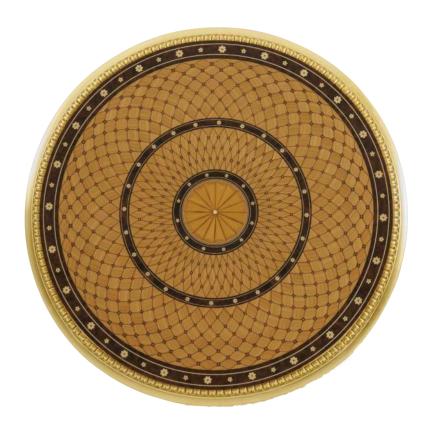

### INARI

MP2901 - TABLE

ø180x79h cm Structure in beechwood, gold with light patina finishing. Top with inlay in oak, frise' maple and mother of pearl. Asnaghi Interiors\*

PEARLY COLLECTION \ INARI