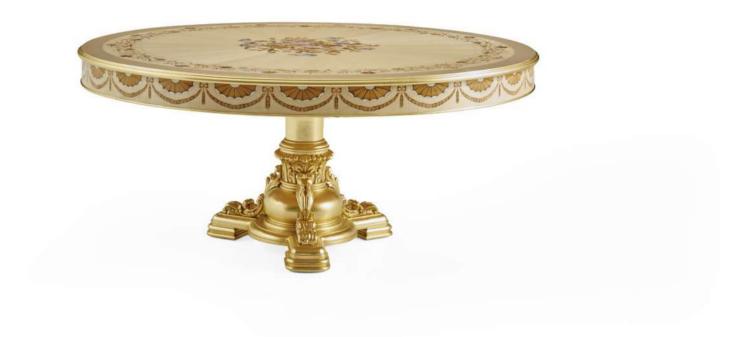

### INARI

MP2901 - TABLE

ø180x79h cm Structure in beechwood, gold with light patina finishing. Top with inlay in oak, frise' maple and mother of pearl. Asnaghi Interiors\*

PEARLY COLLECTION \ INARI