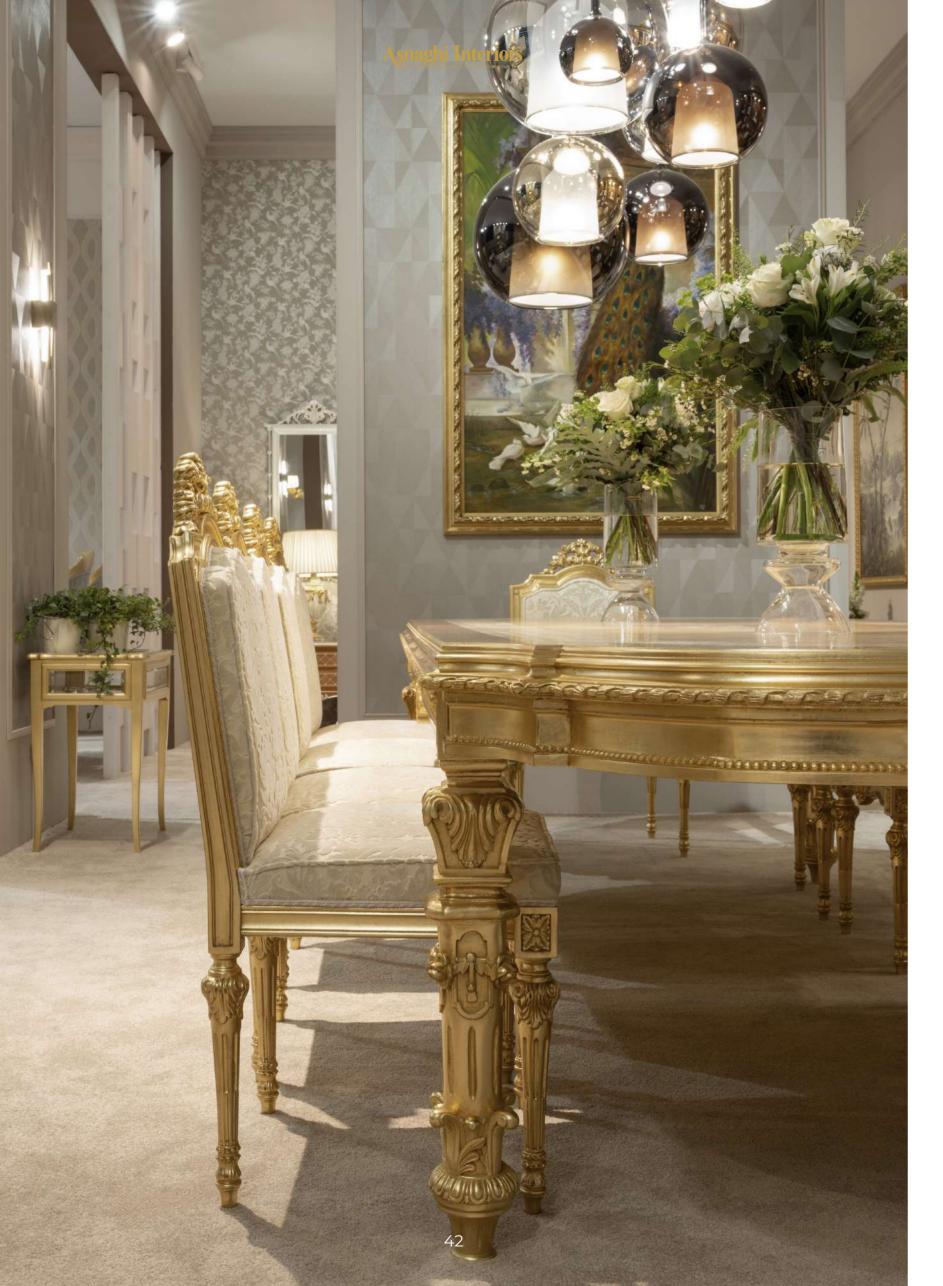

### INARI

MP2901 - TABLE

ø180x79h cm Structure in beechwood, gold with light patina finishing. Top with inlay in oak, frise' maple and mother of pearl. Asnaghi Interiors\*

PEARLY COLLECTION \ INARI

## INARI

MP2902- CHAIR 57x53x104h cm Structure in beechwood, gold leaf with light patina finishing.

Asnaghi Interiors® PEARLY COLLECTION \ INARI