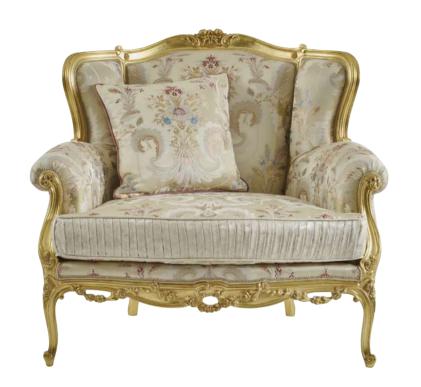

#### MP2601 - THREE SEAT SOFA

285x110x100h cm Structure in beechwood, antique gold leaf with white patina finishing.

MP2603 - CENTRAL TABLE
ø100x47h cm
Structure in beechwood, antique gold leaf
with white patina finishing.
Top with inlay in light walnut, brown bolivar,
California briar, natural ivory, maple.

MP2602 - ARMCHAIR

124x100x96h cm Structure in beechwood, antique gold leaf with white patina finishing.

**MP2606 - CONSOLE** 97x35x89h cm Structure in beechwood, antique gold leaf with white patina finishing. Top in white marble.