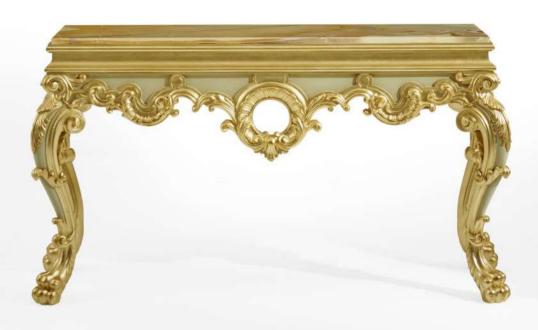

#### VEI

MP2303 - CONSOLE

162x48x90h cm

Structure in beechwood,
gold leaf finishing with touch of green color.

Top in green onyx.

PEARLY COLLECTION \ INDRA