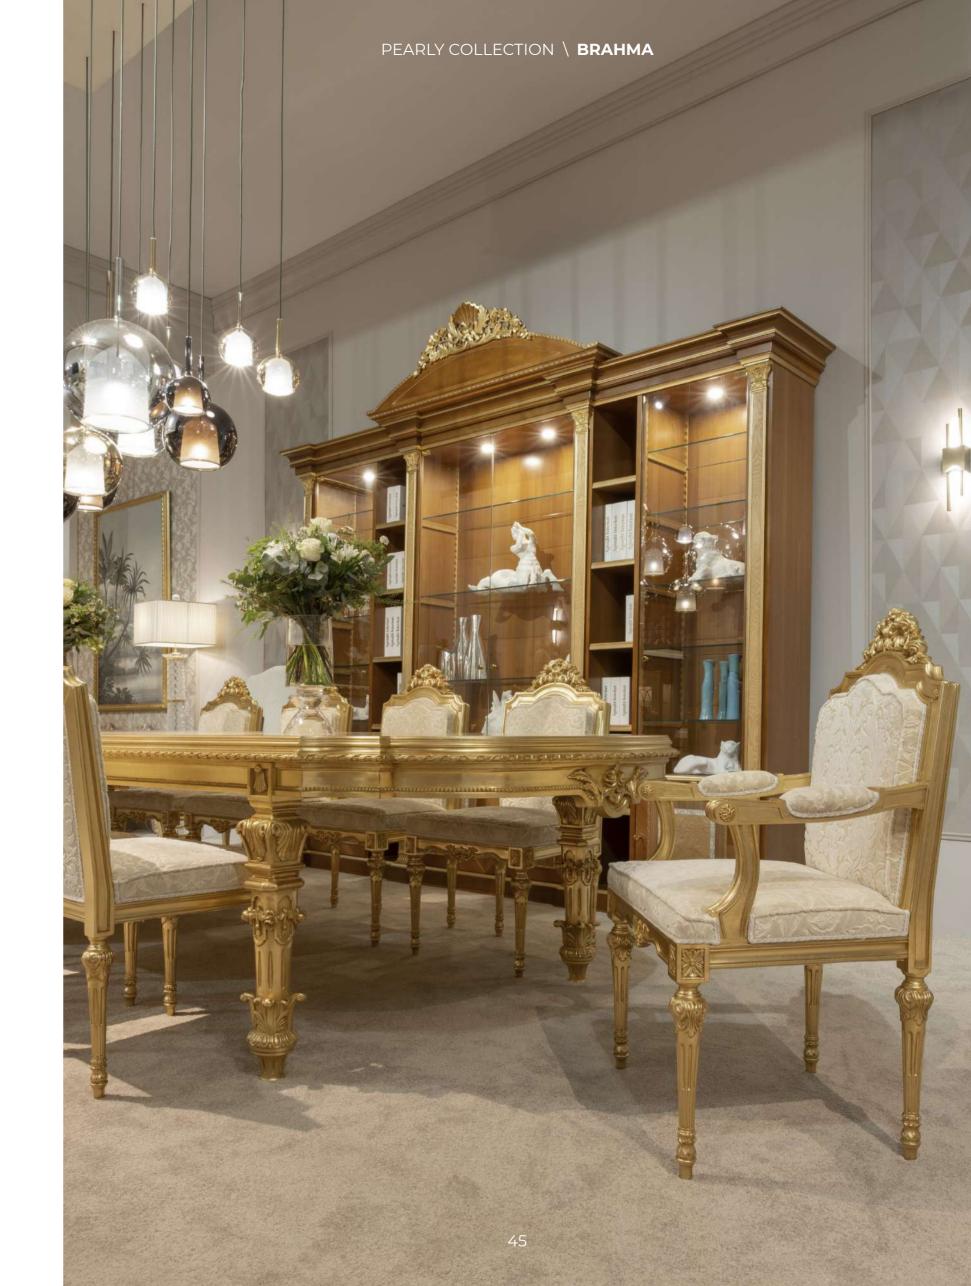

eaf finishing with pink patina.





#### MP2205 - DRESSING TABLE

170x60x91h cm
Structure in cherry wood finishing with silver leaf and pink patina.
Inlay in cherry wood and mother of pearl.

#### MP2207 - POUF

ø52x45h cm Structure in beechwood, silver leaf finishing with pink patina.







MP2206 - MIRROR
105x10x138h cm
Structure in beechwood,
silver with pink patina finishing.









MP2801 - TABLE

400x133x82h cm Structure in beechwood, gold leaf with walnut background finishing, beige patina. Top with inlay in ash, walnut, mother of pearl.







MP2803 - CHAIR
54x50x109h cm
Structure in beechwood, gold leaf
with walnut background finishing, beige patina.





MP2802 - CHAIR WITH ARMS
64x50x109h cm
Structure in beechwood, gold leaf
with walnut background finishing, beige patina.







MP2804 - VETRINE

317x53x285h cm
Structure in walnut and ash veener.
Red gold leaf finishing.
Doors with inlay in ash, walnut, mother of pearl.







RADHA

MP2805 - ARMCHAIR

75x75x122h cm Structure in beechwood, gold leaf with walnut background finishing, beige patina.

MP2604 - SIDE TABLE

59x46x65h cm
Structure in natural walnut and red gold.
Top with inlay in light glossy walnut,
California briar and ash.









### INARI

MP2901 - TABLE

ø180x79h cm Structure in beechwood, gold with light patina finishing. Top with inlay in oak, frise' maple and mother of pearl. Asnaghi Interiors\*

PEARLY COLLECTION \ INARI





#### MP2904 - MIRROR 182x140h cm Structure in beechwood, gold leaf with light patina finishing.





## INARI

MP2902- CHAIR 57x53x104h cm Structure in beechwood, g