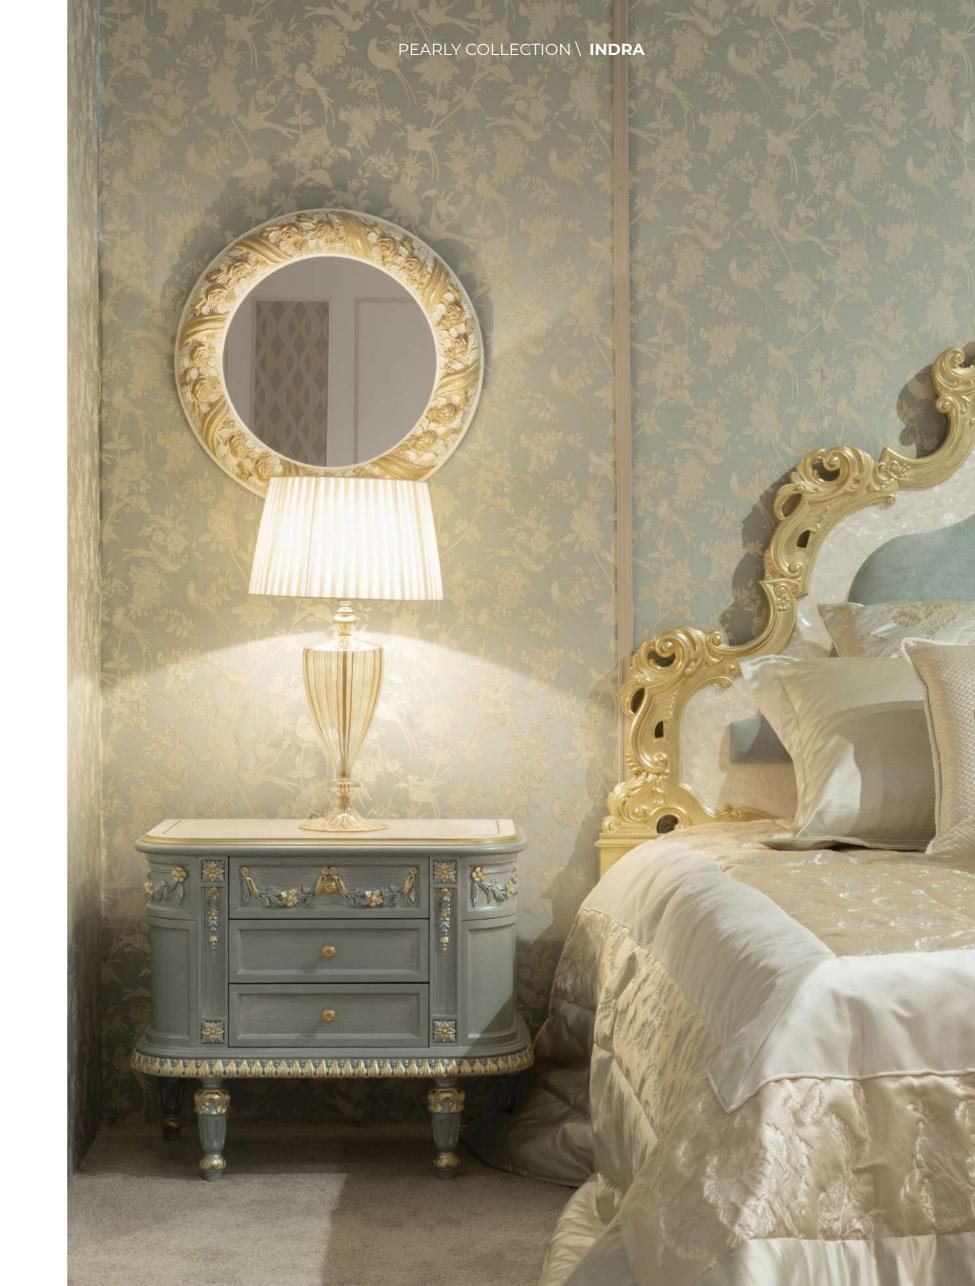

### INDRA

MP2501 - BED

203x215x167h cm

Structure in beechwood,

gold leaf finishing with pearly patina,
headboard in white mother of pearl and velvet .

MP2502 - BED SET

#### MP2503 - NIGHT TABLE

70x40x61h cm
Structure in beechwood, blue lacquered, gold leaf with pearly patina, top in white glossy Madrona wood.