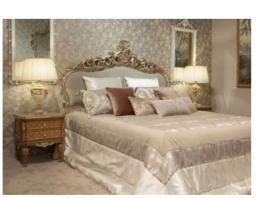

### INDRA

MP2501 - BED

203x215x167h cm

Structure in beechwood,

gold leaf finishing with pearly patina,
headboard in white mother of pearl and velvet .

MP2502 - BED SET

### INDRA