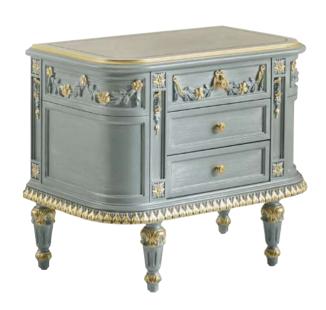

#### MP2503 - NIGHT TABLE

70x40x61h cm
Structure in beechwood, blue lacquered, gold leaf with pearly patina, top in white glossy Madrona wood.