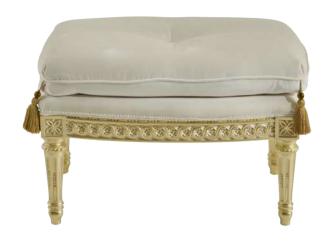

#### MP2504 - POUF

69x50x46h cm Structure in beechwood, gold leaf with pearly patina.