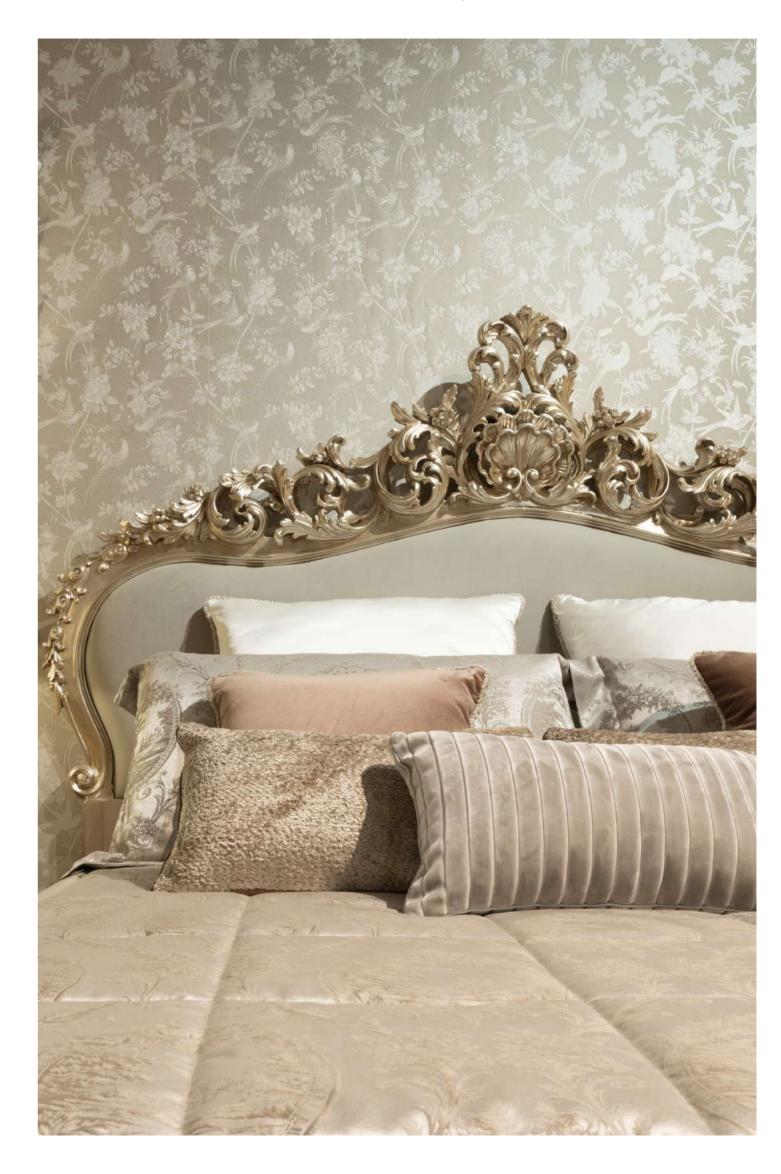

### INDRA

MP2501 - BED

203x215x167h cm

Structure in beechwood,

gold leaf finishing with pearly patina,
headboard in white mother of pearl and velvet .

MP2502 - BED SET

### INDRA