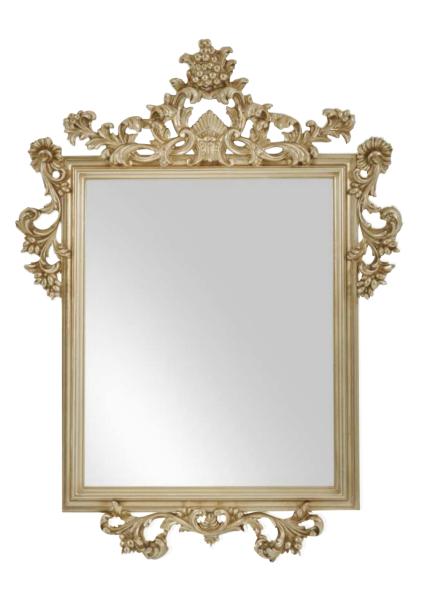

#### MP2904 - MIRROR 182x140h cm Structure in beechwood, gold leaf with light patina finishing.