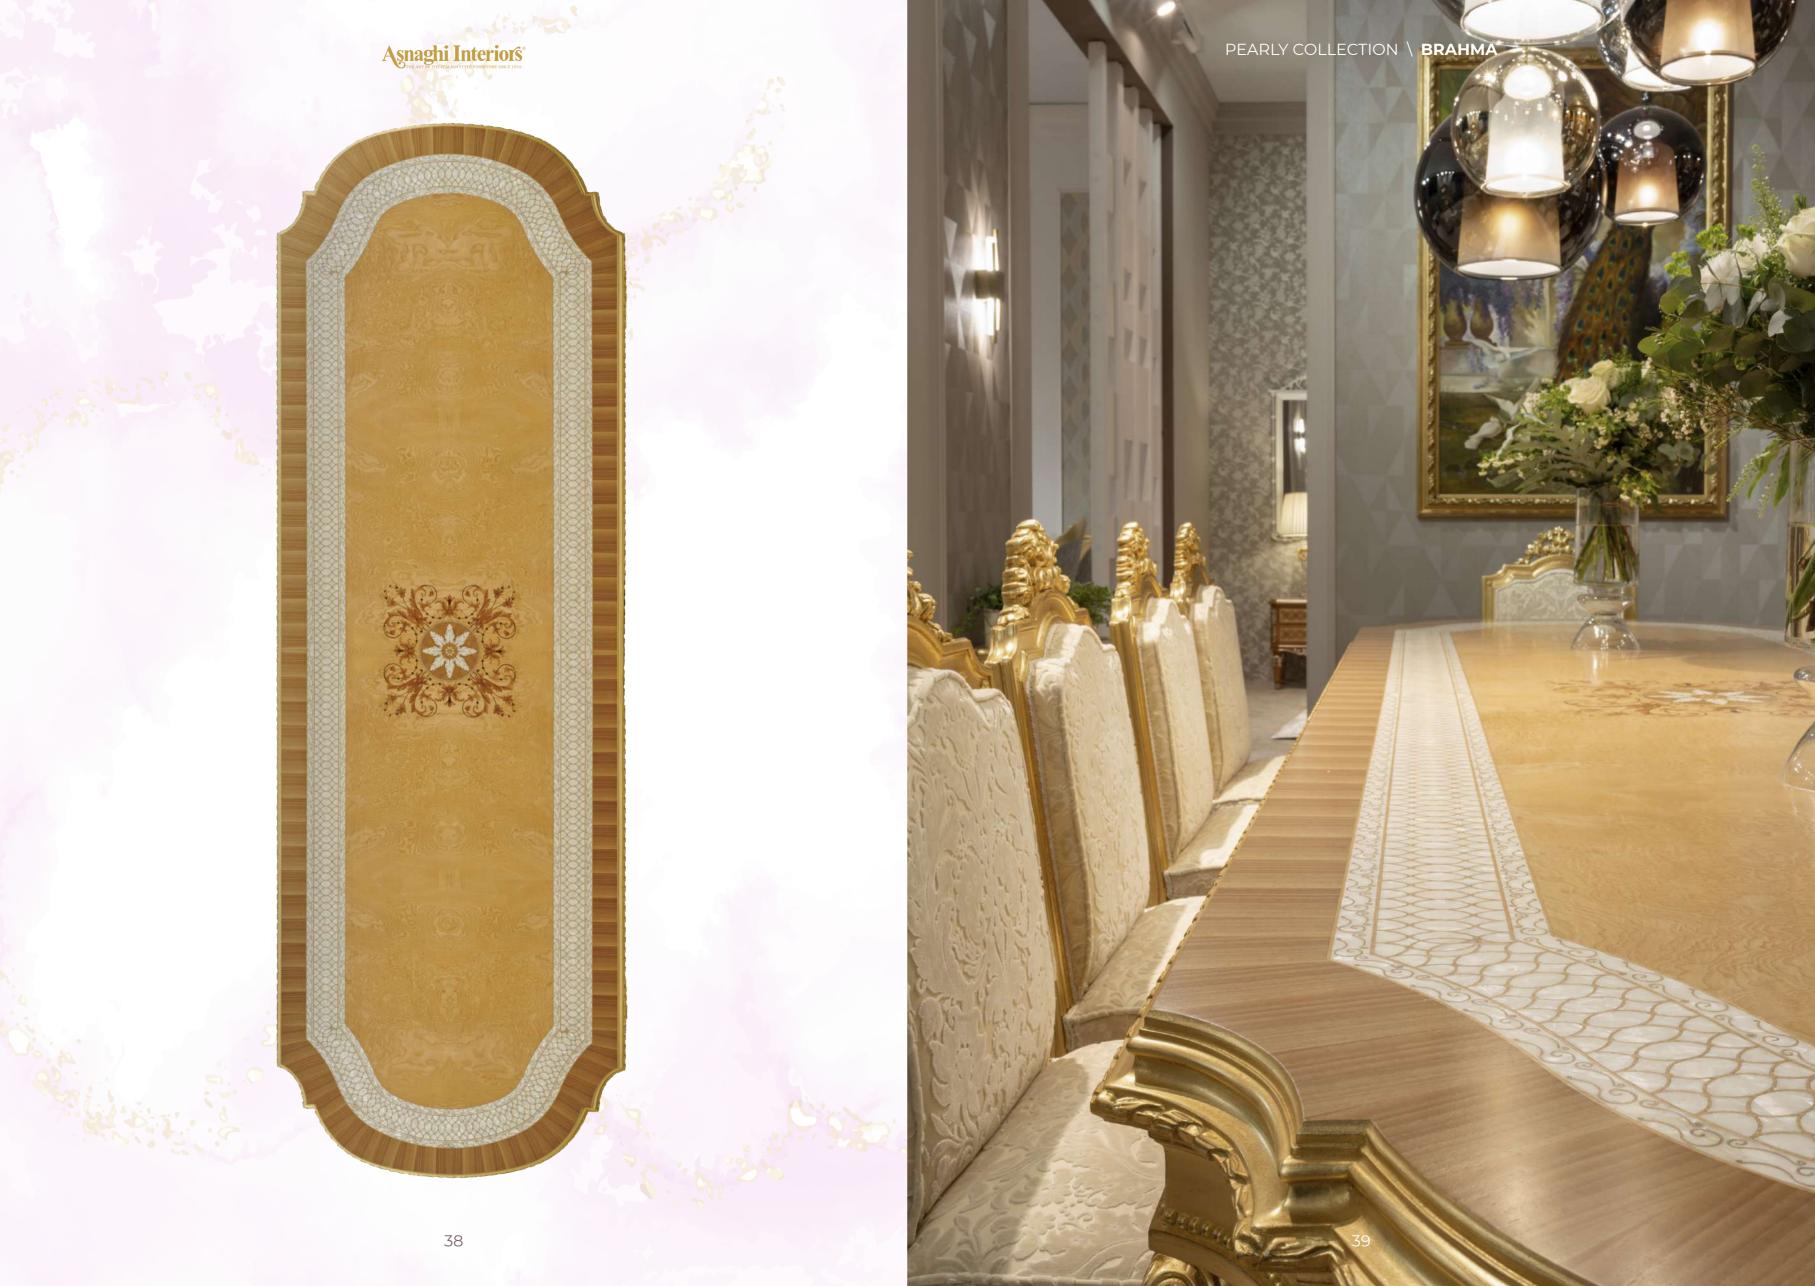

### INARI

MP2901 - TABLE

ø180x79h cm Structure in beechwood, gold with light patina finishing. Top with inlay in oak, frise' maple and mother of pearl. Asnaghi Interiors\*

PEARLY COLLECTION \ INARI