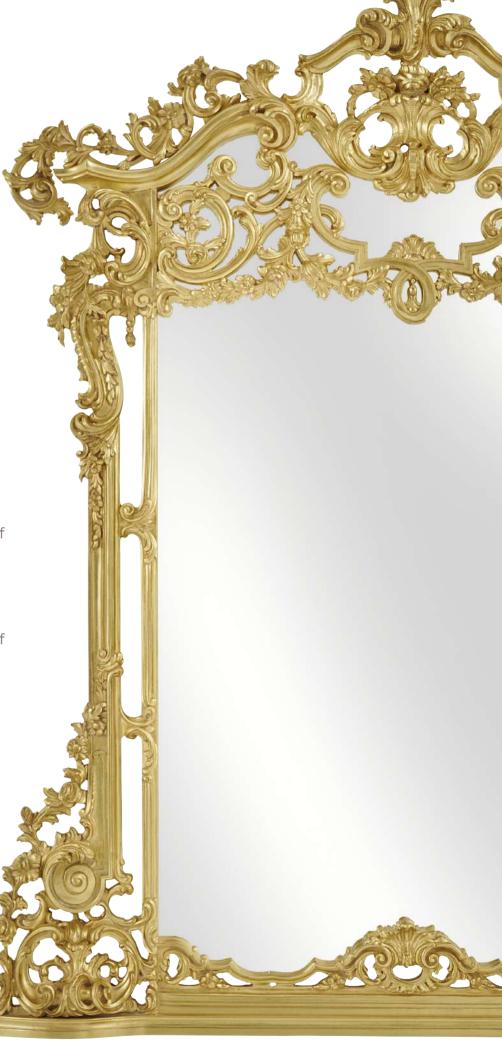

#### MP2401 - MIRROR

177x16x211h cm Structure in beechwood, antique gold leaf with white patina finishing.

MP2402 - TV CABINET
200x45x58h cm
Structure in beechwood, antique gold leaf
with white patina finishing.
Doors and top with marquetry.