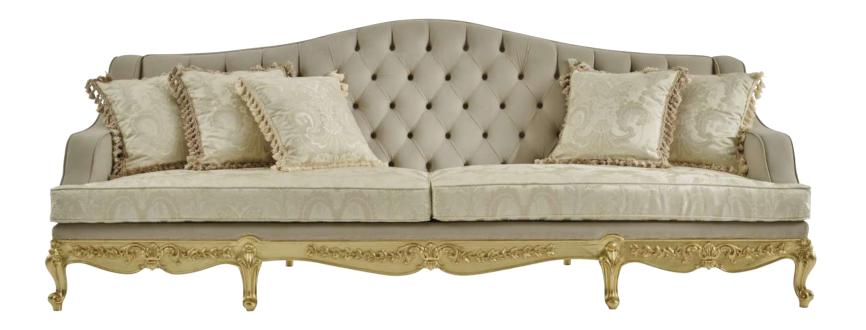

#### MP2301 - THREE SEAT SOFA

275x105x100h cm Structure in beechwood, antique gold leaf with white patina finishing

#### MP2601 - THREE SEAT SOFA

285x110x100h cm Structure in beechwood, antique gold leaf with white patina finishing.

MP2603 - CENTRAL TABLE
ø100x47h cm
Structure in beechwood, antique gold leaf
with white patina finishing.
Top with inlay in light walnut, brown bolivar,
California briar, natural ivory, maple.