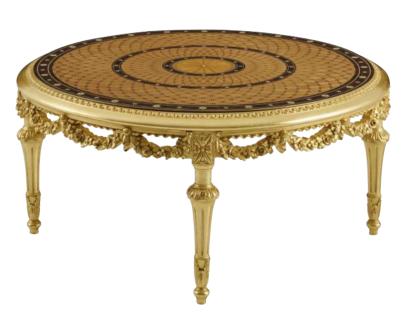

### INARI

MP2901 - TABLE

ø180x79h cm Structure in beechwood, gold with light patina finishing. Top with inlay in oak, frise' maple and mother of pearl. Asnaghi Interiors\*

PEARLY COLLECTION \ INARI