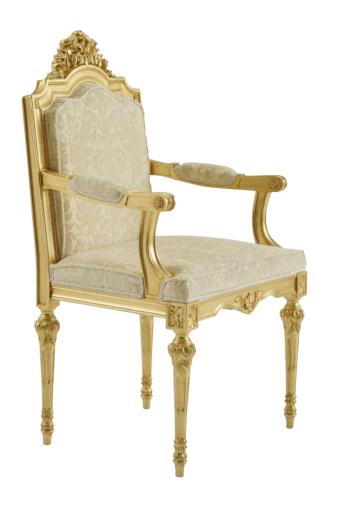

### INARI

MP2906 - ARMCHAIR
66x76x112h cm
Structure in beechwood,
gold leaf with light patina finishing.

PEARLY COLLECTION \ SURYA