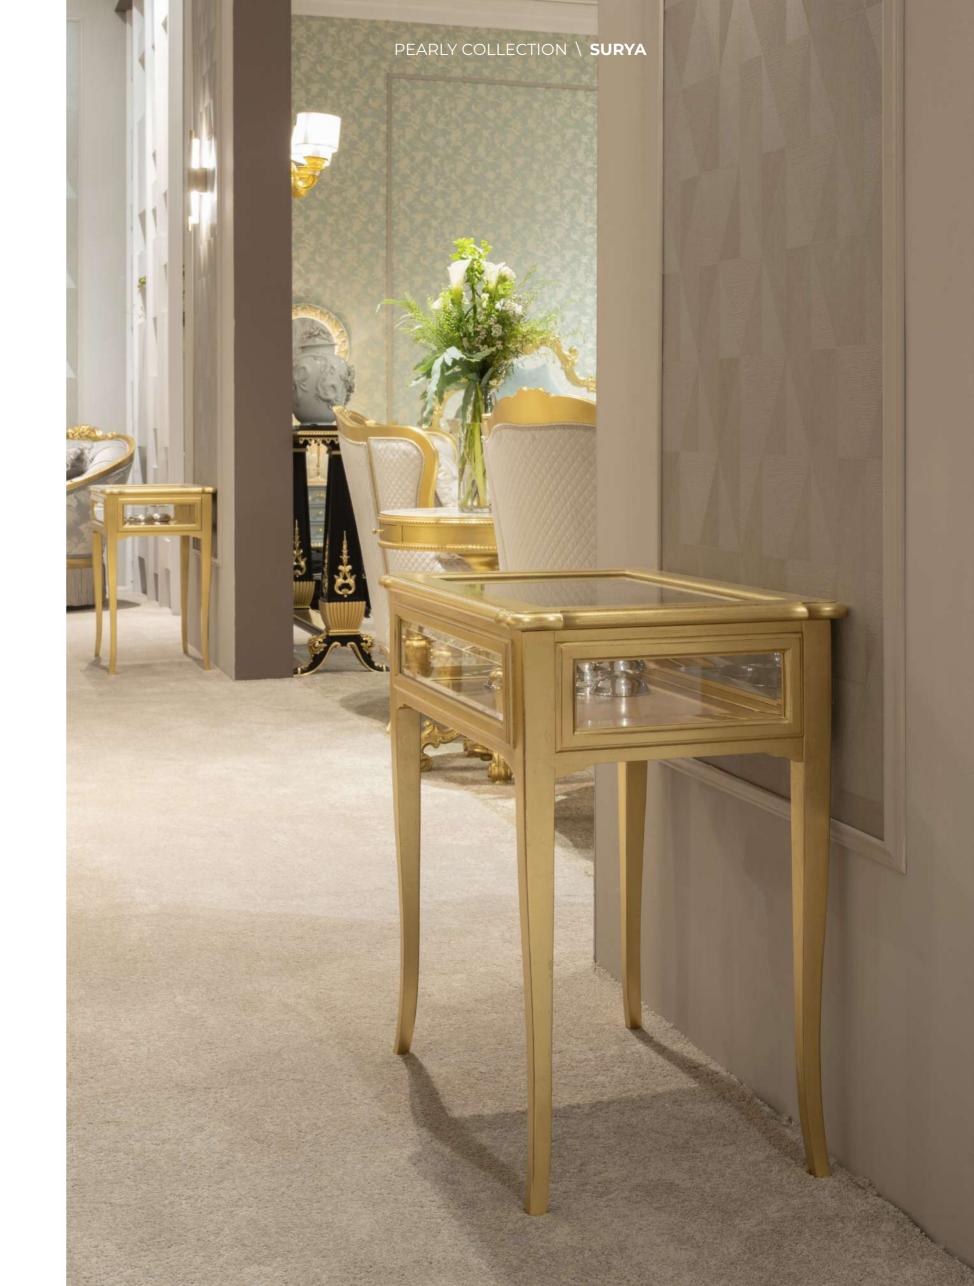

# SURYA

**MP2105 - SIDE TABLE** 61x41x69h cm Structure in beechwood, antique gold leaf with white patina finishing. Glass top.