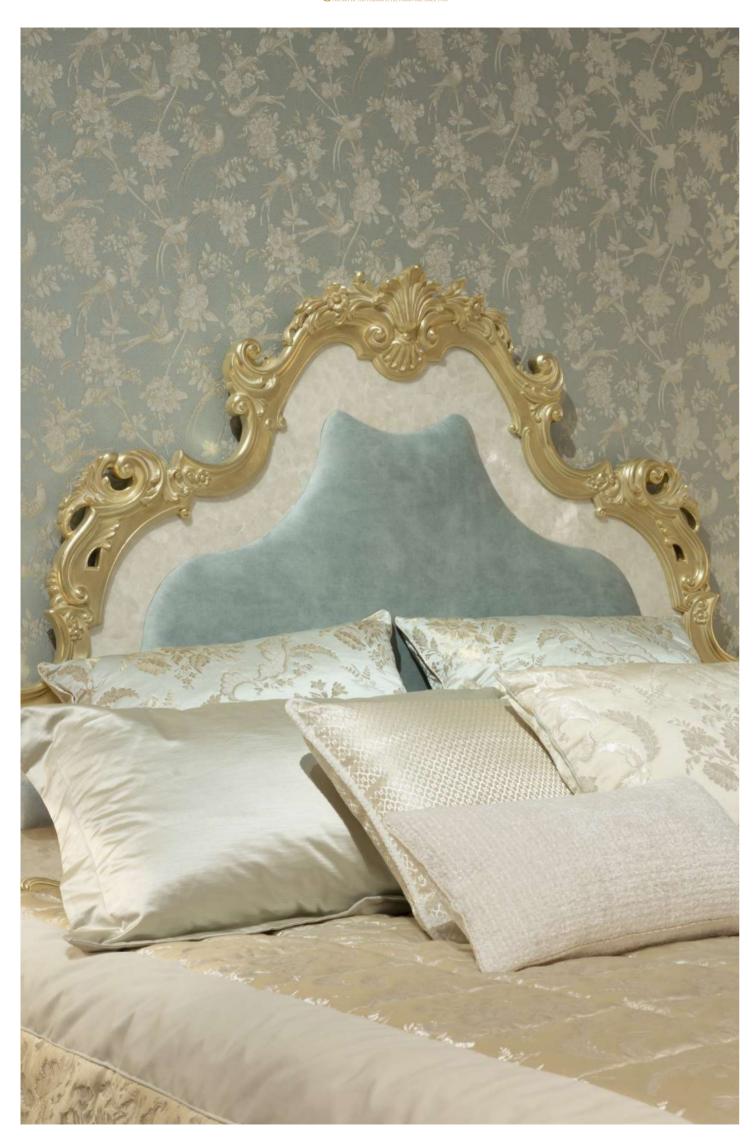

### INDRA

MP2501 - BED

203x215x167h cm

Structure in beechwood,

gold leaf finishing with pearly patina,
headboard in white mother of pearl and velvet .

MP2502 - BED SET