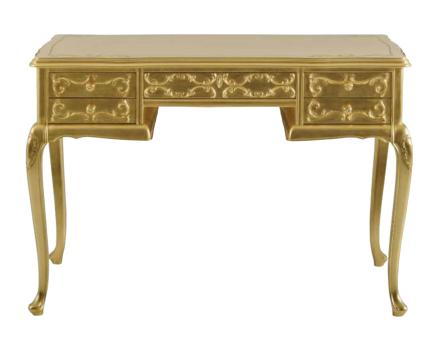

# KAMI

MP2702 - CHAIR
54x51x107h cm
Structure in beechwood, antique gold leaf
with white patina finishing.

**MP2701 - WRITING DESK** 115x61x80h cm

Structure in beechwood, antique gold leaf with white patina finishing. Top in oak wood.