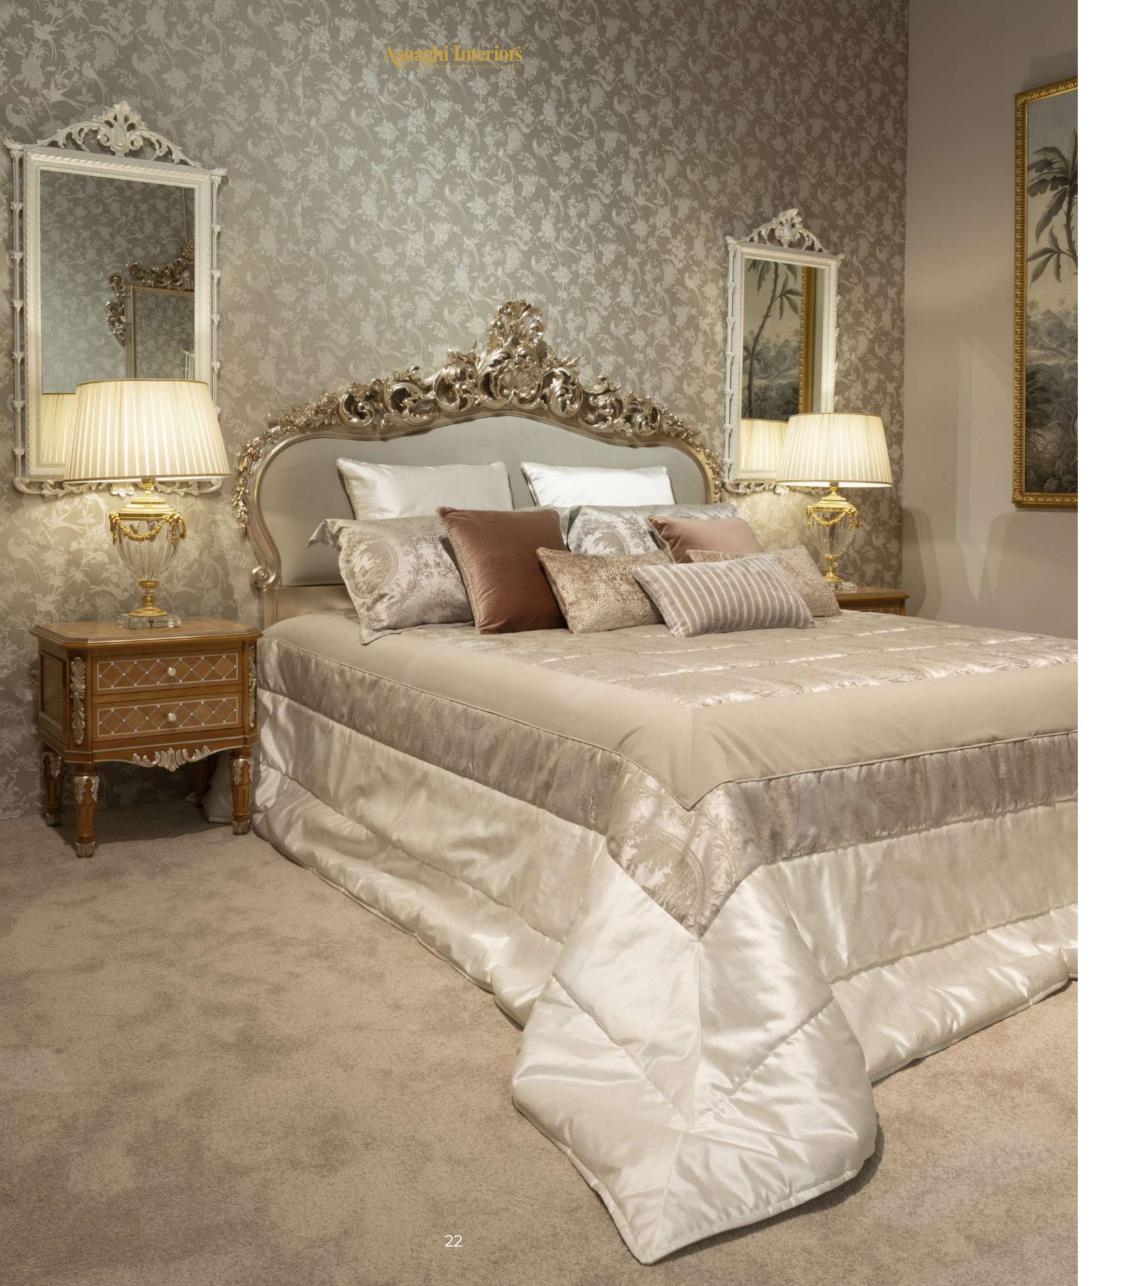

### INDRA

MP2501 - BED

203x215x167h cm

Structure in beechwood,

gold leaf finishing with pearly patina,
headboard in white mother of pearl and velvet .

MP2502 - BED SET

### INDRA

#### MP2507 - MIRROR

105x115h cm Structure in beechwood, gold leaf with pearly patina.

#### MP2506 - CHEST OF DRAWERS

150x58x81h cm Structure in beechwood, blue lacquered, gold leaf with pearly patina, top in white glossy Madrona wood.