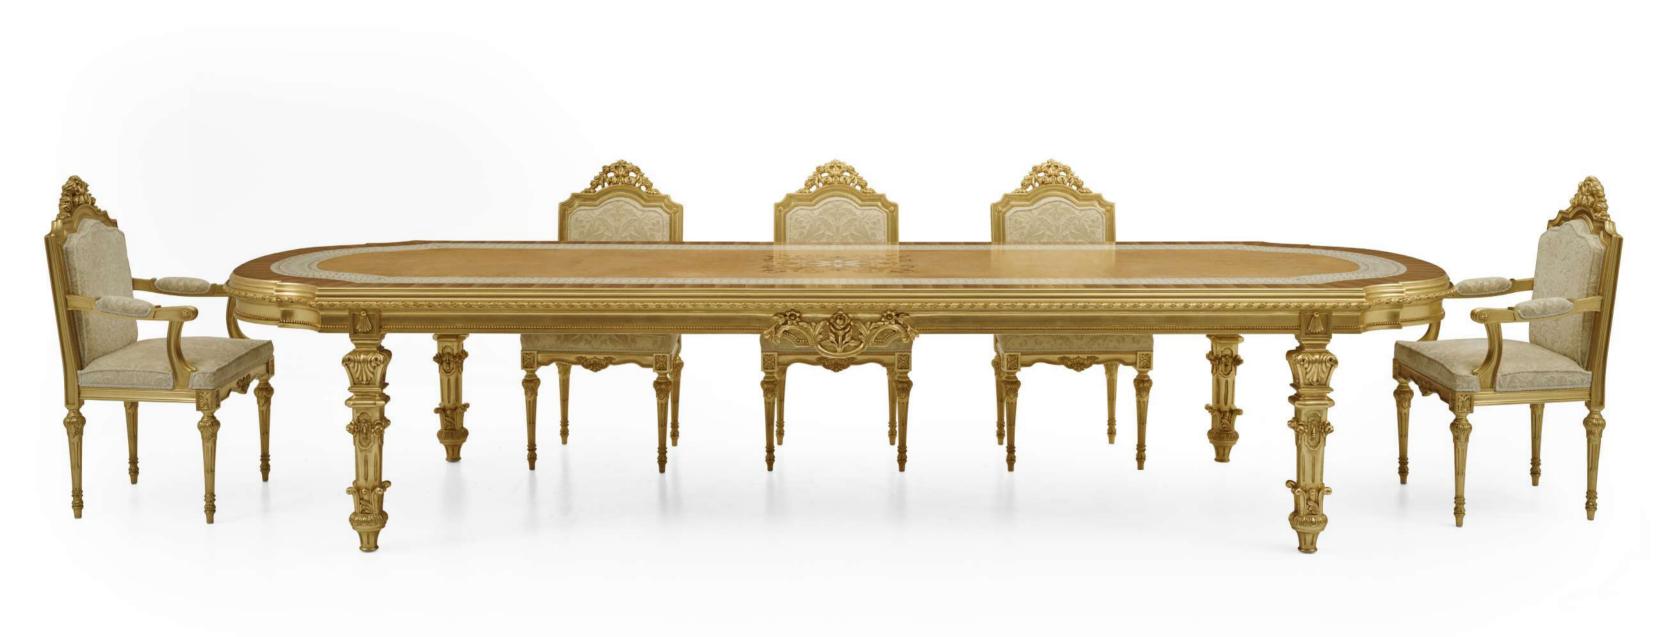

### INARI

MP2901 - TABLE

ø180x79h cm Structure in beechwood, gold with light patina finishing. Top with inlay in oak, frise' maple and mother of pearl. Asnaghi Interiors\*

PEARLY COLLECTION \ INARI

## INARI

MP2902- CHAIR 57x53x104h cm Structure in beechwood, gold leaf with light patina finishing.

Asnaghi Interiors® PEARLY COLLECTION \ INARI