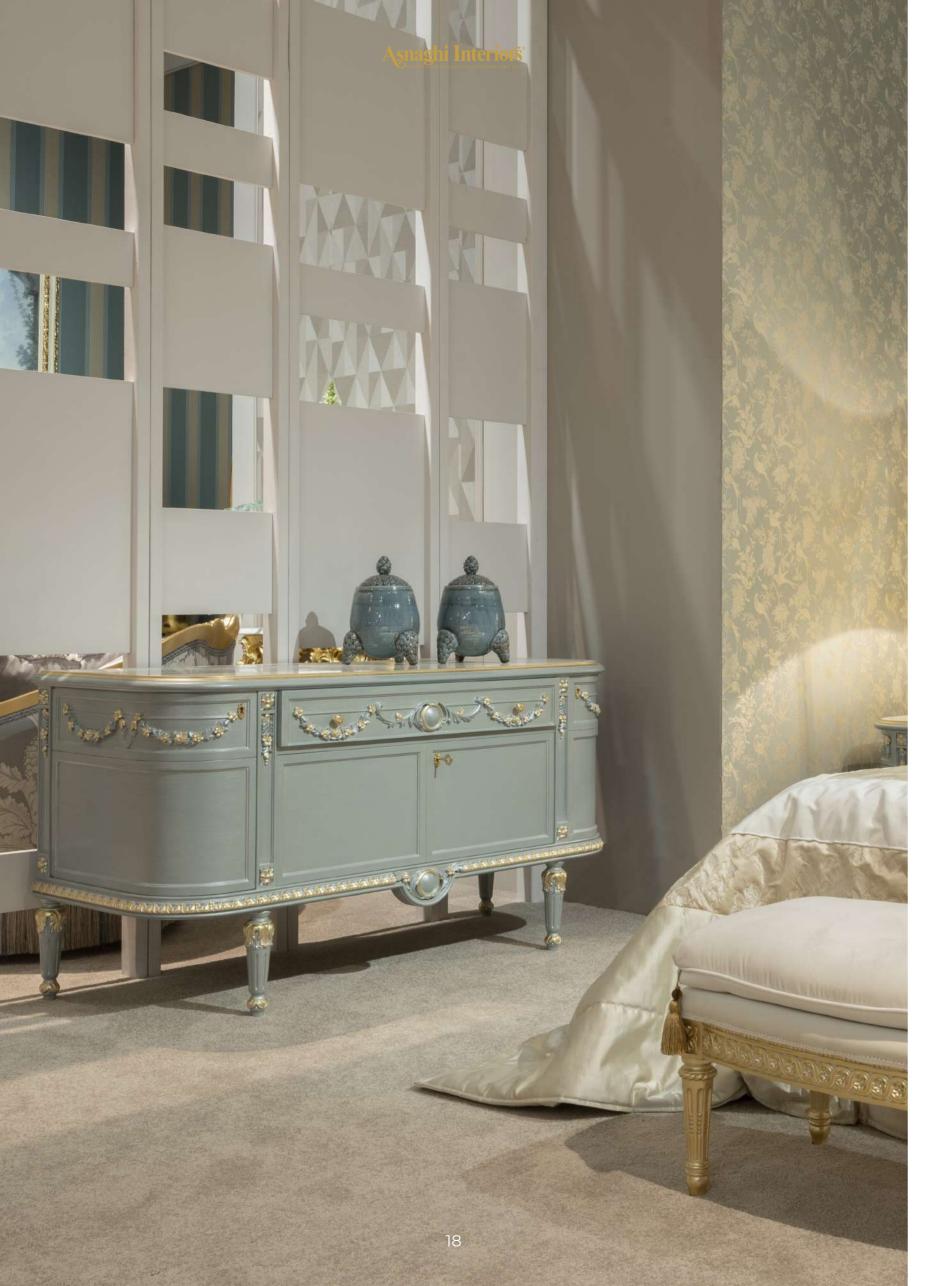

#### MP2506 - CHEST OF DRAWERS

150x58x81h cm Structure in beechwood, blue lacquered, gold leaf with pearly patina, top in white glossy Madrona wood.