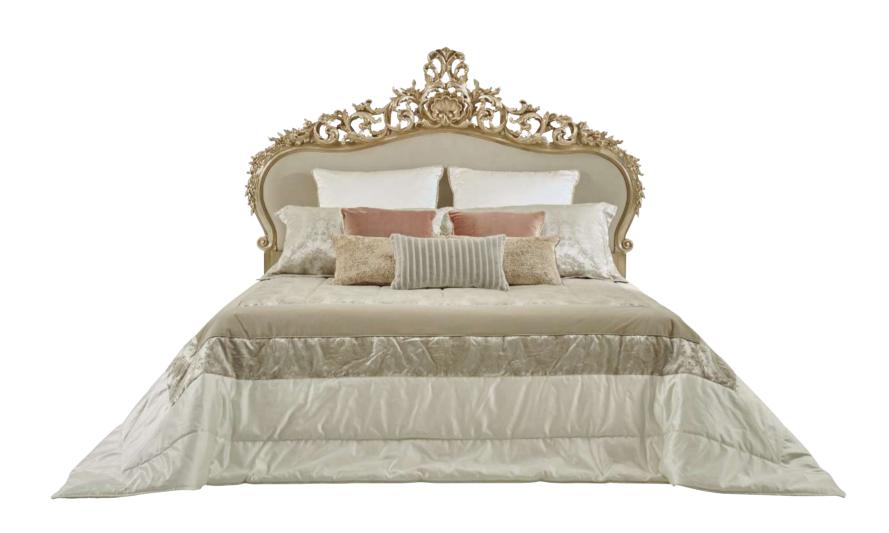

### INDRA

MP2501 - BED

203x215x167h cm

Structure in beechwood,

gold leaf finishing with pearly patina,
headboard in white mother of pearl and velvet .

MP2502 - BED SET

### INDRA