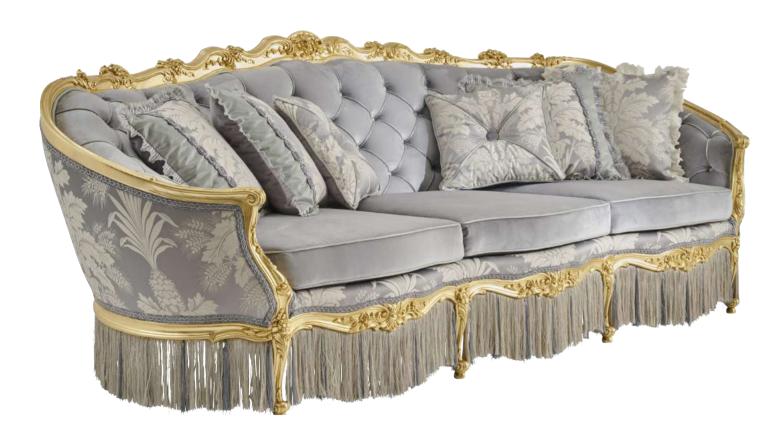

# LARAN

MP2101 - THREE SEAT SOFA

258x102x102h cm Structure in beechwood, gold leaf with white patina finishing.