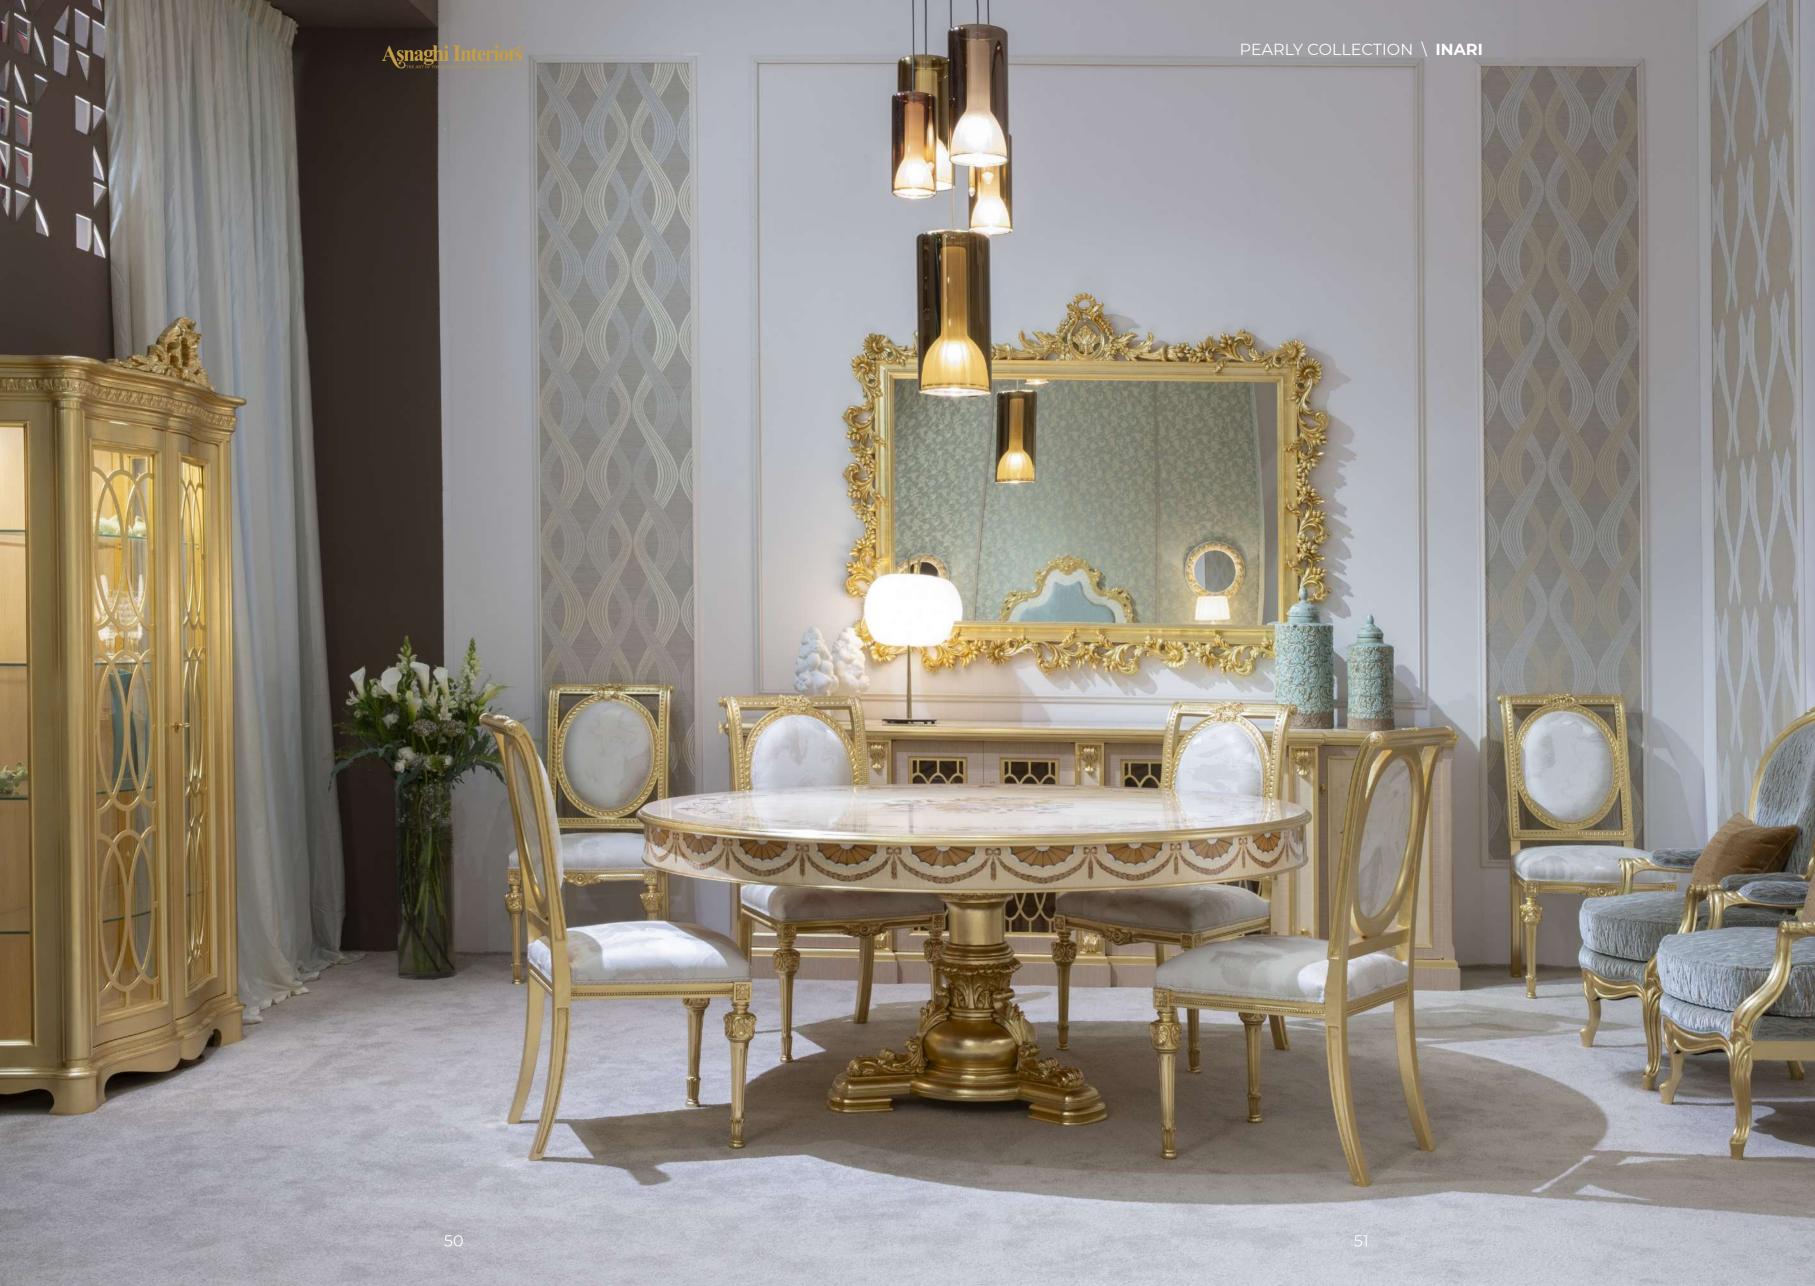

### INARI

MP2901 - TABLE

ø180x79h cm Structure in beechwood, gold with light patina finishing. Top with inlay in oak, frise' maple and mother of pearl. Asnaghi Interiors\*

PEARLY COLLECTION \ INARI

#### MP2904 - MIRROR 182x140h cm Structure in beechwood, gold leaf with light patina finishing.

## INARI

MP2903 - SIDEBOARD

260x55x90h cm Structure in beechwood, gold with light patina finishing. Top and doors with inlay in oak, frise' maple and mother of pearl.