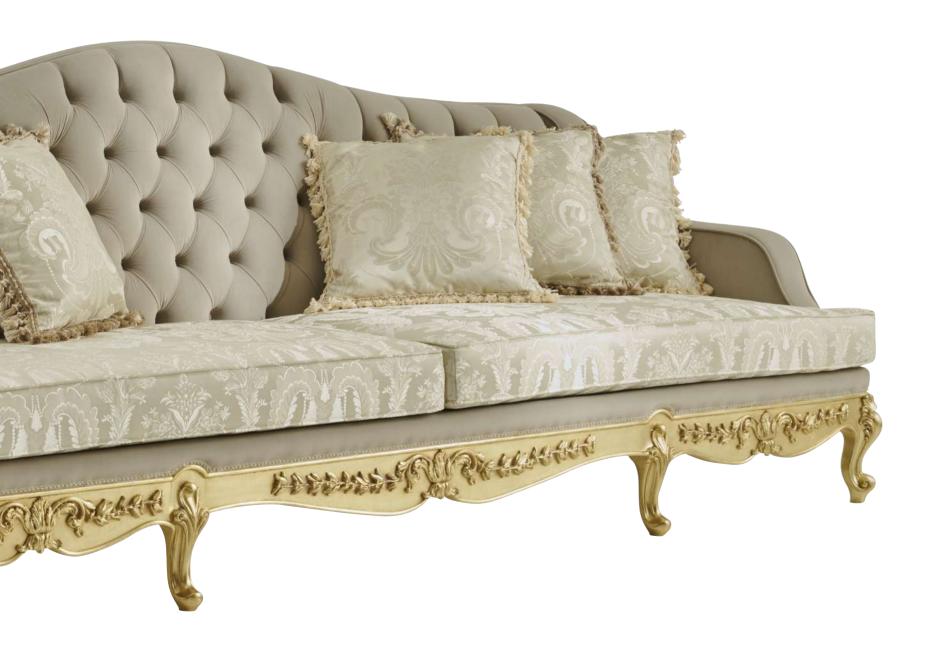

#### MP2301 - THREE SEAT SOFA

275x105x100h cm Structure in beechwood, antique gold leaf with white patina finishing

#### MP2601 - THREE SEAT SOFA

285x110x100h cm Structure in beechwood, antique gold leaf with white patina finishing.

MP2603 - CENTRAL TABLE
ø100x47h cm
Structure in beechwood, antique gold leaf
with white patina finishing.
Top with inlay in light walnut, brown bolivar,
California briar, natural ivory, maple.