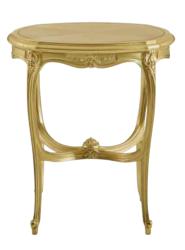

#### MP2302 - SIDE TABLE

ø55x68h cm Structure in beechwood, antique gold leaf with white patina finishing. Top in ash wood.

PEARLY COLLECTION \ LARAN