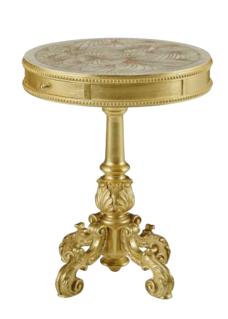

#### MP2601 - THREE SEAT SOFA

285x110x100h cm Structure in beechwood, antique gold leaf with white patina finishing.

MP2603 - CENTRAL TABLE
ø100x47h cm
Structure in beechwood, antique gold leaf
with white patina finishing.
Top with inlay in light walnut, brown bolivar,
California briar, natural ivory, maple.