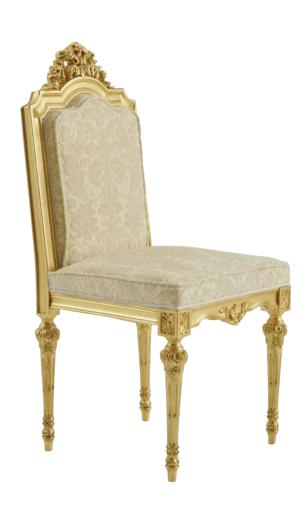

## INARI

MP2902- CHAIR 57x53x104h cm Structure in beechwood, gold leaf with light patina finishing.

Asnaghi Interiors® PEARLY COLLECTION \ INARI