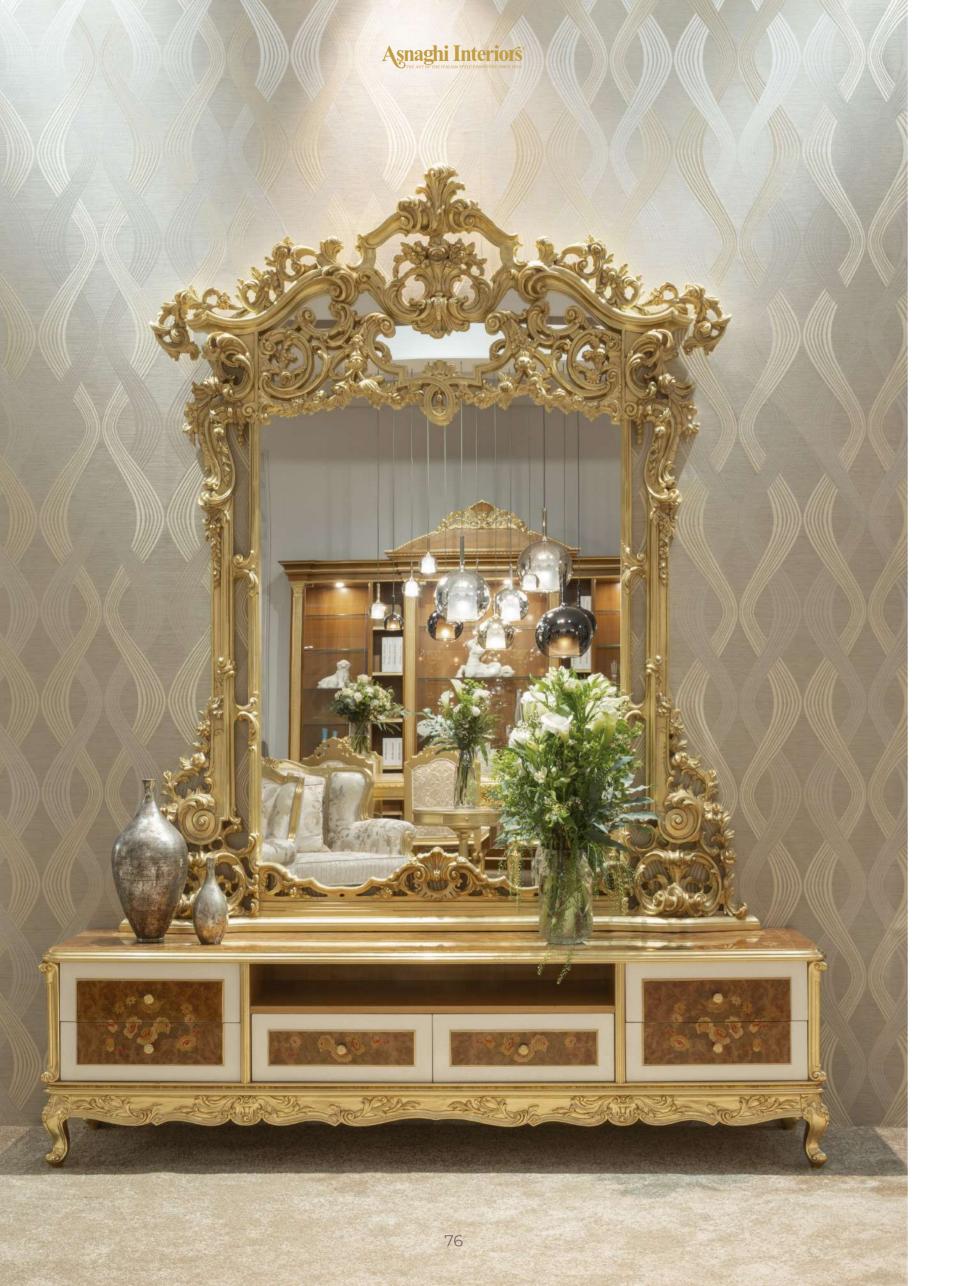

#### MP2401 - MIRROR

177x16x211h cm Structure in beechwood, antique gold leaf with white patina finishing.

MP2402 - TV CABINET
200x45x58h cm
Structure in beechwood, antique gold leaf
with white patina finishing.
Doors and top with marquetry.