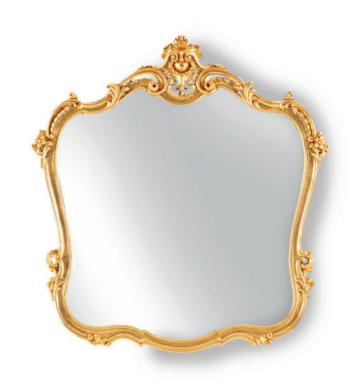

#### VEI

MP2303 - CONSOLE

162x48x90h cm

Structure in beechwood,
gold leaf finishing with touch of green color.

Top in green onyx.

PEARLY COLLECTION \ INDRA