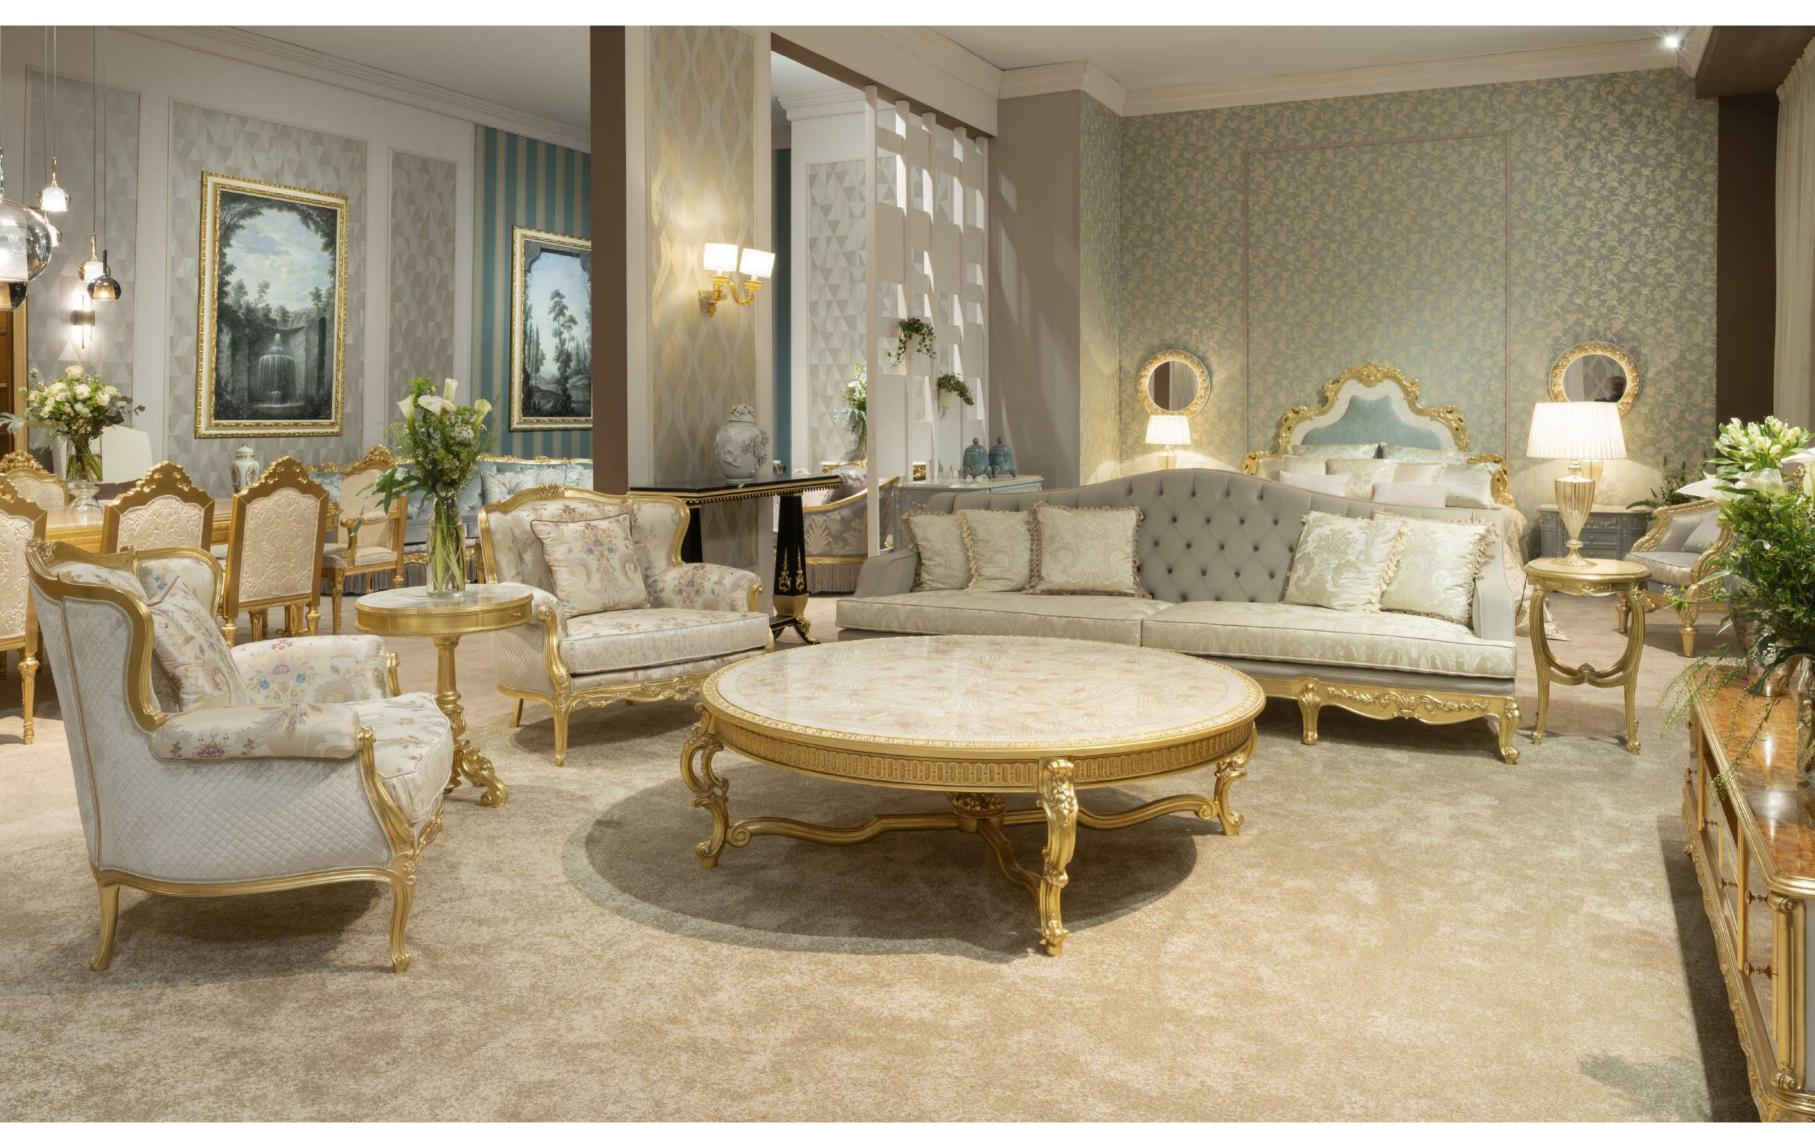

#### MP2301 - THREE SEAT SOFA

275x105x100h cm Structure in beechwood, antique gold leaf with white patina finishing

#### MP2601 - THREE SEAT SOFA

285x110x100h cm Structure in beechwood, antique gold leaf with white patina finishing.

MP2603 - CENTRAL TABLE
ø100x47h cm
Structure in beechwood, antique gold leaf
with white patina finishing.
Top with inlay in light walnut, brown bolivar,
California briar, natural ivory, maple.

MP2602 - ARMCHAIR

124x100x96h cm Structure in beechwood, antique gold leaf with white patina finishing.

**MP2606 - CONSOLE** 97x35x89h cm Structure in beechwood, antique gold leaf with white patina finishing. Top in white marble.