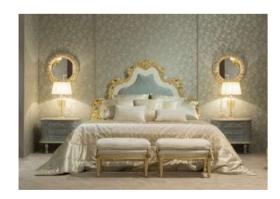

### INDRA

MP2501 - BED

203x215x167h cm

Structure in beechwood,

gold leaf finishing with pearly patina,
headboard in white mother of pearl and velvet .

MP2502 - BED SET