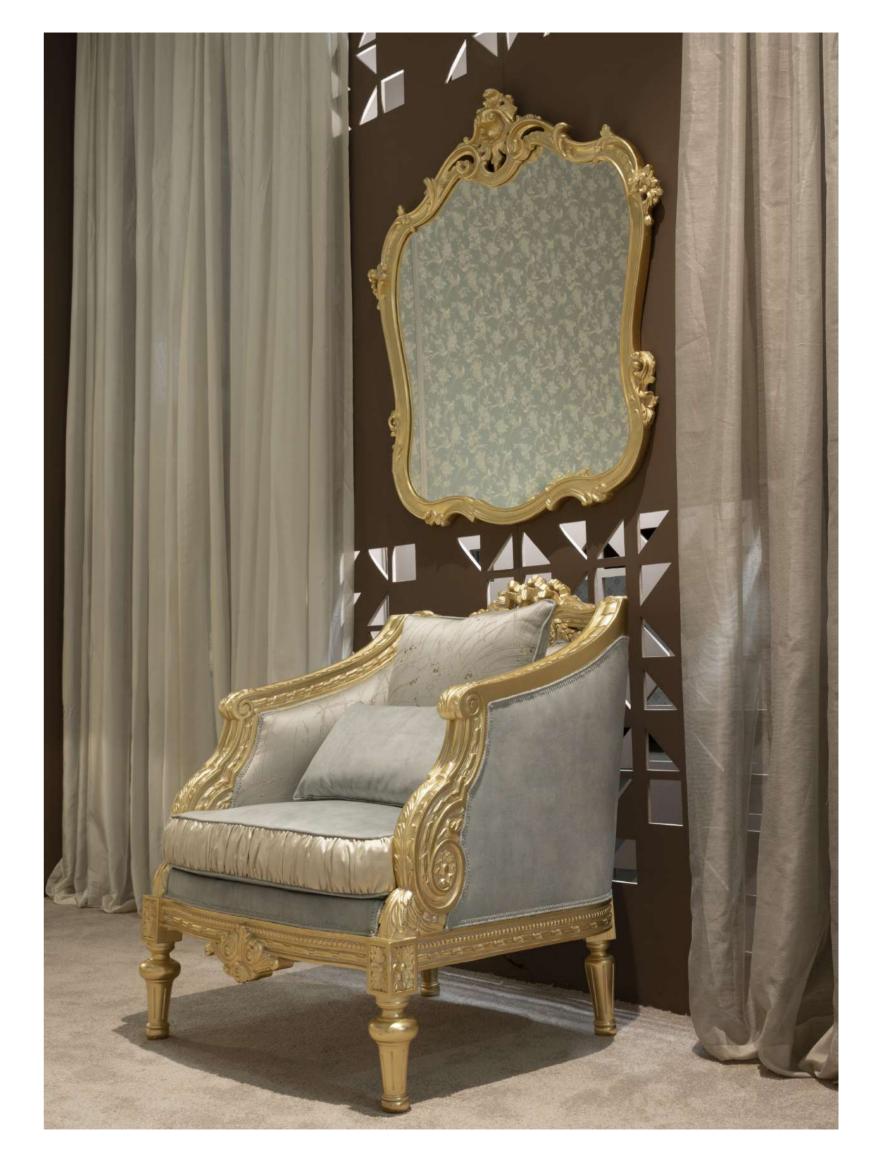

## INDRA

MP2505 - ARMCHAIR

85x80x100h cm Structure in beechwood, gold leaf with pearly patina.

MP2201 - BED
201x215x170h cm
Structure in beechwood,
silver with pink patina finishing

MP2202 - BED SET

MP2203 - NIGHT TABLE
55x46x60,5h cm
Structure in cherry wood finishing
with silver leaf and pink patina.
Inlay in cherry wood and mother of pearl.