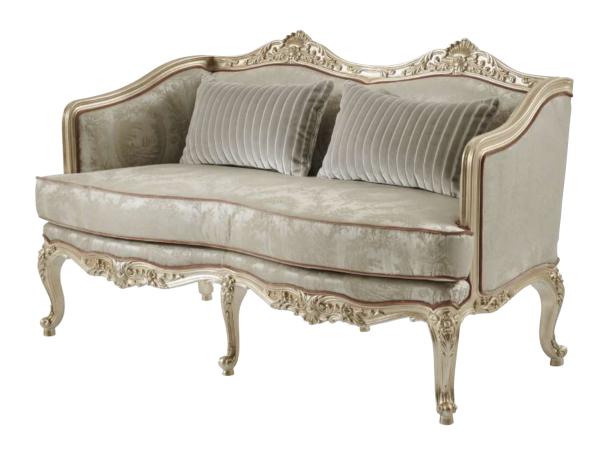

#### MP2208 - MIRROR

68x125h cm Structure in beechwood, white mother of pearl finishing.

MP2204 - SMALL SOFA

145x75x86h cm Structure in beechwood, silver leaf finishing with pink patina.