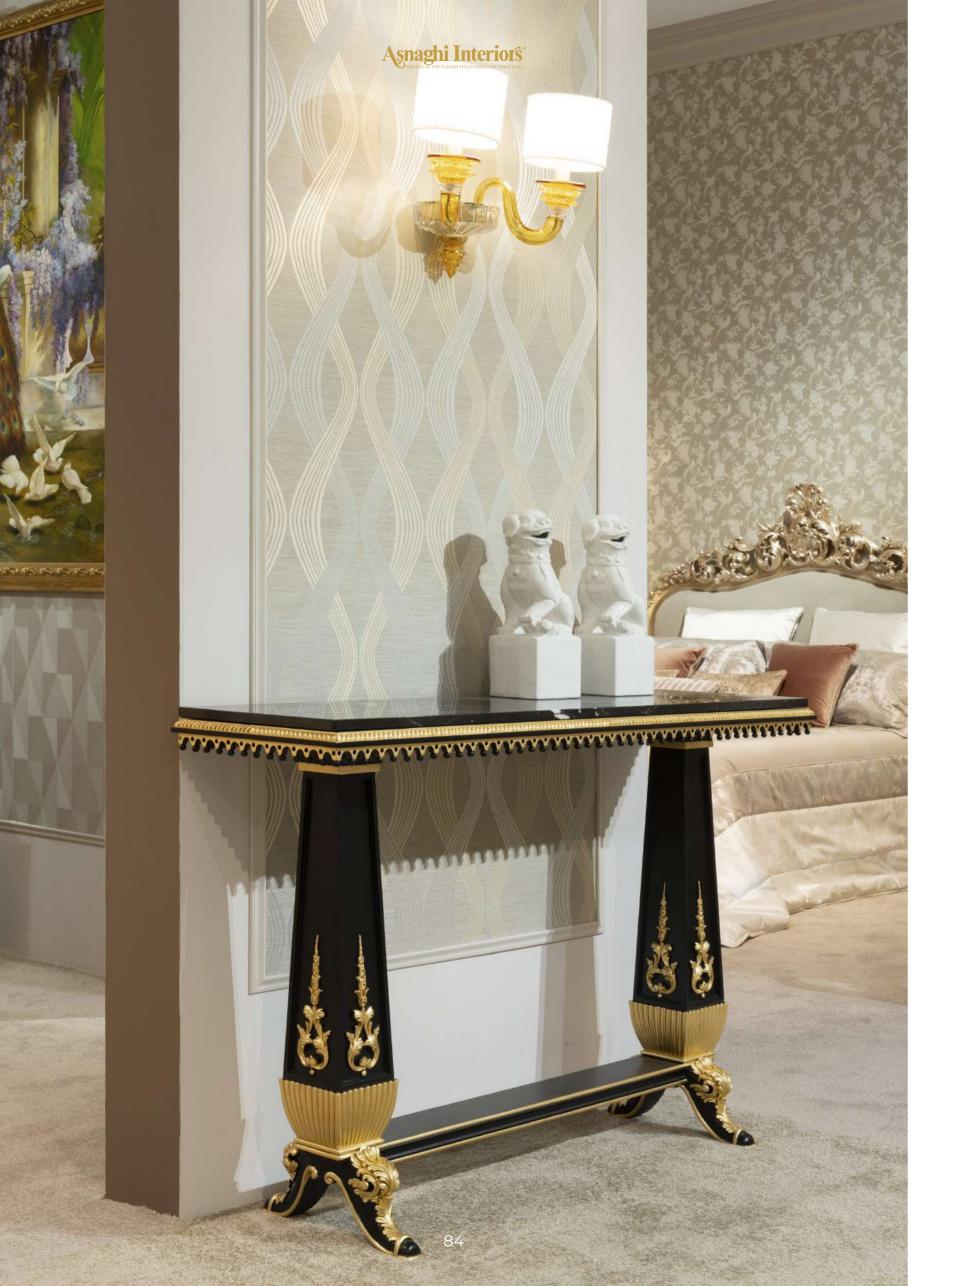

#### ARYA

MP2403 - CONSOLLE

137x40x191h cm Structure beechwood, black lacquered and gold leaf. Top in black marble.

Asnaghi Interiors