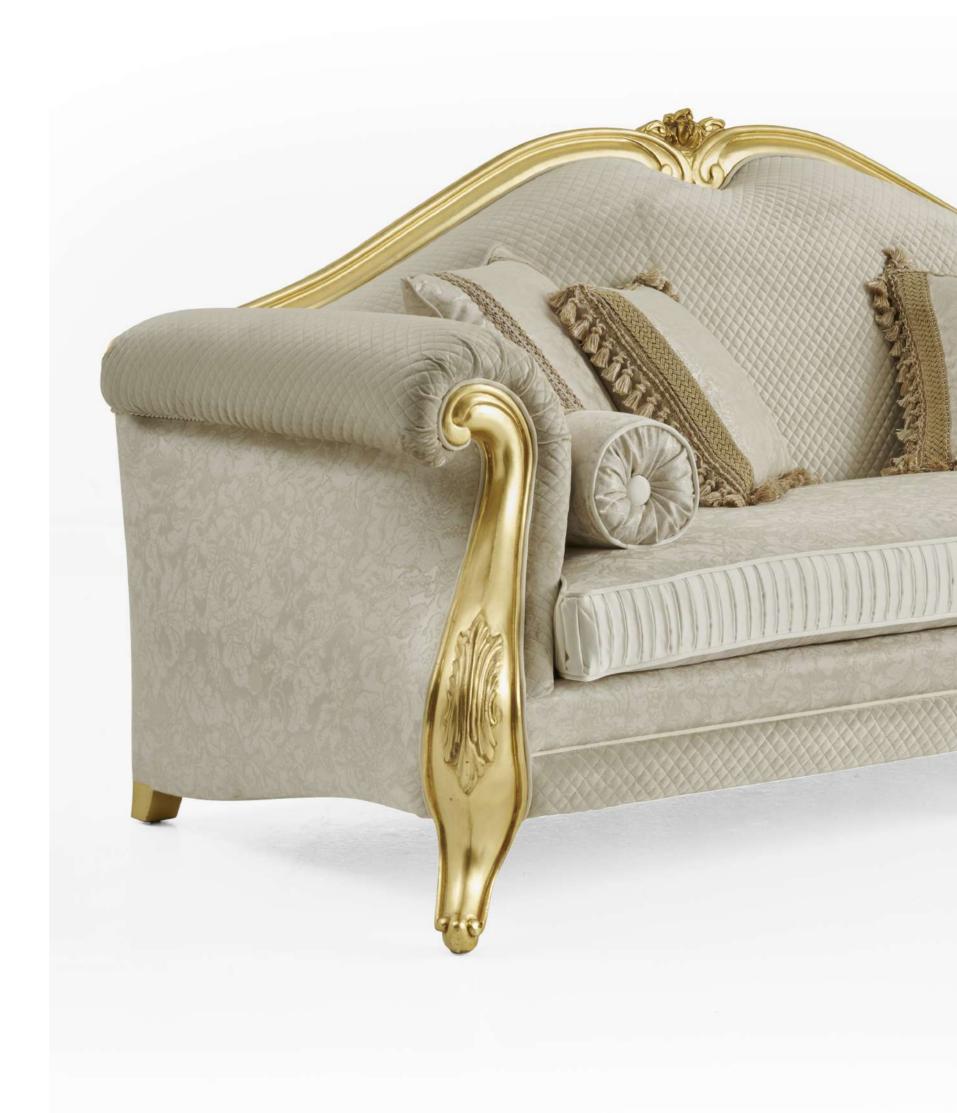

#### MP2601 - THREE SEAT SOFA

285x110x100h cm Structure in beechwood, antique gold leaf with white patina finishing.

MP2603 - CENTRAL TABLE
ø100x47h cm
Structure in beechwood, antique gold leaf
with white patina finishing.
Top with inlay in light walnut, brown bolivar,
California briar, natural ivory, maple.