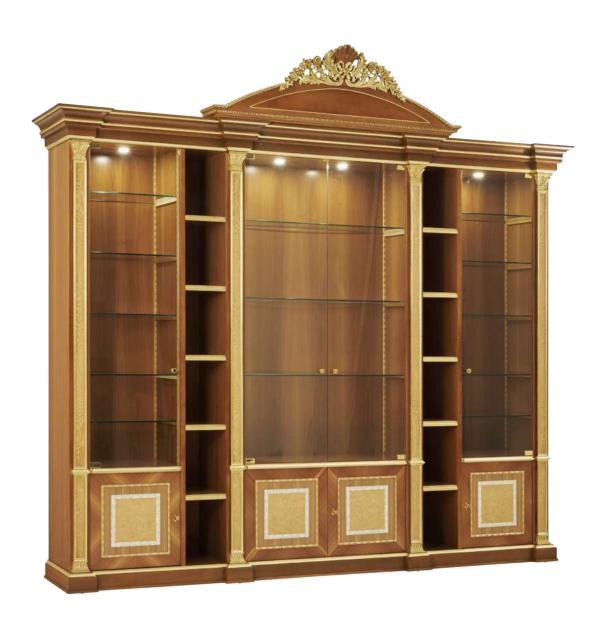

## INARI

MP2905- VETRINE

121x48x212h cm

Structure in beechwood, gold leaf with light patina finishing.

Back with matte natural ash wood.