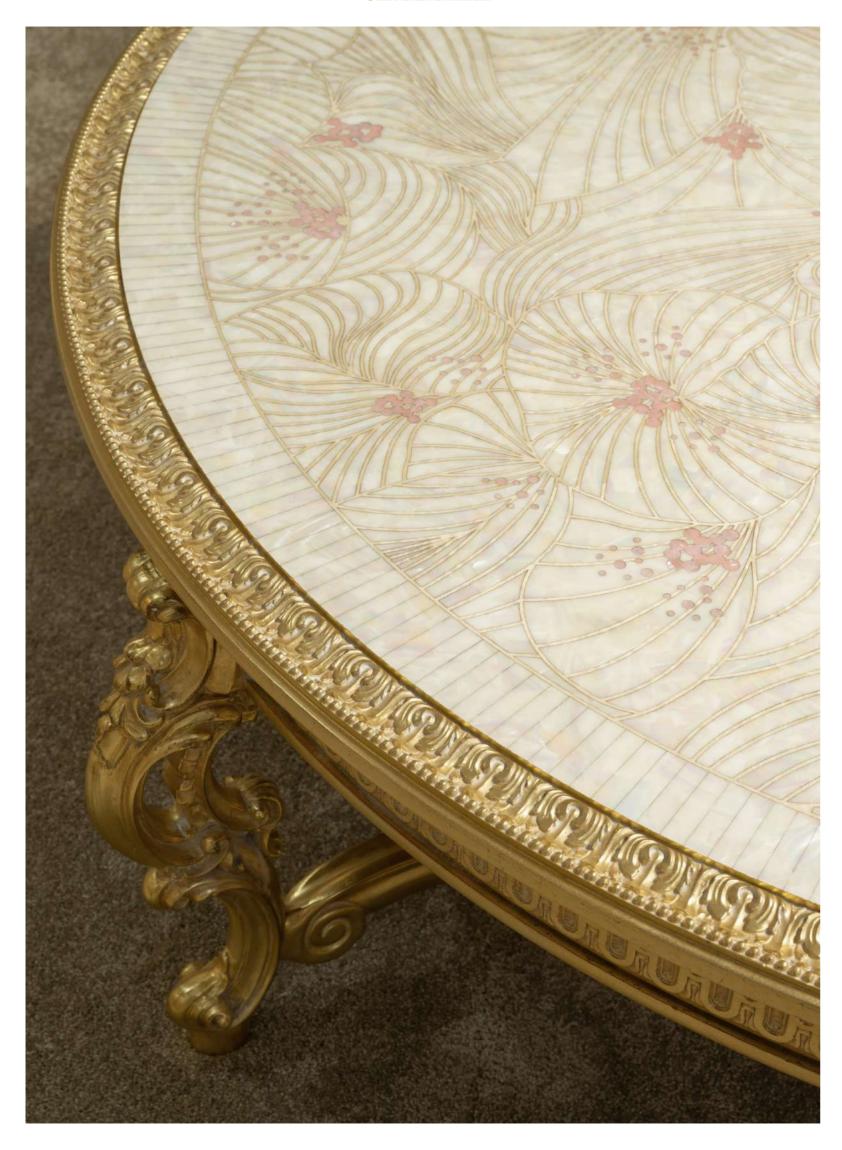

#### MP2102 - CENTRAL TABLE

ø160x50h cm Structure in beechwood, antique gold leaf with white patina finishing. Top with white and pink mother of pearl.

PEARLY COLLECTION \ LARAN