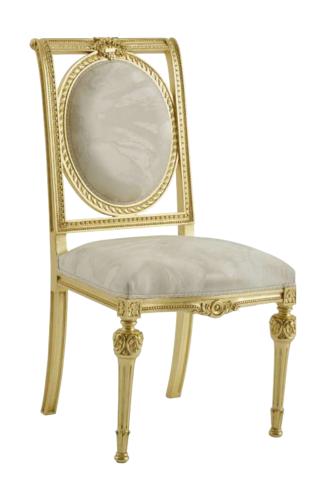

## INARI

MP2902- CHAIR 57x53x104h cm Structure in beechwood, gold leaf with light patina finishing.

Asnaghi Interiors® PEARLY COLLECTION \ INARI