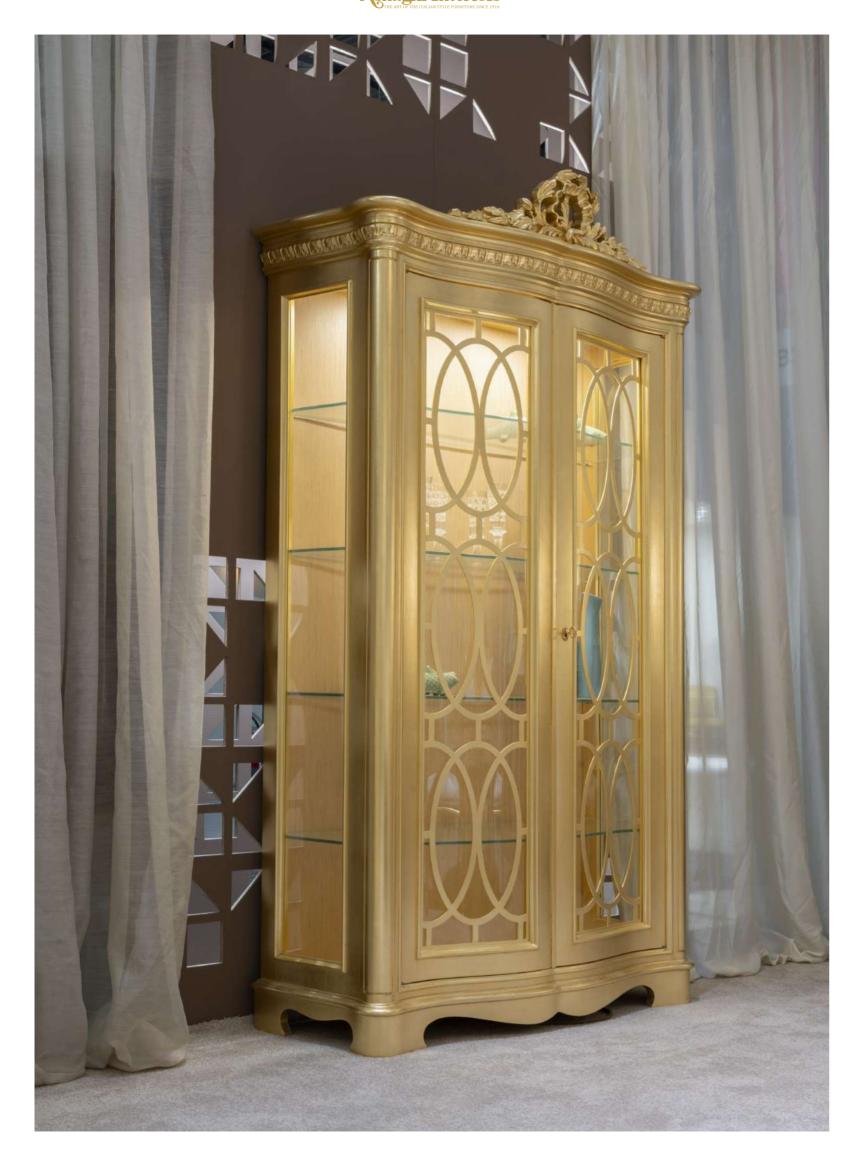

## INARI

MP2905- VETRINE

121x48x212h cm

Structure in beechwood, gold leaf with light patina finishing.

Back with matte natural ash wood.