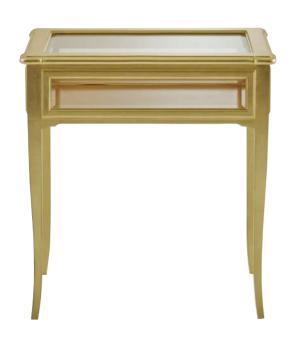

# SURYA

**MP2105 - SIDE TABLE** 61x41x69h cm Structure in beechwood, antique gold leaf with white patina finishing. Glass top.