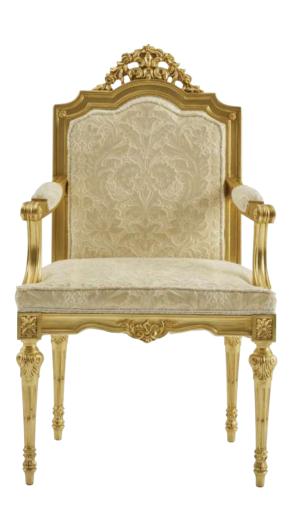

### INARI

MP2906 - ARMCHAIR
66x76x112h cm
Structure in beechwood,
gold leaf with light patina finishing.

PEARLY COLLECTION \ SURYA