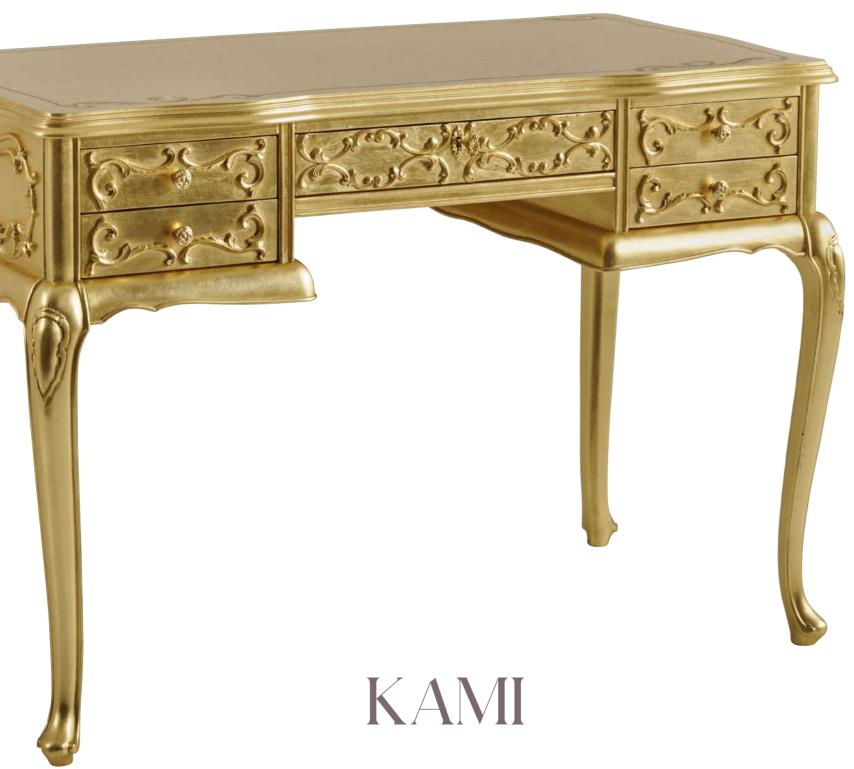

# KAMI

MP2702 - CHAIR
54x51x107h cm
Structure in beechwood, antique gold leaf
with white patina finishing.

**MP2701 - WRITING DESK** 115x61x80h cm

Structure in beechwood, antique gold leaf with white patina finishing. Top in oak wood.