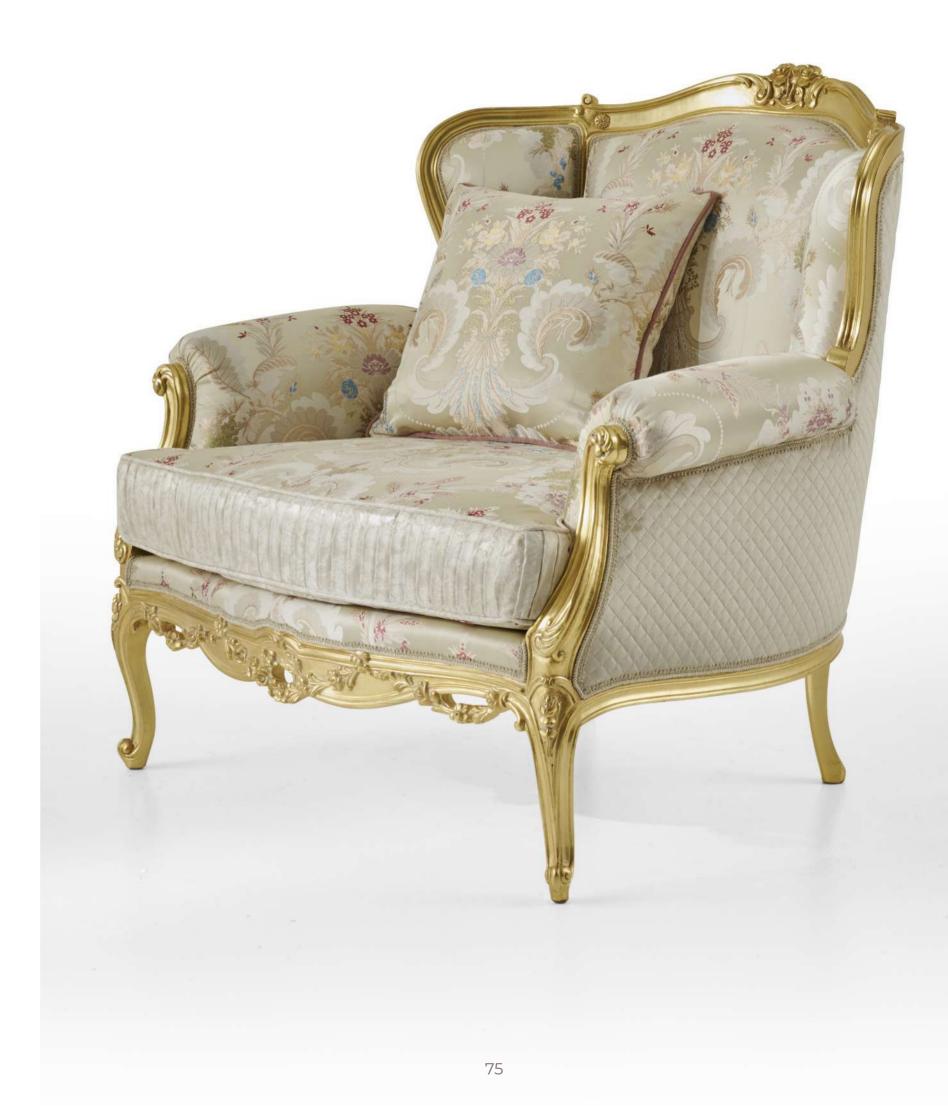

MP2602 - ARMCHAIR

124x100x96h cm Structure in beechwood, antique gold leaf with white patina finishing.

**MP2606 - CONSOLE** 97x35x89h cm Structure in beechwood, antique gold leaf with white patina finishing. Top in white marble.