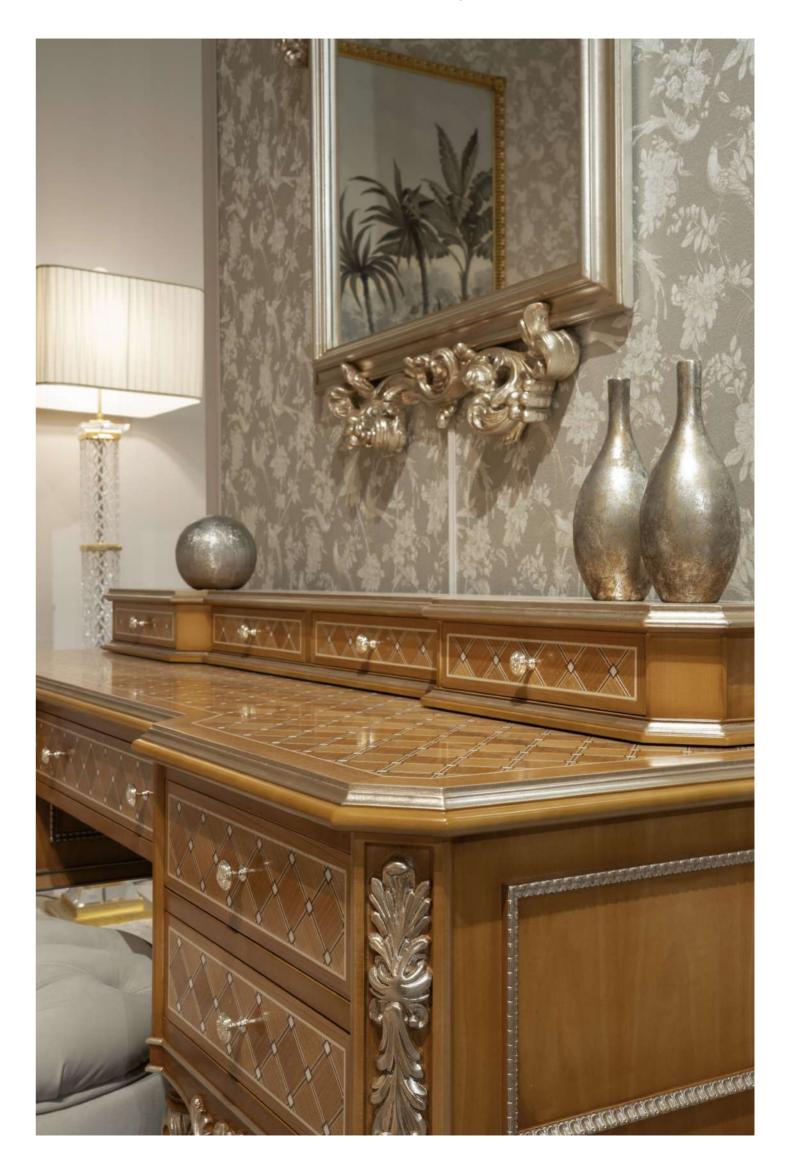

#### MP2205 - DRESSING TABLE

170x60x91h cm
Structure in cherry wood finishing with silver leaf and pink patina.
Inlay in cherry wood and mother of pearl.