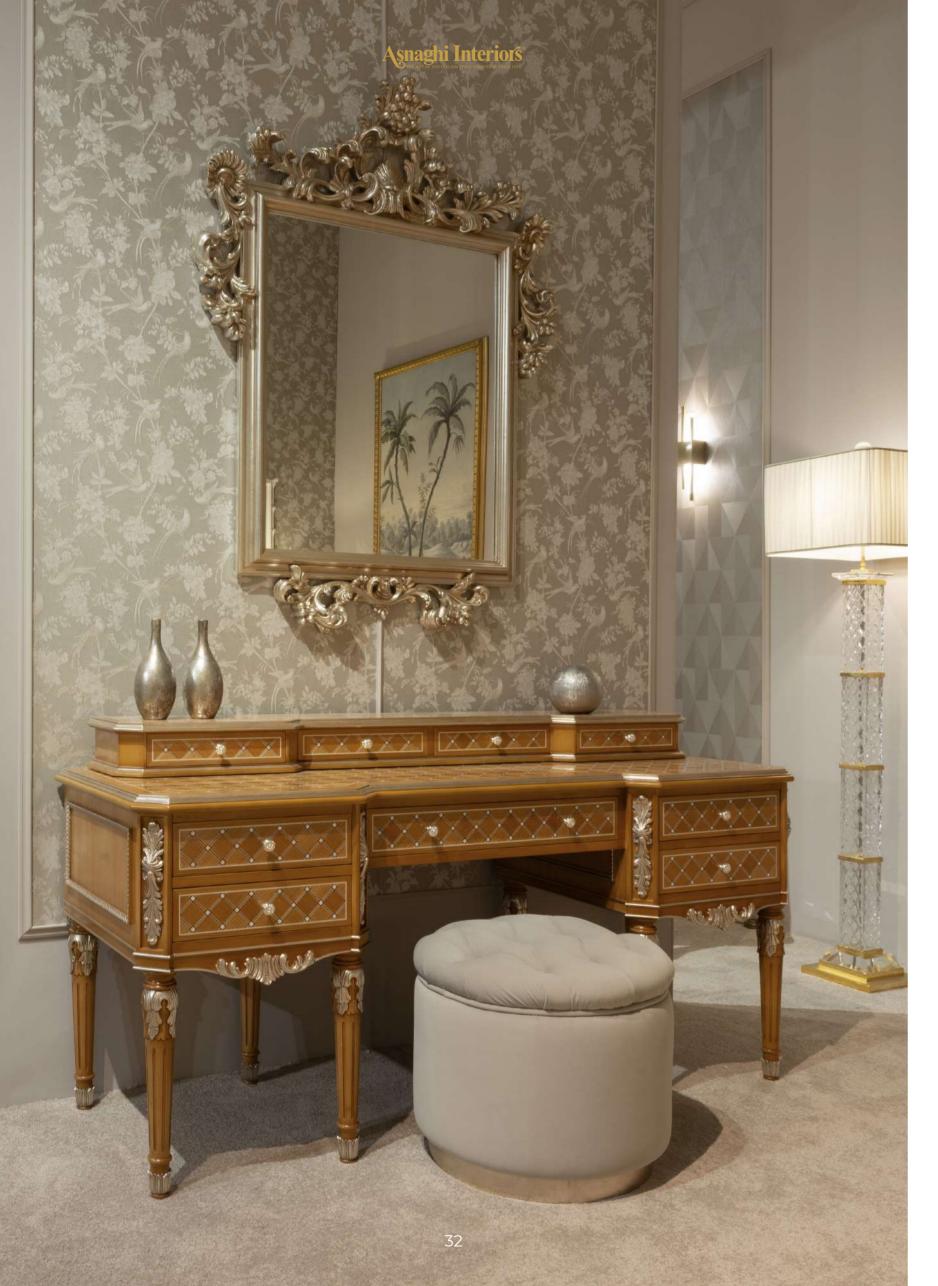

#### MP2205 - DRESSING TABLE

170x60x91h cm
Structure in cherry wood finishing with silver leaf and pink patina.
Inlay in cherry wood and mother of pearl.