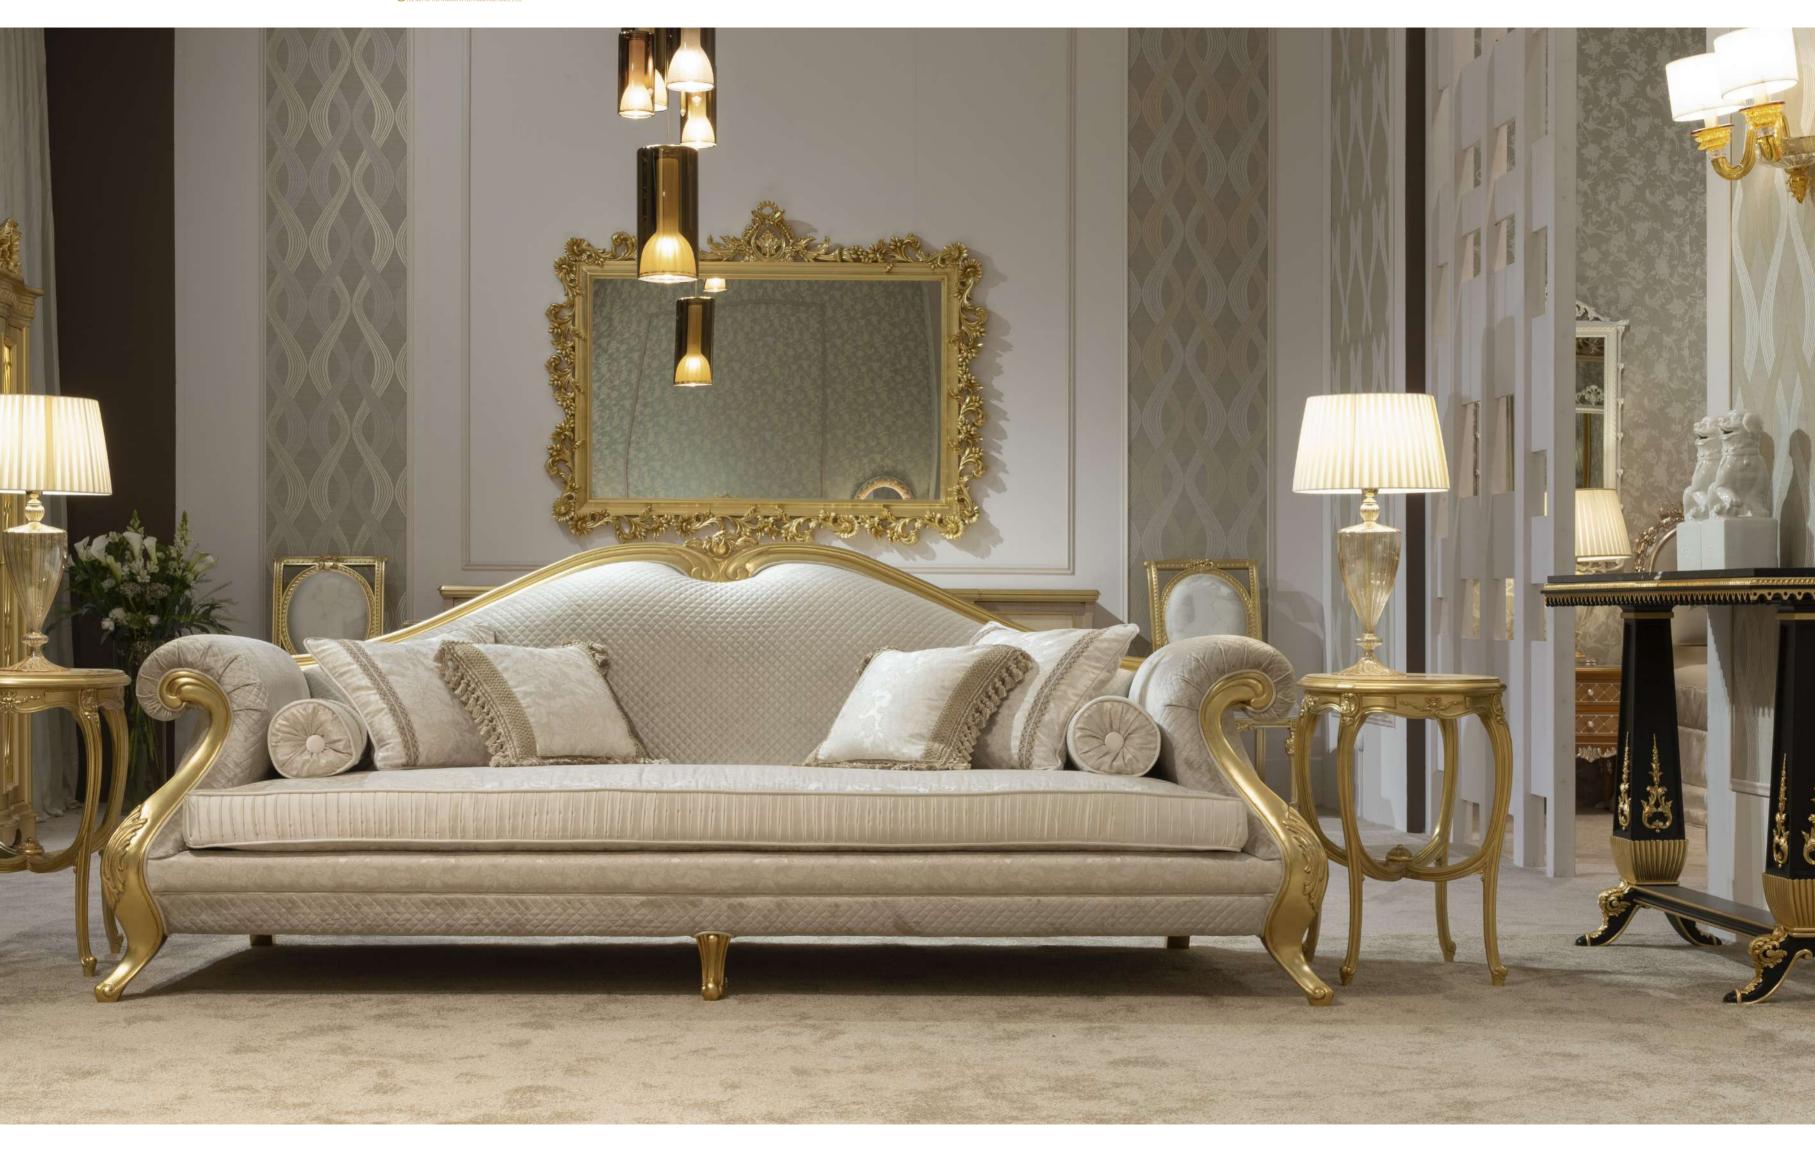

#### MP2601 - THREE SEAT SOFA

285x110x100h cm Structure in beechwood, antique gold leaf with white patina finishing.

MP2603 - CENTRAL TABLE
ø100x47h cm
Structure in beechwood, antique gold leaf
with white patina finishing.
Top with inlay in light walnut, brown bolivar,
California briar, natural ivory, maple.