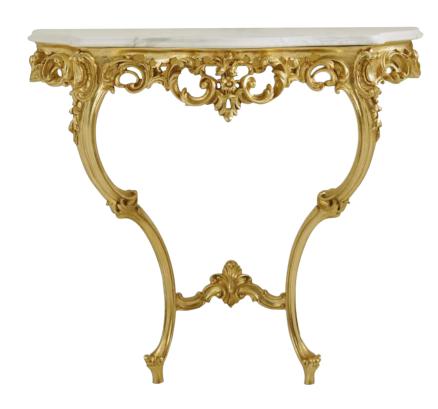

#### VEI

MP2303 - CONSOLE

162x48x90h cm

Structure in beechwood,
gold leaf finishing with touch of green color.

Top in green onyx.

PEARLY COLLECTION \ INDRA