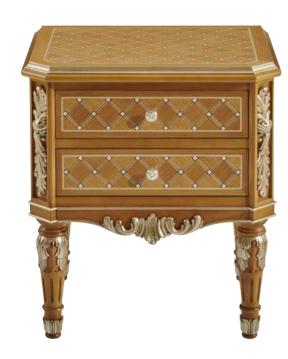

#### MP2503 - NIGHT TABLE

70x40x61h cm
Structure in beechwood, blue lacquered, gold leaf with pearly patina, top in white glossy Madrona wood.