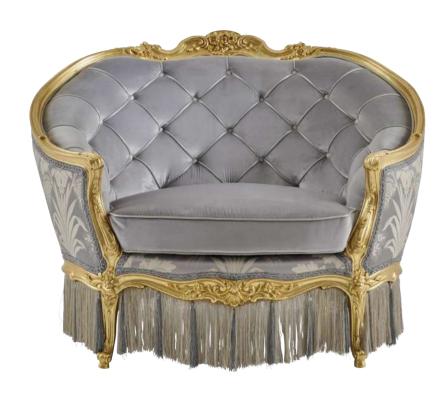

MP2804 - VETRINE

317x53x285h cm
Structure in walnut and ash veener.
Red gold leaf finishing.
Doors with inlay in ash, walnut, mother of pearl.

RADHA

MP2805 - ARMCHAIR

75x75x122h cm Structure in beechwood, gold leaf with walnut background finishing, beige patina.