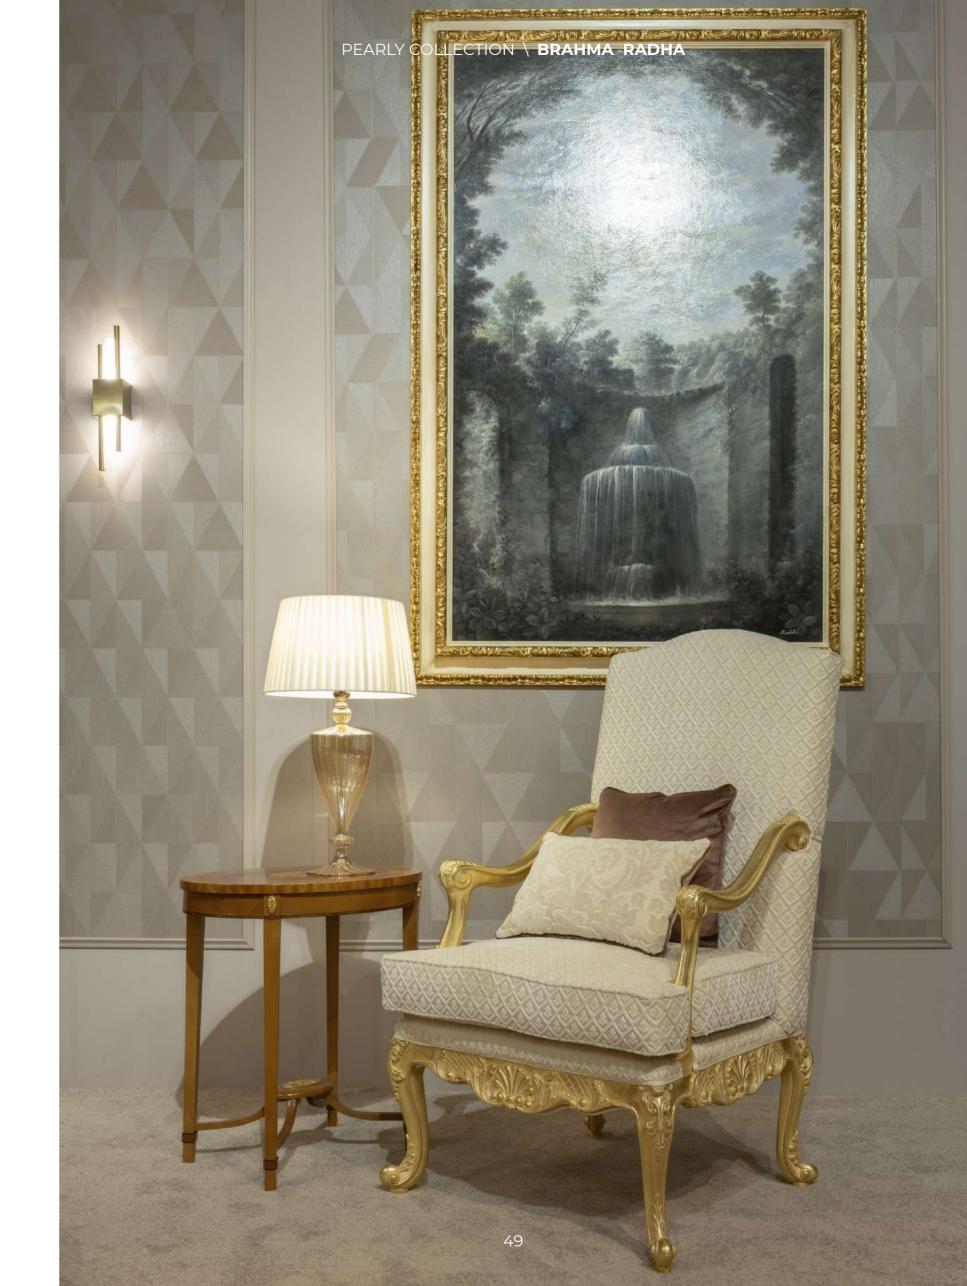

MP2804 - VETRINE

317x53x285h cm
Structure in walnut and ash veener.
Red gold leaf finishing.
Doors with inlay in ash, walnut, mother of pearl.

RADHA

MP2805 - ARMCHAIR

75x75x122h cm Structure in beechwood, gold leaf with walnut background finishing, beige patina.