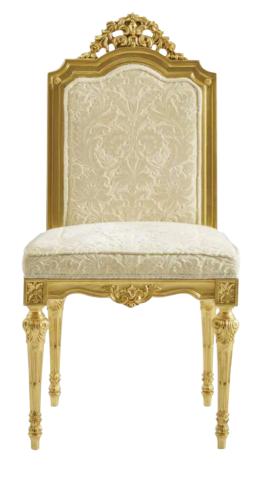

## INARI

MP2902- CHAIR 57x53x104h cm Structure in beechwood, gold leaf with light patina finishing.

Asnaghi Interiors® PEARLY COLLECTION \ INARI