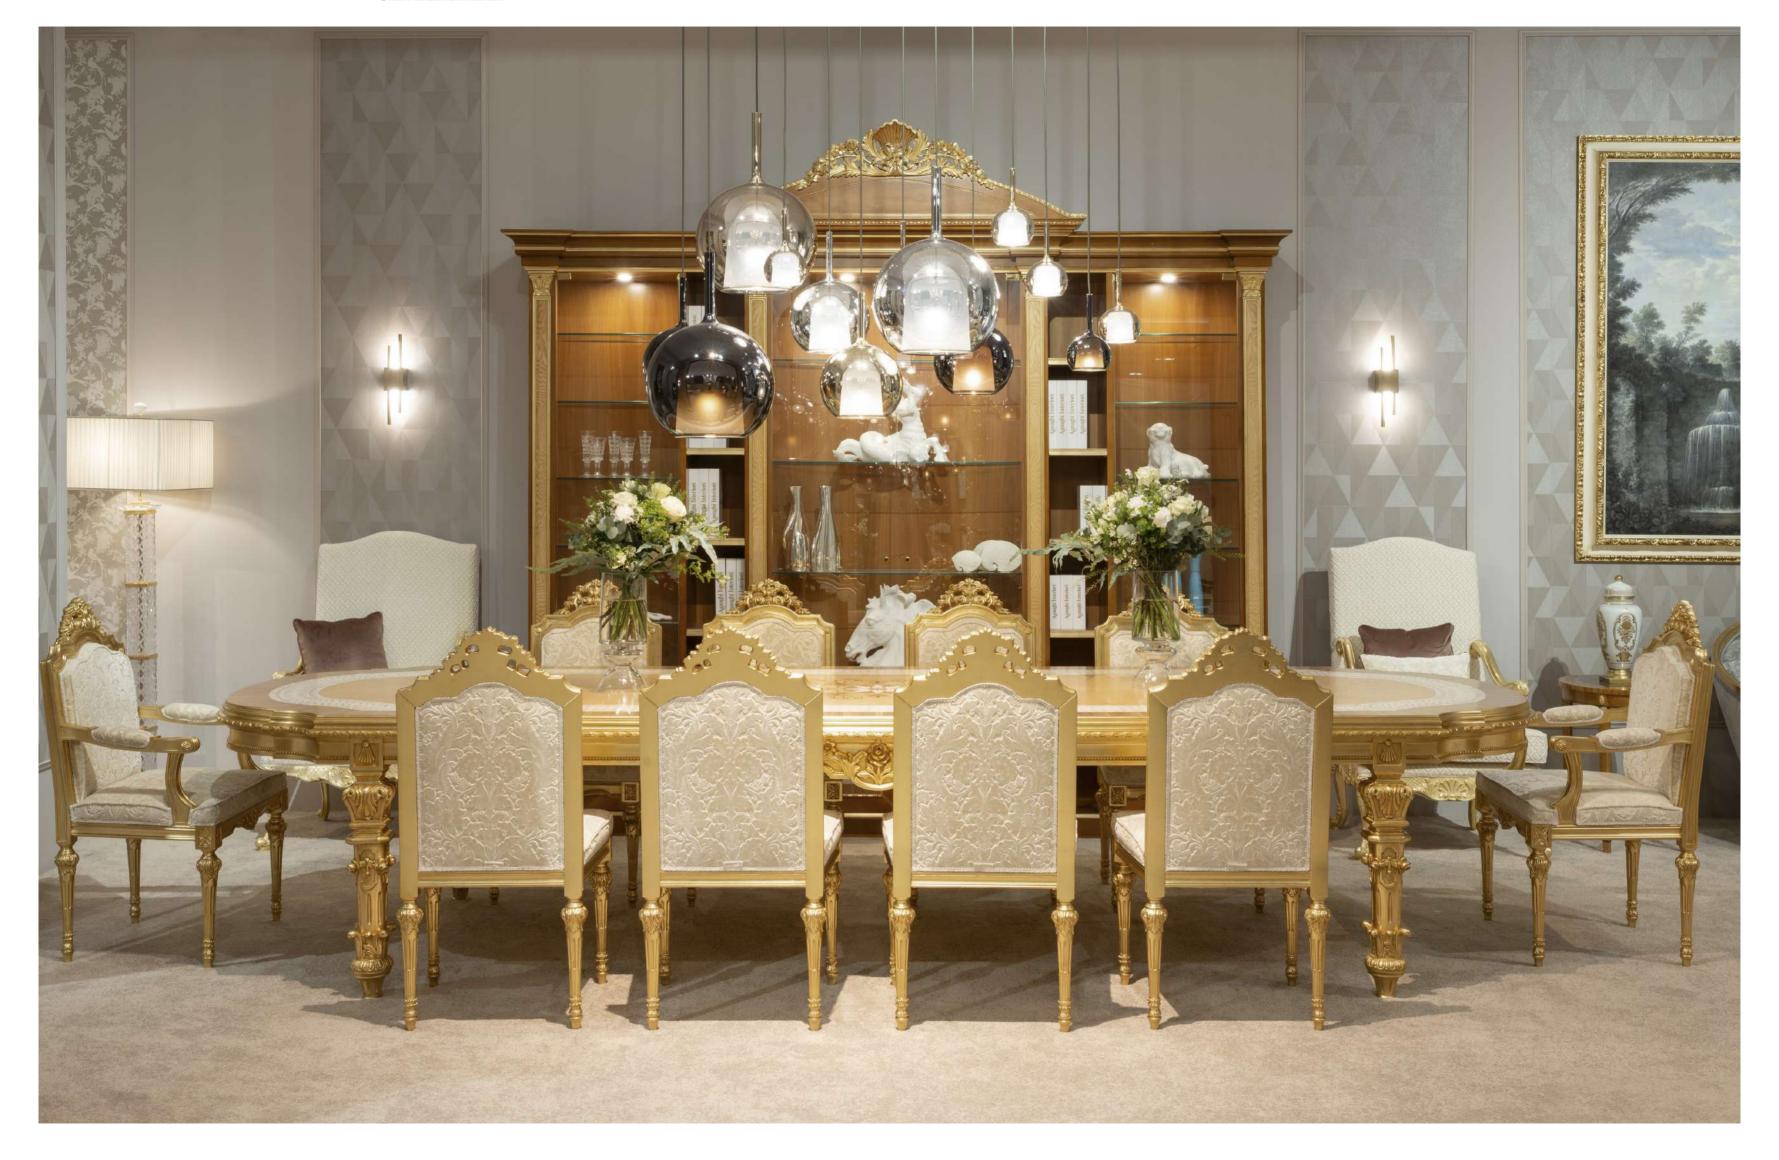

201x215x170h cm
Structure in beechwood,
silver with pink patina finishing

MP2202 - BED SET







MP2203 - NIGHT TABLE
55x46x60,5h cm
Structure in cherry wood finishing
with silver leaf and pink patina.
Inlay in cherry wood and mother of pearl.

#### MP2208 - MIRROR

68x125h cm Structure in beechwood, white mother of pearl finishing.







MP2204 - SMALL SOFA

145x75x86h cm Structure in beechwood, silver leaf finishing with pink patina.





#### MP2205 - DRESSING TABLE

170x60x91h cm
Structure in cherry wood finishing with silver leaf and pink patina.
Inlay in cherry wood and mother of pearl.

#### MP2207 - POUF

ø52x45h cm Structure in beechwood, silver leaf finishing with pink patina.







MP2206 - MIRROR
105x10x138h cm
Structure in beechwood,
silver with pink patina finishing.









MP2801 - TABLE

400x133x82h cm Structure in beechwood, gold leaf with walnut background finishing, beige patina. Top with inlay in ash, walnut, mother of pearl.







MP2803 - CHAIR
54x50x109h cm
Structure in beechwood, gold leaf
with walnut background finishing, beige patina.





MP2802 - CHAIR WITH ARMS
64x50x109h cm
Structure in beechwood, gold leaf
with walnut background finishing, beige patina.







MP2804 - VETRINE

317x53x285h cm
Structure in walnut and ash veener.
Red gold leaf finishing.
Doors with inlay in ash, walnut, mother of pearl.







RADHA

MP2805 - ARMCHAIR

75x75x122h cm Structure in beechwood, gold leaf with walnut background finishing, beige patina.

MP2604 - SIDE TABLE

59x46x65h cm
Structure in natural walnut and red gold.
Top with inlay in light glossy w