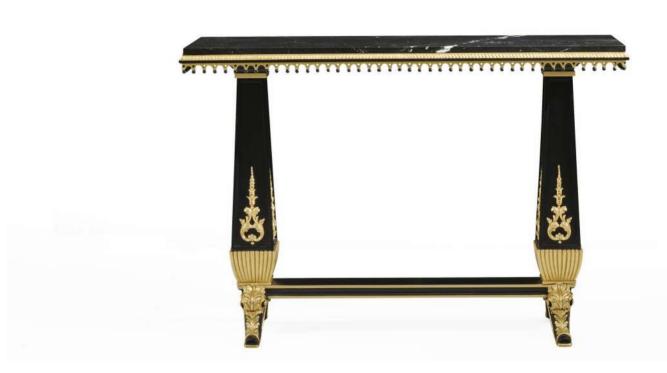

#### ARYA

MP2403 - CONSOLLE

137x40x191h cm Structure beechwood, black lacquered and gold leaf. Top in black marble.

Asnaghi Interiors