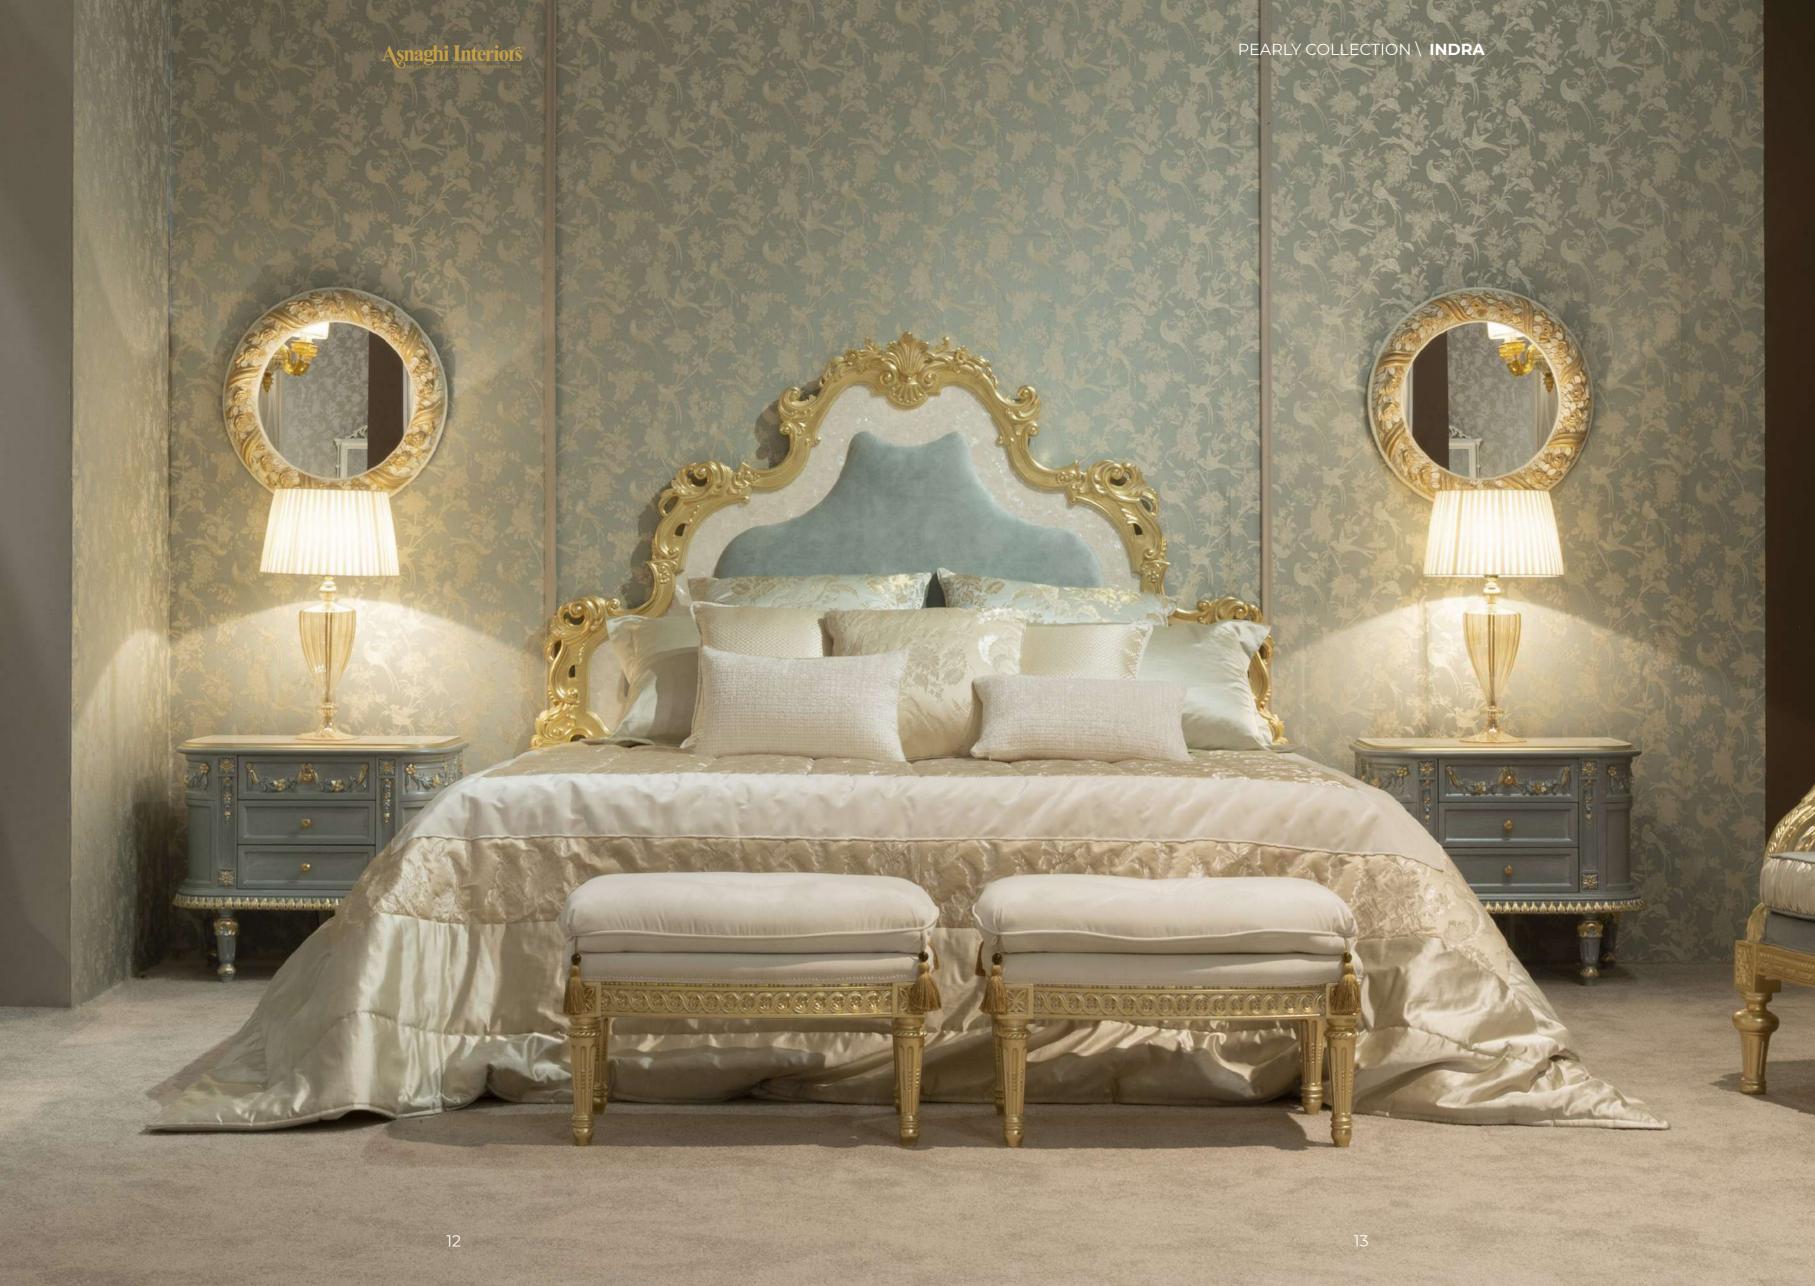

### INDRA

MP2501 - BED

203x215x167h cm

Structure in beechwood,

gold leaf finishing with pearly patina,
headboard in white mother of pearl and velvet .

MP2502 - BED SET

### INDRA