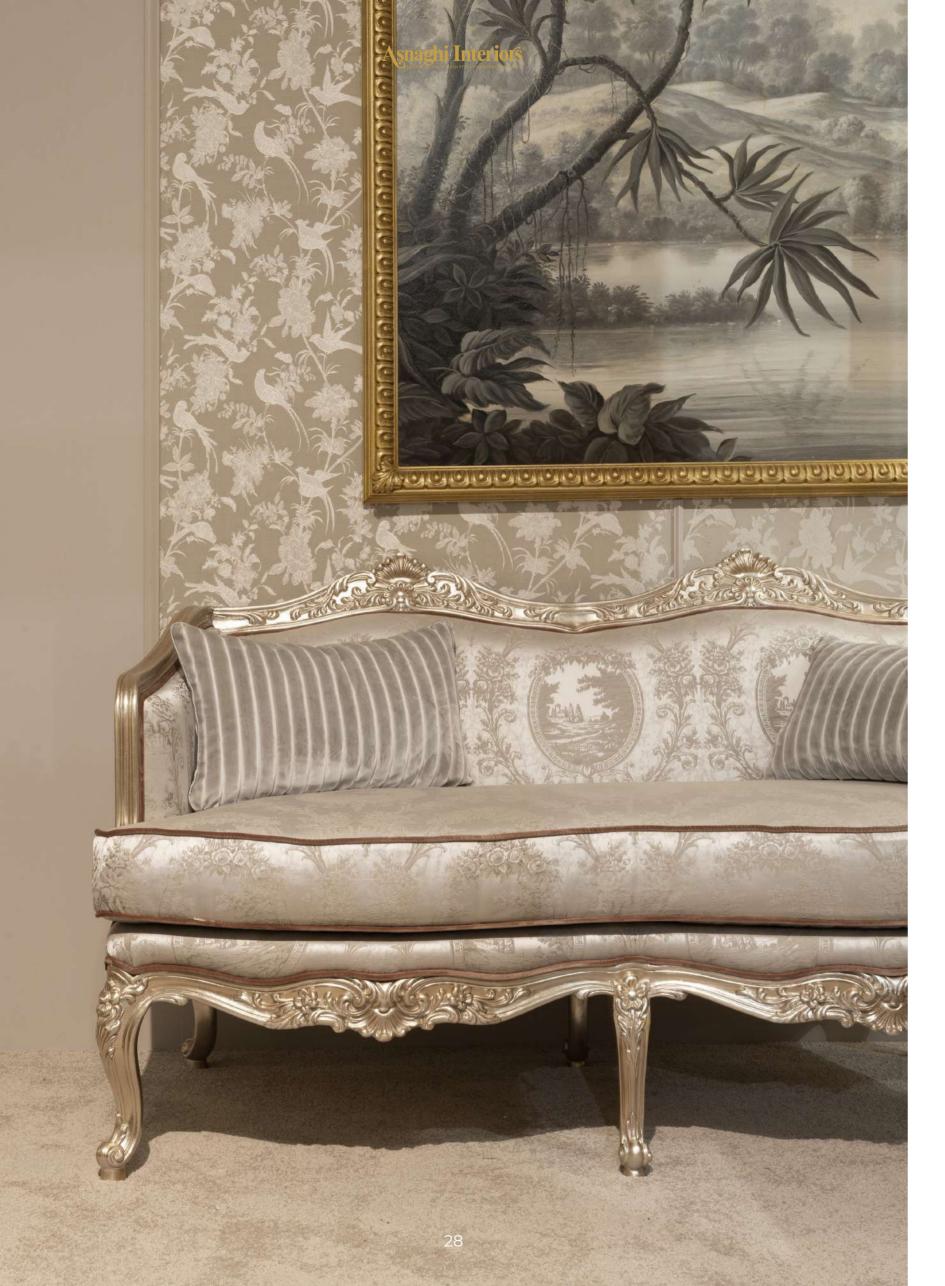

#### MP2301 - THREE SEAT SOFA

275x105x100h cm Structure in beechwood, antique gold leaf with white patina finishing