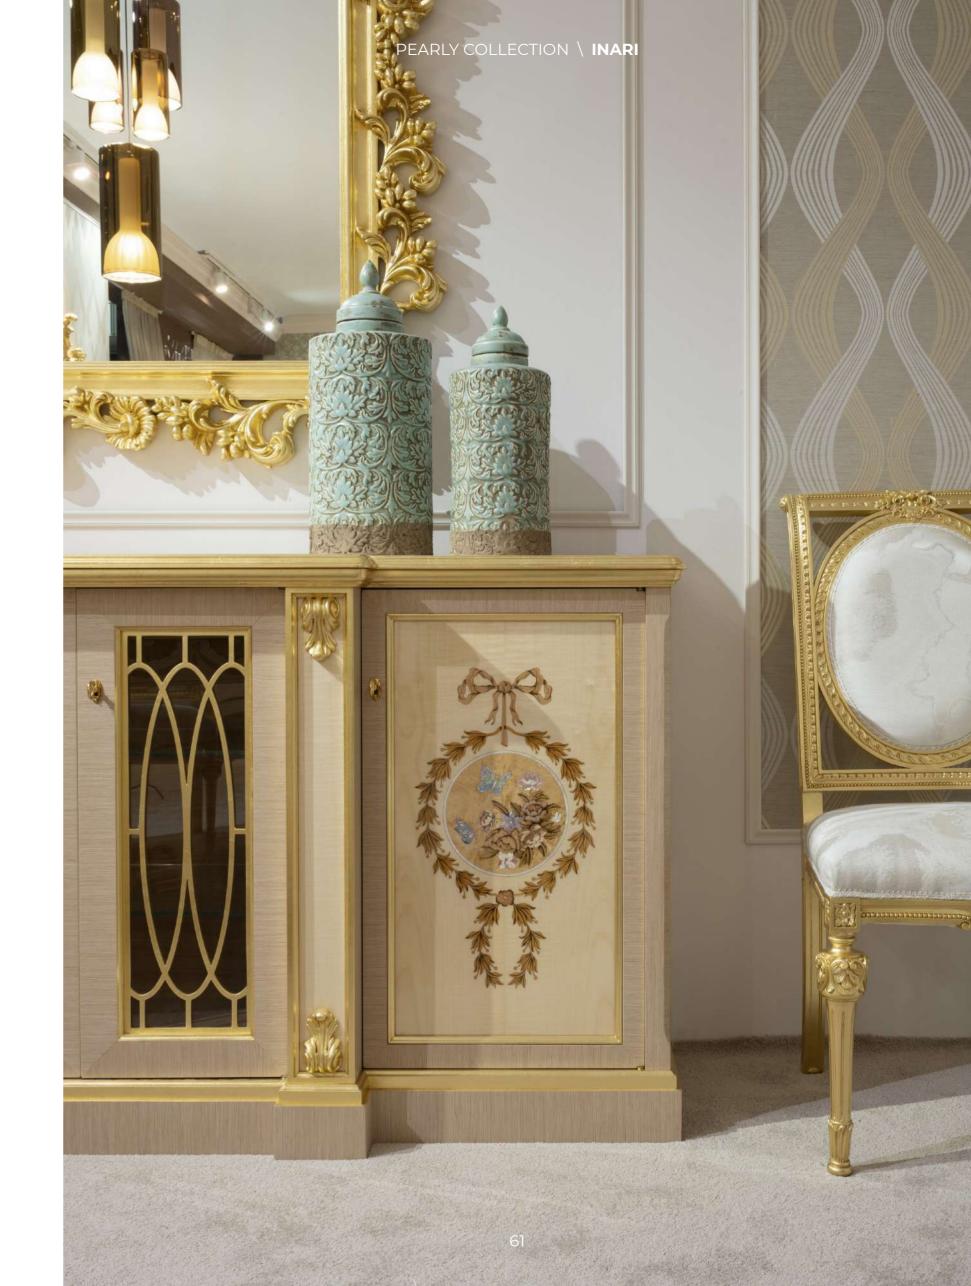

### INARI

MP2901 - TABLE

ø180x79h cm Structure in beechwood, gold with light patina finishing. Top with inlay in oak, frise' maple and mother of pearl. Asnaghi Interiors\*

PEARLY COLLECTION \ INARI

## INARI

MP2903 - SIDEBOARD

260x55x90h cm Structure in beechwood, gold with light patina finishing. Top and doors with inlay in oak, frise' maple and mother of pearl.