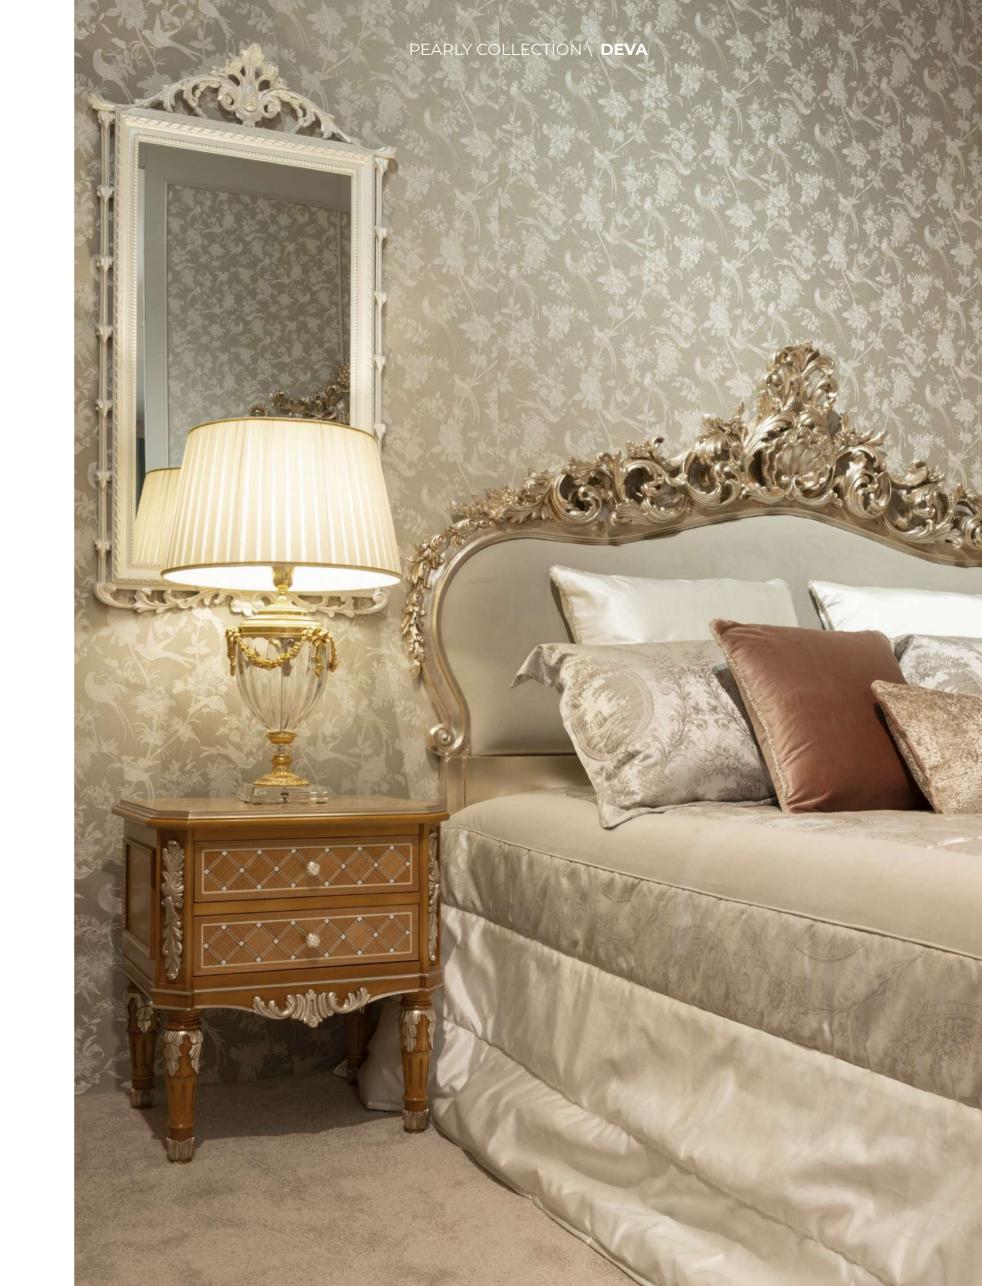

#### MP2503 - NIGHT TABLE

70x40x61h cm
Structure in beechwood, blue lacquered, gold leaf with pearly patina, top in white glossy Madrona wood.