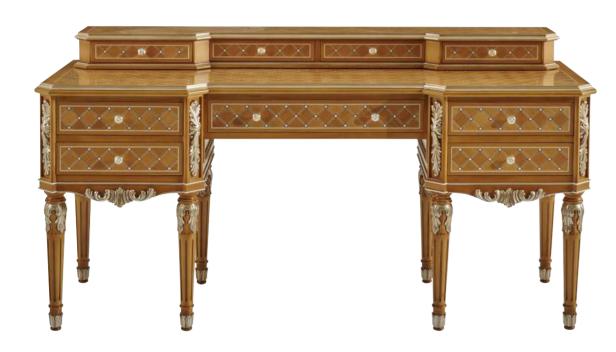

#### MP2205 - DRESSING TABLE

170x60x91h cm
Structure in cherry wood finishing with silver leaf and pink patina.
Inlay in cherry wood and mother of pearl.