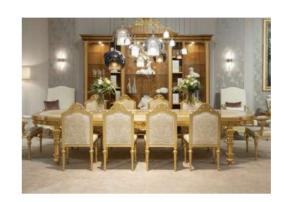

### INARI

MP2901 - TABLE

ø180x79h cm Structure in beechwood, gold with light patina finishing. Top with inlay in oak, frise' maple and mother of pearl. Asnaghi Interiors\*

PEARLY COLLECTION \ INARI

## INARI

MP2902- CHAIR 57x53x104h cm Structure in beechwood, gold leaf with light patina finishing.

Asnaghi Interiors® PEARLY COLLECTION \ INARI

## INARI

MP2905- VETRINE

121x48x212h cm

Structure in beechwood, gold leaf with light patina finishing.

Back with matte natural ash wood.

## INARI

MP2903 - SIDEBOARD

260x55x90h cm Structure in beechwood, gold with light patina finishing. Top and doors with inlay in oak, frise' maple and mother of pearl.