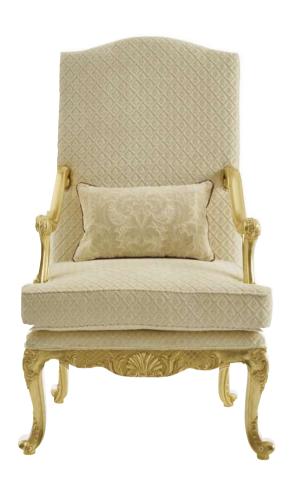

### INARI

MP2906 - ARMCHAIR
66x76x112h cm
Structure in beechwood,
gold leaf with light patina finishing.

PEARLY COLLECTION \ SURYA