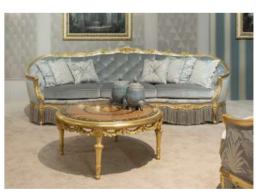

#### VEI

MP2303 - CONSOLE

162x48x90h cm

Structure in beechwood,
gold leaf finishing with touch of green color.

Top in green onyx.

PEARLY COLLECTION \ INDRA