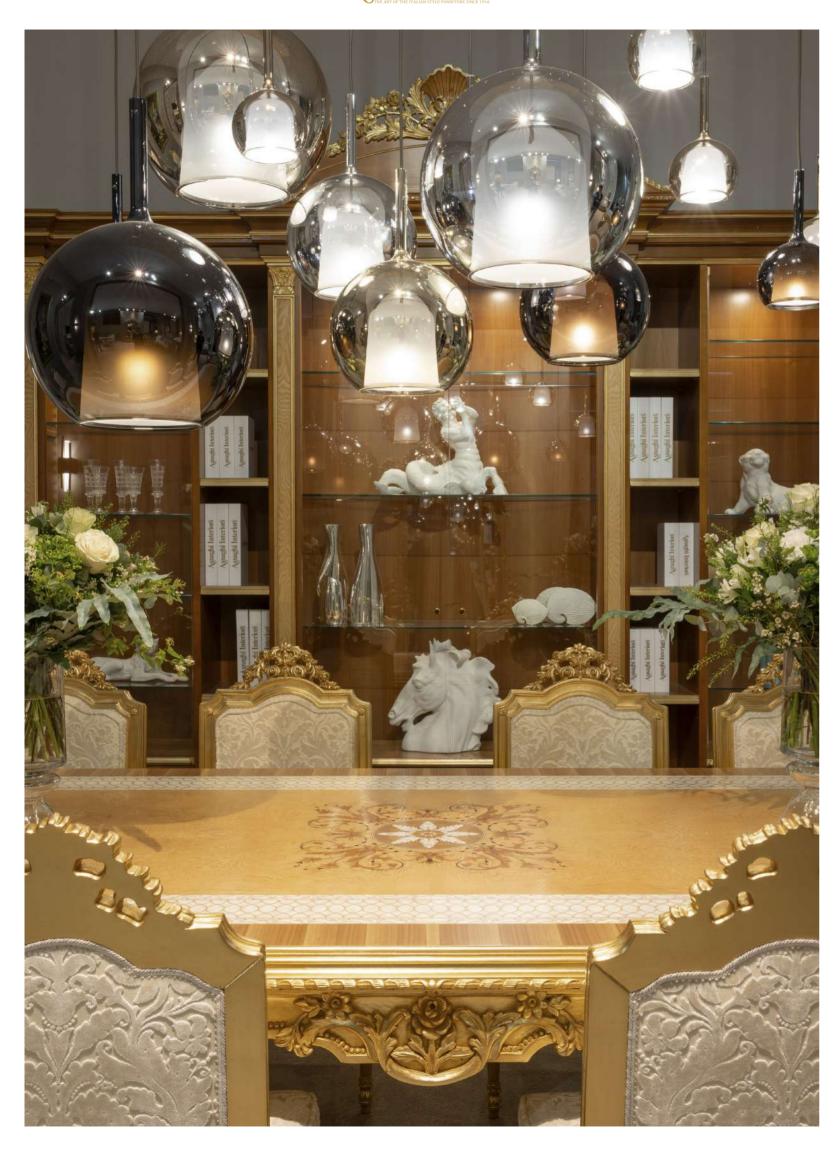

f finishing with pink patina.





#### MP2205 - DRESSING TABLE

170x60x91h cm
Structure in cherry wood finishing with silver leaf and pink patina.
Inlay in cherry wood and mother of pearl.

#### MP2207 - POUF

ø52x45h cm Structure in beechwood, silver leaf finishing with pink patina.







MP2206 - MIRROR
105x10x138h cm
Structure in beechwood,
silver with pink patina finishing.









MP2801 - TABLE

400x133x82h cm Structure in beechwood, gold leaf with walnut background finishing, beige patina. Top with inlay in ash, walnut, mother of pearl.







MP2803 - CHAIR
54x50x109h cm
Structure in beechwood, gold leaf
with walnut background finishing, beige patina.





MP2802 - CHAIR WITH ARMS
64x50x109h cm
Structure in beechwood, gold leaf
with walnut background finishing, beige patina.







MP2804 - VETRINE

317x53x285h cm
Structure in walnut and ash veener.
Red gold leaf finishing.
Doors with inlay in ash, walnut, mother of pearl.







RADHA

MP2805 - ARMCHAIR

75x75x122h cm Structure in beechwood, gold leaf with walnut background finishing, beige patina.

MP2604 - SIDE TABLE

59x46x65h cm
Structure in natural walnut and red gold.
Top with inlay in light glossy walnut,
California briar and ash.









### INARI

MP2901 - TABLE

ø180x79h cm Structure in beechwood, gold with light patina finishing. Top with inlay in oak, frise' maple and mother of pearl. Asnaghi Interiors\*

PEARLY COLLECTION \ INARI





#### MP2904 - MIRROR 182x140h cm Structure in beechwood, gold leaf with light patina finishing.





## INARI

MP2902- CHAIR 57x53x104h cm Structure in beechwood, gol