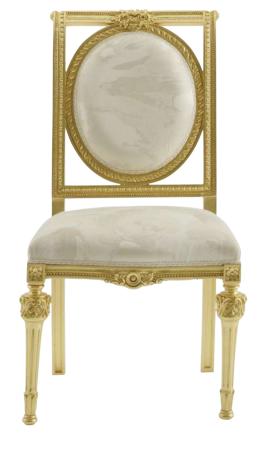

## INARI

MP2902- CHAIR 57x53x104h cm Structure in beechwood, gold leaf with light patina finishing.

Asnaghi Interiors® PEARLY COLLECTION \ INARI