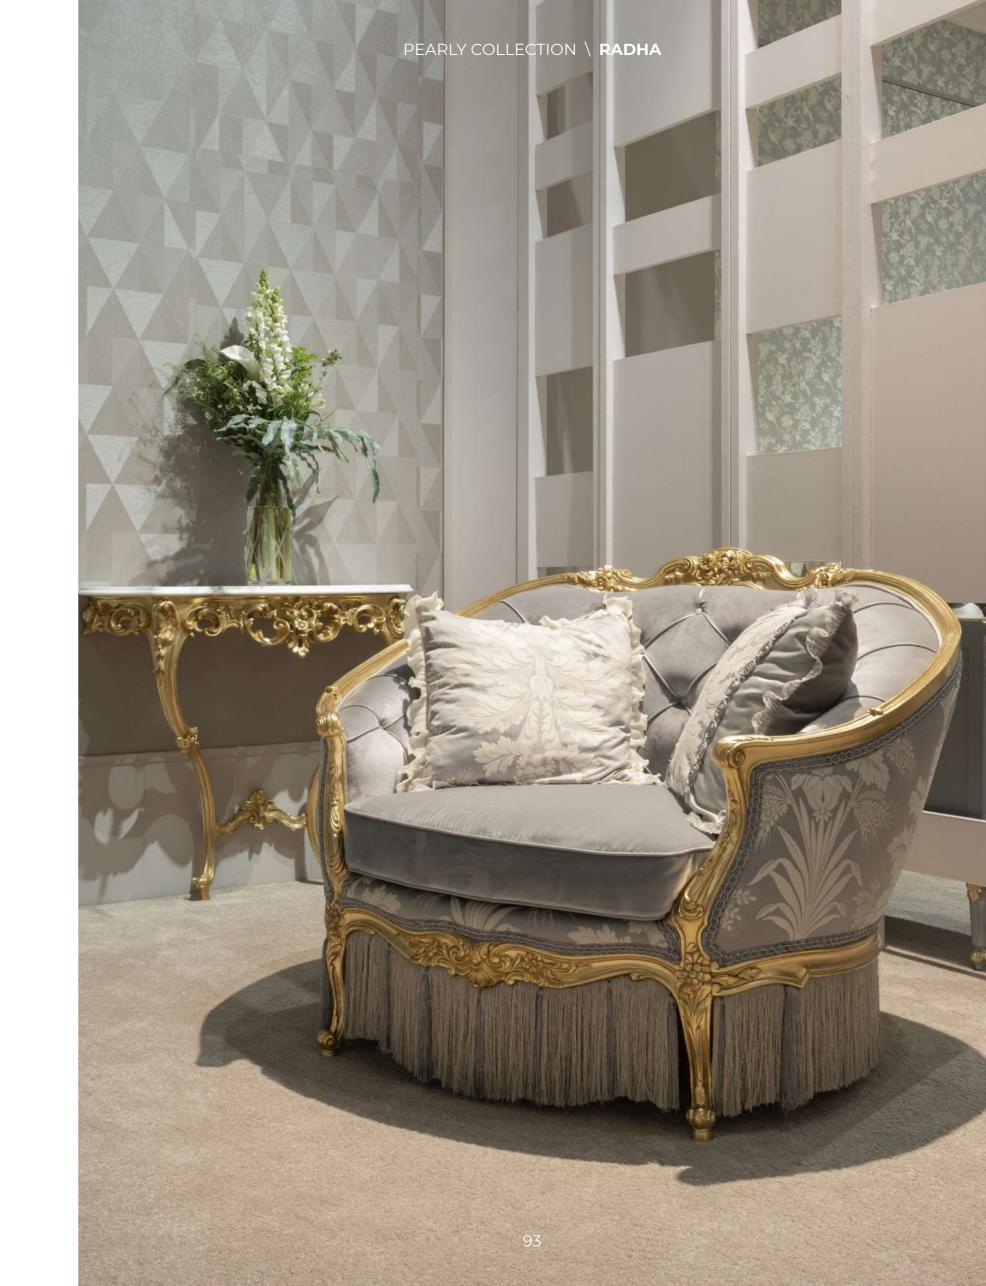

MP2804 - VETRINE

317x53x285h cm
Structure in walnut and ash veener.
Red gold leaf finishing.
Doors with inlay in ash, walnut, mother of pearl.

RADHA

MP2805 - ARMCHAIR

75x75x122h cm Structure in beechwood, gold leaf with walnut background finishing, beige patina.