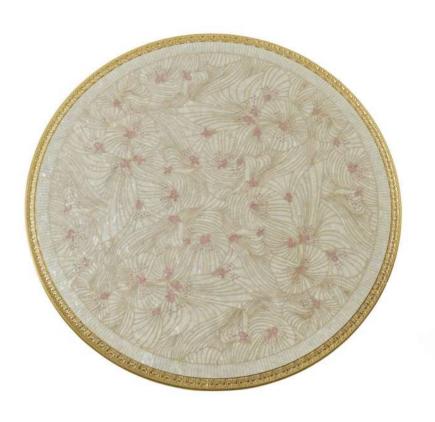

#### MP2102 - CENTRAL TABLE

ø160x50h cm Structure in beechwood, antique gold leaf with white patina finishing. Top with white and pink mother of pearl.

PEARLY COLLECTION \ LARAN