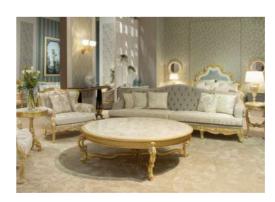

#### MP2601 - THREE SEAT SOFA

285x110x100h cm Structure in beechwood, antique gold leaf with white patina finishing.

MP2603 - CENTRAL TABLE
ø100x47h cm
Structure in beechwood, antique gold leaf
with white patina finishing.
Top with inlay in light walnut, brown bolivar,
California briar, natural ivory, maple.

MP2602 - ARMCHAIR

124x100x96h cm Structure in beechwood, antique gold leaf with white patina finishing.

**MP2606 - CONSOLE** 97x35x89h cm Structure in beechwood, antique gold leaf with white patina finishing. Top in white marble.