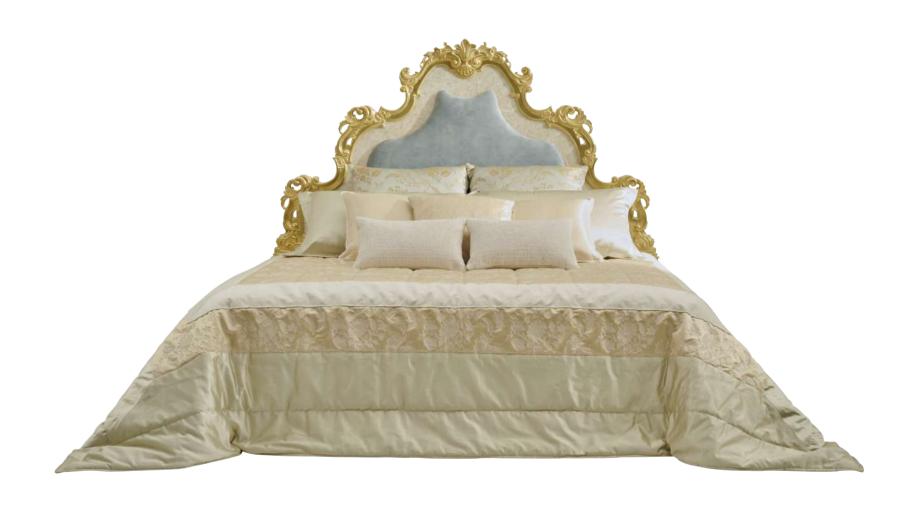

### INDRA

MP2501 - BED

203x215x167h cm

Structure in beechwood,

gold leaf finishing with pearly patina,
headboard in white mother of pearl and velvet .

MP2502 - BED SET