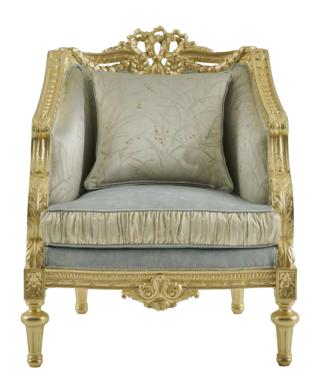

## INDRA

MP2505 - ARMCHAIR

85x80x100h cm Structure in beechwood, gold leaf with pearly patina.

MP2201 - BED
201x215x170h cm
Structure in beechwood,
silver with pink patina finishing

MP2202 - BED SET

MP2203 - NIGHT TABLE
55x46x60,5h cm
Structure in cherry wood finishing
with silver leaf and pink patina.
Inlay in cherry wood and mother of pearl.