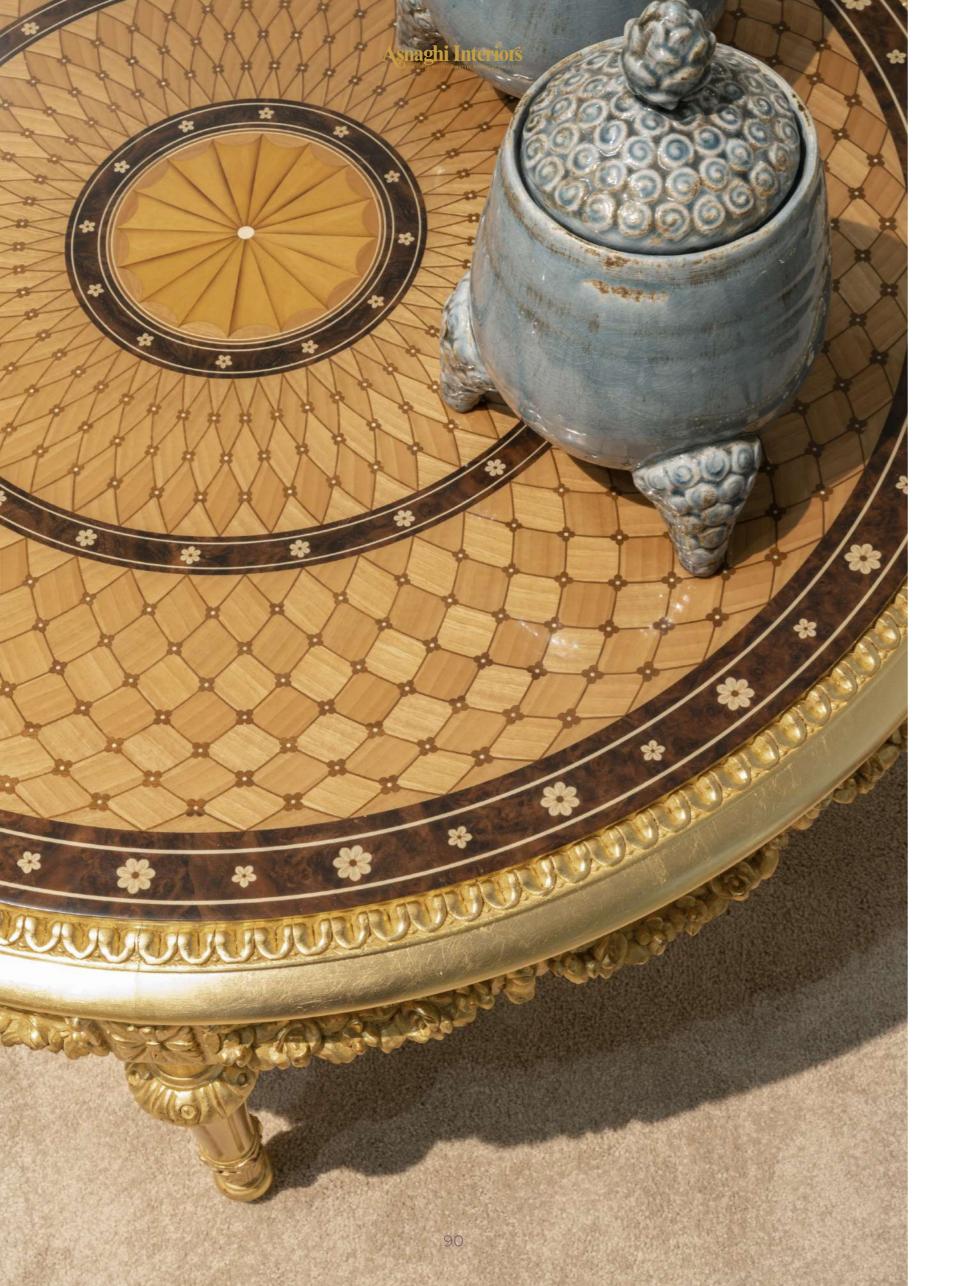

#### MP2601 - THREE SEAT SOFA

285x110x100h cm Structure in beechwood, antique gold leaf with white patina finishing.

MP2603 - CENTRAL TABLE
ø100x47h cm
Structure in beechwood, antique gold leaf
with white patina finishing.
Top with inlay in light walnut, brown bolivar,
California briar, natural ivory, maple.