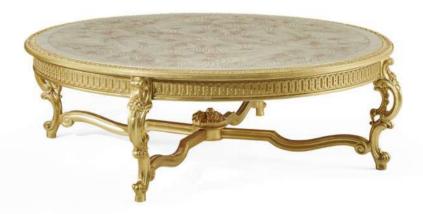

#### MP2102 - CENTRAL TABLE

ø160x50h cm Structure in beechwood, antique gold leaf with white patina finishing. Top with white and pink mother of pearl.

PEARLY COLLECTION \ LARAN