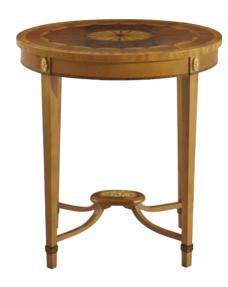

MP2604 - SIDE TABLE

59x46x65h cm
Structure in natural walnut and red gold.
Top with inlay in light glossy walnut,
California briar and ash.