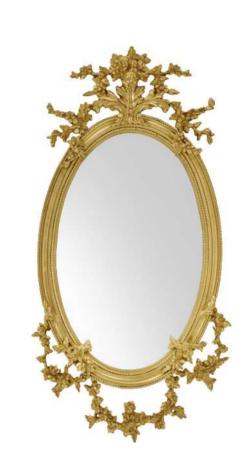

#### RADHA

MP2605 - MIRROR
64x126h cm
Structure in beechwood, antique gold leaf with white patina finishing.