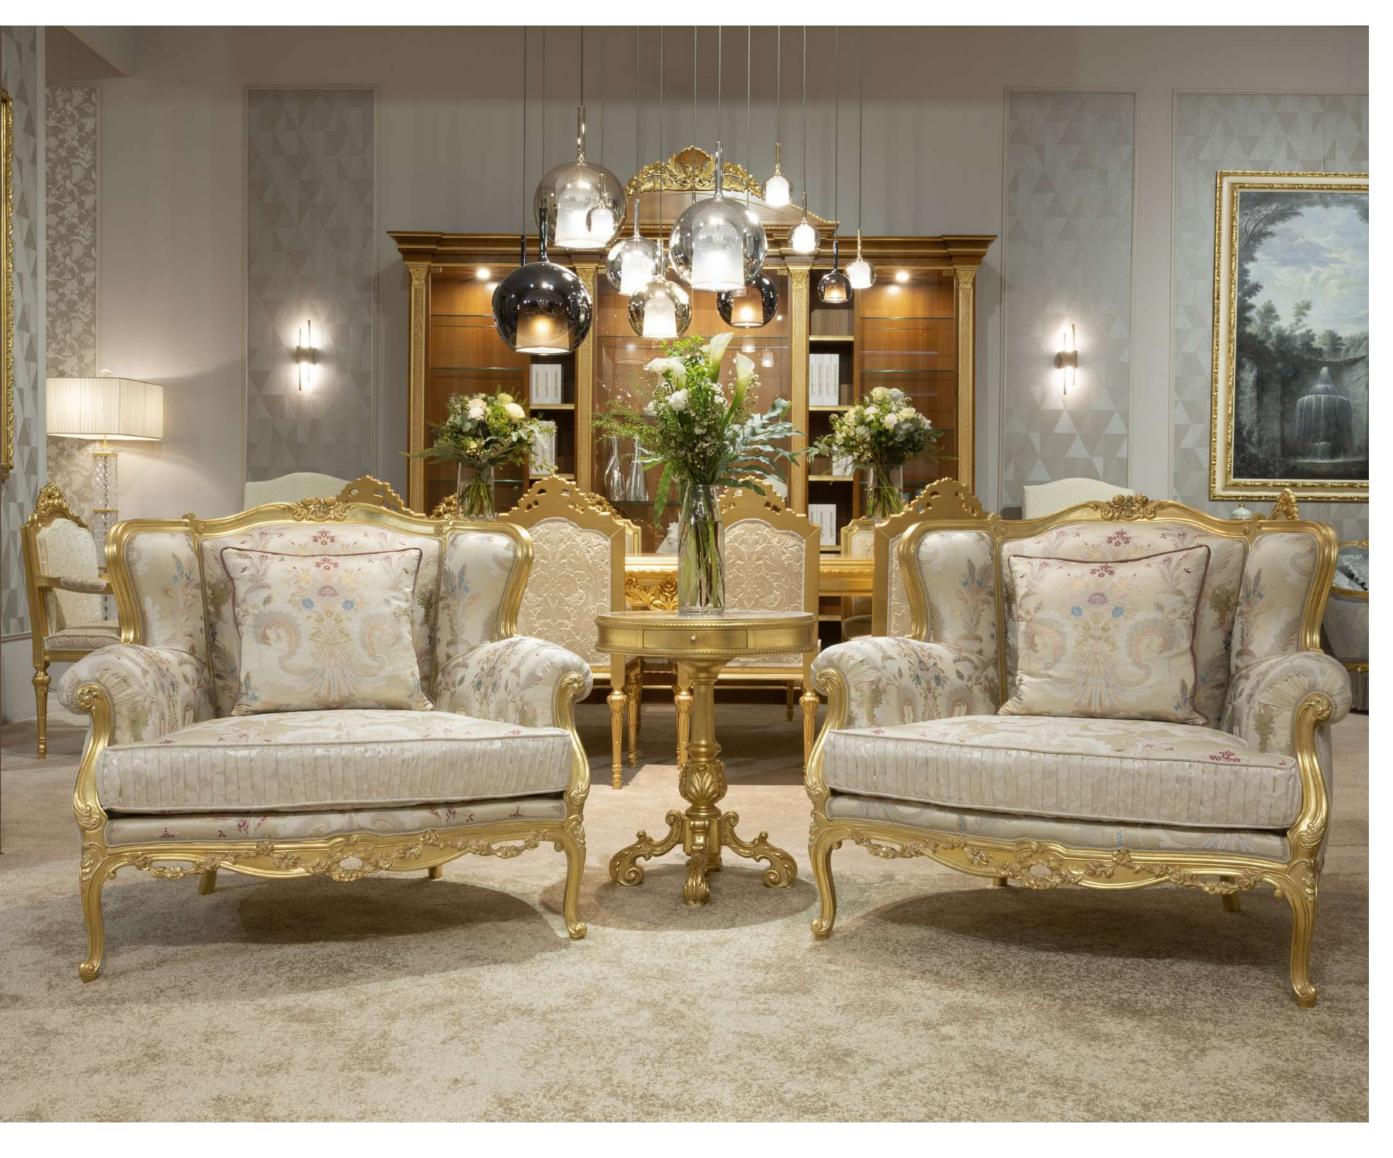

#### MP2601 - THREE SEAT SOFA

285x110x100h cm Structure in beechwood, antique gold leaf with white patina finishing.

MP2603 - CENTRAL TABLE
ø100x47h cm
Structure in beechwood, antique gold leaf
with white patina finishing.
Top with inlay in light walnut, brown bolivar,
California briar, natural ivory, maple.

MP2602 - ARMCHAIR

124x100x96h cm Structure in beechwood, antique gold leaf with white patina finishing.

**MP2606 - CONSOLE** 97x35x89h cm Structure in beechwood, antique gold leaf with white patina finishing. Top in white marble.