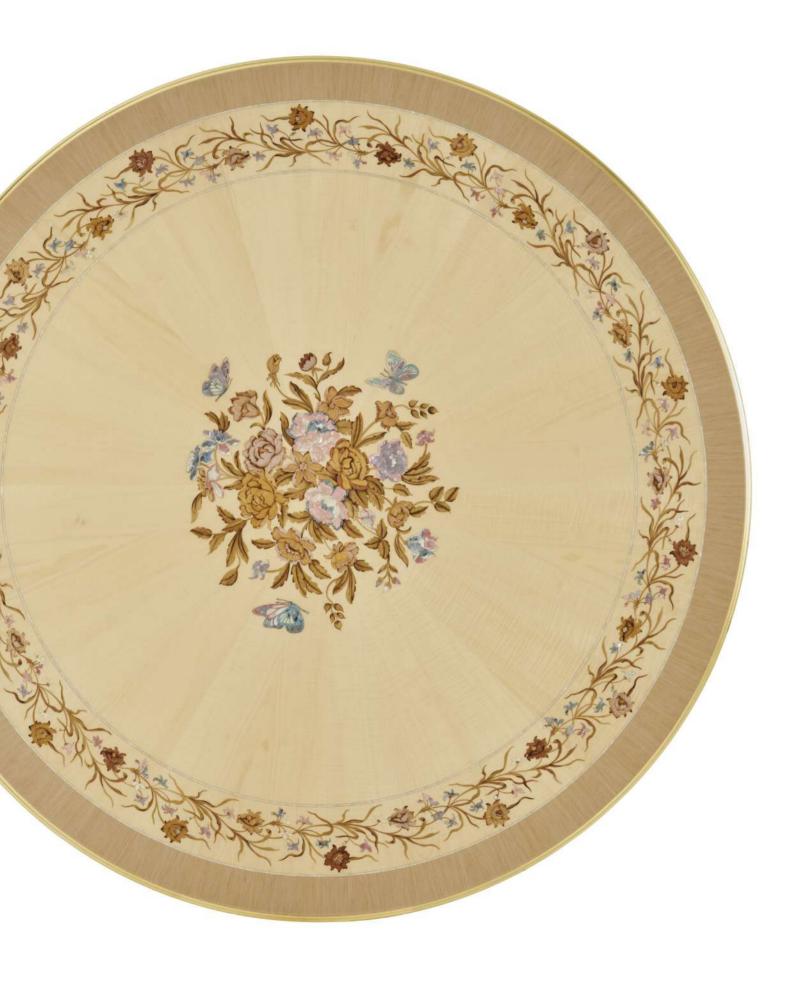

### INARI

MP2901 - TABLE

ø180x79h cm Structure in beechwood, gold with light patina finishing. Top with inlay in oak, frise' maple and mother of pearl. Asnaghi Interiors\*

PEARLY COLLECTION \ INARI