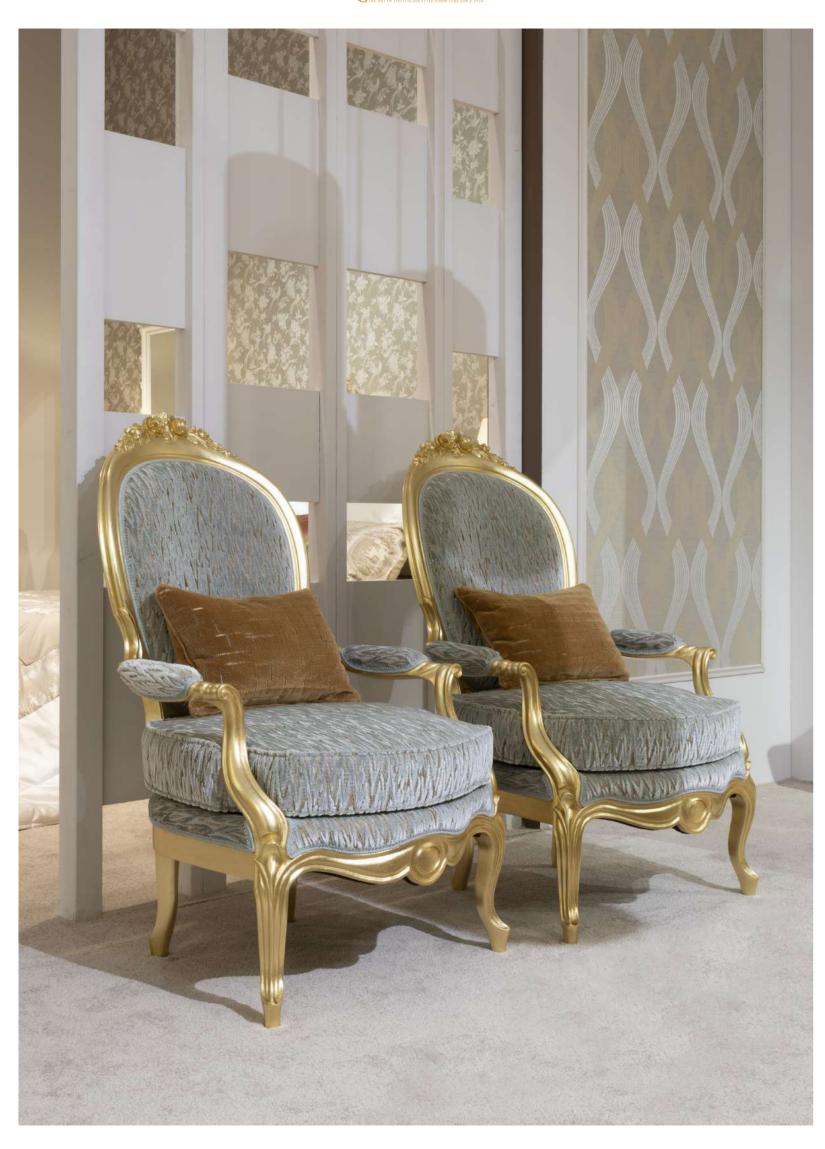

### INARI

MP2906 - ARMCHAIR
66x76x112h cm
Structure in beechwood,
gold leaf with light patina finishing.

PEARLY COLLECTION \ SURYA