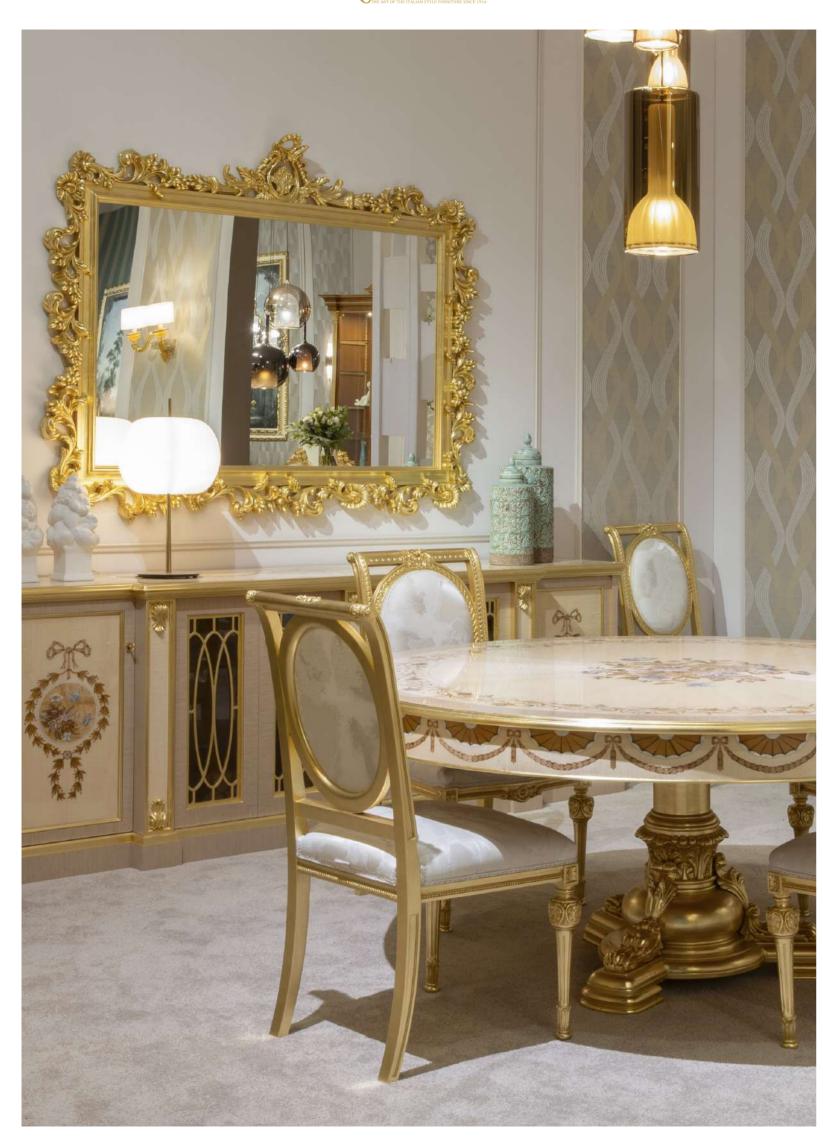

### INARI

MP2901 - TABLE

ø180x79h cm Structure in beechwood, gold with light patina finishing. Top with inlay in oak, frise' maple and mother of pearl. Asnaghi Interiors\*

PEARLY COLLECTION \ INARI

#### MP2904 - MIRROR 182x140h cm Structure in beechwood, gold leaf with light patina finishing.