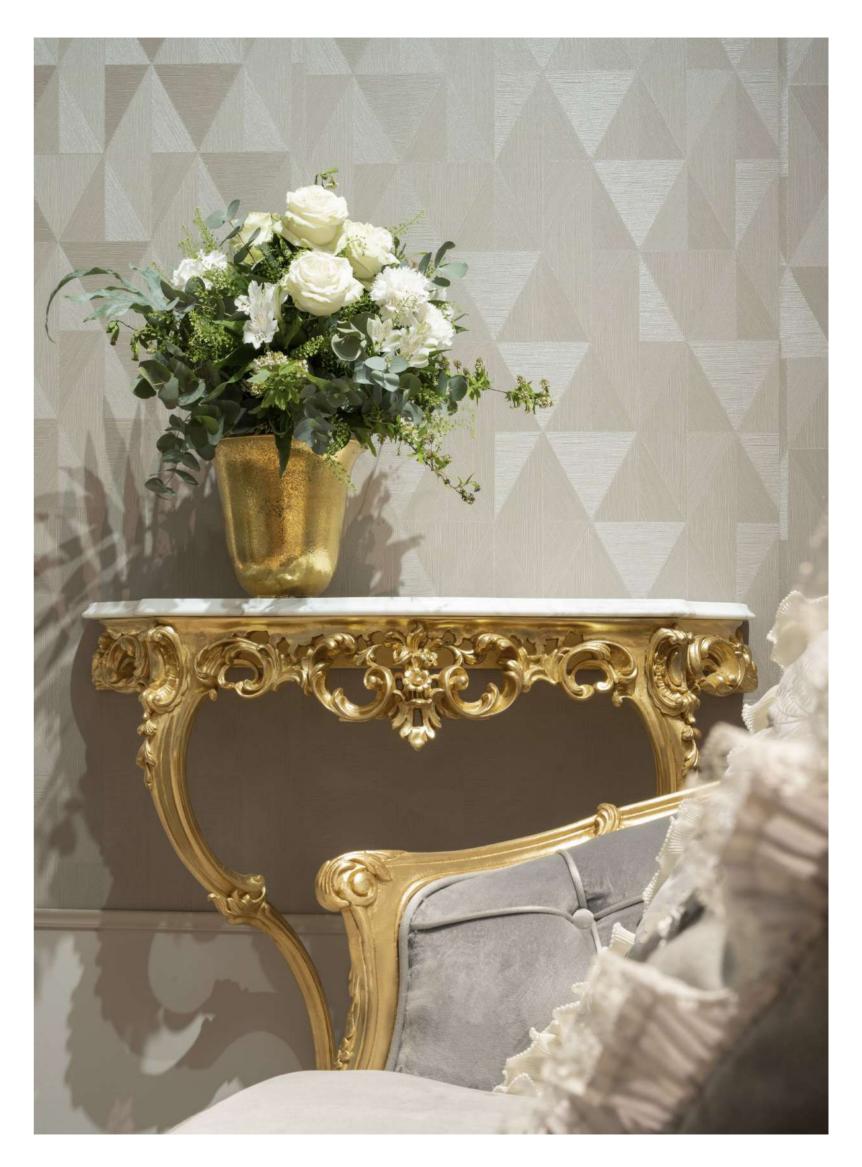

#### VEI

MP2303 - CONSOLE

162x48x90h cm

Structure in beechwood,
gold leaf finishing with touch of green color.

Top in green onyx.

PEARLY COLLECTION \ INDRA