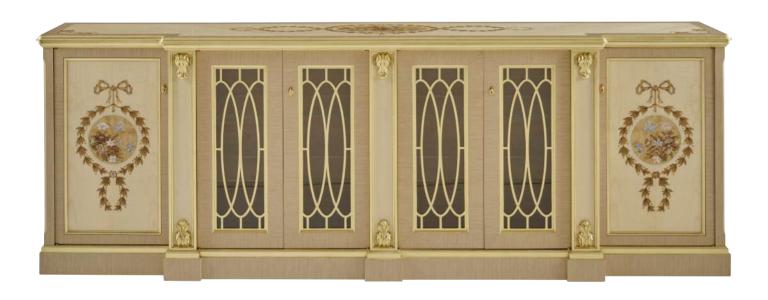

## INARI

MP2903 - SIDEBOARD

260x55x90h cm Structure in beechwood, gold with light patina finishing. Top and doors with inlay in oak, frise' maple and mother of pearl.