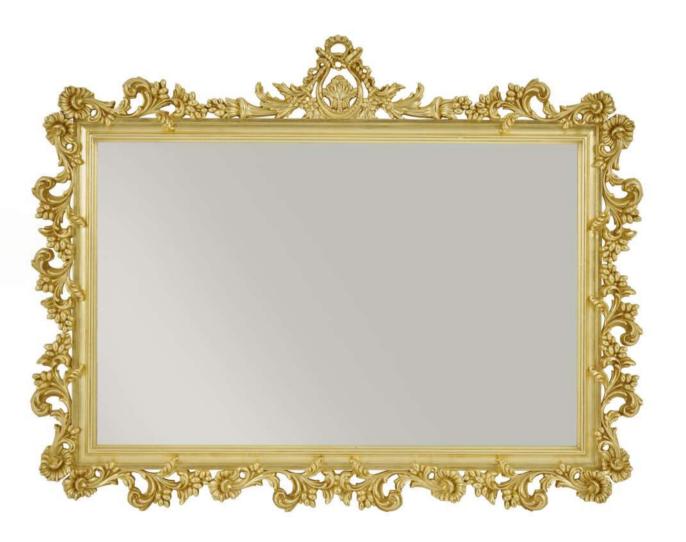

#### MP2904 - MIRROR 182x140h cm Structure in beechwood, gold leaf with light patina finishing.