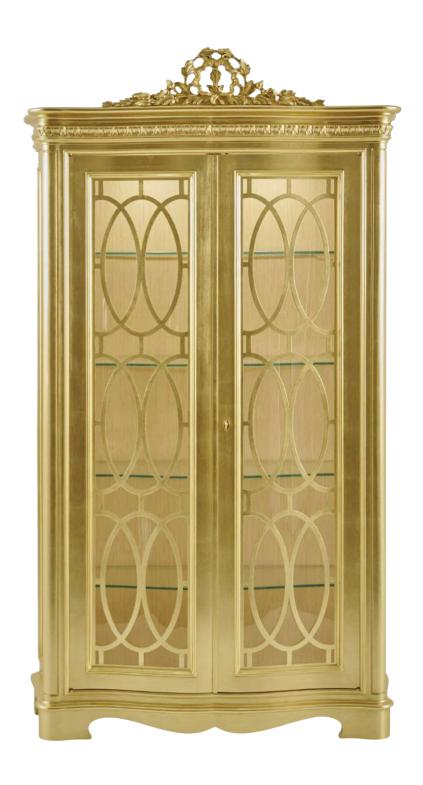

## INARI

MP2905- VETRINE

121x48x212h cm

Structure in beechwood, gold leaf with light patina finishing.

Back with matte natural ash wood.