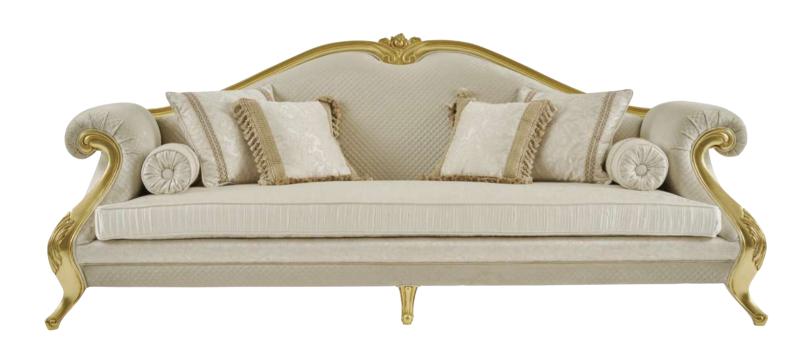

#### MP2601 - THREE SEAT SOFA

285x110x100h cm Structure in beechwood, antique gold leaf with white patina finishing.

MP2603 - CENTRAL TABLE
ø100x47h cm
Structure in beechwood, antique gold leaf
with white patina finishing.
Top with inlay in light walnut, brown bolivar,
California briar, natural ivory, maple.