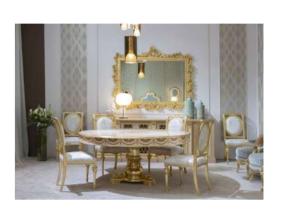

### INARI

MP2901 - TABLE

ø180x79h cm Structure in beechwood, gold with light patina finishing. Top with inlay in oak, frise' maple and mother of pearl. Asnaghi Interiors\*

PEARLY COLLECTION \ INARI

#### MP2904 - MIRROR 182x140h cm Structure in beechwood, gold leaf with light patina finishing.