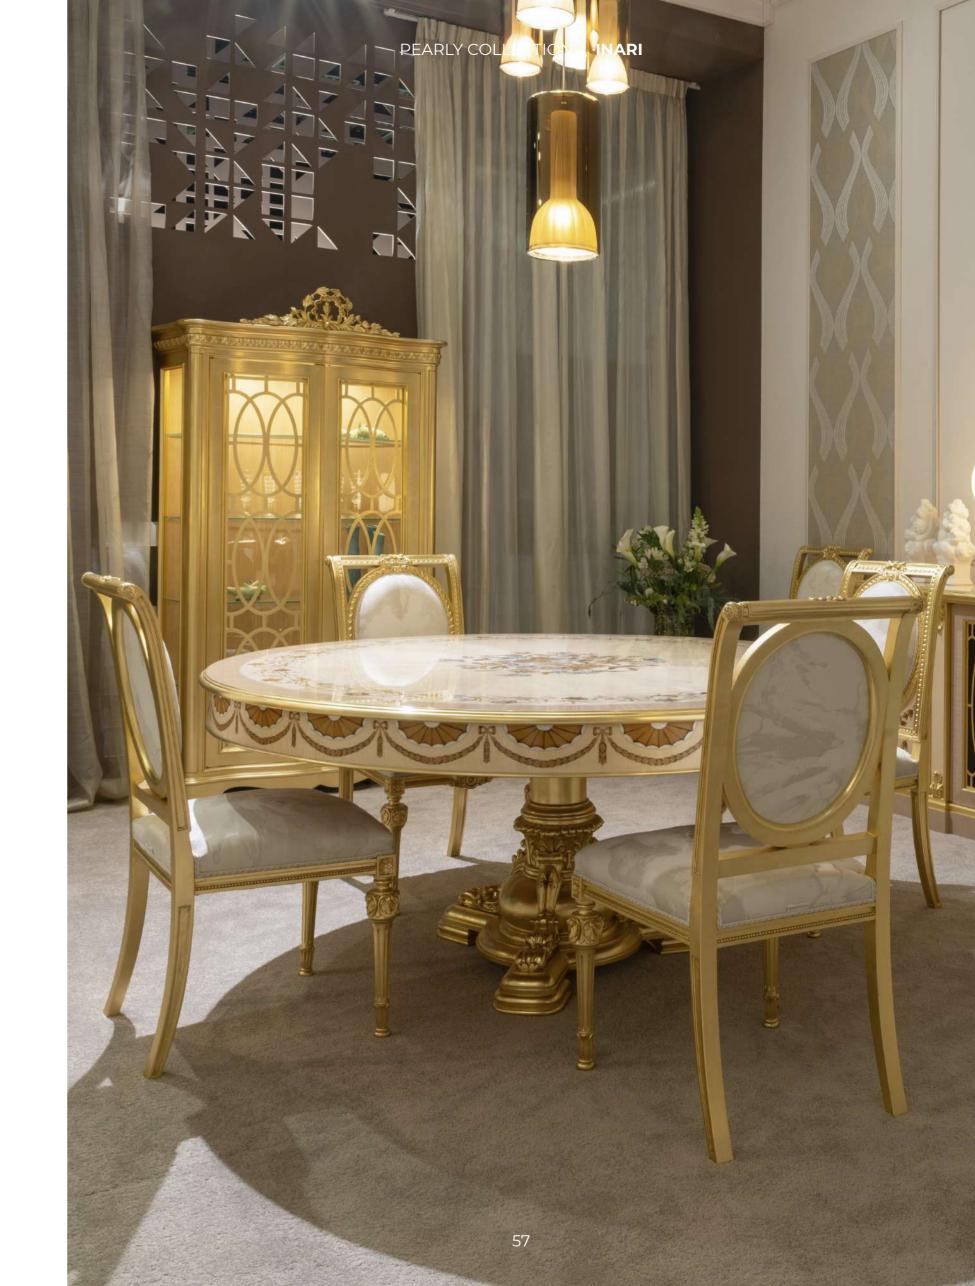

### INARI

MP2901 - TABLE

ø180x79h cm Structure in beechwood, gold with light patina finishing. Top with inlay in oak, frise' maple and mother of pearl. Asnaghi Interiors\*

PEARLY COLLECTION \ INARI

## INARI

MP2905- VETRINE

121x48x212h cm

Structure in beechwood, gold leaf with light patina finishing.

Back with matte natural ash wood.

## INARI

MP2903 - SIDEBOARD

260x55x90h cm Structure in beechwood, gold with light patina finishing. Top and doors with inlay in oak, frise' maple and mother of pearl.

### INARI

MP2906 - ARMCHAIR
66x76x112h cm
Structure in beechwood,
gold leaf with light patina finishing.

PEARLY COLLECTION \ SURYA