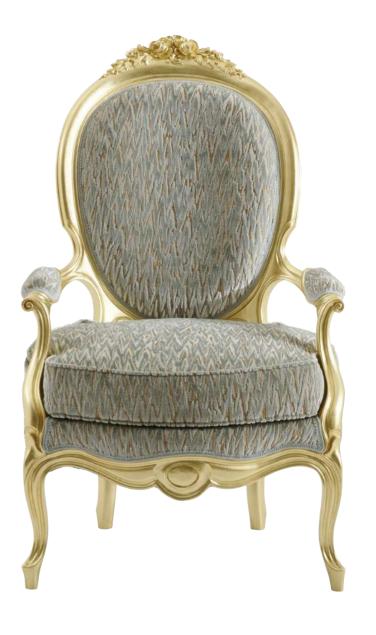

### INARI

MP2906 - ARMCHAIR
66x76x112h cm
Structure in beechwood,
gold leaf with light patina finishing.

PEARLY COLLECTION \ SURYA