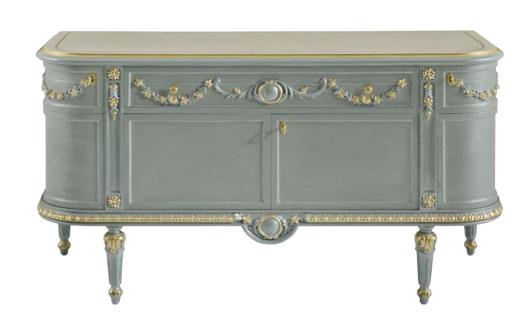

#### VEI

MP2303 - CONSOLE

162x48x90h cm

Structure in beechwood,
gold leaf finishing with touch of green color.

Top in green onyx.

PEARLY COLLECTION \ INDRA