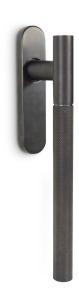

For this project, a lever handle was conceived with a special machining technique, a combination of 'zingrinato' on the grip with a smooth surface landing on the neck and softened by the round rose.

To complement this lever handle, privacy turn & release and escutcheons were added, where the originality lies within the zingrinato escutcheon butch, the characteristic detail of this collection which offers a contrast of textures and modernity to the overall product.

#### **AVAILABLE FINISHES**

LEVER HANDLE ROSE FORMAT REF: 256R8

LEVER HANDLE "T-SHAPED" FORMAT REF: 256TR8

LEVER HANDLE BACKPLATE FORMAT REF: 256P

WINDOW LEVER HANDLE

REF: 256G

LIFT & SLIDE HANDLE

PRIVACY TURN & RELEASE