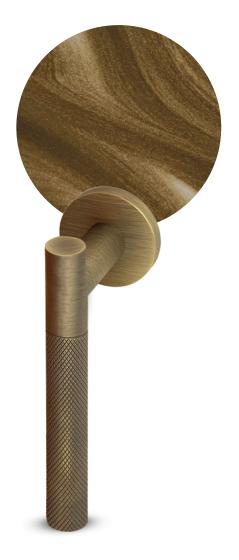

For this project, a lever handle was conceived with a special machining technique, a combination of 'zingrinato' on the grip with a smooth surface landing on the neck and softened by the round rose.

To complement this lever handle, privacy turn & release and escutcheons were added, where the originality lies within the zingrinato escutcheon butch, the characteristic detail of this collection which offers a contrast of textures and modernity to the overall product.

Available in the following **powercoat** finishes: satin brass, graphite and inox. And in bronze varnish finish.

## Close your eyes & feel the texture