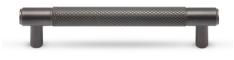

#### Zingrinato

Having a rough, grainy appearance, or a series of parallel lines or a very dense pattern.

For this project, a lever handle was conceived with a special machining technique, a combination of 'zingrinato' on the grip with a smooth surface landing on the neck and softened by the round rose.

To complement this lever handle, privacy turn & release and escutcheons were added, where the originality lies within the zingrinato escutcheon butch, the characteristic detail of this collection which offers a contrast of textures and modernity to the overall product.

## Close your eyes & feel the texture