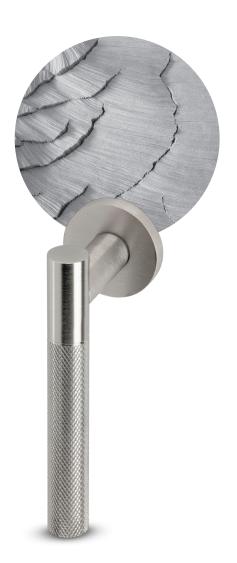

For this project, a lever handle was conceived with a special machining technique, a combination of 'zingrinato' on the grip with a smooth surface landing on the neck and softened by the round rose.

To complement this lever handle, privacy turn & release and escutcheons were added, where the originality lies within the zingrinato escutcheon butch, the characteristic detail of this collection which offers a contrast of textures and modernity to the overall product.

Available in the following **powercoat** finishes: satin brass, graphite and inox. And in bronze varnish finish.

## Close your eyes & feel the texture