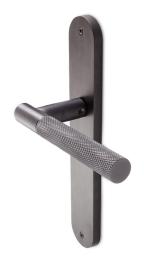

For this project, a lever handle was conceived with a special machining technique, a combination of 'zingrinato' on the grip with a smooth surface landing on the neck and softened by the round rose.

To complement this lever handle, privacy turn & release and escutcheons were added, where the originality lies within the zingrinato escutcheon butch, the characteristic detail of this collection which offers a contrast of textures and modernity to the overall product.

#### **AVAILABLE FINISHES**

LEVER HANDLE ROSE FORMAT REF: 256R8

LEVER HANDLE "T-SHAPED" FORMAT REF: 256TR8

LEVER HANDLE BACKPLATE FORMAT REF: 256P

WINDOW LEVER HANDLE

REF: 256G

LIFT & SLIDE HANDLE

PRIVACY TURN & RELEASE