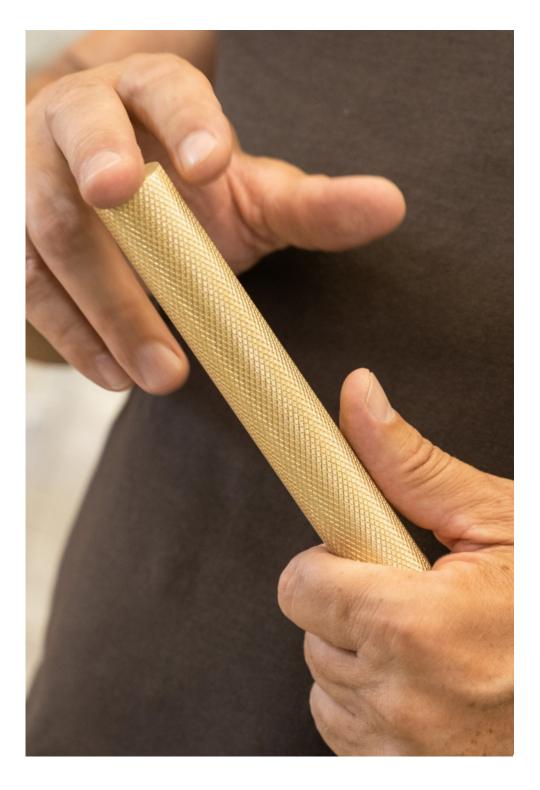

For this project, a lever handle was conceived with a special machining technique, a combination of 'zingrinato' on the grip with a smooth surface landing on the neck and softened by the round rose.

To complement this lever handle, privacy turn & release and escutcheons were added, where the originality lies within the zingrinato escutcheon butch, the characteristic detail of this collection which offers a contrast of textures and modernity to the overall product.

## Close your eyes & feel the texture