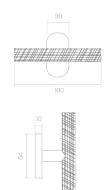

#### **AVAILABLE FINISHES**

LEVER HANDLE ROSE FORMAT REF: 256R8

LEVER HANDLE "T-SHAPED" FORMAT REF: 256TR8

LEVER HANDLE BACKPLATE FORMAT REF: 256P

WINDOW LEVER HANDLE

REF: 256G

LIFT & SLIDE HANDLE

PRIVACY TURN & RELEASE