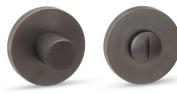

For this project, a lever handle was conceived with a special machining technique, a combination of 'zingrinato' on the grip with a smooth surface landing on the neck and softened by the round rose.

To complement this lever handle, privacy turn & release and escutcheons were added, where the originality lies within the zingrinato escutcheon butch, the characteristic detail of this collection which offers a contrast of textures and modernity to the overall product.

#### **AVAILABLE FINISHES**

LEVER HANDLE ROSE FORMAT REF: 256R8

LEVER HANDLE "T-SHAPED" FORMAT REF: 256TR8

LEVER HANDLE BACKPLATE FORMAT REF: 256P

WINDOW LEVER HANDLE

REF: 256G

LIFT & SLIDE HANDLE

PRIVACY TURN & RELEASE