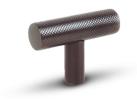

CABINET KNOB

REF: 956

CABINET PULL HANDLE REF: 956A

T-BAR CABINET PULL

REF: 956T