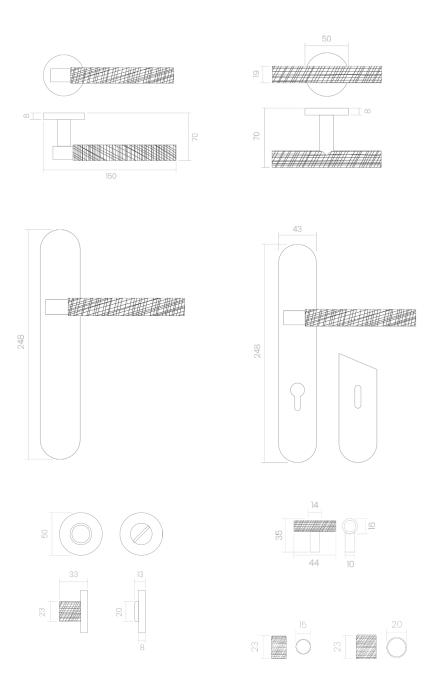

#### **AVAILABLE FINISHES**

LEVER HANDLE ROSE FORMAT REF: 256R8

LEVER HANDLE "T-SHAPED" FORMAT REF: 256TR8

LEVER HANDLE BACKPLATE FORMAT REF: 256P

WINDOW LEVER HANDLE

REF: 256G

LIFT & SLIDE HANDLE

PRIVACY TURN & RELEASE