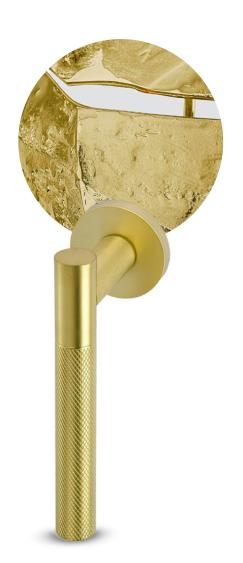

#### Zingrinato

Having a rough, grainy appearance, or a series of parallel lines or a very dense pattern.

For this project, a lever handle was conceived with a special machining technique, a combination of 'zingrinato' on the grip with a smooth surface landing on the neck and softened by the round rose.

To complement this lever handle, privacy turn & release and escutcheons were added, where the originality lies within the zingrinato escutcheon butch, the characteristic detail of this collection which offers a contrast of textures and modernity to the overall product.

Available in the following **powercoat** finishes: satin brass, graphite and inox. And in bronze varnish finish.