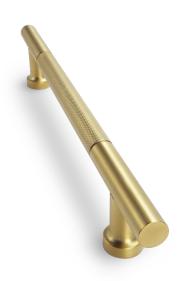

CABINET KNOB

REF: 956

CABINET PULL HANDLE REF: 956A

T-BAR CABINET PULL

REF: 956T