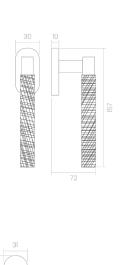

#### **AVAILABLE FINISHES**

LEVER HANDLE ROSE FORMAT REF: 256R8

LEVER HANDLE "T-SHAPED" FORMAT REF: 256TR8

LEVER HANDLE BACKPLATE FORMAT REF: 256P

WINDOW LEVER HANDLE

REF: 256G

LIFT & SLIDE HANDLE

PRIVACY TURN & RELEASE