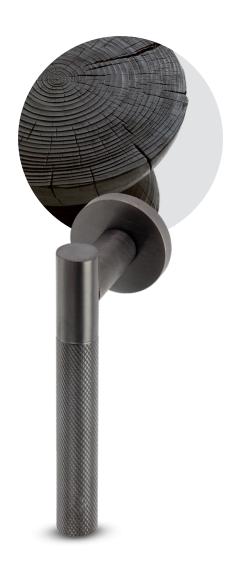

For this project, a lever handle was conceived with a special machining technique, a combination of 'zingrinato' on the grip with a smooth surface landing on the neck and softened by the round rose.

To complement this lever handle, privacy turn & release and escutcheons were added, where the originality lies within the zingrinato escutcheon butch, the characteristic detail of this collection which offers a contrast of textures and modernity to the overall product.

THE MEDITERRANEAN
JEWEL THAT FIRES THE
SENSES AND AWAKENS
THE SOUL WITH ITS
TIMELESS ENCHANTING
MELODY

An original lever handle, unique and with character, in tune with the essence of the white island.

## Close your eyes & feel the texture