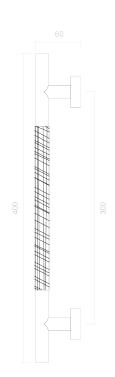

CABINET KNOB

REF: 956

CABINET PULL HANDLE REF: 956A

T-BAR CABINET PULL

REF: 956T