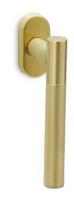

#### **AVAILABLE FINISHES**

LEVER HANDLE ROSE FORMAT REF: 256R8

LEVER HANDLE "T-SHAPED" FORMAT REF: 256TR8

LEVER HANDLE BACKPLATE FORMAT REF: 256P

WINDOW LEVER HANDLE

REF: 256G

LIFT & SLIDE HANDLE

PRIVACY TURN & RELEASE