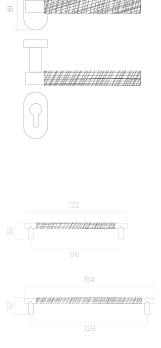

#### **AVAILABLE FINISHES**

LEVER HANDLE ROSE FORMAT REF: 256R8

LEVER HANDLE "T-SHAPED" FORMAT REF: 256TR8

LEVER HANDLE BACKPLATE FORMAT REF: 256P

WINDOW LEVER HANDLE

REF: 256G

LIFT & SLIDE HANDLE

PRIVACY TURN & RELEASE