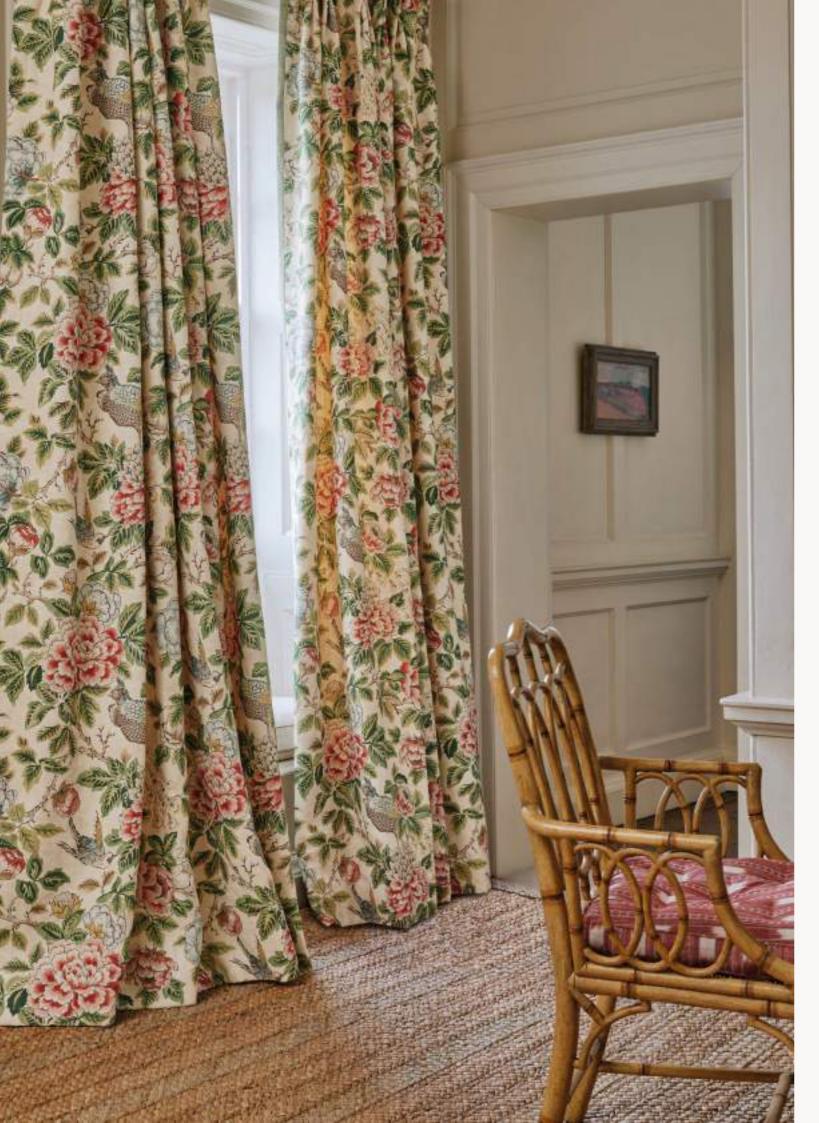

Curtains: LYTTON Upholstery: BAMPTON piping in FLYNN Cushion: FLYNN trimmed with CUT RUCHE

Headboards: FERN TREE Cushions: DANTE, RADNOR Wallcovering: WENDLE

Upholstery: ALMERIA Cushions: QUADRETTO, BAXTER trimmed with CATERPLLAR BRAID