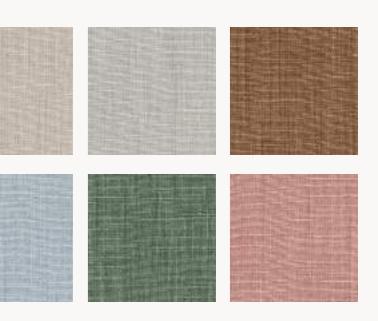

#### SANDFORD Decorative Weaves and Velvets

GILBERT STRIPE Available in 6 colours

Available in 4 colours

CLARENCE Available in 8 colours

RADCOT STRIPE Available in 4 colours Available in 4 colours

LUCENA Available in 4 colours

ALMERIA

Available in 7 colours

CONTINUED ON OVERLEAF

BAMPTON Available in 5 colours

COTLEY Available in 7 colours