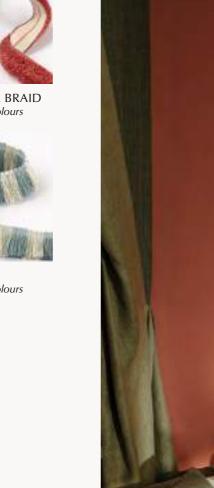

Top to bottom R-L: CATERPILLAR BRAID, HERRINGBONE TAPE, ROPE, RUCH DROP, NARROW ROPE, FAN EDGE

SHE BASE SHE

Headboard: HECTOR Trimmed with STEM BRAID Cushions: PERSEUS, BAXTER trimmed with CATERPILLAR BRAID Lampshade: EATON PLAIN trimmed with SCALLOPED TASSEL FRINGE

### LANDSDOWNE

Trimmings

STEM BRAID Available in 8 colours

FAN EDGE Available in 8 colours

Available in 8 colours

SCALLOPED TASSEL FRINGE BULLION FRINGE Available in 8 colours

CATERPILLAR BRAID Available in 8 colours

HERRINGBONE TAPE Available in 3 colours

Available in 8 colours

ROPE Available in 8 colours

RUCHE DROP Available in 8 colours

CUT RUCHE Available in 8 colours

TASSEL TIE BACK Available in 8 colours