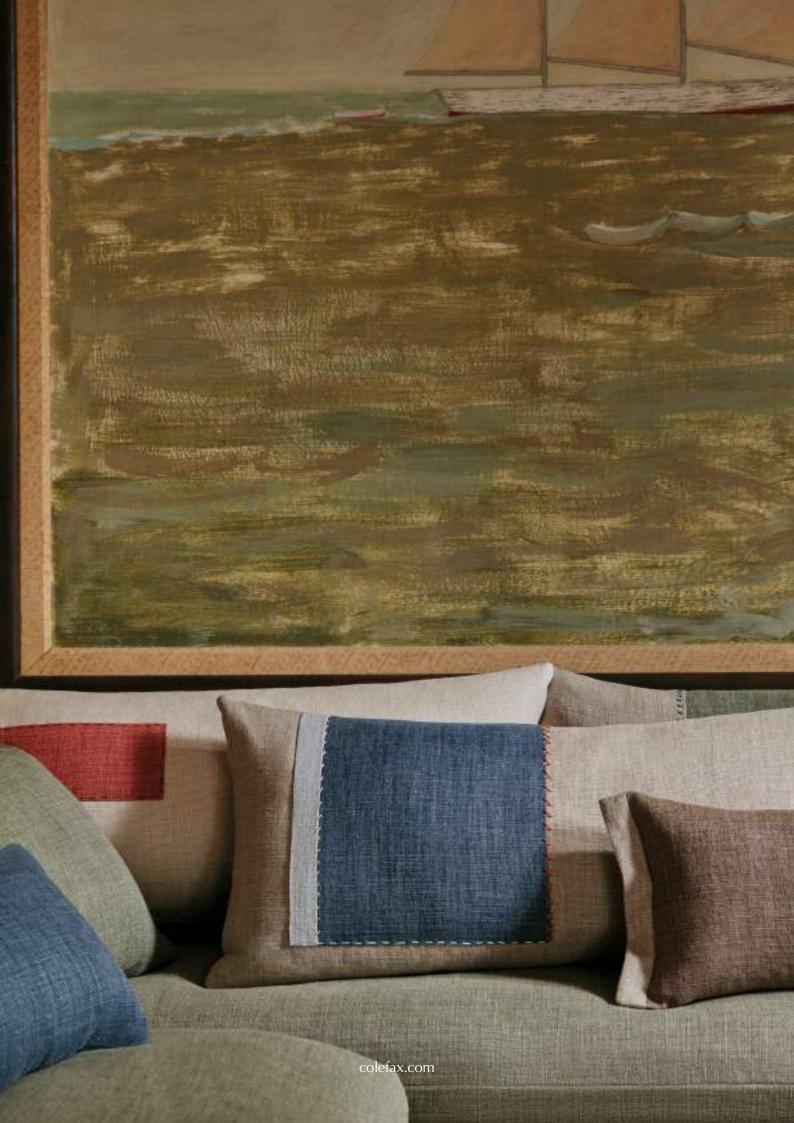

Upholstery: GILBERT STRIPE trimmed with SCALLOPED TASSEL FRINGE Cushions: CROFT trimmed with CUT RUCHE

Curtains: CHILGROVE Cushion: LINGROVE

Curtains: HEATHERLY Upholstery: SANDFORD Wallcovering: MECOX

Curtains: MARQUIS Sofa: WEMBURY trimmed with NARROW ROPE Ottoman: CLARENCE Cushions: DANTE, MARQUIS trimmed with FLYNN, FLYNN trimmed with HERRINGBONE TAPE