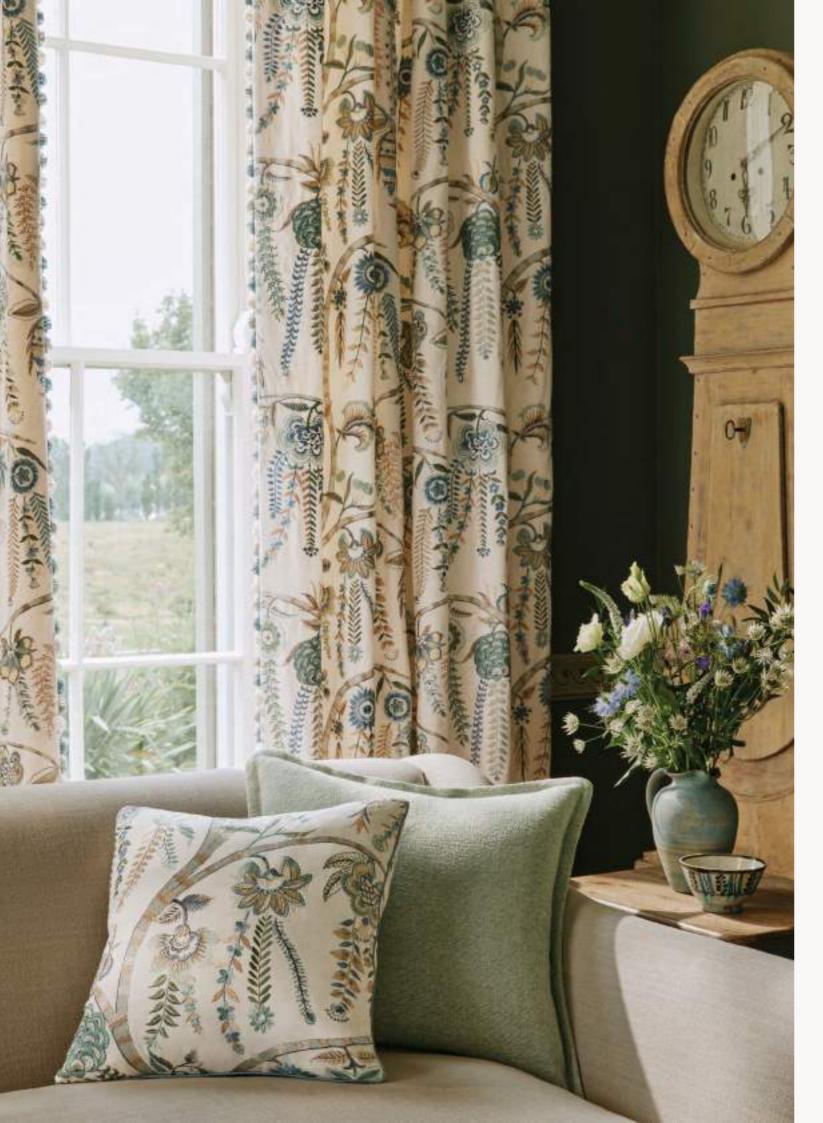

Upholstery: GILBERT STRIPE trimmed with SCALLOPED TASSEL FRINGE Cushions: CROFT trimmed with CUT RUCHE

Curtains: CHILGROVE Cushion: LINGROVE

Curtains: HEATHERLY Upholstery: SANDFORD Wallcovering: MECOX

Curtains: MARQUIS Sofa: WEMBURY trimmed with NARROW ROPE Ottoman: CLARENCE Cushions: DANTE, MARQUIS trimmed with FLYNN, FLYNN trimmed with HERRINGBONE TAPE