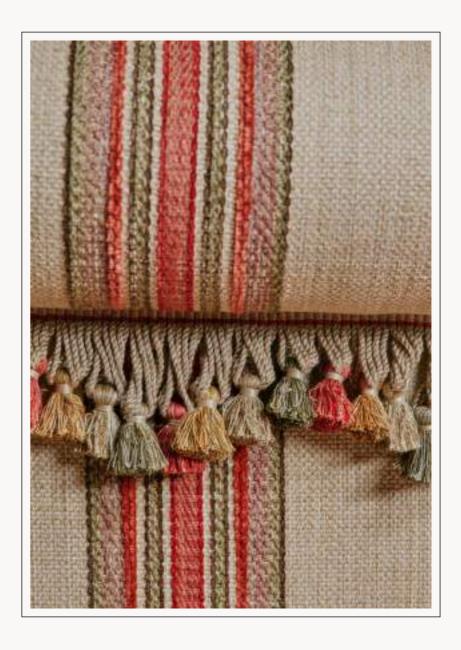

Top to bottom R-L: CATERPILLAR BRAID, HERRINGBONE TAPE, ROPE, RUCH DROP, NARROW ROPE, FAN EDGE

SHE BASE SHE

Headboard: HECTOR Trimmed with STEM BRAID Cushions: PERSEUS, BAXTER trimmed with CATERPILLAR BRAID Lampshade: EATON PLAIN trimmed with SCALLOPED TASSEL FRINGE