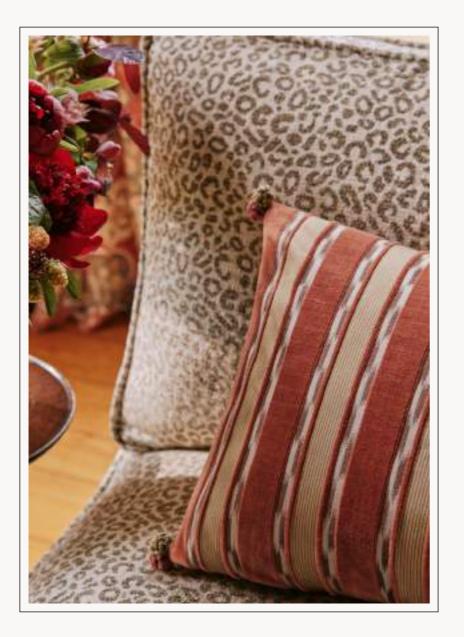

Upholstery: GILBERT STRIPE trimmed with SCALLOPED TASSEL FRINGE Cushions: CROFT trimmed with CUT RUCHE

Curtains: CHILGROVE Cushion: LINGROVE

Curtains: HEATHERLY Upholstery: SANDFORD Wallcovering: MECOX

Curtains: MARQUIS Sofa: WEMBURY trimmed with NARROW ROPE Ottoman: CLARENCE Cushions: DANTE, MARQUIS trimmed with FLYNN, FLYNN trimmed with HERRINGBONE TAPE