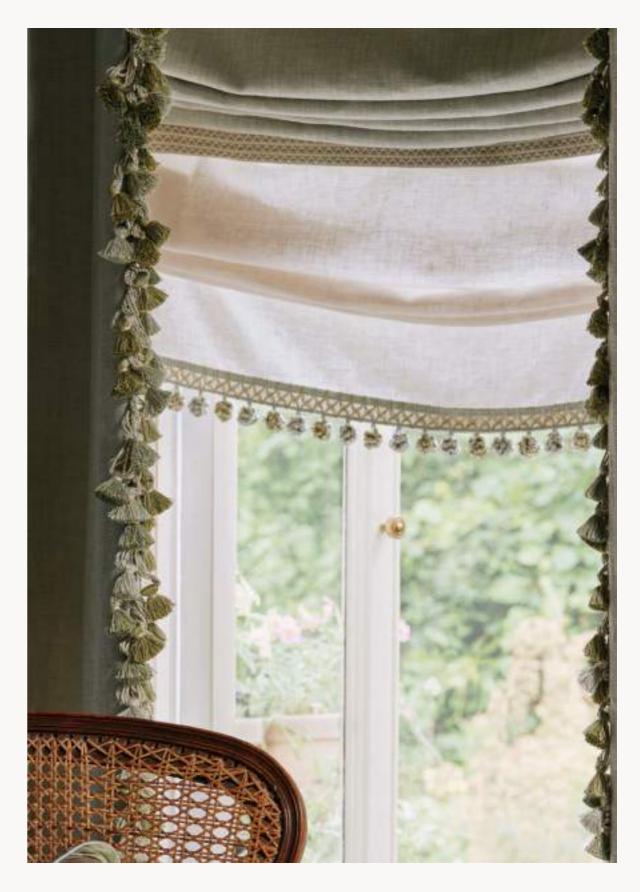

0

Blinds: BYRAM trimmed with HERRINGBONE TAPE, BECK trimmed with RUCHE DROP Curtain: BYRAM trimmed with SCALLOPED TASSEL FRINGE

Curtains: ALVITA trimmed with FAN EDGE Sofa: FLYNN Cushions: ALVITA, Trimmed with LUCERNE, TYNDALL