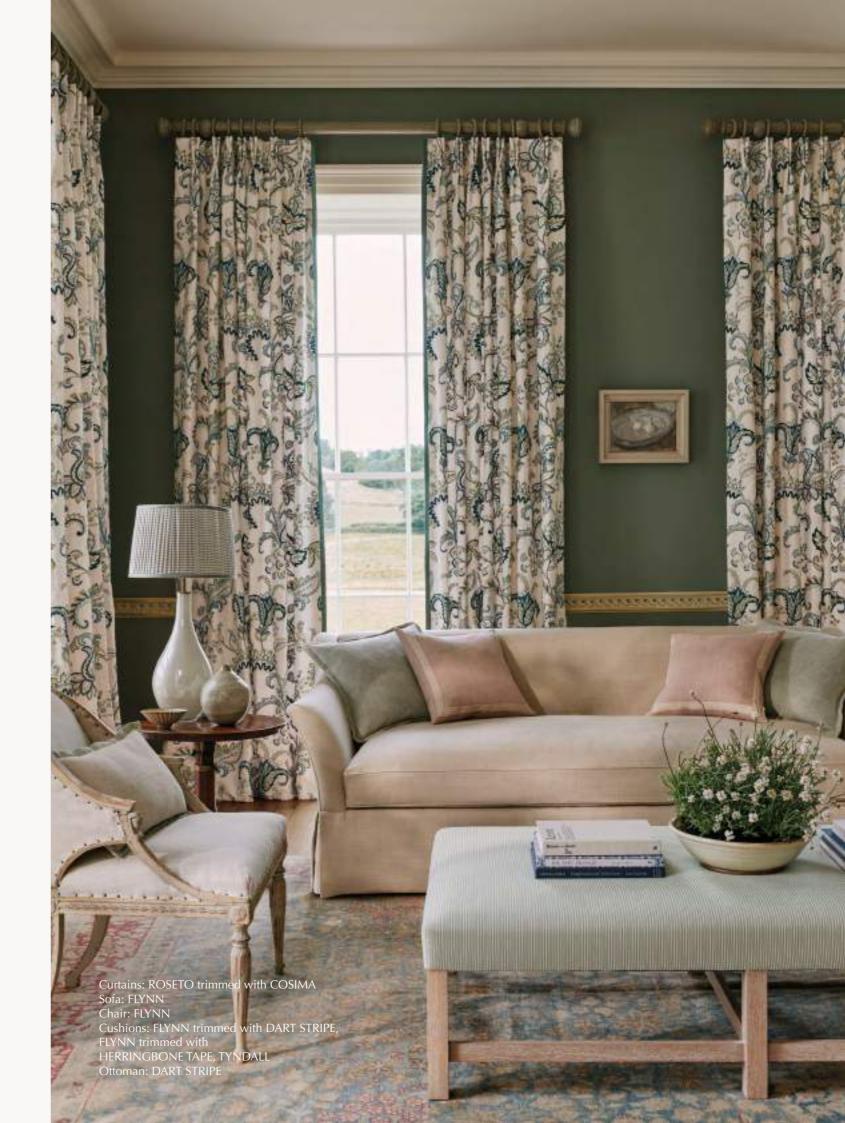

Upholstery: GILBERT STRIPE trimmed with SCALLOPED TASSEL FRINGE Cushions: CROFT trimmed with CUT RUCHE

Curtains: CHILGROVE Cushion: LINGROVE

Curtains: HEATHERLY Upholstery: SANDFORD Wallcovering: MECOX

Curtains: MARQUIS Sofa: WEMBURY trimmed with NARROW ROPE Ottoman: CLARENCE Cushions: DANTE, MARQUIS trimmed with FLYNN, FLYNN trimmed with HERRINGBONE TAPE