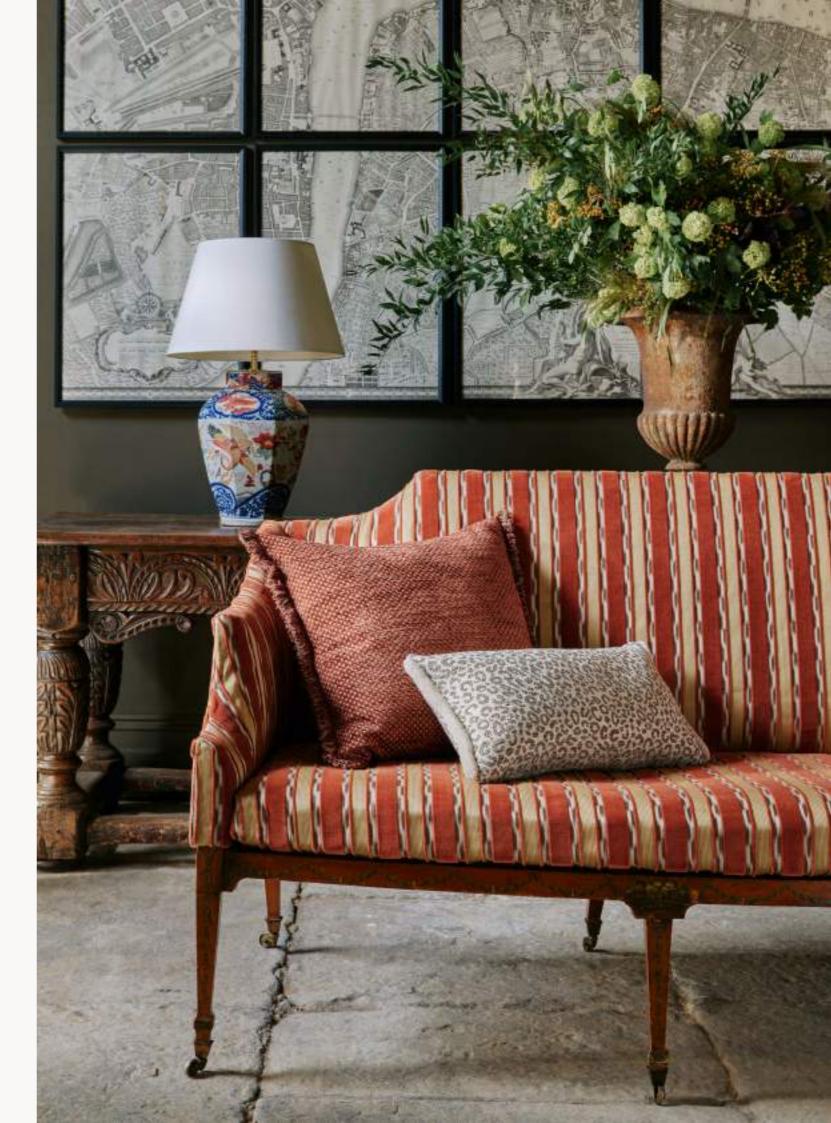

*Left* Chairs: RADCOTE STRIPE, PEVERIL Cushions: FLYNN trimmed with FAN EDGE, DANTE Wallpaper: JARDINE

Curtains: PERSEUS trimmed with CUT RUCHE, NARROW ROPE Sofa: BAXTER Chair: RADNOR Cushions: BAXTER trimmed with CATERPILLAR BRAID, ALMERIA trimmed with RUCH DROP Wallcovering: FABIENNE