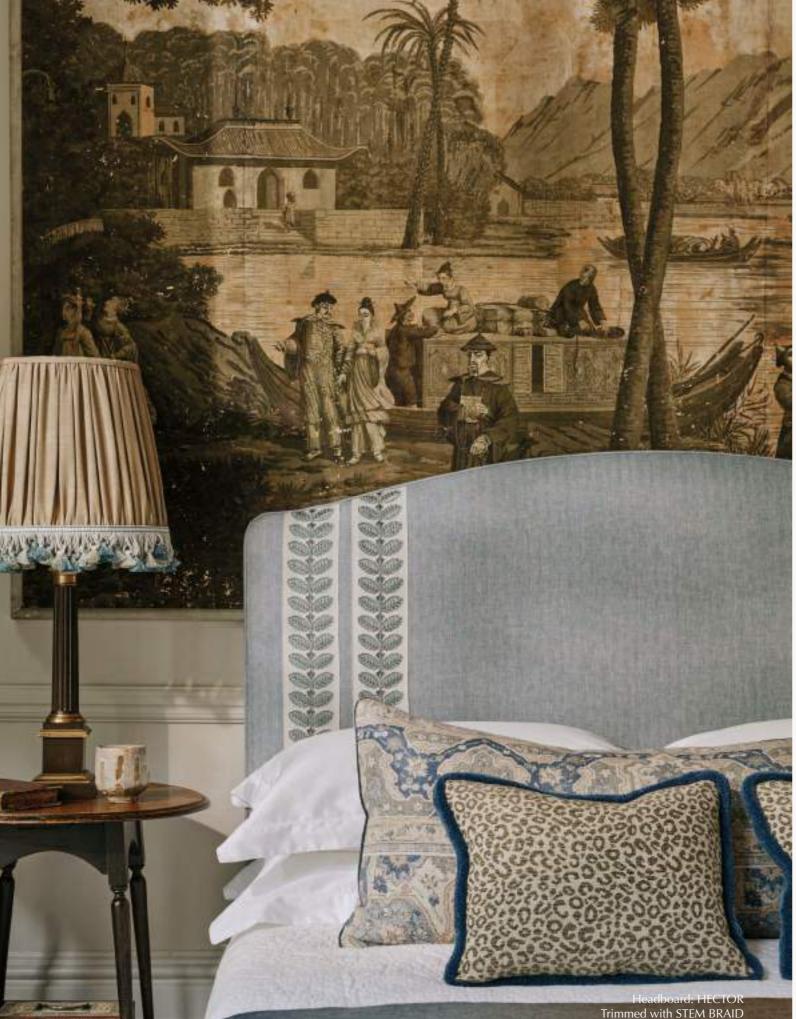

Top to bottom R-L: CATERPILLAR BRAID, HERRINGBONE TAPE, ROPE, RUCH DROP, NARROW ROPE, FAN EDGE

SHE BASE SHE

Headboard: HECTOR Trimmed with STEM BRAID Cushions: PERSEUS, BAXTER trimmed with CATERPILLAR BRAID Lampshade: EATON PLAIN trimmed with SCALLOPED TASSEL FRINGE