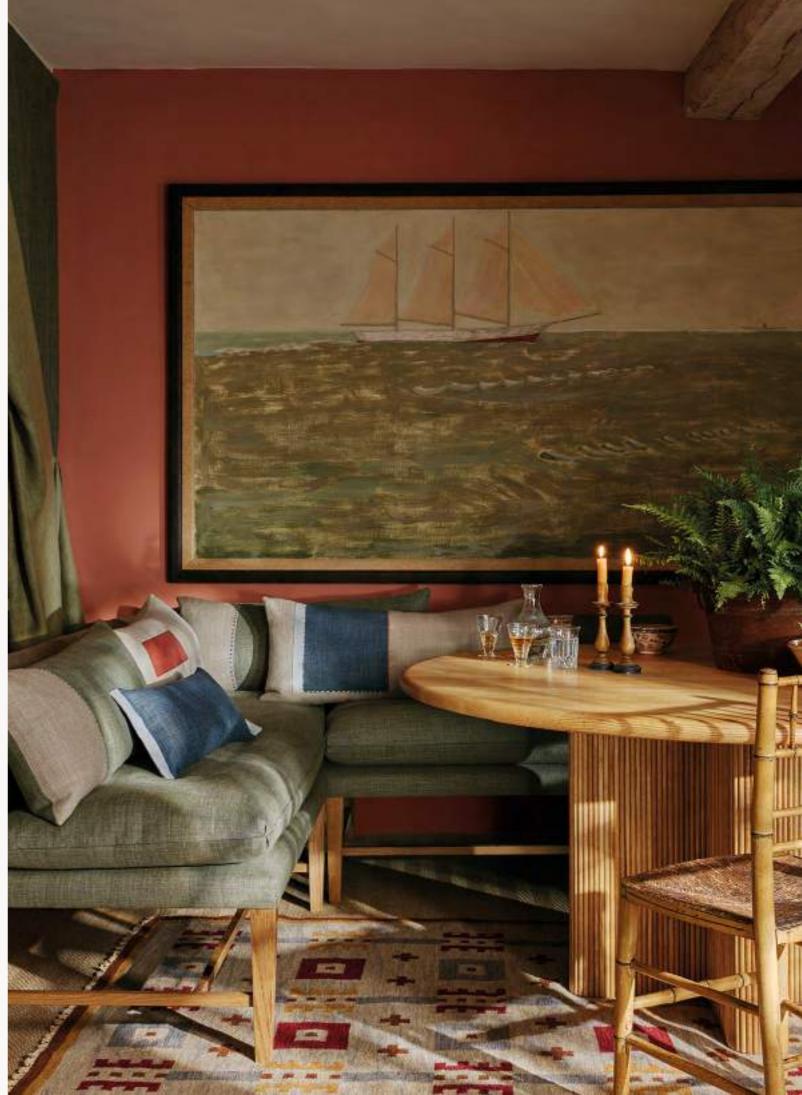

Upholstery: GILBERT STRIPE trimmed with SCALLOPED TASSEL FRINGE Cushions: CROFT trimmed with CUT RUCHE

Curtains: CHILGROVE Cushion: LINGROVE

Curtains: HEATHERLY Upholstery: SANDFORD Wallcovering: MECOX

Curtains: MARQUIS Sofa: WEMBURY trimmed with NARROW ROPE Ottoman: CLARENCE Cushions: DANTE, MARQUIS trimmed with FLYNN, FLYNN trimmed with HERRINGBONE TAPE