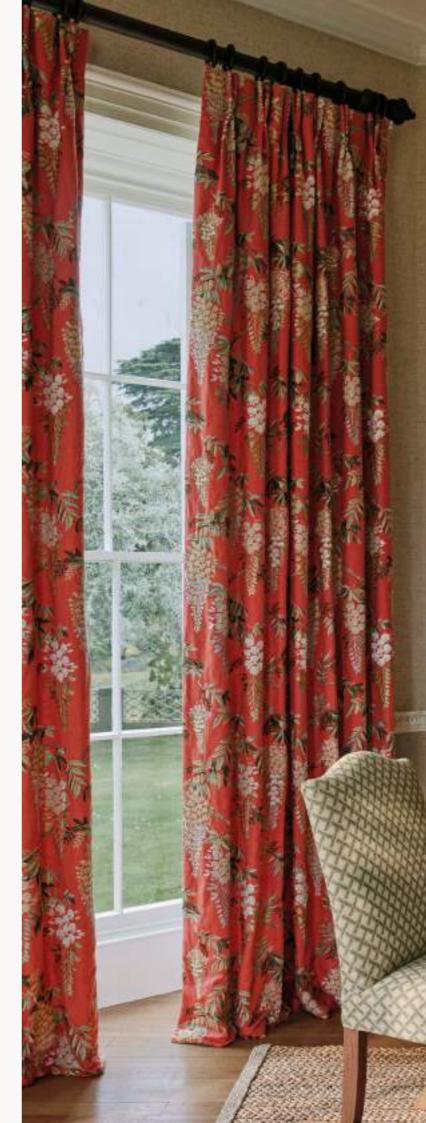

#### CHILGROVE Decorative Prints and Embroideries

PERSEUS Available in 5 colours

ALVITA

MARQUIS Available in 3 colours

FERN TREE

HEATHERLEY

Available in 3 colours

CASTILLE Available in 3 colours