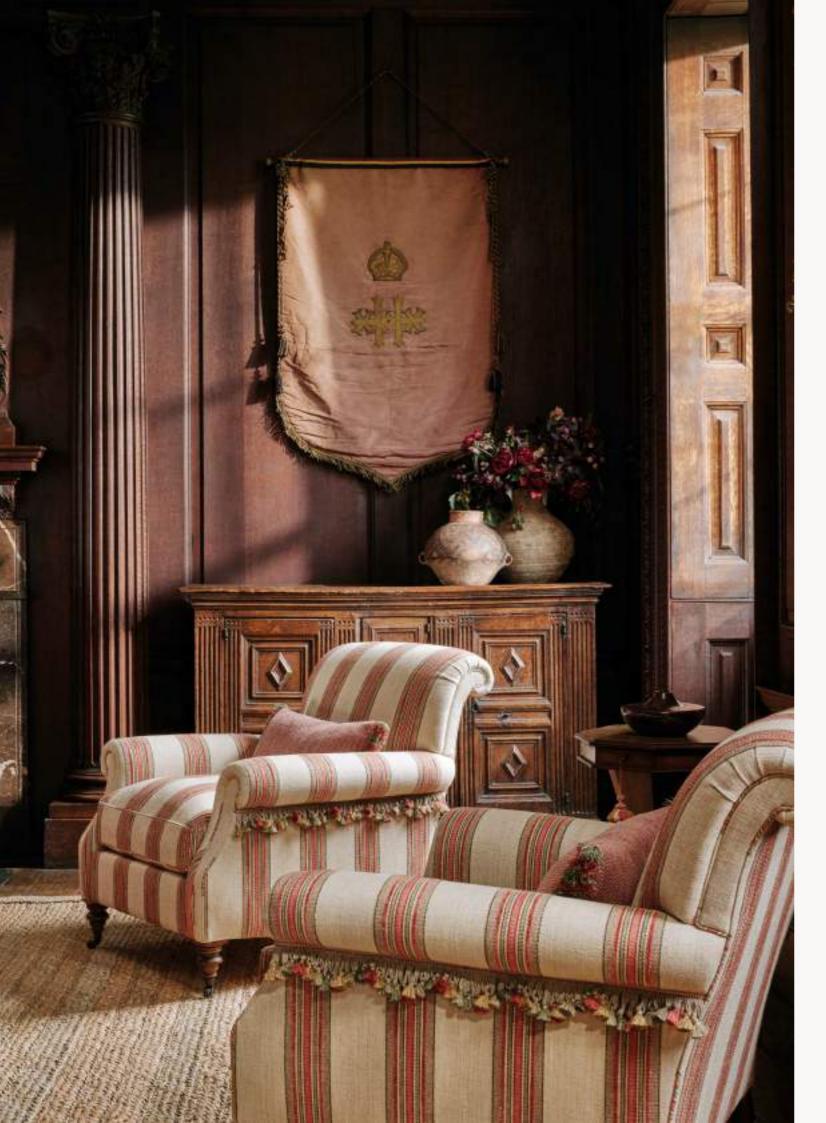

Upholstery: GILBERT STRIPE trimmed with SCALLOPED TASSEL FRINGE Cushions: CROFT trimmed with CUT RUCHE

Curtains: CHILGROVE Cushion: LINGROVE

Curtains: HEATHERLY Upholstery: SANDFORD Wallcovering: MECOX

Curtains: MARQUIS Sofa: WEMBURY trimmed with NARROW ROPE Ottoman: CLARENCE Cushions: DANTE, MARQUIS trimmed with FLYNN, FLYNN trimmed with HERRINGBONE TAPE