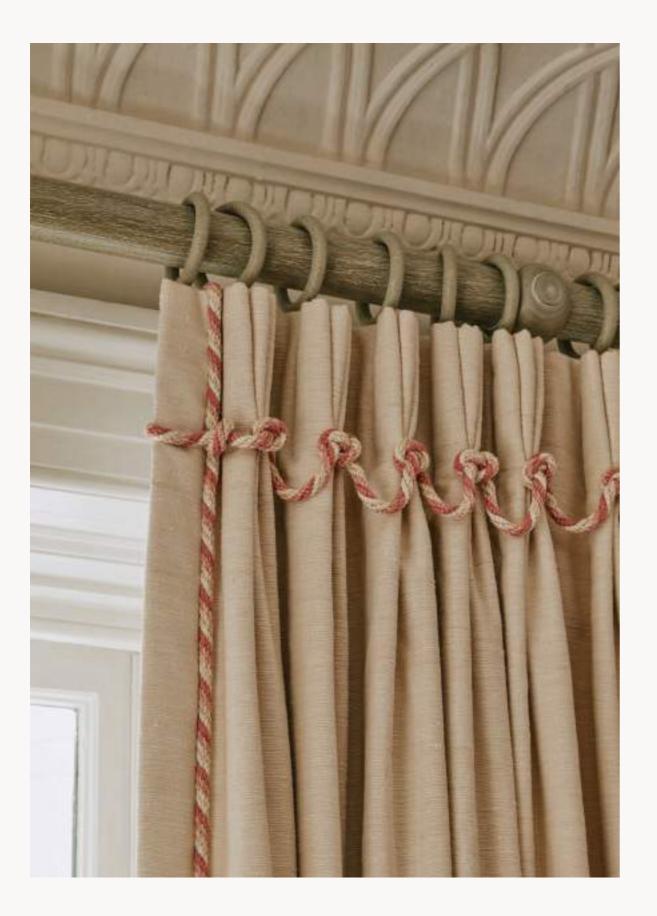

HERRINGBONE TAPE Available in 3 colours

Available in 8 colours

ROPE Available in 8 colours

RUCHE DROP Available in 8 colours

CUT RUCHE Available in 8 colours

TASSEL TIE BACK Available in 8 colours