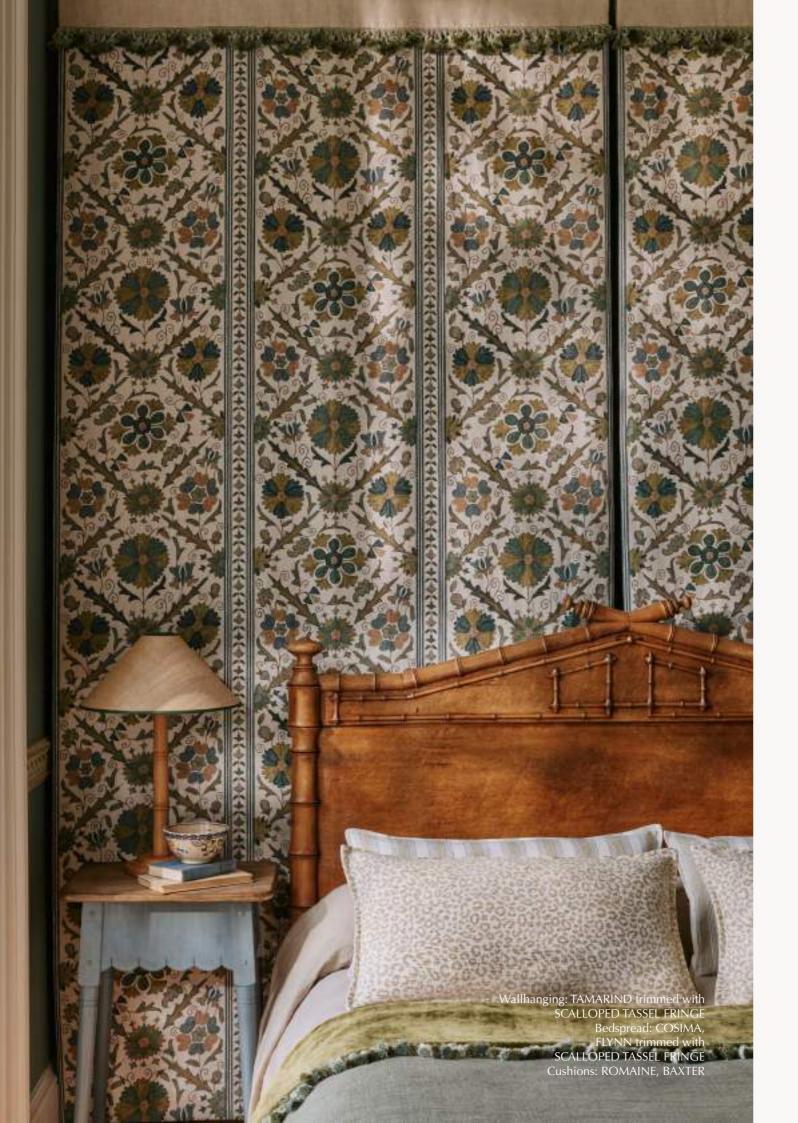

weaves and plains. Complemented by a full range of exciting passementerie in an extensive and harmonious colour palette.

*Left* Chairs: RADCOTE STRIPE, PEVERIL Cushions: FLYNN trimmed with FAN EDGE, DANTE Wallpaper: JARDINE



Curtains: PERSEUS trimmed with CUT RUCHE, NARROW ROPE Sofa: BAXTER Chair: RADNOR Cushions: BAXTER trimmed with CATERPILLAR BRAID, ALMERIA trimmed with RUCH DROP Wallcovering: FABIENNE







Upholstery: GILBERT STRIPE trimmed with SCALLOPED TASSEL FRINGE Cushions: CROFT trimmed with CUT RUCHE





Curtains: CHILGROVE Cushion: LINGROVE









Curtains: HEATHERLY Upholstery: SANDFORD Wallcovering: MECOX





Curtains: MARQUIS Sofa: WEMBURY trimmed with NARROW ROPE Ottoman: CLARENCE Cushions: DANTE, MARQUIS trimmed with FLYNN, FLYNN trimmed with HERRINGBONE TAPE

0





Blinds: BYRAM trimmed with HERRINGBONE TAPE, BECK trimmed with RUCHE DROP Curtain: BYRAM trimmed with SCALLOPED TASSEL FRINGE





Curtains: ALVITA trimmed with FAN EDGE Sofa: FLYNN Cushions: ALVITA, Trimmed with LUCERNE, TYNDALL





Top to bottom R-L: CATERPILLAR BRAID, HERRINGBONE TAPE, ROPE, RUCH DROP, NARROW ROPE, FAN EDGE



SHE BASE SHE



Headboard: HECTOR Trimmed with STEM BRAID Cushions: PERSEUS, BAXTER trimmed with CATERPILLAR BRAID Lampshade: EATON PLAIN trimmed with SCALLOPED TASSEL FRINGE

Curtains: LYTTON Upholstery: BAMPTON piping in FLYNN Cushion: FLYNN trimmed with CUT RUCHE









Headboards: FERN TREE Cushions: DANTE, RADNOR Wallcovering: WENDLE



Upholstery: ALMERIA Cushions: QUADRETTO, BAXTER trimmed with CATERPLLAR BRAID



# COLLECTION OVERVIEW

#### CHILGROV