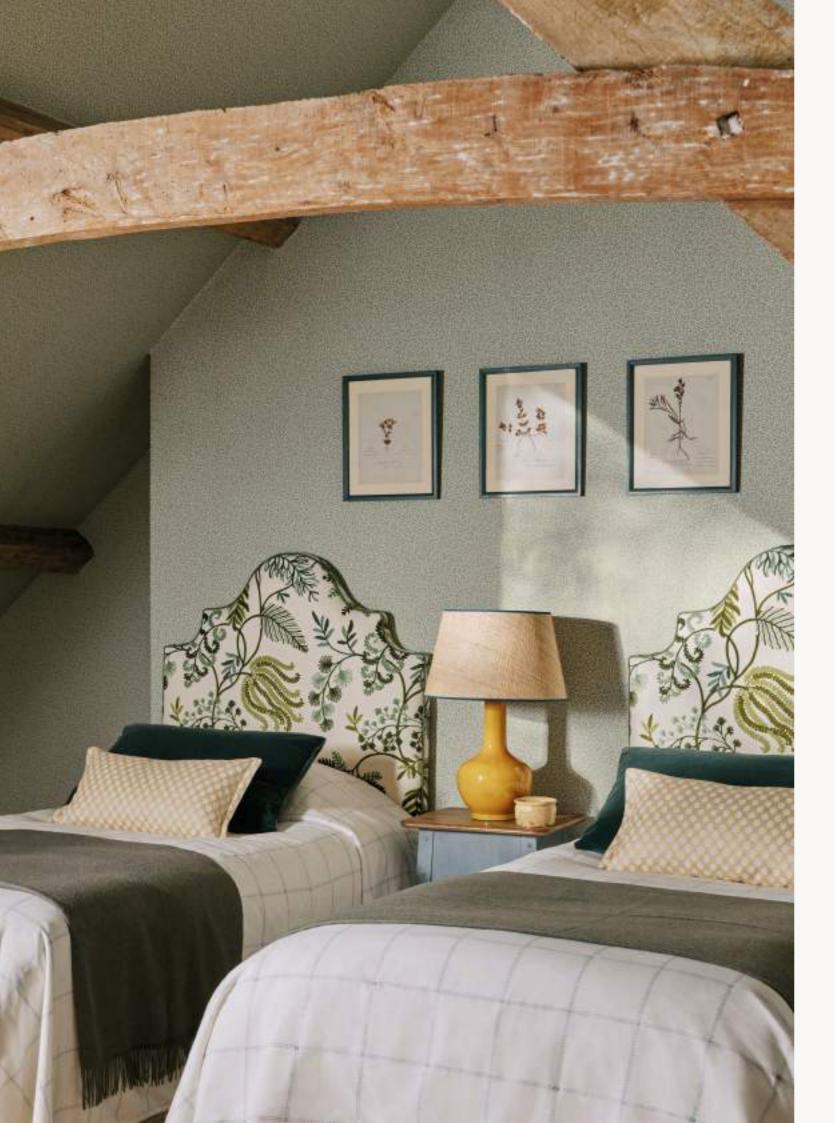

Upholstery: GILBERT STRIPE trimmed with SCALLOPED TASSEL FRINGE Cushions: CROFT trimmed with CUT RUCHE

Curtains: CHILGROVE Cushion: LINGROVE

Curtains: HEATHERLY Upholstery: SANDFORD Wallcovering: MECOX

Curtains: MARQUIS Sofa: WEMBURY trimmed with NARROW ROPE Ottoman: CLARENCE Cushions: DANTE, MARQUIS trimmed with FLYNN, FLYNN trimmed with HERRINGBONE TAPE