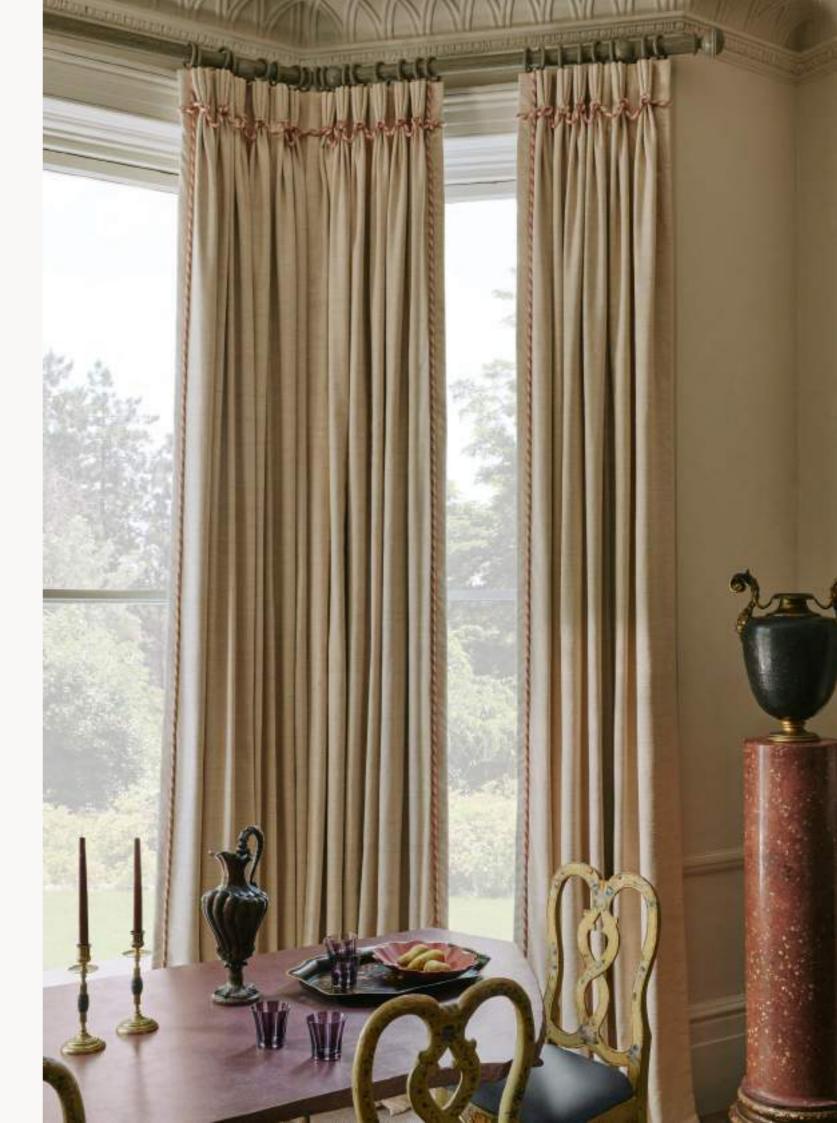

HERRINGBONE TAPE Available in 3 colours

Available in 8 colours

ROPE Available in 8 colours

RUCHE DROP Available in 8 colours

CUT RUCHE Available in 8 colours

TASSEL TIE BACK Available in 8 colours