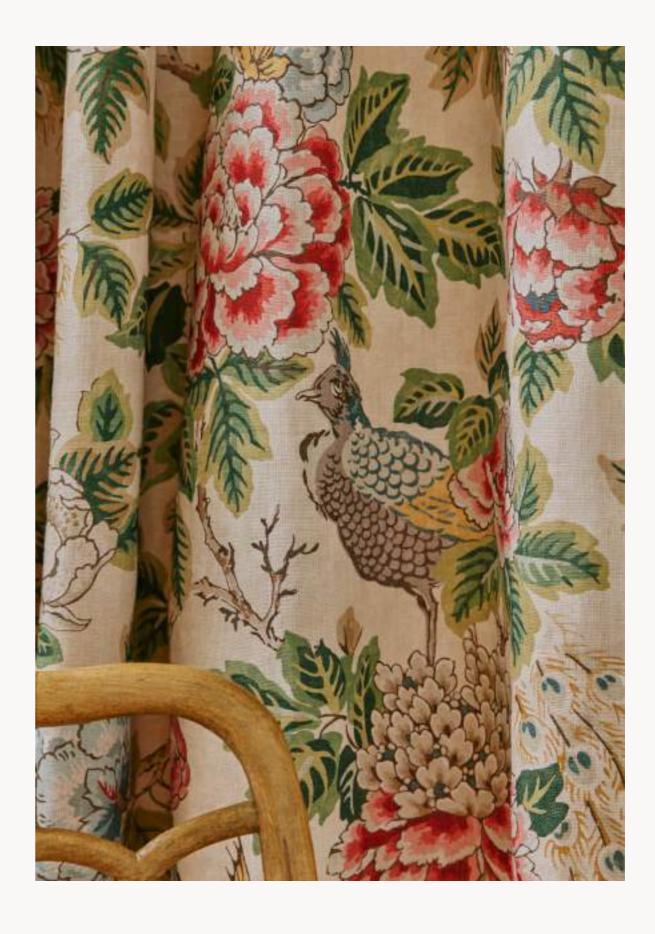

Curtains: LYTTON Upholstery: BAMPTON piping in FLYNN Cushion: FLYNN trimmed with CUT RUCHE

Headboards: FERN TREE Cushions: DANTE, RADNOR Wallcovering: WENDLE

Upholstery: ALMERIA Cushions: QUADRETTO, BAXTER trimmed with CATERPLLAR BRAID