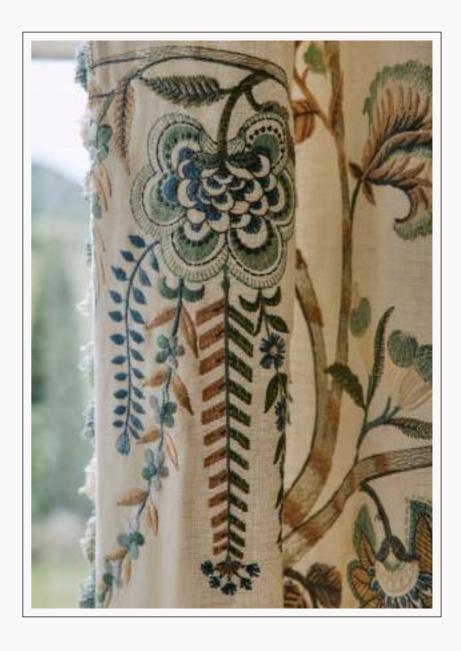

Upholstery: GILBERT STRIPE trimmed with SCALLOPED TASSEL FRINGE Cushions: CROFT trimmed with CUT RUCHE

Curtains: CHILGROVE Cushion: LINGROVE

Curtains: HEATHERLY Upholstery: SANDFORD Wallcovering: MECOX

Curtains: MARQUIS Sofa: WEMBURY trimmed with NARROW ROPE Ottoman: CLARENCE Cushions: DANTE, MARQUIS trimmed with FLYNN, FLYNN trimmed with HERRINGBONE TAPE