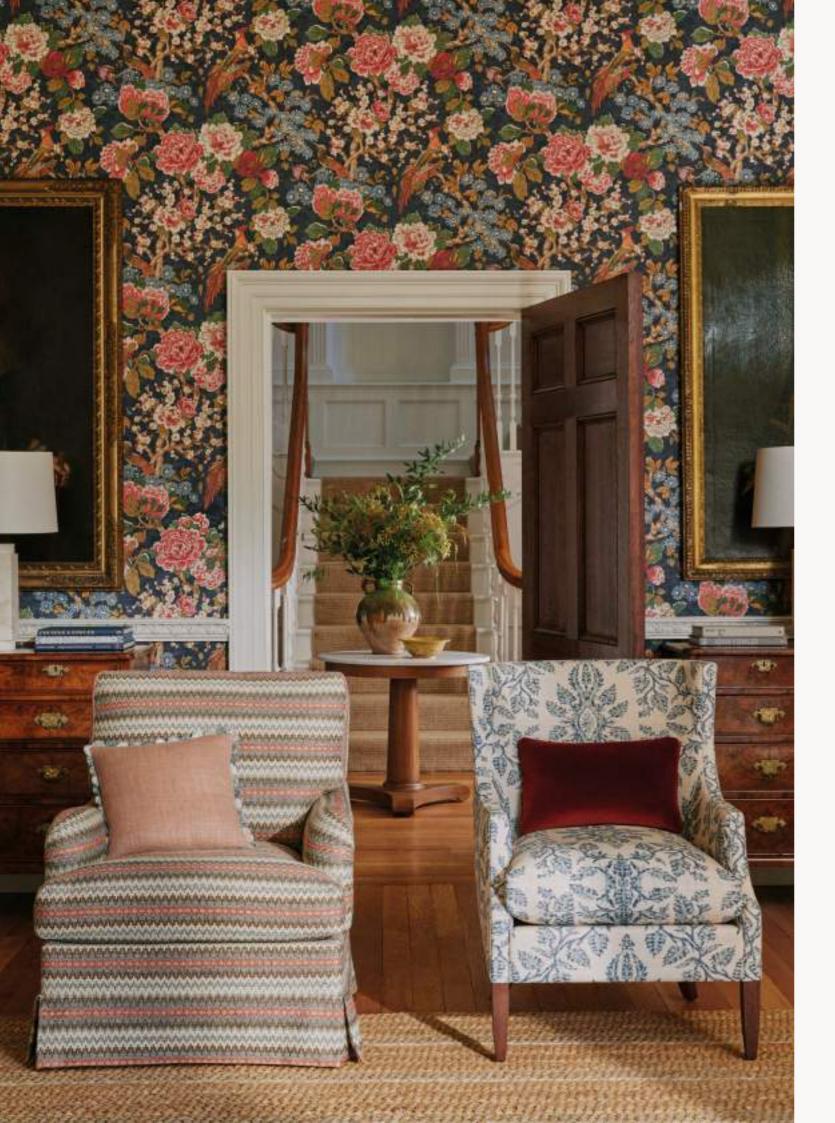

*Left* Chairs: RADCOTE STRIPE, PEVERIL Cushions: FLYNN trimmed with FAN EDGE, DANTE Wallpaper: JARDINE

Curtains: PERSEUS trimmed with CUT RUCHE, NARROW ROPE Sofa: BAXTER Chair: RADNOR Cushions: BAXTER trimmed with CATERPILLAR BRAID, ALMERIA trimmed with RUCH DROP Wallcovering: FABIENNE