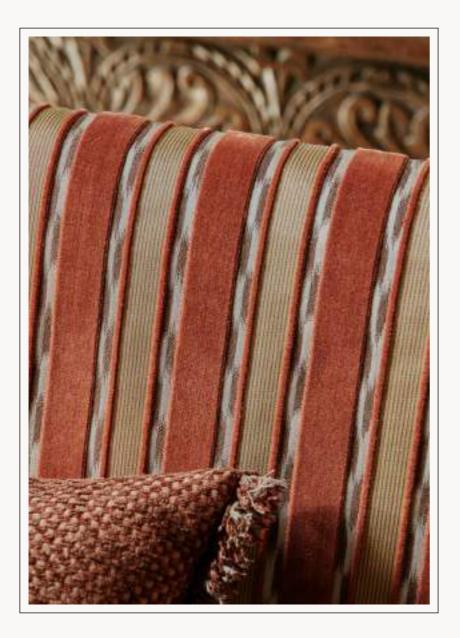

#### SANDFORD Decorative Weaves and Velvets

GILBERT STRIPE Available in 6 colours

Available in 4 colours

CLARENCE Available in 8 colours

RADCOT STRIPE Available in 4 colours Available in 4 colours

LUCENA Available in 4 colours