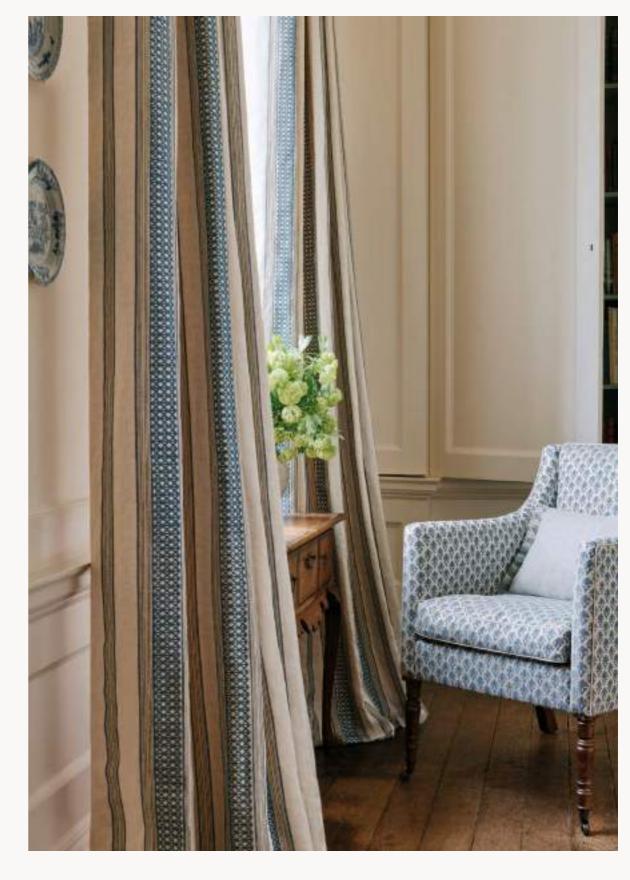

*Left* Chairs: RADCOTE STRIPE, PEVERIL Cushions: FLYNN trimmed with FAN EDGE, DANTE Wallpaper: JARDINE

Curtains: PERSEUS trimmed with CUT RUCHE, NARROW ROPE Sofa: BAXTER Chair: RADNOR Cushions: BAXTER trimmed with CATERPILLAR BRAID, ALMERIA trimmed with RUCH DROP Wallcovering: FABIENNE