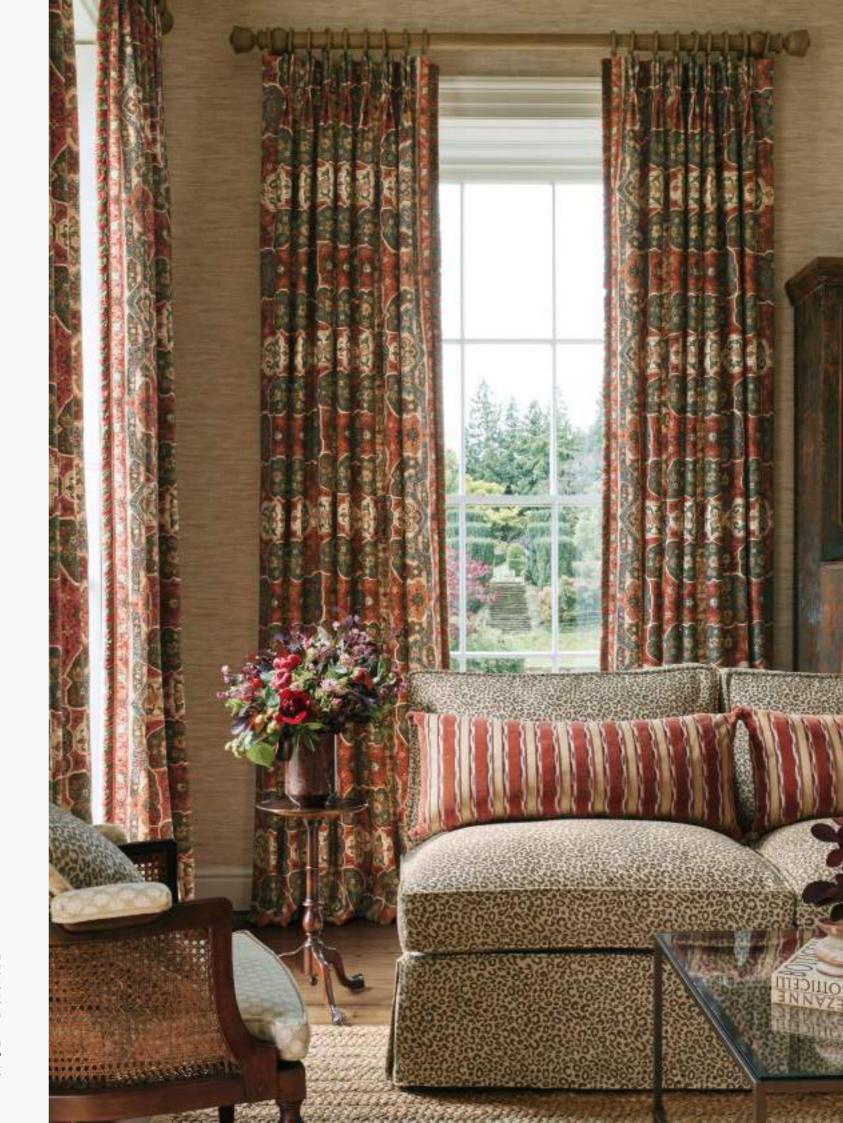

0

Blinds: BYRAM trimmed with HERRINGBONE TAPE, BECK trimmed with RUCHE DROP Curtain: BYRAM trimmed with SCALLOPED TASSEL FRINGE

Curtains: ALVITA trimmed with FAN EDGE Sofa: FLYNN Cushions: ALVITA, Trimmed with LUCERNE, TYNDALL