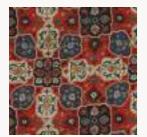

# COLEFAX AND FOWLER

CHILGROVE SANDFORD BAMPTON FLYNN

Front Cover Upholstery: TAMARIND trimmed with BULLION FRINGE Cushions: COSIMA, FOSS Ottoman: COSIMA, CONWAY