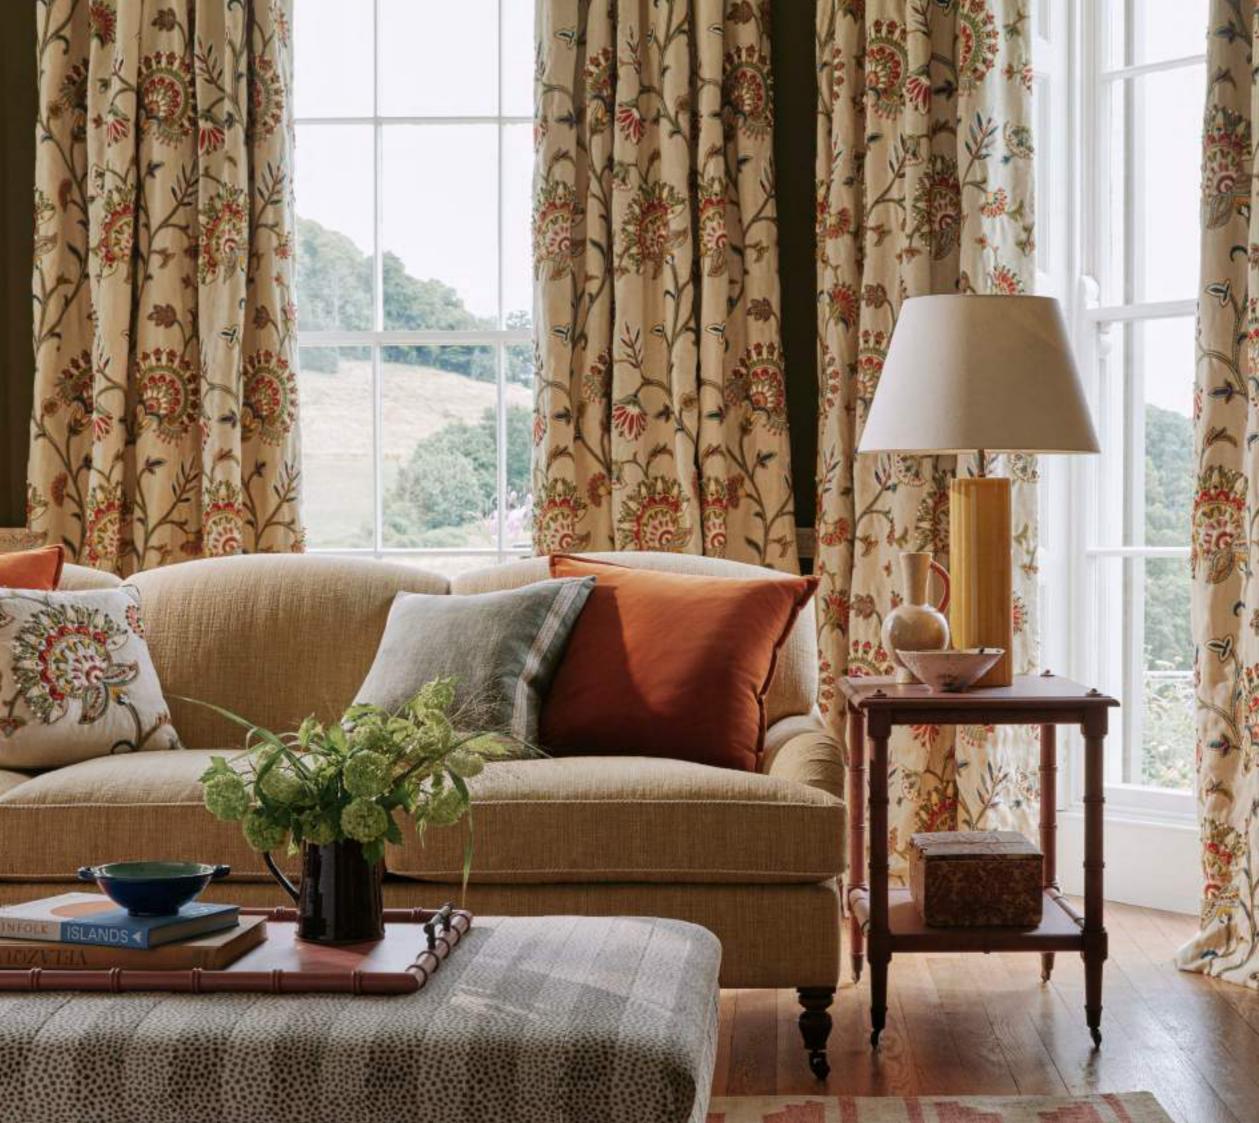

Upholstery: GILBERT STRIPE trimmed with SCALLOPED TASSEL FRINGE Cushions: CROFT trimmed with CUT RUCHE

Curtains: CHILGROVE Cushion: LINGROVE

Curtains: HEATHERLY Upholstery: SANDFORD Wallcovering: MECOX

Curtains: MARQUIS Sofa: WEMBURY trimmed with NARROW ROPE Ottoman: CLARENCE Cushions: DANTE, MARQUIS trimmed with FLYNN, FLYNN trimmed with HERRINGBONE TAPE