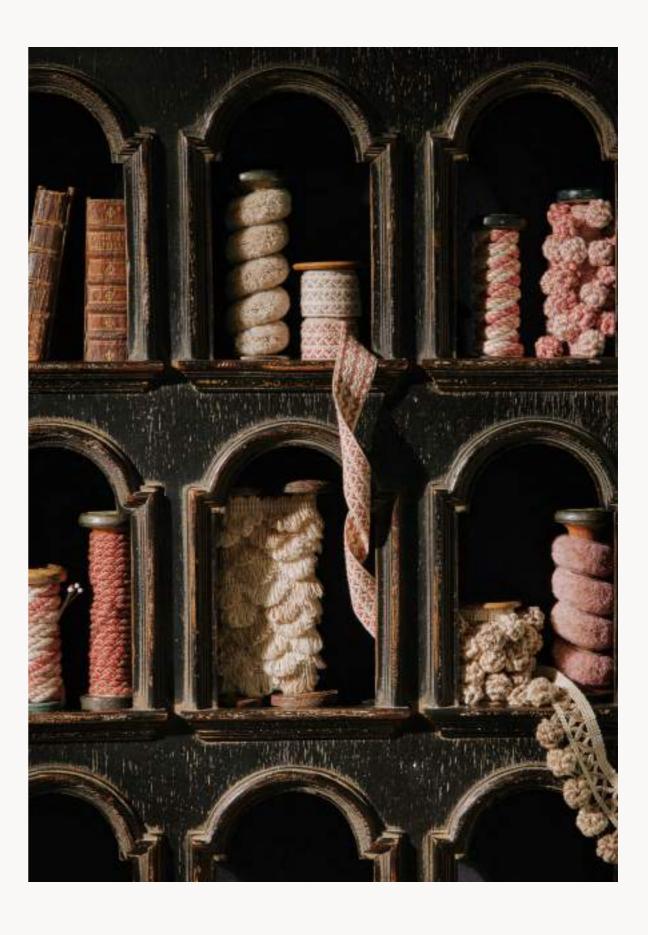

Top to bottom R-L: CATERPILLAR BRAID, HERRINGBONE TAPE, ROPE, RUCH DROP, NARROW ROPE, FAN EDGE

SHE BASE SHE

Headboard: HECTOR Trimmed with STEM BRAID Cushions: PERSEUS, BAXTER trimmed with CATERPILLAR BRAID Lampshade: EATON PLAIN trimmed with SCALLOPED TASSEL FRINGE