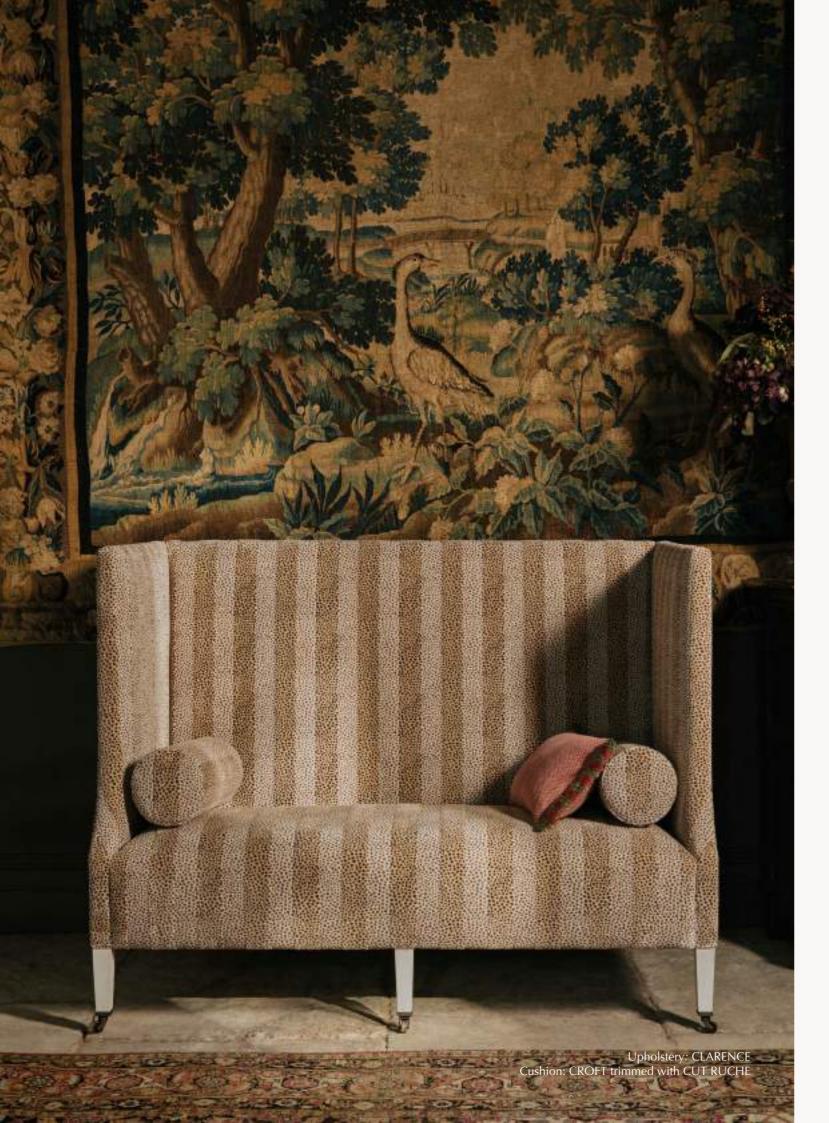

Upholstery: GILBERT STRIPE trimmed with SCALLOPED TASSEL FRINGE Cushions: CROFT trimmed with CUT RUCHE

Curtains: CHILGROVE Cushion: LINGROVE

Curtains: HEATHERLY Upholstery: SANDFORD Wallcovering: MECOX

Curtains: MARQUIS Sofa: WEMBURY trimmed with NARROW ROPE Ottoman: CLARENCE Cushions: DANTE, MARQUIS trimmed with FLYNN, FLYNN trimmed with HERRINGBONE TAPE