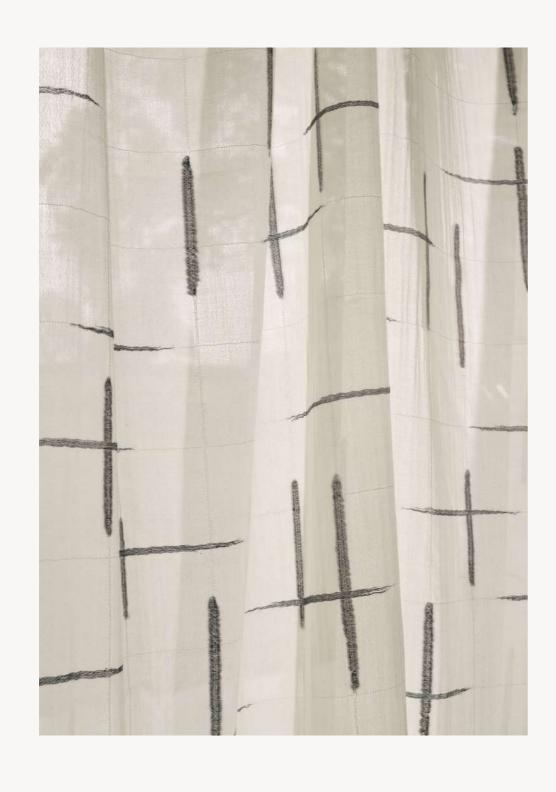

22 Sheer **WASHI** 

This Page
Seat bench and cushion **TATAMI** 

Left

Wall hanging HAIKU
Seat bench TATAMI
Cushions EDO, WABI WITH SENSO