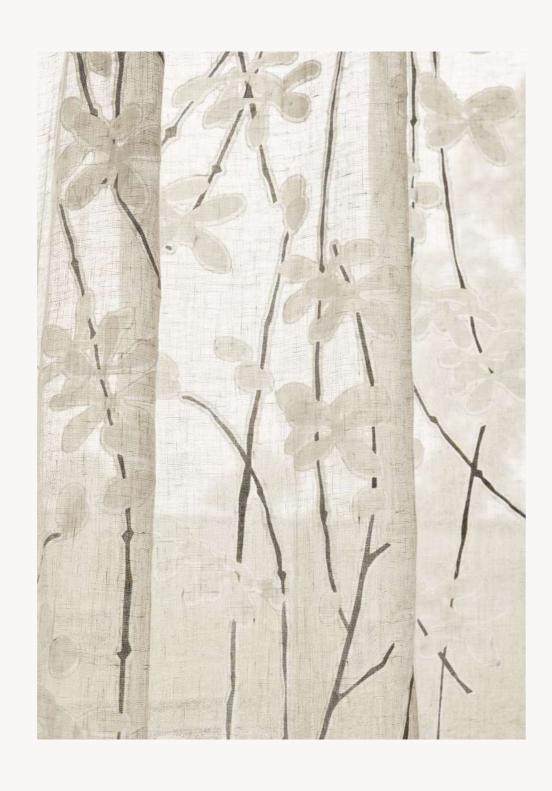

22 Sheer **WASHI** 

This Page
Seat bench and cushion **TATAMI** 

Left

Wall hanging HAIKU
Seat bench TATAMI
Cushions EDO, WABI WITH SENSO