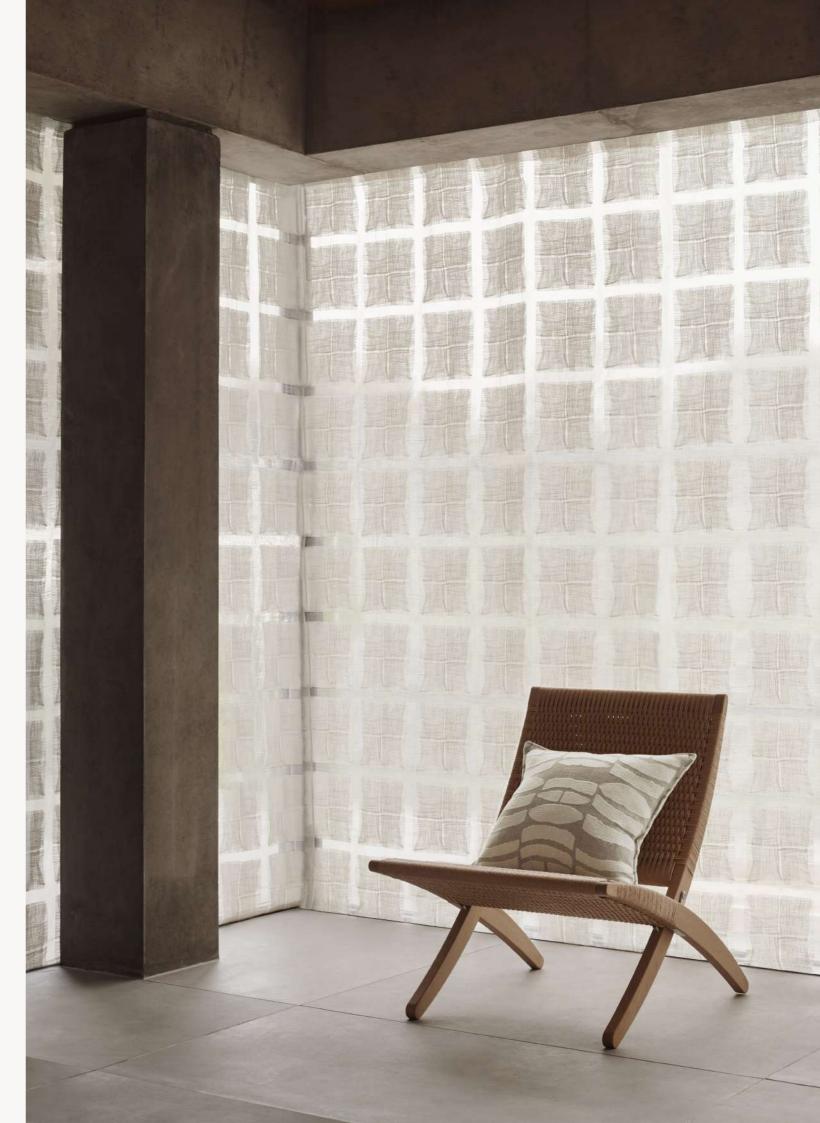

22 Sheer **WASHI** 

This Page
Seat bench and cushion **TATAMI** 

Left

Wall hanging HAIKU
Seat bench TATAMI
Cushions EDO, WABI WITH SENSO