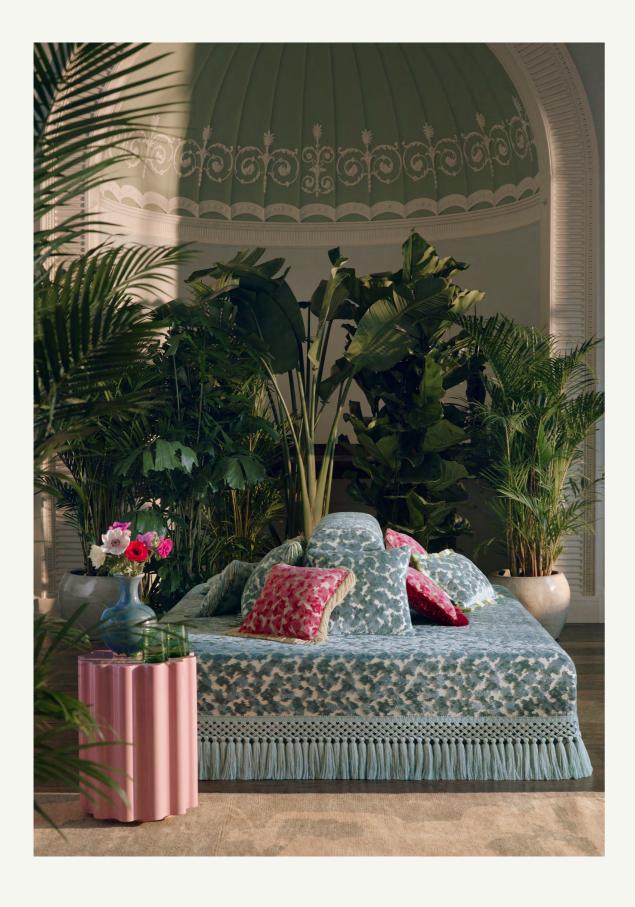

Sofa: VIGGO with MILA Wall Hanging: KASHAN with LAZARE

Curtain: LAZARE Headboard: MANDARIN Cushion: LAZARE Throw: LAZARE

Curtain: OCTAVIE with LOUISON Pelmet: OCTAVIE with GINA Cushions: LAZARE with LISETTE, ODIN with SONATE, LAZARE Seat cushion: VIGGO