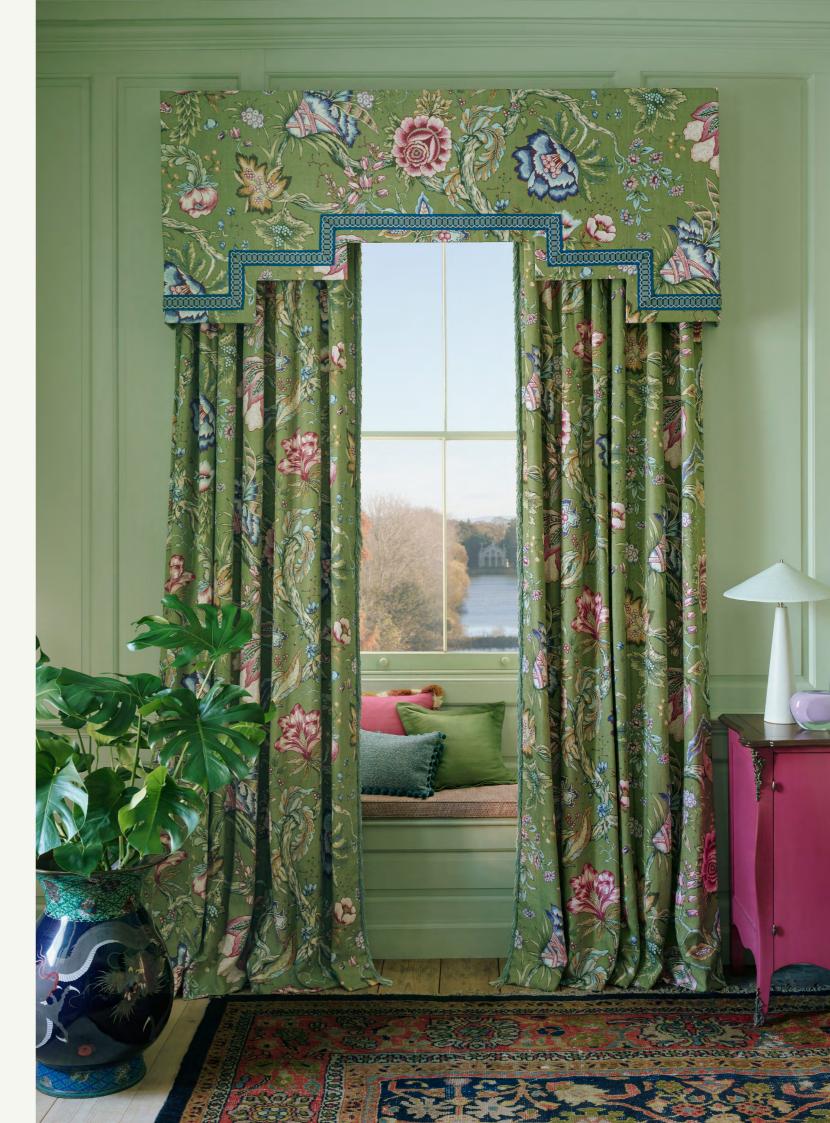

Curtain: SERAPHINE Blind: SERAPHINE with SONATE Tieback: LAZARE Armchair: TINO Cushion: VOLTAIRE

Sofa: VIGGO with MILA Wall Hanging: KASHAN with LAZARE Cushions: ODIN with BOLERO, VIGGO, VOLTAIRE, SOLIS