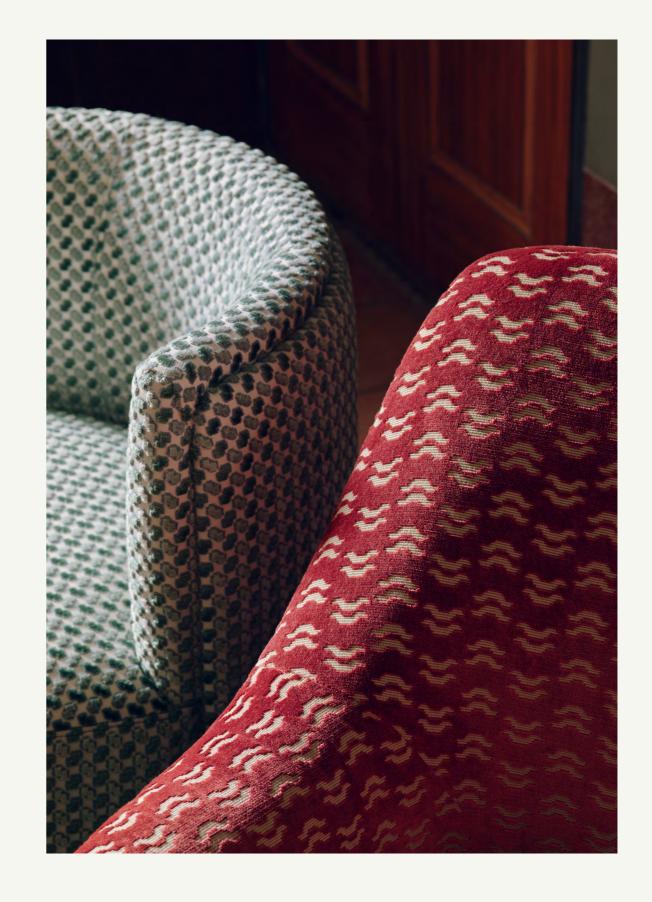

Lisette Available in 6 colours

Pia Available in 5 colours

Tirso Available in 6 colours

Gina Available in 7 colours

Back cover Chair: SOLIS