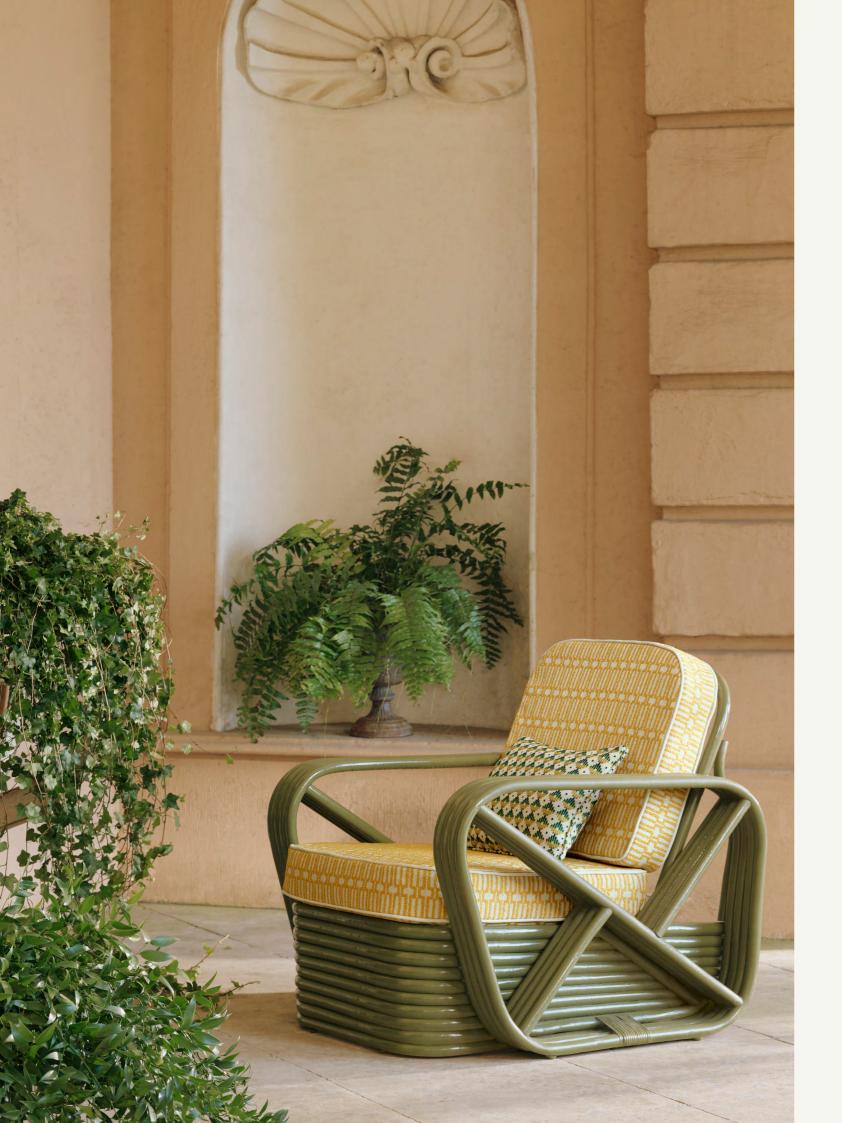

Lisette Available in 6 colours

Pia Available in 5 colours

Tirso Available in 6 colours

Gina Available in 7 colours

Back cover Chair: SOLIS