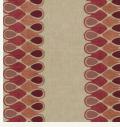

### MARCIA

Trimmings

Sonate Available in 8 colours

Available in 4 colours

Louison

Available in 8 colours

Boléro Available in 7 colours

Marcia
Available in 5 colours