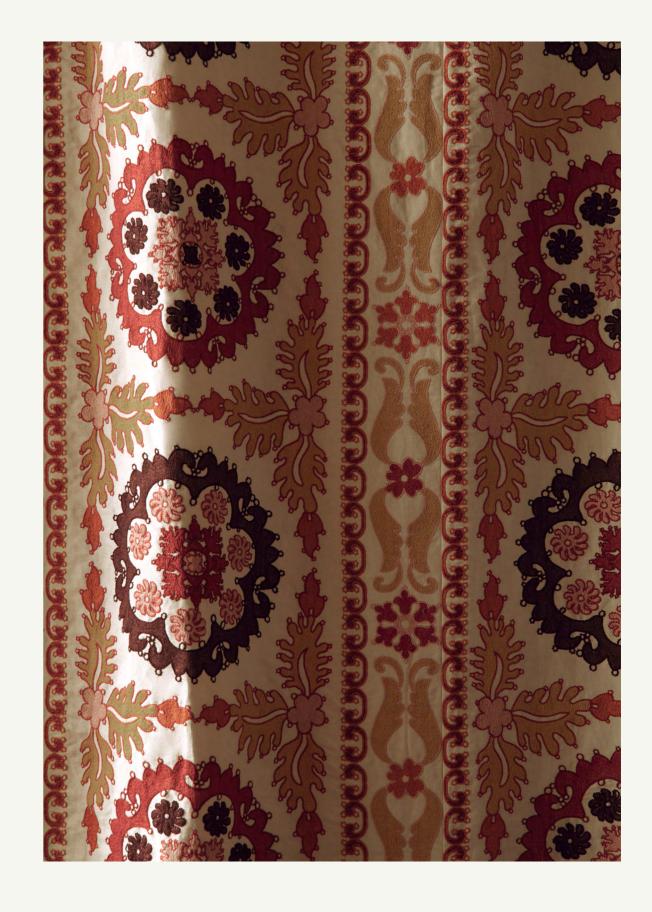

Banquette: JAVA with MARCIA Cushions: JAVA with LOUISON

Curtains: ADRAS

Curtains: ONDINE with BOLERO Chair: VIGGO

Sofa: LUCIA
Ottoman cover: LAZARE with LOUISON
Cushions: LUCIA, TINO,
LAZARE with BOLERO,