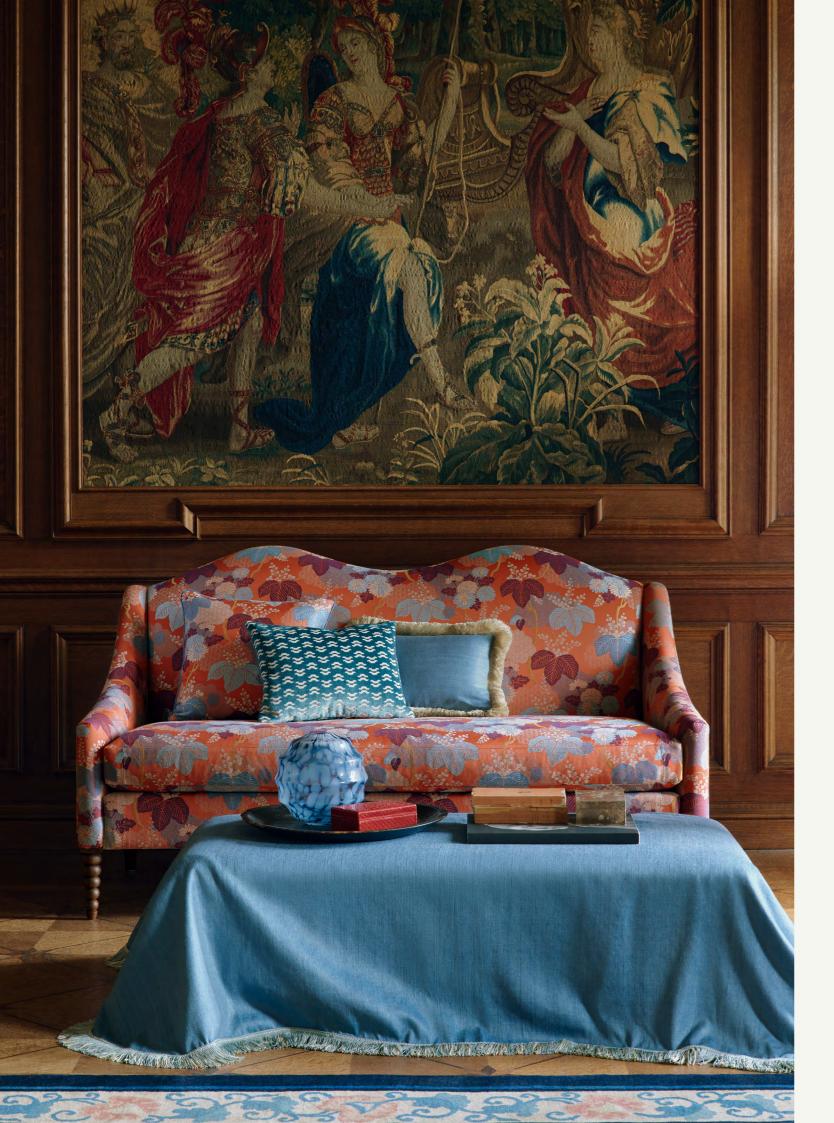

Curtain: SERAPHINE Blind: SERAPHINE with SONATE Tieback: LAZARE Armchair: TINO Cushion: VOLTAIRE

Sofa: VIGGO with MILA Wall Hanging: KASHAN with LAZARE Cushions: ODIN with BOLERO, VIGGO, VOLTAIRE, SOLIS