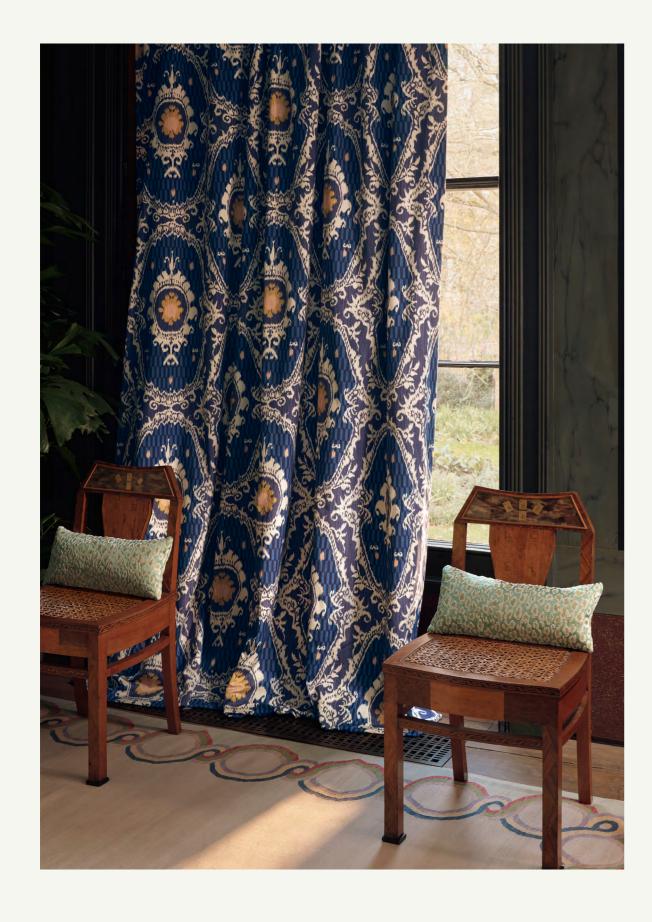

Sofa: VIGGO with MILA Wall Hanging: KASHAN with LAZARE

Curtain: LAZARE Headboard: MANDARIN Cushion: LAZARE Throw: LAZARE

Curtain: OCTAVIE with LOUISON Pelmet: OCTAVIE with GINA Cushions: LAZARE with LISETTE, ODIN with SONATE, LAZARE Seat cushion: VIGGO