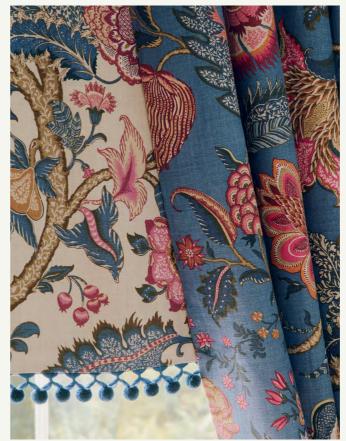

Curtain: SERAPHINE Blind: SERAPHINE with SONATE Tieback: LAZARE Armchair: TINO Cushion: VOLTAIRE

Sofa: VIGGO with MILA Wall Hanging: KASHAN with LAZARE Cushions: ODIN with BOLERO, VIGGO, VOLTAIRE, SOLIS