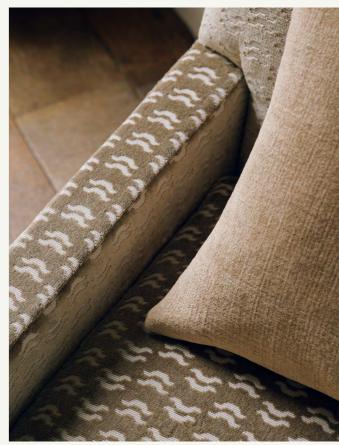

Lisette Available in 6 colours

Pia Available in 5 colours

Tirso Available in 6 colours

Gina Available in 7 colours

Back cover Chair: SOLIS