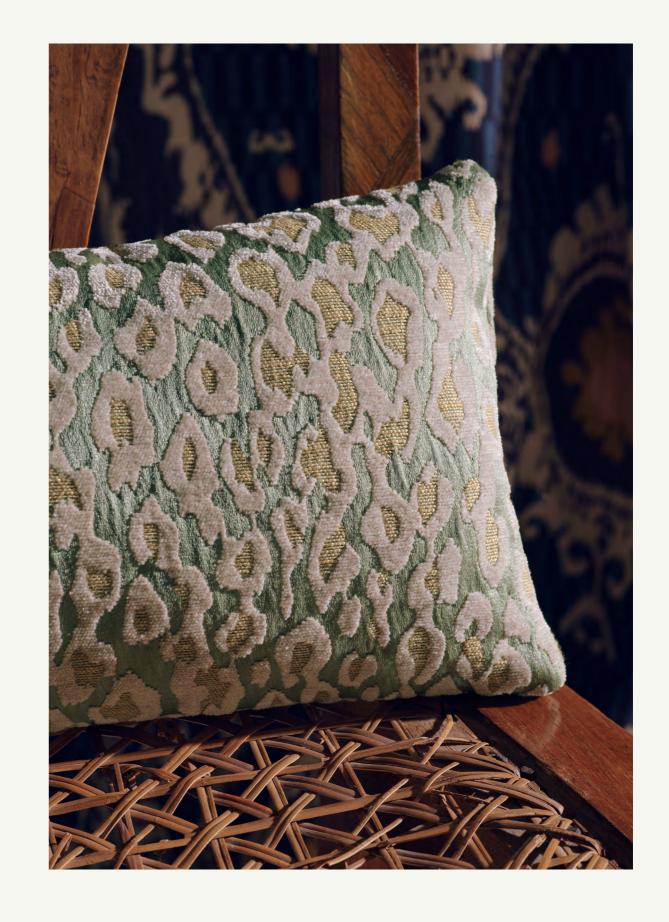

Sofa: VIGGO with MILA Wall Hanging: KASHAN with LAZARE

Curtain: LAZARE Headboard: MANDARIN Cushion: LAZARE Throw: LAZARE

Curtain: OCTAVIE with LOUISON Pelmet: OCTAVIE with GINA Cushions: LAZARE with LISETTE, ODIN with SONATE, LAZARE Seat cushion: VIGGO