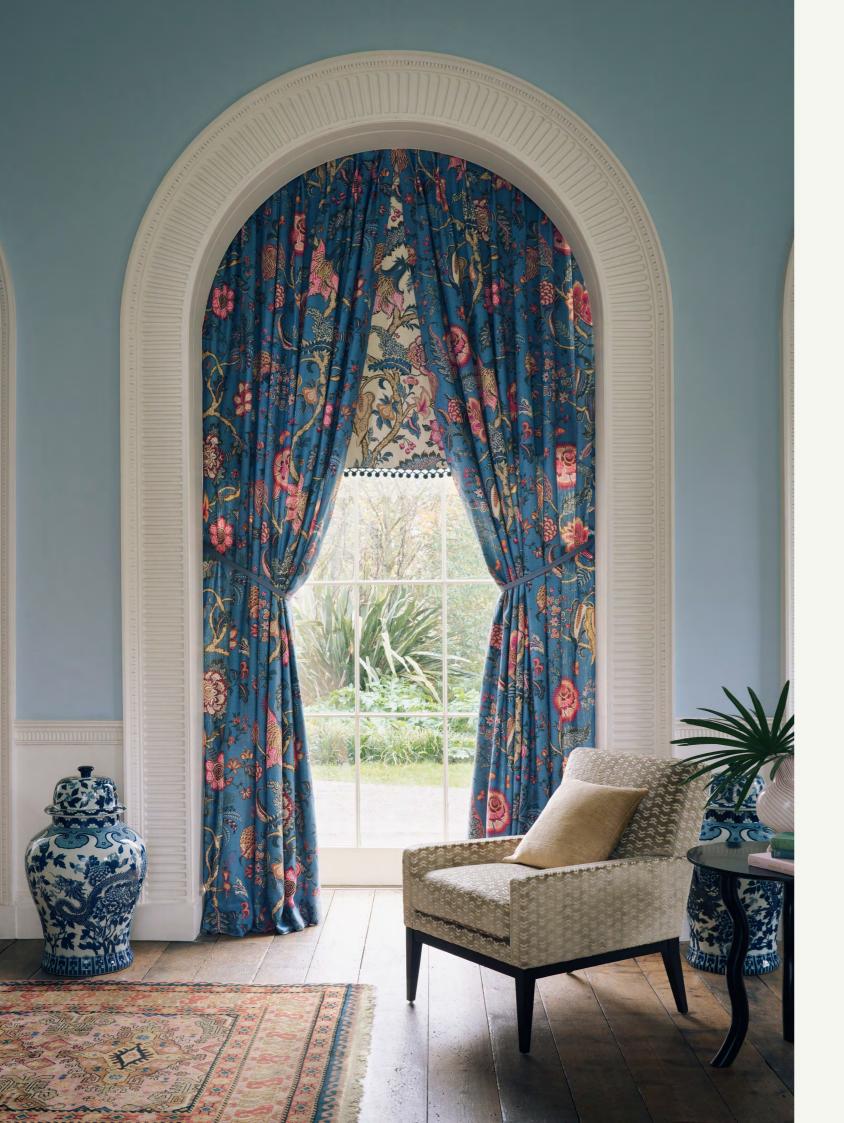

Curtain: SERAPHINE Blind: SERAPHINE with SONATE Tieback: LAZARE Armchair: TINO Cushion: VOLTAIRE

Sofa: VIGGO with MILA Wall Hanging: KASHAN with LAZARE Cushions: ODIN with BOLERO, VIGGO, VOLTAIRE, SOLIS