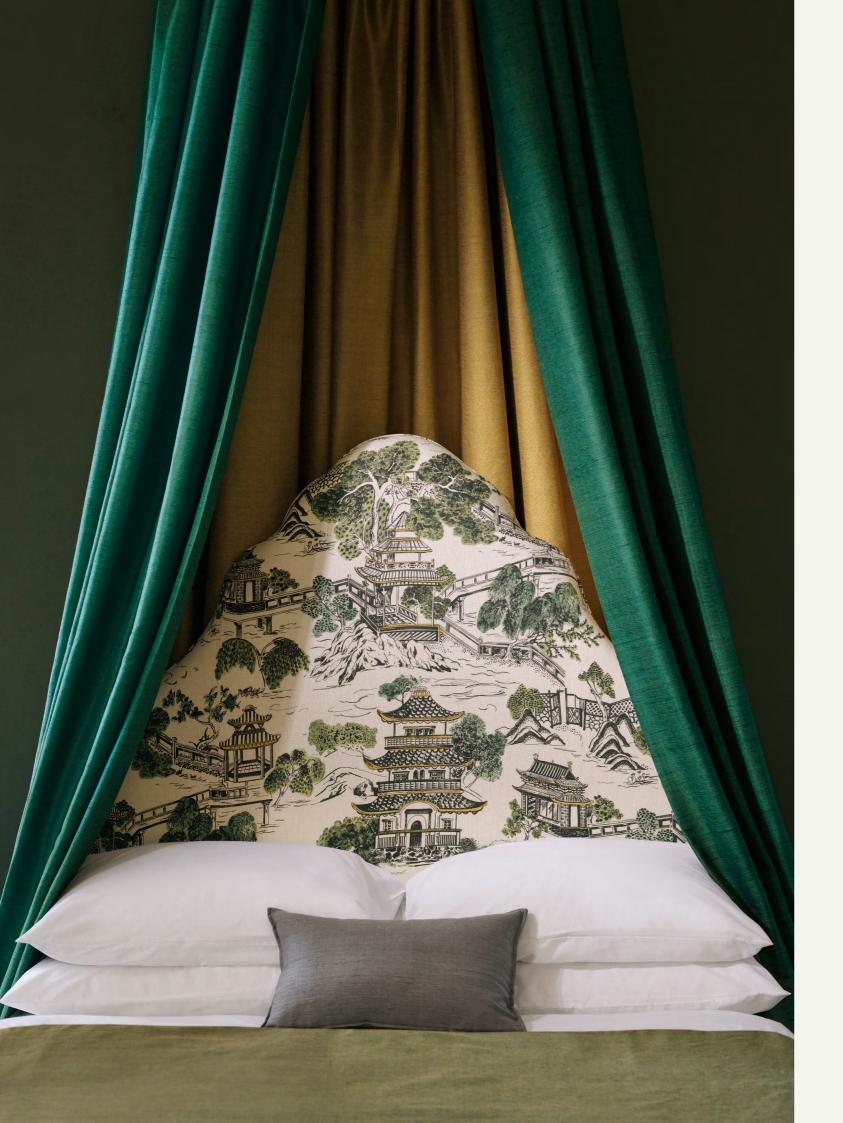

Sofa: VIGGO with MILA Wall Hanging: KASHAN with LAZARE

Curtain: LAZARE Headboard: MANDARIN Cushion: LAZARE Throw: LAZARE

Curtain: OCTAVIE with LOUISON Pelmet: OCTAVIE with GINA Cushions: LAZARE with LISETTE, ODIN with SONATE, LAZARE Seat cushion: VIGGO