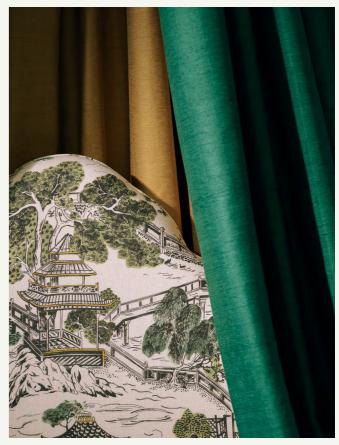

Sofa: VIGGO with MILA Wall Hanging: KASHAN with LAZARE

Curtain: LAZARE Headboard: MANDARIN Cushion: LAZARE Throw: LAZARE

Curtain: OCTAVIE with LOUISON Pelmet: OCTAVIE with GINA Cushions: LAZARE with LISETTE, ODIN with SONATE, LAZARE Seat cushion: VIGGO

### ONDINE

Decorative Prints, Weaves & Embroideries

Mandarin Available in 3 colours

Ondine Available in 4 colours

Niki Adras Available in 3 colours Available in 5 colours

Persane Available in 3 colours

Kashan Available in 3 colours