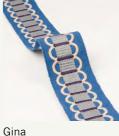

Lisette Available in 6 colours

Pia Available in 5 colours

Tirso Available in 6 colours

Gina Available in 7 colours

Back cover Chair: SOLIS