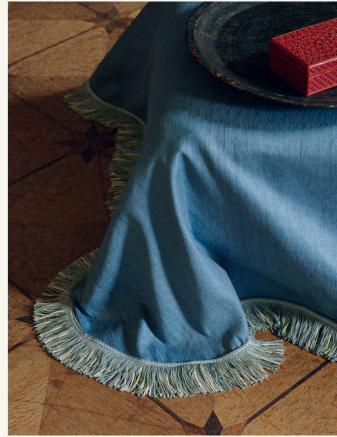

Curtain: SERAPHINE Blind: SERAPHINE with SONATE Tieback: LAZARE Armchair: TINO Cushion: VOLTAIRE

Sofa: VIGGO with MILA Wall Hanging: KASHAN with LAZARE Cushions: ODIN with BOLERO, VIGGO, VOLTAIRE, SOLIS