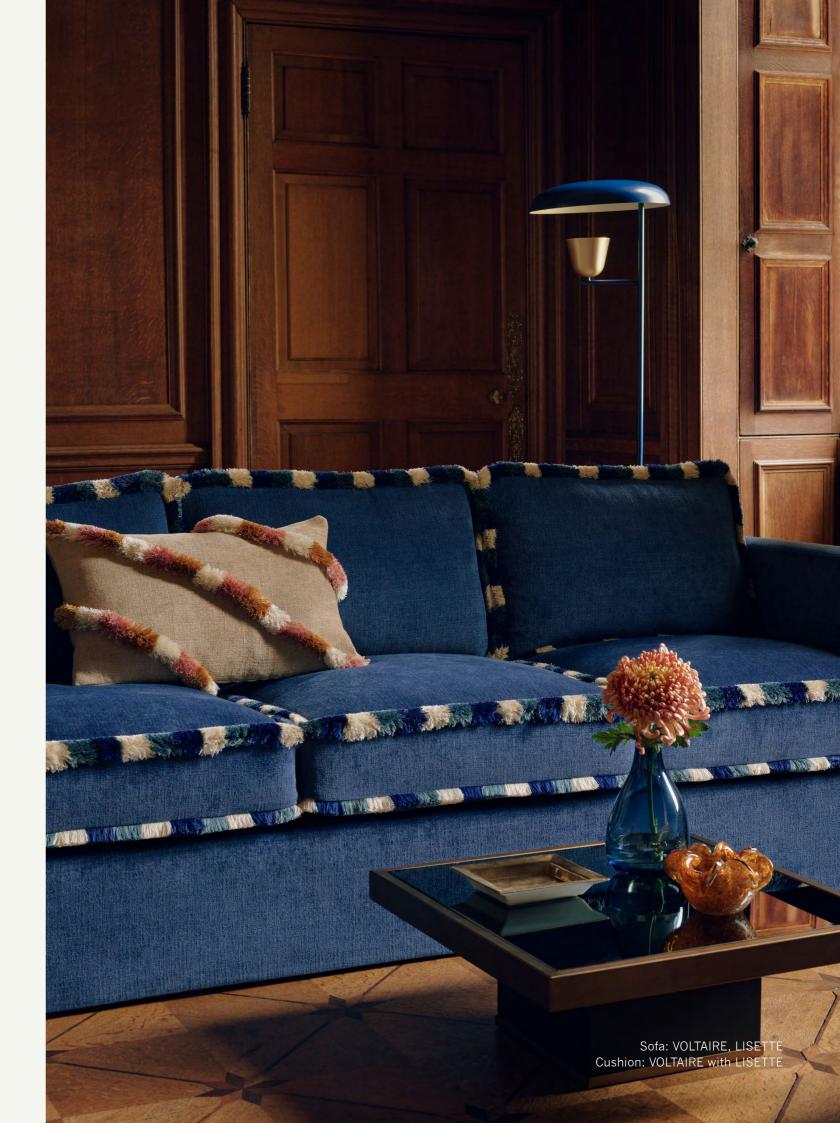

Curtain: SERAPHINE Blind: SERAPHINE with SONATE Tieback: LAZARE Armchair: TINO Cushion: VOLTAIRE

Sofa: VIGGO with MILA Wall Hanging: KASHAN with LAZARE Cushions: ODIN with BOLERO, VIGGO, VOLTAIRE, SOLIS