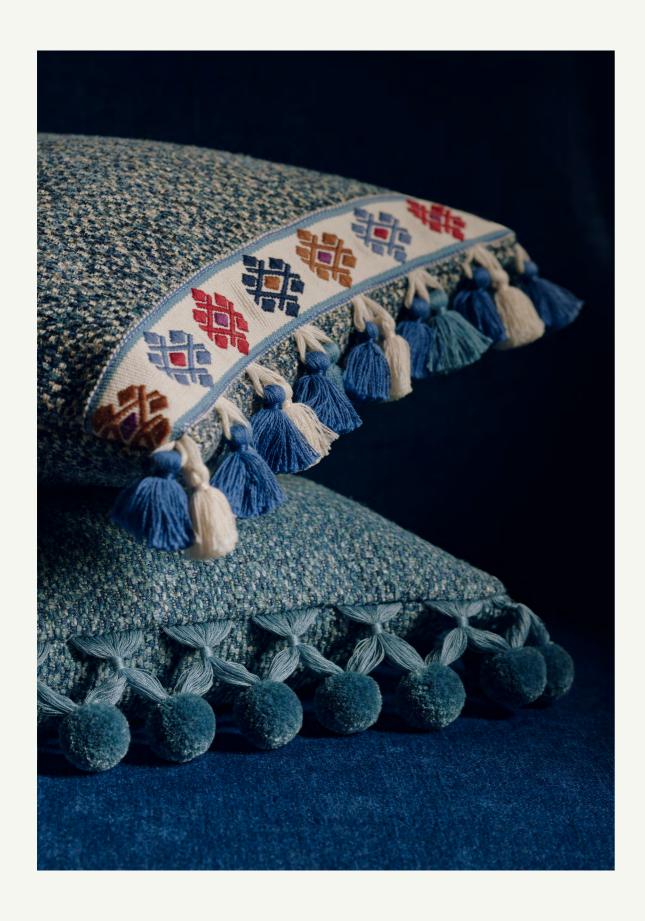

### MARCIA

Trimmings

Sonate Available in 8 colours

Available in 4 colours

Louison

Available in 8 colours

Boléro Available in 7 colours

Marcia
Available in 5 colours

Lisette Available in 6 colours

Pia Available in 5 colours

Tirso Available in 6 colours

Gina Available in 7 colours

Back cover Chair: SOLIS