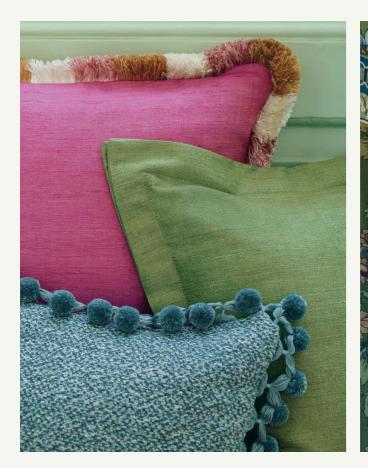

### MARCIA

Trimmings

Sonate Available in 8 colours

Available in 4 colours

Louison

Available in 8 colours

Boléro Available in 7 colours

Marcia
Available in 5 colours

Lisette Available in 6 colours

Pia Available in 5 colours

Tirso Available in 6 colours

Gina Available in 7 colours

Back cover Chair: SOLIS