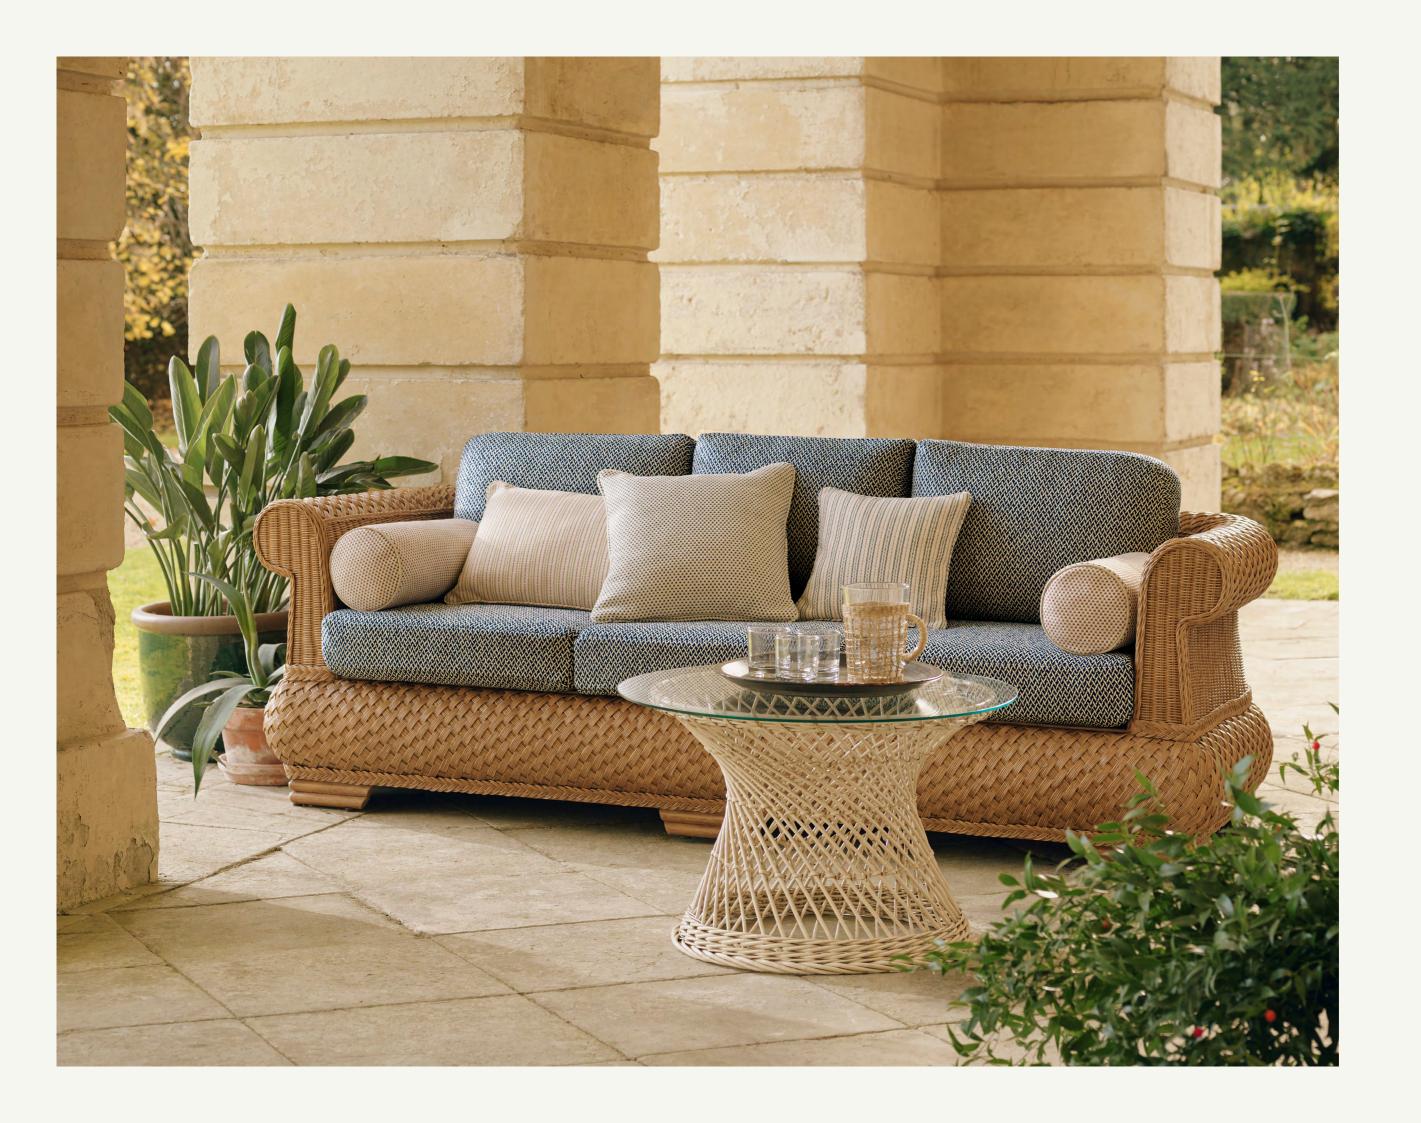

Sofa: COMPORTA Cushions: JOYA, MAIA with LENI

### **FARO**

Outdoor / Performance

Comporta

Available in 7 colours

Faro Available in 6 colours

Maia Available in 8 colours

Vitoria I Available in 3 colours

Menorca

Available in 7 colours

Joya Available in 7 colours