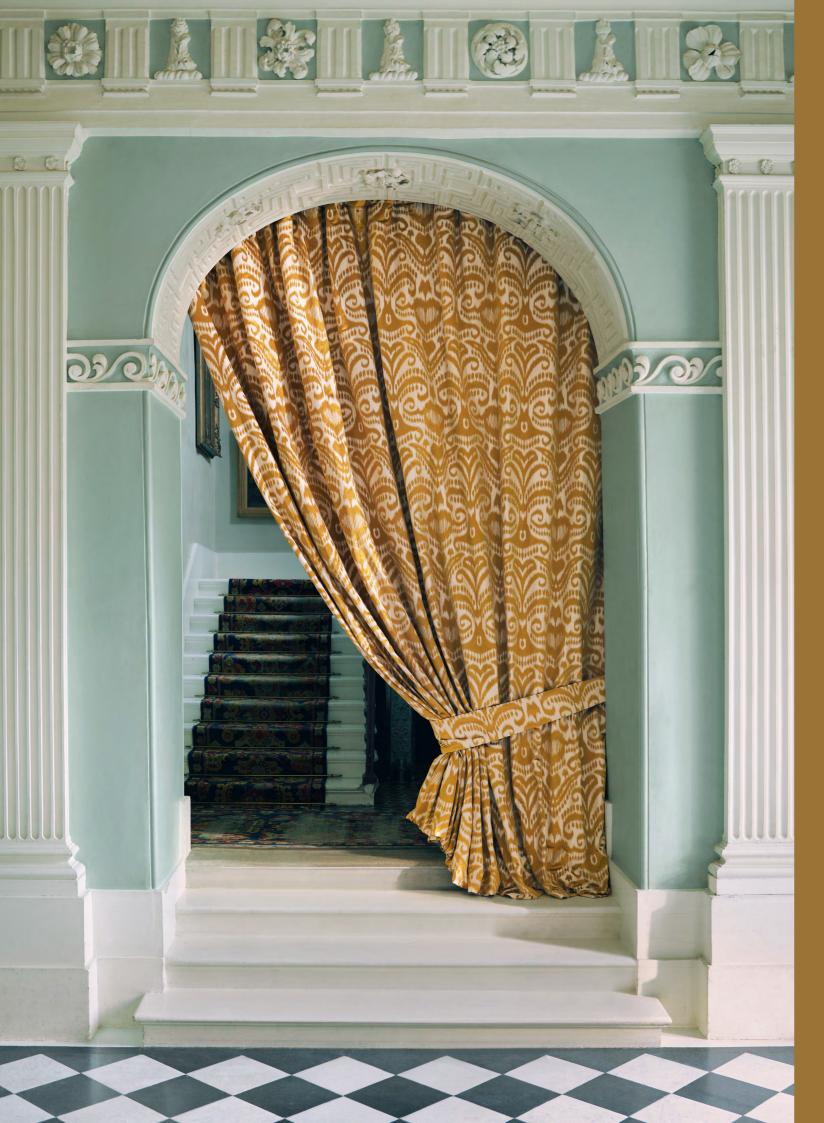

Sofa: VIGGO with MILA Wall Hanging: KASHAN with LAZARE

Curtain: LAZARE Headboard: MANDARIN Cushion: LAZARE Throw: LAZARE

Curtain: OCTAVIE with LOUISON Pelmet: OCTAVIE with GINA Cushions: LAZARE with LISETTE, ODIN with SONATE, LAZARE Seat cushion: VIGGO