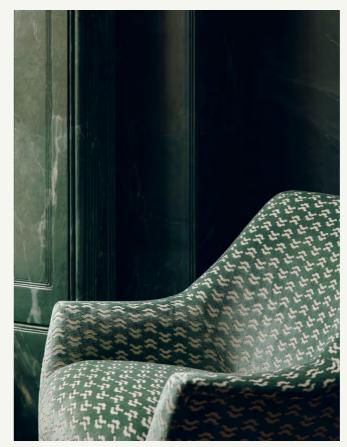

Curtain: SERAPHINE Blind: SERAPHINE with SONATE Tieback: LAZARE Armchair: TINO Cushion: VOLTAIRE

Sofa: VIGGO with MILA Wall Hanging: KASHAN with LAZARE Cushions: ODIN with BOLERO, VIGGO, VOLTAIRE, SOLIS

### VIGGO Textured Weaves

Solis Available in 6 colours

Odin Available in 13 colours

César Available in 7 colours

Viggo Available in 19 colours