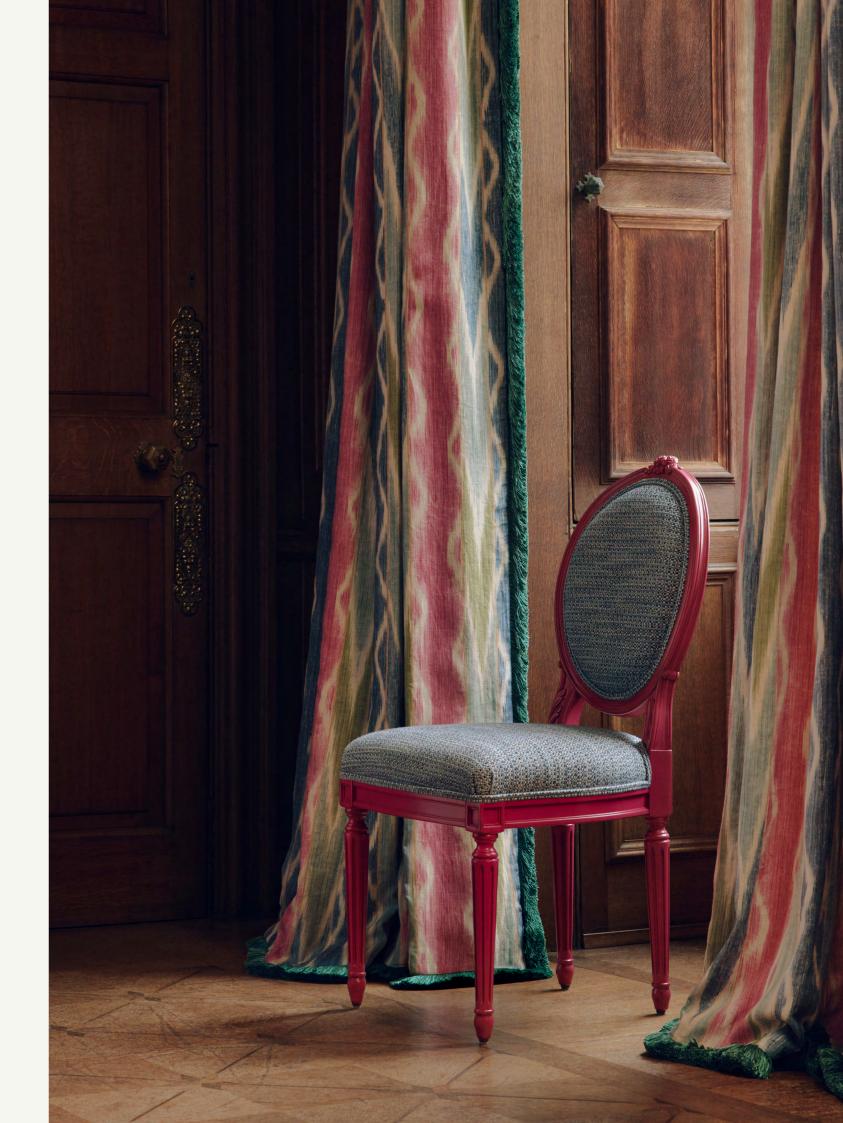

Curtain: SERAPHINE Blind: SERAPHINE with SONATE Tieback: LAZARE Armchair: TINO Cushion: VOLTAIRE

Sofa: VIGGO with MILA Wall Hanging: KASHAN with LAZARE Cushions: ODIN with BOLERO, VIGGO, VOLTAIRE, SOLIS