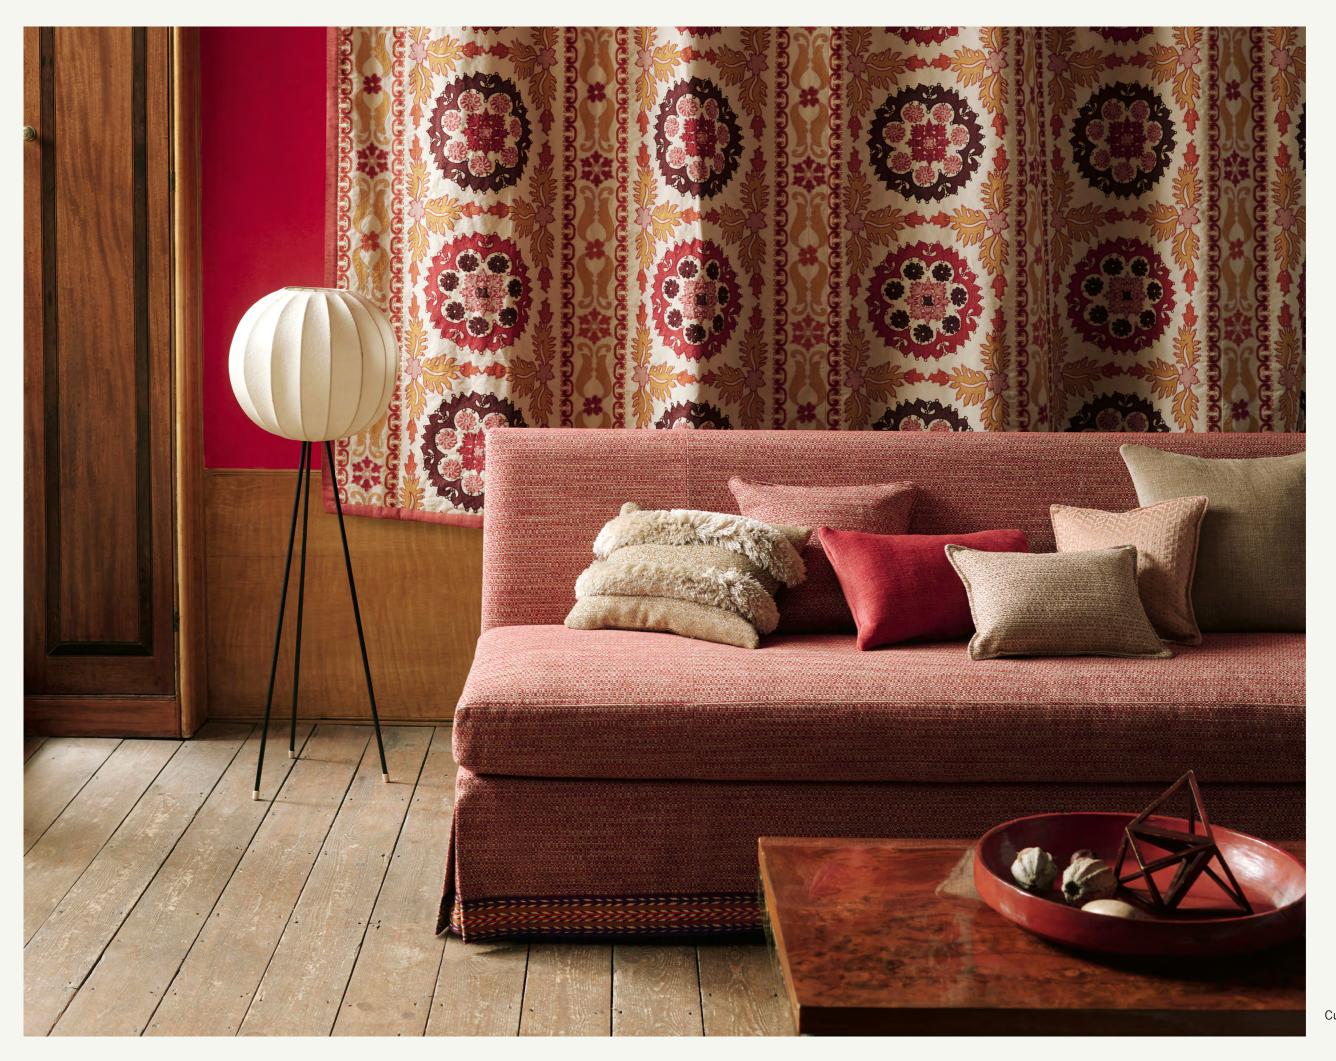

Banquette: JAVA with MARCIA Cushions: JAVA with LOUISON

Curtains: ADRAS

Curtains: ONDINE with BOLERO Chair: VIGGO

Sofa: LUCIA
Ottoman cover: LAZARE with LOUISON
Cushions: LUCIA, TINO,
LAZARE with BOLERO,