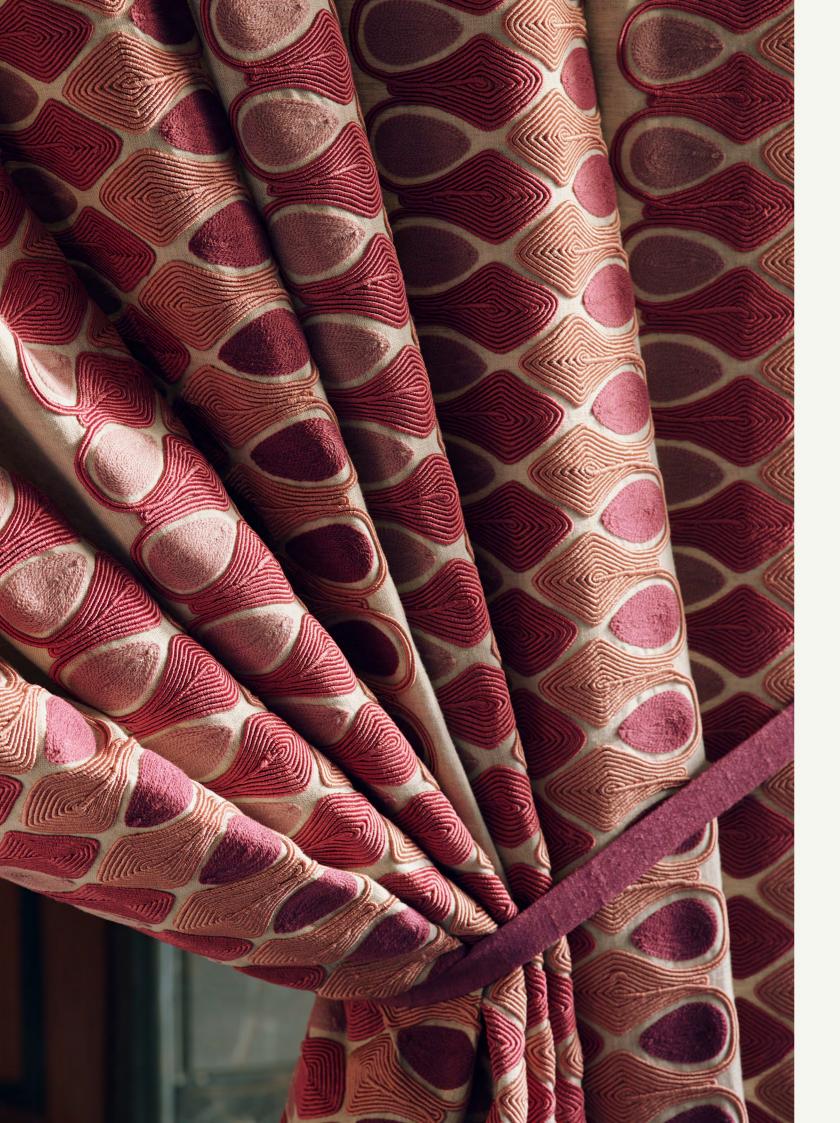

Banquette: JAVA with MARCIA Cushions: JAVA with LOUISON

Curtains: ADRAS

Curtains: ONDINE with BOLERO Chair: VIGGO

Sofa: LUCIA
Ottoman cover: LAZARE with LOUISON
Cushions: LUCIA, TINO,
LAZARE with BOLERO,