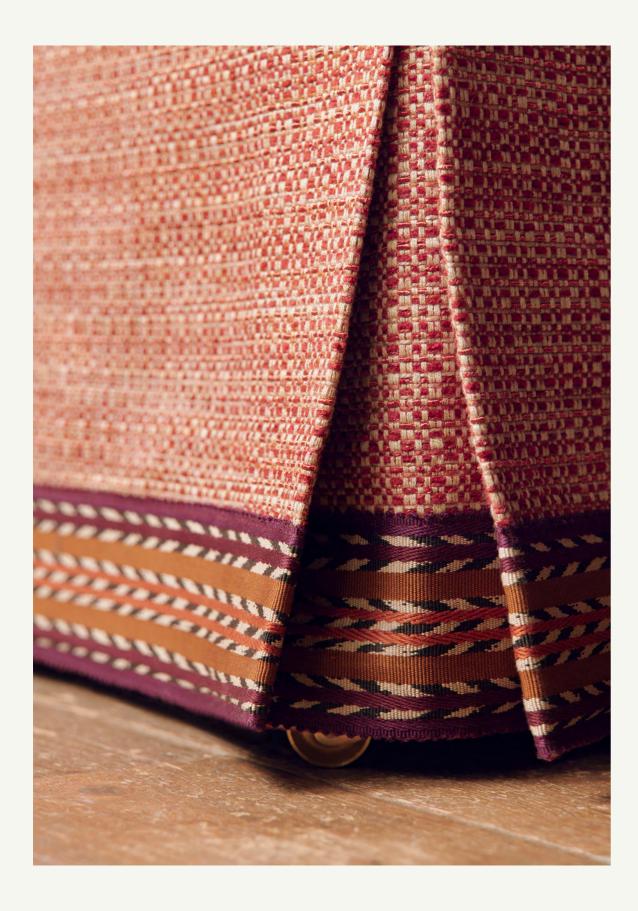

Banquette: JAVA with MARCIA Cushions: JAVA with LOUISON

Curtains: ADRAS

Curtains: ONDINE with BOLERO Chair: VIGGO

Sofa: LUCIA
Ottoman cover: LAZARE with LOUISON
Cushions: LUCIA, TINO,
LAZARE with BOLERO,

### MARCIA

Trimmings

Sonate Available in 8 colours

Available in 4 colours

Louison

Available in 8 colours

Boléro Available in 7 colours

Marcia
Available in 5 colours