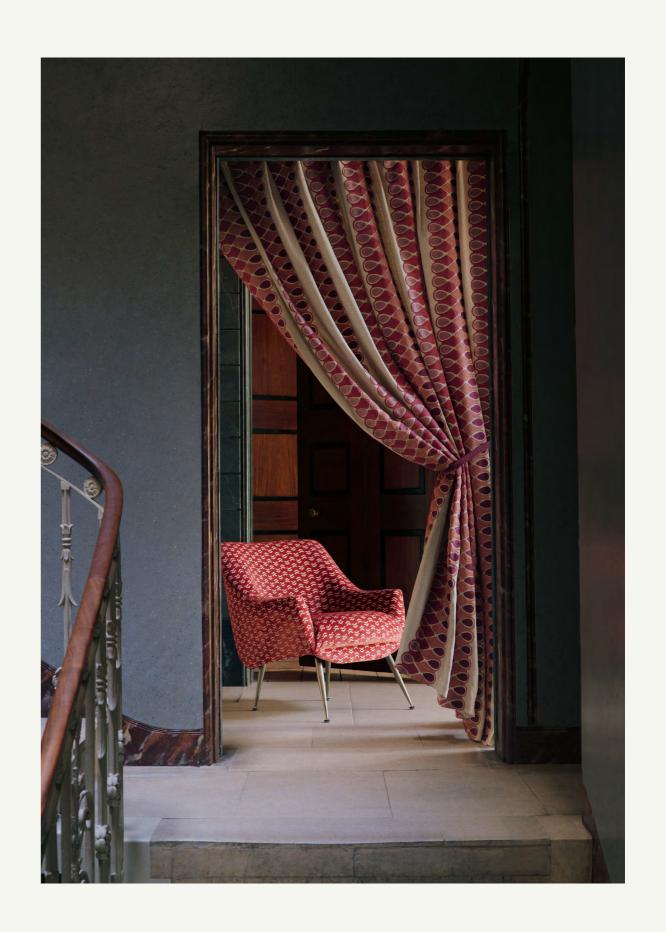

Curtain: SERAPHINE Blind: SERAPHINE with SONATE Tieback: LAZARE Armchair: TINO Cushion: VOLTAIRE

Sofa: VIGGO with MILA Wall Hanging: KASHAN with LAZARE Cushions: ODIN with BOLERO, VIGGO, VOLTAIRE, SOLIS