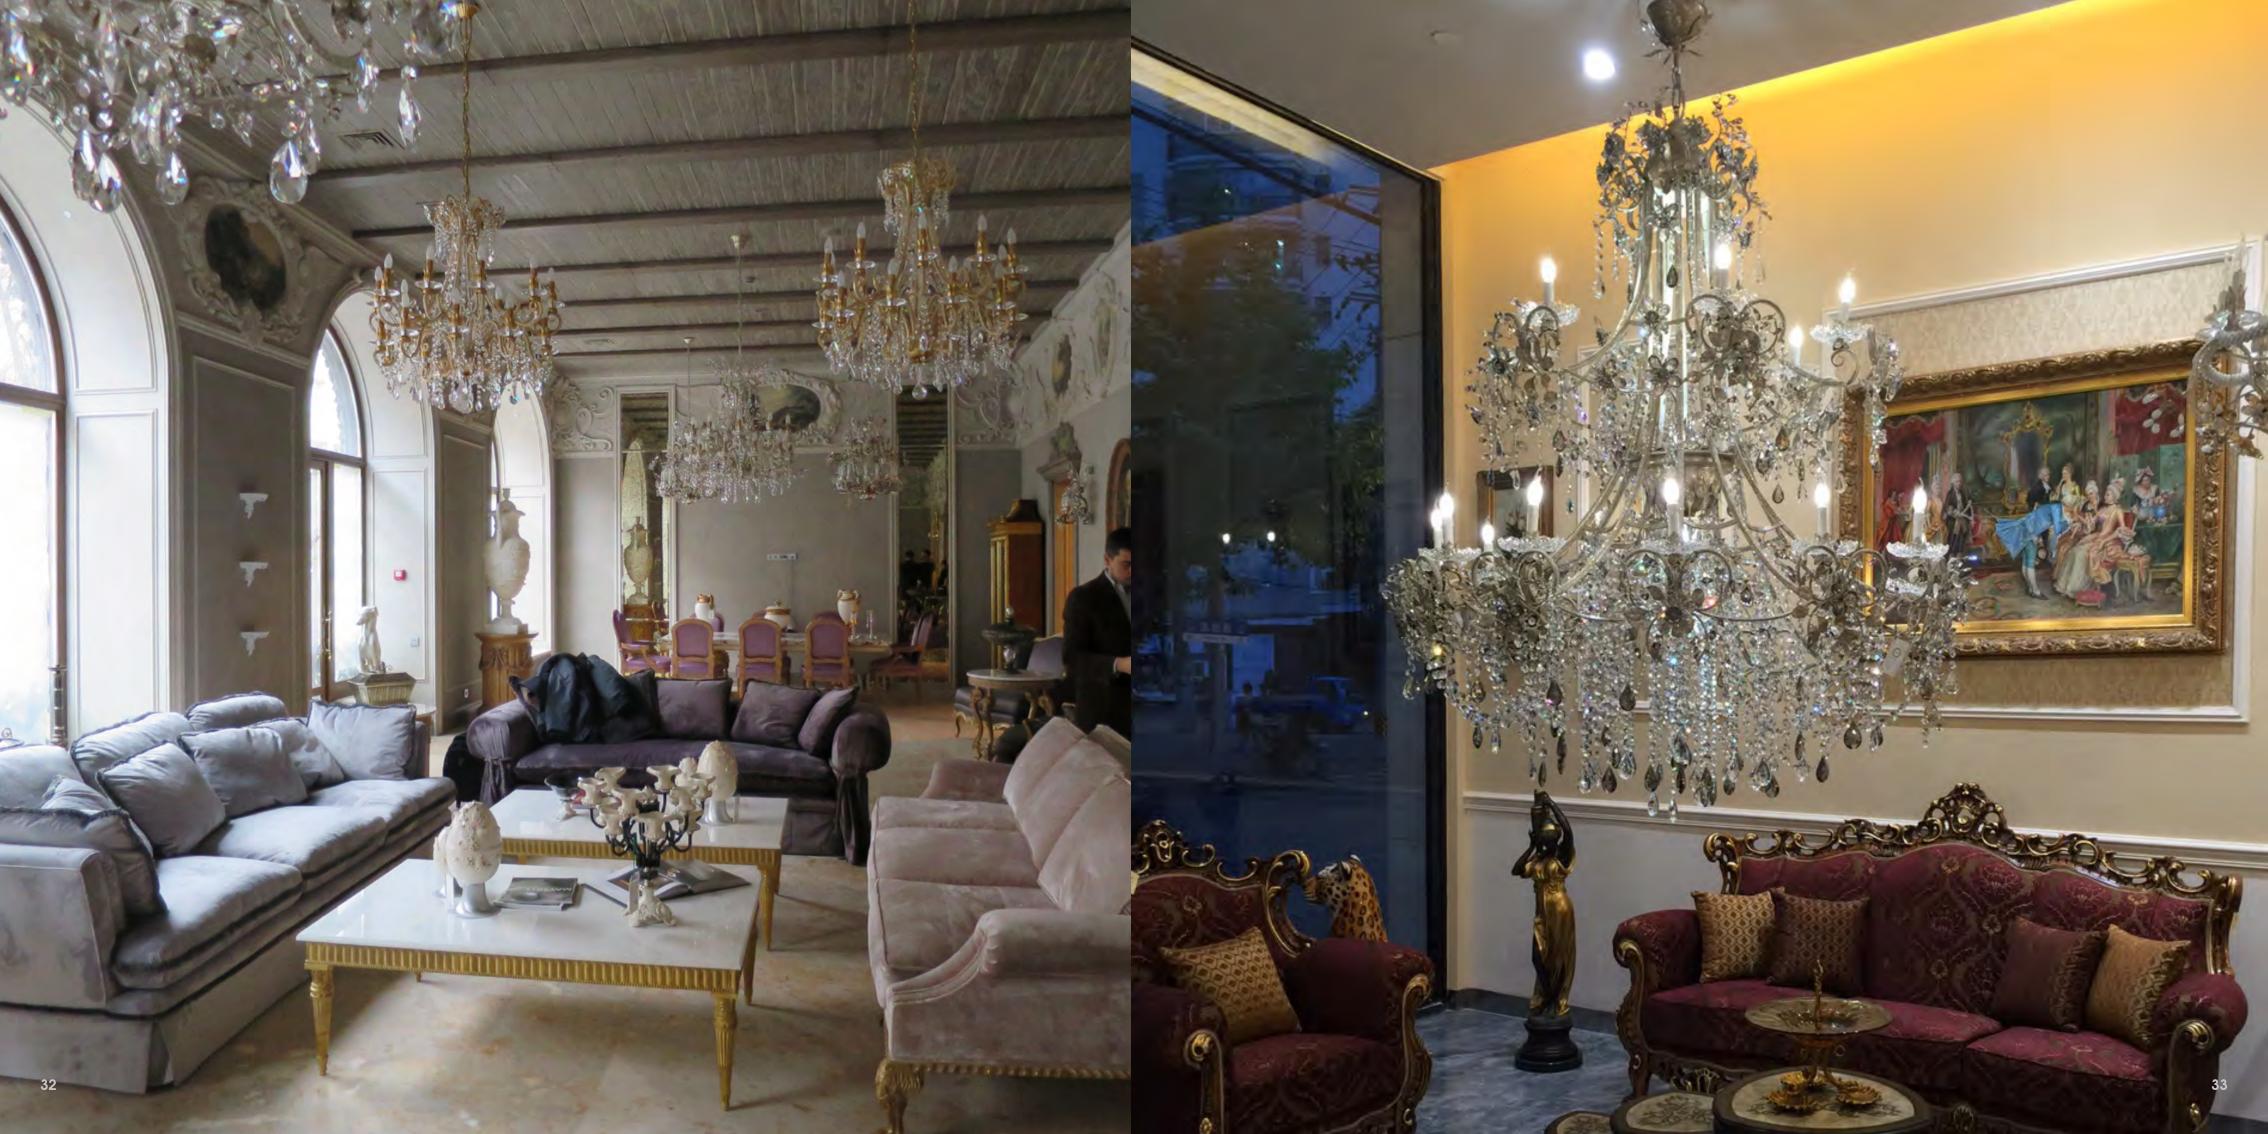

Since 1970 our chandeliers are unique pieces made completely by hand in Florence. We are proud of our tailor-made production that takes care for each minimum detail. Our chandeliers are the perfect balance between design and pure art, you will never find two identical pieces since they are handcrafted, thanks to the effort and our deep knowledge of iron and crystal work techniques.

Mechini is not just a label, it's the name of a family that since 1970 has been creating pieces of art in the lighting business. Andrea Mechini's permanent search, for handicraft perfection, has allowed the company to become a point of reference in the overseas market of interior design. Chromatic and ornamental effects of chandeliers are completely original, resulting from years of research, highly professional craftsmanship and unique materials, following the tradition of joining Bohemian drops or Murano glass to wrought iron.