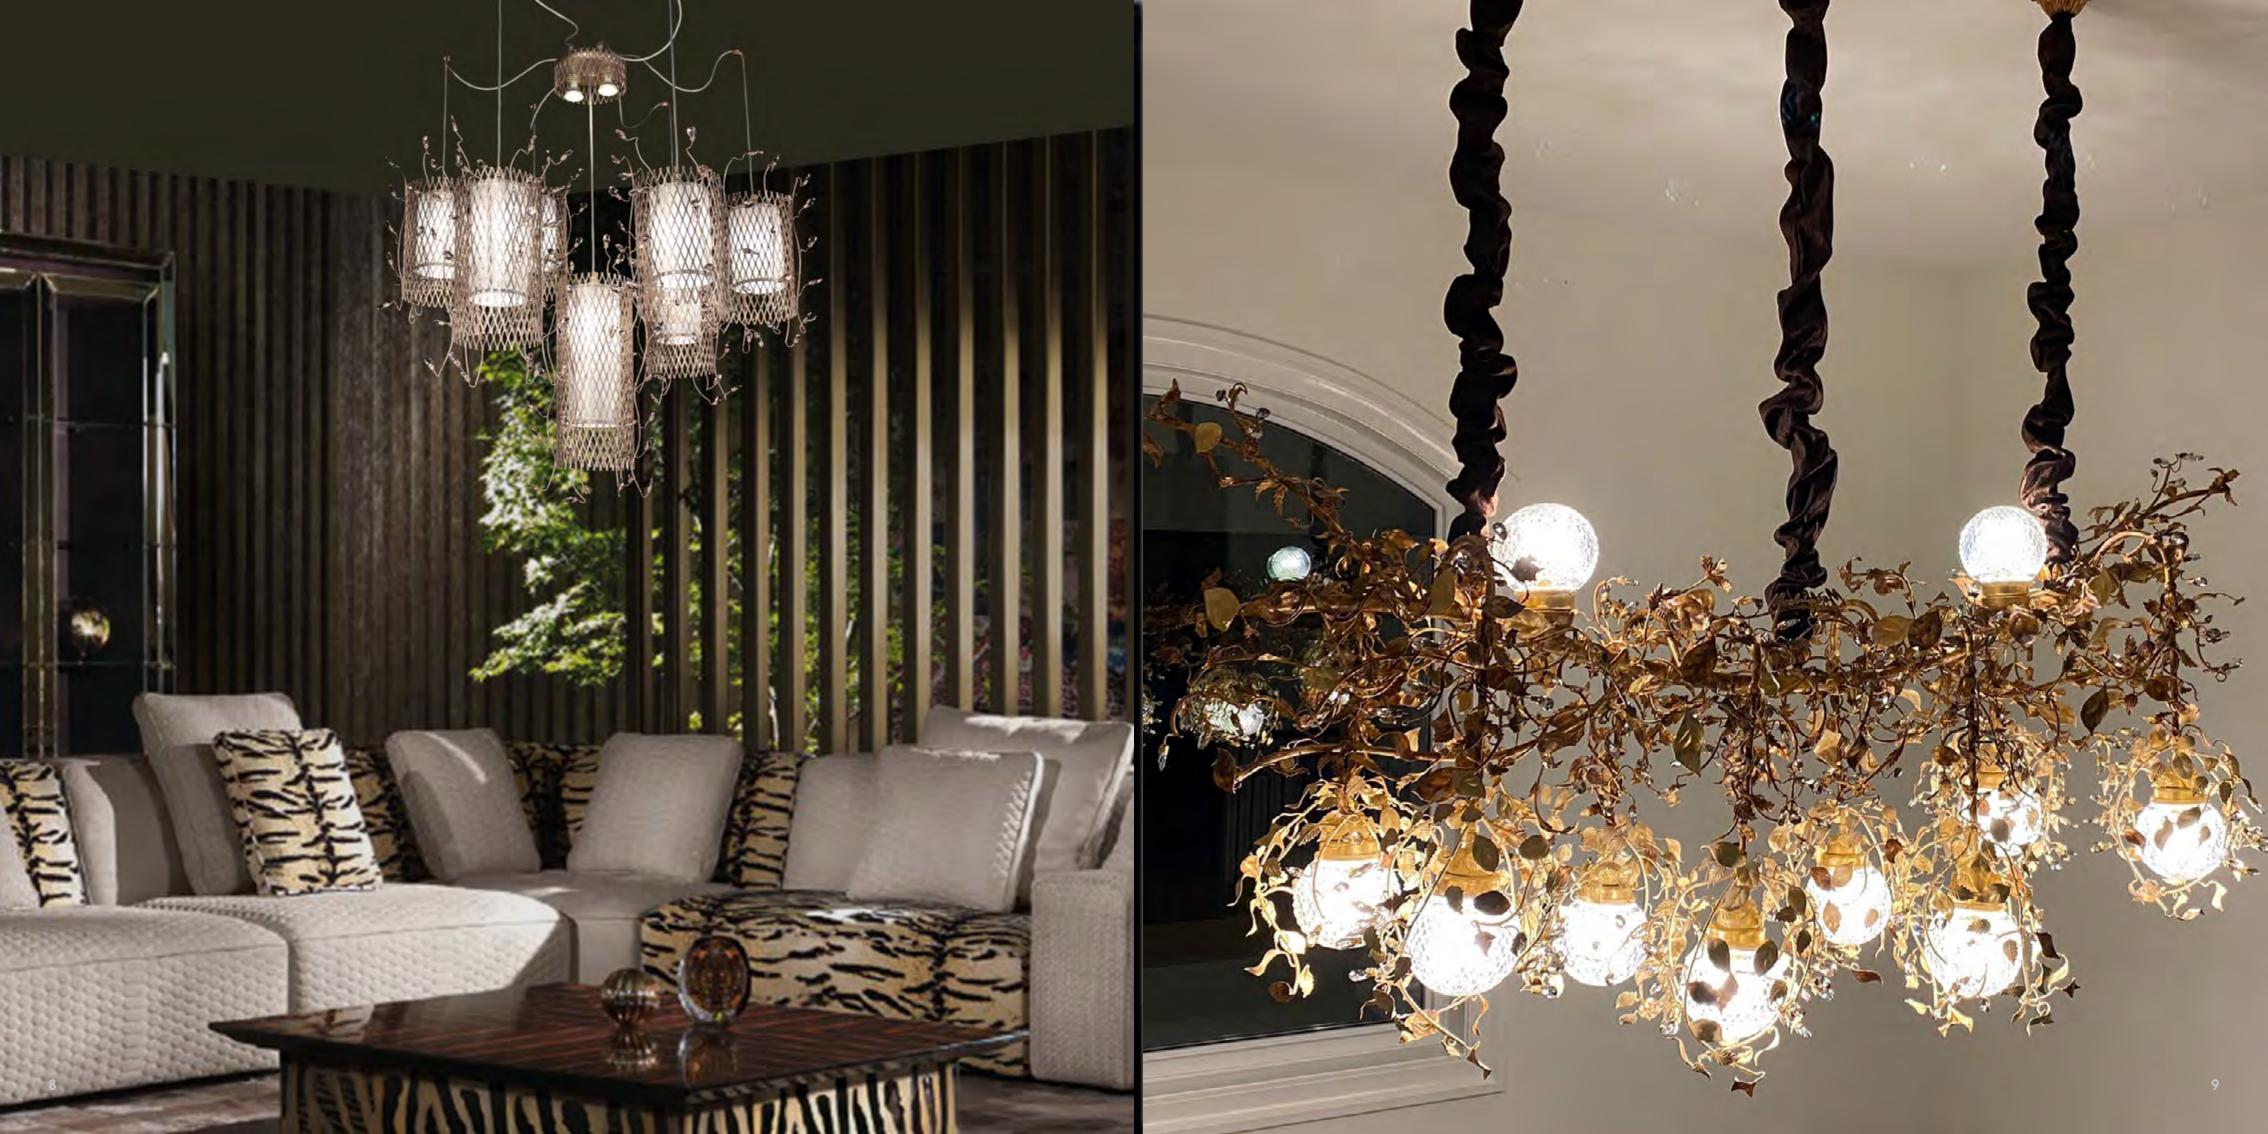

Since 1970 our chandeliers are unique pieces made completely by hand in Florence. We are proud of our tailor-made production that takes care for each minimum detail. Our chandeliers are the perfect balance between design and pure art, you will never find two identical pieces since they are handcrafted, thanks to the effort and our deep knowledge of iron and crystal work techniques.

Mechini is not just a label, it's the name of a family that since 1970 has been creating pieces of art in the lighting business. Andrea Mechini's permanent search, for handicraft perfection, has allowed the company to become a point of reference in the overseas market of interior design. Chromatic and ornamental effects of chandeliers are completely original, resulting from years of research, highly professional craftsmanship and unique materials, following the tradition of joining Bohemian drops or Murano glass to wrought iron.