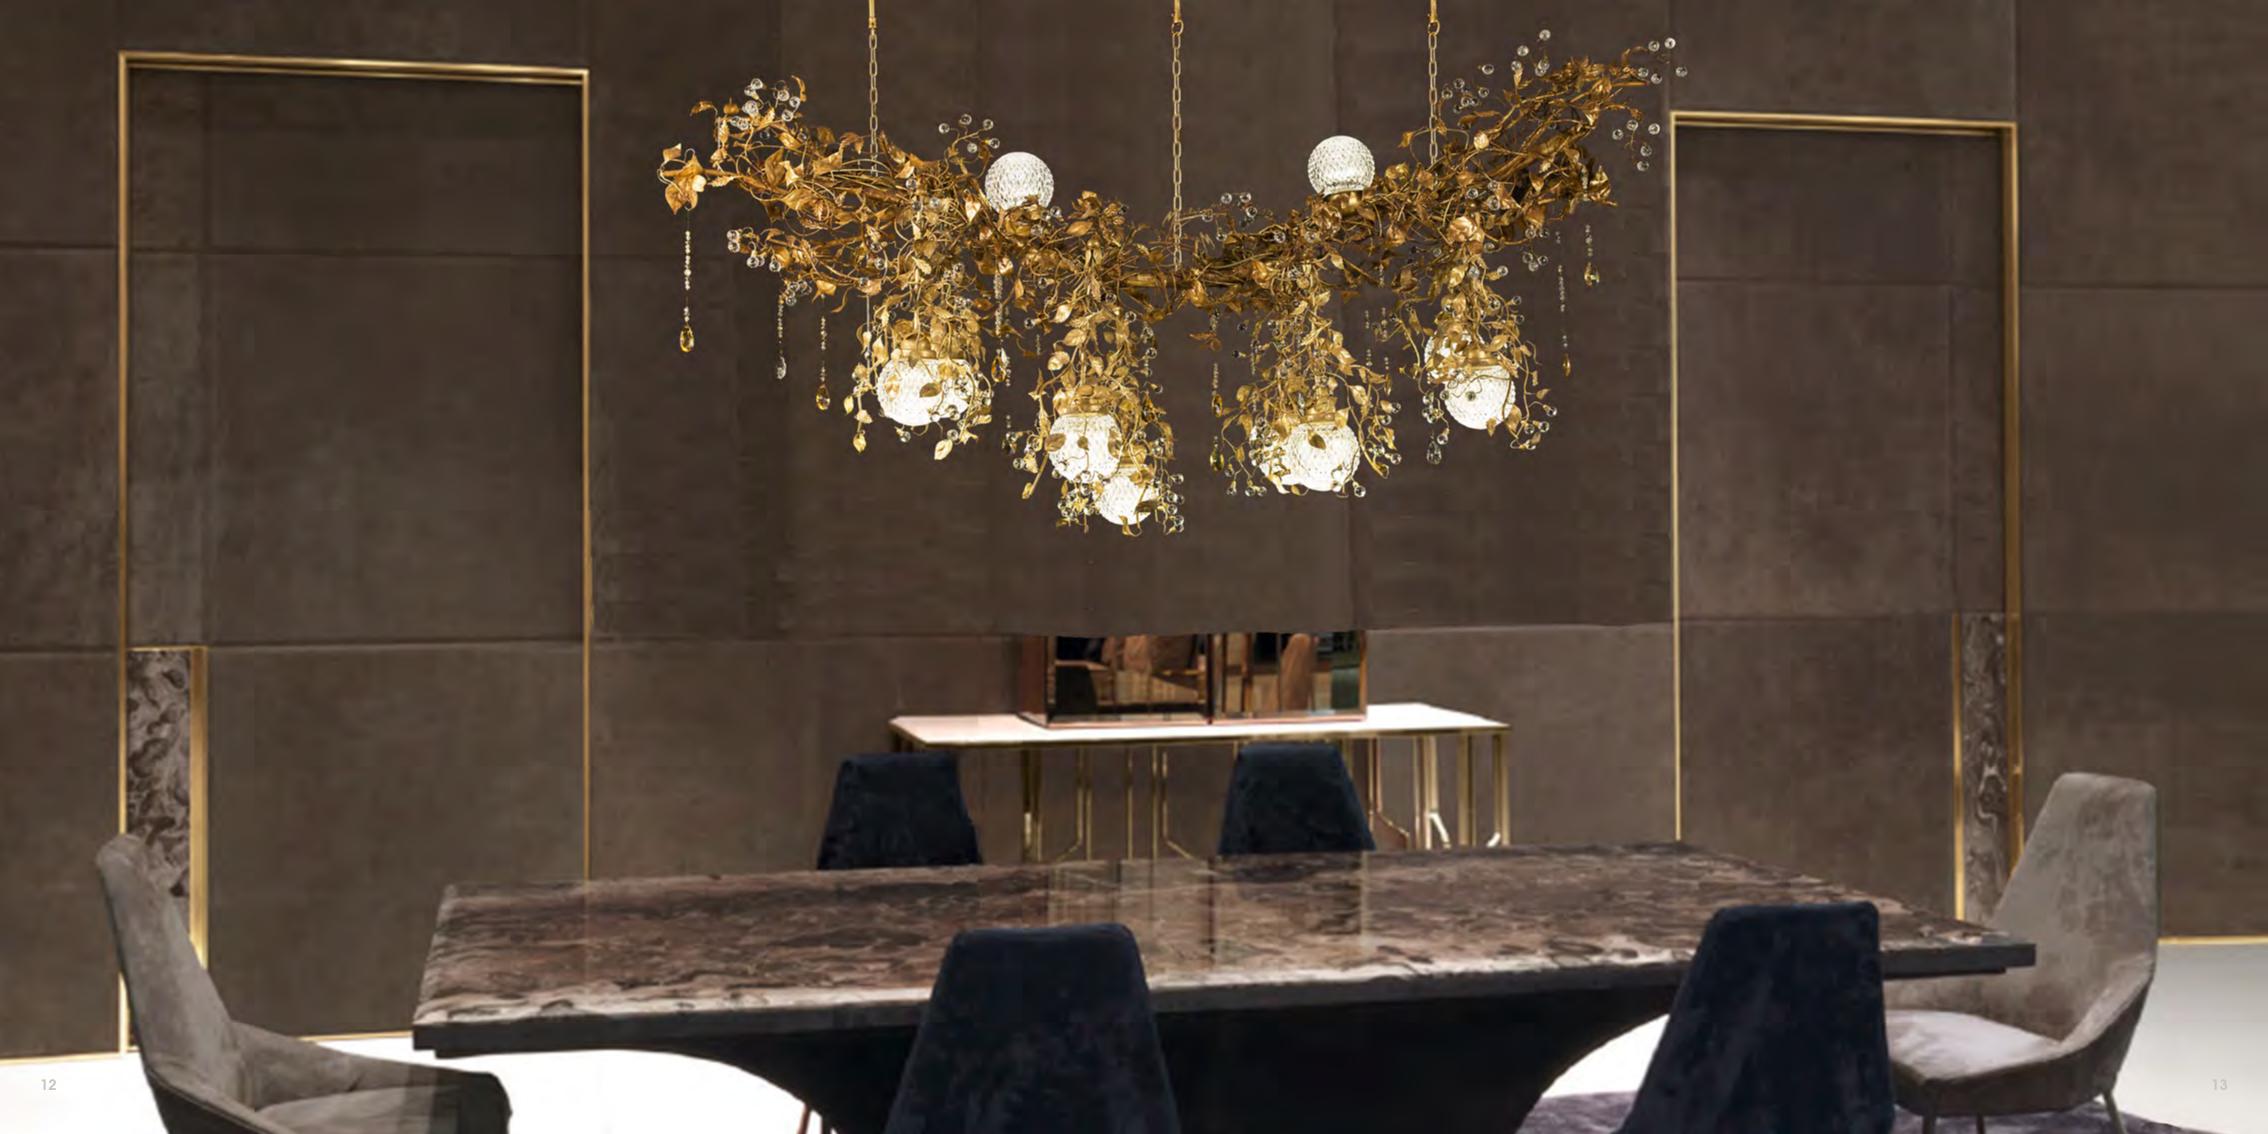

Since 1970 our chandeliers are unique pieces made completely by hand in Florence. We are proud of our tailor-made production that takes care for each minimum detail. Our chandeliers are the perfect balance between design and pure art, you will never find two identical pieces since they are handcrafted, thanks to the effort and our deep knowledge of iron and crystal work techniques.

Mechini is not just a label, it's the name of a family that since 1970 has been creating pieces of art in the lighting business. Andrea Mechini's permanent search, for handicraft perfection, has allowed the company to become a point of reference in the overseas market of interior design. Chromatic and ornamental effects of chandeliers are completely original, resulting from years of research, highly professional craftsmanship and unique materials, following the tradition of joining Bohemian drops or Murano glass to wrought iron.