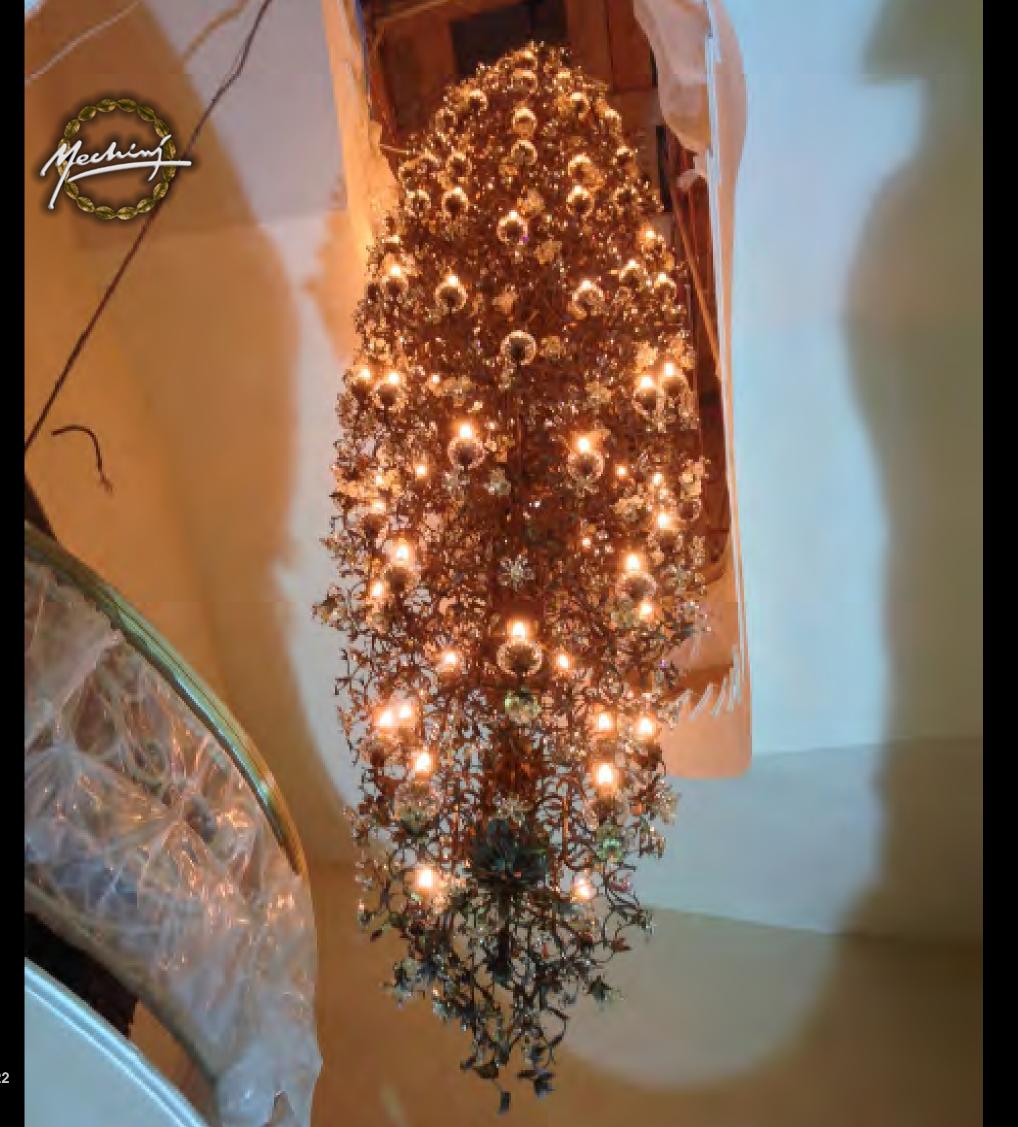

Since 1970 our chandeliers are unique pieces made completely by hand in Florence. We are proud of our tailor-made production that takes care for each minimum detail. Our chandeliers are the perfect balance between design and pure art, you will never find two identical pieces since they are handcrafted, thanks to the effort and our deep knowledge of iron and crystal work techniques.

Mechini is not just a label, it's the name of a family that since 1970 has been creating pieces of art in the lighting business. Andrea Mechini's permanent search, for handicraft perfection, has allowed the company to become a point of reference in the overseas market of interior design. Chromatic and ornamental effects of chandeliers are completely original, resulting from years of research, highly professional craftsmanship and unique materials, following the tradition of joining Bohemian drops or Murano glass to wrought iron.