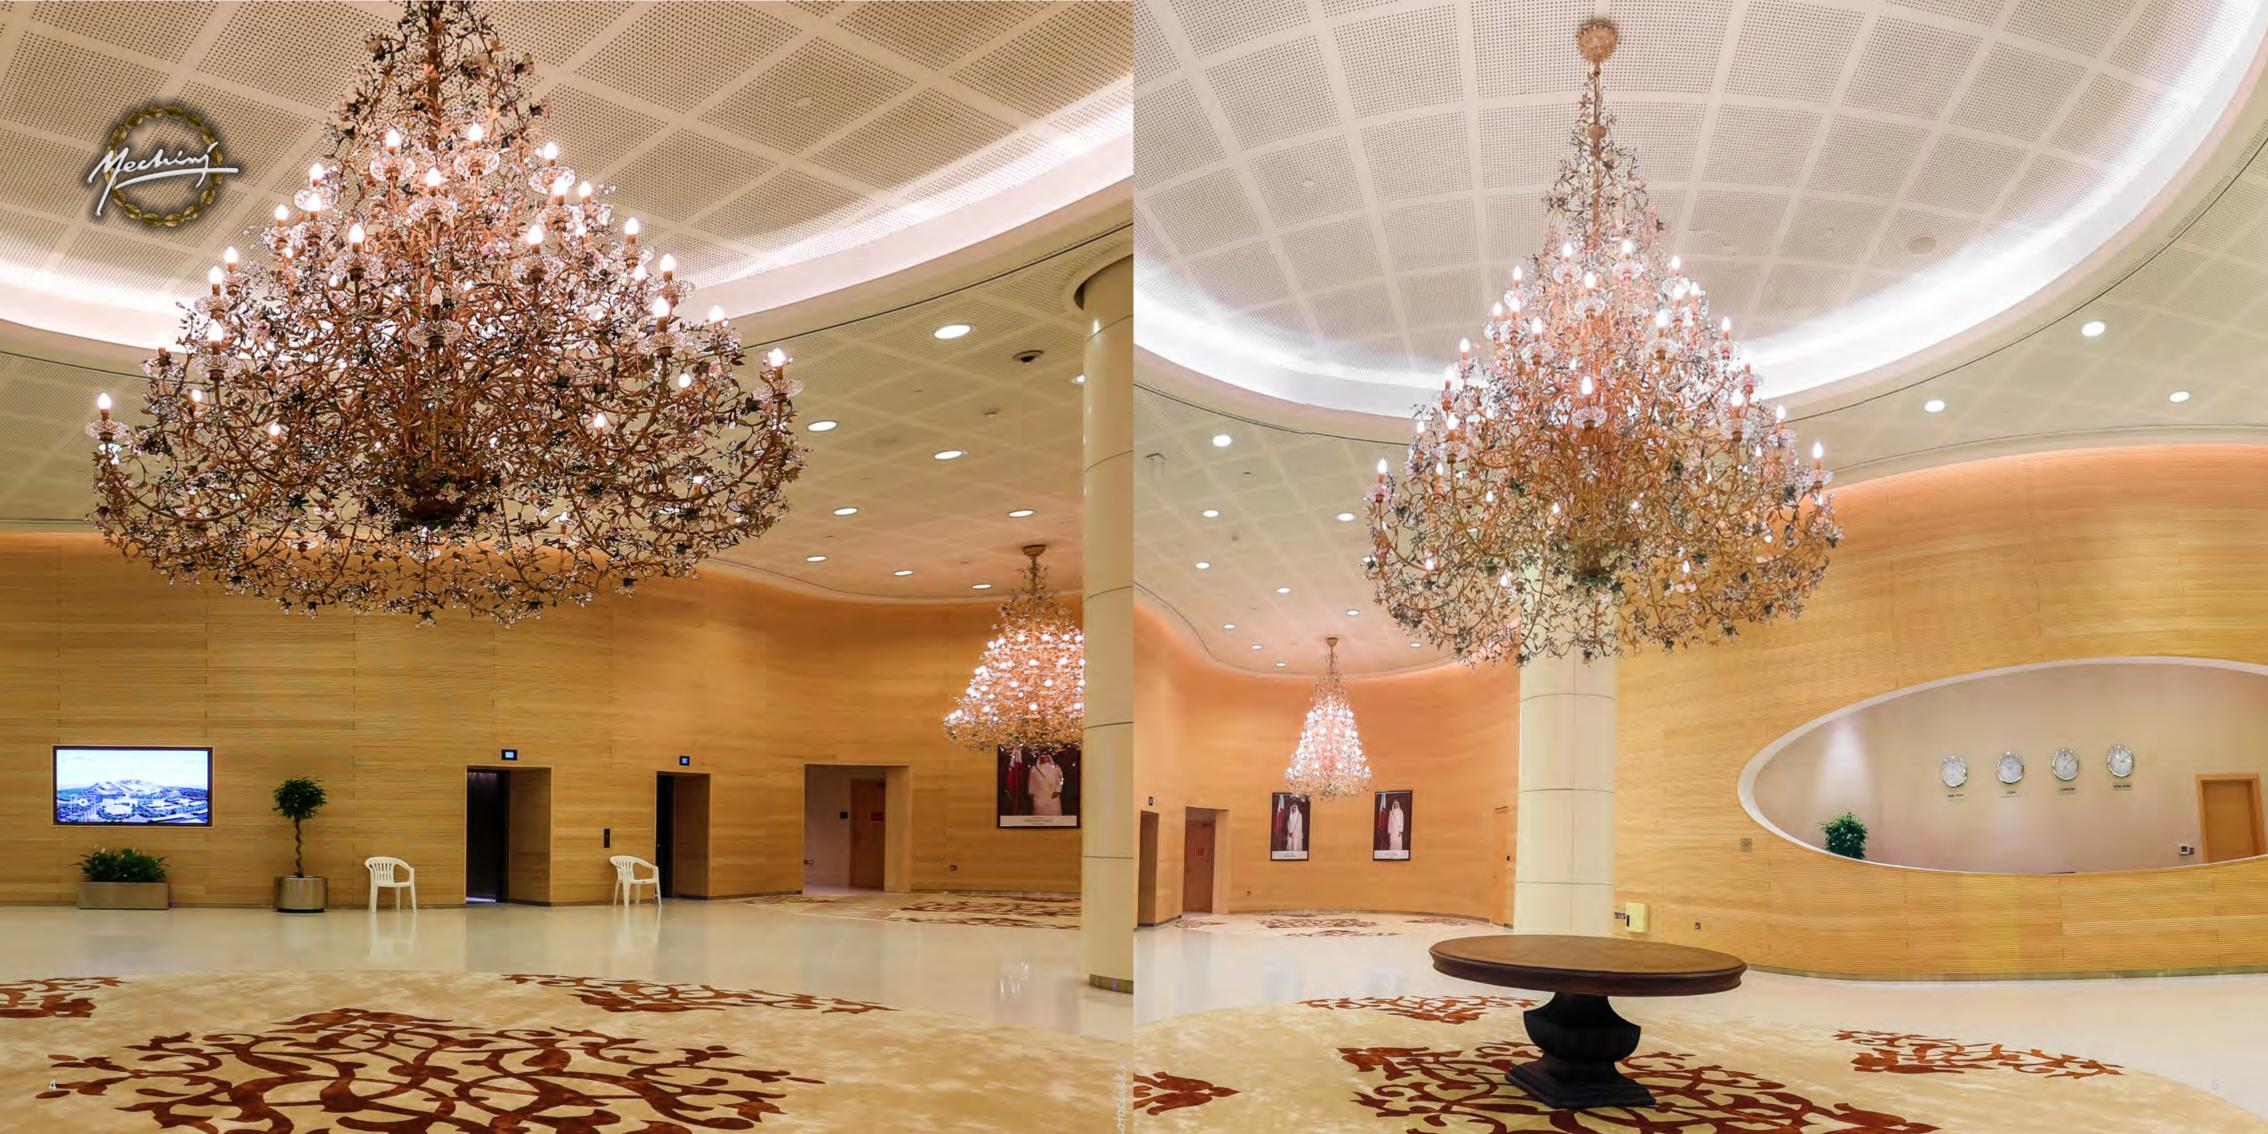

Since 1970 our chandeliers are unique pieces made completely by hand in Florence. We are proud of our tailor-made production that takes care for each minimum detail. Our chandeliers are the perfect balance between design and pure art, you will never find two identical pieces since they are handcrafted, thanks to the effort and our deep knowledge of iron and crystal work techniques.

Mechini is not just a label, it's the name of a family that since 1970 has been creating pieces of art in the lighting business. Andrea Mechini's permanent search, for handicraft perfection, has allowed the company to become a point of reference in the overseas market of interior design. Chromatic and ornamental effects of chandeliers are completely original, resulting from years of research, highly professional craftsmanship and unique materials, following the tradition of joining Bohemian drops or Murano glass to wrought iron.