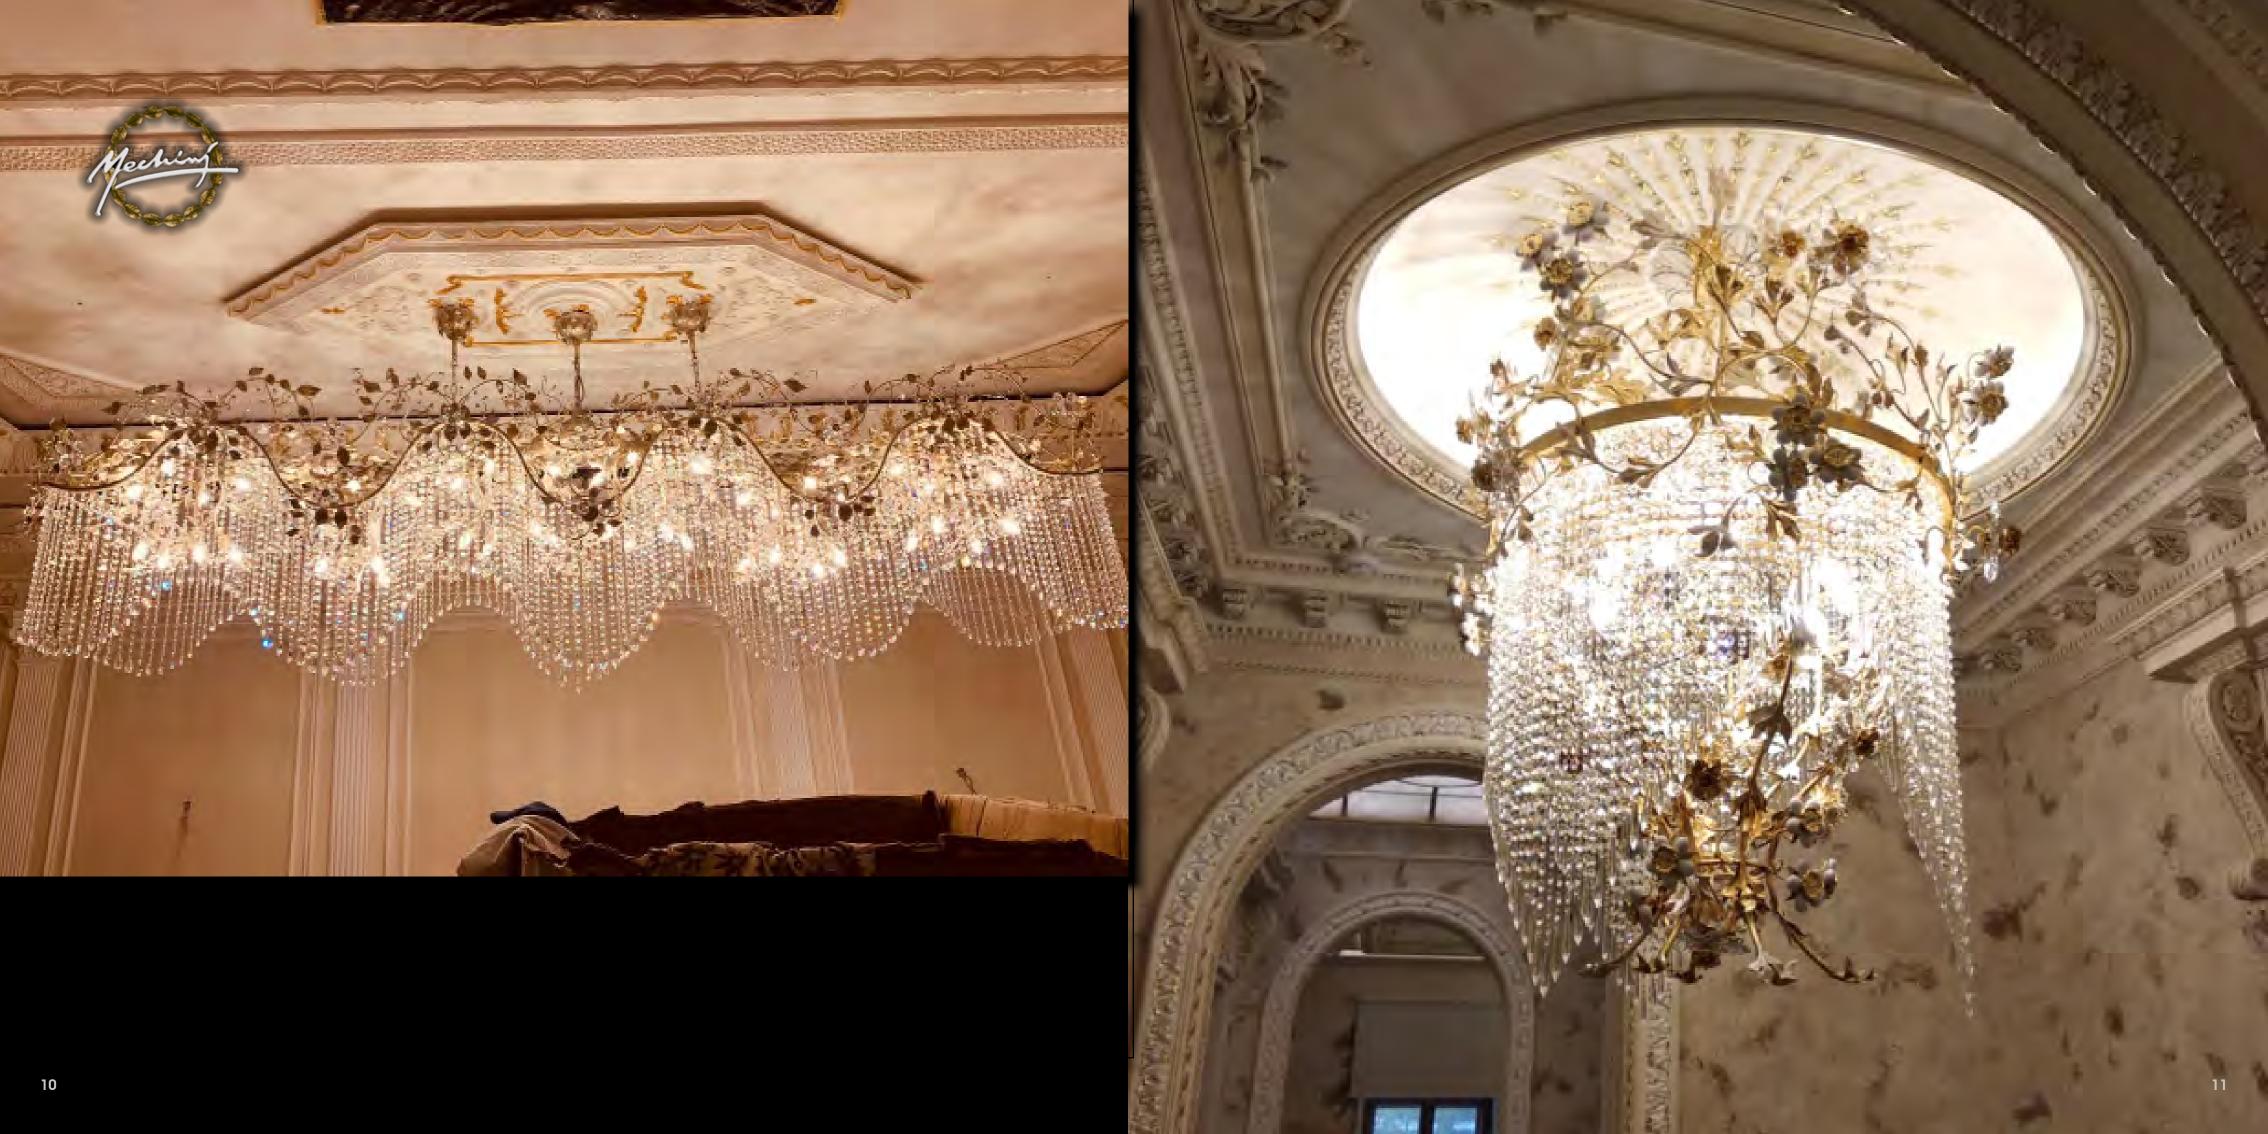

Since 1970 our chandeliers are unique pieces made completely by hand in Florence. We are proud of our tailor-made production that takes care for each minimum detail. Our chandeliers are the perfect balance between design and pure art, you will never find two identical pieces since they are handcrafted, thanks to the effort and our deep knowledge of iron and crystal work techniques.

Mechini is not just a label, it's the name of a family that since 1970 has been creating pieces of art in the lighting business. Andrea Mechini's permanent search, for handicraft perfection, has allowed the company to become a point of reference in the overseas market of interior design. Chromatic and ornamental effects of chandeliers are completely original, resulting from years of research, highly professional craftsmanship and unique materials, following the tradition of joining Bohemian drops or Murano glass to wrought iron.