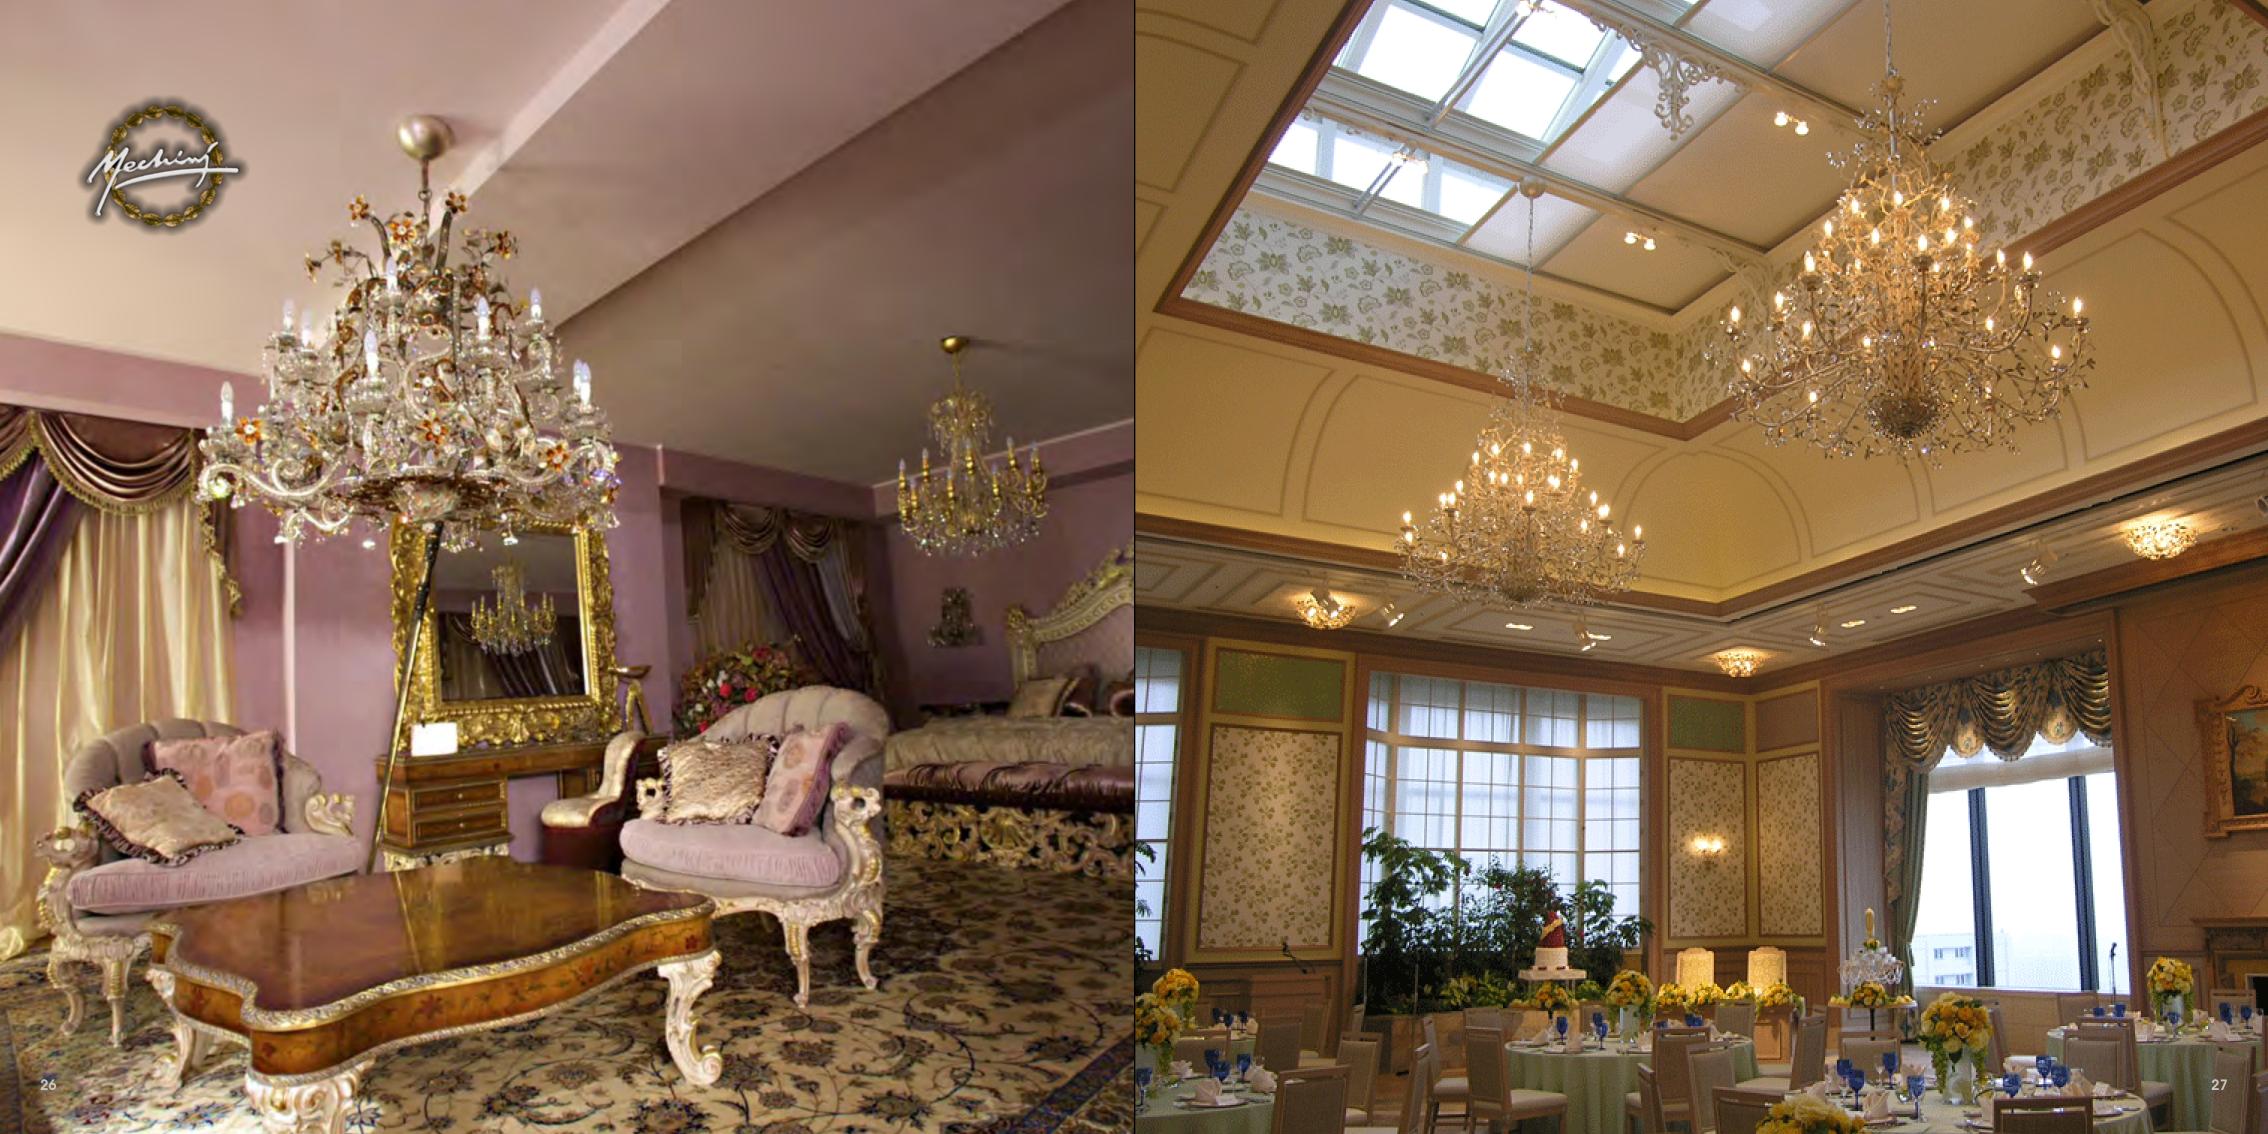

Mechini is not just a label, it's the name of a family that since 1970 has been creating pieces of art in the lighting business. Andrea Mechini's permanent search, for handicraft perfection, has allowed the company to become a point of reference in the overseas market of interior design. Chromatic and ornamental effects of chandeliers are completely original, resulting from years of research, highly professional craftsmanship and unique materials, following the tradition of joining Bohemian drops or Murano glass to wrought iron.