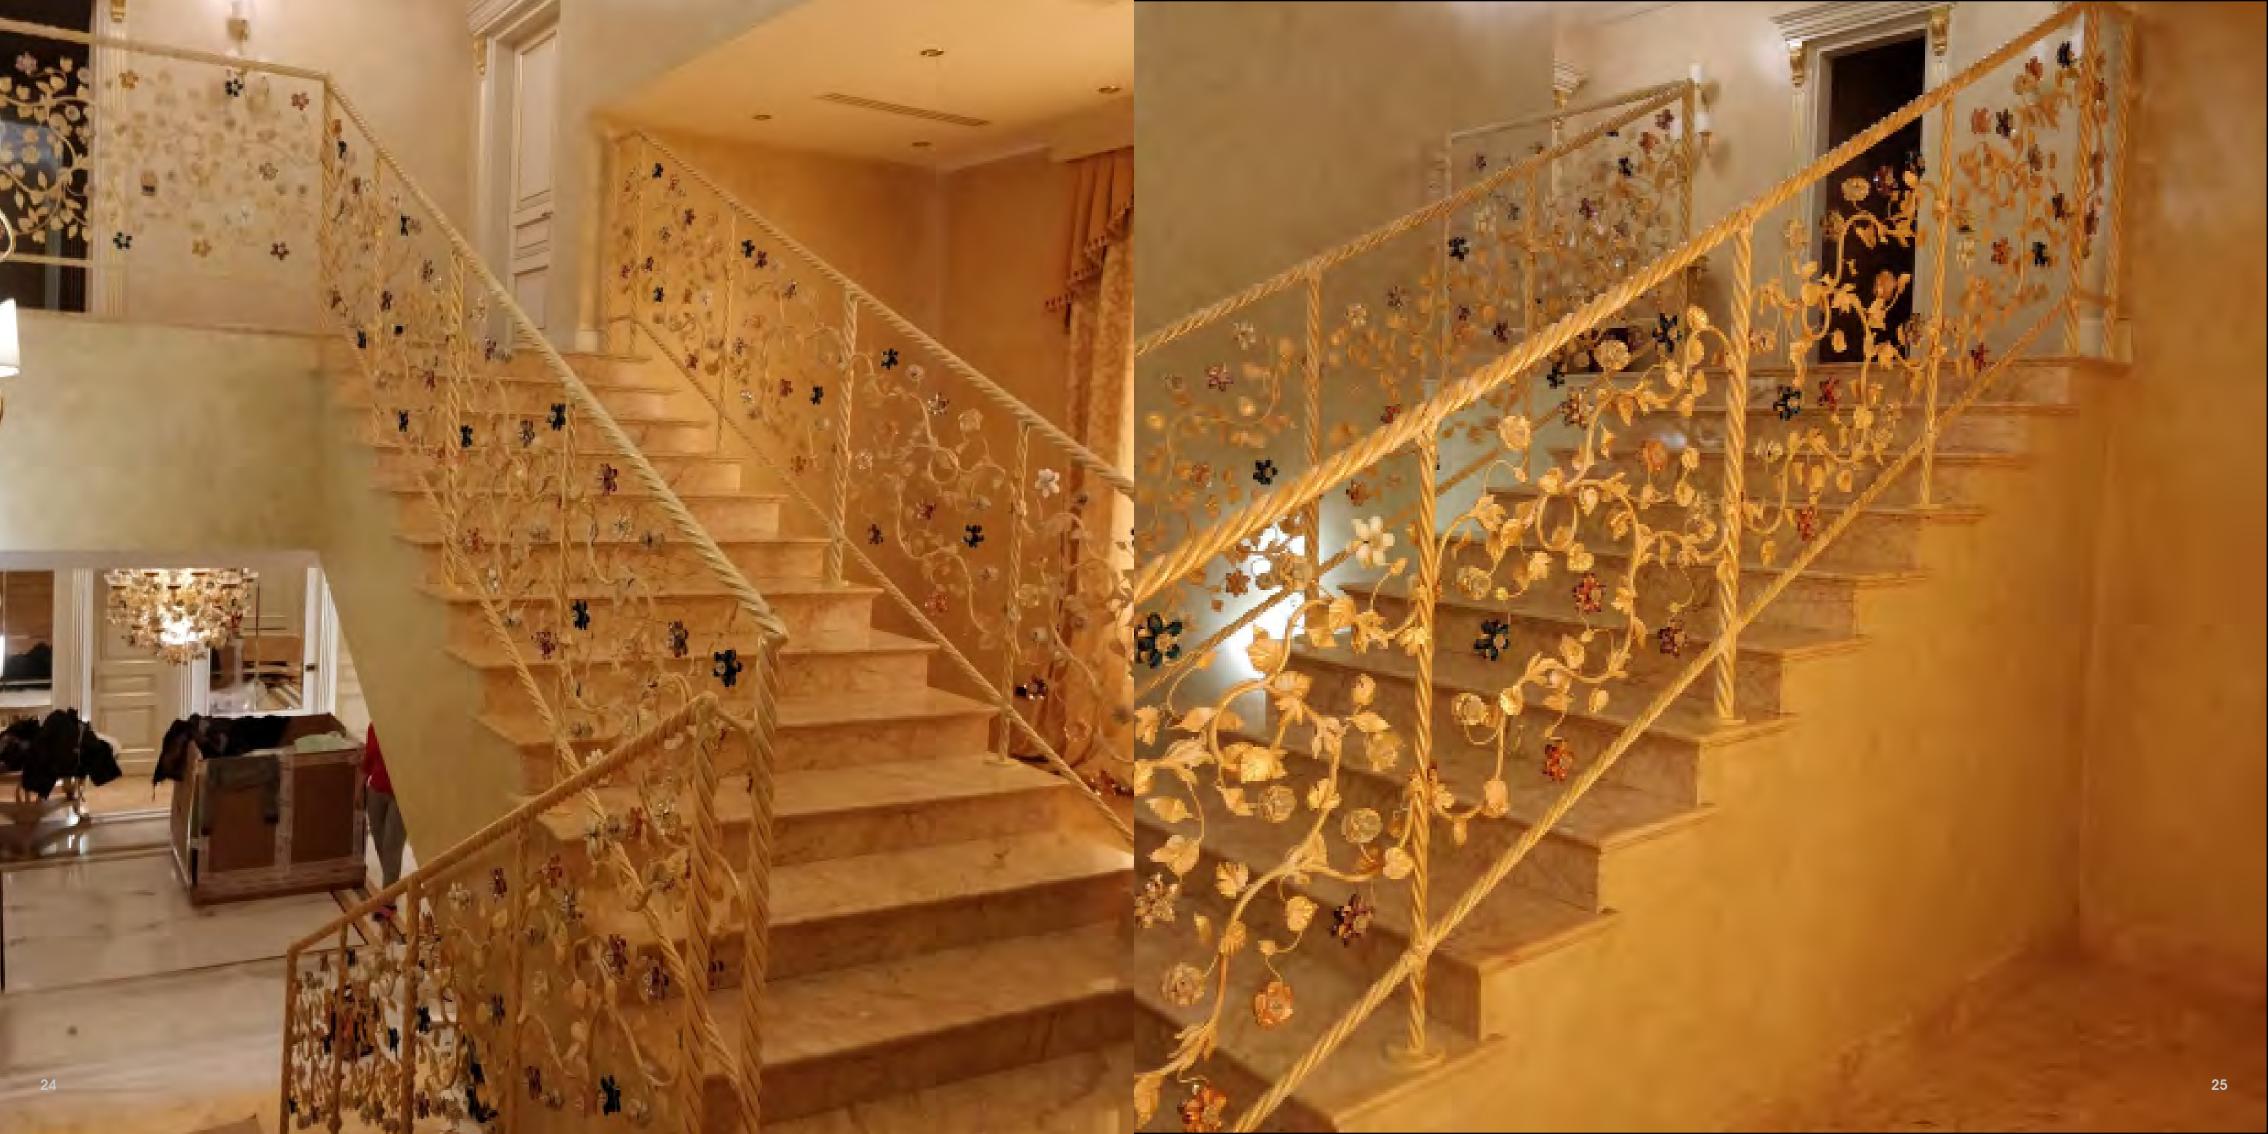

Mechini is not just a label, it's the name of a family that since 1970 has been creating pieces of art in the lighting business. Andrea Mechini's permanent search, for handicraft perfection, has allowed the company to become a point of reference in the overseas market of interior design. Chromatic and ornamental effects of chandeliers are completely original, resulting from years of research, highly professional craftsmanship and unique materials, following the tradition of joining Bohemian drops or Murano glass to wrought iron.