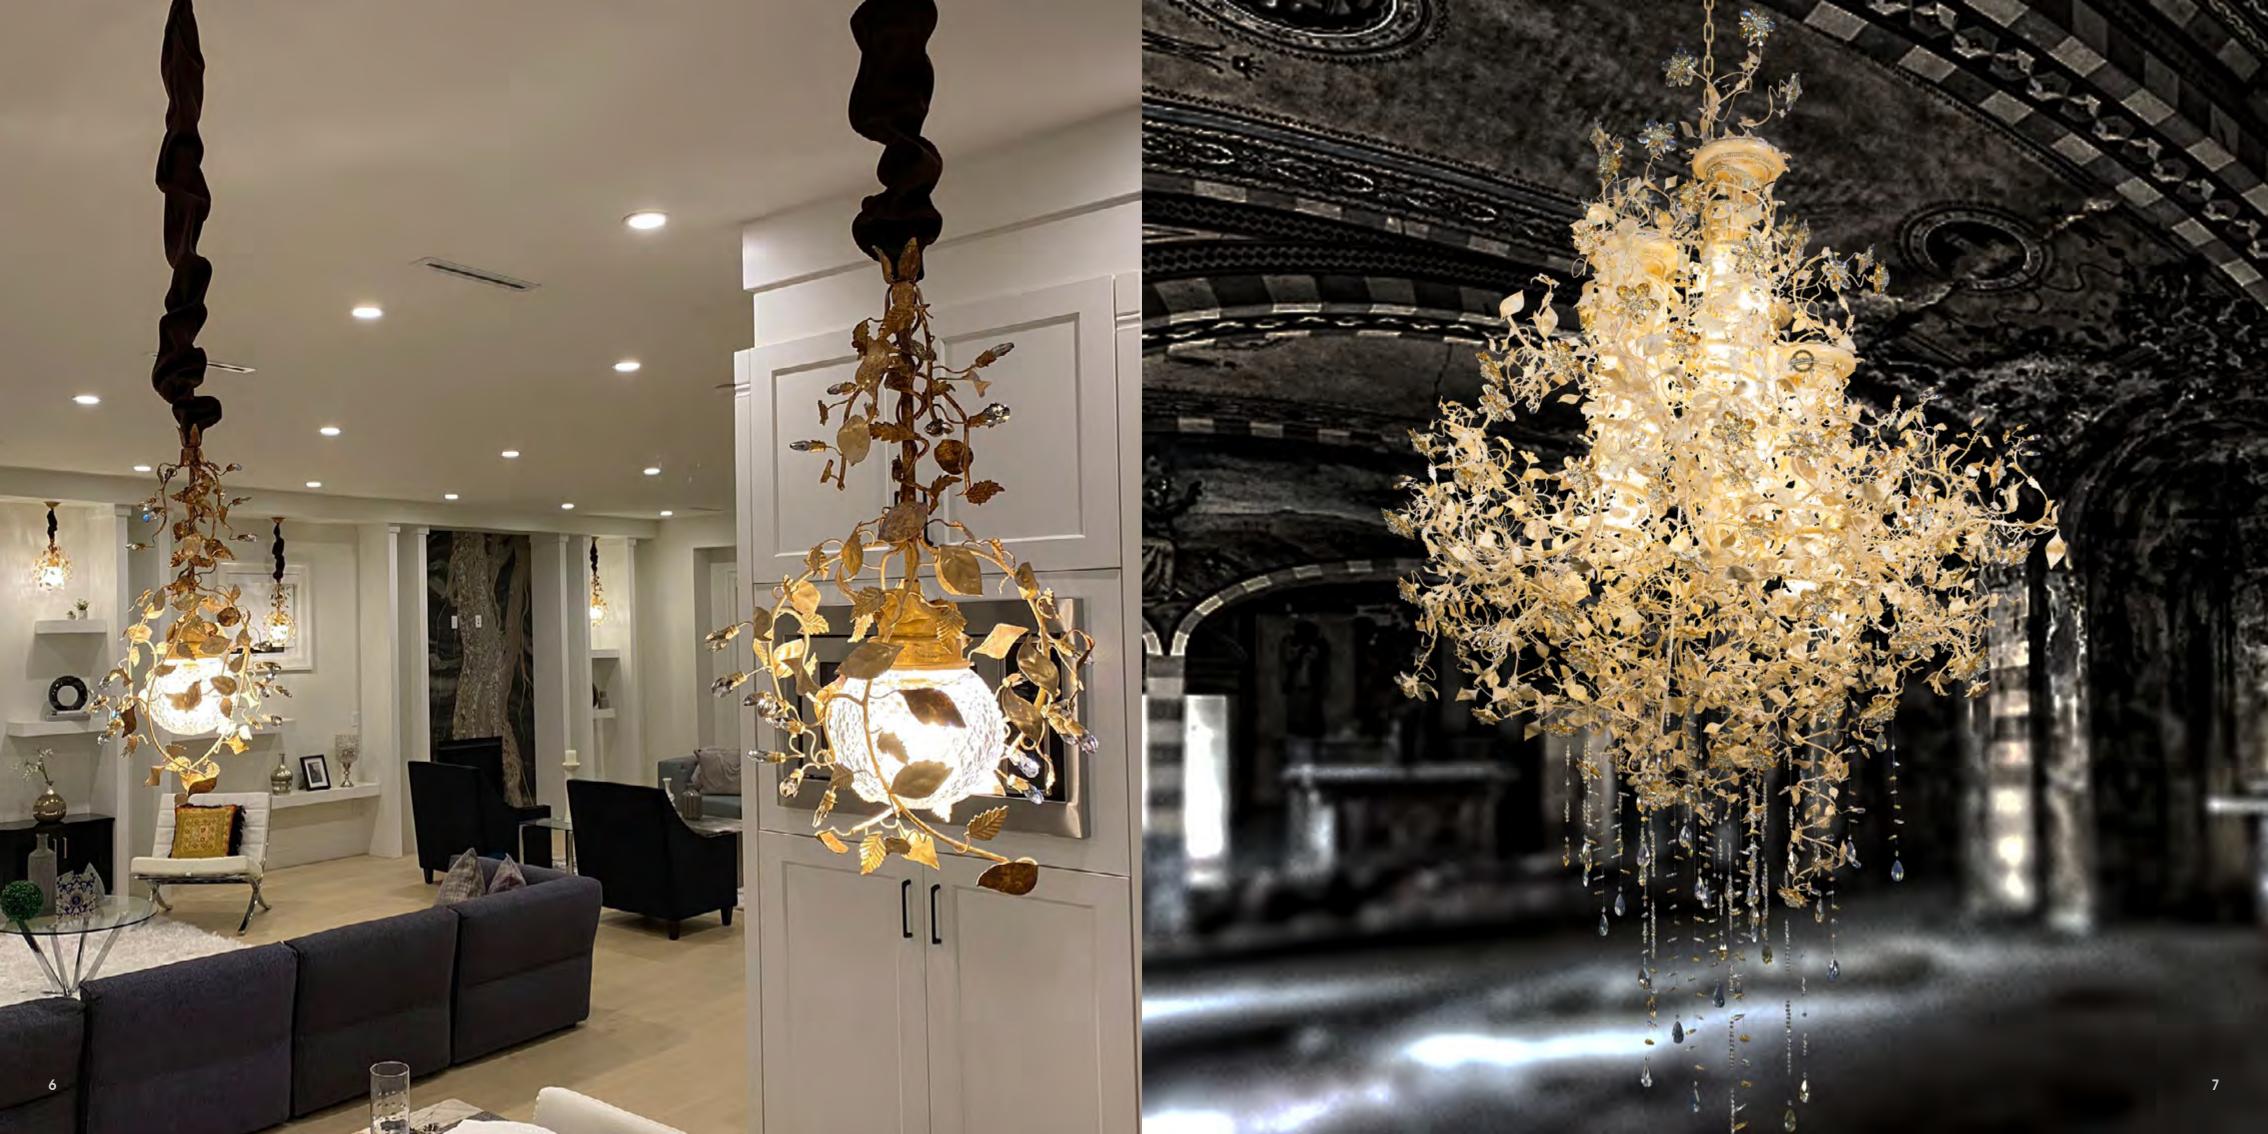

Since 1970 our chandeliers are unique pieces made completely by hand in Florence. We are proud of our tailor-made production that takes care for each minimum detail. Our chandeliers are the perfect balance between design and pure art, you will never find two identical pieces since they are handcrafted, thanks to the effort and our deep knowledge of iron and crystal work techniques.

Mechini is not just a label, it's the name of a family that since 1970 has been creating pieces of art in the lighting business. Andrea Mechini's permanent search, for handicraft perfection, has allowed the company to become a point of reference in the overseas market of interior design. Chromatic and ornamental effects of chandeliers are completely original, resulting from years of research, highly professional craftsmanship and unique materials, following the tradition of joining Bohemian drops or Murano glass to wrought iron.