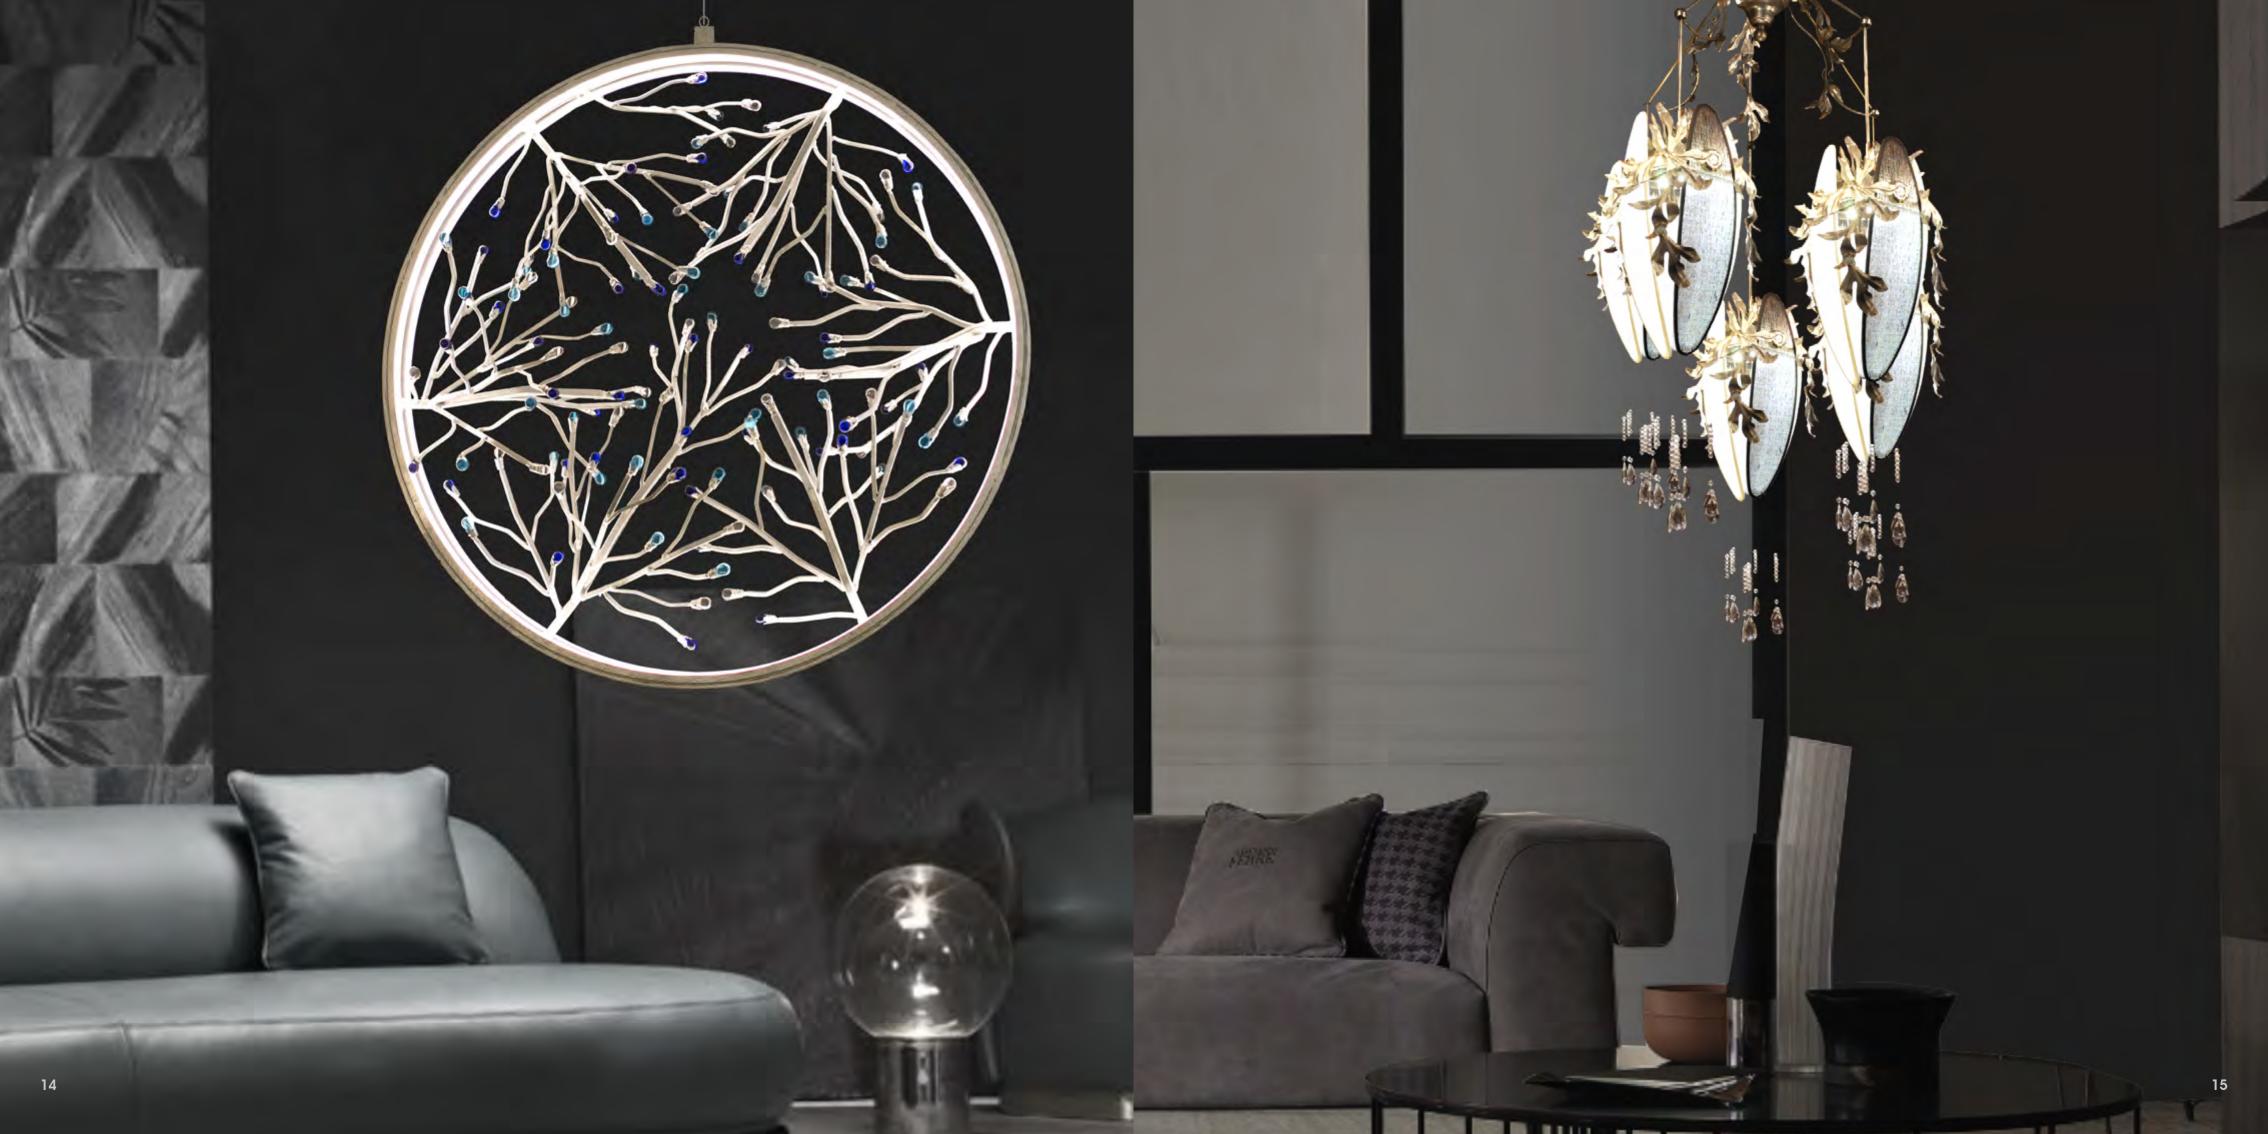

Since 1970 our chandeliers are unique pieces made completely by hand in Florence. We are proud of our tailor-made production that takes care for each minimum detail. Our chandeliers are the perfect balance between design and pure art, you will never find two identical pieces since they are handcrafted, thanks to the effort and our deep knowledge of iron and crystal work techniques.

Mechini is not just a label, it's the name of a family that since 1970 has been creating pieces of art in the lighting business. Andrea Mechini's permanent search, for handicraft perfection, has allowed the company to become a point of reference in the overseas market of interior design. Chromatic and ornamental effects of chandeliers are completely original, resulting from years of research, highly professional craftsmanship and unique materials, following the tradition of joining Bohemian drops or Murano glass to wrought iron.