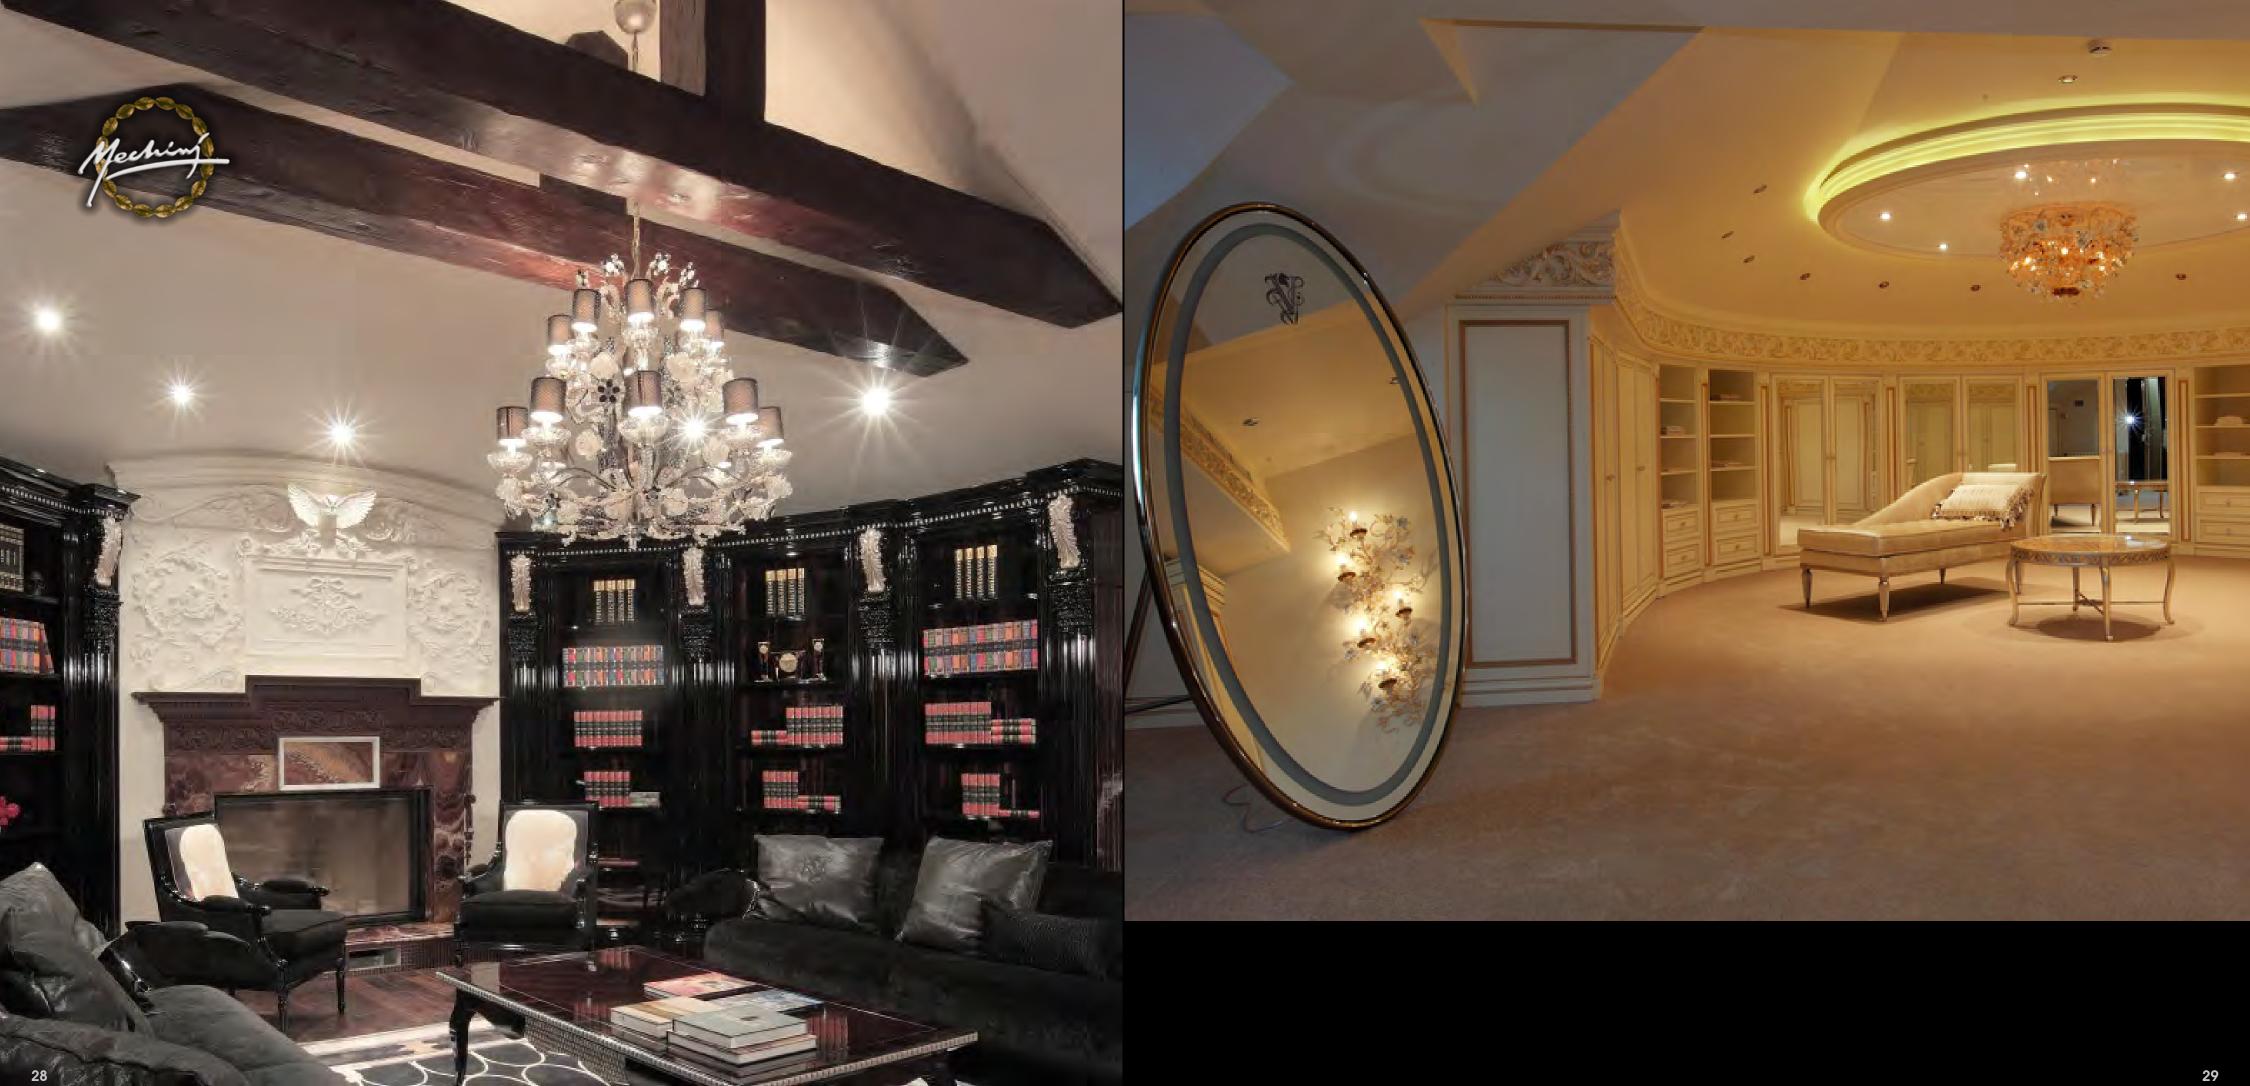

Mechini is not just a label, it's the name of a family that since 1970 has been creating pieces of art in the lighting business. Andrea Mechini's permanent search, for handicraft perfection, has allowed the company to become a point of reference in the overseas market of interior design. Chromatic and ornamental effects of chandeliers are completely original, resulting from years of research, highly professional craftsmanship and unique materials, following the tradition of joining Bohemian drops or Murano glass to wrought iron.