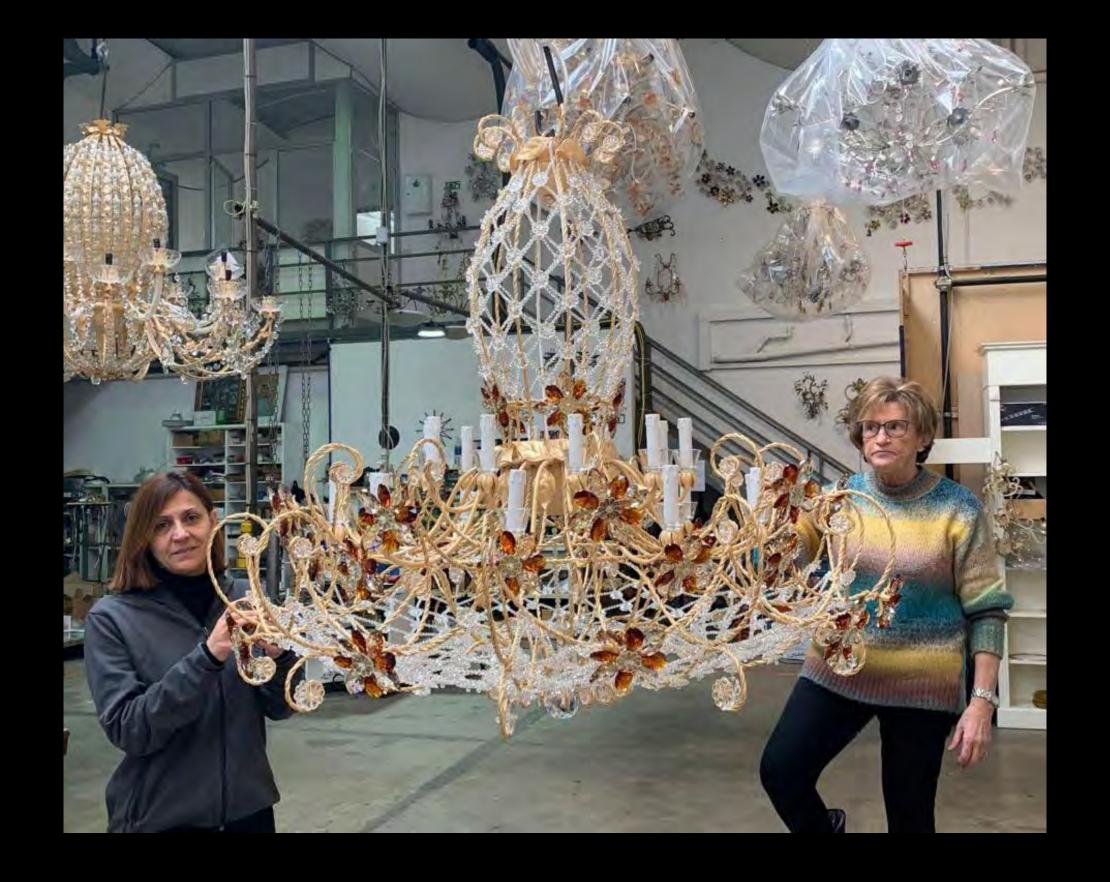

Since 1970 our chandeliers are unique pieces made completely by hand in Florence. We are proud of our tailor-made production that takes care for each minimum detail. Our chandeliers are the perfect balance between design and pure art, you will never find two identical pieces since they are handcrafted, thanks to the effort and our deep knowledge of iron and crystal work techniques.

Mechini is not just a label, it's the name of a family that since 1970 has been creating pieces of art in the lighting business. Andrea Mechini's permanent search, for handicraft perfection, has allowed the company to become a point of reference in the overseas market of interior design. Chromatic and ornamental effects of chandeliers are completely original, resulting from years of research, highly professional craftsmanship and unique materials, following the tradition of joining Bohemian drops or Murano glass to wrought iron.