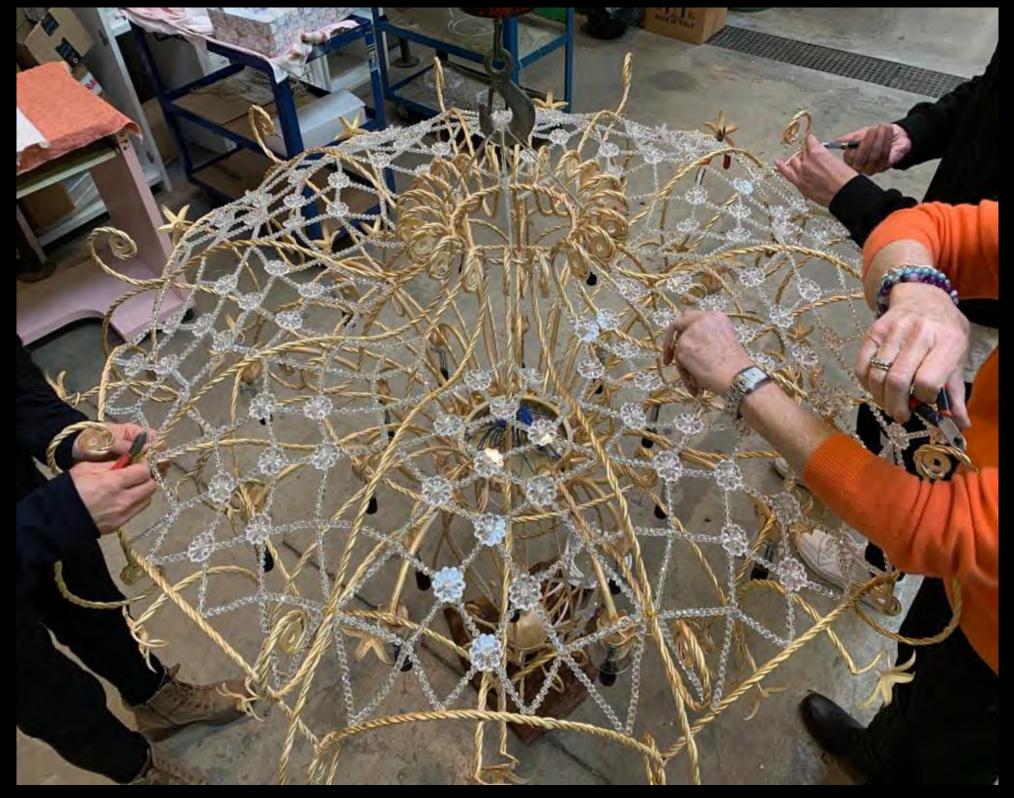

Since 1970 our chandeliers are unique pieces made completely by hand in Florence. We are proud of our tailor-made production that takes care for each minimum detail. Our chandeliers are the perfect balance between design and pure art, you will never find two identical pieces since they are handcrafted, thanks to the effort and our deep knowledge of iron and crystal work techniques.

Thanks to our artisans, who are experts in the use of tempera as well as silver and gold leaves, we have brought antique techniques into the 21century. All products are produced according to the EU and US regulations.