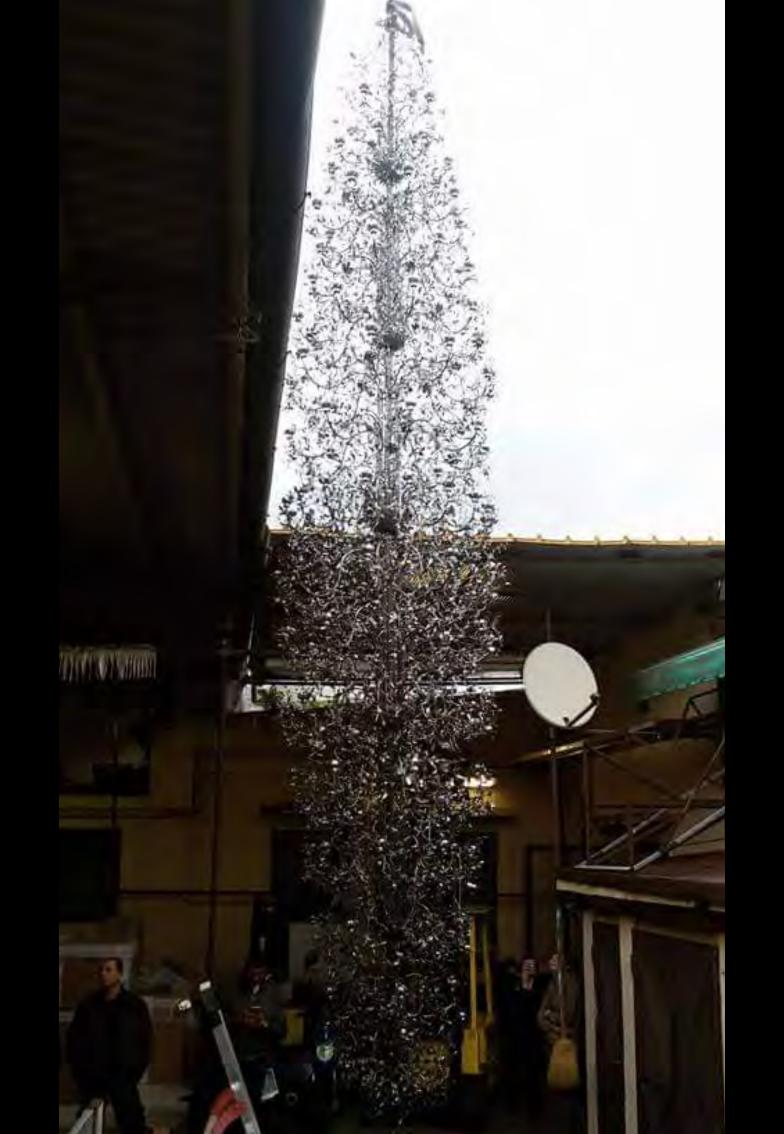

Since 1970 our chandeliers are unique pieces made completely by hand in Florence. We are proud of our tailor-made production that takes care for each minimum detail. Our chandeliers are the perfect balance between design and pure art, you will never find two identical pieces since they are handcrafted, thanks to the effort and our deep knowledge of iron and crystal work techniques.

Mechini is not just a label, it's the name of a family that since 1970 has been creating pieces of art in the lighting business. Andrea Mechini's permanent search, for handicraft perfection, has allowed the company to become a point of reference in the overseas market of interior design. Chromatic and ornamental effects of chandeliers are completely original, resulting from years of research, highly professional craftsmanship and unique materials, following the tradition of joining Bohemian drops or Murano glass to wrought iron.