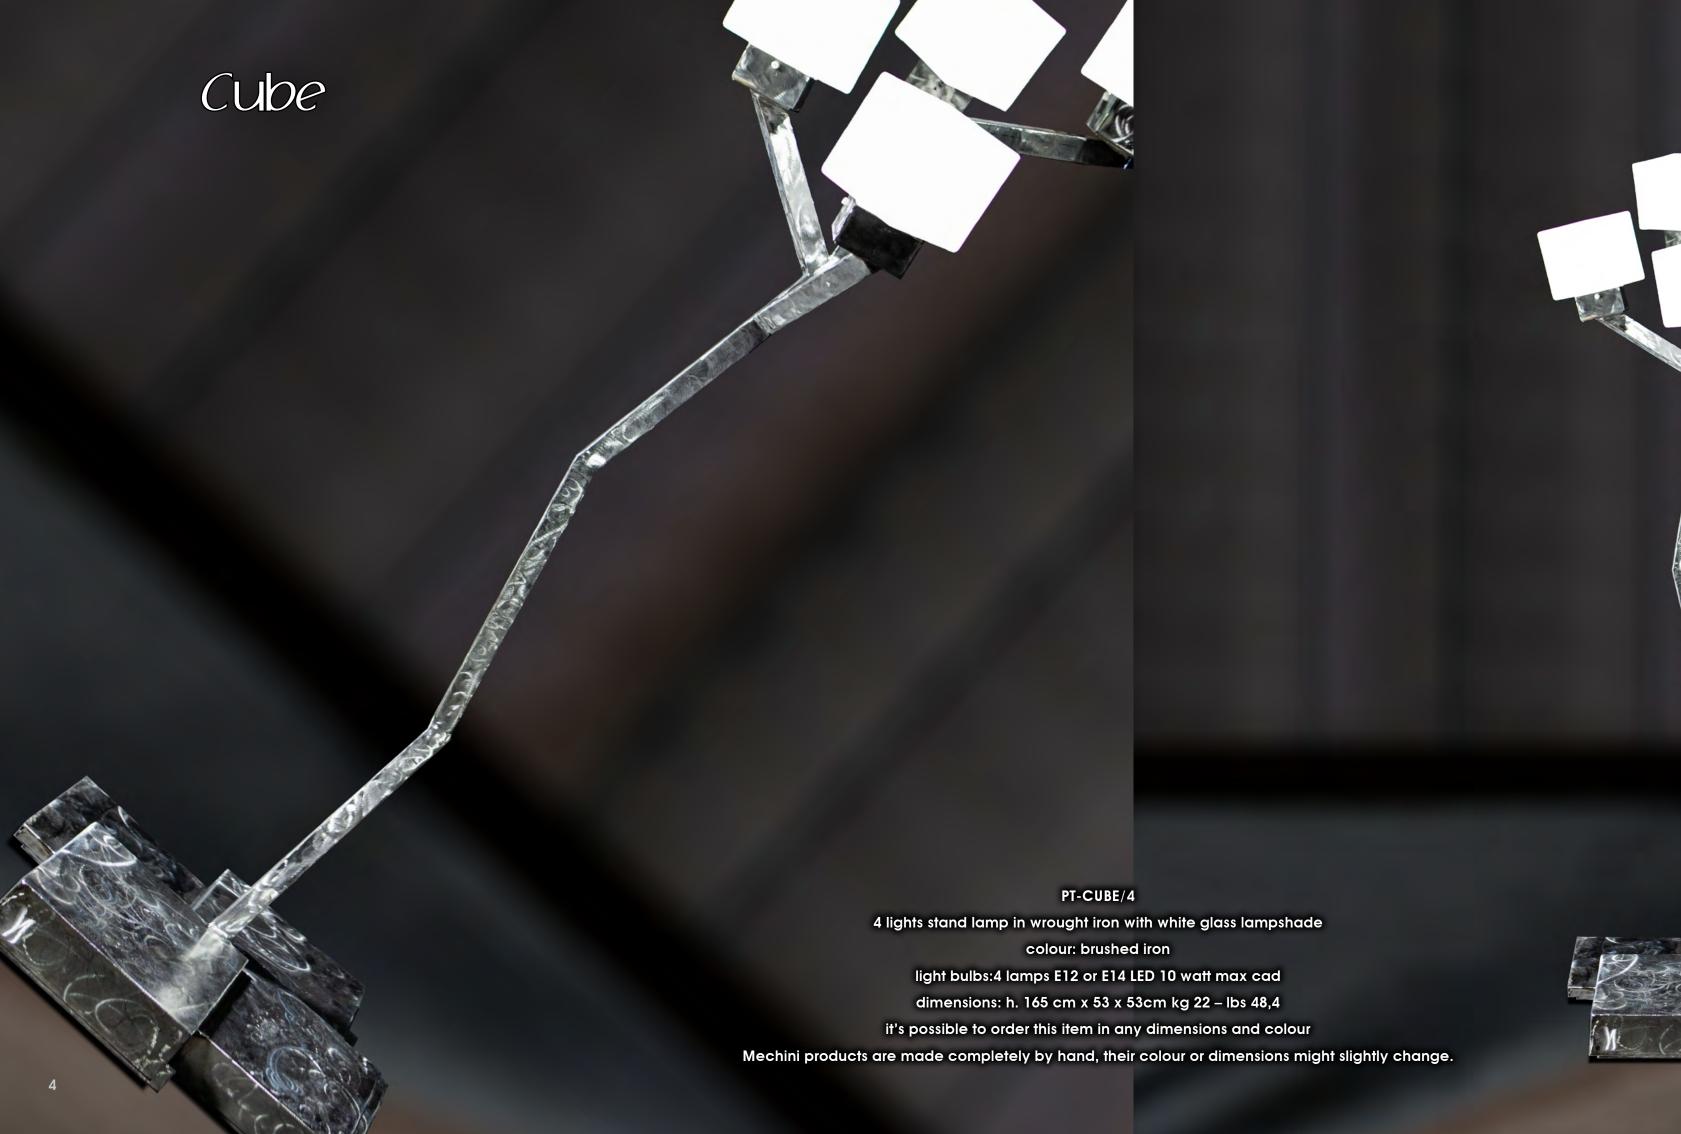

PT-CUBE/4
4 lights stand lamp in wrought iron with white glass lampshade
colour: brushed iron

light bulbs:4 lamps E12 or E14 LED 10 watt max cad

dimensions: h. 165 cm x 53 x 53cm kg 22 – lbs 48,4

it's possible to order this item in any dimensions and colour