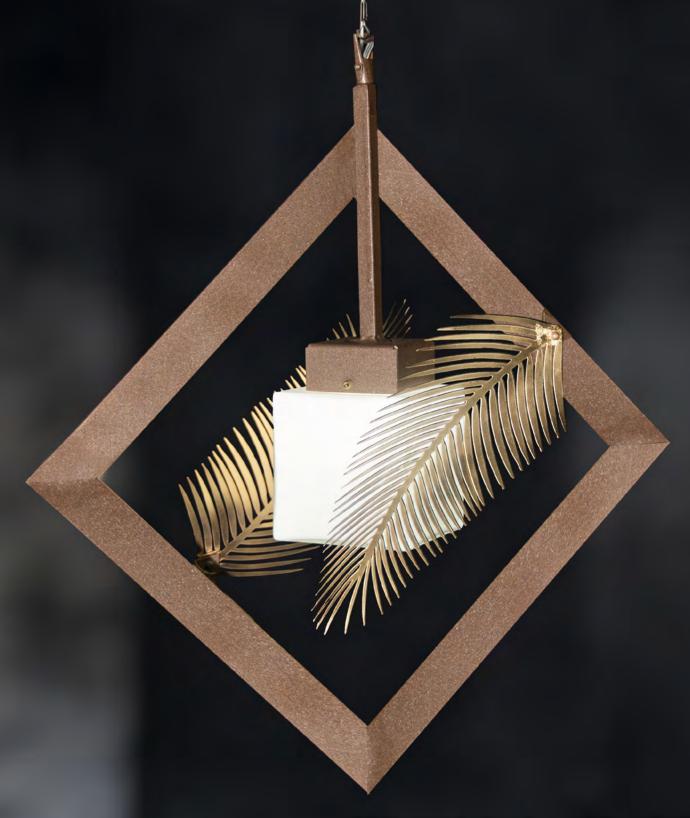

### L-SIGHT/1

1 light suspension lamp in wrought iron with white glass lampshade

colour: rusty and gold

light bulb:1 lamp E12 or E14 LED 10 watt max cad

dimensions: H. 65 cm x 62 cm depth cm 25 kg 7 – lbs 15,4

it's possible to order this item in any dimensions and colour

L-SIGHT/1

1 light suspension lamp in wrought iron with white glass lampshade

colour: rusty and gold light bulb:1 lamp E12 or E14 LED 10 watt max cad

dimensions: H. 65 cm x 62 cm depth cm 25 kg 7 – lbs 15,4

it's possible to order this item in any dimensions and colour