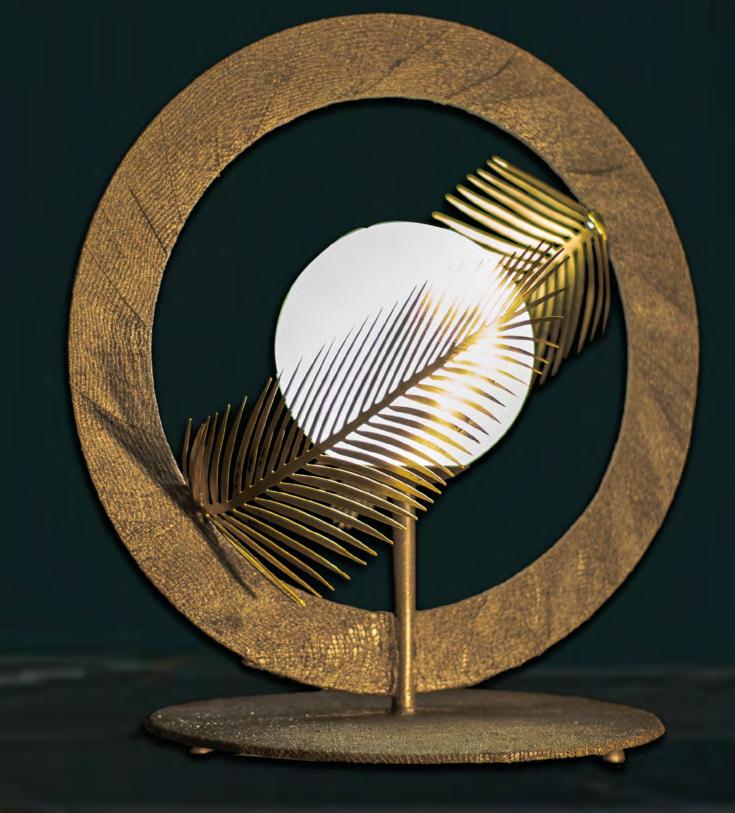

### PT-BAMBOO/1

1 light stand lamp in wrought iron, fabric lampshade

colour: shiny gold, rusty

light bulb:1 lamp E27 LED 40 watt max cad

dimensions: h. 195 cm – w. Ø 30 cm kg 18 – lbs 36,6

it's possible to order this item in any dimensions and colour

1 light table lamp in wrought iron with white glass lampshade