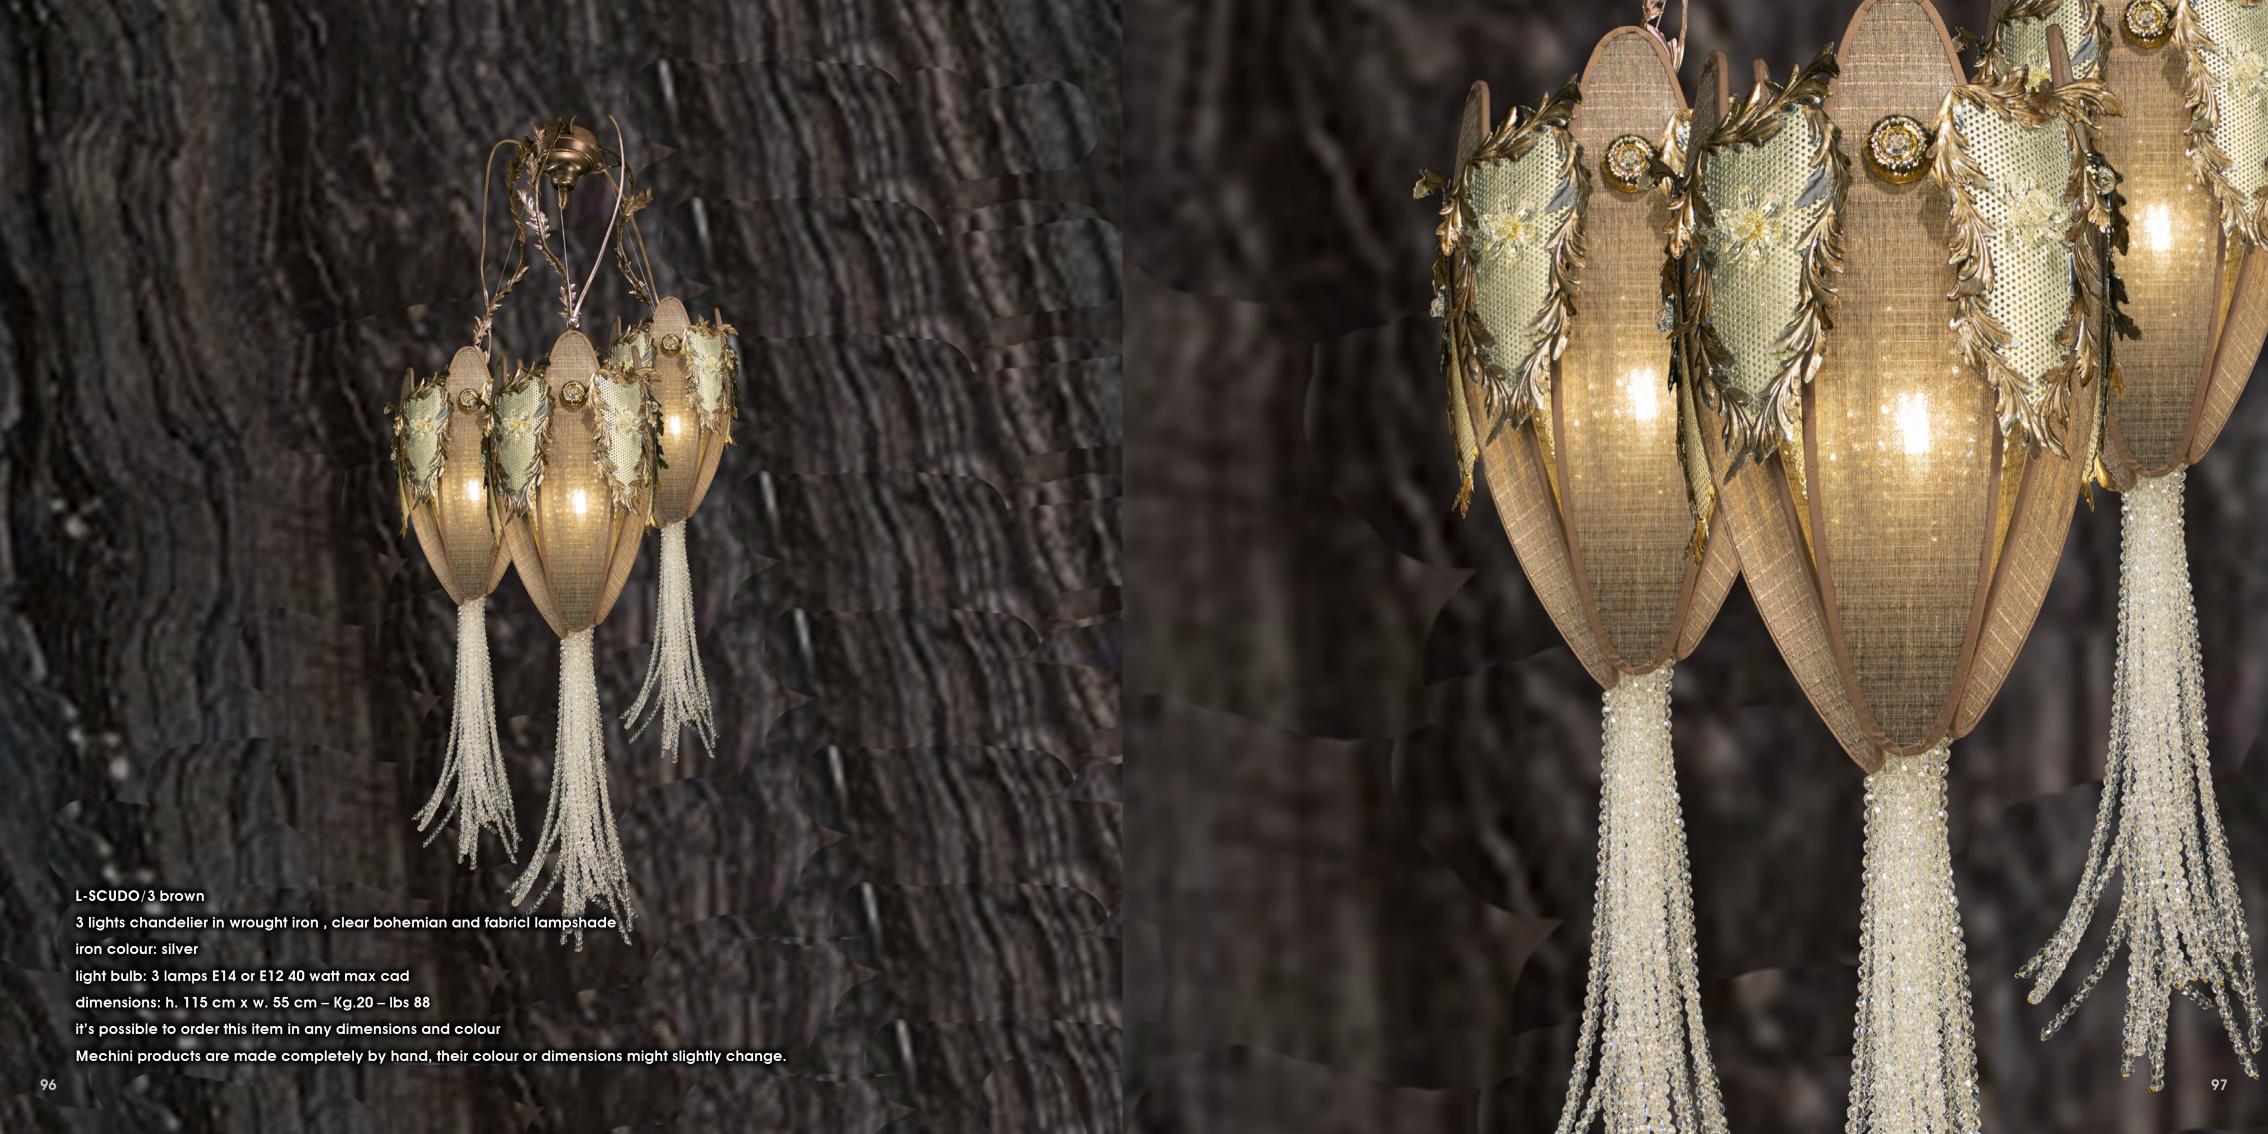

### L-SCUDO/3 white

3 lights chandelier in wrought iron , clear bohemian and fabricl lampshade iron colour: silver

light bulb: 3 lamps E14 or E12 40 watt max cad

dimensions: h. 115 cm x w. 55 cm – Kg.20 – lbs 88

it's possible to order this item in any dimensions and colour

L-SCUDO/3 black 3 lights chandelier in wrought iron , clear bohemian and fabricl lampshade iron colour: silver light bulb: 3 lamps E14 or E12 40 watt max cad dimensions: h. 115 cm x w. 55 cm – Kg.20 – lbs 88 it's possible to order this item in any dimensions and colour Mechini products are made completely by hand, their colour or dimensions might slightly change.