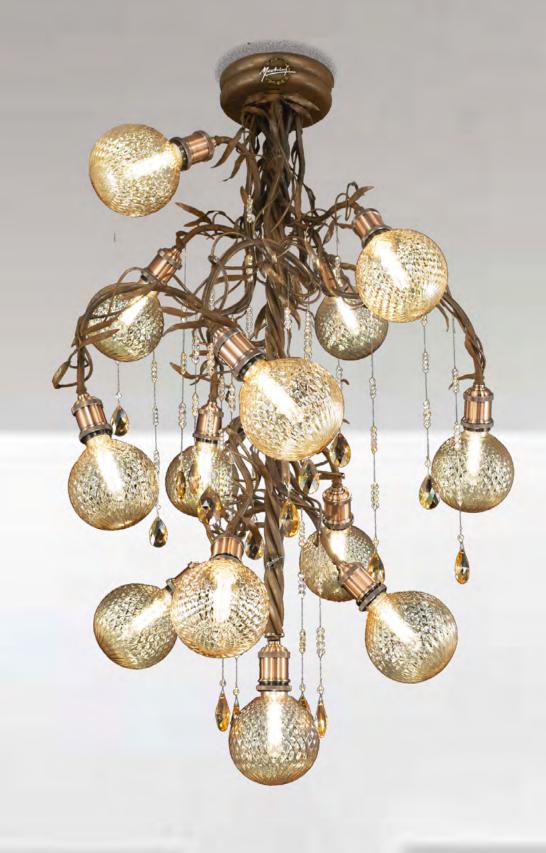

### L-SPIDERY/12

12 lights chandelier in wrought iron with clear and coloured crystall

colour: gold

light bulbs:12 lamps led GU10 3,5 watt cad

dimensions:h. 70 cm – w. Ø 100×70 cm kg 15 – lbs 33

it's possible to order this item in any dimensions and colour

### L-SPIDERY/12

12 lights chandelier in wrought iron with clear and coloured crystal colour: Gold

light bulbs:12 lamps led GU10 3,5 watt cad

dimensions:h. 70 cm - w. Ø 100×70 cm kg 15 - lbs 33

it's possible to order this item in any dimensions and colour

### L-SPIDERY/12

12 lights chandelier in wrought iron with clear and coloured crystal

colour: iced silver

light bulbs:12 lamps led GU10 3,5 watt cad

dimensions:h. 70 cm – w.  $\emptyset$  100×70 cm kg 15 – lbs 33