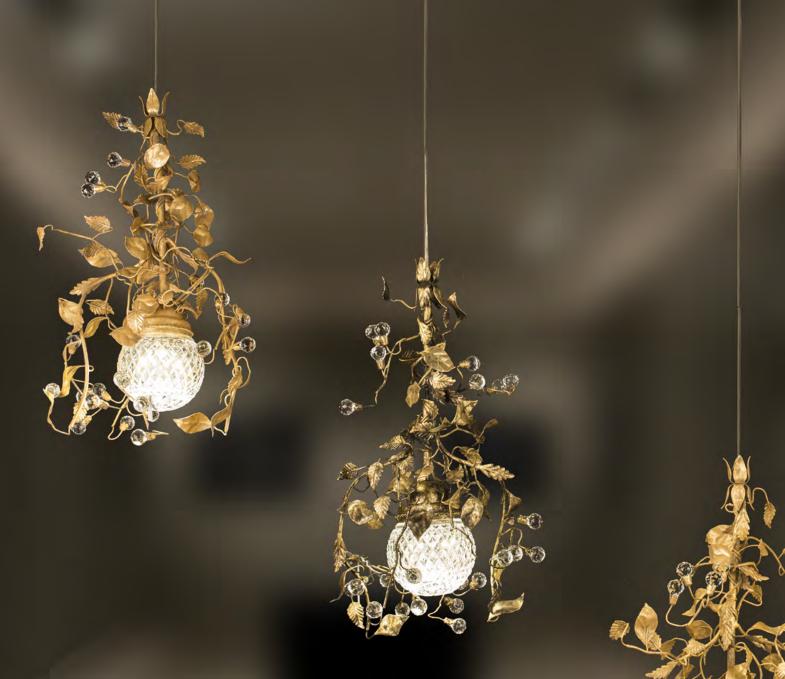

Mechini products are made completely by hand, their colour or dimensions might slightly change.

L-CORDA/1 crystall

1 light chandelier in wrought iron with white glass ball and bohemian crystal

iron colour: red

light bulb: 1 lamp E14 40 LED watt max cad

dimensions: h. 75 cm x w. 90 cm – Kg.25 – lbs 55

it's possible to order this item in any dimensions and colour

L/Flute/5

5 lights chandelier in wrought iron with clear Bohemian crystal and fabric lamp shades iron color: gold