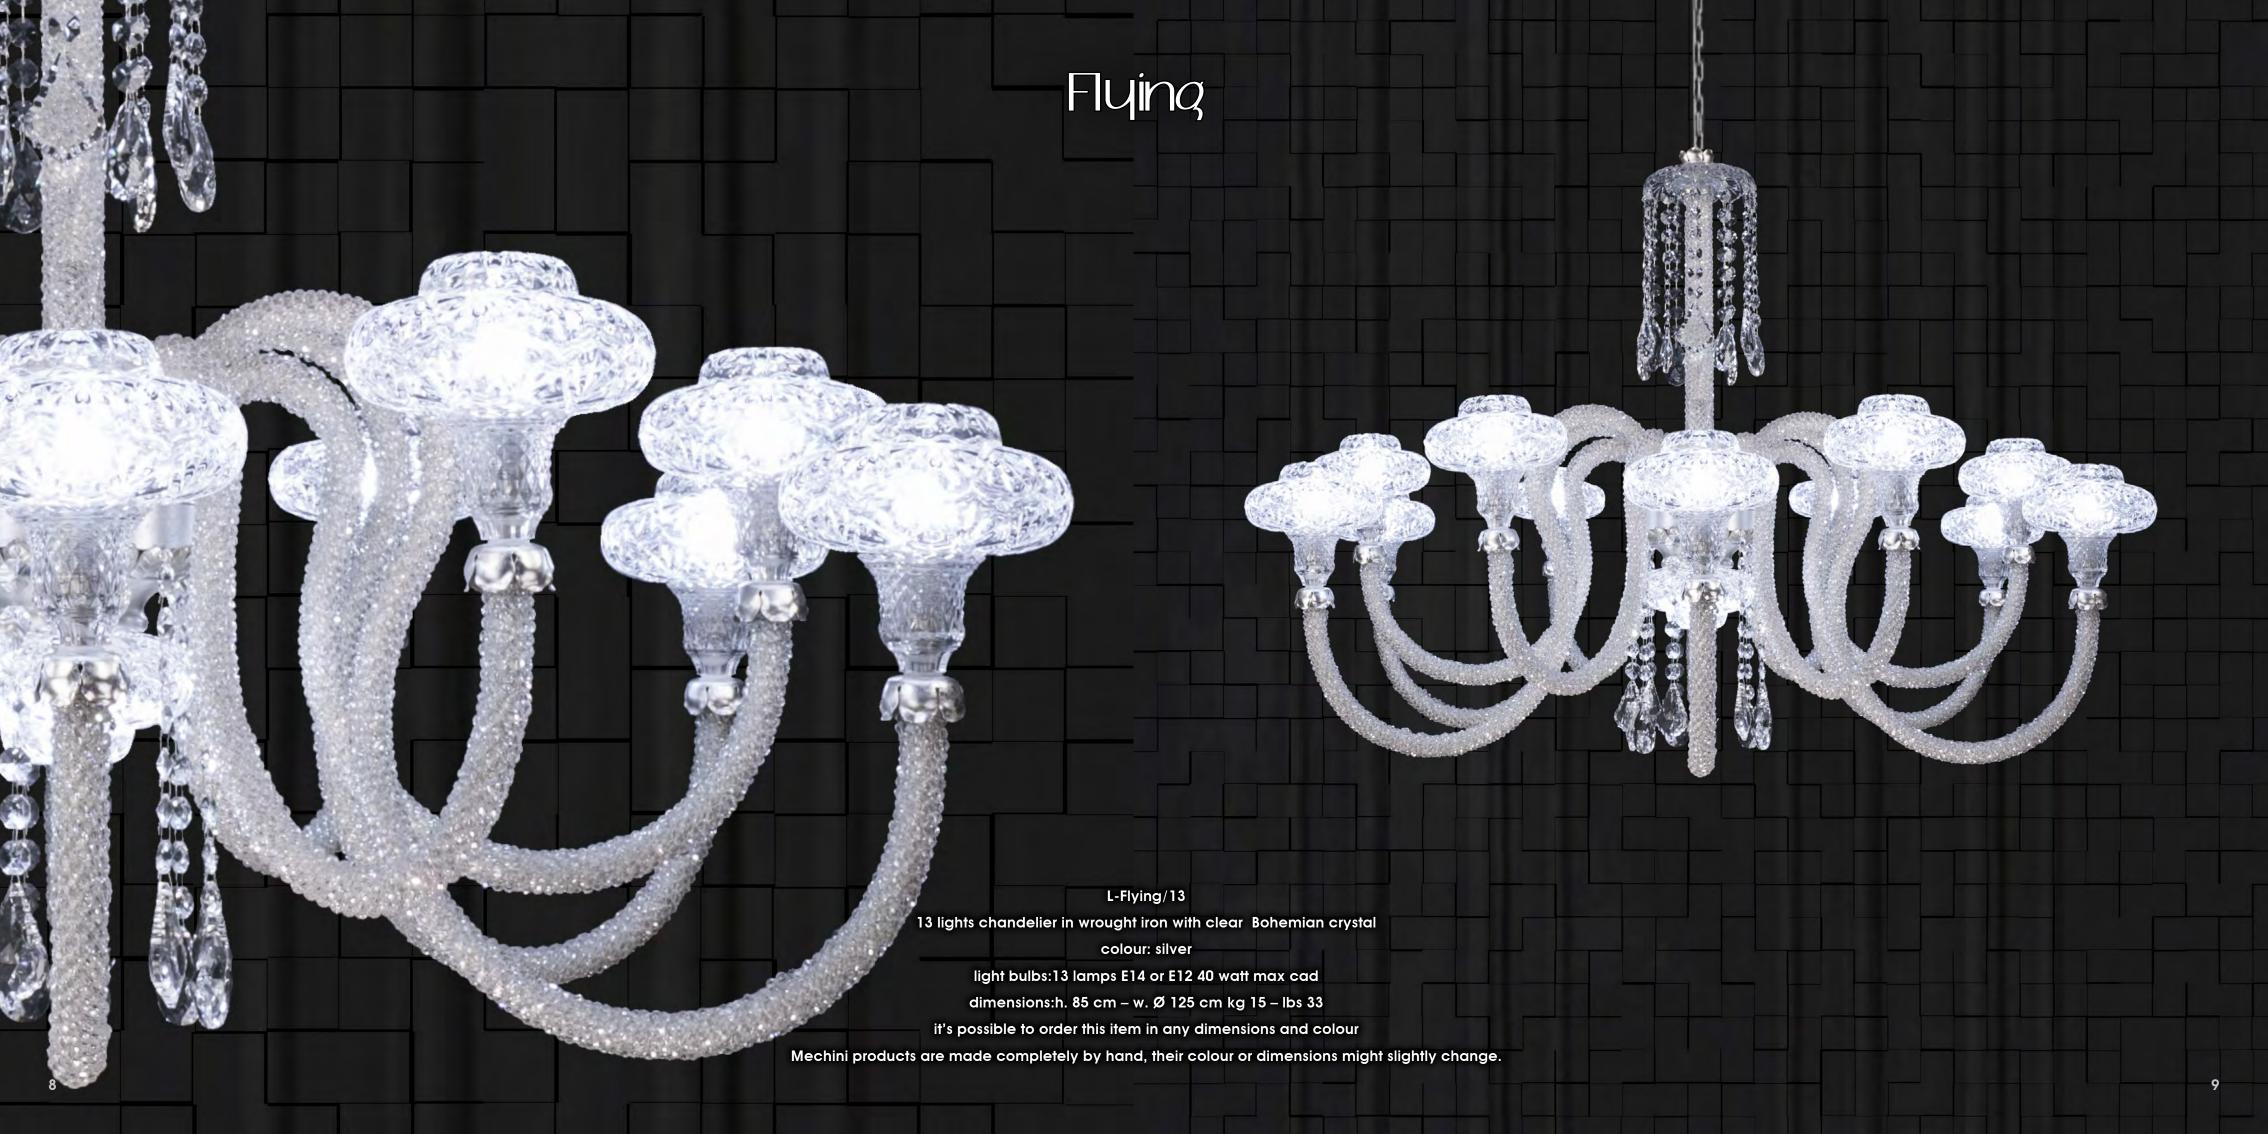

### L-GRID/7+2

9 lights chandelier in wrought iron with colored Bohemian crystal colour: 339

light bulbs:7 lamps E14 or E12 40 watt max cad + 2 GU10 3,5watt cad

dimensions:h. 95 cm – w. Ø 120 cm kg 15 – lbs 33

it's possible to order this item in any dimensions and colour

Mechini products are made completely by hand, their colour or dimensions might slightly change.

1 light chandelier in wrought iron with colored Bohemian crystal