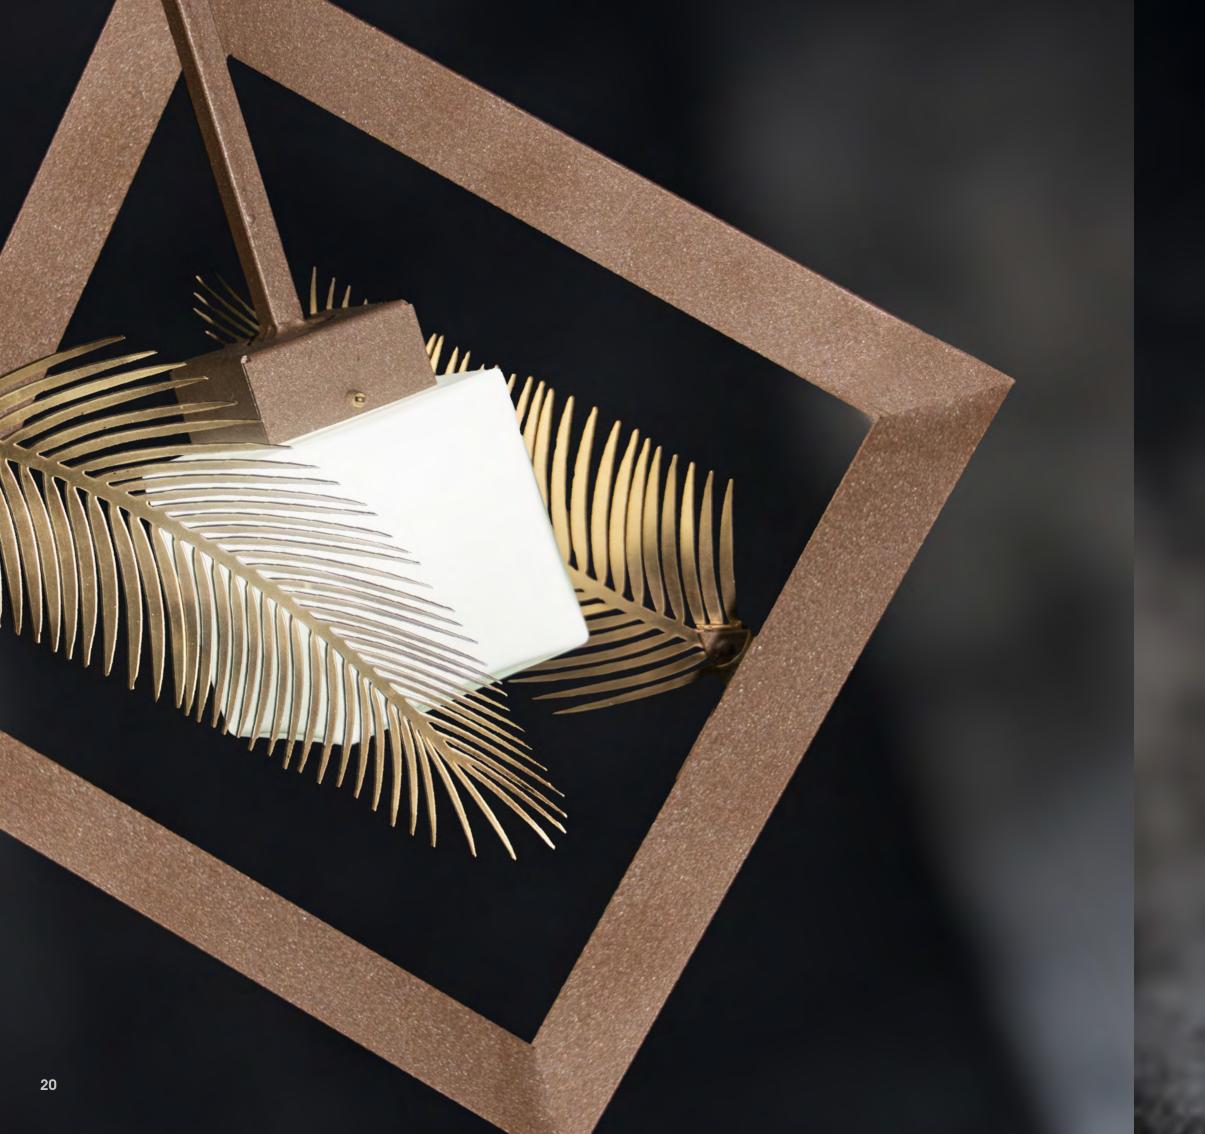

### L-SIGHT/1

1 light suspension lamp in wrought iron with white glass lampshade

colour: rusty and gold

light bulb:1 lamp E12 or E14 LED 10 watt max cad

dimensions: H. 65 cm x 62 cm depth cm 25 kg 7 – lbs 15,4

it's possible to order this item in any dimensions and colour

L-SIGHT/1

1 light suspension lamp in wrought iron with white glass lampshade

colour: rusty and gold light bulb:1 lamp E12 or E14 LED 10 watt max cad

dimensions: H. 65 cm x 62 cm depth cm 25 kg 7 – lbs 15,4

it's possible to order this item in any dimensions and colour