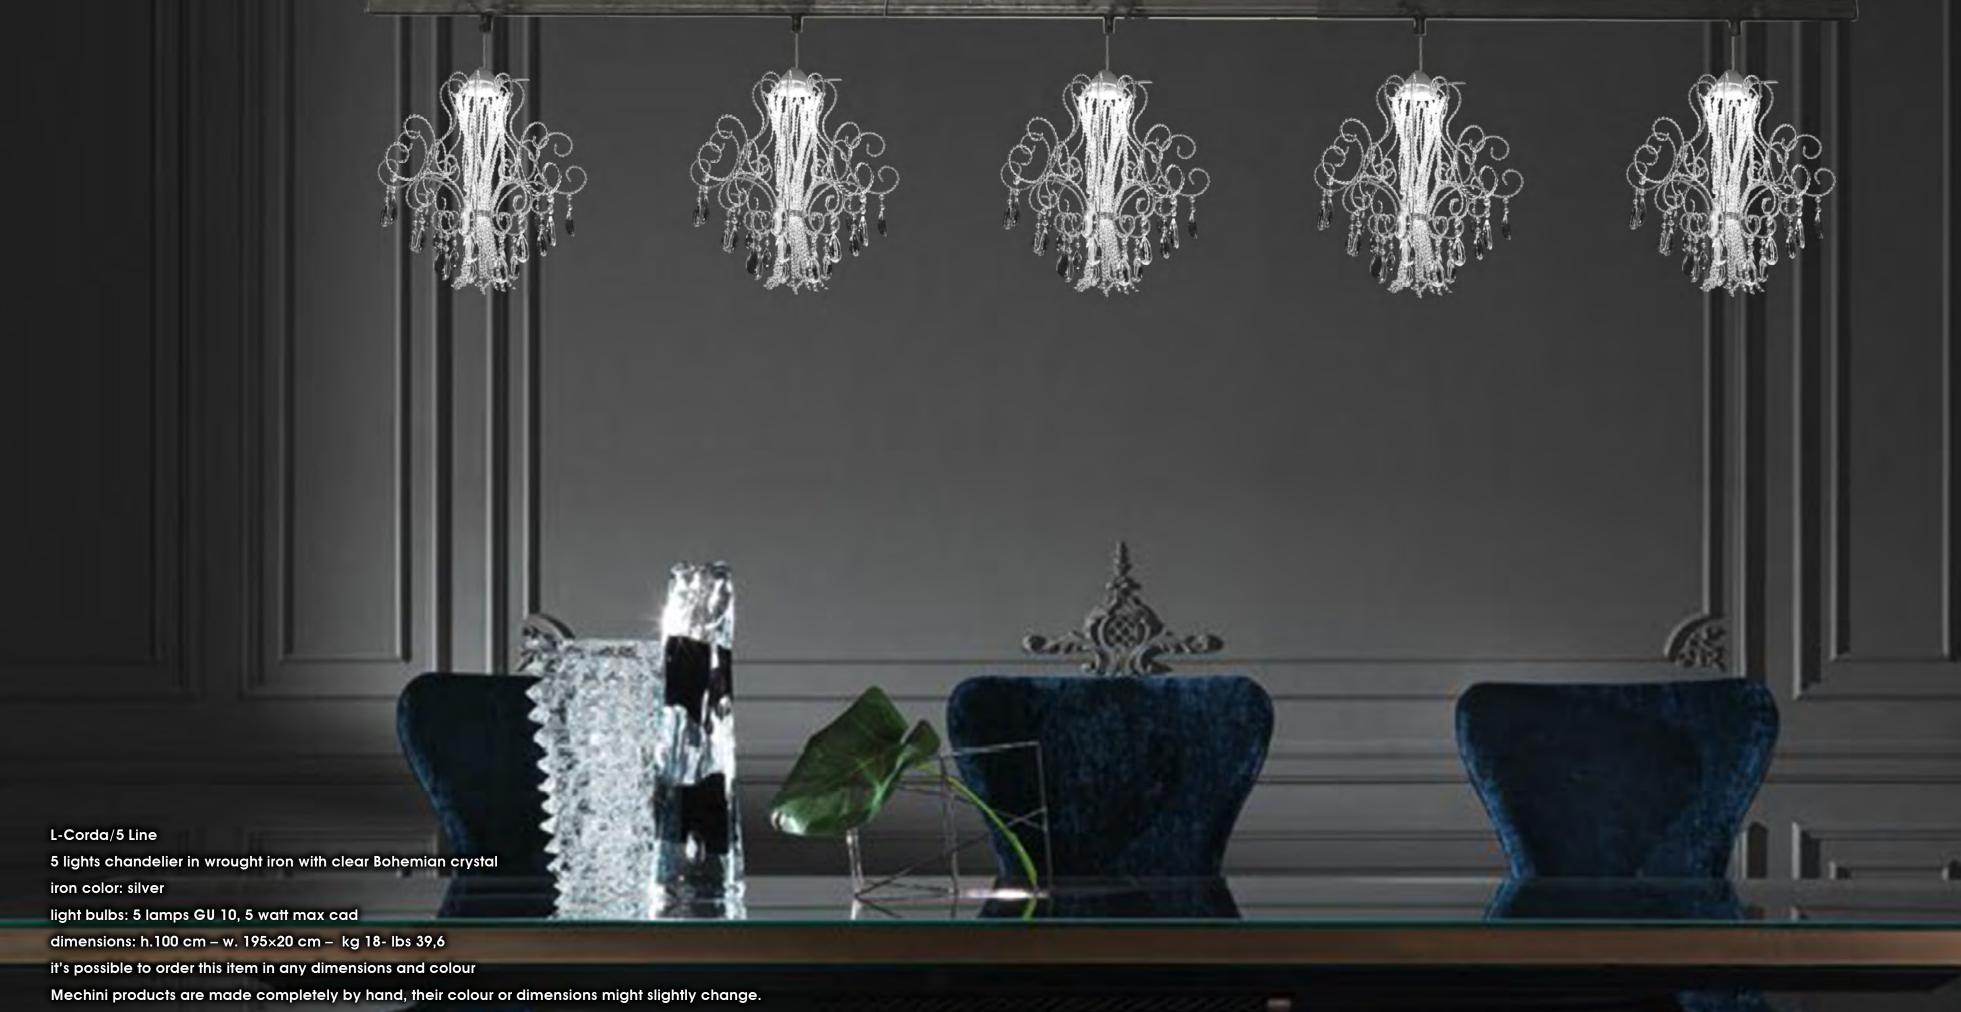

it's possible to order this item in any dimensions and colour

L-CORDA/3 NAKED

4 light chandelier in wrought iron

iron colour: SHADES OF SILVER

light bulb:4 LED 9 watt max cad 220 w

dimensions:h. 100 cm x w. 90 cm – Kg.15 – lbs 33

it's possible to order this item in any dimensions and colour

Mechini products are made completely by hand, their colour or dimensions might slightly change.

L-CORDA/Naked

1 light chandelier in wrought iron with white glass ball

iron colour: white

light bulb: 1 lamp E14 40 LED watt max cad

dimensions: h. 75 cm x w. 90 cm – Kg.25 – lbs 55

it's possible to order this item in any dimensions and colour