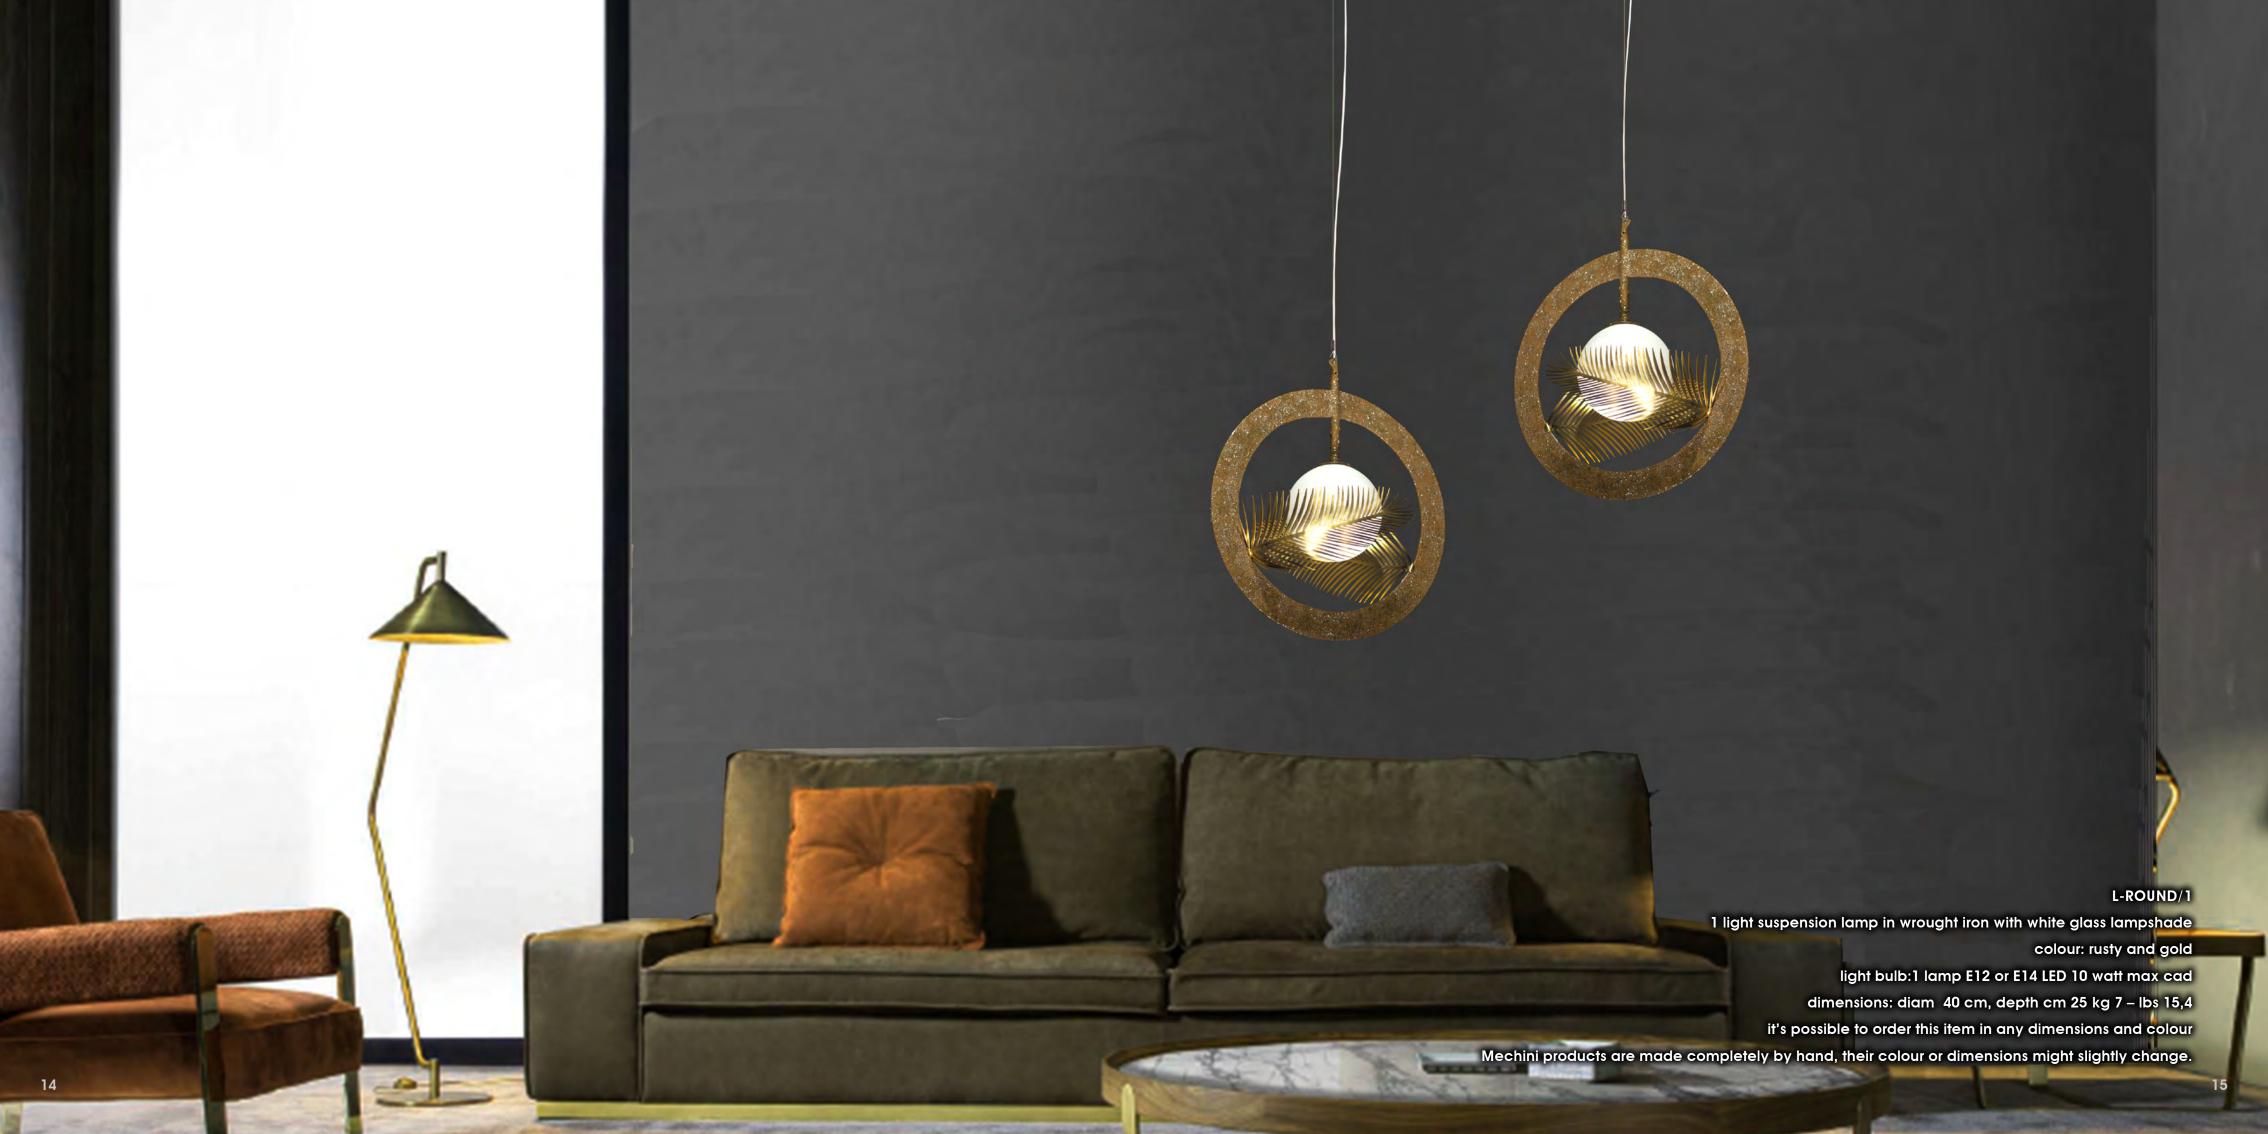

#### L-ROUND/1

1 light suspension lamp in wrought iron with white glass lampshade colour: rusty and gold

light bulb:1 lamp E12 or E14 LED 10 watt max cad

dimensions: diam 40 cm, depth cm 25 kg 7 – lbs 15,4

it's possible to order this item in any dimensions and colour

#### L-ROUND/1

colour: rusty and gold light bulb:1 lamp E12 or E14 LED 10 watt max cad dimensions: diam 40 cm, depth cm 25 kg 7 – lbs 15,4 it's possible to order this item in any dimensions and colour Mechini products are made completely by hand, their colour or dimensions might slightly change.