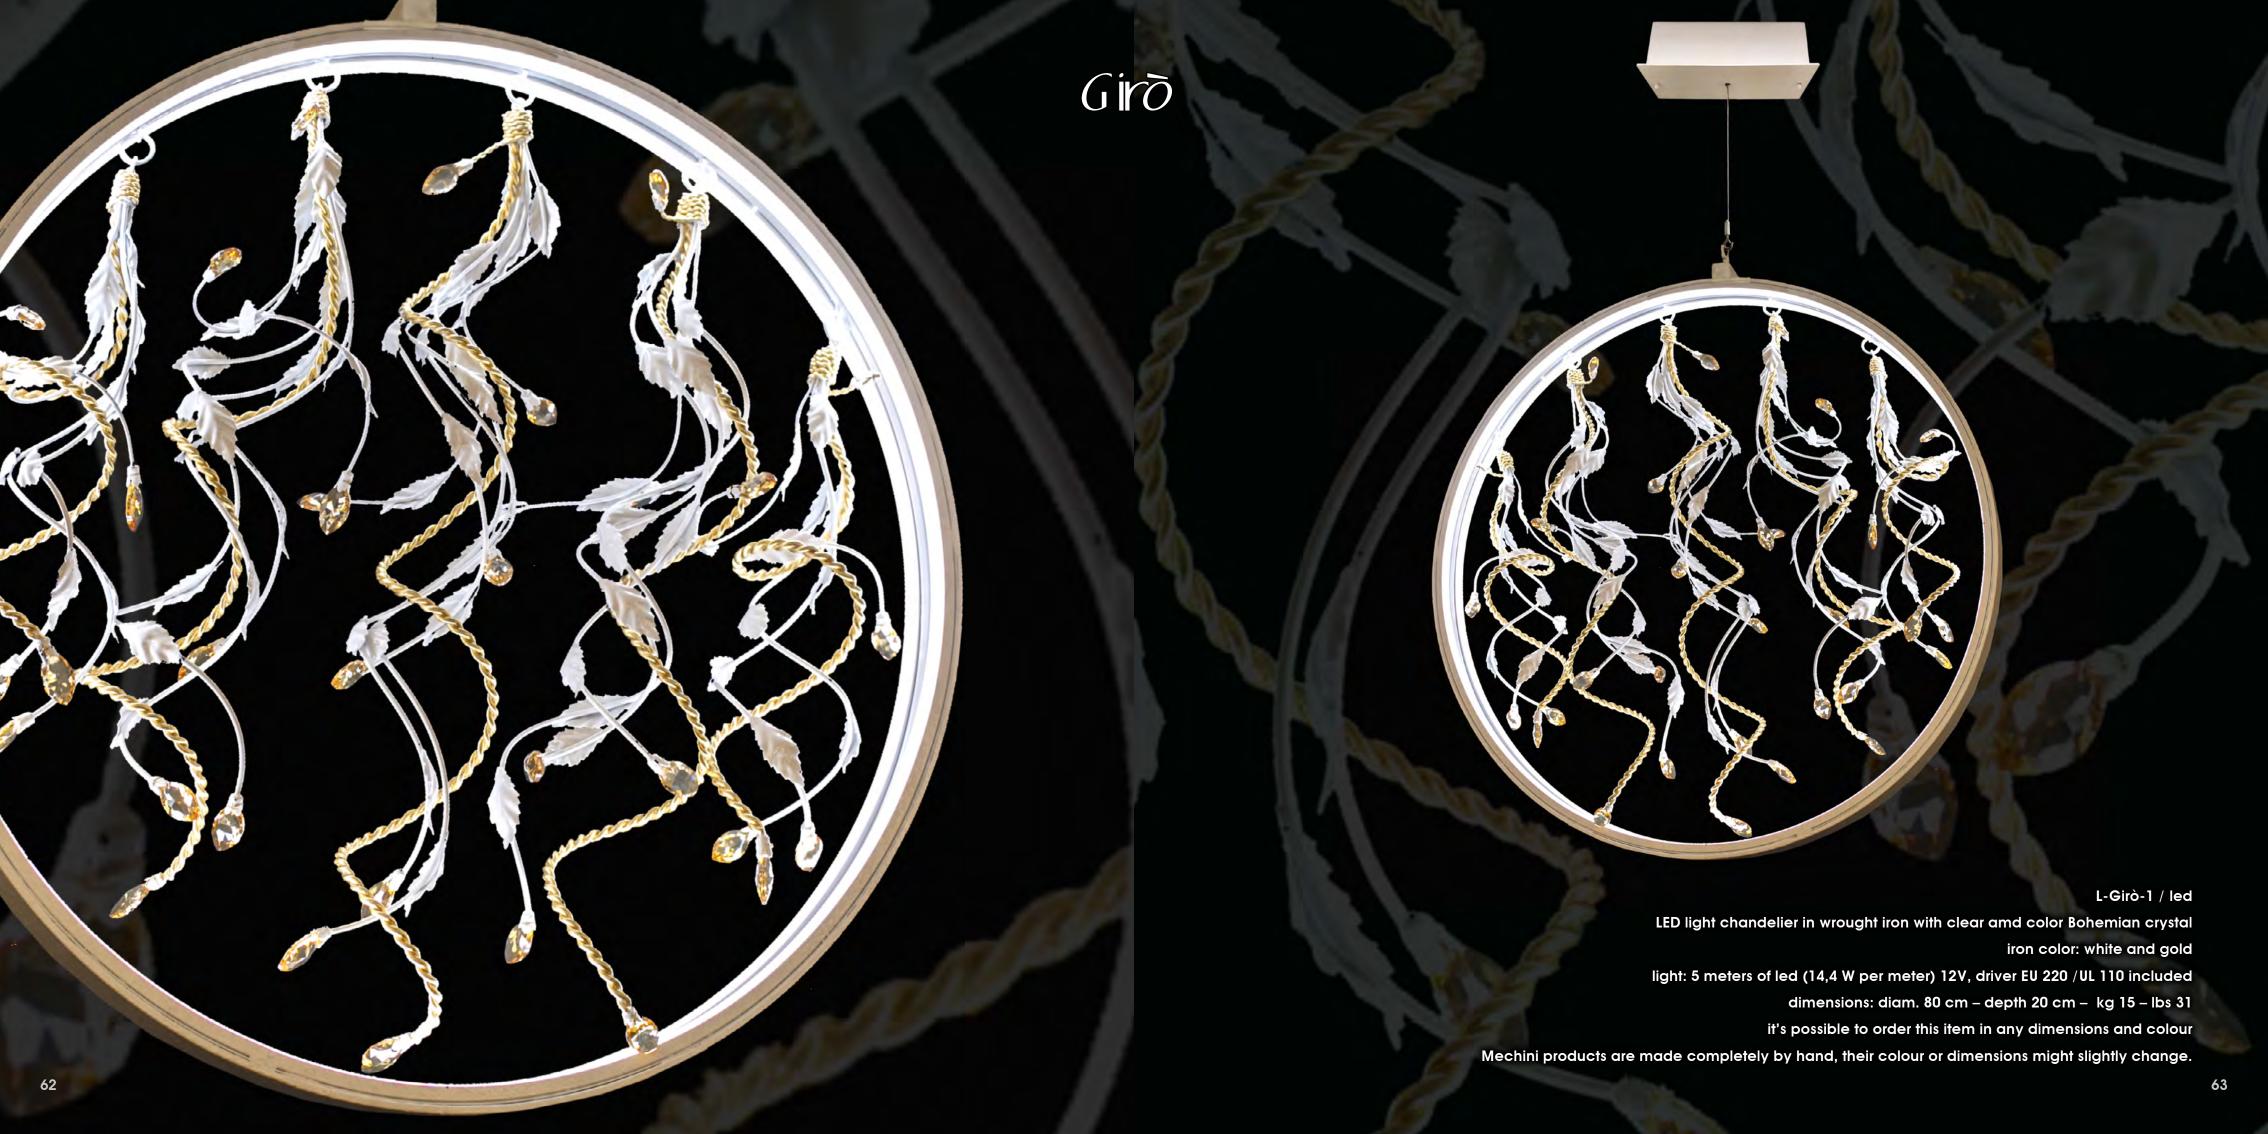

L-Girò-2 / led

LED light chandelier in wrought iron with clear and colored Bohemian crystal iron color: whtie

light: 5 meters of led (14,4 W per meter) 12V, driver EU 220 /UL 110 included

dimensions: diam. 80 cm – depth 75 cm – kg 15 – lbs 31