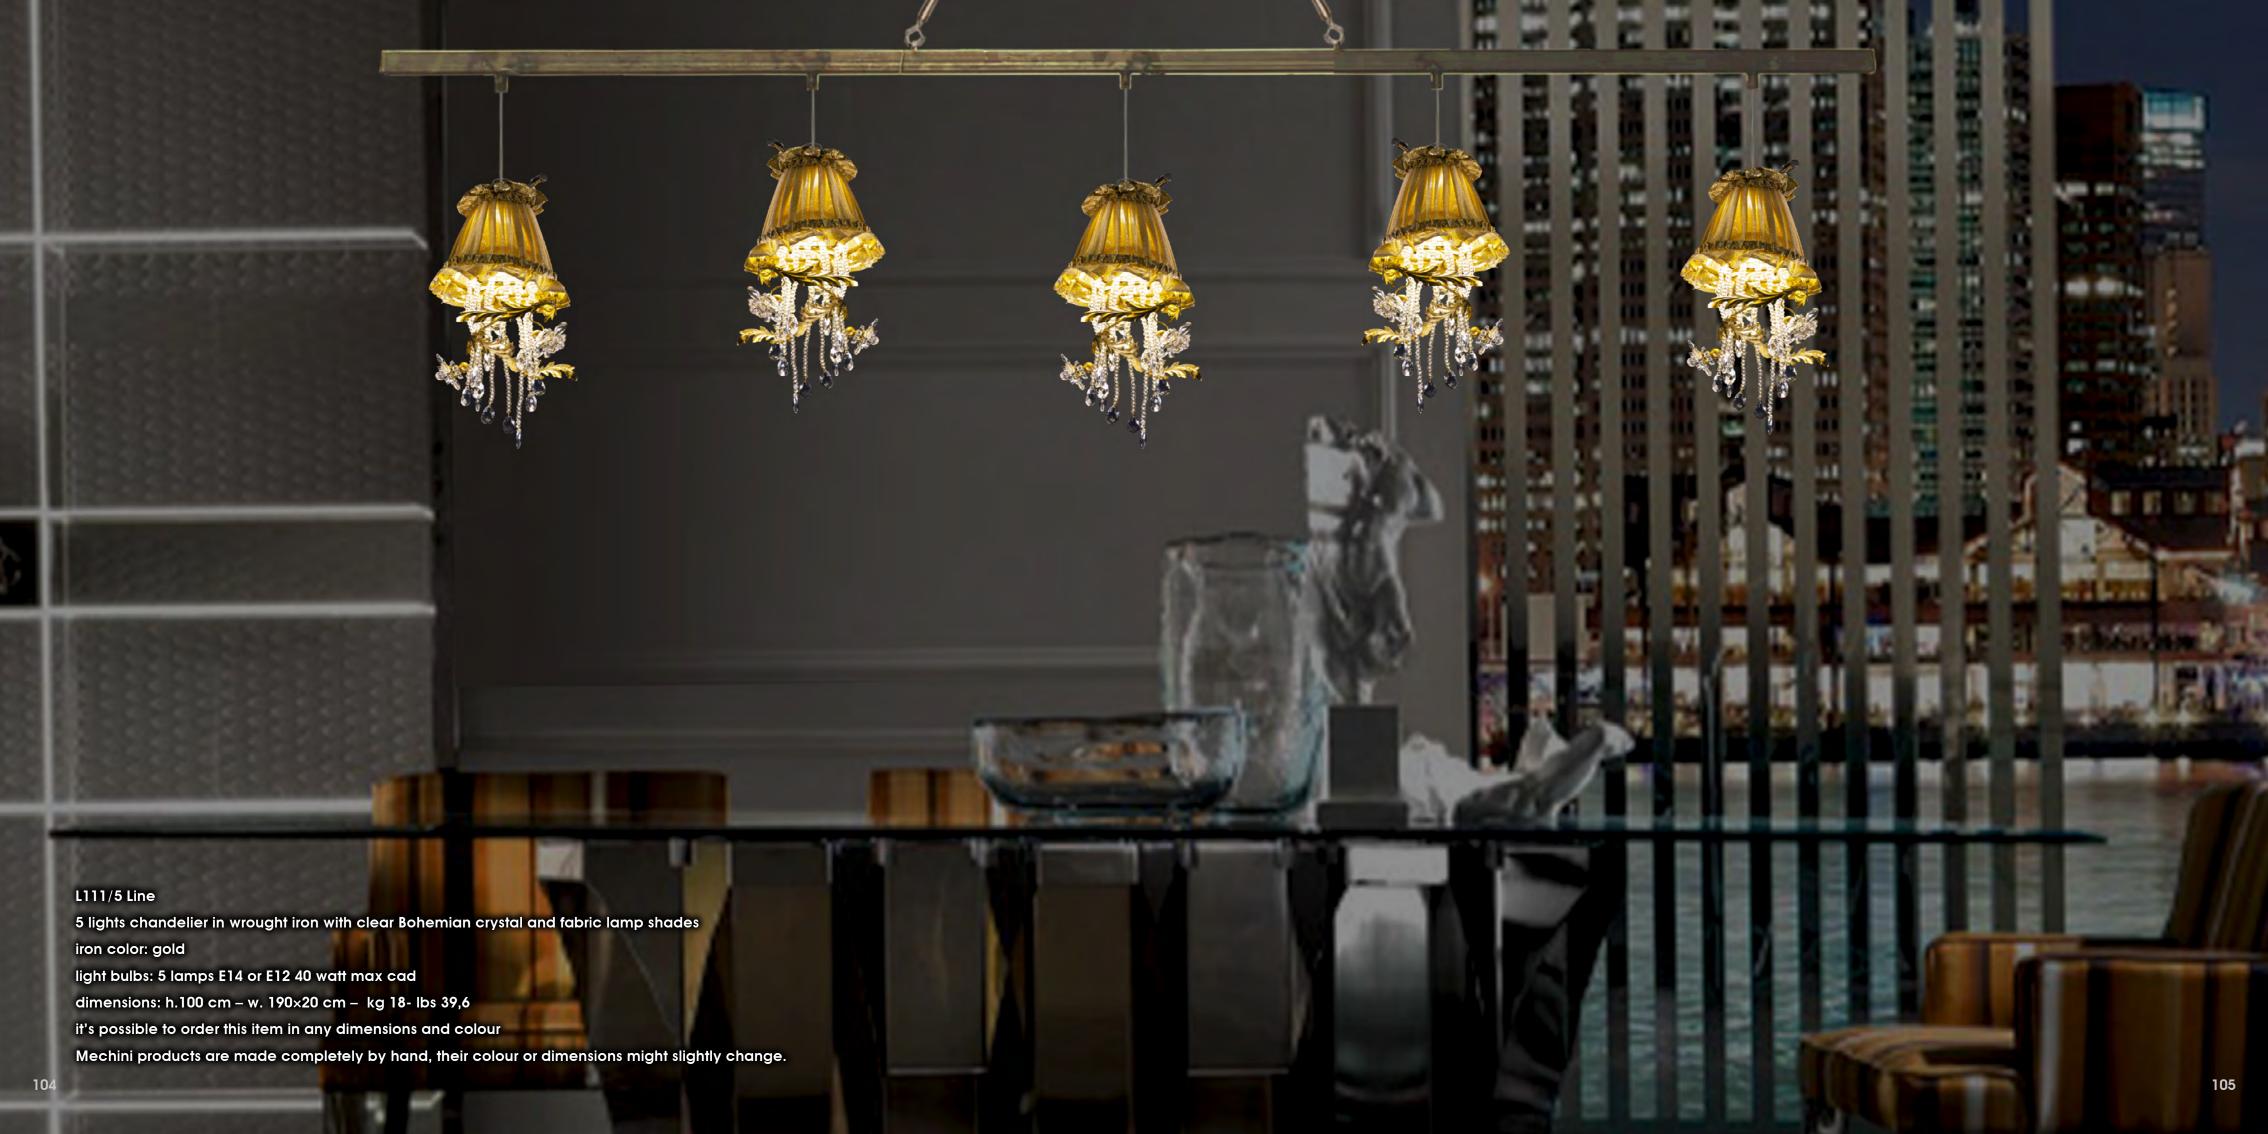

### L/Flute/5 line

5 lights chandelier in wrought iron with clear Bohemian fabricl and lamp shades iron color: gold

light bulbs: 5 lamps E14 or E12 40 watt max cad

dimensions: h.100 cm - w. 190×20 cm - kg 18- lbs 39,6