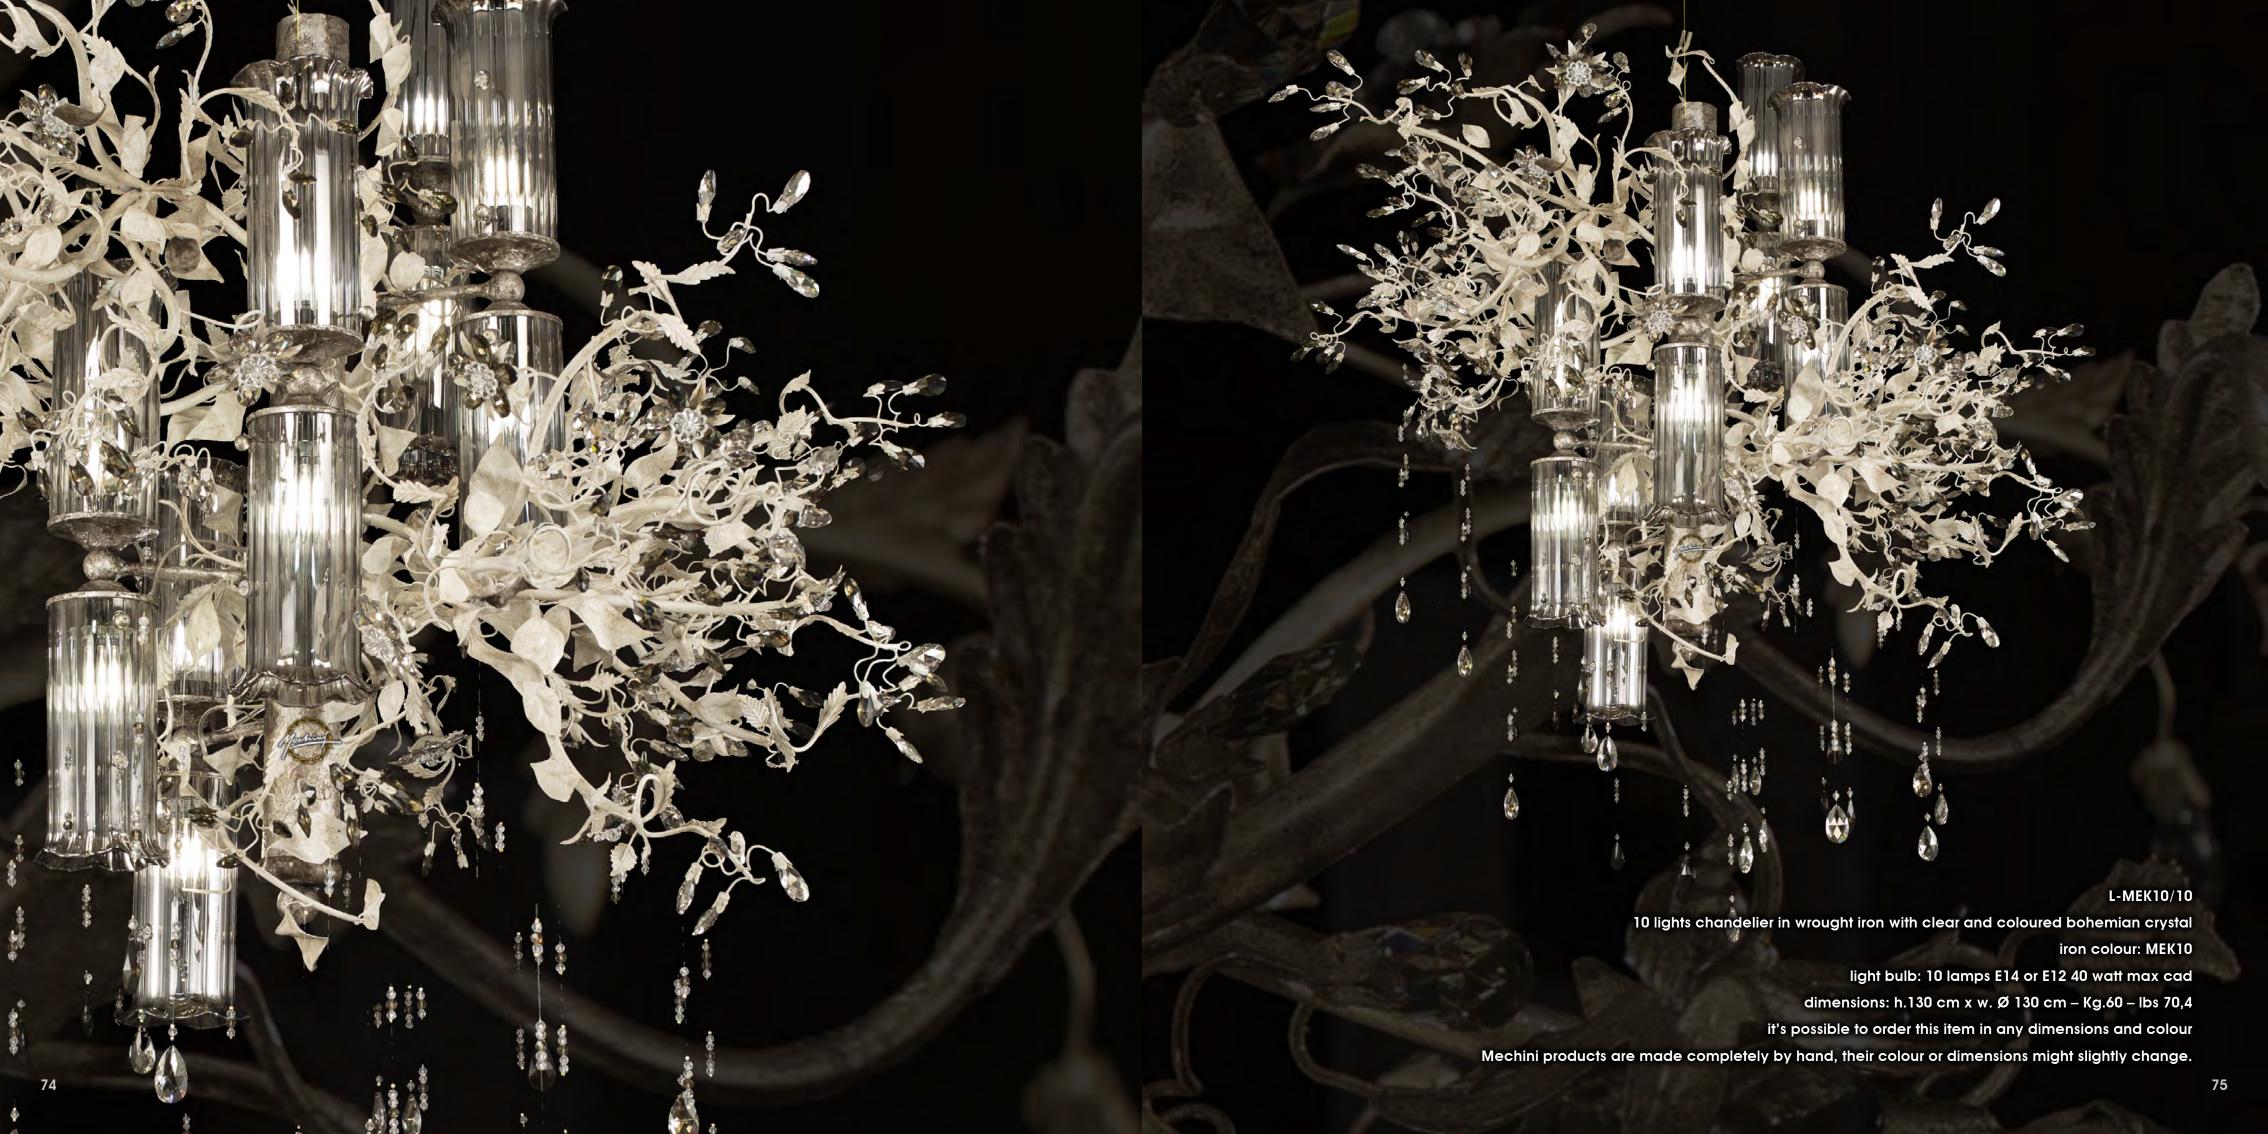

### L-MEK11/10

10 lights chandelier in wrought iron with clear bohemian crystal iron colour: MEK11

light bulb: 10 lamps E14 or E12 40 watt max cad

dimensions: h. 110 cm x w. Ø 75 cm - Kg.15 – lbs 33

it's possible to order this item in any dimensions and colour