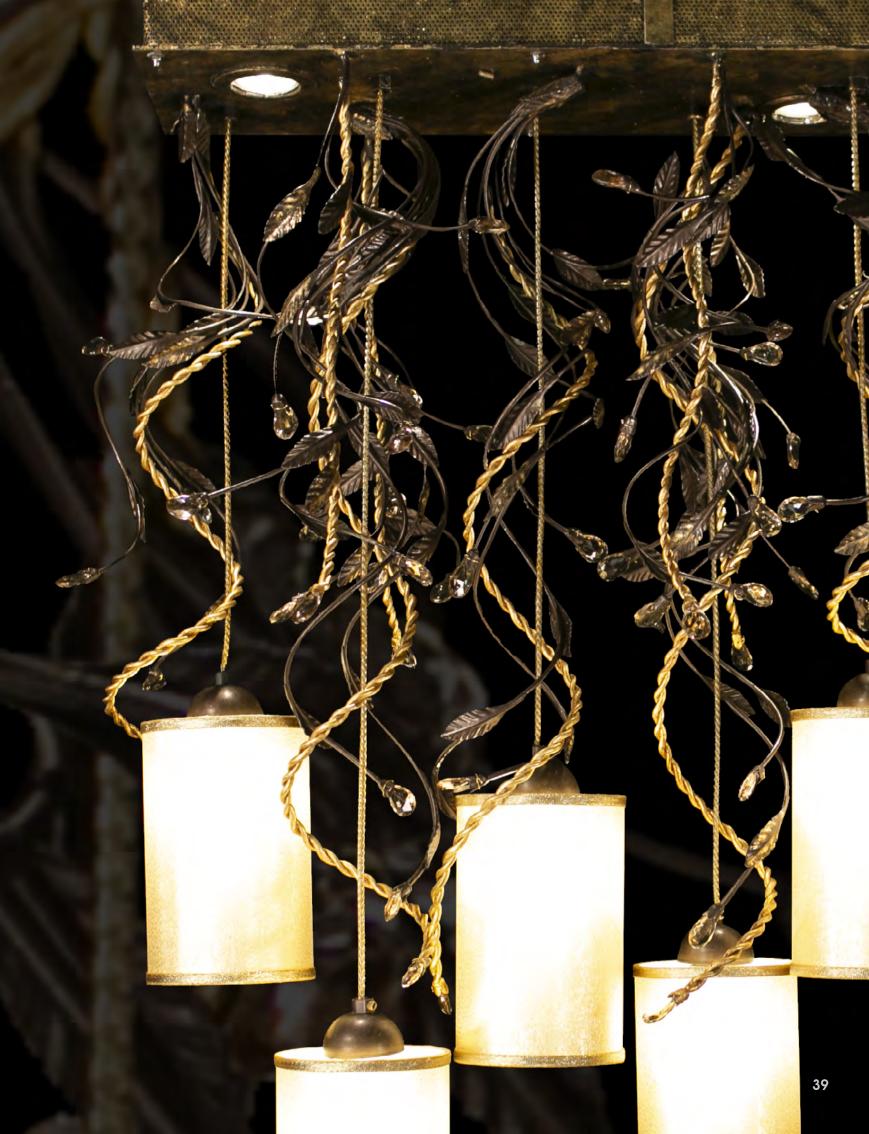

it's possible to order this item in any dimensions and colour

L-BRAID-R/5+2

5 lights chandelier in wrought iron with clear Bohemian crystal and fabric lamp shades iron color: L341R5+2

light bulbs:5 lamps E14 or E12 40 watt max cad + 2 GU10 Led 7 watt max cad

dimensions: h.95 cm-w. 65 cm x 30 cm – kg 25 – lbs 55

it's possible to order this item in any dimensions and colour

L-BRAID-R/5+2

5 lights chandelier in wrought iron with clear Bohemian crystal and glass lamp shades iron color: L341R5+2

light bulbs:5 lamps E14 or E12 40 watt max cad + 2 GU10 Led 7 watt max cad

dimensions: h.95 cm-w. 65 cm x 30 cm - kg 25 - lbs 55

it's possible to order this item in any dimensions and colour

Mechini products are made completely by hand, their colour or dimensions might slightly change.

L-BRAID-R/5+2

5 lights chandelier in wrought iron with clear Bohemian crystal and glass lamp shades

iron color: L341R5+2

light bulbs:5 lamps E14 or E12 40 watt max cad + 2 GU10 Led 7 watt max cad

dimensions: h.95 cm-w. 65 cm x 30 cm - kg 25 - lbs 55