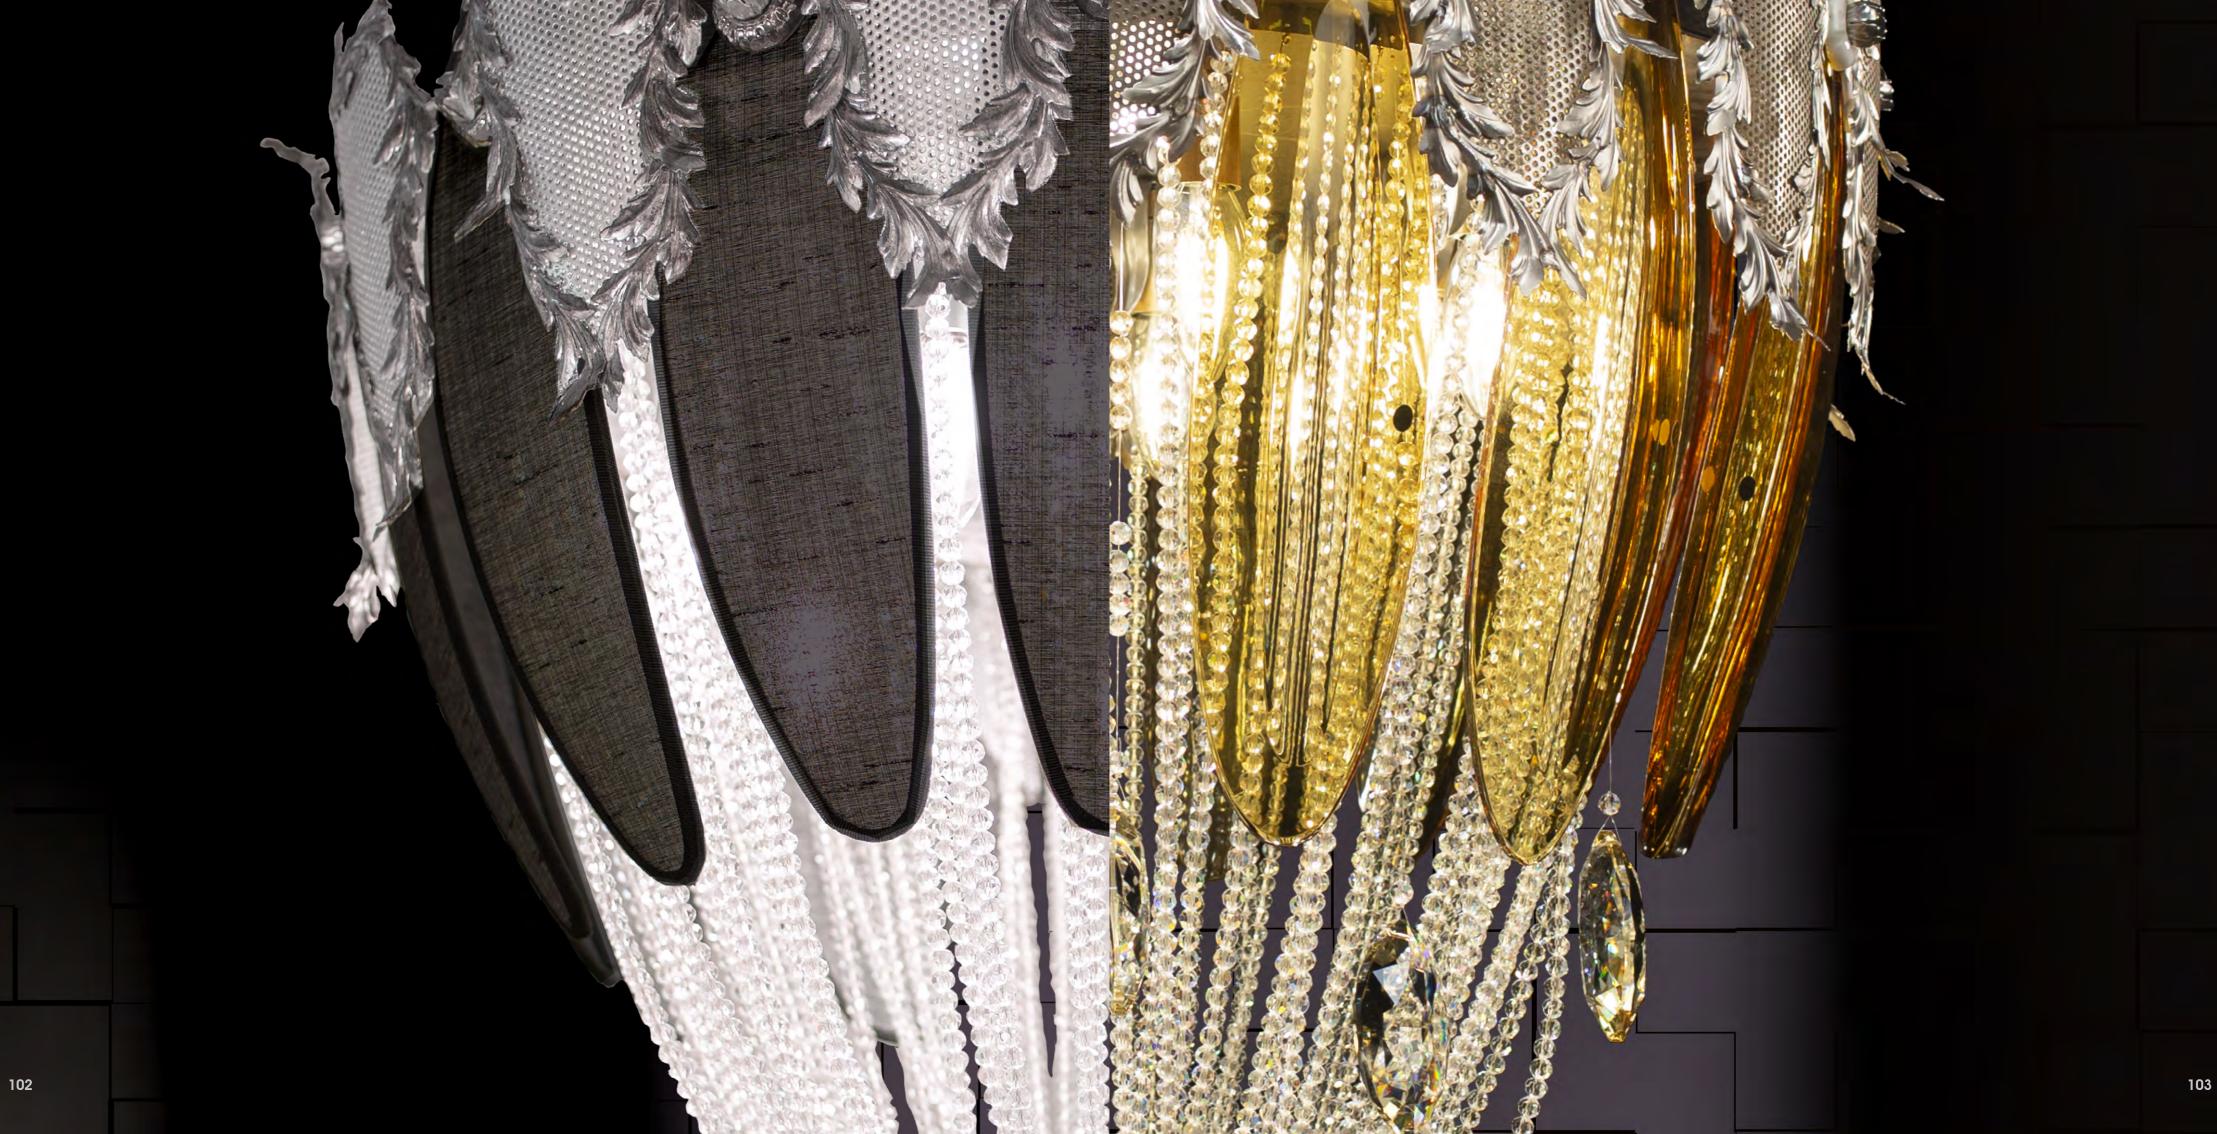

### L-SCUDO/3 white

3 lights chandelier in wrought iron , clear bohemian and fabricl lampshade iron colour: silver

light bulb: 3 lamps E14 or E12 40 watt max cad

dimensions: h. 115 cm x w. 55 cm – Kg.20 – lbs 88

it's possible to order this item in any dimensions and colour

L-SCUDO/3 black 3 lights chandelier in wrought iron , clear bohemian and fabricl lampshade iron colour: silver light bulb: 3 lamps E14 or E12 40 watt max cad dimensions: h. 115 cm x w. 55 cm – Kg.20 – lbs 88 it's possible to order this item in any dimensions and colour Mechini products are made completely by hand, their colour or dimensions might slightly change.

L-SCUDO/13 crystal

9 lights chandelier in wrought iron , clear bohemian and crystal lampshade

iron colour: silver

light bulb: 9 lamps E14 or E12 40 watt max cad

dimensions: h. 90 cm x w. 60 cm – Kg.37 – lbs 81,4