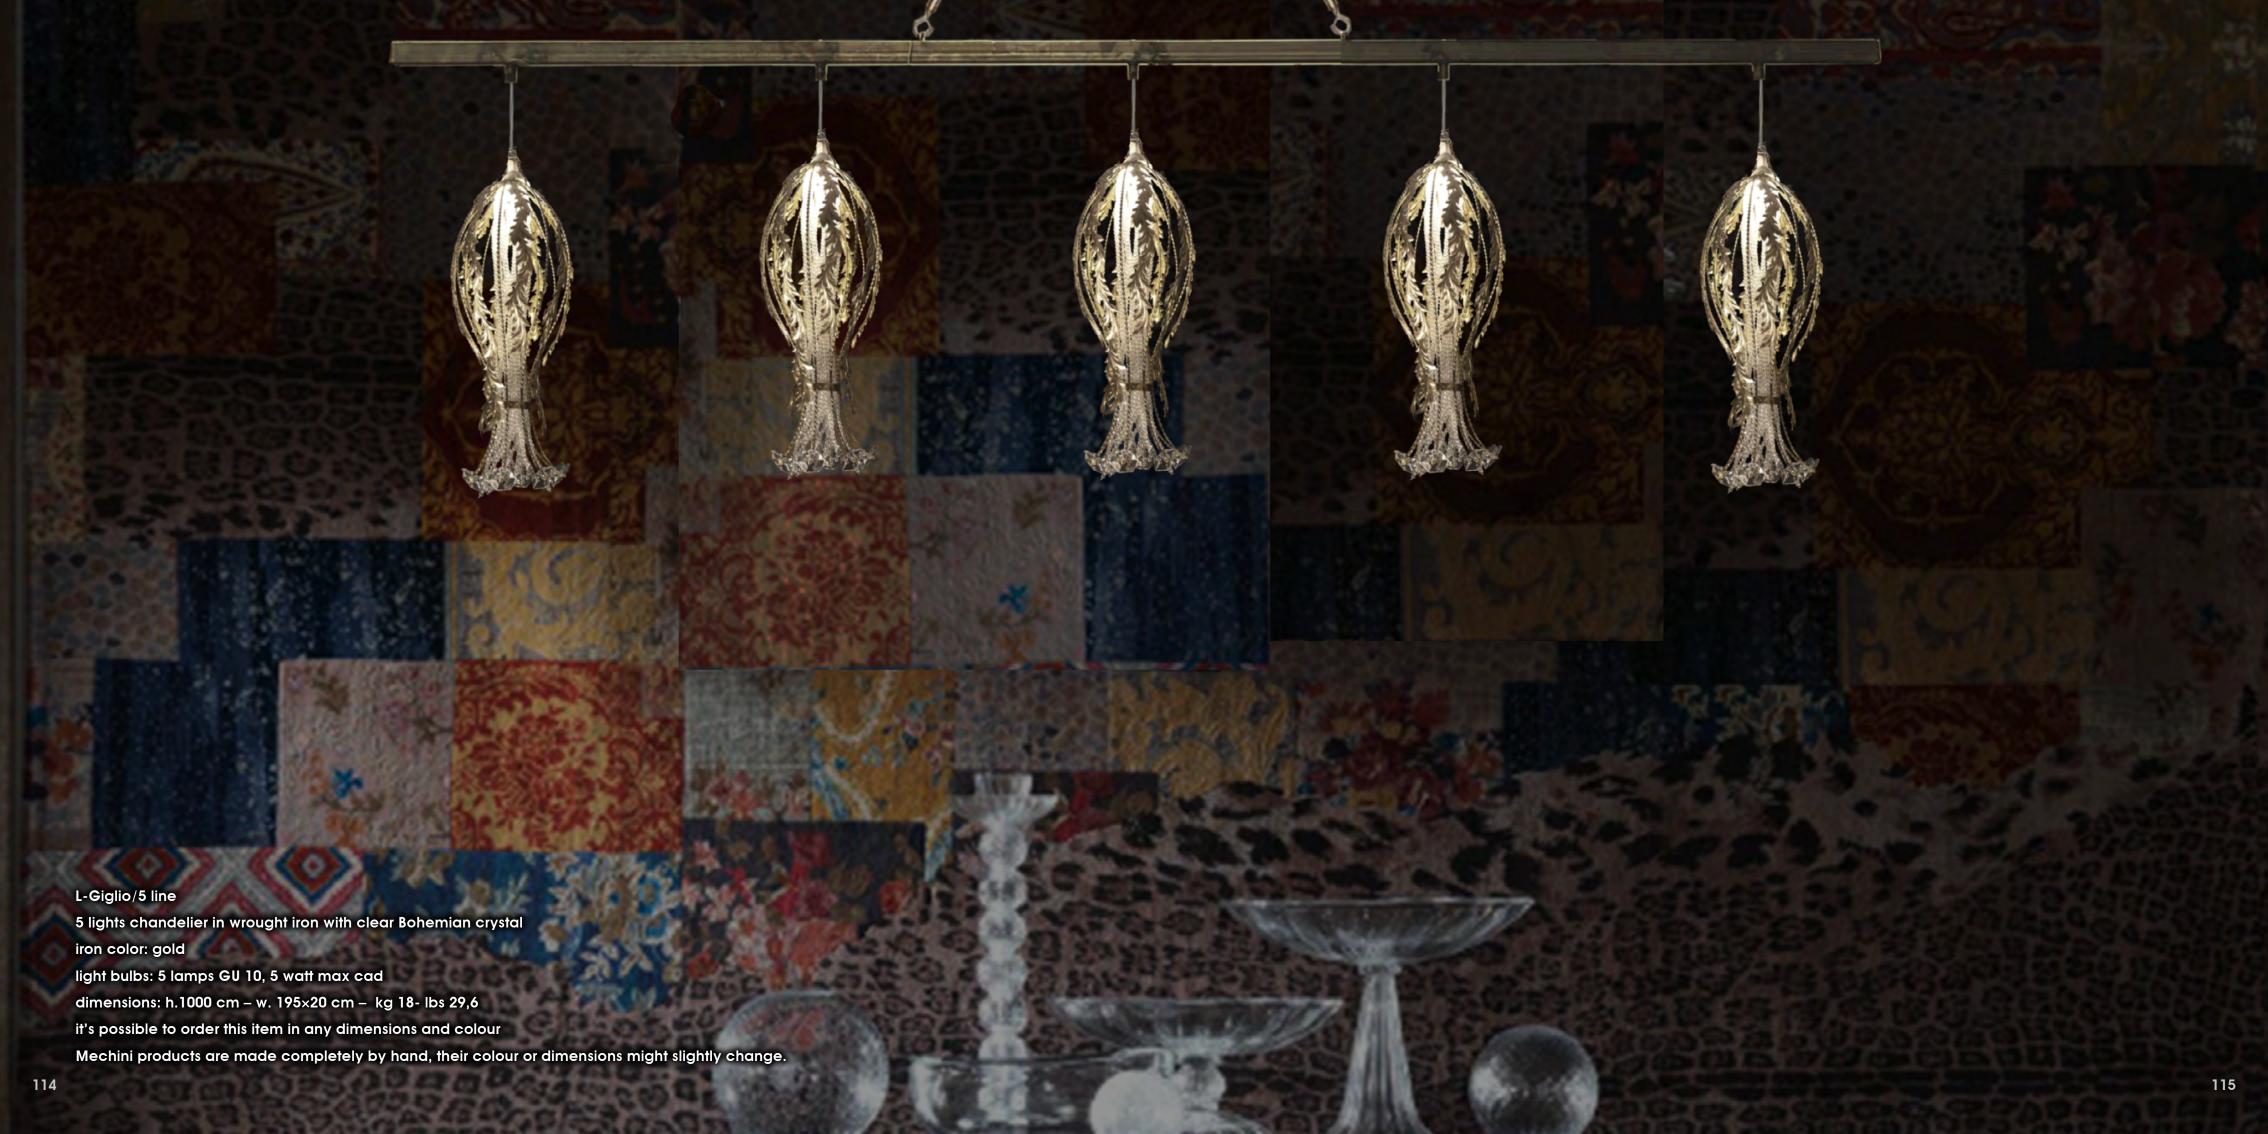

hemian and crystal lampshade

iron colour: silver

light bulb: 9 lamps E14 or E12 40 watt max cad

dimensions: h. 90 cm x w. 60 cm – Kg.37 – lbs 81,4

it's possible to order this item in any dimensions and colour







### L297/5 Line

5 lights chandelier in wrought iron with clear Bohemian crystal and porcelain iron color: blanched gold

light bulbs: 5 lamps E14 or E12 40 watt max cad

dimensions: h.100 cm – w. 195×25 cm – kg 33- lbs 72,6

it's possible to order this item in any dimensions and colour







### L/Flute/5 line

5 lights chandelier in wrought iron with clear Bohemian fabricl and lamp shades iron color: gold

light bulbs: 5 lamps E14 or E12 40 watt max cad

dimensions: h.100 cm - w. 190×20 cm - kg 18- lbs 39,6

it's possible to order this item in any dimensions and colour





products design Studio interno Mechini

graphic concept
Silvia Scuffi Abati • gaut.it

photo & postproduction
Studio interno Mechini & David Zangarelli PH

© 2017 mechini srl created and printed in Florence, Dicember 2022

#### special thanks to

Oniro group - onirogroup.it

Ulivi Salotti - ulivisalotti.it

Longhi - longhi.it

Santo Passaia - passaia.it

since 1970 proud of Mechini's staff

Mechini srl • Firenze ph +39 055 671458 • fax +39 055 6266106 mechini.com • info@mechini.com

MECHINI.COM