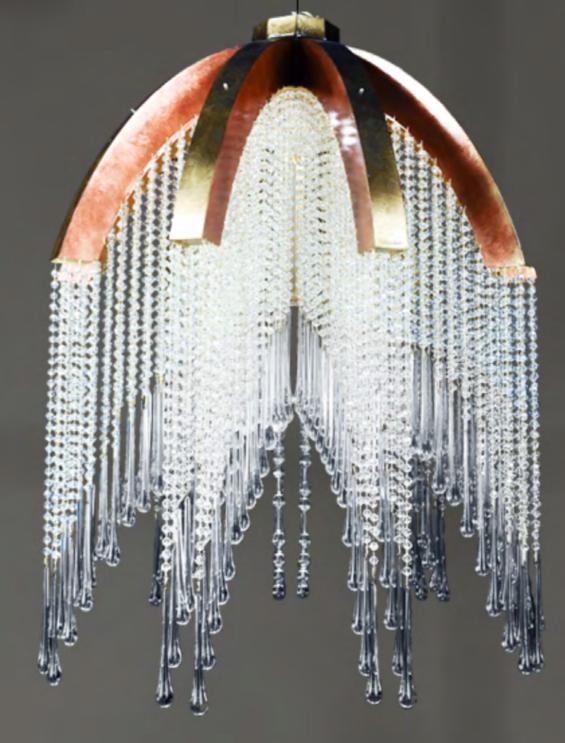

### L-GRID/7+2

9 lights chandelier in wrought iron with colored Bohemian crystal colour: 339

light bulbs:7 lamps E14 or E12 40 watt max cad + 2 GU10 3,5watt cad

dimensions:h. 95 cm – w. Ø 120 cm kg 15 – lbs 33

it's possible to order this item in any dimensions and colour

Mechini products are made completely by hand, their colour or dimensions might slightly change.

1 light chandelier in wrought iron with colored Bohemian crystal