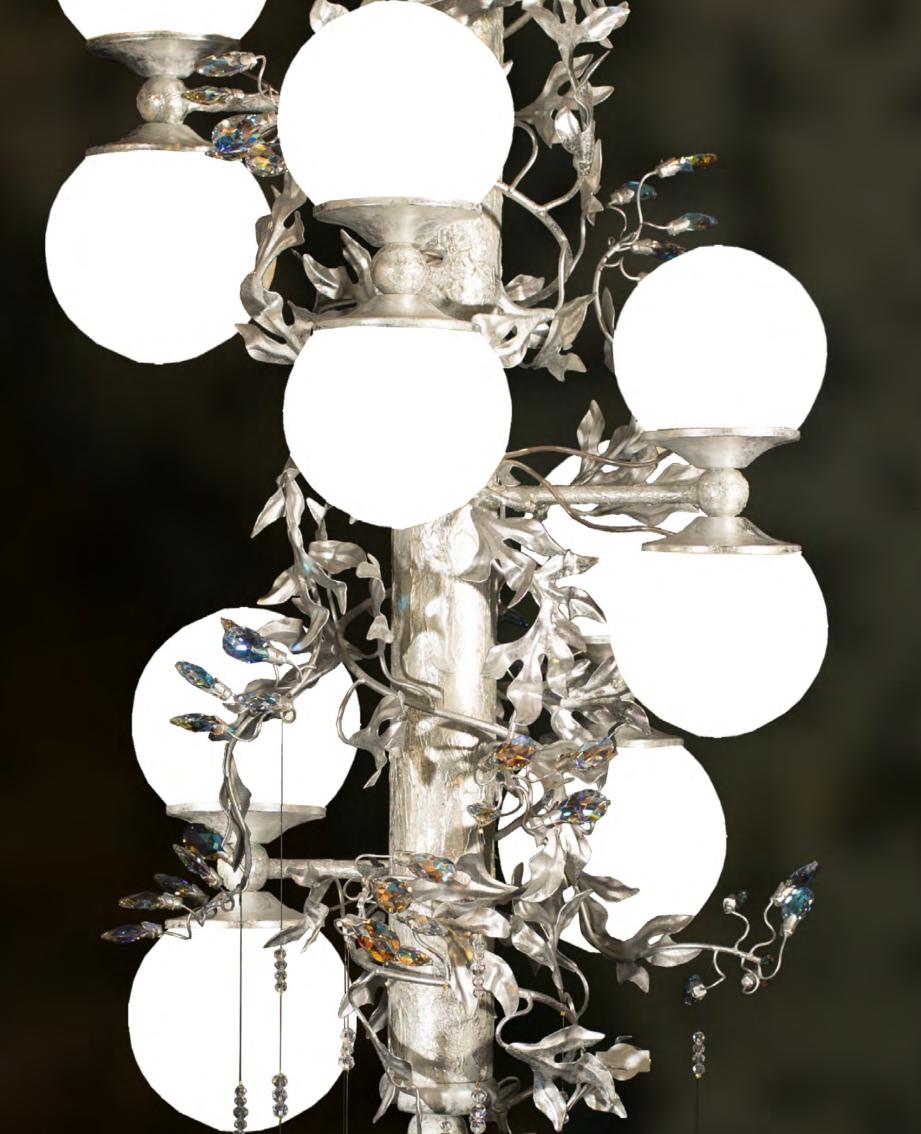

### L-GRID/7+2

9 lights chandelier in wrought iron with colored Bohemian crystal colour: 339

light bulbs:7 lamps E14 or E12 40 watt max cad + 2 GU10 3,5watt cad

dimensions:h. 95 cm – w. Ø 120 cm kg 15 – lbs 33

it's possible to order this item in any dimensions and colour

Mechini products are made completely by hand, their colour or dimensions might slightly change.

1 light chandelier in wrought iron with colored Bohemian crystal

colour: 339

light bulb:1 lamp E14 or E12 40 watt max cad

dimensions:h. 50 cm – w. Ø 30 cm kg 2 – lbs 4,4

it's possible to order this item in any dimensions and colour

Mechini products are made completely by hand, their colour or dimensions might slightly change.