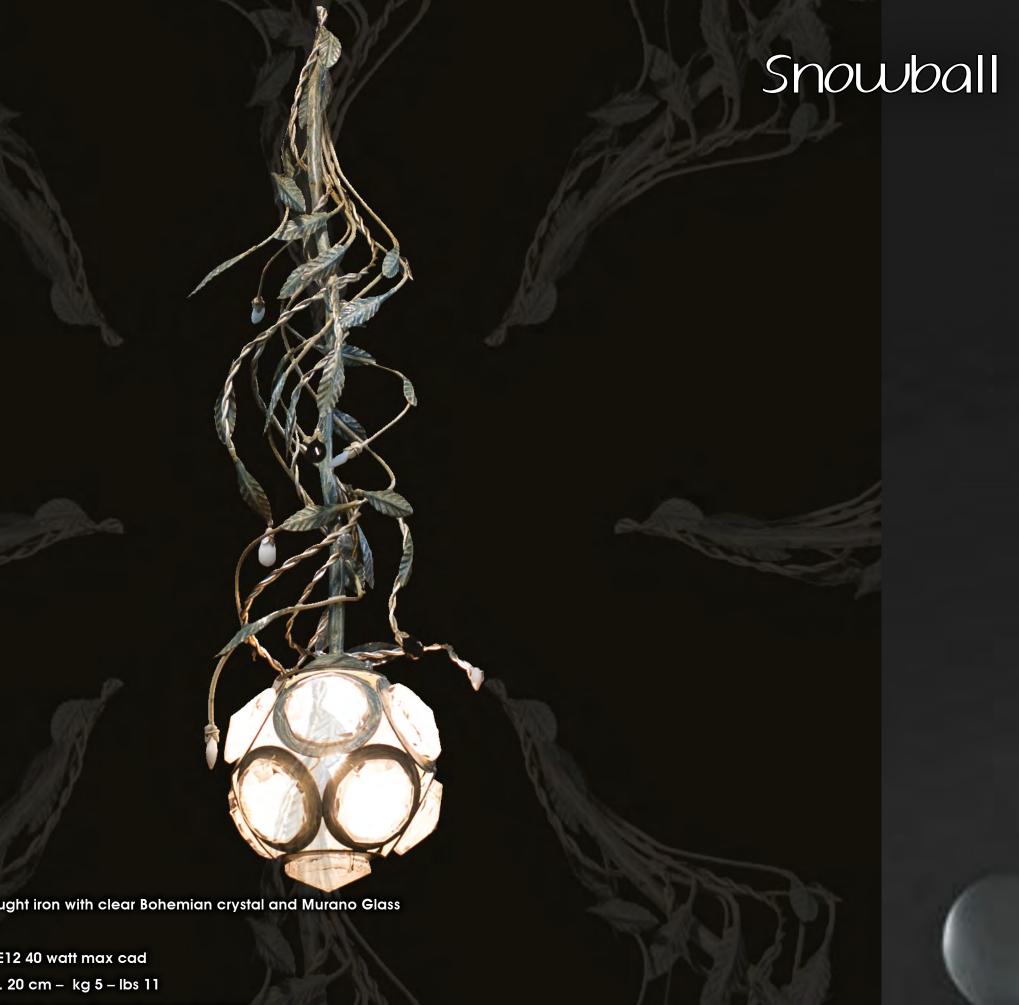

it's possible to order this item in any dimensions and colour

1 light chandelier in wrought iron with clear Bohemian crystal and Murano Glass iron color: 342

light bulb:1 lamp E14 or E12 40 watt max cad

dimensions: h.75 cm – w. 20 cm – kg 5 – lbs 11

it's possible to order this item in any dimensions and colour