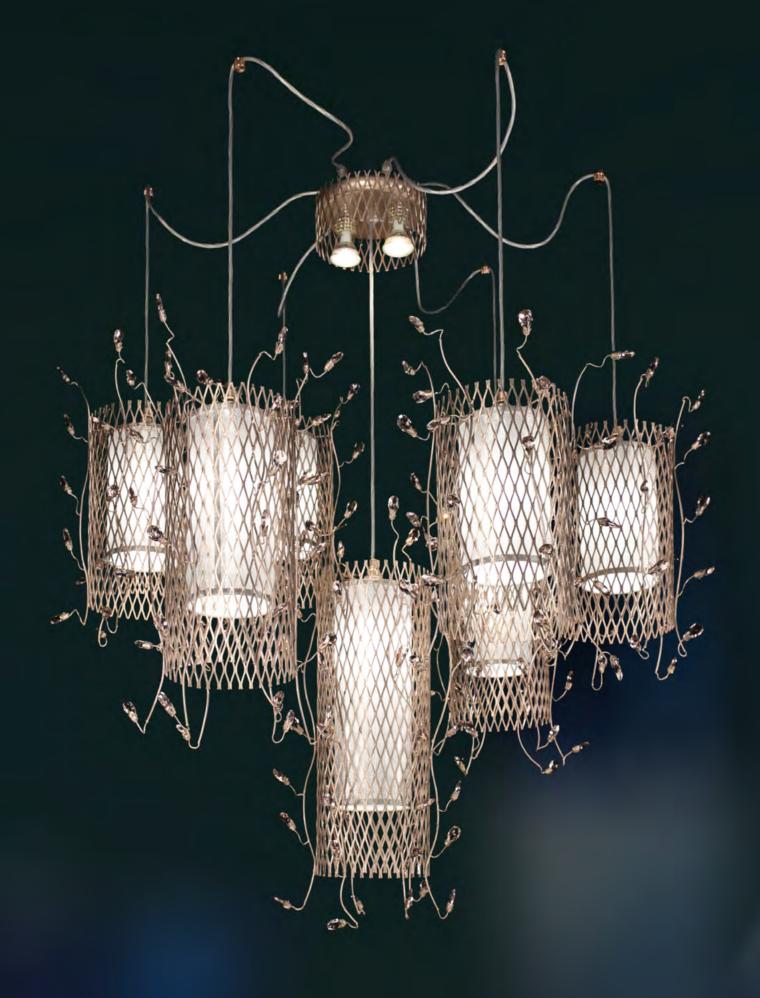

### L-GRID/7+2

9 lights chandelier in wrought iron with colored Bohemian crystal colour: 339

light bulbs:7 lamps E14 or E12 40 watt max cad + 2 GU10 3,5watt cad

dimensions:h. 95 cm – w. Ø 120 cm kg 15 – lbs 33

it's possible to order this item in any dimensions and colour

Mechini products are made completely by hand, their colour or dimensions might slightly change.

1 light chandelier in wrought iron with colored Bohemian crystal