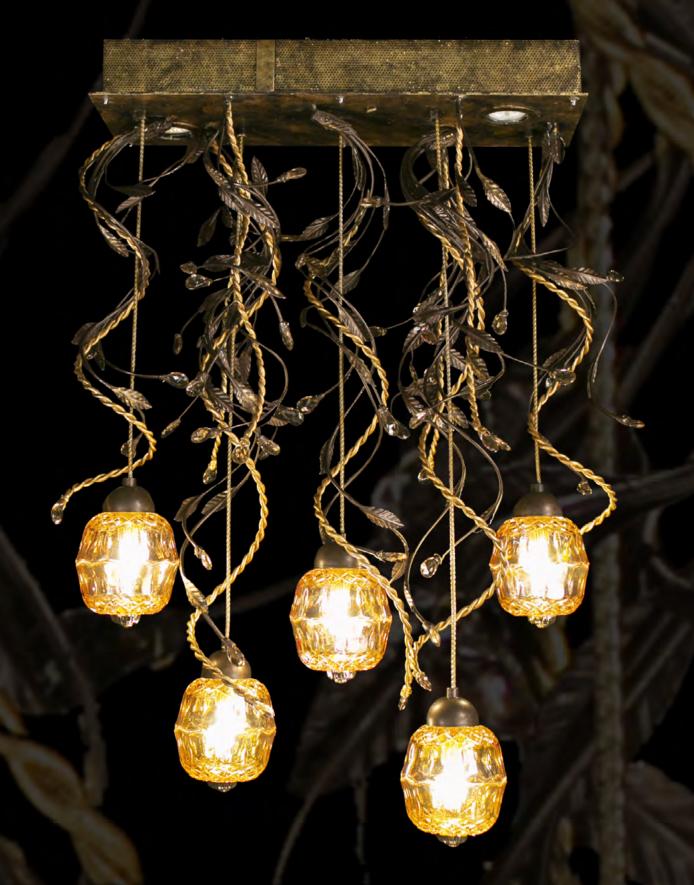

it's possible to order this item in any dimensions and colour

L-CORDA/3 NAKED

4 light chandelier in wrought iron

iron colour: SHADES OF SILVER

light bulb:4 LED 9 watt max cad 220 w

dimensions:h. 100 cm x w. 90 cm – Kg.15 – lbs 33

it's possible to order this item in any dimensions and colour

Mechini products are made completely by hand, their colour or dimensions might slightly change.

L-CORDA/Naked

1 light chandelier in wrought iron with white glass ball

iron colour: white

light bulb: 1 lamp E14 40 LED watt max cad

dimensions: h. 75 cm x w. 90 cm – Kg.25 – lbs 55

it's possible to order this item in any dimensions and colour

### L-CORDA/Naked

1 light chandelier in wrought iron with white glass ball iron colour: light blue

light bulb: 1 lamp E14 40 LED watt max cad

dimensions: h. 75 cm x w. 90 cm – Kg.25 – lbs 55

it's possible to order this item in any dimensions and colour