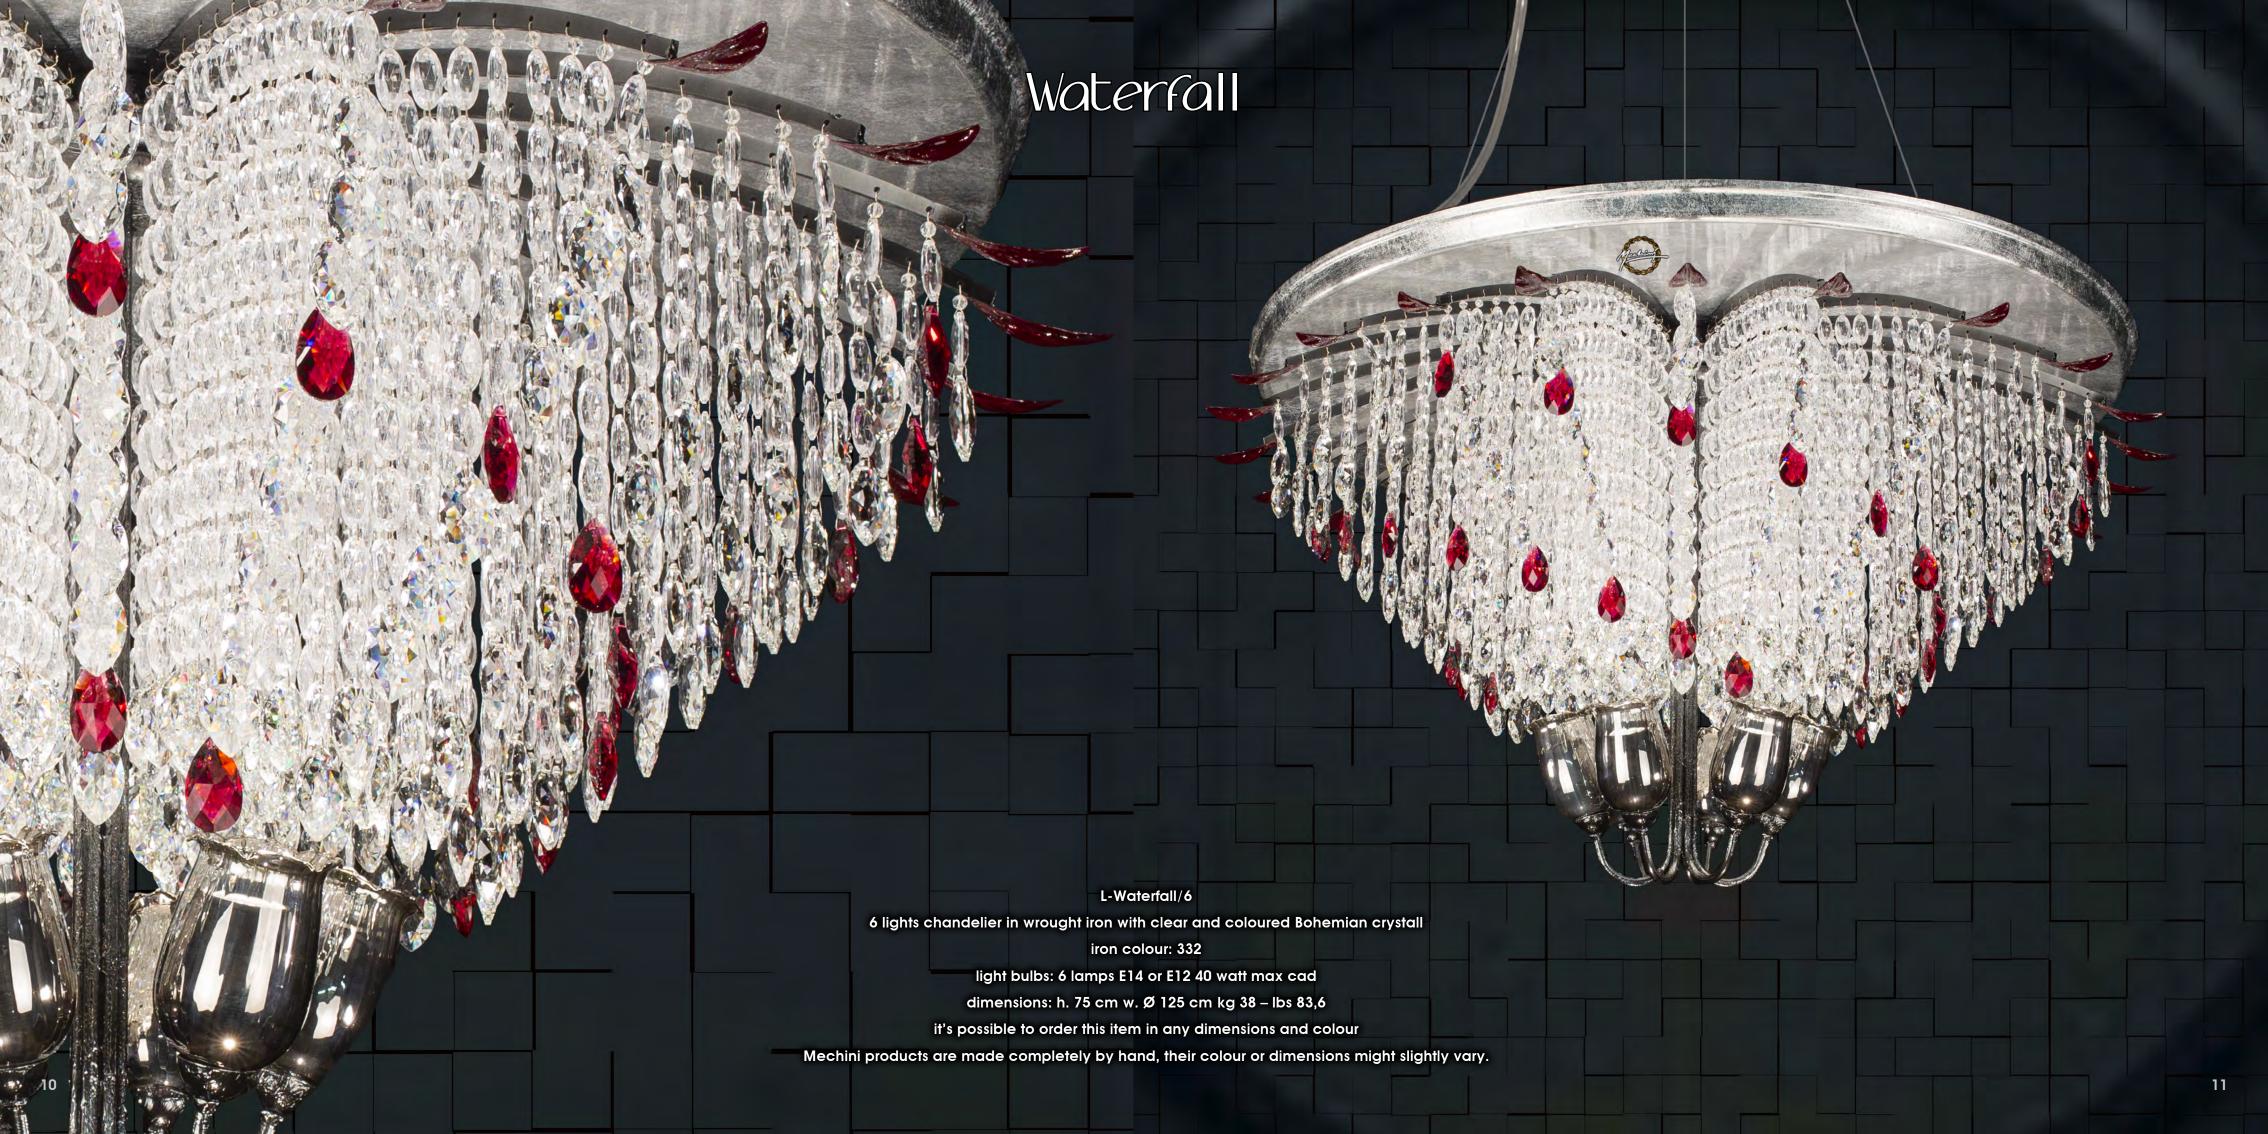

### L-GRID/7+2

9 lights chandelier in wrought iron with colored Bohemian crystal colour: 339

light bulbs:7 lamps E14 or E12 40 watt max cad + 2 GU10 3,5watt cad

dimensions:h. 95 cm – w. Ø 120 cm kg 15 – lbs 33

it's possible to order this item in any dimensions and colour

Mechini products are made completely by hand, their colour or dimensions might slightly change.

1 light chandelier in wrought iron with colored Bohemian crystal