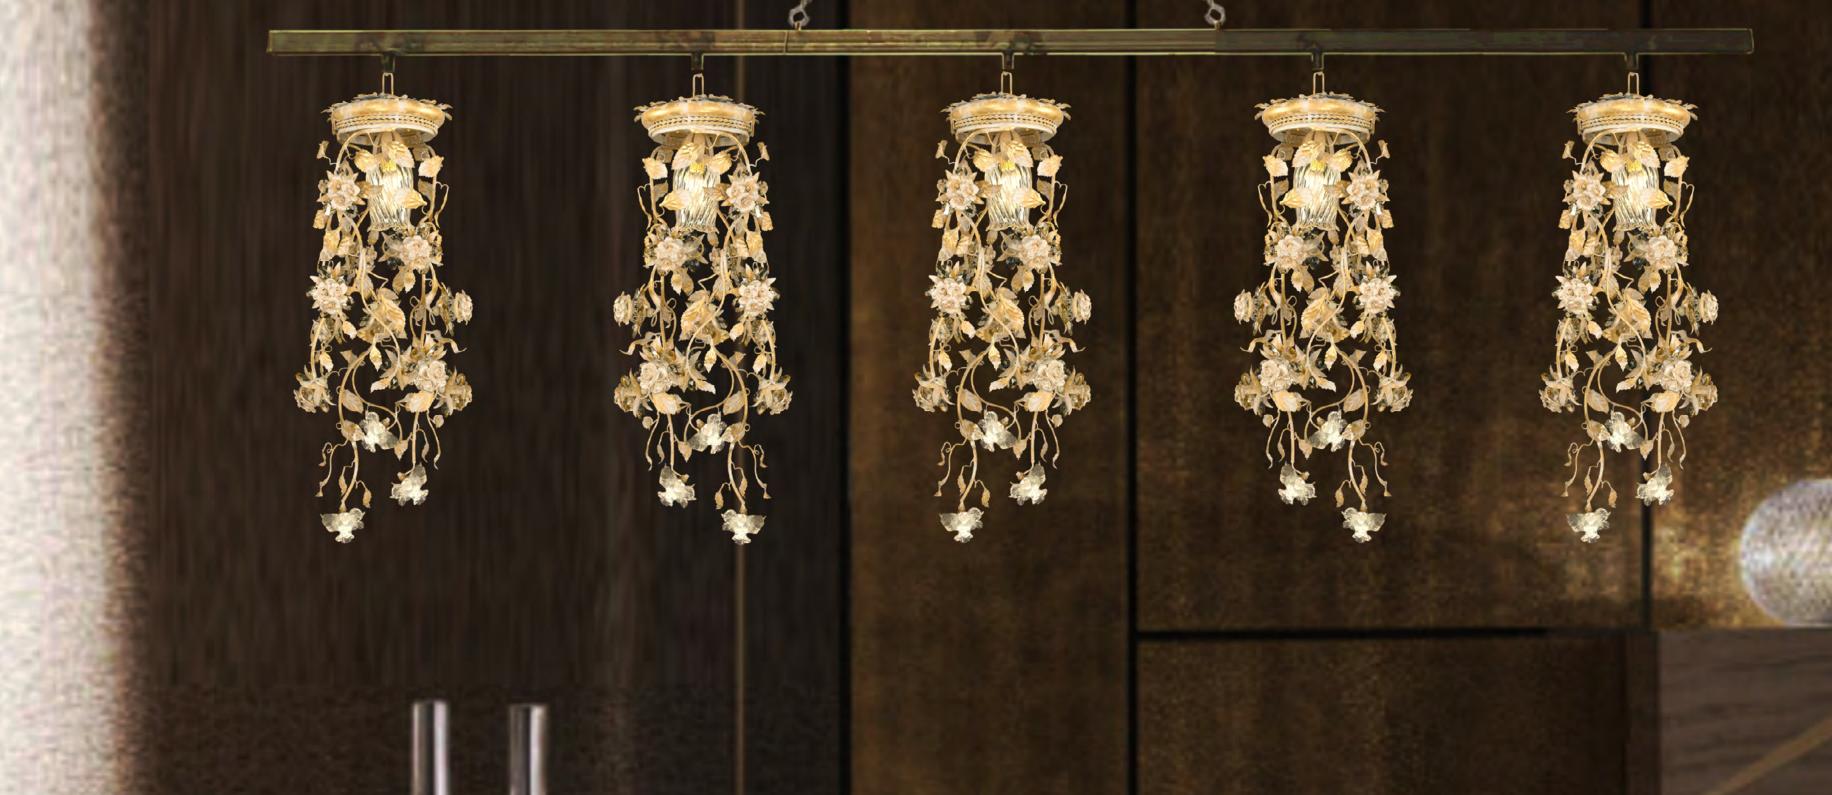

### L297/5 Line

5 lights chandelier in wrought iron with clear Bohemian crystal and porcelain iron color: blanched gold

light bulbs: 5 lamps E14 or E12 40 watt max cad

dimensions: h.100 cm – w. 195×25 cm – kg 33- lbs 72,6