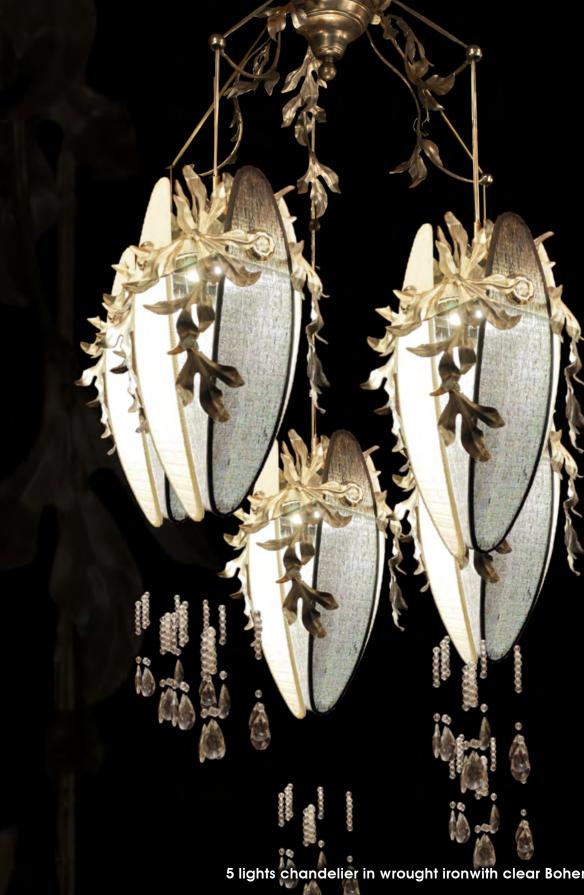

it's possible to order this item in any dimensions and colour

L-BRAID-R/5+2

5 lights chandelier in wrought iron with clear Bohemian crystal and fabric lamp shades iron color: L341R5+2

light bulbs:5 lamps E14 or E12 40 watt max cad + 2 GU10 Led 7 watt max cad

dimensions: h.95 cm-w. 65 cm x 30 cm – kg 25 – lbs 55

it's possible to order this item in any dimensions and colour

L-BRAID-R/5+2

5 lights chandelier in wrought iron with clear Bohemian crystal and glass lamp shades iron color: L341R5+2

light bulbs:5 lamps E14 or E12 40 watt max cad + 2 GU10 Led 7 watt max cad

dimensions: h.95 cm-w. 65 cm x 30 cm - kg 25 - lbs 55

it's possible to order this item in any dimensions and colour

Mechini products are made completely by hand, their colour or dimensions might slightly change.

L-BRAID-R/5+2

5 lights chandelier in wrought iron with clear Bohemian crystal and glass lamp shades

iron color: L341R5+2

light bulbs:5 lamps E14 or E12 40 watt max cad + 2 GU10 Led 7 watt max cad

dimensions: h.95 cm-w. 65 cm x 30 cm - kg 25 - lbs 55