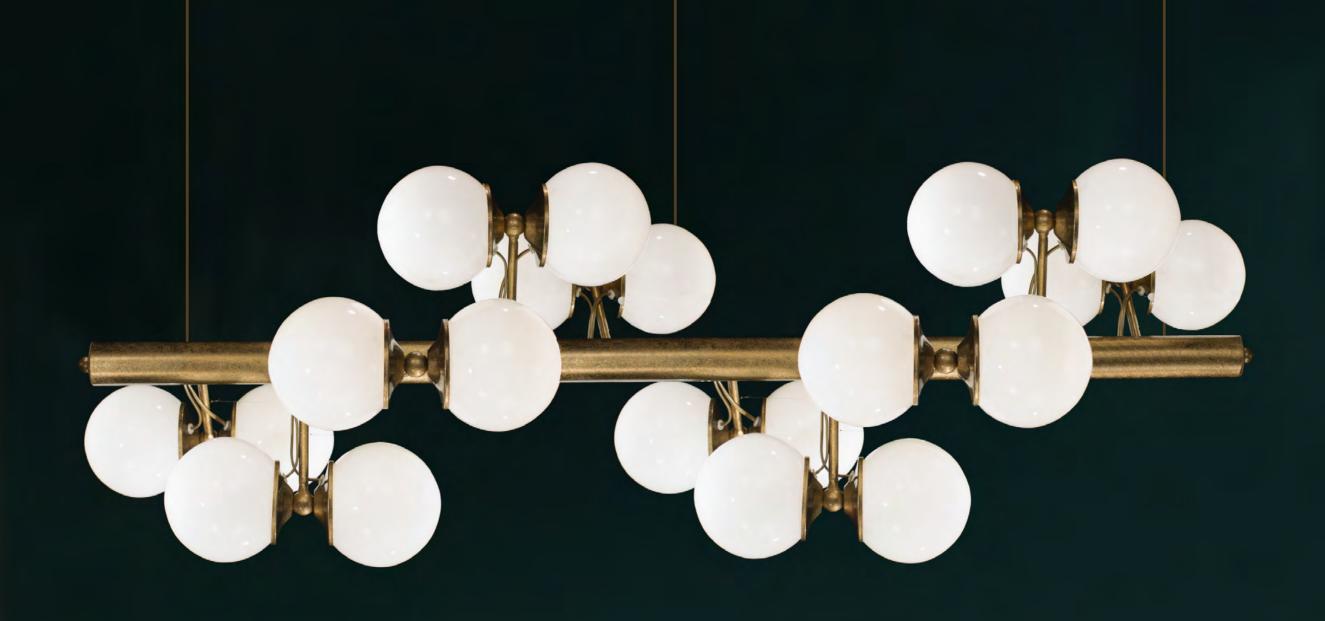

### L319/10

10 lights chandelier in wrought iron with clear and coloured bohemian crystal, crystal round lampshades iron colour: 256

Light bulbs: 10 lamps E14 or E12 40 watt max cad

dimensions: h.100 cm x w. 70 cm x l.190 cm - Kg.60 - lbs 132

Mechini products are made completely by hand, their colour or dimensions might slightly change.

### L319/10

10 lights chandelier in wrought iron with clear and coloured bohemian crystal, crystal round lampshades iron colour: gold

Light bulbs: 10 lamps E14 or E12 40 watt max cad

dimensions: h.100 cm x w. 70 cm x l.190 cm – Kg.60 – lbs 132