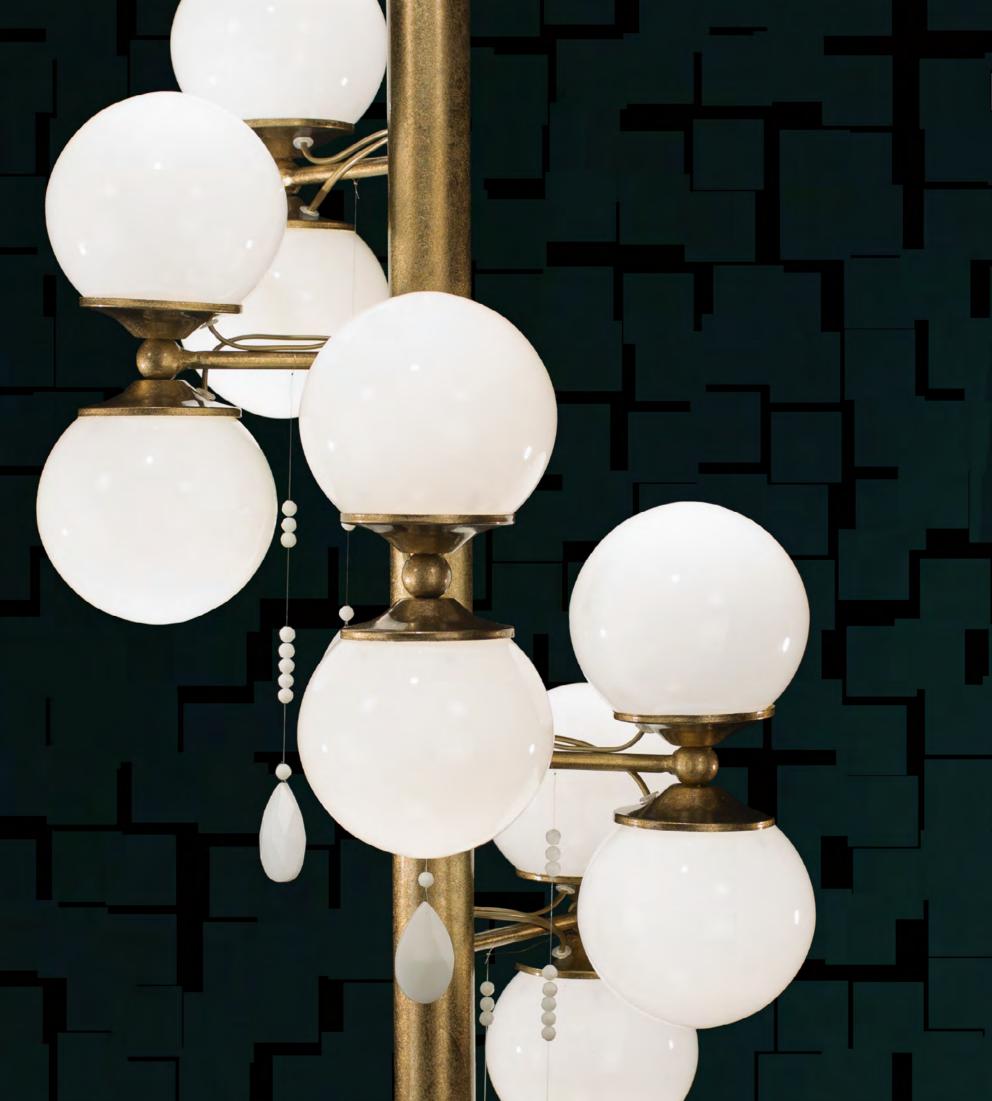

PT-CUBE/4
4 lights stand lamp in wrought iron with white glass lampshade
colour: brushed iron

light bulbs:4 lamps E12 or E14 LED 10 watt max cad

dimensions: h. 165 cm x 53 x 53cm kg 22 – lbs 48,4

it's possible to order this item in any dimensions and colour