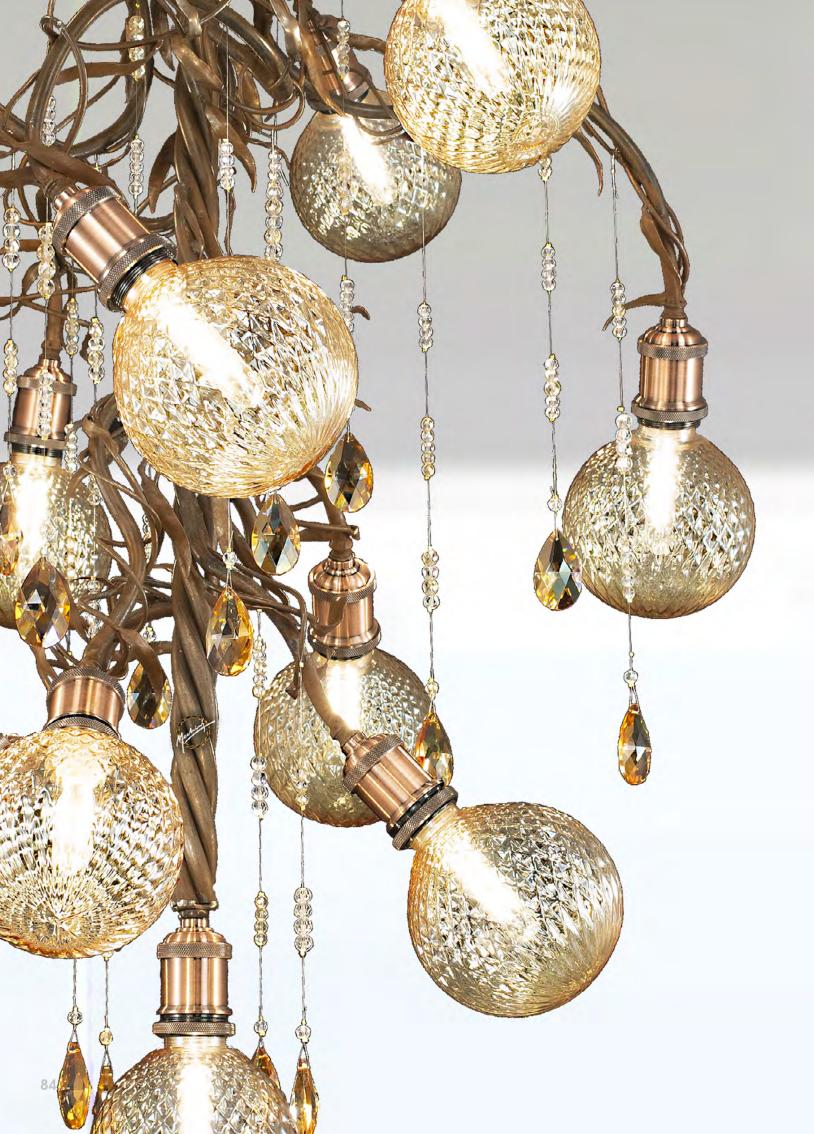

it's possible to order this item in any dimensions and colour

Meh 11

L-MEK11/10 White Balls Drops

10 lights chandelier in wrought iron and white crystal balls, coulored bohemian crystal

iron colour:met gold

light bulb:10 lamps E14 or E12 40 watt max cad

dimensions:h. 110 cm x w. 75 cm – Kg.15 – Ibs 33