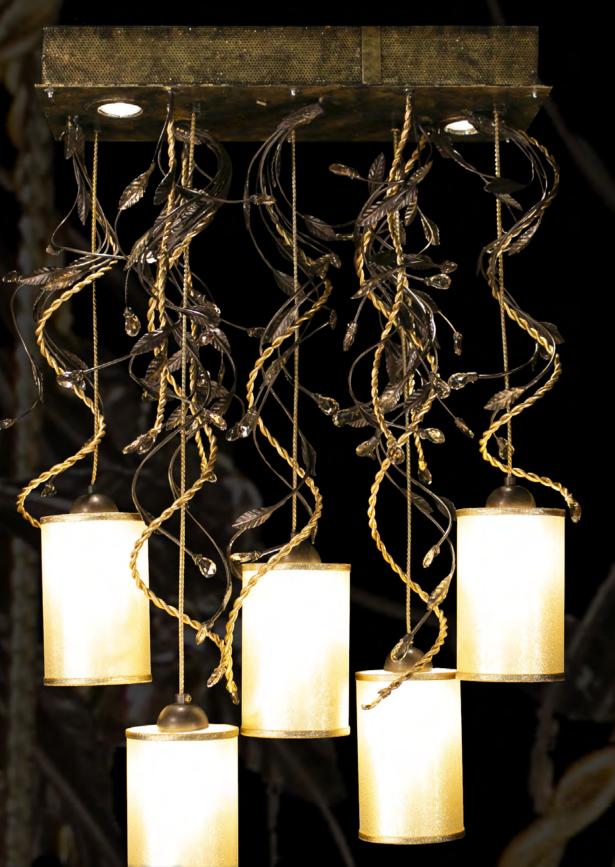

it's possible to order this item in any dimensions and colour

L-BRAID-R/5+2

5 lights chandelier in wrought iron with clear Bohemian crystal and fabric lamp shades iron color: L341R5+2

light bulbs:5 lamps E14 or E12 40 watt max cad + 2 GU10 Led 7 watt max cad

dimensions: h.95 cm-w. 65 cm x 30 cm – kg 25 – lbs 55

it's possible to order this item in any dimensions and colour

L-BRAID-R/5+2

5 lights chandelier in wrought iron with clear Bohemian crystal and glass lamp shades iron color: L341R5+2

light bulbs:5 lamps E14 or E12 40 watt max cad + 2 GU10 Led 7 watt max cad

dimensions: h.95 cm-w. 65 cm x 30 cm - kg 25 - lbs 55

it's possible to order this item in any dimensions and colour

Mechini products are made completely by hand, their colour or dimensions might slightly change.

L-BRAID-R/5+2

5 lights chandelier in wrought iron with clear Bohemian crystal and glass lamp shades

iron color: L341R5+2

light bulbs:5 lamps E14 or E12 40 watt max cad + 2 GU10 Led 7 watt max cad

dimensions: h.95 cm-w. 65 cm x 30 cm - kg 25 - lbs 55