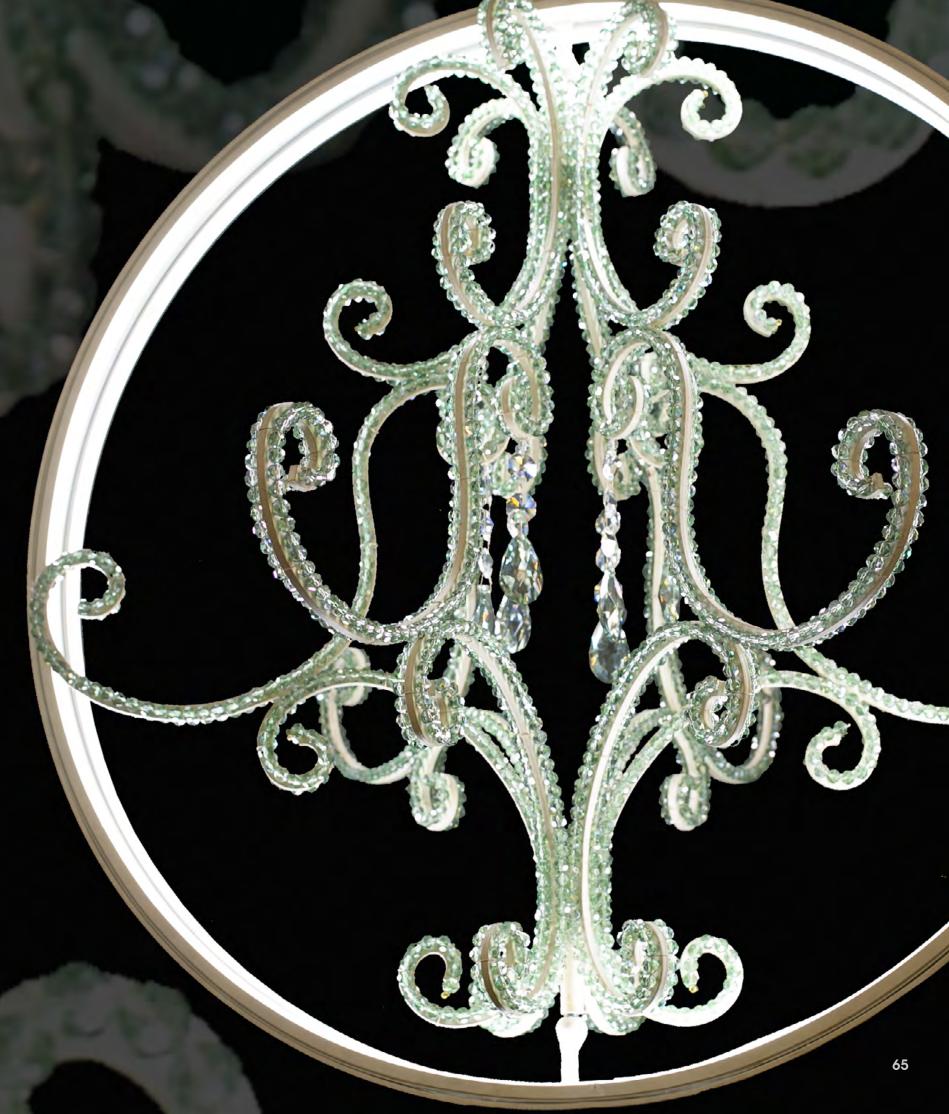

L-Girò-2 / led

LED light chandelier in wrought iron with clear and colored Bohemian crystal iron color: whtie

light: 5 meters of led (14,4 W per meter) 12V, driver EU 220 /UL 110 included

dimensions: diam. 80 cm – depth 75 cm – kg 15 – lbs 31