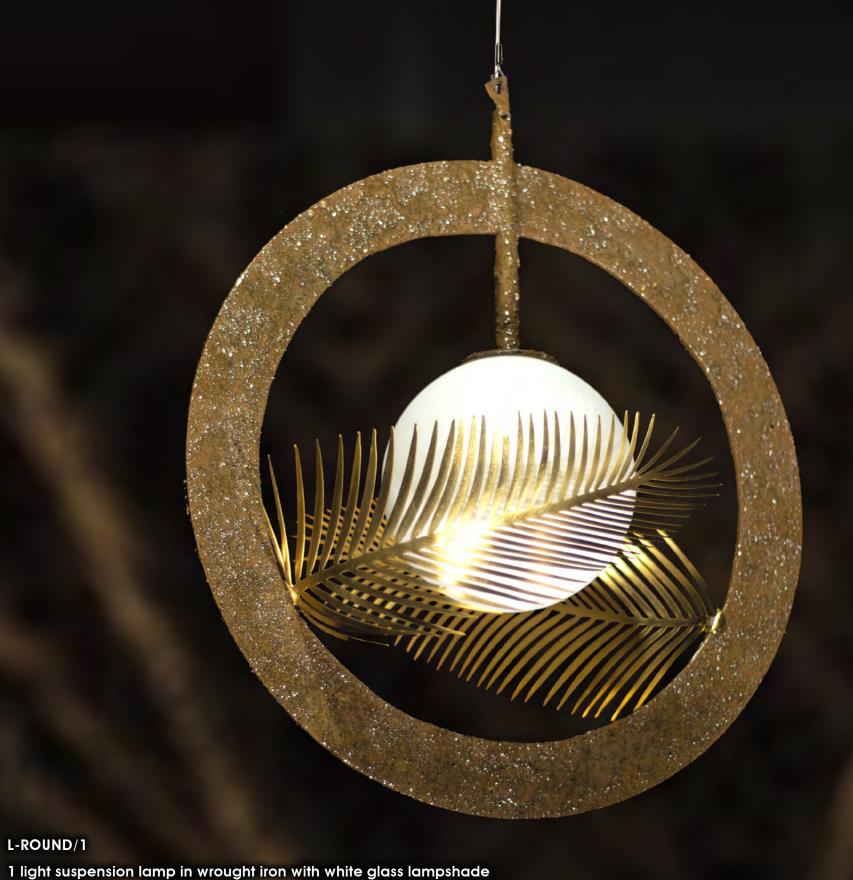

#### L-ROUND/1

1 light suspension lamp in wrought iron with white glass lampshade colour: rusty and gold

light bulb:1 lamp E12 or E14 LED 10 watt max cad

dimensions: diam 40 cm, depth cm 25 kg 7 – lbs 15,4

it's possible to order this item in any dimensions and colour

#### L-ROUND/1

colour: rusty and gold light bulb:1 lamp E12 or E14 LED 10 watt max cad dimensions: diam 40 cm, depth cm 25 kg 7 – lbs 15,4 it's possible to order this item in any dimensions and colour Mechini products are made completely by hand, their colour or dimensions might slightly change.