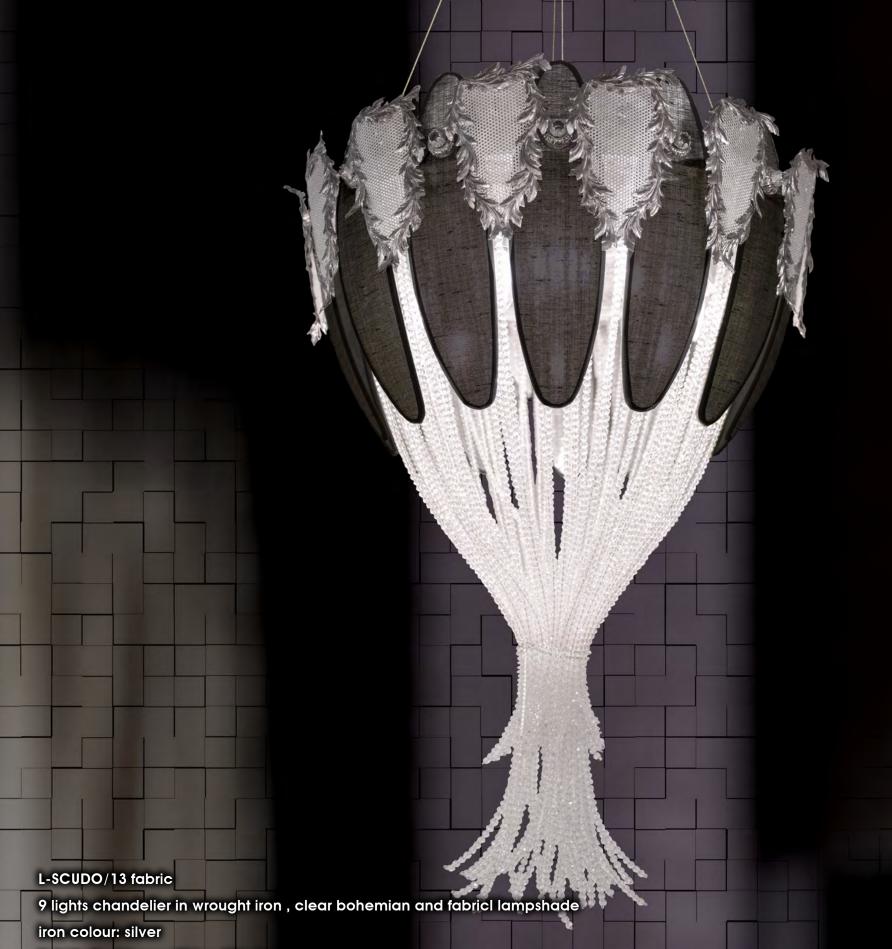

L-SCUDO/13 crystal

9 lights chandelier in wrought iron , clear bohemian and crystal lampshade

iron colour: silver

light bulb: 9 lamps E14 or E12 40 watt max cad

dimensions: h. 90 cm x w. 60 cm – Kg.37 – lbs 81,4

light bulb: 9 lamps E14 or E12 40 watt max cad

dimensions: h. 90 cm x w. 60 cm – Kg.30 – lbs 72

it's possible to order this item in any dimensions and colour

Mechini products are made completely by hand, their colour or dimensions might slightly change.