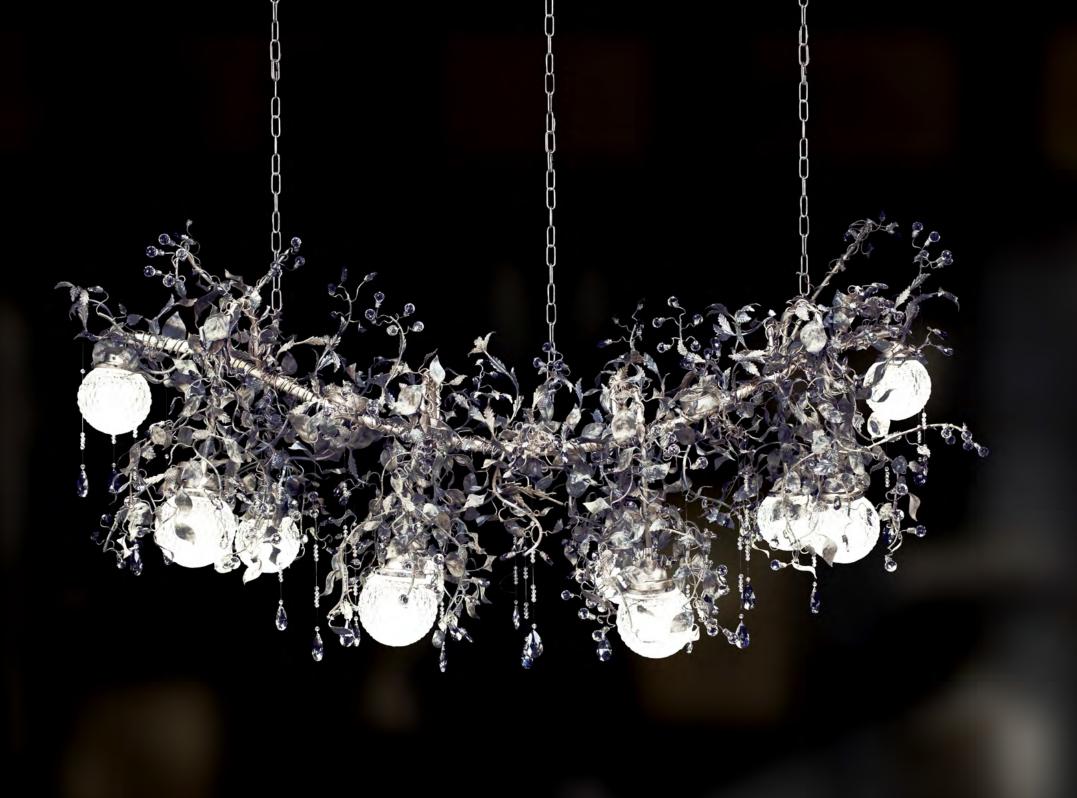

### L297/5 Line

5 lights chandelier in wrought iron with clear Bohemian crystal and porcelain iron color: blanched gold

light bulbs: 5 lamps E14 or E12 40 watt max cad

dimensions: h.100 cm – w. 195×25 cm – kg 33- lbs 72,6

it's possible to order this item in any dimensions and colour