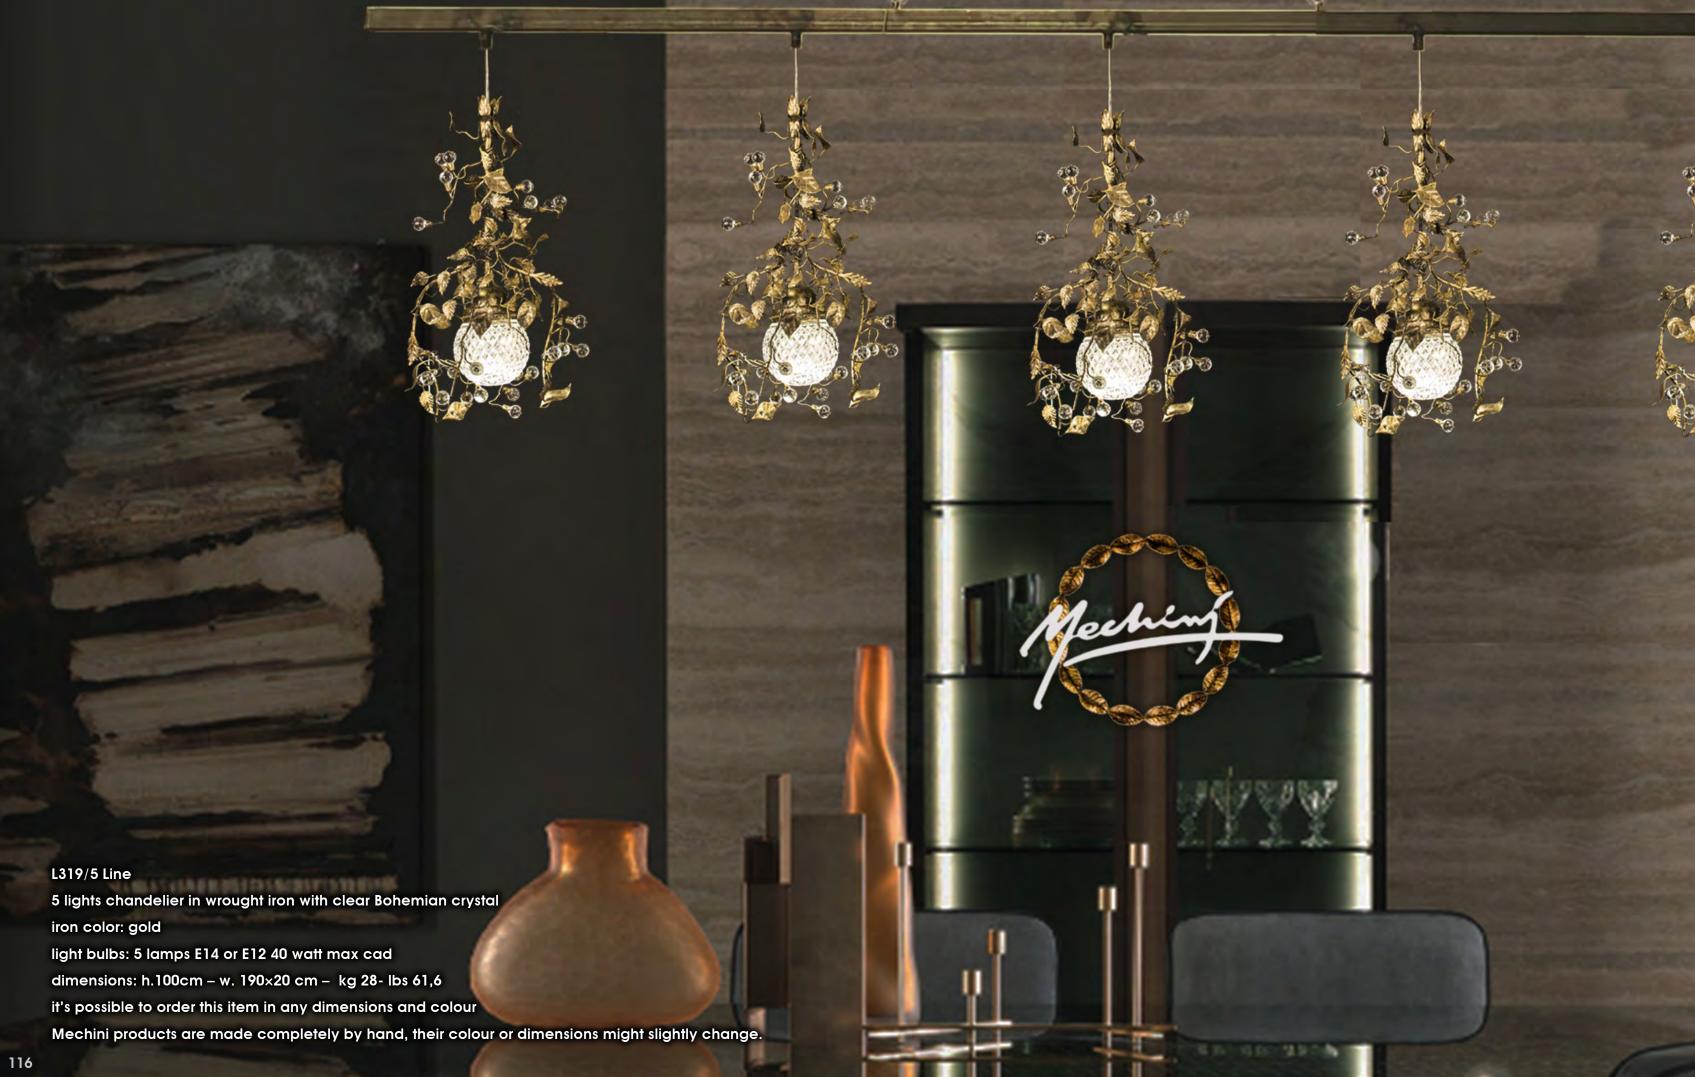

# Three Hundred and Nineteen

L319/3

1 light chandelier in wrought iron with clear Bohemian crystal, crystal round lampshades

iron color: gold

light bulb: 1 lamp E14 or E12 40 watt max cad

dimensions: h.60cm – w. 35 cm – kg 4 - lbs 8,8