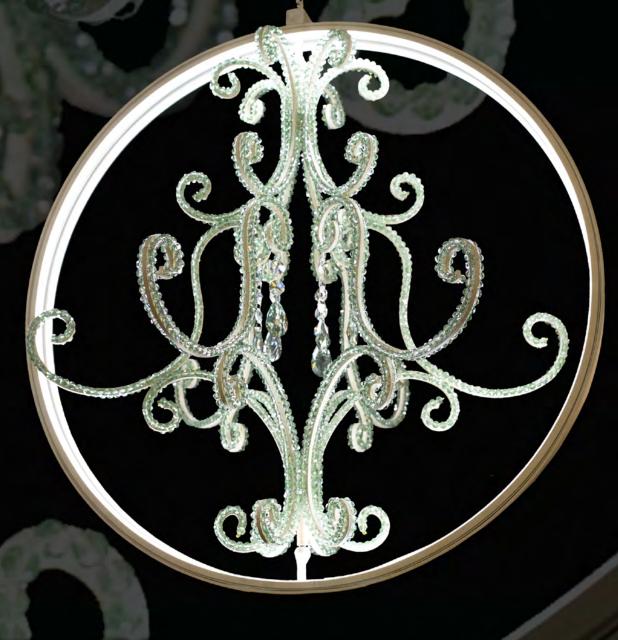

L-Girò-2 / led

LED light chandelier in wrought iron with clear and colored Bohemian crystal iron color: whtie

light: 5 meters of led (14,4 W per meter) 12V, driver EU 220 /UL 110 included

dimensions: diam. 80 cm – depth 75 cm – kg 15 – lbs 31