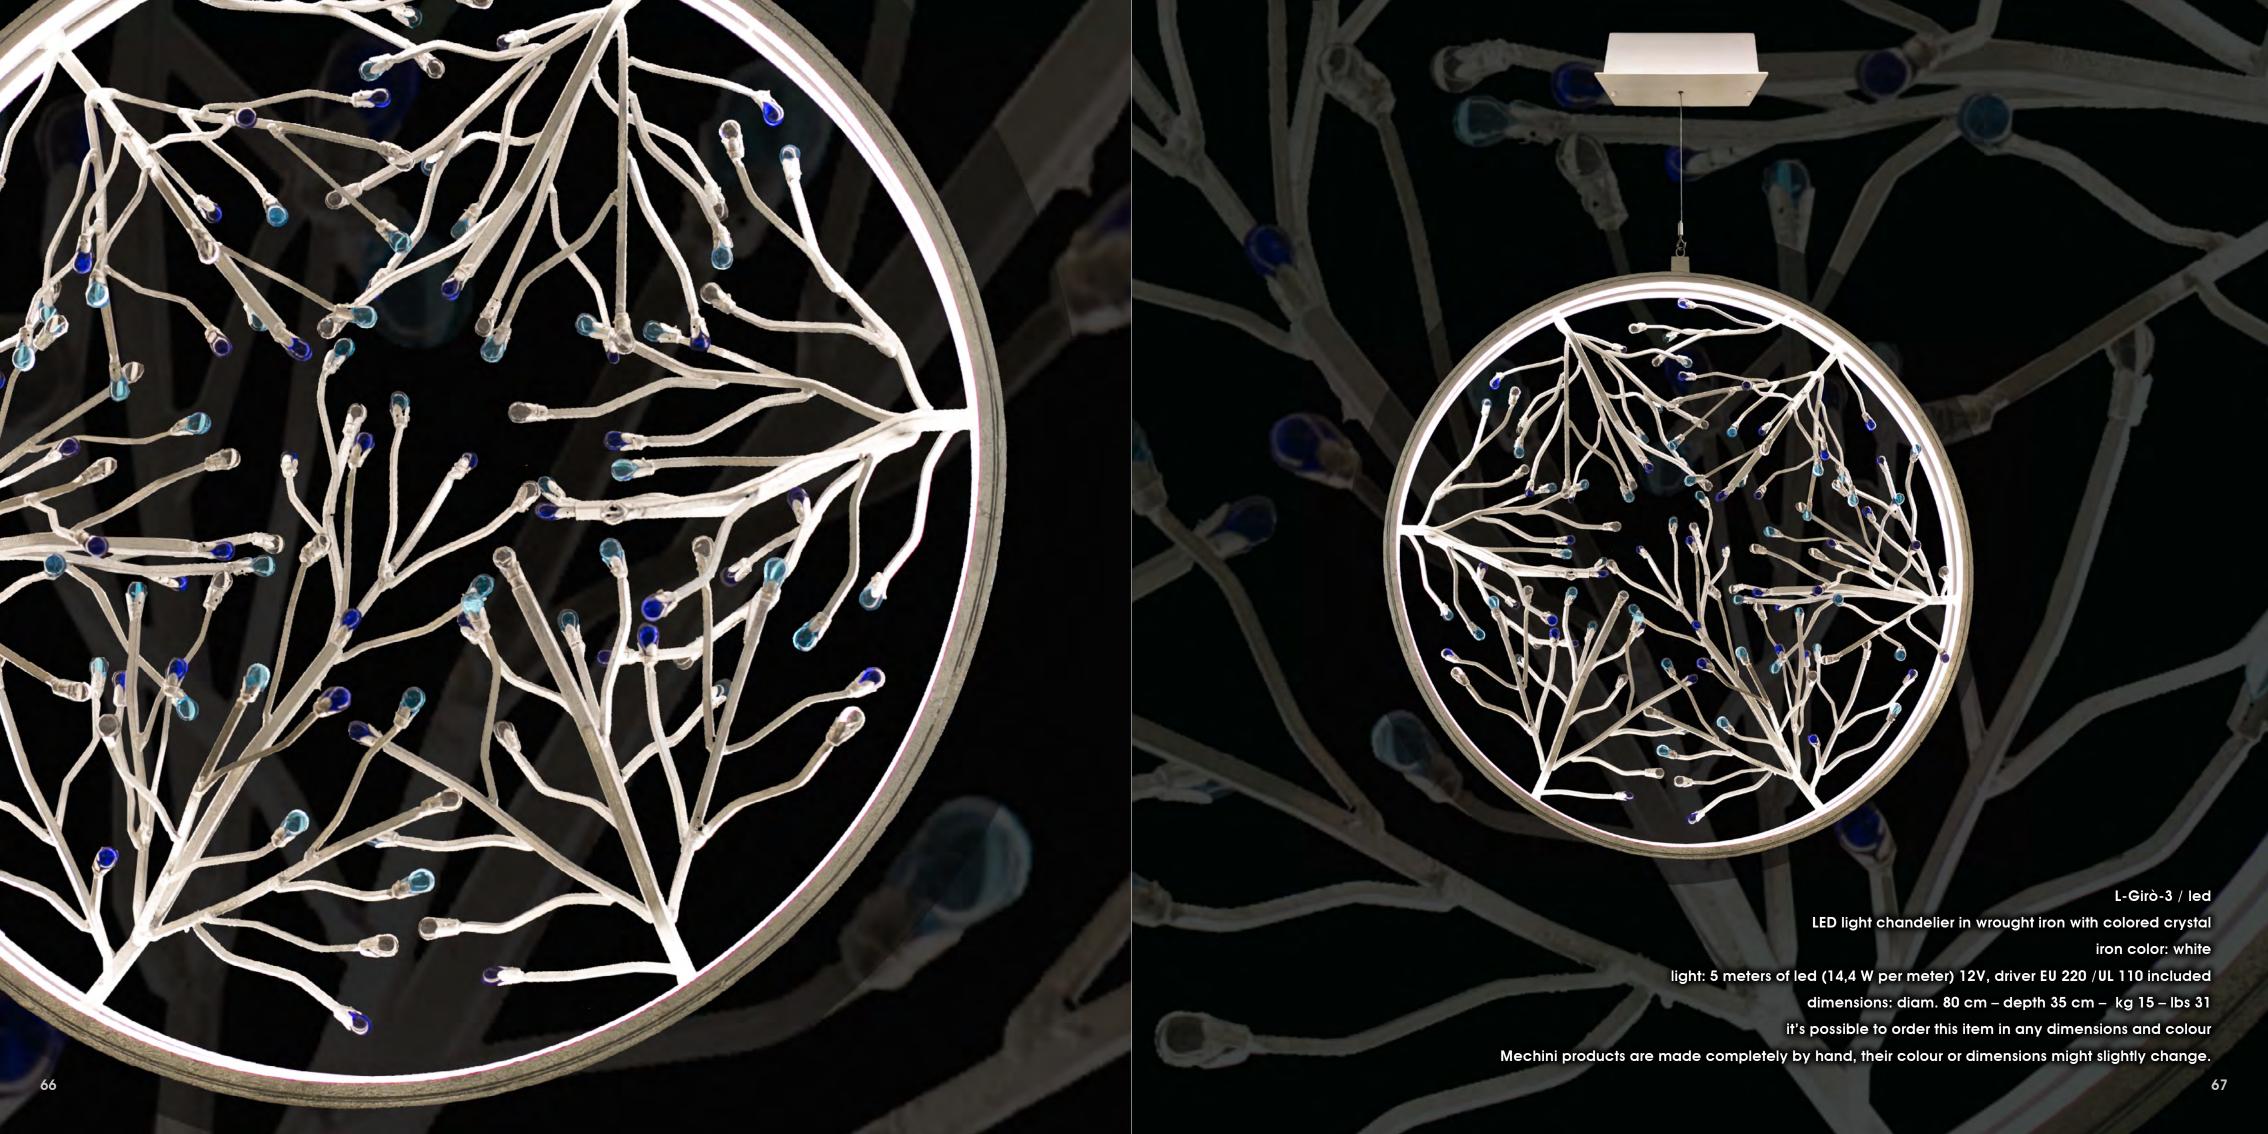

clear and coloured bohemian crystal, crystal round lampshades iron colour: gold

Light bulbs: 10 lamps E14 or E12 40 watt max cad

dimensions: h.100 cm x w. 70 cm x l.190 cm – Kg.60 – lbs 132



### MP-1

MP1/8

8 lights chandelier in wrought iron with clear and coloured Bohemian crystal

iron colour: blanched gold

light bulbs: 8 lamps E14 or E12 40 watt max cad

dimensions: h. cm 75 - w. 185x62 cm - kg 45 - lbs 99
it's possible to order this item in any dimensions and colour





L-Girò-2 / led

LED light chandelier in wrought iron with clear and colored Bohemian crystal iron color: whtie

light: 5 meters of led (14,4 W per meter) 12V, driver EU 220 /UL 110 included

dimensions: diam. 80 cm – depth 75 cm – kg 15 – lbs 31

it's possible to order this item in any dimensions and colour















Meh 11

L-MEK11/10 White Balls Drops

10 lights chandelier in wrought iron and white crystal balls, coulored bohemian crystal

iron colour:met gold

light bulb:10 lamps E14 or E12 40 watt max cad

dimensions:h. 110 cm x w. 75 cm – Kg.15 – Ibs 33

### L-MEK11/10

10 lights chandelier in wrought iron with clear bohemian crystal iron colour: MEK11

light bulb: 10 lamps E14 or E12 40 watt max cad

dimensions: h. 110 cm x w. Ø 75 cm - Kg.15 – lbs 33

it's possible to order this item in any dimensions and colour



L-MEK11/10 Balls Drops

10 lights chandelier in wrought iron with crystal balls and clear bohemian crystal

iron colour: met silver

light bulb: 10 lamps E14 or E12 40 watt max cad

dimensions: h. 110 cm x w. Ø 75 cm - Kg.15 – lbs 33

it's possible to order this item in an