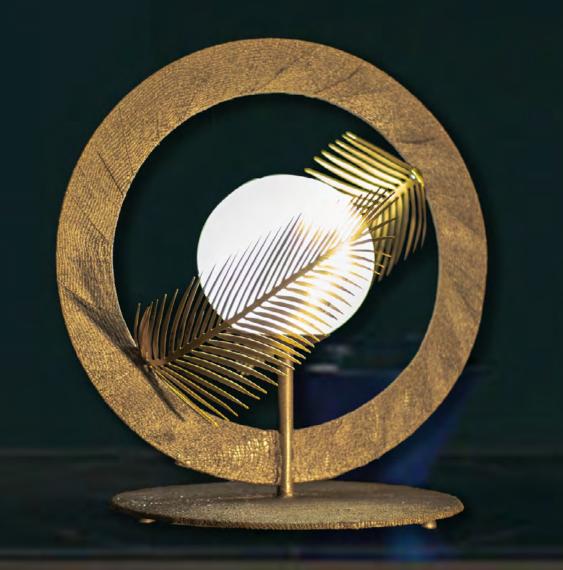

### F-ROUND/1

colour: rusty and gold
light bulb:1 lamp E12 or E14 LED 10 watt max cad
dimensions: diam 40 cm, H cm 42 kg 9 – lbs 19,8
it's possible to order this item in any dimensions and colour
Mechini products are made completely by hand, their colour or dimensions might slightly change.

1 light table lamp in wrought iron with white glass lampshade

F-ROUND/1

1 light table lamp in wrought iron with white glass lampshade colour: rusty and gold

light bulb:1 lamp E12 or E14 LED 10 watt max cad dimensions: diam 40 cm, H cm 42 kg 9 – lbs 19,8

it's possible to order this item in any dimensions and colour