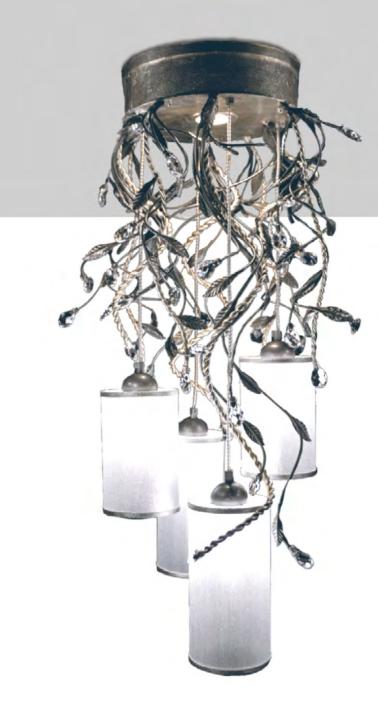

### L-BRAID-T/4+1

4 lights chandelier in wrought iron with clear Bohemian crystal and fabric lamp shades

iron color: L341T/4+1

light bulbs:4 lamps E14 or E12 40 watt max cad + 1 GU10 Led 7 watt max cad

dimensions: h.90 cm-w.Ø 45 cm - kg 15 - lbs 33