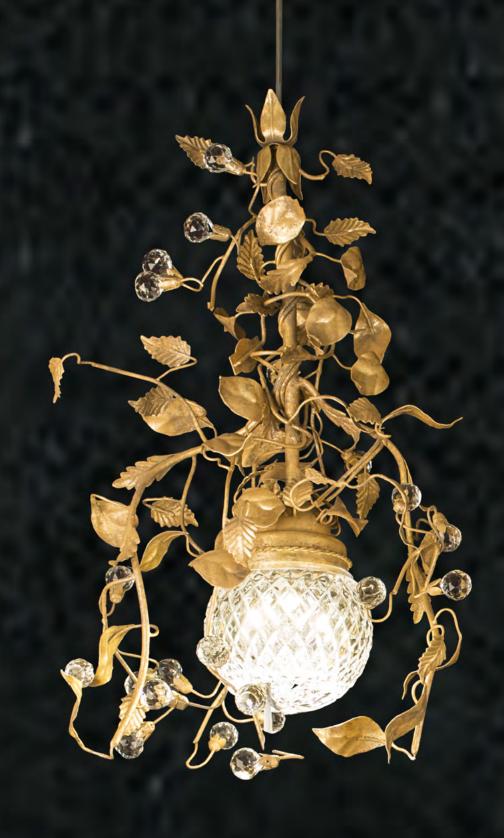

#### L-ROUND/1

1 light suspension lamp in wrought iron with white glass lampshade colour: rusty and gold

light bulb:1 lamp E12 or E14 LED 10 watt max cad

dimensions: diam 40 cm, depth cm 25 kg 7 – lbs 15,4

it's possible to order this item in any dimensions and colour

#### L-ROUND/1

colour: rusty and gold light bulb:1 lamp E12 or E14 LED 10 watt max cad dimensions: diam 40 cm, depth cm 25 kg 7 – lbs 15,4 it's possible to order this item in any dimensions and colour Mechini products are made completely by hand, their colour or dimensions might slightly change.