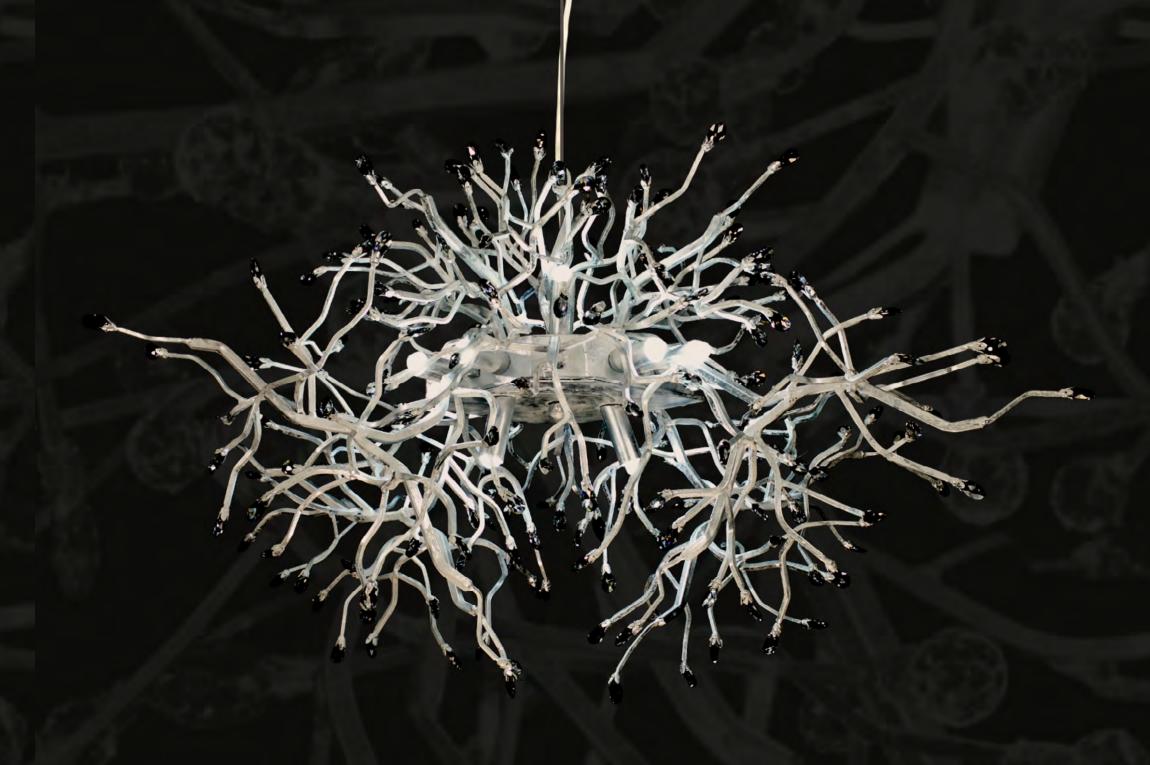

### L-SPIDERY/12

12 lights chandelier in wrought iron with clear and coloured crystal

colour: iced silver

light bulbs:12 lamps led GU10 3,5 watt cad

dimensions:h. 70 cm – w.  $\emptyset$  100×70 cm kg 15 – lbs 33

it's possible to order this item in any dimensions and colour