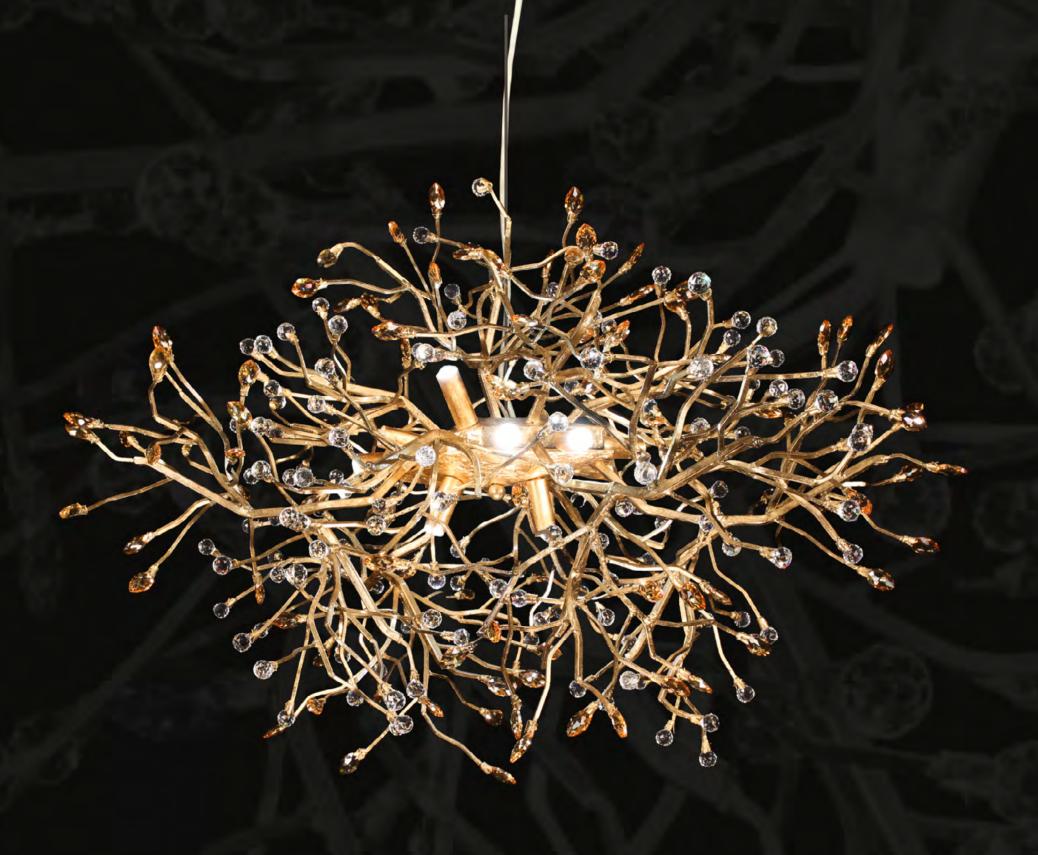

### L-SPIDERY/12

12 lights chandelier in wrought iron with clear and coloured crystall

colour: gold

light bulbs:12 lamps led GU10 3,5 watt cad

dimensions:h. 70 cm – w. Ø 100×70 cm kg 15 – lbs 33

it's possible to order this item in any dimensions and colour

### L-SPIDERY/12

12 lights chandelier in wrought iron with clear and coloured crystal colour: Gold

light bulbs:12 lamps led GU10 3,5 watt cad

dimensions:h. 70 cm - w. Ø 100×70 cm kg 15 - lbs 33

it's possible to order this item in any dimensions and colour

Mechini products are made completely by hand, their colour or dimensions might slightly change.