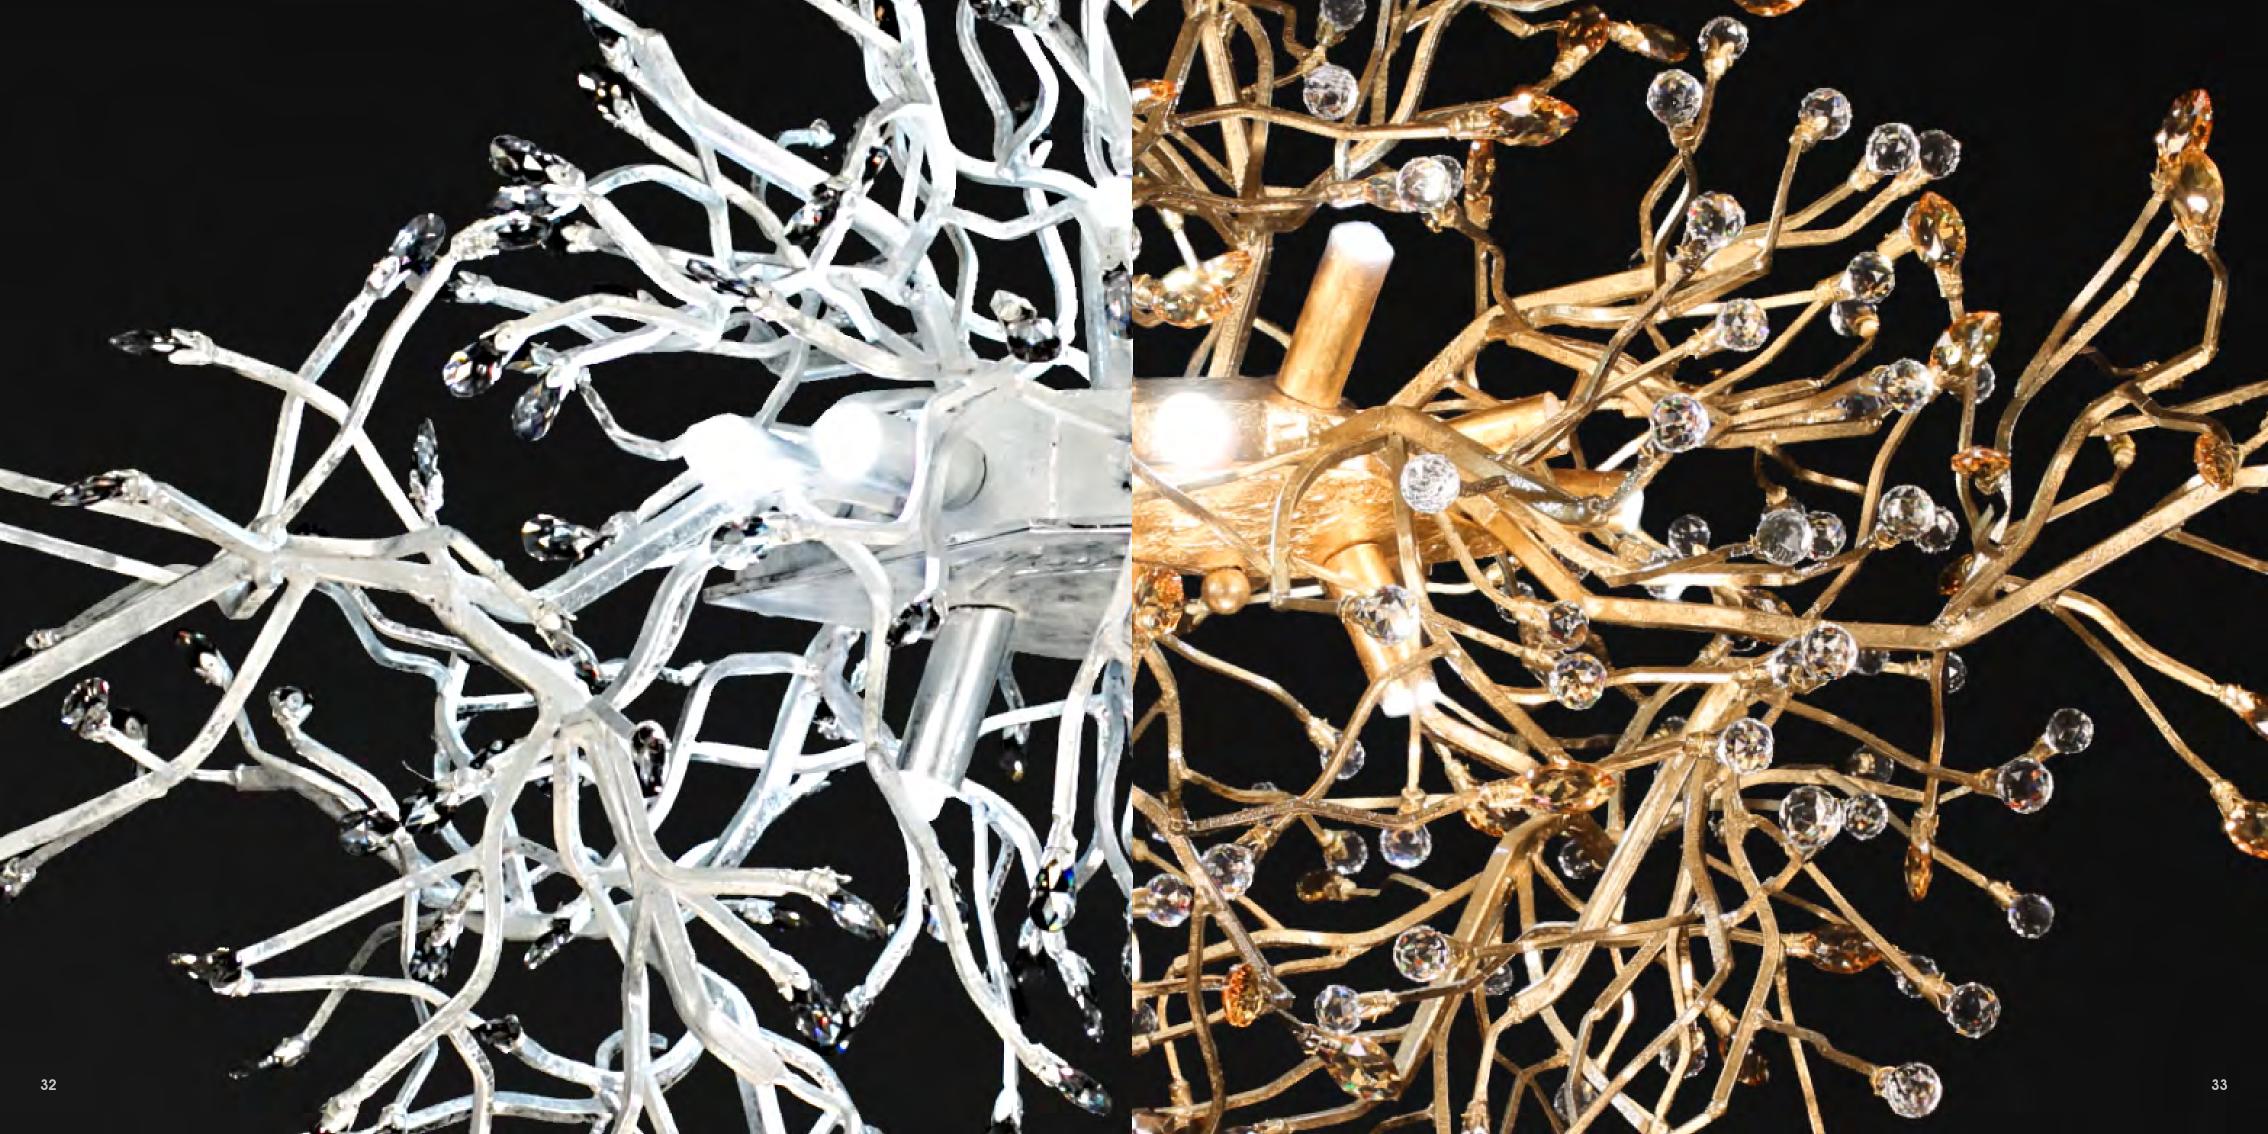

### L-SPIDERY/12

12 lights chandelier in wrought iron with clear and coloured crystall

colour: gold

light bulbs:12 lamps led GU10 3,5 watt cad

dimensions:h. 70 cm – w. Ø 100×70 cm kg 15 – lbs 33

it's possible to order this item in any dimensions and colour

### L-SPIDERY/12

12 lights chandelier in wrought iron with clear and coloured crystal colour: Gold

light bulbs:12 lamps led GU10 3,5 watt cad

dimensions:h. 70 cm - w. Ø 100×70 cm kg 15 - lbs 33

it's possible to order this item in any dimensions and colour

### L-SPIDERY/12

12 lights chandelier in wrought iron with clear and coloured crystal

colour: iced silver

light bulbs:12 lamps led GU10 3,5 watt cad

dimensions:h. 70 cm – w.  $\emptyset$  100×70 cm kg 15 – lbs 33