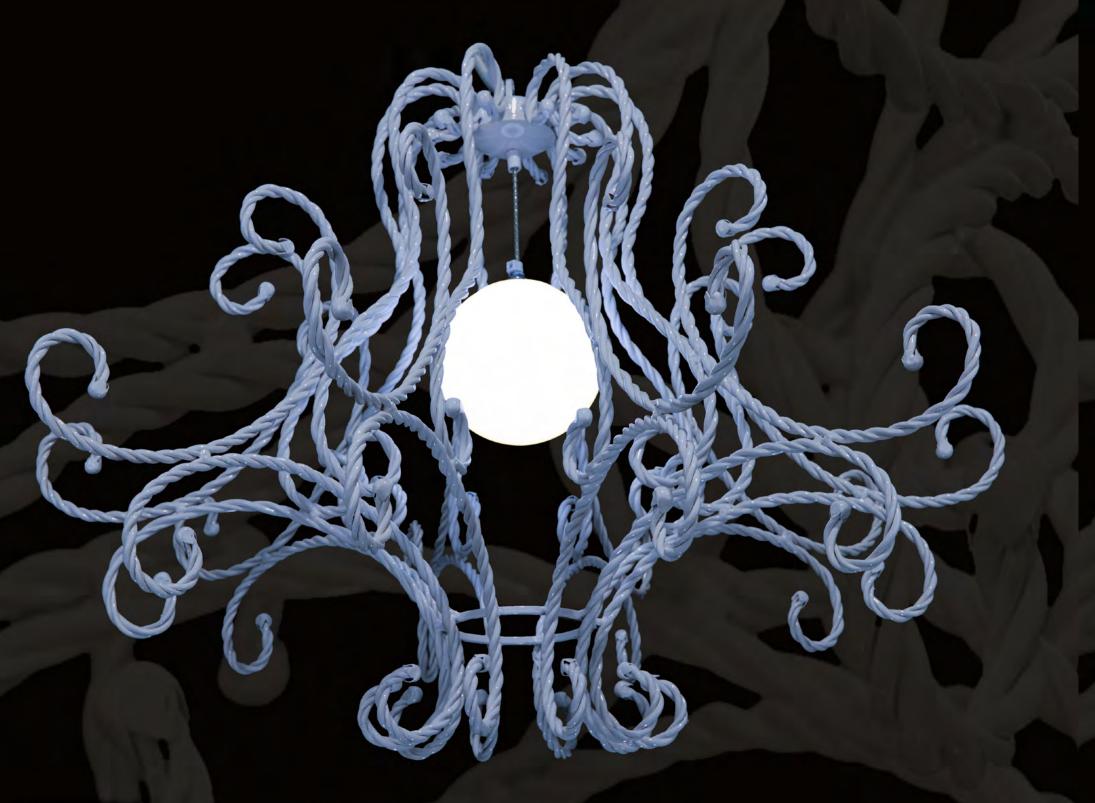

it's possible to order this item in any dimensions and colour

L-CORDA/3 NAKED

4 light chandelier in wrought iron

iron colour: SHADES OF SILVER

light bulb:4 LED 9 watt max cad 220 w

dimensions:h. 100 cm x w. 90 cm – Kg.15 – lbs 33

it's possible to order this item in any dimensions and colour

Mechini products are made completely by hand, their colour or dimensions might slightly change.

L-CORDA/Naked

1 light chandelier in wrought iron with white glass ball

iron colour: white

light bulb: 1 lamp E14 40 LED watt max cad

dimensions: h. 75 cm x w. 90 cm – Kg.25 – lbs 55

it's possible to order this item in any dimensions and colour

### L-CORDA/Naked

1 light chandelier in wrought iron with white glass ball iron colour: light blue

light bulb: 1 lamp E14 40 LED watt max cad

dimensions: h. 75 cm x w. 90 cm – Kg.25 – lbs 55

it's possible to order this item in any dimensions and colour