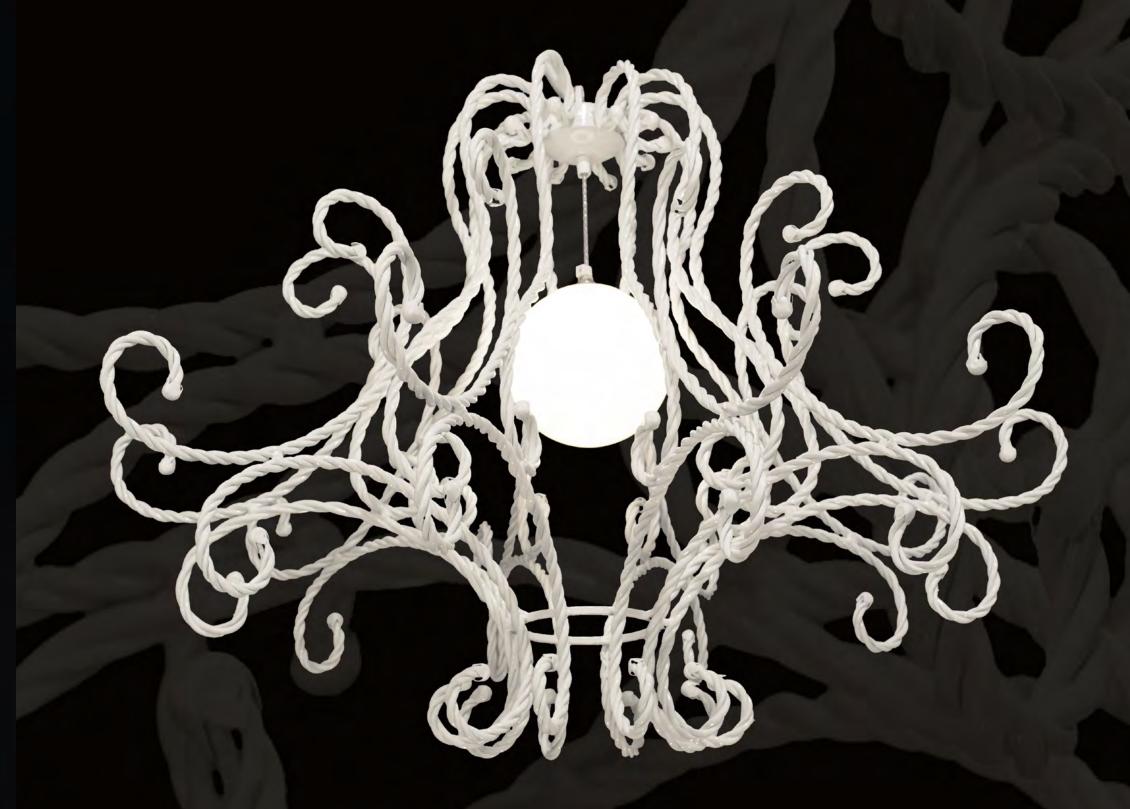

it's possible to order this item in any dimensions and colour

Mechini products are made completely by hand, their colour or dimensions might slightly change.

L-CORDA/Naked

1 light chandelier in wrought iron with white glass ball

iron colour: white

light bulb: 1 lamp E14 40 LED watt max cad

dimensions: h. 75 cm x w. 90 cm – Kg.25 – lbs 55

it's possible to order this item in any dimensions and colour

### L-CORDA/Naked

1 light chandelier in wrought iron with white glass ball iron colour: light blue

light bulb: 1 lamp E14 40 LED watt max cad

dimensions: h. 75 cm x w. 90 cm – Kg.25 – lbs 55

it's possible to order this item in any dimensions and colour