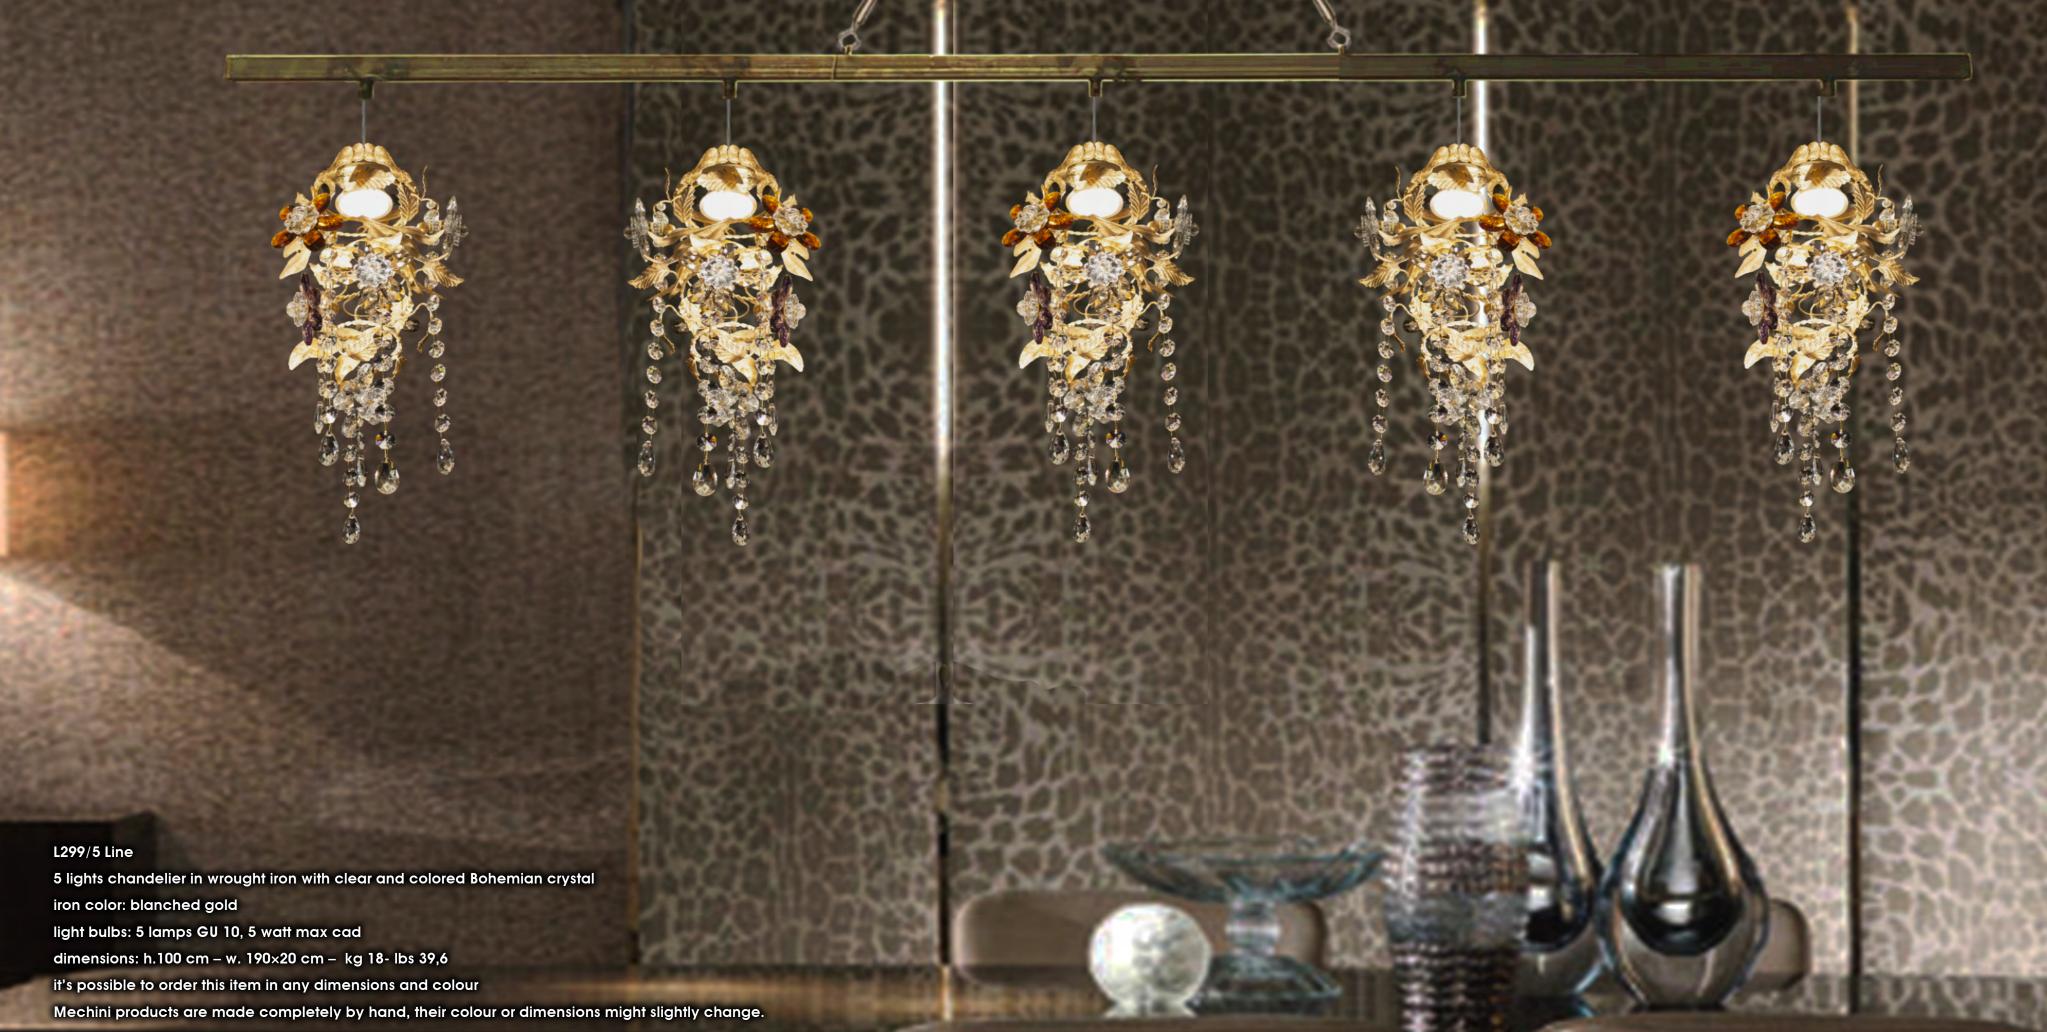

### L297/5 Line

5 lights chandelier in wrought iron with clear Bohemian crystal and porcelain iron color: blanched gold

light bulbs: 5 lamps E14 or E12 40 watt max cad

dimensions: h.100 cm – w. 195×25 cm – kg 33- lbs 72,6