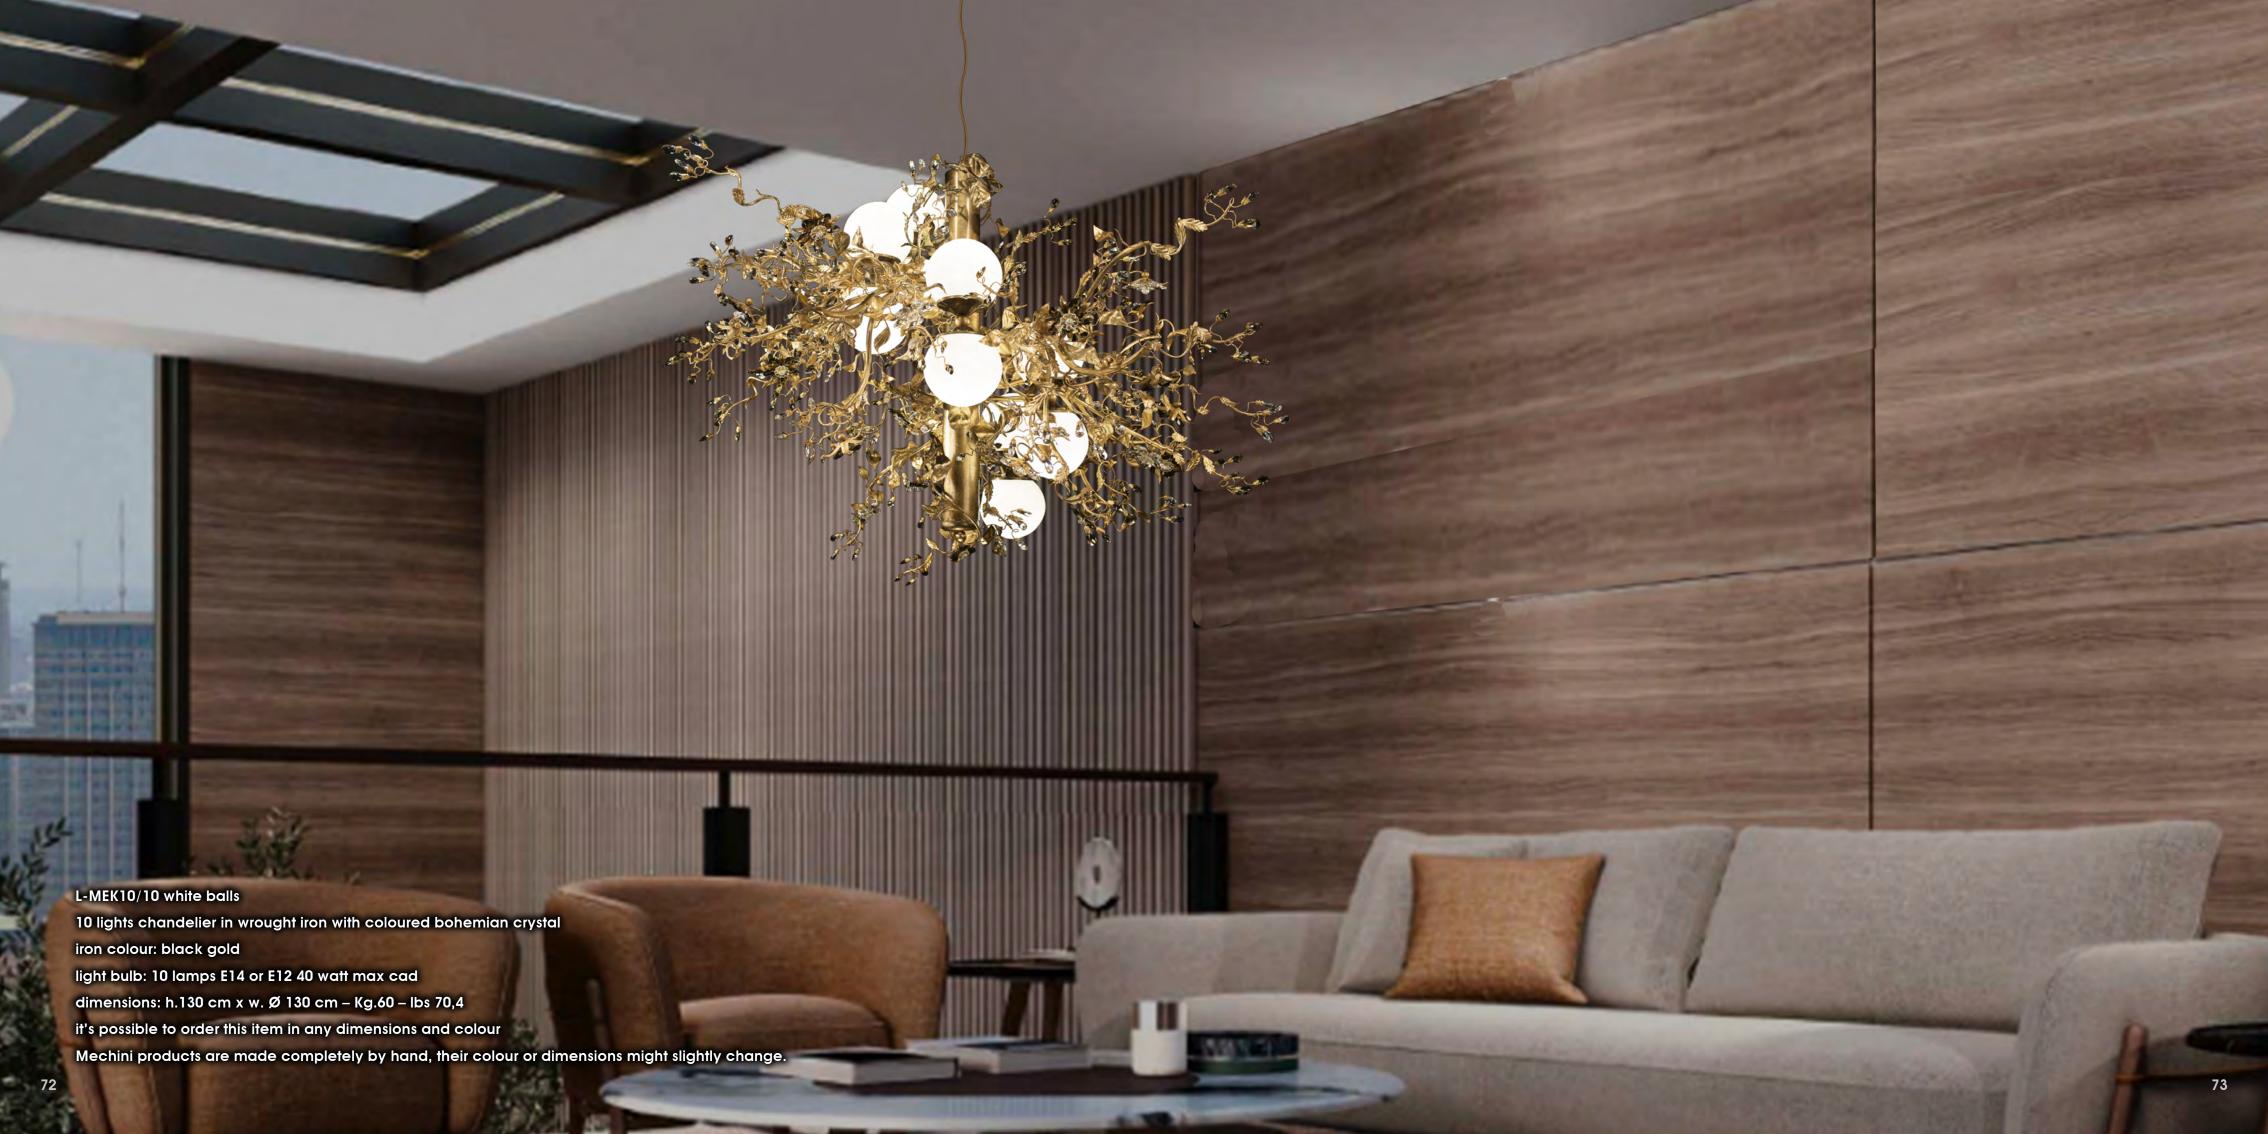

it's possible to order this item in any dimensions and colour

Meh 11

L-MEK11/10 White Balls Drops

10 lights chandelier in wrought iron and white crystal balls, coulored bohemian crystal

iron colour:met gold

light bulb:10 lamps E14 or E12 40 watt max cad

dimensions:h. 110 cm x w. 75 cm – Kg.15 – Ibs 33