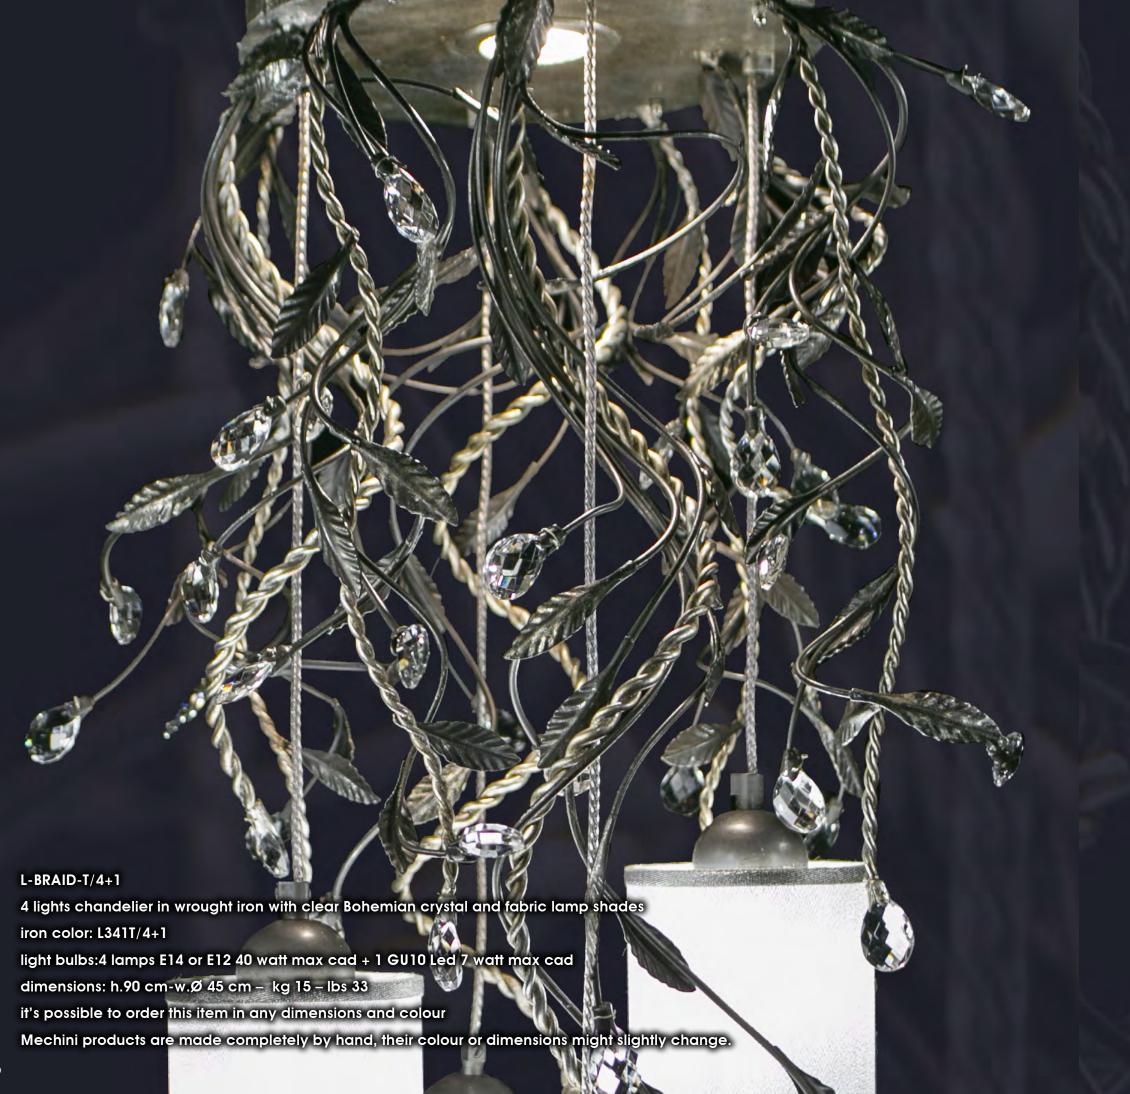

### L-BRAID-T/4+1

4 lights chandelier in wrought iron with clear Bohemian crystal and fabric lamp shades

iron color: L341T/4+1

light bulbs:4 lamps E14 or E12 40 watt max cad + 1 GU10 Led 7 watt max cad

dimensions: h.90 cm-w.Ø 45 cm - kg 15 - lbs 33