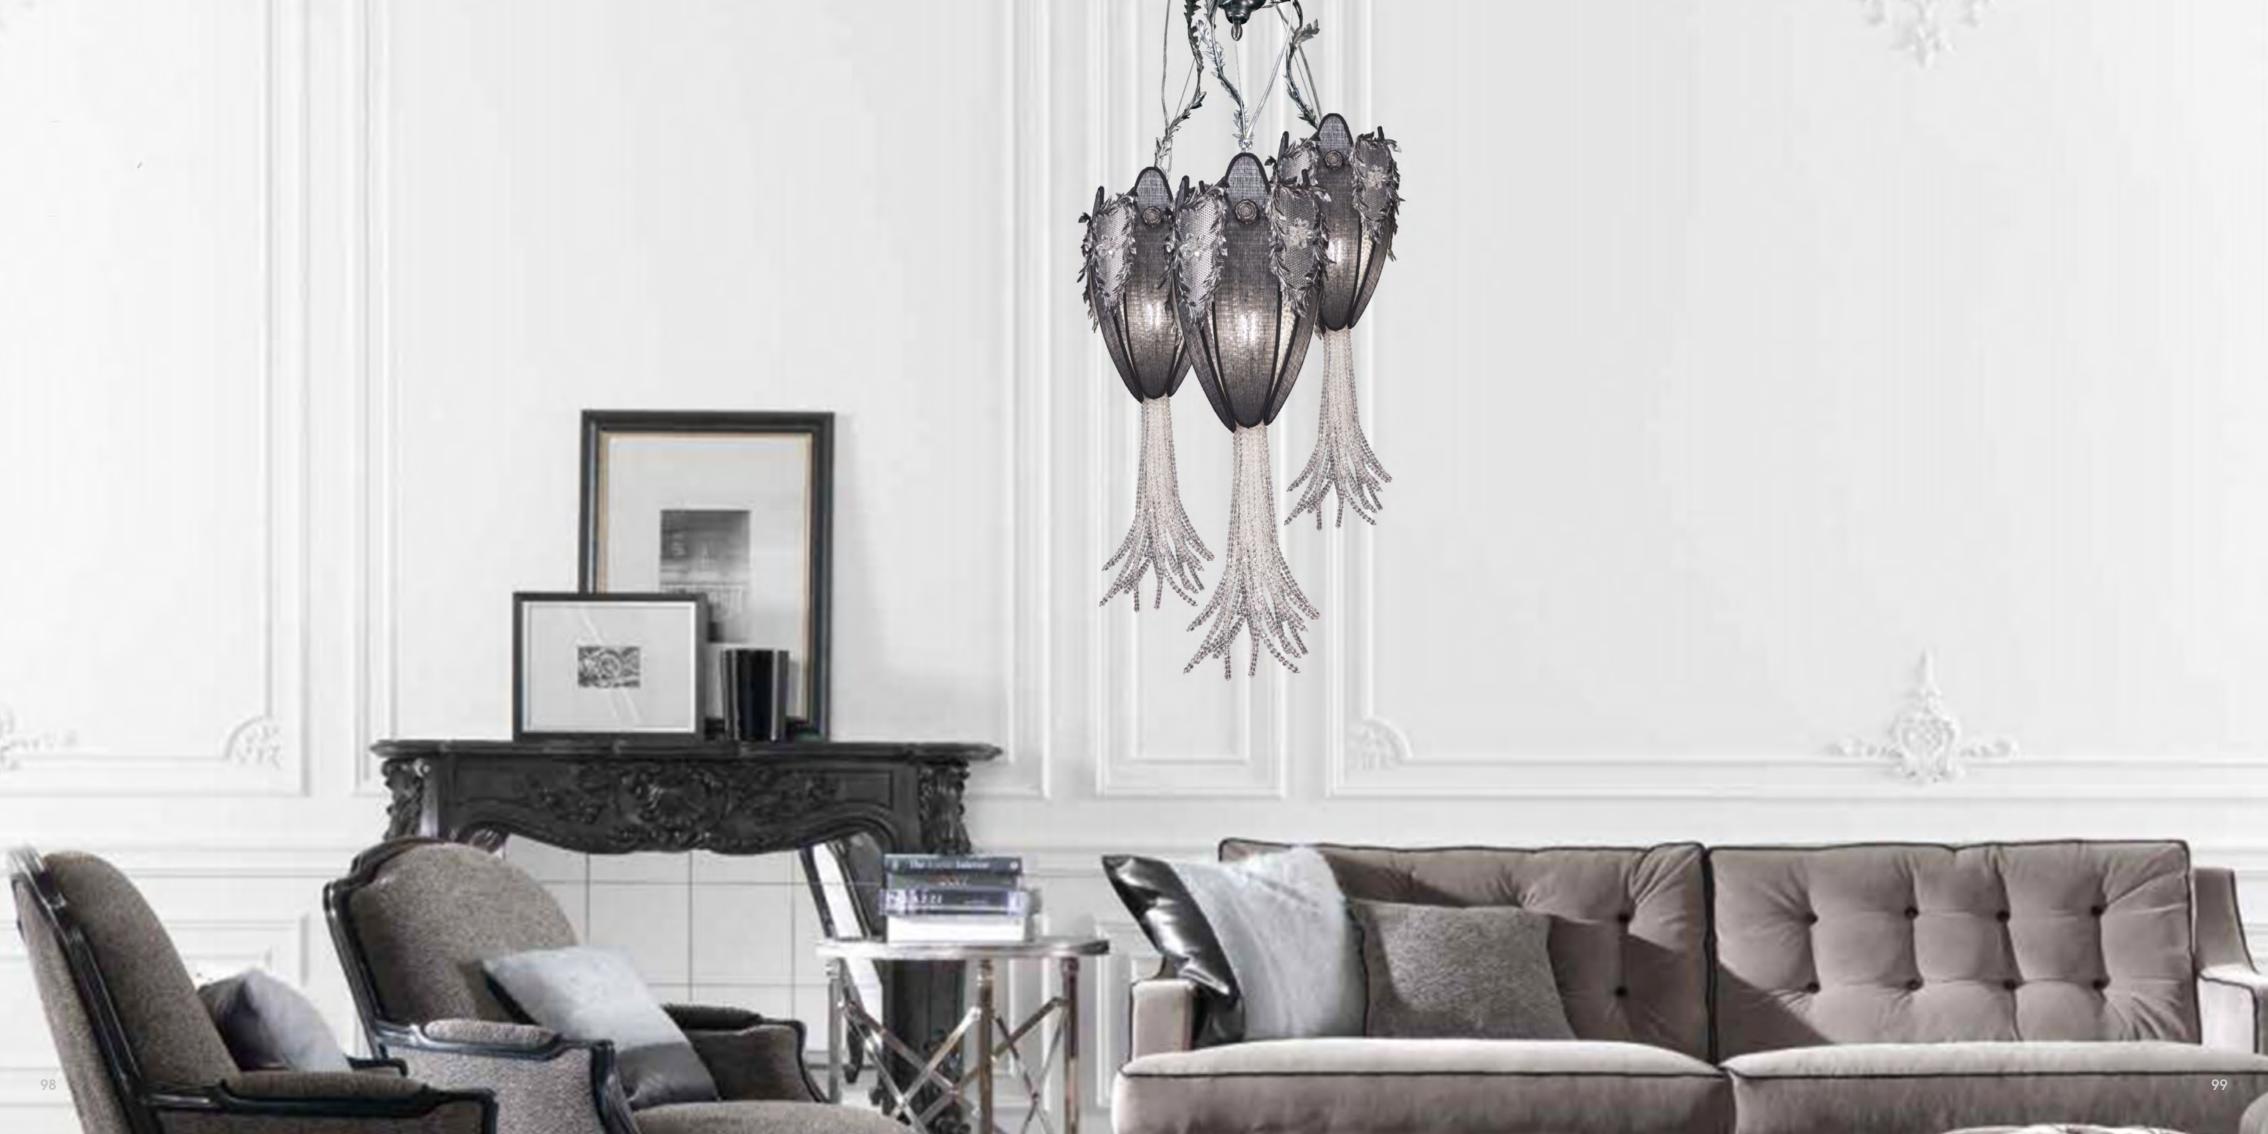

it's possible to order this item in any dimensions and colour

L-SCUDO/3 black 3 lights chandelier in wrought iron , clear bohemian and fabricl lampshade iron colour: silver light bulb: 3 lamps E14 or E12 40 watt max cad dimensions: h. 115 cm x w. 55 cm – Kg.20 – lbs 88 it's possible to order this item in any dimensions and colour Mechini products are made completely by hand, their colour or dimensions might slightly change.