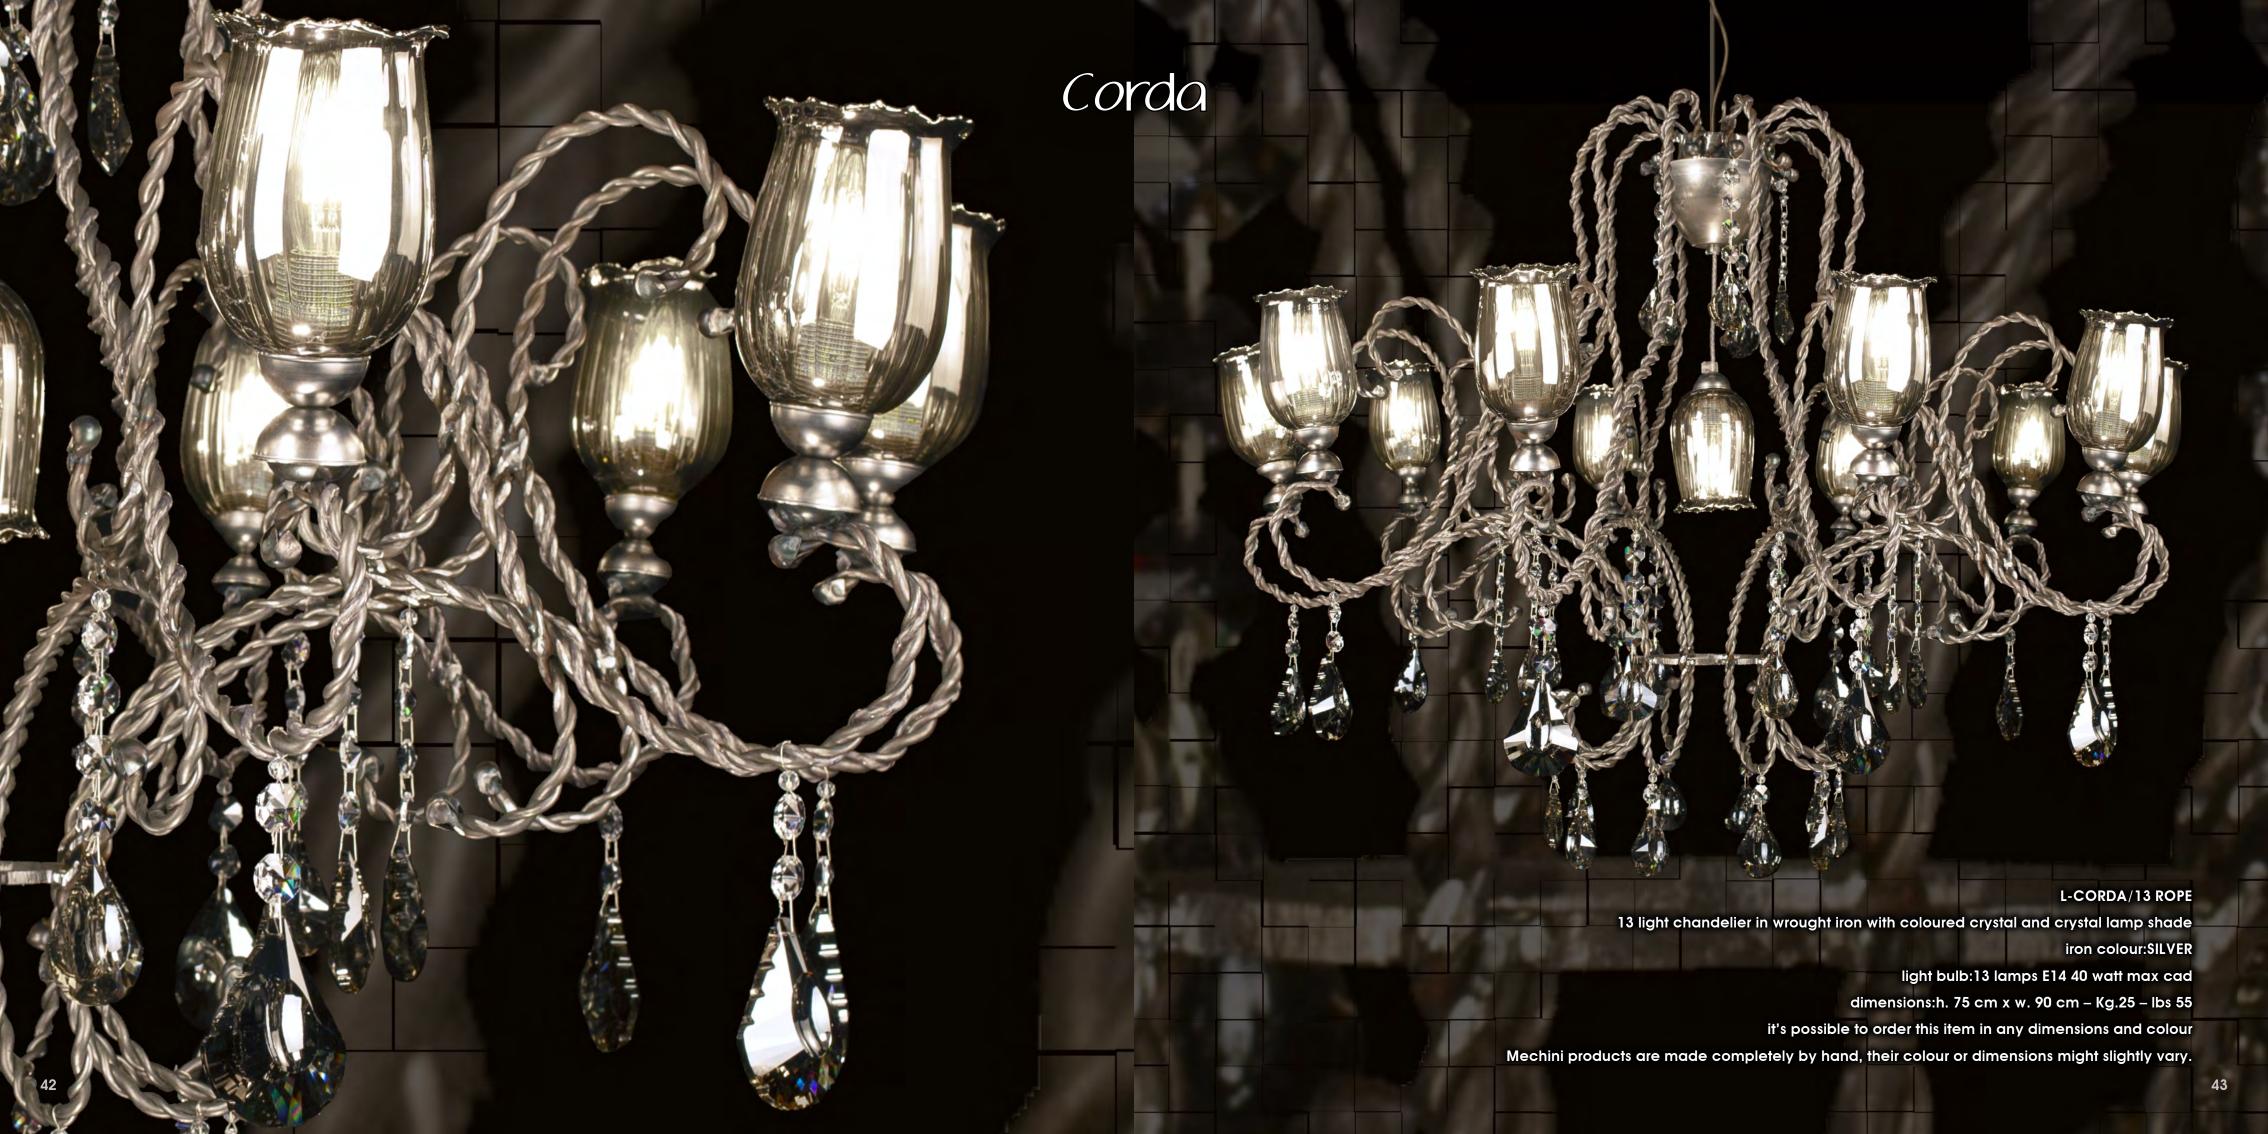

it's possible to order this item in any dimensions and colour

L-BRAID-R/5+2

5 lights chandelier in wrought iron with clear Bohemian crystal and fabric lamp shades iron color: L341R5+2

light bulbs:5 lamps E14 or E12 40 watt max cad + 2 GU10 Led 7 watt max cad

dimensions: h.95 cm-w. 65 cm x 30 cm – kg 25 – lbs 55

it's possible to order this item in any dimensions and colour

L-BRAID-R/5+2

5 lights chandelier in wrought iron with clear Bohemian crystal and glass lamp shades iron color: L341R5+2

light bulbs:5 lamps E14 or E12 40 watt max cad + 2 GU10 Led 7 watt max cad

dimensions: h.95 cm-w. 65 cm x 30 cm - kg 25 - lbs 55

it's possible to order this item in any dimensions and colour

Mechini products are made completely by hand, their colour or dimensions might slightly change.

L-BRAID-R/5+2

5 lights chandelier in wrought iron with clear Bohemian crystal and glass lamp shades

iron color: L341R5+2

light bulbs:5 lamps E14 or E12 40 watt max cad + 2 GU10 Led 7 watt max cad

dimensions: h.95 cm-w. 65 cm x 30 cm - kg 25 - lbs 55