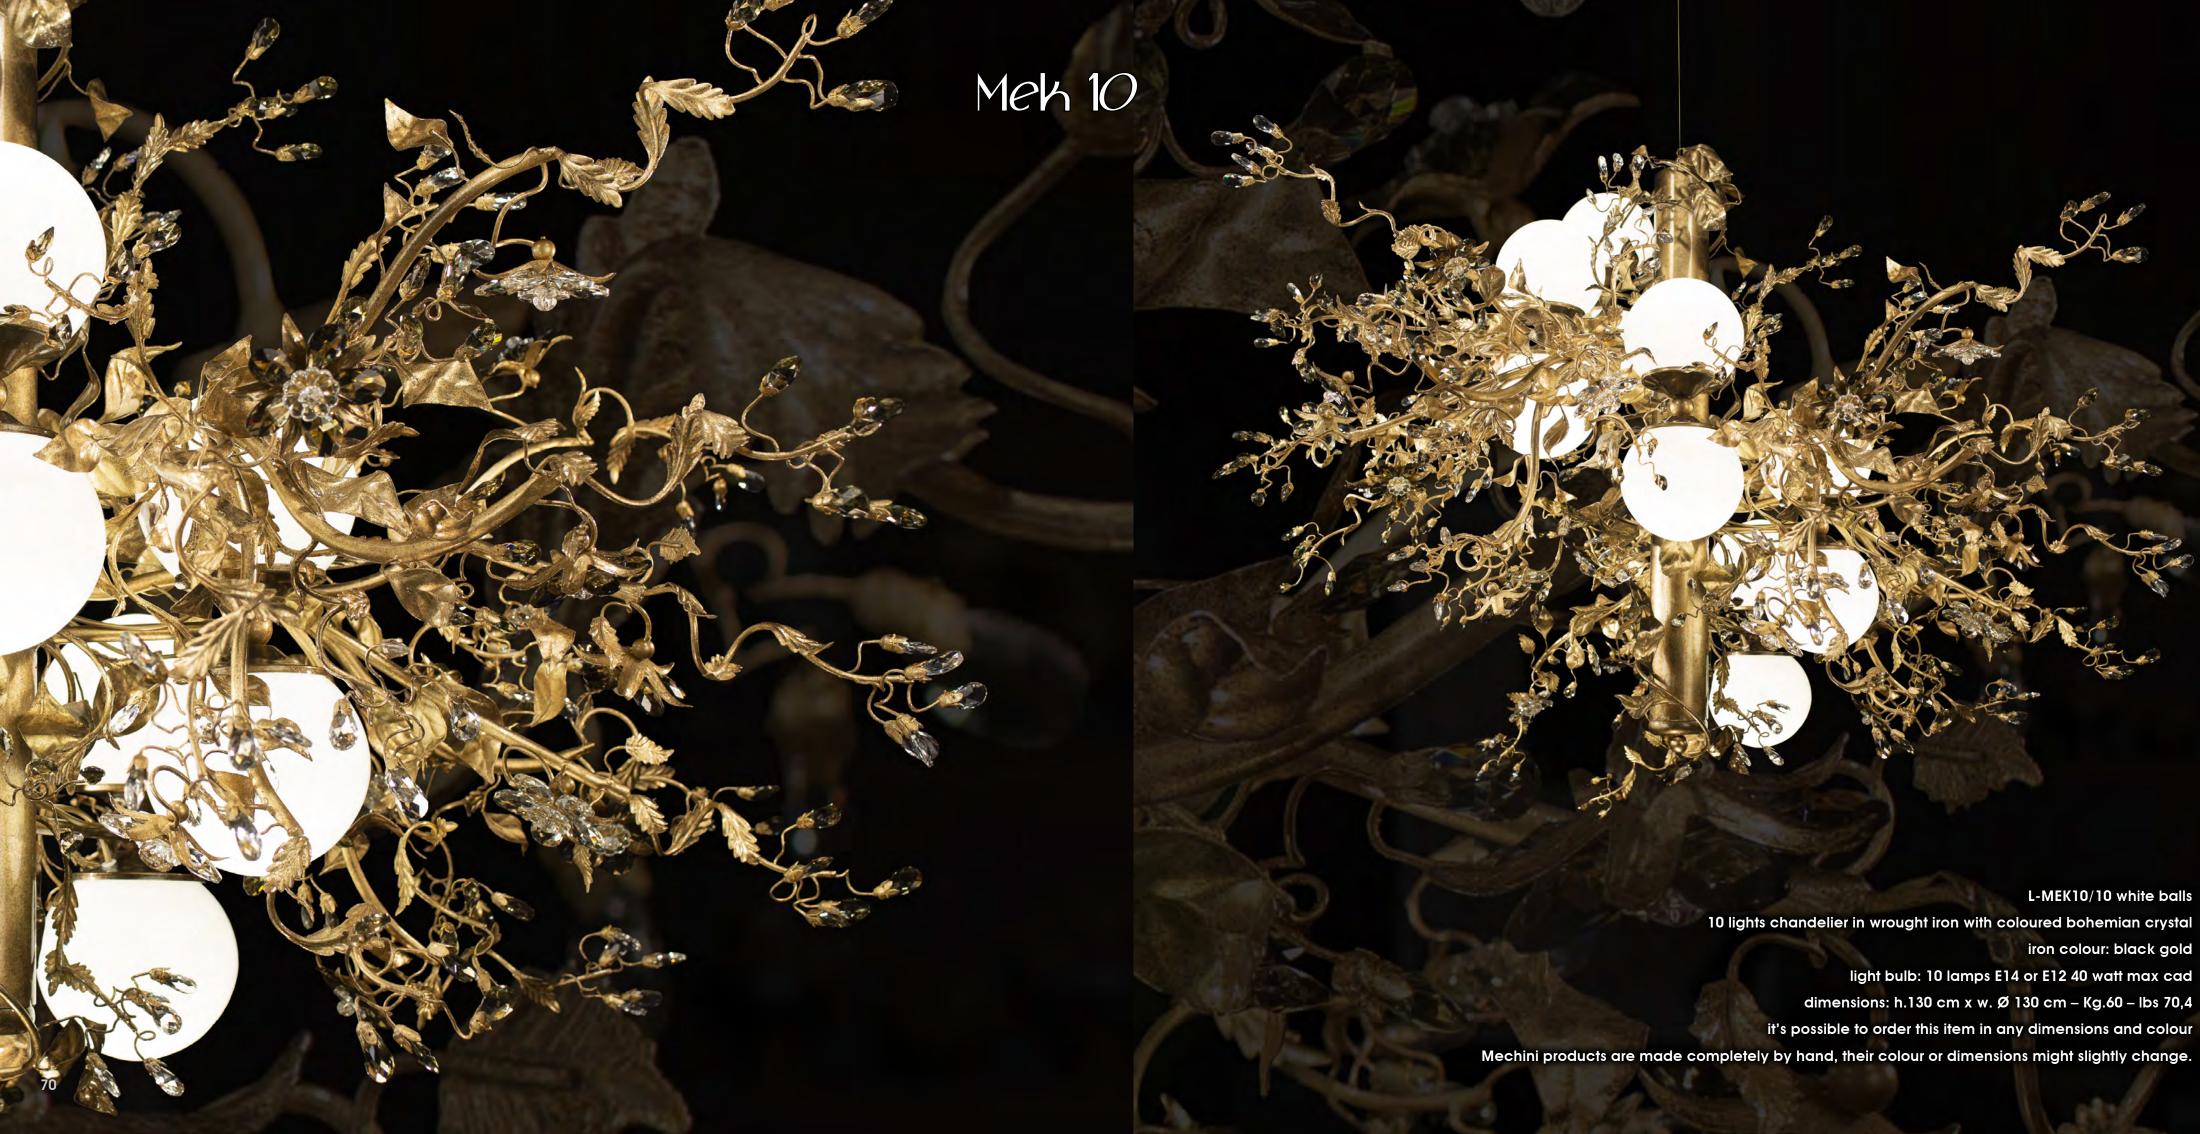

it's possible to order this item in any dimensions and colour

Meh 11

L-MEK11/10 White Balls Drops

10 lights chandelier in wrought iron and white crystal balls, coulored bohemian crystal

iron colour:met gold

light bulb:10 lamps E14 or E12 40 watt max cad

dimensions:h. 110 cm x w. 75 cm – Kg.15 – Ibs 33