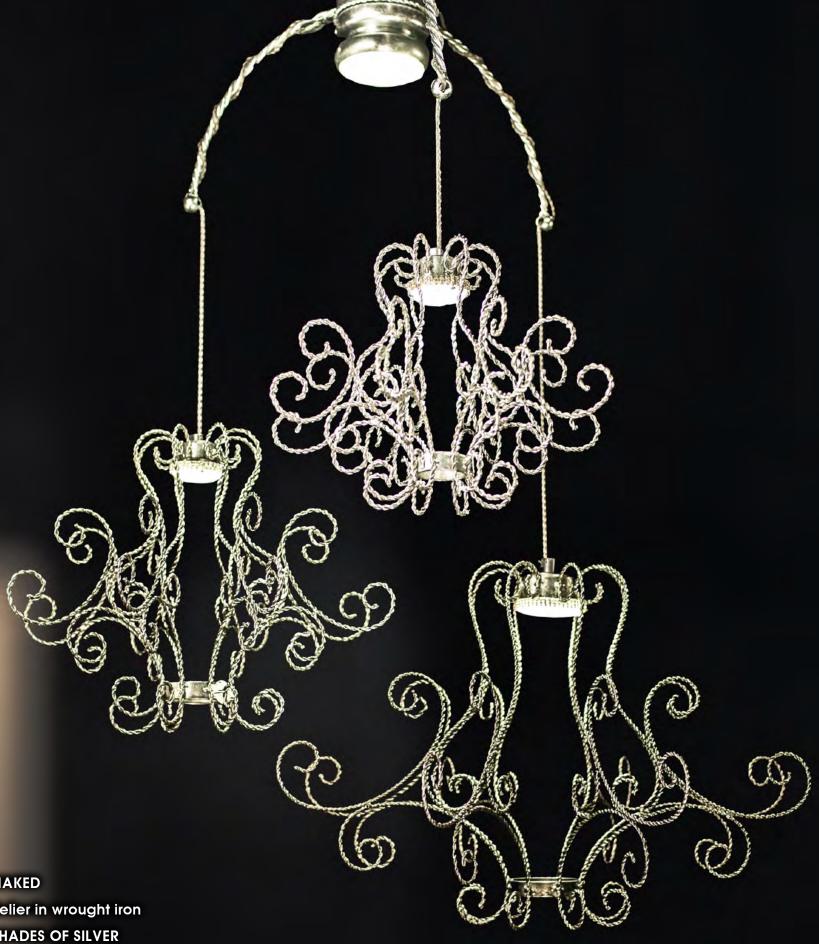

it's possible to order this item in any dimensions and colour

L-CORDA/3 NAKED

4 light chandelier in wrought iron

iron colour: SHADES OF SILVER

light bulb:4 LED 9 watt max cad 220 w

dimensions:h. 100 cm x w. 90 cm – Kg.15 – lbs 33

it's possible to order this item in any dimensions and colour

Mechini products are made completely by hand, their colour or dimensions might slightly change.

L-CORDA/Naked

1 light chandelier in wrought iron with white glass ball