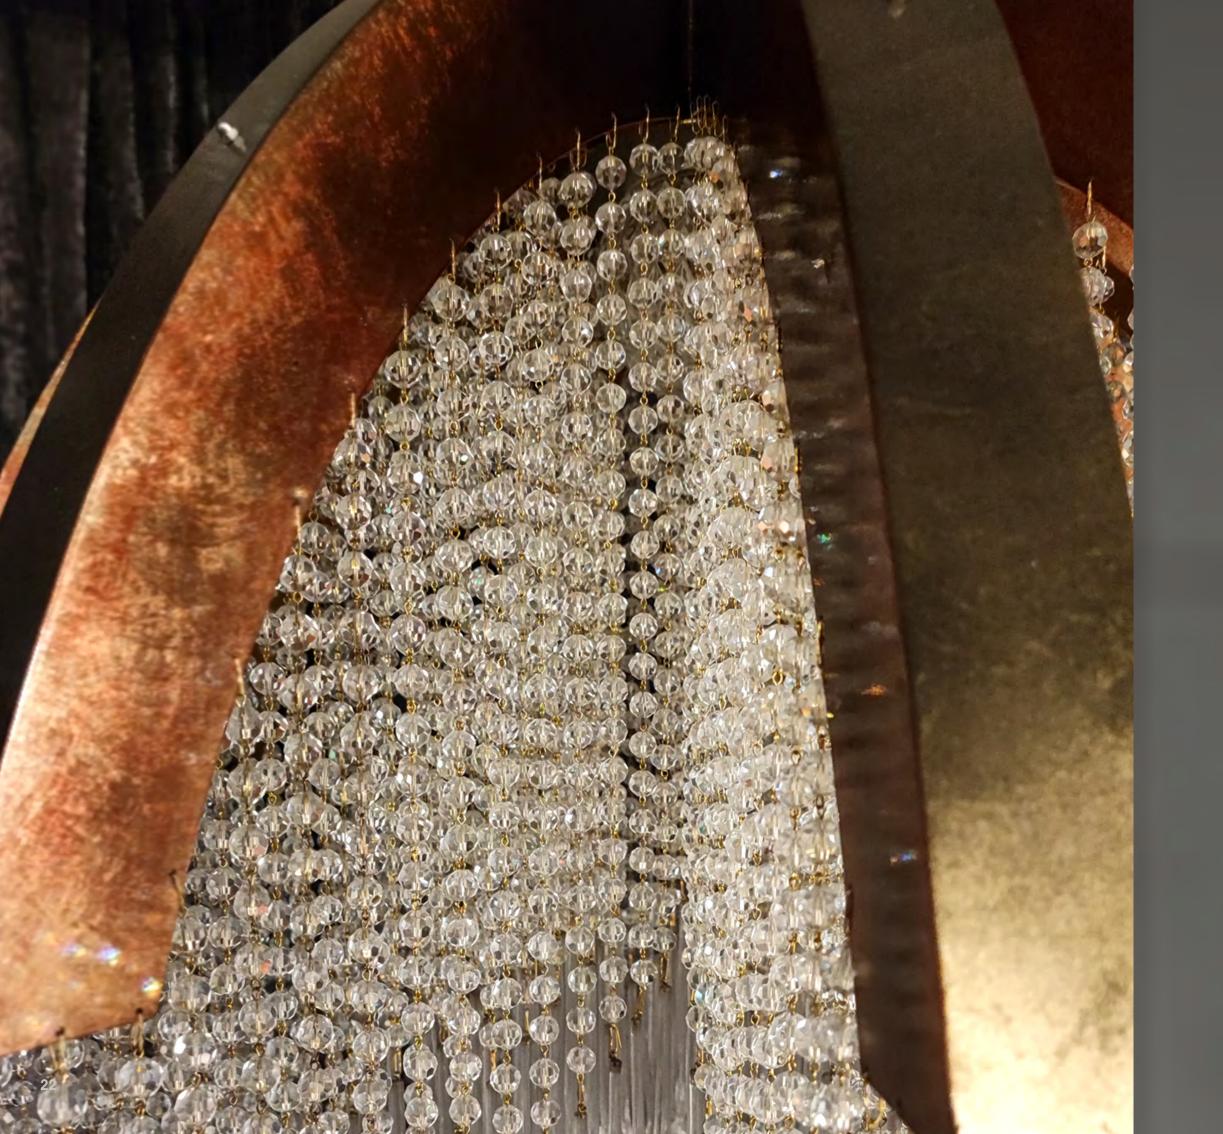

### L-GRID/7+2

9 lights chandelier in wrought iron with colored Bohemian crystal colour: 339

light bulbs:7 lamps E14 or E12 40 watt max cad + 2 GU10 3,5watt cad

dimensions:h. 95 cm – w. Ø 120 cm kg 15 – lbs 33

it's possible to order this item in any dimensions and colour

Mechini products are made completely by hand, their colour or dimensions might slightly change.

1 light chandelier in wrought iron with colored Bohemian crystal