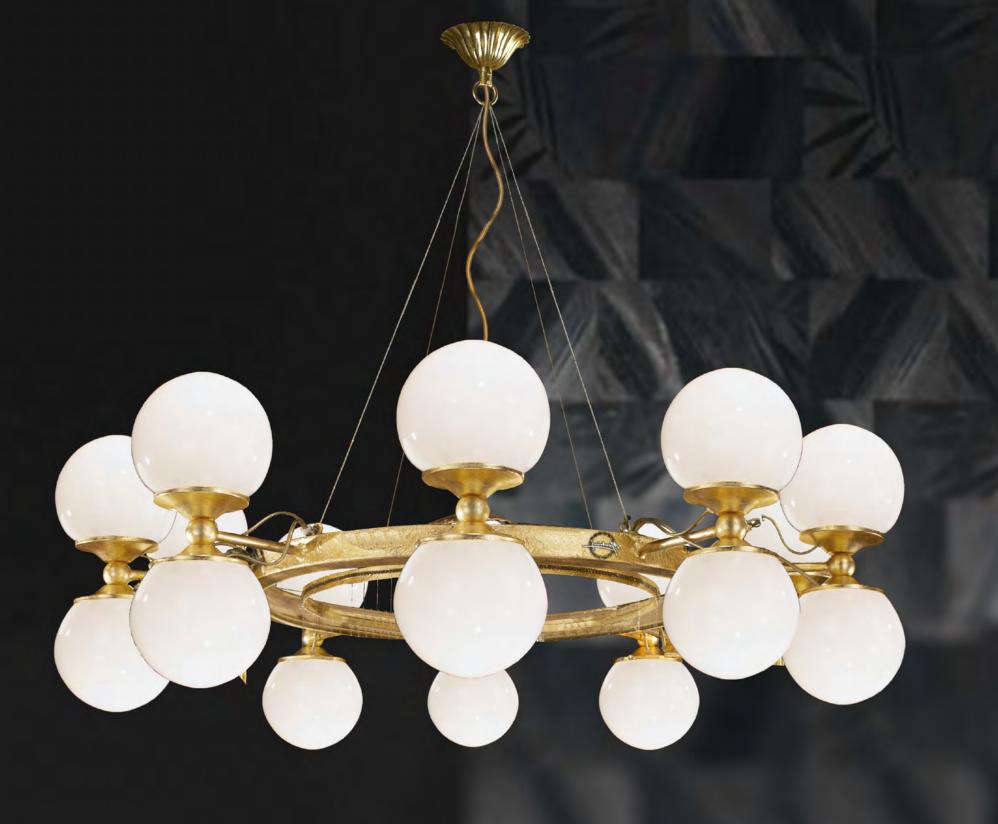

L-MEK11/10 Balls Drops

10 lights chandelier in wrought iron with crystal balls and clear bohemian crystal

iron colour: met silver

light bulb: 10 lamps E14 or E12 40 watt max cad

dimensions: h. 110 cm x w. Ø 75 cm - Kg.15 – lbs 33

it's possible to order this item in any dimensions and colour

L-MEK11/20 White Balls Horizontal
20 lights chandelier in wrought iron and white crystal balls
iron colour: met gold
light bulb: 20 lamps E14 or E12 40 watt max cad
dimensions: h. 75 cm x 200x75 cm - Kg.25 – lbs 55
it's possible to order this item in any dimensions and colour
Mechini products are made completely by hand, their colour or dimensions might slightly change.