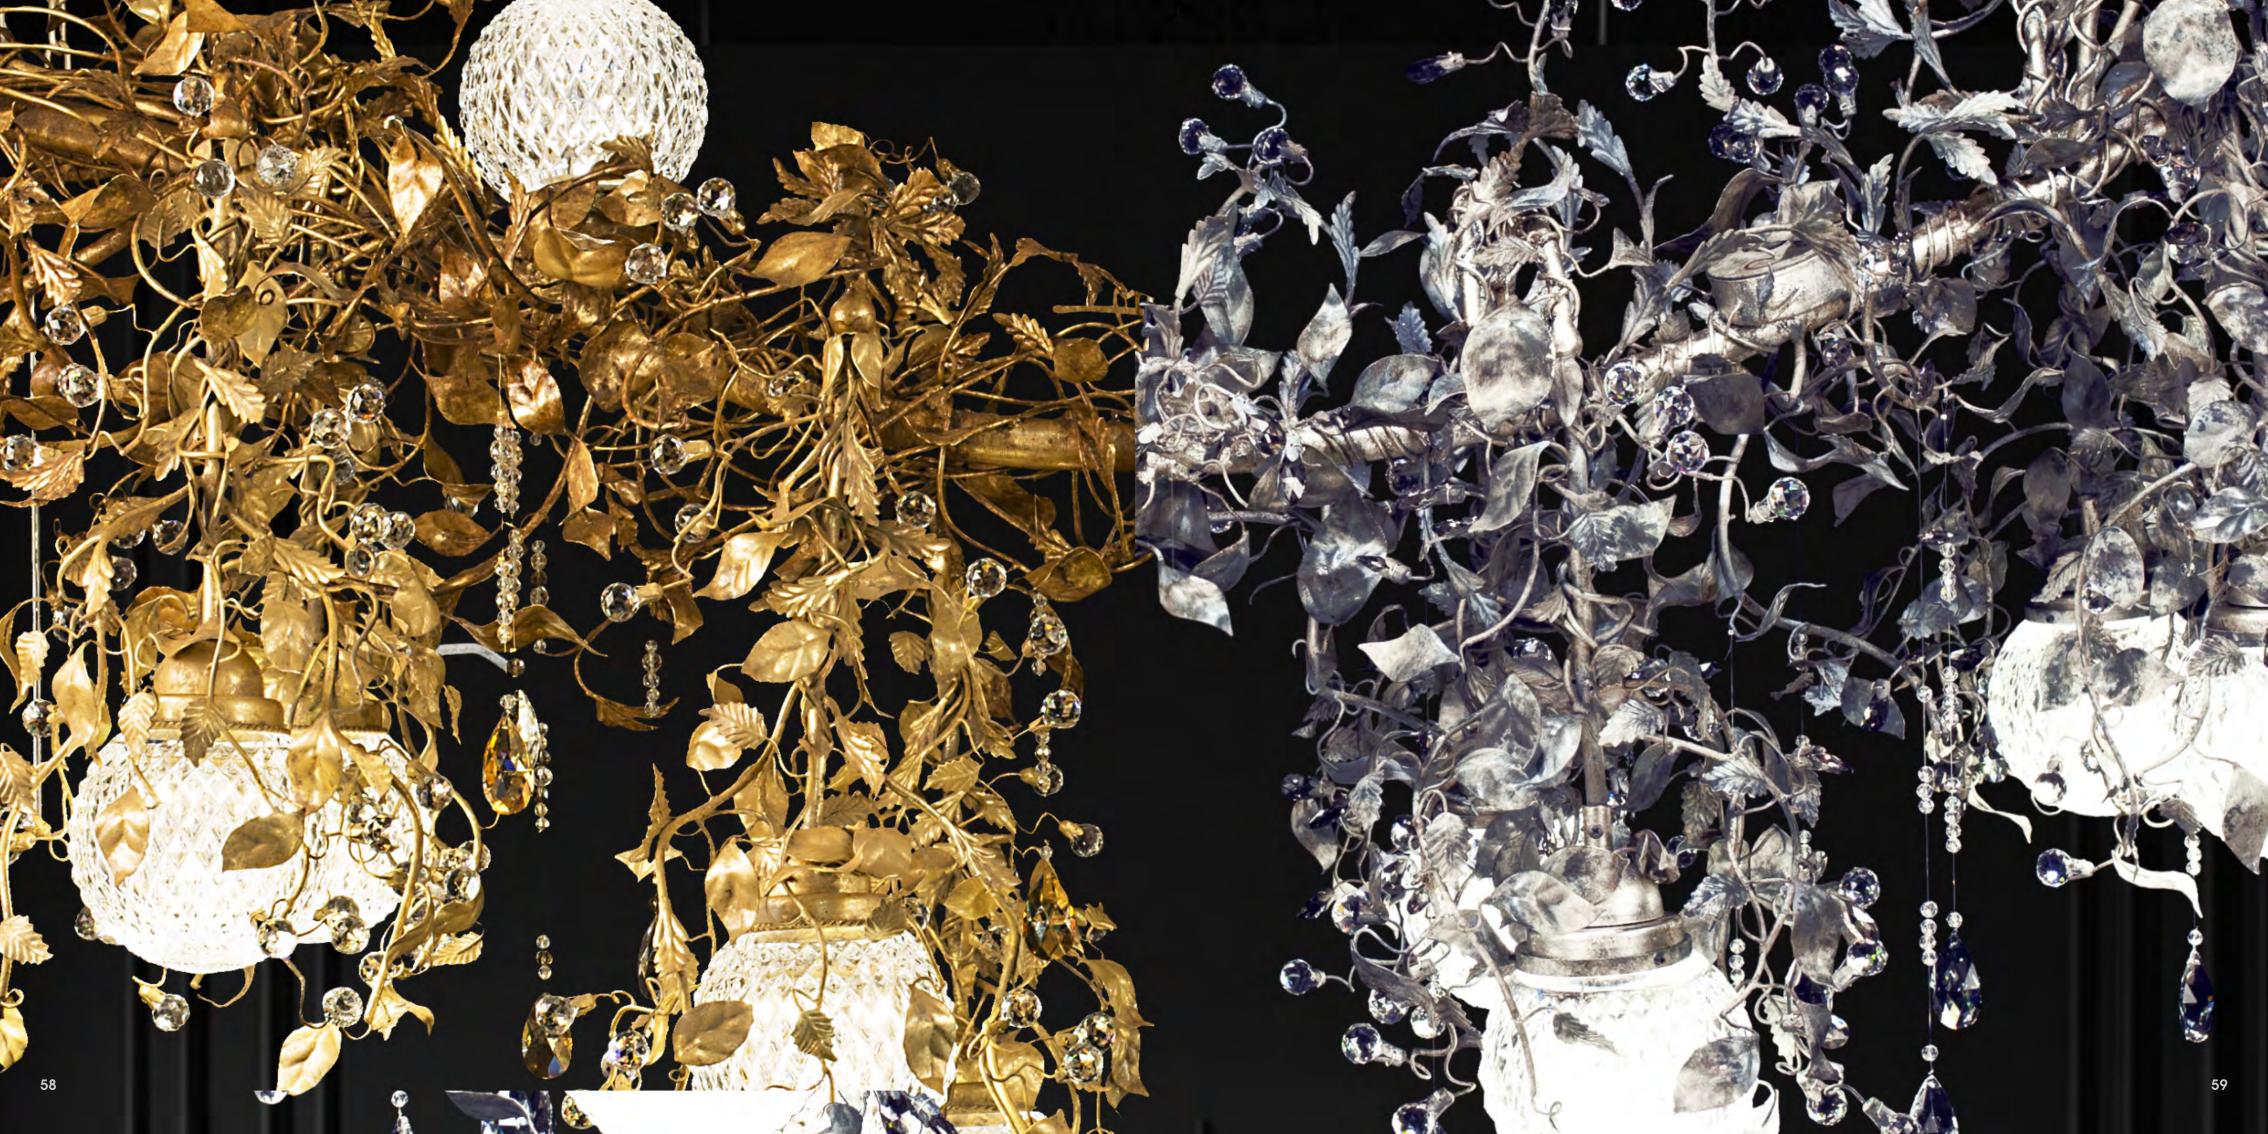

### L297/5 Line

5 lights chandelier in wrought iron with clear Bohemian crystal and porcelain iron color: blanched gold

light bulbs: 5 lamps E14 or E12 40 watt max cad

dimensions: h.100 cm – w. 195×25 cm – kg 33- lbs 72,6

it's possible to order this item in any dimensions and colour