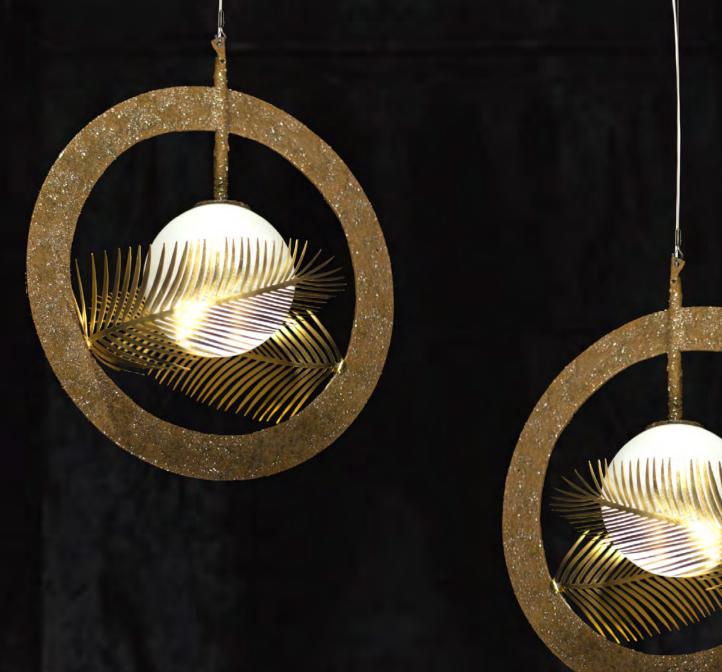

#### L-ROUND/1

1 light suspension lamp in wrought iron with white glass lampshade colour: rusty and gold

light bulb:1 lamp E12 or E14 LED 10 watt max cad

dimensions: diam 40 cm, depth cm 25 kg 7 – lbs 15,4

it's possible to order this item in any dimensions and colour

#### L-ROUND/1

colour: rusty and gold light bulb:1 lamp E12 or E14 LED 10 watt max cad dimensions: diam 40 cm, depth cm 25 kg 7 – lbs 15,4 it's possible to order this item in any dimensions and colour Mechini products are made completely by hand, their colour or dimensions might slightly change.