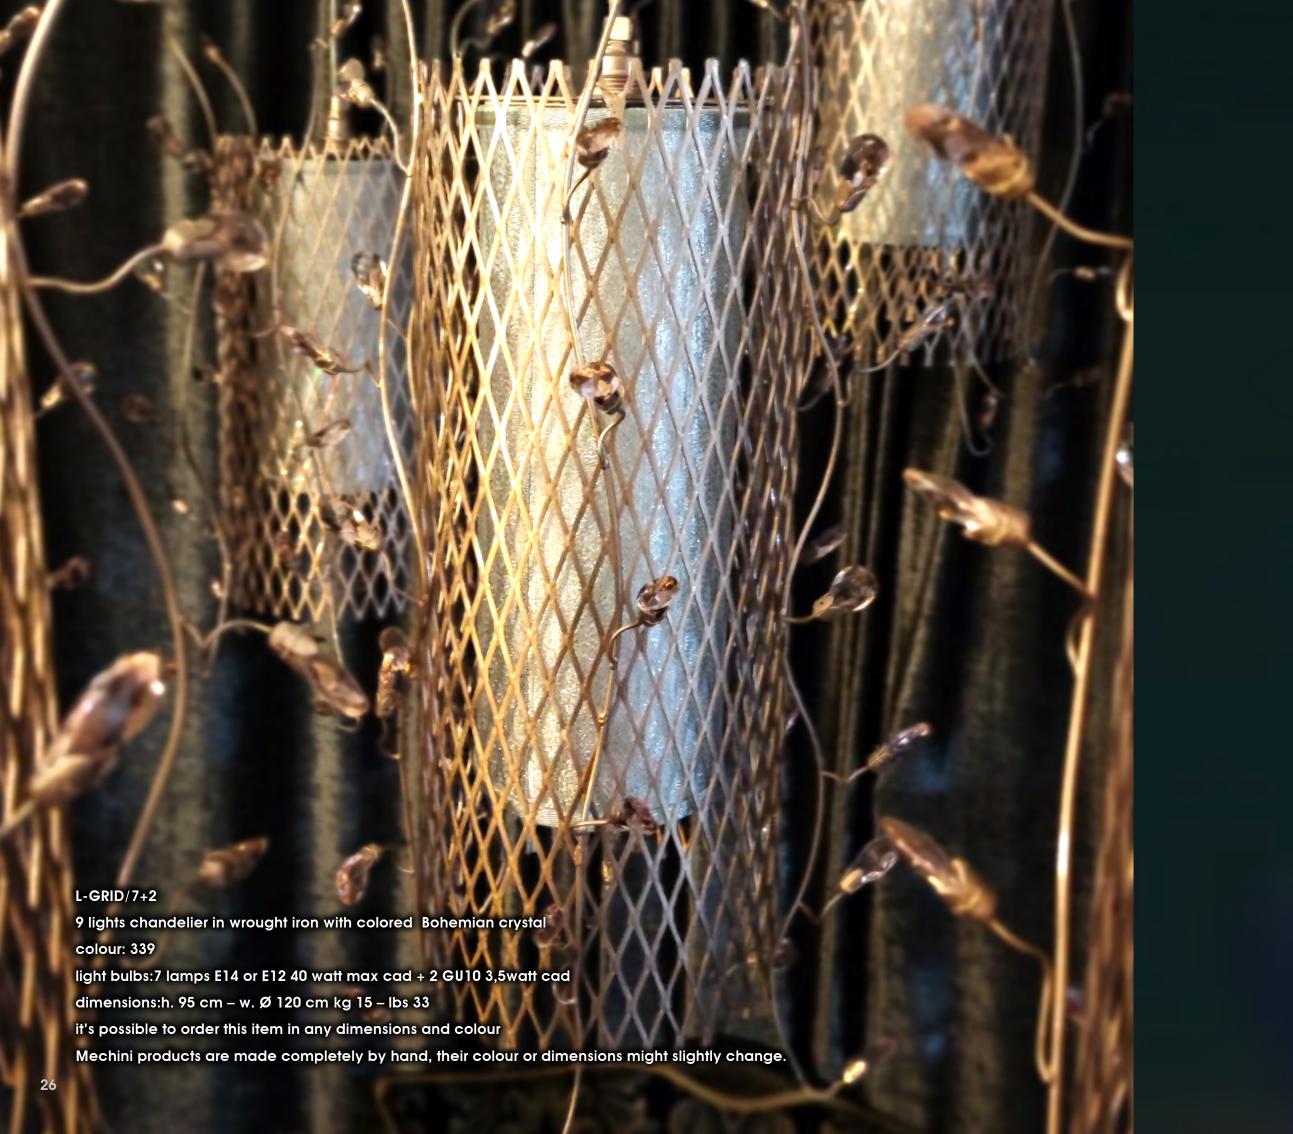

### L-GRID/7+2

9 lights chandelier in wrought iron with colored Bohemian crystal colour: 339

light bulbs:7 lamps E14 or E12 40 watt max cad + 2 GU10 3,5watt cad

dimensions:h. 95 cm – w. Ø 120 cm kg 15 – lbs 33

it's possible to order this item in any dimensions and colour

Mechini products are made completely by hand, their colour or dimensions might slightly change.

1 light chandelier in wrought iron with colored Bohemian crystal