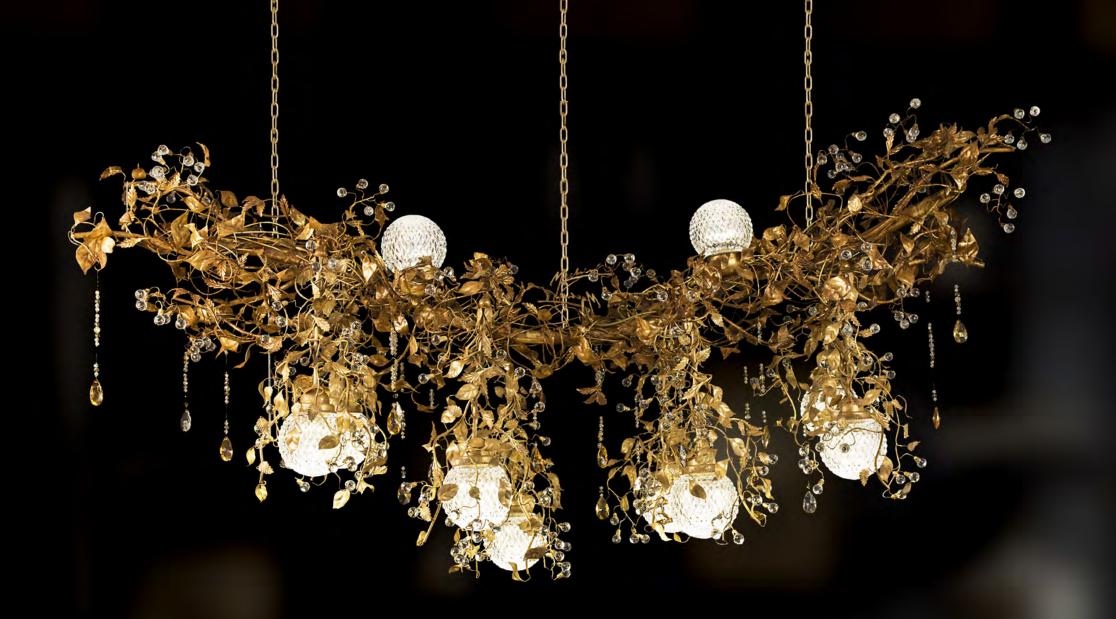

### L297/5 Line

5 lights chandelier in wrought iron with clear Bohemian crystal and porcelain iron color: blanched gold

light bulbs: 5 lamps E14 or E12 40 watt max cad

dimensions: h.100 cm – w. 195×25 cm – kg 33- lbs 72,6

it's possible to order this item in any dimensions and colour