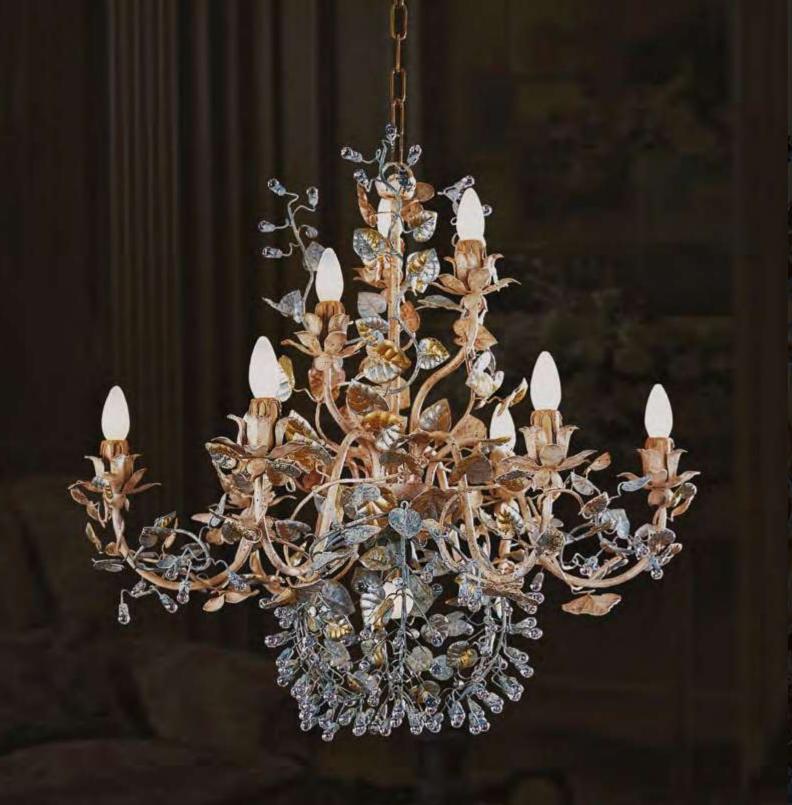

# L338/12

12 lights chandelier in wrought iron with clear Bohemian crystal and lamp shades

iron colour: 338

light bulbs:12 lamps E14 or E12 40 watt max cad

dimensions: h.95 cm-w.Ø 95 cm – kg 15 – lbs 33

it's possible to order this item in any dimensions and colour