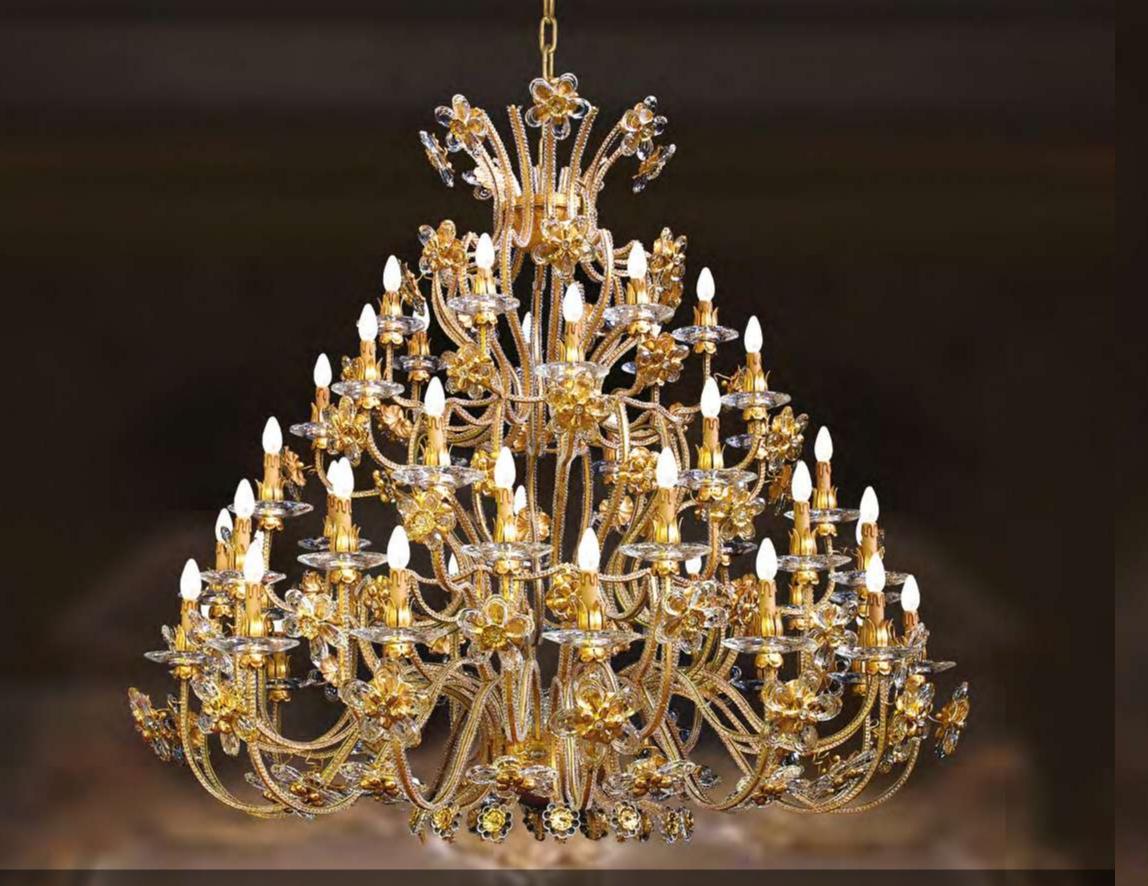

# L290/48

48 lights + 1 led chandelier in wrought iron with clear and coloured Bohemian crystal, clear pearl banding and porcelain

iron colour: **gold** 

light bulbs: 48 lamps E14 or E12: 40 watt max cad • 1 led 14 watt

dimensions: h. 145 cm - w. Ø 160 cm - kg 120- lbs 264

it's possible to order this item in any dimensions and colour

As Mechini products are made completely by hand, their colour or dimensions might slightly vary.