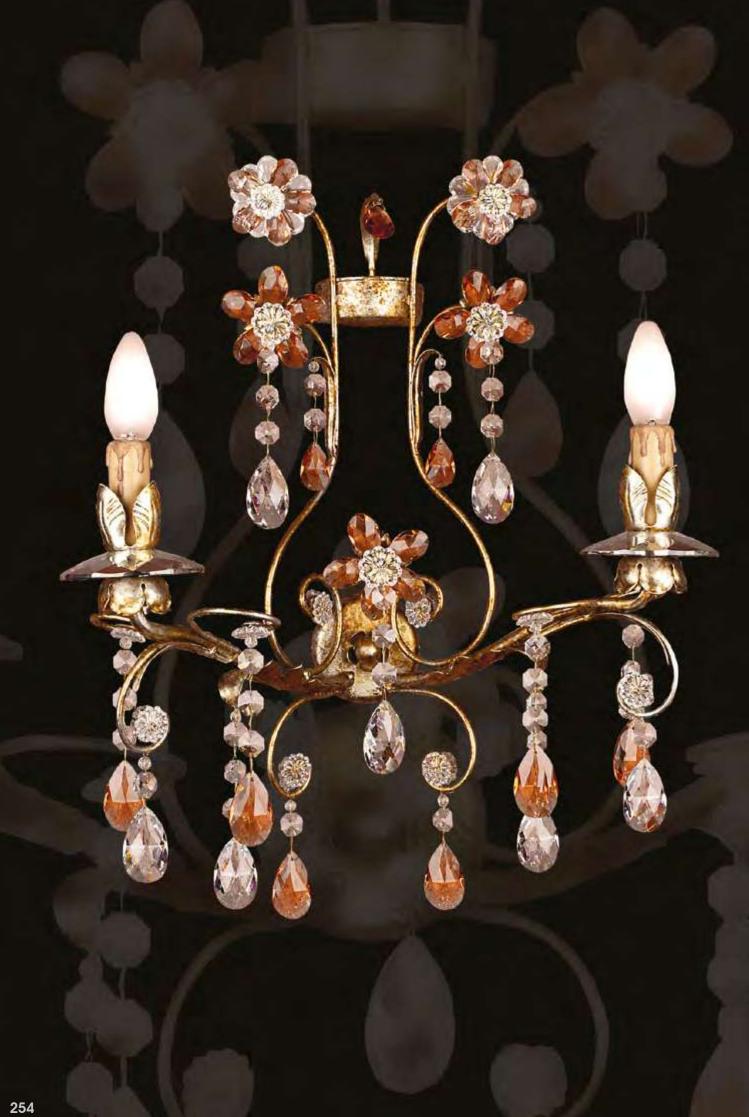

#### A326/3

3 lights wall lamp in wrought iron with clear bohemian crystal

iron colour: Silver light bulb: 3 lamps E14 or E12 40 watt max cad

dimensions: h.70 cm x w. 65 cm - Kg.6 – Ibs 13,2

it's possible to order this item in any dimensions and colour