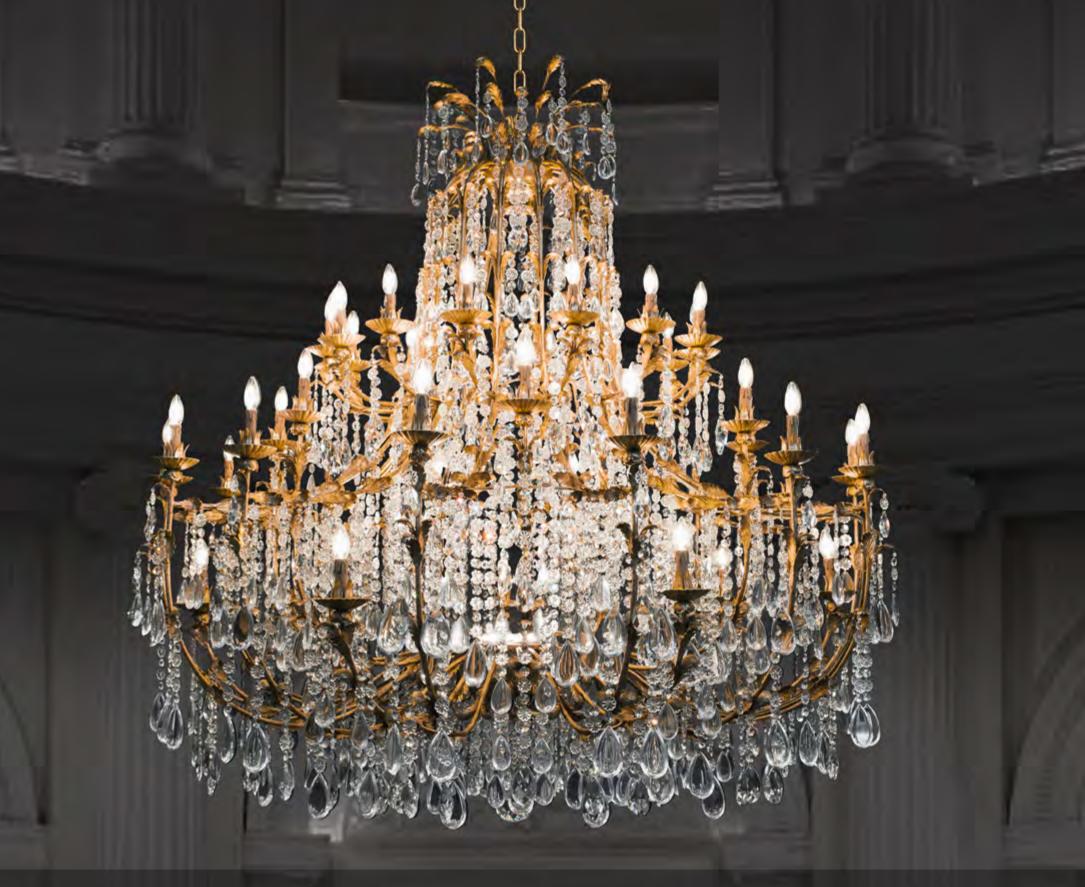

# L251/6

6 lights chandelier in wrought iron with clear Bohemian crystal

iron colour: gold

light bulbs: 6 lamps E14 or E12 40 watt max cad

dimensions: h. 70 cm - w. Ø 50 cm kg 8 - lbs 17,6

it's possible to order this item in any dimensions and colour

As Mechini products are made completely by hand, their colour or dimensions might slightly vary.