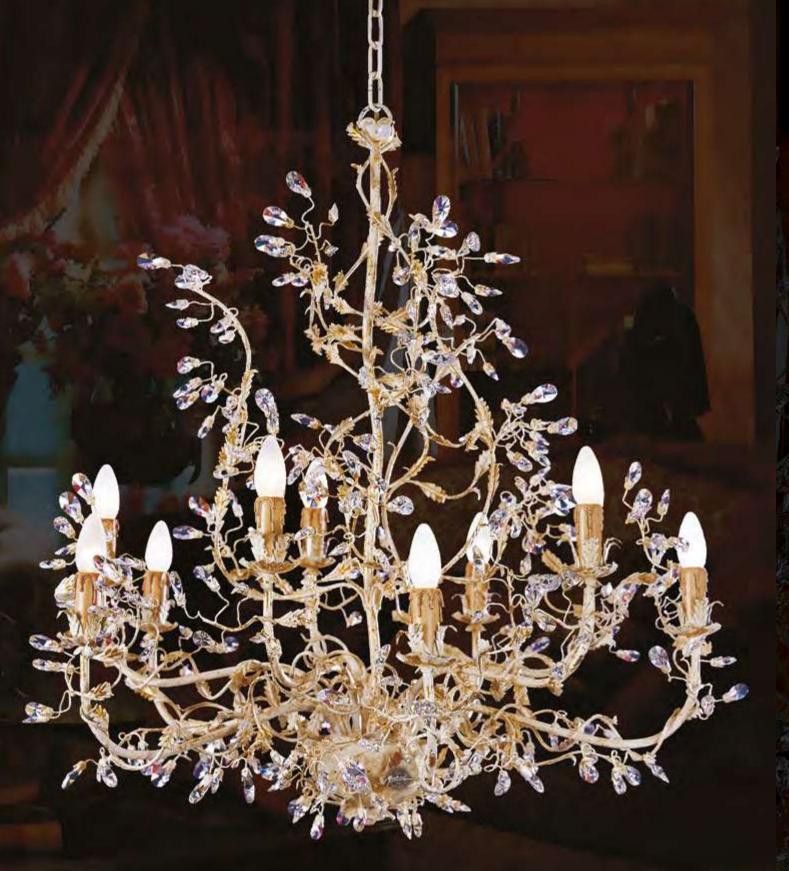

# L338/12

12 lights chandelier in wrought iron with clear Bohemian crystal and lamp shades

iron colour: 338

light bulbs:12 lamps E14 or E12 40 watt max cad

dimensions: h.95 cm-w.Ø 95 cm – kg 15 – lbs 33

it's possible to order this item in any dimensions and colour