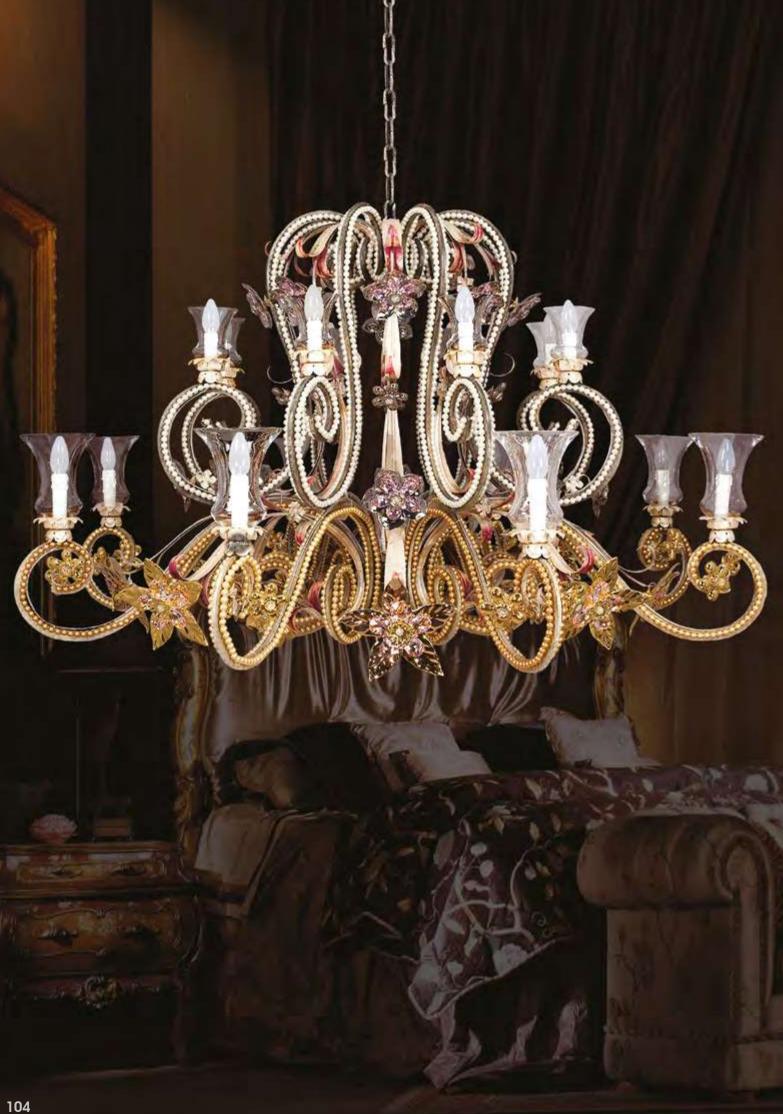

# L338/12

12 lights chandelier in wrought iron with clear Bohemian crystal and lamp shades

iron colour: 338

light bulbs:12 lamps E14 or E12 40 watt max cad

dimensions: h.95 cm-w.Ø 95 cm – kg 15 – lbs 33

it's possible to order this item in any dimensions and colour