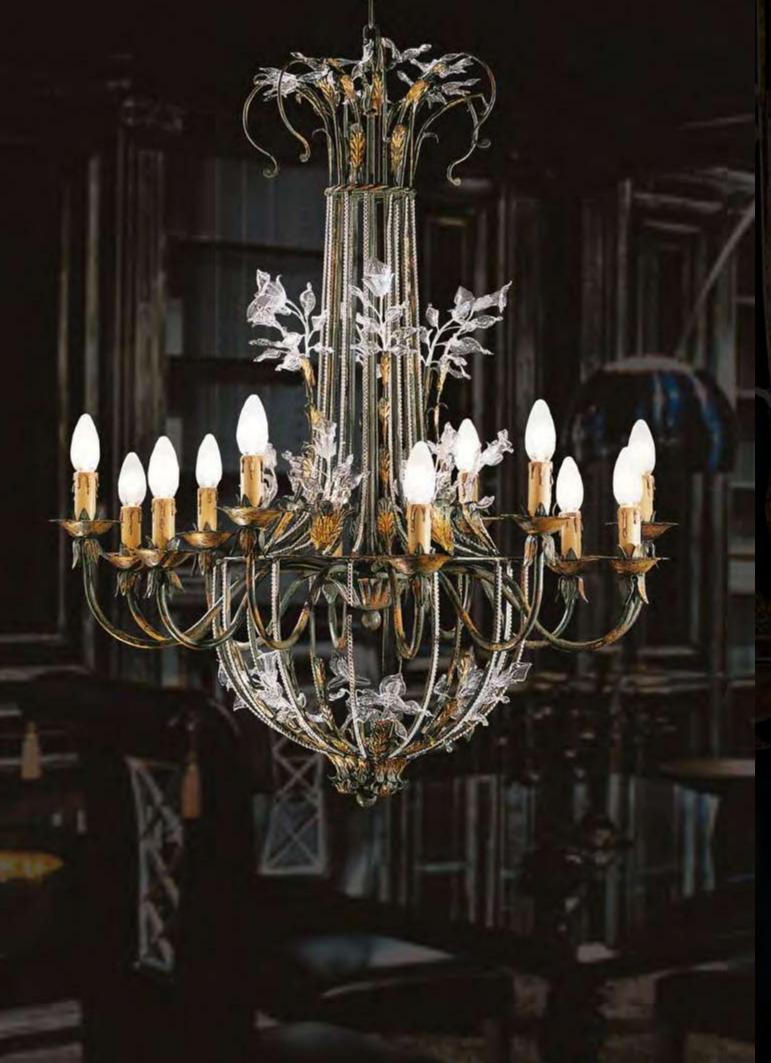

# L338/12

12 lights chandelier in wrought iron with clear Bohemian crystal and lamp shades

iron colour: 338

light bulbs:12 lamps E14 or E12 40 watt max cad

dimensions: h.95 cm-w.Ø 95 cm – kg 15 – lbs 33

it's possible to order this item in any dimensions and colour