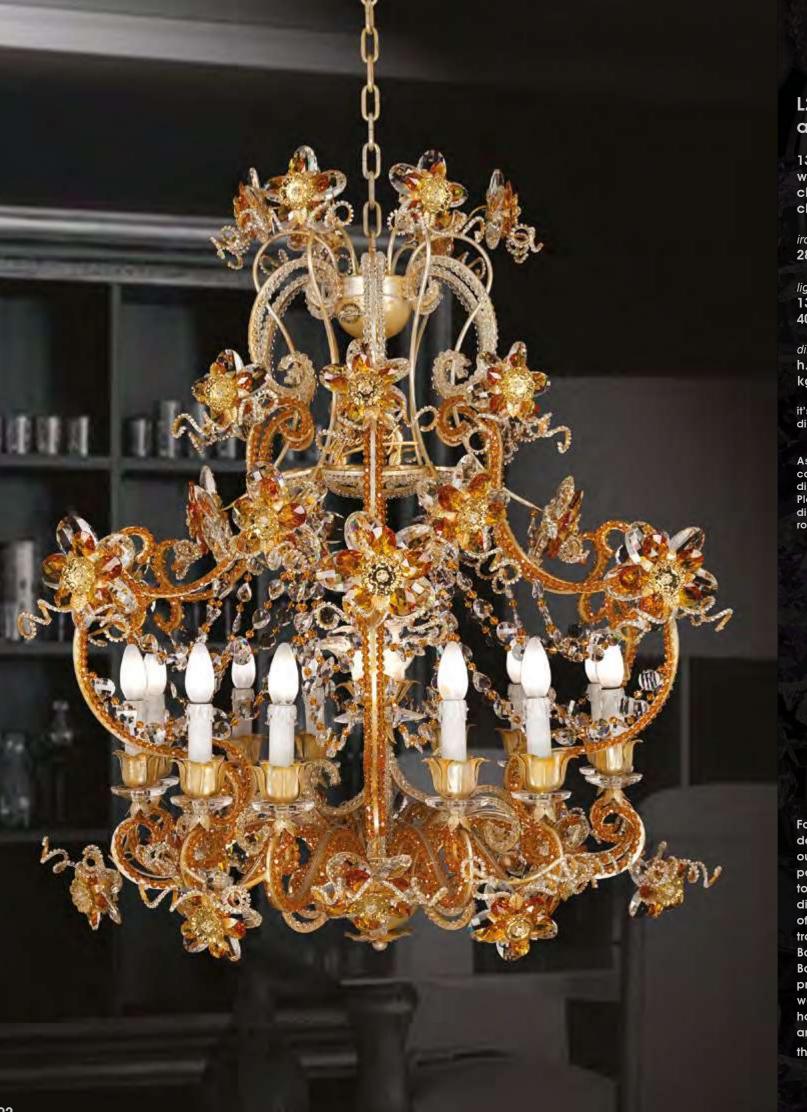

## L288/13 amber anniversary

13 lights chandelier in wrought iron with coloured Bohemian crystal, clear Bohemian crystal, porcelain, clear and coloured pearl banding

iron colour: 288 amber

light bulbs: 13 lamps E14 or E12 40 watt max cad

dimensions: h. 90 cm - w. Ø 95 cm kg 38 - Ibs 83,6

it's possible to order this item in any dimensions and colour

As Mechini products are made completely by hand, their colour or dimensions might slightly vary. Please, note that the chandelier's dimensions do not include the ceiling rose (20 cm) and the chain (100 cm).

For our 40 anniversary we have designed a chandelier that tells our whole tradition, originality, personality, creativity and experience to our creations. We made it in 4 different colors one for each decade of our history. While preserving the tradition and quality of materials (iron, Bohemian crystal, porcelain and Bohemian crystal) harmonized with precious decoration techniques and workmanship, the emotion that we hope to convey you is the passion and love that has enabled to create this chandelier.