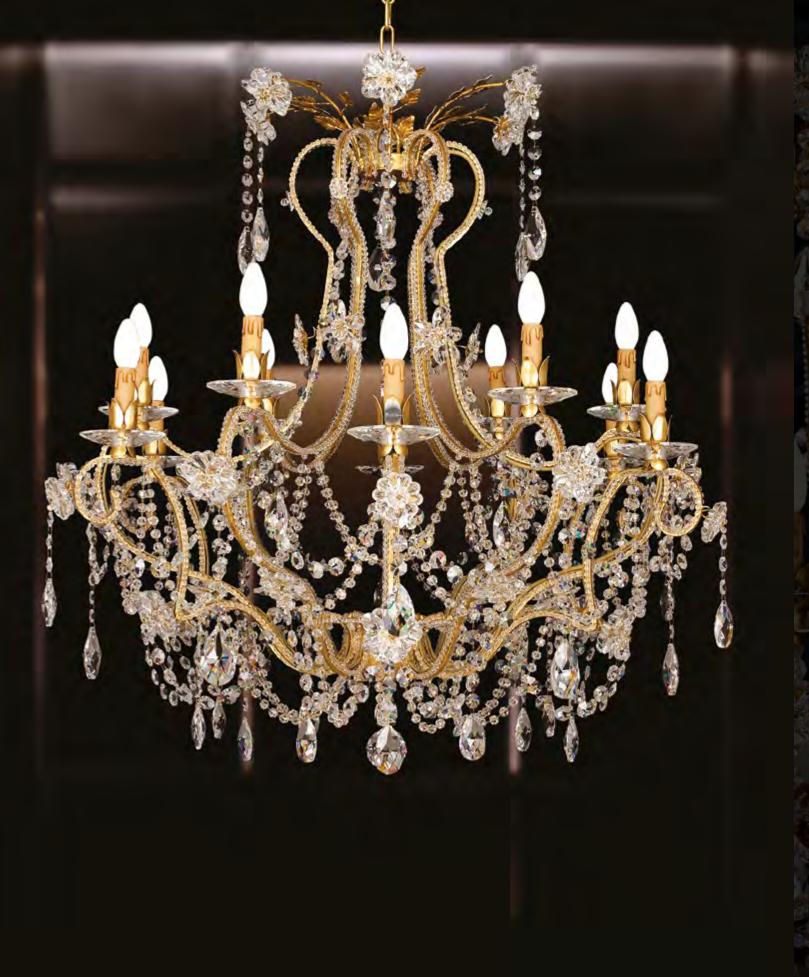

cm - w. Ø 95 cm kg 24 - Ibs 52,8

it's possible to order this item in any dimensions and colour

As Mechini products are made completely by hand, their colour or dimensions might slightly vary.





# L186/10

10 lights chandelier in wrought iron with Murano glass

iron colour: **215** 

light bulbs: 10 lamps E14 or E12 40 watt max cad

dimensions: h. 70 cm - w. Ø 65 cm kg 11 - Ibs 24,2

it's possible to order this item in any dimensions and colour

As Mechini products are made completely by hand, their colour or dimensions might slightly vary.

# A446/2

2 lights wall lamp in wrought iron with Murano glass

> iron colour: **215**

light bulbs: 2 lamps E14 or E12 40 watt max cad

dimensions: h. 60 cm - w. 50 cm kg 4 - lbs 8,8

it's possible to order this item in any dimensions and colour



# L179/12

12 lights chandelier in wrought iron with clear Bohemian crystal and clear pearl banding

iron colour: **gold** 

light bulbs: 12 lamps E14 or E12 40 watt max cad

dimensions: h. 100 cm - w. Ø 100 cm kg 16 - Ibs 35,2

it's possible to order this item in any dimensions and colour

As Mechini products are made completely by hand, their colour or dimensions might slightly vary.

## L179/10

10 lights chandelier in wrought iron with clear Bohemian crystal and clear pearl banding

> iron colour: **gold**

light bulbs: 10 lamps E14 or E12 40 watt max cad

dimensions: h. 90 cm - w. Ø 75 cm kg 15 - lbs 33

it's possible to order this item in any dimensions and colour



## P314/8

8 lights ceiling lamp in wrought iron with clear Bohemian crystal and clear pearl banding

iron colour: *