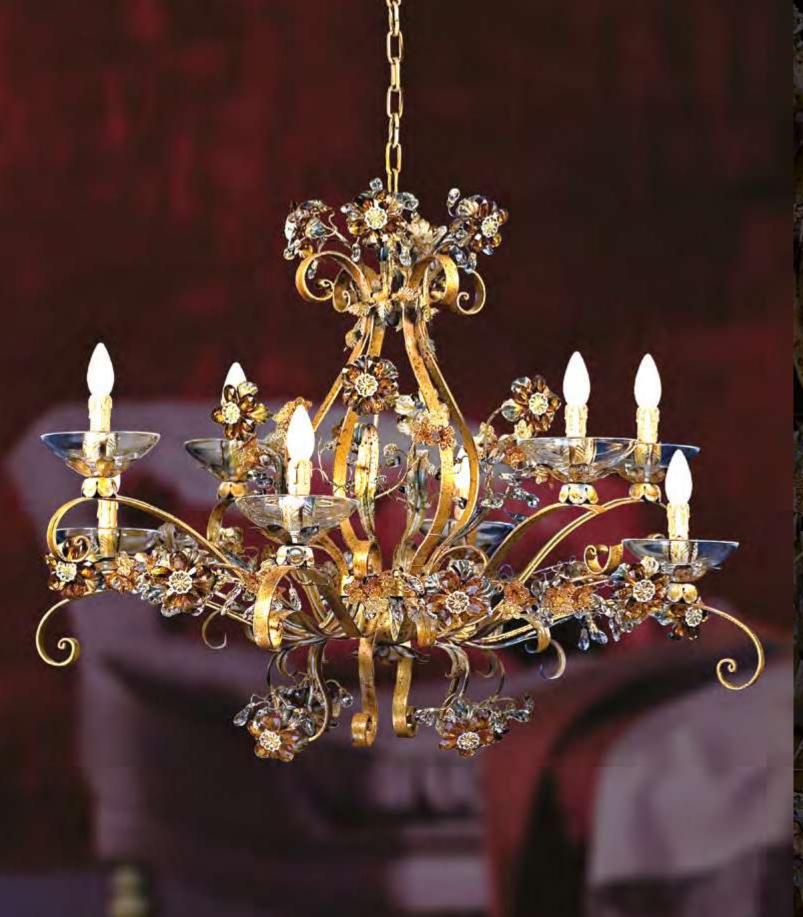

# L338/12

12 lights chandelier in wrought iron with clear Bohemian crystal and lamp shades

iron colour: 338

light bulbs:12 lamps E14 or E12 40 watt max cad

dimensions: h.95 cm-w.Ø 95 cm – kg 15 – lbs 33

it's possible to order this item in any dimensions and colour