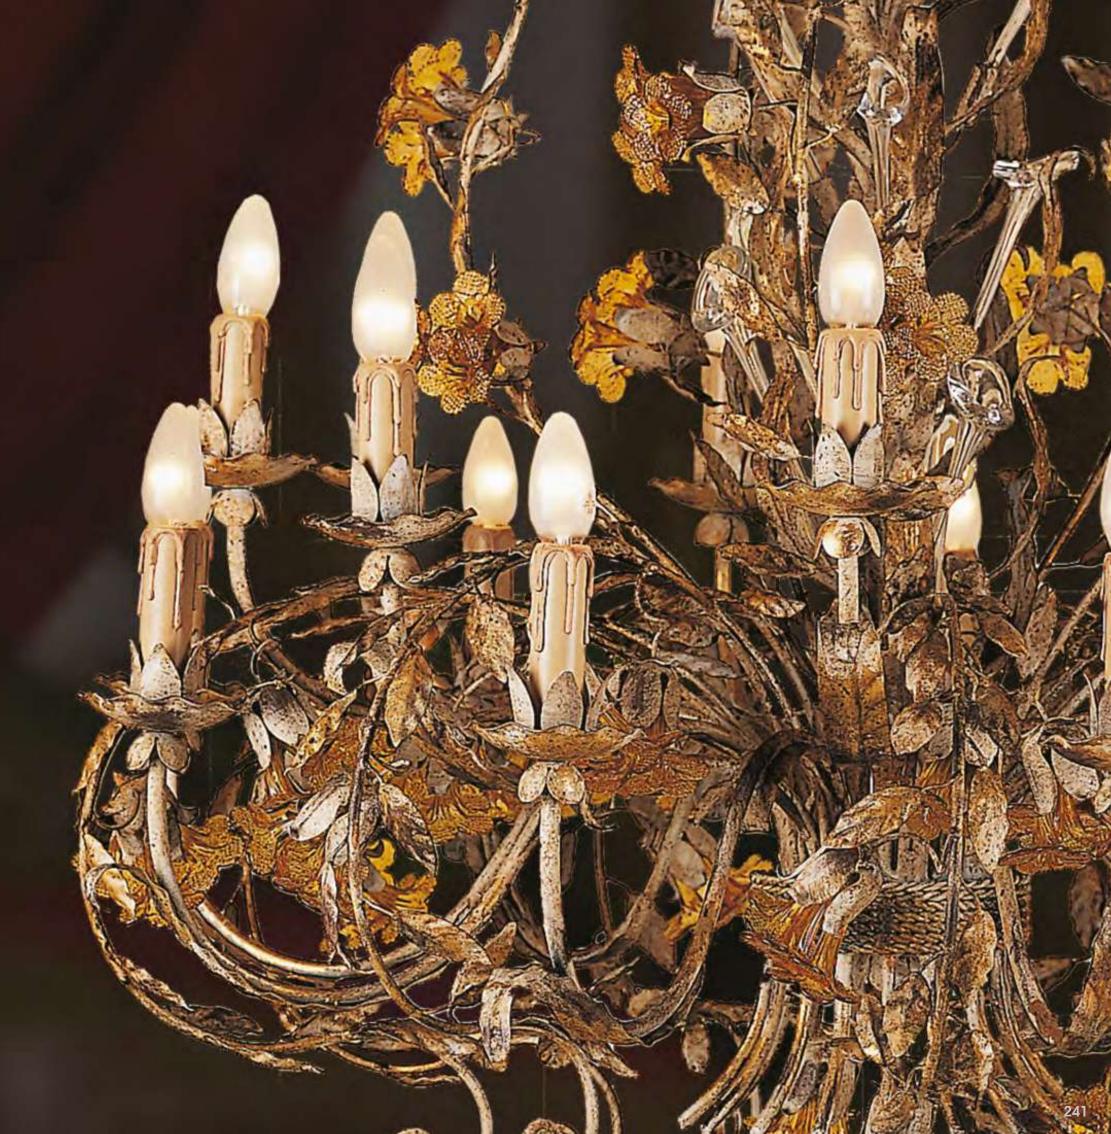

#### L307/16

16 lights + 1 led chandelier in wrought iron with clear and coloured Bohemian crystal and porcelain

iron colour: **251 bis** 

light bulbs: 16 lamps E14 or E12: 40 watt max cad - 1 led: 14 watt cad

dimensions: h. 60 cm - w. Ø 100 cm - kg 43 - lbs 94,6

it's possible to order this item in any dimensions and colour

As Mechini products are made completely by hand, their colour or dimensions might slightly vary.

16 lights + 1 led chandelier in wrought iron with coloured Bohemian crystal and porcelain

ditt.

iron colour: **251** 

light bulbs: 16 lamps E14 or E12: 40 watt max cad - 1 led: 14 watt cad

> dimensions: h. 60 cm - w. Ø 100 cm - kg 43 - 94,6 lbs it's possible to order this item in any dimensions and colour