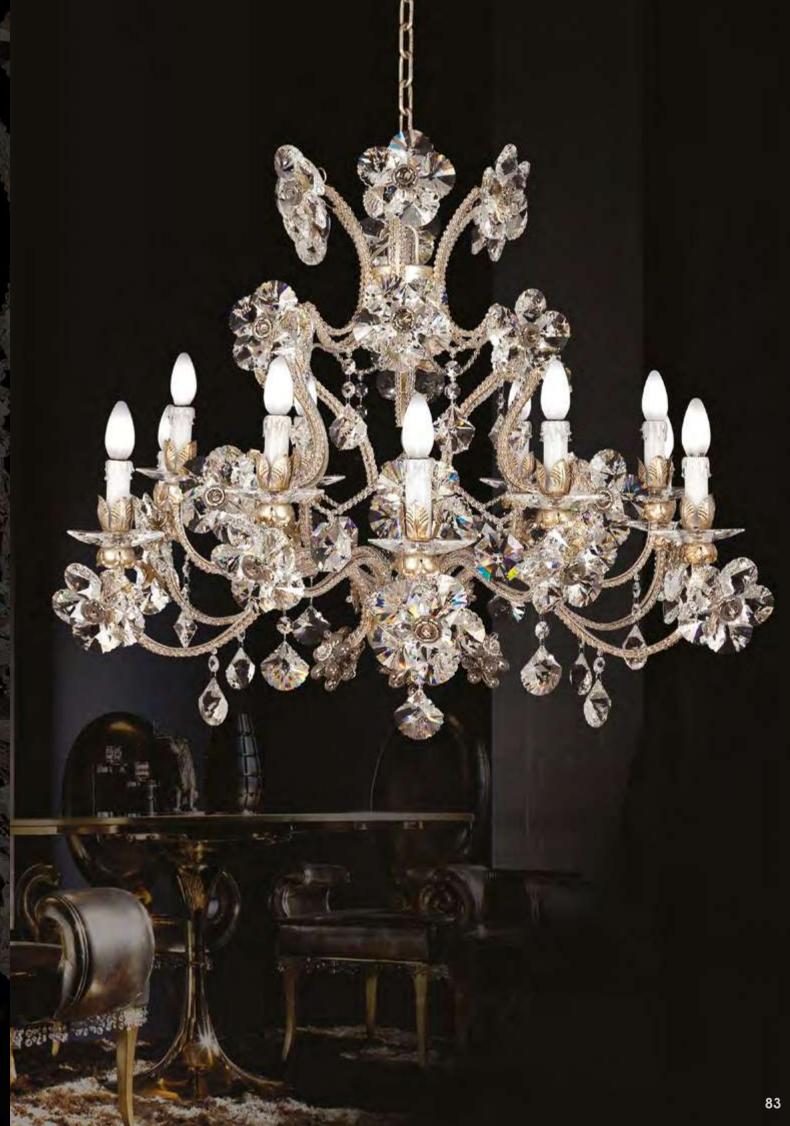

his item in any dimensions and colour

a) Carat



#### F292/2

2 led table lamp in wrought iron with clear Bohemian crystal, silk lampshade

iron colour: **gold** 

light bulbs: 2 leds: 5 watt cad

dimensions: h. 50 cm - w. Ø 20 cm - kg 10 - lbs 22,2

it's possible to order this item in any dimensions and colour

As Mechini products are made completely by hand, their colour or dimensions might slightly vary. Please, note that the chandelier's dimensions do not include the ceiling rose (20 cm) and the chain (100 cm).

## PT292/3 Bis

3 leds stand lamp in wrought iron with clear Bohemian crystal

iron colour: **gold** 

light bulbs: 3 leds: 5 watt cad

dimensions: h. 185 cm - w. Ø 55 cm - kg 37 - lbs 81,4

it's possible to order this item in any dimensions and colour

南有

ather

And St.





## L290/12 corto

12 lights chandelier in wrought iron with clear Bohemian crystal, porcelain and clear pearl banding

iron colour: silver

light bulbs: 12 lamps E14 or E12 40 watt max cad

dimensions: h. 75 cm - w. Ø 95 cm kg 30 - Ibs 66

it's possible to order this item in any dimensions and colour



## L290/12 corto

12 lights chandelier in wrought iron with clear Bohemian crystal, porcelain and clear pearl banding

iron colour: gold

light bulbs: 12 lamps E14 or E12 40 watt max cad

dimensions: h. 75 cm - w. Ø 95 cm kg 30 - Ibs 66

it's possible to order this item in any dimensions and colour

As Mechini products are made completely by hand, their colour or dimensions might slightly vary.



L290/12

12 lights chandelier in wrought iron with clear Bohemian crystal, porcelain and cle