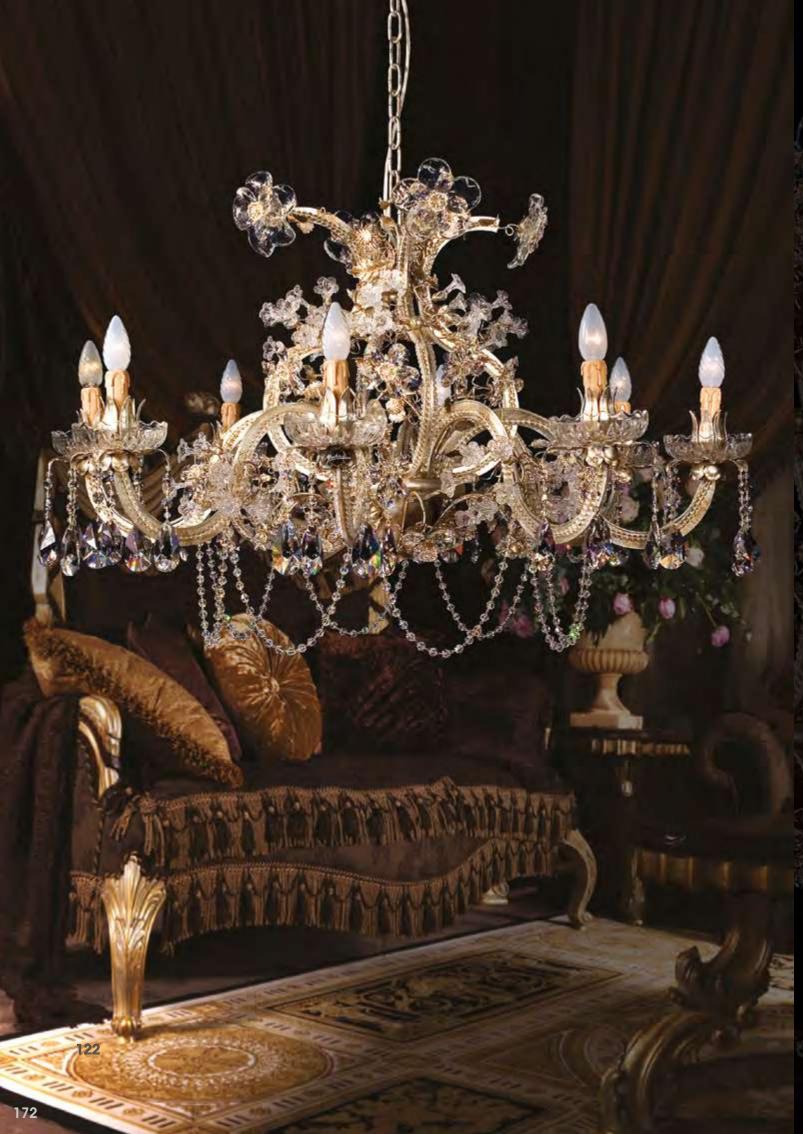

81,4

it's possible to order this item in any dimensions and colour



#### L257/8P Champ

8 lights chandelier in wrought iron with clear and coloured Bohemian crystal, Murano glass and Bohemian pearl banding

iron colour: blanched gold

light bulbs: 8 lamps E14 or E12 40 watt max cad

dimensions: h. 60 cm - w. Ø 100 cm kg 18 - Ibs 39,6

it's possible to order this item in any dimensions and colour

As Mechini products are made completely by hand, their colour or dimensions might slightly vary.



#### L257/8P

8 lights chandelier in wrought iron with coloured Bohemian crystal and iridescent pearl banding

> iron colour: silver

*light bulbs:* 8 lamps E14 or E12 40 watt max

dimensions: h. 60 cm - w. Ø 100 cm kg 18 - Ibs 39,6

it's possible to order this item in any dimensions and colour



# L257/8P

8 lights chandelier in wrought iron with clear Bohemian crystal, Murano glass and clear pearl banding

iron colour: silver

light bulbs: 8 lamps E14 or E12 40 watt max cad

dimensions: h. 60 cm - w. Ø 100 cm kg 18 - lbs 39,6

it's possible to order this item in any dimensions and colour

As Mechini products are made completely by hand, their colour or dimensions might slightly vary.



8 lights chandelier in wrought iron with clear Bohemian crystal, Murano glass and clear pearl banding

> iron colour: gold

> > JANUA BIO BILLING

light bulbs: 8 lamps E14 or E12 40 watt max cad

dimensions: h. 60 cm - w. Ø 100 cm kg 18 - lbs 39,6

it's possible to order this item in any dimensions and colour



### L257/8P bis

8 lights chandelier in wrought iron with clear Bohemian crystal, co