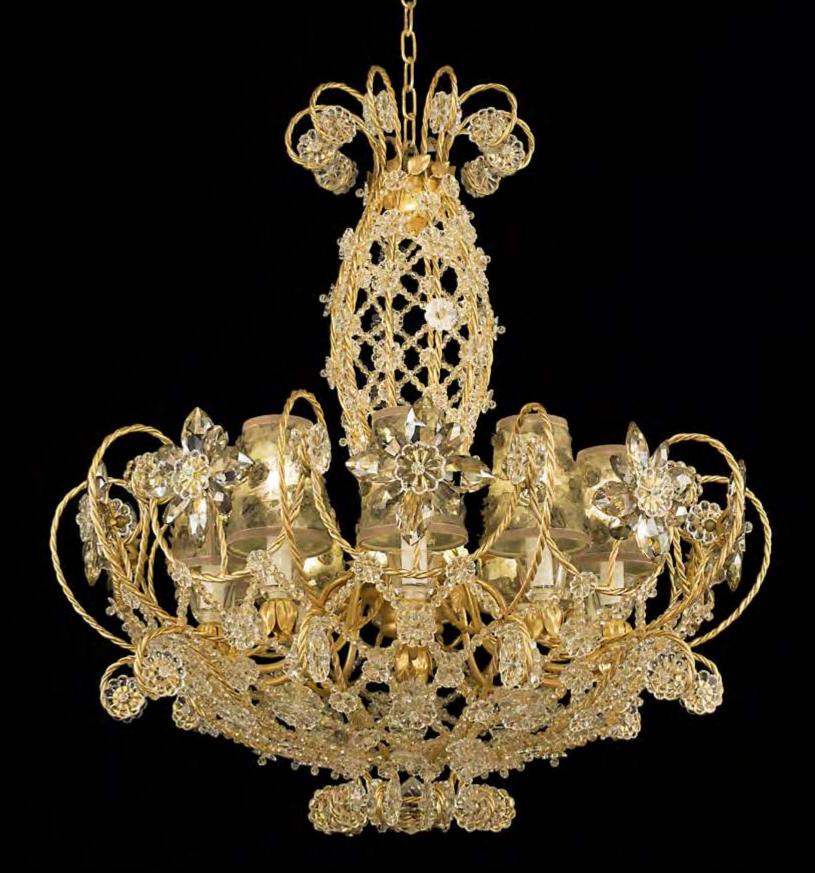

# L338/12

12 lights chandelier in wrought iron with clear Bohemian crystal and lamp shades

iron colour: 338

light bulbs:12 lamps E14 or E12 40 watt max cad

dimensions: h.95 cm-w.Ø 95 cm – kg 15 – lbs 33

it's possible to order this item in any dimensions and colour