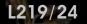

#### L219/8

8 lights chandelier in wrought iron with Murano glass

iron colour:

light bulbs: 8 lamps E14 or E12 40 watt max cad

dimensions: h. 115 cm - w. Ø 100 cm

kg 17 - Ibs 37,4

it's possible to order this item in any dimensions and colour

As Mechini products are made completely by hand, their colour or dimensions might slightly vary.