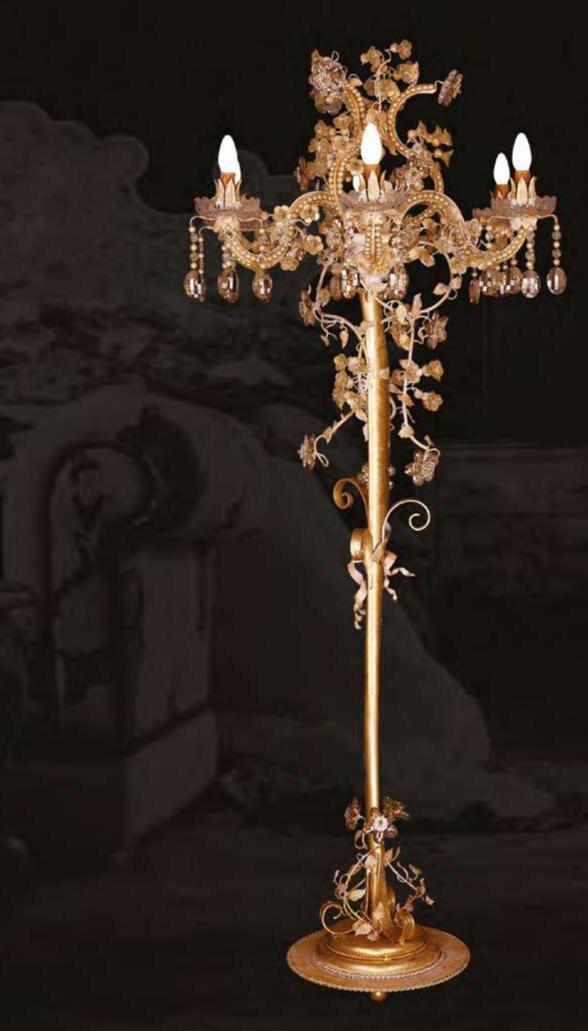

# PT257/6

6 lights floor lamp in wrought iron with clear and coloured Bohemian crystal, Murano glass and Bohemian pearl banding

iron colour: blanched gold

light bulbs: 6 lamps E14 or E12 40 watt max cad

dimensions: h. 180 cm - w. Ø 80 cm kg 27 - Ibs 59,4

it's possible to order this item in any dimensions and colour

As Mechini products are made completely by hand, their colour or dimensions might slightly vary.