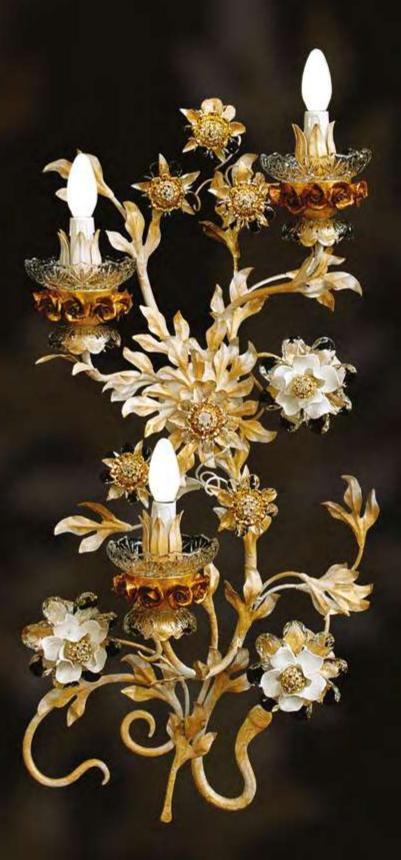

#### A299/5

5 lights wall lamp in wrought iron with clear Bohemian crystal, porcelain and clear Murano eggs

iron colour: blanched gold

light bulbs: 5 lamps E14 or E12: 40 watt max cad

dimensions: h. 160 cm - w. 60 cm - kg 12 - lbs 26,4 it's possible to order this item in any dimensions and colour