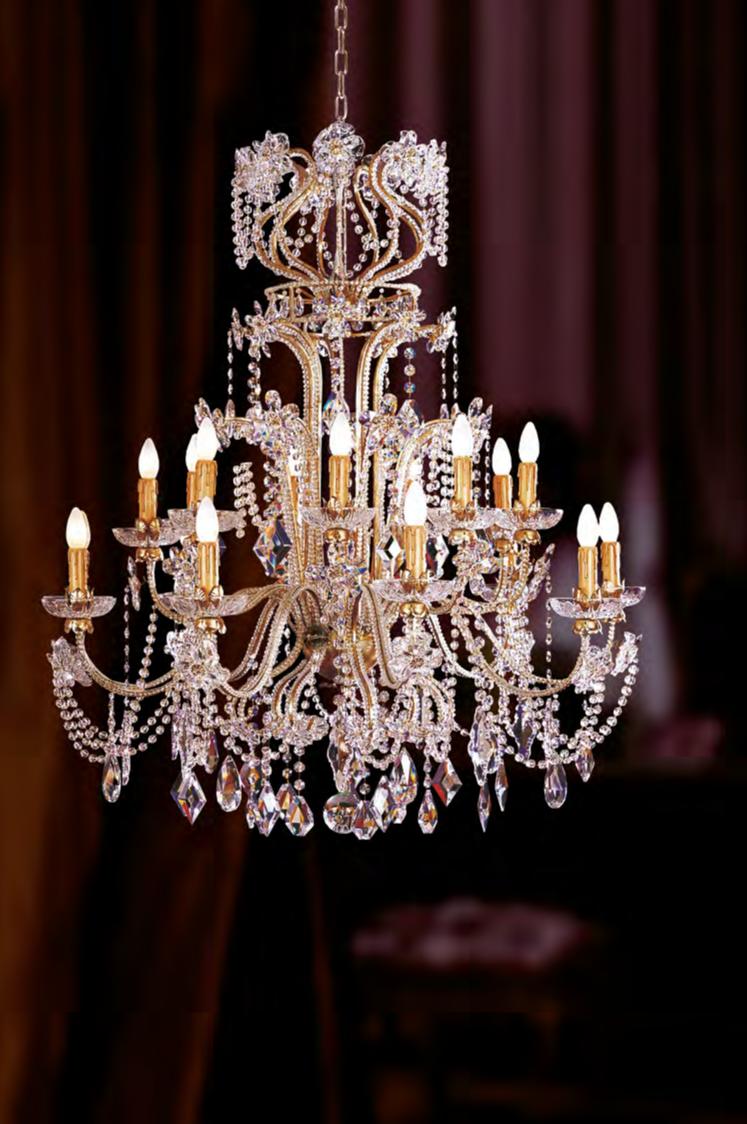

#### L326/18

18 lights chandelier in wrought iron with clear bohemian crysto

iron colour: Silver

light bulb: 18 lamps E14 or E12 40 watt max cad

dimensions: h.110 cm x w. Ø 100 cm - Kg.50 – Ibs 110

s possible to order this item in any dimensions and colour