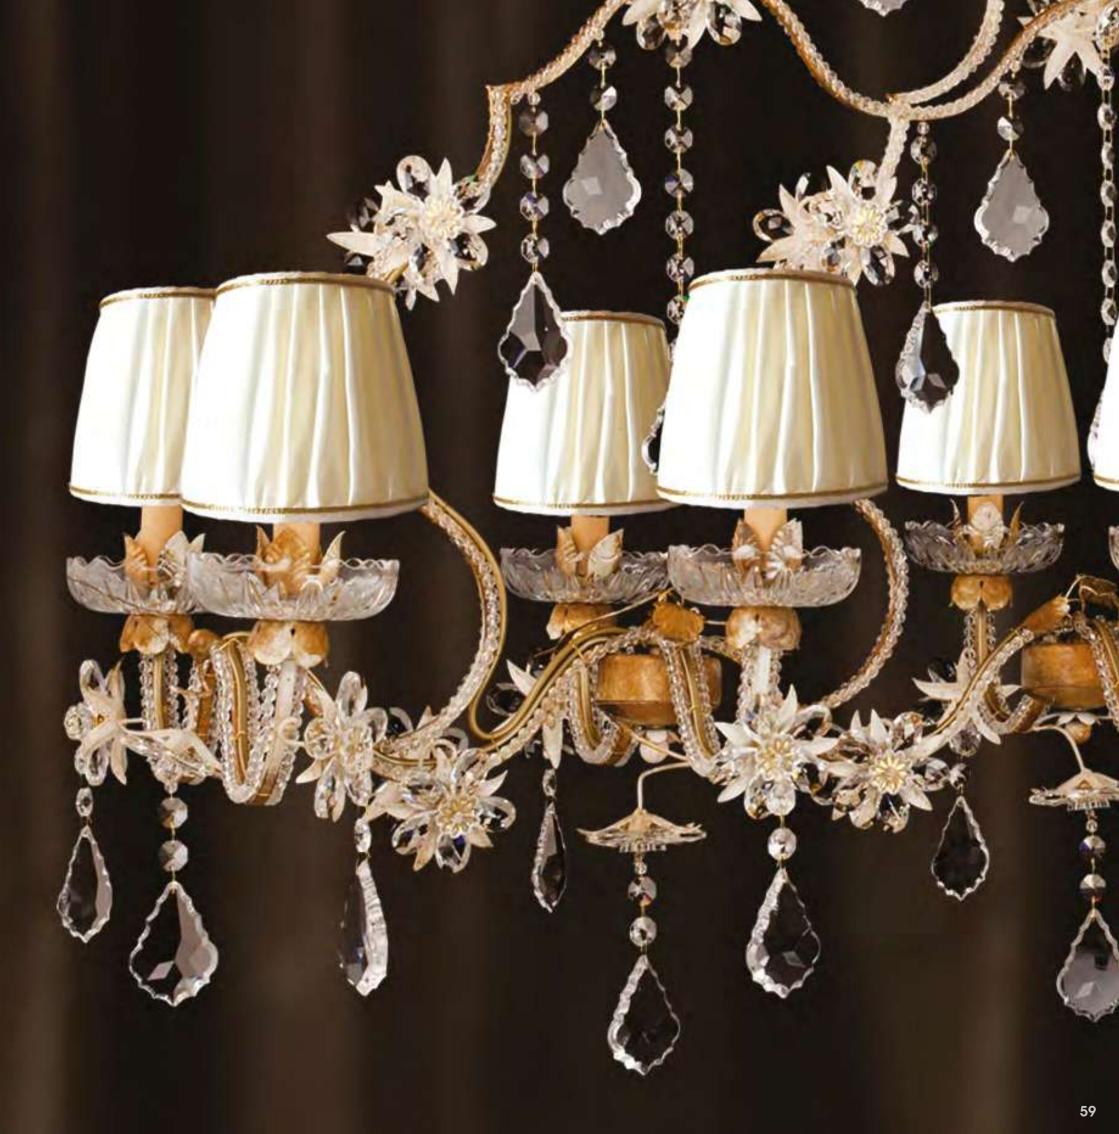

# L295/12

12 lights chandelier in wrought iron with coloured Bohemian crystal and coloured pearl banding

iron colour: blanched gold

light bulbs: 12 lamps E14 or E12 40 watt max cad

dimensions: h. 90 cm - w. Ø 100 cm kg 29 - Ibs 64

it's possible to order this item in any dimensions and colour

As Mechini products are made completely by hand, their colour or dimensions might slightly vary.

12 lights chandelier in wrought iron with coloured Bohemian crystal and coloured pearl banding