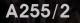

#### L251/64

64 lights chandelier in wrought iron with clear Bohemian crystal

light bulbs: 64 lamps E14 or E12 40 watt max cad

h. 300 cm - w. Ø 200 cm kg 250 - Ibs 550

it's possible to order this item in any dimensions and colour

As Mechini products are made completely by hand, their colour or dimensions might slightly vary.