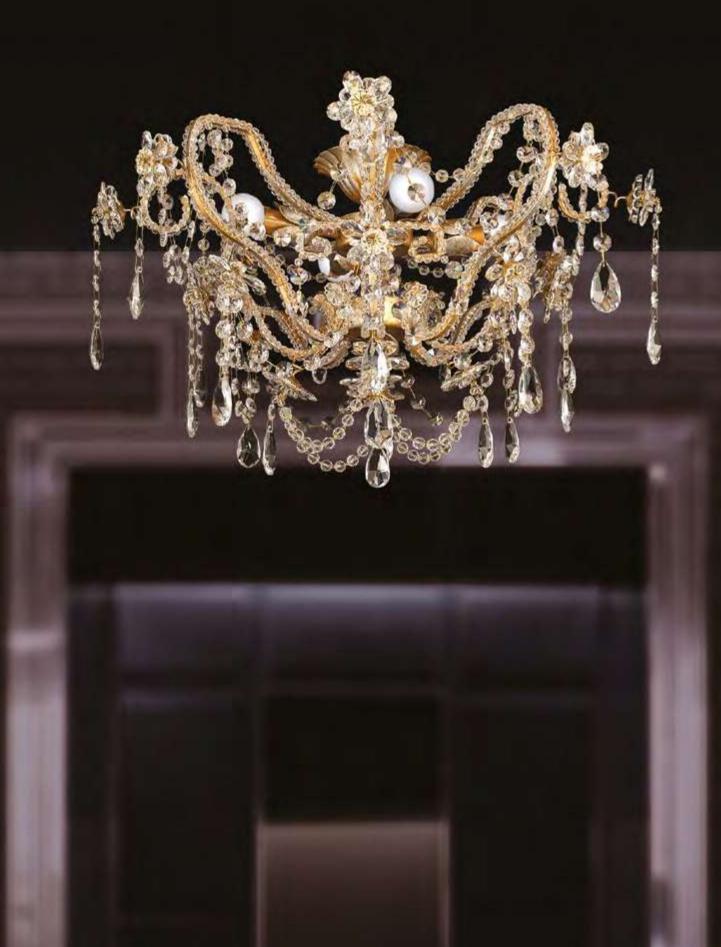

dimensions and colour

As Mechini products are made completely by hand, their colour or dimensions might slightly vary.

## L179/10

10 lights chandelier in wrought iron with clear Bohemian crystal and clear pearl banding

> iron colour: **gold**

light bulbs: 10 lamps E14 or E12 40 watt max cad

dimensions: h. 90 cm - w. Ø 75 cm kg 15 - lbs 33

it's possible to order this item in any dimensions and colour



## P314/8

8 lights ceiling lamp in wrought iron with clear Bohemian crystal and clear pearl banding

iron colour: **gold** 

light bulbs: 8 lamps E14 or E12 40 watt max cad

dimensions: h. 40 cm - w. Ø 70 cm kg 8 - lbs 17,6

it's possible to order this item in any dimensions and colour

As Mechini products are made completely by hand, their colour or dimensions might slightly vary.



#### P314/4

4 lights ceiling lamp in wrought iron with clear Bohemian crystal and clear pearl banding

> iron colour: silver and gold

light bulbs: 4 lamps E14 or E12 40 watt max cad

dimensions: h. 40 cm - w. Ø 50 cm kg 6 - lbs 13,2

it's possible to order this item in any dimensions and colour



# L152/10

10 lights chandelier in wrought iron with clear Bohemian crystal and Murano glass

iron colour: **152** 

light bulbs: 10 lamps E14 or E12 40 watt max cad

dimensions:

h. 110 cm - w. Ø 100 cm kg 20 - Ibs 44

it's possible to order this item in any dimensions and colour

As Mechini products are made completely by hand, their colour or dimensions might slightly vary.



5 lights chandelier in wrought iron with clear Bohemian crystal

> iron colour: silver

light bulbs: 5 lamps E14 o