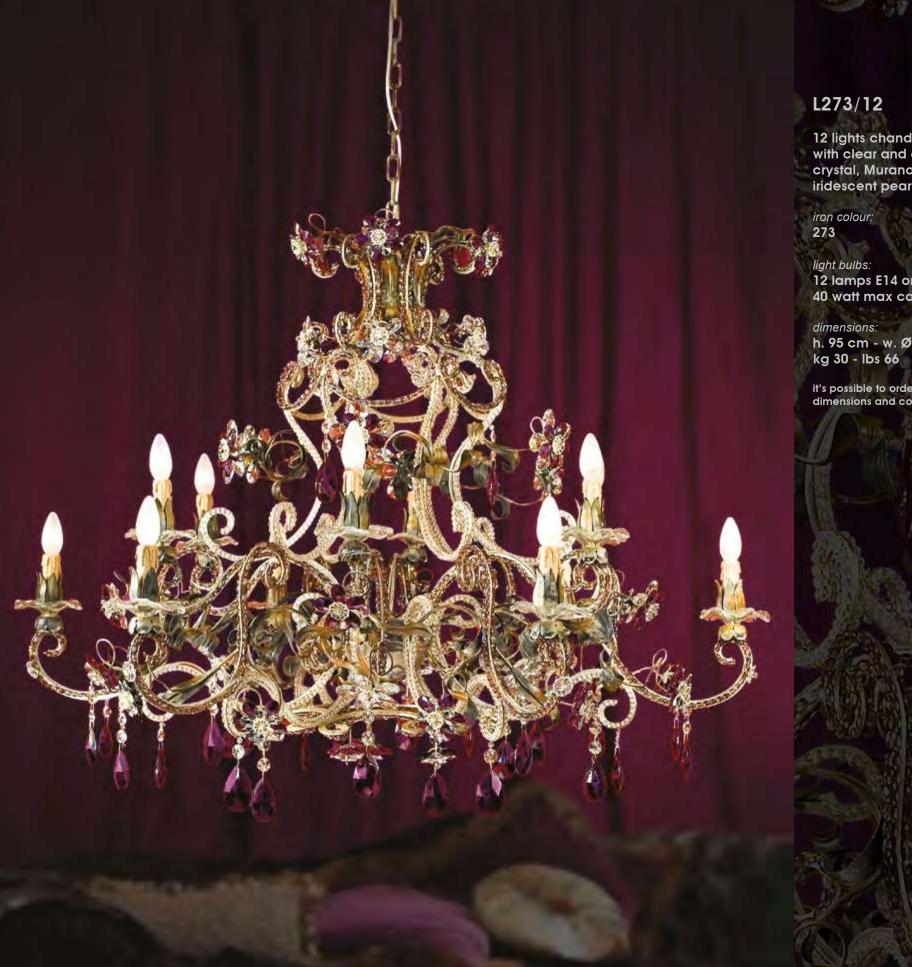

it's possible to order this item in any dimensions and colour

L273/12

12 lights chandelier in wrought iron with clear and coloured Bohemian crystal, Murano glass, clear and iridescent pearl banding

iron colour: 273

light bulbs: 12 lamps E14 or E12 40 watt max cad

dimensions: h. 95 cm - w. Ø 125 cm kg 30 - Ibs 66

it's possible to order this item in any dimensions and colour

As Mechini products are made completely by hand, their colour or dimensions might slightly vary.