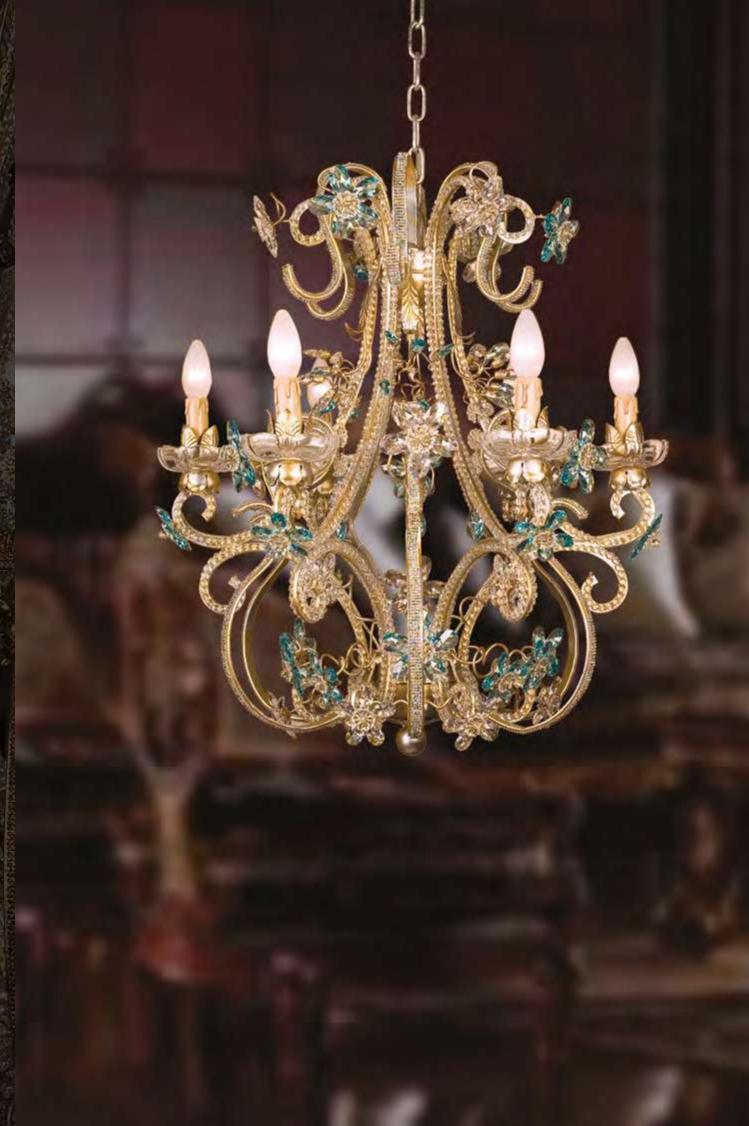

it's possible to order this item in any dimensions and colour



# L283/18

18 bulbs chandelier in wrought iron with clear and colored Bohemian crystal, Murano glass

iron colour: **283** 

light bulbs: 18 bulbs E14 or E12 - 40 watt max each

dimensions: h. 105 cm x w. Ø 95 cm, kg 18 – Ibs 39,68

it's possible to order this item in any dimensions and colour



## L279/11

11 lights chandelier in wrought iron with clear and coloured Bohemian crystal, Murano glass, clear pearl banding and Bohemian strip

iron colour: silver and gold

light bulbs: 11 lamps E14 or E12 40 watt max cad

dimensions: h. 110 cm - w. Ø 95 cm kg 30 - Ibs 66

it's possible to order this item in any dimensions and colour

As Mechini products are made completely by hand, their colour or dimensions might slightly vary.



#### L279/6

6 lights chandelier in wrought iron with clear and coloured Bohemian crystal, clear pearl banding and Bohemian strip

> iron colour: silver and gold

light bulbs: 6 lamps E14 or E12 40 watt max cad

dimensions: h. 70 cm - w. Ø 60 cm kg 13 - Ibs 28,6

it's possible to order this item in any

# A279/2

2 lights wall lamp in wrought iron with clear and coloured Bohemian crystal, clear pearl banding and Bohemian strip

iron colour: silver and gold

*light bulbs:* 2 lamps E14 or E12 40 watt max cad

dimensions: h. 60 cm w. 40 cm kg 3 - Ibs 6,6

it's possible to order this item in any dimensions and colour





16 lights + 25 leds chandelier in wrought iron with Bohemian crystal, Murano glass, clear pearl banding, Bohemian strip and lamp shades with Bohemian crystal

#### iron col