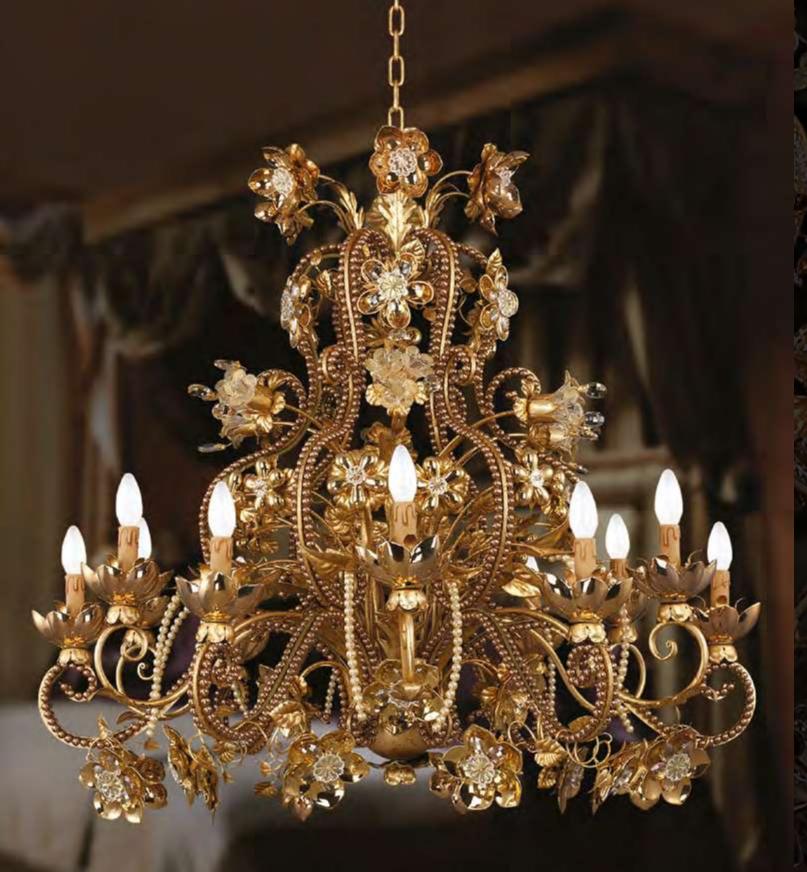

heir colour or dimensions might slightly vary. Please, note that the chandelier's dimensions do not include the ceiling rose (20 cm) and the chain (100 cm).

## A273/2

2 lights wall lamp in wrought iron with clear and coloured Bohemian crystal, Murano glass, clear and coloured pearl banding

#### iron colour: 273

light bulbs: 2 lamps E14 or E12 40 watt max cad

dimensions: h. 60 cm - w. 55 cm kg 4 - lbs 8,8

it's possible to order this item in any dimensions and colour

#### A273/2

2 lights wall lamp in wrought iron with clear and coloured Bohemian crystal, Murano glass, clear and coloured pearl banding

> iron colour: **gold**

light bulbs: 2 lamps E14 or E12 40 watt max cad

dimensions: h. 60 cm - w. 55 cm kg 4 - lbs 8,8

it's possible to order this item in any dimensions and colour



# L270/12 venus

12 lights chandelier in wrought iron with clear and coloured Bohemian crystal, Murano glass, Bohemian pearl banding and porcelain

iron colour: gold

light bulbs: 12 lamps E14 or E12 40 watt max cad

dimensions: h. 100 cm - w. Ø 100 cm kg 20 - Ibs 44

it's possible to order this item in any dimensions and colour





12 lights chandelier in wrought iron with clear Bohemian crystal, crakle Venetian crystal and clear pearl banding

iron colour: silver

light bulbs: 12 lamps E14 or E12 40 watt max cad

dimensions: h. 85 cm - w. Ø 100 cm kg 27 - Ibs 59,4

it's possible to order this item in any dimensions and colour

As Mechini products are made completely by hand, their colour or dimensions might slightly vary.

\_\_\_\_\_



#### L269/10

10 lights chandelier in wrought ir