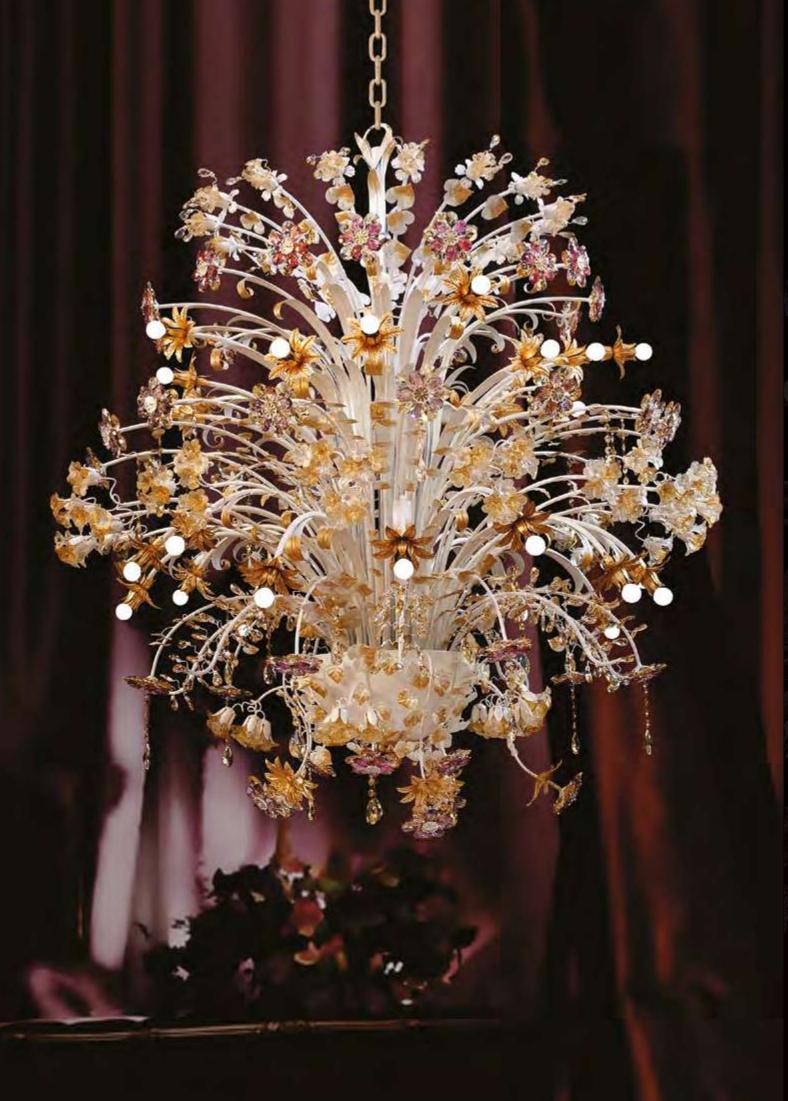

# L338/12

12 lights chandelier in wrought iron with clear Bohemian crystal and lamp shades

iron colour: 338

light bulbs:12 lamps E14 or E12 40 watt max cad

dimensions: h.95 cm-w.Ø 95 cm – kg 15 – lbs 33

it's possible to order this item in any dimensions and colour