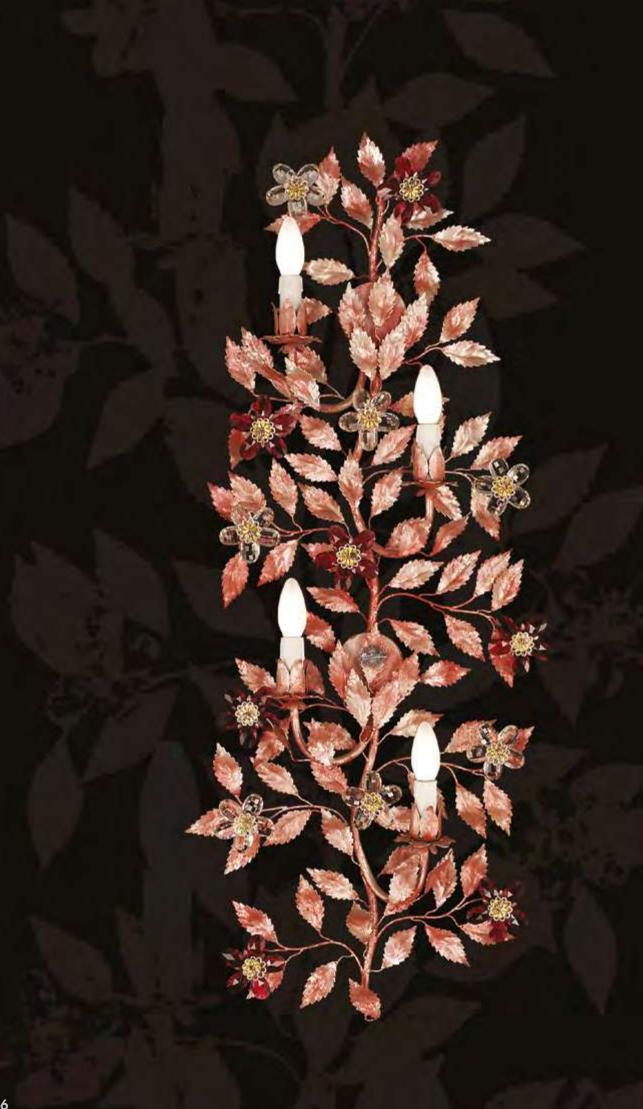

38** 

light bulbs: 3 lamps E14 or E12 40 watt max cad

dimensions: h. 60 cm - w. 60 cm kg 4 - lbs 8,8

it's possible to order this item in any dimensions and colour



## A420/4

4 lights wall lamp in wrought iron with clear Bohemian crystal

iron colour: **507** 

light bulbs: 4 lamps E14 or E12 40 watt max cad

dimensions: h. 110 cm - w. 40 cm kg 3 - lbs 6,6

it's possible to order this item in any dimensions and colour

As Mechini products are made completely by hand, their colour or dimensions might slightly vary.

#### A420/4

4 lights wall lamp in wrought iron with clear and coloured Bohemian crystal

> iron colour: silver

light bulbs: 4 lamps E14 or E12 40 watt max cad

dimensions: h. 110 cm - w. 40 cm kg 3 - lbs 6,6

it's possible to order this item in any dimensions and colour



## A420/4

4 lights wall lamp in wrought iron with coloured Bohemian crystal and clear Bohemian crystal

iron colour: **288 ruby** 

light bulbs: 4 lamps E14 or E12 40 watt max cad

dimensions: h. 110 cm - w. 40 cm kg 3 - lbs 6,6

it's possible to order this item in any dimensions and colour

As Mechini products are made completely by hand, their colour or dimensions might slightly vary.

#### A420/4

4 lights wall lamp in wrought iron with coloured Bohemian crystal and clear Bohemian crystal

> iron colour: 288 violet

light bulbs: 4 lamps E14 or E12 40 watt max cad

dimensions: h. 110 cm - w. 40 cm kg 3 - Ibs 6,6

it's possible to order this item in any dimensions and colour



## P300/5

5 lights ceiling lamp in wrought iron with clear Bohemian crystal

> iron colour: **gold**

light