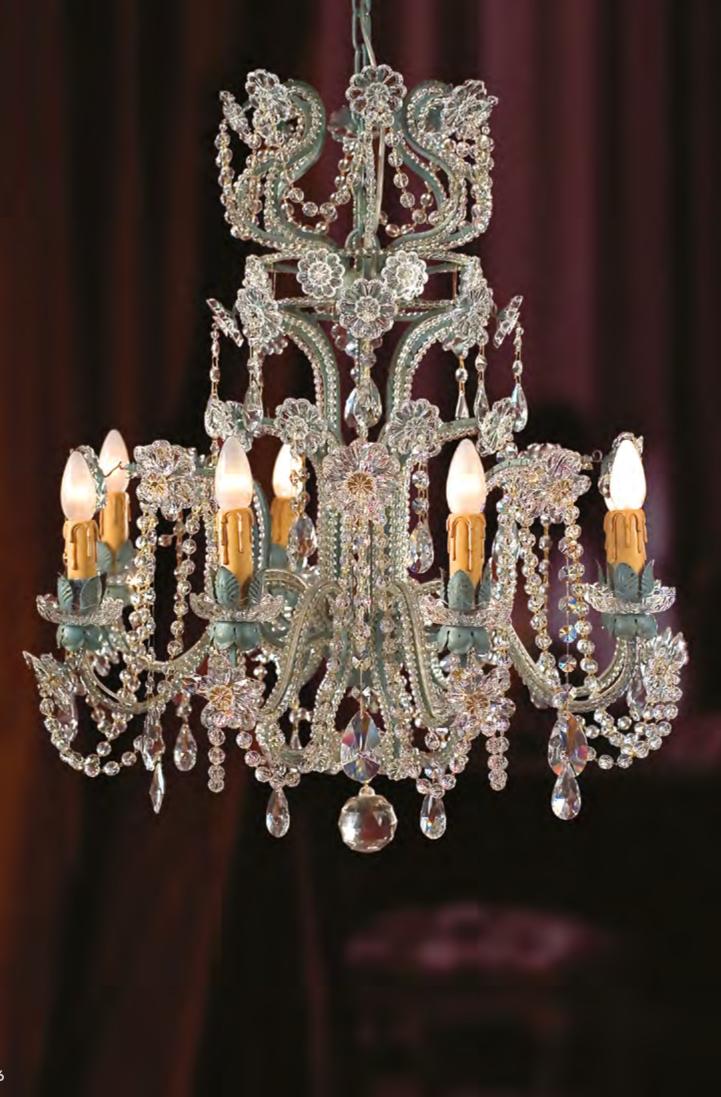

# L338/12

12 lights chandelier in wrought iron with clear Bohemian crystal and lamp shades

iron colour: 338

light bulbs:12 lamps E14 or E12 40 watt max cad

dimensions: h.95 cm-w.Ø 95 cm – kg 15 – lbs 33

it's possible to order this item in any dimensions and colour