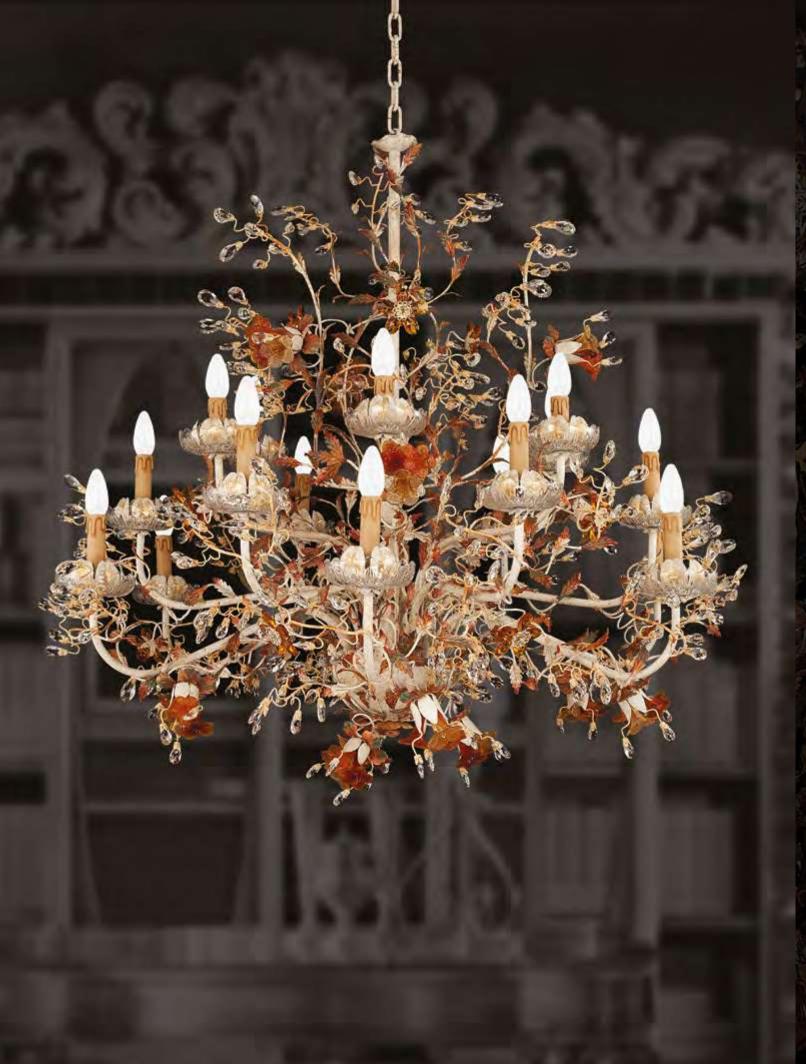

# L338/12

12 lights chandelier in wrought iron with clear Bohemian crystal and lamp shades

iron colour: 338

light bulbs:12 lamps E14 or E12 40 watt max cad

dimensions: h.95 cm-w.Ø 95 cm – kg 15 – lbs 33

it's possible to order this item in any dimensions and colour

Mechini products are made completely by hand, their colour or dimensions might slightly vary.

L335/1

1 light chandelier in wrought iron with clear crystaliron

 $\bigcirc$ 

colour: gold

light bulb:1 lamps E14 100 watt max cad

dimensions:h. 60 cm x w. 50 cm – Kg.8 – Ibs 17,6

it's possible to order this item in any dimensions and colour

As Mechini products are made completely by hand, their colour or dimensions might slightly vary.