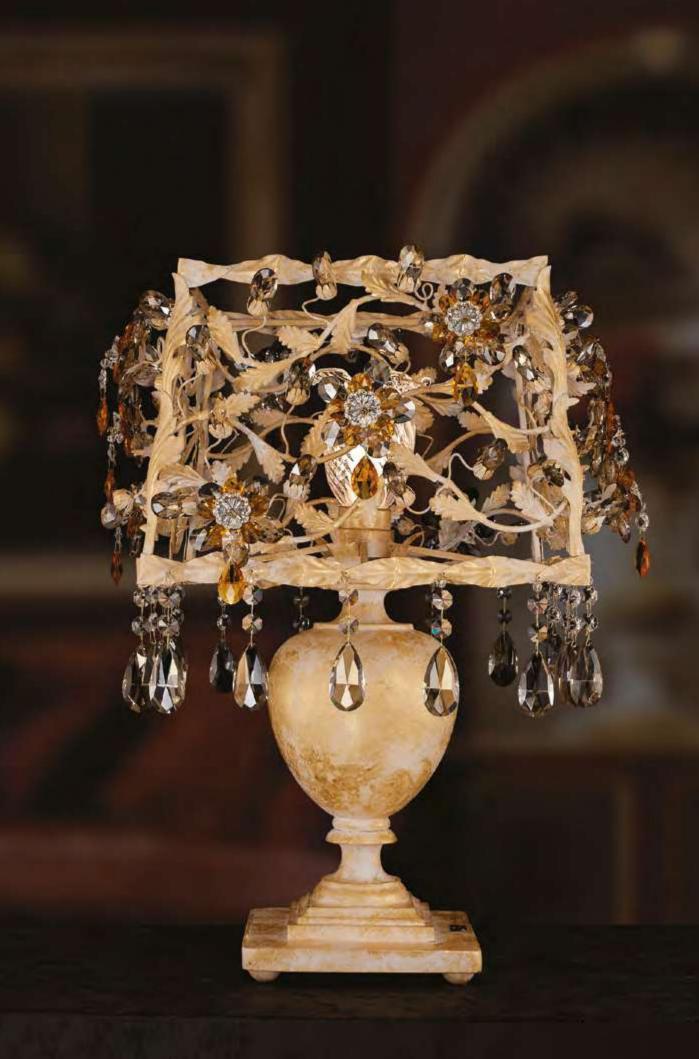

#### F299/1

1 light table lamp in wrought iron clear Boheminan crystal, porcelain, silk lampshade.

iron colour: blanched gold

light bulbs: 1 lamps E14 or E12: 40 watt max cad

dimensions: h. 55 cm - w. Ø 25 cm - kg 4 - lbs 8,8

it's possible to order this item in any dimensions and colour

As Mechini products are made completely by hand, their colour or dimensions might slightly vary. Please, note that the chandelier's dimensions do not include the ceiling rose (20 cm) and the chain (100 cm).