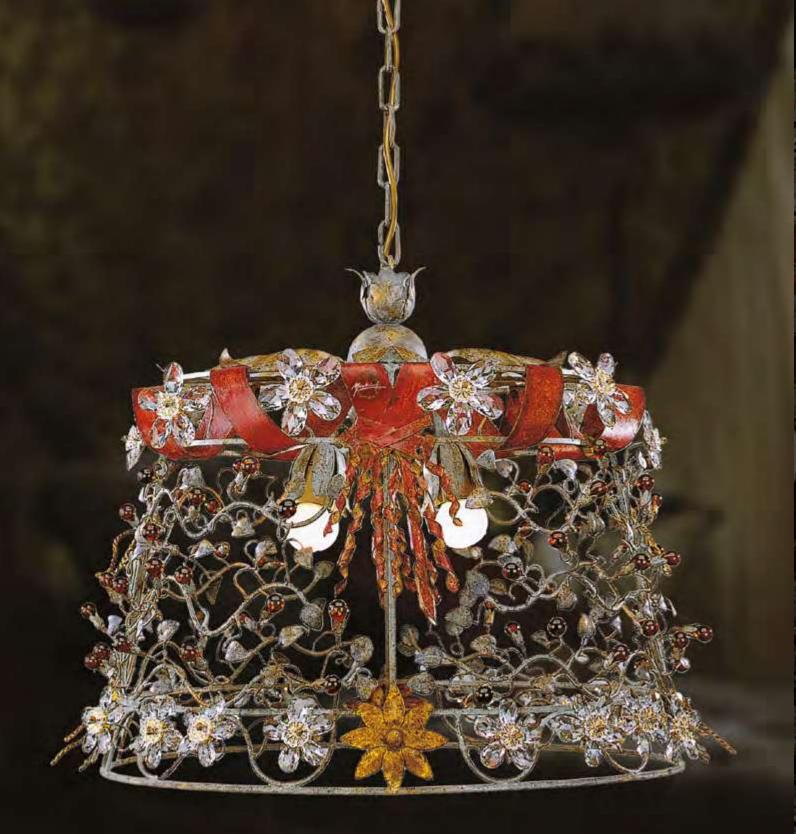

5 - Ibs 33

it's possible to order this item in any dimensions and colour



# L105/12

12 lights chandelier in wrought iron with clear and coloured Bohemian crystal, Murano glass and clear pearl banding

iron colour: white and gold

light bulbs: 12 lamps E14 or E12 40 watt max cad

dimensions: h. 100 cm - w. Ø 95 cm kg 20 - Ibs 44

it's possible to order this item in any dimensions and colour

As Mechini products are made completely by hand, their colour or dimensions might slightly vary.

## A105/2

2 lights wall lamp in wrought iron with clear and coloured Bohemian crystal, Murano glass and clear pearl banding

iron colour: 105

light bulbs: 2 lamps E14 or E12 40 watt max cad

dimensions: h. 65 cm - w. 55 cm kg 3 - Ibs 6,6

it's possible to order this item in any dimensions and colour



# L104/8

8 lights chandelier in wrought iron with clear Bohemian crystal and Murano glass

iron colour: 104/8

light bulbs: 8 lamps E14 or E12 40 watt max cad

dimensions: h. 50 cm - w. Ø 50 cm kg 9 - Ibs 19,8

it's possible to order this item in any dimensions and colour

As Mechini products are made completely by hand, their colour or dimensions might slightly vary.



#### L104/4

4 lights chandelier in wrought iron with clear Bohemian crystal and Murano glass

> iron colour: 104/4

light bulbs: 4 lamps E14 or E12 40 watt max cad

dimensions: h. 50 cm - w. Ø 45 cm kg 7 - lbs 15,4

it's possible to order this item in any dimensions and colour



# L102/10

10 lights chandelier in wrought iron with clear Bohemian crystal, Murano glass and clear pearl banding

iron colour: 102

light bu