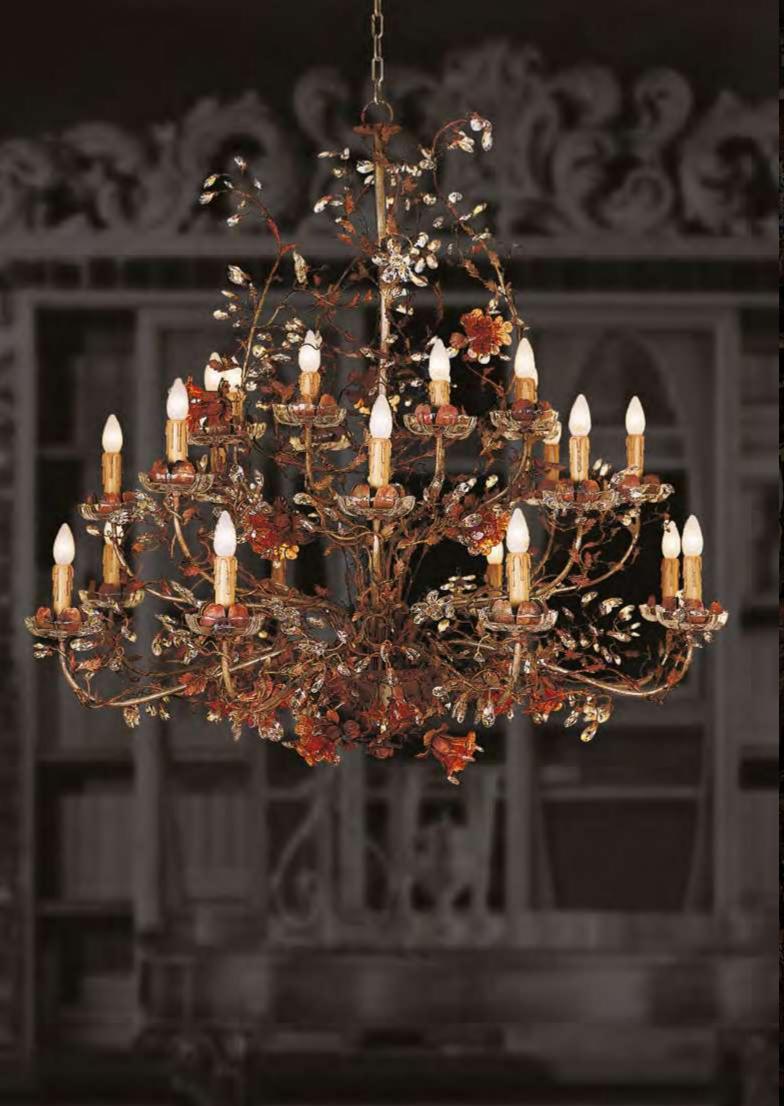

# L338/12

12 lights chandelier in wrought iron with clear Bohemian crystal and lamp shades

iron colour: 338

light bulbs:12 lamps E14 or E12 40 watt max cad

dimensions: h.95 cm-w.Ø 95 cm – kg 15 – lbs 33

it's possible to order this item in any dimensions and colour