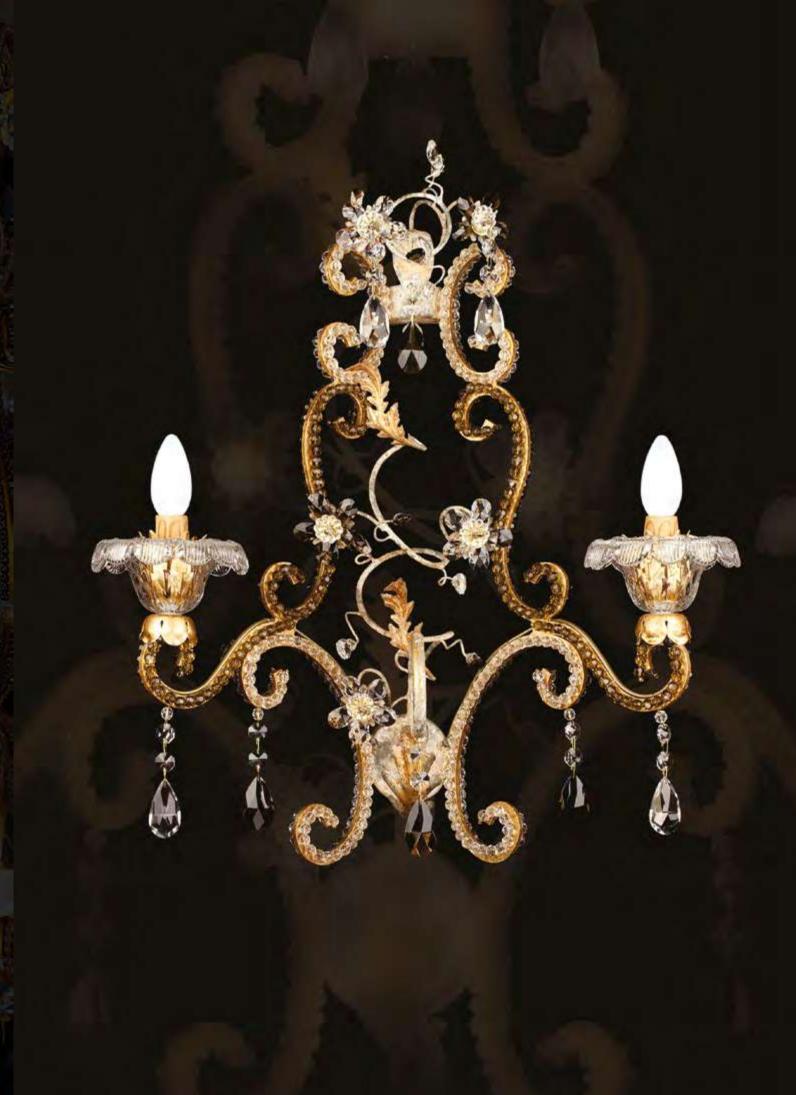

#### A326/3

3 lights wall lamp in wrought iron with clear bohemian crystal

iron colour: Silver light bulb: 3 lamps E14 or E12 40 watt max cad

dimensions: h.70 cm x w. 65 cm - Kg.6 – Ibs 13,2

it's possible to order this item in any dimensions and colour

As Mechini products are made completely by hand, their colour or dimensions might slightly vary. Please, note that the chandelier's dimensions do not include the ceiling rose (20 cm) and the chain (100 cm).