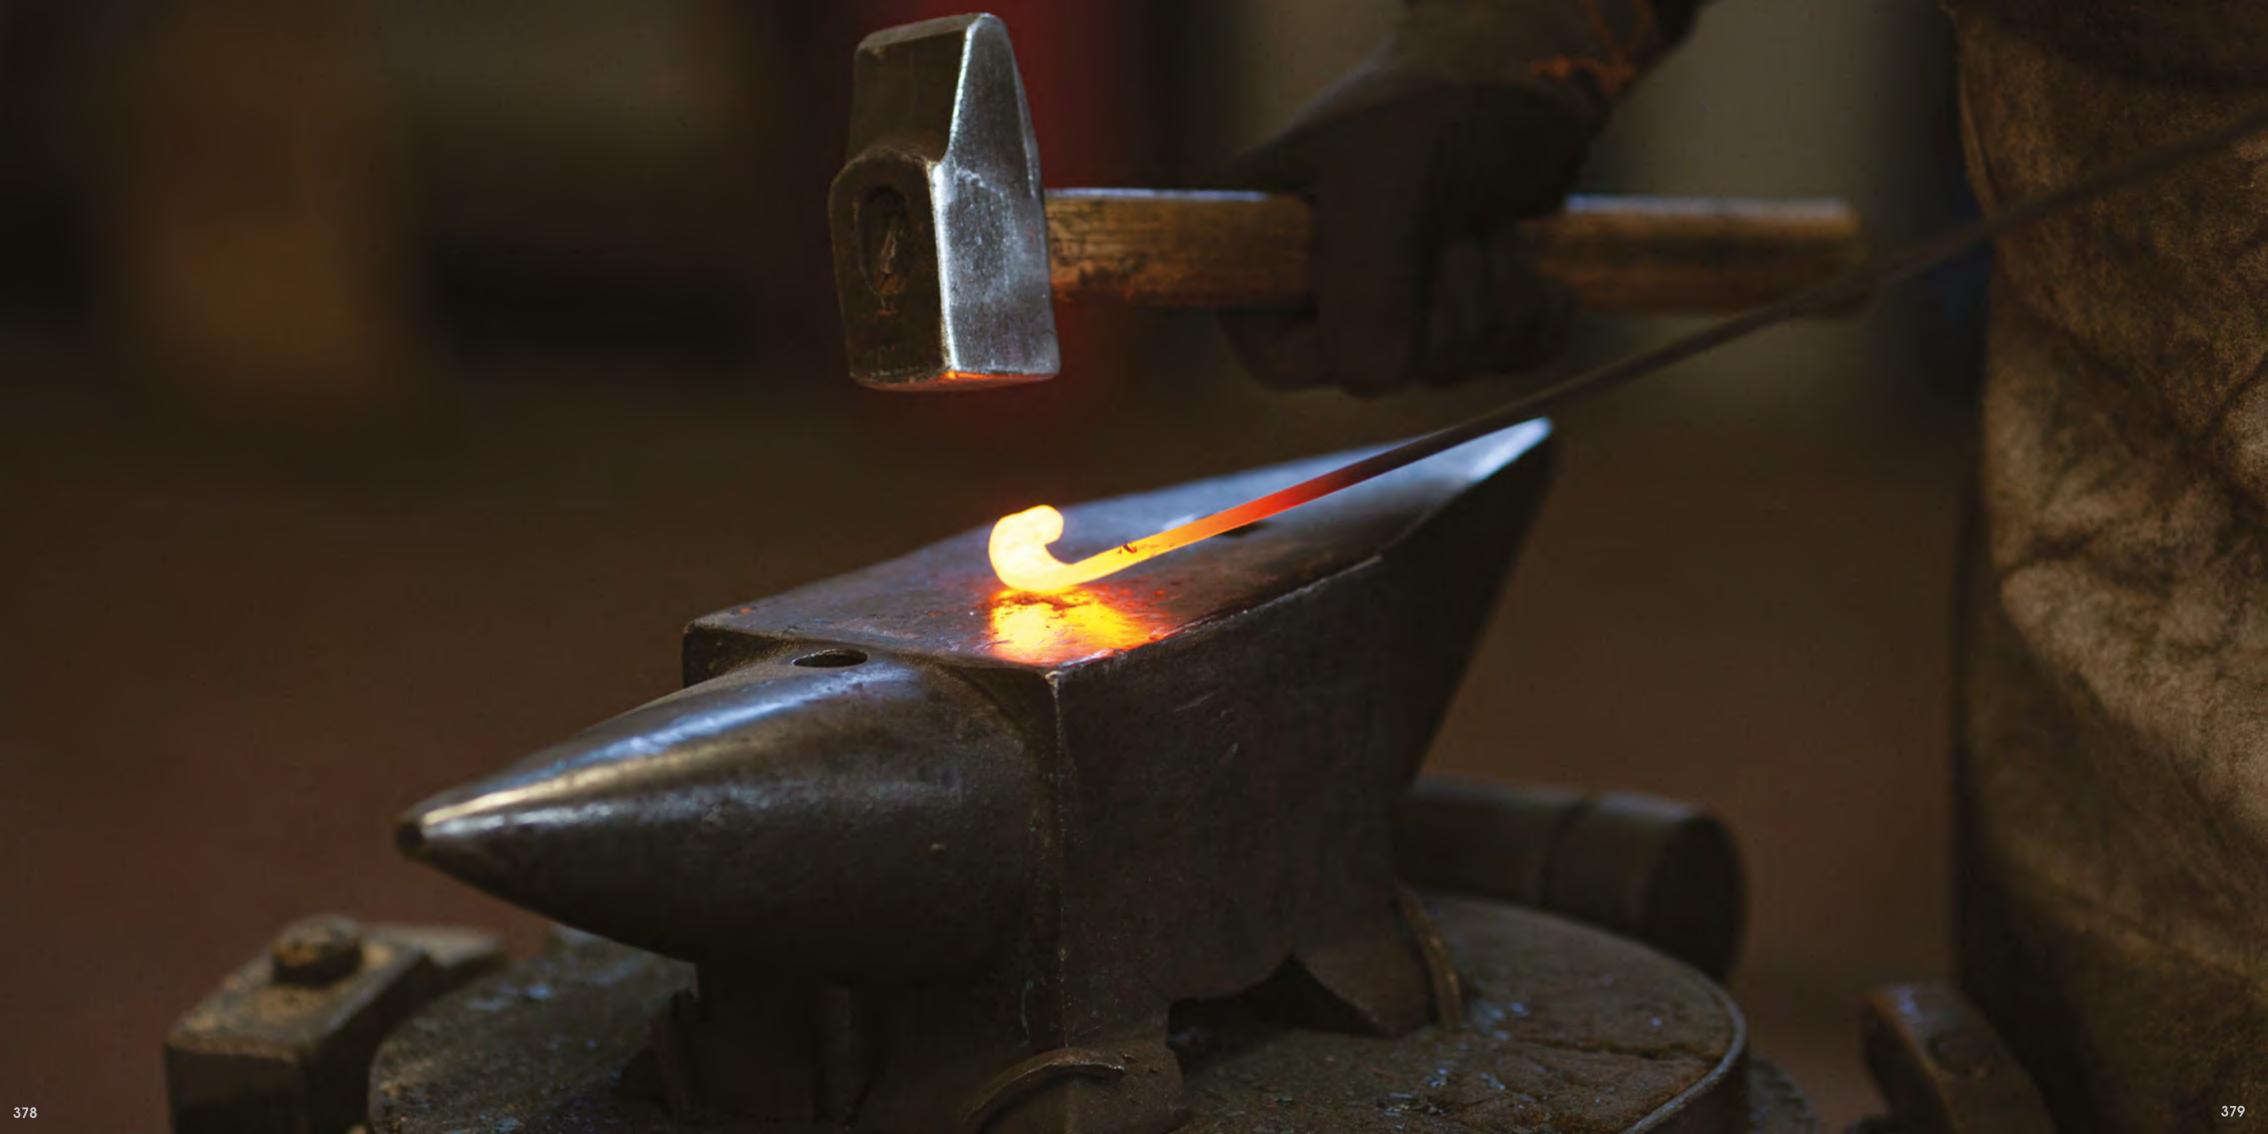

They assume new shapes and new functions; it is in Florence, in this contest, that the poetry of the cold iron, subdued with hammer, anvil, fire and water, transform itself in artistic chandeliers of incredible beauty. It is a magical situation that, every days starting from the years '70th , it is repeating itself in the "Mechini smithy".