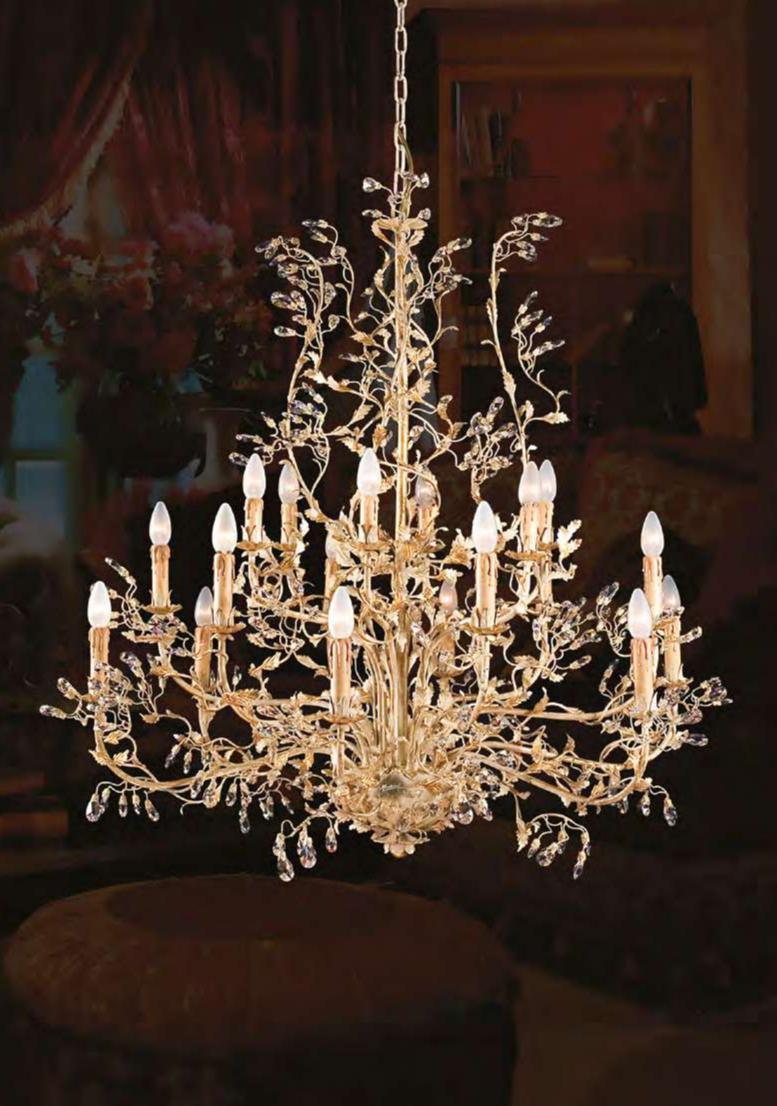

# L338/12

12 lights chandelier in wrought iron with clear Bohemian crystal and lamp shades

iron colour: 338

light bulbs:12 lamps E14 or E12 40 watt max cad

dimensions: h.95 cm-w.Ø 95 cm – kg 15 – lbs 33

it's possible to order this item in any dimensions and colour