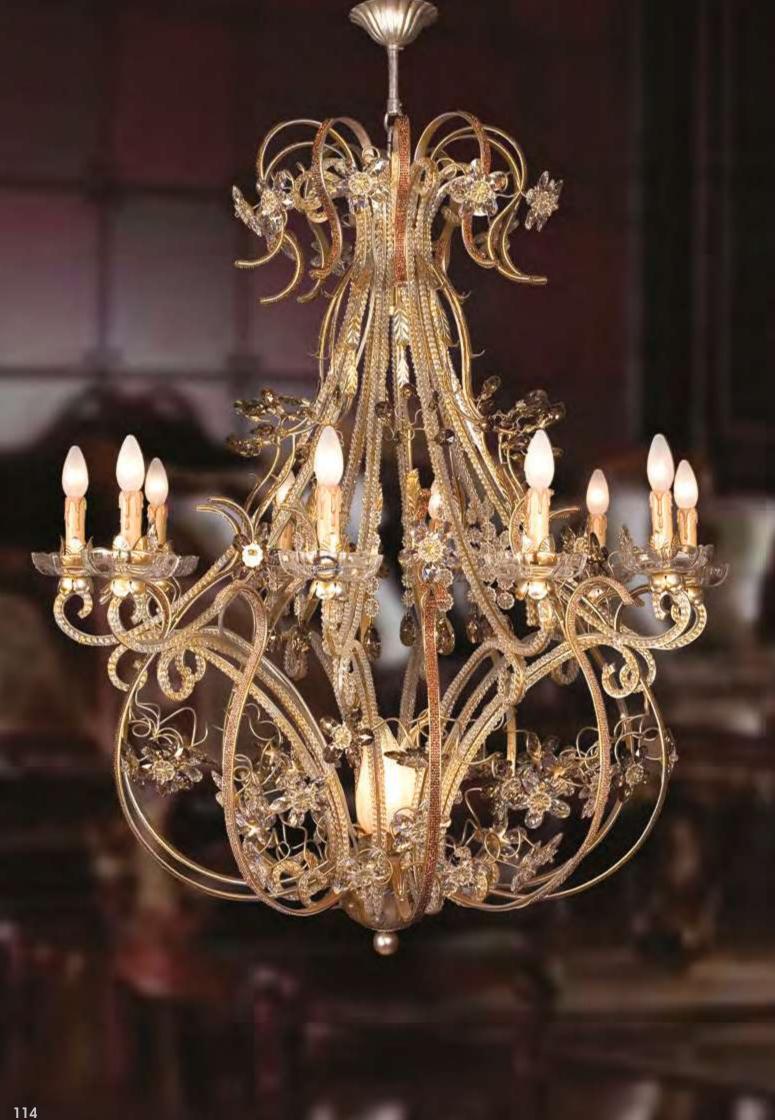

dimensions: h. 75 cm - w. Ø 70 cm kg 10 - Ibs 22

it's possible to order this item in any dimensions and colour

As Mechini products are made completely by hand, their colour or dimensions might slightly vary.

## A582/2

2 lights wall lamp in wrought iron with clear and coloured Bohemian crystal and Murano glass

> iron colour: **582**

light bulbs: 2 lamps E14 or E12 40 watt max cad

dimensions: h. 70 cm - w. 25 cm kg 2 - lbs 4,4

it's possible to order this item in any dimensions and colour



# L283/18

18 bulbs chandelier in wrought iron with clear and colored Bohemian crystal, Murano glass

iron colour: **283** 

light bulbs: 18 bulbs E14 or E12 - 40 watt max each

dimensions: h. 105 cm x w. Ø 95 cm, kg 18 – Ibs 39,68

it's possible to order this item in any dimensions and colour



## L279/11

11 lights chandelier in wrought iron with clear and coloured Bohemian crystal, Murano glass, clear pearl banding and Bohemian strip

iron colour: silver and gold

light bulbs: 11 lamps E14 or E12 40 watt max cad

dimensions: h. 110 cm - w. Ø 95 cm kg 30 - Ibs 66

it's possible to order this item in any dimensions and colour

As Mechini products are made completely by hand, their colour or dimensions might slightly vary.



#### L279/6

6 lights chandelier in wrought iron with clear and coloured Bohemian crystal, clear pearl banding and Bohemian strip

> iron colour: silver and gold

light bulbs: 6 lamps E14 or E12 40 watt max cad

dimensions: h. 70 cm - w. Ø 60 cm kg 13 - Ibs 28,6

it's possible to order this item in any

# A279/2

2 lights wall lamp in wrought iron with clea