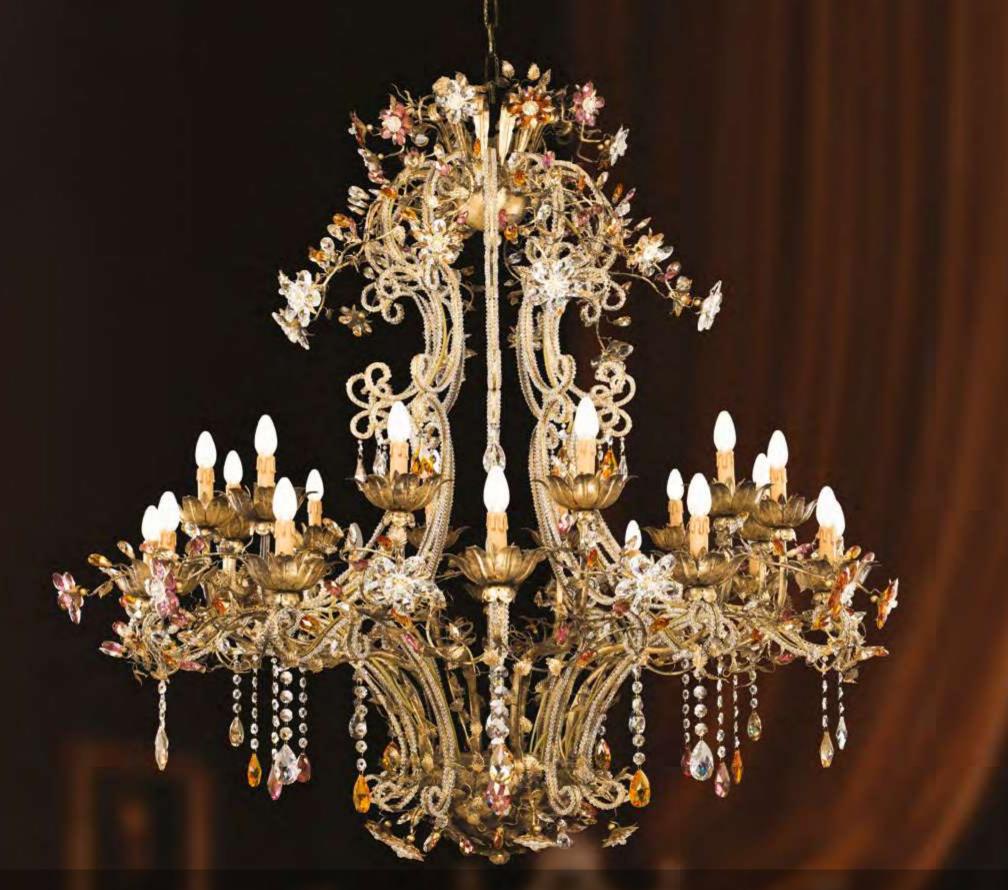

#### L334/14

14 lights chandelier in wrought iron with clear and coloured Bohemian crystal

iron colour: 334 gray

lightbulbs:7lampsE14orE1240wattmaxcad+7DicroicledGU103,5wattcad+ (7led1watt12v+driversincluded)

dimensions: h. 75 cm – w. Ø 105 cm kg 30 <u>– Ibs 66</u>

it's possible to order this item in any dimensions and colour

Mechini products are made completely by hand, their colour or dimensions might slightly vary.