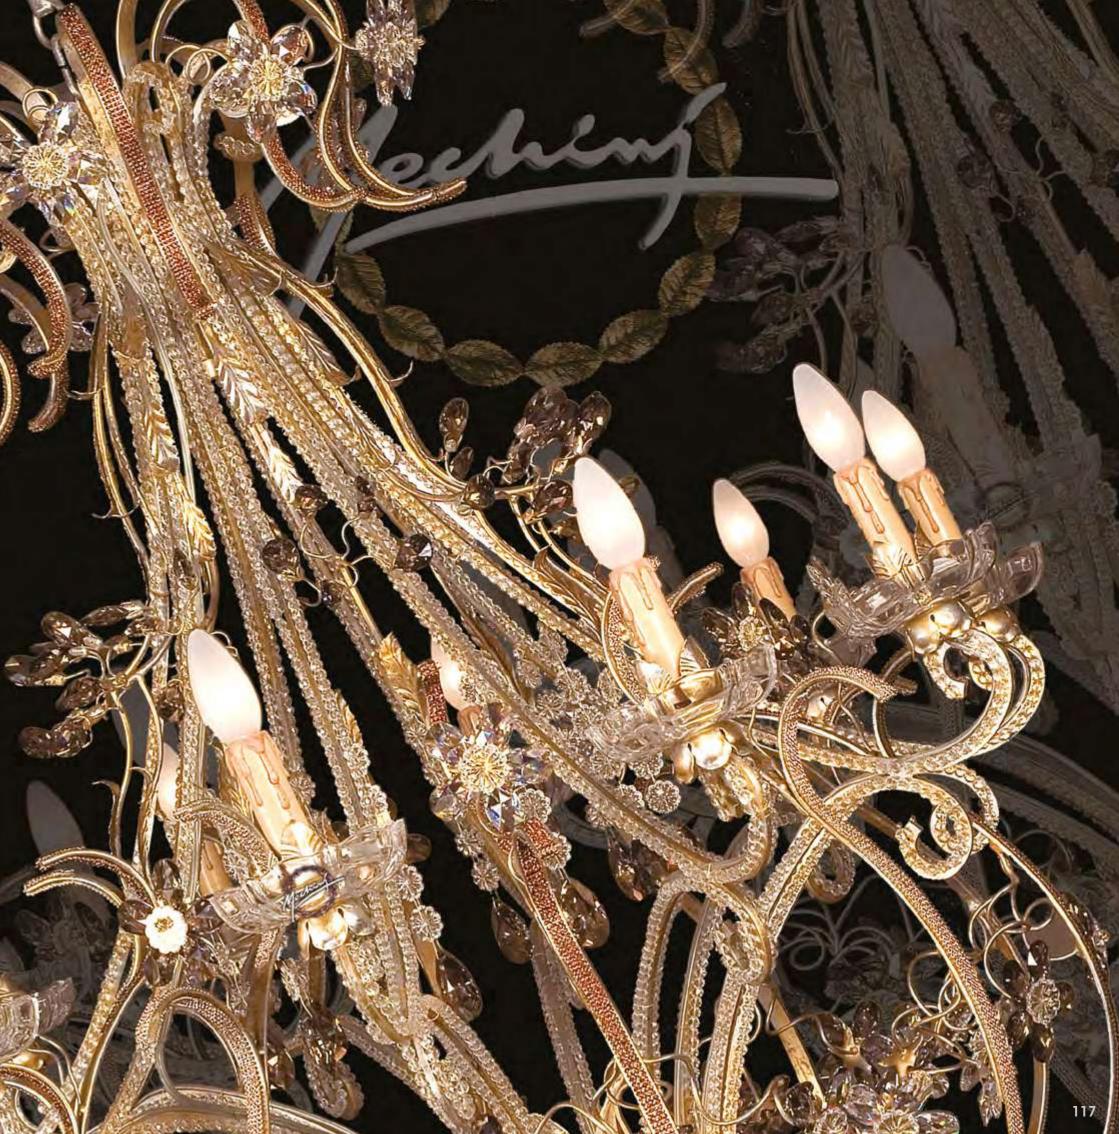

#### iron colour: **277**

light bulbs: 16 lamps E14 or E12 40 watt max cad 25 leds - 1 watt cad

dimensions: h. 100 cm - w. Ø 110 cm kg 42 - Ibs 92,4

it's possible to order this item in any dimensions and colour

As Mechini products are made completely by hand, their colour or dimensions might slightly vary.

16 lights + 25 leds chandelier in wrought iron with Bohemian crystal, Murano glass, clear pearl banding, Bohemian strip and lamp shades with Bohemian crystal

> iron colour: **277**

light bulbs: 16 lamps E14 or E12 40 watt max cad 25 leds - 1 watt cad

dimensions: h. 100 cm - w. Ø 110 cm kg 42 - Ibs 92,4

it's possible to order this item in any dimensions and colour

16 lights + 25 leds chandelier in wrought iron with Bohemian crystal, Murano glass, clear pearl banding, Bohemian strip and lamp shades with Bohemian crystal

As Mechini products are made completely by hand, their colour or dimensions might slightly vary.