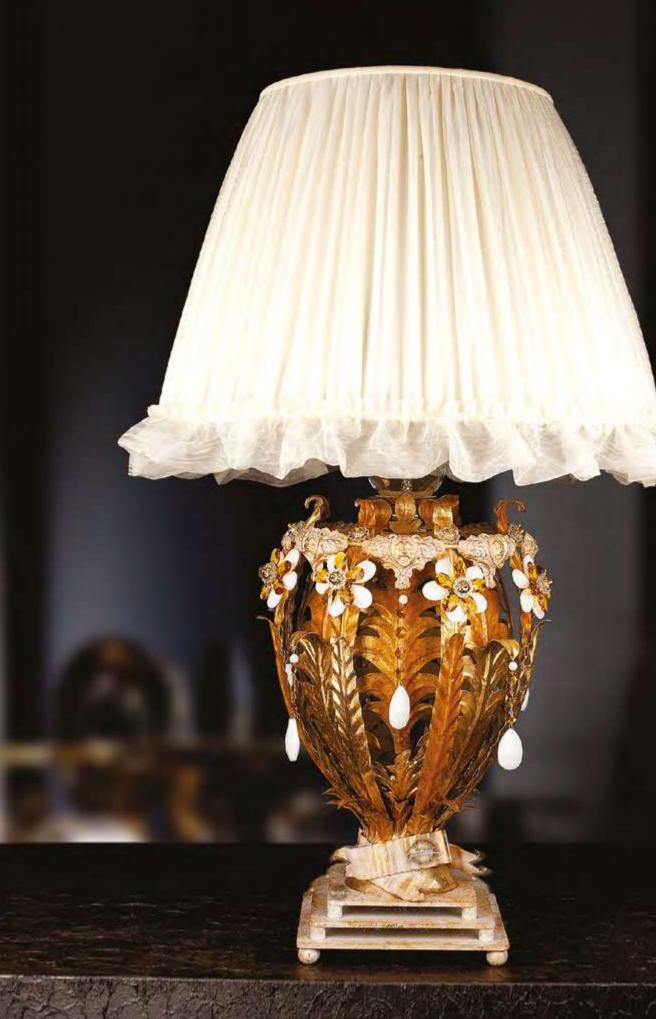

1 light table lamp in wrought iron with clear & colored Bohemian crystal. ( crystal vase to contain water included )

> iron colour: **gold**

light bulbs: 1 led 5 watt

dimensions: h. 60 cm - w. Ø 30 cm - kg 8 - lbs 17,6

it's possible to order this item in any dimensions and colour

As Mechini products are made completely by hand, their colour or dimensions might slightly vary. Please, note that the chandelier's dimensions do not include the ceiling rose (20 cm) and the chain (100 cm).



#### F312/1 bis

1 light table lamp in wrought iron with clear & colored Bohemian crystal. ( crystal vase to contain water included )

iron colour: **312bis** 

light bulbs: 1 led 5 watt

dimensions: h. 50 cm - w. Ø 30 cm - kg 7 - lbs 15,4 it's possible to order this item in any dimensions and colour



## F795/1

1 light table lamp in wrought iron with coloured Bohemian crystal, coloured Bohemian crystal and lamp shade

iron colour: **795** 

light bulbs: 1 lamp E27 150 watt max

dimensions: h. 105 cm - w. Ø 60 cm kg 13 - Ibs 28,6

it's possible to order this item in any dimensions and colour

As Mechini products are made completely by hand, their colour or dimensions might slightly vary.

#### F794/7

7 leds table lamp in wrought iron with crystal vase and glass flower

> iron colour: **794**

light bulbs: 7 leds included 1 watt max cad

dimensions: h. 75 cm - w. Ø 30 cm kg 10 - Ibs 22

it's possible to order this item in any dimensions and colour



## F792/2

2 leds table lamp in wrought iron with coloured Bohemian crystal and Murano glass

iron colour: **silver** 

light bulbs: 2 l