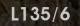

in any dimensions and colour

As Mechini products are made completely by hand, their colour or dimensions might slightly vary.



12 lights chandelier in wrought iron with clear Bohemian crystal and clear pearl banding

> iron colour: **gold**

light bulbs: 12 lamps E14 or E12 40 watt max cad

*dimensions:* h. 60 cm - w. Ø 80 cm kg 17- lbs 37,4

it's possible to order this item in any dimensions and colour

# L135/20

20 lights chandelier in wrought iron with clear Bohemian crystal and clear pearl banding

iron colour: **gold** 

light bulbs: 20 lamps E14 or E12 40 watt max cad

dimensions: h. 100 cm - w. Ø 100 cm kg 35 - Ibs 77

it's possible to order this item in any dimensions and colour

As Mechini products are made completely by hand, their colour or dimensions might slightly vary.



6 lights chandelier in wrought iron with clear Bohemian crystal and clear pearl banding

> iron colour: **gold**

light bulbs: 6 lamps E14 or E12 40 watt max cad

dimensions: h. 65 cm - w. Ø 60 cm kg 10 - lbs 22

it's possible to order this item in any dimensions and colour

# L135/12

12 lights chandelier in wrought iron with clear and colored Bohemian crystal, colored crystal lampsahdes

iron colour: **gold** 

light bulbs: 12 lamps E14 or E12: 40 watt max cad

dimensions: h. 80 cm - w. Ø 80cm - kg 27 - lbs 59,4

it's possible to order this item in any dimensions and colour

As Mechini products are made completely by hand, their colour or dimensions might slightly vary. Please, note that the chandelier's dimensions do not include the ceiling rose (20 cm) and the chain (100 cm).

# L135