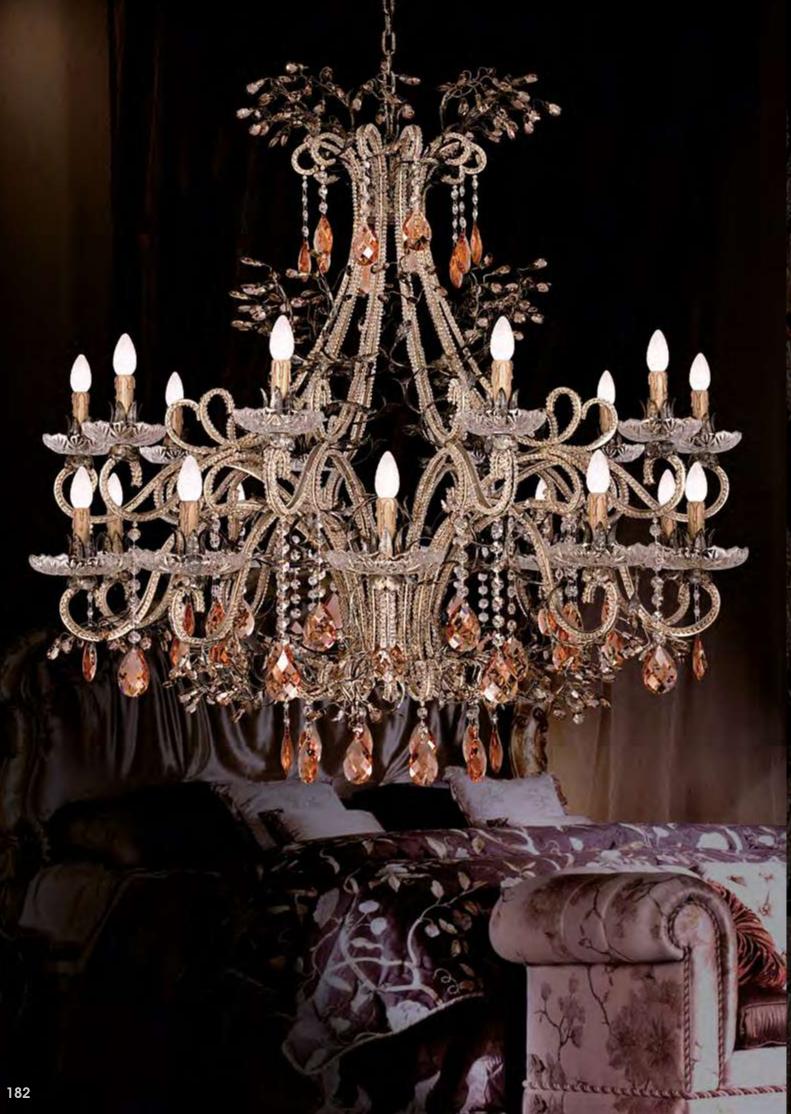

lbs 22

it's possible to order this item in any dimensions and colour



# PT257/6

6 lights floor lamp in wrought iron with clear and coloured Bohemian crystal, Murano glass and Bohemian pearl banding

iron colour: blanched gold

light bulbs: 6 lamps E14 or E12 40 watt max cad

dimensions: h. 180 cm - w. Ø 80 cm kg 27 - Ibs 59,4

it's possible to order this item in any dimensions and colour

As Mechini products are made completely by hand, their colour or dimensions might slightly vary.

## F257/5

5 lights table lamp in wrought iron with clear Bohemian crystal, Murano glass and mother pearl banding

> iron colour: **gold**

light bulbs: 5 lamps E14 or E12 40 watt max cad

dimensions: h. 60 cm - w. Ø 55 cm kg 6 - lbs 13,2

it's possible to order this item in any dimensions and colour





# L256/20

20 lights chandelier in wrought iron with coloured Bohemian crystal and clear pearl banding

iron colour: 256

light bulbs: 20 lamps E14 or E12 40 watt max cad

dimensions: h. 120 cm - w. Ø 110 cm kg 40 - Ibs 88

it's possible to order this item in any dimensions and colour

As Mechini products are made completely by hand, their colour or dimensions might slightly vary.



12 lights chandelier in wrought iron with coloured Bohemian crystal and clear pearl banding

iron colour: 256

light bulbs: 12 lamps E14 or E12 40 watt max cad

dimensions: h. 75 cm - w. Ø 85 cm kg 17 - Ibs 37,4

it's possible to order this item in any dimensions and colour



# A256/2

2 lights wall lamp in wrought iron with coloured Bohemian crystal and clear pearl banding

iron colour: **256** 

light bul