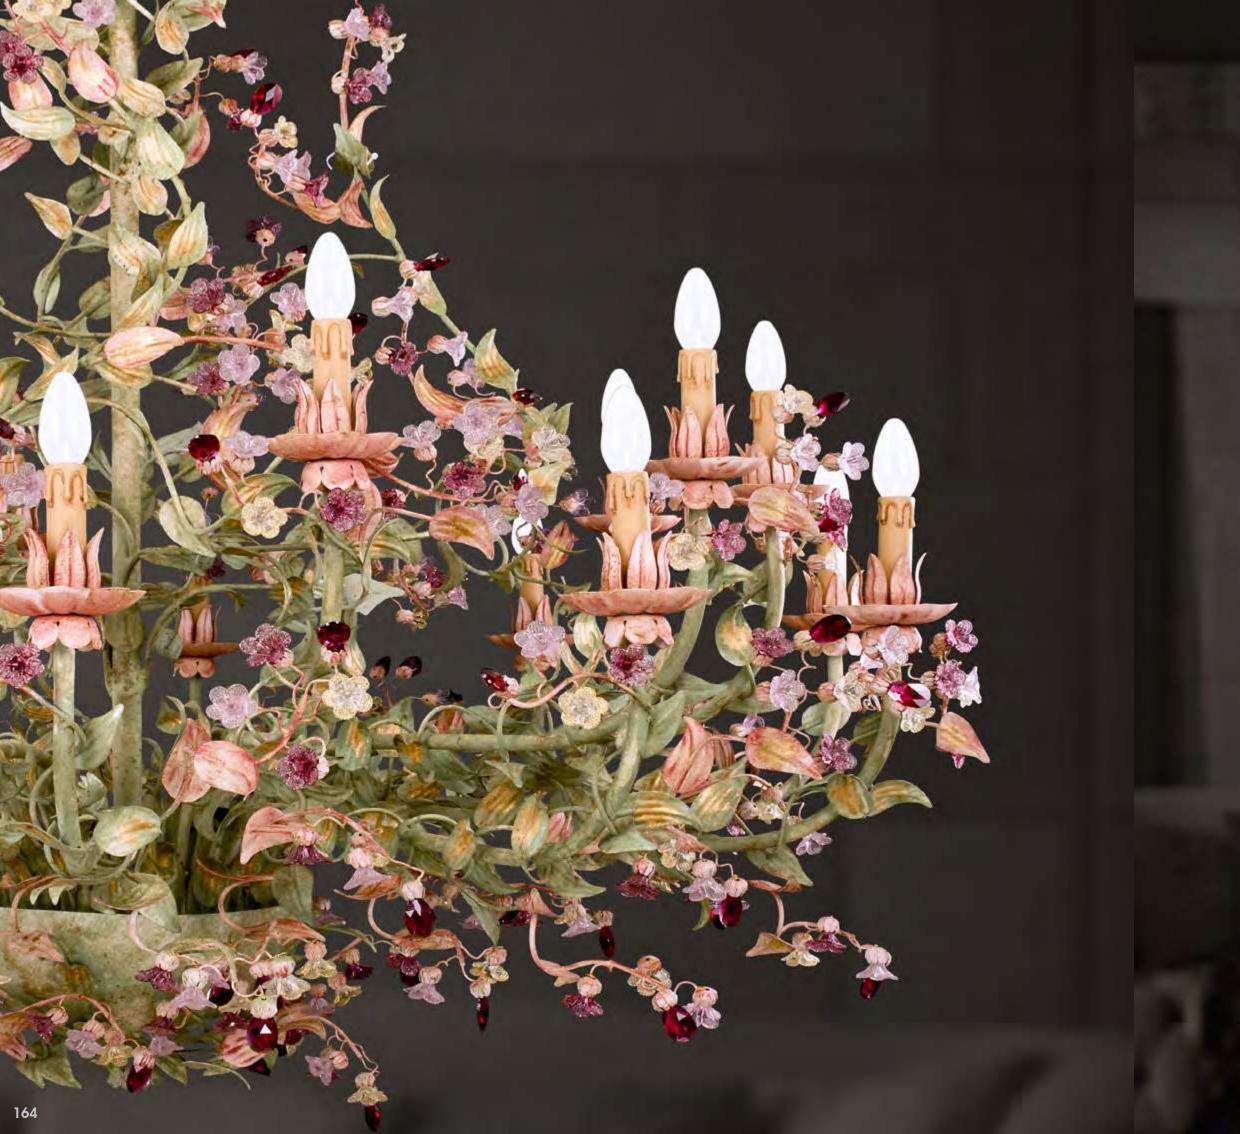

#### L261/12 bis

12 lights chandelier in wrought iron with coloured Bohemian crystal and Murano glass

iron colour: 261/12 bis

light bulbs: 12 lamps E14 or E12 40 watt max cad

dimensions: h. 70 cm w. Ø 90 cm kg 11 - lbs 24,2

it's possible to order this item in any dimensions and colour

As Mechini products are made completely by hand, their colour or dimensions might slightly vary.