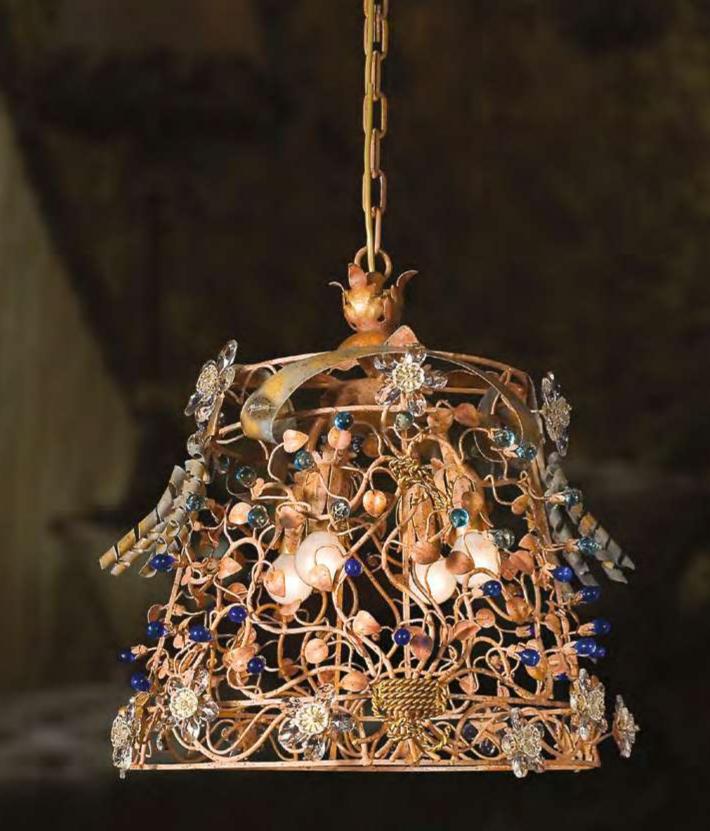

dimensions and colour

As Mechini products are made completely by hand, their colour or dimensions might slightly vary.

## A105/2

2 lights wall lamp in wrought iron with clear and coloured Bohemian crystal, Murano glass and clear pearl banding

iron colour: 105

light bulbs: 2 lamps E14 or E12 40 watt max cad

dimensions: h. 65 cm - w. 55 cm kg 3 - Ibs 6,6

it's possible to order this item in any dimensions and colour



# L104/8

8 lights chandelier in wrought iron with clear Bohemian crystal and Murano glass

iron colour: 104/8

light bulbs: 8 lamps E14 or E12 40 watt max cad

dimensions: h. 50 cm - w. Ø 50 cm kg 9 - Ibs 19,8

it's possible to order this item in any dimensions and colour

As Mechini products are made completely by hand, their colour or dimensions might slightly vary.



#### L104/4

4 lights chandelier in wrought iron with clear Bohemian crystal and Murano glass

> iron colour: 104/4

light bulbs: 4 lamps E14 or E12 40 watt max cad

dimensions: h. 50 cm - w. Ø 45 cm kg 7 - lbs 15,4

it's possible to order this item in any dimensions and colour



# L102/10

10 lights chandelier in wrought iron with clear Bohemian crystal, Murano glass and clear pearl banding

iron colour: 102

light bulbs: 10 lamps E14 or E12 40 watt max cad

dimensions: h. 80 cm - w. Ø 70 cm kg 12 - Ibs 26,4

it's possible to order this item in any dimensions and colour

As Mechini products are made completely by hand, their colour or dimensions might slightly vary.

## A102/2

2 lights wall lamp in wrought iron with clear Bohemian crystal, Murano glass and clear pearl banding

> iron