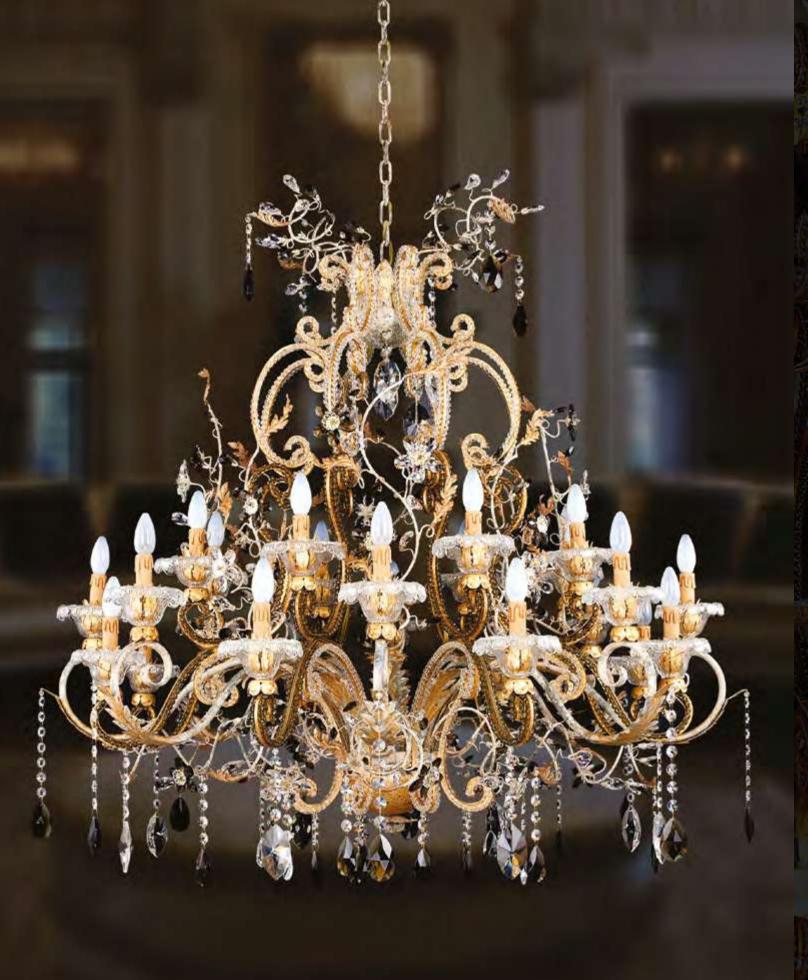

#### L334/14

14 lights chandelier in wrought iron with clear and coloured Bohemian crystal

iron colour: 334 gray

lightbulbs:7lampsE14orE1240wattmaxcad+7DicroicledGU103,5wattcad+ (7led1watt12v+driversincluded)

dimensions: h. 75 cm – w. Ø 105 cm kg 30 <u>– Ibs 66</u>

it's possible to order this item in any dimensions and colour

Mechini products are made completely by hand, their colour or dimensions might slightly vary.