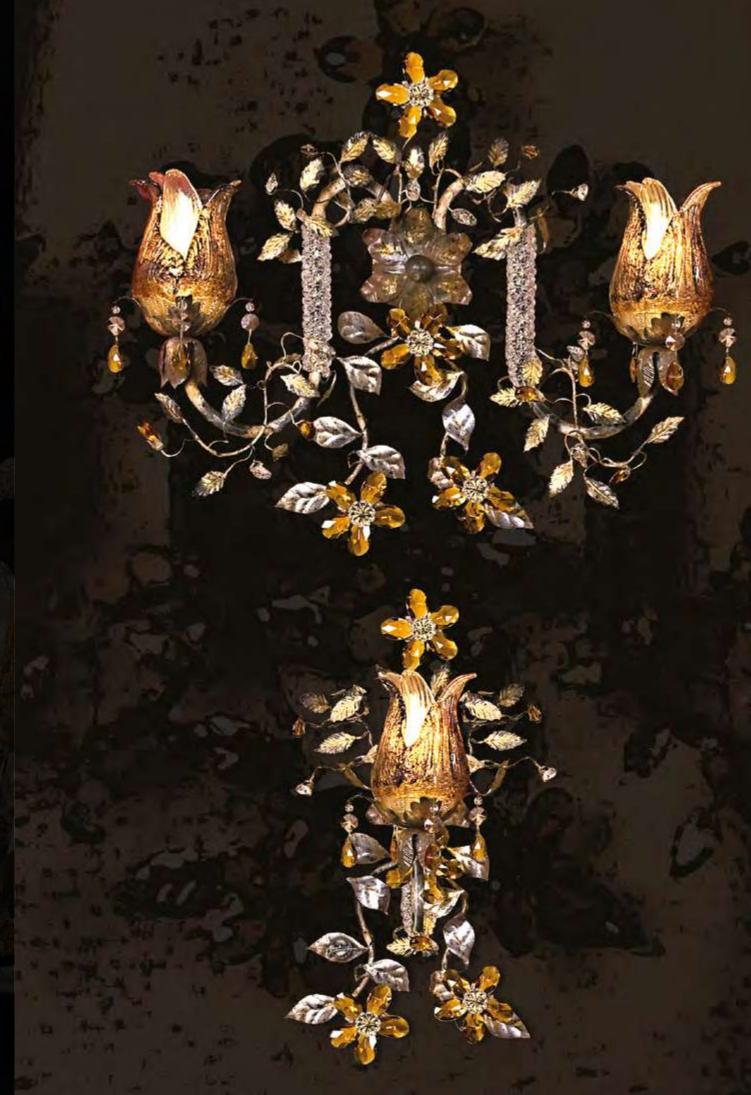

2 lights wall lamp in wrought iron with clear and coloured Bohemian crystal

iron colour: **267 bis** 

light bulbs: 2 lamps E14 or E12 40 watt max cad

dimensions: h. 65 cm - w. 55 cm kg 3 - lbs 6,6

it's possible to order this item in any dimensions and colour

#### A267/3

3 lights wall lamp in wrought iron with clear Bohemian crystal and clear and colored Bohemian crystal

iron colour: **gold** 

light bulbs: 3 lamps E14 or E12: 40 watt max cad

dimensions: h. 65 cm - w. 55 cm - kg 3 - lbs 6,6

it's possible to order this item in any dimensions and colour

As Mechini products are made completely by hand, their colour or dimensions might slightly vary. Please, note that the chandelier's dimensions do not include the ceiling rose (20 cm) and the chain (100 cm).