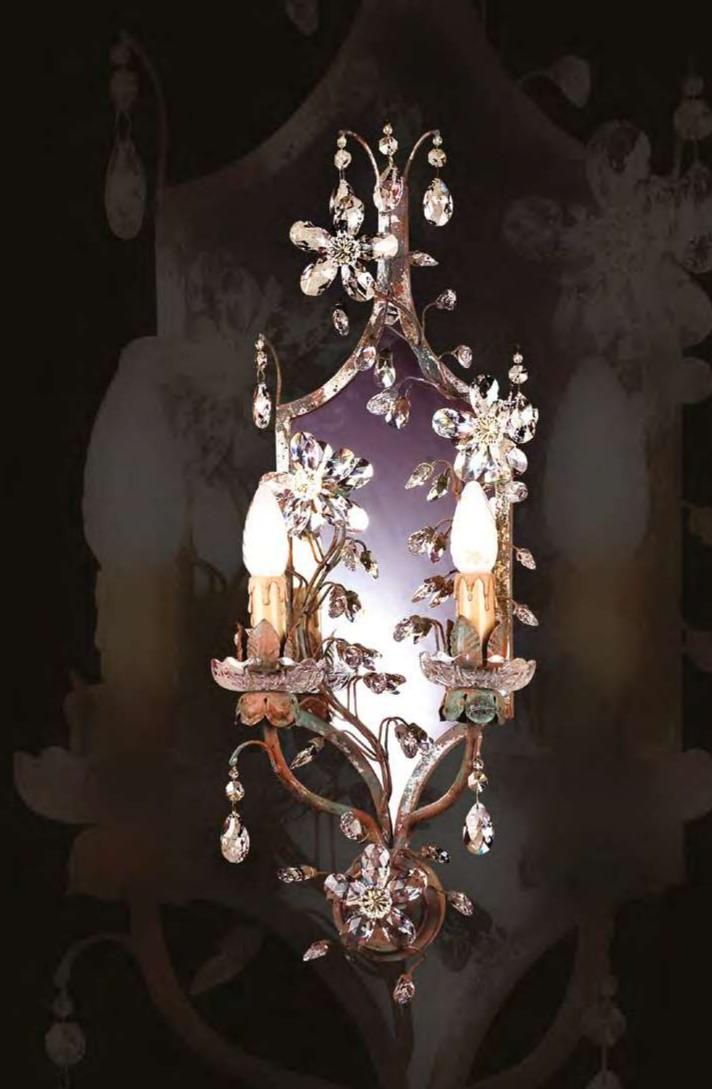

lear Bohemian crystal, and Murano glass

> iron colour: **507**

light bulbs: 2 lamps E14 or E12 40 watt max cad

dimensions: h. 55 cm - w. 25 cm kg 5 - lbs 11

it's possible to order this item in any dimensions and colour



## A448/10

10 lights wall lamp in wrought iron with coloured Bohemian crystal

iron colour: **448** 

light bulbs: 10 lamps E14 or E12 40 watt max

dimensions:

h. 110 cm - w. 75 cm kg 6 - lbs 13,2

it's possible to order this item in any dimensions and colour

As Mechini products are made completely by hand, their colour or dimensions might slightly vary.

## A446/2

2 lights wall lamp in wrought iron with Murano glass and clear Bohemian Crystal

> iron colour: **215**

light bulbs: 2 lamps E14 or E12 40 watt max cad

dimensions: h. 60 cm - w. 55 cm kg 3 - lbs 6,6



# A442/2

2 lights mirror wall lamp in wrought iron with clear Bohemian crystal

iron colour: **750** 

light bulbs: 2 lamps E14 or E12 40 watt max

dimensions: h. 60 cm - w. 25 cm kg 5 - lbs 11

it's possible to order this item in any dimensions and colour

As Mechini products are made completely by hand, their colour or dimensions might slightly vary.

#### A438/3

3 lights wall lamp in wrought iron with clear and coloured Bohemian crystal

iron colour: **438** 

light bulbs: 3 lamps E14 or E12 40 watt max cad

dimensions: h. 60 cm - w. 60 cm kg 4 - lbs 8,8

it's possible to order this item in any dimensions and colour



## A420/4

4 lights wall lamp in wrought iron with clear Bohemian crystal

iron colour: **507** 

light bulbs: 4 lamps E14 or E12 40 watt max cad

dimensions: h. 110