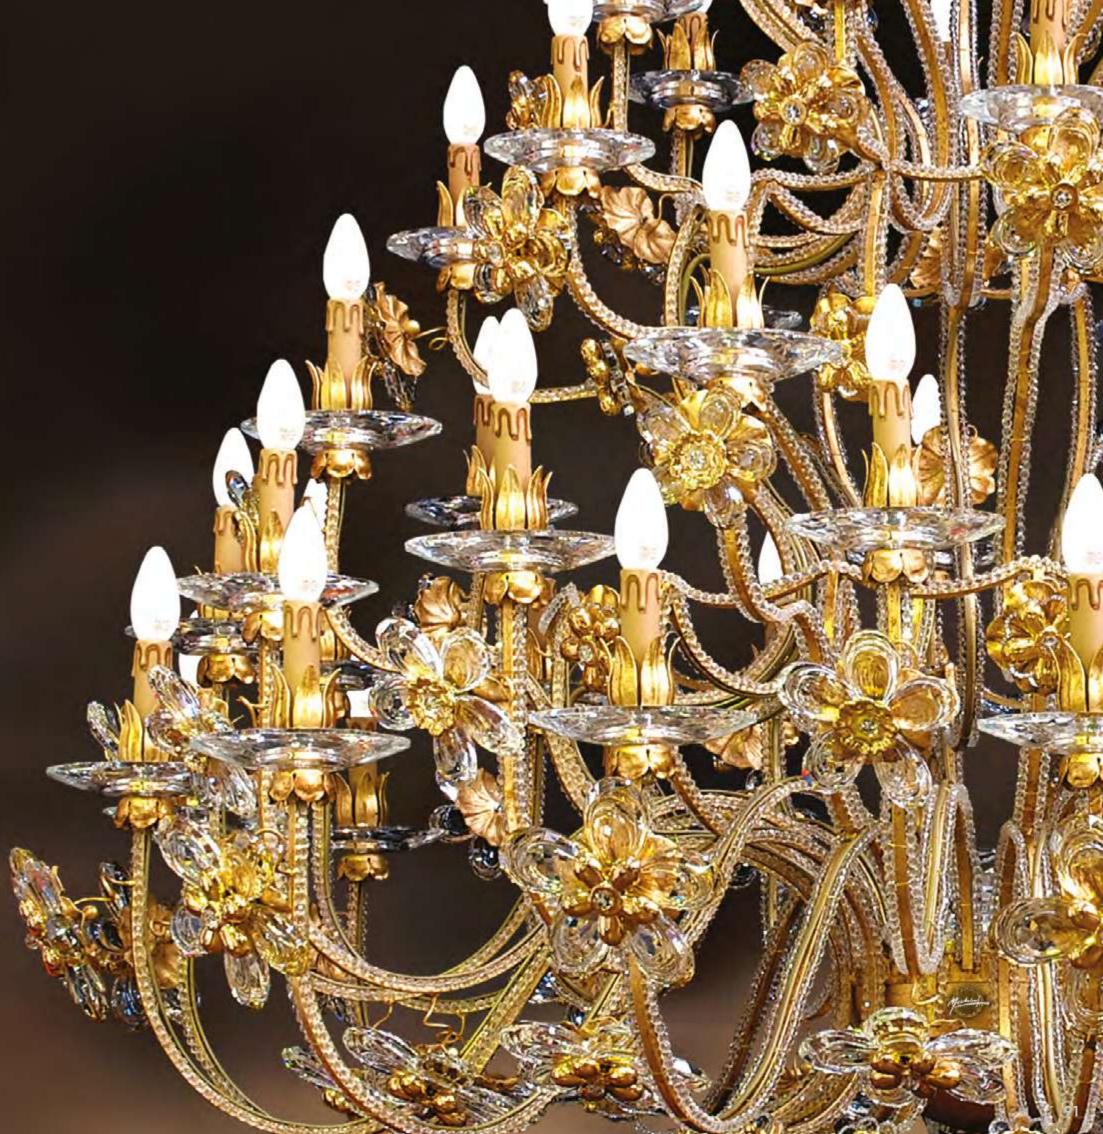

## L288/13 amber anniversary

13 lights chandelier in wrought iron with coloured Bohemian crystal, clear Bohemian crystal, porcelain, clear and coloured pearl banding

iron colour: 288 amber

light bulbs: 13 lamps E14 or E12 40 watt max cad

dimensions: h. 90 cm - w. Ø 95 cm kg 38 - Ibs 83,6

it's possible to order this item in any dimensions and colour

As Mechini products are made completely by hand, their colour or dimensions might slightly vary. Please, note that the chandelier's dimensions do not include the ceiling rose (20 cm) and the chain (100 cm).

For our 40 anniversary we have designed a chandelier that tells our whole tradition, originality, personality, creativity and experience to our creations. We made it in 4 different colors one for each decade of our history. While preserving the tradition and quality of materials (iron, Bohemian crystal, porcelain and Bohemian crystal) harmonized with precious decoration techniques and workmanship, the emotion that we hope to convey you is the passion and love that has enabled to create this chandelier.