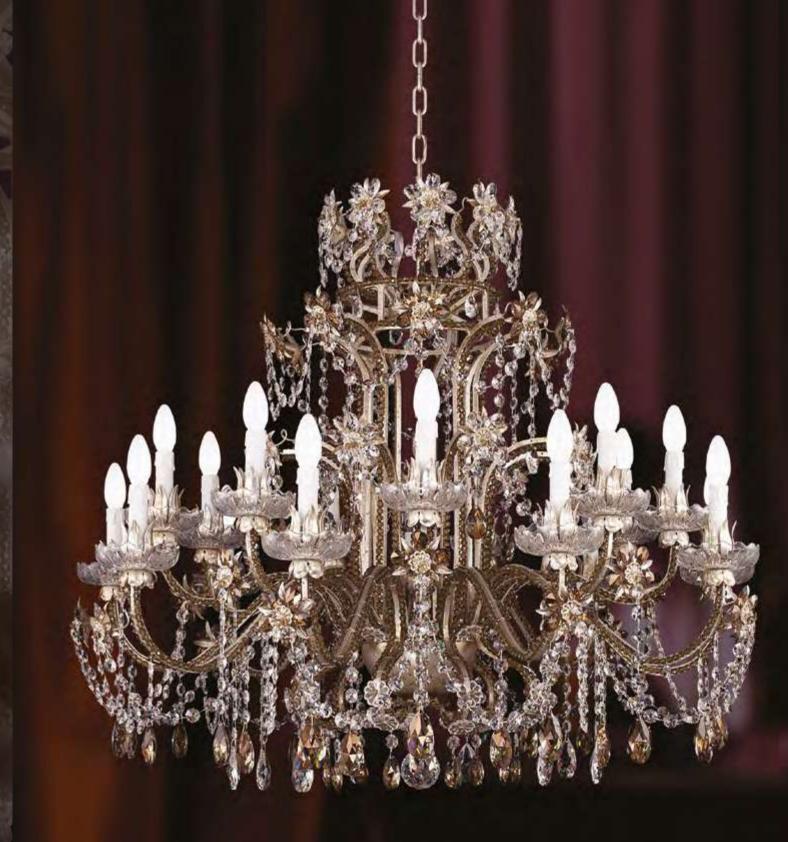

#### L326/18

18 lights chandelier in wrought iron with clear bohemian crysto

iron colour: Silver

light bulb: 18 lamps E14 or E12 40 watt max cad

dimensions: h.110 cm x w. Ø 100 cm - Kg.50 – Ibs 110

s possible to order this item in any dimensions and colour