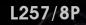

#### L257/8P Champ

8 lights chandelier in wrought iron with clear and coloured Bohemian crystal, Murano glass and Bohemian pearl banding

iron colour: blanched gold

light bulbs: 8 lamps E14 or E12 40 watt max cad

dimensions: h. 60 cm - w. Ø 100 cm kg 18 - Ibs 39,6

it's possible to order this item in any dimensions and colour

As Mechini products are made completely by hand, their colour or dimensions might slightly vary.