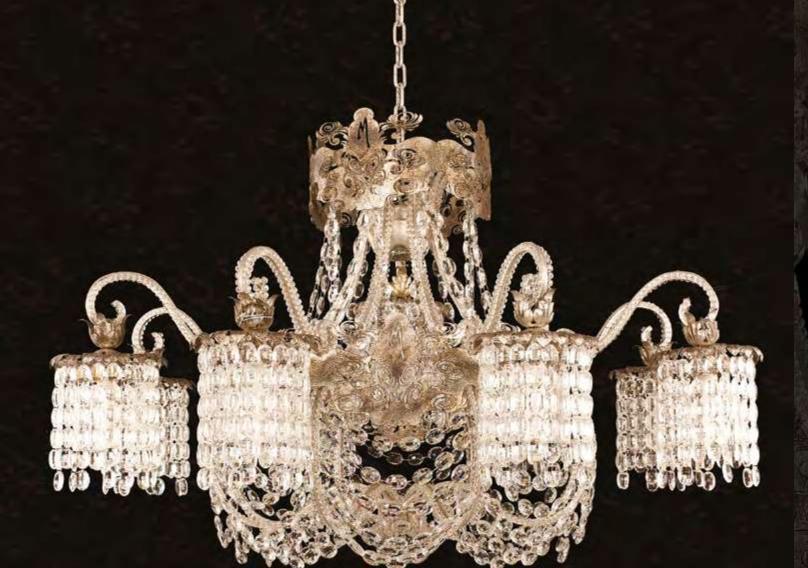

n any dimensions and colour

As Mechini products are made completely by hand, their colour or dimensions might slightly vary. Please, note that the chandelier's dimensions do not include the ceiling rose (20 cm) and the chain (100 cm). 65

## PT293/1

1 light stand lamp in wrought iron with clear bohemian crystal and silk lampshade

iron colour: blanched gold

light bulbs: 1 light E27 - 150 Watt max

dimensions: h. 185 cm - w. Ø 55 cm - kg 27 - Ibs 59

it's possible to order this item in any dimensions and colour



# F293/1

1 light table lamp in wrought iron with clear Bohemian crystal and silk lampshade

iron colour: blanched gold

light bulbs: 1 lamps E27 150 watt max cad

dimensions: h. 80 cm - w. Ø 50 cm - kg 10 - lbs 22 it's possible to order this item in any dimensions and colour



## L292/9

9 lights chandelier in wrought iron with clear Bohemian crystal and clear pearl banding

iron colour: oxidized silver

light bulbs: 9 lamps E14 or E12 40 watt max cad

dimensions: h. 80 cm - w. Ø 120 cm kg 35 - Ibs 77

it's possible to order this item in any dimensions and colour

No.

As Mechini products are made completely by hand, their colour or dimensions might slightly vary.

#### A292/2

2 lights wall lamp in wrought iron with clear Bohemian crystal and clear pearl banding

> iron colour: oxidized silver

light bulbs: 2 lamps E14 or E12 40 watt max cad

dimensions: h. 60 cm - w. 65 cm kg 4 - lbs 8,8

it's possible to order this item in any dimensions and colour



## L292/9

9 lights chandelier in wrought iron with clear Bohemian crystal and clear pearl banding

iron co