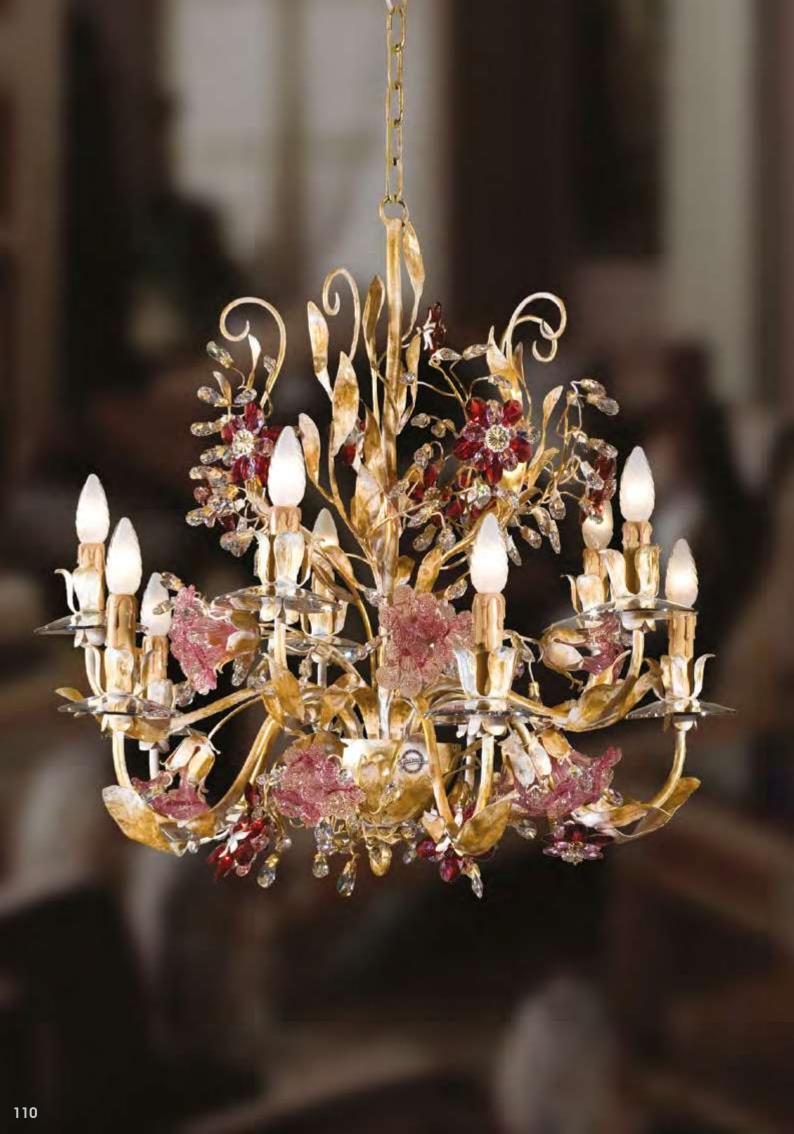

# L338/12

12 lights chandelier in wrought iron with clear Bohemian crystal and lamp shades

iron colour: 338

light bulbs:12 lamps E14 or E12 40 watt max cad

dimensions: h.95 cm-w.Ø 95 cm – kg 15 – lbs 33

it's possible to order this item in any dimensions and colour