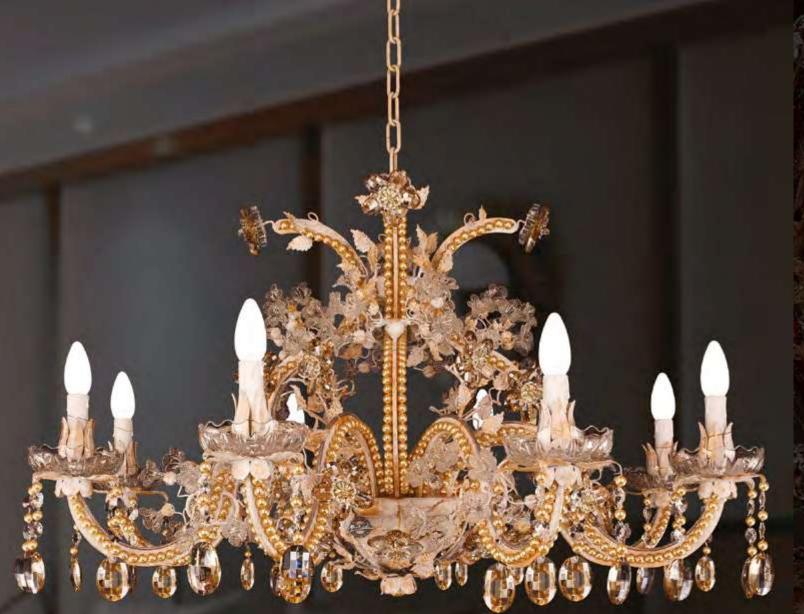

cts are made completely by hand, their colour or dimensions might slightly vary.





### L257/10

10 lights chandelier in wrought iron with clear Bohemian crystal, Murano glass and coloured pearl banding

iron colour: 257

light bulbs: 10 lamps E14 or E12 40 watt max cad

dimensions: h. 80 cm - w. Ø 140 cm kg 37 - Ibs 81,4

it's possible to order this item in any dimensions and colour

As Mechini products are made completely by hand, their colour or dimensions might slightly vary.



#### L257/10

10 lights chandelier in wrought iron with clear Bohemian crystal, Murano glass and coloured pearl banding

> iron colour: silver

light bulbs: 10 lamps E14 or E12 40 watt max cad

dimensions: h. 80 cm - w. Ø 140 cm kg 37 - Ibs 81,4

it's possible to order this item in any dimensions and colour



#### L257/8P Champ

8 lights chandelier in wrought iron with clear and coloured Bohemian crystal, Murano glass and Bohemian pearl banding

iron colour: blanched gold

light bulbs: 8 lamps E14 or E12 40 watt max cad

dimensions: h. 60 cm - w. Ø 100 cm kg 18 - Ibs 39,6

it's possible to order this item in any dimensions and colour

As Mechini products are made completely by hand, their colour or dimensions might slightly vary.



#### L257/8P

8 lights chandelier in wrought iron with coloured Bohemian crystal and iridescent pearl banding

> iron colour: silver

*light bulbs:* 8 lamps E14 or E12 40 watt max

dimensions: h. 60 cm - w. Ø 100 cm kg 18 - Ibs 39,6

it's possible to order this item in any dimensions and colour



# L257/8P

8 lights chandelier in wrought iron with clear Bohemian