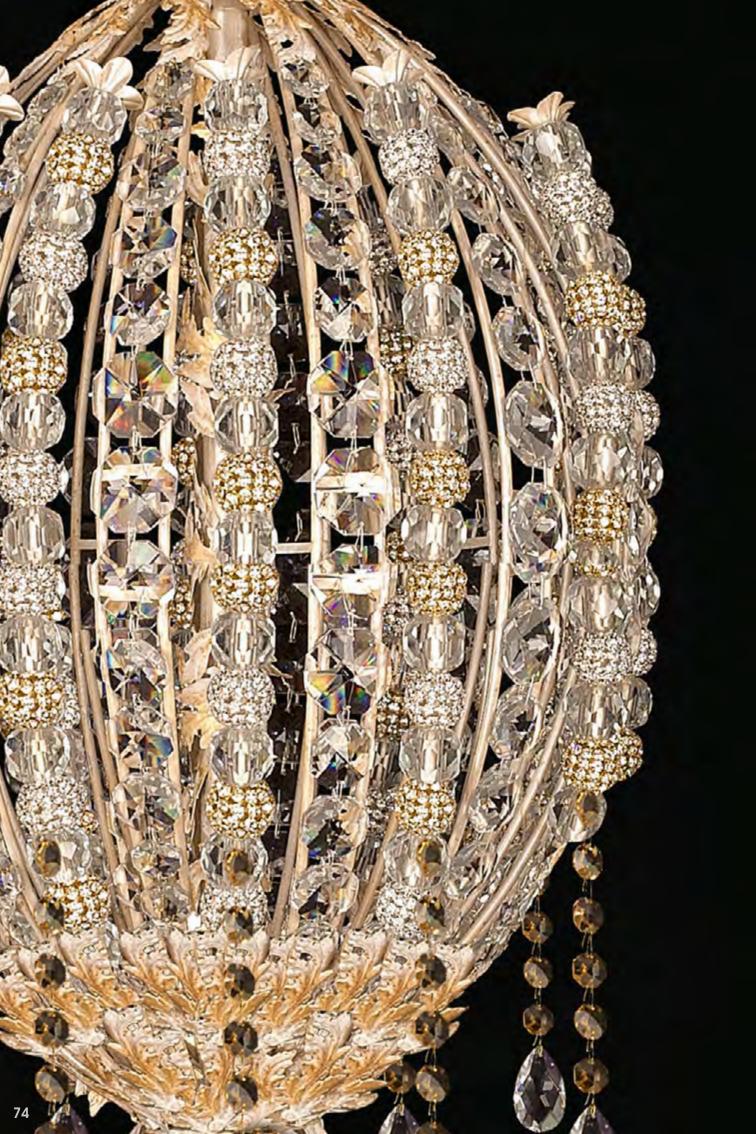

y dimensions and colour

#### L293/5

5 lights chandelier in wrought iron with clear and colored Bohemian crystal

iron colour: blanched gold

light bulbs: 5 lamps E14 or E12: 40 watt max cad

dimensions: h. 100 cm - w. Ø 65 cm - kg 10 - lbs 22

it's possible to order this item in any dimensions and colour

As Mechini products are made completely by hand, their colour or dimensions might slightly vary. Please, note that the chandelier's dimensions do not include the ceiling rose (20 cm) and the chain (100 cm). 65

## PT293/1

1 light stand lamp in wrought iron with clear bohemian crystal and silk lampshade

iron colour: blanched gold

light bulbs: 1 light E27 - 150 Watt max

dimensions: h. 185 cm - w. Ø 55 cm - kg 27 - Ibs 59

it's possible to order this item in any dimensions and colour



# F293/1

1 light table lamp in wrought iron with clear Bohemian crystal and silk lampshade

iron colour: blanched gold

light bulbs: 1 lamps E27 150 watt max cad

dimensions: h. 80 cm - w. Ø 50 cm - kg 10 - lbs 22 it's possible to order this item in any dimensions and colour



## L292/9

9 lights chandelier in wrought iron with clear Bohemian crystal and clear pearl banding

iron colour: oxidized silver

light bulbs: 9 lamps E14 or E12 40 watt max cad

dimensions: h. 80 cm - w. Ø 120 cm kg 35 - Ibs 77

it's possible to order this item in any dimensions and colour

No.

As Mechini products are made completely by hand, their colour or dimensions might slightly vary.

#### A292/2

2 lights wall lamp in wrought iron with clear Bohemian crystal and clear pearl banding

> iron colour: oxidiz