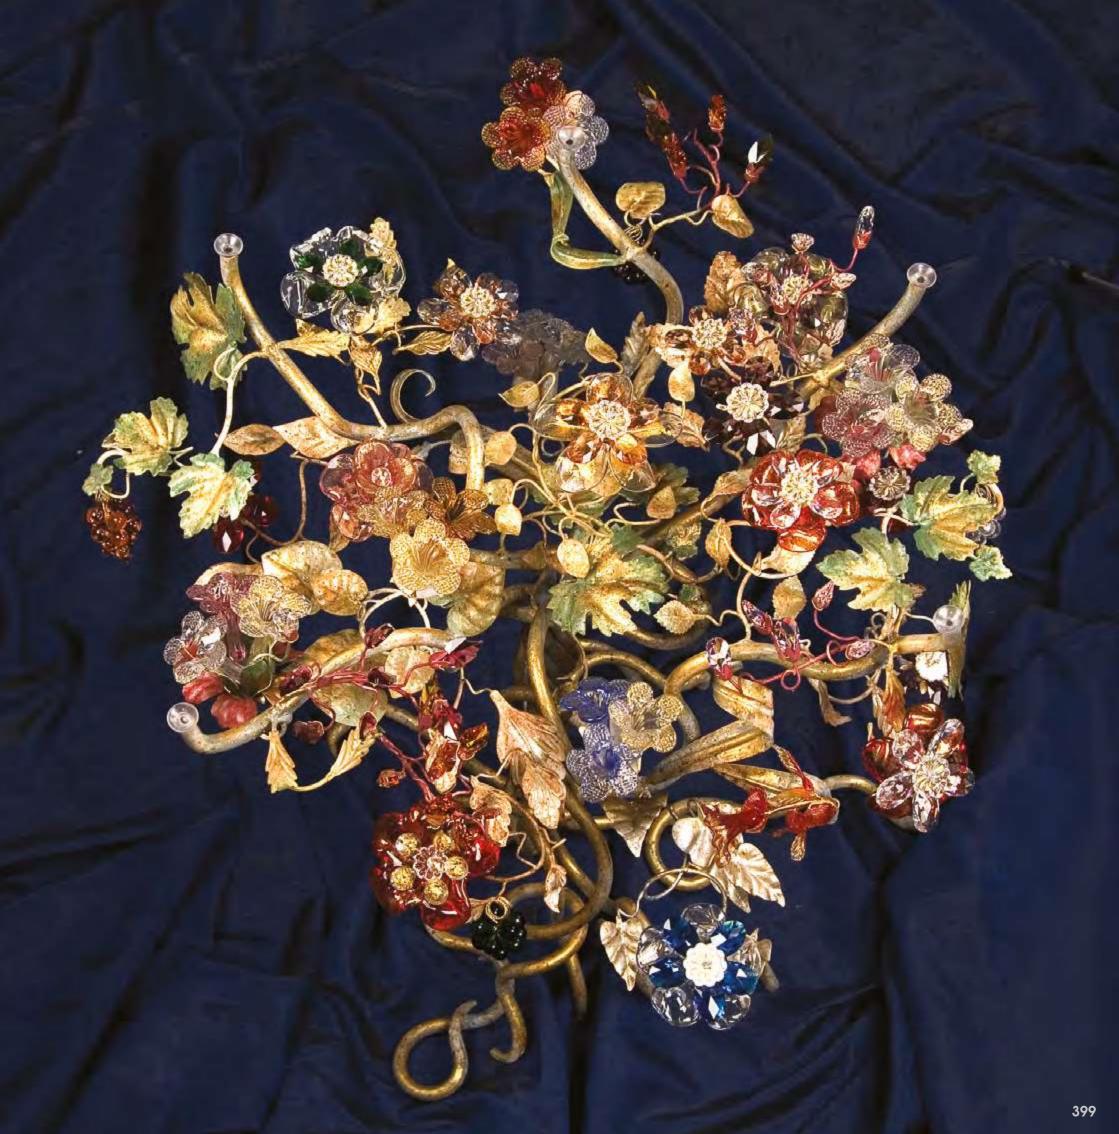

#### L334/14

14 lights chandelier in wrought iron with clear and coloured Bohemian crystal

iron colour: 334 gray

lightbulbs:7lampsE14orE1240wattmaxcad+7DicroicledGU103,5wattcad+ (7led1watt12v+driversincluded)

dimensions: h. 75 cm – w. Ø 105 cm kg 30 <u>– Ibs 66</u>

it's possible to order this item in any dimensions and colour

Mechini products are made completely by hand, their colour or dimensions might slightly vary.