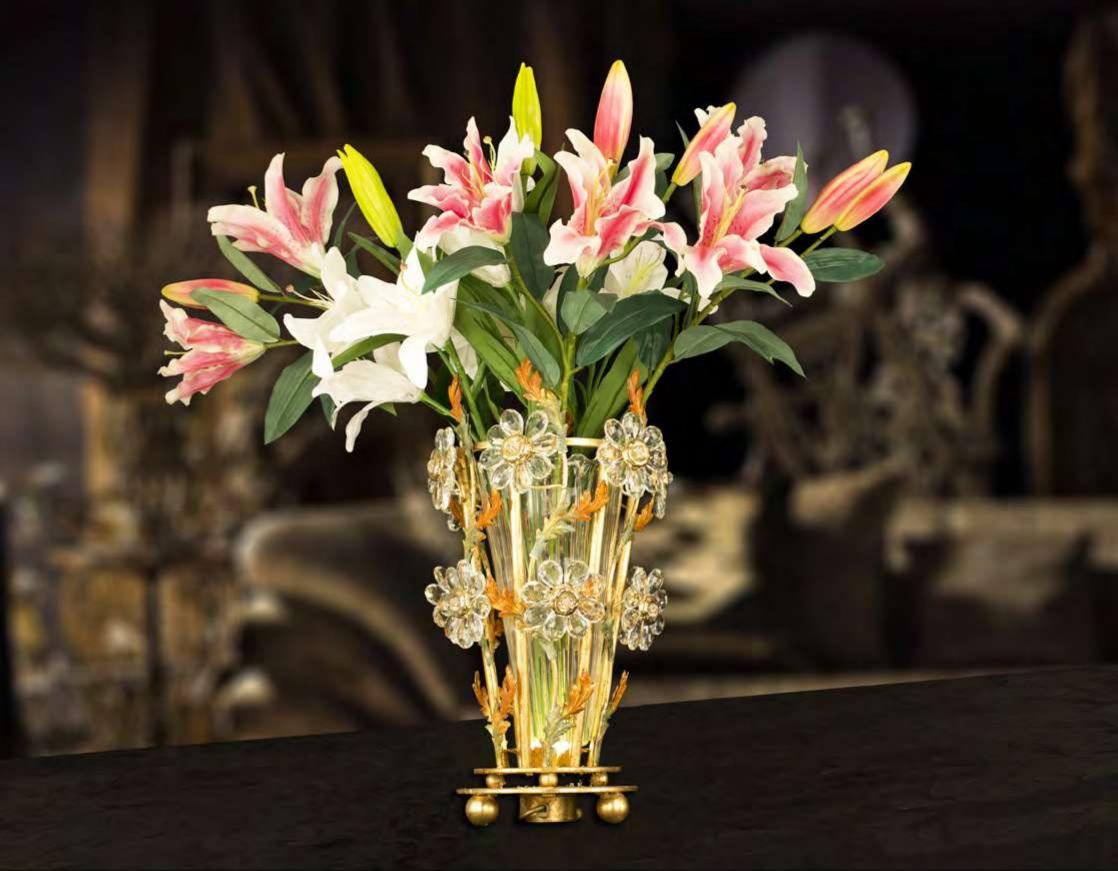

ot include the ceiling rose (20 cm) and the chain (100 cm). F796/1

1 led table lamp in wrought iron with clear Bohemian crystal

iron colour: **silver** 

light bulbs: 1 leds 5 watt max

dimensions: h. 60 cm - w. Ø 30 cm - kg 9 - lbs 19,8

it's possible to order this item in any dimensions and colour



1 light table lamp in wrought iron with clear & colored Bohemian crystal. ( crystal vase to contain water included )

> iron colour: **gold**

light bulbs: 1 led 5 watt

dimensions: h. 60 cm - w. Ø 30 cm - kg 8 - lbs 17,6

it's possible to order this item in any dimensions and colour

As Mechini products are made completely by hand, their colour or dimensions might slightly vary. Please, note that the chandelier's dimensions do not include the ceiling rose (20 cm) and the chain (100 cm).



#### F312/1 bis

1 light table lamp in wrought iron with clear & colored Bohemian crystal. ( crystal vase to contain water included )

iron colour: **312bis** 

light bulbs: 1 led 5 watt

dimensions: h. 50 cm - w. Ø 30 cm - kg 7 - lbs 15,4 it's possible to order this item in any dimensions and colour



## F795/1

1 light table lamp in wrought iron with coloured Bohemian crystal, coloured Bohemian crystal and lamp shade

iron colour: **795** 

light bulbs: 1 lamp E27 150 watt max

dimensions: h. 105 cm - w. Ø 60 cm kg 13 - Ibs 28,6

it's possible to order this item in any dimensions and colour

As Mechini products are made completely by hand, their colour or dimensions might slightly vary.

#### F794/7

7 leds table lamp in wrought iron with crystal vase and glass flower

> iron colour: