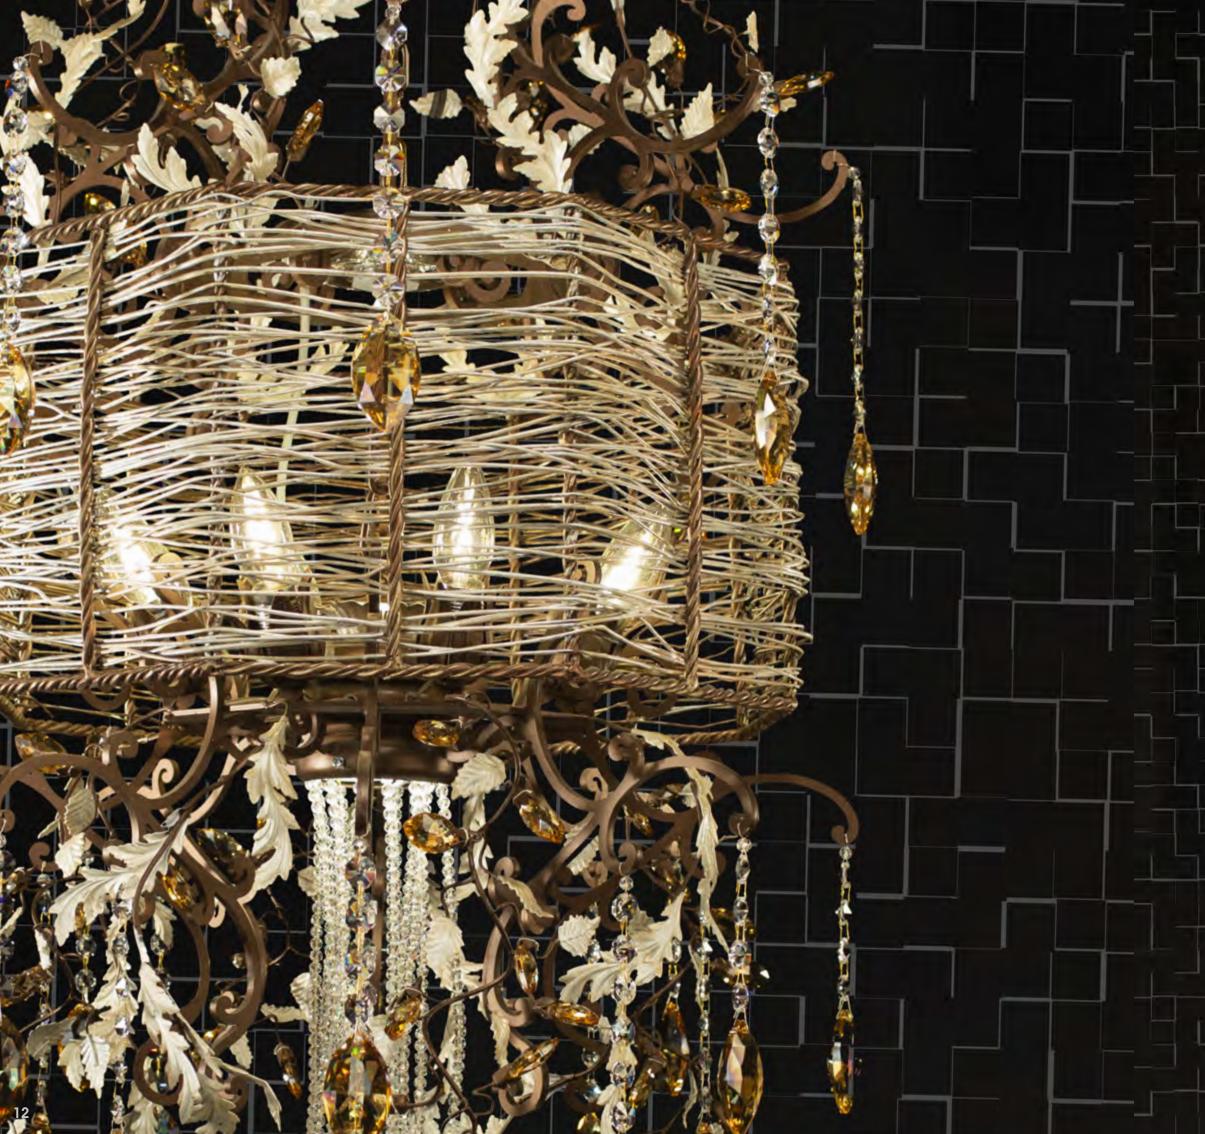

# L314/24

24 lights chandelier in wrought iron with bohemian crystal and porcelain, silk lampshade

**INTERNO** 

iron colour: **314** 

light bulbs: 24 lamps E14 or E12: 40 watt max cad

dimensions: h. 80 cm - w. Ø 95 cm - kg 35 - lbs 77 it's possible to order this item in any dimensions and colour