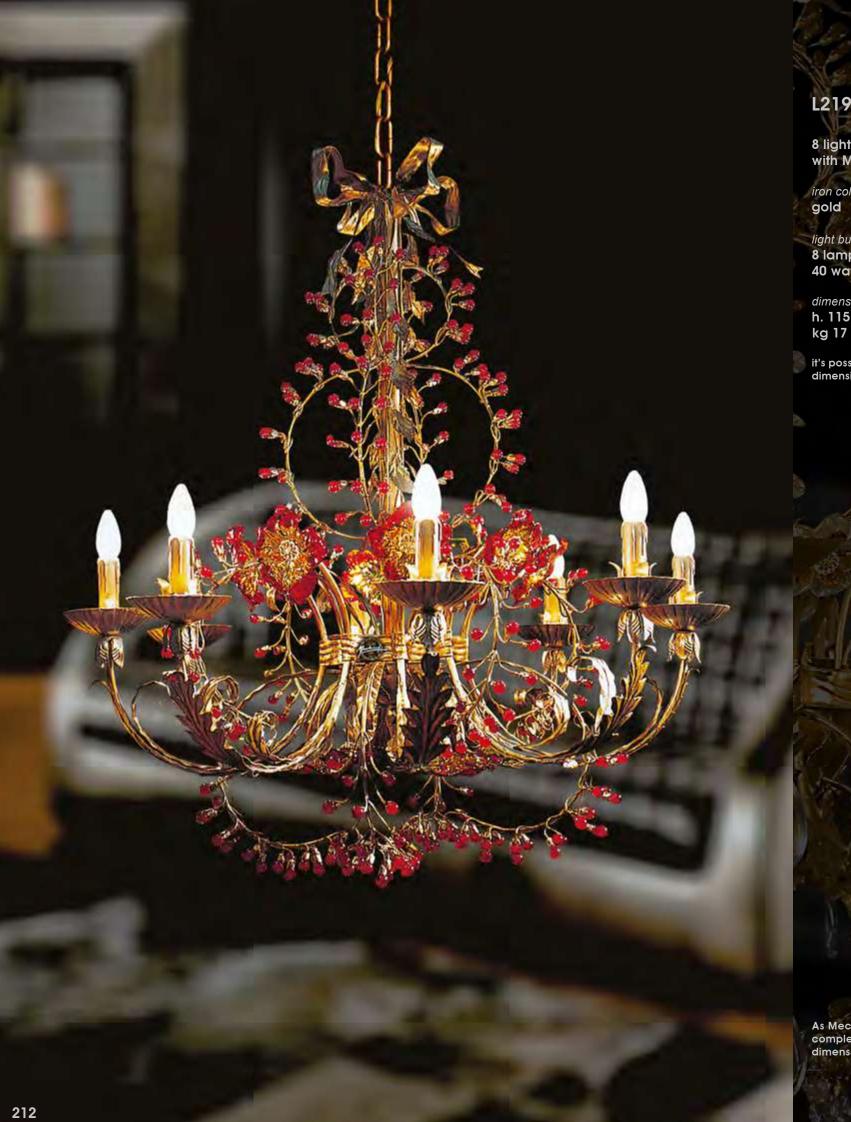

# L338/12

12 lights chandelier in wrought iron with clear Bohemian crystal and lamp shades

iron colour: 338

light bulbs:12 lamps E14 or E12 40 watt max cad

dimensions: h.95 cm-w.Ø 95 cm – kg 15 – lbs 33

it's possible to order this item in any dimensions and colour