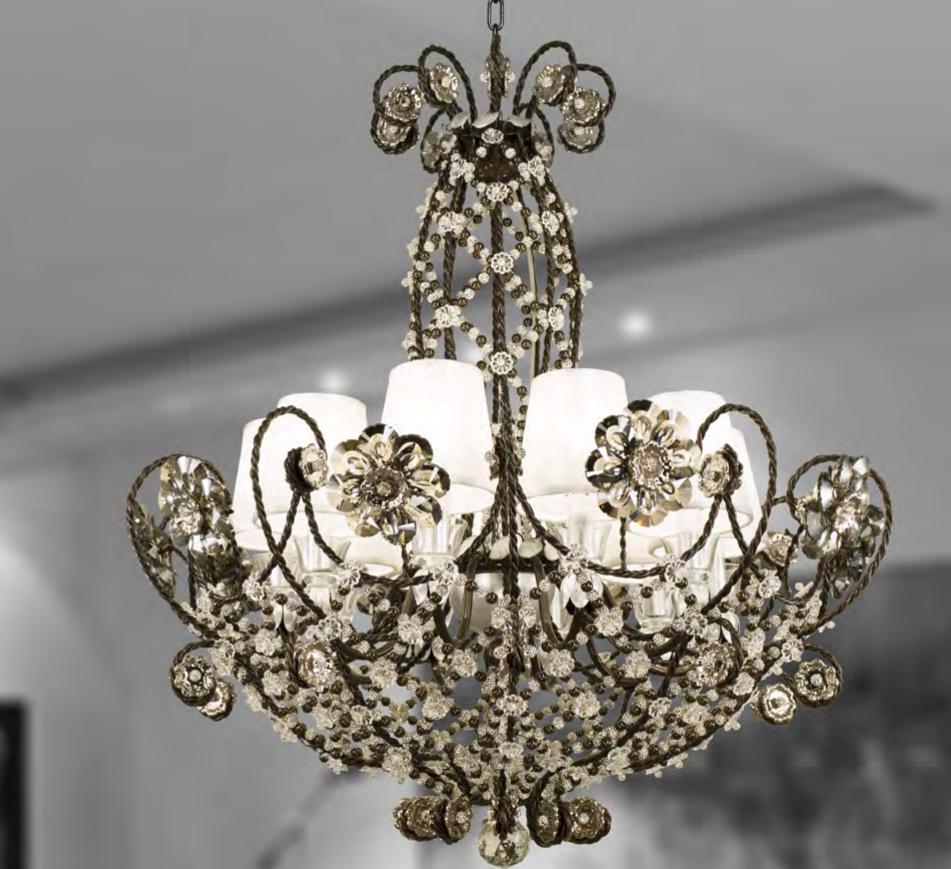

# L338/12

12 lights chandelier in wrought iron with clear Bohemian crystal and lamp shades

iron colour: 338

light bulbs:12 lamps E14 or E12 40 watt max cad

dimensions: h.95 cm-w.Ø 95 cm – kg 15 – lbs 33

it's possible to order this item in any dimensions and colour