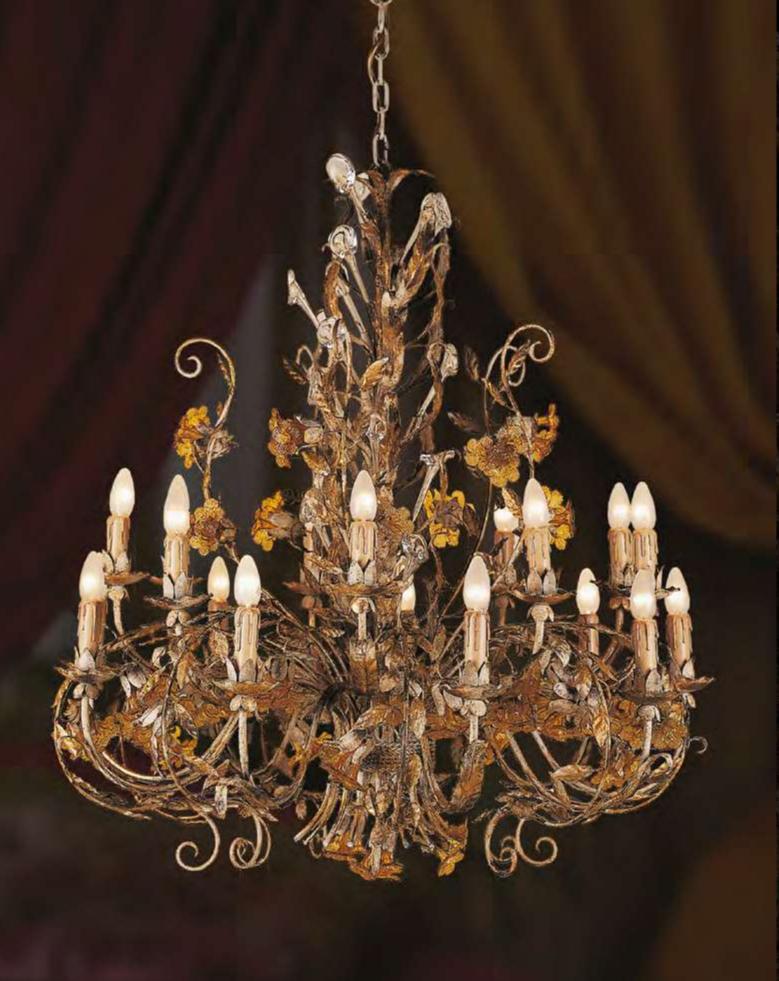

#### L307/16

16 lights + 1 led chandelier in wrought iron with clear and coloured Bohemian crystal and porcelain

iron colour: **251 bis** 

light bulbs: 16 lamps E14 or E12: 40 watt max cad - 1 led: 14 watt cad

dimensions: h. 60 cm - w. Ø 100 cm - kg 43 - lbs 94,6

it's possible to order this item in any dimensions and colour

As Mechini products are made completely by hand, their colour or dimensions might slightly vary.

16 lights + 1 led chandelier in wrought iron with coloured Bohemian crystal and porcelain

ditt.

iron colour: **251** 

light bulbs: 16 lamps E14 or E12: 40 watt max cad - 1 led: 14 watt cad

> dimensions: h. 60 cm - w. Ø 100 cm - kg 43 - 94,6 lbs it's possible to order this item in any dimensions and colour