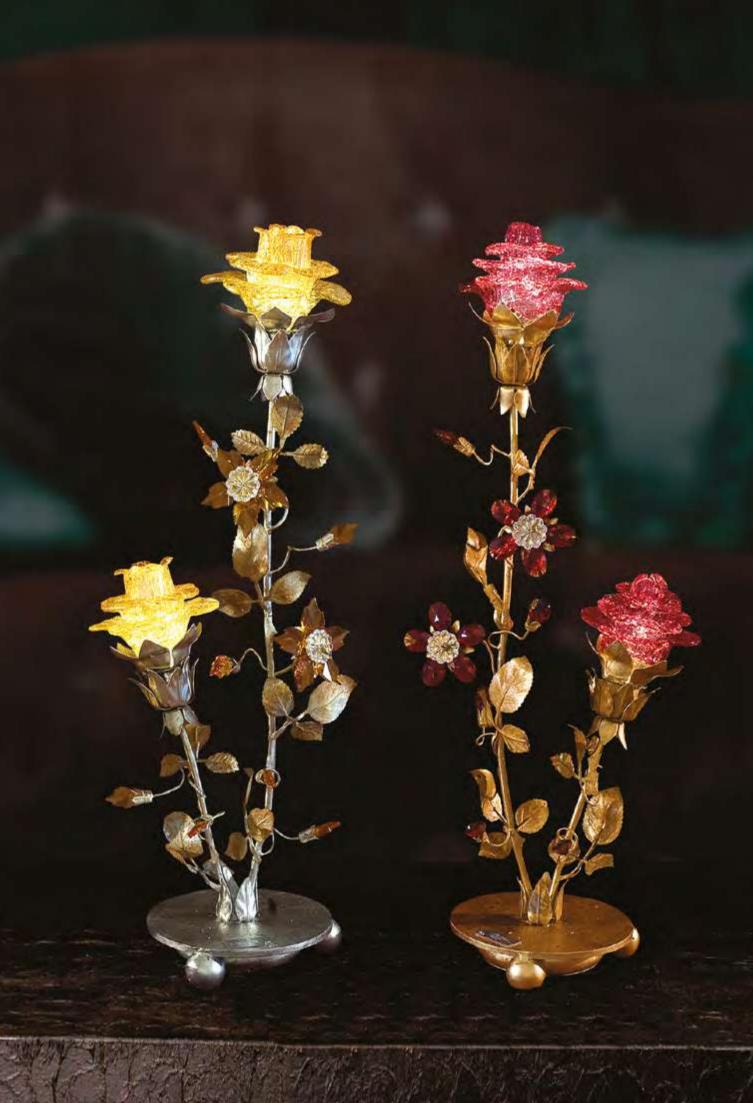

t bulbs: 1 led 5 watt

dimensions: h. 50 cm - w. Ø 30 cm - kg 7 - lbs 15,4 it's possible to order this item in any dimensions and colour



## F795/1

1 light table lamp in wrought iron with coloured Bohemian crystal, coloured Bohemian crystal and lamp shade

iron colour: **795** 

light bulbs: 1 lamp E27 150 watt max

dimensions: h. 105 cm - w. Ø 60 cm kg 13 - Ibs 28,6

it's possible to order this item in any dimensions and colour

As Mechini products are made completely by hand, their colour or dimensions might slightly vary.

#### F794/7

7 leds table lamp in wrought iron with crystal vase and glass flower

> iron colour: **794**

light bulbs: 7 leds included 1 watt max cad

dimensions: h. 75 cm - w. Ø 30 cm kg 10 - Ibs 22

it's possible to order this item in any dimensions and colour



## F792/2

2 leds table lamp in wrought iron with coloured Bohemian crystal and Murano glass

iron colour: **silver** 

light bulbs: 2 leds included 1 watt max cad

dimensions: h. 55 cm - w. Ø 20 cm kg 3 - lbs 6,6

it's possible to order this item in any dimensions and colour

## F792/2

2 leds table lamp in wrought iron with coloured Bohemian crystal and Murano glass

iron colour: gold

light bulbs: 2 leds included 1 watt max cad

dimensions: h. 55 cm - w. Ø 20 cm kg 3 - lbs 6,6

it's possible to order this item in any dimensions and colour

As Mechini products are made completely by hand, their colour or dimensions might slightly vary.

#### PT789/3

3 lights + 3 leds floor lamp in wrought iron with coloured Bohemian crystal, Murano glass and lamp shade

#### iron colour: 789 gold

lig