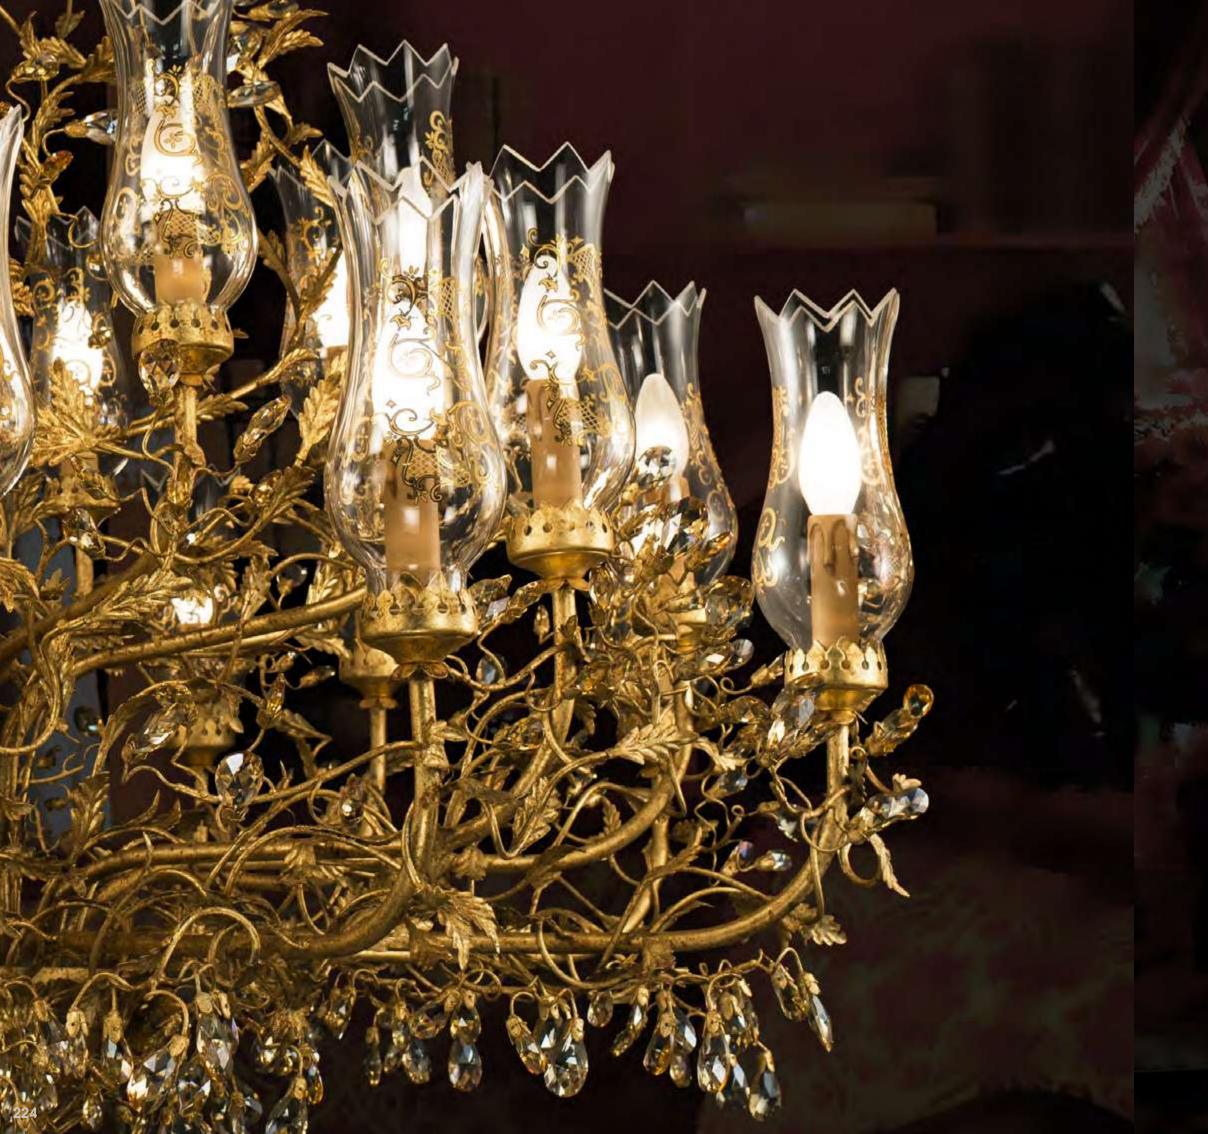

# L338/12

12 lights chandelier in wrought iron with clear Bohemian crystal and lamp shades

iron colour: 338

light bulbs:12 lamps E14 or E12 40 watt max cad

dimensions: h.95 cm-w.Ø 95 cm – kg 15 – lbs 33

it's possible to order this item in any dimensions and colour