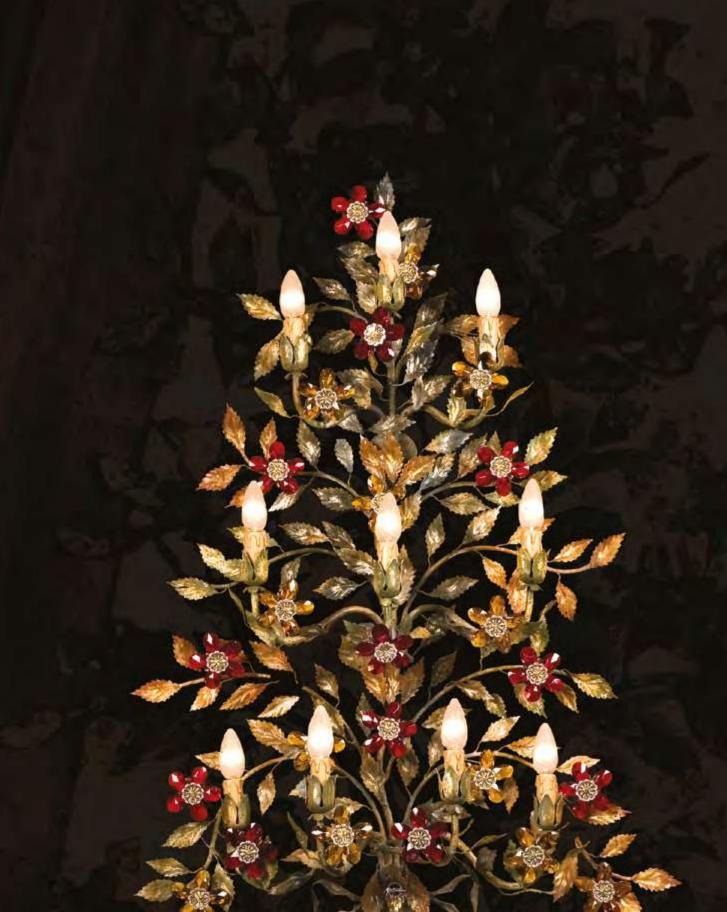

colour: **508**

light bulbs: 3 lamps E14 or E12 40 watt max cad

dimensions: h. 80 cm - w. 50 cm kg 4 - lbs 8,8

it's possible to order this item in any dimensions and colour



# A507/2

2 lights wall lamp in wrought iron with Murano glass

iron colour: **507** 

light bulbs: 2 lamps E14 or E12 40 watt max

dimensions: h. 55 cm - w. 25 cm kg 2 - Ibs 4,4

it's possible to order this item in any dimensions and colour

As Mechini products are made completely by hand, their colour or dimensions might slightly vary.

# A507/2 bis

2 lights wall lamp in wrought iron with clear Bohemian crystal, and Murano glass

> iron colour: **507**

light bulbs: 2 lamps E14 or E12 40 watt max cad

dimensions: h. 55 cm - w. 25 cm kg 5 - lbs 11

it's possible to order this item in any dimensions and colour



## A448/10

10 lights wall lamp in wrought iron with coloured Bohemian crystal

iron colour: **448** 

light bulbs: 10 lamps E14 or E12 40 watt max

dimensions:

h. 110 cm - w. 75 cm kg 6 - lbs 13,2

it's possible to order this item in any dimensions and colour

As Mechini products are made completely by hand, their colour or dimensions might slightly vary.

## A446/2

2 lights wall lamp in wrought iron with Murano glass and clear Bohemian Crystal

> iron colour: **215**

light bulbs: 2 lamps E14 or E12 40 watt max cad

dimensions: h. 60 cm - w. 55 cm kg 3 - lbs 6,6



# A442/2

2 lights mirror wall lamp in wrought iron with clear Bohemian crystal

iron colour: **750** 

light bulbs: 2 lamps E14 or E12 40 watt max

dimensions: h. 60 cm - w. 25 cm kg 5 - lbs 11

it's possible to order thi