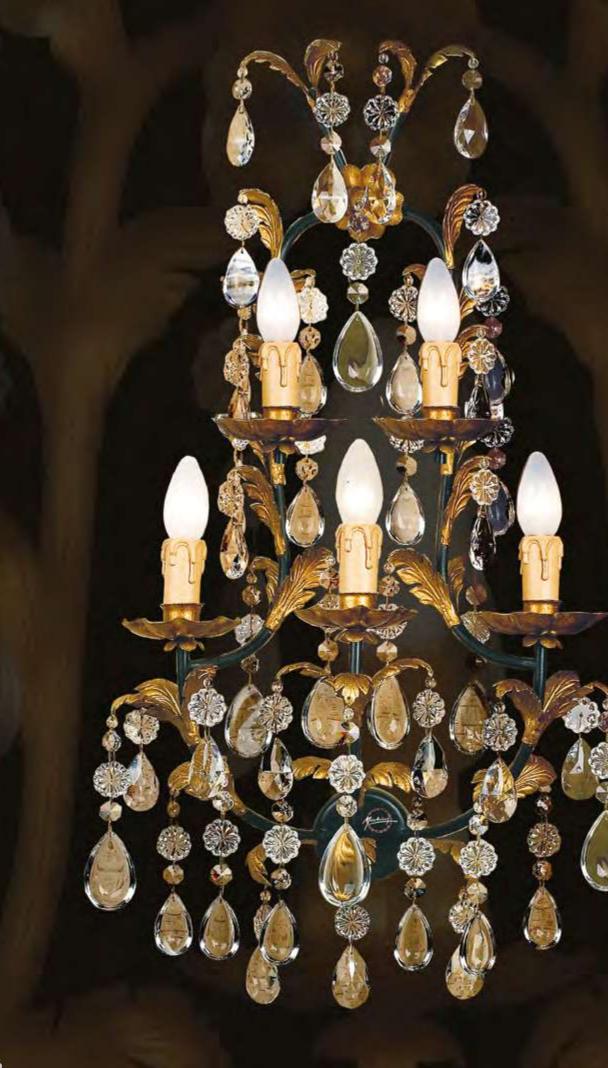

#### A326/3

3 lights wall lamp in wrought iron with clear bohemian crystal

iron colour: Silver light bulb: 3 lamps E14 or E12 40 watt max cad

dimensions: h.70 cm x w. 65 cm - Kg.6 – Ibs 13,2

it's possible to order this item in any dimensions and colour

As Mechini products are made completely by hand, their colour or dimensions might slightly vary. Please, note that the chandelier's dimensions do not include the ceiling rose (20 cm) and the chain (100 cm).