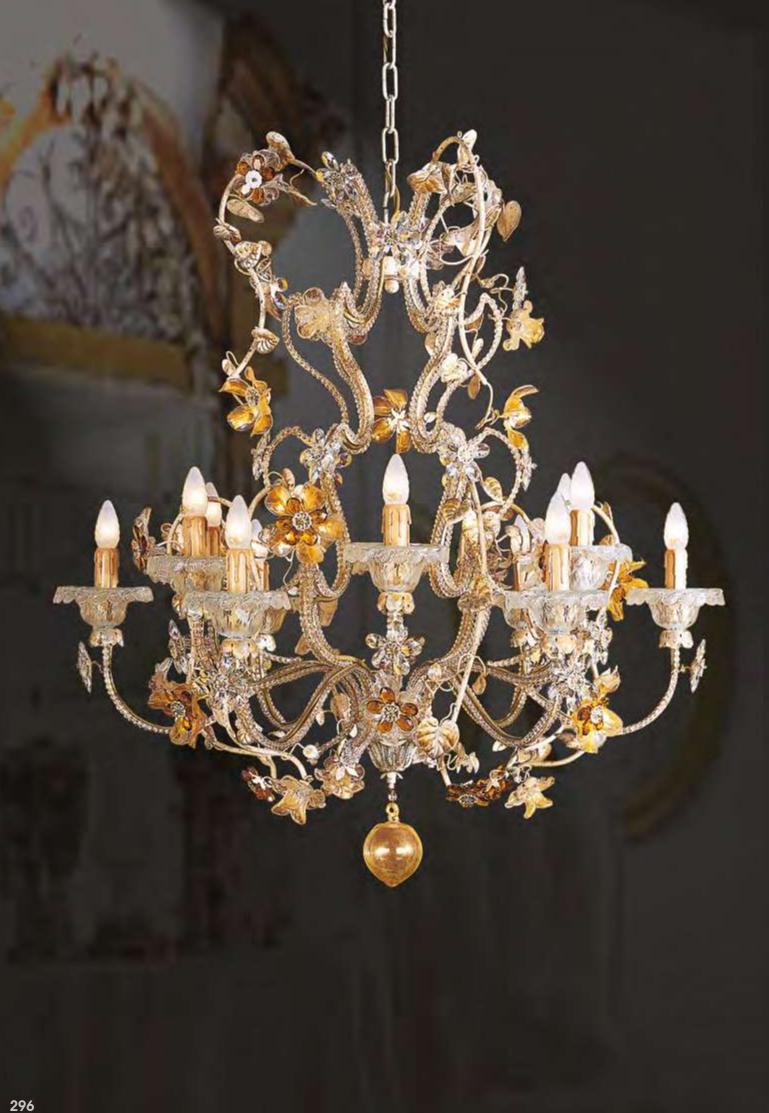

#### L334/14

14 lights chandelier in wrought iron with clear and coloured Bohemian crystal

iron colour: 334 gray

lightbulbs:7lampsE14orE1240wattmaxcad+7DicroicledGU103,5wattcad+ (7led1watt12v+driversincluded)

dimensions: h. 75 cm – w. Ø 105 cm kg 30 <u>– Ibs 66</u>

it's possible to order this item in any dimensions and colour

Mechini products are made completely by hand, their colour or dimensions might slightly vary.