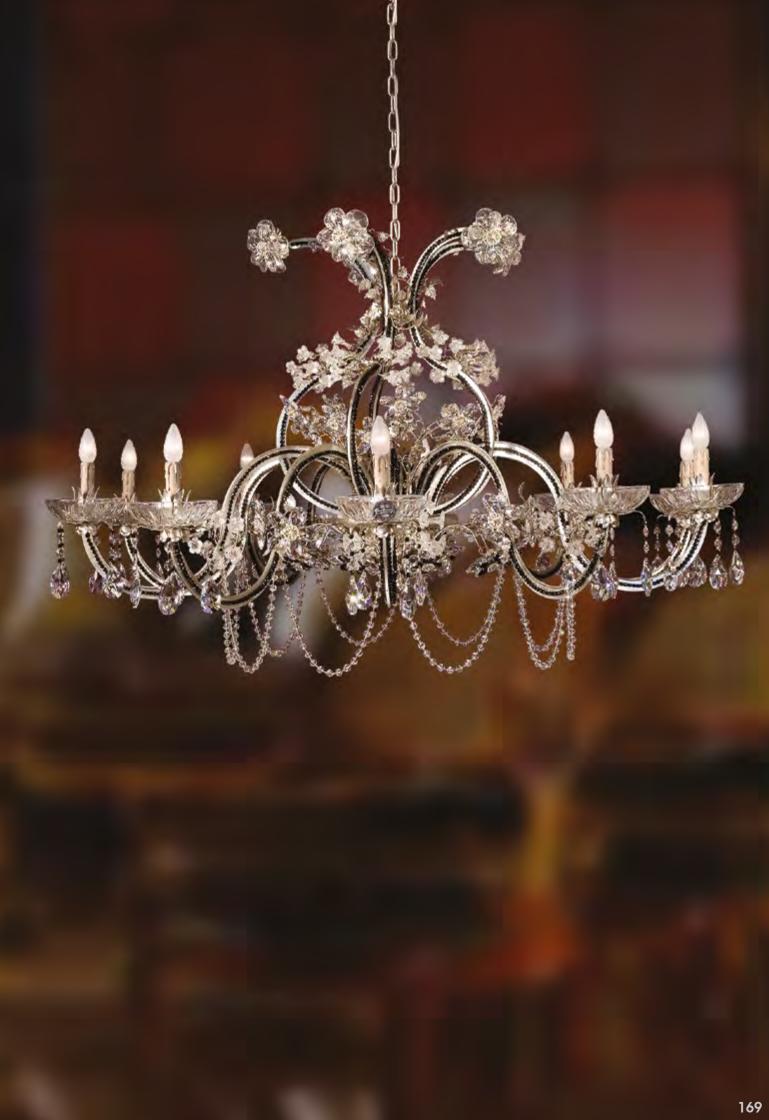

# L338/12

12 lights chandelier in wrought iron with clear Bohemian crystal and lamp shades

iron colour: 338

light bulbs:12 lamps E14 or E12 40 watt max cad

dimensions: h.95 cm-w.Ø 95 cm – kg 15 – lbs 33

it's possible to order this item in any dimensions and colour