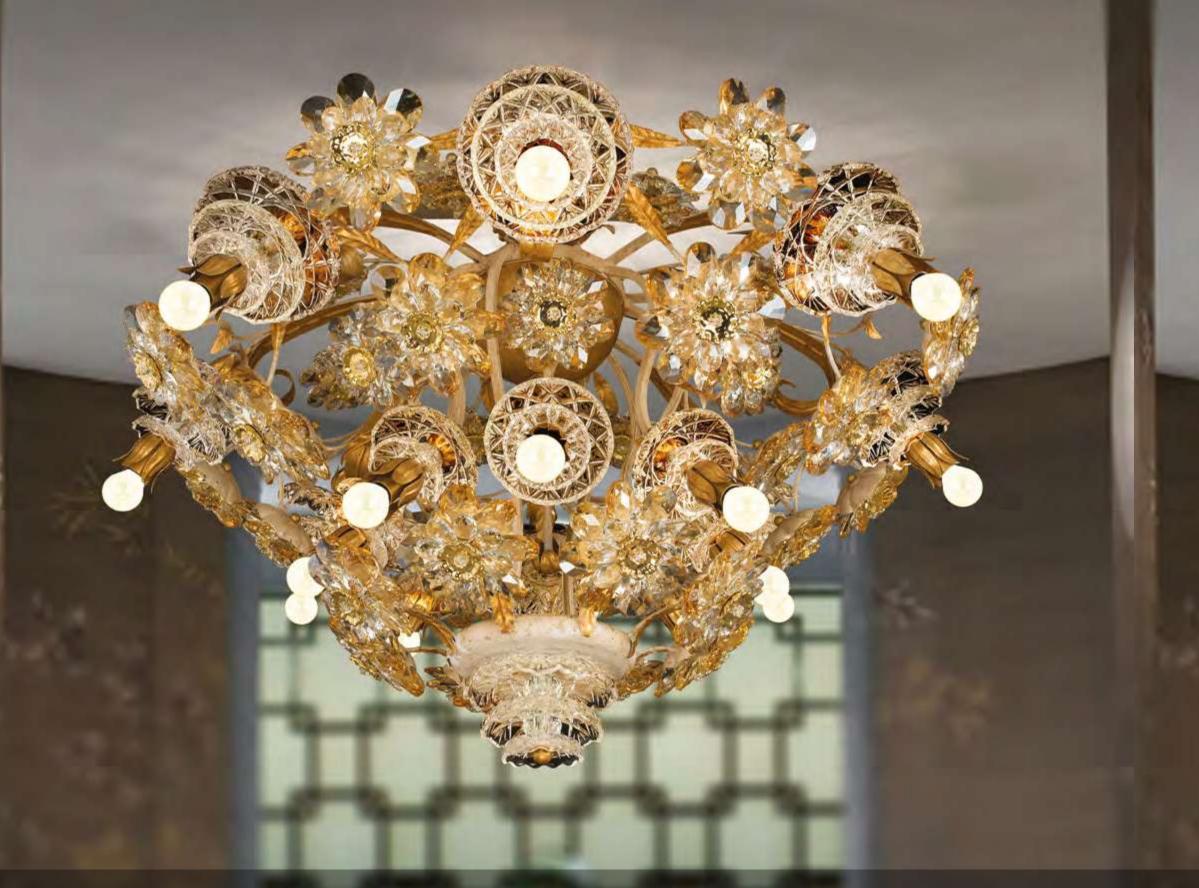

#### L307/16

16 lights + 1 led chandelier in wrought iron with clear and coloured Bohemian crystal and porcelain

iron colour: **251 bis** 

light bulbs: 16 lamps E14 or E12: 40 watt max cad - 1 led: 14 watt cad

dimensions: h. 60 cm - w. Ø 100 cm - kg 43 - lbs 94,6

it's possible to order this item in any dimensions and colour

As Mechini products are made completely by hand, their colour or dimensions might slightly vary.