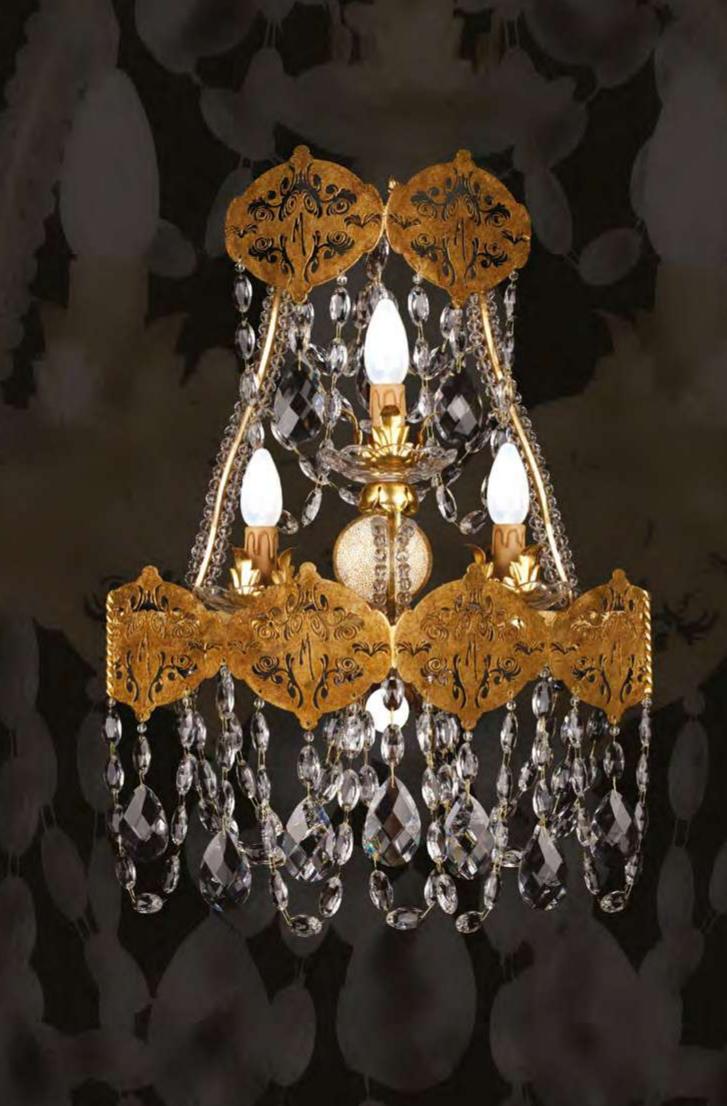

lbs 6,6

it's possible to order this item in any dimensions and colour



#### L294/24

24 lights chandelier in wrought iron with clear Bohemian crystal, Bohemian crystal and clear pearl banding

iron colour: **gold** 

light bulbs: 24 lamps E14 or E12 40 watt max cad

dimensions: h. 130 cm - w. 95x95 cm kg 66 - lbs 145,2

it's possible to order this item in any dimensions and colour

As Mechini products are made completely by hand, their colour or dimensions might slightly vary.

#### L294/16

16 lights chandelier in wrought iron with clear Bohemian crystal, Bohemian crystal and clear pearl banding

> iron colour: **gold**

light bulbs: 16 lamps E14 or E12 40 watt max cad

dimensions: h. 100 cm - w. 95x95 cm kg 50 - lbs 110

it's possible to order this item in any dimensions and colour



# A294/4

4 lights wall lamp in wrought iron with Bohemian crystal, Bohemian crystal and clear pearl banding

iron colour: **gold** 

light bulbs: 4 lamps E14 or E12 40 watt max cad

dimensions: h. 65 cm - w. 45 cm kg 4 - Ibs 8,8

it's possible to order this item in any dimensions and colour



L293/18

18 lights chandelier in wrought iron with clear bohemian crystal

iron colour: blanched gold

*light bulbs:* 18 lamps E14 or E12: 40 watt max cad

dimensions: h. 110 cm - w. Ø 160 cm - kg 53 - lbs 116,8

it's possible to order this item in any dimensions and colour

As Mechini products are made completely by hand, their colour or dimensions might slightly vary. Please, note that the chandelier's dimensions do not include the ceiling rose (20 cm) and the chain (100 cm).

#### P293/24

24 l