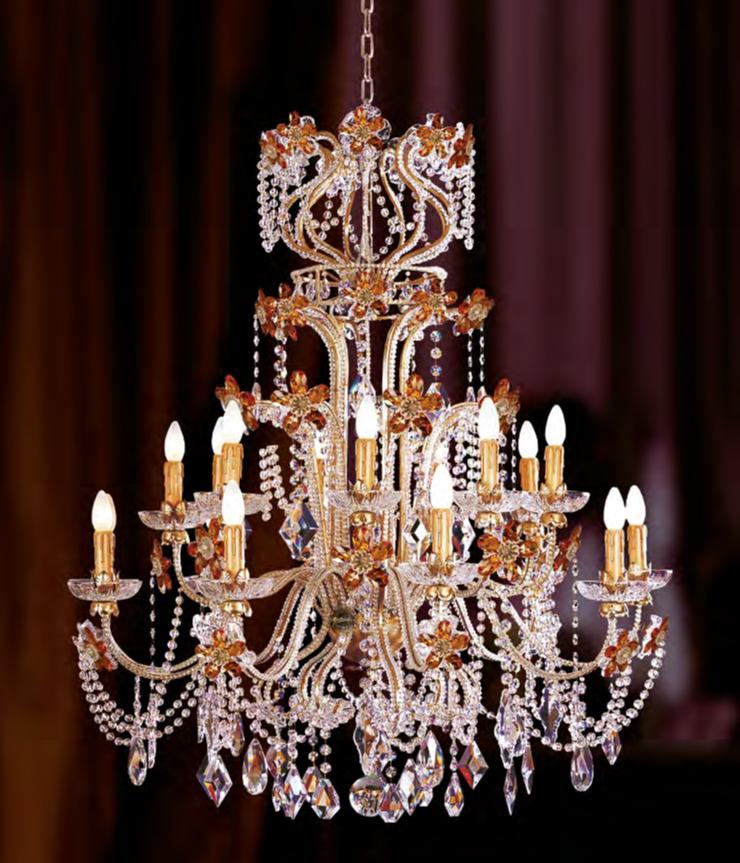

#### L326/18

18 lights chandelier in wrought iron with clear bohemian crysto

iron colour: Silver

light bulb: 18 lamps E14 or E12 40 watt max cad

dimensions: h.110 cm x w. Ø 100 cm - Kg.50 – Ibs 110

s possible to order this item in any dimensions and colour