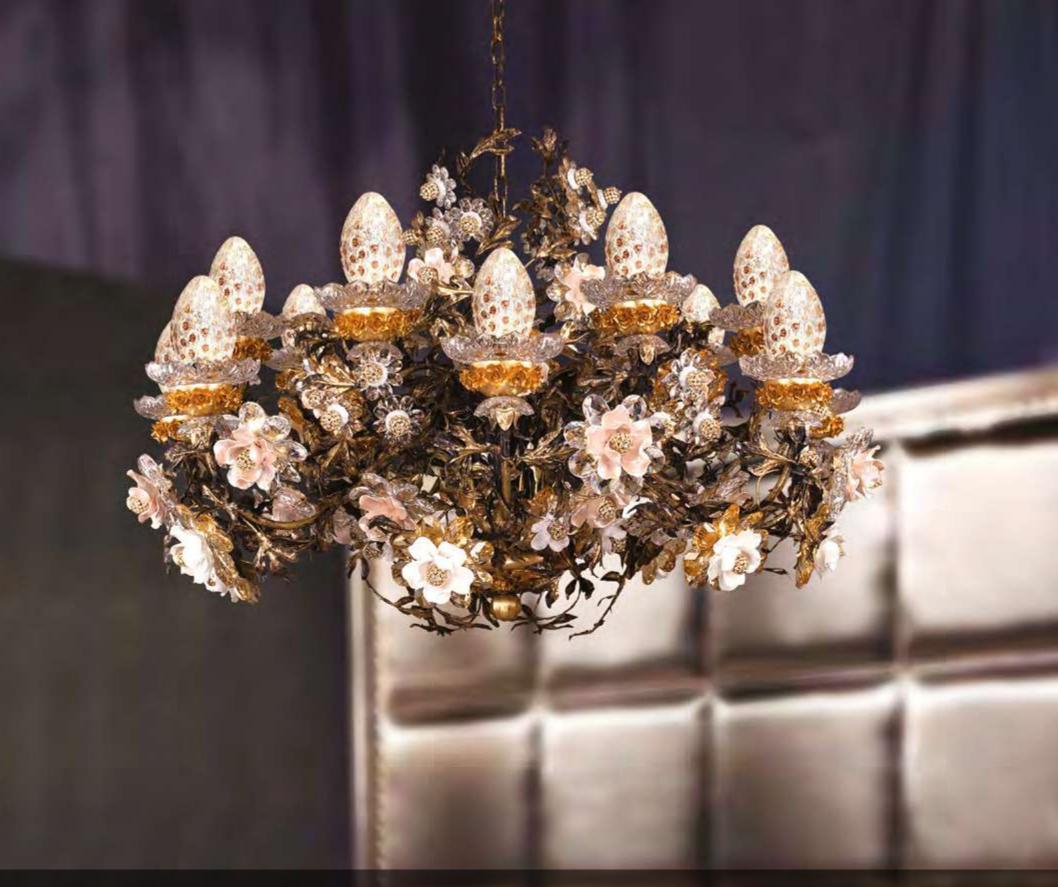

#### L299/35

35 lights + 10 lghts chandelier in wrought iron with clear Bohemian crystal and porcelain

iron colour: blanched gold

light bulbs: 35 lamps E14 or E12: 40 watt max cad - 7 G9 led 5 watt max cad - 3 GU10 5 watt max cad

dimensions: h. 140 cm - w. Ø 130 cm - kg 80 - lbs 176 it's possible to order this item in any dimensions and color As Mechini products are made completely by hand, their colour or dimensions might slightly vary. Please, note that the chandelier's dimensions do not include the ceiling rose (20 cm) and the chain (100 cm).