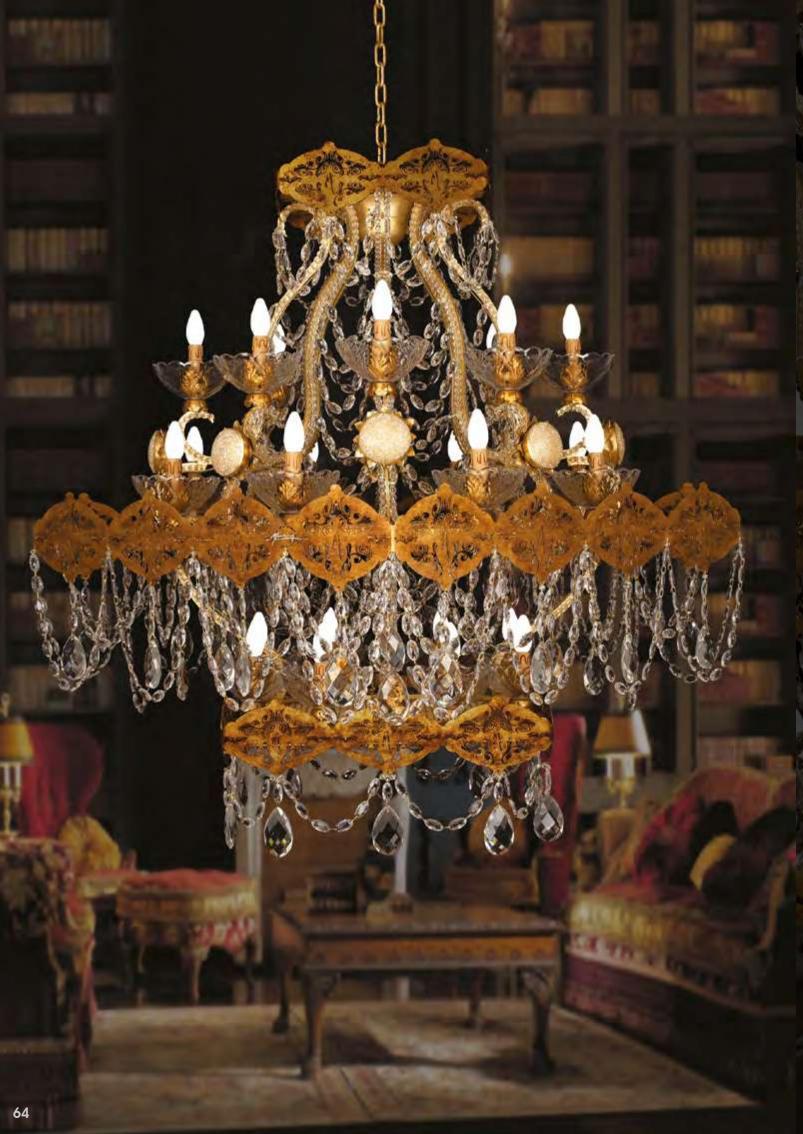

h. 55 cm - w. Ø 80 cm kg 18 - Ibs 40

it's possible to order this item in any dimensions and colour

As Mechini products are made completely by hand, their colour or dimensions might slightly vary.

#### P295/4

4 lights ceiling lamp in wrought iron with coloured Bohemian crystal and coloured pearl banding

> iron colour: blanched gold

light bulbs: 4 lamps E14 or E12 40 watt max cad

dimensions: h. 30 cm - w. Ø 40 cm kg 8 - Ibs 17,6

it's possible to order this item in any dimensions and colour

#### A295/3

3 lights wall lamp in wrought iron with coloured Bohemian crystal and coloured pearl banding

> iron colour: blanched gold

light bulbs: 3 lamps E14 or E12 40 watt max cad

dimensions: h. 70 cm - w. 55 cm kg 3 - lbs 6,6

it's possible to order this item in any dimensions and colour



#### L294/24

24 lights chandelier in wrought iron with clear Bohemian crystal, Bohemian crystal and clear pearl banding

iron colour: **gold** 

light bulbs: 24 lamps E14 or E12 40 watt max cad

dimensions: h. 130 cm - w. 95x95 cm kg 66 - lbs 145,2

it's possible to order this item in any dimensions and colour

As Mechini products are made completely by hand, their colour or dimensions might slightly vary.

#### L294/16

16 lights chandelier in wrought iron with clear Bohemian crystal, Bohemian crystal and clear pearl banding

> iron colour: **gold**

light bulbs: 16 lamps E14 or E12 40 watt max cad

dimensions: h. 100 cm - w. 95x95 cm kg 50 - lbs 110

it's possible to order this item in any dimensions and colour



# A294/4

4 lights wall lamp in wrought iron with Bohemian crystal, Boh