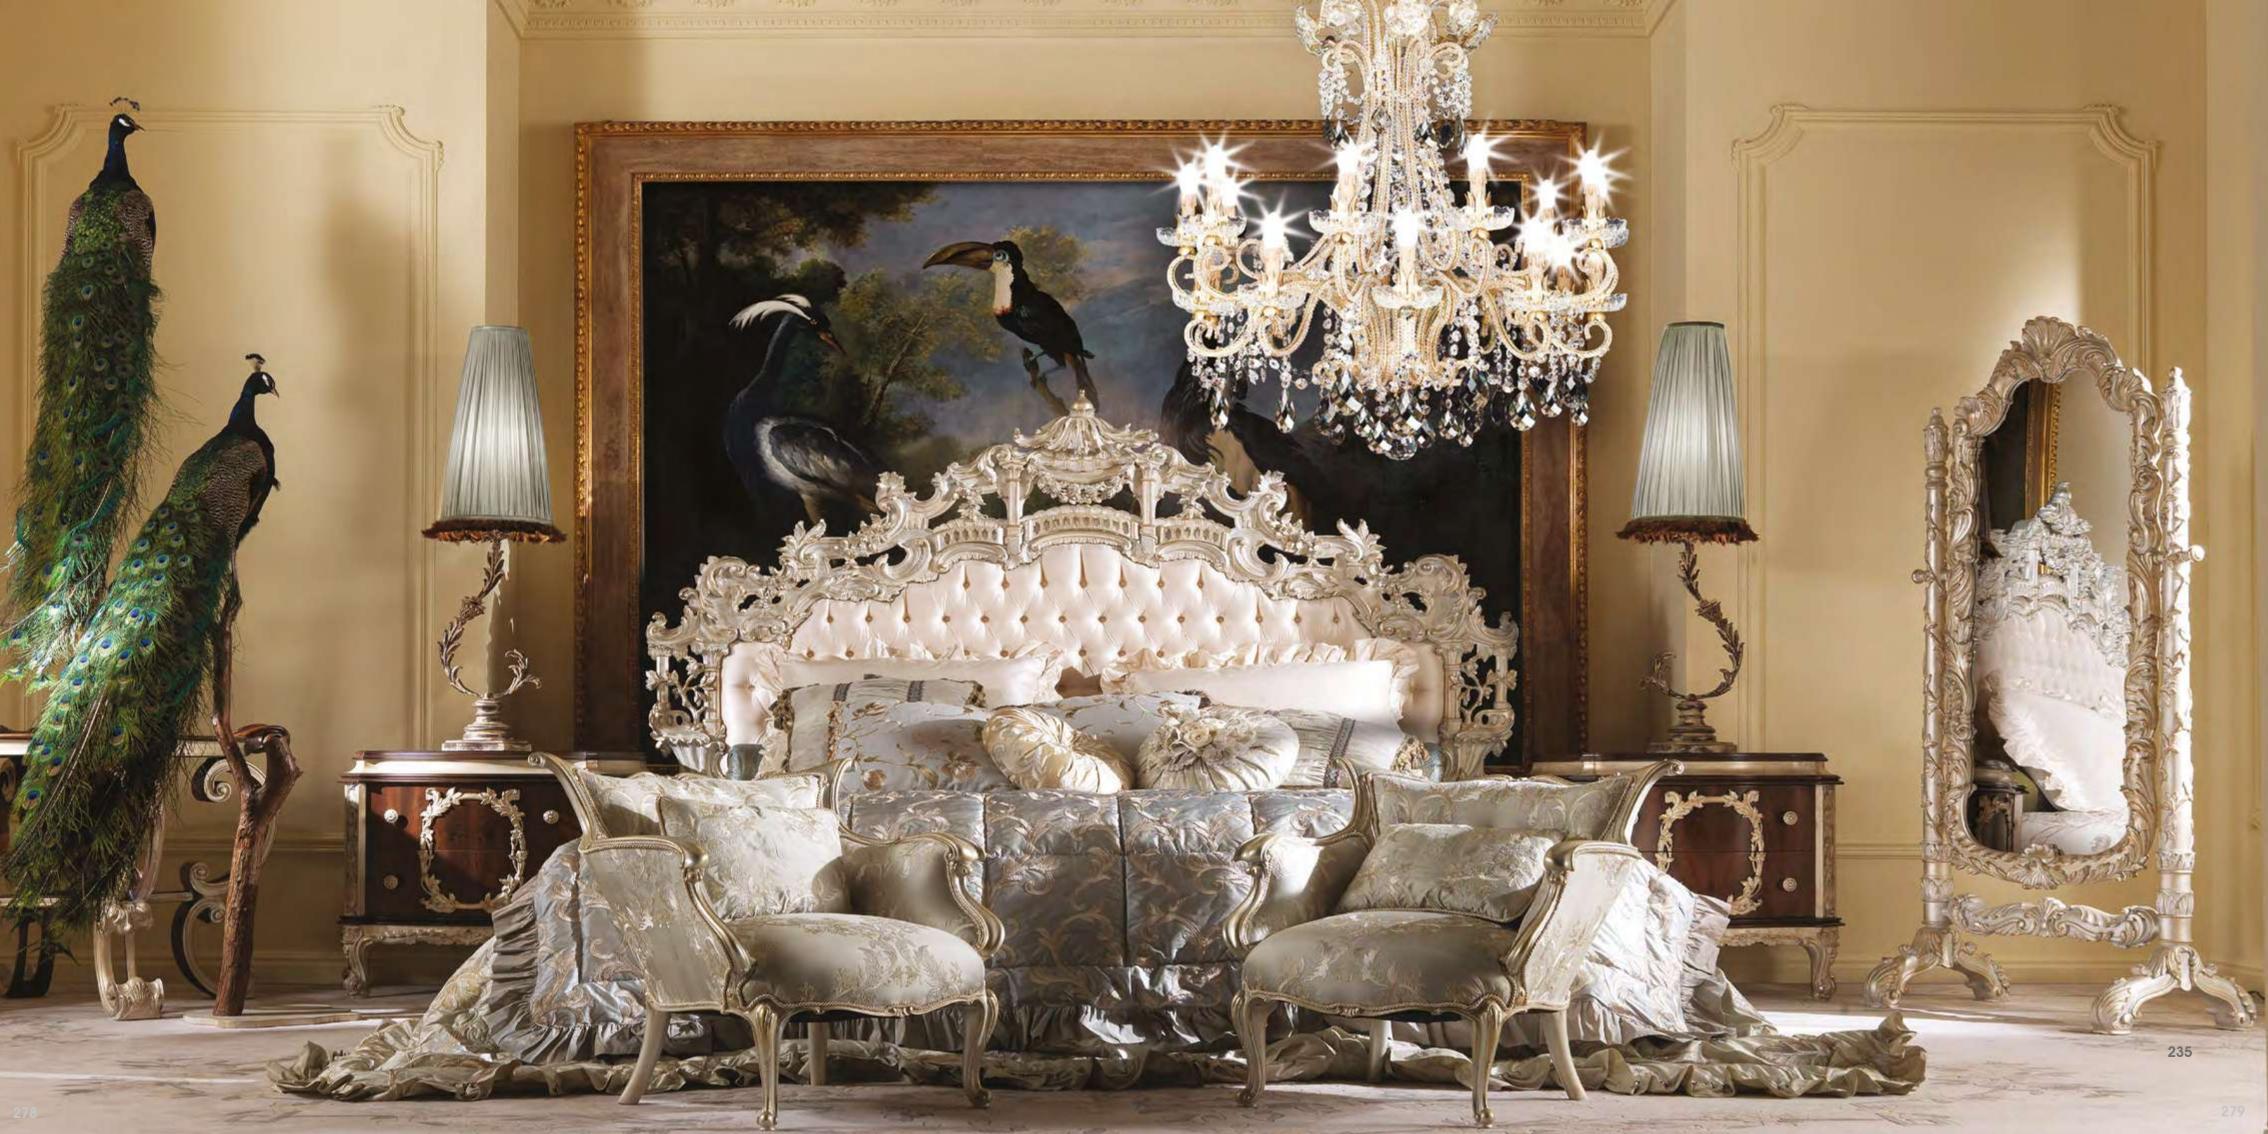

4 or E12 40 watt max cad

dimensions: h. 60 cm - w. 45 cm kg 4 - lbs 8,8

it's possible to order this item in any dimensions and colour



10 lights chandelier in wrought iron with clear Bohemian crystal and clear pearl banding

iron colour: **gold** 

light bulbs: 10 lamps E14 or E12 40 watt max cad

dimensions: h. 75 cm - w. Ø 75 cm kg 15 - Ibs 33

it's possible to order this item in any dimensions and colour

As Mechini products are made completely by hand, their colour or dimensions might slightly vary.

#### A138/2

2 lights wall lamp in wrought iron with clear Bohemian crystal and clear pearl banding

> iron colour: **gold**

light bulbs: 2 lamps E14 or E12 40 watt max cad

dimensions: h. 55 cm - w. 40 cm kg 3 - lbs 6,6

it's possible to order this item in any dimensions and colour



# L135/12

12 lights chandelier in wrought iron with clear Bohemian crystal and clear pearl banding

iron colour: **gold** 

light bulbs: 12 lamps E14 or E12 40 watt max cad

dimensions: h. 80 cm - w. Ø 80 cm kg 20 - Ibs 44

it's possible to order this item in any dimensions and colour

As Mechini products are made completely by hand, their colour or dimensions might slightly vary.



12 lights chandelier in wrought iron with clear Bohemian crystal and clear pearl banding

> iron colour: **gold**

light bulbs: 12 lamps E14 or E12 40 watt max cad

*dimensions:* h. 60 cm - w. Ø 80 cm kg 17- lbs 37,4

it's possible to order this item in any dimensions and colour

# L135/20

20 lights chandelier in wrought iron with clear Bohemian crystal and clear pearl banding

iron colour: **gold** 

ligh