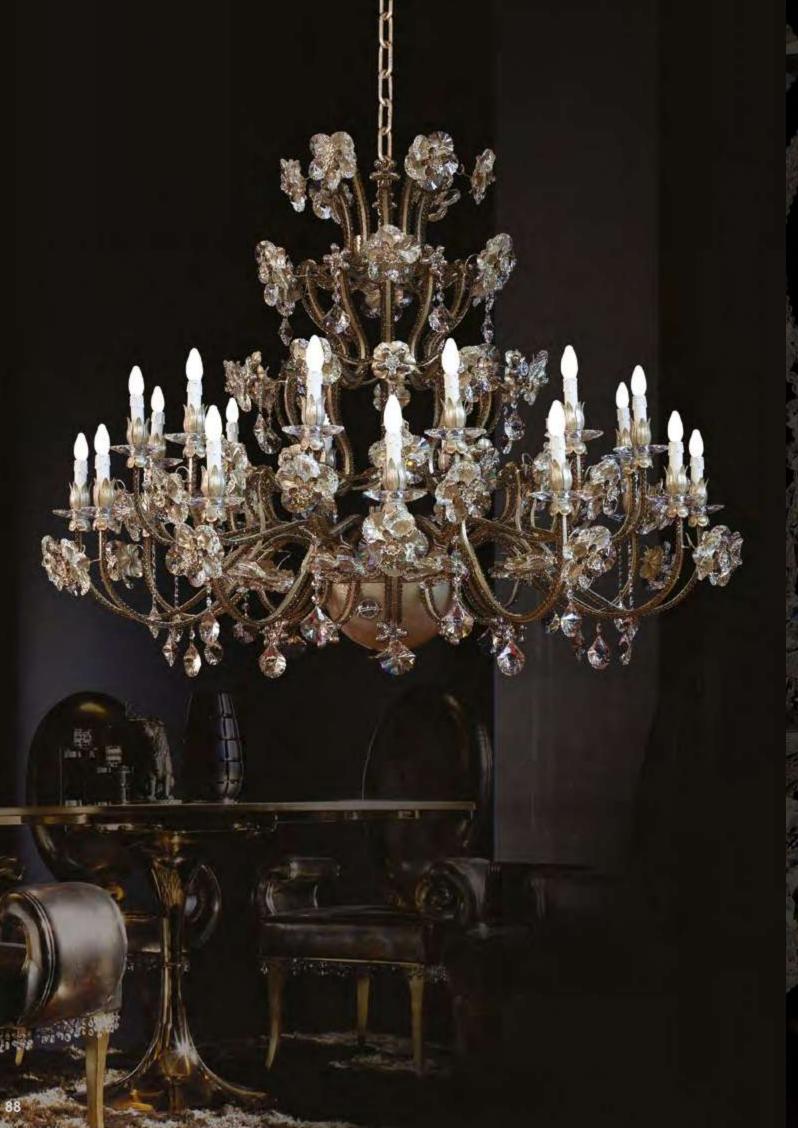

## L290/24

24 lights chandelier in wrought iron with clear and colored Bohemian crystal and porcelain

iron colour: gold

light bulbs: 24 lamps E14 or E12: 40 watt max cad

dimensions: h. 120 cm - w. Ø 150 cm - kg 90 - Ibs 198

it's possible to order this item in any dimensions and colour