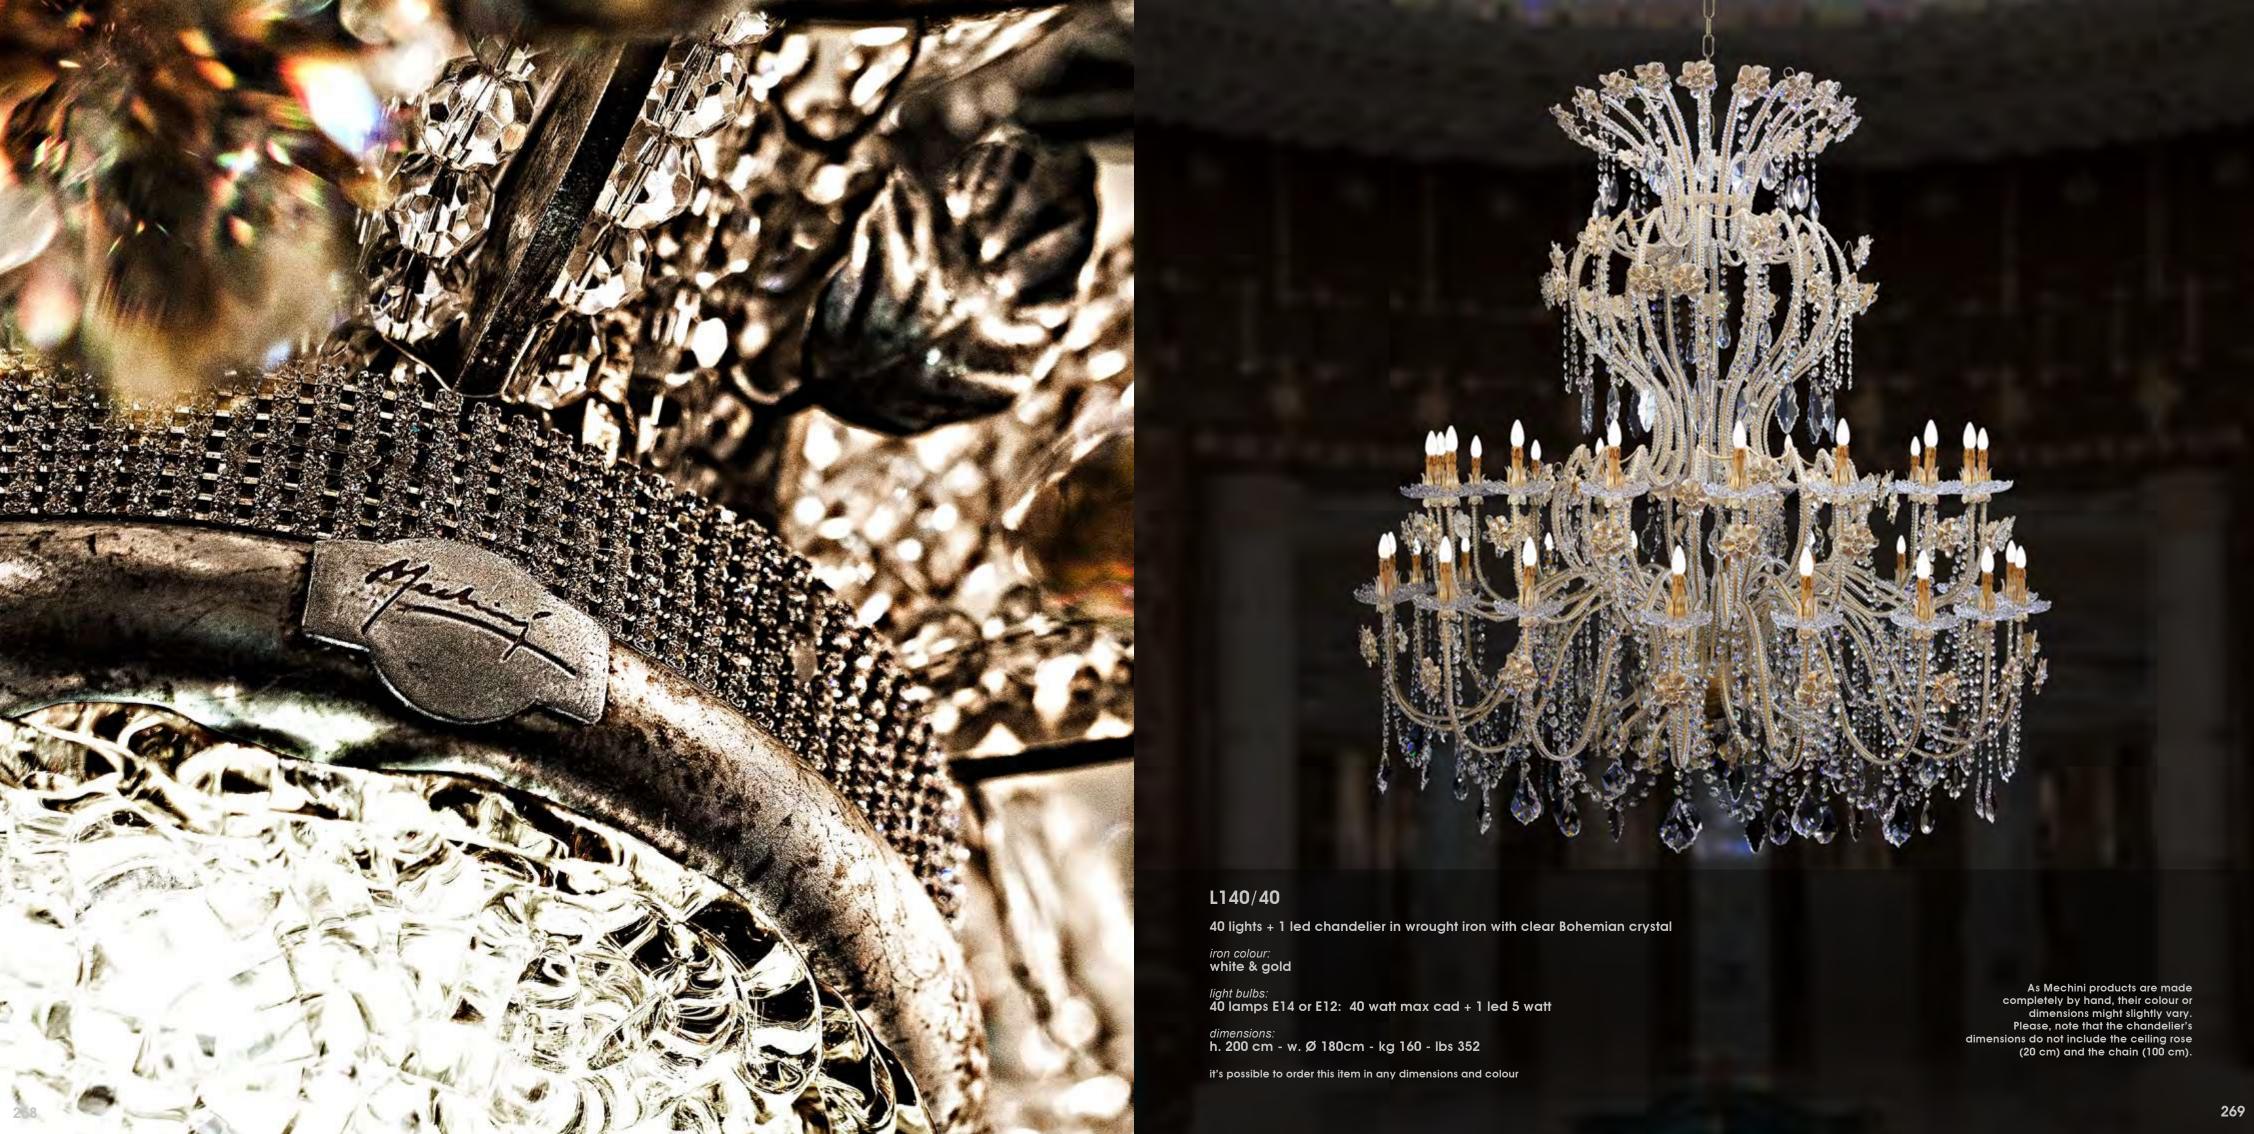

te that the chandelier's dimensions do not include the ceiling rose (20 cm) and the chain (100 cm).



# L148/8

8 lights chandelier in wrought iron with clear Bohemian crystal and clear pearl banding

iron colour: **148** 

light bulbs: 8 lamps E14 or E12 40 watt max cad

dimensions: h. 85 cm - w. Ø 75 cm kg 16 - Ibs 35,2

it's possible to order this item in any dimensions and colour

As Mechini products are made completely by hand, their colour or dimensions might slightly vary.



#### L148/18 mod

18 lights chandelier in wrought iron with clear and coloured Bohemian crystal and coloured pearl banding

> iron colour: silver

light bulbs: 18 lamps E14 or E12 40 watt max cad

dimensions: n. 90 cm - w. Ø 120 cm kg 45 - Ibs 99

it's possible to order this item in any dimensions and colour



# L140/12

12 lights chandelier in wrought iron with clear Bohemian crystal and clear pearl banding

iron colour: **gold** 

light bulbs: 12 lamps E14 or E12 40 watt max cad

dimensions:

h. 100 cm - w. Ø 95 cm kg 20 - Ibs 44

it's possible to order this item in any dimensions and colour

As Mechini products are made completely by hand, their colour or dimensions might slightly vary.



12 lights chandelier in wrought iron with clear and coloured Bohemian crystal and clear pearl banding

> iron colour: **gold**

light bulbs: 12 lamps E14 or E12 40 watt max cad

dimensions: h. 100 cm - w. Ø 95 cm kg 20 - Ibs 44

it's possible to order this item in any dimensions and colour

# L140/18

18 lights chandelier in wrought iron with clear Bohemian crystal, Murano glass and clear pearl banding

i