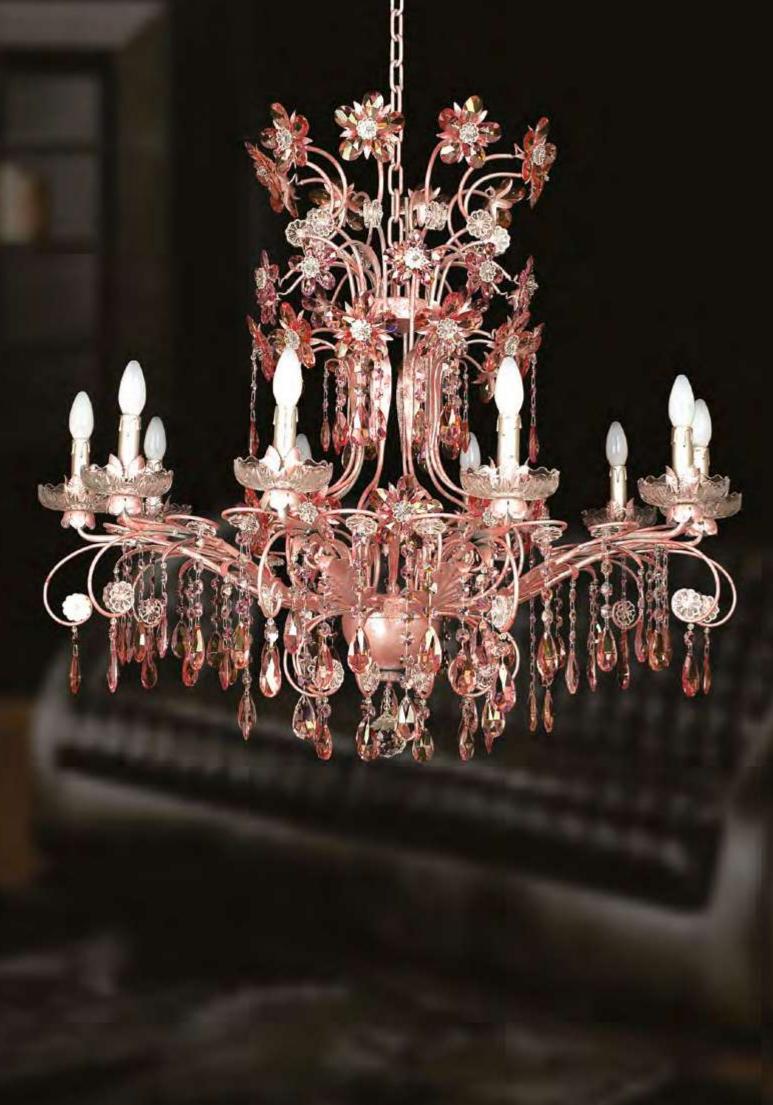

# L338/12

12 lights chandelier in wrought iron with clear Bohemian crystal and lamp shades

iron colour: 338

light bulbs:12 lamps E14 or E12 40 watt max cad

dimensions: h.95 cm-w.Ø 95 cm – kg 15 – lbs 33

it's possible to order this item in any dimensions and colour