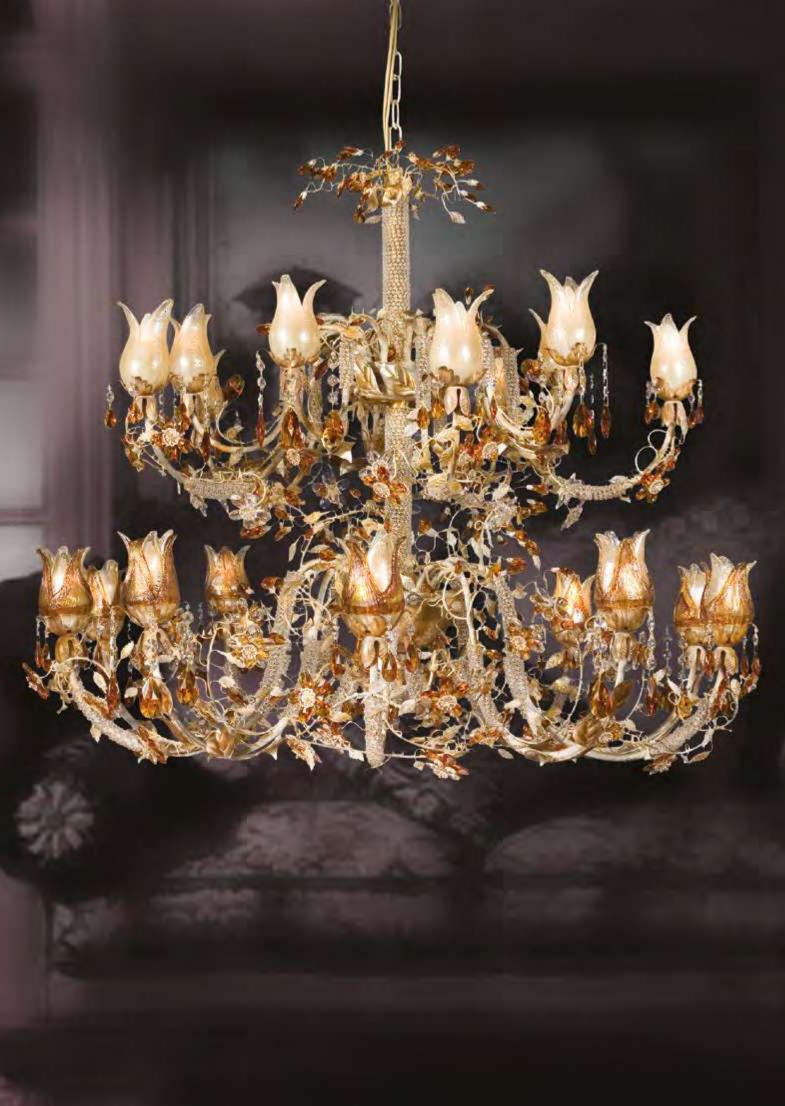

# L267/12 bis

12 lights chandelier in wrought iron with clear and coloured Bohemian crystal

iron colour: **267 bis** 

llight bulbs: 12 lamps E14 or E12 40 watt max cad

dimensions: h. 95 cm - w. Ø 120 cm kg 20 - Ibs 44

it's possible to order this item in any dimensions and colour

As Mechini products are made completely by hand, their colour or dimensions might slightly vary.