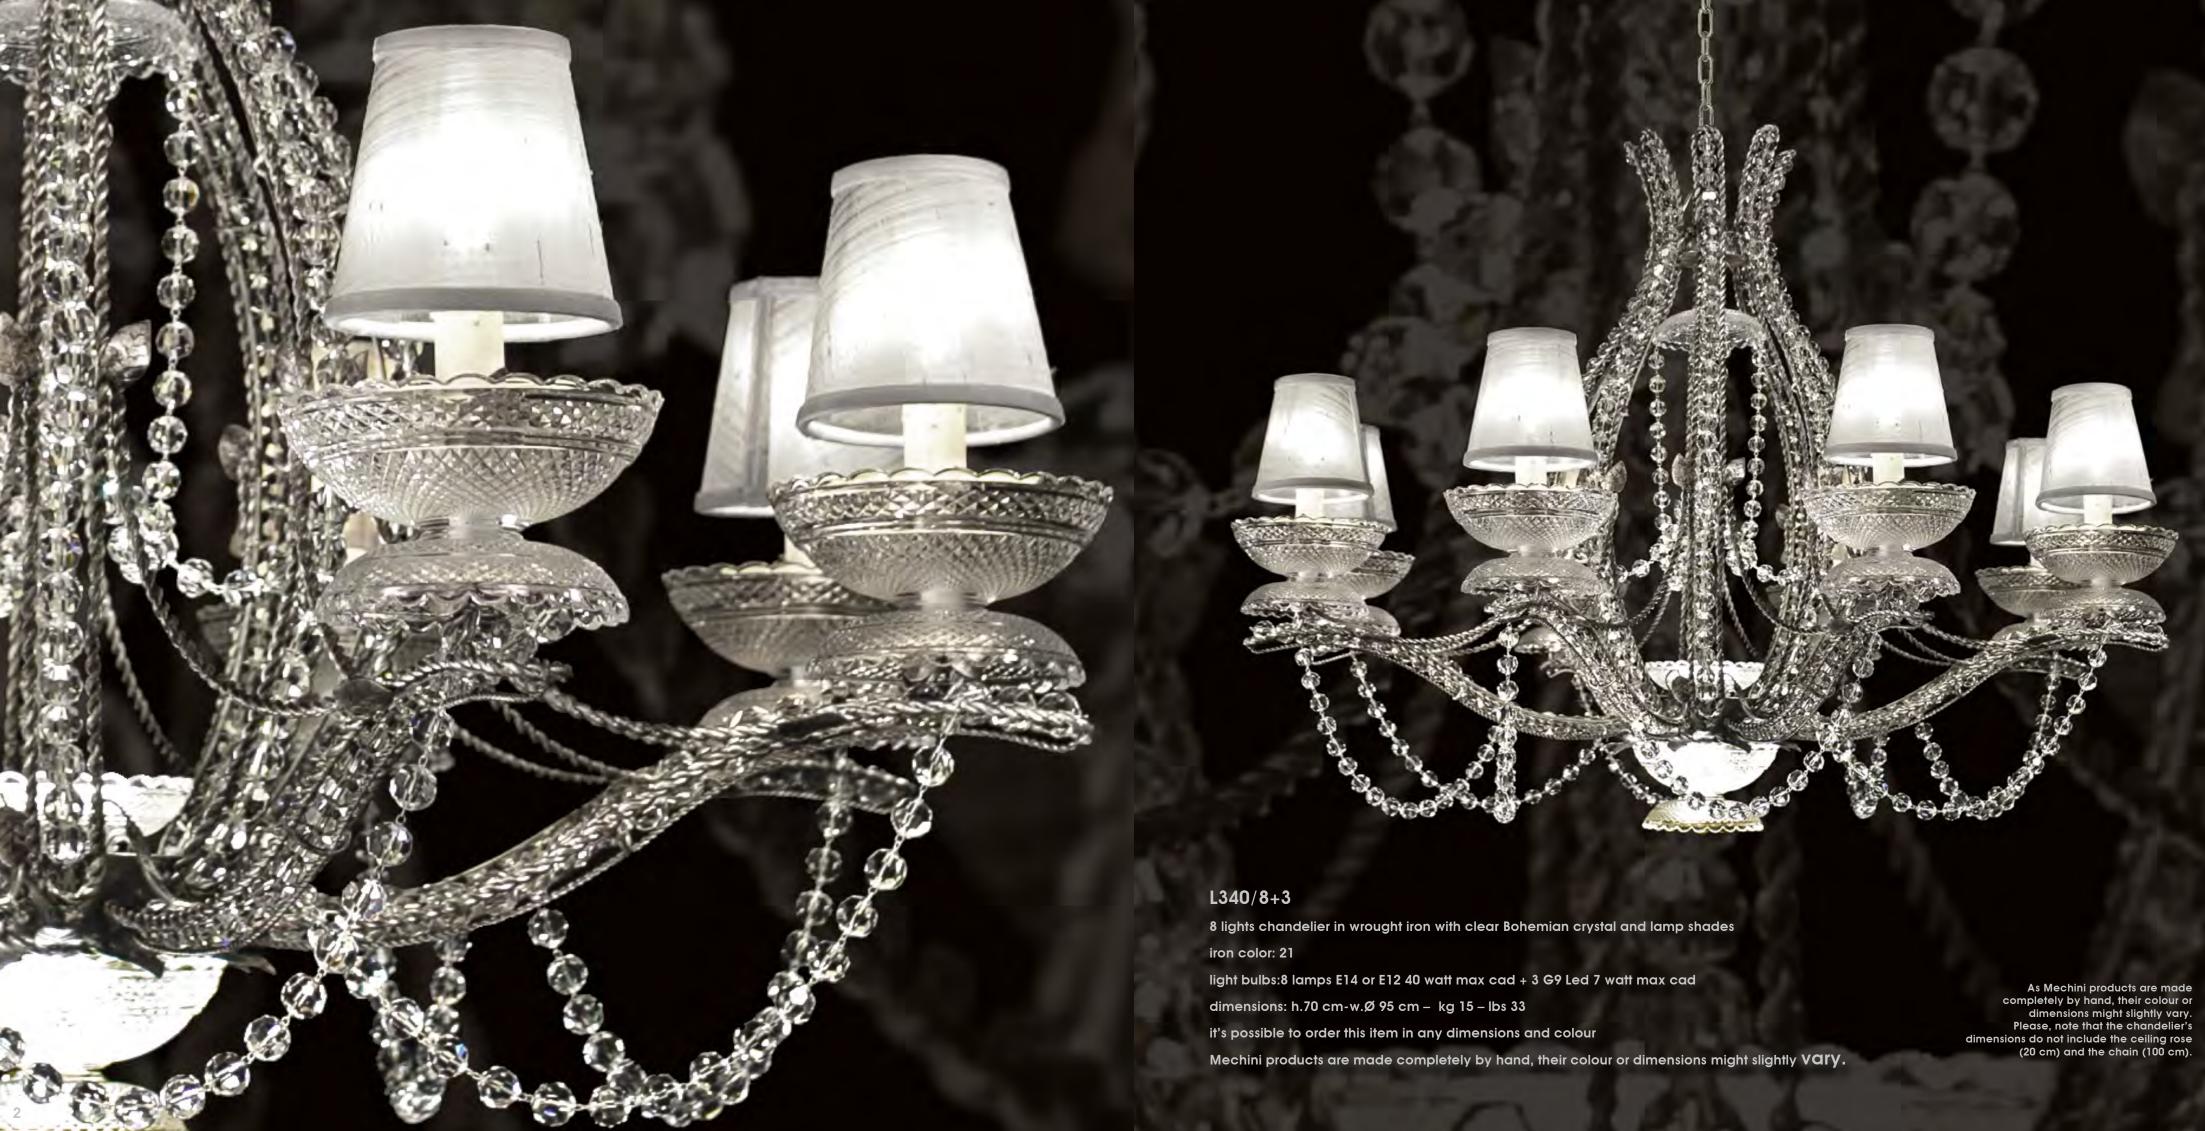

# L338/12

12 lights chandelier in wrought iron with clear Bohemian crystal and lamp shades

iron colour: 338

light bulbs:12 lamps E14 or E12 40 watt max cad

dimensions: h.95 cm-w.Ø 95 cm – kg 15 – lbs 33

it's possible to order this item in any dimensions and colour