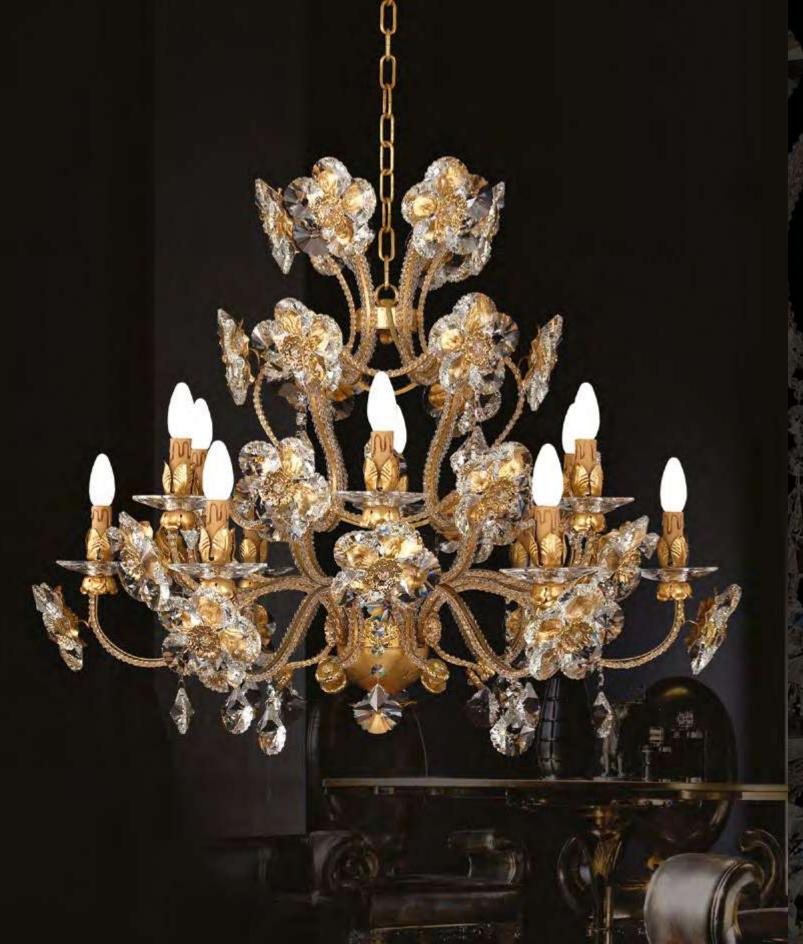

## L290/12 corto

12 lights chandelier in wrought iron with clear Bohemian crystal, porcelain and clear pearl banding

iron colour: silver

light bulbs: 12 lamps E14 or E12 40 watt max cad

dimensions: h. 75 cm - w. Ø 95 cm kg 30 - Ibs 66

it's possible to order this item in any dimensions and colour

## L290/12 corto

12 lights chandelier in wrought iron with clear Bohemian crystal, porcelain and clear pearl banding

iron colour: gold

light bulbs: 12 lamps E14 or E12 40 watt max cad

dimensions: h. 75 cm - w. Ø 95 cm kg 30 - Ibs 66

it's possible to order this item in any dimensions and colour

As Mechini products are made completely by hand, their colour or dimensions might slightly vary.

L290/12

12 lights chandelier in wrought iron with clear Bohemian crystal, porcelain and clear pearl banding