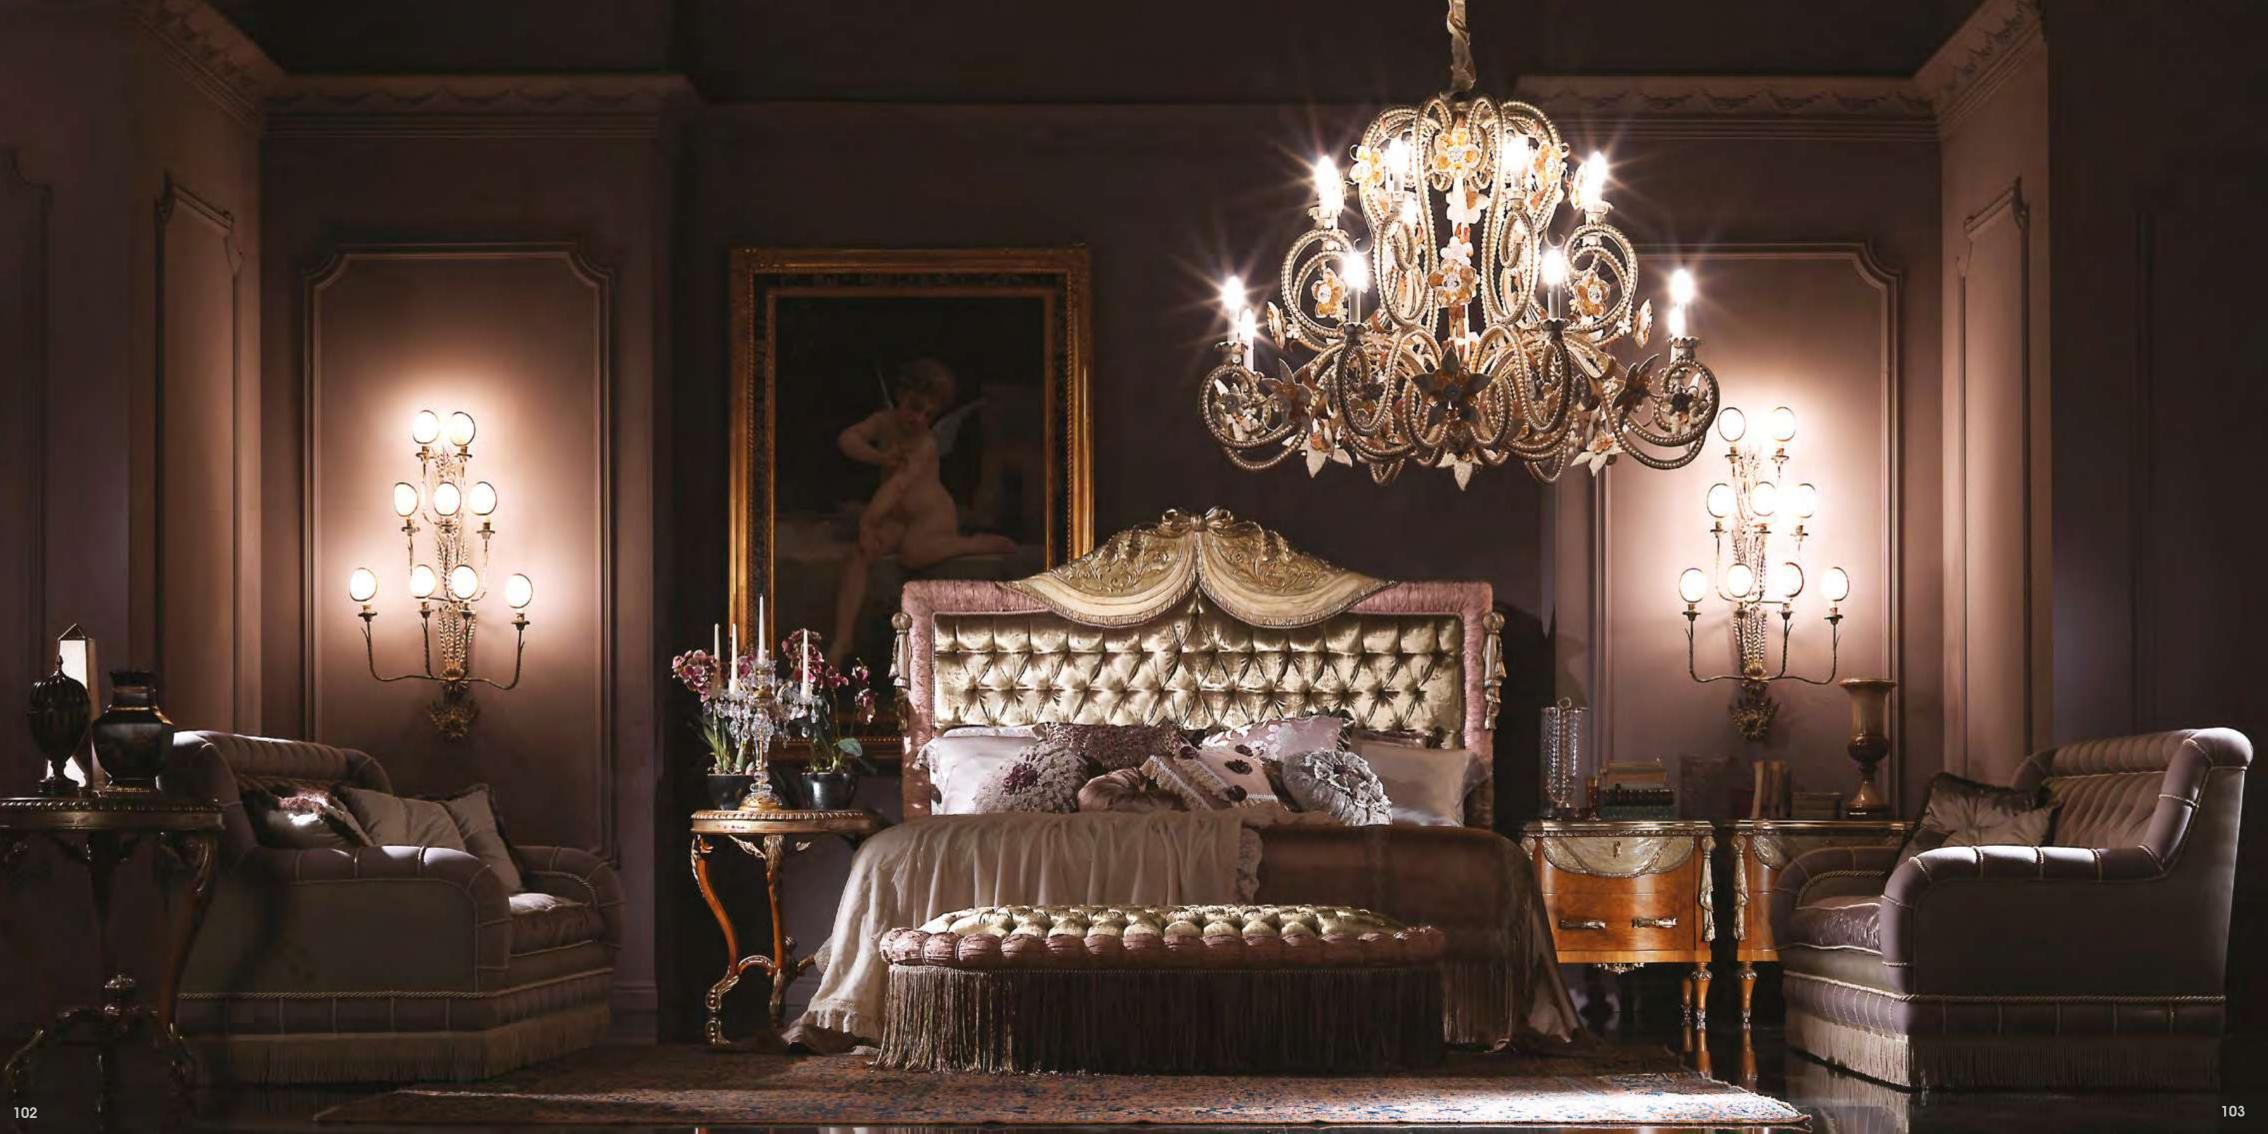

any dimensions and colour

As Mechini products are made completely by hand, their colour or dimensions might slightly vary. Please, note that the chandelier's dimensions do not include the ceiling rose (20 cm) and the chain (100 cm).



## A288/2 ruby anniversary

2 lights wall lamp in wrought iron with coloured Bohemian crystal, clear Bohemian crystal, porcelain, clear and coloured pearl banding

iron colour: **288 ruby** 

light bulbs: 2 lamps E14 or E12 40 watt max cad

dimensions: h. 65 cm - w. 55 cm kg 6 - lbs 13,2

it's possible to order this item in any dimensions and colour

As Mechini products are made completely by hand, their colour or dimensions might slightly vary. Please, note that the chandelier's dimensions do not include the ceiling rose (20 cm) and the chain (100 cm).







# L287/17

17 lights chandelier in wrought iron with coloured Bohemian crystal, Bohemian pearl banding, gold and platinum porcelain flowers

iron colour: **287** 

light bulbs: 17 lamps E14 or E12 40 watt max cad

dimensions: h. 100 cm - w. Ø 150 cm kg 64 - Ibs 140,8

it's possible to order this item in any dimensions and colour

As Mechini products are made completely by hand, their colour or dimensions might slightly vary.

## A287/2

2 lights wall lamp in wrought iron with coloured Bohemian crystal, Bohemian pearls banding, gold and platinum porcelain flowers

iron colour: 287

light bulbs: 2 lamps E14 or E12 40 watt max

dimensions: h. 50 cm - w. 55 cm kg 6 - Ibs 13,2

it's possible to order this item in any dimensions and colour



STATISMENT NUMBER OF

## L287/17 bis

17 lights c