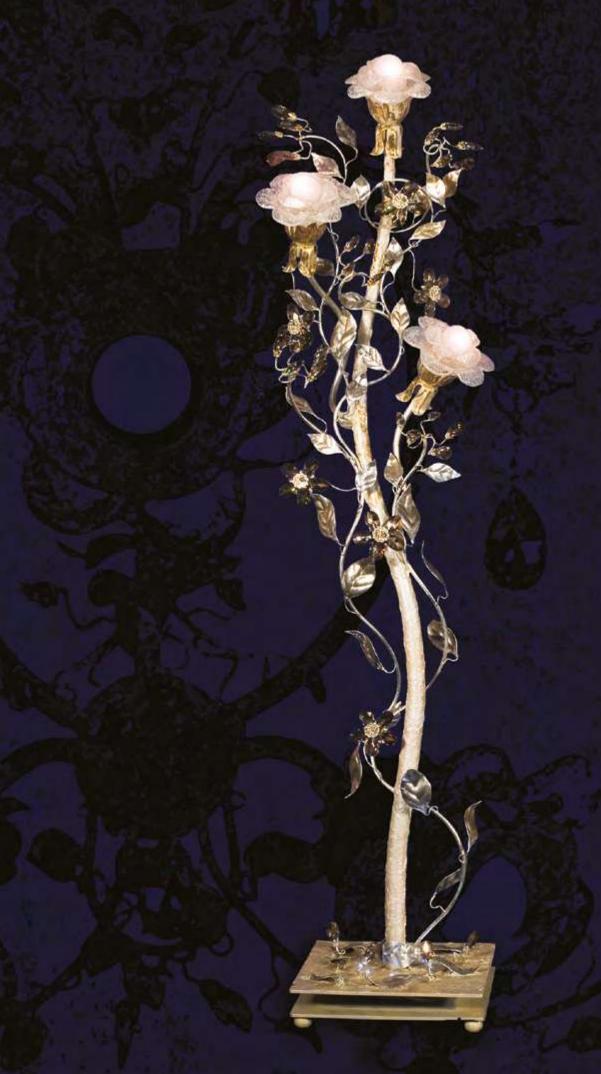

colour

# L276/11

11 lights chandelier in wrought iron with coloured Bohemian crystal and Murano glass

iron colour: silver

light bulbs: 11 lamps E14 or E12 40 watt max cad

dimensions: h. 70 cm - w. Ø 115 cm kg 18 - Ibs 35,2

it's possible to order this item in any dimensions and colour

As Mechini products are made completely by hand, their colour or dimensions might slightly vary.

SIMPLETE



## A276/3

3 lights wall lamp in wrought iron with coloured Bohemian crystal and Murano glass

> iron colour: white and gold

light bulbs: 3 lamps E14 or E12 40 watt max cad

dimensions: h. 70 cm - w. 55 cm kg 6 - lbs 13,2

it's possible to order this item in any dimensions and colour

Please, note that the chandelier's dimensions do not include the ceiling rose (20 cm) and the chain (100 cm). 

## PT787/3

3 lights + 6 leds floor lamp in wrought iron with coloured Bohemian crystal and Murano glass

iron colour: **787** 

light bulbs: 3 lamps E14 or E12 40 watt max cad 6 leds included

dimensions: h. 155 cm - w. Ø 35 cm kg 14 - lbs 30,8

it's possible to order this item in any dimensions and colour

As Mechini products are made completely by hand, their colour or dimensions might slightly vary.

## F276/1

1 light table lamp in wrought iron with coloured Bohemian crystal and Murano glass

> iron colour: silver

light bulbs: 1 lamp E14 or E12 40 watt max

dimensions: h. 50 cm - w. Ø 20 cm kg 3 - lbs 6,6

it's possible to order this item in any dimensions and colour



L273/12

12 lights chandelier in wrought iron with clear and coloured Bohemian crystal, Murano glass, clear and i