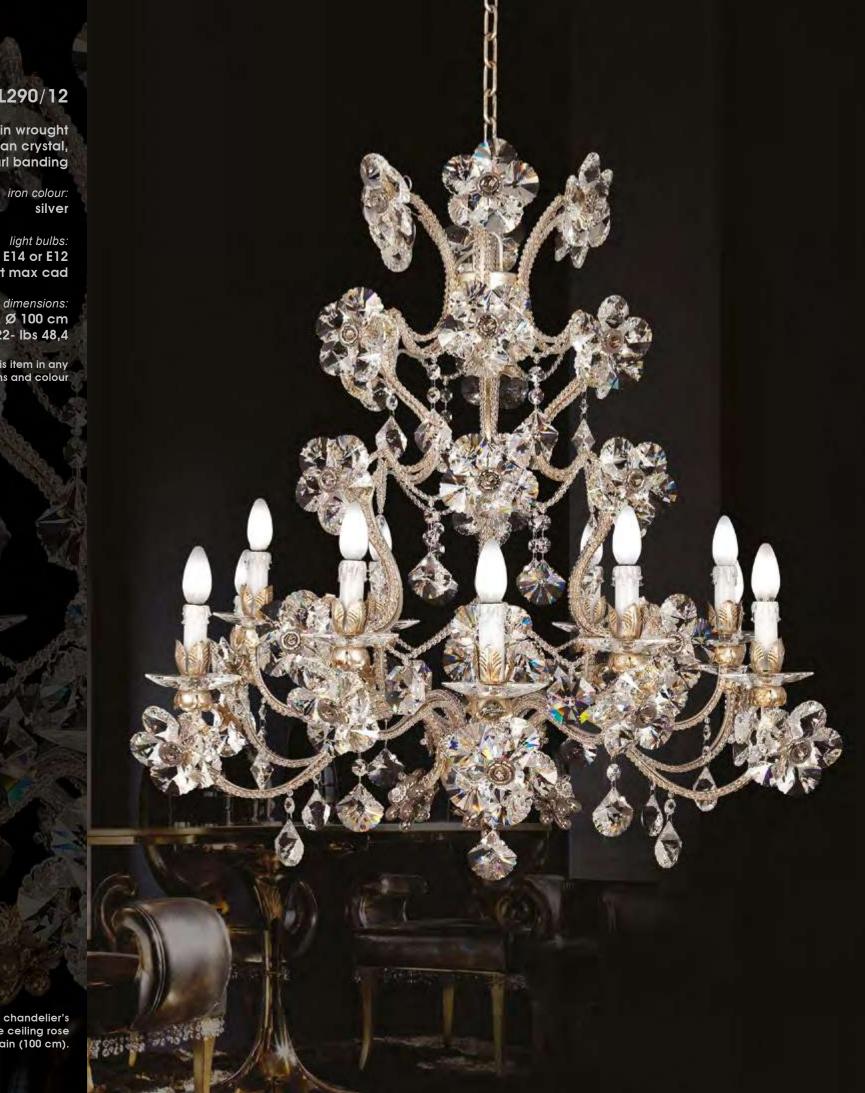

light bulbs: 12 lamps E14 or E12 40 watt max cad

dimensions: h. 85 cm - w. Ø 100 cm kg 22- lbs 48,4

it's possible to order this item in any dimensions and colour

L290/20

20 lights chandelier in wrought iron with clear Bohemian crystal and porcelain

iron colour: silver

light bulbs: 20 lamps E14 or E12: 40 watt max cad

dimensions: h. 75 cm - w. Ø 120 cm - kg 70 - lbs 154

it's possible to order this item in any dimensions and colour

As Mechini products are made completely by hand, their colour or dimensions might slightly vary. Please, note that the chandelier's dimensions do not include the ceiling rose (20 cm) and the chain (100 cm).