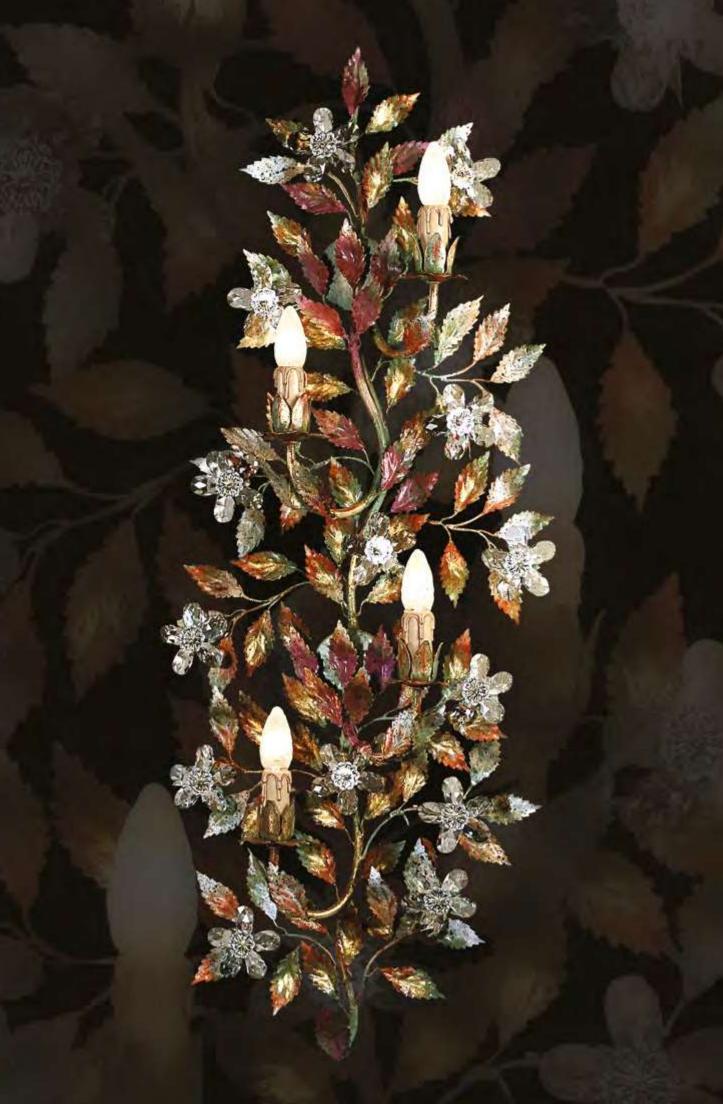

with Murano glass and clear Bohemian Crystal

> iron colour: **215**

light bulbs: 2 lamps E14 or E12 40 watt max cad

dimensions: h. 60 cm - w. 55 cm kg 3 - lbs 6,6



# A442/2

2 lights mirror wall lamp in wrought iron with clear Bohemian crystal

iron colour: **750** 

light bulbs: 2 lamps E14 or E12 40 watt max

dimensions: h. 60 cm - w. 25 cm kg 5 - lbs 11

it's possible to order this item in any dimensions and colour

As Mechini products are made completely by hand, their colour or dimensions might slightly vary.

#### A438/3

3 lights wall lamp in wrought iron with clear and coloured Bohemian crystal

iron colour: **438** 

light bulbs: 3 lamps E14 or E12 40 watt max cad

dimensions: h. 60 cm - w. 60 cm kg 4 - lbs 8,8

it's possible to order this item in any dimensions and colour



## A420/4

4 lights wall lamp in wrought iron with clear Bohemian crystal

iron colour: **507** 

light bulbs: 4 lamps E14 or E12 40 watt max cad

dimensions: h. 110 cm - w. 40 cm kg 3 - lbs 6,6

it's possible to order this item in any dimensions and colour

As Mechini products are made completely by hand, their colour or dimensions might slightly vary.

#### A420/4

4 lights wall lamp in wrought iron with clear and coloured Bohemian crystal

> iron colour: silver

light bulbs: 4 lamps E14 or E12 40 watt max cad

dimensions: h. 110 cm - w. 40 cm kg 3 - lbs 6,6

it's possible to order this item in any dimensions and colour



## A420/4

4 lights wall lamp in wrought iron with coloured Bohemian crystal and clear Bohemian crystal

iron colour: **288 ruby** 

light bulbs: 4 lamps E14 or E12