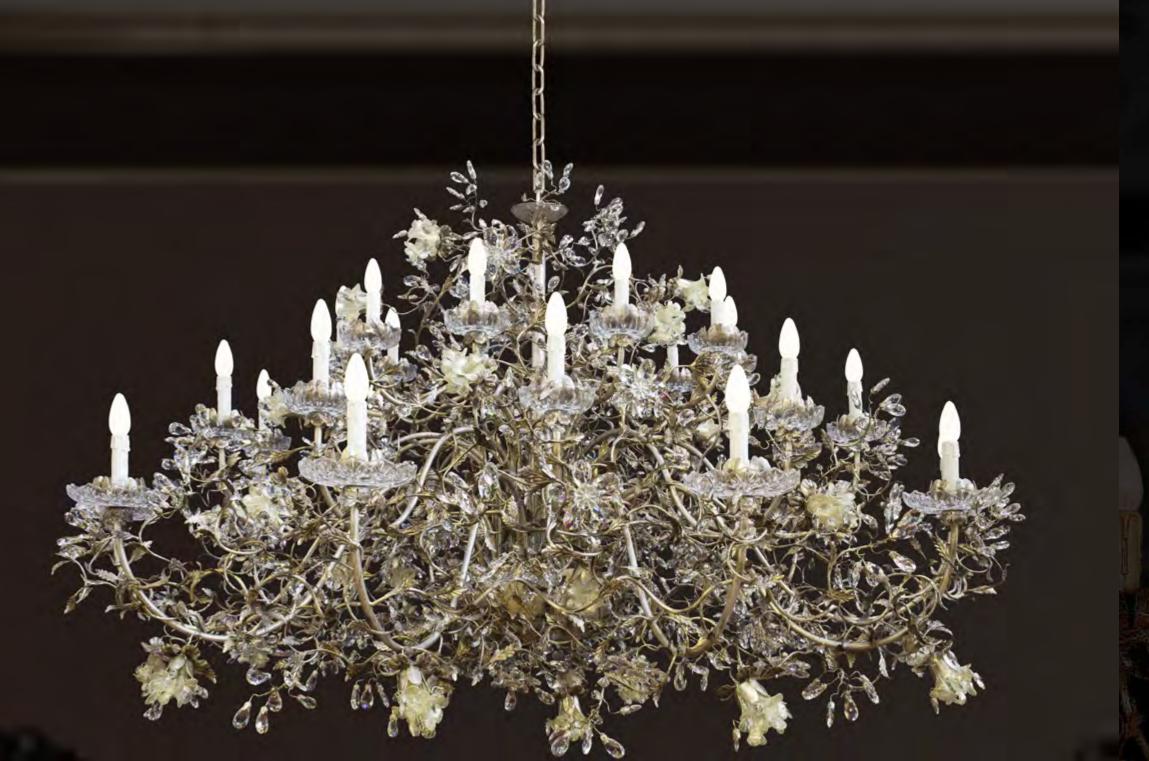

### L335/1

1 light chandelier in wrought iron with clear crystaliron

colour: silver

Light bulb:1 lamps E14 100 watt max cad

dimensions:h. 60 cm x w. 50 cm – Kg.8 – Ibs 17,6

it's possible to order this item in any dimensions and colour

As Mechini products are made completely by hand, their colour or dimensions might slightly vary.

As Mechini products are made completely by hand, their colour or dimensions might slightly vary. Please, note that the chandelier's dimensions do not include the ceiling rose (20 cm) and the chain (100 cm).