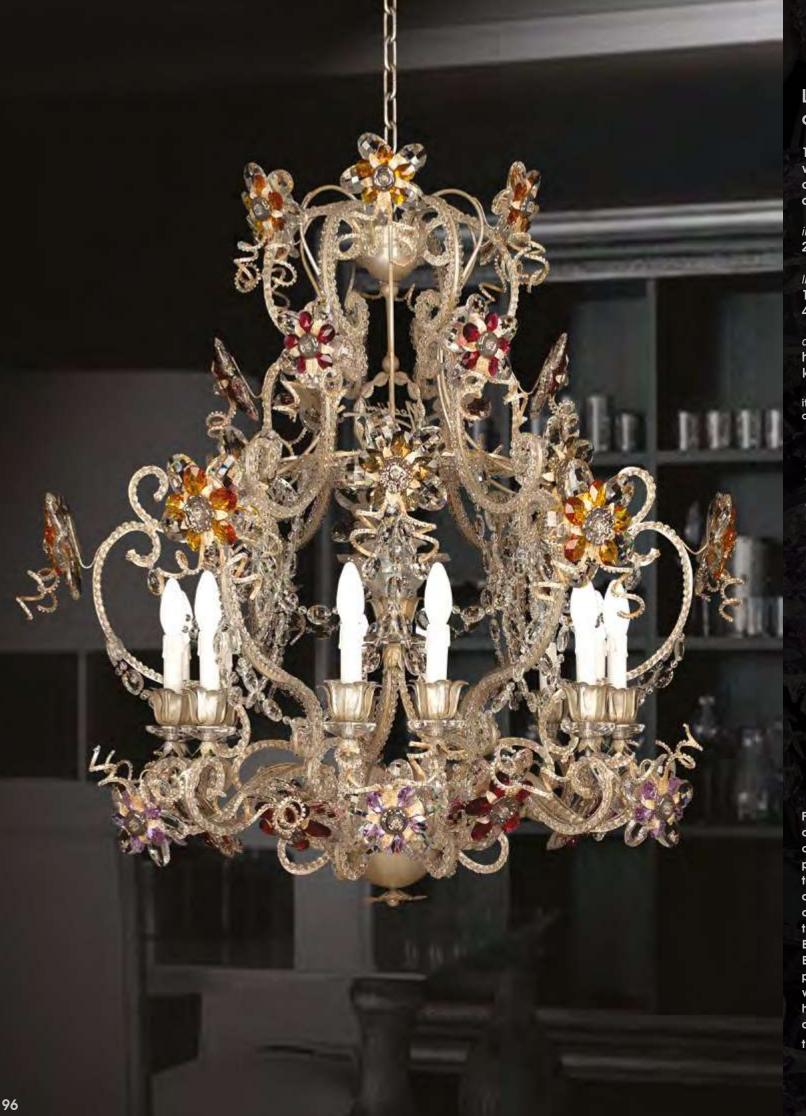

## L288/13 coloured anniversary

13 lights chandelier in wrought iron with coloured Bohemian crystal, clear Bohemian crystal, porcelain and clear pearl banding

iron colour: 288 fum

light bulbs: 13 lamps E14 or E12 40 watt max cad

dimensions:

h. 90 cm - w. Ø 95 cm kg 38 - Ibs 83,6

it's possible to order this item in any dimensions and colour

As Mechini products are made completely by hand, their colour or dimensions might slightly vary. Please, note that the chandelier's dimensions do not include the ceiling rose (20 cm) and the chain (100 cm).

For our 40 anniversary we have designed a chandelier that tells our whole tradition, originality, personality, creativity and experience to our creations. We made it in 4 different colors one for each decade of our history. While preserving the tradition and quality of materials (iron, Bohemian crystal, porcelain and Bohemian crystal) harmonized with precious decoration techniques and workmanship, the emotion that we hope to convey you is the passion and love that has enabled to create this chandelier.