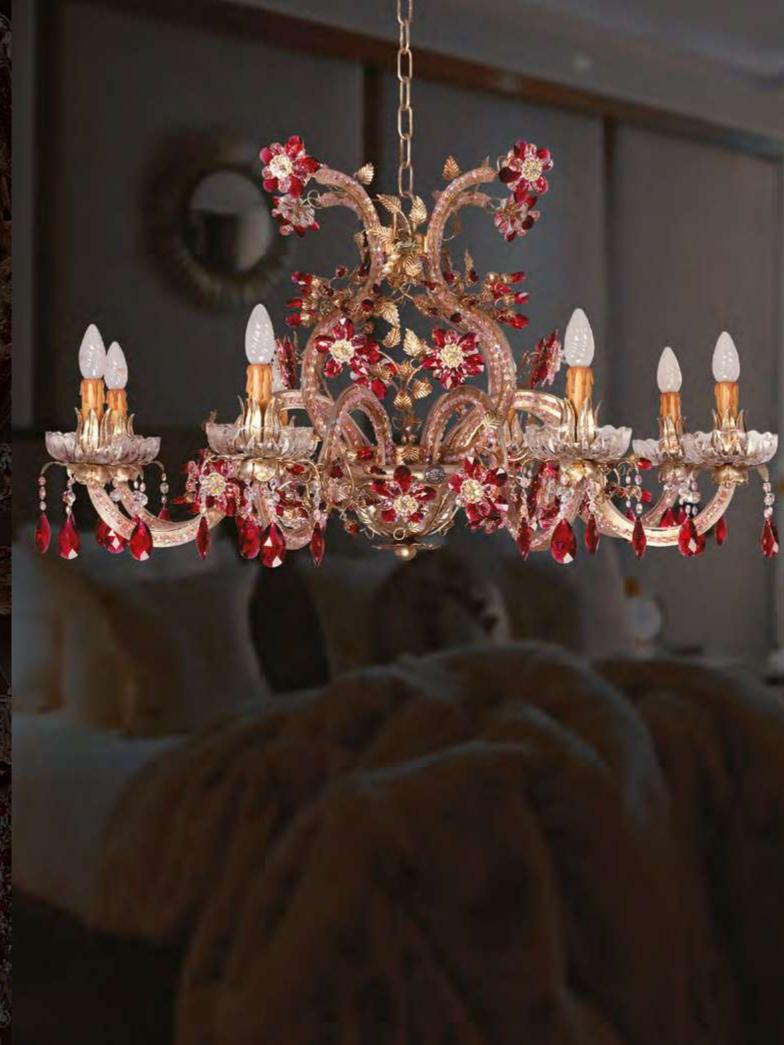

hand, their colour or dimensions might slightly vary.



#### L257/10

10 lights chandelier in wrought iron with clear Bohemian crystal, Murano glass and coloured pearl banding

> iron colour: silver

light bulbs: 10 lamps E14 or E12 40 watt max cad

dimensions: h. 80 cm - w. Ø 140 cm kg 37 - Ibs 81,4

it's possible to order this item in any dimensions and colour



#### L257/8P Champ

8 lights chandelier in wrought iron with clear and coloured Bohemian crystal, Murano glass and Bohemian pearl banding

iron colour: blanched gold

light bulbs: 8 lamps E14 or E12 40 watt max cad

dimensions: h. 60 cm - w. Ø 100 cm kg 18 - Ibs 39,6

it's possible to order this item in any dimensions and colour

As Mechini products are made completely by hand, their colour or dimensions might slightly vary.



#### L257/8P

8 lights chandelier in wrought iron with coloured Bohemian crystal and iridescent pearl banding

> iron colour: silver

*light bulbs:* 8 lamps E14 or E12 40 watt max

dimensions: h. 60 cm - w. Ø 100 cm kg 18 - Ibs 39,6

it's possible to order this item in any dimensions and colour



# L257/8P

8 lights chandelier in wrought iron with clear Bohemian crystal, Murano glass and clear pearl banding

iron colour: silver

light bulbs: 8 lamps E14 or E12 40 watt max cad

dimensions: h. 60 cm - w. Ø 100 cm kg 18 - lbs 39,6

it's possible to order this item in any dimensions and colour

As Mechini products are made completely by hand, their colour or dimensions might slightly vary.



8 lights chandelier in wrought iron with clear Bohemian crystal, Murano glass and clear pearl bandi