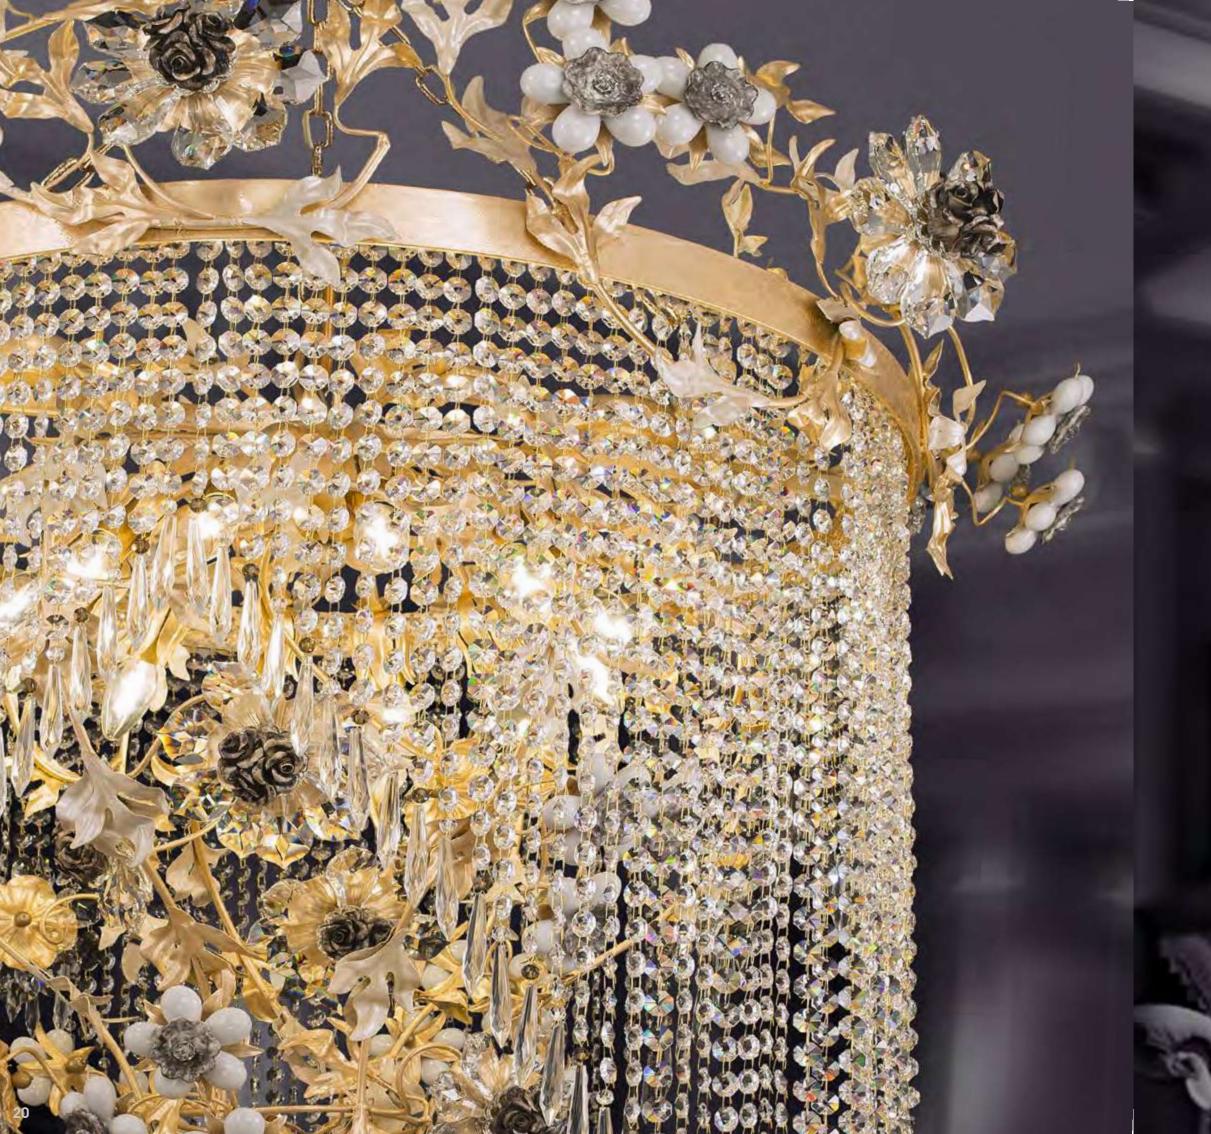

#### L326/18

18 lights chandelier in wrought iron with clear bohemian crysto

iron colour: Silver

light bulb: 18 lamps E14 or E12 40 watt max cad

dimensions: h.110 cm x w. Ø 100 cm - Kg.50 – Ibs 110

s possible to order this item in any dimensions and colour