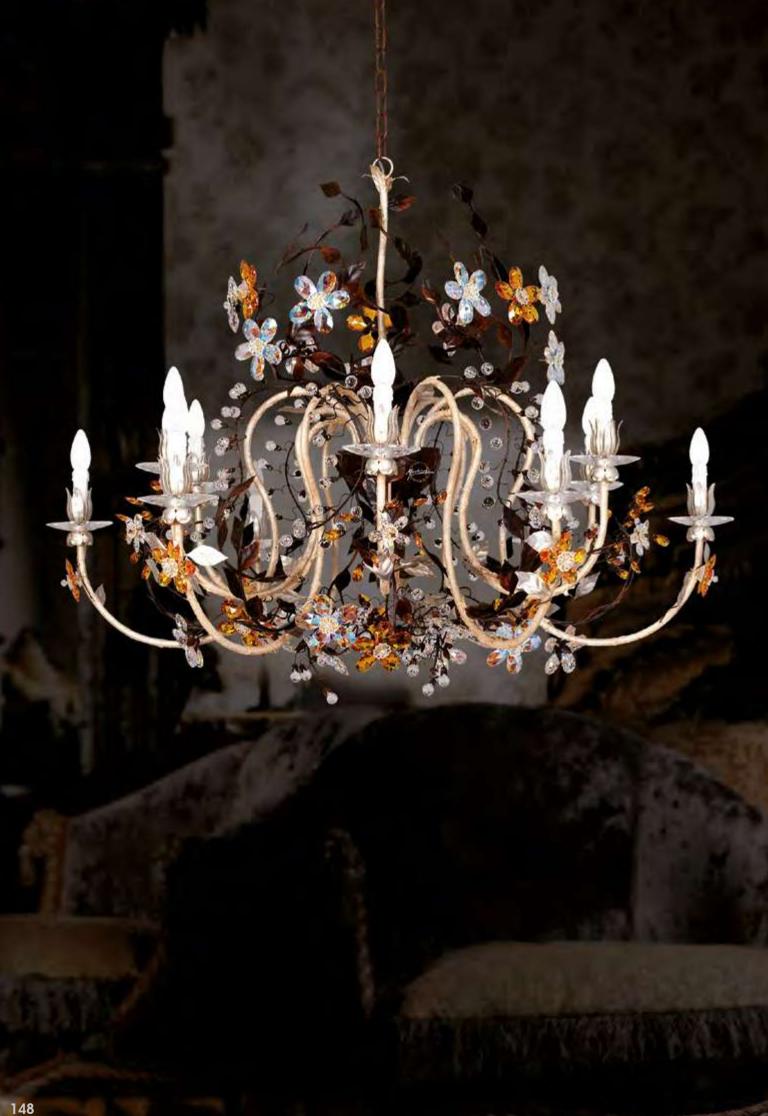

### L267/8

8 lights chandelier in wrought iron with clear Bohemian crystal and clear and colored Bohemian crystal

iron colour: **gold** 

light bulbs: 8 lamps E14 or E12: 40 watt max cad

dimensions: h. 80 cm - w. Ø 80 cm - kg 13 - lbs 28,6

it's possible to order this item in any dimensions and colour

As Mechini products are made completely by hand, their colour or dimensions might slightly vary. Please, note that the chandelier's dimensions do not include the ceiling rose (20 cm) and the chain (100 cm).