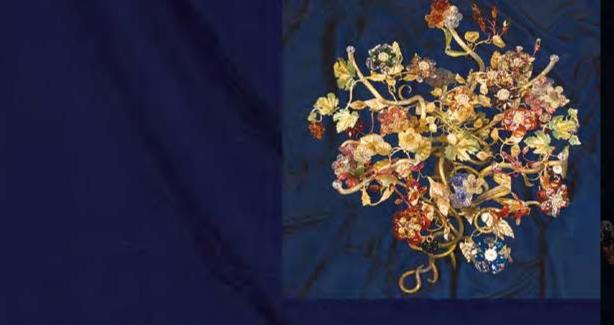

#### L334/14

14 lights chandelier in wrought iron with clear and coloured Bohemian crystal

iron colour: 334 gray

lightbulbs:7lampsE14orE1240wattmaxcad+7DicroicledGU103,5wattcad+ (7led1watt12v+driversincluded)

dimensions: h. 75 cm – w. Ø 105 cm kg 30 <u>– Ibs 66</u>

it's possible to order this item in any dimensions and colour

Mechini products are made completely by hand, their colour or dimensions might slightly vary.