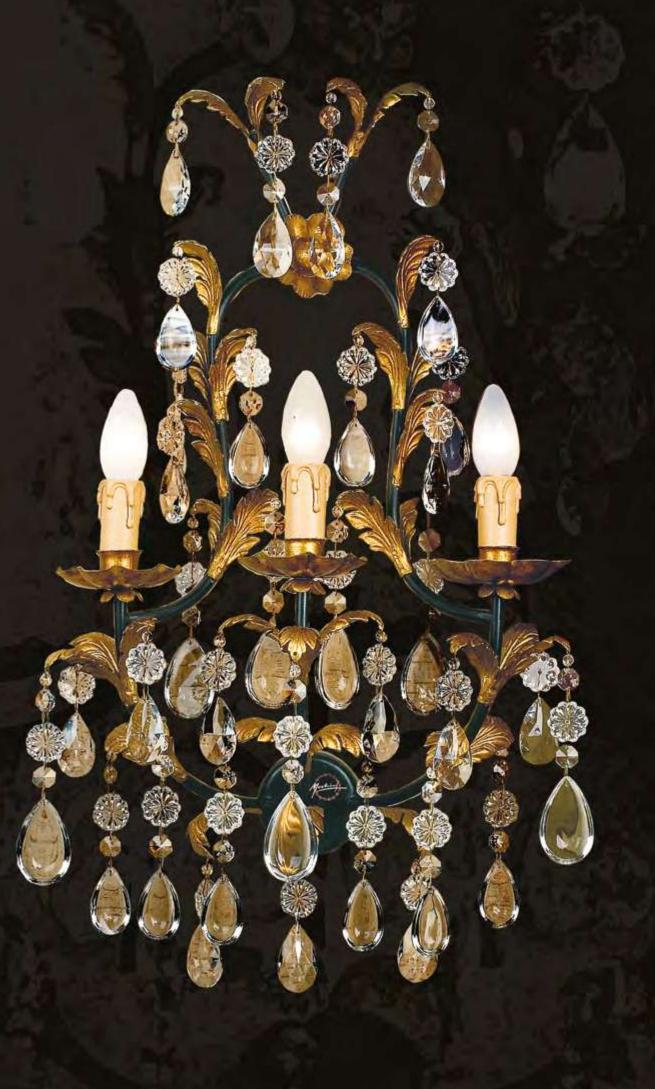

#### A326/3

3 lights wall lamp in wrought iron with clear bohemian crystal

iron colour: Silver light bulb: 3 lamps E14 or E12 40 watt max cad

dimensions: h.70 cm x w. 65 cm - Kg.6 – Ibs 13,2

it's possible to order this item in any dimensions and colour

As Mechini products are made completely by hand, their colour or dimensions might slightly vary. Please, note that the chandelier's dimensions do not include the ceiling rose (20 cm) and the chain (100 cm).