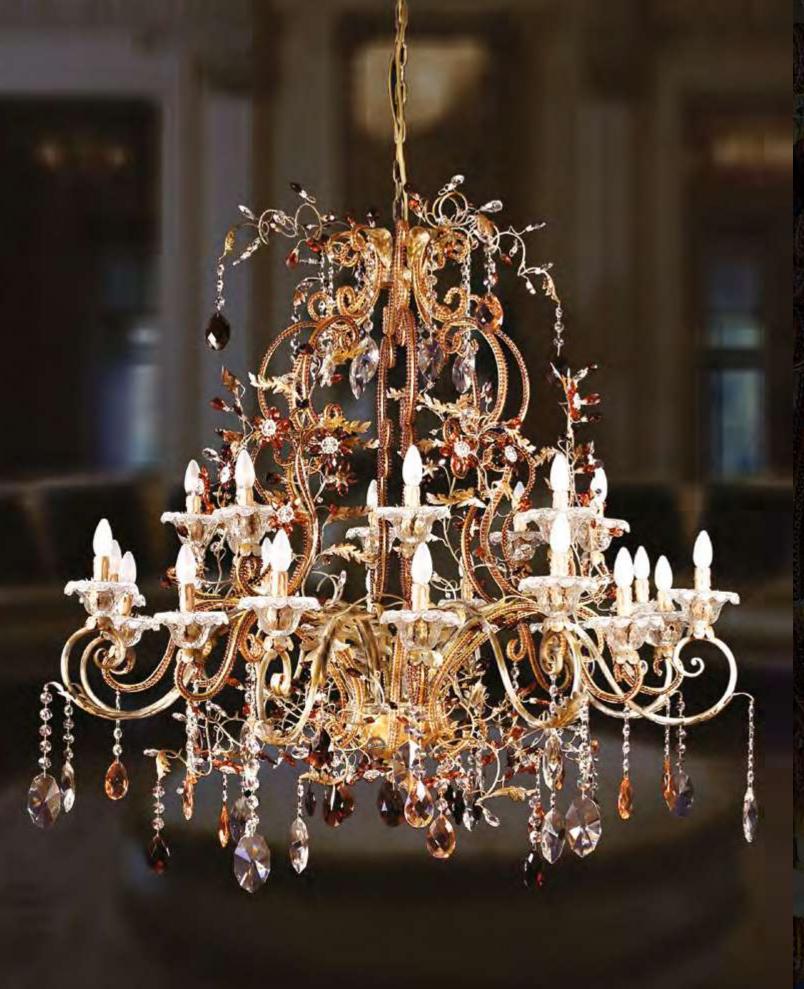

# L338/12

12 lights chandelier in wrought iron with clear Bohemian crystal and lamp shades

iron colour: 338

light bulbs:12 lamps E14 or E12 40 watt max cad

dimensions: h.95 cm-w.Ø 95 cm – kg 15 – lbs 33

it's possible to order this item in any dimensions and colour