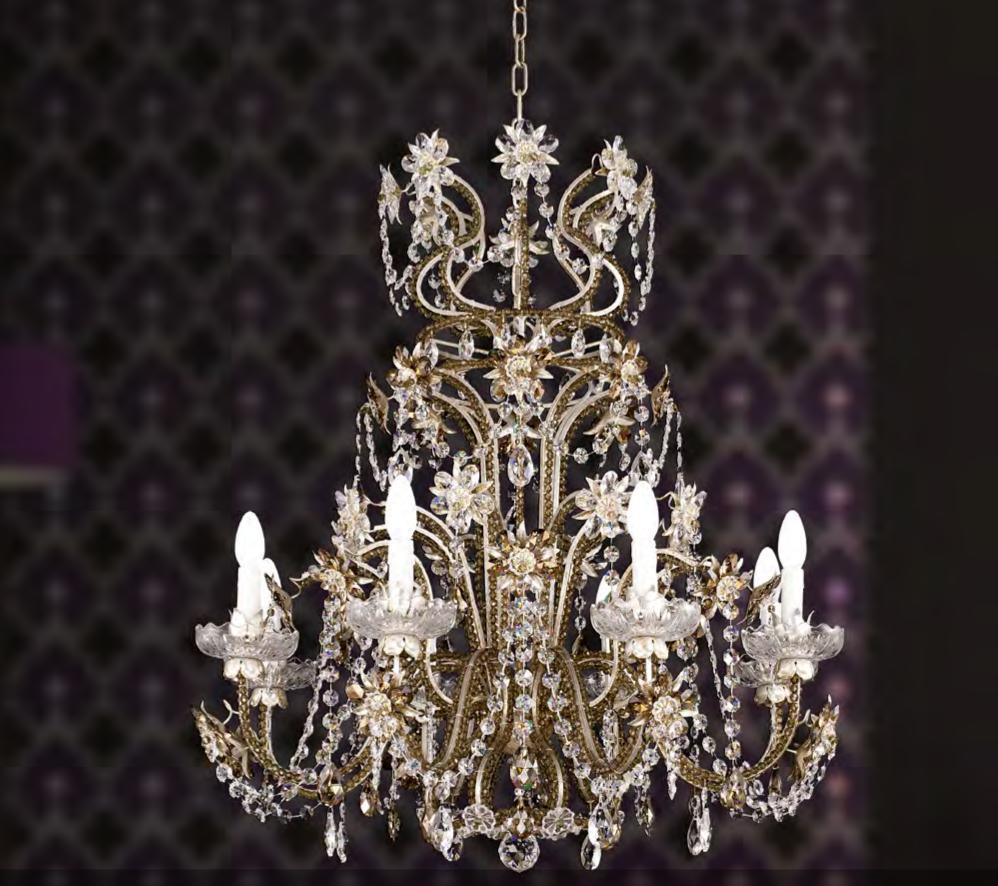

# L338/12

12 lights chandelier in wrought iron with clear Bohemian crystal and lamp shades

iron colour: 338

light bulbs:12 lamps E14 or E12 40 watt max cad

dimensions: h.95 cm-w.Ø 95 cm – kg 15 – lbs 33

it's possible to order this item in any dimensions and colour