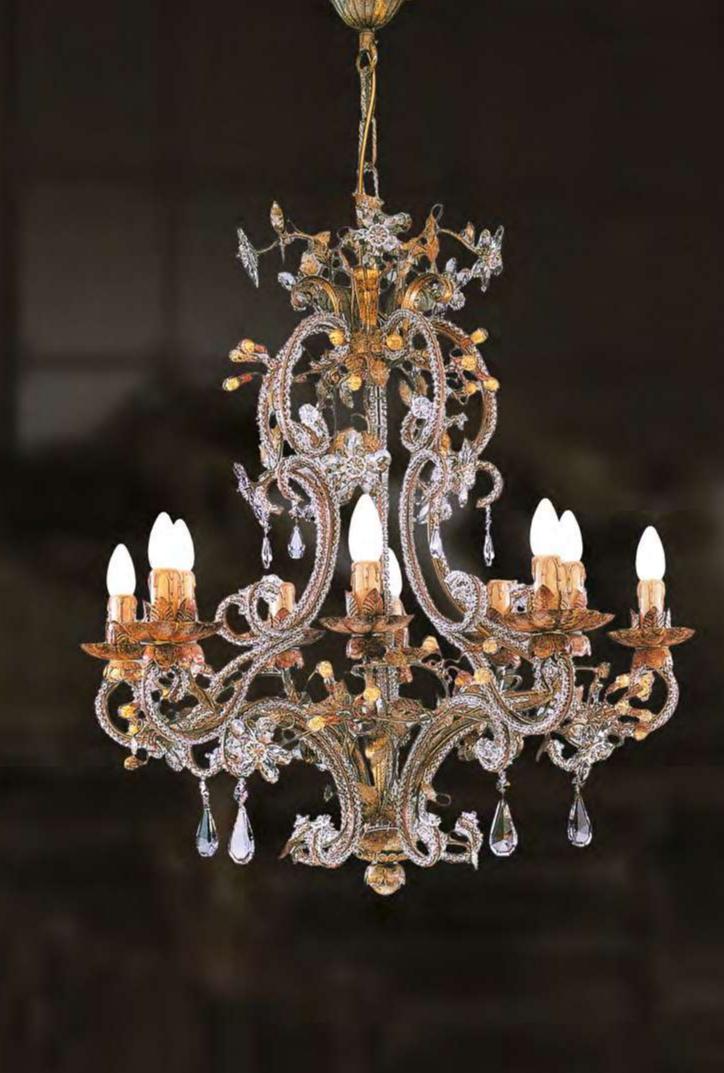

# L338/12

12 lights chandelier in wrought iron with clear Bohemian crystal and lamp shades

iron colour: 338

light bulbs:12 lamps E14 or E12 40 watt max cad

dimensions: h.95 cm-w.Ø 95 cm – kg 15 – lbs 33

it's possible to order this item in any dimensions and colour