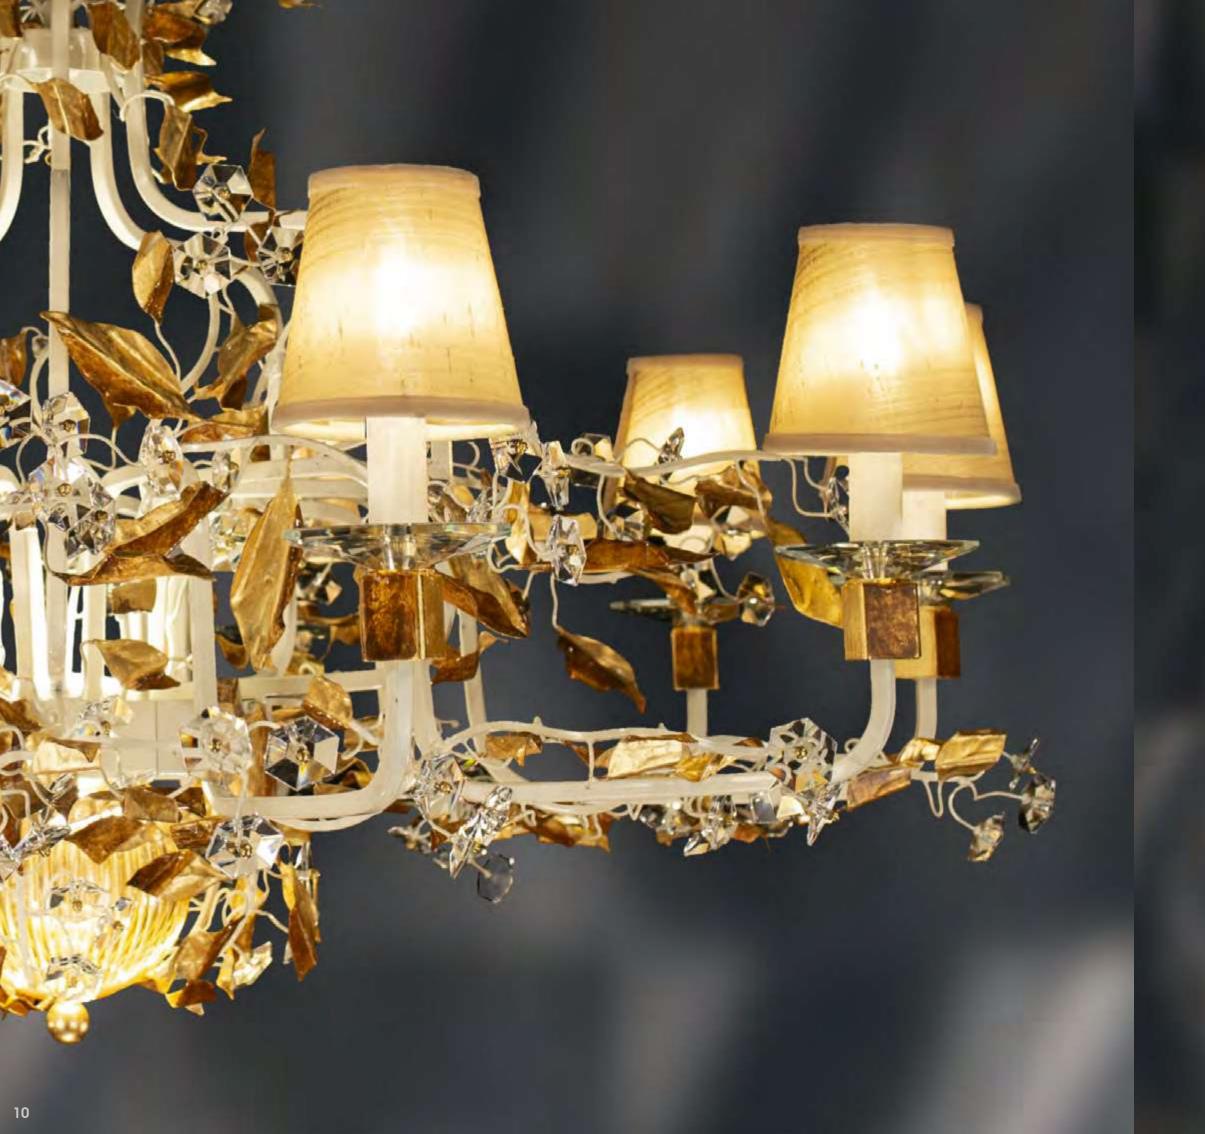

# L338/12

12 lights chandelier in wrought iron with clear Bohemian crystal and lamp shades

iron colour: 338

light bulbs:12 lamps E14 or E12 40 watt max cad

dimensions: h.95 cm-w.Ø 95 cm – kg 15 – lbs 33

it's possible to order this item in any dimensions and colour