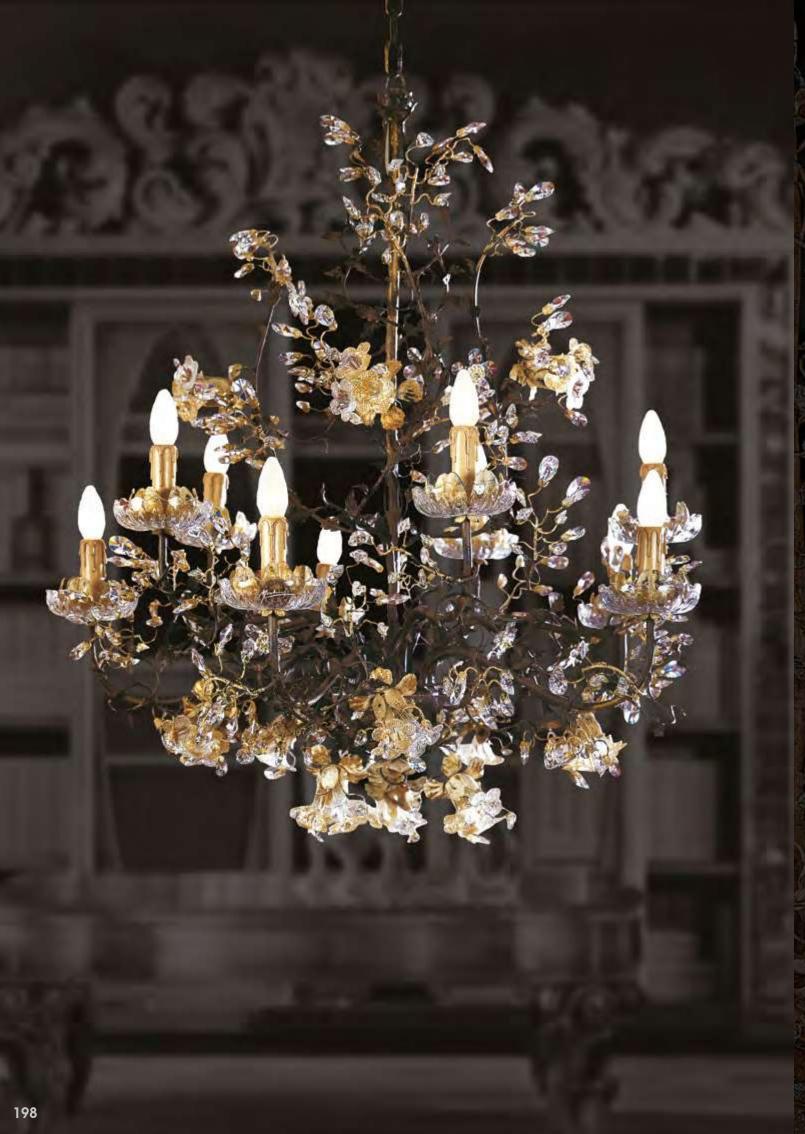

# L338/12

12 lights chandelier in wrought iron with clear Bohemian crystal and lamp shades

iron colour: 338

light bulbs:12 lamps E14 or E12 40 watt max cad

dimensions: h.95 cm-w.Ø 95 cm – kg 15 – lbs 33

it's possible to order this item in any dimensions and colour

Mechini products are made completely by hand, their colour or dimensions might slightly vary.

L335/1

1 light chandelier in wrought iron with clear crystaliron

 $\bigcirc$ 

colour: gold

light bulb:1 lamps E14 100 watt max cad

dimensions:h. 60 cm x w. 50 cm – Kg.8 – Ibs 17,6

it's possible to order this item in any dimensions and colour

As Mechini products are made completely by hand, their colour or dimensions might slightly vary.