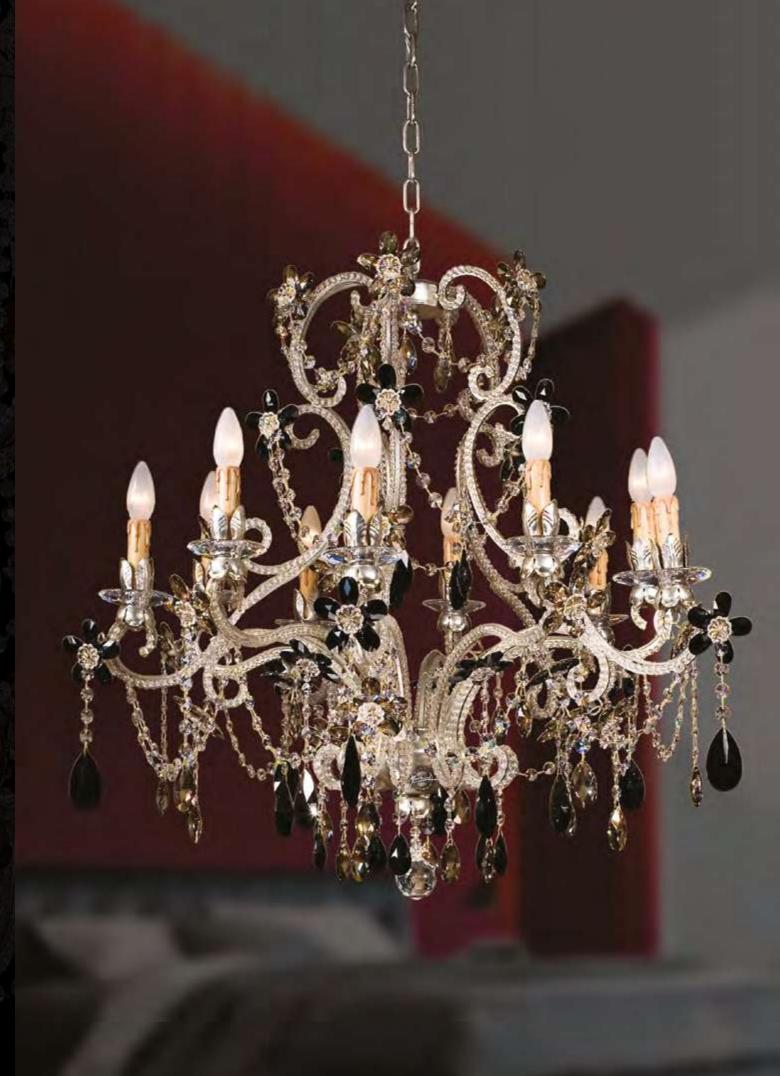

## L269/10

10 lights chandelier in wrought iron with clear and coloured Bohemian crystal and clear pearl banding

iron colour: rust and gold

light bulbs: 10 lamps E14 or E12 40 watt max cad

dimensions: h. 75 cm - w. Ø 75 cm kg 15 - Ibs 33

it's possible to order this item in any dimensions and colour

As Mechini products are made completely by hand, their colour or dimensions might slightly vary.