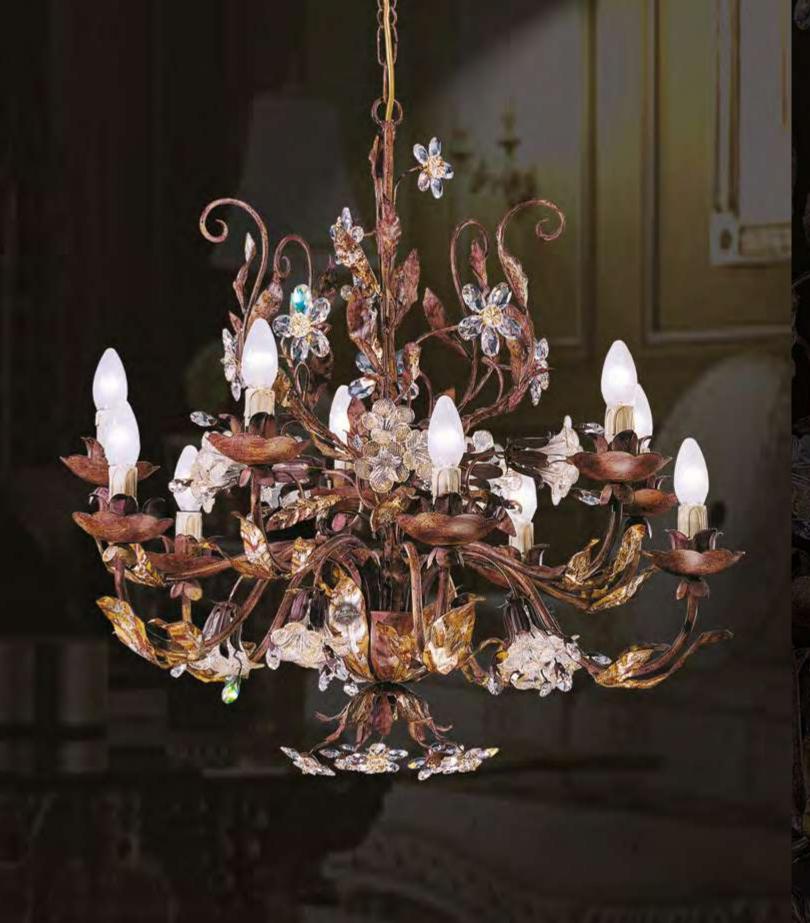

# L251/6

6 lights chandelier in wrought iron with clear Bohemian crystal

iron colour: gold

light bulbs: 6 lamps E14 or E12 40 watt max cad

dimensions: h. 70 cm - w. Ø 50 cm kg 8 - lbs 17,6

it's possible to order this item in any dimensions and colour

As Mechini products are made completely by hand, their colour or dimensions might slightly vary.