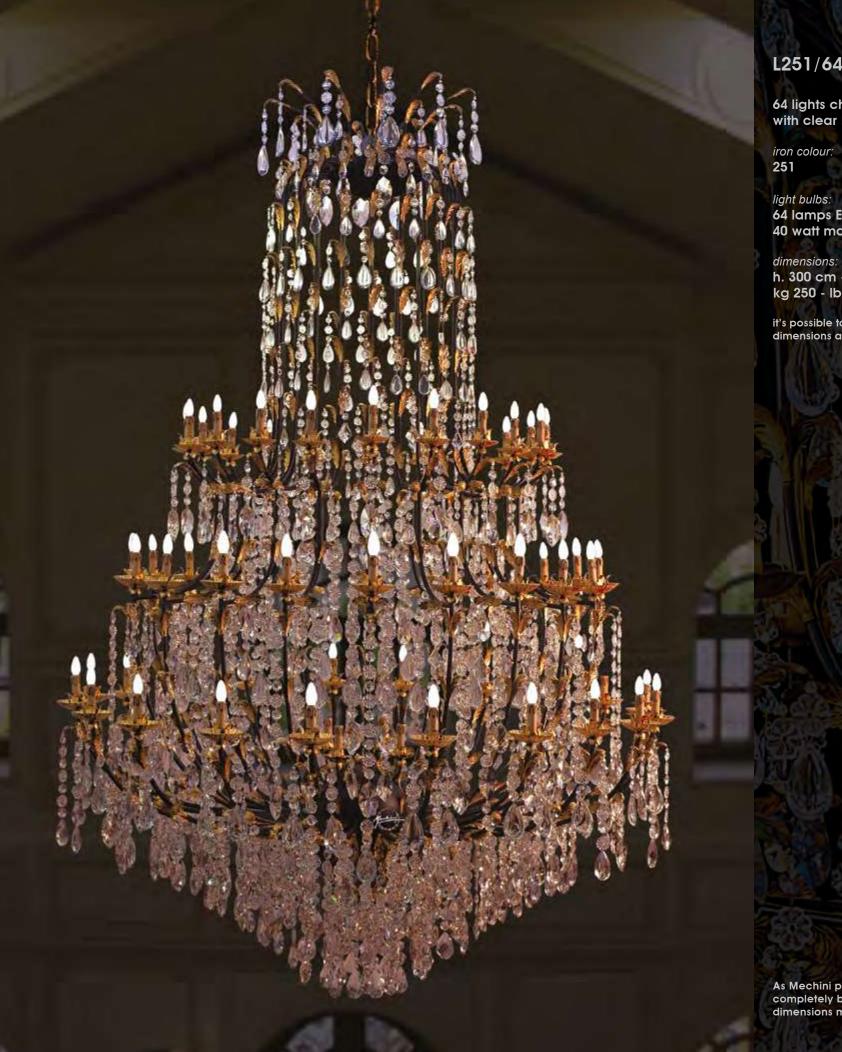

#### L251/42

42 chandelier in wrought iron with clear Bohemian crystal

iron colour: **gold** 

light bulbs: 42 lamp E14 or E12: 40 watt max cad

dimensions: h. 200 cm - w. Ø 190 cm - kg 82 - lbs 180

it's possible to order this item in any dimensions and colour

As Mechini products are made completely by hand, their colour or dimensions might slightly vary. Please, note that the chandelier's dimensions do not include the ceiling rose (20 cm) and the chain (100 cm).