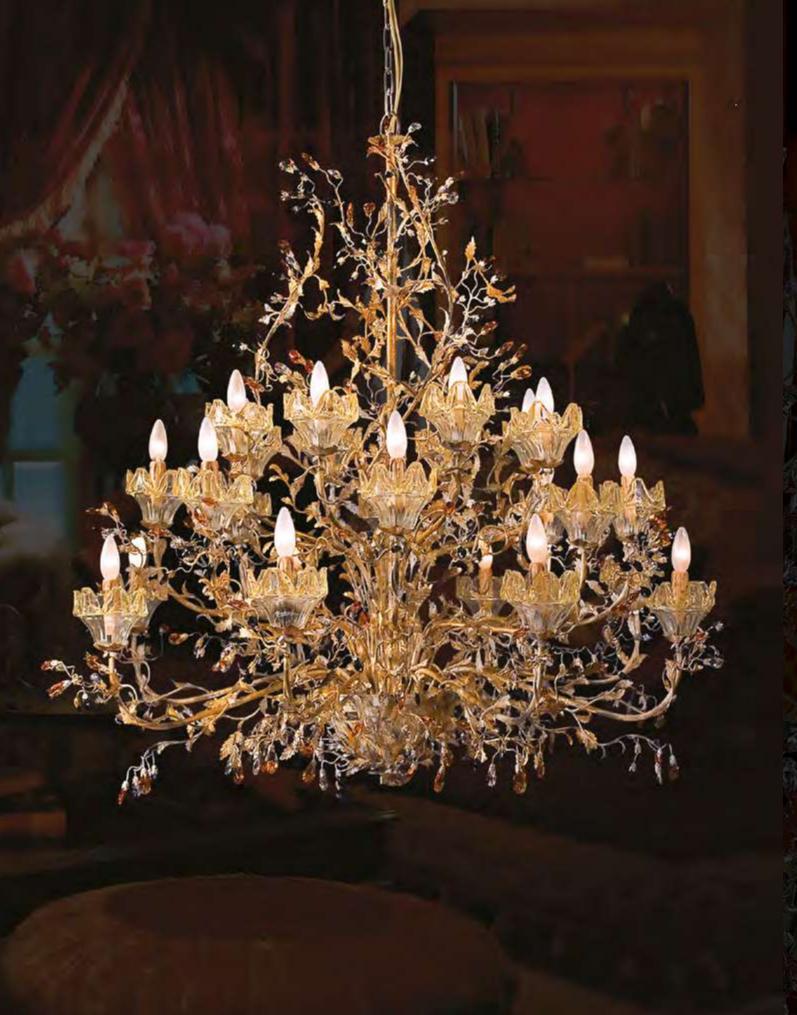

# L338/12

12 lights chandelier in wrought iron with clear Bohemian crystal and lamp shades

iron colour: 338

light bulbs:12 lamps E14 or E12 40 watt max cad

dimensions: h.95 cm-w.Ø 95 cm – kg 15 – lbs 33

it's possible to order this item in any dimensions and colour