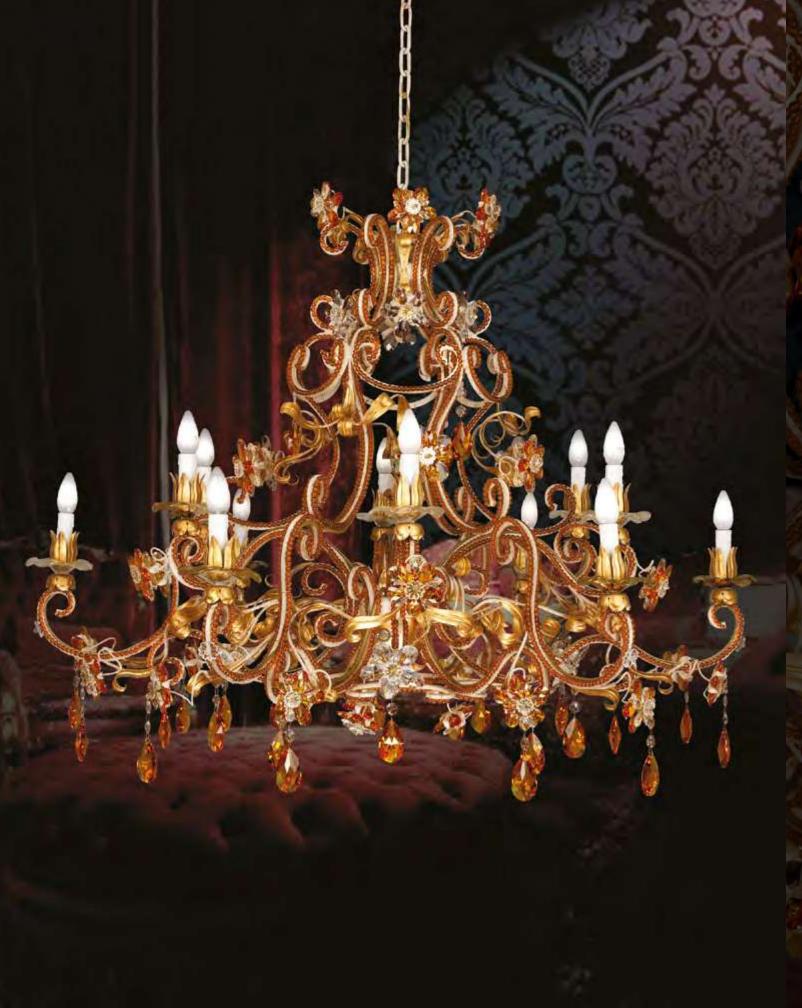

# L338/12

12 lights chandelier in wrought iron with clear Bohemian crystal and lamp shades

iron colour: 338

light bulbs:12 lamps E14 or E12 40 watt max cad

dimensions: h.95 cm-w.Ø 95 cm – kg 15 – lbs 33

it's possible to order this item in any dimensions and colour