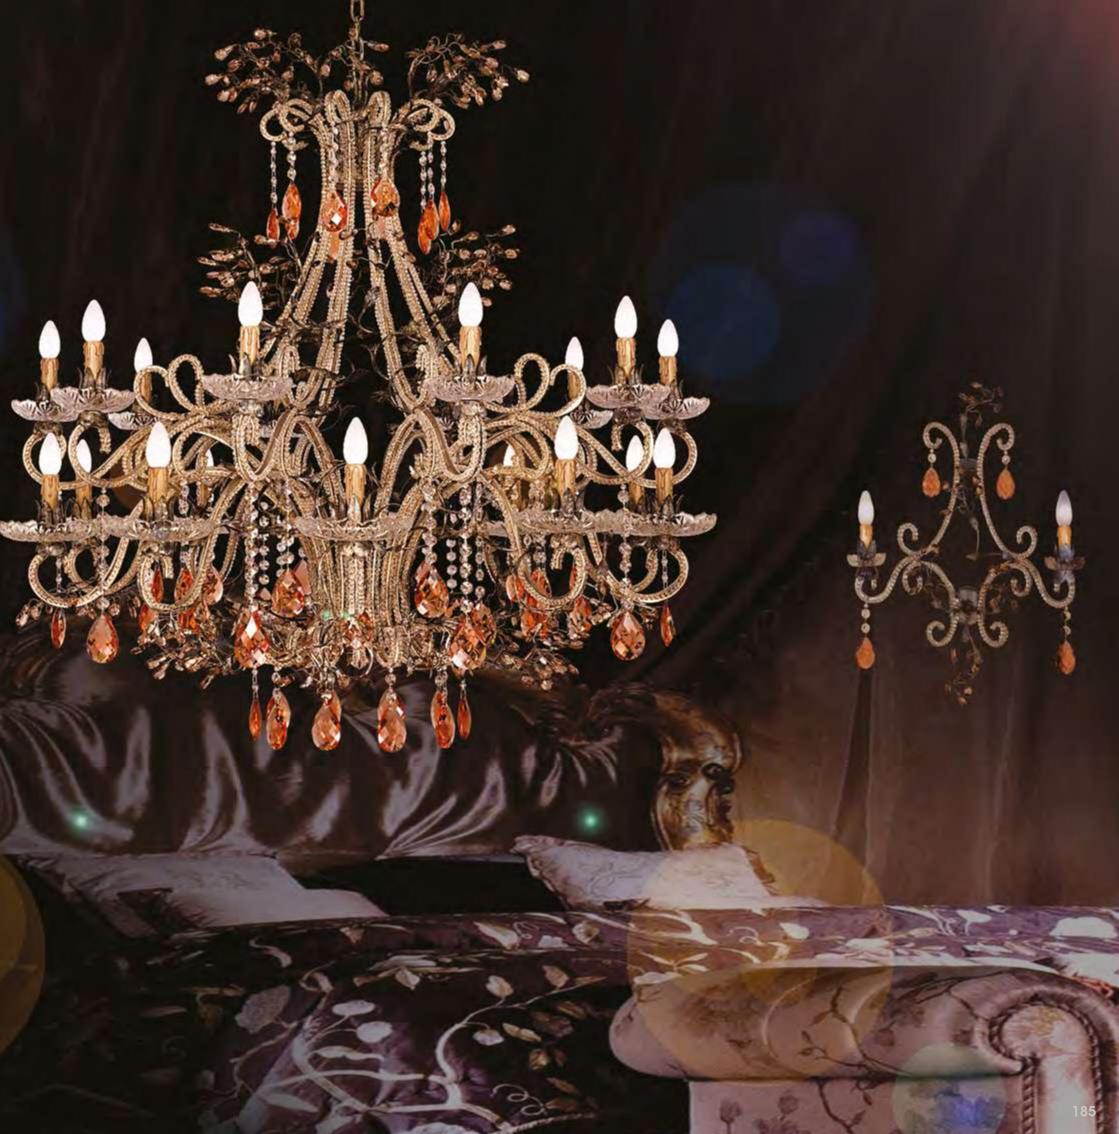

sions might slightly vary.



12 lights chandelier in wrought iron with coloured Bohemian crystal and clear pearl banding

iron colour: 256

light bulbs: 12 lamps E14 or E12 40 watt max cad

dimensions: h. 75 cm - w. Ø 85 cm kg 17 - Ibs 37,4

it's possible to order this item in any dimensions and colour



# A256/2

2 lights wall lamp in wrought iron with coloured Bohemian crystal and clear pearl banding

iron colour: **256** 

light bulbs: 2 lamps E14 or E12 40 watt max cad

dimensions: h. 65 cm - w. 50 cm kg 3 - Ibs 6,6

it's possible to order this item in any dimensions and colour

As Mechini products are made completely by hand, their colour or dimensions might slightly vary. Please, note that the chandelier's dimensions do not include the ceiling rose (20 cm) and the chain (100 cm).





# L255/6

6 lights chandelier in wrought iron with clear and coloured Bohemian crystal and clear pearl banding

iron colour: **255** 

light bulbs: 6 lamps E14 or E12 40 watt max cad

dimensions: h. 85 cm w. Ø 70 cm kg 12 - lbs 26,4

it's possible to order this item in any dimensions and colour

As Mechini products are made completely by hand, their colour or dimensions might slightly vary.



6 lights chandelier in wrought iron with clear Bohemian crystal and clear pearl banding

> iron colour: rust silver

light bulbs: 6 lamps E14 or E12 40 watt max cad

dimensions: h. 85 cm w. Ø 70 cm kg 12 - Ibs 26,4

it's possible to order this item in any dimensions and colour

# L255/6 bis

6 lights chandelier in wrought iron with clear and coloured Bohemian crystal and coloured pearl banding

i