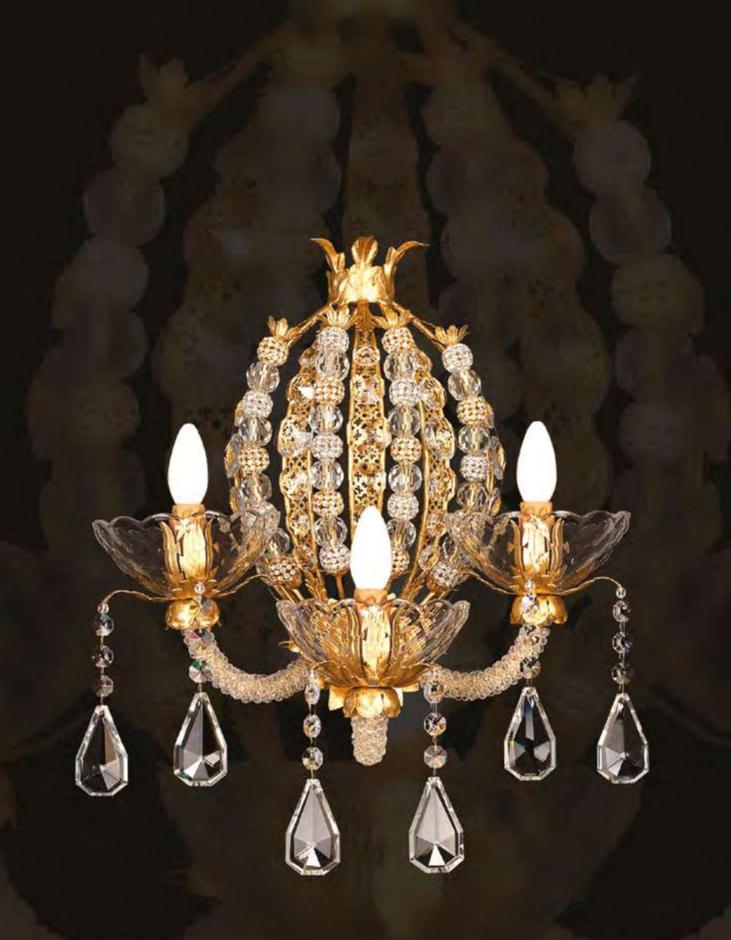

dimensions do not include the ceiling rose (20 cm) and the chain (100 cm).

#### P293/24

24 lights + 5 leds chandelier in wrought iron with clear Bohemian crystal

iron colour: **gold** 

light bulbs: 24 lamps E14 or E12: 40 watt max cad + 5 leds 5 watt max cad dimensions: h. 70 cm - l. 160 cm - w. 65 cm - kg 50 - lbs 110

it's possible to order this item in any dimensions and colour

### L293/12

12 lights chandelier in wrought iron with clear Bohemian crystal, Bohemian crystal and clear pearl banding

iron colour: blanched gold

light bulbs: 12 lamps E14 or E12 40 watt max cad

dimensions: h. 90 cm - w. Ø 125 cm kg 41 - Ibs 90

it's possible to order this item in any dimensions and colour

As Mechini products are made completely by hand, their colour or dimensions might slightly vary.



#### A293/3

3 lights wall lamp in wrought iron with clear Bohemian crystal, Bohemian crystal and clear pearl banding

> iron colour: **gold**

light bulbs: 3 lamps E14 or E12 40 watt max cad

dimensions: h. 50 cm - w. 45 cm kg 3 - Ibs 6,6

it's possible to order this item in any dimensions and colour

#### L293/5

5 lights chandelier in wrought iron with clear and colored Bohemian crystal

iron colour: blanched gold

light bulbs: 5 lamps E14 or E12: 40 watt max cad

dimensions: h. 100 cm - w. Ø 65 cm - kg 10 - lbs 22

it's possible to order this item in any dimensions and colour

As Mechini products are made completely by hand, their colour or dimensions might slightly vary. Please, note that the chandelier's dimensions do not include the ceiling rose (20 cm) and the chain (100 cm). 65