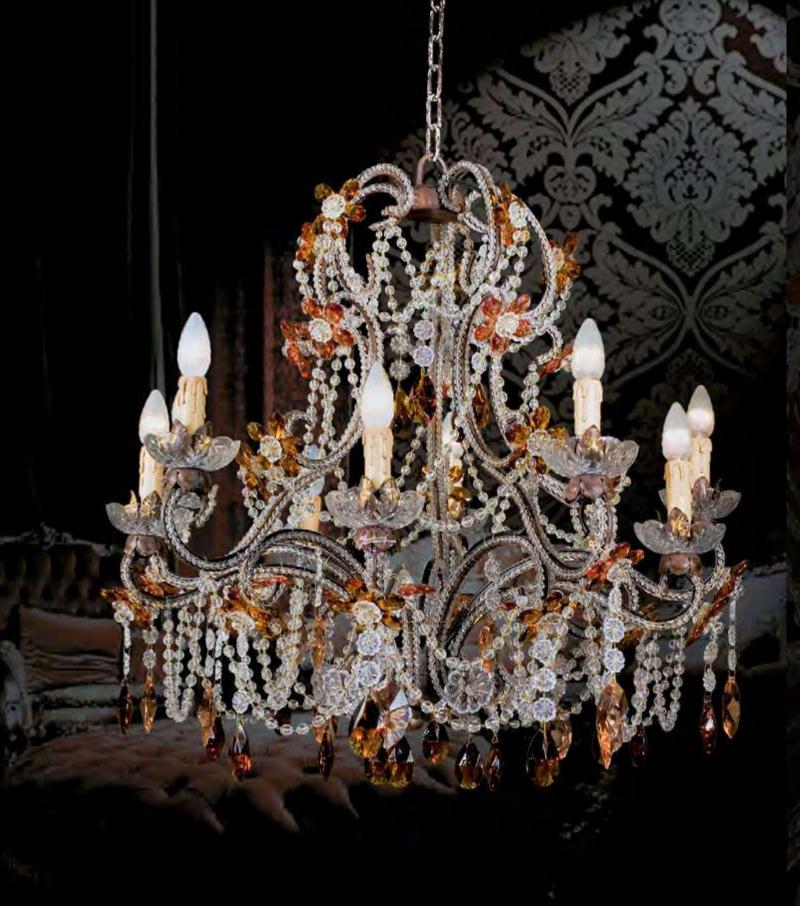

## L269/10

10 lights chandelier in wrought iron with clear and coloured Bohemian crystal and clear pearl banding

> iron colour: **gold**

light bulbs: 10 lamps E14 or E12 40 watt max cad

dimensions: h. 75 cm - w. Ø 75 cm kg 15 - Ibs 33

it's possible to order this item in any dimensions and colour