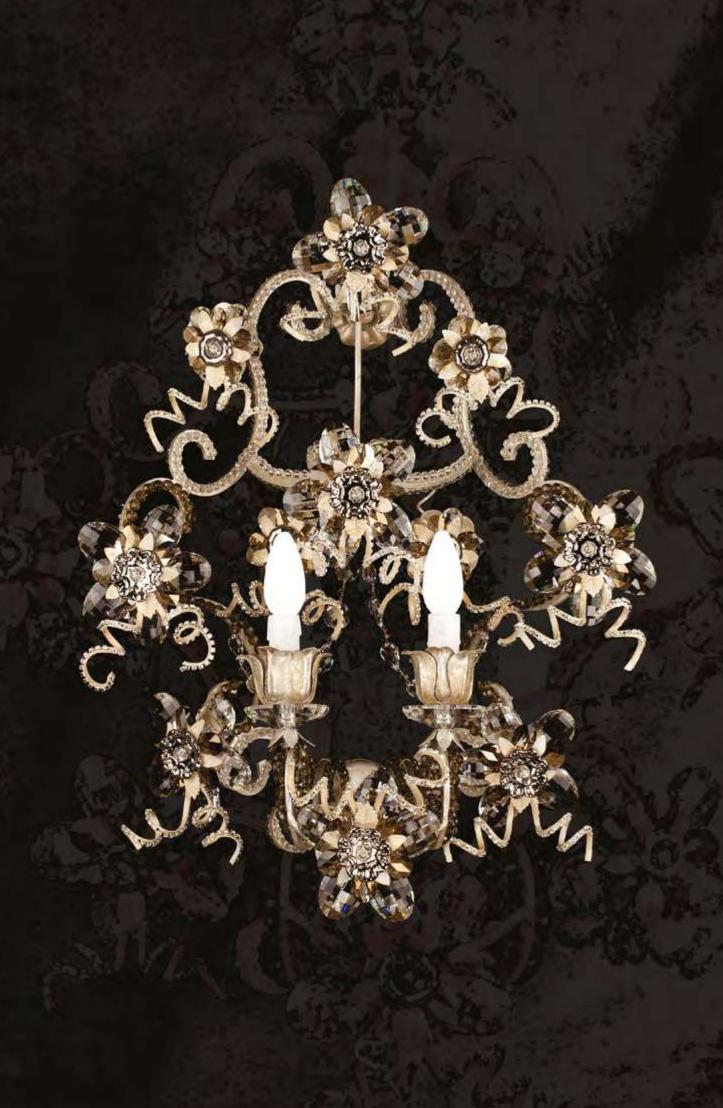

#### A326/3

3 lights wall lamp in wrought iron with clear bohemian crystal

iron colour: Silver light bulb: 3 lamps E14 or E12 40 watt max cad

dimensions: h.70 cm x w. 65 cm - Kg.6 – Ibs 13,2

it's possible to order this item in any dimensions and colour

As Mechini products are made completely by hand, their colour or dimensions might slightly vary. Please, note that the chandelier's dimensions do not include the ceiling rose (20 cm) and the chain (100 cm).