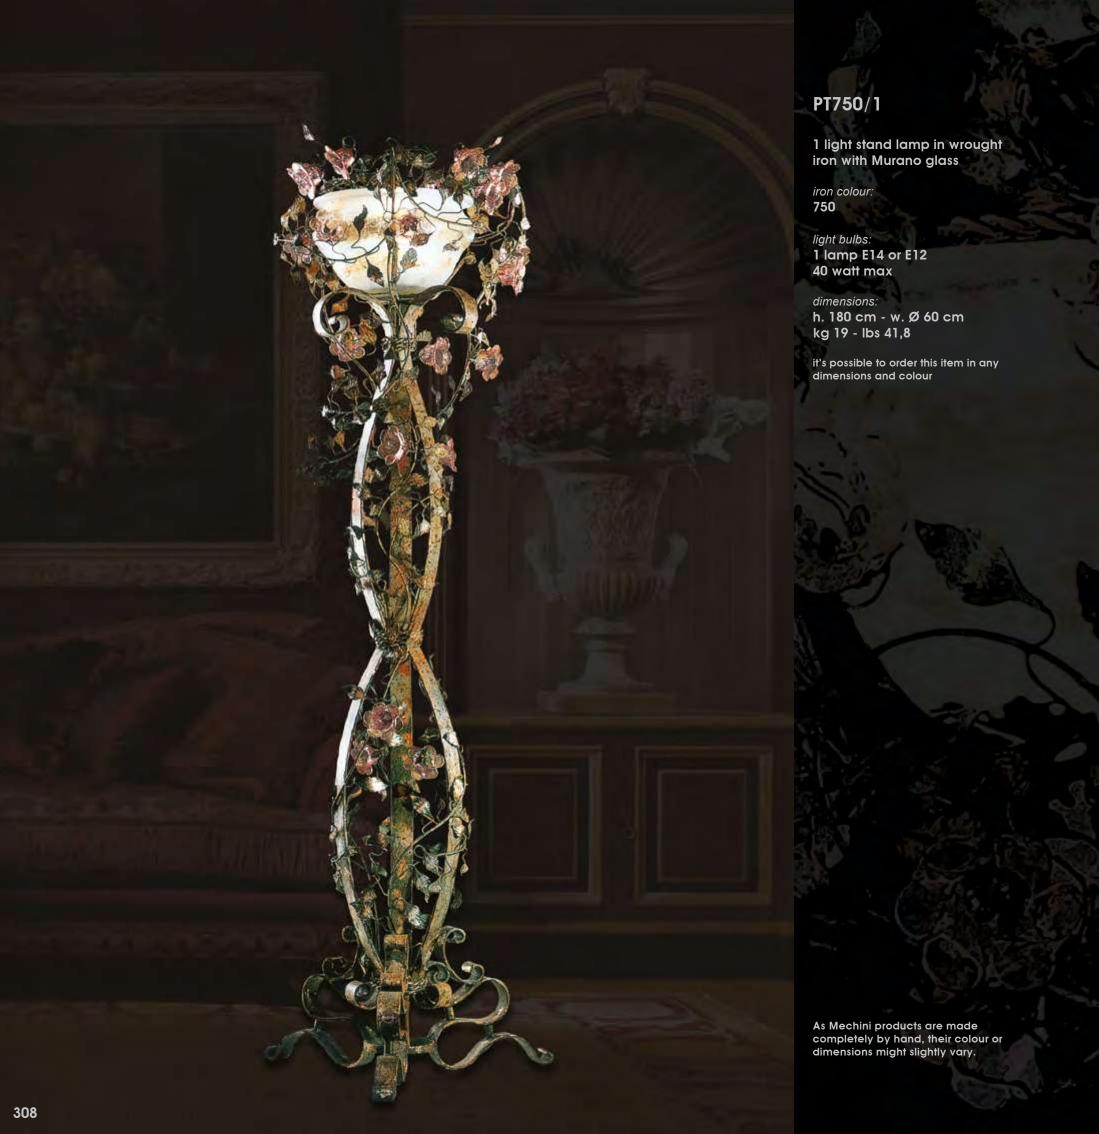

Mechini products are made completely by hand, their colour or dimensions might slightly vary.

L335/1

1 light chandelier in wrought iron with clear crystaliron

 $\bigcirc$ 

colour: gold

light bulb:1 lamps E14 100 watt max cad

dimensions:h. 60 cm x w. 50 cm – Kg.8 – Ibs 17,6

it's possible to order this item in any dimensions and colour

As Mechini products are made completely by hand, their colour or dimensions might slightly vary.

As Mechini products are made completely by hand, their colour or dimensions might slightly vary. Please, note that the chandelier's dimensions do not include the ceiling rose (20 cm) and the chain (100 cm).