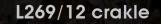

#### L269/10

10 lights chandelier in wrought iron with coloured Bohemian crystal, coloured Bohemian crystal and clear pearl banding

> iron colour: silver

light bulbs: 10 lamps E14 or E12 40 watt max cad

dimensions: h. 75 cm - w. Ø 75 cm kg 15 - lbs 33

it's possible to order this item in any dimensions and colour