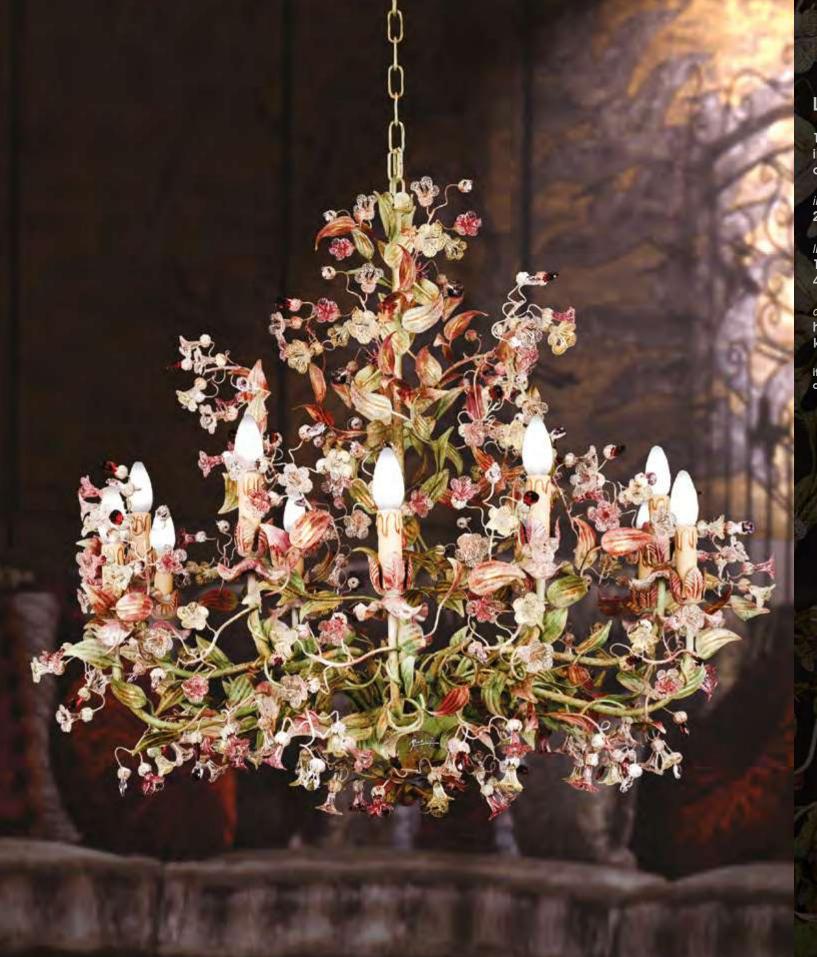

#### L333/10

10 lights chandelier in wrought iron with clear Bohemian crystal iron colour: 333 light bulbs: 10 lamps E14 or E12 40 watt max cad + 2 led 10 watt cad dimensions: h. 70 cm – w. Ø 115 cm kg 25 – lbs 60,5 it's possible to order this item in any dimensions and colour

Mechini products are made completely by hand, their colour or dimensions might slightly vary.