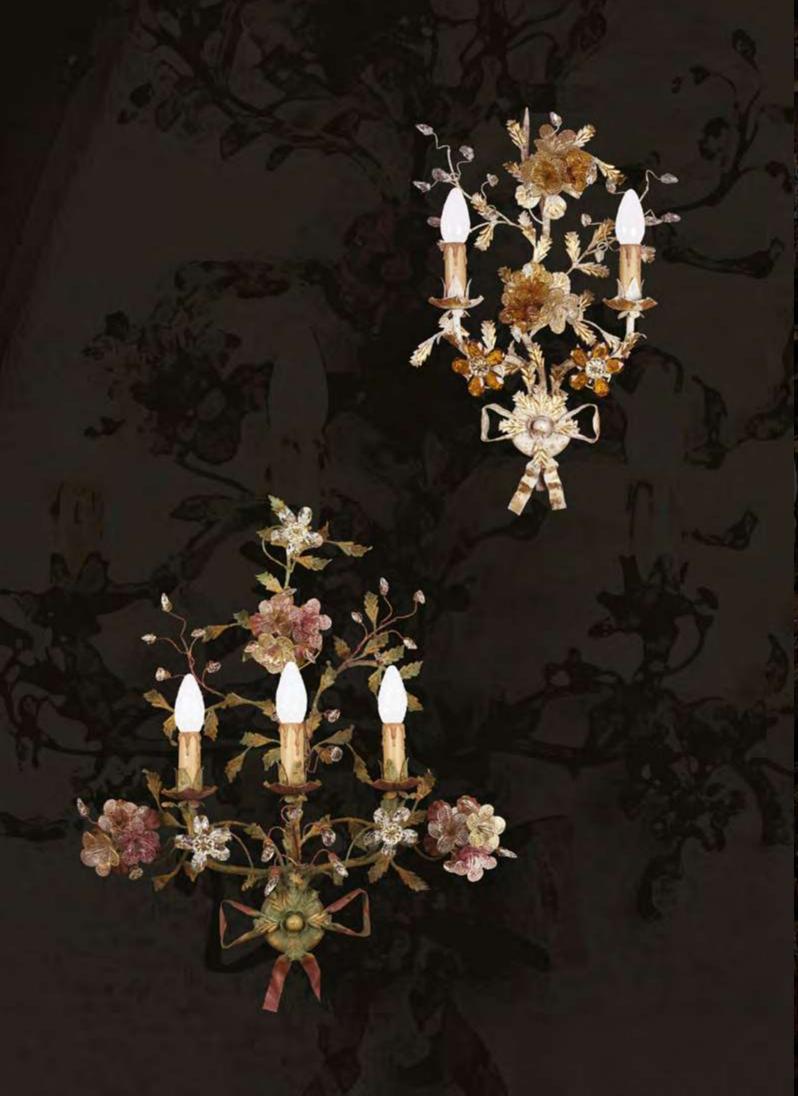

#### A326/3

3 lights wall lamp in wrought iron with clear bohemian crystal

iron colour: Silver light bulb: 3 lamps E14 or E12 40 watt max cad

dimensions: h.70 cm x w. 65 cm - Kg.6 – Ibs 13,2

it's possible to order this item in any dimensions and colour