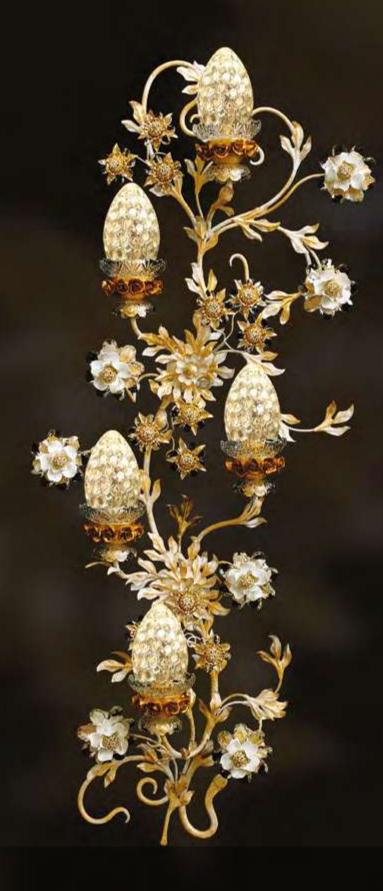

### F299/6

6 lights table lamp in wrought iron with clear Bohemian crystal, porcelain, clear Murano eggs and amber crystal vase

iron colour: blanched gold

light bulbs: 6 lamps E14 or E12: 40 watt max cad

dimensions: h. 95 cm - w. Ø 85cm - kg 35 - lbs 77 it's possible to order this item in any dimensions and colour

As Mechini products are made completely by hand, their colour or dimensions might slightly vary.