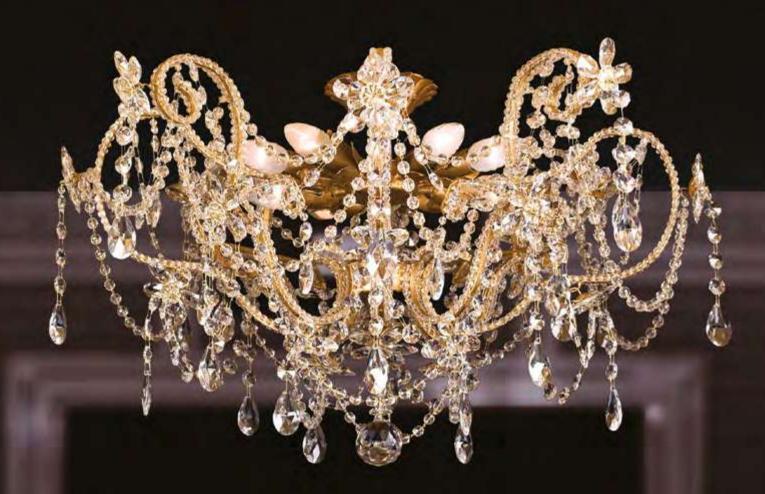

x cad

dimensions: h. 60 cm - w. 50 cm kg 4 - lbs 8,8

it's possible to order this item in any dimensions and colour



# L179/12

12 lights chandelier in wrought iron with clear Bohemian crystal and clear pearl banding

iron colour: **gold** 

light bulbs: 12 lamps E14 or E12 40 watt max cad

dimensions: h. 100 cm - w. Ø 100 cm kg 16 - Ibs 35,2

it's possible to order this item in any dimensions and colour

As Mechini products are made completely by hand, their colour or dimensions might slightly vary.

## L179/10

10 lights chandelier in wrought iron with clear Bohemian crystal and clear pearl banding

> iron colour: **gold**

light bulbs: 10 lamps E14 or E12 40 watt max cad

dimensions: h. 90 cm - w. Ø 75 cm kg 15 - lbs 33

it's possible to order this item in any dimensions and colour



## P314/8

8 lights ceiling lamp in wrought iron with clear Bohemian crystal and clear pearl banding

iron colour: **gold** 

light bulbs: 8 lamps E14 or E12 40 watt max cad

dimensions: h. 40 cm - w. Ø 70 cm kg 8 - lbs 17,6

it's possible to order this item in any dimensions and colour

As Mechini products are made completely by hand, their colour or dimensions might slightly vary.



#### P314/4

4 lights ceiling lamp in wrought iron with clear Bohemian crystal and clear pearl banding

> iron colour: silver and gold

light bulbs: 4 lamps E14 or E12 40 watt max cad

dimensions: h. 40 cm - w. Ø 50 cm kg 6 - lbs 13,2

it's possible to order this item in any dimensions and colour



# L152/10

10 lights chandelier in wrought iron with clear Bohemian crystal and Murano glass

iron colour: *