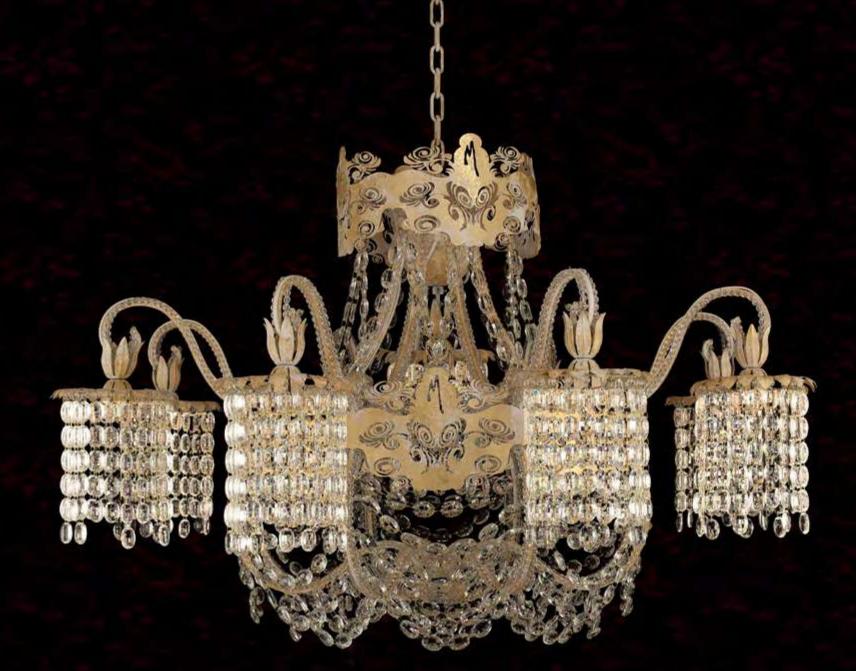

# L338/12

12 lights chandelier in wrought iron with clear Bohemian crystal and lamp shades

iron colour: 338

light bulbs:12 lamps E14 or E12 40 watt max cad

dimensions: h.95 cm-w.Ø 95 cm – kg 15 – lbs 33

it's possible to order this item in any dimensions and colour