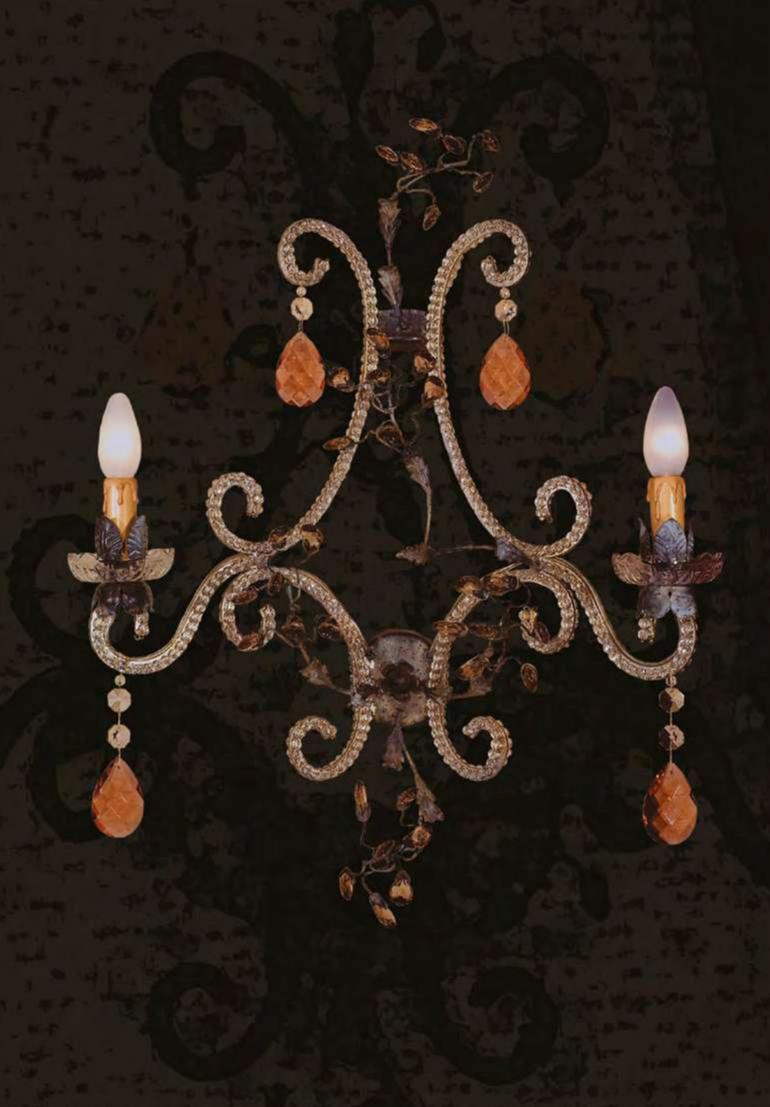

# L255/6

6 lights chandelier in wrought iron with clear and coloured Bohemian crystal and clear pearl banding

iron colour: **255** 

light bulbs: 6 lamps E14 or E12 40 watt max cad

dimensions: h. 85 cm w. Ø 70 cm kg 12 - lbs 26,4

it's possible to order this item in any dimensions and colour

As Mechini products are made completely by hand, their colour or dimensions might slightly vary.

6 lights chandelier in wrought iron with clear Bohemian crystal and clear pearl banding