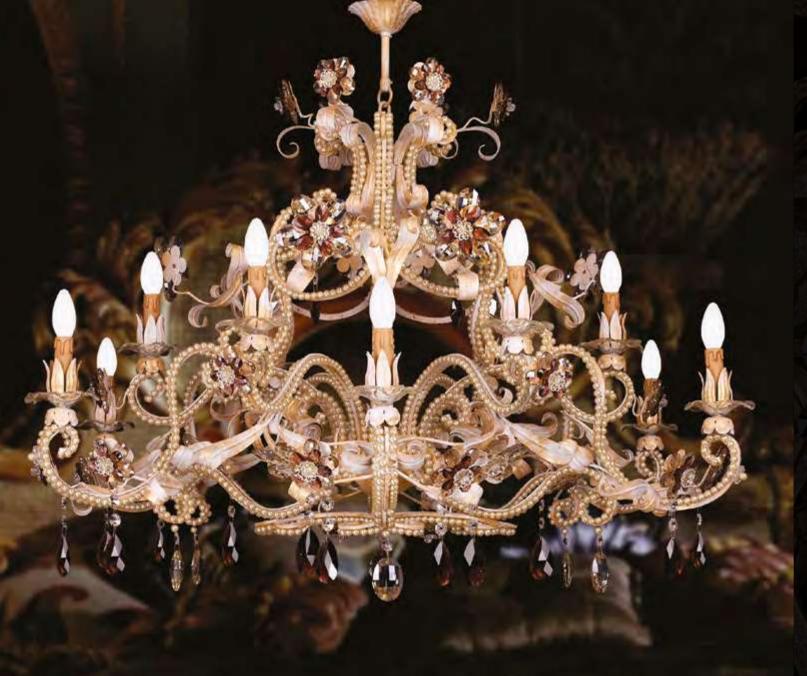

ssible to order this item in any dimensions and colour



# L273/12

12 lights chandelier in wrought iron with clear and coloured Bohemian crystal, Murano glass and coloured pearl banding

iron colour: **gold** 

light bulbs: 12 lamps E14 or E12 40 watt max cad

dimensions: h. 95 cm - w. Ø 125 cm kg 30 - Ibs 66

it's possible to order this item in any dimensions and colour

As Mechini products are made completely by hand, their colour or dimensions might slightly vary.

## L273/12 corto

12 lights chandelier in wrought iron with clear and coloured Bohemian crystal, Murano glass and coloured pearl banding

> iron colour: gold

light bulbs: 12 lamps E14 or E12 40 watt max cad

dimensions: h. 80 cm - w. Ø 125 cm kg 24 - lbs 52,8

it's possible to order this item in any dimensions and colour



## L273/12 champ

12 lights chandelier in wrought iron with coloured Bohemian crystal, Murano glass and Bohemian pearl banding

iron colour: blanched gold

*light bulbs:* 12 lamps E14 or E12 40 watt max cad

dimensions: h. 80 cm - w. Ø 125 cm kg 30 - Ibs 66

it's possible to order this item in any dimensions and colour

As Mechini products are made completely by hand, their colour or dimensions might slightly vary.



2 lights wall lamp in wrought iron with coloured Bohemian crystal, Murano glass and Bohemian pearl banding

> iron colour: blanched gold

light bulbs: 2 lamps E14 or E12 40 watt max cad

dimensions: h. 60 cm - w. 55 cm kg 4 - lbs 8,8

it's possible to order this item in any dimensions and colour

12 lights chandelier in wrought iron with colored Bohemian crystal

iron colou