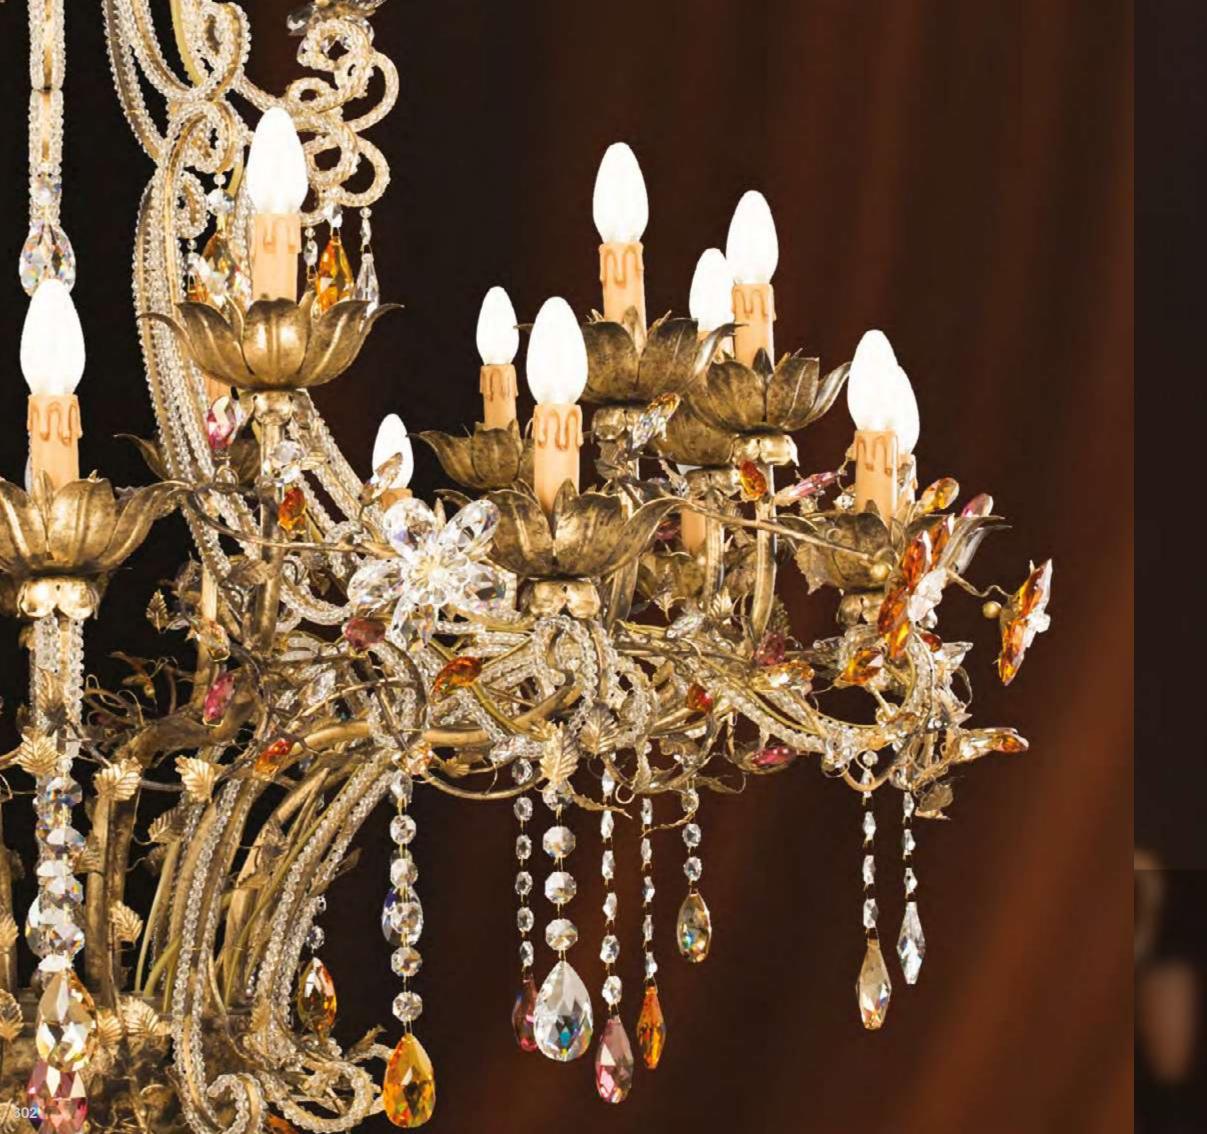

#### L334/14

14 lights chandelier in wrought iron with clear and coloured Bohemian crystal

iron colour: 334 gray

lightbulbs:7lampsE14orE1240wattmaxcad+7DicroicledGU103,5wattcad+ (7led1watt12v+driversincluded)