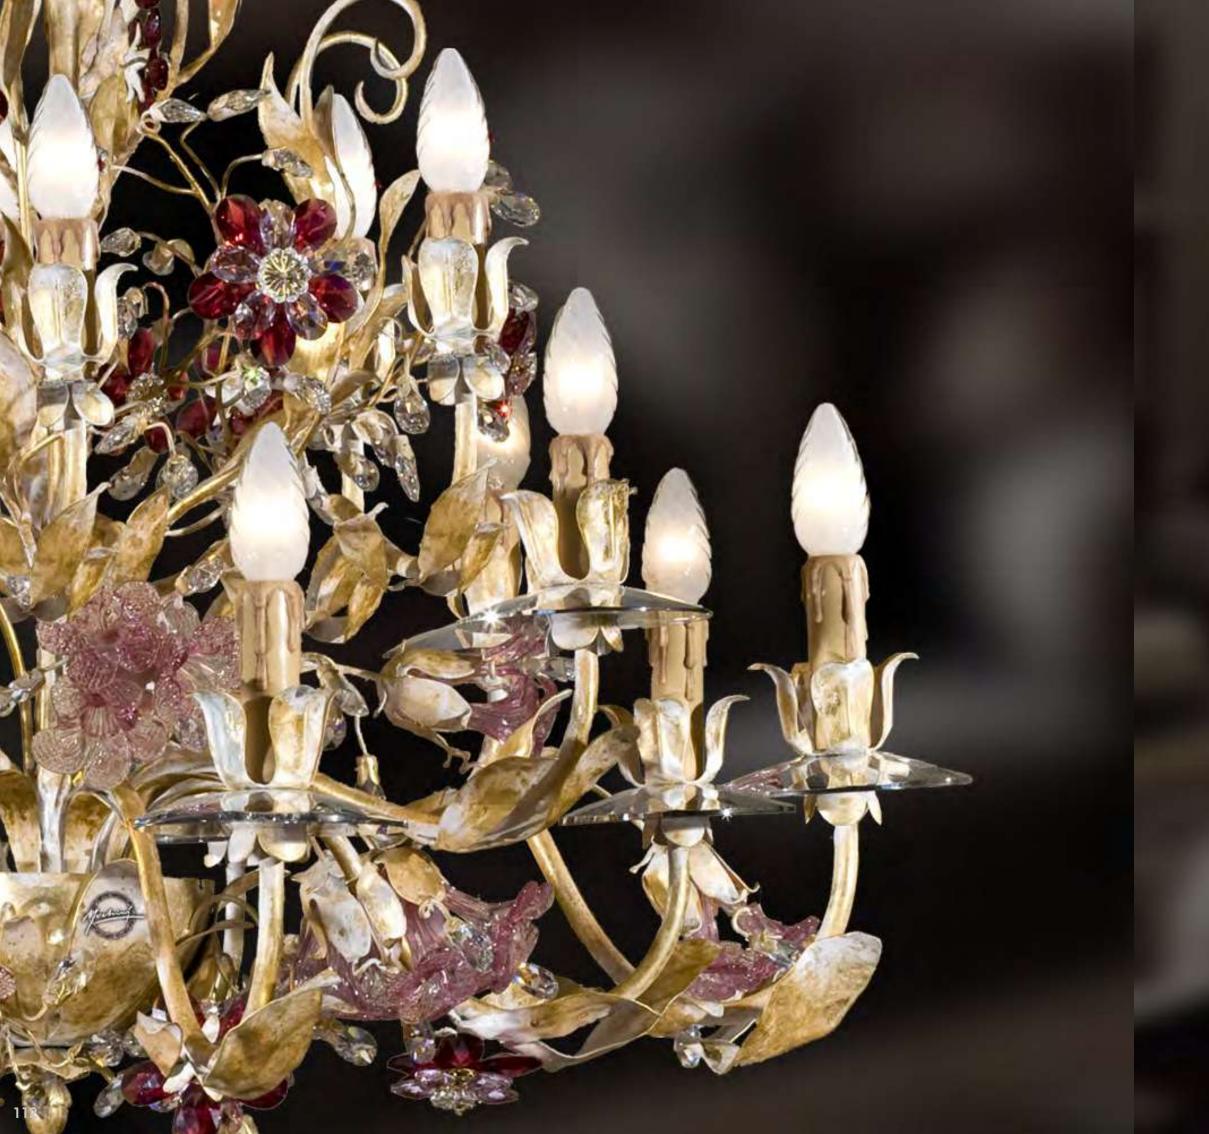

# L338/12

12 lights chandelier in wrought iron with clear Bohemian crystal and lamp shades

iron colour: 338

light bulbs:12 lamps E14 or E12 40 watt max cad

dimensions: h.95 cm-w.Ø 95 cm – kg 15 – lbs 33

it's possible to order this item in any dimensions and colour