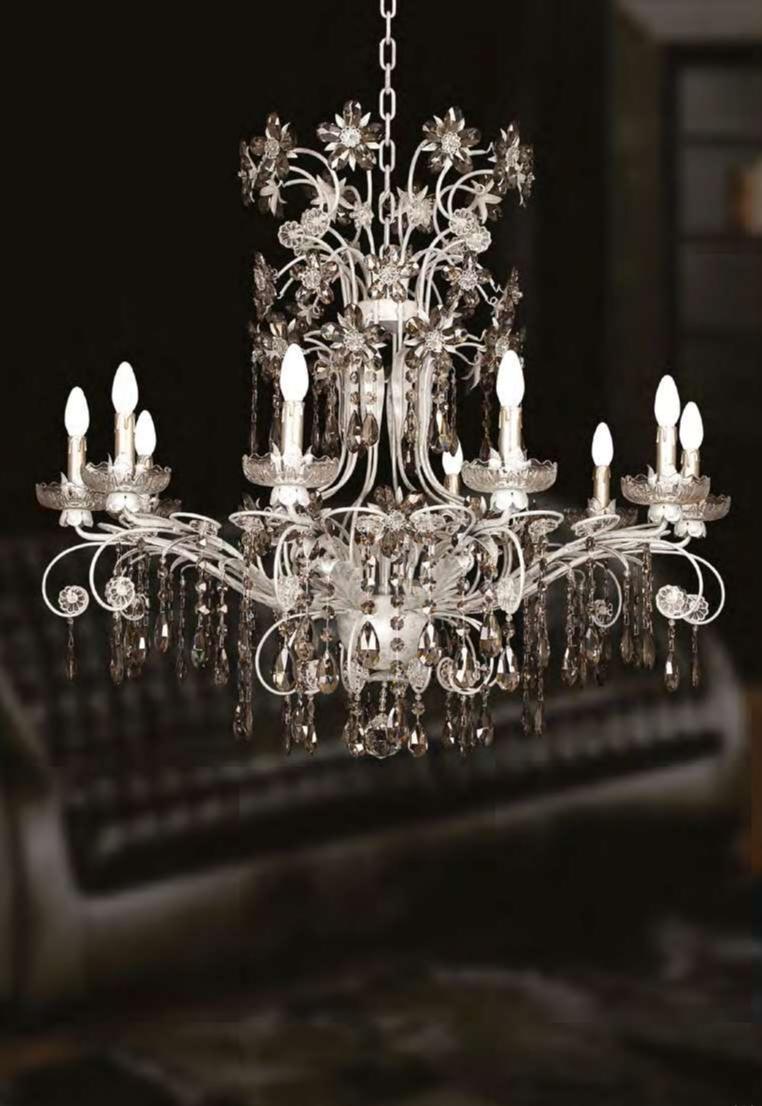

### L335/1

1 light chandelier in wrought iron with clear crystaliron

colour: silver

Light bulb:1 lamps E14 100 watt max cad

dimensions:h. 60 cm x w. 50 cm – Kg.8 – Ibs 17,6

it's possible to order this item in any dimensions and colour

As Mechini products are made completely by hand, their colour or dimensions might slightly vary.

As Mechini products are made completely by hand, their colour or dimensions might slightly vary. Please, note that the chandelier's dimensions do not include the ceiling rose (20 cm) and the chain (100 cm).