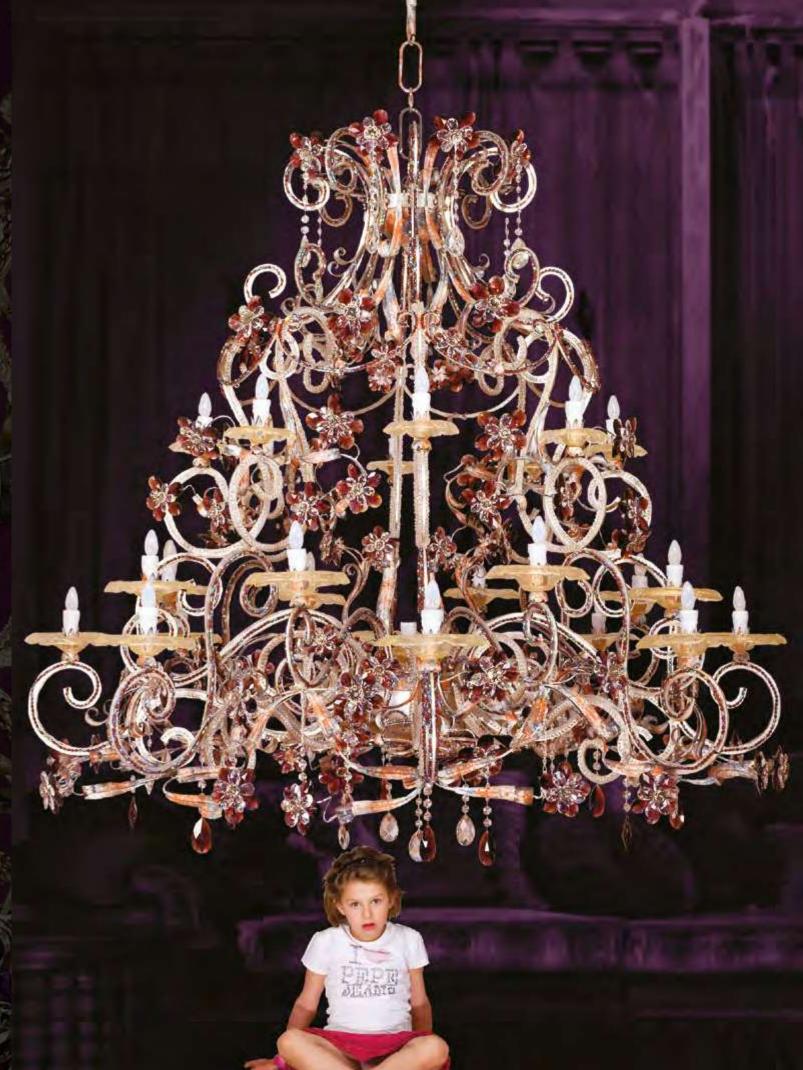

olour

As Mechini products are made completely by hand, their colour or dimensions might slightly vary.

## F276/1

1 light table lamp in wrought iron with coloured Bohemian crystal and Murano glass

> iron colour: silver

light bulbs: 1 lamp E14 or E12 40 watt max

dimensions: h. 50 cm - w. Ø 20 cm kg 3 - lbs 6,6

it's possible to order this item in any dimensions and colour



L273/12

12 lights chandelier in wrought iron with clear and coloured Bohemian crystal, Murano glass, clear and iridescent pearl banding

iron colour: 273

light bulbs: 12 lamps E14 or E12 40 watt max cad

dimensions: h. 95 cm - w. Ø 125 cm kg 30 - Ibs 66

it's possible to order this item in any dimensions and colour

As Mechini products are made completely by hand, their colour or dimensions might slightly vary.



#### L273/24

R.G.

24 lights chandelier in wrought iron with clear and coloured Bohemian crystal, Murano glass, clear and iridescent pearl banding

#### iron colour: 273

light bulbs: 24 lamps E14 or E12 40 watt max cad

dimensions: h. 200 cm - w. Ø 220 cm kg 175 - Ibs 385

it's possible to order this item in any dimensions and colour



# L273/12

12 lights chandelier in wrought iron with clear and coloured Bohemian crystal, Murano glass and coloured pearl banding

iron colour: **gold** 

light bulbs: 12 lamps E14 or E12 40 watt max cad

dimensions: h. 95 cm - w. Ø 125 cm kg 30 - Ibs 66

it's possible to order this item in any dimensions and colour

As Mechini products are made completely by hand, their colour or dimensions might slightly vary.

## L273/12 corto

12 lights chandelier i