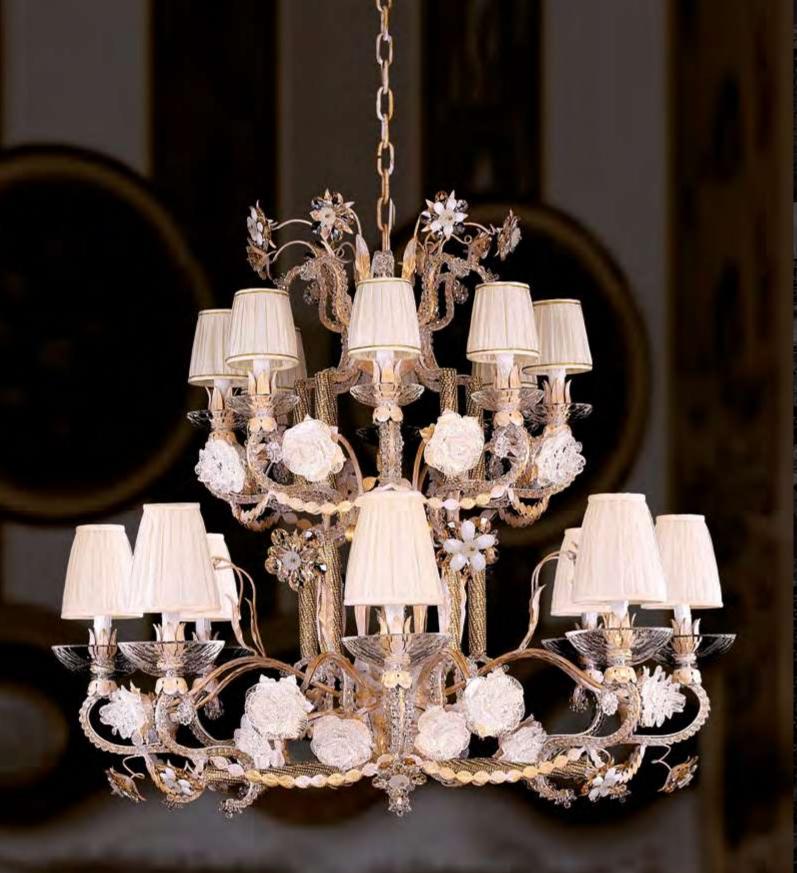

## P277/8 clear

8 lights + 6 leds ceiling lamp in wrought iron with Bohemian crystal, Murano glass and Bohemian strip

iron colour: **277** 

light bulbs: 8 lamps E14 or E12 40 watt max cad 6 leds - 1 watt cad

dimensions:

h. 25 cm - w.110x80 cm kg 11 - lbs 24,2

it's possible to order this item in any dimensions and colour

As Mechini products are made completely by hand, their colour or dimensions might slightly vary.

## A277/3 pink

3 lights + 3 leds wall lamp in wrought iron with Bohemian crystal, Murano glass, clear pearl banding, Bohemian strip and lamp shades with Bohemian crystal

> iron colour: 277

light bulbs: 3 lamps E14 or E12 40 watt max cad 3 leds - 1 watt cad

dimensions: h. 65 cm - w. 60 cm kg 6 - lbs 13,2

it's possible to order this item in any dimensions and colour



## L277/16 white

16 lights + 25 leds chandelier in wrought iron with clear and coloured Bohemian crystal, Murano glass, clear pearl banding, Bohemian strip and lamp shades

#### iron colour:

blanched gold

light bulbs: 16 lamps E14 or E12 40 watt max cad 25 leds - 1 watt cad

#### dimensions:

h. 100 cm - w. Ø 110 cm kg 42 - Ibs 92,4

it's possible to order this item in any dimensions and colour

As Mechini products are made completely by hand, their colour or dimensions might slightly vary.

## A277/3 white

3 lights + 3 leds wall lamp in wrought iron with Bohemian crystal, Murano glass, clear pearl banding, Bohemian strip and lamp shades with Bohemian crystal

> iron colour: blanched gold

light bulbs: 3 lamps E14 or E12 40 watt max cad 3 leds - 1 watt cad

dimensions: h. 60 cm - w.