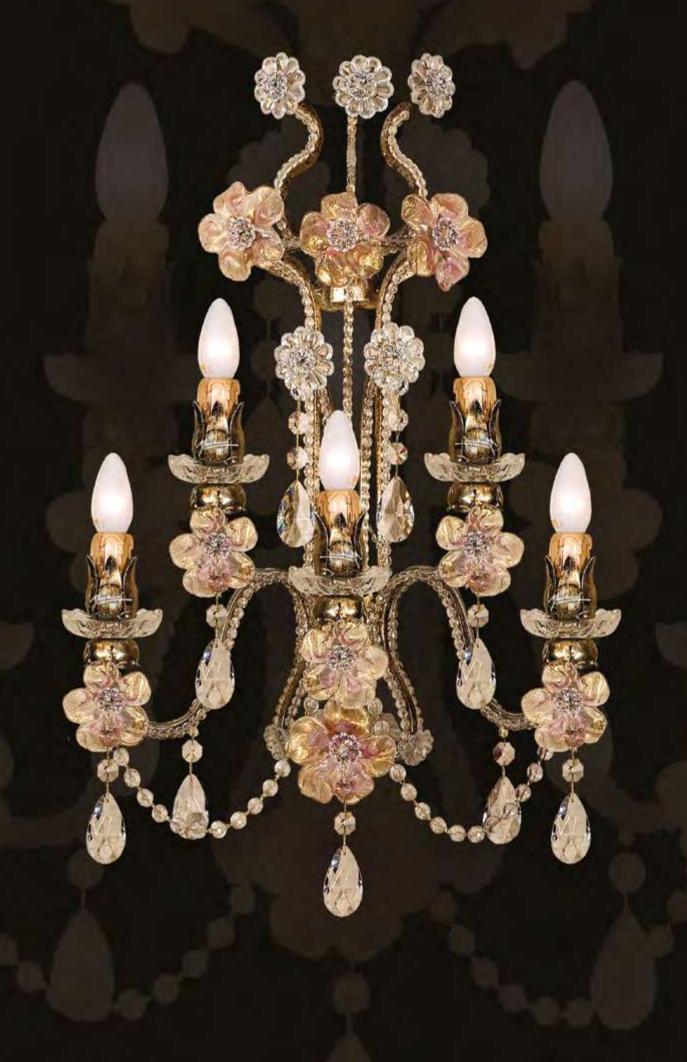

Mechini products are made completely by hand, their colour or dimensions might slightly vary.

L335/1

1 light chandelier in wrought iron with clear crystaliron

 $\bigcirc$ 

colour: gold

light bulb:1 lamps E14 100 watt max cad

dimensions:h. 60 cm x w. 50 cm – Kg.8 – Ibs 17,6

it's possible to order this item in any dimensions and colour

As Mechini products are made completely by hand, their colour or dimensions might slightly vary.