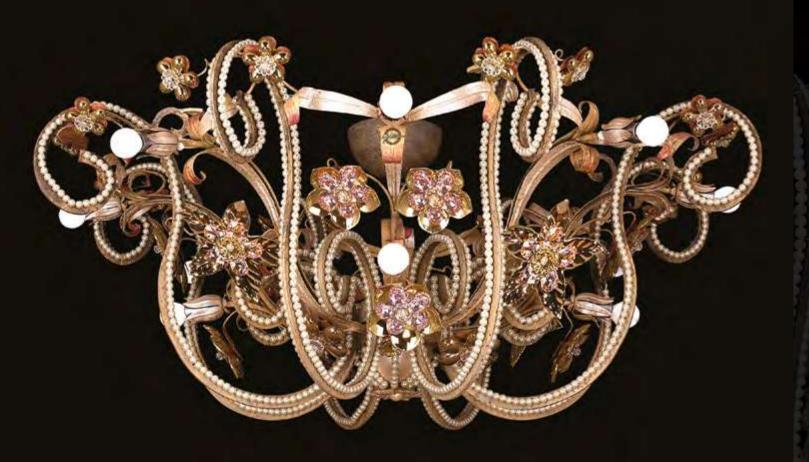

# L338/12

12 lights chandelier in wrought iron with clear Bohemian crystal and lamp shades

iron colour: 338

light bulbs:12 lamps E14 or E12 40 watt max cad

dimensions: h.95 cm-w.Ø 95 cm – kg 15 – lbs 33

it's possible to order this item in any dimensions and colour