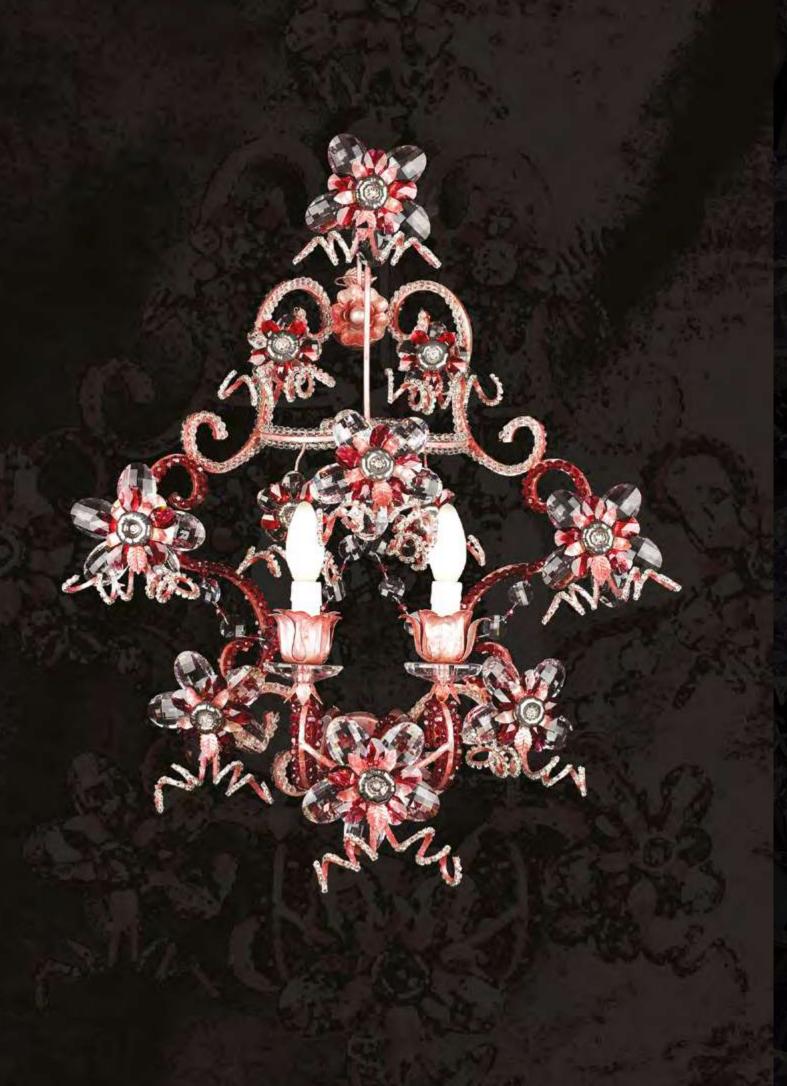

#### A323/2

2 lights wall lamp in wrought iron with colored Bohemian crystal, Murano glass

iron colour: blanched gold

light bulb: 12 lamps E14 or E12 40 watt max cad

dimensions: h.60 cm x w. 45 cm - Kg.8 – Ibs 8,8

it's possible to order this item in any dimensions and colour

As Mechini products are made completely by hand, their colour or dimensions might slightly vary. Please, note that the chandelier's dimensions do not include the ceiling rose (20 cm) and the chain (100 cm).