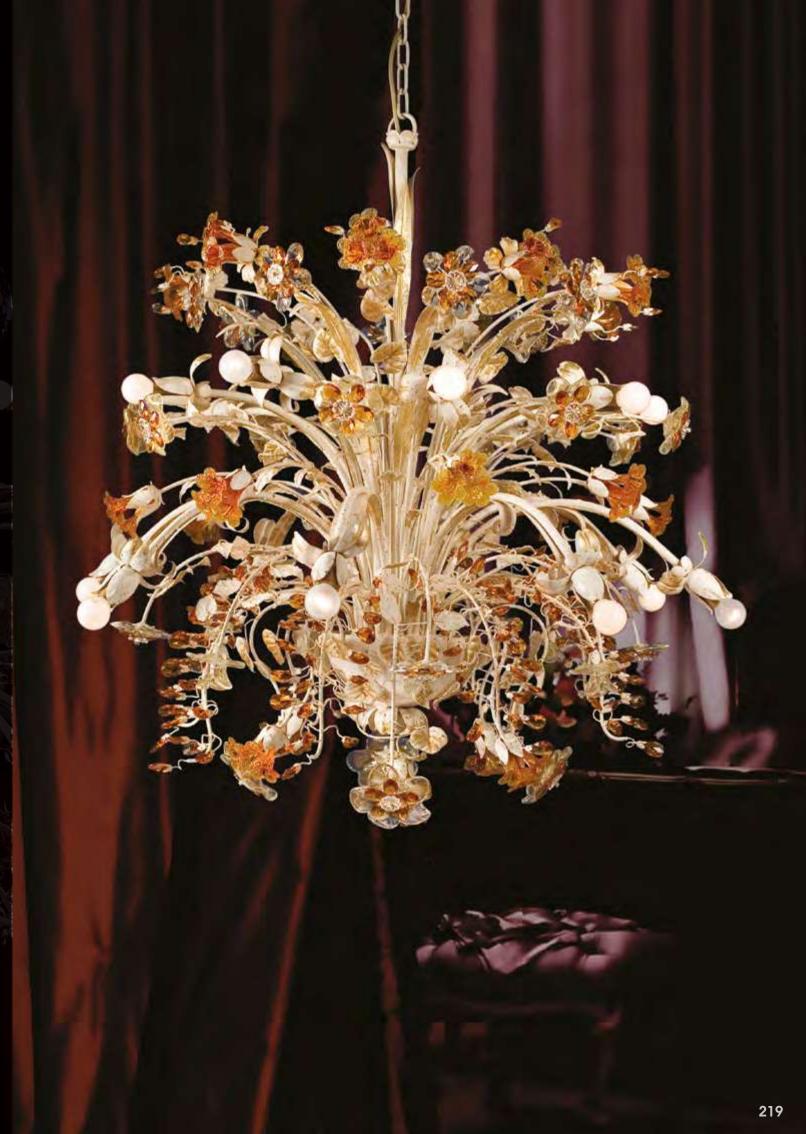

Mechini products are made completely by hand, their colour or dimensions might slightly vary.

L335/1

1 light chandelier in wrought iron with clear crystaliron

 $\bigcirc$ 

colour: gold

light bulb:1 lamps E14 100 watt max cad

dimensions:h. 60 cm x w. 50 cm – Kg.8 – Ibs 17,6

it's possible to order this item in any dimensions and colour

As Mechini products are made completely by hand, their colour or dimensions might slightly vary.