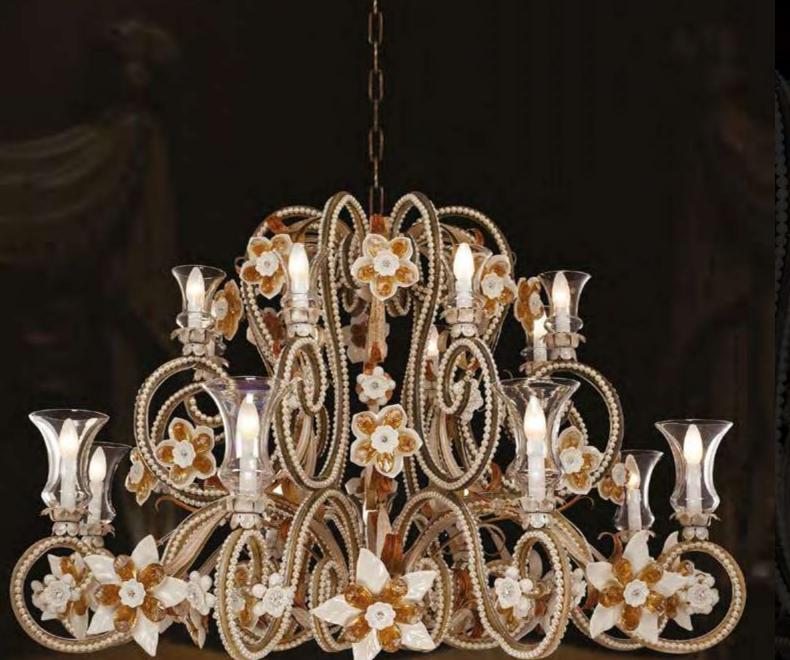

# L338/12

12 lights chandelier in wrought iron with clear Bohemian crystal and lamp shades

iron colour: 338

light bulbs:12 lamps E14 or E12 40 watt max cad

dimensions: h.95 cm-w.Ø 95 cm – kg 15 – lbs 33

it's possible to order this item in any dimensions and colour