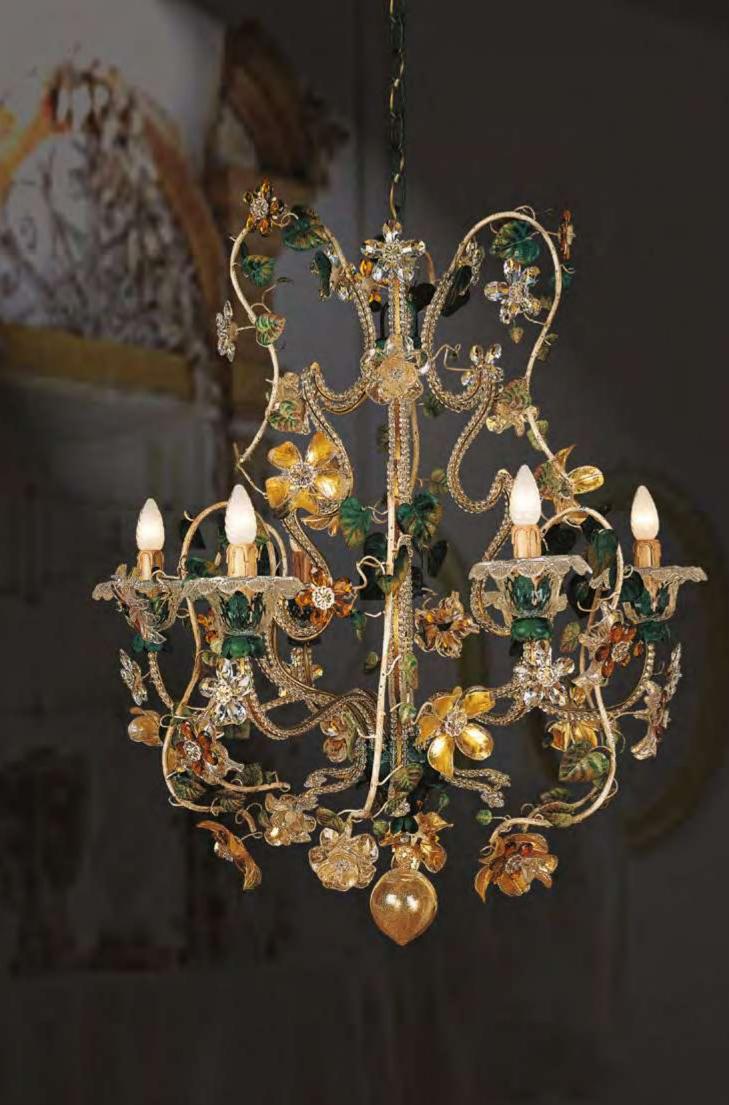

# L338/12

12 lights chandelier in wrought iron with clear Bohemian crystal and lamp shades

iron colour: 338

light bulbs:12 lamps E14 or E12 40 watt max cad

dimensions: h.95 cm-w.Ø 95 cm – kg 15 – lbs 33

it's possible to order this item in any dimensions and colour