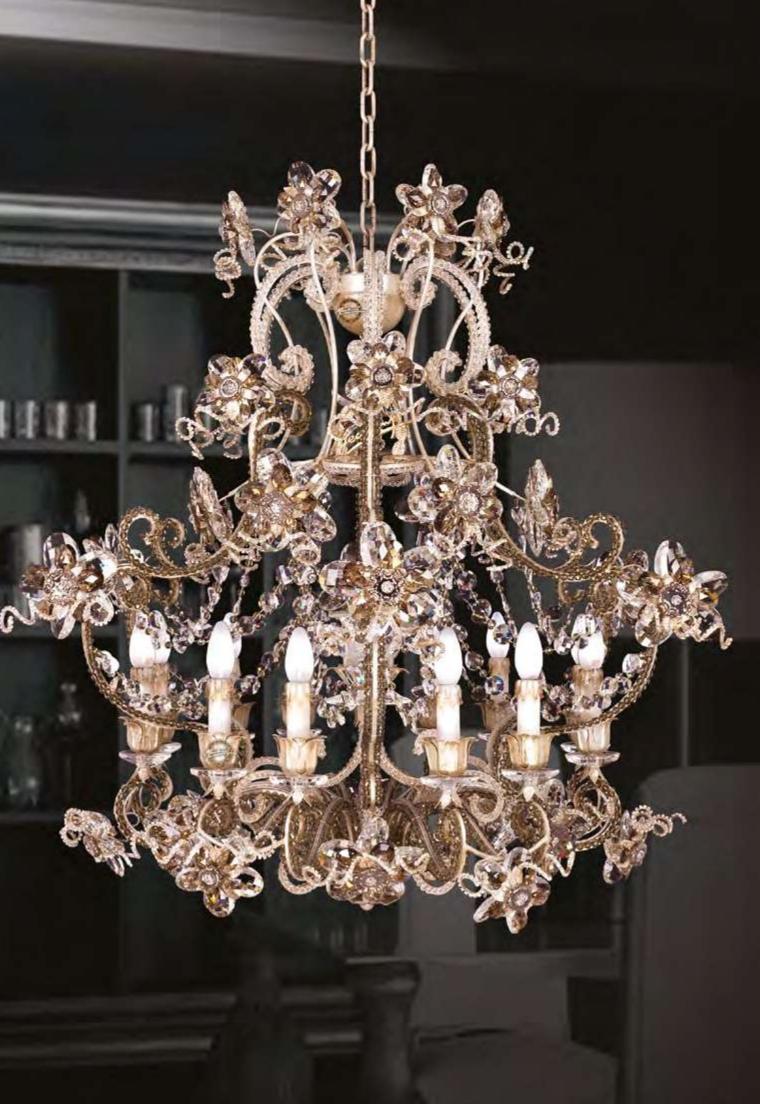

13 lights chandelier in wrought iron with coloured Bohemian crystal, clear Bohemian crystal, porcelain, clear and coloured pearl banding

> iron colour: 288 fum

light bulbs: 13 lamps E14 or E12 40 watt max cad

dimensions: h. 90 cm - w. Ø 95 cm kg 38 - Ibs 83,6

it's possible to order this item in any dimensions and colour

As Mechini products are made completely by hand, their colour or dimensions might slightly vary. Please, note that the chandelier's dimensions do not include the ceiling rose (20 cm) and the chain (100 cm).