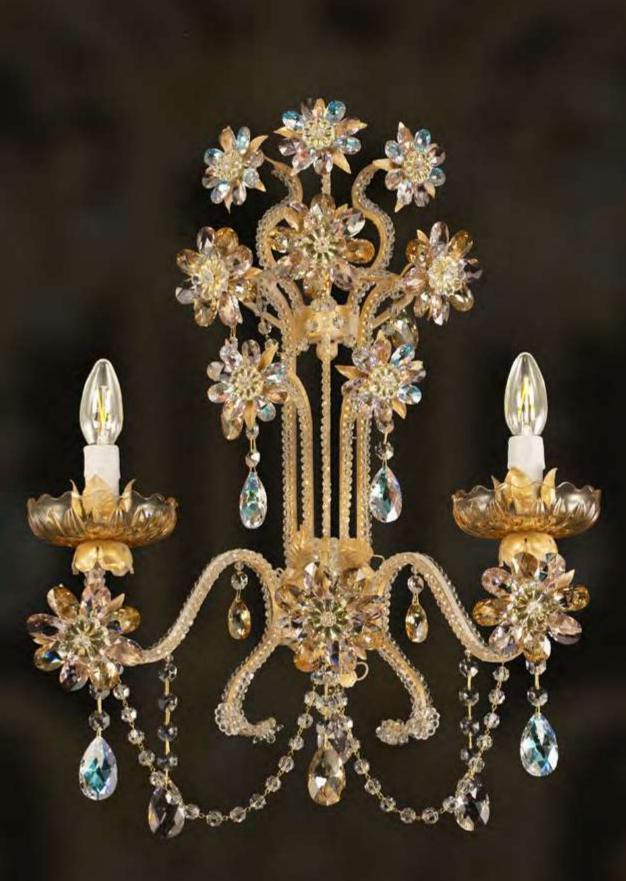

#### A326/3

3 lights wall lamp in wrought iron with clear bohemian crystal

iron colour: Silver light bulb: 3 lamps E14 or E12 40 watt max cad

dimensions: h.70 cm x w. 65 cm - Kg.6 – Ibs 13,2

it's possible to order this item in any dimensions and colour