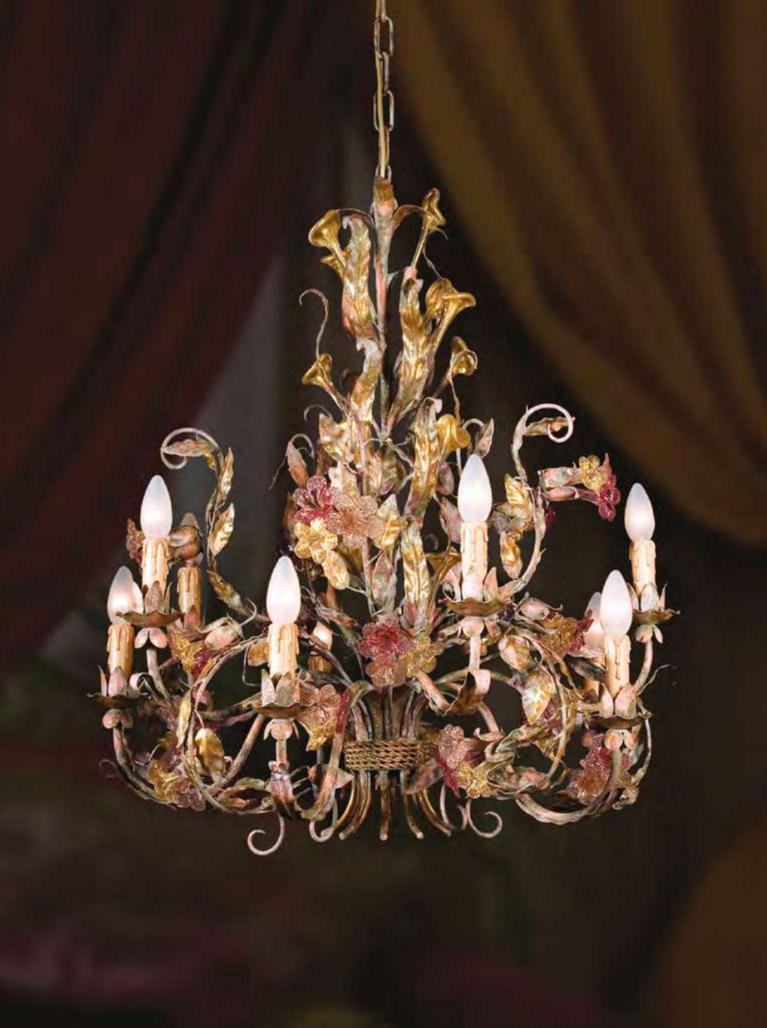

# L338/12

12 lights chandelier in wrought iron with clear Bohemian crystal and lamp shades

iron colour: 338

light bulbs:12 lamps E14 or E12 40 watt max cad

dimensions: h.95 cm-w.Ø 95 cm – kg 15 – lbs 33

it's possible to order this item in any dimensions and colour