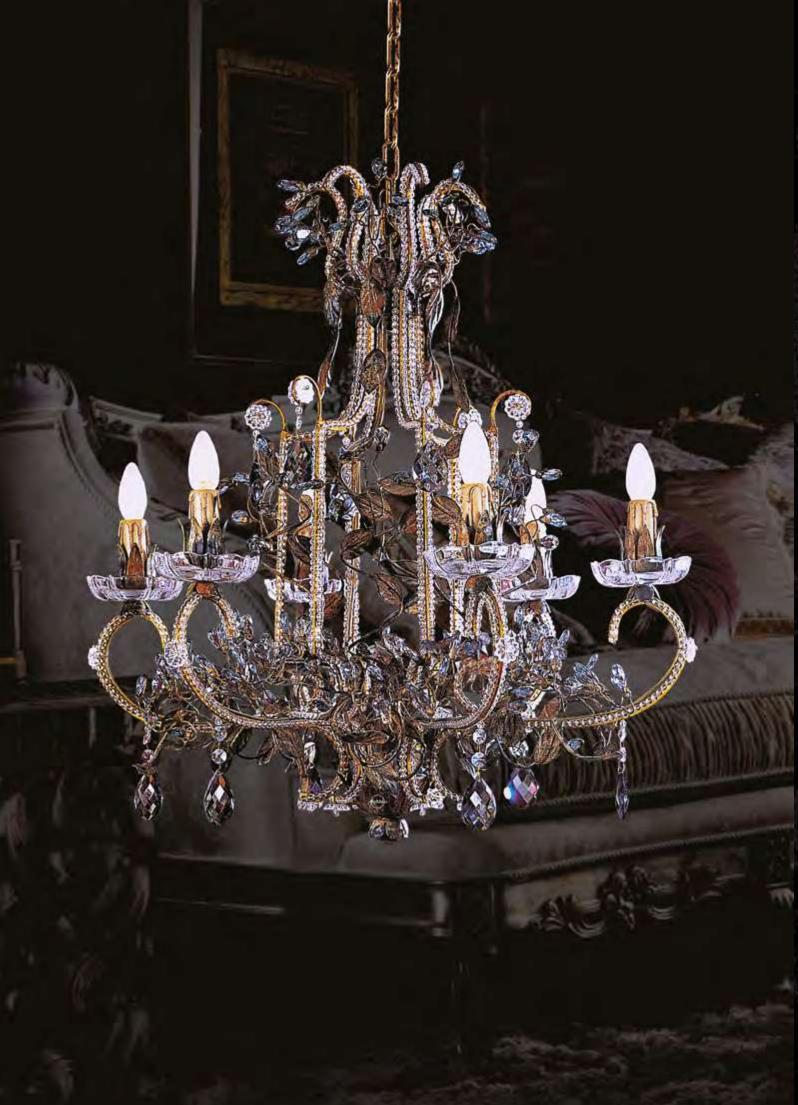

ons might slightly vary.



12 lights chandelier in wrought iron with coloured Bohemian crystal and clear pearl banding

iron colour: 256

light bulbs: 12 lamps E14 or E12 40 watt max cad

dimensions: h. 75 cm - w. Ø 85 cm kg 17 - Ibs 37,4

it's possible to order this item in any dimensions and colour



# A256/2

2 lights wall lamp in wrought iron with coloured Bohemian crystal and clear pearl banding

iron colour: **256** 

light bulbs: 2 lamps E14 or E12 40 watt max cad

dimensions: h. 65 cm - w. 50 cm kg 3 - Ibs 6,6

it's possible to order this item in any dimensions and colour

As Mechini products are made completely by hand, their colour or dimensions might slightly vary. Please, note that the chandelier's dimensions do not include the ceiling rose (20 cm) and the chain (100 cm).





# L255/6

6 lights chandelier in wrought iron with clear and coloured Bohemian crystal and clear pearl banding

iron colour: **255** 

light bulbs: 6 lamps E14 or E12 40 watt max cad

dimensions: h. 85 cm w. Ø 70 cm kg 12 - lbs 26,4

it's possible to order this item in any dimensions and colour

As Mechini products are made completely by hand, their colour or dimensions might slightly vary.



6 lights chandelier in wrought iron with clear Bohemian crystal and clear pearl banding

> iron colour: rust silver

light bulbs: 6 lamps E14 or E12 40 watt max cad

dimensions: h. 85 cm w. Ø 70 cm kg 12 - Ibs 26,4

it's possible to order this item in any dimensions and colour

# L255/6 bis

6 lights chandelier in wrought iron with clear and coloured Bohemian crystal and coloured pearl banding

iro