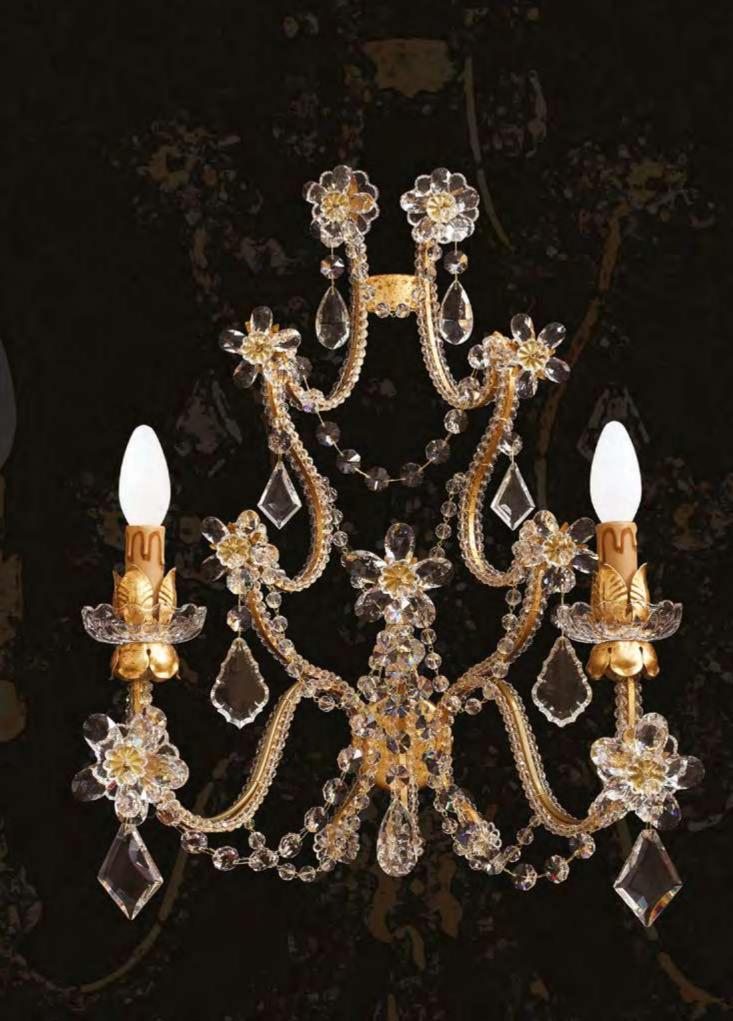

# L338/12

12 lights chandelier in wrought iron with clear Bohemian crystal and lamp shades

iron colour: 338

light bulbs:12 lamps E14 or E12 40 watt max cad

dimensions: h.95 cm-w.Ø 95 cm – kg 15 – lbs 33

it's possible to order this item in any dimensions and colour