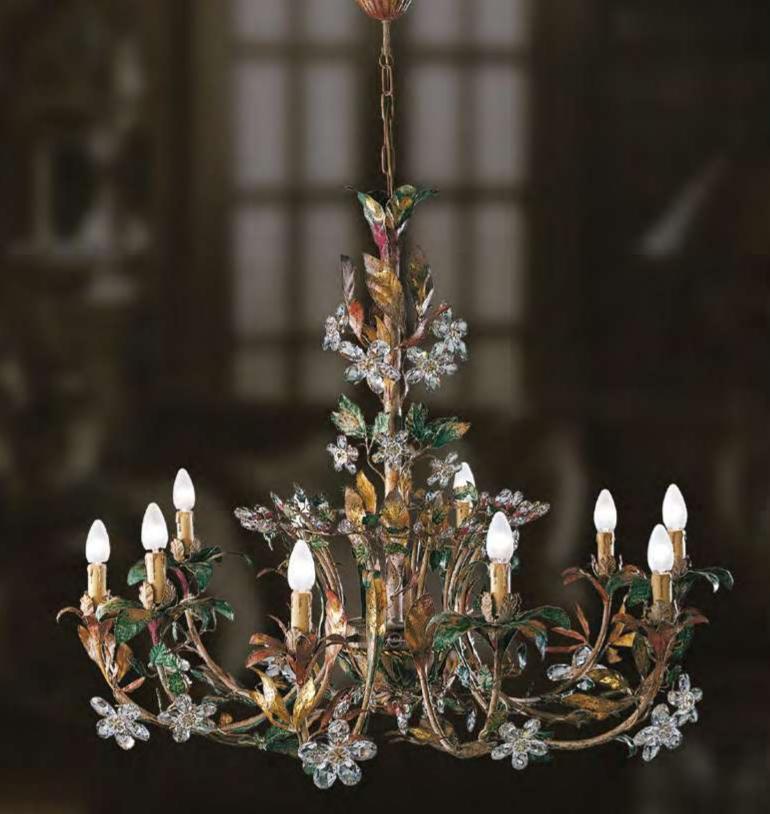

#### L333/10

10 lights chandelier in wrought iron with clear Bohemian crystal iron colour: 333 light bulbs: 10 lamps E14 or E12 40 watt max cad + 2 led 10 watt cad dimensions: h. 70 cm – w. Ø 115 cm kg 25 – lbs 60,5 it's possible to order this item in any dimensions and colour