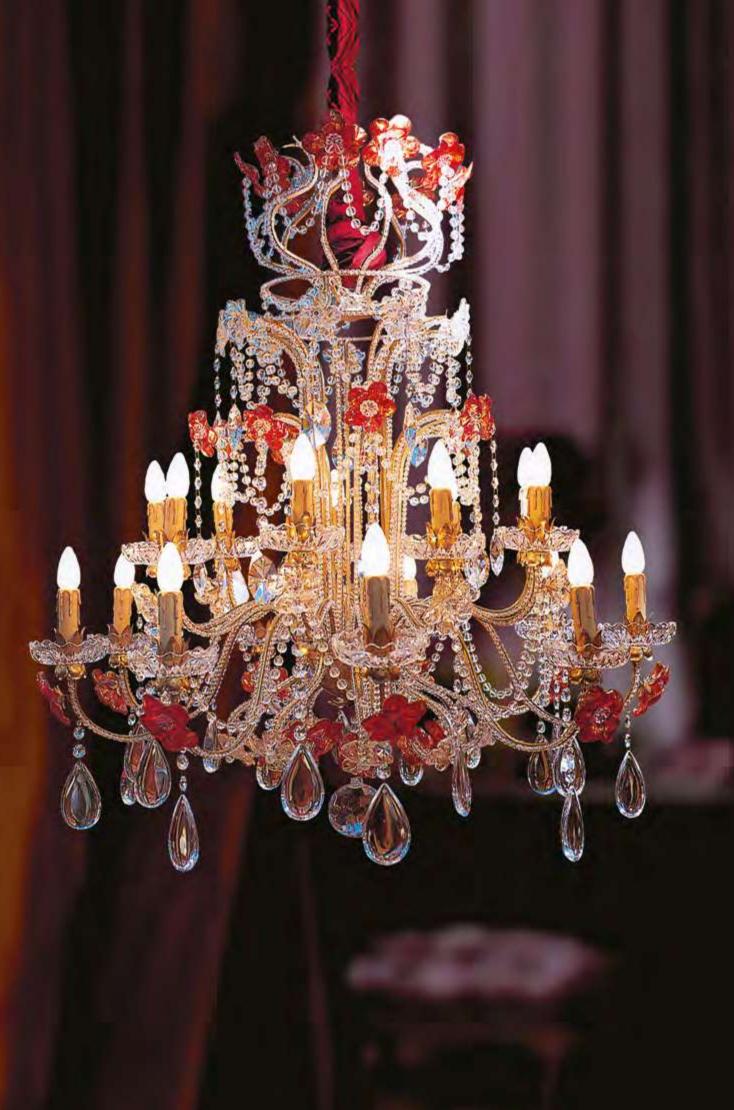

# L338/12

12 lights chandelier in wrought iron with clear Bohemian crystal and lamp shades

iron colour: 338

light bulbs:12 lamps E14 or E12 40 watt max cad

dimensions: h.95 cm-w.Ø 95 cm – kg 15 – lbs 33

it's possible to order this item in any dimensions and colour