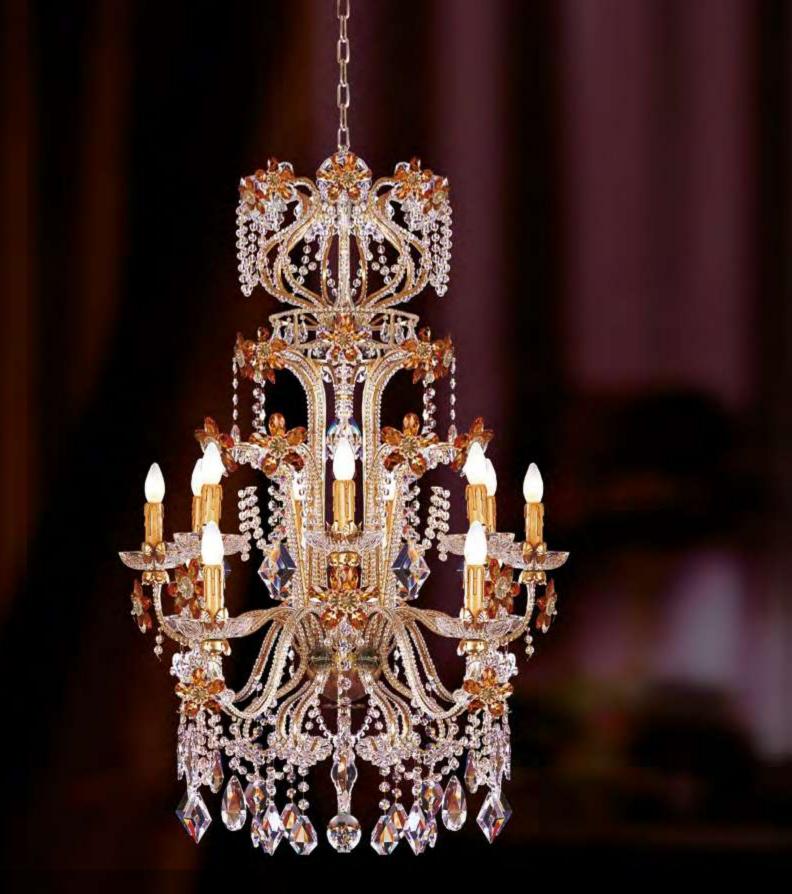

#### L333/10

10 lights chandelier in wrought iron with clear Bohemian crystal iron colour: 333 light bulbs: 10 lamps E14 or E12 40 watt max cad + 2 led 10 watt cad dimensions: h. 70 cm – w. Ø 115 cm kg 25 – lbs 60,5 it's possible to order this item in any dimensions and colour

Mechini products are made completely by hand, their colour or dimensions might slightly vary.