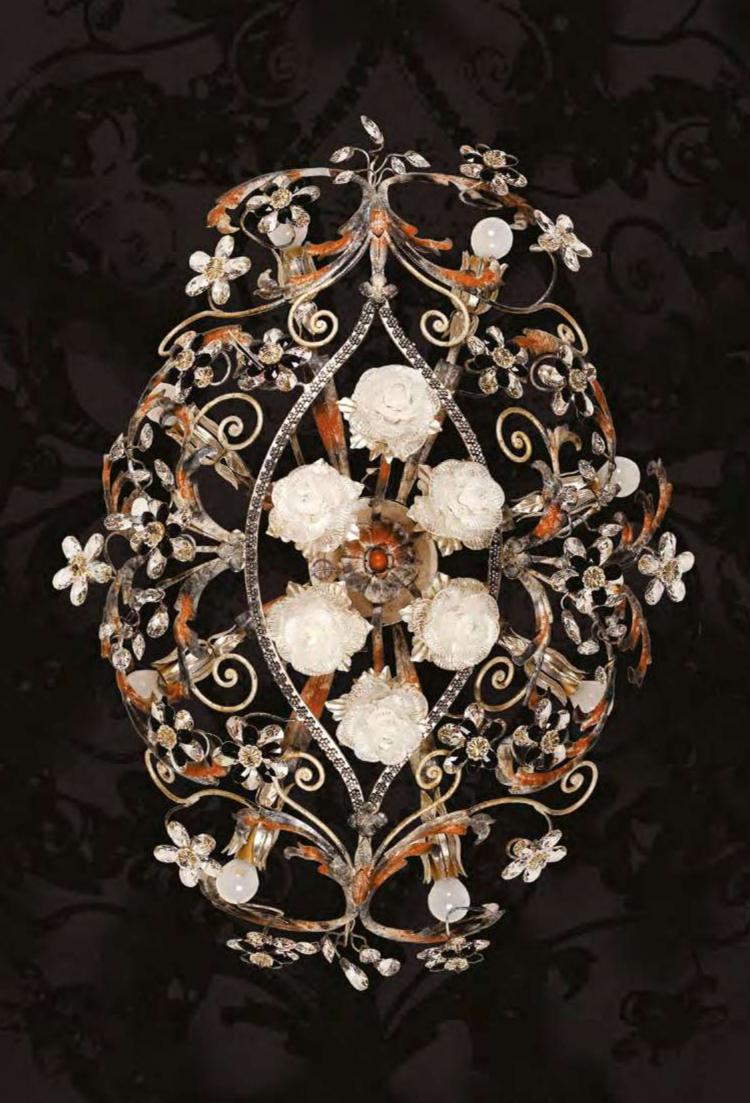

ohemian crystal, Murano glass, clear pearl banding, Bohemian strip and lamp shades with Bohemian crystal

#### iron colour: **277**

light bulbs: 16 lamps E14 or E12 40 watt max cad 25 leds - 1 watt cad

dimensions: h. 100 cm - w. Ø 110 cm kg 42 - Ibs 92,4

it's possible to order this item in any dimensions and colour

As Mechini products are made completely by hand, their colour or dimensions might slightly vary.

## L277/8 amber

8 lights + 13 leds chandelier in wrought iron with Bohemian crystal, Murano glass, clear pearl banding, Bohemian strip and lamp shades with Bohemian crystal

#### iron colour: 277

light bulbs: 8 lamps E14 or E12 40 watt max cad 13 leds - 1 watt cad

dimensions: h. 75 cm - w. Ø 70 cm kg 25 - lbs 55

it's possible to order this item in any dimensions and colour



## P277/8 clear

8 lights + 6 leds ceiling lamp in wrought iron with Bohemian crystal, Murano glass and Bohemian strip

iron colour: **277** 

light bulbs: 8 lamps E14 or E12 40 watt max cad 6 leds - 1 watt cad

dimensions:

h. 25 cm - w.110x80 cm kg 11 - lbs 24,2

it's possible to order this item in any dimensions and colour

As Mechini products are made completely by hand, their colour or dimensions might slightly vary.

## A277/3 pink

3 lights + 3 leds wall lamp in wrought iron with Bohemian crystal, Murano glass, clear pearl banding, Bohemian strip and lamp shades with Bohemian crystal

> iron colour: 277

light bulbs: 3 lamps E14 or E12 40 watt max cad 3 leds - 1 watt cad

dimensions: h. 65 cm - w. 60 cm kg 6 - lbs 13,2

it's possible to order this item in any dimensions and colour