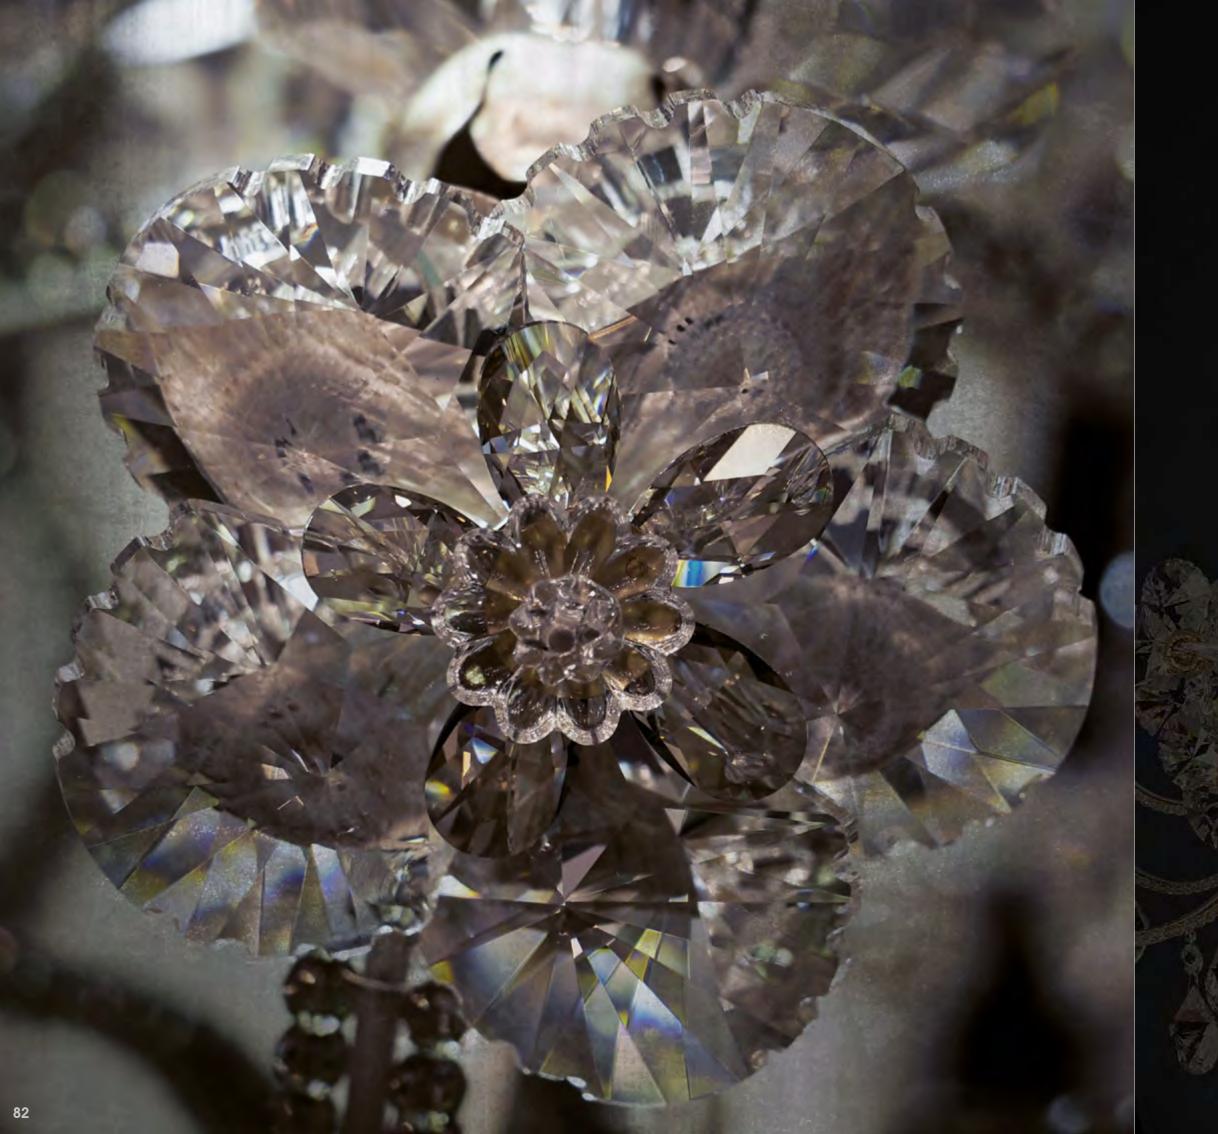

this item in any dimensions and colour

a) Carat



#### F292/2

2 led table lamp in wrought iron with clear Bohemian crystal, silk lampshade

iron colour: **gold** 

light bulbs: 2 leds: 5 watt cad

dimensions: h. 50 cm - w. Ø 20 cm - kg 10 - lbs 22,2

it's possible to order this item in any dimensions and colour

As Mechini products are made completely by hand, their colour or dimensions might slightly vary. Please, note that the chandelier's dimensions do not include the ceiling rose (20 cm) and the chain (100 cm).

## PT292/3 Bis

3 leds stand lamp in wrought iron with clear Bohemian crystal

iron colour: **gold** 

light bulbs: 3 leds: 5 watt cad

dimensions: h. 185 cm - w. Ø 55 cm - kg 37 - lbs 81,4

it's possible to order this item in any dimensions and colour

南有

ather

And St.





## L290/12 corto

12 lights chandelier in wrought iron with clear Bohemian crystal, porcelain and clear pearl banding

iron colour: silver

light bulbs: 12 lamps E14 or E12 40 watt max cad

dimensions: h. 75 cm - w. Ø 95 cm kg 30 - Ibs 66

it's possible to order this item in any dimensions and colour



## L290/12 corto

12 lights chandelier in wrought iron with clear Bohemian crystal, porcelain and clear pearl banding

iron colour: gold

light bulbs: 12 lamps E14 or E12 40 watt max cad

dimensions: h. 75 cm - w. Ø 95 cm kg 30 - Ibs 66

it's possible to order this item in any dimensions and colour

As Mechini products are made completely by hand, their colour or dimensions might slightly vary.



L290/12

12 lights chandelier in wrought iron with clear Bohemian crystal, porcelain and c