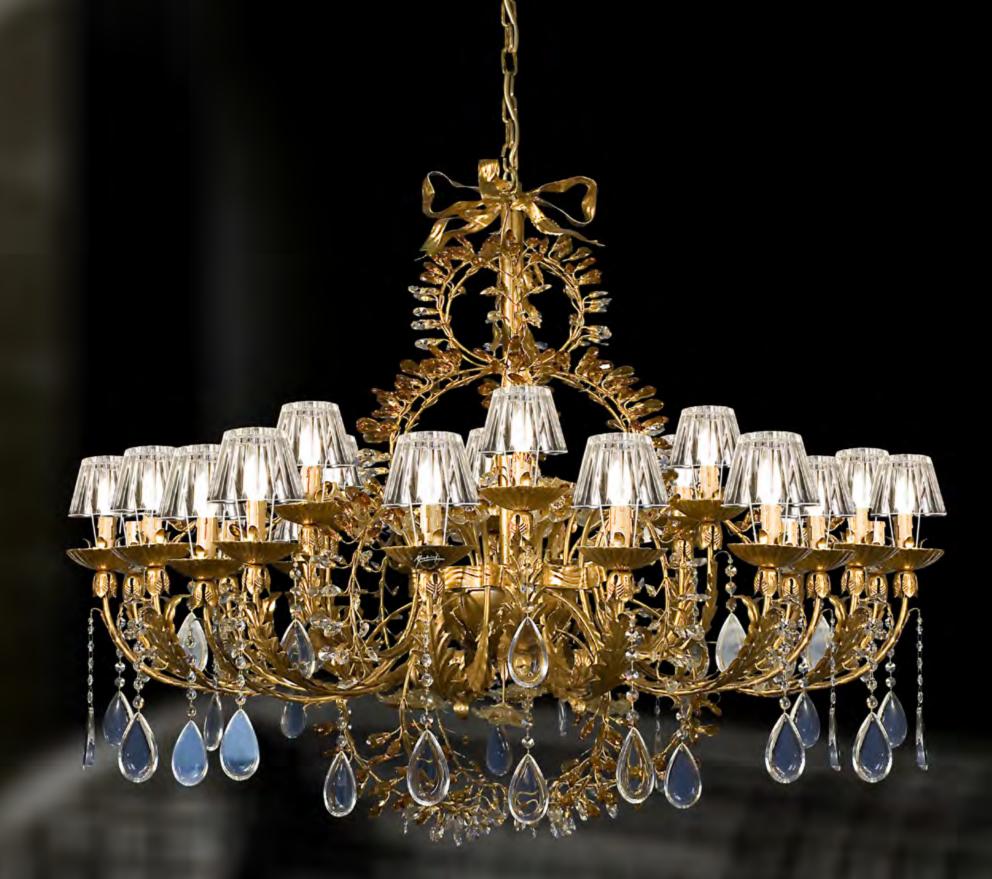

# L338/12

12 lights chandelier in wrought iron with clear Bohemian crystal and lamp shades

iron colour: 338

light bulbs:12 lamps E14 or E12 40 watt max cad

dimensions: h.95 cm-w.Ø 95 cm – kg 15 – lbs 33

it's possible to order this item in any dimensions and colour