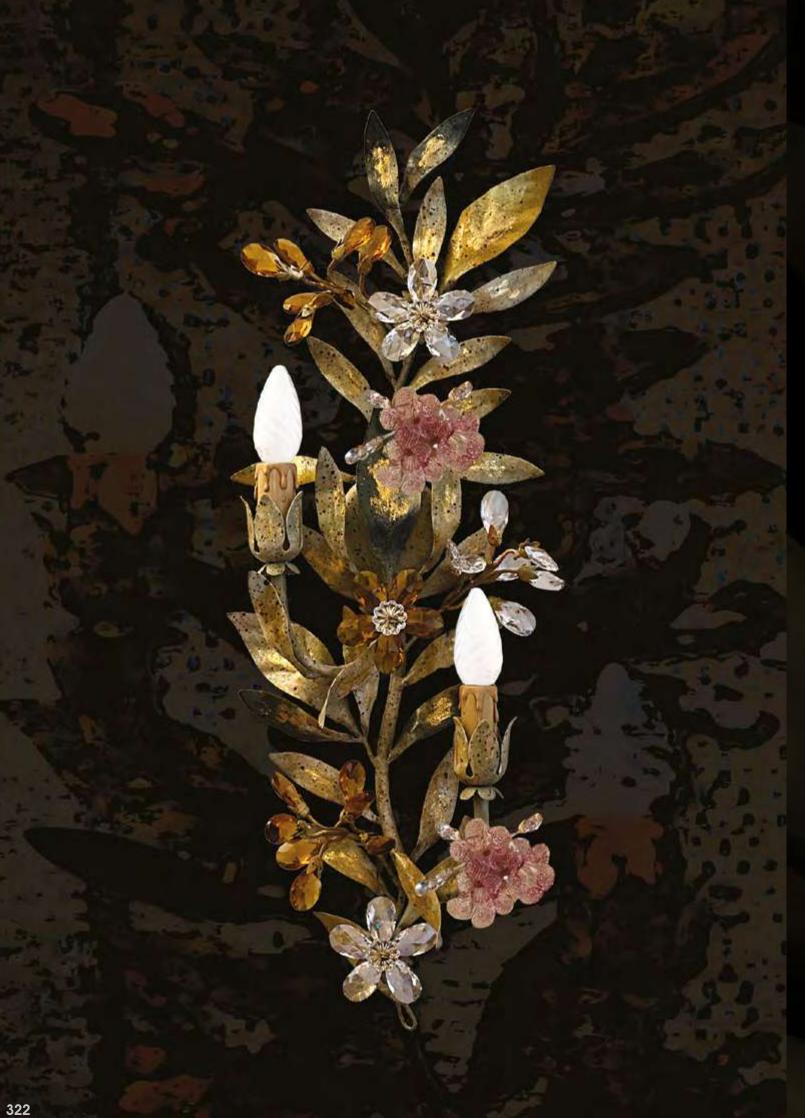

# L322/12

12 lights + 2 led chandelier in wrought iron with clear & col. bohemian crystal, porcelain

Till

6

iron colour: 322 gold

light bulb: 12 lamps E14 or E12 40 watt max cad + 2 led 7 watt max cad

dimensions: h.110 cm x w. Ø 110 cm - Kg.37 – Ibs 81,4

it's possible to order this item in any dimensions and colour