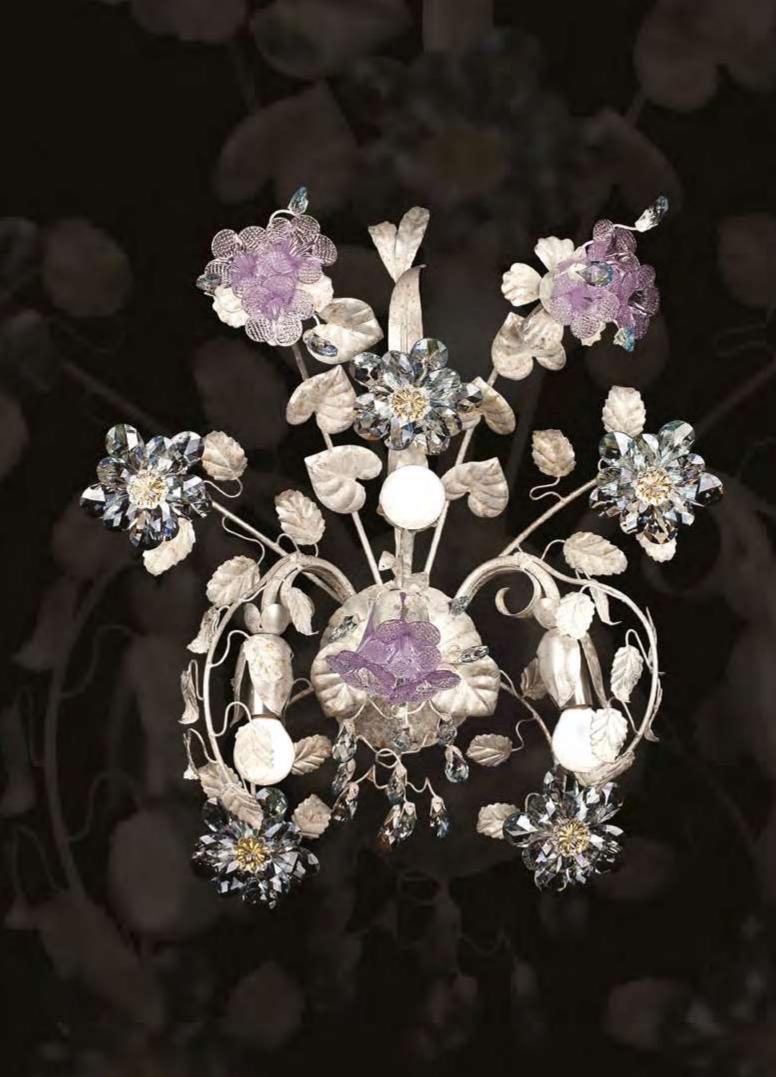

### L335/1

1 light chandelier in wrought iron with clear crystaliron

colour: silver

Light bulb:1 lamps E14 100 watt max cad

dimensions:h. 60 cm x w. 50 cm – Kg.8 – Ibs 17,6

it's possible to order this item in any dimensions and colour

As Mechini products are made completely by hand, their colour or dimensions might slightly vary.

As Mechini products are made completely by hand, their colour or dimensions might slightly vary. Please, note that the chandelier's dimensions do not include the ceiling rose (20 cm) and the chain (100 cm).