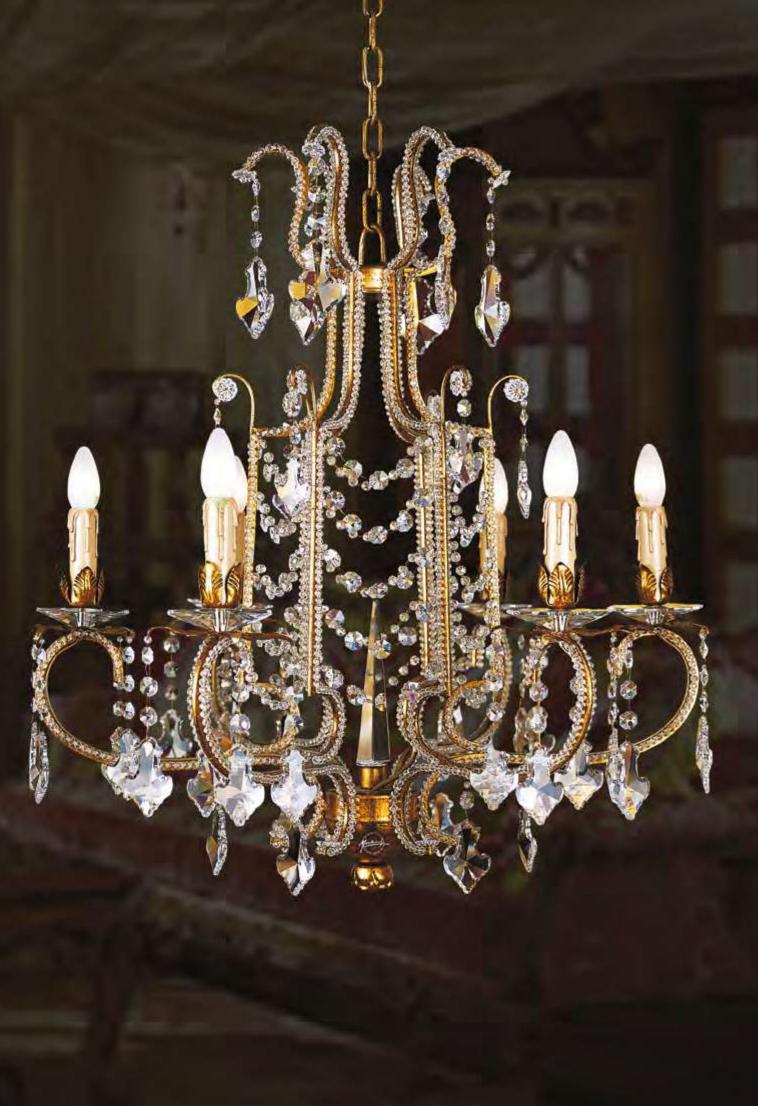

02** 

light bulbs: 6 lamps E14 or E12 40 watt max cad

dimensions:

h. 30 cm - w. Ø 60 cm kg 5 - lbs 11

it's possible to order this item in any dimensions and colour

As Mechini products are made completely by hand, their colour or dimensions might slightly vary.

#### A515/2

2 lights wall lamp in wrought iron with coloured Bohemian crystal

> iron colour: **gold**

light bulbs: 2 lamps E14 or E12 40 watt max cad

dimensions: h. 55 cm - w. 30 cm kg 2 - lbs 4,4

it's possible to order this item in any dimensions and colour

#### A522/3

3 lights wall lamp in wrought iron with clear Bohemian crystal

> iron colour: white and gold

light bulbs: 3 lamps E14 or E12 40 watt max cad

dimensions: h. 60 cm - w. 40 cm kg 3 - lbs 6,6

it's possible to order this item in any dimensions and colour



# L198/6

6 lights chandelier in wrought iron with clear Bohemian crystal and clear pearl banding

iron colour: **gold** 

light bulbs: 6 lamps E14 or E12 40 watt max cad

dimensions: h. 80 cm - w. Ø 75 cm kg 7 - Ibs 15,4

it's possible to order this item in any dimensions and colour

As Mechini products are made completely by hand, their colour or dimensions might slightly vary.



2 lights wall lamp in wrought iron with clear Bohemian crystal and clear pearl banding

> iron colour: **gold**

light bulbs: 2 lamps E14 or E12 40 watt max cad

dimensions: h. 60 cm - w. 45 cm kg 3 - lbs 6,6

it's possible to order this item in any dimensions and colour



# L195/12

12 lights chandelier in wrought iron with Murano glass and Bohemian strip

iron colour: **195** 

light bulbs: 12 lamps E14 or