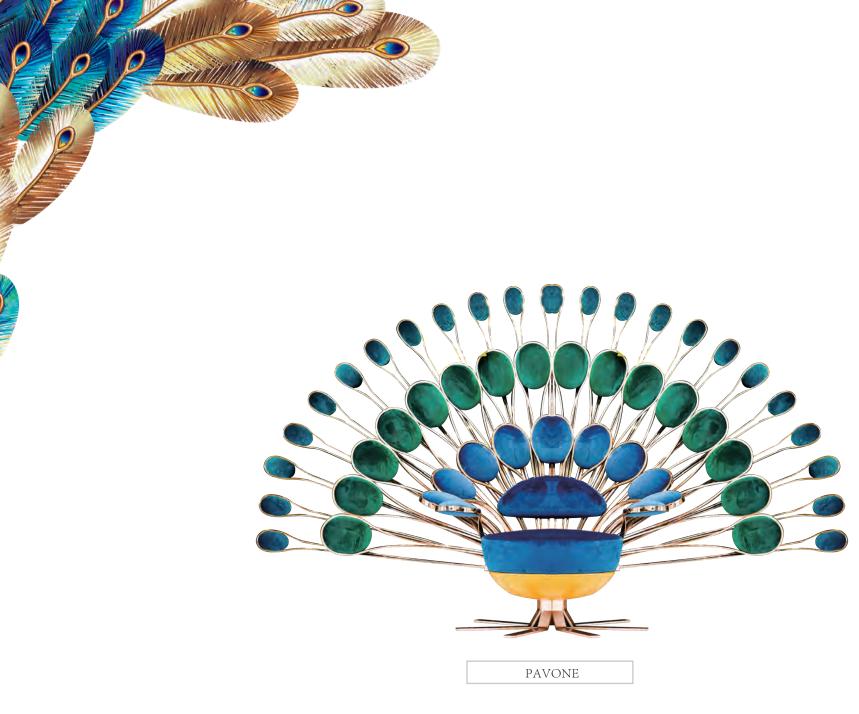

THE ART OF LIFE







#### Stainless steel

304 thicker stainless steel, the long time sealing process makes it durable, concise yet luxurious.



Rose Gold

HK Gold



The wood imported from North American has natural and



Black Titanium Golden Titanium



Dark Walnut

**Wood Colors** 



Burl Golden Ebony

The selected high-quality leather cloth is soft, breathable, skin-friendly, environment-friendly and durable.







#### Marble

The selected first-class Marble has natural and beautiful lines. The hard texture makes it abrasion and scratch resistance.



Nero Dorato



Volakas

Brown



**Cloth selection** 





Quilted Leathe



Napa leather Suede Leather





Jacquard Fabric





# TOGOSOFA RECOMMENDED COLLECTION













TG-SF-01

#### RECOMMENDED COLLECTION - LIVING ROOM