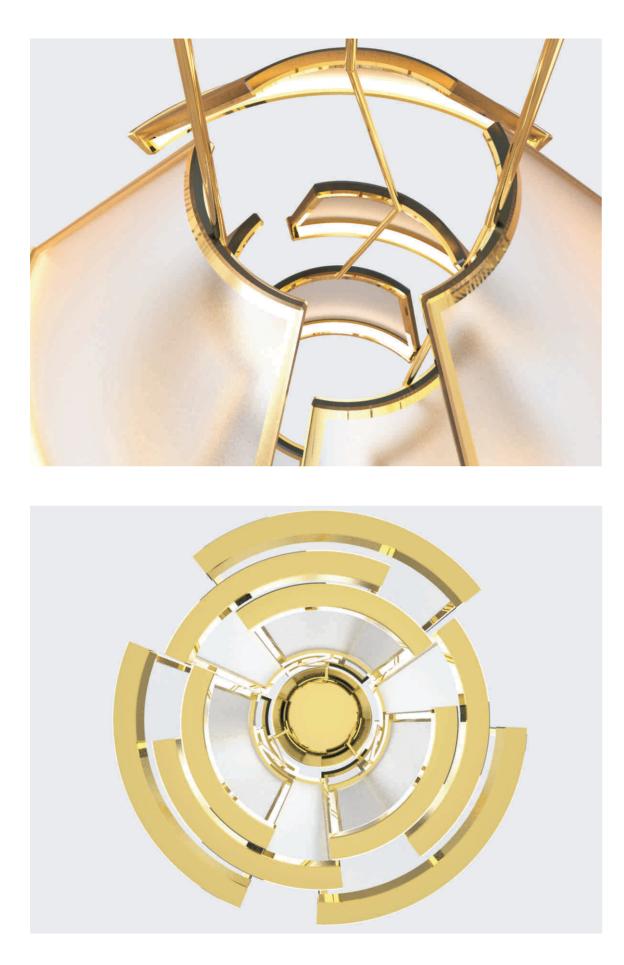

# DETAILS

SPECIFICATIONS Item No: CL-26D-3 SIZES: D80\* H71 CM COLORS: METAL IN MATTE GOLD / MATTE NICKLE GLASS IN CLEAR/ SMOKE LIGHT SOURCE: LED 36W/ 3000K VOLTAGE: 220-240V / 50HZ NOT DIMMABLE ENVIRONMENT: INTERIOR