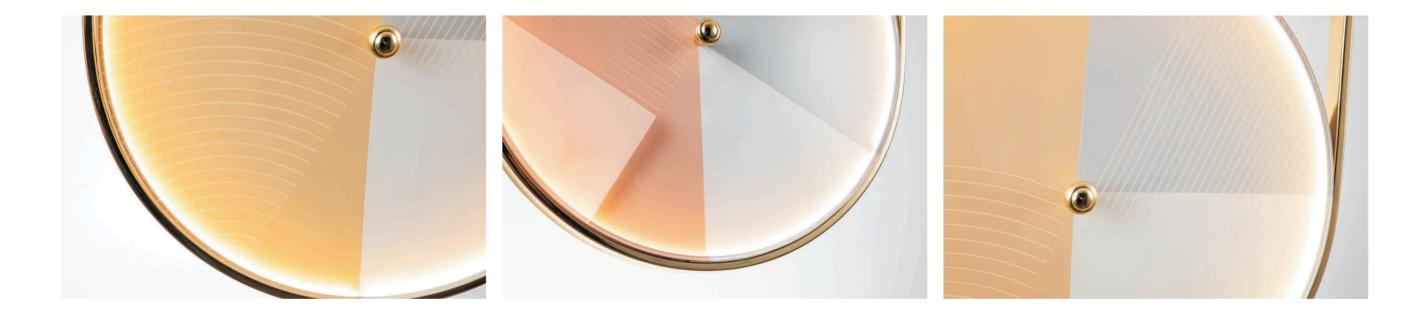

## Atlante

Esiodo narra che **Atlante** fu costretto a tenere sulle spalle l'intera volta celeste per volere di Zeus, come il nostro perno centrale tiene l'intera struttura, essa a forma **circolare** rappresenta nel mondo onirico un attraversamento.

Sovrapposizione

La sovrapposizione di texture combinate con il colore oltre ad un forte carattere estetico, ne gestisce la luce creando varie combinazioni per l'utente.

### Combinazioni texture

Le due facce di Atlante permettono all'utente di creare combinazioni di colore e texture personalizzate; modificando anche l' effettiva resa illuminotecnica del prodotto. I componenti sono uniti e tenuti dal perno centrale, da cui il nome atlante, colui che sorregge il tutto. Esploso