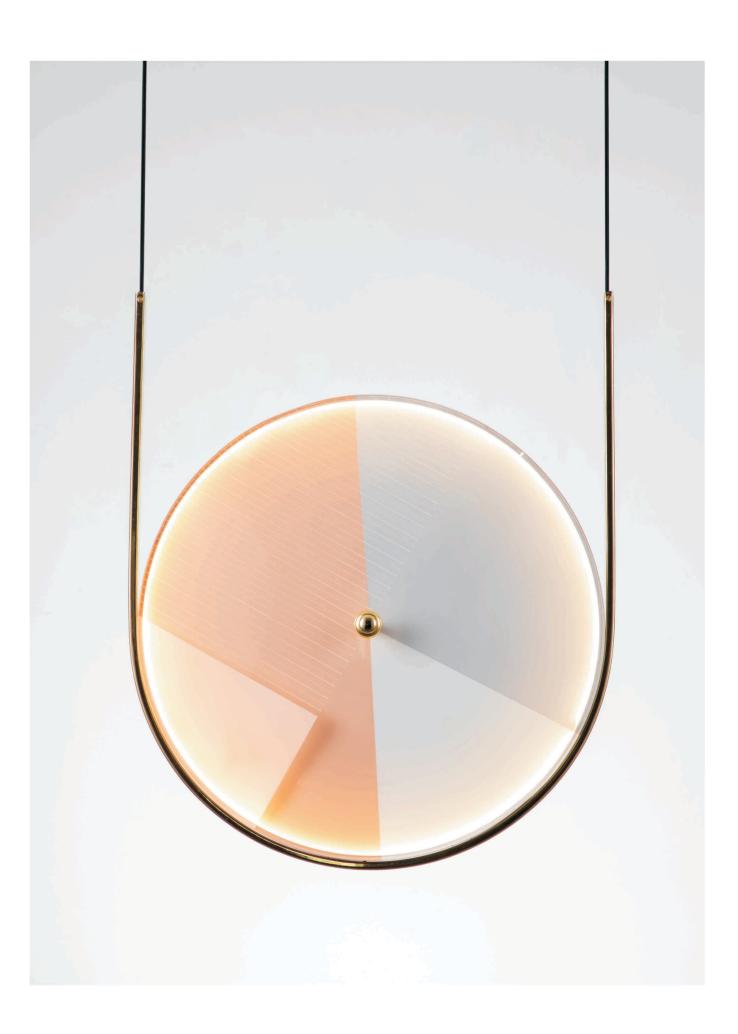

# Sintesi

Sintesi si ispira ad un forte concetto filosofico ed onirico fondato sulla compresenza di due principi o elementi distinti, complementari od opposti; di bene e male, di materia e spirito.

SPECIFICATIONS Item No: CL-23D-2 SIZES: L50\* W15\* H70 CM COLORS: METAL IN CHROME GLASS IN SMOKE LIGHT SOURCE: LED 36W/ 3000K VOLTAGE: 220-240V / 50HZ NOT DIMMABLE ENVIRONMENT: INTERIOR

Tubolare Oro bianco

Viteria Acciaio