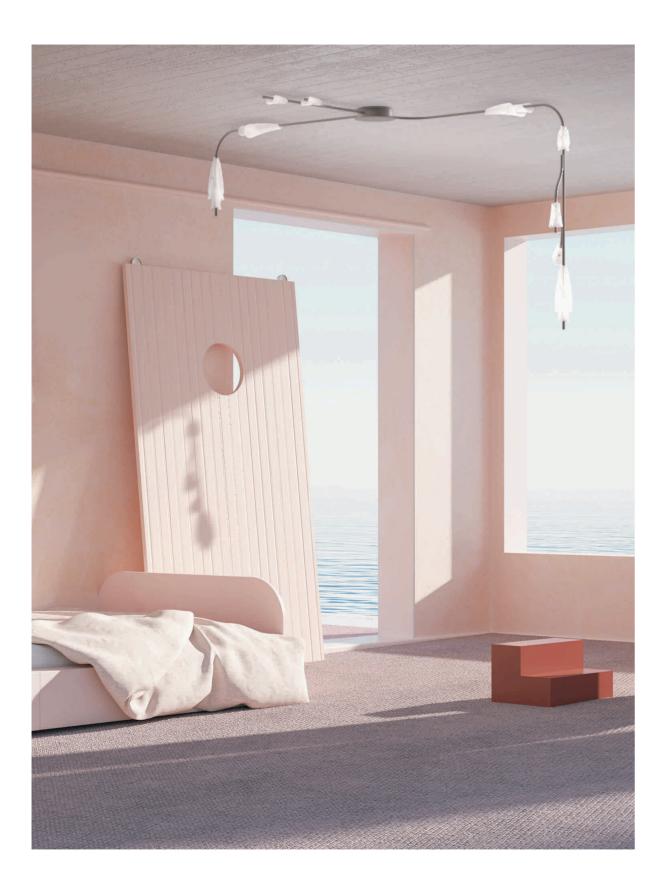

iling**. **Ice covers gently** the brenches.





Mould is placed on the tubular through its form and then fixed using **screws**.

The led stick is on the inner edge of the glass. **Light is stronger on the thinner parts**, in order to simulate **the effect of the sun on ice.** 











SPECIFICATIONS Item No: CL-25X-10 SIZES: L107\* W93\* H73 CM COLORS: METAL IN BRONZE HIGHLIGHT GLASS IN MIKE LIGHT SOURCE: LED 40W/ 3000K VOLTAGE: 220-240V / 50HZ NOT DIMMABLE ENVIRONMENT: INTERIOR







930



The lamp simulates in a modular way the effect of **light between frozen brenches**, during a **winter morning**.

In the **second version** the structure is developed **on the ceiling** like a creeper.





Mould is placed on the tubular through its form and then fixed using **screws**.









SPECIFICATIONS Item No: CL-25X-13 SIZES: L84\* W130\* H85 CM COLORS: METAL IN BRONZE HIGHLIGHT GLASS IN MIKE LIGHT SOURCE: LED 44W/ 3000K VOLTAGE: 220-240V / 50HZ NOT DIMMABLE ENVIRONMENT: INTERIOR



1300







# PROPOSTE AMBIENTATO











# DETAILS

SPECIFICATIONS Item No: CL-26D-3 SIZES: D80\* H71 CM COLORS: METAL IN MATTE GOLD / MATTE NICKLE GLASS IN CLEAR/ SMOKE LIGHT SOURCE: LED 36W/ 3000K VOLTAGE: 220-240V / 50HZ NOT DIMMABLE ENVIRONMENT: INTERIOR









# PROPOSTE AMBIENTATO

# PROPOSTE AMBIENTATO