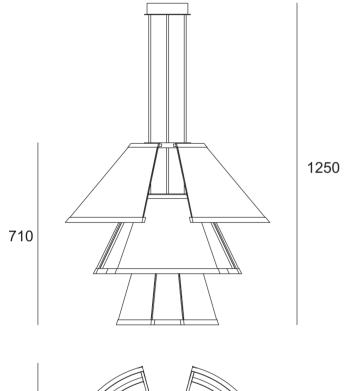

# DETAILS

SPECIFICATIONS Item No: CL-26D-3 SIZES: D80\* H71 CM COLORS: METAL IN MATTE GOLD / MATTE NICKLE GLASS IN CLEAR/ SMOKE LIGHT SOURCE: LED 36W/ 3000K VOLTAGE: 220-240V / 50HZ NOT DIMMABLE ENVIRONMENT: INTERIOR