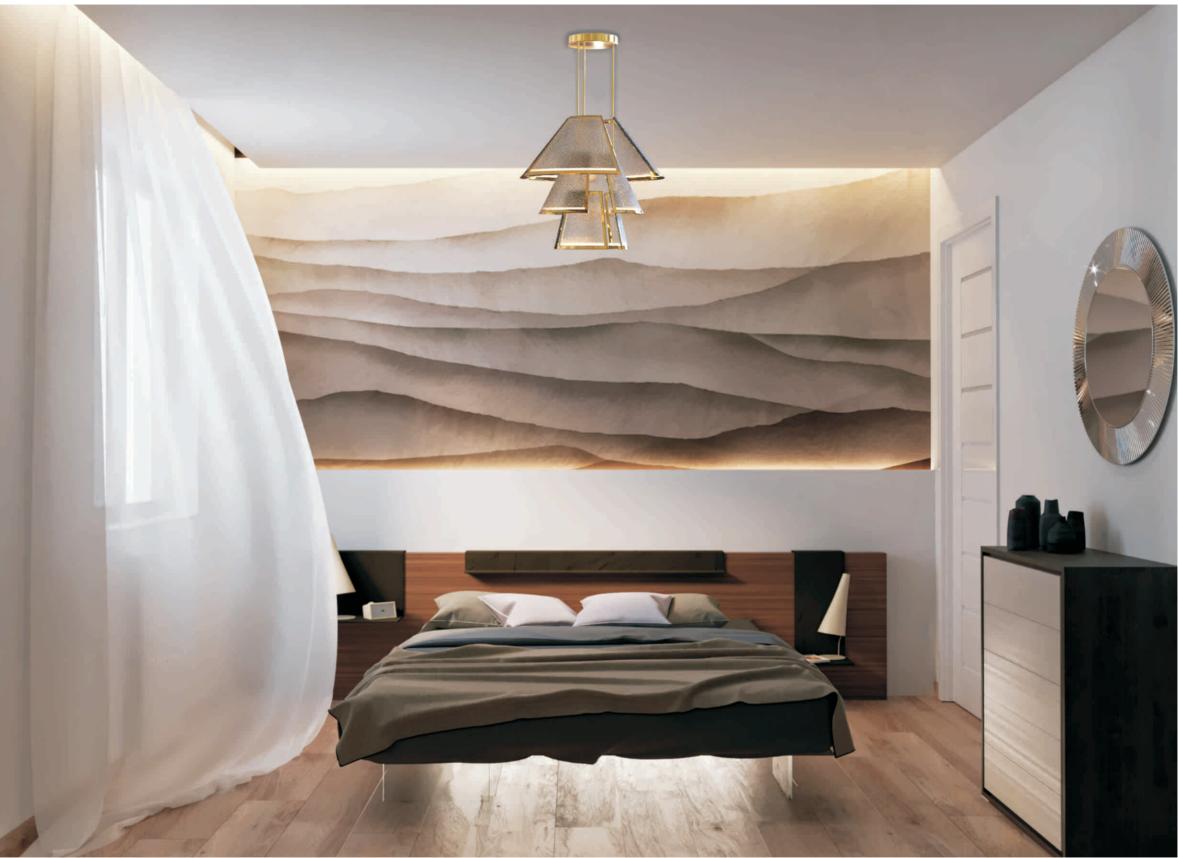

imulate **the effect of the sun on ice.** 











SPECIFICATIONS Item No: CL-25X-10 SIZES: L107\* W93\* H73 CM COLORS: METAL IN BRONZE HIGHLIGHT GLASS IN MIKE LIGHT SOURCE: LED 40W/ 3000K VOLTAGE: 220-240V / 50HZ NOT DIMMABLE ENVIRONMENT: INTERIOR







930



The lamp simulates in a modular way the effect of **light between frozen brenches**, during a **winter morning**.

In the **second version** the structure is developed **on the ceiling** like a creeper.





Mould is placed on the tubular through its form and then fixed using **screws**.









SPECIFICATIONS Item No: CL-25X-13 SIZES: L84\* W130\* H85 CM COLORS: METAL IN BRONZE HIGHLIGHT GLASS IN MIKE LIGHT SOURCE: LED 44W/ 3000K VOLTAGE: 220-240V / 50HZ NOT DIMMABLE ENVIRONMENT: INTERIOR



1300







# PROPOSTE AMBIENTATO











# DETAILS

SPECIFICATIONS Item No: CL-26D-3 SIZES: D80\* H71 CM COLORS: METAL IN MATTE GOLD / MATTE NICKLE GLASS IN CLEAR/ SMOKE LIGHT SOURCE: LED 36W/ 3000K VOLTAGE: 220-240V / 50HZ NOT DIMMABLE ENVIRONMENT: INTERIOR









# PROPOSTE AMBIENTATO

# PROPOSTE AMBIENTATO