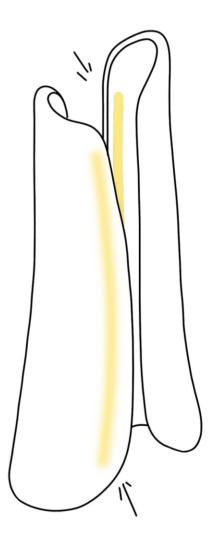

## Atlante

Esiodo narra che **Atlante** fu costretto a tenere sulle spalle l'intera volta celeste per volere di Zeus, come il nostro perno centrale tiene l'intera struttura, essa a forma **circolare** rappresenta nel mondo onirico un attraversamento.

### Combinazioni texture

Le due facce di Atlante permettono all'utente di creare combinazioni di colore e texture personalizzate; modificando anche l' effettiva resa illuminotecnica del prodotto. I componenti sono uniti e tenuti dal perno centrale, da cui il nome atlante, colui che sorregge il tutto. Esploso