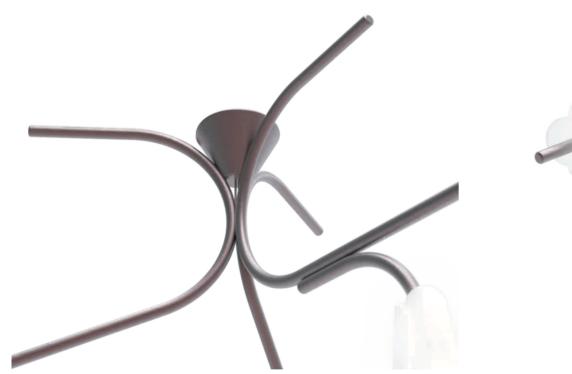

1770

Quauris

DETTAGLI

> winged euonymus

> sprout

> winter

The lamp simulates in a modular way the effect of **light between frozen brenches**, during a **winter morning**.

The lamp **germinates from the ceiling**. **Ice covers gently** the brenches.

Mould is placed on the tubular through its form and then fixed using **screws**.

The led stick is on the inner edge of the glass. **Light is stronger on the thinner parts**, in order to simulate **the effect of the sun on ice.** 

The lamp simulates in a modular way the effect of **light between frozen brenches**, during a **winter morning**.

In the **second version** the structure is developed **on the ceiling** like a creeper.