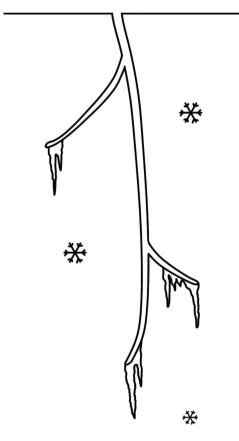

1770

Quauris

DETTAGLI

> winged euonymus

> sprout

> winter

The lamp simulates in a modular way the effect of **light between frozen brenches**, during a **winter morning**.

The lamp **germinates from the ceiling**. **Ice covers gently** the brenches.

Mould is placed on the tubular through its form and then fixed using **screws**.

The led stick is on the inner edge of the glass. **Light is stronger on the thinner parts**, in order to simulate **the effect of the sun on ice.** 

The lamp simulates in a modular way the effect of **light between frozen brenches**, during a **winter morning**.

In the **second version** the structure is developed **on the ceiling** like a creeper.