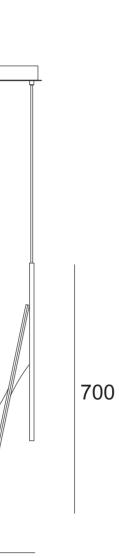

## Atlante

Esiodo narra che **Atlante** fu costretto a tenere sulle spalle l'intera volta celeste per volere di Zeus, come il nostro perno centrale tiene l'intera struttura, essa a forma **circolare** rappresenta nel mondo onirico un attraversamento.

### Combinazioni texture

Le due facce di Atlante permettono all'utente di creare combinazioni di colore e texture personalizzate; modificando anche l' effettiva resa illuminotecnica del prodotto. I componenti sono uniti e tenuti dal perno centrale, da cui il nome atlante, colui che sorregge il tutto. Esploso