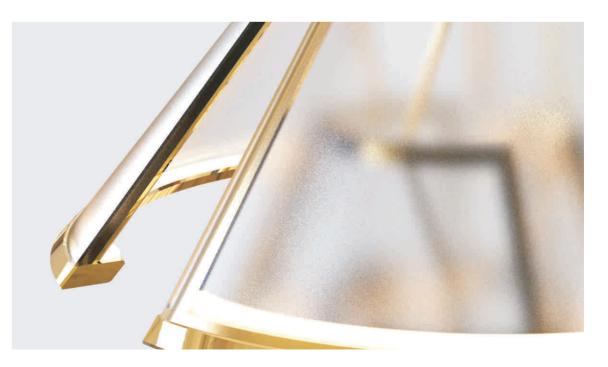

# DETAILS

SPECIFICATIONS Item No: CL-26D-3 SIZES: D80\* H71 CM COLORS: METAL IN MATTE GOLD / MATTE NICKLE GLASS IN CLEAR/ SMOKE LIGHT SOURCE: LED 36W/ 3000K VOLTAGE: 220-240V / 50HZ NOT DIMMABLE ENVIRONMENT: INTERIOR