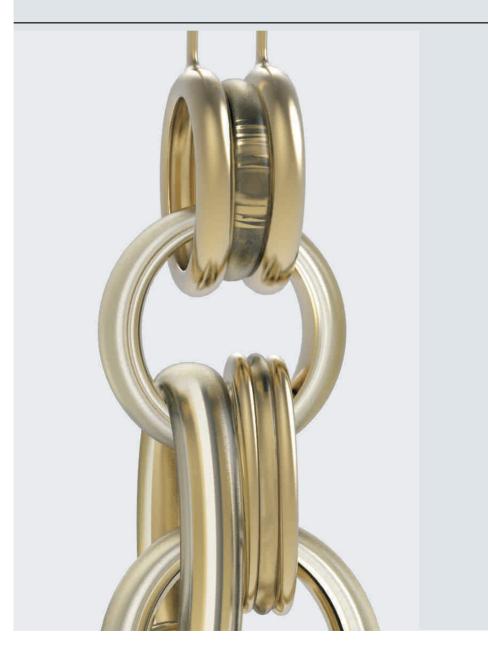

1770

Quauris

DETTAGLI

> winged euonymus

> sprout

> winter

The lamp simulates in a modular way the effect of **light between frozen brenches**, during a **winter morning**.

The lamp **germinates from the ceiling**. **Ice covers gently** the brenches.

Mould is placed on the tubular through its form and then fixed using **screws**.

The led stick is on the inner edge of the glass. **Light is stronger on the thinner parts**, in order to simulate **the effect of the sun on ice.** 