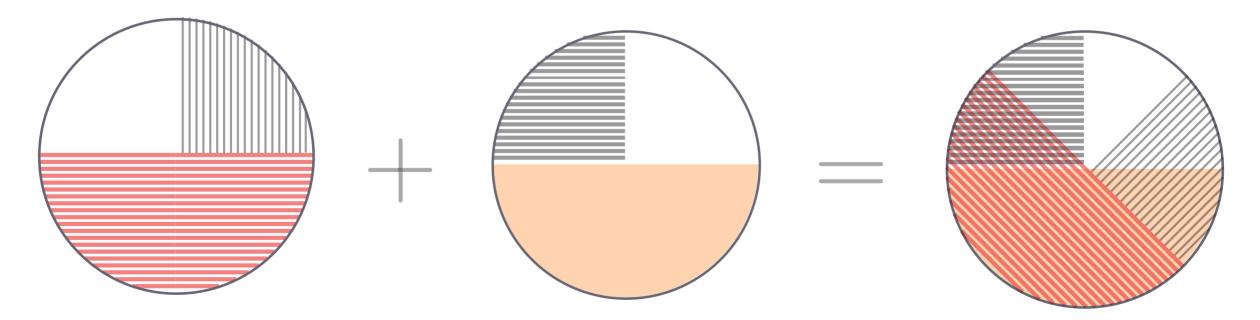

Sovrapposizione

La sovrapposizione di texture combinate con il colore oltre ad un forte carattere estetico, ne gestisce la luce creando varie combinazioni per l'utente.

### Combinazioni texture

Le due facce di Atlante permettono all'utente di creare combinazioni di colore e texture personalizzate; modificando anche l' effettiva resa illuminotecnica del prodotto. I componenti sono uniti e tenuti dal perno centrale, da cui il nome atlante, colui che sorregge il tutto. Esploso