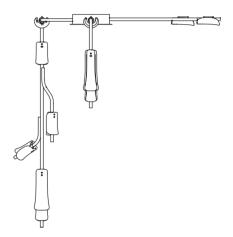

# Tubolare Oro rosa

Viteria Acciaio

SPECIFICATIONS Item No: CL-22D-1 SIZES: L53\* W10.5\* H62 CM COLORS: METAL IN GOLD, PRINT IN ORANGE+ GREY+ WHITE GLASS IN CLEAR LIGHT SOURCE: LED 36W/ 3000K VOLTAGE: 220-240V / 50HZ NOT DIMMABLE ENVIRONMENT: INTERIOR

Tubolare Oro bianco

Viteria Acciaio