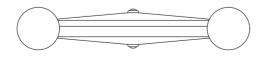

## Atlante

Esiodo narra che **Atlante** fu costretto a tenere sulle spalle l'intera volta celeste per volere di Zeus, come il nostro perno centrale tiene l'intera struttura, essa a forma **circolare** rappresenta nel mondo onirico un attraversamento.

Sovrapposizione

La sovrapposizione di texture combinate con il colore oltre ad un forte carattere estetico, ne gestisce la luce creando varie combinazioni per l'utente.

### Combinazioni texture

Le due facce di Atlante permettono all'utente di creare combinazioni di colore e texture personalizzate; modificando anche l' effettiva resa illuminotecnica del prodotto. I componenti sono uniti e tenuti dal perno centrale, da cui il nome atlante, colui che sorregge il tutto. Esploso