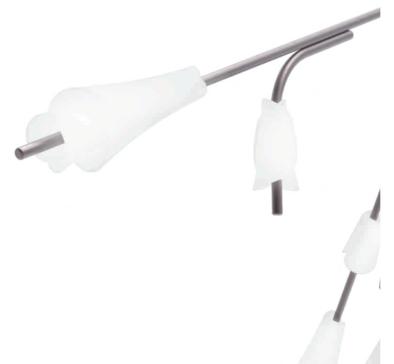

1770

Quauris

DETTAGLI

> winged euonymus

> sprout

> winter

The lamp simulates in a modular way the effect of **light between frozen brenches**, during a **winter morning**.

The lamp **germinates from the ceiling**. **Ice covers gently** the brenches.

Mould is placed on the tubular through its form and then fixed using **screws**.

The led stick is on the inner edge of the glass. **Light is stronger on the thinner parts**, in order to simulate **the effect of the sun on ice.** 

The lamp simulates in a modular way the effect of **light between frozen brenches**, during a **winter morning**.

In the **second version** the structure is developed **on the ceiling** like a creeper.

Mould is placed on the tubular through its form and then fixed using **screws**.

SPECIFICATIONS Item No: CL-25X-13 SIZES: L84\* W130\* H85 CM COLORS: METAL IN BRONZE HIGHLIGHT GLASS IN MIKE LIGHT SOURCE: LED 44W/ 3000K VOLTAGE: 220-240V / 50HZ NOT DIMMABLE ENVIRONMENT: INTERIOR