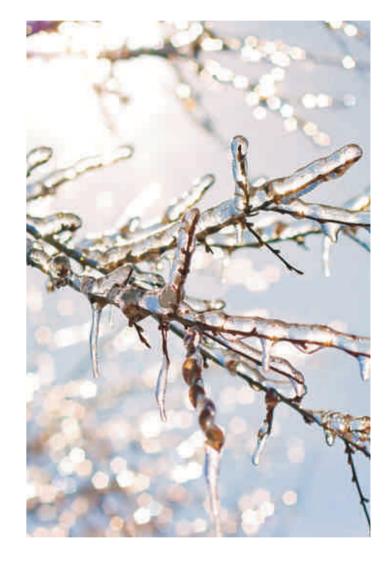

1770

Quauris

DETTAGLI

> winged euonymus

> sprout

> winter

The lamp simulates in a modular way the effect of **light between frozen brenches**, during a **winter morning**.

The lamp **germinates from the ceiling**. **Ice covers gently** the brenches.

Mould is placed on the tubular through its form and then fixed using **screws**.

The led stick is on the inner edge of the glass. **Light is stronger on the thinner parts**, in order to simulate **the effect of the sun on ice.** 

The lamp simulates in a modular way the effect of **light between frozen brenches**, during a **winter morning**.

In the **second version** the structure is developed **on the ceiling** like a creeper.