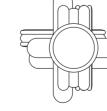

## Atlante

Esiodo narra che **Atlante** fu costretto a tenere sulle spalle l'intera volta celeste per volere di Zeus, come il nostro perno centrale tiene l'intera struttura, essa a forma **circolare** rappresenta nel mondo onirico un attraversamento.

### Combinazioni texture

Le due facce di Atlante permettono all'utente di creare combinazioni di colore e texture personalizzate; modificando anche l' effettiva resa illuminotecnica del prodotto. I componenti sono uniti e tenuti dal perno centrale, da cui il nome atlante, colui che sorregge il tutto. Esploso