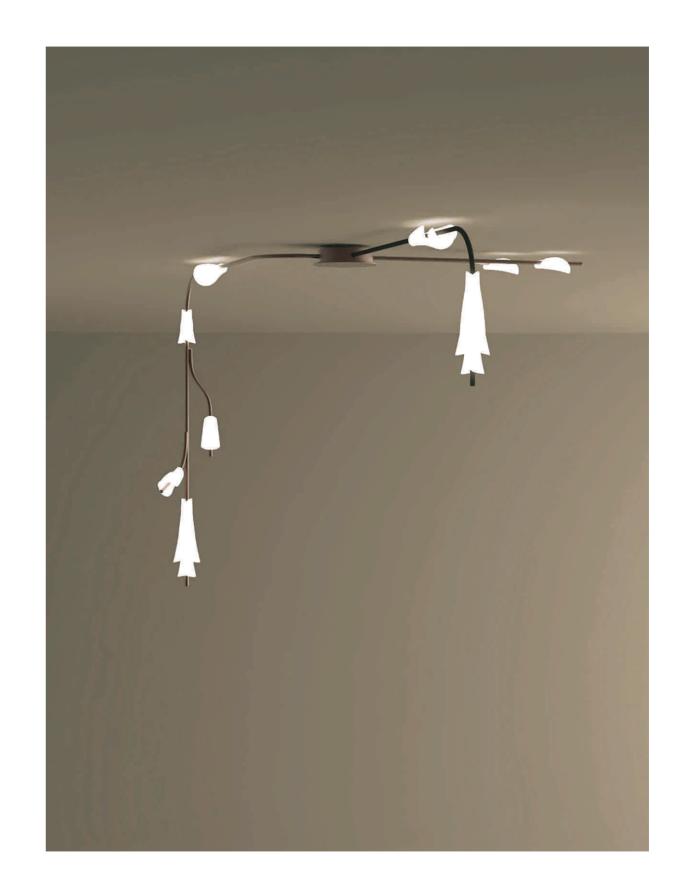

1770

Quauris

DETTAGLI

> winged euonymus

> sprout

> winter

The lamp simulates in a modular way the effect of **light between frozen brenches**, during a **winter morning**.

The lamp **germinates from the ceiling**. **Ice covers gently** the brenches.

The lamp simulates in a modular way the effect of **light between frozen brenches**, during a **winter morning**.

In the **second version** the structure is developed **on the ceiling** like a creeper.