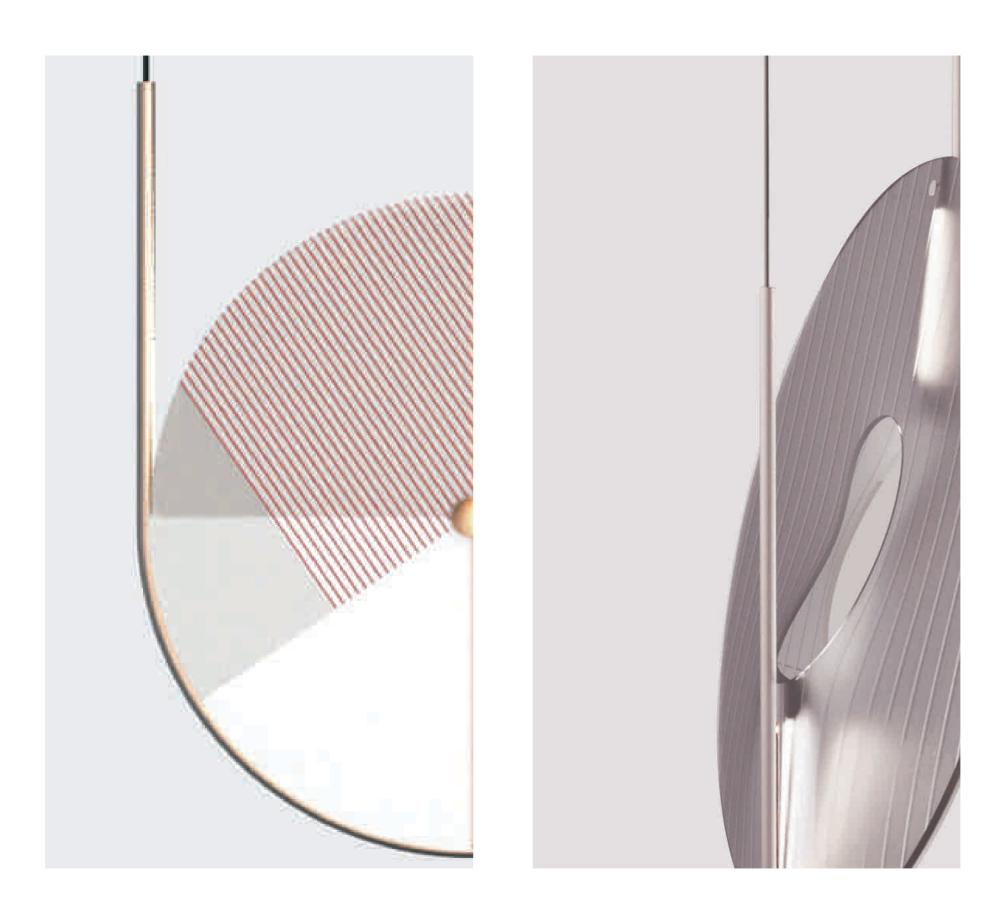

Sovrapposizione

La sovrapposizione di texture combinate con il colore oltre ad un forte carattere estetico, ne gestisce la luce creando varie combinazioni per l'utente.

### Combinazioni texture

Le due facce di Atlante permettono all'utente di creare combinazioni di colore e texture personalizzate; modificando anche l' effettiva resa illuminotecnica del prodotto. I componenti sono uniti e tenuti dal perno centrale, da cui il nome atlante, colui che sorregge il tutto. Esploso