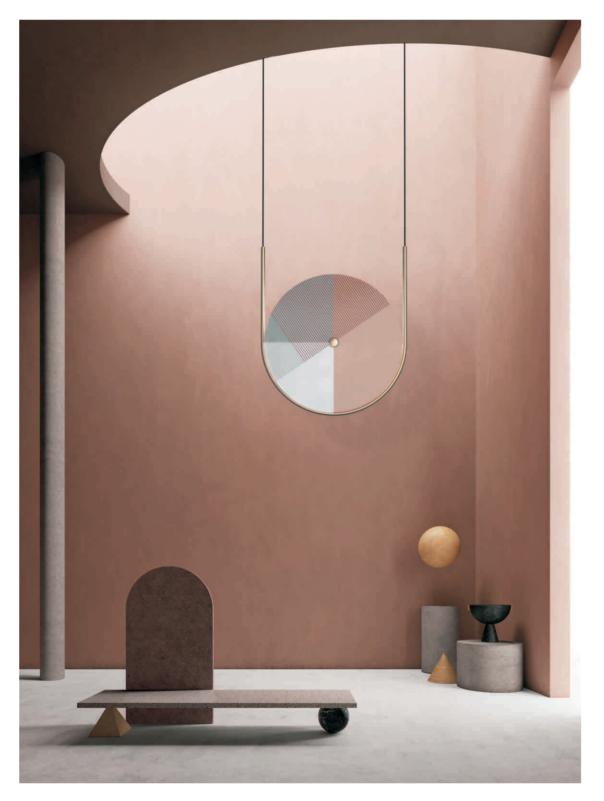

un attraversamento.

Sovrapposizione



La sovrapposizione di texture combinate con il colore oltre ad un forte carattere estetico, ne gestisce la luce creando varie combinazioni per l'utente.

### Combinazioni texture



Le due facce di Atlante permettono all'utente di creare combinazioni di colore e texture personalizzate; modificando anche l' effettiva resa illuminotecnica del prodotto. I componenti sono uniti e tenuti dal perno centrale, da cui il nome atlante, colui che sorregge il tutto. Esploso





# Tubolare Oro rosa



Viteria Acciaio





SPECIFICATIONS Item No: CL-22D-1 SIZES: L53\* W10.5\* H62 CM COLORS: METAL IN GOLD, PRINT IN ORANGE+ GREY+ WHITE GLASS IN CLEAR LIGHT SOURCE: LED 36W/ 3000K VOLTAGE: 220-240V / 50HZ NOT DIMMABLE ENVIRONMENT: INTERIOR





530



# Ambientati







# Sintesi

Sintesi si ispira ad un forte concetto filosofico ed onirico fondato sulla compresenza di due principi o elementi distinti, complementari od opposti; di bene e male, di materia e spirito.









SPECIFICATIONS Item No: CL-23D-2 SIZES: L50\* W15\* H70 CM COLORS: METAL IN CHROME GLASS IN SMOKE LIGHT SOURCE: LED 36W/ 3000K VOLTAGE: 220-240V / 50HZ NOT DIMMABLE ENVIRONMENT: INTERIOR









Tubolare Oro bianco



Viteria Acciaio









# Hotel-hall



SPECIFICATIONS Item No: CL-24D-3 SIZES: L49\* W45\* H135 CM COLORS: RESIN IN GOLD GLAZE IN MIKE LIGHT SOURCE: LED 50W/ 3000K VOLTAGE: 220-240V / 50HZ NOT DIMMABLE ENVIRONMENT: INTERIOR





450

490



1770



Quauris

DETTAGLI







> winged euonymus



> sprout



> winter







The lamp simulates in a modular way the ef