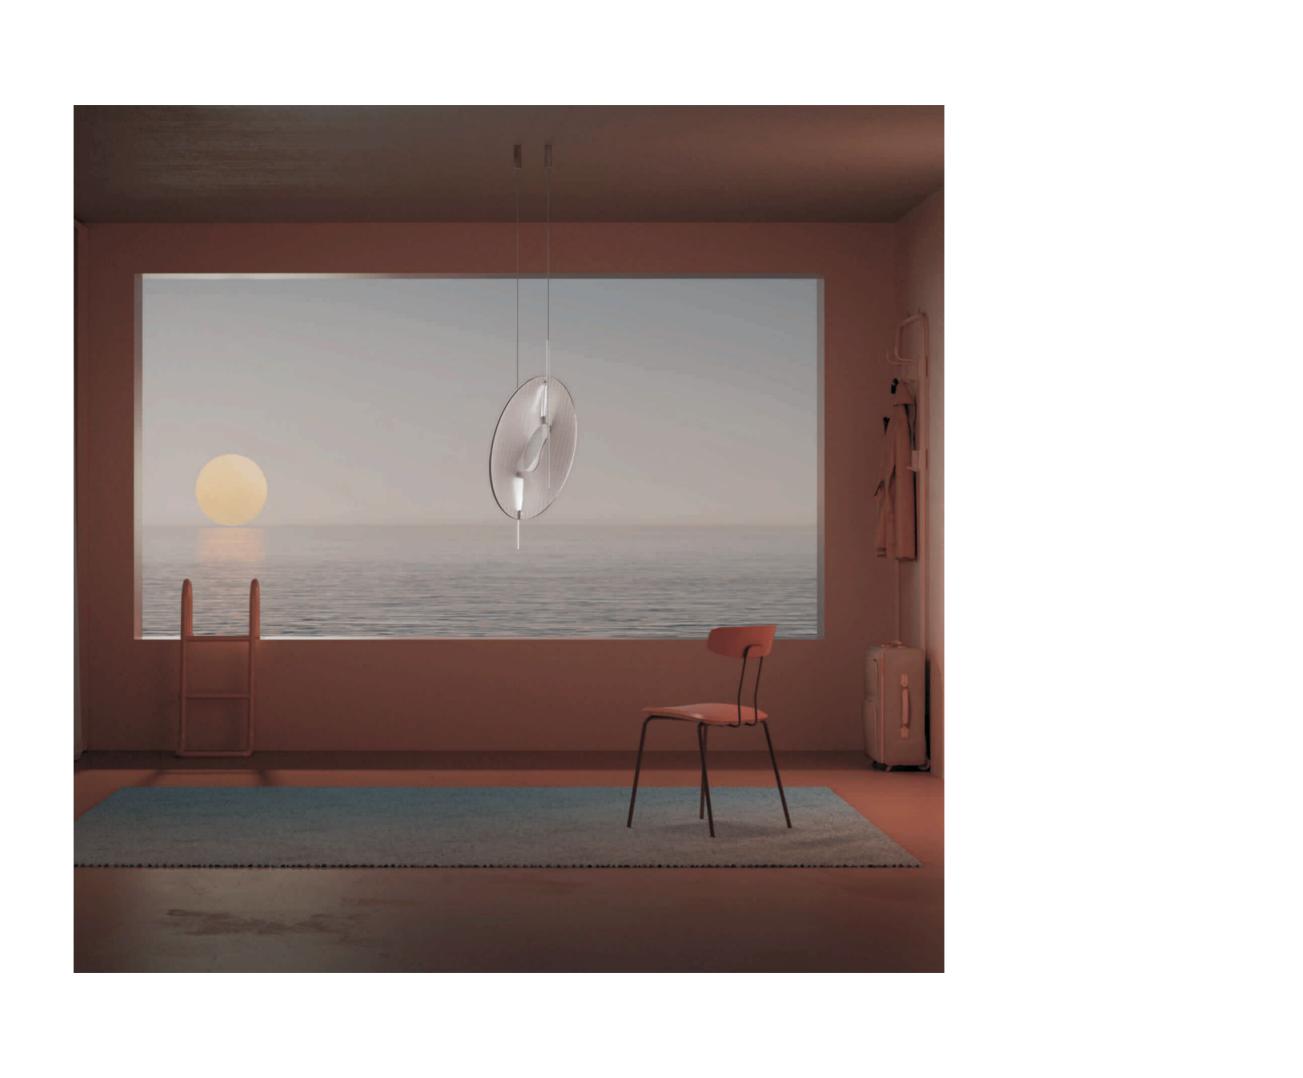

cui il nome atlante, colui che sorregge il tutto. Esploso





# Tubolare Oro rosa



Viteria Acciaio





SPECIFICATIONS Item No: CL-22D-1 SIZES: L53\* W10.5\* H62 CM COLORS: METAL IN GOLD, PRINT IN ORANGE+ GREY+ WHITE GLASS IN CLEAR LIGHT SOURCE: LED 36W/ 3000K VOLTAGE: 220-240V / 50HZ NOT DIMMABLE ENVIRONMENT: INTERIOR





530



# Ambientati







# Sintesi

Sintesi si ispira ad un forte concetto filosofico ed onirico fondato sulla compresenza di due principi o elementi distinti, complementari od opposti; di bene e male, di materia e spirito.









SPECIFICATIONS Item No: CL-23D-2 SIZES: L50\* W15\* H70 CM COLORS: METAL IN CHROME GLASS IN SMOKE LIGHT SOURCE: LED 36W/ 3000K VOLTAGE: 220-240V / 50HZ NOT DIMMABLE ENVIRONMENT: INTERIOR









Tubolare Oro bianco



Viteria Acciaio









# Hotel-hall



SPECIFICATIONS Item No: CL-24D-3 SIZES: L49\* W45\* H135 CM COLORS: RESIN IN GOLD GLAZE IN MIKE LIGHT SOURCE: LED 50W/ 3000K VOLTAGE: 220-240V / 50HZ NOT DIMMABLE ENVIRONMENT: INTERIOR





450

490



1770



Quauris

DETTAGLI







> winged euonymus



> sprout



> winter







The lamp simulates in a modular way the effect of **light between frozen brenches**, during a **winter morning**.

The lamp **germinates from the ceiling**. **Ice covers gently** the brenches.





Mould is placed on the tubular through its form and then fixed using **screws**.

The led stick is on the inner edge of the glass. **Light is stronger on the thinner parts**, in order to simulate **the effect of the sun on ice.** 











SPECIFICATIONS Item No: CL-25X-10 SIZES: L107\* W93\