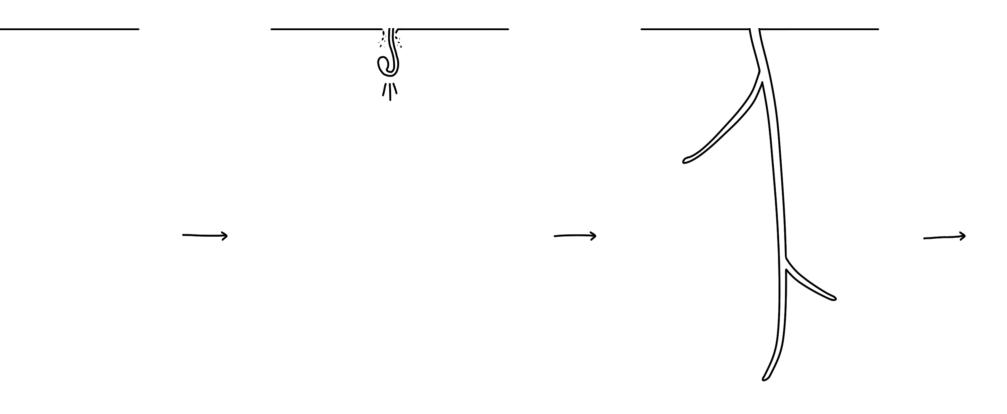

1770

Quauris

DETTAGLI

> winged euonymus

> sprout

> winter

The lamp simulates in a modular way the effect of **light between frozen brenches**, during a **winter morning**.

The lamp **germinates from the ceiling**. **Ice covers gently** the brenches.

Mould is placed on the tubular through its form and then fixed using **screws**.

The led stick is on the inner edge of the glass. **Light is stronger on the thinner parts**, in order to simulate **the effect of the sun on ice.** 

The lamp simulates in a modular way the effect of **light between frozen brenches**, during a **winter morning**.

In the **second version** the structure is developed **on the ceiling** like a creeper.