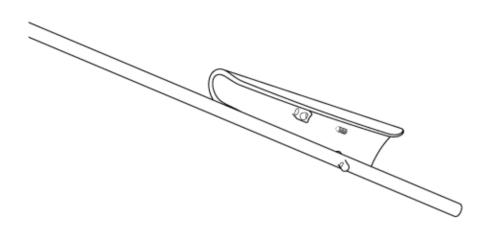

## Atlante

Esiodo narra che **Atlante** fu costretto a tenere sulle spalle l'intera volta celeste per volere di Zeus, come il nostro perno centrale tiene l'intera struttura, essa a forma **circolare** rappresenta nel mondo onirico un attraversamento.

### Combinazioni texture

Le due facce di Atlante permettono all'utente di creare combinazioni di colore e texture personalizzate; modificando anche l' effettiva resa illuminotecnica del prodotto. I componenti sono uniti e tenuti dal perno centrale, da cui il nome atlante, colui che sorregge il tutto. Esploso