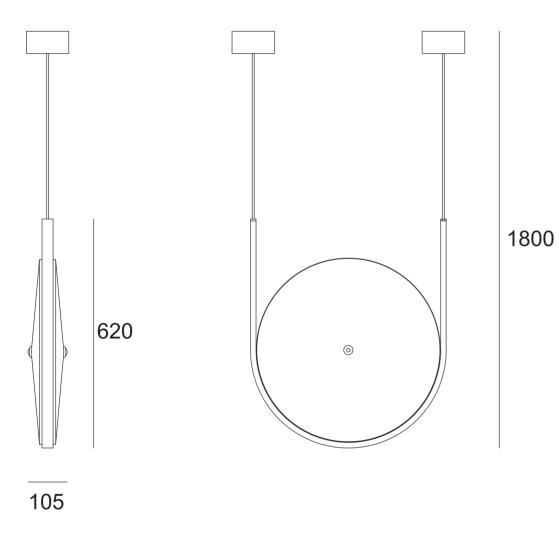

# Tubolare Oro rosa

Viteria Acciaio

SPECIFICATIONS Item No: CL-22D-1 SIZES: L53\* W10.5\* H62 CM COLORS: METAL IN GOLD, PRINT IN ORANGE+ GREY+ WHITE GLASS IN CLEAR LIGHT SOURCE: LED 36W/ 3000K VOLTAGE: 220-240V / 50HZ NOT DIMMABLE ENVIRONMENT: INTERIOR

Tubolare Oro bianco

Viteria Acciaio