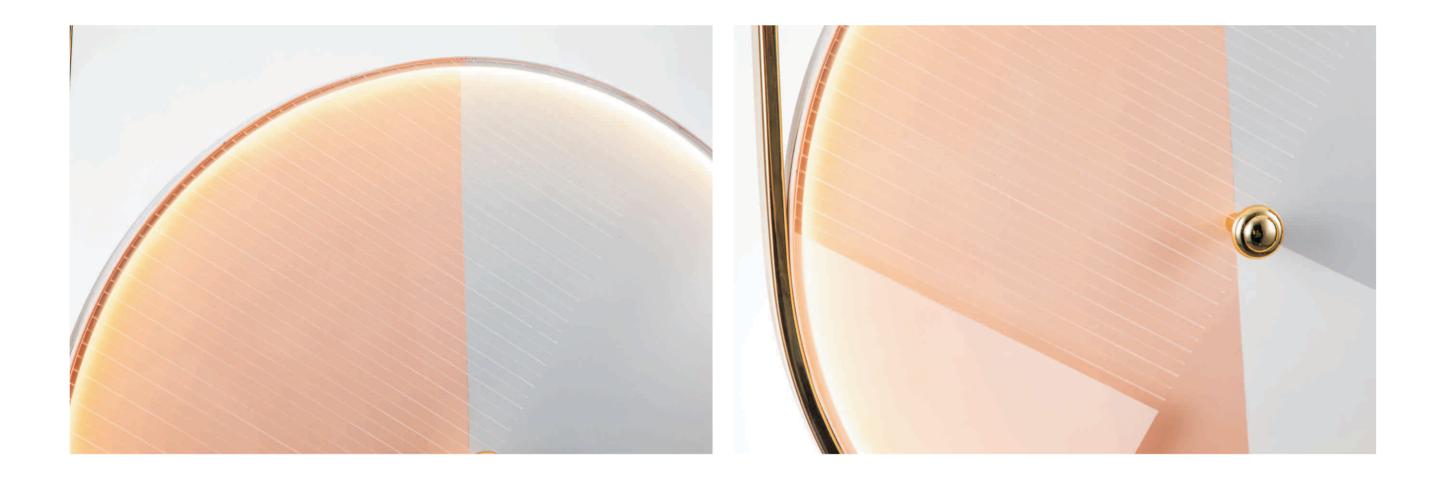

## Atlante

Esiodo narra che **Atlante** fu costretto a tenere sulle spalle l'intera volta celeste per volere di Zeus, come il nostro perno centrale tiene l'intera struttura, essa a forma **circolare** rappresenta nel mondo onirico un attraversamento.

Sovrapposizione

La sovrapposizione di texture combinate con il colore oltre ad un forte carattere estetico, ne gestisce la luce creando varie combinazioni per l'utente.

### Combinazioni texture

Le due facce di Atlante permettono all'utente di creare combinazioni di colore e texture personalizzate; modificando anche l' effettiva resa illuminotecnica del prodotto. I componenti sono uniti e tenuti dal perno centrale, da cui il nome atlante, colui che sorregge il tutto. Esploso