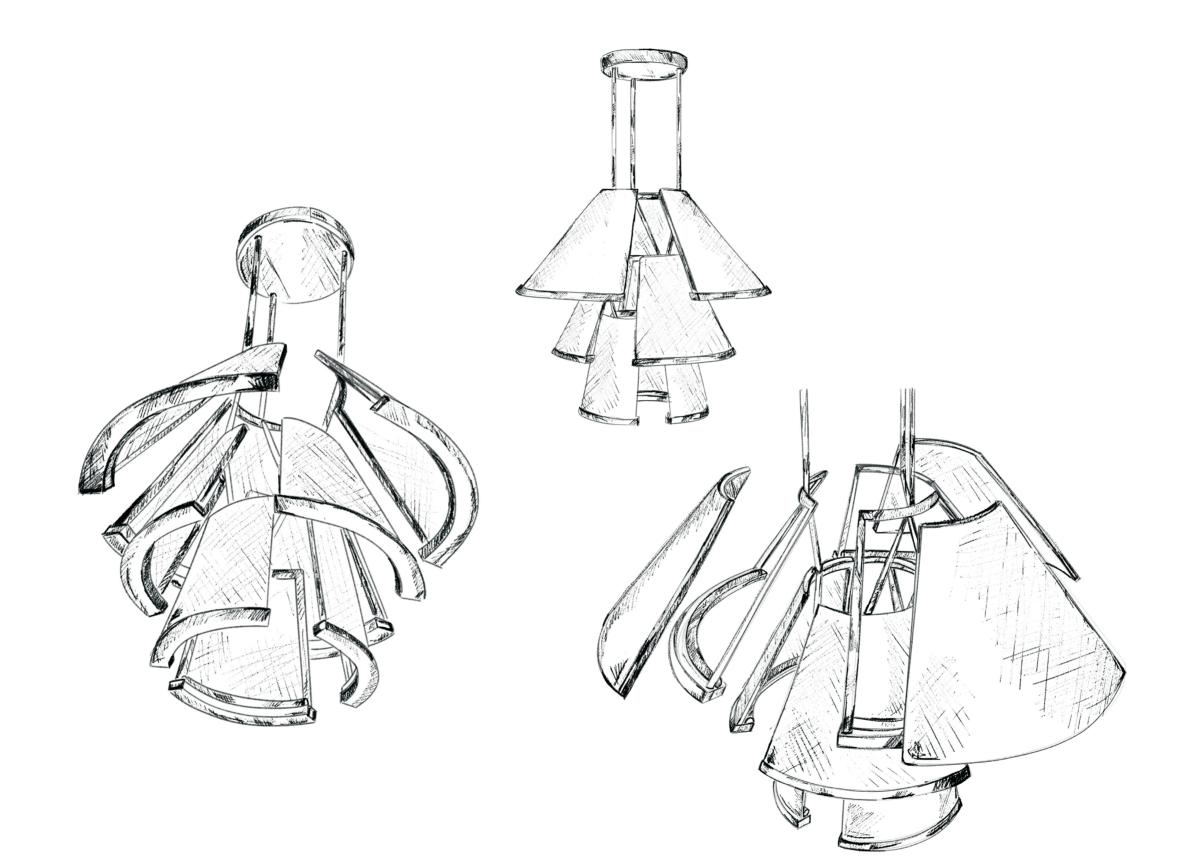

## Atlante

Esiodo narra che **Atlante** fu costretto a tenere sulle spalle l'intera volta celeste per volere di Zeus, come il nostro perno centrale tiene l'intera struttura, essa a forma **circolare** rappresenta nel mondo onirico un attraversamento.

Sovrapposizione

La sovrapposizione di texture combinate con il colore oltre ad un forte carattere estetico, ne gestisce la luce creando varie combinazioni per l'utente.

### Combinazioni texture

Le due facce di Atlante permettono all'utente di creare combinazioni di colore e texture personalizzate; modificando anche l' effettiva resa illuminotecnica del prodotto. I componenti sono uniti e tenuti dal perno centrale, da cui il nome atlante, colui che sorregge il tutto. Esploso