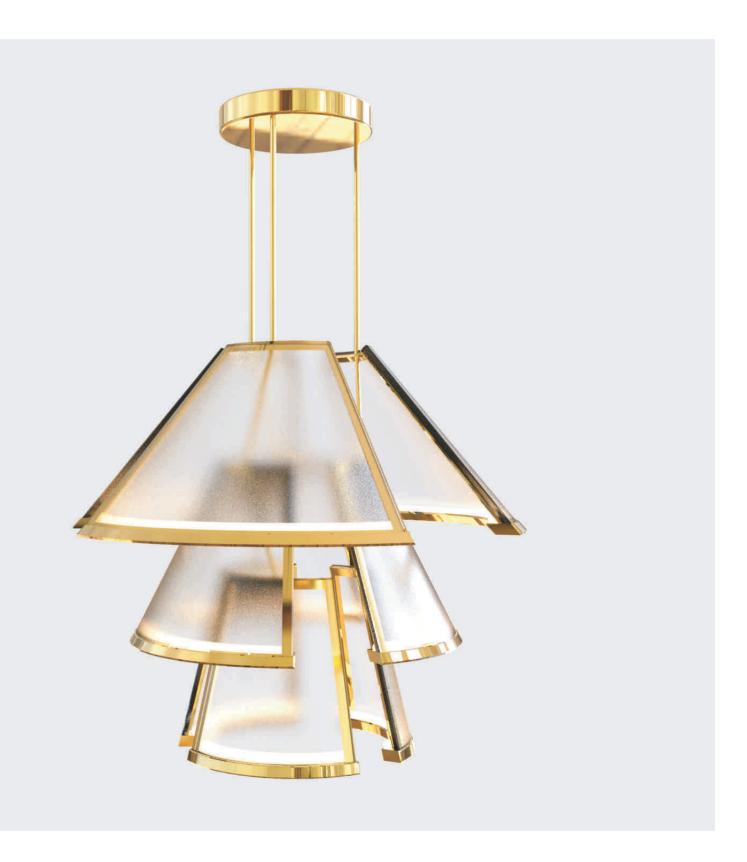

# DETAILS

SPECIFICATIONS Item No: CL-26D-3 SIZES: D80\* H71 CM COLORS: METAL IN MATTE GOLD / MATTE NICKLE GLASS IN CLEAR/ SMOKE LIGHT SOURCE: LED 36W/ 3000K VOLTAGE: 220-240V / 50HZ NOT DIMMABLE ENVIRONMENT: INTERIOR