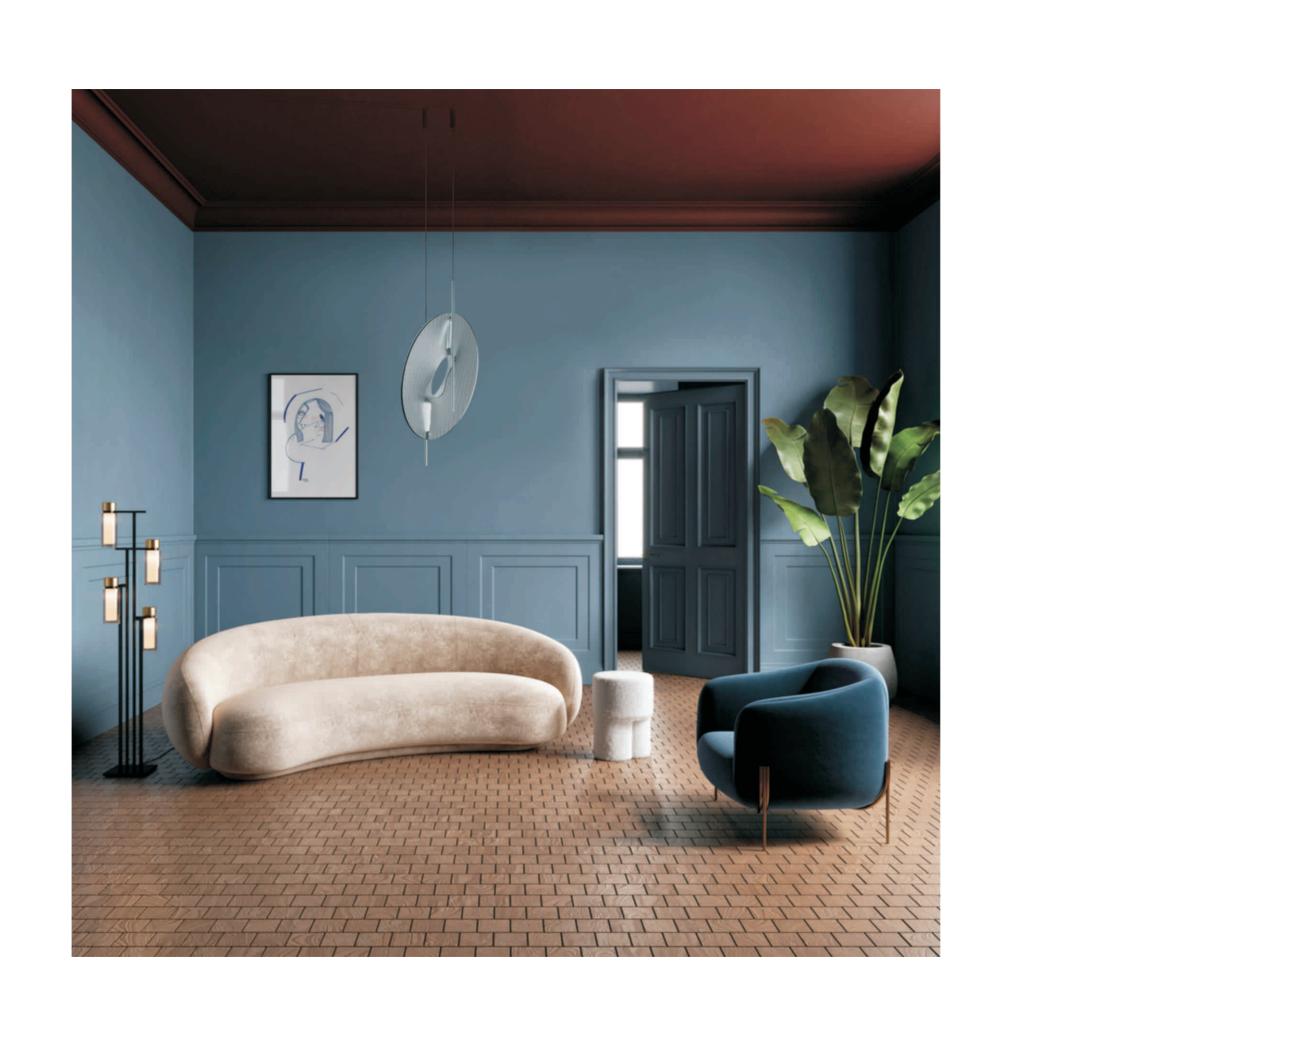

i il nome atlante, colui che sorregge il tutto. Esploso





# Tubolare Oro rosa



Viteria Acciaio





SPECIFICATIONS Item No: CL-22D-1 SIZES: L53\* W10.5\* H62 CM COLORS: METAL IN GOLD, PRINT IN ORANGE+ GREY+ WHITE GLASS IN CLEAR LIGHT SOURCE: LED 36W/ 3000K VOLTAGE: 220-240V / 50HZ NOT DIMMABLE ENVIRONMENT: INTERIOR





530



# Ambientati







# Sintesi

Sintesi si ispira ad un forte concetto filosofico ed onirico fondato sulla compresenza di due principi o elementi distinti, complementari od opposti; di bene e male, di materia e spirito.









SPECIFICATIONS Item No: CL-23D-2 SIZES: L50\* W15\* H70 CM COLORS: METAL IN CHROME GLASS IN SMOKE LIGHT SOURCE: LED 36W/ 3000K VOLTAGE: 220-240V / 50HZ NOT DIMMABLE ENVIRONMENT: INTERIOR









Tubolare Oro bianco



Viteria Acciaio









# Hotel-hall



SPECIFICATIONS Item No: CL-24D-3 SIZES: L49\* W45\* H135 CM COLORS: RESIN IN GOLD GLAZE IN MIKE LIGHT SOURCE: LED 50W/ 3000K VOLTAGE: 220-240V / 50HZ NOT DIMMABLE ENVIRONMENT: INTERIOR





450

490



1770



Quauris

DETTAGLI







> winged euonymus



> sprout



> winter







The lamp simulates in a modular way the effect of **light between frozen brenches**, during a **winter morning**.

The lamp **germinates from the ceiling**. **Ice covers gently** the brenches.





Mould is placed on the tubular through its form and then fixed using **screws**.

The led stick is on the inner edge of the glass. **Light is stronger on the thinner parts**, in order to simulate **the effect of the sun on ice.** 











SPECIFICATIONS Item No: CL-25X-10 SIZES: L107\* W93\*