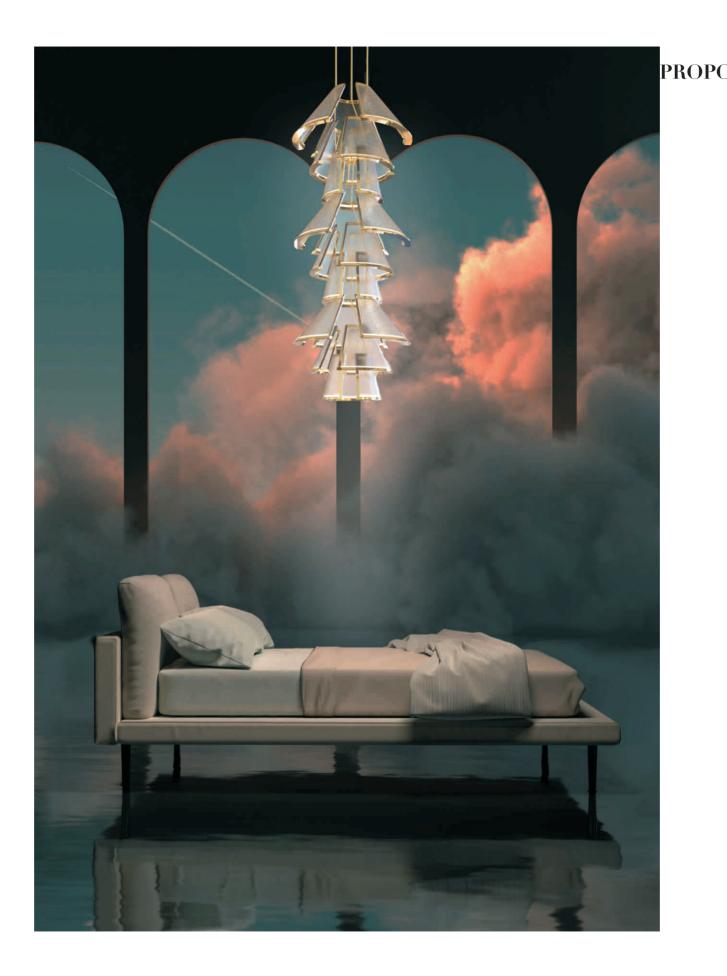

er parts**, in order to simulate **the effect of the sun on ice.** 











SPECIFICATIONS Item No: CL-25X-10 SIZES: L107\* W93\* H73 CM COLORS: METAL IN BRONZE HIGHLIGHT GLASS IN MIKE LIGHT SOURCE: LED 40W/ 3000K VOLTAGE: 220-240V / 50HZ NOT DIMMABLE ENVIRONMENT: INTERIOR







930



The lamp simulates in a modular way the effect of **light between frozen brenches**, during a **winter morning**.

In the **second version** the structure is developed **on the ceiling** like a creeper.





Mould is placed on the tubular through its form and then fixed using **screws**.









SPECIFICATIONS Item No: CL-25X-13 SIZES: L84\* W130\* H85 CM COLORS: METAL IN BRONZE HIGHLIGHT GLASS IN MIKE LIGHT SOURCE: LED 44W/ 3000K VOLTAGE: 220-240V / 50HZ NOT DIMMABLE ENVIRONMENT: INTERIOR



1300







# PROPOSTE AMBIENTATO











# DETAILS

SPECIFICATIONS Item No: CL-26D-3 SIZES: D80\* H71 CM COLORS: METAL IN MATTE GOLD / MATTE NICKLE GLASS IN CLEAR/ SMOKE LIGHT SOURCE: LED 36W/ 3000K VOLTAGE: 220-240V / 50HZ NOT DIMMABLE ENVIRONMENT: INTERIOR









# PROPOSTE AMBIENTATO

# PROPOSTE AMBIENTATO