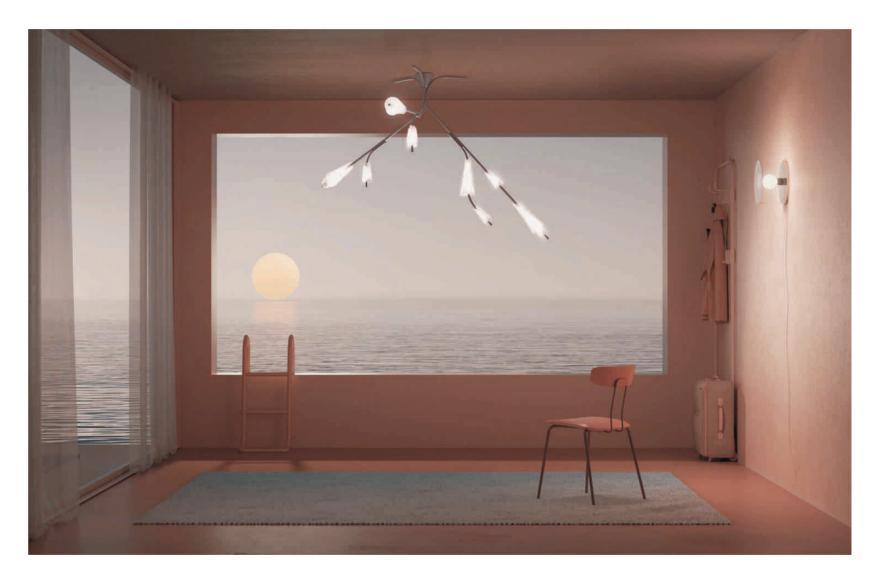

1770

Quauris

DETTAGLI

> winged euonymus

> sprout

> winter

The lamp simulates in a modular way the effect of **light between frozen brenches**, during a **winter morning**.

The lamp **germinates from the ceiling**. **Ice covers gently** the brenches.

The lamp simulates in a modular way the effect of **light between frozen brenches**, during a **winter morning**.

In the **second version** the structure is developed **on the ceiling** like a creeper.