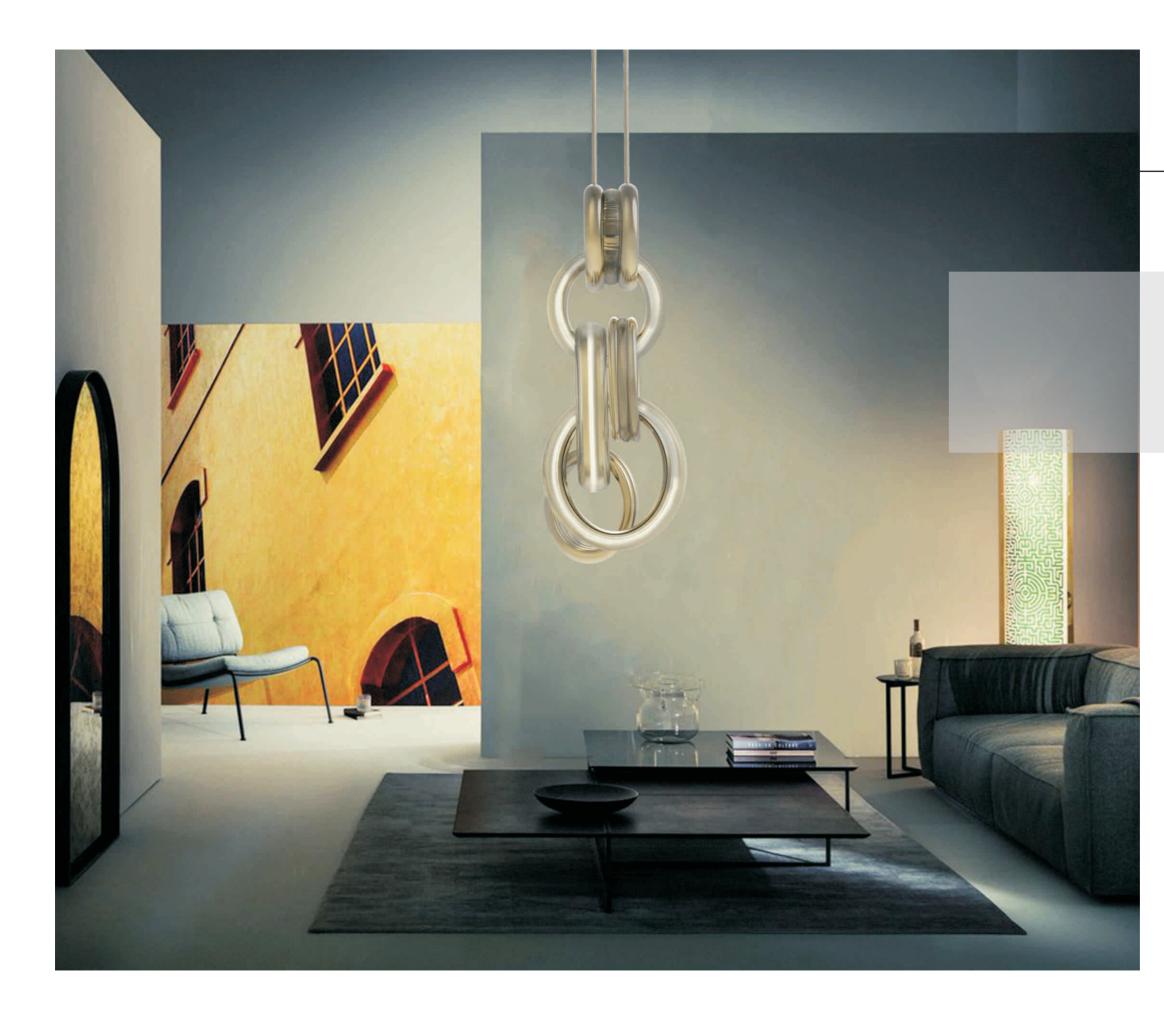

nome atlante, colui che sorregge il tutto. Esploso





# Tubolare Oro rosa



Viteria Acciaio





SPECIFICATIONS Item No: CL-22D-1 SIZES: L53\* W10.5\* H62 CM COLORS: METAL IN GOLD, PRINT IN ORANGE+ GREY+ WHITE GLASS IN CLEAR LIGHT SOURCE: LED 36W/ 3000K VOLTAGE: 220-240V / 50HZ NOT DIMMABLE ENVIRONMENT: INTERIOR





530



# Ambientati







# Sintesi

Sintesi si ispira ad un forte concetto filosofico ed onirico fondato sulla compresenza di due principi o elementi distinti, complementari od opposti; di bene e male, di materia e spirito.









SPECIFICATIONS Item No: CL-23D-2 SIZES: L50\* W15\* H70 CM COLORS: METAL IN CHROME GLASS IN SMOKE LIGHT SOURCE: LED 36W/ 3000K VOLTAGE: 220-240V / 50HZ NOT DIMMABLE ENVIRONMENT: INTERIOR









Tubolare Oro bianco



Viteria Acciaio









# Hotel-hall



SPECIFICATIONS Item No: CL-24D-3 SIZES: L49\* W45\* H135 CM COLORS: RESIN IN GOLD GLAZE IN MIKE LIGHT SOURCE: LED 50W/ 3000K VOLTAGE: 220-240V / 50HZ NOT DIMMABLE ENVIRONMENT: INTERIOR





450

490



1770



Quauris

DETTAGLI







> winged euonymus



> sprout



> winter







The lamp simulates in a modular way the effect of **light between frozen brenches**, during a **winter morning**.

The lamp **germinates from the ceiling**. **Ice covers gently** the brenches.





Mould is placed on the tubular through its form and then fixed using **screws**.

The led stick is on the inner edge of the glass. **Light is stronger on the thinner parts**, in order to simulate **the effect of the sun on ice.** 











SPECIFICATIONS Item No: CL-25X-10 SIZES: L107\* W93\* H73