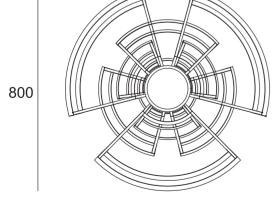

# DETAILS

SPECIFICATIONS Item No: CL-26D-3 SIZES: D80\* H71 CM COLORS: METAL IN MATTE GOLD / MATTE NICKLE GLASS IN CLEAR/ SMOKE LIGHT SOURCE: LED 36W/ 3000K VOLTAGE: 220-240V / 50HZ NOT DIMMABLE ENVIRONMENT: INTERIOR