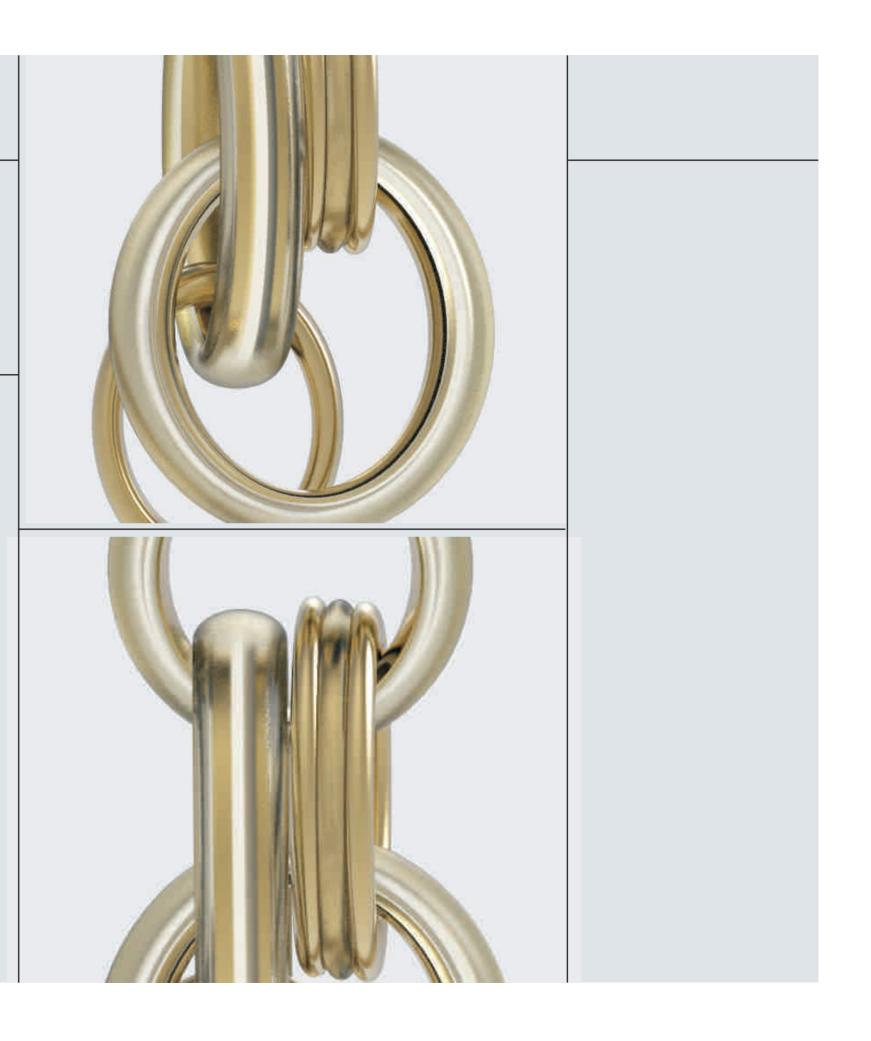

## Atlante

Esiodo narra che **Atlante** fu costretto a tenere sulle spalle l'intera volta celeste per volere di Zeus, come il nostro perno centrale tiene l'intera struttura, essa a forma **circolare** rappresenta nel mondo onirico un attraversamento.

### Combinazioni texture

Le due facce di Atlante permettono all'utente di creare combinazioni di colore e texture personalizzate; modificando anche l' effettiva resa illuminotecnica del prodotto. I componenti sono uniti e tenuti dal perno centrale, da cui il nome atlante, colui che sorregge il tutto. Esploso