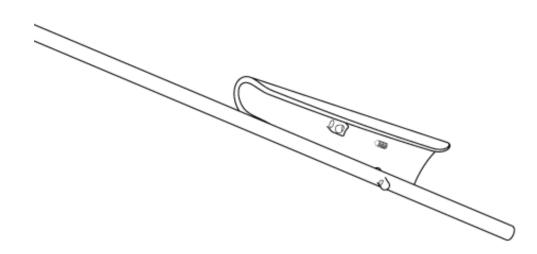

Mould is placed on the tubular through its form and then fixed using **screws**.

The led stick is on the inner edge of the glass. **Light is stronger on the thinner parts**, in order to simulate **the effect of the sun on ice.** 

Mould is placed on the tubular through its form and then fixed using **screws**.

SPECIFICATIONS Item No: CL-25X-13 SIZES: L84\* W130\* H85 CM COLORS: METAL IN BRONZE HIGHLIGHT GLASS IN MIKE LIGHT SOURCE: LED 44W/ 3000K VOLTAGE: 220-240V / 50HZ NOT DIMMABLE ENVIRONMENT: INTERIOR