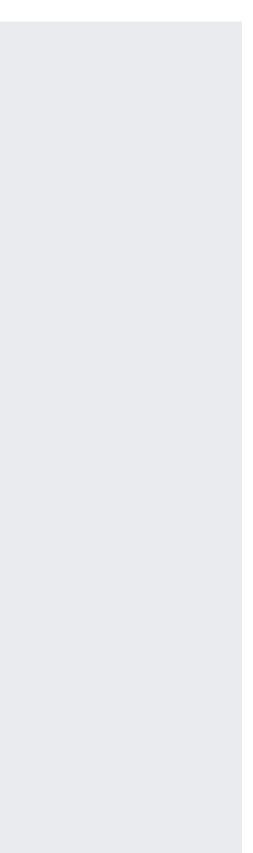

## Atlante

Esiodo narra che **Atlante** fu costretto a tenere sulle spalle l'intera volta celeste per volere di Zeus, come il nostro perno centrale tiene l'intera struttura, essa a forma **circolare** rappresenta nel mondo onirico un attraversamento.

### Combinazioni texture

Le due facce di Atlante permettono all'utente di creare combinazioni di colore e texture personalizzate; modificando anche l' effettiva resa illuminotecnica del prodotto. I componenti sono uniti e tenuti dal perno centrale, da cui il nome atlante, colui che sorregge il tutto. Esploso