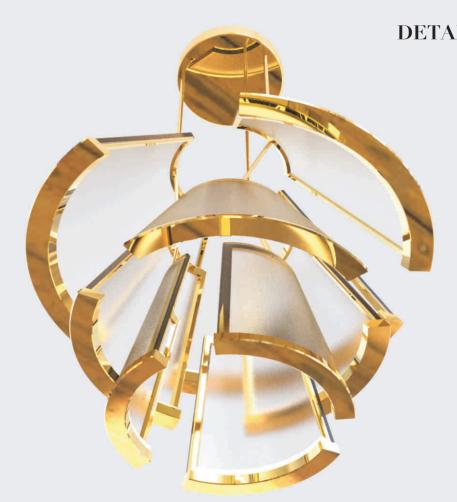

# DETAILS

SPECIFICATIONS Item No: CL-26D-3 SIZES: D80\* H71 CM COLORS: METAL IN MATTE GOLD / MATTE NICKLE GLASS IN CLEAR/ SMOKE LIGHT SOURCE: LED 36W/ 3000K VOLTAGE: 220-240V / 50HZ NOT DIMMABLE ENVIRONMENT: INTERIOR