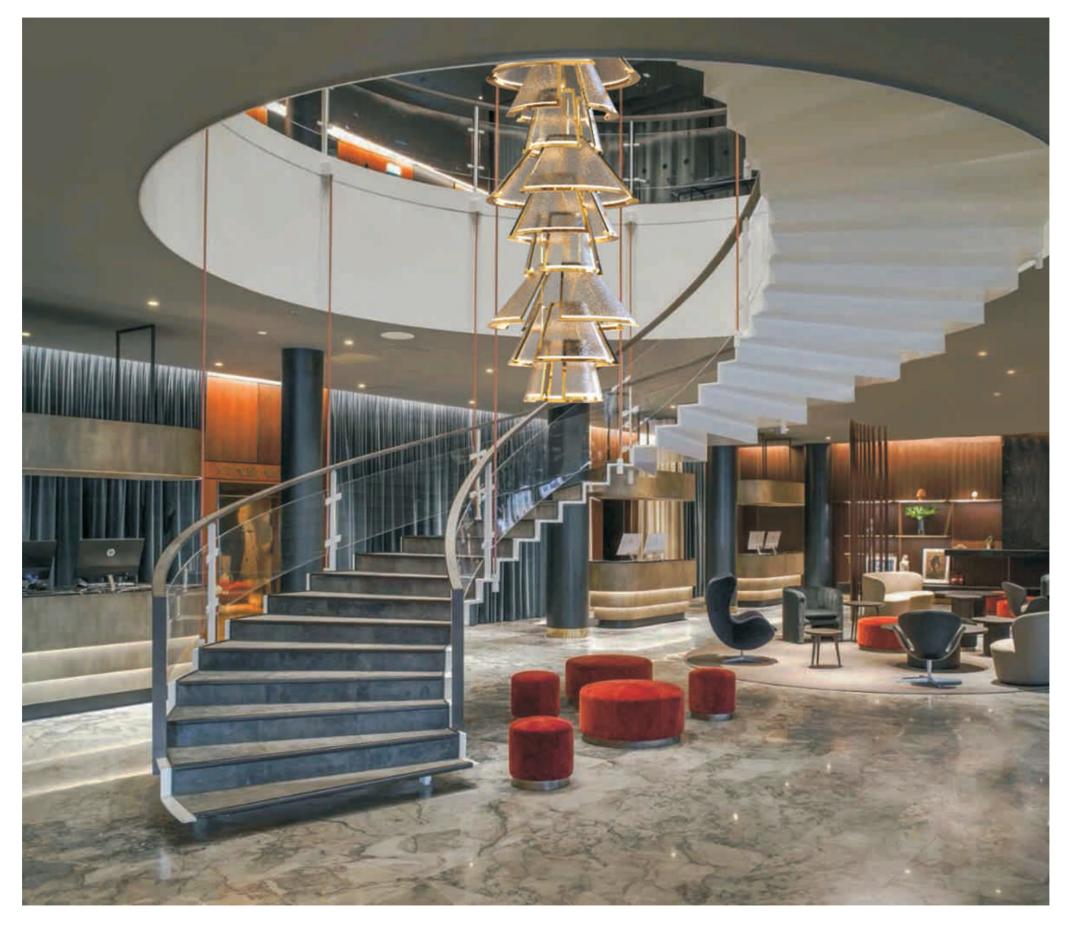

# Hotel-hall

SPECIFICATIONS Item No: CL-24D-3 SIZES: L49\* W45\* H135 CM COLORS: RESIN IN GOLD GLAZE IN MIKE LIGHT SOURCE: LED 50W/ 3000K VOLTAGE: 220-240V / 50HZ NOT DIMMABLE ENVIRONMENT: INTERIOR

450

490