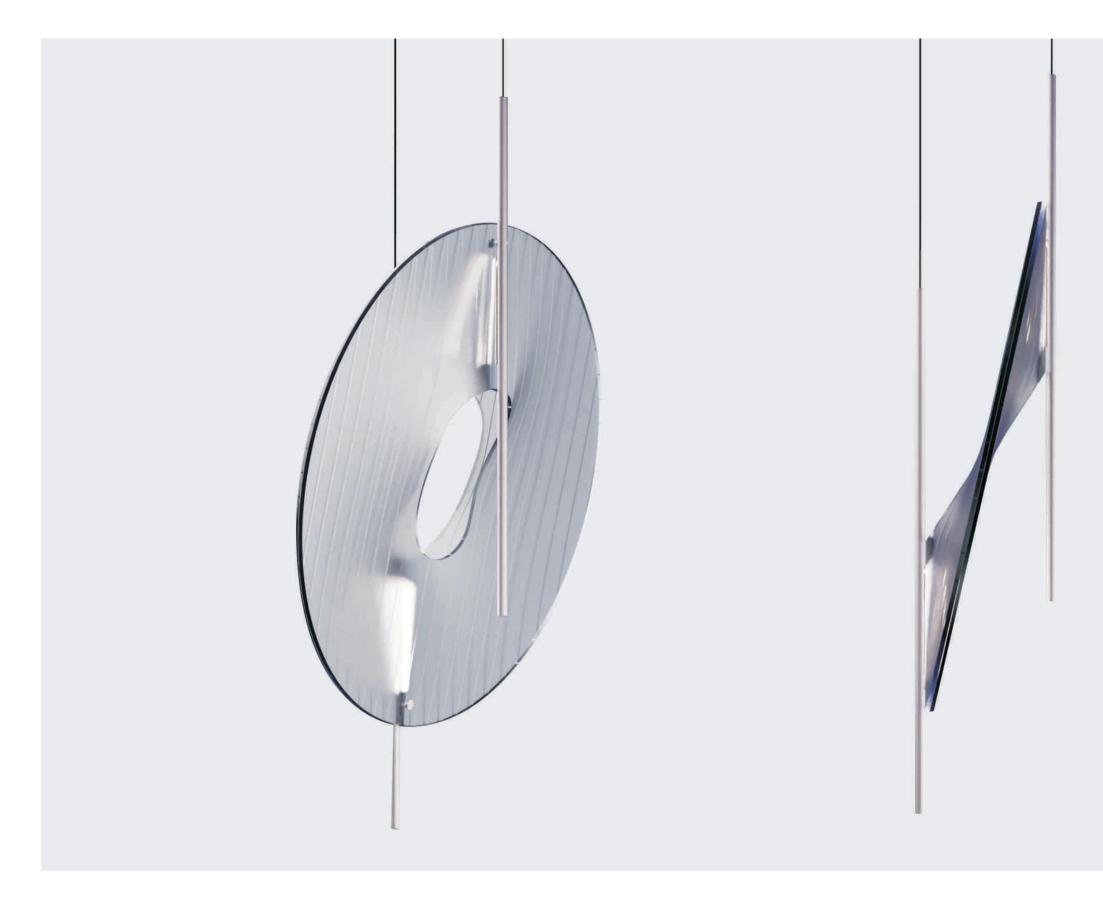

# DETAILS

SPECIFICATIONS Item No: CL-26D-3 SIZES: D80\* H71 CM COLORS: METAL IN MATTE GOLD / MATTE NICKLE GLASS IN CLEAR/ SMOKE LIGHT SOURCE: LED 36W/ 3000K VOLTAGE: 220-240V / 50HZ NOT DIMMABLE ENVIRONMENT: INTERIOR