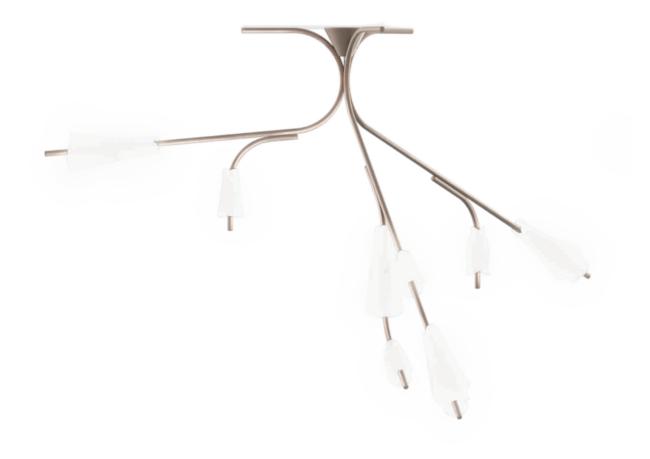

SPECIFICATIONS Item No: CL-25X-10 SIZES: L107\* W93\* H73 CM COLORS: METAL IN BRONZE HIGHLIGHT GLASS IN MIKE LIGHT SOURCE: LED 40W/ 3000K VOLTAGE: 220-240V / 50HZ NOT DIMMABLE ENVIRONMENT: INTERIOR

930