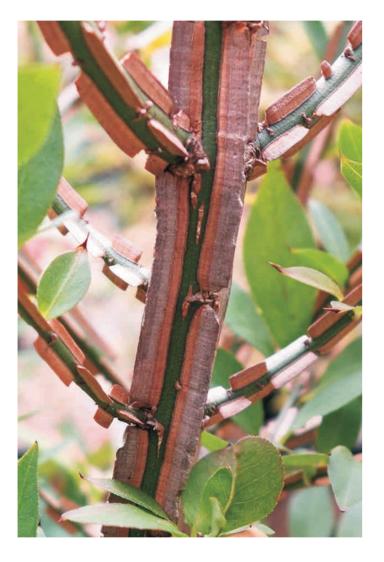

1770

Quauris

DETTAGLI

> winged euonymus

> sprout

> winter

The lamp simulates in a modular way the effect of **light between frozen brenches**, during a **winter morning**.

The lamp **germinates from the ceiling**. **Ice covers gently** the brenches.

Mould is placed on the tubular through its form and then fixed using **screws**.

The led stick is on the inner edge of the glass. **Light is stronger on the thinner parts**, in order to simulate **the effect of the sun on ice.** 