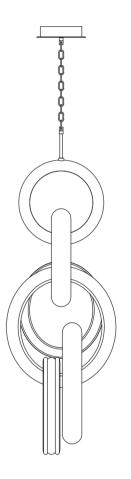

1770

Quauris

DETTAGLI

> winged euonymus

> sprout

> winter

The lamp simulates in a modular way the effect of **light between frozen brenches**, during a **winter morning**.

The lamp **germinates from the ceiling**. **Ice covers gently** the brenches.

Mould is placed on the tubular through its form and then fixed using **screws**.

The led stick is on the inner edge of the glass. **Light is stronger on the thinner parts**, in order to simulate **the effect of the sun on ice.** 