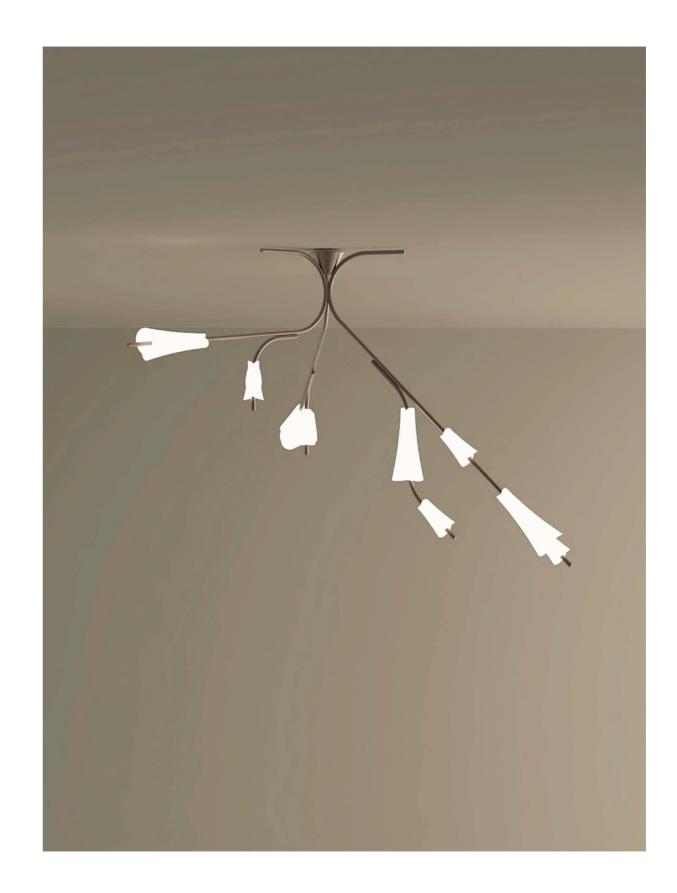

SPECIFICATIONS Item No: CL-25X-10 SIZES: L107\* W93\* H73 CM COLORS: METAL IN BRONZE HIGHLIGHT GLASS IN MIKE LIGHT SOURCE: LED 40W/ 3000K VOLTAGE: 220-240V / 50HZ NOT DIMMABLE ENVIRONMENT: INTERIOR

930