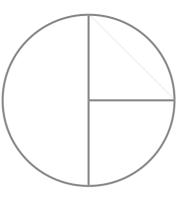

## Atlante

Esiodo narra che **Atlante** fu costretto a tenere sulle spalle l'intera volta celeste per volere di Zeus, come il nostro perno centrale tiene l'intera struttura, essa a forma **circolare** rappresenta nel mondo onirico un attraversamento.

### Combinazioni texture

Le due facce di Atlante permettono all'utente di creare combinazioni di colore e texture personalizzate; modificando anche l' effettiva resa illuminotecnica del prodotto. I componenti sono uniti e tenuti dal perno centrale, da cui il nome atlante, colui che sorregge il tutto. Esploso