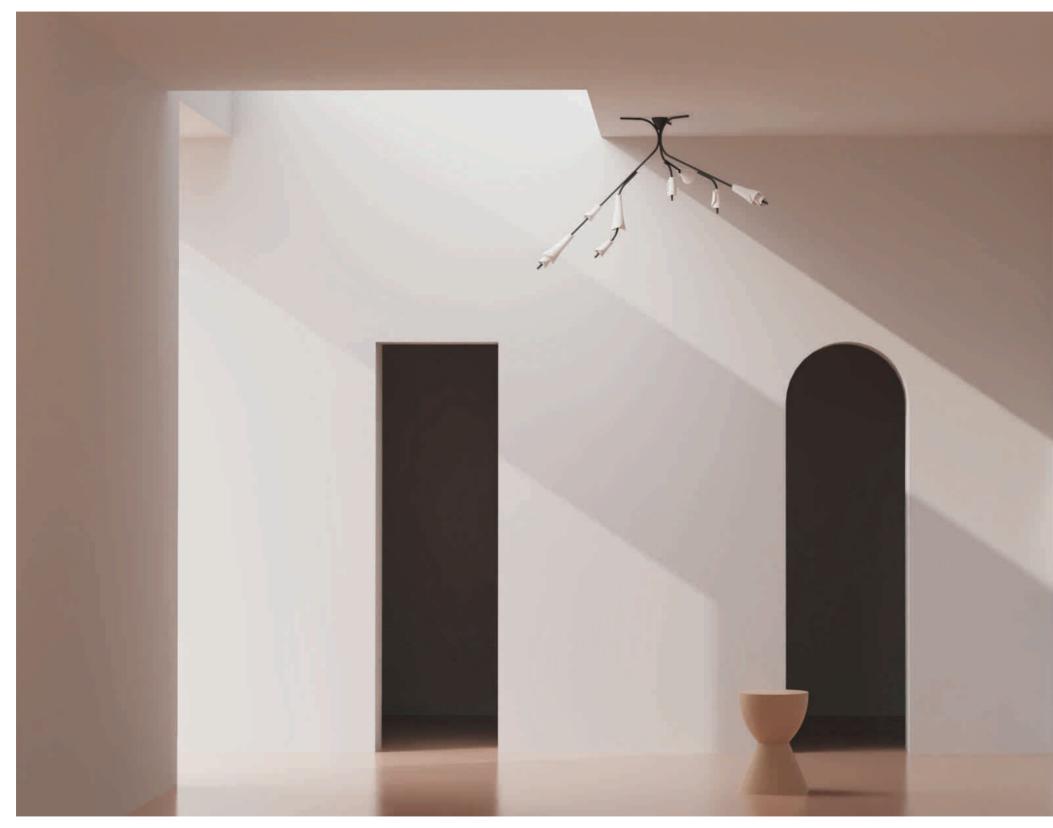

1770

Quauris

DETTAGLI

> winged euonymus

> sprout

> winter

The lamp simulates in a modular way the effect of **light between frozen brenches**, during a **winter morning**.

The lamp **germinates from the ceiling**. **Ice covers gently** the brenches.

The lamp simulates in a modular way the effect of **light between frozen brenches**, during a **winter morning**.

In the **second version** the structure is developed **on the ceiling** like a creeper.