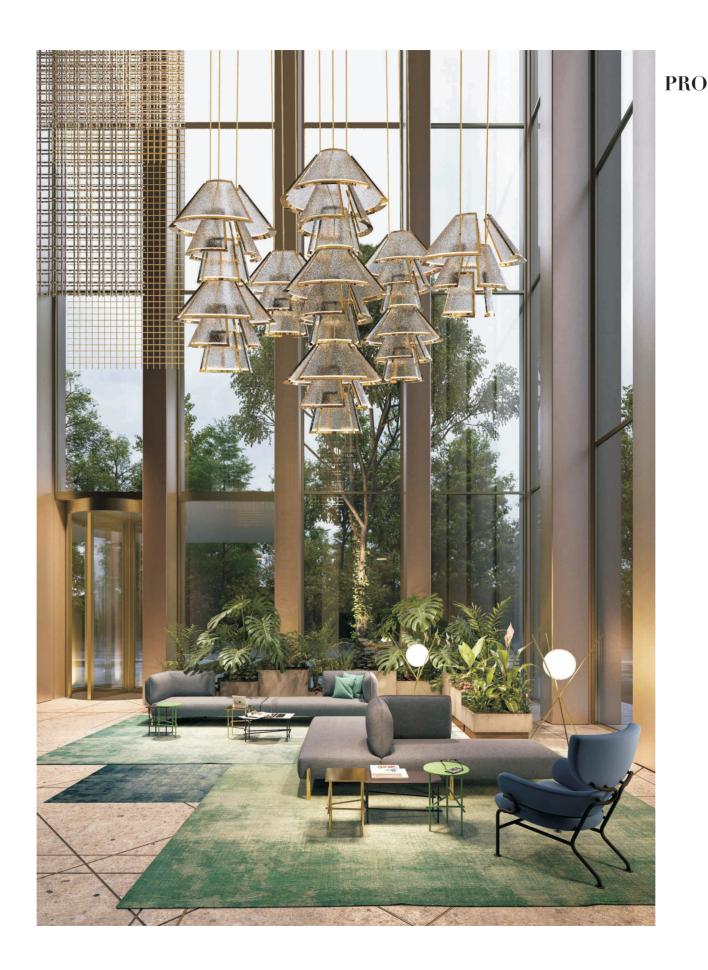

# Hotel-hall

SPECIFICATIONS Item No: CL-24D-3 SIZES: L49\* W45\* H135 CM COLORS: RESIN IN GOLD GLAZE IN MIKE LIGHT SOURCE: LED 50W/ 3000K VOLTAGE: 220-240V / 50HZ NOT DIMMABLE ENVIRONMENT: INTERIOR

450

490