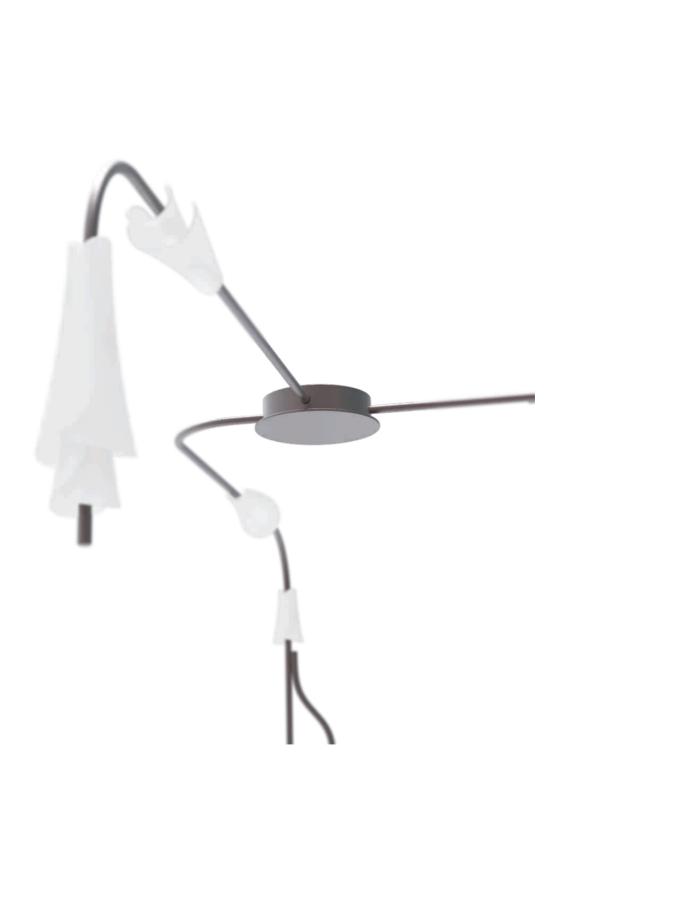

The lamp simulates in a modular way the effect of **light between frozen brenches**, during a **winter morning**.

In the **second version** the structure is developed **on the ceiling** like a creeper.

Mould is placed on the tubular through its form and then fixed using **screws**.

SPECIFICATIONS Item No: CL-25X-13 SIZES: L84\* W130\* H85 CM COLORS: METAL IN BRONZE HIGHLIGHT GLASS IN MIKE LIGHT SOURCE: LED 44W/ 3000K VOLTAGE: 220-240V / 50HZ NOT DIMMABLE ENVIRONMENT: INTERIOR