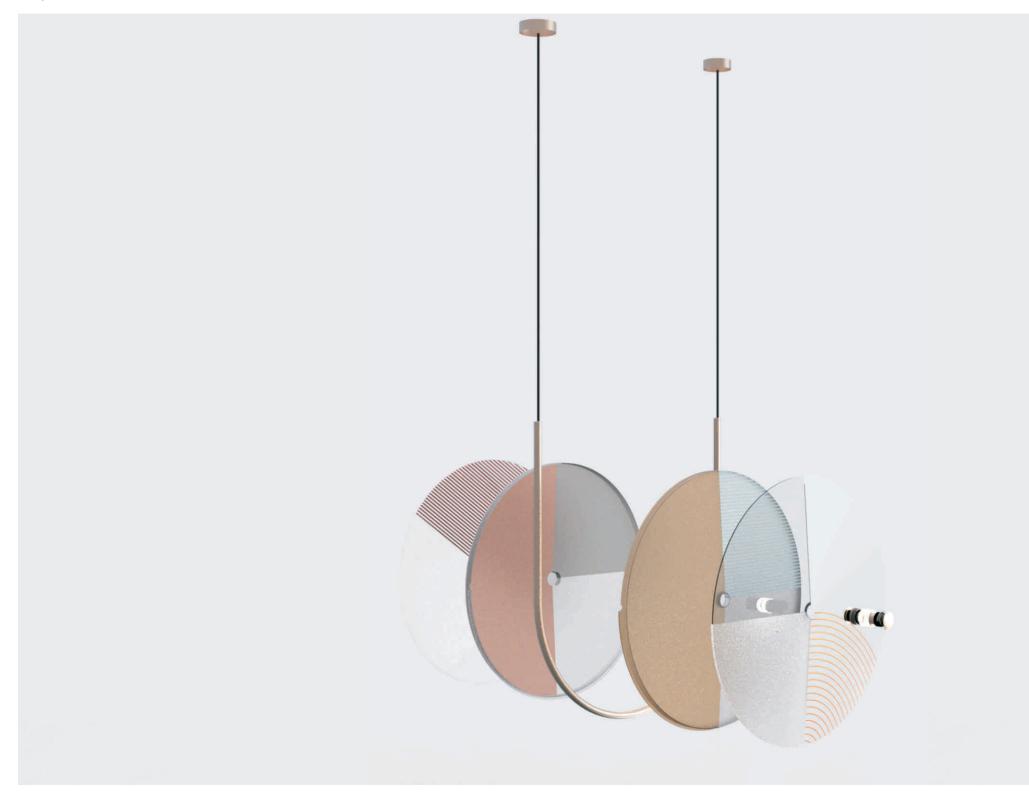

## Atlante

Esiodo narra che **Atlante** fu costretto a tenere sulle spalle l'intera volta celeste per volere di Zeus, come il nostro perno centrale tiene l'intera struttura, essa a forma **circolare** rappresenta nel mondo onirico un attraversamento.

### Combinazioni texture

Le due facce di Atlante permettono all'utente di creare combinazioni di colore e texture personalizzate; modificando anche l' effettiva resa illuminotecnica del prodotto. I componenti sono uniti e tenuti dal perno centrale, da cui il nome atlante, colui che sorregge il tutto. Esploso