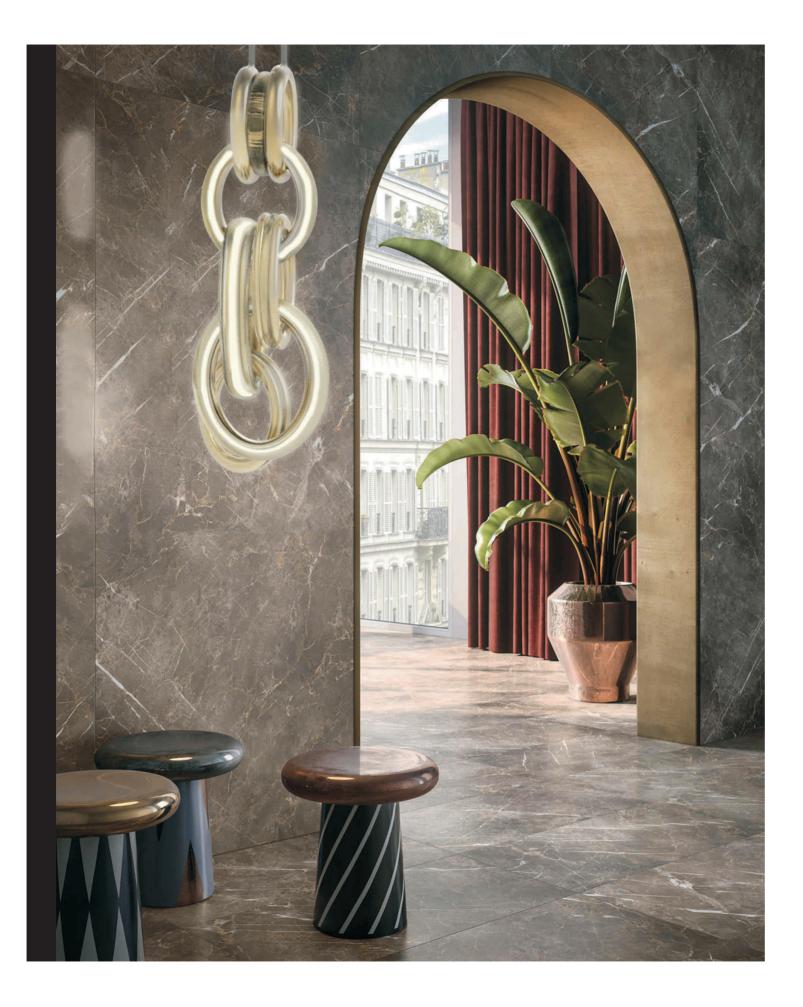

olui che sorregge il tutto. Esploso





# Tubolare Oro rosa



Viteria Acciaio





SPECIFICATIONS Item No: CL-22D-1 SIZES: L53\* W10.5\* H62 CM COLORS: METAL IN GOLD, PRINT IN ORANGE+ GREY+ WHITE GLASS IN CLEAR LIGHT SOURCE: LED 36W/ 3000K VOLTAGE: 220-240V / 50HZ NOT DIMMABLE ENVIRONMENT: INTERIOR





530



# Ambientati







# Sintesi

Sintesi si ispira ad un forte concetto filosofico ed onirico fondato sulla compresenza di due principi o elementi distinti, complementari od opposti; di bene e male, di materia e spirito.









SPECIFICATIONS Item No: CL-23D-2 SIZES: L50\* W15\* H70 CM COLORS: METAL IN CHROME GLASS IN SMOKE LIGHT SOURCE: LED 36W/ 3000K VOLTAGE: 220-240V / 50HZ NOT DIMMABLE ENVIRONMENT: INTERIOR









Tubolare Oro bianco



Viteria Acciaio









# Hotel-hall



SPECIFICATIONS Item No: CL-24D-3 SIZES: L49\* W45\* H135 CM COLORS: RESIN IN GOLD GLAZE IN MIKE LIGHT SOURCE: LED 50W/ 3000K VOLTAGE: 220-240V / 50HZ NOT DIMMABLE ENVIRONMENT: INTERIOR





450

490



1770



Quauris

DETTAGLI







> winged euonymus



> sprout



> winter







The lamp simulates in a modular way the effect of **light between frozen brenches**, during a **winter morning**.

The lamp **germinates from the ceiling**. **Ice covers gently** the brenches.





Mould is placed on the tubular through its form and then fixed using **screws**.

The led stick is on the inner edge of the glass. **Light is stronger on the thinner parts**, in order to simulate **the effect of the sun on ice.** 











SPECIFICATIONS Item No: CL-25X-10 SIZES: L107\* W93\* H73 CM COLORS: METAL