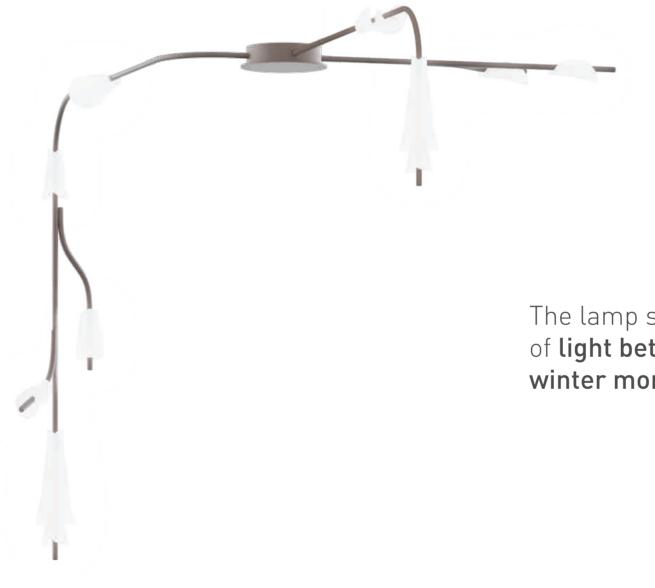

1770

Quauris

DETTAGLI

> winged euonymus

> sprout

> winter

The lamp simulates in a modular way the effect of **light between frozen brenches**, during a **winter morning**.

The lamp **germinates from the ceiling**. **Ice covers gently** the brenches.

The lamp simulates in a modular way the effect of **light between frozen brenches**, during a **winter morning**.

In the **second version** the structure is developed **on the ceiling** like a creeper.