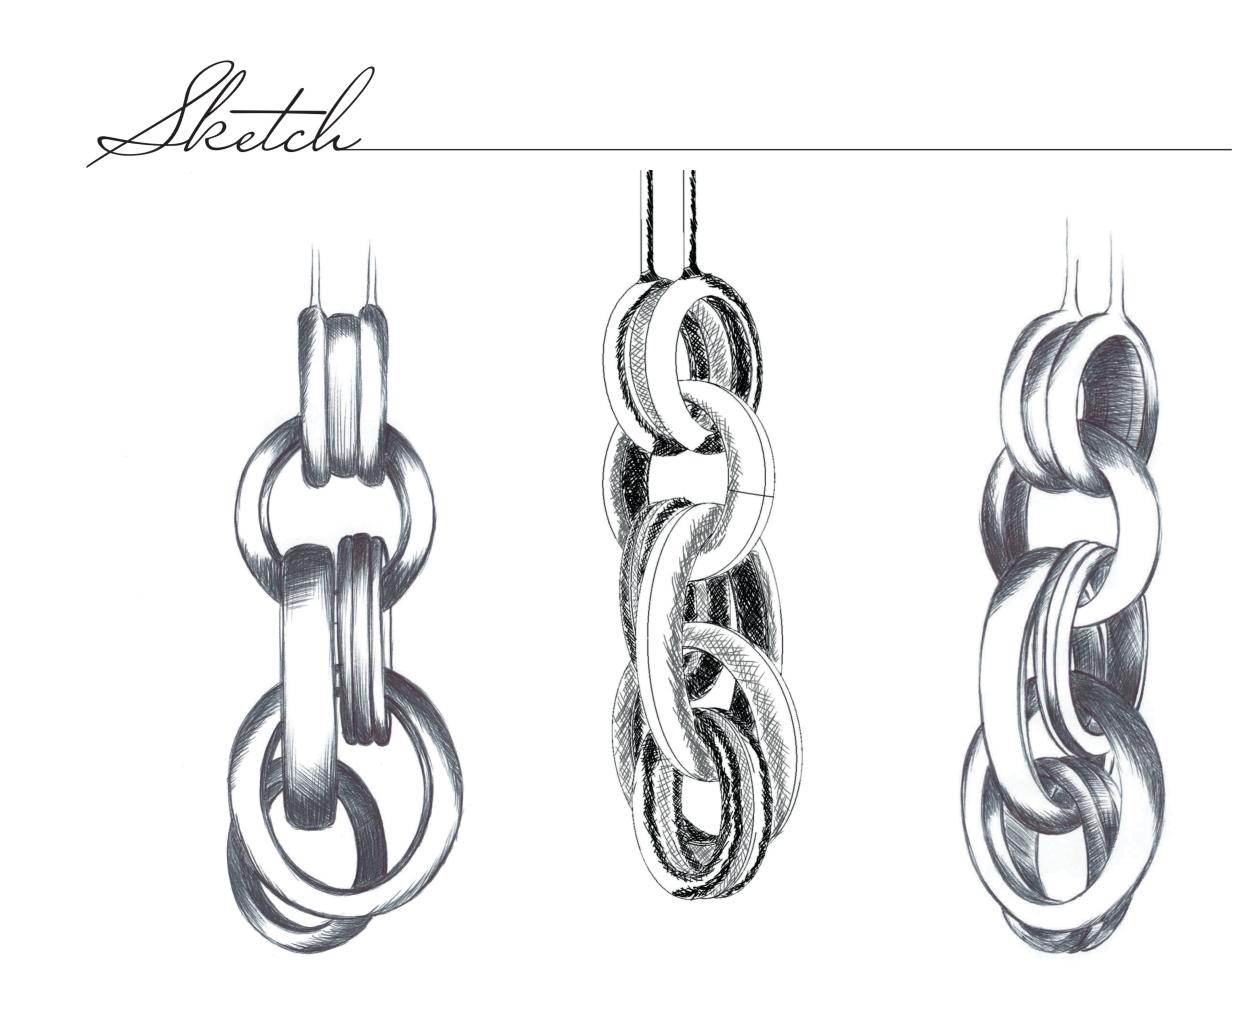

## Atlante

Esiodo narra che **Atlante** fu costretto a tenere sulle spalle l'intera volta celeste per volere di Zeus, come il nostro perno centrale tiene l'intera struttura, essa a forma **circolare** rappresenta nel mondo onirico un attraversamento.

### Combinazioni texture

Le due facce di Atlante permettono all'utente di creare combinazioni di colore e texture personalizzate; modificando anche l' effettiva resa illuminotecnica del prodotto. I componenti sono uniti e tenuti dal perno centrale, da cui il nome atlante, colui che sorregge il tutto. Esploso