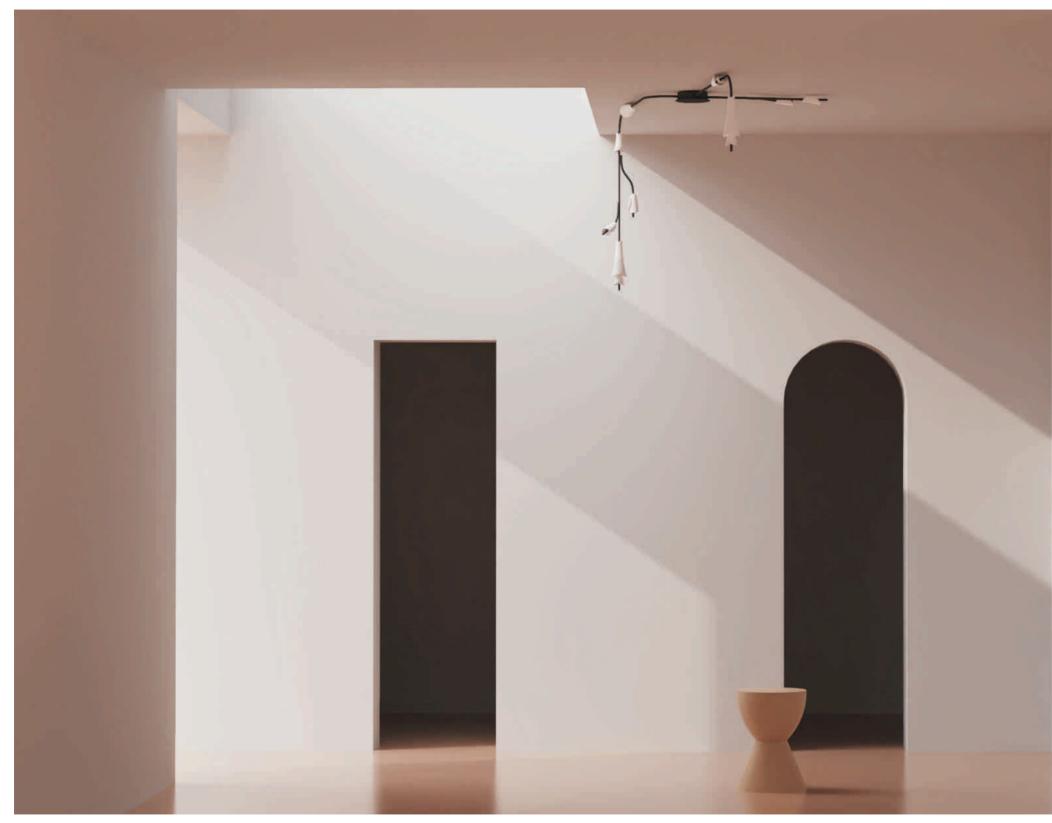

e ceiling**. **Ice covers gently** the brenches.





Mould is placed on the tubular through its form and then fixed using **screws**.

The led stick is on the inner edge of the glass. **Light is stronger on the thinner parts**, in order to simulate **the effect of the sun on ice.** 











SPECIFICATIONS Item No: CL-25X-10 SIZES: L107\* W93\* H73 CM COLORS: METAL IN BRONZE HIGHLIGHT GLASS IN MIKE LIGHT SOURCE: LED 40W/ 3000K VOLTAGE: 220-240V / 50HZ NOT DIMMABLE ENVIRONMENT: INTERIOR







930



The lamp simulates in a modular way the effect of **light between frozen brenches**, during a **winter morning**.

In the **second version** the structure is developed **on the ceiling** like a creeper.





Mould is placed on the tubular through its form and then fixed using **screws**.









SPECIFICATIONS Item No: CL-25X-13 SIZES: L84\* W130\* H85 CM COLORS: METAL IN BRONZE HIGHLIGHT GLASS IN MIKE LIGHT SOURCE: LED 44W/ 3000K VOLTAGE: 220-240V / 50HZ NOT DIMMABLE ENVIRONMENT: INTERIOR



1300







# PROPOSTE AMBIENTATO











# DETAILS

SPECIFICATIONS Item No: CL-26D-3 SIZES: D80\* H71 CM COLORS: METAL IN MATTE GOLD / MATTE NICKLE GLASS IN CLEAR/ SMOKE LIGHT SOURCE: LED 36W/ 3000K VOLTAGE: 220-240V / 50HZ NOT DIMMABLE ENVIRONMENT: INTERIOR









# PROPOSTE AMBIENTATO

# PROPOSTE AMBIENTATO