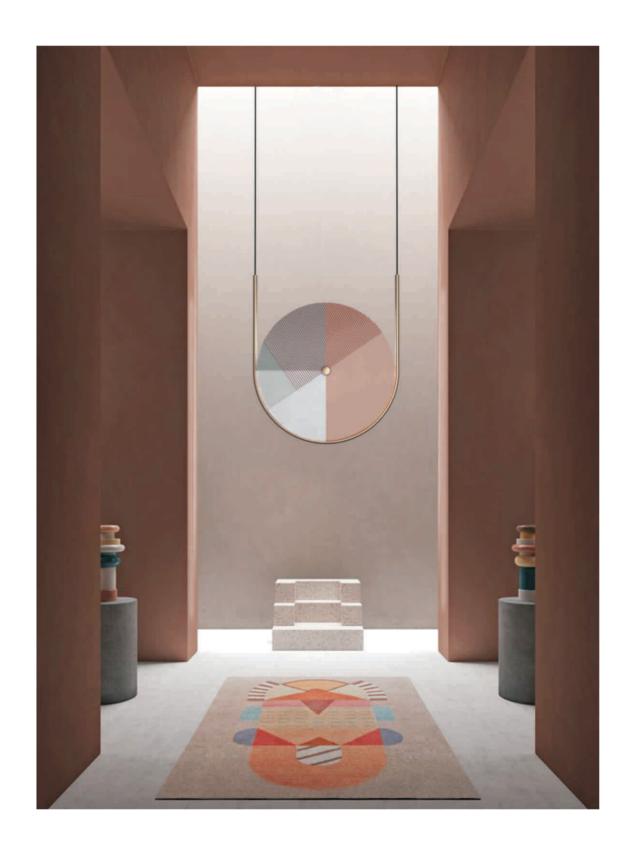

n attraversamento.

Sovrapposizione



La sovrapposizione di texture combinate con il colore oltre ad un forte carattere estetico, ne gestisce la luce creando varie combinazioni per l'utente.

### Combinazioni texture



Le due facce di Atlante permettono all'utente di creare combinazioni di colore e texture personalizzate; modificando anche l' effettiva resa illuminotecnica del prodotto. I componenti sono uniti e tenuti dal perno centrale, da cui il nome atlante, colui che sorregge il tutto. Esploso





# Tubolare Oro rosa



Viteria Acciaio





SPECIFICATIONS Item No: CL-22D-1 SIZES: L53\* W10.5\* H62 CM COLORS: METAL IN GOLD, PRINT IN ORANGE+ GREY+ WHITE GLASS IN CLEAR LIGHT SOURCE: LED 36W/ 3000K VOLTAGE: 220-240V / 50HZ NOT DIMMABLE ENVIRONMENT: INTERIOR





530



# Ambientati







# Sintesi

Sintesi si ispira ad un forte concetto filosofico ed onirico fondato sulla compresenza di due principi o elementi distinti, complementari od opposti; di bene e male, di materia e spirito.









SPECIFICATIONS Item No: CL-23D-2 SIZES: L50\* W15\* H70 CM COLORS: METAL IN CHROME GLASS IN SMOKE LIGHT SOURCE: LED 36W/ 3000K VOLTAGE: 220-240V / 50HZ NOT DIMMABLE ENVIRONMENT: INTERIOR









Tubolare Oro bianco



Viteria Acciaio









# Hotel-hall



SPECIFICATIONS Item No: CL-24D-3 SIZES: L49\* W45\* H135 CM COLORS: RESIN IN GOLD GLAZE IN MIKE LIGHT SOURCE: LED 50W/ 3000K VOLTAGE: 220-240V / 50HZ NOT DIMMABLE ENVIRONMENT: INTERIOR





450

490



1770



Quauris

DETTAGLI







> winged euonymus



> sprout



> winter







The lamp simulates in a modular way the effe