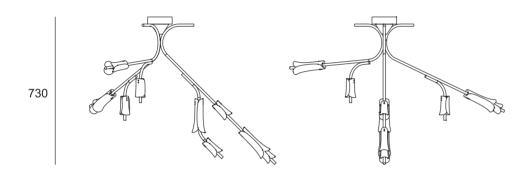

1770

Quauris

DETTAGLI

> winged euonymus

> sprout

> winter

The lamp simulates in a modular way the effect of **light between frozen brenches**, during a **winter morning**.

The lamp **germinates from the ceiling**. **Ice covers gently** the brenches.

Mould is placed on the tubular through its form and then fixed using **screws**.

The led stick is on the inner edge of the glass. **Light is stronger on the thinner parts**, in order to simulate **the effect of the sun on ice.** 

SPECIFICATIONS Item No: CL-25X-10 SIZES: L107\* W93\* H73 CM COLORS: METAL IN BRONZE HIGHLIGHT GLASS IN MIKE LIGHT SOURCE: LED 40W/ 3000K VOLTAGE: 220-240V / 50HZ NOT DIMMABLE ENVIRONMENT: INTERIOR

930