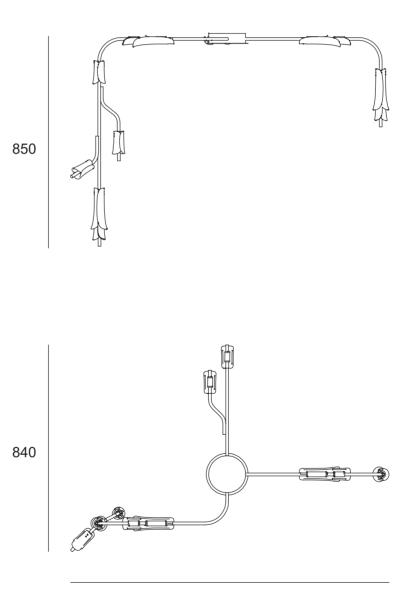

# Tubolare Oro rosa

Viteria Acciaio

SPECIFICATIONS Item No: CL-22D-1 SIZES: L53\* W10.5\* H62 CM COLORS: METAL IN GOLD, PRINT IN ORANGE+ GREY+ WHITE GLASS IN CLEAR LIGHT SOURCE: LED 36W/ 3000K VOLTAGE: 220-240V / 50HZ NOT DIMMABLE ENVIRONMENT: INTERIOR

Tubolare Oro bianco

Viteria Acciaio