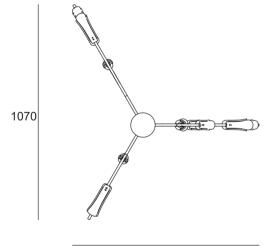

The lamp simulates in a modular way the effect of **light between frozen brenches**, during a **winter morning**.

In the **second version** the structure is developed **on the ceiling** like a creeper.

Mould is placed on the tubular through its form and then fixed using **screws**.

SPECIFICATIONS Item No: CL-25X-13 SIZES: L84\* W130\* H85 CM COLORS: METAL IN BRONZE HIGHLIGHT GLASS IN MIKE LIGHT SOURCE: LED 44W/ 3000K VOLTAGE: 220-240V / 50HZ NOT DIMMABLE ENVIRONMENT: INTERIOR

1300