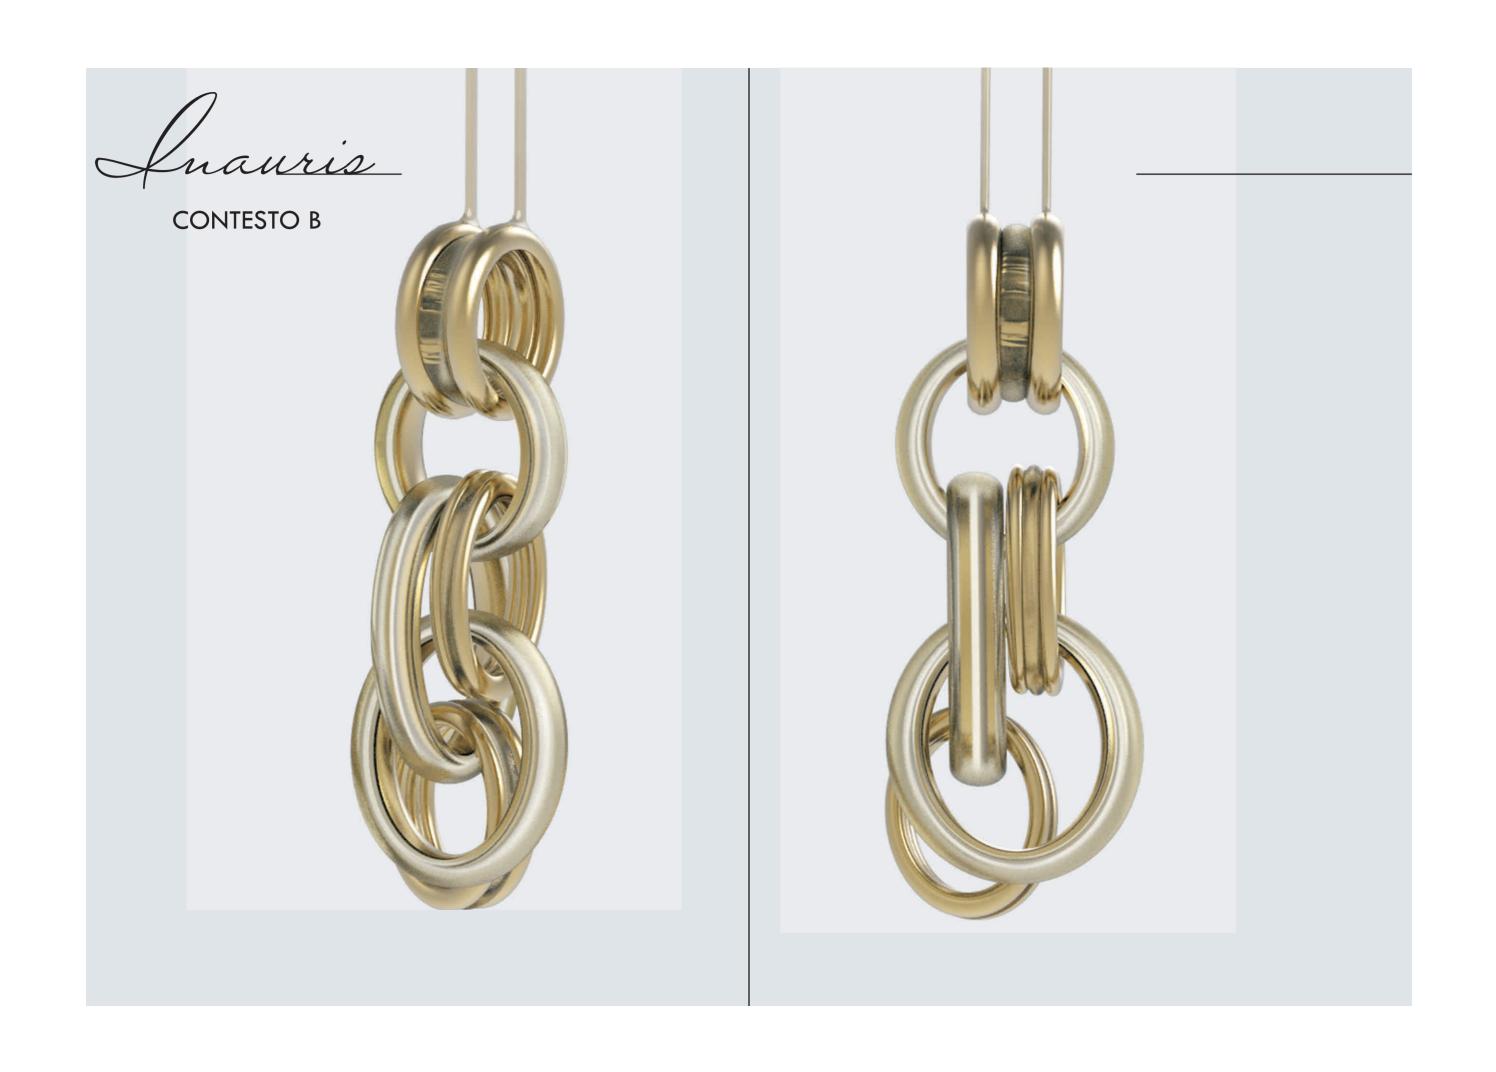

1770

Quauris

DETTAGLI

> winged euonymus

> sprout

> winter

The lamp simulates in a modular way the effect of **light between frozen brenches**, during a **winter morning**.

The lamp **germinates from the ceiling**. **Ice covers gently** the brenches.

Mould is placed on the tubular through its form and then fixed using **screws**.

The led stick is on the inner edge of the glass. **Light is stronger on the thinner parts**, in order to simulate **the effect of the sun on ice.** 