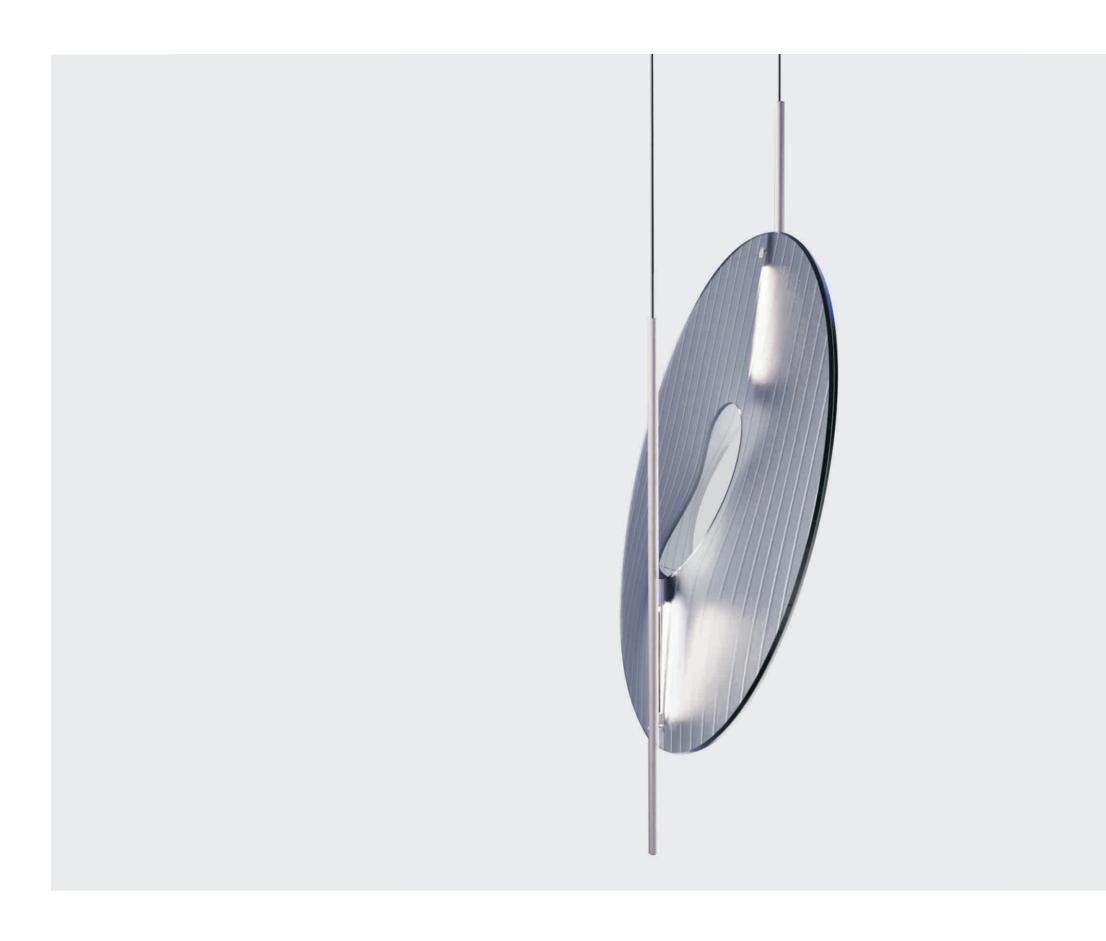

# DETAILS

SPECIFICATIONS Item No: CL-26D-3 SIZES: D80\* H71 CM COLORS: METAL IN MATTE GOLD / MATTE NICKLE GLASS IN CLEAR/ SMOKE LIGHT SOURCE: LED 36W/ 3000K VOLTAGE: 220-240V / 50HZ NOT DIMMABLE ENVIRONMENT: INTERIOR