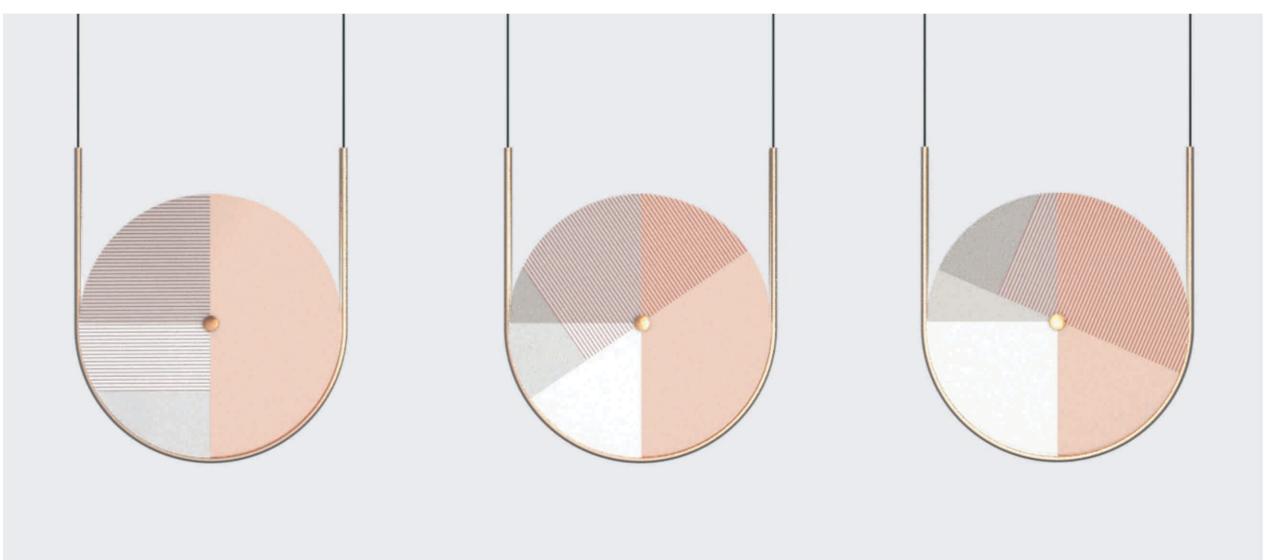

## Atlante

Esiodo narra che **Atlante** fu costretto a tenere sulle spalle l'intera volta celeste per volere di Zeus, come il nostro perno centrale tiene l'intera struttura, essa a forma **circolare** rappresenta nel mondo onirico un attraversamento.

### Combinazioni texture

Le due facce di Atlante permettono all'utente di creare combinazioni di colore e texture personalizzate; modificando anche l' effettiva resa illuminotecnica del prodotto. I componenti sono uniti e tenuti dal perno centrale, da cui il nome atlante, colui che sorregge il tutto. Esploso