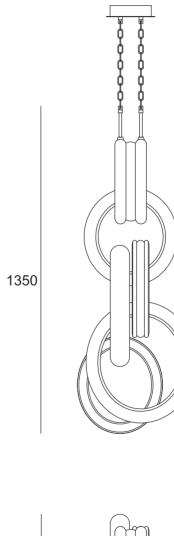

## Atlante

Esiodo narra che **Atlante** fu costretto a tenere sulle spalle l'intera volta celeste per volere di Zeus, come il nostro perno centrale tiene l'intera struttura, essa a forma **circolare** rappresenta nel mondo onirico un attraversamento.

### Combinazioni texture

Le due facce di Atlante permettono all'utente di creare combinazioni di colore e texture personalizzate; modificando anche l' effettiva resa illuminotecnica del prodotto. I componenti sono uniti e tenuti dal perno centrale, da cui il nome atlante, colui che sorregge il tutto. Esploso

# Tubolare Oro rosa

Viteria Acciaio

SPECIFICATIONS Item No: CL-22D-1 SIZES: L53\* W10.5\* H62 CM COLORS: METAL IN GOLD, PRINT IN ORANGE+ GREY+ WHITE GLASS IN CLEAR LIGHT SOURCE: LED 36W/ 3000K VOLTAGE: 220-240V / 50HZ NOT DIMMABLE ENVIRONMENT: INTERIOR

Tubolare Oro bianco

Viteria Acciaio