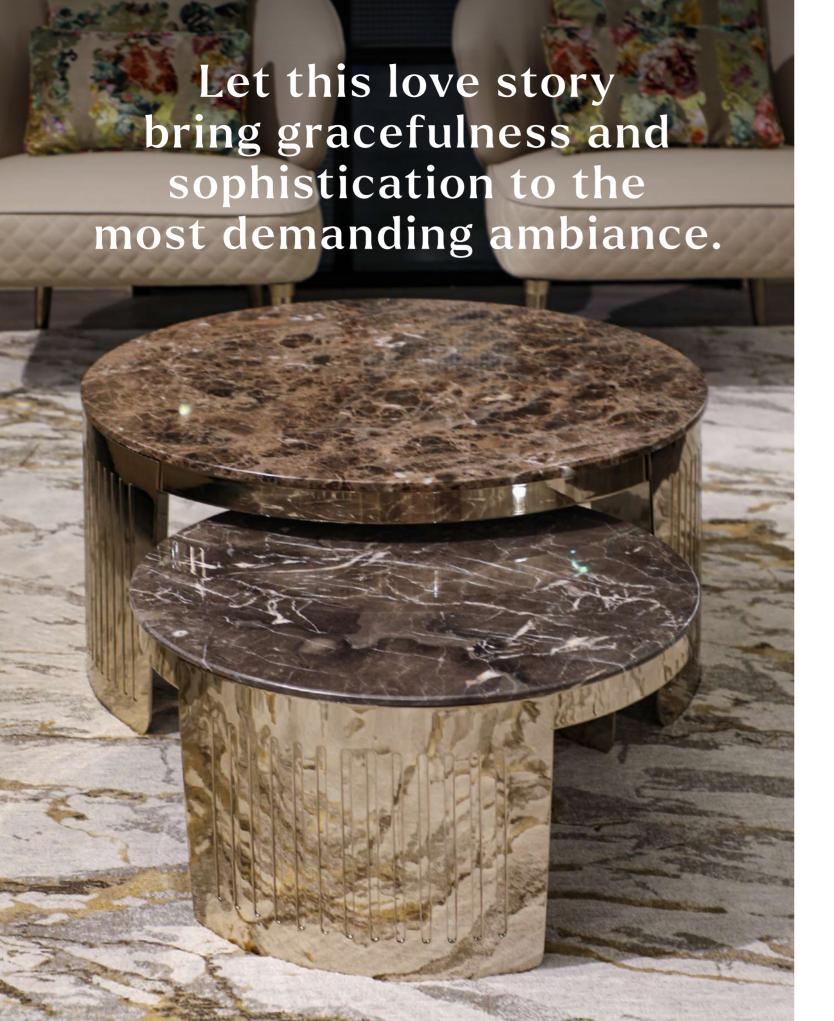

### MOON COLLECTION

Moon Center Table was inspired by the mythical love story between the moon and the sun. To let humans distinguish night and day, they were separated and needed to chase each other in the sky forever. Tired of this, they decided to meet at breaking dawn and at sunset, where they could see but never touch one another.

The elegant glass represents the moon, the lavish marble - the sun, and the brass aims to reproduce the moment when the two lovers meet but never touch each other. The infinite friezes in the back of the golden metal embody the lovebirds' secret when they met but never gently touched each other.