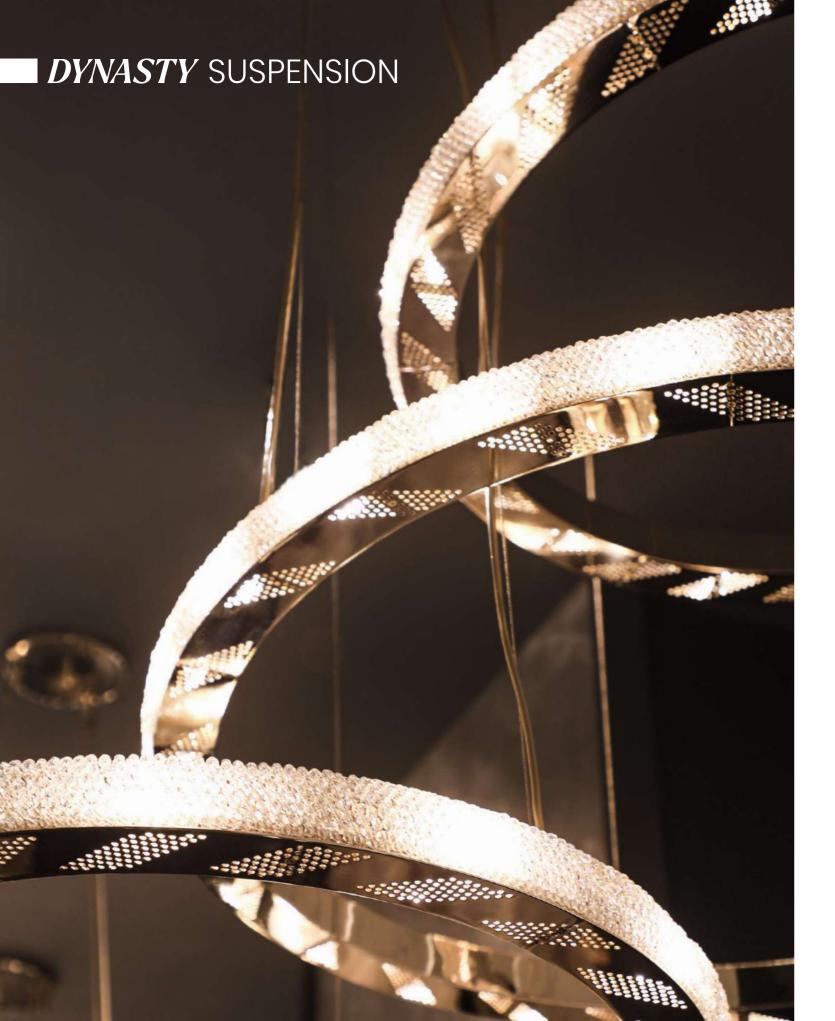

## DYNASTY SUSPENSION REF. 9950.80

Dynasty Suspension emerged from the world of luxury and sophisticated opulence that surrounded the Carrington family in the popular 80's drama series of the same name.

A modern and elegant chandelier creates a welcoming ambiance, featuring a brass structure with a luxurious gold-plated finish. The clear crystal accents provide subtle sparkle and glimmer that will add the style your project requires while giving an eye-catching touch.

Brass Structure With a Luxurious Gold-Plated Finish.