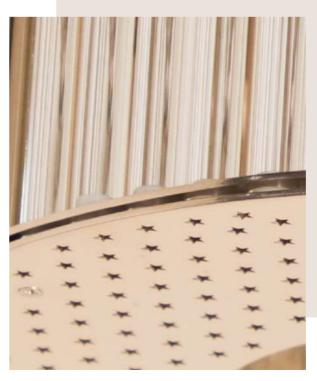

### COSMOPOLITAN CHANDELIER REF. 9981.150

Allow yourself to be delighted by the transcendent elegance of cosmopolitan. As the perfect cocktail between opulence and elegance, this art-deco design emanates an unrivalled beauty that will seduce all the eyes in the room.

A refreshing combination of exquisite taste and refinement seamlessly blend to create a timeless piece of artwork. The glamorous yet sophisticated lighting fixture promises to elevate any space with its mesmerizing charm. This beautiful lighting statement integrates unique fragments embellished with rotating stars, crafted from gold-plated brass and high-quality glass, reflecting a beautiful gleam.