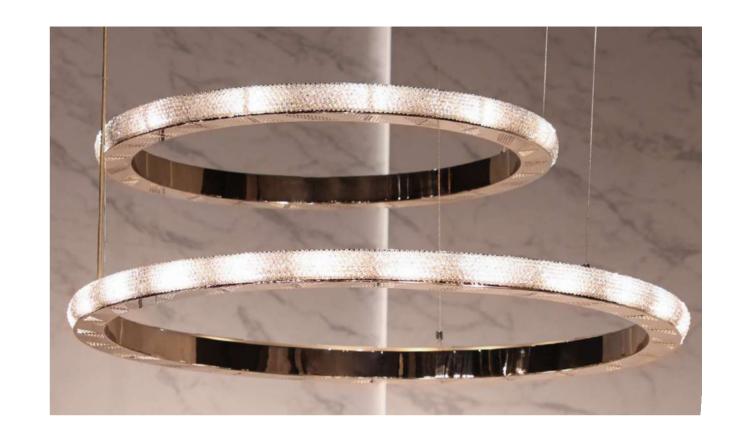

## DYNASTY SUSPENSION REF. 9950.80

Dynasty Suspension emerged from the world of luxury and sophisticated opulence that surrounded the Carrington family in the popular 80's drama series of the same name.

A modern and elegant chandelier creates a welcoming ambiance, featuring a brass structure with a luxurious gold-plated finish. The clear crystal accents provide subtle sparkle and glimmer that will add the style your project requires while giving an eye-catching touch.

Brass Structure With a Luxurious Gold-Plated Finish.