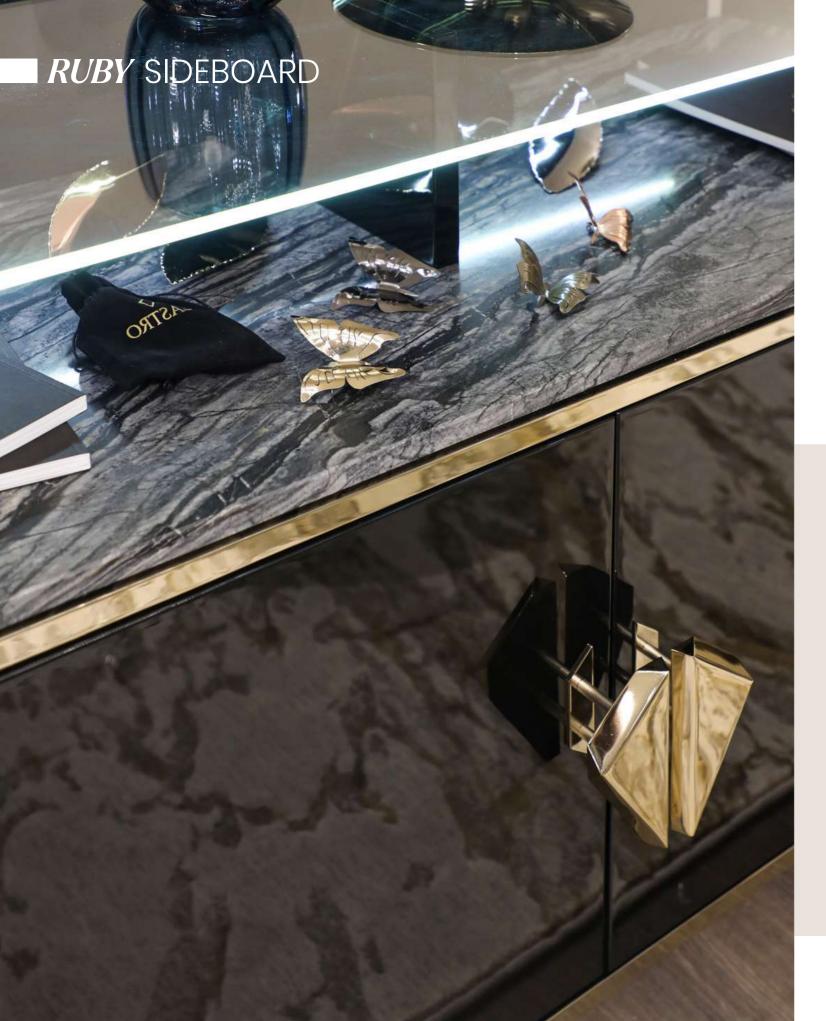

### **RUBY SIDEBOARD**

REF. RUBY

The Ruby Sideboard is a stunning furniture piece that seamlessly combines the timeless beauty of wood with the elegance of bird eye root, brass, glass, and marble. Inspired by the iconic Mexican telenovela Ruby, this exquisite sideboard is sure to infuse any space with a touch of drama and sophistication.

Crafted with the highest attention to detail, the Ruby Sideboard boasts a sleek and refined design that seamlessly blends traditional and modern elements. Its wooden structure is expertly coated with bird eye root, adding a unique and striking texture that catches the eye. The sideboard's brass accents provide a warm and luxurious touch, while its glass shelves reveal a spacious interior that can be used to display or store items.