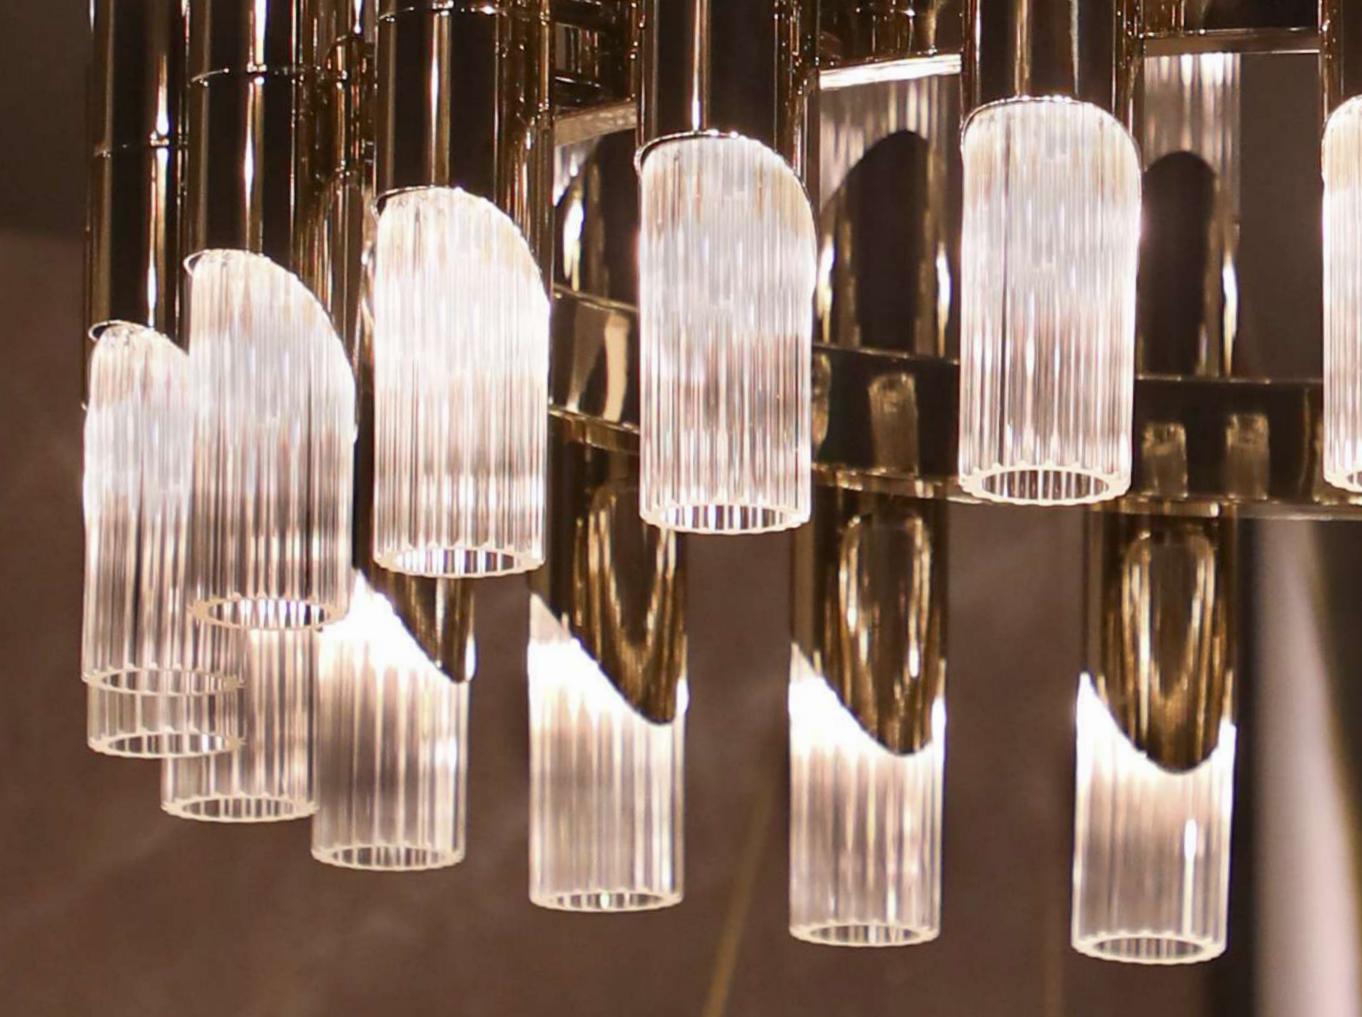

### **BYRON SUSPENSION**

REF. 9970.100

REF. 9972.3

### **BYRON COLLECTION**

Allow yourself to unfold the sophisticated aesthetic of lighting creation that this unique accessory will bring to your interior.

The Byron Suspension is an absolutely stunning statement piece capable to elevate any space, residential or hospitality. Crafted by the hands of the most qualified professionals, this design is constituted by short gold-plated brass tubes embellished with engraved glass, creating a piece of artwork, unlike anything you have seen before.