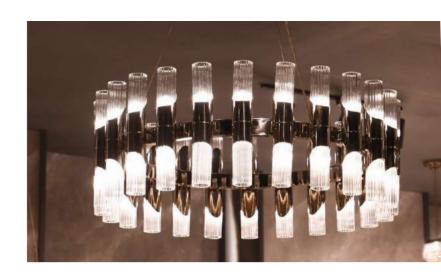

### COSMOPOLITAN CHANDELIER REF. 9981.150

Allow yourself to be delighted by the transcendent elegance of cosmopolitan. As the perfect cocktail between opulence and elegance, this art-deco design emanates an unrivalled beauty that will seduce all the eyes in the room.

A refreshing combination of exquisite taste and refinement seamlessly blend to create a timeless piece of artwork. The glamorous yet sophisticated lighting fixture promises to elevate any space with its mesmerizing charm. This beautiful lighting statement integrates unique fragments embellished with rotating stars, crafted from gold-plated brass and high-quality glass, reflecting a beautiful gleam.