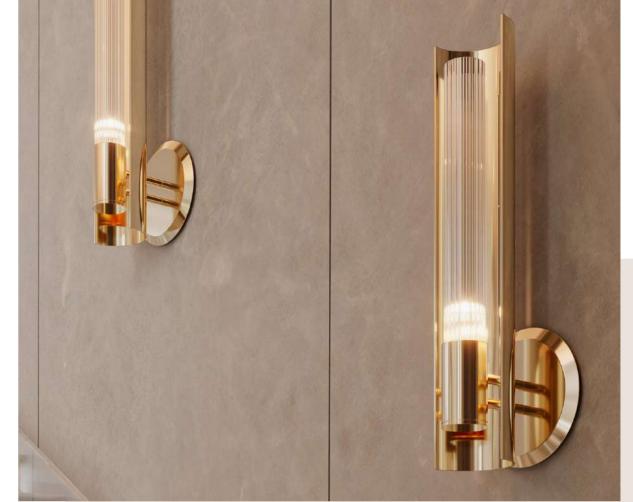

## BACCARA WALL LIGHT REF. 9750.1

Inspired by the futuristic interior designer Marcello Gandini, Baccara Wall Light is a refined lamp that honours one of the most prestigious cars in history. The usage of corrugated glass creates a cosy ambiance, providing pleasant and ideal lighting for a classy atmosphere.

Around the glass, there's a brass half-cylinder that elegantly helps to project the light from this opulent wall sconce, making it ideal for wide, luxury modern hallways, entrances, living rooms, bedrooms, or dining rooms.