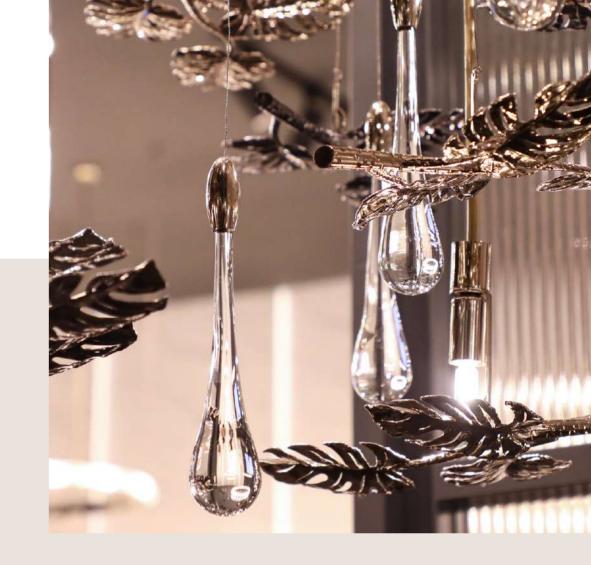

## TERRA SUSPENSION REF. 9990.100

The Terra Suspension exudes elegance and sophistication with its meticulously handcrafted gold-plated brass leaves, evoking the beauty of the earth. This artisanal masterpiece showcases the intricate delicacy of leaves and the sharp texture of twigs, skilfully juxtaposed with the smooth and fluid shapes of the overall design, resulting in extraordinary contrasts that exude refinement and grace.

## TERRA CHANDELIER REF. 9992.100

Whether for classic or contemporary spaces, with its emphasis on organic shapes and natural inspiration, Terra brings the beauty and elegance of the natural world, bridging every space it is assembled with the earth and all of its divine elements.