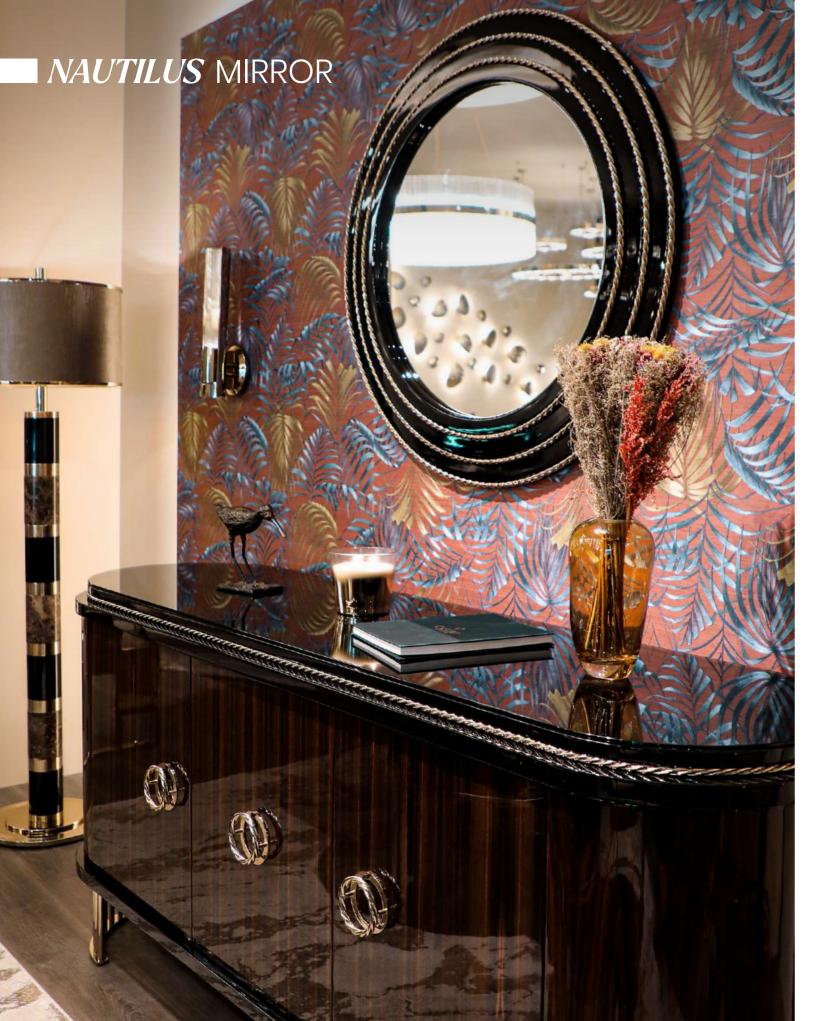

### NAUTILUS MIRROR

REF. NAUTILUS.MIR

This furniture piece was designed to impress with the unique avant-garde yet elegant design, having a modern touch at its core. The Nautilus mirror is composed of carefully selected premium materials like wood and brass being accomplished with a high gloss black lacquered finish. The mirror is composed with Ebony veneer wood structure complemented sleek brass lines, emphasizing the strong masculine character of this design. It is an eyecatching furniture figure, as this lifestyle element masterfully reflects the beauty of craftsmanship implemented in its production.