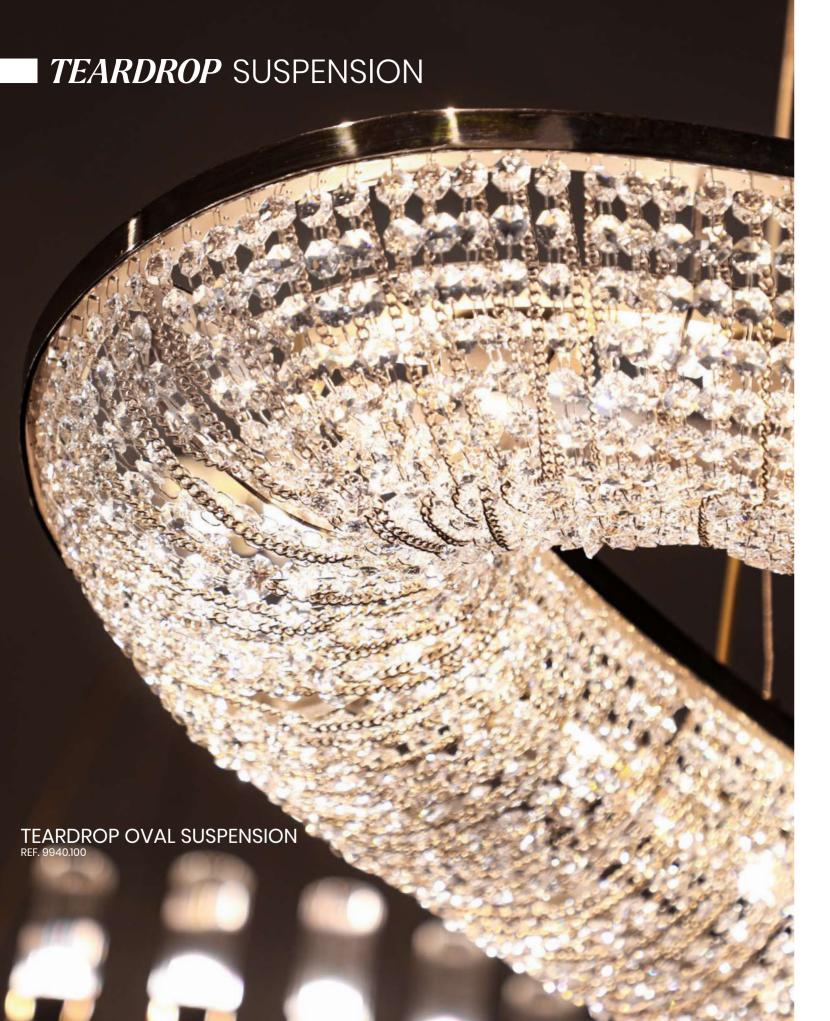

### TEARDROP ROUND SUSPENSION

## **TEARDROP SUSPENSION**

Inspired by the Greek myth of Niobe, the Teardrop Suspension aims to honour the eternal tears shed by this mythological figure.

A gold-plated brass structure combined with the brilliance and uniqueness of crystals provides a statement of luxury to this suspension that gives any room a superior and prestigious sense. A final touch of sophisticated suspended crystals, representing Niobe's tears, makes this piece unforgettable.

These unique characteristics turn the Teardrop Suspension the ideal choice for wide spaces and will certainly capture everyone's attention.