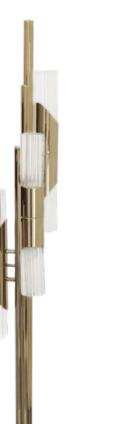

## BACCARA WALL LIGHT REF. 9750.1

Inspired by the futuristic interior designer Marcello Gandini, Baccara Wall Light is a refined lamp that honours one of the most prestigious cars in history. The usage of corrugated glass creates a cosy ambiance, providing pleasant and ideal lighting for a classy atmosphere.

Around the glass, there's a brass half-cylinder that elegantly helps to project the light from this opulent wall sconce, making it ideal for wide, luxury modern hallways, entrances, living rooms, bedrooms, or dining rooms.