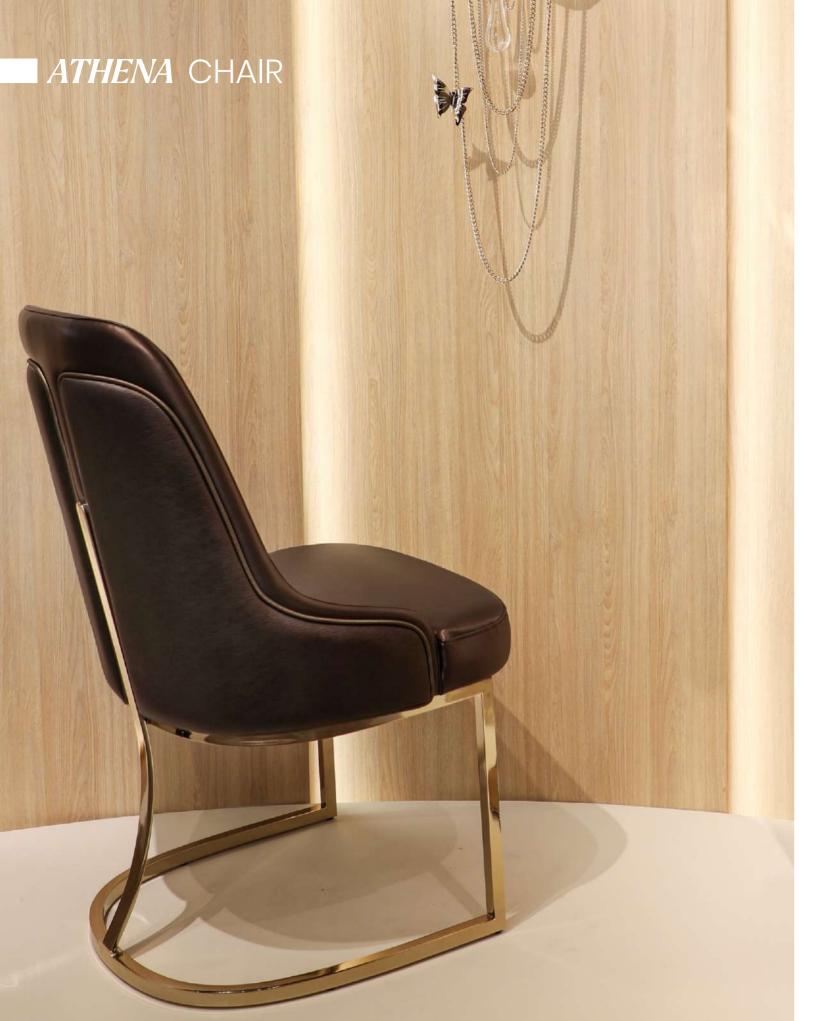

REF. ATHENA.C

Introducing the Athena Chair, a design masterpiece inspired by the enduring grace of the Greek goddess. This chair is the ideal accent to any upscale home because of its gorgeous gold-plated brass frame, which epitomizes strength and elegance. The creative glow upholstery transforms the chair's appearance by adding a dash of contemporary luxury.

The Athena Chair is the pinnacle of sophistication, whether included in residential or commercial spaces. This chair was designed with style and functionality in mind, offering ergonomic comfort and support. The beautiful craftsmanship, meticulous attention to detail, and robust construction of this chair turn it into a true masterpiece.

Elevate your space with this iconic chair and experience the timeless beauty of the Greek goddess. Whether placed in the home office, living room, or dining area, this chair will certainly make a statement.