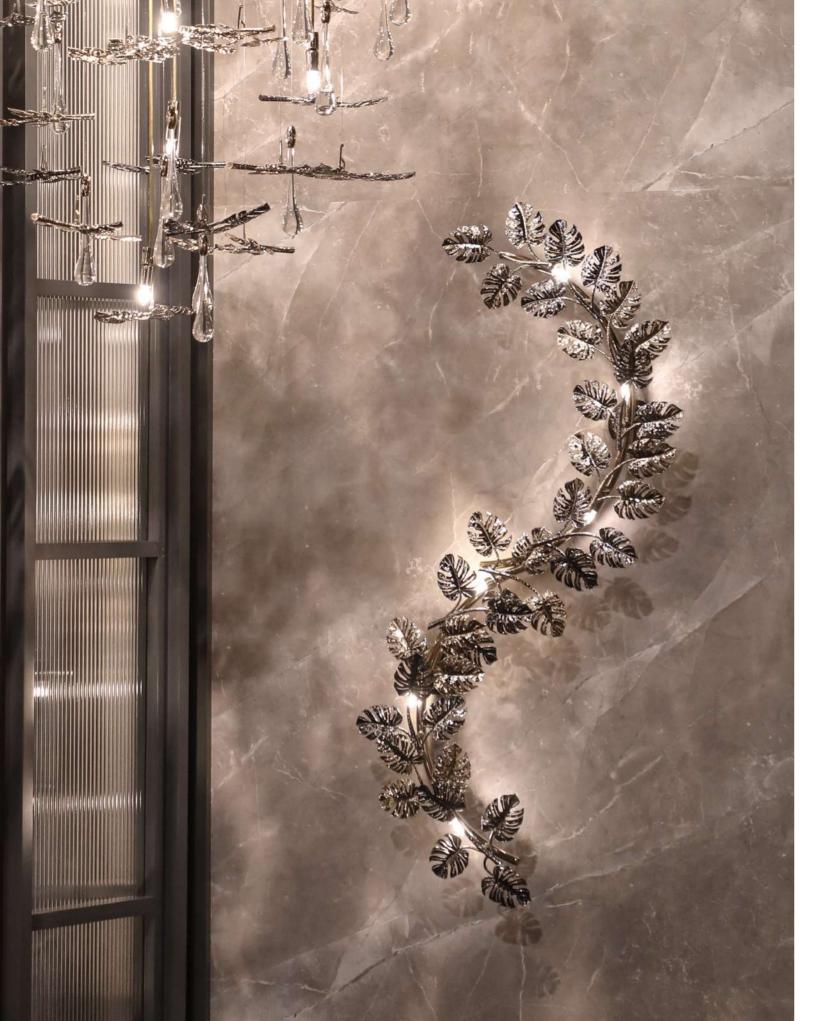

## TERRA WALL LIGHT REF. 9991.2

Terra is an exquisite lighting collection inspired by the Roman goddess of the same name - a symbol of nature's power and beauty. As the embodiment of the land and all its natural wonders, Terra encourages us to connect with the world around us and appreciate its splendour. This collection showcases the gentle and delicate movement inherent in nature and is imbued with the vital energy that runs through every element, making it truly exceptional.

## TERRA SUSPENSION REF. 9990.100

The Terra Suspension exudes elegance and sophistication with its meticulously handcrafted gold-plated brass leaves, evoking the beauty of the earth. This artisanal masterpiece showcases the intricate delicacy of leaves and the sharp texture of twigs, skilfully juxtaposed with the smooth and fluid shapes of the overall design, resulting in extraordinary contrasts that exude refinement and grace.

## TERRA CHANDELIER REF. 9992.100

Whether for classic or contemporary spaces, with its emphasis on organic shapes and natural inspiration, Terra brings the beauty and elegance of the natural world, bridging every space it is assembled with the earth and all of its divine elements.