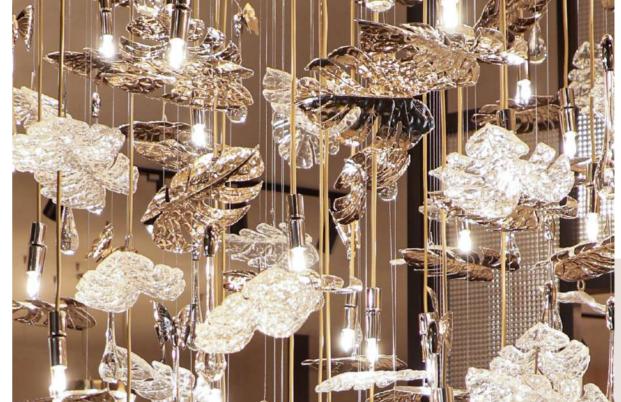

## RAINFOREST SUSPENSION GLASS REF. 9820.150G

The Rainforest Collection arose from the timeless lighting celebration of nature silhouettes, its elements, and movements. Immerse yourself into the magnificent atmosphere of the sparkling rainforest where the art of brass craftsmanship becomes luxury lighting design. The ultimate fusion between the artistic design, authenticity of traditional Portuguese metal-work techniques, and creative craftsmanship.

A luxury custom-designed collection was made to be featured in the most sophisticated projects organically. The sizes and distribution of the elements can be naturally customizable. This handmade suspension lamp is perfect for spacious living rooms, dining rooms, or hallways with high ceilings, fitting in a vast variety of decors. The exquisite light dispersion of this gracious lamp will make it the central piece for all luxury houses and help achieve the desired timeless chic. This beautiful suspension lamp is the right choice for a mid-century modern, modern classic, or art deco interior style.