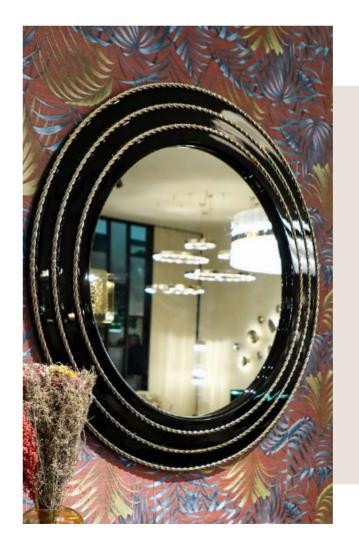

### NAUTILUS MIRROR

REF. NAUTILUS.MIR

This furniture piece was designed to impress with the unique avant-garde yet elegant design, having a modern touch at its core. The Nautilus mirror is composed of carefully selected premium materials like wood and brass being accomplished with a high gloss black lacquered finish. The mirror is composed with Ebony veneer wood structure complemented sleek brass lines, emphasizing the strong masculine character of this design. It is an eyecatching furniture figure, as this lifestyle element masterfully reflects the beauty of craftsmanship implemented in its production.