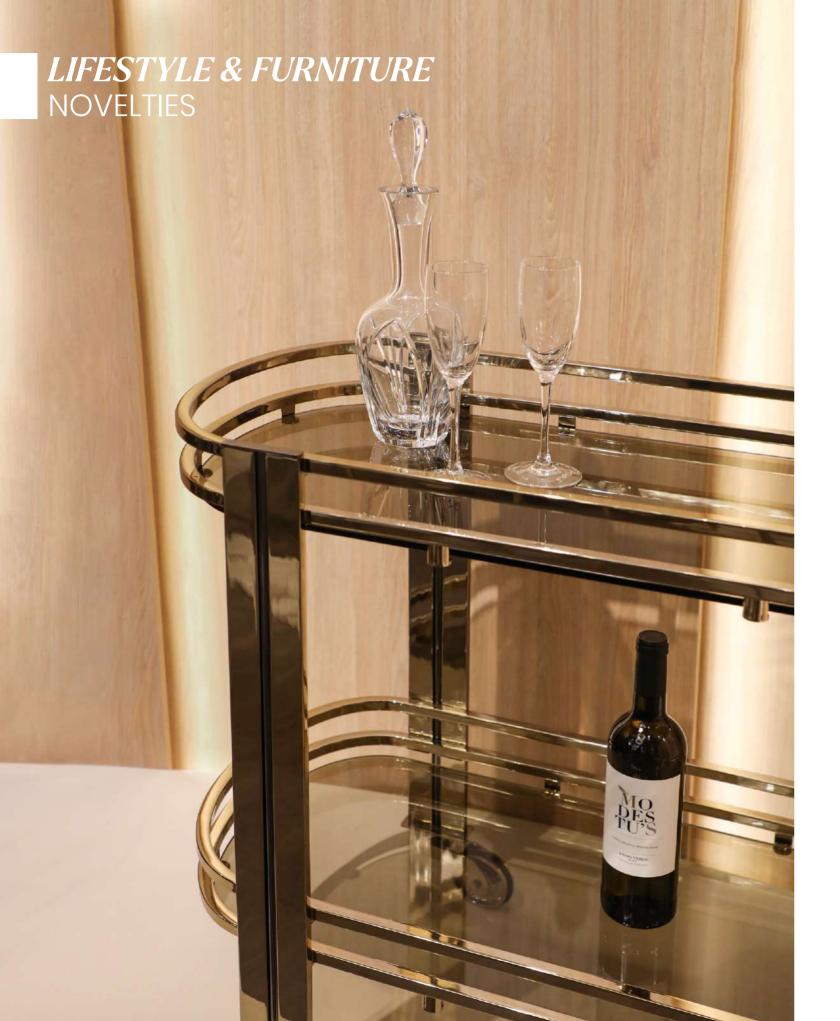

### MARIE TEA CART REF. MARIE.TC

Crafted with the finest materials and attention to detail, the Marie Tea Cart is the perfect blend of form and function. Its sleek and modern design makes it a versatile piece that can seamlessly fit into any interior design style.