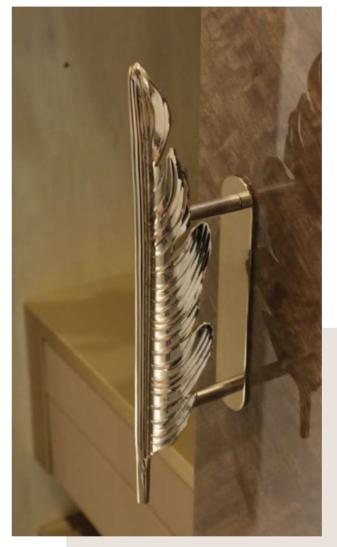

### **DYONYSUS CABINET**

REF. DIONYSUS.CAB

To honour one of the most iconic Greek divinities of Classical Antiquity, Dionysus, the God of the grape harvest, winemaking, festivities, and joy, Castro presents this luxurious design that will stand out anywhere it's included.

Having a gold-plated feather knob that refers to the crowns of deities, this bespoke furniture piece was designed with an emphasis on authenticity and quality, reflecting a refined sense of luxury as an authentic form of elegance and sophistication.