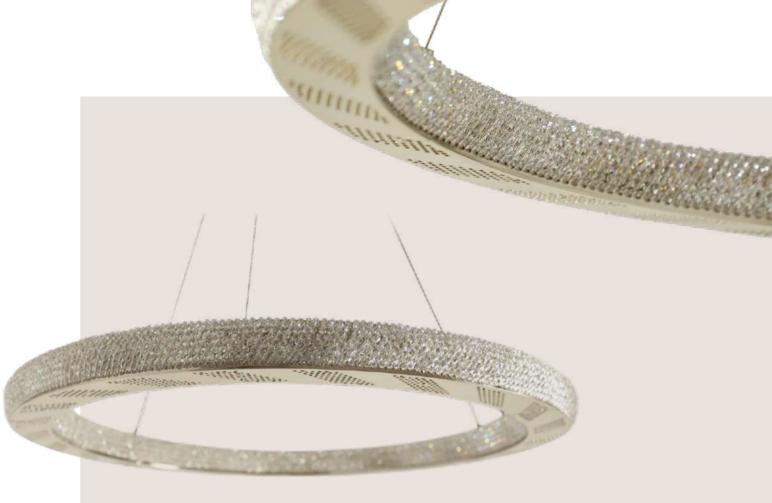

## ARIELLE SUSPENSION REF. 9960.80

The Arielle Suspension was inspired by the main character created by the Danish author Hans Christian Andersen in his classic novel - The Little Mermaid. In the tale, Arielle is a young mermaid willing to give up her identity as a sea creature for the love she feels for a human prince.

This stylish suspension features an intricate gold-plated brass structure surrounded by clear crystals, representing the sea foam, which the mermaid becomes when she sees her love is unrequited by the prince she loves.

Crafted by talented artisans, this unique suspension will add glamour and elegance to the living room or bedroom, creating a romantic atmosphere in your home.