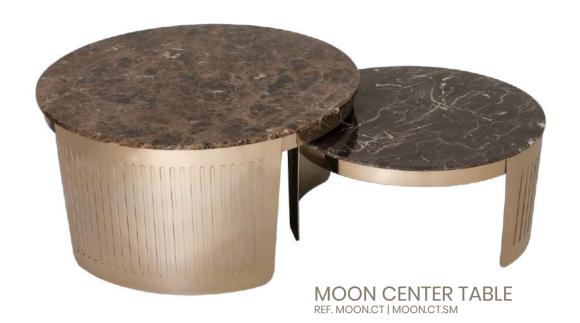

### MOON COLLECTION

Moon Center Table was inspired by the mythical love story between the moon and the sun. To let humans distinguish night and day, they were separated and needed to chase each other in the sky forever. Tired of this, they decided to meet at breaking dawn and at sunset, where they could see but never touch one another.

The elegant glass represents the moon, the lavish marble - the sun, and the brass aims to reproduce the moment when the two lovers meet but never touch each other. The infinite friezes in the back of the golden metal embody the lovebirds' secret when they met but never gently touched each other.