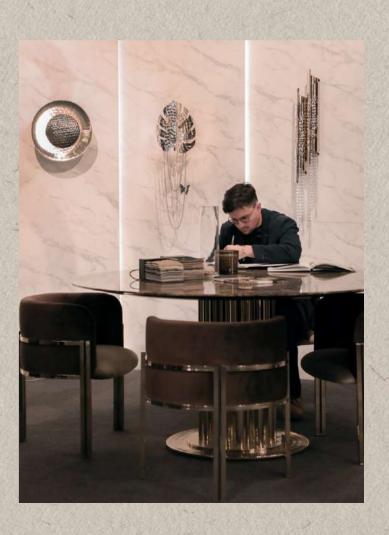

## OLYMPUS ROUND DINING TABLE REF. OLYMPUS.150.LAZ

Bearing in mind the grandeur and the beauty of Mount Olympus and its flora which was once considered the home of the Gods, the Olympus Round Dining Table aims to bring both natural and mystical elements of this hill into your home.before.

A statement piece for your home, the Olympus Dining Table will add style and uniqueness to your space. Featuring a Sahara Noir marble top engineered with a brass structured and padded eco-leather, this table is crafted from quality materials and will fit perfectly into your project.

## BACCARA WALL LIGHT REF. 9750.1

Inspired by the futuristic interior designer Marcello Gandini, Baccara Wall Light is a refined lamp that honours one of the most prestigious cars in history. The usage of corrugated glass creates a cosy ambiance, providing pleasant and ideal lighting for a classy atmosphere.

Around the glass, there's a brass half-cylinder that elegantly helps to project the light from this opulent wall sconce, making it ideal for wide, luxury modern hallways, entrances, living rooms, bedrooms, or dining rooms.