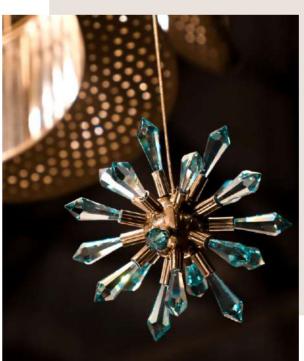

## RAINFOREST SUSPENSION GLASS REF. 9820.150G

The Rainforest Collection arose from the timeless lighting celebration of nature silhouettes, its elements, and movements. Immerse yourself into the magnificent atmosphere of the sparkling rainforest where the art of brass craftsmanship becomes luxury lighting design. The ultimate fusion between the artistic design, authenticity of traditional Portuguese metal-work techniques, and creative craftsmanship.

A luxury custom-designed collection was made to be featured in the most sophisticated projects organically. The sizes and distribution of the elements can be naturally customizable. This handmade suspension lamp is perfect for spacious living rooms, dining rooms, or hallways with high ceilings, fitting in a vast variety of decors. The exquisite light dispersion of this gracious lamp will make it the central piece for all luxury houses and help achieve the desired timeless chic. This beautiful suspension lamp is the right choice for a mid-century modern, modern classic, or art deco interior style.