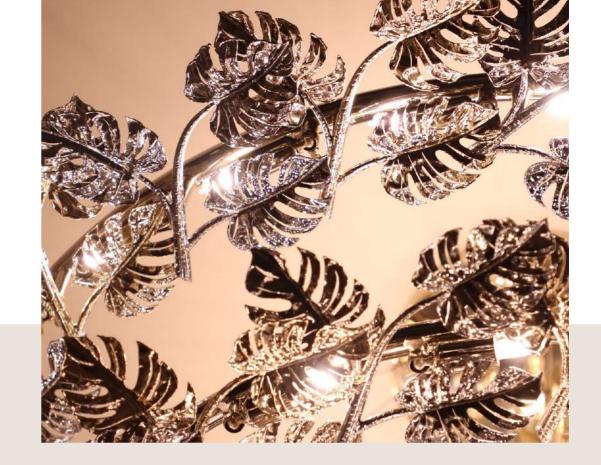

## TERRA SUSPENSION REF. 9990.100

The Terra Suspension exudes elegance and sophistication with its meticulously handcrafted gold-plated brass leaves, evoking the beauty of the earth. This artisanal masterpiece showcases the intricate delicacy of leaves and the sharp texture of twigs, skilfully juxtaposed with the smooth and fluid shapes of the overall design, resulting in extraordinary contrasts that exude refinement and grace.

## TERRA CHANDELIER REF. 9992.100

Whether for classic or contemporary spaces, with its emphasis on organic shapes and natural inspiration, Terra brings the beauty and elegance of the natural world, bridging every space it is assembled with the earth and all of its divine elements.