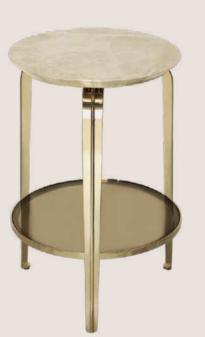

## PERLA SIDE TABLE REF. PERLA.ST

Inspired by the myth of Persephone's pearls, which she used to escape from the underworld to be with her loved ones, this side table aims to bring a sense of adventure and freedom to any room.