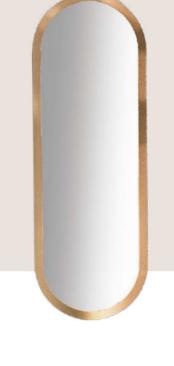

### NAUTILUS MIRROR

REF. NAUTILUS.MIR

This furniture piece was designed to impress with the unique avant-garde yet elegant design, having a modern touch at its core. The Nautilus mirror is composed of carefully selected premium materials like wood and brass being accomplished with a high gloss black lacquered finish. The mirror is composed with Ebony veneer wood structure complemented sleek brass lines, emphasizing the strong masculine character of this design. It is an eyecatching furniture figure, as this lifestyle element masterfully reflects the beauty of craftsmanship implemented in its production.