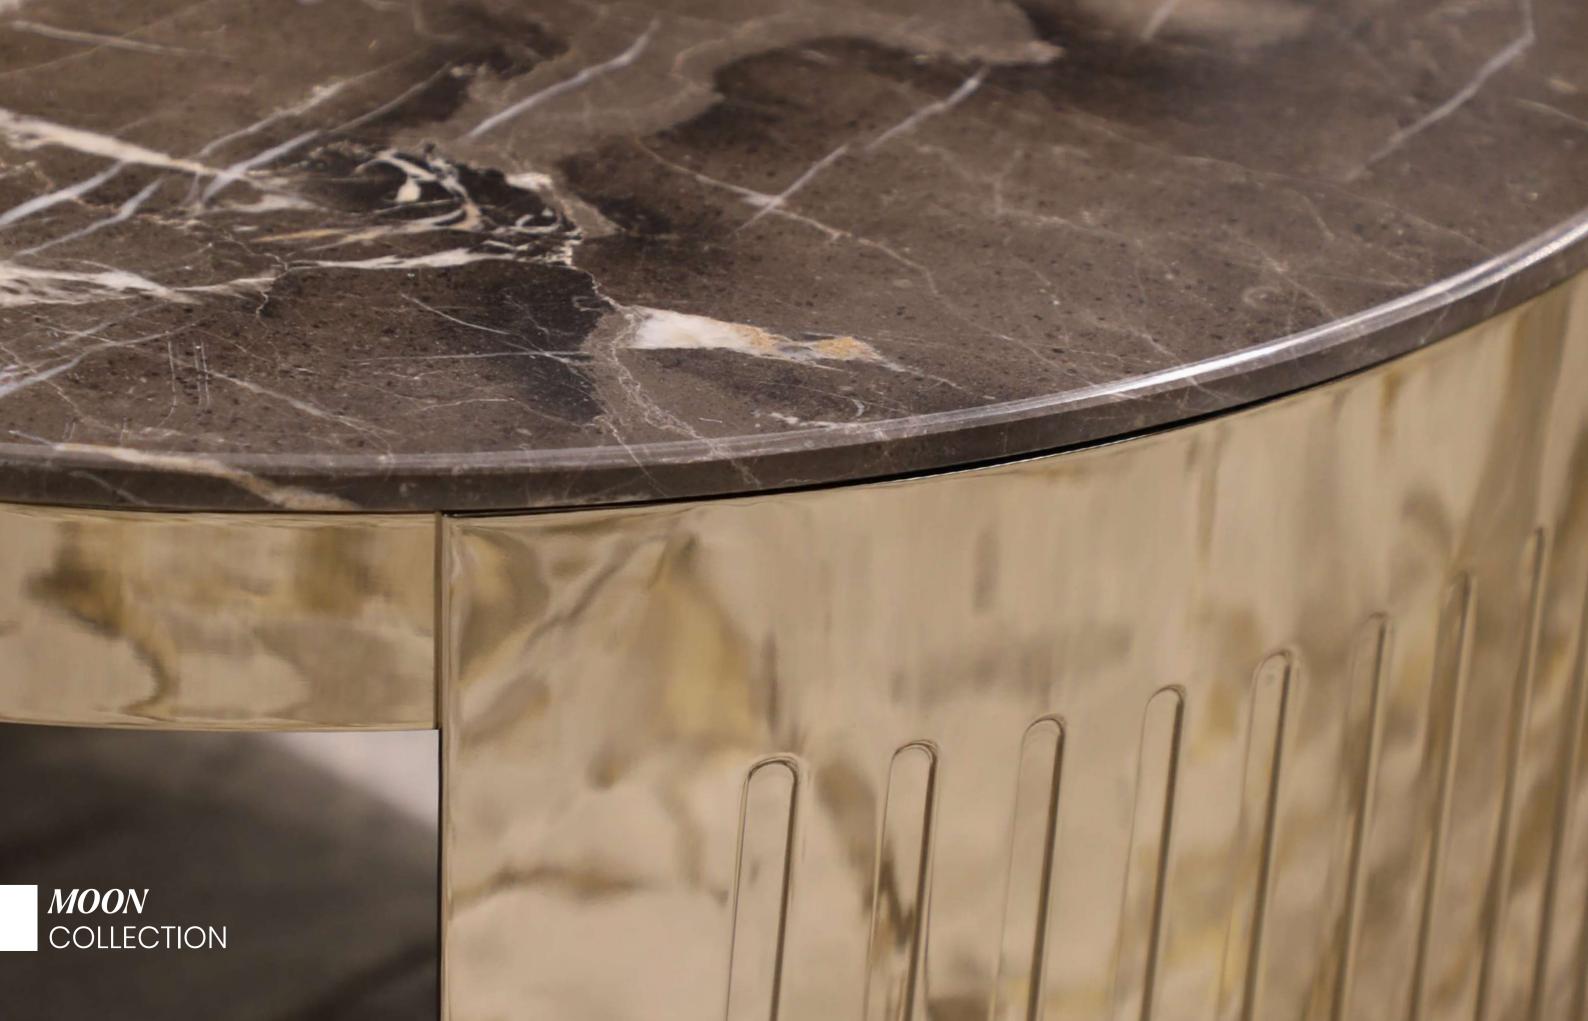

### MOON COLLECTION

Moon Center Table was inspired by the mythical love story between the moon and the sun. To let humans distinguish night and day, they were separated and needed to chase each other in the sky forever. Tired of this, they decided to meet at breaking dawn and at sunset, where they could see but never touch one another.

The elegant glass represents the moon, the lavish marble - the sun, and the brass aims to reproduce the moment when the two lovers meet but never touch each other. The infinite friezes in the back of the golden metal embody the lovebirds' secret when they met but never gently touched each other.