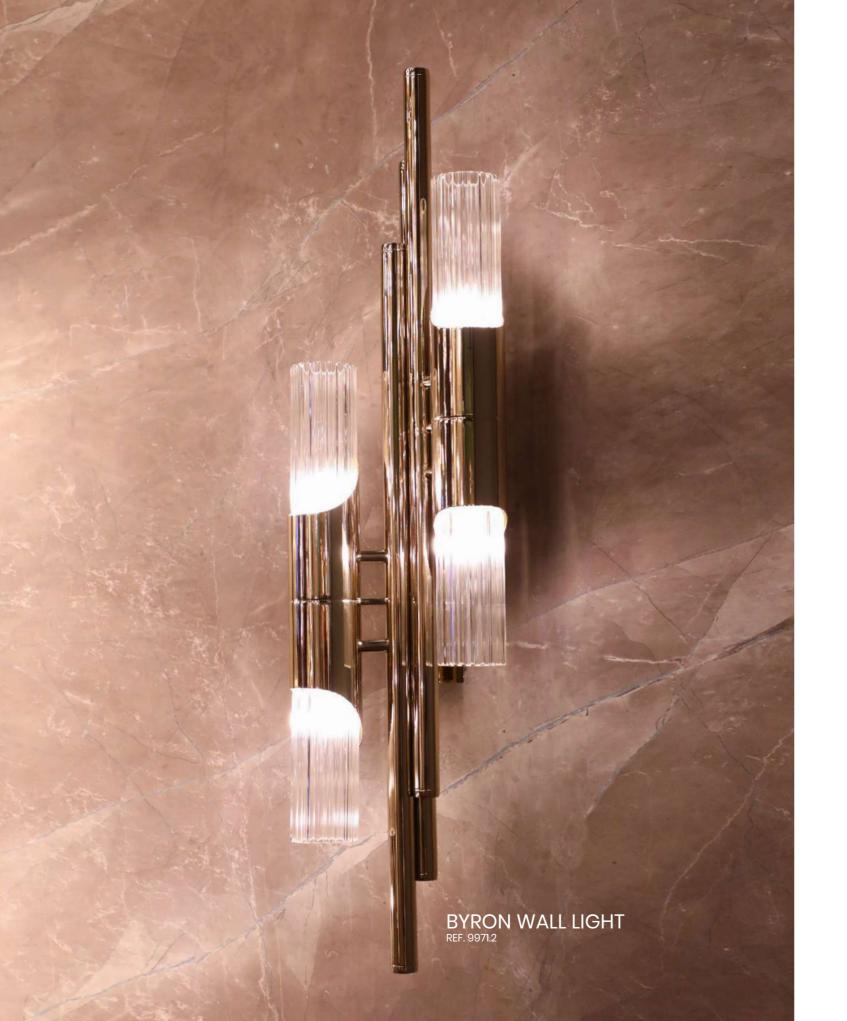

### **BYRON SUSPENSION**

REF. 9970.100

REF. 9972.3

### **BYRON COLLECTION**

Allow yourself to unfold the sophisticated aesthetic of lighting creation that this unique accessory will bring to your interior.

The Byron Suspension is an absolutely stunning statement piece capable to elevate any space, residential or hospitality. Crafted by the hands of the most qualified professionals, this design is constituted by short gold-plated brass tubes embellished with engraved glass, creating a piece of artwork, unlike anything you have seen before.