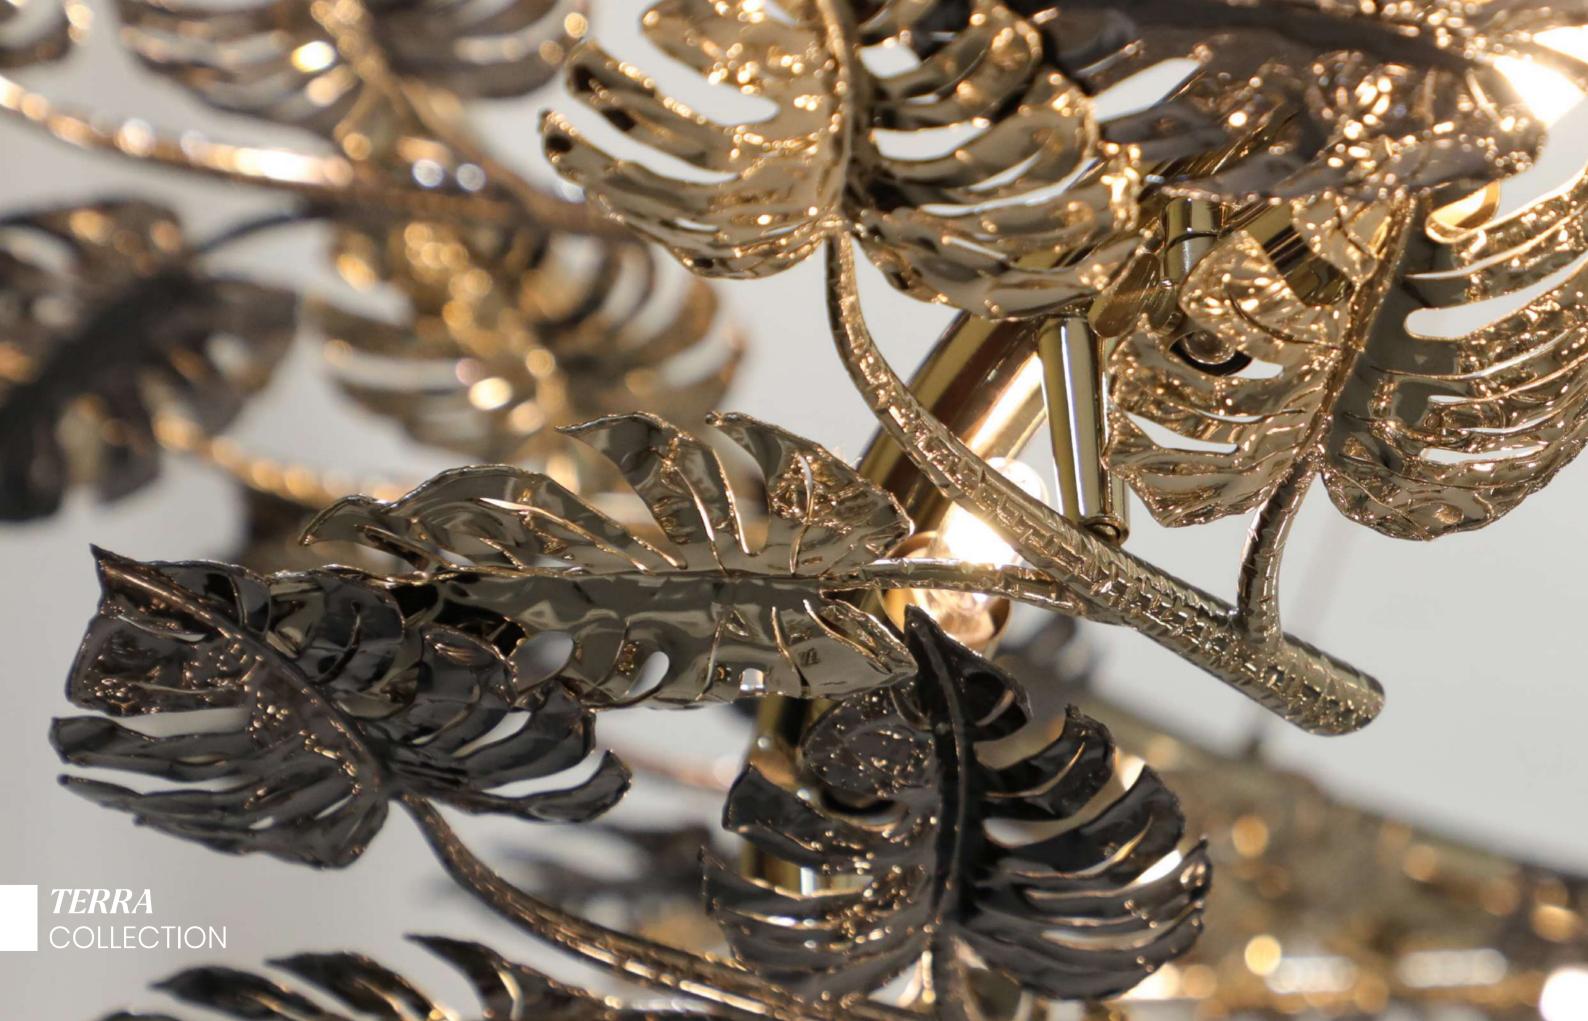

## TERRA WALL LIGHT REF. 9991.2

Terra is an exquisite lighting collection inspired by the Roman goddess of the same name - a symbol of nature's power and beauty. As the embodiment of the land and all its natural wonders, Terra encourages us to connect with the world around us and appreciate its splendour. This collection showcases the gentle and delicate movement inherent in nature and is imbued with the vital energy that runs through every element, making it truly exceptional.

## TERRA SUSPENSION REF. 9990.100

The Terra Suspension exudes elegance and sophistication with its meticulously handcrafted gold-plated brass leaves, evoking the beauty of the earth. This artisanal masterpiece showcases the intricate delicacy of leaves and the sharp texture of twigs, skilfully juxtaposed with the smooth and fluid shapes of the overall design, resulting in extraordinary contrasts that exude refinement and grace.

## TERRA CHANDELIER REF. 9992.100

Whether for classic or contemporary spaces, with its emphasis on organic shapes and natural inspiration, Terra brings the beauty and elegance of the natural world, bridging every space it is assembled with the earth and all of its divine elements.