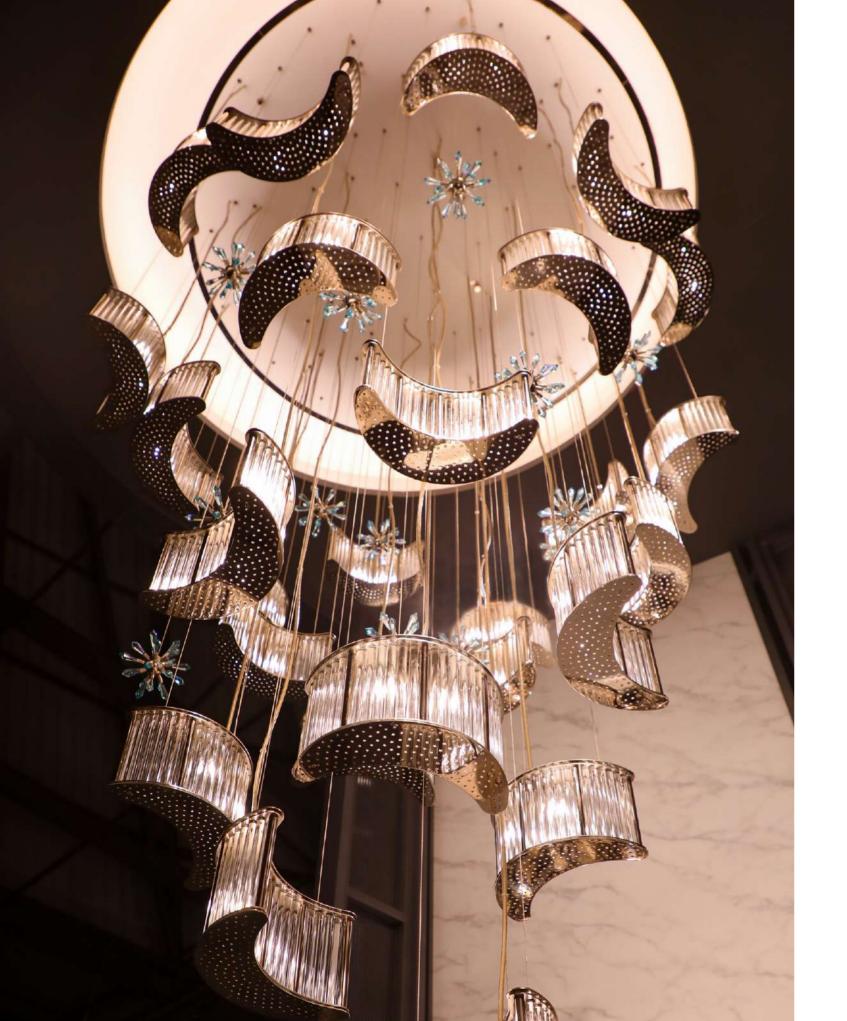

## RAINFOREST SUSPENSION GLASS REF. 9820.150G

The Rainforest Collection arose from the timeless lighting celebration of nature silhouettes, its elements, and movements. Immerse yourself into the magnificent atmosphere of the sparkling rainforest where the art of brass craftsmanship becomes luxury lighting design. The ultimate fusion between the artistic design, authenticity of traditional Portuguese metal-work techniques, and creative craftsmanship.

A luxury custom-designed collection was made to be featured in the most sophisticated projects organically. The sizes and distribution of the elements can be naturally customizable. This handmade suspension lamp is perfect for spacious living rooms, dining rooms, or hallways with high ceilings, fitting in a vast variety of decors. The exquisite light dispersion of this gracious lamp will make it the central piece for all luxury houses and help achieve the desired timeless chic. This beautiful suspension lamp is the right choice for a mid-century modern, modern classic, or art deco interior style.