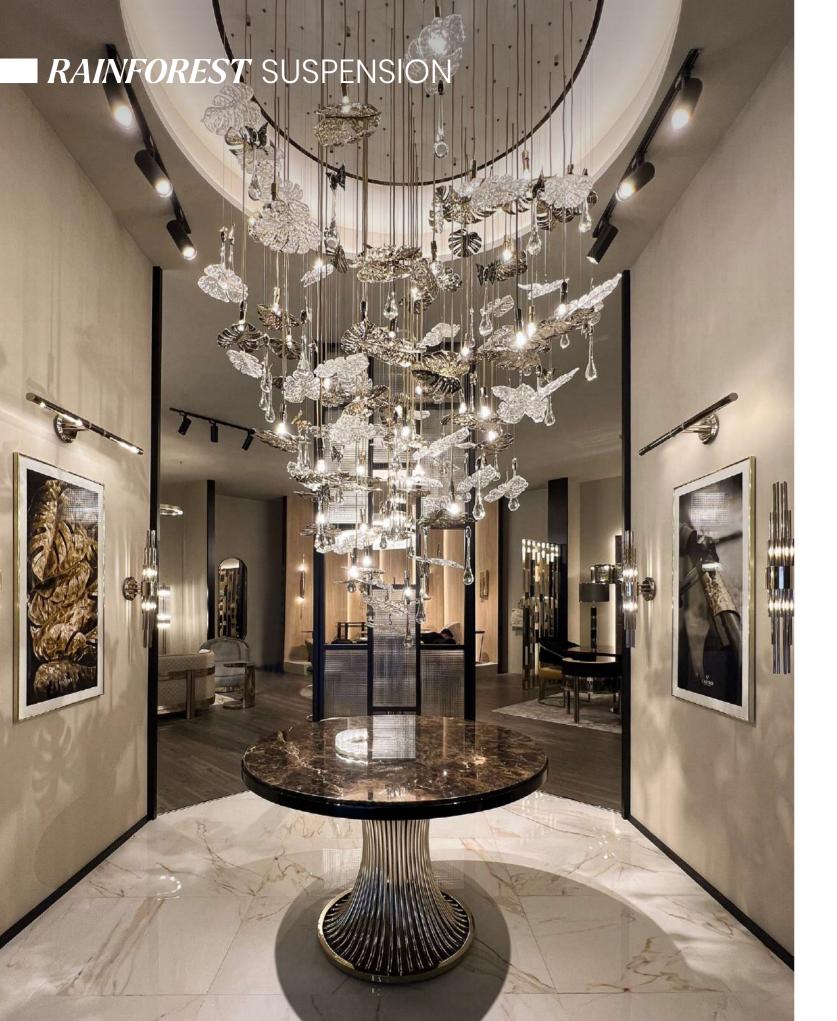

## RAINFOREST SUSPENSION GLASS REF. 9820.150G

The Rainforest Collection arose from the timeless lighting celebration of nature silhouettes, its elements, and movements. Immerse yourself into the magnificent atmosphere of the sparkling rainforest where the art of brass craftsmanship becomes luxury lighting design. The ultimate fusion between the artistic design, authenticity of traditional Portuguese metal-work techniques, and creative craftsmanship.

A luxury custom-designed collection was made to be featured in the most sophisticated projects organically. The sizes and distribution of the elements can be naturally customizable. This handmade suspension lamp is perfect for spacious living rooms, dining rooms, or hallways with high ceilings, fitting in a vast variety of decors. The exquisite light dispersion of this gracious lamp will make it the central piece for all luxury houses and help achieve the desired timeless chic. This beautiful suspension lamp is the right choice for a mid-century modern, modern classic, or art deco interior style.