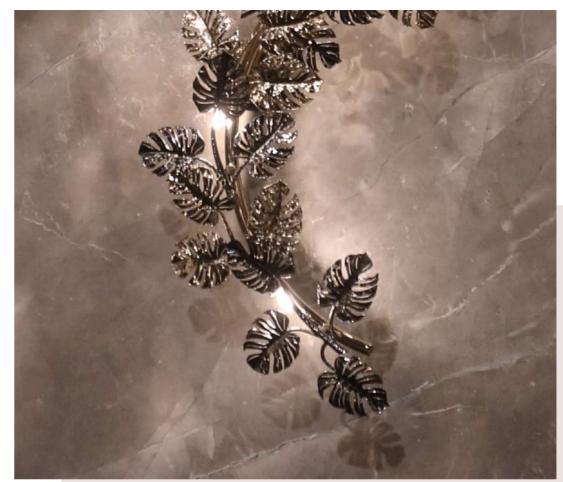

## TERRA WALL LIGHT REF. 9991.2

Terra is an exquisite lighting collection inspired by the Roman goddess of the same name - a symbol of nature's power and beauty. As the embodiment of the land and all its natural wonders, Terra encourages us to connect with the world around us and appreciate its splendour. This collection showcases the gentle and delicate movement inherent in nature and is imbued with the vital energy that runs through every element, making it truly exceptional.

## TERRA SUSPENSION REF. 9990.100

The Terra Suspension exudes elegance and sophistication with its meticulously handcrafted gold-plated brass leaves, evoking the beauty of the earth. This artisanal masterpiece showcases the intricate delicacy of leaves and the sharp texture of twigs, skilfully juxtaposed with the smooth and fluid shapes of the overall design, resulting in extraordinary contrasts that exude refinement and grace.

## TERRA CHANDELIER REF. 9992.100

Whether for classic or contemporary spaces, with its emphasis on organic shapes and natural inspiration, Terra brings the beauty and elegance of the natural world, bridging every space it is assembled with the earth and all of its divine elements.