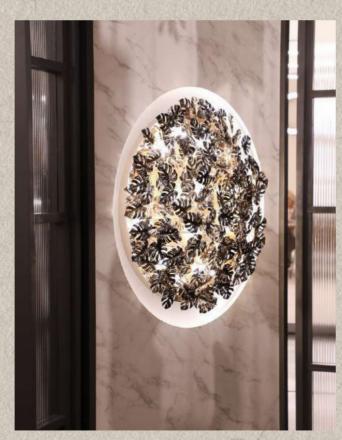

## TERRA WALL LIGHT REF. 9991.2

Terra is an exquisite lighting collection inspired by the Roman goddess of the same name - a symbol of nature's power and beauty. As the embodiment of the land and all its natural wonders, Terra encourages us to connect with the world around us and appreciate its splendour. This collection showcases the gentle and delicate movement inherent in nature and is imbued with the vital energy that runs through every element, making it truly exceptional.

## TERRA SUSPENSION REF. 9990.100

The Terra Suspension exudes elegance and sophistication with its meticulously handcrafted gold-plated brass leaves, evoking the beauty of the earth. This artisanal masterpiece showcases the intricate delicacy of leaves and the sharp texture of twigs, skilfully juxtaposed with the smooth and fluid shapes of the overall design, resulting in extraordinary contrasts that exude refinement and grace.

## TERRA CHANDELIER REF. 9992.100

Whether for classic or contemporary spaces, with its emphasis on organic shapes and natural inspiration, Terra brings the beauty and elegance of the natural world, bridging every space it is assembled with the earth and all of its divine elements.