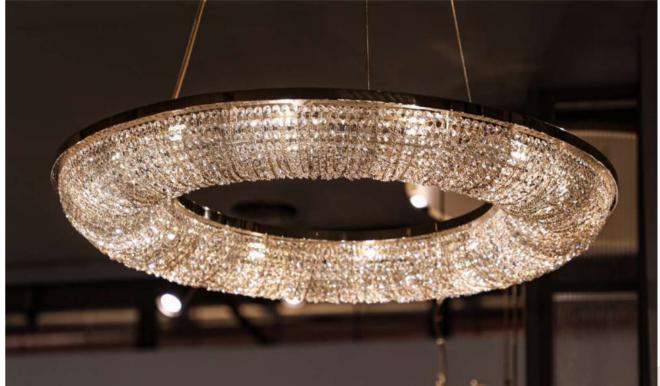

### TEARDROP ROUND SUSPENSION

## **TEARDROP SUSPENSION**

Inspired by the Greek myth of Niobe, the Teardrop Suspension aims to honour the eternal tears shed by this mythological figure.

A gold-plated brass structure combined with the brilliance and uniqueness of crystals provides a statement of luxury to this suspension that gives any room a superior and prestigious sense. A final touch of sophisticated suspended crystals, representing Niobe's tears, makes this piece unforgettable.

These unique characteristics turn the Teardrop Suspension the ideal choice for wide spaces and will certainly capture everyone's attention.