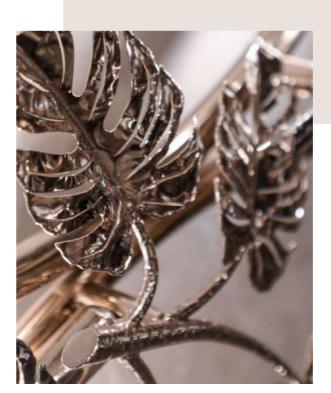

## TERRA SUSPENSION REF. 9990.100

The Terra Suspension exudes elegance and sophistication with its meticulously handcrafted gold-plated brass leaves, evoking the beauty of the earth. This artisanal masterpiece showcases the intricate delicacy of leaves and the sharp texture of twigs, skilfully juxtaposed with the smooth and fluid shapes of the overall design, resulting in extraordinary contrasts that exude refinement and grace.

## TERRA CHANDELIER REF. 9992.100

Whether for classic or contemporary spaces, with its emphasis on organic shapes and natural inspiration, Terra brings the beauty and elegance of the natural world, bridging every space it is assembled with the earth and all of its divine elements.