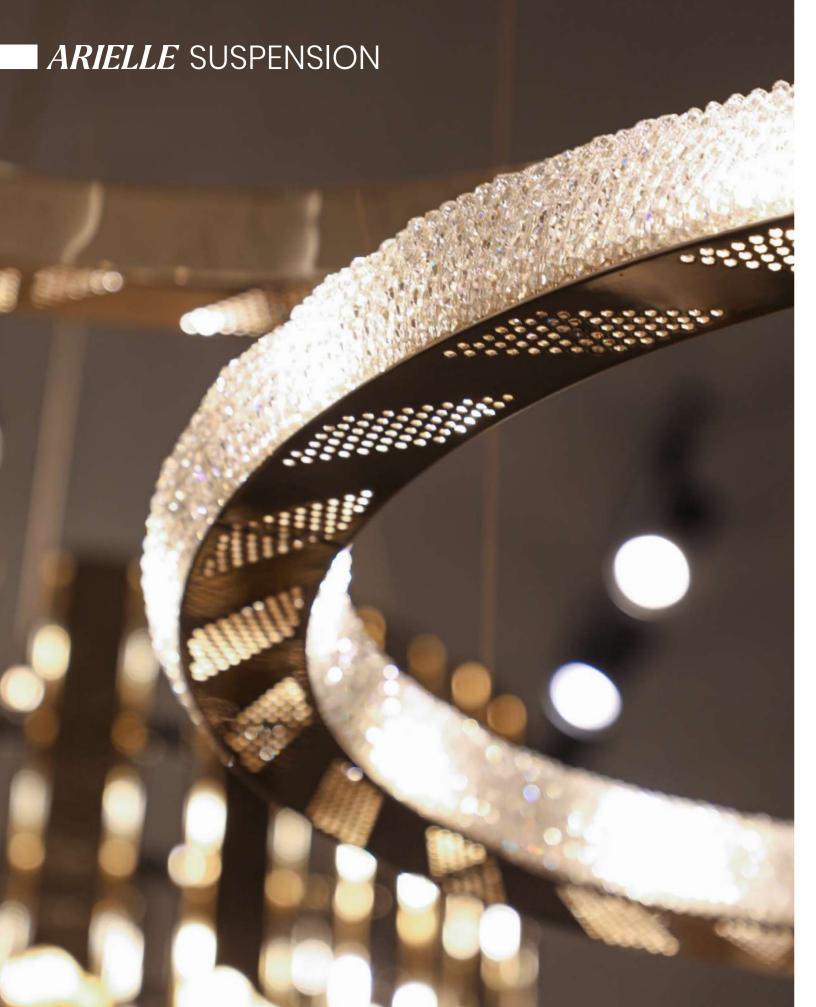

## ARIELLE SUSPENSION REF. 9960.80

The Arielle Suspension was inspired by the main character created by the Danish author Hans Christian Andersen in his classic novel - The Little Mermaid. In the tale, Arielle is a young mermaid willing to give up her identity as a sea creature for the love she feels for a human prince.

This stylish suspension features an intricate gold-plated brass structure surrounded by clear crystals, representing the sea foam, which the mermaid becomes when she sees her love is unrequited by the prince she loves.

Crafted by talented artisans, this unique suspension will add glamour and elegance to the living room or bedroom, creating a romantic atmosphere in your home.