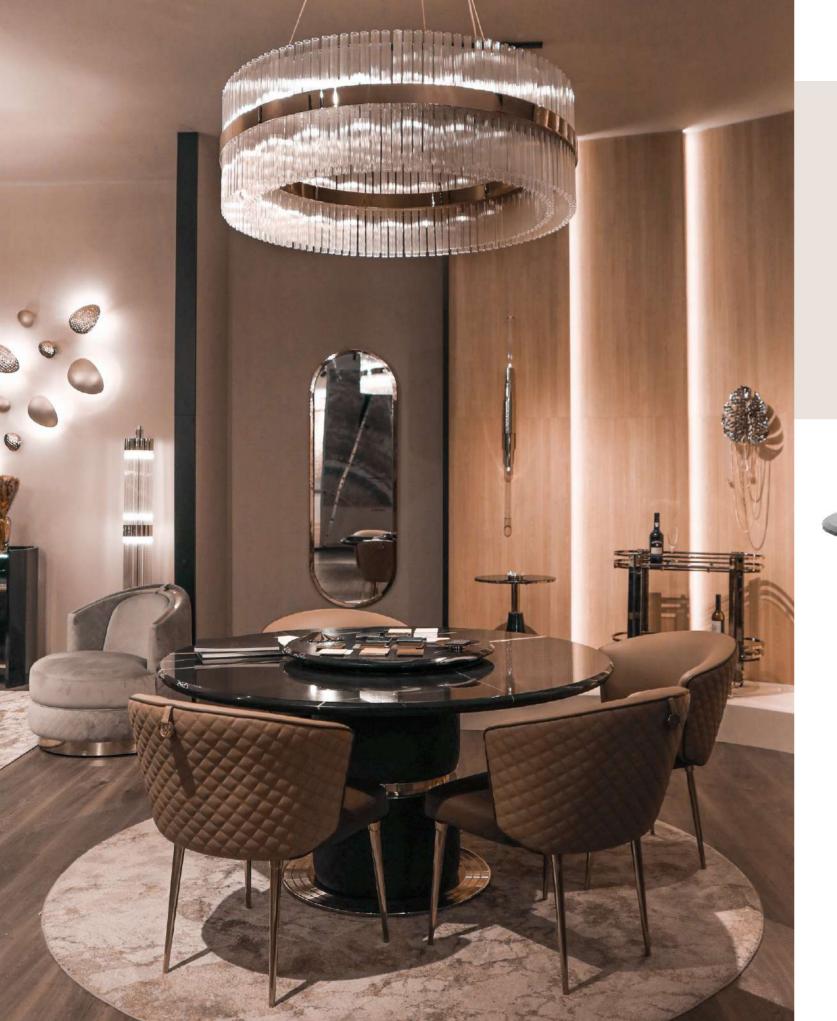

## OLYMPUS ROUND DINING TABLE REF. OLYMPUS.150.LAZ

Bearing in mind the grandeur and the beauty of Mount Olympus and its flora which was once considered the home of the Gods, the Olympus Round Dining Table aims to bring both natural and mystical elements of this hill into your home.before.

A statement piece for your home, the Olympus Dining Table will add style and uniqueness to your space. Featuring a Sahara Noir marble top engineered with a brass structured and padded eco-leather, this table is crafted from quality materials and will fit perfectly into your project.