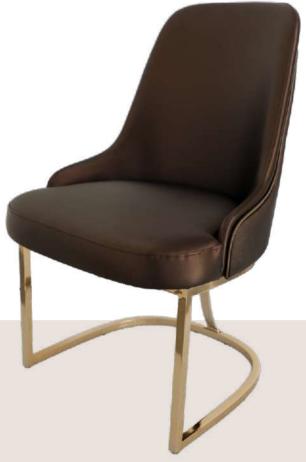

REF. ATHENA.C

Introducing the Athena Chair, a design masterpiece inspired by the enduring grace of the Greek goddess. This chair is the ideal accent to any upscale home because of its gorgeous gold-plated brass frame, which epitomizes strength and elegance. The creative glow upholstery transforms the chair's appearance by adding a dash of contemporary luxury.

The Athena Chair is the pinnacle of sophistication, whether included in residential or commercial spaces. This chair was designed with style and functionality in mind, offering ergonomic comfort and support. The beautiful craftsmanship, meticulous attention to detail, and robust construction of this chair turn it into a true masterpiece.

Elevate your space with this iconic chair and experience the timeless beauty of the Greek goddess. Whether placed in the home office, living room, or dining area, this chair will certainly make a statement.