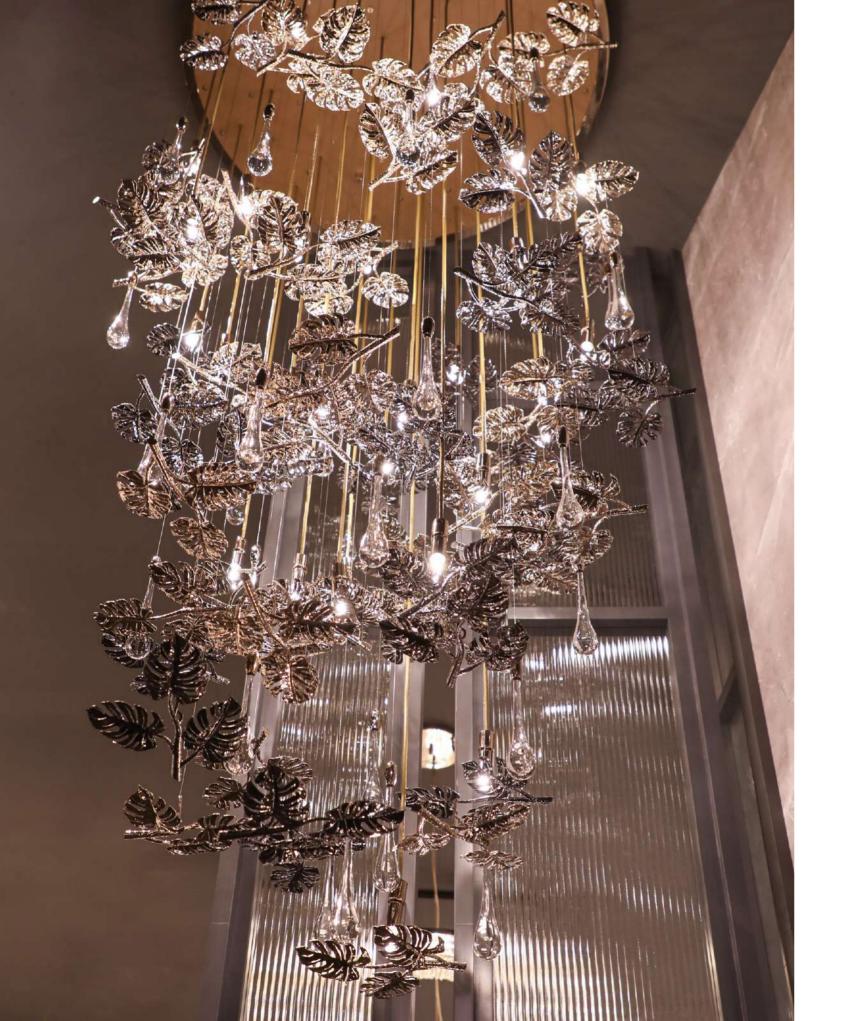

## TERRA SUSPENSION REF. 9990.100

The Terra Suspension exudes elegance and sophistication with its meticulously handcrafted gold-plated brass leaves, evoking the beauty of the earth. This artisanal masterpiece showcases the intricate delicacy of leaves and the sharp texture of twigs, skilfully juxtaposed with the smooth and fluid shapes of the overall design, resulting in extraordinary contrasts that exude refinement and grace.

## TERRA CHANDELIER REF. 9992.100

Whether for classic or contemporary spaces, with its emphasis on organic shapes and natural inspiration, Terra brings the beauty and elegance of the natural world, bridging every space it is assembled with the earth and all of its divine elements.