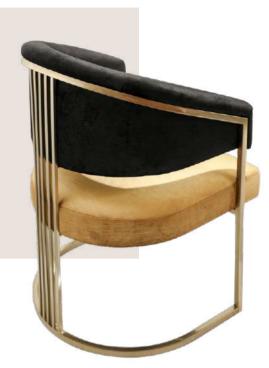

REF. ATHENA.C

Introducing the Athena Chair, a design masterpiece inspired by the enduring grace of the Greek goddess. This chair is the ideal accent to any upscale home because of its gorgeous gold-plated brass frame, which epitomizes strength and elegance. The creative glow upholstery transforms the chair's appearance by adding a dash of contemporary luxury.

The Athena Chair is the pinnacle of sophistication, whether included in residential or commercial spaces. This chair was designed with style and functionality in mind, offering ergonomic comfort and support. The beautiful craftsmanship, meticulous attention to detail, and robust construction of this chair turn it into a true masterpiece.

Elevate your space with this iconic chair and experience the timeless beauty of the Greek goddess. Whether placed in the home office, living room, or dining area, this chair will certainly make a statement.