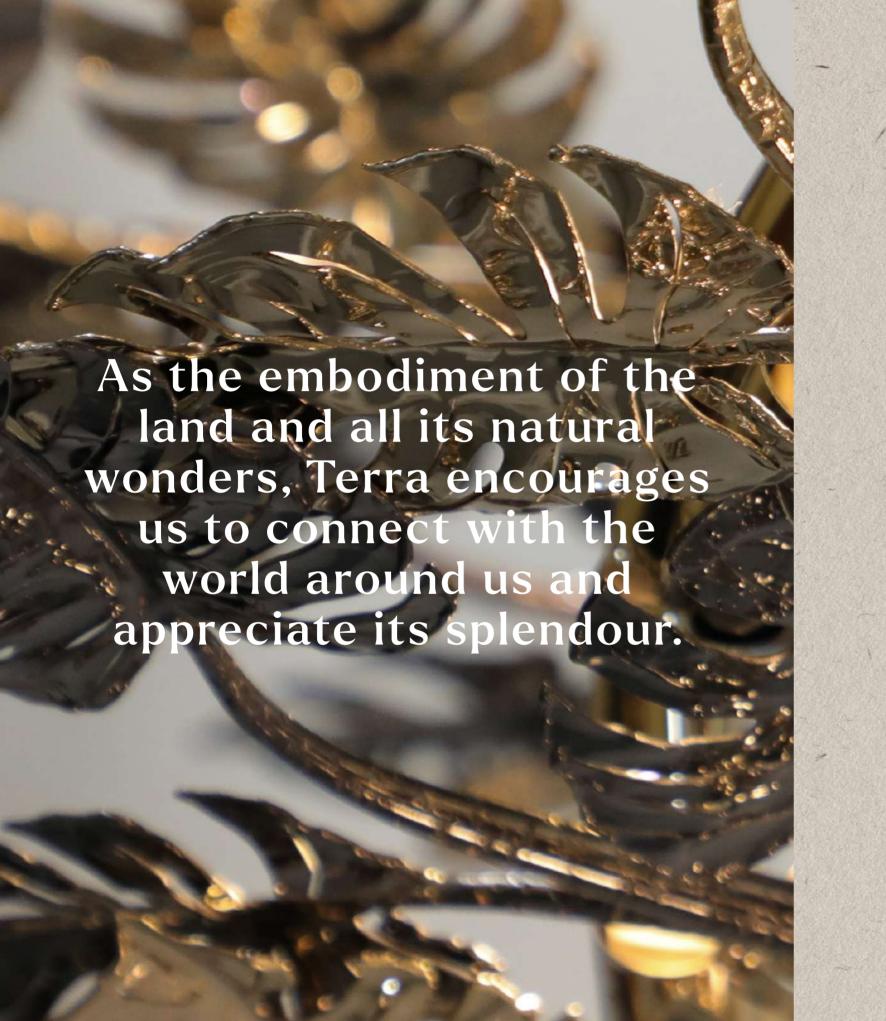

## TERRA WALL LIGHT REF. 9991.2

Terra is an exquisite lighting collection inspired by the Roman goddess of the same name - a symbol of nature's power and beauty. As the embodiment of the land and all its natural wonders, Terra encourages us to connect with the world around us and appreciate its splendour. This collection showcases the gentle and delicate movement inherent in nature and is imbued with the vital energy that runs through every element, making it truly exceptional.