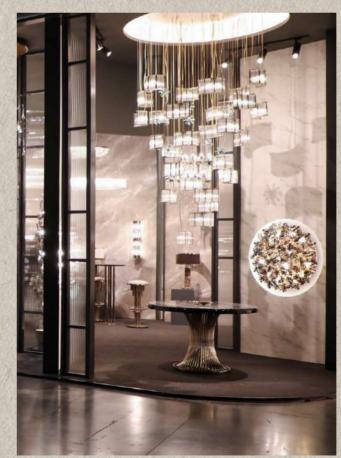

## RAINFOREST SUSPENSION GLASS REF. 9820.150G

The Rainforest Collection arose from the timeless lighting celebration of nature silhouettes, its elements, and movements. Immerse yourself into the magnificent atmosphere of the sparkling rainforest where the art of brass craftsmanship becomes luxury lighting design. The ultimate fusion between the artistic design, authenticity of traditional Portuguese metal-work techniques, and creative craftsmanship.

A luxury custom-designed collection was made to be featured in the most sophisticated projects organically. The sizes and distribution of the elements can be naturally customizable. This handmade suspension lamp is perfect for spacious living rooms, dining rooms, or hallways with high ceilings, fitting in a vast variety of decors. The exquisite light dispersion of this gracious lamp will make it the central piece for all luxury houses and help achieve the desired timeless chic. This beautiful suspension lamp is the right choice for a mid-century modern, modern classic, or art deco interior style.