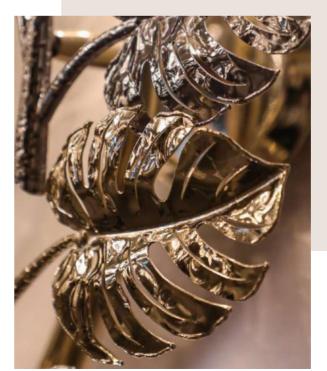

## TERRA WALL LIGHT REF. 9991.2

Terra is an exquisite lighting collection inspired by the Roman goddess of the same name - a symbol of nature's power and beauty. As the embodiment of the land and all its natural wonders, Terra encourages us to connect with the world around us and appreciate its splendour. This collection showcases the gentle and delicate movement inherent in nature and is imbued with the vital energy that runs through every element, making it truly exceptional.

## TERRA SUSPENSION REF. 9990.100

The Terra Suspension exudes elegance and sophistication with its meticulously handcrafted gold-plated brass leaves, evoking the beauty of the earth. This artisanal masterpiece showcases the intricate delicacy of leaves and the sharp texture of twigs, skilfully juxtaposed with the smooth and fluid shapes of the overall design, resulting in extraordinary contrasts that exude refinement and grace.

## TERRA CHANDELIER REF. 9992.100

Whether for classic or contemporary spaces, with its emphasis on organic shapes and natural inspiration, Terra brings the beauty and elegance of the natural world, bridging every space it is assembled with the earth and all of its divine elements.