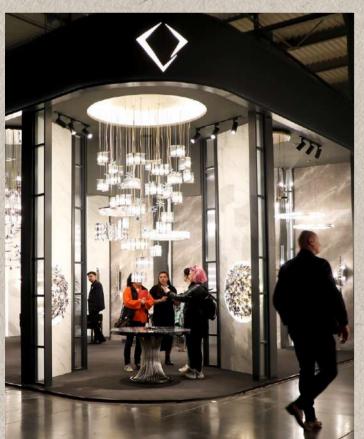

## RAINFOREST SUSPENSION GLASS REF. 9820.150G

The Rainforest Collection arose from the timeless lighting celebration of nature silhouettes, its elements, and movements. Immerse yourself into the magnificent atmosphere of the sparkling rainforest where the art of brass craftsmanship becomes luxury lighting design. The ultimate fusion between the artistic design, authenticity of traditional Portuguese metal-work techniques, and creative craftsmanship.

A luxury custom-designed collection was made to be featured in the most sophisticated projects organically. The sizes and distribution of the elements can be naturally customizable. This handmade suspension lamp is perfect for spacious living rooms, dining rooms, or hallways with high ceilings, fitting in a vast variety of decors. The exquisite light dispersion of this gracious lamp will make it the central piece for all luxury houses and help achieve the desired timeless chic. This beautiful suspension lamp is the right choice for a mid-century modern, modern classic, or art deco interior style.