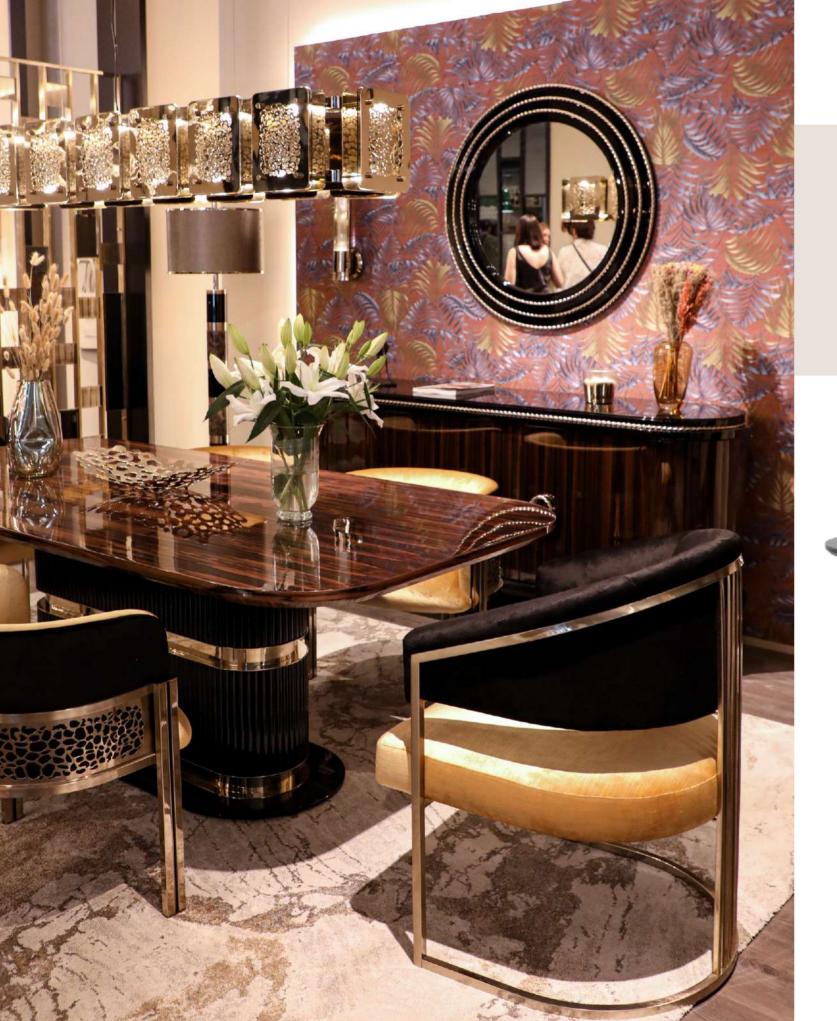

REF. ATHENA.C

Introducing the Athena Chair, a design masterpiece inspired by the enduring grace of the Greek goddess. This chair is the ideal accent to any upscale home because of its gorgeous gold-plated brass frame, which epitomizes strength and elegance. The creative glow upholstery transforms the chair's appearance by adding a dash of contemporary luxury.

The Athena Chair is the pinnacle of sophistication, whether included in residential or commercial spaces. This chair was designed with style and functionality in mind, offering ergonomic comfort and support. The beautiful craftsmanship, meticulous attention to detail, and robust construction of this chair turn it into a true masterpiece.

Elevate your space with this iconic chair and experience the timeless beauty of the Greek goddess. Whether placed in the home office, living room, or dining area, this chair will certainly make a statement.