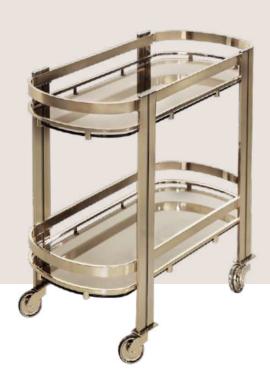

### MARIE TEA CART REF. MARIE.TC

Crafted with the finest materials and attention to detail, the Marie Tea Cart is the perfect blend of form and function. Its sleek and modern design makes it a versatile piece that can seamlessly fit into any interior design style.