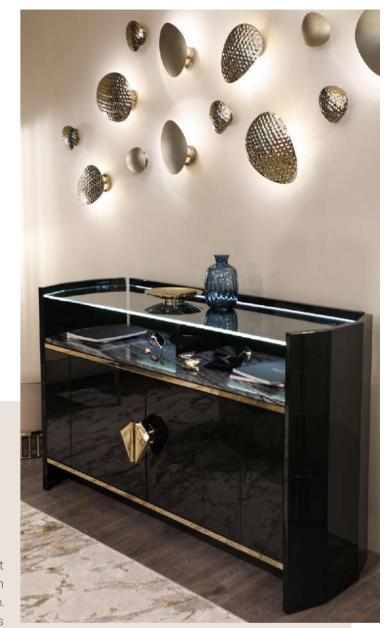

### **RUBY SIDEBOARD**

REF. RUBY

The Ruby Sideboard is a stunning furniture piece that seamlessly combines the timeless beauty of wood with the elegance of bird eye root, brass, glass, and marble. Inspired by the iconic Mexican telenovela Ruby, this exquisite sideboard is sure to infuse any space with a touch of drama and sophistication.

Crafted with the highest attention to detail, the Ruby Sideboard boasts a sleek and refined design that seamlessly blends traditional and modern elements. Its wooden structure is expertly coated with bird eye root, adding a unique and striking texture that catches the eye. The sideboard's brass accents provide a warm and luxurious touch, while its glass shelves reveal a spacious interior that can be used to display or store items.