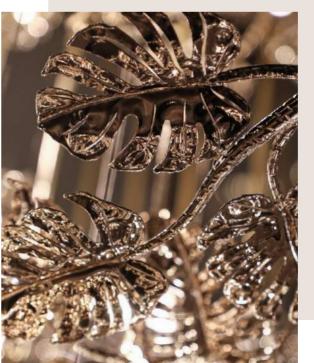

## TERRA SUSPENSION REF. 9990.100

The Terra Suspension exudes elegance and sophistication with its meticulously handcrafted gold-plated brass leaves, evoking the beauty of the earth. This artisanal masterpiece showcases the intricate delicacy of leaves and the sharp texture of twigs, skilfully juxtaposed with the smooth and fluid shapes of the overall design, resulting in extraordinary contrasts that exude refinement and grace.

## TERRA CHANDELIER REF. 9992.100

Whether for classic or contemporary spaces, with its emphasis on organic shapes and natural inspiration, Terra brings the beauty and elegance of the natural world, bridging every space it is assembled with the earth and all of its divine elements.