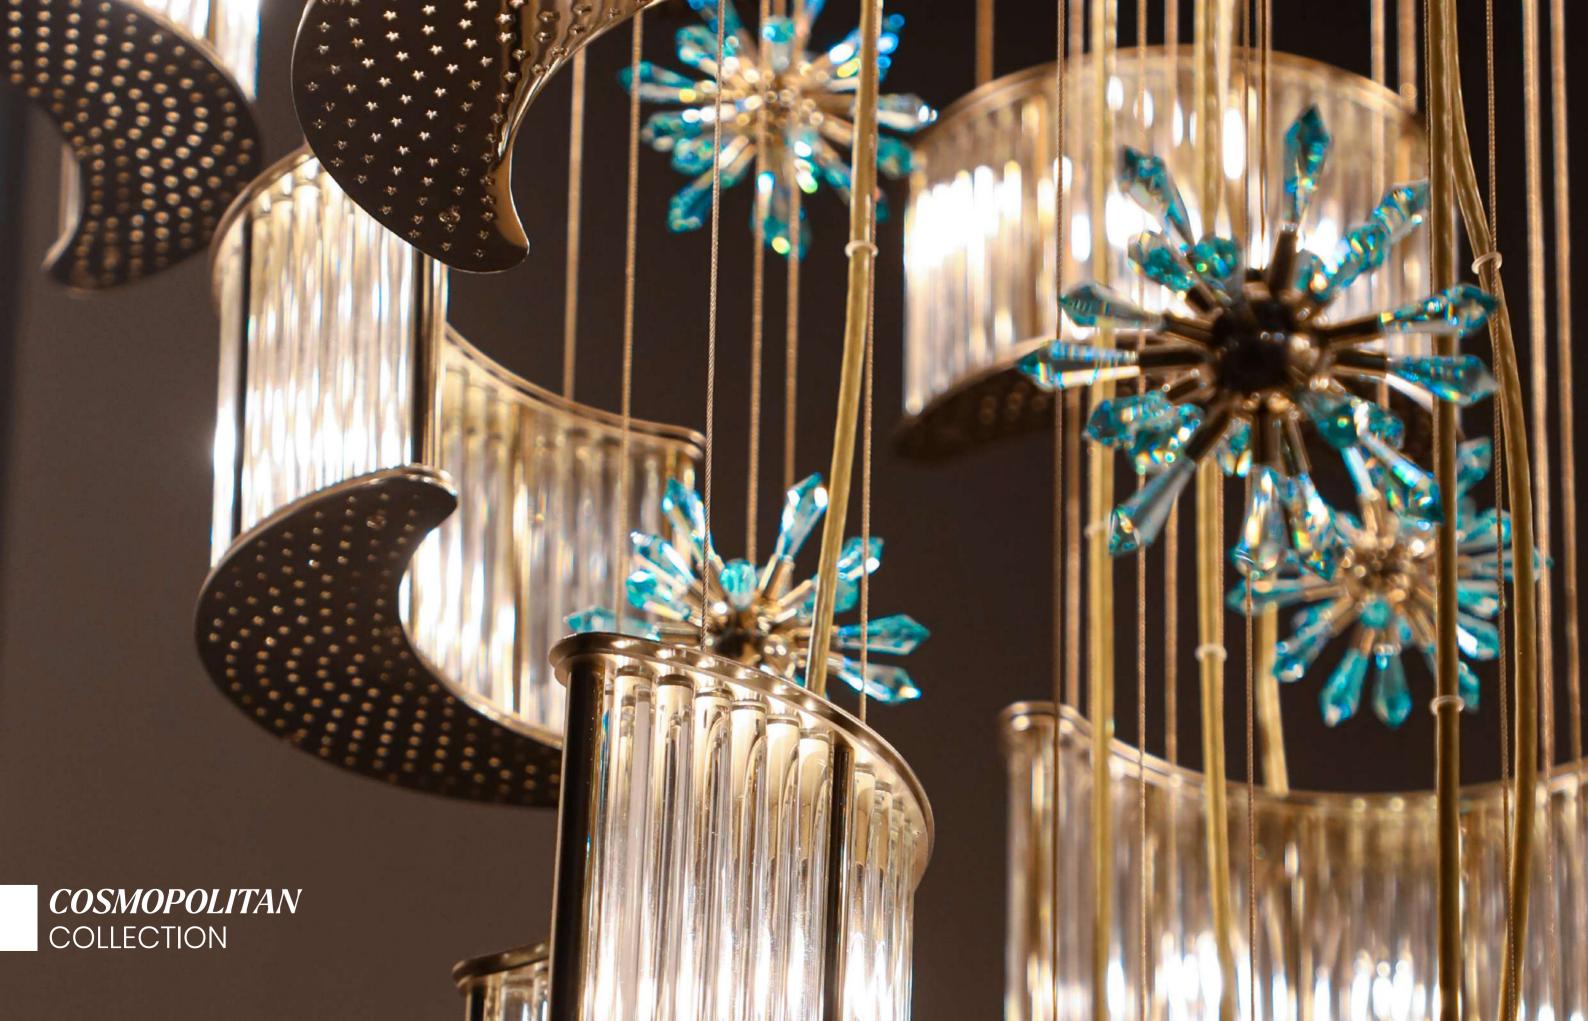

### COSMOPOLITAN CHANDELIER REF. 9981.150

Allow yourself to be delighted by the transcendent elegance of cosmopolitan. As the perfect cocktail between opulence and elegance, this art-deco design emanates an unrivalled beauty that will seduce all the eyes in the room.

A refreshing combination of exquisite taste and refinement seamlessly blend to create a timeless piece of artwork. The glamorous yet sophisticated lighting fixture promises to elevate any space with its mesmerizing charm. This beautiful lighting statement integrates unique fragments embellished with rotating stars, crafted from gold-plated brass and high-quality glass, reflecting a beautiful gleam.