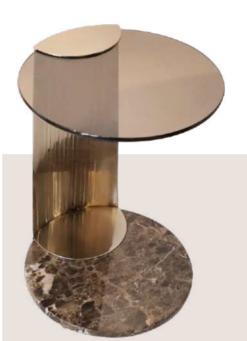

MOON SIDE TABLE

### MOON COLLECTION

Moon Center Table was inspired by the mythical love story between the moon and the sun. To let humans distinguish night and day, they were separated and needed to chase each other in the sky forever. Tired of this, they decided to meet at breaking dawn and at sunset, where they could see but never touch one another.

The elegant glass represents the moon, the lavish marble - the sun, and the brass aims to reproduce the moment when the two lovers meet but never touch each other. The infinite friezes in the back of the golden metal embody the lovebirds' secret when they met but never gently touched each other.