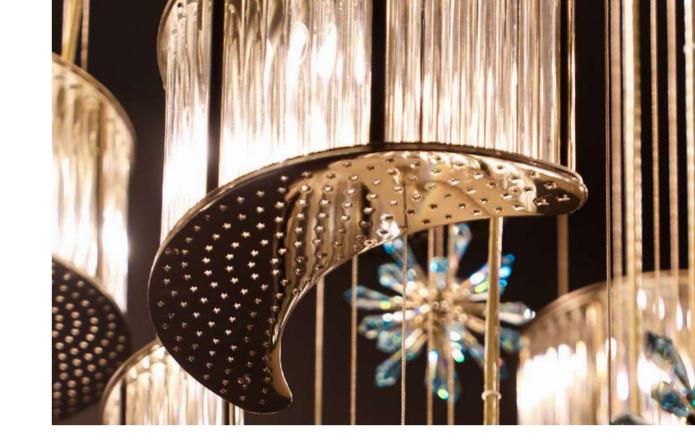

## RAINFOREST SUSPENSION GLASS REF. 9820.150G

The Rainforest Collection arose from the timeless lighting celebration of nature silhouettes, its elements, and movements. Immerse yourself into the magnificent atmosphere of the sparkling rainforest where the art of brass craftsmanship becomes luxury lighting design. The ultimate fusion between the artistic design, authenticity of traditional Portuguese metal-work techniques, and creative craftsmanship.

A luxury custom-designed collection was made to be featured in the most sophisticated projects organically. The sizes and distribution of the elements can be naturally customizable. This handmade suspension lamp is perfect for spacious living rooms, dining rooms, or hallways with high ceilings, fitting in a vast variety of decors. The exquisite light dispersion of this gracious lamp will make it the central piece for all luxury houses and help achieve the desired timeless chic. This beautiful suspension lamp is the right choice for a mid-century modern, modern classic, or art deco interior style.