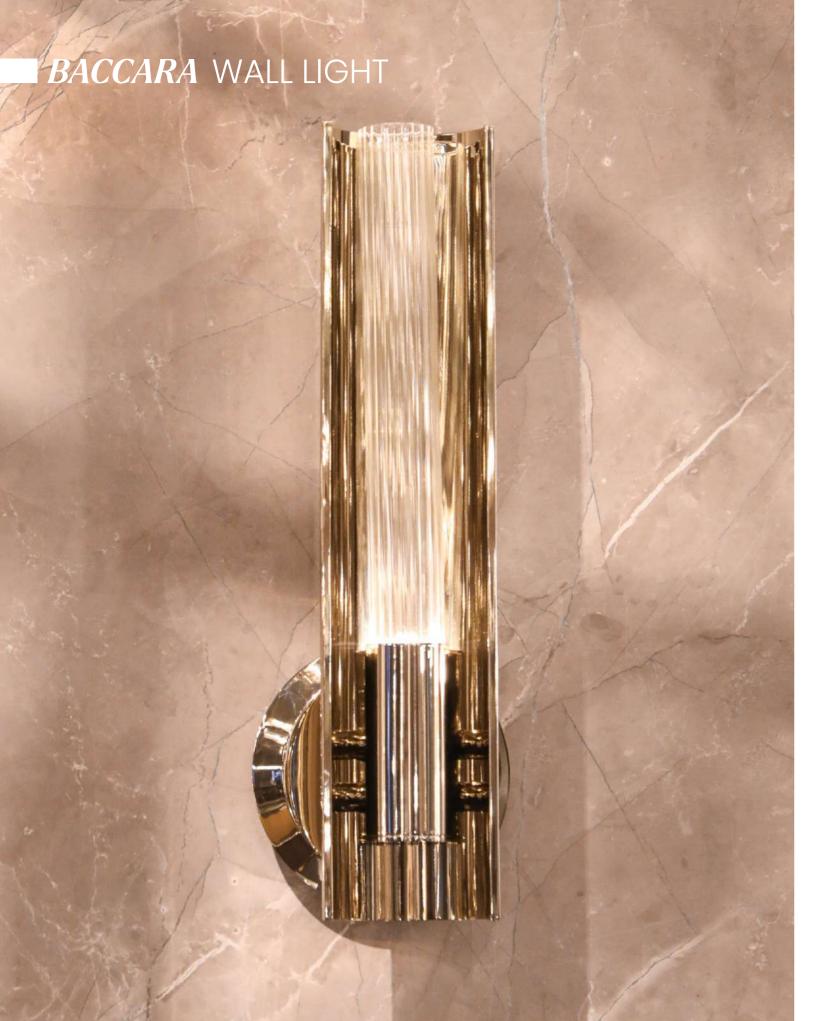

## BACCARA WALL LIGHT REF. 9750.1

Inspired by the futuristic interior designer Marcello Gandini, Baccara Wall Light is a refined lamp that honours one of the most prestigious cars in history. The usage of corrugated glass creates a cosy ambiance, providing pleasant and ideal lighting for a classy atmosphere.

Around the glass, there's a brass half-cylinder that elegantly helps to project the light from this opulent wall sconce, making it ideal for wide, luxury modern hallways, entrances, living rooms, bedrooms, or dining rooms.