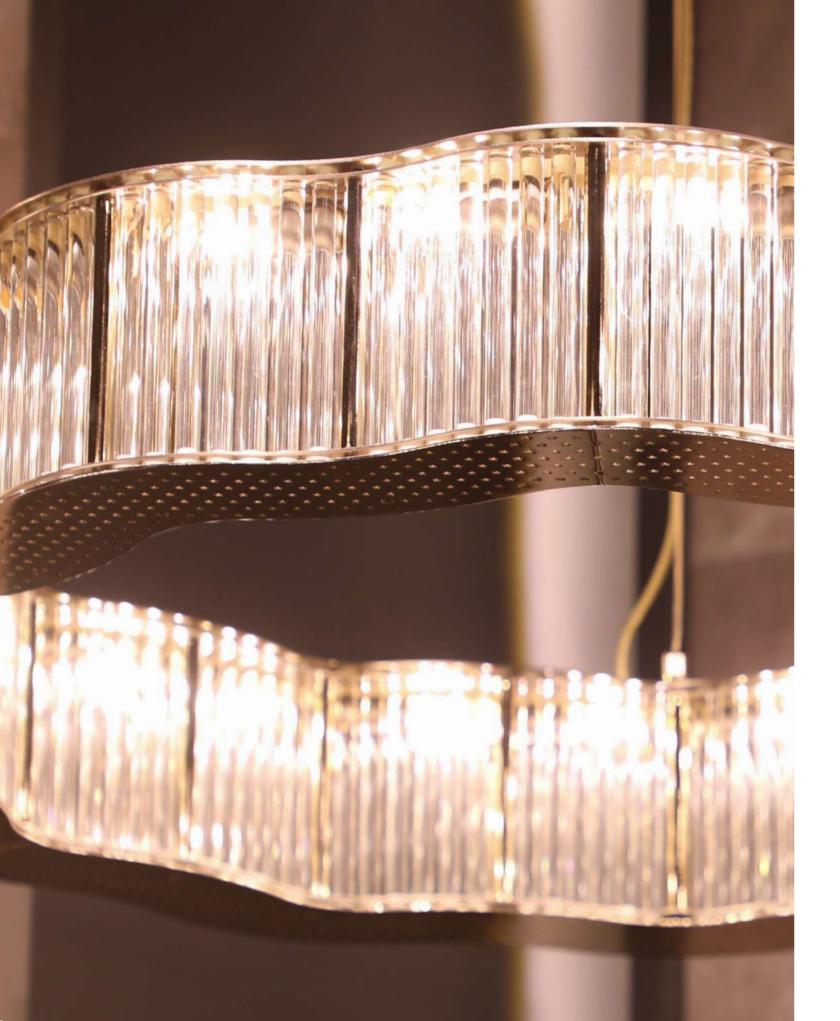

## RAINFOREST SUSPENSION GLASS REF. 9820.150G

The Rainforest Collection arose from the timeless lighting celebration of nature silhouettes, its elements, and movements. Immerse yourself into the magnificent atmosphere of the sparkling rainforest where the art of brass craftsmanship becomes luxury lighting design. The ultimate fusion between the artistic design, authenticity of traditional Portuguese metal-work techniques, and creative craftsmanship.

A luxury custom-designed collection was made to be featured in the most sophisticated projects organically. The sizes and distribution of the elements can be naturally customizable. This handmade suspension lamp is perfect for spacious living rooms, dining rooms, or hallways with high ceilings, fitting in a vast variety of decors. The exquisite light dispersion of this gracious lamp will make it the central piece for all luxury houses and help achieve the desired timeless chic. This beautiful suspension lamp is the right choice for a mid-century modern, modern classic, or art deco interior style.