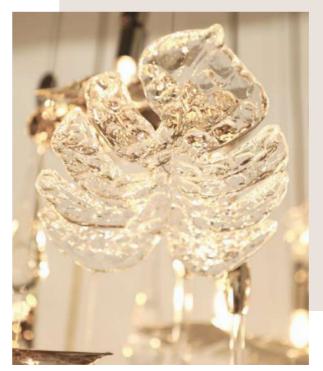

## **TEARDROP SUSPENSION**

Inspired by the Greek myth of Niobe, the Teardrop Suspension aims to honour the eternal tears shed by this mythological figure.

A gold-plated brass structure combined with the brilliance and uniqueness of crystals provides a statement of luxury to this suspension that gives any room a superior and prestigious sense. A final touch of sophisticated suspended crystals, representing Niobe's tears, makes this piece unforgettable.

These unique characteristics turn the Teardrop Suspension the ideal choice for wide spaces and will certainly capture everyone's attention.