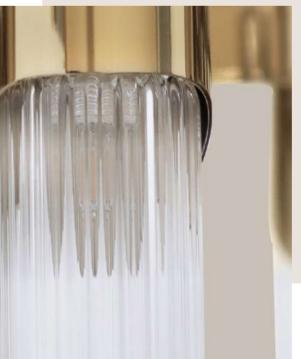

## BACCARA WALL LIGHT REF. 9750.1

Inspired by the futuristic interior designer Marcello Gandini, Baccara Wall Light is a refined lamp that honours one of the most prestigious cars in history. The usage of corrugated glass creates a cosy ambiance, providing pleasant and ideal lighting for a classy atmosphere.

Around the glass, there's a brass half-cylinder that elegantly helps to project the light from this opulent wall sconce, making it ideal for wide, luxury modern hallways, entrances, living rooms, bedrooms, or dining rooms.