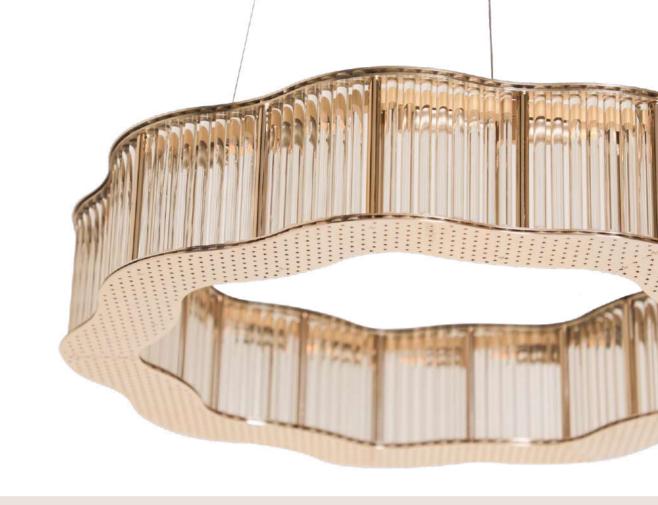

### COSMOPOLITAN CHANDELIER REF. 9981.150

Allow yourself to be delighted by the transcendent elegance of cosmopolitan. As the perfect cocktail between opulence and elegance, this art-deco design emanates an unrivalled beauty that will seduce all the eyes in the room.

A refreshing combination of exquisite taste and refinement seamlessly blend to create a timeless piece of artwork. The glamorous yet sophisticated lighting fixture promises to elevate any space with its mesmerizing charm. This beautiful lighting statement integrates unique fragments embellished with rotating stars, crafted from gold-plated brass and high-quality glass, reflecting a beautiful gleam.