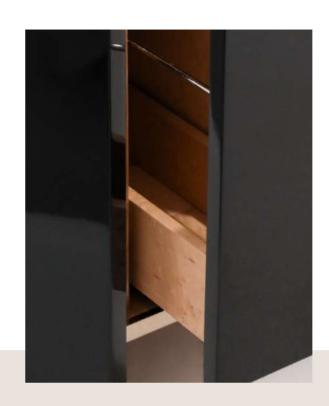

### **RUBY SIDEBOARD**

REF. RUBY

The Ruby Sideboard is a stunning furniture piece that seamlessly combines the timeless beauty of wood with the elegance of bird eye root, brass, glass, and marble. Inspired by the iconic Mexican telenovela Ruby, this exquisite sideboard is sure to infuse any space with a touch of drama and sophistication.

Crafted with the highest attention to detail, the Ruby Sideboard boasts a sleek and refined design that seamlessly blends traditional and modern elements. Its wooden structure is expertly coated with bird eye root, adding a unique and striking texture that catches the eye. The sideboard's brass accents provide a warm and luxurious touch, while its glass shelves reveal a spacious interior that can be used to display or store items.