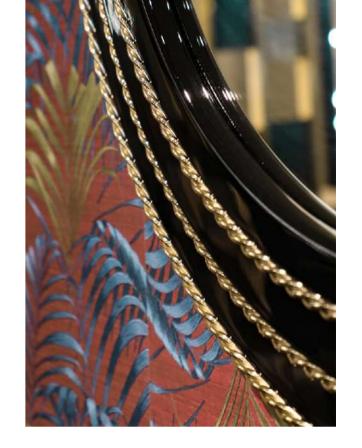

### NAUTILUS MIRROR

REF. NAUTILUS.MIR

This furniture piece was designed to impress with the unique avant-garde yet elegant design, having a modern touch at its core. The Nautilus mirror is composed of carefully selected premium materials like wood and brass being accomplished with a high gloss black lacquered finish. The mirror is composed with Ebony veneer wood structure complemented sleek brass lines, emphasizing the strong masculine character of this design. It is an eyecatching furniture figure, as this lifestyle element masterfully reflects the beauty of craftsmanship implemented in its production.