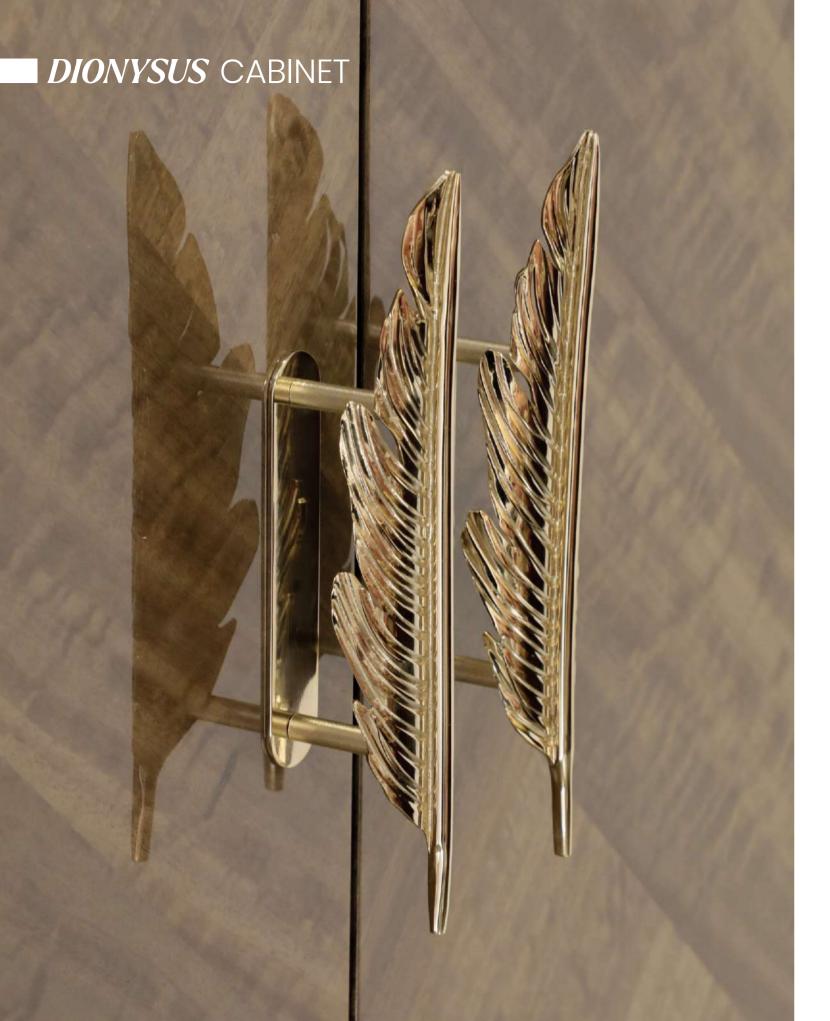

### **DYONYSUS CABINET**

REF. DIONYSUS.CAB

To honour one of the most iconic Greek divinities of Classical Antiquity, Dionysus, the God of the grape harvest, winemaking, festivities, and joy, Castro presents this luxurious design that will stand out anywhere it's included.

Having a gold-plated feather knob that refers to the crowns of deities, this bespoke furniture piece was designed with an emphasis on authenticity and quality, reflecting a refined sense of luxury as an authentic form of elegance and sophistication.