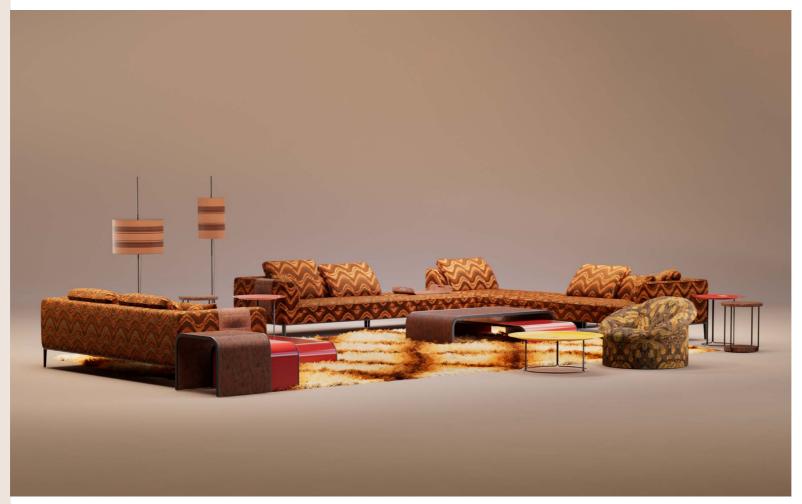

# DARK NEUTRALS

### EASE SOFA

T.EASSA03AFFBB

T.EASSA02AFFBB

Structure in solid poplar wood and multilayer pine wood with elastic webbing

Back cushions in goose down with expansive polyurethane foam inserts. Upholstery in jacquard fabric cat. B Onda col. Brown. Removable lining. Metal base in Dusk Bronze finishing.

A modern and essential design for the Ease sofa. The presence of large cushions amplifies the feeling of comfort, while the possibility of adding storage elements, trays and small tables allows to create additional functional areas, transforming the sofa into an area of comfort and socializing.

### EASE SECTIONAL SOFA

A modern and essential design for the Ease modular sofa. The possibility of creating personalized combinations by associating the different modules makes this piece of furniture remarkably versatile. The presence of large cushions amplifies the feeling of comfort, while the possibility of adding storage elements, trays and small tables allows to create additional functional areas, transforming the sofa into an area of comfort and socializing.

### DAHLIA ARMCHAIR

Fabric and color. The two founding themes of the fashion Maison are among the main peculiarities of the Dahlia armchair, a piece of furniture with contemporary lines that takes inspiration from Milanese design. The rich and sumptuous Pluma floral fabric is one of the available upholstery for the sofa. It is presented in three different color themes based on shades of blue, green and orange,. Dahlia is able to infuse a note of harmony and intimacy into any space, pursuing an idea of enveloping and comfortable relaxation.

### LAGOON LOW TABLES

With their contemporary appeal, Lagoon coffee tables, available in different sizes and heights, allow the creation of functional and scenographic combinations in the living area. The minimalist structure is made up of curved metal pipes with a bronzed finish, while the top with a glossy lacquered finish available in different colors is enriched by the Etro logo placed in a central position.

### FLY OVER LOW TABLE

Essential design and vintage charm for Fly Over small tables. Inspired by the 1950s mood of the furniture by the Milanese designer Gabriella Crespi, they are available in various sizes and with different upholsteries, in leather and in the typical fabrics of the Etro Home Interiors collection. The metal profiles with bronzed finish further enhance the lines, enhancing their minimalist aesthetics.

### DOUBLE LOW TABLE

Double is a line of low tables with a minimalist aesthetic. Characterized by thin metal legs with a bronzed finish that lend a light and elegant appeal to the piece of furniture, they have two functional tops upholstered in the fabrics of the collection.

## BROWN HUES RUG

A soft shaggy rug that makes the environment welcoming and comfortable. The geometric motifs add a decorative note and a vintage touch to the whole.