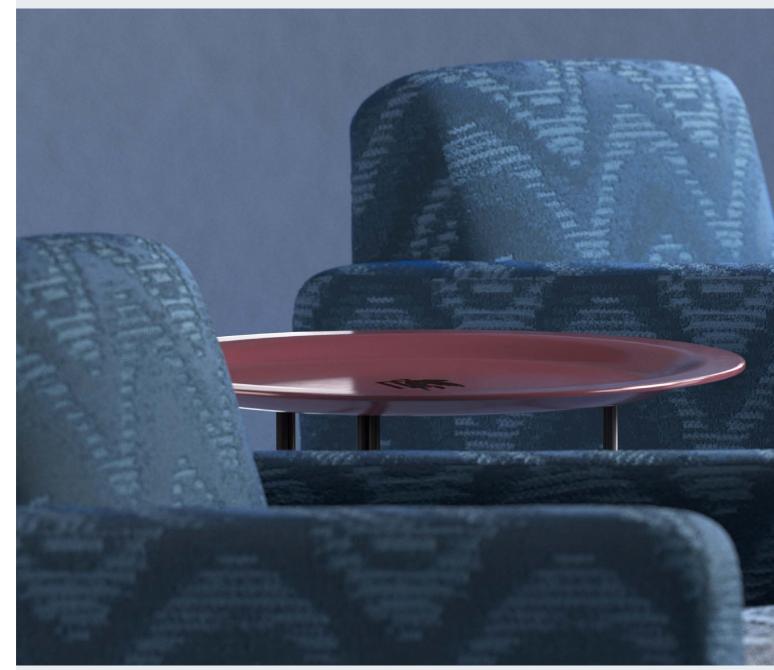

### TYPE ARMCHAIR

With its wide armrests and soft lines that convey a feeling of reassuring welcome, the Type armchair is the emblem of comfort and relax. An armchair with a timeless style and eclectic charm, upholstered in the new Onda decorative fabric in an elegant and relaxing shade of blue.

Jacquard fabric ONDA col. Blue | cat. B

DUSK BRONZE

### LAGOON LOW TABLE

With their contemporary appeal, Lagoon coffee tables, available in different sizes and heights, allow the creation of functional and scenographic combinations in the living area. The minimalist structure is made up of curved metal pipes with a bronzed finish, while the top with a glossy lacquered finish available in different colors is enriched by the Etro logo placed in a central position.