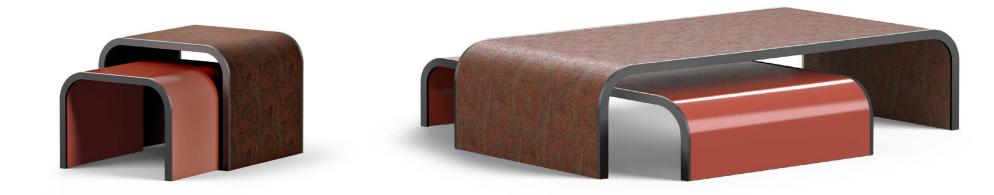

### DOUBLE LOW TABLE

Double is a line of low tables with a minimalist aesthetic. Characterized by thin metal legs with a bronzed finish that lend a light and elegant appeal to the piece of furniture, they have two functional tops upholstered in the fabrics of the collection.

Coated fabric ARNICA col. 19 Cuoio | cat. B

DUSK BRONZE

#### T.DOULT01HFMKB

Low table | dimensions: Ø 60 H 50 cm

#### DESCRIPTION

Upper and lower tops in MDF covered in coated fabric Cat. B Arnica col. 19 Cuoio. Metal structure in Dusk Bronze finishing.

TINGE FLOOR LAMPS

### LAGOON LOW TABLES

With their contemporary appeal, Lagoon coffee tables, available in different sizes and heights, allow the creation of functional and scenographic combinations in the living area. The minimalist structure is made up of curved metal pipes with a bronzed finish, while the top with a glossy lacquered finish available in different colors is enriched by the Etro logo placed in a central position.

GLOSSY NIGHT BLUE LACQUERED

GLOSSY OLIVE GREEN LACQUERED

GLOSSY POWDER LACQUERED

DUSK BRONZE

| Τ. | L | A | G | L | Г 0 | 11 | WM | СВ |     |       |
|----|---|---|---|---|-----|----|----|----|-----|-------|
|    |   |   |   |   |     |    |    | ~  | - / | <br>- |

### T.LAGLT01IWMCB

#### Low table | dimensions: Ø 56 H 51 cm

Low table | dimensions: Ø 56 H 51 cm Low table | dimensions: Ø 56 H 51 cm

#### DESCRIPTION

Structure in curved metal pipes with Dusk Bronze finishing. MDF top with Night Blue lacquered finishings. Etro logo col. Bronze in the center of the top.

#### DESCRIPTION

Structure in curved metal pipes with Dusk Bronze finishing. MDF top with Glossy Olive Green lacquered finishings. Etro logo col. Bronze in the center of the top.

#### DESCRIPTION

T.LAGLT01IWMCB

Structure in curved metal pipes with Dusk Bronze finishing. MDF top with Glossy Powder lacquered finishings. Etro logo col. Bronze in the center of the top.