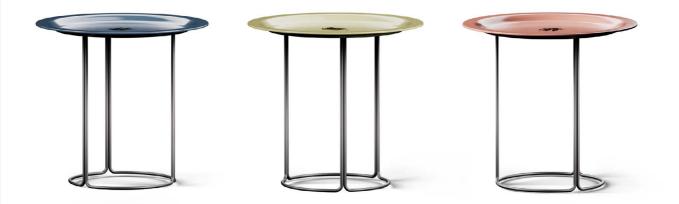

### LAGOON LOW TABLE

With their contemporary appeal, Lagoon coffee tables, available in different sizes and heights, allow the creation of functional and scenographic combinations in the living area. The minimalist structure is made up of curved metal pipes with a bronzed finish, while the top with a glossy lacquered finish available in different colors is enriched by the Etro logo placed in a central position.

### LAGOON LOW TABLES

With their contemporary appeal, Lagoon coffee tables, available in different sizes and heights, allow the creation of functional and scenographic combinations in the living area. The minimalist structure is made up of curved metal pipes with a bronzed finish, while the top with a glossy lacquered finish available in different colors is enriched by the Etro logo placed in a central position.