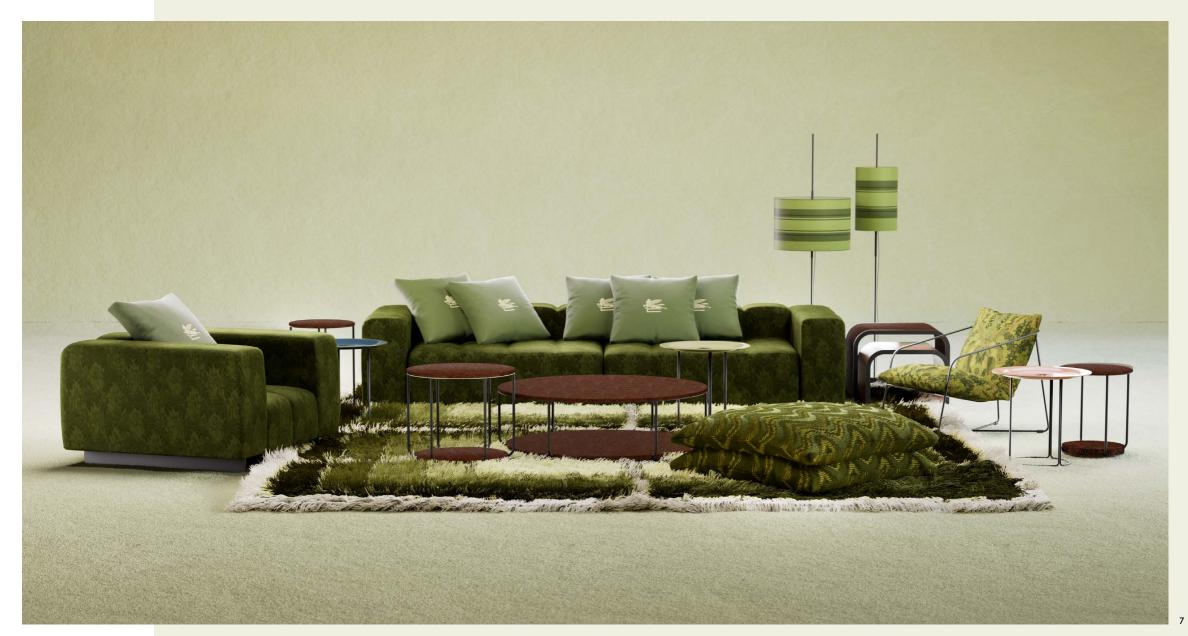

# ENRICHED GREENS

### RATIO 4-SEATER SOFA

A perfect mix between modernity and tradition, Ratio is a soft and welcoming sofa, characterized by decorative stitching, expression of Etro Home Interiors' sartorial quality. The geometric shapes of the sofa are enhanced by the upholstery in the new fabrics of the collection - Pluma, Amanti and Onda - available in three different color variants. A sofa with a sophisticated style for a contemporary and essential living.

## RATIO.2 ARMCHAIR

A perfect mix between modernity and tradition, Ratio.2 is a soft and welcoming armchair, characterized by decorative stitching, expression of Etro Home Interiors' sartorial quality. The geometric shapes of the sofa are enhanced by the upholstery in the new fabrics of the collection - Pluma, Amanti and Onda - available in three different color variants. A armchair with a sophisticated style for a contemporary and essential living.

### LEVITY ARMCHAIR

A light and refined design for Levity armchairs. Their eclectic style is expressed in the retro inspiration combined with a contemporary aesthetics. The minimalist structure that gives life to the legs and armrests contrasts with the full volumes of the particularly comfortable inclined seat.

### CUSHY POUF

Expression of a new domestic scenario made of expressive colors and immersive fabrics, Cushy is a line of furniture made up of a sofa, armchair, bed and pouf, all characterized by soft and natural lines, able to convey a sense of welcome and intimacy. The upholstery in the new Pluma, Amanti and Onda fabrics, with their rich and materic appearance, available in three different color palettes, enhances the volumes of the seats accentuating their contemporary appeal.