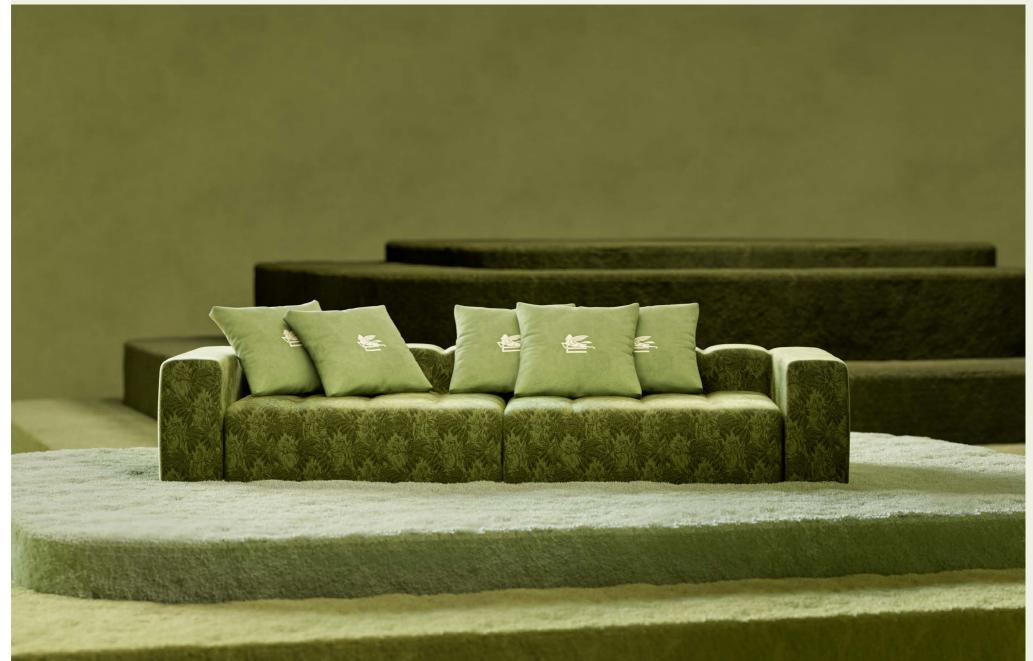

### RATIO 4-SEATER SOFA

A perfect mix between modernity and tradition, Ratio is a soft and welcoming sofa, characterized by decorative stitching, expression of Etro Home Interiors' sartorial quality. The geometric shapes of the sofa are enhanced by the upholstery in the new fabrics of the collection - Pluma, Amanti and Onda - available in three different color variants. A sofa with a sophisticated style for a contemporary and essential living.

#### DESCRIPTION

Structure in poplar wood and foam. Upholstery in velvet cat. B Amanti col. Green. Five structural back cushions in velvet cat. A Venezia col. 7 Acid Green. Optional embroidered Etro logo.