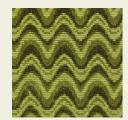

Jacquard fabric ONDA col. Green | cat. B

#### DESCRIPTION

Seat in high density expansive polyurethane foam. Upholstery in jacquard fabric cat. B Onda col. Green. Removable lining.