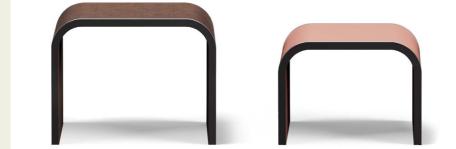

### FLY OVER LOW TABLE

Essential design and vintage charm for Fly Over small tables. Inspired by the 1950s mood of the furniture by the Milanese designer Gabriella Crespi, they are available in various sizes and with different upholsteries, in leather and in the typical fabrics of the Etro Home Interiors collection. The metal profiles with bronzed finish further enhance the lines, enhancing their minimalist aesthetics.

GLOSSY CLAY LACQUERED

Coated fabric ARNICA col. 19 Cuoio | cat. B

DUSK BRONZE

#### T.FLYLT03DWMCB

Low table | dimensions: L 55 D 55 H 40 cm

#### DESCRIPTION

Structure in curved Multiflex wood and MDF with Glossy Clay lacquered finishings. Metal profile with Dusk Bronze finishing with Etro logo (1 side).

#### T.FLYLT04HFMKB

Low table | dimensions: L 60 D 55 H 50 cm

#### DESCRIPTION

Structure in curved Multiflex wood and MDF covered in coated fabric Cat. B Arnica col. 19 Cuoio. Metal profile with Dusk Bronze finishing with Etro logo (1 side).