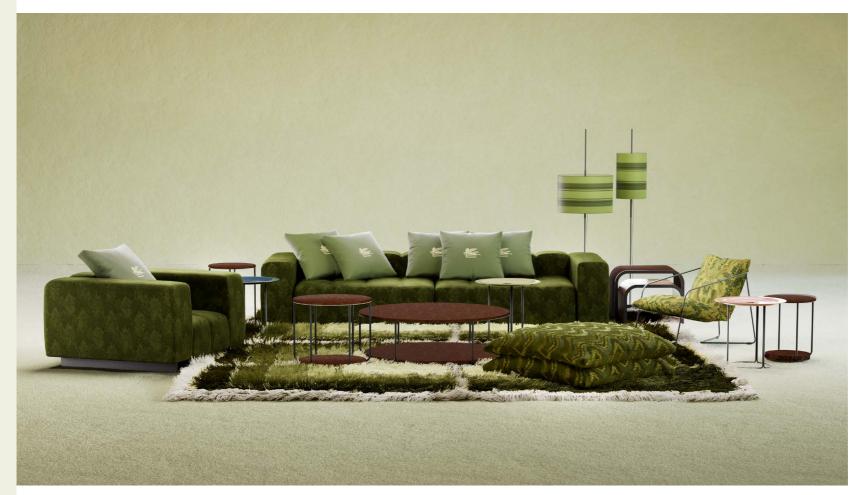

# ENRICHED GREENS

### RATIO 4-SEATER SOFA

A perfect mix between modernity and tradition, Ratio is a soft and welcoming sofa, characterized by decorative stitching, expression of Etro Home Interiors' sartorial quality. The geometric shapes of the sofa are enhanced by the upholstery in the new fabrics of the collection - Pluma, Amanti and Onda - available in three different color variants. A sofa with a sophisticated style for a contemporary and essential living.

## RATIO.2 ARMCHAIR

A perfect mix between modernity and tradition, Ratio.2 is a soft and welcoming armchair, characterized by decorative stitching, expression of Etro Home Interiors' sartorial quality. The geometric shapes of the sofa are enhanced by the upholstery in the new fabrics of the collection - Pluma, Amanti and Onda - available in three different color variants. A armchair with a sophisticated style for a contemporary and essential living.

### LEVITY ARMCHAIR

A light and refined design for Levity armchairs. Their eclectic style is expressed in the retro inspiration combined with a contemporary aesthetics. The minimalist structure that gives life to the legs and armrests contrasts with the full volumes of the particularly comfortable inclined seat.

### CUSHY POUF

Expression of a new domestic scenario made of expressive colors and immersive fabrics, Cushy is a line of furniture made up of a sofa, armchair, bed and pouf, all characterized by soft and natural lines, able to convey a sense of welcome and intimacy. The upholstery in the new Pluma, Amanti and Onda fabrics, with their rich and materic appearance, available in three different color palettes, enhances the volumes of the seats accentuating their contemporary appeal.