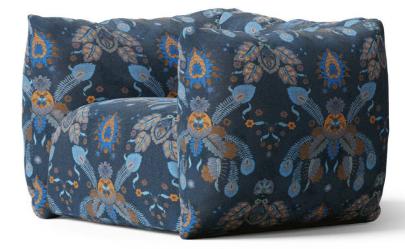

### CUSHY ARMCHAIR

Expression of a new domestic scenario made of expressive colors and immersive fabrics, Cushy is a line of furniture made up of a sofa, armchair, bed and pouf, all characterized by soft and natural lines, able to convey a sense of welcome and intimacy. The upholstery in the new Pluma, Amanti and Onda fabrics, with their rich and materic appearance, available in three different color palettes, enhances the volumes of the seats accentuating their contemporary appeal.

Jacquard fabric PLUMA col. Blue | cat. A

#### T.CUSSA01BFFBB

Armchair | dimensions: L 125 D 100 H 70 cm

#### DESCRIPTION

Structure in solid poplar wood and multilayer pine wood. Seat with elastic webbing, variable thickness high density expansive polyurethane foam and goose down. Upholstery in jacquard fabric cat. A Pluma col. Blue.