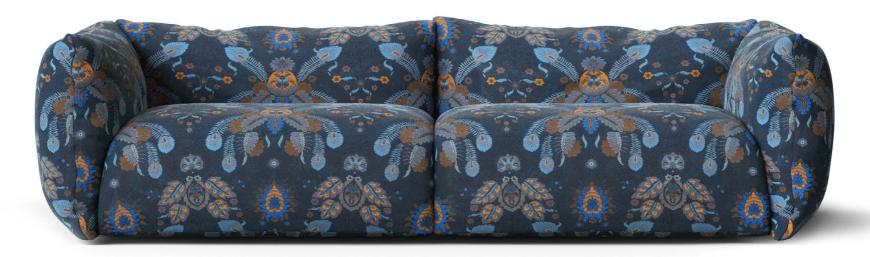

### RATIO 4-SEATER SOFA

A perfect mix between modernity and tradition, Ratio is a soft and welcoming sofa, characterized by decorative stitching, expression of Etro Home Interiors' sartorial quality. The geometric shapes of the sofa are enhanced by the upholstery in the new fabrics of the collection - Pluma, Amanti and Onda - available in three different color variants. A sofa with a sophisticated style for a contemporary and essential living.

#### DESCRIPTION

Structure in poplar wood and foam. Upholstery in velvet cat. B Amanti col. Green. Five structural back cushions in velvet cat. A Venezia col. 7 Acid Green. Optional embroidered Etro logo.