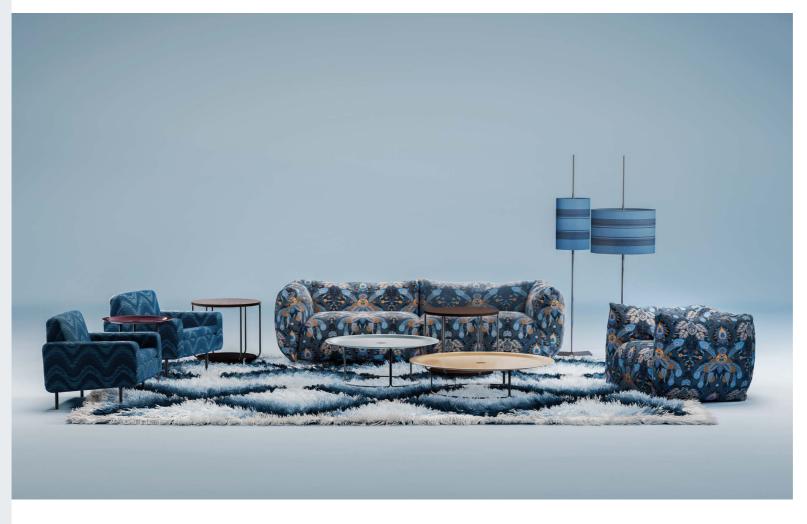

# FUNCTIONAL BLUES

### CUSHY SOFA

Expression of a new domestic scenario made of expressive colors and immersive fabrics, Cushy is a line of furniture made up of a sofa, armchair, bed and pouf, all characterized by soft and natural lines, able to convey a sense of welcome and intimacy. The upholstery in the new Pluma, Amanti and Onda fabrics, with their rich and materic appearance, available in three different color palettes, enhances the volumes of the seats accentuating their contemporary appeal.

### CUSHY ARMCHAIR

Expression of a new domestic scenario made of expressive colors and immersive fabrics, Cushy is a line of furniture made up of a sofa, armchair, bed and pouf, all characterized by soft and natural lines, able to convey a sense of welcome and intimacy. The upholstery in the new Pluma, Amanti and Onda fabrics, with their rich and materic appearance, available in three different color palettes, enhances the volumes of the seats accentuating their contemporary appeal.

### TYPE ARMCHAIR

With its wide armrests and soft lines that convey a feeling of reassuring welcome, the Type armchair is the emblem of comfort and relax. An armchair with a timeless style and eclectic charm, upholstered in the new Onda decorative fabric in an elegant and relaxing shade of blue.

### LAGOON LOW TABLE

With their contemporary appeal, Lagoon coffee tables, available in different sizes and heights, allow the creation of functional and scenographic combinations in the living area. The minimalist structure is made up of curved metal pipes with a bronzed finish, while the top with a glossy lacquered finish available in different colors is enriched by the Etro logo placed in a central position.

### DOUBLE LOW TABLE

Double is a line of low tables with a minimalist aesthetic. Characterized by thin metal legs with a bronzed finish that lend a light and elegant appeal to the piece of furniture, they have two functional tops upholstered in the fabrics of the collection.

## BLUE TIDE RUG

A soft shaggy rug that makes the environment welcoming and comfortable. The geometric motifs add a decorative note and a vintage touch to the whole.