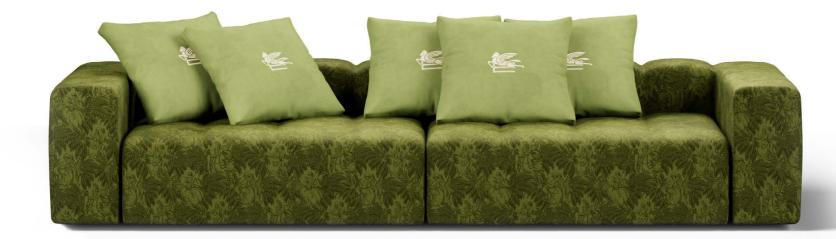

### RATIO 4-SEATER SOFA

A perfect mix between modernity and tradition, Ratio is a soft and welcoming sofa, characterized by decorative stitching, expression of Etro Home Interiors' sartorial quality. The geometric shapes of the sofa are enhanced by the upholstery in the new fabrics of the collection - Pluma, Amanti and Onda - available in three different color variants. A sofa with a sophisticated style for a contemporary and essential living.

Velvet AMANTI col. Green | cat. B

Velvet VENEZIA col. Acid Green | cat. A

#### DESCRIPTION

Structure in poplar wood and foam. Upholstery in velvet cat. B Amanti col. Green. Five structural back cushions in velvet cat. A Venezia col. 7 Acid Green. Optional embroidered Etro logo.