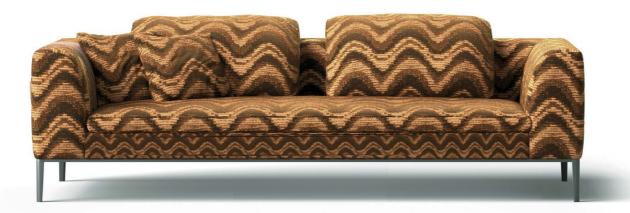

### RATIO 4-SEATER SOFA

A perfect mix between modernity and tradition, Ratio is a soft and welcoming sofa, characterized by decorative stitching, expression of Etro Home Interiors' sartorial quality. The geometric shapes of the sofa are enhanced by the upholstery in the new fabrics of the collection - Pluma, Amanti and Onda - available in three different color variants. A sofa with a sophisticated style for a contemporary and essential living.

#### T.RATSA04AFFBA

4-seater sofa | dimensions: L 300 D 110 H 62 cm

#### T.RATSA03AFFBA

3-seater sofa | dimensions: L 240 D 110 H 62 cm

#### T.RATSA02AFFBA

2-seater sofa | dimensions: L 210 D 110 H 62 cm

#### DESCRIPTION

Structure in poplar wood and foam. Upholstery in velvet cat. B Amanti col. Green. Five structural back cushions in velvet cat. A Venezia col. 7 Acid Green. Optional embroidered Etro logo.