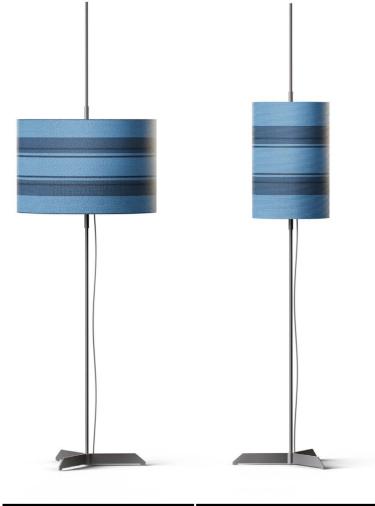

#### T.TINLA01BFMXB

T.TINLA01AFMXB

Floor lamp | dimensions: Ø 55 H 180 cm Floor lamp | dimensions: Ø 38 H 180 cm

#### DESCRIPTION

Structure in metal with Dusk Bronze finishing. Shade in Blue Canvas.

#### T.TINLA01AFMXB

Floor lamp | dimensions: Ø 55 H 180 cm Floor lamp | dimensions: Ø 38 H 180 cm