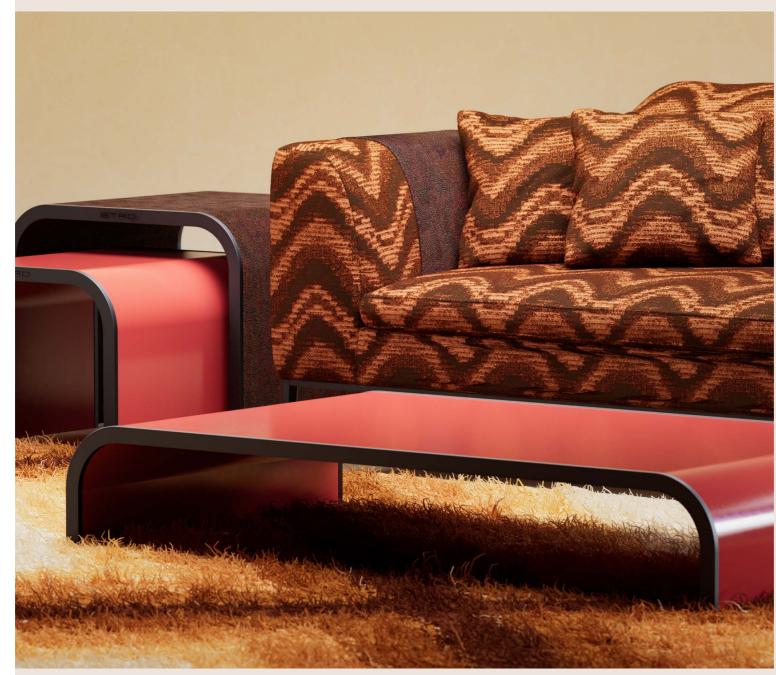

### DOUBLE LOW TABLE

Double is a line of low tables with a minimalist aesthetic. Characterized by thin metal legs with a bronzed finish that lend a light and elegant appeal to the piece of furniture, they have two functional tops upholstered in the fabrics of the collection.

Coated fabric ARNICA col. 19 Cuoio | cat. B

DUSK BRONZE

#### T.DOULT01HFMKB

DESCRIPTION

Low table | dimensions: Ø 125 H 35 cm

Upper and lower tops in MDF covered in

coated fabric Cat. B Arnica col. 19 Cuoio.

Metal structure in Dusk Bronze finishing.

T.DOULT01SFMKB

### EASE SOFA

T.EASSA03AFFBB

T.EASSA02AFFBB

Structure in solid poplar wood and multilayer pine wood with elastic webbing

Back cushions in goose down with expansive polyurethane foam inserts. Upholstery in jacquard fabric cat. B Onda col. Brown. Removable lining. Metal base in Dusk Bronze finishing.

A modern and essential design for the Ease sofa. The presence of large cushions amplifies the feeling of comfort, while the possibility of adding storage elements, trays and small tables allows to create additional functional areas, transforming the sofa into an area of comfort and socializing.