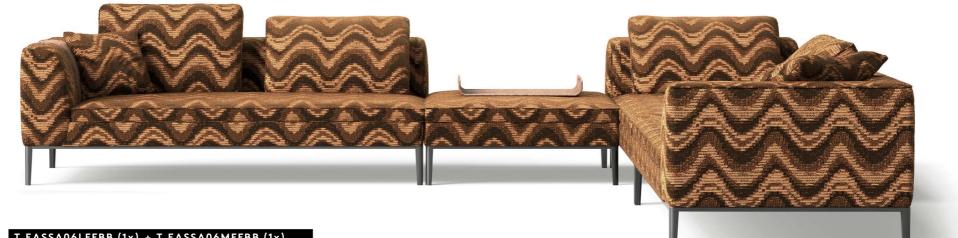

### EASE SECTIONAL SOFA

A modern and essential design for the Ease modular sofa. The possibility of creating personalized combinations by associating the different modules makes this piece of furniture remarkably versatile. The presence of large cushions amplifies the feeling of comfort, while the possibility of adding storage elements, trays and small tables allows to create additional functional areas, transforming the sofa into an area of comfort and socializing.

Jacquard fabric ONDA col. Brown | cat. B

DUSK BRONZE

#### T.EASSA06LFFBB(1x) + T.EASSA06MFFBB(1x) T.EASSA06NFFBB(1x) + T.EASSA06PFFBB(1x)

Sectional sofa | dimensions: L 430 D 394 H 70 cm

#### DESCRIPTION

Structure in solid poplar wood and multilayer pine wood with elastic webbing in the seats part. Seat cushions with variable thickness high density expansive polyurethane foam and

density expansive polyurethane foam and memory foam. Back cushions in goose down with

expansive polyurethane foam inserts. Upholstery in jacquard fabric cat. B Onda col. Brown. Removable lining. Metal base in Dusk Bronze finishing.