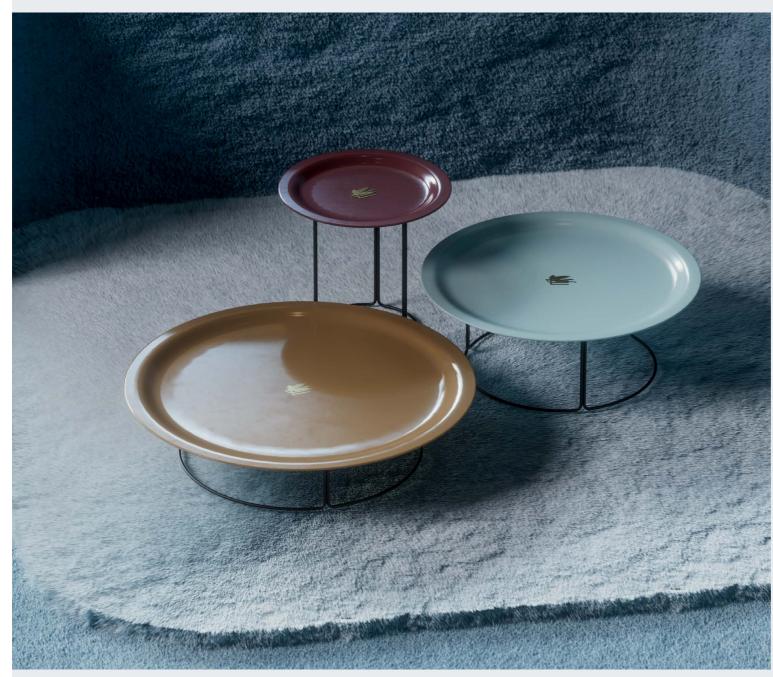

### LAGOON LOW TABLE

With their contemporary appeal, Lagoon coffee tables, available in different sizes and heights, allow the creation of functional and scenographic combinations in the living area. The minimalist structure is made up of curved metal pipes with a bronzed finish, while the top with a glossy lacquered finish available in different colors is enriched by the Etro logo placed in a central position.

GLOSSY WINE LACQUERED

GLOSSY GREEN BROWN LACQUERED

DUSK BRONZE

### T.LAGLT01IWMCB T.LAGLT01OWMCB

Low table | dimensions: Ø 56 H 51 cm Low table | dimensions: Ø 90 H 33 cm Low table | dimensions: Ø 110 H 24 cm

#### DESCRIPTION

Structure in curved metal pipes with Dusk Bronze finishing. MDF top with Glossy Wine lacquered finishings. Etro logo col. Bronze in the center of the top.

#### DESCRIPTION

Structure in curved metal pipes with Dusk Bronze finishing. MDF top with Glossy Dolphin lacquered finishings. Etro logo col. Bronze in the center of the top.

#### DESCRIPTION

T.LAGLT01QWMCB

Structure in curved metal pipes with Dusk Bronze finishing. MDF top with Glossy Green Brown lacquered finishings. Etro logo col. Bronze in the center of the top.