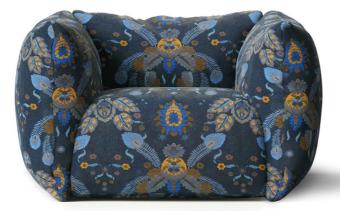

### CUSHY ARMCHAIR

Expression of a new domestic scenario made of expressive colors and immersive fabrics, Cushy is a line of furniture made up of a sofa, armchair, bed and pouf, all characterized by soft and natural lines, able to convey a sense of welcome and intimacy. The upholstery in the new Pluma, Amanti and Onda fabrics, with their rich and materic appearance, available in three different color palettes, enhances the volumes of the seats accentuating their contemporary appeal.

Jacquard fabric PLUMA col. Blue | cat. A

#### T.CUSSA01BFFBB

Armchair | dimensions: L 125 D 100 H 70 cm

#### DESCRIPTION

Structure in solid poplar wood and multilayer pine wood. Seat with elastic webbing, variable thickness high density expansive polyurethane foam and goose down. Upholstery in jacquard fabric cat. A Pluma col. Blue.