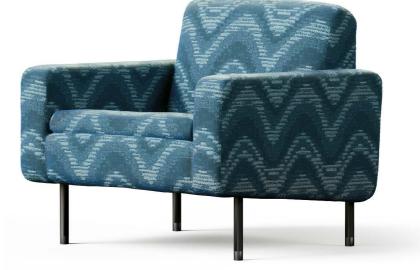

### CUSHY ARMCHAIR

Expression of a new domestic scenario made of expressive colors and immersive fabrics, Cushy is a line of furniture made up of a sofa, armchair, bed and pouf, all characterized by soft and natural lines, able to convey a sense of welcome and intimacy. The upholstery in the new Pluma, Amanti and Onda fabrics, with their rich and materic appearance, available in three different color palettes, enhances the volumes of the seats accentuating their contemporary appeal.

Jacquard fabric PLUMA col. Blue | cat. A

#### T.CUSSA01BFFBB

Armchair | dimensions: L 125 D 100 H 70 cm

#### DESCRIPTION

Structure in solid poplar wood and multilayer pine wood. Seat with elastic webbing, variable thickness high density expansive polyurethane foam and goose down. Upholstery in jacquard fabric cat. A Pluma col. Blue.