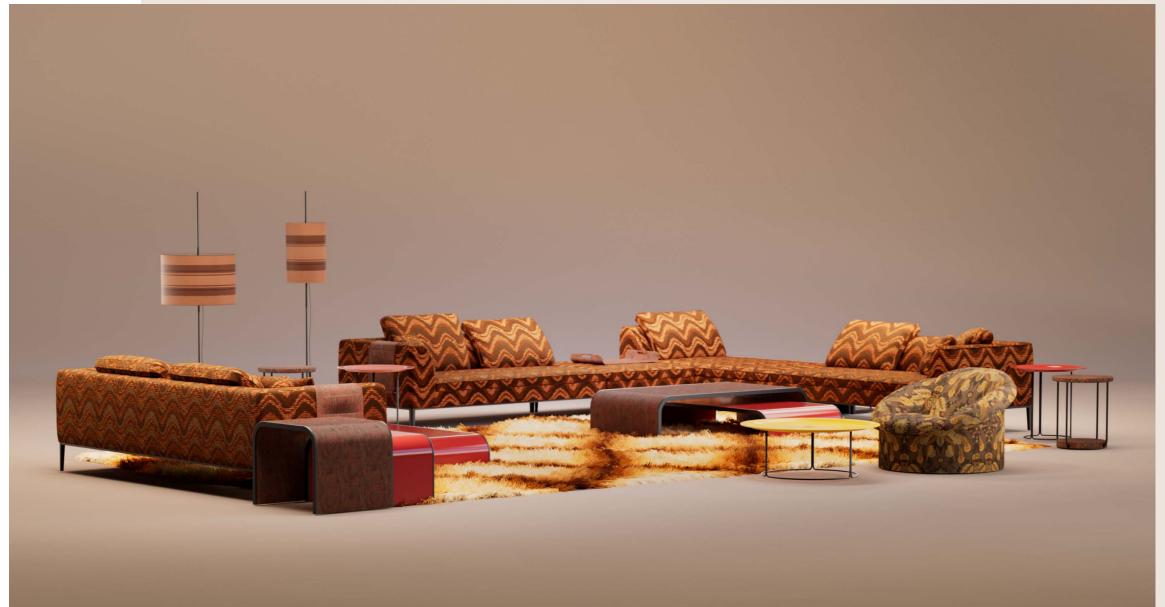

### EASE SOFA

T.EASSA03AFFBB

T.EASSA02AFFBB

Structure in solid poplar wood and multilayer pine wood with elastic webbing

Back cushions in goose down with expansive polyurethane foam inserts. Upholstery in jacquard fabric cat. B Onda col. Brown. Removable lining. Metal base in Dusk Bronze finishing.

A modern and essential design for the Ease sofa. The presence of large cushions amplifies the feeling of comfort, while the possibility of adding storage elements, trays and small tables allows to create additional functional areas, transforming the sofa into an area of comfort and socializing.

### EASE SECTIONAL SOFA

A modern and essential design for the Ease modular sofa. The possibility of creating personalized combinations by associating the different modules makes this piece of furniture remarkably versatile. The presence of large cushions amplifies the feeling of comfort, while the possibility of adding storage elements, trays and small tables allows to create additional functional areas, transforming the sofa into an area of comfort and socializing.

### DAHLIA ARMCHAIR

Fabric and color. The two founding themes of the fashion Maison are among the main peculiarities of the Dahlia armchair, a piece of furniture with contemporary lines that takes inspiration from Milanese design. The rich and sumptuous Pluma floral fabric is one of the available upholstery for the sofa. It is presented in three different color themes based on shades of blue, green and orange,. Dahlia is able to infuse a note of harmony and intimacy into any space, pursuing an idea of enveloping and comfortable relaxation.

## BROWN HUES RUG

A soft shaggy rug that makes the environment welcoming and comfortable. The geometric motifs add a decorative note and a vintage touch to the whole.