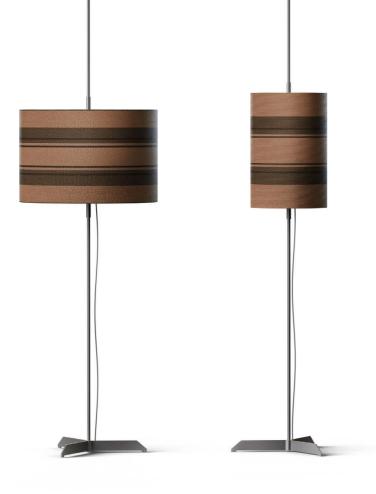

#### T.TINLA01BFMXB

T.TINLA01AFMXB

Floor lamp | dimensions: Ø 55 H 180 cm Floor lamp | dimensions: Ø 38 H 180 cm

#### DESCRIPTION

Structure in metal with Dusk Bronze finishing. Shade in Blue Canvas.

#### T.TINLA01AFMXB

Floor lamp | dimensions: Ø 55 H 180 cm Floor lamp | dimensions: Ø 38 H 180 cm