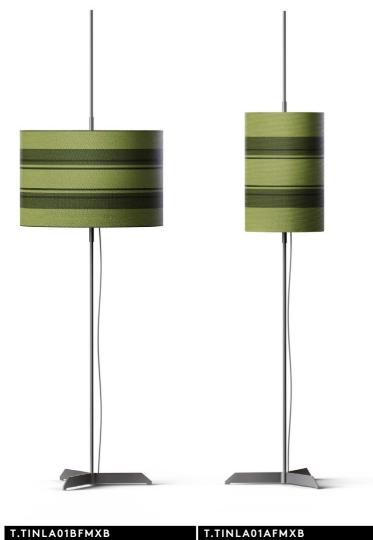

#### T.TINLA01BFMXB

T.TINLA01AFMXB

Floor lamp | dimensions: Ø 55 H 180 cm Floor lamp | dimensions: Ø 38 H 180 cm

#### DESCRIPTION

Structure in metal with Dusk Bronze finishing. Shade in Blue Canvas.