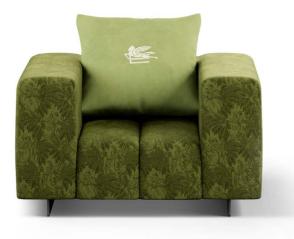

## RATIO.2 ARMCHAIR

A perfect mix between modernity and tradition, Ratio.2 is a soft and welcoming armchair, characterized by decorative stitching, expression of Etro Home Interiors' sartorial quality. The geometric shapes of the sofa are enhanced by the upholstery in the new fabrics of the collection - Pluma, Amanti and Onda - available in three different color variants. A armchair with a sophisticated style for a contemporary and essential living.

Velvet AMANTI col. Green | cat. B

Velvet VENEZIA col. Acid Green | cat. A

DUSK BRONZE

#### T.RA2SA01BFFBA

Armchair | dimensions: L 120 D 110 H 62 cm

#### DESCRIPTION

Structure in poplar wood and foam. Upholstery in velvet cat. B Amanti col. Green. One structural back cushion in velvet cat. A Venezia col. 7 Acid Green. Optional embroidered Etro logo. Metal base in Dusk Bronze finishing.