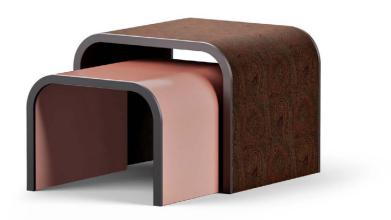

### FLY OVER LOW TABLE

Essential design and vintage charm for Fly Over small tables. Inspired by the 1950s mood of the furniture by the Milanese designer Gabriella Crespi, they are available in various sizes and with different upholsteries, in leather and in the typical fabrics of the Etro Home Interiors collection. The metal profiles with bronzed finish further enhance the lines, enhancing their minimalist aesthetics.

GLOSSY CLAY LACQUERED

Coated fabric ARNICA col. 19 Cuoio | cat. B

DUSK BRONZE

#### T.FLYLT03DWMCB

Low table | dimensions: L 55 D 55 H 40 cm

#### DESCRIPTION

Structure in curved Multiflex wood and MDF with Glossy Clay lacquered finishings. Metal profile with Dusk Bronze finishing with Etro logo (1 side).

#### T.FLYLT04HFMKB

Low table | dimensions: L 60 D 55 H 50 cm

#### DESCRIPTION

Structure in curved Multiflex wood and MDF covered in coated fabric Cat. B Arnica col. 19 Cuoio. Metal profile with Dusk Bronze finishing with Etro logo (1 side).