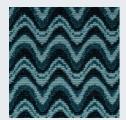

### TYPE ARMCHAIR

With its wide armrests and soft lines that convey a feeling of reassuring welcome, the Type armchair is the emblem of comfort and relax. An armchair with a timeless style and eclectic charm, upholstered in the new Onda decorative fabric in an elegant and relaxing shade of blue.

Jacquard fabric ONDA col. Blue | cat. B

DUSK BRONZE