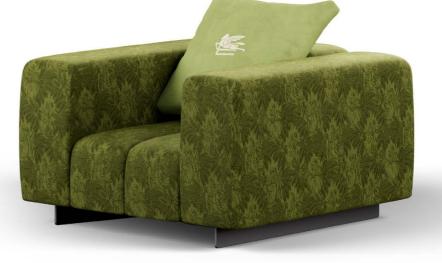

## RATIO.2 ARMCHAIR

A perfect mix between modernity and tradition, Ratio.2 is a soft and welcoming armchair, characterized by decorative stitching, expression of Etro Home Interiors' sartorial quality. The geometric shapes of the sofa are enhanced by the upholstery in the new fabrics of the collection - Pluma, Amanti and Onda - available in three different color variants. A armchair with a sophisticated style for a contemporary and essential living.

Velvet AMANTI col. Green | cat. B

Velvet VENEZIA col. Acid Green | cat. A

DUSK BRONZE

#### T.RA2SA01BFFBA

Armchair | dimensions: L 120 D 110 H 62 cm

#### DESCRIPTION

Structure in poplar wood and foam. Upholstery in velvet cat. B Amanti col. Green. One structural back cushion in velvet cat. A Venezia col. 7 Acid Green. Optional embroidered Etro logo. Metal base in Dusk Bronze finishing.