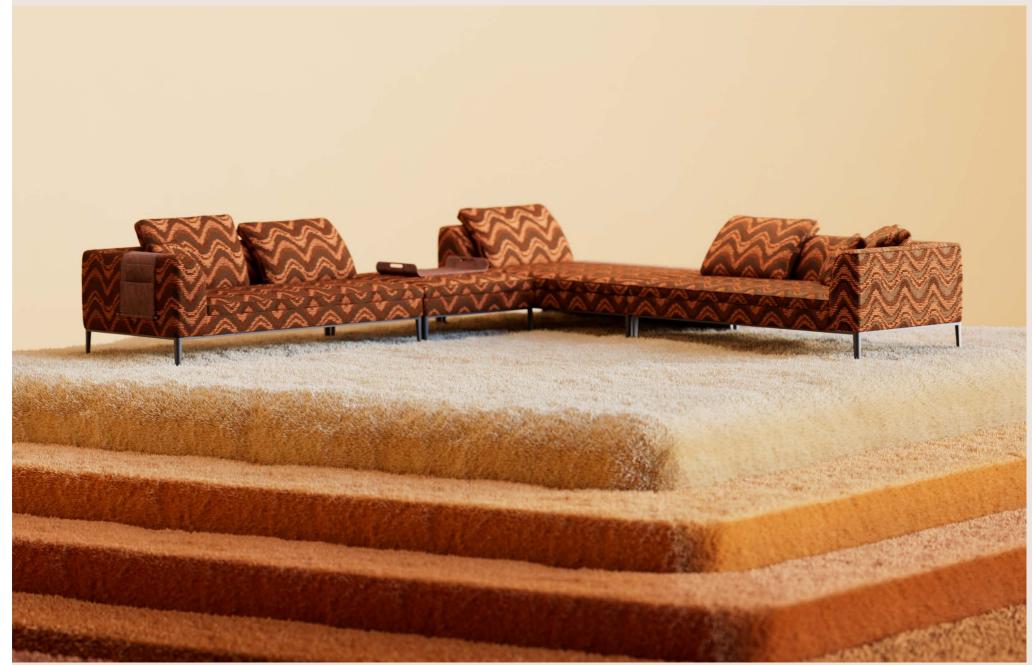

### CUSHY SOFA

Expression of a new domestic scenario made of expressive colors and immersive fabrics, Cushy is a line of furniture made up of a sofa, armchair, bed and pouf, all characterized by soft and natural lines, able to convey a sense of welcome and intimacy. The upholstery in the new Pluma, Amanti and Onda fabrics, with their rich and materic appearance, available in three different color palettes, enhances the volumes of the seats accentuating their contemporary appeal.

### CUSHY ARMCHAIR

Expression of a new domestic scenario made of expressive colors and immersive fabrics, Cushy is a line of furniture made up of a sofa, armchair, bed and pouf, all characterized by soft and natural lines, able to convey a sense of welcome and intimacy. The upholstery in the new Pluma, Amanti and Onda fabrics, with their rich and materic appearance, available in three different color palettes, enhances the volumes of the seats accentuating their contemporary appeal.

## BLUE TIDE RUG

A soft shaggy rug that makes the environment welcoming and comfortable. The geometric motifs add a decorative note and a vintage touch to the whole.

### **GREEN MOSS** RUG

A soft shaggy rug that makes the environment welcoming and comfortable. The geometric motifs add a decorative note and a vintage touch to the whole.

## BROWN HUES RUG

A soft shaggy rug that makes the environment welcoming and comfortable. The geometric motifs add a decorative note and a vintage touch to the whole.