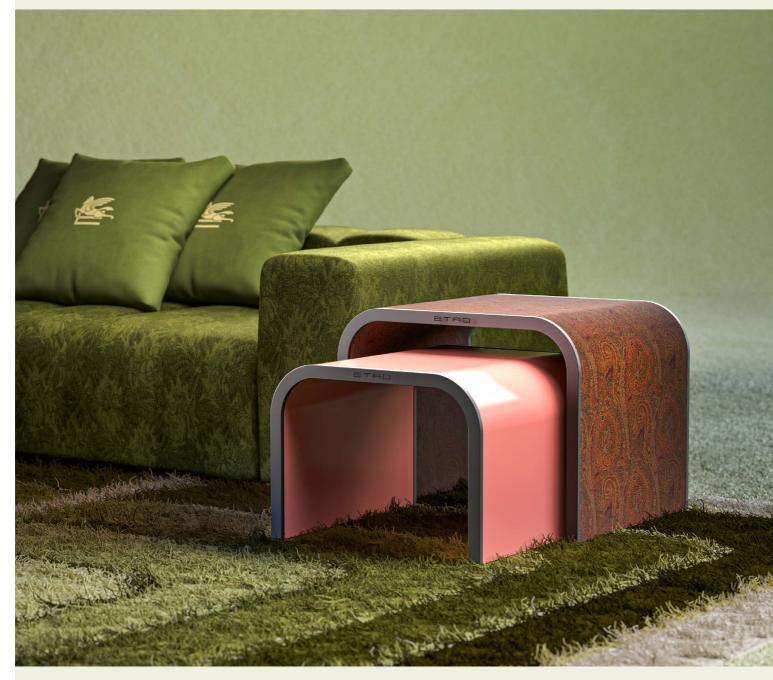

### DOUBLE LOW TABLE

Double is a line of low tables with a minimalist aesthetic. Characterized by thin metal legs with a bronzed finish that lend a light and elegant appeal to the piece of furniture, they have two functional tops upholstered in the fabrics of the collection.

Coated fabric ARNICA col. 19 Cuoio | cat. B

DUSK BRONZE

#### T.DOULT01HFMKB

Low table | dimensions: Ø 60 H 50 cm

#### DESCRIPTION

Upper and lower tops in MDF covered in coated fabric Cat. B Arnica col. 19 Cuoio. Metal structure in Dusk Bronze finishing.

TINGE FLOOR LAMPS