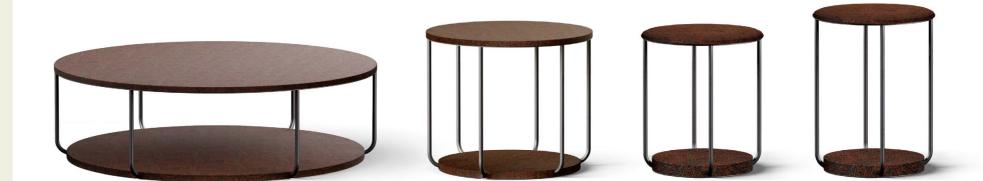

### LAGOON LOW TABLE

With their contemporary appeal, Lagoon coffee tables, available in different sizes and heights, allow the creation of functional and scenographic combinations in the living area. The minimalist structure is made up of curved metal pipes with a bronzed finish, while the top with a glossy lacquered finish available in different colors is enriched by the Etro logo placed in a central position.

GLOSSY WINE LACQUERED

GLOSSY GREEN BROWN LACQUERED

DUSK BRONZE

### T.LAGLT01IWMCB T.LAGLT01OWMCB

Low table | dimensions: Ø 56 H 51 cm Low table | dimensions: Ø 90 H 33 cm Low table | dimensions: Ø 110 H 24 cm

#### DESCRIPTION

Structure in curved metal pipes with Dusk Bronze finishing. MDF top with Glossy Wine lacquered finishings. Etro logo col. Bronze in the center of the top.

#### DESCRIPTION

Structure in curved metal pipes with Dusk Bronze finishing. MDF top with Glossy Dolphin lacquered finishings. Etro logo col. Bronze in the center of the top.

#### DESCRIPTION

T.LAGLT01QWMCB

Structure in curved metal pipes with Dusk Bronze finishing. MDF top with Glossy Green Brown lacquered finishings. Etro logo col. Bronze in the center of the top.