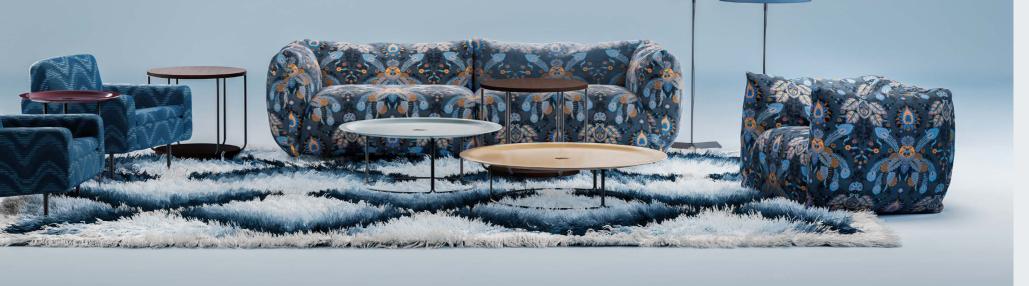

# FUNCTIONAL BLUES

### CUSHY SOFA

Expression of a new domestic scenario made of expressive colors and immersive fabrics, Cushy is a line of furniture made up of a sofa, armchair, bed and pouf, all characterized by soft and natural lines, able to convey a sense of welcome and intimacy. The upholstery in the new Pluma, Amanti and Onda fabrics, with their rich and materic appearance, available in three different color palettes, enhances the volumes of the seats accentuating their contemporary appeal.

### LAGOON LOW TABLE

With their contemporary appeal, Lagoon coffee tables, available in different sizes and heights, allow the creation of functional and scenographic combinations in the living area. The minimalist structure is made up of curved metal pipes with a bronzed finish, while the top with a glossy lacquered finish available in different colors is enriched by the Etro logo placed in a central position.

### DOUBLE LOW TABLE

Double is a line of low tables with a minimalist aesthetic. Characterized by thin metal legs with a bronzed finish that lend a light and elegant appeal to the piece of furniture, they have two functional tops upholstered in the fabrics of the collection.

## BLUE TIDE RUG

A soft shaggy rug that makes the environment welcoming and comfortable. The geometric motifs add a decorative note and a vintage touch to the whole.