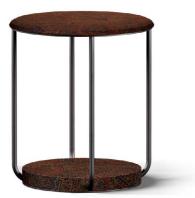

### DOUBLE LOW TABLE

Double is a line of low tables with a minimalist aesthetic. Characterized by thin metal legs with a bronzed finish that lend a light and elegant appeal to the piece of furniture, they have two functional tops upholstered in the fabrics of the collection.

Coated fabric ARNICA col. 19 Cuoio | cat. B

DUSK BRONZE

#### T.DOULT01HFMKB

Low table | dimensions: Ø 60 H 50 cm

#### DESCRIPTION

Upper and lower tops in MDF covered in coated fabric Cat. B Arnica col. 19 Cuoio. Metal structure in Dusk Bronze finishing.

TINGE FLOOR LAMPS