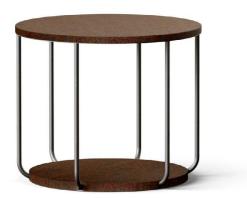

### DOUBLE LOW TABLE

Double is a line of low tables with a minimalist aesthetic. Characterized by thin metal legs with a bronzed finish that lend a light and elegant appeal to the piece of furniture, they have two functional tops upholstered in the fabrics of the collection.

Coated fabric ARNICA col. 19 Cuoio | cat. B

DUSK BRONZE

#### T.DOULT01HFMKB

Low table | dimensions: Ø 60 H 50 cm

#### DESCRIPTION

Upper and lower tops in MDF covered in coated fabric Cat. B Arnica col. 19 Cuoio. Metal structure in Dusk Bronze finishing.

TINGE FLOOR LAMPS