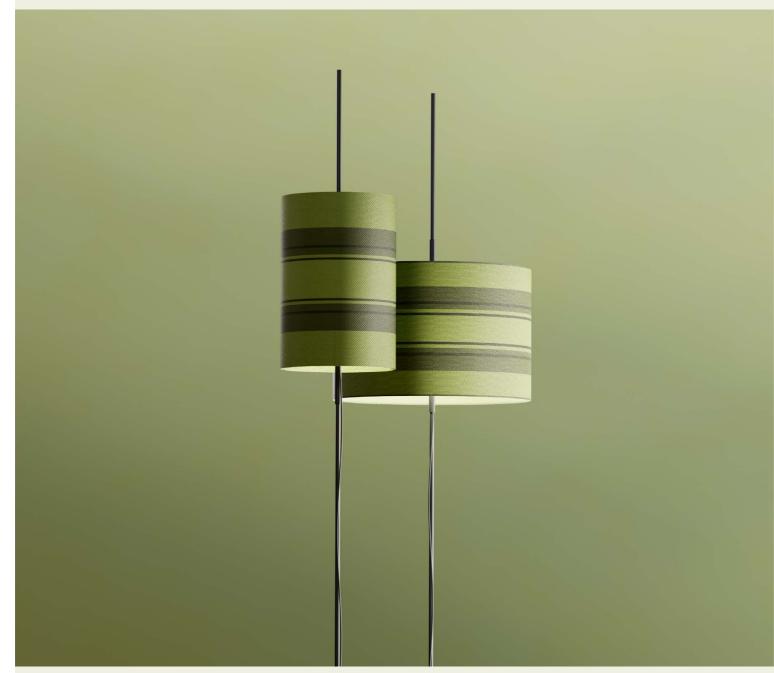

#### T.TINLA01BFMXB

T.TINLA01AFMXB

Floor lamp | dimensions: Ø 55 H 180 cm Floor lamp | dimensions: Ø 38 H 180 cm

#### DESCRIPTION

Structure in metal with Dusk Bronze finishing. Shade in Blue Canvas.