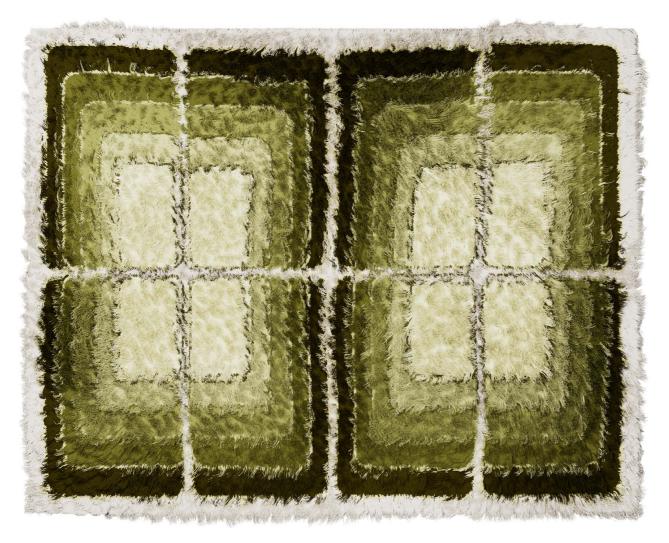

## BLUE TIDE RUG

A soft shaggy rug that makes the environment welcoming and comfortable. The geometric motifs add a decorative note and a vintage touch to the whole.

#### T.BLTCM03XQXAXD4X3

Rug | dimensions: L 400 D 300 cm

DESCRIPTION