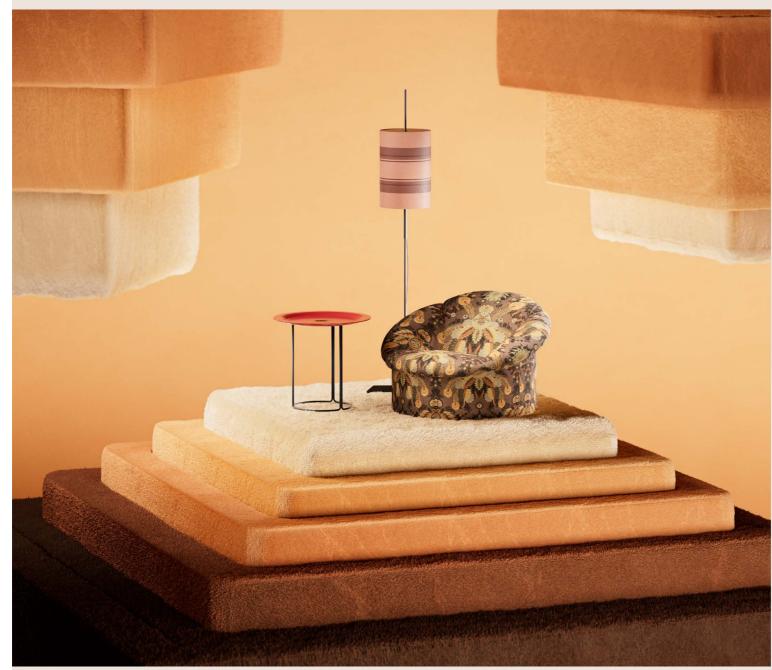

### DAHLIA ARMCHAIR

Fabric and color. The two founding themes of the fashion Maison are among the main peculiarities of the Dahlia armchair, a piece of furniture with contemporary lines that takes inspiration from Milanese design. The rich and sumptuous Pluma floral fabric is one of the available upholstery for the sofa. It is presented in three different color themes based on shades of blue, green and orange,. Dahlia is able to infuse a note of harmony and intimacy into any space, pursuing an idea of enveloping and comfortable relaxation.

#### T.TINLA01AFMXB

Floor lamp | dimensions: Ø 55 H 180 cm Floor lamp | dimensions: Ø 38 H 180 cm

#### DESCRIPTION

Structure in metal with Dusk Bronze finishing. Shade in Blue Canvas.