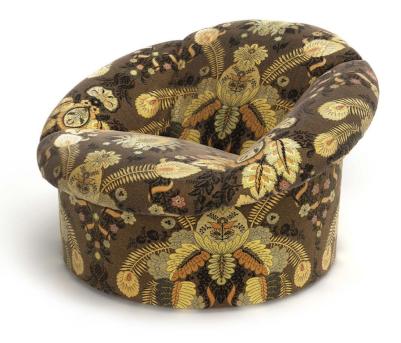

### DAHLIA ARMCHAIR

Fabric and color. The two founding themes of the fashion Maison are among the main peculiarities of the Dahlia armchair, a piece of furniture with contemporary lines that takes inspiration from Milanese design. The rich and sumptuous Pluma floral fabric is one of the available upholstery for the sofa. It is presented in three different color themes based on shades of blue, green and orange,. Dahlia is able to infuse a note of harmony and intimacy into any space, pursuing an idea of enveloping and comfortable relaxation.

Jacquard fabric PLUMA col. Brown | cat. A

#### T.DAHSA01BFFAA

Armchair | dimensions: L 90 D 98 H 64 cm

#### DESCRIPTION

Structure in solid poplar wood and multilayer pine wood. Seat with elastic webbing, variable thickness high density expansive polyurethane foam. Upholstery in jacquard fabric cat. A Pluma col. Brown.