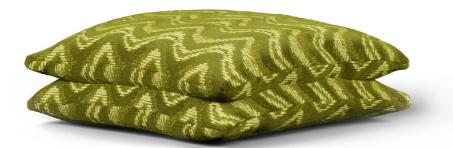

### CUSHY POUF

Expression of a new domestic scenario made of expressive colors and immersive fabrics, Cushy is a line of furniture made up of a sofa, armchair, bed and pouf, all characterized by soft and natural lines, able to convey a sense of welcome and intimacy. The upholstery in the new Pluma, Amanti and Onda fabrics, with their rich and materic appearance, available in three different color palettes, enhances the volumes of the seats accentuating their contemporary appeal.

Jacquard fabric ONDA col. Green | cat. B

### T.CUSPF03EFFBB

Pouf | dimensions: L 101 D 103 H 48 cm

#### DESCRIPTION

Seat in high density expansive polyurethane foam. Upholstery in jacquard fabric cat. B Onda col. Green. Removable lining.