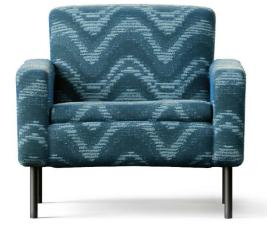

### CUSHY ARMCHAIR

Expression of a new domestic scenario made of expressive colors and immersive fabrics, Cushy is a line of furniture made up of a sofa, armchair, bed and pouf, all characterized by soft and natural lines, able to convey a sense of welcome and intimacy. The upholstery in the new Pluma, Amanti and Onda fabrics, with their rich and materic appearance, available in three different color palettes, enhances the volumes of the seats accentuating their contemporary appeal.

Jacquard fabric PLUMA col. Blue | cat. A

#### T.CUSSA01BFFBB

Armchair | dimensions: L 125 D 100 H 70 cm

#### DESCRIPTION

Structure in solid poplar wood and multilayer pine wood. Seat with elastic webbing, variable thickness high density expansive polyurethane foam and goose down. Upholstery in jacquard fabric cat. A Pluma col. Blue.