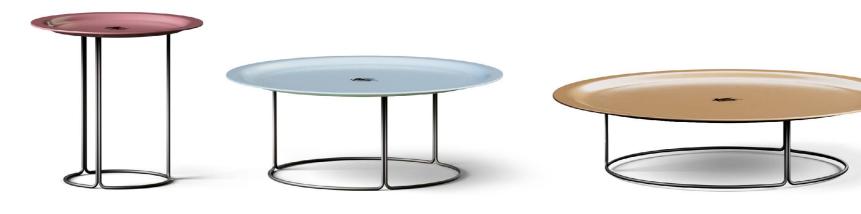

### LAGOON LOW TABLE

With their contemporary appeal, Lagoon coffee tables, available in different sizes and heights, allow the creation of functional and scenographic combinations in the living area. The minimalist structure is made up of curved metal pipes with a bronzed finish, while the top with a glossy lacquered finish available in different colors is enriched by the Etro logo placed in a central position.

GLOSSY WINE LACQUERED

GLOSSY GREEN BROWN LACQUERED

DUSK BRONZE

### T.LAGLT01IWMCB T.LAGLT01OWMCB

Low table | dimensions: Ø 56 H 51 cm Low table | dimensions: Ø 90 H 33 cm Low table | dimensions: Ø 110 H 24 cm

#### DESCRIPTION

Structure in curved metal pipes with Dusk Bronze finishing. MDF top with Glossy Wine lacquered finishings. Etro logo col. Bronze in the center of the top.

#### DESCRIPTION

Structure in curved metal pipes with Dusk Bronze finishing. MDF top with Glossy Dolphin lacquered finishings. Etro logo col. Bronze in the center of the top.

#### DESCRIPTION

T.LAGLT01QWMCB

Structure in curved metal pipes with Dusk Bronze finishing. MDF top with Glossy Green Brown lacquered finishings. Etro logo col. Bronze in the center of the top.