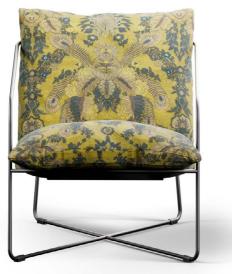

### TYPE ARMCHAIR

With its wide armrests and soft lines that convey a feeling of reassuring welcome, the Type armchair is the emblem of comfort and relax. An armchair with a timeless style and eclectic charm, upholstered in the new Onda decorative fabric in an elegant and relaxing shade of blue.

Jacquard fabric ONDA col. Blue | cat. B

DUSK BRONZE

### T.TYPSA01AFMBB

Armchair | dimensions: L 77 D 73 H 70 cm

#### DESCRIPTION

Structure in poplar wood and foam. Upholstery in jacquard fabric cat. B Onda col. Blue. Metal base in Dusk Bronze finishing.