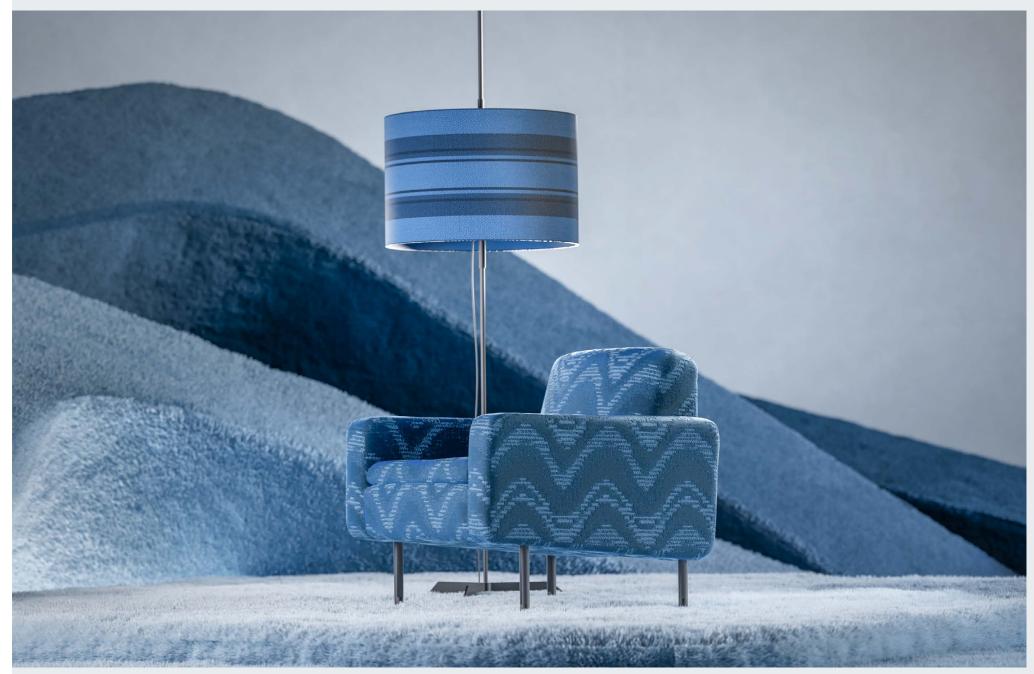

### TYPE ARMCHAIR

With its wide armrests and soft lines that convey a feeling of reassuring welcome, the Type armchair is the emblem of comfort and relax. An armchair with a timeless style and eclectic charm, upholstered in the new Onda decorative fabric in an elegant and relaxing shade of blue.

Jacquard fabric ONDA col. Blue | cat. B

DUSK BRONZE

### T.TYPSA01AFMBB

Armchair | dimensions: L 77 D 73 H 70 cm

#### DESCRIPTION

Structure in poplar wood and foam. Upholstery in jacquard fabric cat. B Onda col. Blue. Metal base in Dusk Bronze finishing.