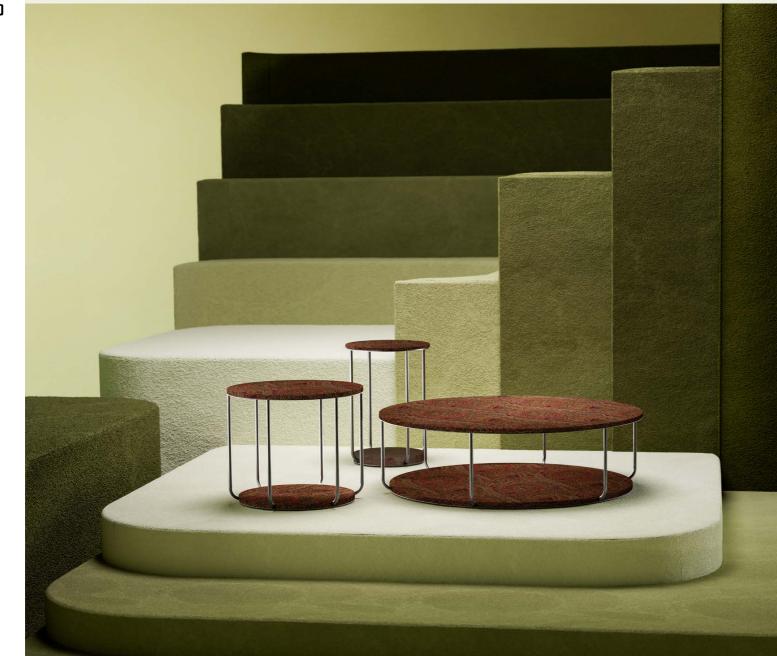

### LAGOON LOW TABLE

With their contemporary appeal, Lagoon coffee tables, available in different sizes and heights, allow the creation of functional and scenographic combinations in the living area. The minimalist structure is made up of curved metal pipes with a bronzed finish, while the top with a glossy lacquered finish available in different colors is enriched by the Etro logo placed in a central position.

GLOSSY WINE LACQUERED

GLOSSY GREEN BROWN LACQUERED

DUSK BRONZE

### T.LAGLT01IWMCB T.LAGLT01OWMCB

Low table | dimensions: Ø 56 H 51 cm Low table | dimensions: Ø 90 H 33 cm Low table | dimensions: Ø 110 H 24 cm

#### DESCRIPTION

Structure in curved metal pipes with Dusk Bronze finishing. MDF top with Glossy Wine lacquered finishings. Etro logo col. Bronze in the center of the top.

#### DESCRIPTION

Structure in curved metal pipes with Dusk Bronze finishing. MDF top with Glossy Dolphin lacquered finishings. Etro logo col. Bronze in the center of the top.

#### DESCRIPTION

T.LAGLT01QWMCB

Structure in curved metal pipes with Dusk Bronze finishing. MDF top with Glossy Green Brown lacquered finishings. Etro logo col. Bronze in the center of the top.