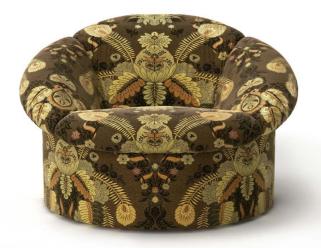

### DAHLIA ARMCHAIR

Fabric and color. The two founding themes of the fashion Maison are among the main peculiarities of the Dahlia armchair, a piece of furniture with contemporary lines that takes inspiration from Milanese design. The rich and sumptuous Pluma floral fabric is one of the available upholstery for the sofa. It is presented in three different color themes based on shades of blue, green and orange,. Dahlia is able to infuse a note of harmony and intimacy into any space, pursuing an idea of enveloping and comfortable relaxation.

Jacquard fabric PLUMA col. Brown | cat. A

#### T.DAHSA01BFFAA

Armchair | dimensions: L 90 D 98 H 64 cm

#### DESCRIPTION

Structure in solid poplar wood and multilayer pine wood. Seat with elastic webbing, variable thickness high density expansive polyurethane foam. Upholstery in jacquard fabric cat. A Pluma col. Brown.