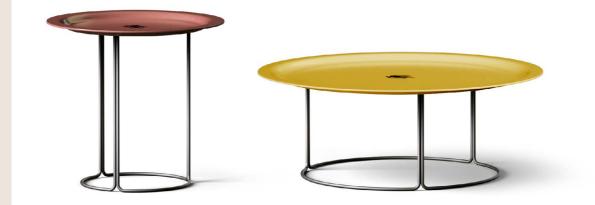

### LAGOON LOW TABLE

With their contemporary appeal, Lagoon coffee tables, available in different sizes and heights, allow the creation of functional and scenographic combinations in the living area. The minimalist structure is made up of curved metal pipes with a bronzed finish, while the top with a glossy lacquered finish available in different colors is enriched by the Etro logo placed in a central position.

GLOSSY WINE LACQUERED

GLOSSY GREEN BROWN LACQUERED

DUSK BRONZE

### T.LAGLT01IWMCB T.LAGLT01OWMCB

Low table | dimensions: Ø 56 H 51 cm Low table | dimensions: Ø 90 H 33 cm Low table | dimensions: Ø 110 H 24 cm

#### DESCRIPTION

Structure in curved metal pipes with Dusk Bronze finishing. MDF top with Glossy Wine lacquered finishings. Etro logo col. Bronze in the center of the top.

#### DESCRIPTION

Structure in curved metal pipes with Dusk Bronze finishing. MDF top with Glossy Dolphin lacquered finishings. Etro logo col. Bronze in the center of the top.

#### DESCRIPTION

T.LAGLT01QWMCB

Structure in curved metal pipes with Dusk Bronze finishing. MDF top with Glossy Green Brown lacquered finishings. Etro logo col. Bronze in the center of the top.