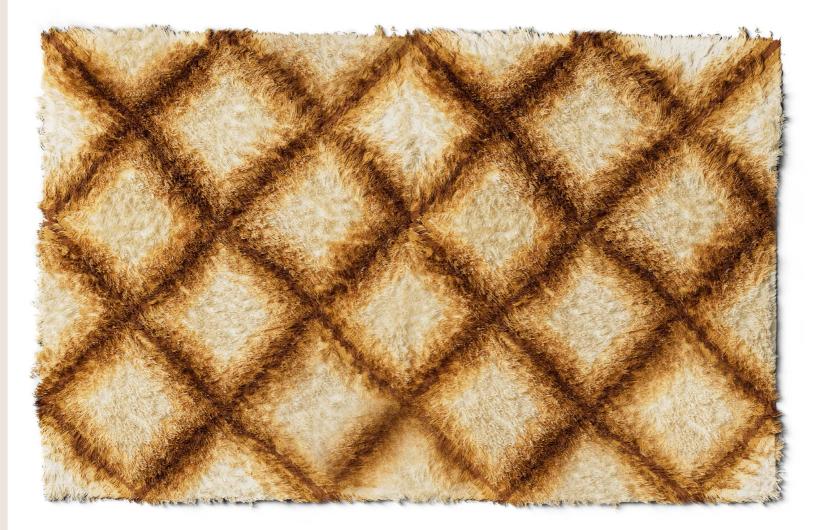

## BROWN HUES RUG

A soft shaggy rug that makes the environment welcoming and comfortable. The geometric motifs add a decorative note and a vintage touch to the whole.

#### T.BRHCM03XQXAXD4X3

Rug | dimensions: L 400 D 300 cm

DESCRIPTION Handtufted rug. ETRO HOME INTERIORS An exclusive collection by ONIRO Group