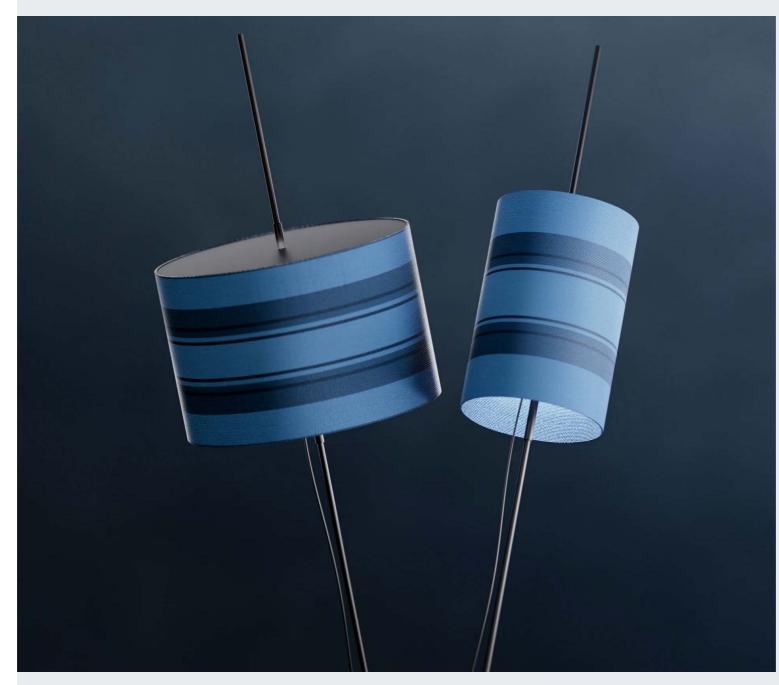

#### T.TINLA01BFMXB

T.TINLA01AFMXB

Floor lamp | dimensions: Ø 55 H 180 cm Floor lamp | dimensions: Ø 38 H 180 cm

#### DESCRIPTION

Structure in metal with Dusk Bronze finishing. Shade in Blue Canvas.