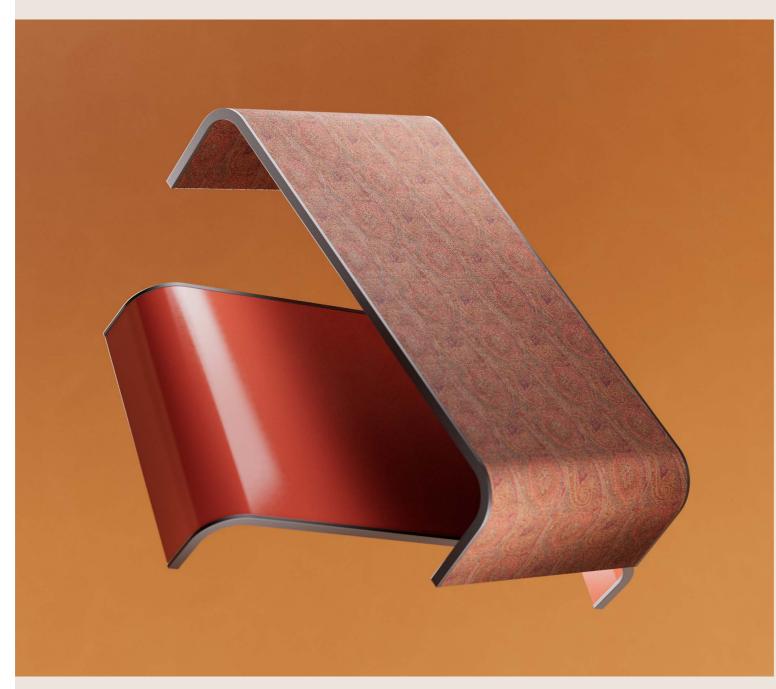

### CUSHY SOFA

Expression of a new domestic scenario made of expressive colors and immersive fabrics, Cushy is a line of furniture made up of a sofa, armchair, bed and pouf, all characterized by soft and natural lines, able to convey a sense of welcome and intimacy. The upholstery in the new Pluma, Amanti and Onda fabrics, with their rich and materic appearance, available in three different color palettes, enhances the volumes of the seats accentuating their contemporary appeal.

#### DESCRIPTION

Structure in solid poplar wood and multilayer pine wood. Seat with elastic webbing, variable thickness high density expansive polyurethane foam and goose down. Upholstery in jacquard fabric cat. A Pluma col. Blue.