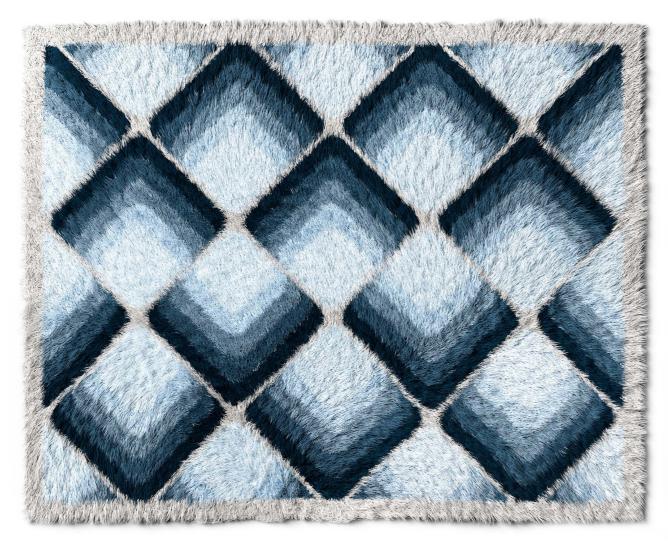

## BLUE TIDE RUG

A soft shaggy rug that makes the environment welcoming and comfortable. The geometric motifs add a decorative note and a vintage touch to the whole.

#### T.BLTCM03XQXAXD4X3

Rug | dimensions: L 400 D 300 cm

DESCRIPTION