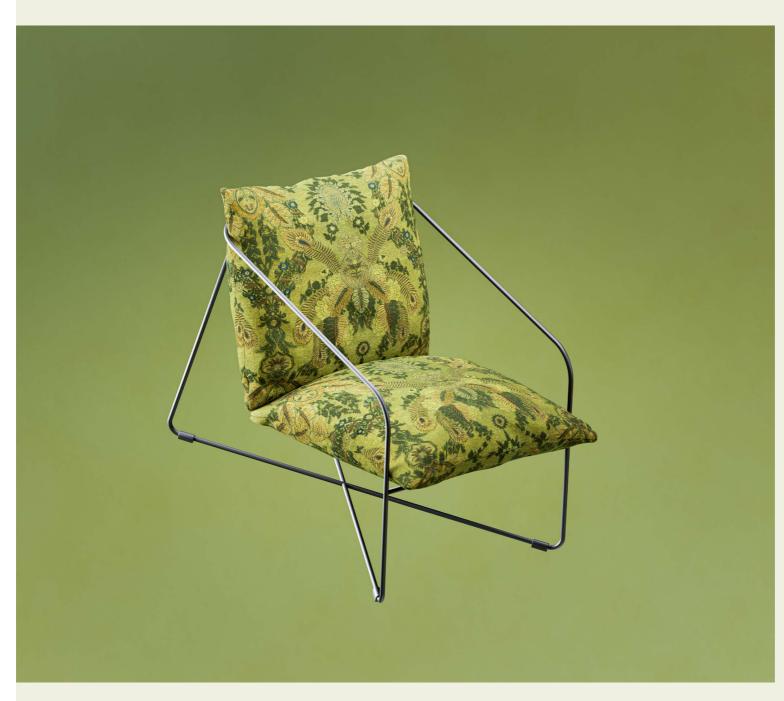

### LEVITY ARMCHAIR

A light and refined design for Levity armchairs. Their eclectic style is expressed in the retro inspiration combined with a contemporary aesthetics. The minimalist structure that gives life to the legs and armrests contrasts with the full volumes of the particularly comfortable inclined seat.

Jacquard fabric PLUMA col. Green | cat. A

Coated fabric ARNICA col. 19 Cuoio | cat. B

DUSK BRONZE

T.LEVSA01AFMAB

Armchair | dimensions: L 66 D 92 H 75 cm

#### DESCRIPTION

Structure in coated fabric Cat. B Arnica col. 19 Cuoio. Cushions in goose down with cotton lining. Upholstery in jacquard fabric cat. A Pluma col. Green. Metal base in Dusk Bronze finishing.