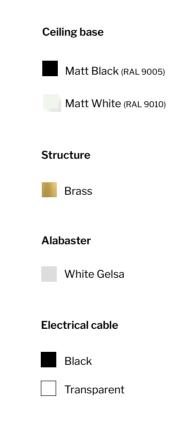

### Ceiling base

Nickel

Matt Black (RAL 9005)

#### Alabaster

White Gelsa

#### Electrical cable

Black

White

Matt Black

Matt White

Alabaster

White Gelsa

Electrical cable

Black

Transparent

unitedalabaster.com