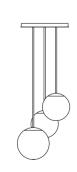

40

ø 30 cm.

Moon has been designed by connecting the shapes and shadows of the satellite that illuminates our nights and resembling them with the shapes and veins of alabaster. Formats from 12 to 36 cm in diameter with infinite configuration possibilities, applied independently or together. Ceiling bases in satin steel in different metallic finishes or in ovenlacquered steel, depending on the measurements.

### Moon

20-8640 Ceiling Lamp

### Moon3

20-8646/3

Ceiling Lamp

#### **Technical Specs**

G9 LED 3.5w per screen 3000K 230v 3 spheres D. 24 cm. 2 spheres D. 28 cm. 1 spheres D. 32 cm.

Alabaster

White Gelsa

Glans Lamp, a suspension of organic forms, its name comes from the acornshaped fruit. Its shape reminds us of this voluminous, oval and somewhat pointed fruit, composed of a hard shell. They are supplied in unitary format, or in luminaires with 3, 6, 12 or more screens depending on the project. Designed by Joan Casanyes.