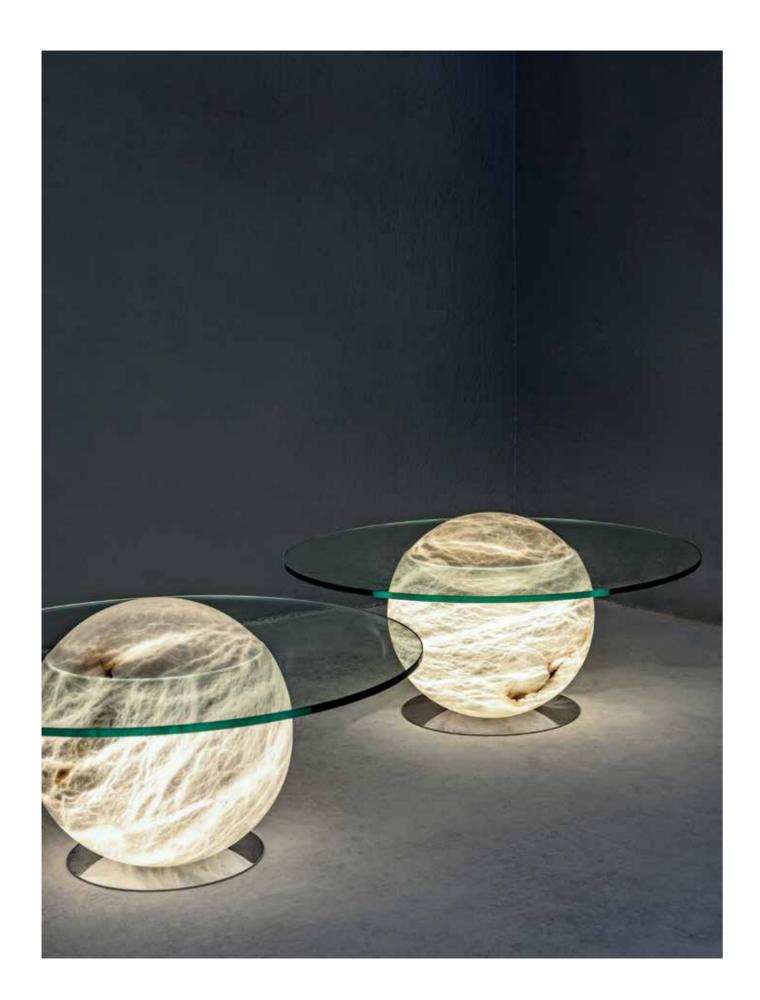

# Berlin2

20-8648/2 Wall Lamp

**Technical Specs** 

LED 3,5w 3000K G9 H. 66 x 22 cm

Alabaster

Table composed of an alabaster sphere mounted on a polished metal disc, it produces duplicated reflections. The glass shade allows the pleasant luminous effect of striped lights and reflections produced by the alabaster.

# **Solaris**

CTS-2530W Table lamp

CTS-2520W Table lamp

unitedalabaster.com