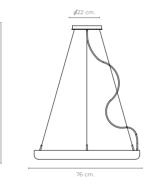

# Ring

Ceiling Lamp

FI

A suspended alabaster ring with a minimalist structure, fully illuminated to appreciate all the details of each unique piece. Height adjustable suspension cables. Dimmable. By joining several luminaires, a great decorative effect is achieved with quality light. Designed by Joan Casanyes.

# Ring

20-8910/64 20-8910/76 20-8910/100 Ceiling Lamp

### **Technical Specs**

LED 25w 3000K Dimmable LED 30w 3000K Dimmable LED 35w 3000K Dimmable

Available configuration LED 2700K Adjustable height