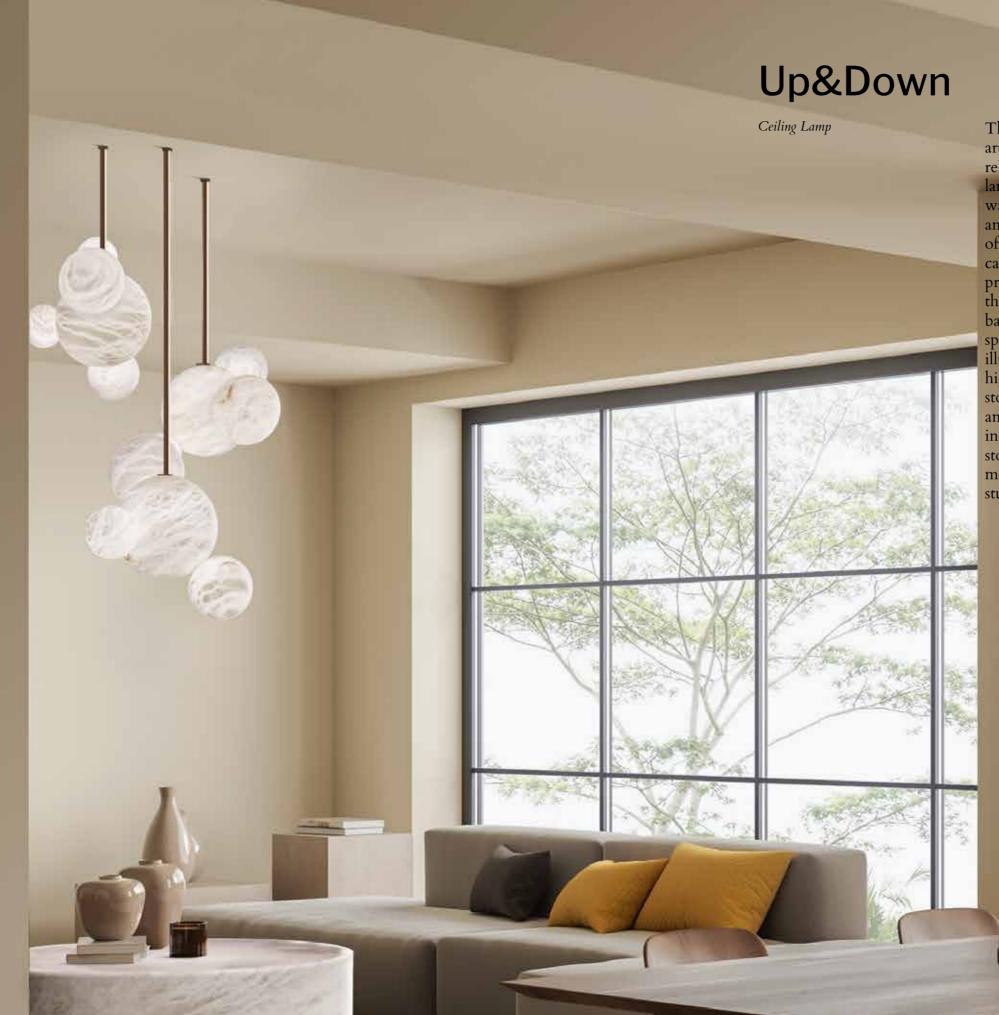

### 170 Wireless Oval

182 Hexagon

The Up & Down lamp is a work of art in natural stone, inspired by the relationship between earth and sky. This lamp is a modern interpretation of the way natural stone emerges from the earth and rises towards the sky. It is composed of 3 spheres of natural alabaster stone carefully selected from our quarries. Is presented with a vertical metal structure that extends upwards from the stone base. This metal structure holds three spheres of light that shine up and down, illuminating their surroundings and highlighting the beauty of the natural stone. The combination of natural stone and metal creates an elegant contrast in any room. The high quality natural stone is complemented by the black metal, creating a lamp that is both stunning and sophisticated.

## Up&Down

20-8640/UPT Ceiling Lamp

#### **Technical Specs**

G9 LED 4w per sphere 3000K 120v G9 LED 10w per sphere 3000K 120v  $\,$ 

1 sphere **D. 36 cm.** 1 sphere D. 24 cm. 1 sphere D. 20 cm. 1 sphere D. 15 cm.

1 sphere **D. 32 cm**. 1 sphere D. 24 cm. 1 sphere D. 20 cm. 1 sphere D. 15 cm.