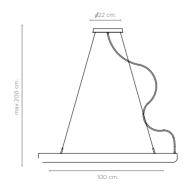

# Ring

Ceiling Lamp

FI

A suspended alabaster ring with a minimalist structure, fully illuminated to appreciate all the details of each unique piece. Height adjustable suspension cables. Dimmable. By joining several luminaires, a great decorative effect is achieved with quality light. Designed by Joan Casanyes.

# Ring

20-8910/64 20-8910/76 20-8910/100 Ceiling Lamp

### **Technical Specs**

LED 25w 3000K Dimmable LED 30w 3000K Dimmable LED 35w 3000K Dimmable

Available configuration LED 2700K Adjustable height