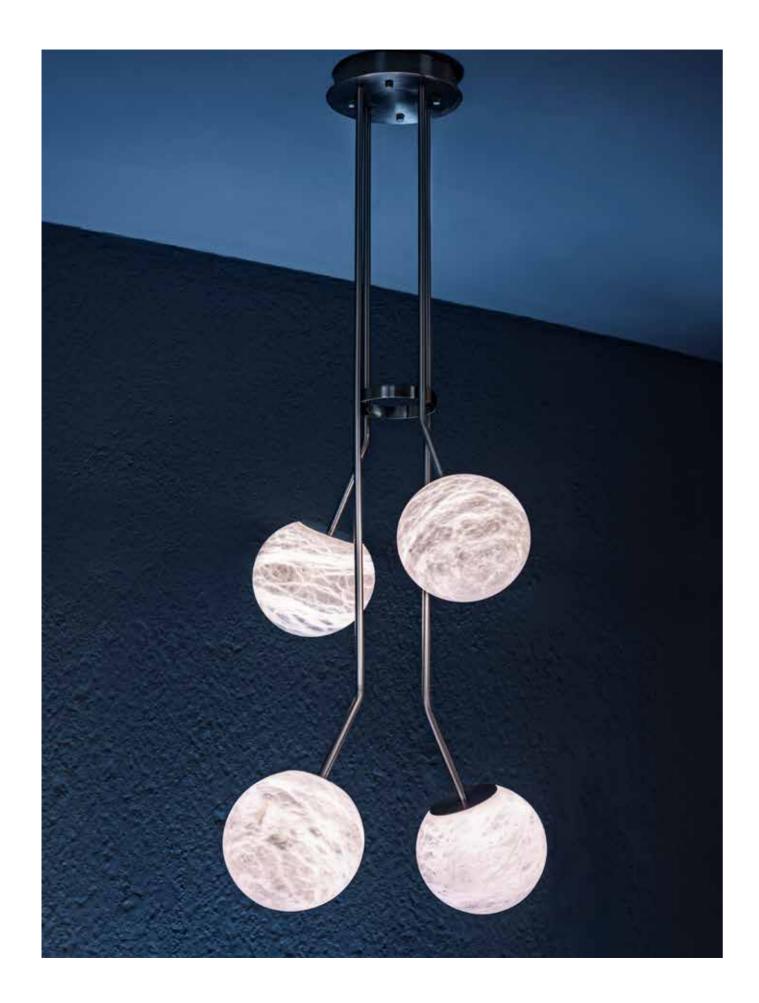

### 170 Wireless Oval

182 Hexagon

The Up & Down lamp is a work of art in natural stone, inspired by the relationship between earth and sky. This lamp is a modern interpretation of the way natural stone emerges from the earth and rises towards the sky. It is composed of 3 spheres of natural alabaster stone carefully selected from our quarries. Is presented with a vertical metal structure that extends upwards from the stone base. This metal structure holds three spheres of light that shine up and down, illuminating their surroundings and highlighting the beauty of the natural stone. The combination of natural stone and metal creates an elegant contrast in any room. The high quality natural stone is complemented by the black metal, creating a lamp that is both stunning and sophisticated.

## Up&Down

20-8640/UPT Ceiling Lamp

#### **Technical Specs**

G9 LED 4w per sphere 3000K 120v G9 LED 10w per sphere 3000K 120v  $\,$ 

1 sphere **D. 36 cm.** 1 sphere D. 24 cm. 1 sphere D. 20 cm. 1 sphere D. 15 cm.

1 sphere **D. 32 cm**. 1 sphere D. 24 cm. 1 sphere D. 20 cm. 1 sphere D. 15 cm.

1 sphere **D. 32 cm.** 1 sphere D. 24 cm. 1 sphere D. 20 cm. 1 sphere D. 15 cm.

#### Ceiling base

Satin Gold

Nickel

Matt White

### Structure

Matt Black

Nickel

#### Alabaster

White Gelsa

The Triangular Tubes ceiling lamp is a unique and exclusive piece of art. Its triangular design and elegant structure gives it a contemporary and sophisti-cated style. This lamp can be compo-sed of 12, 6 or 3 geometric elements of 60 cm length. The elements are arranged at different angles and heights to create an irregular triangular shape that extends down from the ceiling.