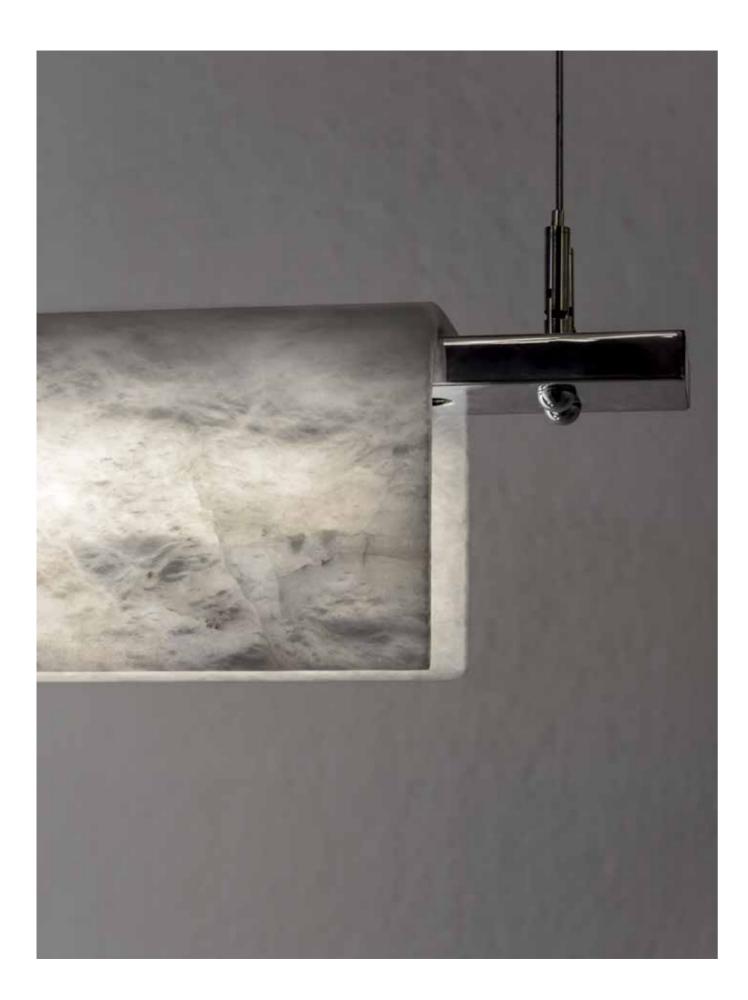

#### 20-8620/12 Ceiling Lamp

unitedalabaster.com

The Loft alabaster lamp is designed to dress any type table, from the one in the office to counteract the blue light of your screen or to dress a meeting table majestically with its veins. Classic but functional design.

### Loft

**20-8780** Ceiling Lamp

#### **Technical Specs**

Lighting LED lineal 20w 3000K Driver 30w, 230-24v

Adjustable height