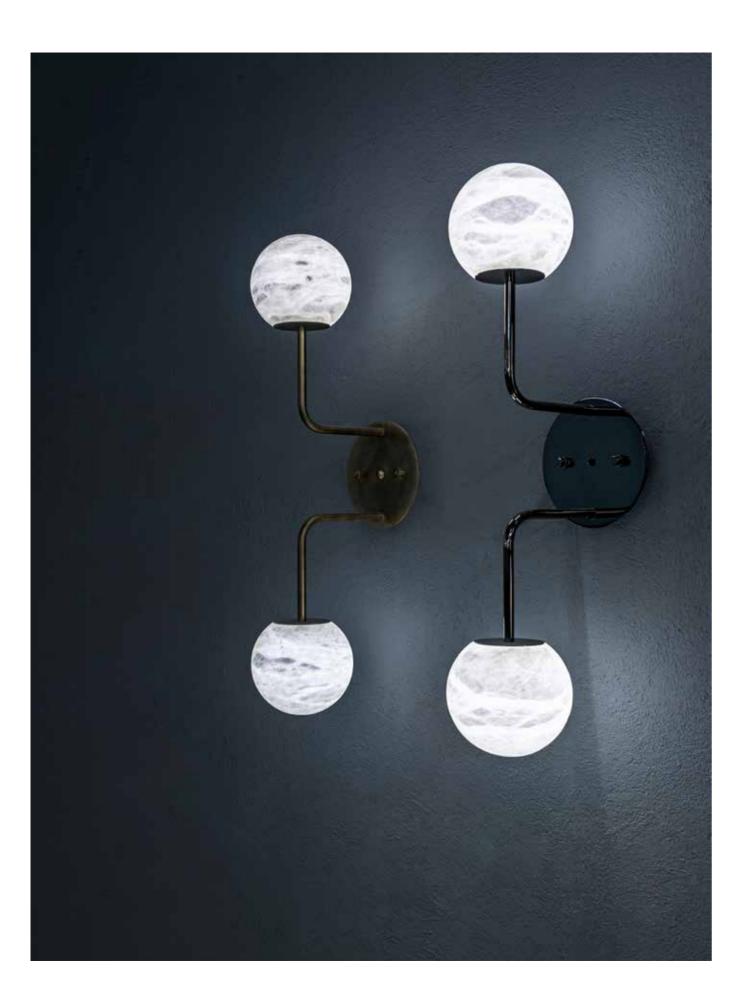

# Alabaster

Mirror

With the Berlin Collection the concepts have been update by using alabaster as a diffusing material of light. This collection is perfect to be installed in much more modern and minimalist designs, being the latest fashion in design and interior design.

# Berlin2

20-8648/2 Wall Lamp

**Technical Specs** 

LED 3,5w 3000K G9 H. 66 x 22 cm

Alabaster

Table composed of an alabaster sphere mounted on a polished metal disc, it produces duplicated reflections. The glass shade allows the pleasant luminous effect of striped lights and reflections produced by the alabaster.