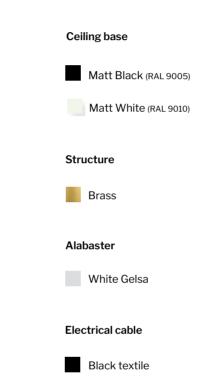

#### Ceiling base

Satin Gold

Nickel

Matt White

### Structure

Matt Black

Nickel

#### Alabaster

White Gelsa

The Triangular Tubes ceiling lamp is a unique and exclusive piece of art. Its triangular design and elegant structure gives it a contemporary and sophisti-cated style. This lamp can be compo-sed of 12, 6 or 3 geometric elements of 60 cm length. The elements are arranged at different angles and heights to create an irregular triangular shape that extends down from the ceiling.

#### Electrical cable

Black

White