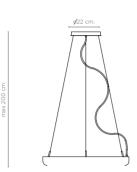

# Ring

Ceiling Lamp

FI

A suspended alabaster ring with a minimalist structure, fully illuminated to appreciate all the details of each unique piece. Height adjustable suspension cables. Dimmable. By joining several luminaires, a great decorative effect is achieved with quality light. Designed by Joan Casanyes.

# Ring

20-8910/64 20-8910/76 20-8910/100 Ceiling Lamp

### **Technical Specs**

LED 25w 3000K Dimmable LED 30w 3000K Dimmable LED 35w 3000K Dimmable

Available configuration LED 2700K Adjustable height