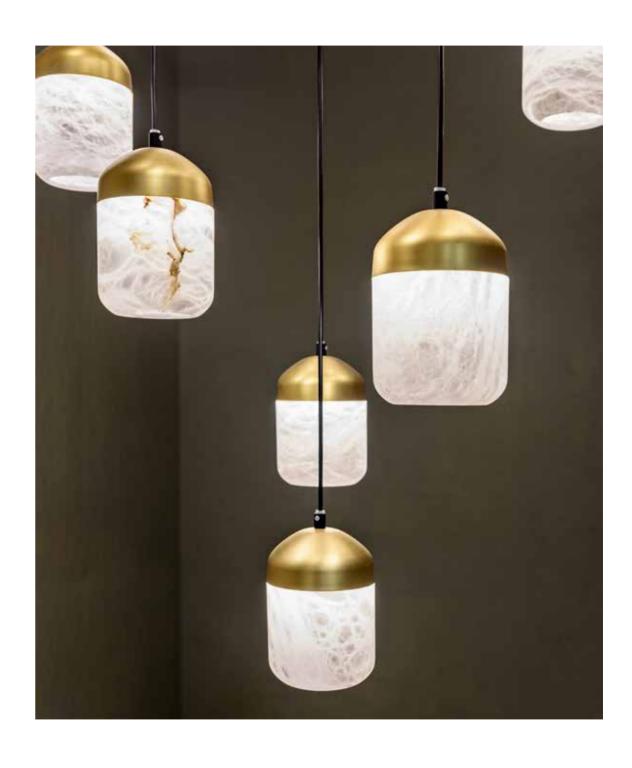

#### **Technical Specs**

G9 LED 3.5w per screen 3000K 230v 3 spheres D. 24 cm. 2 spheres D. 28 cm. 1 spheres D. 32 cm.

Alabaster

White Gelsa

Glans Lamp, a suspension of organic forms, its name comes from the acornshaped fruit. Its shape reminds us of this voluminous, oval and somewhat pointed fruit, composed of a hard shell. They are supplied in unitary format, or in luminaires with 3, 6, 12 or more screens depending on the project. Designed by Joan Casanyes.

### Glans3

20-8970/3 Ceiling Lamp

20-8970/6

Ceiling Lamp

90

## Glans12

**20-8970/12** Ceiling Lamp