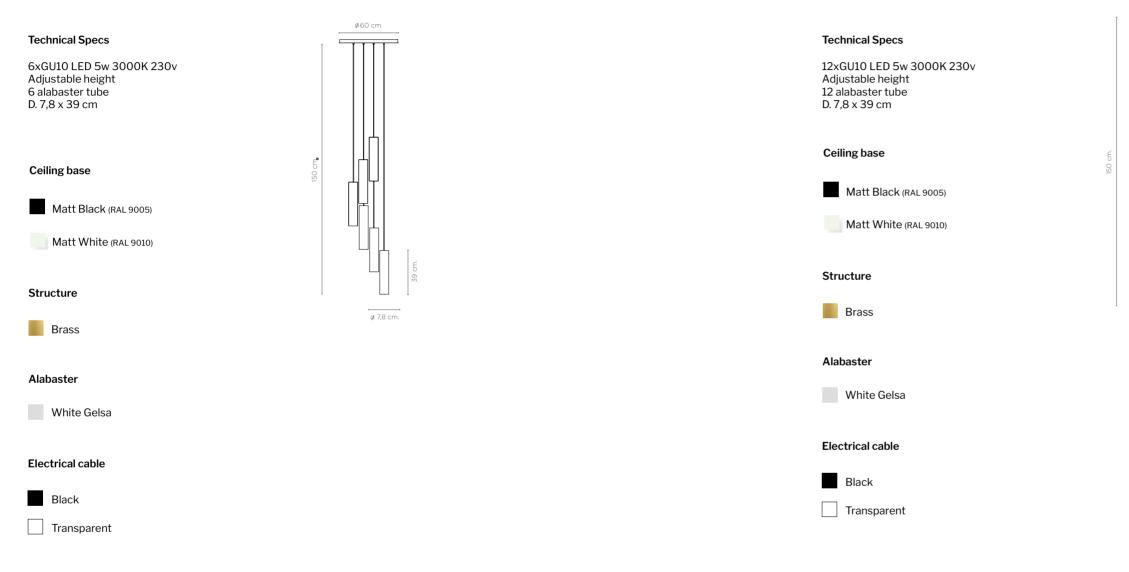

# **Tubular Bells**

Ceiling Lamp

Set of alabaster tubes suspended at different heights creating a circular curtain of tubes. Very visual lamp that fits very well due to its height in hotel halls or in wide stairwells to dress any environment.

### **Tubular Bells3**

20-8900/3 Ceiling Lamp

#### **Technical Specs**

3xGU10 LED 5w 3000K 230v Adjustable height 3 alabaster tubes D. 7,8 x 39 cm.

## **Tubular Bells6**

20-8900/6 Ceiling Lamp

20-8900/12

Ceiling Lamp

Lamps with oval organic shapes. The compositions of 3 or 6 screens come with oven-lacquered steel bases, in white or black. The fixing elements of the screens are made of threaded solid brass.