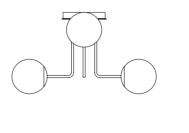

## **Tubular Bells6**

20-8900/6 Ceiling Lamp

20-8900/12

Ceiling Lamp

Lamps with oval organic shapes. The compositions of 3 or 6 screens come with oven-lacquered steel bases, in white or black. The fixing elements of the screens are made of threaded solid brass.

### Oval3

**20-8975/3** Ceiling Lamp

#### **Technical Specs**

3xG9 LED 3w 3000K 230v 3 oval alabaster shades 28 cm. x 18 cm. Adjustable height