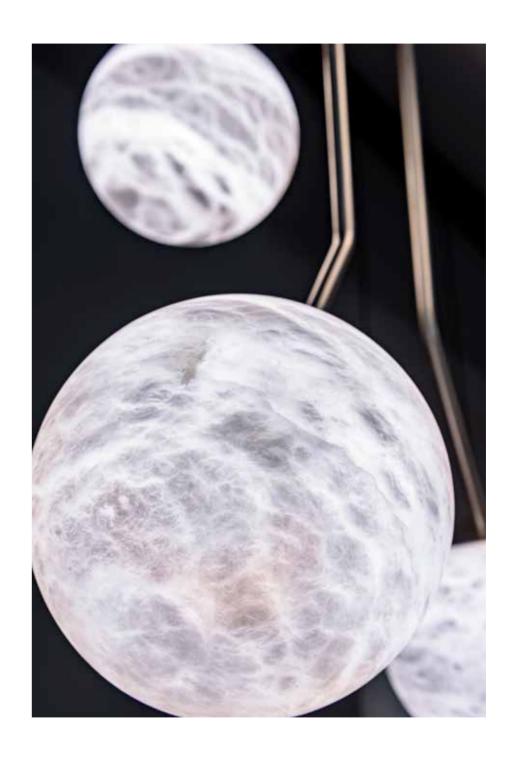

### 170 Wireless Oval

182 Hexagon

The Up & Down lamp is a work of art in natural stone, inspired by the relationship between earth and sky. This lamp is a modern interpretation of the way natural stone emerges from the earth and rises towards the sky. It is composed of 3 spheres of natural alabaster stone carefully selected from our quarries. Is presented with a vertical metal structure that extends upwards from the stone base. This metal structure holds three spheres of light that shine up and down, illuminating their surroundings and highlighting the beauty of the natural stone. The combination of natural stone and metal creates an elegant contrast in any room. The high quality natural stone is complemented by the black metal, creating a lamp that is both stunning and sophisticated.

#### Alabaster

White Gelsa

The Triangular Tubes ceiling lamp is a unique and exclusive piece of art. Its triangular design and elegant structure gives it a contemporary and sophisti-cated style. This lamp can be compo-sed of 12, 6 or 3 geometric elements of 60 cm length. The elements are arranged at different angles and heights to create an irregular triangular shape that extends down from the ceiling.