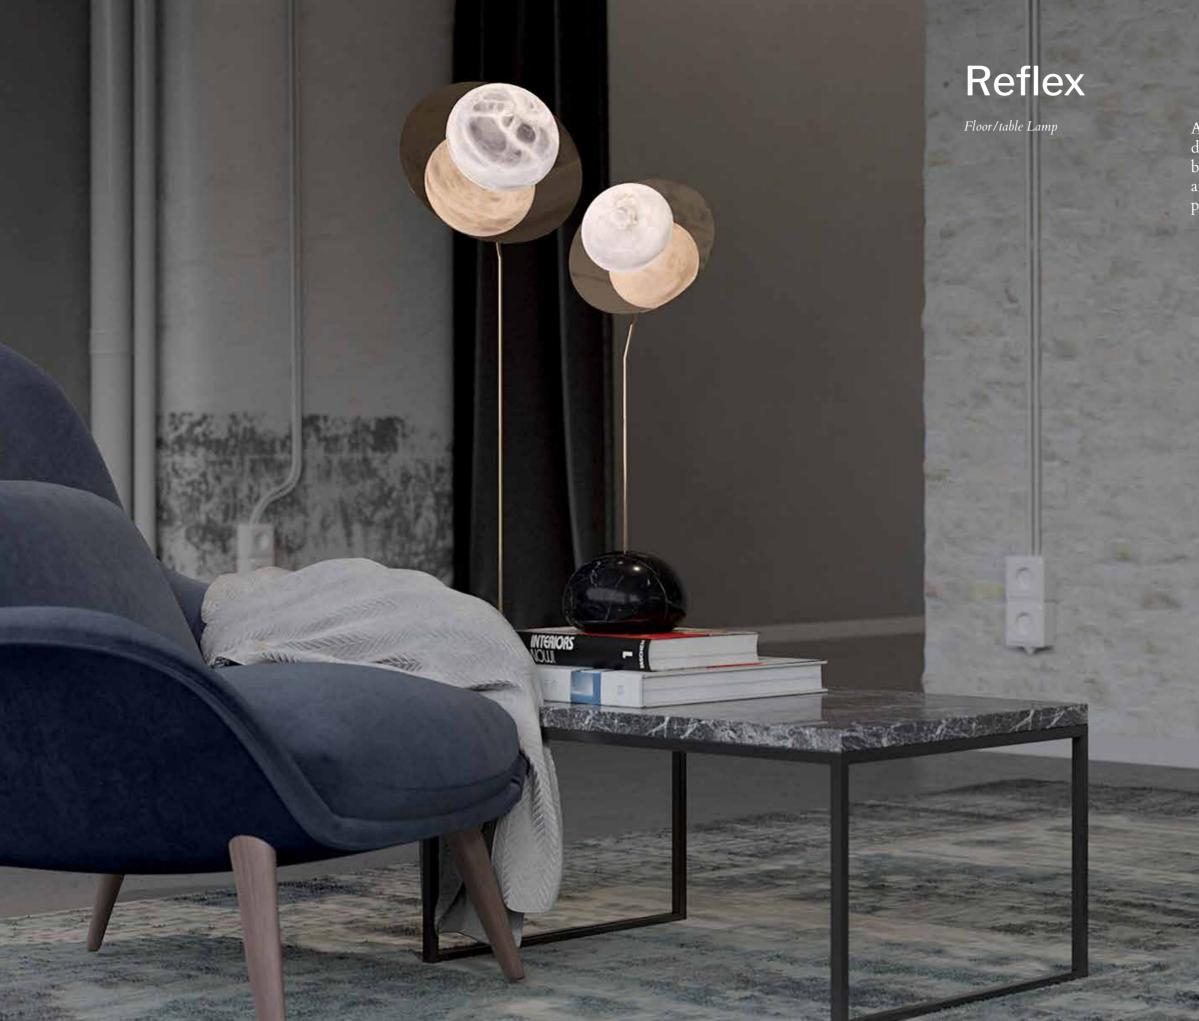

# Reflex

50-9586 Table lamp

50-9585

Floor lamp

Alabaster sphere mounted on a polished metal disc, produces duplicate reflections. By installing a group of luminaires on the wall or ceiling, a pleasant light effect of streaked lights and reflections is produced.