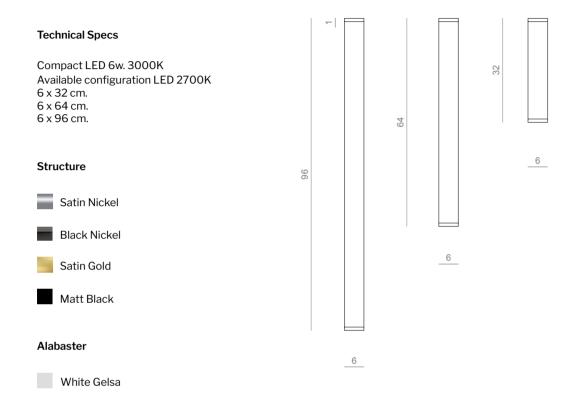

## Slim WS

10-9540/32/64/96 Wall lamp

Wavy alabaster discs combine with mirrored and marble discs to create play of light and reflections. Luminaires that slightly protrude from the walls or ceilings where they are installed. By forming groups of Mirror Disc in different sizes, indirect, diffuse and also reflected light effects are achieved brough the mirrors. Designed by Joan