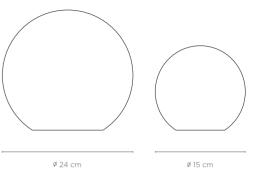

## **Technical Specs**

LED 3W 290Im 3000K Built in led battery module (5200mAh) Indoor and outdoor use (IP44)

50-7000/15 D.15 cm.

50-7000/24 D. 24 cm.