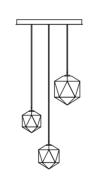

#### Structure

Satin Nickel

Alabaster

White Gelsa

The Meteorite alabaster pendant lamp reflects a unique and personal style. Its cut, like that of a gemstone, in the shape of an icosahedron, determines the shape.

### Meteorite3

20-8725/3 Ceiling Lamp

#### **Technical Specs**

3xG9 LED 3,5w 3000K 230v Adjustable height 1 shade D. 28 cm 1 shade D. 24 cm 1 shade D. 20 cm