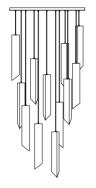

# **Tubular Bells**

Ceiling Lamp

Set of alabaster tubes suspended at different heights creating a circular curtain of tubes. Very visual lamp that fits very well due to its height in hotel halls or in wide stairwells to dress any environment.

### **Tubular Bells3**

20-8900/3 Ceiling Lamp

#### **Technical Specs**

3xGU10 LED 5w 3000K 230v Adjustable height 3 alabaster tubes D. 7,8 x 39 cm.