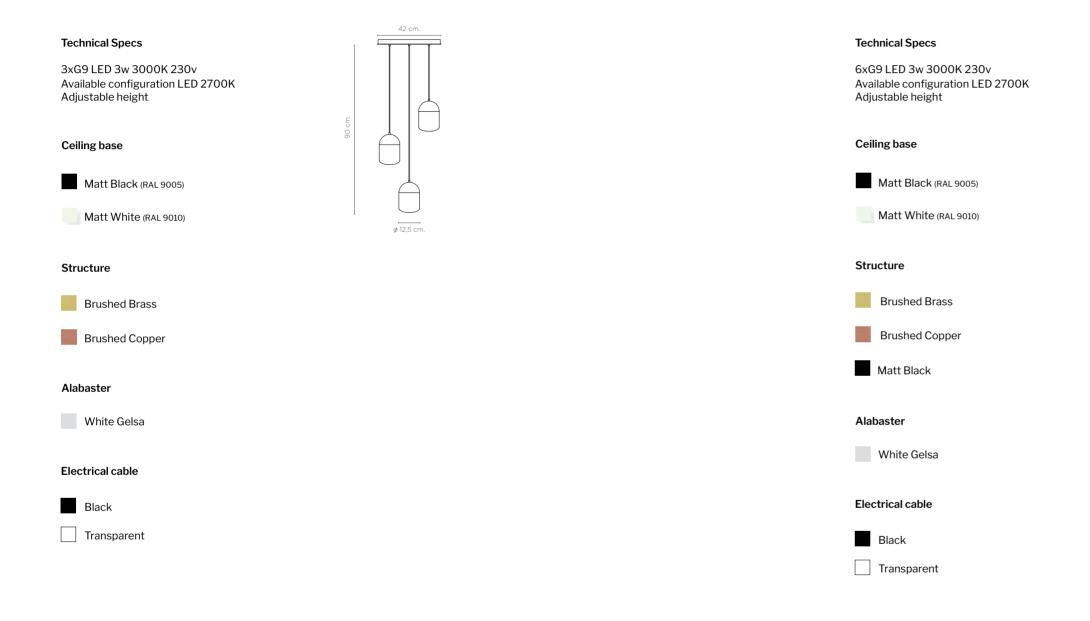

#### **Technical Specs**

12xG9 LED 3w 3000K 230v Available configuration LED 2700K Adjustable height

### Ceiling base

Dark Grey Wood Lacquered (RAL 7005)

#### Structure

Brushed Brass

Brushed Copper

#### Alabaster

White Gelsa

#### Electrical cable

Black

Transparent