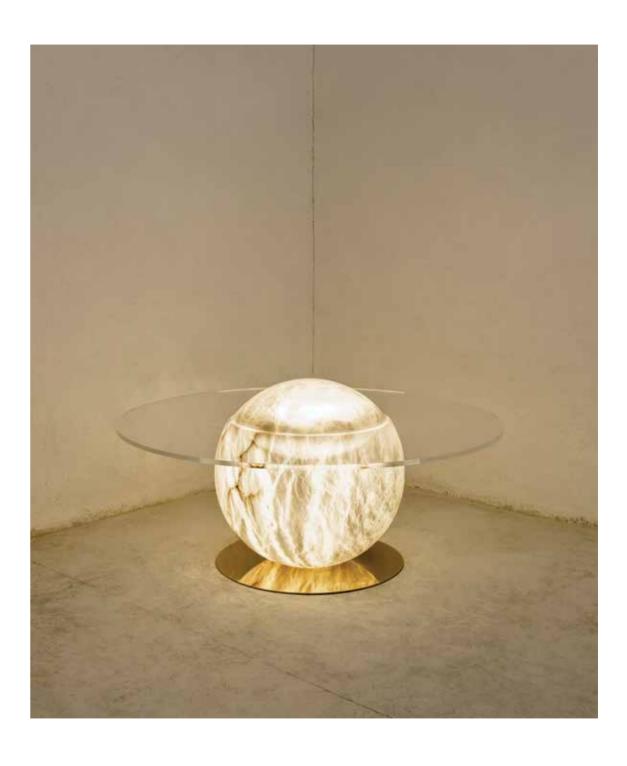

# Berlin2

20-8648/2 Wall Lamp

**Technical Specs** 

LED 3,5w 3000K G9 H. 66 x 22 cm

Alabaster

Table composed of an alabaster sphere mounted on a polished metal disc, it produces duplicated reflections. The glass shade allows the pleasant luminous effect of striped lights and reflections produced by the alabaster.

# **Solaris**

CTS-2530W Table lamp

CTS-2520W Table lamp

unitedalabaster.com