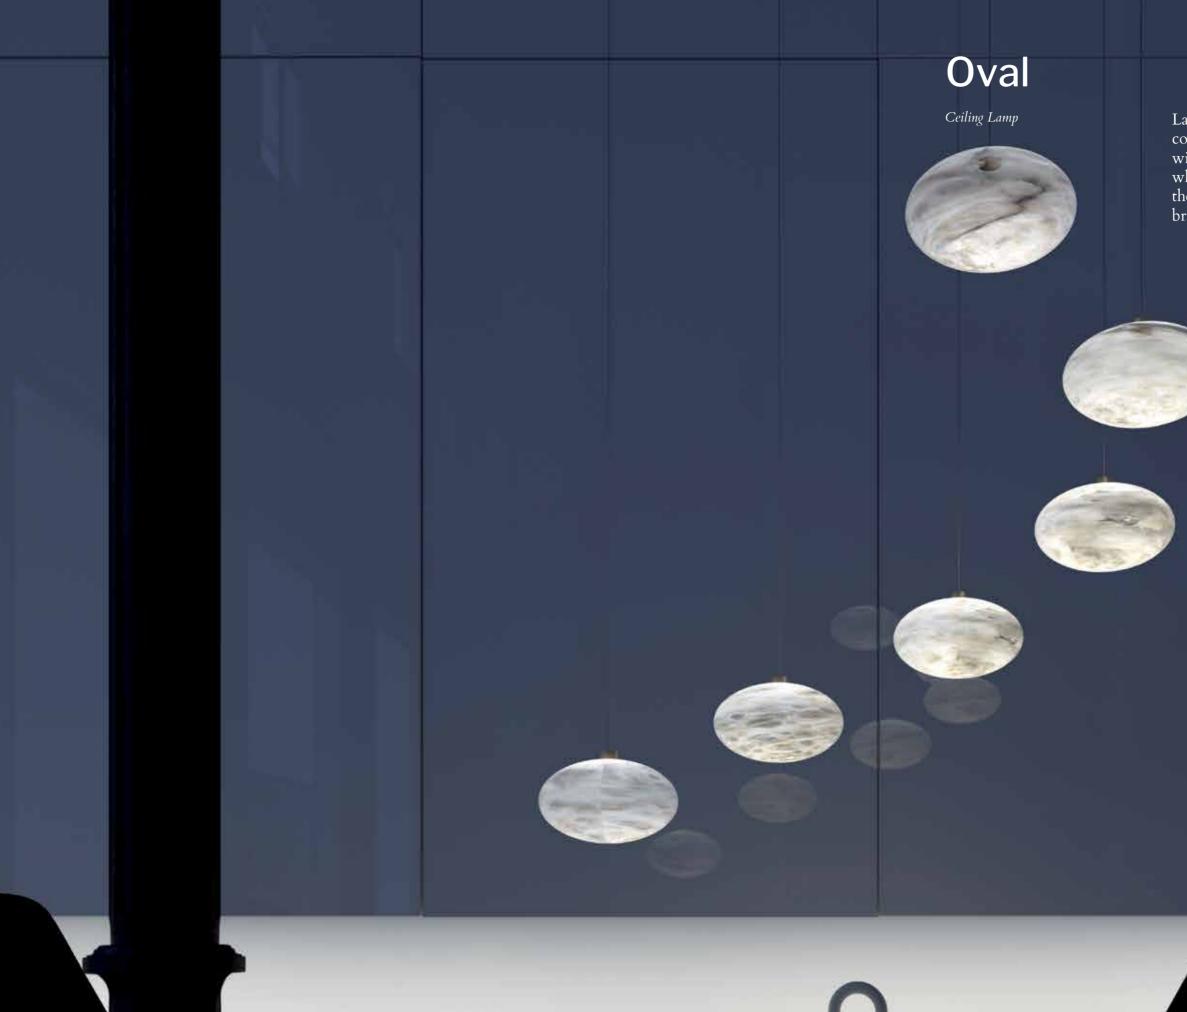

## **Tubular Bells6**

20-8900/6 Ceiling Lamp

20-8900/12

Ceiling Lamp

Lamps with oval organic shapes. The compositions of 3 or 6 screens come with oven-lacquered steel bases, in white or black. The fixing elements of the screens are made of threaded solid brass.

### Oval3

**20-8975/3** Ceiling Lamp

#### **Technical Specs**

3xG9 LED 3w 3000K 230v 3 oval alabaster shades 28 cm. x 18 cm. Adjustable height

### Oval6

20-8975/6 Ceiling Lamp

**Technical Specs** 

### 6xG9 LED 3w 3000K 230v 6 oval alabaster shades 18 cm. x 12 cm. Adjustable height Ceiling base Matt Black (RAL 9005) Matt White (RAL 9010) Structure ø 18 cm. Brass Alabaster White Gelsa Electrical cable Black Transparent