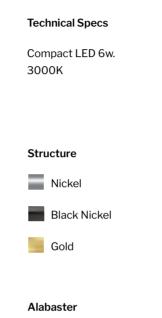

ght 1 shade D. 28 cm 1 shade D. 24 cm 1 shade D. 20 cm





### Meteorite6

20-8725/6 Ceiling Lamp

**Technical Specs** 

### 6xG9 LED 3,5w 3000K 230v Adjustable height 2 shade D. 28 cm 2 shade D. 24 cm 2 shade D. 20 cm Ceiling base Matt Black (RAL 9005) Matt White (RAL 9010) Structure

Brass

#### Alabaster

White Gelsa

#### Electrical cable

Black textile



### Meteorite12

#### 20-8725/12 Ceiling Lamp

#### **Technical Specs**

12xG9 LED 3,5w 3000K 230v Adjustable height 12 shade D. 20 cm



unitedalabaster.com







Nuvol WS is composed of two overlapping alabaster stone discs, which generate a translucent effect and play with light to create a stunning visual experience. Nuvol is inspired by the organic forms of nature and the clouds in the sky.



### Nuvol WS

10-8777 Wall lamp



White Gelsa





# Slim WS

6

CON INCOMENT

Minimalist wall sconce, giving a subtle touch to any style of decoration with the possibility of applying several, creating a rhythm in each point of light. Designed by Joan Casanyes.

\*\*\*\*\*

2. 2. 3. 2. -----

10.00 





## Slim WS

10-9540/32/64/96 Wall lamp









Wavy alabaster discs combine with mirrored and marble discs to create play of light and reflections. Luminaires that slightly protrude from the walls or ceilings where they are installed. By forming groups of Mirror Disc in different sizes, indirect, diffuse and also reflected light effects are achieved brough the mirrors. Designed by Joan



# Mirror

10-9570/48 - 10-9570/64 - 10-9570/80 Wall lamp

## **Technical Specs**

MIRROR DISC 10-9570/48

48 x 5,5 cm. Linear LED wi