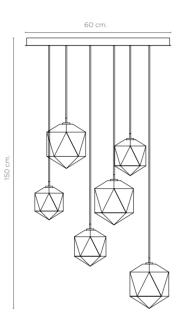

#### Structure

Satin Nickel

Alabaster

White Gelsa

The Meteorite alabaster pendant lamp reflects a unique and personal style. Its cut, like that of a gemstone, in the shape of an icosahedron, determines the shape.

### Meteorite3

20-8725/3 Ceiling Lamp

### Meteorite6

20-8725/6 Ceiling Lamp

**Technical Specs** 

### Meteorite12