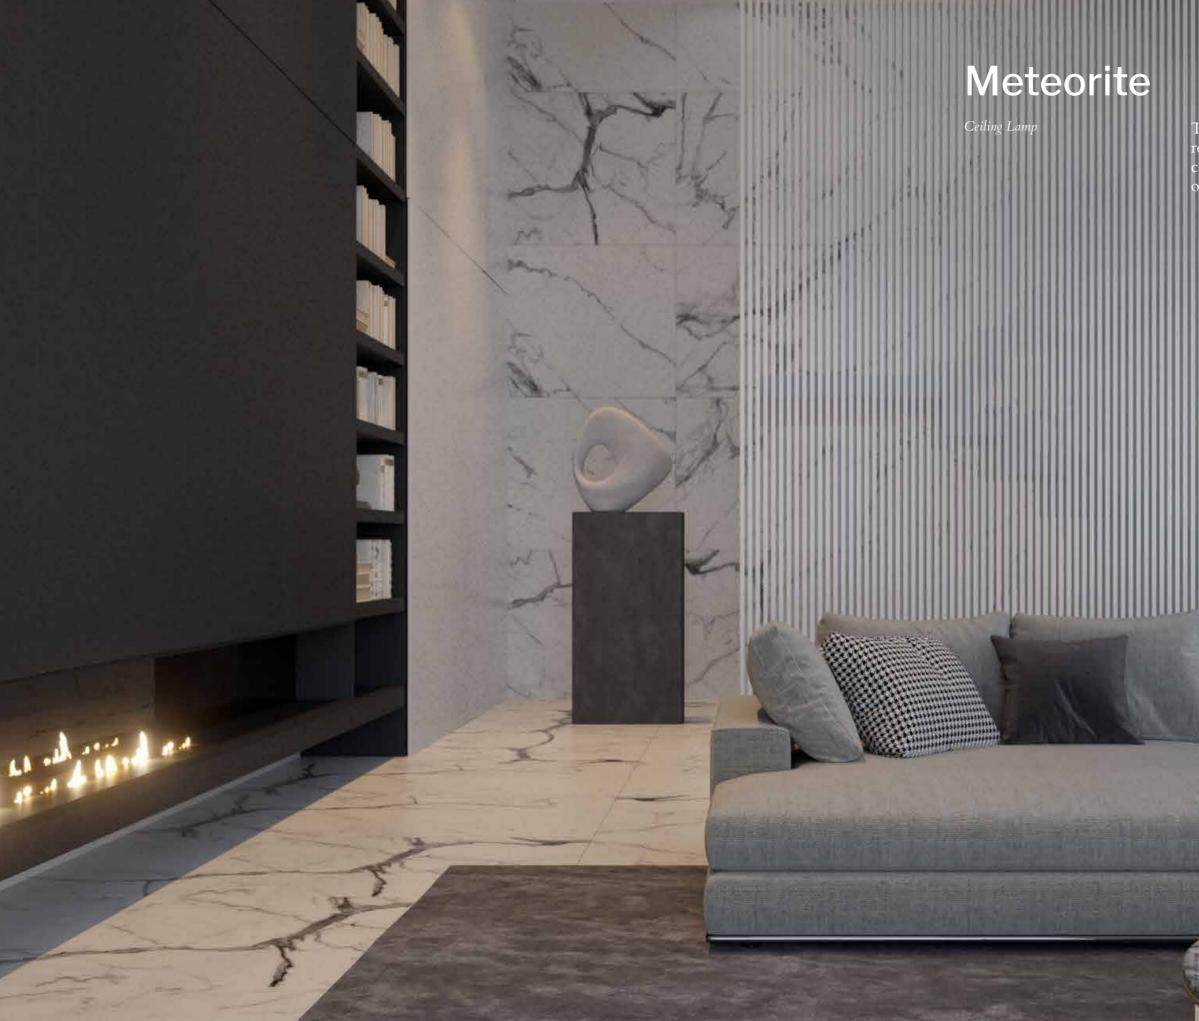

#### Structure

Satin Nickel

Alabaster

White Gelsa

The Meteorite alabaster pendant lamp reflects a unique and personal style. Its cut, like that of a gemstone, in the shape of an icosahedron, determines the shape.

### Meteorite3

20-8725/3 Ceiling Lamp