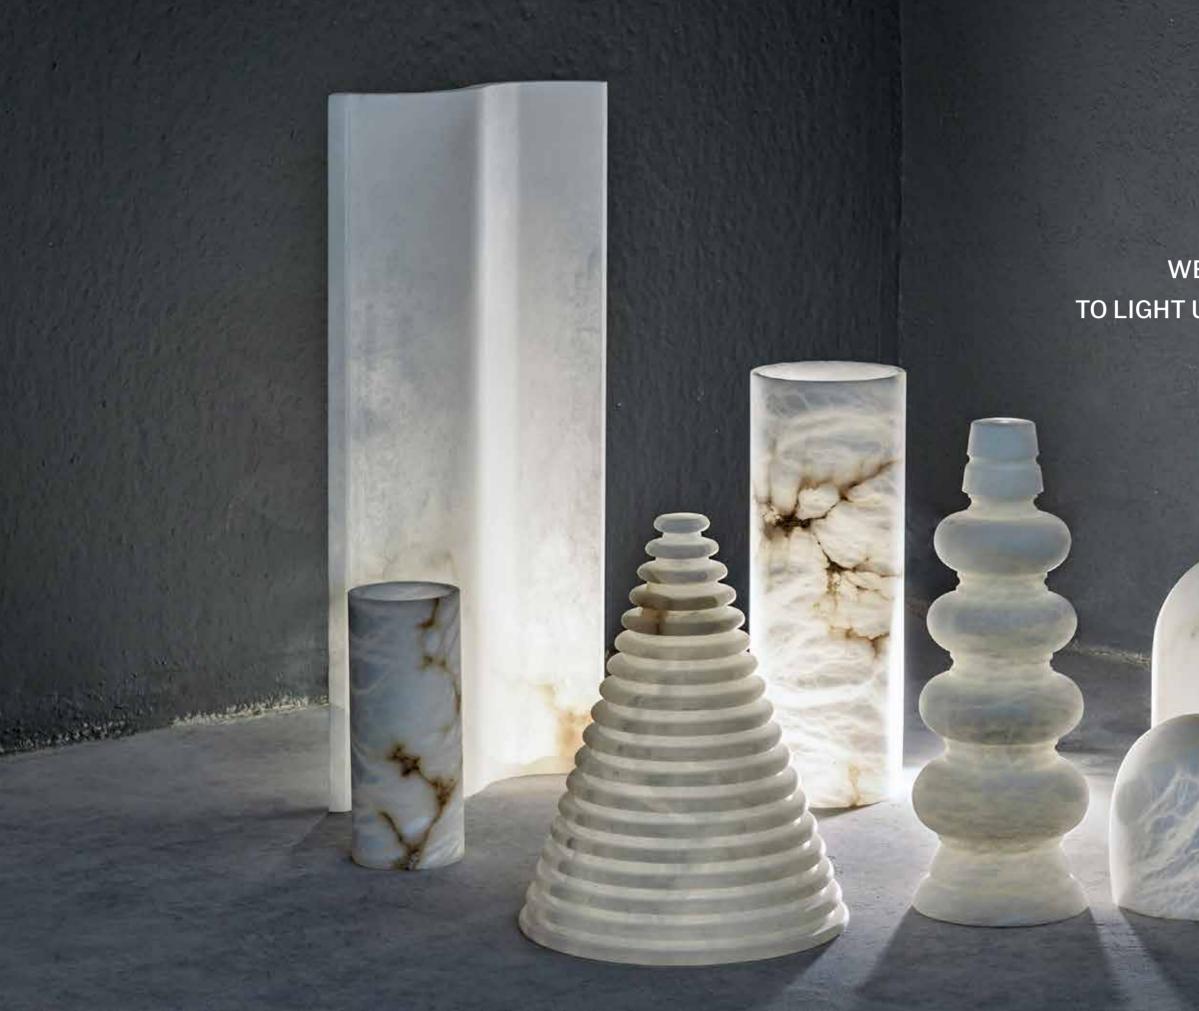

where the light and the naturalness of the stone are the protagonists. Custom projects are carried out with illuminated panels pre-configured with led light, admirable to see Its installation is made from a profiled structure of polished and satin stainless steel that acts as a support for the panels and facilitates their construction. They can be applied horizontally or vertically, and can be wavy or smooth. Each panel has its beauty and the whole set becomes a contemporary element for hotels, shops, airports or restaurants.

BI B



# Panels

PC-9900-L Custom Design

## **Technical Specs**

LIGHT SYSTEM Back-lit panel based on LED linear light Light color 3000K at 24v Drivers 230 - 24v. 30 x 54 cm each pannel

## Structure

Customized metal finishing

## Alabaster

White Gelsa

54 cm.



# WE HAVE THE FORMULA TO LIGHT UP YOUR COLLECTION WITH ALABASTER

# UNITED ALABASTER, DESIGNER LIGHTING IN ALABASTER SINCE 1969

United Alabaster creates unique designer lamps made from alabaster, exporting local craftsmanship around the world.

Creativity, design and innovation define this project with more than 50 years of experience, hard work and perseverance.

Exhaustive quality controls and historical origin guarantee the material through its geographical location. The material, which is extracted in big balls, is sent to the sawmill where we clean and cut the material to prepare it in different formats for its processing in the alabaster workshops.

The Gelsa alabaster extracted from an original vein in the quarry is moulded by the craftsmen's hands of United Alabaster to shape th