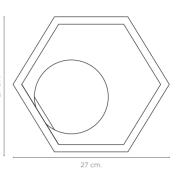

# Saturn Cycle

50-3999 Table lamp

The contradiction of the organic forms with the straight lines unites these two polygons creating an ambient table light with art deco characteristics. Two types of alabaster stone are combined: one translucent and the other opaque.

# Hexagon

50-3900 Table lamp

## **Technical Specs**

G9 LED 2,5w 3000K 27 x 27 x 10 cm D. 16 cm shade

# Alabaster