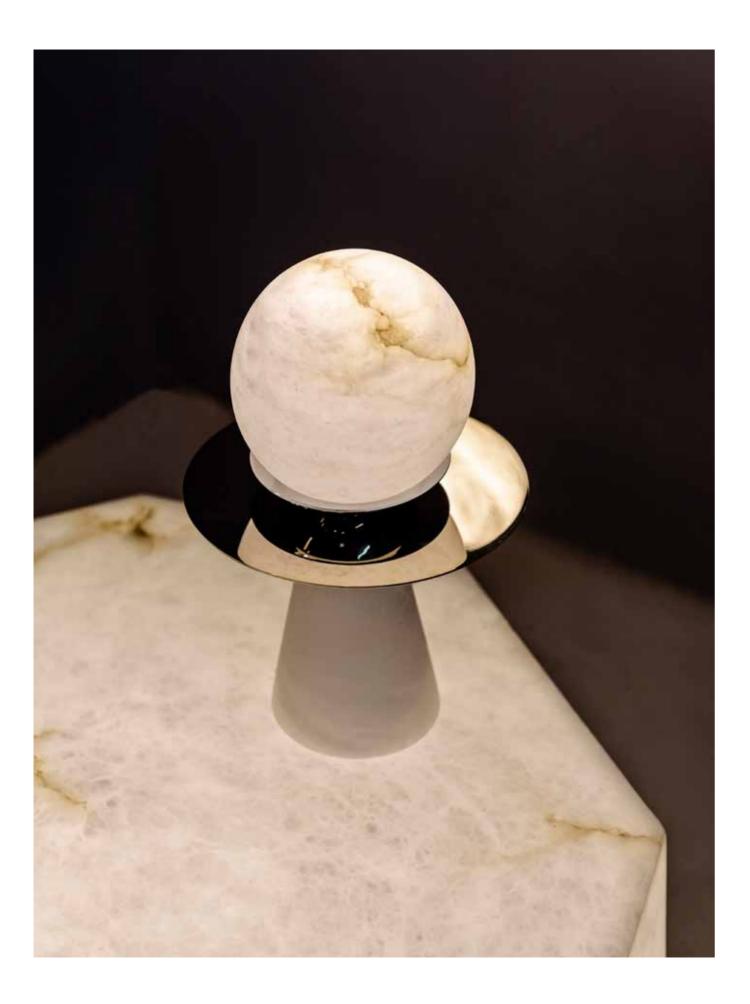

# Reflex

50-9586 Table lamp

50-9585

Floor lamp

Alabaster sphere mounted on a polished metal disc, produces duplicate reflections. By installing a group of luminaires on the wall or ceiling, a pleasant light effect of streaked lights and reflections is produced.

# Saturn Cycle

50-3999 Table lamp

The contradiction of the organic forms with the straight lines unites these two polygons creating an ambient table light with art deco characteristics. Two types of alabaster stone are combined: one translucent and the other opaque.