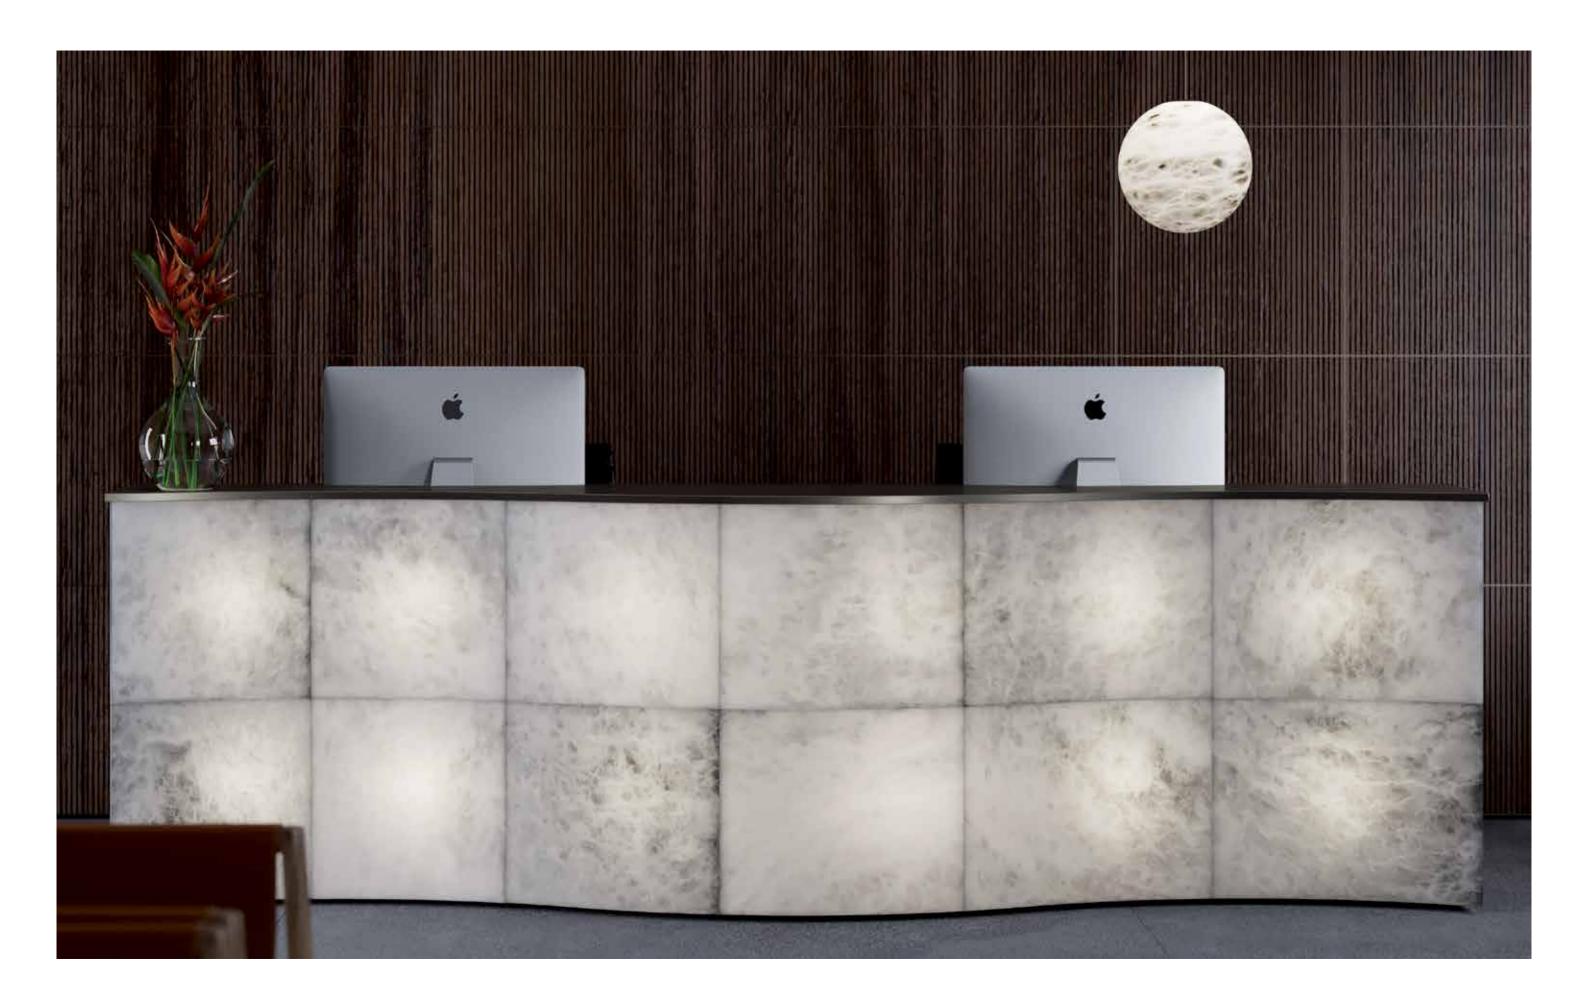

# Front Desk

Custom Design

1

Modular reception furniture fully adaptable to any contract project. Backlit wavy cut alabaster plates, with a great visual presence. Oak plinth and top in natural matte finish.

# Wavy Desk

RD-7500-W Custom Design

## **Technical Specs**

LIGHT SYSTEM Back-lit panel based on LED linear light Light color 3000K 24v Drivers 230-24v 100 x 50 x 110 cm./each panel

## Top and Base

Matt lacquered natural Oak

Alabaster

White Gelsa

100 cm.

For custom projects where the light and the naturalness of the stone are the protagonists. Custom projects are carried out with illuminated panels pre-configured with led light, admirable to see Its installation is made from a profiled structure of polished and satin stainless steel that acts as a support for the panels and facilitates their construction. They can be applied horizontally or vertically, and can be wavy or smooth. Each panel has its beauty and the whole set becomes a contemporary element for hotels, shops, airports or restaurants.