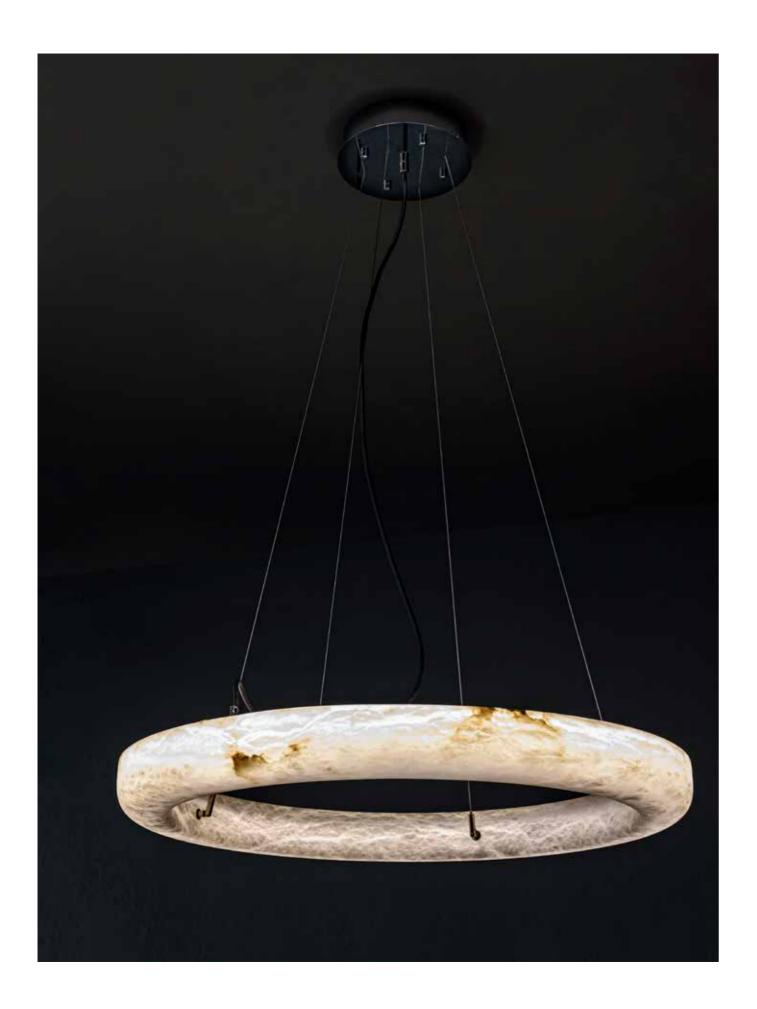

# Ring

Ceiling Lamp

FI

A suspended alabaster ring with a minimalist structure, fully illuminated to appreciate all the details of each unique piece. Height adjustable suspension cables. Dimmable. By joining several luminaires, a great decorative effect is achieved with quality light. Designed by Joan Casanyes.

# Ring

20-8910/64 20-8910/76 20-8910/100 Ceiling Lamp

### **Technical Specs**

LED 25w 3000K Dimmable LED 30w 3000K Dimmable LED 35w 3000K Dimmable

Available configuration LED 2700K Adjustable height