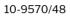

# Mirror

10-9570/48 - 10-9570/64 - 10-9570/80 Wall lamp

## **Technical Specs**

MIRROR DISC 10-9570/48

48 x 5,5 cm. Linear LED with aluminum support 18w 3000K Driver 25w 230-24v

MIRROR DISC 10-9570/64

64 x 5,5 cm. Linear LED with aluminum support 24w 3000K Driver 25w 230-24v