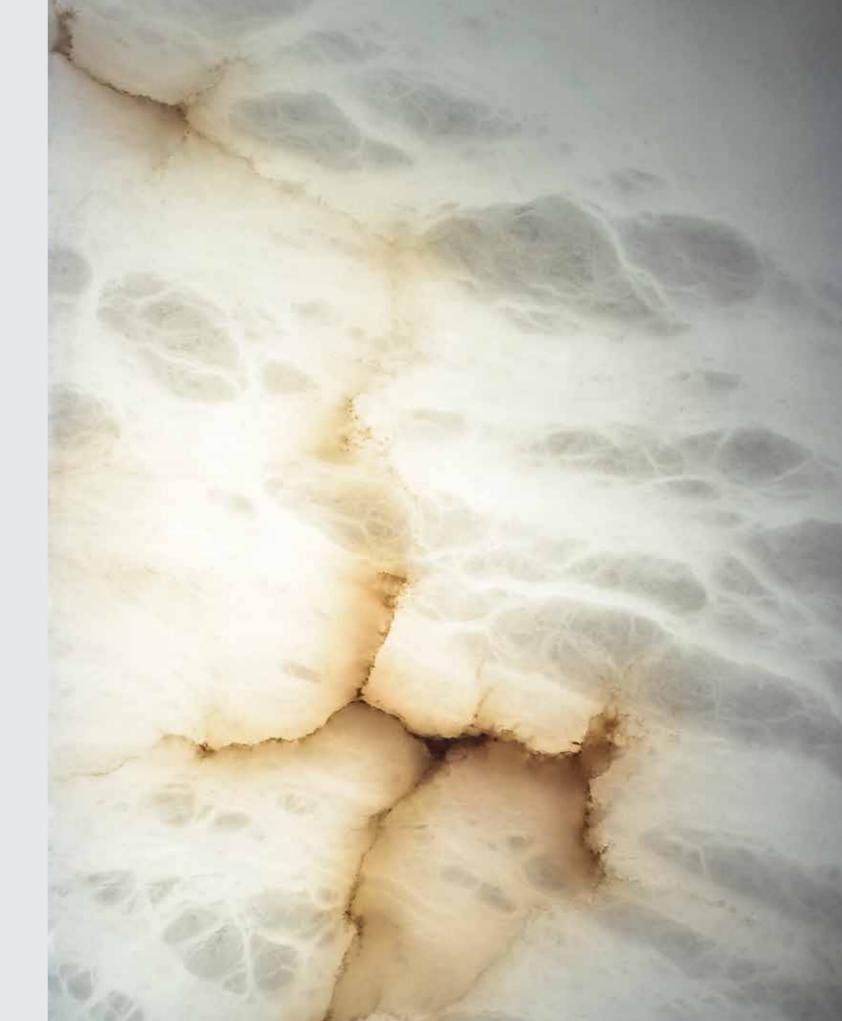

### The Stone Gelsa, Ribera Baja del Ebro

First quality alabaster extracted from the quarries in La Puebla de Hijar (Teruel) and Gelsa (Zaragoza). Born from an original vein in the quarry nd moulded in their workshop.

ONE OF THE MOST SIGNIFICANT TESTIMONIES OF THE PRESTIGE ENJOYED BY THE ARAGONÉS ALABASTER OUTSIDE OUR BORDERS, BELONGS TO THE VISIT THAT NICOLÁS DE SATAREM -NICOLAU DE CHANTERENNE-"IMAGINARY KING OF PORTUGAL" -JOHN III- PAID TO THE GELSA QUARRIES IN THE EARLY 1528, WHERE HE BOUGHT FIFTY CARTLOADS OF SUCH MATERIAL. Our production begins in our alabaster quarries in Gelsa (Zaragoza) we will place our alabaster mineral reserves at your disposal, unique in the world.