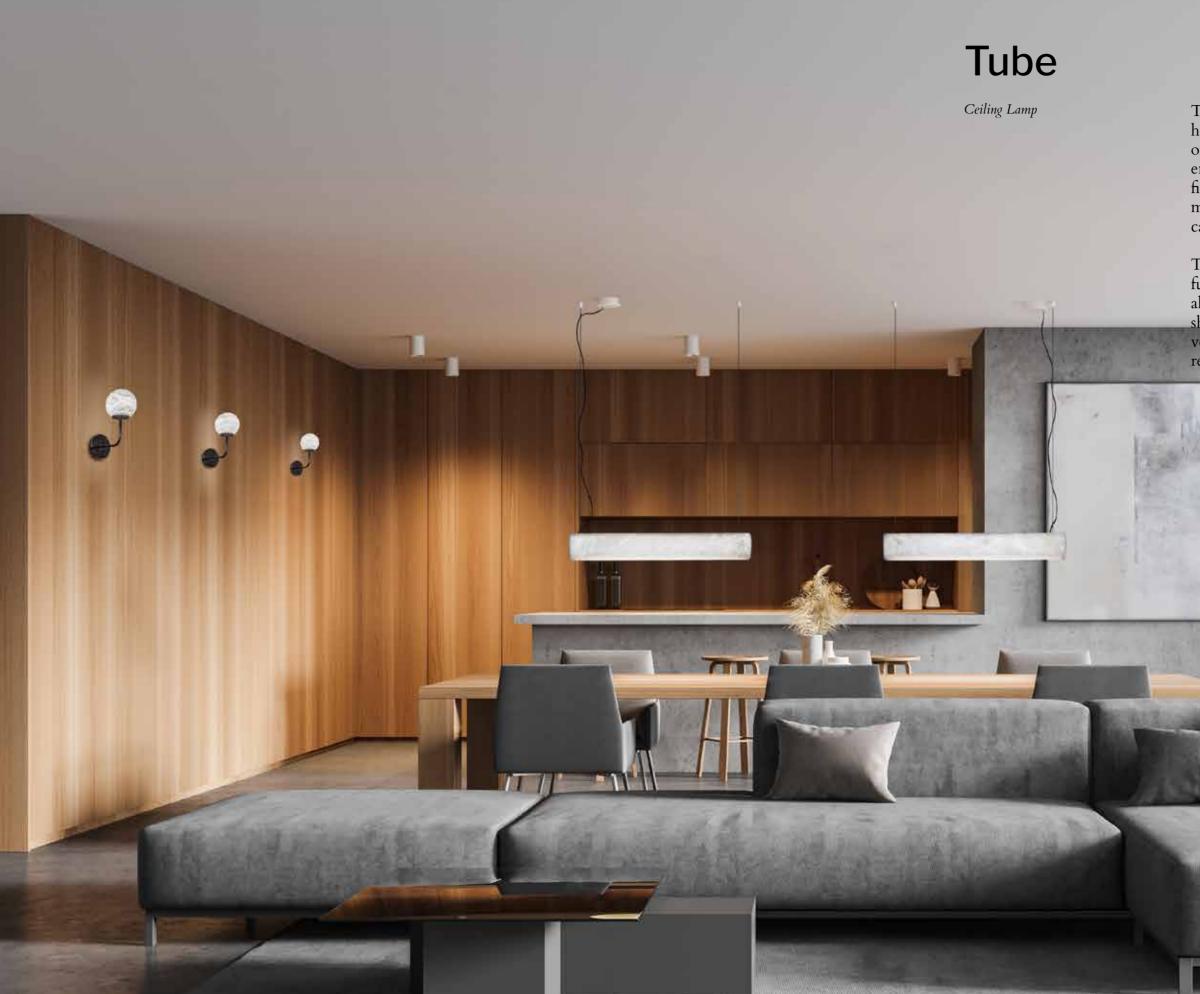

### **Technical Specs**

LED 3,5W 3000K G9 Available configuration LED 2700K D. 60 x 40 cm

White Gelsa

ø 60 cm.

Tube was created in search of the horizontality of the products. The purity of alabaster in a one-piece tube with its ends finished in metal and suspended finished in metal and suspended by minimalist, height-adjustable steel cables.

The light emission is 360° in order to fully enjoy the translucency of the alabaster. We have worked to avoid shadows inside the screen, emitting a very pleasant ambient light to create relaxing atmospheres.

# Tube

**20-8940 - 20-8941** Ceiling Lamp

80 cm.

The Balloon alabaster pendant lamp emits a soft ambient glow at the top and a more accentuated focal light at the opening.

Its shape is inspired by the hot air balloons of Cappadocia and all that surrounds them, the light of dawn, the natural forms of the earth, the capricious shapes of the ground carved by water and wind, reminiscent of the veins of alabaster.