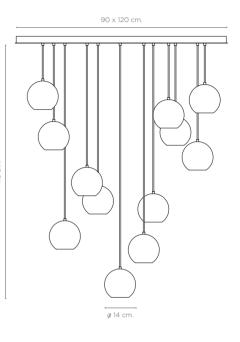

## **Rain Balls9**

20-8620/9 Ceiling Lamp

#### **Technical Specs**

9xG9 LED 3w 3000K 230v Adjustable height D. 60 cm. 9 spheres D. 14 cm. Height 200 cm.