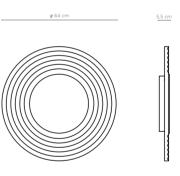

# Mirror

10-9570/48 - 10-9570/64 - 10-9570/80 Wall lamp

MIRROR DISC 10-9570/80

80 x 5,5 cm. Linear LED with aluminum support 30w 3000K Driver 35w 230-24v