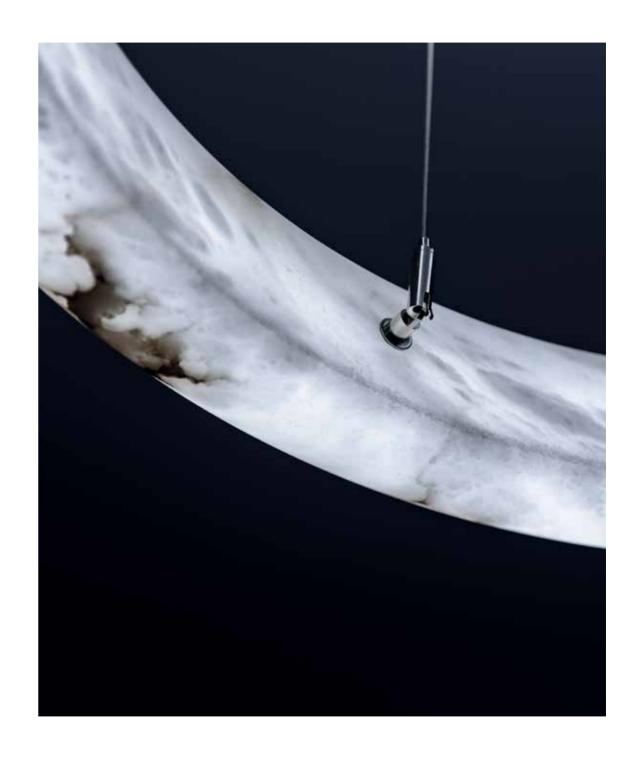

# Ring

Ceiling Lamp

FI

A suspended alabaster ring with a minimalist structure, fully illuminated to appreciate all the details of each unique piece. Height adjustable suspension cables. Dimmable. By joining several luminaires, a great decorative effect is achieved with quality light. Designed by Joan Casanyes.

# Ring

20-8910/64 20-8910/76 20-8910/100 Ceiling Lamp

### **Technical Specs**

LED 25w 3000K Dimmable LED 30w 3000K Dimmable LED 35w 3000K Dimmable

Available configuration LED 2700K Adjustable height