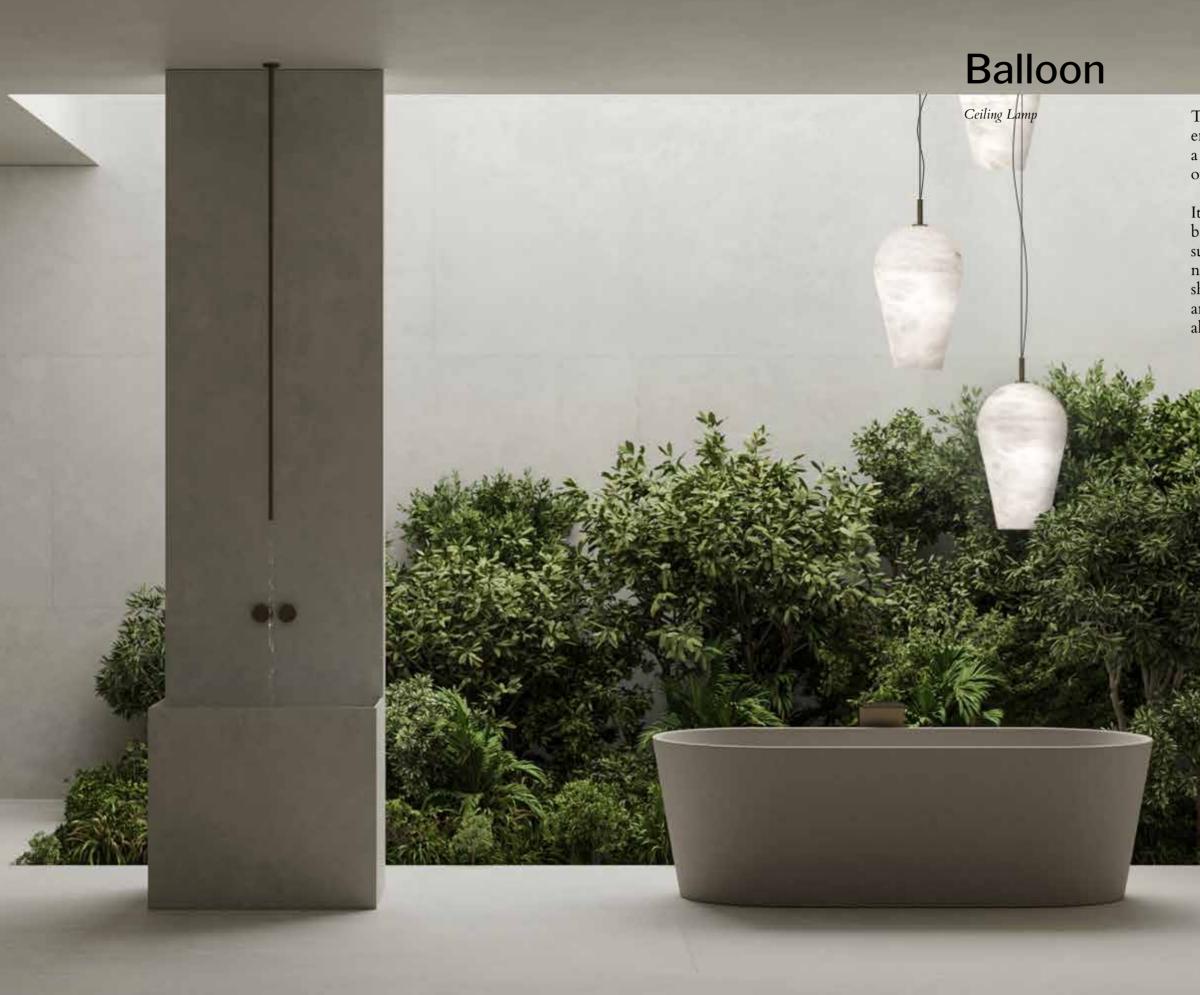

# Tube

**20-8940 - 20-8941** Ceiling Lamp

80 cm.

The Balloon alabaster pendant lamp emits a soft ambient glow at the top and a more accentuated focal light at the opening.

Its shape is inspired by the hot air balloons of Cappadocia and all that surrounds them, the light of dawn, the natural forms of the earth, the capricious shapes of the ground carved by water and wind, reminiscent of the veins of alabaster.

### Balloon

**20-8643** Ceiling Lamp

LED 12W 3000K E27 D. 30 x 48 cm

**Technical Specs** 

Structure

Satin Gold

Satin Nickel

Ceiling base

Matt Black

Matt White

Alabaster

White Gelsa

Electrical cable

Black

Transparent

unitedalabaster.com