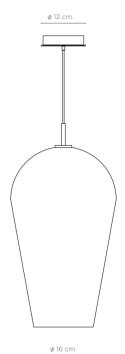

### Balloon

**20-8643** Ceiling Lamp

LED 12W 3000K E27 D. 30 x 48 cm

**Technical Specs** 

Structure

Satin Gold

Satin Nickel

Ceiling base

Matt Black

Matt White

Alabaster

White Gelsa

Electrical cable

Black

Transparent

unitedalabaster.com