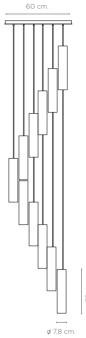

# **Tubular Bells**

Ceiling Lamp

Set of alabaster tubes suspended at different heights creating a circular curtain of tubes. Very visual lamp that fits very well due to its height in hotel halls or in wide stairwells to dress any environment.

## **Tubular Bells6**

20-8900/6 Ceiling Lamp

20-8900/12

Ceiling Lamp

Lamps with oval organic shapes. The compositions of 3 or 6 screens come with oven-lacquered steel bases, in white or black. The fixing elements of the screens are made of threaded solid brass.