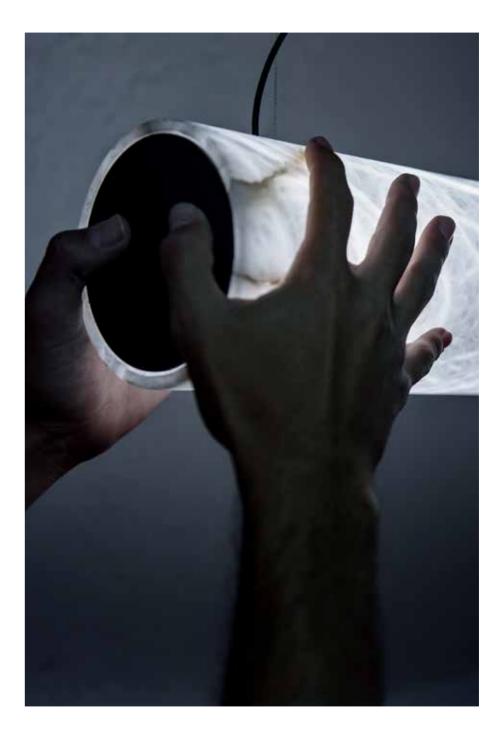

### **Technical Specs**

LED 3,5W 3000K G9 Available configuration LED 2700K D. 60 x 40 cm

White Gelsa

ø 60 cm.

Tube was created in search of the horizontality of the products. The purity of alabaster in a one-piece tube with its ends finished in metal and suspended finished in metal and suspended by minimalist, height-adjustable steel cables.

The light emission is 360° in order to fully enjoy the translucency of the alabaster. We have worked to avoid shadows inside the screen, emitting a very pleasant ambient light to create relaxing atmospheres.

# Tube

**20-8940 - 20-8941** Ceiling Lamp

80 cm.

The Balloon alabaster pendant lamp emits a soft ambient glow at the top and a more accentuated focal light at the opening.

Its shape is inspired by the hot air balloons of Cappadocia and all that surrounds them, the light of dawn, the natural forms of the earth, the capricious shapes of the ground carved by water and wind, reminiscent of the veins of alabaster.