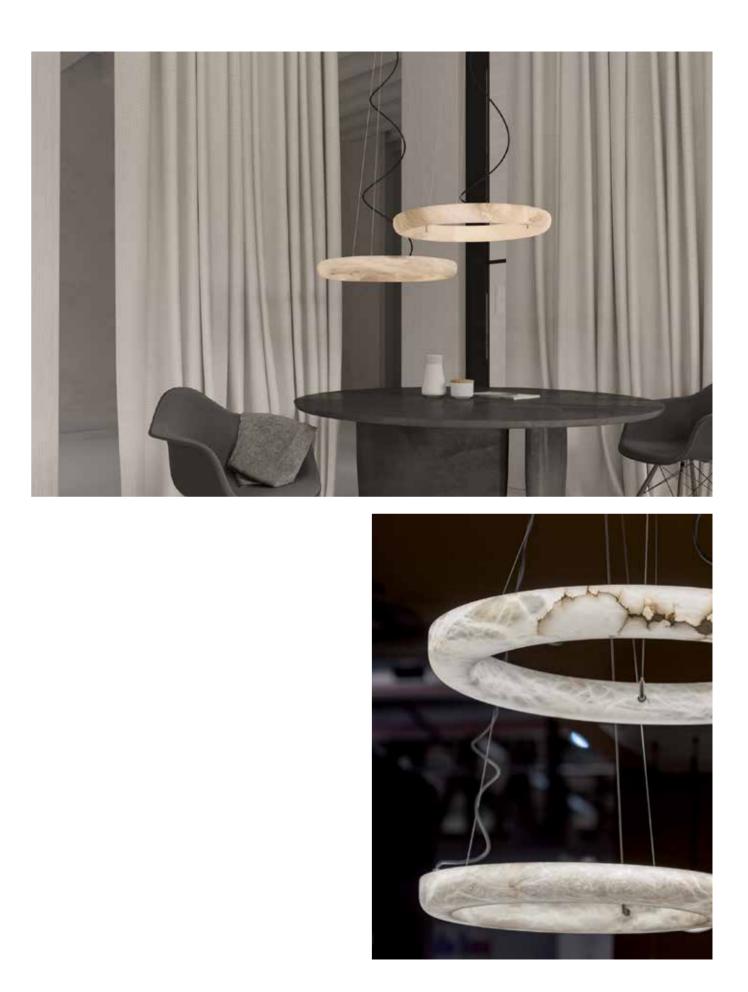

# Ring

Ceiling Lamp

FI

A suspended alabaster ring with a minimalist structure, fully illuminated to appreciate all the details of each unique piece. Height adjustable suspension cables. Dimmable. By joining several luminaires, a great decorative effect is achieved with quality light. Designed by Joan Casanyes.

### Halo

20-8920/64 20-8920/76 Ceiling Lamp

#### **Technical Specs**

LED 25w 3000K Dimmable LED 30w 3000K Dimmable

Adjustable height Wireless

### Ceiling base

Matt White (RAL 9010)

Alabaster

White Gelsa

ø120 cm.

Ceiling Lamp

With the Berlin Collection the concepts have been update by using alabaster as a diffusing material of light. Luminaires that emit a nice ambient light without high contrasts of light and shadow when they decorate any space. Designed by Joan Casanyes.