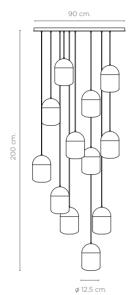

### Meteorite12

#### 20-8725/12 Ceiling Lamp

#### **Technical Specs**

12xG9 LED 3,5w 3000K 230v Adjustable height 12 shade D. 20 cm

unitedalabaster.com

Nuvol WS is composed of two overlapping alabaster stone discs, which generate a translucent effect and play with light to create a stunning visual experience. Nuvol is inspired by the organic forms of nature and the clouds in the sky.