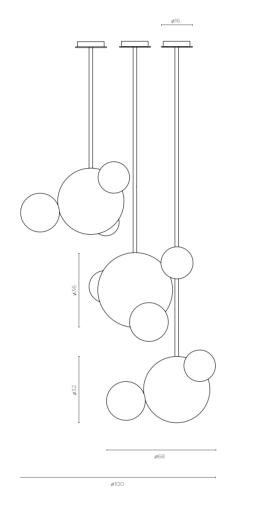

40

ø 30 cm.

Moon has been designed by connecting the shapes and shadows of the satellite that illuminates our nights and resembling them with the shapes and veins of alabaster. Formats from 12 to 36 cm in diameter with infinite configuration possibilities, applied independently or together. Ceiling bases in satin steel in different metallic finishes or in ovenlacquered steel, depending on the measurements.

### Moon

20-8640 Ceiling Lamp

### Moon3

20-8646/3

Ceiling Lamp

### Moon6

**20-8646/6** Ceiling Lamp

#### **Technical Specs**

G9 LED 3.5w per screen 3000K 230v 3 spheres D. 24 cm. 2 spheres D. 28 cm. 1 spheres D. 32 cm.

Alabaster

White Gelsa

Glans Lamp, a suspension of organic forms, its name comes from the acornshaped fruit. Its shape reminds us of this voluminous, oval and somewhat pointed fruit, composed of a hard shell. They are supplied in unitary format, or in luminaires with 3, 6, 12 or more screens depending on the project. Designed by Joan Casanyes.