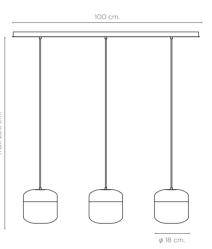

### Copper

20-8770/18 Ceiling Lamp

110

Copper6

20-8773/6

Ceiling Lamp

#### **Technical Specs**

LED 5w per screen E27 3000K 230v Available configuration LED 2700K Adjustable height

A shower of luminous balls that spreads through space. It can illuminate from a large table, a living room or a staircase, depending on the distribution of the screens. Lacquered wood base.