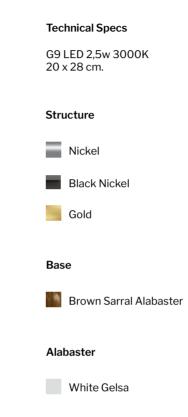

# Saturn Cycle

50-3999 Table lamp

The contradiction of the organic forms with the straight lines unites these two polygons creating an ambient table light with art deco characteristics. Two types of alabaster stone are combined: one translucent and the other opaque.

# Hexagon

50-3900 Table lamp

## **Technical Specs**

G9 LED 2,5w 3000K 27 x 27 x 10 cm D. 16 cm shade