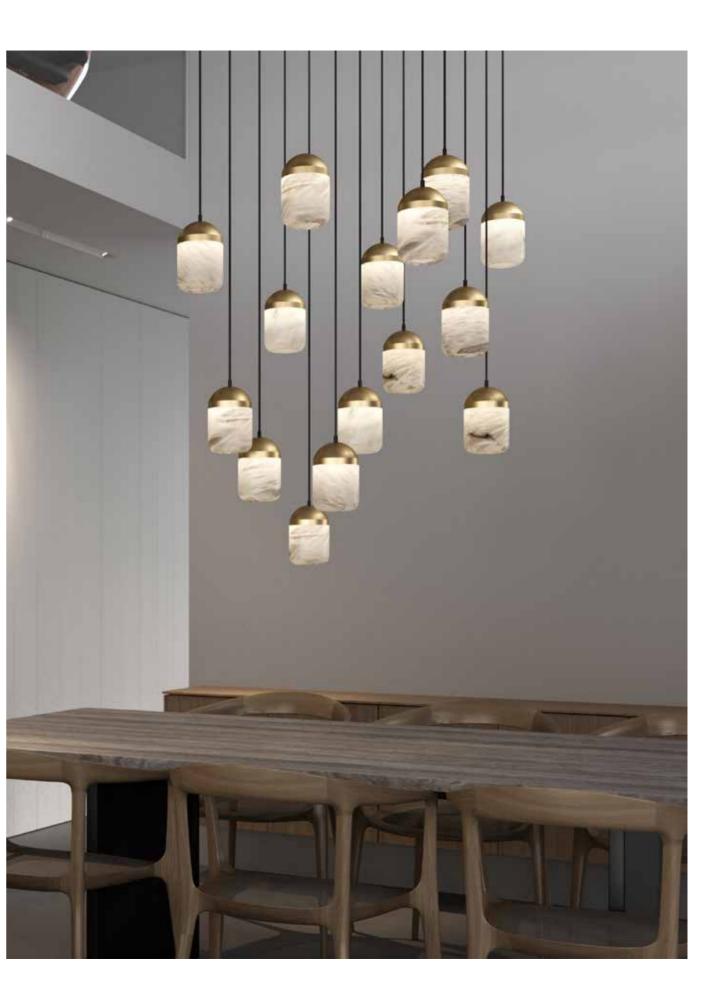

### Meteorite12

#### 20-8725/12 Ceiling Lamp

#### **Technical Specs**

12xG9 LED 3,5w 3000K 230v Adjustable height 12 shade D. 20 cm

unitedalabaster.com

Nuvol WS is composed of two overlapping alabaster stone discs, which generate a translucent effect and play with light to create a stunning visual experience. Nuvol is inspired by the organic forms of nature and the clouds in the sky.