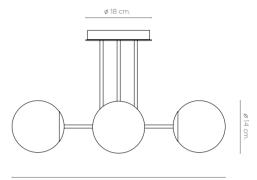

40

ø 30 cm.

Moon has been designed by connecting the shapes and shadows of the satellite that illuminates our nights and resembling them with the shapes and veins of alabaster. Formats from 12 to 36 cm in diameter with infinite configuration possibilities, applied independently or together. Ceiling bases in satin steel in different metallic finishes or in ovenlacquered steel, depending on the measurements.

### Moon

20-8640 Ceiling Lamp