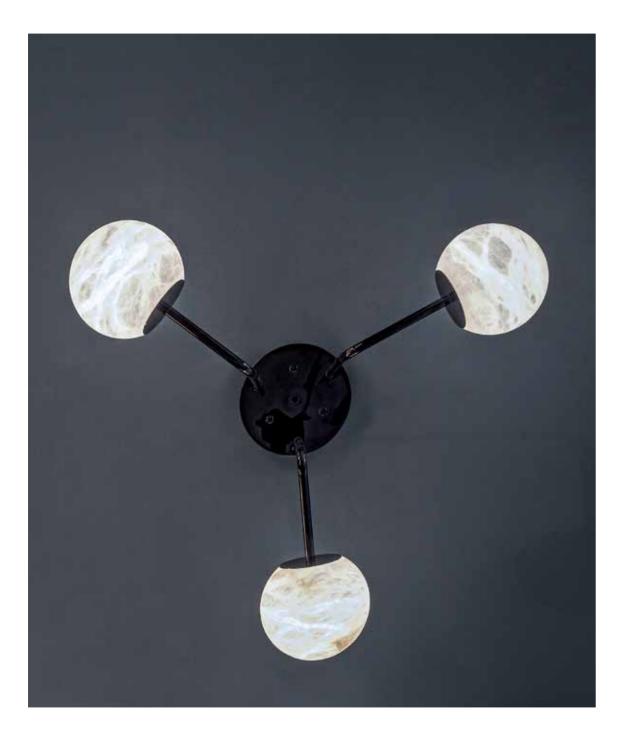

40

ø 30 cm.

Moon has been designed by connecting the shapes and shadows of the satellite that illuminates our nights and resembling them with the shapes and veins of alabaster. Formats from 12 to 36 cm in diameter with infinite configuration possibilities, applied independently or together. Ceiling bases in satin steel in different metallic finishes or in ovenlacquered steel, depending on the measurements.

### Moon

20-8640 Ceiling Lamp