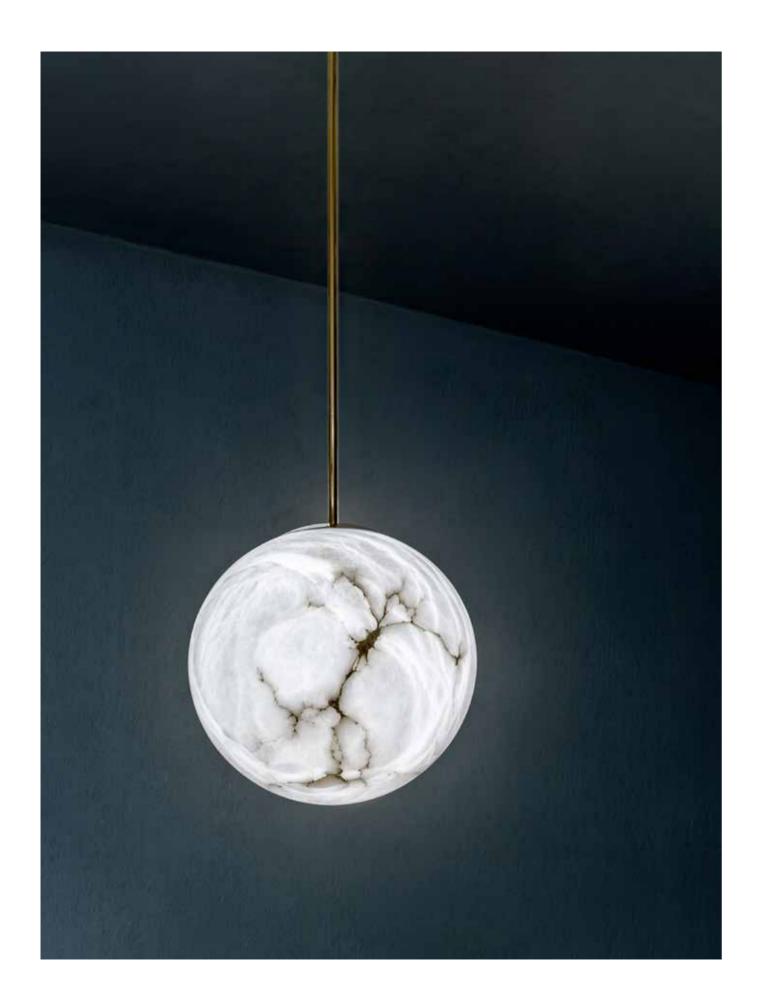

40

ø 30 cm.

Moon has been designed by connecting the shapes and shadows of the satellite that illuminates our nights and resembling them with the shapes and veins of alabaster. Formats from 12 to 36 cm in diameter with infinite configuration possibilities, applied independently or together. Ceiling bases in satin steel in different metallic finishes or in ovenlacquered steel, depending on the measurements.

### Moon

20-8640 Ceiling Lamp