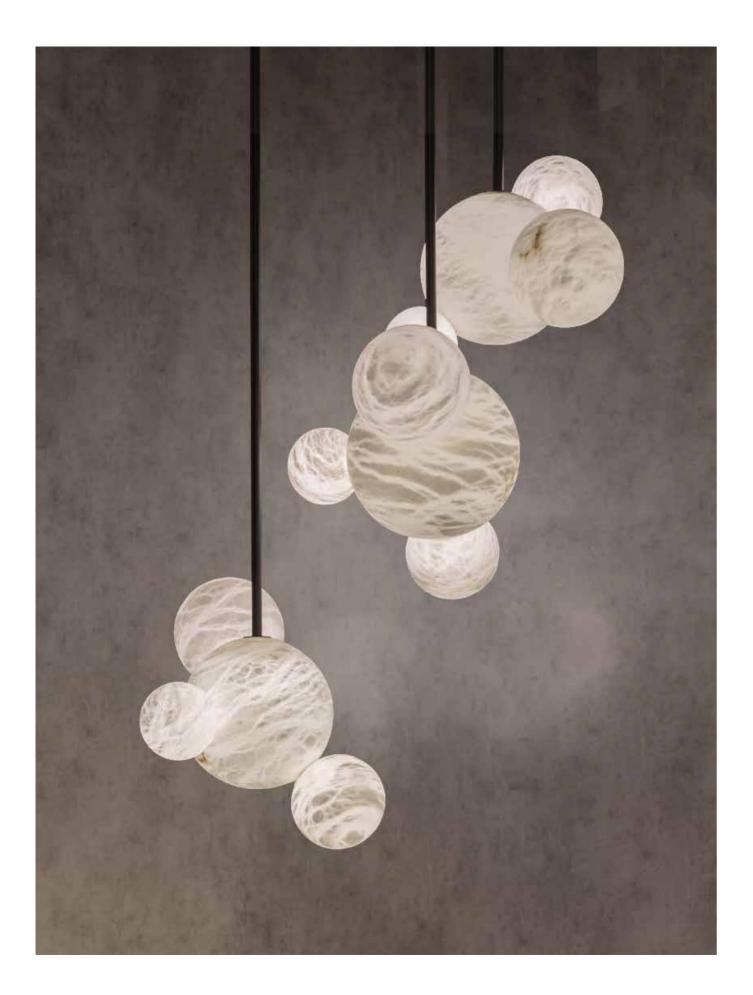

40

ø 30 cm.

Moon has been designed by connecting the shapes and shadows of the satellite that illuminates our nights and resembling them with the shapes and veins of alabaster. Formats from 12 to 36 cm in diameter with infinite configuration possibilities, applied independently or together. Ceiling bases in satin steel in different metallic finishes or in ovenlacquered steel, depending on the measurements.

### Moon

20-8640 Ceiling Lamp

### Moon3

20-8646/3

Ceiling Lamp

### Moon6

**20-8646/6** Ceiling Lamp

#### **Technical Specs**

G9 LED 3.5w per screen 3000K 230v 3 spheres D. 24 cm. 2 spheres D. 28 cm. 1 spheres D. 32 cm.

Alabaster

White Gelsa

Glans Lamp, a suspension of organic forms, its name comes from the acornshaped fruit. Its shape reminds us of this voluminous, oval and somewhat pointed fruit, composed of a hard shell. They are supplied in unitary format, or in luminaires with 3, 6, 12 or more screens depending on the project. Designed by Joan Casanyes.