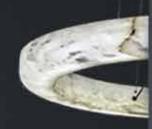

# Ring

Ceiling Lamp

FI

A suspended alabaster ring with a minimalist structure, fully illuminated to appreciate all the details of each unique piece. Height adjustable suspension cables. Dimmable. By joining several luminaires, a great decorative effect is achieved with quality light. Designed by Joan Casanyes.

# Ring

20-8910/64 20-8910/76 20-8910/100 Ceiling Lamp

### **Technical Specs**

LED 25w 3000K Dimmable LED 30w 3000K Dimmable LED 35w 3000K Dimmable

Available configuration LED 2700K Adjustable height