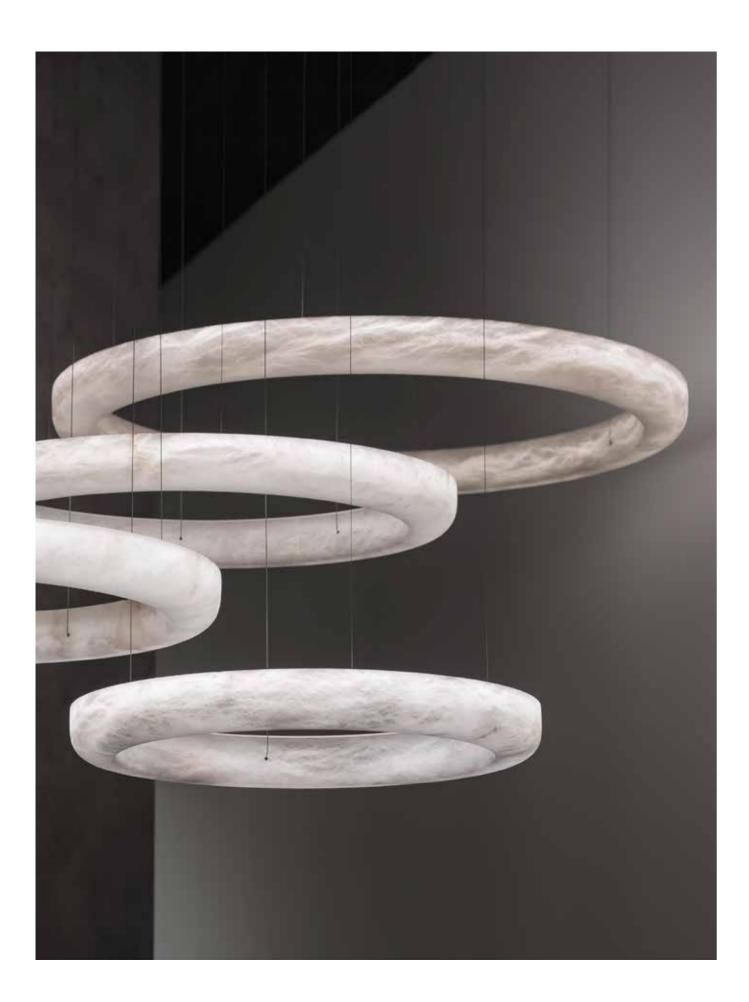

# Ring

Ceiling Lamp

FI

A suspended alabaster ring with a minimalist structure, fully illuminated to appreciate all the details of each unique piece. Height adjustable suspension cables. Dimmable. By joining several luminaires, a great decorative effect is achieved with quality light. Designed by Joan Casanyes.

### Halo

20-8920/64 20-8920/76 Ceiling Lamp

#### **Technical Specs**

LED 25w 3000K Dimmable LED 30w 3000K Dimmable

Adjustable height Wireless

### Ceiling base

Matt White (RAL 9010)

Alabaster

White Gelsa

ø120 cm.

Ceiling Lamp

With the Berlin Collection the concepts have been update by using alabaster as a diffusing material of light. Luminaires that emit a nice ambient light without high contrasts of light and shadow when they decorate any space. Designed by Joan Casanyes.