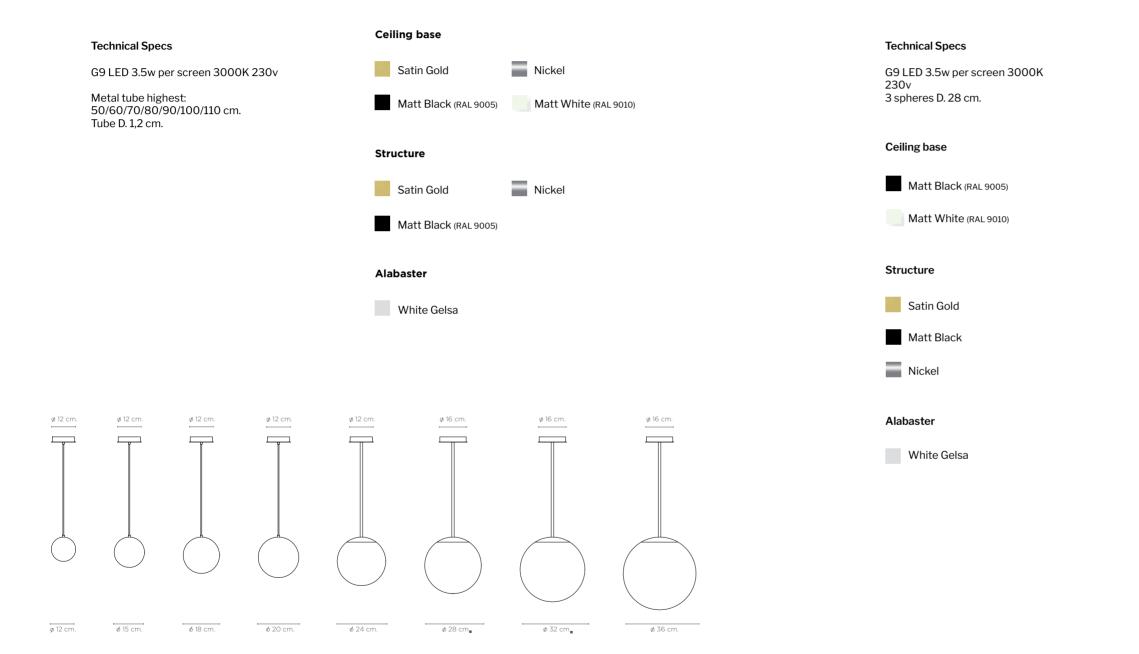

#### **Technical Specs**

G9 LED 3.5w per screen 3000K 230v 3 spheres D. 24 cm. 2 spheres D. 28 cm. 1 spheres D. 32 cm.

Alabaster

White Gelsa

Glans Lamp, a suspension of organic forms, its name comes from the acornshaped fruit. Its shape reminds us of this voluminous, oval and somewhat pointed fruit, composed of a hard shell. They are supplied in unitary format, or in luminaires with 3, 6, 12 or more screens depending on the project. Designed by Joan Casanyes.

#### **Technical Specs**

12xG9 LED 3w 3000K 230v Available configuration LED 2700K Adjustable height

### Ceiling base

Dark Grey Wood Lacquered (RAL 7005)

#### Structure

Brushed Brass

Brushed Copper

#### Alabaster

White Gelsa

#### Electrical cable

Black

Transparent