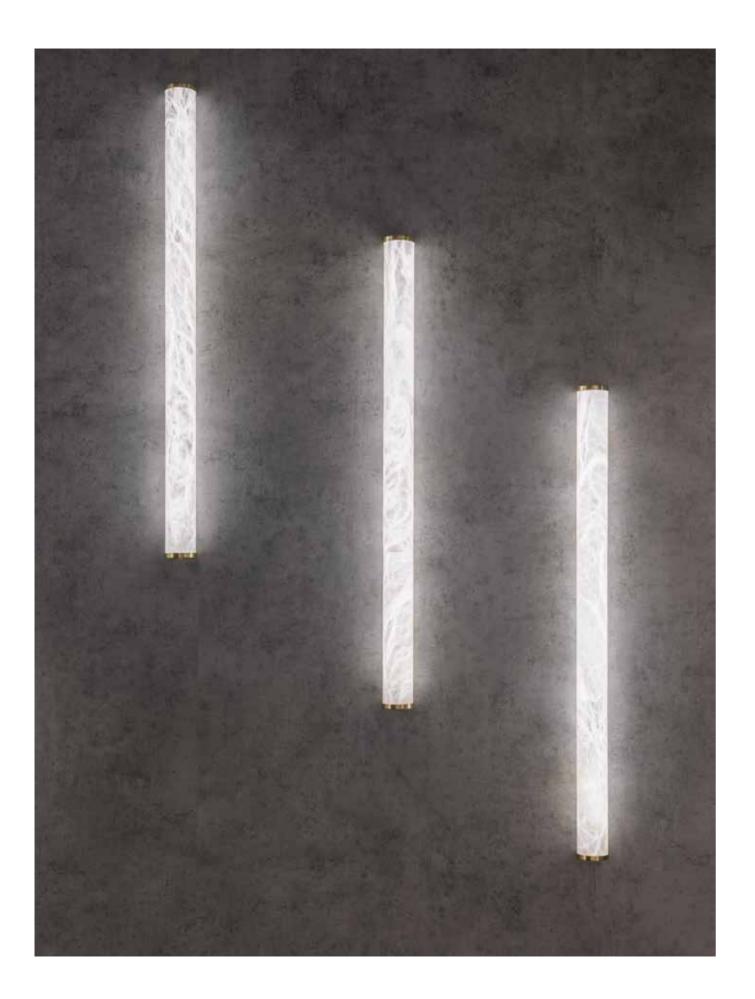

# Slim WS

6

CON INCOMENT

Minimalist wall sconce, giving a subtle touch to any style of decoration with the possibility of applying several, creating a rhythm in each point of light. Designed by Joan Casanyes.

## Slim WS

10-9540/32/64/96 Wall lamp

Wavy alabaster discs combine with mirrored and marble discs to create play of light and reflections. Luminaires that slightly protrude from the walls or ceilings where they are installed. By forming groups of Mirror Disc in different sizes, indirect, diffuse and also reflected light effects are achieved brough the mirrors. Designed by Joan