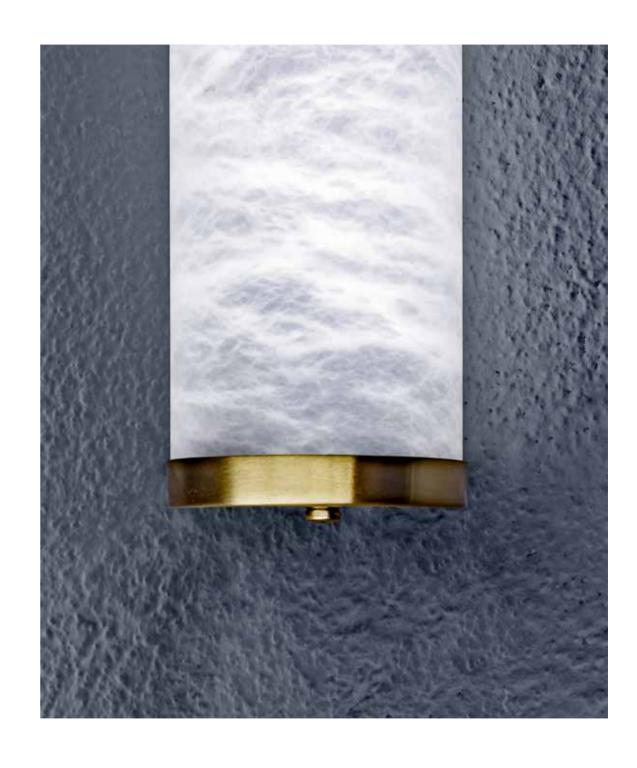

# Slim WS

6

CON INCOMENT

Minimalist wall sconce, giving a subtle touch to any style of decoration with the possibility of applying several, creating a rhythm in each point of light. Designed by Joan Casanyes.

## Slim WS

10-9540/32/64/96 Wall lamp

Wavy alabaster discs combine with mirrored and marble discs to create play of light and reflections. Luminaires that slightly protrude from the walls or ceilings where they are installed. By forming groups of Mirror Disc in different sizes, indirect, diffuse and also reflected light effects are achieved brough the mirrors. Designed by Joan