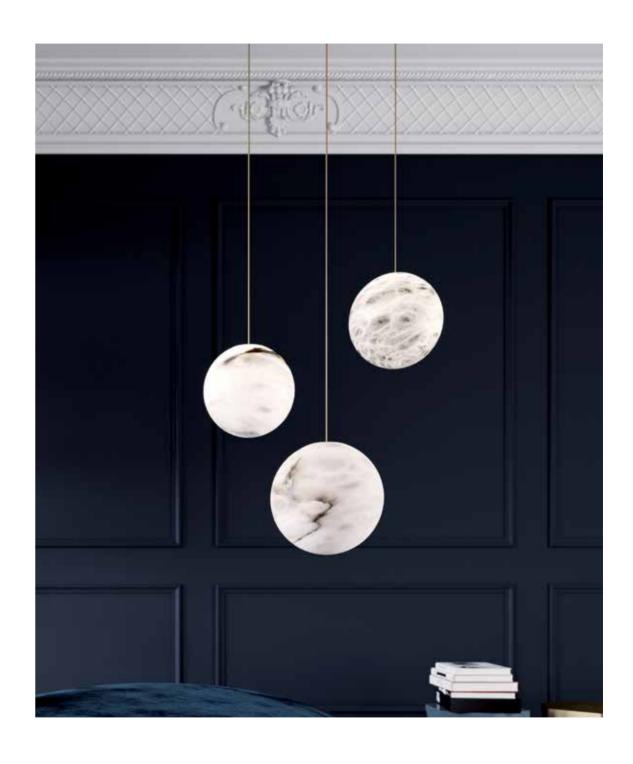

40

ø 30 cm.

Moon has been designed by connecting the shapes and shadows of the satellite that illuminates our nights and resembling them with the shapes and veins of alabaster. Formats from 12 to 36 cm in diameter with infinite configuration possibilities, applied independently or together. Ceiling bases in satin steel in different metallic finishes or in ovenlacquered steel, depending on the measurements.

### Moon3

20-8646/3

Ceiling Lamp

### Moon6

**20-8646/6** Ceiling Lamp