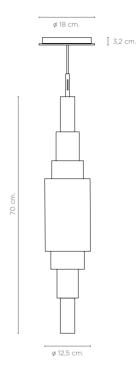

# Kavanagh

20-8947 Ceiling Lamp

Technical Specs

LIGHTING LED 12W 2700/3000K E27