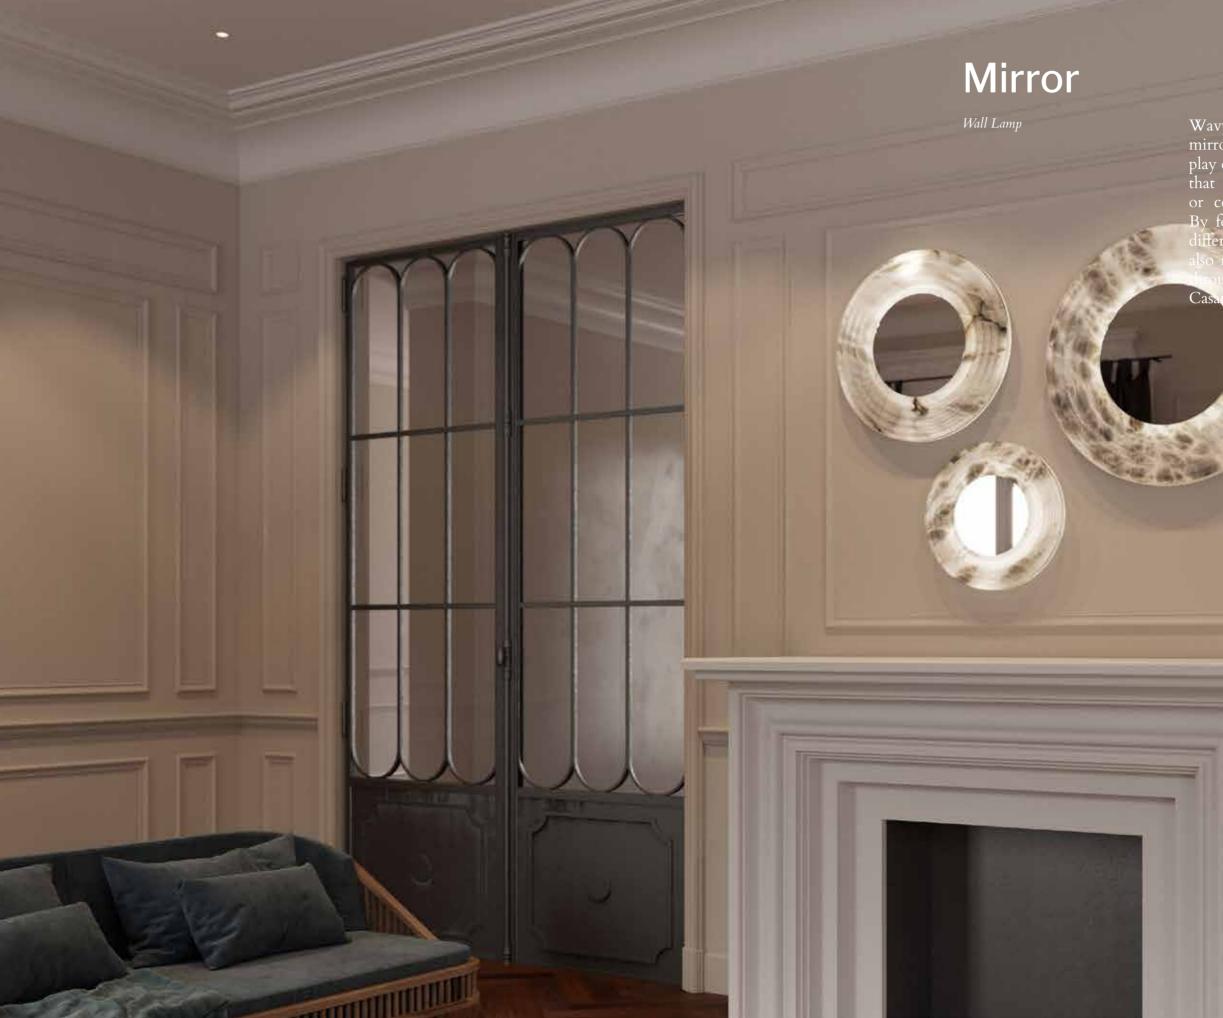

## Slim WS

10-9540/32/64/96 Wall lamp

Wavy alabaster discs combine with mirrored and marble discs to create play of light and reflections. Luminaires that slightly protrude from the walls or ceilings where they are installed. By forming groups of Mirror Disc in different sizes, indirect, diffuse and also reflected light effects are achieved brough the mirrors. Designed by Joan

# Mirror

10-9570/48 - 10-9570/64 - 10-9570/80 Wall lamp

## **Technical Specs**

MIRROR DISC 10-9570/48

48 x 5,5 cm. Linear LED with aluminum support 18w 3000K Driver 25w 230-24v

MIRROR DISC 10-9570/64

64 x 5,5 cm. Linear LED with aluminum support 24w 3000K Driver 25w 230-24v

MIRROR DISC 10-9570/80

80 x 5,5 cm. Linear LED with aluminum support 30w 3000K Driver 35w 230-24v

### Structure

Matt White (RAL 9010)

Mirror

## Alabaster

White Gelsa