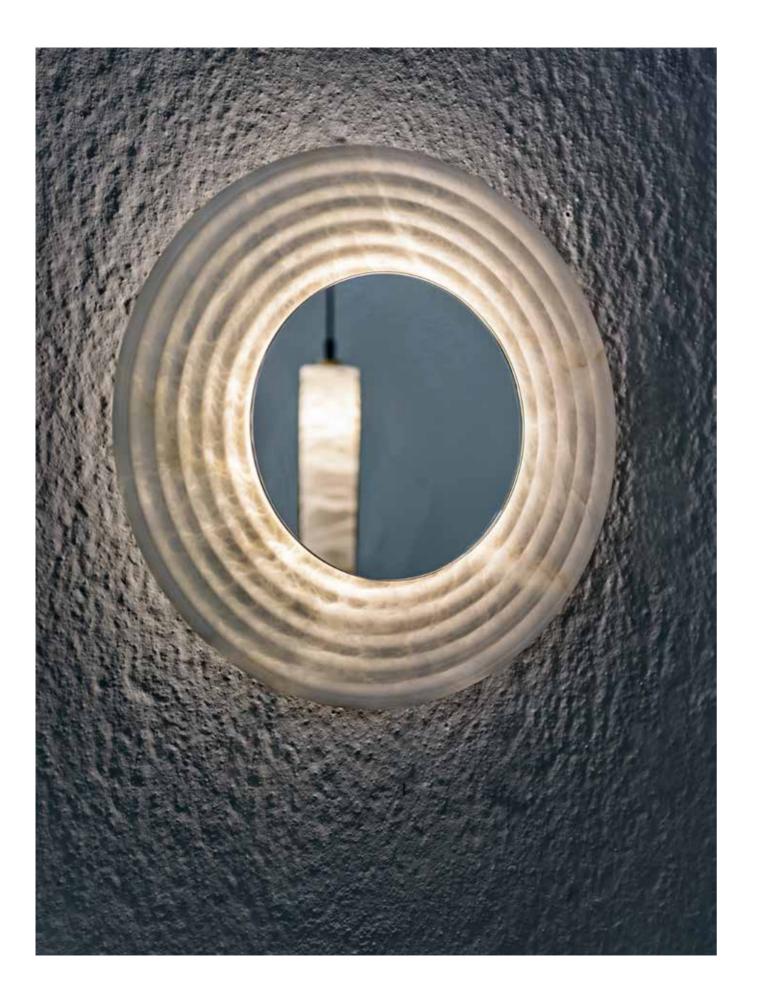

## Slim WS

10-9540/32/64/96 Wall lamp

Wavy alabaster discs combine with mirrored and marble discs to create play of light and reflections. Luminaires that slightly protrude from the walls or ceilings where they are installed. By forming groups of Mirror Disc in different sizes, indirect, diffuse and also reflected light effects are achieved brough the mirrors. Designed by Joan

# Mirror

10-9570/48 - 10-9570/64 - 10-9570/80 Wall lamp

## **Technical Specs**

MIRROR DISC 10-9570/48

48 x 5,5 cm. Linear LED with aluminum support 18w 3000K Driver 25w 230-24v

MIRROR DISC 10-9570/64

64 x 5,5 cm. Linear LED with aluminum support 24w 3000K Driver 25w 230-24v

MIRROR DISC 10-9570/80

80 x 5,5 cm. Linear LED with aluminum support 30w 3000K Driver 35w 230-24v

### Structure

Matt White (RAL 9010)

Mirror

## Alabaster

White Gelsa