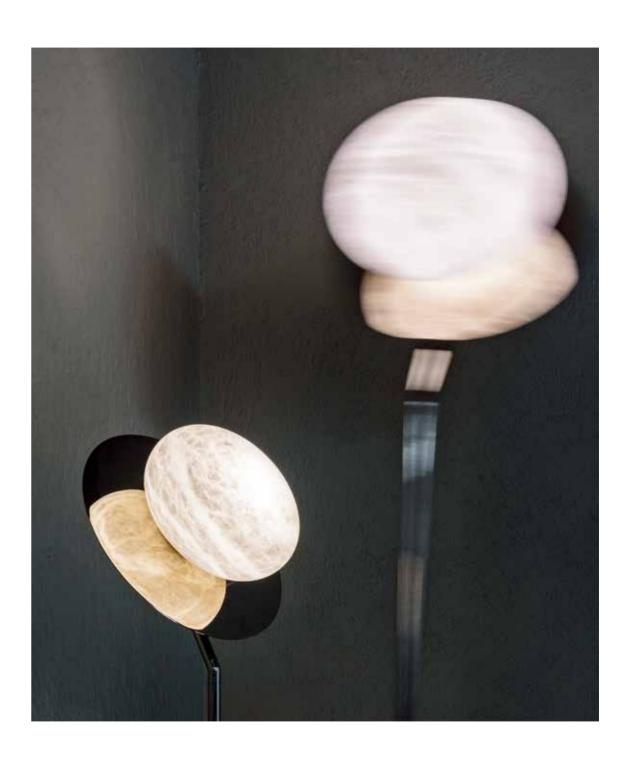

# Reflex

50-9586 Table lamp

50-9585

Floor lamp

Alabaster sphere mounted on a polished metal disc, produces duplicate reflections. By installing a group of luminaires on the wall or ceiling, a pleasant light effect of streaked lights and reflections is produced.