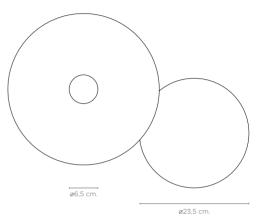

28 cm 1 shade D. 24 cm 1 shade D. 20 cm





### Meteorite6

20-8725/6 Ceiling Lamp

**Technical Specs** 

### 6xG9 LED 3,5w 3000K 230v Adjustable height 2 shade D. 28 cm 2 shade D. 24 cm 2 shade D. 20 cm Ceiling base Matt Black (RAL 9005) Matt White (RAL 9010) Structure

Brass

#### Alabaster

White Gelsa

#### Electrical cable

Black textile



### Meteorite12

#### 20-8725/12 Ceiling Lamp

#### **Technical Specs**

12xG9 LED 3,5w 3000K 230v Adjustable height 12 shade D. 20 cm



unitedalabaster.com







Nuvol WS is composed of two overlapping alabaster stone discs, which generate a translucent effect and play with light to create a stunning visual experience. Nuvol is inspired by the organic forms of nature and the clouds in the sky.



### Nuvol WS

10-8777 Wall lamp



White Gelsa





# Slim WS

6

CON INCOMENT

Minimalist wall sconce, giving a subtle touch to any style of decoration with the possibility of applying several, creating a rhythm in each point of light. Designed by Joan Casanyes.

\*\*\*\*\*

2. 2. 3. 2. -----

10.00 





## Slim WS

10-9540/32/64/96 Wall lamp









Wavy alabaster discs combine with mirrored and marble discs to create play of light and reflections. Luminaires that slightly protrude from the walls or ceilings where they are installed. By forming groups of Mirror Disc in different sizes, indirect, diffuse and also reflected light effects are achieved brough the mirrors. Designed by Joan



# Mirror

10-9570/48 - 10-9570/64 - 10-9570/80 Wall lamp

## **Technical Specs**

MIRROR DISC 10-9570/48

48 x 5,5 cm. Linear LED with aluminum sup