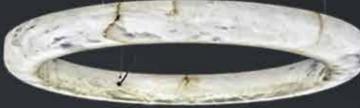

# Ring

Ceiling Lamp

FI

A suspended alabaster ring with a minimalist structure, fully illuminated to appreciate all the details of each unique piece. Height adjustable suspension cables. Dimmable. By joining several luminaires, a great decorative effect is achieved with quality light. Designed by Joan Casanyes.

# Ring

20-8910/64 20-8910/76 20-8910/100 Ceiling Lamp

### **Technical Specs**

LED 25w 3000K Dimmable LED 30w 3000K Dimmable LED 35w 3000K Dimmable

Available configuration LED 2700K Adjustable height