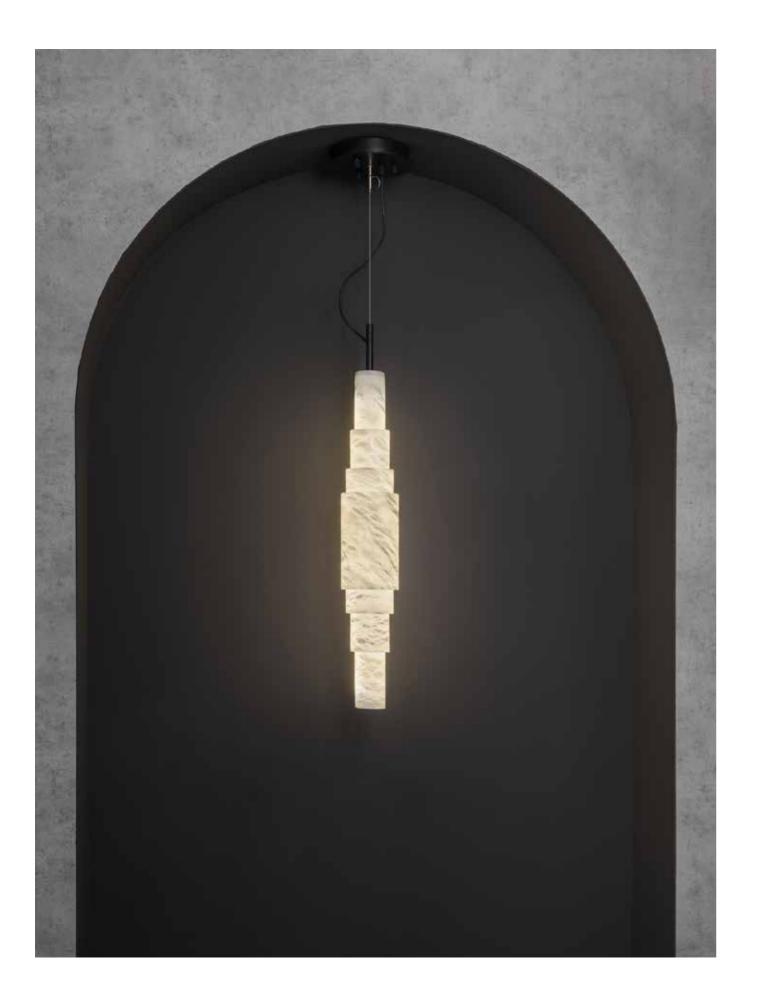

### Alabaster

White Gelsa

The Kavanagh Alabaster lamp is a stunning piece of lighting that combines the elegance of 1930s Art Deco style with the natural beauty of alabaster stone.

Its staggered shape inspired design is seen in the strutcture of assembled tubes that create a two-way cascade of light.

# Kavanagh

20-8947 Ceiling Lamp

Technical Specs

LIGHTING LED 12W 2700/3000K E27

### Alabaster

White Gelsa