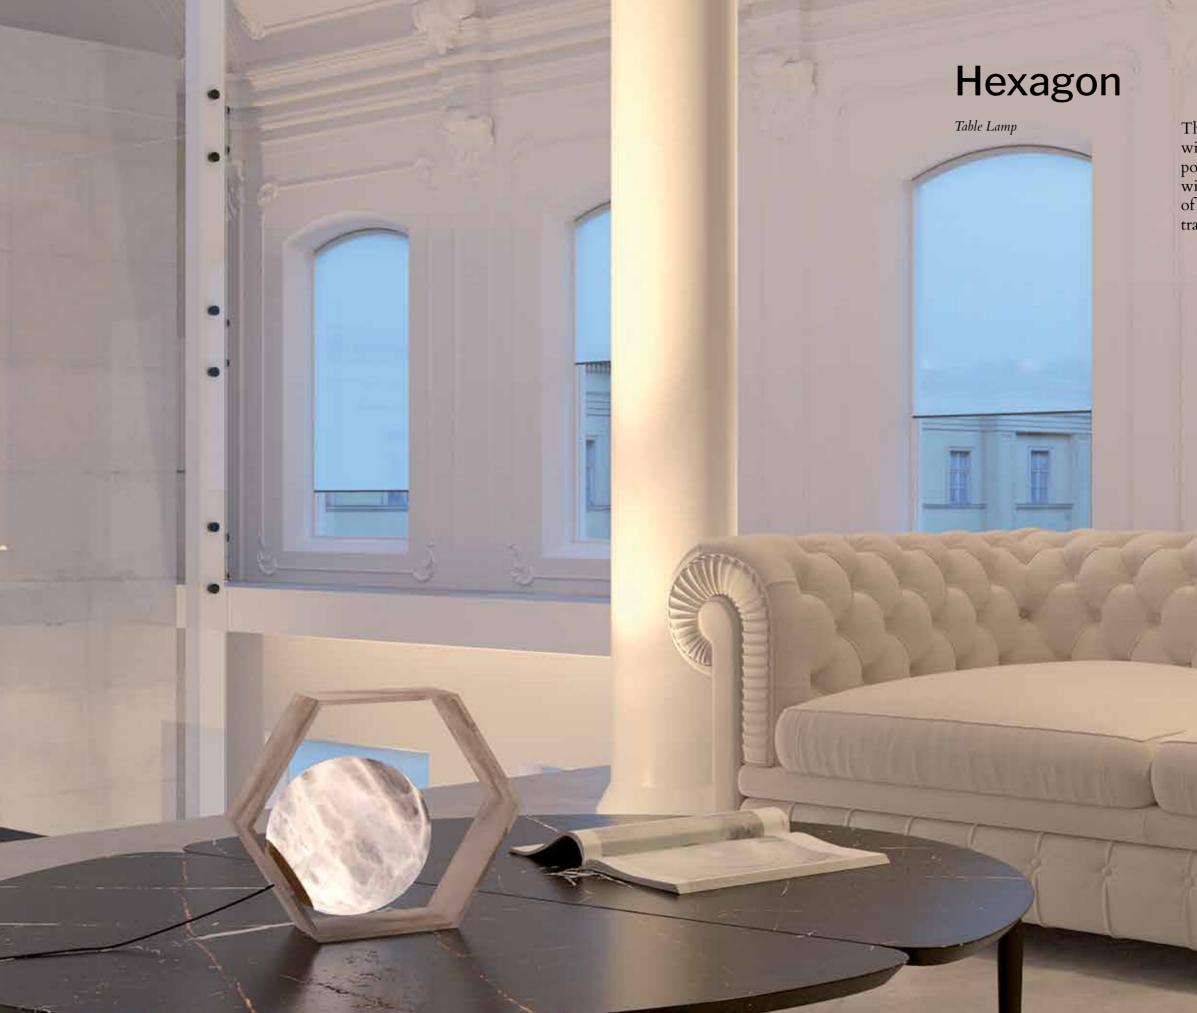

# Saturn Cycle

50-3999 Table lamp

The contradiction of the organic forms with the straight lines unites these two polygons creating an ambient table light with art deco characteristics. Two types of alabaster stone are combined: one translucent and the other opaque.

# Hexagon

50-3900 Table lamp

## **Technical Specs**

G9 LED 2,5w 3000K 27 x 27 x 10 cm D. 16 cm shade

# Alabaster