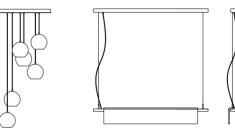

#### **Technical Specs**

LED 5w per screen E27 3000K 230v Available configuration LED 2700K Adjustable height

A shower of luminous balls that spreads through space. It can illuminate from a large table, a living room or a staircase, depending on the distribution of the screens. Lacquered wood base.

## **Rain Balls9**

20-8620/9 Ceiling Lamp

# Front Desk

Custom Design

1

Modular reception furniture fully adaptable to any contract project. Backlit wavy cut alabaster plates, with a great visual presence. Oak plinth and top in natural matte finish.

# Wavy Desk

RD-7500-W Custom Design