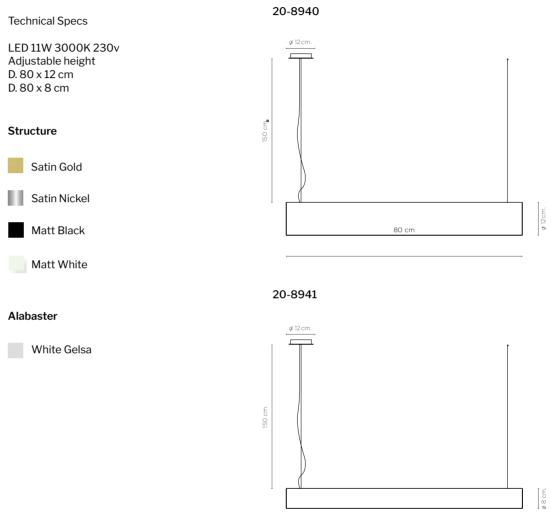

# Tube

**20-8940 - 20-8941** Ceiling Lamp

80 cm.

The Balloon alabaster pendant lamp emits a soft ambient glow at the top and a more accentuated focal light at the opening.

Its shape is inspired by the hot air balloons of Cappadocia and all that surrounds them, the light of dawn, the natural forms of the earth, the capricious shapes of the ground carved by water and wind, reminiscent of the veins of alabaster.