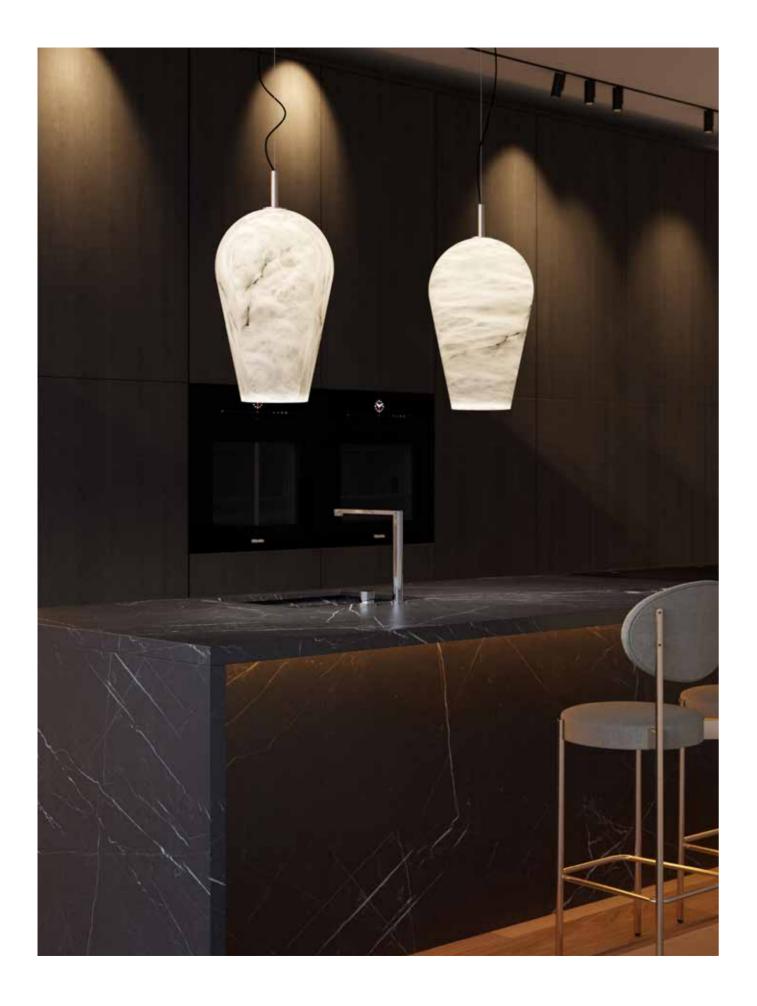

# Tube

**20-8940 - 20-8941** Ceiling Lamp

80 cm.

The Balloon alabaster pendant lamp emits a soft ambient glow at the top and a more accentuated focal light at the opening.

Its shape is inspired by the hot air balloons of Cappadocia and all that surrounds them, the light of dawn, the natural forms of the earth, the capricious shapes of the ground carved by water and wind, reminiscent of the veins of alabaster.

### Balloon

**20-8643** Ceiling Lamp

LED 12W 3000K E27 D. 30 x 48 cm

**Technical Specs** 

Structure

Satin Gold

Satin Nickel

Ceiling base

Matt Black

Matt White

Alabaster

White Gelsa

Electrical cable

Black

Transparent

unitedalabaster.com