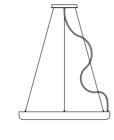

# Tube

**20-8940 - 20-8941** Ceiling Lamp

80 cm.

The Balloon alabaster pendant lamp emits a soft ambient glow at the top and a more accentuated focal light at the opening.

Its shape is inspired by the hot air balloons of Cappadocia and all that surrounds them, the light of dawn, the natural forms of the earth, the capricious shapes of the ground carved by water and wind, reminiscent of the veins of alabaster.

### Balloon

**20-8643** Ceiling Lamp

LED 12W 3000K E27 D. 30 x 48 cm

**Technical Specs** 

Structure

Satin Gold

Satin Nickel

Ceiling base

Matt Black

Matt White

Alabaster

White Gelsa

Electrical cable

Black

Transparent

unitedalabaster.com