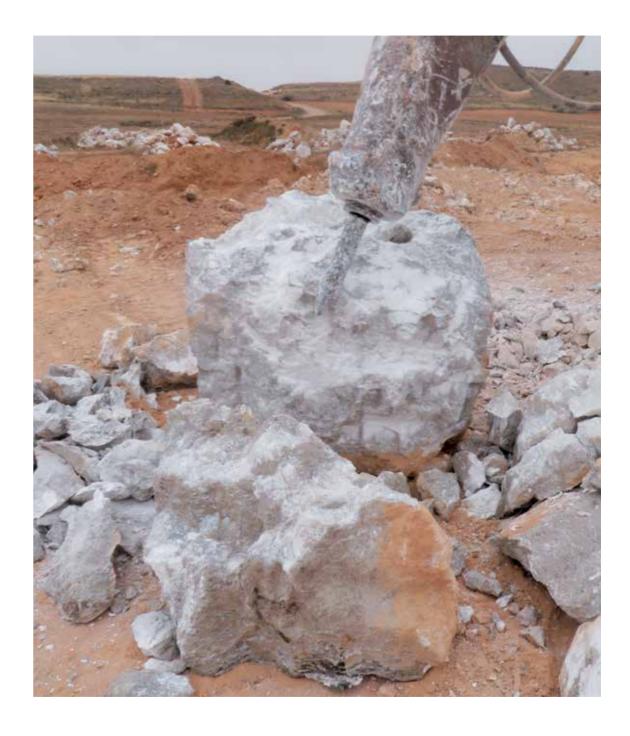

ONE OF THE MOST SIGNIFICANT TESTIMONIES OF THE PRESTIGE ENJOYED BY THE ARAGONÉS ALABASTER OUTSIDE OUR BORDERS, BELONGS TO THE VISIT THAT NICOLÁS DE SATAREM -NICOLAU DE CHANTERENNE-"IMAGINARY KING OF PORTUGAL" -JOHN III- PAID TO THE GELSA QUARRIES IN THE EARLY 1528, WHERE HE BOUGHT FIFTY CARTLOADS OF SUCH MATERIAL. Our production begins in our alabaster quarries in Gelsa (Zaragoza) we will place our alabaster mineral reserves at your disposal, unique in the world.

Our professional specialists in quarries locate and extract the mineral using the latest technologies established in our companies and coordinated by our office of Mining Engineers who coordinate and supervise the exploitation.

Exhaustive quality controls and the historic origin guarantee the material through its geographical location. The material extracted in large balls is sent to the sawmill where we clean and cut the material to prepare it in different formats for processing in the alabaster factories.