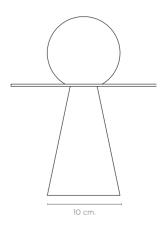

# Hexagon

50-3900 Table lamp

## **Technical Specs**

G9 LED 2,5w 3000K 27 x 27 x 10 cm D. 16 cm shade

# Alabaster