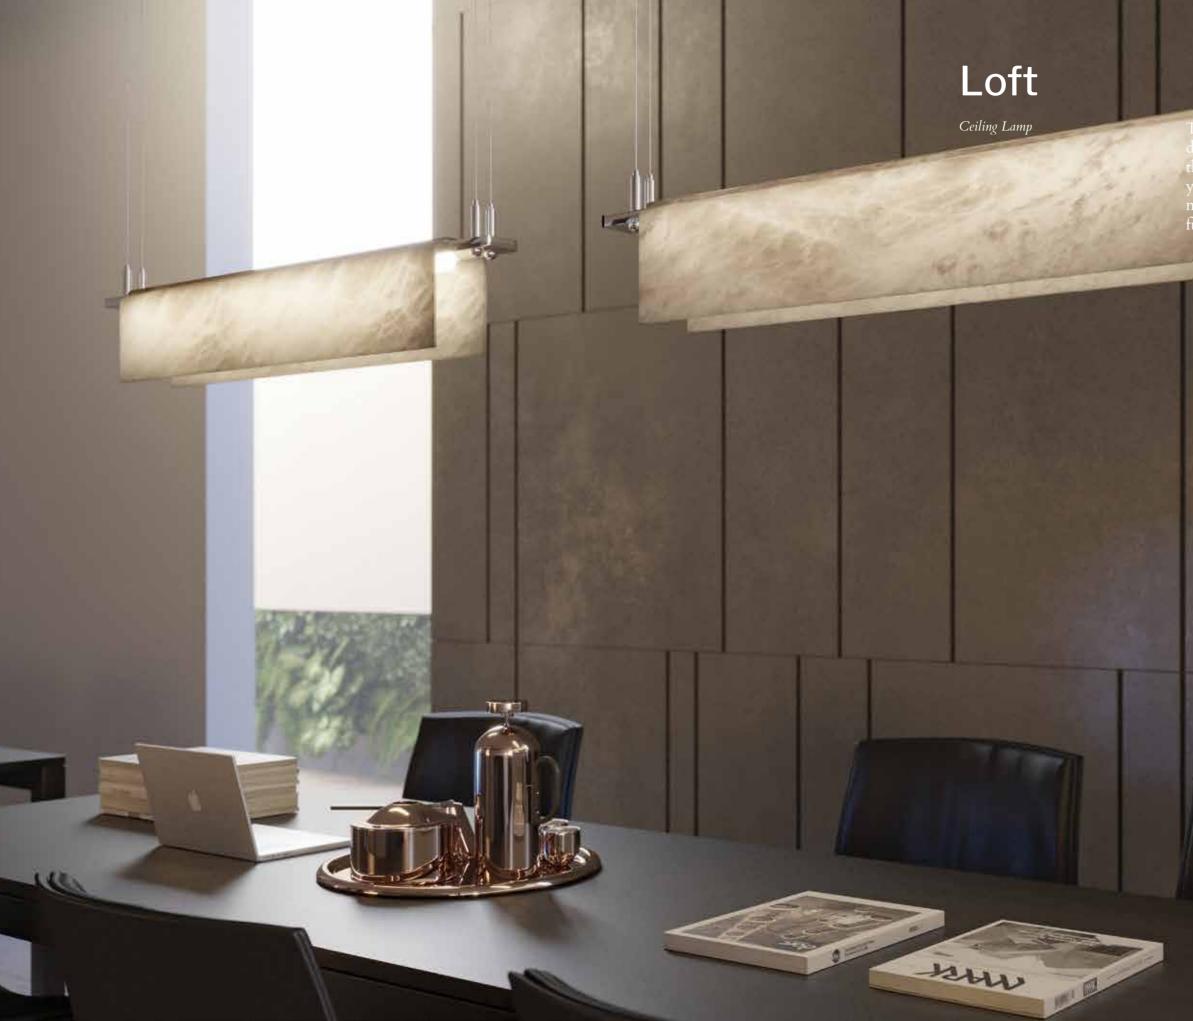

#### 20-8620/12 Ceiling Lamp

unitedalabaster.com

The Loft alabaster lamp is designed to dress any type table, from the one in the office to counteract the blue light of your screen or to dress a meeting table majestically with its veins. Classic but functional design.

### Loft

**20-8780** Ceiling Lamp