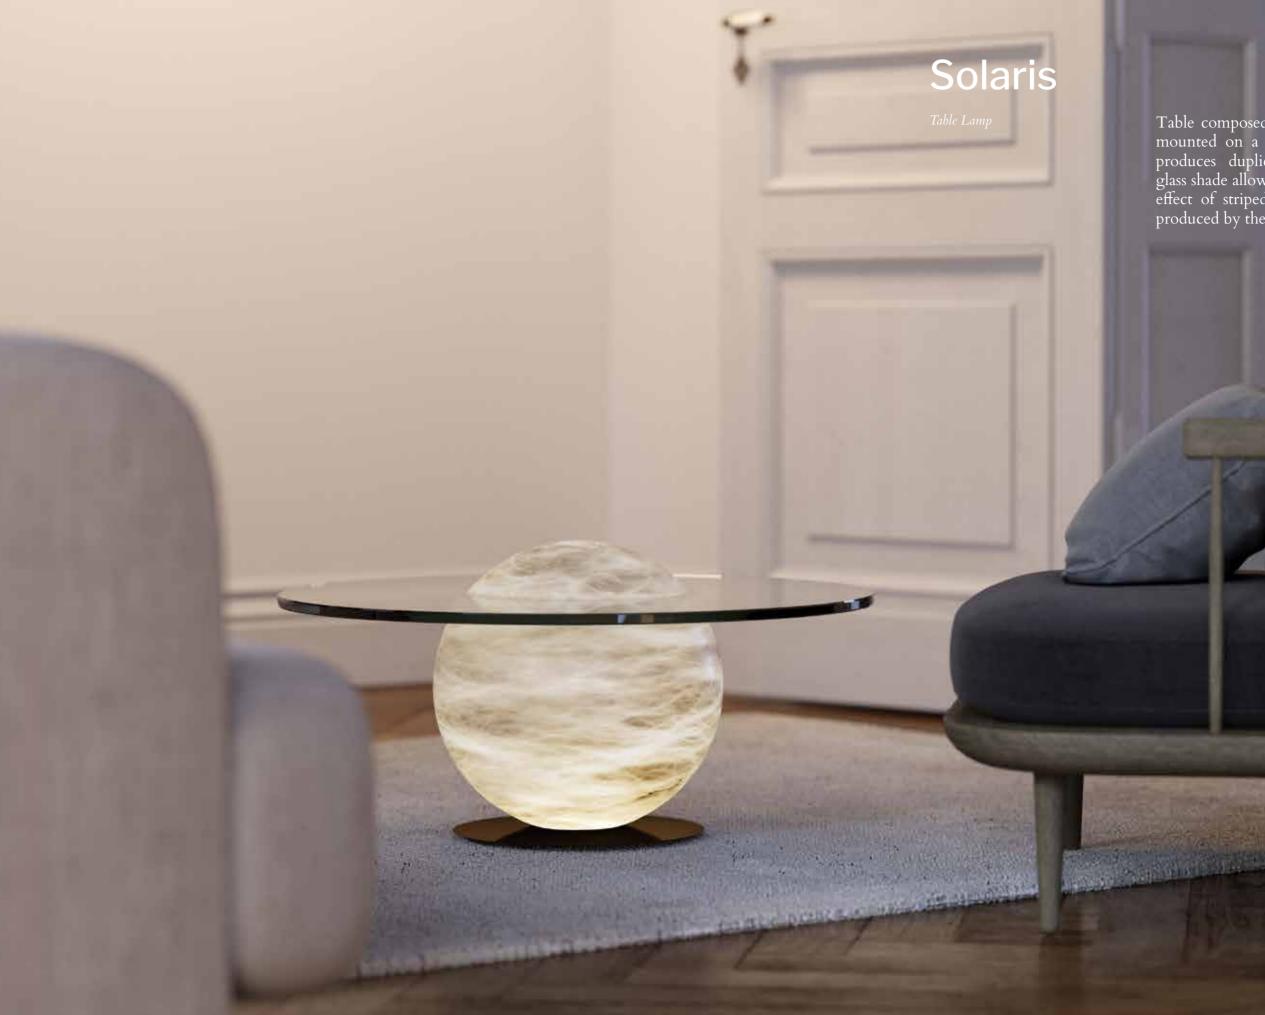

# Berlin2

20-8648/2 Wall Lamp

**Technical Specs** 

LED 3,5w 3000K G9 H. 66 x 22 cm

Alabaster

Table composed of an alabaster sphere mounted on a polished metal disc, it produces duplicated reflections. The glass shade allows the pleasant luminous effect of striped lights and reflections produced by the alabaster.

# **Solaris**

CTS-2530W Table lamp

CTS-2520W Table lamp

unitedalabaster.com