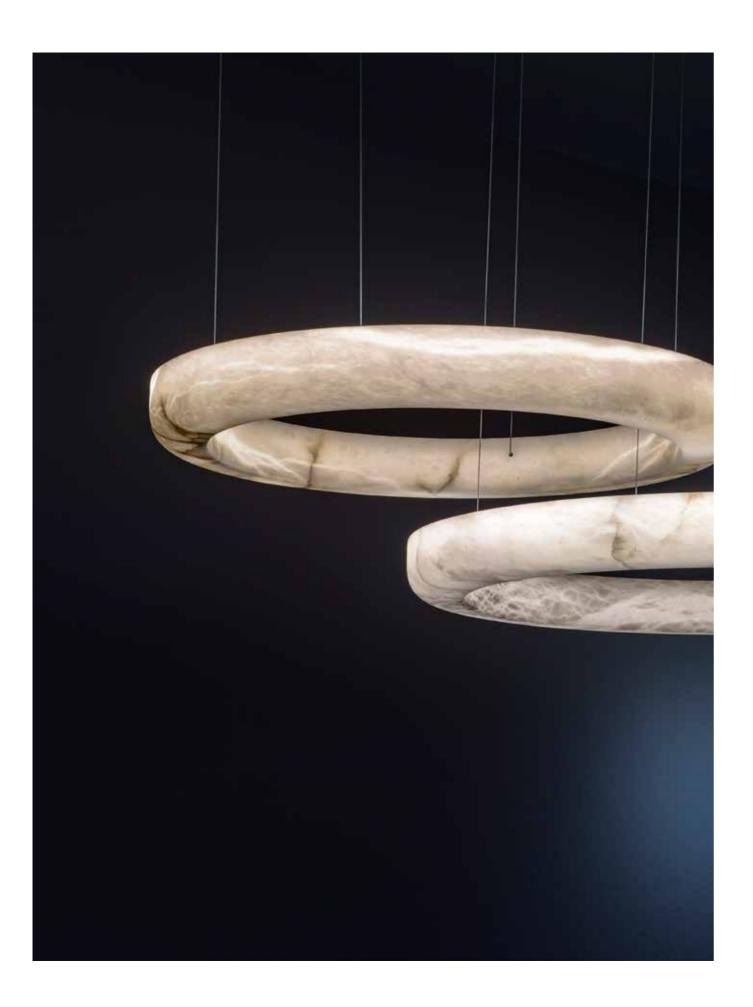

# Ring

Ceiling Lamp

FI

A suspended alabaster ring with a minimalist structure, fully illuminated to appreciate all the details of each unique piece. Height adjustable suspension cables. Dimmable. By joining several luminaires, a great decorative effect is achieved with quality light. Designed by Joan Casanyes.

# Ring

20-8910/64 20-8910/76 20-8910/100 Ceiling Lamp

### **Technical Specs**

LED 25w 3000K Dimmable LED 30w 3000K Dimmable LED 35w 3000K Dimmable

Available configuration LED 2700K Adjustable height