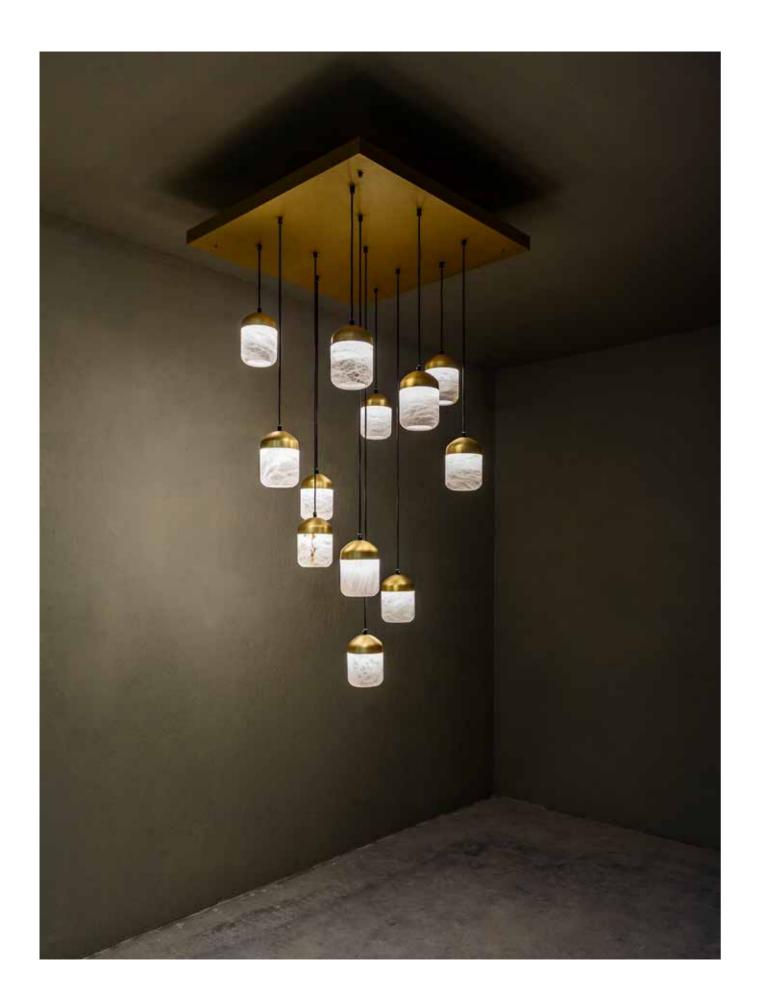

#### **Technical Specs**

G9 LED 3.5w per screen 3000K 230v 3 spheres D. 24 cm. 2 spheres D. 28 cm. 1 spheres D. 32 cm.

Alabaster

White Gelsa

Glans Lamp, a suspension of organic forms, its name comes from the acornshaped fruit. Its shape reminds us of this voluminous, oval and somewhat pointed fruit, composed of a hard shell. They are supplied in unitary format, or in luminaires with 3, 6, 12 or more screens depending on the project. Designed by Joan Casanyes.

### Glans3

20-8970/3 Ceiling Lamp

20-8970/6

Ceiling Lamp

90

## Glans12

**20-8970/12** Ceiling Lamp

#### **Technical Specs**

12xG9 LED 3w 3000K 230v Available configuration LED 2700K Adjustable height