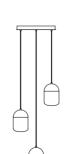

### 170 Wireless Oval

182 Hexagon

The Up & Down lamp is a work of art in natural stone, inspired by the relationship between earth and sky. This lamp is a modern interpretation of the way natural stone emerges from the earth and rises towards the sky. It is composed of 3 spheres of natural alabaster stone carefully selected from our quarries. Is presented with a vertical metal structure that extends upwards from the stone base. This metal structure holds three spheres of light that shine up and down, illuminating their surroundings and highlighting the beauty of the natural stone. The combination of natural stone and metal creates an elegant contrast in any room. The high quality natural stone is complemented by the black metal, creating a lamp that is both stunning and sophisticated.

## Up&Down

20-8640/UPT Ceiling Lamp