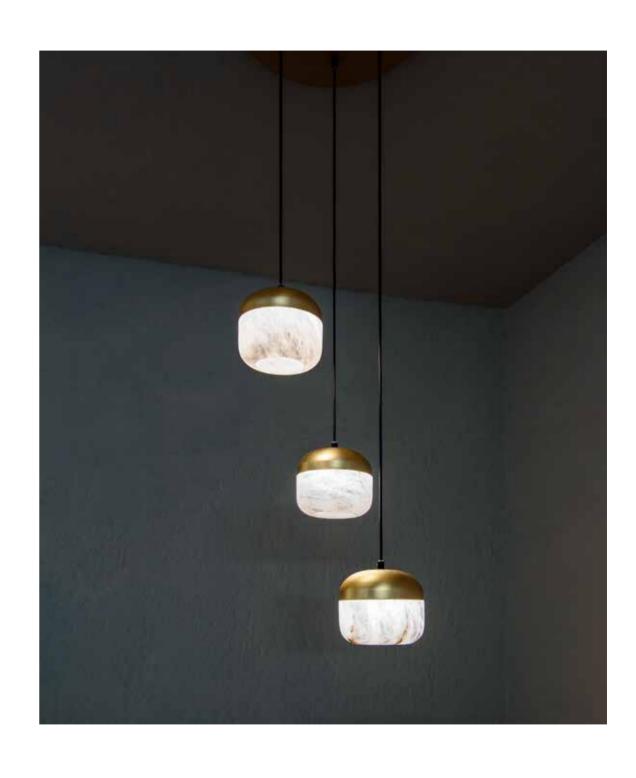

40

ø 30 cm.

Moon has been designed by connecting the shapes and shadows of the satellite that illuminates our nights and resembling them with the shapes and veins of alabaster. Formats from 12 to 36 cm in diameter with infinite configuration possibilities, applied independently or together. Ceiling bases in satin steel in different metallic finishes or in ovenlacquered steel, depending on the measurements.

### Moon

20-8640 Ceiling Lamp