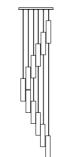

#### Alabaster

White Gelsa

The Triangular Tubes ceiling lamp is a unique and exclusive piece of art. Its triangular design and elegant structure gives it a contemporary and sophisti-cated style. This lamp can be compo-sed of 12, 6 or 3 geometric elements of 60 cm length. The elements are arranged at different angles and heights to create an irregular triangular shape that extends down from the ceiling.

# **Triangular Tube**

20-8999 Ceiling Lamp

#### **Technical Specs**

12 screen Tube D. 78 x 600 mm. 12xGU10 LED 5w 3000K 230v