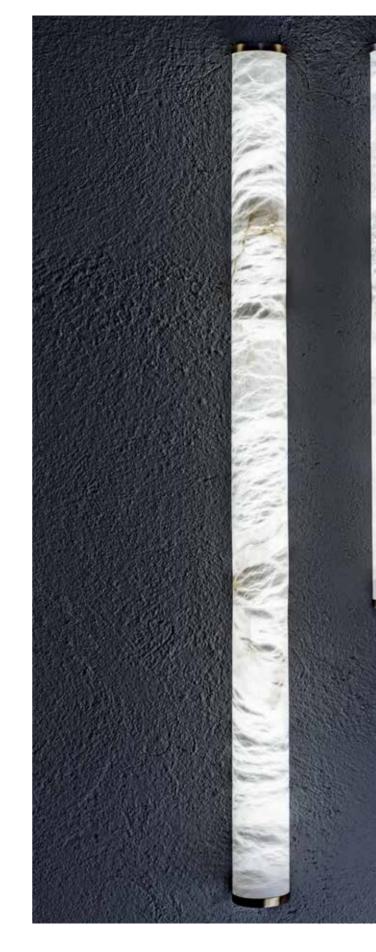

### **Technical Specs**

LED 3,5W 3000K G9 Available configuration LED 2700K D. 60 x 40 cm

White Gelsa

ø 60 cm.

Tube was created in search of the horizontality of the products. The purity of alabaster in a one-piece tube with its ends finished in metal and suspended finished in metal and suspended by minimalist, height-adjustable steel cables.

The light emission is 360° in order to fully enjoy the translucency of the alabaster. We have worked to avoid shadows inside the screen, emitting a very pleasant ambient light to create relaxing atmospheres.

# Tube

**20-8940 - 20-8941** Ceiling Lamp

80 cm.

The Balloon alabaster pendant lamp emits a soft ambient glow at the top and a more accentuated focal light at the opening.

Its shape is inspired by the hot air balloons of Cappadocia and all that surrounds them, the light of dawn, the natural forms of the earth, the capricious shapes of the ground carved by water and wind, reminiscent of the veins of alabaster.