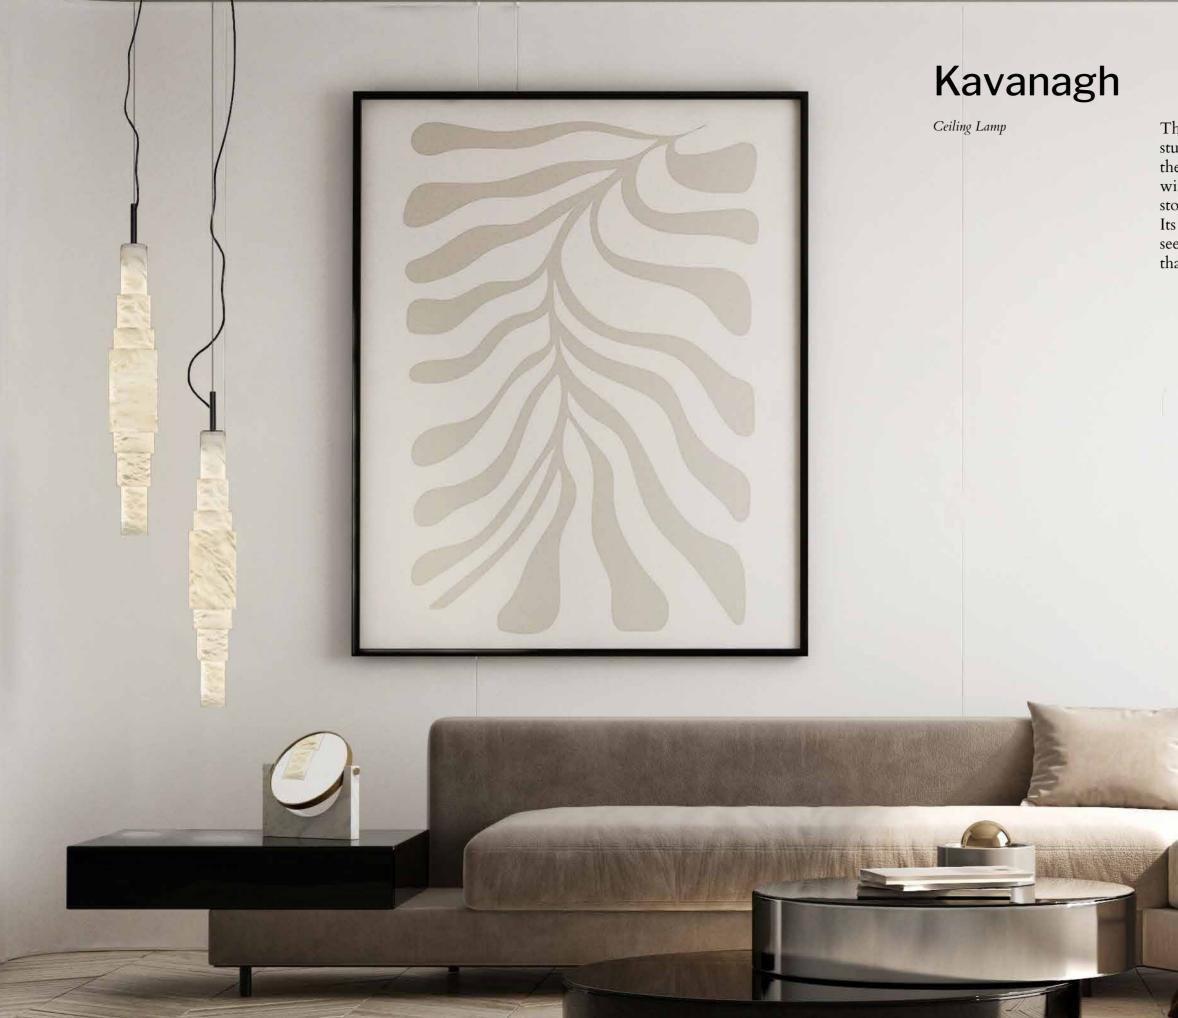

### Alabaster

White Gelsa

The Kavanagh Alabaster lamp is a stunning piece of lighting that combines the elegance of 1930s Art Deco style with the natural beauty of alabaster stone.

Its staggered shape inspired design is seen in the strutcture of assembled tubes that create a two-way cascade of light.

# Kavanagh

20-8947 Ceiling Lamp

Technical Specs

LIGHTING LED 12W 2700/3000K E27

### Alabaster

White Gelsa