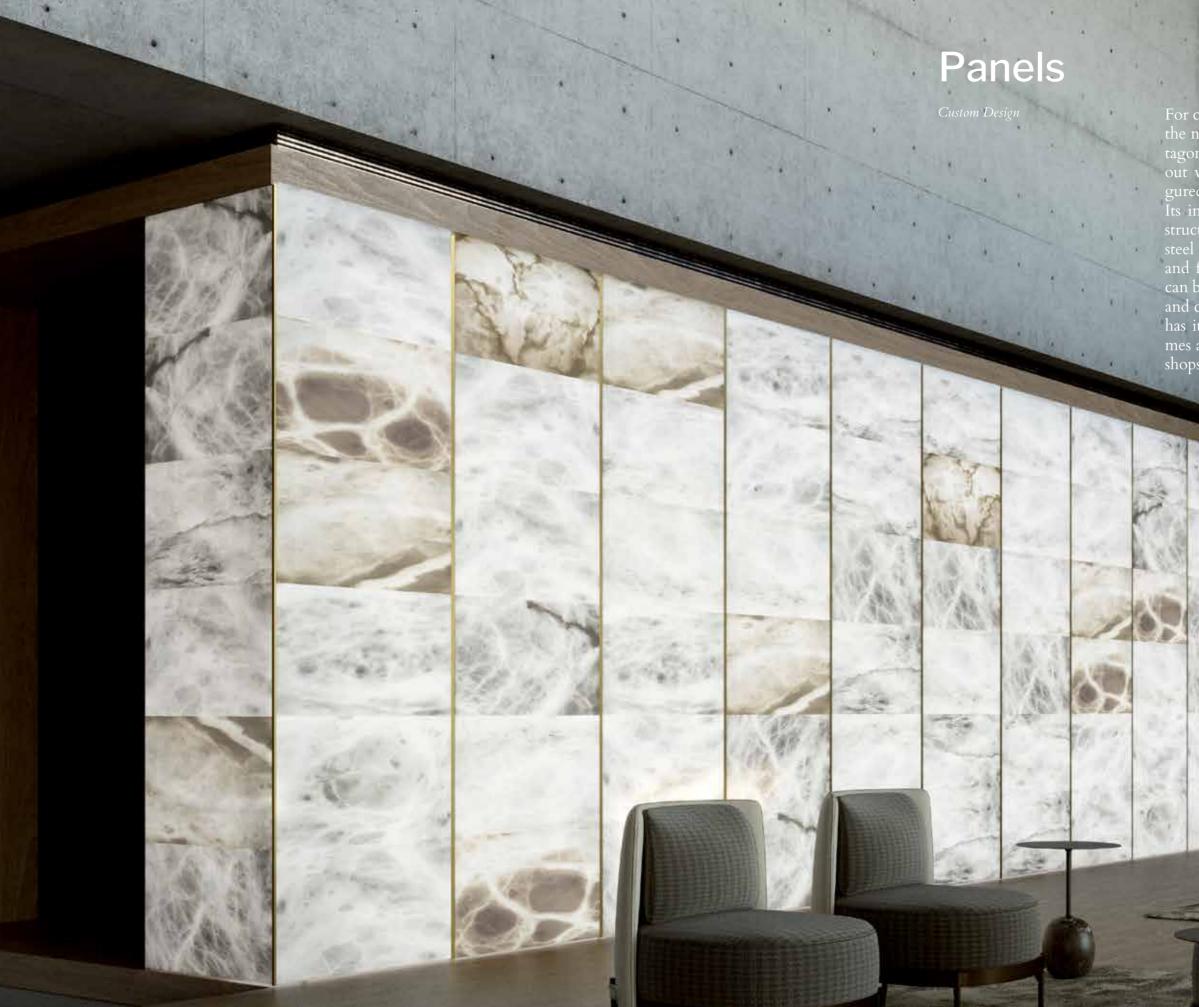

## Top and Base

Matt lacquered natural Oak

Alabaster

White Gelsa

100 cm.

For custom projects where the light and the naturalness of the stone are the protagonists. Custom projects are carried out with illuminated panels pre-configured with led light, admirable to see Its installation is made from a profiled structure of polished and satin stainless steel that acts as a support for the panels and facilitates their construction. They can be applied horizontally or vertically, and can be wavy or smooth. Each panel has its beauty and the whole set becomes a contemporary element for hotels, shops, airports or restaurants.

# Panels

PC-9900-L Custom Design

## **Technical Specs**

LIGHT SYSTEM Back-lit panel based on LED linear light Light color 3000K at 24v Drivers 230 - 24v. 30 x 54 cm each pannel

## Structure

Customized metal finishing

## Alabaster

White Gelsa

54 cm.