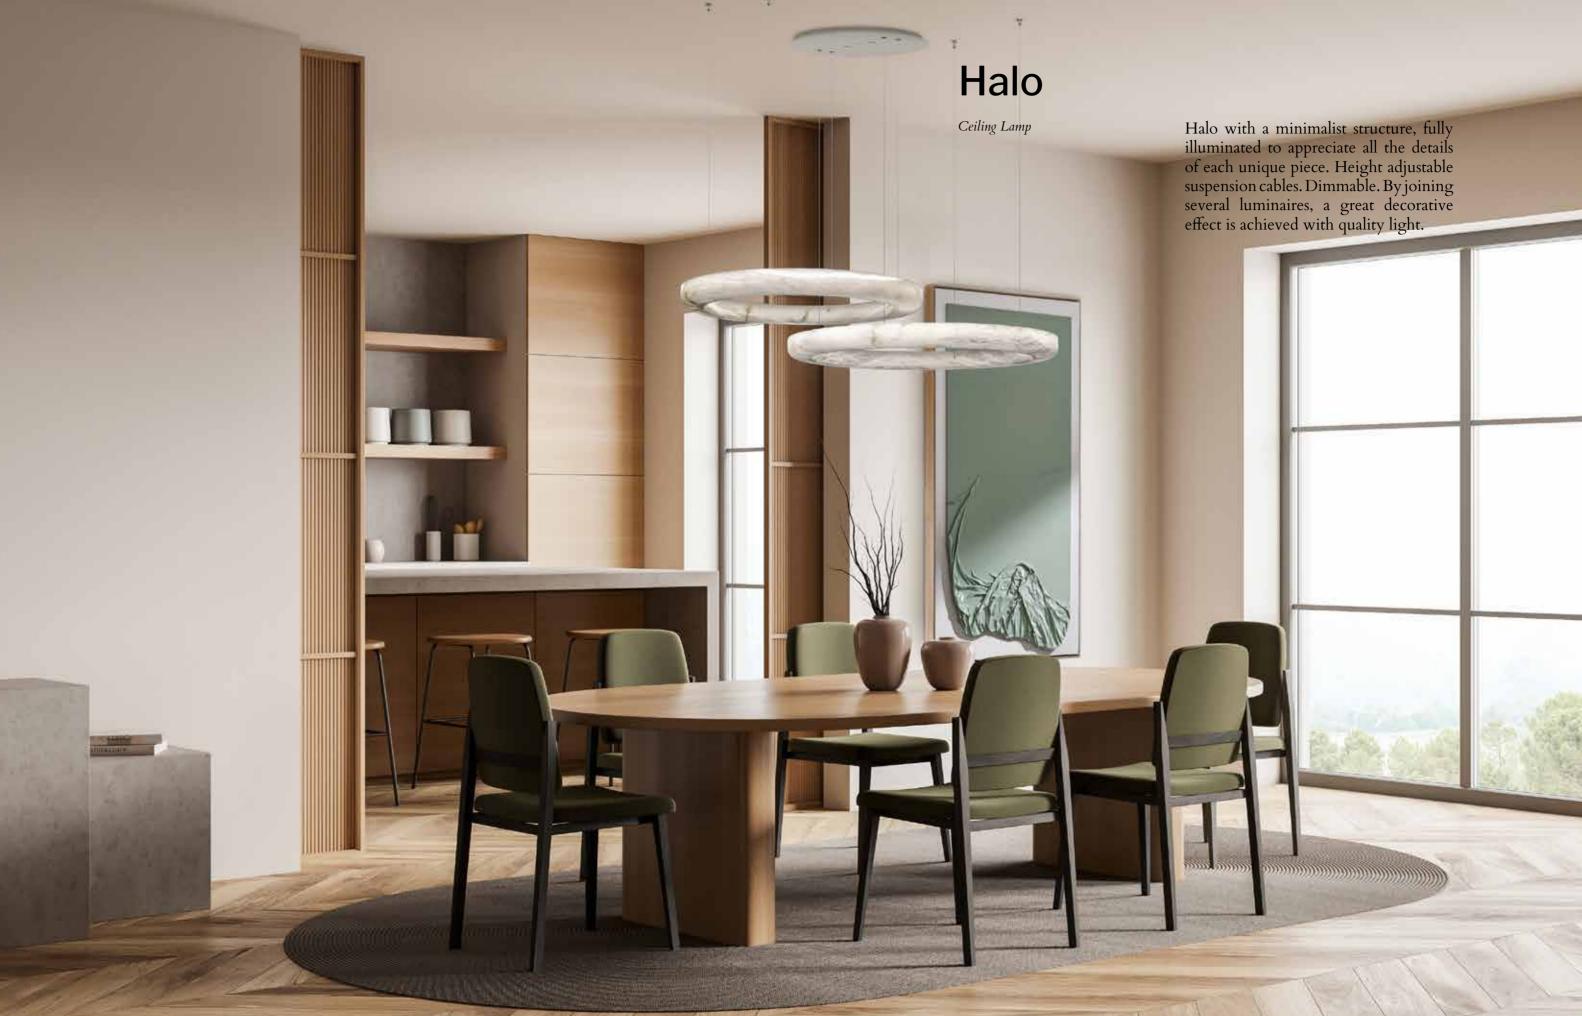

# Ring

Ceiling Lamp

FI

A suspended alabaster ring with a minimalist structure, fully illuminated to appreciate all the details of each unique piece. Height adjustable suspension cables. Dimmable. By joining several luminaires, a great decorative effect is achieved with quality light. Designed by Joan Casanyes.

### Halo

20-8920/64 20-8920/76 Ceiling Lamp

#### **Technical Specs**

LED 25w 3000K Dimmable LED 30w 3000K Dimmable

Adjustable height Wireless

### Ceiling base

Matt White (RAL 9010)

Alabaster

White Gelsa

ø120 cm.

Ceiling Lamp

With the Berlin Collection the concepts have been update by using alabaster as a diffusing material of light. Luminaires that emit a nice ambient light without high contrasts of light and shadow when they decorate any space. Designed by Joan Casanyes.