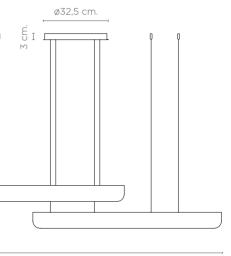

# Ring

Ceiling Lamp

FI

A suspended alabaster ring with a minimalist structure, fully illuminated to appreciate all the details of each unique piece. Height adjustable suspension cables. Dimmable. By joining several luminaires, a great decorative effect is achieved with quality light. Designed by Joan Casanyes.

# Ring

20-8910/64 20-8910/76 20-8910/100 Ceiling Lamp

### **Technical Specs**

LED 25w 3000K Dimmable LED 30w 3000K Dimmable LED 35w 3000K Dimmable

Available configuration LED 2700K Adjustable height