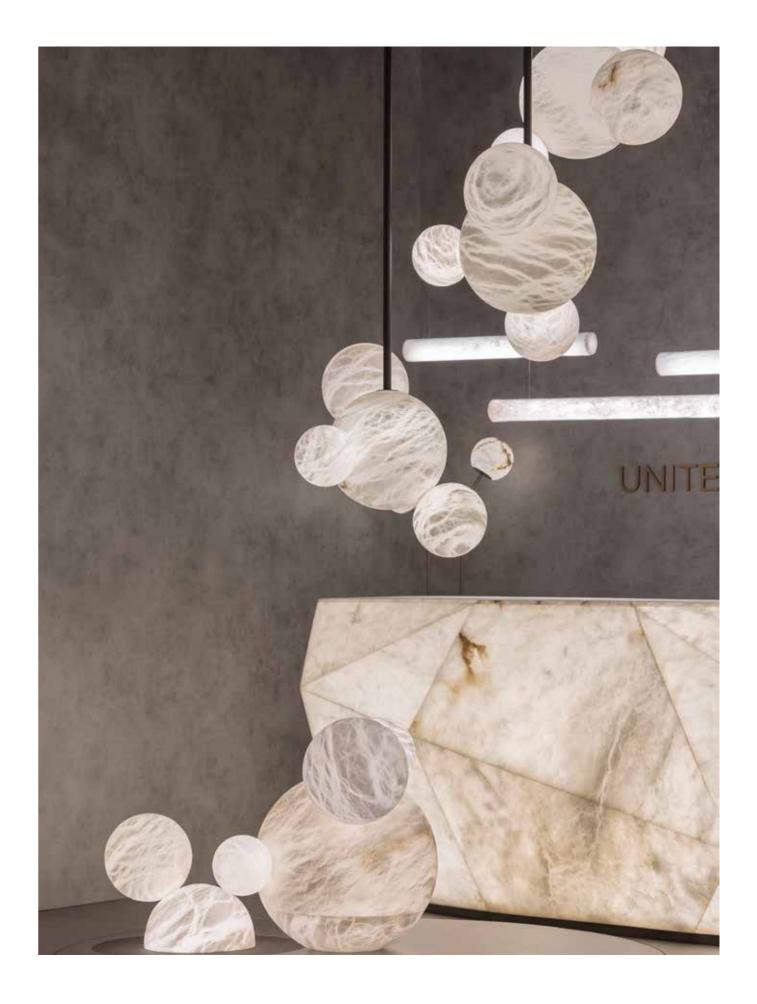

40

ø 30 cm.

Moon has been designed by connecting the shapes and shadows of the satellite that illuminates our nights and resembling them with the shapes and veins of alabaster. Formats from 12 to 36 cm in diameter with infinite configuration possibilities, applied independently or together. Ceiling bases in satin steel in different metallic finishes or in ovenlacquered steel, depending on the measurements.

#### **Technical Specs**

G9 LED 3.5w per screen 3000K 230v 3 spheres D. 24 cm. 2 spheres D. 28 cm. 1 spheres D. 32 cm.

Alabaster

White Gelsa

Glans Lamp, a suspension of organic forms, its name comes from the acornshaped fruit. Its shape reminds us of this voluminous, oval and somewhat pointed fruit, composed of a hard shell. They are supplied in unitary format, or in luminaires with 3, 6, 12 or more screens depending on the project. Designed by Joan Casanyes.