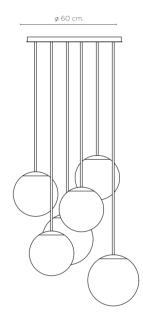

40

ø 30 cm.

Moon has been designed by connecting the shapes and shadows of the satellite that illuminates our nights and resembling them with the shapes and veins of alabaster. Formats from 12 to 36 cm in diameter with infinite configuration possibilities, applied independently or together. Ceiling bases in satin steel in different metallic finishes or in ovenlacquered steel, depending on the measurements.

### Moon

20-8640 Ceiling Lamp