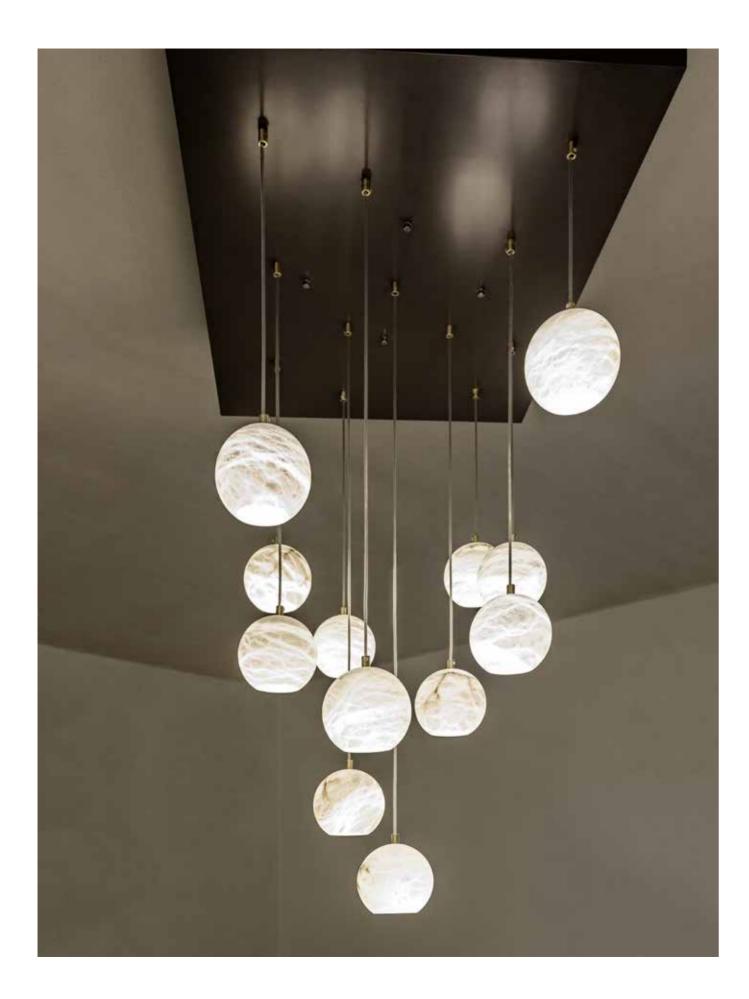

40

ø 30 cm.

Moon has been designed by connecting the shapes and shadows of the satellite that illuminates our nights and resembling them with the shapes and veins of alabaster. Formats from 12 to 36 cm in diameter with infinite configuration possibilities, applied independently or together. Ceiling bases in satin steel in different metallic finishes or in ovenlacquered steel, depending on the measurements.

### Moon

20-8640 Ceiling Lamp