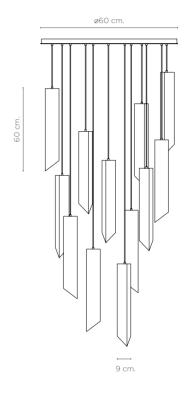

#### Alabaster

White Gelsa

The Triangular Tubes ceiling lamp is a unique and exclusive piece of art. Its triangular design and elegant structure gives it a contemporary and sophisti-cated style. This lamp can be compo-sed of 12, 6 or 3 geometric elements of 60 cm length. The elements are arranged at different angles and heights to create an irregular triangular shape that extends down from the ceiling.

#### **Technical Specs**

12 screen Tube D. 78 x 600 mm. 12xGU10 LED 5w 3000K 230v