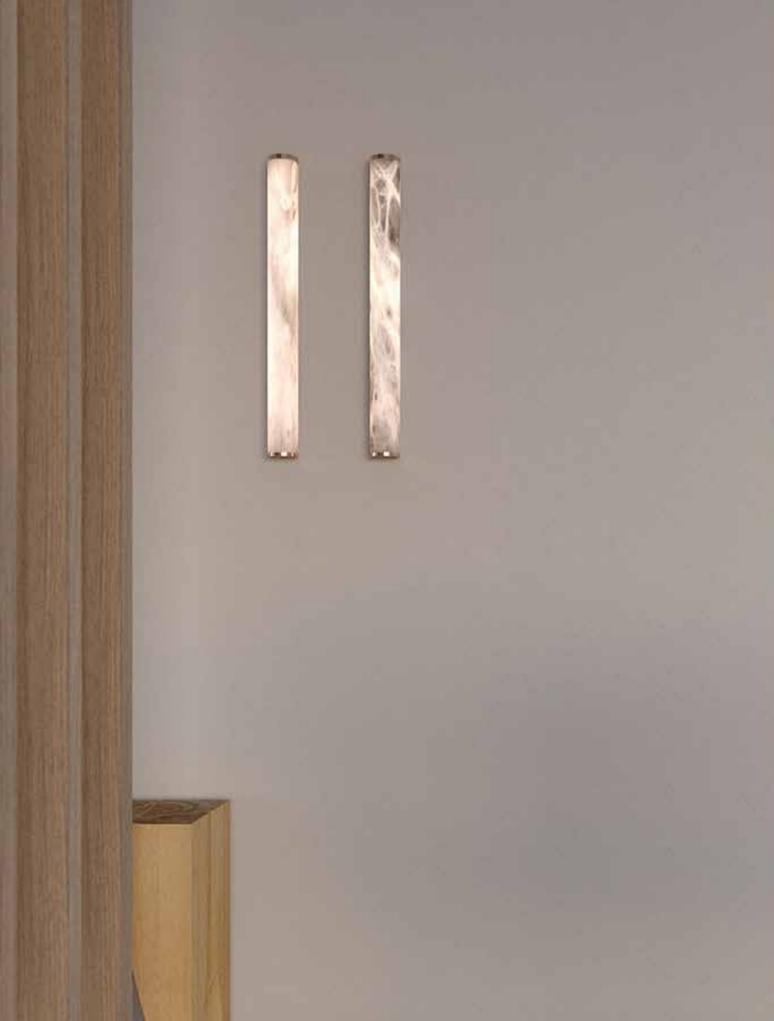

# Slim WS

6

CON INCOMENT

Minimalist wall sconce, giving a subtle touch to any style of decoration with the possibility of applying several, creating a rhythm in each point of light. Designed by Joan Casanyes.

## Slim WS

10-9540/32/64/96 Wall lamp

Wavy alabaster discs combine with mirrored and marble discs to create play of light and reflections. Luminaires that slightly protrude from the walls or ceilings where they are installed. By forming groups of Mirror Disc in different sizes, indirect, diffuse and also reflected light effects are achieved brough the mirrors. Designed by Joan