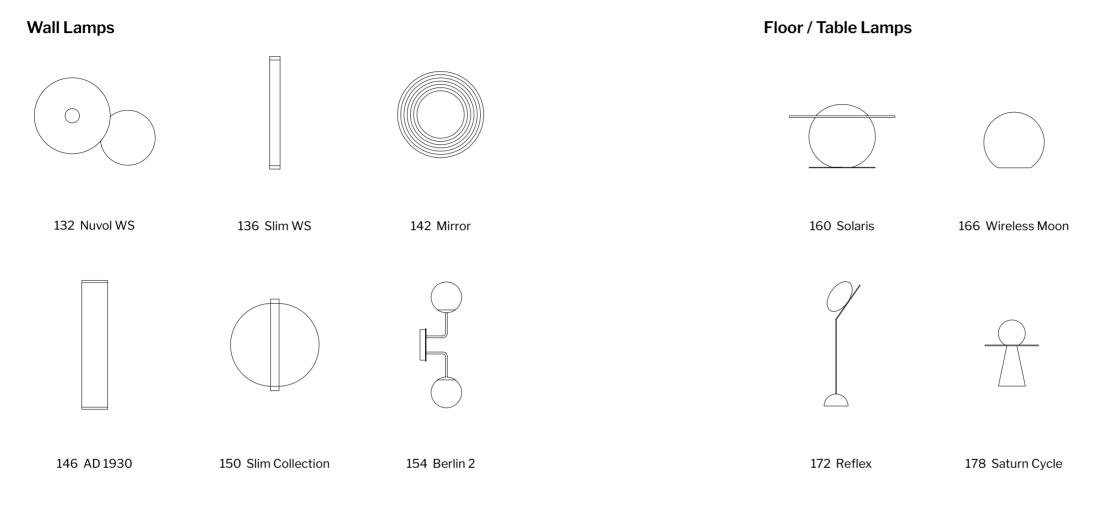

### Alabaster Collection

**Ceiling Lamps** 

 $\overline{\phantom{a}}$ 

106 Copper

32 Up&Down

38 Triangular Tube

42 Kavana-

46 Ring

100 Oval

124 Meteorite

52 Halo

63 Berlin 3

66 Tube

78 Moon

86 Glans

94 Tubular Bells

114 Rain Balls

120 Loft

**Custom Design** 

188 Wavy Desk

194 Panels

### 170 Wireless Oval

182 Hexagon

The Up & Down lamp is a work of art in natural stone, inspired by the relationship between earth and sky. This lamp is a modern interpretation of the way natural stone emerges from the earth and rises towards the sky. It is composed of 3 spheres of natural alabaster stone carefully selected from our quarries. Is presented with a vertical metal structure that extends upwards from the stone base. This metal structure holds three spheres of light that shine up and down, illuminating their surroundings and highlighting the beauty of the natural stone. The combination of natural stone and metal creates an elegant contrast in any room. The high quality natural stone is complemented by the black metal, creating a lamp that is both stunning and sophisticated.

### Nuvol WS

10-8777 Wall lamp

White Gelsa

# Slim WS

6

CON INCOMENT

Minimalist wall sconce, giving a subtle touch to any style of decoration with the possibility of applying several, creating a rhythm in each point of light. Designed by Joan Casanyes.

# AD 1930

Wall Lamp

Vertical format wall light, perfect for contract lighting. Its surface lets the alabaster veins shine perfectly, giving a premium touch to the environment.

# **Slim** Collection Wall Lamp

The Slim Collection wall light has added semi-circular mirrors on each side. Currently, the mirror is an element that is incorporated into interiors, and the set is an elegant decorative complement, suitable for a multitude of spaces.

# Berlin2

20-8648/2 Wall Lamp

**Technical Specs** 

LED 3,5w 3000K G9 H. 66 x 22 cm

Alabaster

Table composed of an alabaster sphere mounted on a polished metal disc, it produces duplicated reflections. The glass shade allows the pleasant luminous effect of striped lights and reflections produced by the alabaster.

# **Solaris**

CTS-2530W Table lamp

CTS-2520W Table lamp

unitedalabaster.com

# Wireless Moon

50-7000 Floor lamp

# Wireless Oval

50-7010 Floor lamp

# Reflex

50-9586 Table lamp

50-9585

Floor lamp

Alabaster sphere mounted on a polished metal disc, produces duplicate reflections. By installing a group of luminaires on the wall or ceiling, a pleasant light effect of streaked lights and reflections is produced.

# Saturn Cycle

50-3999 Table lamp

The contradiction of the organic forms with the straight lines unites these two polygons creating an ambient table light with art deco characteristics. Two types of alabaster stone are combined: one translucent and the other opaque.

# Hexagon

50-3900 Table lamp