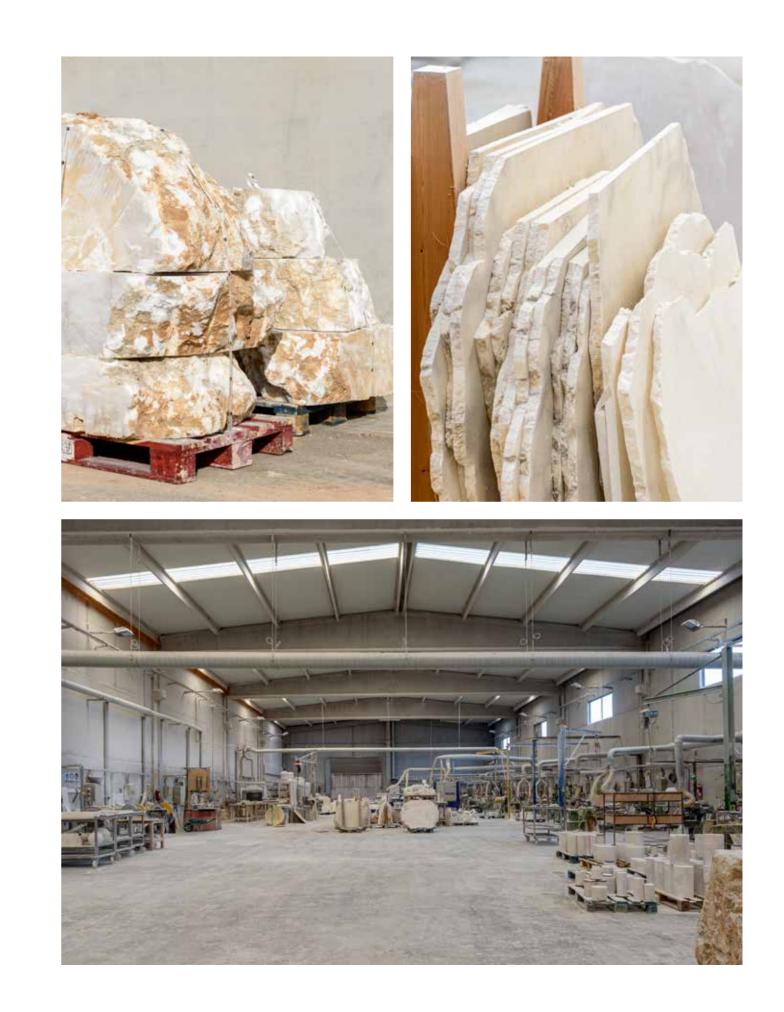

### The Stone Gelsa, Ribera Baja del Ebro

First quality alabaster extracted from the quarries in La Puebla de Hijar (Teruel) and Gelsa (Zaragoza). Born from an original vein in the quarry nd moulded in their workshop.

Our professional specialists in quarries locate and extract the mineral using the latest technologies established in our companies and coordinated by our office of Mining Engineers who coordinate and supervise the exploitation.

Exhaustive quality controls and the historic origin guarantee the material through its geographical location. The material extracted in large balls is sent to the sawmill where we clean and cut the material to prepare it in different formats for processing in the alabaster factories.

Exhaustive quality controls and historical origin guarantee the material through its geographical location. The material, which is extracted in big balls, is sent to the sawmill where we clean and cut the material to prepare it in different formats for its processing in the alabaster workshops.