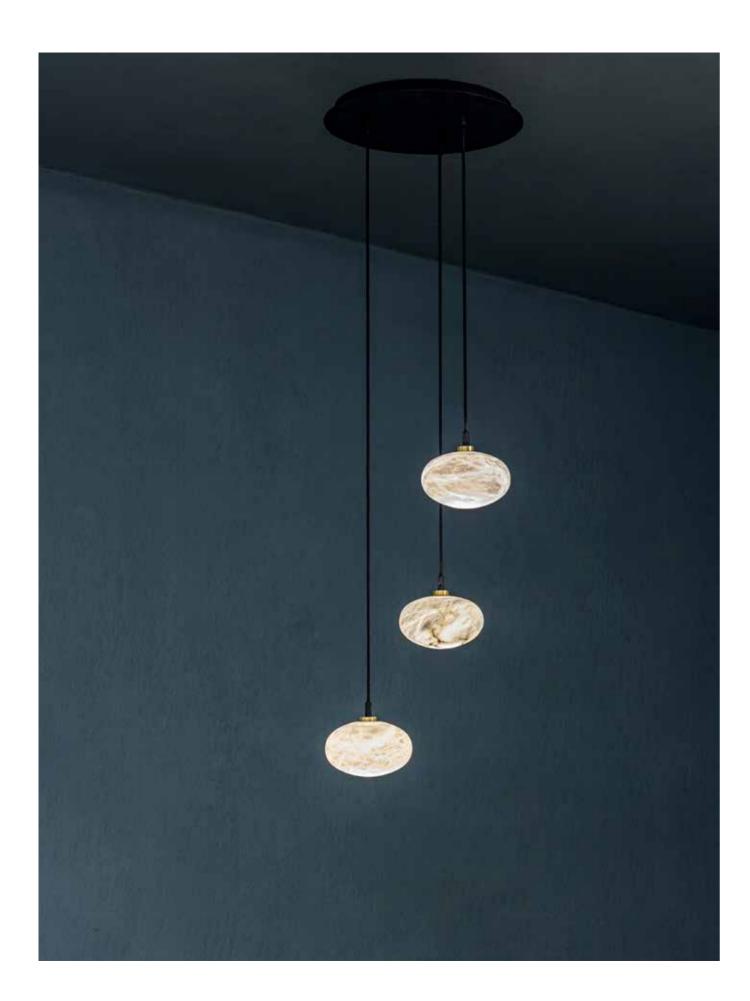

## **Tubular Bells6**

20-8900/6 Ceiling Lamp

20-8900/12

Ceiling Lamp

Lamps with oval organic shapes. The compositions of 3 or 6 screens come with oven-lacquered steel bases, in white or black. The fixing elements of the screens are made of threaded solid brass.

### Oval3

**20-8975/3** Ceiling Lamp

#### **Technical Specs**

3xG9 LED 3w 3000K 230v 3 oval alabaster shades 28 cm. x 18 cm. Adjustable height

### Oval6

20-8975/6 Ceiling Lamp

**Technical Specs** 

### 6xG9 LED 3w 3000K 230v 6 oval alabaster shades 18 cm. x 12 cm. Adjustable height Ceiling base Matt Black (RAL 9005) Matt White (RAL 9010) Structure ø 18 cm. Brass Alabaster White Gelsa Electrical cable Black Transparent