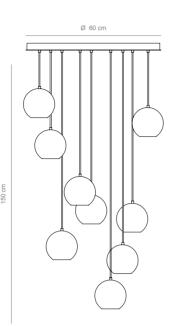

## **Rain Balls9**

20-8620/9 Ceiling Lamp

#### **Technical Specs**

9xG9 LED 3w 3000K 230v Adjustable height D. 60 cm. 9 spheres D. 14 cm. Height 200 cm.