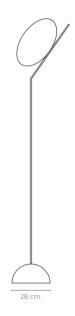

# Wireless Oval

50-7010 Floor lamp

## **Technical Specs**

LED 3W 290Im 3000K Built in led battery module (5200mAh) Indoor and outdoor use (IP44)

50-7010/18 D. 18 x 11,5 cm.

50-7010/28 D. 28 x 17,5 cm.

## Base

Matt white

Alabaster

Alabaster ellipse mounted on a metal disc, produces duplicate reflections. The black Marquina marble base. Versatile and avant-garde for any public or private environment.