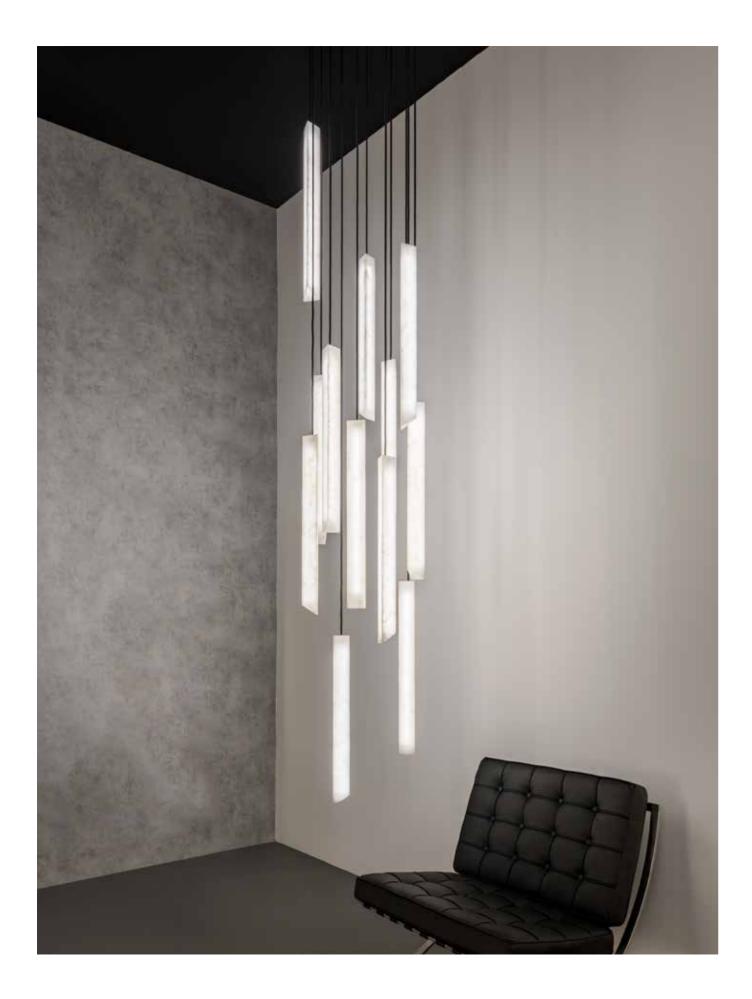

#### Alabaster

White Gelsa

The Triangular Tubes ceiling lamp is a unique and exclusive piece of art. Its triangular design and elegant structure gives it a contemporary and sophisti-cated style. This lamp can be compo-sed of 12, 6 or 3 geometric elements of 60 cm length. The elements are arranged at different angles and heights to create an irregular triangular shape that extends down from the ceiling.

# **Triangular Tube**

20-8999 Ceiling Lamp

#### **Technical Specs**

12 screen Tube D. 78 x 600 mm. 12xGU10 LED 5w 3000K 230v