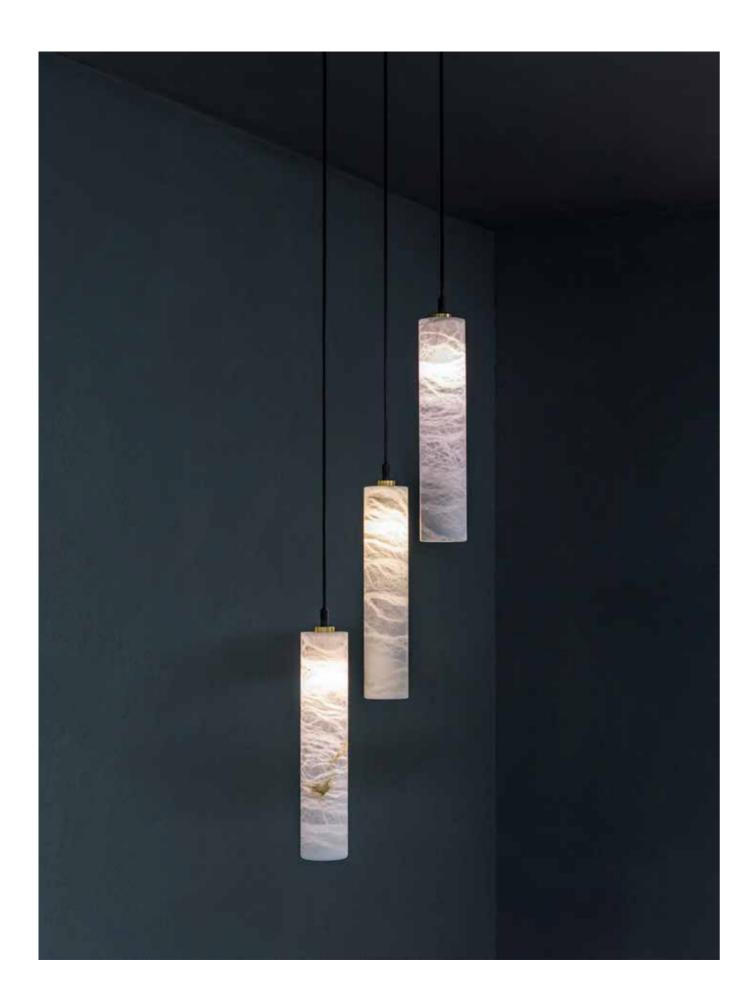

### **Technical Specs**

LED 3,5W 3000K G9 Available configuration LED 2700K D. 60 x 40 cm

White Gelsa

ø 60 cm.

Tube was created in search of the horizontality of the products. The purity of alabaster in a one-piece tube with its ends finished in metal and suspended finished in metal and suspended by minimalist, height-adjustable steel cables.

The light emission is 360° in order to fully enjoy the translucency of the alabaster. We have worked to avoid shadows inside the screen, emitting a very pleasant ambient light to create relaxing atmospheres.

# Tube

**20-8940 - 20-8941** Ceiling Lamp

80 cm.

The Balloon alabaster pendant lamp emits a soft ambient glow at the top and a more accentuated focal light at the opening.

Its shape is inspired by the hot air balloons of Cappadocia and all that surrounds them, the light of dawn, the natural forms of the earth, the capricious shapes of the ground carved by water and wind, reminiscent of the veins of alabaster.