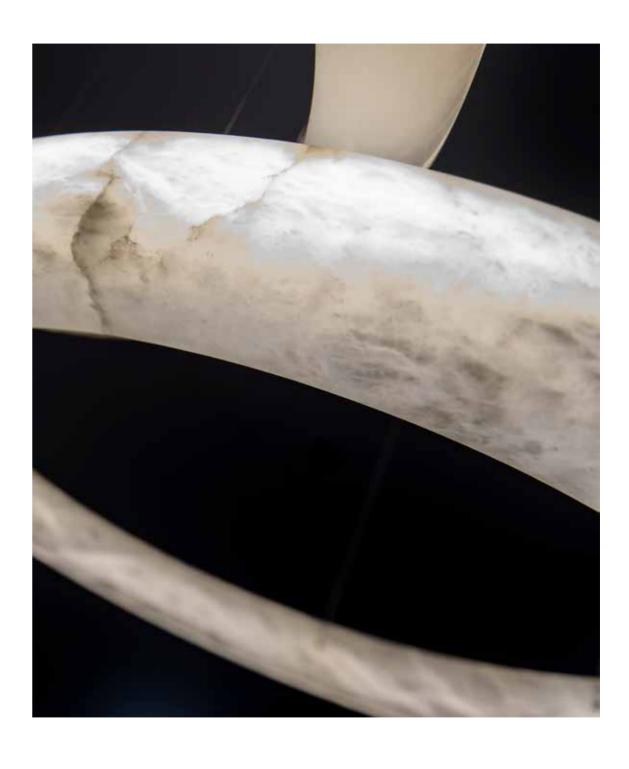

# Ring

Ceiling Lamp

FI

A suspended alabaster ring with a minimalist structure, fully illuminated to appreciate all the details of each unique piece. Height adjustable suspension cables. Dimmable. By joining several luminaires, a great decorative effect is achieved with quality light. Designed by Joan Casanyes.

### Halo

20-8920/64 20-8920/76 Ceiling Lamp

#### **Technical Specs**

LED 25w 3000K Dimmable LED 30w 3000K Dimmable

Adjustable height Wireless

### Ceiling base

Matt White (RAL 9010)

Alabaster

White Gelsa

ø120 cm.

Ceiling Lamp

With the Berlin Collection the concepts have been update by using alabaster as a diffusing material of light. Luminaires that emit a nice ambient light without high contrasts of light and shadow when they decorate any space. Designed by Joan Casanyes.