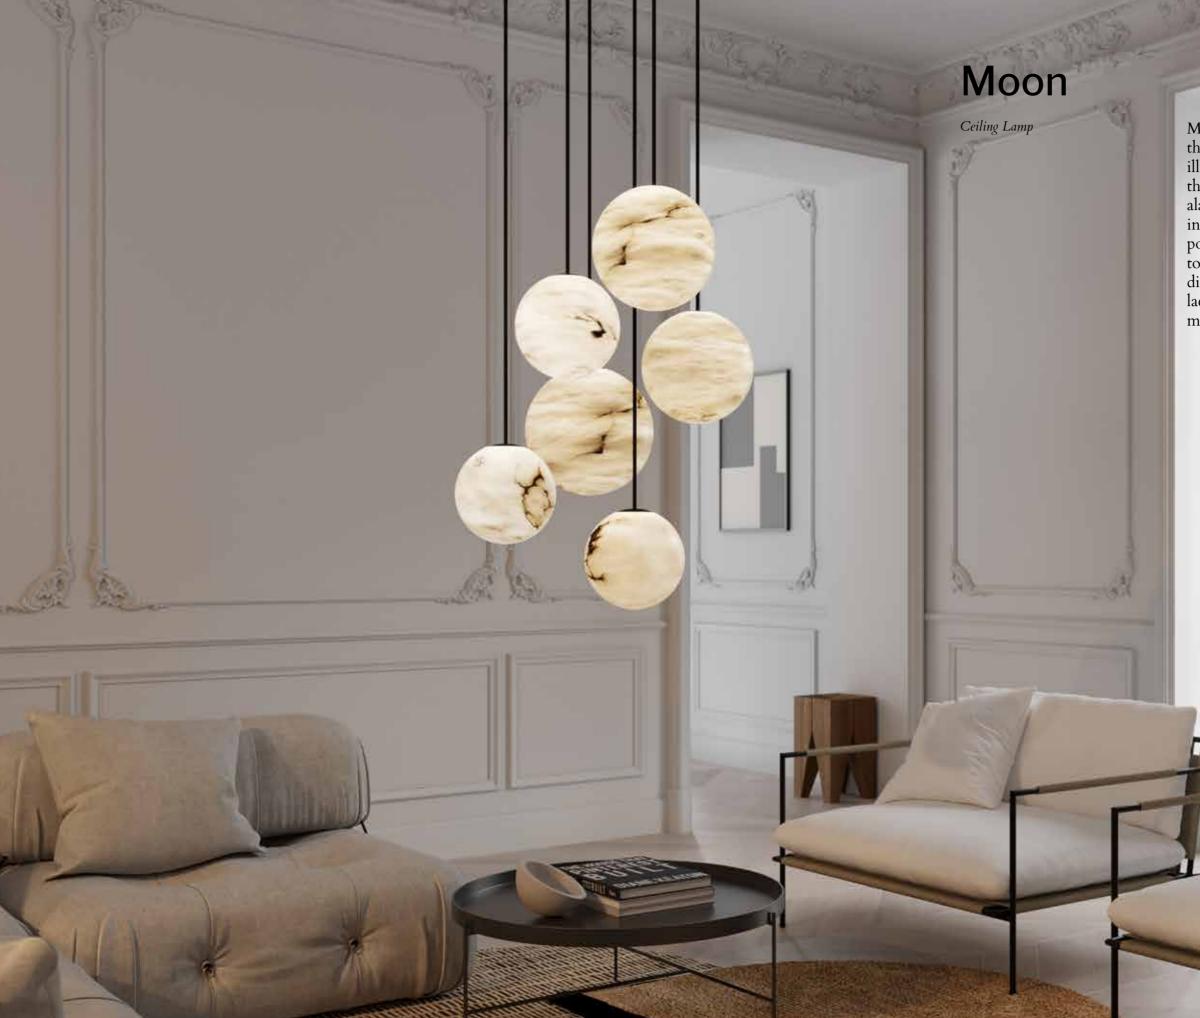

40

ø 30 cm.

Moon has been designed by connecting the shapes and shadows of the satellite that illuminates our nights and resembling them with the shapes and veins of alabaster. Formats from 12 to 36 cm in diameter with infinite configuration possibilities, applied independently or together. Ceiling bases in satin steel in different metallic finishes or in ovenlacquered steel, depending on the measurements.

### Moon

20-8640 Ceiling Lamp

### Moon3

20-8646/3

Ceiling Lamp

### Moon6

**20-8646/6** Ceiling Lamp

#### **Technical Specs**

G9 LED 3.5w per screen 3000K 230v 3 spheres D. 24 cm. 2 spheres D. 28 cm. 1 spheres D. 32 cm.

Alabaster

White Gelsa

Glans Lamp, a suspension of organic forms, its name comes from the acornshaped fruit. Its shape reminds us of this voluminous, oval and somewhat pointed fruit, composed of a hard shell. They are supplied in unitary format, or in luminaires with 3, 6, 12 or more screens depending on the project. Designed by Joan Casanyes.