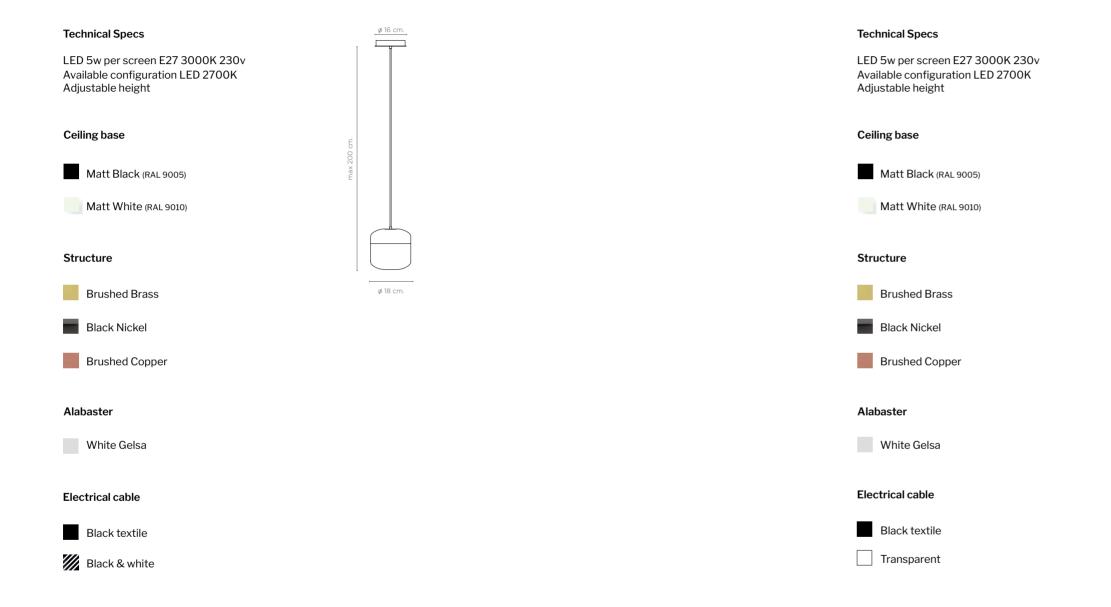

40

ø 30 cm.

Moon has been designed by connecting the shapes and shadows of the satellite that illuminates our nights and resembling them with the shapes and veins of alabaster. Formats from 12 to 36 cm in diameter with infinite configuration possibilities, applied independently or together. Ceiling bases in satin steel in different metallic finishes or in ovenlacquered steel, depending on the measurements.

#### **Technical Specs**

G9 LED 3.5w per screen 3000K 230v 3 spheres D. 24 cm. 2 spheres D. 28 cm. 1 spheres D. 32 cm.

Alabaster

White Gelsa

Glans Lamp, a suspension of organic forms, its name comes from the acornshaped fruit. Its shape reminds us of this voluminous, oval and somewhat pointed fruit, composed of a hard shell. They are supplied in unitary format, or in luminaires with 3, 6, 12 or more screens depending on the project. Designed by Joan Casanyes.

#### **Technical Specs**

12xG9 LED 3w 3000K 230v Available configuration LED 2700K Adjustable height

### Ceiling base

Dark Grey Wood Lacquered (RAL 7005)

#### Structure

Brushed Brass

Brushed Copper

#### Alabaster

White Gelsa

#### Electrical cable

Black

Transparent