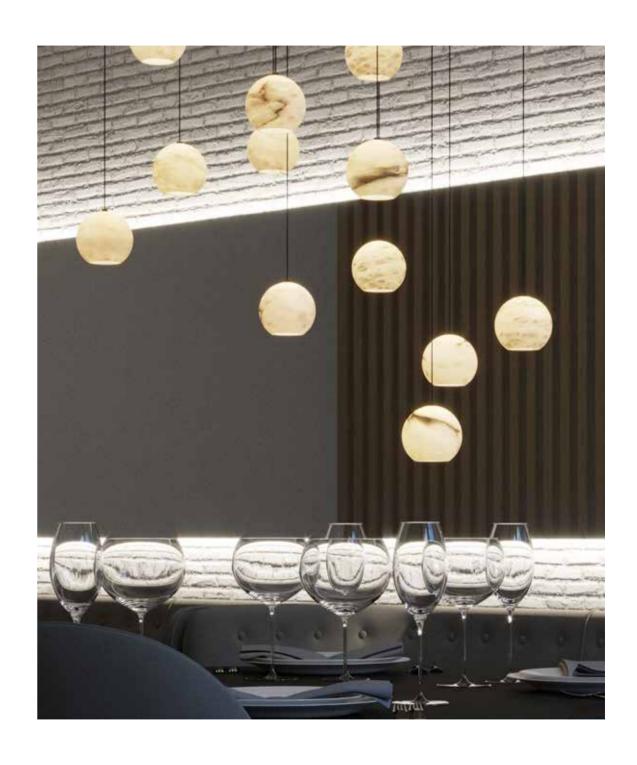

40

ø 30 cm.

Moon has been designed by connecting the shapes and shadows of the satellite that illuminates our nights and resembling them with the shapes and veins of alabaster. Formats from 12 to 36 cm in diameter with infinite configuration possibilities, applied independently or together. Ceiling bases in satin steel in different metallic finishes or in ovenlacquered steel, depending on the measurements.

### Moon

20-8640 Ceiling Lamp