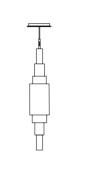

### Alabaster

White Gelsa

The Kavanagh Alabaster lamp is a stunning piece of lighting that combines the elegance of 1930s Art Deco style with the natural beauty of alabaster stone.

Its staggered shape inspired design is seen in the strutcture of assembled tubes that create a two-way cascade of light.

# Kavanagh

20-8947 Ceiling Lamp

Technical Specs

LIGHTING LED 12W 2700/3000K E27

### Alabaster

White Gelsa