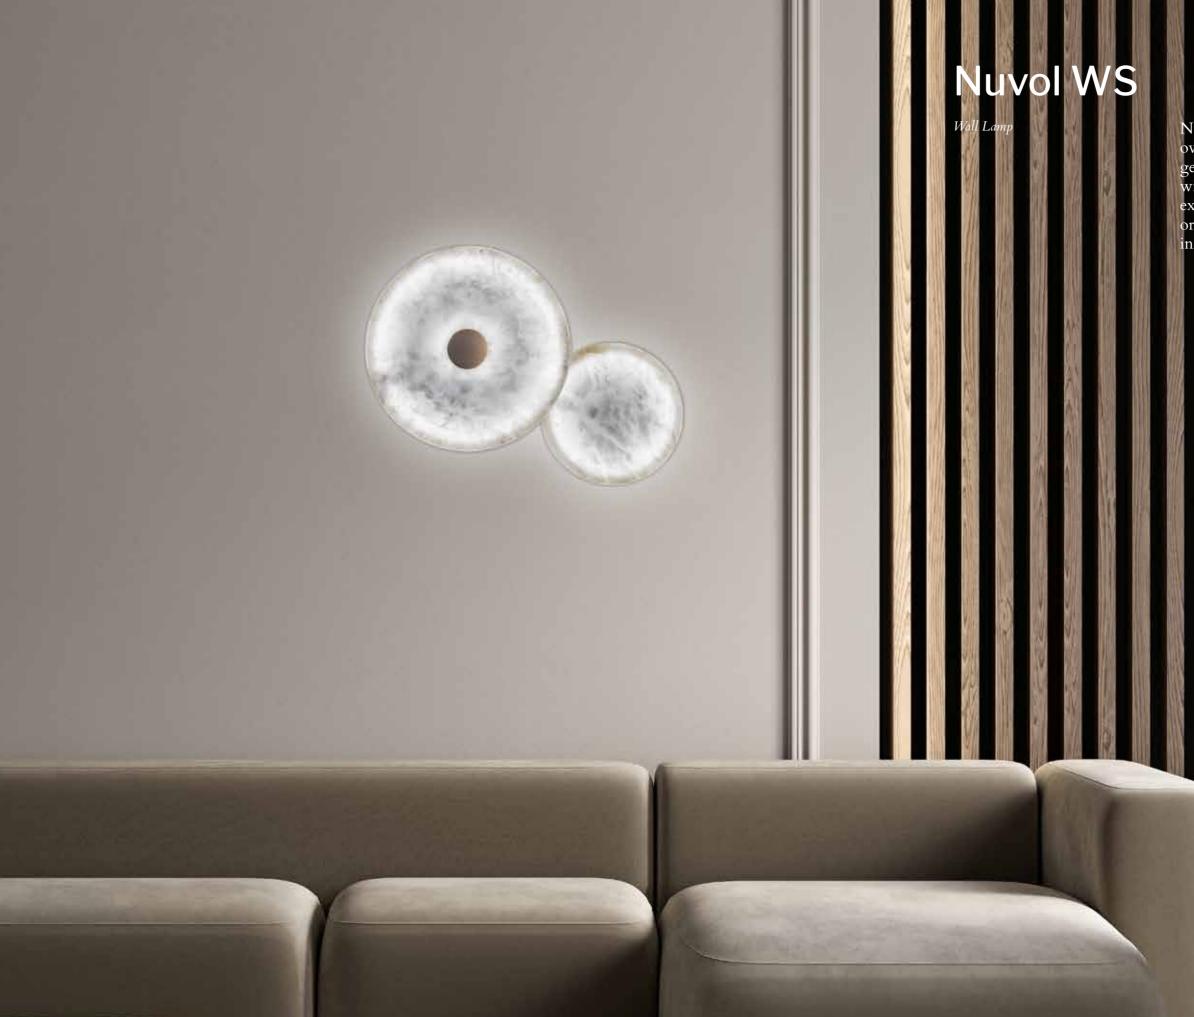

#### **Technical Specs**

12xG9 LED 3,5w 3000K 230v Adjustable height 12 shade D. 20 cm

unitedalabaster.com

Nuvol WS is composed of two overlapping alabaster stone discs, which generate a translucent effect and play with light to create a stunning visual experience. Nuvol is inspired by the organic forms of nature and the clouds in the sky.

### Nuvol WS

10-8777 Wall lamp

White Gelsa