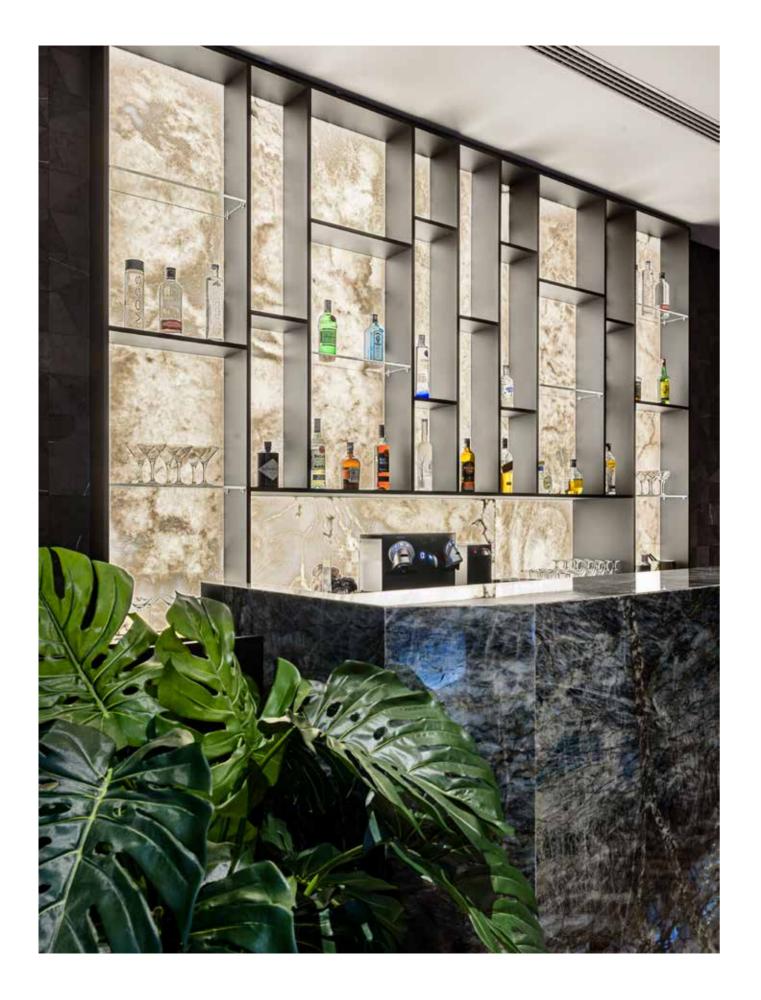

Among our products, you can find wall lights, lamps, panels, and table lamps. All of them made of first quality alabaster extracted from our quarries in La Puebla de Hijar (Teruel). Nowadays, this material surprises everybody in many interior spaces from around the world such as entrance halls, hotel rooms, restaurants, cruisers, churches or private residences, bringing warmth and harmony.

Our speciality is making articles according to the wishes and demands of the professionals at illumination projects.

The application of alabaster in new architecture allows us to make large walls for all type of shapes that will improve the elegant translucent effects of this material.