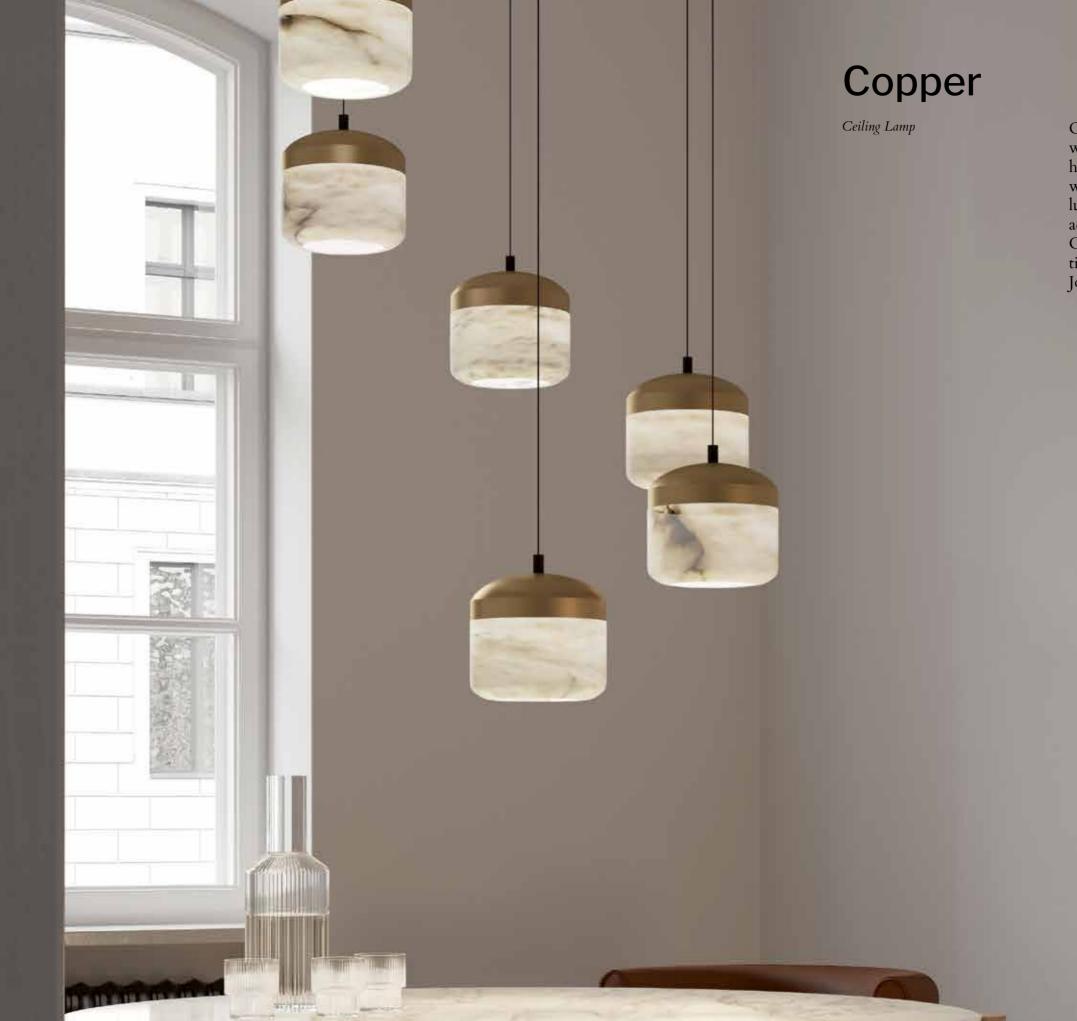

#### **Technical Specs**

12xG9 LED 3w 3000K 230v 12 oval alabaster shades 18 cm. x 12 cm. Adjustable height

Old molds to repulse copper pieces, with which maritime buoys were made, have been updated and combined with alabaster. The result is a family of luminaires of different types and sizes, adaptable in any contemporary space. Copper is a noble metal, durable over time and easily recyclable. Designed by Joan Casanyes.

### Copper

20-8770/18 Ceiling Lamp

110

Copper6

20-8773/6

Ceiling Lamp

## Copper3

**20-8775/3** Ceiling Lamp

#### **Technical Specs**

LED 5w per screen E27 3000K 230v Available configuration LED 2700K Adjustable height

A shower of luminous balls that spreads through space. It can illuminate from a large table, a living room or a staircase, depending on the distribution of the screens. Lacquered wood base.