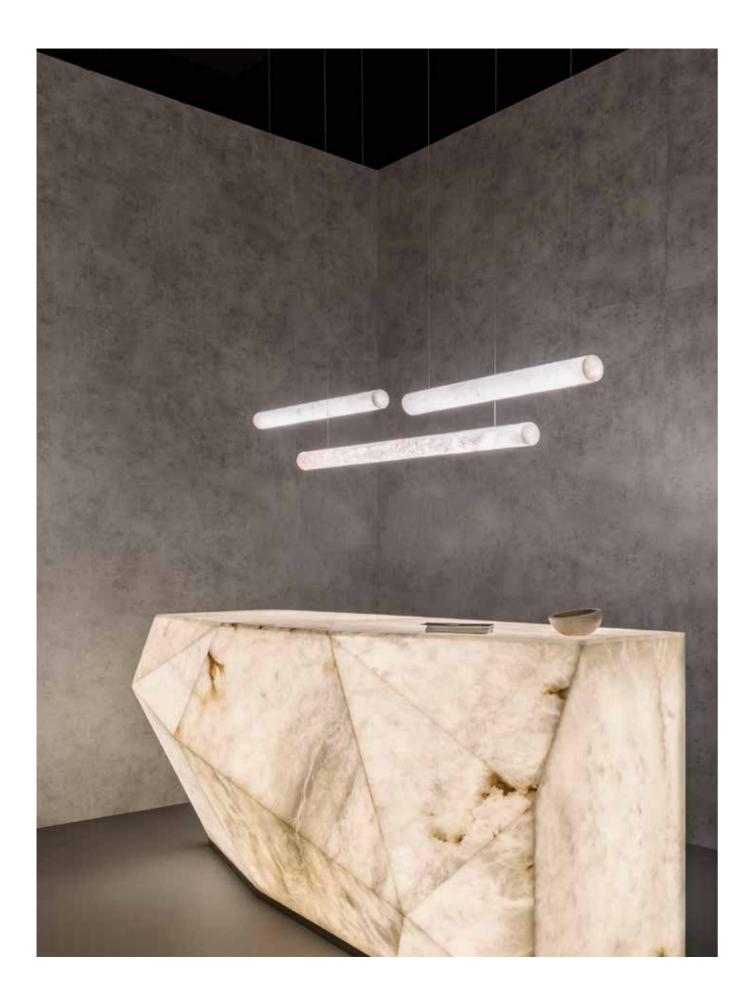

### **Technical Specs**

LED 3,5W 3000K G9 Available configuration LED 2700K D. 60 x 40 cm

White Gelsa

ø 60 cm.

Tube was created in search of the horizontality of the products. The purity of alabaster in a one-piece tube with its ends finished in metal and suspended finished in metal and suspended by minimalist, height-adjustable steel cables.

The light emission is 360° in order to fully enjoy the translucency of the alabaster. We have worked to avoid shadows inside the screen, emitting a very pleasant ambient light to create relaxing atmospheres.

# Tube

**20-8940 - 20-8941** Ceiling Lamp

80 cm.

The Balloon alabaster pendant lamp emits a soft ambient glow at the top and a more accentuated focal light at the opening.

Its shape is inspired by the hot air balloons of Cappadocia and all that surrounds them, the light of dawn, the natural forms of the earth, the capricious shapes of the ground carved by water and wind, reminiscent of the veins of alabaster.