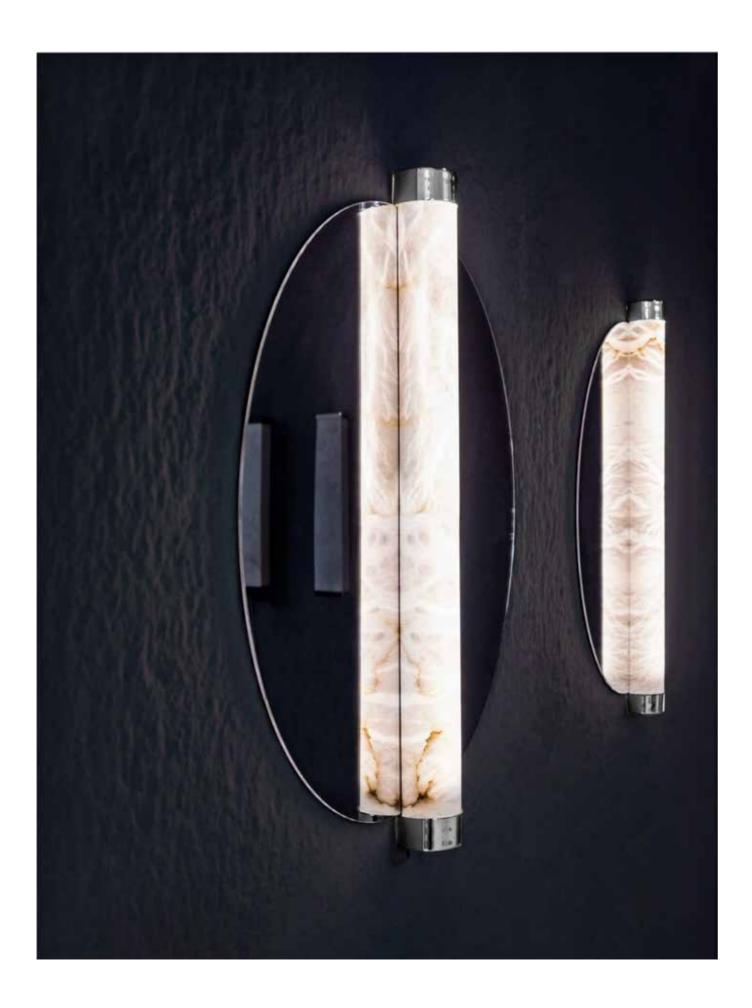

# **Slim** Collection Wall Lamp

The Slim Collection wall light has added semi-circular mirrors on each side. Currently, the mirror is an element that is incorporated into interiors, and the set is an elegant decorative complement, suitable for a multitude of spaces.

# **Slim Collection**

10-9648 Wall lamp

## **Technical Specs**

LED Compact 10w 3000k Available configuration LED 2700K D. 62 x 64 cm

# Structure

-

Matt Black

# Alabaster

Mirror

With the Berlin Collection the concepts have been update by using alabaster as a diffusing material of light. This collection is perfect to be installed in much more modern and minimalist designs, being the latest fashion in design and interior design.