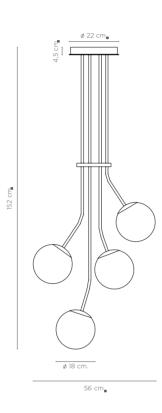

### 170 Wireless Oval

182 Hexagon

The Up & Down lamp is a work of art in natural stone, inspired by the relationship between earth and sky. This lamp is a modern interpretation of the way natural stone emerges from the earth and rises towards the sky. It is composed of 3 spheres of natural alabaster stone carefully selected from our quarries. Is presented with a vertical metal structure that extends upwards from the stone base. This metal structure holds three spheres of light that shine up and down, illuminating their surroundings and highlighting the beauty of the natural stone. The combination of natural stone and metal creates an elegant contrast in any room. The high quality natural stone is complemented by the black metal, creating a lamp that is both stunning and sophisticated.

#### **Technical Specs**

G9 LED 4w per sphere 3000K 120v G9 LED 10w per sphere 3000K 120v  $\,$ 

1 sphere **D. 36 cm.** 1 sphere D. 24 cm. 1 sphere D. 20 cm. 1 sphere D. 15 cm.

1 sphere **D. 32 cm**. 1 sphere D. 24 cm. 1 sphere D. 20 cm. 1 sphere D. 15 cm.

1 sphere **D. 32 cm.** 1 sphere D. 24 cm. 1 sphere D. 20 cm. 1 sphere D. 15 cm.