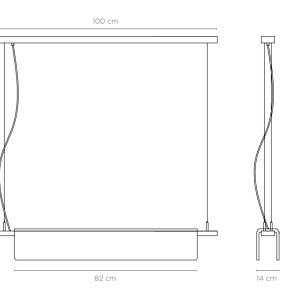

#### 20-8620/12 Ceiling Lamp

unitedalabaster.com

The Loft alabaster lamp is designed to dress any type table, from the one in the office to counteract the blue light of your screen or to dress a meeting table majestically with its veins. Classic but functional design.

### Loft

**20-8780** Ceiling Lamp

#### **Technical Specs**

Lighting LED lineal 20w 3000K Driver 30w, 230-24v

Adjustable height