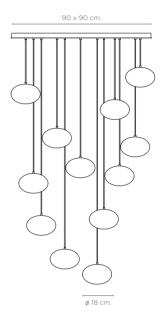

## **Rain Balls9**

20-8620/9 Ceiling Lamp

#### **Technical Specs**

9xG9 LED 3w 3000K 230v Adjustable height D. 60 cm. 9 spheres D. 14 cm. Height 200 cm.

### Rain Balls12

#### 20-8620/12 Ceiling Lamp

unitedalabaster.com

The Loft alabaster lamp is designed to dress any type table, from the one in the office to counteract the blue light of your screen or to dress a meeting table majestically with its veins. Classic but functional design.