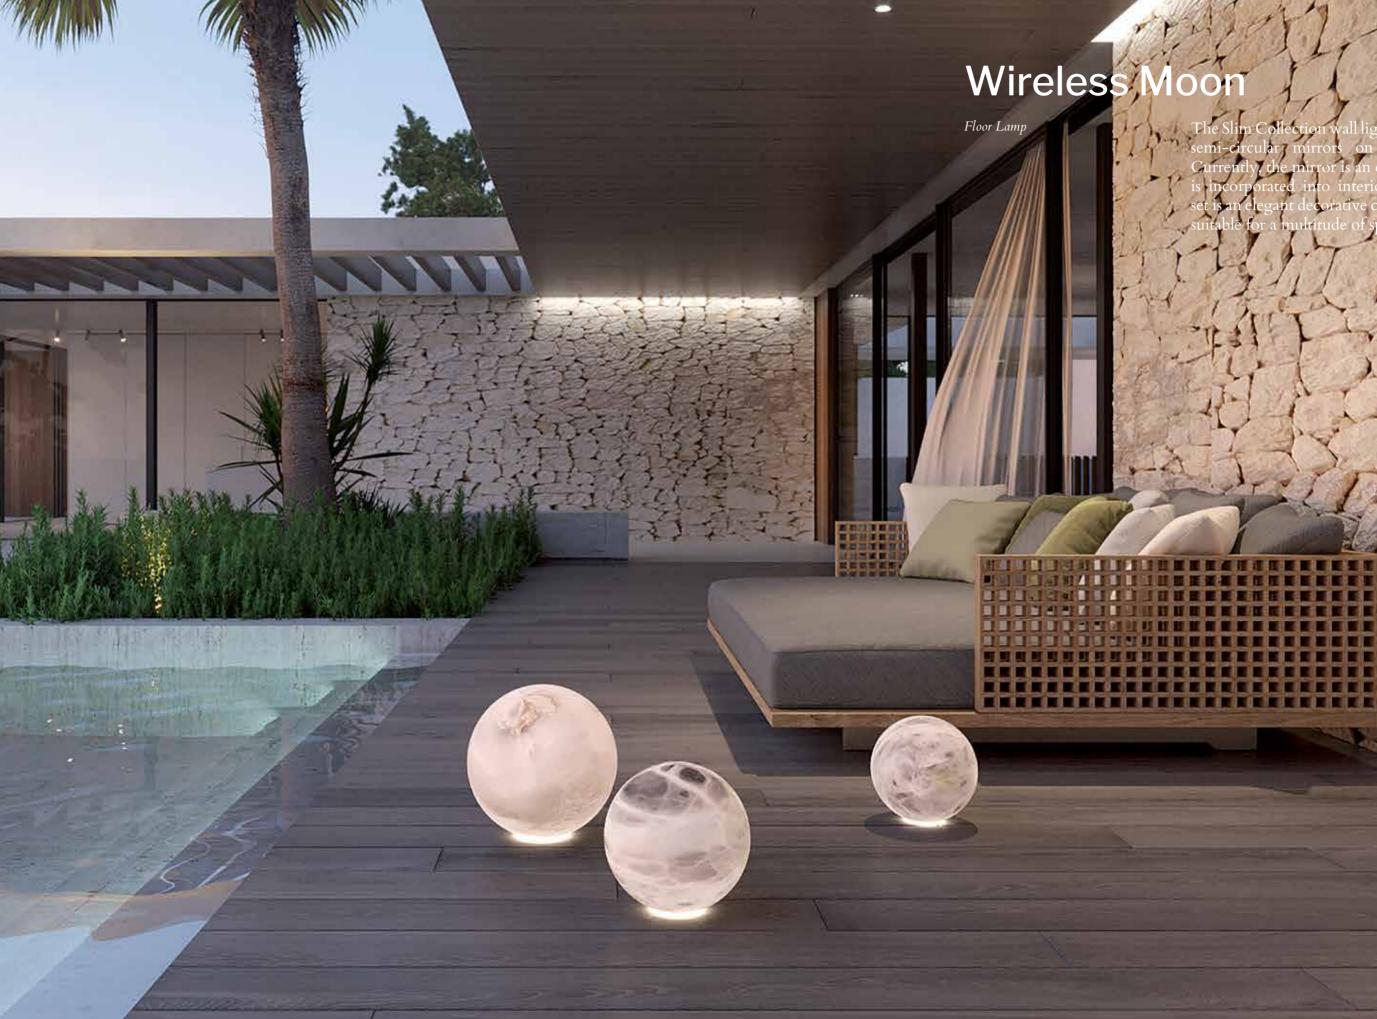

# Wireless Moon

50-7000 Floor lamp

## **Technical Specs**

LED 3W 290Im 3000K Built in led battery module (5200mAh) Indoor and outdoor use (IP44)

50-7000/15 D.15 cm.

50-7000/24 D. 24 cm.

## Base

Matt white

Alabaster