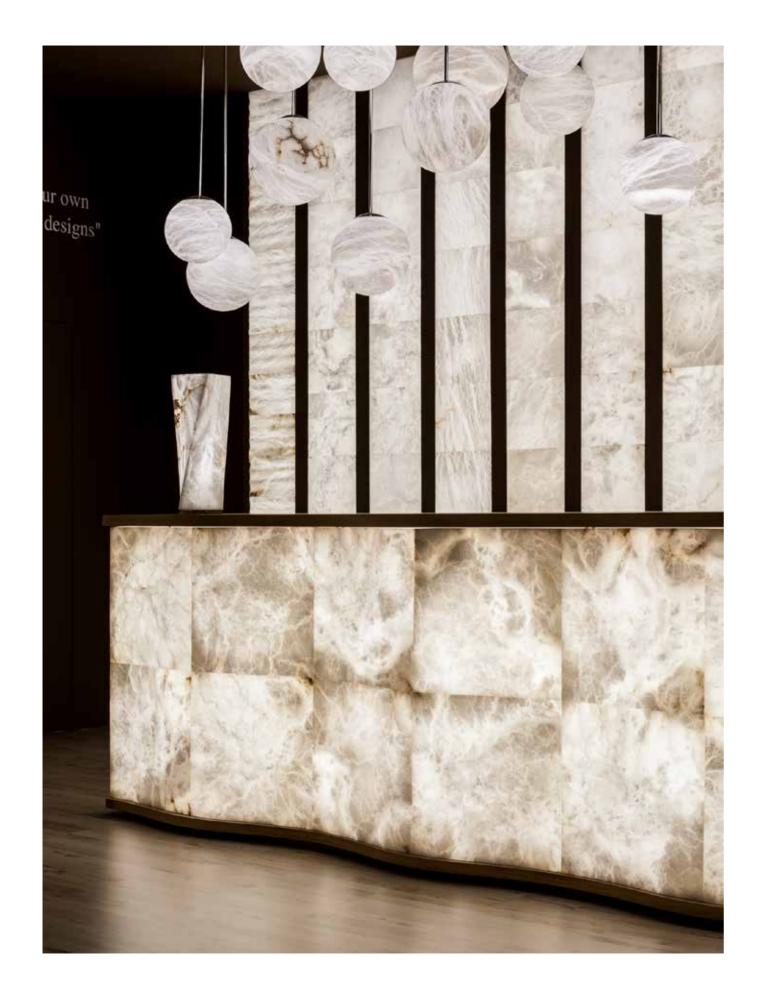

# Front Desk

Custom Design

1

Modular reception furniture fully adaptable to any contract project. Backlit wavy cut alabaster plates, with a great visual presence. Oak plinth and top in natural matte finish.

# Wavy Desk

RD-7500-W Custom Design

## **Technical Specs**

LIGHT SYSTEM Back-lit panel based on LED linear light Light color 3000K 24v Drivers 230-24v 100 x 50 x 110 cm./each panel

## Top and Base

Matt lacquered natural Oak

Alabaster

White Gelsa

100 cm.

For custom projects where the light and the naturalness of the stone are the protagonists. Custom projects are carried out with illuminated panels pre-configured with led light, admirable to see Its installation is made from a profiled structure of polished and satin stainless steel that acts as a support for the panels and facilitates their construction. They can be applied horizontally or vertically, and can be wavy or smooth. Each panel has its beauty and the whole set becomes a contemporary element for hotels, shops, airports or restaurants.