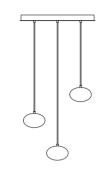

## **Tubular Bells6**

20-8900/6 Ceiling Lamp

20-8900/12

Ceiling Lamp

Lamps with oval organic shapes. The compositions of 3 or 6 screens come with oven-lacquered steel bases, in white or black. The fixing elements of the screens are made of threaded solid brass.

### Oval3

**20-8975/3** Ceiling Lamp

#### **Technical Specs**

3xG9 LED 3w 3000K 230v 3 oval alabaster shades 28 cm. x 18 cm. Adjustable height