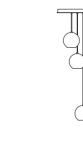

### 170 Wireless Oval

182 Hexagon

The Up & Down lamp is a work of art in natural stone, inspired by the relationship between earth and sky. This lamp is a modern interpretation of the way natural stone emerges from the earth and rises towards the sky. It is composed of 3 spheres of natural alabaster stone carefully selected from our quarries. Is presented with a vertical metal structure that extends upwards from the stone base. This metal structure holds three spheres of light that shine up and down, illuminating their surroundings and highlighting the beauty of the natural stone. The combination of natural stone and metal creates an elegant contrast in any room. The high quality natural stone is complemented by the black metal, creating a lamp that is both stunning and sophisticated.

## Up&Down

20-8640/UPT Ceiling Lamp