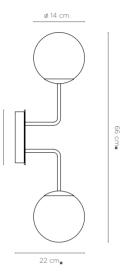

### 170 Wireless Oval

182 Hexagon

The Up & Down lamp is a work of art in natural stone, inspired by the relationship between earth and sky. This lamp is a modern interpretation of the way natural stone emerges from the earth and rises towards the sky. It is composed of 3 spheres of natural alabaster stone carefully selected from our quarries. Is presented with a vertical metal structure that extends upwards from the stone base. This metal structure holds three spheres of light that shine up and down, illuminating their surroundings and highlighting the beauty of the natural stone. The combination of natural stone and metal creates an elegant contrast in any room. The high quality natural stone is complemented by the black metal, creating a lamp that is both stunning and sophisticated.

## Up&Down

20-8640/UPT Ceiling Lamp

#### **Technical Specs**

G9 LED 4w per sphere 3000K 120v G9 LED 10w per sphere 3000K 120v  $\,$ 

1 sphere **D. 36 cm.** 1 sphere D. 24 cm. 1 sphere D. 20 cm. 1 sphere D. 15 cm.

1 sphere **D. 32 cm**. 1 sphere D. 24 cm. 1 sphere D. 20 cm. 1 sphere D. 15 cm.