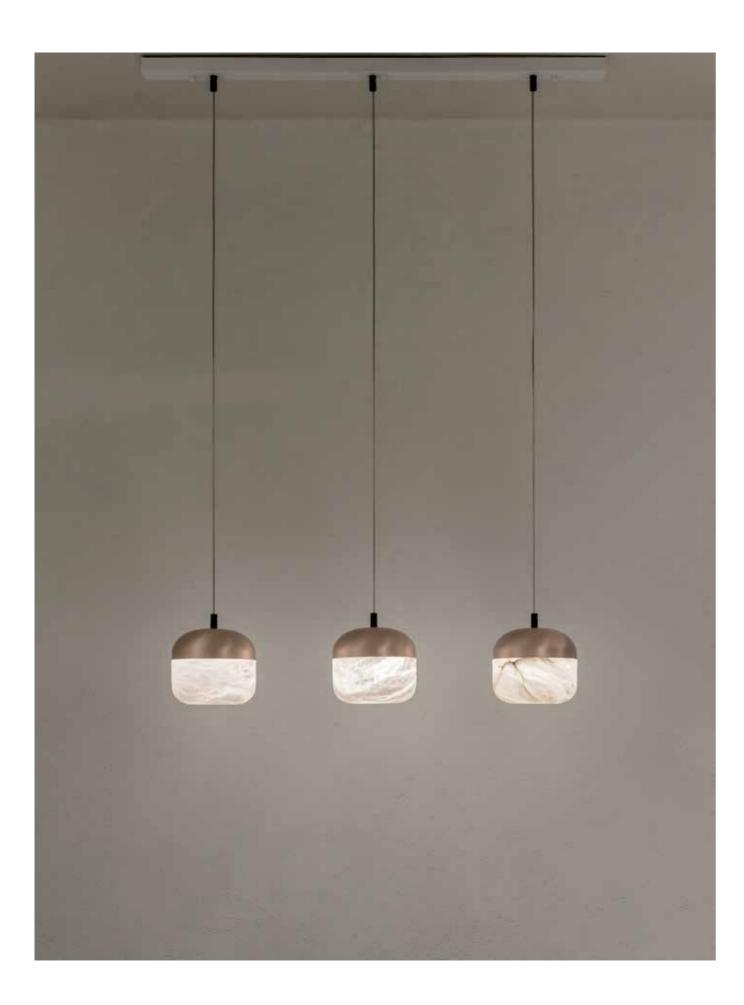

### Copper

20-8770/18 Ceiling Lamp

110

Copper6

20-8773/6

Ceiling Lamp

## Copper3

**20-8775/3** Ceiling Lamp

#### **Technical Specs**

LED 5w per screen E27 3000K 230v Available configuration LED 2700K Adjustable height

A shower of luminous balls that spreads through space. It can illuminate from a large table, a living room or a staircase, depending on the distribution of the screens. Lacquered wood base.