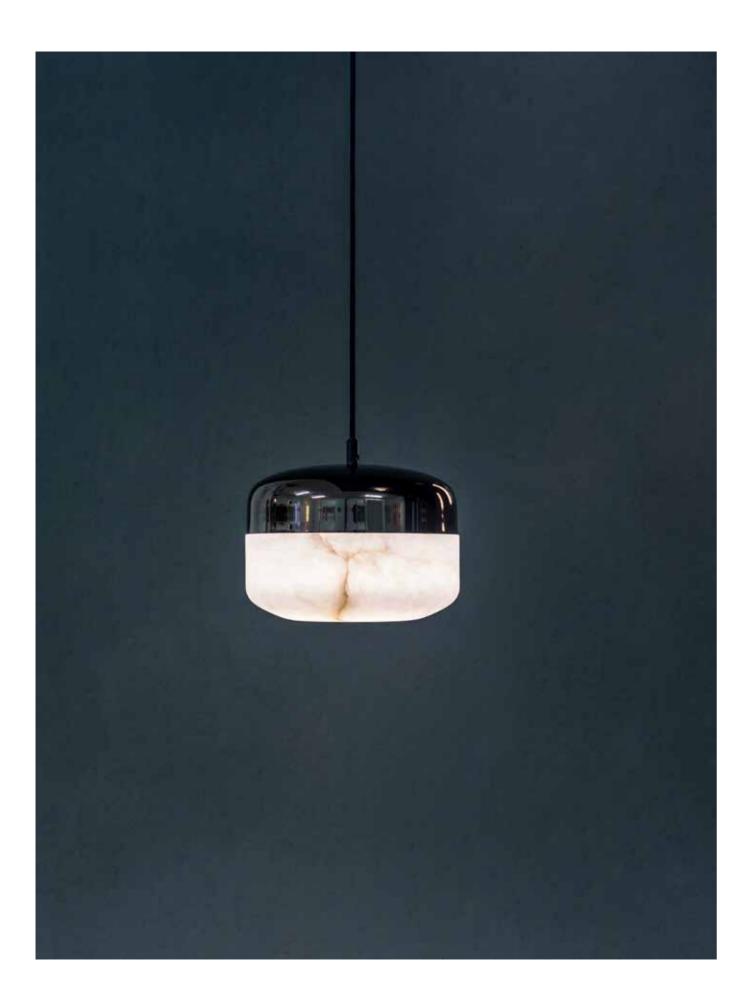

40

ø 30 cm.

Moon has been designed by connecting the shapes and shadows of the satellite that illuminates our nights and resembling them with the shapes and veins of alabaster. Formats from 12 to 36 cm in diameter with infinite configuration possibilities, applied independently or together. Ceiling bases in satin steel in different metallic finishes or in ovenlacquered steel, depending on the measurements.

### Moon

20-8640 Ceiling Lamp