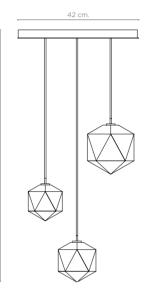

### Meteorite3

20-8725/3 Ceiling Lamp

#### **Technical Specs**

3xG9 LED 3,5w 3000K 230v Adjustable height 1 shade D. 28 cm 1 shade D. 24 cm 1 shade D. 20 cm