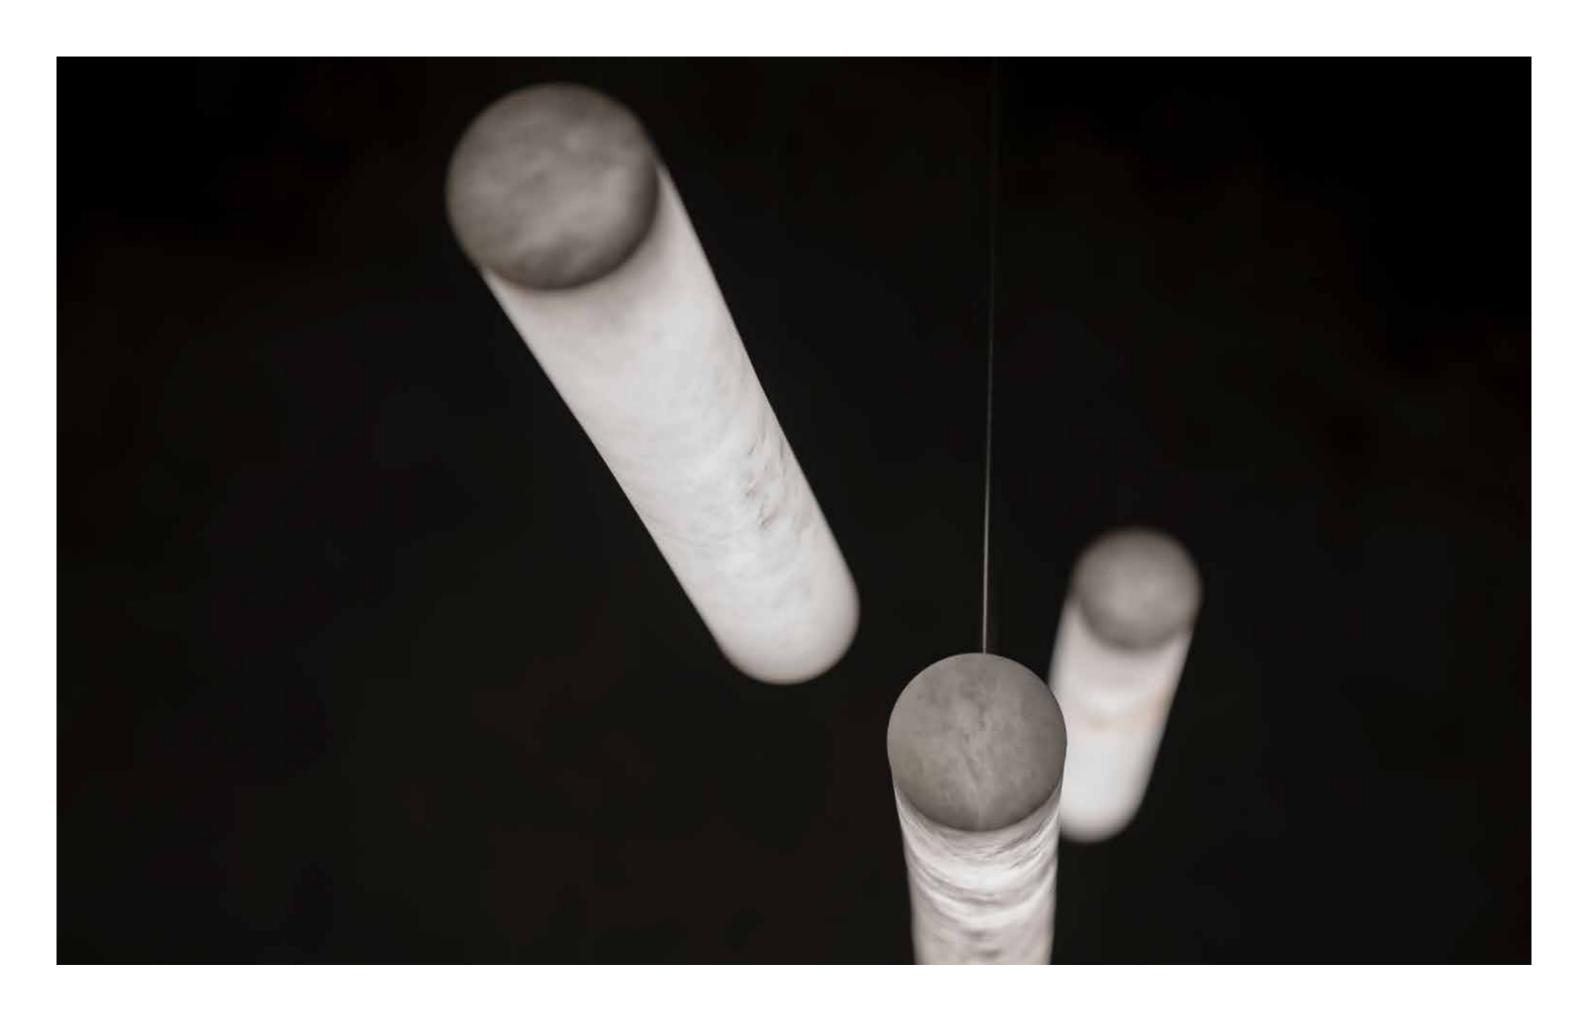

### **Technical Specs**

LED 3,5W 3000K G9 Available configuration LED 2700K D. 60 x 40 cm

White Gelsa

ø 60 cm.

Tube was created in search of the horizontality of the products. The purity of alabaster in a one-piece tube with its ends finished in metal and suspended finished in metal and suspended by minimalist, height-adjustable steel cables.

The light emission is 360° in order to fully enjoy the translucency of the alabaster. We have worked to avoid shadows inside the screen, emitting a very pleasant ambient light to create relaxing atmospheres.

# Tube

**20-8940 - 20-8941** Ceiling Lamp

80 cm.

The Balloon alabaster pendant lamp emits a soft ambient glow at the top and a more accentuated focal light at the opening.

Its shape is inspired by the hot air balloons of Cappadocia and all that surrounds them, the light of dawn, the natural forms of the earth, the capricious shapes of the ground carved by water and wind, reminiscent of the veins of alabaster.