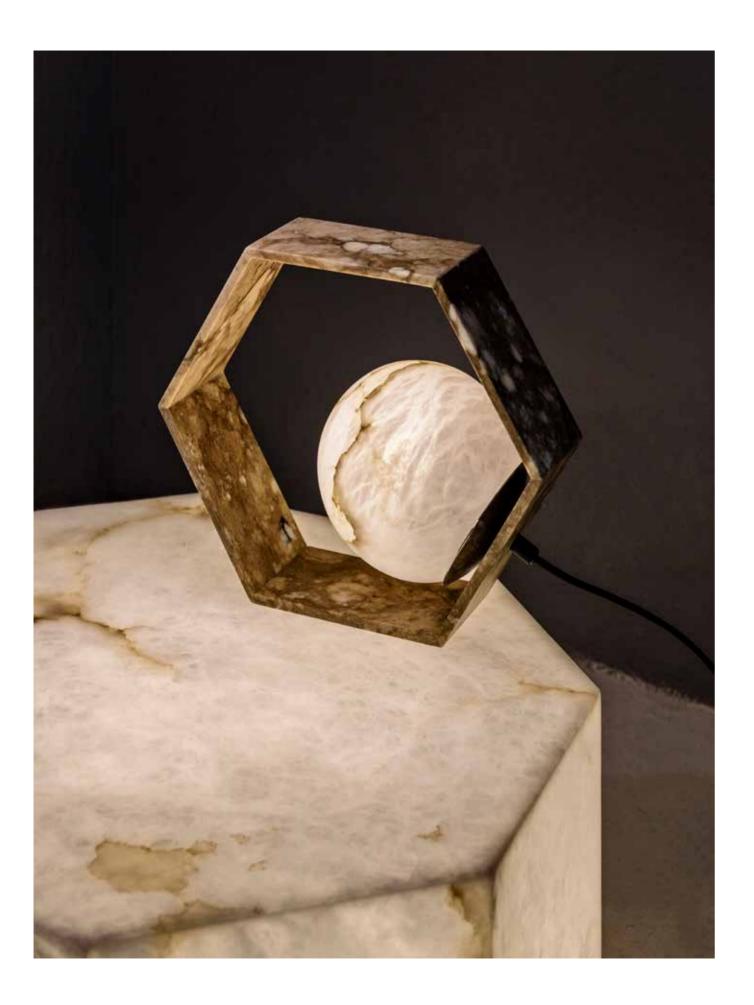

# Saturn Cycle

50-3999 Table lamp

The contradiction of the organic forms with the straight lines unites these two polygons creating an ambient table light with art deco characteristics. Two types of alabaster stone are combined: one translucent and the other opaque.

# Hexagon

50-3900 Table lamp

## **Technical Specs**

G9 LED 2,5w 3000K 27 x 27 x 10 cm D. 16 cm shade

# Alabaster