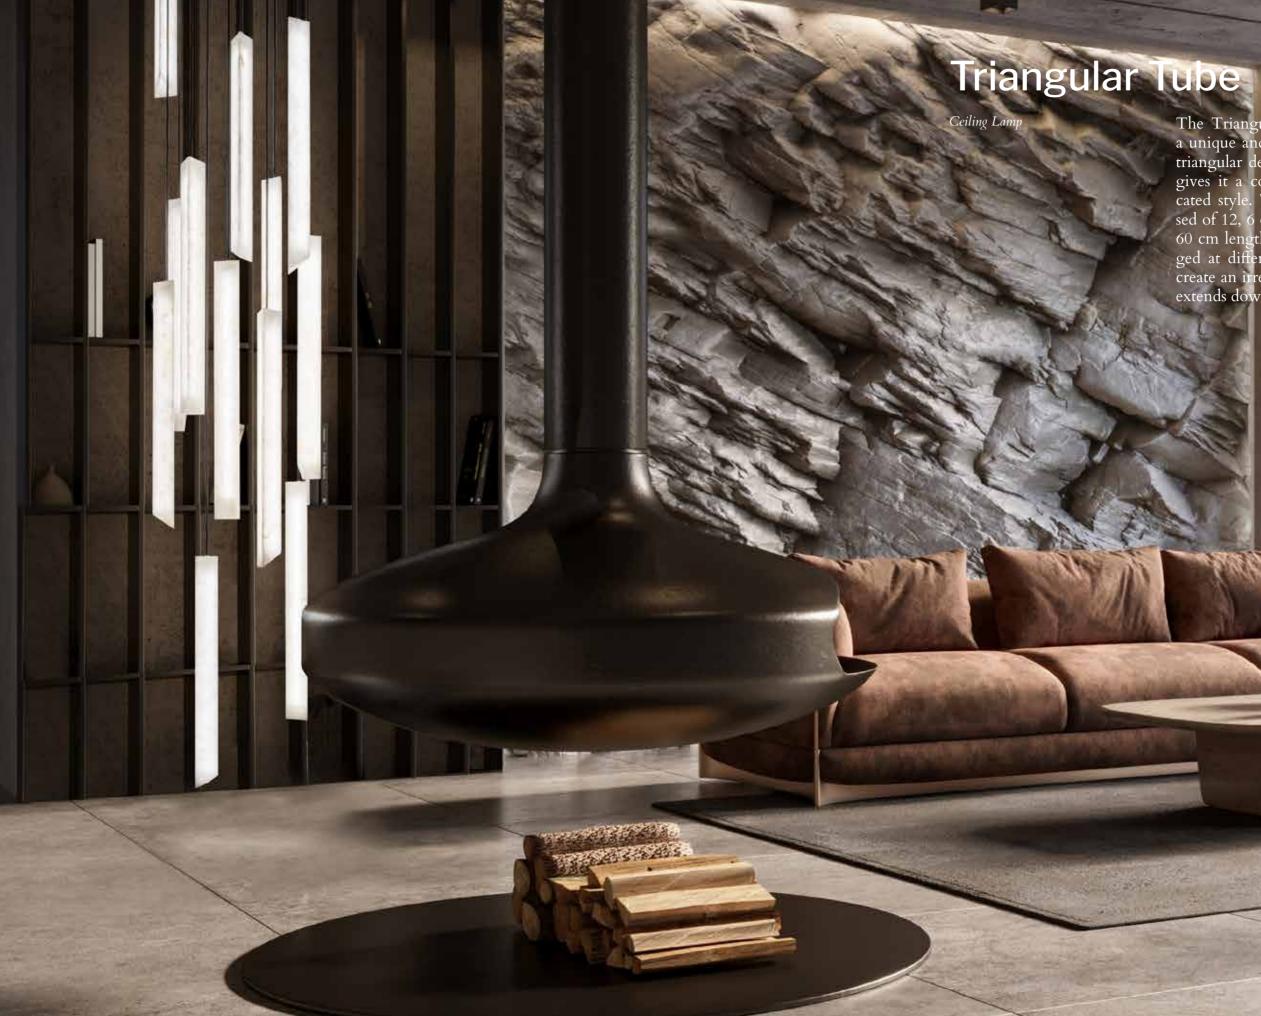

#### Alabaster

White Gelsa

The Triangular Tubes ceiling lamp is a unique and exclusive piece of art. Its triangular design and elegant structure gives it a contemporary and sophisti-cated style. This lamp can be compo-sed of 12, 6 or 3 geometric elements of 60 cm length. The elements are arranged at different angles and heights to create an irregular triangular shape that extends down from the ceiling.

# **Triangular Tube**

20-8999 Ceiling Lamp

#### **Technical Specs**

12 screen Tube D. 78 x 600 mm. 12xGU10 LED 5w 3000K 230v