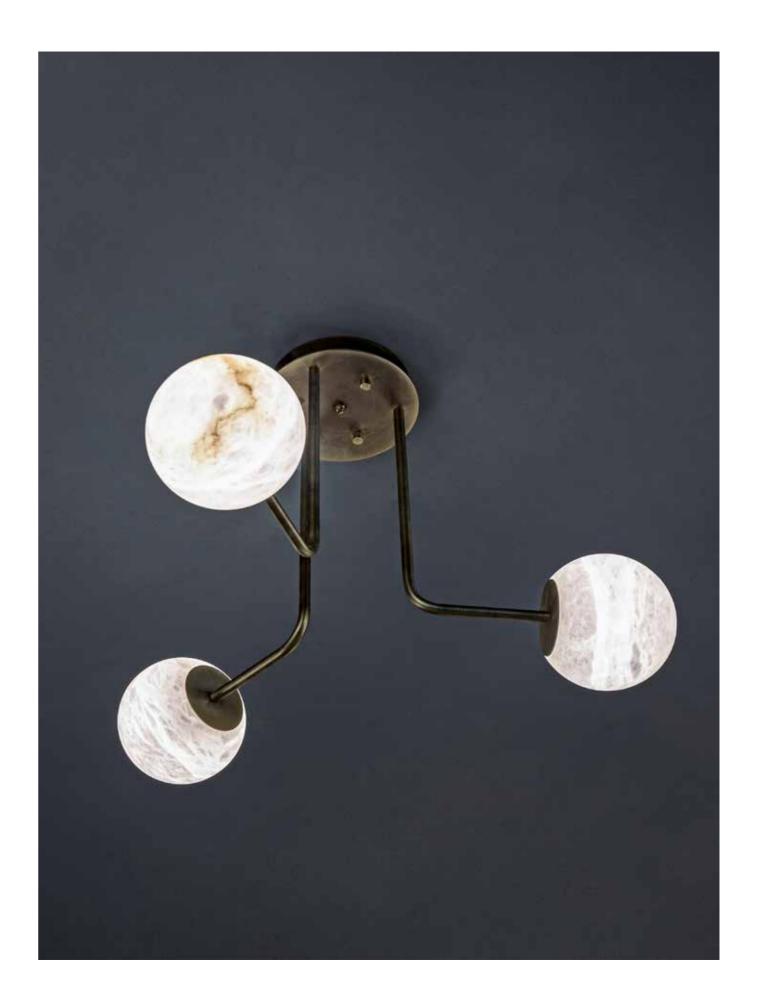

### Ceiling base

Matt White (RAL 9010)

Alabaster

White Gelsa

ø120 cm.

Ceiling Lamp

With the Berlin Collection the concepts have been update by using alabaster as a diffusing material of light. Luminaires that emit a nice ambient light without high contrasts of light and shadow when they decorate any space. Designed by Joan Casanyes.

## Berlin

**20-8648/4** Ceiling Lamp

### Technical Specs LED 3,5W 3000K G9

Available configuration LED 2700K D. 56 x 152 cm

### Structure

Satin Gold

Satin Nickel

### Alabaster

White Gelsa