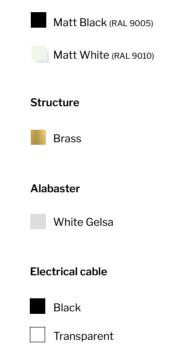

### 6xG9 LED 3w 3000K 230v 6 oval alabaster shades 18 cm. x 12 cm. Adjustable height Ceiling base Matt Black (RAL 9005) Matt White (RAL 9010) Structure ø 18 cm. Brass Alabaster White Gelsa Electrical cable Black Transparent