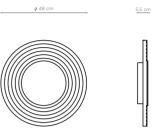

# Mirror

10-9570/48 - 10-9570/64 - 10-9570/80 Wall lamp

## **Technical Specs**

MIRROR DISC 10-9570/48

48 x 5,5 cm. Linear LED with aluminum support 18w 3000K Driver 25w 230-24v

MIRROR DISC 10-9570/64

64 x 5,5 cm. Linear LED with aluminum support 24w 3000K Driver 25w 230-24v