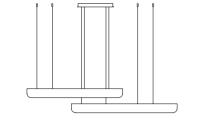

#### Alabaster

White Gelsa

The Triangular Tubes ceiling lamp is a unique and exclusive piece of art. Its triangular design and elegant structure gives it a contemporary and sophisti-cated style. This lamp can be compo-sed of 12, 6 or 3 geometric elements of 60 cm length. The elements are arranged at different angles and heights to create an irregular triangular shape that extends down from the ceiling.

# **Triangular Tube**

20-8999 Ceiling Lamp

#### **Technical Specs**

12 screen Tube D. 78 x 600 mm. 12xGU10 LED 5w 3000K 230v