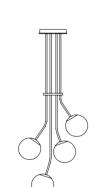

#### **Technical Specs**

G9 LED 3.5w per screen 3000K 230v 3 spheres D. 24 cm. 2 spheres D. 28 cm. 1 spheres D. 32 cm.

Alabaster

White Gelsa

Glans Lamp, a suspension of organic forms, its name comes from the acornshaped fruit. Its shape reminds us of this voluminous, oval and somewhat pointed fruit, composed of a hard shell. They are supplied in unitary format, or in luminaires with 3, 6, 12 or more screens depending on the project. Designed by Joan Casanyes.

### Glans3

20-8970/3 Ceiling Lamp

20-8970/6

Ceiling Lamp

90

## Glans12

**20-8970/12** Ceiling Lamp

#### **Technical Specs**

12xG9 LED 3w 3000K 230v Available configuration LED 2700K Adjustable height