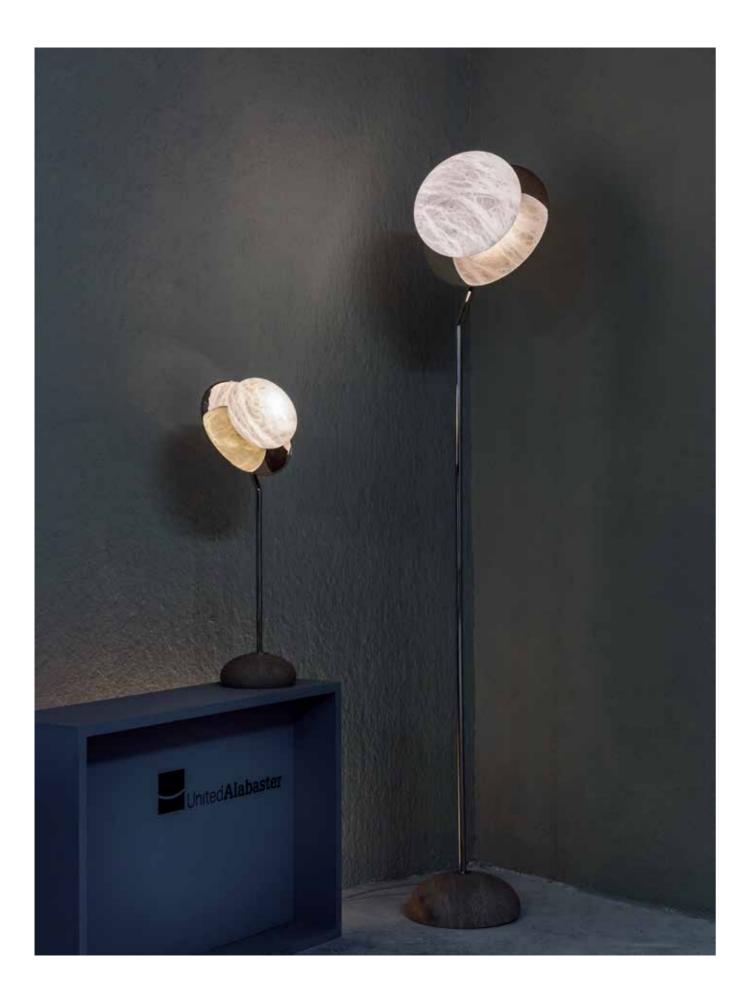

# Reflex

50-9586 Table lamp

50-9585

Floor lamp

Alabaster sphere mounted on a polished metal disc, produces duplicate reflections. By installing a group of luminaires on the wall or ceiling, a pleasant light effect of streaked lights and reflections is produced.