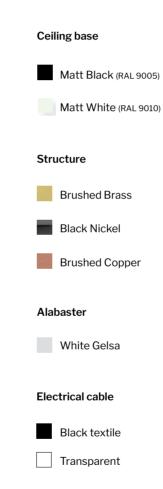

### Copper

20-8770/18 Ceiling Lamp

110

Copper6

20-8773/6

Ceiling Lamp

#### Structure

Brass

#### Alabaster

White Gelsa

#### Electrical cable

Transparent