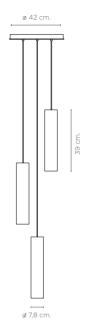

# **Tubular Bells**

Ceiling Lamp

Set of alabaster tubes suspended at different heights creating a circular curtain of tubes. Very visual lamp that fits very well due to its height in hotel halls or in wide stairwells to dress any environment.

### **Tubular Bells3**

20-8900/3 Ceiling Lamp

#### **Technical Specs**

3xGU10 LED 5w 3000K 230v Adjustable height 3 alabaster tubes D. 7,8 x 39 cm.

## **Tubular Bells6**

20-8900/6 Ceiling Lamp

20-8900/12

Ceiling Lamp

Lamps with oval organic shapes. The compositions of 3 or 6 screens come with oven-lacquered steel bases, in white or black. The fixing elements of the screens are made of threaded solid brass.