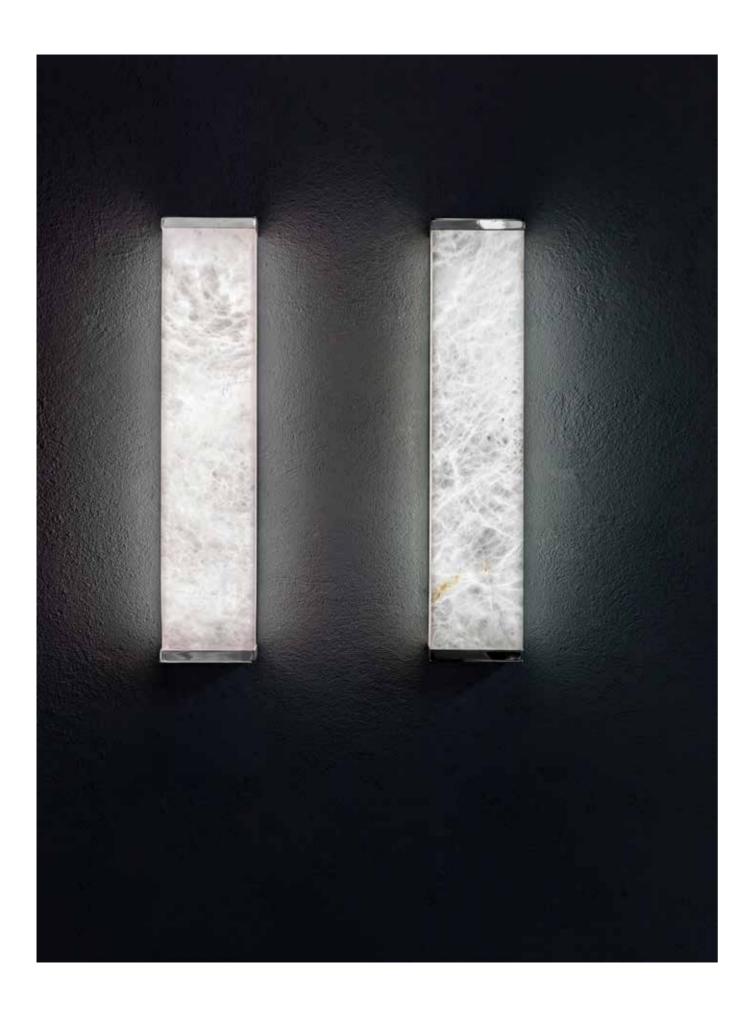

# AD 1930

Wall Lamp

Vertical format wall light, perfect for contract lighting. Its surface lets the alabaster veins shine perfectly, giving a premium touch to the environment.

# AD 1930

10-9670 Wall lamp

## **Technical Specs**

2 x LED linear light 10w 3000k Available configuration LED 2700K 15 x 70 cm

White Gelsa

15 cm