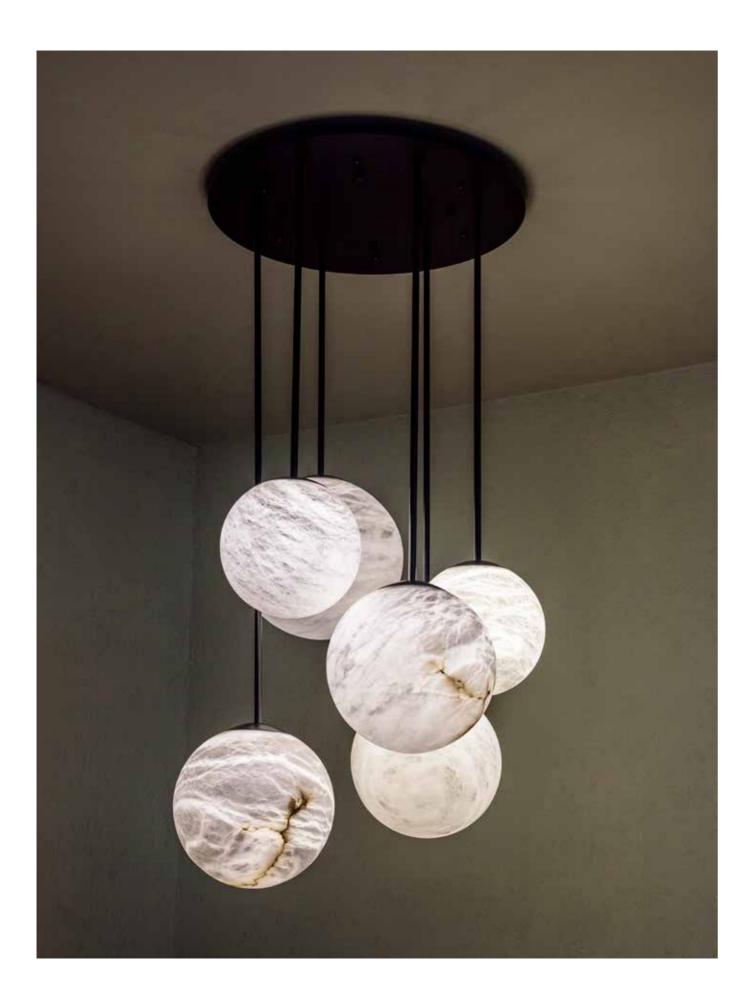

40

ø 30 cm.

Moon has been designed by connecting the shapes and shadows of the satellite that illuminates our nights and resembling them with the shapes and veins of alabaster. Formats from 12 to 36 cm in diameter with infinite configuration possibilities, applied independently or together. Ceiling bases in satin steel in different metallic finishes or in ovenlacquered steel, depending on the measurements.

### Moon

20-8640 Ceiling Lamp