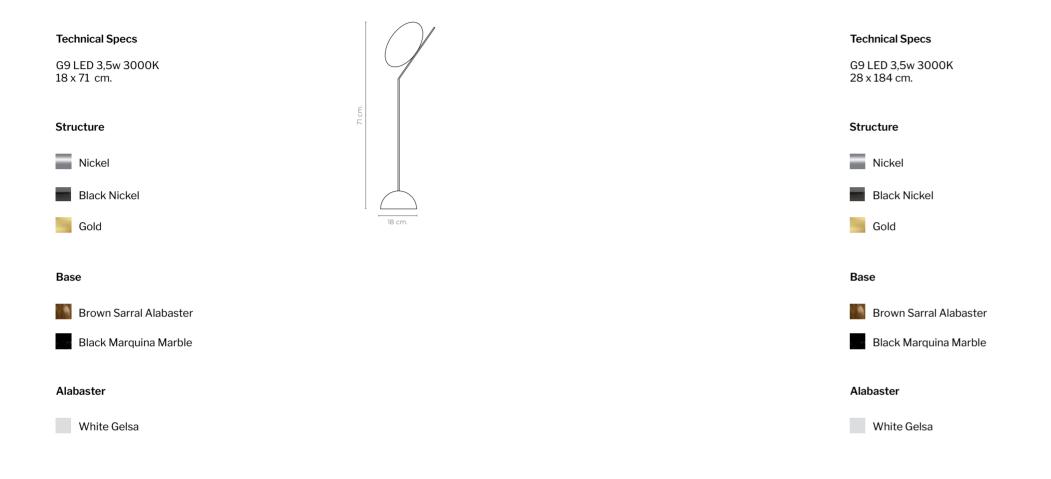

# Wireless Oval

50-7010 Floor lamp

## **Technical Specs**

LED 3W 290Im 3000K Built in led battery module (5200mAh) Indoor and outdoor use (IP44)

50-7010/18 D. 18 x 11,5 cm.

50-7010/28 D. 28 x 17,5 cm.

## Base

Matt white

Alabaster

Alabaster ellipse mounted on a metal disc, produces duplicate reflections. The black Marquina marble base. Versatile and avant-garde for any public or private environment.