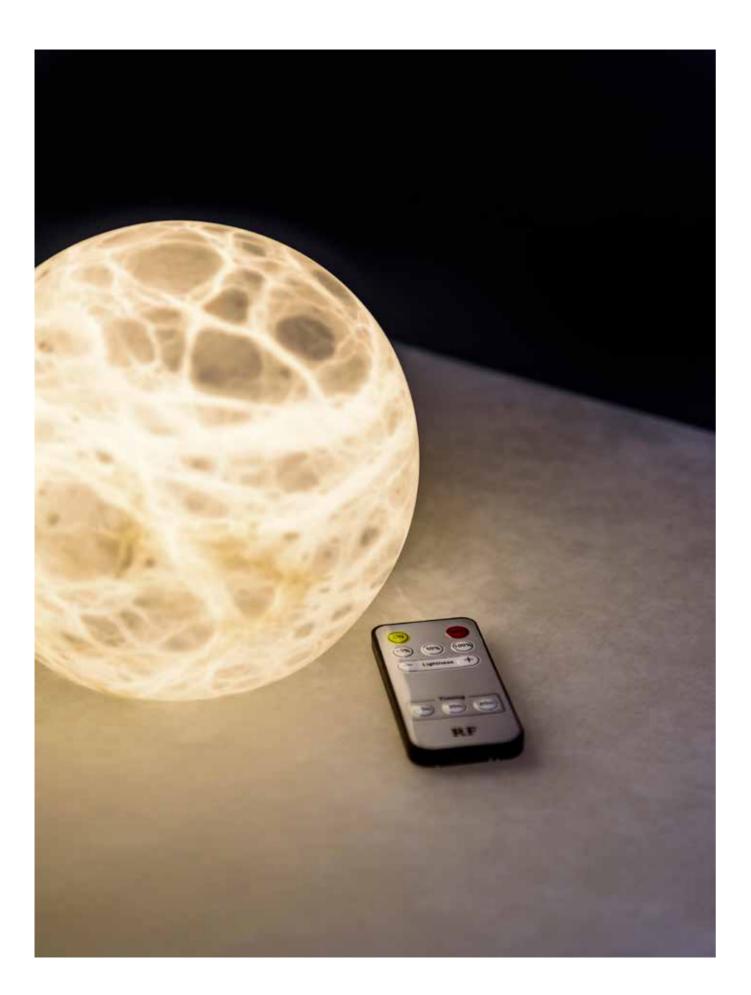

# Wireless Moon

50-7000 Floor lamp

## **Technical Specs**

LED 3W 290Im 3000K Built in led battery module (5200mAh) Indoor and outdoor use (IP44)

50-7000/15 D.15 cm.

50-7000/24 D. 24 cm.

## Base

Matt white

Alabaster