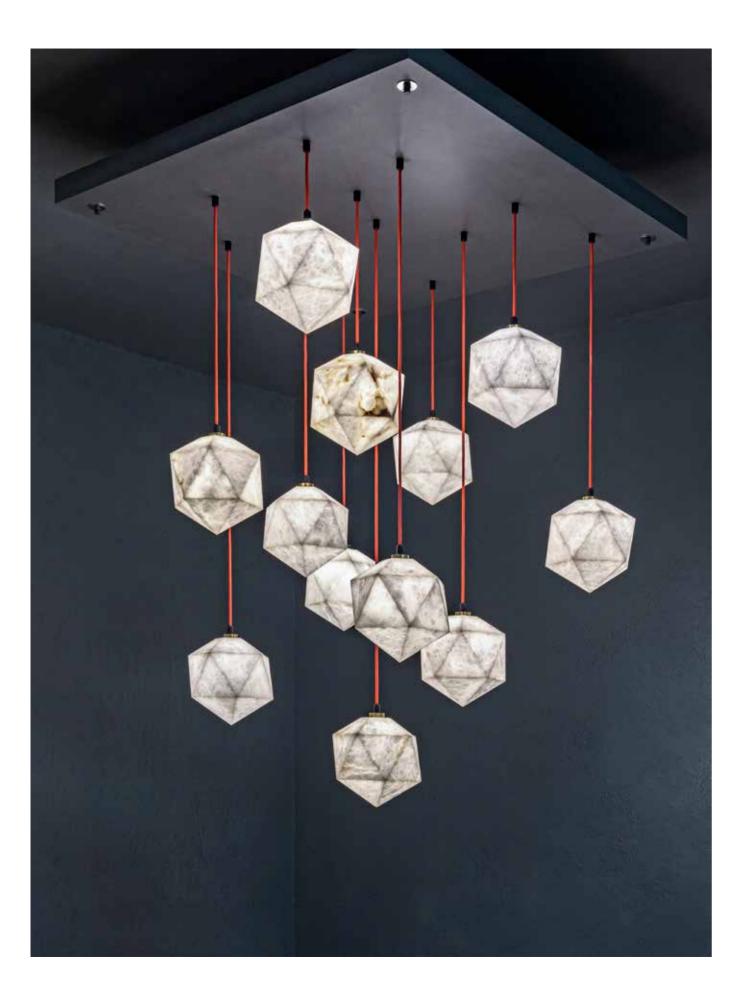

#### Structure

Satin Nickel

Alabaster

White Gelsa

The Meteorite alabaster pendant lamp reflects a unique and personal style. Its cut, like that of a gemstone, in the shape of an icosahedron, determines the shape.

### Meteorite3

20-8725/3 Ceiling Lamp

### Meteorite12