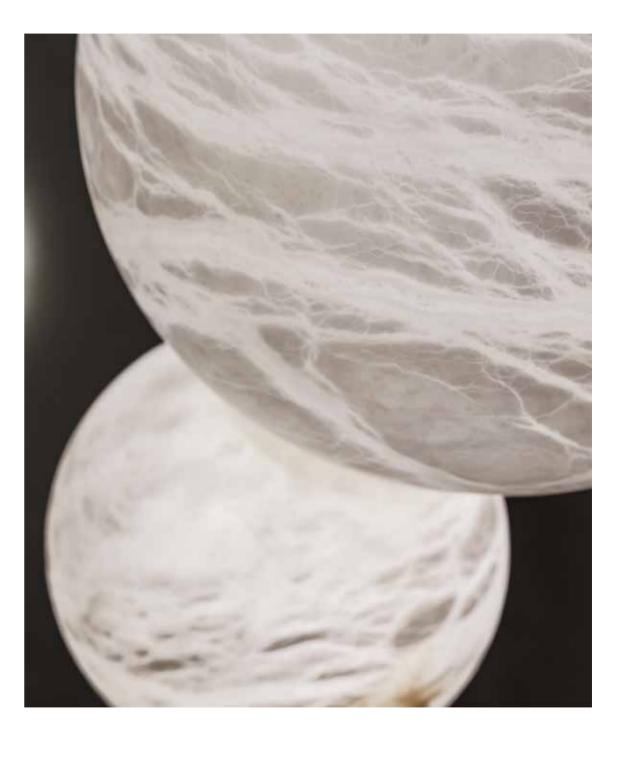

40

ø 30 cm.

Moon has been designed by connecting the shapes and shadows of the satellite that illuminates our nights and resembling them with the shapes and veins of alabaster. Formats from 12 to 36 cm in diameter with infinite configuration possibilities, applied independently or together. Ceiling bases in satin steel in different metallic finishes or in ovenlacquered steel, depending on the measurements.