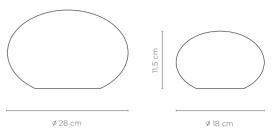

# Reflex

50-9586 Table lamp

50-9585

Floor lamp

Alabaster sphere mounted on a polished metal disc, produces duplicate reflections. By installing a group of luminaires on the wall or ceiling, a pleasant light effect of streaked lights and reflections is produced.