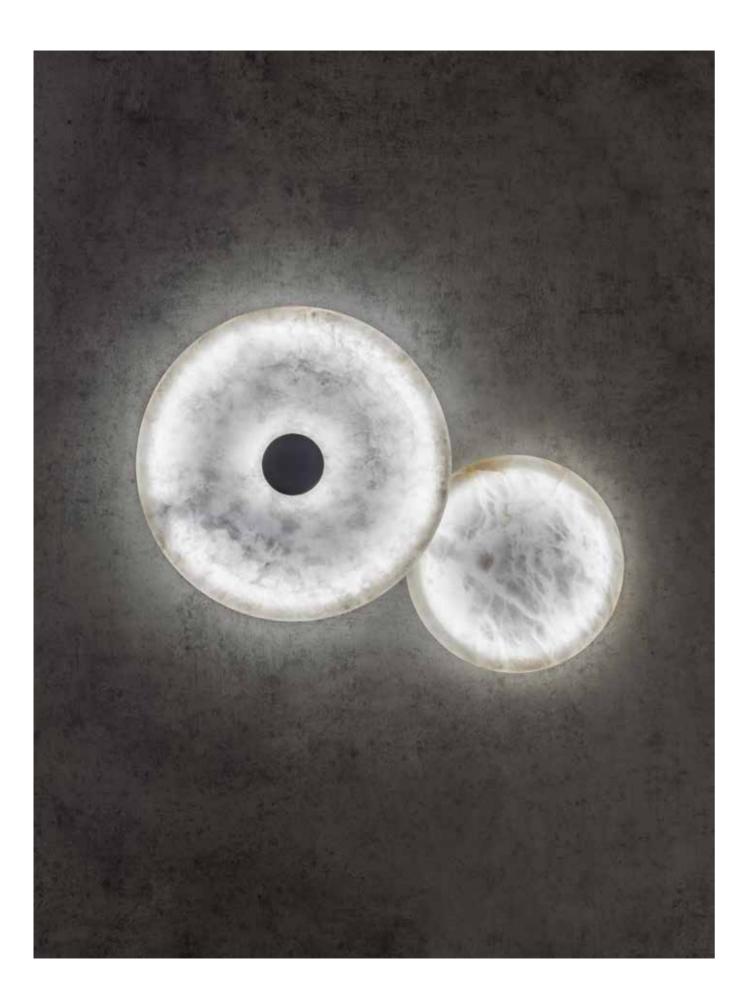

#### **Technical Specs**

12xG9 LED 3,5w 3000K 230v Adjustable height 12 shade D. 20 cm

unitedalabaster.com

Nuvol WS is composed of two overlapping alabaster stone discs, which generate a translucent effect and play with light to create a stunning visual experience. Nuvol is inspired by the organic forms of nature and the clouds in the sky.

### Nuvol WS

10-8777 Wall lamp

White Gelsa