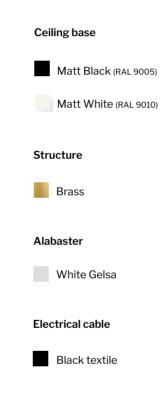

### 6xG9 LED 3,5w 3000K 230v Adjustable height 2 shade D. 28 cm 2 shade D. 24 cm 2 shade D. 20 cm Ceiling base Matt Black (RAL 9005) Matt White (RAL 9010) Structure

Brass

#### Alabaster

White Gelsa

#### Electrical cable

Black textile