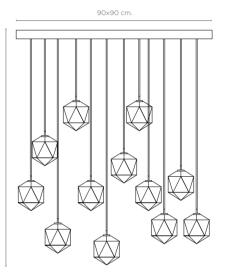

#### Structure

Satin Nickel

Alabaster

White Gelsa

The Meteorite alabaster pendant lamp reflects a unique and personal style. Its cut, like that of a gemstone, in the shape of an icosahedron, determines the shape.

### Meteorite12

#### 20-8725/12 Ceiling Lamp

#### **Technical Specs**

12xG9 LED 3,5w 3000K 230v Adjustable height 12 shade D. 20 cm

unitedalabaster.com

Nuvol WS is composed of two overlapping alabaster stone discs, which generate a translucent effect and play with light to create a stunning visual experience. Nuvol is inspired by the organic forms of nature and the clouds in the sky.