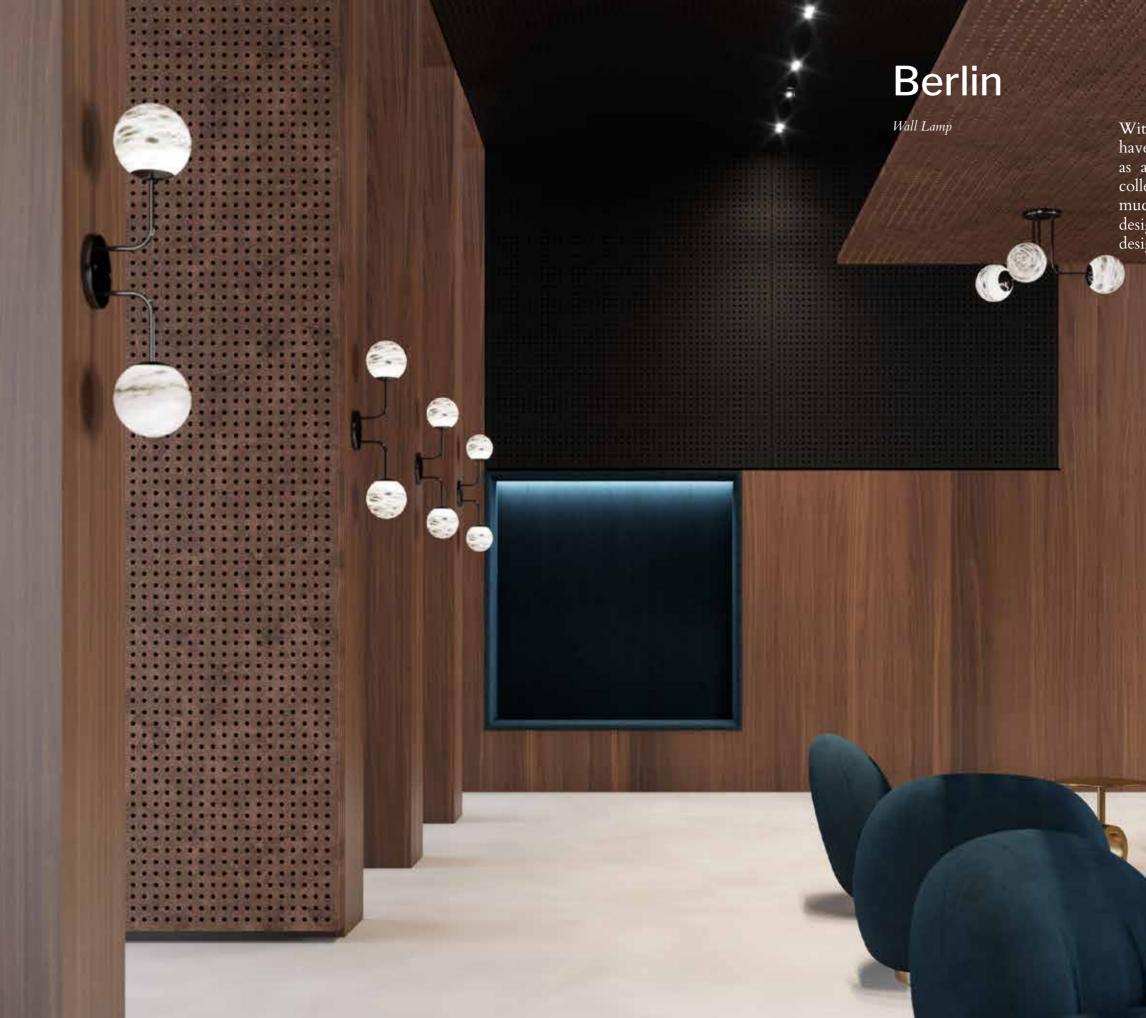

### Ceiling base

Matt White (RAL 9010)

Alabaster

White Gelsa

ø120 cm.

Ceiling Lamp

With the Berlin Collection the concepts have been update by using alabaster as a diffusing material of light. Luminaires that emit a nice ambient light without high contrasts of light and shadow when they decorate any space. Designed by Joan Casanyes.

## Berlin

**20-8648/4** Ceiling Lamp

# Alabaster

Mirror

With the Berlin Collection the concepts have been update by using alabaster as a diffusing material of light. This collection is perfect to be installed in much more modern and minimalist designs, being the latest fashion in design and interior design.

# Berlin2

20-8648/2 Wall Lamp

**Technical Specs** 

LED 3,5w 3000K G9 H. 66 x 22 cm

Alabaster

Table composed of an alabaster sphere mounted on a polished metal disc, it produces duplicated reflections. The glass shade allows the pleasant luminous effect of striped lights and reflections produced by the alabaster.