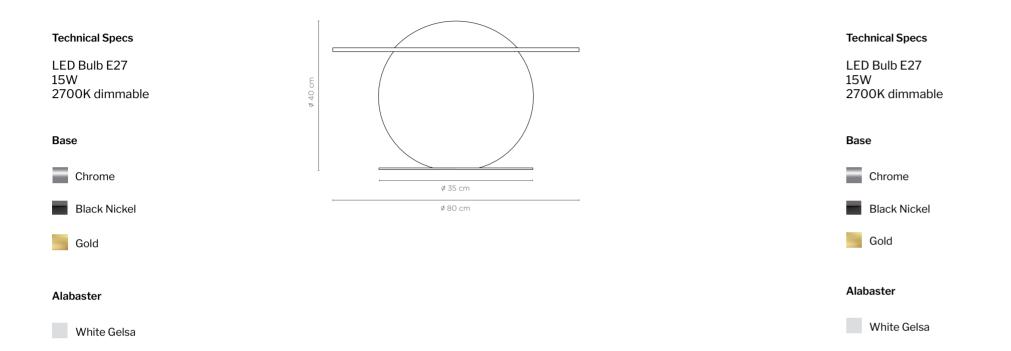

# Berlin2

20-8648/2 Wall Lamp

**Technical Specs** 

LED 3,5w 3000K G9 H. 66 x 22 cm

Alabaster

Table composed of an alabaster sphere mounted on a polished metal disc, it produces duplicated reflections. The glass shade allows the pleasant luminous effect of striped lights and reflections produced by the alabaster.

# **Solaris**

CTS-2530W Table lamp

CTS-2520W Table lamp

unitedalabaster.com