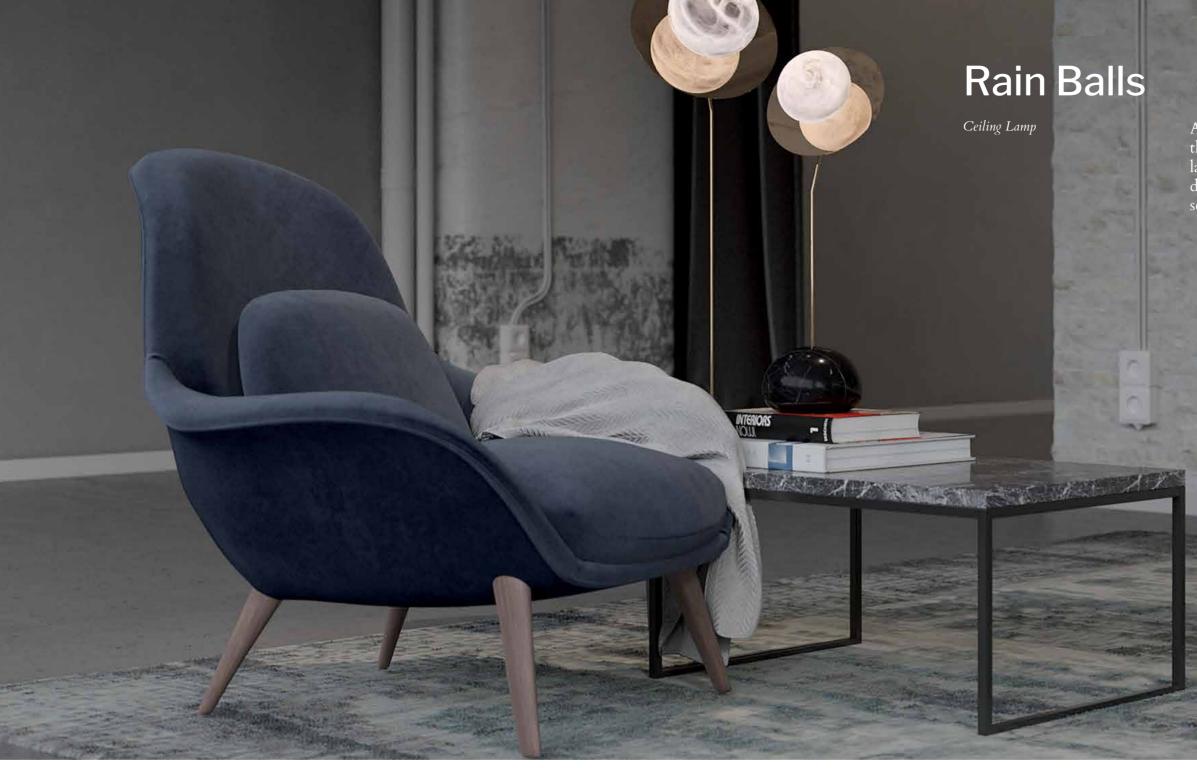

#### **Technical Specs**

LED 5w per screen E27 3000K 230v Available configuration LED 2700K Adjustable height

A shower of luminous balls that spreads through space. It can illuminate from a large table, a living room or a staircase, depending on the distribution of the screens. Lacquered wood base.

## **Rain Balls9**

20-8620/9 Ceiling Lamp

#### **Technical Specs**

9xG9 LED 3w 3000K 230v Adjustable height D. 60 cm. 9 spheres D. 14 cm. Height 200 cm.