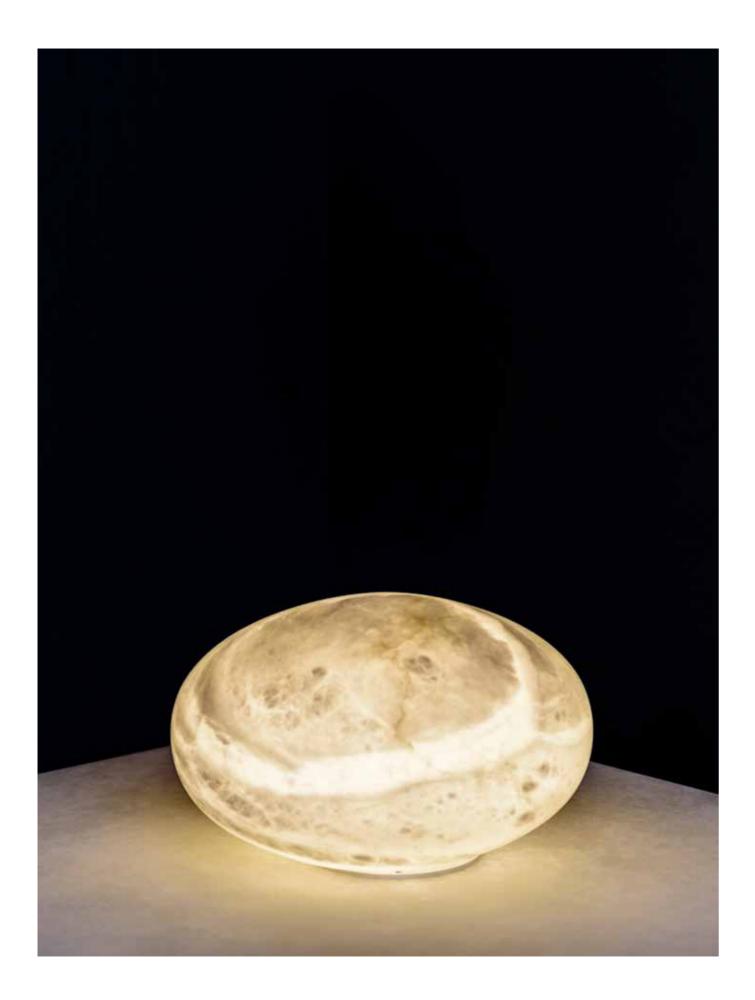

# Wireless Moon

50-7000 Floor lamp

## **Technical Specs**

LED 3W 290Im 3000K Built in led battery module (5200mAh) Indoor and outdoor use (IP44)

50-7000/15 D.15 cm.

50-7000/24 D. 24 cm.

## Base

Matt white

Alabaster