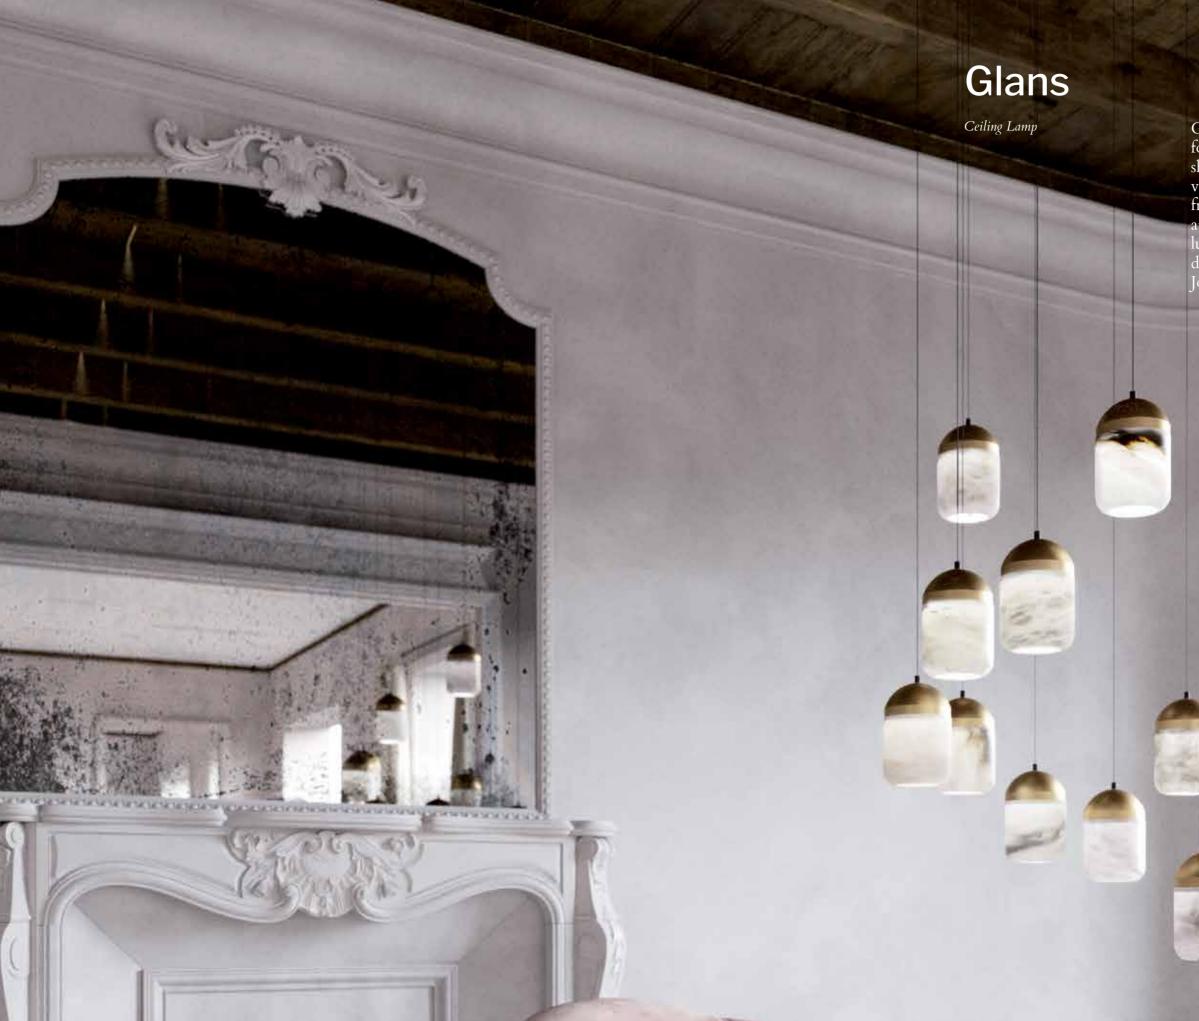

#### **Technical Specs**

G9 LED 3.5w per screen 3000K 230v 3 spheres D. 24 cm. 2 spheres D. 28 cm. 1 spheres D. 32 cm.

Alabaster

White Gelsa

Glans Lamp, a suspension of organic forms, its name comes from the acornshaped fruit. Its shape reminds us of this voluminous, oval and somewhat pointed fruit, composed of a hard shell. They are supplied in unitary format, or in luminaires with 3, 6, 12 or more screens depending on the project. Designed by Joan Casanyes.

### Glans3

20-8970/3 Ceiling Lamp

20-8970/6

Ceiling Lamp

90

## Glans12

**20-8970/12** Ceiling Lamp