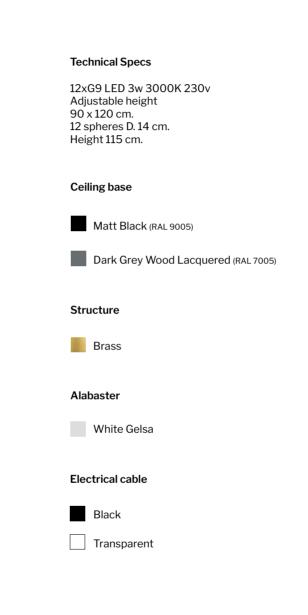

## **Rain Balls9**

20-8620/9 Ceiling Lamp

#### **Technical Specs**

9xG9 LED 3w 3000K 230v Adjustable height D. 60 cm. 9 spheres D. 14 cm. Height 200 cm.

#### Ceiling base

Matt Black (RAL 9005)

Dark Grey Wood Lacquered (RAL 7005)

#### Structure

Brass

#### Alabaster

White Gelsa

#### Electrical cable

Transparent