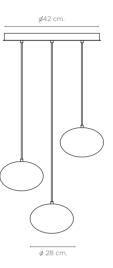

40

ø 30 cm.

Moon has been designed by connecting the shapes and shadows of the satellite that illuminates our nights and resembling them with the shapes and veins of alabaster. Formats from 12 to 36 cm in diameter with infinite configuration possibilities, applied independently or together. Ceiling bases in satin steel in different metallic finishes or in ovenlacquered steel, depending on the measurements.

### Moon

20-8640 Ceiling Lamp

### Moon3

20-8646/3

Ceiling Lamp

### Moon6

**20-8646/6** Ceiling Lamp

#### **Technical Specs**

G9 LED 3.5w per screen 3000K 230v 3 spheres D. 24 cm. 2 spheres D. 28 cm. 1 spheres D. 32 cm.

Alabaster

White Gelsa

Glans Lamp, a suspension of organic forms, its name comes from the acornshaped fruit. Its shape reminds us of this voluminous, oval and somewhat pointed fruit, composed of a hard shell. They are supplied in unitary format, or in luminaires with 3, 6, 12 or more screens depending on the project. Designed by Joan Casanyes.