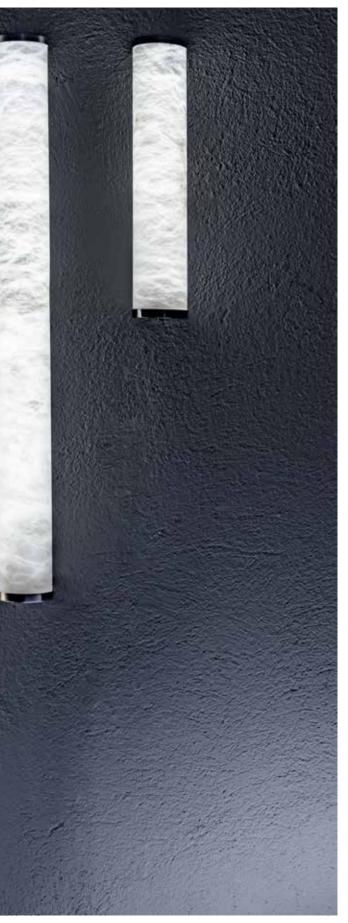

### **Technical Specs**

LED 3,5W 3000K G9 Available configuration LED 2700K D. 60 x 40 cm

White Gelsa

ø 60 cm.

Tube was created in search of the horizontality of the products. The purity of alabaster in a one-piece tube with its ends finished in metal and suspended finished in metal and suspended by minimalist, height-adjustable steel cables.

The light emission is 360° in order to fully enjoy the translucency of the alabaster. We have worked to avoid shadows inside the screen, emitting a very pleasant ambient light to create relaxing atmospheres.

# Tube

**20-8940 - 20-8941** Ceiling Lamp

80 cm.

The Balloon alabaster pendant lamp emits a soft ambient glow at the top and a more accentuated focal light at the opening.

Its shape is inspired by the hot air balloons of Cappadocia and all that surrounds them, the light of dawn, the natural forms of the earth, the capricious shapes of the ground carved by water and wind, reminiscent of the veins of alabaster.