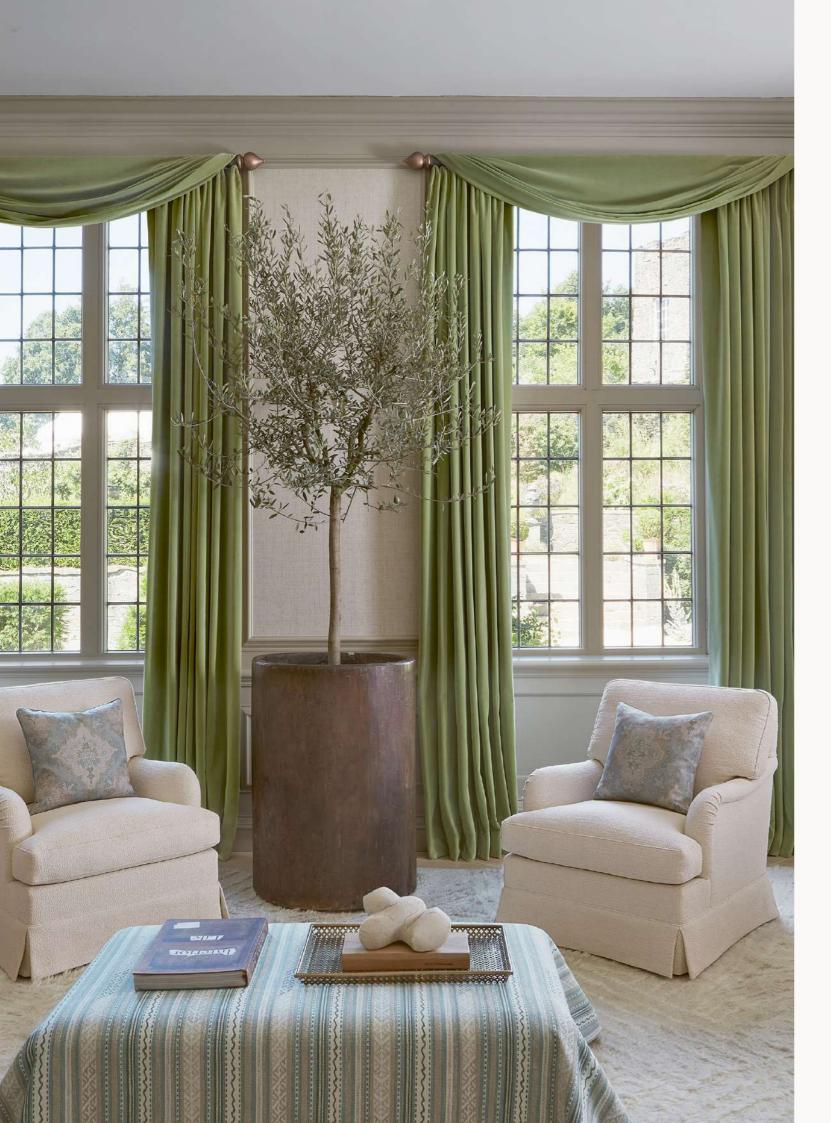

Curtain: DANTE Chairs: KELLEN Cushions: IRWIN Ottoman: GENISTA

Curtain: JESSAMINE Buttons: FABRY Daybed: ERITH Cushion: HUGO, DELANO FAN EDGE

Blind: ARIADNE Sofa: TARN Cushions: CARLOTTA Ottoman: NEWLAND, TARN Chair Left: KELLEN Chair Right: HUGO