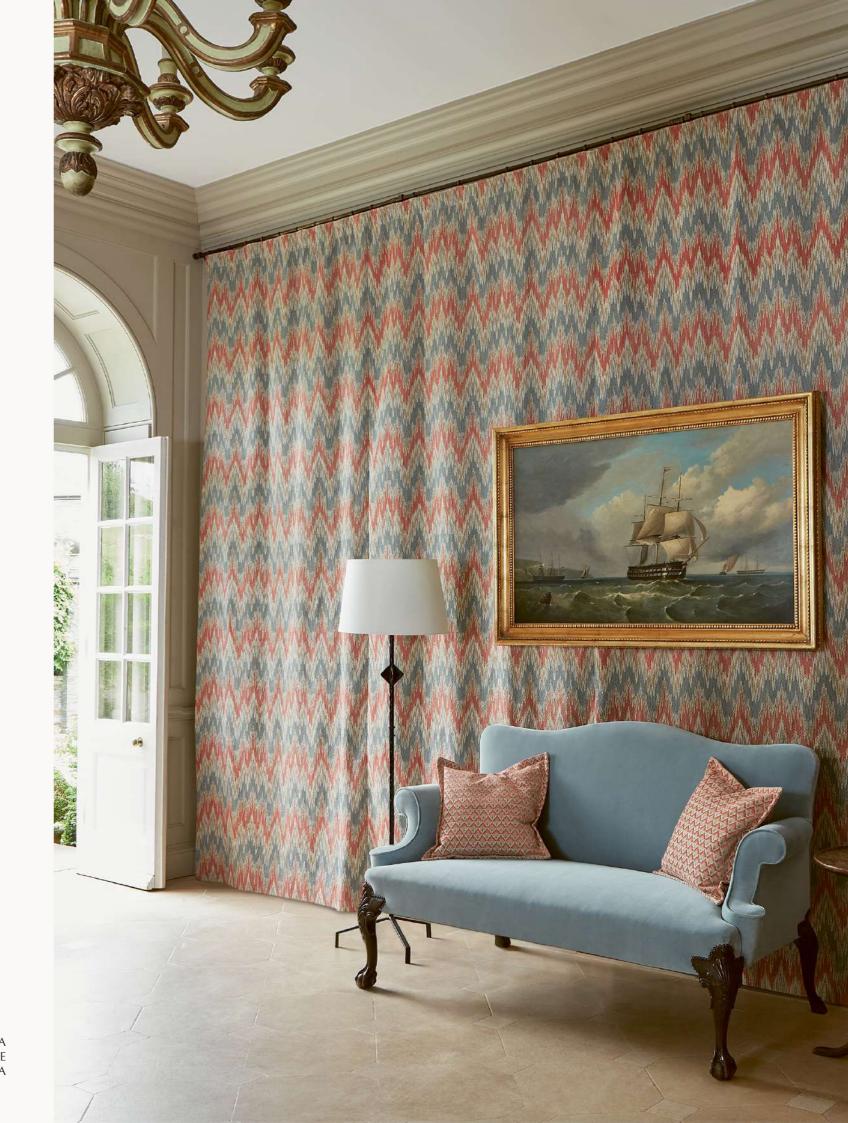

Left Blind: BAPTISTA Edging: NURA

Curtain: FLORES Braid: DELANO HERRINGBONE Sofa: CARNFORTH Cushions: ERITH

Sofa: PASHLEY, FOSS Binding: RIMINI

Curtain: BRAGANZA Chair Cover: BECK Window Seat: CHANDLER Tablecloth: LINDALE