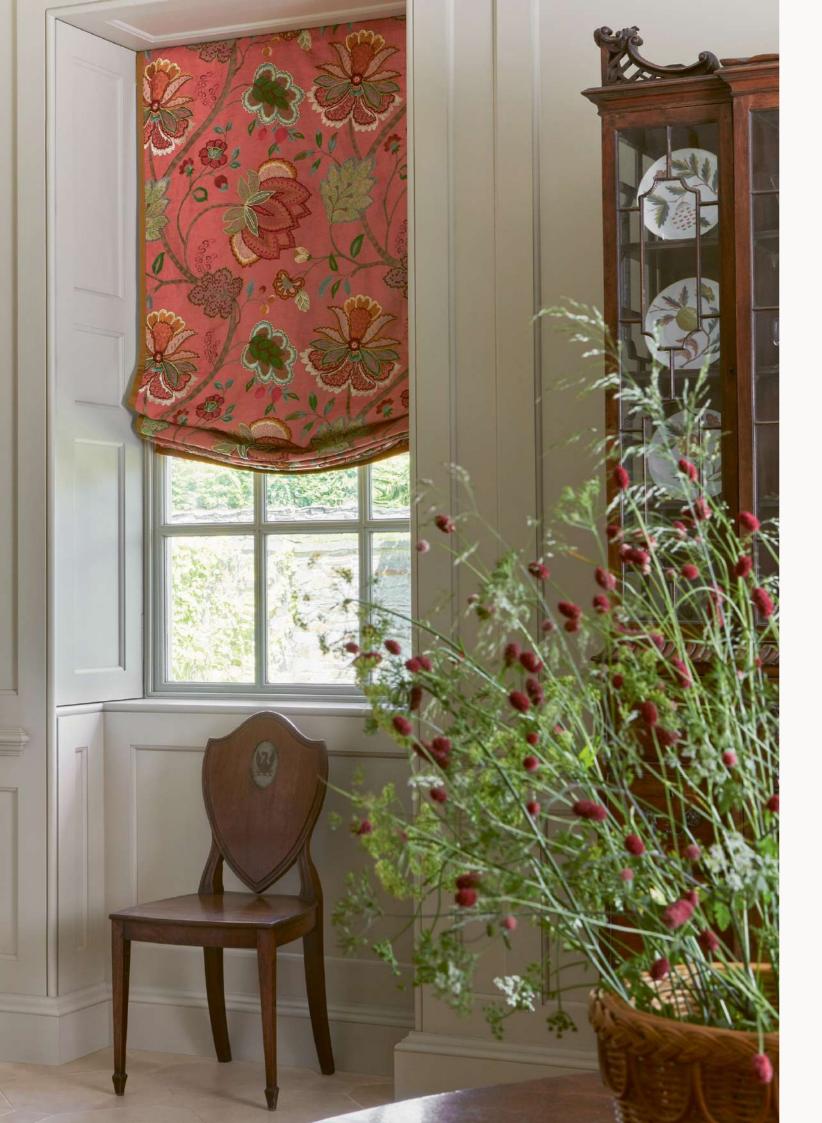

Left Blind: BAPTISTA Edging: NURA

Curtain: FLORES Braid: DELANO HERRINGBONE Sofa: CARNFORTH Cushions: ERITH

Sofa: PASHLEY, FOSS Binding: RIMINI

Curtain: BRAGANZA Chair Cover: BECK Window Seat: CHANDLER Tablecloth: LINDALE