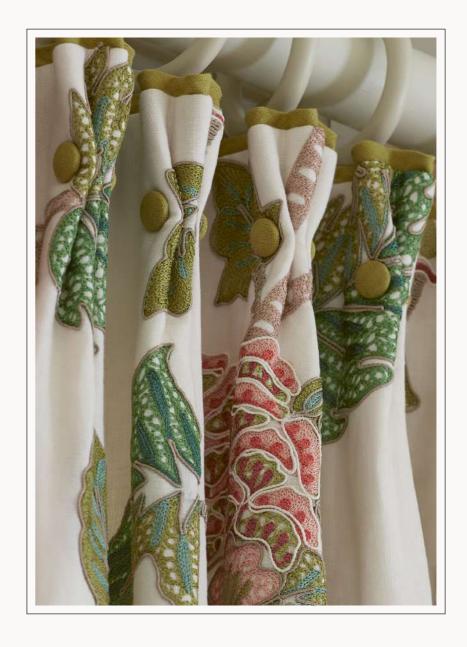

Left Blind: BAPTISTA Edging: NURA

Curtain: FLORES Braid: DELANO HERRINGBONE Sofa: CARNFORTH Cushions: ERITH

Sofa: PASHLEY, FOSS Binding: RIMINI

Curtain: BRAGANZA Chair Cover: BECK Window Seat: CHANDLER Tablecloth: LINDALE