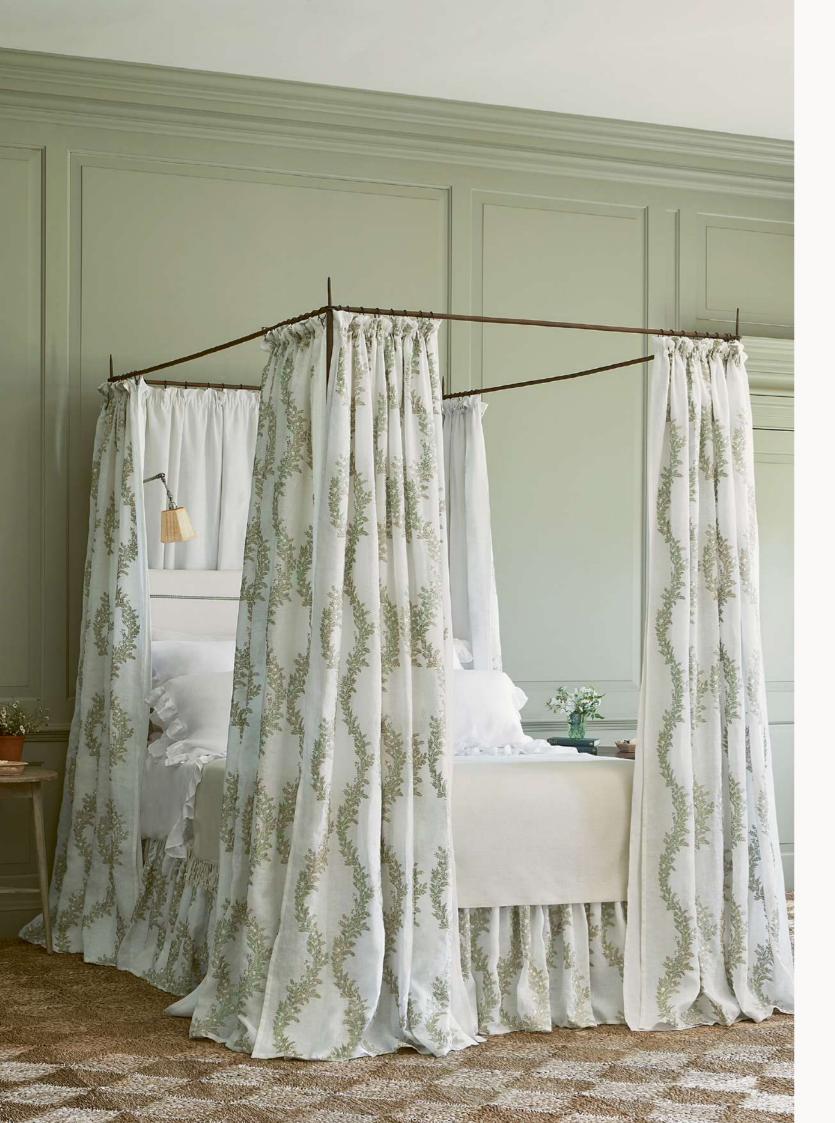

Curtain: LILIANA Lining: BECK Headboard: FOSS, NARROW PICOT BRAID Cushions: FOSS

Curtain: MEDORA Sofa: DANTE Cushions: CARLOTTA

Chair: CAMPION Cushion: CARNFORTH Club Fender: CARLOTTA