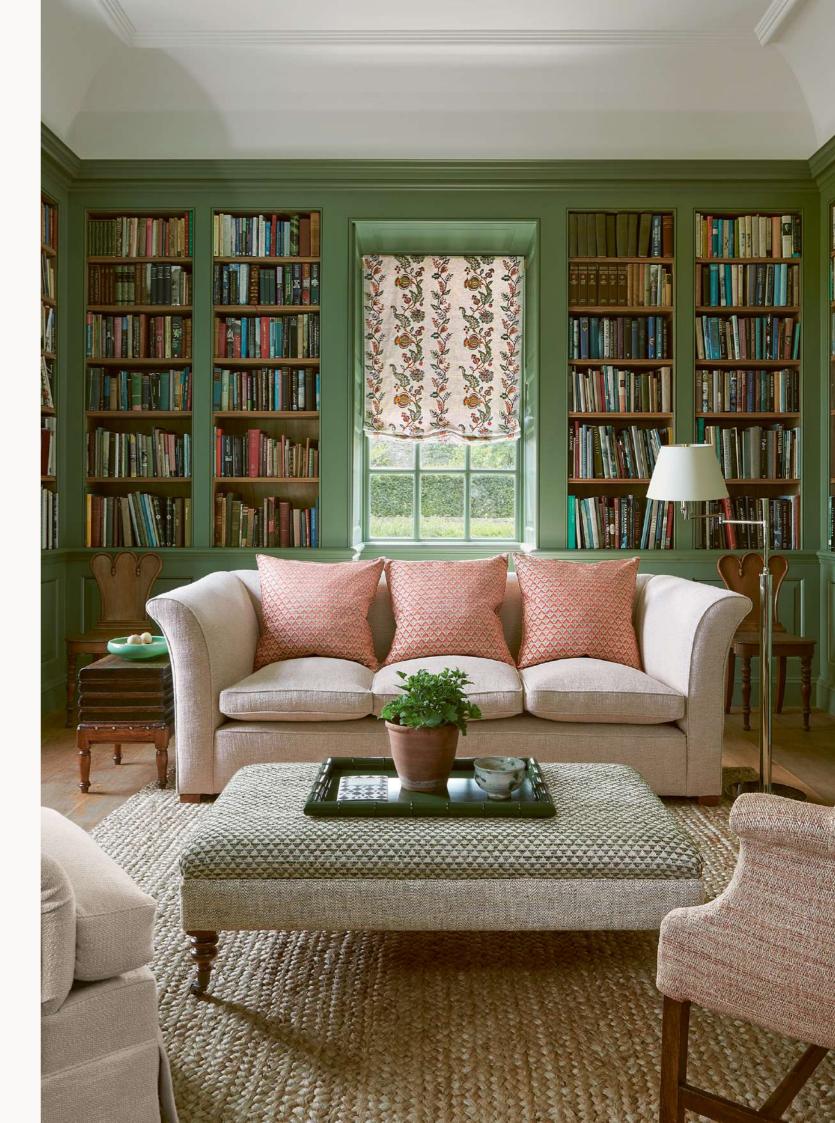

Left Blind: BAPTISTA Edging: NURA

Curtain: FLORES Braid: DELANO HERRINGBONE Sofa: CARNFORTH Cushions: ERITH

Sofa: PASHLEY, FOSS Binding: RIMINI

Curtain: BRAGANZA Chair Cover: BECK Window Seat: CHANDLER Tablecloth: LINDALE