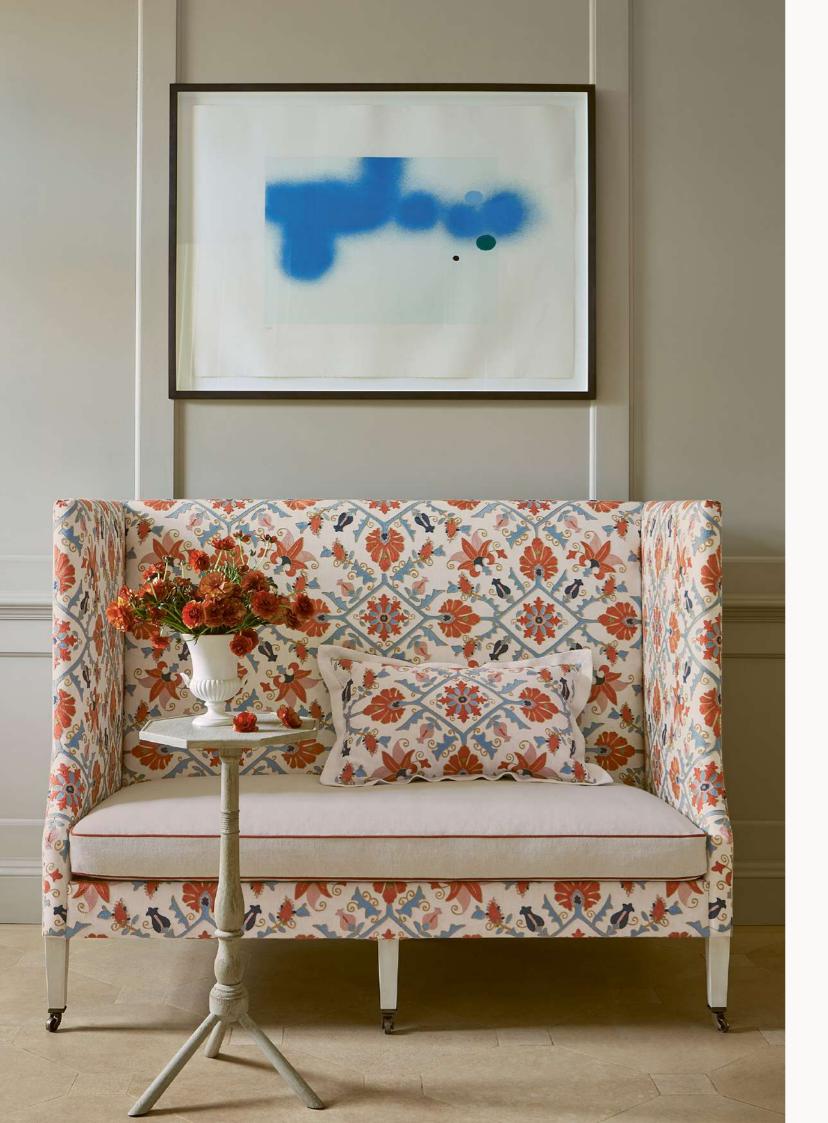

Left Blind: BAPTISTA Edging: NURA

Curtain: FLORES Braid: DELANO HERRINGBONE Sofa: CARNFORTH Cushions: ERITH

Sofa: PASHLEY, FOSS Binding: RIMINI

Curtain: BRAGANZA Chair Cover: BECK Window Seat: CHANDLER Tablecloth: LINDALE