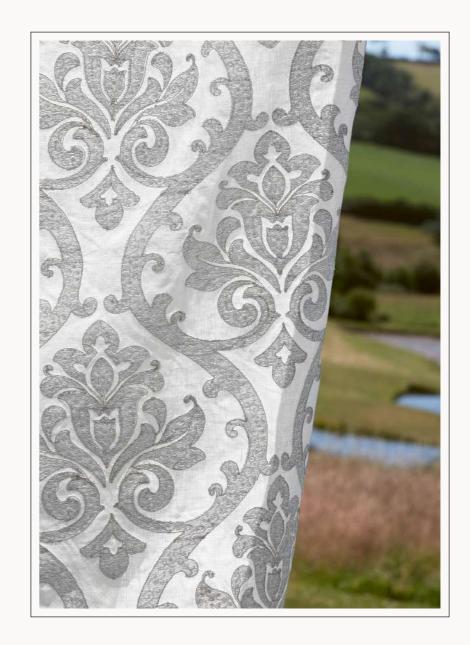

Left Blind: BAPTISTA Edging: NURA

Curtain: FLORES Braid: DELANO HERRINGBONE Sofa: CARNFORTH Cushions: ERITH

Sofa: PASHLEY, FOSS Binding: RIMINI

Curtain: BRAGANZA Chair Cover: BECK Window Seat: CHANDLER Tablecloth: LINDALE