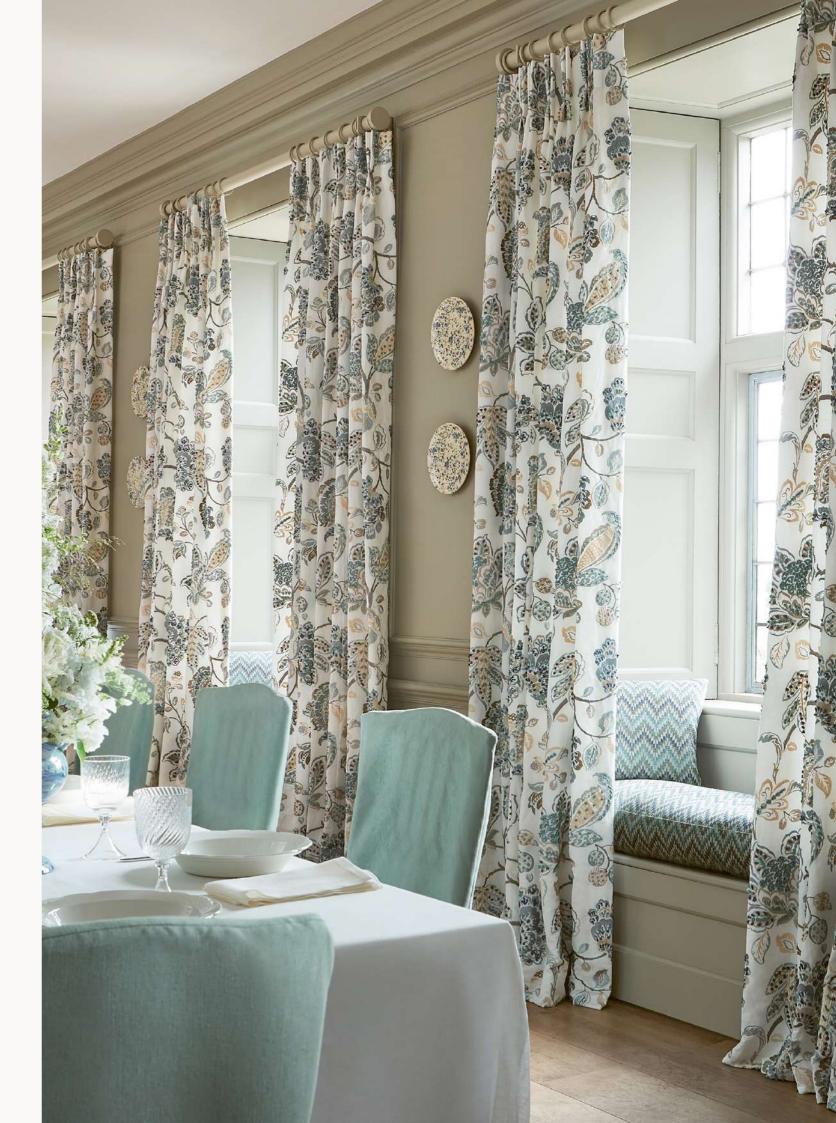

Left Blind: BAPTISTA Edging: NURA

Curtain: FLORES Braid: DELANO HERRINGBONE Sofa: CARNFORTH Cushions: ERITH

Sofa: PASHLEY, FOSS Binding: RIMINI

Curtain: BRAGANZA Chair Cover: BECK Window Seat: CHANDLER Tablecloth: LINDALE