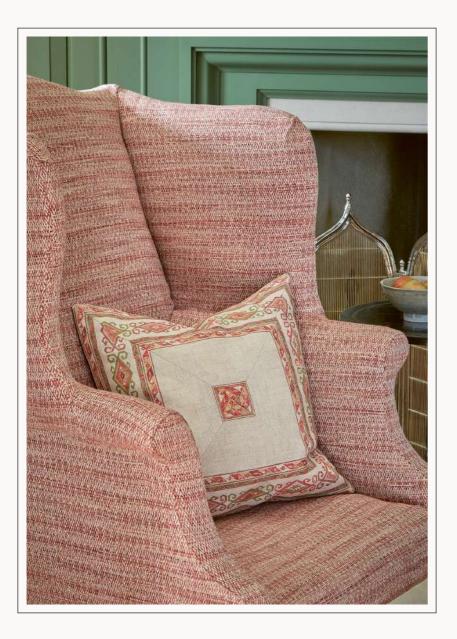

Curtain: LILIANA Lining: BECK Headboard: FOSS, NARROW PICOT BRAID Cushions: FOSS

Curtain: MEDORA Sofa: DANTE Cushions: CARLOTTA

Chair: CAMPION Cushion: CARNFORTH Club Fender: CARLOTTA