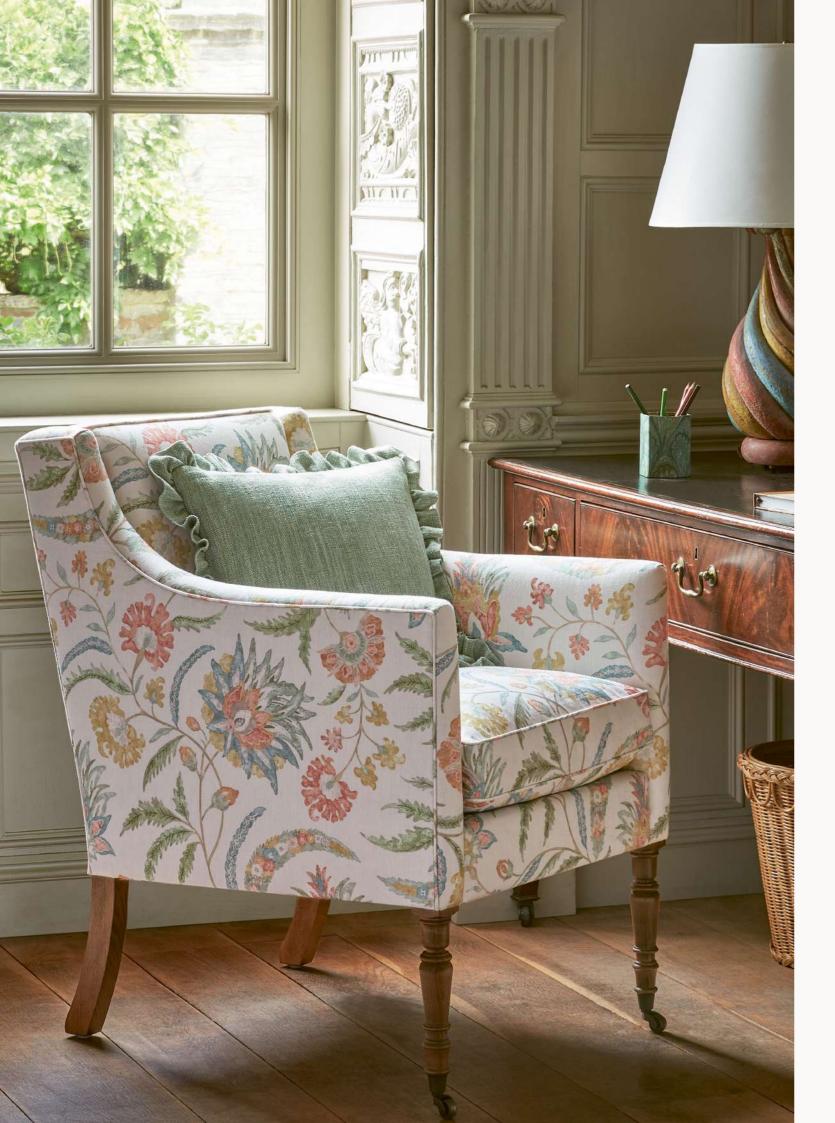

Curtain: DANTE Chairs: KELLEN Cushions: IRWIN Ottoman: GENISTA

Curtain: JESSAMINE Buttons: FABRY Daybed: ERITH Cushion: HUGO, DELANO FAN EDGE

Blind: ARIADNE Sofa: TARN Cushions: CARLOTTA Ottoman: NEWLAND, TARN Chair Left: KELLEN Chair Right: HUGO