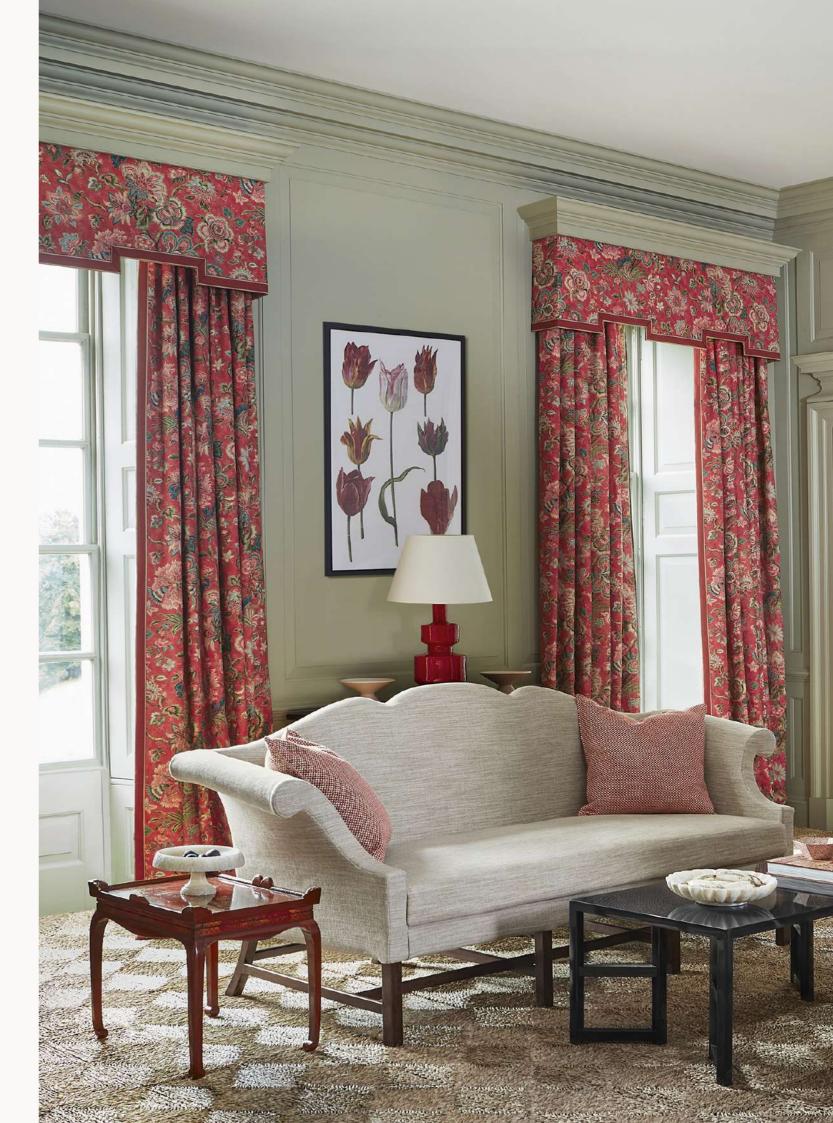

Curtain: DANTE Chairs: KELLEN Cushions: IRWIN Ottoman: GENISTA

Curtain: JESSAMINE Buttons: FABRY Daybed: ERITH Cushion: HUGO, DELANO FAN EDGE

Blind: ARIADNE Sofa: TARN Cushions: CARLOTTA Ottoman: NEWLAND, TARN Chair Left: KELLEN Chair Right: HUGO