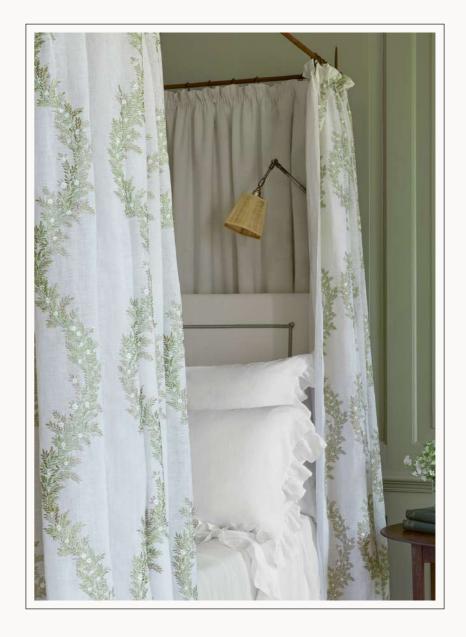

Curtain: LILIANA Lining: BECK Headboard: FOSS, NARROW PICOT BRAID Cushions: FOSS

Curtain: MEDORA Sofa: DANTE Cushions: CARLOTTA

Chair: CAMPION Cushion: CARNFORTH Club Fender: CARLOTTA