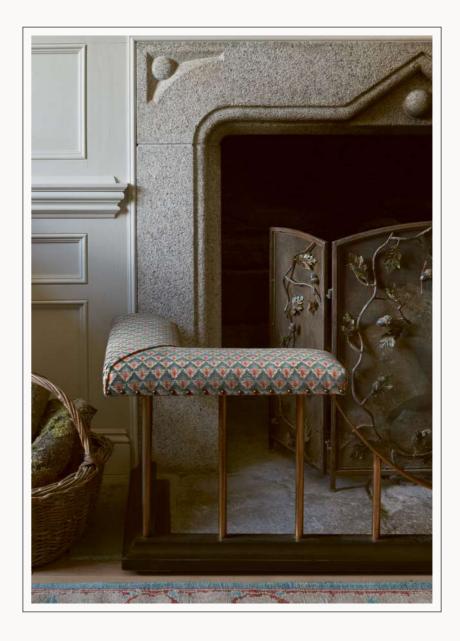

Curtain: LILIANA Lining: BECK Headboard: FOSS, NARROW PICOT BRAID Cushions: FOSS

Curtain: MEDORA Sofa: DANTE Cushions: CARLOTTA

Chair: CAMPION Cushion: CARNFORTH Club Fender: CARLOTTA