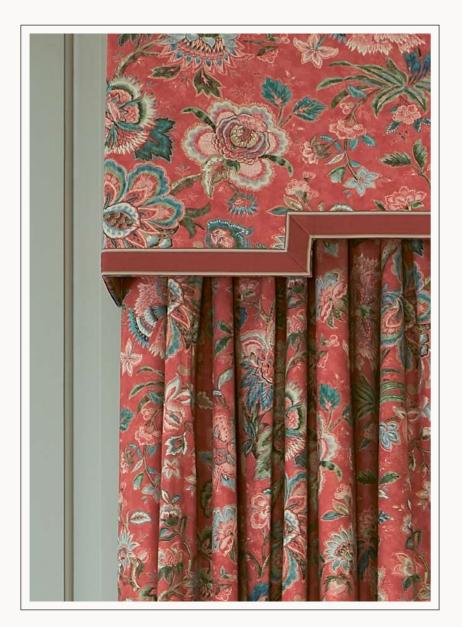

Left Blind: BAPTISTA Edging: NURA

Curtain: FLORES Braid: DELANO HERRINGBONE Sofa: CARNFORTH Cushions: ERITH

Sofa: PASHLEY, FOSS Binding: RIMINI

Curtain: BRAGANZA Chair Cover: BECK Window Seat: CHANDLER Tablecloth: LINDALE