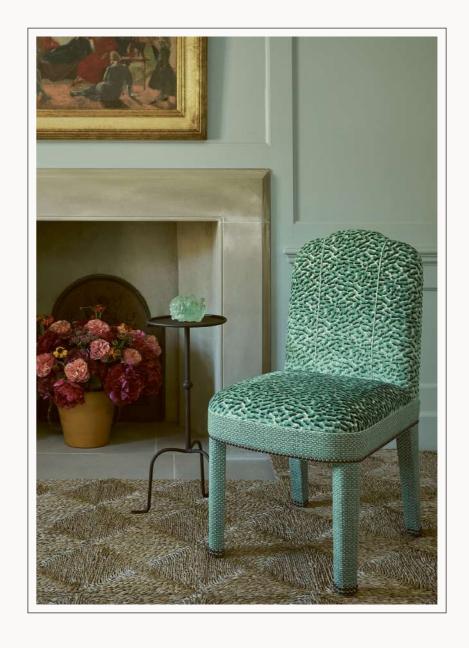

Curtain: LILIANA Lining: BECK Headboard: FOSS, NARROW PICOT BRAID Cushions: FOSS

Curtain: MEDORA Sofa: DANTE Cushions: CARLOTTA

Chair: CAMPION Cushion: CARNFORTH Club Fender: CARLOTTA