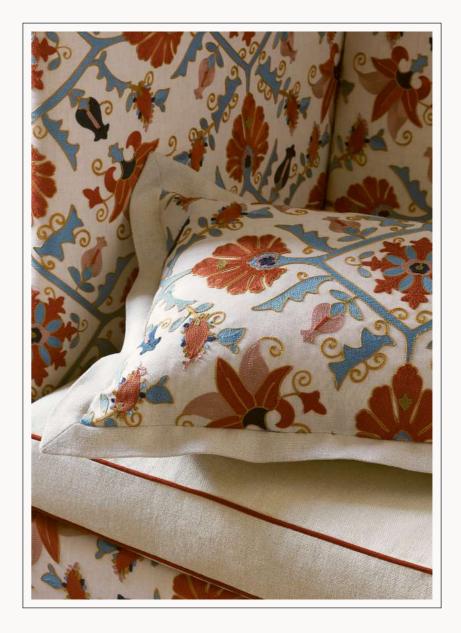

Left Blind: BAPTISTA Edging: NURA

Curtain: FLORES Braid: DELANO HERRINGBONE Sofa: CARNFORTH Cushions: ERITH

Sofa: PASHLEY, FOSS Binding: RIMINI

Curtain: BRAGANZA Chair Cover: BECK Window Seat: CHANDLER Tablecloth: LINDALE