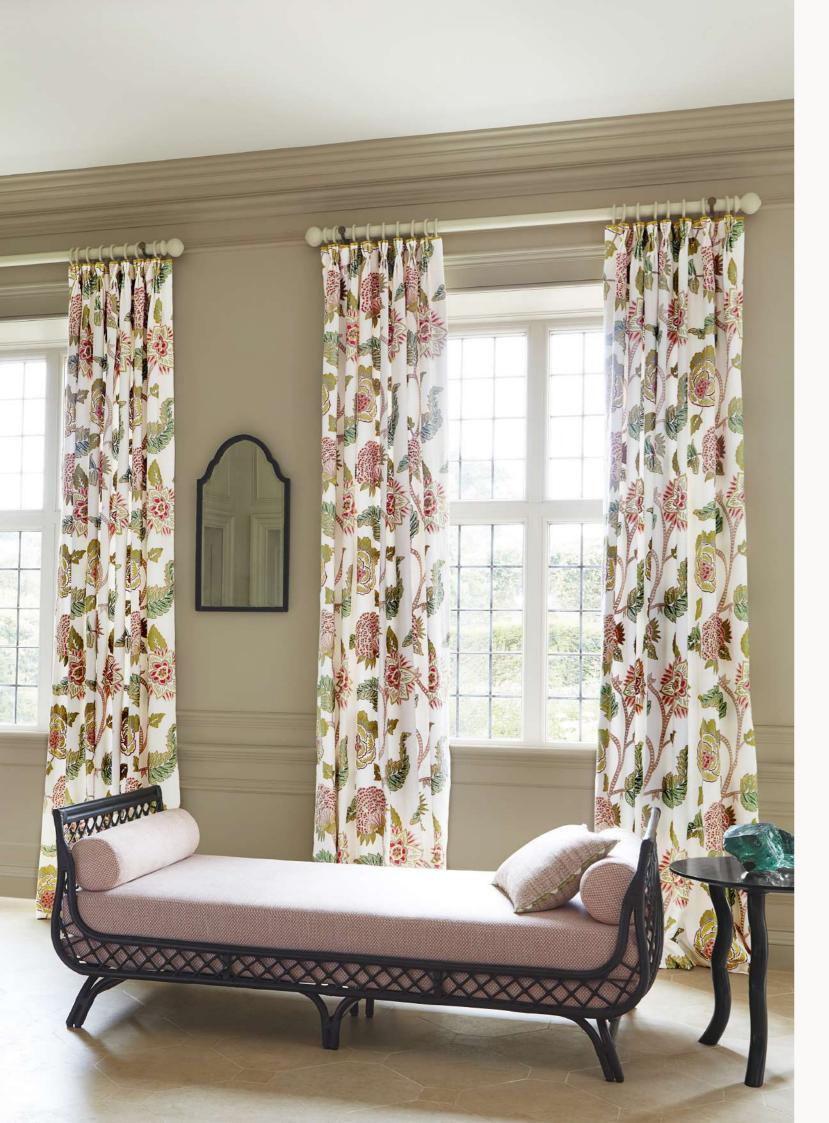

Left Blind: BAPTISTA Edging: NURA

Curtain: FLORES Braid: DELANO HERRINGBONE Sofa: CARNFORTH Cushions: ERITH

Sofa: PASHLEY, FOSS Binding: RIMINI

Curtain: BRAGANZA Chair Cover: BECK Window Seat: CHANDLER Tablecloth: LINDALE