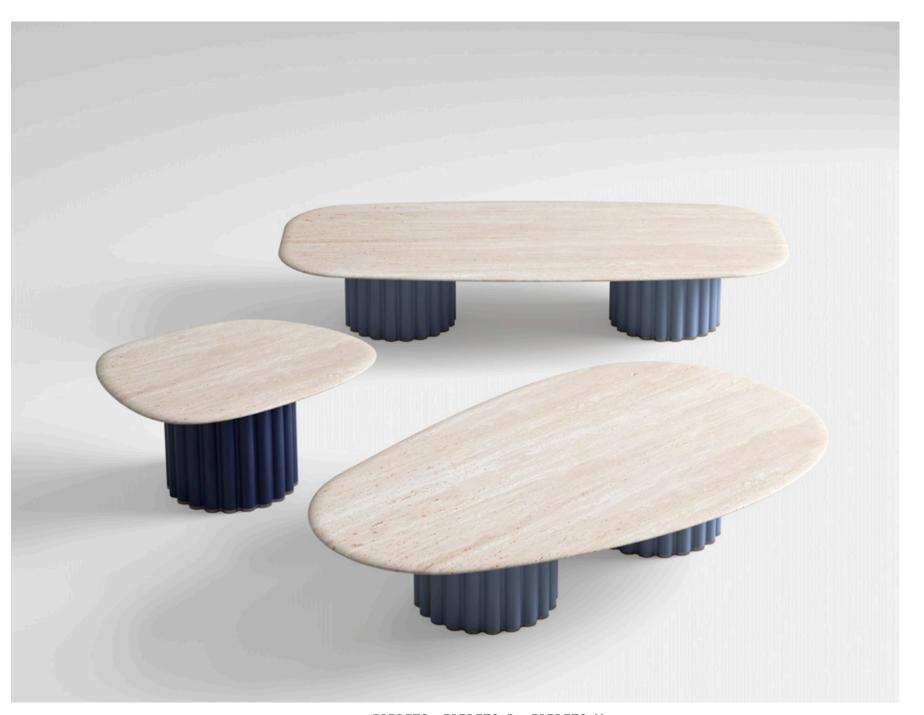

PABLITO, coffee table with marble top, lacquered base. **PABLITO M,** coffee table with marble top, lacquered base. ALVARO, carpet.

**PEDRO**, modular sofa upholstered with fabric. Wooden structure. Metal details.

**JISELLE**, armchair upholstered with fabric and leather. Wooden structure.

PABLITO, coffee table with marble top, lacquered base.

**PABLITO M,** coffee table with marble top, lacquered base.

ALVARO, carpet.

**PABLITO,** coffee table with marble top, lacquered base.

**PABLITO M,** coffee table with marble top, lacquered base.

PEDRO, modular sofa upholstered with fabric. Wooden structure. ALVARO, carpet.

PABLITO, PABLITO L, PABLITO M, coffee table with marble top, lacquered base.