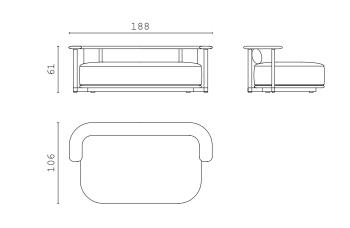

PABLO, rectangular dining table with marble top and lacquered base.

ALVARO, carpet.

PEDRO closed end side RIGHT and LEFT with
 small armrest

PEDRO closed end side RIGHT and LEFT/corner
 with long armrest

PEDRO open end side RIGHT and LEFT

PEDRO chaise longue

PEDRO central element

**PEDRO** pouf

**PEDRO** fixed sofa extra

**PEDRO** fixed sofa standard

PEDRO BIG "cuccione"

JISELLE love seat