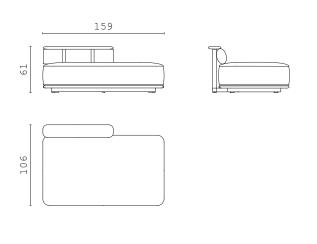

PABLO, rectangular dining table with marble top and lacquered base.

ALVARO, carpet.

PEDRO closed end side RIGHT and LEFT with
 small armrest

PEDRO closed end side RIGHT and LEFT/corner
 with long armrest

PEDRO open end side RIGHT and LEFT

PEDRO chaise longue

PEDRO central element

**PEDRO** pouf

**PEDRO** fixed sofa extra

**PEDRO** fixed sofa standard

PEDRO BIG "cuccione"

JISELLE love seat