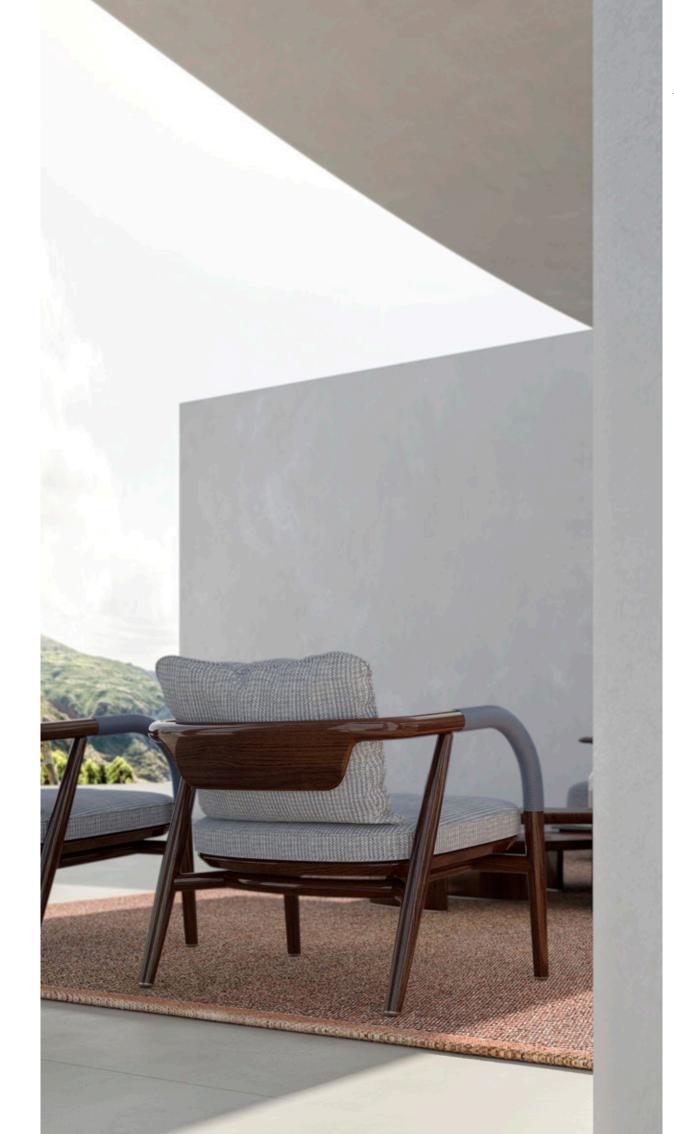

Fantasy is a place where it rains inside.

Italo Calvino

PEDRO, fixed sofa extra upholstered with fabric. Wooden structure.

PEDRO, fixed sofa standard upholstered with fabric. Wooden structure.

JISELLE, armchair upholstered with fabric and leather. Wooden structure.

FELIPE L, coffee table with wooden structure.

FELIPE, coffee table with wooden structure.

JOSÈ, coffee table with lacquered structure.

ALVARO, carpet.

SHAPES COLLECTION 28 29

CPRN

**JISELLE**, armchair upholstered with fabric and leather. Wooden structure. ALVARO, carpet.

**JISELLE**, armchair upholstered with fabric and leather. Wooden structure.

FELIPE L, coffee table with wooden structure.
FELIPE, coffee table with wooden structure.

PEDRO, fixed sofa extra upholstered with fabric. Wooden structure.
PEDRO, fixed sofa standard upholstered with fabric. Wooden structure.