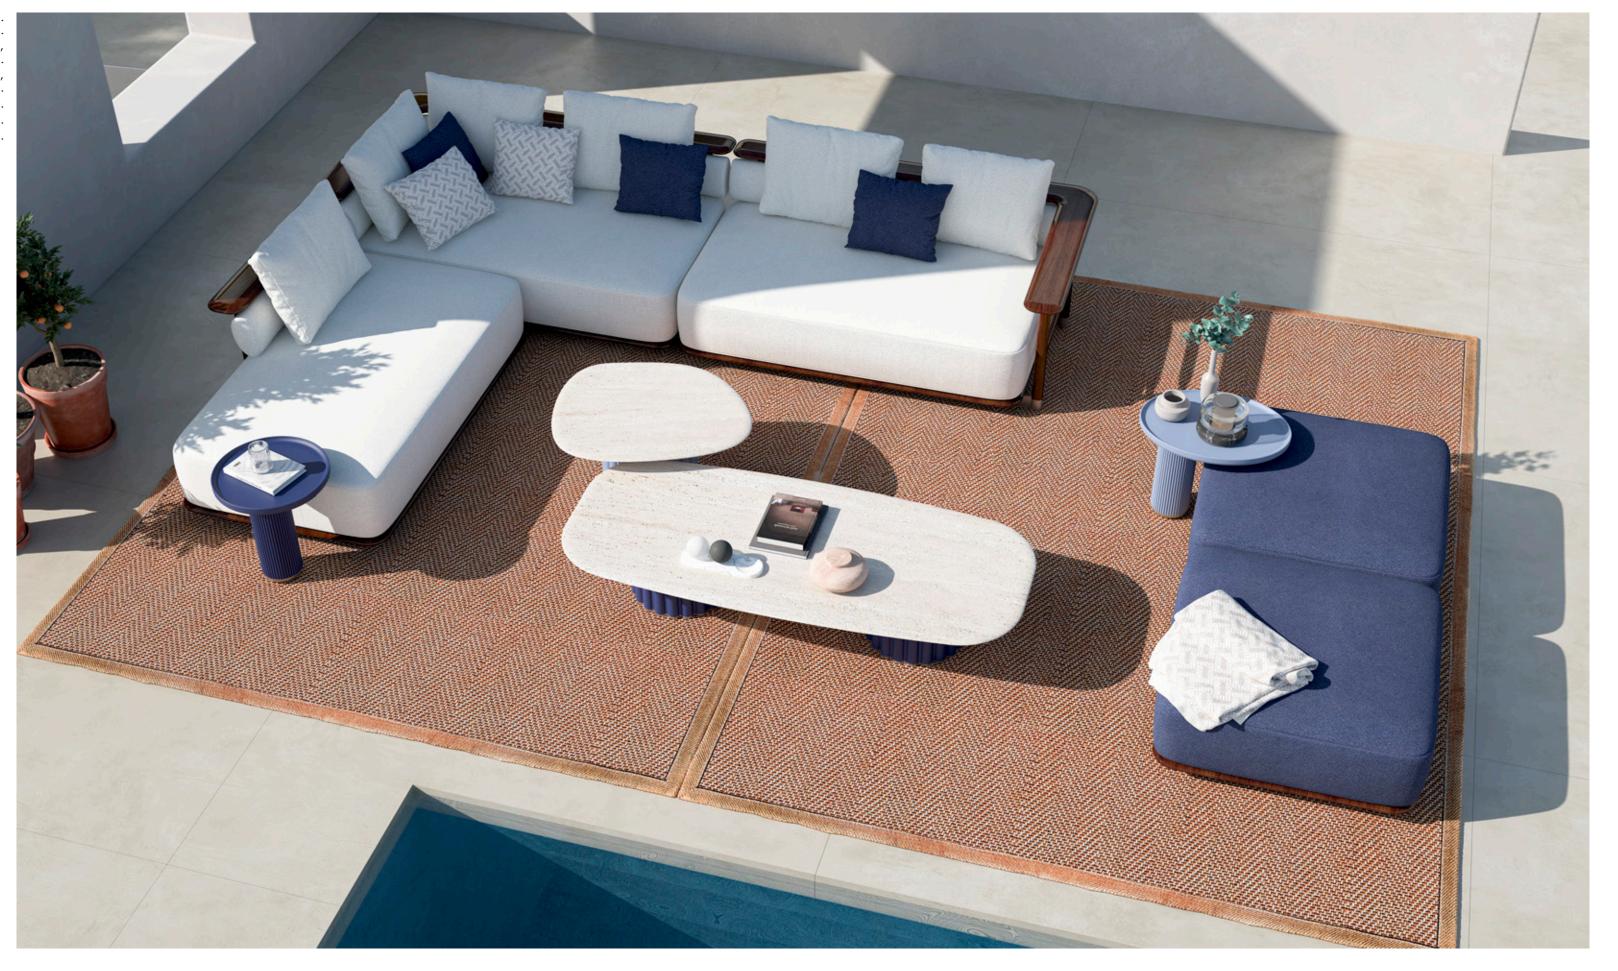

PABLITO, coffee table with marble top, lacquered base. **PABLITO M,** coffee table with marble top, lacquered base. ALVARO, carpet.

**PEDRO**, modular sofa upholstered with fabric. Wooden structure. Metal details.

**JISELLE**, armchair upholstered with fabric and leather. Wooden structure.

PABLITO, coffee table with marble top, lacquered base.

**PABLITO M,** coffee table with marble top, lacquered base.

ALVARO, carpet.

**PABLITO,** coffee table with marble top, lacquered base.

**PABLITO M,** coffee table with marble top, lacquered base.

PEDRO, modular sofa upholstered with fabric. Wooden structure. ALVARO, carpet.

PABLITO, PABLITO L, PABLITO M, coffee table with marble top, lacquered base.

**JISELLE**, armchair upholstered with fabric and leather. Wooden structure.

PEDRO, modular sofa upholstered with fabric. Wooden structure.

PABLITO, coffee table with marble top, lacquered base.

ALVARO, carpet.