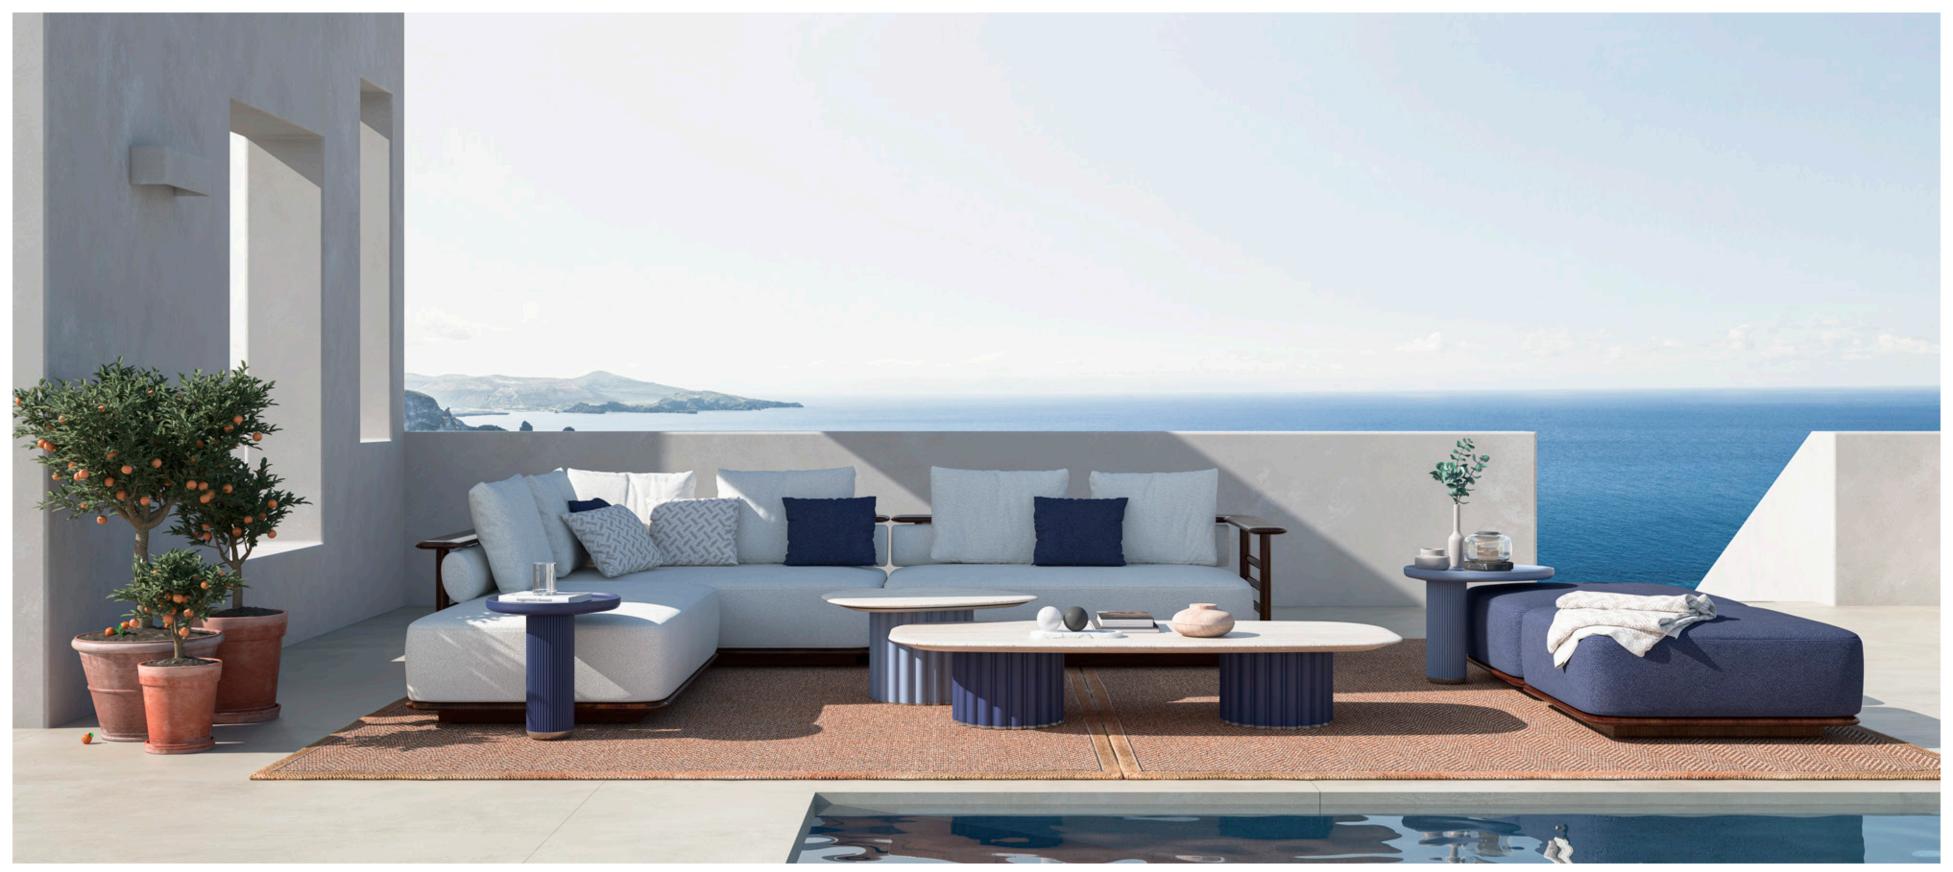

PABLITO, coffee table with marble top, lacquered base. **PABLITO M,** coffee table with marble top, lacquered base. ALVARO, carpet.

**PEDRO**, modular sofa upholstered with fabric. Wooden structure. Metal details.

**JISELLE**, armchair upholstered with fabric and leather. Wooden structure.

PABLITO, coffee table with marble top, lacquered base.

**PABLITO M,** coffee table with marble top, lacquered base.

ALVARO, carpet.

**PABLITO,** coffee table with marble top, lacquered base.

**PABLITO M,** coffee table with marble top, lacquered base.

PEDRO, modular sofa upholstered with fabric. Wooden structure. ALVARO, carpet.

PABLITO, PABLITO L, PABLITO M, coffee table with marble top, lacquered base.

**JISELLE**, armchair upholstered with fabric and leather. Wooden structure.

PEDRO, modular sofa upholstered with fabric. Wooden structure.

PABLITO, coffee table with marble top, lacquered base.

ALVARO, carpet.