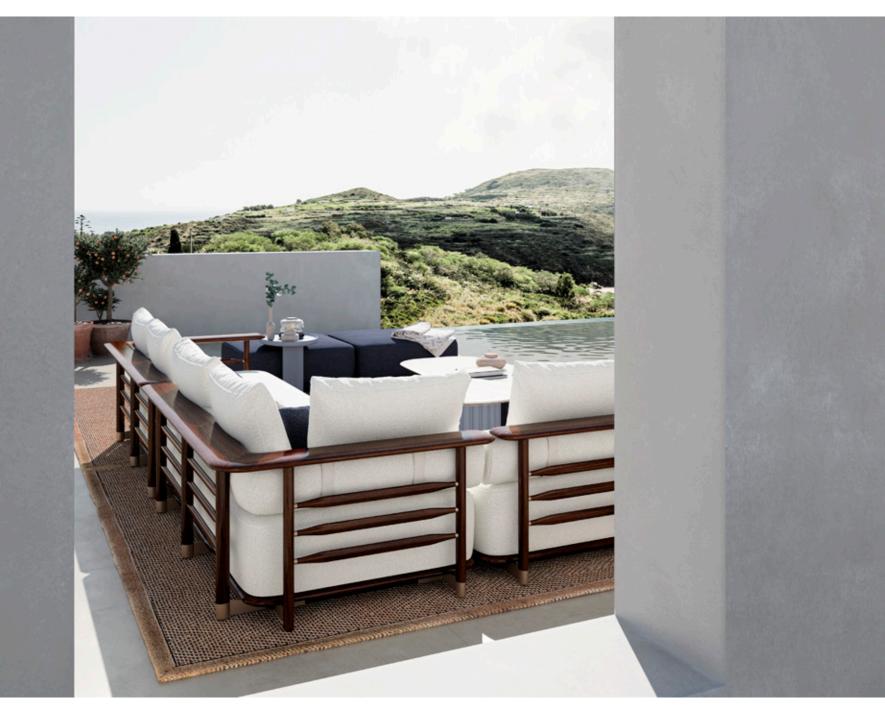

PABLITO, coffee table with marble top, lacquered base. **PABLITO M,** coffee table with marble top, lacquered base. ALVARO, carpet.

**PEDRO**, modular sofa upholstered with fabric. Wooden structure. Metal details.

**JISELLE**, armchair upholstered with fabric and leather. Wooden structure.

PABLITO, coffee table with marble top, lacquered base.

**PABLITO M,** coffee table with marble top, lacquered base.

ALVARO, carpet.

**PABLITO,** coffee table with marble top, lacquered base.

**PABLITO M,** coffee table with marble top, lacquered base.

PEDRO, modular sofa upholstered with fabric. Wooden structure. ALVARO, carpet.

PABLITO, PABLITO L, PABLITO M, coffee table with marble top, lacquered base.

**JISELLE**, armchair upholstered with fabric and leather. Wooden structure.

PEDRO, modular sofa upholstered with fabric. Wooden structure.

PABLITO, coffee table with marble top, lacquered base.

ALVARO, carpet.