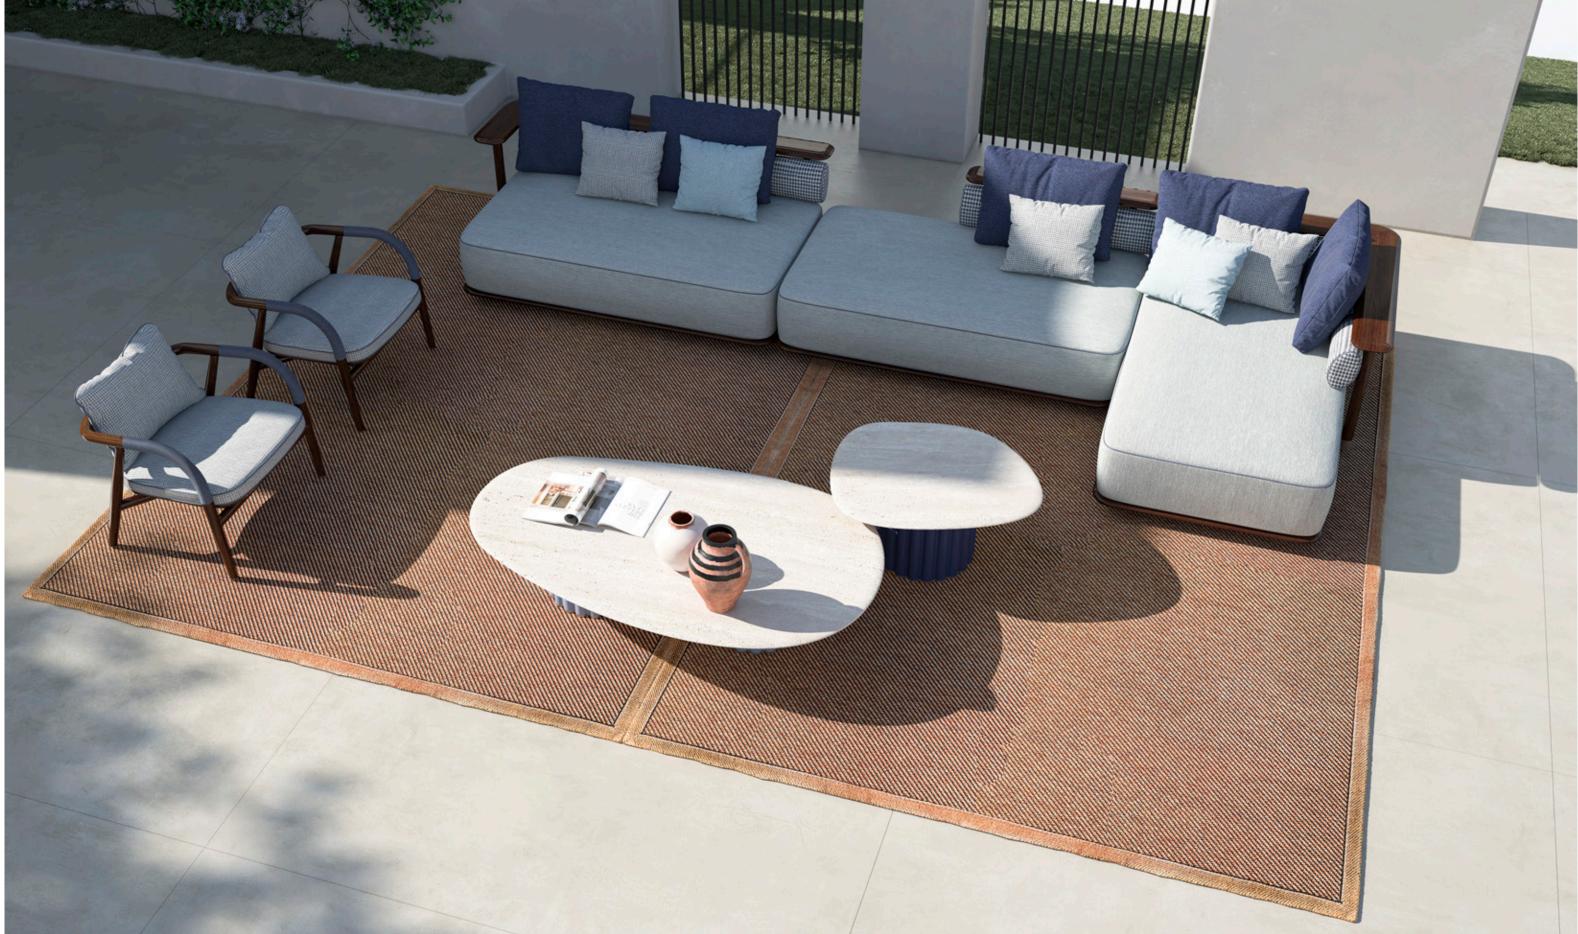

PABLITO, coffee table with marble top, lacquered base. **PABLITO M,** coffee table with marble top, lacquered base. ALVARO, carpet.

**PEDRO**, modular sofa upholstered with fabric. Wooden structure. Metal details.

**JISELLE**, armchair upholstered with fabric and leather. Wooden structure.

PABLITO, coffee table with marble top, lacquered base.

**PABLITO M,** coffee table with marble top, lacquered base.

ALVARO, carpet.

**JISELLE**, armchair upholstered with fabric and leather. Wooden structure.

PEDRO, modular sofa upholstered with fabric. Wooden structure.

PABLITO, coffee table with marble top, lacquered base.

ALVARO, carpet.