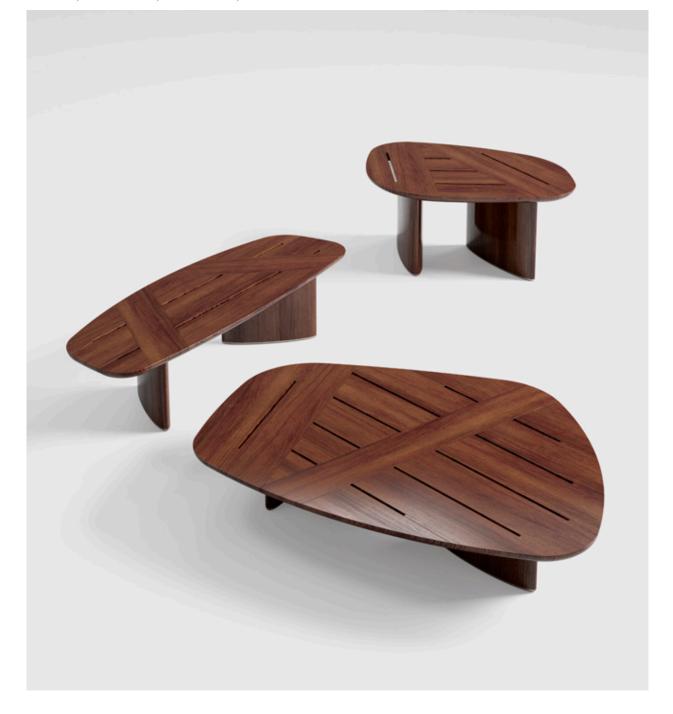

FELIPE L, coffee table with wooden structure.

FELIPE, coffee table with wooden structure.

JOSÈ, coffee table with lacquered structure.

ALVARO, carpet.

SHAPES COLLECTION 28 29

CPRN

**JISELLE**, armchair upholstered with fabric and leather. Wooden structure. ALVARO, carpet.

**JISELLE**, armchair upholstered with fabric and leather. Wooden structure.

FELIPE L, coffee table with wooden structure.
FELIPE, coffee table with wooden structure.

PEDRO, fixed sofa extra upholstered with fabric. Wooden structure.
PEDRO, fixed sofa standard upholstered with fabric. Wooden structure.

JOSÈ, coffee table with lacquered structure.

ALVARO, carpet.

PEDRO, fixed sofa extra upholstered with fabric. Wooden structure.

PEDRO, fixed sofa extra
upholstered with fabric.
Wooden structure.

PEDRO, fixed sofa standard
upholstered with fabric.
Wooden structure.

JOSÈ, coffee table with
lacquered structure.

FELIPE L, coffee table with
wooden structure.

FELIPE, coffee table with
wooden structure.

ALVARO, carpet.

PEDRO BIG, "cuccione" upholstered with fabric. Wooden structure.
JOSÈ O, oval coffee table with lacquered structure.
ALVARO, carpet.