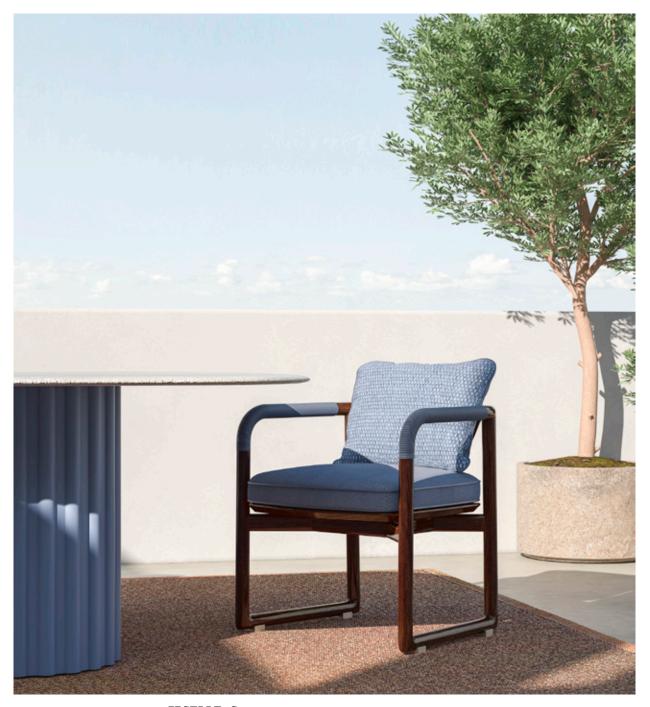

SANTIAGO, carpet.

My house is small but its windows open onto an infinite world.

Confucius

PABLO, rectangular dining table with marble top and lacquered base.

JISELLE S, chair upholstered with fabric and leather. Wooden structure.

ALVARO, carpet.

SHAPES COLLECTION 46 | 47

CPRN

PABLO, square dining table with marble top and lacquered base.

JISELLE S, chair upholstered with fabric and leather. Wooden structure.

JISELLE S, chair upholstered with fabric and leather. Wooden structure.