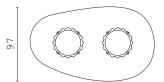

PABLITO, coffee table with marble top, lacquered base. **PABLITO M,** coffee table with marble top, lacquered base. ALVARO, carpet.

**PEDRO**, modular sofa upholstered with fabric. Wooden structure. Metal details.

**PABLITO,** coffee table with marble top, lacquered base.

**PABLITO M,** coffee table with marble top, lacquered base.

PEDRO, modular sofa upholstered with fabric. Wooden structure. ALVARO, carpet.

PABLITO, PABLITO L, PABLITO M, coffee table with marble top, lacquered base.

Eternity is the sea mixed with the sun.

Arthur Rimbaud

PEDRO, modular sofa upholstered with fabric. Wooden structure.
PABLITO L, coffee table with marble top, lacquered base.
PABLITO M, coffee table with marble top, lacquered base.

SANTIAGO, carpet.

SANTIAGO, carpet.

PEDRO, modular sofa upholstered with fabric.

Wooden structure.

PABLITO L, coffee table with marble top,
lacquered base.

PABLITO M, coffee table with marble top,
lacquered base.