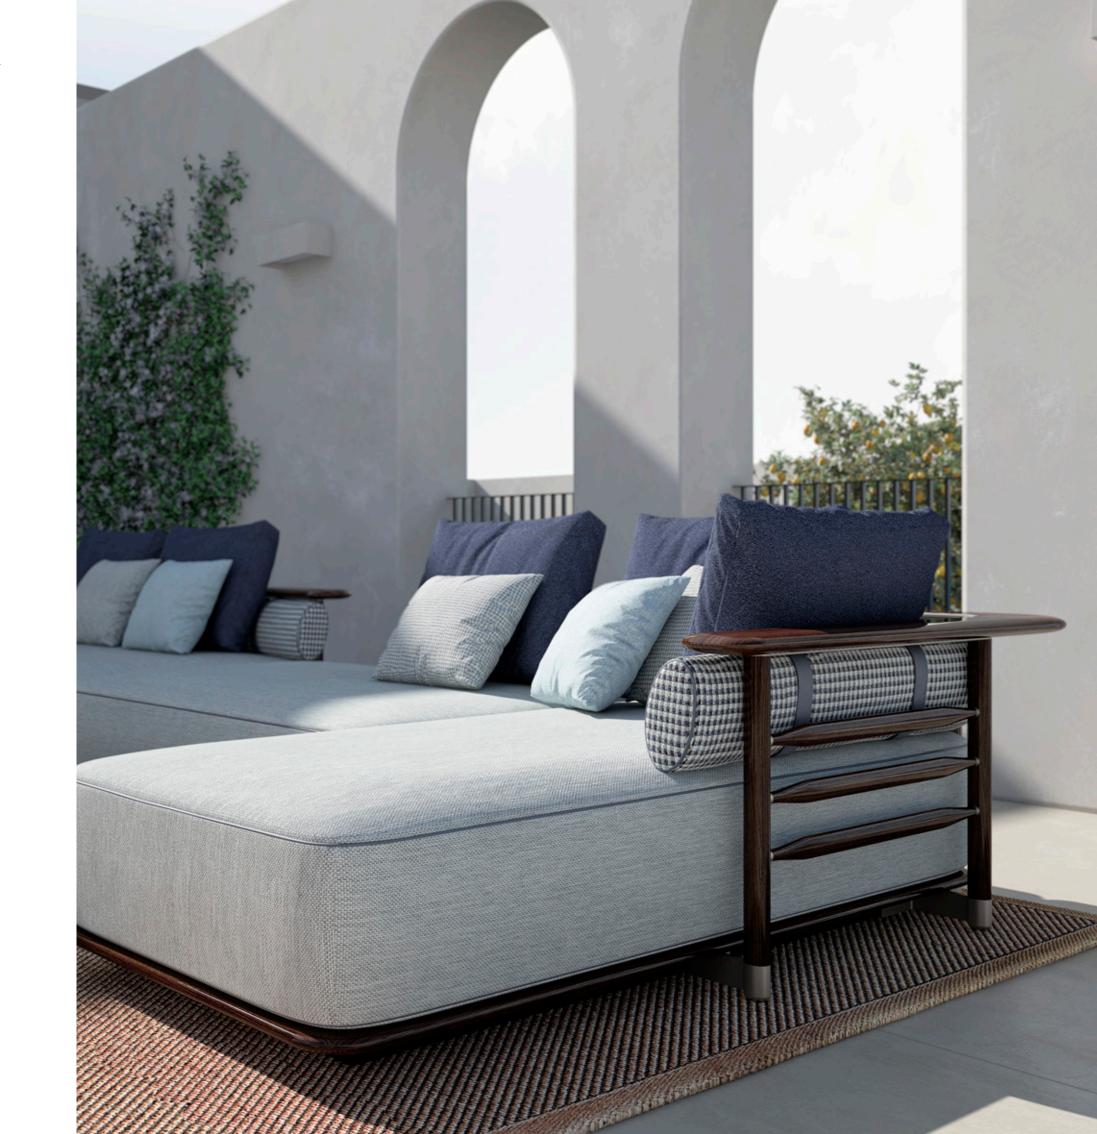

Eternity is the sea mixed with the sun.

Arthur Rimbaud

PEDRO, modular sofa upholstered with fabric. Wooden structure.
PABLITO L, coffee table with marble top, lacquered base.
PABLITO M, coffee table with marble top, lacquered base.

JOSÈ, coffee table with lacquered structure.

JOSÈ O, oval coffee table with lacquered structure.

SANTIAGO, carpet.

PEDRO, modular sofa upholstered with fabric. Wooden structure.

JOSÈ O, oval coffee table with lacquered structure.

SANTIAGO, carpet.

SANTIAGO, carpet.

PEDRO, modular sofa upholstered with fabric.

Wooden structure.

PABLITO L, coffee table with marble top,
lacquered base.

PABLITO M, coffee table with marble top,
lacquered base.