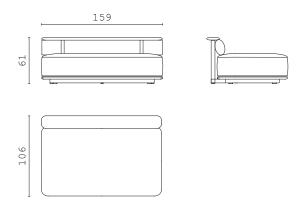

PABLO, rectangular dining table with marble top and lacquered base.

ALVARO, carpet.

PEDRO closed end side RIGHT and LEFT with
 small armrest

PEDRO closed end side RIGHT and LEFT/corner
 with long armrest

PEDRO open end side RIGHT and LEFT

PEDRO chaise longue

PEDRO central element

**PEDRO** pouf

**PEDRO** fixed sofa extra

**PEDRO** fixed sofa standard

PEDRO BIG "cuccione"

JISELLE love seat