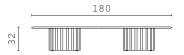

SANTIAGO, carpet.

My house is small but its windows open onto an infinite world.

Confucius

PABLO, rectangular dining table with marble top and lacquered base.

JISELLE S, chair upholstered with fabric and leather. Wooden structure.

ALVARO, carpet.

SHAPES COLLECTION 46 | 47

CPRN

PABLO, square dining table with marble top and lacquered base.

JISELLE S, chair upholstered with fabric and leather. Wooden structure.

JISELLE S, chair upholstered with fabric and leather. Wooden structure.

PABLO, rectangular dining table with marble top and lacquered base.

ALVARO, carpet.

PEDRO closed end side RIGHT and LEFT with
 small armrest

PEDRO closed end side RIGHT and LEFT/corner
 with long armrest

**PABLITO L** coffee table

JOSÈ coffee table

JOSÈ O oval coffee table

PABLO rectangular table

PABLO square table

**ALVARO** carpet

size on request

**SANTIAGO** carpet