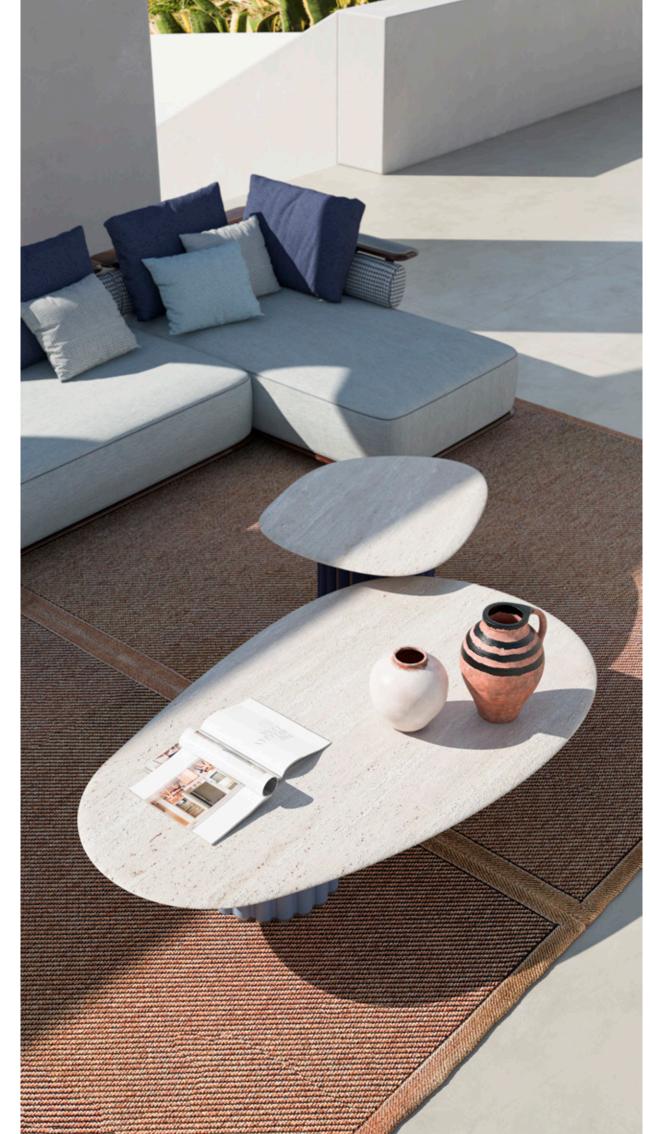

PABLITO, coffee table with marble top, lacquered base. **PABLITO M,** coffee table with marble top, lacquered base. ALVARO, carpet.

**PEDRO**, modular sofa upholstered with fabric. Wooden structure. Metal details.

**JISELLE**, armchair upholstered with fabric and leather. Wooden structure.

PABLITO, coffee table with marble top, lacquered base.

**PABLITO M,** coffee table with marble top, lacquered base.

ALVARO, carpet.

**JISELLE**, armchair upholstered with fabric and leather. Wooden structure.

PEDRO, modular sofa upholstered with fabric. Wooden structure.

PABLITO, coffee table with marble top, lacquered base.

ALVARO, carpet.