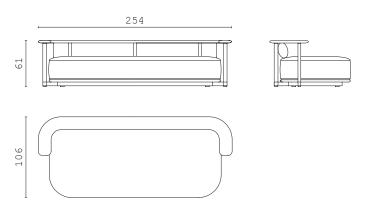

PABLO, rectangular dining table with marble top and lacquered base.

ALVARO, carpet.

PEDRO closed end side RIGHT and LEFT with
 small armrest

PEDRO closed end side RIGHT and LEFT/corner
 with long armrest

PEDRO open end side RIGHT and LEFT

PEDRO chaise longue

PEDRO central element

**PEDRO** pouf

**PEDRO** fixed sofa extra

**PEDRO** fixed sofa standard

PEDRO BIG "cuccione"

JISELLE love seat