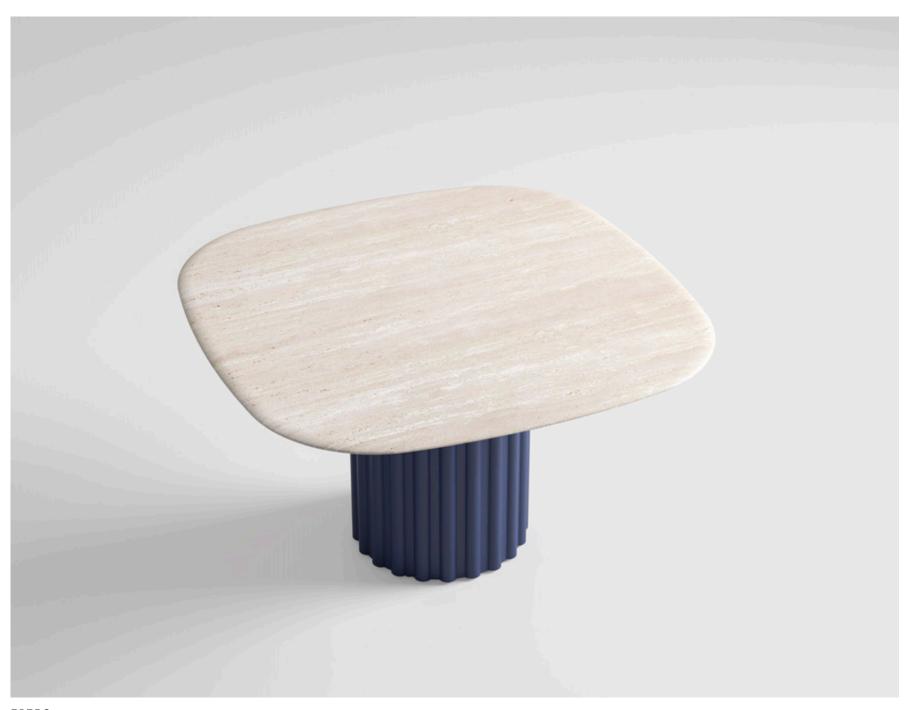

PABLITO, coffee table with marble top, lacquered base. **PABLITO M,** coffee table with marble top, lacquered base. ALVARO, carpet.

**PEDRO**, modular sofa upholstered with fabric. Wooden structure. Metal details.

**PABLITO,** coffee table with marble top, lacquered base.

**PABLITO M,** coffee table with marble top, lacquered base.

PEDRO, modular sofa upholstered with fabric. Wooden structure. ALVARO, carpet.

PABLITO, PABLITO L, PABLITO M, coffee table with marble top, lacquered base.

Eternity is the sea mixed with the sun.

Arthur Rimbaud

PEDRO, modular sofa upholstered with fabric. Wooden structure.
PABLITO L, coffee table with marble top, lacquered base.
PABLITO M, coffee table with marble top, lacquered base.