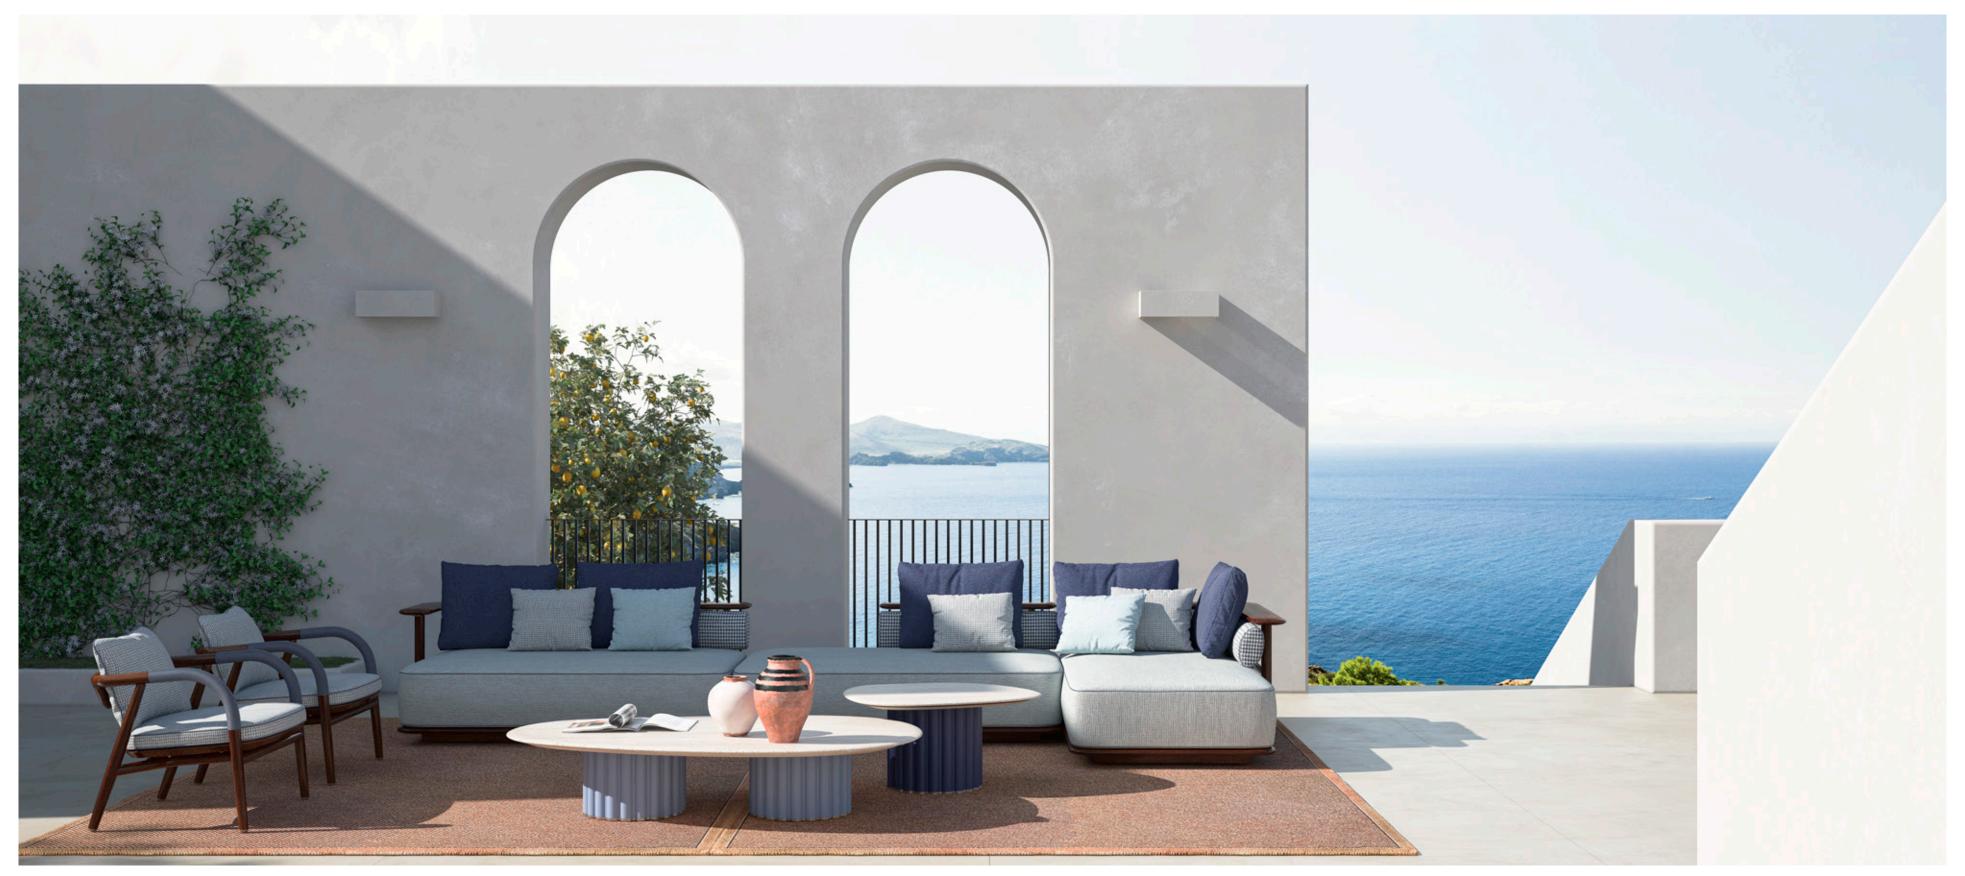

PABLITO, coffee table with marble top, lacquered base. **PABLITO M,** coffee table with marble top, lacquered base. ALVARO, carpet.

**PEDRO**, modular sofa upholstered with fabric. Wooden structure. Metal details.

**JISELLE**, armchair upholstered with fabric and leather. Wooden structure.

PABLITO, coffee table with marble top, lacquered base.

**PABLITO M,** coffee table with marble top, lacquered base.

ALVARO, carpet.

**JISELLE**, armchair upholstered with fabric and leather. Wooden structure.

PEDRO, modular sofa upholstered with fabric. Wooden structure.

PABLITO, coffee table with marble top, lacquered base.

ALVARO, carpet.