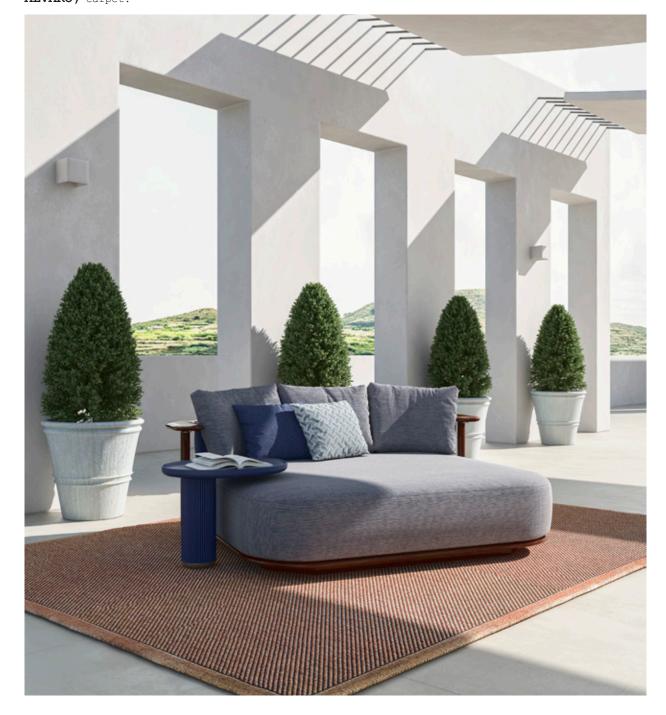

JOSÈ, coffee table with lacquered structure.

JOSÈ O, oval coffee table with lacquered structure.

SANTIAGO, carpet.

PEDRO, modular sofa upholstered with fabric. Wooden structure.

JOSÈ O, oval coffee table with lacquered structure.

SANTIAGO, carpet.

SANTIAGO, carpet.

PEDRO, modular sofa upholstered with fabric.

Wooden structure.

PABLITO L, coffee table with marble top,
lacquered base.

PABLITO M, coffee table with marble top,
lacquered base.

JOSÈ, coffee table with lacquered structure.

JOSÈ O, oval coffee table with lacquered structure.

SANTIAGO, carpet.

SHAPES COLLECTION 22 23

CPRN

PEDRO, modular sofa upholstered with fabric. Wooden structure.