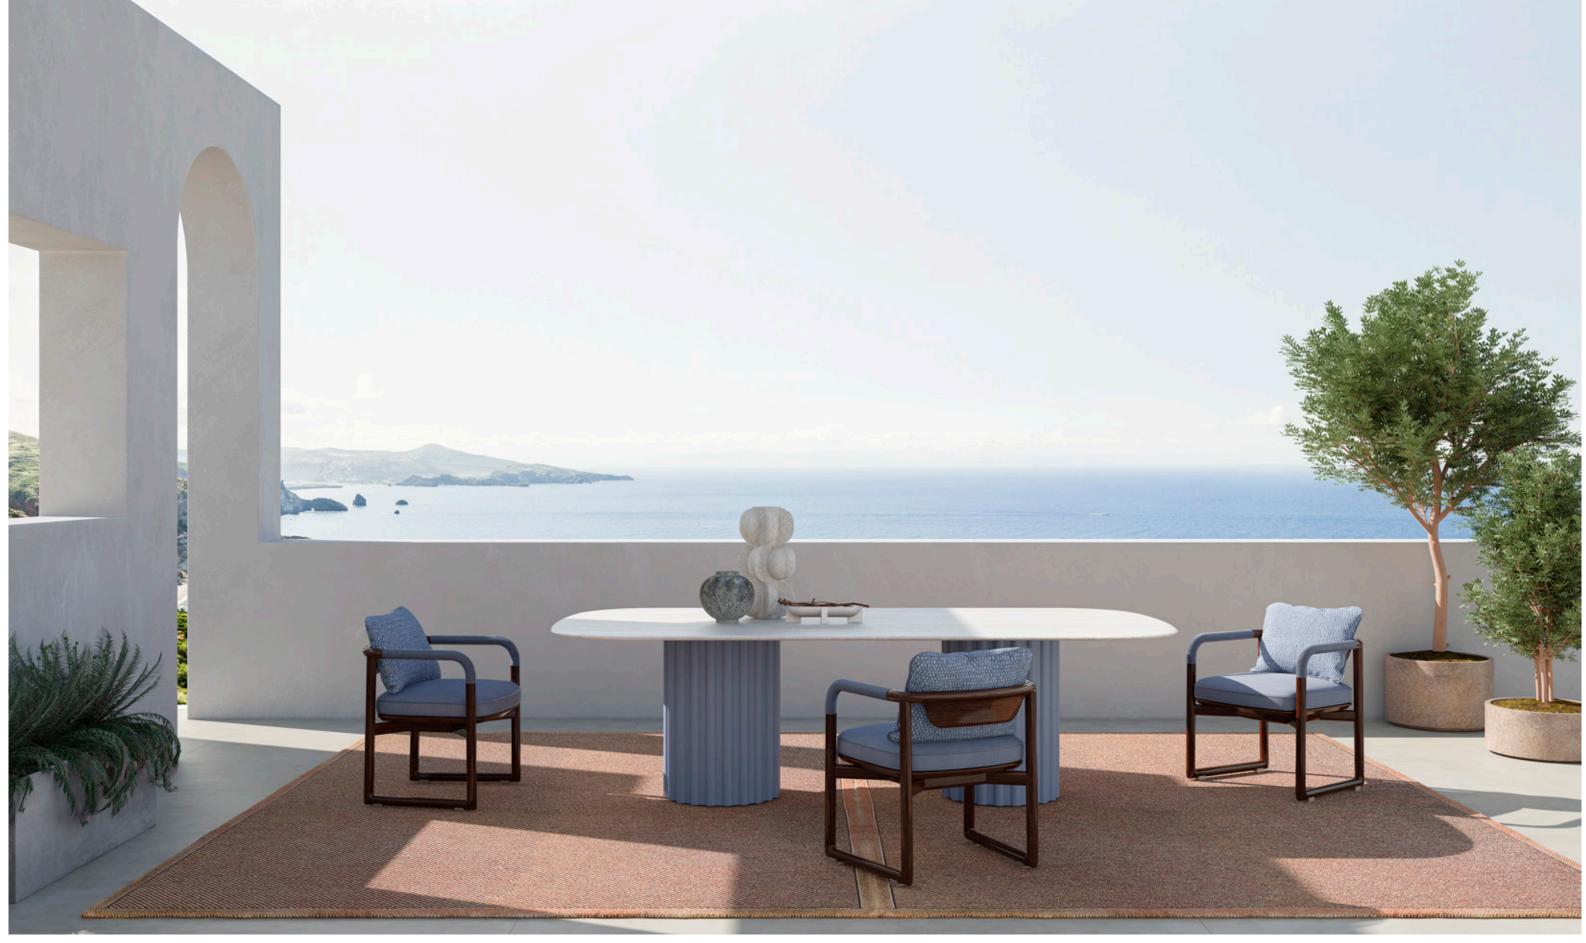

SANTIAGO, carpet.

My house is small but its windows open onto an infinite world.

Confucius

PABLO, rectangular dining table with marble top and lacquered base.

JISELLE S, chair upholstered with fabric and leather. Wooden structure.

ALVARO, carpet.

SHAPES COLLECTION 46 | 47

CPRN

PABLO, square dining table with marble top and lacquered base.

JISELLE S, chair upholstered with fabric and leather. Wooden structure.

JISELLE S, chair upholstered with fabric and leather. Wooden structure.

PABLO, rectangular dining table with marble top and lacquered base.

ALVARO, carpet.

PEDRO closed end side RIGHT and LEFT with
 small armrest

PEDRO closed end side RIGHT and LEFT/corner
 with long armrest