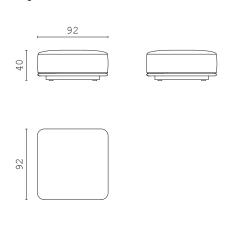

PEDRO open end side RIGHT and LEFT

PEDRO chaise longue

PEDRO central element

**PEDRO** pouf

**PEDRO** fixed sofa extra

**PEDRO** fixed sofa standard

PEDRO BIG "cuccione"

JISELLE love seat