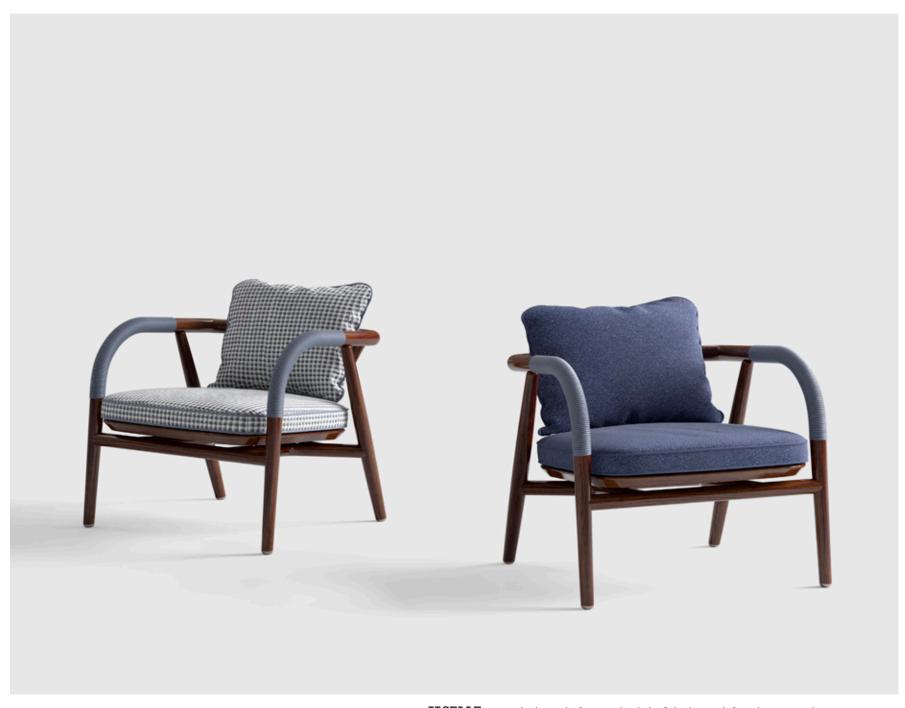

Fantasy is a place where it rains inside.

Italo Calvino

PEDRO, fixed sofa extra upholstered with fabric. Wooden structure.

PEDRO, fixed sofa standard upholstered with fabric. Wooden structure.

JISELLE, armchair upholstered with fabric and leather. Wooden structure.

FELIPE L, coffee table with wooden structure.

FELIPE, coffee table with wooden structure.

JOSÈ, coffee table with lacquered structure.

ALVARO, carpet.

SHAPES COLLECTION 28 29

CPRN

**JISELLE**, armchair upholstered with fabric and leather. Wooden structure. ALVARO, carpet.

**JISELLE**, armchair upholstered with fabric and leather. Wooden structure.

FELIPE L, coffee table with wooden structure.
FELIPE, coffee table with wooden structure.

PEDRO, fixed sofa extra upholstered with fabric. Wooden structure.
PEDRO, fixed sofa standard upholstered with fabric. Wooden structure.