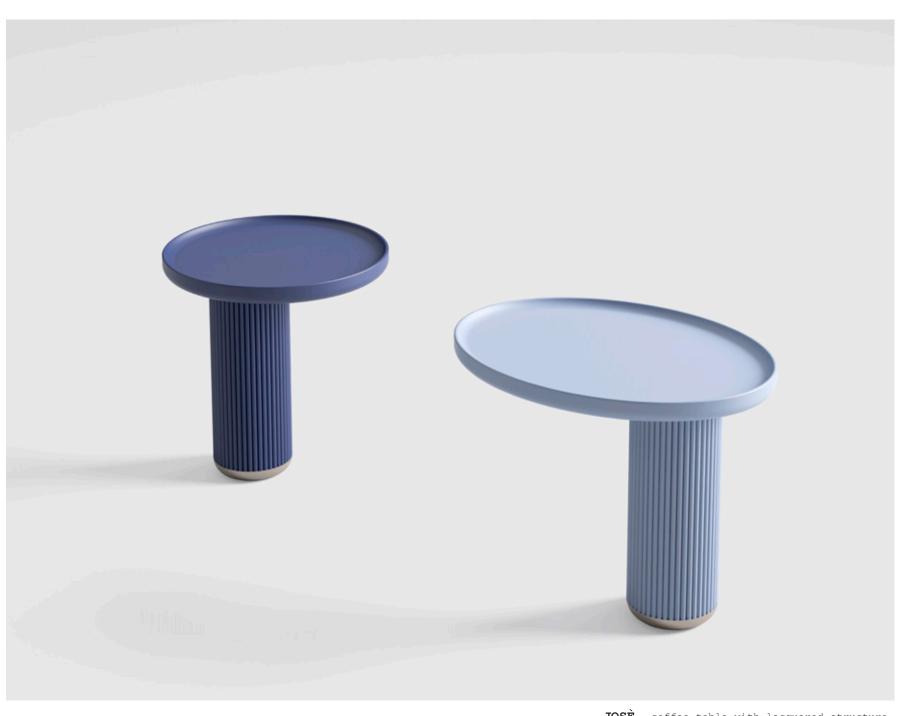

JOSÈ, coffee table with lacquered structure.

JOSÈ O, oval coffee table with lacquered structure.

SANTIAGO, carpet.

PEDRO, modular sofa upholstered with fabric. Wooden structure.

JOSÈ O, oval coffee table with lacquered structure.

JOSÈ, coffee table with lacquered structure.

JOSÈ O, oval coffee table with lacquered structure.

SANTIAGO, carpet.

SHAPES COLLECTION 22 23

CPRN

PEDRO, modular sofa upholstered with fabric. Wooden structure.

JOSÈ, coffee table with lacquered structure.

SANTIAGO, carpet.

CPRN

 ${f JOS\grave{E}}$ , coffee table with lacquered structure.  ${f JOS\grave{E}}$   ${f O}$ , oval coffee table with lacquered structure.