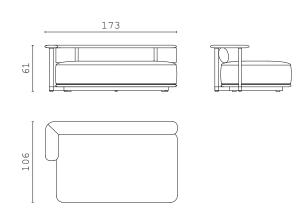

PEDRO open end side RIGHT and LEFT

PEDRO chaise longue

PEDRO central element

**PEDRO** pouf

**PEDRO** fixed sofa extra

**PEDRO** fixed sofa standard

PEDRO BIG "cuccione"

JISELLE love seat