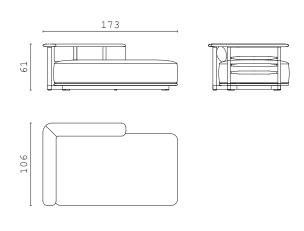

PABLO, rectangular dining table with marble top and lacquered base.

ALVARO, carpet.

PEDRO closed end side RIGHT and LEFT with
 small armrest

PEDRO closed end side RIGHT and LEFT/corner
 with long armrest

PEDRO open end side RIGHT and LEFT

PEDRO chaise longue

PEDRO central element

**PEDRO** pouf

**PEDRO** fixed sofa extra

**PEDRO** fixed sofa standard

PEDRO BIG "cuccione"

JISELLE love seat