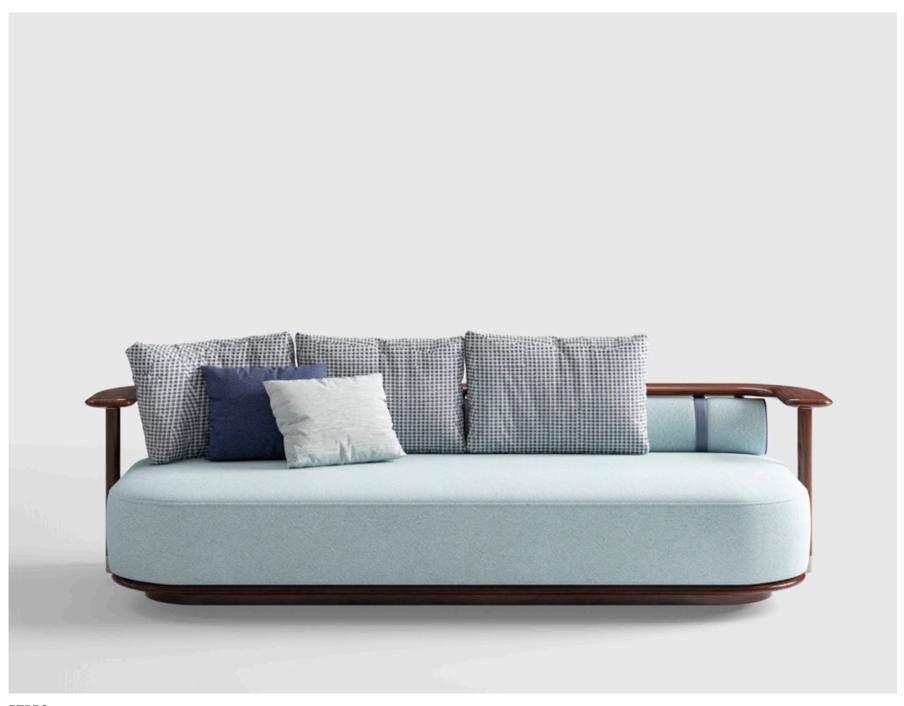

PABLITO, coffee table with marble top, lacquered base. **PABLITO M,** coffee table with marble top, lacquered base. ALVARO, carpet.

**PEDRO**, modular sofa upholstered with fabric. Wooden structure. Metal details.

**JISELLE**, armchair upholstered with fabric and leather. Wooden structure.

PABLITO, coffee table with marble top, lacquered base.

**PABLITO M,** coffee table with marble top, lacquered base.

ALVARO, carpet.

**PABLITO,** coffee table with marble top, lacquered base.

**PABLITO M,** coffee table with marble top, lacquered base.

PEDRO, modular sofa upholstered with fabric. Wooden structure. ALVARO, carpet.

PABLITO, PABLITO L, PABLITO M, coffee table with marble top, lacquered base.

**JISELLE**, armchair upholstered with fabric and leather. Wooden structure.

PEDRO, modular sofa upholstered with fabric. Wooden structure.

PABLITO, coffee table with marble top, lacquered base.

ALVARO, carpet.

Eternity is the sea mixed with the sun.

Arthur Rimbaud

PEDRO, modular sofa upholstered with fabric. Wooden structure.
PABLITO L, coffee table with marble top, lacquered base.
PABLITO M, coffee table with marble top, lacquered base.