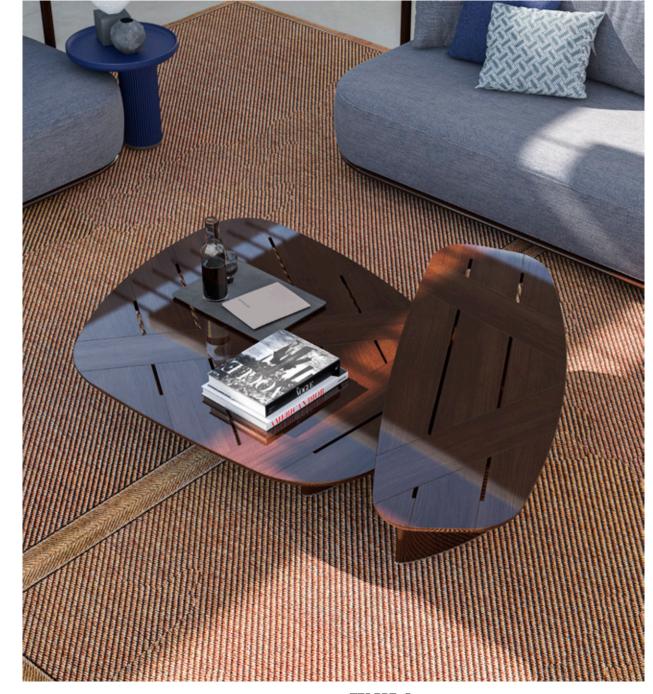

FELIPE L, coffee table with wooden structure.

FELIPE, coffee table with wooden structure.

JOSÈ, coffee table with lacquered structure.

ALVARO, carpet.

SHAPES COLLECTION 28 29

CPRN

**JISELLE**, armchair upholstered with fabric and leather. Wooden structure. ALVARO, carpet.

**JISELLE**, armchair upholstered with fabric and leather. Wooden structure.

FELIPE L, coffee table with wooden structure.
FELIPE, coffee table with wooden structure.

PEDRO, fixed sofa extra upholstered with fabric. Wooden structure.
PEDRO, fixed sofa standard upholstered with fabric. Wooden structure.

JOSÈ, coffee table with lacquered structure.

ALVARO, carpet.

PEDRO, fixed sofa extra upholstered with fabric. Wooden structure.

PEDRO, fixed sofa extra
upholstered with fabric.
Wooden structure.

PEDRO, fixed sofa standard
upholstered with fabric.
Wooden structure.

JOSÈ, coffee table with
lacquered structure.

FELIPE L, coffee table with
wooden structure.

FELIPE, coffee table with
wooden structure.

ALVARO, carpet.

PEDRO BIG, "cuccione" upholstered with fabric. Wooden structure.
JOSÈ O, oval coffee table with lacquered structure.
ALVARO, carpet.