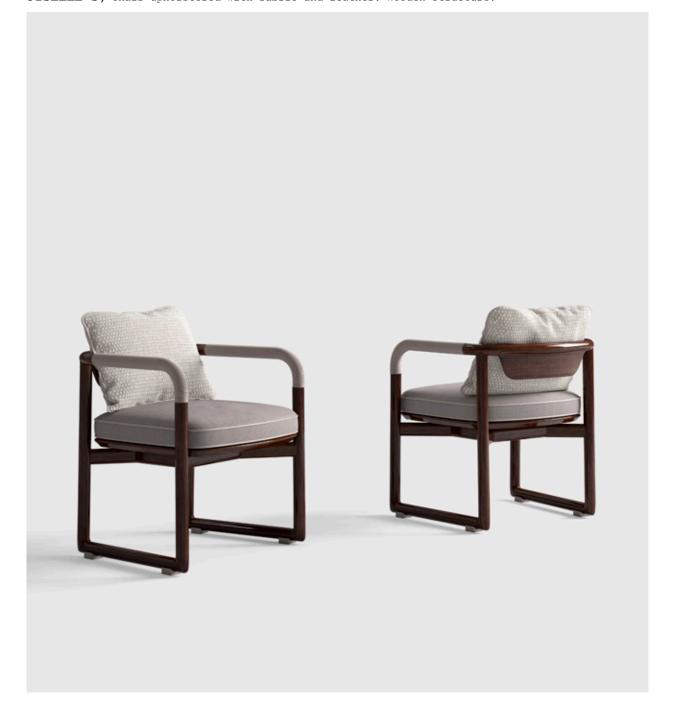

SANTIAGO, carpet.

My house is small but its windows open onto an infinite world.

Confucius

PABLO, rectangular dining table with marble top and lacquered base.

JISELLE S, chair upholstered with fabric and leather. Wooden structure.

ALVARO, carpet.

SHAPES COLLECTION 46 | 47

CPRN

PABLO, square dining table with marble top and lacquered base.

JISELLE S, chair upholstered with fabric and leather. Wooden structure.

JISELLE S, chair upholstered with fabric and leather. Wooden structure.