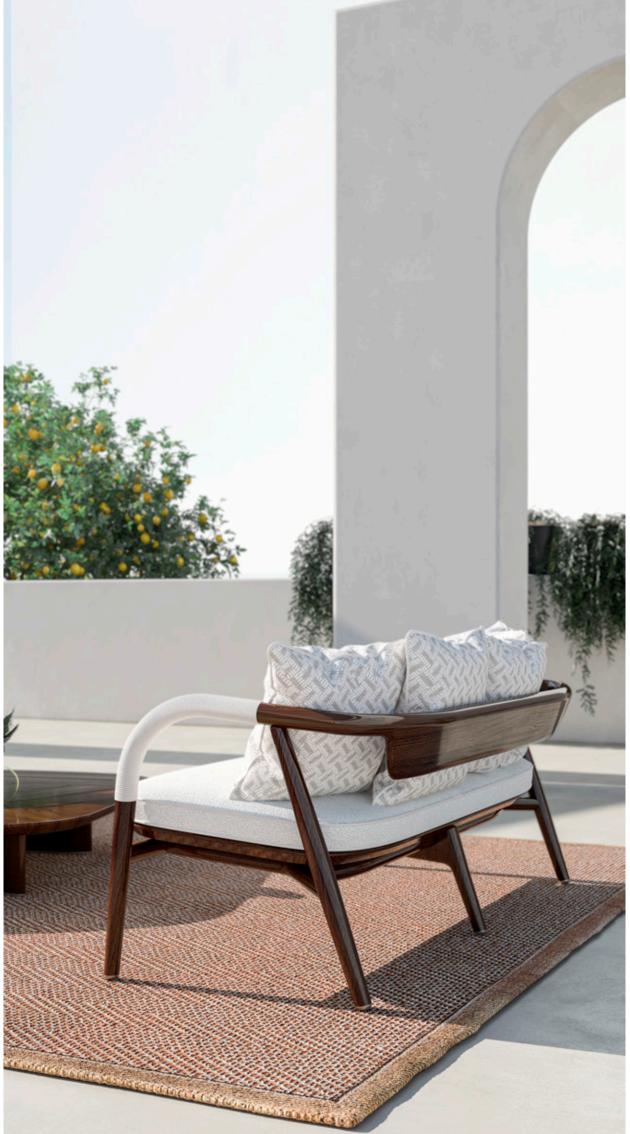

Nature is not a place to visit It is home.

Gary Snyde:

**PEDRO,** modular sofa upholstered with fabric. Wooden structure. Metal details.

**JISELLE,** armchair upholstered with fabric and leather. Wooden structure.

PABLITO, coffee table with marble top, lacquered base. **PABLITO M,** coffee table with marble top, lacquered base. ALVARO, carpet.

**PEDRO**, modular sofa upholstered with fabric. Wooden structure. Metal details.

**JISELLE**, armchair upholstered with fabric and leather. Wooden structure.

PABLITO, coffee table with marble top, lacquered base.

**PABLITO M,** coffee table with marble top, lacquered base.

ALVARO, carpet.

**JISELLE**, armchair upholstered with fabric and leather. Wooden structure.

PEDRO, modular sofa upholstered with fabric. Wooden structure.

PABLITO, coffee table with marble top, lacquered base.

ALVARO, carpet.