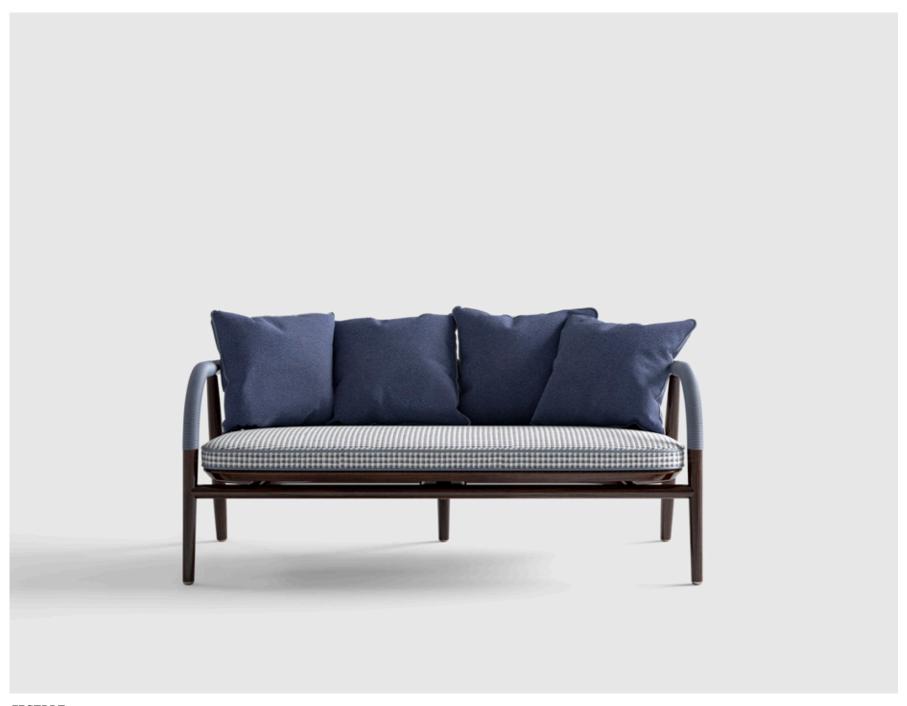

Eternity is the sea mixed with the sun.

Arthur Rimbaud

PEDRO, modular sofa upholstered with fabric. Wooden structure.
PABLITO L, coffee table with marble top, lacquered base.
PABLITO M, coffee table with marble top, lacquered base.

JOSÈ, coffee table with lacquered structure.

JOSÈ O, oval coffee table with lacquered structure.

SANTIAGO, carpet.

PEDRO, modular sofa upholstered with fabric. Wooden structure.

JOSÈ O, oval coffee table with lacquered structure.

SANTIAGO, carpet.

SANTIAGO, carpet.

PEDRO, modular sofa upholstered with fabric.

Wooden structure.

PABLITO L, coffee table with marble top,
lacquered base.

PABLITO M, coffee table with marble top,
lacquered base.

JOSÈ, coffee table with lacquered structure.

JOSÈ O, oval coffee table with lacquered structure.

SANTIAGO, carpet.

SHAPES COLLECTION 22 23

CPRN

PEDRO, modular sofa upholstered with fabric. Wooden structure.