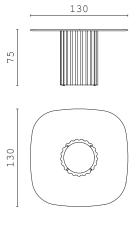

SANTIAGO, carpet.

My house is small but its windows open onto an infinite world.

Confucius

PABLO, rectangular dining table with marble top and lacquered base.

JISELLE S, chair upholstered with fabric and leather. Wooden structure.

ALVARO, carpet.

SHAPES COLLECTION 46 | 47

CPRN

PABLO, square dining table with marble top and lacquered base.

JISELLE S, chair upholstered with fabric and leather. Wooden structure.

JISELLE S, chair upholstered with fabric and leather. Wooden structure.

PABLO, rectangular dining table with marble top and lacquered base.

ALVARO, carpet.

PEDRO closed end side RIGHT and LEFT with
 small armrest

PEDRO closed end side RIGHT and LEFT/corner
 with long armrest