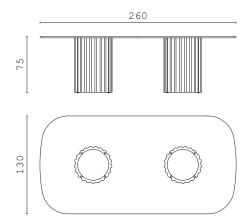

SANTIAGO, carpet.

My house is small but its windows open onto an infinite world.

Confucius

PABLO, rectangular dining table with marble top and lacquered base.

JISELLE S, chair upholstered with fabric and leather. Wooden structure.

ALVARO, carpet.

SHAPES COLLECTION 46 | 47

CPRN

PABLO, square dining table with marble top and lacquered base.

JISELLE S, chair upholstered with fabric and leather. Wooden structure.

JISELLE S, chair upholstered with fabric and leather. Wooden structure.

PABLO, rectangular dining table with marble top and lacquered base.

ALVARO, carpet.

PEDRO closed end side RIGHT and LEFT with
 small armrest

PEDRO closed end side RIGHT and LEFT/corner
 with long armrest