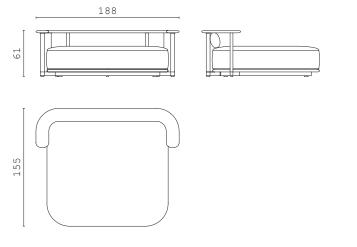

PEDRO open end side RIGHT and LEFT

PEDRO chaise longue

PEDRO central element

**PEDRO** pouf

**PEDRO** fixed sofa extra

**PEDRO** fixed sofa standard

PEDRO BIG "cuccione"

JISELLE love seat