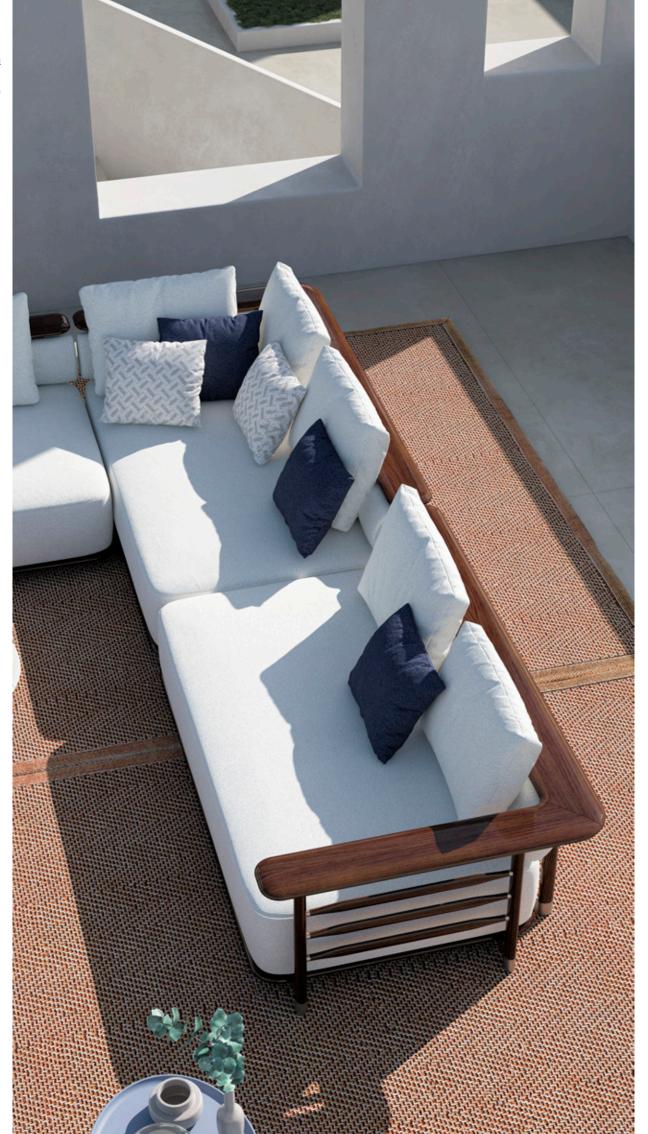

PABLITO, coffee table with marble top, lacquered base. **PABLITO M,** coffee table with marble top, lacquered base. ALVARO, carpet.

**PEDRO**, modular sofa upholstered with fabric. Wooden structure. Metal details.

**JISELLE**, armchair upholstered with fabric and leather. Wooden structure.

PABLITO, coffee table with marble top, lacquered base.

**PABLITO M,** coffee table with marble top, lacquered base.

ALVARO, carpet.

**PABLITO,** coffee table with marble top, lacquered base.

**PABLITO M,** coffee table with marble top, lacquered base.

PEDRO, modular sofa upholstered with fabric. Wooden structure. ALVARO, carpet.

PABLITO, PABLITO L, PABLITO M, coffee table with marble top, lacquered base.

**JISELLE**, armchair upholstered with fabric and leather. Wooden structure.

PEDRO, modular sofa upholstered with fabric. Wooden structure.

PABLITO, coffee table with marble top, lacquered base.

ALVARO, carpet.