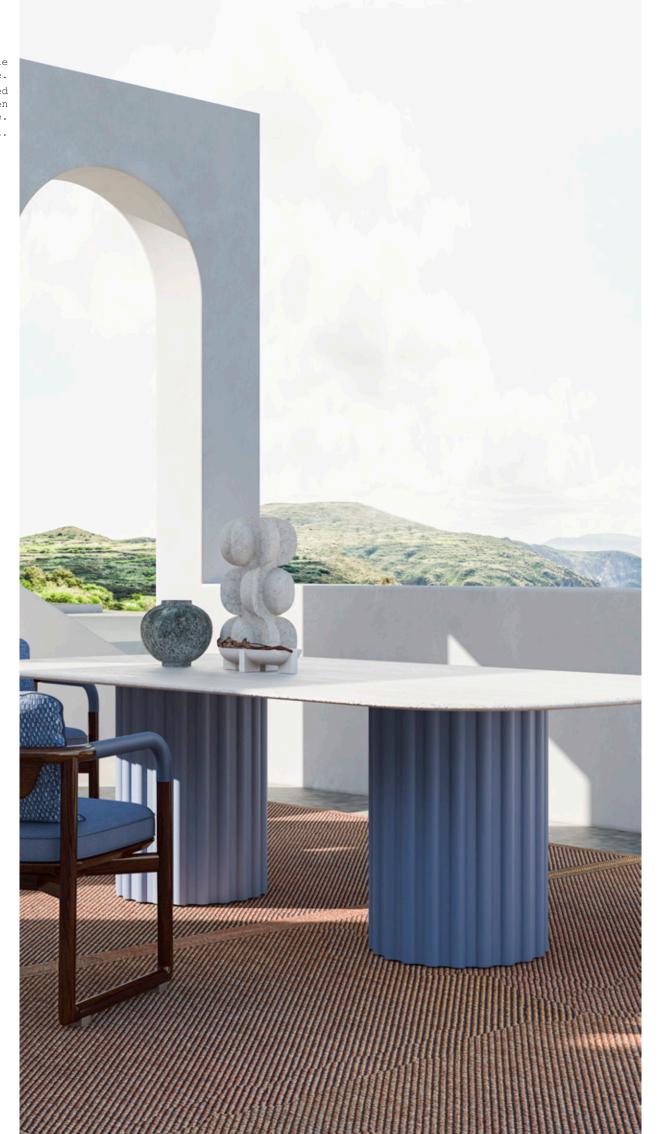

SANTIAGO, carpet.

My house is small but its windows open onto an infinite world.

Confucius

PABLO, rectangular dining table with marble top and lacquered base.

JISELLE S, chair upholstered with fabric and leather. Wooden structure.

ALVARO, carpet.

SHAPES COLLECTION 46 | 47

CPRN

PABLO, square dining table with marble top and lacquered base.

JISELLE S, chair upholstered with fabric and leather. Wooden structure.

JISELLE S, chair upholstered with fabric and leather. Wooden structure.

PABLO, rectangular dining table with marble top and lacquered base.

ALVARO, carpet.

PEDRO closed end side RIGHT and LEFT with
 small armrest

PEDRO closed end side RIGHT and LEFT/corner
 with long armrest