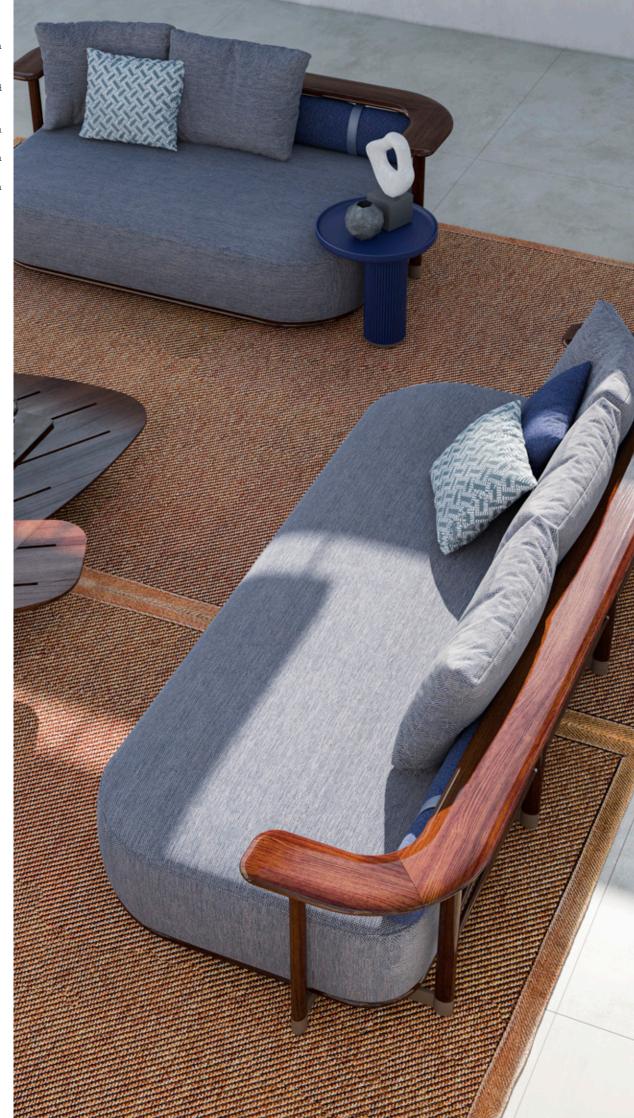

JOSÈ, coffee table with lacquered structure.

JOSÈ O, oval coffee table with lacquered structure.

SANTIAGO, carpet.

PEDRO, modular sofa upholstered with fabric. Wooden structure.

JOSÈ O, oval coffee table with lacquered structure.

SANTIAGO, carpet.

SANTIAGO, carpet.

PEDRO, modular sofa upholstered with fabric.

Wooden structure.

PABLITO L, coffee table with marble top,
lacquered base.

PABLITO M, coffee table with marble top,
lacquered base.

JOSÈ, coffee table with lacquered structure.

JOSÈ O, oval coffee table with lacquered structure.

SANTIAGO, carpet.

SHAPES COLLECTION 22 23

CPRN

PEDRO, modular sofa upholstered with fabric. Wooden structure.