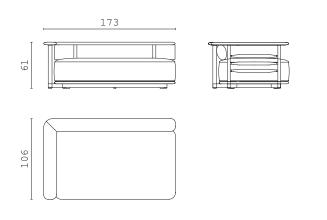

PEDRO open end side RIGHT and LEFT

PEDRO chaise longue

PEDRO central element

**PEDRO** pouf

**PEDRO** fixed sofa extra

**PEDRO** fixed sofa standard

PEDRO BIG "cuccione"

JISELLE love seat