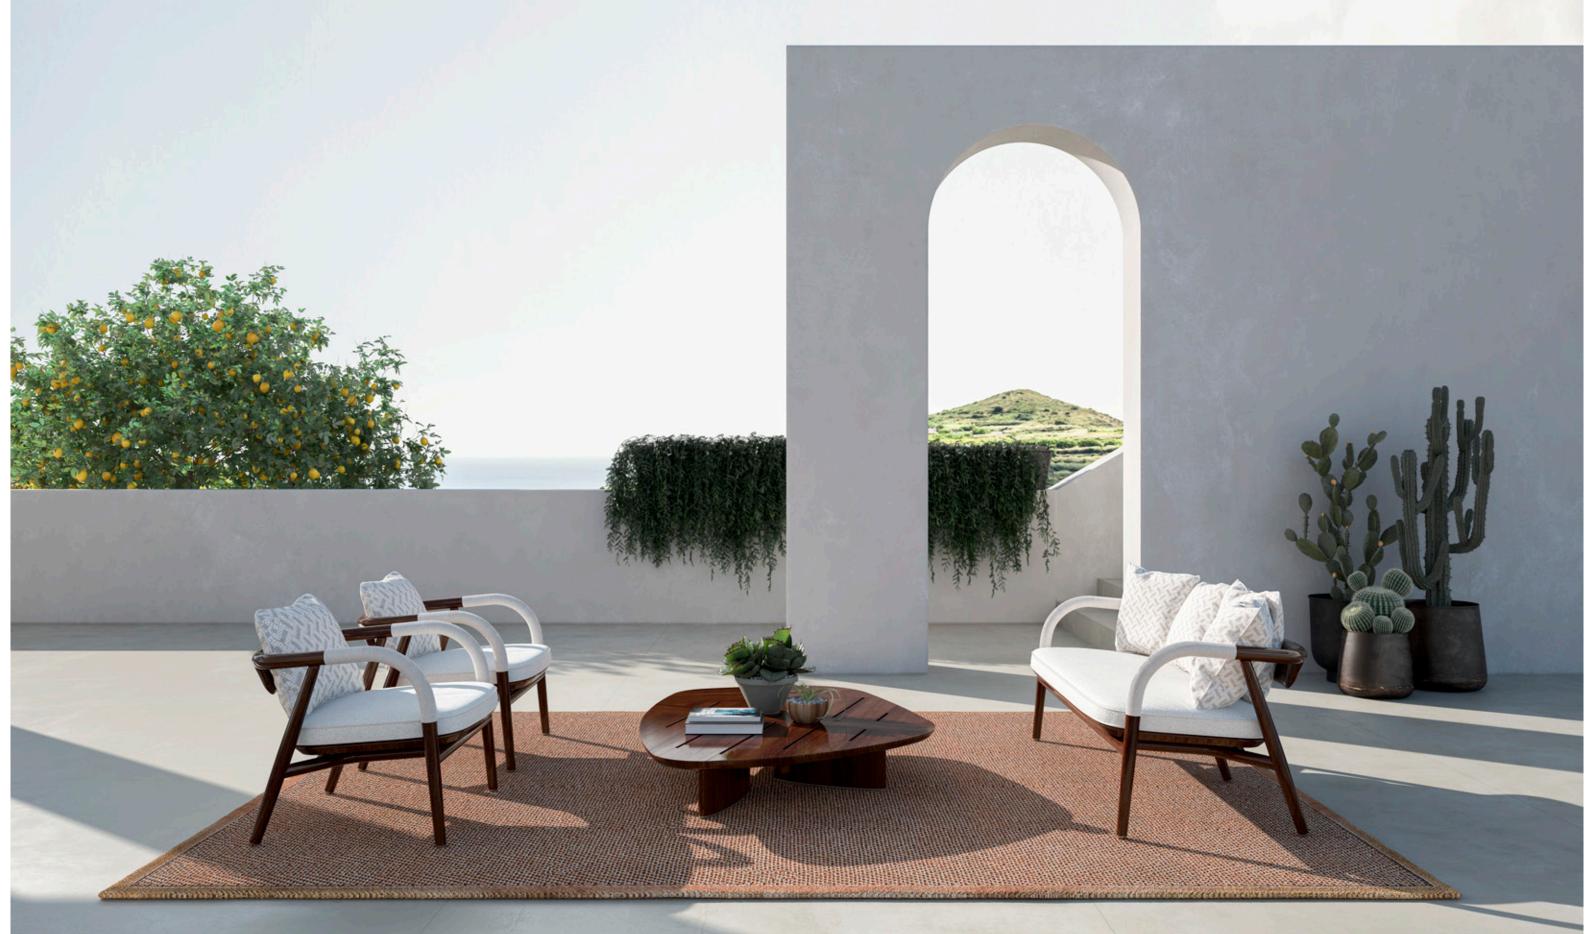

Nature is not a place to visit It is home.

Gary Snyde:

**PEDRO,** modular sofa upholstered with fabric. Wooden structure. Metal details.

**JISELLE,** armchair upholstered with fabric and leather. Wooden structure.

PABLITO, coffee table with marble top, lacquered base. **PABLITO M,** coffee table with marble top, lacquered base. ALVARO, carpet.

**PEDRO**, modular sofa upholstered with fabric. Wooden structure. Metal details.

**JISELLE**, armchair upholstered with fabric and leather. Wooden structure.

PABLITO, coffee table with marble top, lacquered base.

**PABLITO M,** coffee table with marble top, lacquered base.

ALVARO, carpet.

**JISELLE**, armchair upholstered with fabric and leather. Wooden structure.

PEDRO, modular sofa upholstered with fabric. Wooden structure.

PABLITO, coffee table with marble top, lacquered base.

ALVARO, carpet.