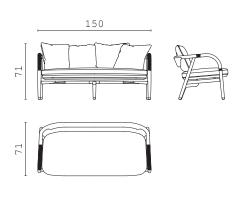

PEDRO open end side RIGHT and LEFT

PEDRO chaise longue

PEDRO central element

**PEDRO** pouf

**PEDRO** fixed sofa extra

**PEDRO** fixed sofa standard

PEDRO BIG "cuccione"

JISELLE love seat

JISELLE armchair

JISELLE S chair

TECHNICAL INFORMATION 54 55

**FELIPE** coffee table

**FELIPE M** coffee table

FELIPE L coffee table

**PABLITO** coffee table

**PABLITO M** coffee table