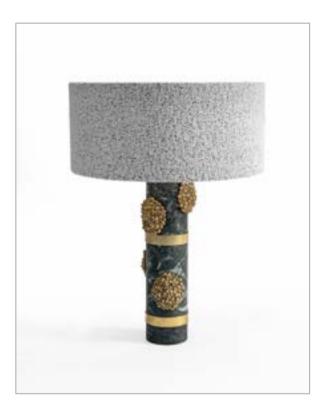

# Emporium Locket table lamp

Design: NSL Lab

Table lamp with hammered rings brass, marble cylinders and lockets in lost-wax casting. Lamp shade in fabric Dedar. Natural brass finishing.

table lamp Ø: 45 cm height: 62 cm