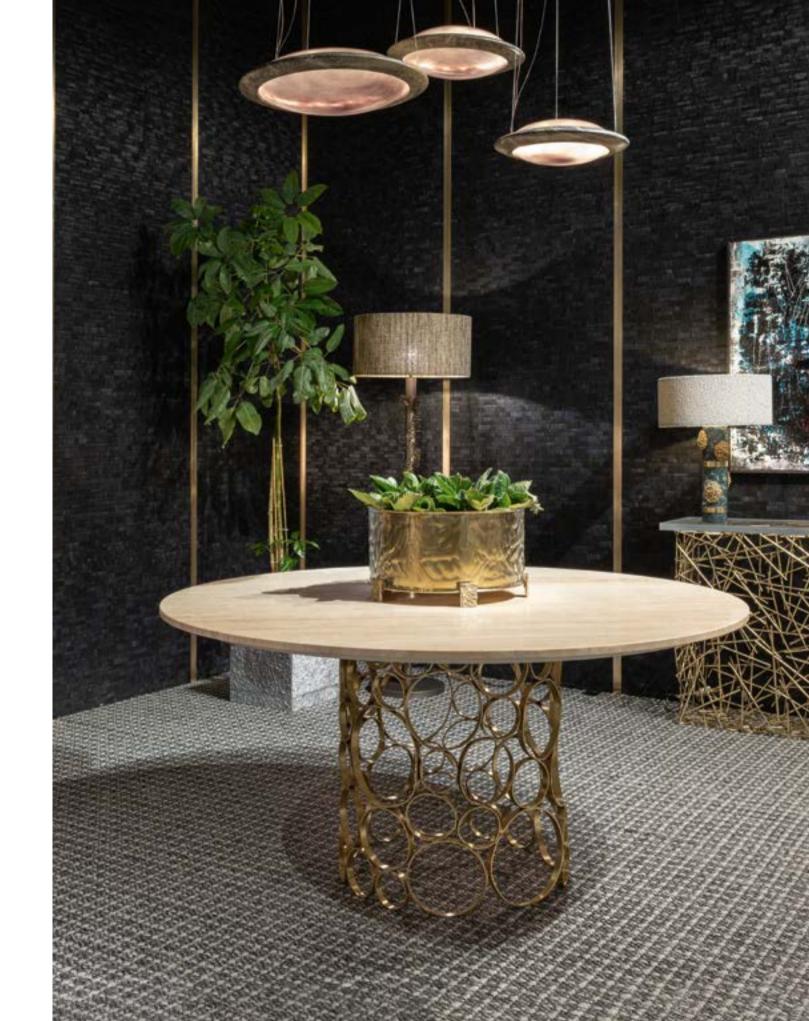

## Krypton central table

Design: Pont des Arts Studio

Central table with structure in hammered brass.
Top in Patagonia marble.
Natural brass finishing.

KRYPTON central table KRYPTON central table

32

central table lenght: 200 cm depth: 100 cm

height: 40 cm