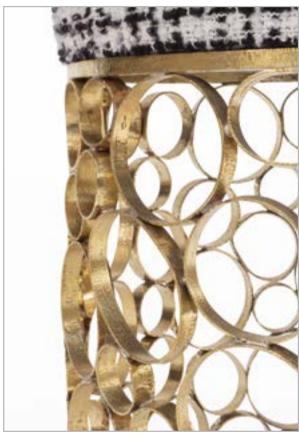

#### Astro pouf

Design: NSL Lab

Pouf with structure in handmade brass rings of different sizes.
Upholstery in fabric Dedar, more is more col. 003.
Natural brass finishing.

ASTRO pouf

pouf Ø: 45 cm height: 50 cm