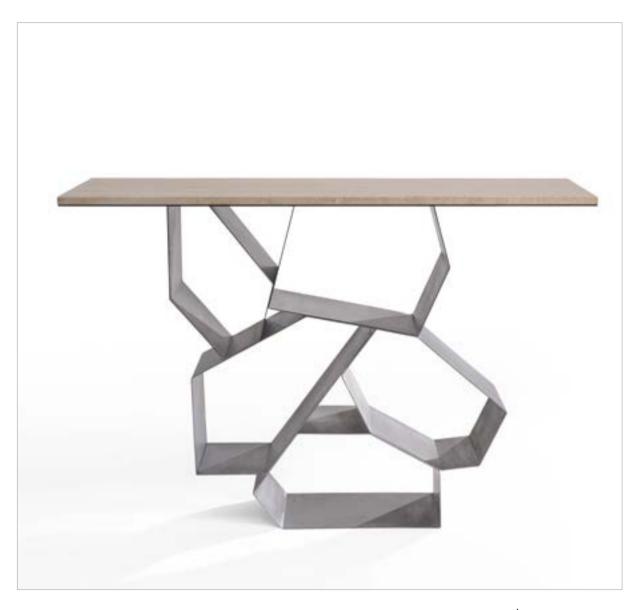

## Krypton console

Design: Pont des Arts Studio

Console with iron structure.
Top in natural travertino marble.
Natural iron finishing.

KRYPTON console KRYPTON console

console lenght: 120 cm depth: 40 cm height: 87 cm

#### console

lenght: 120 cm depth: 40 cm height: 84 cm