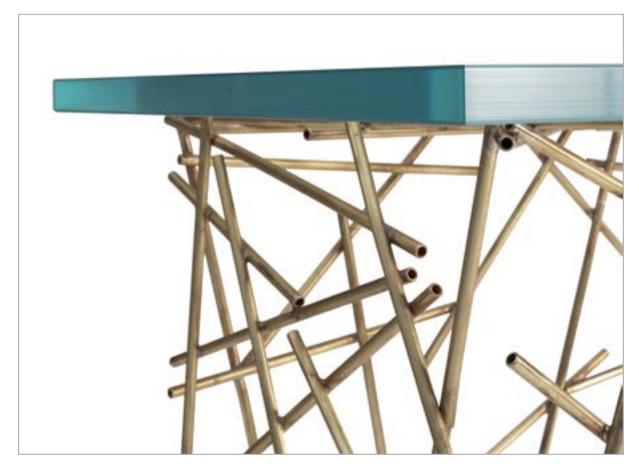

## Shanghai console

Design: NSL Lab

Console with structure in brass tubes of different sizes. Top in extralight glass.
Natural brass finishing.

SHANGHAI console SHANGHAI console

28

#### console

lenght: 120 cm depth: 40 cm height: 84 cm