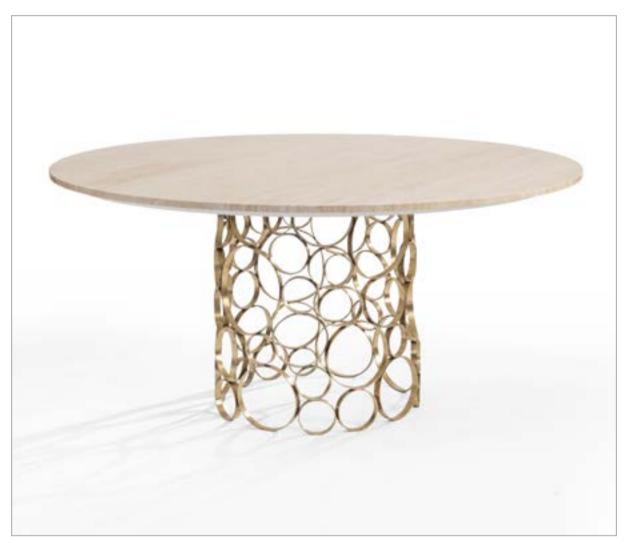

## Krypton central table

Design: Pont des Arts Studio

Central table with structure in hammered brass.
Top in Patagonia marble.
Natural brass finishing.

KRYPTON central table KRYPTON central table

32

central table lenght: 200 cm depth: 100 cm

height: 40 cm