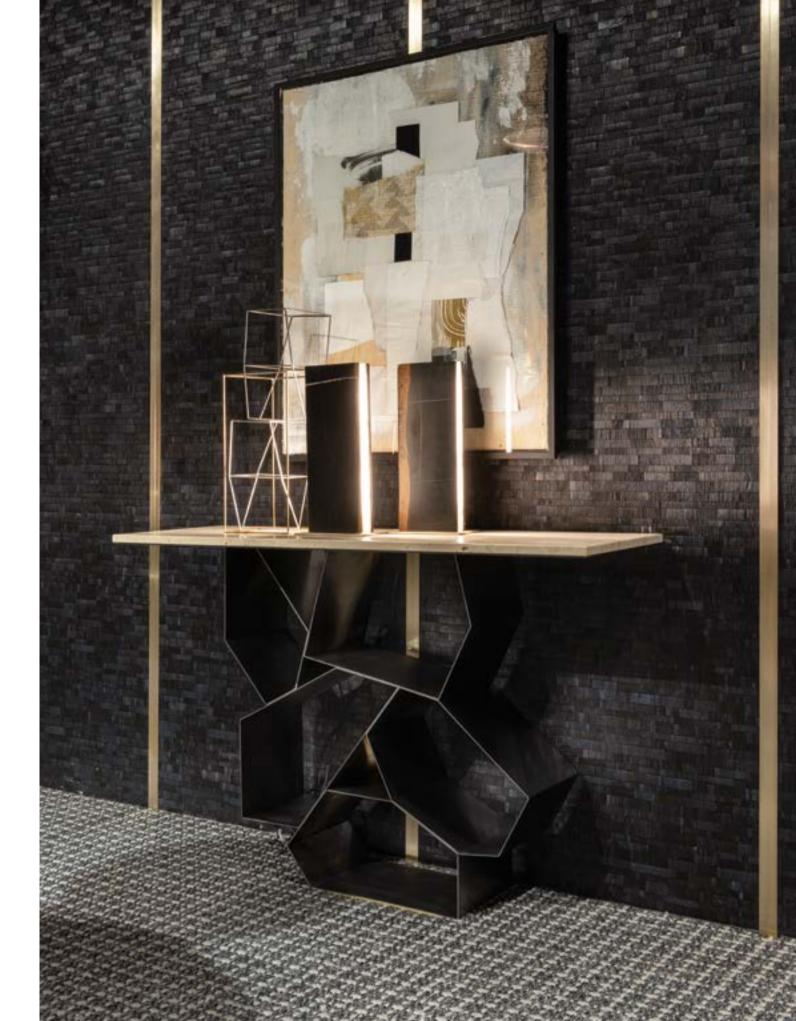

## Krypton console

Design: Pont des Arts Studio

Console with iron structure.
Top in natural travertino marble.
Natural iron finishing.

KRYPTON console KRYPTON console

console lenght: 120 cm depth: 40 cm height: 87 cm

#### console

lenght: 120 cm depth: 40 cm height: 84 cm