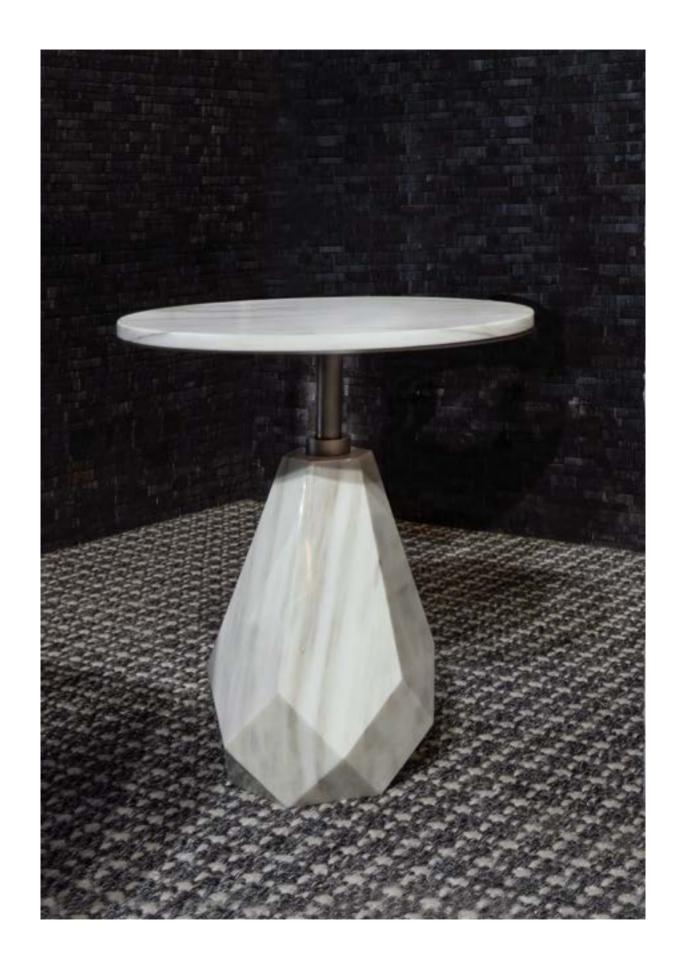

## Krypton side table

Design: Pont des Arts Studio

Side table with structure in hammered brass.
Top in Patagonia marble.
Natural brass finishing.

lenght: 65 cm depth: 45 cm height: 38 cm