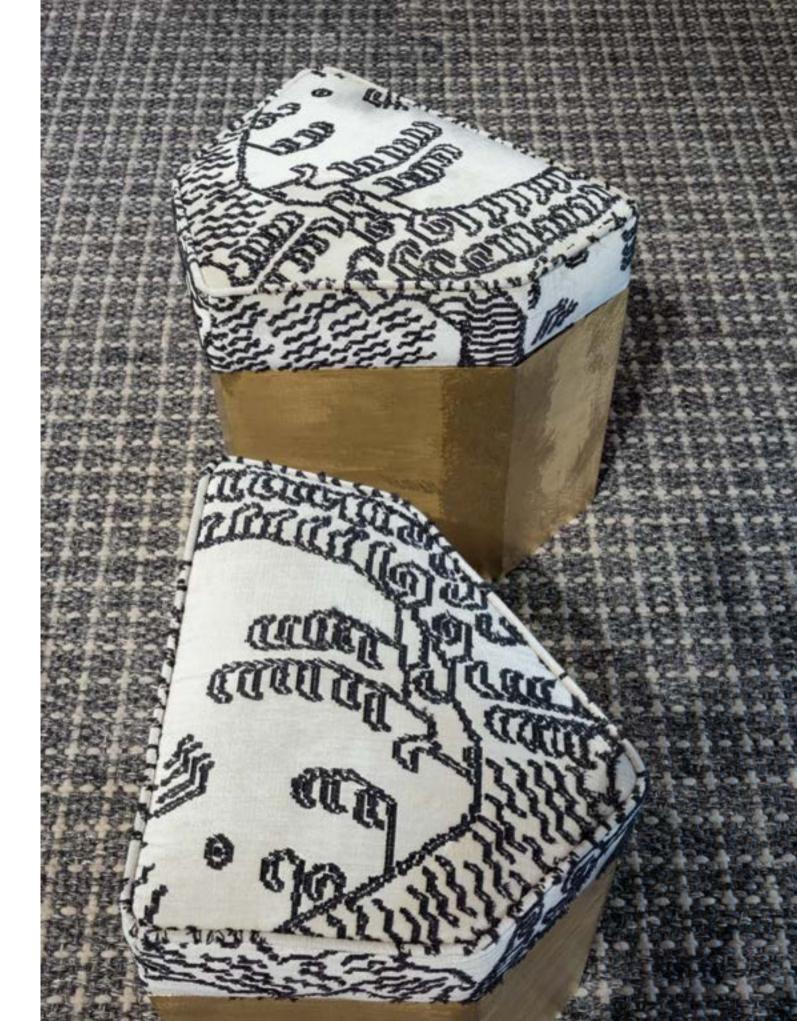

### Krypton pouf

Design: Pont des Arts Studio

Pouf with structure in hammered brass.
Uphholstery in fabric Dedar, tiger mountain col. 1
Natural brass finishing.

KRYPTON pouf

KRYPTON pouf

pouf lenght: 43 cm depth: 36 cm height: 50 cm