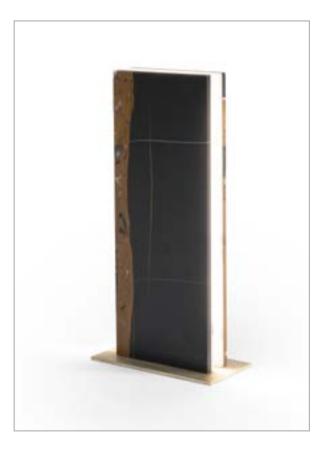

# Screen Mage separé

Design: NSL Lab

Room divider with structure in brass covered with fabric Dedar and polished stainless steel. Natural brass finishing.