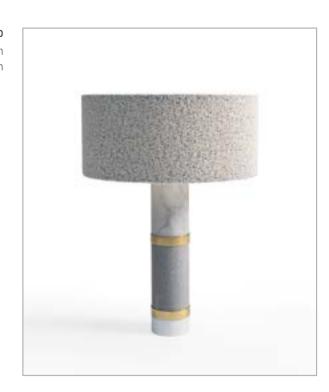

## Babelio table lamp

Design: NSL Lab

Table lamp with sahara marble structure and base in hammered brass. Natural brass finishing.

BABELIO table lamp

BABELIO table lamp

table lamp lenght: 20 cm depth: 10 cm height: 41 cm