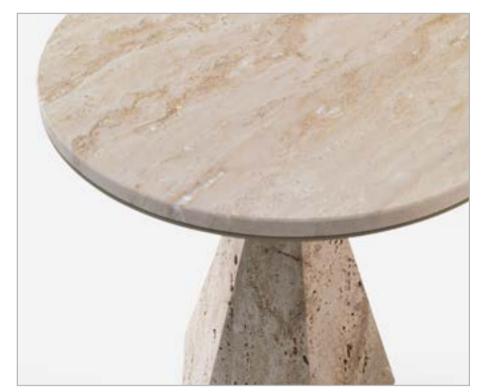

#### Astro dining table

Design: NSL Lab

Dining table with structure in handmade brass rings of different sizes.

Top in natural travertino marble.

Natural brass finishing.

ASTRO dining table

ASTRO dining table

dining table Ø: 160 cm height: 75 cm