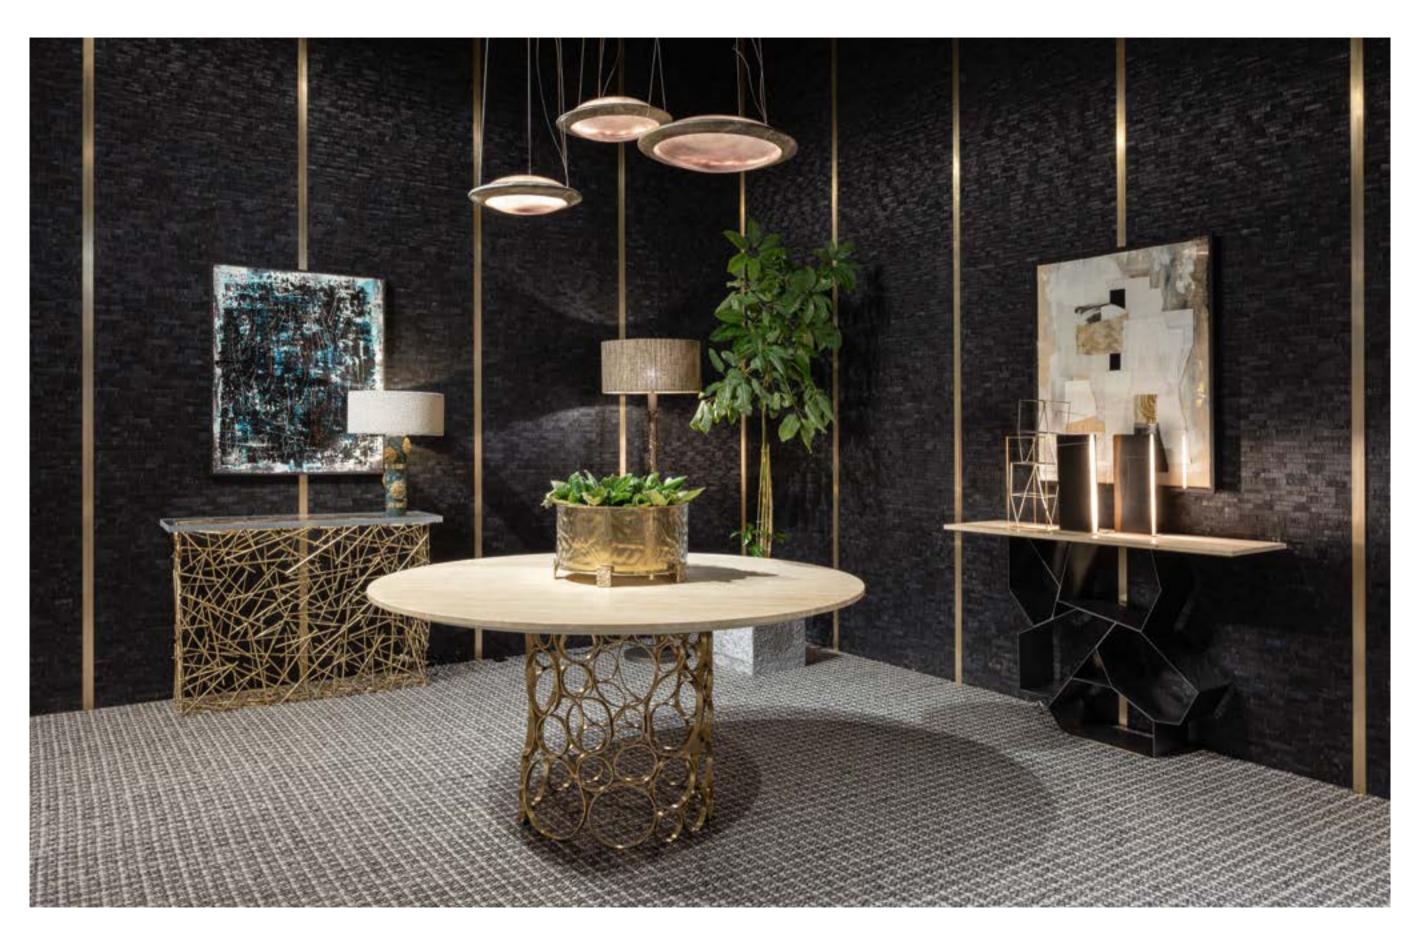

## Krypton console

Design: Pont des Arts Studio

Console with iron structure.
Top in natural travertino marble.
Natural iron finishing.

KRYPTON console KRYPTON console

console lenght: 120 cm depth: 40 cm height: 87 cm

#### Astro dining table

Design: NSL Lab

Dining table with structure in handmade brass rings of different sizes.

Top in natural travertino marble.

Natural brass finishing.

ASTRO dining table

ASTRO dining table

### Ufo suspension

Design: Castello - La Gravinese

Ceiling lamp with sturdust marble structure and colored glass.