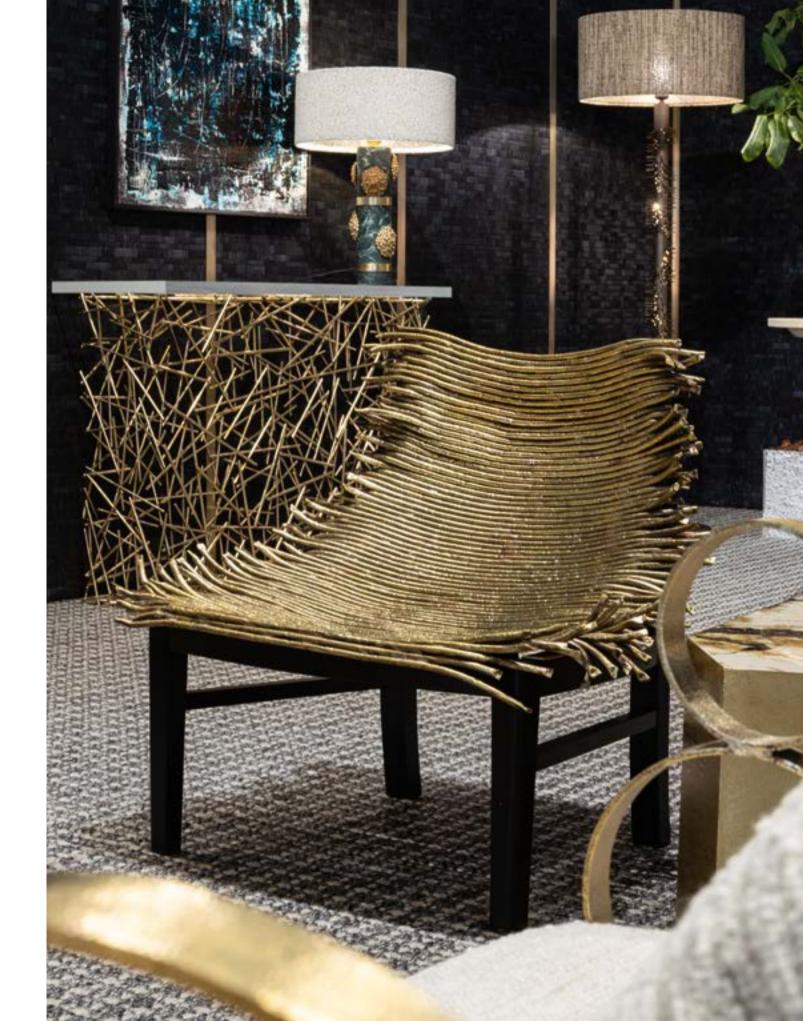

#### Astro armchair

Design: NSL Lab

Armchair with structure in handmade brass rings of different sizes.
Upholstery in fabric Dedar, atlas col. 2
Natural brass finishing.

ASTRO armchair ASTRO armchair

armchair lenght: 76 cm depth: 58 cm height: 71 cm