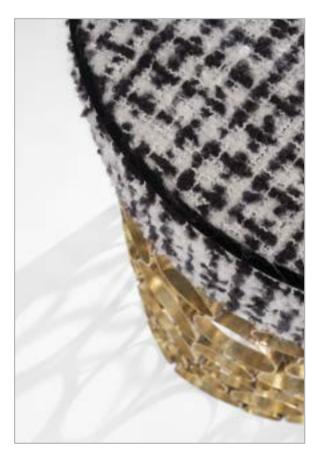

#### Astro pouf

Design: NSL Lab

Pouf with structure in handmade brass rings of different sizes.
Upholstery in fabric Dedar, more is more col. 003.
Natural brass finishing.

ASTRO pouf

pouf Ø: 45 cm height: 50 cm