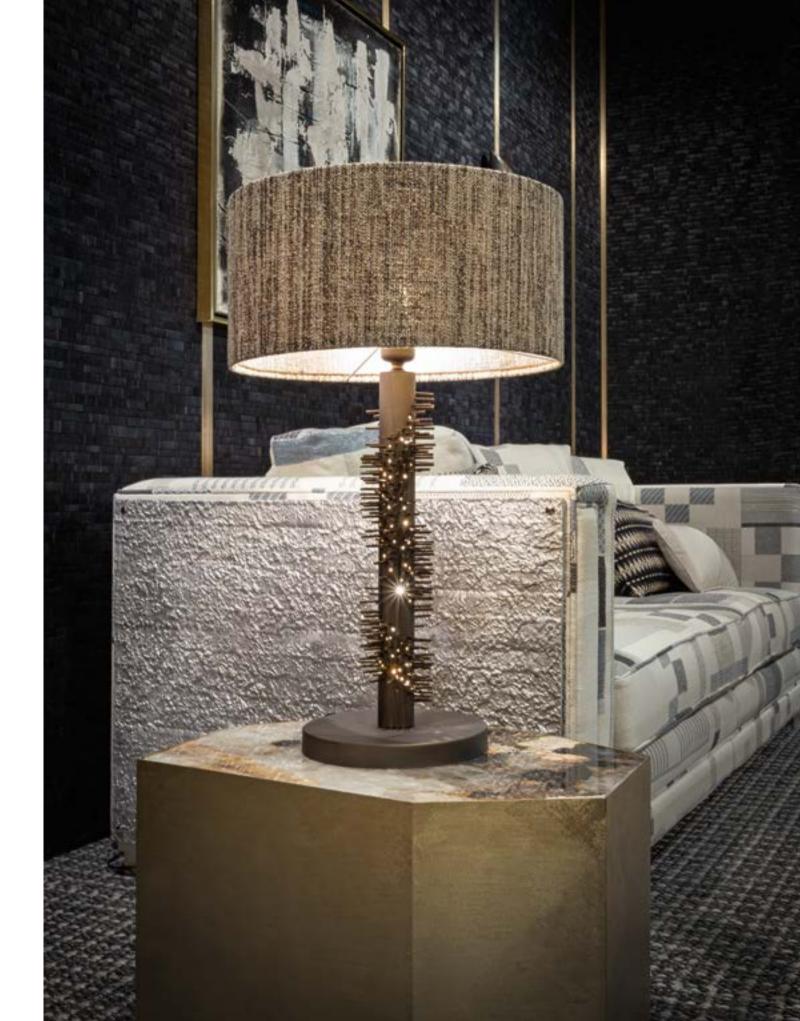

## Luciole table lamp

Design: Pont des Arts Studio

Table lamp with structure in brass. Lamp shade in fabric Dedar. Bronze brushed finishing.

table lamp Ø: 45 cm height: 78 cm