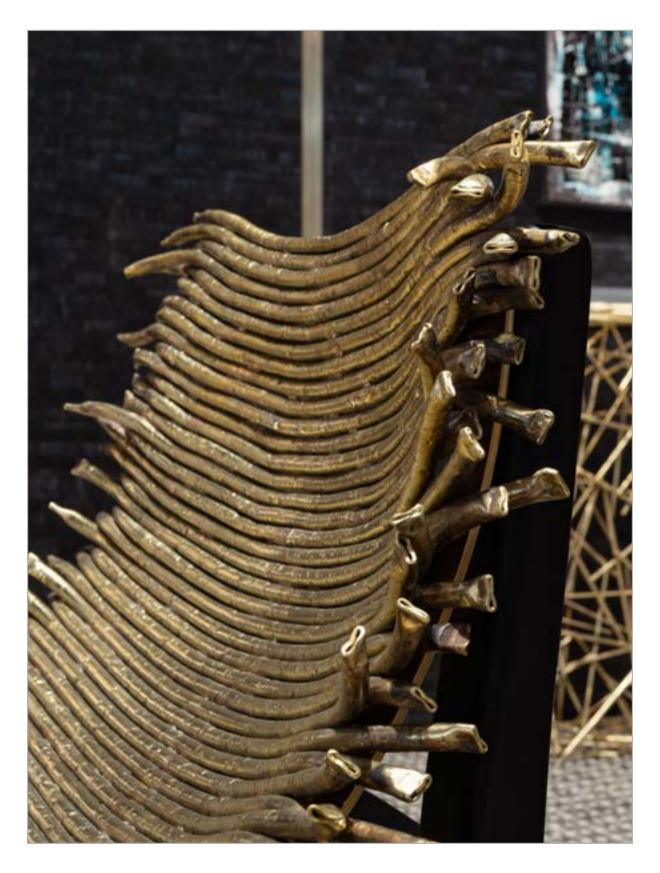

#### Astro armchair

Design: NSL Lab

Armchair with structure in handmade brass rings of different sizes.
Upholstery in fabric Dedar, atlas col. 2
Natural brass finishing.

ASTRO armchair ASTRO armchair

armchair lenght: 76 cm depth: 58 cm height: 71 cm