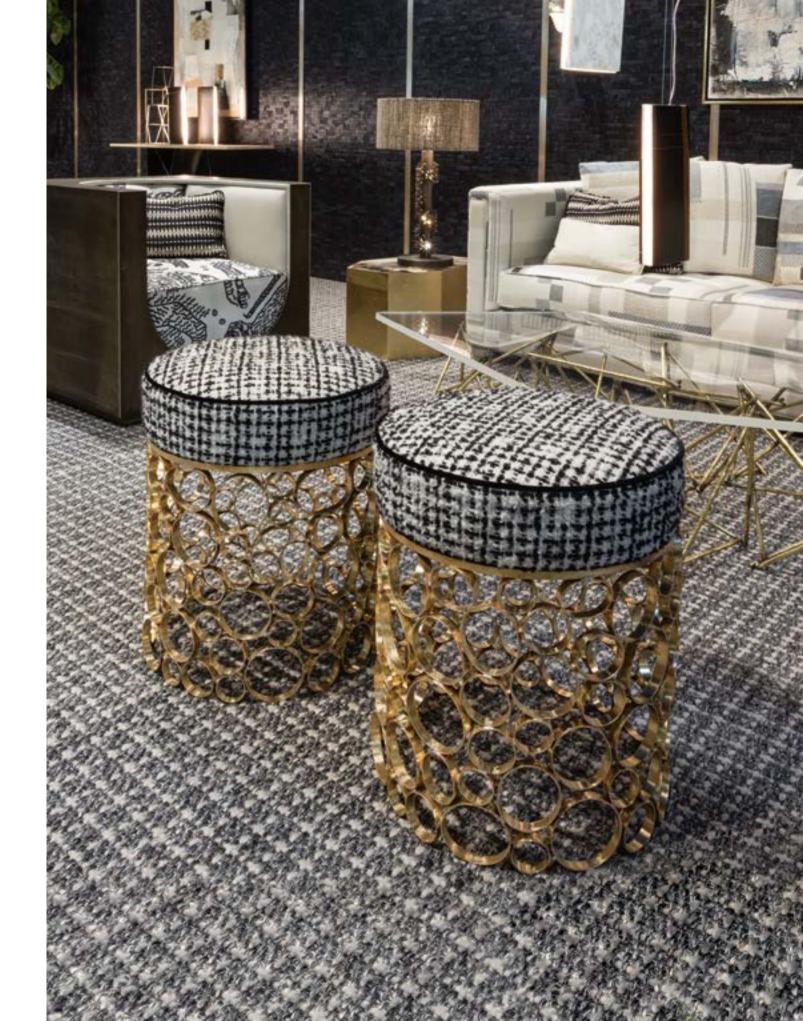

#### Astro pouf

Design: NSL Lab

Pouf with structure in handmade brass rings of different sizes.
Upholstery in fabric Dedar, more is more col. 003.
Natural brass finishing.

ASTRO pouf

pouf Ø: 45 cm height: 50 cm