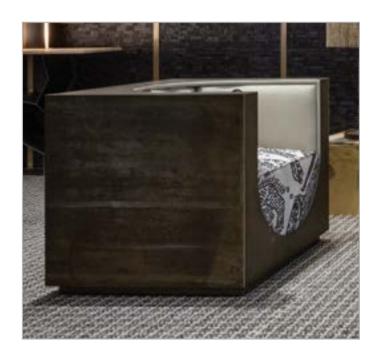

#### Cubus armchair

Design: NSL Lab

Armchair with iron structure and natural iron finishing. Upholstery in fabric Dedar, tiger mountain col. 1.

armchair lenght: 83 cm depth: 79 cm height: 80 cm