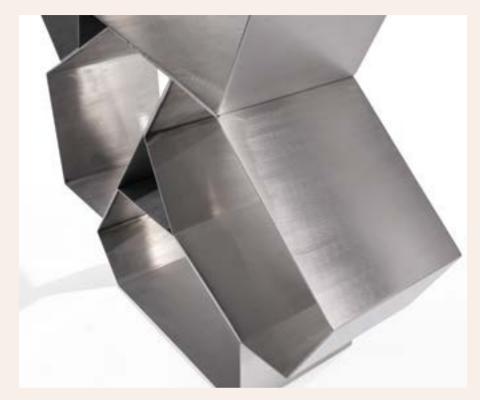

## Krypton console

Design: Pont des Arts Studio

Console with iron structure.
Top in natural travertino marble.
Natural iron finishing.

KRYPTON console KRYPTON console

console lenght: 120 cm depth: 40 cm height: 87 cm

#### console

lenght: 120 cm depth: 40 cm height: 84 cm