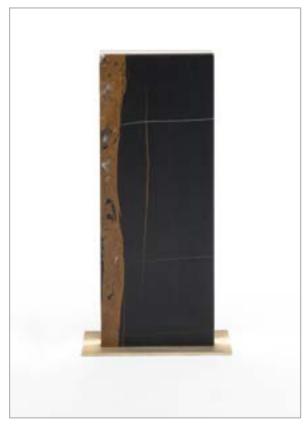

# Screen Mage separé

Design: NSL Lab

Room divider with structure in brass covered with fabric Dedar and polished stainless steel. Natural brass finishing.