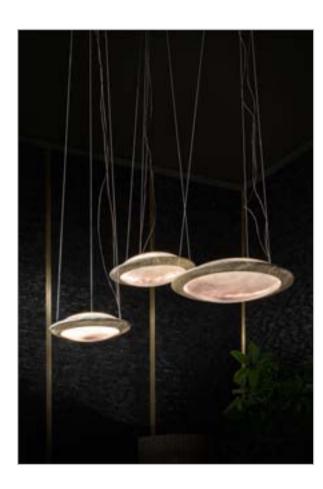

### Ufo suspension

Design: Castello - La Gravinese

Ceiling lamp with sturdust marble structure and colored glass.

### suspension

Three sizes:
Ø: cm 35,
Ø: cm 43,
Ø: cm 52

| NOTES |  |
|-------|--|
|       |  |
|       |  |
|       |  |
|       |  |
|       |  |
|       |  |
|       |  |
|       |  |
|       |  |
|       |  |
|       |  |
|       |  |
|       |  |
|       |  |
|       |  |
|       |  |
|       |  |
|       |  |
|       |  |
|       |  |
|       |  |
|       |  |
|       |  |
|       |  |
|       |  |
|       |  |
|       |  |
|       |  |