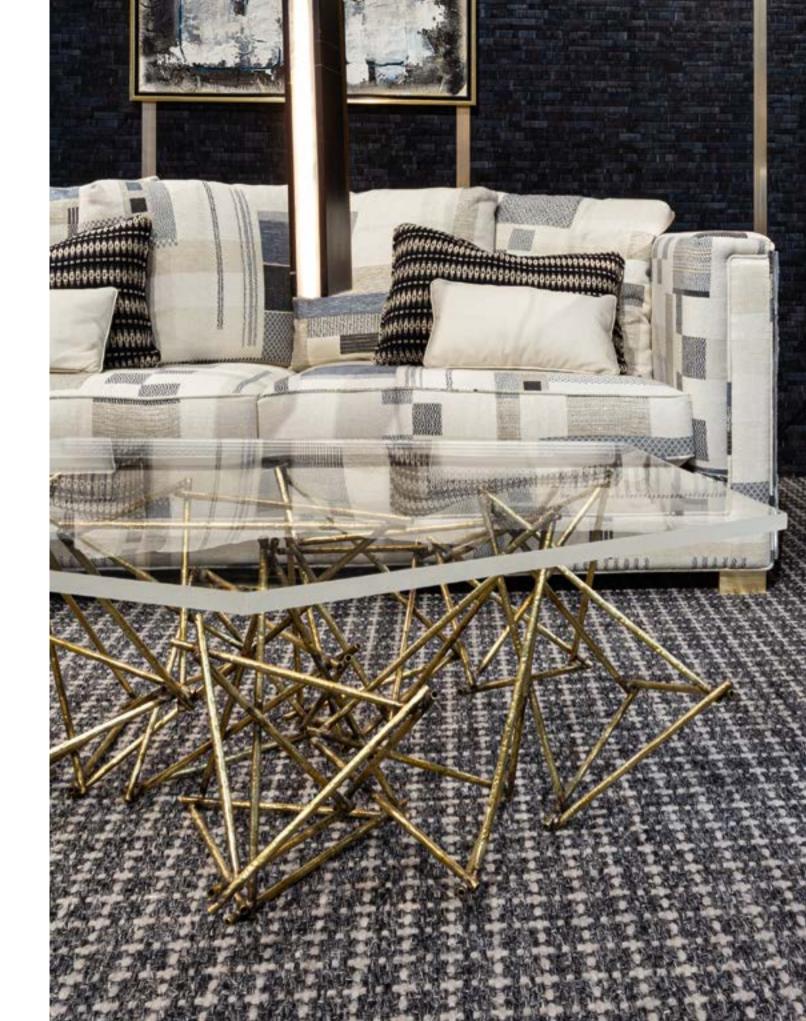

## Shanghai console

Design: NSL Lab

Console with structure in brass tubes of different sizes. Top in extralight glass.
Natural brass finishing.

SHANGHAI console SHANGHAI console

28

#### console

lenght: 120 cm depth: 40 cm height: 84 cm