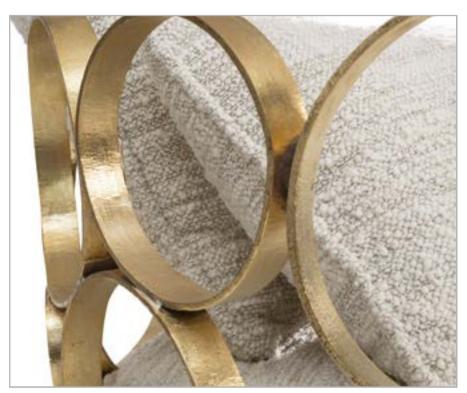

#### Astro armchair

Design: NSL Lab

Armchair with structure in handmade brass rings of different sizes.
Upholstery in fabric Dedar, atlas col. 2
Natural brass finishing.

ASTRO armchair ASTRO armchair

armchair lenght: 76 cm depth: 58 cm height: 71 cm