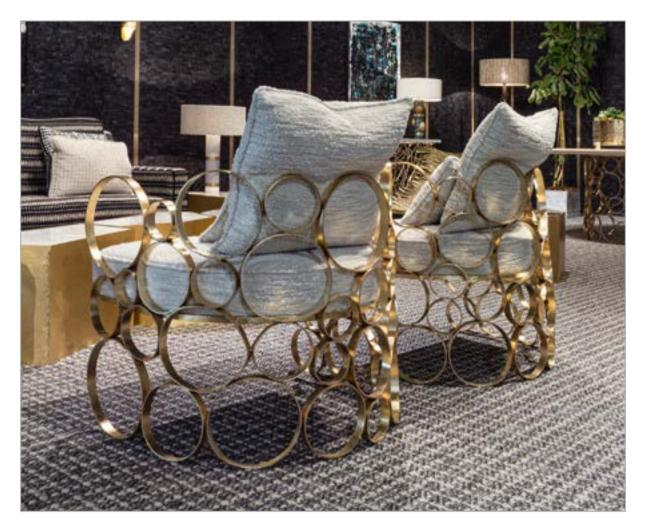

#### Astro armchair

Design: NSL Lab

Armchair with structure in handmade brass rings of different sizes.
Upholstery in fabric Dedar, atlas col. 2
Natural brass finishing.

ASTRO armchair ASTRO armchair

armchair lenght: 76 cm depth: 58 cm height: 71 cm