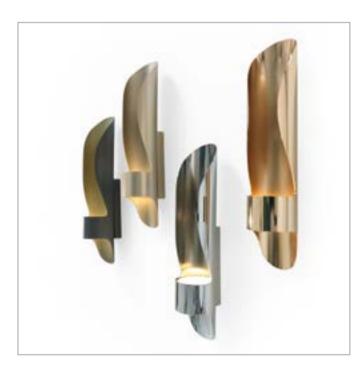

# Jiró wall lamp

Design: Pont des Arts Studio

Wall lamp with structure in brass. Natural brass finishing.

wall lamp lenght: 10 cm depth: 12 cm height: 50 cm

brushed bronze | champagne | nickel | gold rose 24 kt