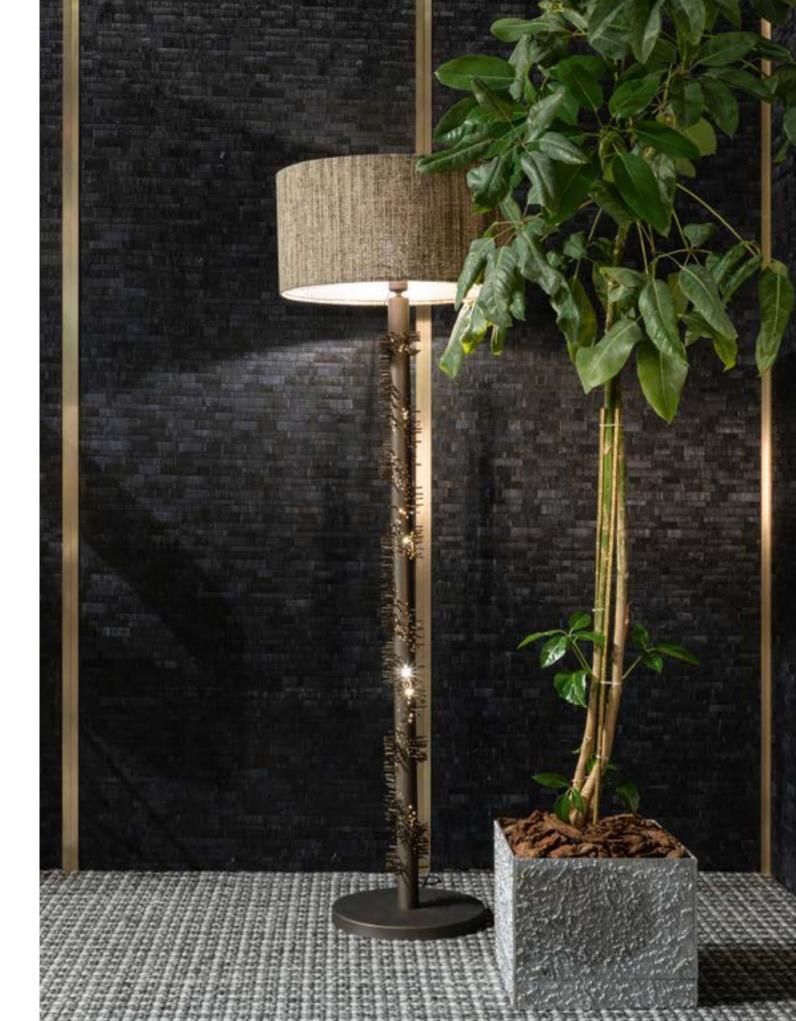

## Luciole floor lamp

Design: Pont des Arts Studio

Floor lamp with structure in brass. Lamp shade in fabric Dedar. Bronze brushed finishing.

floor lamp Ø: 45 cm height: 180 cm