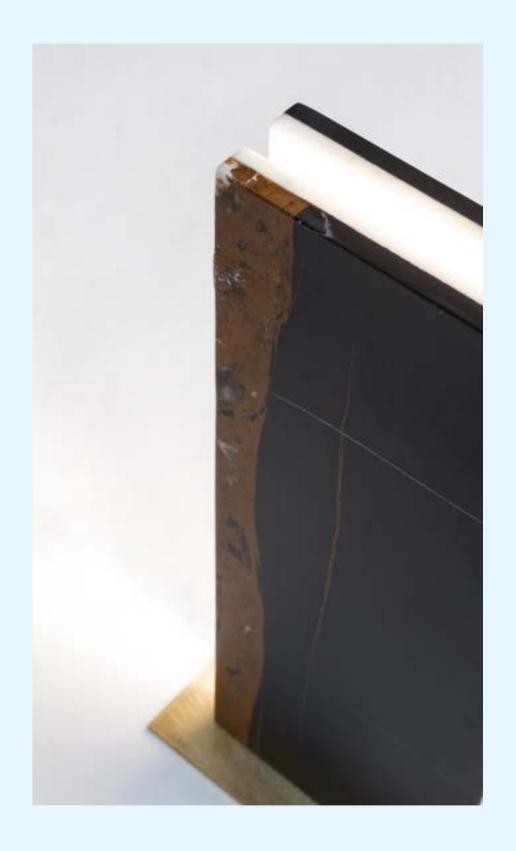

# Screen Mage separé

Design: NSL Lab

Room divider with structure in brass covered with fabric Dedar and polished stainless steel. Natural brass finishing.