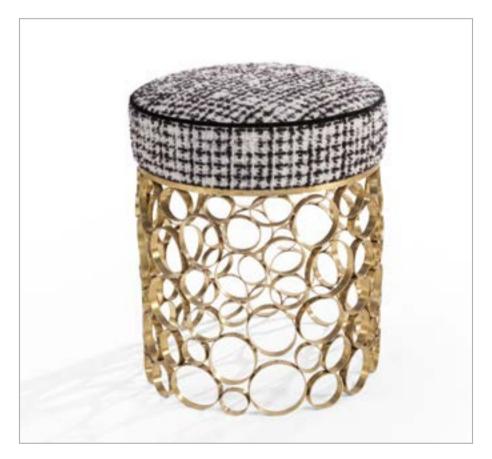

#### Astro pouf

Design: NSL Lab

Pouf with structure in handmade brass rings of different sizes.
Upholstery in fabric Dedar, more is more col. 003.
Natural brass finishing.

ASTRO pouf

pouf Ø: 45 cm height: 50 cm