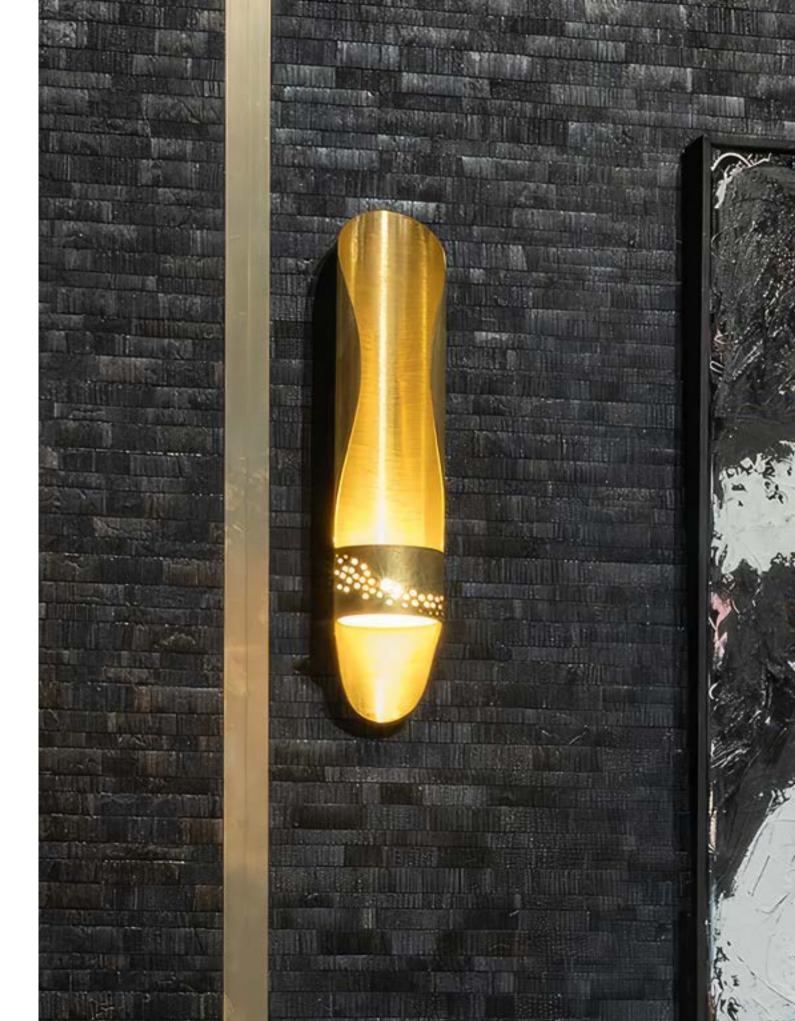

# Calla Star

Design: Pont des Arts Studio

Wall lamp with structure in brass. Natural brass finishing.

#### wall lamp lenght: 9 cm depth: 12 cm height: 52 cm