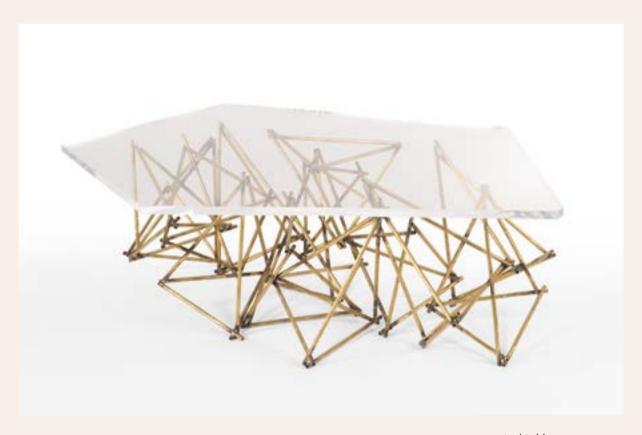

### Shanghai central table

Design: NSL Lab

Central table with structure in hammered brass tubes of different sizes.

Top in extralight glass.

Natural brass finishing.

SHANGHAI central table SHANGHAI central table

central table

lenght: 90 cm depth: 144 cm height: 42 cm