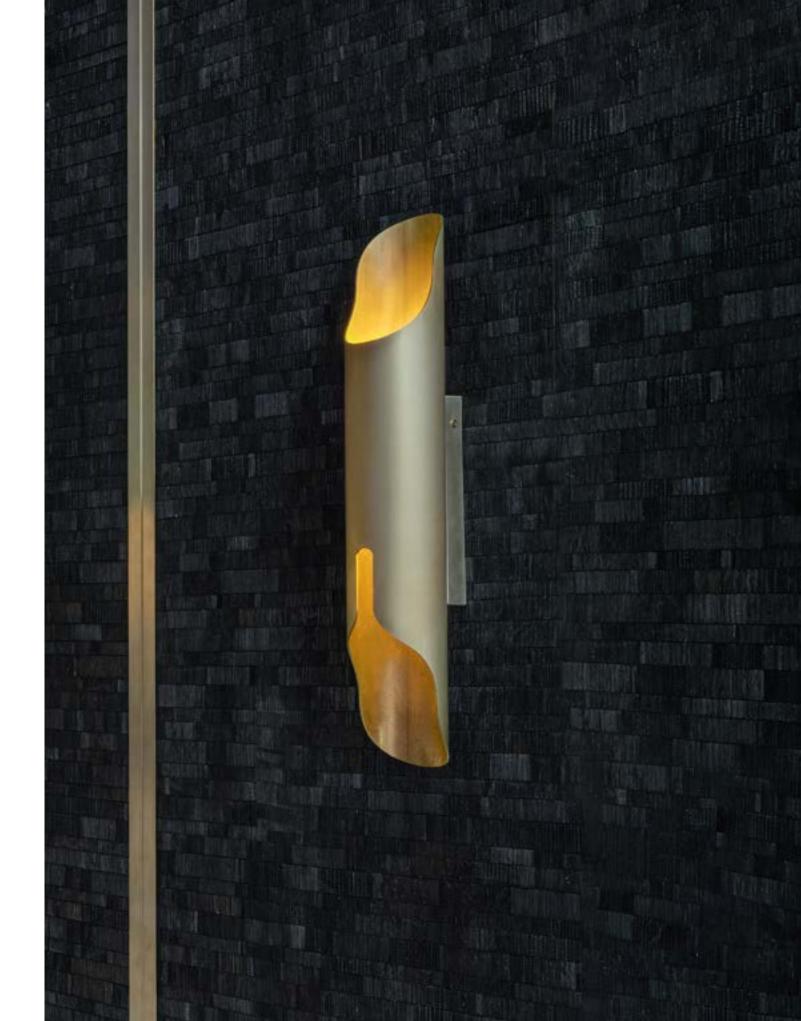

# Calla Star

Design: Pont des Arts Studio

Wall lamp with structure in brass. Natural brass finishing.

#### wall lamp lenght: 9 cm depth: 12 cm height: 52 cm