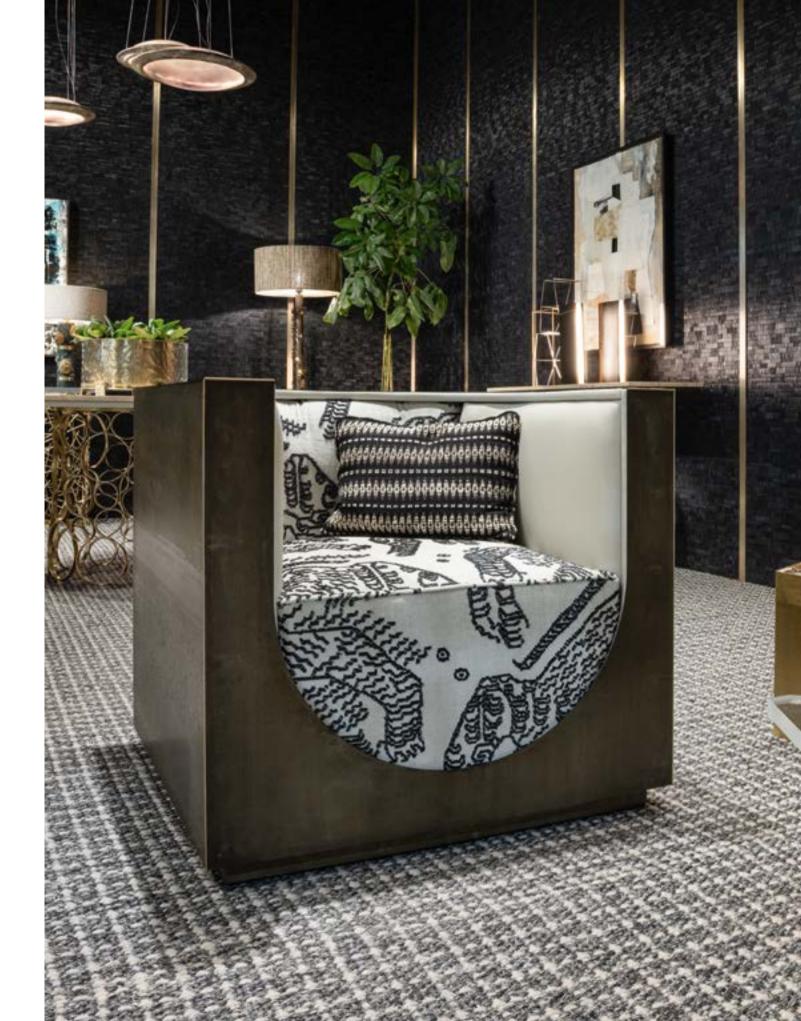

#### Cubus armchair

Design: NSL Lab

Armchair with iron structure and natural iron finishing. Upholstery in fabric Dedar, tiger mountain col. 1.

armchair lenght: 83 cm depth: 79 cm height: 80 cm