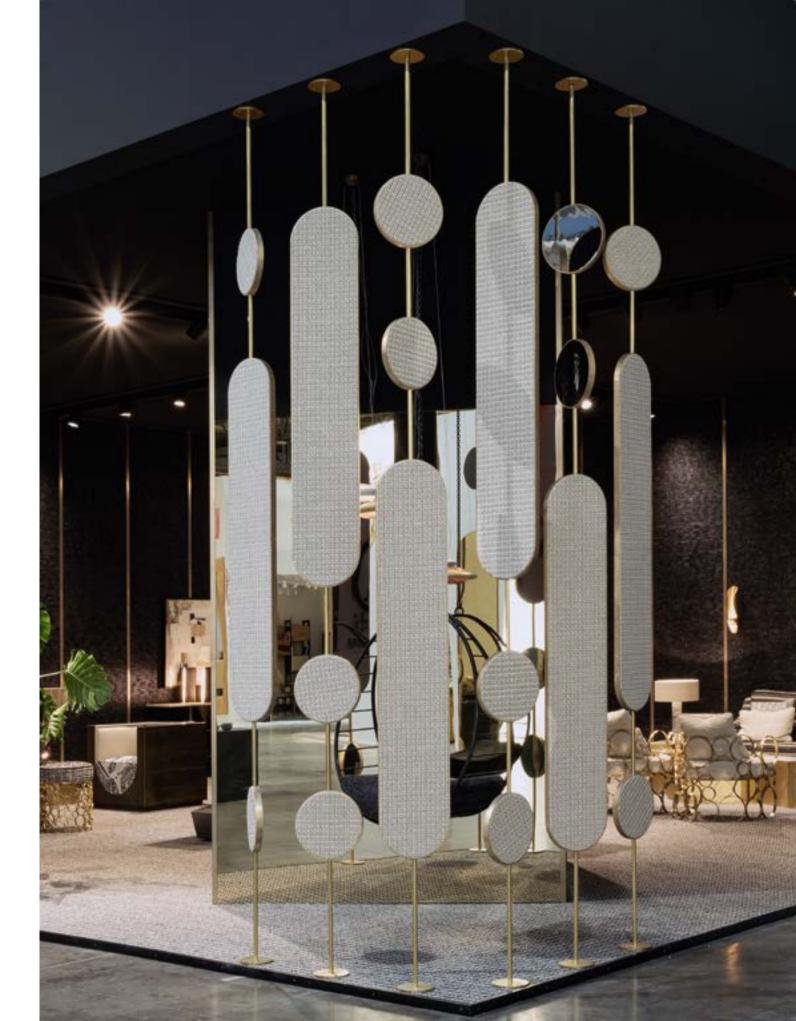

# Screen Mage separé

Design: NSL Lab

Room divider with structure in brass covered with fabric Dedar and polished stainless steel. Natural brass finishing.