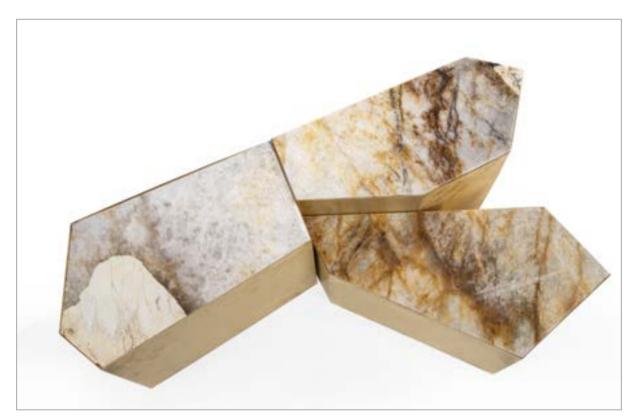

## Krypton central table

Design: Pont des Arts Studio

Central table with structure in hammered brass.
Top in Patagonia marble.
Natural brass finishing.

KRYPTON central table KRYPTON central table

32

central table lenght: 200 cm depth: 100 cm

height: 40 cm