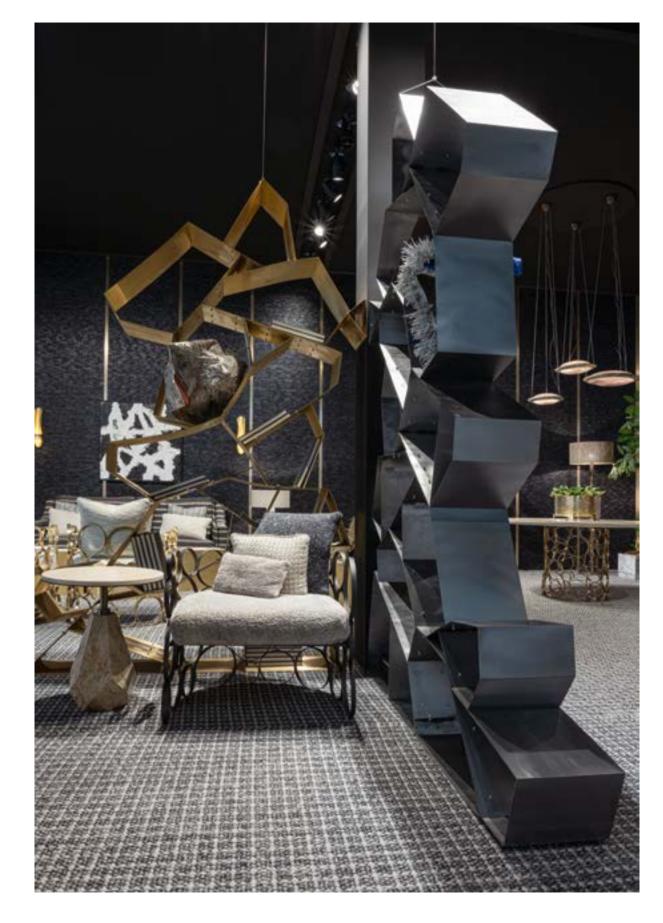

## Savane armchair

Design: NSL Lab

Armchair with structure in beech solid wood and hammered brass tubes. Natural brass finishing.

SAVANE armchair SAVANE armchair

armchair lenght: 80 cm depth: 60 cm height: 75 cm

## Krypton bookcase

Design: Pont des Arts Studio

- Bookcase with iron structure, in natural iron finishing.
- Book case with structure in brass, natural brass finishing.

KRYPTON bookcase KRYPTON bookcase