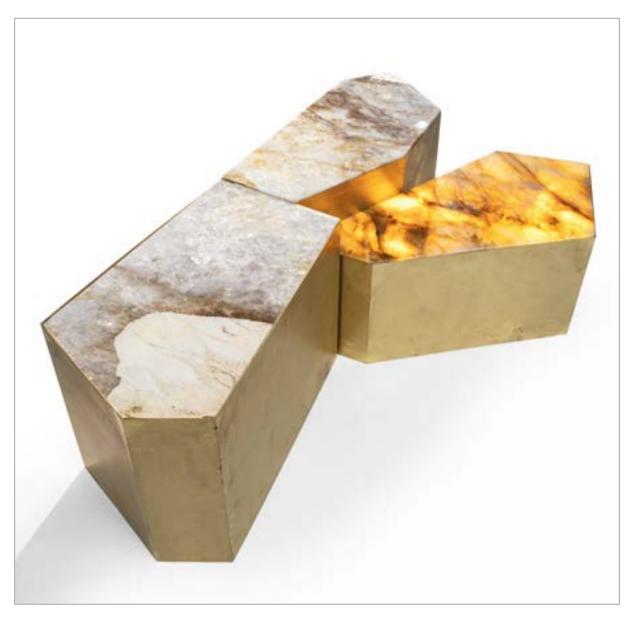

## Krypton central table

Design: Pont des Arts Studio

Central table with structure in hammered brass.
Top in Patagonia marble.
Natural brass finishing.

KRYPTON central table KRYPTON central table

32

central table lenght: 200 cm depth: 100 cm

height: 40 cm