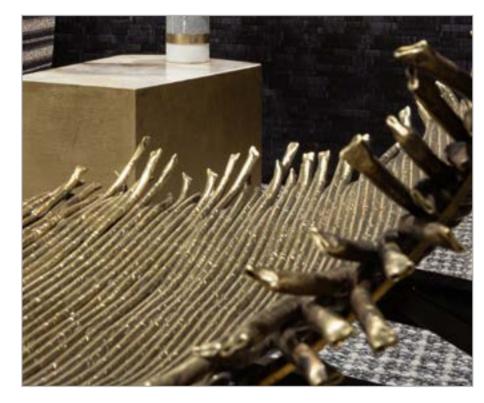

#### Astro armchair

Design: NSL Lab

Armchair with structure in handmade brass rings of different sizes.
Upholstery in fabric Dedar, atlas col. 2
Natural brass finishing.

ASTRO armchair ASTRO armchair

armchair lenght: 76 cm depth: 58 cm height: 71 cm