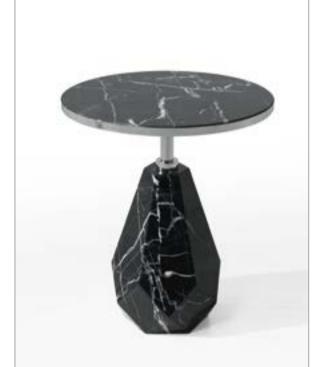

## Popigai side table

Design: Pont des Arts Studio

Side table with structure in brass with base and top in natural travertino marble. Brushed bronze finishing.

POPIGAI side table POPIGAI side table

46

side table Ø: 50 cm height: 58 cm

side table Ø: 50 cm height: 58 cm