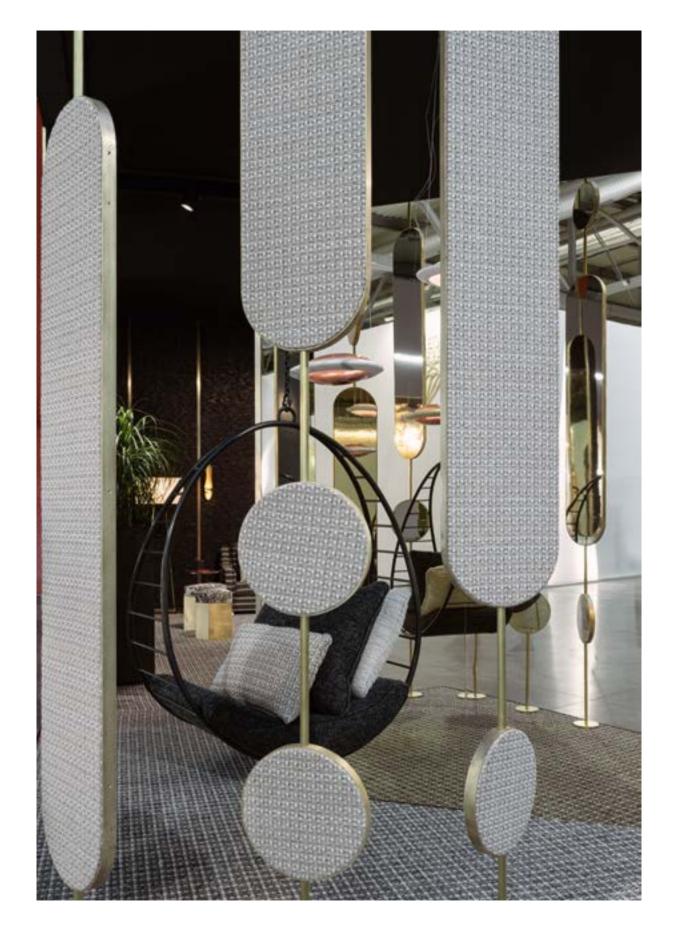

# Screen Mage separé

Design: NSL Lab

Room divider with structure in brass covered with fabric Dedar and polished stainless steel. Natural brass finishing.