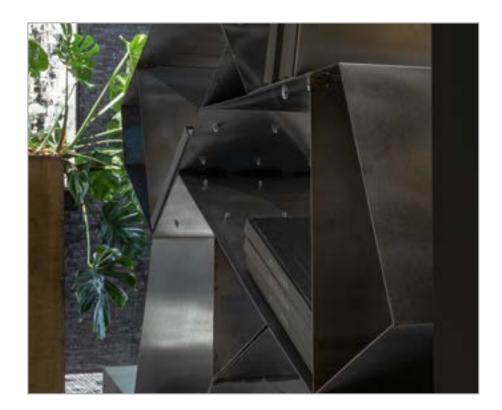

## Krypton bookcase

Design: Pont des Arts Studio

- Bookcase with iron structure, in natural iron finishing.
- Book case with structure in brass, natural brass finishing.

KRYPTON bookcase KRYPTON bookcase

bookcase iron lenght: 230 cm depth: 30 cm height: 290 cm

bookcase

brass lenght: 220 cm depth: 30 cm height: 300 cm