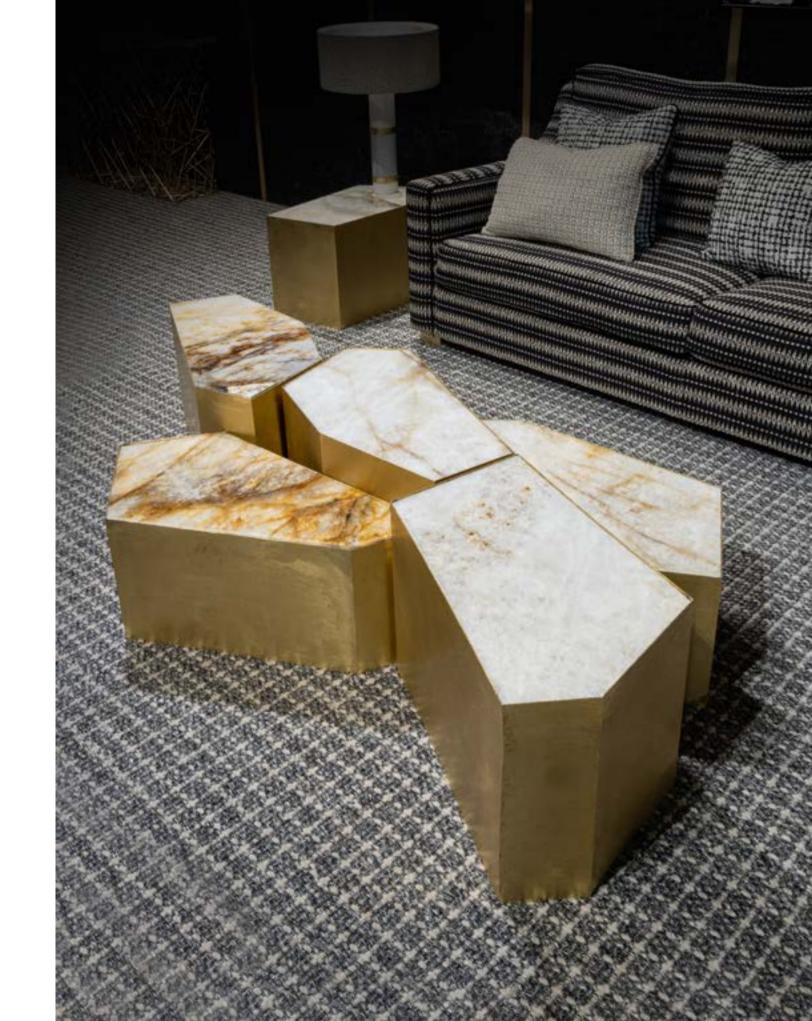

## Krypton central table

Design: Pont des Arts Studio

Central table with structure in hammered brass.
Top in Patagonia marble.
Natural brass finishing.

KRYPTON central table KRYPTON central table

32

central table lenght: 200 cm depth: 100 cm

height: 40 cm