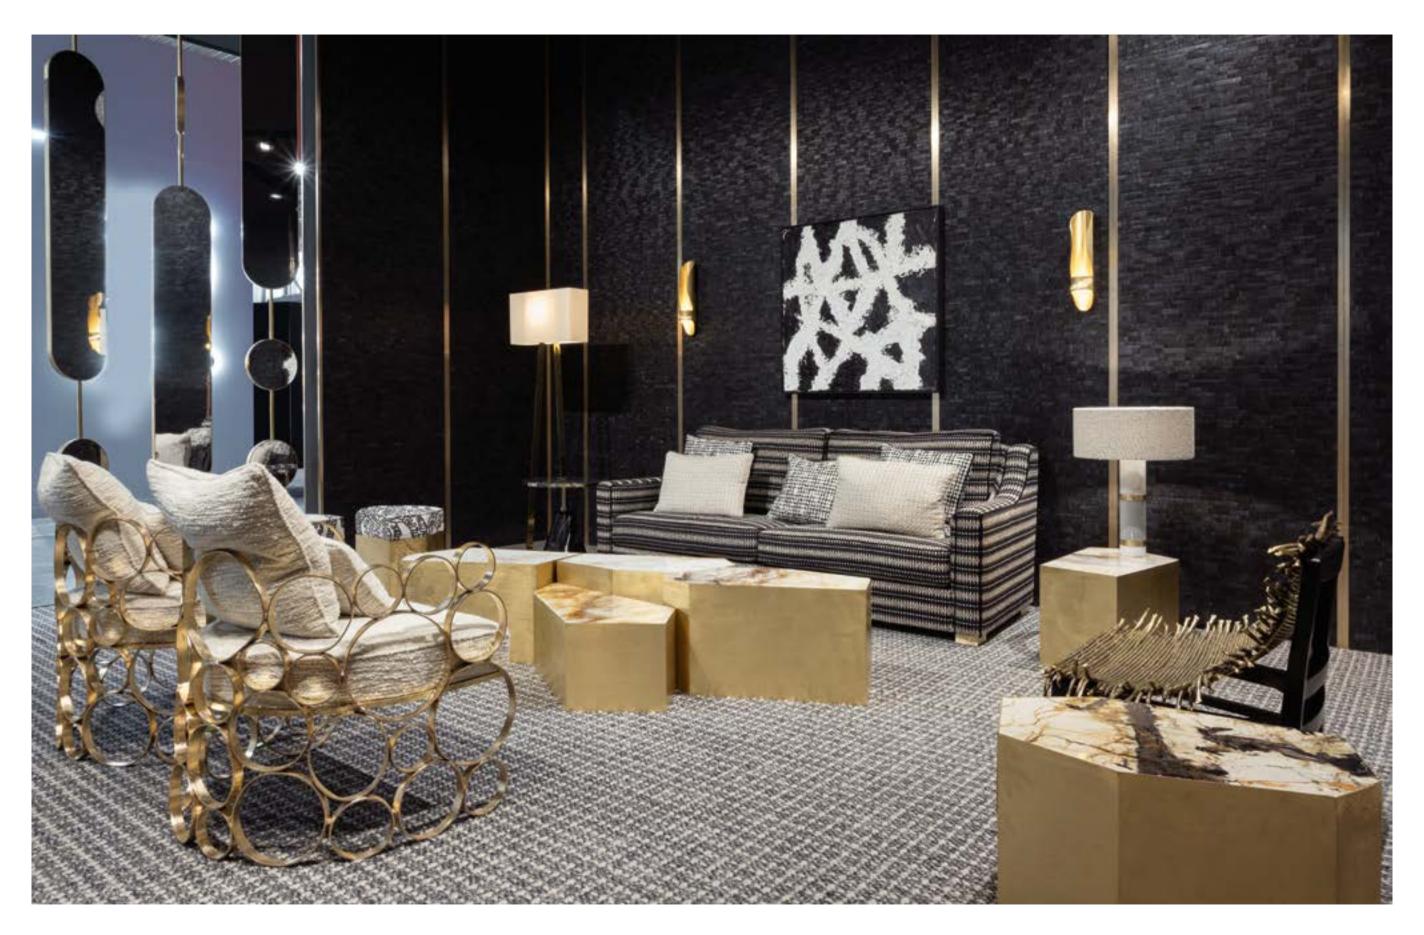

#### Astro armchair

Design: NSL Lab

Armchair with structure in handmade brass rings of different sizes.
Upholstery in fabric Dedar, atlas col. 2
Natural brass finishing.

ASTRO armchair ASTRO armchair

armchair lenght: 76 cm depth: 58 cm height: 71 cm

### Krypton pouf

Design: Pont des Arts Studio

Pouf with structure in hammered brass.
Uphholstery in fabric Dedar, tiger mountain col. 1
Natural brass finishing.

KRYPTON pouf

KRYPTON pouf

pouf lenght: 43 cm depth: 36 cm height: 50 cm