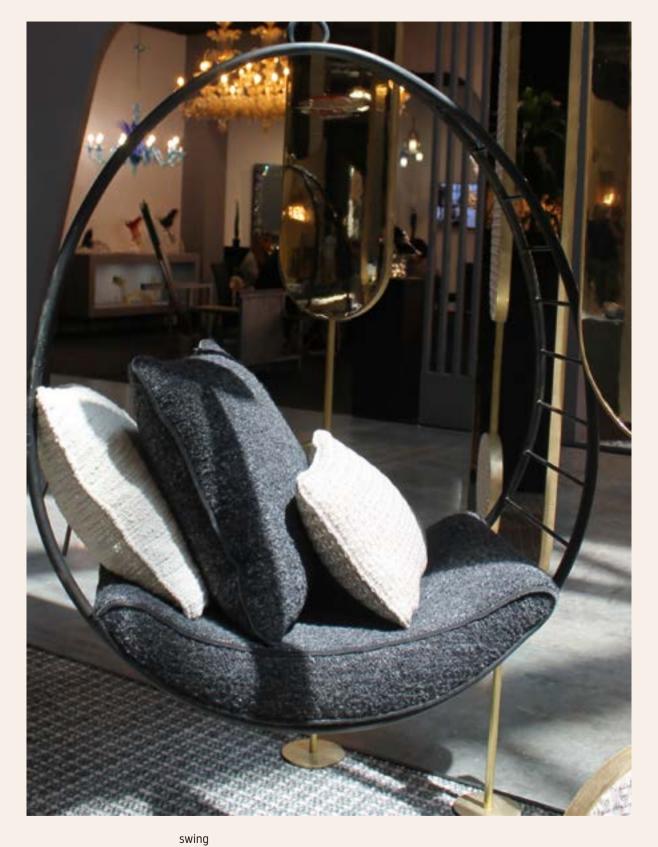

#### Lady Hamilton swing

Design: Pont des Arts Studio

Swing with iron structure. Upholstery in fabric. Antique finishing.

lenght: 90 cm depth: 55 cm height: 115 cm