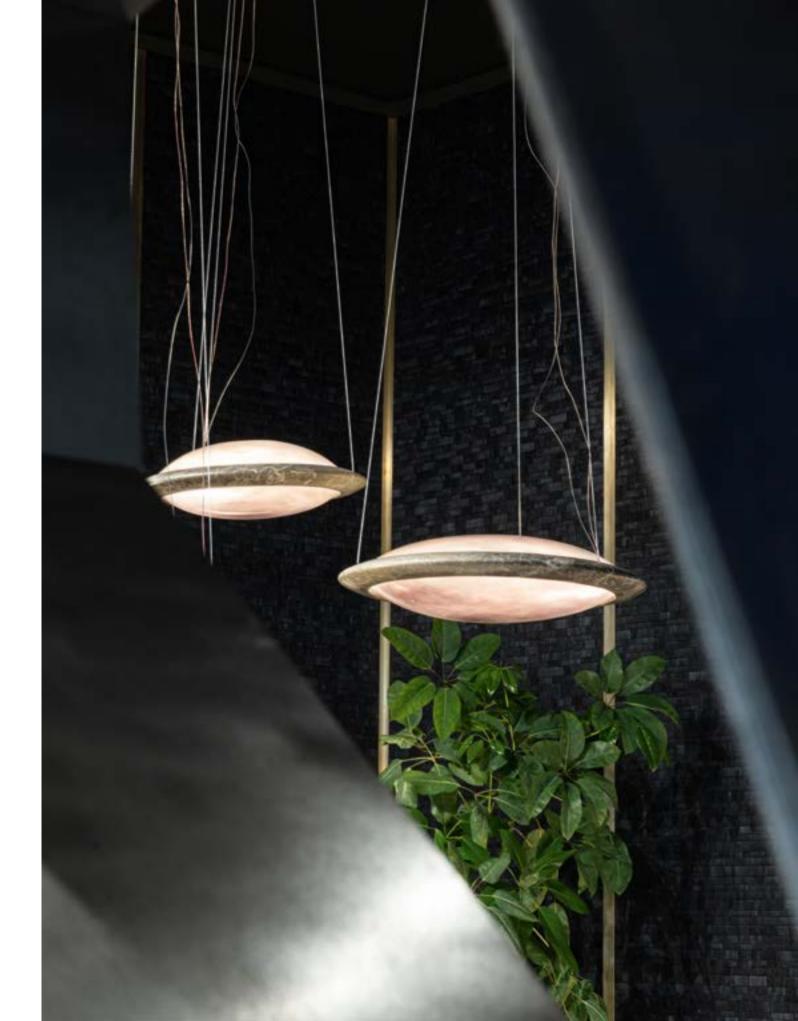

### Ufo suspension

Design: Castello - La Gravinese

Ceiling lamp with sturdust marble structure and colored glass.

### suspension

Three sizes:
Ø: cm 35,
Ø: cm 43,
Ø: cm 52

| NOTES |  |
|-------|--|
|       |  |
|       |  |
|       |  |
|       |  |
|       |  |
|       |  |
|       |  |
|       |  |
|       |  |
|       |  |
|       |  |
|       |  |
|       |  |
|       |  |
|       |  |
|       |  |
|       |  |
|       |  |
|       |  |
|       |  |
|       |  |
|       |  |
|       |  |
|       |  |
|       |  |
|       |  |
|       |  |
|       |  |