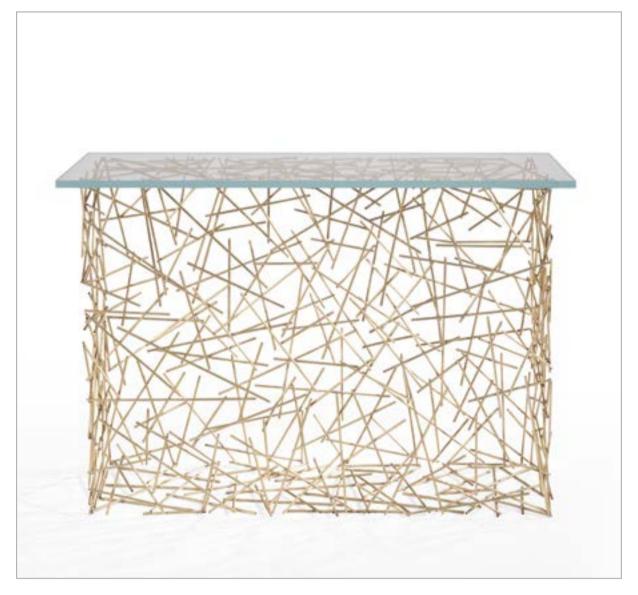

## Shanghai console

Design: NSL Lab

Console with structure in brass tubes of different sizes. Top in extralight glass.
Natural brass finishing.

SHANGHAI console SHANGHAI console

28

#### console

lenght: 120 cm depth: 40 cm height: 84 cm