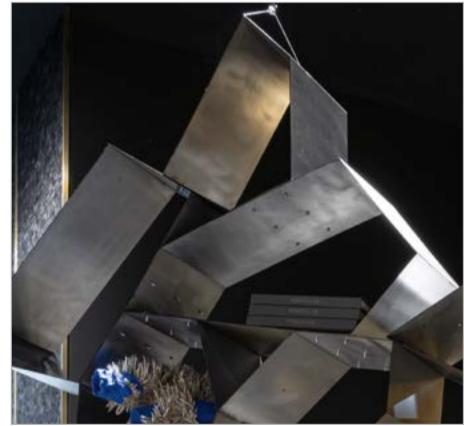

## Krypton bookcase

Design: Pont des Arts Studio

- Bookcase with iron structure, in natural iron finishing.
- Book case with structure in brass, natural brass finishing.

KRYPTON bookcase KRYPTON bookcase

bookcase iron lenght: 230 cm depth: 30 cm height: 290 cm

bookcase

brass lenght: 220 cm depth: 30 cm height: 300 cm