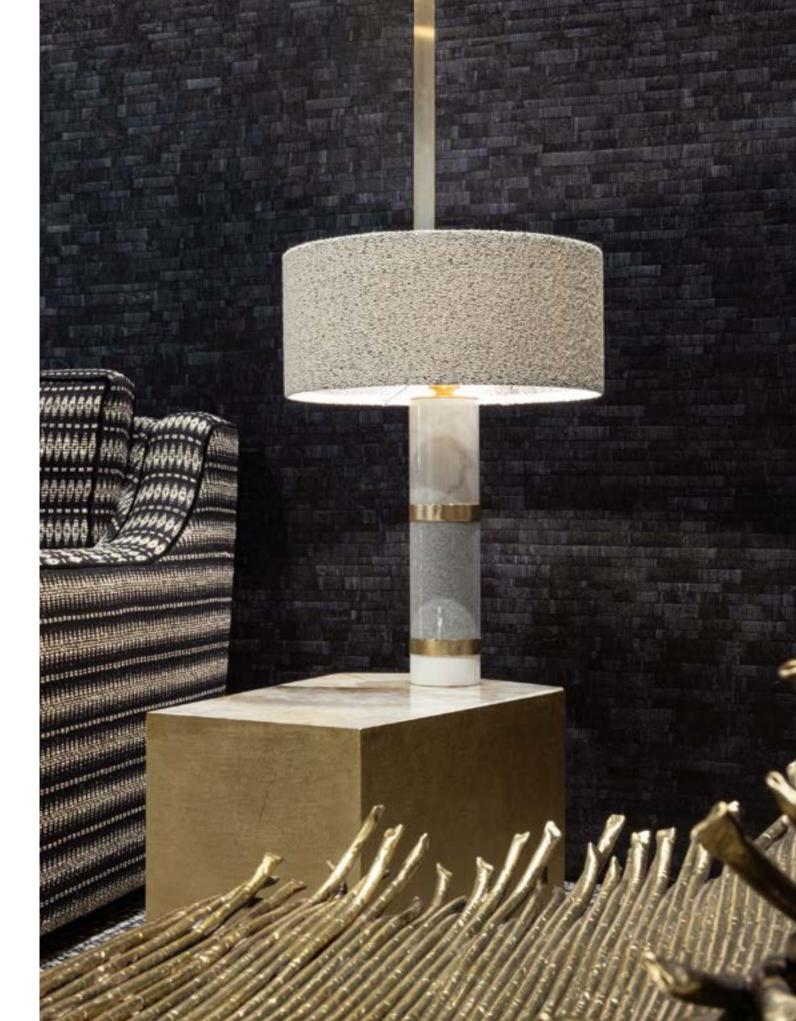

# Emporium table lamp

Design: NSL Lab

Table lamp with hammered rings brass and marble cylinders. Lamp shade in fabric Dedar.

table lamp Ø: 45 cm height: 64 cm