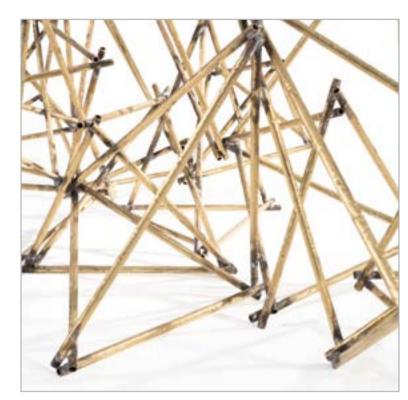

### Shanghai central table

Design: NSL Lab

Central table with structure in hammered brass tubes of different sizes.

Top in extralight glass.

Natural brass finishing.

SHANGHAI central table SHANGHAI central table

central table

lenght: 90 cm depth: 144 cm height: 42 cm