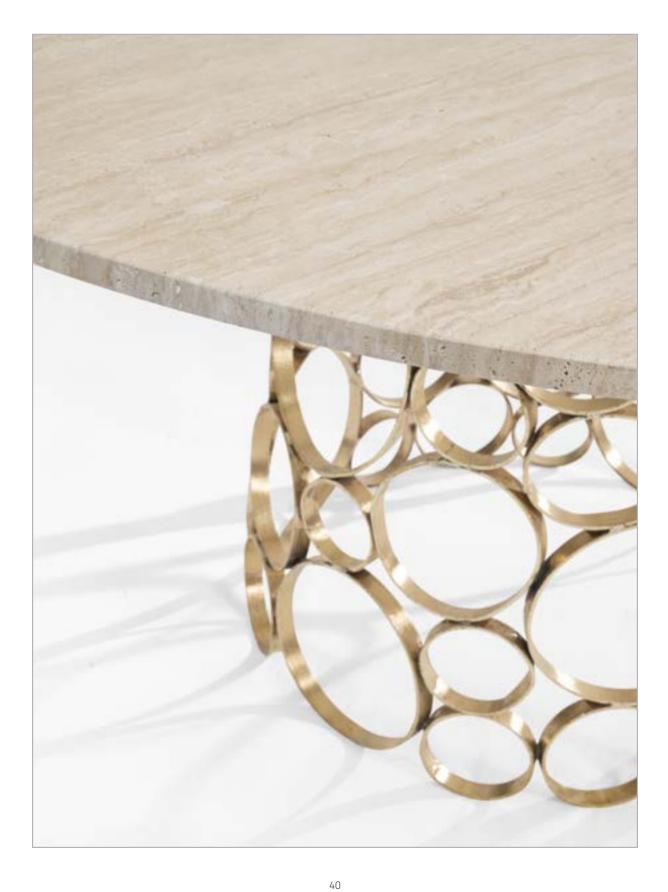

## Krypton central table

Design: Pont des Arts Studio

Central table with structure in hammered brass.
Top in Patagonia marble.
Natural brass finishing.

KRYPTON central table KRYPTON central table

32

central table lenght: 200 cm depth: 100 cm

height: 40 cm