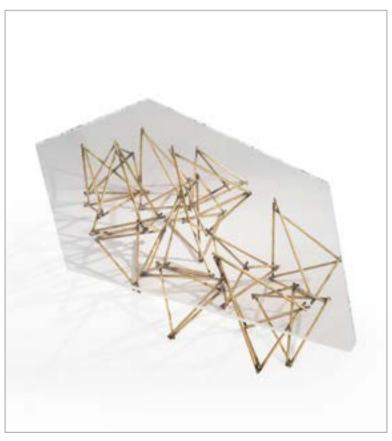

#### Astro dining table

Design: NSL Lab

Dining table with structure in handmade brass rings of different sizes.

Top in natural travertino marble.

Natural brass finishing.

ASTRO dining table

ASTRO dining table

dining table Ø: 160 cm height: 75 cm