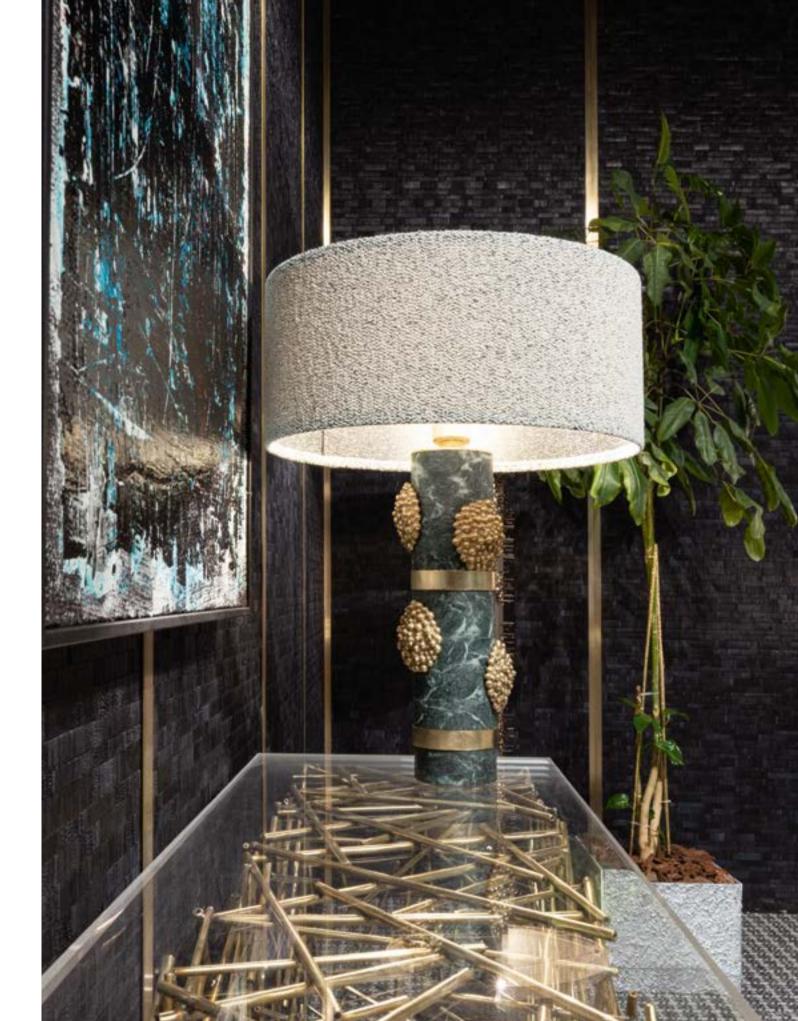

# Emporium Locket table lamp

Design: NSL Lab

Table lamp with hammered rings brass, marble cylinders and lockets in lost-wax casting. Lamp shade in fabric Dedar. Natural brass finishing.

table lamp Ø: 45 cm height: 62 cm