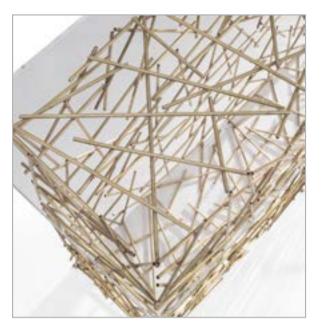

## Shanghai console

Design: NSL Lab

Console with structure in brass tubes of different sizes. Top in extralight glass.
Natural brass finishing.

SHANGHAI console SHANGHAI console

28

#### console

lenght: 120 cm depth: 40 cm height: 84 cm