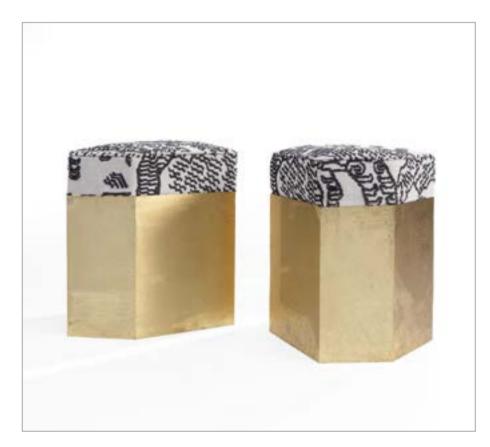

### Krypton pouf

Design: Pont des Arts Studio

Pouf with structure in hammered brass.
Uphholstery in fabric Dedar, tiger mountain col. 1
Natural brass finishing.

KRYPTON pouf

KRYPTON pouf

pouf lenght: 43 cm depth: 36 cm height: 50 cm