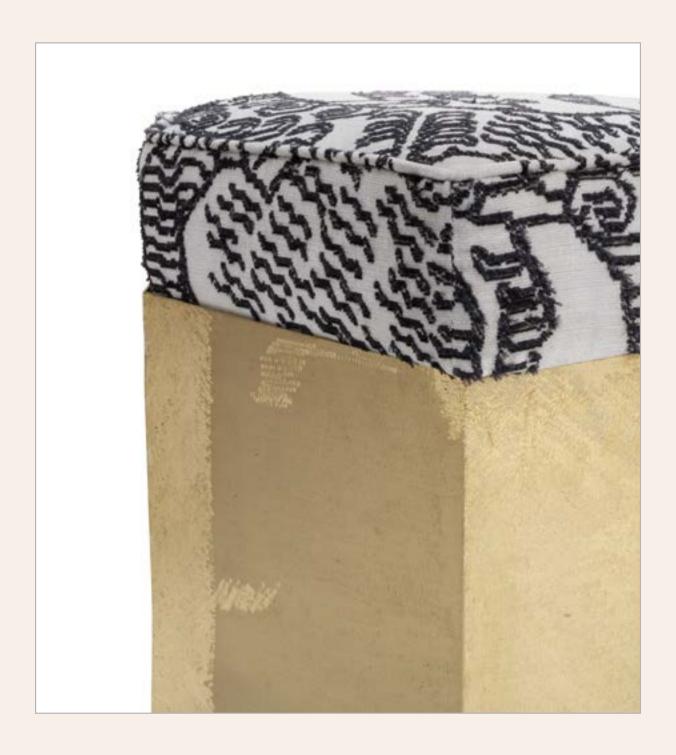

### Krypton pouf

Design: Pont des Arts Studio

Pouf with structure in hammered brass.
Uphholstery in fabric Dedar, tiger mountain col. 1
Natural brass finishing.

KRYPTON pouf

KRYPTON pouf

pouf lenght: 43 cm depth: 36 cm height: 50 cm