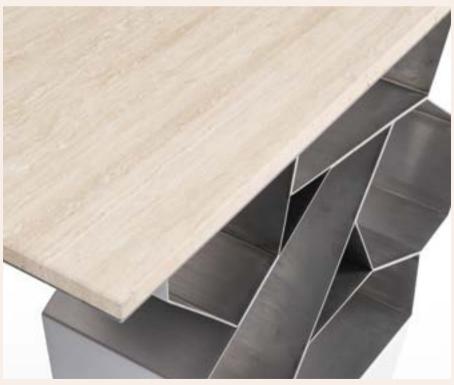

## Krypton console

Design: Pont des Arts Studio

Console with iron structure.
Top in natural travertino marble.
Natural iron finishing.

KRYPTON console KRYPTON console

console lenght: 120 cm depth: 40 cm height: 87 cm

#### console

lenght: 120 cm depth: 40 cm height: 84 cm