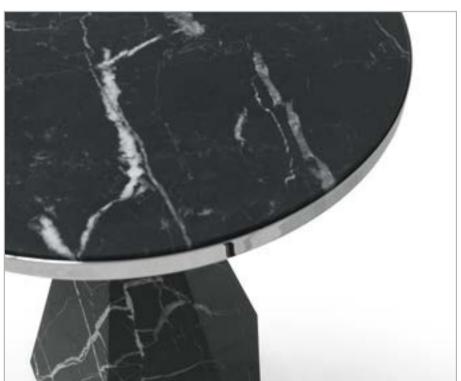

Natural brass finishing.



SHANGHAI central table SHANGHAI central table



central table

lenght: 90 cm depth: 144 cm height: 42 cm





#### Astro dining table

Design: NSL Lab

Dining table with structure in handmade brass rings of different sizes.

Top in natural travertino marble.

Natural brass finishing.



ASTRO dining table

ASTRO dining table





dining table Ø: 160 cm height: 75 cm

## Krypton side table

Design: Pont des Arts Studio

Side table with structure in hammered brass.
Top in Patagonia marble.
Natural brass finishing.



lenght: 65 cm depth: 45 cm height: 38 cm

## Popigai side table

Design: Pont des Arts Studio

Side table with structure in brass with base and top in natural travertino marble. Brushed bronze finishing.



POPIGAI side table POPIGAI side table





46



side table Ø: 50 cm height: 58 cm



side table Ø: 50 cm height: 58 cm

#### Astro pouf

Design: NSL Lab

Pouf with structure in handmade brass rings of different sizes.
Upholstery in fabric Dedar, more is more col. 003.
Natural brass finishing.



ASTRO pouf







pouf Ø: 45 cm height: 50 cm

### Krypton pouf

Design: Pont des Arts Studio

Pouf with structure in hammered brass.
Uphholstery in fabric Dedar, tiger mountain col. 1
Natural brass finishing.



KRYPTON pouf

KRYPTON pouf





pouf lenght: 43 cm depth: 36 cm height: 50 cm

## Krypton bookcase

Design: Pont des Arts Studio

- Bookcase with iron structure, in natural iron finishing.
- Book case with structure in brass, natural brass finishing.



KRYPTON bookcase KRYPTON bookcase



bookcase iron lenght: 230 cm depth: 30