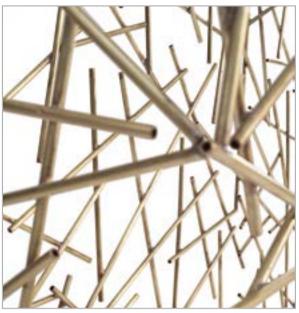

## Shanghai console

Design: NSL Lab

Console with structure in brass tubes of different sizes. Top in extralight glass.
Natural brass finishing.

SHANGHAI console SHANGHAI console

28

#### console

lenght: 120 cm depth: 40 cm height: 84 cm