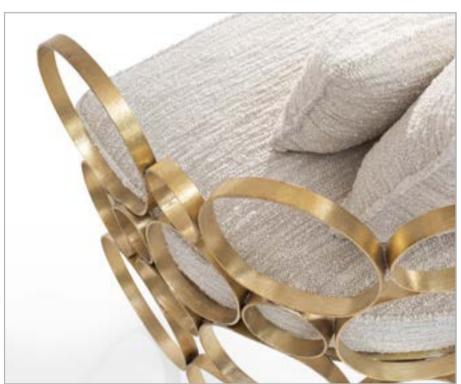

#### Astro armchair

Design: NSL Lab

Armchair with structure in handmade brass rings of different sizes.
Upholstery in fabric Dedar, atlas col. 2
Natural brass finishing.

ASTRO armchair ASTRO armchair

armchair lenght: 76 cm depth: 58 cm height: 71 cm