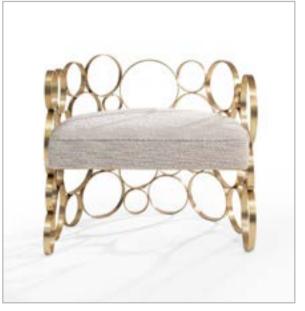

#### Astro armchair

Design: NSL Lab

Armchair with structure in handmade brass rings of different sizes.
Upholstery in fabric Dedar, atlas col. 2
Natural brass finishing.

ASTRO armchair ASTRO armchair

armchair lenght: 76 cm depth: 58 cm height: 71 cm