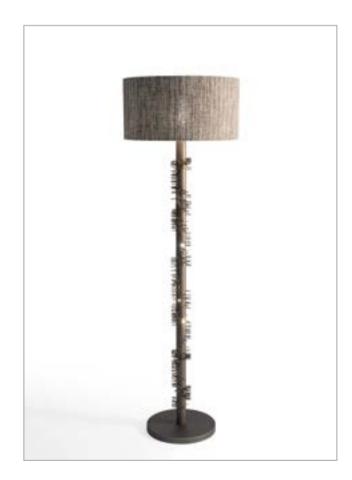

## Luciole floor lamp

Design: Pont des Arts Studio

Floor lamp with structure in brass. Lamp shade in fabric Dedar. Bronze brushed finishing.

floor lamp Ø: 45 cm height: 180 cm