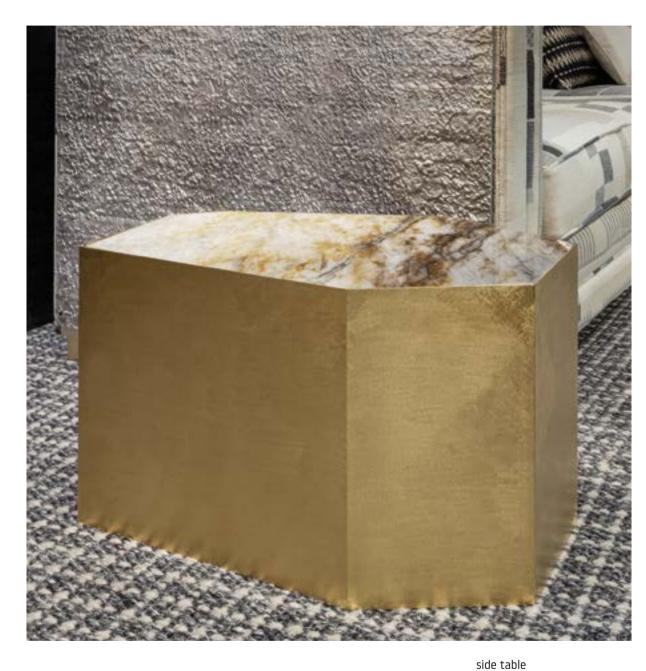

## Popigai side table

Design: Pont des Arts Studio

Side table with structure in brass with base and top in natural travertino marble. Brushed bronze finishing.

POPIGAI side table POPIGAI side table

46

side table Ø: 50 cm height: 58 cm

side table Ø: 50 cm height: 58 cm