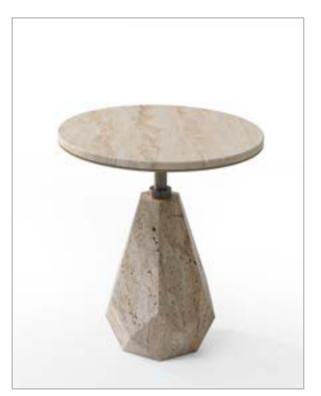

## Popigai side table

Design: Pont des Arts Studio

Side table with structure in brass with base and top in natural travertino marble. Brushed bronze finishing.

POPIGAI side table POPIGAI side table

46

side table Ø: 50 cm height: 58 cm

side table Ø: 50 cm height: 58 cm