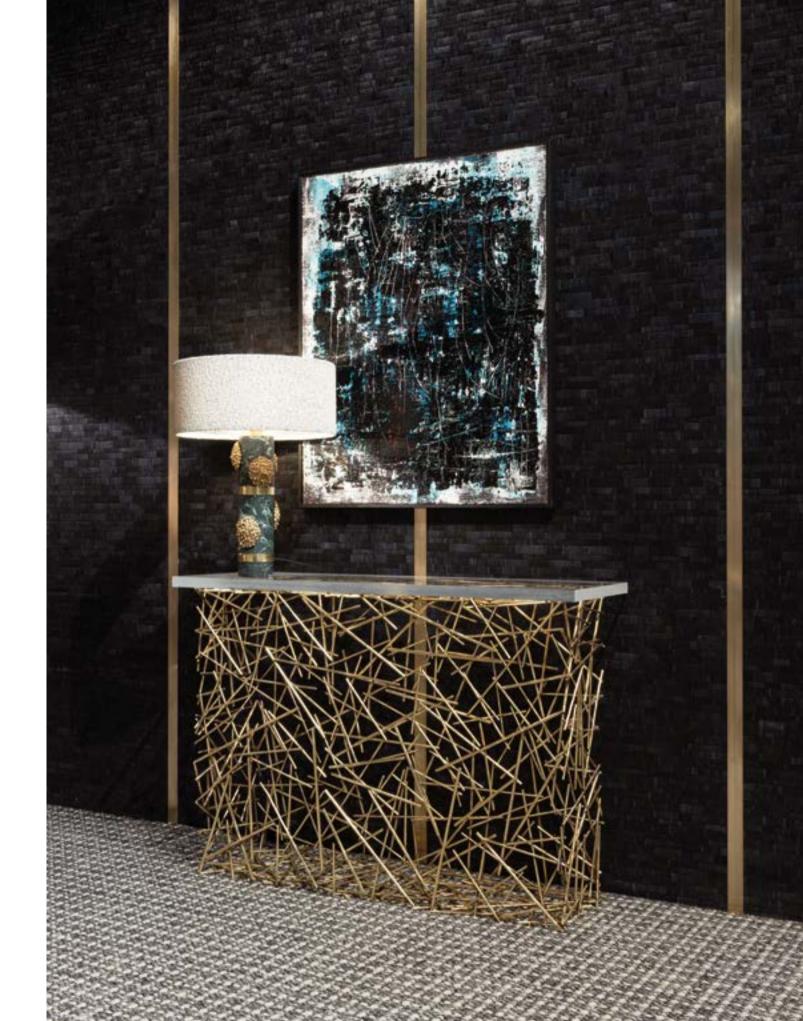

## Shanghai console

Design: NSL Lab

Console with structure in brass tubes of different sizes. Top in extralight glass.
Natural brass finishing.

SHANGHAI console SHANGHAI console

28

#### console

lenght: 120 cm depth: 40 cm height: 84 cm