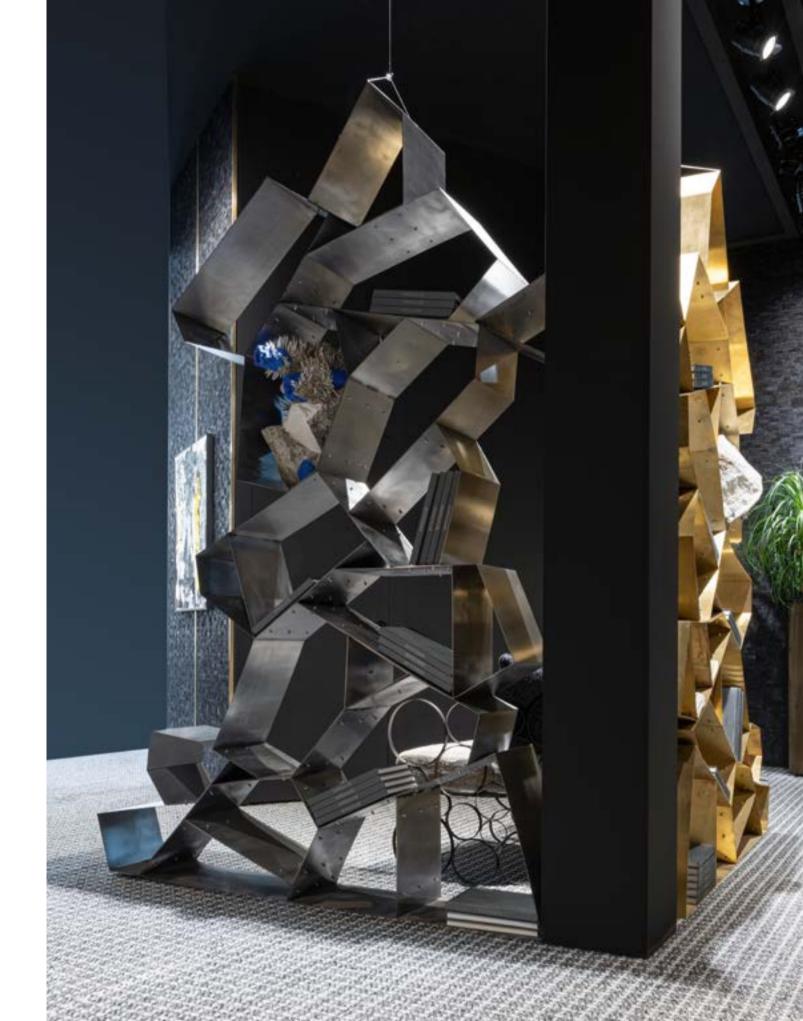

## Krypton bookcase

Design: Pont des Arts Studio

- Bookcase with iron structure, in natural iron finishing.
- Book case with structure in brass, natural brass finishing.

KRYPTON bookcase KRYPTON bookcase

bookcase iron lenght: 230 cm depth: 30 cm height: 290 cm

bookcase

brass lenght: 220 cm depth: 30 cm height: 300 cm