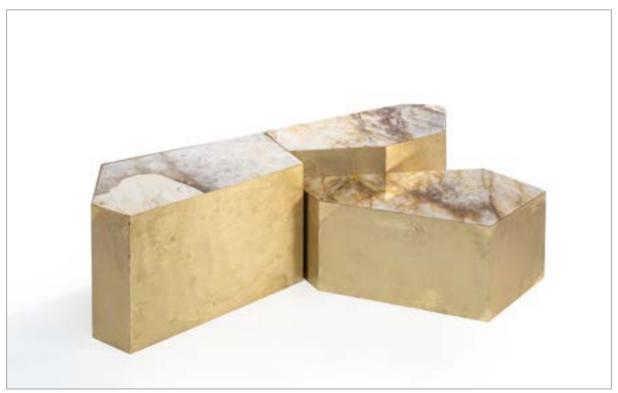

## Krypton central table

Design: Pont des Arts Studio

Central table with structure in hammered brass.
Top in Patagonia marble.
Natural brass finishing.

KRYPTON central table KRYPTON central table

32

central table lenght: 200 cm depth: 100 cm

height: 40 cm