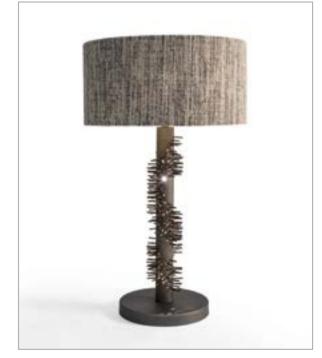

## Luciole table lamp

Design: Pont des Arts Studio

Table lamp with structure in brass. Lamp shade in fabric Dedar. Bronze brushed finishing.

table lamp Ø: 45 cm height: 78 cm