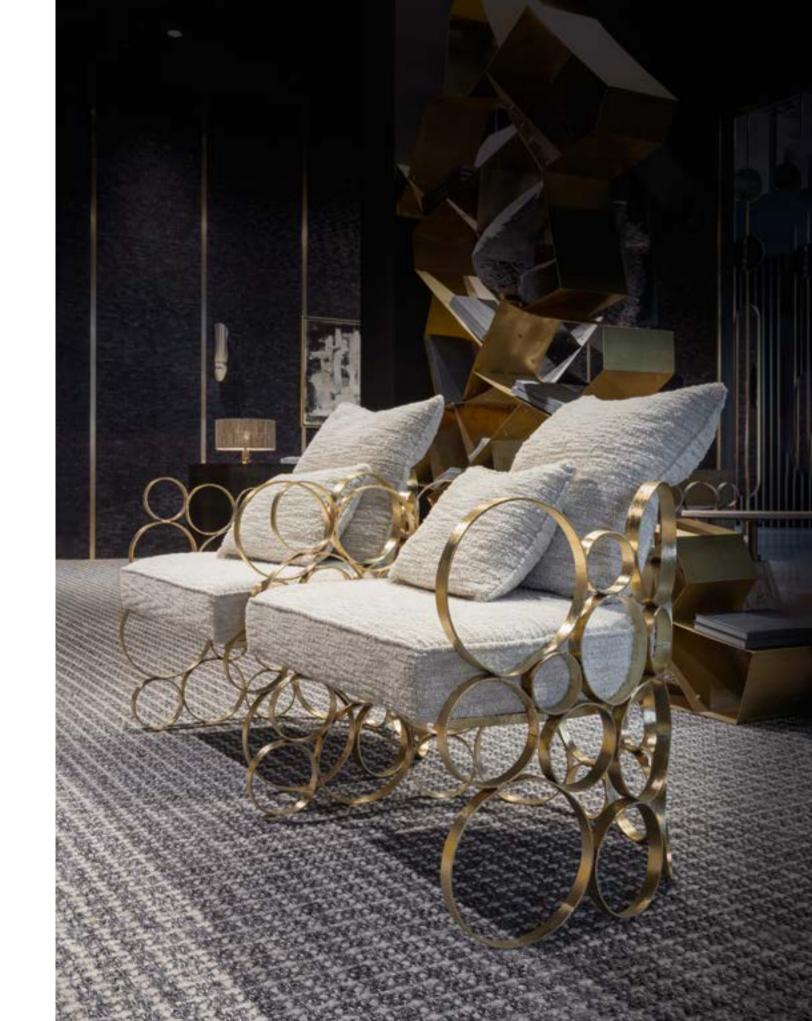

#### Astro armchair

Design: NSL Lab

Armchair with structure in handmade brass rings of different sizes.
Upholstery in fabric Dedar, atlas col. 2
Natural brass finishing.

ASTRO armchair ASTRO armchair

armchair lenght: 76 cm depth: 58 cm height: 71 cm