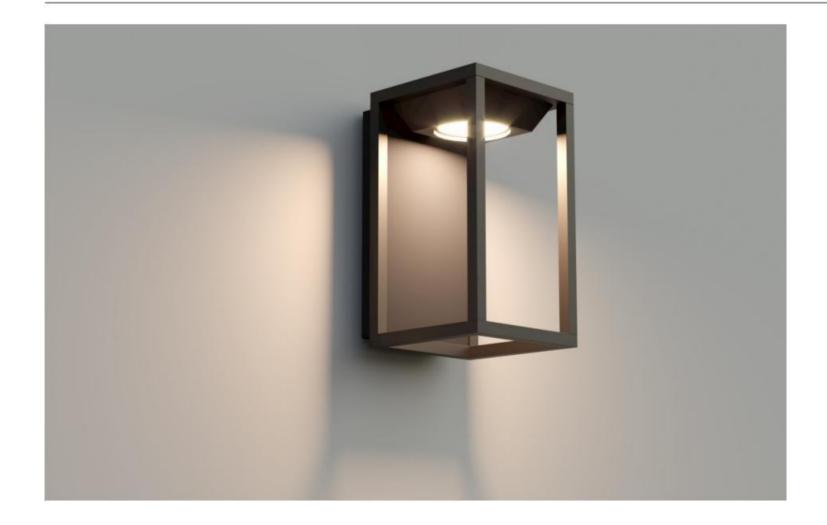

### GR0860

Description: Garden light lamp
Material: Aluinium+Acrylic
Watts: 60W
Led Input: AC 90-260V IP54
Colour: black
Product Size(mm): L200\*W200\*H335
CCT: 3000K

#### LWA0860

Description: Garden light lamp
Material: Aluinium+Acrylic
Watts: 60W
Led Input: AC 90-260V IP54
Colour: black
Product Size(mm): L200\*W200\*H335
CCT: 3000K