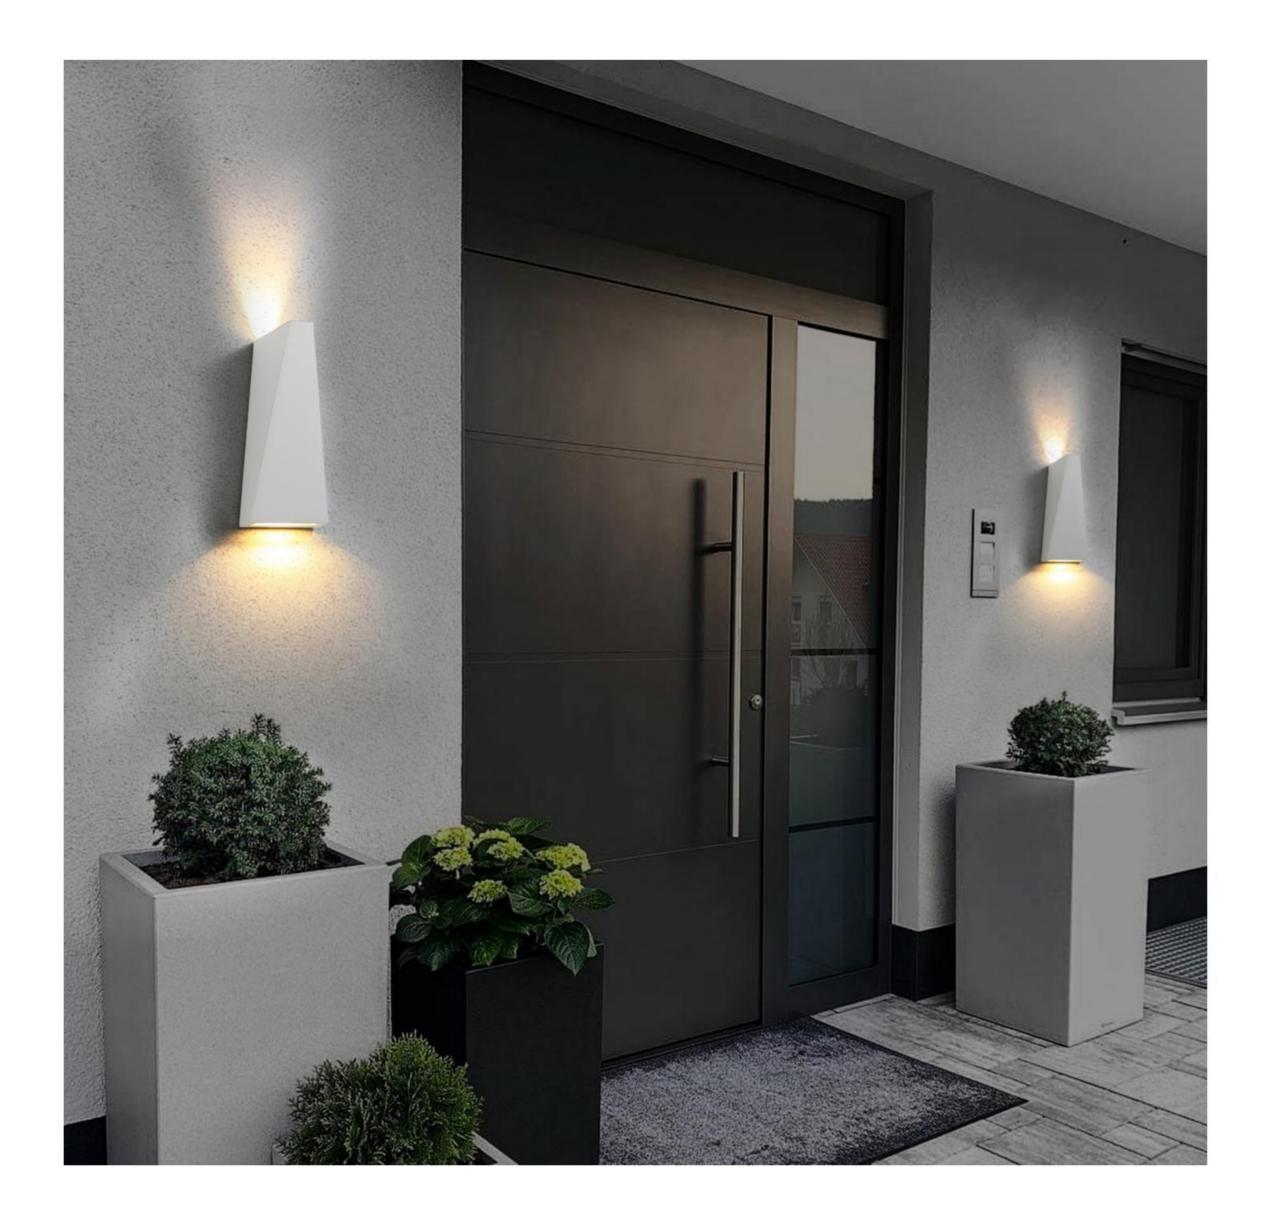

#### LWA0176S

Description: Wall lamp Material: pure Aluinium

Watts: 2\*5W
Led Input: AC 90-260V AC 50/60HZ IP65
Colour: white /black
Product Size(mm): 70\*160
CCT:3000k

#### LWA0176L

Description: Wall lamp Material: pure Aluinium

Watts: 2\*5W

Led Input: AC 90-260V AC 50/60HZ IP65
Colour: white /black
Product Size(mm): 80\*200
CCT: 3000k

### LWA0176S

Description: Wall Lamp Material: Pure Aluinium Watts: 2°5w Led Input: Ac 90-260vac 50/60hz Ip54 Colour: White Black Product Size(mm): 70\*160

### LWA0176L

Description: Wall Lamp Material: Pure Aluinium

Watts: 2°5w

Led Input: Ac 90-260vac 50/60hz Ip54

Colour: White Black Product Size(mm): 80\*200