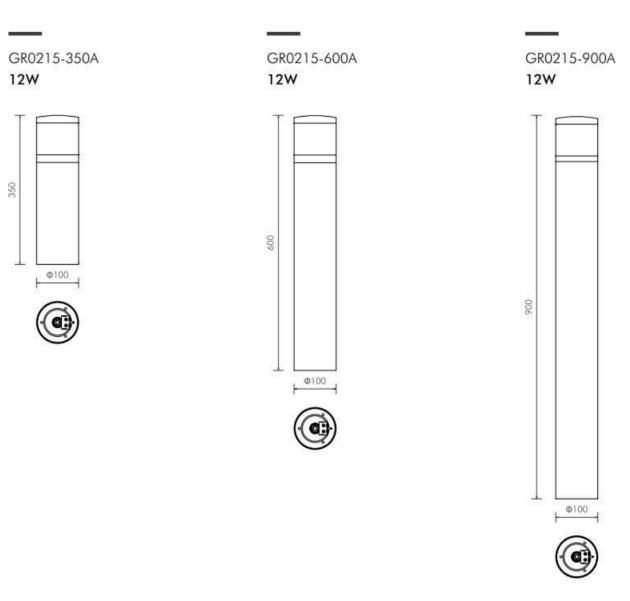

#### GR0054-600A

Description: Wall lamp Material: pure Aluinium

Watts: 14W
Led Input: AC 90-260V AC 50/60HZ IP65
Colour: black
Product Size(mm): 150\*150\*600
CCT:3000k

#### GR0054-900A

Description: Wall lamp Material: pure Aluinium

Watts: 14W

Led Input: AC 90-260V AC 50/60HZ IP65
Colour: black
Product Size(mm): 150\*150\*900
CCT:3000k