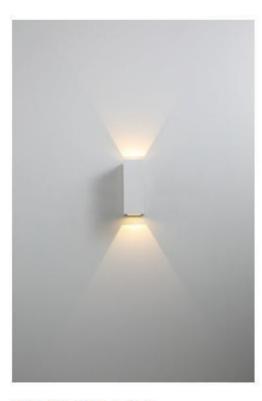

#### LWA0176L

Description: Wall lamp Material: pure Aluinium

Watts: 2\*5W

Led Input: AC 90-260V AC 50/60HZ IP65
Colour: white /black
Product Size(mm): 80\*200
CCT: 3000k

### LWA0176L

Description: Wall Lamp Material: Pure Aluinium

Watts: 2°5w

Led Input: Ac 90-260vac 50/60hz Ip54

Colour: White Black Product Size(mm): 80\*200