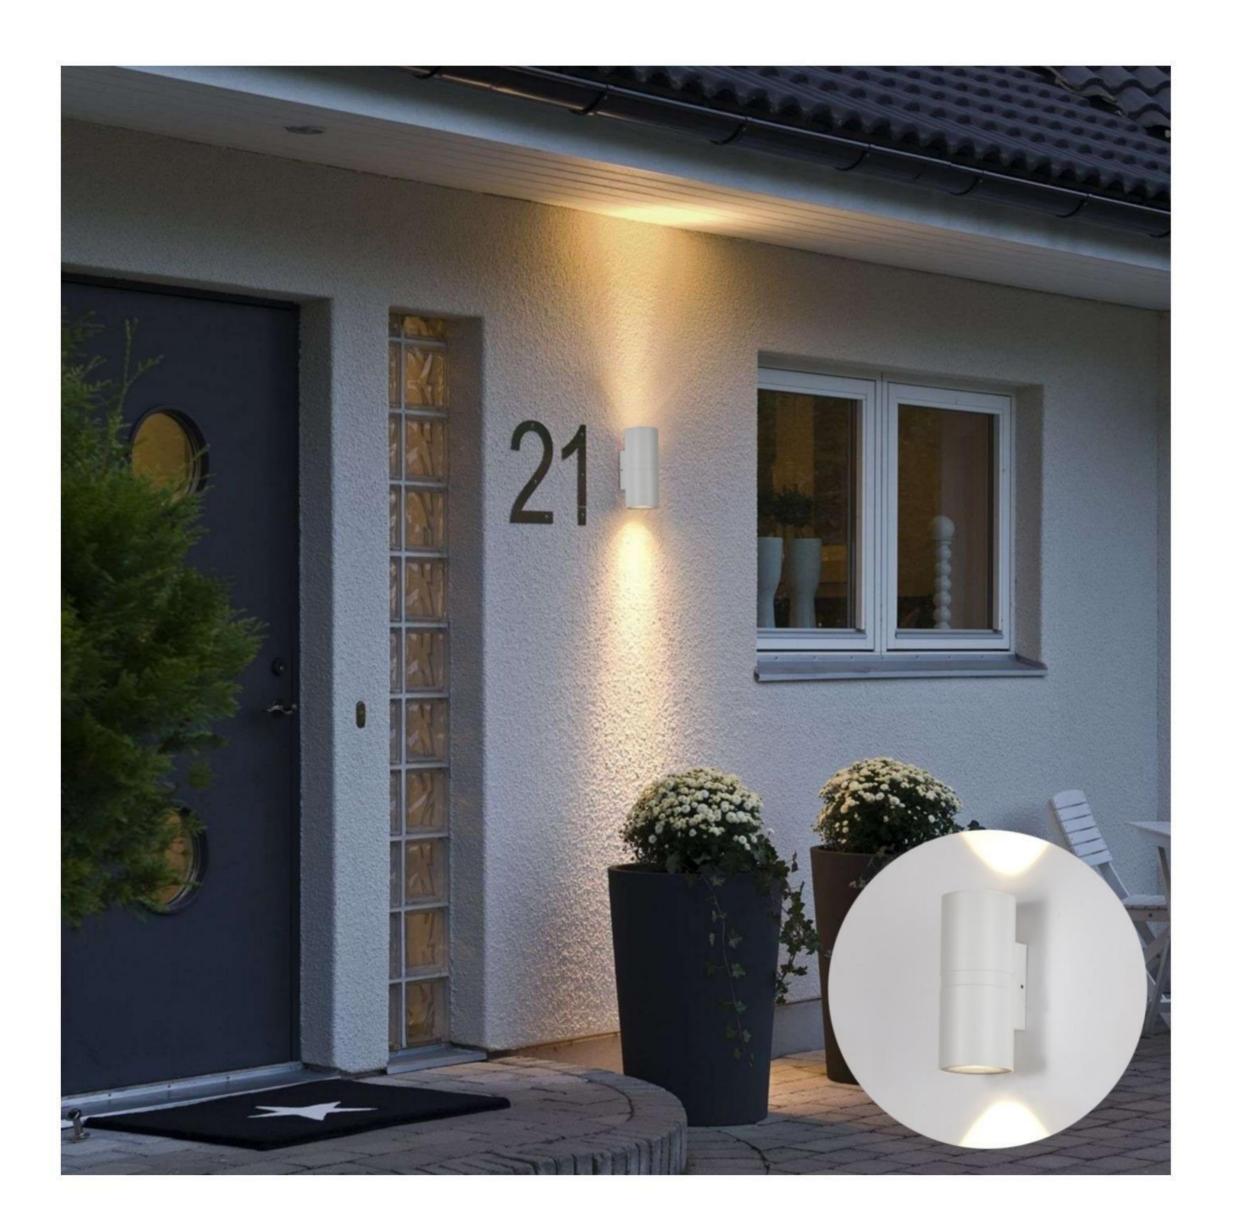

## LWA0850A

Description: Garden light lamp Material: Aluinium+Acrylic Watts: 5W\*2 Led Input: AC 90-260V IP54 Colour: black white Product Size(mm): L100\*W100\*H90 CCT:3000K