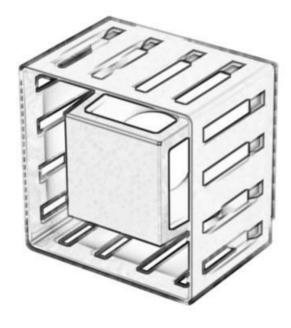

### GR0860

Description: Garden light lamp
Material: Aluinium+Acrylic
Watts: 60W
Led Input: AC 90-260V IP54
Colour: black
Product Size(mm): L200\*W200\*H335
CCT: 3000K

#### LWA0860

Description: Garden light lamp
Material: Aluinium+Acrylic
Watts: 60W
Led Input: AC 90-260V IP54
Colour: black
Product Size(mm): L200\*W200\*H335
CCT: 3000K