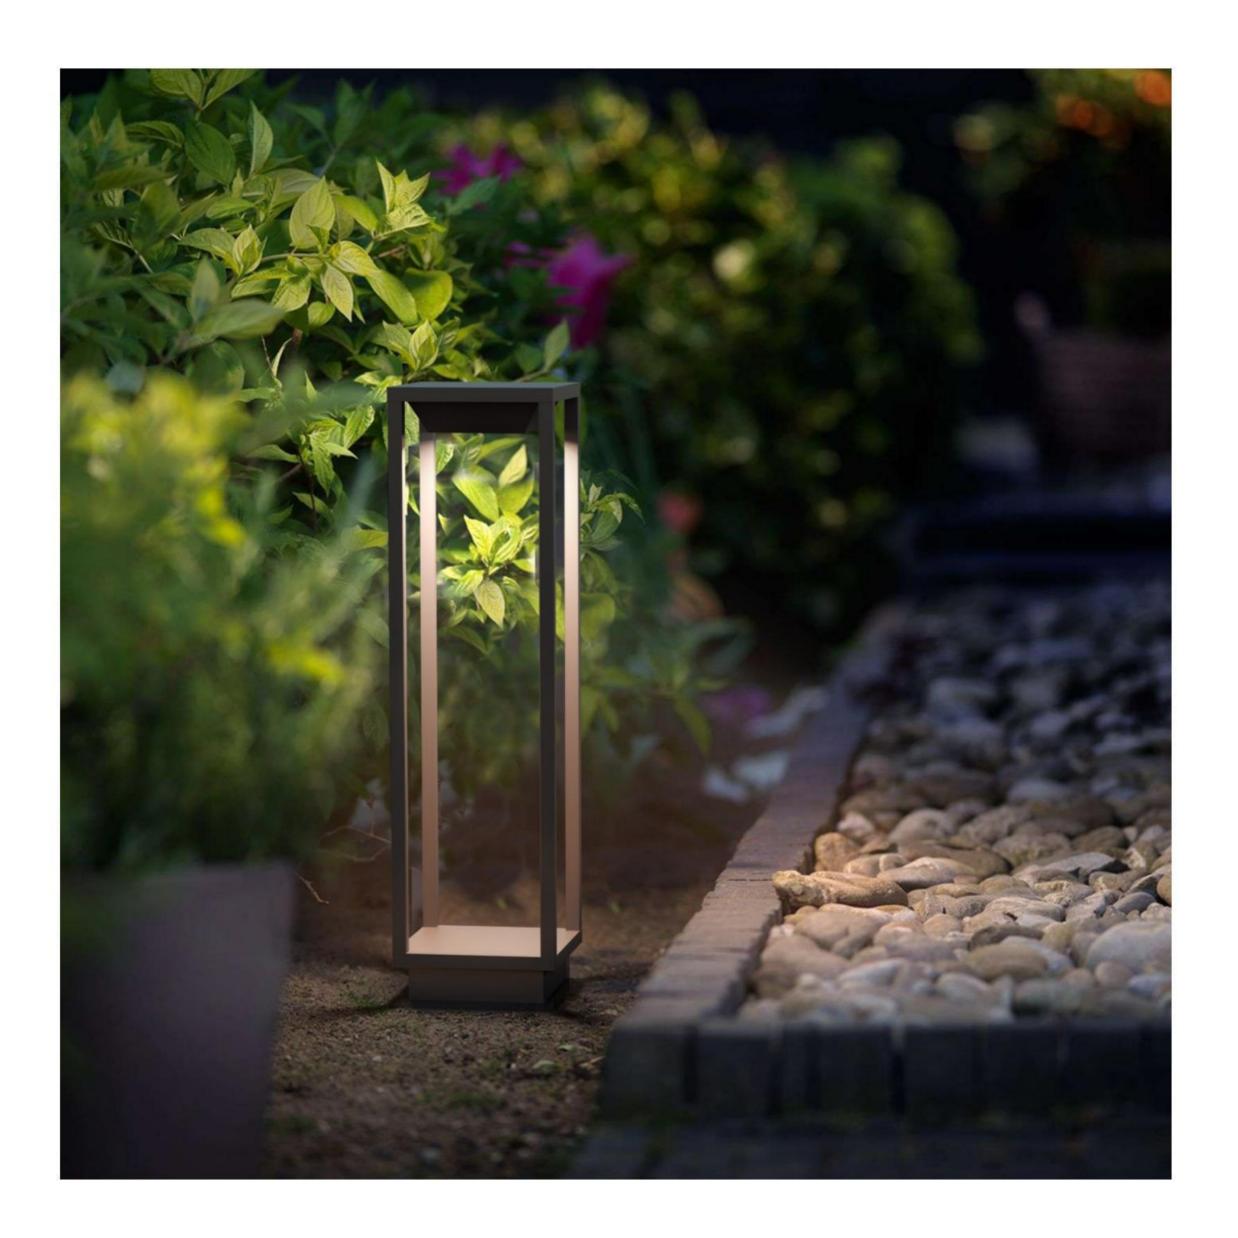

### GR0860

Description: Garden light lamp
Material: Aluinium+Acrylic
Watts: 60W
Led Input: AC 90-260V IP54
Colour: black
Product Size(mm): L200\*W200\*H335
CCT: 3000K

#### LWA0860

Description: Garden light lamp
Material: Aluinium+Acrylic
Watts: 60W
Led Input: AC 90-260V IP54
Colour: black
Product Size(mm): L200\*W200\*H335
CCT: 3000K