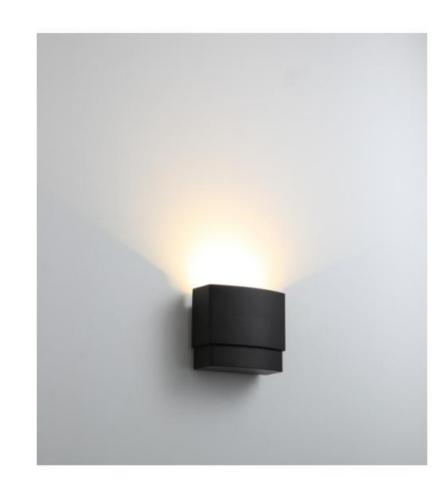

#### LWA803

Description: Wall lamp Material: pure Aluinium

Watts: 6w

Led Input: AC 90-260V AC 50/60HZ IP65 Colour: white/black

Product Size(mm): 100\*100\*100 CCT:3000k