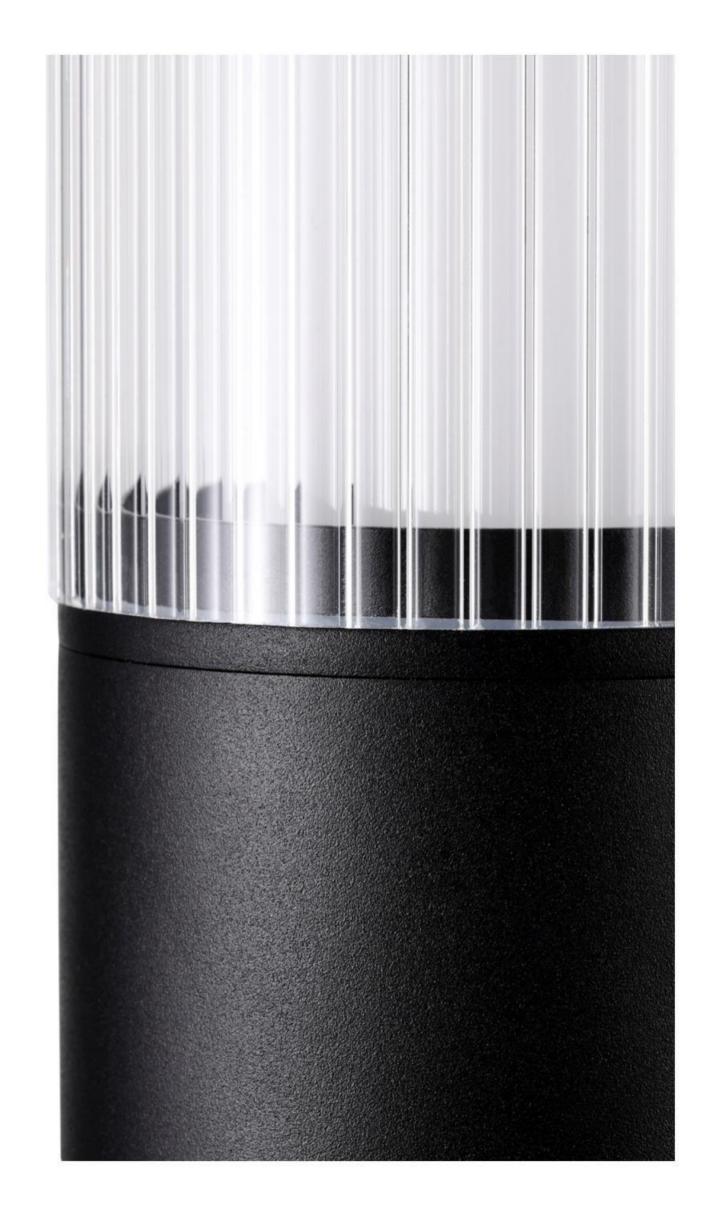

#### GR0863-1550A

Description: Garden light lamp Material: Aluinium+Acrylic

Watts: 70W
Led Input: AC 220-240V IP54
Colour: black/white
Product Size(mm): Φ160\*H1550mm
CCT:3000K