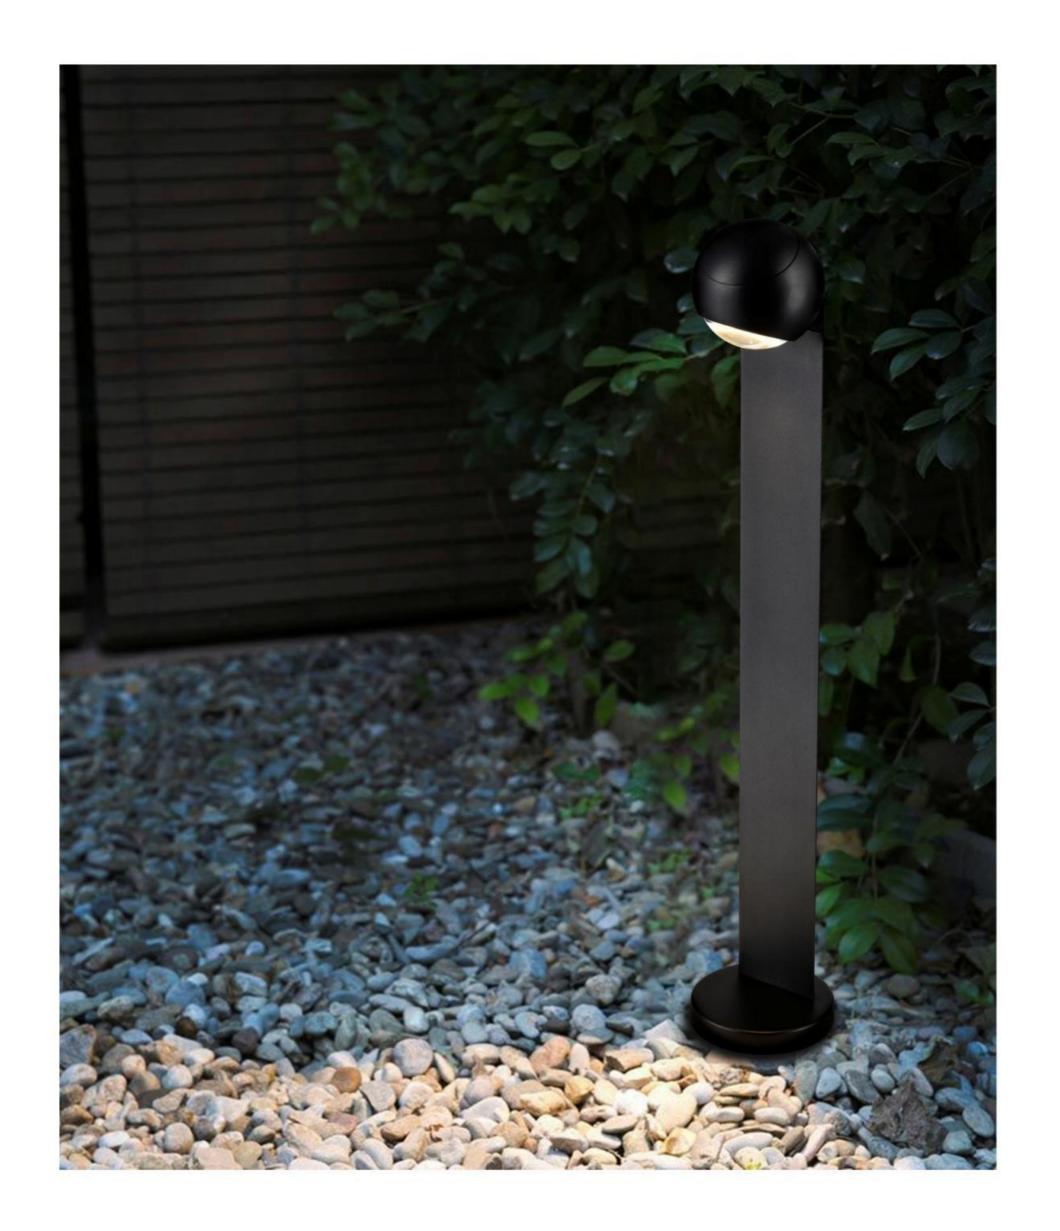

### GR0860

Description: Garden light lamp
Material: Aluinium+Acrylic
Watts: 60W
Led Input: AC 90-260V IP54
Colour: black
Product Size(mm): L200\*W200\*H335
CCT: 3000K

#### LWA0860

Description: Garden light lamp
Material: Aluinium+Acrylic
Watts: 60W
Led Input: AC 90-260V IP54
Colour: black
Product Size(mm): L200\*W200\*H335
CCT: 3000K