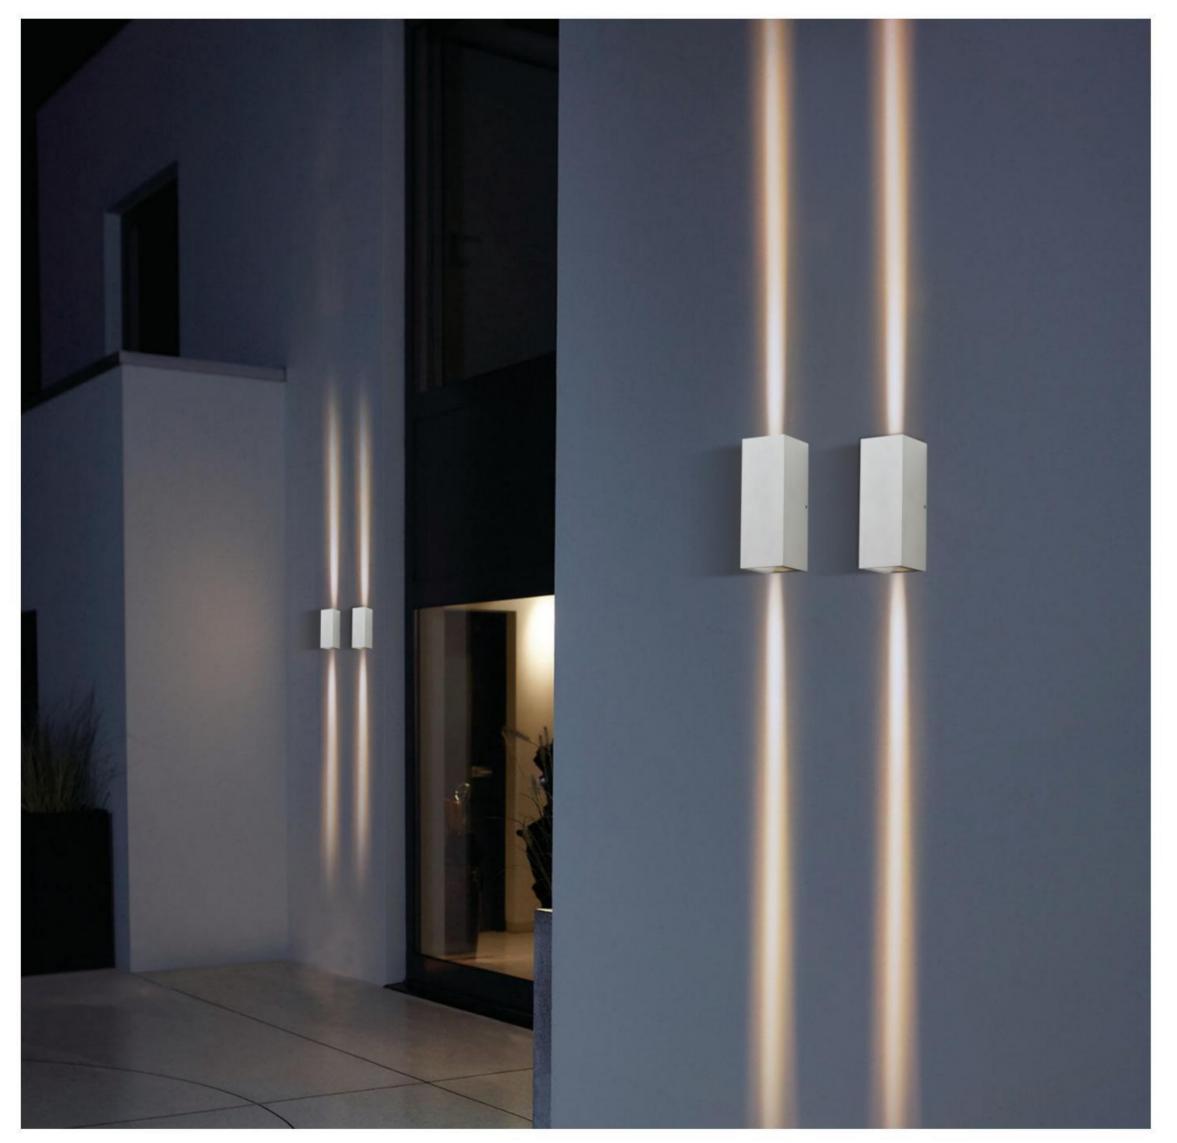

#### LWA0231A

Description: Wall lamp
Material: pure Alvinium
Watts: 18w
Led Input: AC 90-260V AC 50/60HZ IP65
Colour: black
Product Size(mm): L100\*W100\*H150
CCT: 3000k