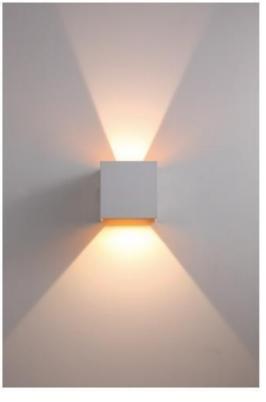

## LWA0850A

Description: Garden light lamp Material: Aluinium+Acrylic Watts: 5W\*2 Led Input: AC 90-260V IP54 Colour: black white Product Size(mm): L100\*W100\*H90 CCT:3000K