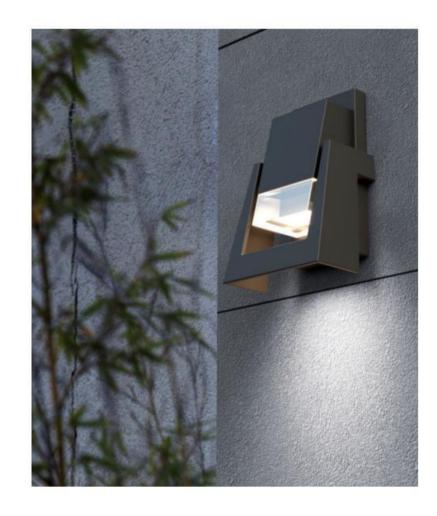

#### LWA0849-250A

Description: Garden light lamp
Material: Aluinium+Acrylic
Watts: 20W
Led Input: AC 90-260V IP54
Colour: black white
Product Size(mm): L250\*W160\*H85

outdoor wall light Series

Horizon | outdoor wall light | IP65 | 3000K | Epistar LED |