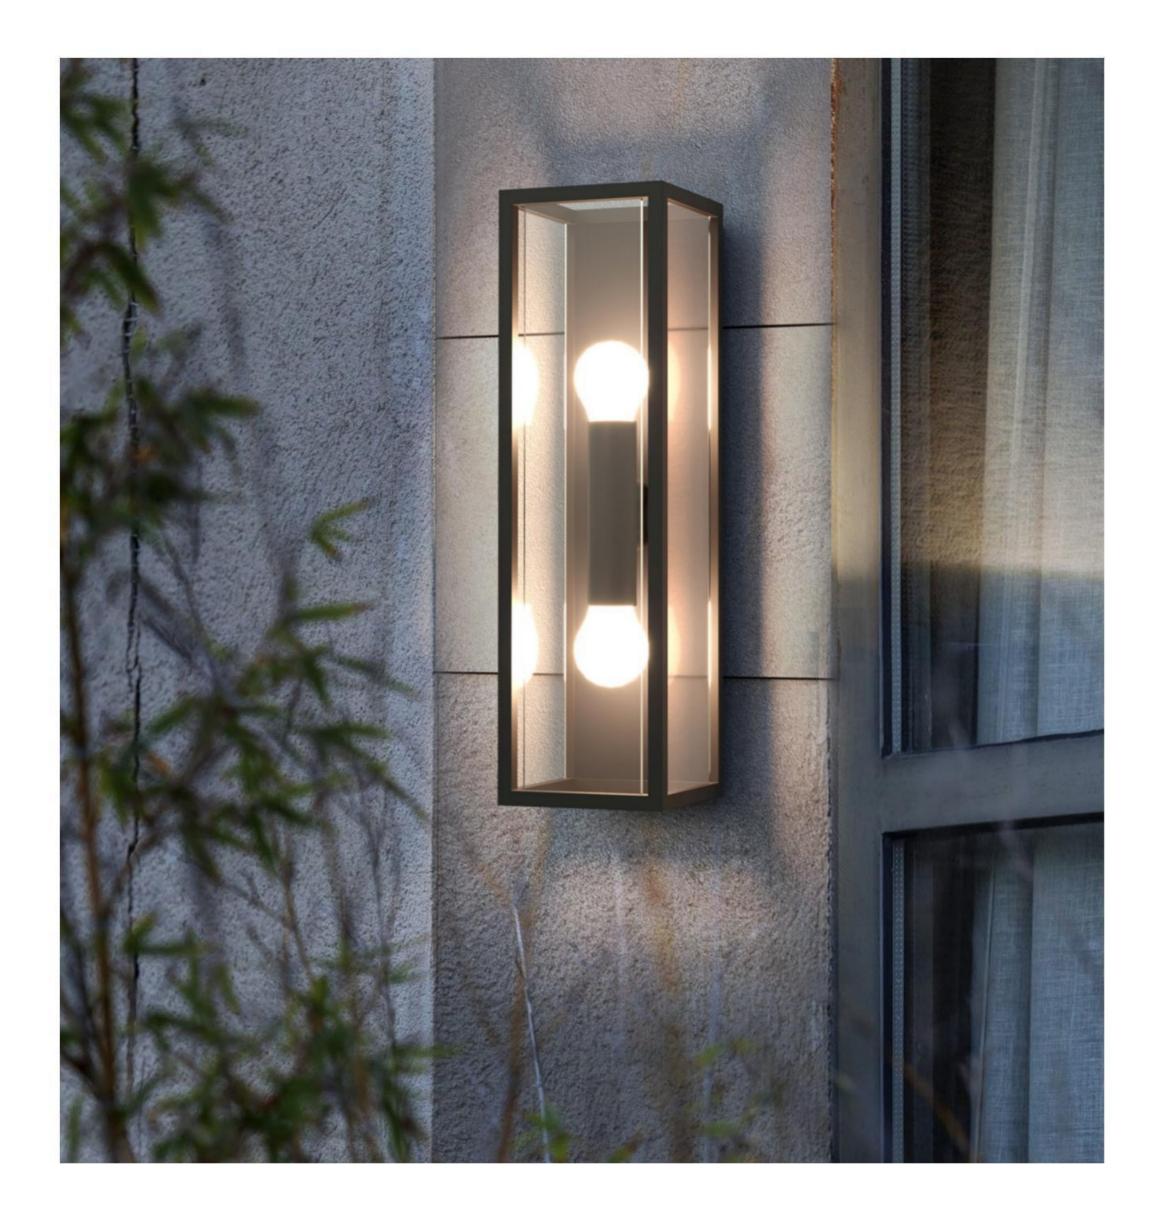

### GR0860

Description: Garden light lamp
Material: Aluinium+Acrylic
Watts: 60W
Led Input: AC 90-260V IP54
Colour: black
Product Size(mm): L200\*W200\*H335
CCT: 3000K

#### LWA0860

Description: Garden light lamp
Material: Aluinium+Acrylic
Watts: 60W
Led Input: AC 90-260V IP54
Colour: black
Product Size(mm): L200\*W200\*H335
CCT: 3000K