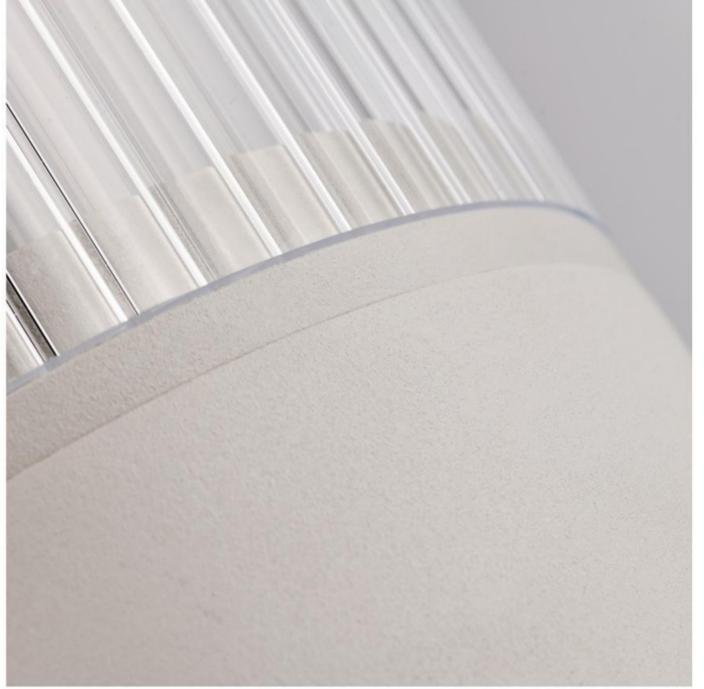

### GR0863-2050B

Description: Garden light lamp
Material: Aluinium+Acrylic
Watts: 100W
Led Input: AC 220-240V IP54
Colour: black/white
Product Size(mm): Φ160\*H2050mm
CCT:3000K