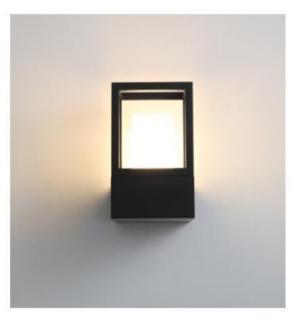

#### LWA0047A

Description: Wall lamp
Material: pure Alvinium
Watts: 20w
Led Input: AC 90-260V AC 50/60HZ IP65
Colour: black / white
Product Size(mm): Φ105\*175\*115
CCT:3000k

**4** LWA0048A

Description: Wall lamp Material: pure Aluinium