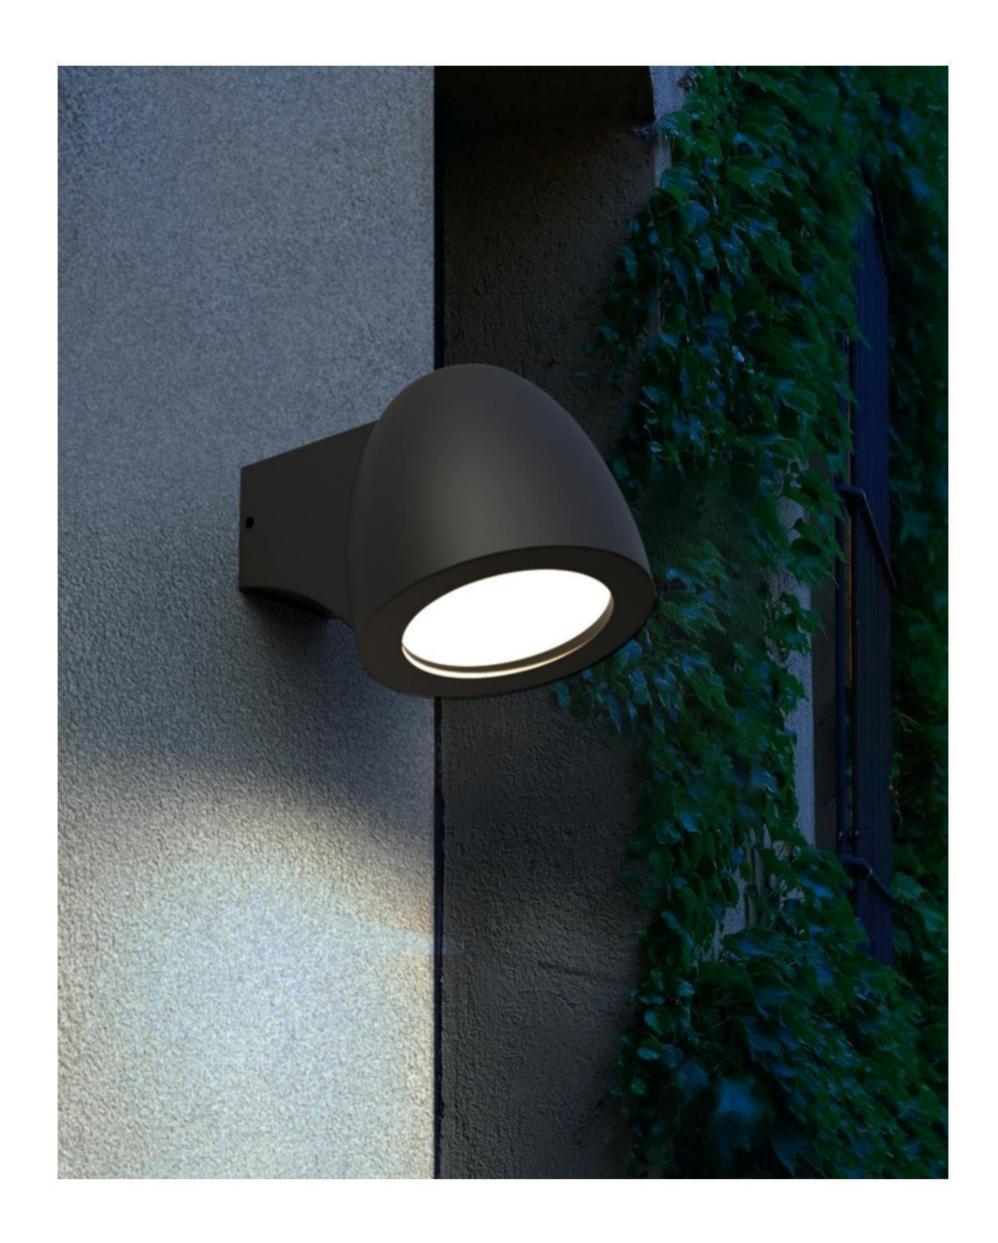

#### LWA0150A

Description: Wall lamp Material: pure Aluinium

Watts: 9w
Led Input: AC 90-260V AC 50/60HZ IP65
Colour: white /black / Dark grey
Product Size(mm): 90\*90\*105
CCT: 3000k