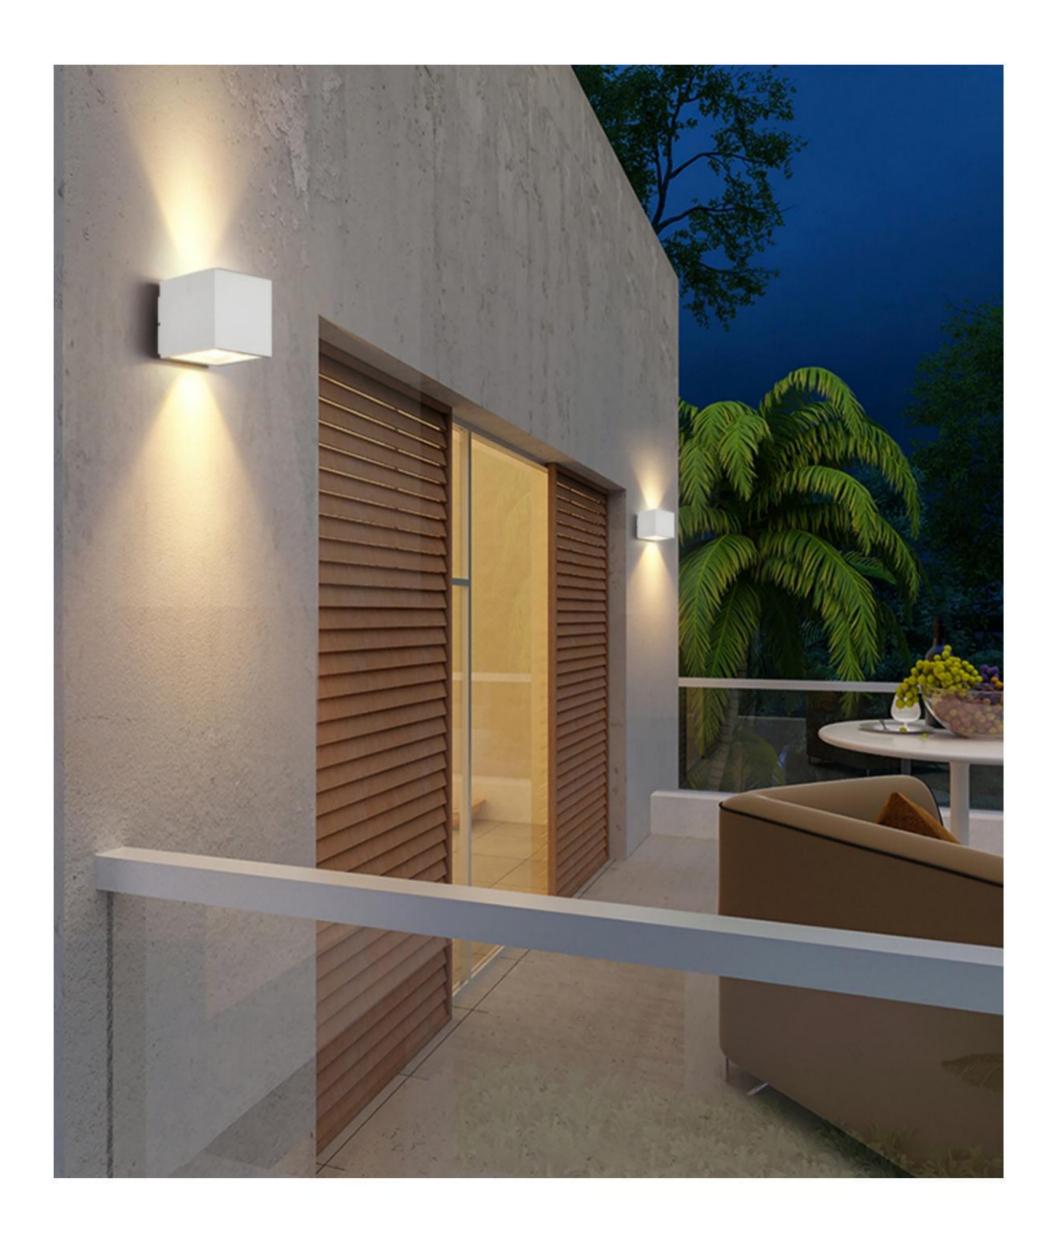

#### LWA803

Description: Wall lamp Material: pure Aluinium

Watts: 6w

Led Input: AC 90-260V AC 50/60HZ IP65 Colour: white/black

Product Size(mm): 100\*100\*100 CCT:3000k

#### LWA803L

Description: Wall lamp Material: pure Aluinium

Watts: 12w
Led Input: AC 90-260V AC 50/60HZ IP65
Colour: white/black
Product Size(mm): L150\*E150\*H150
CCT:3000k