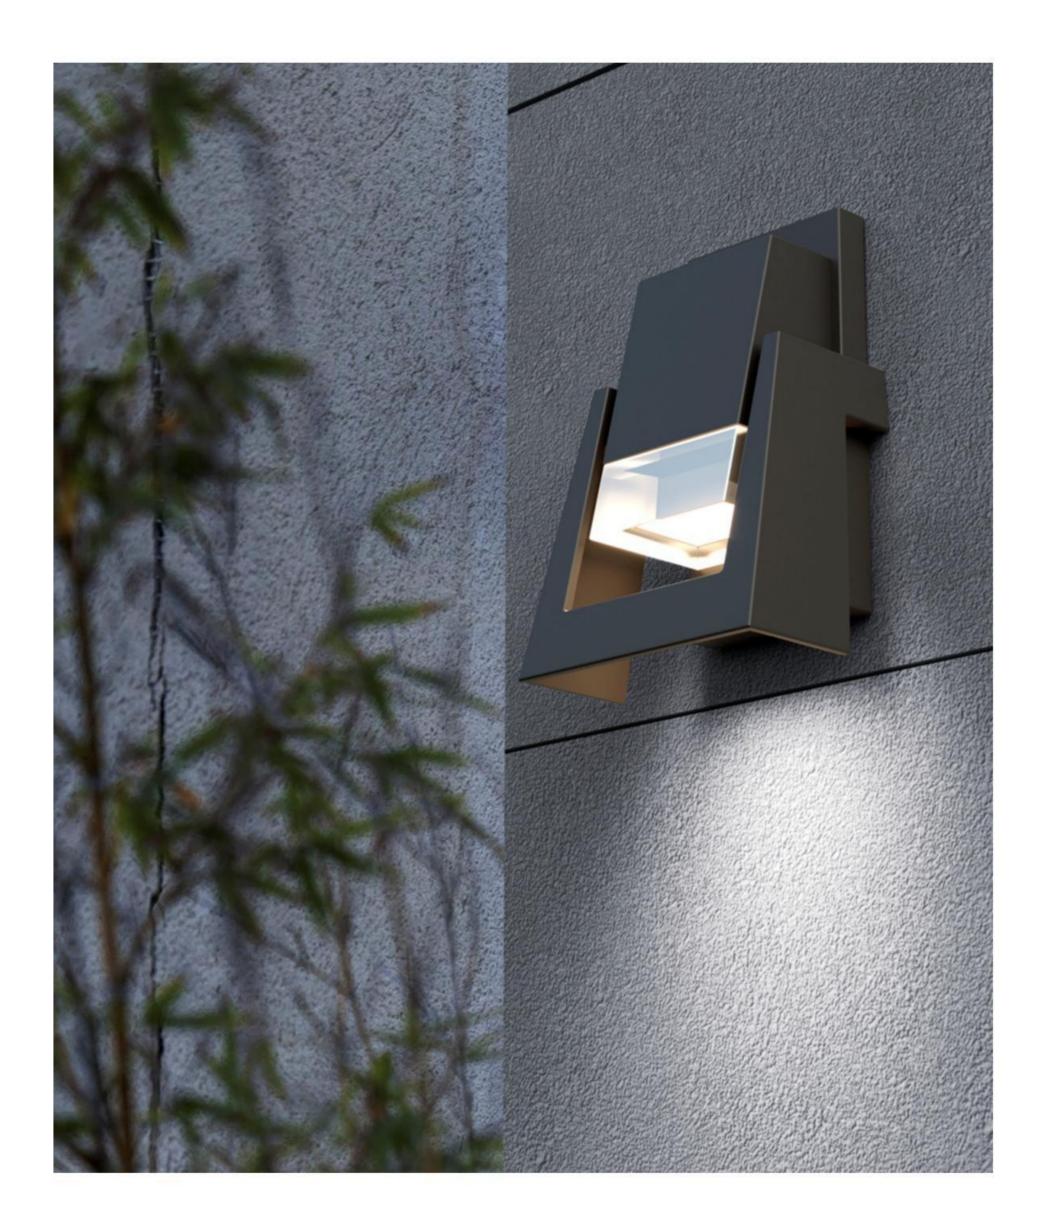

# **Smart**

Rotatable lamp body design combined with adjustable angle lighting design makes the product professional and easy in key lighting and scattered lighting

Reflection | Garden light lamp | AC 90-260VAC 50/60HZ | IP55 | 3000K | OSRAM LED | Pure Aluminium