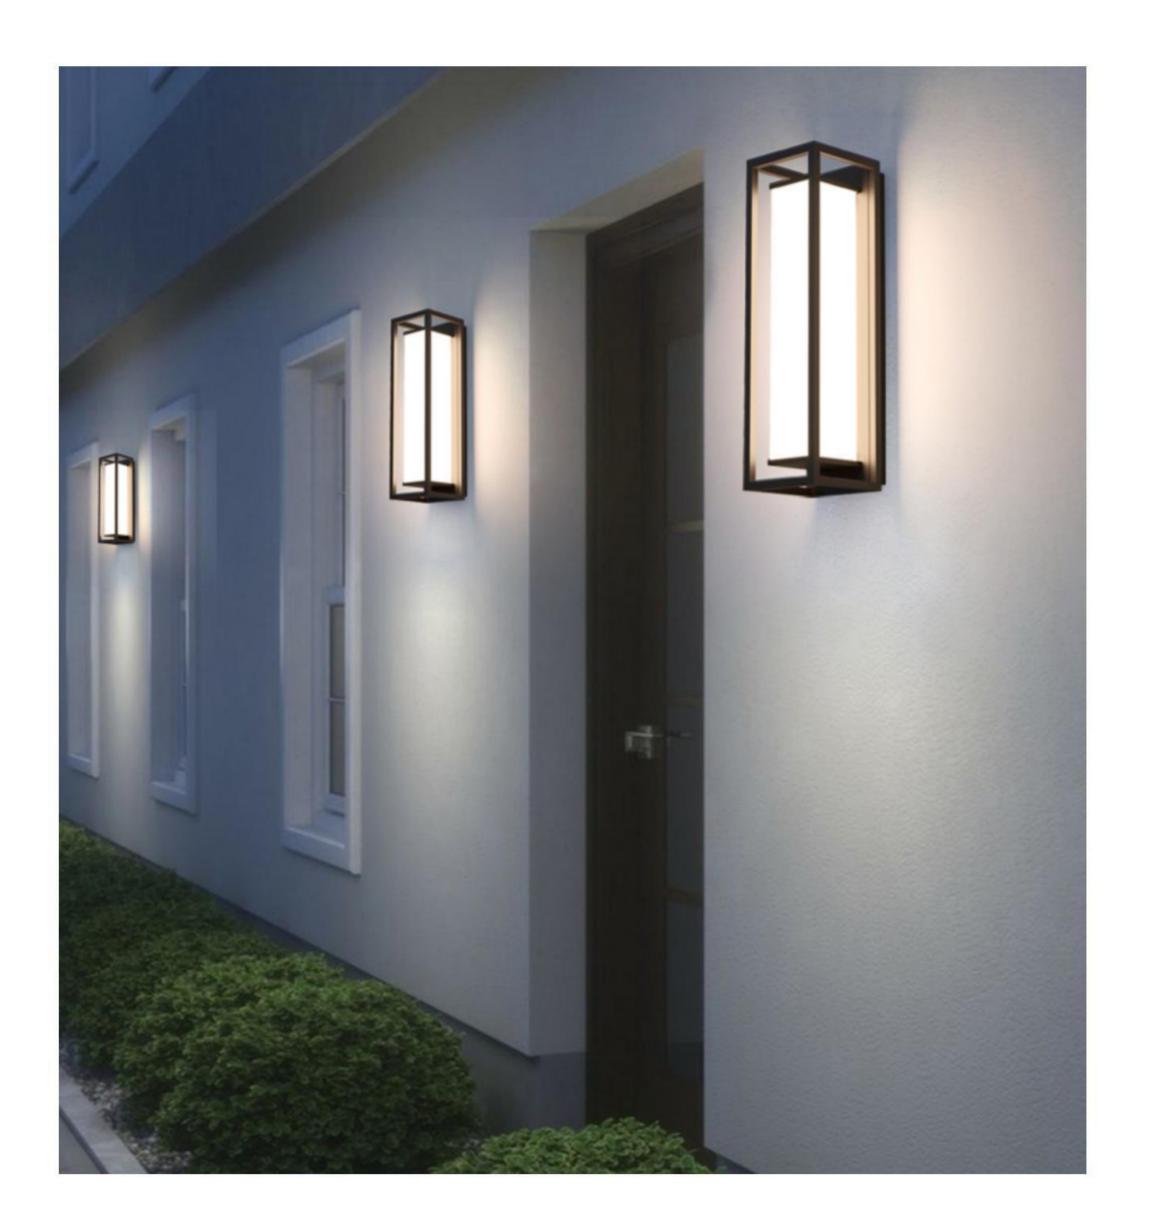

LWA0846-350A 140\*140\*350

LWA0846-500A 140\*140\*500

Horizon | Ceiling Lamp | IP65 | 3000K | E27 lamp holder |

GR0846-350A 140\*140\*350

LWA0846-350B 140\*140\*350

black white Dark grey

LWA0846-350C 140\*140\*350