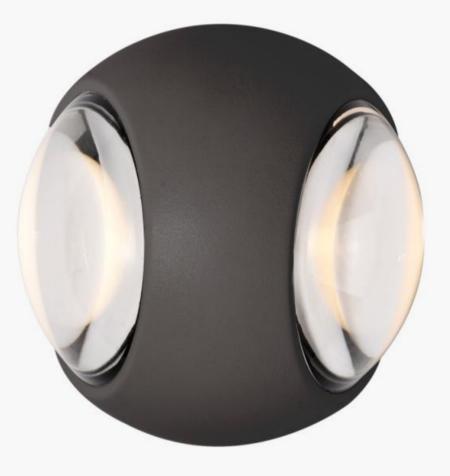

## LWA0850A

Description: Garden light lamp Material: Aluinium+Acrylic Watts: 5W\*2 Led Input: AC 90-260V IP54 Colour: black white Product Size(mm): L100\*W100\*H90 CCT:3000K