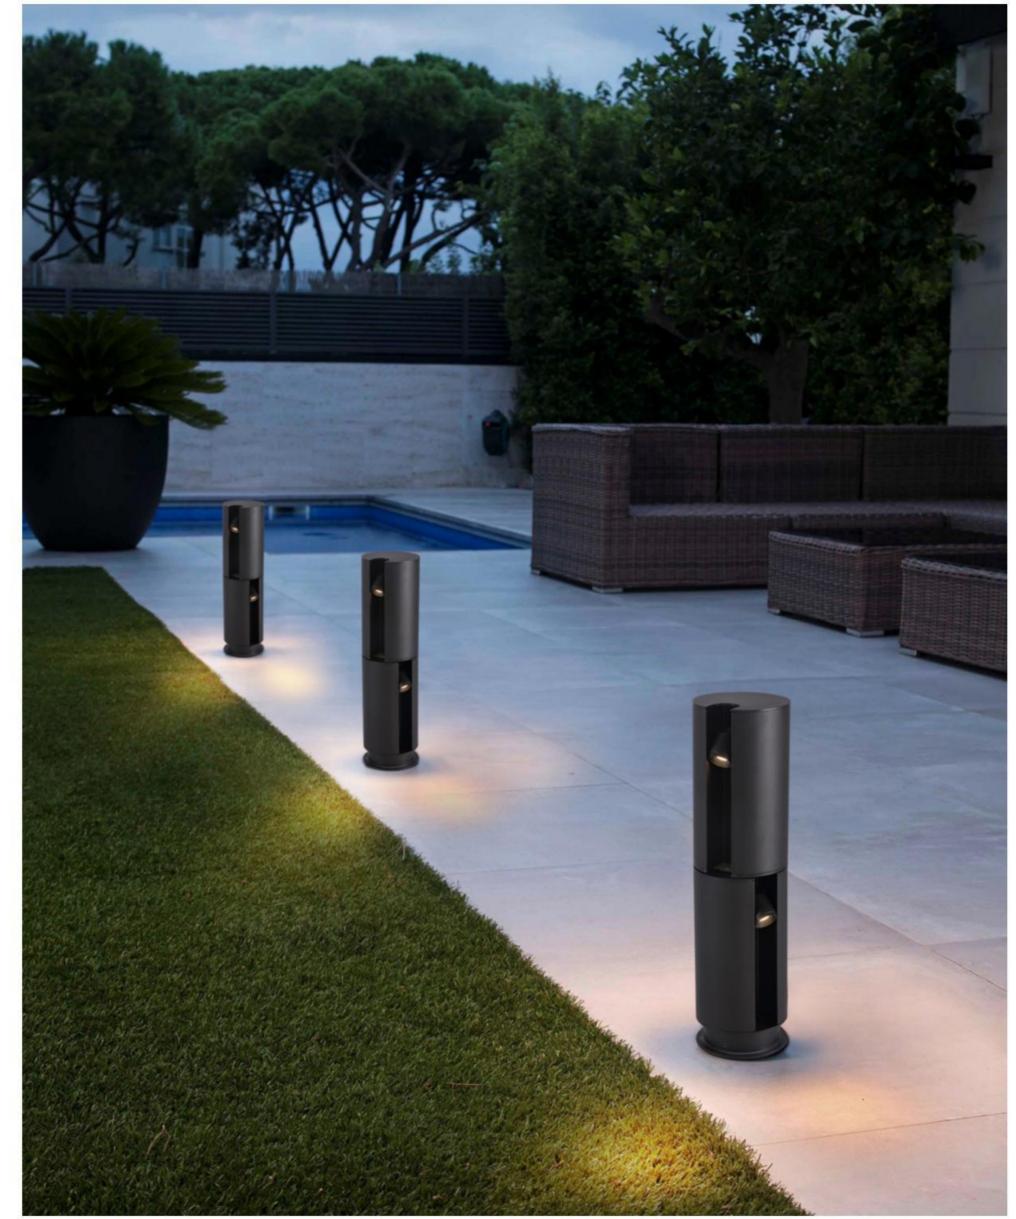

# **Smart**

Rotatable lamp body design combined with adjustable angle lighting design makes the product professional and easy in key lighting and scattered lighting

Reflection | Garden light lamp | AC 90-260VAC 50/60HZ | IP55 | 3000K | OSRAM LED | Pure Aluminium