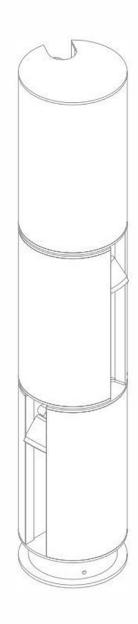

# **Smart**

Rotatable lamp body design combined with adjustable angle lighting design makes the product professional and easy in key lighting and scattered lighting

Reflection | Garden light lamp | AC 90-260VAC 50/60HZ | IP55 | 3000K | OSRAM LED | Pure Aluminium