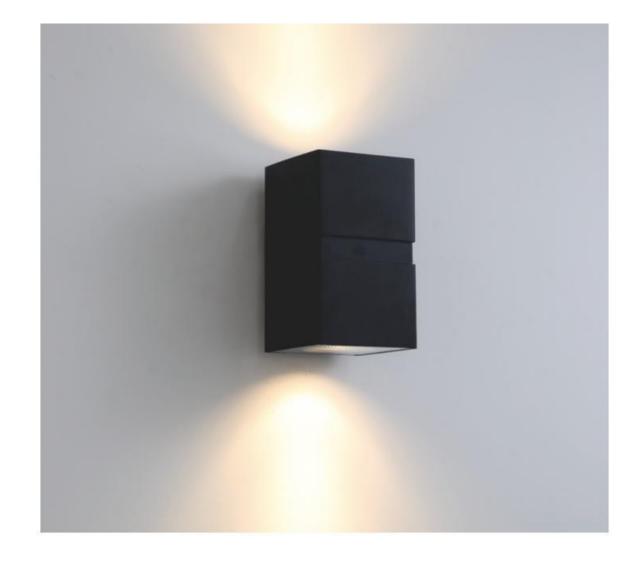

### GR0860

Description: Garden light lamp
Material: Aluinium+Acrylic
Watts: 60W
Led Input: AC 90-260V IP54
Colour: black
Product Size(mm): L200\*W200\*H335
CCT: 3000K

#### LWA0860

Description: Garden light lamp
Material: Aluinium+Acrylic
Watts: 60W
Led Input: AC 90-260V IP54
Colour: black
Product Size(mm): L200\*W200\*H335
CCT: 3000K