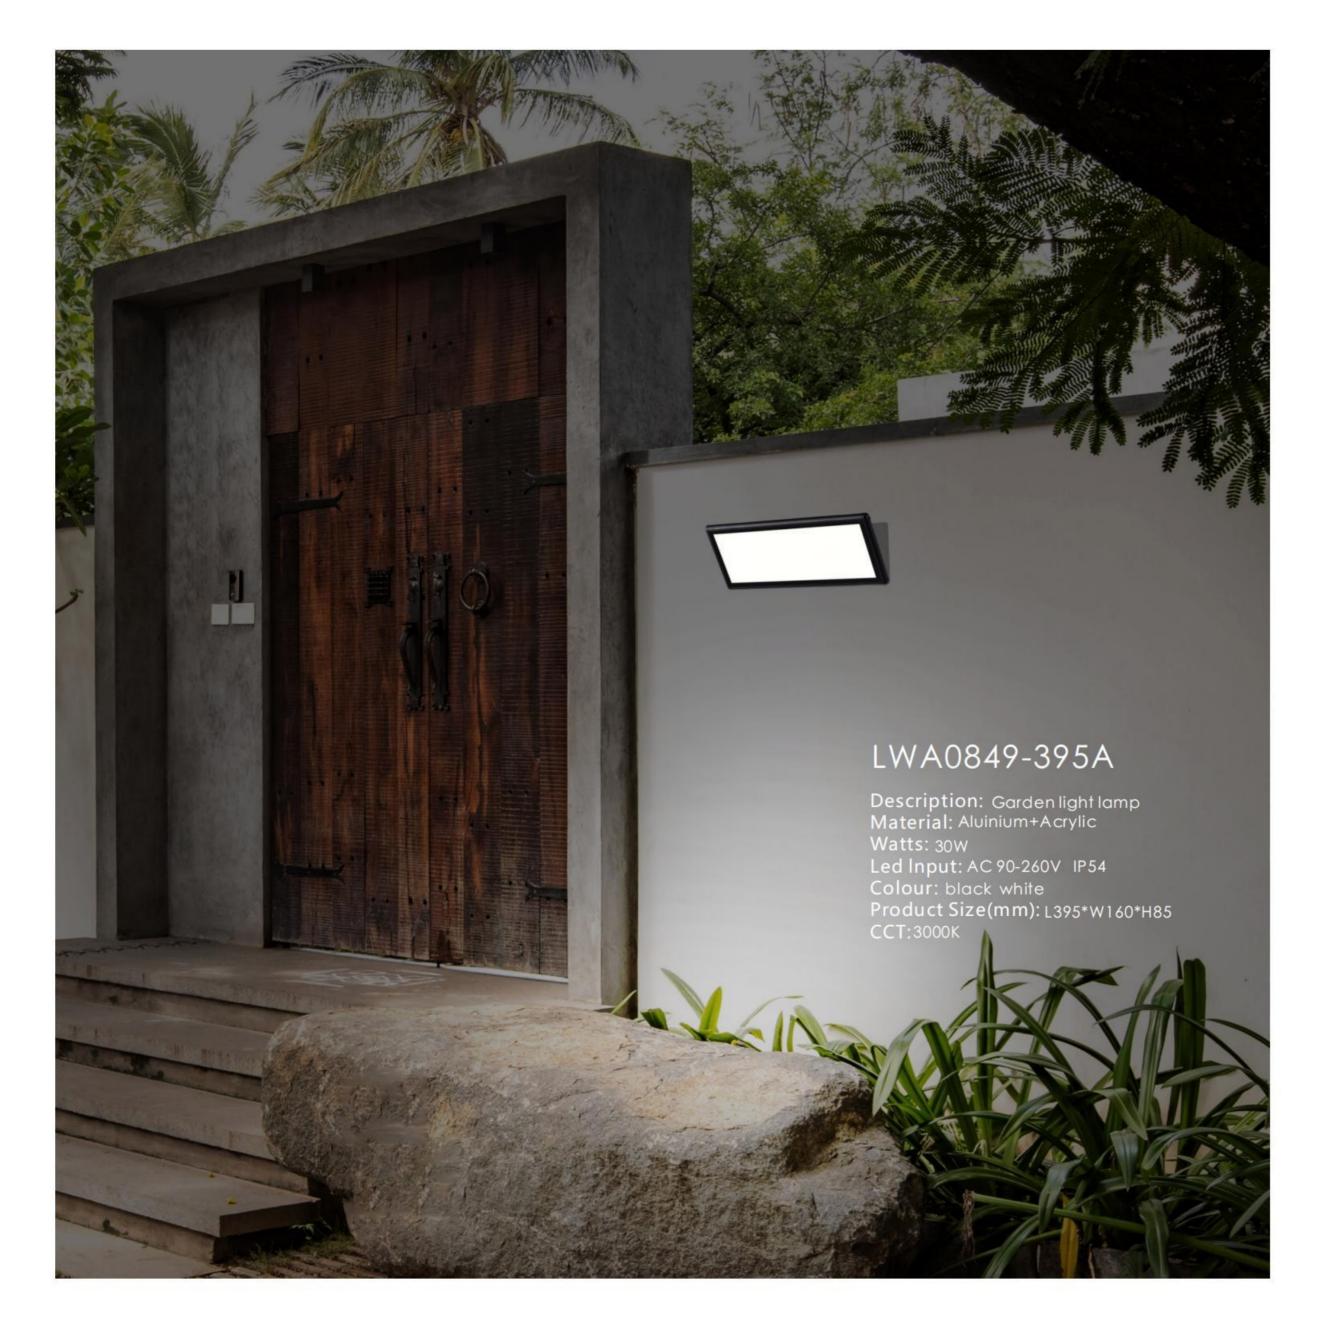

#### LWA0849-250A

Description: Garden light lamp
Material: Aluinium+Acrylic
Watts: 20W
Led Input: AC 90-260V IP54
Colour: black white
Product Size(mm): L250\*W160\*H85

outdoor wall light Series

Horizon | outdoor wall light | IP65 | 3000K | Epistar LED |