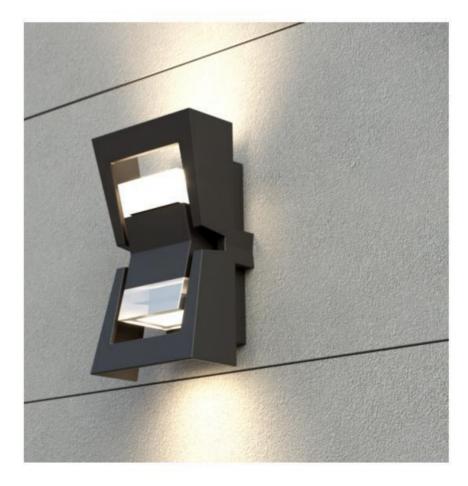

## LWA0850A

Description: Garden light lamp Material: Aluinium+Acrylic Watts: 5W\*2 Led Input: AC 90-260V IP54 Colour: black white Product Size(mm): L100\*W100\*H90 CCT:3000K