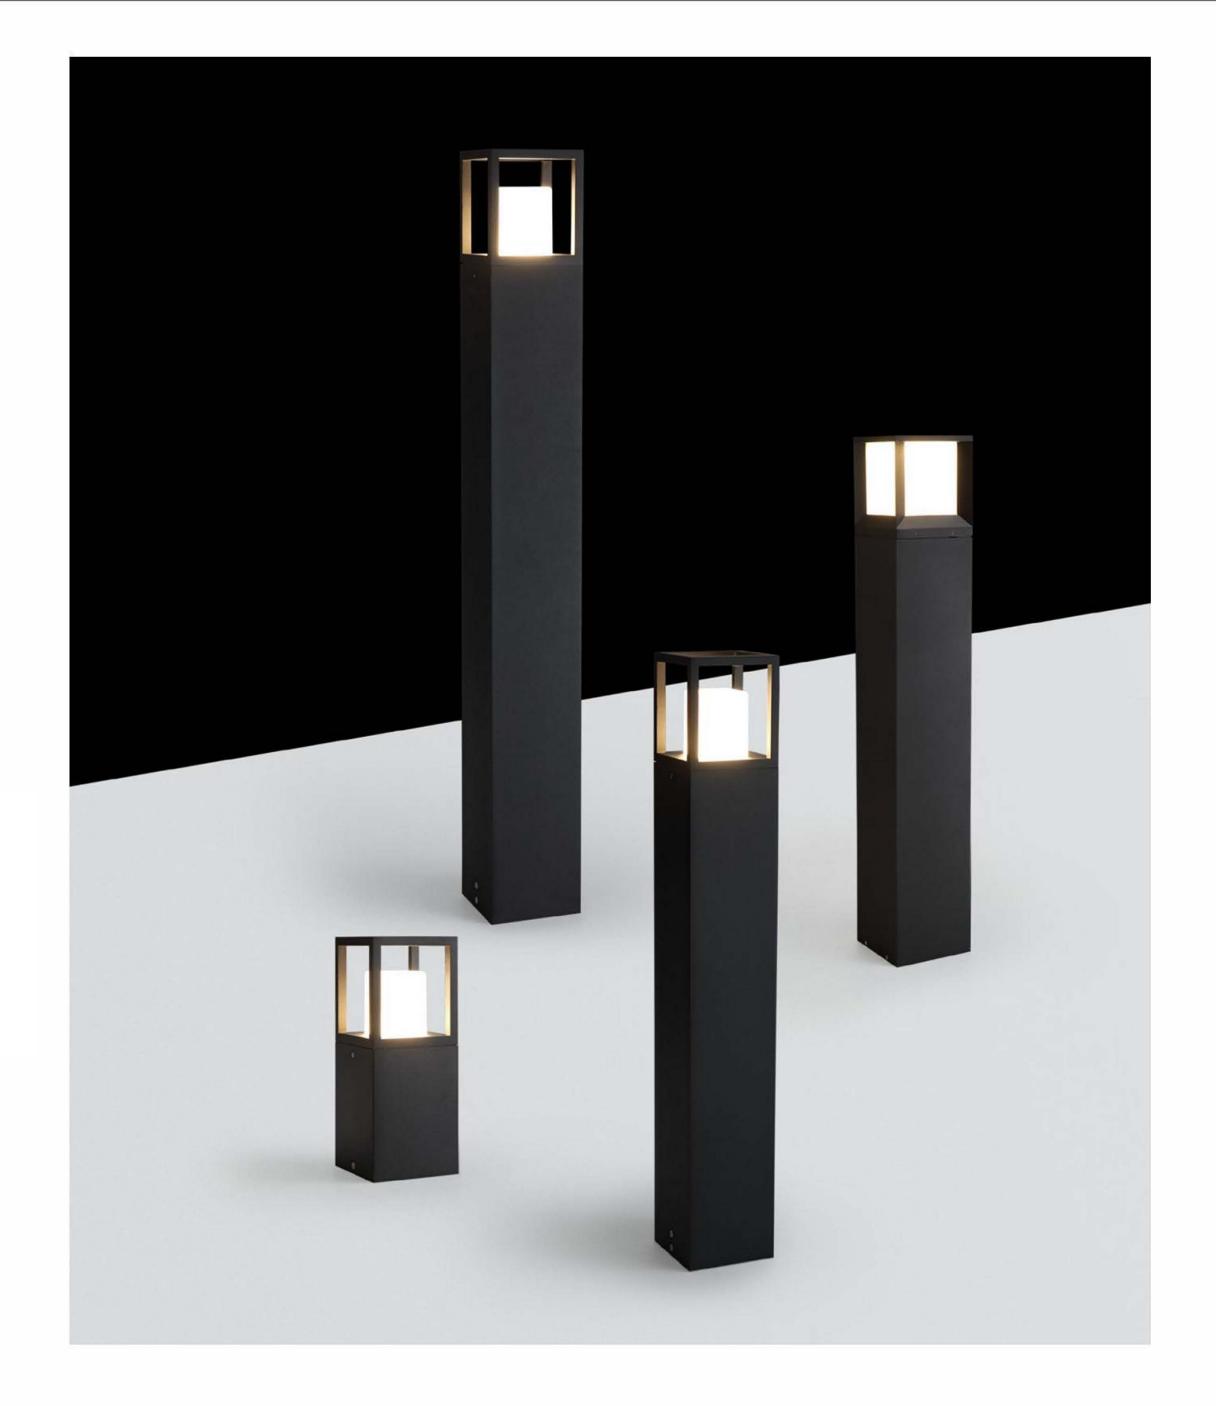

#### GR0863-1050B

Description: Garden light lamp Material: Aluinium+Acrylic

Watts: 50W Led Input: AC 220-240V IP54

Colour: black/white

Product Size(mm): Φ140\*H1050mm

CCT:3000K

### GR0863-2050B

Description: Garden light lamp
Material: Aluinium+Acrylic
Watts: 100W
Led Input: AC 220-240V IP54
Colour: black/white
Product Size(mm): Φ160\*H2050mm
CCT:3000K

#### GR0863-1550A

Description: Garden light lamp Material: Aluinium+Acrylic

Watts: 70W
Led Input: AC 220-240V IP54
Colour: black/white
Product Size(mm): Φ160\*H1550mm
CCT:3000K