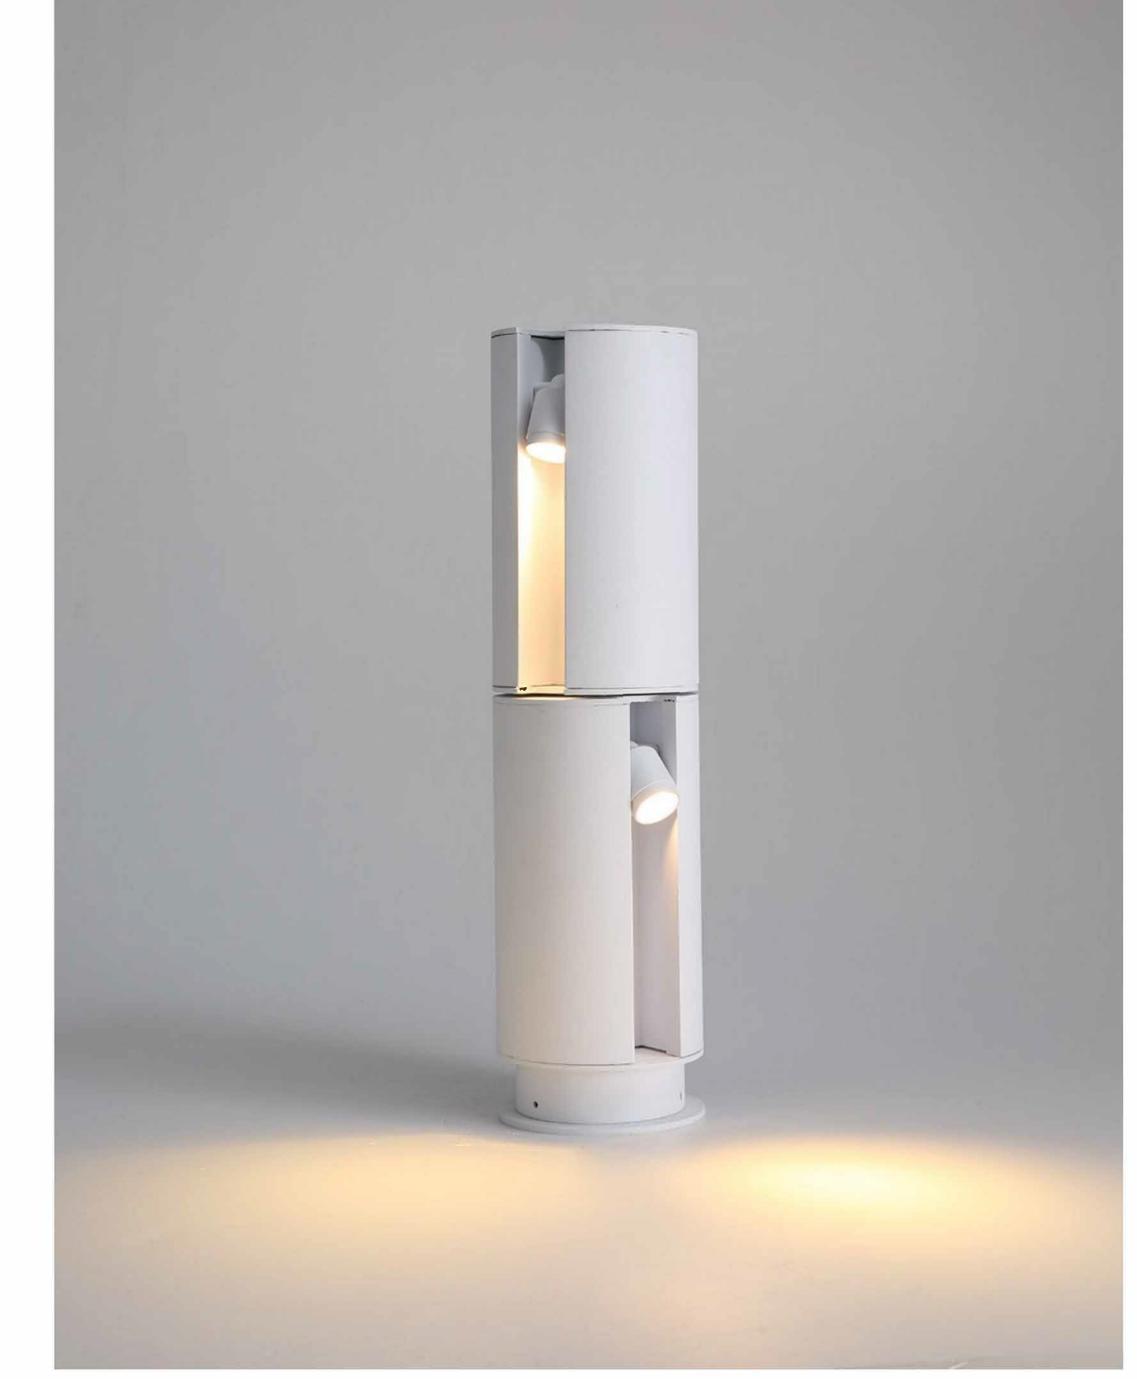

# **Smart**

Rotatable lamp body design combined with adjustable angle lighting design makes the product professional and easy in key lighting and scattered lighting

Reflection | Garden light lamp | AC 90-260VAC 50/60HZ | IP55 | 3000K | OSRAM LED | Pure Aluminium