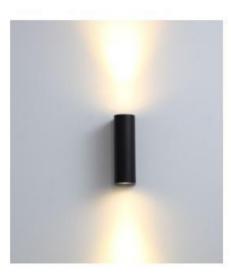

#### LWA0054A

Description: Wall lamp
Material: pure Aluinium
Watts: 14W
Led Input: AC 90-260V AC 50/60HZ IP65
Colour: black
Product Size(mm): 150\*150\*160
CCT: 3000k

#### GR0054-600A

Description: Wall lamp Material: pure Aluinium

Watts: 14W
Led Input: AC 90-260V AC 50/60HZ IP65
Colour: black
Product Size(mm): 150\*150\*600
CCT:3000k

#### GR0054-900A

Description: Wall lamp Material: pure Aluinium

Watts: 14W

Led Input: AC 90-260V AC 50/60HZ IP65
Colour: black
Product Size(mm): 150\*150\*900
CCT:3000k