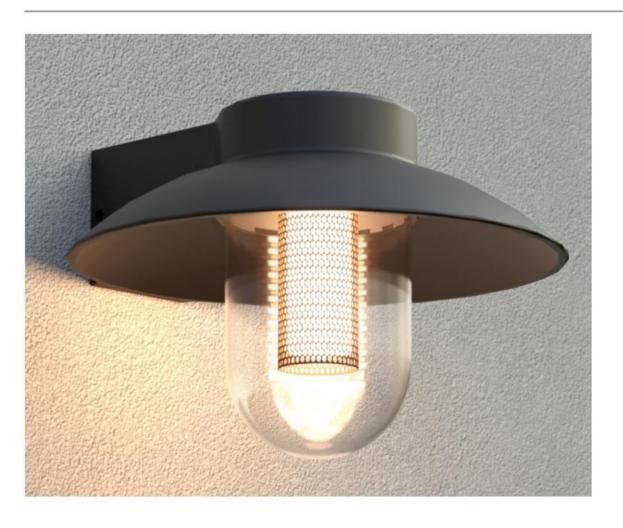

### GR0860

Description: Garden light lamp
Material: Aluinium+Acrylic
Watts: 60W
Led Input: AC 90-260V IP54
Colour: black
Product Size(mm): L200\*W200\*H335
CCT: 3000K

#### LWA0860

Description: Garden light lamp
Material: Aluinium+Acrylic
Watts: 60W
Led Input: AC 90-260V IP54
Colour: black
Product Size(mm): L200\*W200\*H335
CCT: 3000K