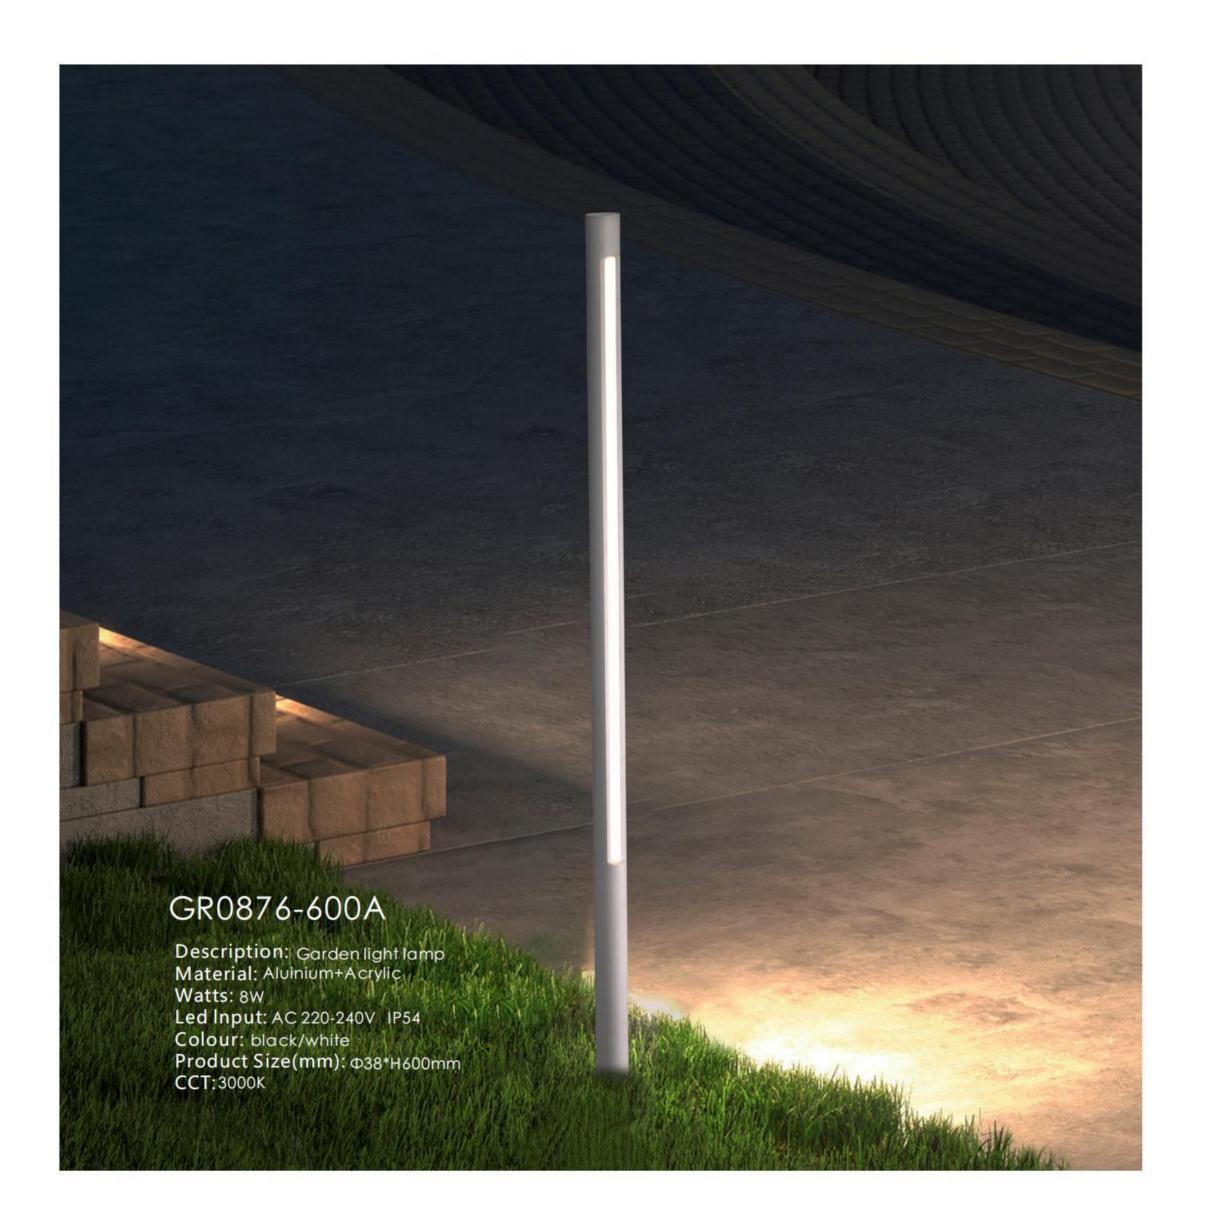

#### GR0850A-700A

Description: Garden light lamp Material: Aluinium+Acrylic

Watts: 3W
Led Input: AC 220-240V IP54
Colour: black/white
Product Size(mm): Φ120\*H700mm

CCT:3000K