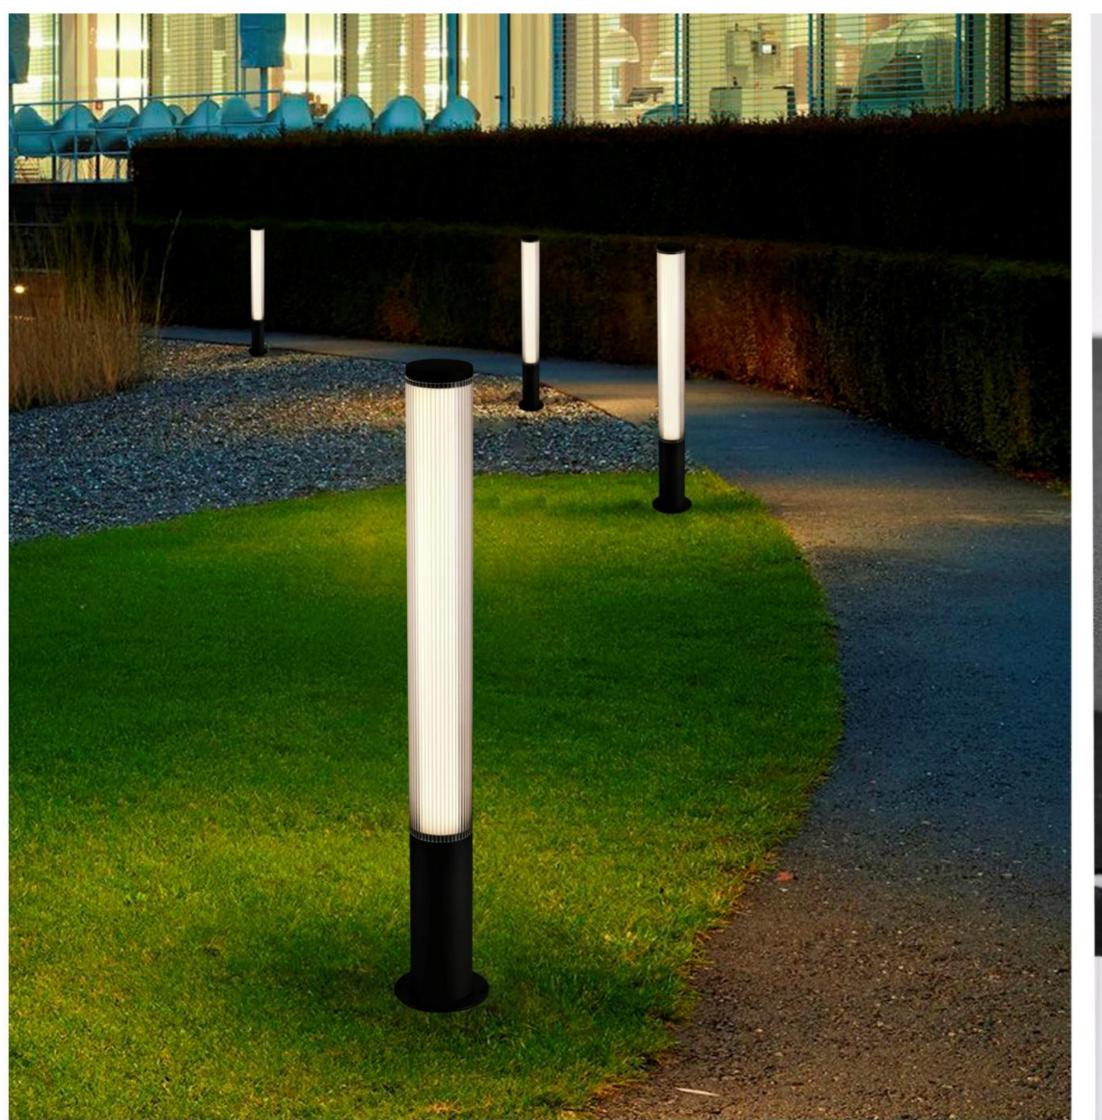

### GR0863-2050B

Description: Garden light lamp
Material: Aluinium+Acrylic
Watts: 100W
Led Input: AC 220-240V IP54
Colour: black/white
Product Size(mm): Φ160\*H2050mm
CCT:3000K

#### GR0863-1550A

Description: Garden light lamp Material: Aluinium+Acrylic

Watts: 70W
Led Input: AC 220-240V IP54
Colour: black/white
Product Size(mm): Φ160\*H1550mm
CCT:3000K