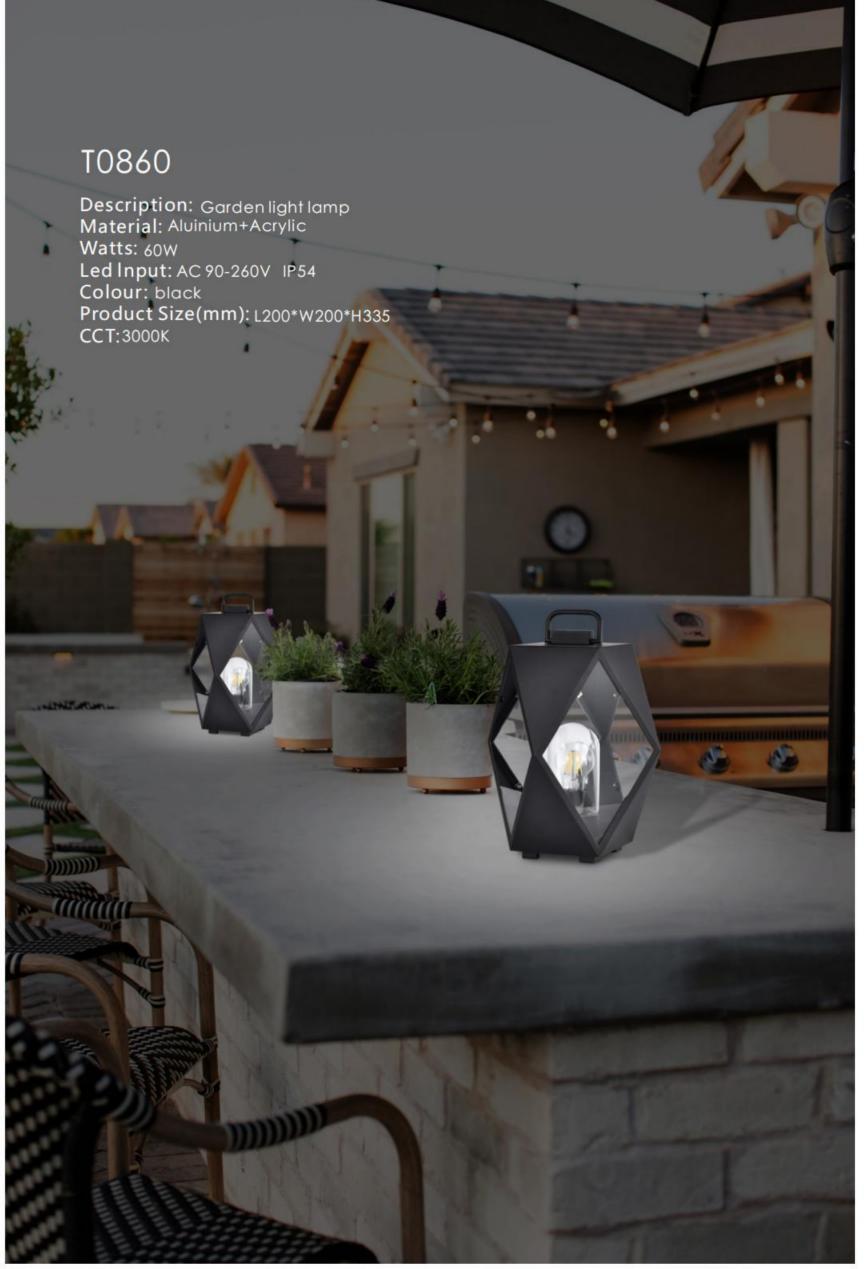

### GR0860

Description: Garden light lamp
Material: Aluinium+Acrylic
Watts: 60W
Led Input: AC 90-260V IP54
Colour: black
Product Size(mm): L200\*W200\*H335
CCT: 3000K