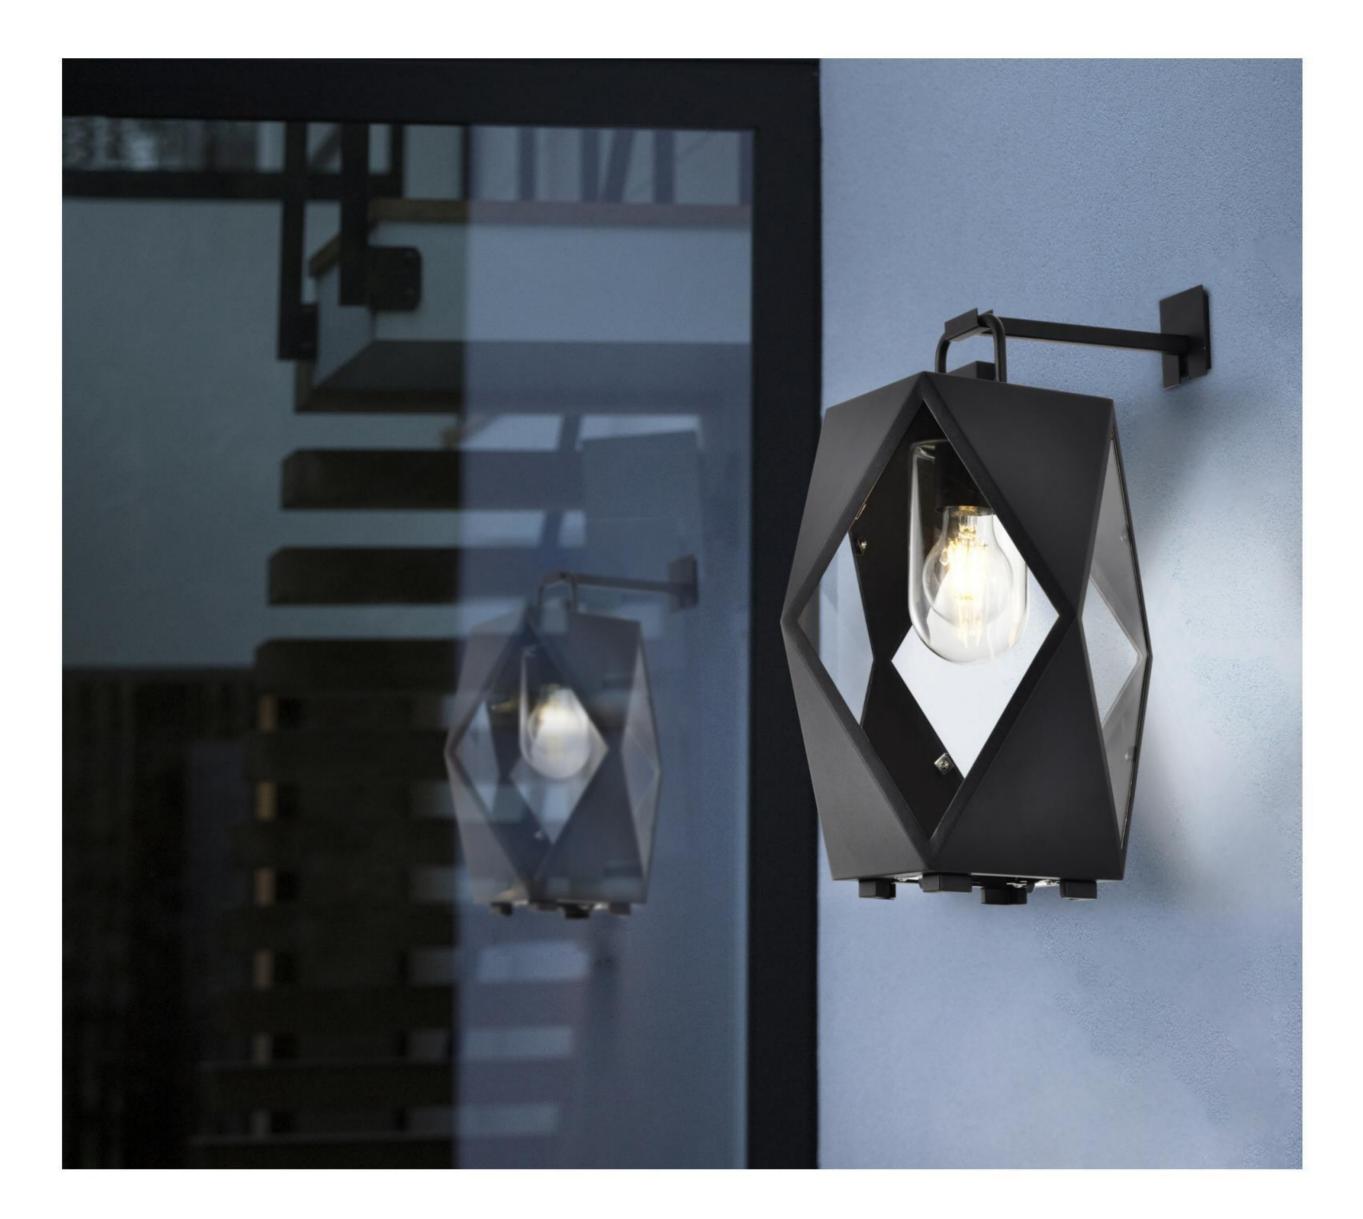

### GR0860

Description: Garden light lamp
Material: Aluinium+Acrylic
Watts: 60W
Led Input: AC 90-260V IP54
Colour: black
Product Size(mm): L200\*W200\*H335
CCT: 3000K

#### LWA0860

Description: Garden light lamp
Material: Aluinium+Acrylic
Watts: 60W
Led Input: AC 90-260V IP54
Colour: black
Product Size(mm): L200\*W200\*H335
CCT: 3000K