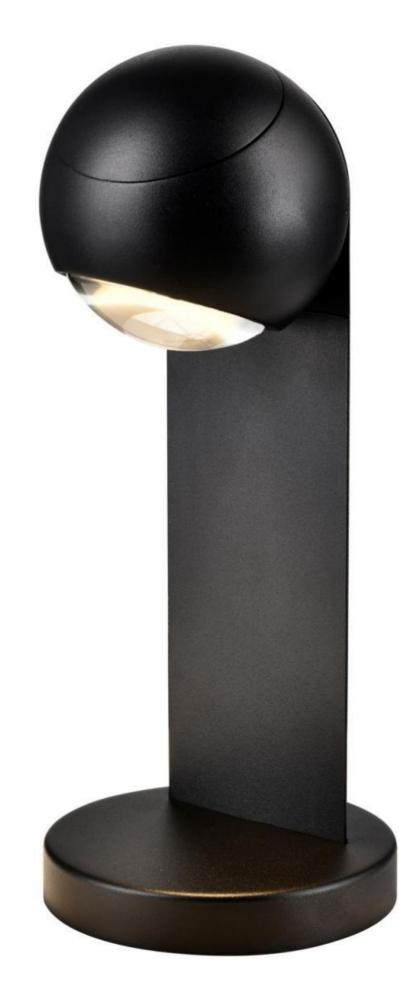

## LWA0850A

Description: Garden light lamp Material: Aluinium+Acrylic Watts: 5W\*2 Led Input: AC 90-260V IP54 Colour: black white Product Size(mm): L100\*W100\*H90 CCT:3000K