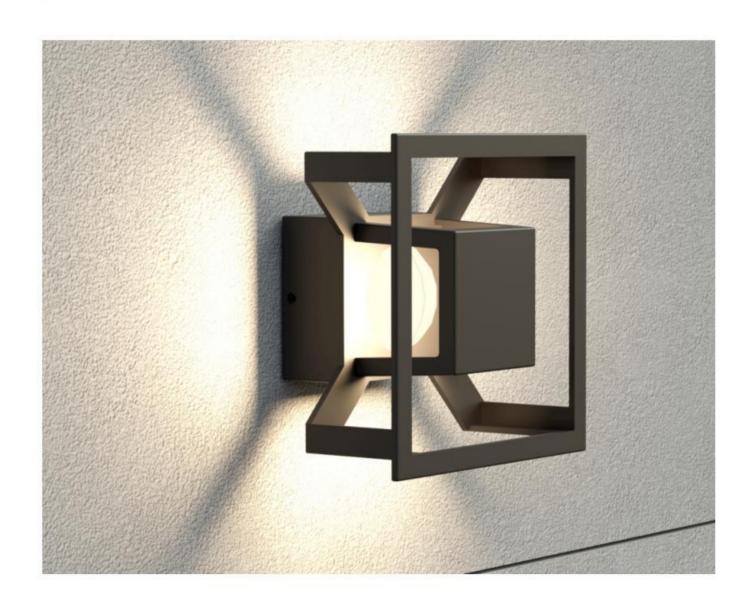

LWA0712A 185\*116\*H95mm

LWA0713A 200\*200\*H90mm

LWA0833A 140\*140\*H90mm

LWA0834A 106\*106\*H90mm

LWA0835A 210\*116\*H95mm

LWA0047-1S L80\*W68\*H80mm

LWA0047-1D L80\*W68\*H80mm

LWA0685-2A L118\*W105\*H90mm