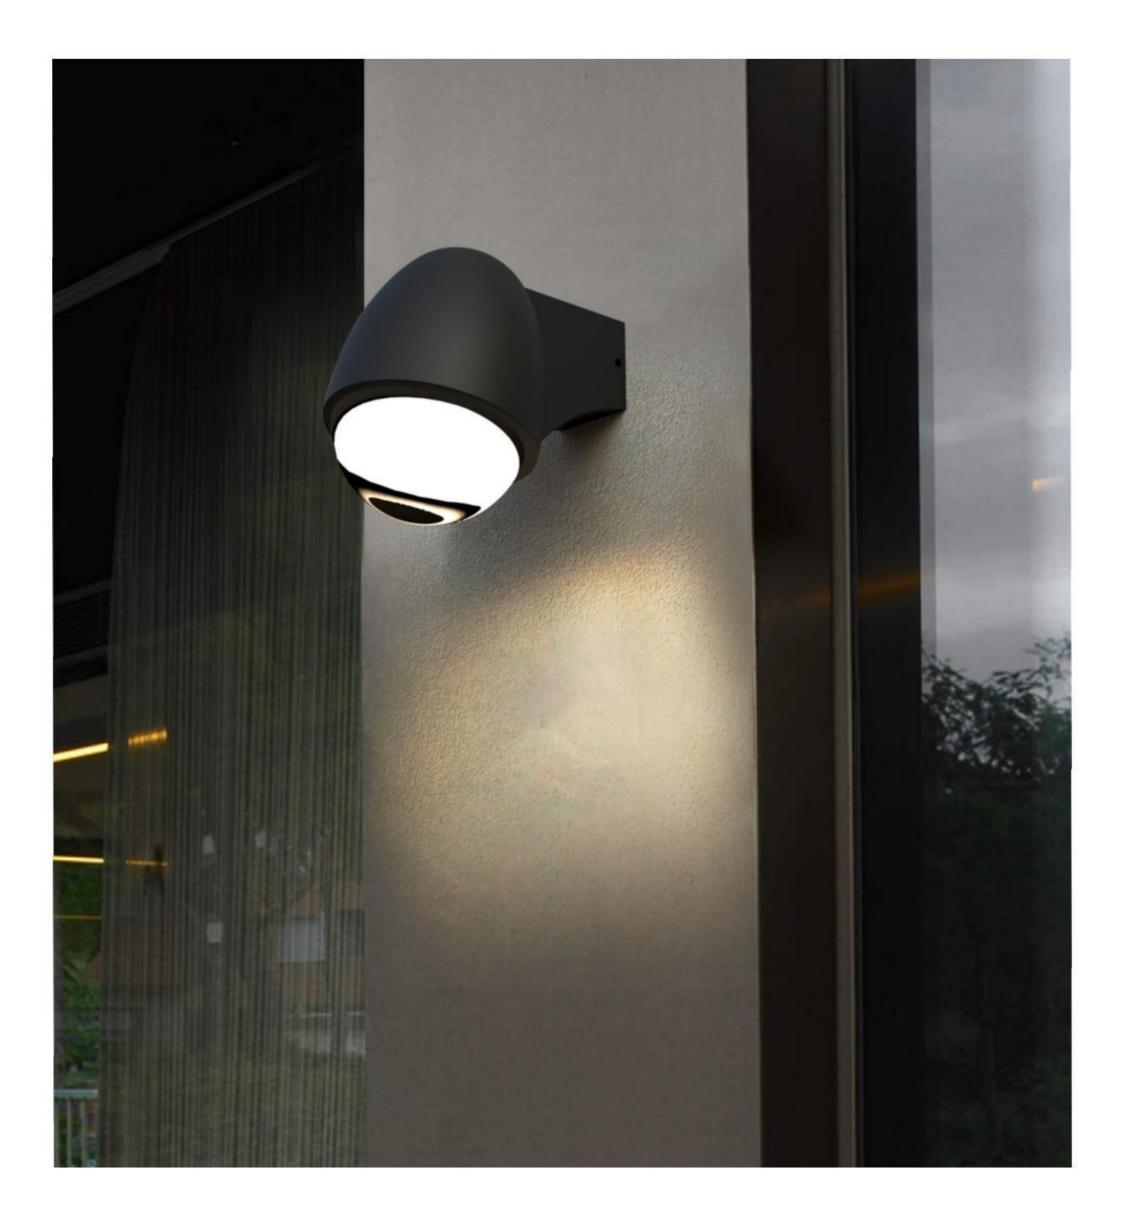

#### LWA0047A

Description: Wall lamp
Material: pure Alvinium
Watts: 20w
Led Input: AC 90-260V AC 50/60HZ IP65
Colour: black / white
Product Size(mm): Φ105\*175\*115
CCT:3000k

**4** LWA0048A

Description: Wall lamp Material: pure Aluinium