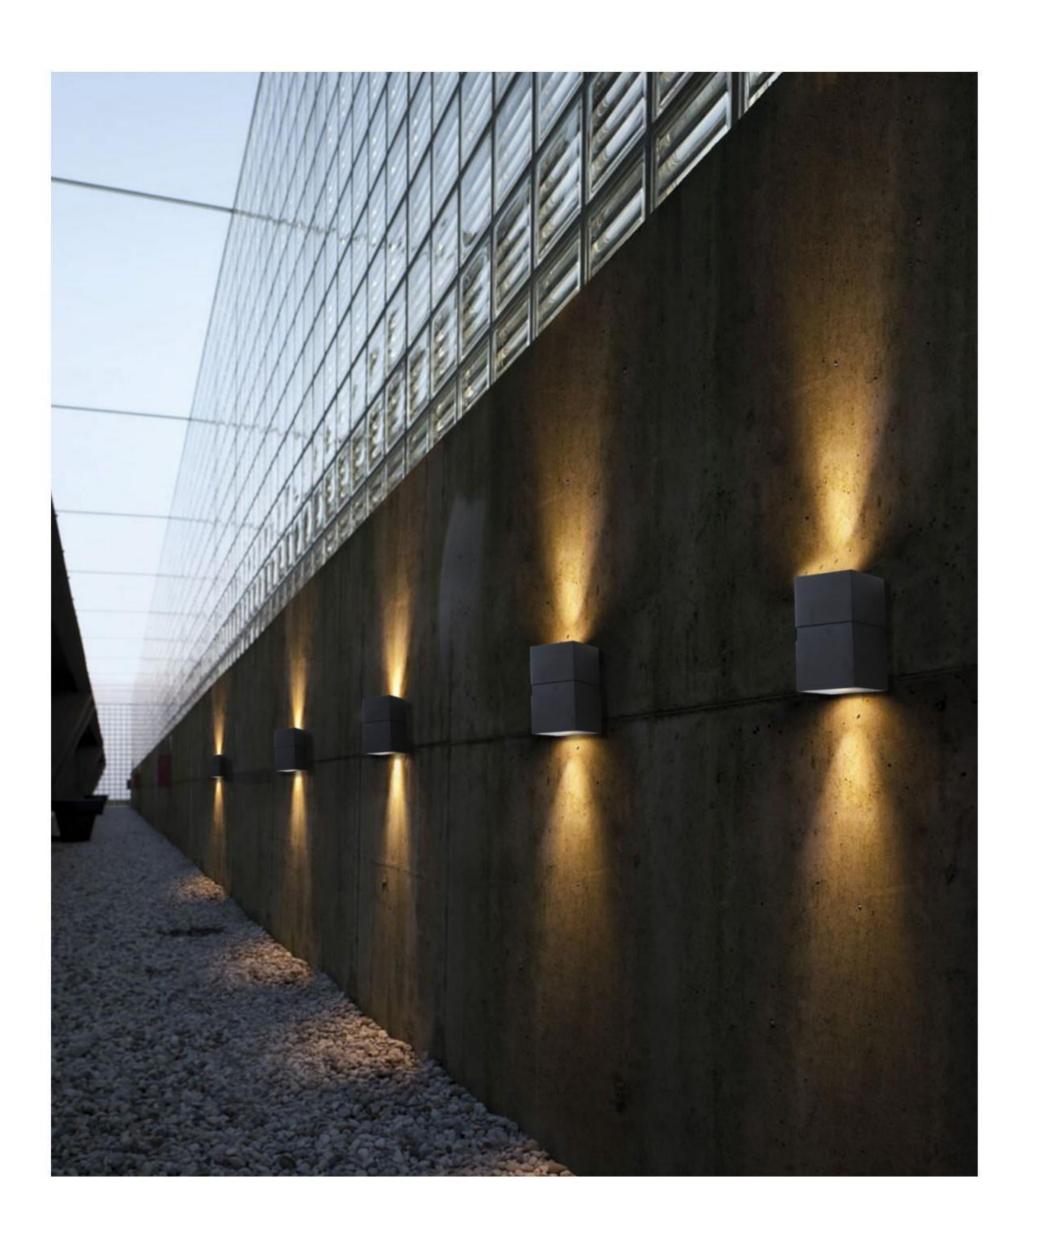

# Lighthouse

The outstanding waterproof performance makes the lighthouse series more stable and outstanding, just like the lighthouse in the history of navigation, it is also a masterpiece of outdoor lighting.