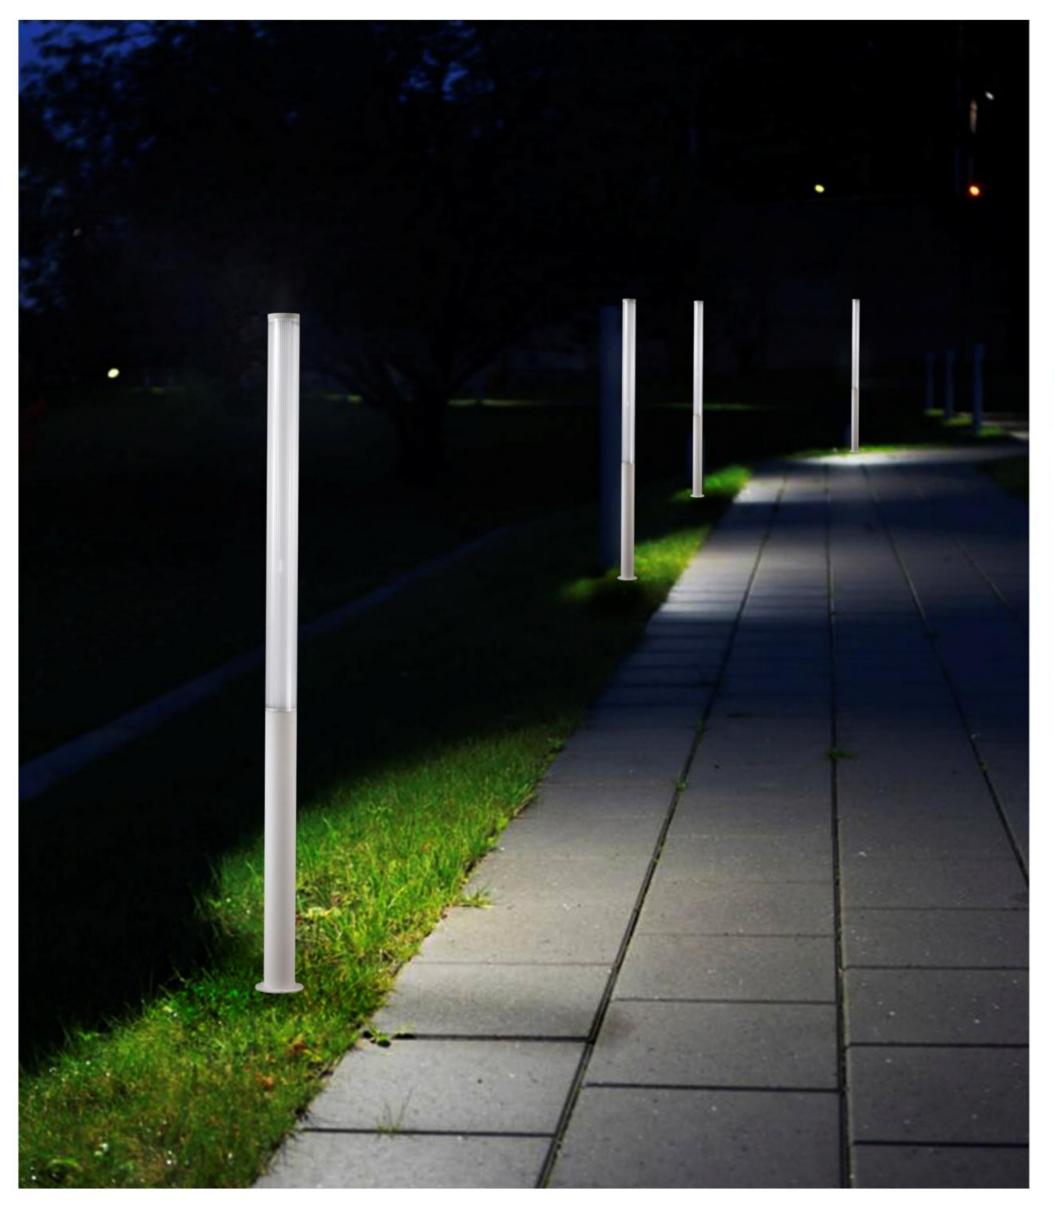

### GR0863-2050B

Description: Garden light lamp
Material: Aluinium+Acrylic
Watts: 100W
Led Input: AC 220-240V IP54
Colour: black/white
Product Size(mm): Φ160\*H2050mm
CCT:3000K