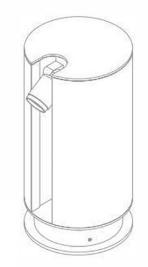

# **Smart**

Rotatable lamp body design combined with adjustable angle lighting design makes the product professional and easy in key lighting and scattered lighting

Reflection | Garden light lamp | AC 90-260VAC 50/60HZ | IP55 | 3000K | OSRAM LED | Pure Aluminium