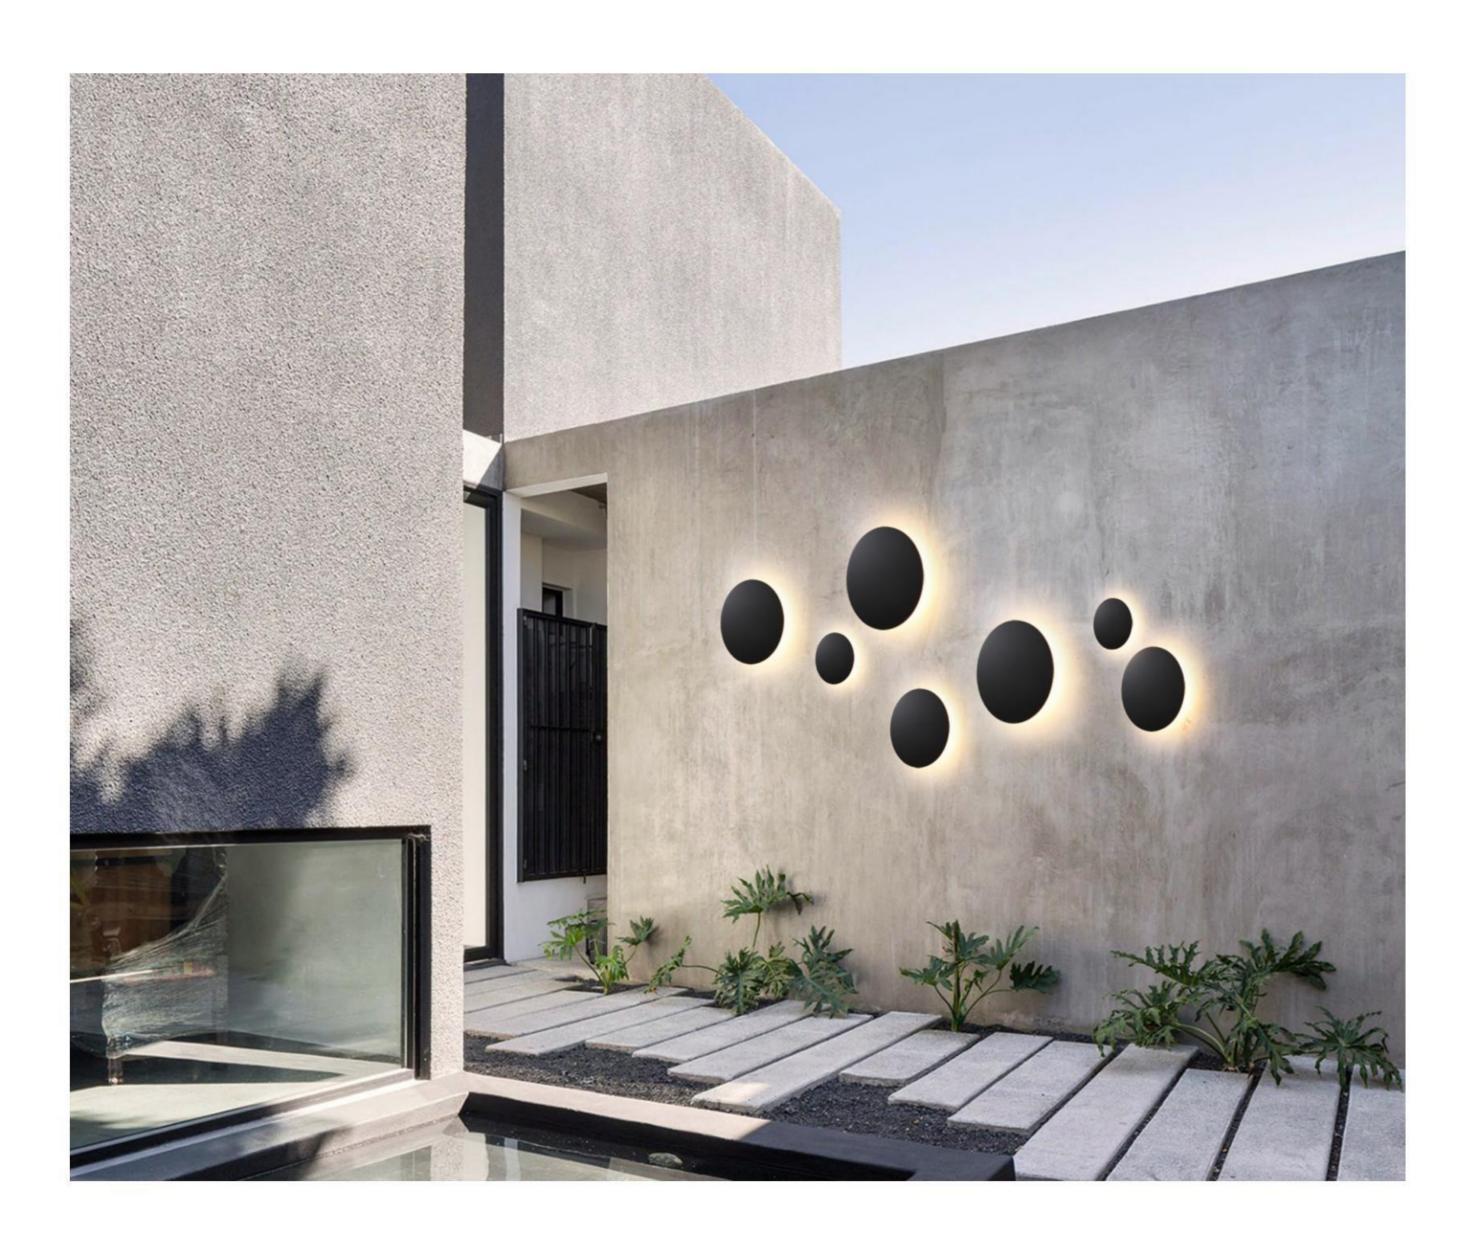

#### LWA0849-250A

Description: Garden light lamp
Material: Aluinium+Acrylic
Watts: 20W
Led Input: AC 90-260V IP54
Colour: black white
Product Size(mm): L250\*W160\*H85

outdoor wall light Series

Horizon | outdoor wall light | IP65 | 3000K | Epistar LED |