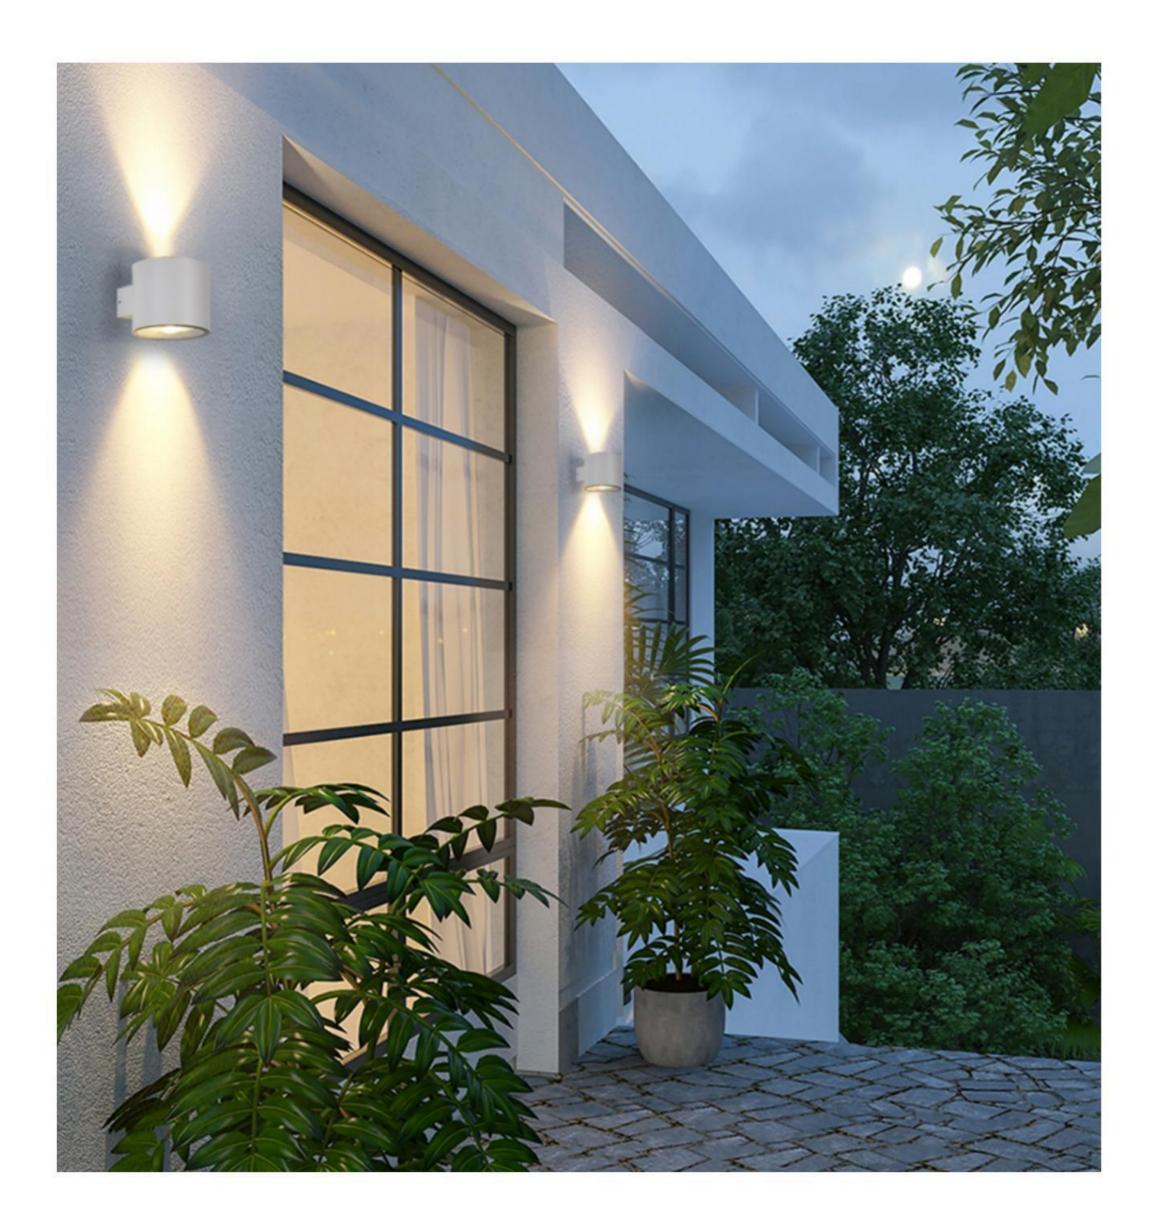

## LWA0850A

Description: Garden light lamp Material: Aluinium+Acrylic Watts: 5W\*2 Led Input: AC 90-260V IP54 Colour: black white Product Size(mm): L100\*W100\*H90 CCT:3000K

#### LWA0849-250A

Description: Garden light lamp
Material: Aluinium+Acrylic
Watts: 20W
Led Input: AC 90-260V IP54
Colour: black white
Product Size(mm): L250\*W160\*H85

outdoor wall light Series

Horizon | outdoor wall light | IP65 | 3000K | Epistar LED |