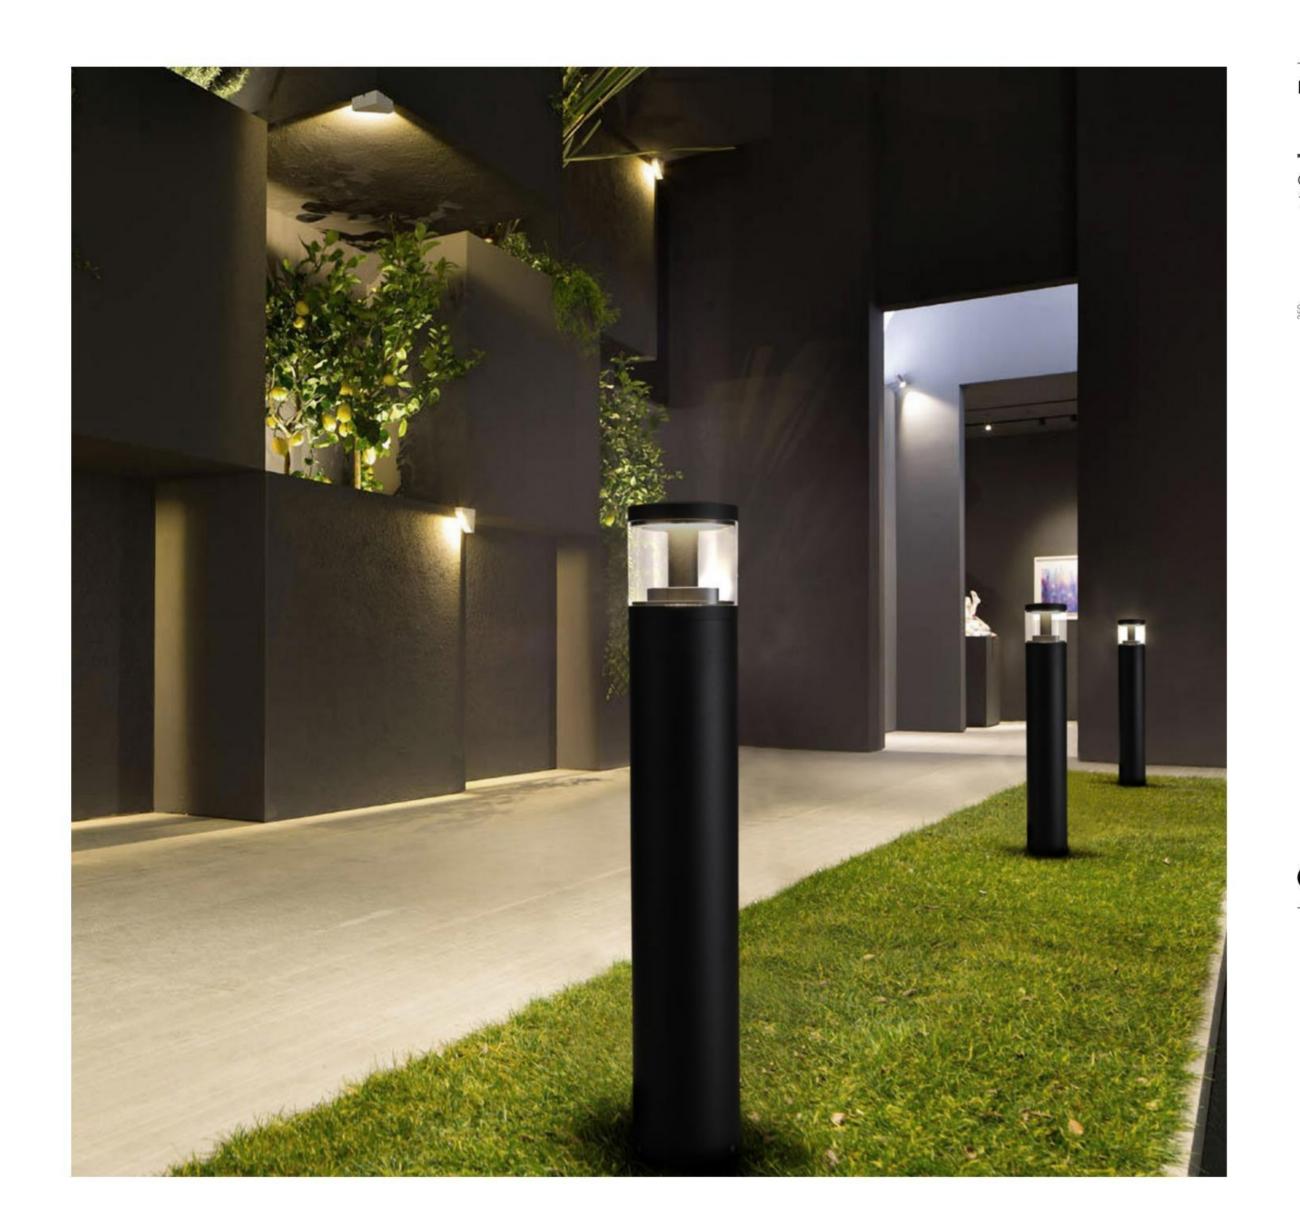

#### GR0054-600A

Description: Wall lamp Material: pure Aluinium

Watts: 14W
Led Input: AC 90-260V AC 50/60HZ IP65
Colour: black
Product Size(mm): 150\*150\*600
CCT:3000k

#### GR0054-900A

Description: Wall lamp Material: pure Aluinium

Watts: 14W

Led Input: AC 90-260V AC 50/60HZ IP65
Colour: black
Product Size(mm): 150\*150\*900
CCT:3000k