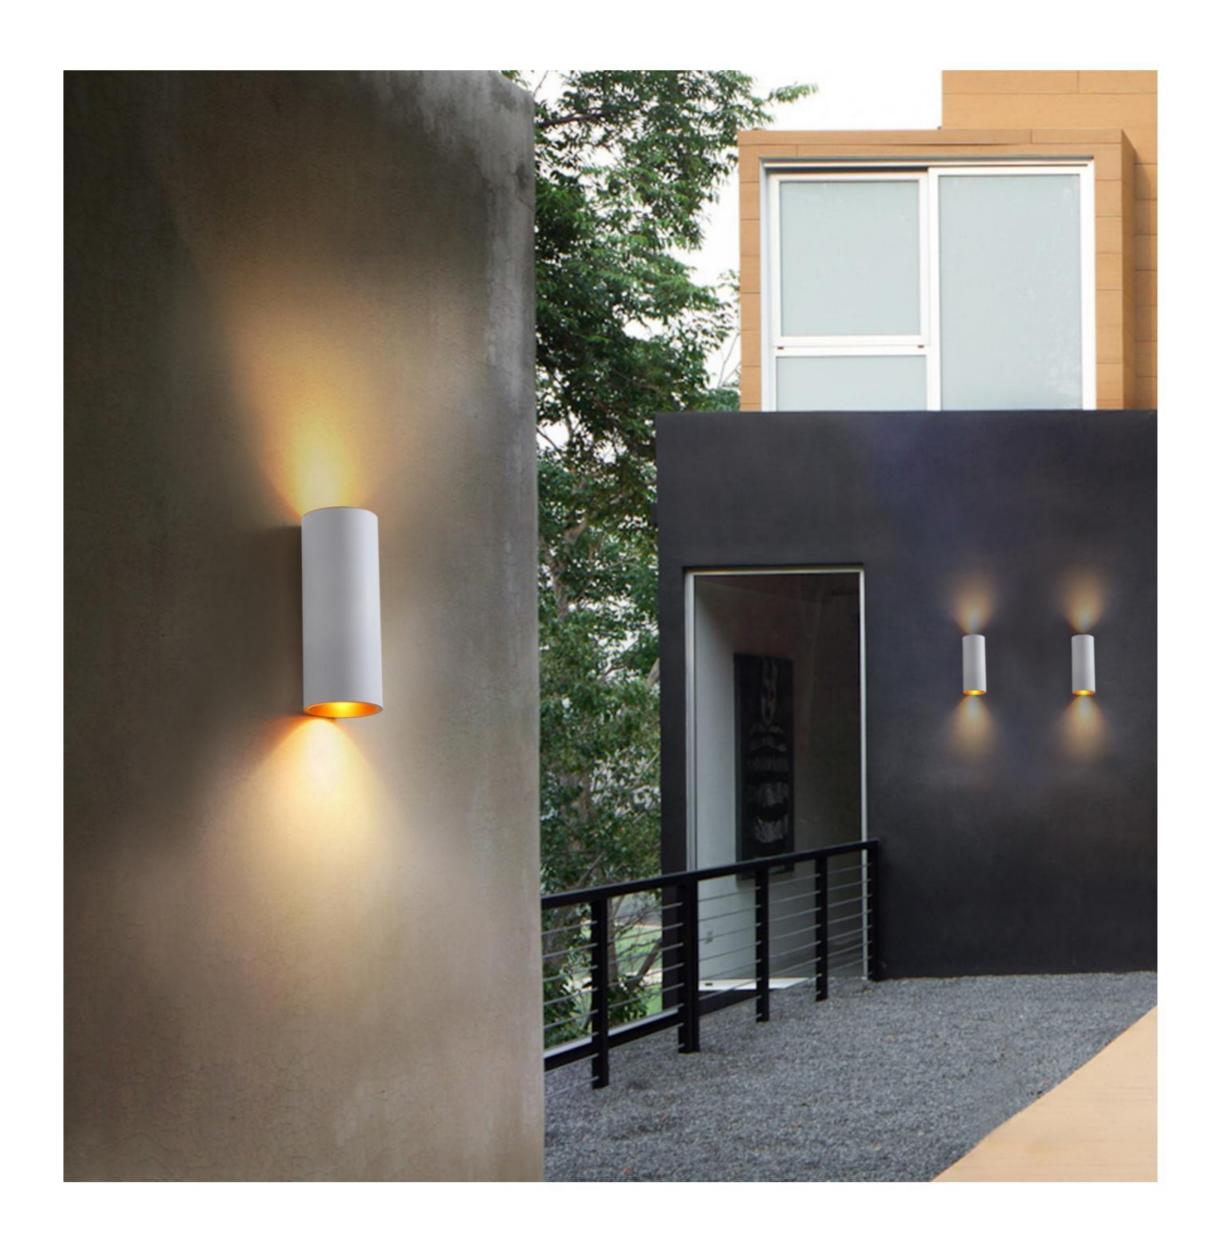

#### LWA0176S

Description: Wall lamp Material: pure Aluinium

Watts: 2\*5W
Led Input: AC 90-260V AC 50/60HZ IP65
Colour: white /black
Product Size(mm): 70\*160
CCT:3000k

#### LWA0176L

Description: Wall lamp Material: pure Aluinium

Watts: 2\*5W

Led Input: AC 90-260V AC 50/60HZ IP65
Colour: white /black
Product Size(mm): 80\*200
CCT: 3000k