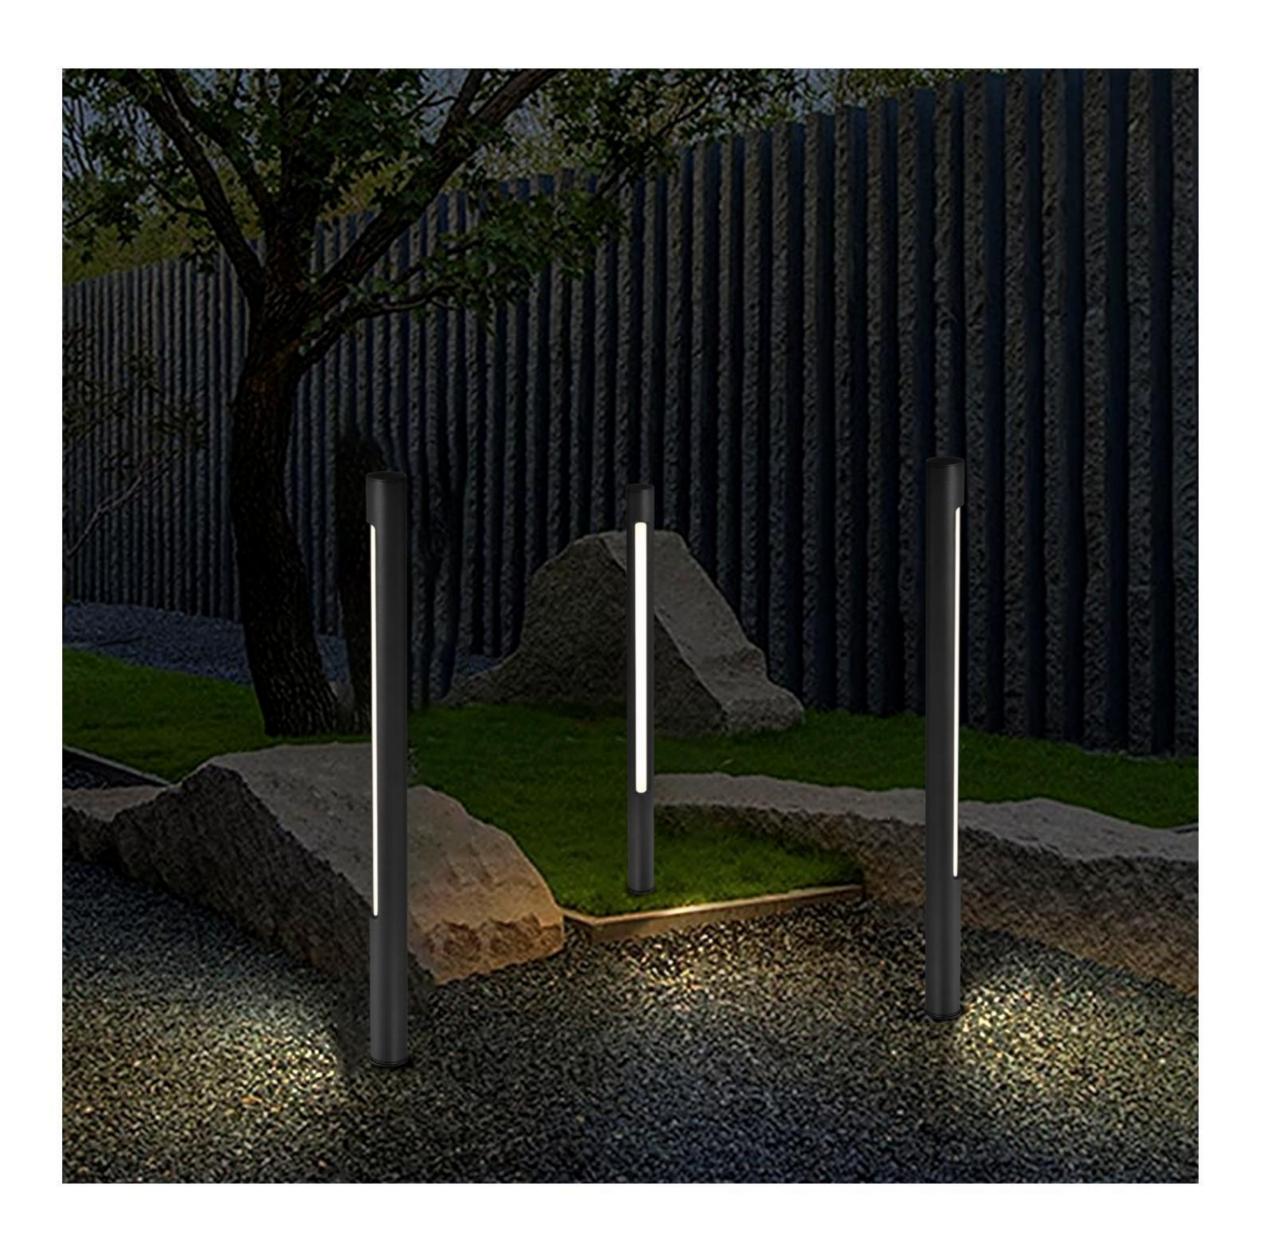

# LARTE LUCE®

OUTDOOR

















#### GR0863-1050B

Description: Garden light lamp Material: Aluinium+Acrylic

Watts: 50W Led Input: AC 220-240V IP54

Colour: black/white

Product Size(mm): Φ140\*H1050mm

CCT:3000K









### GR0863-2050B

Description: Garden light lamp
Material: Aluinium+Acrylic
Watts: 100W
Led Input: AC 220-240V IP54
Colour: black/white
Product Size(mm): Φ160\*H2050mm
CCT:3000K











#### GR0863-1550A

Description: Garden light lamp Material: Aluinium+Acrylic

Watts: 70W
Led Input: AC 220-240V IP54
Colour: black/white
Product Size(mm): Φ160\*H1550mm
CCT:3000K







#### GR0850A-700A

Description: Garden light lamp Material: Aluinium+Acrylic

Watts: 3W
Led Input: AC 220-240V IP54
Colour: black/white
Product Size(mm): Φ120\*H700mm

CCT:3000K





#### GR0850A-300A

Description: Gar