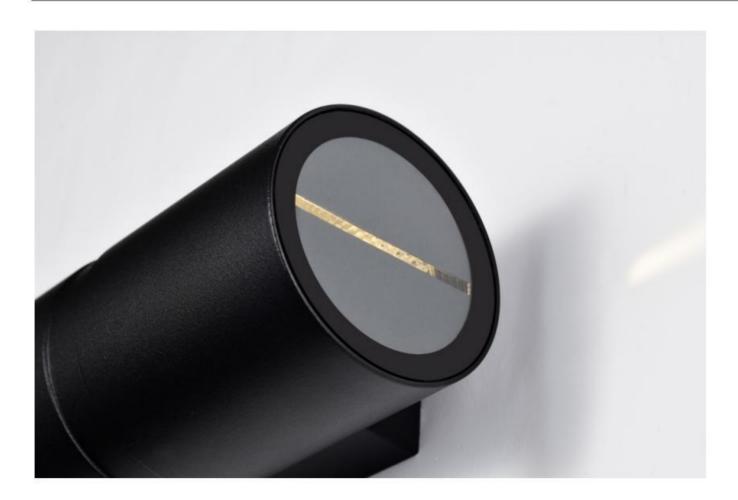

# **Smart**

Rotatable lamp body design combined with adjustable angle lighting design makes the product professional and easy in key lighting and scattered lighting

Reflection | Garden light lamp | AC 90-260VAC 50/60HZ | IP55 | 3000K | OSRAM LED | Pure Aluminium