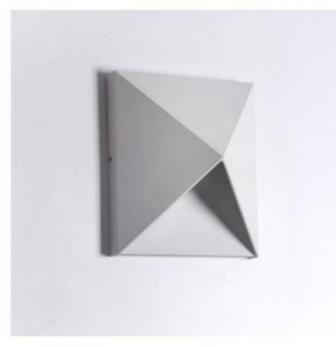

#### LWA0137A

Description: Wall lamp
Material: pure Aluinium
Watts: 6w
Led Input: AC 90-260V AC 50/60HZ IP65
Colour: black/ white
Product Size(mm):135\*135\*35
CCT:3000k

#### LWA0137B

Description: Wall lamp
Material: pure Aluinium
Watts: 12w
Led Input: AC 90-260V AC 50/60HZ IP65
Colour: black/ white
Product Size(mm):180\*180\*40
CCT: 3000k