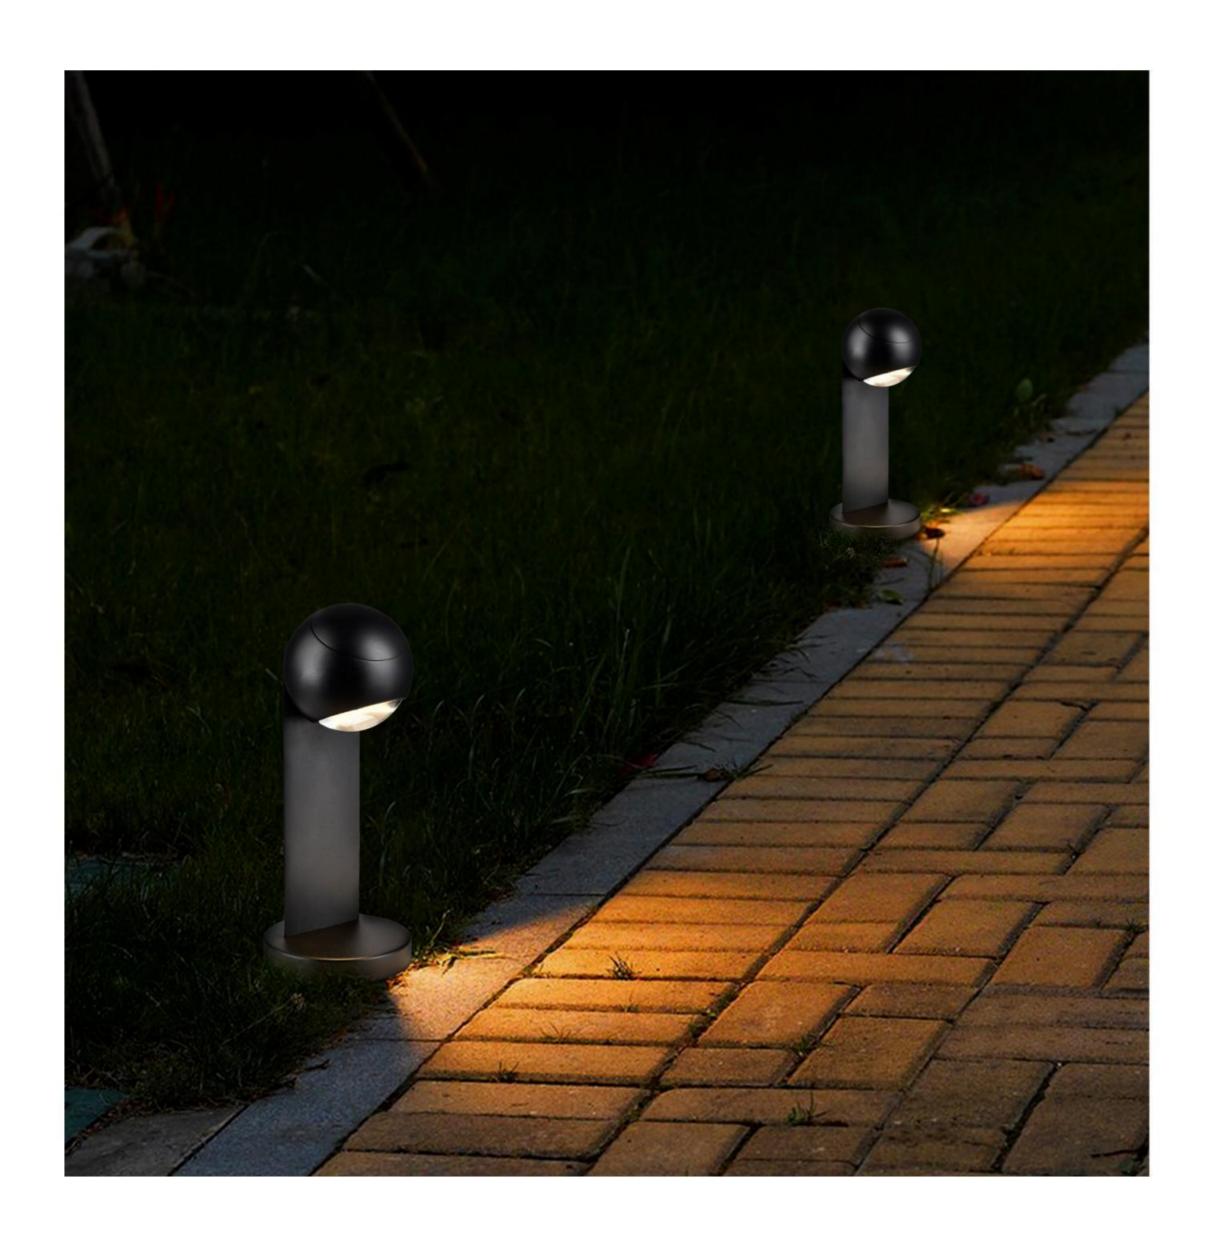

## LWA0850A

Description: Garden light lamp Material: Aluinium+Acrylic Watts: 5W\*2 Led Input: AC 90-260V IP54 Colour: black white Product Size(mm): L100\*W100\*H90 CCT:3000K