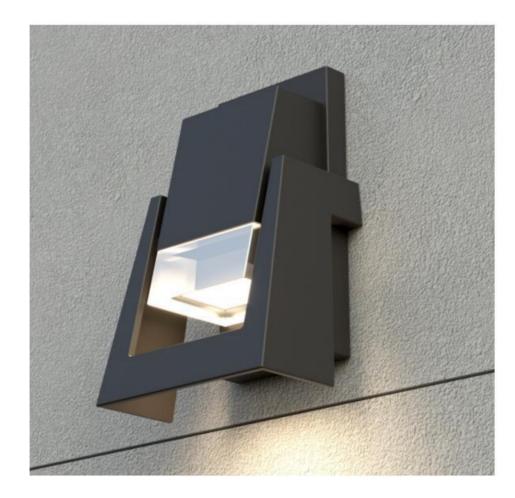

### GR0860

Description: Garden light lamp
Material: Aluinium+Acrylic
Watts: 60W
Led Input: AC 90-260V IP54
Colour: black
Product Size(mm): L200\*W200\*H335
CCT: 3000K

#### LWA0860

Description: Garden light lamp
Material: Aluinium+Acrylic
Watts: 60W
Led Input: AC 90-260V IP54
Colour: black
Product Size(mm): L200\*W200\*H335
CCT: 3000K