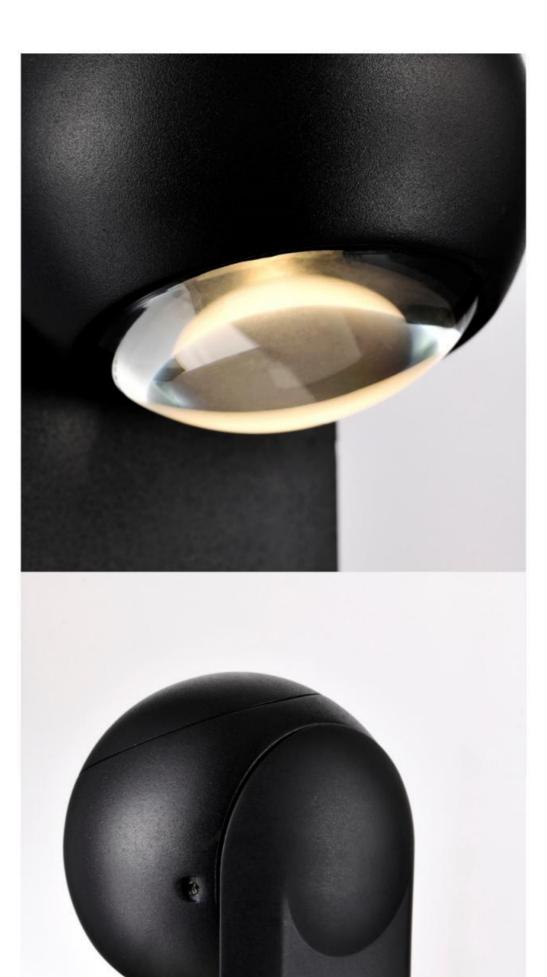

### GR0860

Description: Garden light lamp
Material: Aluinium+Acrylic
Watts: 60W
Led Input: AC 90-260V IP54
Colour: black
Product Size(mm): L200\*W200\*H335
CCT: 3000K

#### LWA0860

Description: Garden light lamp
Material: Aluinium+Acrylic
Watts: 60W
Led Input: AC 90-260V IP54
Colour: black
Product Size(mm): L200\*W200\*H335
CCT: 3000K