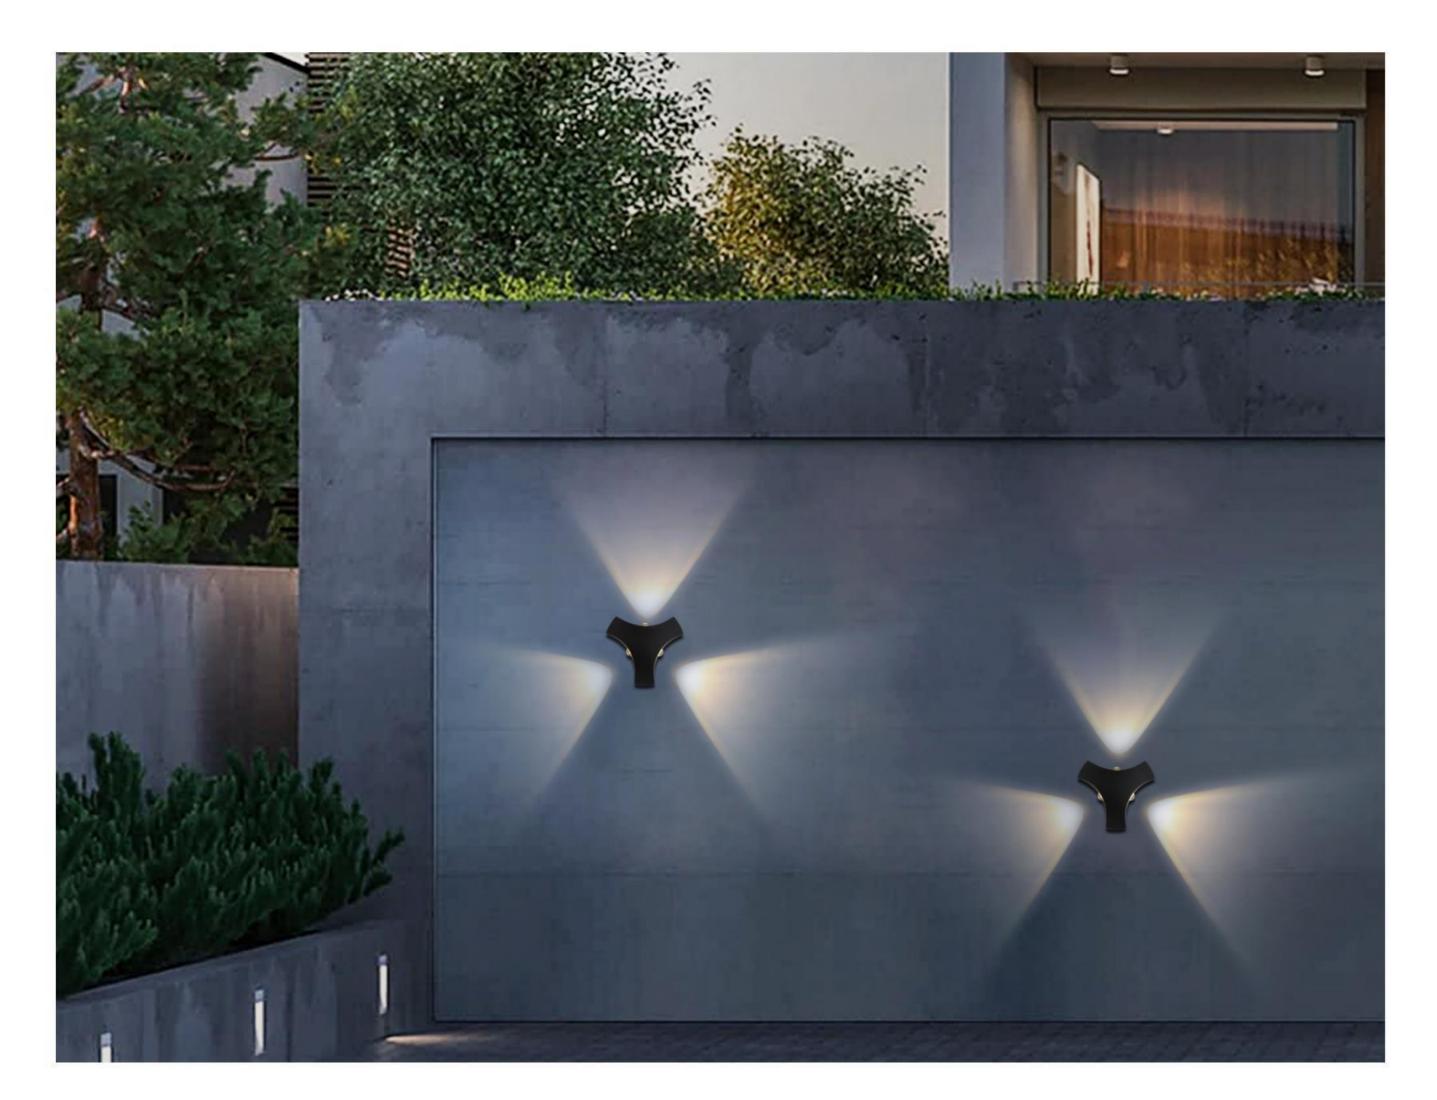

# **Smart**

Rotatable lamp body design combined with adjustable angle lighting design makes the product professional and easy in key lighting and scattered lighting

Reflection | Garden light lamp | AC 90-260VAC 50/60HZ | IP55 | 3000K | OSRAM LED | Pure Aluminium