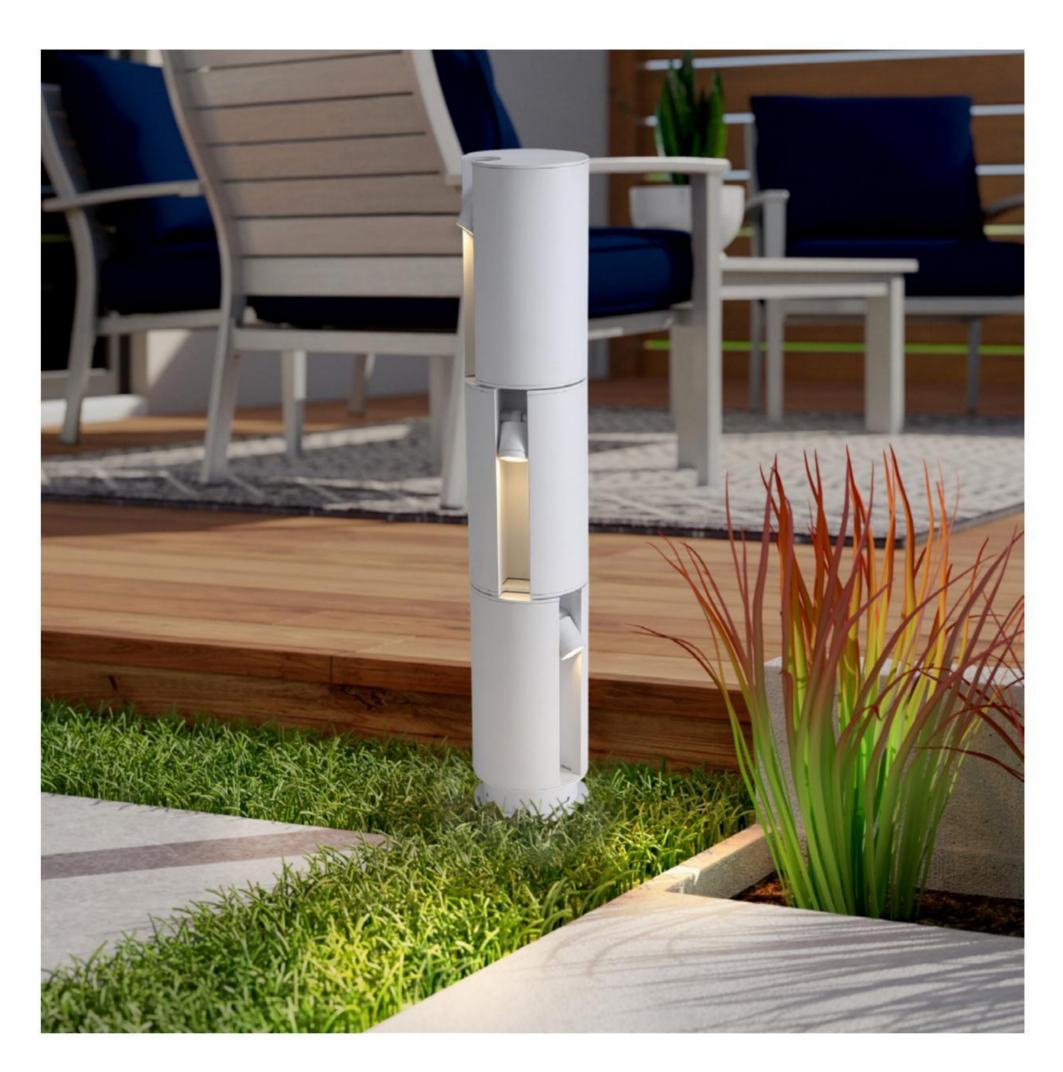

# **Smart**

Rotatable lamp body design combined with adjustable angle lighting design makes the product professional and easy in key lighting and scattered lighting

Reflection | Garden light lamp | AC 90-260VAC 50/60HZ | IP55 | 3000K | OSRAM LED | Pure Aluminium