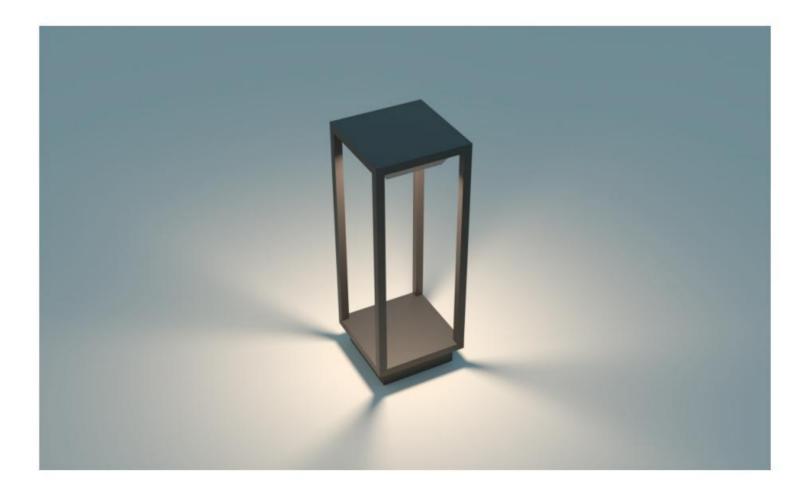

### GR0860

Description: Garden light lamp
Material: Aluinium+Acrylic
Watts: 60W
Led Input: AC 90-260V IP54
Colour: black
Product Size(mm): L200\*W200\*H335
CCT: 3000K

#### LWA0860

Description: Garden light lamp
Material: Aluinium+Acrylic
Watts: 60W
Led Input: AC 90-260V IP54
Colour: black
Product Size(mm): L200\*W200\*H335
CCT: 3000K