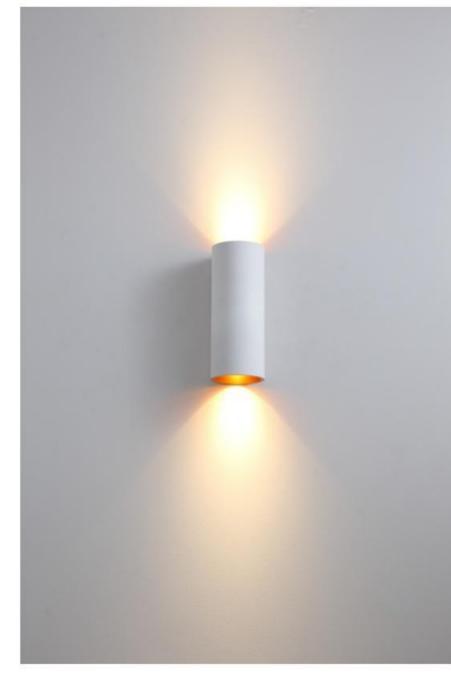

#### LWA0176S

Description: Wall lamp Material: pure Aluinium

Watts: 2\*5W
Led Input: AC 90-260V AC 50/60HZ IP65
Colour: white /black
Product Size(mm): 70\*160
CCT:3000k

#### LWA0176L

Description: Wall lamp Material: pure Aluinium

Watts: 2\*5W

Led Input: AC 90-260V AC 50/60HZ IP65
Colour: white /black
Product Size(mm): 80\*200
CCT: 3000k