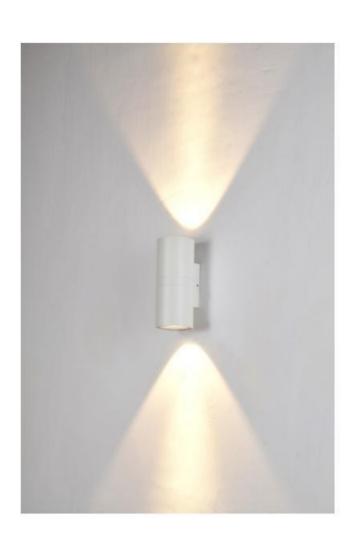

#### LWA803

Description: Wall lamp Material: pure Aluinium

Watts: 6w

Led Input: AC 90-260V AC 50/60HZ IP65 Colour: white/black

Product Size(mm): 100\*100\*100 CCT:3000k

#### LWA803L

Description: Wall lamp Material: pure Aluinium

Watts: 12w
Led Input: AC 90-260V AC 50/60HZ IP65
Colour: white/black
Product Size(mm): L150\*E150\*H150
CCT:3000k