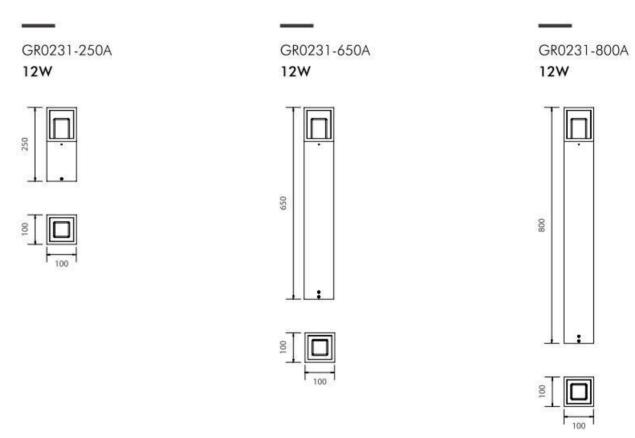

#### LWA0231A

Description: Wall lamp
Material: pure Alvinium
Watts: 18w
Led Input: AC 90-260V AC 50/60HZ IP65
Colour: black
Product Size(mm): L100\*W100\*H150
CCT: 3000k