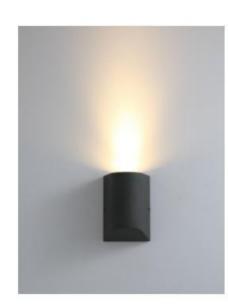

#### LWA0150A

Description: Wall lamp Material: pure Aluinium

Watts: 9w
Led Input: AC 90-260V AC 50/60HZ IP65
Colour: white /black / Dark grey
Product Size(mm): 90\*90\*105
CCT: 3000k