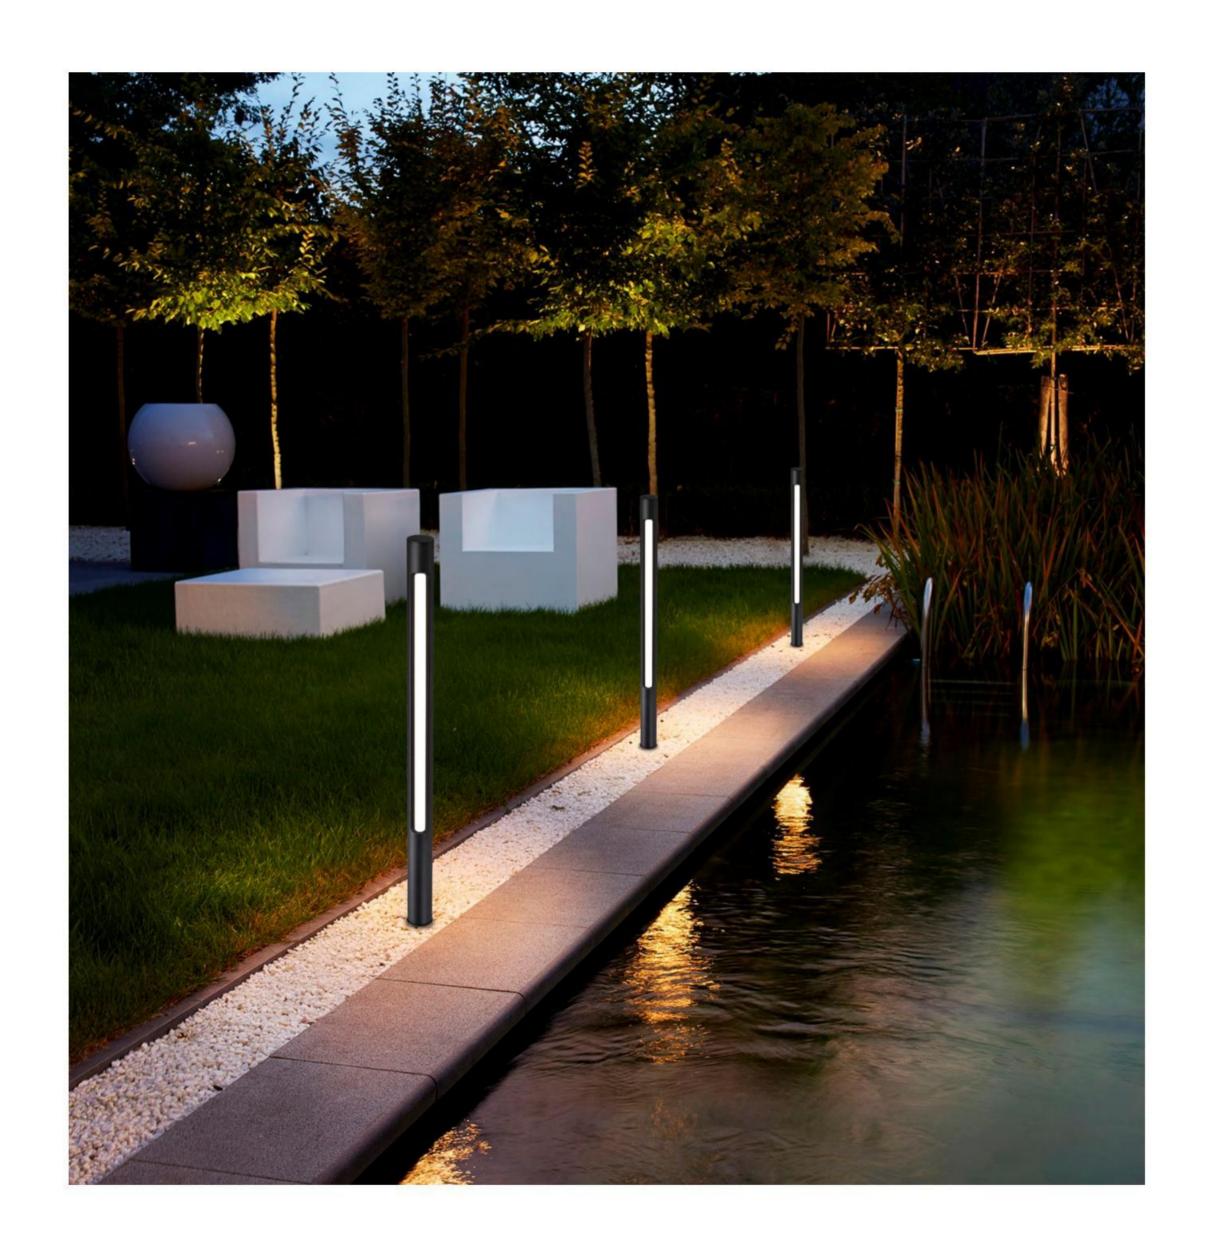

# LARTE LUCE®

OUTDOOR

















#### GR0863-1050B

Description: Garden light lamp Material: Aluinium+Acrylic

Watts: 50W Led Input: AC 220-240V IP54

Colour: black/white

Product Size(mm): Φ140\*H1050mm

CCT:3000K









### GR0863-2050B

Description: Garden light lamp
Material: Aluinium+Acrylic
Watts: 100W
Led Input: AC 220-240V IP54
Colour: black/white
Product Size(mm): Φ160\*H2050mm
CCT:3000K











#### GR0863-1550A

Description: Garden light lamp Material: Aluinium+Acrylic

Watts: 70W
Led Input: AC 220-240V IP54
Colour: black/white
Product Size(mm): Φ160\*H1550mm
CCT:3000K







#### GR0850A-700A

Description: Garden light lamp Material: Aluinium+Acrylic

Watts: 3W
Led Input: AC 220-240V IP54
Colour: black/white
Product Size(mm): Φ120\*H700mm

CCT:3000K





#### GR0850A-300A

Description: Garden