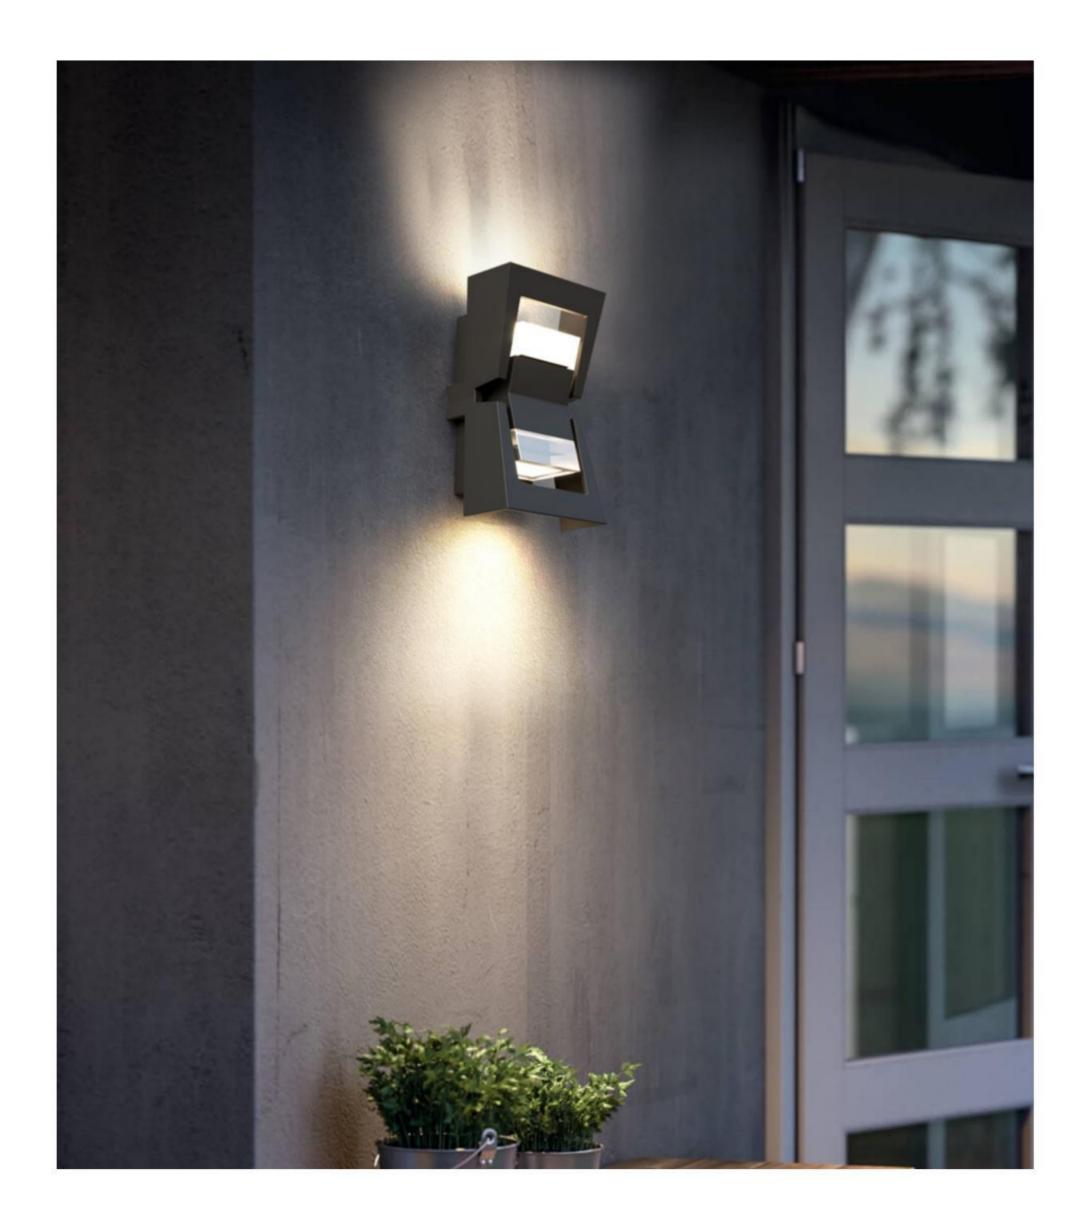

## LWA0850A

Description: Garden light lamp Material: Aluinium+Acrylic Watts: 5W\*2 Led Input: AC 90-260V IP54 Colour: black white Product Size(mm): L100\*W100\*H90 CCT:3000K