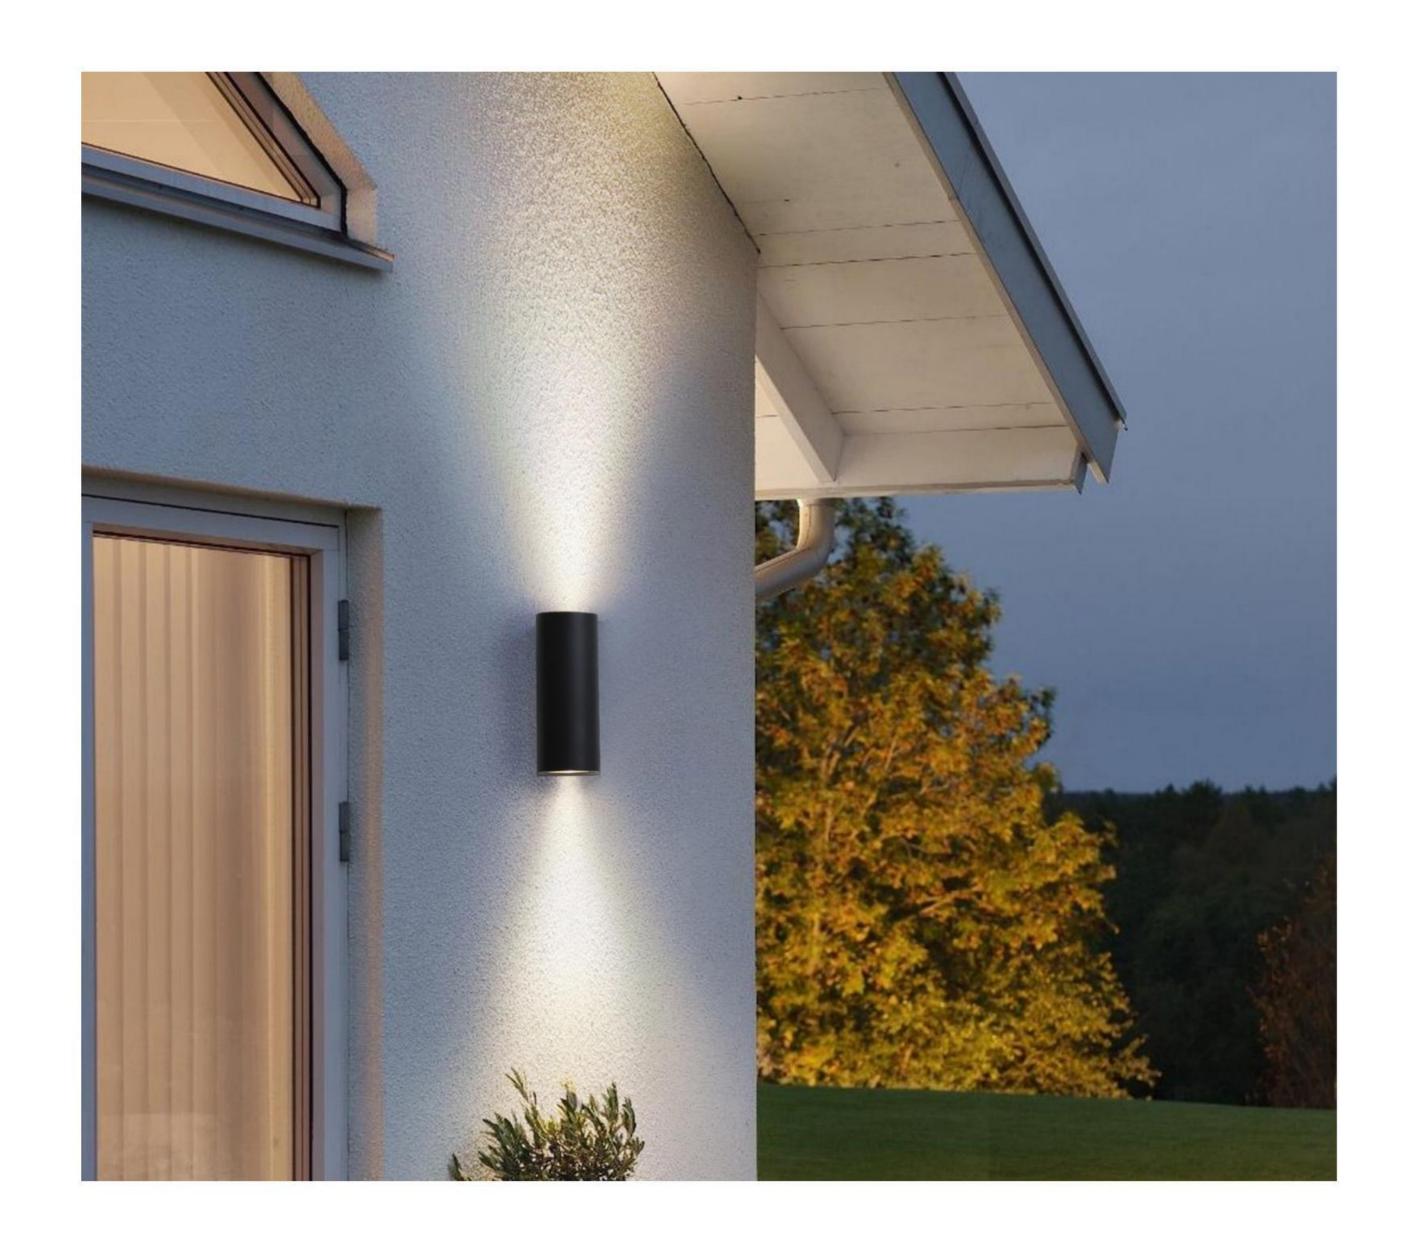

#### LWA0054A

Description: Wall lamp
Material: pure Aluinium
Watts: 14W
Led Input: AC 90-260V AC 50/60HZ IP65
Colour: black
Product Size(mm): 150\*150\*160
CCT: 3000k

#### GR0054-600A

Description: Wall lamp Material: pure Aluinium

Watts: 14W
Led Input: AC 90-260V AC 50/60HZ IP65
Colour: black
Product Size(mm): 150\*150\*600
CCT:3000k

#### GR0054-900A

Description: Wall lamp Material: pure Aluinium

Watts: 14W

Led Input: AC 90-260V AC 50/60HZ IP65
Colour: black
Product Size(mm): 150\*150\*900
CCT:3000k