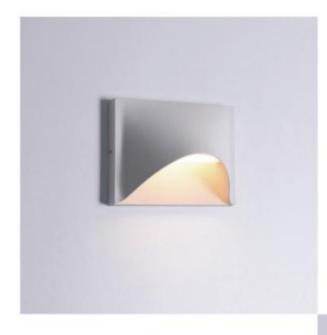

#### LWA0047A

Description: Wall lamp
Material: pure Alvinium
Watts: 20w
Led Input: AC 90-260V AC 50/60HZ IP65
Colour: black / white
Product Size(mm): Φ105\*175\*115
CCT:3000k

**4** LWA0048A

Description: Wall lamp Material: pure Aluinium