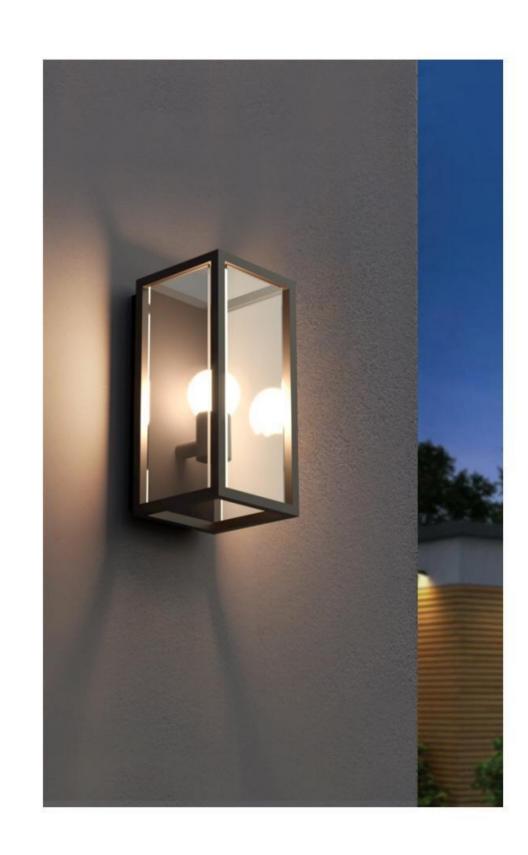

LWA0846-350A 140\*140\*350

LWA0846-500A 140\*140\*500

Horizon | Ceiling Lamp | IP65 | 3000K | E27 lamp holder |

GR0846-350A 140\*140\*350

LWA0846-350B 140\*140\*350

black white Dark grey

LWA0846-350C 140\*140\*350