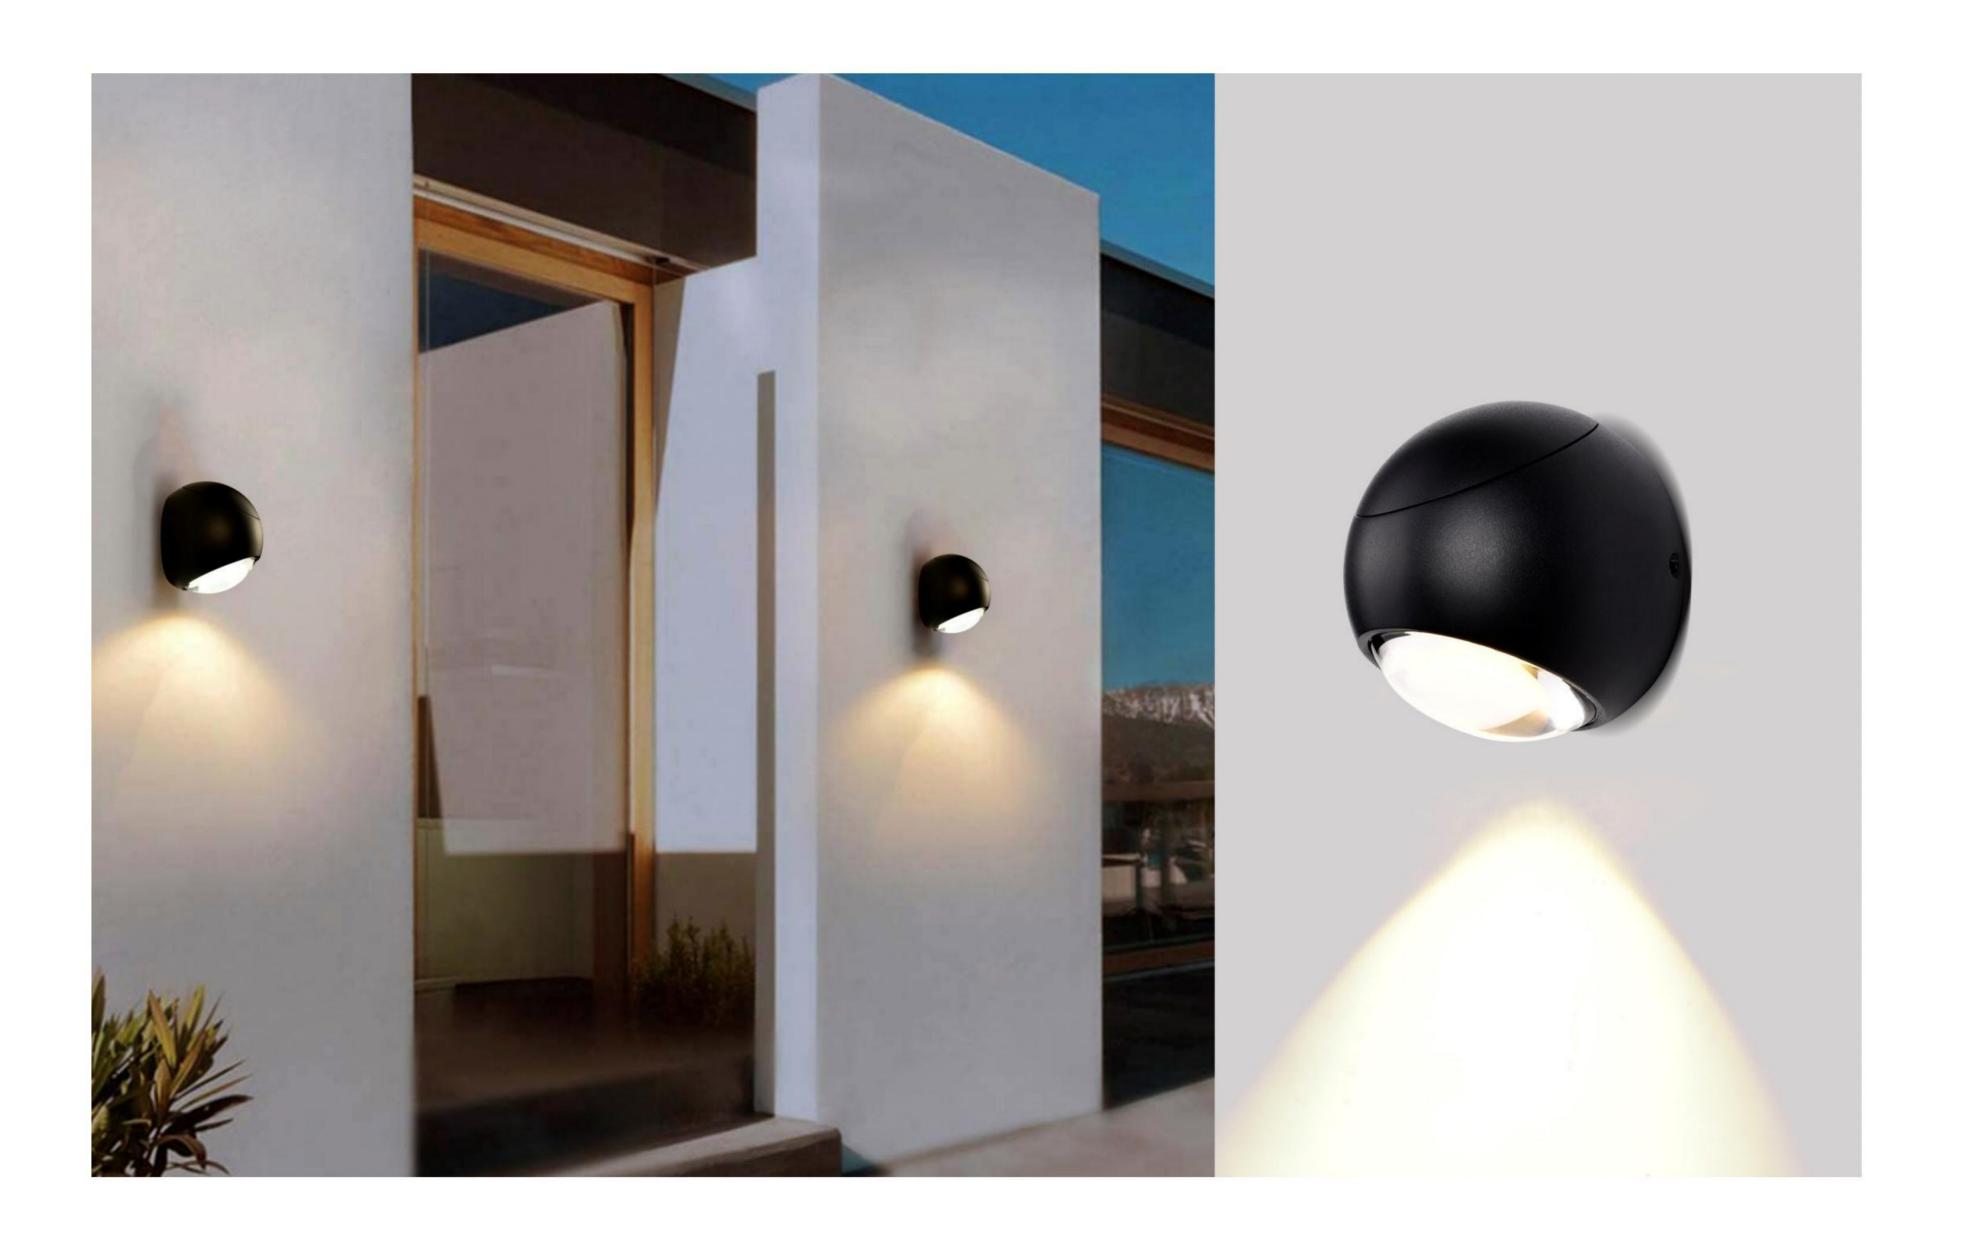

### GR0860

Description: Garden light lamp
Material: Aluinium+Acrylic
Watts: 60W
Led Input: AC 90-260V IP54
Colour: black
Product Size(mm): L200\*W200\*H335
CCT: 3000K

#### LWA0860

Description: Garden light lamp
Material: Aluinium+Acrylic
Watts: 60W
Led Input: AC 90-260V IP54
Colour: black
Product Size(mm): L200\*W200\*H335
CCT: 3000K