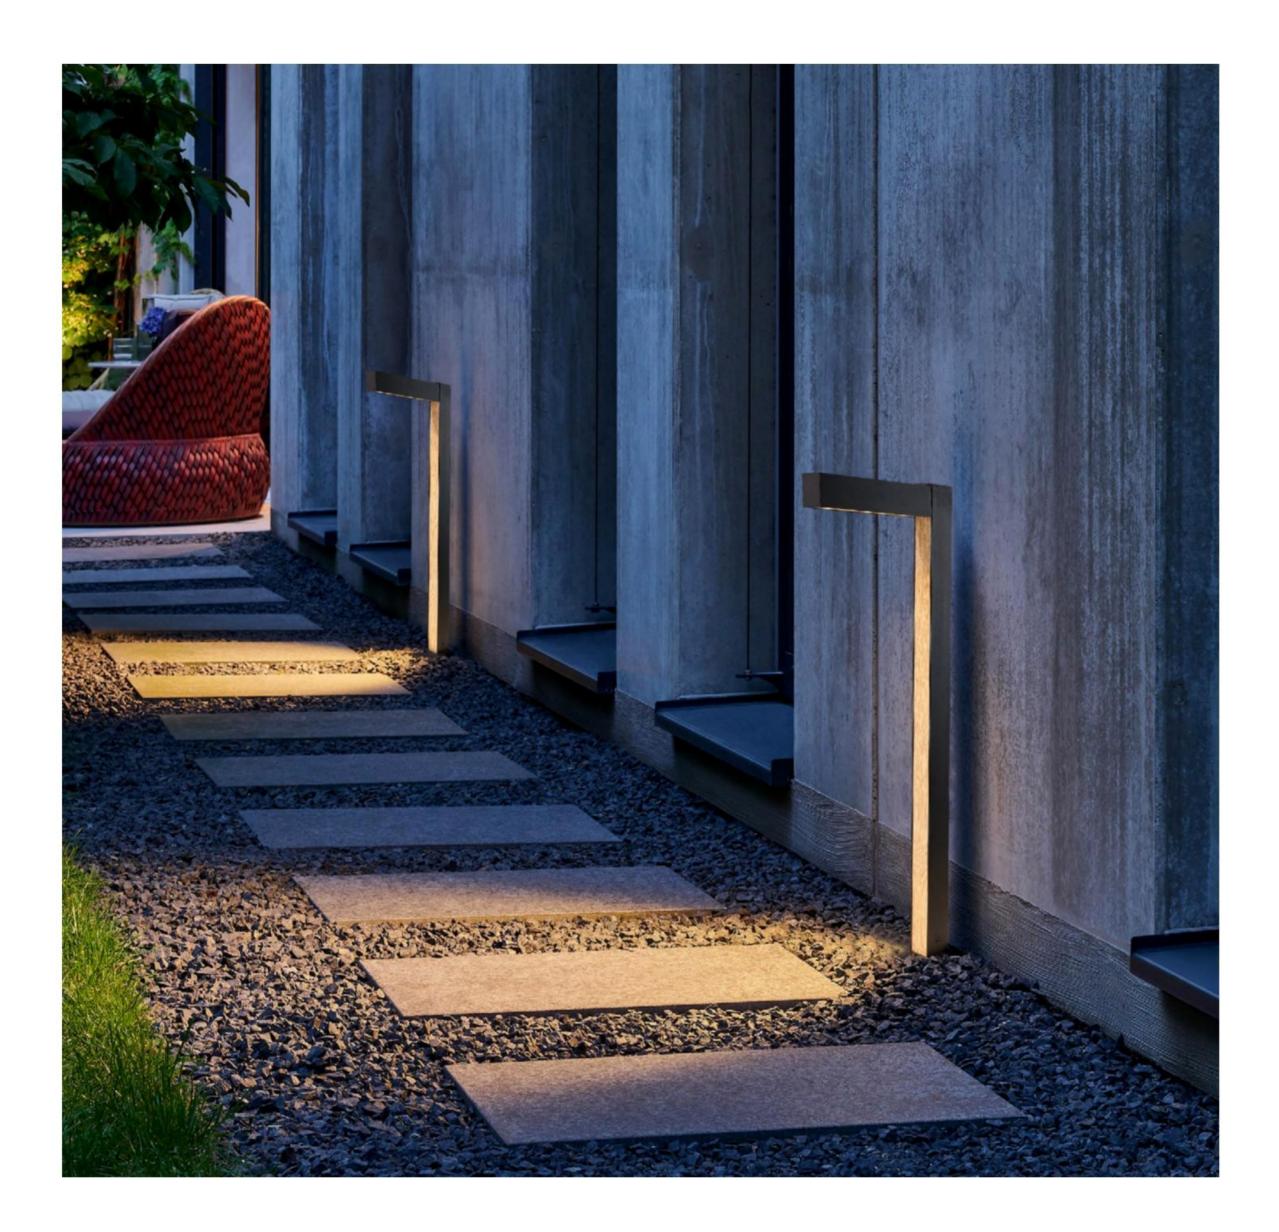

Reflection | Garden lamp | AC 90-260VAC 50/60HZ | IP55 | 3000K | OSRAM LED | Pure Aluminium

Reflection | Garden lamp | AC 90-260VAC 50/60HZ | IP55 | 3000K | EPISTAR LED | Pure Aluminium

Black White

Reflection | Garden light lamp | AC 90-260VAC 50/60HZ | IP55 | 3000K | OSRAM LED | Pure Aluminium

# **Smart**

Rotatable lamp body design combined with adjustable angle lighting design makes the product professional and easy in key lighting and scattered lighting

Reflection | Garden light lamp | AC 90-260VAC 50/60HZ | IP55 | 3000K | OSRAM LED | Pure Aluminium