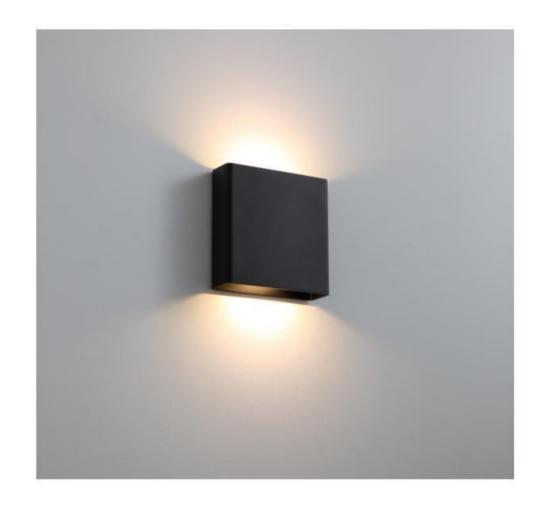

#### LWA803

Description: Wall lamp Material: pure Aluinium

Watts: 6w

Led Input: AC 90-260V AC 50/60HZ IP65 Colour: white/black

Product Size(mm): 100\*100\*100 CCT:3000k

#### LWA803L

Description: Wall lamp Material: pure Aluinium

Watts: 12w
Led Input: AC 90-260V AC 50/60HZ IP65
Colour: white/black
Product Size(mm): L150\*E150\*H150
CCT:3000k