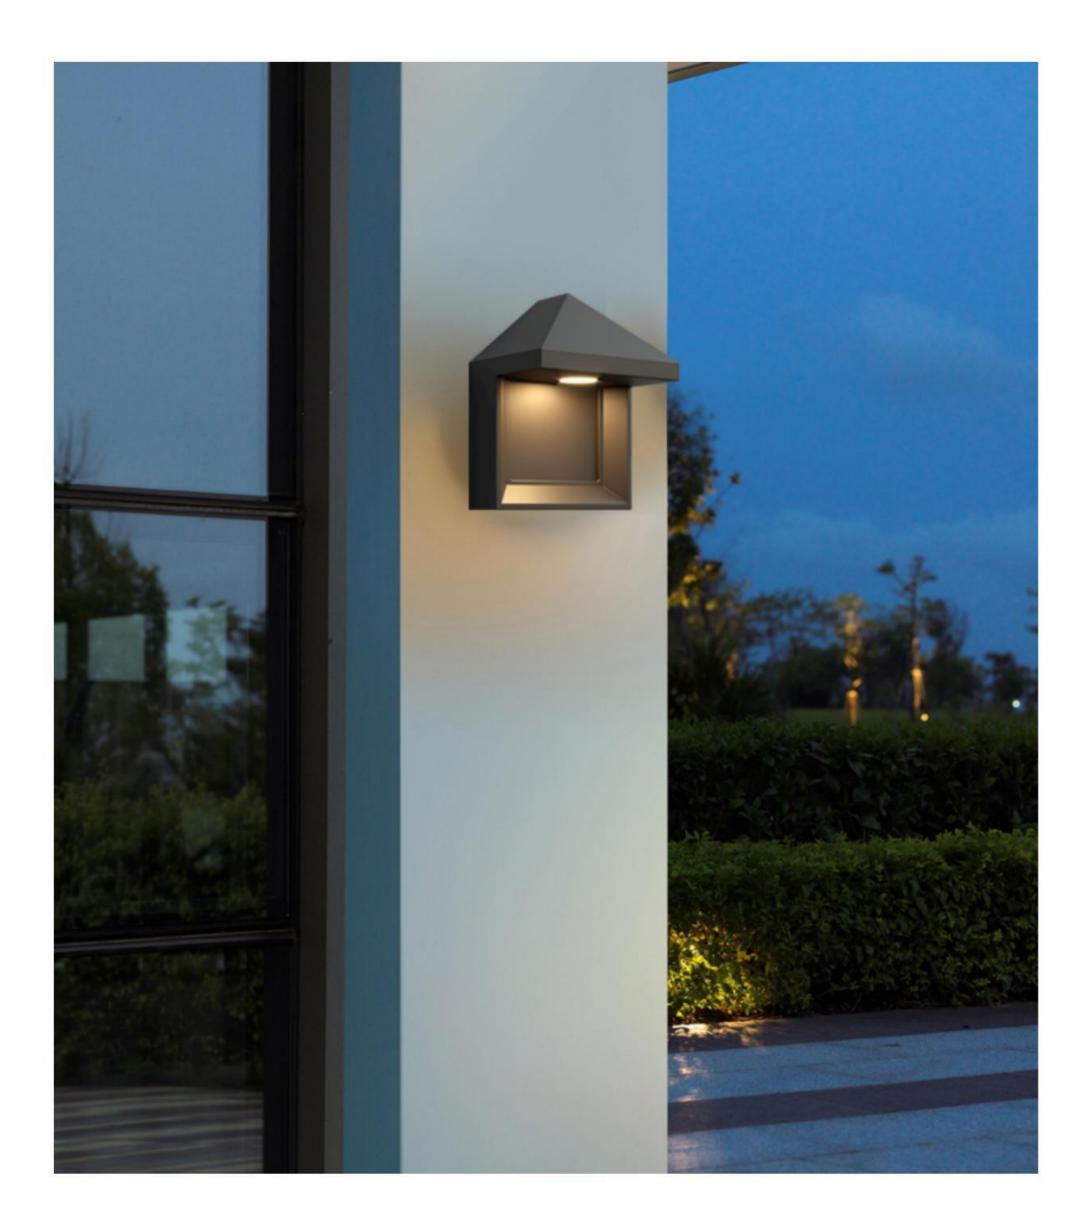

#### LWA0150A

Description: Wall lamp Material: pure Aluinium

Watts: 9w
Led Input: AC 90-260V AC 50/60HZ IP65
Colour: white /black / Dark grey
Product Size(mm): 90\*90\*105
CCT: 3000k