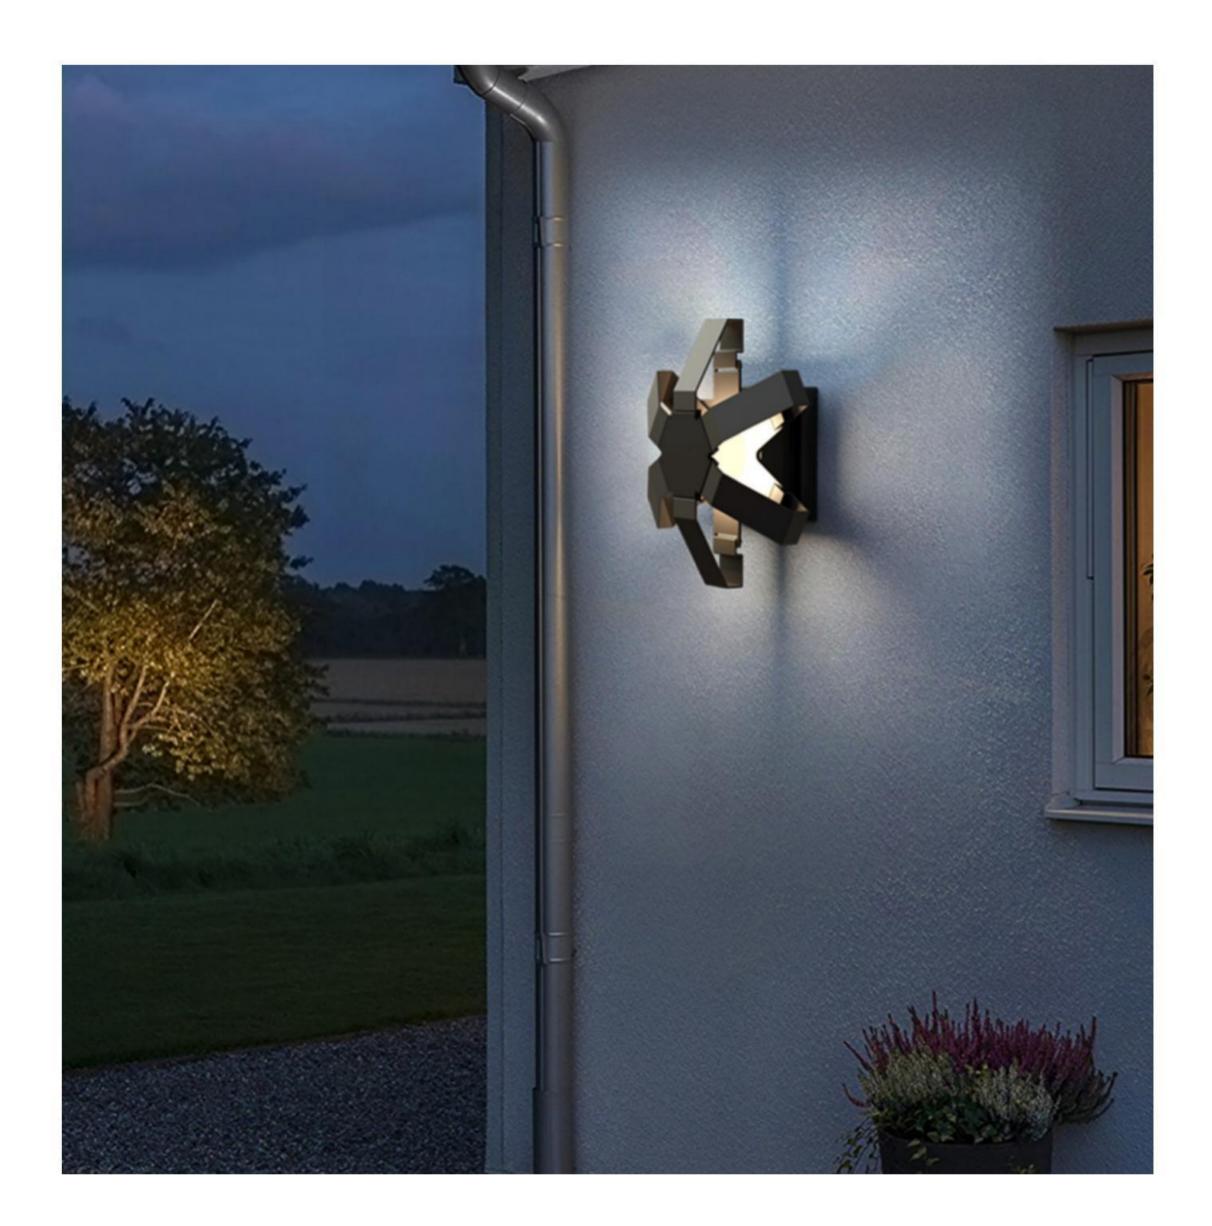

# **Smart**

Rotatable lamp body design combined with adjustable angle lighting design makes the product professional and easy in key lighting and scattered lighting

Reflection | Garden light lamp | AC 90-260VAC 50/60HZ | IP55 | 3000K | OSRAM LED | Pure Aluminium