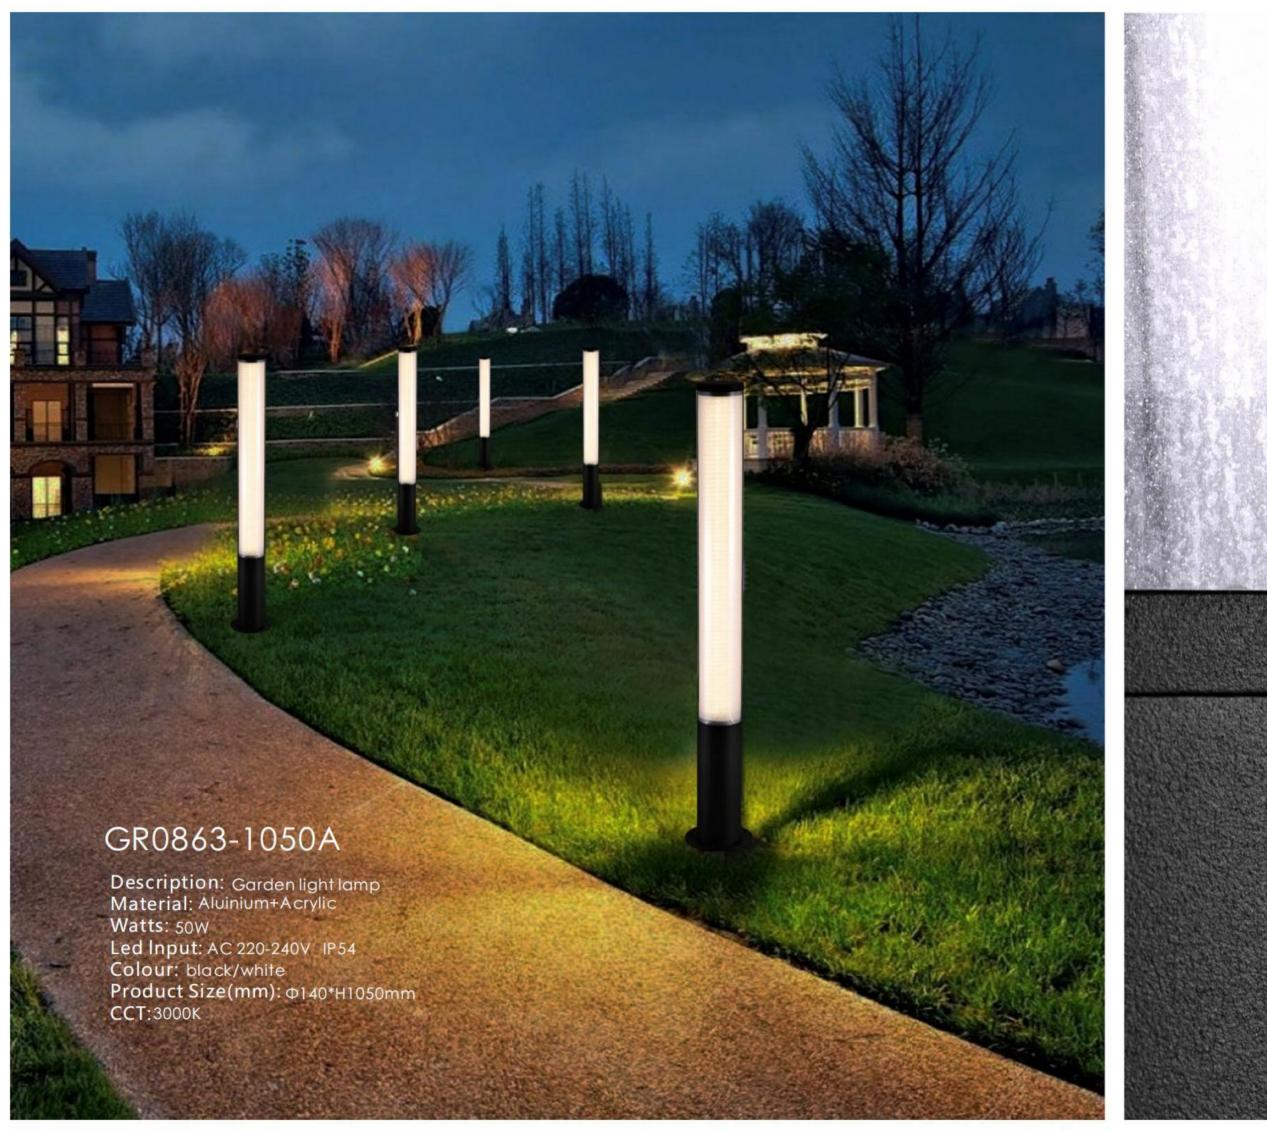

#### GR0863-1050B

Description: Garden light lamp Material: Aluinium+Acrylic

Watts: 50W Led Input: AC 220-240V IP54

Colour: black/white

Product Size(mm): Φ140\*H1050mm

CCT:3000K