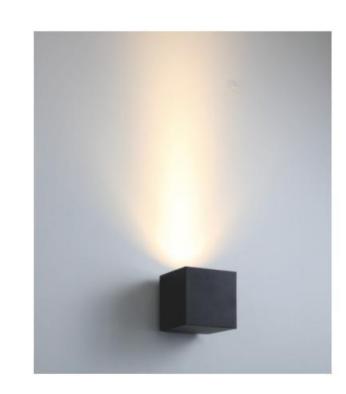

## LWA0850A

Description: Garden light lamp Material: Aluinium+Acrylic Watts: 5W\*2 Led Input: AC 90-260V IP54 Colour: black white Product Size(mm): L100\*W100\*H90 CCT:3000K