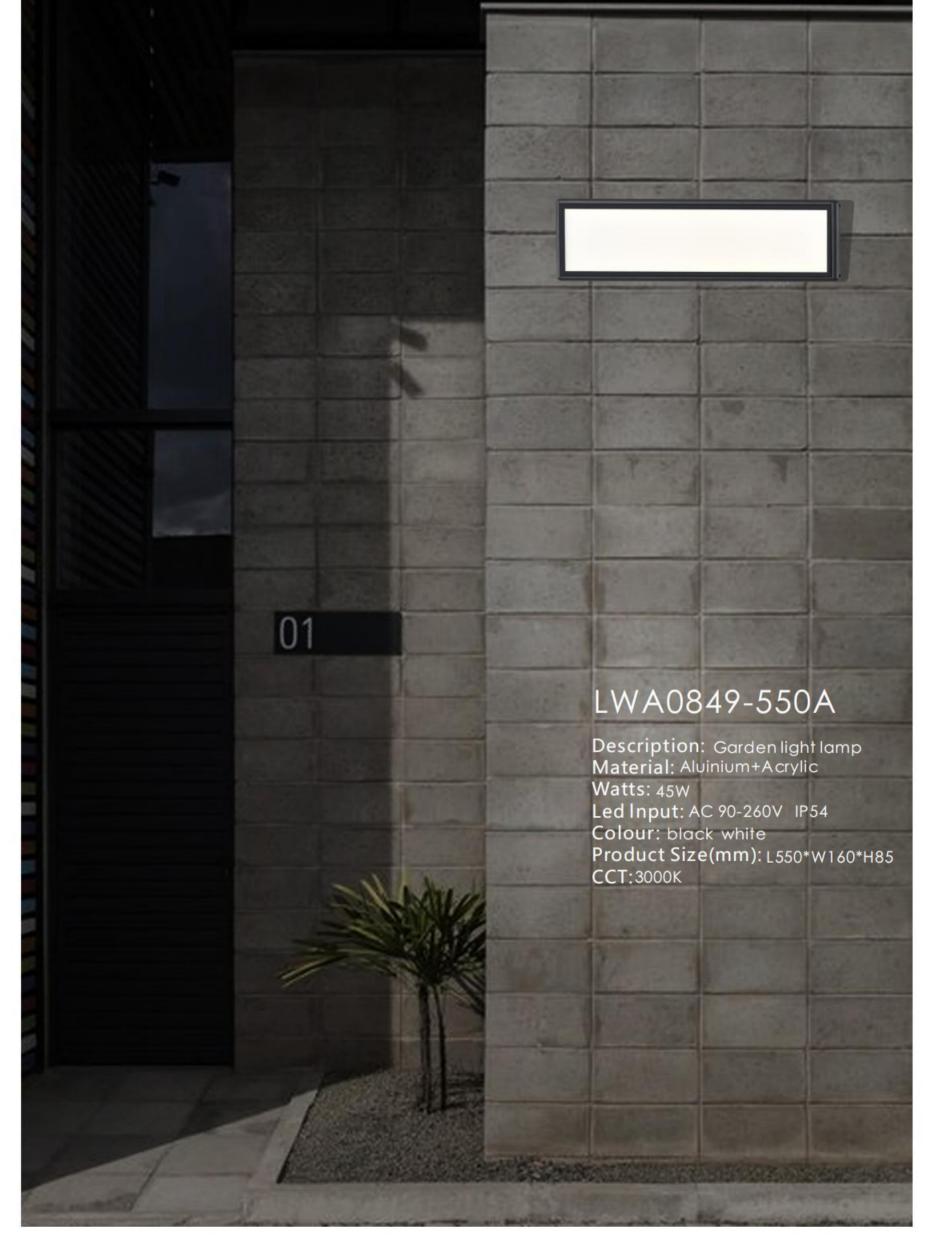

#### LWA0849-250A

Description: Garden light lamp
Material: Aluinium+Acrylic
Watts: 20W
Led Input: AC 90-260V IP54
Colour: black white
Product Size(mm): L250\*W160\*H85

outdoor wall light Series

Horizon | outdoor wall light | IP65 | 3000K | Epistar LED |