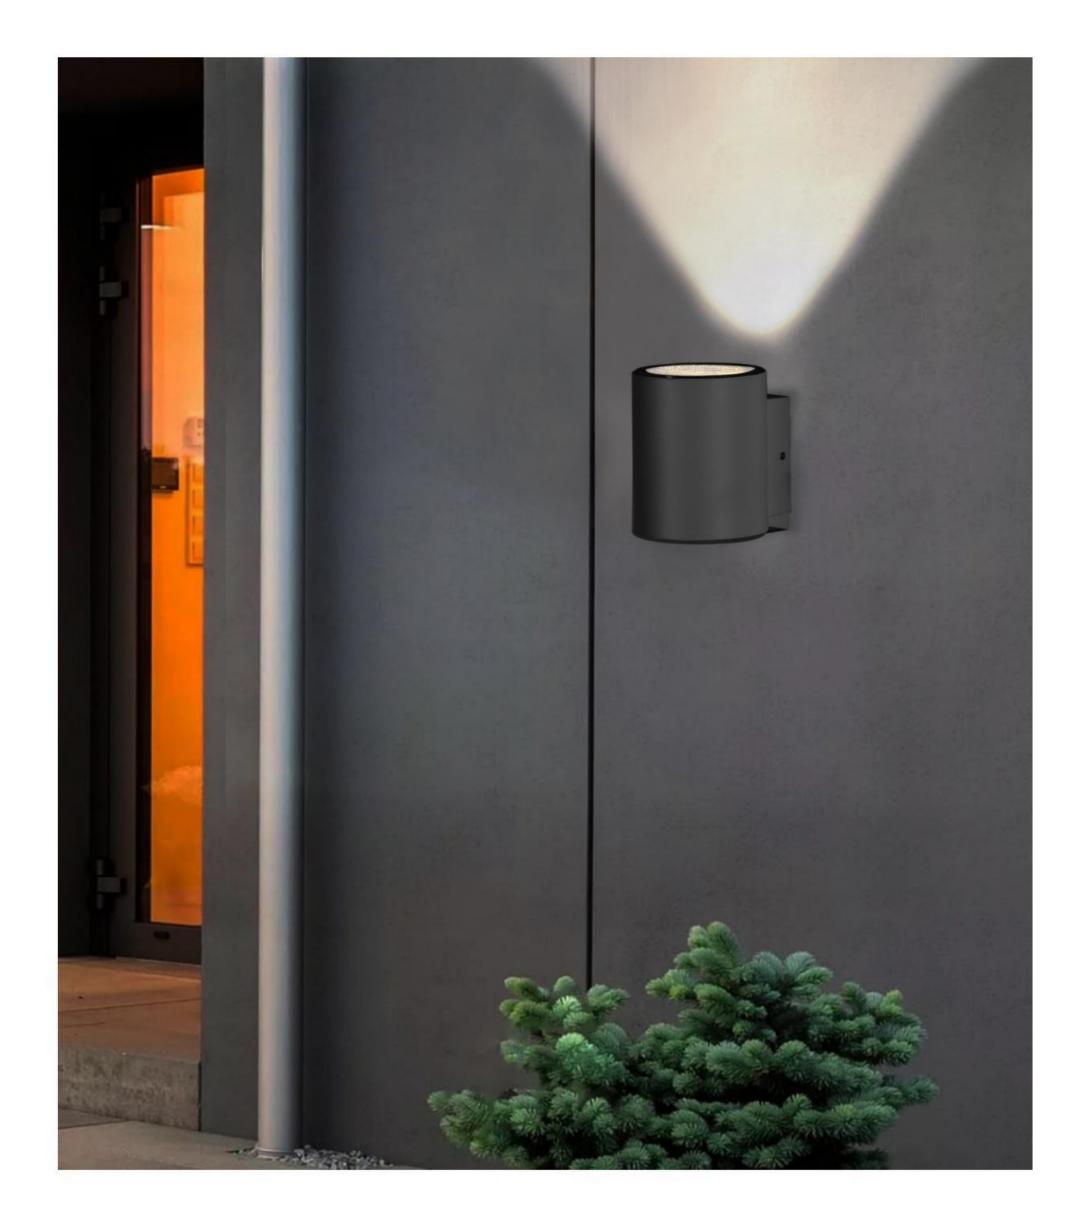

### GR0860

Description: Garden light lamp
Material: Aluinium+Acrylic
Watts: 60W
Led Input: AC 90-260V IP54
Colour: black
Product Size(mm): L200\*W200\*H335
CCT: 3000K

#### LWA0860

Description: Garden light lamp
Material: Aluinium+Acrylic
Watts: 60W
Led Input: AC 90-260V IP54
Colour: black
Product Size(mm): L200\*W200\*H335
CCT: 3000K