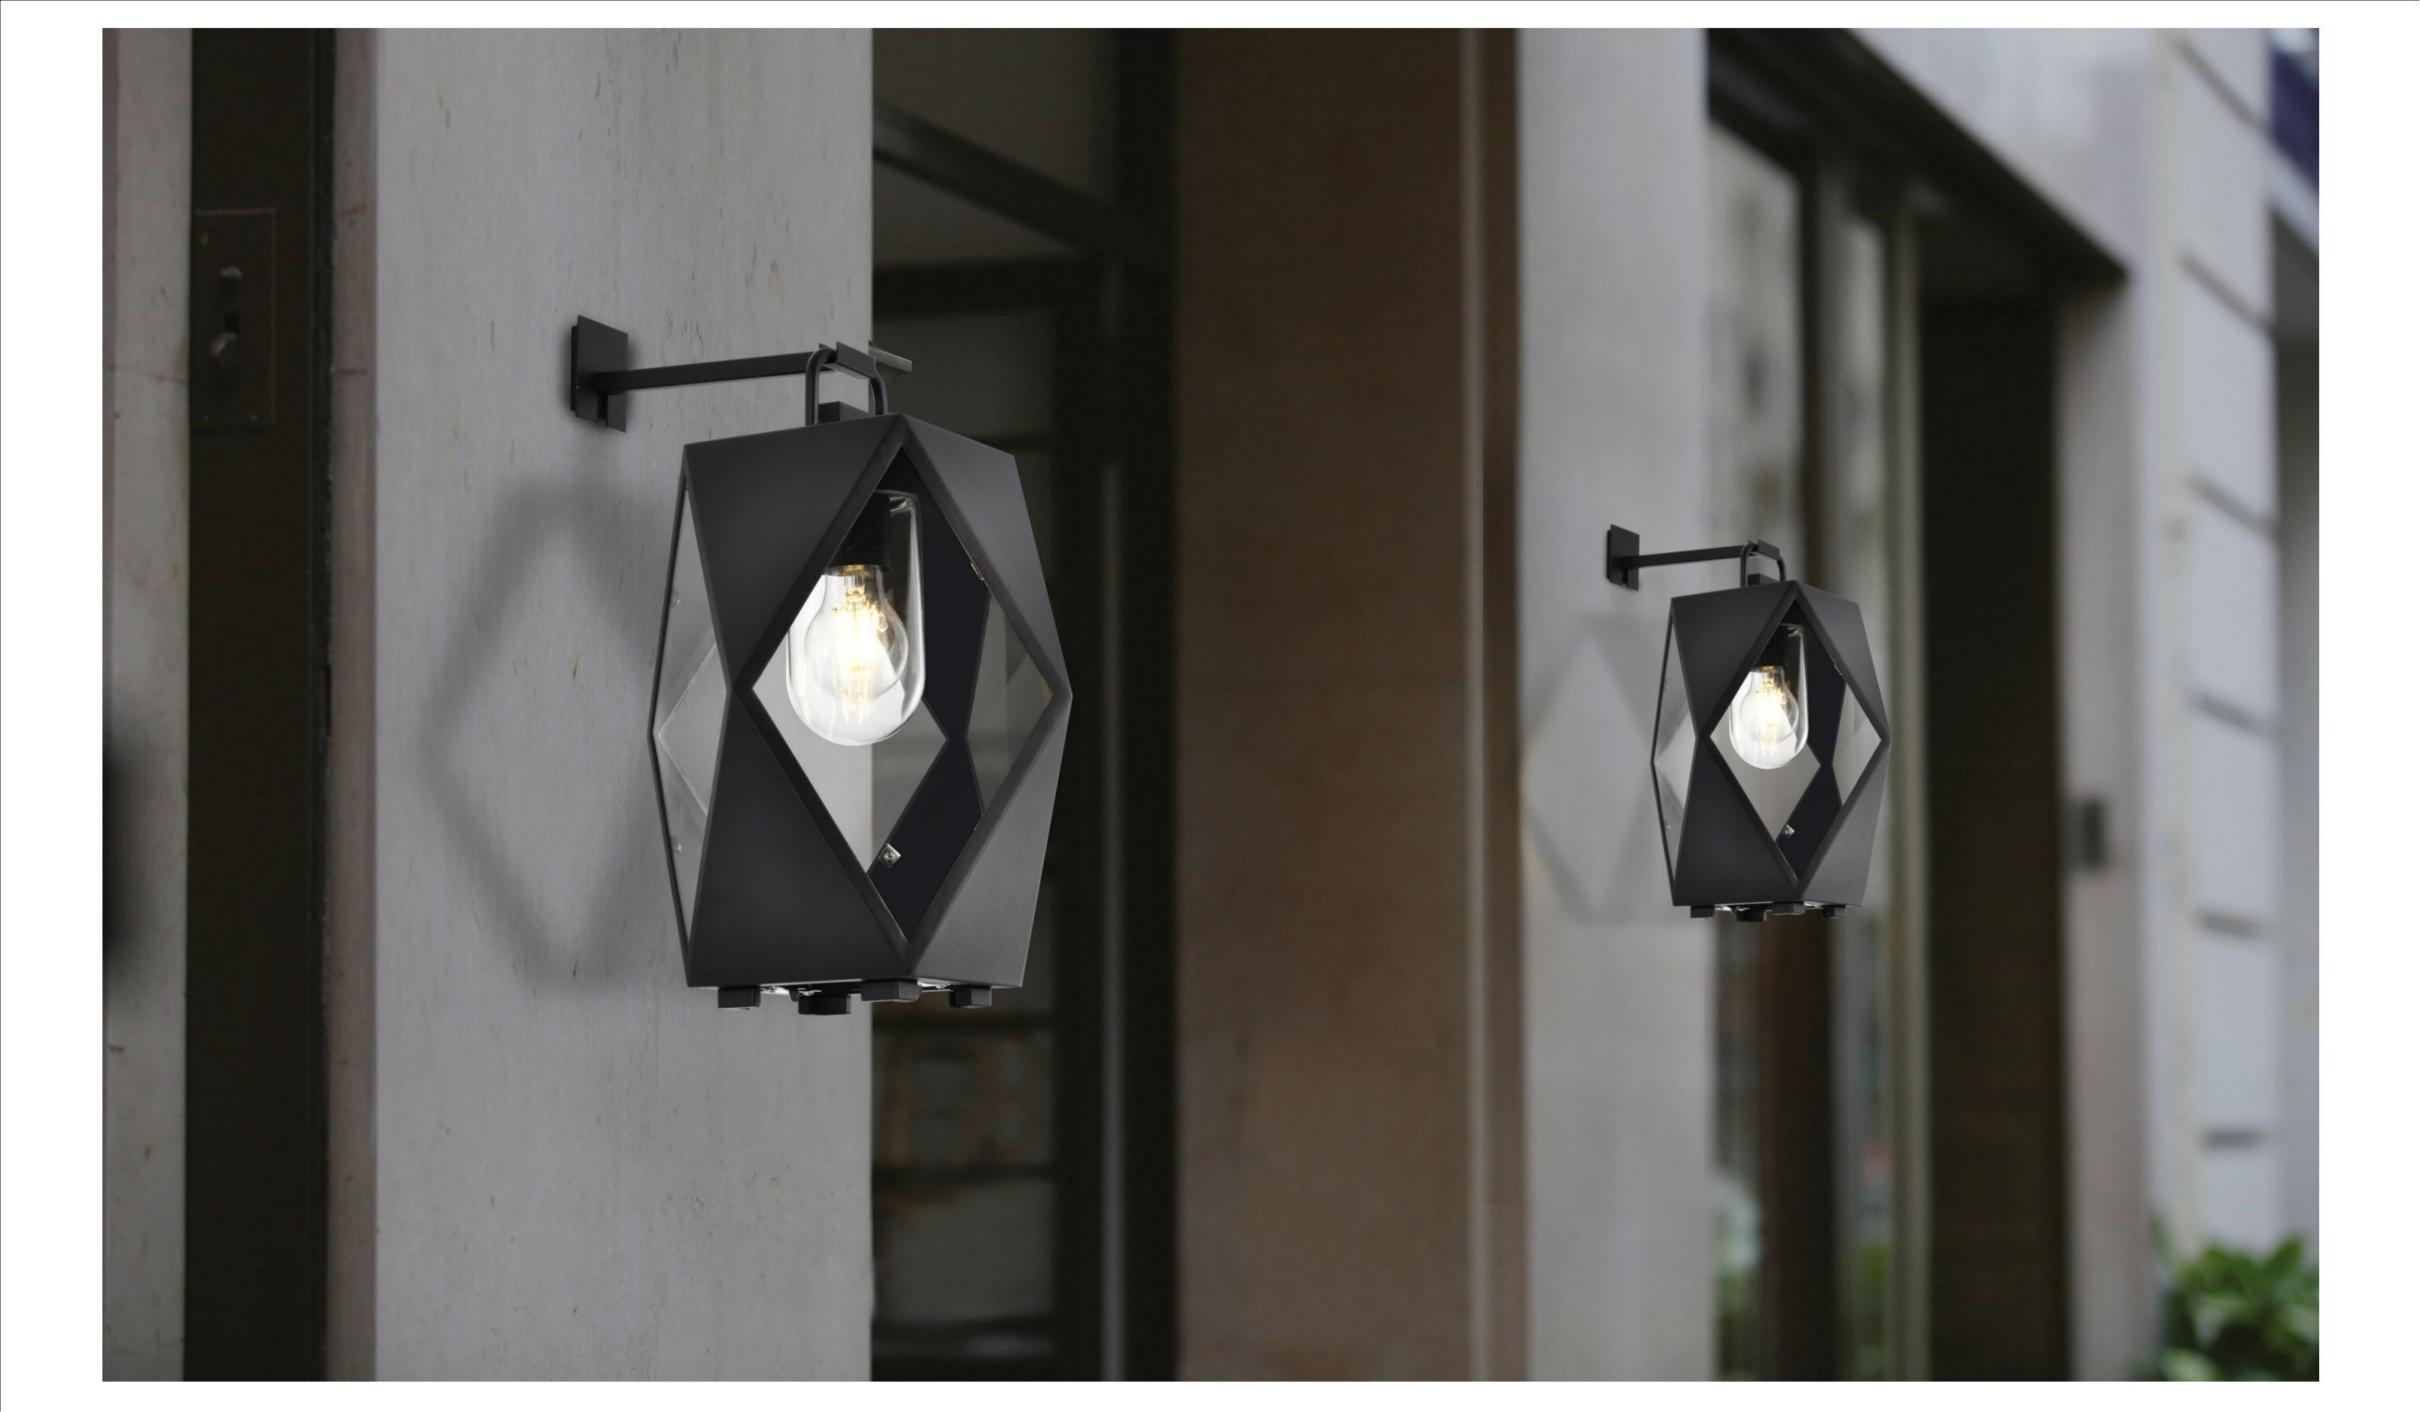

### GR0860

Description: Garden light lamp
Material: Aluinium+Acrylic
Watts: 60W
Led Input: AC 90-260V IP54
Colour: black
Product Size(mm): L200\*W200\*H335
CCT: 3000K

#### LWA0860

Description: Garden light lamp
Material: Aluinium+Acrylic
Watts: 60W
Led Input: AC 90-260V IP54
Colour: black
Product Size(mm): L200\*W200\*H335
CCT: 3000K