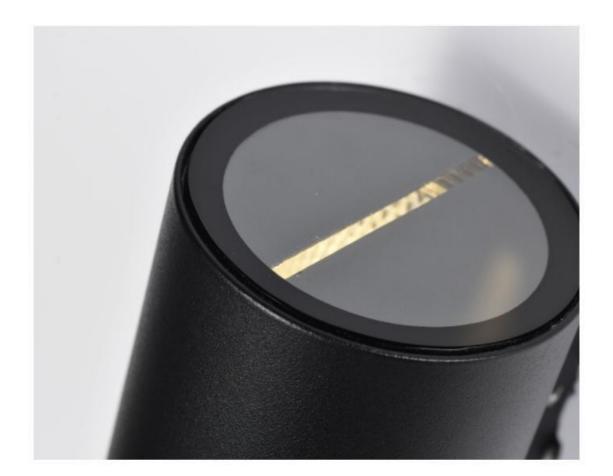

# **Smart**

Rotatable lamp body design combined with adjustable angle lighting design makes the product professional and easy in key lighting and scattered lighting

Reflection | Garden light lamp | AC 90-260VAC 50/60HZ | IP55 | 3000K | OSRAM LED | Pure Aluminium