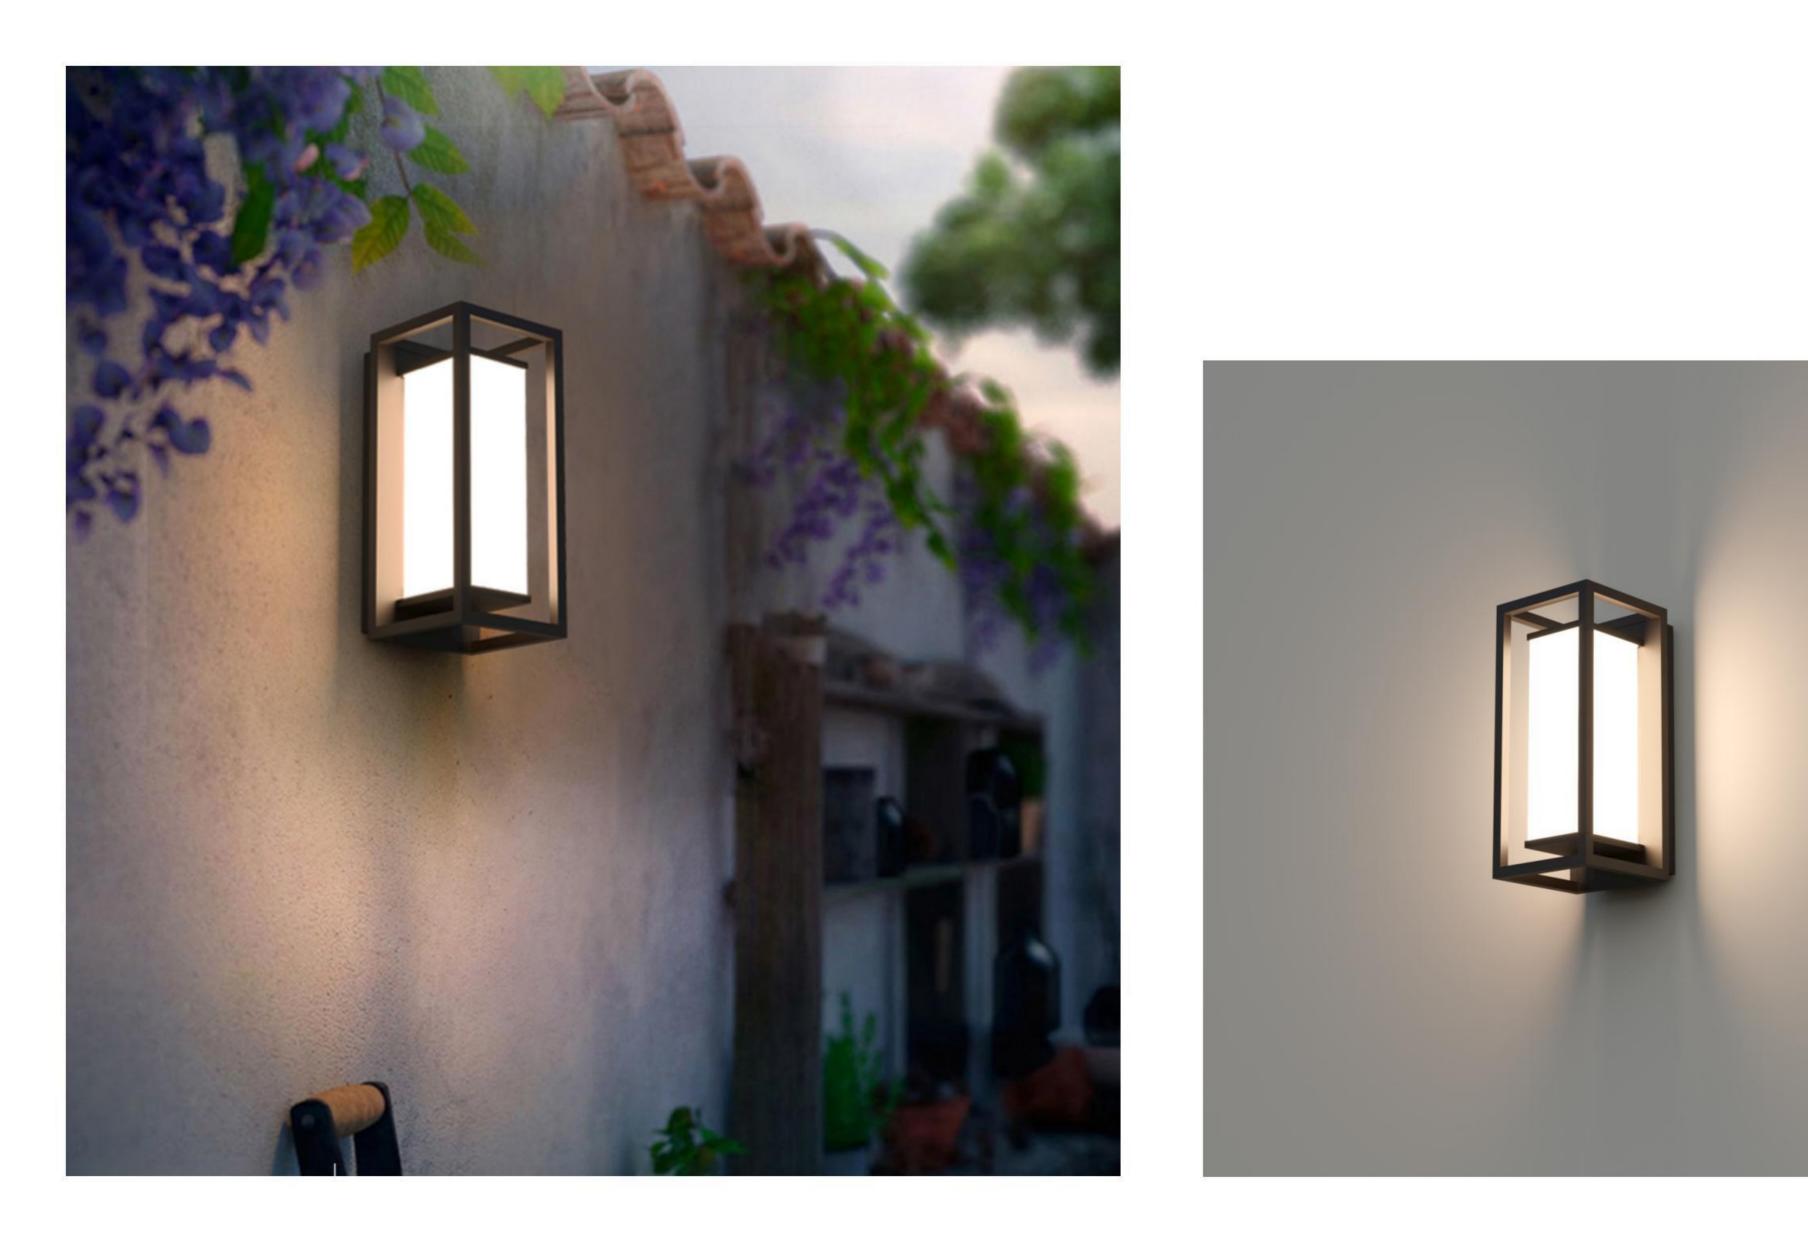

#### LWA0137A

Description: Wall lamp
Material: pure Aluinium
Watts: 6w
Led Input: AC 90-260V AC 50/60HZ IP65
Colour: black/ white
Product Size(mm):135\*135\*35
CCT:3000k

#### LWA0137B

Description: Wall lamp
Material: pure Aluinium
Watts: 12w
Led Input: AC 90-260V AC 50/60HZ IP65
Colour: black/ white
Product Size(mm):180\*180\*40
CCT: 3000k