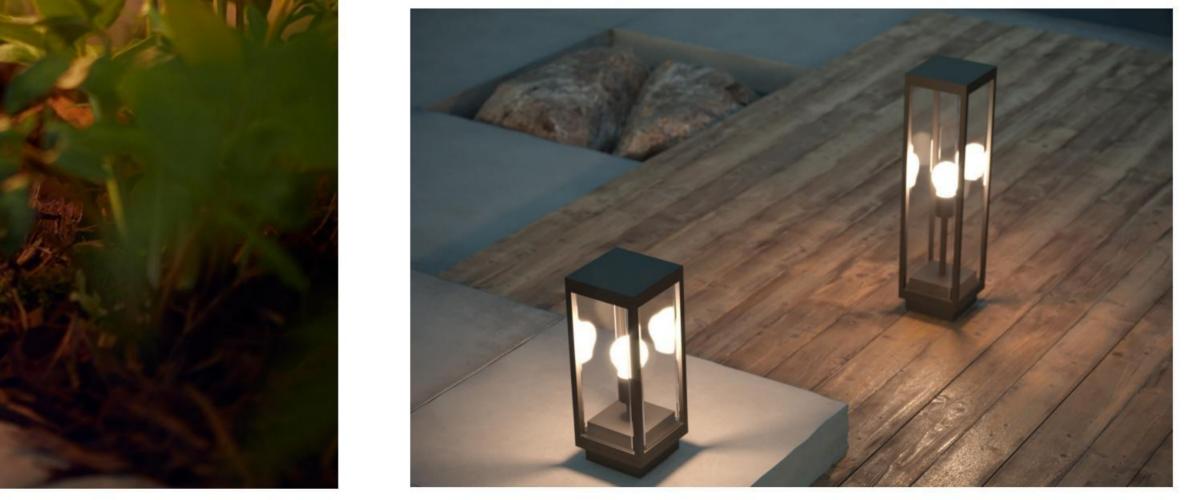

### GR0860

Description: Garden light lamp
Material: Aluinium+Acrylic
Watts: 60W
Led Input: AC 90-260V IP54
Colour: black
Product Size(mm): L200\*W200\*H335
CCT: 3000K

#### LWA0860

Description: Garden light lamp
Material: Aluinium+Acrylic
Watts: 60W
Led Input: AC 90-260V IP54
Colour: black
Product Size(mm): L200\*W200\*H335
CCT: 3000K