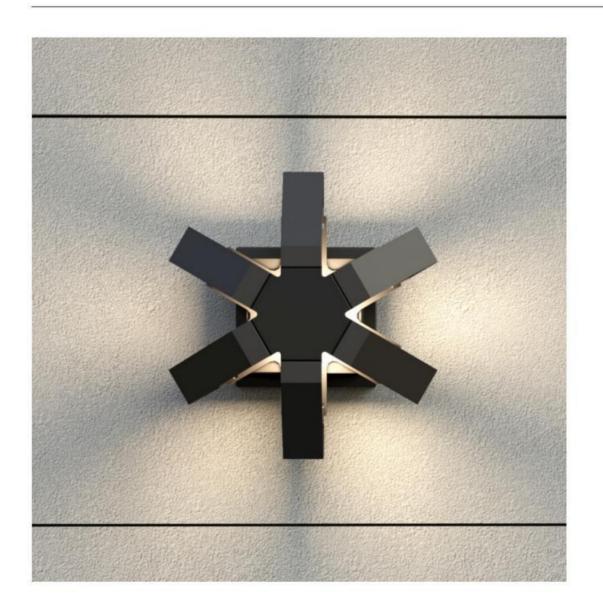

## LWA0850A

Description: Garden light lamp Material: Aluinium+Acrylic Watts: 5W\*2 Led Input: AC 90-260V IP54 Colour: black white Product Size(mm): L100\*W100\*H90 CCT:3000K