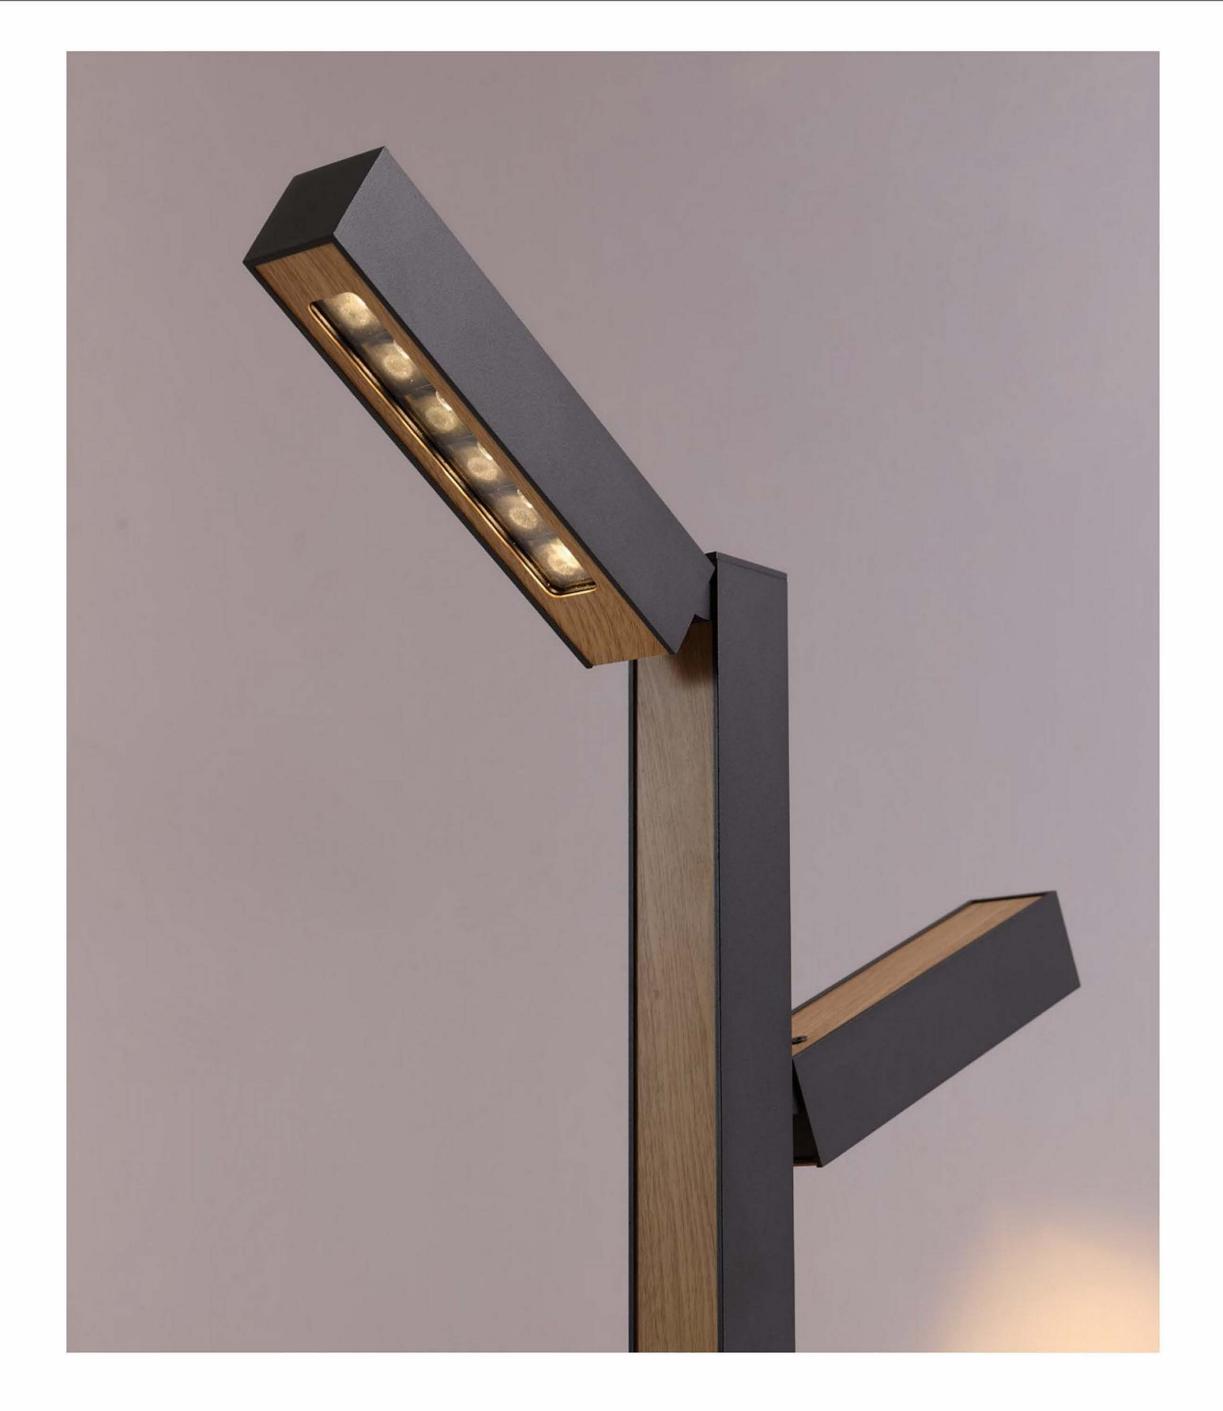

Black + Wood grain

# **Smart**

Rotatable lamp body design combined with adjustable angle lighting design makes the product professional and easy in key lighting and scattered lighting

Reflection | Garden light lamp | AC 90-260VAC 50/60HZ | IP55 | 3000K | OSRAM LED | Pure Aluminium