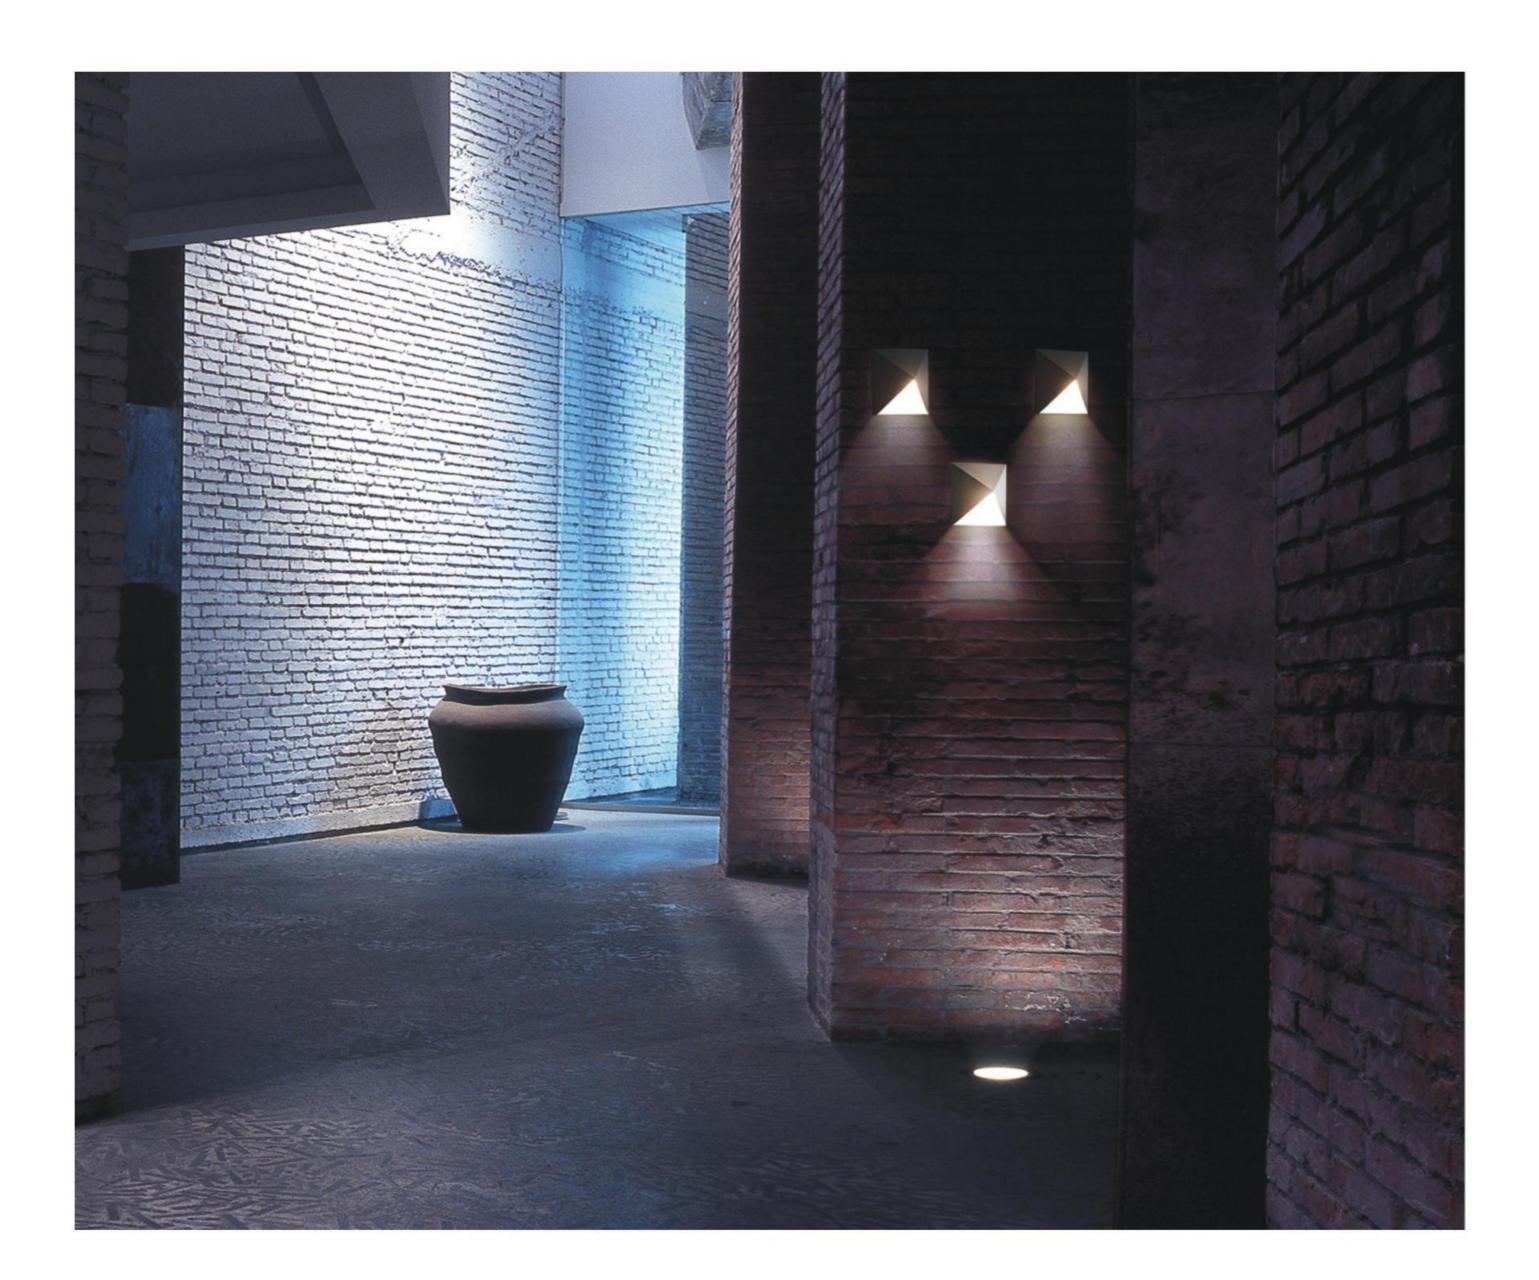

Reflection | Garden lamp | AC 90-260VAC 50/60HZ | IP55 | 3000K | OSRAM LED | Pure Aluminium

Reflection | Garden lamp | AC 90-260VAC 50/60HZ | IP55 | 3000K | EPISTAR LED | Pure Aluminium

Black White

Reflection | Garden light lamp | AC 90-260VAC 50/60HZ | IP55 | 3000K | OSRAM LED | Pure Aluminium