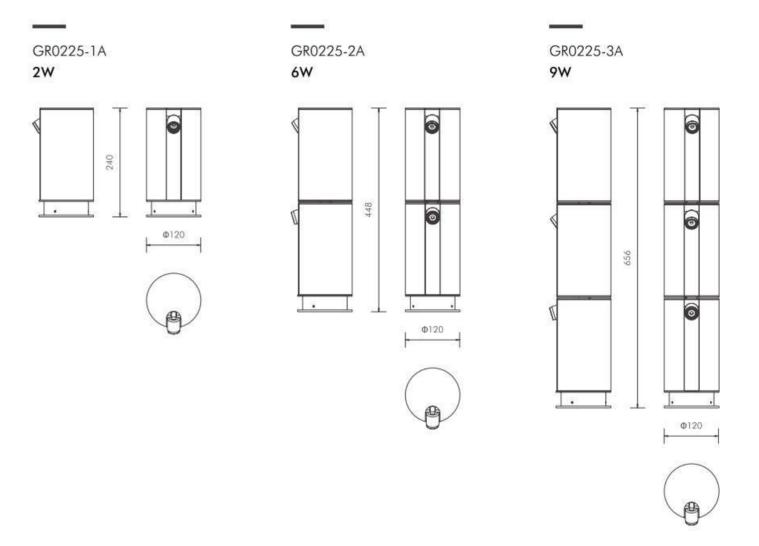

# **Smart**

Rotatable lamp body design combined with adjustable angle lighting design makes the product professional and easy in key lighting and scattered lighting

Reflection | Garden light lamp | AC 90-260VAC 50/60HZ | IP55 | 3000K | OSRAM LED | Pure Aluminium