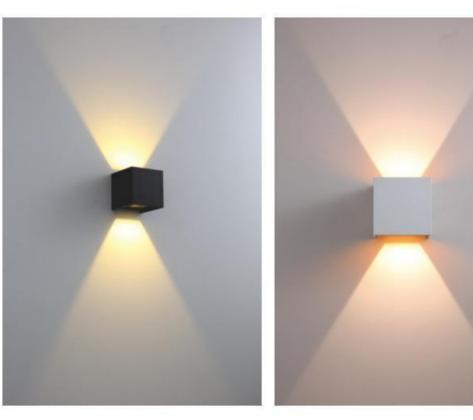

#### LWA803

Description: Wall lamp Material: pure Aluinium

Watts: 6w

Led Input: AC 90-260V AC 50/60HZ IP65 Colour: white/black

Product Size(mm): 100\*100\*100 CCT:3000k

#### LWA803L

Description: Wall lamp Material: pure Aluinium

Watts: 12w
Led Input: AC 90-260V AC 50/60HZ IP65
Colour: white/black
Product Size(mm): L150\*E150\*H150
CCT:3000k