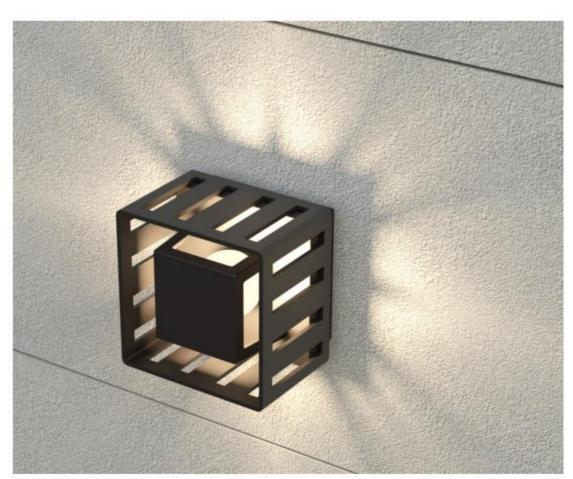

### GR0860

Description: Garden light lamp
Material: Aluinium+Acrylic
Watts: 60W
Led Input: AC 90-260V IP54
Colour: black
Product Size(mm): L200\*W200\*H335
CCT: 3000K

#### LWA0860

Description: Garden light lamp
Material: Aluinium+Acrylic
Watts: 60W
Led Input: AC 90-260V IP54
Colour: black
Product Size(mm): L200\*W200\*H335
CCT: 3000K