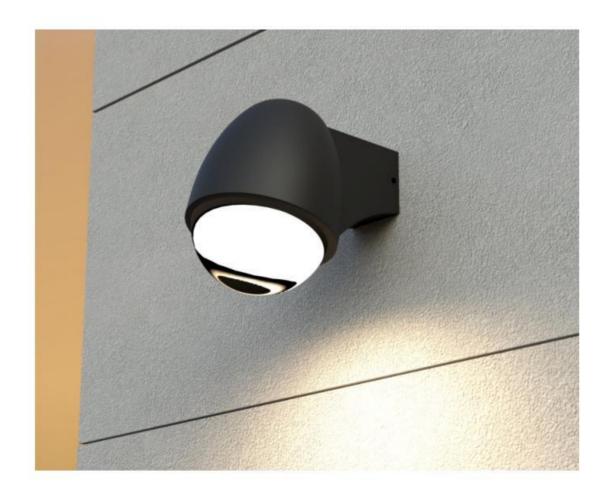

#### LWA0047A

Description: Wall lamp
Material: pure Alvinium
Watts: 20w
Led Input: AC 90-260V AC 50/60HZ IP65
Colour: black / white
Product Size(mm): Φ105\*175\*115
CCT:3000k

**4** LWA0048A

Description: Wall lamp Material: pure Aluinium