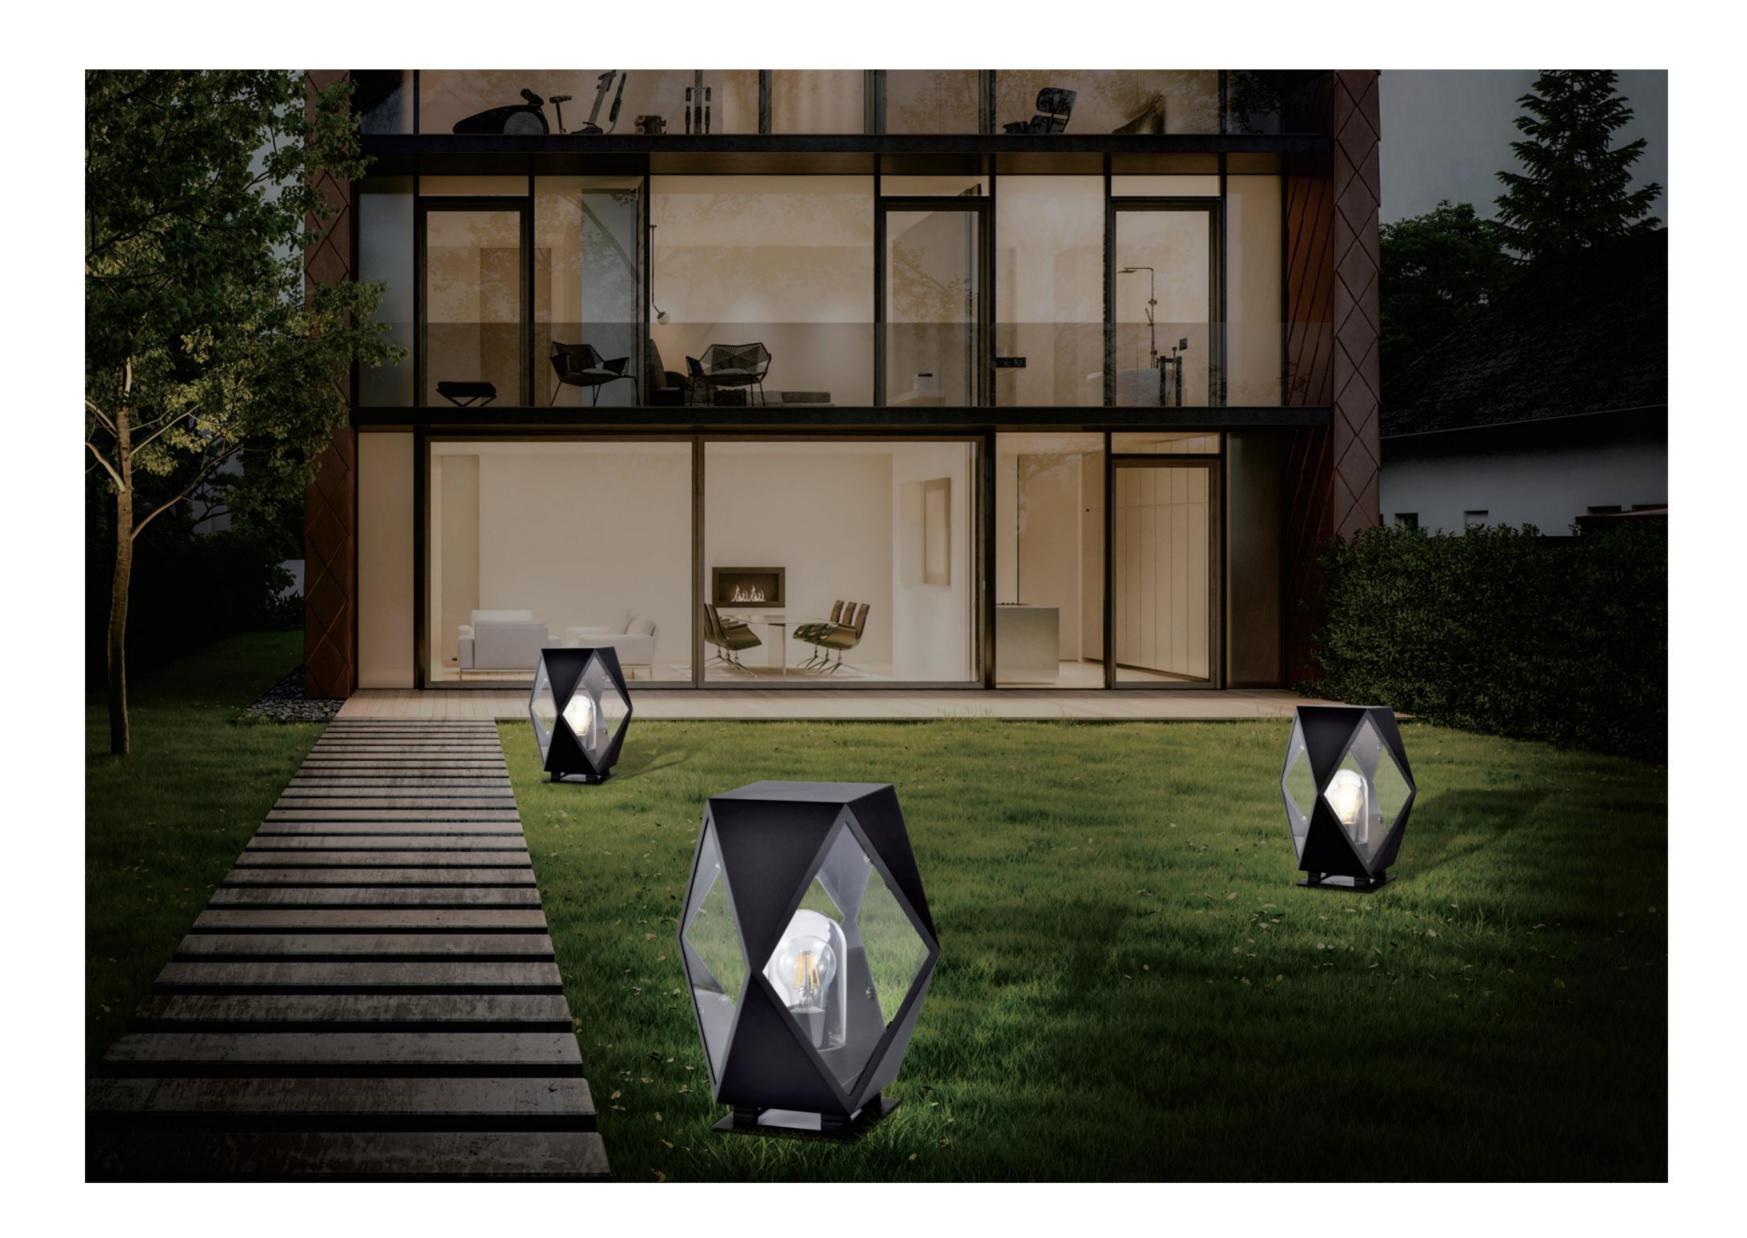

### GR0860

Description: Garden light lamp
Material: Aluinium+Acrylic
Watts: 60W
Led Input: AC 90-260V IP54
Colour: black
Product Size(mm): L200\*W200\*H335
CCT: 3000K

#### LWA0860

Description: Garden light lamp
Material: Aluinium+Acrylic
Watts: 60W
Led Input: AC 90-260V IP54
Colour: black
Product Size(mm): L200\*W200\*H335
CCT: 3000K