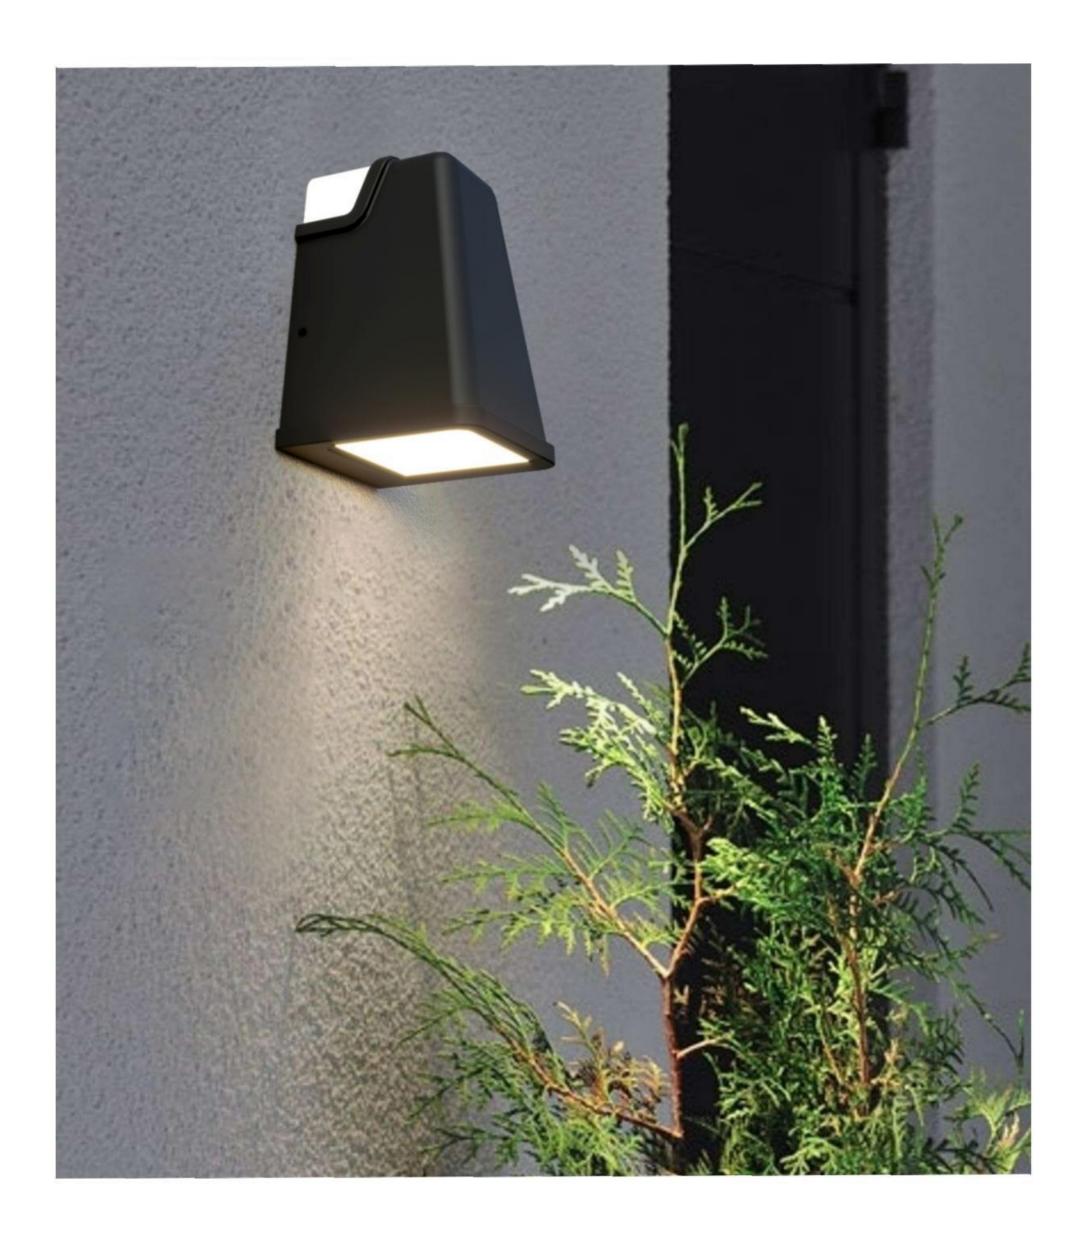

## LWA0850A

Description: Garden light lamp Material: Aluinium+Acrylic Watts: 5W\*2 Led Input: AC 90-260V IP54 Colour: black white Product Size(mm): L100\*W100\*H90 CCT:3000K