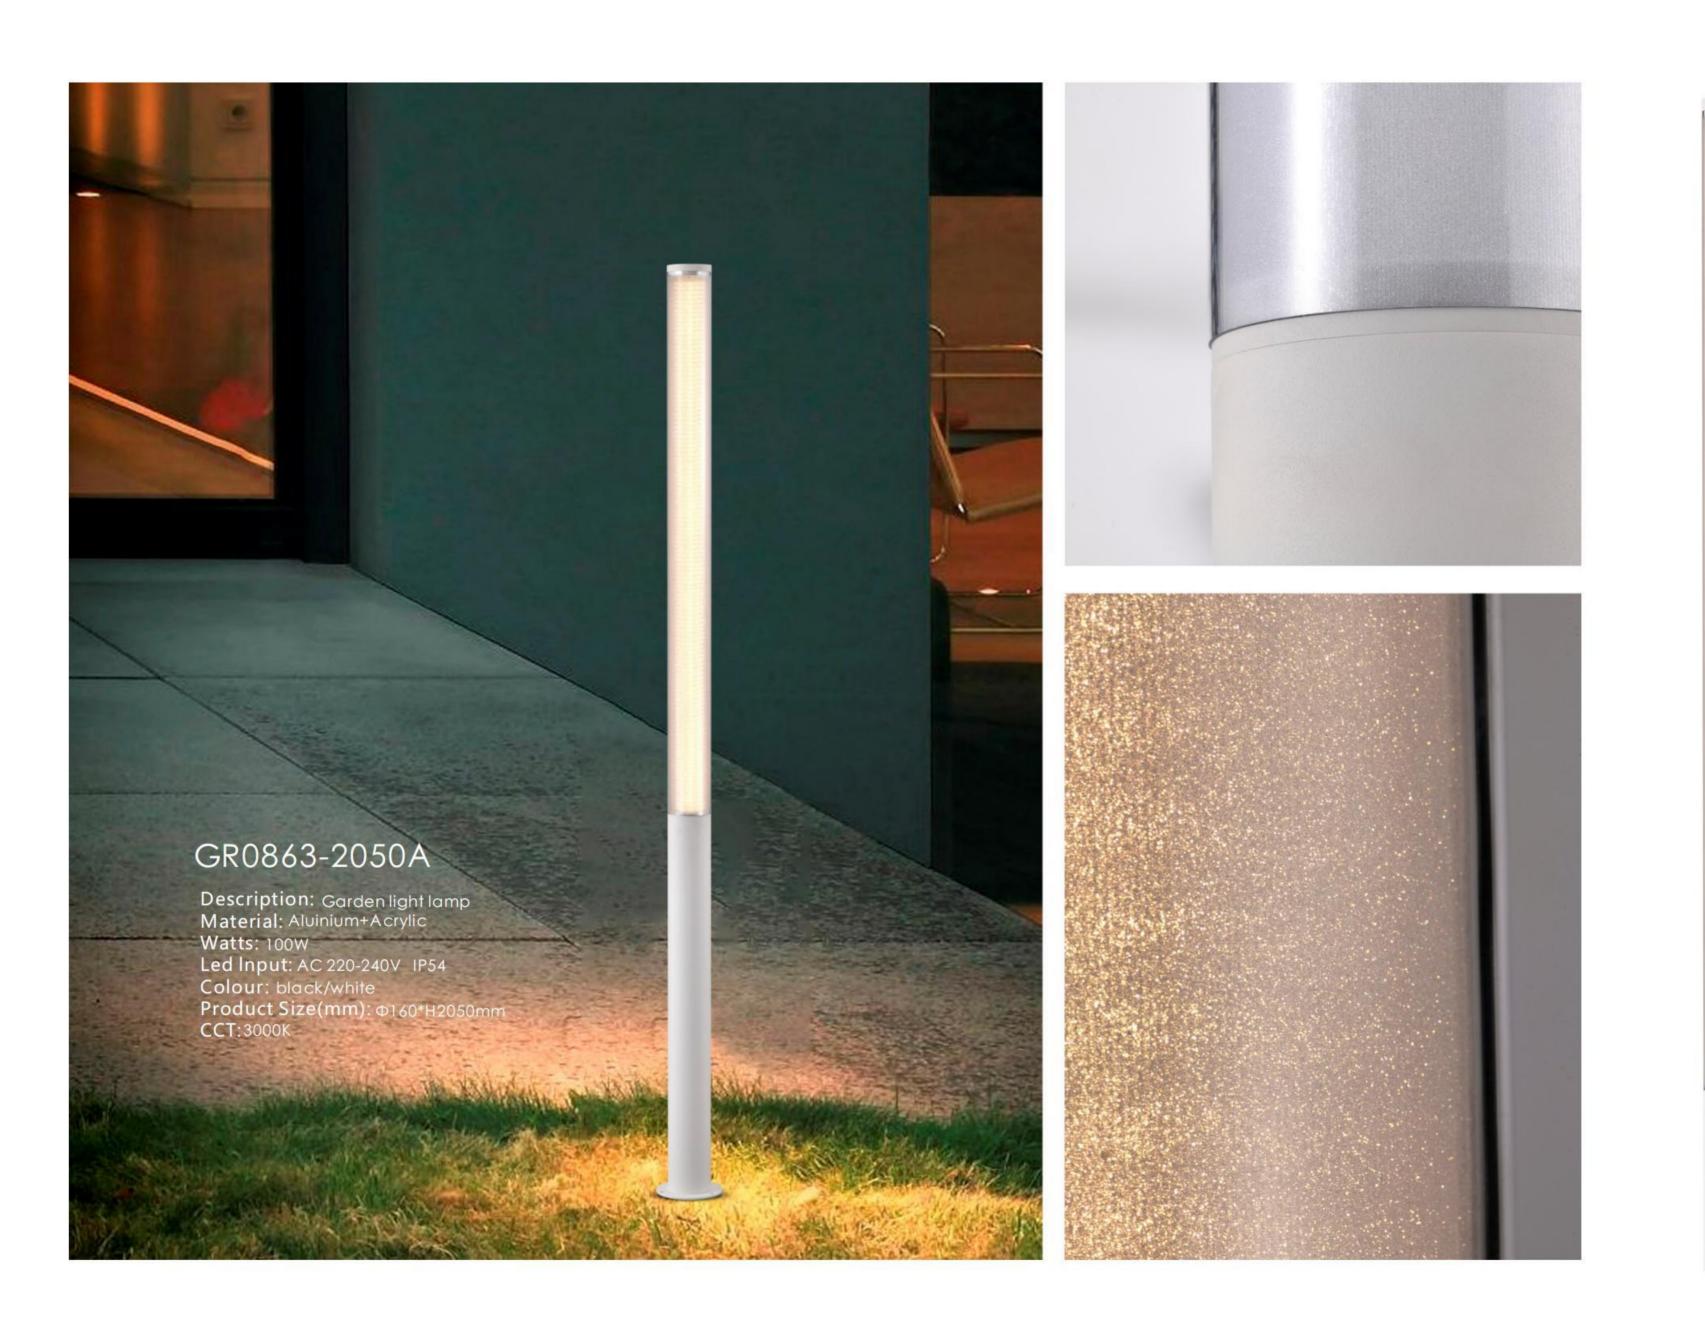

### GR0863-2050B

Description: Garden light lamp
Material: Aluinium+Acrylic
Watts: 100W
Led Input: AC 220-240V IP54
Colour: black/white
Product Size(mm): Φ160\*H2050mm
CCT:3000K