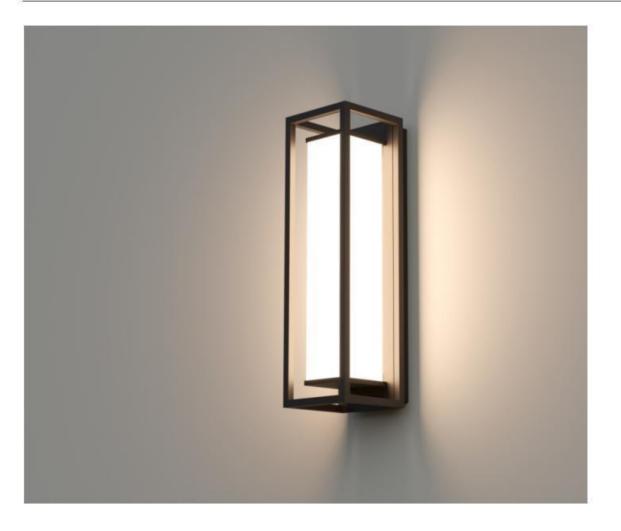

### GR0860

Description: Garden light lamp
Material: Aluinium+Acrylic
Watts: 60W
Led Input: AC 90-260V IP54
Colour: black
Product Size(mm): L200\*W200\*H335
CCT: 3000K

#### LWA0860

Description: Garden light lamp
Material: Aluinium+Acrylic
Watts: 60W
Led Input: AC 90-260V IP54
Colour: black
Product Size(mm): L200\*W200\*H335
CCT: 3000K