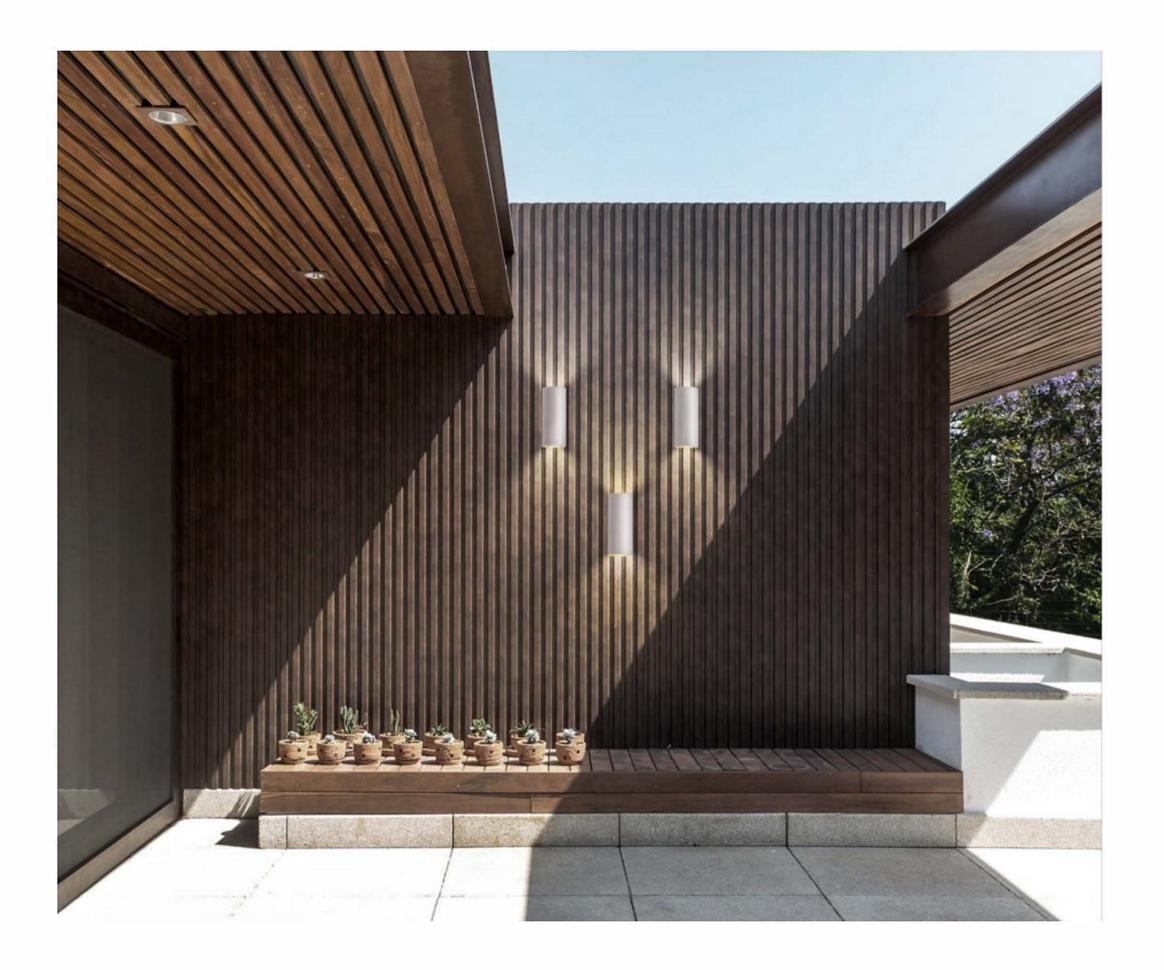

#### LWA803

Description: Wall lamp Material: pure Aluinium

Watts: 6w

Led Input: AC 90-260V AC 50/60HZ IP65 Colour: white/black

Product Size(mm): 100\*100\*100 CCT:3000k

#### LWA803L

Description: Wall lamp Material: pure Aluinium

Watts: 12w
Led Input: AC 90-260V AC 50/60HZ IP65
Colour: white/black
Product Size(mm): L150\*E150\*H150
CCT:3000k