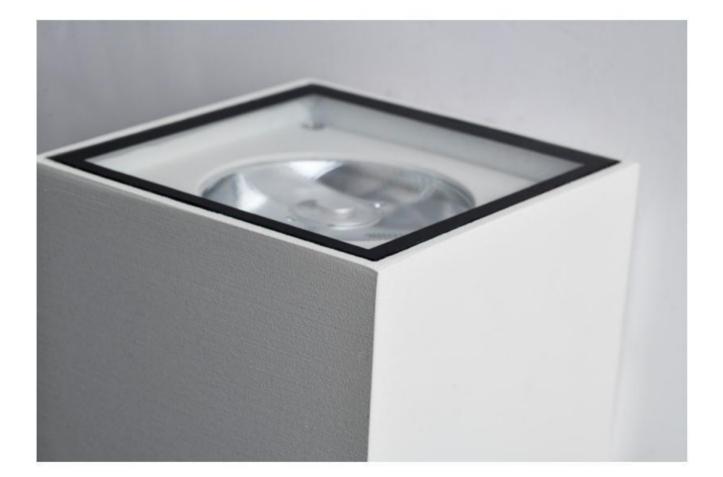

#### LWA803

Description: Wall lamp Material: pure Aluinium

Watts: 6w

Led Input: AC 90-260V AC 50/60HZ IP65 Colour: white/black

Product Size(mm): 100\*100\*100 CCT:3000k

#### LWA803L

Description: Wall lamp Material: pure Aluinium

Watts: 12w
Led Input: AC 90-260V AC 50/60HZ IP65
Colour: white/black
Product Size(mm): L150\*E150\*H150
CCT:3000k