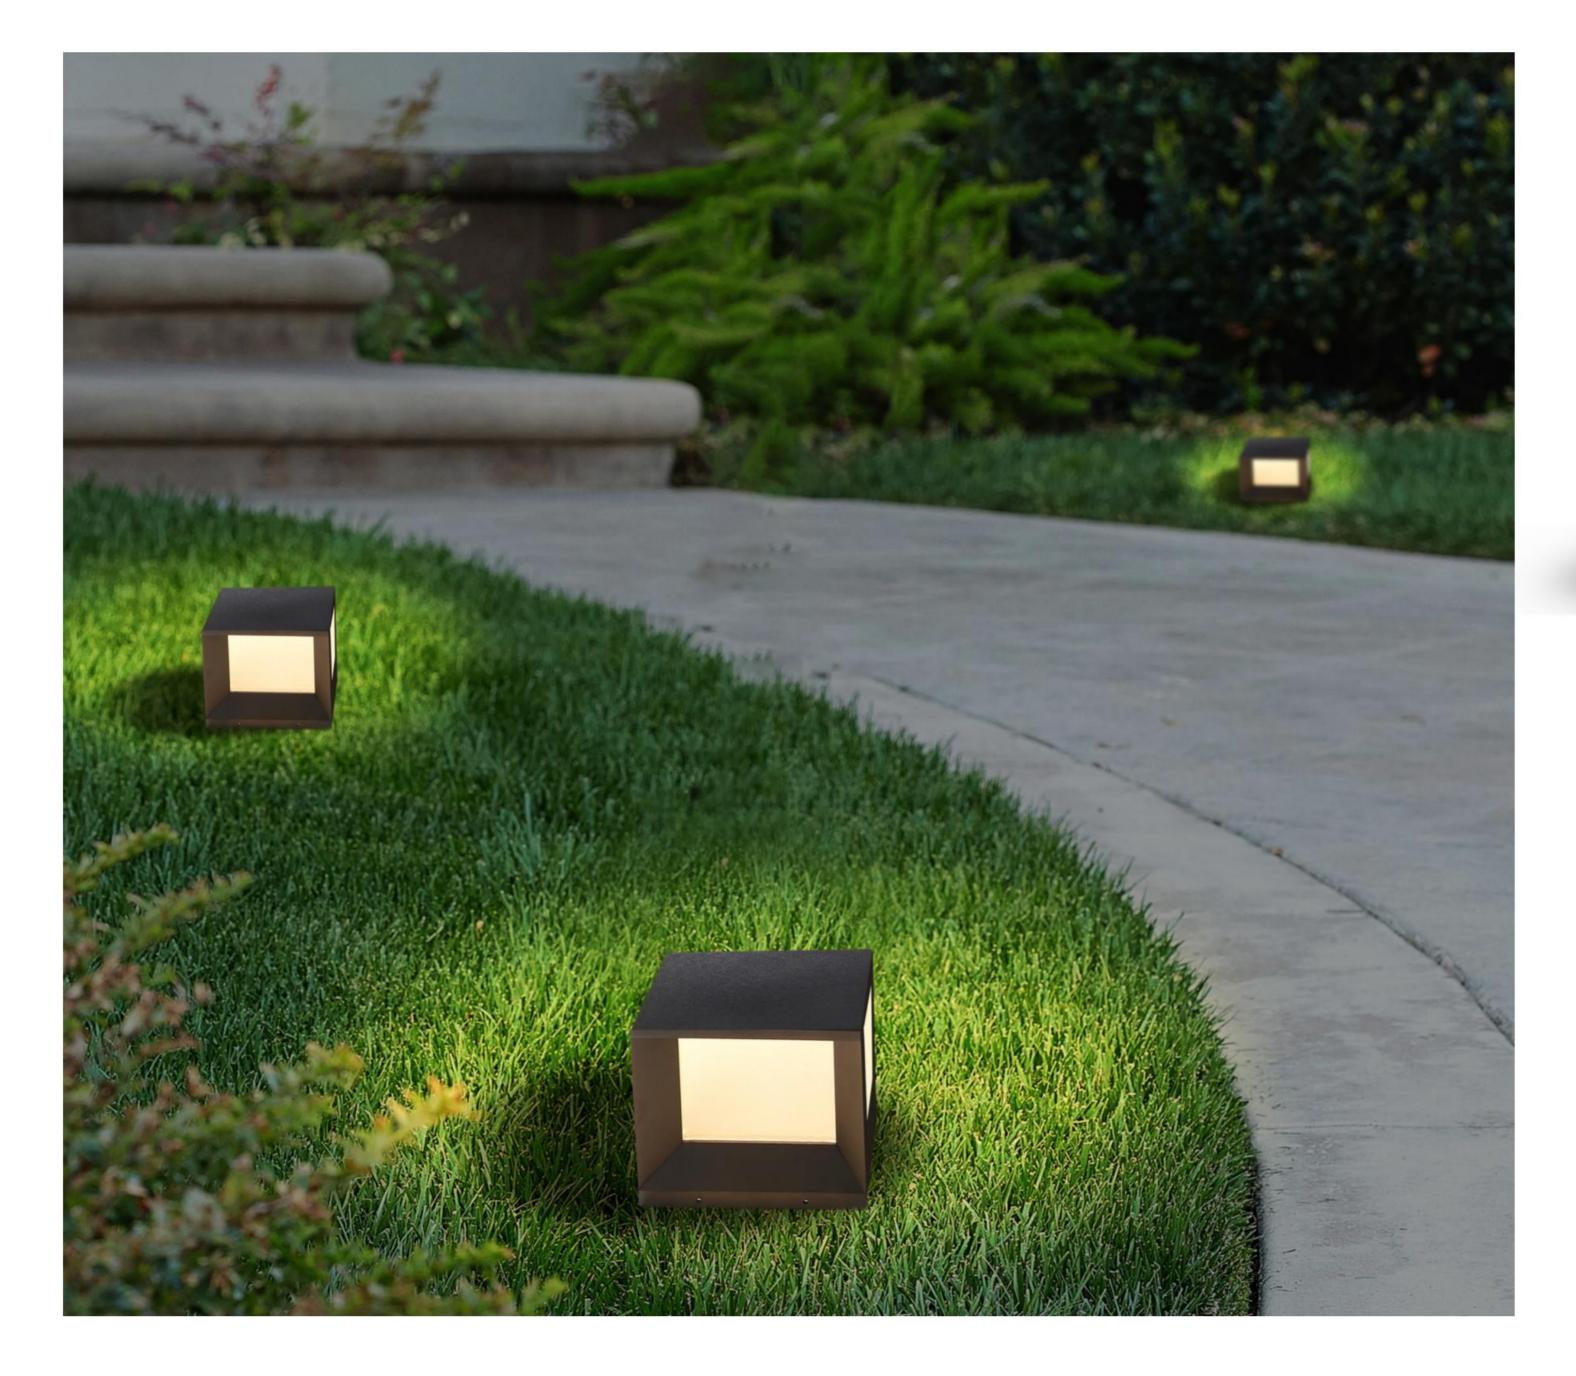

### GR0860

Description: Garden light lamp
Material: Aluinium+Acrylic
Watts: 60W
Led Input: AC 90-260V IP54
Colour: black
Product Size(mm): L200\*W200\*H335
CCT: 3000K

#### LWA0860

Description: Garden light lamp
Material: Aluinium+Acrylic
Watts: 60W
Led Input: AC 90-260V IP54
Colour: black
Product Size(mm): L200\*W200\*H335
CCT: 3000K