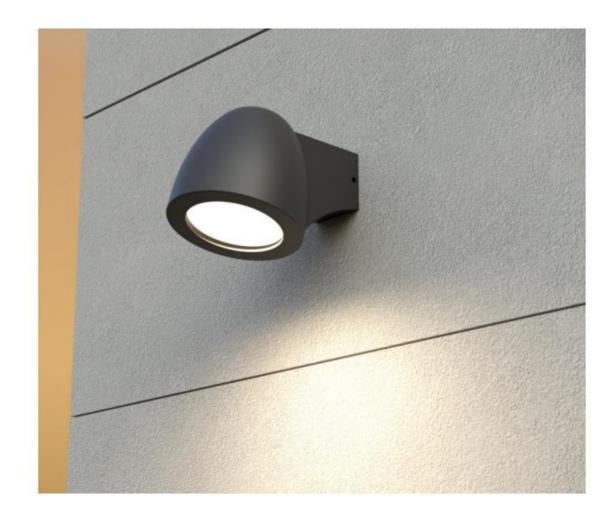

### LWA0048B

Description: Wall lamp Material: pure Aluinium

Watts: 5w

Led Input: AC 90-260V AC 50/60HZ IP65

Colour: black/white Product Size(mm): L60\*W60\*H160

CCT:3000k

#### LWA0048C \*

Description: Wall lamp Material: pure Aluinium

Watts: 5w

Led Input: AC 90-260V AC 50/60HZ IP65

Colour: black / white Product Size(mm): L60\*W60\*H160 CCT:3000k