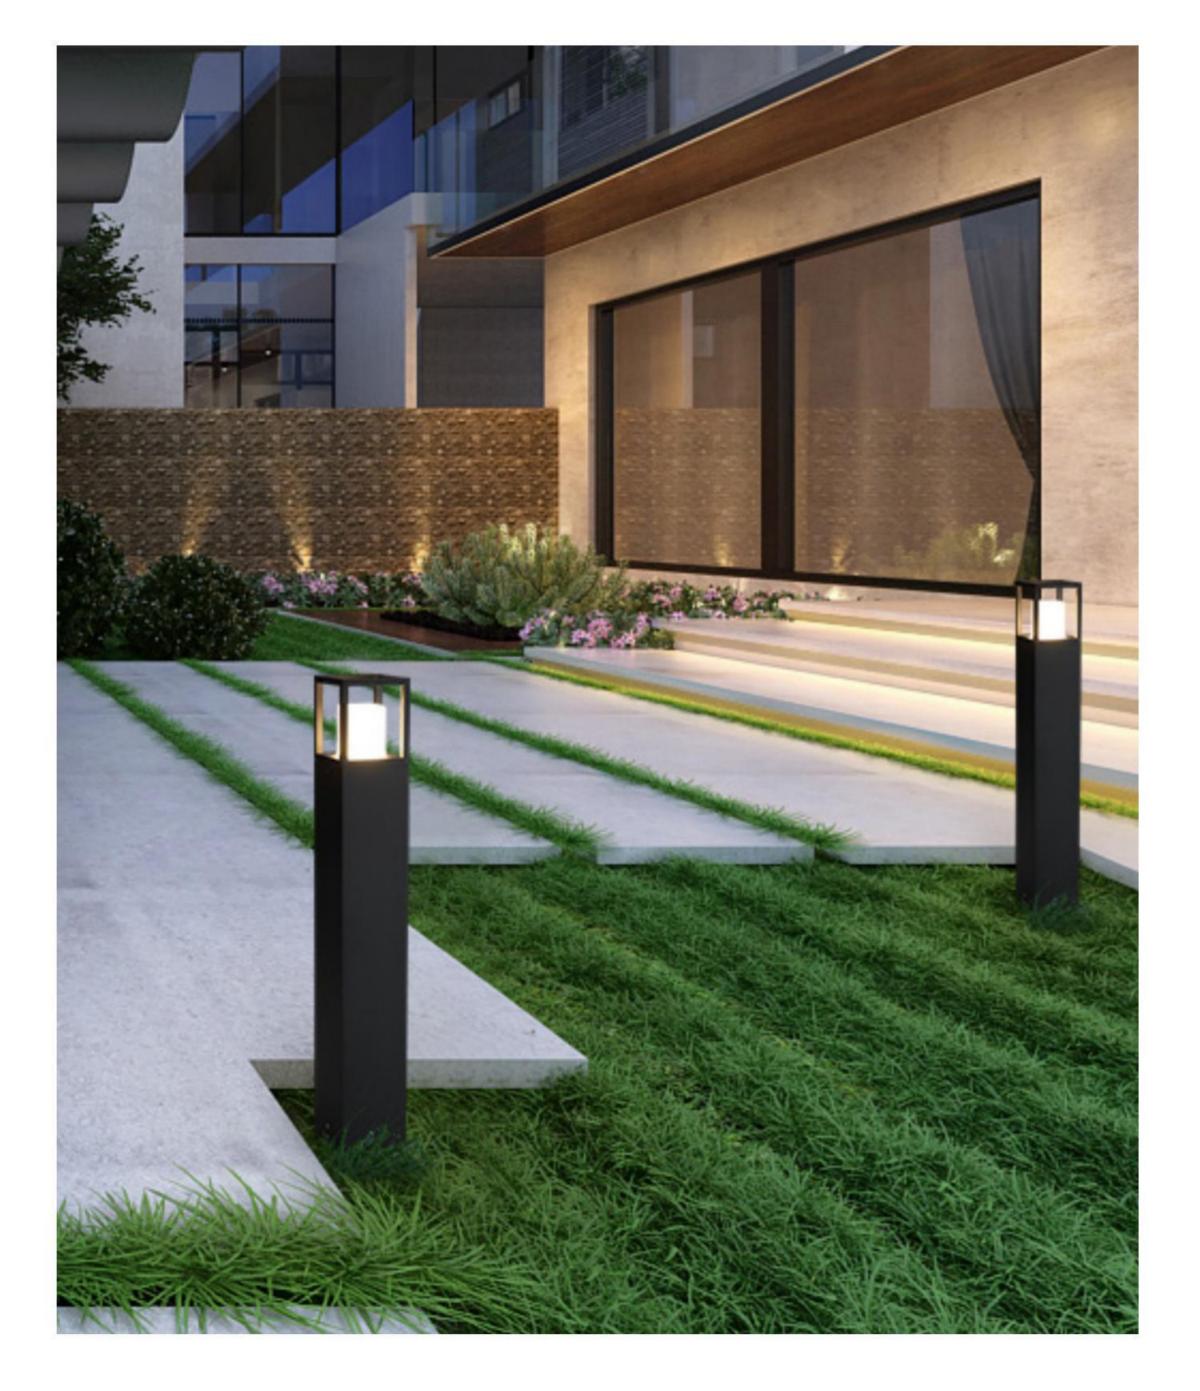

#### GR0863-1050B

Description: Garden light lamp Material: Aluinium+Acrylic

Watts: 50W Led Input: AC 220-240V IP54

Colour: black/white

Product Size(mm): Φ140\*H1050mm

CCT:3000K

### GR0863-2050B

Description: Garden light lamp
Material: Aluinium+Acrylic
Watts: 100W
Led Input: AC 220-240V IP54
Colour: black/white
Product Size(mm): Φ160\*H2050mm
CCT:3000K

#### GR0863-1550A

Description: Garden light lamp Material: Aluinium+Acrylic

Watts: 70W
Led Input: AC 220-240V IP54
Colour: black/white
Product Size(mm): Φ160\*H1550mm
CCT:3000K