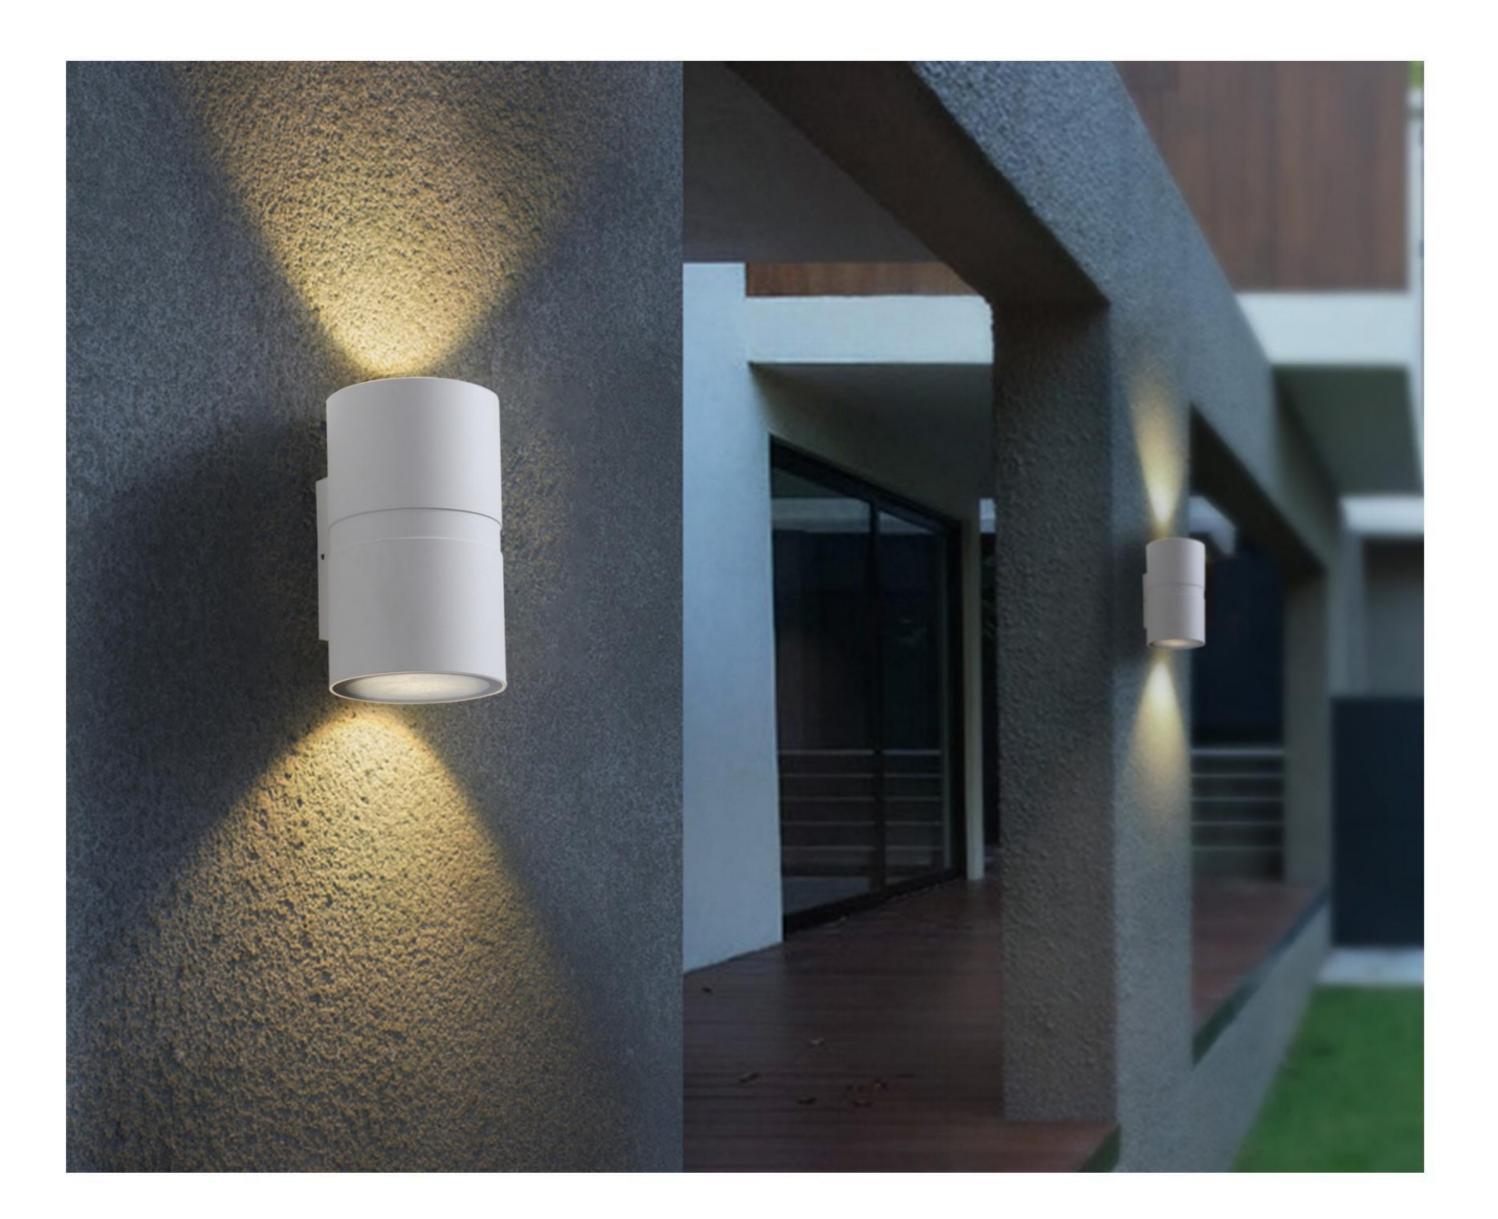

#### LWA803

Description: Wall lamp Material: pure Aluinium

Watts: 6w

Led Input: AC 90-260V AC 50/60HZ IP65 Colour: white/black

Product Size(mm): 100\*100\*100 CCT:3000k

#### LWA803L

Description: Wall lamp Material: pure Aluinium

Watts: 12w
Led Input: AC 90-260V AC 50/60HZ IP65
Colour: white/black
Product Size(mm): L150\*E150\*H150
CCT:3000k