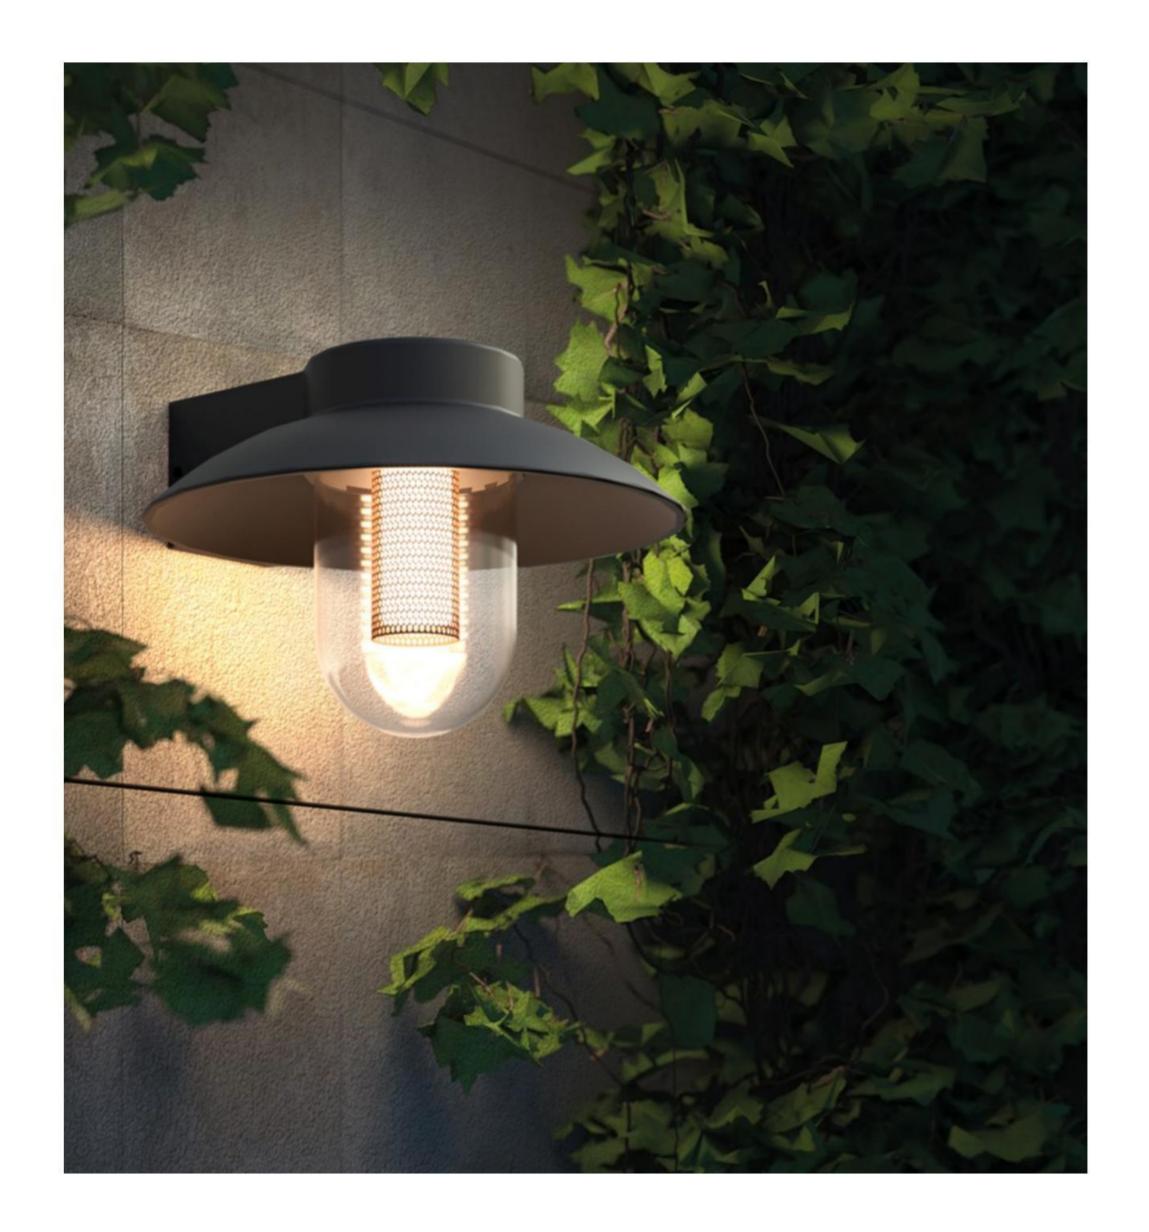

### GR0860

Description: Garden light lamp
Material: Aluinium+Acrylic
Watts: 60W
Led Input: AC 90-260V IP54
Colour: black
Product Size(mm): L200\*W200\*H335
CCT: 3000K

#### LWA0860

Description: Garden light lamp
Material: Aluinium+Acrylic
Watts: 60W
Led Input: AC 90-260V IP54
Colour: black
Product Size(mm): L200\*W200\*H335
CCT: 3000K