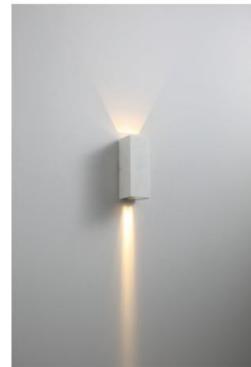

#### LWA0176S

Description: Wall lamp Material: pure Aluinium

Watts: 2\*5W
Led Input: AC 90-260V AC 50/60HZ IP65
Colour: white /black
Product Size(mm): 70\*160
CCT:3000k

### LWA0176S

Description: Wall Lamp Material: Pure Aluinium Watts: 2°5w Led Input: Ac 90-260vac 50/60hz Ip54 Colour: White Black Product Size(mm): 70\*160