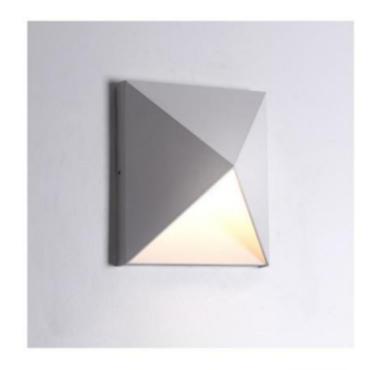

#### LWA0137A

Description: Wall lamp
Material: pure Aluinium
Watts: 6w
Led Input: AC 90-260V AC 50/60HZ IP65
Colour: black/ white
Product Size(mm):135\*135\*35
CCT:3000k

#### LWA0137B

Description: Wall lamp
Material: pure Aluinium
Watts: 12w
Led Input: AC 90-260V AC 50/60HZ IP65
Colour: black/ white
Product Size(mm):180\*180\*40
CCT: 3000k