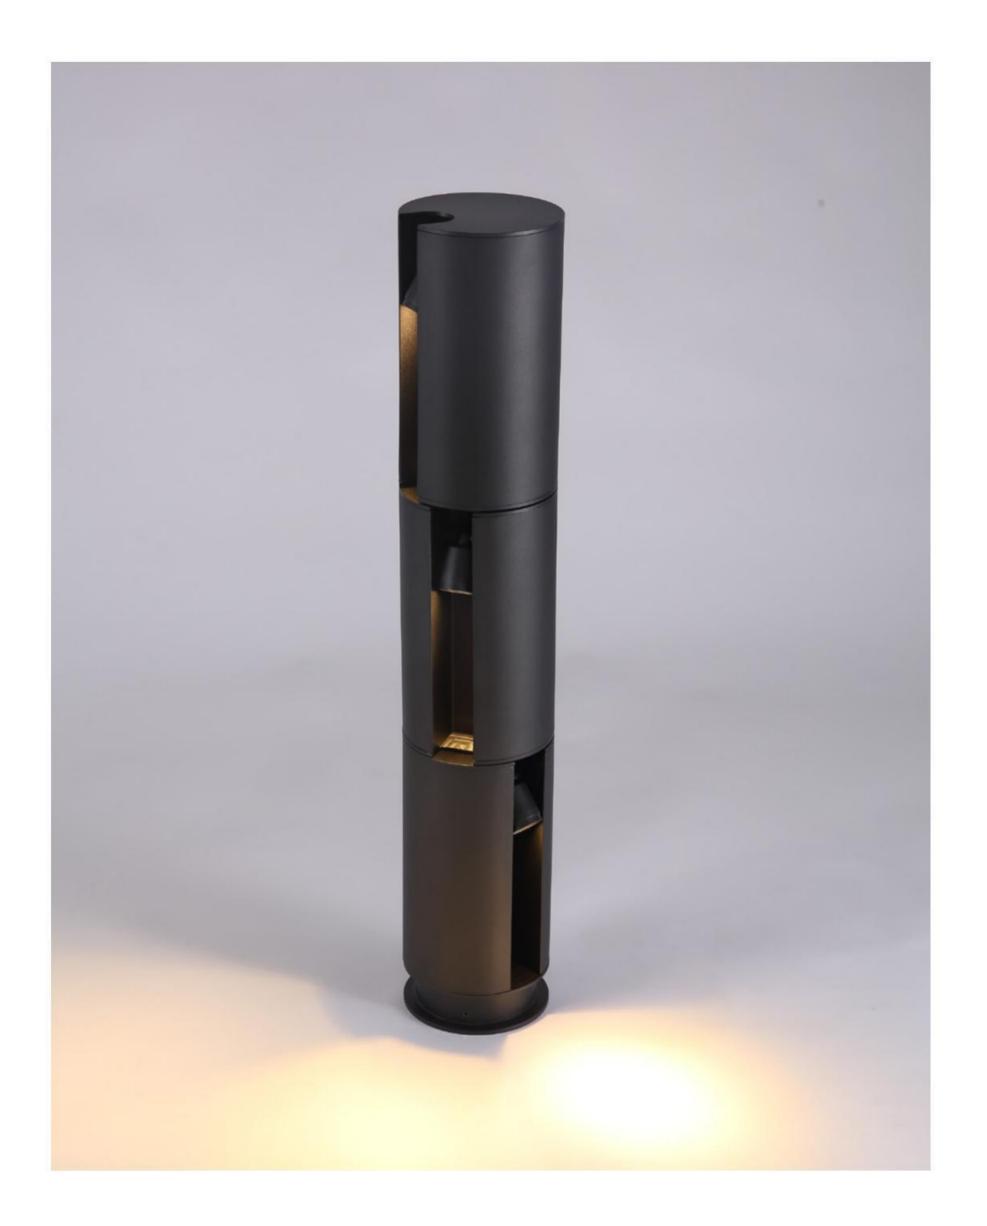

# **Smart**

Rotatable lamp body design combined with adjustable angle lighting design makes the product professional and easy in key lighting and scattered lighting

Reflection | Garden light lamp | AC 90-260VAC 50/60HZ | IP55 | 3000K | OSRAM LED | Pure Aluminium