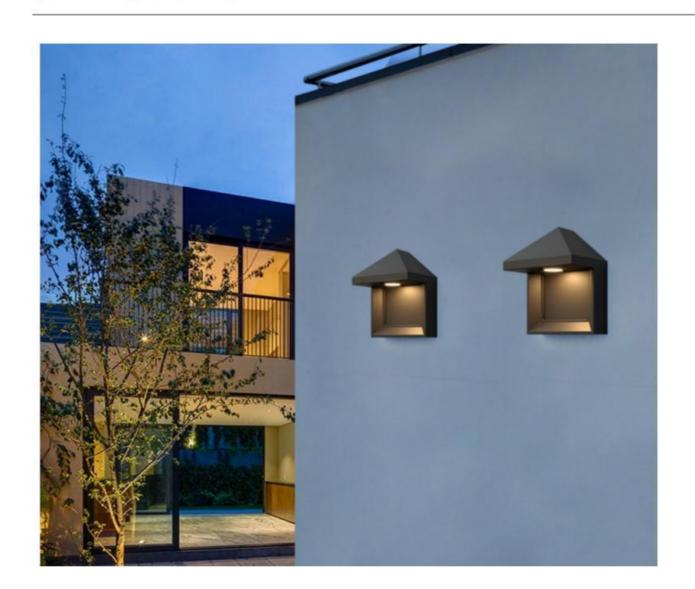

#### LWA0150A

Description: Wall lamp Material: pure Aluinium

Watts: 9w
Led Input: AC 90-260V AC 50/60HZ IP65
Colour: white /black / Dark grey
Product Size(mm): 90\*90\*105
CCT: 3000k