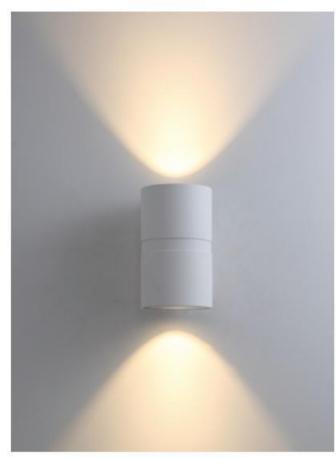

#### LWA803

Description: Wall lamp Material: pure Aluinium

Watts: 6w

Led Input: AC 90-260V AC 50/60HZ IP65 Colour: white/black

Product Size(mm): 100\*100\*100 CCT:3000k

#### LWA803L

Description: Wall lamp Material: pure Aluinium

Watts: 12w
Led Input: AC 90-260V AC 50/60HZ IP65
Colour: white/black
Product Size(mm): L150\*E150\*H150
CCT:3000k