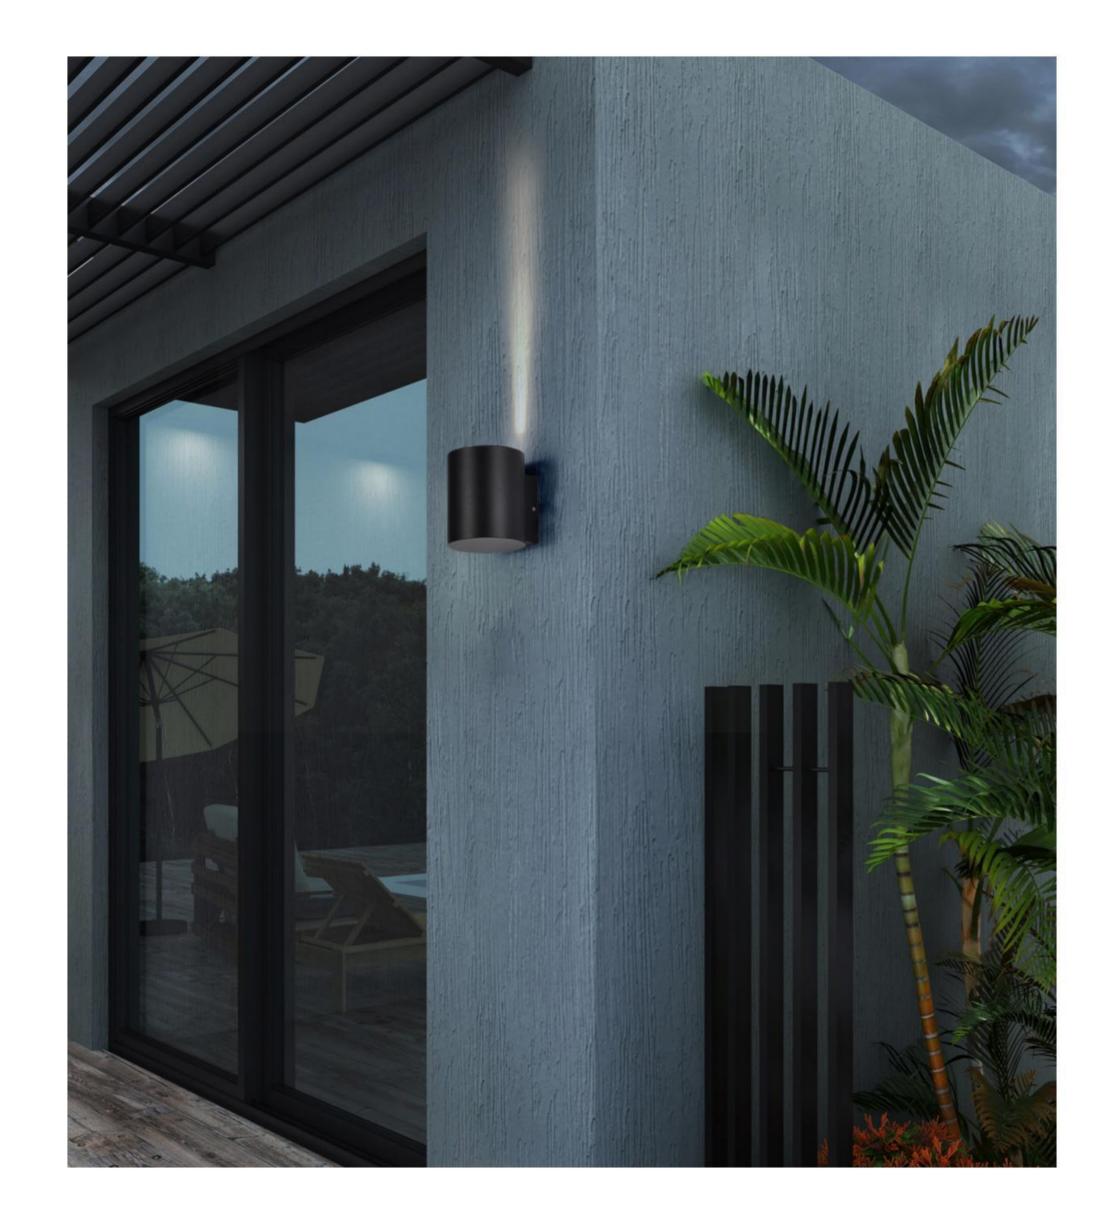

# **Smart**

Rotatable lamp body design combined with adjustable angle lighting design makes the product professional and easy in key lighting and scattered lighting

Reflection | Garden light lamp | AC 90-260VAC 50/60HZ | IP55 | 3000K | OSRAM LED | Pure Aluminium