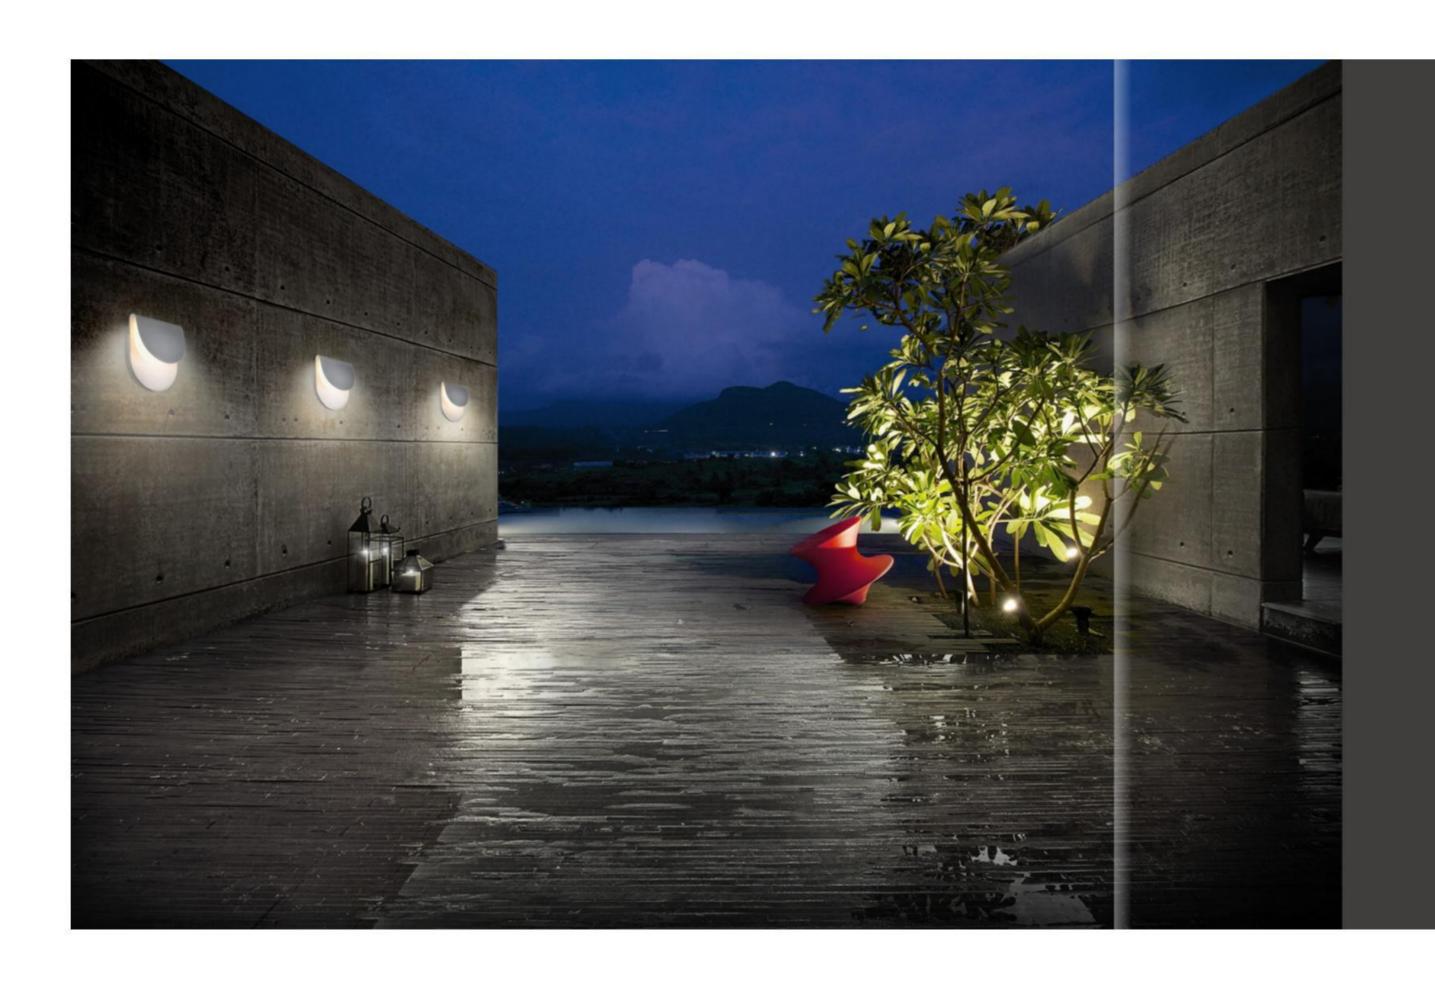

#### LWA0860

Description: Garden light lamp
Material: Aluinium+Acrylic
Watts: 60W
Led Input: AC 90-260V IP54
Colour: black
Product Size(mm): L200\*W200\*H335
CCT: 3000K