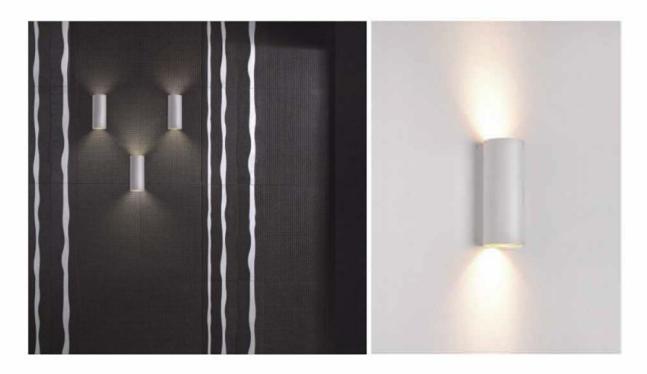

#### LWA803

Description: Wall lamp Material: pure Aluinium

Watts: 6w

Led Input: AC 90-260V AC 50/60HZ IP65 Colour: white/black

Product Size(mm): 100\*100\*100 CCT:3000k

#### LWA803L

Description: Wall lamp Material: pure Aluinium

Watts: 12w
Led Input: AC 90-260V AC 50/60HZ IP65
Colour: white/black
Product Size(mm): L150\*E150\*H150
CCT:3000k