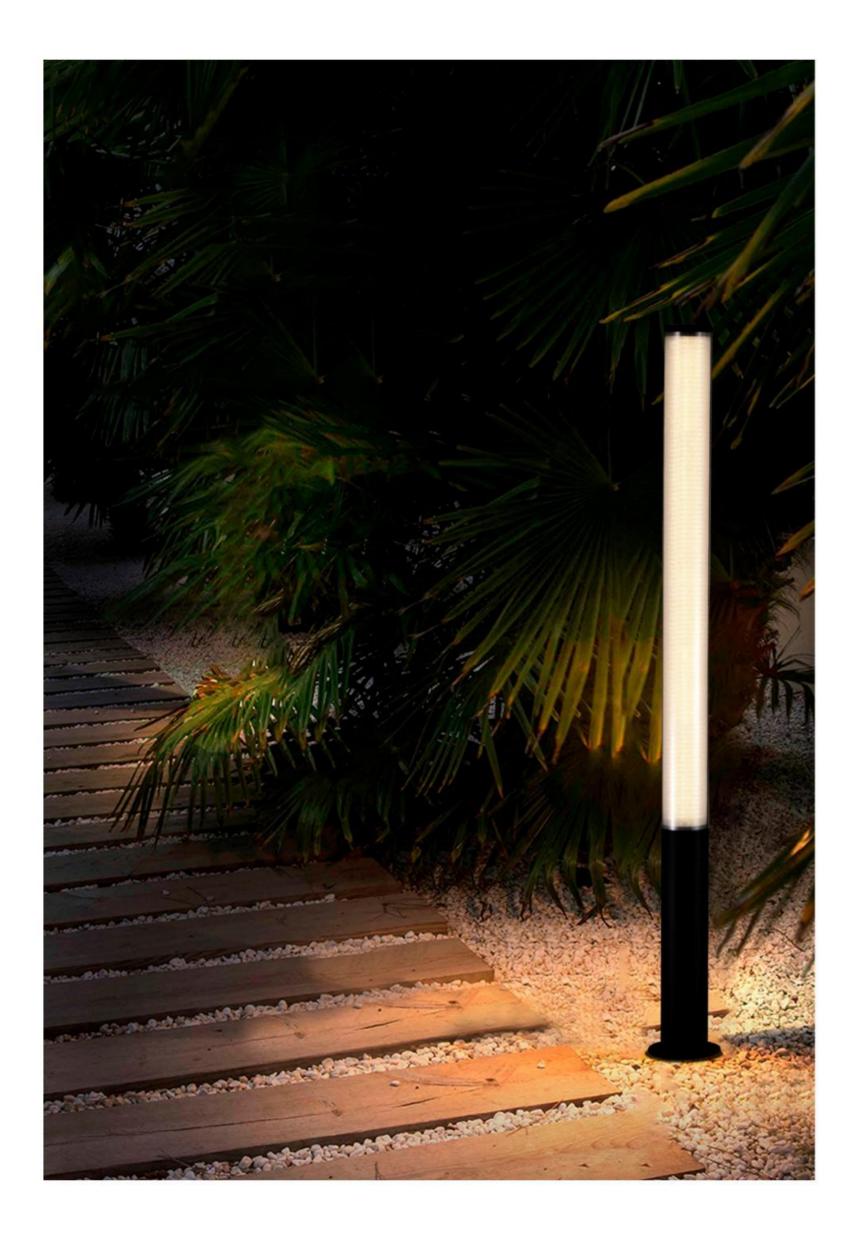

#### GR0863-1050B

Description: Garden light lamp Material: Aluinium+Acrylic

Watts: 50W Led Input: AC 220-240V IP54

Colour: black/white

Product Size(mm): Φ140\*H1050mm

CCT:3000K