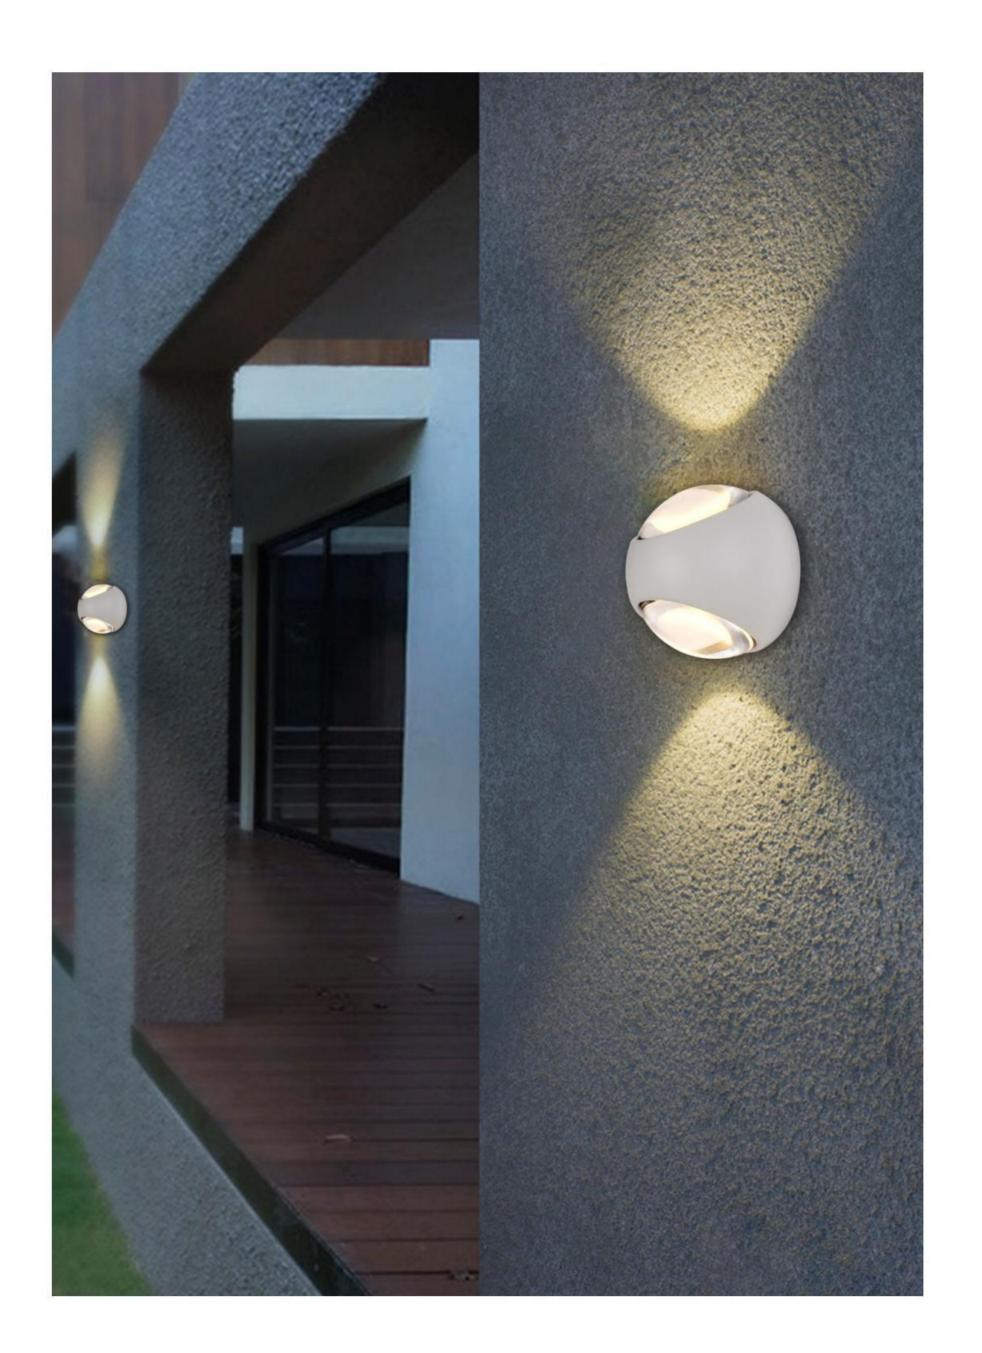

## LWA0850A

Description: Garden light lamp Material: Aluinium+Acrylic Watts: 5W\*2 Led Input: AC 90-260V IP54 Colour: black white Product Size(mm): L100\*W100\*H90 CCT:3000K