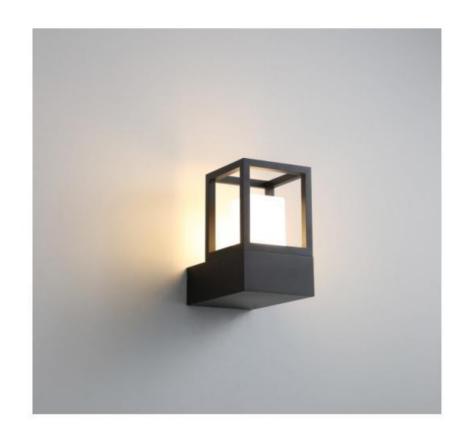

#### LWA0047A

Description: Wall lamp
Material: pure Alvinium
Watts: 20w
Led Input: AC 90-260V AC 50/60HZ IP65
Colour: black / white
Product Size(mm): Φ105\*175\*115
CCT:3000k

**4** LWA0048A

Description: Wall lamp Material: pure Aluinium