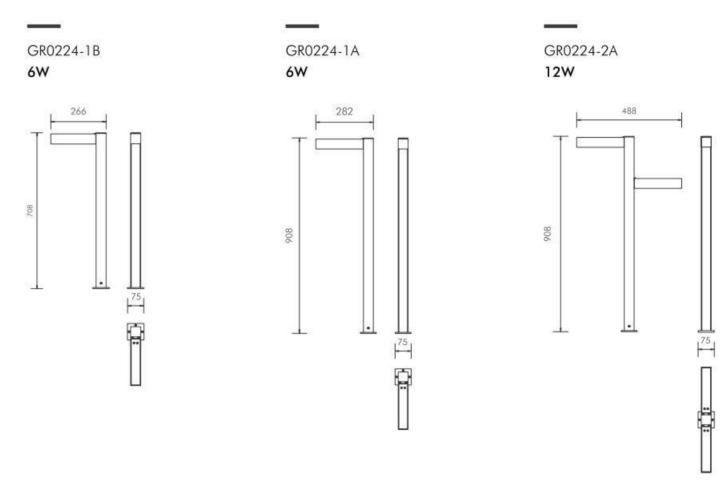

Reflection | Garden lamp | AC 90-260VAC 50/60HZ | IP55 | 3000K | OSRAM LED | Pure Aluminium

Reflection | Garden lamp | AC 90-260VAC 50/60HZ | IP55 | 3000K | EPISTAR LED | Pure Aluminium

Black White

Reflection | Garden light lamp | AC 90-260VAC 50/60HZ | IP55 | 3000K | OSRAM LED | Pure Aluminium

# **Smart**

Rotatable lamp body design combined with adjustable angle lighting design makes the product professional and easy in key lighting and scattered lighting

Reflection | Garden light lamp | AC 90-260VAC 50/60HZ | IP55 | 3000K | OSRAM LED | Pure Aluminium