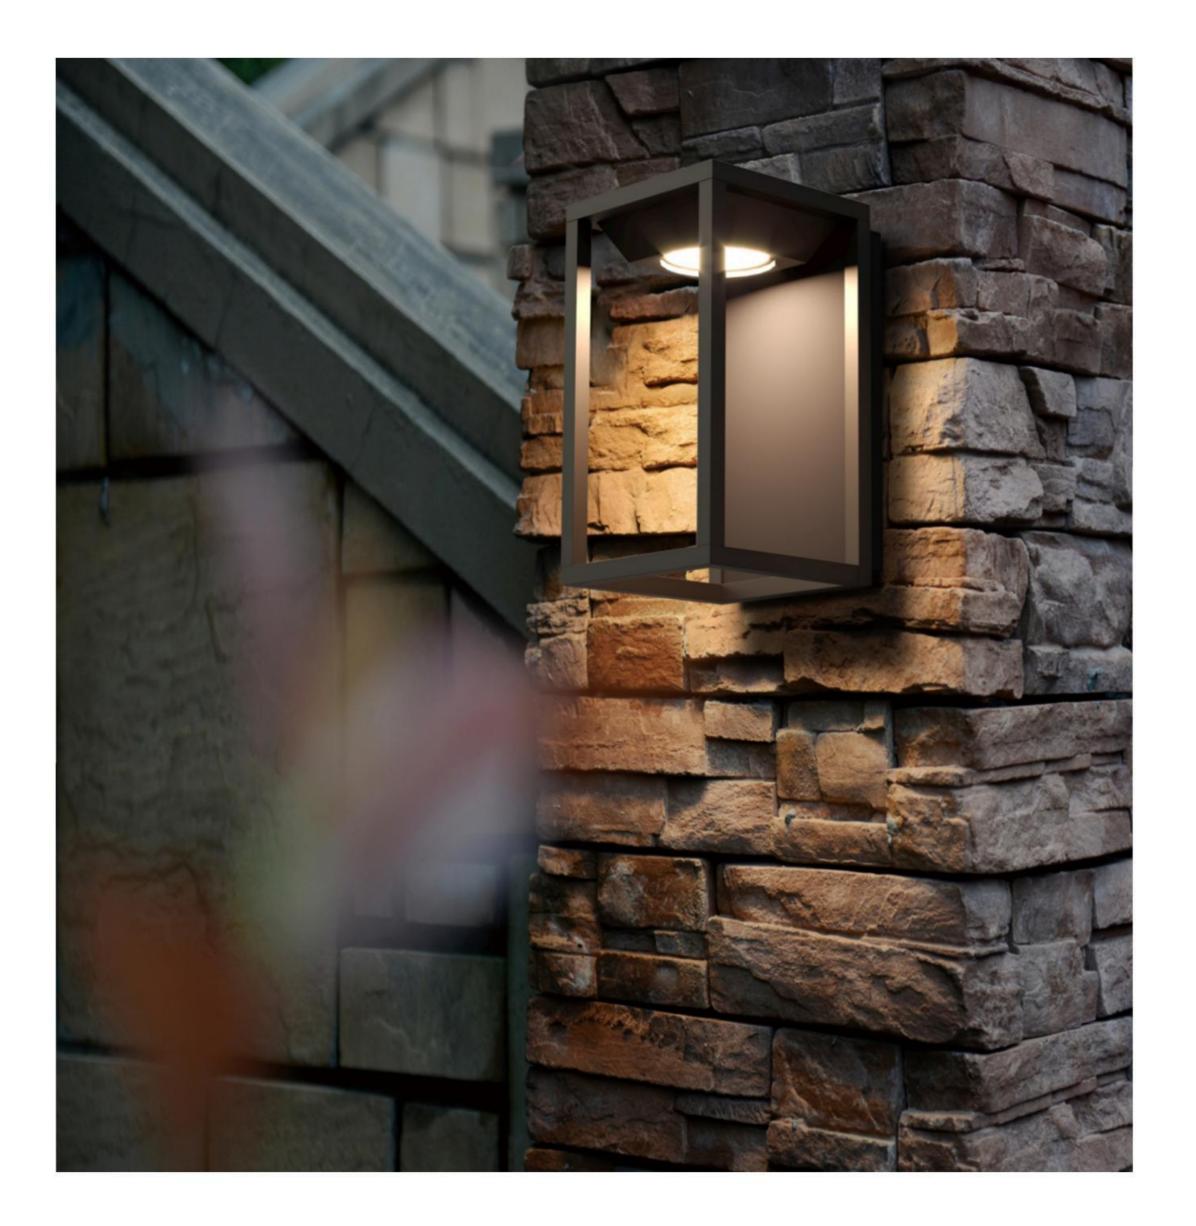

### GR0860

Description: Garden light lamp
Material: Aluinium+Acrylic
Watts: 60W
Led Input: AC 90-260V IP54
Colour: black
Product Size(mm): L200\*W200\*H335
CCT: 3000K

#### LWA0860

Description: Garden light lamp
Material: Aluinium+Acrylic
Watts: 60W
Led Input: AC 90-260V IP54
Colour: black
Product Size(mm): L200\*W200\*H335
CCT: 3000K