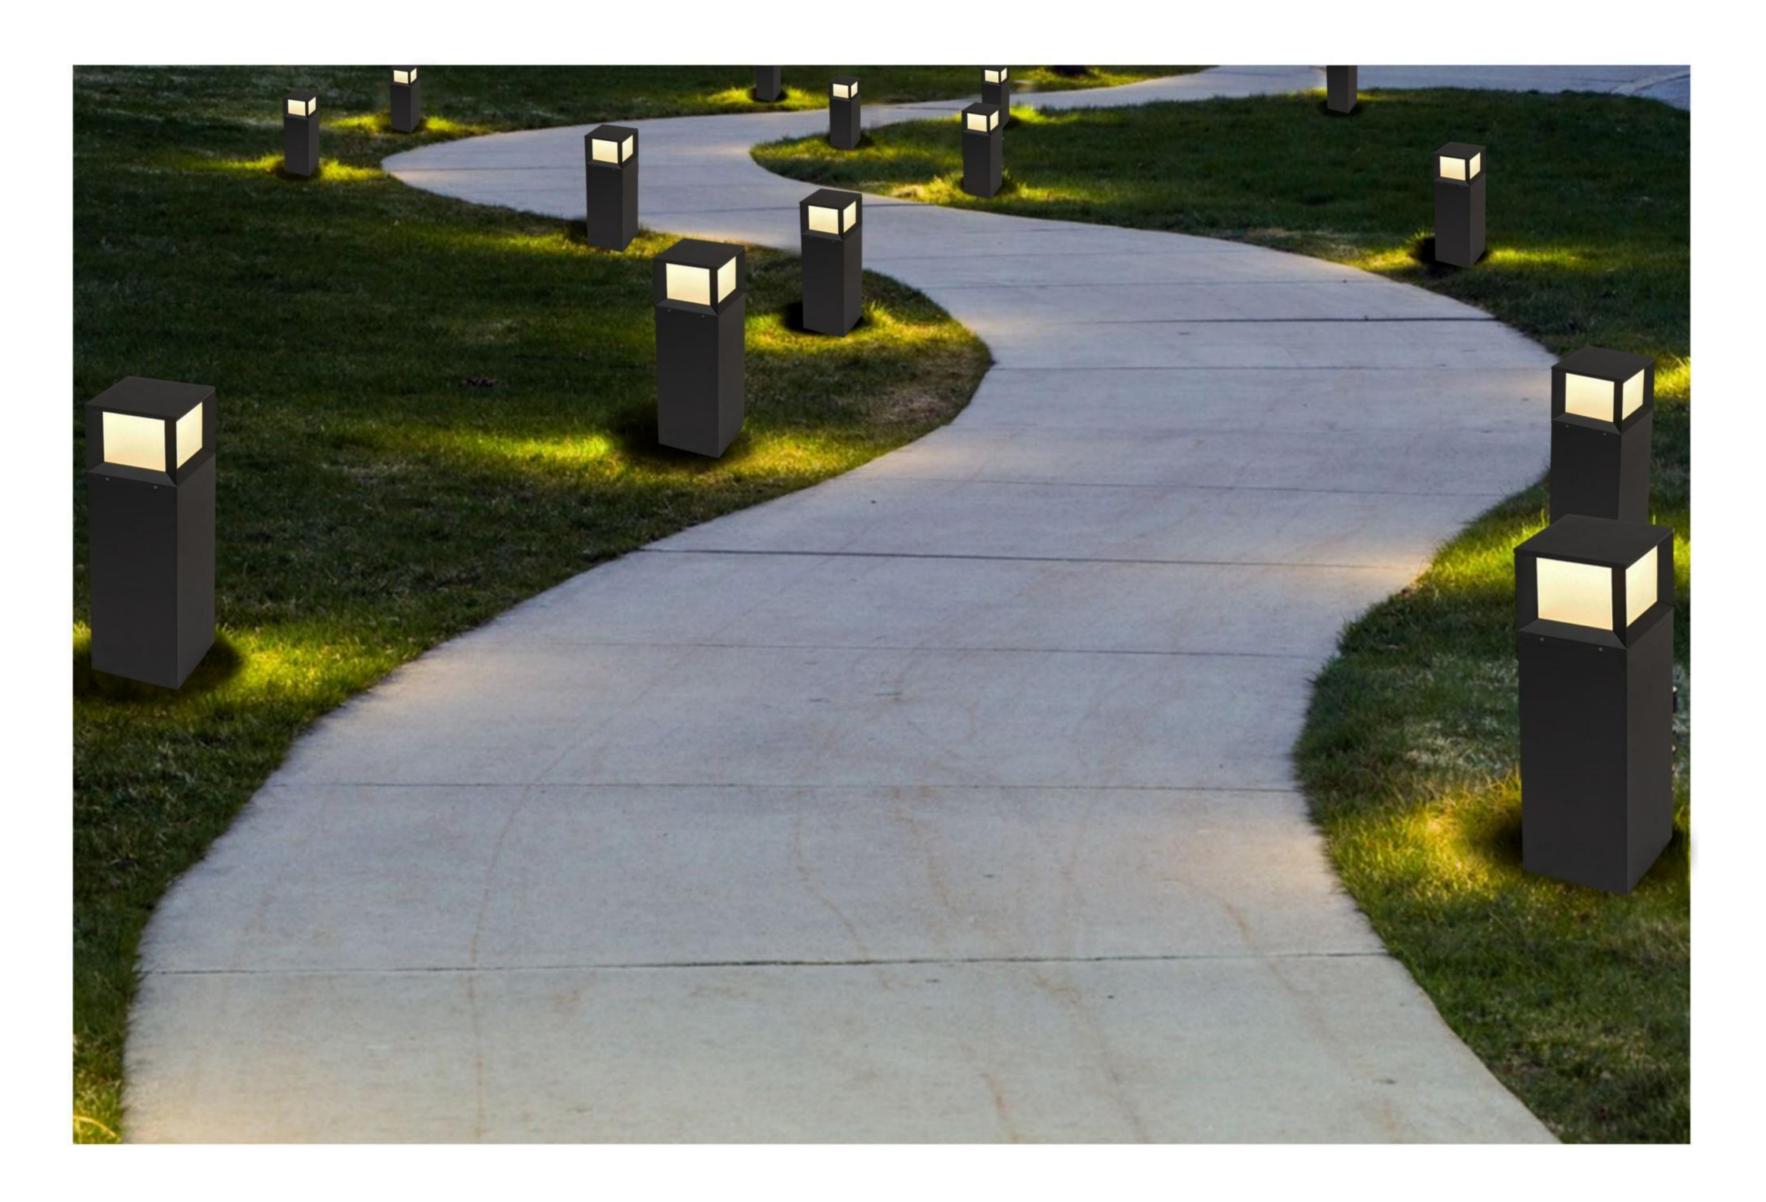

#### GR0850A-700A

Description: Garden light lamp Material: Aluinium+Acrylic

Watts: 3W
Led Input: AC 220-240V IP54
Colour: black/white
Product Size(mm): Φ120\*H700mm

CCT:3000K

#### GR0850A-300A

Description: Garden light lamp Material: Aluinium+Acrylic

Watts: 3W

Led Input: AC 220-240V IP54
Colour: black/white
Product Size(mm): Φ120\*H300mm
CCT:3000K