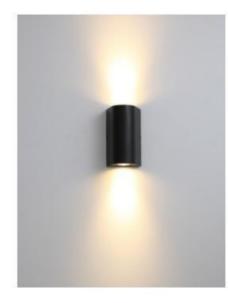

#### LWA0150B

Description: Wall lamp Material: pure Aluinium

Watts: 2\*9w

Led Input: AC 90-260V AC 50/60HZ IP65
Colour: white /black / Dark grey
Product Size(mm): 100\*170\*115
CCT: 3000k