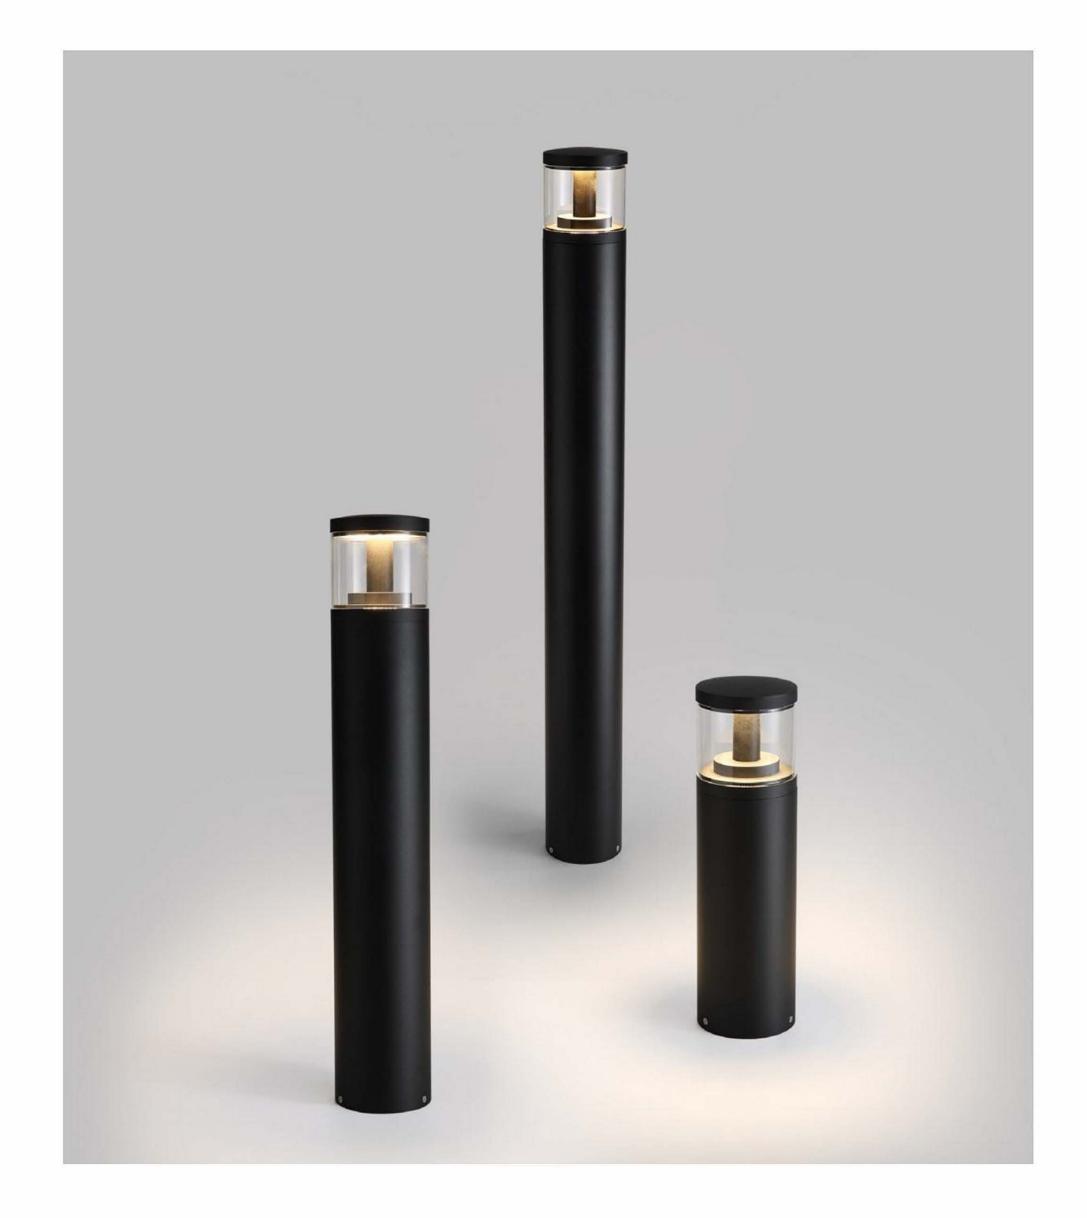

#### GR0054-600A

Description: Wall lamp Material: pure Aluinium

Watts: 14W
Led Input: AC 90-260V AC 50/60HZ IP65
Colour: black
Product Size(mm): 150\*150\*600
CCT:3000k

#### GR0054-900A

Description: Wall lamp Material: pure Aluinium

Watts: 14W

Led Input: AC 90-260V AC 50/60HZ IP65
Colour: black
Product Size(mm): 150\*150\*900
CCT:3000k