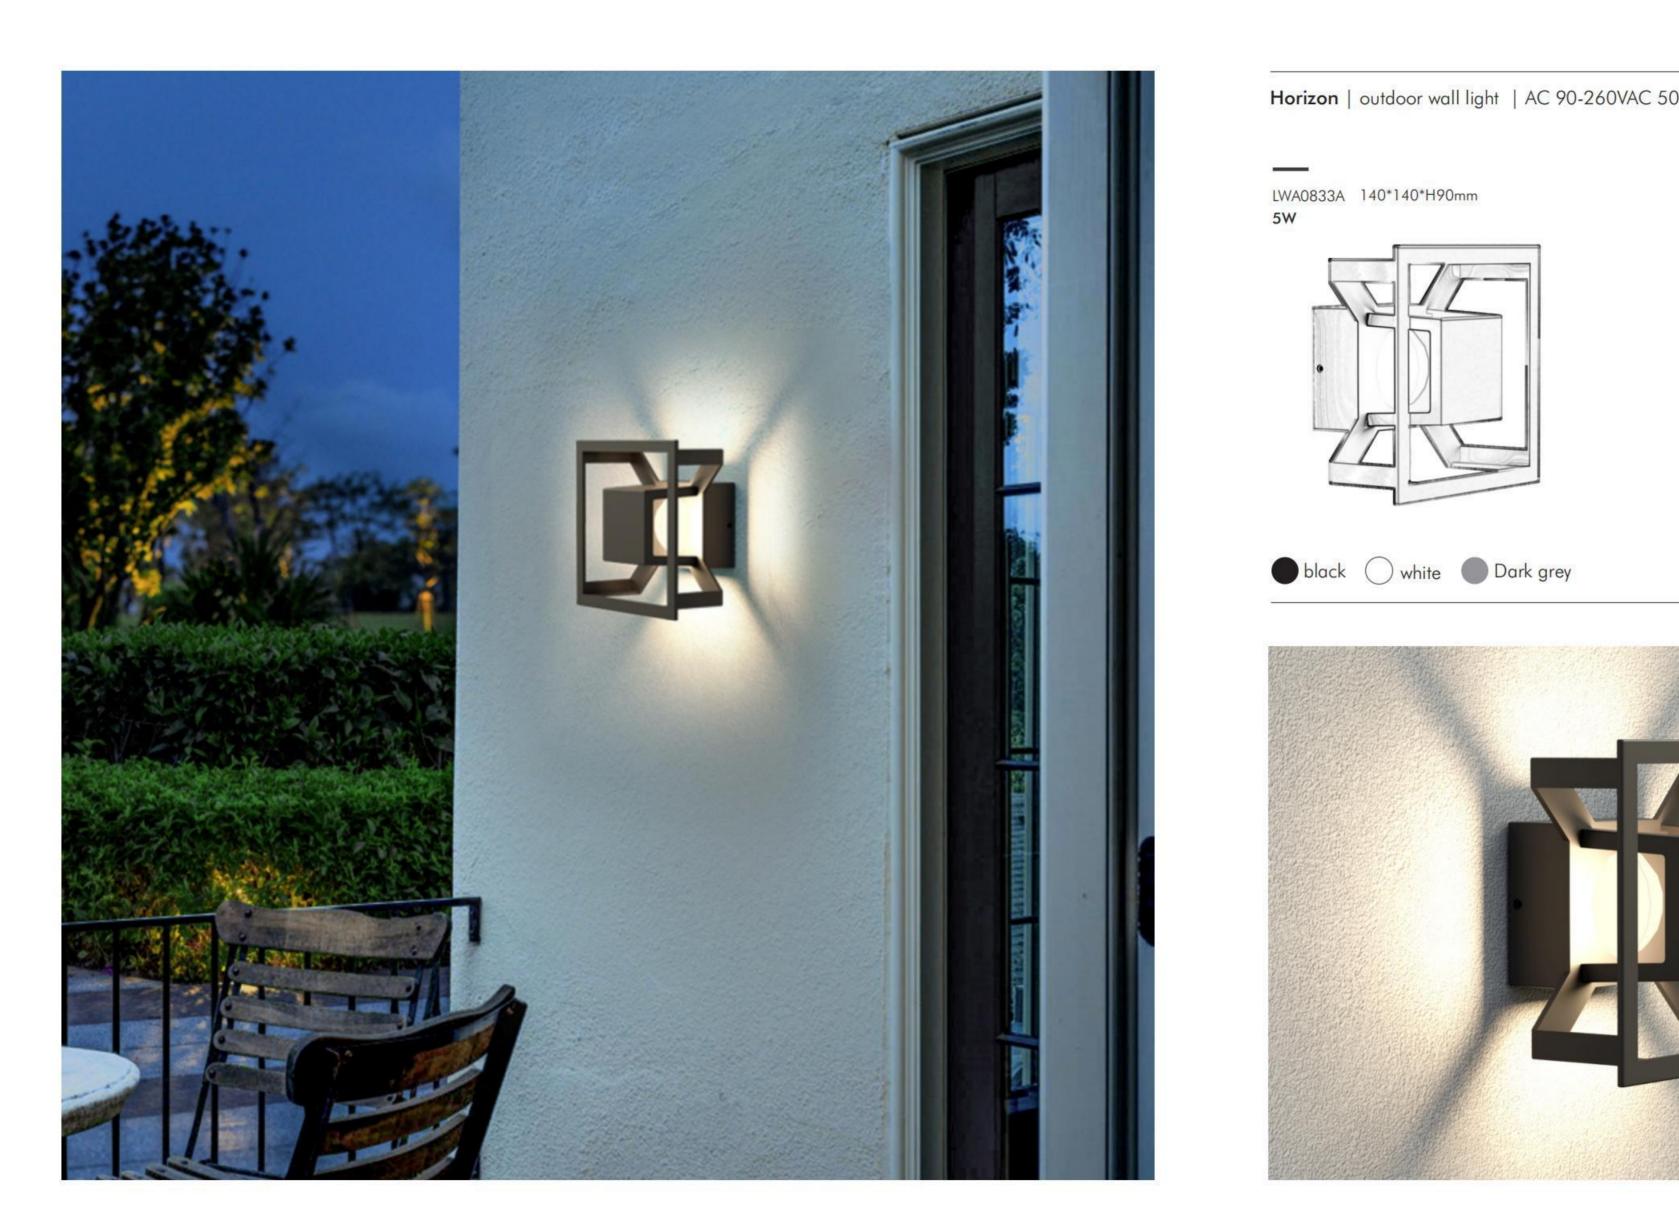

#### LWA0849-250A

Description: Garden light lamp
Material: Aluinium+Acrylic
Watts: 20W
Led Input: AC 90-260V IP54
Colour: black white
Product Size(mm): L250\*W160\*H85

outdoor wall light Series

Horizon | outdoor wall light | IP65 | 3000K | Epistar LED |

LWA0712A 185\*116\*H95mm

LWA0713A 200\*200\*H90mm

LWA0833A 140\*140\*H90mm

LWA0834A 106\*106\*H90mm

LWA0835A 210\*116\*H95mm

LWA0047-1S L80\*W68\*H80mm

LWA0047-1D L80\*W68\*H80mm

LWA0685-2A L118\*W105\*H90mm