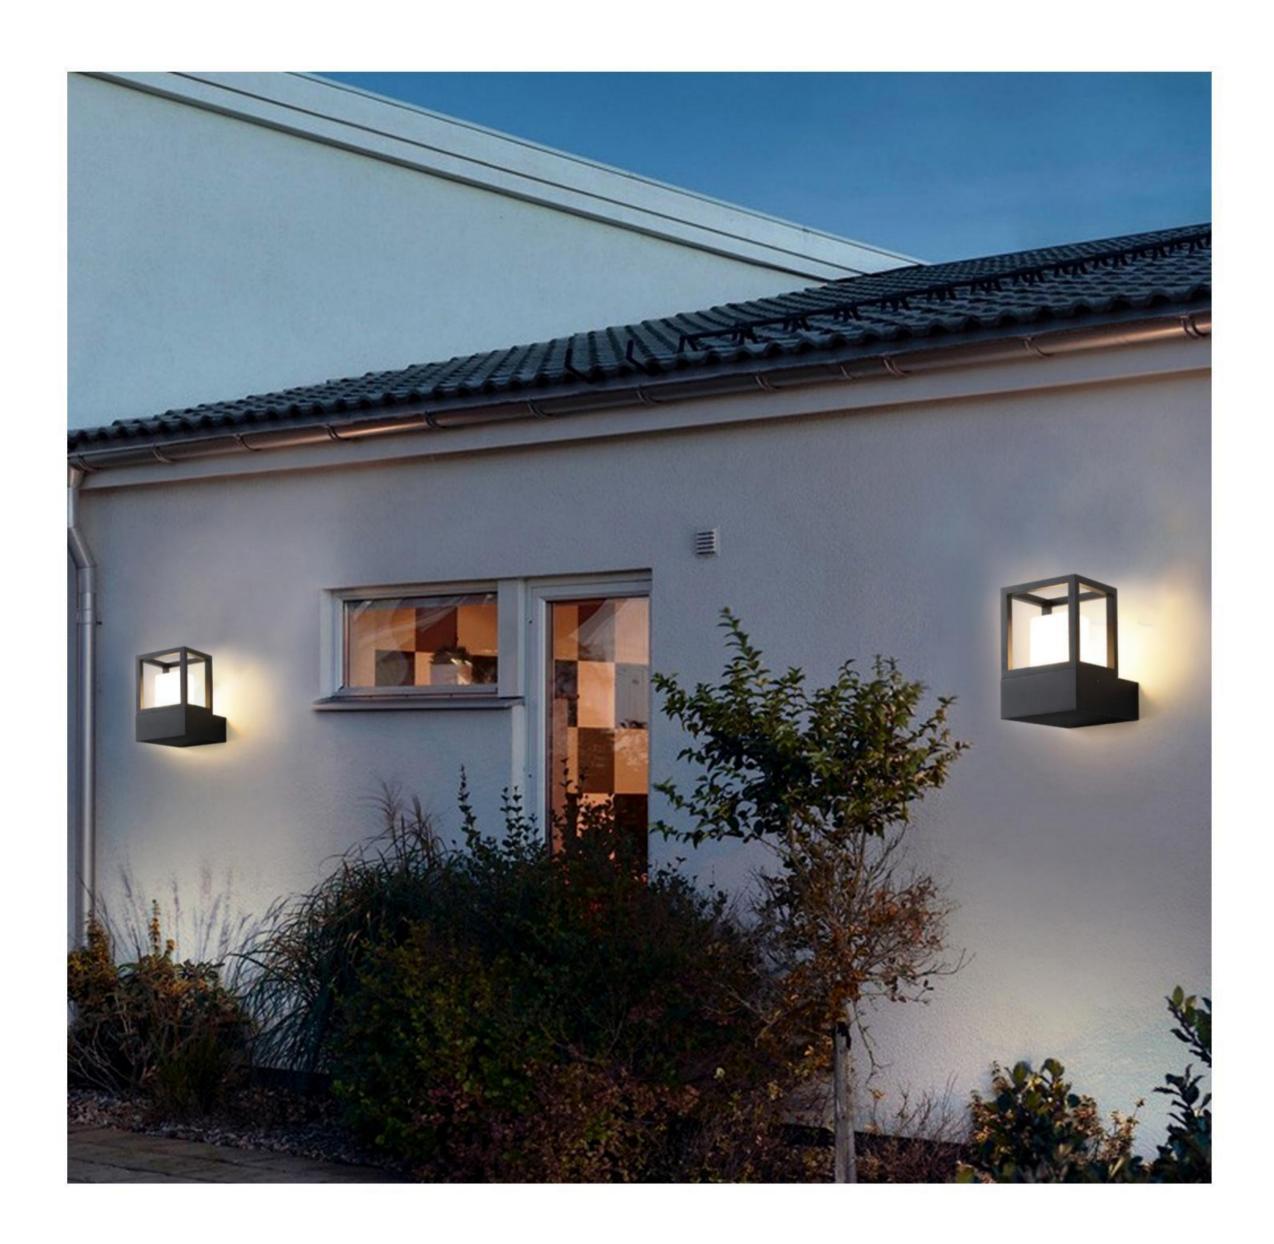

#### LWA0047A

Description: Wall lamp
Material: pure Alvinium
Watts: 20w
Led Input: AC 90-260V AC 50/60HZ IP65
Colour: black / white
Product Size(mm): Φ105\*175\*115
CCT:3000k

**4** LWA0048A

Description: Wall lamp Material: pure Aluinium