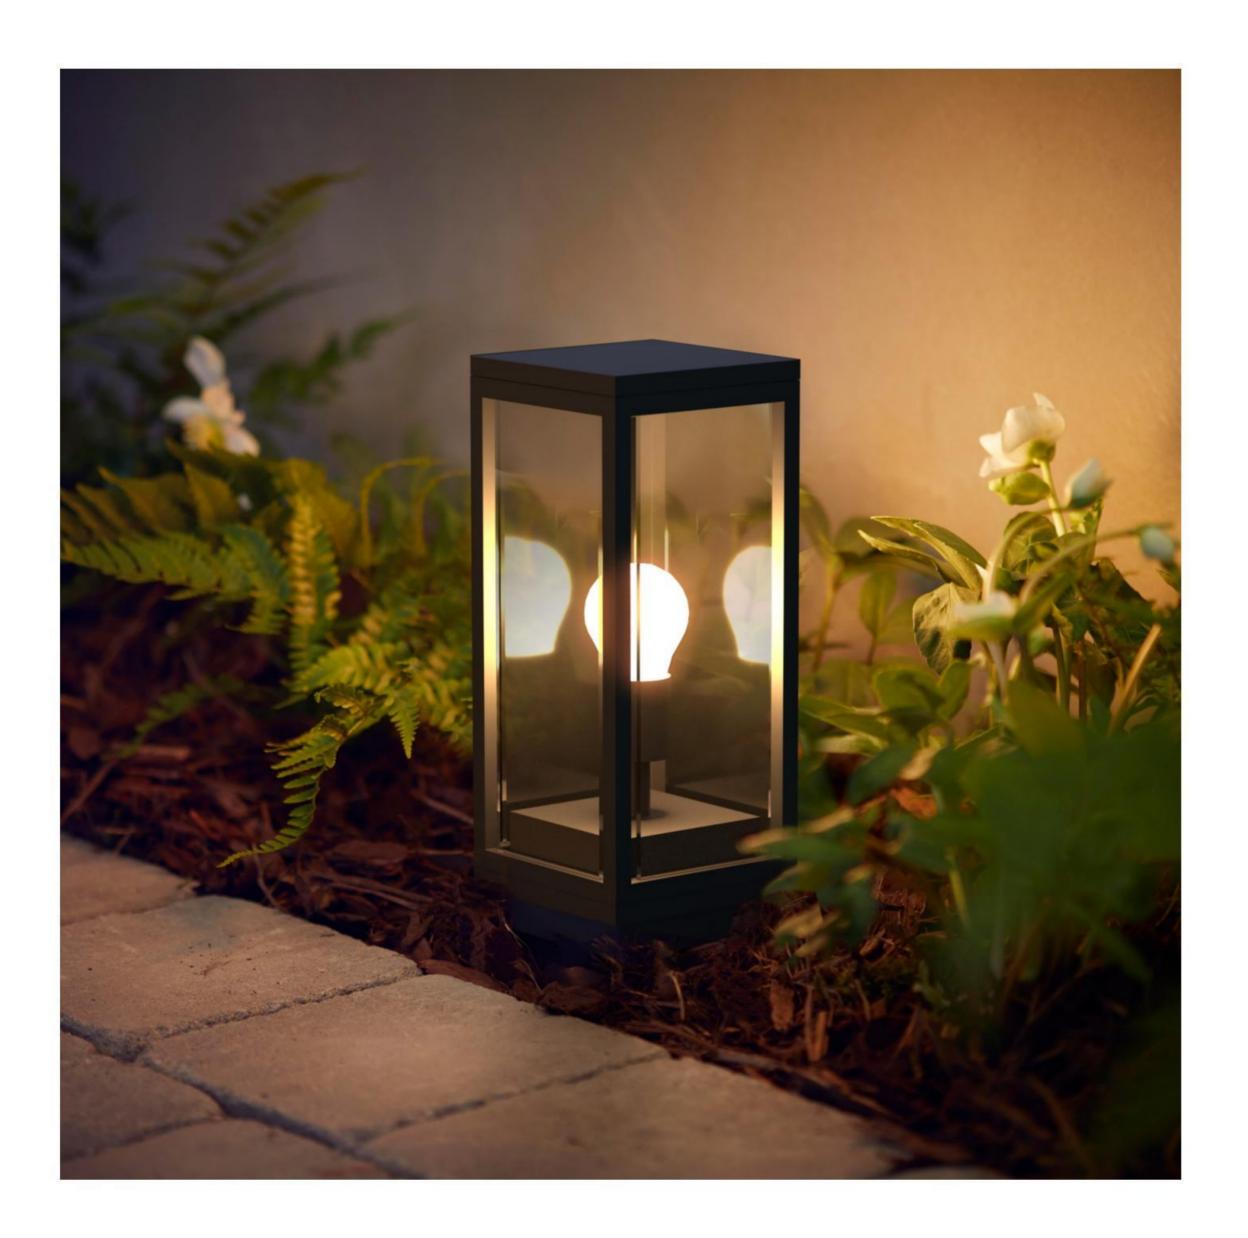

LWA0846-350A 140\*140\*350

LWA0846-500A 140\*140\*500

Horizon | Ceiling Lamp | IP65 | 3000K | E27 lamp holder |

GR0846-350A 140\*140\*350

LWA0846-350B 140\*140\*350

black white Dark grey

LWA0846-350C 140\*140\*350