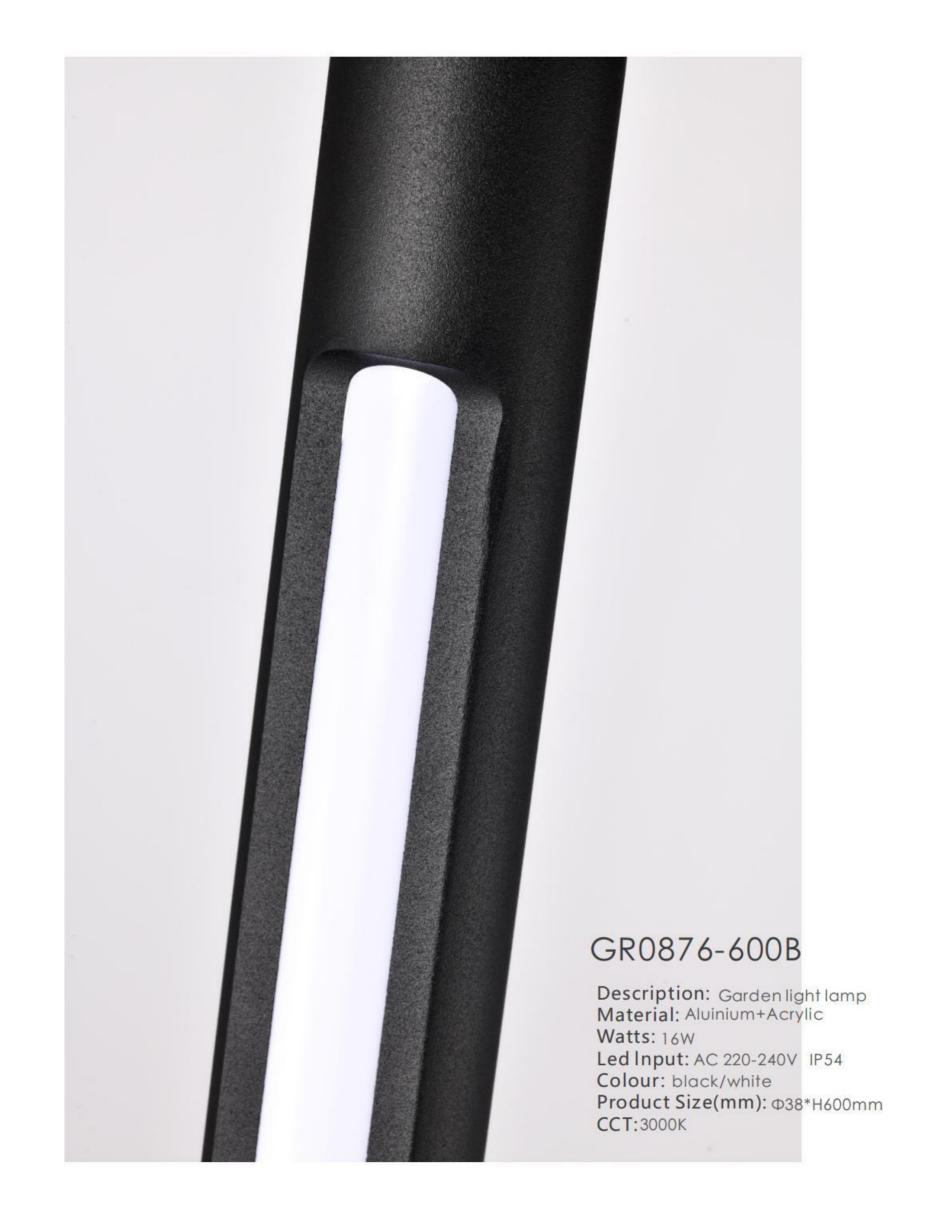

# LARTE LUCE®

OUTDOOR

















#### GR0863-1050B

Description: Garden light lamp Material: Aluinium+Acrylic

Watts: 50W Led Input: AC 220-240V IP54

Colour: black/white

Product Size(mm): Φ140\*H1050mm

CCT:3000K









### GR0863-2050B

Description: Garden light lamp
Material: Aluinium+Acrylic
Watts: 100W
Led Input: AC 220-240V IP54
Colour: black/white
Product Size(mm): Φ160\*H2050mm
CCT:3000K











#### GR0863-1550A

Description: Garden light lamp Material: Aluinium+Acrylic

Watts: 70W
Led Input: AC 220-240V IP54
Colour: black/white
Product Size(mm): Φ160\*H1550mm
CCT:3000K







#### GR0850A-700A

Description: Garden light lamp Material: Aluinium+Acrylic

Watts: 3W
Led Input: AC 220-240V IP54
Colour: black/white
Product Size(mm): Φ120\*H700mm

CCT:3000K





#### GR0850A-300A

Description: Garden li