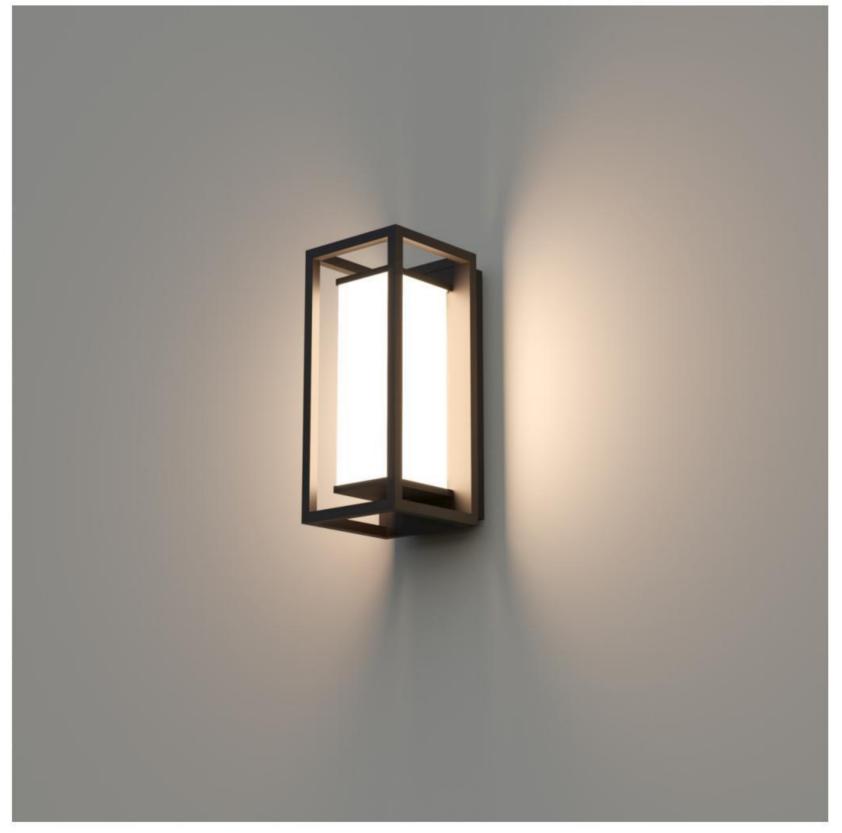

#### LWA0137A

Description: Wall lamp
Material: pure Aluinium
Watts: 6w
Led Input: AC 90-260V AC 50/60HZ IP65
Colour: black/ white
Product Size(mm):135\*135\*35
CCT:3000k

#### LWA0137B

Description: Wall lamp
Material: pure Aluinium
Watts: 12w
Led Input: AC 90-260V AC 50/60HZ IP65
Colour: black/ white
Product Size(mm):180\*180\*40
CCT: 3000k