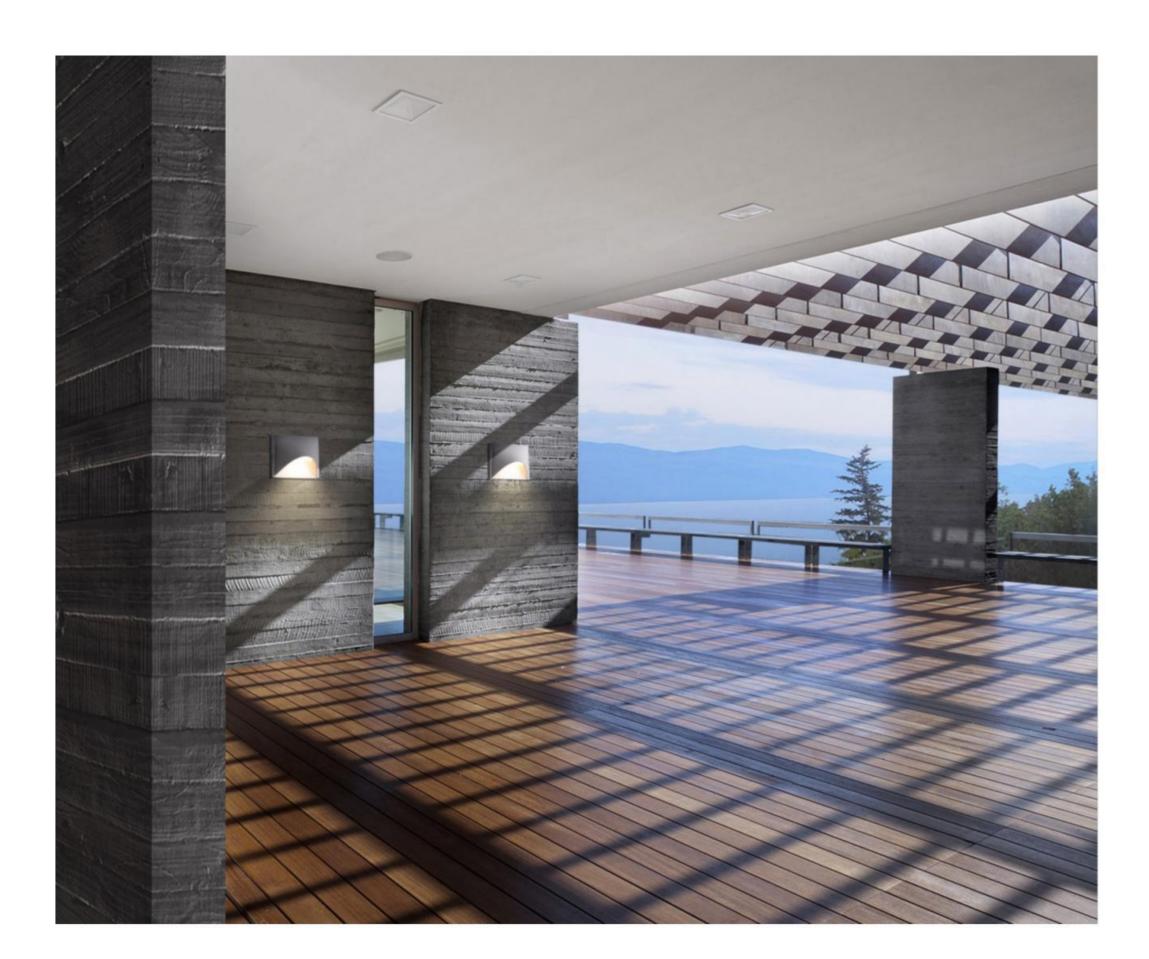

#### LWA0860

Description: Garden light lamp
Material: Aluinium+Acrylic
Watts: 60W
Led Input: AC 90-260V IP54
Colour: black
Product Size(mm): L200\*W200\*H335
CCT: 3000K