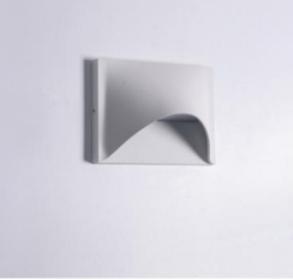

#### LWA0047A

Description: Wall lamp
Material: pure Alvinium
Watts: 20w
Led Input: AC 90-260V AC 50/60HZ IP65
Colour: black / white
Product Size(mm): Φ105\*175\*115
CCT:3000k

**4** LWA0048A

Description: Wall lamp Material: pure Aluinium