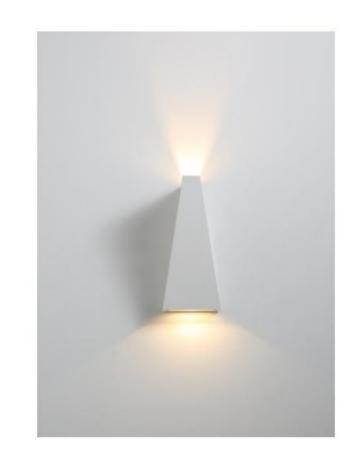

#### LWA0053A

Description: Wall lamp Material: pure Aluinium

Watts: 12W
Led Input: AC 90-260V AC 50/60HZ IP65
Colour: white /black
Product Size(mm): 150\*129\*78.5
CCT:3000k