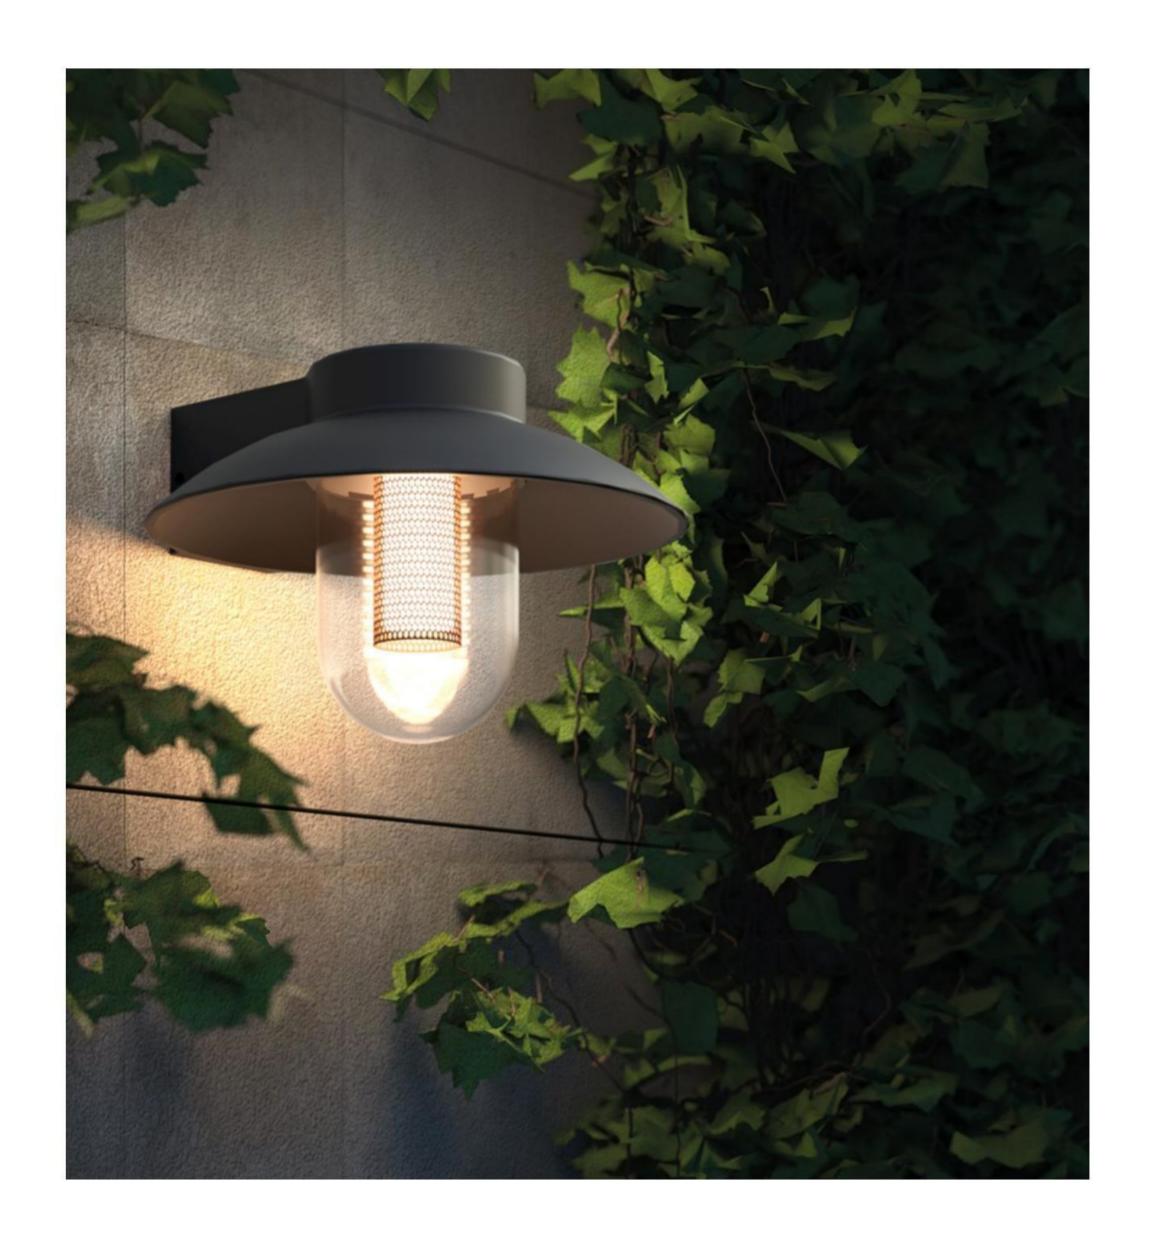

Reflection | Garden lamp | AC 90-260VAC 50/60HZ | IP55 | 3000K | OSRAM LED | Pure Aluminium

Reflection | Garden lamp | AC 90-260VAC 50/60HZ | IP55 | 3000K | EPISTAR LED | Pure Aluminium

Black White

Reflection | Garden light lamp | AC 90-260VAC 50/60HZ | IP55 | 3000K | OSRAM LED | Pure Aluminium