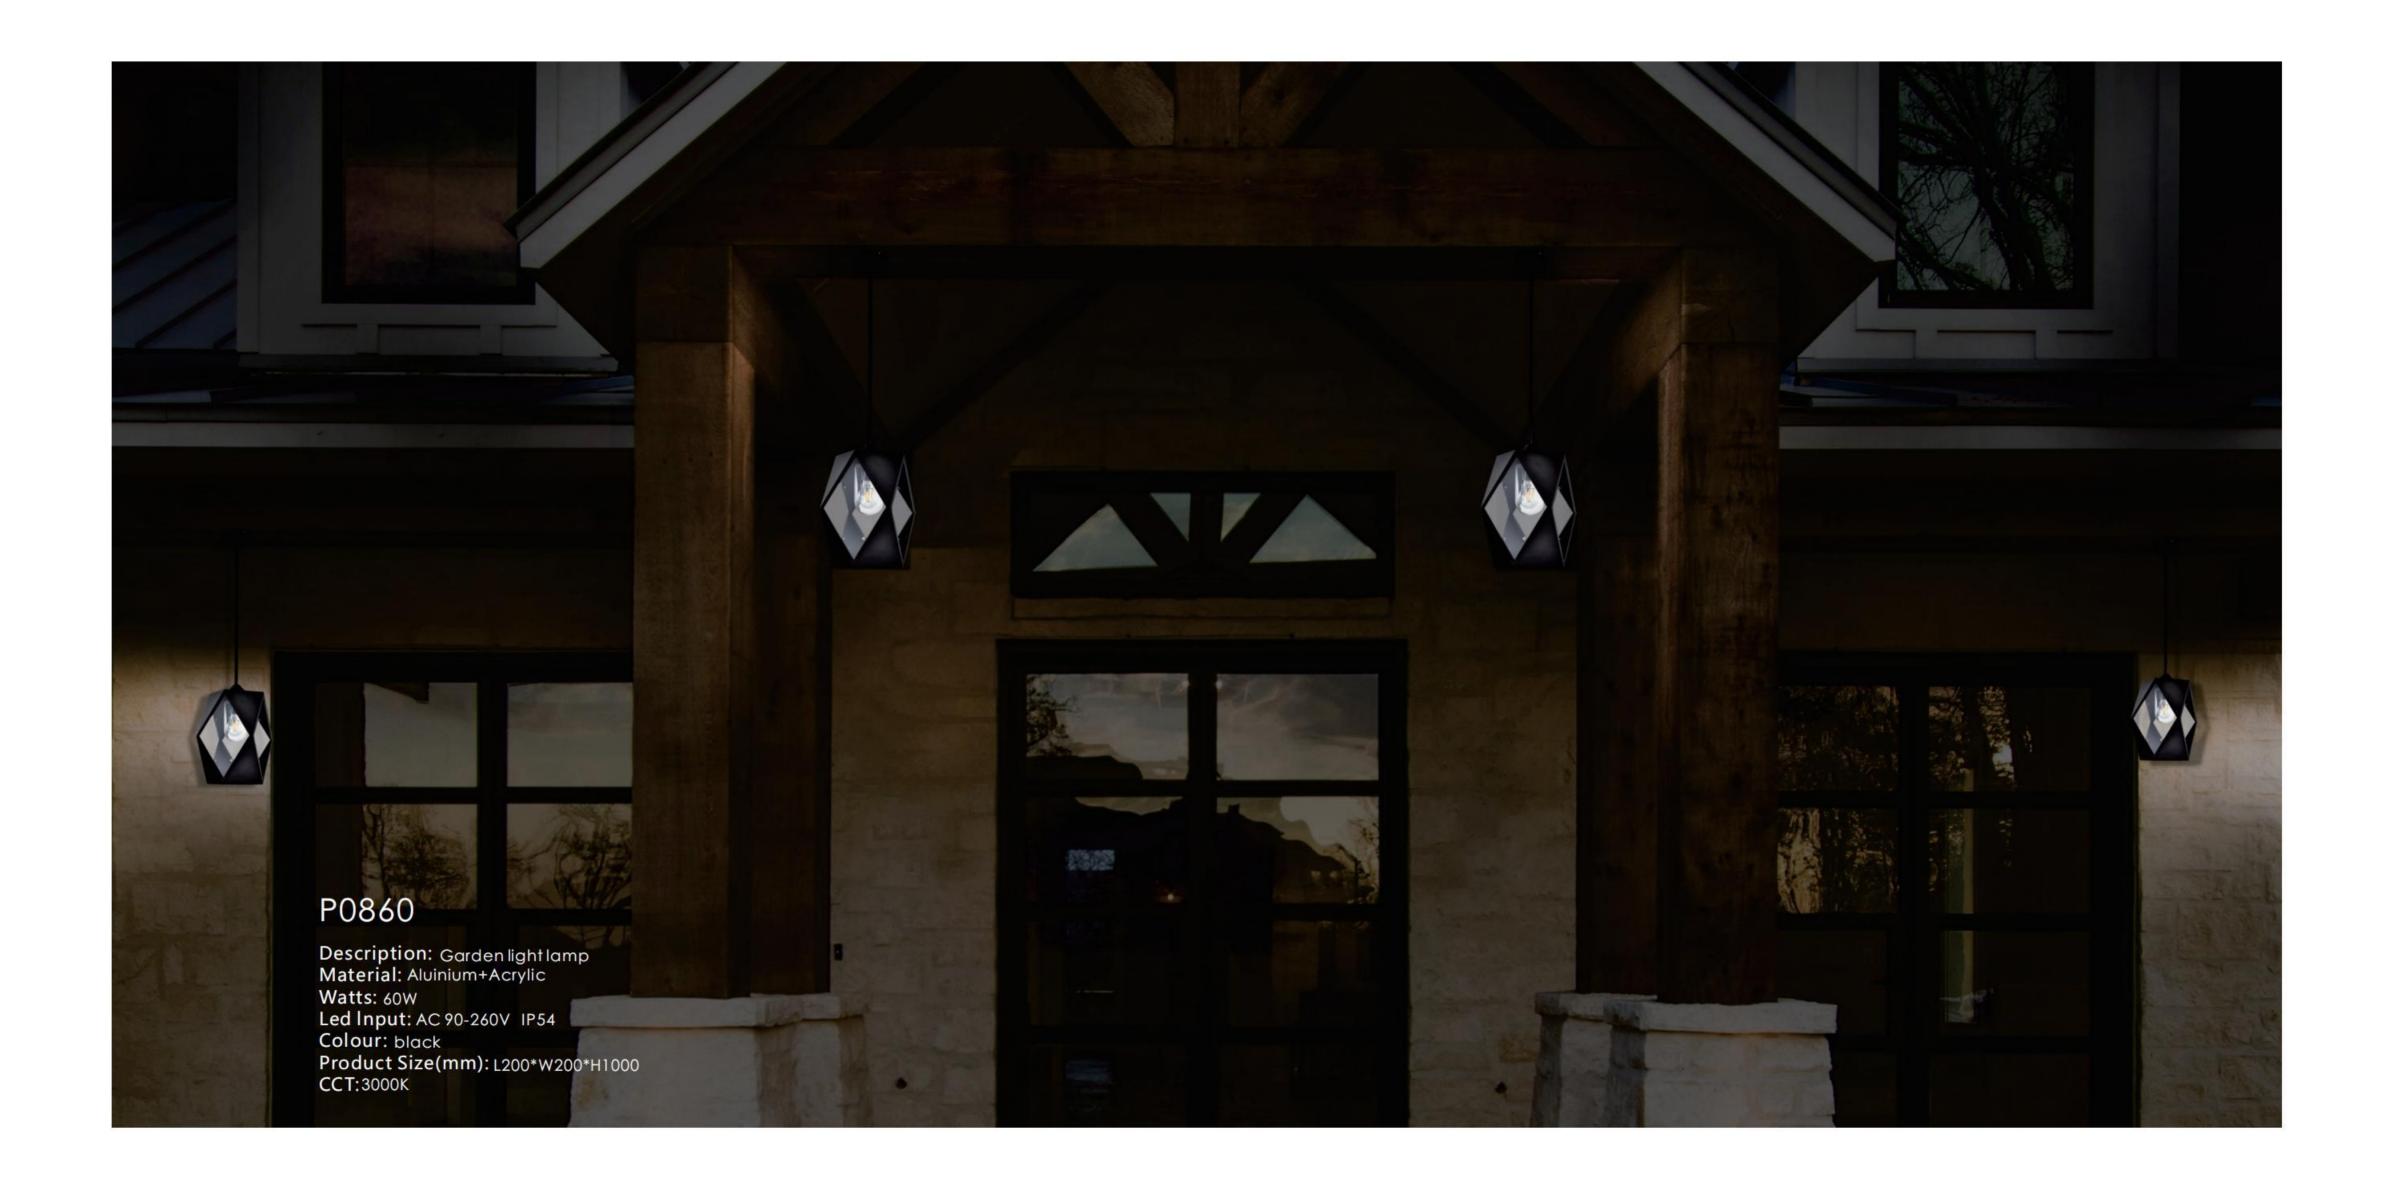

### GR0860

Description: Garden light lamp
Material: Aluinium+Acrylic
Watts: 60W
Led Input: AC 90-260V IP54
Colour: black
Product Size(mm): L200\*W200\*H335
CCT: 3000K

#### LWA0860

Description: Garden light lamp
Material: Aluinium+Acrylic
Watts: 60W
Led Input: AC 90-260V IP54
Colour: black
Product Size(mm): L200\*W200\*H335
CCT: 3000K