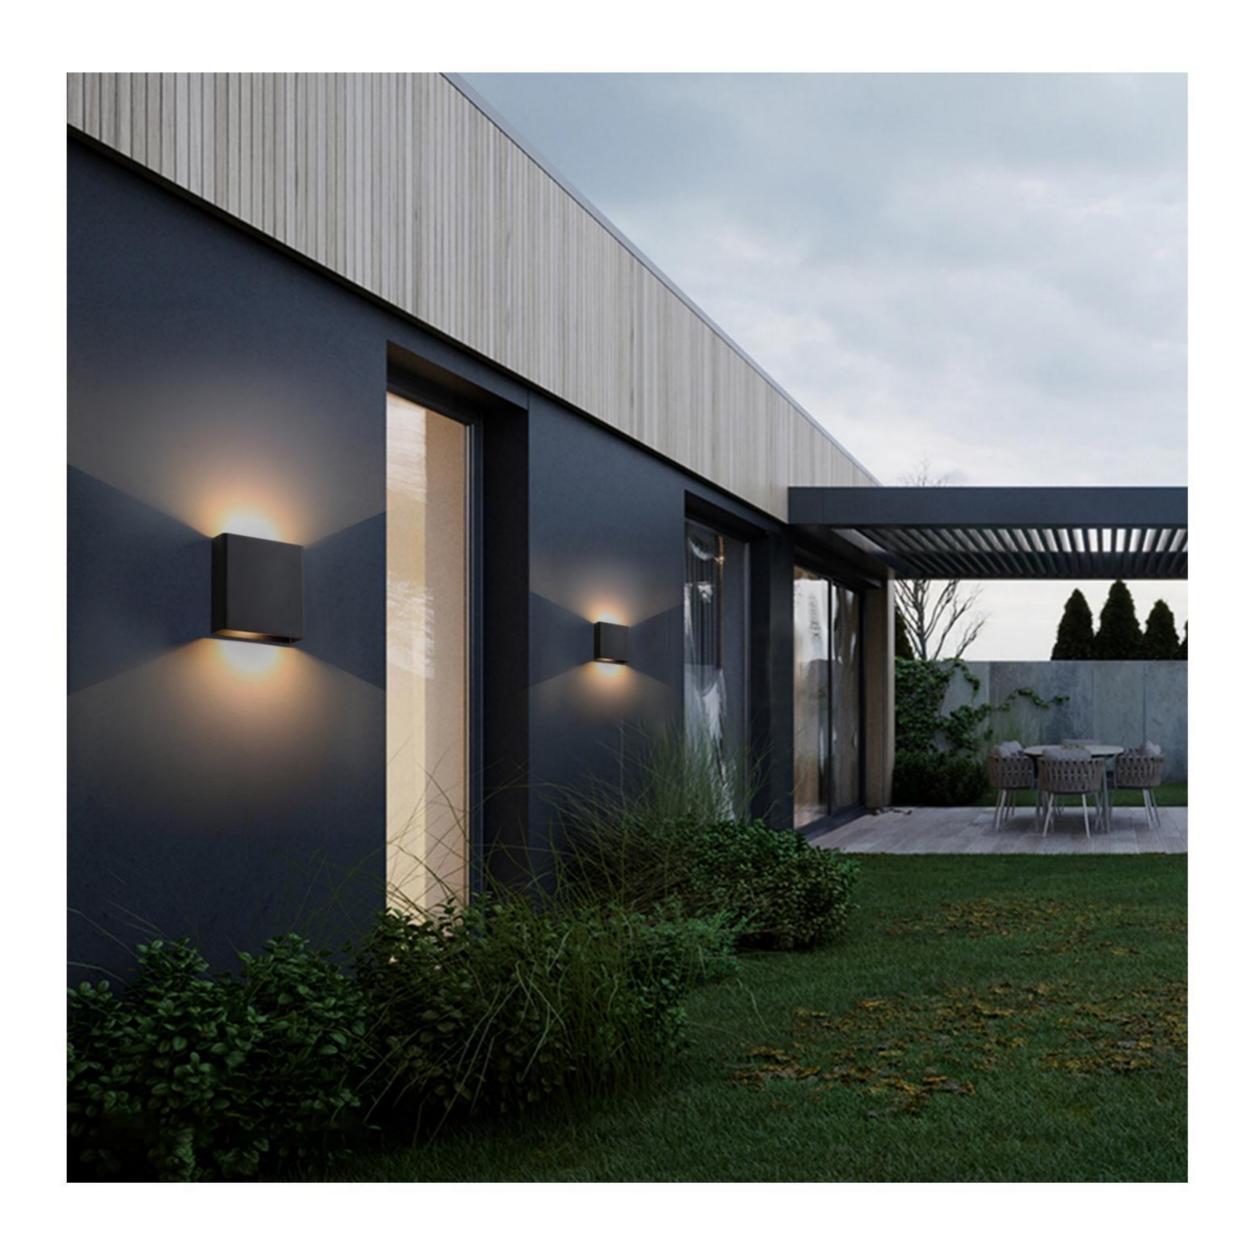

### GR0860

Description: Garden light lamp
Material: Aluinium+Acrylic
Watts: 60W
Led Input: AC 90-260V IP54
Colour: black
Product Size(mm): L200\*W200\*H335
CCT: 3000K

#### LWA0860

Description: Garden light lamp
Material: Aluinium+Acrylic
Watts: 60W
Led Input: AC 90-260V IP54
Colour: black
Product Size(mm): L200\*W200\*H335
CCT: 3000K