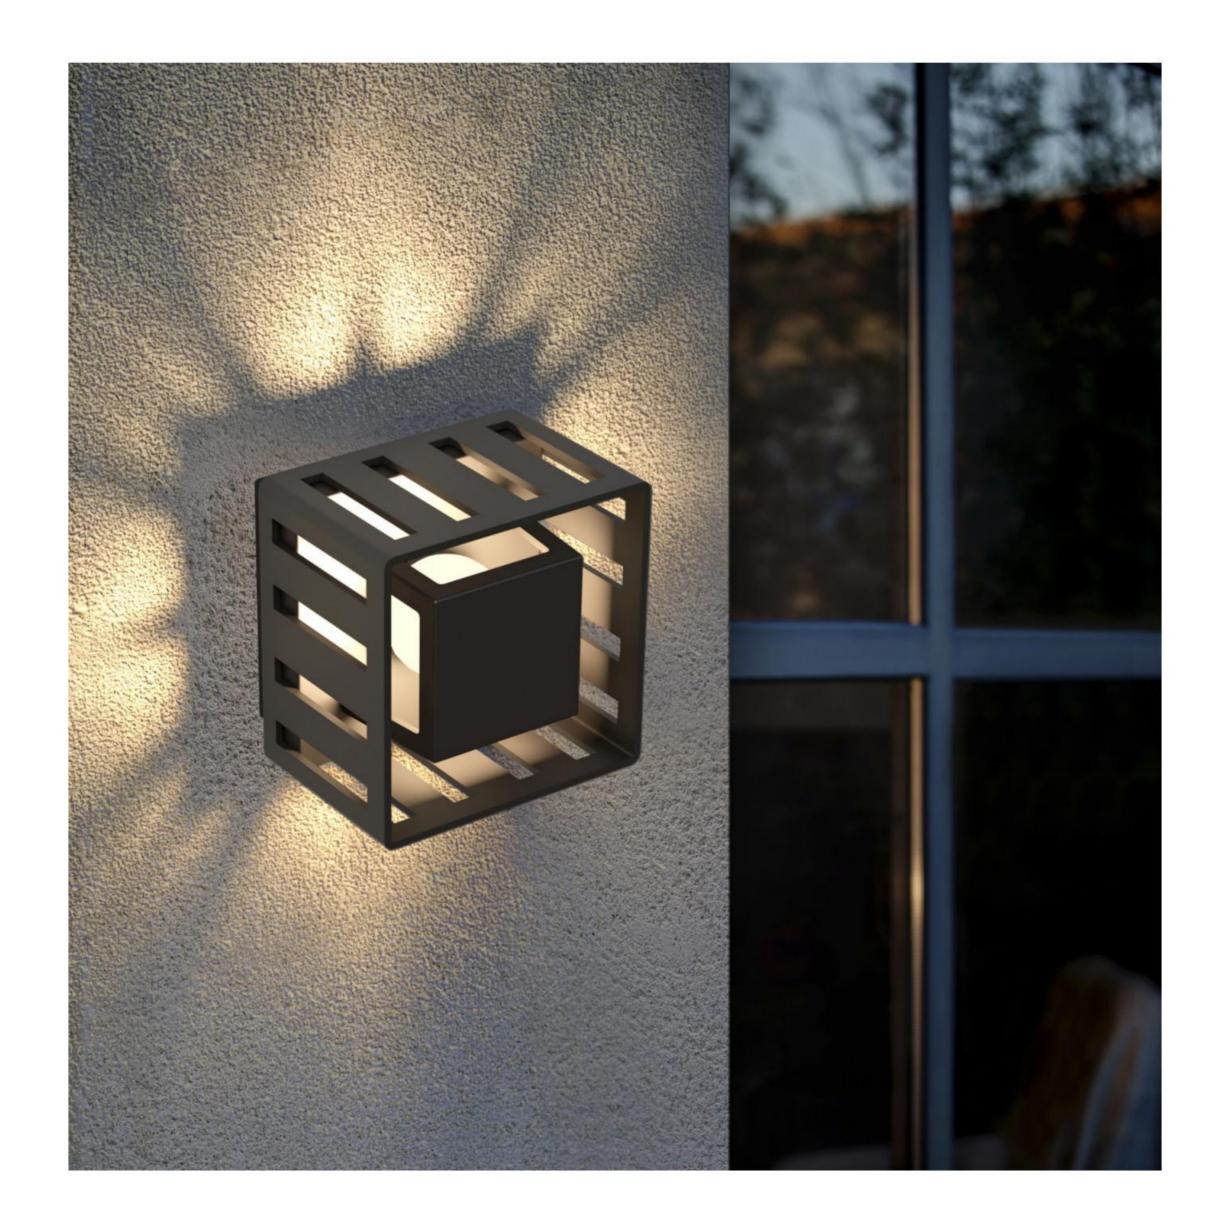

### GR0860

Description: Garden light lamp
Material: Aluinium+Acrylic
Watts: 60W
Led Input: AC 90-260V IP54
Colour: black
Product Size(mm): L200\*W200\*H335
CCT: 3000K

#### LWA0860

Description: Garden light lamp
Material: Aluinium+Acrylic
Watts: 60W
Led Input: AC 90-260V IP54
Colour: black
Product Size(mm): L200\*W200\*H335
CCT: 3000K