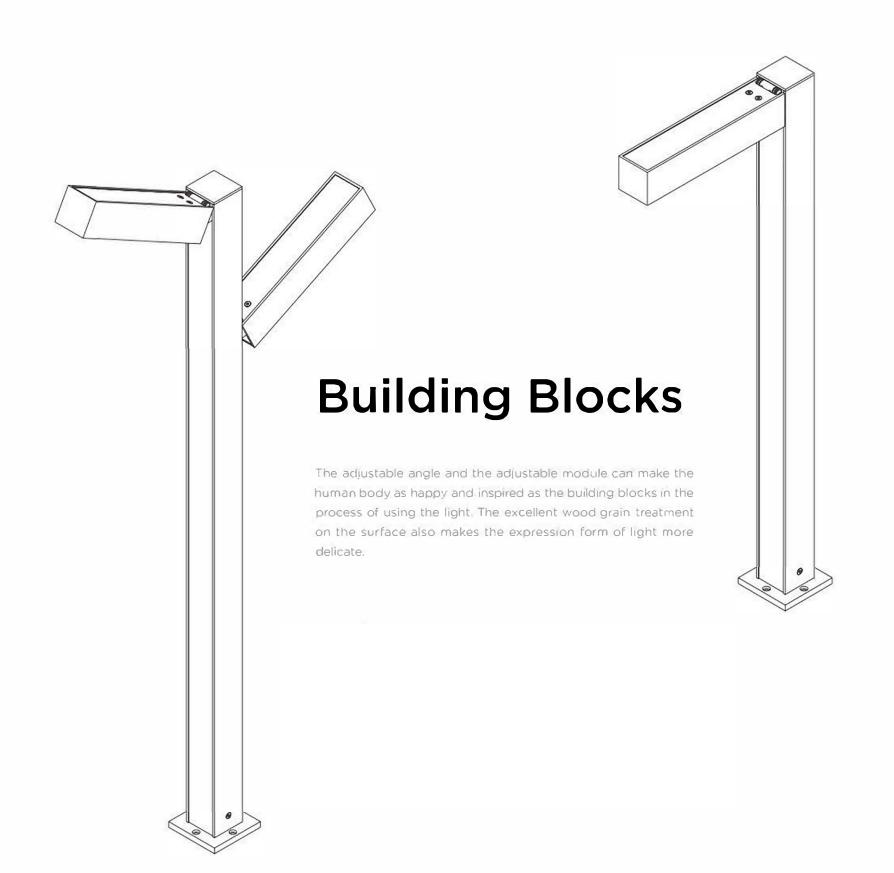

# **Smart**

Rotatable lamp body design combined with adjustable angle lighting design makes the product professional and easy in key lighting and scattered lighting

Reflection | Garden light lamp | AC 90-260VAC 50/60HZ | IP55 | 3000K | OSRAM LED | Pure Aluminium