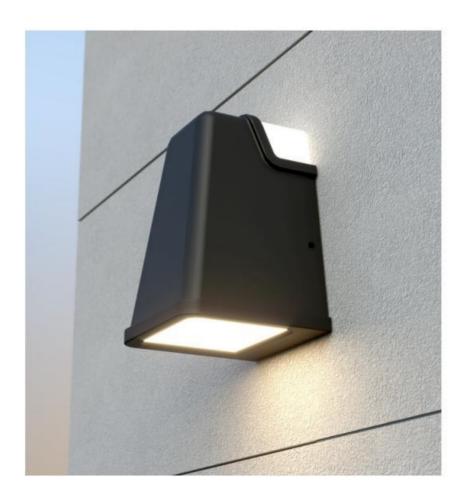

## LWA0850A

Description: Garden light lamp Material: Aluinium+Acrylic Watts: 5W\*2 Led Input: AC 90-260V IP54 Colour: black white Product Size(mm): L100\*W100\*H90 CCT:3000K