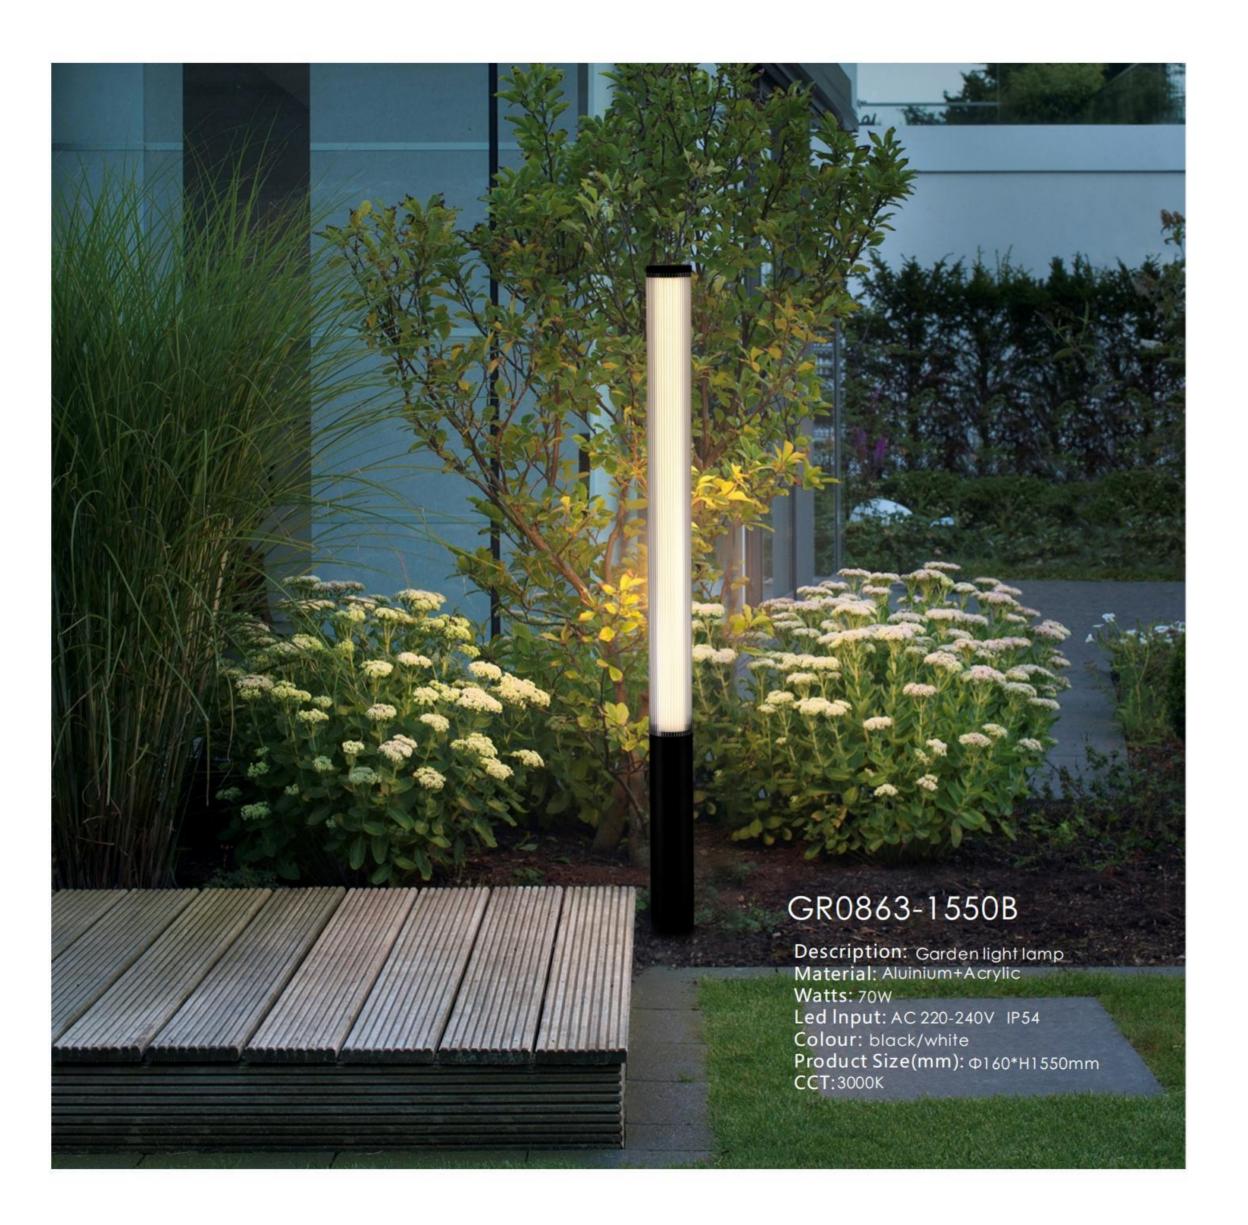

#### GR0863-1550A

Description: Garden light lamp Material: Aluinium+Acrylic

Watts: 70W
Led Input: AC 220-240V IP54
Colour: black/white
Product Size(mm): Φ160\*H1550mm
CCT:3000K