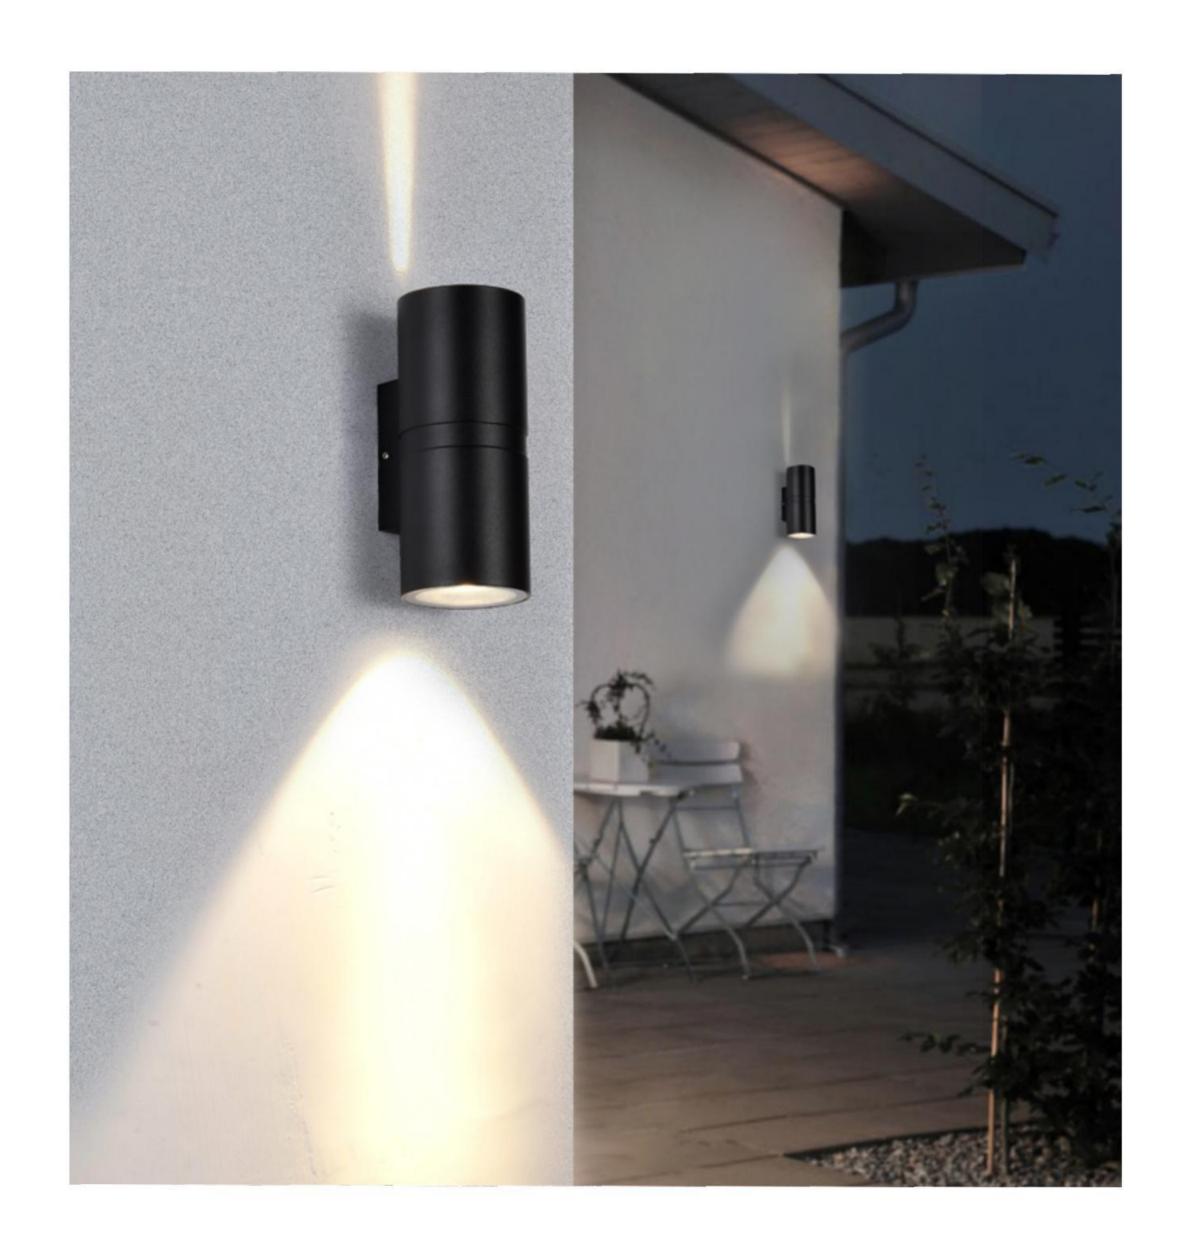

### GR0860

Description: Garden light lamp
Material: Aluinium+Acrylic
Watts: 60W
Led Input: AC 90-260V IP54
Colour: black
Product Size(mm): L200\*W200\*H335
CCT: 3000K

#### LWA0860

Description: Garden light lamp
Material: Aluinium+Acrylic
Watts: 60W
Led Input: AC 90-260V IP54
Colour: black
Product Size(mm): L200\*W200\*H335
CCT: 3000K