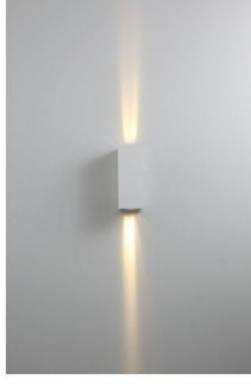

#### LWA0176S

Description: Wall lamp Material: pure Aluinium

Watts: 2\*5W
Led Input: AC 90-260V AC 50/60HZ IP65
Colour: white /black
Product Size(mm): 70\*160
CCT:3000k

### LWA0176S

Description: Wall Lamp Material: Pure Aluinium Watts: 2°5w Led Input: Ac 90-260vac 50/60hz Ip54 Colour: White Black Product Size(mm): 70\*160