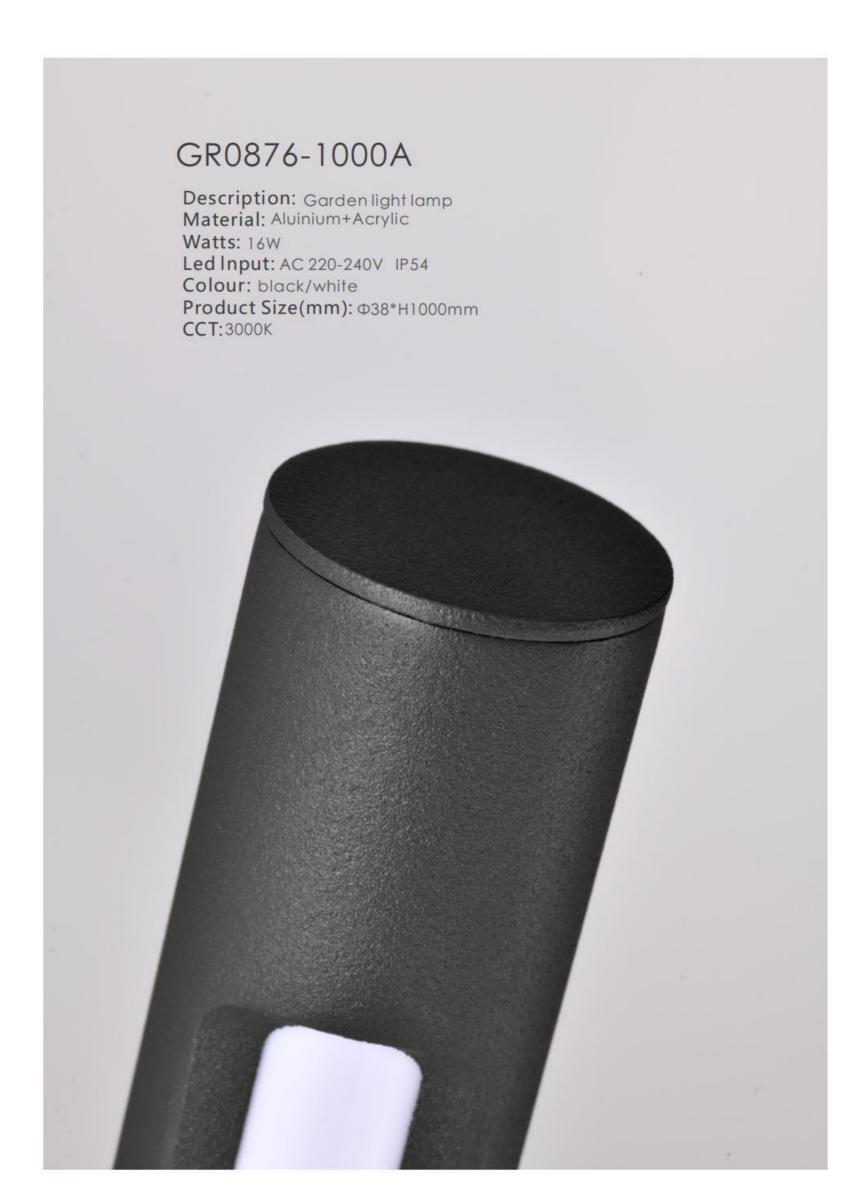

# LARTE LUCE®

OUTDOOR

















#### GR0863-1050B

Description: Garden light lamp Material: Aluinium+Acrylic

Watts: 50W Led Input: AC 220-240V IP54

Colour: black/white

Product Size(mm): Φ140\*H1050mm

CCT:3000K









### GR0863-2050B

Description: Garden light lamp
Material: Aluinium+Acrylic
Watts: 100W
Led Input: AC 220-240V IP54
Colour: black/white
Product Size(mm): Φ160\*H2050mm
CCT:3000K











#### GR0863-1550A

Description: Garden light lamp Material: Aluinium+Acrylic

Watts: 70W
Led Input: AC 220-240V IP54
Colour: black/white
Product Size(mm): Φ160\*H1550mm
CCT:3000K







#### GR0850A-700A

Description: Garden light lamp Material: Aluinium+Acrylic

Watts: 3W
Led Input: AC 220-240V IP54
Colour: black/white
Product Size(mm): Φ120\*H700mm

CCT:3000K





#### GR0850A-300A

Description: Garde