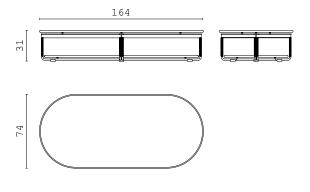

YORK 164, coffee table with marble top, lacquered wooden structure and leather details.

DENIS Ø65 - 3, coffee table with lacquered wooden top and metal structure.

DENIS Ø42 - 2, coffee table with lacquered wooden top and metal structure.

YORK 164, coffee table with marble top, lacquered wooden structure and leather details.

**DENIS Ø65 - 3,** coffee table with lacquered wooden top and metal structure.

**DENIS** Ø42 - 2, coffee table with lacquered wooden top and metal structure.

YORK 164, coffee table with marble top, lacquered wooden structure and leather details.

**DENIS** Ø65 - 3, coffee table with lacquered wooden top and metal structure.

YORK 120, YORK 164, coffee table with marble top, lacquered wooden structure and leather details.

**KIGALI** coffee table

KIGALI L coffee table

YORK 90 coffee table

YORK 120 coffee table

YORK 144 coffee table

YORK 164 coffee table

**DENIS Ø42 - 2** coffee table

DENIS Ø65 - 3 coffee table