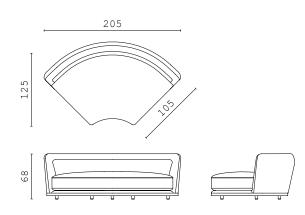

PIERRE XXL "cuccione" | increased depth

**DOWNTOWN** fixed sofa 300 cm

**DOWNTOWN** fixed sofa 250 cm

**DOWNTOWN** fixed sofa 200 cm

LUCILLE armchair

MAIORI armchair

MAIORI S armchair

ISABEL armchair

TECHNICAL INFORMATION CPRN SHAPES COLLECTION 106 | 107

**ALINE** pouff

40,2

**EDA** coffee table

[8] (January 1971)

**GRACE** coffee table

32,8

KIGALI M coffee table