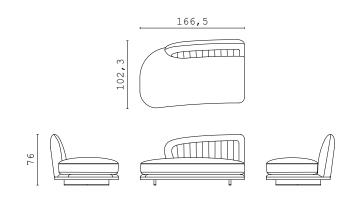

I often think that the night is more alive and more richly colored than the day.

Vincent Van Gogl

SHAPES COLLECTION 96 | 97

PIERRE closed end side RIGHT and LEFT

PIERRE open end side RIGHT and LEFT

PIERRE chaise longue RIGHT and LEFT

PIERRE BIG "cuccione"

PIERRE straight central element

**PIERRE** curved central element

PIERRE corner 90°

PIERRE corner 80°

PIERRE pouf

PIERRE XL closed curved end side RIGHT and LEFT increased depth

PIERRE XL open curved end side RIGHT and LEFT increased depth

PIERRE XL straight central element increased depth

PIERRE XL curved central element increased depth

PIERRE XL corner 90° | increased depth

PIERRE XL corner 80° | increased depth

PIERRE XL chaise longue RIGHT and LEFT

PIERRE XXL "cuccione" | increased depth

**DOWNTOWN** fixed sofa 300 cm

**DOWNTOWN** fixed sofa 250 cm

**DOWNTOWN** fixed sofa 200 cm

LUCILLE armchair

MAIORI armchair

MAIORI S armchair

ISABEL armchair