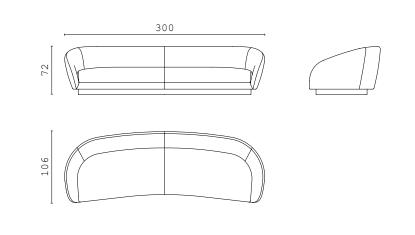

PIERRE XXL "cuccione" | increased depth

**DOWNTOWN** fixed sofa 300 cm

**DOWNTOWN** fixed sofa 250 cm

**DOWNTOWN** fixed sofa 200 cm

LUCILLE armchair

MAIORI armchair

MAIORI S armchair

ISABEL armchair