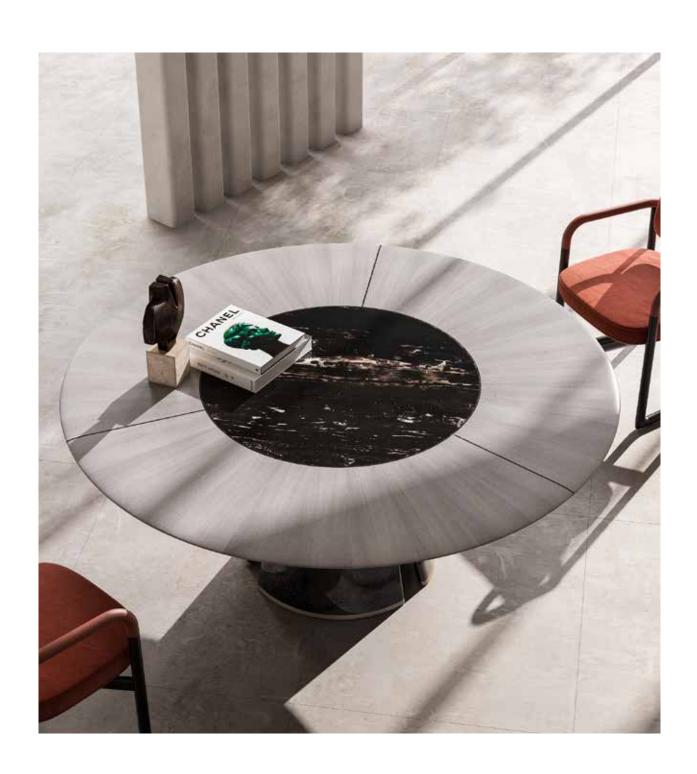

SHAPES COLLECTION 54 55

CPRN

Rooms change shape depending on who is in them.

Aidan Chambers

 ${f TALOS}$   ${f R}$ , round dining table with veneered top, marble lazy susan and lacquered wooden base. Metal details.

MAIORI S, armchair upholstered with fabric and leather. Veneered

wooden structure.

IRVING LOW, sideboard with marble top and veneered wooden
structure. Metal details.

62 | 63

 ${f TALOS}$   ${f R}$ , round dining table with veneered top, marble lazy susan and lacquered wooden base. Metal details.