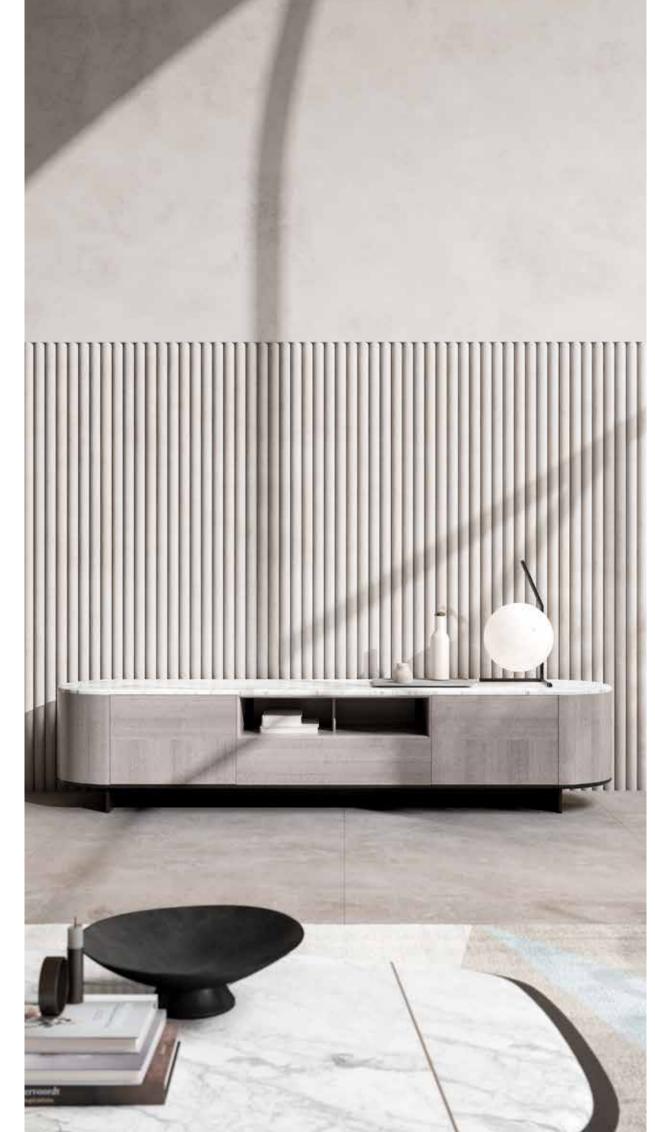

**KIGALI**, coffee table with lacquered top and metal details, veneered wooden structure.

EDA, coffee table with lacquered wooden structure.

**ALINE**, pouff upholstered with velvet.

IRVING TV, tv cabinet with marble top and lacquered wooden structure.

IRVING TV, tv cabinet
with marble top and
lacquered wooden
structure.

**KIGALI L,** coffee table with marble top and metal details, veneered wooden structure.

KIGALI M, KIGALI L, coffee table with marble top and metal details, veneered wooden structure.

KIGALI L, coffee table with marble top and metal details, veneered wooden structure.

ALINE, pouff upholstered with velvet.

IRVING TV, tv cabinet with marble top

**KIGALI,** coffee table with lacquered top and metal details, veneered wooden structure.