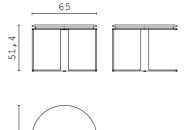

YORK 164, coffee table with marble top, lacquered wooden structure and leather details.

DENIS Ø65 - 3, coffee table with lacquered wooden top and metal structure.

DENIS Ø42 - 2, coffee table with lacquered wooden top and metal structure.

YORK 164, coffee table with marble top, lacquered wooden structure and leather details.

**DENIS Ø65 - 3,** coffee table with lacquered wooden top and metal structure.

**DENIS** Ø42 - 2, coffee table with lacquered wooden top and metal structure.

**KIGALI** coffee table

KIGALI L coffee table

YORK 90 coffee table

YORK 120 coffee table

YORK 144 coffee table

YORK 164 coffee table

**DENIS Ø42 - 2** coffee table

DENIS Ø65 - 3 coffee table