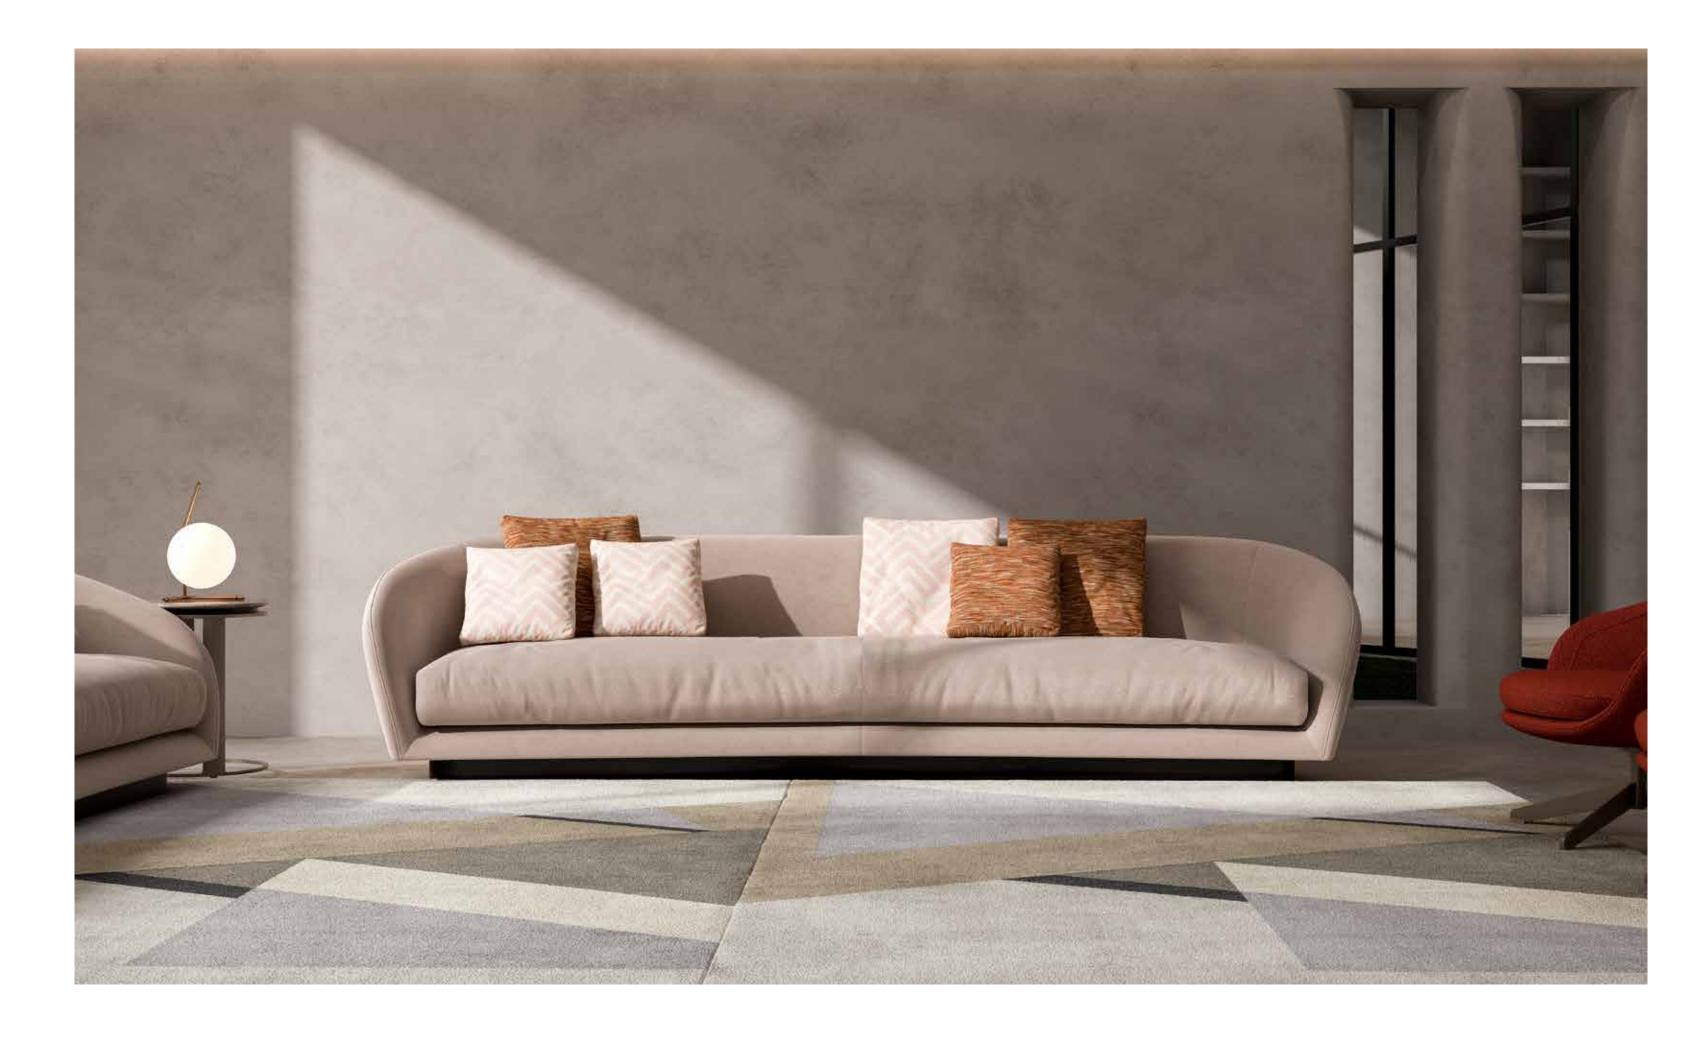

Alessandro Baricco

PIERRE, modular sofa upholstered with fabric.

MAIORI, armchair upholstered with fabric and leather. Veneered wooden structure.

**KIGALI L,** coffee table with marble top and metal details, veneered wooden structure.

KIGALI, coffee table with lacquered top and metal details, veneered wooden structure.

8 9

PIERRE, modular sofa upholstered with fabric.

MAIORI, armchair upholstered with fabric and leather. Veneered wooden structure.

EDA, coffee table with lacquered wooden structure.

IRVING TV, tv cabinet with marble top and lacquered wooden structure.

MAIORI, armchair upholstered with fabric and leather. Veneered wooden structure. PIERRE, modular sofa upholstered with fabric.