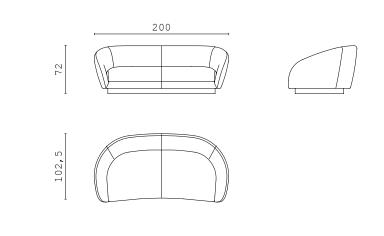

PIERRE XXL "cuccione" | increased depth

**DOWNTOWN** fixed sofa 300 cm

**DOWNTOWN** fixed sofa 250 cm

**DOWNTOWN** fixed sofa 200 cm

LUCILLE armchair

MAIORI armchair

MAIORI S armchair

ISABEL armchair