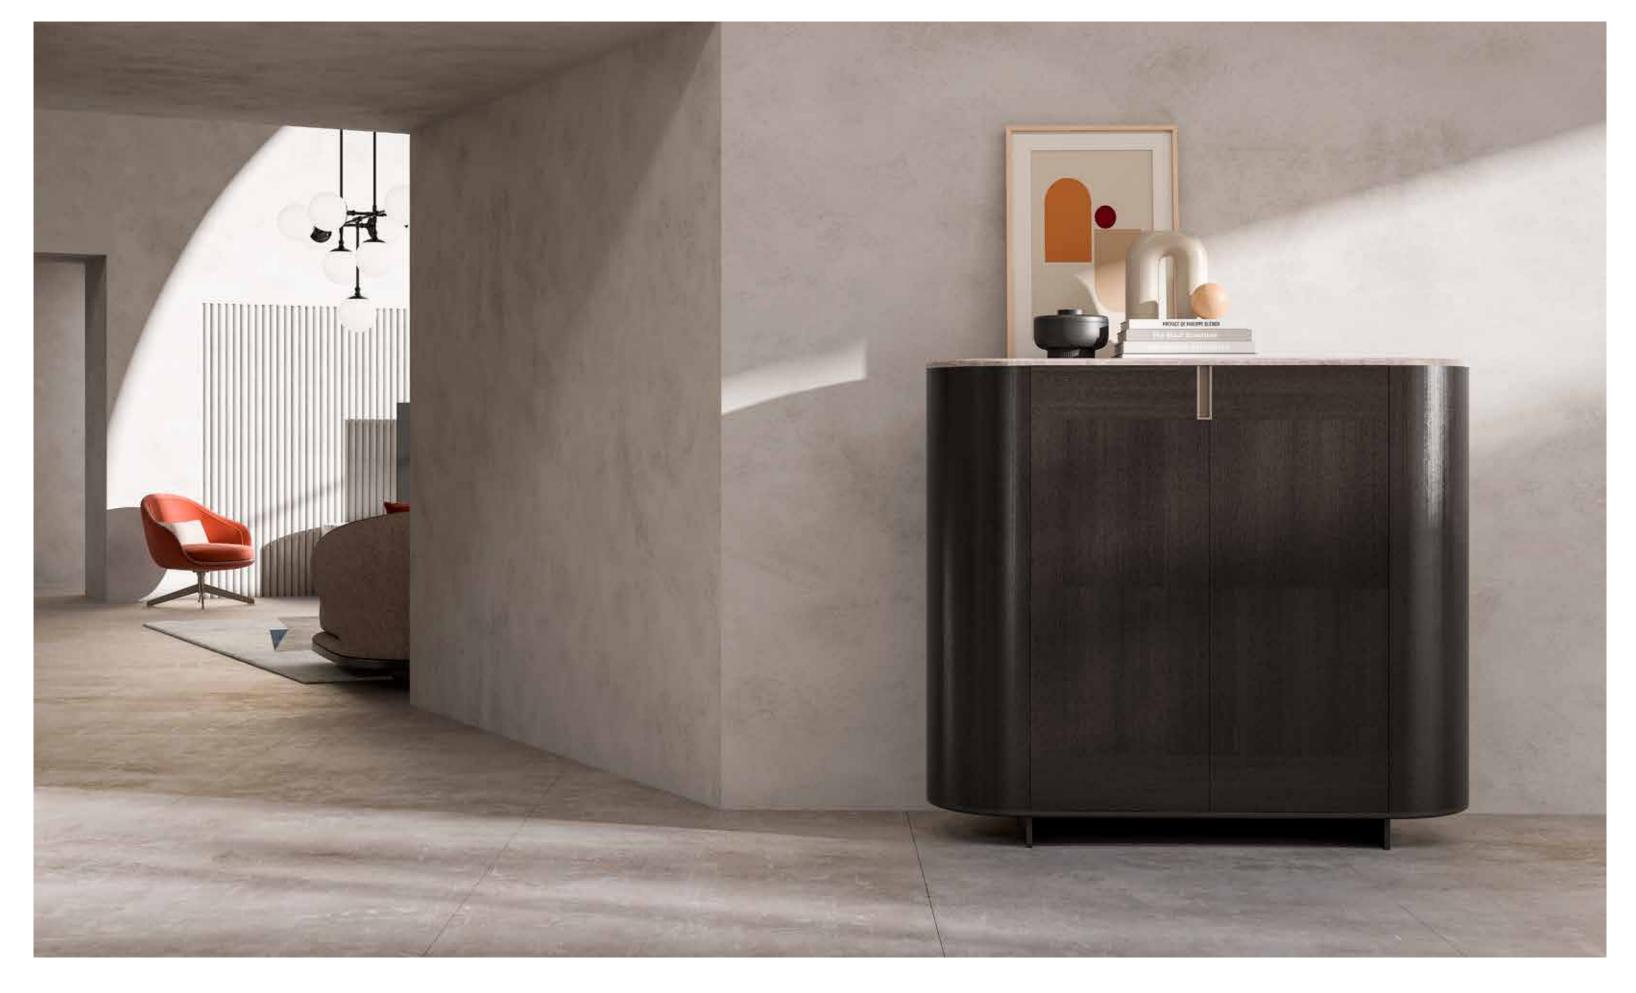

CPRN

ROYAL, chair with armrests upholstered with velvet.
ROYAL, chair with armrests upholstered with leather.

SHAPES COLLECTION 44 | 45

IRVING HIGH, sideboard with marble top and
veneered wooden structure. Metal details.
LUCILLE, armchair upholstered with fabric. Metal
structure.