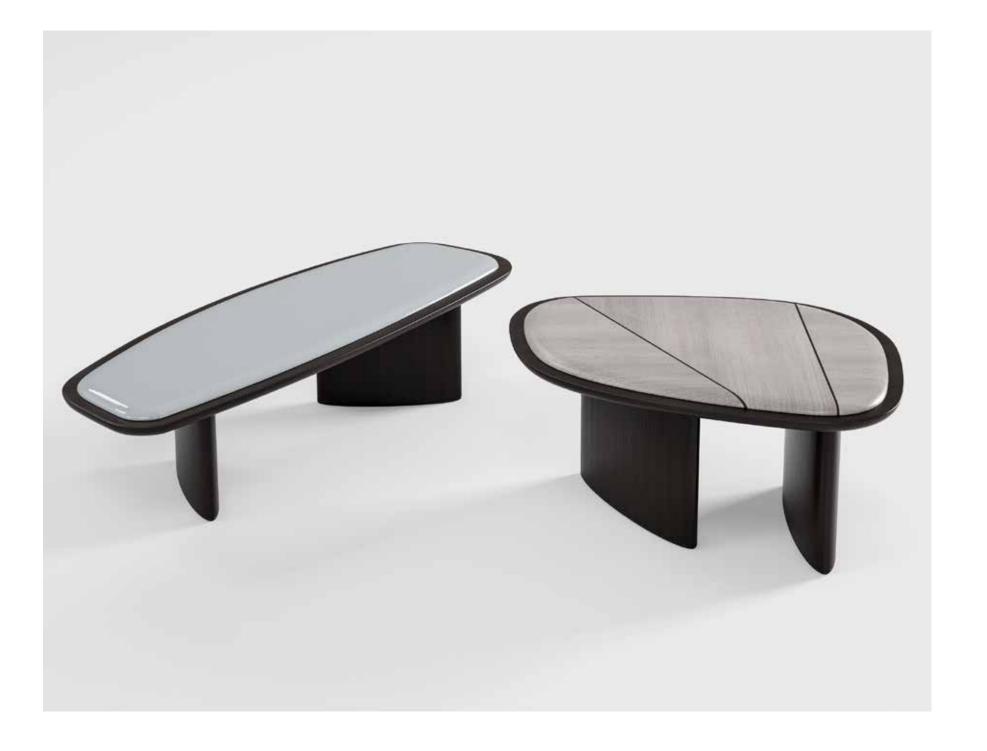

**KIGALI**, coffee table with lacquered top and metal details, veneered wooden structure.

EDA, coffee table with lacquered wooden structure.

**ALINE**, pouff upholstered with velvet.

IRVING TV, tv cabinet with marble top and lacquered wooden structure.

EDA, coffee table with lacquered wooden structure.

IRVING TV, tv cabinet with marble top and lacquered wooden structure.

MAIORI, armchair upholstered with fabric and leather. Veneered wooden structure. PIERRE, modular sofa upholstered with fabric.

KIGALI L, coffee table with marble top and metal details, veneered wooden structure.
EDA, coffee table with lacquered wooden structure.

MAIORI, armchair upholstered with velvet and leather. Veneered wooden structure.