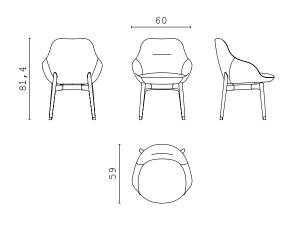

PIERRE XXL "cuccione" | increased depth

**DOWNTOWN** fixed sofa 300 cm

**DOWNTOWN** fixed sofa 250 cm

**DOWNTOWN** fixed sofa 200 cm

LUCILLE armchair

MAIORI armchair

MAIORI S armchair

ISABEL armchair

TALOS O oval dining table

TALOS dining table

TALOS dining table

TALOS dining table

TALOS dining table

ROYAL armchair

ROYAL S chair

IRVING LOW sideboard