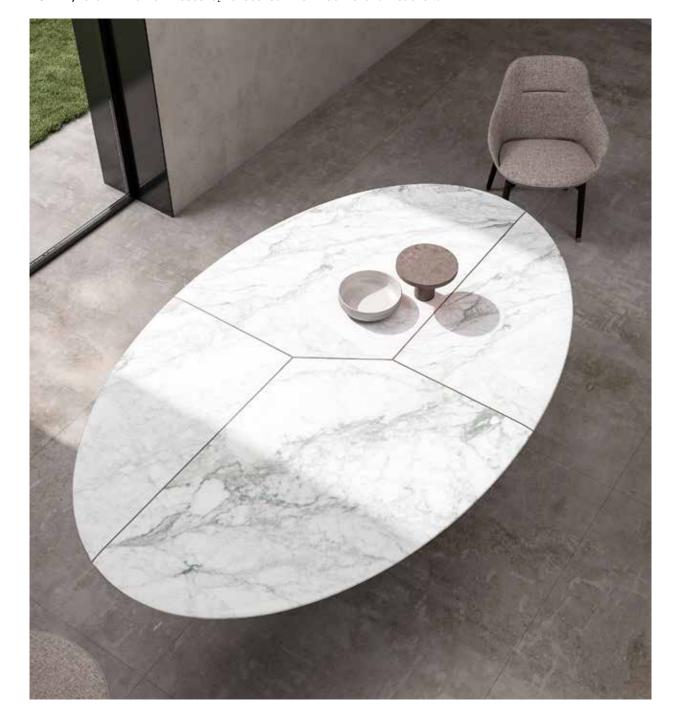

TALOS O, oval dining table with marble top and lacquered wooden base. Metal details. ROYAL, chair with armrests upholstered with fabric and leather.

42 | 43

TALOS O, oval dining table with marble top and lacquered wooden base. Metal details. ROYAL, chair with armrests upholstered with fabric and leather.

CPRN

ROYAL, chair with armrests upholstered with velvet.
ROYAL, chair with armrests upholstered with leather.

SHAPES COLLECTION 44 | 45

IRVING HIGH, sideboard with marble top and
veneered wooden structure. Metal details.
LUCILLE, armchair upholstered with fabric. Metal
structure.