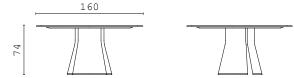

CPRN SHAPES COLLECTION

TALOS, dining table with marble top and lacquered wooden base. Metal details.

**ROYAL S,** chair upholstered with fabric. Metal details.

IRVING HIGH, sideboard with marble
top and veneered wooden structure. Metal
details.