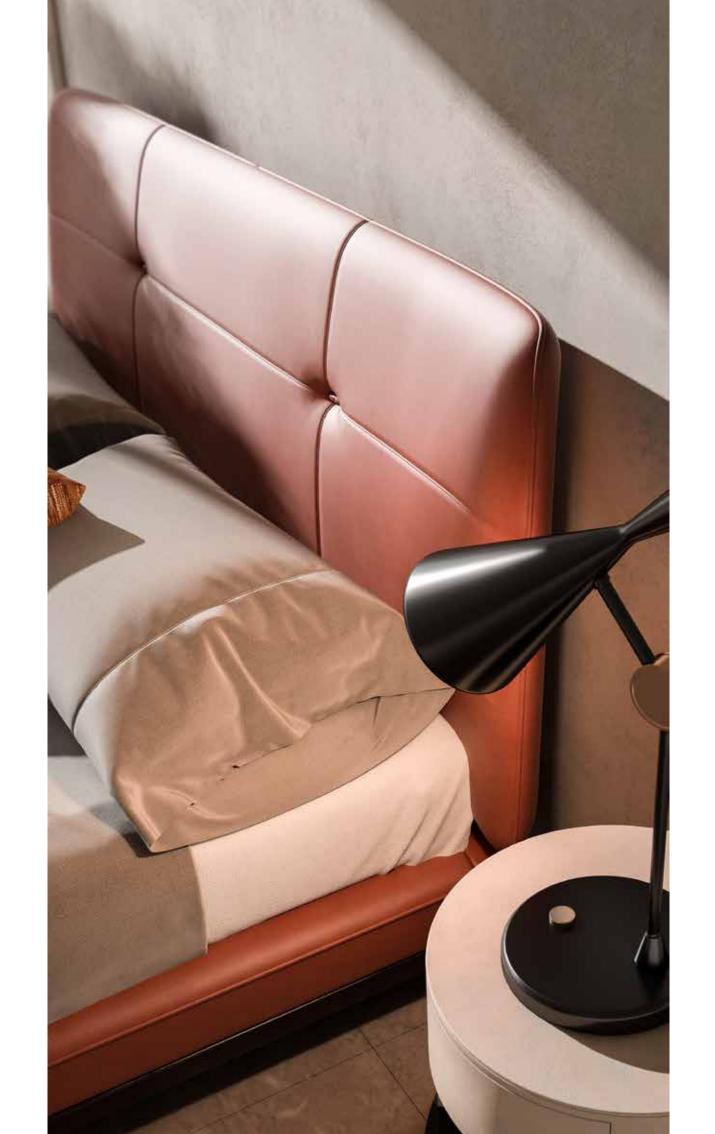

Poets work at night when time doesn't chase them.

Alda Merini

MARAIS, bed upholstered with fabric. LIAM, night table covered with leather and lacquered wooden shelf.

DERRY VANITY, vanity with lacquered wooden structure and leather

details.

MARAIS, bed upholstered with fabric. **LIAM**, night table covered with leather and lacquered wooden shelf.

LIAM, night table covered with leather and lacquered wooden shelf.

MARAIS, bed upholstered with fabric.