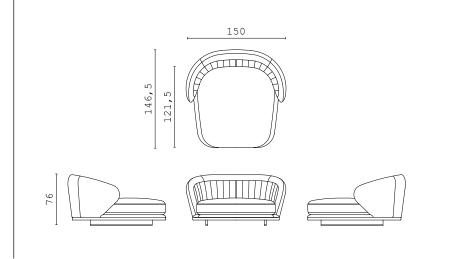

PIERRE XXL "cuccione" | increased depth

**DOWNTOWN** fixed sofa 300 cm

**DOWNTOWN** fixed sofa 250 cm

**DOWNTOWN** fixed sofa 200 cm

LUCILLE armchair

MAIORI armchair

MAIORI S armchair

ISABEL armchair

TECHNICAL INFORMATION CPRN SHAPES COLLECTION 106 | 107

**ALINE** pouff

40,2

**EDA** coffee table

[8] (January 1971)

**GRACE** coffee table

32,8

KIGALI M coffee table