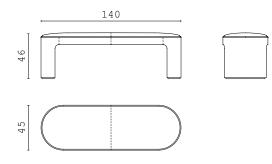

TECHNICAL INFORMATION CPRN SHAPES COLLECTION 106 | 107

**ALINE** pouff

40,2

**EDA** coffee table

[8] (January 1971)

**GRACE** coffee table

32,8

KIGALI M coffee table

**KIGALI** coffee table

KIGALI L coffee table

YORK 90 coffee table

YORK 120 coffee table

YORK 144 coffee table

YORK 164 coffee table

**DENIS Ø42 - 2** coffee table

DENIS Ø65 - 3 coffee table