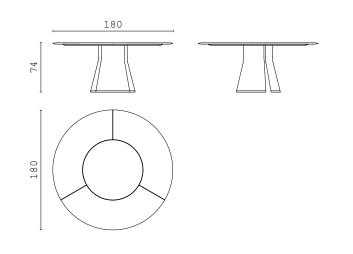

SHAPES COLLECTION 54 55

CPRN

Rooms change shape depending on who is in them.

Aidan Chambers

 ${f TALOS}$   ${f R}$ , round dining table with veneered top, marble lazy susan and lacquered wooden base. Metal details.

MAIORI S, armchair upholstered with fabric and leather. Veneered

wooden structure.

IRVING LOW, sideboard with marble top and veneered wooden
structure. Metal details.

62 | 63

 ${f TALOS}$   ${f R}$ , round dining table with veneered top, marble lazy susan and lacquered wooden base. Metal details.