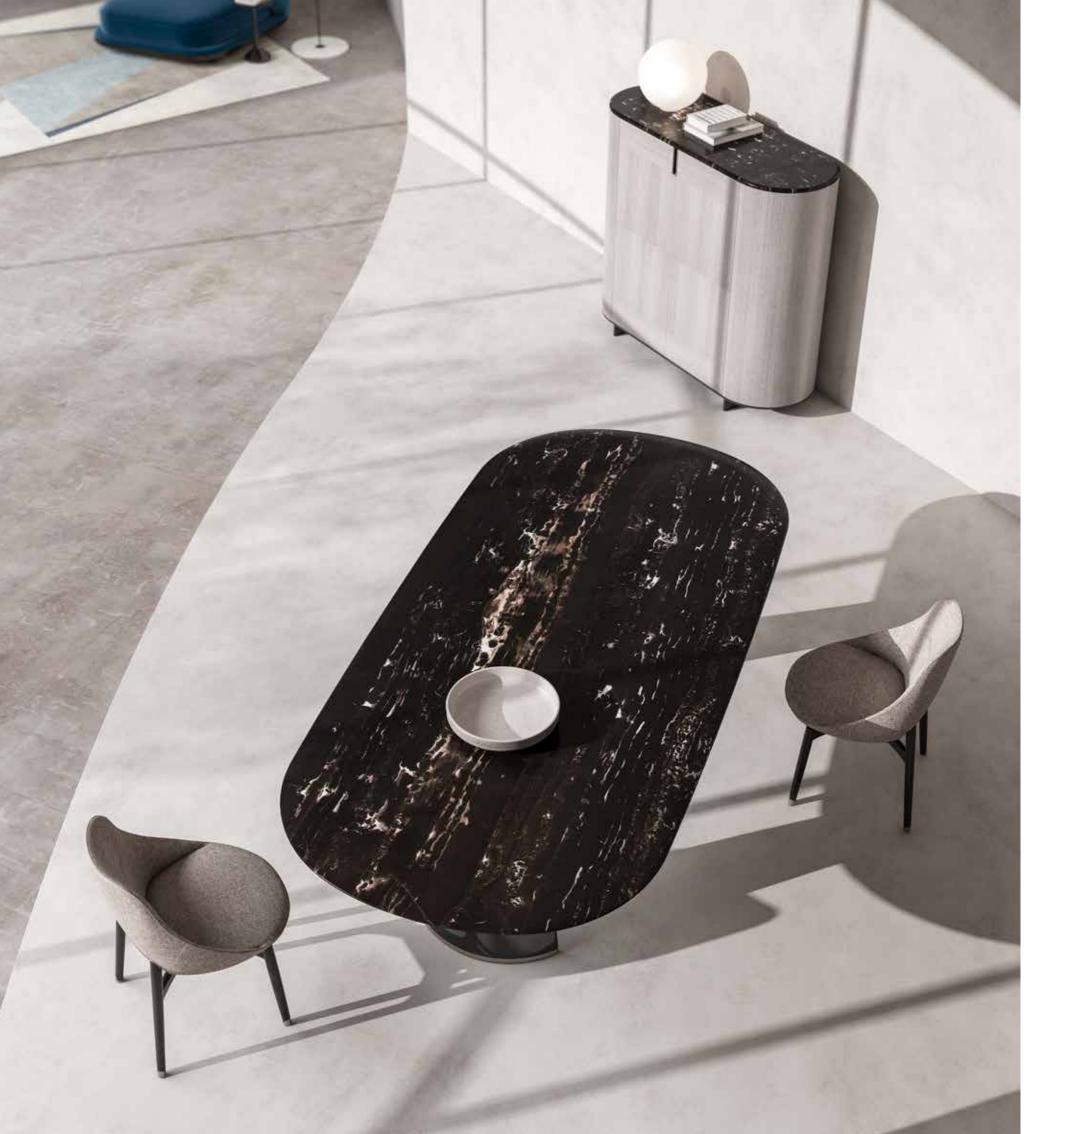

TALOS O, oval dining table with marble top and lacquered wooden base. Metal details. ROYAL, chair with armrests upholstered with fabric and leather.

42 | 43

TALOS O, oval dining table with marble top and lacquered wooden base. Metal details. ROYAL, chair with armrests upholstered with fabric and leather.

CPRN

ROYAL, chair with armrests upholstered with velvet.
ROYAL, chair with armrests upholstered with leather.

SHAPES COLLECTION 44 | 45

IRVING HIGH, sideboard with marble top and
veneered wooden structure. Metal details.
LUCILLE, armchair upholstered with fabric. Metal
structure.