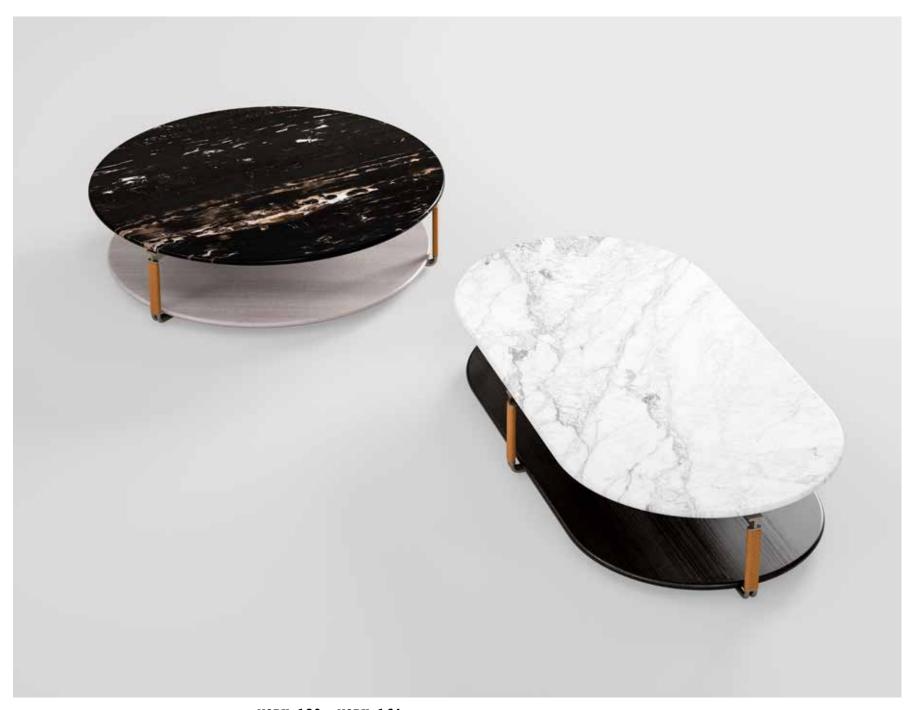

**KIGALI**, coffee table with lacquered top and metal details, veneered wooden structure.

EDA, coffee table with lacquered wooden structure.

**ALINE**, pouff upholstered with velvet.

IRVING TV, tv cabinet with marble top and lacquered wooden structure.

KIGALI L, coffee table with marble top and metal details, veneered wooden structure.

ALINE, pouff upholstered with velvet.

IRVING TV, tv cabinet with marble top

**KIGALI,** coffee table with lacquered top and metal details, veneered wooden structure.

KIGALI L, coffee table with marble top and metal details, veneered wooden structure.
EDA, coffee table with lacquered wooden structure.

MAIORI, armchair upholstered with velvet and leather. Veneered wooden structure.