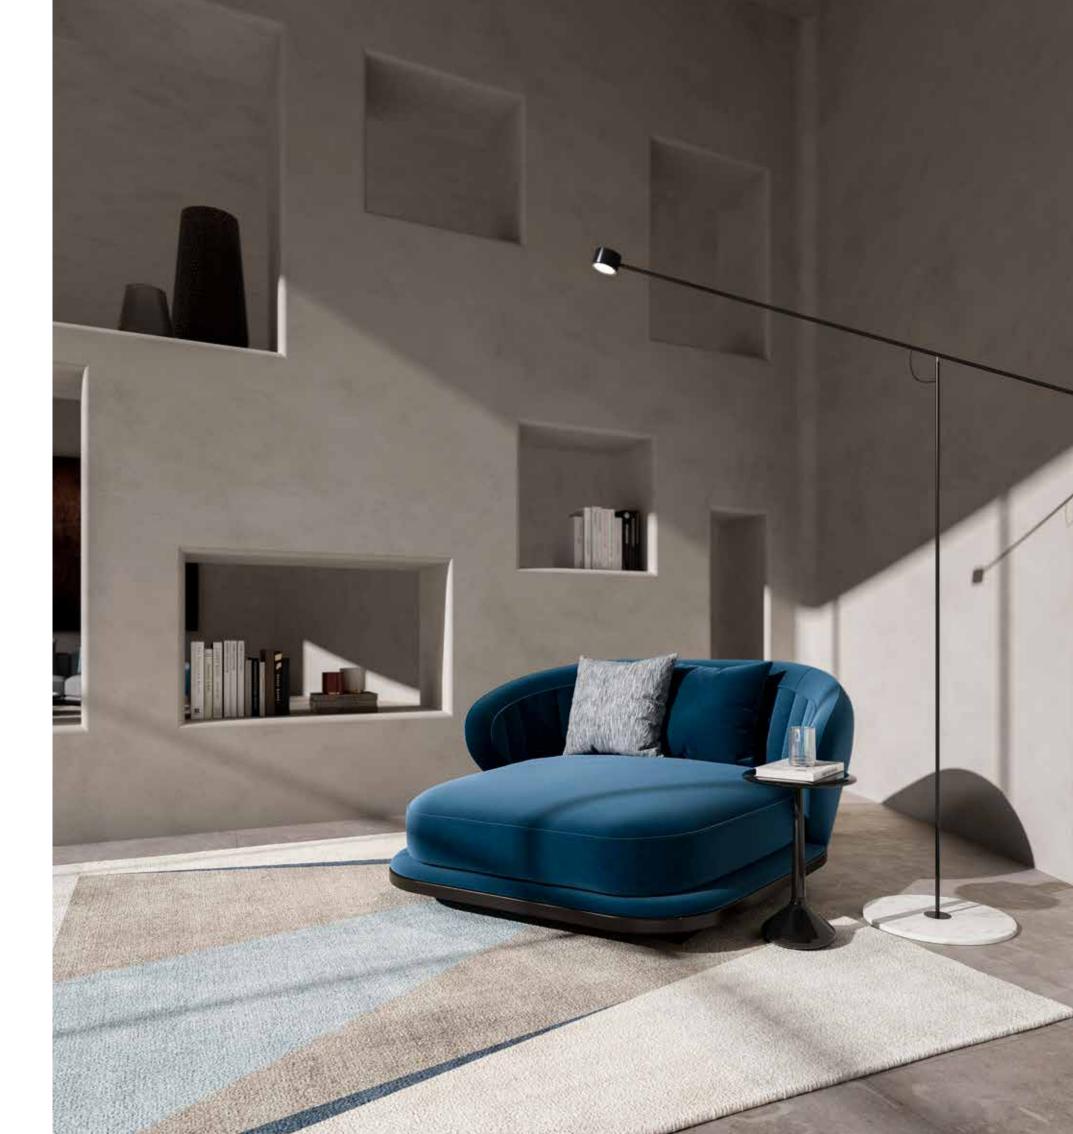

ALINE, pouff upholstered with fabric.

**DENIS** Ø65 - 3, coffee table with marble top and metal structure. **EDA,** coffee table with lacquered wooden structure.

PIERRE, modular sofa upholstered with leather and velvet.

PIERRE XL, modular sofa upholstered with fabric.

DENIS Ø65 - 3, coffee table with marble top and metal structure.

PIERRE BIG, "cuccione" upholstered with velvet.

EDA, coffee table with laquered wooden structure.

**EDA,** coffee table with lacquered wooden structure.

PIERRE XL, modular sofa upholstered with fabric.

KIGALI L, coffee table with marble top and metal details, veneered wooden structure.

DENIS Ø65 - 3, coffee table with marble top and metal structure.