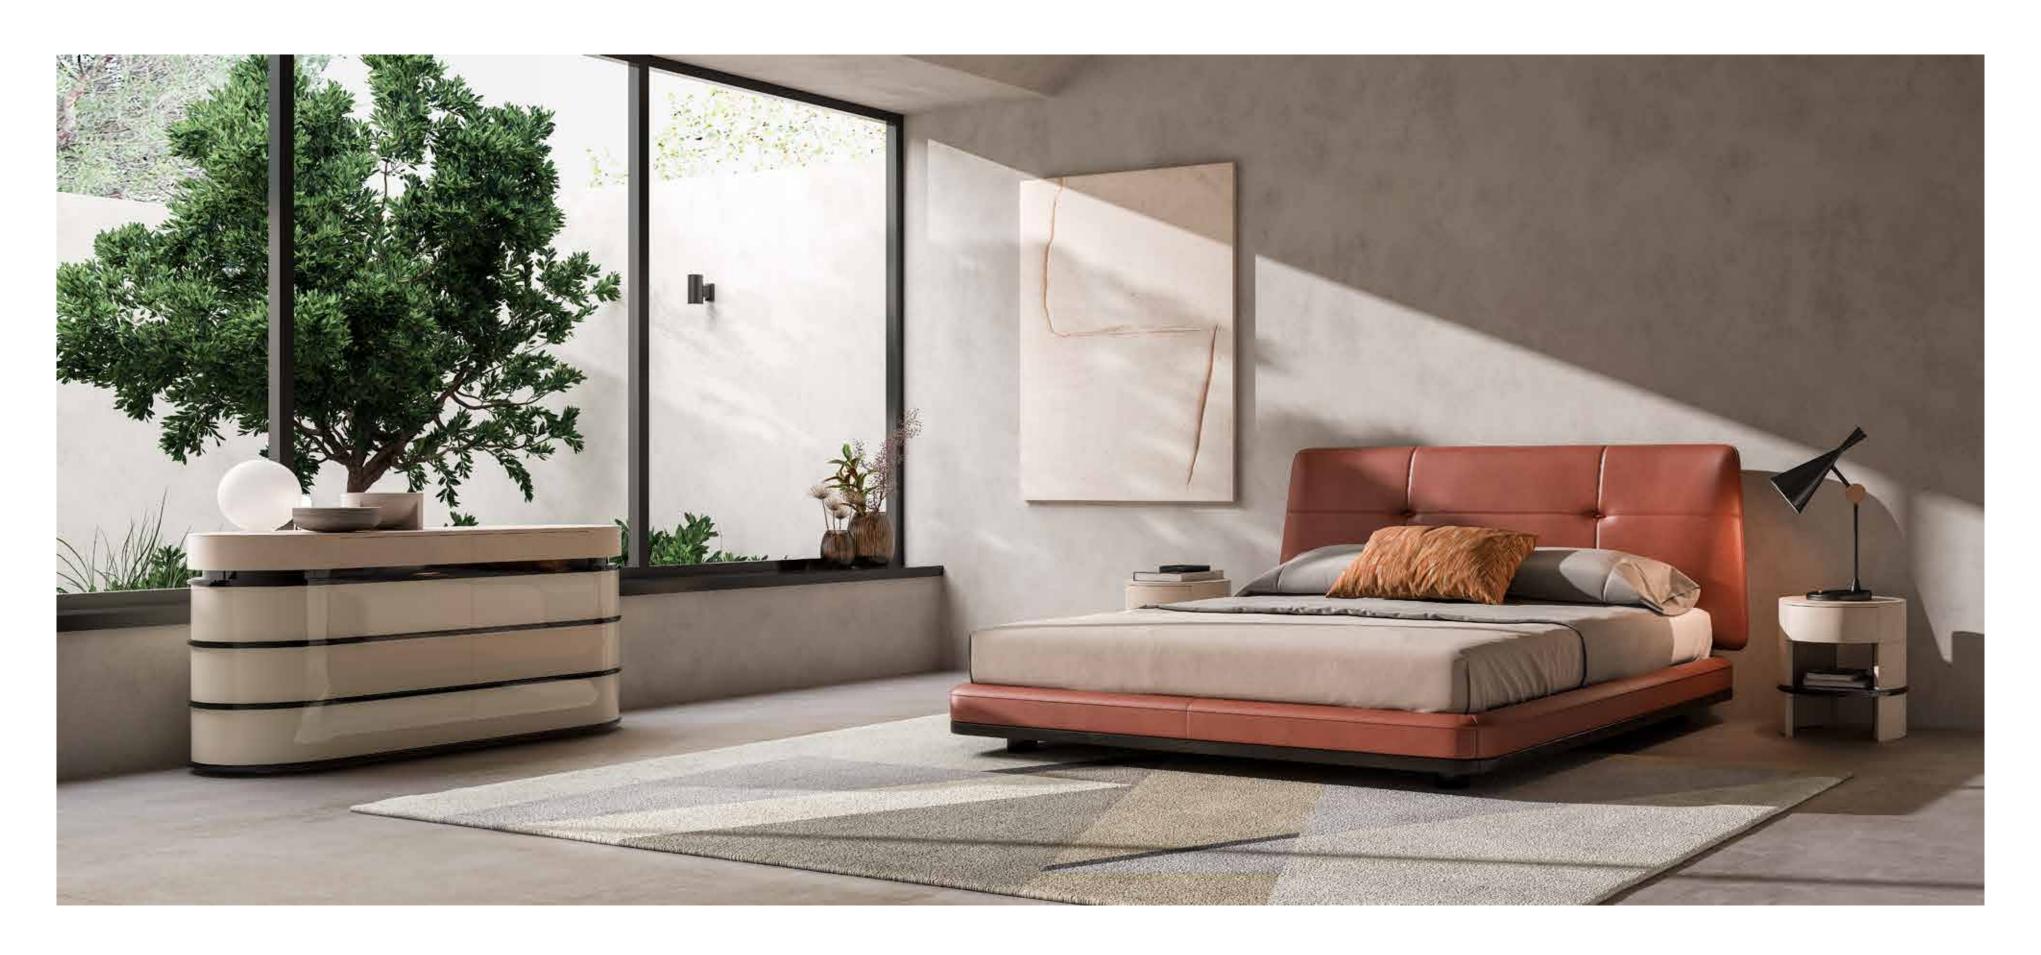

Poets work at night when time doesn't chase them.

Alda Merini

MARAIS, bed upholstered with fabric. LIAM, night table covered with leather and lacquered wooden shelf.

DERRY VANITY, vanity with lacquered wooden structure and leather

details.

MARAIS, bed upholstered with fabric. **LIAM**, night table covered with leather and lacquered wooden shelf.

LIAM, night table covered with leather and lacquered wooden shelf.

MARAIS, bed upholstered with fabric.