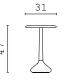

PIERRE XXL "cuccione" | increased depth

**DOWNTOWN** fixed sofa 300 cm

**DOWNTOWN** fixed sofa 250 cm

**DOWNTOWN** fixed sofa 200 cm

LUCILLE armchair

MAIORI armchair

MAIORI S armchair

ISABEL armchair