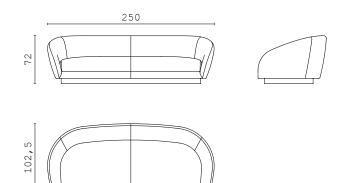

PIERRE XXL "cuccione" | increased depth

**DOWNTOWN** fixed sofa 300 cm

**DOWNTOWN** fixed sofa 250 cm

**DOWNTOWN** fixed sofa 200 cm

LUCILLE armchair

MAIORI armchair

MAIORI S armchair

ISABEL armchair