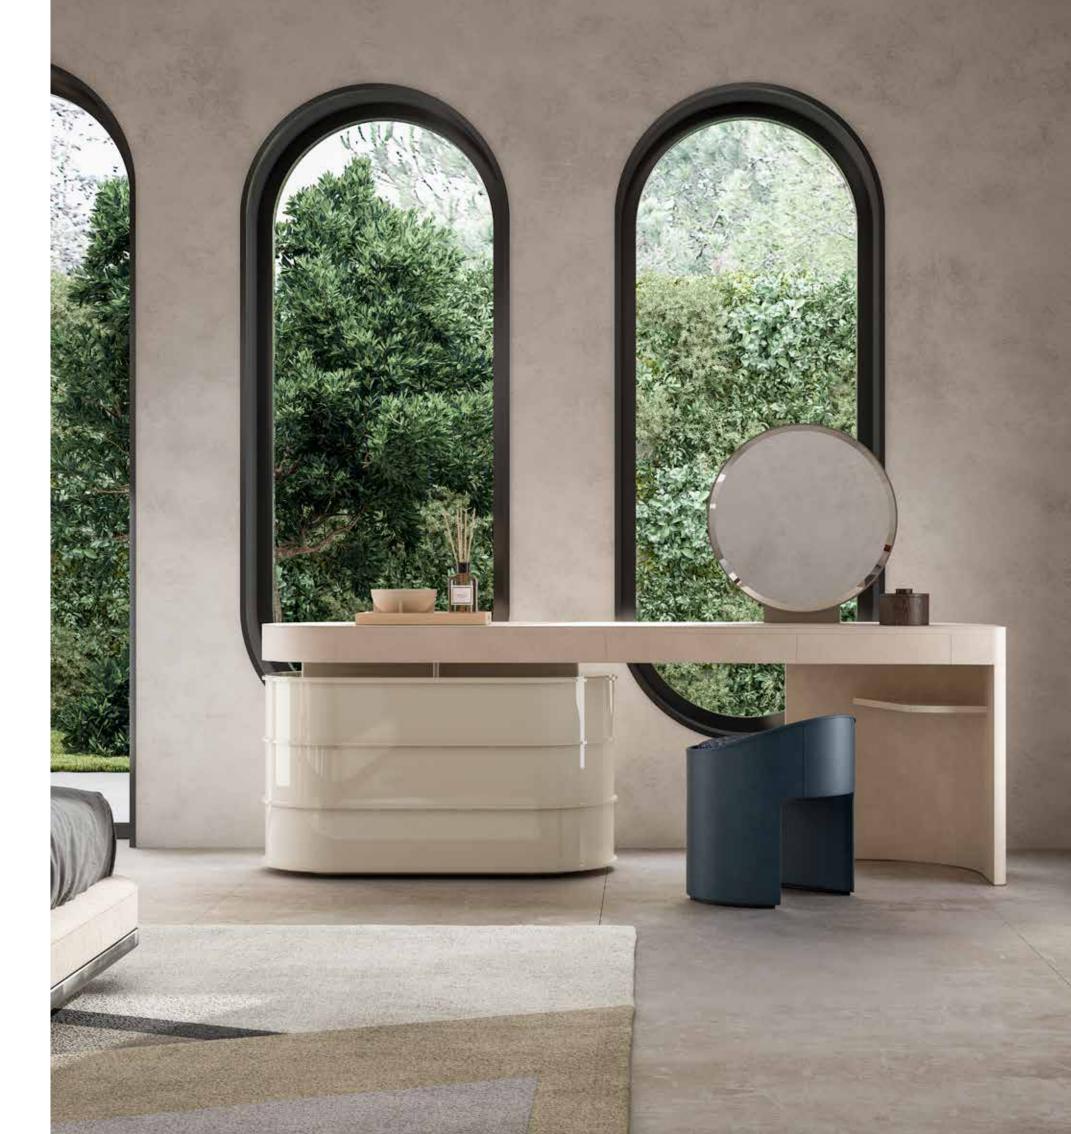

DERRY VANITY, vanity with lacquered wooden structure and leather details.

ZOE, pouff covered with leather and seat upholstered with fabric.

**DERRY XL**, dresser with lacquered wooden structure and leather details.

LIAM, night table covered with leather and lacquered wooden shelf.

IVORY, bench covered with leather and seat upholstered with velvet.

ISABEL, armchair upholstered with velvet.

GRACE, coffee table with lacquered wooden structure. DERRY VANITY, Vanity with lacquered wooden structure and leather details.