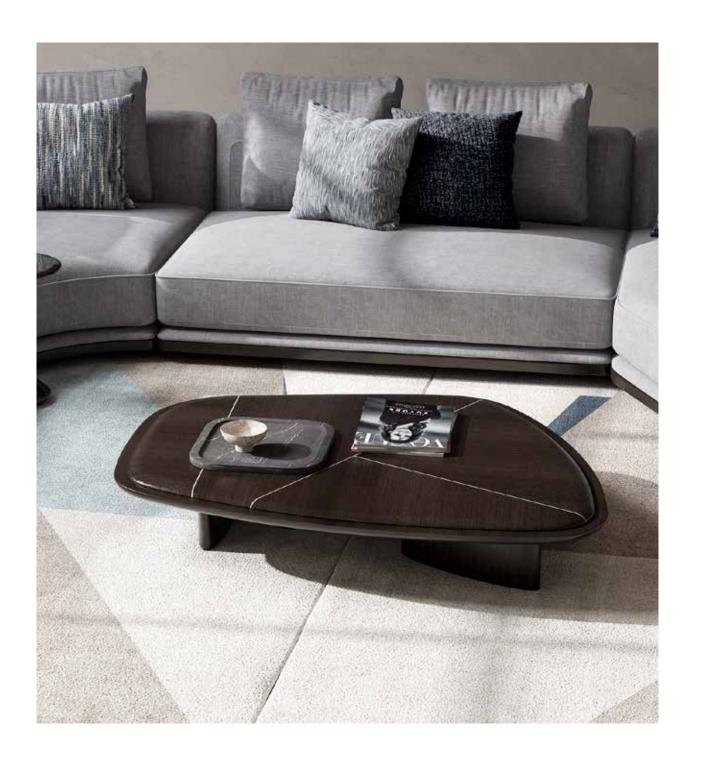

**KIGALI**, coffee table with lacquered top and metal details, veneered wooden structure.

EDA, coffee table with lacquered wooden structure.

**ALINE**, pouff upholstered with velvet.

IRVING TV, tv cabinet with marble top and lacquered wooden structure.

EDA, coffee table with lacquered wooden structure.

IRVING TV, tv cabinet with marble top and lacquered wooden structure.

MAIORI, armchair upholstered with fabric and leather. Veneered wooden structure. PIERRE, modular sofa upholstered with fabric.

KIGALI L, coffee table with marble top and metal details, veneered wooden structure.
EDA, coffee table with lacquered wooden structure.

MAIORI, armchair upholstered with velvet and leather. Veneered wooden structure.