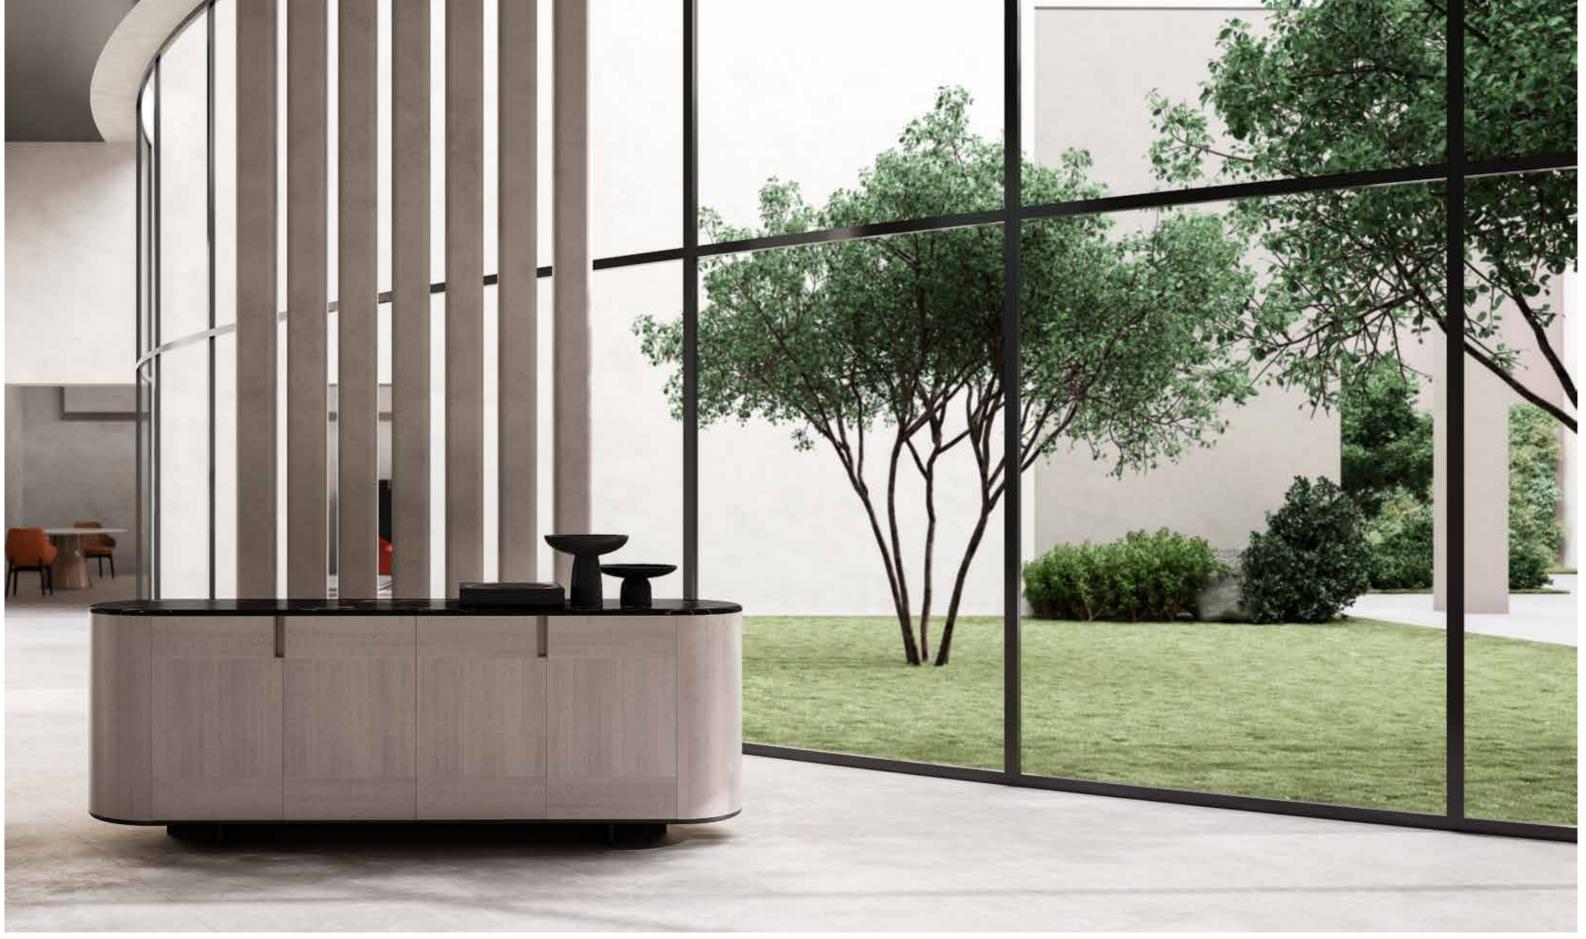

KIGALI L, coffee table with marble top and metal details, veneered wooden structure.

ALINE, pouff upholstered with velvet.

IRVING TV, tv cabinet with marble top

**KIGALI,** coffee table with lacquered top and metal details, veneered wooden structure.

KIGALI L, coffee table with marble top and metal details, veneered wooden structure.
EDA, coffee table with lacquered wooden structure.

MAIORI, armchair upholstered with velvet and leather. Veneered wooden structure.