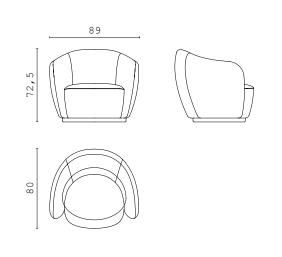

PIERRE XXL "cuccione" | increased depth

**DOWNTOWN** fixed sofa 300 cm

**DOWNTOWN** fixed sofa 250 cm

**DOWNTOWN** fixed sofa 200 cm

LUCILLE armchair

MAIORI armchair

MAIORI S armchair

ISABEL armchair