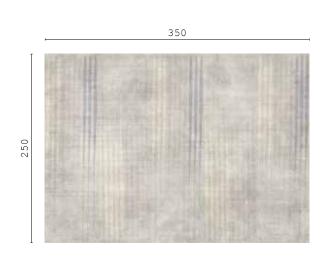

TECHNICAL INFORMATION SHAPES COLLECTION 112 | 113

mattress 180x200

333,6

**JAFARI** carpet

**LEILA** carpet

**AMAL** carpet

114 | 115 CPRN TECHNICAL INFORMATION SHAPES COLLECTION

WOODS