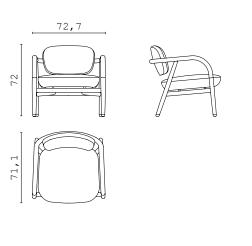

PIERRE XXL "cuccione" | increased depth

**DOWNTOWN** fixed sofa 300 cm

**DOWNTOWN** fixed sofa 250 cm

**DOWNTOWN** fixed sofa 200 cm

LUCILLE armchair

MAIORI armchair

MAIORI S armchair

ISABEL armchair