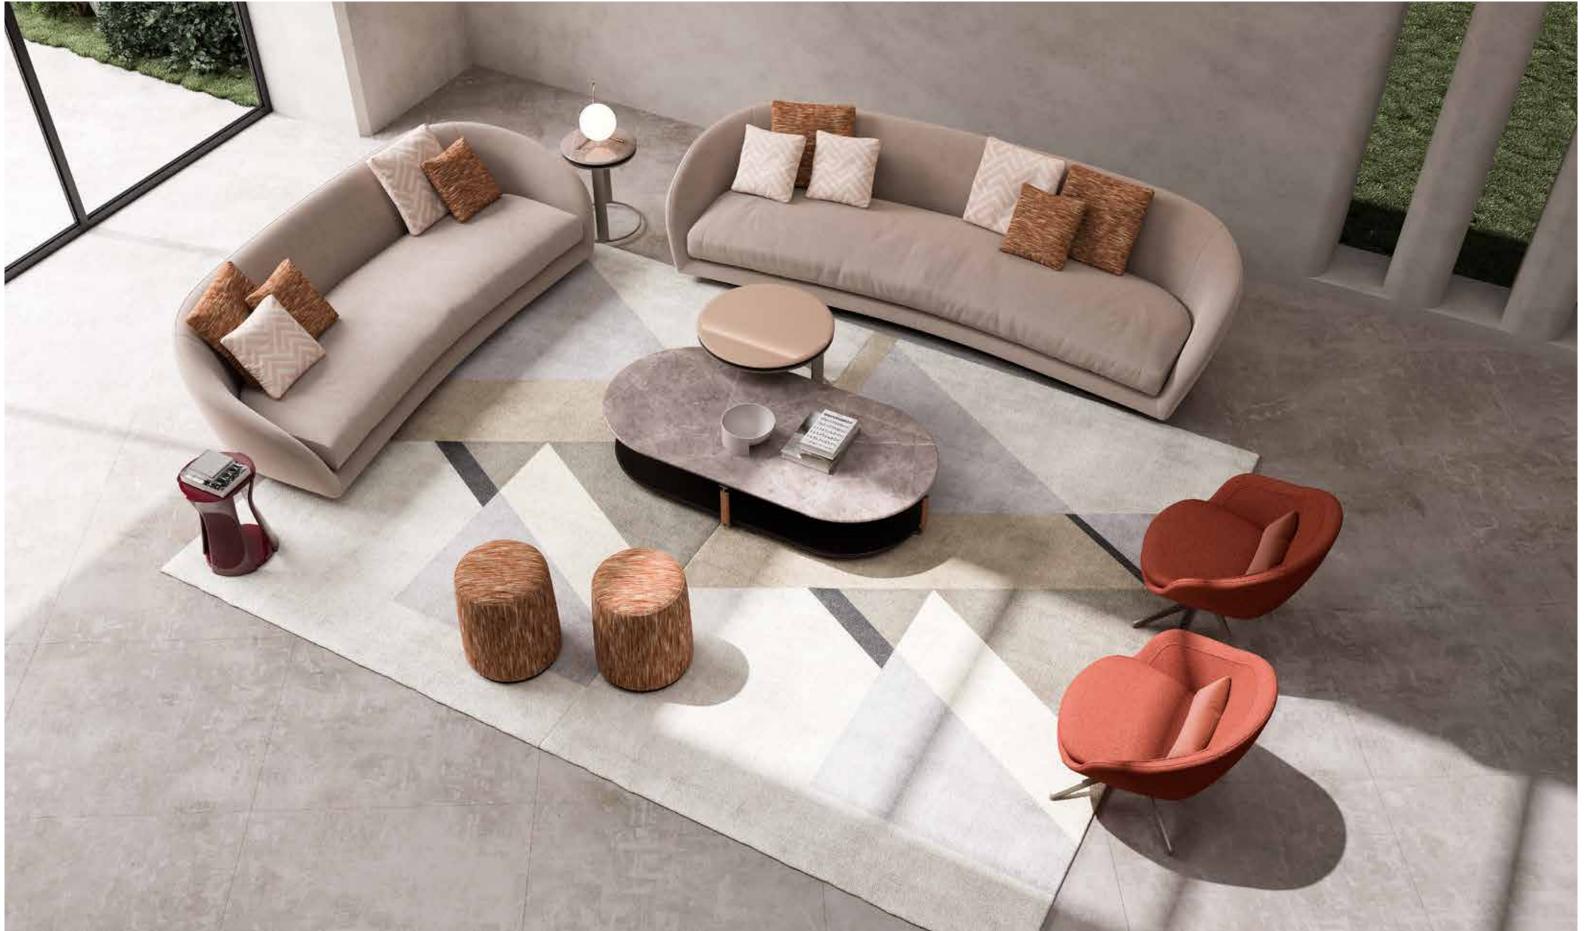

12 | 13

The shape is a mystery that escapes every definition, But gives the man a sensation of pleasure.

Alvar Aalto

DOWNTOWN, fixed sofa upholstered with velvet.

LUCILLE, armchair upholstered with fabric.
Metal structure.

YORK 164, coffee table with marble top, lacquered wooden structure and leather details.

DENIS Ø65 - 3, coffee table with lacquered wooden top and metal structure.

DENIS Ø42 - 2, coffee table with lacquered wooden top and metal structure.

GRACE, coffee table with lacquered wooden structure.

ALINE, pouff upholstered with velvet.

**GRACE**, coffee table with lacquered wooden structure.

DOWNTOWN, fixed sofa upholstered with velvet.

**LUCILLE,** armchair upholstered with fabric. Metal structure.

YORK 164, coffee table with marble top, lacquered wooden structure and leather details.

**DENIS Ø65 - 3,** coffee table with lacquered wooden top and metal structure.

**DENIS** Ø42 - 2, coffee table with lacquered wooden top and metal structure.

GRACE, coffee table with lacquered wooden structure.
ALINE, pouff upholstered with velvet.

CPRN

**LUCILLE**, armchair upholstered with fabric. Metal structure.

**DOWNTOWN,** fixed sofa upholstered with

**LUCILLE**, armchair upholstered with fabric. Metal structure.

YORK 164, coffee table with marble top, lacquered wooden structure and leather details.

**DENIS** Ø65 - 3, coffee table with lacquered wooden top and metal structure.

YORK 120, YORK 164, coffee table with marble top, lacquered wooden structure and leather details.