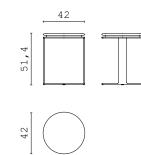

YORK 164, coffee table with marble top, lacquered wooden structure and leather details.

DENIS Ø65 - 3, coffee table with lacquered wooden top and metal structure.

DENIS Ø42 - 2, coffee table with lacquered wooden top and metal structure.

YORK 164, coffee table with marble top, lacquered wooden structure and leather details.

**DENIS Ø65 - 3,** coffee table with lacquered wooden top and metal structure.

**DENIS** Ø42 - 2, coffee table with lacquered wooden top and metal structure.

TECHNICAL INFORMATION CPRN SHAPES COLLECTION 106 | 107

**ALINE** pouff

40,2

**EDA** coffee table

[8] (January 1971)

**GRACE** coffee table

32,8

KIGALI M coffee table