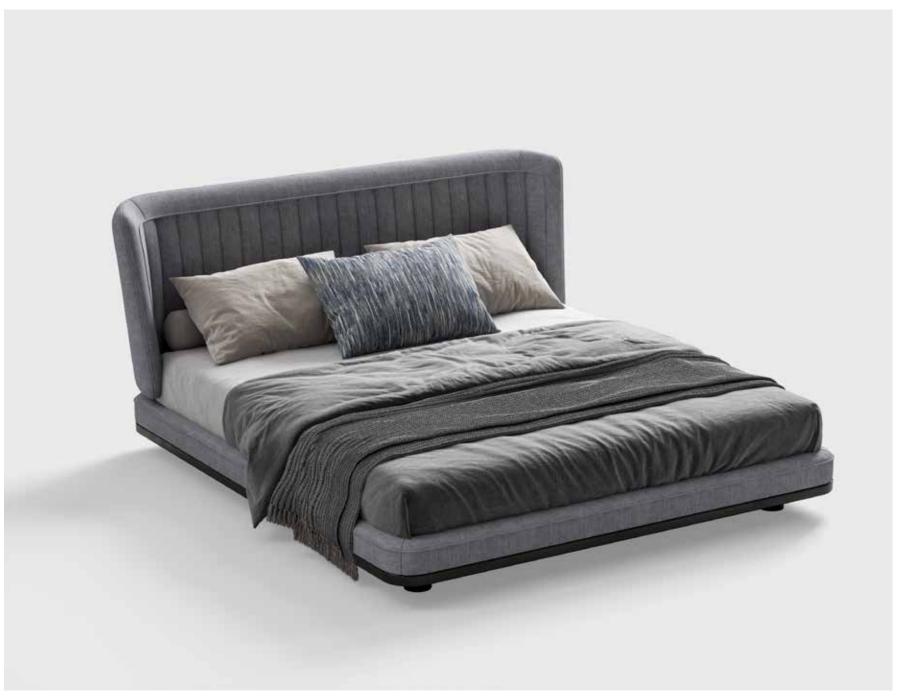

Poets work at night when time doesn't chase them.

Alda Merini

MARAIS, bed upholstered with fabric. LIAM, night table covered with leather and lacquered wooden shelf.

DERRY VANITY, vanity with lacquered wooden structure and leather

details.

MARAIS, bed upholstered with fabric. **LIAM**, night table covered with leather and lacquered wooden shelf.

LIAM, night table covered with leather and lacquered wooden shelf.

MARAIS, bed upholstered with fabric.