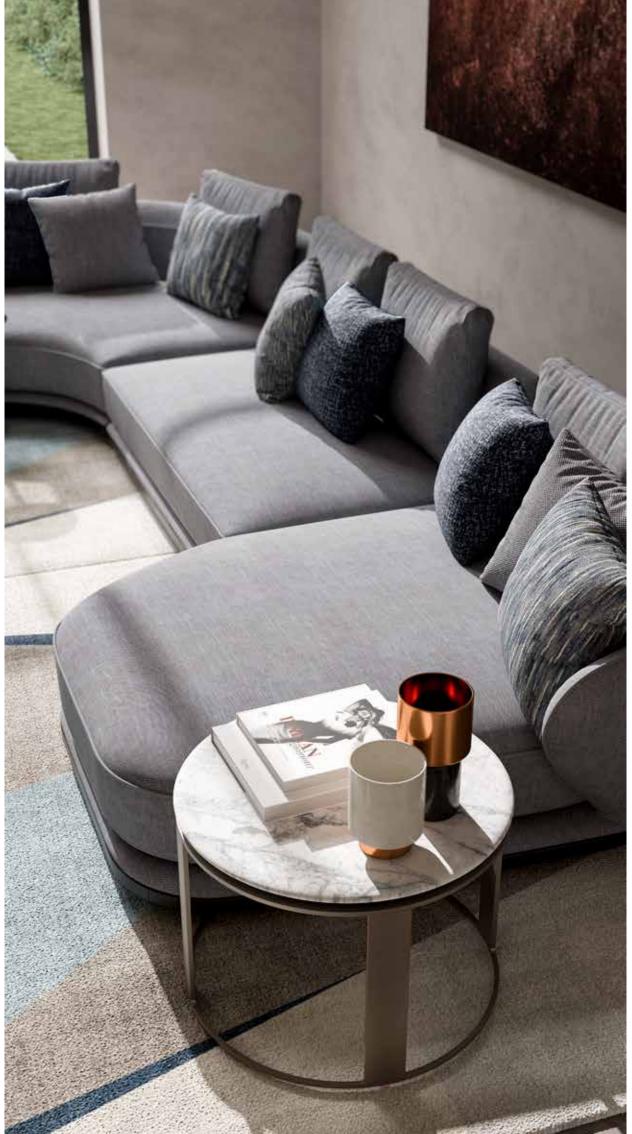

12 | 13

The shape is a mystery that escapes every definition, But gives the man a sensation of pleasure.

Alvar Aalto

DOWNTOWN, fixed sofa upholstered with velvet.

LUCILLE, armchair upholstered with fabric.
Metal structure.

GRACE, coffee table with lacquered wooden structure.

ALINE, pouff upholstered with velvet.

**GRACE**, coffee table with lacquered wooden structure.

DOWNTOWN, fixed sofa upholstered with velvet.

**LUCILLE,** armchair upholstered with fabric. Metal structure.

GRACE, coffee table with lacquered wooden structure.
ALINE, pouff upholstered with velvet.

CPRN

**LUCILLE**, armchair upholstered with fabric. Metal structure.

**DOWNTOWN,** fixed sofa upholstered with

**LUCILLE**, armchair upholstered with fabric. Metal structure.