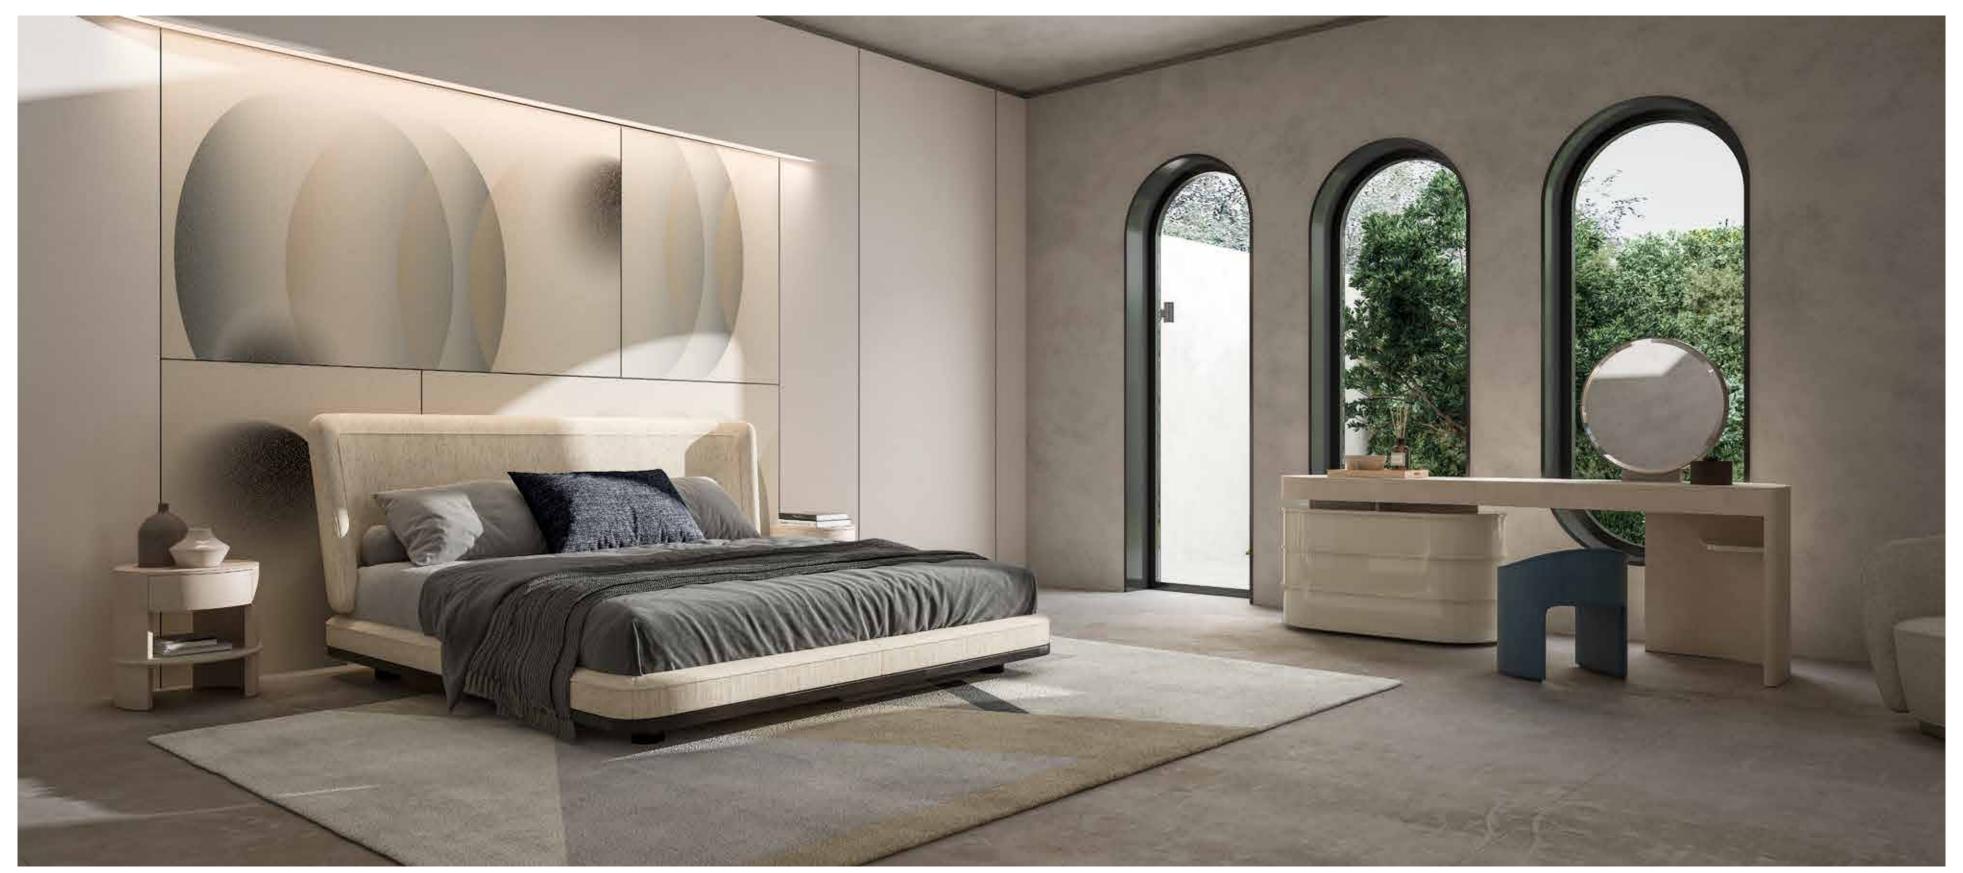

Poets work at night when time doesn't chase them.

Alda Merini

MARAIS, bed upholstered with fabric. LIAM, night table covered with leather and lacquered wooden shelf.

DERRY VANITY, vanity with lacquered wooden structure and leather

details.

MARAIS, bed upholstered with fabric. **LIAM**, night table covered with leather and lacquered wooden shelf.

LIAM, night table covered with leather and lacquered wooden shelf.

MARAIS, bed upholstered with fabric.

DERRY VANITY, vanity with lacquered wooden structure and leather details.

ZOE, pouff covered with leather and seat upholstered with fabric.

**DERRY XL**, dresser with lacquered wooden structure and leather details.