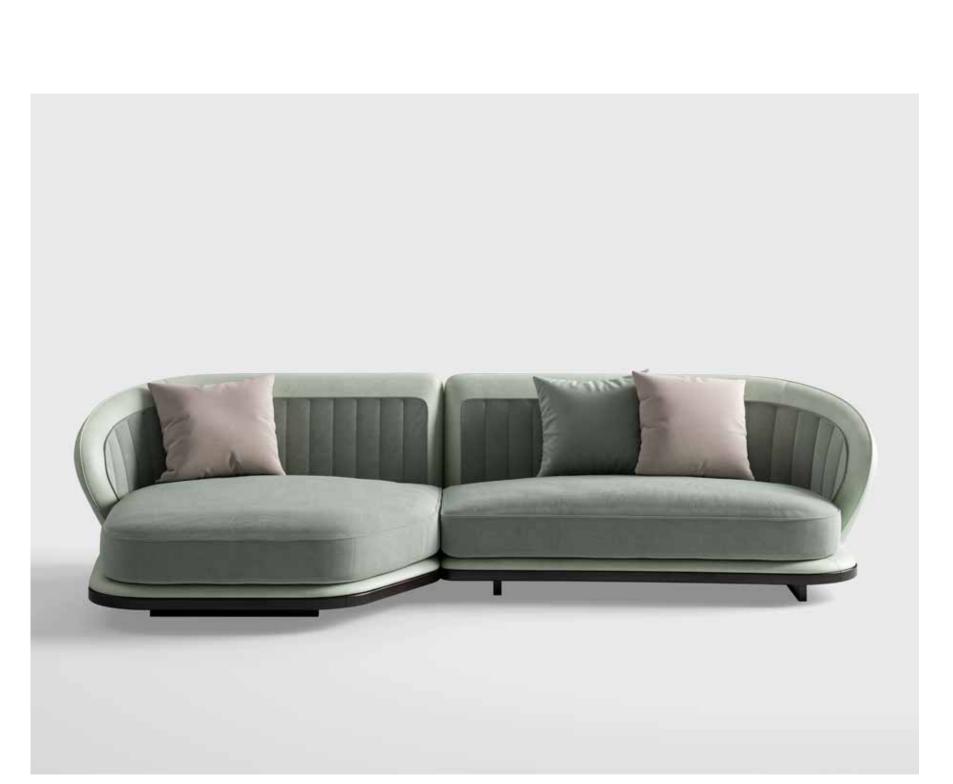

Alessandro Baricco

PIERRE, modular sofa upholstered with fabric.

MAIORI, armchair upholstered with fabric and leather. Veneered wooden structure.

**KIGALI L,** coffee table with marble top and metal details, veneered wooden structure.

KIGALI, coffee table with lacquered top and metal details, veneered wooden structure.

8 9

PIERRE, modular sofa upholstered with fabric.

MAIORI, armchair upholstered with fabric and leather. Veneered wooden structure.

EDA, coffee table with lacquered wooden structure.

IRVING TV, tv cabinet with marble top and lacquered wooden structure.

MAIORI, armchair upholstered with fabric and leather. Veneered wooden structure. PIERRE, modular sofa upholstered with fabric.