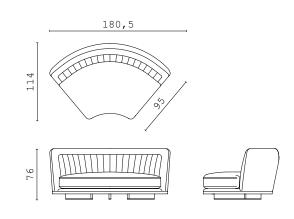

I often think that the night is more alive and more richly colored than the day.

Vincent Van Gogl

SHAPES COLLECTION 96 | 97

PIERRE closed end side RIGHT and LEFT

PIERRE open end side RIGHT and LEFT

PIERRE chaise longue RIGHT and LEFT

PIERRE BIG "cuccione"

PIERRE straight central element

**PIERRE** curved central element

PIERRE corner 90°

PIERRE corner 80°

PIERRE pouf

PIERRE XL closed curved end side RIGHT and LEFT increased depth

PIERRE XL open curved end side RIGHT and LEFT increased depth

PIERRE XL straight central element increased depth

PIERRE XL curved central element increased depth

PIERRE XL corner 90° | increased depth

PIERRE XL corner 80° | increased depth

PIERRE XL chaise longue RIGHT and LEFT

PIERRE XXL "cuccione" | increased depth

**DOWNTOWN** fixed sofa 300 cm

**DOWNTOWN** fixed sofa 250 cm

**DOWNTOWN** fixed sofa 200 cm

LUCILLE armchair

MAIORI armchair

MAIORI S armchair

ISABEL armchair