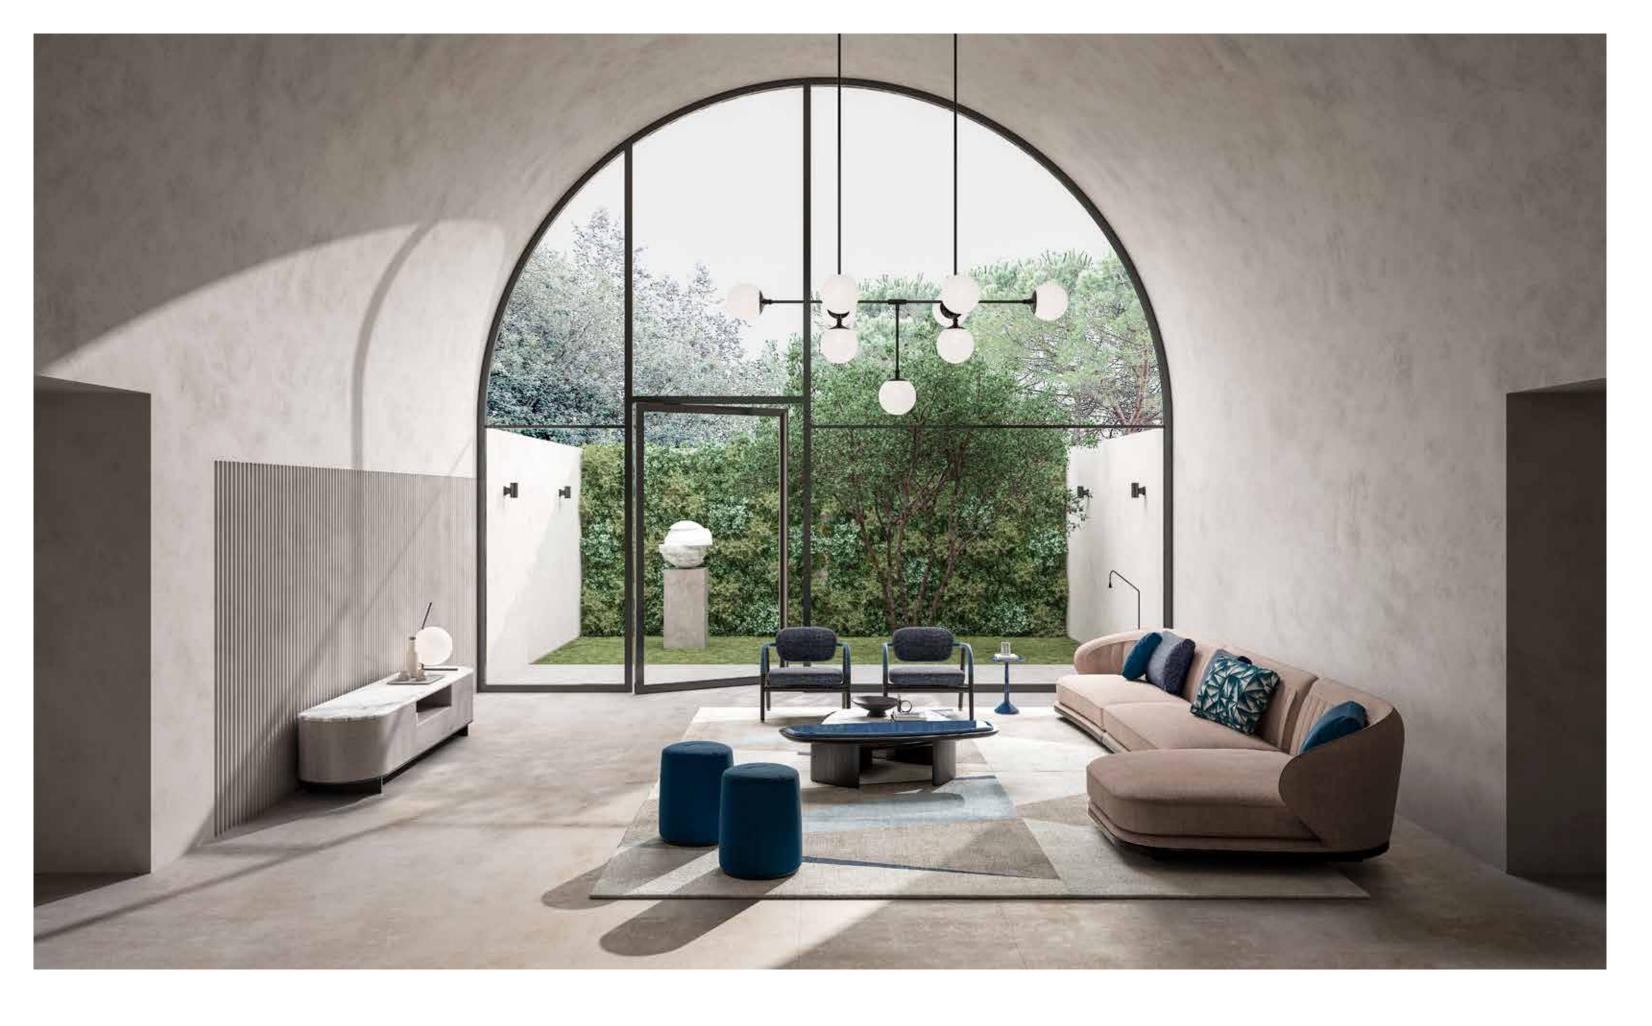

Alessandro Baricco

PIERRE, modular sofa upholstered with fabric.

MAIORI, armchair upholstered with fabric and leather. Veneered wooden structure.

**KIGALI L,** coffee table with marble top and metal details, veneered wooden structure.

KIGALI, coffee table with lacquered top and metal details, veneered wooden structure.

8 9

PIERRE, modular sofa upholstered with fabric.

MAIORI, armchair upholstered with fabric and leather. Veneered wooden structure.

EDA, coffee table with lacquered wooden structure.

IRVING TV, tv cabinet with marble top and lacquered wooden structure.

MAIORI, armchair upholstered with fabric and leather. Veneered wooden structure. PIERRE, modular sofa upholstered with fabric.