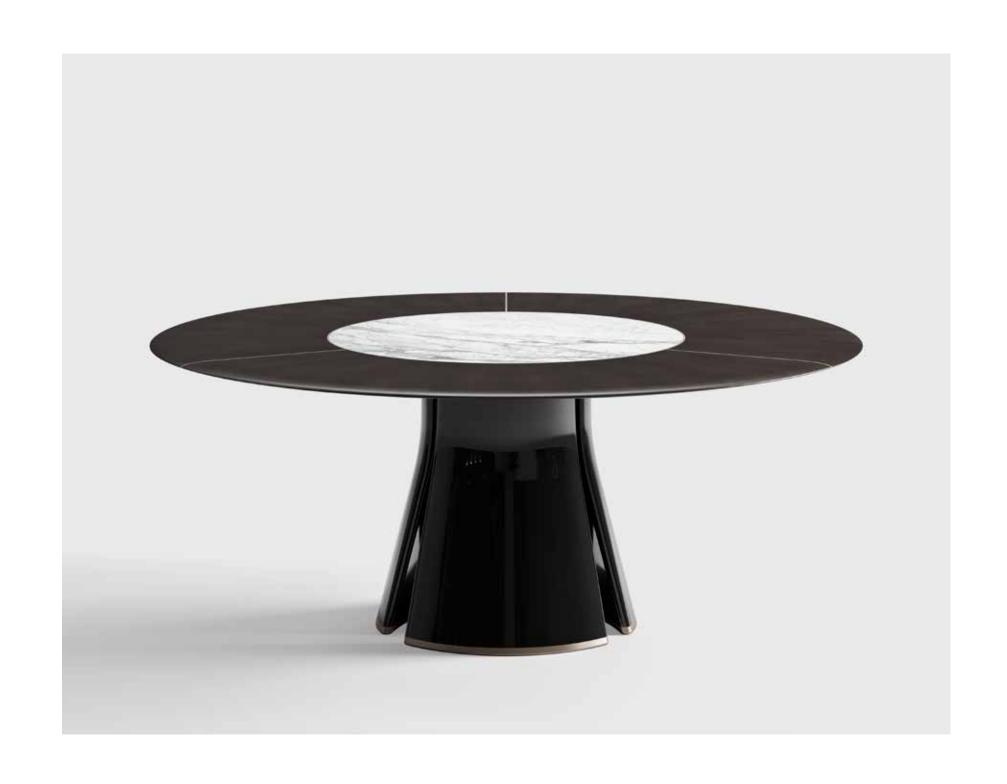

SHAPES COLLECTION 54 55

CPRN

Rooms change shape depending on who is in them.

Aidan Chambers

 ${f TALOS}$   ${f R}$ , round dining table with veneered top, marble lazy susan and lacquered wooden base. Metal details.

MAIORI S, armchair upholstered with fabric and leather. Veneered

wooden structure.

IRVING LOW, sideboard with marble top and veneered wooden
structure. Metal details.

62 | 63

 ${f TALOS}$   ${f R}$ , round dining table with veneered top, marble lazy susan and lacquered wooden base. Metal details.