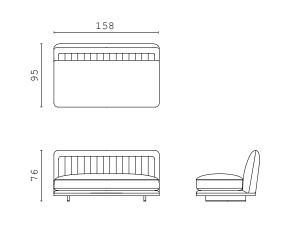

I often think that the night is more alive and more richly colored than the day.

Vincent Van Gogl

SHAPES COLLECTION 96 | 97

PIERRE closed end side RIGHT and LEFT

PIERRE open end side RIGHT and LEFT

PIERRE chaise longue RIGHT and LEFT

PIERRE BIG "cuccione"

PIERRE straight central element

**PIERRE** curved central element

PIERRE corner 90°

PIERRE corner 80°

PIERRE pouf

PIERRE XL closed curved end side RIGHT and LEFT increased depth

PIERRE XL open curved end side RIGHT and LEFT increased depth

PIERRE XL straight central element increased depth

PIERRE XL curved central element increased depth

PIERRE XL corner 90° | increased depth

PIERRE XL corner 80° | increased depth

PIERRE XL chaise longue RIGHT and LEFT

PIERRE XXL "cuccione" | increased depth

**DOWNTOWN** fixed sofa 300 cm

**DOWNTOWN** fixed sofa 250 cm

**DOWNTOWN** fixed sofa 200 cm

LUCILLE armchair

MAIORI armchair

MAIORI S armchair

ISABEL armchair