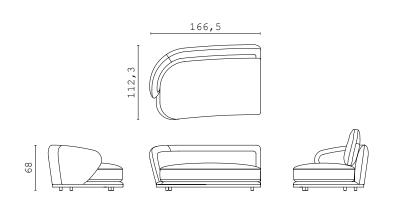

I often think that the night is more alive and more richly colored than the day.

Vincent Van Gogl

SHAPES COLLECTION 96 | 97

PIERRE closed end side RIGHT and LEFT

PIERRE open end side RIGHT and LEFT

PIERRE chaise longue RIGHT and LEFT

PIERRE BIG "cuccione"

PIERRE straight central element

**PIERRE** curved central element

PIERRE corner 90°

PIERRE corner 80°

PIERRE pouf

PIERRE XL closed curved end side RIGHT and LEFT increased depth

PIERRE XL open curved end side RIGHT and LEFT increased depth