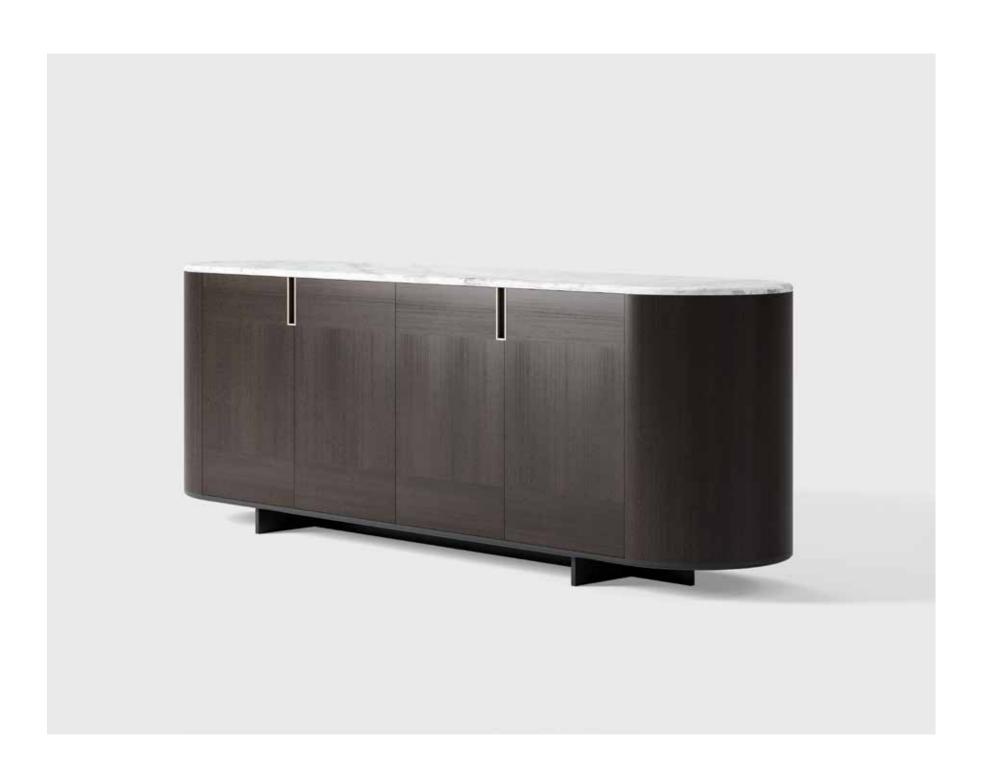

CPRN

ROYAL, chair with armrests upholstered with velvet.
ROYAL, chair with armrests upholstered with leather.

SHAPES COLLECTION 44 | 45

IRVING HIGH, sideboard with marble top and
veneered wooden structure. Metal details.
LUCILLE, armchair upholstered with fabric. Metal
structure.

William Morris

 ${\bf TALOS}\,,$  dining table with marble top and lacquered wooden base. Metal details.

ROYAL S, chair upholstered with fabric. Metal details.

IRVING HIGH, sideboard with marble top and veneered wooden structure. Metal details.

CPRN SHAPES COLLECTION

TALOS, dining table with marble top and lacquered wooden base. Metal details.

**ROYAL S,** chair upholstered with fabric. Metal details.

IRVING HIGH, sideboard with marble
top and veneered wooden structure. Metal
details.