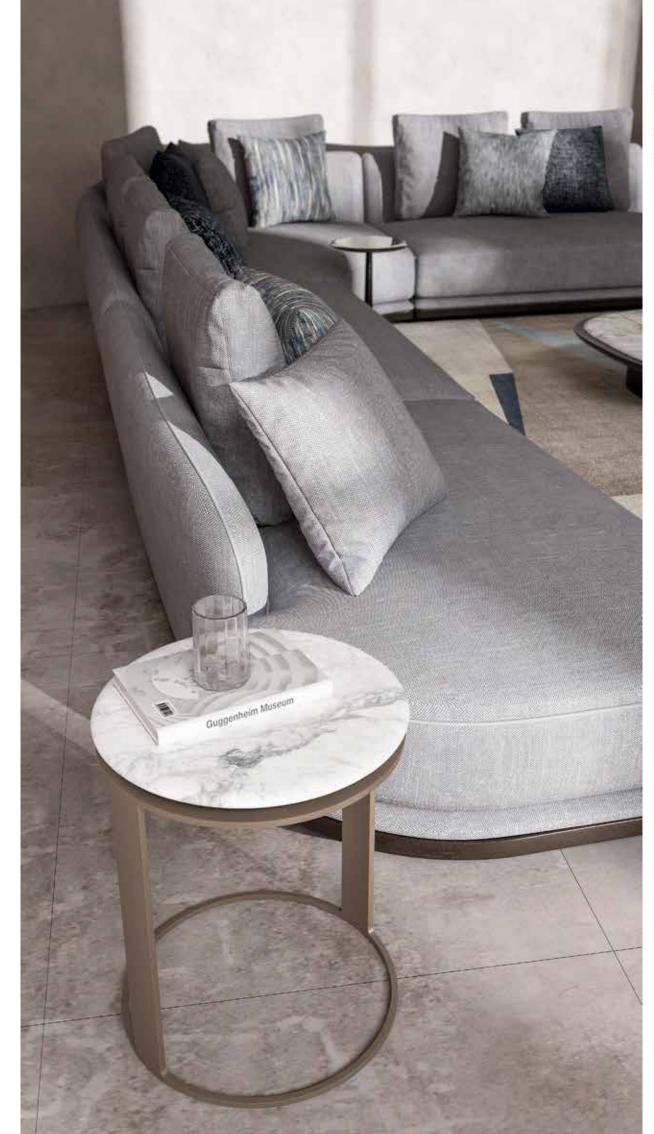

Alessandro Baricco

PIERRE, modular sofa upholstered with fabric.

MAIORI, armchair upholstered with fabric and leather. Veneered wooden structure.

**KIGALI L,** coffee table with marble top and metal details, veneered wooden structure.

KIGALI, coffee table with lacquered top and metal details, veneered wooden structure.

8 9

PIERRE, modular sofa upholstered with fabric.

MAIORI, armchair upholstered with fabric and leather. Veneered wooden structure.

EDA, coffee table with lacquered wooden structure.

IRVING TV, tv cabinet with marble top and lacquered wooden structure.

MAIORI, armchair upholstered with fabric and leather. Veneered wooden structure. PIERRE, modular sofa upholstered with fabric.