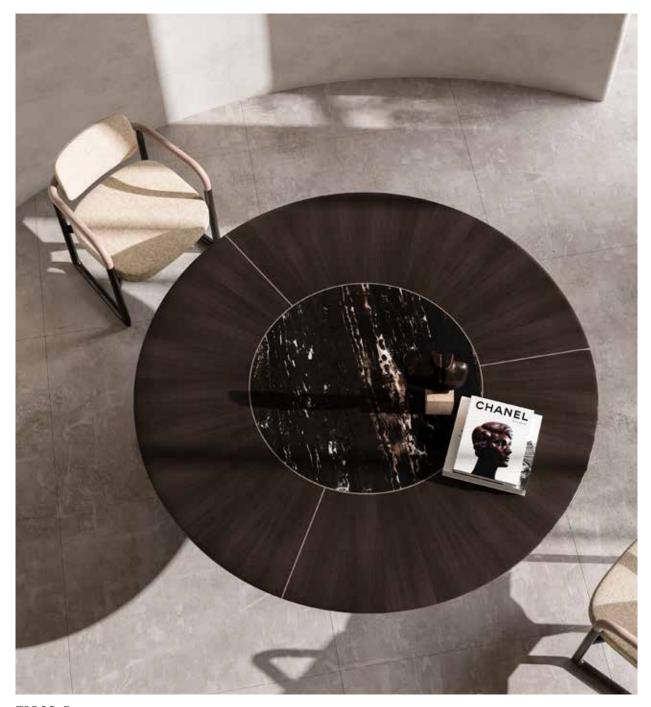

TALOS O, oval dining table with marble top and lacquered wooden base. Metal details. ROYAL, chair with armrests upholstered with fabric and leather.

42 | 43

TALOS O, oval dining table with marble top and lacquered wooden base. Metal details. ROYAL, chair with armrests upholstered with fabric and leather.

CPRN

ROYAL, chair with armrests upholstered with velvet.
ROYAL, chair with armrests upholstered with leather.

SHAPES COLLECTION 44 | 45

IRVING HIGH, sideboard with marble top and
veneered wooden structure. Metal details.
LUCILLE, armchair upholstered with fabric. Metal
structure.