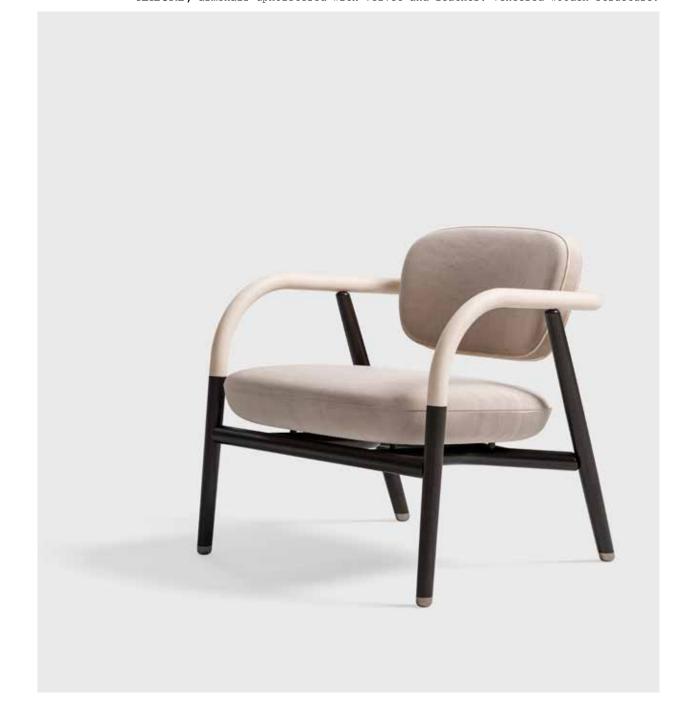

MAIORI S, armchair upholstered with fabric and leather. Veneered

wooden structure.

IRVING LOW, sideboard with marble top and veneered wooden
structure. Metal details.

62 | 63

 ${f TALOS}$   ${f R}$ , round dining table with veneered top, marble lazy susan and lacquered wooden base. Metal details.

**MAIORI S,** armchair upholstered with fabric and leather. Veneered wooden structure.

MAIORI S, armchair upholstered with velvet and leather. Veneered wooden structure.

SHAPES COLLECTION 66 | 67

CPRN

68 | 69 SHAPES COLLECTION