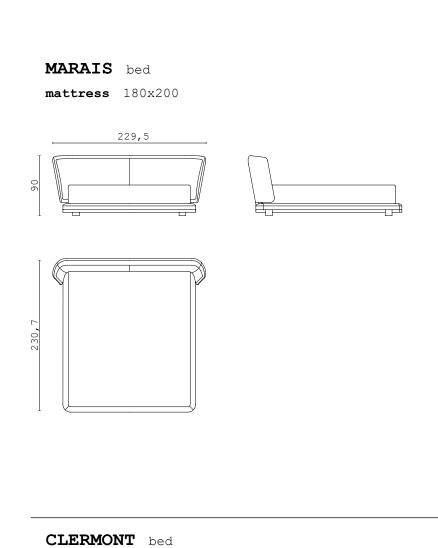

Poets work at night when time doesn't chase them.

Alda Merini

MARAIS, bed upholstered with fabric. LIAM, night table covered with leather and lacquered wooden shelf.

DERRY VANITY, vanity with lacquered wooden structure and leather

TECHNICAL INFORMATION SHAPES COLLECTION 112 | 113

mattress 180x200

333,6

**JAFARI** carpet

**LEILA** carpet

**AMAL** carpet

114 | 115 CPRN TECHNICAL INFORMATION SHAPES COLLECTION

WOODS