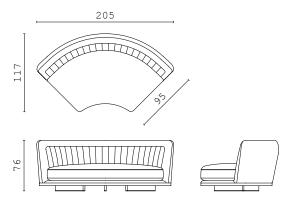

I often think that the night is more alive and more richly colored than the day.

Vincent Van Gogl

SHAPES COLLECTION 96 | 97

PIERRE closed end side RIGHT and LEFT

PIERRE open end side RIGHT and LEFT

PIERRE chaise longue RIGHT and LEFT

PIERRE BIG "cuccione"

PIERRE straight central element

**PIERRE** curved central element

PIERRE corner 90°

PIERRE corner 80°

PIERRE pouf

PIERRE XL closed curved end side RIGHT and LEFT increased depth

PIERRE XL open curved end side RIGHT and LEFT increased depth

PIERRE XL straight central element increased depth

PIERRE XL curved central element increased depth

PIERRE XL corner 90° | increased depth

PIERRE XL corner 80° | increased depth

PIERRE XL chaise longue RIGHT and LEFT

PIERRE XXL "cuccione" | increased depth

**DOWNTOWN** fixed sofa 300 cm

**DOWNTOWN** fixed sofa 250 cm

**DOWNTOWN** fixed sofa 200 cm

LUCILLE armchair

MAIORI armchair

MAIORI S armchair

ISABEL armchair