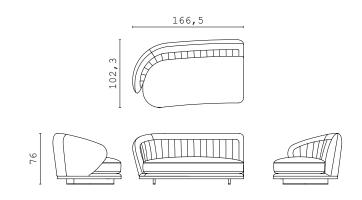

I often think that the night is more alive and more richly colored than the day.

Vincent Van Gogl

SHAPES COLLECTION 96 | 97

PIERRE closed end side RIGHT and LEFT

PIERRE open end side RIGHT and LEFT

PIERRE chaise longue RIGHT and LEFT

PIERRE BIG "cuccione"

PIERRE straight central element

**PIERRE** curved central element

PIERRE corner 90°

PIERRE corner 80°

PIERRE pouf

PIERRE XL closed curved end side RIGHT and LEFT increased depth

PIERRE XL open curved end side RIGHT and LEFT increased depth

PIERRE XL straight central element increased depth

PIERRE XL curved central element increased depth

PIERRE XL corner 90° | increased depth

PIERRE XL corner 80° | increased depth

PIERRE XL chaise longue RIGHT and LEFT

PIERRE XXL "cuccione" | increased depth

**DOWNTOWN** fixed sofa 300 cm

**DOWNTOWN** fixed sofa 250 cm

**DOWNTOWN** fixed sofa 200 cm

LUCILLE armchair

MAIORI armchair

MAIORI S armchair

ISABEL armchair