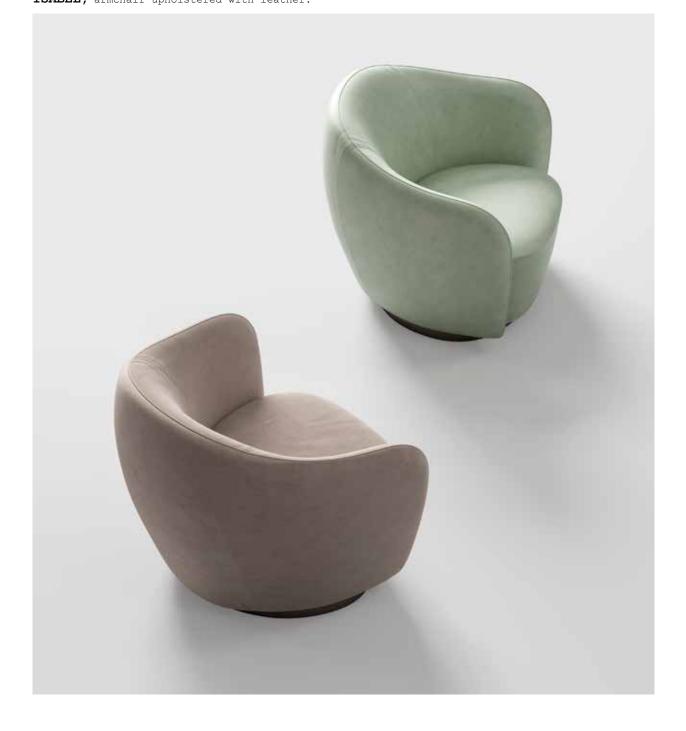

Alessandro Baricco

PIERRE, modular sofa upholstered with fabric.

MAIORI, armchair upholstered with fabric and leather. Veneered wooden structure.

**KIGALI L,** coffee table with marble top and metal details, veneered wooden structure.

KIGALI, coffee table with lacquered top and metal details, veneered wooden structure.

8 9

PIERRE, modular sofa upholstered with fabric.

MAIORI, armchair upholstered with fabric and leather. Veneered wooden structure.

EDA, coffee table with lacquered wooden structure.

IRVING TV, tv cabinet with marble top and lacquered wooden structure.

MAIORI, armchair upholstered with fabric and leather. Veneered wooden structure. PIERRE, modular sofa upholstered with fabric.