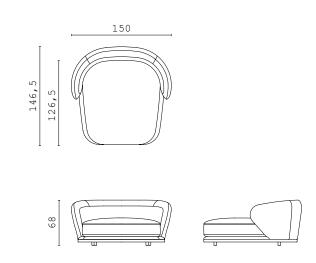

PIERRE XXL "cuccione" | increased depth

**DOWNTOWN** fixed sofa 300 cm

**DOWNTOWN** fixed sofa 250 cm

**DOWNTOWN** fixed sofa 200 cm

LUCILLE armchair

MAIORI armchair

MAIORI S armchair

ISABEL armchair