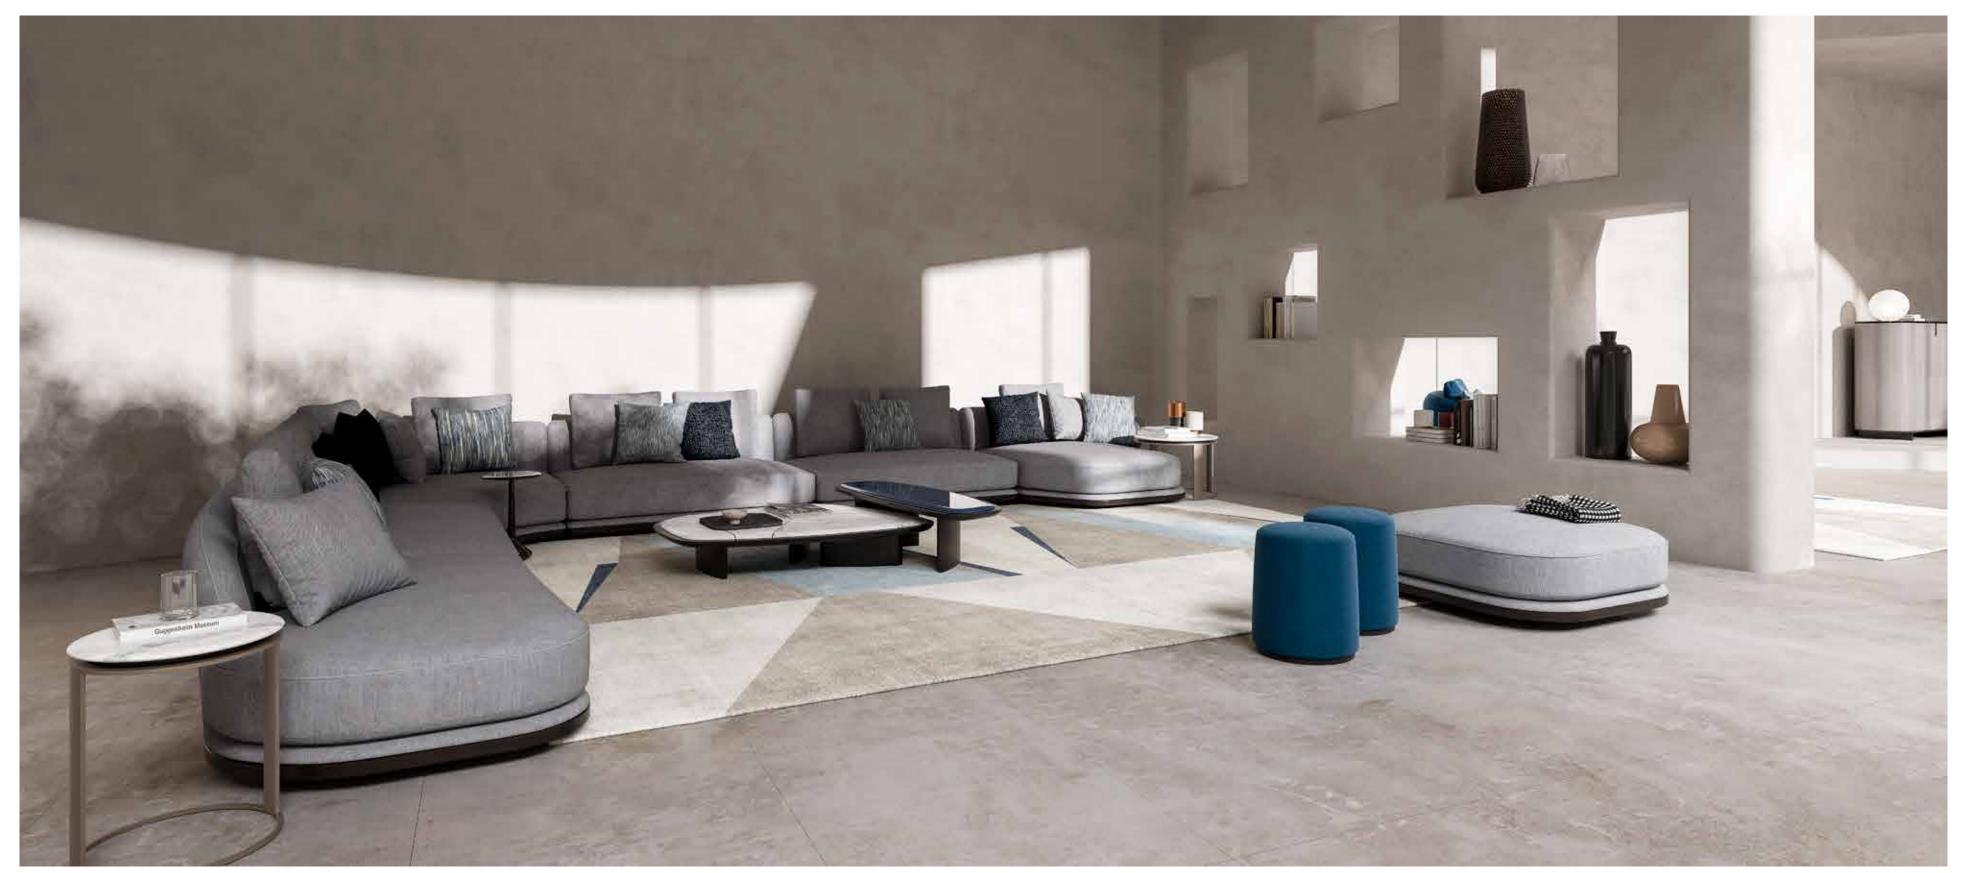

Alessandro Baricco

PIERRE, modular sofa upholstered with fabric.

MAIORI, armchair upholstered with fabric and leather. Veneered wooden structure.

**KIGALI L,** coffee table with marble top and metal details, veneered wooden structure.

KIGALI, coffee table with lacquered top and metal details, veneered wooden structure.

8 9

PIERRE, modular sofa upholstered with fabric.

MAIORI, armchair upholstered with fabric and leather. Veneered wooden structure.

EDA, coffee table with lacquered wooden structure.

IRVING TV, tv cabinet with marble top and lacquered wooden structure.

MAIORI, armchair upholstered with fabric and leather. Veneered wooden structure. PIERRE, modular sofa upholstered with fabric.