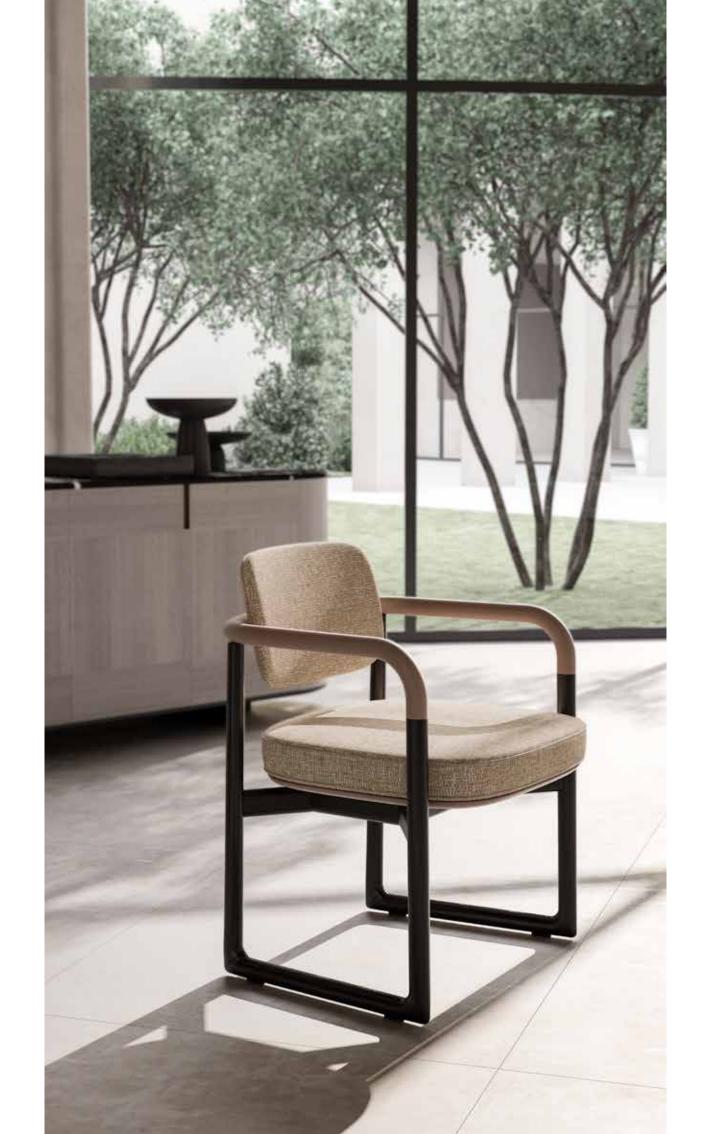

William Morris

 ${\bf TALOS}\,,$  dining table with marble top and lacquered wooden base. Metal details.

ROYAL S, chair upholstered with fabric. Metal details.

IRVING HIGH, sideboard with marble top and veneered wooden structure. Metal details.

CPRN SHAPES COLLECTION

TALOS, dining table with marble top and lacquered wooden base. Metal details.

**ROYAL S,** chair upholstered with fabric. Metal details.

IRVING HIGH, sideboard with marble
top and veneered wooden structure. Metal
details.