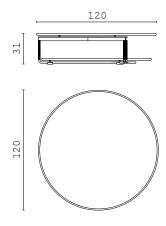

**KIGALI** coffee table

KIGALI L coffee table

YORK 90 coffee table

YORK 120 coffee table

YORK 144 coffee table

YORK 164 coffee table

**DENIS Ø42 - 2** coffee table

DENIS Ø65 - 3 coffee table