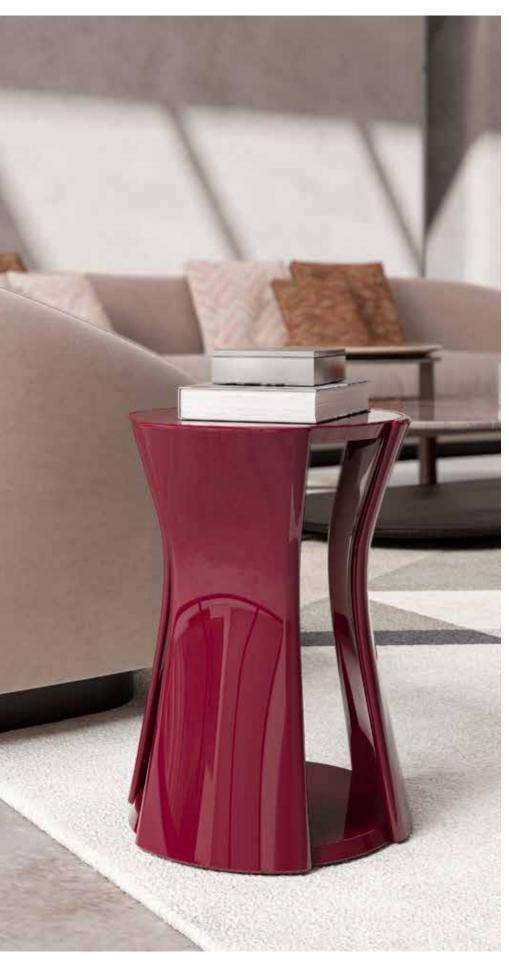

**ALINE**, pouff upholstered with velvet.

**DENIS**  $\emptyset 42$  -2, coffee table with marble top and metal structure.

36 | 37 SHAPES COLLECTION

CPRN

**PIERRE XL,** modular sofa upholstered with fabric.