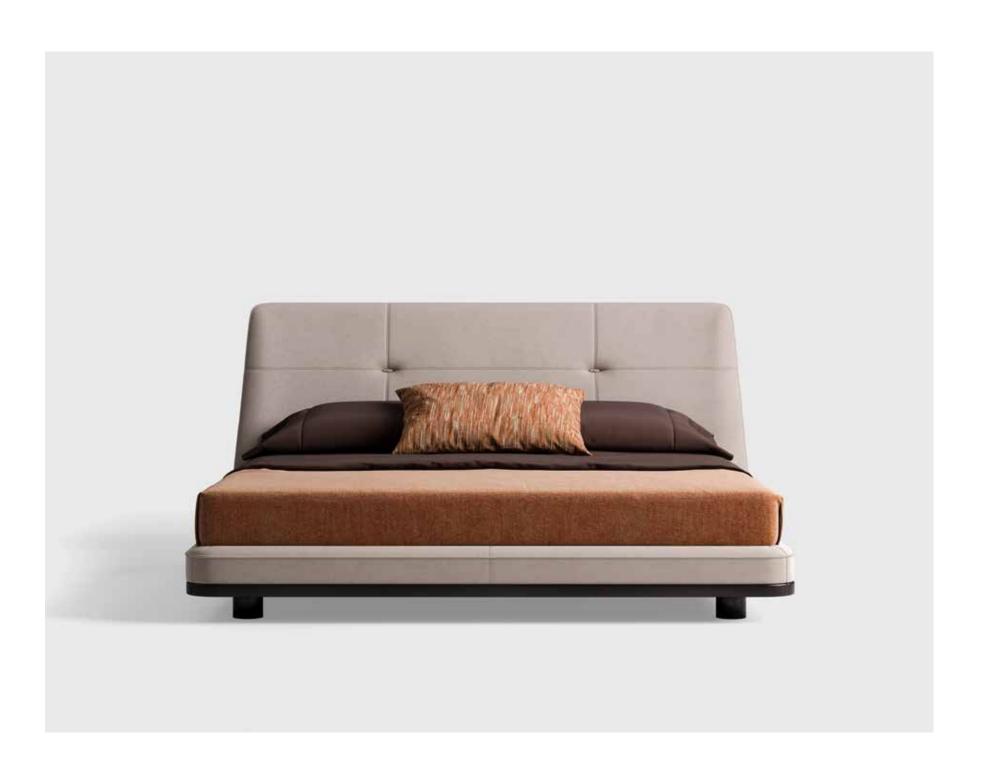

12 | 13

The shape is a mystery that escapes every definition, But gives the man a sensation of pleasure.

Alvar Aalto

DOWNTOWN, fixed sofa upholstered with velvet.

LUCILLE, armchair upholstered with fabric.
Metal structure.

GRACE, coffee table with lacquered wooden structure.

ALINE, pouff upholstered with velvet.

**GRACE**, coffee table with lacquered wooden structure.

DOWNTOWN, fixed sofa upholstered with velvet.

**LUCILLE,** armchair upholstered with fabric. Metal structure.

GRACE, coffee table with lacquered wooden structure.
ALINE, pouff upholstered with velvet.

CPRN

**LUCILLE**, armchair upholstered with fabric. Metal structure.

**DOWNTOWN,** fixed sofa upholstered with

**LUCILLE**, armchair upholstered with fabric. Metal structure.