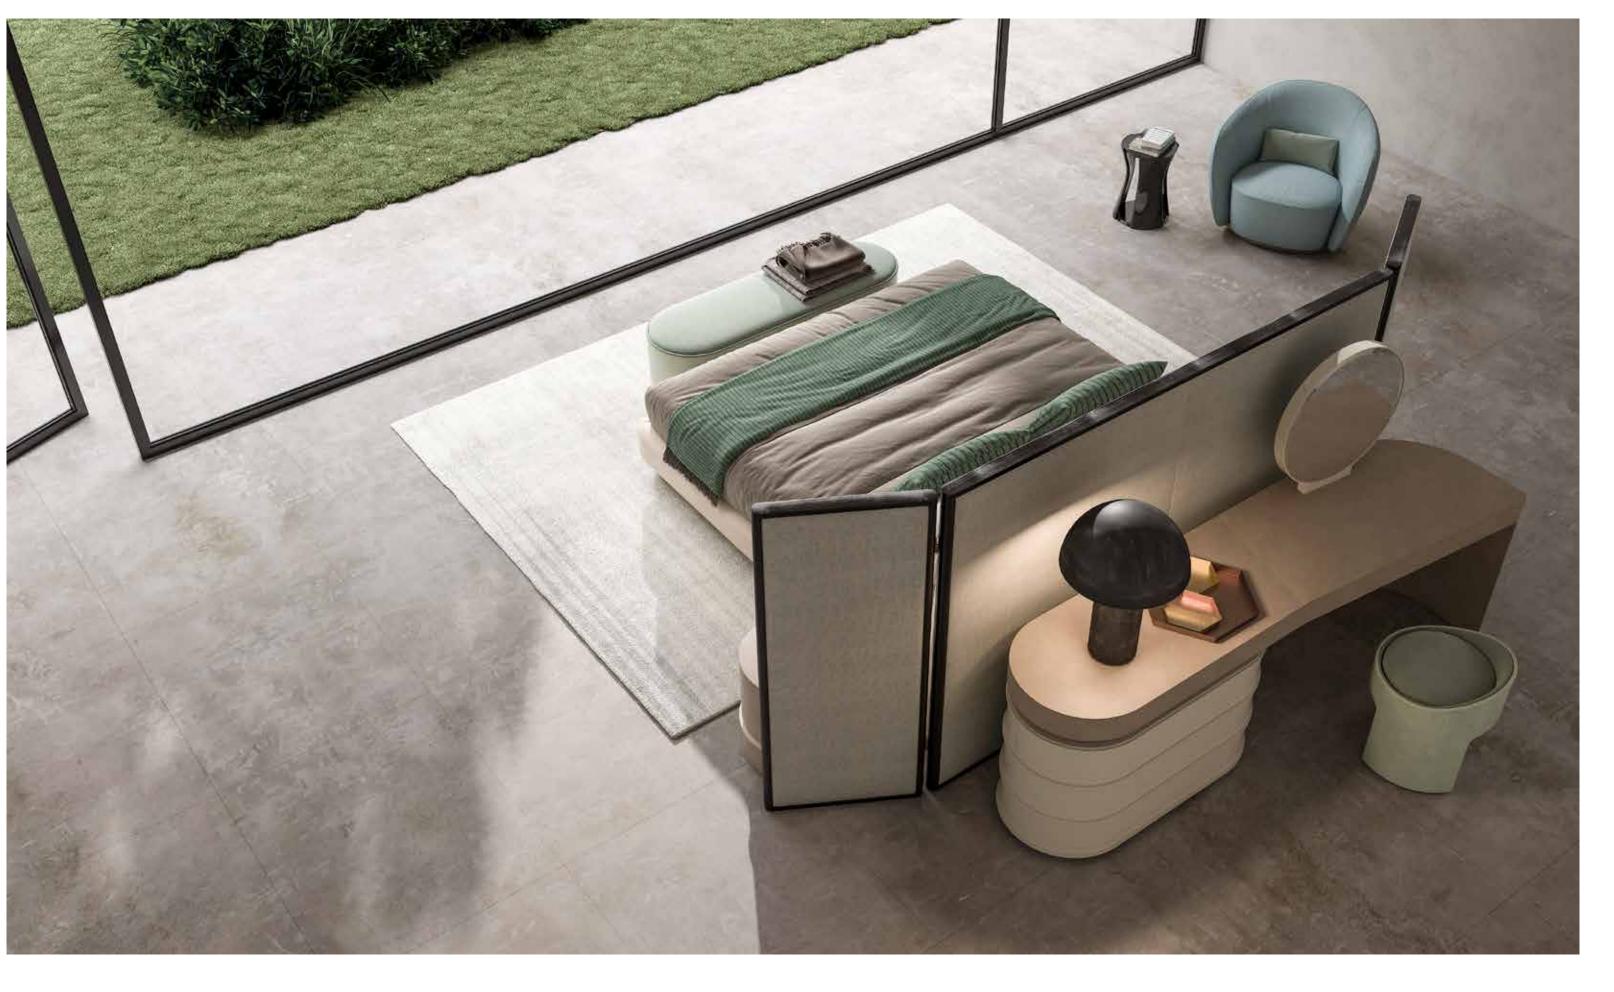

Poets work at night when time doesn't chase them.

Alda Merini

MARAIS, bed upholstered with fabric. LIAM, night table covered with leather and lacquered wooden shelf.

DERRY VANITY, vanity with lacquered wooden structure and leather

details.

MARAIS, bed upholstered with fabric. **LIAM**, night table covered with leather and lacquered wooden shelf.

LIAM, night table covered with leather and lacquered wooden shelf.

MARAIS, bed upholstered with fabric.

DERRY VANITY, vanity with lacquered wooden structure and leather details.

ZOE, pouff covered with leather and seat upholstered with fabric.

**DERRY XL**, dresser with lacquered wooden structure and leather details.