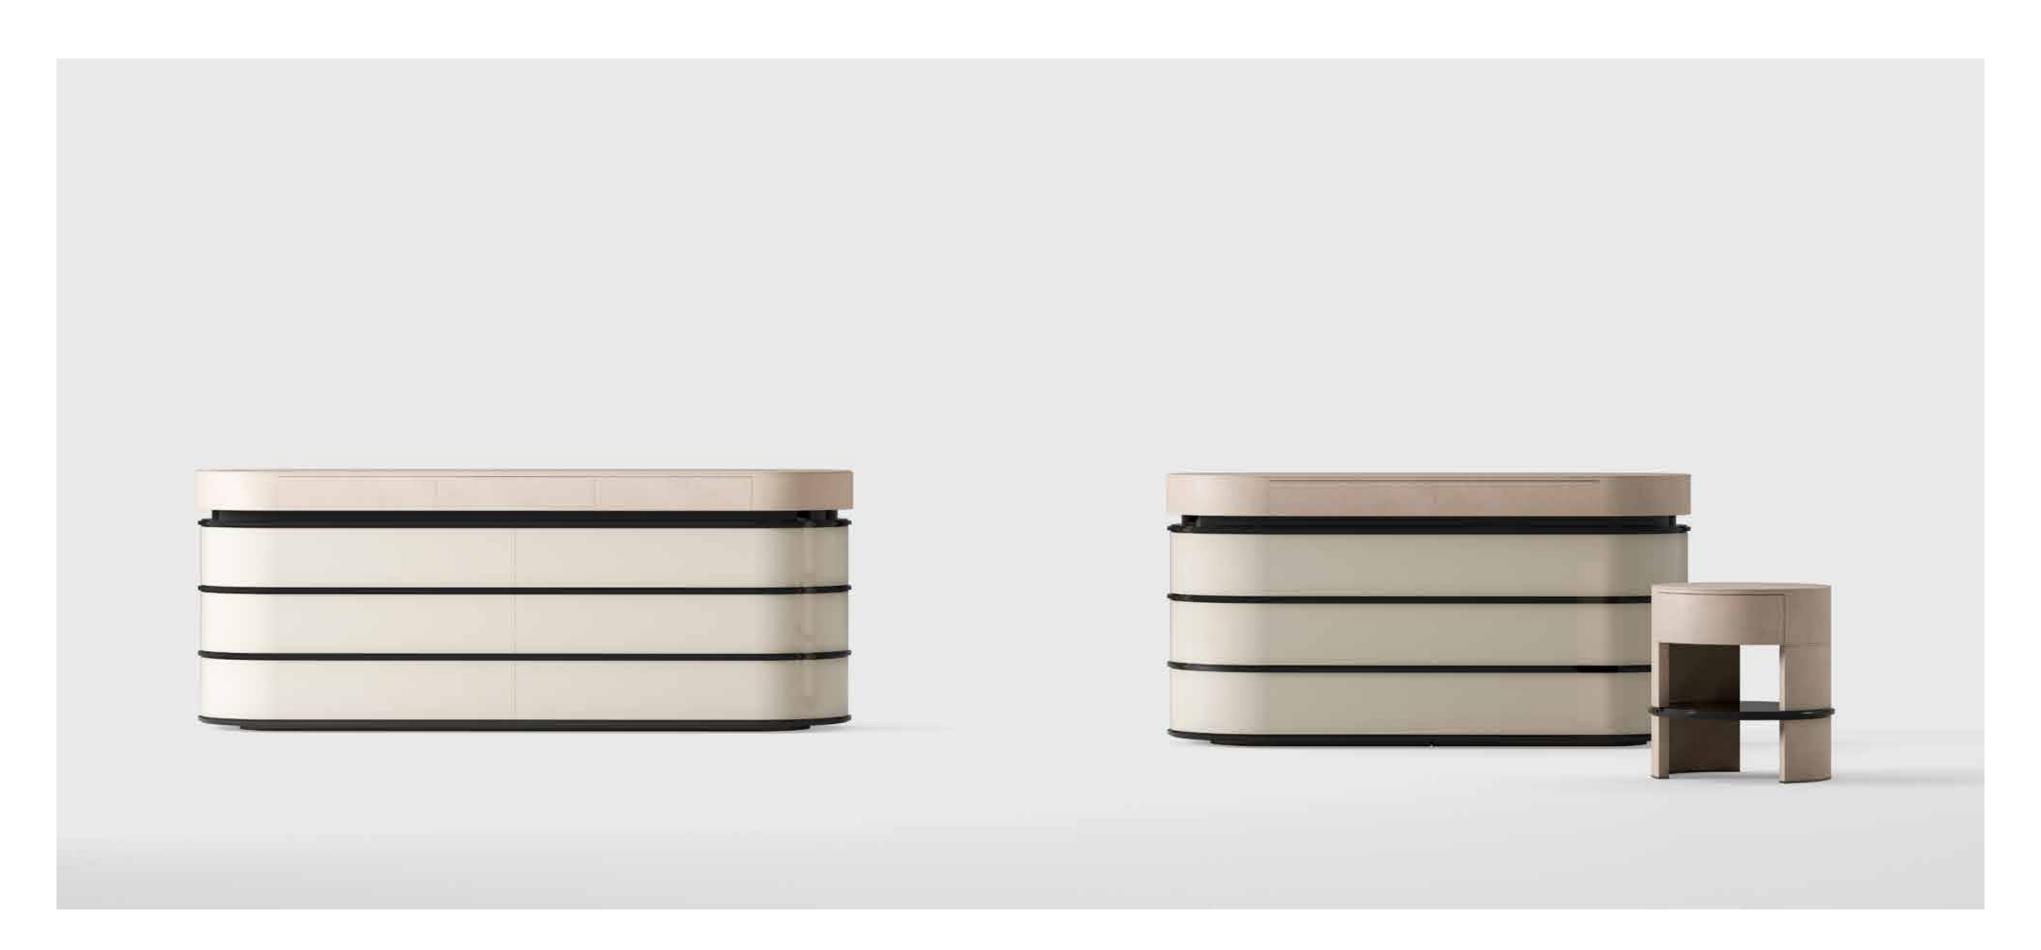

DERRY VANITY, vanity with lacquered wooden structure and leather details.

ZOE, pouff covered with leather and seat upholstered with fabric.

**DERRY XL**, dresser with lacquered wooden structure and leather details.

LIAM, night table covered with leather and lacquered wooden shelf.

IVORY, bench covered with leather and seat upholstered with velvet.

ISABEL, armchair upholstered with velvet.

GRACE, coffee table with lacquered wooden structure. DERRY VANITY, Vanity with lacquered wooden structure and leather details.

IRVING HIGH sideboard

IRVING TV tv cabinet

IVORY bench

**ZOE** pouff

**LIAM** night table

**DERRY XL** dresser

**DERRY** dresser

**DERRY VANITY** vanity