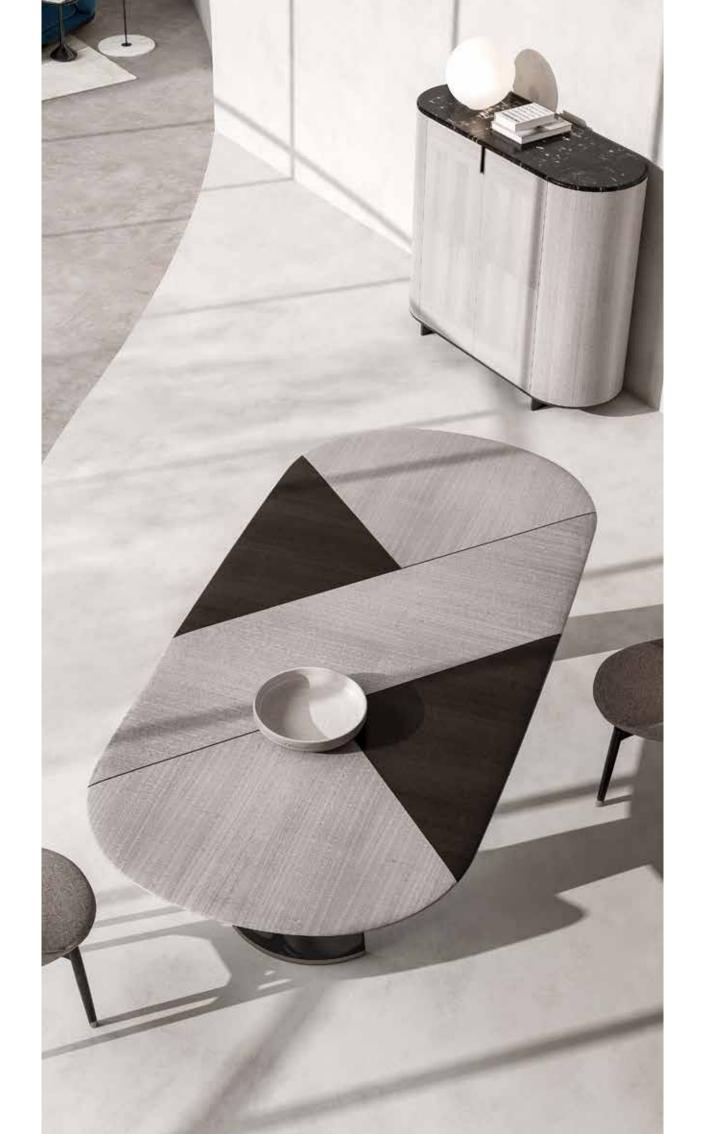

TALOS O, oval dining table with marble top and lacquered wooden base. Metal details. ROYAL, chair with armrests upholstered with fabric and leather.

42 | 43

TALOS O, oval dining table with marble top and lacquered wooden base. Metal details. ROYAL, chair with armrests upholstered with fabric and leather.