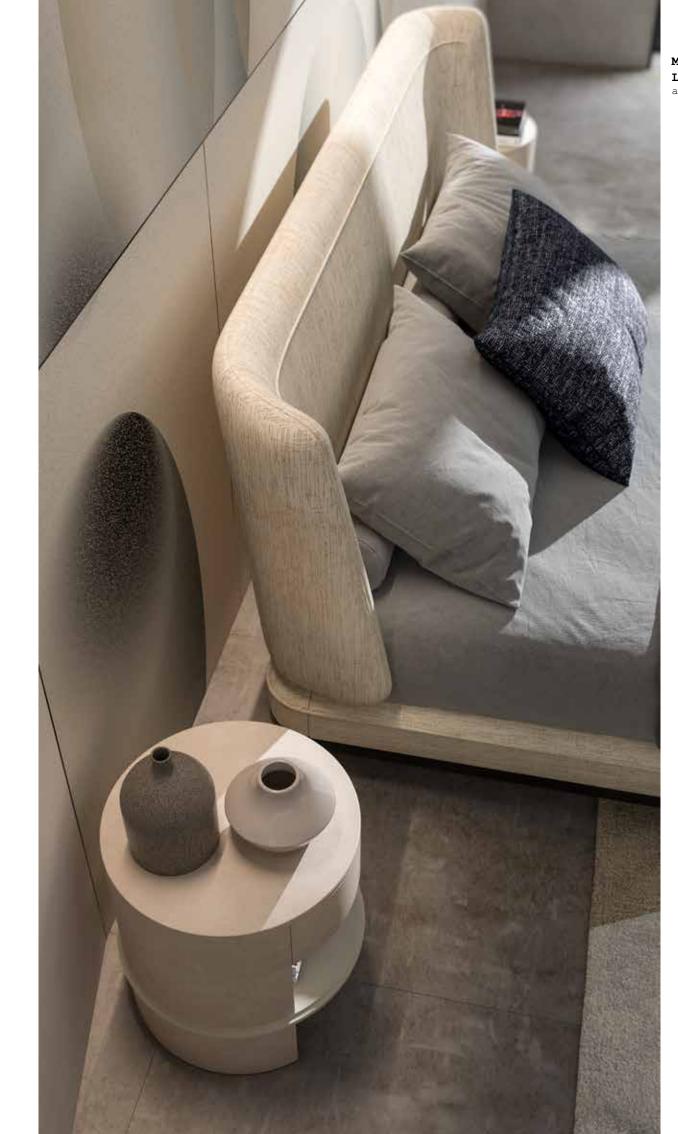

Poets work at night when time doesn't chase them.

Alda Merini

MARAIS, bed upholstered with fabric. LIAM, night table covered with leather and lacquered wooden shelf.

DERRY VANITY, vanity with lacquered wooden structure and leather

details.

MARAIS, bed upholstered with fabric. **LIAM**, night table covered with leather and lacquered wooden shelf.

LIAM, night table covered with leather and lacquered wooden shelf.

MARAIS, bed upholstered with fabric.