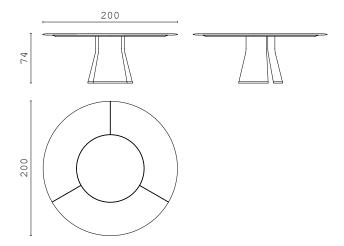

108 | 109

DENIS Ø65 - 4 coffee table

**TALOS**  $\mathbf{R}$  round dining table

TALOS R round dining table

**TALOS R** round dining table

**TALOS**  $\mathbf{R}$  round dining table

TALOS O oval dining table