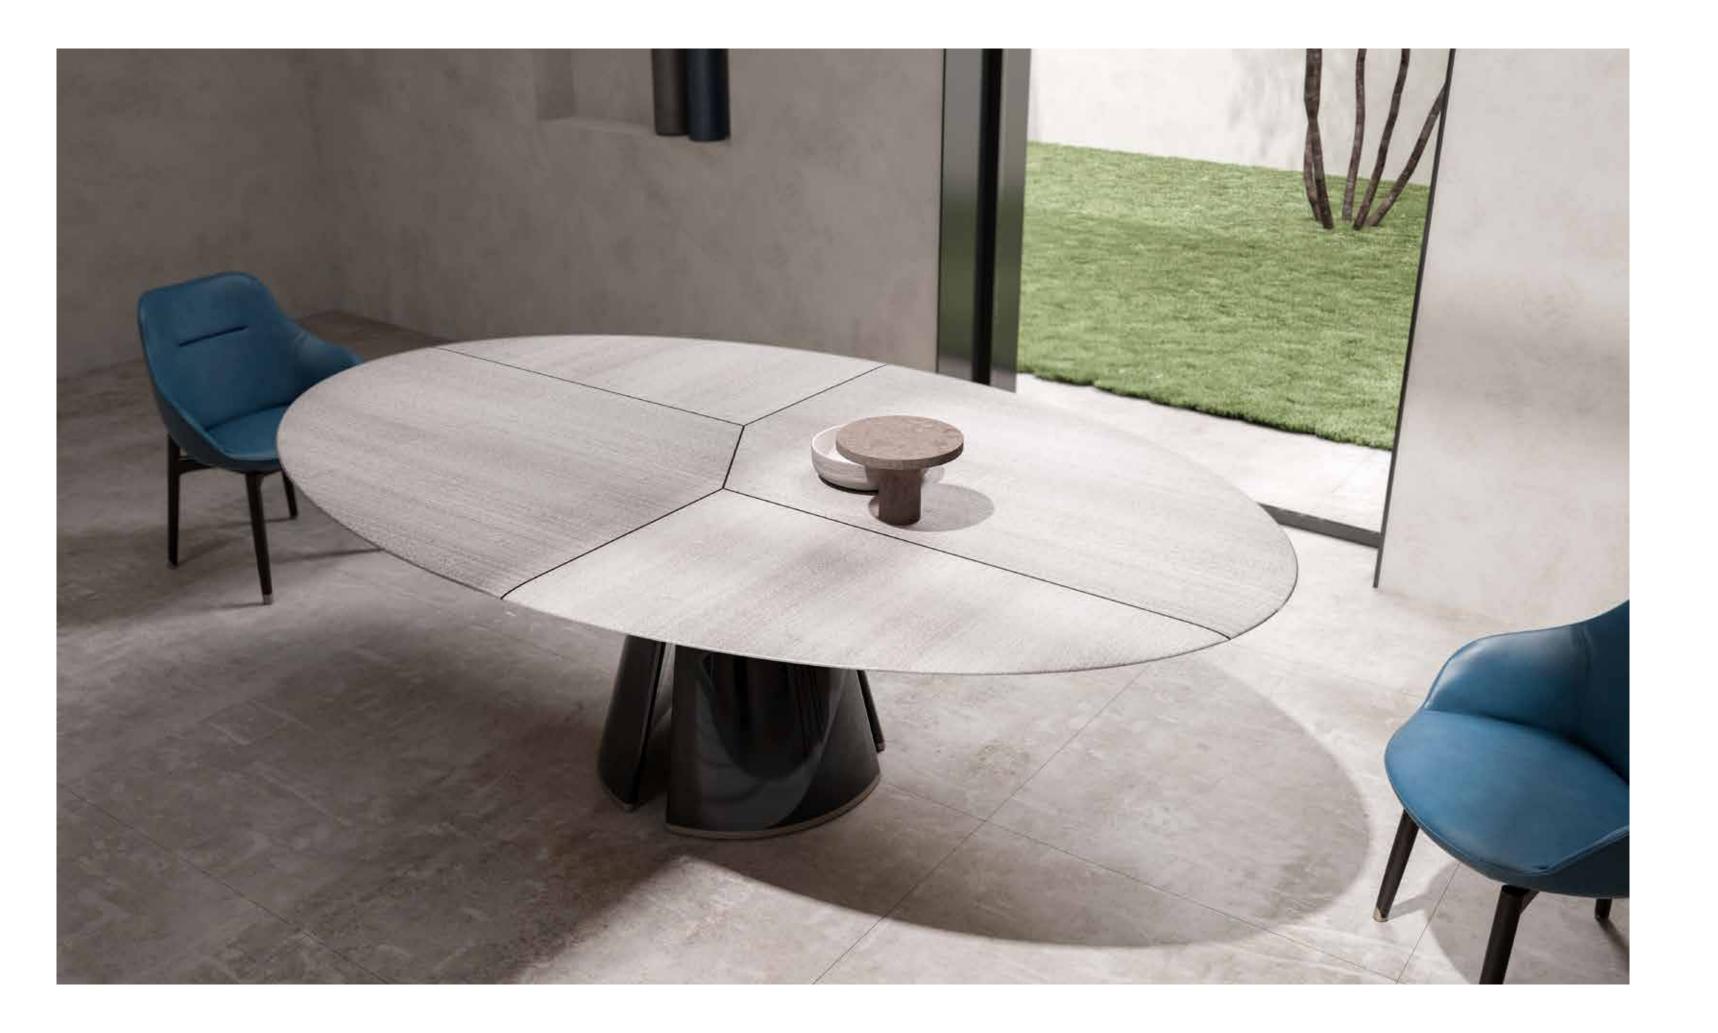

TALOS O, oval dining table with marble top and lacquered wooden base. Metal details. ROYAL, chair with armrests upholstered with fabric and leather.

42 | 43

TALOS O, oval dining table with marble top and lacquered wooden base. Metal details. ROYAL, chair with armrests upholstered with fabric and leather.

CPRN

ROYAL, chair with armrests upholstered with velvet.
ROYAL, chair with armrests upholstered with leather.

SHAPES COLLECTION 44 | 45

IRVING HIGH, sideboard with marble top and
veneered wooden structure. Metal details.
LUCILLE, armchair upholstered with fabric. Metal
structure.