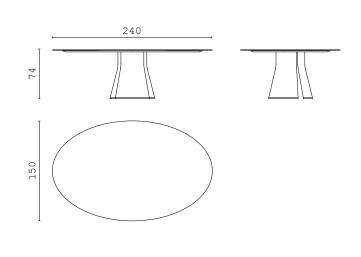

108 | 109

DENIS Ø65 - 4 coffee table

**TALOS**  $\mathbf{R}$  round dining table

TALOS R round dining table

**TALOS R** round dining table

**TALOS**  $\mathbf{R}$  round dining table

TALOS O oval dining table

TALOS O oval dining table

TALOS dining table

TALOS dining table

TALOS dining table

TALOS dining table

ROYAL armchair

ROYAL S chair

IRVING LOW sideboard