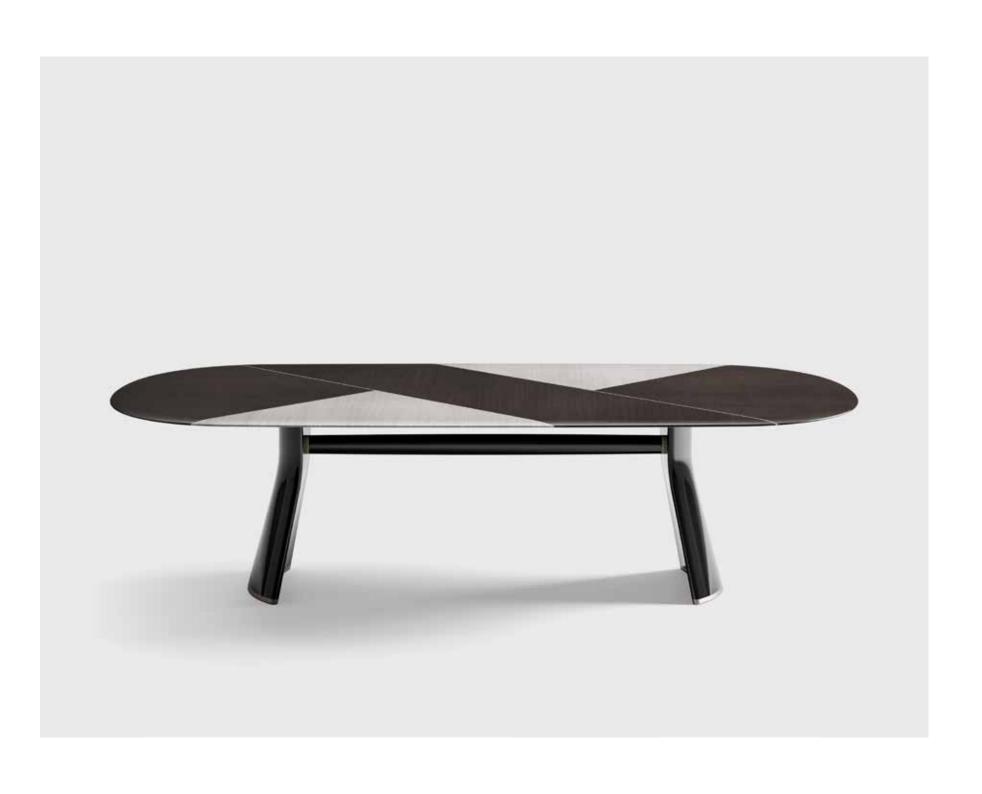

TALOS O, oval dining table with marble top and lacquered wooden base. Metal details. ROYAL, chair with armrests upholstered with fabric and leather.

42 | 43

TALOS O, oval dining table with marble top and lacquered wooden base. Metal details. ROYAL, chair with armrests upholstered with fabric and leather.