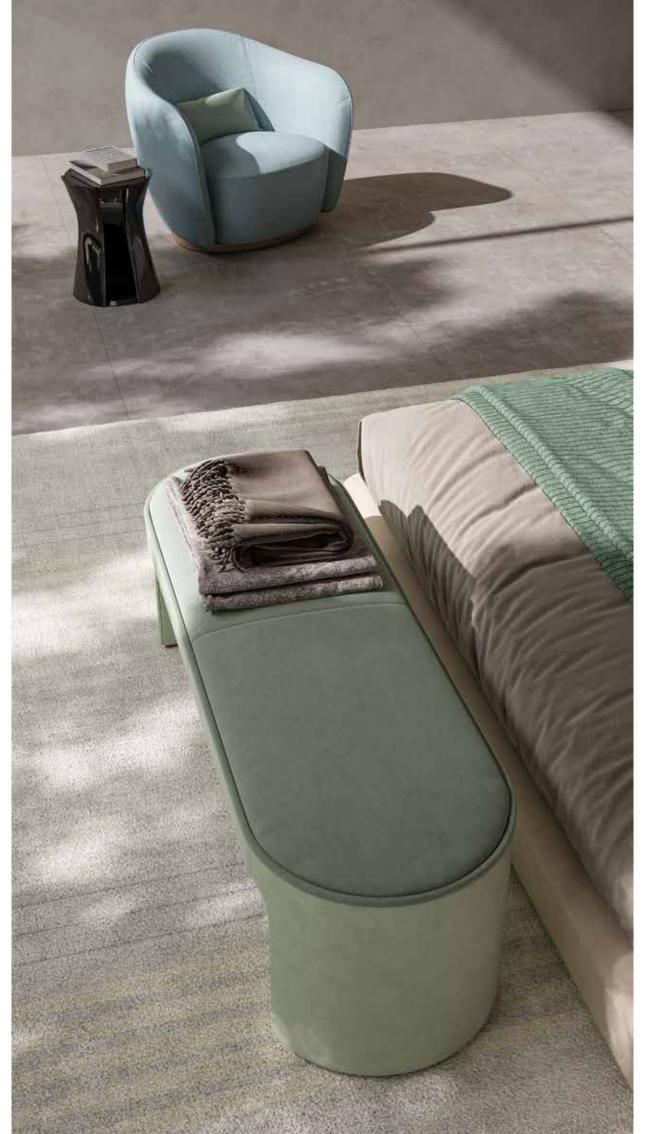

Poets work at night when time doesn't chase them.

Alda Merini

MARAIS, bed upholstered with fabric. LIAM, night table covered with leather and lacquered wooden shelf.

DERRY VANITY, vanity with lacquered wooden structure and leather

details.

MARAIS, bed upholstered with fabric. **LIAM**, night table covered with leather and lacquered wooden shelf.

LIAM, night table covered with leather and lacquered wooden shelf.

MARAIS, bed upholstered with fabric.

DERRY VANITY, vanity with lacquered wooden structure and leather details.

ZOE, pouff covered with leather and seat upholstered with fabric.

**DERRY XL**, dresser with lacquered wooden structure and leather details.