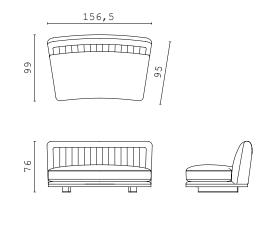

I often think that the night is more alive and more richly colored than the day.

Vincent Van Gogl

SHAPES COLLECTION 96 | 97

PIERRE closed end side RIGHT and LEFT

PIERRE open end side RIGHT and LEFT

PIERRE chaise longue RIGHT and LEFT

PIERRE BIG "cuccione"

PIERRE straight central element

**PIERRE** curved central element

PIERRE corner 90°

PIERRE corner 80°

PIERRE pouf

PIERRE XL closed curved end side RIGHT and LEFT increased depth

PIERRE XL open curved end side RIGHT and LEFT increased depth

PIERRE XL straight central element increased depth

PIERRE XL curved central element increased depth

PIERRE XL corner 90° | increased depth

PIERRE XL corner 80° | increased depth

PIERRE XL chaise longue RIGHT and LEFT

PIERRE XXL "cuccione" | increased depth

**DOWNTOWN** fixed sofa 300 cm

**DOWNTOWN** fixed sofa 250 cm

**DOWNTOWN** fixed sofa 200 cm

LUCILLE armchair

MAIORI armchair

MAIORI S armchair

ISABEL armchair