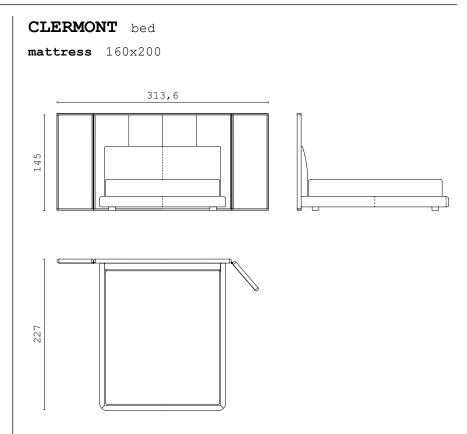

One does not see anything until one sees its beauty

Oscar Wilde

**CLERMONT,** bed upholstered with leather and privacy screen with veneered wooden structure and covered with fabric.

**LIAM,** night table covered with leather and lacquered wooden shelf. IVORY, bench covered with leather and seat upholstered with
velvet.

IVORY, bench covered with leather and seat upholstered with velvet.

ISABEL, armchair upholstered with velvet.

GRACE, coffee table with lacquered wooden structure.

**CLERMONT,** bed upholstered with leather and privacy screen with veneered wooden structure and covered with fabric.

TECHNICAL INFORMATION SHAPES COLLECTION 112 | 113

mattress 180x200

333,6

**JAFARI** carpet

**LEILA** carpet

**AMAL** carpet

114 | 115 CPRN TECHNICAL INFORMATION SHAPES COLLECTION

WOODS