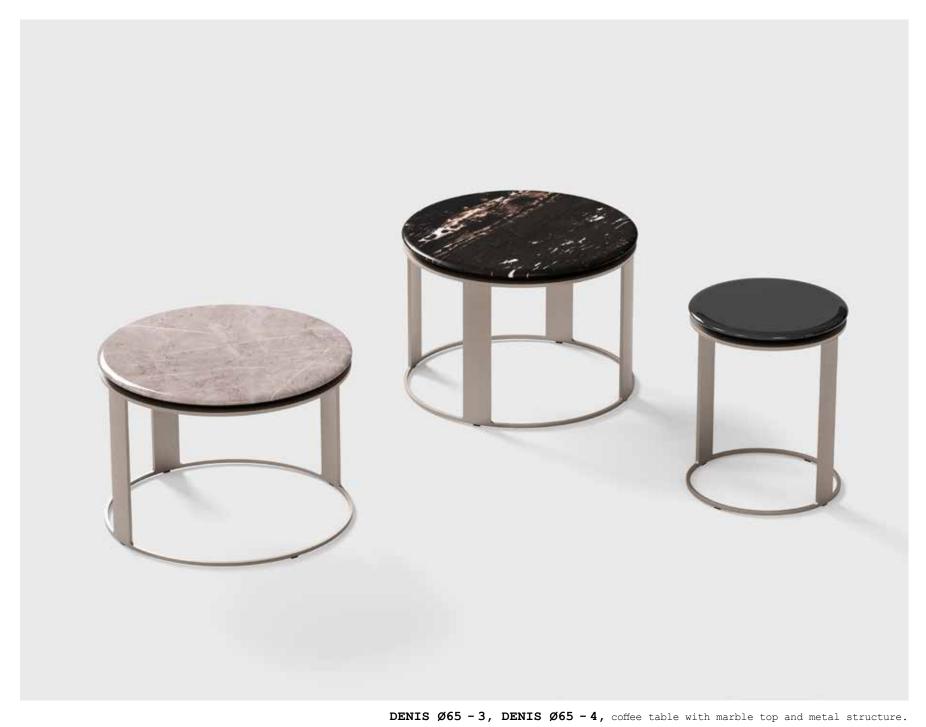

YORK 164, coffee table with marble top, lacquered wooden structure and leather details.

DENIS Ø65 - 3, coffee table with lacquered wooden top and metal structure.

DENIS Ø42 - 2, coffee table with lacquered wooden top and metal structure.

YORK 164, coffee table with marble top, lacquered wooden structure and leather details.

**DENIS Ø65 - 3,** coffee table with lacquered wooden top and metal structure.

**DENIS** Ø42 - 2, coffee table with lacquered wooden top and metal structure.

YORK 164, coffee table with marble top, lacquered wooden structure and leather details.

**DENIS** Ø65 - 3, coffee table with lacquered wooden top and metal structure.

YORK 120, YORK 164, coffee table with marble top, lacquered wooden structure and leather details.