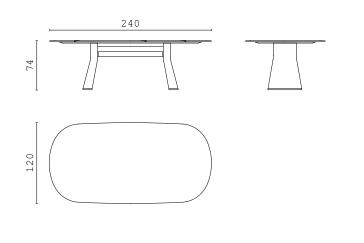

108 | 109

DENIS Ø65 - 4 coffee table

**TALOS**  $\mathbf{R}$  round dining table

TALOS R round dining table

**TALOS R** round dining table

**TALOS**  $\mathbf{R}$  round dining table

TALOS O oval dining table

TALOS O oval dining table

TALOS dining table

TALOS dining table

TALOS dining table

TALOS dining table

ROYAL armchair

ROYAL S chair

IRVING LOW sideboard