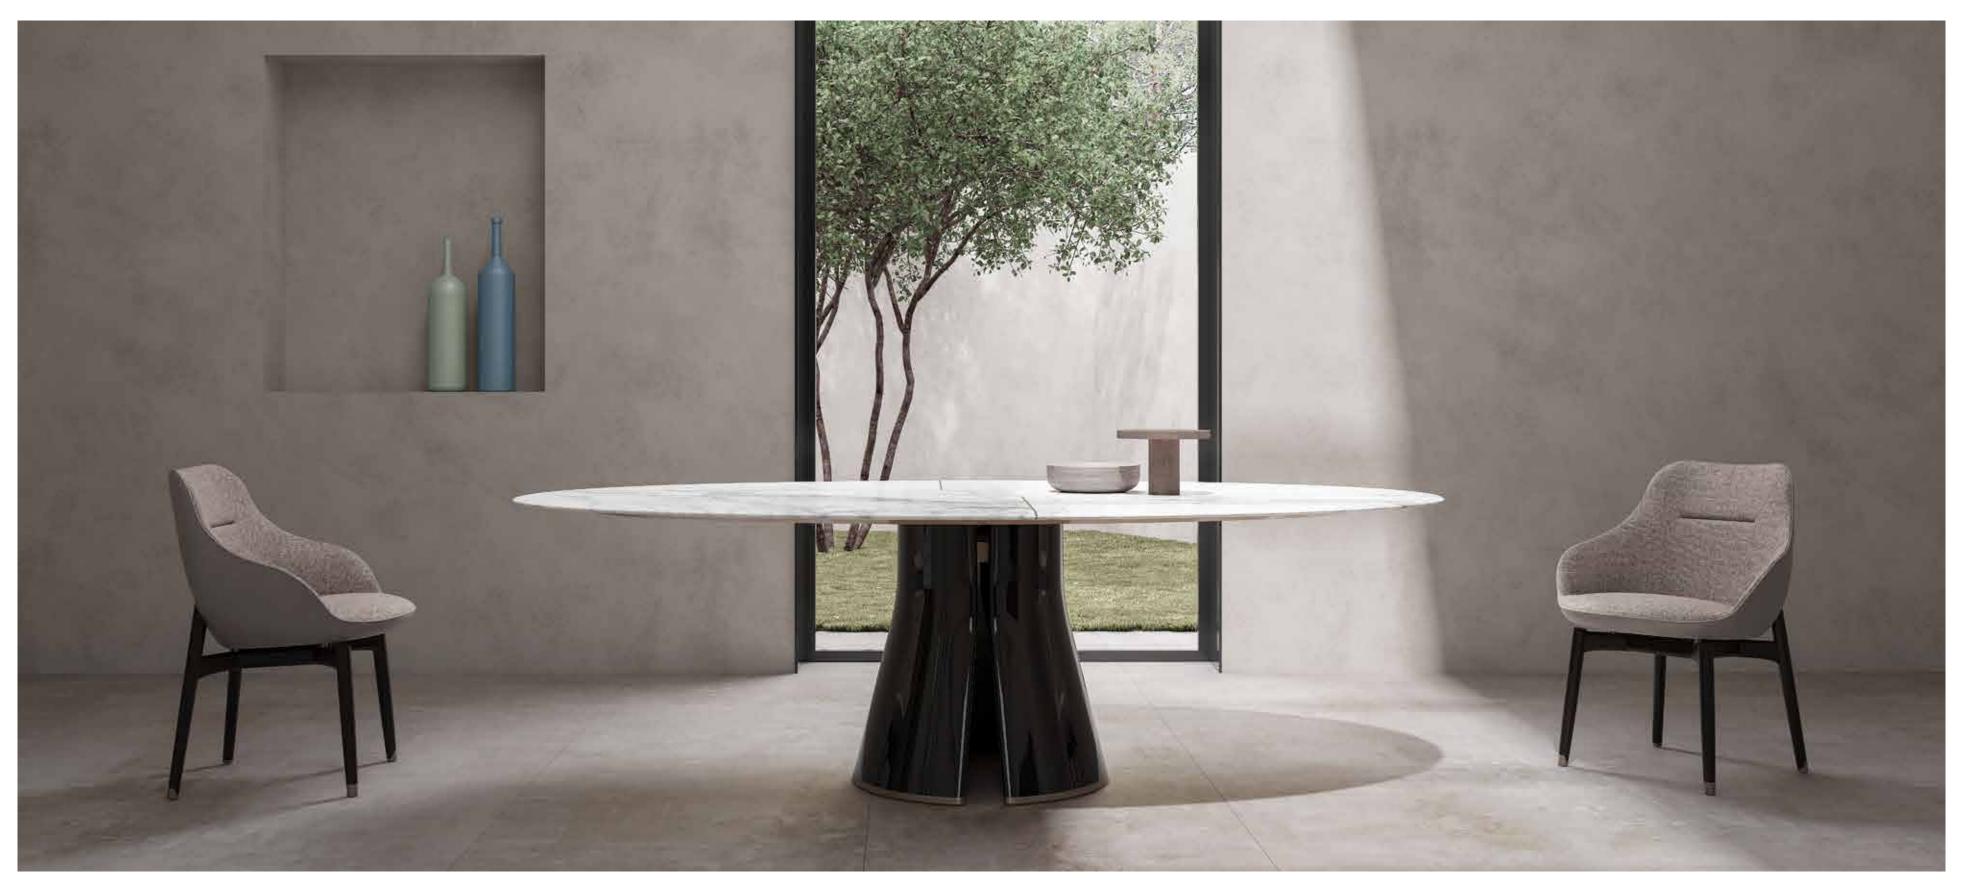

TALOS O, oval dining table with marble top and lacquered wooden base. Metal details. ROYAL, chair with armrests upholstered with fabric and leather.

42 | 43

TALOS O, oval dining table with marble top and lacquered wooden base. Metal details. ROYAL, chair with armrests upholstered with fabric and leather.

CPRN

ROYAL, chair with armrests upholstered with velvet.
ROYAL, chair with armrests upholstered with leather.

SHAPES COLLECTION 44 | 45

IRVING HIGH, sideboard with marble top and
veneered wooden structure. Metal details.
LUCILLE, armchair upholstered with fabric. Metal
structure.