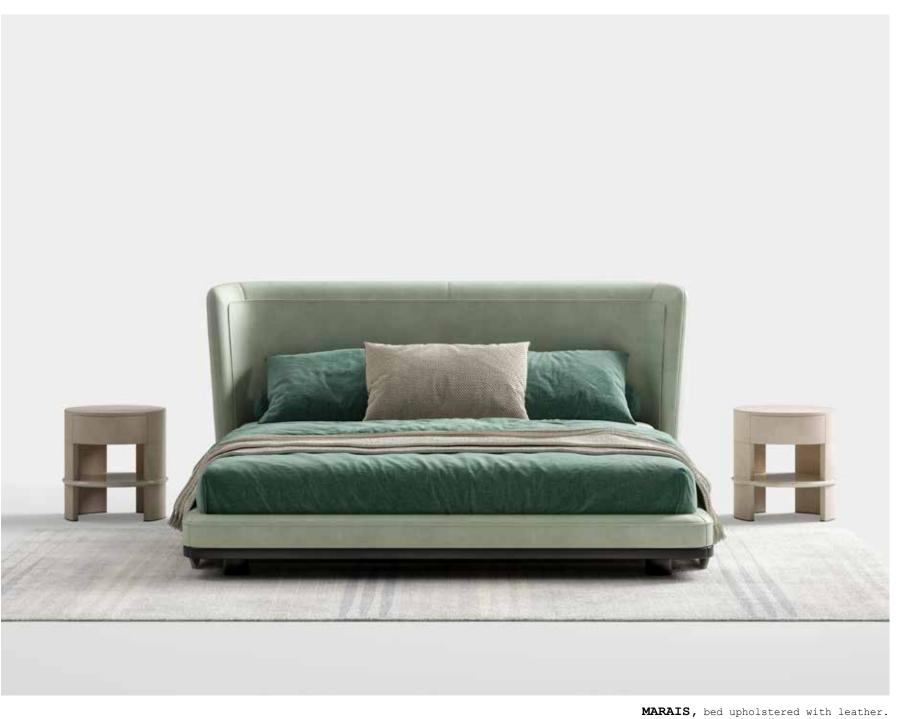

Poets work at night when time doesn't chase them.

Alda Merini

MARAIS, bed upholstered with fabric. LIAM, night table covered with leather and lacquered wooden shelf.

DERRY VANITY, vanity with lacquered wooden structure and leather

details.

MARAIS, bed upholstered with fabric. **LIAM**, night table covered with leather and lacquered wooden shelf.

LIAM, night table covered with leather and lacquered wooden shelf.

MARAIS, bed upholstered with fabric.