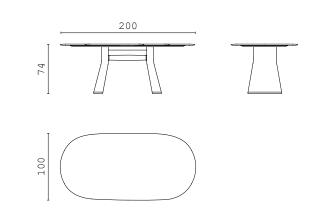

TALOS O oval dining table

TALOS dining table

TALOS dining table

TALOS dining table

TALOS dining table

ROYAL armchair

ROYAL S chair

IRVING LOW sideboard