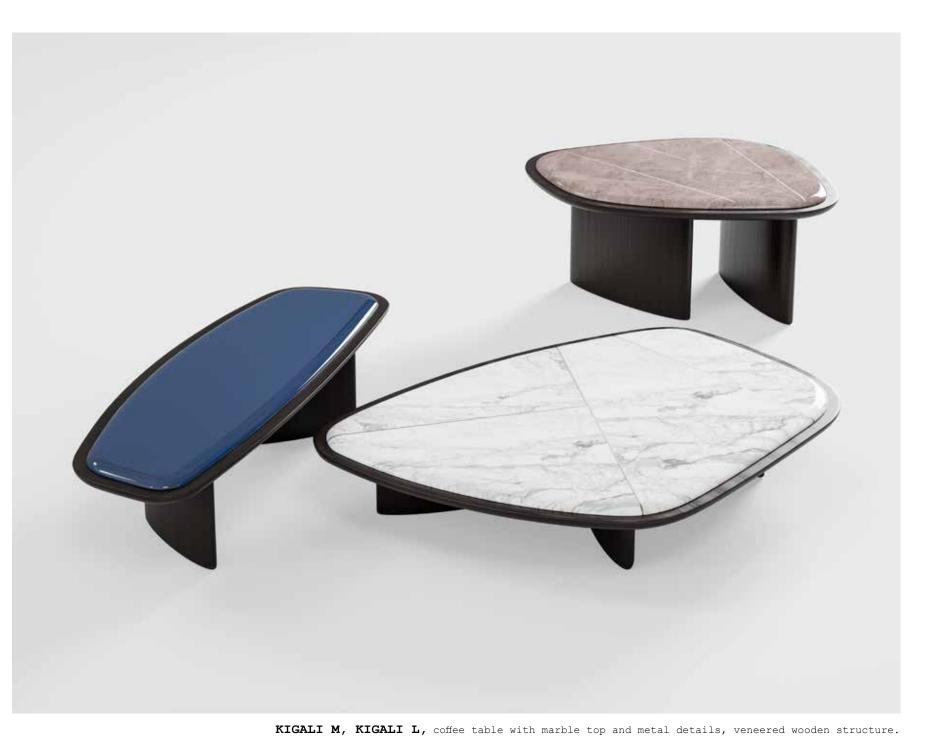

Alessandro Baricco

PIERRE, modular sofa upholstered with fabric.

MAIORI, armchair upholstered with fabric and leather. Veneered wooden structure.

**KIGALI L,** coffee table with marble top and metal details, veneered wooden structure.

**KIGALI**, coffee table with lacquered top and metal details, veneered wooden structure.

EDA, coffee table with lacquered wooden structure.

**ALINE**, pouff upholstered with velvet.

IRVING TV, tv cabinet with marble top and lacquered wooden structure.

IRVING TV, tv cabinet
with marble top and
lacquered wooden
structure.

**KIGALI L,** coffee table with marble top and metal details, veneered wooden structure.

KIGALI M, KIGALI L, coffee table with marble top and metal details, veneered wooden structure.

KIGALI L, coffee table with marble top and metal details, veneered wooden structure.

ALINE, pouff upholstered with velvet.

IRVING TV, tv cabinet with marble top

**KIGALI,** coffee table with lacquered top and metal details, veneered wooden structure.