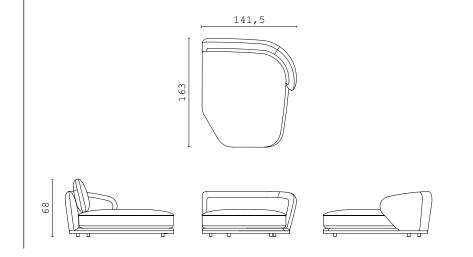

PIERRE XXL "cuccione" | increased depth

**DOWNTOWN** fixed sofa 300 cm

**DOWNTOWN** fixed sofa 250 cm

**DOWNTOWN** fixed sofa 200 cm

LUCILLE armchair

MAIORI armchair

MAIORI S armchair

ISABEL armchair

TECHNICAL INFORMATION CPRN SHAPES COLLECTION 106 | 107

**ALINE** pouff

40,2

**EDA** coffee table

[8] (January 1971)

**GRACE** coffee table

32,8

KIGALI M coffee table