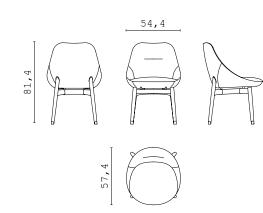

PIERRE XXL "cuccione" | increased depth

**DOWNTOWN** fixed sofa 300 cm

**DOWNTOWN** fixed sofa 250 cm

**DOWNTOWN** fixed sofa 200 cm

LUCILLE armchair

MAIORI armchair

MAIORI S armchair

ISABEL armchair

TALOS O oval dining table

TALOS dining table

TALOS dining table

TALOS dining table

TALOS dining table

ROYAL armchair

ROYAL S chair

IRVING LOW sideboard