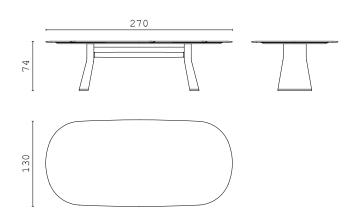

108 | 109

DENIS Ø65 - 4 coffee table

**TALOS**  $\mathbf{R}$  round dining table

TALOS R round dining table

**TALOS R** round dining table

**TALOS**  $\mathbf{R}$  round dining table

TALOS O oval dining table

TALOS O oval dining table

TALOS dining table

TALOS dining table

TALOS dining table

TALOS dining table

ROYAL armchair

ROYAL S chair

IRVING LOW sideboard