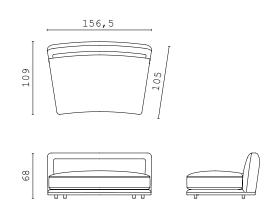

PIERRE XXL "cuccione" | increased depth

**DOWNTOWN** fixed sofa 300 cm

**DOWNTOWN** fixed sofa 250 cm

**DOWNTOWN** fixed sofa 200 cm

LUCILLE armchair

MAIORI armchair

MAIORI S armchair

ISABEL armchair

TECHNICAL INFORMATION CPRN SHAPES COLLECTION 106 | 107

**ALINE** pouff

40,2

**EDA** coffee table

[8] (January 1971)

**GRACE** coffee table

32,8

KIGALI M coffee table