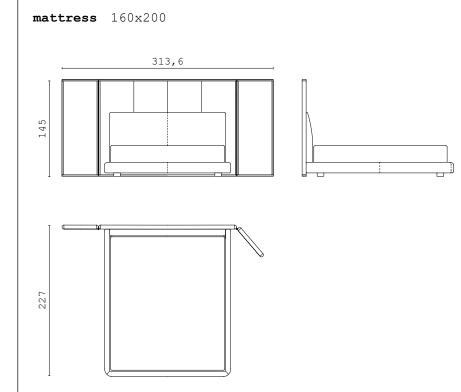

TECHNICAL INFORMATION SHAPES COLLECTION 112 | 113

mattress 180x200

333,6

**JAFARI** carpet

**LEILA** carpet

**AMAL** carpet

114 | 115 CPRN TECHNICAL INFORMATION SHAPES COLLECTION

WOODS