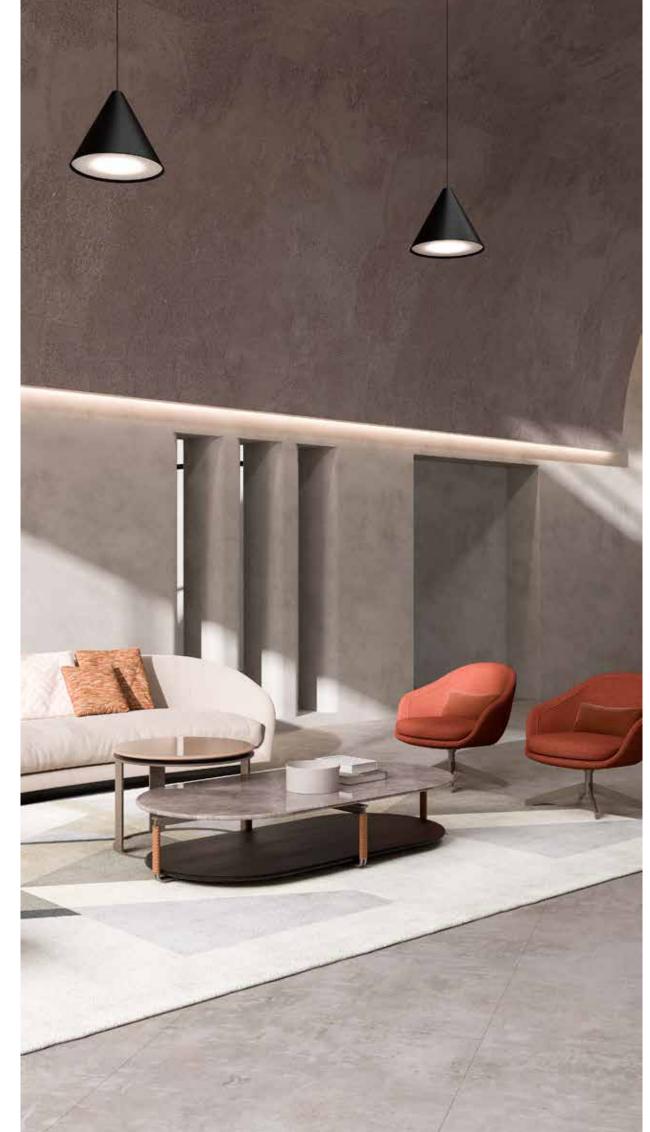

Alessandro Baricco

PIERRE, modular sofa upholstered with fabric.

MAIORI, armchair upholstered with fabric and leather. Veneered wooden structure.

**KIGALI L,** coffee table with marble top and metal details, veneered wooden structure.

KIGALI, coffee table with lacquered top and metal details, veneered wooden structure.

8 9

PIERRE, modular sofa upholstered with fabric.

MAIORI, armchair upholstered with fabric and leather. Veneered wooden structure.

EDA, coffee table with lacquered wooden structure.

IRVING TV, tv cabinet with marble top and lacquered wooden structure.

MAIORI, armchair upholstered with fabric and leather. Veneered wooden structure. PIERRE, modular sofa upholstered with fabric.