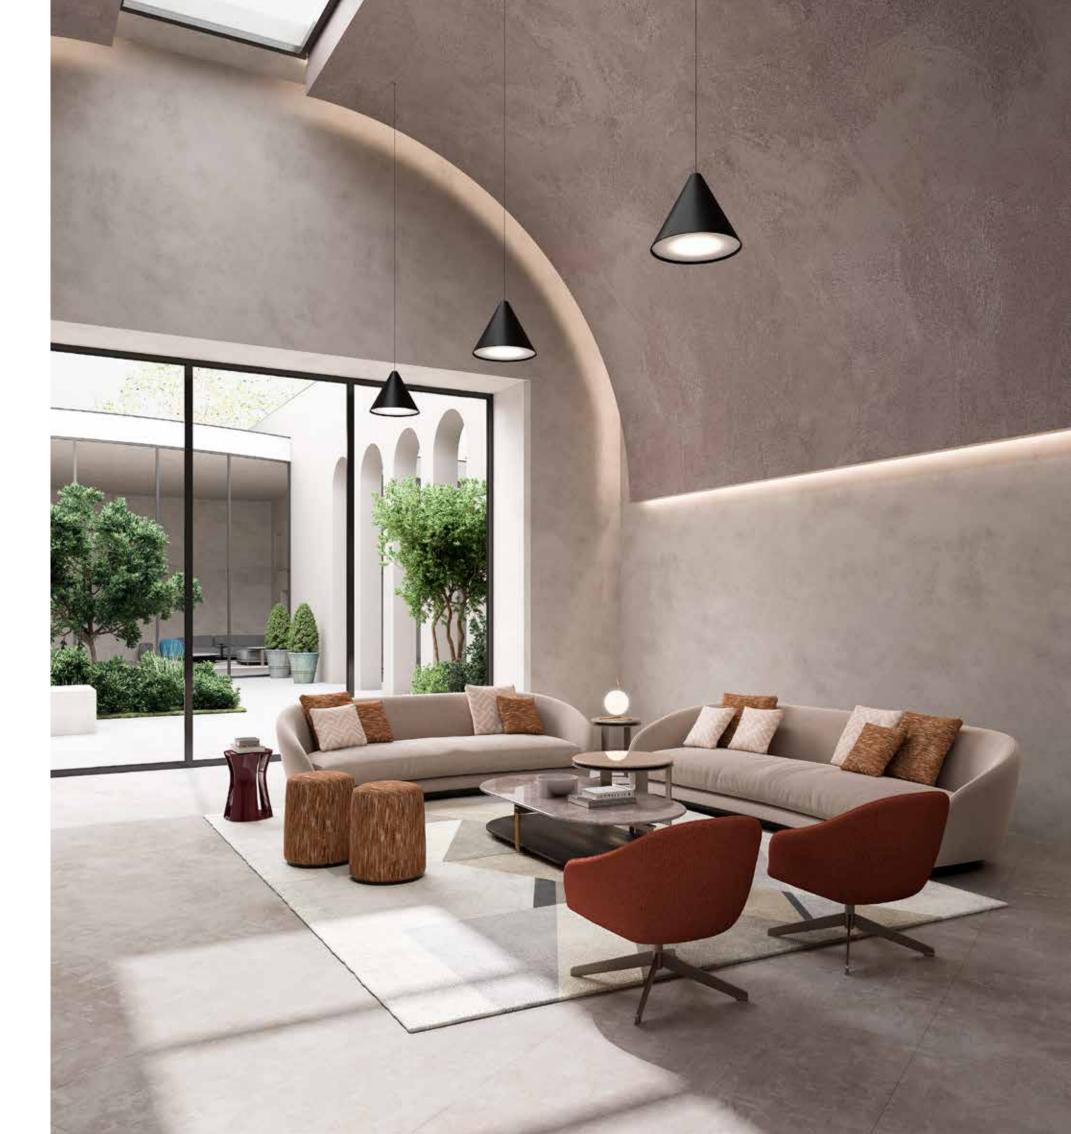

12 | 13

The shape is a mystery that escapes every definition, But gives the man a sensation of pleasure.

Alvar Aalto

DOWNTOWN, fixed sofa upholstered with velvet.

LUCILLE, armchair upholstered with fabric.
Metal structure.

YORK 164, coffee table with marble top, lacquered wooden structure and leather details.

DENIS Ø65 - 3, coffee table with lacquered wooden top and metal structure.

DENIS Ø42 - 2, coffee table with lacquered wooden top and metal structure.

GRACE, coffee table with lacquered wooden structure.

ALINE, pouff upholstered with velvet.

**GRACE**, coffee table with lacquered wooden structure.

DOWNTOWN, fixed sofa upholstered with velvet.

**LUCILLE,** armchair upholstered with fabric. Metal structure.

YORK 164, coffee table with marble top, lacquered wooden structure and leather details.

**DENIS Ø65 - 3,** coffee table with lacquered wooden top and metal structure.

**DENIS** Ø42 - 2, coffee table with lacquered wooden top and metal structure.

GRACE, coffee table with lacquered wooden structure.
ALINE, pouff upholstered with velvet.

CPRN

**LUCILLE**, armchair upholstered with fabric. Metal structure.

**DOWNTOWN,** fixed sofa upholstered with

**LUCILLE**, armchair upholstered with fabric. Metal structure.

YORK 164, coffee table with marble top, lacquered wooden structure and leather details.

**DENIS** Ø65 - 3, coffee table with lacquered wooden top and metal structure.

YORK 120, YORK 164, coffee table with marble top, lacquered wooden structure and leather details.