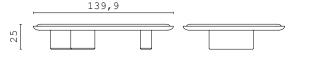

**KIGALI** coffee table

KIGALI L coffee table

YORK 90 coffee table

YORK 120 coffee table

YORK 144 coffee table

YORK 164 coffee table

**DENIS Ø42 - 2** coffee table

DENIS Ø65 - 3 coffee table