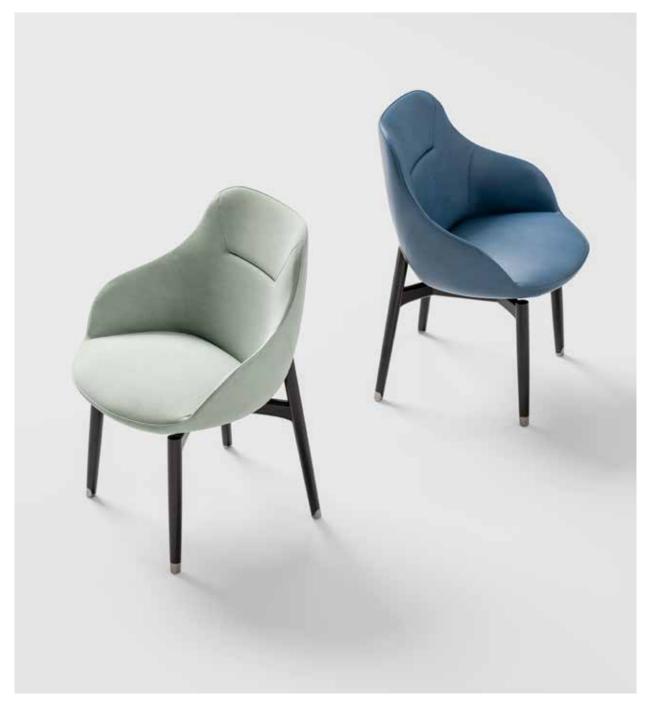

CPRN

ROYAL, chair with armrests upholstered with velvet.
ROYAL, chair with armrests upholstered with leather.

SHAPES COLLECTION 44 | 45

IRVING HIGH, sideboard with marble top and
veneered wooden structure. Metal details.
LUCILLE, armchair upholstered with fabric. Metal
structure.