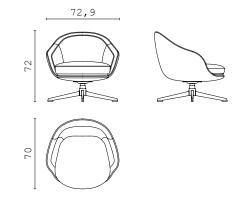

PIERRE XXL "cuccione" | increased depth

**DOWNTOWN** fixed sofa 300 cm

**DOWNTOWN** fixed sofa 250 cm

**DOWNTOWN** fixed sofa 200 cm

LUCILLE armchair

MAIORI armchair

MAIORI S armchair

ISABEL armchair