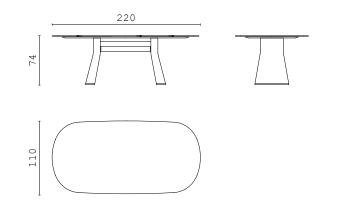

108 | 109

DENIS Ø65 - 4 coffee table

**TALOS**  $\mathbf{R}$  round dining table

TALOS R round dining table

**TALOS R** round dining table

**TALOS**  $\mathbf{R}$  round dining table

TALOS O oval dining table

TALOS O oval dining table

TALOS dining table

TALOS dining table

TALOS dining table

TALOS dining table

ROYAL armchair

ROYAL S chair

IRVING LOW sideboard