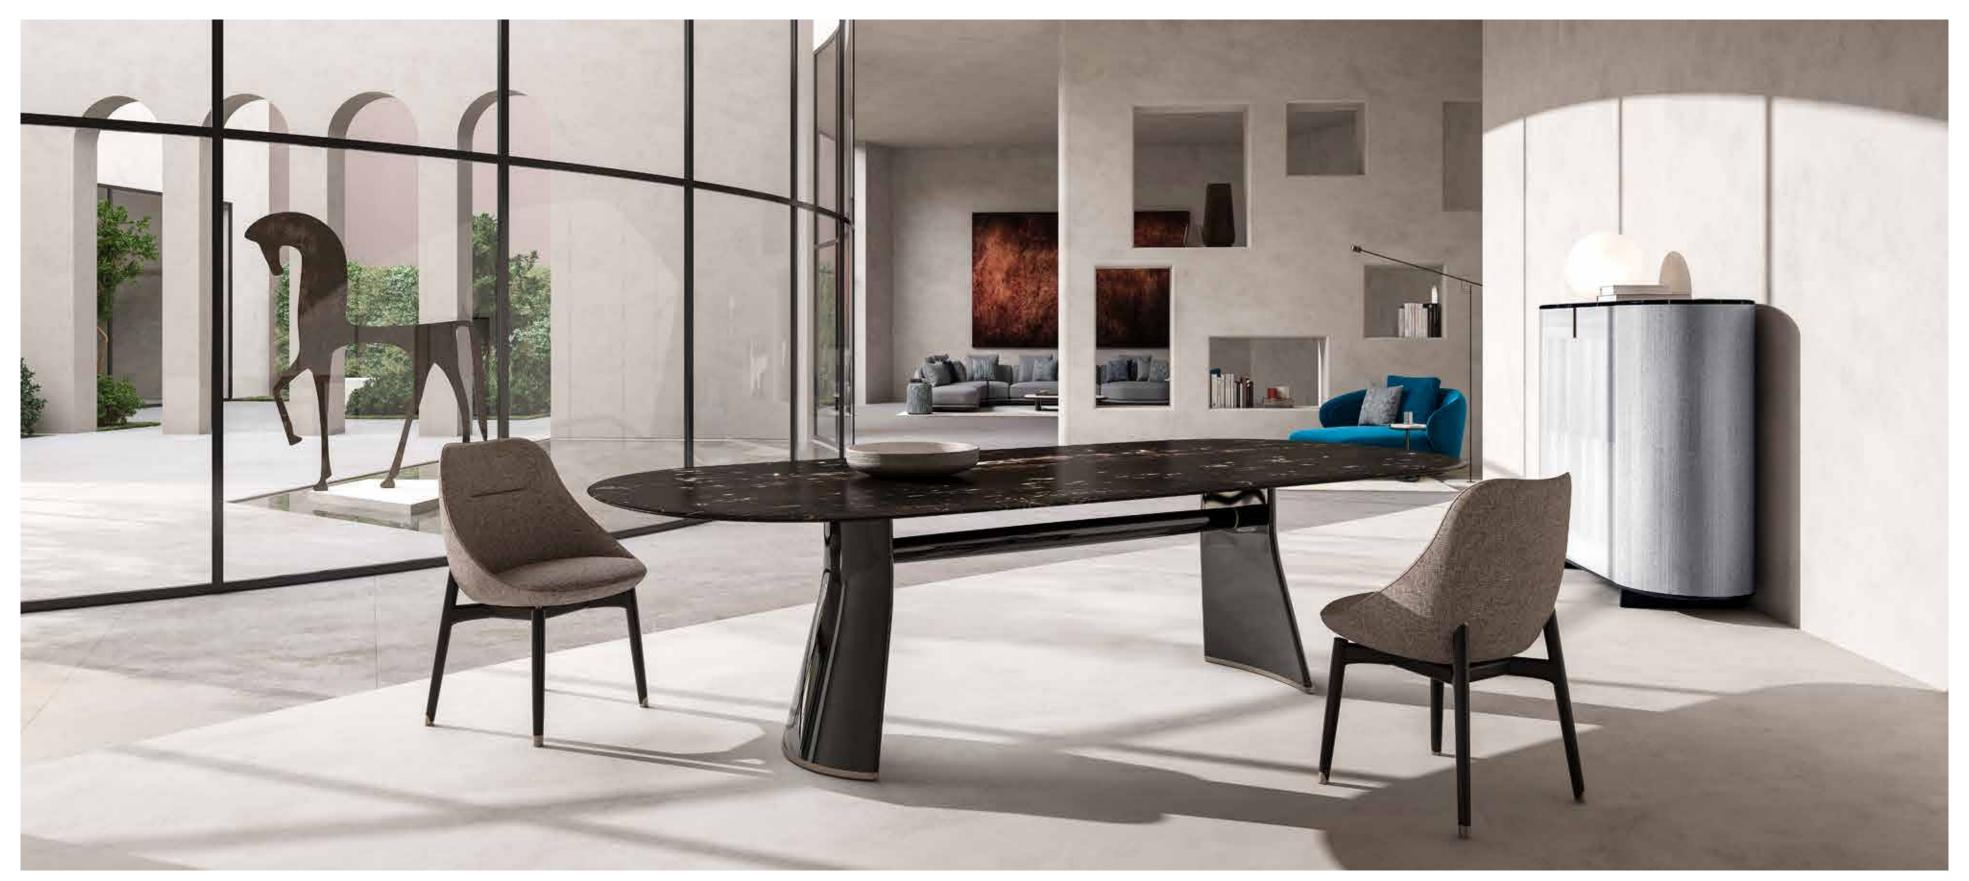

TALOS O, oval dining table with marble top and lacquered wooden base. Metal details. ROYAL, chair with armrests upholstered with fabric and leather.

42 | 43

TALOS O, oval dining table with marble top and lacquered wooden base. Metal details. ROYAL, chair with armrests upholstered with fabric and leather.