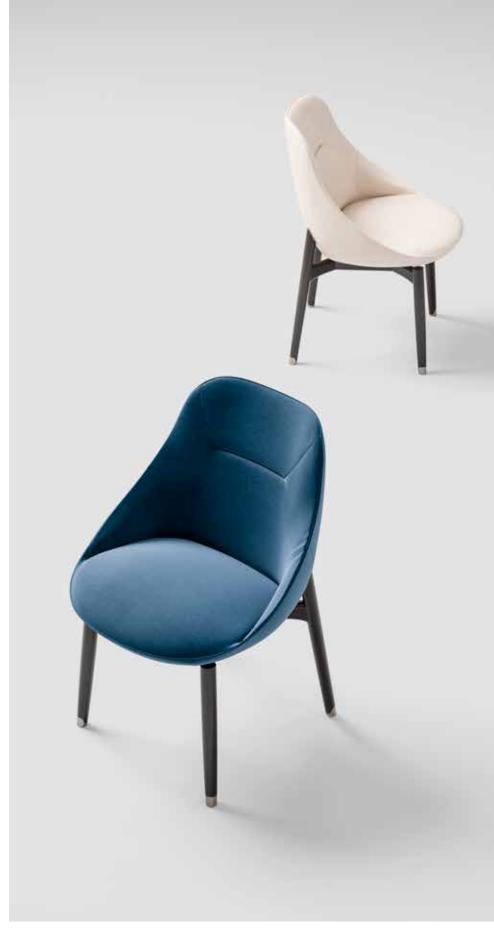

CPRN

ROYAL, chair with armrests upholstered with velvet.
ROYAL, chair with armrests upholstered with leather.

SHAPES COLLECTION 44 | 45

IRVING HIGH, sideboard with marble top and
veneered wooden structure. Metal details.
LUCILLE, armchair upholstered with fabric. Metal
structure.

CPRN SHAPES COLLECTION

TALOS, dining table with marble top and lacquered wooden base. Metal details.

**ROYAL S,** chair upholstered with fabric. Metal details.

IRVING HIGH, sideboard with marble
top and veneered wooden structure. Metal
details.