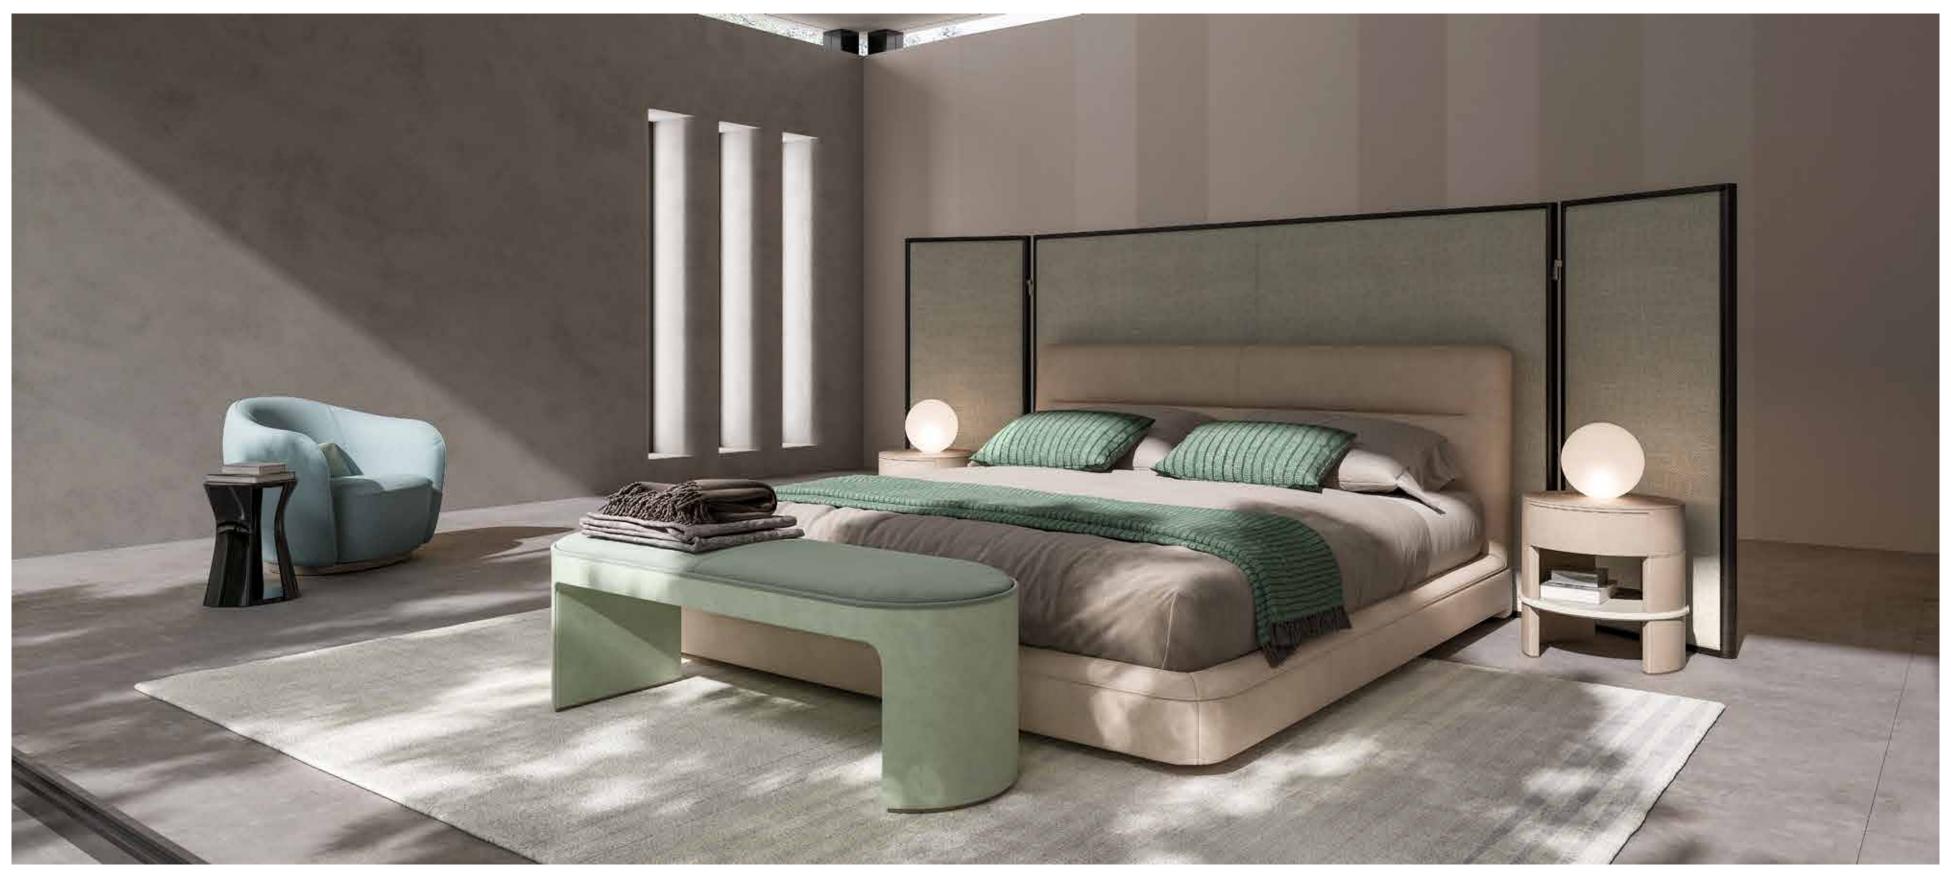

Poets work at night when time doesn't chase them.

Alda Merini

MARAIS, bed upholstered with fabric. LIAM, night table covered with leather and lacquered wooden shelf.

DERRY VANITY, vanity with lacquered wooden structure and leather

details.

MARAIS, bed upholstered with fabric. **LIAM**, night table covered with leather and lacquered wooden shelf.

LIAM, night table covered with leather and lacquered wooden shelf.

MARAIS, bed upholstered with fabric.

DERRY VANITY, vanity with lacquered wooden structure and leather details.

ZOE, pouff covered with leather and seat upholstered with fabric.

**DERRY XL**, dresser with lacquered wooden structure and leather details.