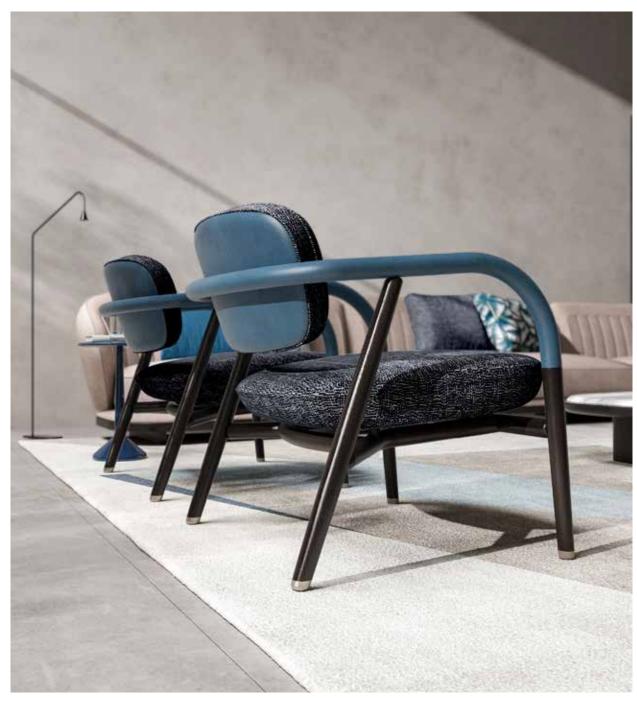

12 | 13

The shape is a mystery that escapes every definition, But gives the man a sensation of pleasure.

Alvar Aalto

DOWNTOWN, fixed sofa upholstered with velvet.

LUCILLE, armchair upholstered with fabric.
Metal structure.

GRACE, coffee table with lacquered wooden structure.

ALINE, pouff upholstered with velvet.

**GRACE**, coffee table with lacquered wooden structure.

DOWNTOWN, fixed sofa upholstered with velvet.

**LUCILLE,** armchair upholstered with fabric. Metal structure.

GRACE, coffee table with lacquered wooden structure.
ALINE, pouff upholstered with velvet.

CPRN

**LUCILLE**, armchair upholstered with fabric. Metal structure.

**DOWNTOWN,** fixed sofa upholstered with

**LUCILLE**, armchair upholstered with fabric. Metal structure.