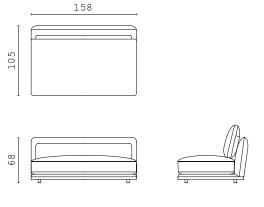

PIERRE XXL "cuccione" | increased depth

**DOWNTOWN** fixed sofa 300 cm

**DOWNTOWN** fixed sofa 250 cm

**DOWNTOWN** fixed sofa 200 cm

LUCILLE armchair

MAIORI armchair

MAIORI S armchair

ISABEL armchair