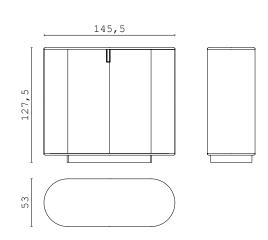

IRVING HIGH sideboard

IRVING TV tv cabinet

IVORY bench

**ZOE** pouff

**LIAM** night table

**DERRY XL** dresser

**DERRY** dresser

**DERRY VANITY** vanity