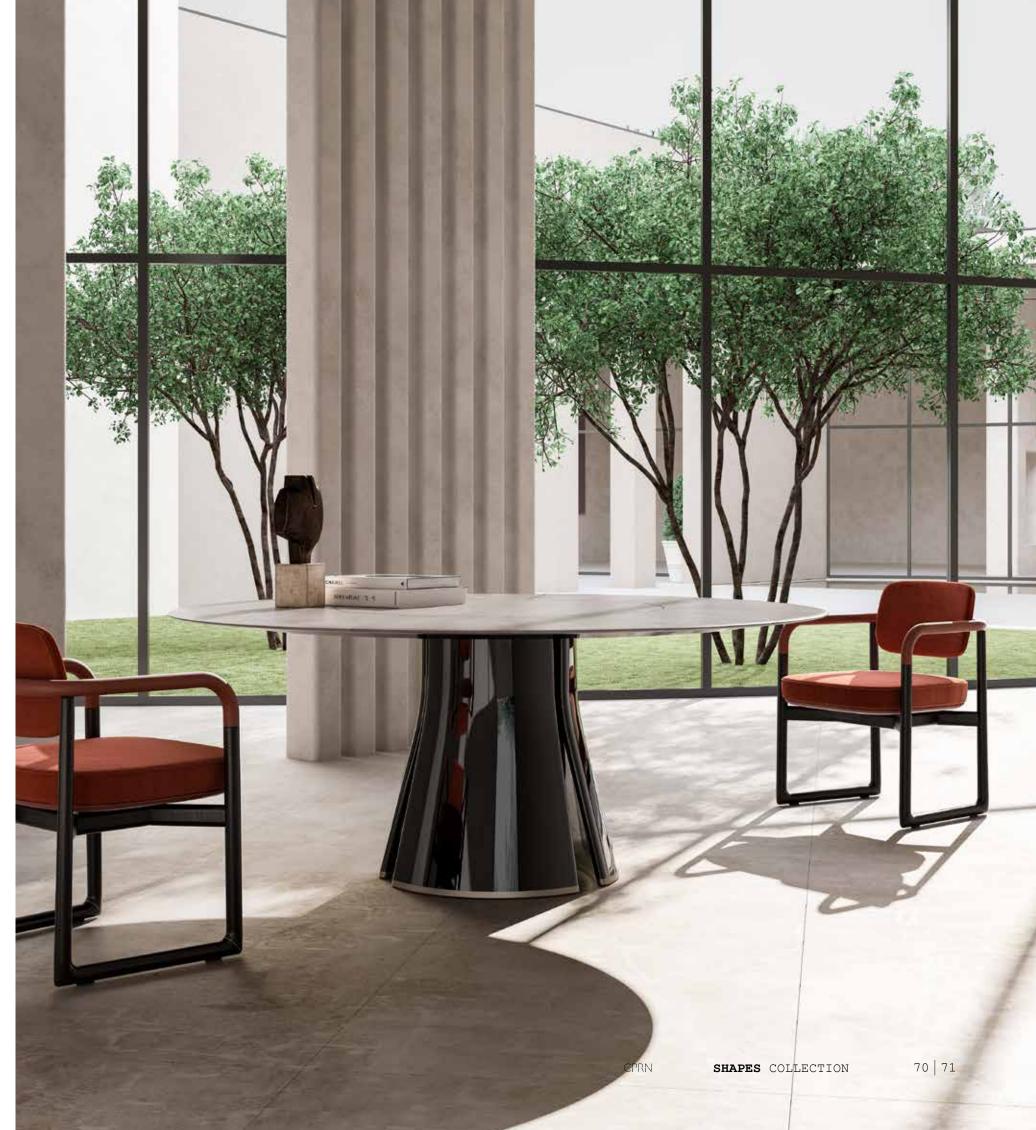

SHAPES COLLECTION 54 55

CPRN

Rooms change shape depending on who is in them.

Aidan Chambers

 ${f TALOS}$   ${f R}$ , round dining table with veneered top, marble lazy susan and lacquered wooden base. Metal details.

MAIORI S, armchair upholstered with fabric and leather. Veneered

wooden structure.

IRVING LOW, sideboard with marble top and veneered wooden
structure. Metal details.

62 | 63

 ${f TALOS}$   ${f R}$ , round dining table with veneered top, marble lazy susan and lacquered wooden base. Metal details.