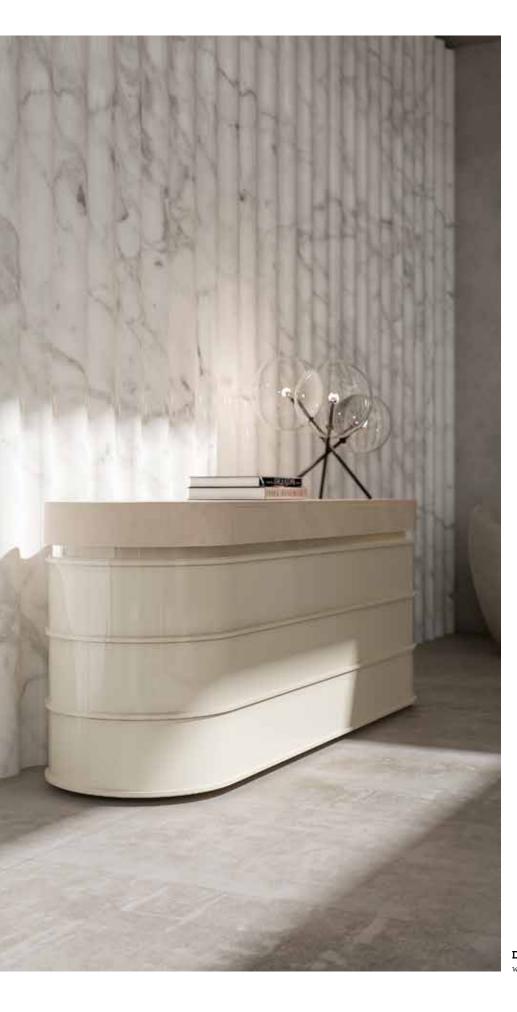

DERRY VANITY, vanity with lacquered wooden structure and leather details.

ZOE, pouff covered with leather and seat upholstered with fabric.

**DERRY XL**, dresser with lacquered wooden structure and leather details.