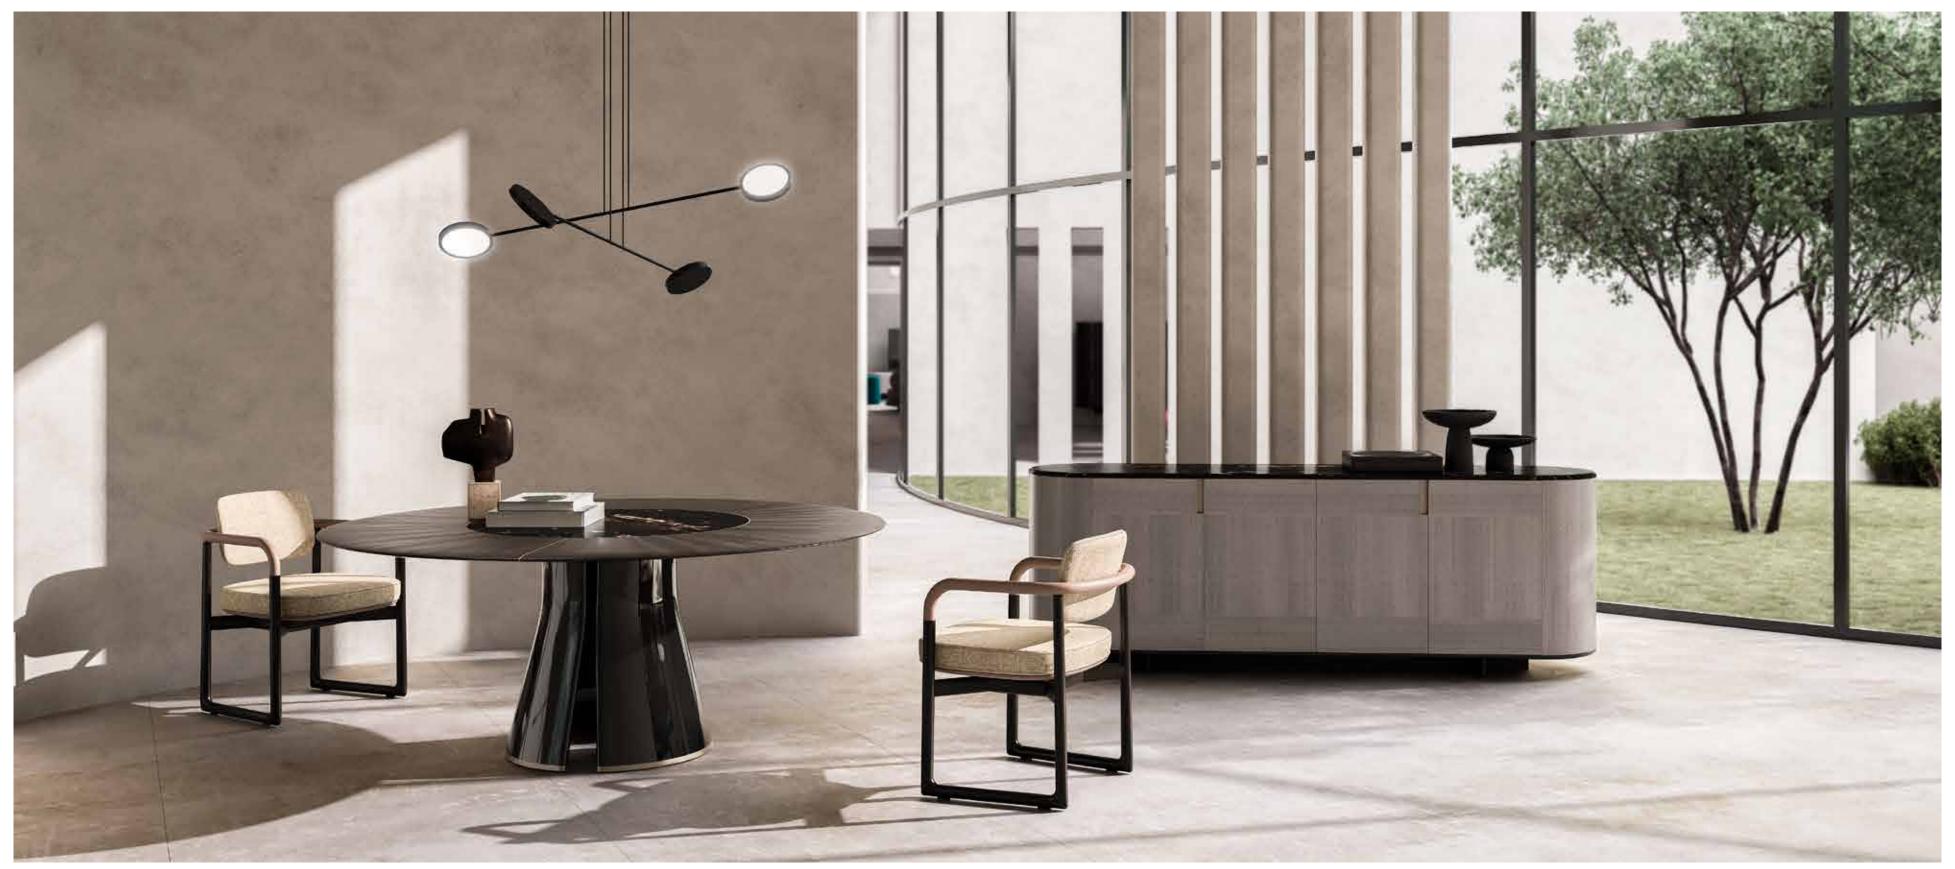

TALOS O, oval dining table with marble top and lacquered wooden base. Metal details. ROYAL, chair with armrests upholstered with fabric and leather.

42 | 43

TALOS O, oval dining table with marble top and lacquered wooden base. Metal details. ROYAL, chair with armrests upholstered with fabric and leather.

CPRN

ROYAL, chair with armrests upholstered with velvet.
ROYAL, chair with armrests upholstered with leather.

SHAPES COLLECTION 44 | 45

IRVING HIGH, sideboard with marble top and
veneered wooden structure. Metal details.
LUCILLE, armchair upholstered with fabric. Metal
structure.