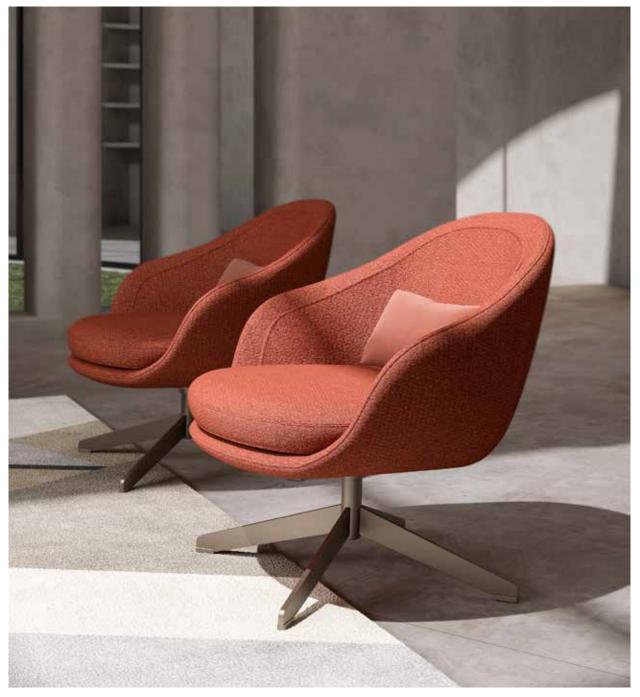

Alessandro Baricco

PIERRE, modular sofa upholstered with fabric.

MAIORI, armchair upholstered with fabric and leather. Veneered wooden structure.

**KIGALI L,** coffee table with marble top and metal details, veneered wooden structure.

KIGALI, coffee table with lacquered top and metal details, veneered wooden structure.

8 9

PIERRE, modular sofa upholstered with fabric.

MAIORI, armchair upholstered with fabric and leather. Veneered wooden structure.

EDA, coffee table with lacquered wooden structure.

IRVING TV, tv cabinet with marble top and lacquered wooden structure.

MAIORI, armchair upholstered with fabric and leather. Veneered wooden structure. PIERRE, modular sofa upholstered with fabric.