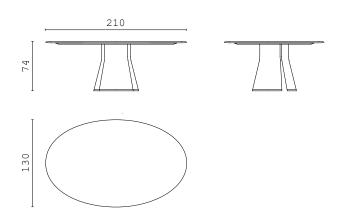

108 | 109

DENIS Ø65 - 4 coffee table

**TALOS**  $\mathbf{R}$  round dining table

TALOS R round dining table

**TALOS R** round dining table

**TALOS**  $\mathbf{R}$  round dining table

TALOS O oval dining table

TALOS O oval dining table

TALOS dining table

TALOS dining table

TALOS dining table

TALOS dining table

ROYAL armchair

ROYAL S chair

IRVING LOW sideboard