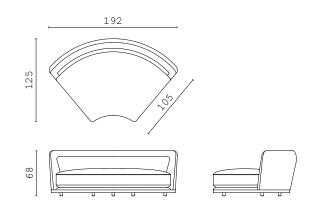

PIERRE XXL "cuccione" | increased depth

**DOWNTOWN** fixed sofa 300 cm

**DOWNTOWN** fixed sofa 250 cm

**DOWNTOWN** fixed sofa 200 cm

LUCILLE armchair

MAIORI armchair

MAIORI S armchair

ISABEL armchair

TECHNICAL INFORMATION CPRN SHAPES COLLECTION 106 | 107

**ALINE** pouff

40,2

**EDA** coffee table

[8] (January 1971)

**GRACE** coffee table

32,8

KIGALI M coffee table