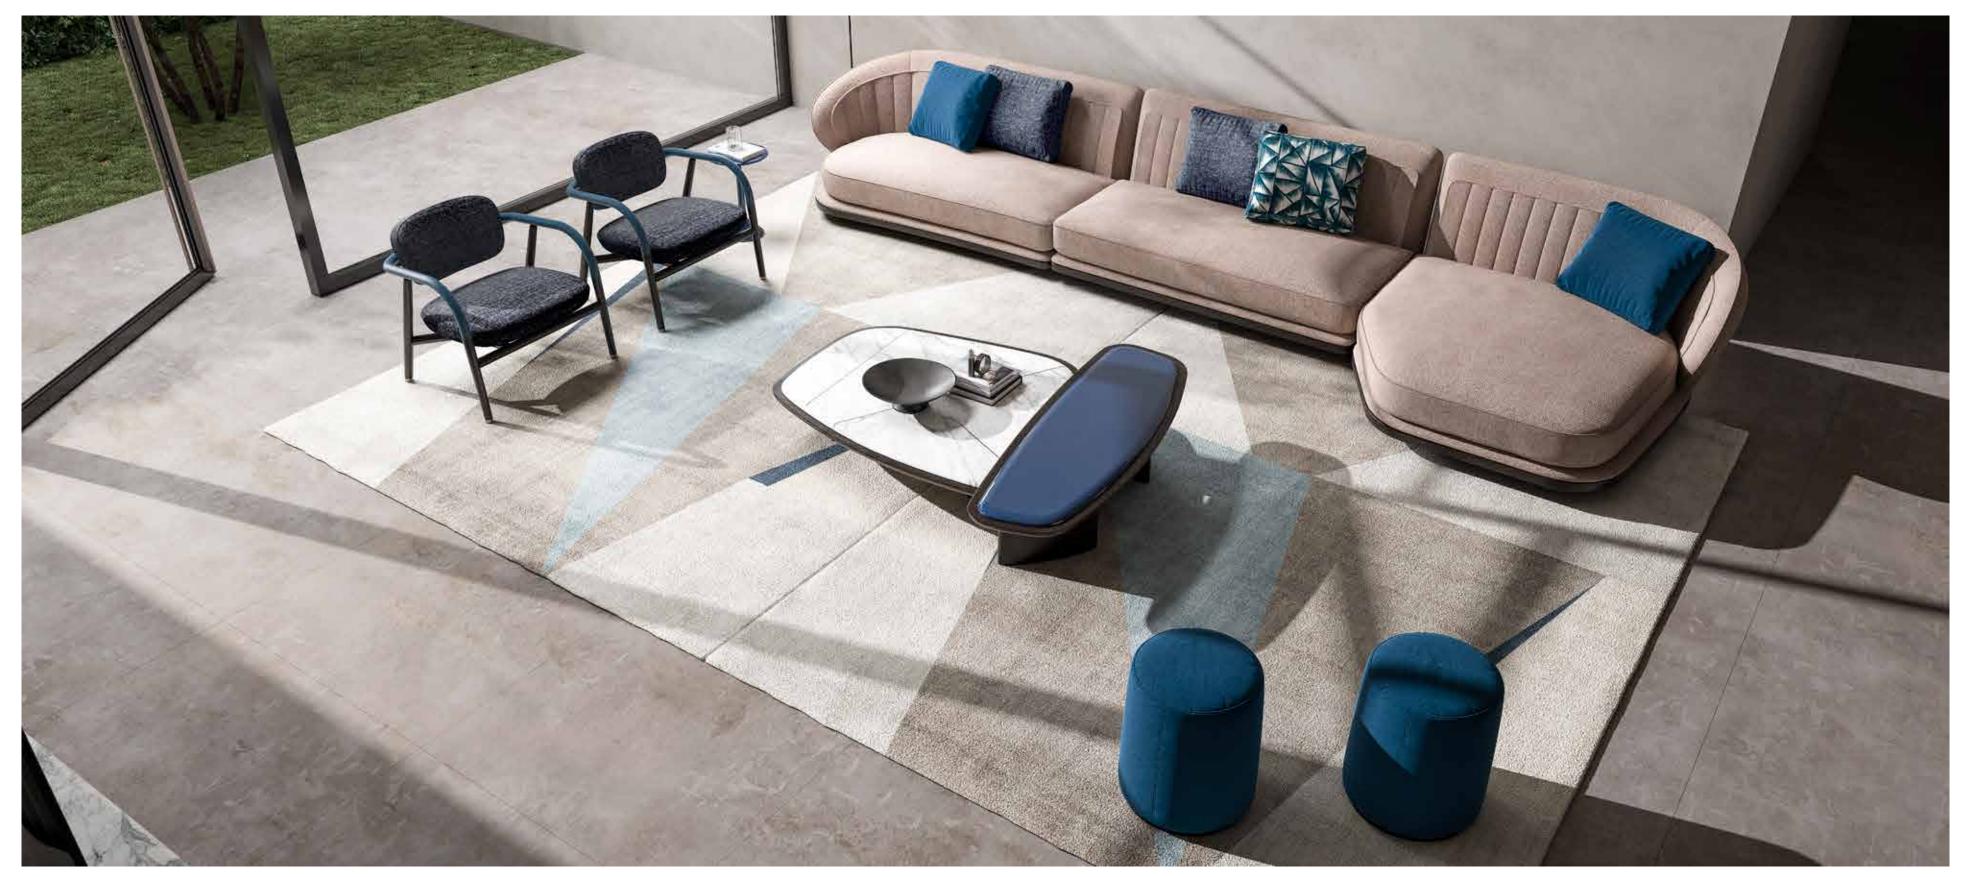

Alessandro Baricco

PIERRE, modular sofa upholstered with fabric.

MAIORI, armchair upholstered with fabric and leather. Veneered wooden structure.

**KIGALI L,** coffee table with marble top and metal details, veneered wooden structure.

KIGALI, coffee table with lacquered top and metal details, veneered wooden structure.

8 9

PIERRE, modular sofa upholstered with fabric.

MAIORI, armchair upholstered with fabric and leather. Veneered wooden structure.

EDA, coffee table with lacquered wooden structure.

IRVING TV, tv cabinet with marble top and lacquered wooden structure.

MAIORI, armchair upholstered with fabric and leather. Veneered wooden structure. PIERRE, modular sofa upholstered with fabric.