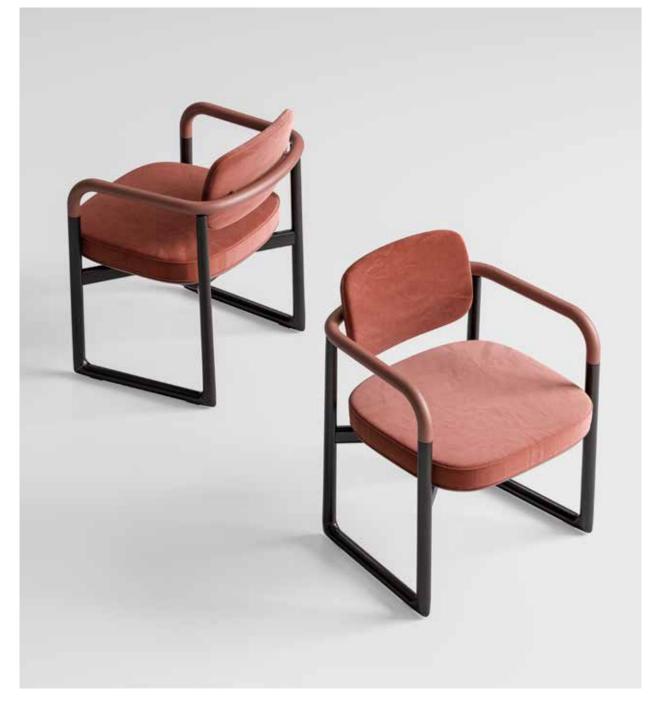

TALOS O, oval dining table with marble top and lacquered wooden base. Metal details. ROYAL, chair with armrests upholstered with fabric and leather.

42 | 43

TALOS O, oval dining table with marble top and lacquered wooden base. Metal details. ROYAL, chair with armrests upholstered with fabric and leather.

CPRN

ROYAL, chair with armrests upholstered with velvet.
ROYAL, chair with armrests upholstered with leather.

SHAPES COLLECTION 44 | 45

IRVING HIGH, sideboard with marble top and
veneered wooden structure. Metal details.
LUCILLE, armchair upholstered with fabric. Metal
structure.