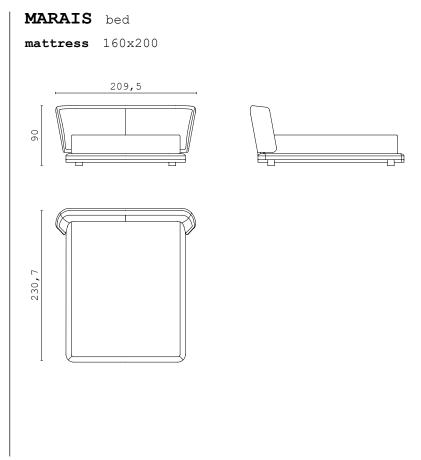

Poets work at night when time doesn't chase them.

Alda Merini

MARAIS, bed upholstered with fabric. LIAM, night table covered with leather and lacquered wooden shelf.

DERRY VANITY, vanity with lacquered wooden structure and leather

TECHNICAL INFORMATION SHAPES COLLECTION 112 | 113

mattress 180x200

333,6

**JAFARI** carpet

**LEILA** carpet

**AMAL** carpet

114 | 115 CPRN TECHNICAL INFORMATION SHAPES COLLECTION

WOODS