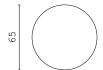

YORK 164, coffee table with marble top, lacquered wooden structure and leather details.

DENIS Ø65 - 3, coffee table with lacquered wooden top and metal structure.

DENIS Ø42 - 2, coffee table with lacquered wooden top and metal structure.

**KIGALI** coffee table

KIGALI L coffee table

YORK 90 coffee table

YORK 120 coffee table

YORK 144 coffee table

YORK 164 coffee table

**DENIS Ø42 - 2** coffee table

DENIS Ø65 - 3 coffee table