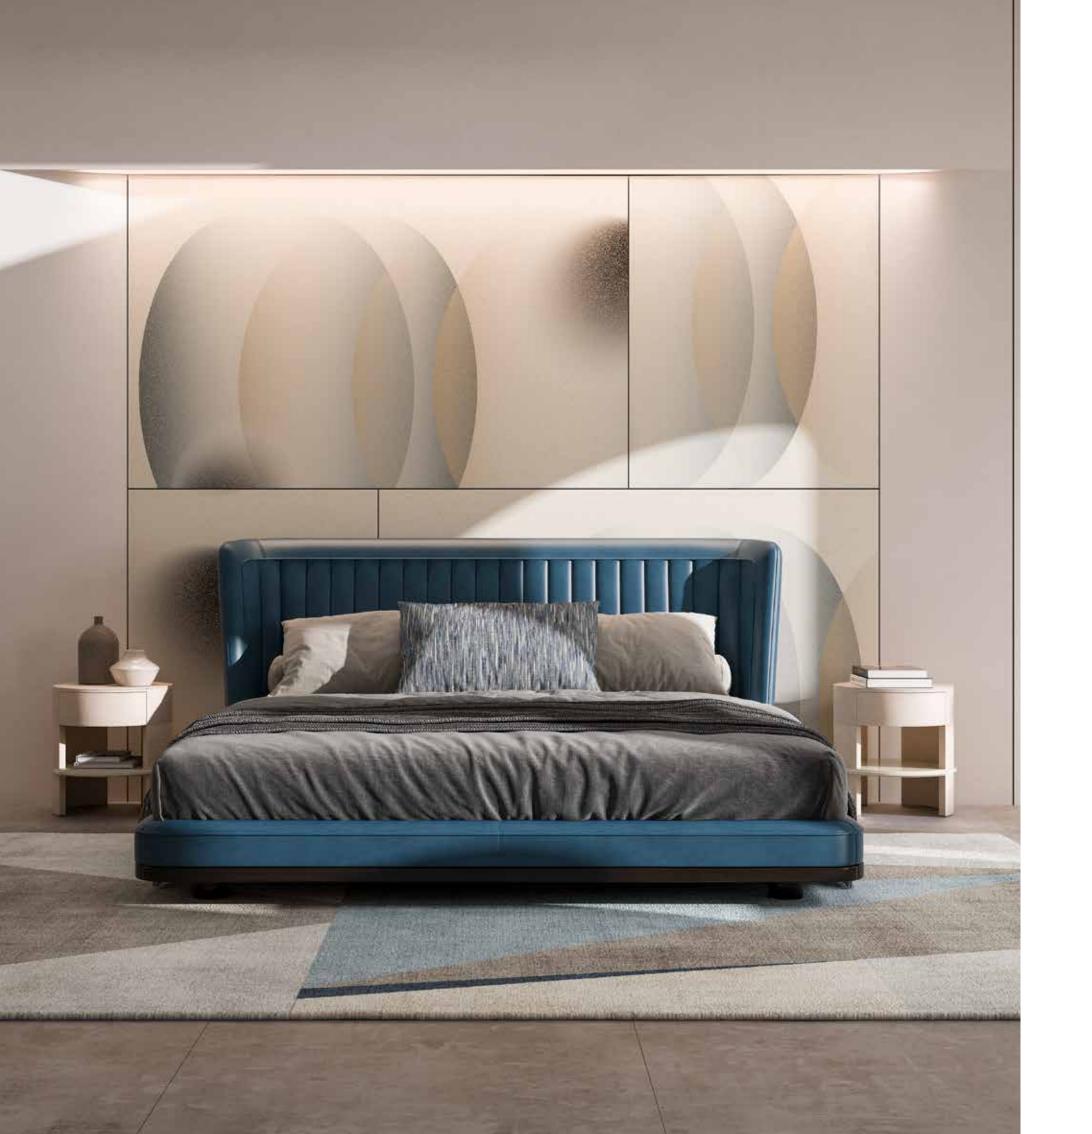

Poets work at night when time doesn't chase them.

Alda Merini

MARAIS, bed upholstered with fabric. LIAM, night table covered with leather and lacquered wooden shelf.

DERRY VANITY, vanity with lacquered wooden structure and leather

details.

MARAIS, bed upholstered with fabric. **LIAM**, night table covered with leather and lacquered wooden shelf.

LIAM, night table covered with leather and lacquered wooden shelf.

MARAIS, bed upholstered with fabric.