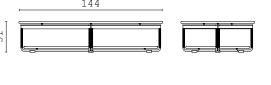

**KIGALI** coffee table

KIGALI L coffee table

YORK 90 coffee table

YORK 120 coffee table

YORK 144 coffee table

YORK 164 coffee table

**DENIS Ø42 - 2** coffee table

DENIS Ø65 - 3 coffee table