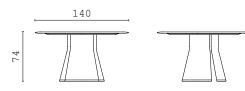

TALOS O, oval dining table with marble top and lacquered wooden base. Metal details. ROYAL, chair with armrests upholstered with fabric and leather.

42 | 43

TALOS O, oval dining table with marble top and lacquered wooden base. Metal details. ROYAL, chair with armrests upholstered with fabric and leather.

William Morris

 ${\bf TALOS}\,,$  dining table with marble top and lacquered wooden base. Metal details.

ROYAL S, chair upholstered with fabric. Metal details.

IRVING HIGH, sideboard with marble top and veneered wooden structure. Metal details.

CPRN SHAPES COLLECTION

TALOS, dining table with marble top and lacquered wooden base. Metal details.

**ROYAL S,** chair upholstered with fabric. Metal details.

IRVING HIGH, sideboard with marble
top and veneered wooden structure. Metal
details.