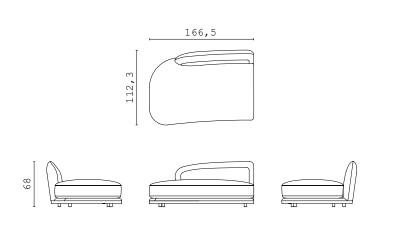

PIERRE BIG "cuccione"

PIERRE straight central element

**PIERRE** curved central element

PIERRE corner 90°

PIERRE corner 80°

PIERRE pouf

PIERRE XL closed curved end side RIGHT and LEFT increased depth

PIERRE XL open curved end side RIGHT and LEFT increased depth

PIERRE XL straight central element increased depth

PIERRE XL curved central element increased depth

PIERRE XL corner 90° | increased depth

PIERRE XL corner 80° | increased depth

PIERRE XL chaise longue RIGHT and LEFT