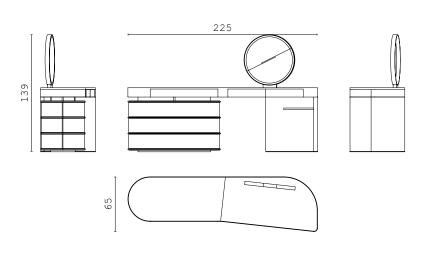

IRVING HIGH sideboard

IRVING TV tv cabinet

IVORY bench

**ZOE** pouff

**LIAM** night table

**DERRY XL** dresser

**DERRY** dresser

**DERRY VANITY** vanity