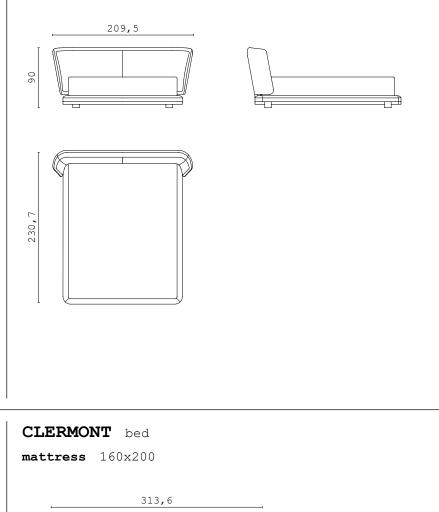

One does not see anything until one sees its beauty

Oscar Wilde

**CLERMONT,** bed upholstered with leather and privacy screen with veneered wooden structure and covered with fabric.

**LIAM,** night table covered with leather and lacquered wooden shelf. IVORY, bench covered with leather and seat upholstered with
velvet.

IVORY, bench covered with leather and seat upholstered with velvet.

ISABEL, armchair upholstered with velvet.

GRACE, coffee table with lacquered wooden structure.

**CLERMONT,** bed upholstered with leather and privacy screen with veneered wooden structure and covered with fabric.