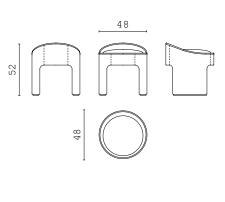

PIERRE XXL "cuccione" | increased depth

**DOWNTOWN** fixed sofa 300 cm

**DOWNTOWN** fixed sofa 250 cm

**DOWNTOWN** fixed sofa 200 cm

LUCILLE armchair

MAIORI armchair

MAIORI S armchair

ISABEL armchair