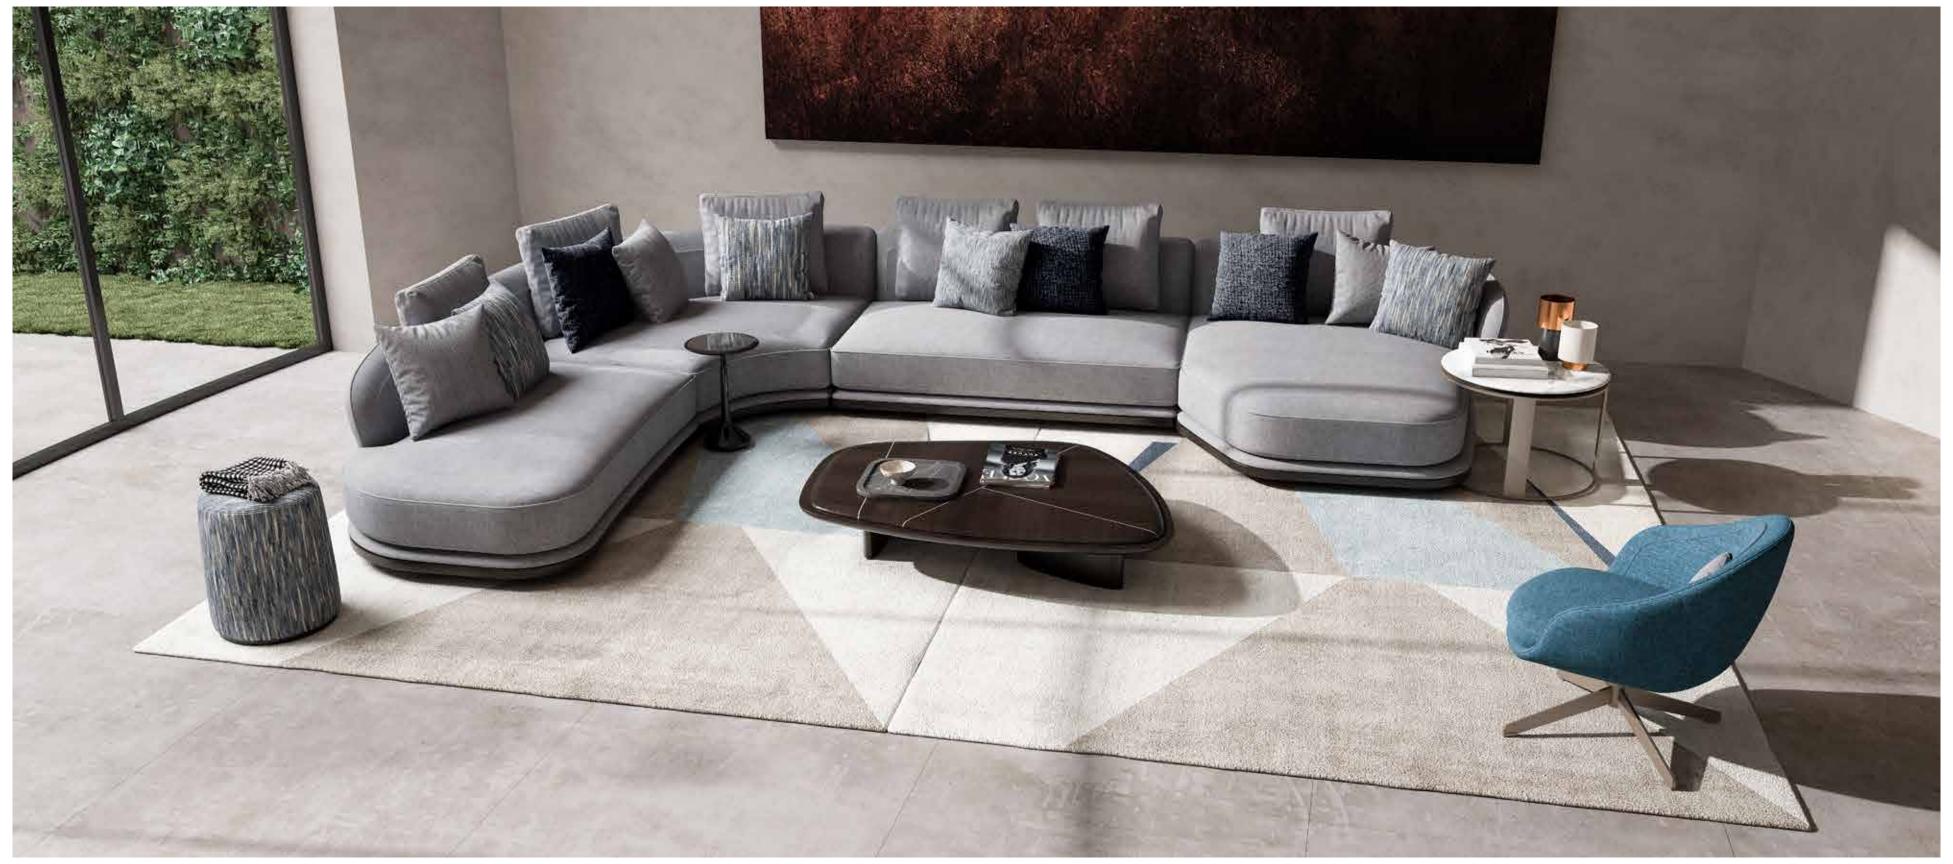

Alessandro Baricco

PIERRE, modular sofa upholstered with fabric.

MAIORI, armchair upholstered with fabric and leather. Veneered wooden structure.

**KIGALI L,** coffee table with marble top and metal details, veneered wooden structure.

KIGALI, coffee table with lacquered top and metal details, veneered wooden structure.

8 9

PIERRE, modular sofa upholstered with fabric.

MAIORI, armchair upholstered with fabric and leather. Veneered wooden structure.

KIGALI L, coffee table with marble top and metal details, veneered wooden structure.

ALINE, pouff upholstered with velvet.

IRVING TV, tv cabinet with marble top

**KIGALI,** coffee table with lacquered top and metal details, veneered wooden structure.

EDA, coffee table with lacquered wooden structure.

IRVING TV, tv cabinet with marble top and lacquered wooden structure.

MAIORI, armchair upholstered with fabric and leather. Veneered wooden structure. PIERRE, modular sofa upholstered with fabric.