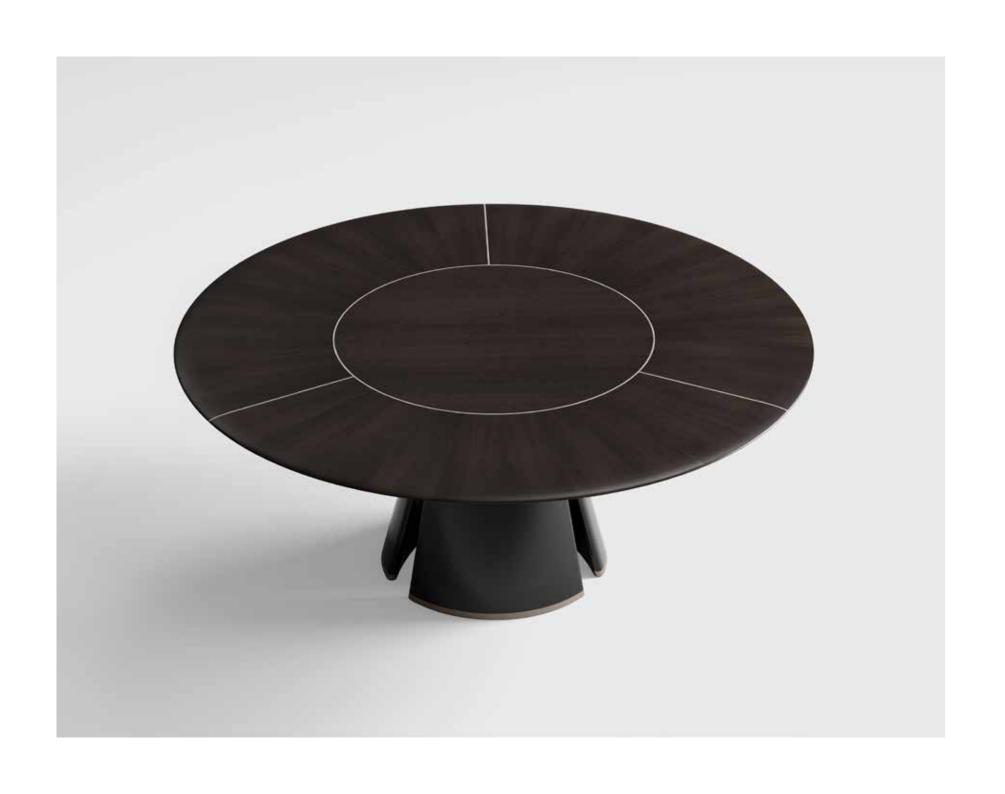

SHAPES COLLECTION 54 55

CPRN

Rooms change shape depending on who is in them.

Aidan Chambers

 ${f TALOS}$   ${f R}$ , round dining table with veneered top, marble lazy susan and lacquered wooden base. Metal details.

MAIORI S, armchair upholstered with fabric and leather. Veneered

wooden structure.

IRVING LOW, sideboard with marble top and veneered wooden
structure. Metal details.

62 | 63

 ${f TALOS}$   ${f R}$ , round dining table with veneered top, marble lazy susan and lacquered wooden base. Metal details.