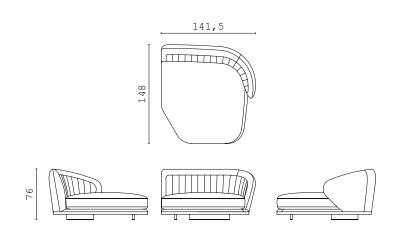

I often think that the night is more alive and more richly colored than the day.

Vincent Van Gogl

SHAPES COLLECTION 96 | 97

PIERRE closed end side RIGHT and LEFT

PIERRE open end side RIGHT and LEFT

PIERRE chaise longue RIGHT and LEFT

PIERRE BIG "cuccione"

PIERRE straight central element

**PIERRE** curved central element

PIERRE corner 90°

PIERRE corner 80°

PIERRE pouf

PIERRE XL closed curved end side RIGHT and LEFT increased depth

PIERRE XL open curved end side RIGHT and LEFT increased depth

PIERRE XL straight central element increased depth

PIERRE XL curved central element increased depth

PIERRE XL corner 90° | increased depth

PIERRE XL corner 80° | increased depth

PIERRE XL chaise longue RIGHT and LEFT

PIERRE XXL "cuccione" | increased depth

**DOWNTOWN** fixed sofa 300 cm

**DOWNTOWN** fixed sofa 250 cm

**DOWNTOWN** fixed sofa 200 cm

LUCILLE armchair

MAIORI armchair

MAIORI S armchair

ISABEL armchair