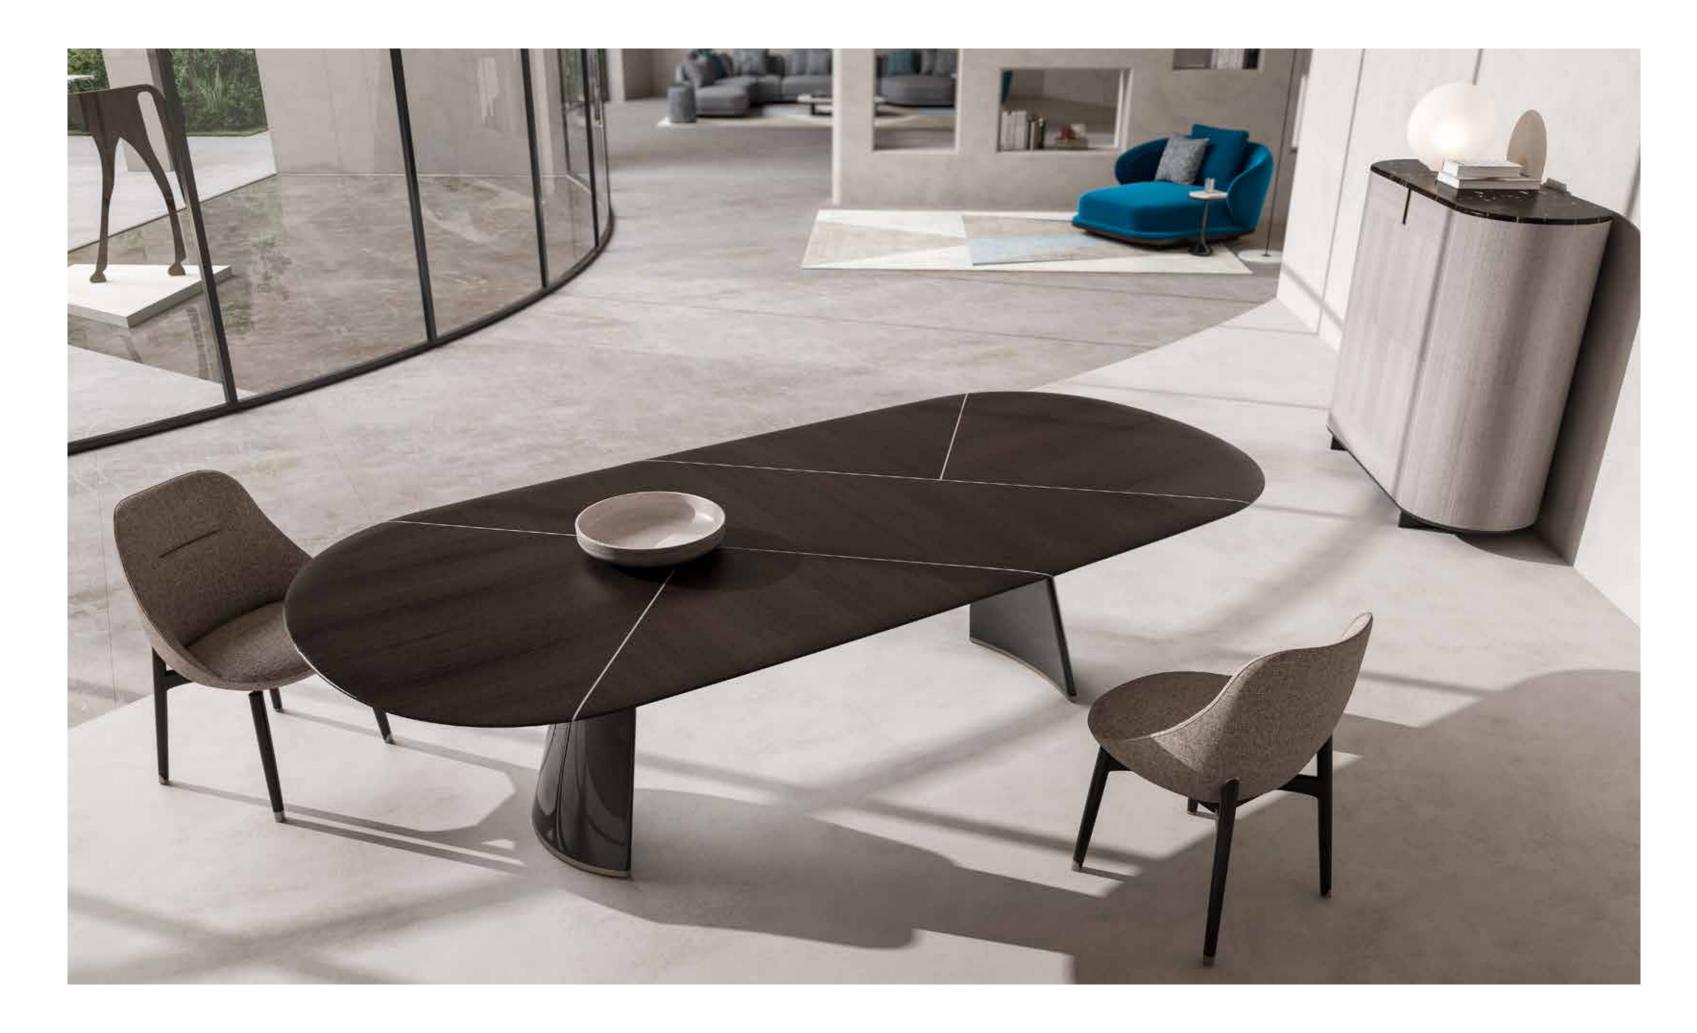

TALOS O, oval dining table with marble top and lacquered wooden base. Metal details. ROYAL, chair with armrests upholstered with fabric and leather.

42 | 43

TALOS O, oval dining table with marble top and lacquered wooden base. Metal details. ROYAL, chair with armrests upholstered with fabric and leather.