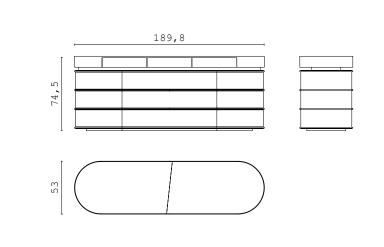

IRVING HIGH sideboard

IRVING TV tv cabinet

IVORY bench

**ZOE** pouff

**LIAM** night table

**DERRY XL** dresser

**DERRY** dresser

**DERRY VANITY** vanity