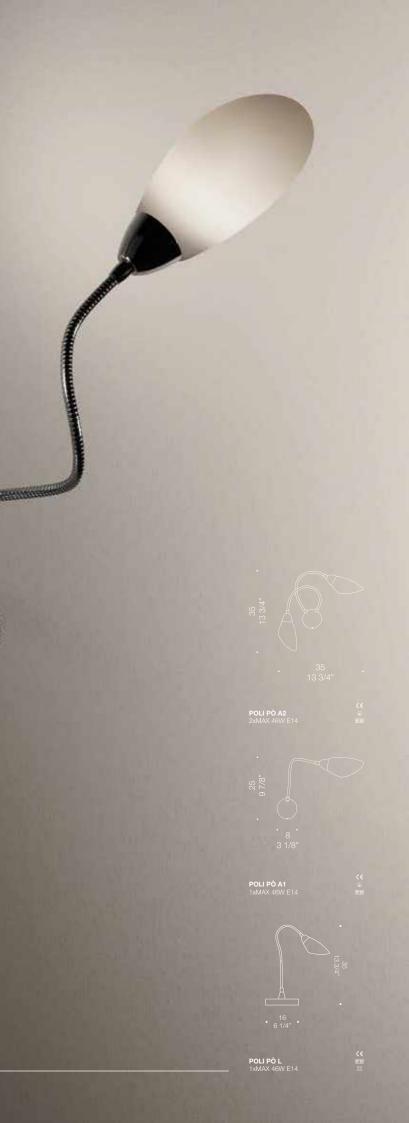

# 60's visionary design.

At the time, this product was something nobody had ever seen before, and contributed to building a reputation for our brand. Uniquely shaped handblown glass shades are fixed to adjustable metal arms, creating a playful and quirky statement piece. This lamp comes in a variety of configurations and sizes.

POLI PÒ P6/A6 6xMAX 46W E1-

POLI PÒ P3/A3 3xMAX 46W E14 **۲** 