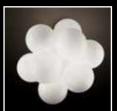

## Contemporary pop floor lamp.

Perlage floor lamp features an extraordinarily big piece of glass composed of 9 blown spheres. The contemporary look is often referred to as playful and homely. This accent piece not only blends in perfectly with a multitude of interiors, it is also a high performance lamp designed to light up uniformly along its volume. Diameter 35cm, Height 182cm.

182 71 5/8" •••• Ø 35 13 3/4"

PERLAGE 8x MAX 46W E14 1xMAX 77W E27