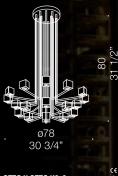

eautiful sleek lamp. It comes with a metal structure available in different finishes, and a masterfully handblown glass piece. Diameter 16cm, 19cm, or 28cm, Height 21cm, 28,5cm or 40cm.

STILL



MEMORY SP







## Mid-century aesthetics.

pired by mid-cent lamp is composed by eight flawless glass squares which are each 1 cm thick. The shapes created by playing with these small glass components make this piece a playful yet very elegant piece. There are several configurations available with this design, including a table lamp, and a beautiful grand chandelier. The modern and well pr reportioned look of otto x otto has fascinated many clients during the past decade, making it one of our best sellers. Dimensions vary according to configuration.

OTTO X OTTO

Design by Francesco Dei Ross













отто х отто ка

**OTTO X OTTO K4+** 











Oxygene is a modern table lamp which is handblown with ancient Venetian techniques. This quirky yet elegant product has been a staple at DE MAJO. The paradox between a modern look and a traditional construction method is very significant for our brand, and symbolises the thriving contemporary taste without compromising our heritage. Diameter 22cm or 35cm, Height 28cm or 45cm

OXYGENE Design by Francesco Dei Rossi



## Contemporary pop floor lamp.

Perlage floor lamp features an extraordinarily big piece of glass composed of 9 blown spheres. The contemporary look is often referred to as playful and homely. This accent piece not only blends in perfectly with a multitude of interiors, it is also a high performance lamp designed to lig