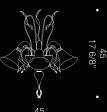

# A classic yet industrial feeling.

Bernini, named after renowned Italian artist & sculptor, is a unique looking chandelier-style pendant light. The industrial yet deeply organic look of this piece makes it a great choice when in need of an accent piece. Beautifully designed and handcrafted, the intricacy of the curves intertwining is rendered effortless by the transparency and refraction of its glass arms. LED powered from the inner core. Diameter 90cm.

24

BERNIN

Design by Raffaello Galiott

BERNINI Included led 2700K CRI 90 1 x 18W 1800 lm + 1 x 9W 900lm

)) () () ()