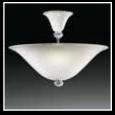

Its formal and elegant look make it the perfect choice for virtually any interior, guaranteeing quality and stylishness. Diameter 11cm. Custom finishes available upon request.

AUGE 1xMAX 50W GU