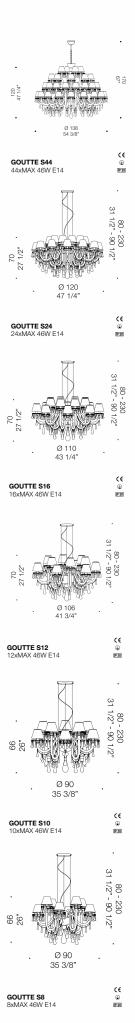

GOUT  $\Gamma E$ Design by Nicola Grandesso

# Beautiful rain inspired piece.

Goutte is a beautiful chandeller inspired by rain itself. It features smooth arms, luxurious lampshades and a series of glass "droplets" which replicate raindrops. A strong concept which elegantly unfolds in this crowded yet majestic creation. It comes in numerous configurations, depending on how many light spots you desire. Diameter min. 90cm - max. 120cm