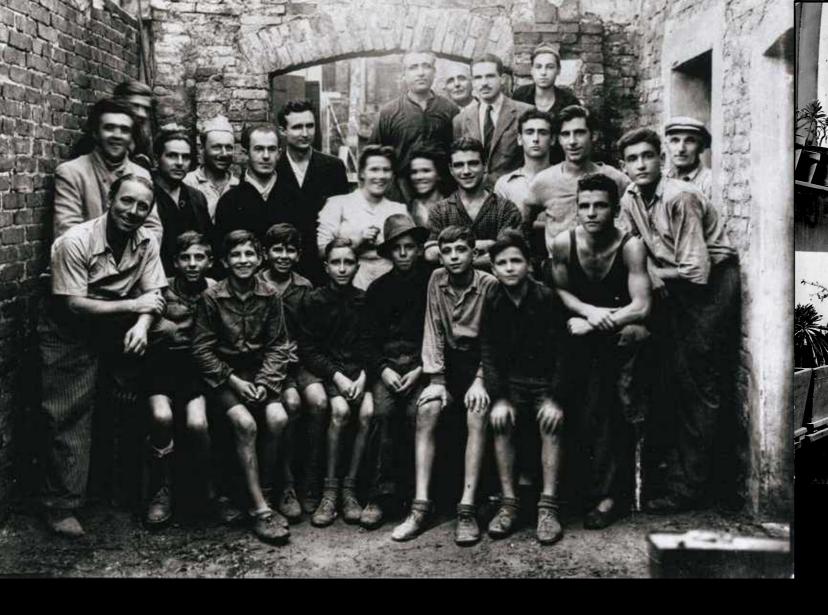

### AUTHENTIC ITALIAN TRADITION

A visionary man named Guido de Majo, having escaped the atrocities of World War II, finds himself in Venice. Originally from Naples, Guido had a great spirit of adaptability, and a precise vision. In 1947, fascinated by the unique artistic tradition of our Venetian Lagoon, he founded a glass furnace with all the money he had, with the mission of changing Murano glass forever.

In fact, up until that time, only the finest and most ornate lighting pieces were made in Murano glass - Guido wanted to change that. He ramped up production, selecting only the most skilled artisans, and started producing *modern* Murano glass items - something unheard of.

Having changed Venetian history forever, Guido left his life's work into the hands of his son, Lucio de Majo.

Lucio had the ambitious will to return to traditions. He was born and bred in the context of glass furnaces. True to his origins, he decides to introduce traditional Venetian chandeliers alongside modern products in the DE MAJO collection. The impeccable level of craftsmanship offered by artisans made it possible, locating DE MAJO among the most prestigious artisanal brands of the Lagoon.