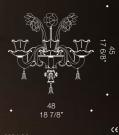

### Astonishing craftsmanship.

8004 is a traditional style chandelier with incredibly beautiful details. Featuring a double glass cup and "rigadin" style arms, the floral patterns of this piece are truly astonishing. It comes in a beautiful colour palette including amethyst and aquamarine, enriched with 24k gold leaf applications throughout. This majestic piece is the perfect choice for a luxurious, traditional interior. Entirely handmade in Murano, 8004 is a masterpiece of craftsmanship, featuring unique glassmaking techniques which make this product stand out. Available in several different configurations including wall lamp versions. Diameter spans from 83cm to 130cm.