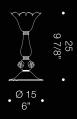

## A best seller luxury piece.

Gemma has been a best seller for decades at DE MAJO. The simple lines and suspension mechanism effortlessly communicate sobriety with a touch of luxury. This suspension lamp features two glass pieces, which work together nicely, being adequately proportioned. Diameter 18cm.