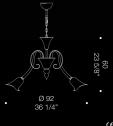

### Versatile, compact classic chandelier.

7085 is an unique chandelier which was designed to be ceiling mounted. This unique feature allows placement in interiors with a lower ceiling height. A beautifully handmade piece which is highly functional without sacrificing its timeless elegance. A best seller for a wide variety of projects. Highly customizable, this classical chandelier comes in several configurations including a wall lamp version. Diameter 80cm, 92cm and 105cm.

7085 K8 8xMAX 46W E1

085 K10 0xMAX 46W E14