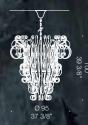

96

Design by Roberto Assenza

sophisticated chandelier with a captivating design. Silk atching glass accents are available in different colours. This

BUGIA K8

æ

Artisanal, elegant ribbon design.

metal structure which holds numerous handmade glass "ribbons". Skilled glassblowers pull and texturise these ribbons, creating a sinuous and organic n altogether. There are numerous configurations for this product, ranging from suspension lamp, to a wall lamp version. Diameter 55cm, 68cm, 95cm or 120cm. Height varies according to configuration. Custom dimensions and colours available.

ARTICLEUR CONCERNMENT OF THE OWNER OWN

Design by Francesco dei Rossi

Ciocca is a chandelier with an elegant, unique design. It is composed of a