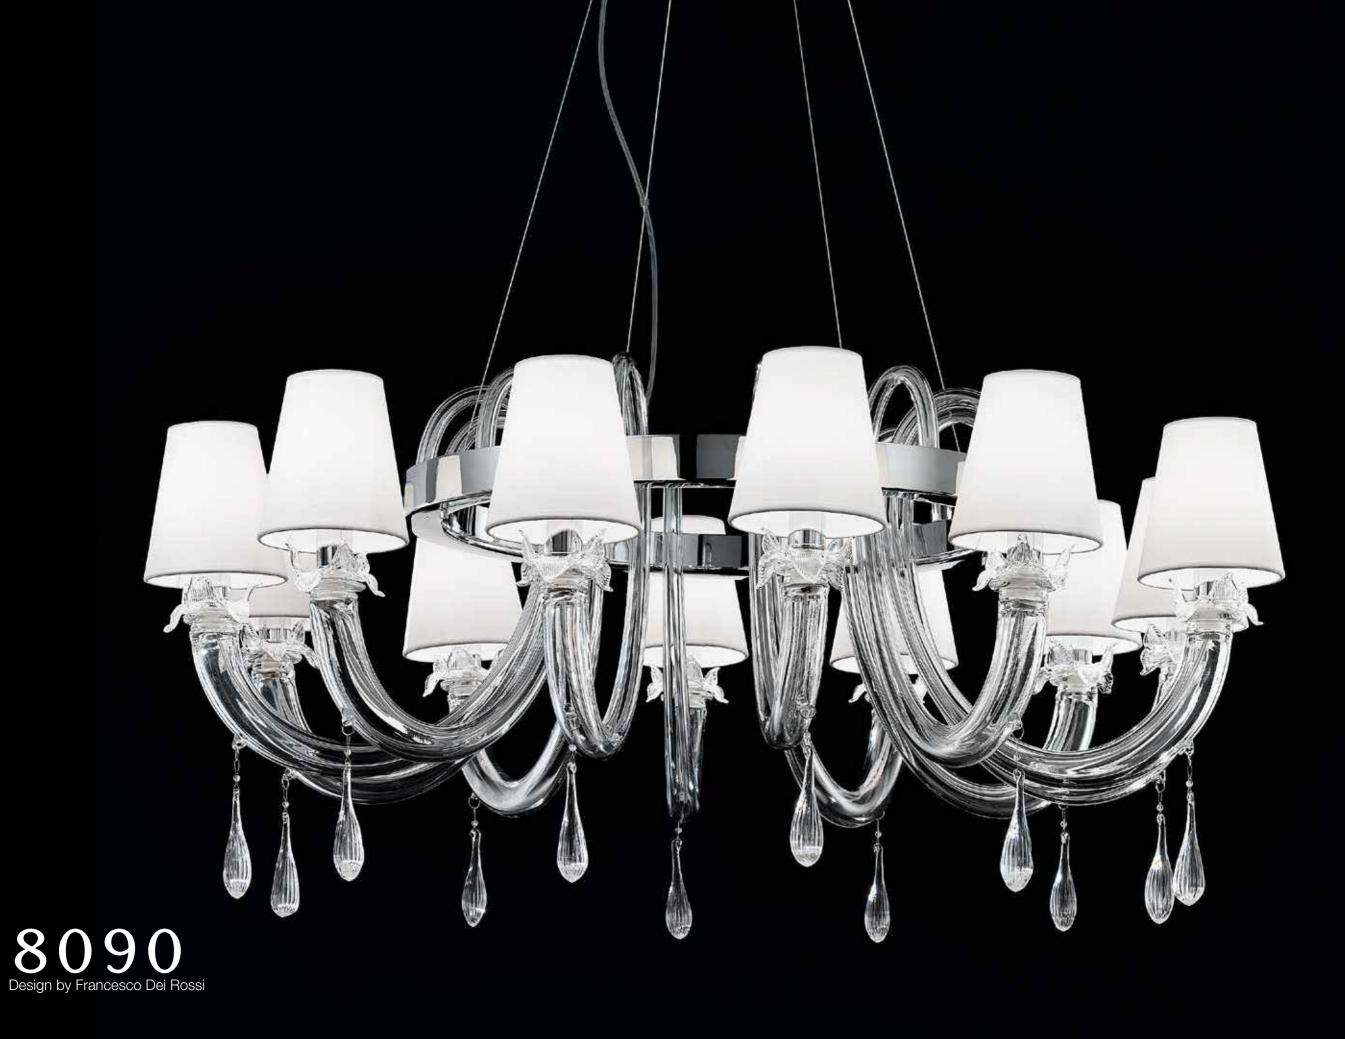

#### 8090 Design by Francesco Dei Rossi

# Functional concept for any interior

8090 is often referred to as a deconstructed chandelier. The linear configuration of this product shows a new concept, which is not only visually pleasant, but very functional in many interiors. This product is available in two main shapes: toroidal or linear. In both cases, the "modularity" of this piece makes it a true asset when in need of a tailored dimension. Featuring ornate details such as "rigadin" style glass drops, smooth arms and an exclusive handmade glass element underneath the lampshades, this piece is a sophisticated option for a mid-century style interior. Available in custom finishes and sizes.