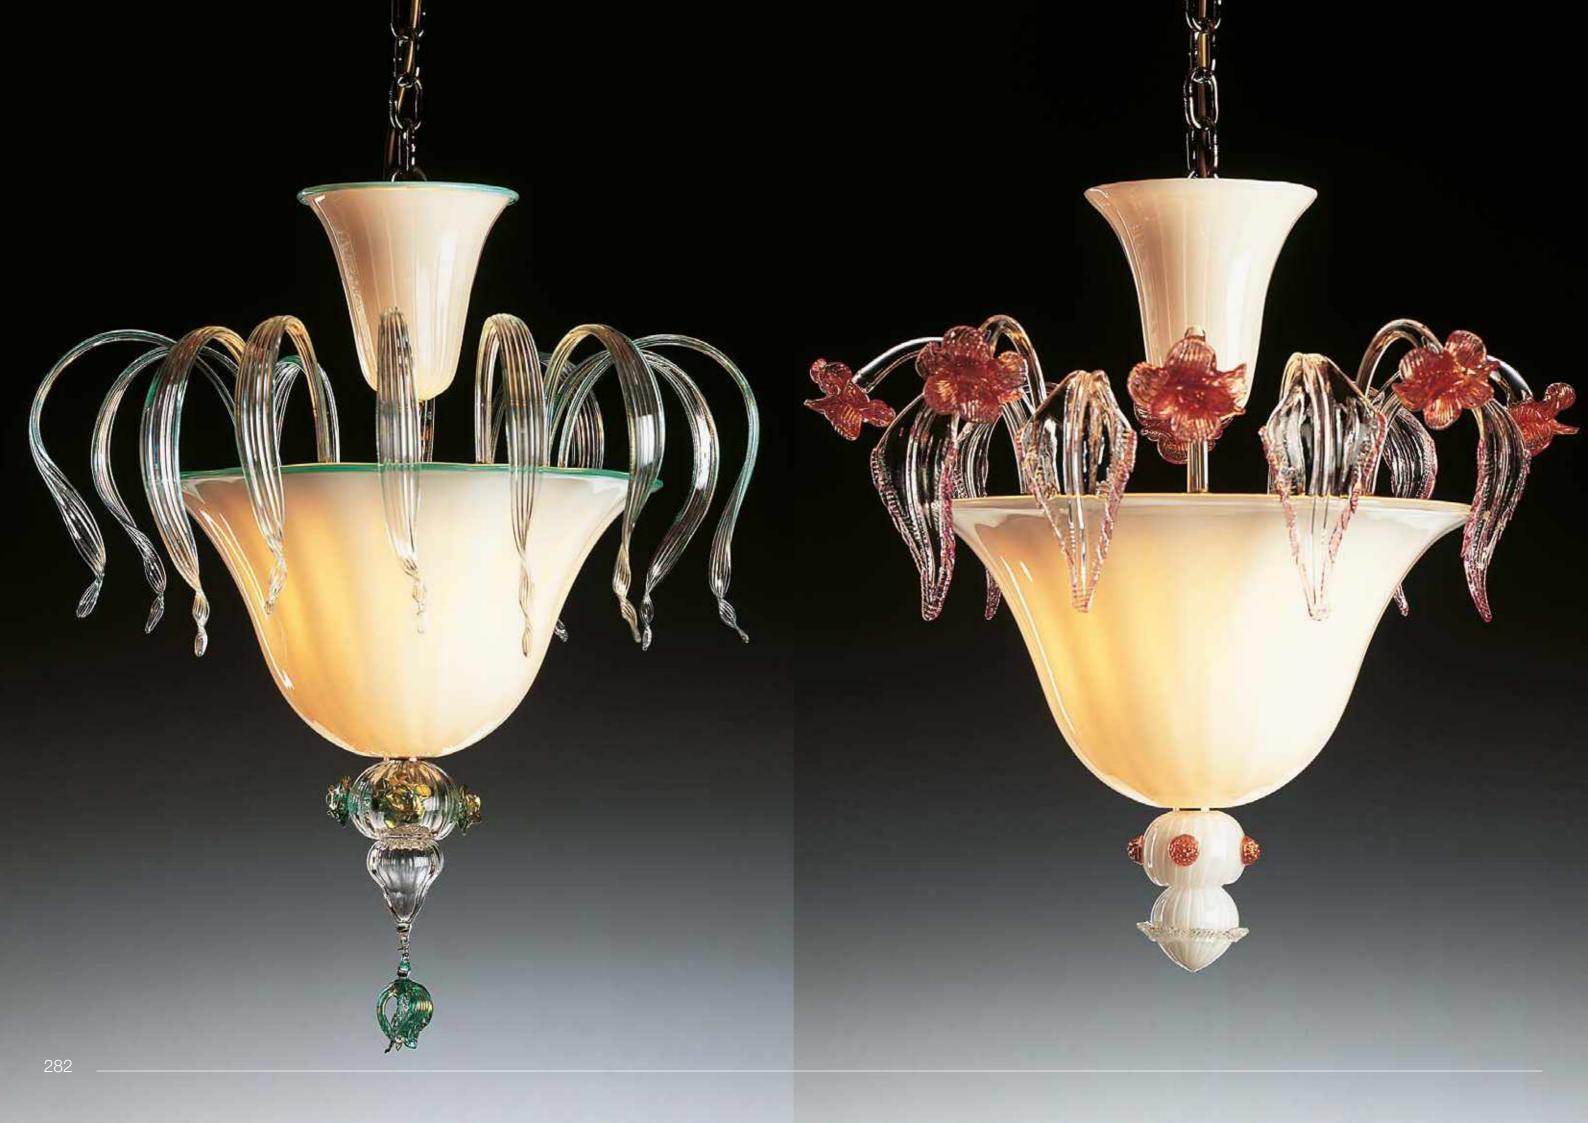

96

Design by Roberto Assenza

sophisticated chandelier with a captivating design. Silk atching glass accents are available in different colours. This

BUGIA K8

æ

Artisanal, elegant ribbon design.

metal structure which holds numerous handmade glass "ribbons". Skilled glassblowers pull and texturise these ribbons, creating a sinuous and organic n altogether. There are numerous configurations for this product, ranging from suspension lamp, to a wall lamp version. Diameter 55cm, 68cm, 95cm or 120cm. Height varies according to configuration. Custom dimensions and colours available.

ARTICLEUR CONCERNMENT OF THE OWNER OWN

Design by Francesco dei Rossi

Ciocca is a chandelier with an elegant, unique design. It is composed of a