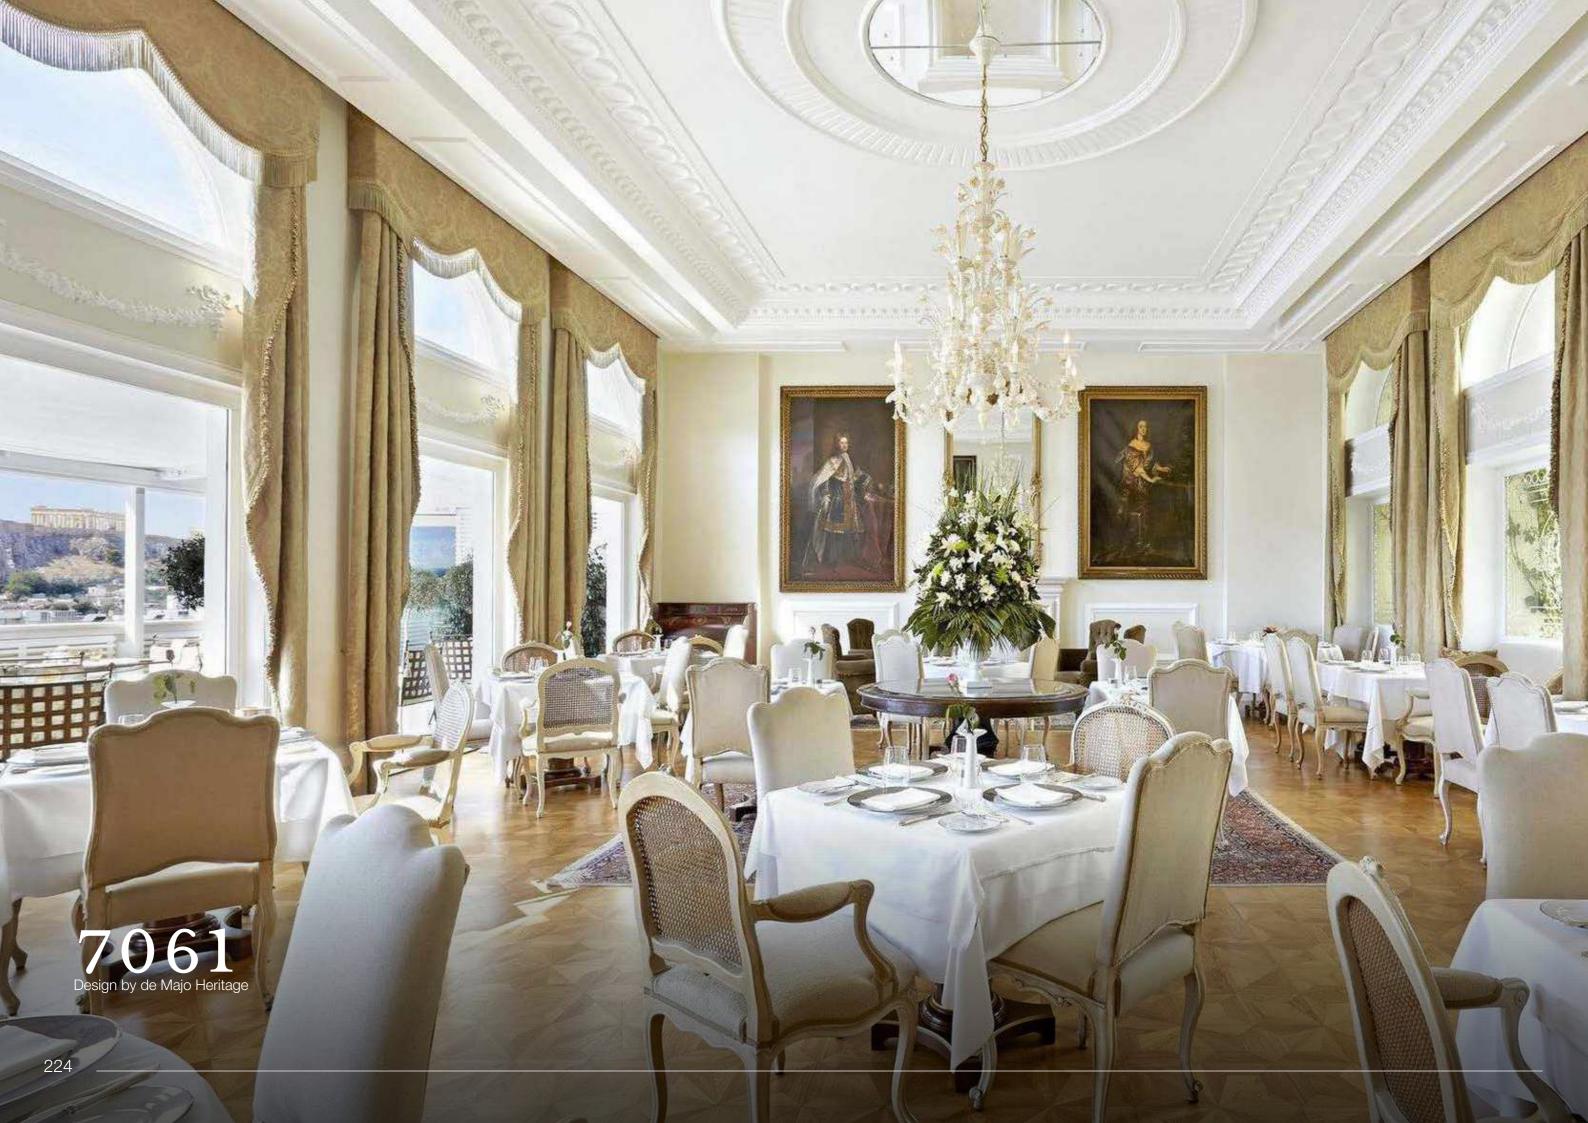

#### **Timeless** grand chandelier.

7061 represents a celebration of Venetian artisanal glassblowing. This "rezzonico" style chandelier features a very high number of handmade components which are harmoniously put together in a mind blowing, beautifully balanced composition. Some of the details present in this product are hidden gems. 7061 is virtually impossible to replicate, as only the most masterful glassblowers can attempt this piece. Perfect for clients looking for grandeur, this piece is a display of authentic Venetian heritage in its true form - a heirloom piece which gains value over time due to its uniqueness. Highly customizable. Diameter 120cm or 140cm.