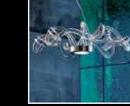

# A classic yet industrial feeling.

Bernini, named after renowned Italian artist & sculptor, is a unique looking chandelier-style pendant light. The industrial yet deeply organic look of this piece makes it a great choice when in need of an accent piece. Beautifully designed and handcrafted, the intricacy of the curves intertwining is rendered effortless by the transparency and refraction of its glass arms. LED powered from the inner core. Diameter 90cm.

24

BERNIN

Design by Raffaello Galiott

BERNINI Included led 2700K CRI 90 1 x 18W 1800 lm + 1 x 9W 900lm

)) () () ()