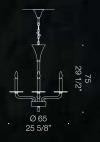

Tetra is a very elegant and sleek product which defies the traditional rounded nature of a chandelier. This design is highly influenced by the figure of a square. Perfect for a variety of interiors, this accent piece is highly customisable. Available in different configurations, including a rectangular version, suggested to hang over a dinner table.

TETRA K8

× & \$.

TETRA K8L

TETRA K16L