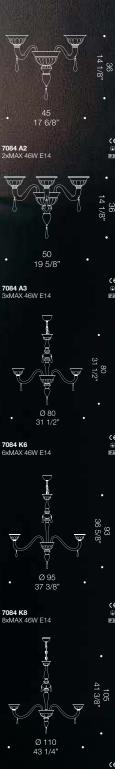

### Simply elegant, rational look.

7084 is a majestic looking chandelier featuring a beautifully proportioned volume and 24K gold leaf application which adds a layer of richness to our already beautifully handcrafted glass components. This piece is fairly simple but with a great elegant look, perfect for high end projects. Highly customizable, this classical chandelier comes in several configurations including a wall lamp version. Diameter 80cm, 95cm and 110cm.

'084 K10 0xMAX 46W E14 <u>ر</u> هو