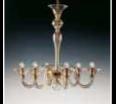

7080 is a beautiful and compact chandelier which is perfect for tight spaces and contract. Featuring downward-looking arms, this small accent piece is a highly efficient lighting product, while being handmade in Murano. Available in a variety of configurations including a wall lamp version. Diameter 75cm, 85cm and 100cm.

7080 K8 3xMAX 46W