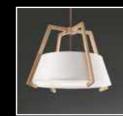

## Northern-European aesthetic.

This beautifully crafted pend made lampshade with a PMI a perfect match in an interior A great choice for a variety o available upon request

suspensio

lamp inspired by Northern-European aesthetics. features natural wood brackets and a custom disk underneath. This highly textured product is ituring natural wood furniture and textile details. reriors. Diameter 50cm. Custom wood finishes

ARCADE Design by Francesco de Ma