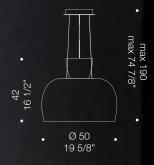

Its formal and elegant look make it the perfect choice for virtually any interior, guaranteeing quality and stylishness. Diameter 11cm. Custom finishes available upon request.

AUGE 1xMAX 50W GU

### The perfect choice for any interior.

Tile is a minimal spotlight featuring a thick glass slab with a square plan as decoration. Its formal and elegant look make it the perfect choice for virtually any interior, guaranteeing quality and stylishness. Diameter 11cm. Custom finishes available upon request.

TILE 1xMAX 50W GU10 Ceiling hole 7,5 cm diameter C E