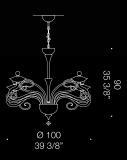

# Water inspired chandelier.

Acqua is an unique and beautifully crafted chandelier inspired by water. Featuring exclusive pendants which confer a sense of motion to this piece, the overall look of this product is truly what we define a "statement piece". Handmade in Murano, this chandelier is part of a series called "The Four Elements". Diameter 100cm. Highly customisable.

ACQUA Design by Roberto Assenza - Francesco Dei Rossi

ACQUA K8 8xMAX 46W E14