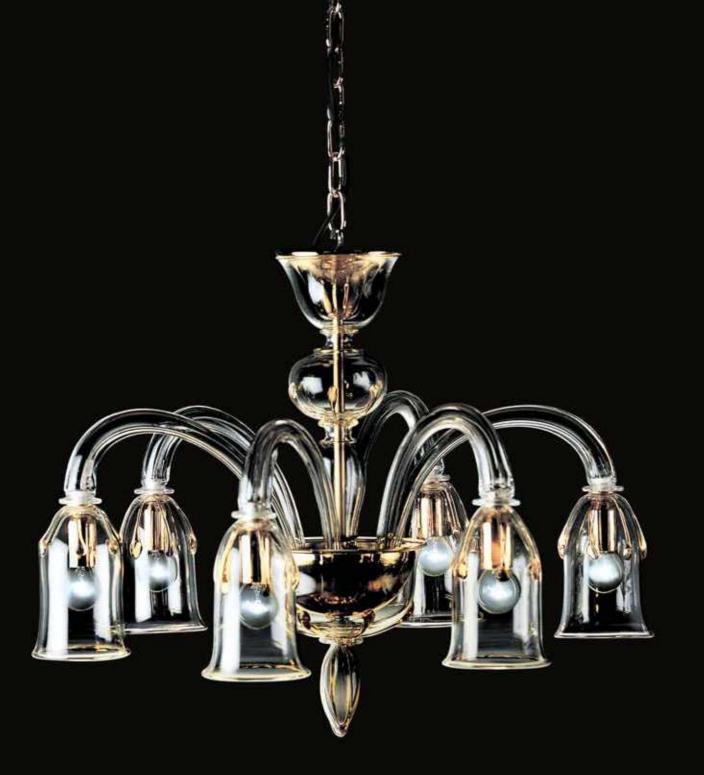

# A classic yet industrial feeling.

Bernini, named after renowned Italian artist & sculptor, is a unique looking chandelier-style pendant light. The industrial yet deeply organic look of this piece makes it a great choice when in need of an accent piece. Beautifully designed and handcrafted, the intricacy of the curves intertwining is rendered effortless by the transparency and refraction of its glass arms. LED powered from the inner core. Diameter 90cm.

24

BERNIN

Design by Raffaello Galiott

BERNINI Included led 2700K CRI 90 1 x 18W 1800 lm + 1 x 9W 900lm

)) () () ()