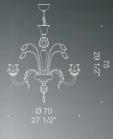

## Handblown luxury pendant light.

Cosmospora is an unique pendant light. An accent piece for quirky, playful yet luxurious homes or hospitality spaces. Each piece is handblown individually forming an agglomerate of organic glass shapes. Each glass element is attached to a movable metal pipe, which can be played around with in order to create the desired shape. A hands-on product which never ceases to amuse. Diameter 70cm or 200cm. COSMOSPORA K14

COSMOSPORA K1 14xMAX 33W G9

COSMOSPORA K47 47xMAX 33W G9

Flute is a stylish, modern style glass chandelier. Handmade in Murano, this piece is not a traditional design. This piece was intentionally thought to please a niche clientele who loves mid-century modern style. The vintage lines and classic colours make this piece a sober yet sophisticated chandelier for everyday use. Diameter 65-118 cm according to configurations.