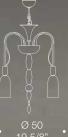

### Unusual, highly functional.

7095 is an unique looking chandelier featuring downward-looking arms. The entire glass body is handcrafted in Murano with "rigadin" style, contributing to an elegant and timeless look, while maintaining its unprecedented form. This piece is as sophisticated as it is functional, making it the perfect choice for a darker interior. Can be ceiling mounted. Highly customisable. Diameter 50cm, height 75cm.

**7095 P6** 5xMAX 46W E14