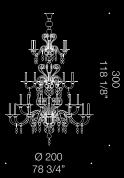

## An unbelievable grand masterpiece.

Often referred to as a masterpiece, this huge chandelier represents the passing of each of the four seasons. Meant to shine the grand hall of a luxurious hospitality space, this piece does not go unnoticed, perhaps for its unique features and highly ornate surface. The amount of work which goes into Quattro Stagioni is simply unmatched. This piece really speaks for itself. Height 300cm, diameter 150cm.

Ø 300 118 1/8'