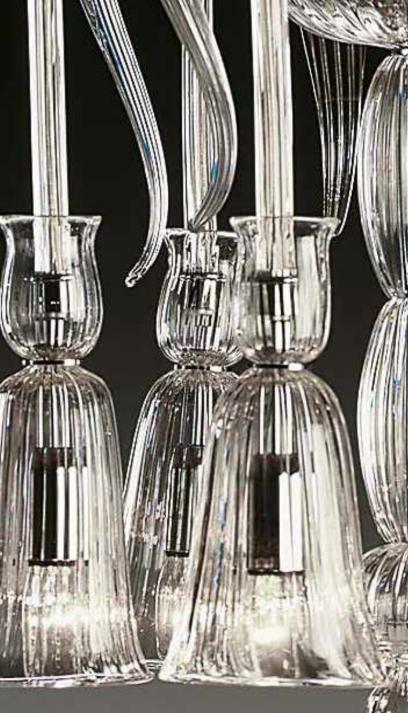

### Unusual, highly functional.

7095 is an unique looking chandelier featuring downward-looking arms. The entire glass body is handcrafted in Murano with "rigadin" style, contributing to an elegant and timeless look, while maintaining its unprecedented form. This piece is as sophisticated as it is functional, making it the perfect choice for a darker interior. Can be ceiling mounted. Highly customisable. Diameter 50cm, height 75cm.