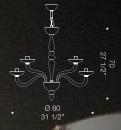

#### eniu luxury aesthetic.

8001 is an elegant, timeless chandelier. Its simplicity makes it extremely versatile, while its shape recalls a traditional Venitian standard. A great choice for a mid-century style interior, as this piece recalls authentic heritage traits. The stock version comes in glossy white finish with 24K gold leaf, which confers a somewhat antiqued finish, while shimmering. Highly customisable, 8001 comes in several different configurations, including wall lamp versions. Diameter spans from 80cm to 130cm.

35 13 3/4

8001 A2

8001 A3 3xMAX 46W E14

∞ Ø 80 31 1/2"

8001 K6 6xMAX 46W E14

8001 K16