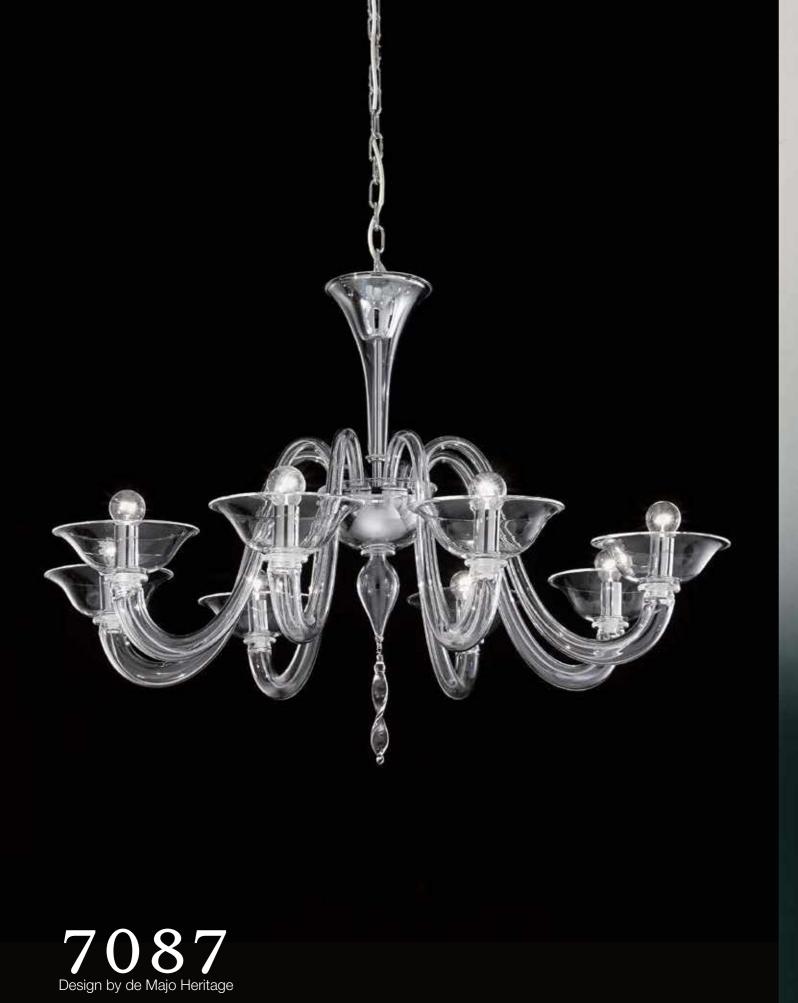

## Simple and well balanced design.

7087 is a best seller at DE MAJO due to its simplicity and well balanced design. Many of these chandeliers are placed inside apartment homes, thanks to their compact nature and simple design. This product looks best inside a contemporary interior and is a great choice for contract projects. Cost effective, versatile and customisable - this is what makes a product stand out when picking the perfect lighting body for a client. This beautiful chandelier comes in several configurations including a wall lamp version. Diameter 85cm, 95cm and 110cm.

7087 A2 2xMAX 46W E1-

7087 K6 6xMAX 46W E1

7087 K8 8xMAX 46W E14

7087 K10 10xMAX 46W E14 € € ₽20

7087 L 1xMAX 46W E14 (E