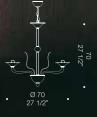

# Water inspired chandelier.

Acqua is an unique and beautifully crafted chandelier inspired by water. Featuring exclusive pendants which confer a sense of motion to this piece, the overall look of this product is truly what we define a "statement piece". Handmade in Murano, this chandelier is part of a series called "The Four Elements". Diameter 100cm. Highly customisable.

ACQUA Design by Roberto Assenza - Francesco Dei Rossi

ACQUA K8 8xMAX 46W E14