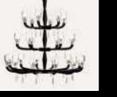

12xMAX 46W E14 4xMAX 20W G9

A second statement of the second s

Often appreciated for to its versatility, this "rezzonico" style chandelier features a very high number of components, handcrafted to perfection in order to result in a well-balanced, harmonious chandelier which is guaranteed to turn heads. This product is highly customisable and one of our best selling traditional chandeliers. This product comes in several configurations, including a wall lamp correspondent, and can be tailor made in a variety of sizes and colours.

099 6 Design by Francesco Dei Rossi

7055 is a classical looking character with coloured accents and stunning handcrafted details. Featuring incommon and rather unique glass working techniques, some of the details on this piece are a really fascinating insight on the attention to detail which is put into artisanal glassmaking. Includes 24K gold leaf applications and is highly customisable. Configurations also include a wall lamp version and a table lamp version. Dimensions vary.