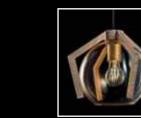

226

Ward

8010 8011 8012 

238

274

286

Made for customers who wish to stand out and break the cliché of hidden spotlights.

The diamond cut glass piece is what makes this product precious and glamorous, adding a beautiful detail to the ceiling. Diameter 11cm. Custom finishes available upon request.

Its formal and elegant look make it the perfect choice for virtually any interior, guaranteeing quality and stylishness. Diameter 11cm. Custom finishes available upon request.

AUGE 1xMAX 50W GU