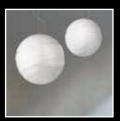

## Magical slim glass dome.

Dome is a sleek contemporary suspension lamp composed of a glass dome, and a slim lampshade. The way the glass dome hovers on top of the lampshade is somehow magical. This lamp features integrated LED technology, and thanks to a bottom plastic diffuser guarantees uniform and elegant light distribution. Diameter 38cm or 50cm. Height 18cm or 22cm.