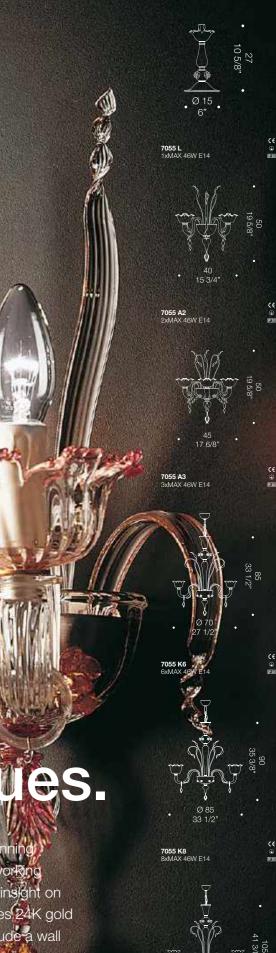

099 6 Design by Francesco Dei Rossi

7055 is a classical looking character with coloured accents and stunning handcrafted details. Featuring incommon and rather unique glass working techniques, some of the details on this piece are a really fascinating insight on the attention to detail which is put into artisanal glassmaking. Includes 24K gold leaf applications and is highly customisable. Configurations also include a wall lamp version and a table lamp version. Dimensions vary.

### Stunning handcrafted details.

7056 is a classical looking chandelier with coloured accents and stunning handcrafted details. Unlike its counterpart (7055), this beautiful and uniquely ornate piece features arms which point downwards. This design choice accommodates many clients' or designers' need to shine more light in a specific interior area. Highly customisable, this product comes in a variety of configurations including wall lamp, table lamp and floor lamp.

2

7056 K12

7056 A2 2xMAX 46W E14

45 17 6/8"

7056 A3 3xMAX 46W F14 •••

**7056 L** 1xMAX 46W E14 € € ₽20

**( (** ن) 20

**7056 R6** 6xMAX 46W E14