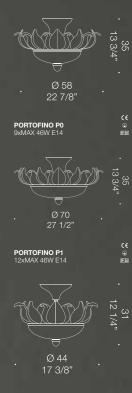

#### PORTOF Design by de Majo Heritage

### Venetian luxury heritage.

Portofino is a ceiling and wall lamp which represents a long heritage of Venetian elegance and luxury. The internal metal frame is concealed by beautifully crafted leaves. This timeless lighting piece is highly customisable according to the client's needs. Available in custom finishes, configurations and sizes.

and a

Artorstatist

TTO OF OWNER, I

and any state

At the papers to

angen and a service

Diante

のために

A State of the sta

No.

175

8

100

iler in the

ALL.

PORTOFINO P2 8xMAX 46W E14 € € ₽20