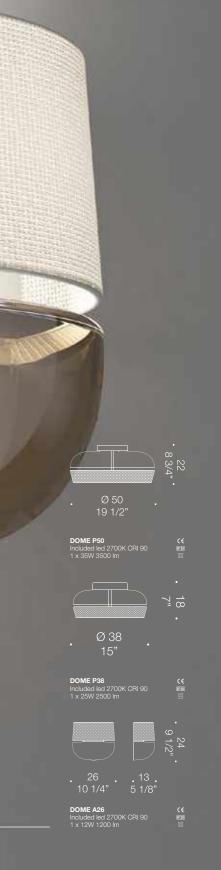

## Magical slim glass dome.

Dome is a sleek contemporary suspension lamp composed of a glass dome, and a slim lampshade. The way the glass dome hovers on top of the lampshade is somehow magical. This lamp features integrated LED technology, and thanks to a bottom plastic diffuser guarantees uniform and elegant light distribution. Diameter 38cm or 50cm. Height 18cm or 22cm.

Ø 50