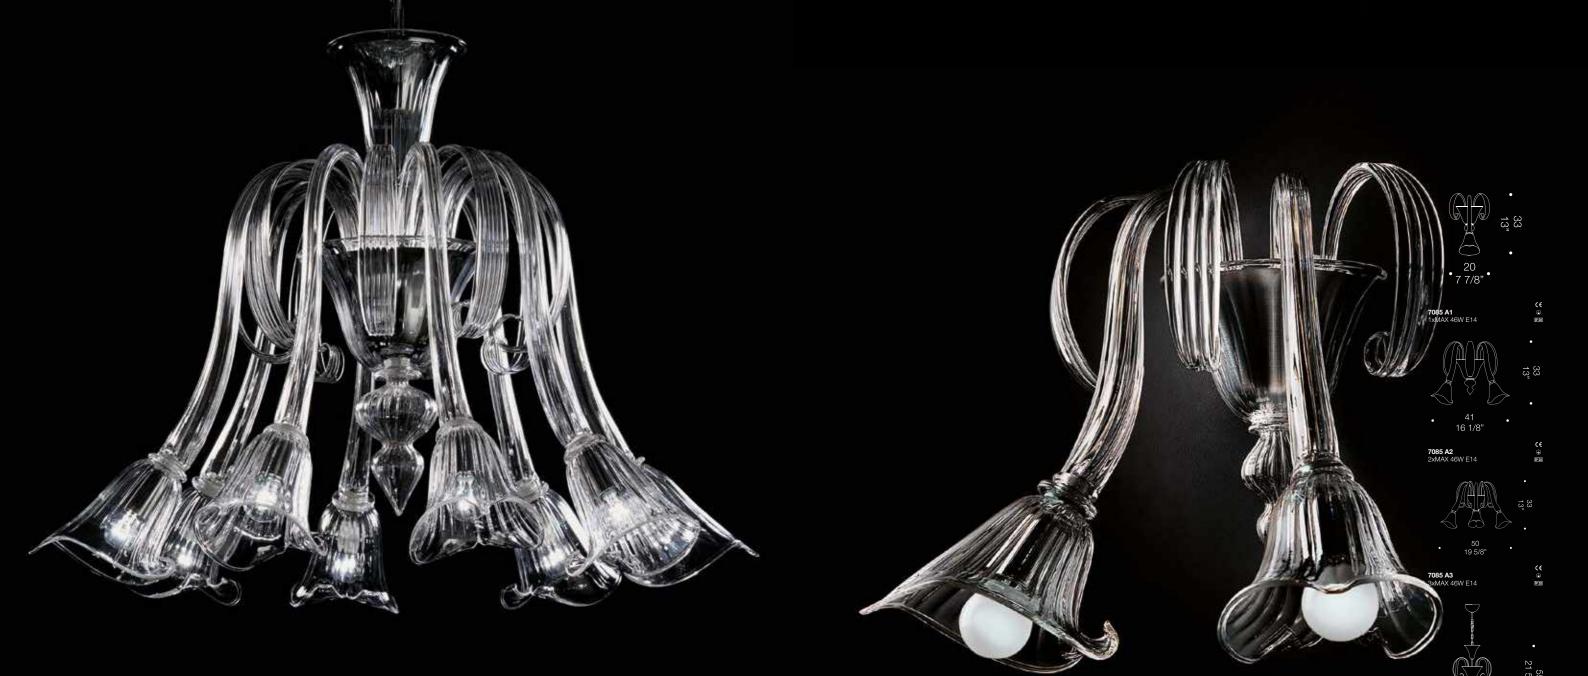

### Versatile, compact classic chandelier.

7085 is an unique chandelier which was designed to be ceiling mounted. This unique feature allows placement in interiors with a lower ceiling height. A beautifully handmade piece which is highly functional without sacrificing its timeless elegance. A best seller for a wide variety of projects. Highly customizable, this classical chandelier comes in several configurations including a wall lamp version. Diameter 80cm, 92cm and 105cm.

7085 K8 8xMAX 46W E1

085 K10 0xMAX 46W E14