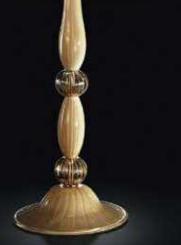

# Timeless feeling of elegance.

9001 is a classical lighting series which decorates the most elegant homes and hospitality structures. The antiqued amber finish, with "rigadin" style details, confer a timeless luxury feel to this piece. This product comes in several different configurations, which range from floor lamp, table lamp, ceiling lamp, to wall lamp. A true Venetian staple which is entirely handmade in Murano, guaranteeing design authenticity and quality. Highly customisable.