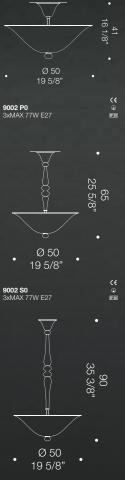

om floor lamp, table lamp, ceiling lamp, to wall lamp. A true Venetian staple which is entirely handmade in Murano, guaranteeing design authenticity and quality. Highly customisable.



9001 S1 3xMAX 77W E27 **( (** ب















· 30 · 11 3/4" ·

**9001 A0** 1xMAX 77W E27

**) )** ف 124

€ € ₽20







**9001 T** 1xMAX 77W E27



9002 is a classical lighting series which is heavily inspired by authentic Venetian lighting heritage. Decorating the most elegant homes and hospitality structures of the world, this collection includes ceiling lamps, a floor lamp and a table lamp. The simple design behind this product is the result of a careful study of proportions, resulting in a sinuous and sleek piece which features "rigadin" details and a glossy milk white finish. Highly customisable.





9002 S1 3xMAX 77W E2







GIR

1993



9002 R0 1xMAX 150W E27