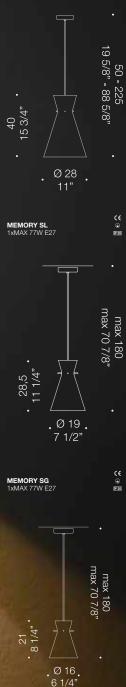

### Iconic italian masterpiece.

Memory is probably the most iconic product at DE MAJO. There have been dozens of versions of this beautiful sleek lamp. It comes with a metal structure available in different finishes, and a masterfully handblown glass piece. Diameter 16cm, 19cm, or 28cm, Height 21cm, 28,5cm or 40cm.

STILL

MEMORY SP