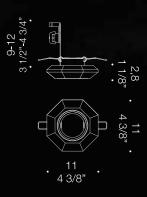

226

Ward

8010 8011 8012 

238

274

286

Made for customers who wish to stand out and break the cliché of hidden spotlights.

The diamond cut glass piece is what makes this product precious and glamorous, adding a beautiful detail to the ceiling. Diameter 11cm. Custom finishes available upon request.

Its formal and elegant look make it the perfect choice for virtually any interior, guaranteeing quality and stylishness. Diameter 11cm. Custom finishes available upon request.

AUGE 1xMAX 50W GU