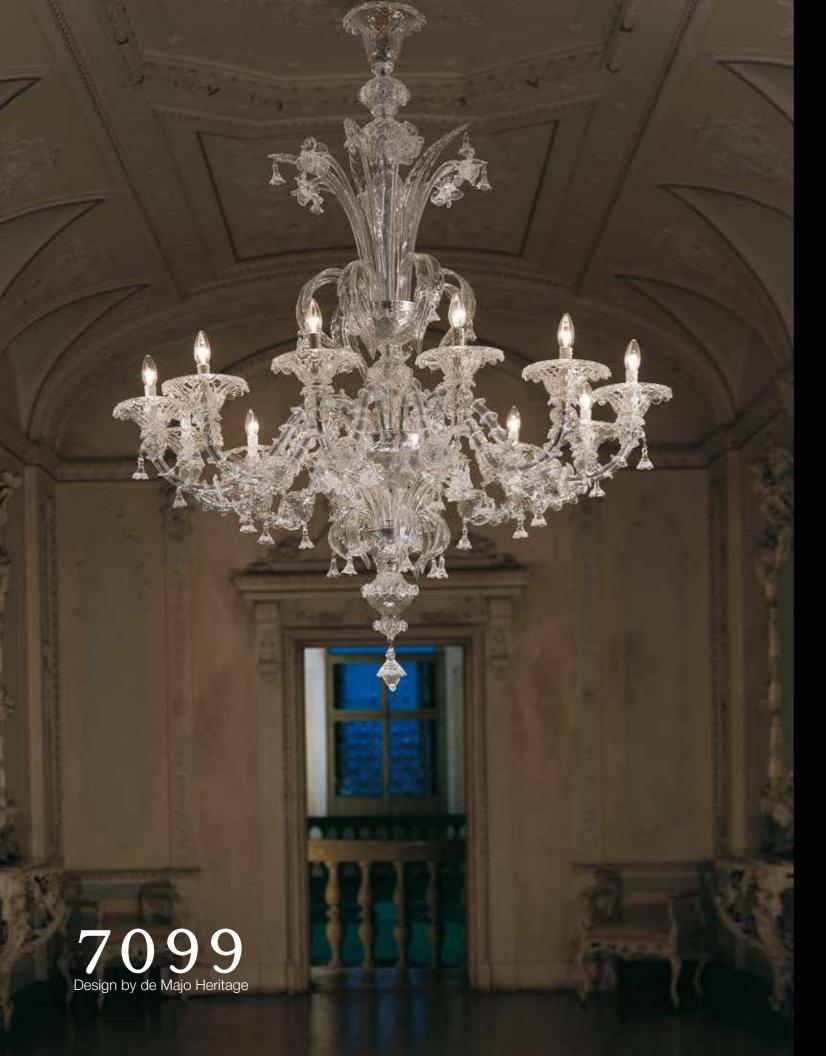

# Highly detailed traditional piece.

7099 is a traditional Venetian chandelier which features "rezzonico" stye arms and incredibly detailed ornaments. Each glass piece is handcrafted to perfection and the intricacy of the design results in a luxurious look. Looking at this piece and noticing it's details is an experience.

Overall, this lighting piece looks rich and somehow alive, thanks to the shimmers of light which cross its body when lit. Also available in a wall lamp configuration. Diameter 130cm. Highly customisable.

• 16 1/2"

7099 A3 3xMAX 46W E14 **( و** ه

7099 K12 12xMAX 46W E14 € € ₽ 20