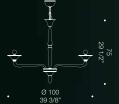

## Simple and well balanced design.

7087 is a best seller at DE MAJO due to its simplicity and well balanced design. Many of these chandeliers are placed inside apartment homes, thanks to their compact nature and simple design. This product looks best inside a contemporary interior and is a great choice for contract projects. Cost effective, versatile and customisable - this is what makes a product stand out when picking the perfect lighting body for a client. This beautiful chandelier comes in several configurations including a wall lamp version. Diameter 85cm, 95cm and 110cm.

7087 A2 2xMAX 46W E1-

7087 K6 6xMAX 46W E1

7087 K8 8xMAX 46W E14

7087 K10 10xMAX 46W E14 € € ₽20

7087 L 1xMAX 46W E14 (E