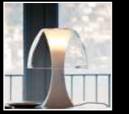

226

Ward

8010 8011 8012 

238

274

286

Made for customers who wish to stand out and break the cliché of hidden spotlights.

The diamond cut glass piece is what makes this product precious and glamorous, adding a beautiful detail to the ceiling. Diameter 11cm. Custom finishes available upon request.

Its formal and elegant look make it the perfect choice for virtually any interior, guaranteeing quality and stylishness. Diameter 11cm. Custom finishes available upon request.

AUGE 1xMAX 50W GU