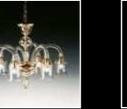

# A classic yet industrial feeling.

Bernini, named after renowned Italian artist & sculptor, is a unique looking chandelier-style pendant light. The industrial yet deeply organic look of this piece makes it a great choice when in need of an accent piece. Beautifully designed and handcrafted, the intricacy of the curves intertwining is rendered effortless by the transparency and refraction of its glass arms. LED powered from the inner core. Diameter 90cm.

24

BERNIN

Design by Raffaello Galiott

BERNINI Included led 2700K CRI 90 1 x 18W 1800 lm + 1 x 9W 900lm

)) () () ()