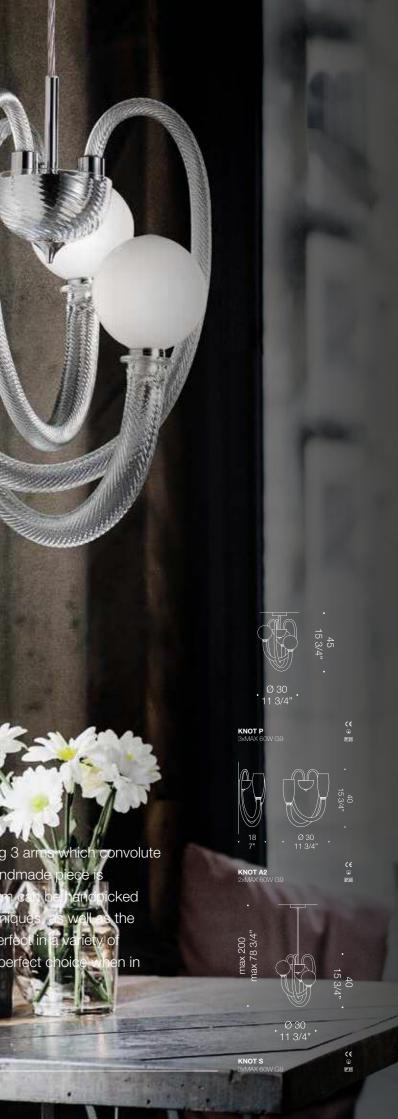

# Compact ight piece.

Knot is a versatile suspension-style chandelier featuring 3 arm into an unique well-proportioned agglomerate. This handmade highly customisable due to its modular na from a variety of traditional Murano glass glass lampshade element which hides the contemporary and classical interiors, Knot need of a tight light spot with some glam