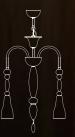

# A classic yet industrial feeling.

Bernini, named after renowned Italian artist & sculptor, is a unique looking chandelier-style pendant light. The industrial yet deeply organic look of this piece makes it a great choice when in need of an accent piece. Beautifully designed and handcrafted, the intricacy of the curves intertwining is rendered effortless by the transparency and refraction of its glass arms. LED powered from the inner core. Diameter 90cm.

24

BERNIN

Design by Raffaello Galiott

BERNINI Included led 2700K CRI 90 1 x 18W 1800 lm + 1 x 9W 900lm

)) () () ()