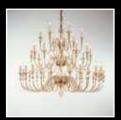

### The quintesse chandelier.

8000 represents the quintessential chandelier. Its effortlessly sleek look conceals a careful study of proportions. The result is a beautiful and handcrafted lighting piece which harmoniously decorates the homes and hospitality structures of the world. Well balanced and with an universally appealing look, this chandelier is the perfect choice in a huge variety of interiors. A best seller for decades, 8000 is highly customisable and comes in several different configurations, including wall lamp versions. Diameter spans from 80cm to 160cm.