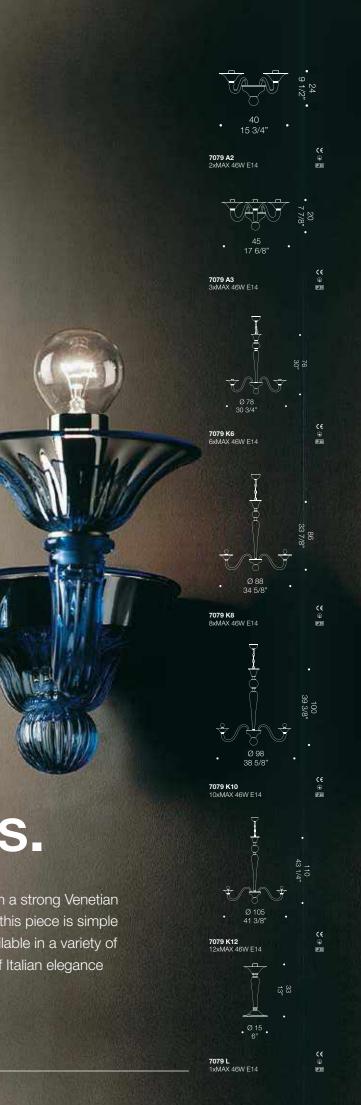

### A great fit for all interiors.

7079 is a beautifully proportioned, handmade chandelier with a strong Venetian heritage. A perfect fit for spaces with a slightly lower ceiling, this piece is simple yet incredibly beautiful and perfect for contract projects. Available in a variety of colours and configurations, this timeless design is a staple of Italian elegance and excellence. Diameter 78cm, 88cm, 98cm and 105cm.