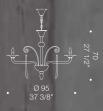

## Luxury crystal chandelier.

L'Estro Armonico is one the most intricate and masterful chandeliers in our collection. This seemingly simple piece is riddled with fascinating details, including tiny crystal pendants which are true masterpieces of Venetian glassblowing. This unique piece is a harmonious and well proportioned product which we believe to be inimitable. Diameter 100cm.