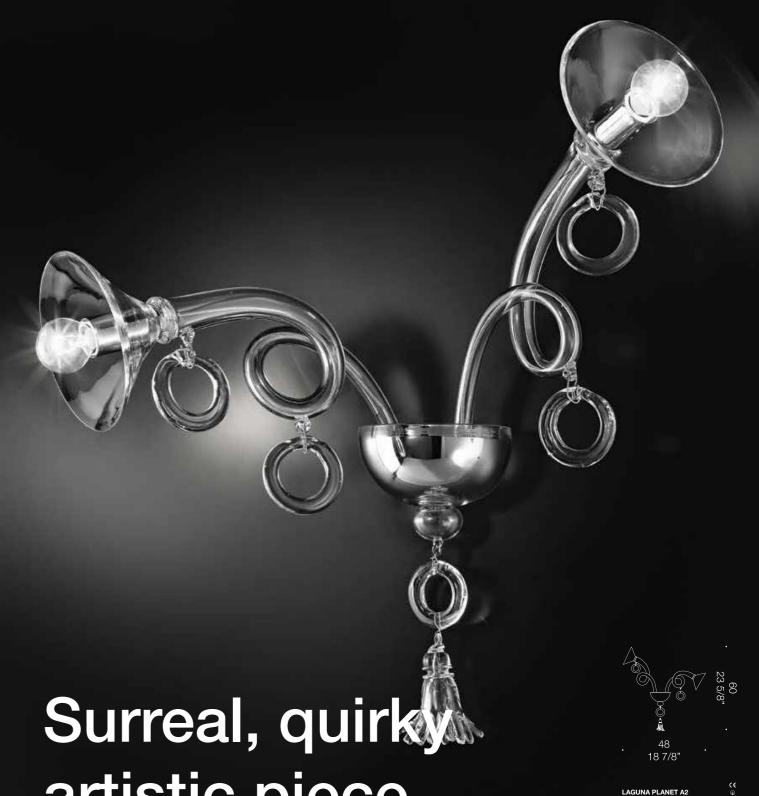

#### LAGUNA PLANET Design by Maria Grazia Rosin

## artistic piece.

Laguna Planet is a quirky and playful chandelier conceived for unique spaces. The surreal shapes and colours of this piece make it the perfect accent piece for hospitality or residential projects. This product is highly customisable and interactively fascinating. Diameter 82cm.