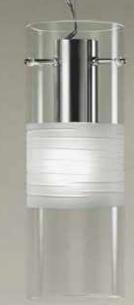

# Unique-looking ceiling lamp.

Bice is an unique-looking ceiling light featuring two very different pieces of glass, working together to achieve a sophisticated yet captivating look. This high performance LED lamp is a sleek choice for a minimal environment, without compromising some character. Diameter 30cm, Height 22cm.

BICE Included led 2700K CRI 90 1 x 18W 1800 lm

C E 1220