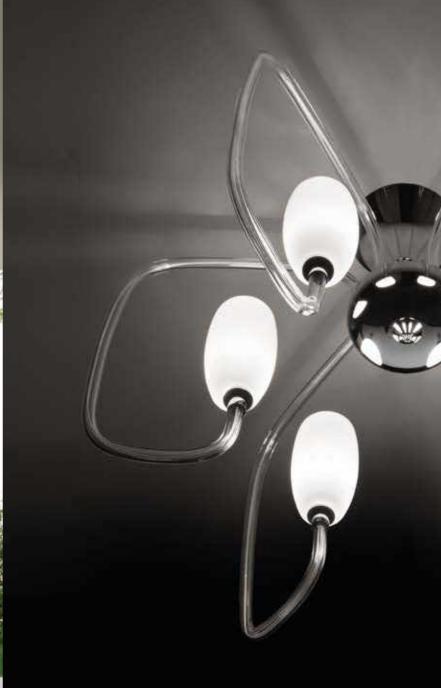

### Modern and sleek lighting piece.

Gary is an extremely modern and sleek lighting piece which can be ceiling mounted, or used as a pendant light. Highly modular, this piece is minimal and features a never seen before design. Diameter 70cm.