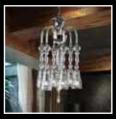

# Compact ight piece.

Knot is a versatile suspension-style chandelier featuring 3 arm into an unique well-proportioned agglomerate. This handmade highly customisable due to its modular na from a variety of traditional Murano glass glass lampshade element which hides the contemporary and classical interiors, Knot need of a tight light spot with some glam

Kille

A DECKS