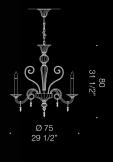

## Venetian boheme luxury chandelier.

Ice is a luxurious, highly ornate chandelier which represents the union between Venetian tradition and boheme style, thanks to the Swarowski crystal pendants. The chic look and its precious components are this chandelier a highly sought after piece in our collection. The highly customisable nature of this piece makes it easy for interior designers and architects to approach this product and request further customizations. Available in different configurations and sizes.

Design by Nicola Grandesso