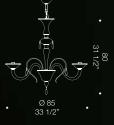

## Venetian boheme luxury chandelier.

Ice is a luxurious, highly ornate chandelier which represents the union between Venetian tradition and boheme style, thanks to the Swarowski crystal pendants. The chic look and its precious components are this chandelier a highly sought after piece in our collection. The highly customisable nature of this piece makes it easy for interior designers and architects to approach this product and request further customizations. Available in different configurations and sizes.

Design by Nicola Grandesso