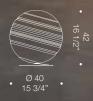

# Sleek and elegant suspension lamp.

Akemi is a sleek and elegant suspension lamp which features two main hand blown glass components. The milky white body is made out of layers of glass, resulting in a glossy finish - we call this "lattimo". The transparent upper section recalls a traditional Venetian decorative glass technique called "ballotton", which donates some more texture and refinement to the lamp all together. Akemi features CRI 90 LED technology, and lights up in both upward and downward directions, ensuring an evenly spread ambient lighting. Diameter 50cm, Height 42cm.