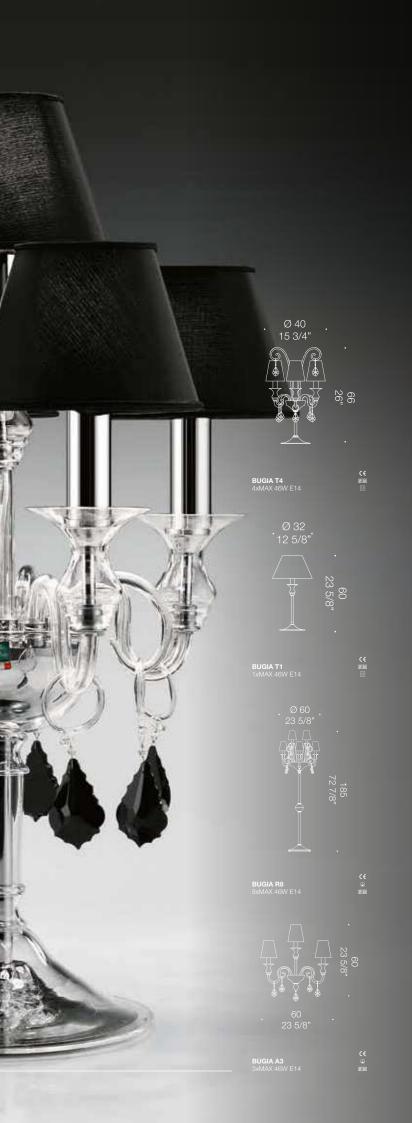

### Mid-century style masterpiece.

design is inspired by tradition, with a touch of chic and glamour. Great for an elegant mid-century style interior. Dimensions and configurations vary. Highly customisable

96

Design by Roberto Assenza

sophisticated chandelier with a captivating design. Silk atching glass accents are available in different colours. This

BUGIA K8

æ

Artisanal, elegant ribbon design.

metal structure which holds numerous handmade glass "ribbons". Skilled glassblowers pull and texturise these ribbons, creating a sinuous and organic n altogether. There are numerous configurations for this product, ranging from suspension lamp, to a wall lamp version. Diameter 55cm, 68cm, 95cm or 120cm. Height varies according to configuration. Custom dimensions and colours available.