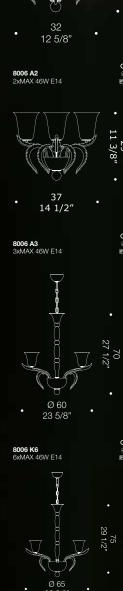

## Proportioned to perfection.

8006 is a compact, elegant chandelier featuring "rigadin" style patterns throughout. This piece does not have arms like a traditional chandelier would, instead, it connects to the cups through a hollow decorative glass leaf, seamlessly combined and proportioned to perfection. A great choice for a tight space in homes or hospitality structures. Also available in a wall lamp configuration, this piece is highly customisable. Diameter 60cm or 65cm.

8006

Design by de Majo Heritage

8006 K8 8xMAX 46W F14 9) () इ.स

8010-8011-8012 Design by de Majo Heritage