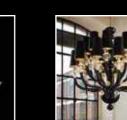

# A classic yet industrial feeling.

Bernini, named after renowned Italian artist & sculptor, is a unique looking chandelier-style pendant light. The industrial yet deeply organic look of this piece makes it a great choice when in need of an accent piece. Beautifully designed and handcrafted, the intricacy of the curves intertwining is rendered effortless by the transparency and refraction of its glass arms. LED powered from the inner core. Diameter 90cm.

24

BERNIN

Design by Raffaello Galiott

BERNINI Included led 2700K CRI 90 1 x 18W 1800 lm + 1 x 9W 900lm

)) () () ()