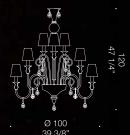

## An unbelievable grand masterpiece.

Often referred to as a masterpiece, this huge chandelier represents the passing of each of the four seasons. Meant to shine the grand hall of a luxurious hospitality space, this piece does not go unnoticed, perhaps for its unique features and highly ornate surface. The amount of work which goes into Quattro Stagioni is simply unmatched. This piece really speaks for itself. Height 300cm, diameter 150cm.

Ø 300 118 1/8'