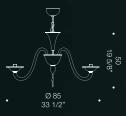

## Exotic feel art-piece.

This quirky, playful, yet precious chandelier was designed by Venetian artist Maria Grazia Rosin. The colours and patterns resemble the savannah, conferring a touch of exotic feel to this accent chandelier. Handmade in Murano. Diameter 86cm. Highly customisable.