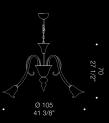

### Masterfully crafted classic.

7086 is a traditional style chandelier with a moody and dramatic look. The way this piece is proportioned suggests its placement over an important section of a residential or hospitality space. Due to its high versatility, this simple yet captivating piece is the perfect choice for a bespoke interior. A sober, timeless, elegant look which is guaranteed to draw attention. Highly customizable, this classical chandelier comes in several configurations including a wall lamp version. Diameter 90cm, 100cm and 110cm.