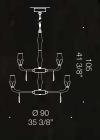

## Arose garden for your interior.

Roseto is a beautiful and elaborate chandelier inspired by the aesthetics of a rose garden. The rich details and colours make this piece an eye-catcher. Made with traditional glassblowing techniques, the glossy flowers make a glorious contrast with the grey glass components and the 24K gold leaf details. A charming piece which communicates timeless elegance and opulence. Diameter 90cm. Available in custom finishes and sizes.

OSETO A2

OSETO K10

Ø 90 35 3/8'

ROSETO K10 10xMAX 46W E14 With 30 cm chain + canopy