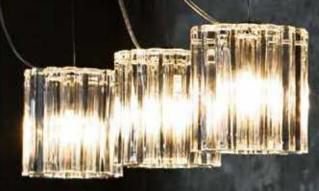

### Elegant and versatile design

Cannettata is a high performance LED-integrated suspension lamp designed by notorious architect Massimo Iosa Ghini. This elegant and sleek piece has become a staple thanks to it's seamless design and versatility. An internal meta frame holds a masterfully crafted toroidal glass which has a vertical striped texture. The thickness of the glass creates a pleasant refraction when lit up, making Cannettata an everyday classic, ideal for homes and hospitality spaces. Diameter 42cm or 52cm.

### CANNETTATA Design by Massimo losa Ghini

Williamnad

Carrè is perhaps the most simple yet versatile piece in our collection. The glassblowing process for this lamp requires a carefully crafted mould, shaped like a square with gently rounded edges. The minimal nature of this design makes this piece highly sought after for contract projects, as well as small or big installations or compositions. Glass width 14,5cm, Height 27cm or 42cm.