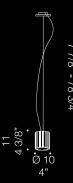

## A best seller luxury piece.

Gemma has been a best seller for decades at DE MAJO. The simple lines and suspension mechanism effortlessly communicate sobriety with a touch of luxury. This suspension lamp features two glass pieces, which work together nicely, being adequately proportioned. Diameter 18cm.