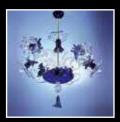

## Unite handmade chandelier.

istomisable.

Aria is an unique and beautifu vanishing properties. This des Handmade in Murano, this cha Elements". Diameter 100cm. H

94

ed chandelier inspired by air and its light, ery captivating and effortlessly elegant. r is part of a series called "The Four

ARIA K8 8xMAX 46W E14 •• ••