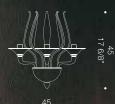

# A classic yet industrial feeling.

Bernini, named after renowned Italian artist & sculptor, is a unique looking chandelier-style pendant light. The industrial yet deeply organic look of this piece makes it a great choice when in need of an accent piece. Beautifully designed and handcrafted, the intricacy of the curves intertwining is rendered effortless by the transparency and refraction of its glass arms. LED powered from the inner core. Diameter 90cm.

24

BERNIN

Design by Raffaello Galiott

BERNINI Included led 2700K CRI 90 1 x 18W 1800 lm + 1 x 9W 900lm

)) () () ()