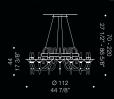

## Luxury crystal chandelier.

L'Estro Armonico is one the most intricate and masterful chandeliers in our collection. This seemingly simple piece is riddled with fascinating details, including tiny crystal pendants which are true masterpieces of Venetian glassblowing. This unique piece is a harmonious and well proportioned product which we believe to be inimitable. Diameter 100cm.