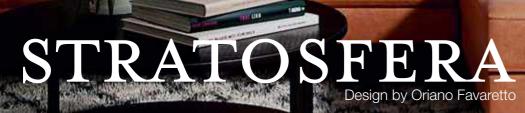

### Space-age inspired design

Stratosfera is a lamp inspired by space-age. The sleek diagonal patterns on this huge handblown sphere resemble the shapes of a planet. Finished in a glossy white triple-layer glass, this piece is a strong statement for home decor. Available in different configurations and sizes ranging from a diameter of 25cm to 50cm.

STRATOSFERA S4 1xMAX 77W E27 tub

Ø 25 9 7/8"