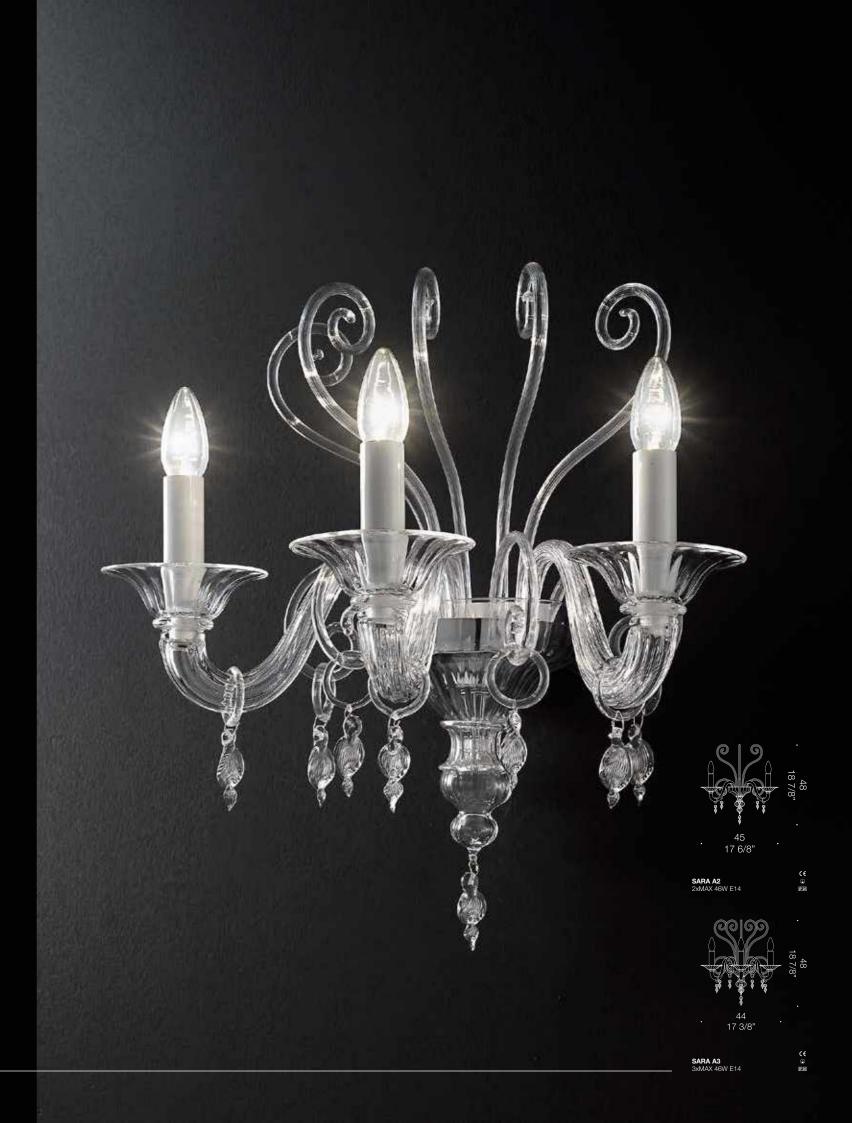

#### **High-class** detailed piece.

Sara is an elegant chandelier which comes in several different sizes and configurations. The design of this product is detail rich yet well balanced and perfectly proportioned. It communicates a sense of grandeur, without renouncing its sobriety and class. Handmade in murano, Sara is a great option for any highend interior.