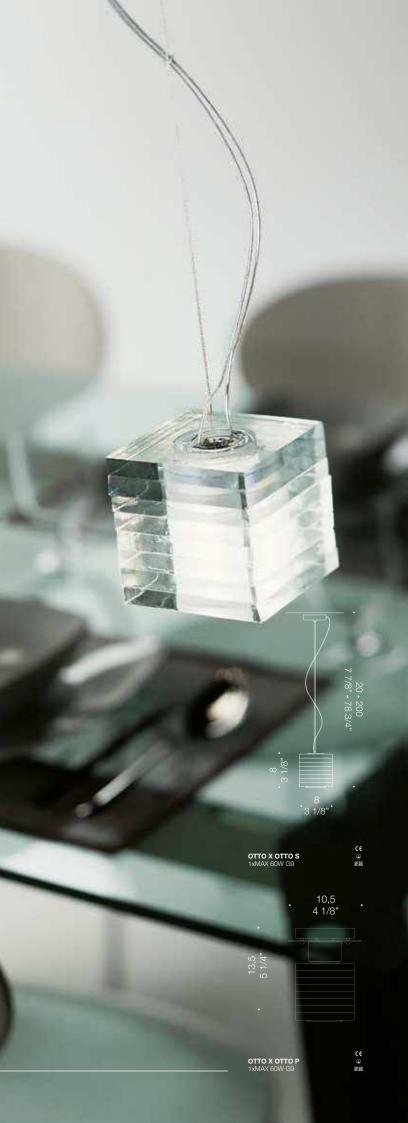

## Mid-century aesthetics.

pired by mid-cent lamp is composed by eight flawless glass squares which are each 1 cm thick. The shapes created by playing with these small glass components make this piece a playful yet very elegant piece. There are several configurations available with this design, including a table lamp, and a beautiful grand chandelier. The modern and well pr reportioned look of otto x otto has fascinated many clients during the past decade, making it one of our best sellers. Dimensions vary according to configuration.

OTTO X OTTO

Design by Francesco Dei Ross

отто х отто ка

**OTTO X OTTO K4+** 

Oxygene is a modern table lamp which is handblown with ancient Venetian techniques. This quirky yet elegant product has been a staple at DE MAJO. The paradox between a modern look and a traditional construction method is very significant for our brand, and symbolises the thriving contemporary taste without compromising our heritage. Diameter 22cm or 35cm, Height 28cm or 45cm