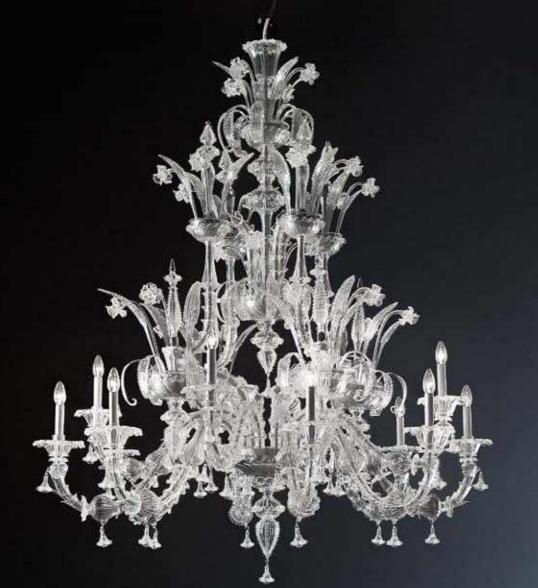

7060 is a true Venetian masterpiece come to life. This "rezzonico" style chandelier features a number of unique features, including ming blowing details and the possibility to customise coloured accents. Often compared to a garden, the number of floral elements is harmoniously put together in a well proportioned composition. This kind of product is an exclusive heirloom which survives the test of time and gains historical value, as very few are able to execute a lighting piece this precious. Available in several configurations, including wall lamp. Diameter 80cm, 100cm or 110cm.