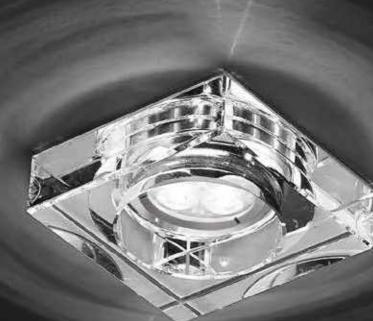

### The perfect choice for any interior.

Tile is a minimal spotlight featuring a thick glass slab with a square plan as decoration. Its formal and elegant look make it the perfect choice for virtually any interior, guaranteeing quality and stylishness. Diameter 11cm. Custom finishes available upon request.

TILE 1xMAX 50W GU10 Ceiling hole 7,5 cm diameter C E