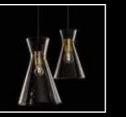

# Water inspired chandelier.

Acqua is an unique and beautifully crafted chandelier inspired by water. Featuring exclusive pendants which confer a sense of motion to this piece, the overall look of this product is truly what we define a "statement piece". Handmade in Murano, this chandelier is part of a series called "The Four Elements". Diameter 100cm. Highly customisable.

ACQUA Design by Roberto Assenza - Francesco Dei Rossi

ACQUA K8 8xMAX 46W E14