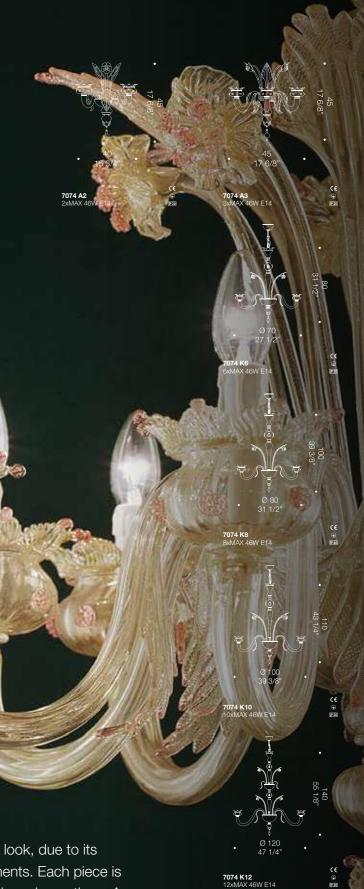

### Rich 24K gold texture.

7074 is a traditional style chandelier with an extremely rich look, due to its double 24K gold leaf application on all handmade components. Each piece is put together proportionally and features unique coloured glass decorations. A beautiful piece for a classic interior, highly customisable and available in several configurations including a wall lamp version. Diameter 70cm, 80cm, 100cm and 120cm.

• 10 1/4" •

7074 L 1xMAX 46W E14