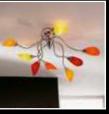

## Bold and playful design.

Babol is an ultra modern and seamless agglomerate of glossy white glass spheres, each of which is fitted with a lightbulb.

This product has several different configurations and is the ideal choice for a bold interior. A statement piece which is also incredibly functional, without sacrificing its playful look.

The diameter of the pendant is 45cm, and the floor lamp version is 178,5cm tall.

B

Design by Nicola Grandesso

BABOL S 12xMAX 20W G9