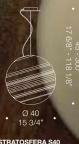

### Space-age inspired design

Stratosfera is a lamp inspired by space-age. The sleek diagonal patterns on this huge handblown sphere resemble the shapes of a planet. Finished in a glossy white triple-layer glass, this piece is a strong statement for home decor. Available in different configurations and sizes ranging from a diameter of 25cm to 50cm.

STRATOSFERA S4 1xMAX 77W E27 tub

Ø 25 9 7/8"