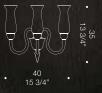

# A classic yet industrial feeling.

Bernini, named after renowned Italian artist & sculptor, is a unique looking chandelier-style pendant light. The industrial yet deeply organic look of this piece makes it a great choice when in need of an accent piece. Beautifully designed and handcrafted, the intricacy of the curves intertwining is rendered effortless by the transparency and refraction of its glass arms. LED powered from the inner core. Diameter 90cm.

24

BERNIN

Design by Raffaello Galiott

BERNINI Included led 2700K CRI 90 1 x 18W 1800 lm + 1 x 9W 900lm

)) () () ()