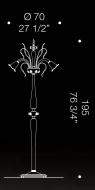

## Contemporary pop floor lamp.

Perlage floor lamp features an extraordinarily big piece of glass composed of 9 blown spheres. The contemporary look is often referred to as playful and homely. This accent piece not only blends in perfectly with a multitude of interiors, it is also a high performance lamp designed to light up uniformly along its volume. Diameter 35cm, Height 182cm.

182 71 5/8" •••• Ø 35 13 3/4"

PERLAGE 8x MAX 46W E14 1xMAX 77W E27