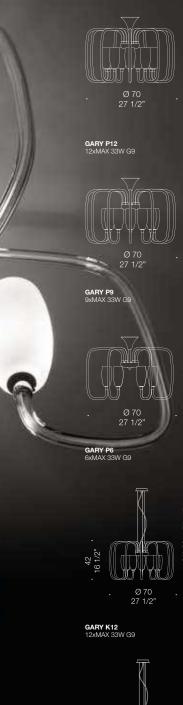

### Modern and sleek lighting piece.

Gary is an extremely modern and sleek lighting piece which can be ceiling mounted, or used as a pendant light. Highly modular, this piece is minimal and features a never seen before design. Diameter 70cm.