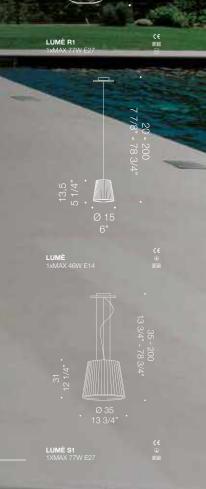

## A classic with a modern twist.

Lumè is a simple and traditionally inspired glass lampshade with a touch of modern design. It comes in different finishes including the popular "lattimo" white glossy finish. This model has different configuration options, and is a very versatile choice for any residential or hospitality space. Glass diameter 15cm, 35cm or 50cm.

the B.F.

Ø 35 13 3/4