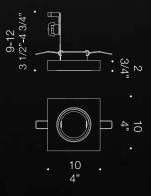

Made for customers who wish to stand out and break the cliché of hidden spotlights.

The diamond cut glass piece is what makes this product precious and glamorous, adding a beautiful detail to the ceiling. Diameter 11cm. Custom finishes available upon request.









Its formal and elegant look make it the perfect choice for virtually any interior, guaranteeing quality and stylishness. Diameter 11cm. Custom finishes available upon request.







AUGE 1xMAX 50W GU



### The perfect choice for any interior.

Tile is a minimal spotlight featuring a thick glass slab with a square plan as decoration. Its formal and elegant look make it the perfect choice for virtually any interior, guaranteeing quality and stylishness. Diameter 11cm. Custom finishes available upon request.





TILE 1xMAX 50W GU10 Ceiling hole 7,5 cm diameter C E





# Sleek and elegant suspension lamp.

Akemi is a sleek and elegant suspension lamp which features two main hand blown glass components. The milky white body is made out of layers of glass, resulting in a glossy finish - we call this "lattimo". The transparent upper section recalls a traditional Venetian decorative glass technique called "ballotton", which donates some more texture and refinement to the lamp all together. Akemi features CRI 90 LED technology, and lights up in both upward and downward directions, ensuring an evenly spread ambient lighting. Diameter 50cm, Height 42cm.





## Northern-European aesthetic.

This beautifully crafted pend made lampshade with a PMI a perfect match in an interior A great choice for a varie