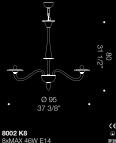

# Plain simplicity with a coloured touch.

8002 is a simple, elegant chandelier with a touch of colour. The ideal choice when in need of a sober accent piece for a sleek interior. Its well balanced design makes it incredibly versatile, allowing this piece to look great in a modern interior as well as a classical one. Its cups are shaped in an unique fashion, and slightly decorated. Highly customisable, 8002 comes in several different configurations, including wall lamp versions. Diameter spans from 80cm to 105cm.

8002 K10 10xMAX 46W E14 **))** الله ۱۹۹۹