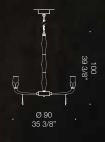

## Arose garden for your interior.

Roseto is a beautiful and elaborate chandelier inspired by the aesthetics of a rose garden. The rich details and colours make this piece an eye-catcher. Made with traditional glassblowing techniques, the glossy flowers make a glorious contrast with the grey glass components and the 24K gold leaf details. A charming piece which communicates timeless elegance and opulence. Diameter 90cm. Available in custom finishes and sizes.

OSETO A2

OSETO K10

Ø 90 35 3/8'

ROSETO K10 10xMAX 46W E14 With 30 cm chain + canopy