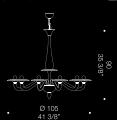

### Formally elegant, unique looking.

8003 is an unique looking chandelier which is highly functional while being compact. The exclusive design of this piece is highly captivating and guarantees great lighting. The entire piece is handcrafted in Murano using "rigadin" style, which results in an elegantly ornate body, creating a captivating light play. A great choice for tight, darker spaces, this chandelier is highly customisable. Diameter 50cm.

75 29 1/2"

Ø 50 19 5/8"

8003 K6 6xMAX 46W E14

Ø 50 19 5/8"

8003 K6 6xMAX 46W E14 ع 20 10