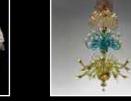

# Water inspired chandelier.

Acqua is an unique and beautifully crafted chandelier inspired by water. Featuring exclusive pendants which confer a sense of motion to this piece, the overall look of this product is truly what we define a "statement piece". Handmade in Murano, this chandelier is part of a series called "The Four Elements". Diameter 100cm. Highly customisable.

ACQUA Design by Roberto Assenza - Francesco Dei Rossi

ACQUA K8 8xMAX 46W E14