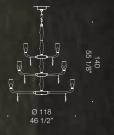

, playful yet luxurious homes or hospitality spaces. Each piece is handblown individually forming an agglomerate of organic glass shapes. Each glass element is attached to a movable metal pipe, which can be played around with in order to create the desired shape. A hands-on product which never ceases to amuse. Diameter 70cm or 200cm. COSMOSPORA K14

COSMOSPORA K1 14xMAX 33W G9

COSMOSPORA K47 47xMAX 33W G9



Flute is a stylish, modern style glass chandelier. Handmade in Murano, this piece is not a traditional design. This piece was intentionally thought to please a niche clientele who loves mid-century modern style. The vintage lines and classic colours make this piece a sober yet sophisticated chandelier for everyday use. Diameter 65-118 cm according to configurations.





FLUTE K12+6



FLUTE K12+8+



LUTE K8+



FLUTE K12



FLUTE K8



FLUTE K



FLUTE A3



FLUTE A2

#### FUCCO Design by Roberto Assenza - Francesco Dei Rossi

### Fire inspired chandelier.

Fuoco is an unique and beautifully crafted chandelier inspired by fire. The combination of different shades of red and 24k gold leaf embedded into glass pieces almost make this piece look alive. Handmade in Murano, this chandelier is part of a series called "The Four Elements". Diameter 100cm. Highly customizable.

**: :** چ 120





### Modern and sleek lighting piece.

Gary is an extremely modern and sleek lighting piece which can be ceiling mounted, or used as a pendant light. Highly modular, this piece is minimal and features a never seen before design. Diameter 70cm.











Glacè is handmade in Murano, an