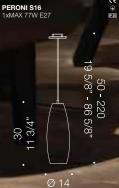

## Heritage, redefined.

Peroni is a classic. Designed over 50 years ago, DE MAJO still produces a modern and refined version of the original to this day. Sleek and simple, this product is among the most versatile. Available in different metal finishes, the frame holds a masterfully blown glass piece. Diameter 14cm or 16cm, Height 30cm or 40cm.

5 1/2"

. Ø 16 5 1/2"

PERONI S14 1xMAX 77W E2