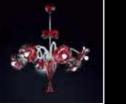

# A classic yet industrial feeling.

Bernini, named after renowned Italian artist & sculptor, is a unique looking chandelier-style pendant light. The industrial yet deeply organic look of this piece makes it a great choice when in need of an accent piece. Beautifully designed and handcrafted, the intricacy of the curves intertwining is rendered effortless by the transparency and refraction of its glass arms. LED powered from the inner core. Diameter 90cm.

24

BERNIN

Design by Raffaello Galiott

BERNINI Included led 2700K CRI 90 1 x 18W 1800 lm + 1 x 9W 900lm

)) () () ()