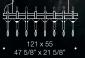

96

Design by Roberto Assenza

sophisticated chandelier with a captivating design. Silk atching glass accents are available in different colours. This

BUGIA K8

æ

Artisanal, elegant ribbon design.

metal structure which holds numerous handmade glass "ribbons". Skilled glassblowers pull and texturise these ribbons, creating a sinuous and organic n altogether. There are numerous configurations for this product, ranging from suspension lamp, to a wall lamp version. Diameter 55cm, 68cm, 95cm or 120cm. Height varies according to configuration. Custom dimensions and colours available.