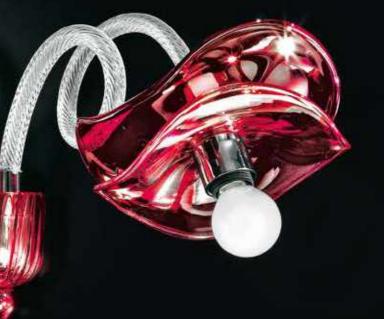

### Playful, luxurious accent piece.

Venegiano is an unique, quirky but elegant chandelier which features very interesting handmade details. A double class "cup" component contributes to the very organic and dynamic look. Coloured stripes and twirly details almost make this chandelier look like its made out of jelly. A masterful creation which becomes an accent piece for a variety of interiors. Also available as wall lamp. Diameter 90cm.

Ø 90