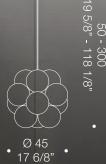

# Ode to Venetian glassmaking.

Vivaldi is a "rezzonico" style chandelier which embodies the idea of a perfectly balanced chandelier. A timeless design which doesn't necessarily need to be surrounded by a classic interior. This beautiful and fully customisable chandelier is an ode to Venetian glassmaking, packing a lot of style and craft, and being one of the most sought after chandeliers in our collection. Dimensions and configurations vary upon request. Min diameter 90cm, max diameter 300cm.

160 63"

55-1/8" VALDI K12 XMAX 46W F14 +

**( (** الک 1920