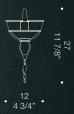

### elegance.

Hand-crafted 7088 is an elegant classic which thrives on timeless simplicity and versatility. Thinly crafted glass ribbons with coloured edges confer a sophisticated nuance to this piece, making it an universal staple of Venetian culture. Masterfully crafted by hand in Murano, this chandelier has well balanced proportions, resulting in a beautiful organic look. Available in several different configurations, this piece is highly customisable. Diameter 75cm, 80cm or 95cm.