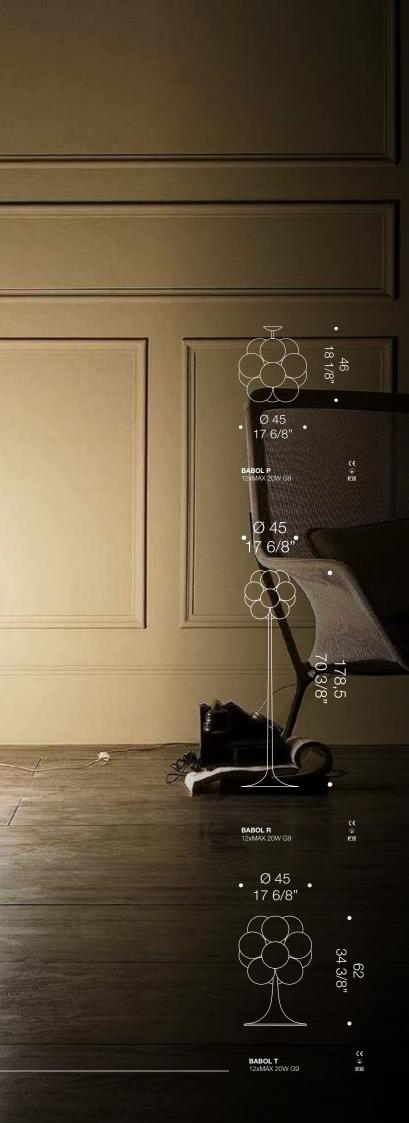

## Bold and playful design.

Babol is an ultra modern and seamless agglomerate of glossy white glass spheres, each of which is fitted with a lightbulb.

This product has several different configurations and is the ideal choice for a bold interior. A statement piece which is also incredibly functional, without sacrificing its playful look.

The diameter of the pendant is 45cm, and the floor lamp version is 178,5cm tall.

B

Design by Nicola Grandesso

BABOL S 12xMAX 20W G9