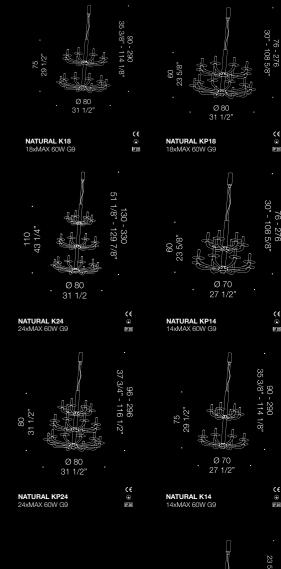

## **Minimal luxury** design.

Natural's aestheteic is unique and modern. It's minimal look stands out for the clean lines and elegant nuance. Available in several different configurations, this piece is ideal for minimalist projects and modern homes. Handmade in Murano. Dimensions vary.