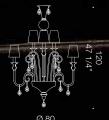

### A new concept of chandeliers.

Highly modular, hi-tech, elegant and precious, Vivace is indeed inspired by motion. Resembling the moves of a director of orchestra, this linear chandelier is a harmonious and dynamic piece which can be tailor made to fit virtually any interior. Its unique system allows this piece to stand out as a modern-style chandelier while preserving original glassblowing techniques. A must-have for a stylish home. Dimensions and configurations vary upon request.