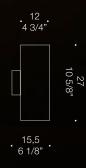

### Elegant, sleek wall lamp.

Tau is a minimal and sleek wall lamp designed to blend into any high-end, sophisticated interior. It forms a narrow light beam on the wall, which adds a touch of elegance. A product which was thought for contract, but also loved in residential projects. Width 20cm.