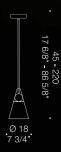

## A best seller luxury piece.

Gemma has been a best seller for decades at DE MAJO. The simple lines and suspension mechanism effortlessly communicate sobriety with a touch of luxury. This suspension lamp features two glass pieces, which work together nicely, being adequately proportioned. Diameter 18cm.