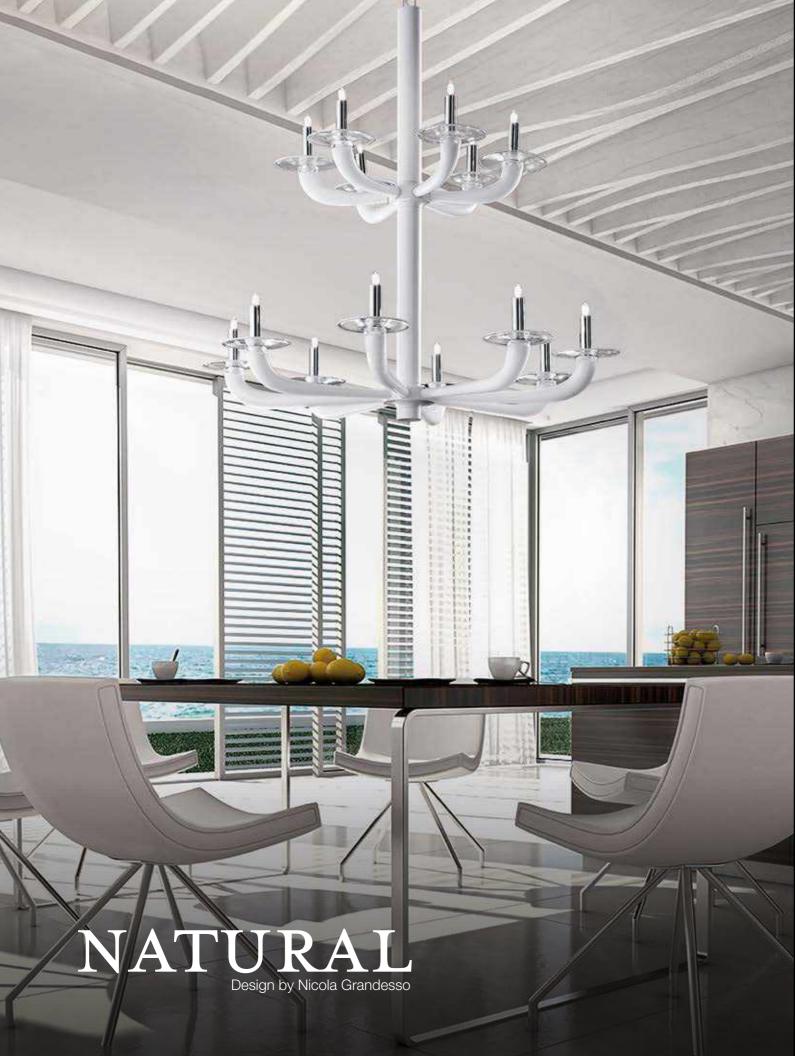

## **Minimal luxury** design.

Natural's aestheteic is unique and modern. It's minimal look stands out for the clean lines and elegant nuance. Available in several different configurations, this piece is ideal for minimalist projects and modern homes. Handmade in Murano. Dimensions vary.