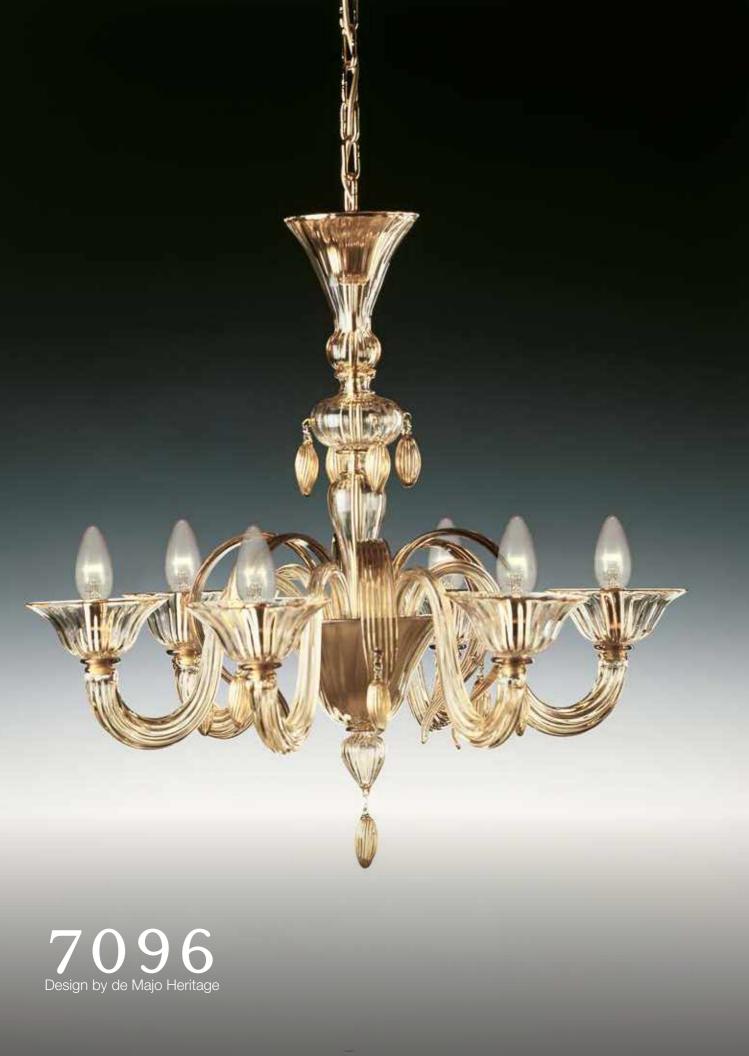

### Showcasing Murano culture

7096 is a sober, elegant chandelier with a timeless look. Decorated with simple handblown drops, this piece has embedded 24k gold leaf decorations throughout, without looking too exuberant. Available in several different configurations including wall mounted versions, the simple decor brought by this piece is nevertheless the result of handmade craftsmanship in Murano. Highly customisable. Diameter 70cm, 85cm or 100cm.

7096 A3 3xMAX 46W E ے 20

7096 K6 6xMAX 46W E14

7096 K8 8xMAX 46W E1

رو چ ۱۳20