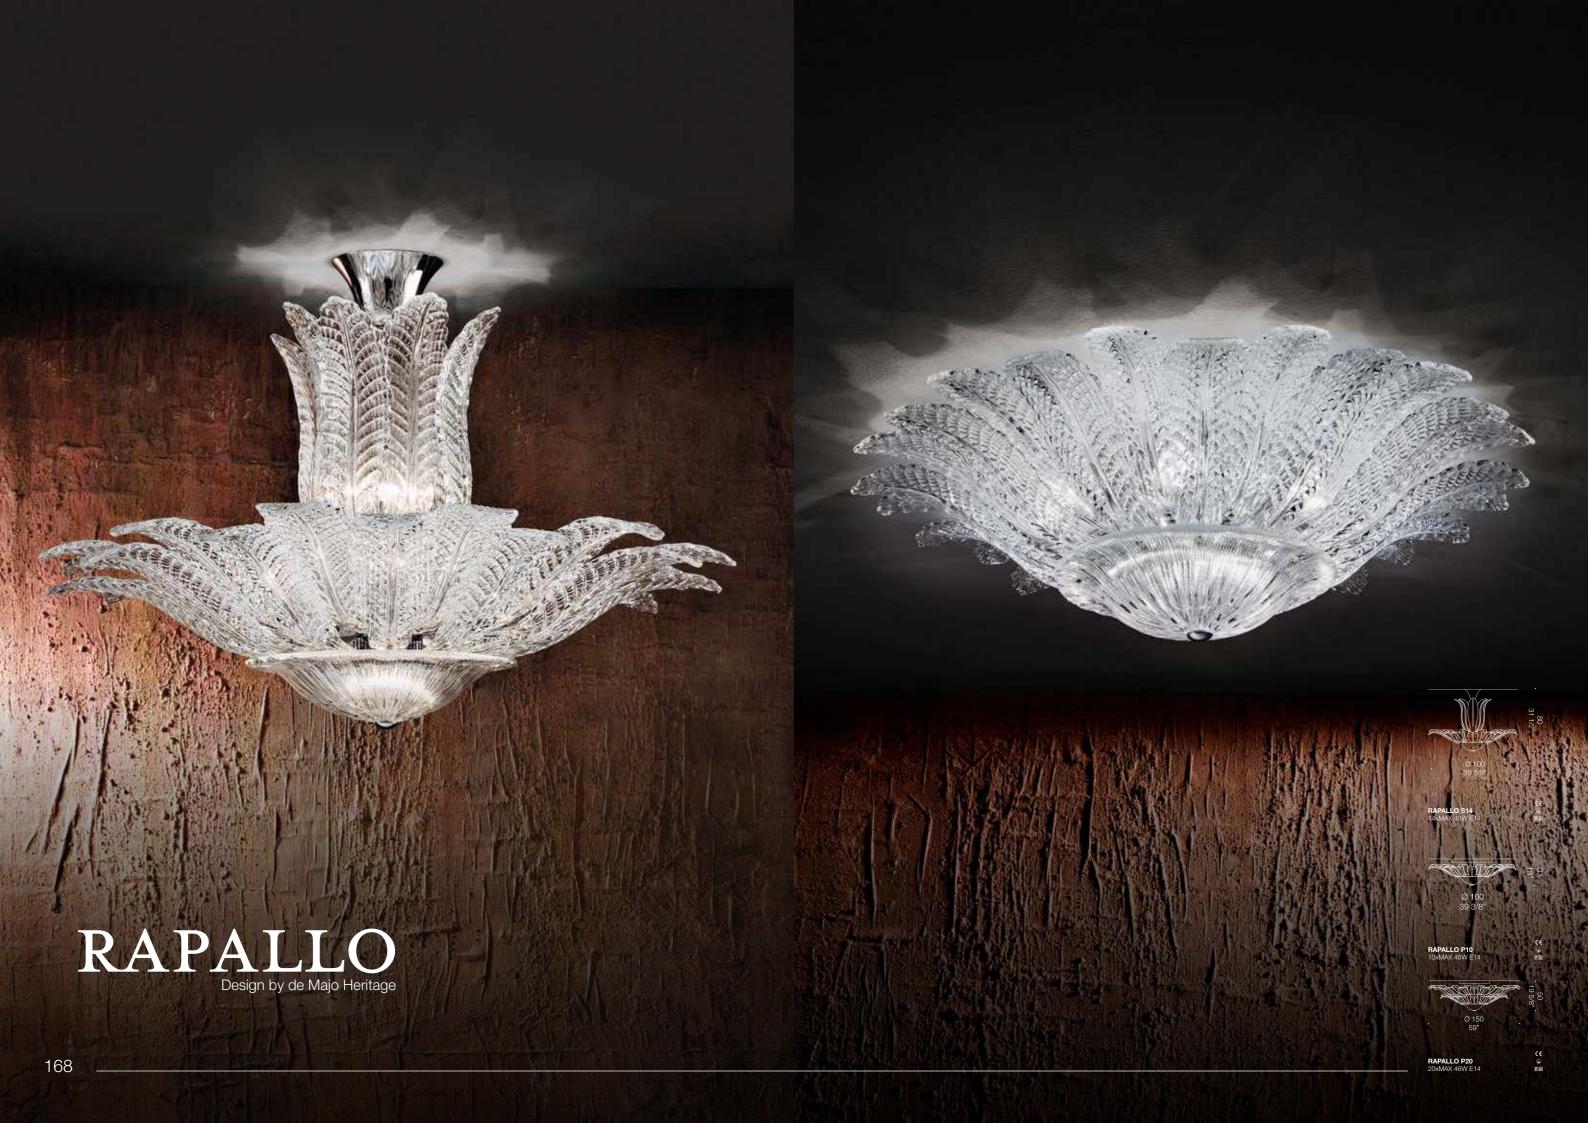

### Venetian style heritage lamp.

Rapallo is a classic Venetian style ceiling and wall lamp. Highly customisable and available in many different configurations, there's really no limit to use cases. This product is highly competitive for contract projects and a highly sought-after piece for designers. Dimensions vary.

35 13 3/4

RAPALLO A2

RAPALLO A3

50 10 £ /0"

RAPALLO A12 12xMAX 46W E14 140 55 1/8