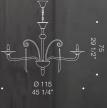

### Majestic compact, sleek.

6013 is a chandelier composed of "rigadin ritorto" patterns all over. The way light travels across the volume of this product makes it a great choice for a bright interior. This piece was designed in order to fit in rooms with a lower ceiling, and due to its slightly reduced height, it has been a best seller in smaller houses and apartments, as well as hospitality bedrooms. Comes in different configurations, diameter 110cm, 120cm or 135cm. Height 62cm or 70cm.