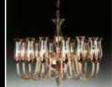

## Venetian boheme luxury chandelier.

Ice is a luxurious, highly ornate chandelier which represents the union between Venetian tradition and boheme style, thanks to the Swarowski crystal pendants. The chic look and its precious components are this chandelier a highly sought after piece in our collection. The highly customisable nature of this piece makes it easy for interior designers and architects to approach this product and request further customizations. Available in different configurations and sizes.

Design by Nicola Grandesso