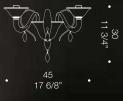

### Showcasing Murano culture

7096 is a sober, elegant chandelier with a timeless look. Decorated with simple handblown drops, this piece has embedded 24k gold leaf decorations throughout, without looking too exuberant. Available in several different configurations including wall mounted versions, the simple decor brought by this piece is nevertheless the result of handmade craftsmanship in Murano. Highly customisable. Diameter 70cm, 85cm or 100cm.

7096 A3 3xMAX 46W E ے 20

7096 K6 6xMAX 46W E14

7096 K8 8xMAX 46W E1

رو چ ۱۳20