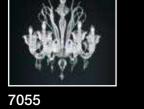

099 6 Design by Francesco Dei Rossi

7055 is a classical looking character with coloured accents and stunning handcrafted details. Featuring incommon and rather unique glass working techniques, some of the details on this piece are a really fascinating insight on the attention to detail which is put into artisanal glassmaking. Includes 24K gold leaf applications and is highly customisable. Configurations also include a wall lamp version and a table lamp version. Dimensions vary.