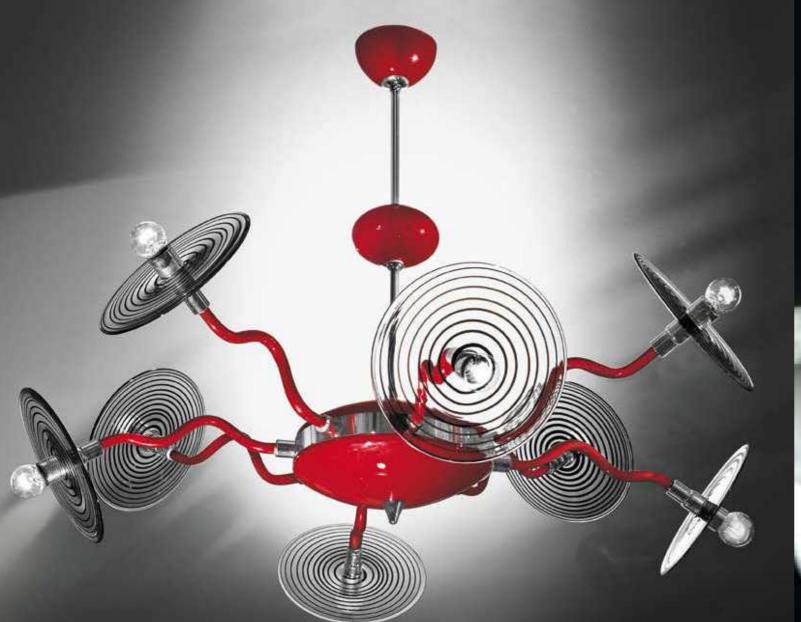

### A new concept of chandeliers.

Highly modular, hi-tech, elegant and precious, Vivace is indeed inspired by motion. Resembling the moves of a director of orchestra, this linear chandelier is a harmonious and dynamic piece which can be tailor made to fit virtually any interior. Its unique system allows this piece to stand out as a modern-style chandelier while preserving original glassblowing techniques. A must-have for a stylish home. Dimensions and configurations vary upon request.