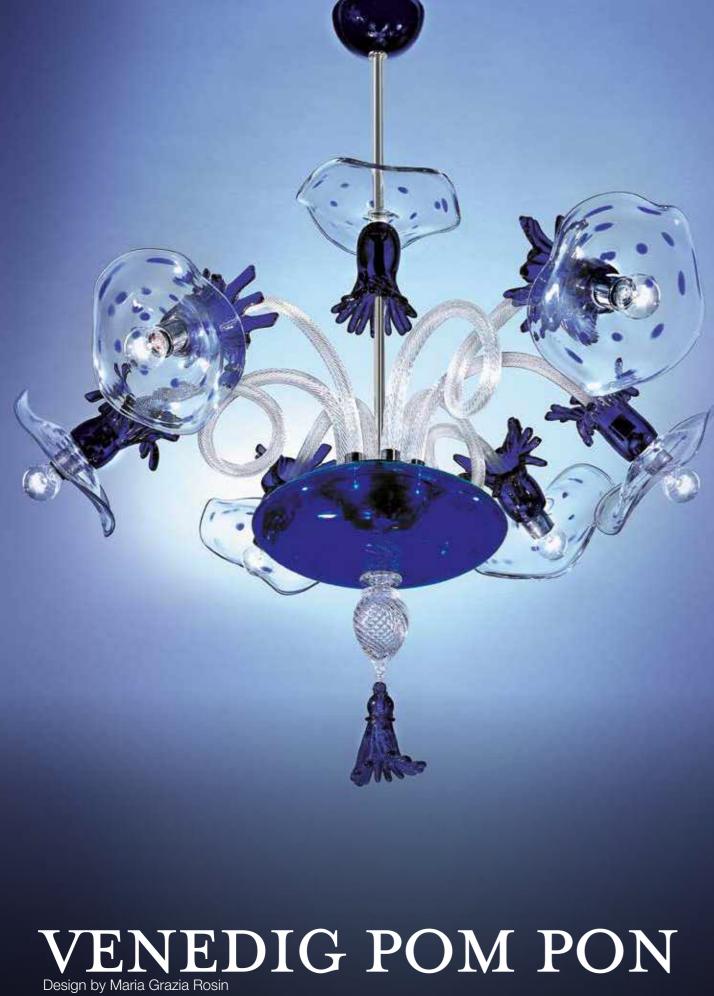

## Simple and well balanced design.

7087 is a best seller at DE MAJO due to its simplicity and well balanced design. Many of these chandeliers are placed inside apartment homes, thanks to their compact nature and simple design. This product looks best inside a contemporary interior and is a great choice for contract projects. Cost effective, versatile and customisable - this is what makes a product stand out when picking the perfect lighting body for a client. This beautiful chandelier comes in several configurations including a wall lamp version. Diameter 85cm, 95cm and 110cm.