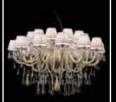

# Beautiful rain inspired piece.

Goutte is a beautiful chandeller inspired by rain itself. It features smooth arms, luxurious lampshades and a series of glass "droplets" which replicate raindrops. A strong concept which elegantly unfolds in this crowded yet majestic creation. It comes in numerous configurations, depending on how many light spots you desire. Diameter min. 90cm - max. 120cm