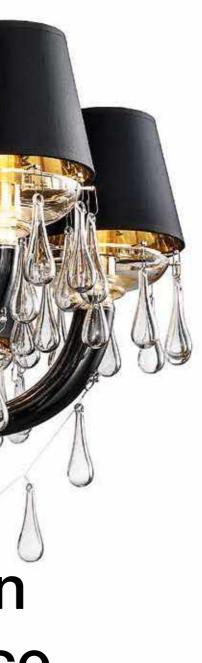

GOUT  $\Gamma E$ Design by Nicola Grandesso

# Beautiful rain inspired piece.

Goutte is a beautiful chandeller inspired by rain itself. It features smooth arms, luxurious lampshades and a series of glass "droplets" which replicate raindrops. A strong concept which elegantly unfolds in this crowded yet majestic creation. It comes in numerous configurations, depending on how many light spots you desire. Diameter min. 90cm - max. 120cm