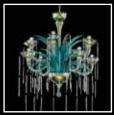

# Water inspired chandelier.

Acqua is an unique and beautifully crafted chandelier inspired by water. Featuring exclusive pendants which confer a sense of motion to this piece, the overall look of this product is truly what we define a "statement piece". Handmade in Murano, this chandelier is part of a series called "The Four Elements". Diameter 100cm. Highly customisable.

ACQUA Design by Roberto Assenza - Francesco Dei Rossi

ACQUA K8 8xMAX 46W E14