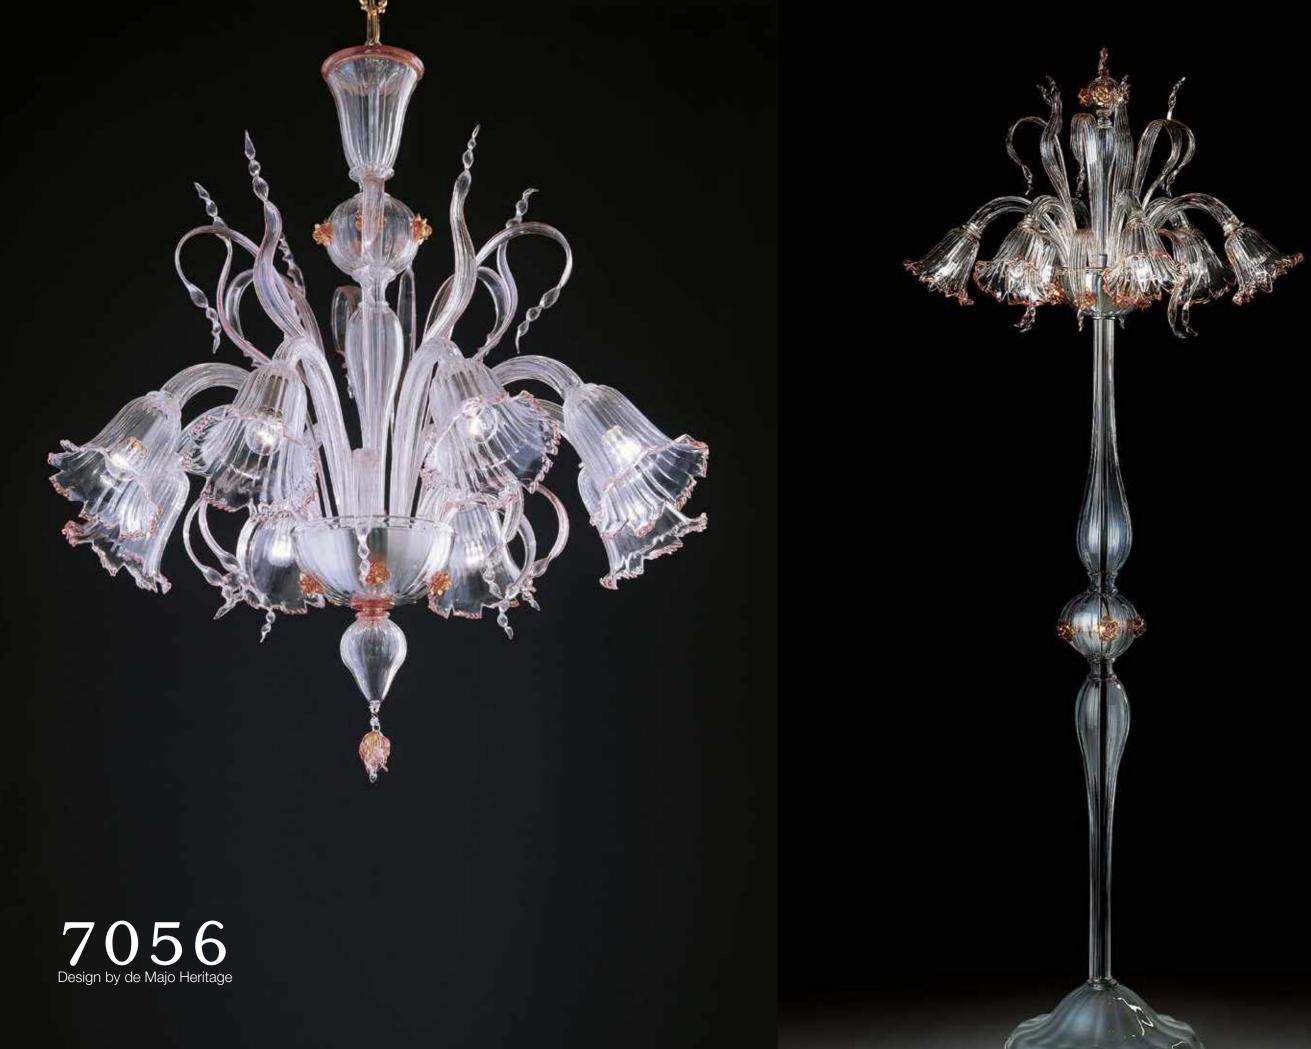

### Stunning handcrafted details.

7056 is a classical looking chandelier with coloured accents and stunning handcrafted details. Unlike its counterpart (7055), this beautiful and uniquely ornate piece features arms which point downwards. This design choice accommodates many clients' or designers' need to shine more light in a specific interior area. Highly customisable, this product comes in a variety of configurations including wall lamp, table lamp and floor lamp.

2

7056 K12

7056 A2 2xMAX 46W E14

45 17 6/8"

7056 A3 3xMAX 46W F14 •••

**7056 L** 1xMAX 46W E14 € € ₽20

**( (** ن) 20

**7056 R6** 6xMAX 46W E14