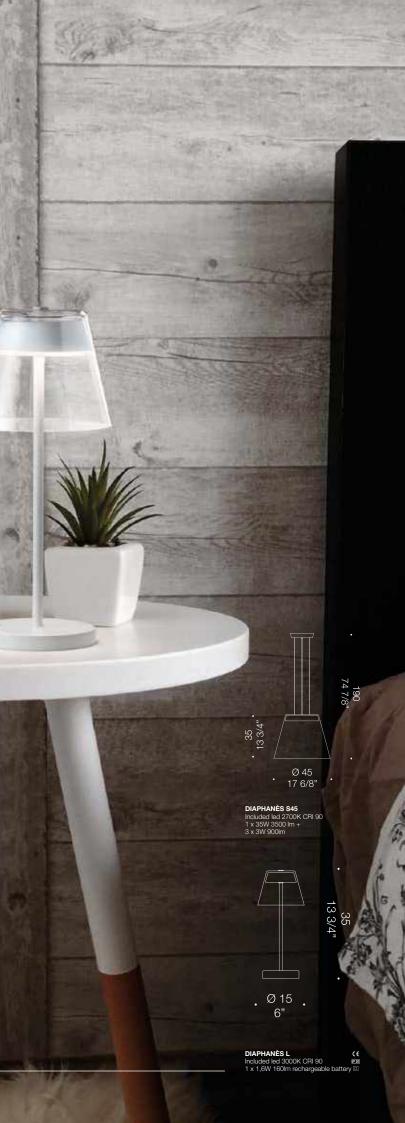

## High-tech LED lamp.

Diaphanes is a high-performance LED lamp which comes in different formats. Its minimal design hides integrated LED technology, which guarantees high quality lighting and a long lasting product overall. This product was designed to look completely seamless, sleek and contemporary. Available in different configurations and sizes. Suspension diameter 30cm or 45cm. Floor lamp diameter 45cm. Table lamp diameter 30cm. Rechargeable desk lamp diameter 15cm.

### DIAPHANES Design by Valerio Cometti

delat hand he

() 20

### DIAPHANES Design by Valerio Cometti