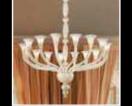

# Plain simplicity with a coloured touch.

8002 is a simple, elegant chandelier with a touch of colour. The ideal choice when in need of a sober accent piece for a sleek interior. Its well balanced design makes it incredibly versatile, allowing this piece to look great in a modern interior as well as a classical one. Its cups are shaped in an unique fashion, and slightly decorated. Highly customisable, 8002 comes in several different configurations, including wall lamp versions. Diameter spans from 80cm to 105cm.