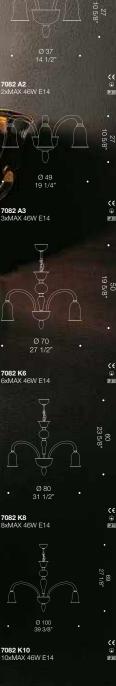

## Detail-centric elegance.

7082 is a simple and stylish chandelier featuring handmade coloured details on the glass lampshades. This piece has downward-looking arms, making it lighting-efficient and great for everyday use. This product was designed to fit into smaller interiors, great for contract. Highly customizable, 7082 chandelier also comes in a wall lamp configuration. Dimensions 70cm, 80cm and 100cm.