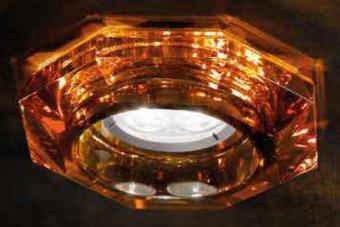

226

Ward

8010 8011 8012 

238

274

286

Made for customers who wish to stand out and break the cliché of hidden spotlights.

The diamond cut glass piece is what makes this product precious and glamorous, adding a beautiful detail to the ceiling. Diameter 11cm. Custom finishes available upon request.