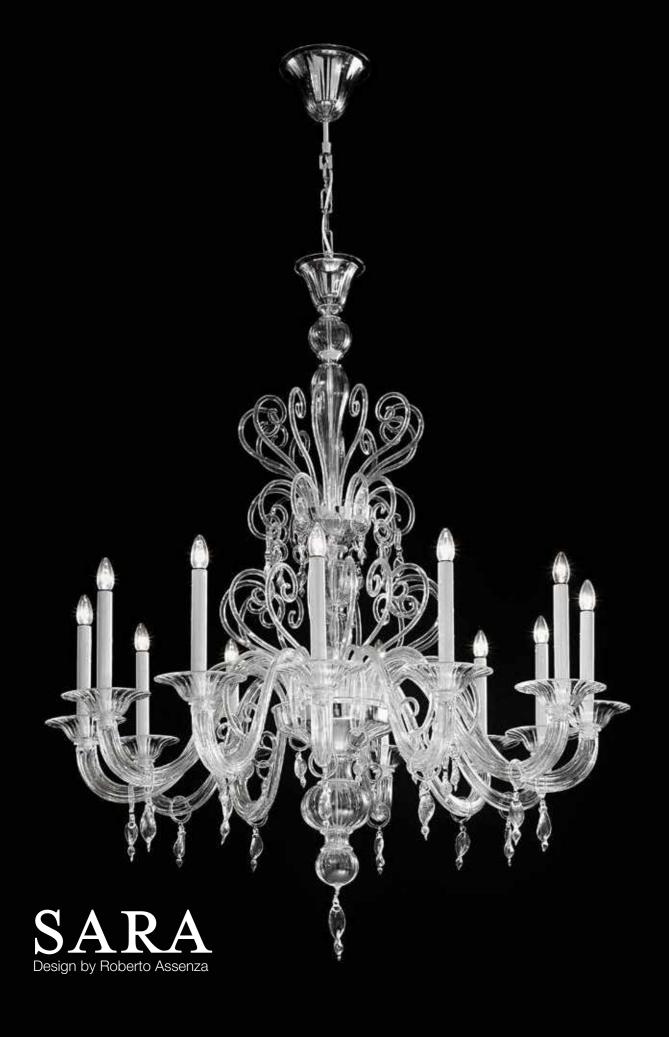

#### **High-class** detailed piece.

Sara is an elegant chandelier which comes in several different sizes and configurations. The design of this product is detail rich yet well balanced and perfectly proportioned. It communicates a sense of grandeur, without renouncing its sobriety and class. Handmade in murano, Sara is a great option for any highend interior.