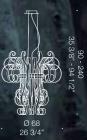

96

Design by Roberto Assenza

sophisticated chandelier with a captivating design. Silk atching glass accents are available in different colours. This

BUGIA K8

æ

Artisanal, elegant ribbon design.

metal structure which holds numerous handmade glass "ribbons". Skilled glassblowers pull and texturise these ribbons, creating a sinuous and organic n altogether. There are numerous configurations for this product, ranging from suspension lamp, to a wall lamp version. Diameter 55cm, 68cm, 95cm or 120cm. Height varies according to configuration. Custom dimensions and colours available.

ARTICLEUR CONCERNMENT OF THE OWNER OWN

Design by Francesco dei Rossi

Ciocca is a chandelier with an elegant, unique design. It is composed of a