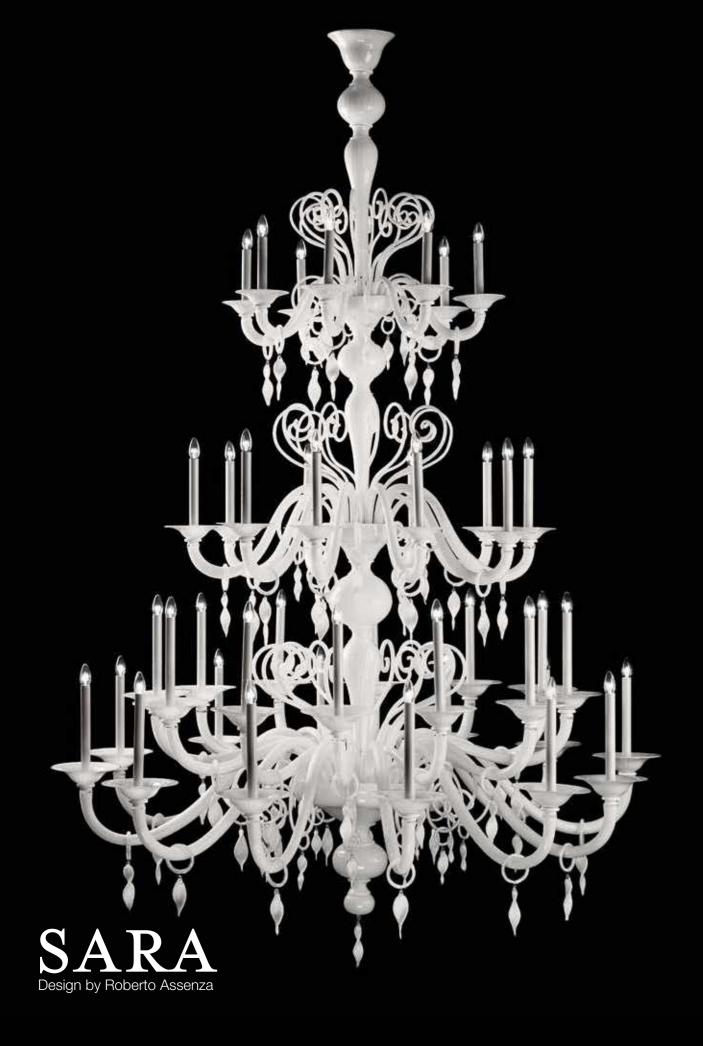

#### **High-class** detailed piece.

Sara is an elegant chandelier which comes in several different sizes and configurations. The design of this product is detail rich yet well balanced and perfectly proportioned. It communicates a sense of grandeur, without renouncing its sobriety and class. Handmade in murano, Sara is a great option for any highend interior.