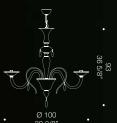

### Ode to floral design.

7098 is a floral-inspired chandelier with an oval plan. Featuring handcrafted elements which resemble leaves, flowers and nature, this accent piece is guaranteed to start a conversation. The colourful tones, including light amethyst and ruby, contribute making this a bold statement chandelier for a variety of interiors. Huge "rigadin" style arms spread across this design, allowing to reach impressive dimensions. Area 150cm by 200cm. Also available in a round configuration and with crystal-gold leaf applications. Highly customisable and available in several different configurations.