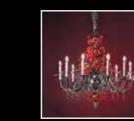

## Venetian boheme luxury chandelier.

Ice is a luxurious, highly ornate chandelier which represents the union between Venetian tradition and boheme style, thanks to the Swarowski crystal pendants. The chic look and its precious components are this chandelier a highly sought after piece in our collection. The highly customisable nature of this piece makes it easy for interior designers and architects to approach this product and request further customizations. Available in different configurations and sizes.

Design by Nicola Grandesso