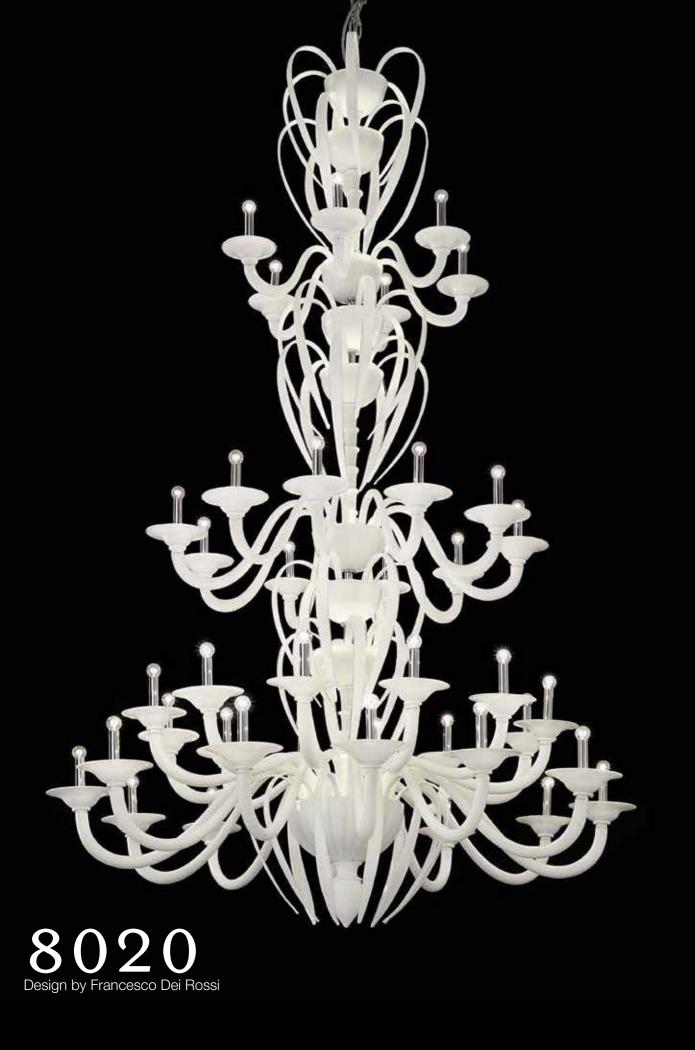

### Glossy, milky white finish.

8020 is a majestic glass working creation characterised by a milky white finish, which results in a glossy, captivating feel. While the decorations are simple, the "rigadin" style arms and body confer a slight sense of classical taste, without sacrificing the modern look to this piece. Highly modular and easily configurable, this chandelier is a great choice when in need of a big lighting piece for a grand hall. The result is a well balanced, proportioned statement piece which looks timelessly contemporary. Dimensions range between a diameter of 180cm and height of 90cm, to a diameter of 200cm and a height of 300cm.

8020 K40 40 x max 46W E14