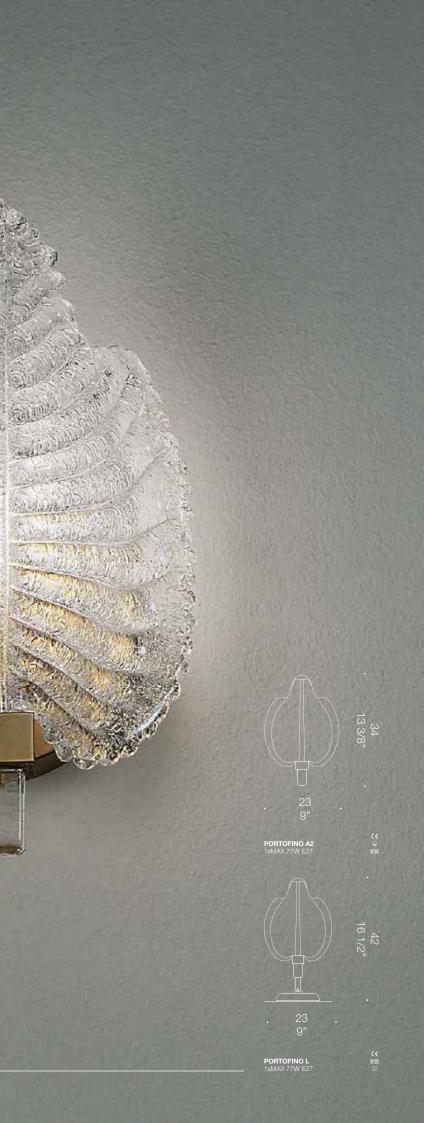

#### PORTOF Design by de Majo Heritage

### Venetian luxury heritage.

Portofino is a ceiling and wall lamp which represents a long heritage of Venetian elegance and luxury. The internal metal frame is concealed by beautifully crafted leaves. This timeless lighting piece is highly customisable according to the client's needs. Available in custom finishes, configurations and sizes.

and a

Artorstatist

TTO OF OWNER, I

and any state

At the papers to

angen and a service

Diante

のために

A State of the sta

No.

175

8

100

iler in the

ALL.

PORTOFINO P2 8xMAX 46W E14 € € ₽20