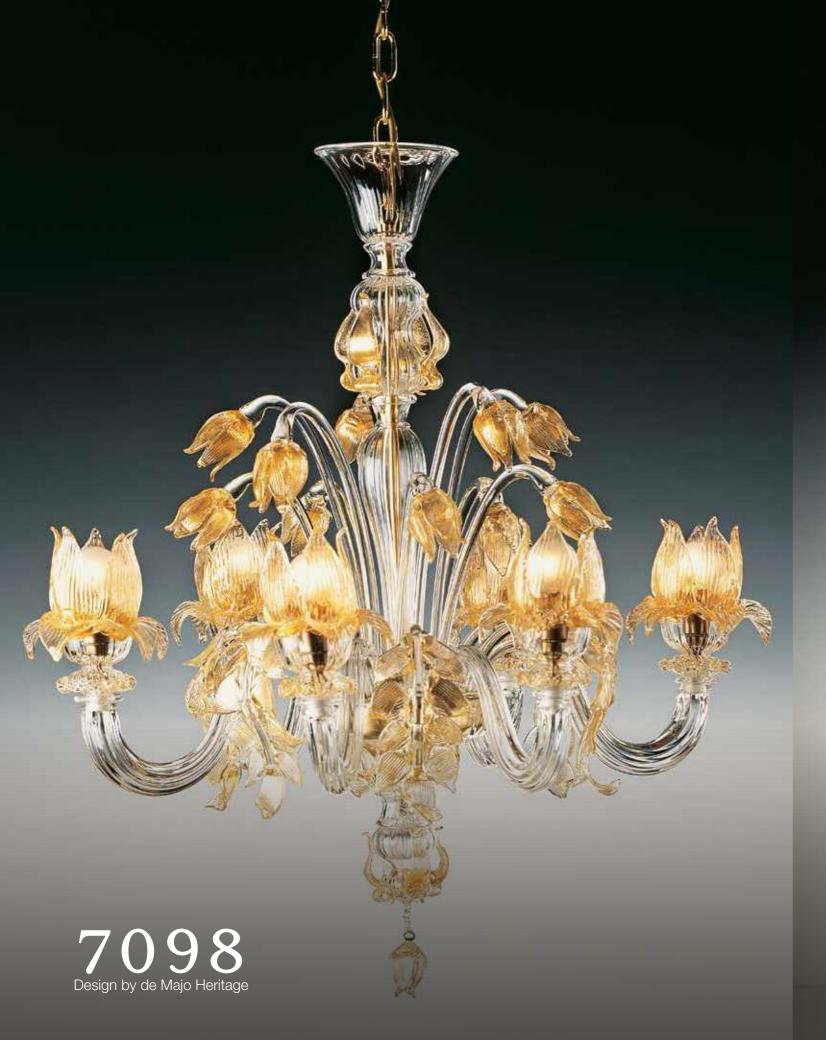

### Ode to floral design.

7098 is a floral-inspired chandelier with an oval plan. Featuring handcrafted elements which resemble leaves, flowers and nature, this accent piece is guaranteed to start a conversation. The colourful tones, including light amethyst and ruby, contribute making this a bold statement chandelier for a variety of interiors. Huge "rigadin" style arms spread across this design, allowing to reach impressive dimensions. Area 150cm by 200cm. Also available in a round configuration and with crystal-gold leaf applications. Highly customisable and available in several different configurations.