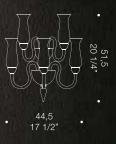

# A classic yet industrial feeling.

Bernini, named after renowned Italian artist & sculptor, is a unique looking chandelier-style pendant light. The industrial yet deeply organic look of this piece makes it a great choice when in need of an accent piece. Beautifully designed and handcrafted, the intricacy of the curves intertwining is rendered effortless by the transparency and refraction of its glass arms. LED powered from the inner core. Diameter 90cm.

24

BERNIN

Design by Raffaello Galiott

BERNINI Included led 2700K CRI 90 1 x 18W 1800 lm + 1 x 9W 900lm

)) () () ()