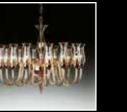

## Venetian boheme luxury chandelier.

Ice is a luxurious, highly ornate chandelier which represents the union between Venetian tradition and boheme style, thanks to the Swarowski crystal pendants. The chic look and its precious components are this chandelier a highly sought after piece in our collection. The highly customisable nature of this piece makes it easy for interior designers and architects to approach this product and request further customizations. Available in different configurations and sizes.

Design by Nicola Grandesso