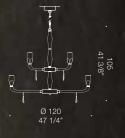

iece for quirky, playful yet luxurious homes or hospitality spaces. Each piece is handblown individually forming an agglomerate of organic glass shapes. Each glass element is attached to a movable metal pipe, which can be played around with in order to create the desired shape. A hands-on product which never ceases to amuse. Diameter 70cm or 200cm. COSMOSPORA K14

COSMOSPORA K1 14xMAX 33W G9

COSMOSPORA K47 47xMAX 33W G9



Flute is a stylish, modern style glass chandelier. Handmade in Murano, this piece is not a traditional design. This piece was intentionally thought to please a niche clientele who loves mid-century modern style. The vintage lines and classic colours make this piece a sober yet sophisticated chandelier for everyday use. Diameter 65-118 cm according to configurations.





FLUTE K12+6



FLUTE K12+8+



LUTE K8+



FLUTE K12



FLUTE K8



FLUTE K



FLUTE A3



FLUTE A2

#### FUCCO Design by Roberto Assenza - Francesco Dei Rossi

### Fire inspired chandelier.

Fuoco is an unique and beautifully crafted chandelier inspired by fire. The combination of different shades of red and 24k gold leaf embedded into glass pieces almost make this piece look alive. Handmade in Murano, this chandelier is part of a series called "The Four Elements". Diameter 100cm. Highly customizable.

**: :** چ 120





### Modern and sleek lighting piece.

Gary is an extremely modern and sleek lighting piece which can be ceiling mounted, or used as a pendant light. Highly modular, this piece is minimal and features a never seen before design. Diameter 70cm.











Glacè is handmad