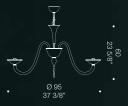

## A Venetian masterpiece.

Il Mondo Della Luna literally translates to "Moon World". This piece is an authentic handmade masterpiece which really shows the incredibly high level of craftsmanship thanks to rich, intricate and captivating details. Highly customizable, this chandelier is guaranteed to turn some heads. Diameter 100cm.

IL MONDO DELLA LUNA K8 8xMAX 46W E14 € ⊕ 120