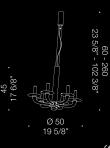

## An unbelievable grand masterpiece.

Often referred to as a masterpiece, this huge chandelier represents the passing of each of the four seasons. Meant to shine the grand hall of a luxurious hospitality space, this piece does not go unnoticed, perhaps for its unique features and highly ornate surface. The amount of work which goes into Quattro Stagioni is simply unmatched. This piece really speaks for itself. Height 300cm, diameter 150cm.

Ø 300 118 1/8'