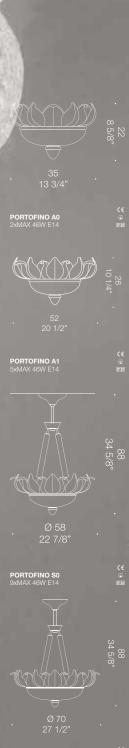

#### PORTOF Design by de Majo Heritage

### Venetian luxury heritage.

Portofino is a ceiling and wall lamp which represents a long heritage of Venetian elegance and luxury. The internal metal frame is concealed by beautifully crafted leaves. This timeless lighting piece is highly customisable according to the client's needs. Available in custom finishes, configurations and sizes.