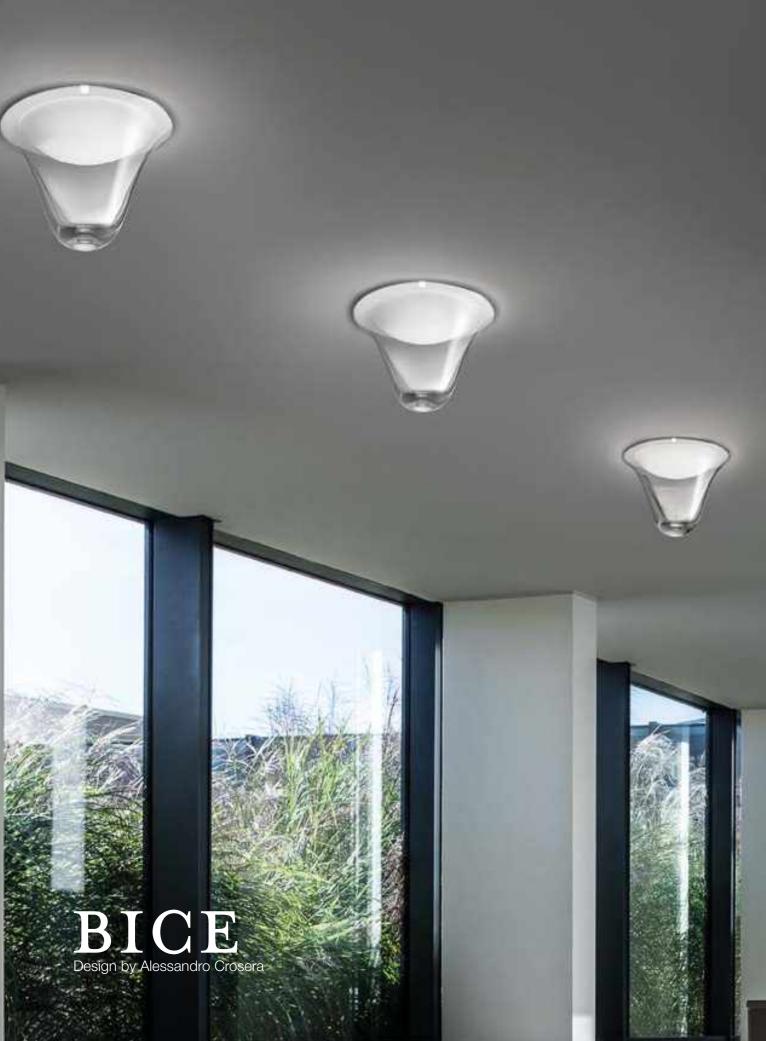

# Unique-looking ceiling lamp.

Bice is an unique-looking ceiling light featuring two very different pieces of glass, working together to achieve a sophisticated yet captivating look. This high performance LED lamp is a sleek choice for a minimal environment, without compromising some character. Diameter 30cm, Height 22cm.

BICE Included led 2700K CRI 90 1 x 18W 1800 lm

C E 1220