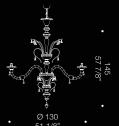

### The quintesse chandelier.

8000 represents the quintessential chandelier. Its effortlessly sleek look conceals a careful study of proportions. The result is a beautiful and handcrafted lighting piece which harmoniously decorates the homes and hospitality structures of the world. Well balanced and with an universally appealing look, this chandelier is the perfect choice in a huge variety of interiors. A best seller for decades, 8000 is highly customisable and comes in several different configurations, including wall lamp versions. Diameter spans from 80cm to 160cm.