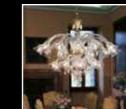

### The quintesse chandelier.

8000 represents the quintessential chandelier. Its effortlessly sleek look conceals a careful study of proportions. The result is a beautiful and handcrafted lighting piece which harmoniously decorates the homes and hospitality structures of the world. Well balanced and with an universally appealing look, this chandelier is the perfect choice in a huge variety of interiors. A best seller for decades, 8000 is highly customisable and comes in several different configurations, including wall lamp versions. Diameter spans from 80cm to 160cm.

#### ntial

ind elegant