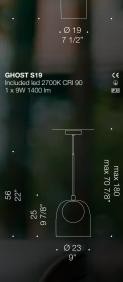

## Smart modern suspension lamp.

Ghost is a stylish modern suspension lamp that features two main glass components and a minimal structure. The inner glass sphere is milk white, while the outer glass dome is available in different colours. This lamp allows the possibility to regulate the height of the glass dome component, in order for it to adjust at any height along the central canopy. Perfect for mixing and matching, this piece is a very commercial and smart choice for contract and hospitality interiors.

GHOST S23 Included led 2700K CRI 90 1 x 9W 1400 lm **) )** الله ۱۹۹۱