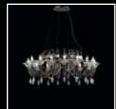

# Water inspired chandelier.

Acqua is an unique and beautifully crafted chandelier inspired by water. Featuring exclusive pendants which confer a sense of motion to this piece, the overall look of this product is truly what we define a "statement piece". Handmade in Murano, this chandelier is part of a series called "The Four Elements". Diameter 100cm. Highly customisable.

ACQUA Design by Roberto Assenza - Francesco Dei Rossi

ACQUA K8 8xMAX 46W E14