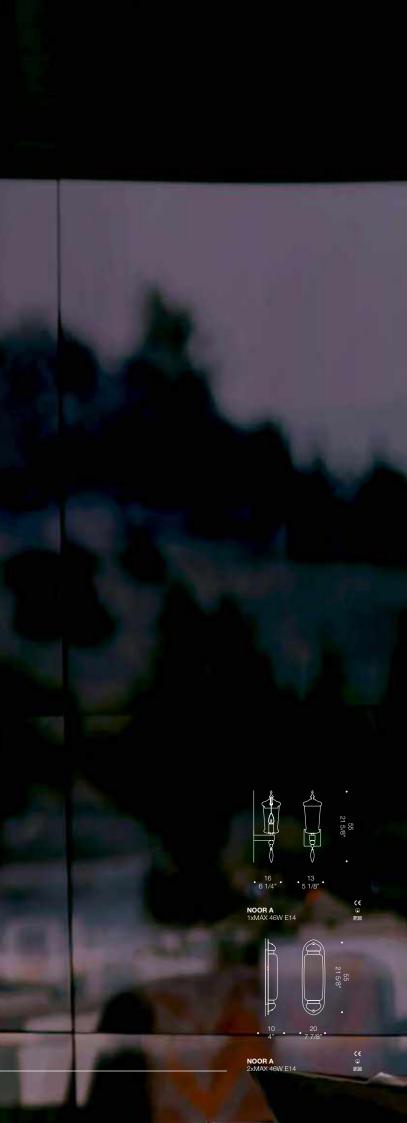

### NOOR PENDANT

# A visionary tale of cultural fusion.

Keeping alive traditional Murano glassmaking heritage while aesthetically drifting towards exotic nuances, Noor represents a well balanced conglomerate of different styles which resolves into the craft of unique lighting pieces which boast a strong character - made by masterful artisans in Murano. A visionary tale which translates in a collection of opulent lamps and chandeliers, sought after for it's effortlessly elegant and sophisticated look. The intertwining of metal patterns with artisanal glass communicates authentic luxury, never sacrificing the importance of light itself, which is the true protagonist of this collection. Each texture is strongly enhanced by the use of light, which almost magically travels along each shape and really carries out a glamorous contrast between materials. Each piece is given the option to be customised as far as metal coatings/treatments and glass colours - this allows further material experimentation and the creation of bespoke and sophisticated pieces.

5 1/2" OR S2

**S1** (46W E14

NOOR S BXMAX 33W GS