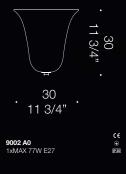

9001 S1 3xMAX 77W E27 **( (** ب

· 30 · 11 3/4" ·

**9001 A0** 1xMAX 77W E27

**) )** ف 124

€ € ₽20

**9001 T** 1xMAX 77W E27

9002 is a classical lighting series which is heavily inspired by authentic Venetian lighting heritage. Decorating the most elegant homes and hospitality structures of the world, this collection includes ceiling lamps, a floor lamp and a table lamp. The simple design behind this product is the result of a careful study of proportions, resulting in a sinuous and sleek piece which features "rigadin" details and a glossy milk white finish. Highly customisable.

9002 S1 3xMAX 77W E2

GIR

1993

9002 R0 1xMAX 150W E27