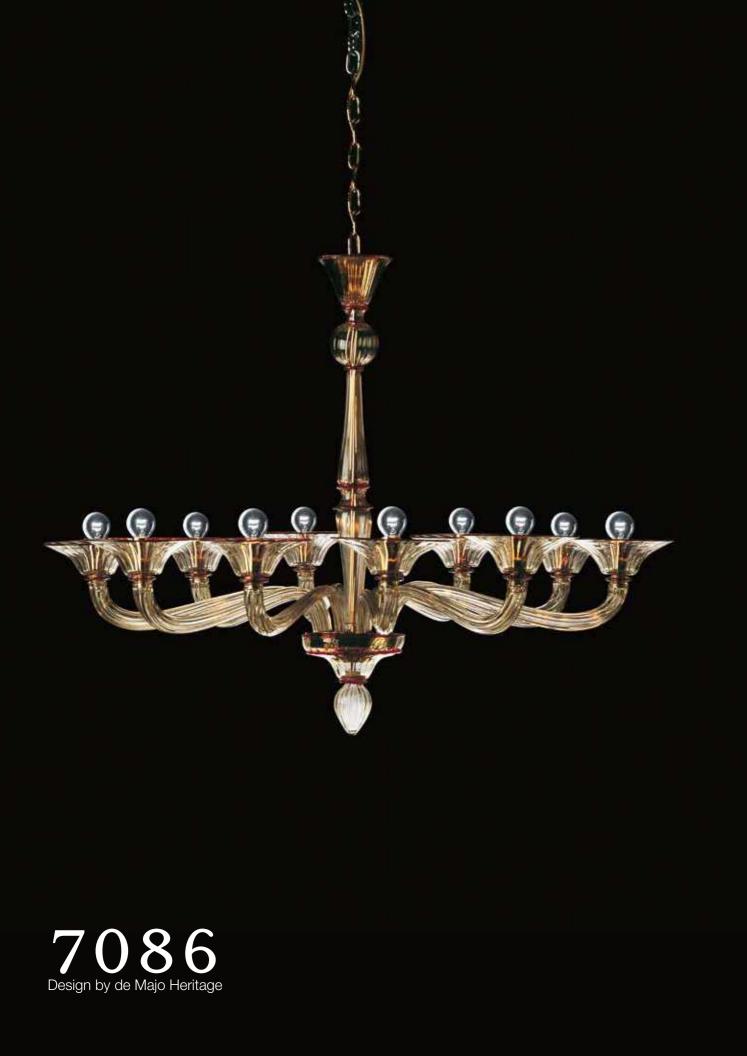

### Masterfully crafted classic.

7086 is a traditional style chandelier with a moody and dramatic look. The way this piece is proportioned suggests its placement over an important section of a residential or hospitality space. Due to its high versatility, this simple yet captivating piece is the perfect choice for a bespoke interior. A sober, timeless, elegant look which is guaranteed to draw attention. Highly customizable, this classical chandelier comes in several configurations including a wall lamp version. Diameter 90cm, 100cm and 110cm.