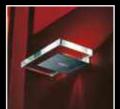

### The perfect choice for any interior.

Tile is a minimal spotlight featuring a thick glass slab with a square plan as decoration. Its formal and elegant look make it the perfect choice for virtually any interior, guaranteeing quality and stylishness. Diameter 11cm. Custom finishes available upon request.

TILE 1xMAX 50W GU10 Ceiling hole 7,5 cm diameter C E