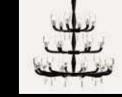

12xMAX 46W E14 4xMAX 20W G9

A second statement of the second s

Often appreciated for to its versatility, this "rezzonico" style chandelier features a very high number of components, handcrafted to perfection in order to result in a well-balanced, harmonious chandelier which is guaranteed to turn heads. This product is highly customisable and one of our best selling traditional chandeliers. This product comes in several configurations, including a wall lamp correspondent, and can be tailor made in a variety of sizes and colours.

099 6 Design by Francesco Dei Rossi

7055 is a classical looking character with coloured accents and stunning handcrafted details. Featuring incommon and rather unique glass working techniques, some of the details on this piece are a really fascinating insight on the attention to detail which is put into artisanal glassmaking. Includes 24K gold leaf applications and is highly customisable. Configurations also include a wall lamp version and a table lamp version. Dimensions vary.