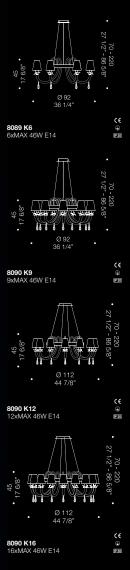

#### 8090 Design by Francesco Dei Rossi

# Functional concept for any interior

8090 is often referred to as a deconstructed chandelier. The linear configuration of this product shows a new concept, which is not only visually pleasant, but very functional in many interiors. This product is available in two main shapes: toroidal or linear. In both cases, the "modularity" of this piece makes it a true asset when in need of a tailored dimension. Featuring ornate details such as "rigadin" style glass drops, smooth arms and an exclusive handmade glass element underneath the lampshades, this piece is a sophisticated option for a mid-century style interior. Available in custom finishes and sizes.

40 15 3/4"

8090 A1 1xMAX 46W E14

8089 K8 8xMAX 46W E14