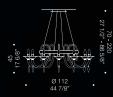

## Luxury crystal chandelier.

L'Estro Armonico is one the most intricate and masterful chandeliers in our collection. This seemingly simple piece is riddled with fascinating details, including tiny crystal pendants which are true masterpieces of Venetian glassblowing. This unique piece is a harmonious and well proportioned product which we believe to be inimitable. Diameter 100cm.