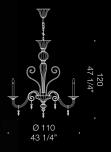

## Luxury crystal chandelier.

L'Estro Armonico is one the most intricate and masterful chandeliers in our collection. This seemingly simple piece is riddled with fascinating details, including tiny crystal pendants which are true masterpieces of Venetian glassblowing. This unique piece is a harmonious and well proportioned product which we believe to be inimitable. Diameter 100cm.