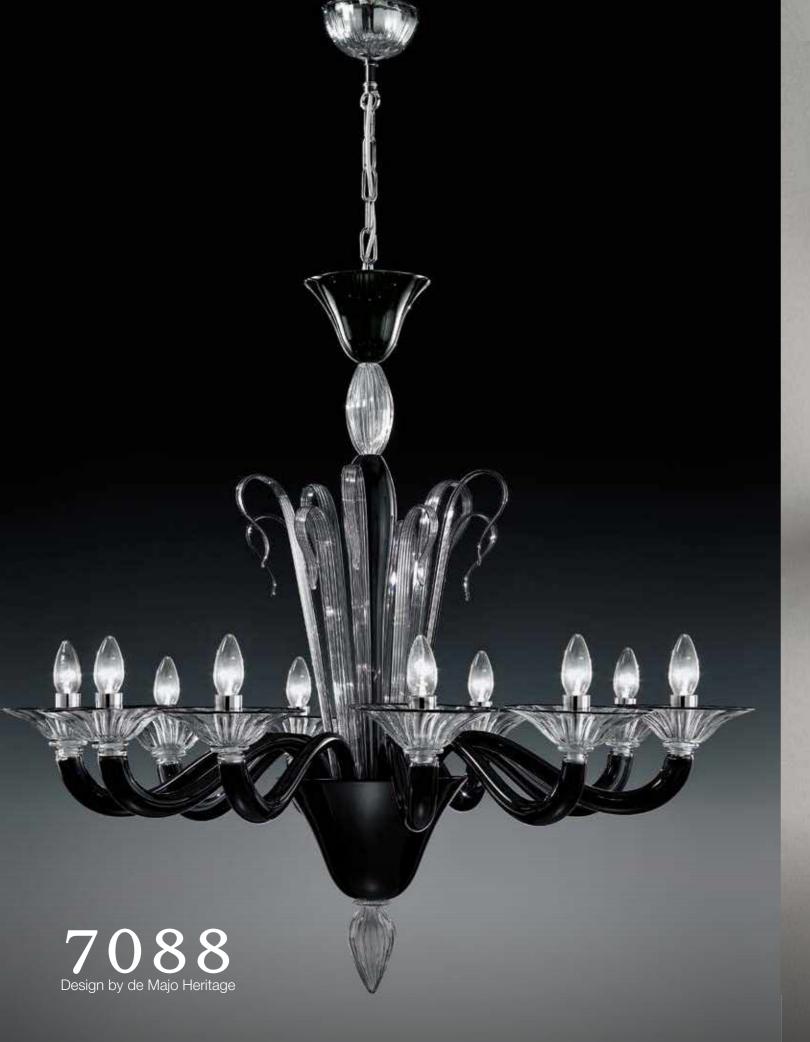

### elegance.

Hand-crafted 7088 is an elegant classic which thrives on timeless simplicity and versatility. Thinly crafted glass ribbons with coloured edges confer a sophisticated nuance to this piece, making it an universal staple of Venetian culture. Masterfully crafted by hand in Murano, this chandelier has well balanced proportions, resulting in a beautiful organic look. Available in several different configurations, this piece is highly customisable. Diameter 75cm, 80cm or 95cm.