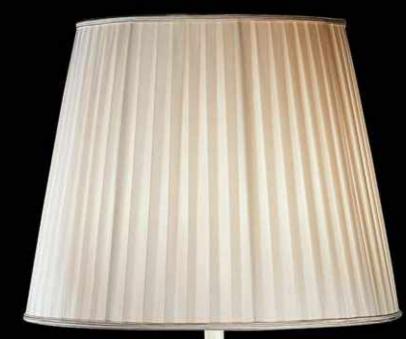

9001 S1 3xMAX 77W E27 **( (** ب

· 30 · 11 3/4" ·

**9001 A0** 1xMAX 77W E27

**) )** ف 124

€ € ₽20

**9001 T** 1xMAX 77W E27

9002 is a classical lighting series which is heavily inspired by authentic Venetian lighting heritage. Decorating the most elegant homes and hospitality structures of the world, this collection includes ceiling lamps, a floor lamp and a table lamp. The simple design behind this product is the result of a careful study of proportions, resulting in a sinuous and sleek piece which features "rigadin" details and a glossy milk white finish. Highly customisable.