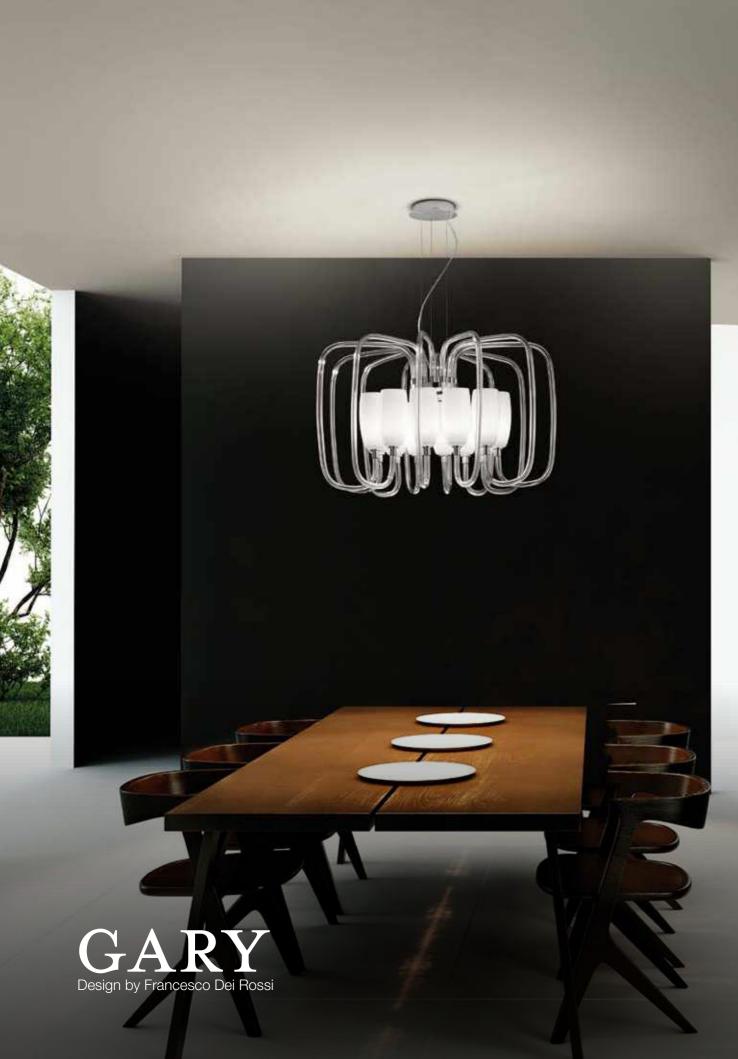

### Modern and sleek lighting piece.

Gary is an extremely modern and sleek lighting piece which can be ceiling mounted, or used as a pendant light. Highly modular, this piece is minimal and features a never seen before design. Diameter 70cm.