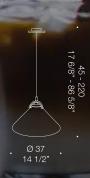

TOMMY Design by Ufficio Stile de Majo

## Beautiful casual suspension lamp.

Tommy is a beautiful and casual suspension lamp featuring a handblown glass lampshade and a beautifully crafted metal structure which is available in multiple finishes. This design originates from the 70s and we consider this piece to be a universal, easy product with loads of character and a slight industrial feel. Diameter 37cm.