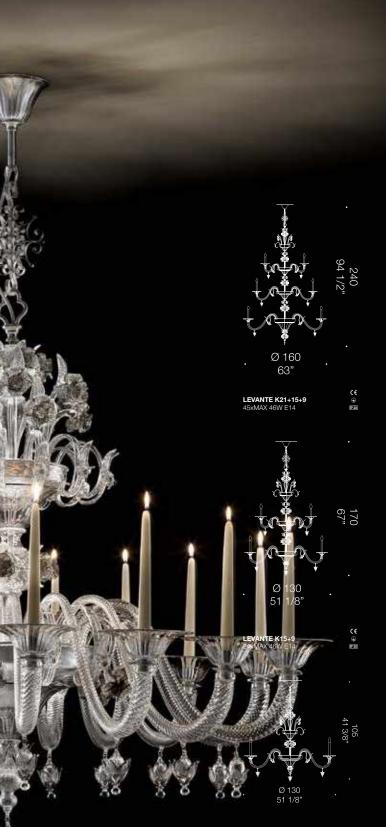

### LANTERNE Design by Francesco Dei Rossi

of the state

Levante is "the chandelier" by definition. A beautiful and ornate piece which is highly customisable beyond imagination. The grey and darker grey tones of this piece make it a glamorous accent piece for residential or hospitality projects. Featuring the unique option to fit real candles, this piece also gives light from its centrepiece with a LED system which makes Levante shimmer. Dimensions vary.

LEV

Design by Francesco Dei Rossi

Ø 93 36 5/8

LEVANTE K9 DXMAX 46W E14