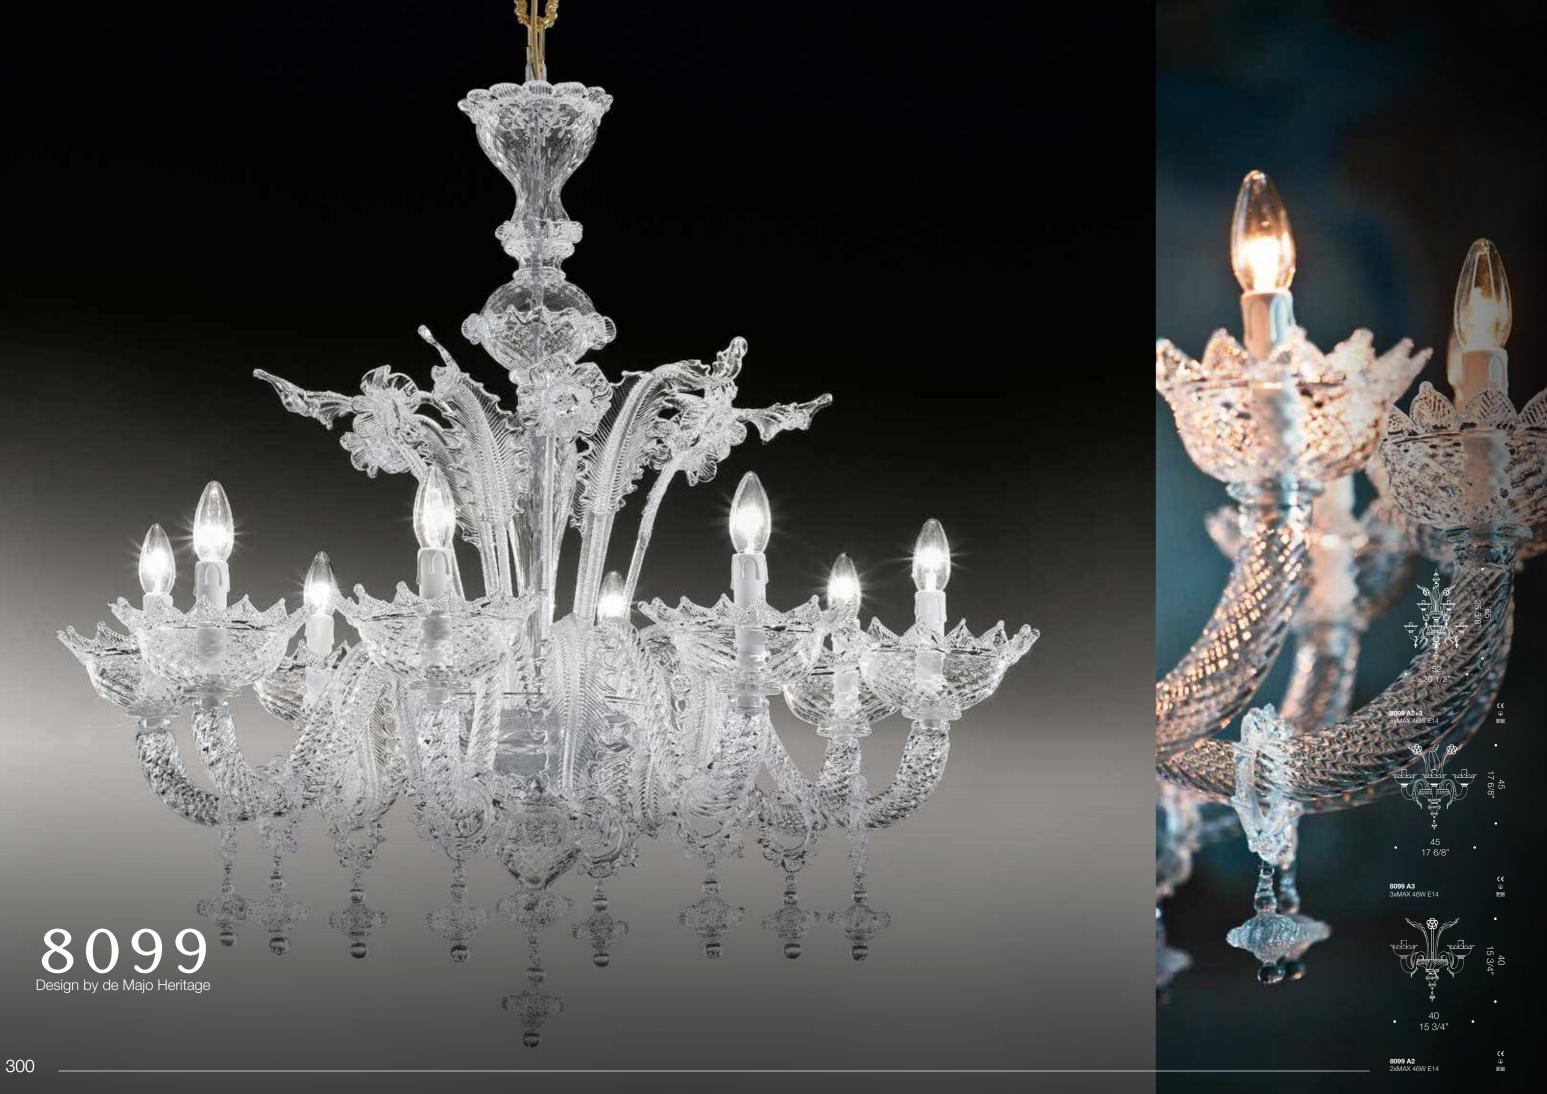

# Highly detailed traditional piece.

7099 is a traditional Venetian chandelier which features "rezzonico" stye arms and incredibly detailed ornaments. Each glass piece is handcrafted to perfection and the intricacy of the design results in a luxurious look. Looking at this piece and noticing it's details is an experience.

Overall, this lighting piece looks rich and somehow alive, thanks to the shimmers of light which cross its body when lit. Also available in a wall lamp configuration. Diameter 130cm. Highly customisable.

• 16 1/2"

7099 A3 3xMAX 46W E14 **( و** ه

7099 K12 12xMAX 46W E14 € € ₽ 20