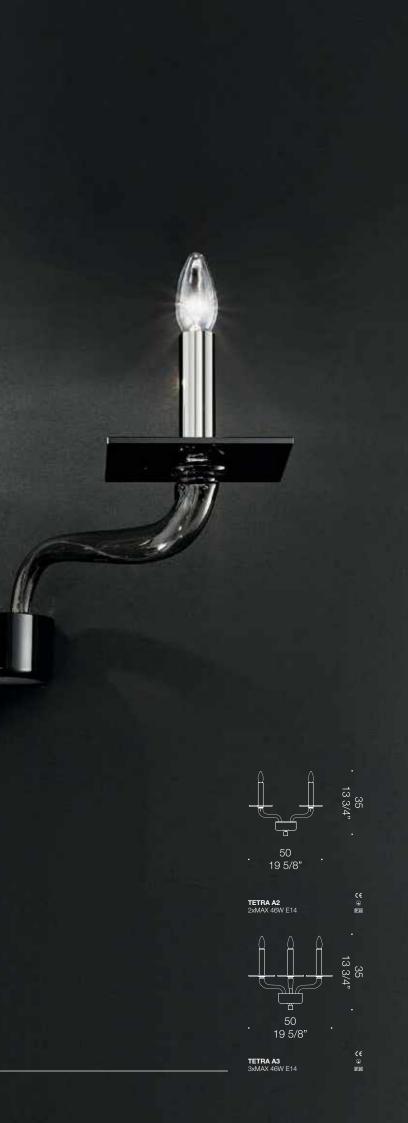

Tetra is a very elegant and sleek product which defies the traditional rounded nature of a chandelier. This design is highly influenced by the figure of a square. Perfect for a variety of interiors, this accent piece is highly customisable. Available in different configurations, including a rectangular version, suggested to hang over a dinner table.

TETRA K8

× & \$.

TETRA K8L

TETRA K16L