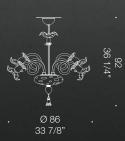

## Exotic feel art-piece.

This quirky, playful, yet precious chandelier was designed by Venetian artist Maria Grazia Rosin. The colours and patterns resemble the savannah, conferring a touch of exotic feel to this accent chandelier. Handmade in Murano. Diameter 86cm. Highly customisable.

AFRIKA POM PON K6 XMAX 46W E14 3) © জৰ