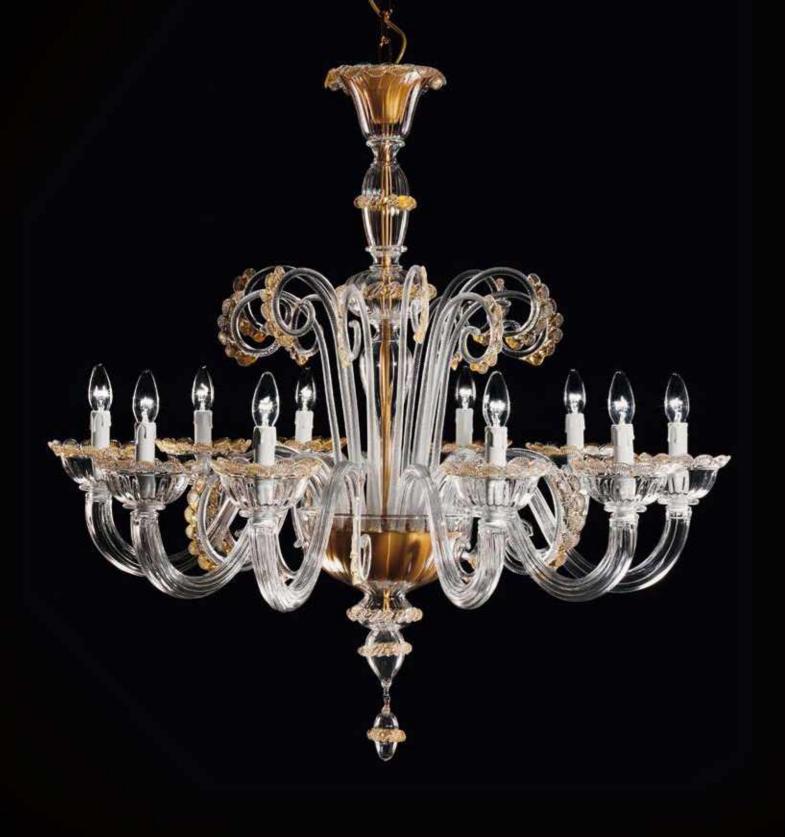

cking the perfect lighting body for a client. This beautiful chandelier comes in several configurations including a wall lamp version. Diameter 85cm, 95cm and 110cm.





7087 A2 2xMAX 46W E1-



7087 K6 6xMAX 46W E1



7087 K8 8xMAX 46W E14





7087 K10 10xMAX 46W E14 € € ₽20



7087 L 1xMAX 46W E14 (E



### elegance.

Hand-crafted 7088 is an elegant classic which thrives on timeless simplicity and versatility. Thinly crafted glass ribbons with coloured edges confer a sophisticated nuance to this piece, making it an universal staple of Venetian culture. Masterfully crafted by hand in Murano, this chandelier has well balanced proportions, resulting in a beautiful organic look. Available in several different configurations, this piece is highly customisable. Diameter 75cm, 80cm or 95cm.



#### 7092 Design by de Majo Heritage

### Handmade, highly decorated.

7092 is a beautifully handcrafted and highly ornate chandelier made in Murano. Featuring beautiful gold leaf decorations, this traditional style chandelier is highly sought after for its distinct elegant look. Decorating the most luxurious homes and hotels around the globe, this piece comes in several different configurations, in order for a designer to create a cohesive, timeless interior. Highly customisable.











7092 K8





### Perfect accent piece for luxury.

7093 is a highly ornate chandelier handcrafted in Murano. Featuring 24k gold leaf trim and flowers, this piece is the perfect accent for an elegant and luxurious interior. Clear glass cups act as lampshades, allowing the light to travel through "riga