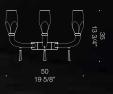

### Modern and sleek lighting piece.

Gary is an extremely modern and sleek lighting piece which can be ceiling mounted, or used as a pendant light. Highly modular, this piece is minimal and features a never seen before design. Diameter 70cm.