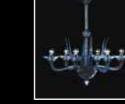

84



4

**I DISCHI** 50







**POLI PO'** 76



STRATOSFERA 80





**XILO** 88







**ACQUA** 90

AFRIKA POM PON



94



BUGIA 96



CIOCCA 100



NATURAL 142



NOOR Collection 144



PORTOFINO 156



COSMOPORA 104



FLUTE 106

92



FUOCO

108

ICE

120



GARY 110



GLACÈ 112





ROSETO 170



SARA 172





GOUTTE 114



I QUATTRO 118

130



LAGUNA PLANET 128

6



ELEMENTI



LANTERNE



124

136



L'ESTRO ARMONICO 126



140





MADRIGALESCO





a. h. h 

VENUSSIANO 186

188



6012 204













2612

200















LEVANTE

134

IL MONDO

DELLA LUNA

MADEMOISELLE

2599 196

VENEGIANO 184













QUATTRO STAGIONI 162



TETRA 178



VIVALDI 190





6013 206



RAPALLO 168



VENEDIG POM PON 182



**2400** 192



6014 208























226















Ward



8010 8011 8012 





238













































274







286













Made for customers who wish to stand out and break the cliché of hidden spotlights.

The diamond cut glass piece is what makes this product precious and glamorous, adding a beautiful detail to the ceiling. Diameter 11cm. Custom finishes available upon request.









Its formal and elegant look make it the perfect choice for virtually any interior, guaranteeing quality and stylishness. Diameter 11cm. Custom finishes available upon request.







AUGE 1xMAX 50W GU



### The perfect choice for any interior.

Tile is a minimal spotlight featuring a thick glass slab with a square plan as decoration. Its formal and elegant look make it the perfect choice for virtually any interi