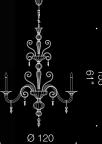

## A true masterpiece.

Madrigalesco is an intricate and ornate chandelier which features an incredibly high number or details. The floral and elegant look makes this the perfect accent piece for a luxurious interior. The high level of craftsmanship and glassblowing makes this piece one of the most remarkable in our collection. Diameter 100cm.