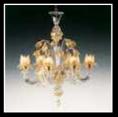

## Detail-centric elegance.

7082 is a simple and stylish chandelier featuring handmade coloured details on the glass lampshades. This piece has downward-looking arms, making it lighting-efficient and great for everyday use. This product was designed to fit into smaller interiors, great for contract. Highly customizable, 7082 chandelier also comes in a wall lamp configuration. Dimensions 70cm, 80cm and 100cm.