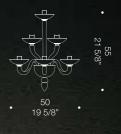

## Mid-century aesthetics.

pired by mid-cent lamp is composed by eight flawless glass squares which are each 1 cm thick. The shapes created by playing with these small glass components make this piece a playful yet very elegant piece. There are several configurations available with this design, including a table lamp, and a beautiful grand chandelier. The modern and well pr reportioned look of otto x otto has fascinated many clients during the past decade, making it one of our best sellers. Dimensions vary according to configuration.