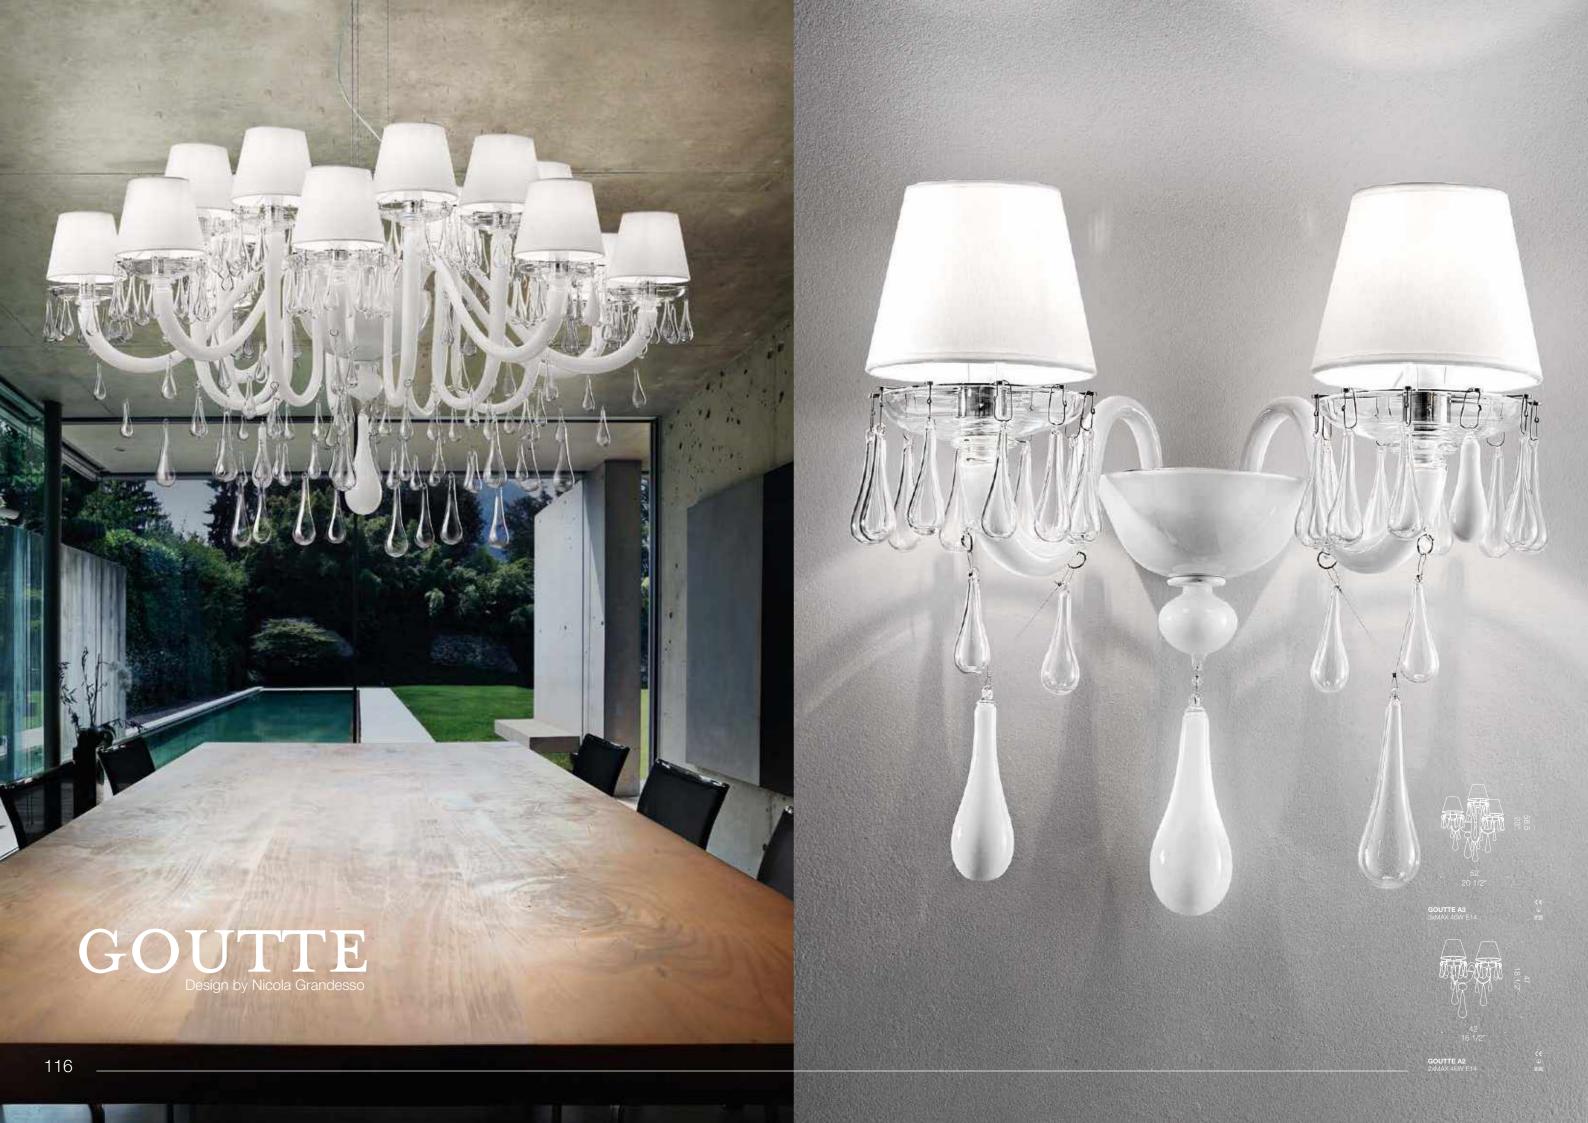

GOUT  $\Gamma E$ Design by Nicola Grandesso

# Beautiful rain inspired piece.

Goutte is a beautiful chandeller inspired by rain itself. It features smooth arms, luxurious lampshades and a series of glass "droplets" which replicate raindrops. A strong concept which elegantly unfolds in this crowded yet majestic creation. It comes in numerous configurations, depending on how many light spots you desire. Diameter min. 90cm - max. 120cm