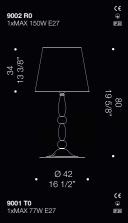

9001 S1 3xMAX 77W E27 **( (** ب

· 30 · 11 3/4" ·

**9001 A0** 1xMAX 77W E27

**) )** ف 124

€ € ₽20

**9001 T** 1xMAX 77W E27

9002 is a classical lighting series which is heavily inspired by authentic Venetian lighting heritage. Decorating the most elegant homes and hospitality structures of the world, this collection includes ceiling lamps, a floor lamp and a table lamp. The simple design behind this product is the result of a careful study of proportions, resulting in a sinuous and sleek piece which features "rigadin" details and a glossy milk white finish. Highly customisable.

9002 S1 3xMAX 77W E2

GIR

1993

9002 R0 1xMAX 150W E27