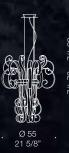

96

Design by Roberto Assenza

sophisticated chandelier with a captivating design. Silk atching glass accents are available in different colours. This

BUGIA K8

æ

Artisanal, elegant ribbon design.

metal structure which holds numerous handmade glass "ribbons". Skilled glassblowers pull and texturise these ribbons, creating a sinuous and organic n altogether. There are numerous configurations for this product, ranging from suspension lamp, to a wall lamp version. Diameter 55cm, 68cm, 95cm or 120cm. Height varies according to configuration. Custom dimensions and colours available.

ARTICLEUR CONCERNMENT OF THE OWNER OWN

Design by Francesco dei Rossi

Ciocca is a chandelier with an elegant, unique design. It is composed of a