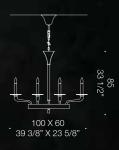

Tetra is a very elegant and sleek product which defies the traditional rounded nature of a chandelier. This design is highly influenced by the figure of a square. Perfect for a variety of interiors, this accent piece is highly customisable. Available in different configurations, including a rectangular version, suggested to hang over a dinner table.

TETRA K8

× & \$.

TETRA K8L

TETRA K16L