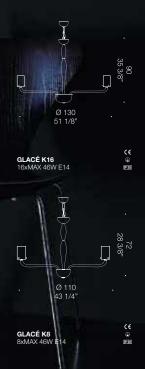

Glacè is handmade in Murano, and designed to be elegant, sober, minimal. The clean lines are extremely well proportioned and they create a grand volume without cluttering. This piece features glass lampshades and "rigadin ritorto" arms. Dimensions 110cm or 130cm.