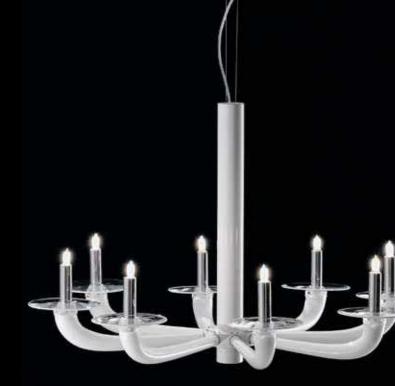

## **Minimal luxury** design.

Natural's aestheteic is unique and modern. It's minimal look stands out for the clean lines and elegant nuance. Available in several different configurations, this piece is ideal for minimalist projects and modern homes. Handmade in Murano. Dimensions vary.