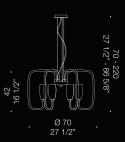

### Modern and sleek lighting piece.

Gary is an extremely modern and sleek lighting piece which can be ceiling mounted, or used as a pendant light. Highly modular, this piece is minimal and features a never seen before design. Diameter 70cm.