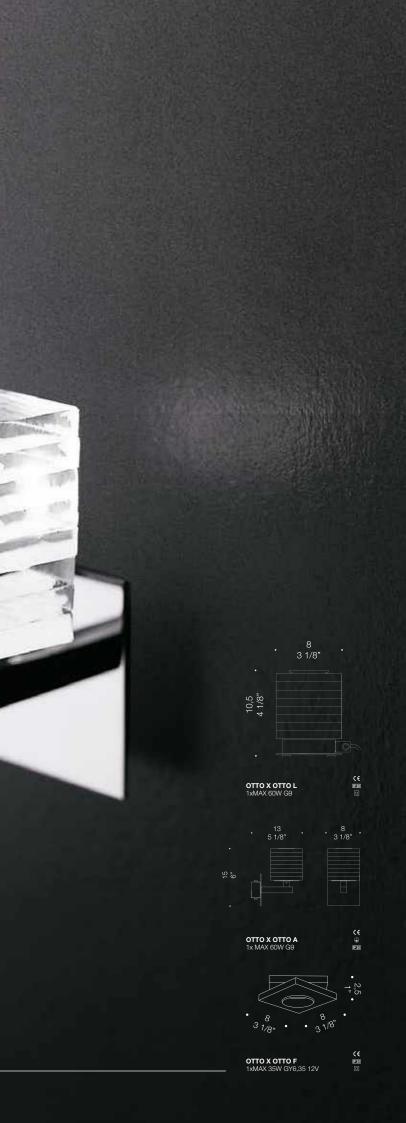

## Mid-century aesthetics.

pired by mid-cent lamp is composed by eight flawless glass squares which are each 1 cm thick. The shapes created by playing with these small glass components make this piece a playful yet very elegant piece. There are several configurations available with this design, including a table lamp, and a beautiful grand chandelier. The modern and well pr reportioned look of otto x otto has fascinated many clients during the past decade, making it one of our best sellers. Dimensions vary according to configuration.

OTTO X OTTO

Design by Francesco Dei Ross

отто х отто ка

**OTTO X OTTO K4+** 

Oxygene is a modern table lamp which is handblown with ancient Venetian techniques. This quirky yet elegant product has been a staple at DE MAJO. The paradox between a modern look and a traditional construction method is very significant for our brand, and symbolises the thriving contemporary taste without compromising our heritage. Diameter 22cm or 35cm, Height 28cm or 45cm