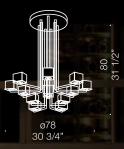

## Mid-century aesthetics.

pired by mid-cent lamp is composed by eight flawless glass squares which are each 1 cm thick. The shapes created by playing with these small glass components make this piece a playful yet very elegant piece. There are several configurations available with this design, including a table lamp, and a beautiful grand chandelier. The modern and well pr reportioned look of otto x otto has fascinated many clients during the past decade, making it one of our best sellers. Dimensions vary according to configuration.

OTTO X OTTO

Design by Francesco Dei Ross

отто х отто ка

**OTTO X OTTO K4+** 

Oxygene is a modern table lamp which is handblown with ancient Venetian techniques. This quirky yet elegant product has been a staple at DE MAJO. The paradox between a modern look and a traditional construction method is very significant for our brand, and symbolises the thriving contemporary taste without compromising our heritage. Diameter 22cm or 35cm, Height 28cm or 45cm