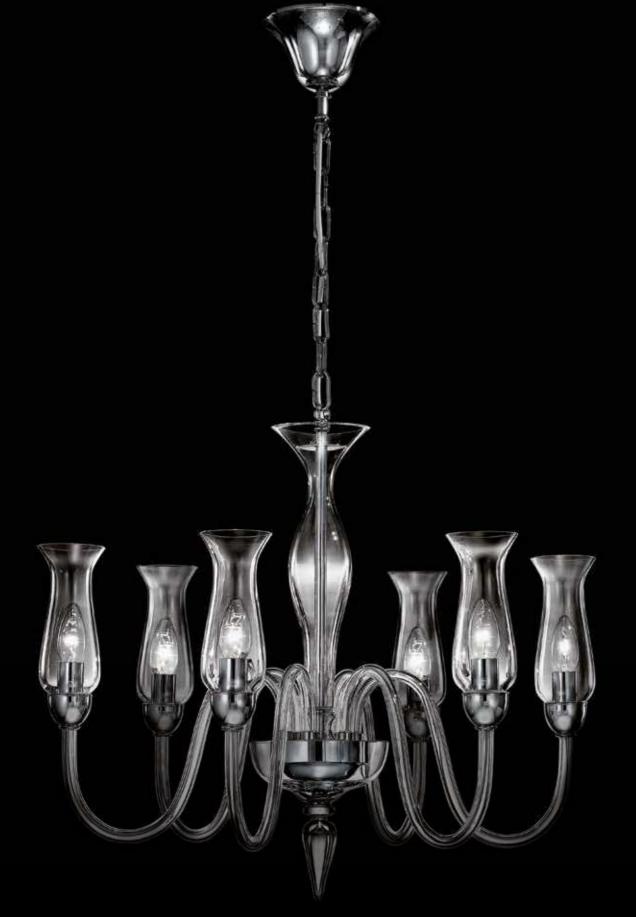

### Nostalgic Venetian feel.

An elegant, traditional and simple piece which decorates many homes in the Venetian territory. The nostalgic design of this chandelier is a relieveant testimony of authentic Venetian culture and style. Available in several different configurations, this piece is highly sought after due to its unique aesthetic and effortless elegance. Dimensions and configurations vary.

2612 K10 10xMAX 46W I

2612 K12

6xMAX 46W E14

**2612 A1** 1xMAX 46W E14

**2612 A2** 2xMAX 46W E14

€ € ₽20

**2612 A3** 3xMAX 46W E14

Fŧ

**2612 A3+2** 5xMAX 46W E14 **))** (ل) (10)