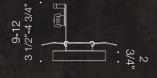

### The perfect choice for any interior.

Tile is a minimal spotlight featuring a thick glass slab with a square plan as decoration. Its formal and elegant look make it the perfect choice for virtually any interior, guaranteeing quality and stylishness. Diameter 11cm. Custom finishes available upon request.

TILE 1xMAX 50W GU10 Ceiling hole 7,5 cm diameter C E