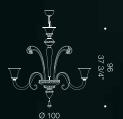

### Unusual, highly functional.

7095 is an unique looking chandelier featuring downward-looking arms. The entire glass body is handcrafted in Murano with "rigadin" style, contributing to an elegant and timeless look, while maintaining its unprecedented form. This piece is as sophisticated as it is functional, making it the perfect choice for a darker interior. Can be ceiling mounted. Highly customisable. Diameter 50cm, height 75cm.

**7095 P6** 5xMAX 46W E14