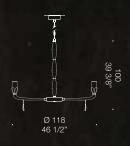

# Beautiful rain inspired piece.

Goutte is a beautiful chandeller inspired by rain itself. It features smooth arms, luxurious lampshades and a series of glass "droplets" which replicate raindrops. A strong concept which elegantly unfolds in this crowded yet majestic creation. It comes in numerous configurations, depending on how many light spots you desire. Diameter min. 90cm - max. 120cm