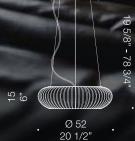

### Elegant and versatile design

Cannettata is a high performance LED-integrated suspension lamp designed by notorious architect Massimo Iosa Ghini. This elegant and sleek piece has become a staple thanks to it's seamless design and versatility. An internal meta frame holds a masterfully crafted toroidal glass which has a vertical striped texture. The thickness of the glass creates a pleasant refraction when lit up, making Cannettata an everyday classic, ideal for homes and hospitality spaces. Diameter 42cm or 52cm.

### CANNETTATA Design by Massimo losa Ghini

Williamnad

Carrè is perhaps the most simple yet versatile piece in our collection. The glassblowing process for this lamp requires a carefully crafted mould, shaped like a square with gently rounded edges. The minimal nature of this design makes this piece highly sought after for contract projects, as well as small or big installations or compositions. Glass width 14,5cm, Height 27cm or 42cm.