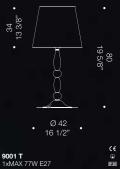

#### 9001 Design by de Majo Heritage

AN

MA

# Timeless feeling of elegance.

9001 is a classical lighting series which decorates the most elegant homes and hospitality structures. The antiqued amber finish, with "rigadin" style details, confer a timeless luxury feel to this piece. This product comes in several different configurations, which range from floor lamp, table lamp, ceiling lamp, to wall lamp. A true Venetian staple which is entirely handmade in Murano, guaranteeing design authenticity and quality. Highly customisable.

9001 S1 3xMAX 77W E27 **( (** ب

· 30 · 11 3/4" ·

**9001 A0** 1xMAX 77W E27

**) )** ف 124

€ € ₽20

**9001 T** 1xMAX 77W E27

9002 is a classical lighting series which is heavily inspired by authentic Venetian lighting heritage. Decorating the most elegant homes and hospitality structures of the world, this collection includes ceiling lamps, a floor lamp and a table lamp. The simple design behind this product is the result of a careful study of proportions, resulting in a sinuous and sleek piece which features "rigadin" details and a glossy milk white finish. Highly customisable.