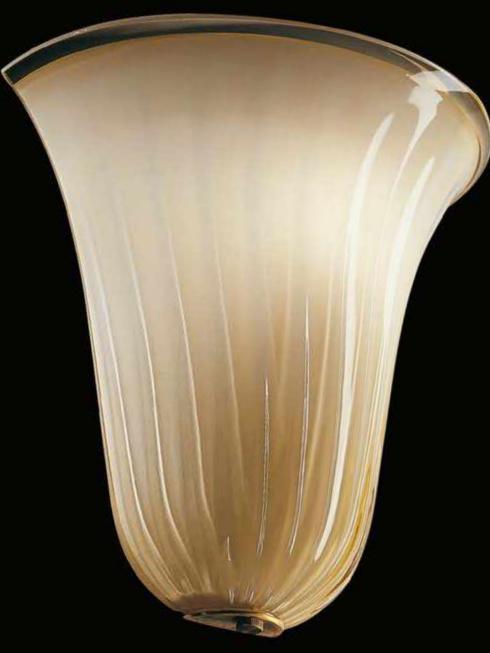

### Venetian luxury heritage.

Portofino is a ceiling and wall lamp which represents a long heritage of Venetian elegance and luxury. The internal metal frame is concealed by beautifully crafted leaves. This timeless lighting piece is highly customisable according to the client's needs. Available in custom finishes, configurations and sizes.