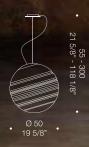

# Ode to Venetian glassmaking.

Vivaldi is a "rezzonico" style chandelier which embodies the idea of a perfectly balanced chandelier. A timeless design which doesn't necessarily need to be surrounded by a classic interior. This beautiful and fully customisable chandelier is an ode to Venetian glassmaking, packing a lot of style and craft, and being one of the most sought after chandeliers in our collection. Dimensions and configurations vary upon request. Min diameter 90cm, max diameter 300cm.

160 63"

55-1/8" VALDI K12 XMAX 46W F14 +

**( (** الک 1920