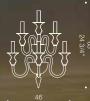

## Simple, never boring classic.

A simple, highly customizable, sleek chandelier which is perfect for contract projects. Handmade by skilful glassworkers, 2400 has been a best seller in our collection for decades. The amount of configurations for this piece is truly astounding, making it the perfect pick for designers. Available with silk lampshades or highly ornate glass details. Dimensions and configurations vary.

**2400 A3** 3xMAX 46W E<sup>-</sup>

2400 A2 2xMAX 46W E1

2400 A1 1xMAX 46W F14

#### 2400 Design by de Majo Heritage

n)