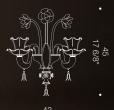

### Astonishing craftsmanship.

8004 is a traditional style chandelier with incredibly beautiful details. Featuring a double glass cup and "rigadin" style arms, the floral patterns of this piece are truly astonishing. It comes in a beautiful colour palette including amethyst and aquamarine, enriched with 24k gold leaf applications throughout. This majestic piece is the perfect choice for a luxurious, traditional interior. Entirely handmade in Murano, 8004 is a masterpiece of craftsmanship, featuring unique glassmaking techniques which make this product stand out. Available in several different configurations including wall lamp versions. Diameter spans from 83cm to 130cm.