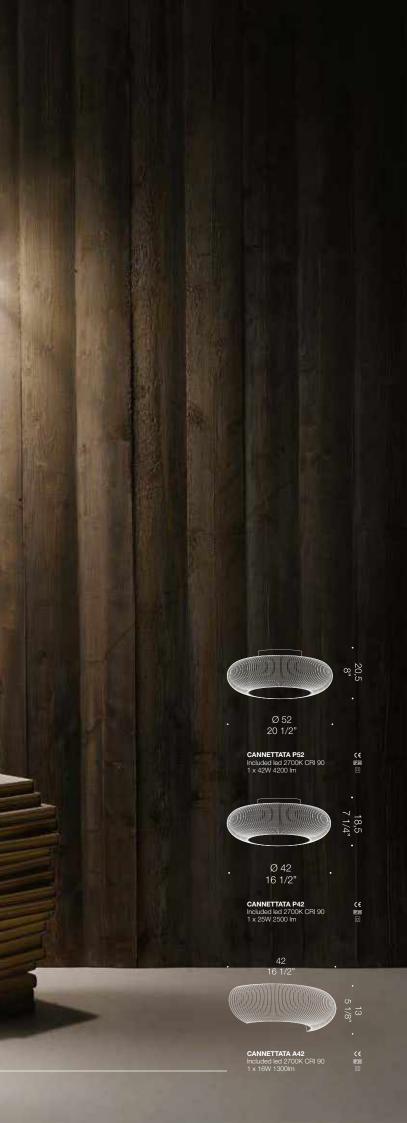

### Elegant and versatile design

Cannettata is a high performance LED-integrated suspension lamp designed by notorious architect Massimo Iosa Ghini. This elegant and sleek piece has become a staple thanks to it's seamless design and versatility. An internal meta frame holds a masterfully crafted toroidal glass which has a vertical striped texture. The thickness of the glass creates a pleasant refraction when lit up, making Cannettata an everyday classic, ideal for homes and hospitality spaces. Diameter 42cm or 52cm.

### CANNETTATA Design by Massimo losa Ghini

Williamnad

Carrè is perhaps the most simple yet versatile piece in our collection. The glassblowing process for this lamp requires a carefully crafted mould, shaped like a square with gently rounded edges. The minimal nature of this design makes this piece highly sought after for contract projects, as well as small or big installations or compositions. Glass width 14,5cm, Height 27cm or 42cm.