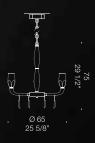

7060 is a true Venetian masterpiece come to life. This "rezzonico" style chandelier features a number of unique features, including ming blowing details and the possibility to customise coloured accents. Often compared to a garden, the number of floral elements is harmoniously put together in a well proportioned composition. This kind of product is an exclusive heirloom which survives the test of time and gains historical value, as very few are able to execute a lighting piece this precious. Available in several configurations, including wall lamp. Diameter 80cm, 100cm or 110cm.