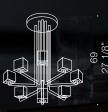

## Mid-century aesthetics.

pired by mid-cent lamp is composed by eight flawless glass squares which are each 1 cm thick. The shapes created by playing with these small glass components make this piece a playful yet very elegant piece. There are several configurations available with this design, including a table lamp, and a beautiful grand chandelier. The modern and well pr reportioned look of otto x otto has fascinated many clients during the past decade, making it one of our best sellers. Dimensions vary according to configuration.

OTTO X OTTO

Design by Francesco Dei Ross

отто х отто ка

**OTTO X OTTO K4+** 

Oxygene is a modern table lamp which is handblown with ancient Venetian techniques. This quirky yet elegant product has been a staple at DE MAJO. The paradox between a modern look and a traditional construction method is very significant for our brand, and symbolises the thriving contemporary taste without compromising our heritage. Diameter 22cm or 35cm, Height 28cm or 45cm