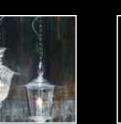

### Venetian style heritage lamp.

Rapallo is a classic Venetian style ceiling and wall lamp. Highly customisable and available in many different configurations, there's really no limit to use cases. This product is highly competitive for contract projects and a highly sought-after piece for designers. Dimensions vary.

35 13 3/4

RAPALLO A2

RAPALLO A3

50 10 £ /0"

RAPALLO A12 12xMAX 46W E14 140 55 1/8