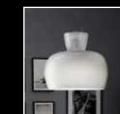

# Sleek and elegant suspension lamp.

Akemi is a sleek and elegant suspension lamp which features two main hand blown glass components. The milky white body is made out of layers of glass, resulting in a glossy finish - we call this "lattimo". The transparent upper section recalls a traditional Venetian decorative glass technique called "ballotton", which donates some more texture and refinement to the lamp all together. Akemi features CRI 90 LED technology, and lights up in both upward and downward directions, ensuring an evenly spread ambient lighting. Diameter 50cm, Height 42cm.