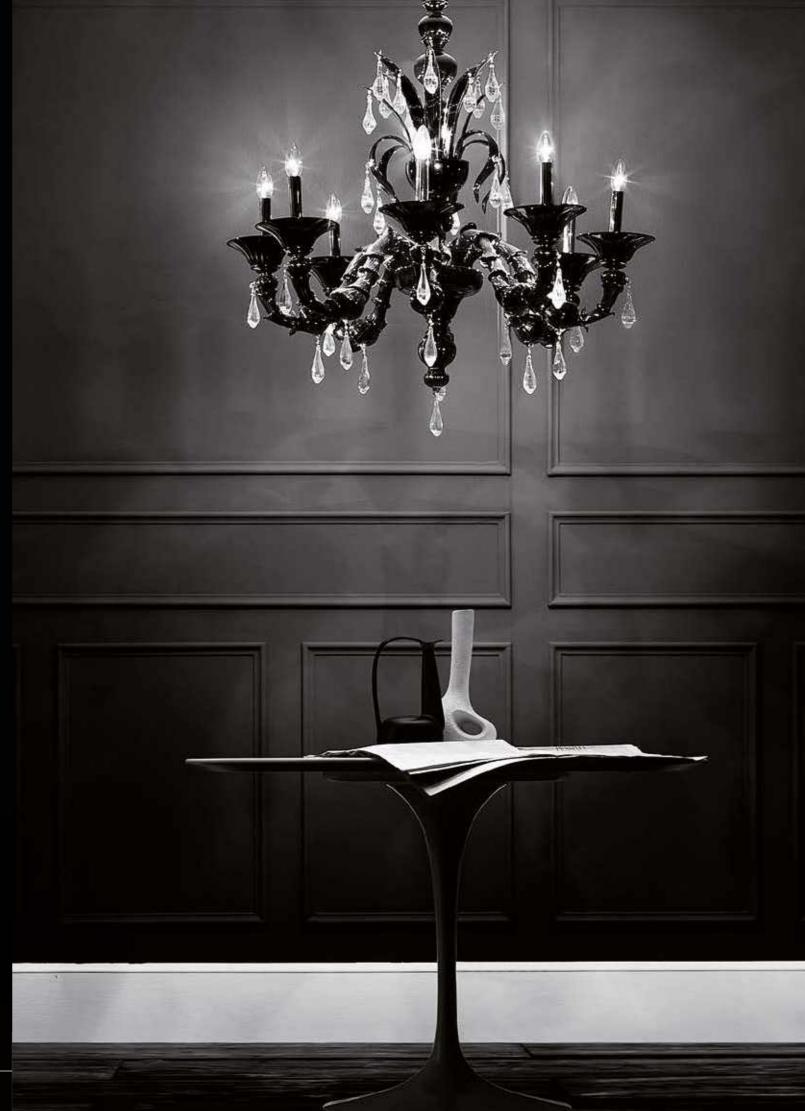

099 6 Design by Francesco Dei Rossi

7055 is a classical looking character with coloured accents and stunning handcrafted details. Featuring incommon and rather unique glass working techniques, some of the details on this piece are a really fascinating insight on the attention to detail which is put into artisanal glassmaking. Includes 24K gold leaf applications and is highly customisable. Configurations also include a wall lamp version and a table lamp version. Dimensions vary.