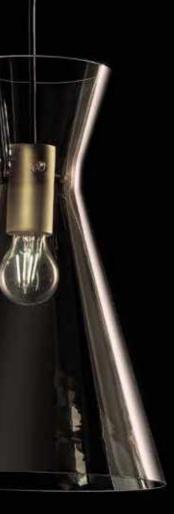

# Sleek and elegant suspension lamp.

Akemi is a sleek and elegant suspension lamp which features two main hand blown glass components. The milky white body is made out of layers of glass, resulting in a glossy finish - we call this "lattimo". The transparent upper section recalls a traditional Venetian decorative glass technique called "ballotton", which donates some more texture and refinement to the lamp all together. Akemi features CRI 90 LED technology, and lights up in both upward and downward directions, ensuring an evenly spread ambient lighting. Diameter 50cm, Height 42cm.