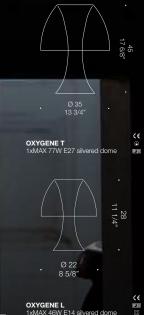

OTTO X OTTO

Design by Francesco Dei Ross

отто х отто ка

**OTTO X OTTO K4+** 

Oxygene is a modern table lamp which is handblown with ancient Venetian techniques. This quirky yet elegant product has been a staple at DE MAJO. The paradox between a modern look and a traditional construction method is very significant for our brand, and symbolises the thriving contemporary taste without compromising our heritage. Diameter 22cm or 35cm, Height 28cm or 45cm

OXYGENE Design by Francesco Dei Rossi