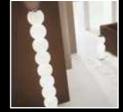

## Bold and playful design.

Babol is an ultra modern and seamless agglomerate of glossy white glass spheres, each of which is fitted with a lightbulb.

This product has several different configurations and is the ideal choice for a bold interior. A statement piece which is also incredibly functional, without sacrificing its playful look.

The diameter of the pendant is 45cm, and the floor lamp version is 178,5cm tall.

B

Design by Nicola Grandesso

BABOL S 12xMAX 20W G9