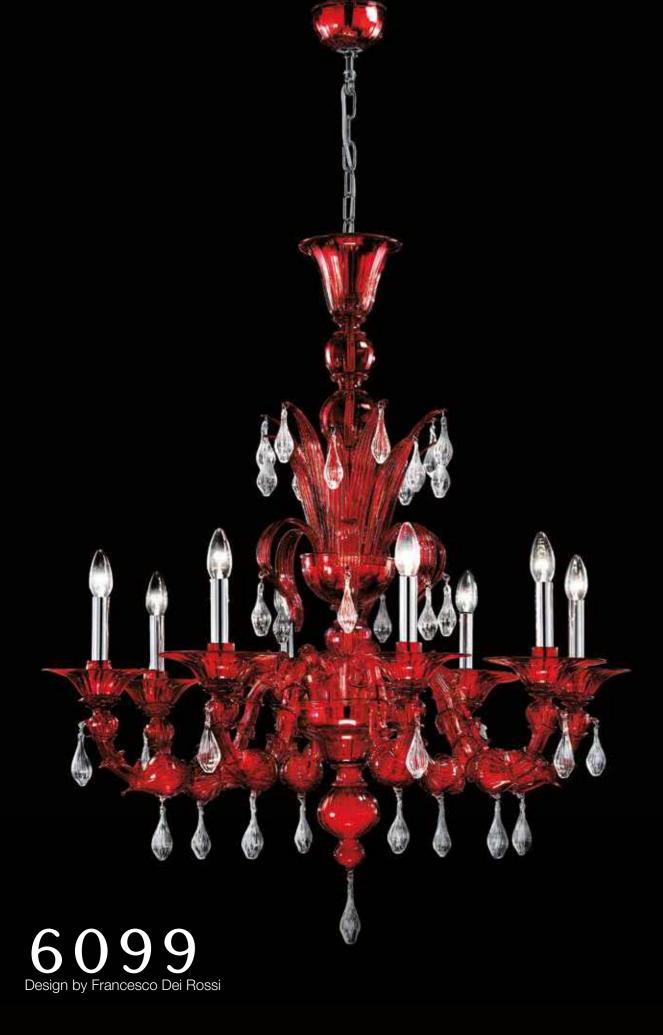

# Highly detailed traditional piece.

7099 is a traditional Venetian chandelier which features "rezzonico" stye arms and incredibly detailed ornaments. Each glass piece is handcrafted to perfection and the intricacy of the design results in a luxurious look. Looking at this piece and noticing it's details is an experience.

Overall, this lighting piece looks rich and somehow alive, thanks to the shimmers of light which cross its body when lit. Also available in a wall lamp configuration. Diameter 130cm. Highly customisable.

• 16 1/2"

7099 A3 3xMAX 46W E14 **( و** ه

7099 K12 12xMAX 46W E14 € € ₽ 20