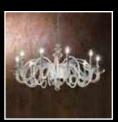

# Water inspired chandelier.

Acqua is an unique and beautifully crafted chandelier inspired by water. Featuring exclusive pendants which confer a sense of motion to this piece, the overall look of this product is truly what we define a "statement piece". Handmade in Murano, this chandelier is part of a series called "The Four Elements". Diameter 100cm. Highly customisable.

ACQUA Design by Roberto Assenza - Francesco Dei Rossi

ACQUA K8 8xMAX 46W E14