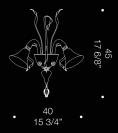

# A classic yet industrial feeling.

Bernini, named after renowned Italian artist & sculptor, is a unique looking chandelier-style pendant light. The industrial yet deeply organic look of this piece makes it a great choice when in need of an accent piece. Beautifully designed and handcrafted, the intricacy of the curves intertwining is rendered effortless by the transparency and refraction of its glass arms. LED powered from the inner core. Diameter 90cm.

24

BERNIN

Design by Raffaello Galiott

BERNINI Included led 2700K CRI 90 1 x 18W 1800 lm + 1 x 9W 900lm

)) () () ()