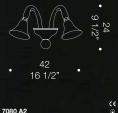

7080 is a beautiful and compact chandelier which is perfect for tight spaces and contract. Featuring downward-looking arms, this small accent piece is a highly efficient lighting product, while being handmade in Murano. Available in a variety of configurations including a wall lamp version. Diameter 75cm, 85cm and 100cm.

7080 K8 3xMAX 46W