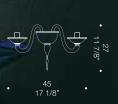

# Beautiful rain inspired piece.

Goutte is a beautiful chandeller inspired by rain itself. It features smooth arms, luxurious lampshades and a series of glass "droplets" which replicate raindrops. A strong concept which elegantly unfolds in this crowded yet majestic creation. It comes in numerous configurations, depending on how many light spots you desire. Diameter min. 90cm - max. 120cm