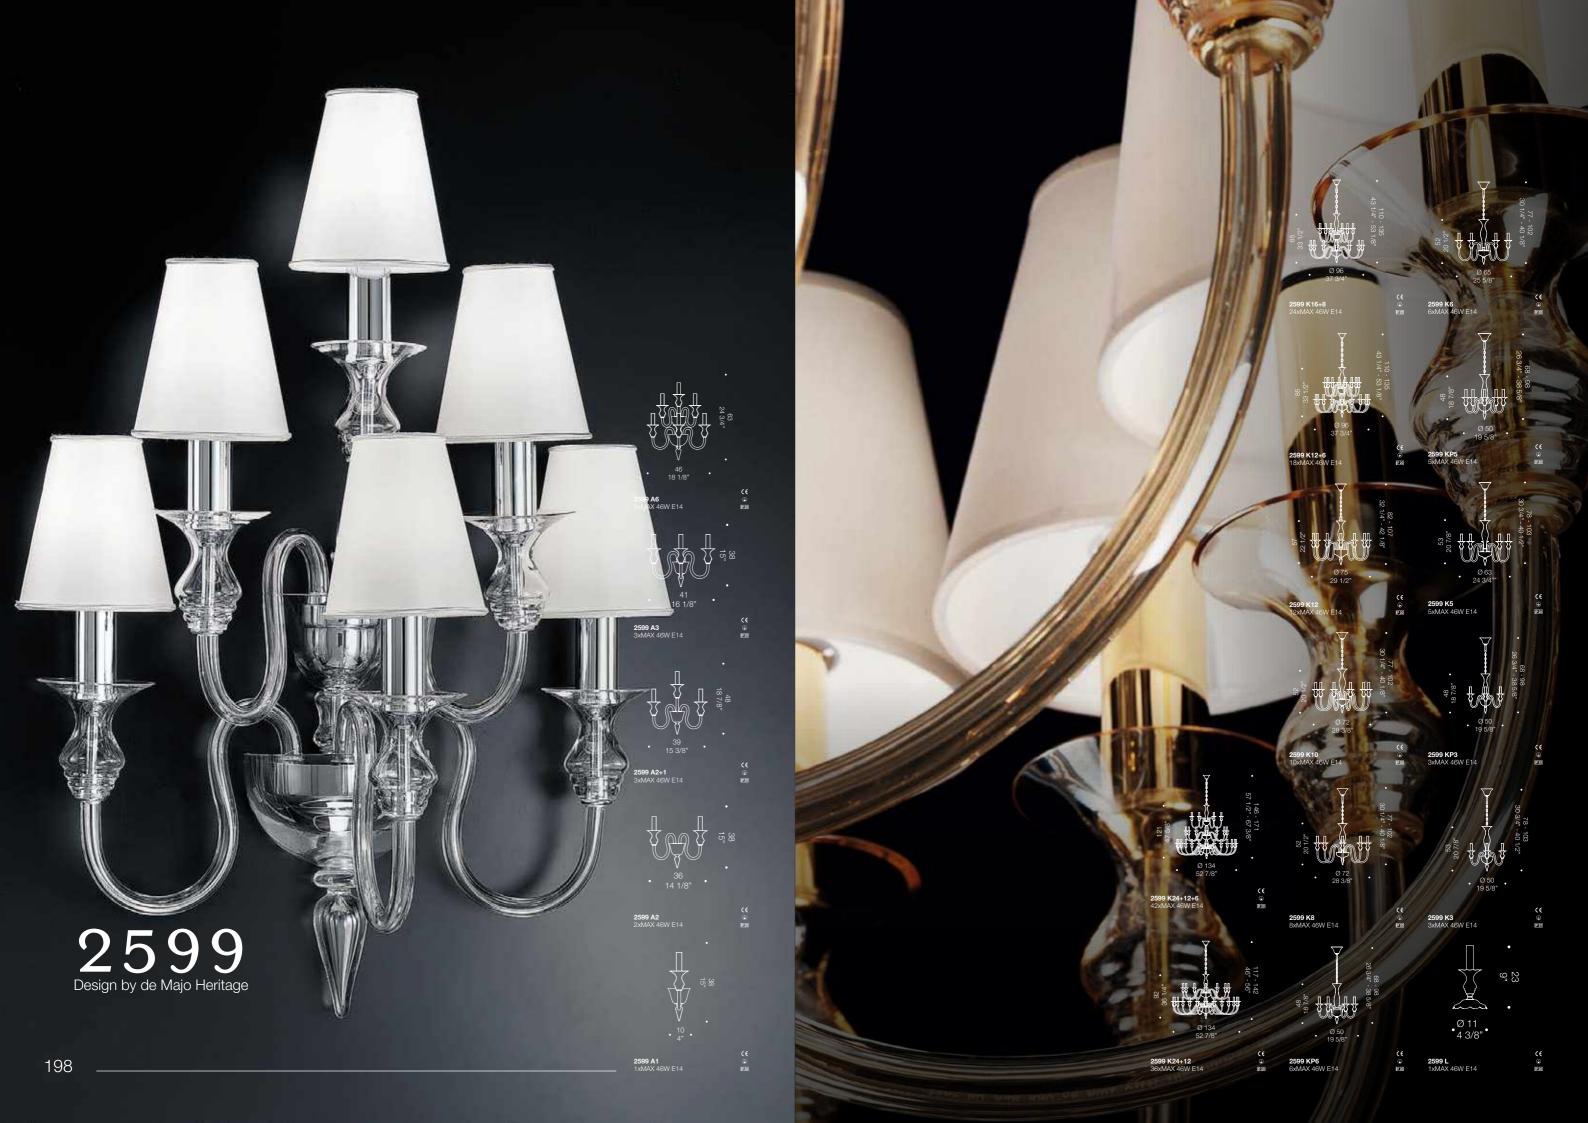

#### 2599 Design by de Majo Heritage

### Authentic Venetian heritage.

Slightly less ornate than 2400, 2599 is a simple and stylish chandelier which comes in a vast number of configurations. A piece which is loved by designers for its custom nature. A great piece for budget projects which still require a lot of style. Dimensions and configurations vary.

### Nostalgic Venetian feel.

An elegant, traditional and simple piece which decorates many homes in the Venetian territory. The nostalgic design of this chandelier is a relieveant testimony of authentic Venetian culture and style. Available in several different configurations, this piece is highly sought after due to its unique aesthetic and effortless elegance. Dimensions and configurations vary.