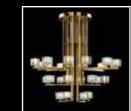

# A classic yet industrial feeling.

Bernini, named after renowned Italian artist & sculptor, is a unique looking chandelier-style pendant light. The industrial yet deeply organic look of this piece makes it a great choice when in need of an accent piece. Beautifully designed and handcrafted, the intricacy of the curves intertwining is rendered effortless by the transparency and refraction of its glass arms. LED powered from the inner core. Diameter 90cm.

24

BERNIN

Design by Raffaello Galiott

BERNINI Included led 2700K CRI 90 1 x 18W 1800 lm + 1 x 9W 900lm

)) () () ()