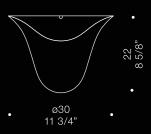

# Unique-looking ceiling lamp.

Bice is an unique-looking ceiling light featuring two very different pieces of glass, working together to achieve a sophisticated yet captivating look. This high performance LED lamp is a sleek choice for a minimal environment, without compromising some character. Diameter 30cm, Height 22cm.

BICE Included led 2700K CRI 90 1 x 18W 1800 lm

C E 1220