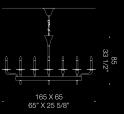

### Finest Italian elegance.

8097 is a peculiar-shaped chandelier intended to be a functional lighting piece while maintaining great aesthetics and a traditional Venetian style. "Rigadin" elements throughout communicate a sense of elegance and sophistication, while the downward-looking arms create an unique aesthetic. This piece also features 24k gold leaf decorations and carefully handcrafted ornate glass drops. Entirely handmade in Murano, this piece is highly customisable and comes in a variety of configurations. Diameter 100cm, 110cm, or 140cm.

8097 K6+6

0 110 43 1/4" •

8097 K8+8 16xMAX 46W E1