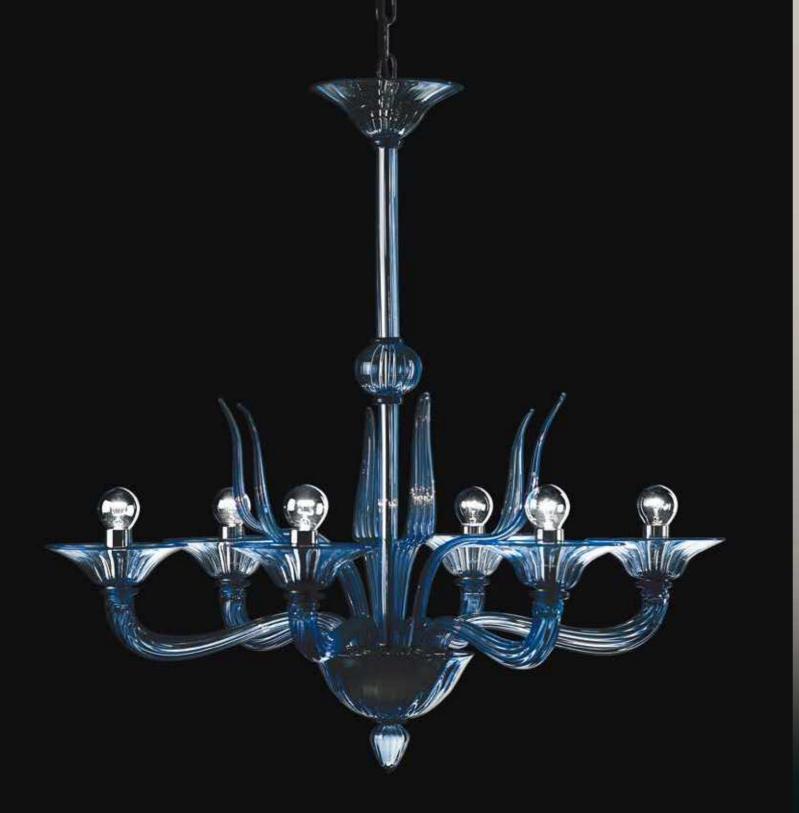

### Simply elegant, never ordinary.

7077 is a simple and timeless traditional style chandelier which is handmade in Murano. Among the traditional foliage decor, you'll notice a coloured edge, available in a great variety of palettes. This piece was carefully designed in order to fit a minimal interior environment, while being a typical Venetian piece. Highly customizable and available in several different configurations, including a wall lamp version. Diameter 70cm, 80cm, 95cm and 110cm.

7077 A3

7077 K10

7077 K12