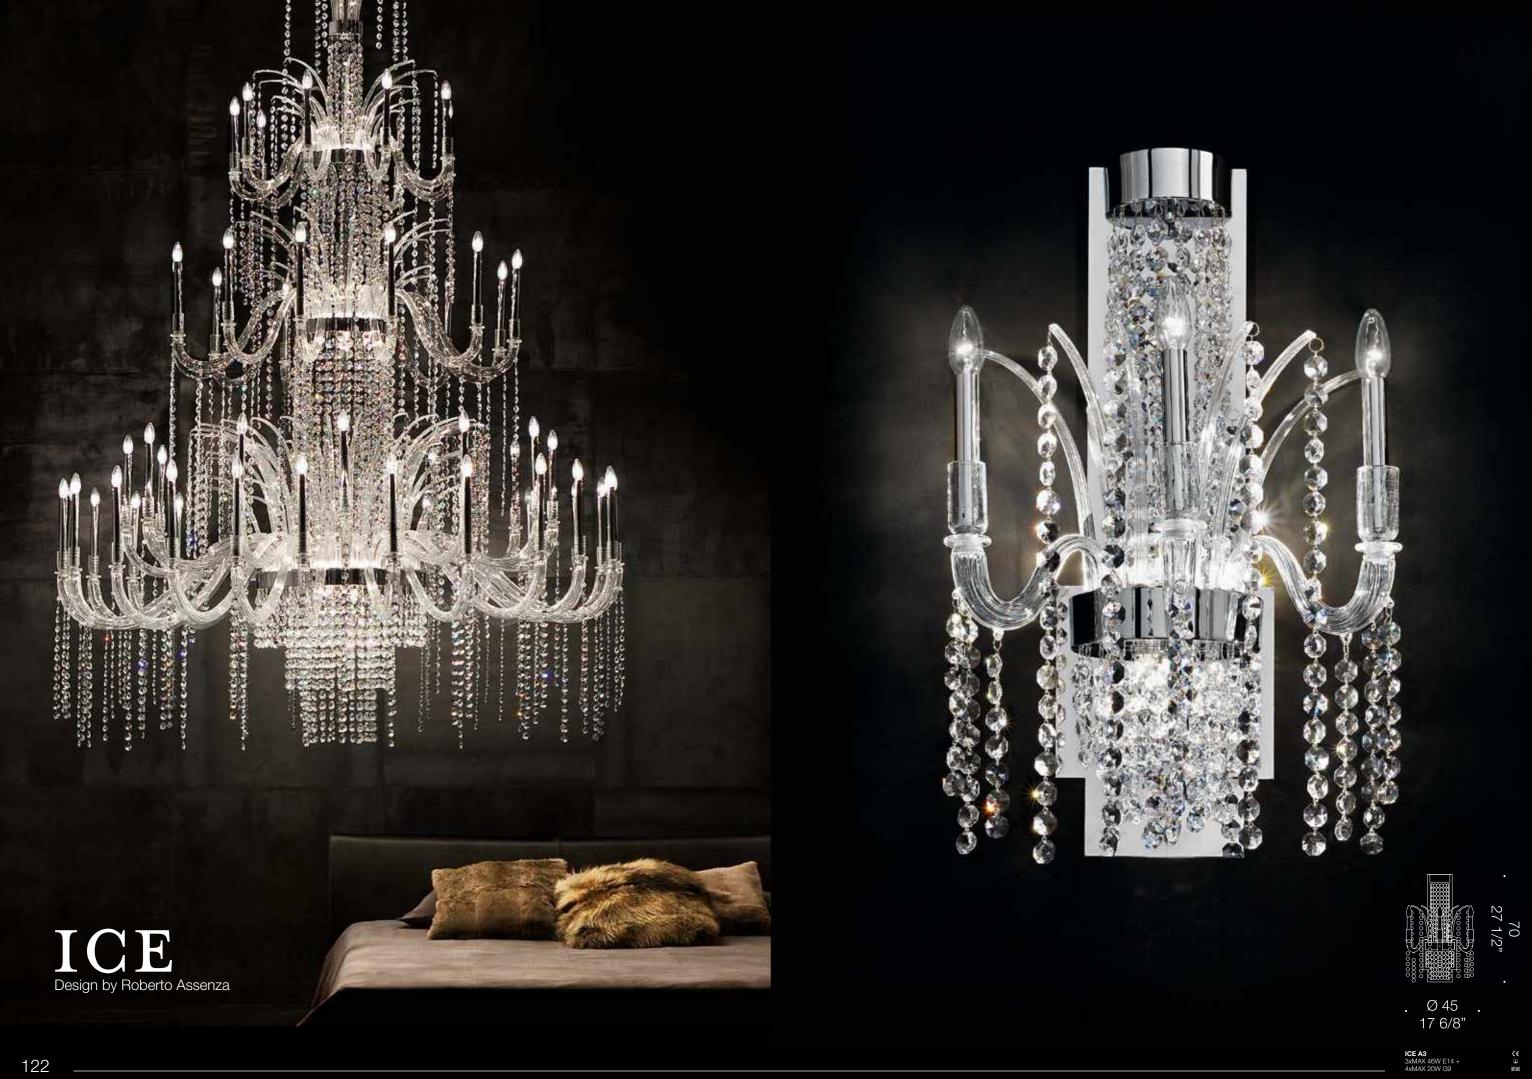

## Venetian boheme luxury chandelier.

Ice is a luxurious, highly ornate chandelier which represents the union between Venetian tradition and boheme style, thanks to the Swarowski crystal pendants. The chic look and its precious components are this chandelier a highly sought after piece in our collection. The highly customisable nature of this piece makes it easy for interior designers and architects to approach this product and request further customizations. Available in different configurations and sizes.

Design by Nicola Grandesso