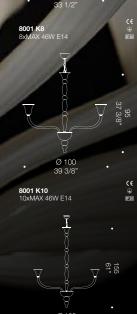

# Plain simplicity with a coloured touch.

8002 is a simple, elegant chandelier with a touch of colour. The ideal choice when in need of a sober accent piece for a sleek interior. Its well balanced design makes it incredibly versatile, allowing this piece to look great in a modern interior as well as a classical one. Its cups are shaped in an unique fashion, and slightly decorated. Highly customisable, 8002 comes in several different configurations, including wall lamp versions. Diameter spans from 80cm to 105cm.

8002 K10 10xMAX 46W E14 **))** الله ۱۹۹۹