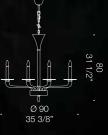

## Arose garden for your interior.

Roseto is a beautiful and elaborate chandelier inspired by the aesthetics of a rose garden. The rich details and colours make this piece an eye-catcher. Made with traditional glassblowing techniques, the glossy flowers make a glorious contrast with the grey glass components and the 24K gold leaf details. A charming piece which communicates timeless elegance and opulence. Diameter 90cm. Available in custom finishes and sizes.

OSETO A2

OSETO K10

Ø 90 35 3/8'

ROSETO K10 10xMAX 46W E14 With 30 cm chain + canopy