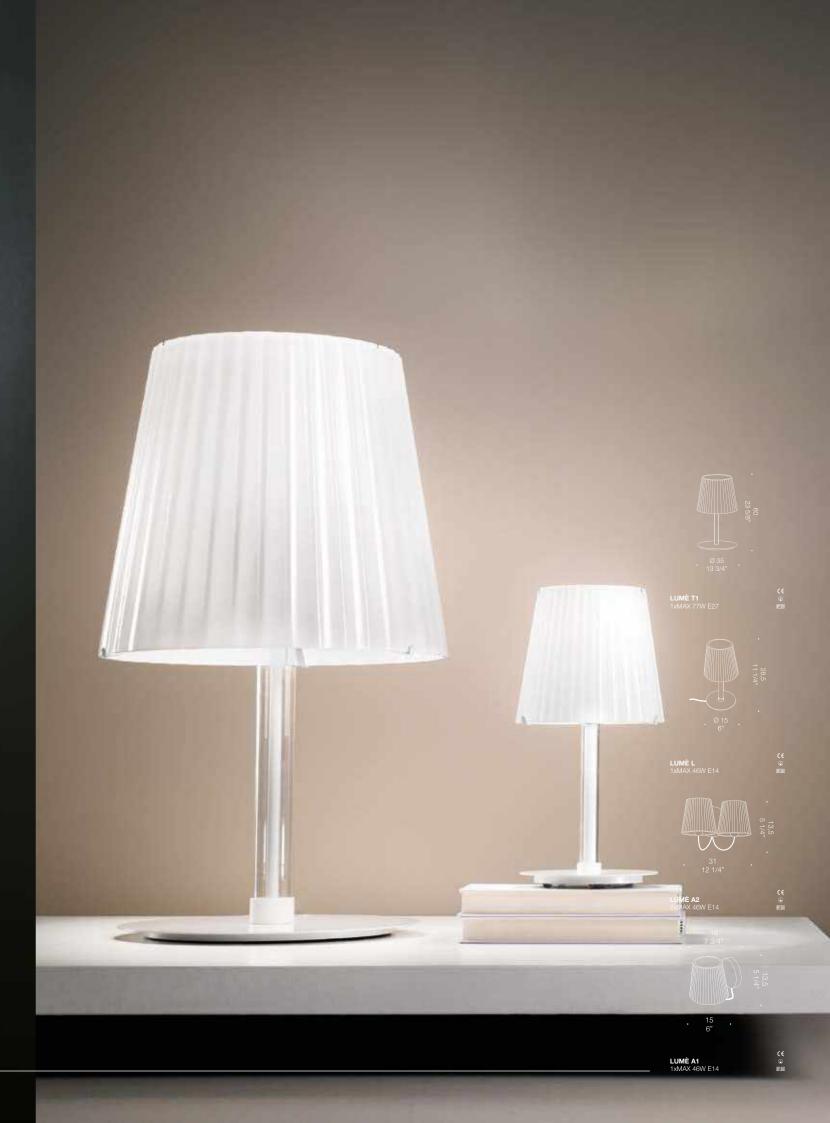

## A classic with a modern twist.

Lumè is a simple and traditionally inspired glass lampshade with a touch of modern design. It comes in different finishes including the popular "lattimo" white glossy finish. This model has different configuration options, and is a very versatile choice for any residential or hospitality space. Glass diameter 15cm, 35cm or 50cm.

the B.F.

Ø 35 13 3/4