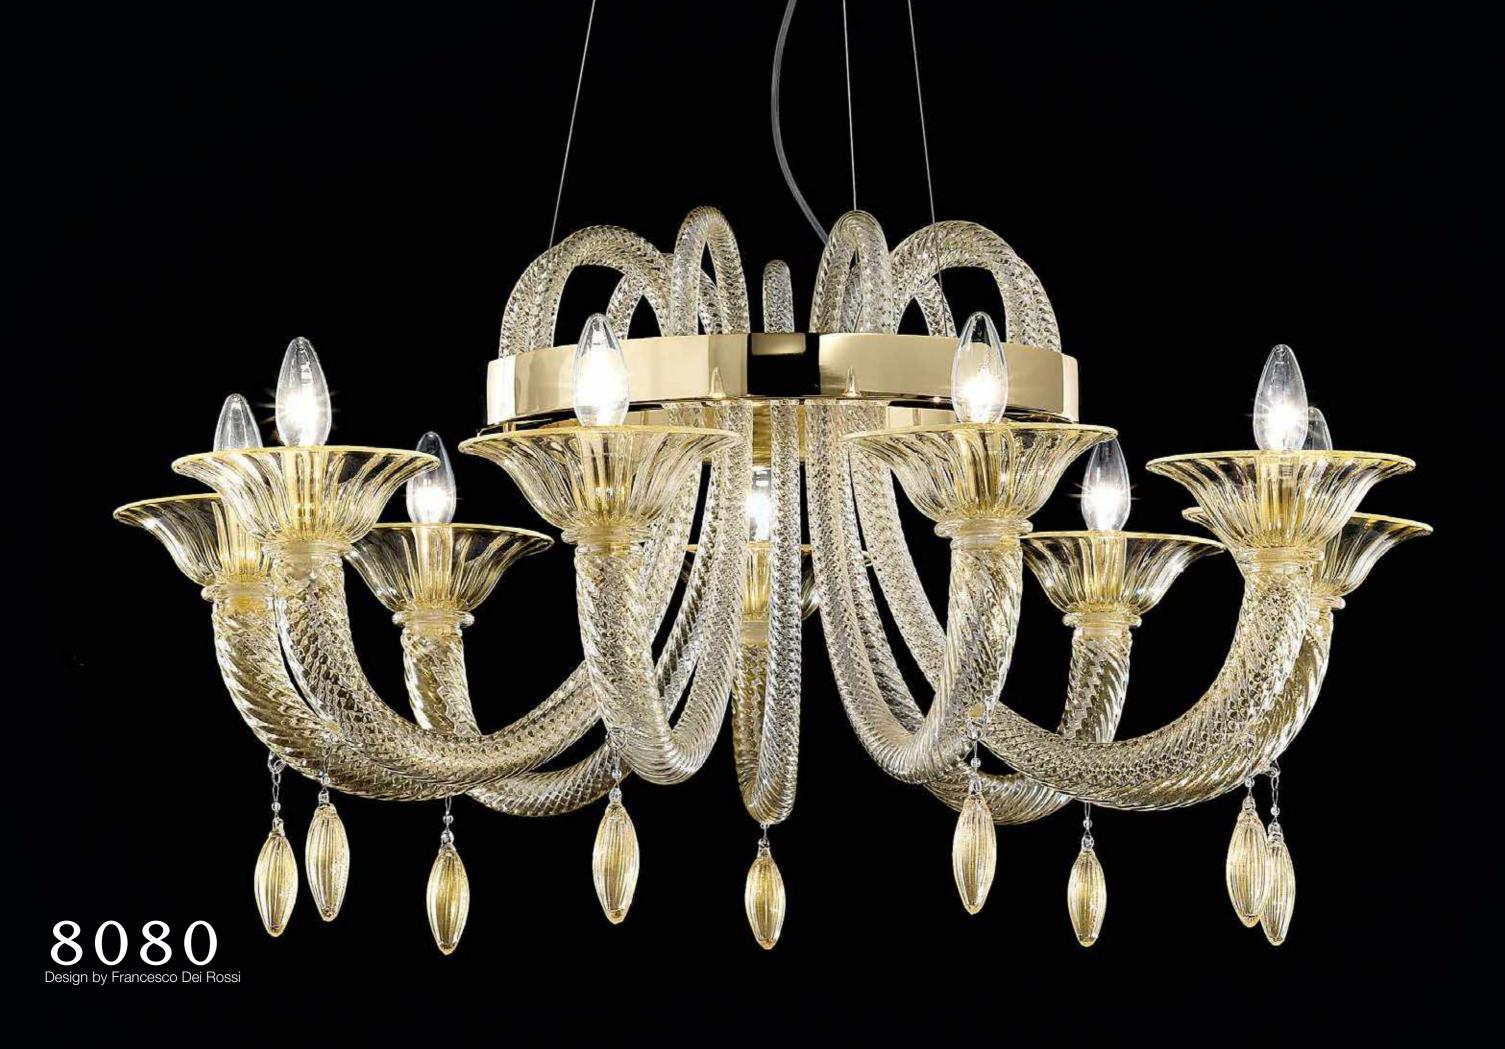

# A deconstructed classic.

8080 is often referred to as a deconstructed chandelier. The design fundamentals of the classic Venetian chandelier can be found in this design, however, the linear configuration of this product shows a new concept, which is not only visually pleasant, but very functional in many interiors. This product is available in two main shapes: toroidal or linear. In both cases, the "modularity" of this piece makes it a true asset when in need of a tailored dimension. Available in custom finishes and sizes.

8080 K8 8 x max 46W F14

8080 K9 9xMAX 46W F1

8080 K12 12xMAX 46W F

**3080 K16** 16xMAX 46W E14