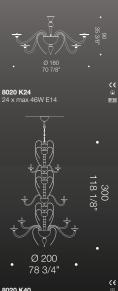

### Glossy, milky white finish.

8020 is a majestic glass working creation characterised by a milky white finish, which results in a glossy, captivating feel. While the decorations are simple, the "rigadin" style arms and body confer a slight sense of classical taste, without sacrificing the modern look to this piece. Highly modular and easily configurable, this chandelier is a great choice when in need of a big lighting piece for a grand hall. The result is a well balanced, proportioned statement piece which looks timelessly contemporary. Dimensions range between a diameter of 180cm and height of 90cm, to a diameter of 200cm and a height of 300cm.

8020 K40 40 x max 46W E14