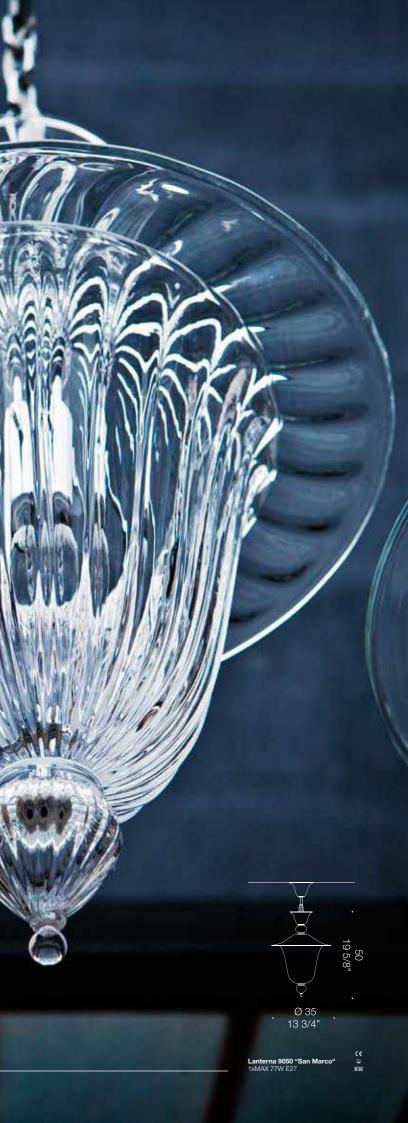

### LANTERNE Design by Francesco Dei Rossi

of the state

Levante is "the chandelier" by definition. A beautiful and ornate piece which is highly customisable beyond imagination. The grey and darker grey tones of this piece make it a glamorous accent piece for residential or hospitality projects. Featuring the unique option to fit real candles, this piece also gives light from its centrepiece with a LED system which makes Levante shimmer. Dimensions vary.