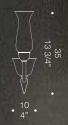

## A classic with a modern twist.

Lumè is a simple and traditionally inspired glass lampshade with a touch of modern design. It comes in different finishes including the popular "lattimo" white glossy finish. This model has different configuration options, and is a very versatile choice for any residential or hospitality space. Glass diameter 15cm, 35cm or 50cm.

the B.F.

Ø 35 13 3/4