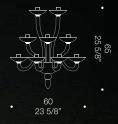

### The quintesse chandelier.

8000 represents the quintessential chandelier. Its effortlessly sleek look conceals a careful study of proportions. The result is a beautiful and handcrafted lighting piece which harmoniously decorates the homes and hospitality structures of the world. Well balanced and with an universally appealing look, this chandelier is the perfect choice in a huge variety of interiors. A best seller for decades, 8000 is highly customisable and comes in several different configurations, including wall lamp versions. Diameter spans from 80cm to 160cm.