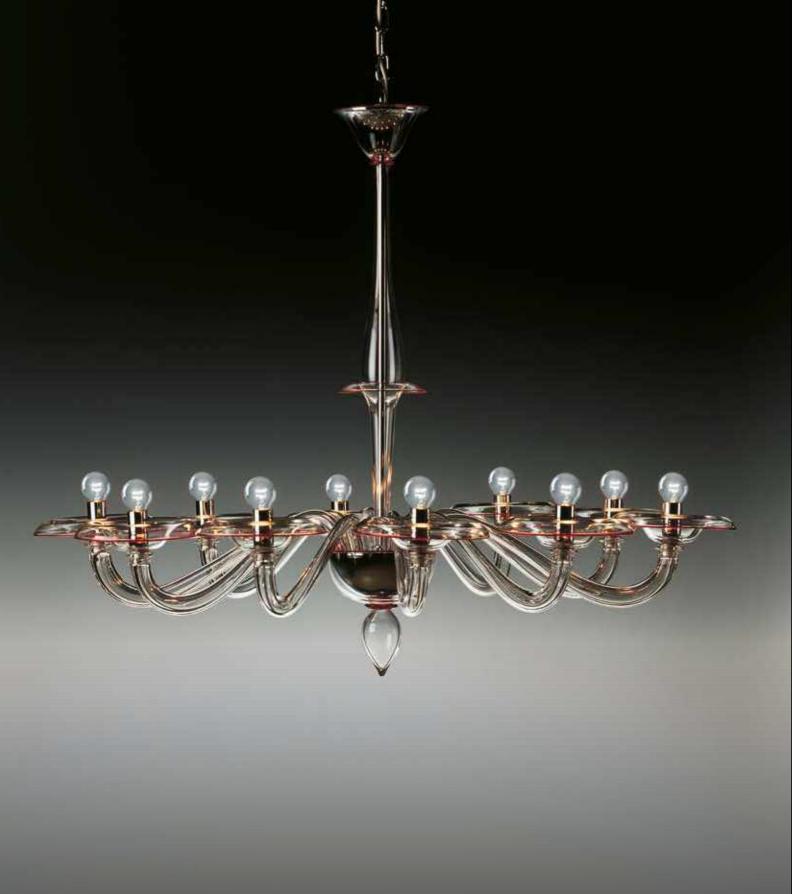

# Plain simplicity with a coloured touch.

8002 is a simple, elegant chandelier with a touch of colour. The ideal choice when in need of a sober accent piece for a sleek interior. Its well balanced design makes it incredibly versatile, allowing this piece to look great in a modern interior as well as a classical one. Its cups are shaped in an unique fashion, and slightly decorated. Highly customisable, 8002 comes in several different configurations, including wall lamp versions. Diameter spans from 80cm to 105cm.

8002 K10 10xMAX 46W E14 **))** الله ۱۹۹۹