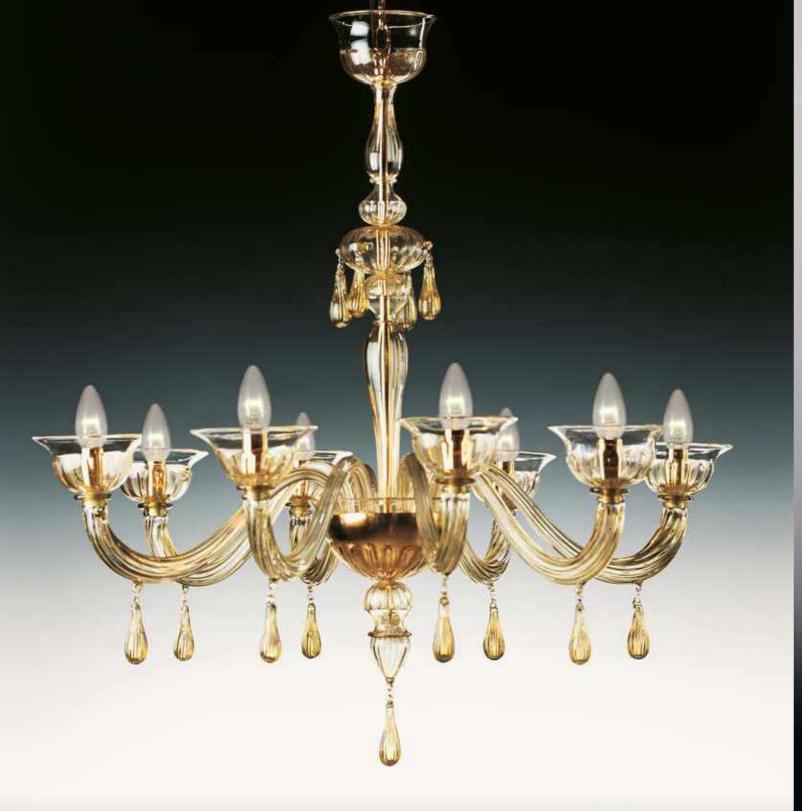

## Detail-centric elegance.

7082 is a simple and stylish chandelier featuring handmade coloured details on the glass lampshades. This piece has downward-looking arms, making it lighting-efficient and great for everyday use. This product was designed to fit into smaller interiors, great for contract. Highly customizable, 7082 chandelier also comes in a wall lamp configuration. Dimensions 70cm, 80cm and 100cm.