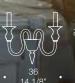

## Simple, never boring classic.

A simple, highly customizable, sleek chandelier which is perfect for contract projects. Handmade by skilful glassworkers, 2400 has been a best seller in our collection for decades. The amount of configurations for this piece is truly astounding, making it the perfect pick for designers. Available with silk lampshades or highly ornate glass details. Dimensions and configurations vary.

**2400 A3** 3xMAX 46W E<sup>-</sup>

2400 A2 2xMAX 46W E1

2400 A1 1xMAX 46W F14

#### 2400 Design by de Majo Heritage

n)