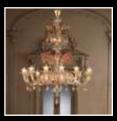

## An unbelievable grand masterpiece.

Often referred to as a masterpiece, this huge chandelier represents the passing of each of the four seasons. Meant to shine the grand hall of a luxurious hospitality space, this piece does not go unnoticed, perhaps for its unique features and highly ornate surface. The amount of work which goes into Quattro Stagioni is simply unmatched. This piece really speaks for itself. Height 300cm, diameter 150cm.

Ø 300 118 1/8'