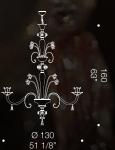

## Unite handmade chandelier.

istomisable.

Aria is an unique and beautifu vanishing properties. This des Handmade in Murano, this cha Elements". Diameter 100cm. H

94

ed chandelier inspired by air and its light, ery captivating and effortlessly elegant. r is part of a series called "The Four

ARIA K8 8xMAX 46W E14 •• ••