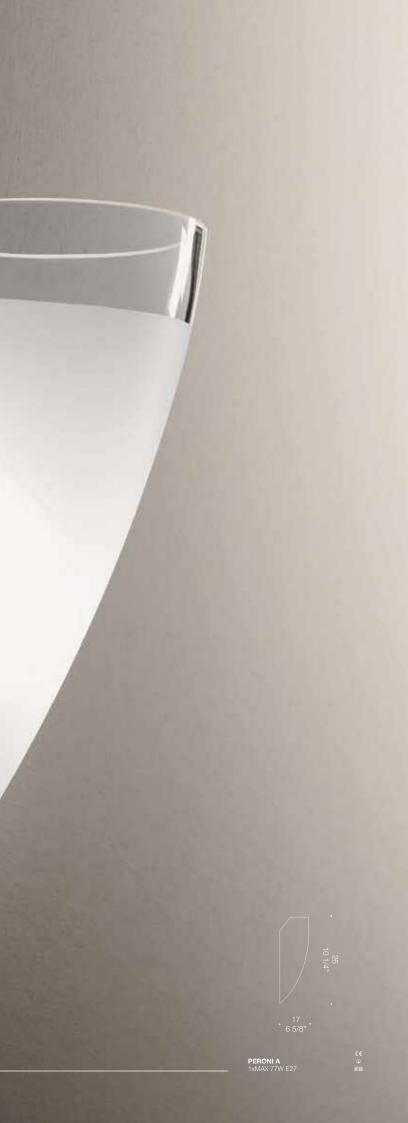

## Heritage, redefined.

Peroni is a classic. Designed over 50 years ago, DE MAJO still produces a modern and refined version of the original to this day. Sleek and simple, this product is among the most versatile. Available in different metal finishes, the frame holds a masterfully blown glass piece. Diameter 14cm or 16cm, Height 30cm or 40cm.

5 1/2"

. Ø 16 5 1/2"

PERONI S14 1xMAX 77W E2