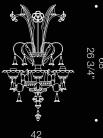

### The quintesse chandelier.

8000 represents the quintessential chandelier. Its effortlessly sleek look conceals a careful study of proportions. The result is a beautiful and handcrafted lighting piece which harmoniously decorates the homes and hospitality structures of the world. Well balanced and with an universally appealing look, this chandelier is the perfect choice in a huge variety of interiors. A best seller for decades, 8000 is highly customisable and comes in several different configurations, including wall lamp versions. Diameter spans from 80cm to 160cm.