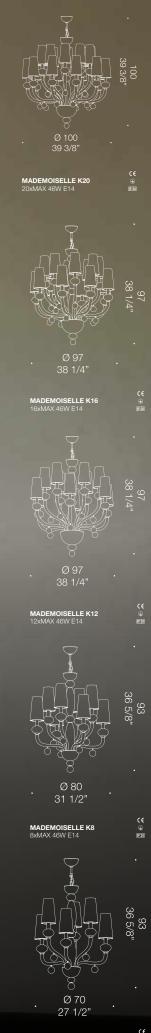

## High fashion inspired chandelier.

Madmoiselle is a glamourous and stylish chandelier inspired by the icons of high fashion. It is considered a modern looking chandelier which, on the other hand, preserves traditional glassblowing techniques in the making. The contrast between the lampshades and the glossy finish of the arms makes it an original choice for a chic interior. Diameter varies upon configuration, min diameter 70cm, max diameter 100cm. Available in custom finishes and sizes.

#### MADEMOISELLE Design by Nicola Grandesso

C €

MADEMOISELLE A2 2xMAX 46W F14

€ €