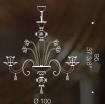

# Water inspired chandelier.

Acqua is an unique and beautifully crafted chandelier inspired by water. Featuring exclusive pendants which confer a sense of motion to this piece, the overall look of this product is truly what we define a "statement piece". Handmade in Murano, this chandelier is part of a series called "The Four Elements". Diameter 100cm. Highly customisable.

ACQUA Design by Roberto Assenza - Francesco Dei Rossi

ACQUA K8 8xMAX 46W E14