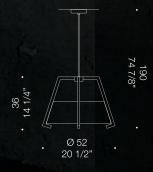

# Ode to Venetian glassmaking.

Vivaldi is a "rezzonico" style chandelier which embodies the idea of a perfectly balanced chandelier. A timeless design which doesn't necessarily need to be surrounded by a classic interior. This beautiful and fully customisable chandelier is an ode to Venetian glassmaking, packing a lot of style and craft, and being one of the most sought after chandeliers in our collection. Dimensions and configurations vary upon request. Min diameter 90cm, max diameter 300cm.

160 63"

55-1/8" VALDI K12 XMAX 46W F14 +

**( (** الک 1920