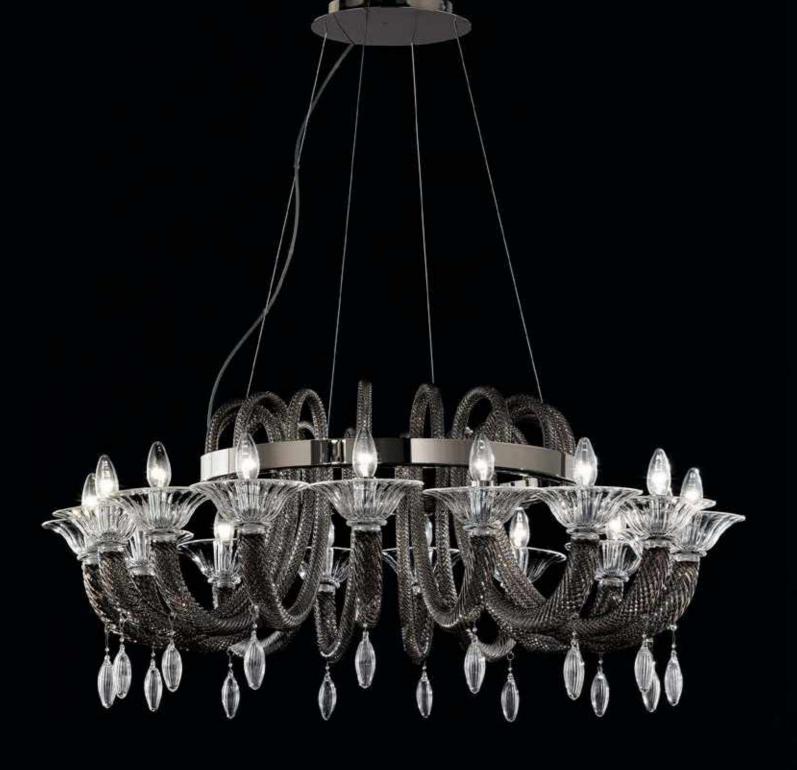

# A deconstructed classic.

8080 is often referred to as a deconstructed chandelier. The design fundamentals of the classic Venetian chandelier can be found in this design, however, the linear configuration of this product shows a new concept, which is not only visually pleasant, but very functional in many interiors. This product is available in two main shapes: toroidal or linear. In both cases, the "modularity" of this piece makes it a true asset when in need of a tailored dimension. Available in custom finishes and sizes.

8080 K8 8 x max 46W F14

8080 K9 9xMAX 46W F1

8080 K12 12xMAX 46W F

**3080 K16** 16xMAX 46W E14