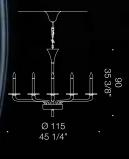

# Water inspired chandelier.

Acqua is an unique and beautifully crafted chandelier inspired by water. Featuring exclusive pendants which confer a sense of motion to this piece, the overall look of this product is truly what we define a "statement piece". Handmade in Murano, this chandelier is part of a series called "The Four Elements". Diameter 100cm. Highly customisable.

ACQUA Design by Roberto Assenza - Francesco Dei Rossi

ACQUA K8 8xMAX 46W E14