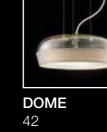

## Magical slim glass dome.

Dome is a sleek contemporary suspension lamp composed of a glass dome, and a slim lampshade. The way the glass dome hovers on top of the lampshade is somehow magical. This lamp features integrated LED technology, and thanks to a bottom plastic diffuser guarantees uniform and elegant light distribution. Diameter 38cm or 50cm. Height 18cm or 22cm.

Ø 50