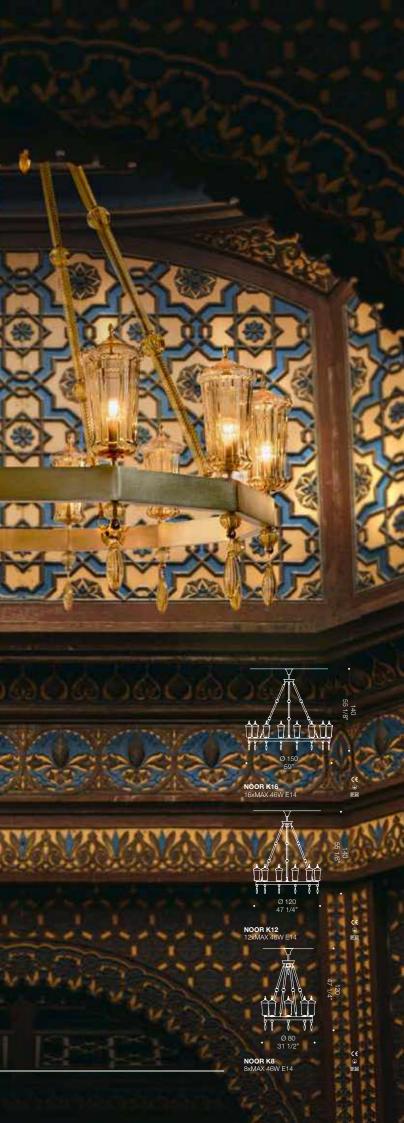

### NOOR PENDANT

# A visionary tale of cultural fusion.

Keeping alive traditional Murano glassmaking heritage while aesthetically drifting towards exotic nuances, Noor represents a well balanced conglomerate of different styles which resolves into the craft of unique lighting pieces which boast a strong character - made by masterful artisans in Murano. A visionary tale which translates in a collection of opulent lamps and chandeliers, sought after for it's effortlessly elegant and sophisticated look. The intertwining of metal patterns with artisanal glass communicates authentic luxury, never sacrificing the importance of light itself, which is the true protagonist of this collection. Each texture is strongly enhanced by the use of light, which almost magically travels along each shape and really carries out a glamorous contrast between materials. Each piece is given the option to be customised as far as metal coatings/treatments and glass colours - this allows further material experimentation and the creation of bespoke and sophisticated pieces.

#### NOOR CHANDELIER

Design by Francesco Dei Ross