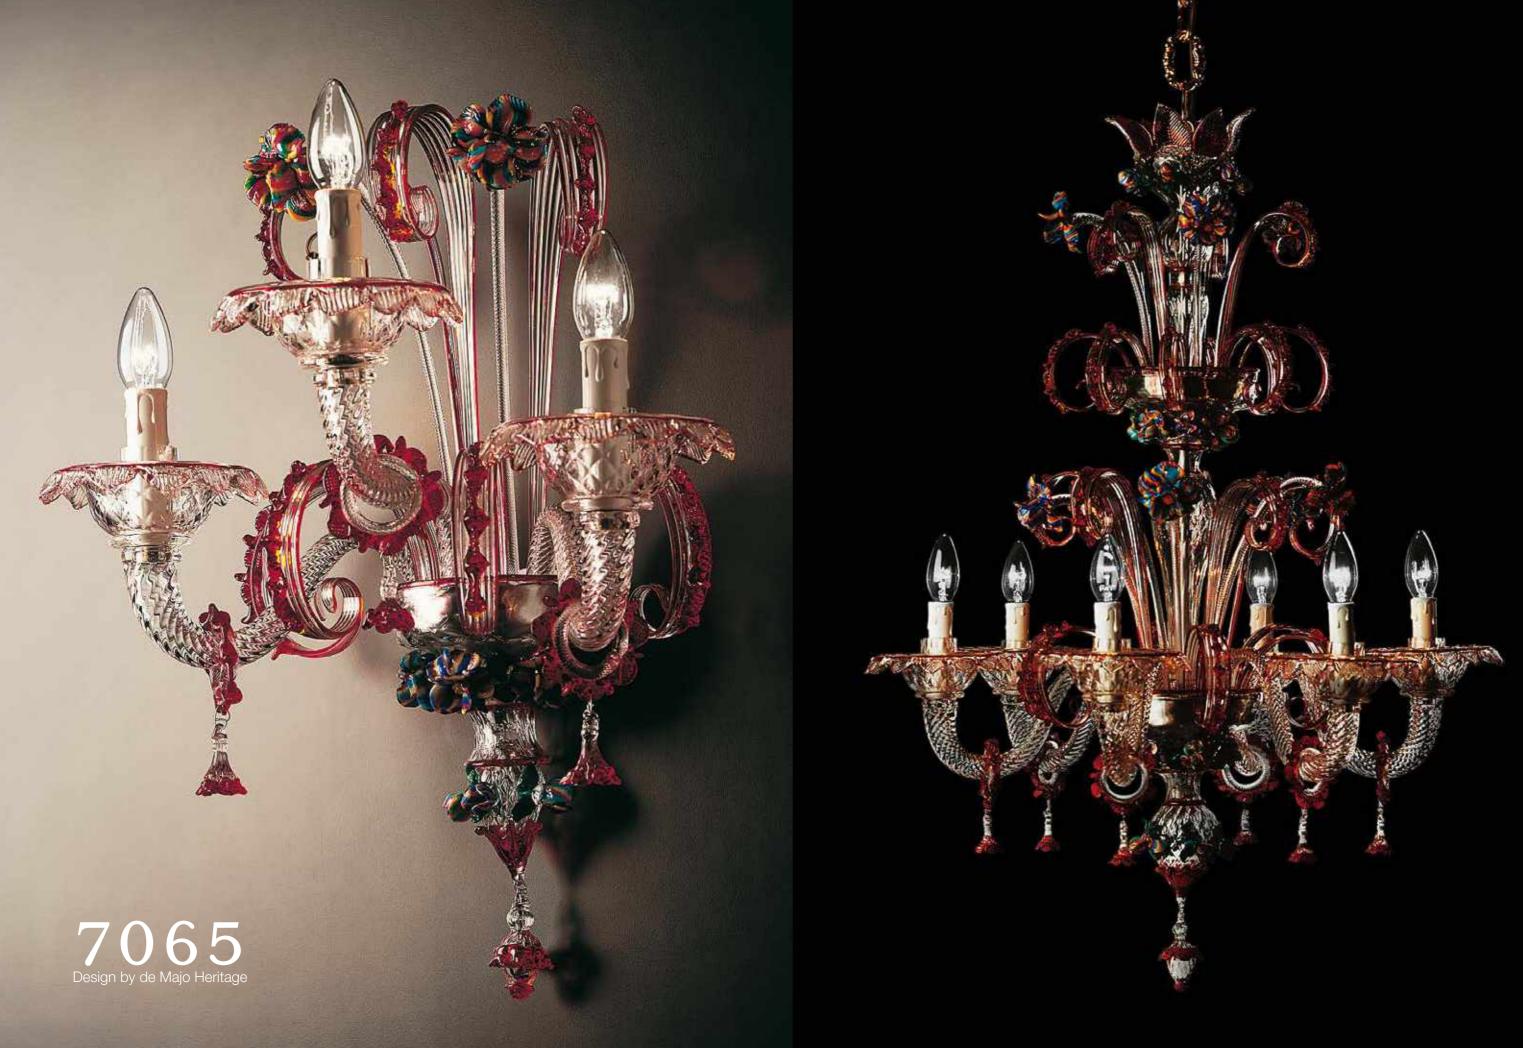

# True-to-itself Venetian chandelier.

7065 is perhaps the most true-to-itself Venetian chandelier. A strong heritage is passed onto this piece, which, in a nutshell, features a number of traditional Venetian glass working techniques. Highly ornate pastorals and multicoloured floral elements represent a celebration of traditional glassware, while maintaining a sophisticated look. The number of customisable details on this piece is hard to describe, and has to be seen to be understood. A surprisingly compact accent piece for a luxurious and timeless interior. Several configurations available, including a wall lamp version. Diameter 70cm, 75cm, 80cm or 90cm.

7065 Design by de Majo Heritage