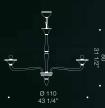

### Masterfully crafted classic.

7086 is a traditional style chandelier with a moody and dramatic look. The way this piece is proportioned suggests its placement over an important section of a residential or hospitality space. Due to its high versatility, this simple yet captivating piece is the perfect choice for a bespoke interior. A sober, timeless, elegant look which is guaranteed to draw attention. Highly customizable, this classical chandelier comes in several configurations including a wall lamp version. Diameter 90cm, 100cm and 110cm.