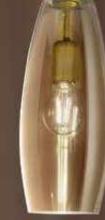

## Heritage, redefined.

Peroni is a classic. Designed over 50 years ago, DE MAJO still produces a modern and refined version of the original to this day. Sleek and simple, this product is among the most versatile. Available in different metal finishes, the frame holds a masterfully blown glass piece. Diameter 14cm or 16cm, Height 30cm or 40cm.

5 1/2"

. Ø 16 5 1/2"

PERONI S14 1xMAX 77W E2