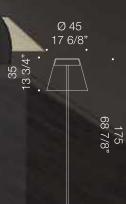

## High-tech LED lamp.

Diaphanes is a high-performance LED lamp which comes in different formats. Its minimal design hides integrated LED technology, which guarantees high quality lighting and a long lasting product overall. This product was designed to look completely seamless, sleek and contemporary. Available in different configurations and sizes. Suspension diameter 30cm or 45cm. Floor lamp diameter 45cm. Table lamp diameter 30cm. Rechargeable desk lamp diameter 15cm.

### DIAPHANES Design by Valerio Cometti

delat hand he

() 20

### DIAPHANES Design by Valerio Cometti