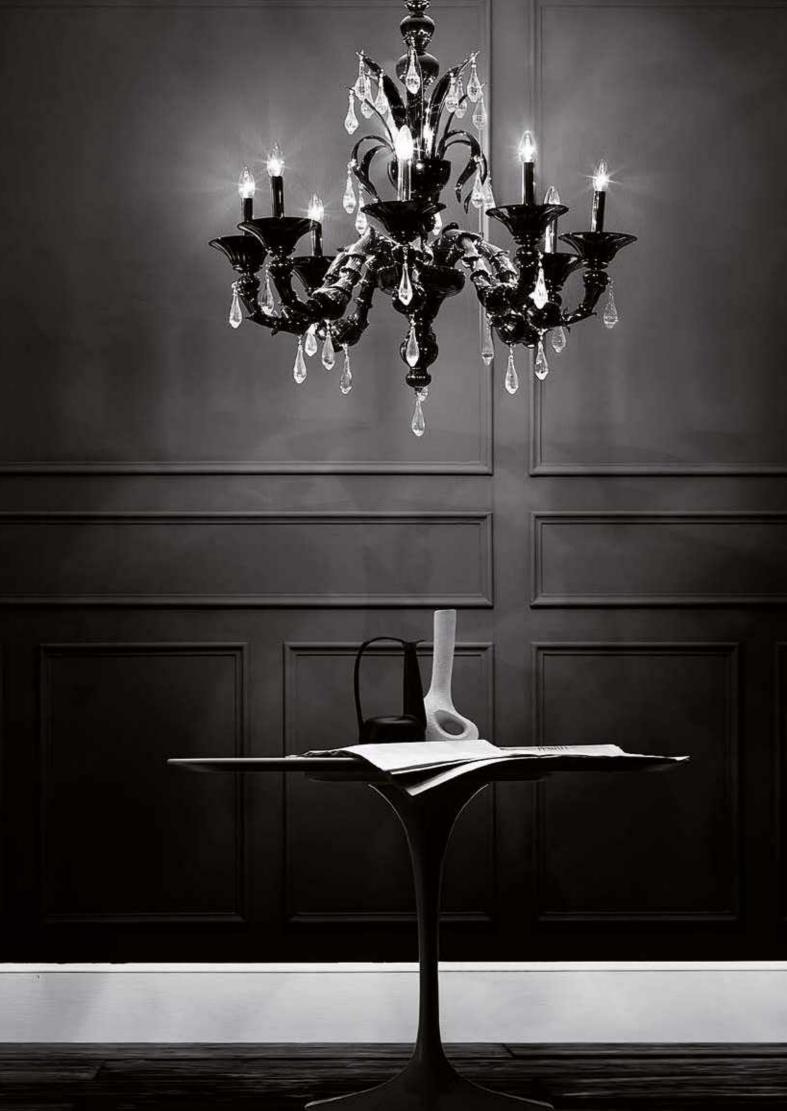

099 6 Design by Francesco Dei Rossi

7055 is a classical looking character with coloured accents and stunning handcrafted details. Featuring incommon and rather unique glass working techniques, some of the details on this piece are a really fascinating insight on the attention to detail which is put into artisanal glassmaking. Includes 24K gold leaf applications and is highly customisable. Configurations also include a wall lamp version and a table lamp version. Dimensions vary.