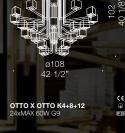

## Mid-century aesthetics.

pired by mid-cent lamp is composed by eight flawless glass squares which are each 1 cm thick. The shapes created by playing with these small glass components make this piece a playful yet very elegant piece. There are several configurations available with this design, including a table lamp, and a beautiful grand chandelier. The modern and well pr reportioned look of otto x otto has fascinated many clients during the past decade, making it one of our best sellers. Dimensions vary according to configuration.

OTTO X OTTO

Design by Francesco Dei Ross

отто х отто ка

**OTTO X OTTO K4+** 

Oxygene is a modern table lamp which is handblown with ancient Venetian techniques. This quirky yet elegant product has been a staple at DE MAJO. The paradox between a modern look and a traditional construction method is very significant for our brand, and symbolises the thriving contemporary taste without compromising our heritage. Diameter 22cm or 35cm, Height 28cm or 45cm