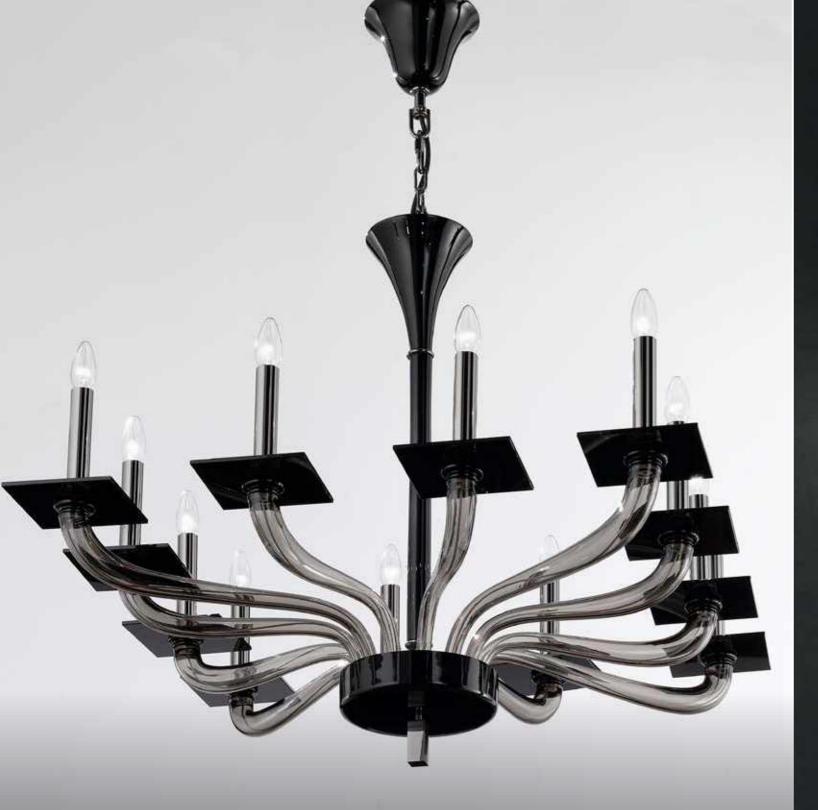

### LANTERNE Design by Francesco Dei Rossi

of the state

Levante is "the chandelier" by definition. A beautiful and ornate piece which is highly customisable beyond imagination. The grey and darker grey tones of this piece make it a glamorous accent piece for residential or hospitality projects. Featuring the unique option to fit real candles, this piece also gives light from its centrepiece with a LED system which makes Levante shimmer. Dimensions vary.

LEV

Design by Francesco Dei Rossi

Ø 93 36 5/8

LEVANTE K9 DXMAX 46W E14