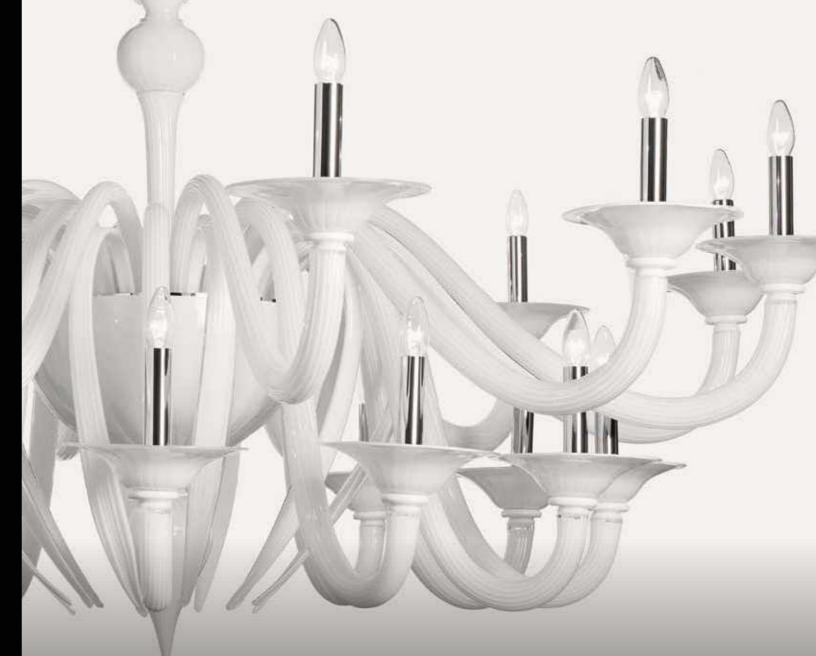

### Glossy, milky white finish.

8020 is a majestic glass working creation characterised by a milky white finish, which results in a glossy, captivating feel. While the decorations are simple, the "rigadin" style arms and body confer a slight sense of classical taste, without sacrificing the modern look to this piece. Highly modular and easily configurable, this chandelier is a great choice when in need of a big lighting piece for a grand hall. The result is a well balanced, proportioned statement piece which looks timelessly contemporary. Dimensions range between a diameter of 180cm and height of 90cm, to a diameter of 200cm and a height of 300cm.

8020 K40 40 x max 46W E14