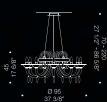

## Venetian boheme luxury chandelier.

Ice is a luxurious, highly ornate chandelier which represents the union between Venetian tradition and boheme style, thanks to the Swarowski crystal pendants. The chic look and its precious components are this chandelier a highly sought after piece in our collection. The highly customisable nature of this piece makes it easy for interior designers and architects to approach this product and request further customizations. Available in different configurations and sizes.

Design by Nicola Grandesso