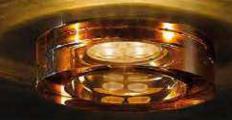

226

Ward

8010 8011 8012 

238

274

286

Made for customers who wish to stand out and break the cliché of hidden spotlights.

The diamond cut glass piece is what makes this product precious and glamorous, adding a beautiful detail to the ceiling. Diameter 11cm. Custom finishes available upon request.

Its formal and elegant look make it the perfect choice for virtually any interior, guaranteeing quality and stylishness. Diameter 11cm. Custom finishes available upon request.

AUGE 1xMAX 50W GU