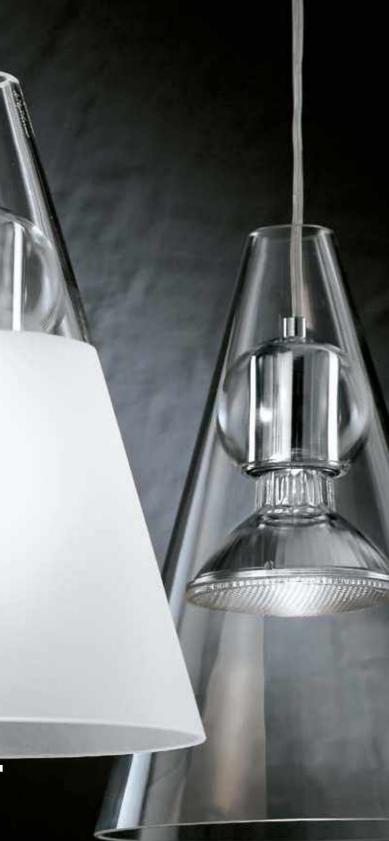

## A best seller luxury piece.

Gemma has been a best seller for decades at DE MAJO. The simple lines and suspension mechanism effortlessly communicate sobriety with a touch of luxury. This suspension lamp features two glass pieces, which work together nicely, being adequately proportioned. Diameter 18cm.