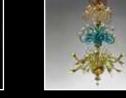

# Water inspired chandelier.

Acqua is an unique and beautifully crafted chandelier inspired by water. Featuring exclusive pendants which confer a sense of motion to this piece, the overall look of this product is truly what we define a "statement piece". Handmade in Murano, this chandelier is part of a series called "The Four Elements". Diameter 100cm. Highly customisable.

ACQUA Design by Roberto Assenza - Francesco Dei Rossi

ACQUA K8 8xMAX 46W E14