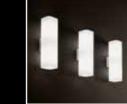

### Elegant, sleek wall lamp.

Tau is a minimal and sleek wall lamp designed to blend into any high-end, sophisticated interior. It forms a narrow light beam on the wall, which adds a touch of elegance. A product which was thought for contract, but also loved in residential projects. Width 20cm.