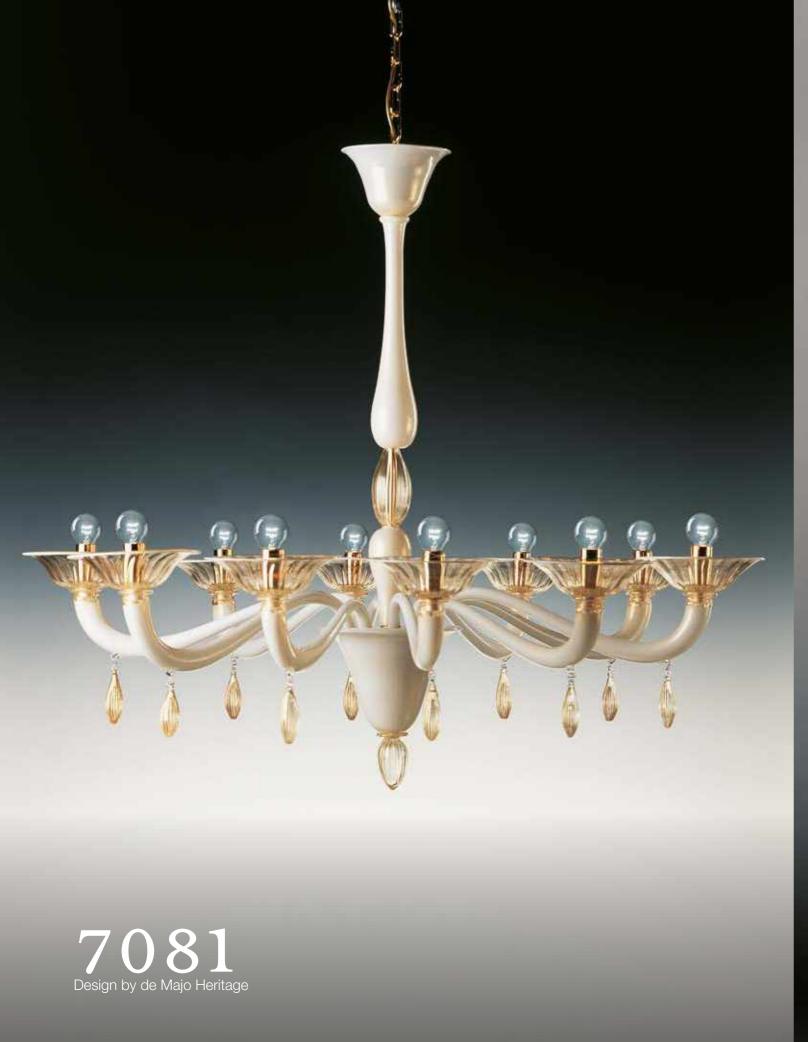

### Antiqued, precious look.

7081 is a beautiful chandelier which features traditional glassmaking techniques, including submerging 24K gold leaf in milky white glass, to obtain a rich and elegant antiqued effect.

The harmoniously proportioned look of this piece is what makes 7081 perfect for high-end residential or hospitality projects. A timeless piece for a sophisticated interior, a heirloom for future generations to cherish.

7081 K10