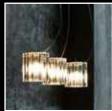

# Unique-looking ceiling lamp.

Bice is an unique-looking ceiling light featuring two very different pieces of glass, working together to achieve a sophisticated yet captivating look. This high performance LED lamp is a sleek choice for a minimal environment, without compromising some character. Diameter 30cm, Height 22cm.

BICE Included led 2700K CRI 90 1 x 18W 1800 lm

C E 1220