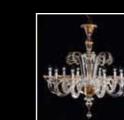

## A Venetian masterpiece.

Il Mondo Della Luna literally translates to "Moon World". This piece is an authentic handmade masterpiece which really shows the incredibly high level of craftsmanship thanks to rich, intricate and captivating details. Highly customizable, this chandelier is guaranteed to turn some heads. Diameter 100cm.

IL MONDO DELLA LUNA K8 8xMAX 46W E14 € ⊕ 120