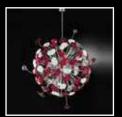

## Handblown luxury pendant light.

Cosmospora is an unique pendant light. An accent piece for quirky, playful yet luxurious homes or hospitality spaces. Each piece is handblown individually forming an agglomerate of organic glass shapes. Each glass element is attached to a movable metal pipe, which can be played around with in order to create the desired shape. A hands-on product which never ceases to amuse. Diameter 70cm or 200cm. COSMOSPORA K14

COSMOSPORA K1 14xMAX 33W G9

COSMOSPORA K47 47xMAX 33W G9

Flute is a stylish, modern style glass chandelier. Handmade in Murano, this piece is not a traditional design. This piece was intentionally thought to please a niche clientele who loves mid-century modern style. The vintage lines and classic colours make this piece a sober yet sophisticated chandelier for everyday use. Diameter 65-118 cm according to configurations.