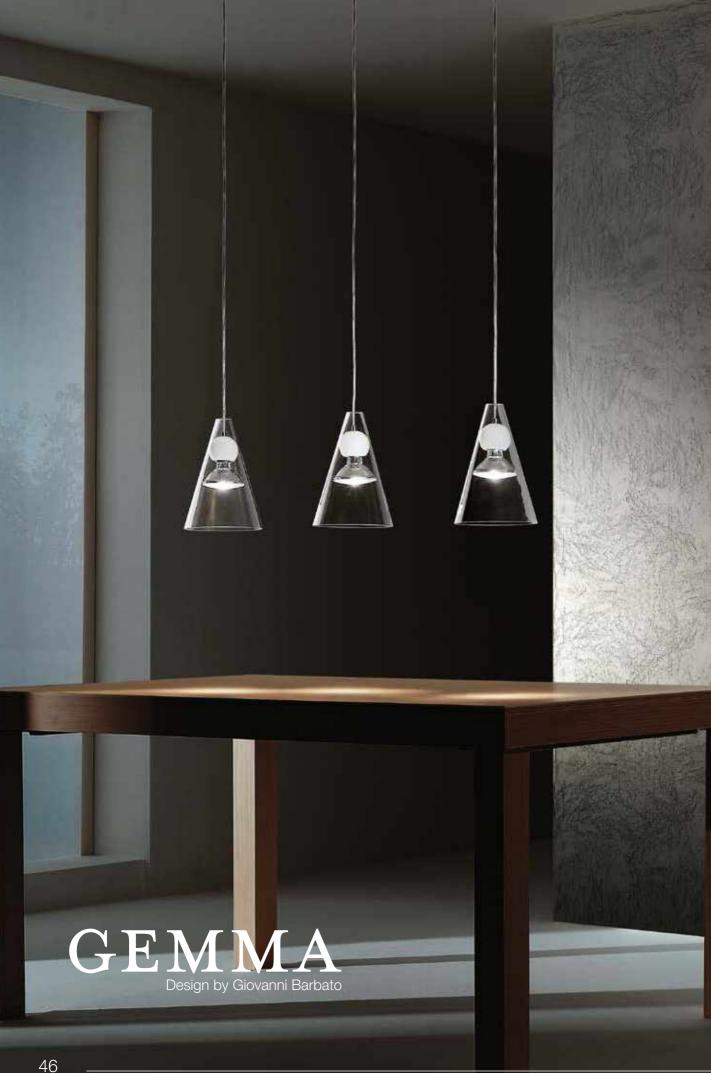

## A best seller luxury piece.

Gemma has been a best seller for decades at DE MAJO. The simple lines and suspension mechanism effortlessly communicate sobriety with a touch of luxury. This suspension lamp features two glass pieces, which work together nicely, being adequately proportioned. Diameter 18cm.