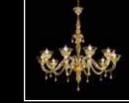

## Venetian boheme luxury chandelier.

Ice is a luxurious, highly ornate chandelier which represents the union between Venetian tradition and boheme style, thanks to the Swarowski crystal pendants. The chic look and its precious components are this chandelier a highly sought after piece in our collection. The highly customisable nature of this piece makes it easy for interior designers and architects to approach this product and request further customizations. Available in different configurations and sizes.

Design by Nicola Grandesso