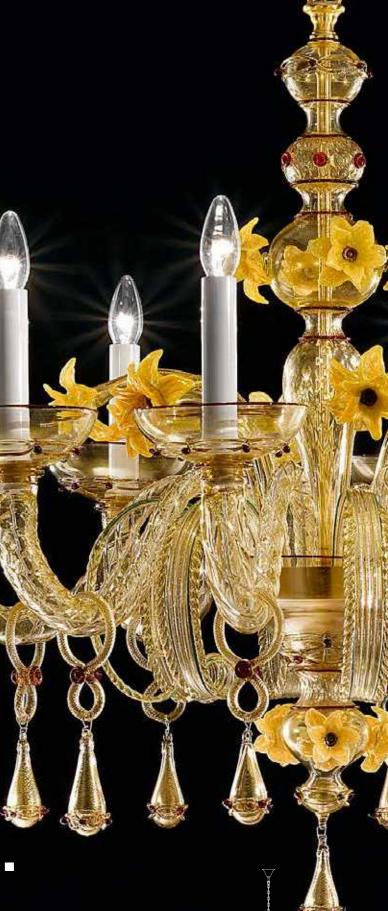

# Water inspired chandelier.

Acqua is an unique and beautifully crafted chandelier inspired by water. Featuring exclusive pendants which confer a sense of motion to this piece, the overall look of this product is truly what we define a "statement piece". Handmade in Murano, this chandelier is part of a series called "The Four Elements". Diameter 100cm. Highly customisable.

ACQUA Design by Roberto Assenza - Francesco Dei Rossi

ACQUA K8 8xMAX 46W E14