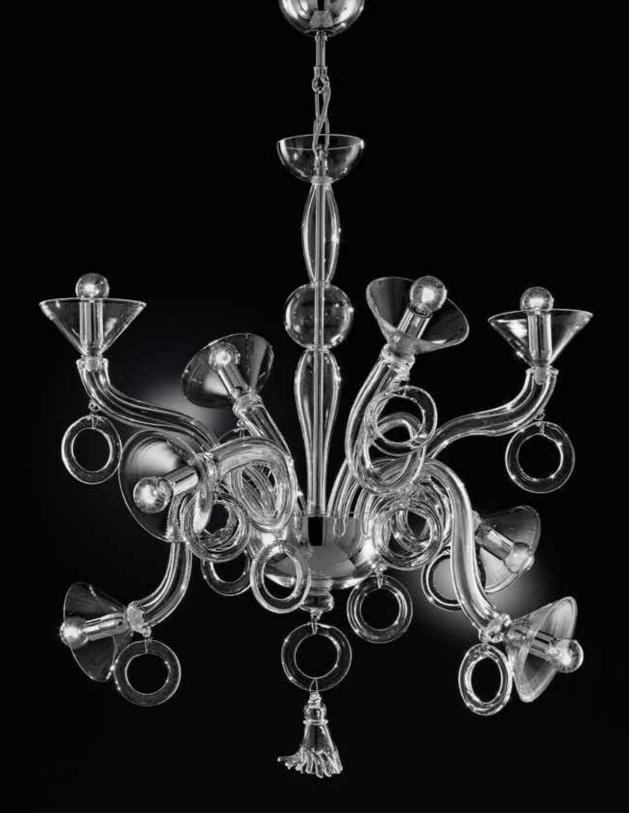

## Luxury crystal chandelier.

L'Estro Armonico is one the most intricate and masterful chandeliers in our collection. This seemingly simple piece is riddled with fascinating details, including tiny crystal pendants which are true masterpieces of Venetian glassblowing. This unique piece is a harmonious and well proportioned product which we believe to be inimitable. Diameter 100cm.