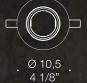

### The perfect choice for any interior.

Tile is a minimal spotlight featuring a thick glass slab with a square plan as decoration. Its formal and elegant look make it the perfect choice for virtually any interior, guaranteeing quality and stylishness. Diameter 11cm. Custom finishes available upon request.

TILE 1xMAX 50W GU10 Ceiling hole 7,5 cm diameter C E