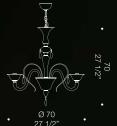

### Modern and sleek lighting piece.

Gary is an extremely modern and sleek lighting piece which can be ceiling mounted, or used as a pendant light. Highly modular, this piece is minimal and features a never seen before design. Diameter 70cm.