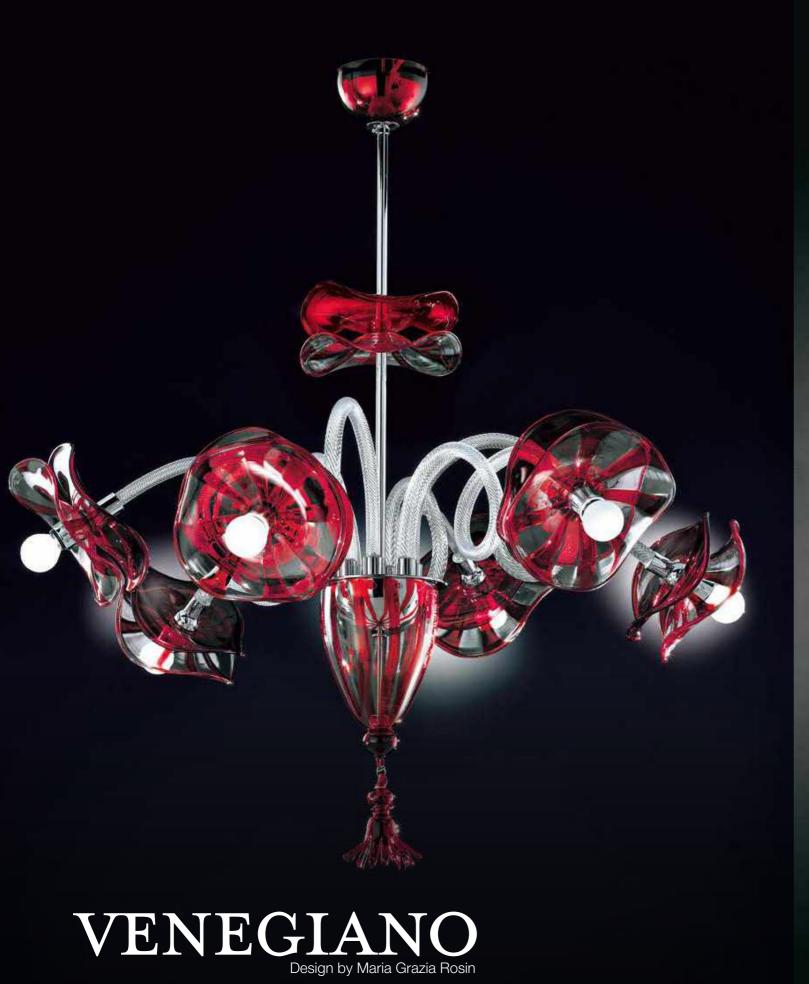

### Playful, luxurious accent piece.

Venegiano is an unique, quirky but elegant chandelier which features very interesting handmade details. A double class "cup" component contributes to the very organic and dynamic look. Coloured stripes and twirly details almost make this chandelier look like its made out of jelly. A masterful creation which becomes an accent piece for a variety of interiors. Also available as wall lamp. Diameter 90cm.

Ø 90