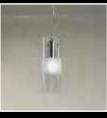

# Sleek and elegant suspension lamp.

Akemi is a sleek and elegant suspension lamp which features two main hand blown glass components. The milky white body is made out of layers of glass, resulting in a glossy finish - we call this "lattimo". The transparent upper section recalls a traditional Venetian decorative glass technique called "ballotton", which donates some more texture and refinement to the lamp all together. Akemi features CRI 90 LED technology, and lights up in both upward and downward directions, ensuring an evenly spread ambient lighting. Diameter 50cm, Height 42cm.