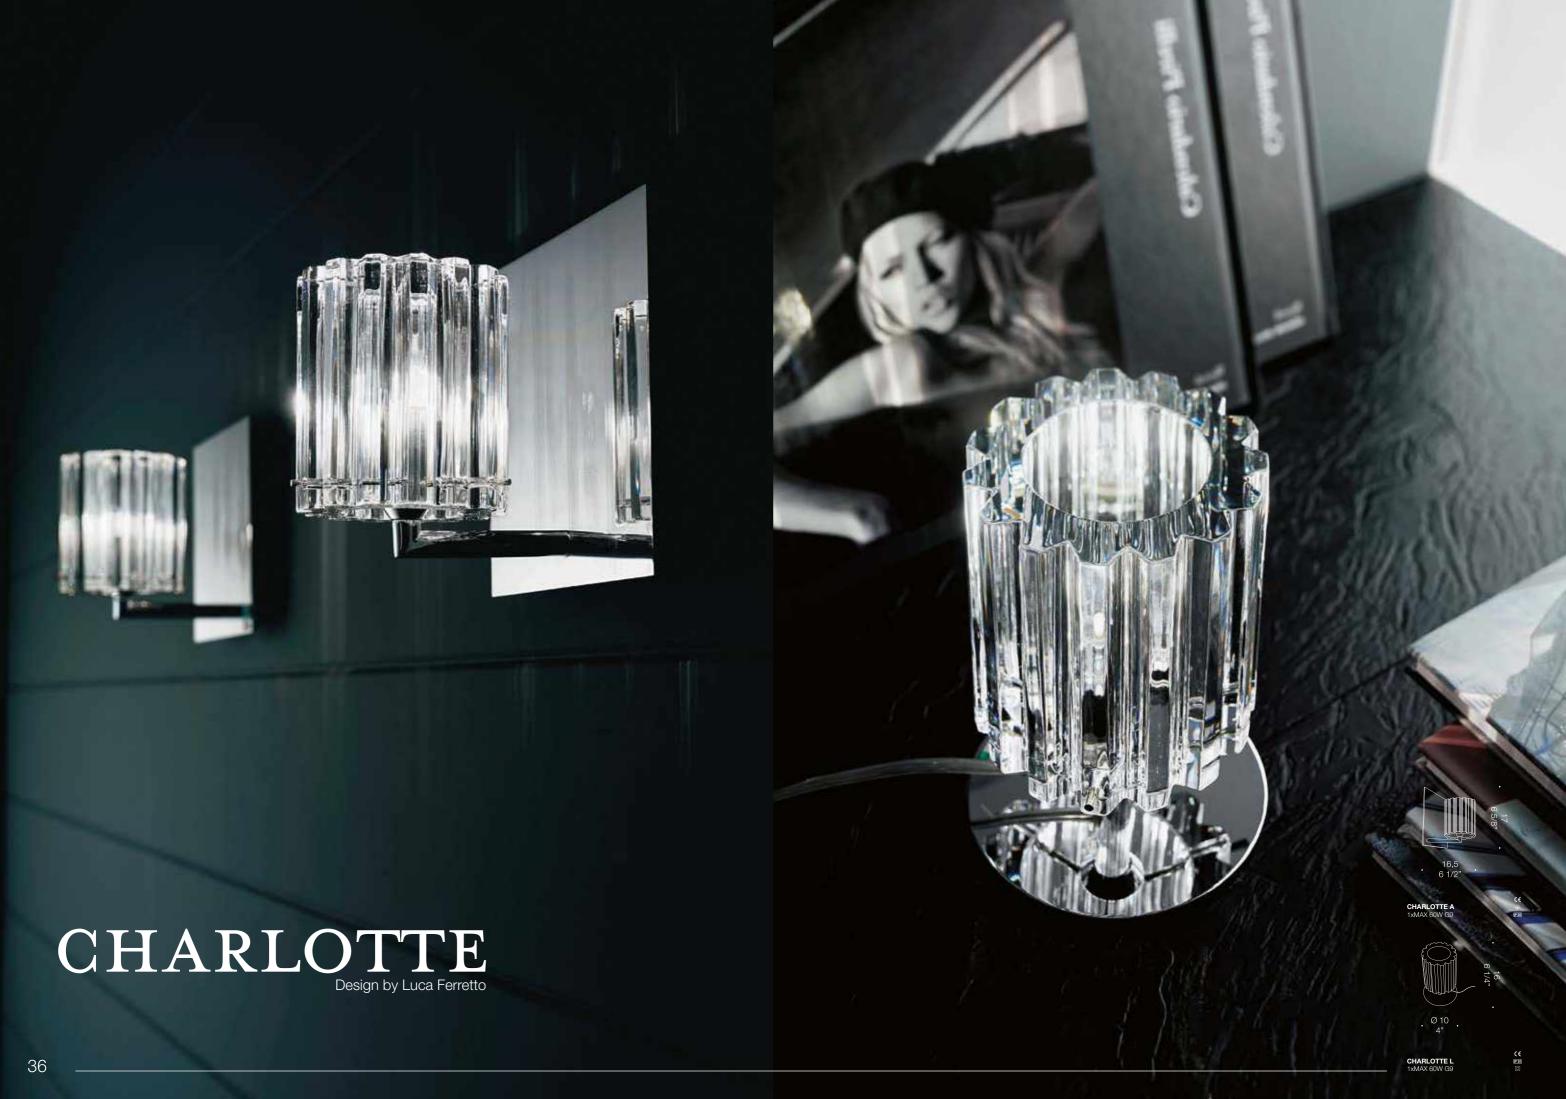

# Industrial design with elegance.

Charlotte is a beautiful industrial style lamp, the body of which consists of a sleek crystal glass which is injected into a mold in order to prevent imperfections. The mechanical nature of its construction resonates with the design, making this piece one of our best sellers. Glass diameter 10cm.

### CHARLOTTE Design by Luca Ferretto

€ € ₽20

CHARLOTTE S 1xMAX 60W G9 € ⊕ ₽20