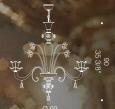

### Astonishing craftsmanship.

8004 is a traditional style chandelier with incredibly beautiful details. Featuring a double glass cup and "rigadin" style arms, the floral patterns of this piece are truly astonishing. It comes in a beautiful colour palette including amethyst and aquamarine, enriched with 24k gold leaf applications throughout. This majestic piece is the perfect choice for a luxurious, traditional interior. Entirely handmade in Murano, 8004 is a masterpiece of craftsmanship, featuring unique glassmaking techniques which make this product stand out. Available in several different configurations including wall lamp versions. Diameter spans from 83cm to 130cm.