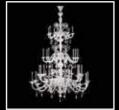

## An unbelievable grand masterpiece.

Often referred to as a masterpiece, this huge chandelier represents the passing of each of the four seasons. Meant to shine the grand hall of a luxurious hospitality space, this piece does not go unnoticed, perhaps for its unique features and highly ornate surface. The amount of work which goes into Quattro Stagioni is simply unmatched. This piece really speaks for itself. Height 300cm, diameter 150cm.

Ø 300 118 1/8'