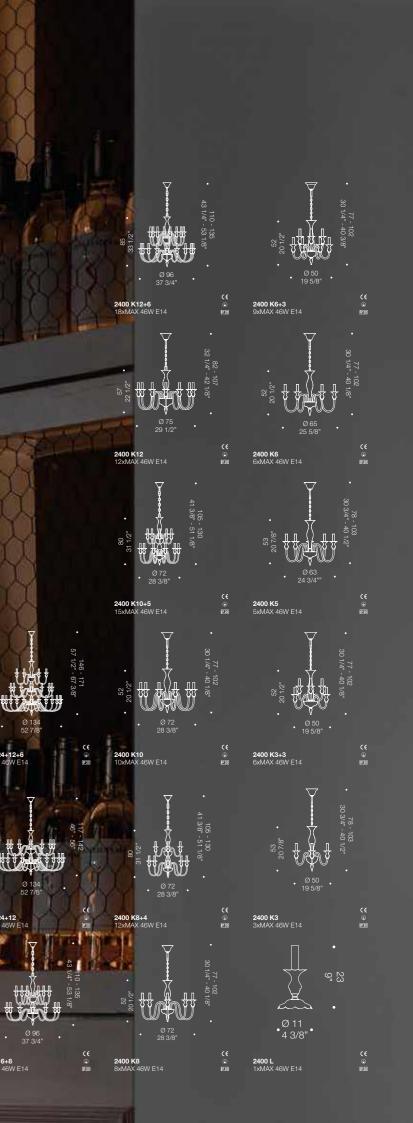

## Simple, never boring classic.

A simple, highly customizable, sleek chandelier which is perfect for contract projects. Handmade by skilful glassworkers, 2400 has been a best seller in our collection for decades. The amount of configurations for this piece is truly astounding, making it the perfect pick for designers. Available with silk lampshades or highly ornate glass details. Dimensions and configurations vary.

**2400 A3** 3xMAX 46W E<sup>-</sup>

2400 A2 2xMAX 46W E1

2400 A1 1xMAX 46W F14

#### 2400 Design by de Majo Heritage

n)