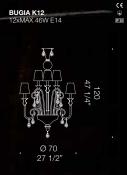

### Mid-century style masterpiece.

design is inspired by tradition, with a touch of chic and glamour. Great for an elegant mid-century style interior. Dimensions and configurations vary. Highly customisable

96

Design by Roberto Assenza

sophisticated chandelier with a captivating design. Silk atching glass accents are available in different colours. This

BUGIA K8

æ

Artisanal, elegant ribbon design.

metal structure which holds numerous handmade glass "ribbons". Skilled glassblowers pull and texturise these ribbons, creating a sinuous and organic n altogether. There are numerous configurations for this product, ranging from suspension lamp, to a wall lamp version. Diameter 55cm, 68cm, 95cm or 120cm. Height varies according to configuration. Custom dimensions and colours available.