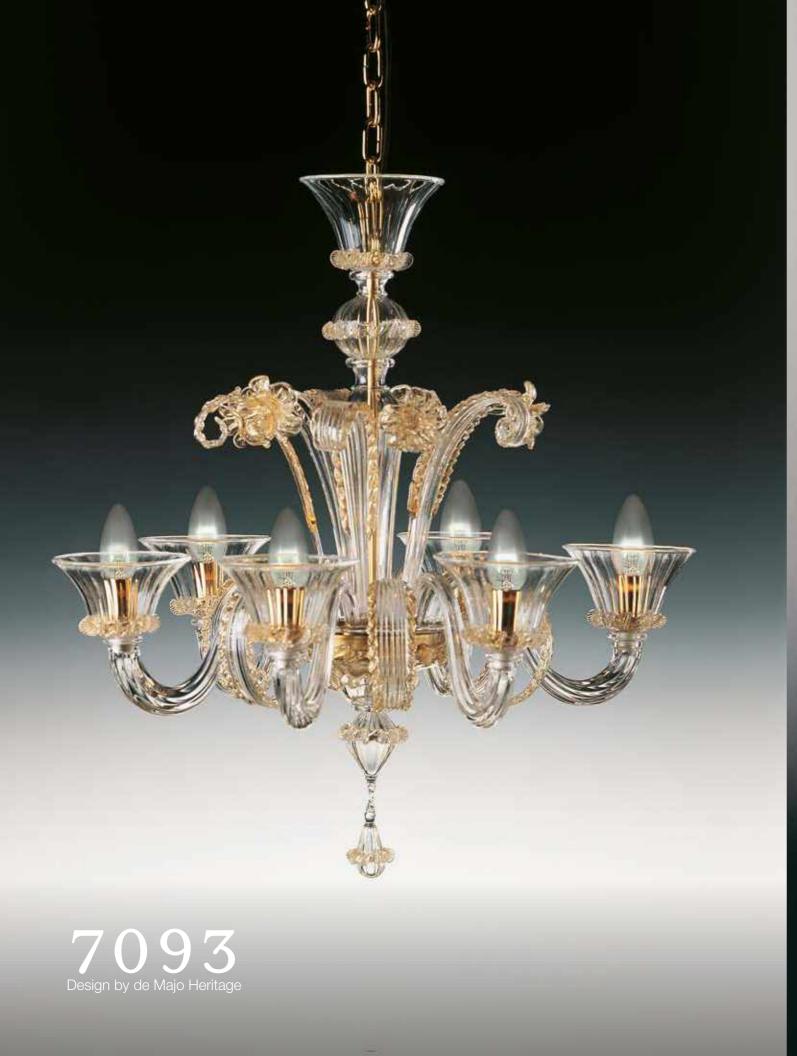

### Perfect accent piece for luxury.

7093 is a highly ornate chandelier handcrafted in Murano. Featuring 24k gold leaf trim and flowers, this piece is the perfect accent for an elegant and luxurious interior. Clear glass cups act as lampshades, allowing the light to travel through "rigadin" arms, creating a glowing effect throughout. This piece comes in several different configurations, and is highly customisable.

7093 K8

**٤)** ۲

7093 K10 10xMAX 46W E14 ) ک انگ انگ