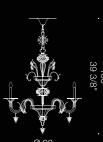

## High fashion inspired chandelier.

Madmoiselle is a glamourous and stylish chandelier inspired by the icons of high fashion. It is considered a modern looking chandelier which, on the other hand, preserves traditional glassblowing techniques in the making. The contrast between the lampshades and the glossy finish of the arms makes it an original choice for a chic interior. Diameter varies upon configuration, min diameter 70cm, max diameter 100cm. Available in custom finishes and sizes.

#### MADEMOISELLE Design by Nicola Grandesso

C €

MADEMOISELLE A2 2xMAX 46W F14

€ €