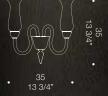

## Contemporary pop floor lamp.

Perlage floor lamp features an extraordinarily big piece of glass composed of 9 blown spheres. The contemporary look is often referred to as playful and homely. This accent piece not only blends in perfectly with a multitude of interiors, it is also a high performance lamp designed to light up uniformly along its volume. Diameter 35cm, Height 182cm.

182 71 5/8" •••• Ø 35 13 3/4"

PERLAGE 8x MAX 46W E14 1xMAX 77W E27