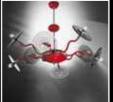

# A classic yet industrial feeling.

Bernini, named after renowned Italian artist & sculptor, is a unique looking chandelier-style pendant light. The industrial yet deeply organic look of this piece makes it a great choice when in need of an accent piece. Beautifully designed and handcrafted, the intricacy of the curves intertwining is rendered effortless by the transparency and refraction of its glass arms. LED powered from the inner core. Diameter 90cm.

24

BERNIN

Design by Raffaello Galiott

BERNINI Included led 2700K CRI 90 1 x 18W 1800 lm + 1 x 9W 900lm

)) () () ()