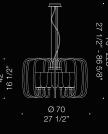

### Modern and sleek lighting piece.

Gary is an extremely modern and sleek lighting piece which can be ceiling mounted, or used as a pendant light. Highly modular, this piece is minimal and features a never seen before design. Diameter 70cm.