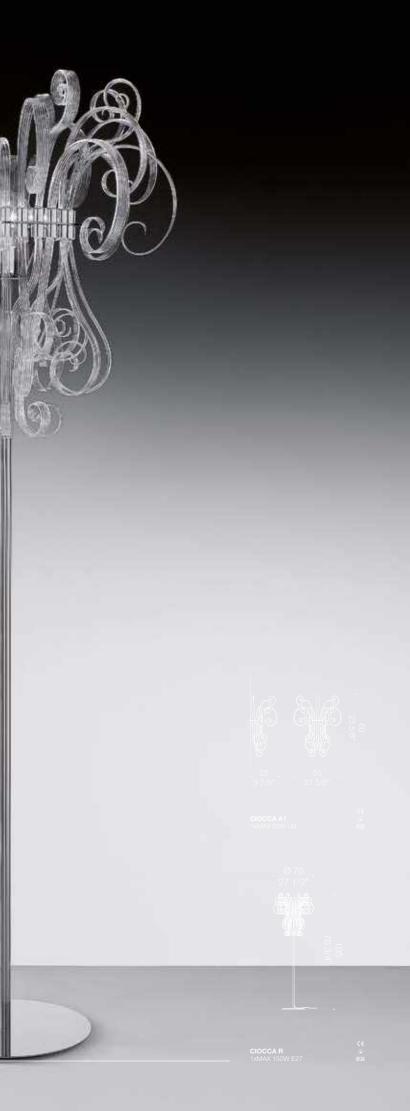

ARTICLEUR CONCERNMENT OF THE OWNER OWN

Design by Francesco dei Rossi

Ciocca is a chandelier with an elegant, unique design. It is composed of a