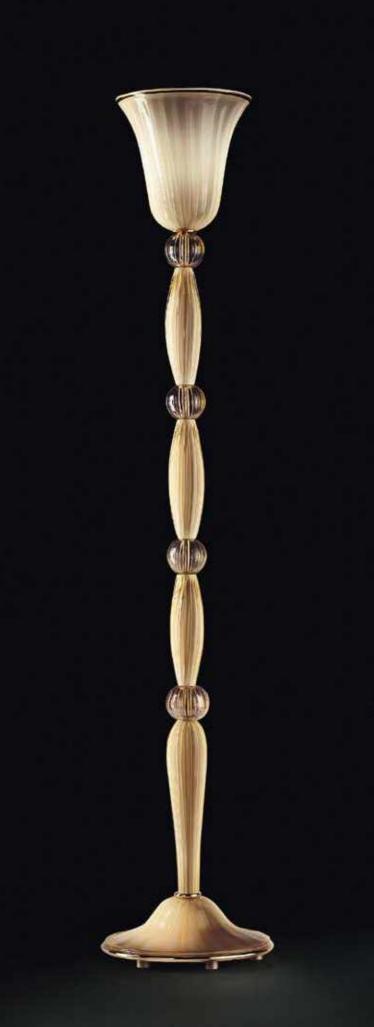

#### 9001 Design by de Majo Heritage

AN

MA

# Timeless feeling of elegance.

9001 is a classical lighting series which decorates the most elegant homes and hospitality structures. The antiqued amber finish, with "rigadin" style details, confer a timeless luxury feel to this piece. This product comes in several different configurations, which range from floor lamp, table lamp, ceiling lamp, to wall lamp. A true Venetian staple which is entirely handmade in Murano, guaranteeing design authenticity and quality. Highly customisable.

9001 S1 3xMAX 77W E27 **( (** ب

· 30 · 11 3/4" ·

**9001 A0** 1xMAX 77W E27

**) )** ف 124

€ € ₽20

**9001 T** 1xMAX 77W E27

9002 is a classical lighting series which is heavily inspired by authentic Venetian lighting heritage. Decorating the most elegant homes and hospitality structures of the world, this collection includes ceiling lamps, a floor lamp and a table lamp. The simple design behind this product is the result of a careful study of proportions, resulting in a sinuous and sleek piece which features "rigadin" details and a glossy milk white finish. Highly customisable.