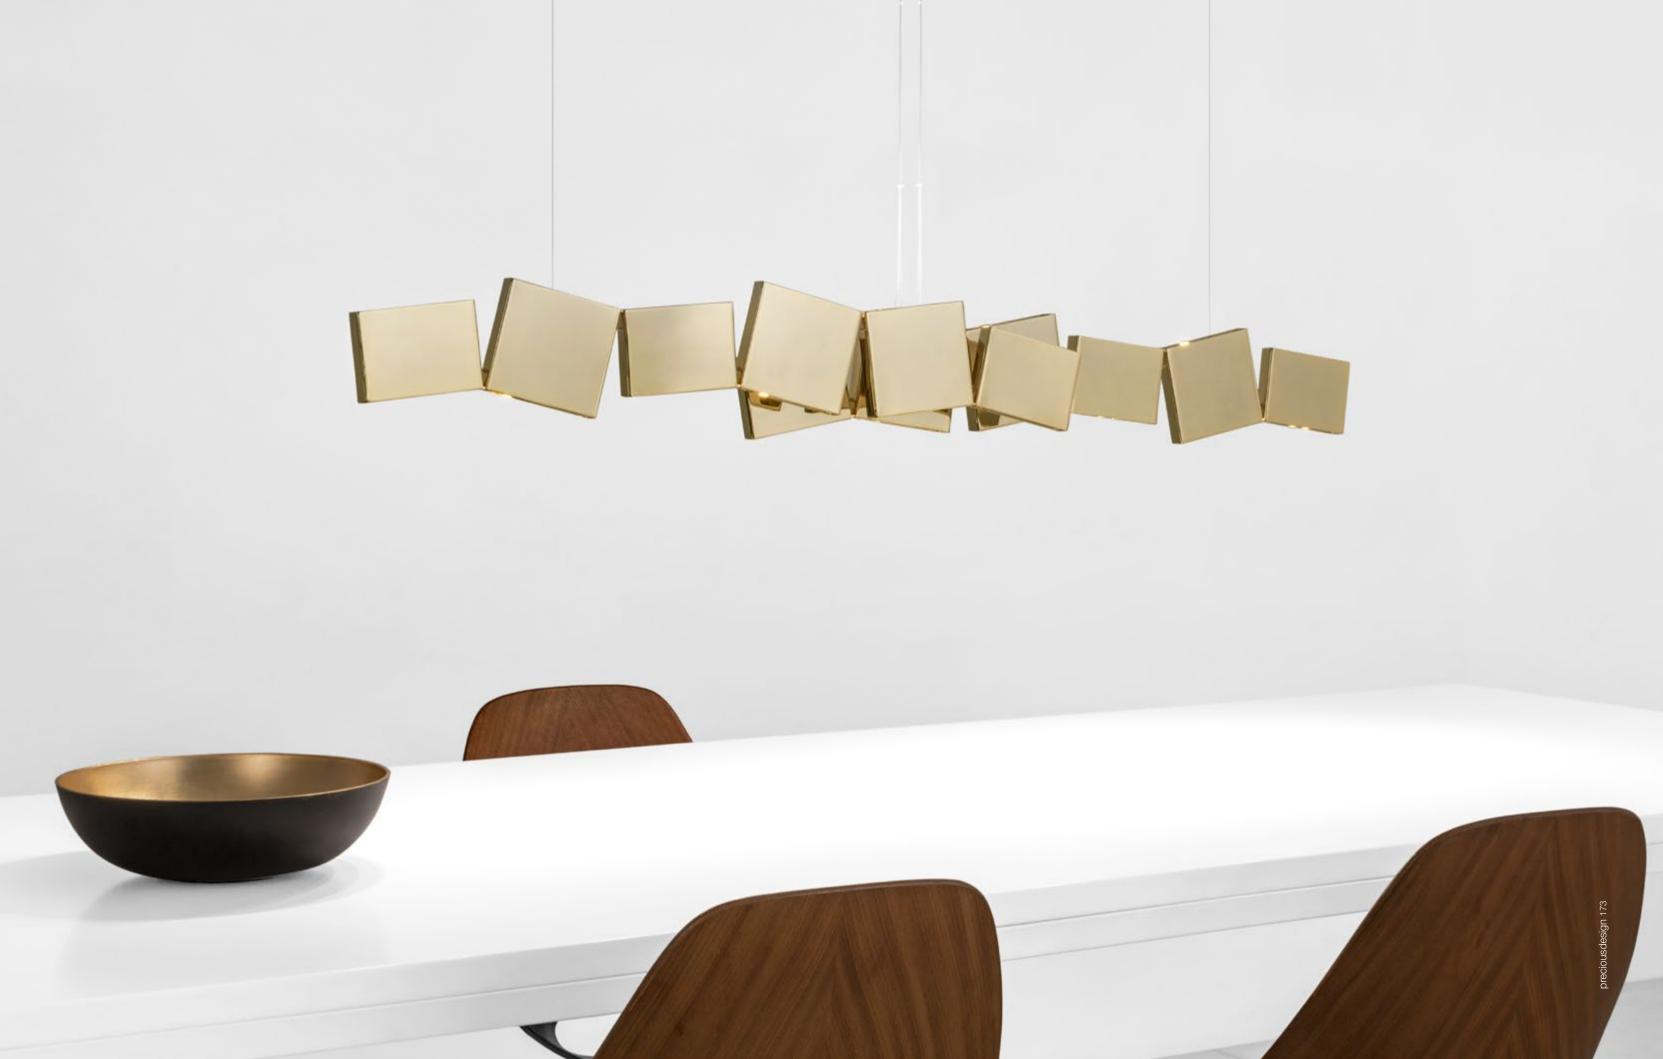

a can be manufactured to work with integrated LED 3000K or 2700K. Different dimming options on request. Only 3000K versione has the ETL certification.



## Gaia, earth mother.

In Greek mythology, Gaia is the personification of the Earth and the mother of all life. Looking to capture the mythical and natural beauty of this Earth goddess, designer Jean-François Crochet has created the Gaia pendant light. Consisting of geometric frames of brass or raw metal reminiscent of the mountains Gaia created, the pendant uses led light to push light through the "cracks" formed. The resulting light creates a magical feeling, as if the lights peaking through were alive themselves. Available to custom configurations, Gaia adds a vibrancy and sacred light to any space. Design Jean-François Crochet.

























MATT WOOD | RAW BRASS

| INTEGRATI | ED LED   | G41S               | G40S                 |  |
|-----------|----------|--------------------|----------------------|--|
| S30V      | LED      | 12x1,5W<br>2160lm  | 24x1,5W<br>4320lm    |  |
| ., _      | Dimmer I | 1-10V<br>PUSH/DALI | 0/1-10V<br>PUSH/DALI |  |
| 20V       | LED      | 12x1,5W<br>2160lm  | 24x1.5W<br>4320lm    |  |
| <b>-</b>  | Dimmer I | 1-10V<br>PUSH      | 0/1-10V<br>PUSH/DALI |  |

Gaia can be manufactured to work with integrated LED 3000K or 2700K. Different dimming options on request



# Pug, multum in parvo.

Pug is a dog described as "much in little", referring to the greatness of his personalities despite his diminutive size. Inspired by the Pug's charm, designer Jean-François Crochet created t