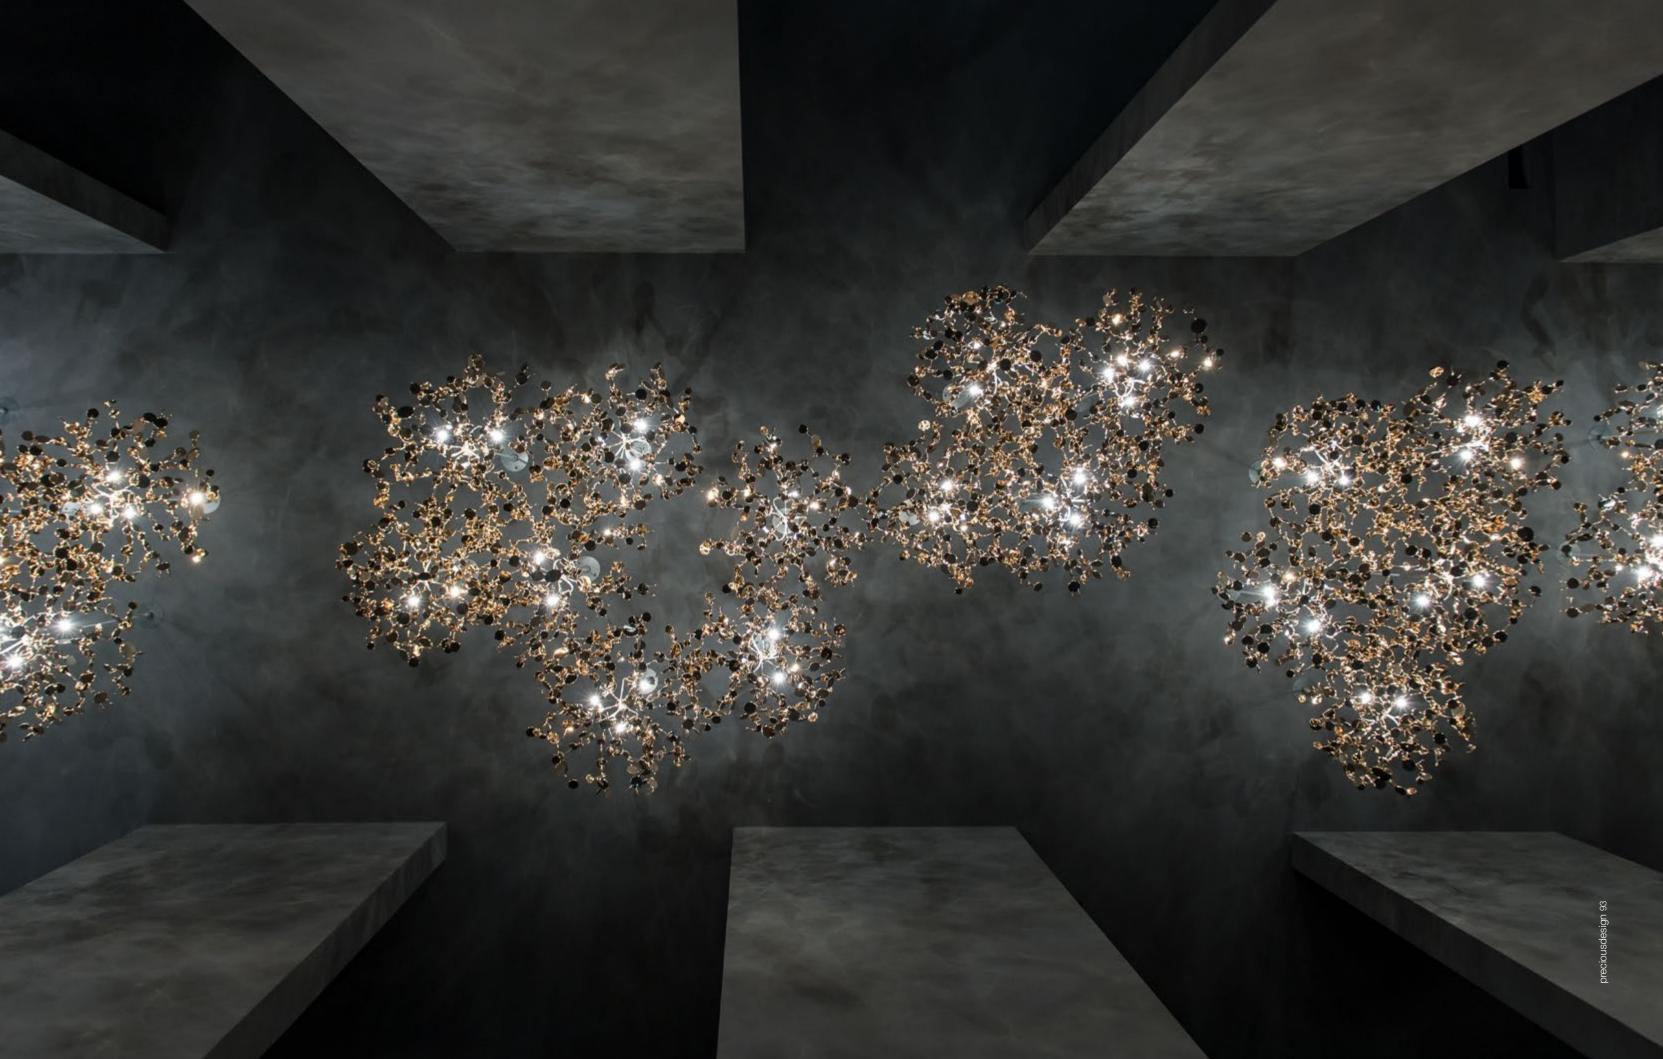

## Argent, a precious cloud.

With this suspension light, designer Dodo Arslan creates a shimmering cloud. Argent consists of metal discs that have been meticulously shaped by hand by Terzani craftsmen into clusters. Once lit, the multiple, angled surfaces of the discs emanate a soft, shimmering glow. Argent is available in stainless steel, gold plated, rose gold and champagne finish. Black nickel is available champagne finish. Black nickel is available on request. Design Dodo Arslan.