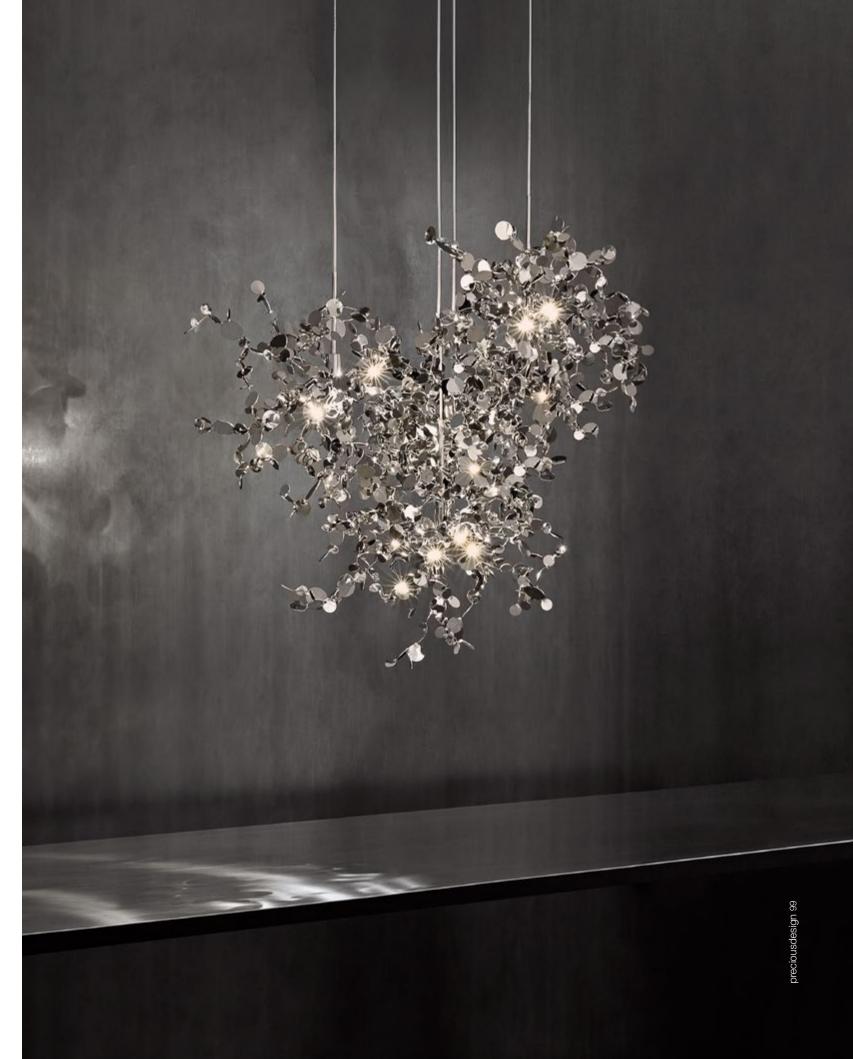

## Argent, a precious cloud.

With this suspension light, designer Dodo Arslan creates a shimmering cloud. Argent consists of metal discs that have been meticulously shaped by hand by Terzani craftsmen into clusters. Once lit, the multiple, angled surfaces of the discs emanate a soft, shimmering glow. Argent is available in stainless steel, gold plated, rose gold and champagne finish. Black nickel is available champagne finish. Black nickel is available on request. Design Dodo Arslan.