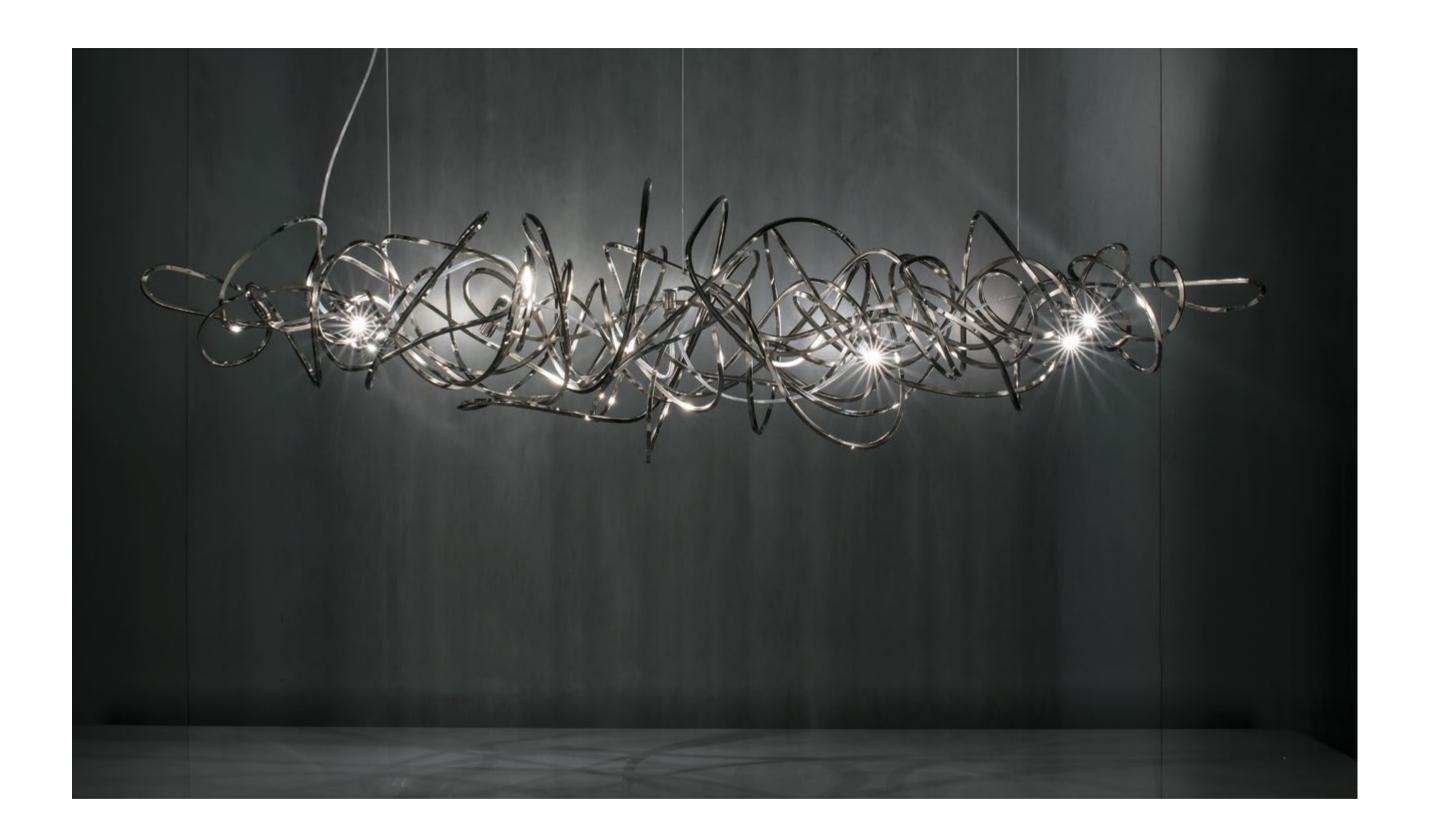

### Doodle, Freehand Design.

We no longer march in a straight line. Our lives are dynamic, intertwining collections of relationships, experiences and journeys. Reflecting the fluidity of our generation, designer Simone Micheli has created a new, contemporary light for Terzani, Doodle. Like us, each Doodle is unique, each pendant is handcrafted by artisans to resemble a randomised path. And, to give us control over the journey we want to take, each LED bulb can be placed anywhere on the light, not only reflecting the choices we make in life, but giving Doodle a special flexibility. Design Simone Micheli.