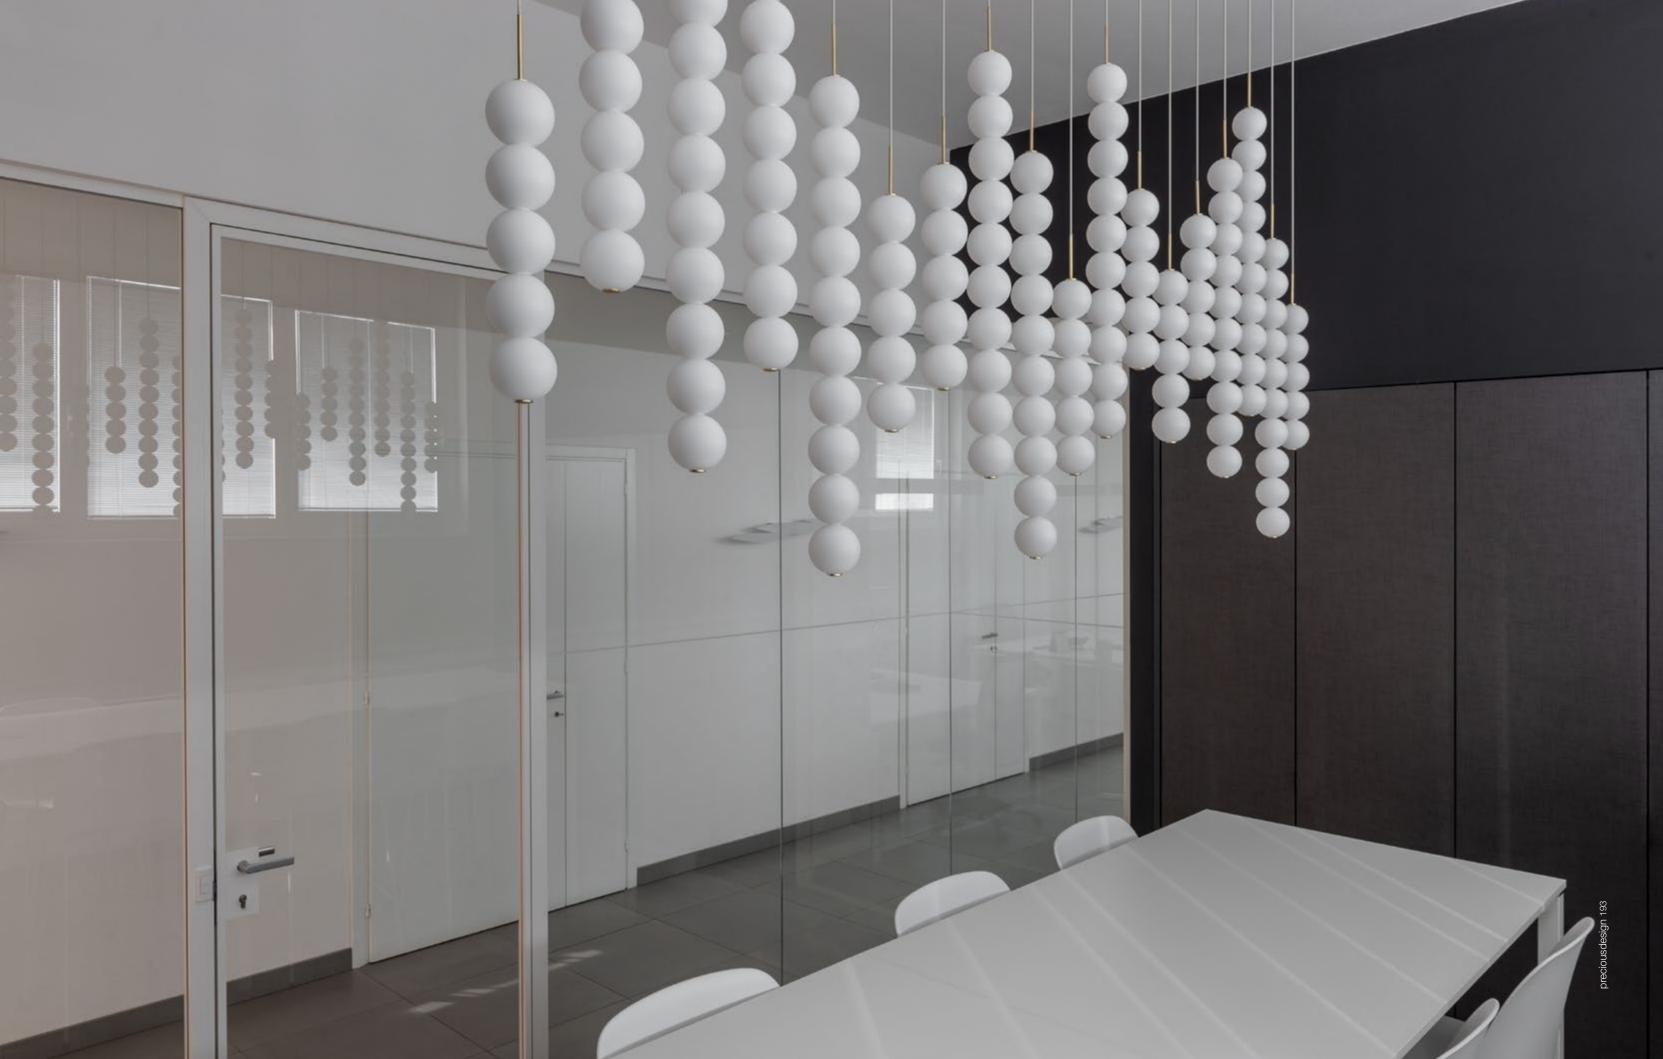

# Abacus, multiplying luminescence.

Used for centuries as the tool to both teach and communicate mathematics, the abacus was found in one form or another across the ancient world. At Terzani, we saw the beauty in the abacus' mathematical purity and clean, functional design. In the hands of Terzani's craftsmen, we've turned this inspiration into a new collection of modular pendant lamps whose flexibility allows for complex and beautiful configurations. Each module, or strand, of Abacus contains a custom set of round, hand-blown opal glass which emit a soft and uniform light. And, as the original abacus was used to calculate everything from simple addition to complex formulas, we've retained the same scalability. Due to its customization, our Abacus light is just as suitable in a home as a commercial space, and its almost infinite configurations makes sure you always come up with the right solution. Design Draw.