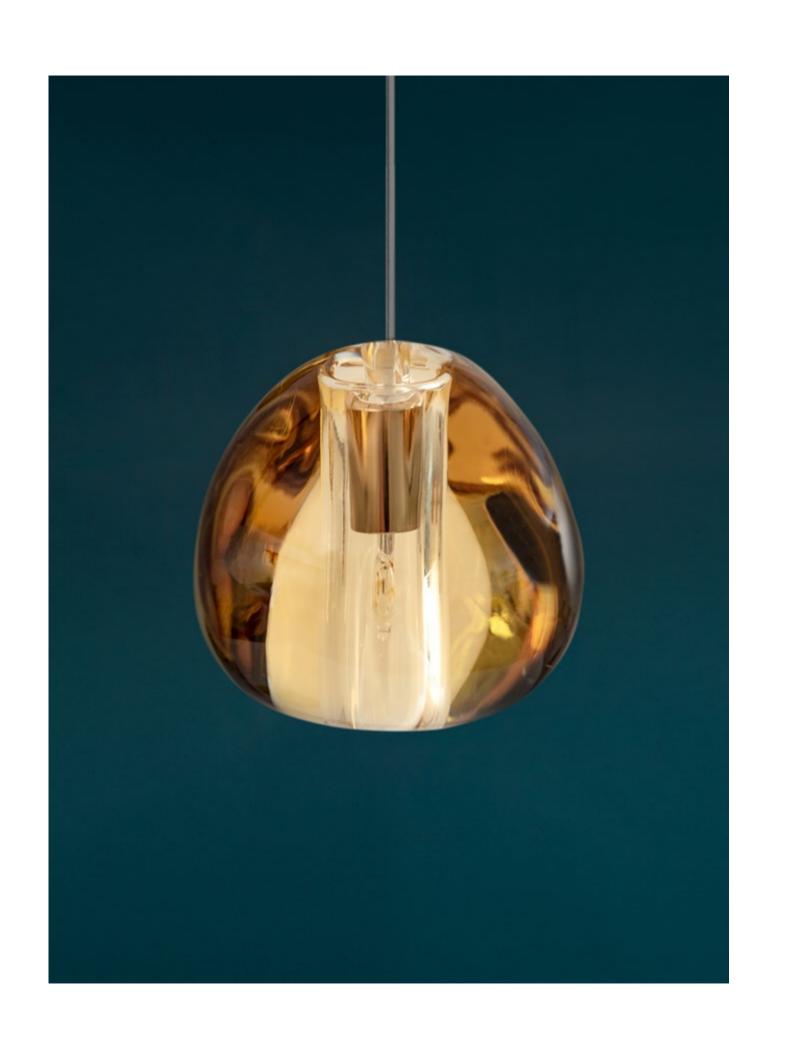

## Mizu, flowing light.

Inspired by the tranquil and mesmerizing light refractions created by water, Mizu is a customizable pendant light from Terzani. Like water droplets, no two Mizu are alike, each crystal shape is unique and made meticulously by hand. Using only the clearest crystal, Mizu perfectly emulates water's refraction of light, casting amazing patterns around the room, reminiscent of flowing water. Available in clear, silver dust, gold, cognac and champagne finish.
Design Nicolas Terzani.