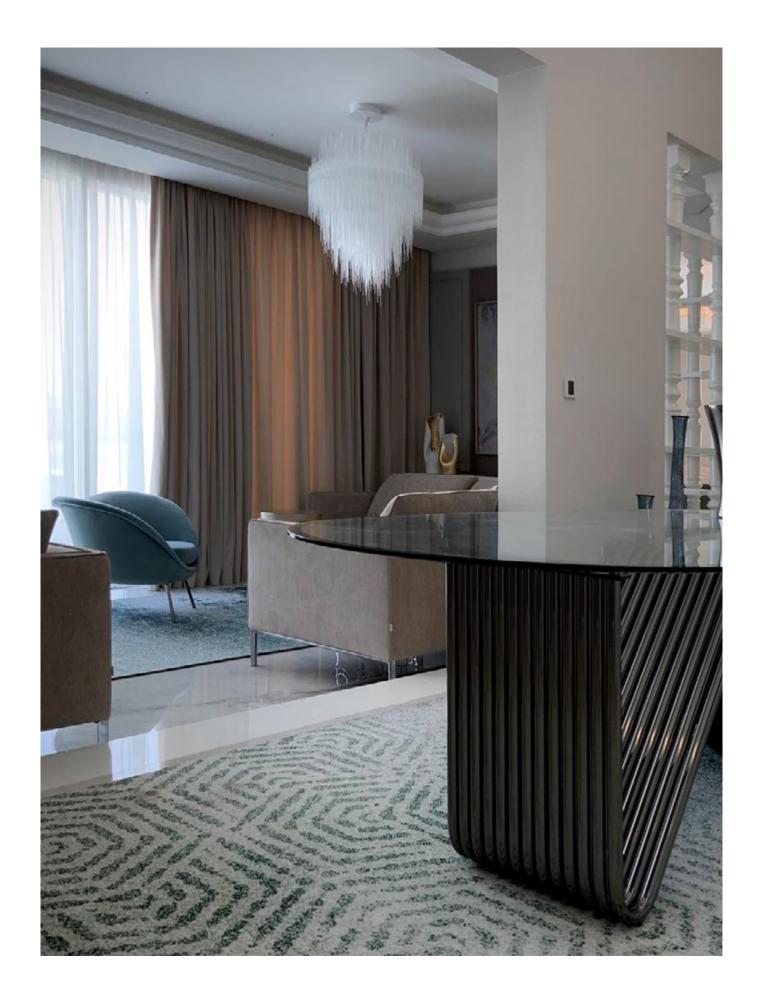

r>1640lm       |
| •    | 0              | Dimmer | l no          | -              | Dimmer            | I 1-10V<br>PUSH        | 1-10V<br>PUSH       |
|      |                |        |               |                |                   |                        |                     |

Core can be manufactured to work with 3000K or 2700K LED. Different dimming options on request



# Iceberg, Pure Light.

Inspired by the natural beauty of ice crystals, this new suspension light creates a spectacular, luminous piece through the use of over 3600 plexyglass tubes. Similar to light refracting through water, the illumination created by Iceberg is both brilliant and natural, meticulously handcrafted, each light is a unique sculpture; sparkling, multifaceted and powerful. Design Dodo Arslan.







iousdesign 275







SET LED E14 LED E27 LED

Dimmable with all systems I -

E12 LED 6x5.5W 8W

Dimmable with all systems I -



# Frame, Nature's Imprint.

Capturing a moment in time, Frame features a metal coral leaf, enclosed inside a borosilicate glass preserving a delicate imprint of nature. Hidden inside is a single bulb which glows from within. Creating a stirring light that projects a dynamic shadow due to the permeable coral. Frame is available in white, red, gold plated or silver plated. Design Terzani Lab.





ciousdesign 281































| RECOMMENDED BULB |            |               |   | Q01S | Q02S | Q03S | RECOMMENDED BULB          | Q04A |
|------------------|------------|---------------|---|------|------|------|---------------------------|------|