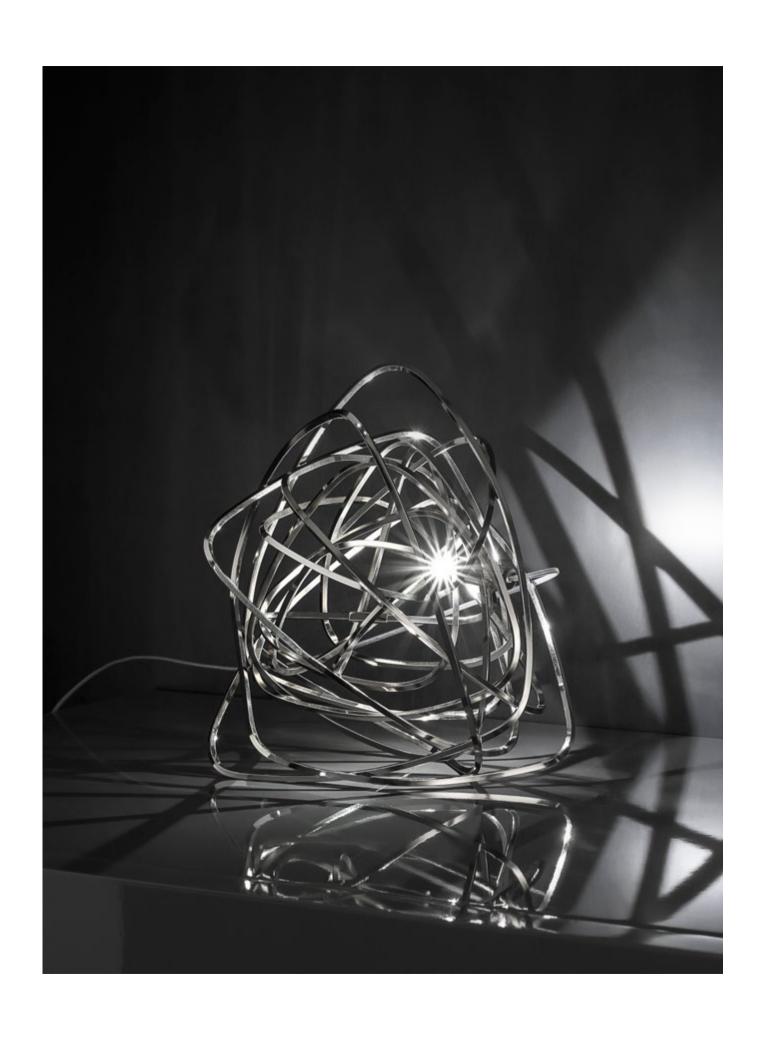

# G.r.a, gyrating Romantic rings of Light.

This clean, precise form is the result of hours of labor by our artisans, who meticulously weld each ring together. G.r.a. is a delicate, refined pendant whose intricate shape belies its romantic glow. Available as an oval or a sphere, and finished in nickel or gold, G.r.a. serves as an elegant, unobtrusive complement to any room. Design Bruno Rainaldi.

eciousdesign 319

G.r.a. can be manufactured to work with integrated LED 3000K or 2700K. Different dimming options on request.