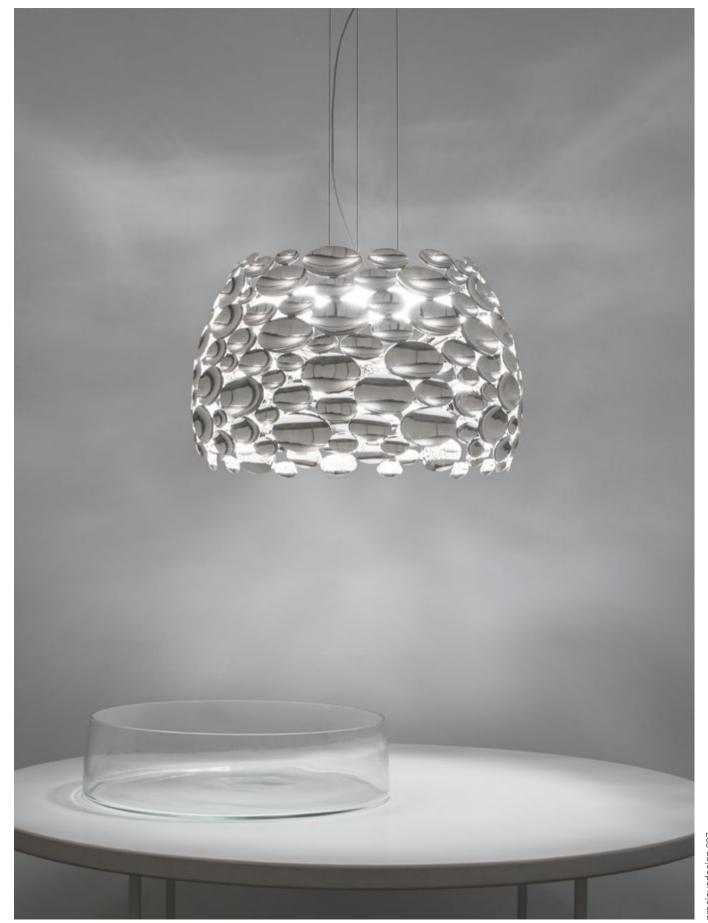

#### Anish, Playing Spoons.

A playful study of reflection, the idea for Anish was born when designer Dodo Arslan, while playing with his daughter, became fascinated by the almost infinite reflections spoons unleashed due to their concave and convex surfaces. Taking this idea to a larger scale, Dodo took inspiration from Italian flatware manufacturer and created a pendant composed of a range of spoons from the smallest teaspoon to serving spoons which magnifies the reflective quality of this shape. The result is an installation that creates a "galaxy" effect of seemingly endless light. Design Dodo Arslan.