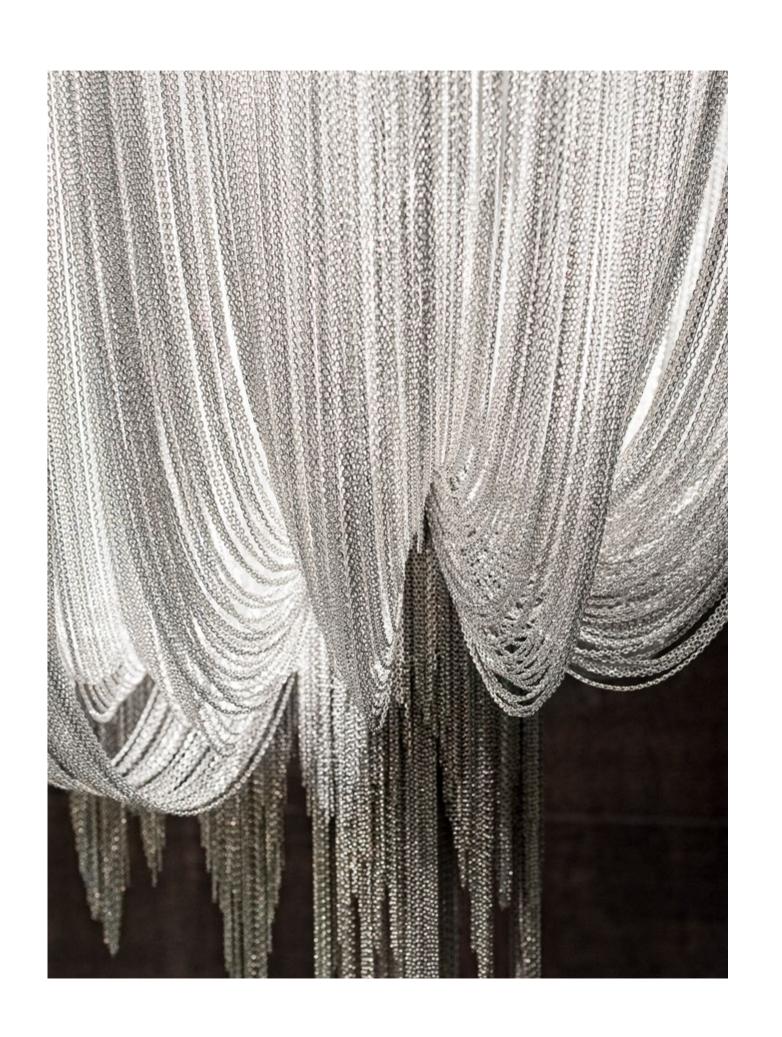

### Epoque, Cyclical Light.

Epoque is a light sculpture designed to study chiaroscuro and volumes. The result is a modern expression of these Renaissanceera techniques in a stunning chandelier. Composed of curved, organic lines, Epoque's frame is made of flexible and durable brass metal, suspended by nickel metal chains. Two bands of metal, a central elongated section and an external band of wide arcs, allows the light to envelop a room in reflections of soft light. Epoque has attracted attention from those in the design community with discerning tastes. Epoque is available in nickel, black nickel, gold and bronze finish. Design Stefano Papi & Saviz Yaghmai.