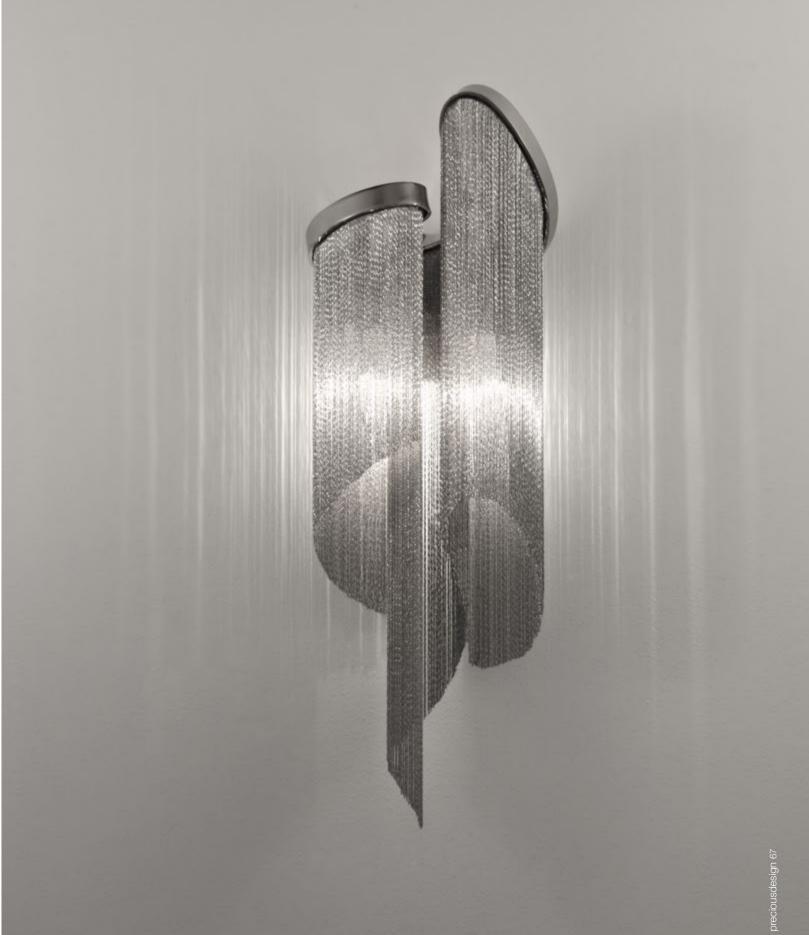

### Stream, Irioescent Light.

A stunning design from Christian Lava, Stream is an impressive presence in any room. Stream's design exploits the physical characteristics of the materials used to envelop a room in a unique, immersive light. Here, an elegant thin metal chain appear to flow down from the undulating, nickel-plated frame. These cascading tiers project a streaking, yet tranquil, shadow throughout the room. Design Christian Lava.