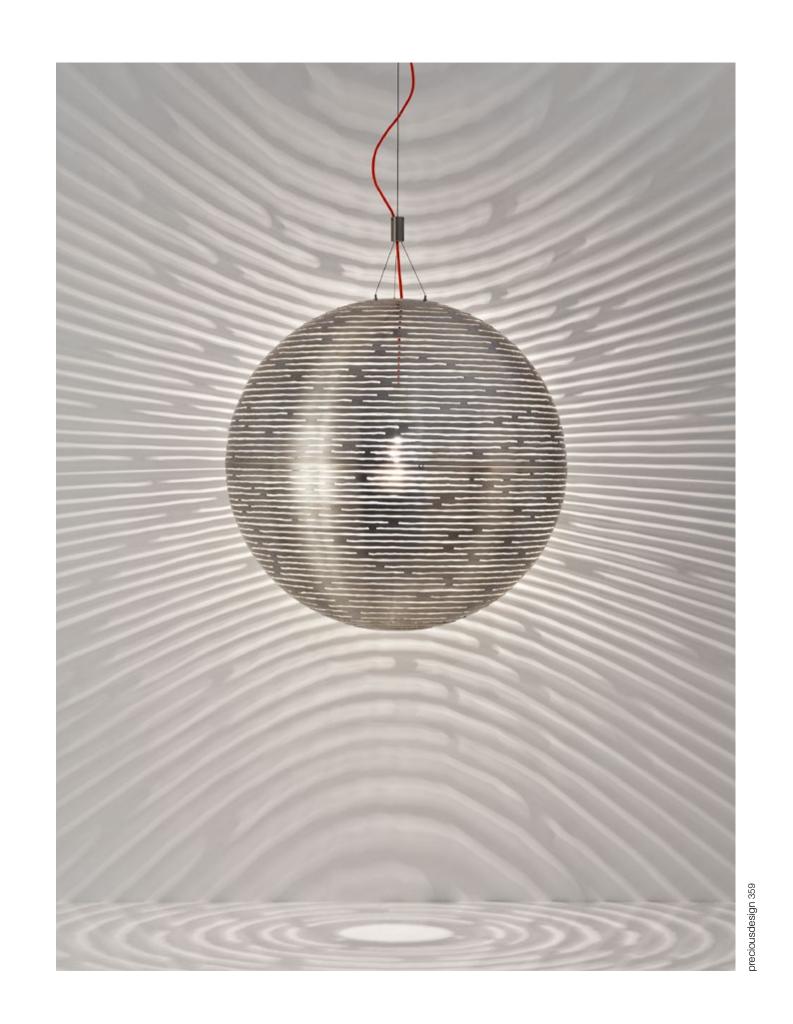

#### Moiré, movement with pattern.

A French term derived from silk with a rippled or "watered" appearance, moiré is an optical effect that results in the illusion of waves or the movement of water. This effect is achieved by having an opaque, ruled pattern overlaid over another. Designer Christian Lava's studies of this effect have led to his latest design aptly titled, Moiré. Using overlapping grids of metal, this LED pendant light dynamically changes shape following the viewer's gaze, practically coming to life with a vibrating energy. Moiré is a mesmerizing addition to any room. Available in gold plated and nickel finish. Design Christian Lava.