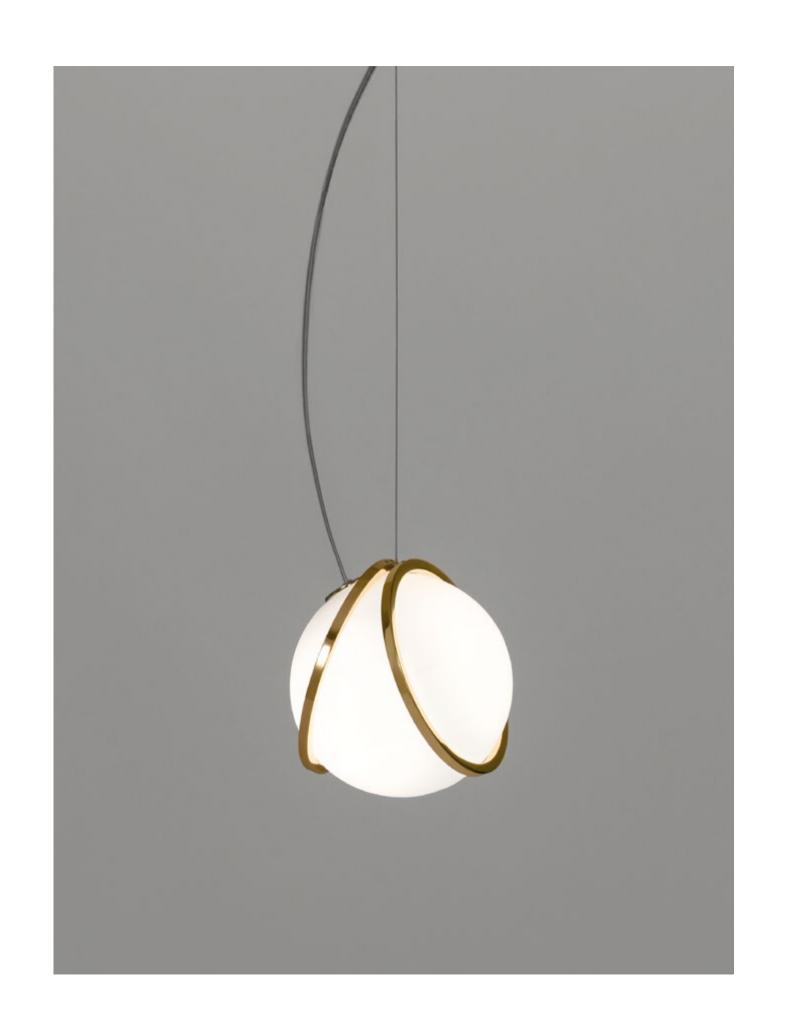

#### Anish, Playing Spoons.

A playful study of reflection, the idea for Anish was born when designer Dodo Arslan, while playing with his daughter, became fascinated by the almost infinite reflections spoons unleashed due to their concave and convex surfaces. Taking this idea to a larger scale, Dodo took inspiration from Italian flatware manufacturer and created a pendant composed of a range of spoons from the smallest teaspoon to serving spoons which magnifies the reflective quality of this shape. The result is an installation that creates a "galaxy" effect of seemingly endless light. Design Dodo Arslan.