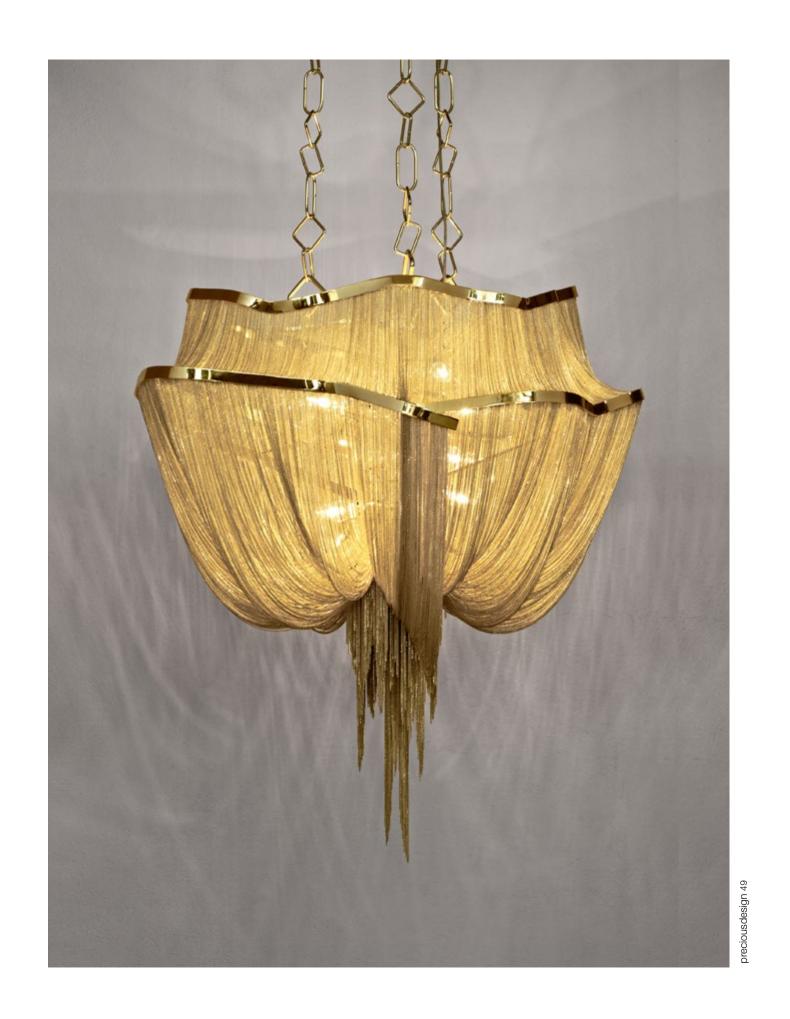

### Epoque, Cyclical Light.

Epoque is a light sculpture designed to study chiaroscuro and volumes. The result is a modern expression of these Renaissanceera techniques in a stunning chandelier. Composed of curved, organic lines, Epoque's frame is made of flexible and durable brass metal, suspended by nickel metal chains. Two bands of metal, a central elongated section and an external band of wide arcs, allows the light to envelop a room in reflections of soft light. Epoque has attracted attention from those in the design community with discerning tastes. Epoque is available in nickel, black nickel, gold and bronze finish. Design Stefano Papi & Saviz Yaghmai.