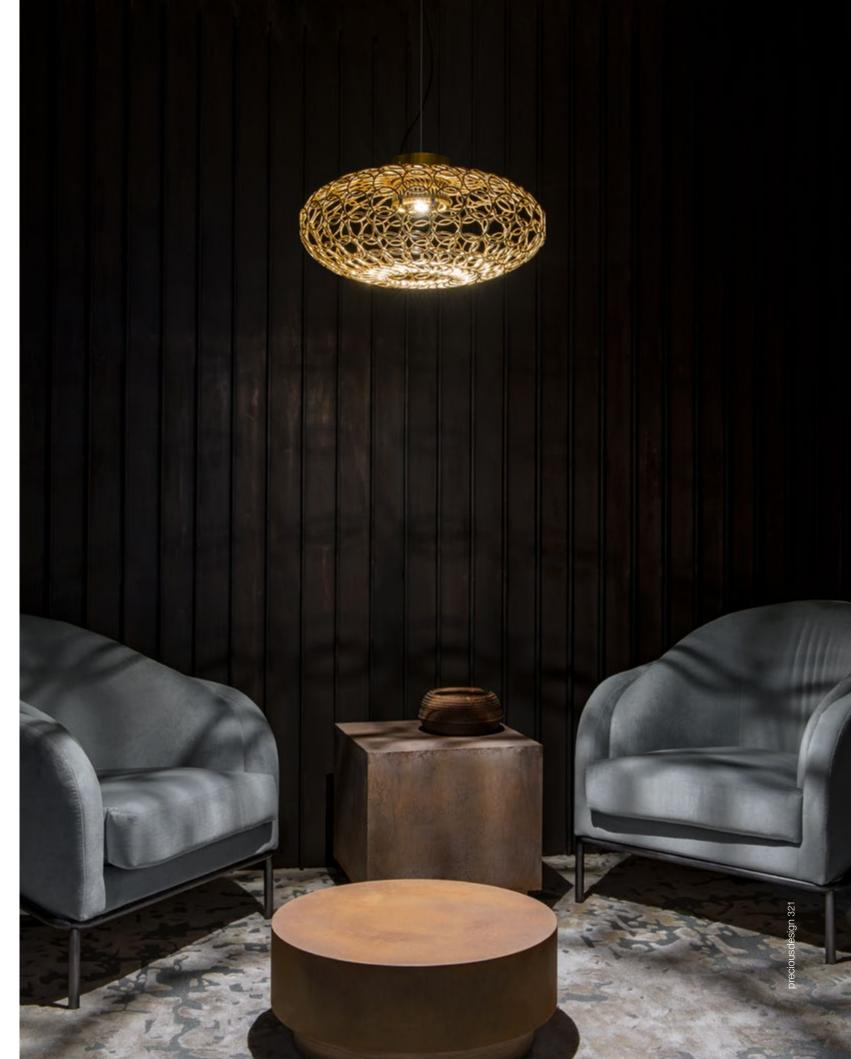

# G.r.a, gyrating Romantic rings of Light.

This clean, precise form is the result of hours of labor by our artisans, who meticulously weld each ring together. G.r.a. is a delicate, refined pendant whose intricate shape belies its romantic glow. Available as an oval or a sphere, and finished in nickel or gold, G.r.a. serves as an elegant, unobtrusive complement to any room. Design Bruno Rainaldi.

eciousdesign 319

G.r.a. can be manufactured to work with integrated LED 3000K or 2700K. Different dimming options on request.