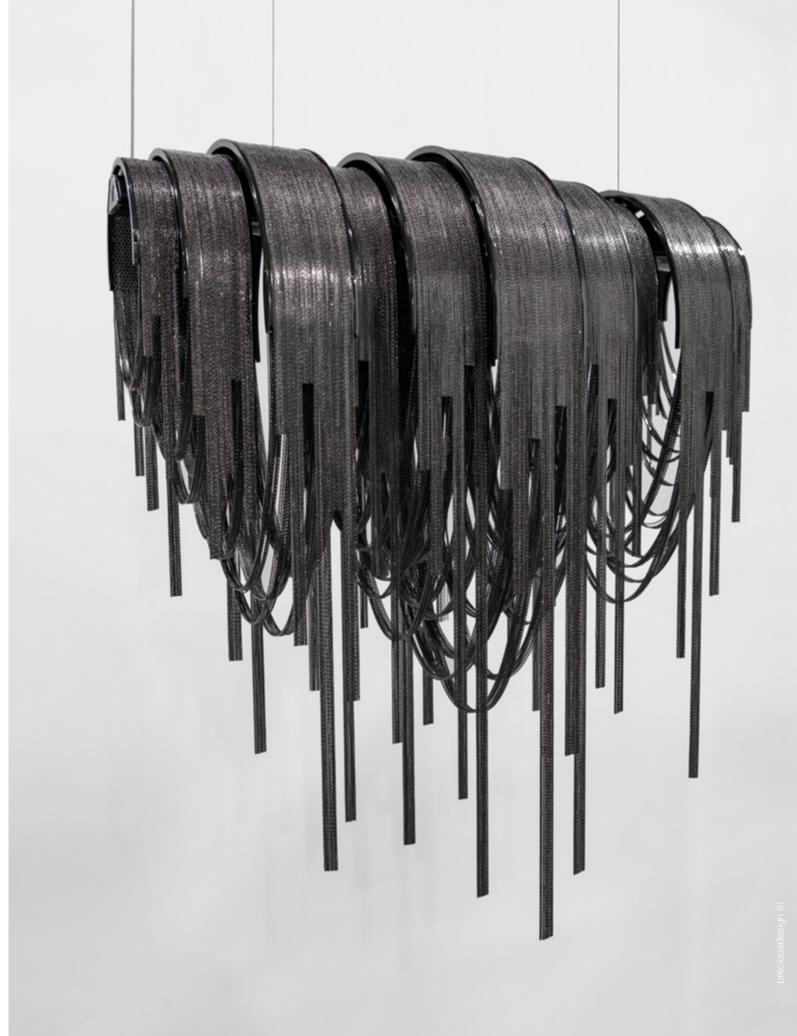

### Epoque, Cyclical Light.

Epoque is a light sculpture designed to study chiaroscuro and volumes. The result is a modern expression of these Renaissanceera techniques in a stunning chandelier. Composed of curved, organic lines, Epoque's frame is made of flexible and durable brass metal, suspended by nickel metal chains. Two bands of metal, a central elongated section and an external band of wide arcs, allows the light to envelop a room in reflections of soft light. Epoque has attracted attention from those in the design community with discerning tastes. Epoque is available in nickel, black nickel, gold and bronze finish. Design Stefano Papi & Saviz Yaghmai.