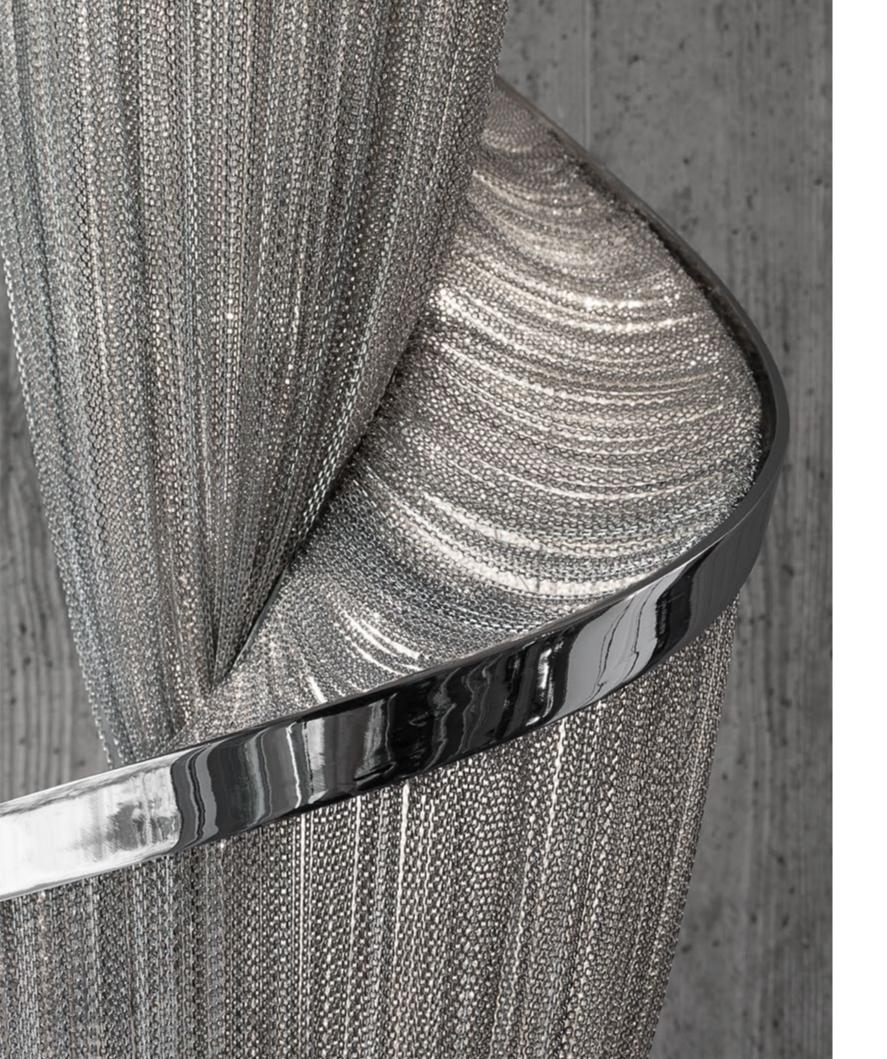

### Epoque, Cyclical Light.

Epoque is a light sculpture designed to study chiaroscuro and volumes. The result is a modern expression of these Renaissanceera techniques in a stunning chandelier. Composed of curved, organic lines, Epoque's frame is made of flexible and durable brass metal, suspended by nickel metal chains. Two bands of metal, a central elongated section and an external band of wide arcs, allows the light to envelop a room in reflections of soft light. Epoque has attracted attention from those in the design community with discerning tastes. Epoque is available in nickel, black nickel, gold and bronze finish. Design Stefano Papi & Saviz Yaghmai.