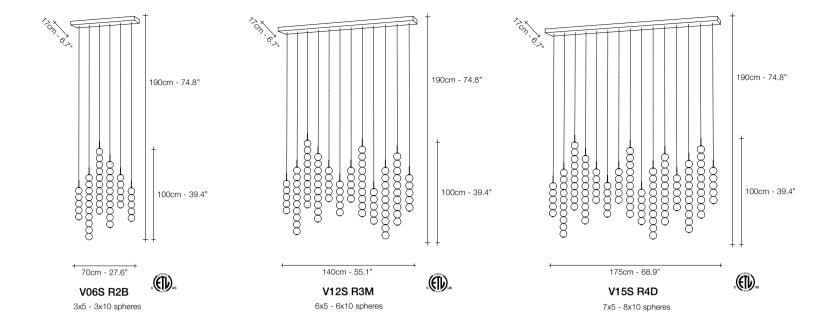

# Abacus, multiplying luminescence.

Used for centuries as the tool to both teach and communicate mathematics, the abacus was found in one form or another across the ancient world. At Terzani, we saw the beauty in the abacus' mathematical purity and clean, functional design. In the hands of Terzani's craftsmen, we've turned this inspiration into a new collection of modular pendant lamps whose flexibility allows for complex and beautiful configurations. Each module, or strand, of Abacus contains a custom set of round, hand-blown opal glass which emit a soft and uniform light. And, as the original abacus was used to calculate everything from simple addition to complex formulas, we've retained the same scalability. Due to its customization, our Abacus light is just as suitable in a home as a commercial space, and its almost infinite configurations makes sure you always come up with the right solution. Design Draw.

iousdesign 189

|      | INTE | GRATED LED                   | V01S 15KK                                   | V01S P15                                    | V01S 1AKK                                    | V01S P1A                                     | V01S1FKK                                      | V01S P1F                                      | V03S P1F                                         | V03S P1V                                         | V03S P2B                                        | V07S P21                                         | V07S P32                                         | V07S P43                                           |
|------|------|------------------------------|---------------------------------------------|---------------------------------------------|----------------------------------------------|----------------------------------------------|-----------------------------------------------|-----------------------------------------------|--------------------------------------------------|--------------------------------------------------|-------------------------------------------------|--------------------------------------------------|--------------------------------------------------|----------------------------------------------------|
| 230V |      | LED BOARD<br>3000K<br>Dimmer | 3,6W<br>540lm<br>0/1-10V<br>PWM<br>10-100ΚΩ | 3,6W<br>540lm<br>0/1-10V<br>PWM<br>10-100ΚΩ | 7,2W<br>1080lm<br>0/1-10V<br>PWM<br>10-100ΚΩ | 7,2W<br>1080lm<br>0/1-10V<br>PWM<br>10-100KΩ | 10,8W<br>1620lm<br>0/1-10V<br>PWM<br>10-100KΩ | 10,8W<br>1620lm<br>0/1-10V<br>PWM<br>10-100ΚΩ | 3 x 3,6W<br>1620lm<br>0/1-10V<br>PWM<br>10-100KΩ | 3 x 7,2W<br>3240lm<br>0/1-10V<br>PWM<br>10-100ΚΩ | 3x10,8W<br>4860lm<br>0/1-10V<br>PWM<br>10-100ΚΩ | 7 x 3,6W<br>3780lm<br>0/1-10V<br>PWM<br>10-100KΩ | 7 x 7,2W<br>7560lm<br>0/1-10V<br>PWM<br>10-100ΚΩ | 7 x 10,8W<br>11340lm<br>0/1-10V<br>PWM<br>10-100ΚΩ |
|      |      |                              | PUSH/DALI                                   | PUSH/DALI                                   | PUSH/DALI                                    | PUSH/DALI                                    | PUSH/DALI                                     | PUSH/DALI                                     | PUSH/DALI                                        | PUSH/DALI                                        | PUSH/DALI                                       | PUSH/DALI                                        | PUSH/DALI                                        | PUSH/DALI                                          |
| 120V |      | LED BOARD<br>3000K           | 3.6W<br>540lm                               | 3.6W<br>540lm                               | 7.2W<br>1080lm                               | 7.2W<br>1080lm                               | 10,8W<br>1620lm                               | 10,8W<br>1620lm                               | 3 x 3,6W<br>1620lm                               | 3 x 7,2W<br>3240lm                               | 3 x 10,8W<br>4860lm                             | 7 x 3,6W<br>3780lm                               | 7 x 7,2W<br>7560lm                               | 7 x 10,8W<br>11340lm                               |
| •    |      | Dimmer                       | I 0-10V<br>PWM                              | 0-10V<br>PWM                                | 0-10V<br>PWM                                 | 0-10V<br>PWM                                 | 0-10V<br>PWM                                  | 0-10V<br>PWM                                  | 0-10V<br>PWM                                     | 0-10V<br>PWM                                     | 0-10V<br>PWM                                    | 0-10V<br>PWM                                     | 0-10V<br>PWM                                     | 0-10V<br>PWM                                       |

V01A 15 5 spheres N/A in North America

|      | INTE                         | GRATED LED         |   | V06S R2B                                                                  | V12S R3M                                                                  | V15S R4D                                                                   | V01A 15                        |  |
|------|------------------------------|--------------------|---|---------------------------------------------------------------------------|---------------------------------------------------------------------------|----------------------------------------------------------------------------|--------------------------------|--|
| 230V | LED BOARD<br>3000K<br>Dimmer |                    |   | 3 x 3,6W<br>3 x 7,2W<br>4860lm<br>0/1-10V<br>PWM<br>10-100KΩ<br>PUSH/DALI | 6 x 3,6W<br>6 x 7,2W<br>9720lm<br>0/1-10V<br>PWM<br>10-100ΚΩ<br>PUSH/DALI | 7 x 3,6W<br>8 x 7,2W<br>12420lm<br>0/1-10V<br>PWM<br>10-100KΩ<br>PUSH/DALI | 3,6W<br>540lm<br>1-10V<br>PUSH |  |
| 1200 |                              | LED BOARD<br>3000K |   | 3 x 3.6W<br>3 x 7.2W<br>4860lm                                            | 6 x 3.6W<br>6 x 7.2W<br>9720lm                                            | 7 x 3.6W<br>8 x 7.2W<br>12420lm                                            | -                              |  |
|      |                              | Dimmer             | 1 | 0-10V<br>PWM                                                              | 0-10V<br>PWM                                                              | 0-10V<br>PWM                                                               | -                              |  |