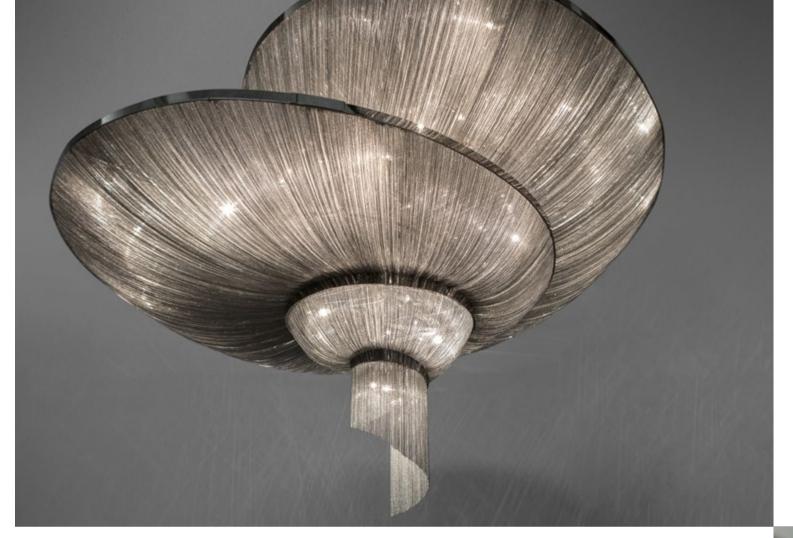

### Epoque, Cyclical Light.

Epoque is a light sculpture designed to study chiaroscuro and volumes. The result is a modern expression of these Renaissanceera techniques in a stunning chandelier. Composed of curved, organic lines, Epoque's frame is made of flexible and durable brass metal, suspended by nickel metal chains. Two bands of metal, a central elongated section and an external band of wide arcs, allows the light to envelop a room in reflections of soft light. Epoque has attracted attention from those in the design community with discerning tastes. Epoque is available in nickel, black nickel, gold and bronze finish. Design Stefano Papi & Saviz Yaghmai.