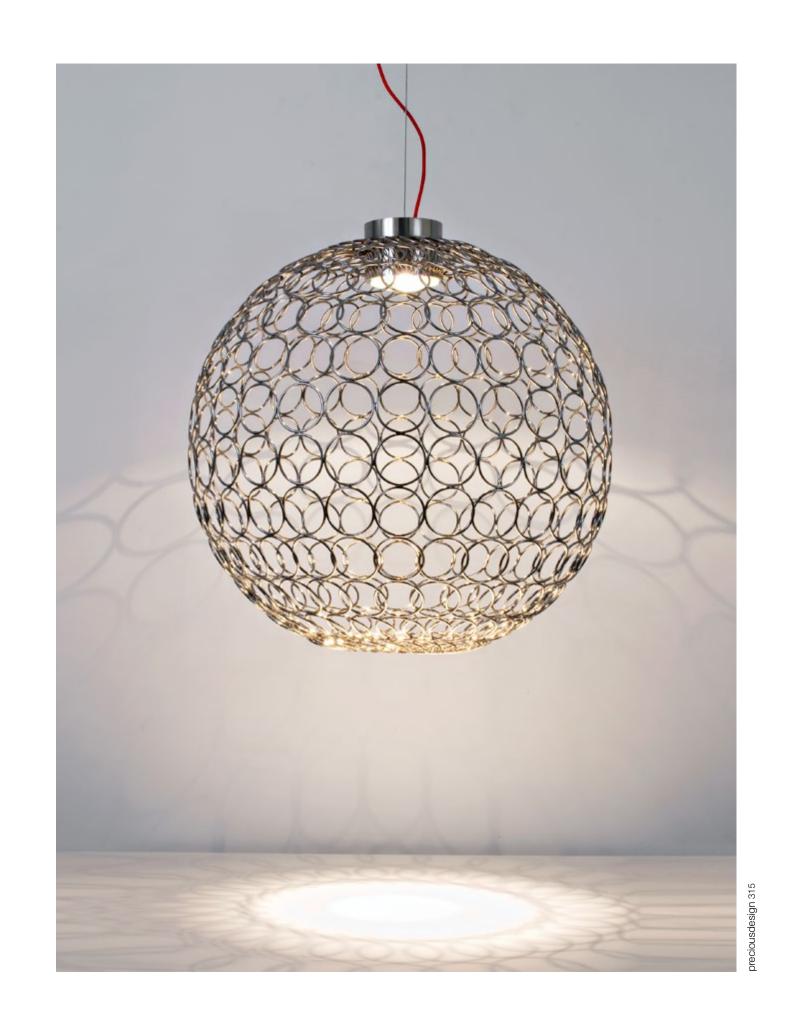

# G.r.a, gyrating Romantic rings of Light.

This clean, precise form is the result of hours of labor by our artisans, who meticulously weld each ring together. G.r.a. is a delicate, refined pendant whose intricate shape belies its romantic glow. Available as an oval or a sphere, and finished in nickel or gold, G.r.a. serves as an elegant, unobtrusive complement to any room. Design Bruno Rainaldi.

eciousdesign 319

G.r.a. can be manufactured to work with integrated LED 3000K or 2700K. Different dimming options on request.