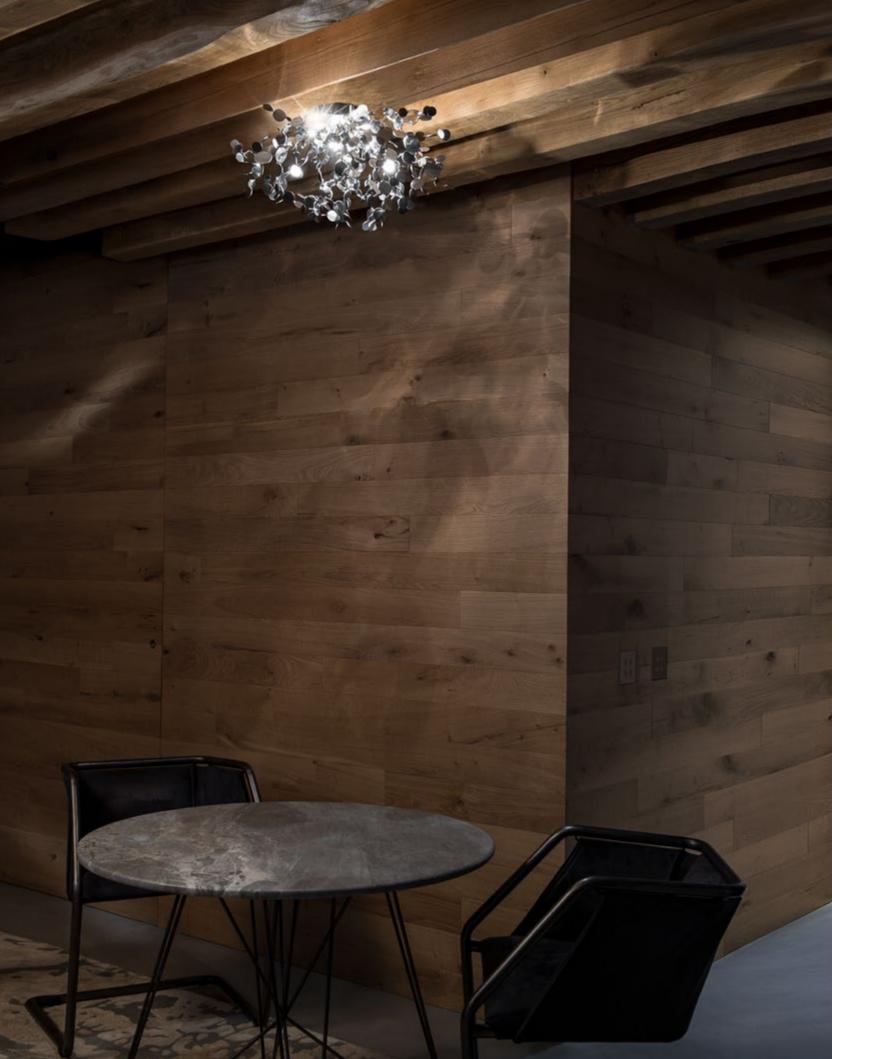

## Argent, a precious cloud.

With this suspension light, designer Dodo Arslan creates a shimmering cloud. Argent consists of metal discs that have been meticulously shaped by hand by Terzani craftsmen into clusters. Once lit, the multiple, angled surfaces of the discs emanate a soft, shimmering glow. Argent is available in stainless steel, gold plated, rose gold and champagne finish. Black nickel is available champagne finish. Black nickel is available on request. Design Dodo Arslan.