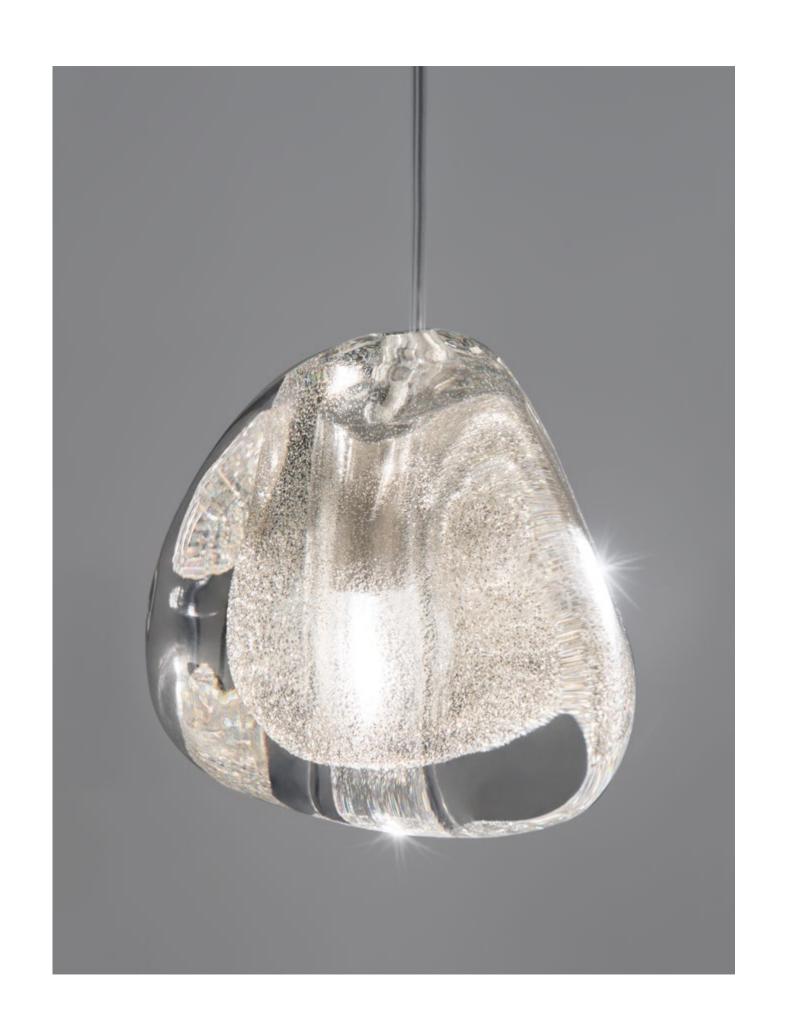

## Mizu, flowing light.

Inspired by the tranquil and mesmerizing light refractions created by water, Mizu is a customizable pendant light from Terzani. Like water droplets, no two Mizu are alike, each crystal shape is unique and made meticulously by hand. Using only the clearest crystal, Mizu perfectly emulates water's refraction of light, casting amazing patterns around the room, reminiscent of flowing water. Available in clear, silver dust, gold, cognac and champagne finish.
Design Nicolas Terzani.