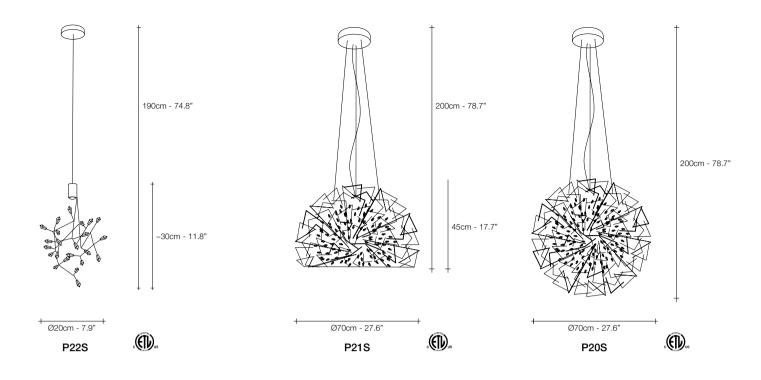

# Core, Eruption of Light.

Core is reminiscent of the natural energy at the heart of our world. Like bright lava seeping through the earth's crust, vibrant spheres of faceted crystal break through the iron surface of this pendant. Forcing light to pass through this metal structure results in a powerful, vibrant exchange of forces light and shadow erupt across the room, as the light pours through, as the light itself emits an organic radiance. Design Christian Lava.

NICKEL CLEAR

BLACK NICKEL CLEAR

GOLD PLATED CLEAR

|      | INTEGRATED LED |        | P22S          | INTEGRATED LED |                   | P21S                   | P20S                |
|------|----------------|--------|---------------|----------------|-------------------|------------------------|---------------------|
| 230V | 0              | LED    | 2,1W<br>240lm | 230            | COB LED<br>CRI 90 | 18W<br>1640lm          | 18W<br>1640lm       |
|      |                | Dimmer | l no          | .,             | Dimmer            | I 0/1-10V<br>PUSH/DALI | 0/1-10V<br>PUSH/DAI |
| 120V | 0              | LED    | 2.1W<br>240lm | 200            | COB LED<br>CRI 90 | 18W<br>1640lm          | 18W<br>1640lm       |
| •    | 0              | Dimmer | l no          | -              | Dimmer            | I 1-10V<br>PUSH        | 1-10V<br>PUSH       |
|      |                |        |               |                |                   |                        |                     |

Core can be manufactured to work with 3000K or 2700K LED. Different dimming options on request