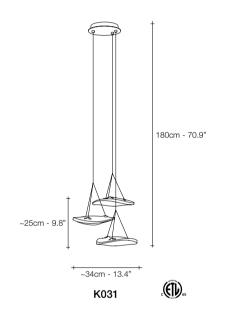

## Mizu, flowing light.

Inspired by the tranquil and mesmerizing light refractions created by water, Mizu is a customizable pendant light from Terzani. Like water droplets, no two Mizu are alike, each crystal shape is unique and made meticulously by hand. Using only the clearest crystal, Mizu perfectly emulates water's refraction of light, casting amazing patterns around the room, reminiscent of flowing water. Available in clear, silver dust, gold, cognac and champagne finish.
Design Nicolas Terzani.

iousdesign 129

ciousdesign 139

eciousdesign 1

ciousdesign 153

Mizu can be manufactured to work with integrated LED 3000K or 2700K (not ETL). Different dimming options on request