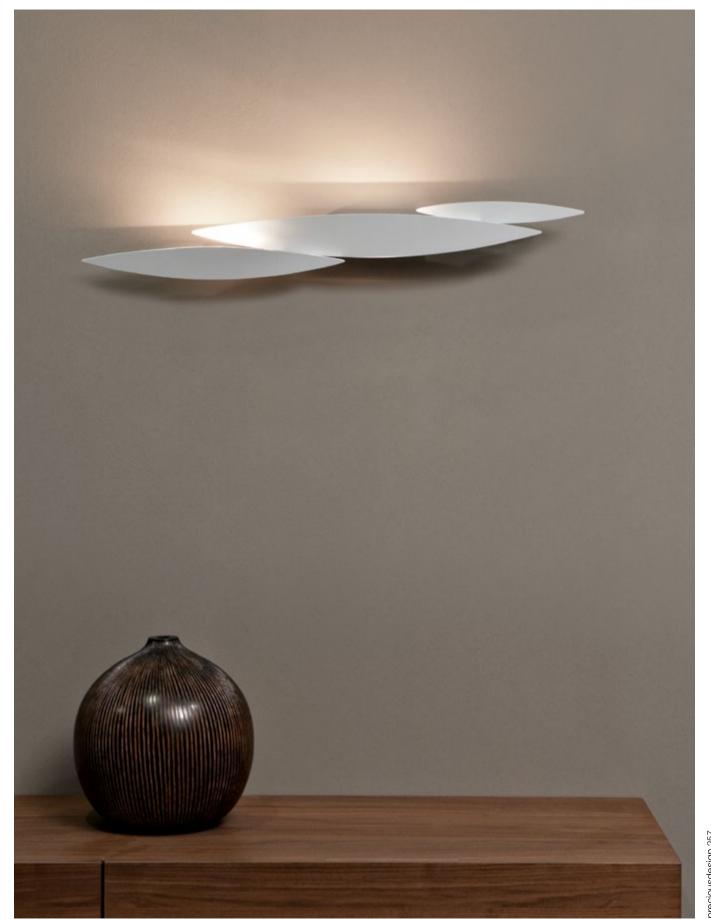

### I Lucci Argentati, School of Light.

I Lucci Argentati draws from nature to create a whimsical, yet modern light. Recalling a school of fish darting through freshwater, it creates a mesmerizing luminescence. Sets of sleek lights combine to form a stunning pendant with thin incisions along the bottom creating an understated, tranquil beauty. Thanks to its modular system, I Lucci Argentati is customizable and can be combined in many different configurations: from small to extra large; as a pendant or sconce; and finished either in brushed nickel or white. Design Dodo Arslan.