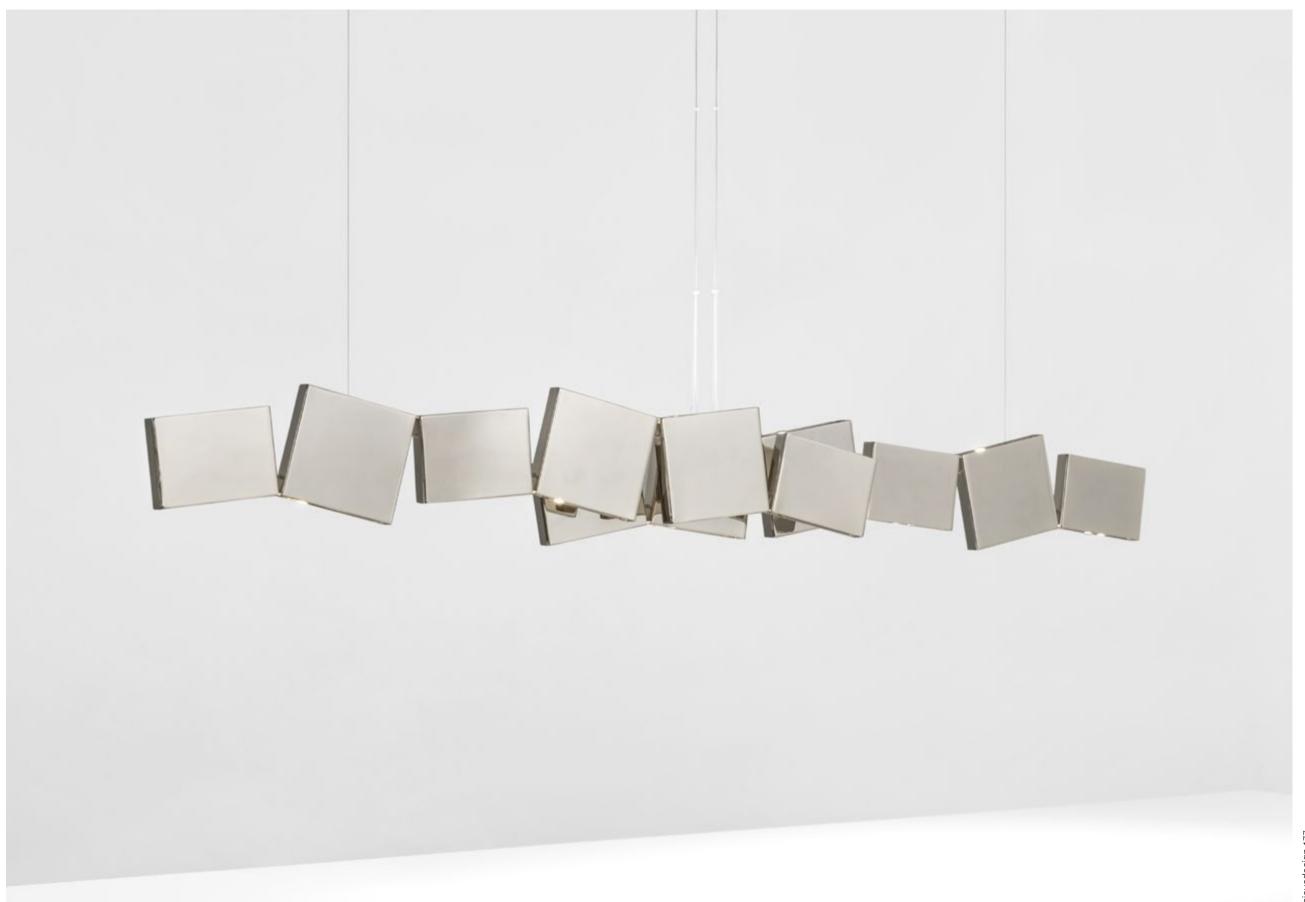

## Gaia, earth mother.

In Greek mythology, Gaia is the personification of the Earth and the mother of all life. Looking to capture the mythical and natural beauty of this Earth goddess, designer Jean-François Crochet has created the Gaia pendant light. Consisting of geometric frames of brass or raw metal reminiscent of the mountains Gaia created, the pendant uses led light to push light through the "cracks" formed. The resulting light creates a magical feeling, as if the lights peaking through were alive themselves. Available to custom configurations, Gaia adds a vibrancy and sacred light to any space. Design Jean-François Crochet.