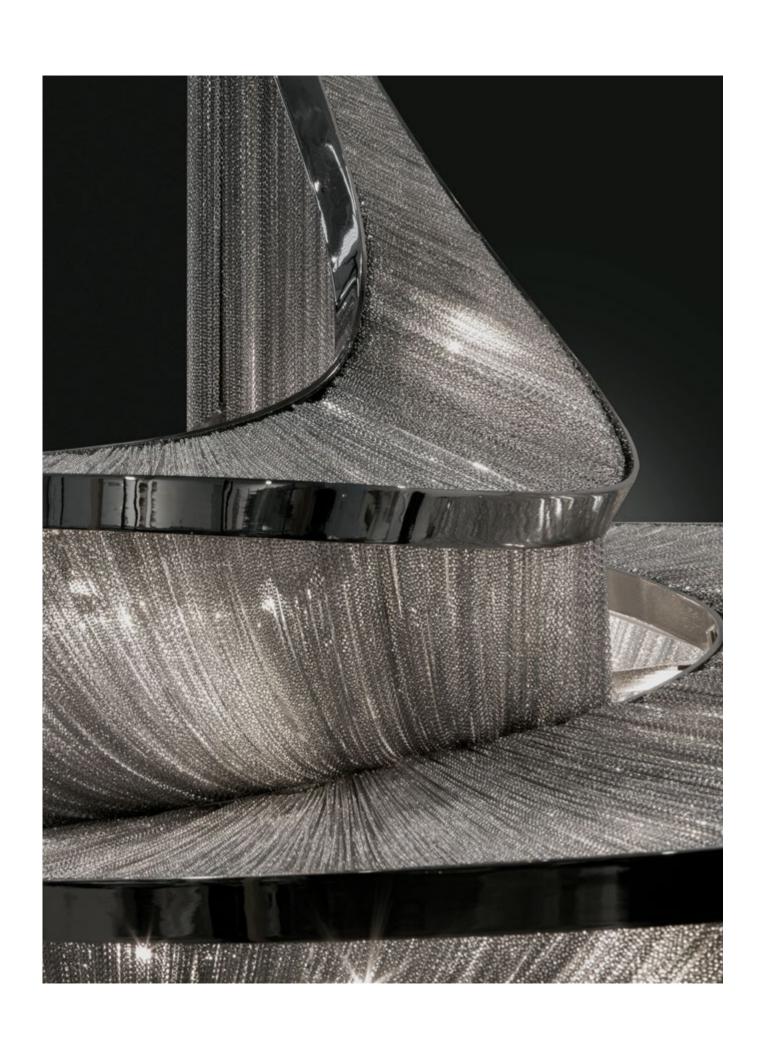

### Epoque, Cyclical Light.

Epoque is a light sculpture designed to study chiaroscuro and volumes. The result is a modern expression of these Renaissanceera techniques in a stunning chandelier. Composed of curved, organic lines, Epoque's frame is made of flexible and durable brass metal, suspended by nickel metal chains. Two bands of metal, a central elongated section and an external band of wide arcs, allows the light to envelop a room in reflections of soft light. Epoque has attracted attention from those in the design community with discerning tastes. Epoque is available in nickel, black nickel, gold and bronze finish. Design Stefano Papi & Saviz Yaghmai.