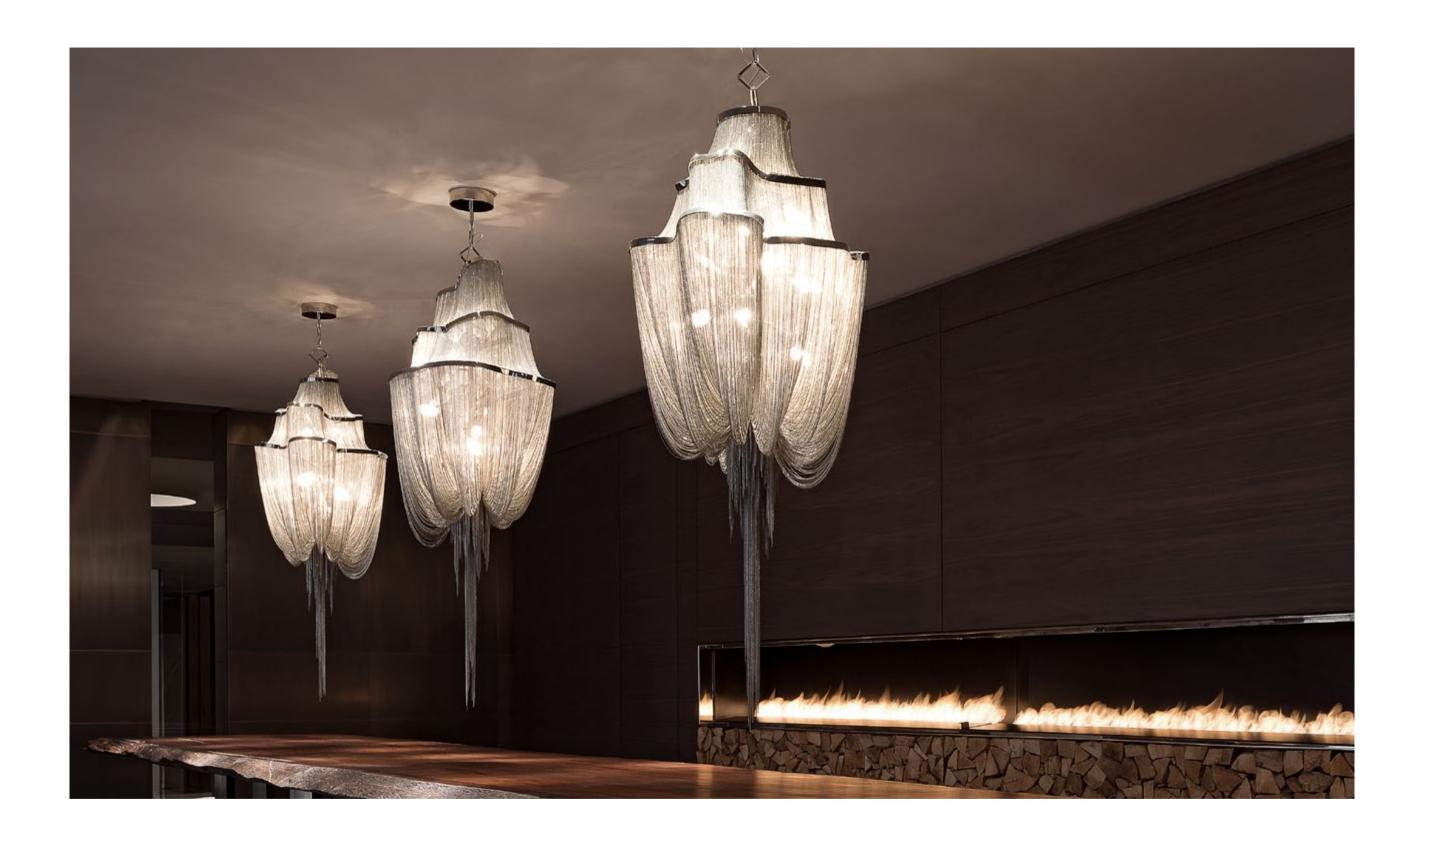

#### Atlantis, wave.

Seemingly alive, Atlantis' shimmering light creates a vibrant source of energy. Its mesmerizing, organic effect is created by hundreds of illuminated lengths of draped, nickel chain. Like water in the ocean, Atlantis' chains appear liquid, cascading over its gloss nickel bands and falling down towards the abyss before turning back into itself. Atlantis is composed of almost three miles of chain, meticulously hand-crafted by master italian artisans. Atlantis is available in nickel, black nickel, bronze, gold and champagne finish. Design Barlas Baylar.