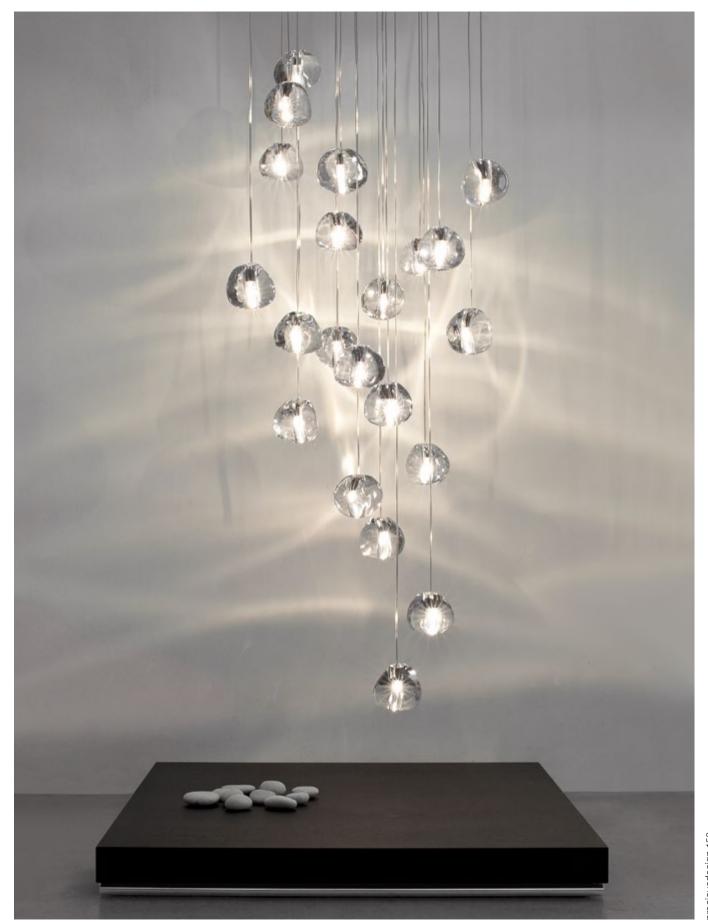

## Mizu, flowing light.

Inspired by the tranquil and mesmerizing light refractions created by water, Mizu is a customizable pendant light from Terzani. Like water droplets, no two Mizu are alike, each crystal shape is unique and made meticulously by hand. Using only the clearest crystal, Mizu perfectly emulates water's refraction of light, casting amazing patterns around the room, reminiscent of flowing water. Available in clear, silver dust, gold, cognac and champagne finish.
Design Nicolas Terzani.

#### Manta, Shimmering Waves.

Manta is the latest design featuring the distinctive crystal first unveiled in Nicolas Terzani's best-selling Mizu. Collaborating with designer Dodo Arslan, the two imaginative minds created a light featuring sinuous, undulating lines. The results are soft waves of crystal light reminiscent of being underwater. The innovative Manta is made of crystal, with a dimmable integrated LED lamp focused on maximizing the crystal's reflection. Manta's organic form is available in two sizes and can be installed in numerous, customizable arrangements. Design Dodo Arslan & Nicolas Terzani.