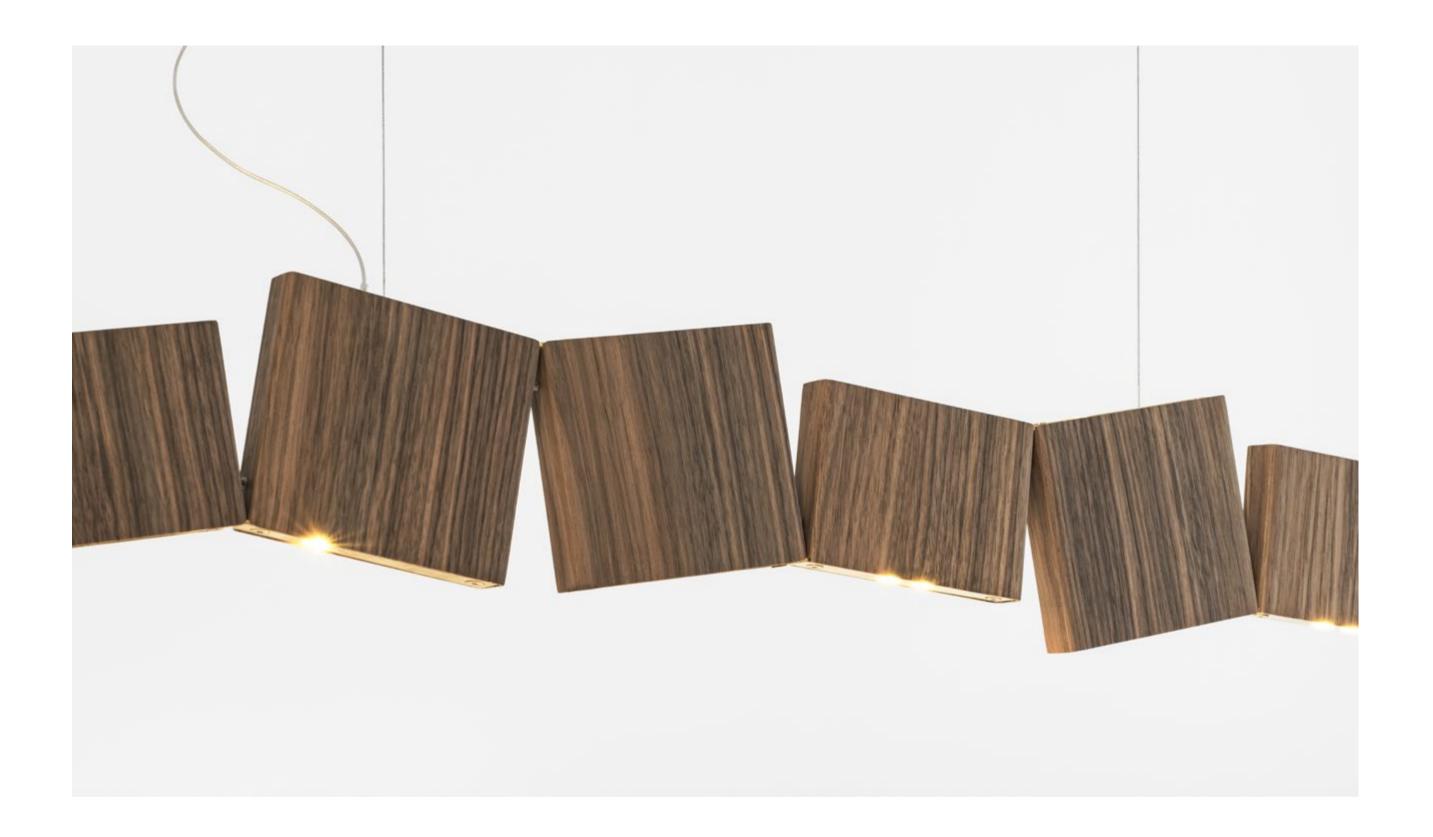

nta can be manufactured to work with integrated LED 3000K or 2700K. Different dimming options on request. Only 3000K versione has the ETL certification.



## Gaia, earth mother.

In Greek mythology, Gaia is the personification of the Earth and the mother of all life. Looking to capture the mythical and natural beauty of this Earth goddess, designer Jean-François Crochet has created the Gaia pendant light. Consisting of geometric frames of brass or raw metal reminiscent of the mountains Gaia created, the pendant uses led light to push light through the "cracks" formed. The resulting light creates a magical feeling, as if the lights peaking through were alive themselves. Available to custom configurations, Gaia adds a vibrancy and sacred light to any space. Design Jean-François Crochet.

























MATT WOOD | RAW BRASS

| INTEGRATI | ED LED   | G41S               | G40S                 |  |
|-----------|----------|--------------------|----------------------|--|
| S30V      | LED      | 12x1,5W<br>2160lm  | 24x1,5W<br>4320lm    |  |
| ., _      | Dimmer I | 1-10V<br>PUSH/DALI | 0/1-10V<br>PUSH/DALI |  |
| 20V       | LED      | 12x1,5W<br>2160lm  | 24x1.5W<br>4320lm    |  |
| <b>-</b>  | Dimmer I | 1-10V<br>PUSH      | 0/1-10V<br>PUSH/DALI |  |

Gaia can be manufactured to work with integrated LED 3000K or 2700K. Different dimming options on request



# Pug, multum in parvo.

Pug is a dog described as "much in little", referring to the greatness of his personalities despite his diminutive size. Inspired by the Pug's charm, designer Jean-François Crochet created