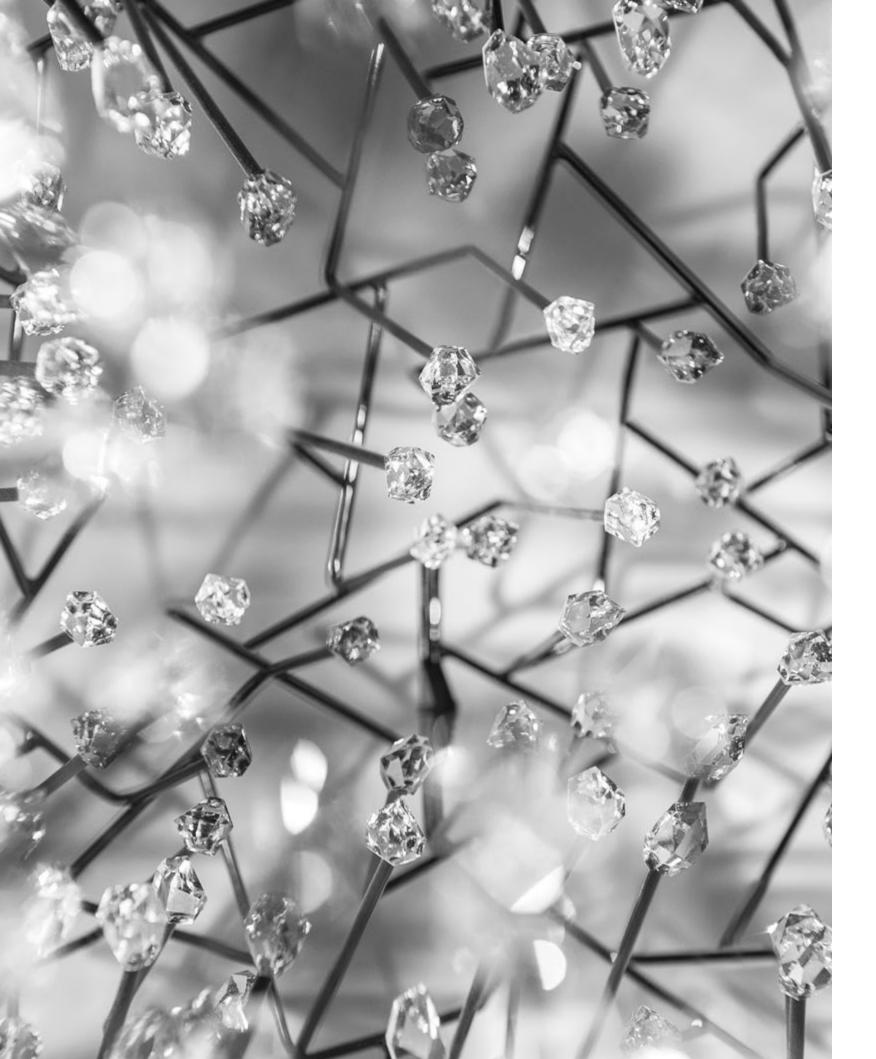

# Iceberg, Pure Light.

Inspired by the natural beauty of ice crystals, this new suspension light creates a spectacular, luminous piece through the use of over 3600 plexyglass tubes. Similar to light refracting through water, the illumination created by Iceberg is both brilliant and natural, meticulously handcrafted, each light is a unique sculpture; sparkling, multifaceted and powerful. Design Dodo Arslan.