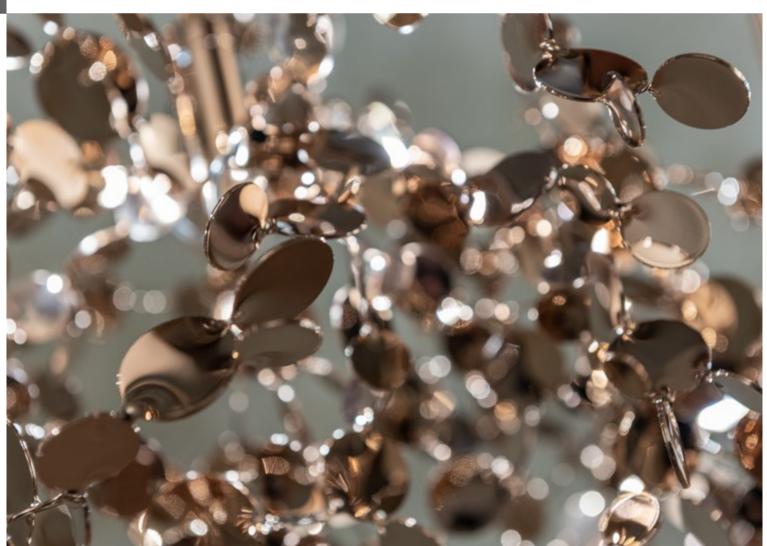

## Argent, a precious cloud.

With this suspension light, designer Dodo Arslan creates a shimmering cloud. Argent consists of metal discs that have been meticulously shaped by hand by Terzani craftsmen into clusters. Once lit, the multiple, angled surfaces of the discs emanate a soft, shimmering glow. Argent is available in stainless steel, gold plated, rose gold and champagne finish. Black nickel is available champagne finish. Black nickel is available on request. Design Dodo Arslan.