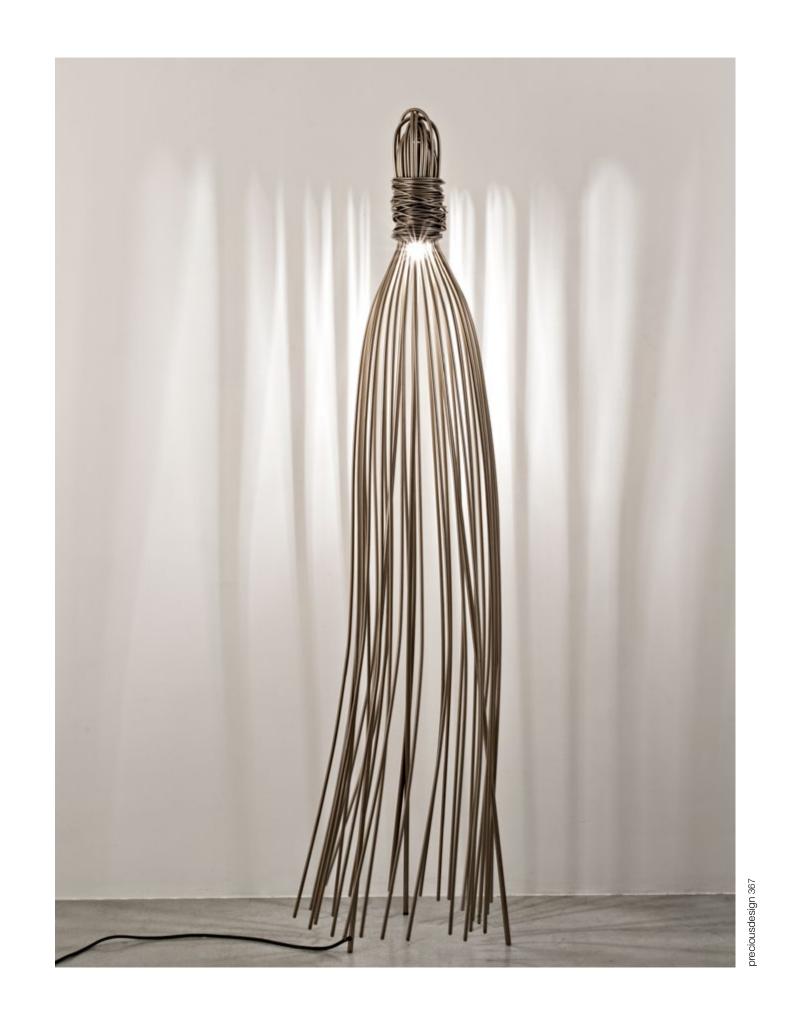

### Hugo, a Welcome Guest.

Some designs are strong enough to stand alone. These are the pieces that transform spaces and inspire viewers. Hugo, a unique sculpture created by Terzani's master craftsmen, is composed of hand-forged metal stems, encasing a single light. With a graceful, delicate form, Hugo is a welcome guest in any space, intriguing and powerful. Design Jean François Crochet.