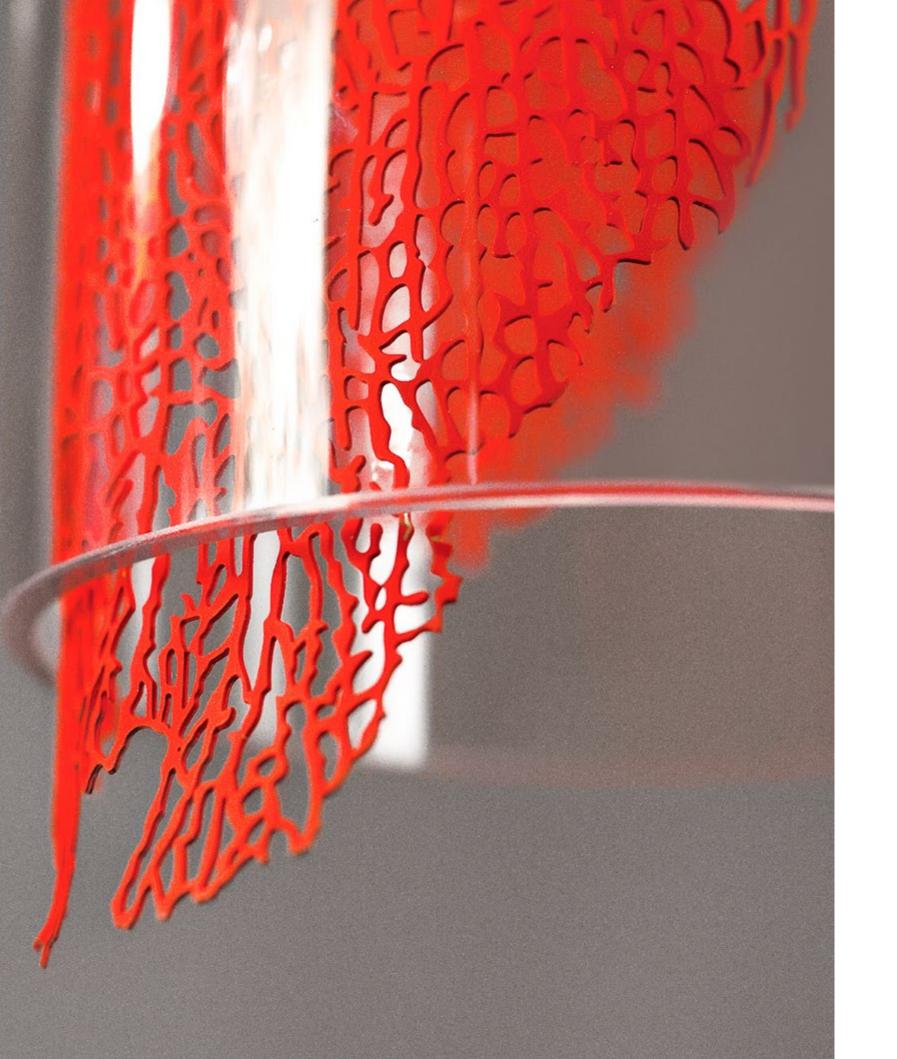

# Frame, Nature's Imprint.

Capturing a moment in time, Frame features a metal coral leaf, enclosed inside a borosilicate glass preserving a delicate imprint of nature. Hidden inside is a single bulb which glows from within. Creating a stirring light that projects a dynamic shadow due to the permeable coral. Frame is available in white, red, gold plated or silver plated. Design Terzani Lab.