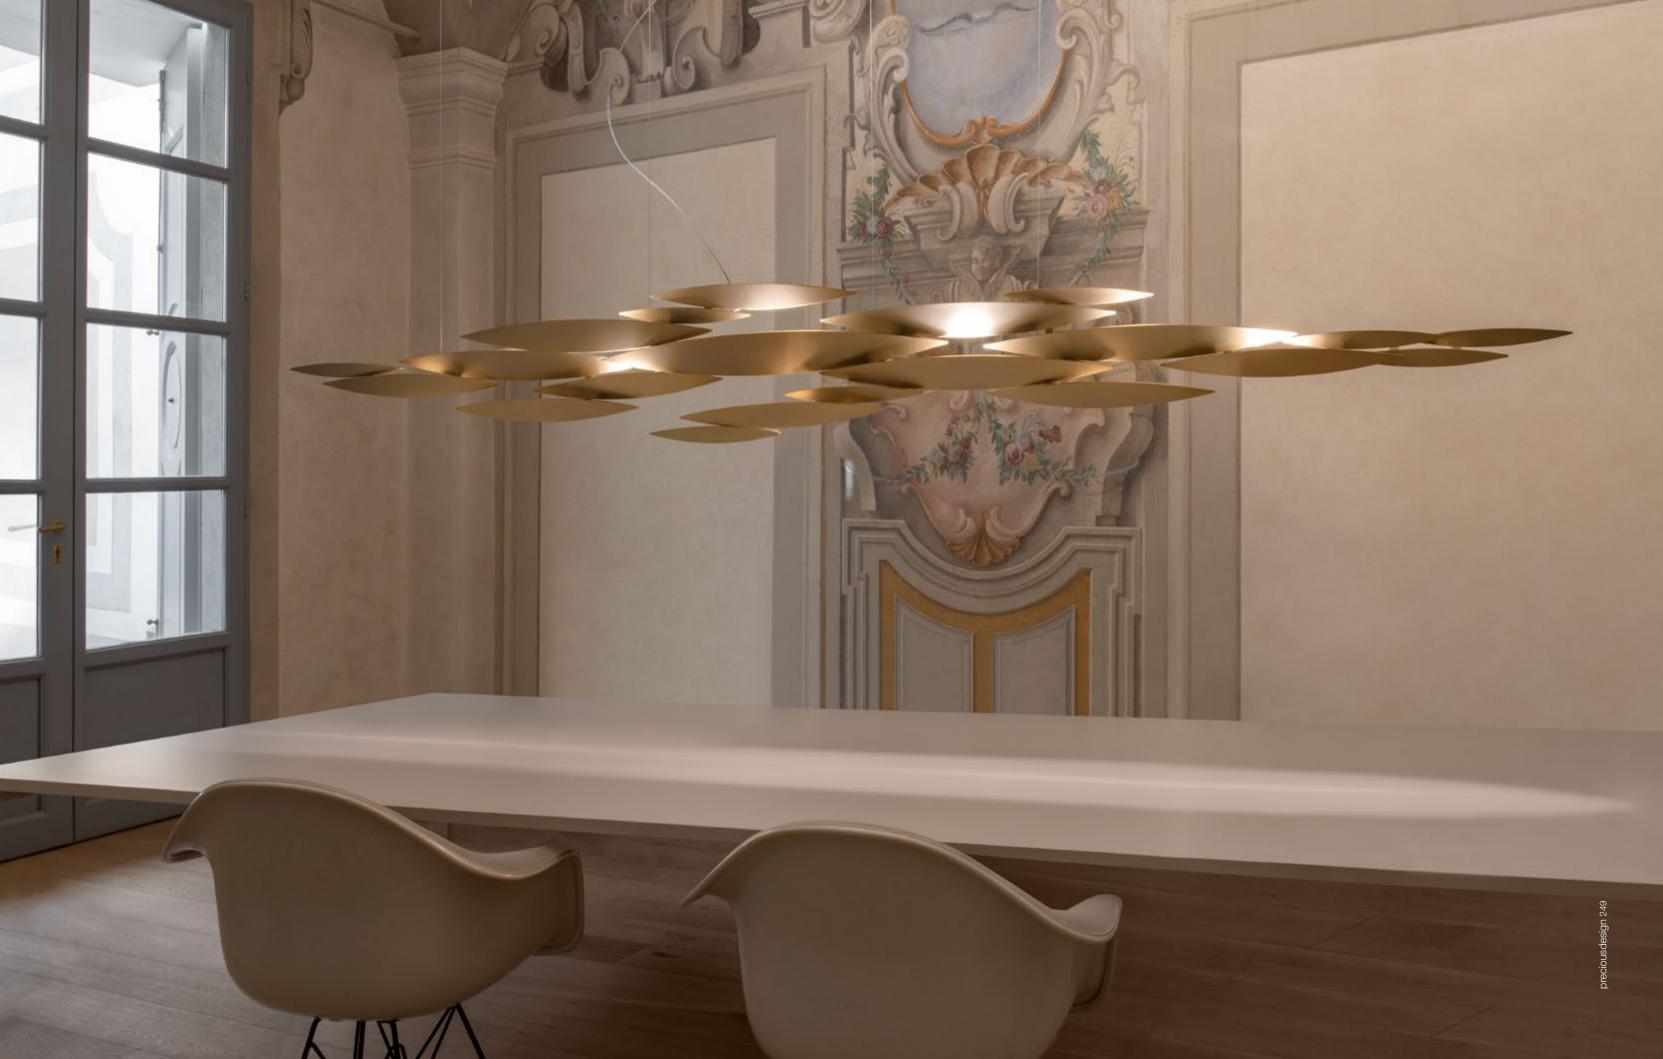

## Orten'zia, Petals of Light.

Recalling the natural beauty of a flower, Orten'zia handsoldered "petals" emanate a unique glow, immersing the entire room in a glimmering light. An organic radiance is created through light and shadow, planting a garden within the room. Available in either nickel or gold plated, the orten'zia's elegant form complements its dramatic light. Design Bruno Rainaldi.