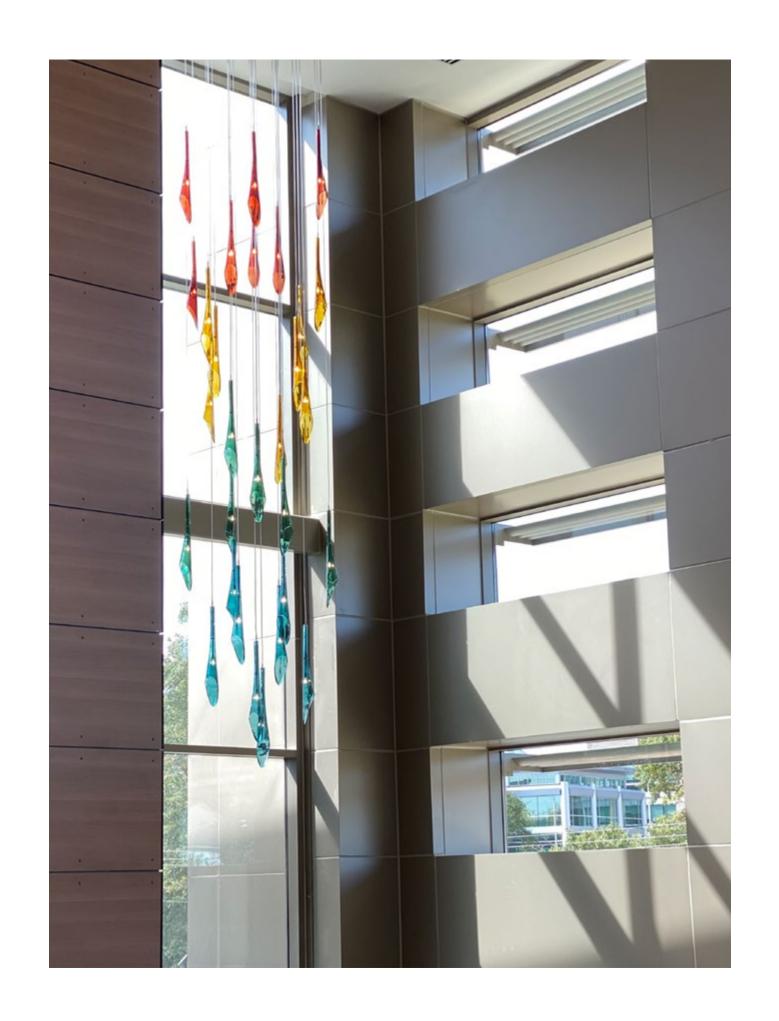

#### Angel Falls, Cast down Earth.

For his first work for Terzani, Nigel Coates, well known for his unorthodox approach to design, has created an engaging, unique light. Customizable groups of crystal "angels" are illuminated by halogen lamps. What caused these angels to fall from the heavens? It's up to the viewers to decide. Either way, angel falls is sure to garner attention, and generate conversation. in any generate conversation, in any setting. Design Nigel Coates.