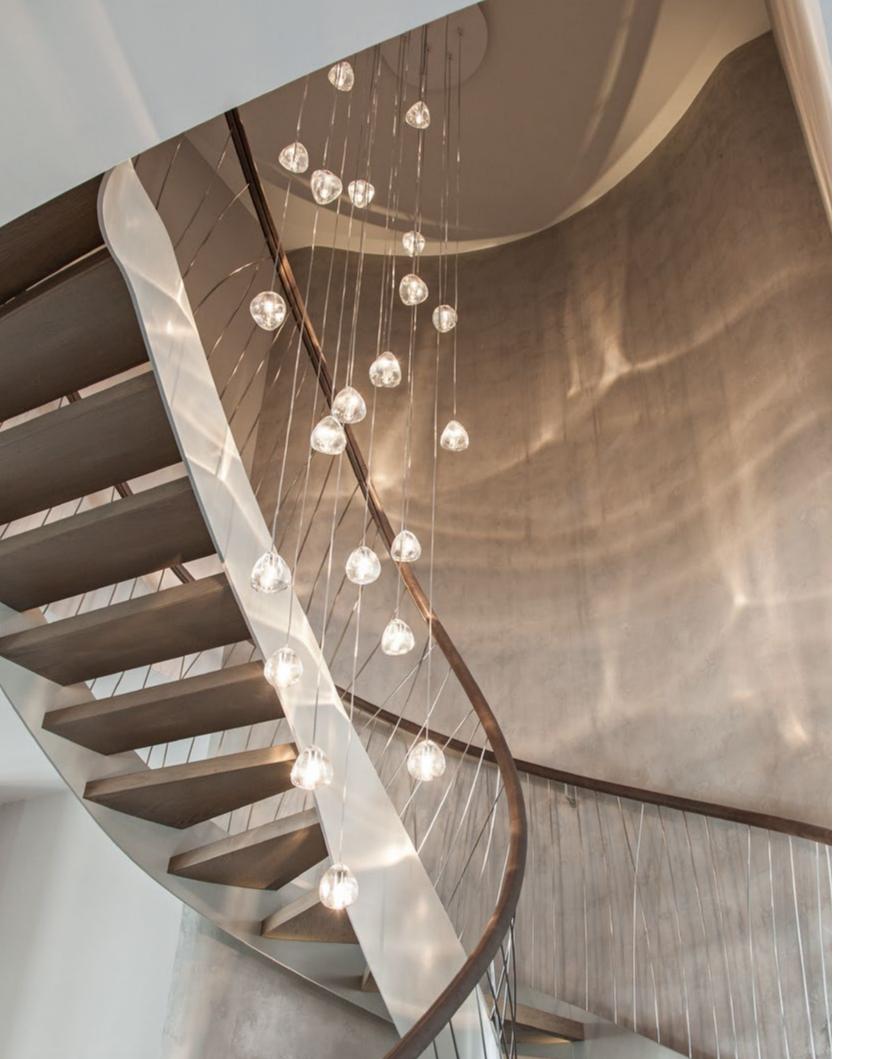

### Epoque, Cyclical Light.

Epoque is a light sculpture designed to study chiaroscuro and volumes. The result is a modern expression of these Renaissanceera techniques in a stunning chandelier. Composed of curved, organic lines, Epoque's frame is made of flexible and durable brass metal, suspended by nickel metal chains. Two bands of metal, a central elongated section and an external band of wide arcs, allows the light to envelop a room in reflections of soft light. Epoque has attracted attention from those in the design community with discerning tastes. Epoque is available in nickel, black nickel, gold and bronze finish. Design Stefano Papi & Saviz Yaghmai.

Epoque can be manufactured to work with 3000K or 2700K LED. Different dimming options on request