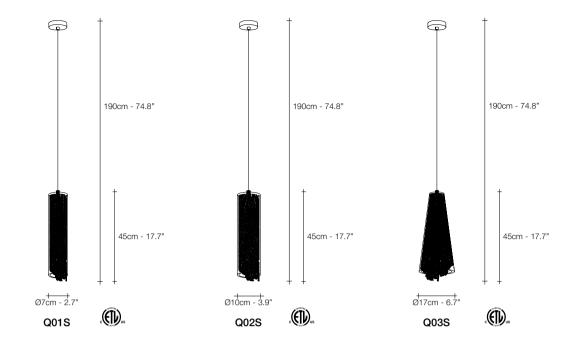

ciousdesign 281

| RECOMMENDED BULB |            |               |   | Q01S | Q02S | Q03S | RECOMMENDED BULB          | Q04A |
|------------------|------------|---------------|---|------|------|------|---------------------------|------|
| 230V             |            | E14 LED       |   | 4W   | 4W   | 4W   | 09 LED G9 LED             | 3,5W |
| Dimr             | nable with | n all systems | I | -    | -    | -    | Dimmable with all systems | I -  |
| 120V             |            | E12 LED       |   | 4W   | 4W   | 4W   | 00                        | 4W   |
| Dimr             | nable with | n all systems | 1 | -    | -    | -    | Dimmable with all systems | 1 -  |