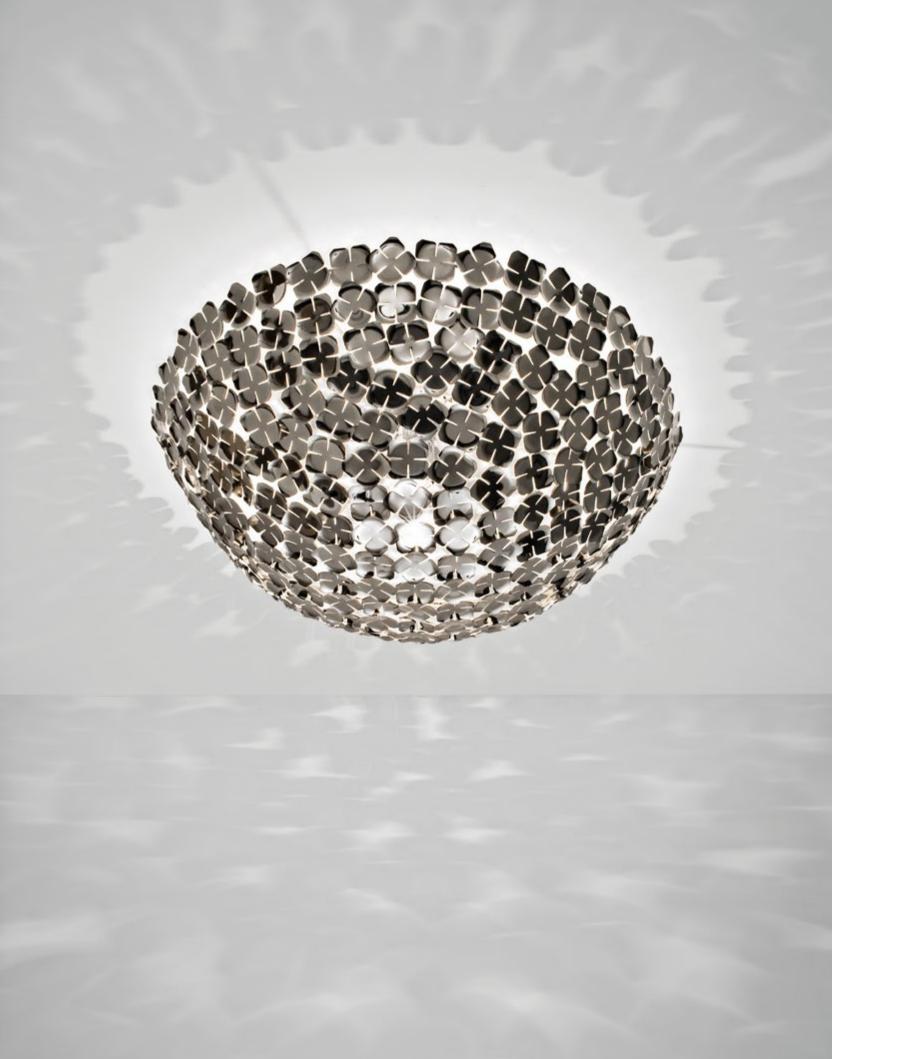

## Orten'zia, Petals of Light.

Recalling the natural beauty of a flower, Orten'zia handsoldered "petals" emanate a unique glow, immersing the entire room in a glimmering light. An organic radiance is created through light and shadow, planting a garden within the room. Available in either nickel or gold plated, the orten'zia's elegant form complements its dramatic light. Design Bruno Rainaldi.