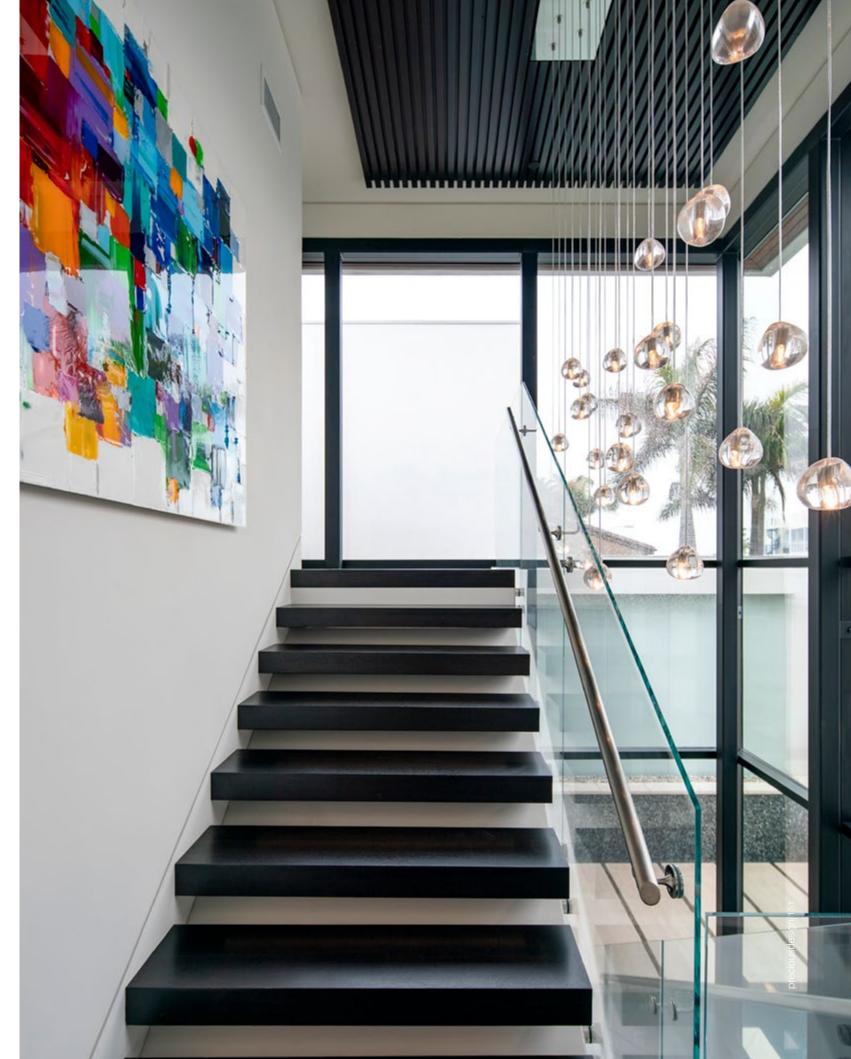

#### Atlantis, wave.

Seemingly alive, Atlantis' shimmering light creates a vibrant source of energy. Its mesmerizing, organic effect is created by hundreds of illuminated lengths of draped, nickel chain. Like water in the ocean, Atlantis' chains appear liquid, cascading over its gloss nickel bands and falling down towards the abyss before turning back into itself. Atlantis is composed of almost three miles of chain, meticulously hand-crafted by master italian artisans. Atlantis is available in nickel, black nickel, bronze, gold and champagne finish. Design Barlas Baylar.