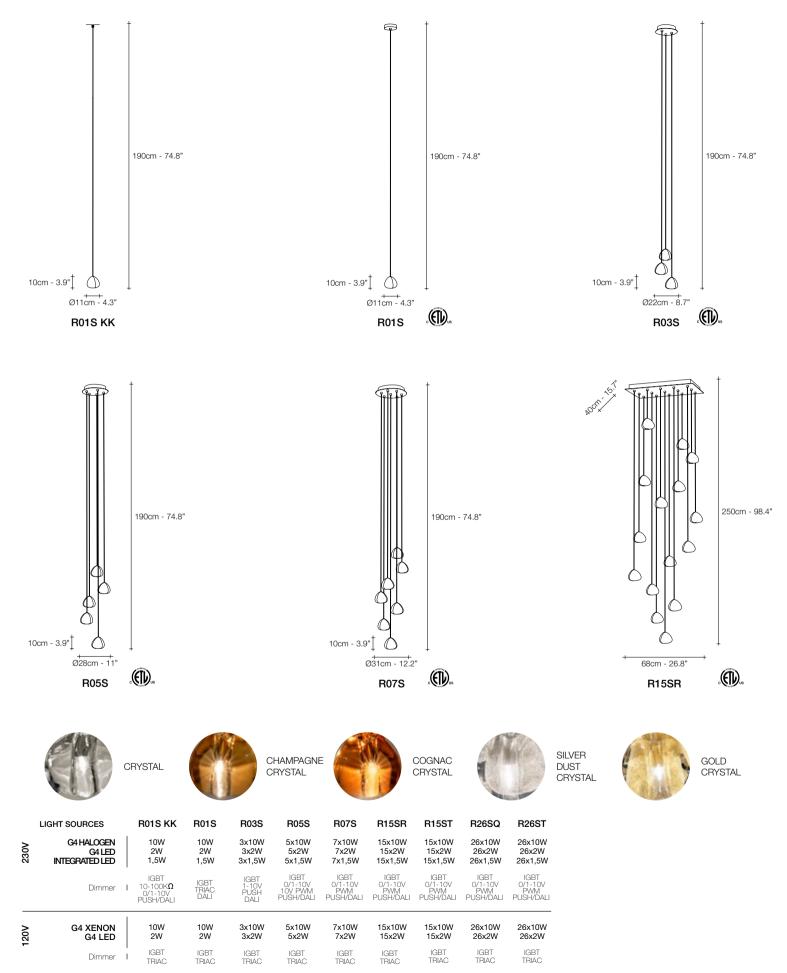

## Mizu, flowing light.

Inspired by the tranquil and mesmerizing light refractions created by water, Mizu is a customizable pendant light from Terzani. Like water droplets, no two Mizu are alike, each crystal shape is unique and made meticulously by hand. Using only the clearest crystal, Mizu perfectly emulates water's refraction of light, casting amazing patterns around the room, reminiscent of flowing water. Available in clear, silver dust, gold, cognac and champagne finish.
Design Nicolas Terzani.

iousdesign 129

ciousdesign 139

eciousdesign 1

ciousdesign 153

Mizu can be manufactured to work with integrated LED 3000K or 2700K (not ETL). Different dimming options on request