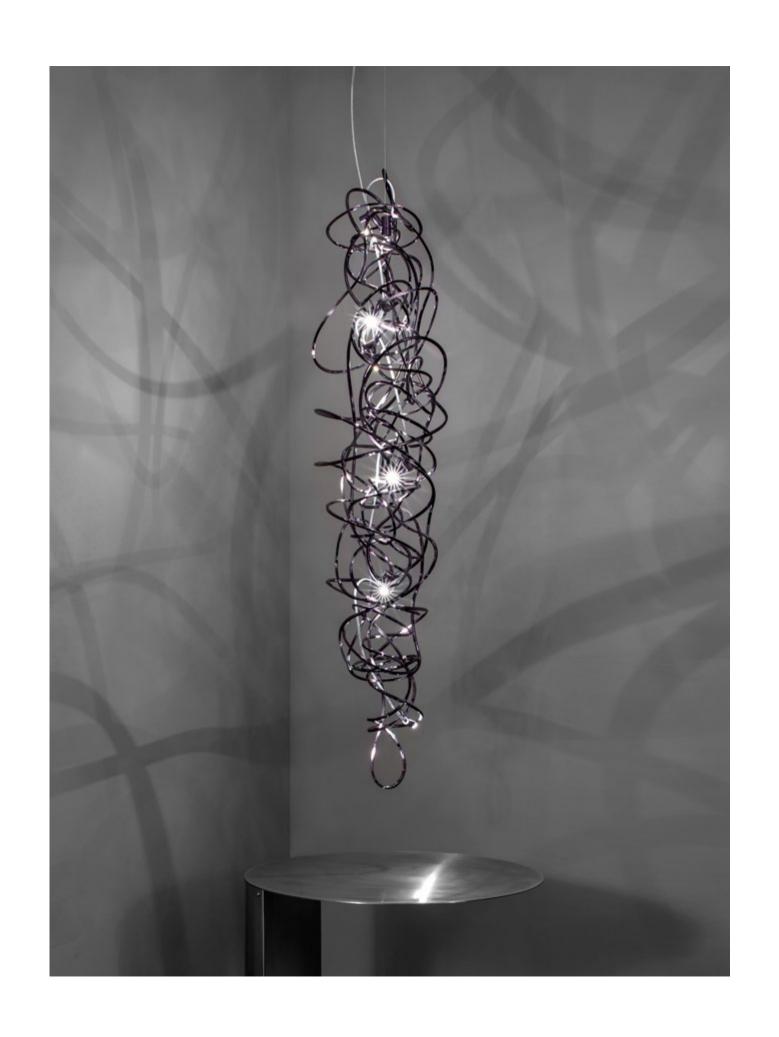

### Doodle, Freehand Design.

We no longer march in a straight line. Our lives are dynamic, intertwining collections of relationships, experiences and journeys. Reflecting the fluidity of our generation, designer Simone Micheli has created a new, contemporary light for Terzani, Doodle. Like us, each Doodle is unique, each pendant is handcrafted by artisans to resemble a randomised path. And, to give us control over the journey we want to take, each LED bulb can be placed anywhere on the light, not only reflecting the choices we make in life, but giving Doodle a special flexibility. Design Simone Micheli.