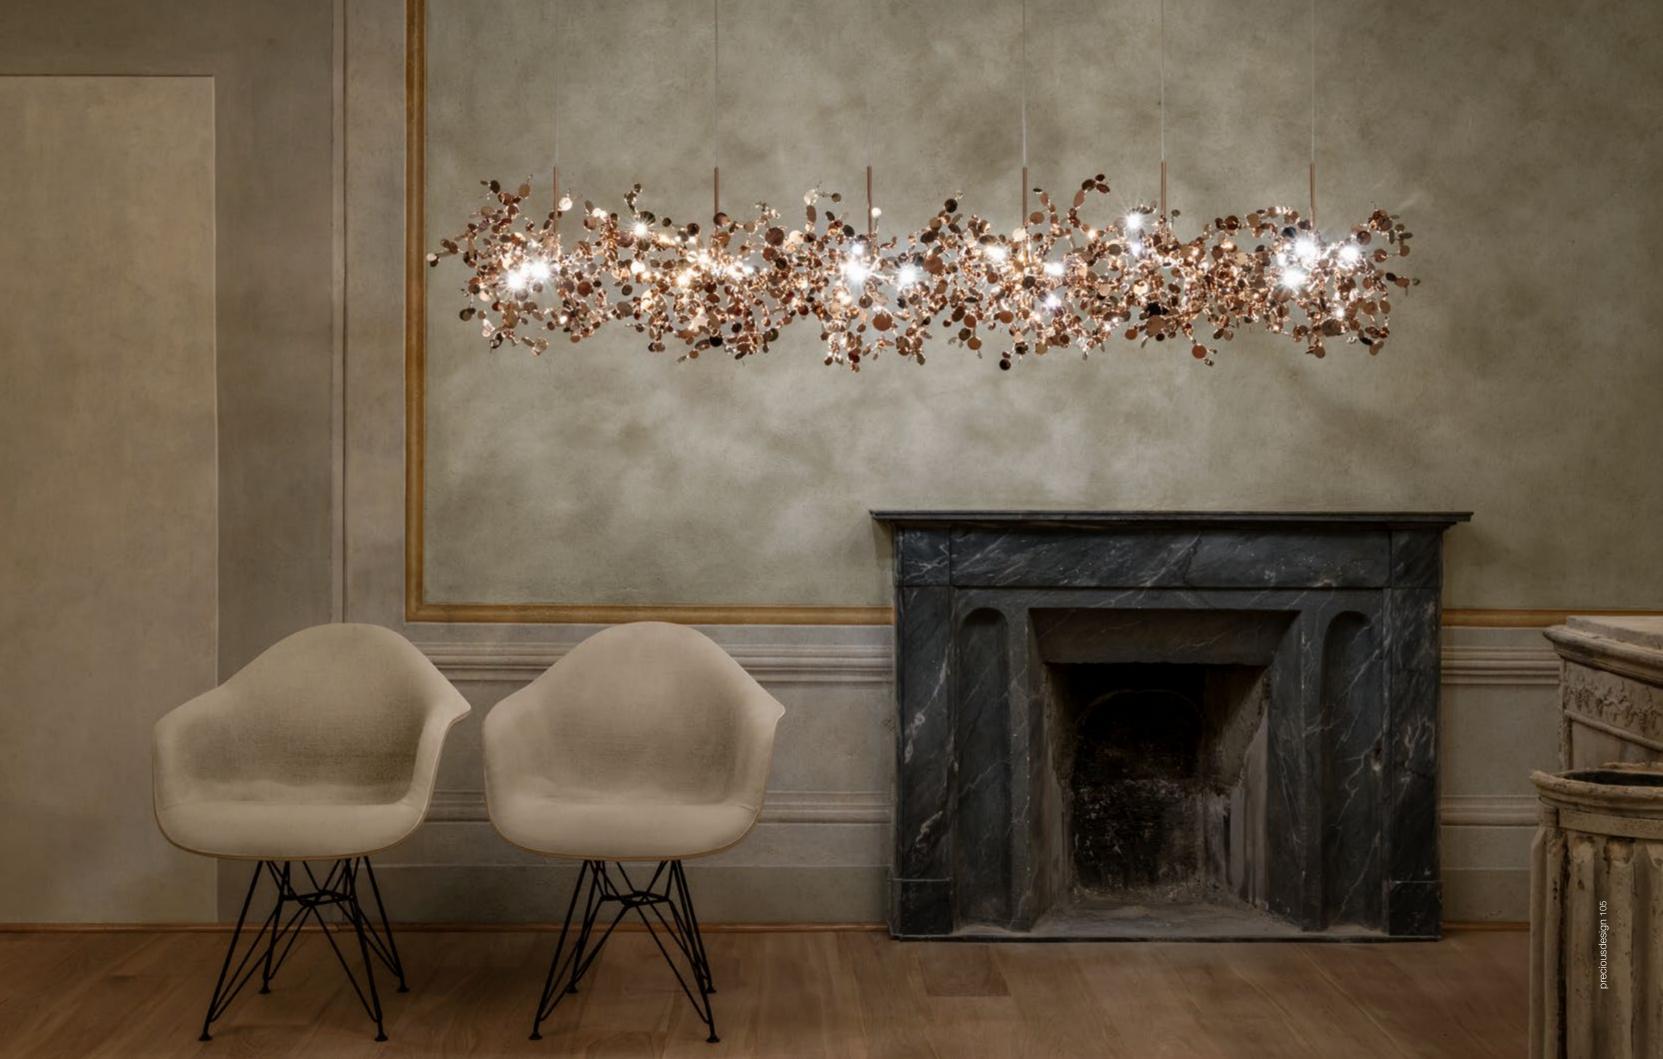

## Argent, a precious cloud.

With this suspension light, designer Dodo Arslan creates a shimmering cloud. Argent consists of metal discs that have been meticulously shaped by hand by Terzani craftsmen into clusters. Once lit, the multiple, angled surfaces of the discs emanate a soft, shimmering glow. Argent is available in stainless steel, gold plated, rose gold and champagne finish. Black nickel is available champagne finish. Black nickel is available on request. Design Dodo Arslan.