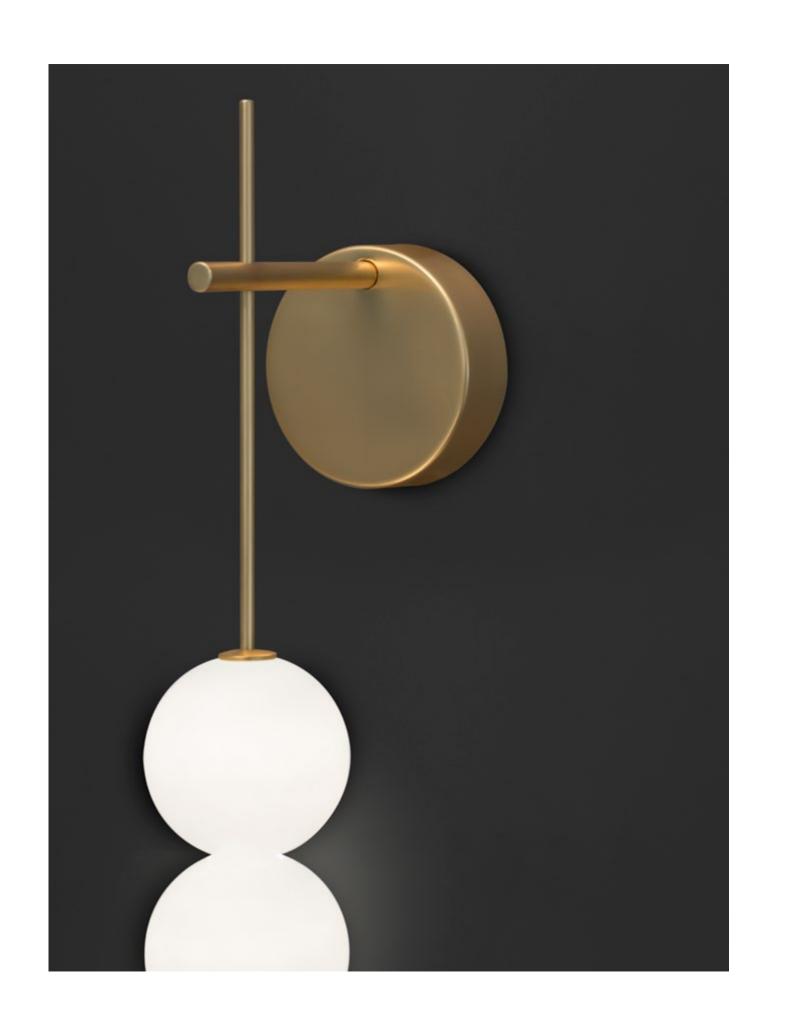

# Abacus, multiplying luminescence.

Used for centuries as the tool to both teach and communicate mathematics, the abacus was found in one form or another across the ancient world. At Terzani, we saw the beauty in the abacus' mathematical purity and clean, functional design. In the hands of Terzani's craftsmen, we've turned this inspiration into a new collection of modular pendant lamps whose flexibility allows for complex and beautiful configurations. Each module, or strand, of Abacus contains a custom set of round, hand-blown opal glass which emit a soft and uniform light. And, as the original abacus was used to calculate everything from simple addition to complex formulas, we've retained the same scalability. Due to its customization, our Abacus light is just as suitable in a home as a commercial space, and its almost infinite configurations makes sure you always come up with the right solution. Design Draw.