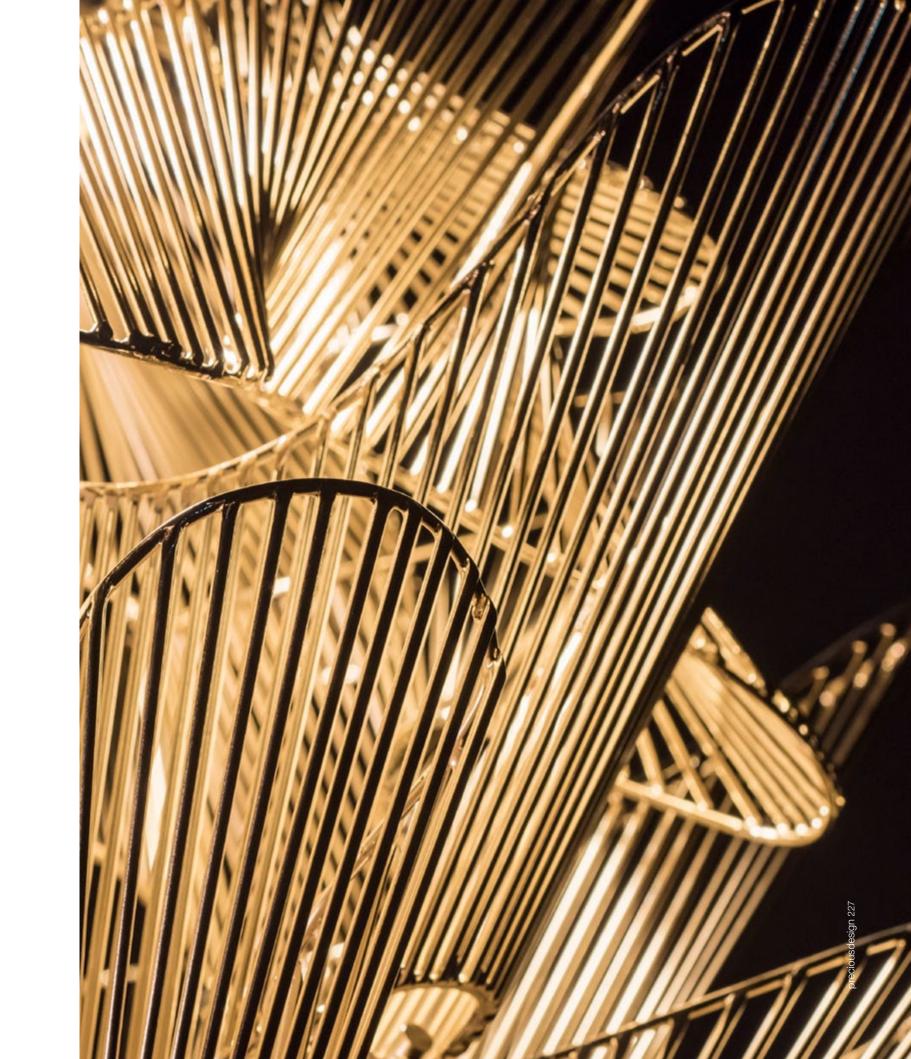

### Doodle, Freehand Design.

We no longer march in a straight line. Our lives are dynamic, intertwining collections of relationships, experiences and journeys. Reflecting the fluidity of our generation, designer Simone Micheli has created a new, contemporary light for Terzani, Doodle. Like us, each Doodle is unique, each pendant is handcrafted by artisans to resemble a randomised path. And, to give us control over the journey we want to take, each LED bulb can be placed anywhere on the light, not only reflecting the choices we make in life, but giving Doodle a special flexibility. Design Simone Micheli.