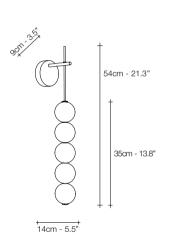

# Abacus, multiplying luminescence.

Used for centuries as the tool to both teach and communicate mathematics, the abacus was found in one form or another across the ancient world. At Terzani, we saw the beauty in the abacus' mathematical purity and clean, functional design. In the hands of Terzani's craftsmen, we've turned this inspiration into a new collection of modular pendant lamps whose flexibility allows for complex and beautiful configurations. Each module, or strand, of Abacus contains a custom set of round, hand-blown opal glass which emit a soft and uniform light. And, as the original abacus was used to calculate everything from simple addition to complex formulas, we've retained the same scalability. Due to its customization, our Abacus light is just as suitable in a home as a commercial space, and its almost infinite configurations makes sure you always come up with the right solution. Design Draw.