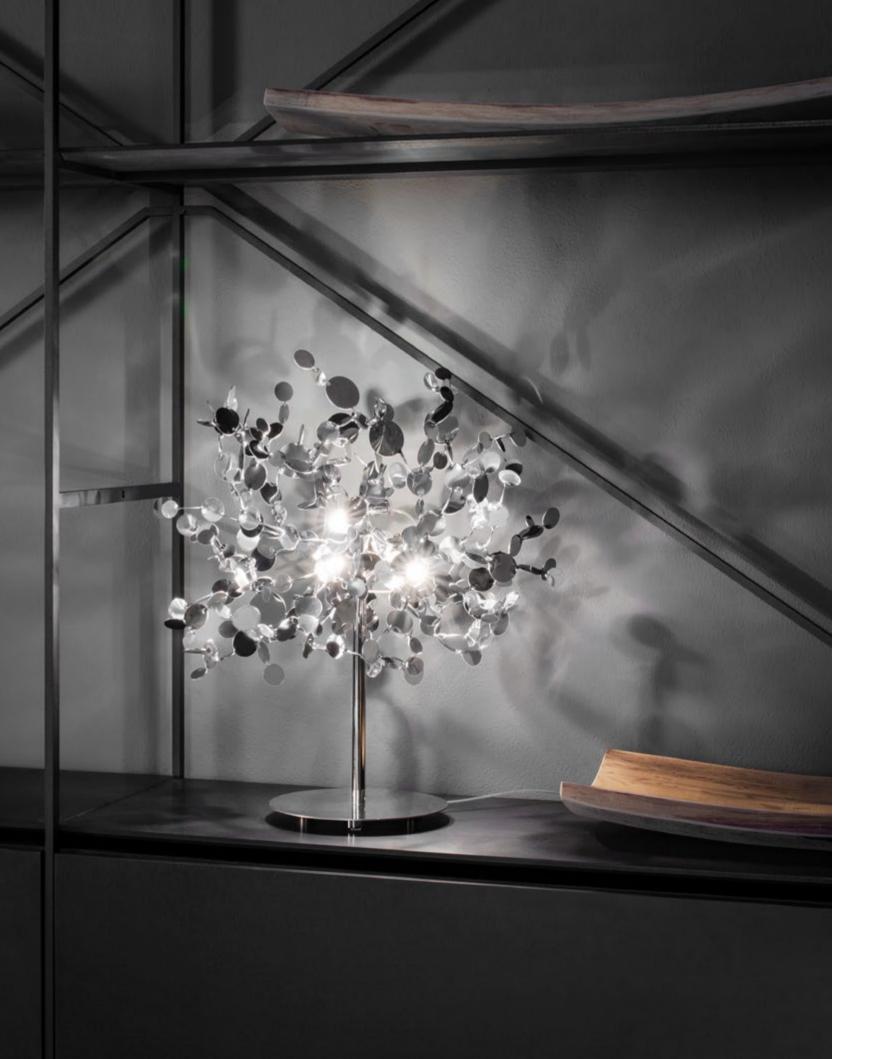

## Argent, a precious cloud.

With this suspension light, designer Dodo Arslan creates a shimmering cloud. Argent consists of metal discs that have been meticulously shaped by hand by Terzani craftsmen into clusters. Once lit, the multiple, angled surfaces of the discs emanate a soft, shimmering glow. Argent is available in stainless steel, gold plated, rose gold and champagne finish. Black nickel is available champagne finish. Black nickel is available on request. Design Dodo Arslan.