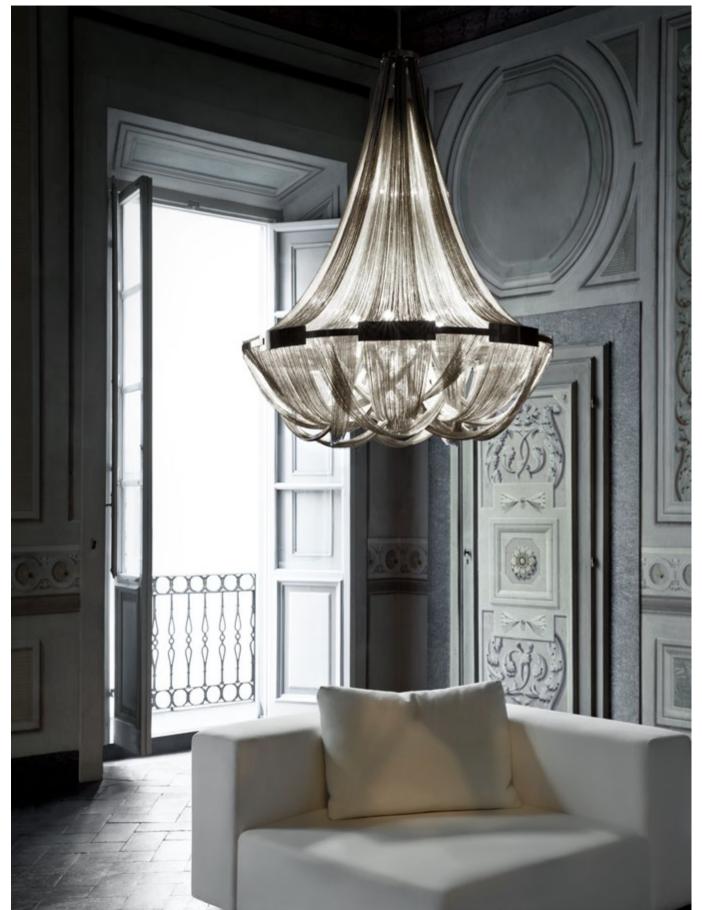

### Epoque, Cyclical Light.

Epoque is a light sculpture designed to study chiaroscuro and volumes. The result is a modern expression of these Renaissanceera techniques in a stunning chandelier. Composed of curved, organic lines, Epoque's frame is made of flexible and durable brass metal, suspended by nickel metal chains. Two bands of metal, a central elongated section and an external band of wide arcs, allows the light to envelop a room in reflections of soft light. Epoque has attracted attention from those in the design community with discerning tastes. Epoque is available in nickel, black nickel, gold and bronze finish. Design Stefano Papi & Saviz Yaghmai.