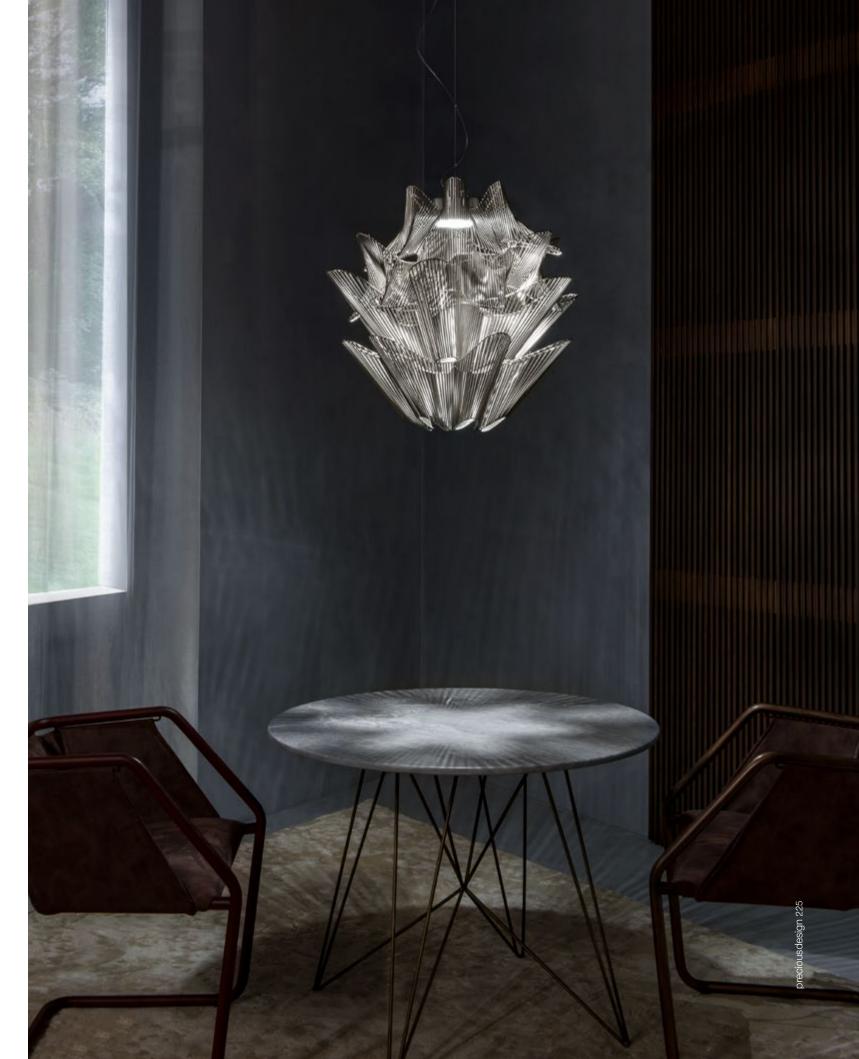

#### Moiré, movement with pattern.

A French term derived from silk with a rippled or "watered" appearance, moiré is an optical effect that results in the illusion of waves or the movement of water. This effect is achieved by having an opaque, ruled pattern overlaid over another. Designer Christian Lava's studies of this effect have led to his latest design aptly titled, Moiré. Using overlapping grids of metal, this LED pendant light dynamically changes shape following the viewer's gaze, practically coming to life with a vibrating energy. Moiré is a mesmerizing addition to any room. Available in gold plated and nickel finish. Design Christian Lava.