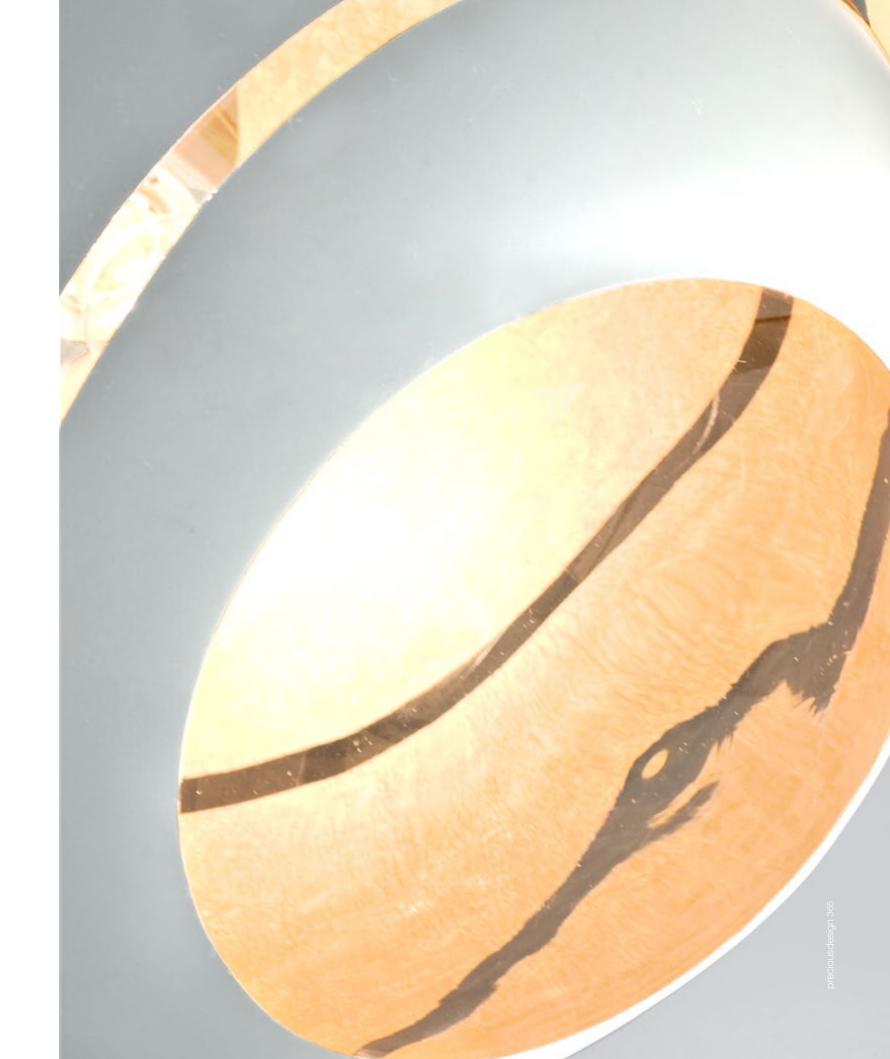

### Wabi, Understated Elegance.

Influenced by the rustic simplicity of the mulberry tree, Nicolas Terzani set out to create a piece that delivered the same quiet, harmonious elegance. thus, wabi, available in white, gold-plated or silver-plated finish, which recalls the serenity and balance of its natural inspiration. the texture of wabi harnesses the anomalies of a cortex, resulting in a unique and classic light. Design Nicolas Terzani.