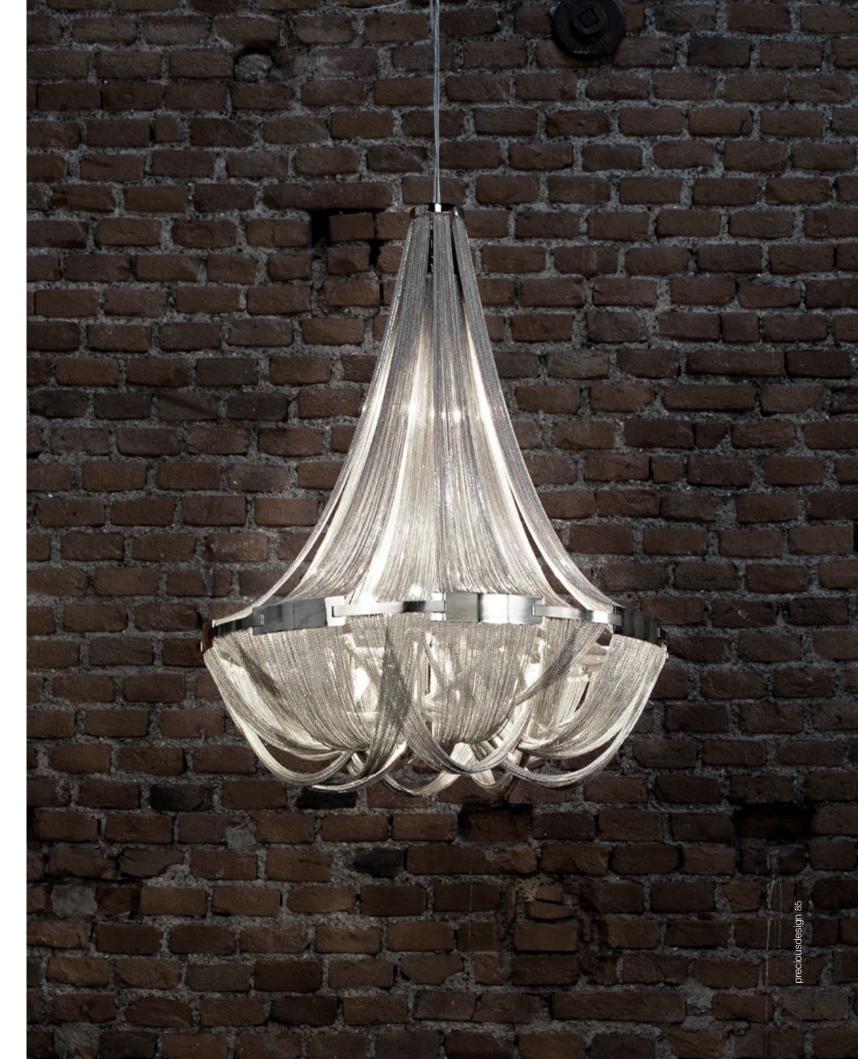

### Epoque, Cyclical Light.

Epoque is a light sculpture designed to study chiaroscuro and volumes. The result is a modern expression of these Renaissanceera techniques in a stunning chandelier. Composed of curved, organic lines, Epoque's frame is made of flexible and durable brass metal, suspended by nickel metal chains. Two bands of metal, a central elongated section and an external band of wide arcs, allows the light to envelop a room in reflections of soft light. Epoque has attracted attention from those in the design community with discerning tastes. Epoque is available in nickel, black nickel, gold and bronze finish. Design Stefano Papi & Saviz Yaghmai.