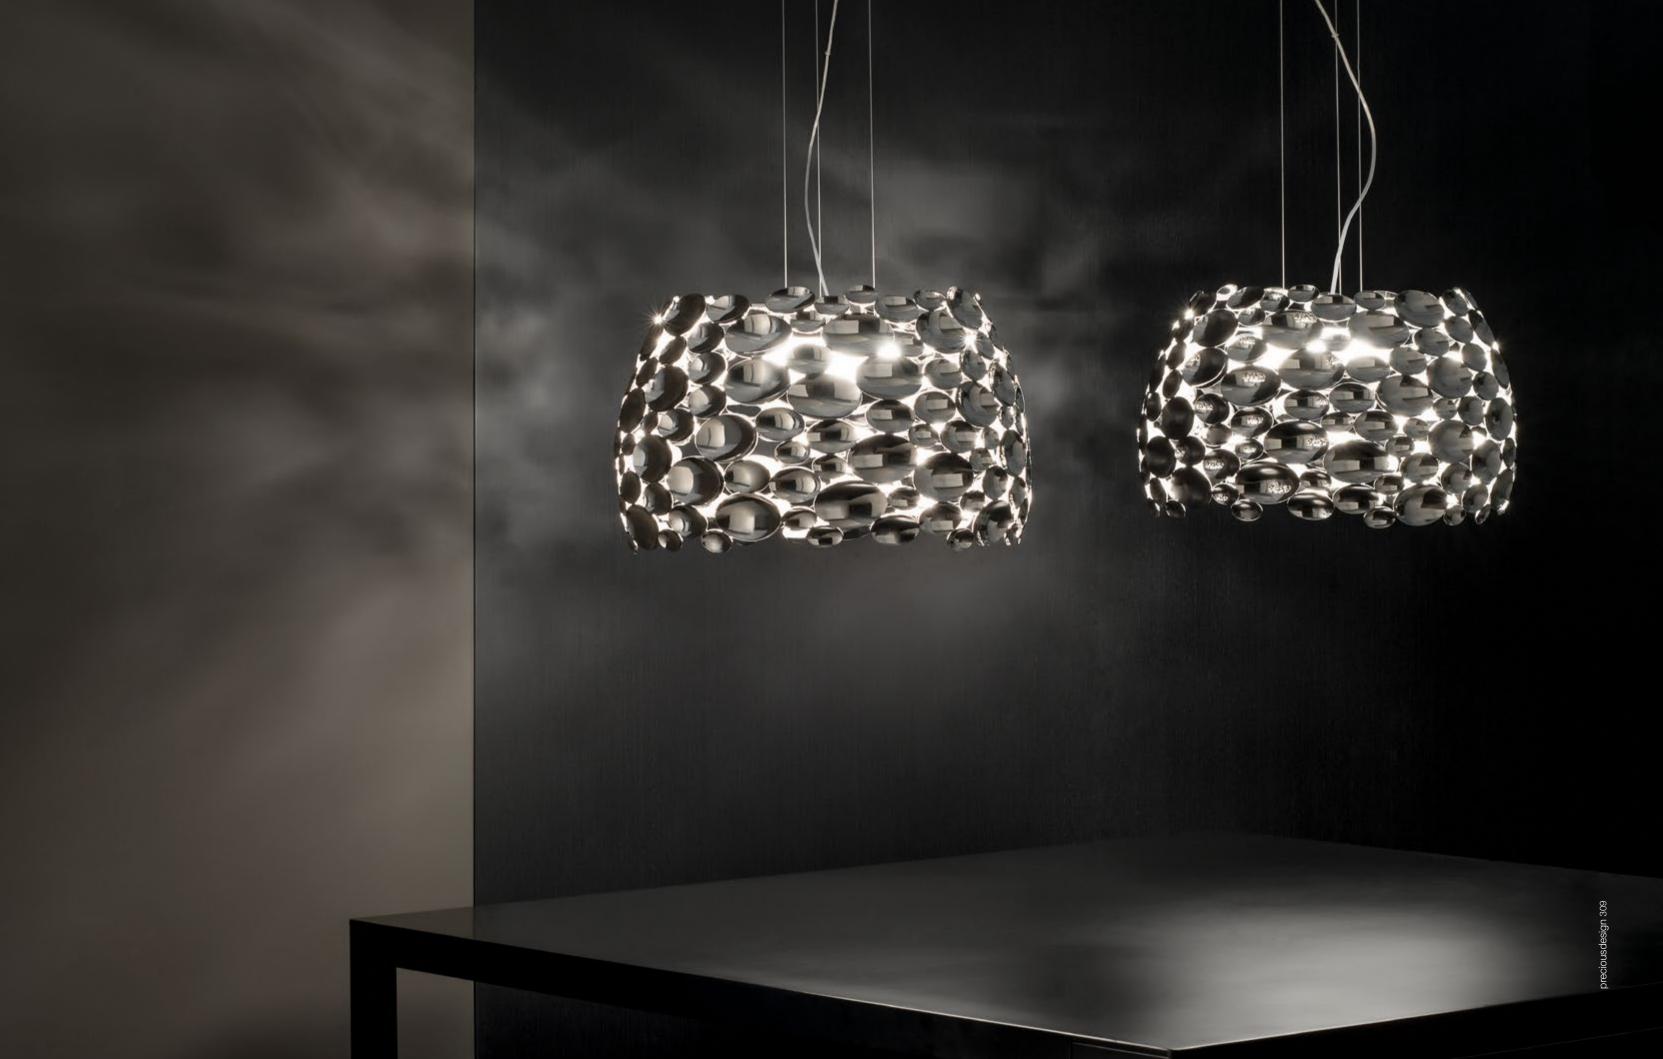

#### Anish, Playing Spoons.

A playful study of reflection, the idea for Anish was born when designer Dodo Arslan, while playing with his daughter, became fascinated by the almost infinite reflections spoons unleashed due to their concave and convex surfaces. Taking this idea to a larger scale, Dodo took inspiration from Italian flatware manufacturer and created a pendant composed of a range of spoons from the smallest teaspoon to serving spoons which magnifies the reflective quality of this shape. The result is an installation that creates a "galaxy" effect of seemingly endless light. Design Dodo Arslan.