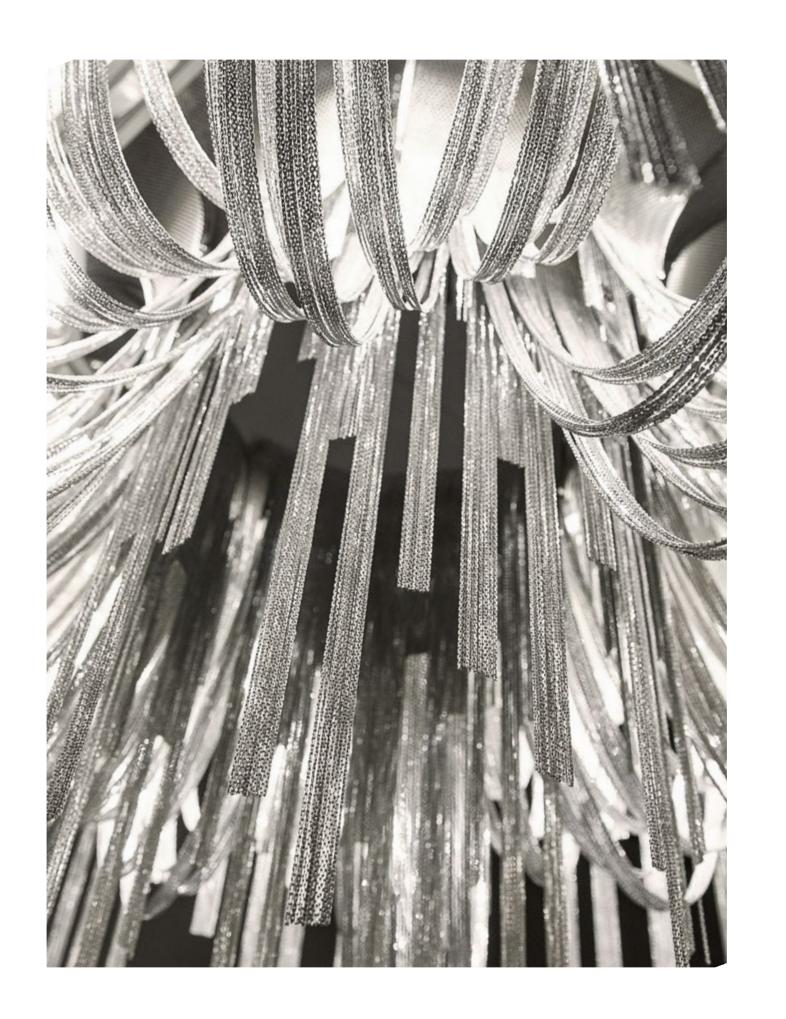

### Stream, Irioescent Light.

A stunning design from Christian Lava, Stream is an impressive presence in any room. Stream's design exploits the physical characteristics of the materials used to envelop a room in a unique, immersive light. Here, an elegant thin metal chain appear to flow down from the undulating, nickel-plated frame. These cascading tiers project a streaking, yet tranquil, shadow throughout the room. Design Christian Lava.