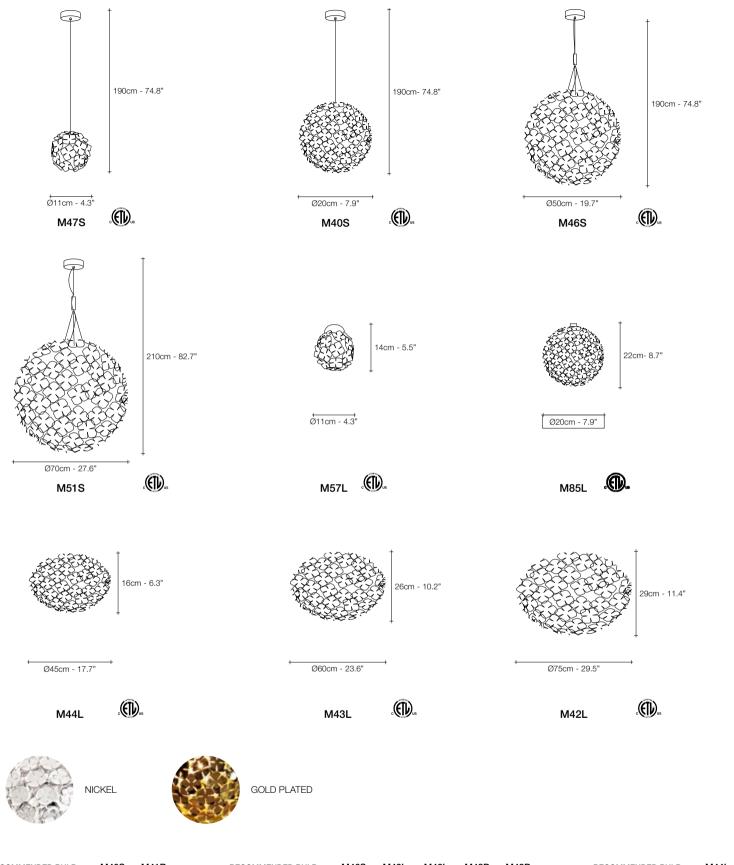

## Orten'zia, Petals of Light.

Recalling the natural beauty of a flower, Orten'zia handsoldered "petals" emanate a unique glow, immersing the entire room in a glimmering light. An organic radiance is created through light and shadow, planting a garden within the room. Available in either nickel or gold plated, the orten'zia's elegant form complements its dramatic light. Design Bruno Rainaldi.

Ø50cm - 19.7"

M48P

Ø70cm - 27.6"

M49P

| REC  | COMMEN | NDED BULB | M40S          | M41B       | RE   | COMMEN     | NDED BULB     | M4  | 6S M43 | L M42L | . M48P     | M49P       | RECOMMENDED BULB            | M44L |
|------|--------|-----------|---------------|------------|------|------------|---------------|-----|--------|--------|------------|------------|-----------------------------|------|
| 230V |        | E14 LED   | 4W            | 4W         | 230V |            | E27 LED       | 15  | W 11W  | 15W    | 11W        | 15W        | R7s R7s HALOGEN             | 120W |
|      |        | Dimmer    | I all systems | integrated | Dim  | mable with | n all systems | -   | -      | -      | integrated | integrated | Dimmable with all systems I | -    |
| 120V |        | E12 LED   | 4W            | 4W         | 120V |            | E26 LED       | 15  | W 11W  | / 15W  | 11W        | 15W        | N R7s HALOGEN               | 150W |
|      |        | Dimmer    | I all systems | integrated | Dim  | mable with | n all systems | 1 - | -      | -      | integrated | integrated | Dimmable with all systems I | -    |

| COMMENDED BULB           | M47S | M57L | M85L | M56A |  |
|--------------------------|------|------|------|------|--|
| G9 LED                   | 3,5W | 3,5W | 4W   | 3,5W |  |
| mable with all systems I | -    | -    | -    | -    |  |
| G9 LED                   | 4W   | 4W   | 5W   | 4W   |  |
| mable with all systems I | -    | -    | -    | -    |  |