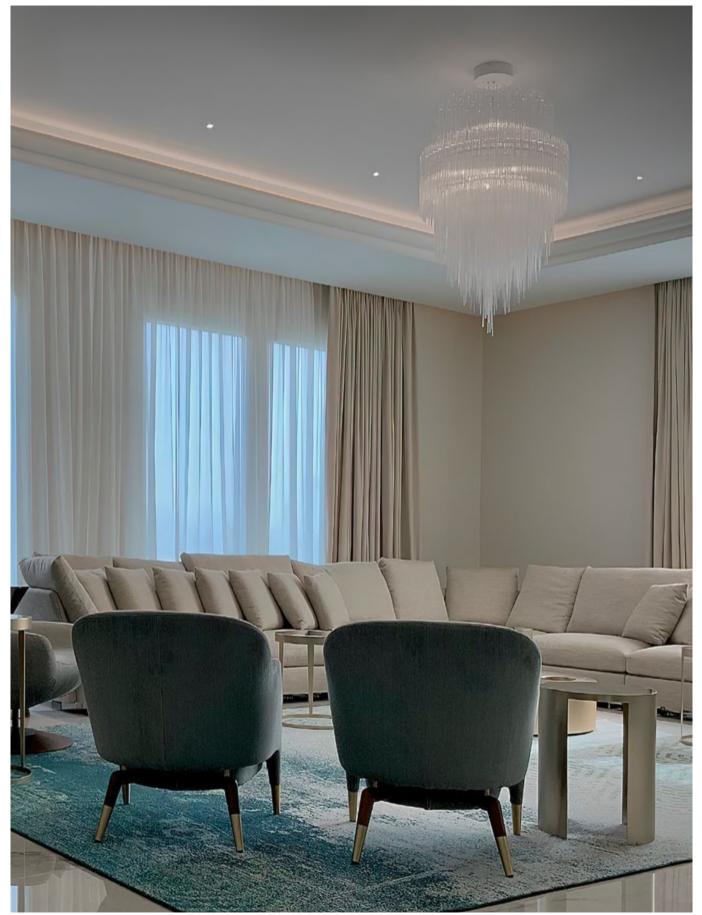

1640lm       |
| •    | 0              | Dimmer | l no          | -              | Dimmer            | I 1-10V<br>PUSH        | 1-10V<br>PUSH       |
|      |                |        |               |                |                   |                        |                     |

Core can be manufactured to work with 3000K or 2700K LED. Different dimming options on request



# Iceberg, Pure Light.

Inspired by the natural beauty of ice crystals, this new suspension light creates a spectacular, luminous piece through the use of over 3600 plexyglass tubes. Similar to light refracting through water, the illumination created by Iceberg is both brilliant and natural, meticulously handcrafted, each light is a unique sculpture; sparkling, multifaceted and powerful. Design Dodo Arslan.







iousdesign 275







SET LED E14 LED E27 LED

Dimmable with all systems I -

E12 LED 6x5.5W 8W

Dimmable with all systems I -



# Frame, Nature's Imprint.

Capturing a moment in time, Frame features a metal coral leaf, enclosed inside a borosilicate glass preserving a delicate imprint of nature. Hidden inside is a single bulb which glows from within. Creating a stirring light that projects a dynamic shadow due to the permeable coral. Frame is available in white, red, gold plated or silver plated. Design Terzani Lab.





ciousdesign 281































| RECOMMENDED BULB |            |               |   | Q01S | Q02S | Q03S | RECOMMENDED BULB          | Q04A |
|------------------|------------|---------------|---|------|------|------|---------------------------|------|
|