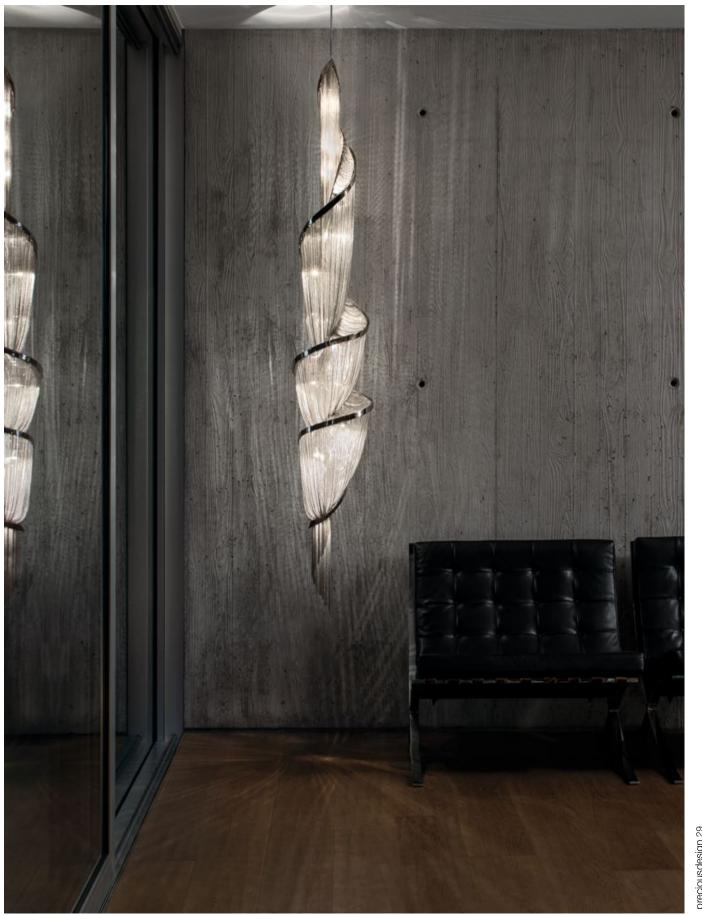

### Epoque, Cyclical Light.

Epoque is a light sculpture designed to study chiaroscuro and volumes. The result is a modern expression of these Renaissanceera techniques in a stunning chandelier. Composed of curved, organic lines, Epoque's frame is made of flexible and durable brass metal, suspended by nickel metal chains. Two bands of metal, a central elongated section and an external band of wide arcs, allows the light to envelop a room in reflections of soft light. Epoque has attracted attention from those in the design community with discerning tastes. Epoque is available in nickel, black nickel, gold and bronze finish. Design Stefano Papi & Saviz Yaghmai.