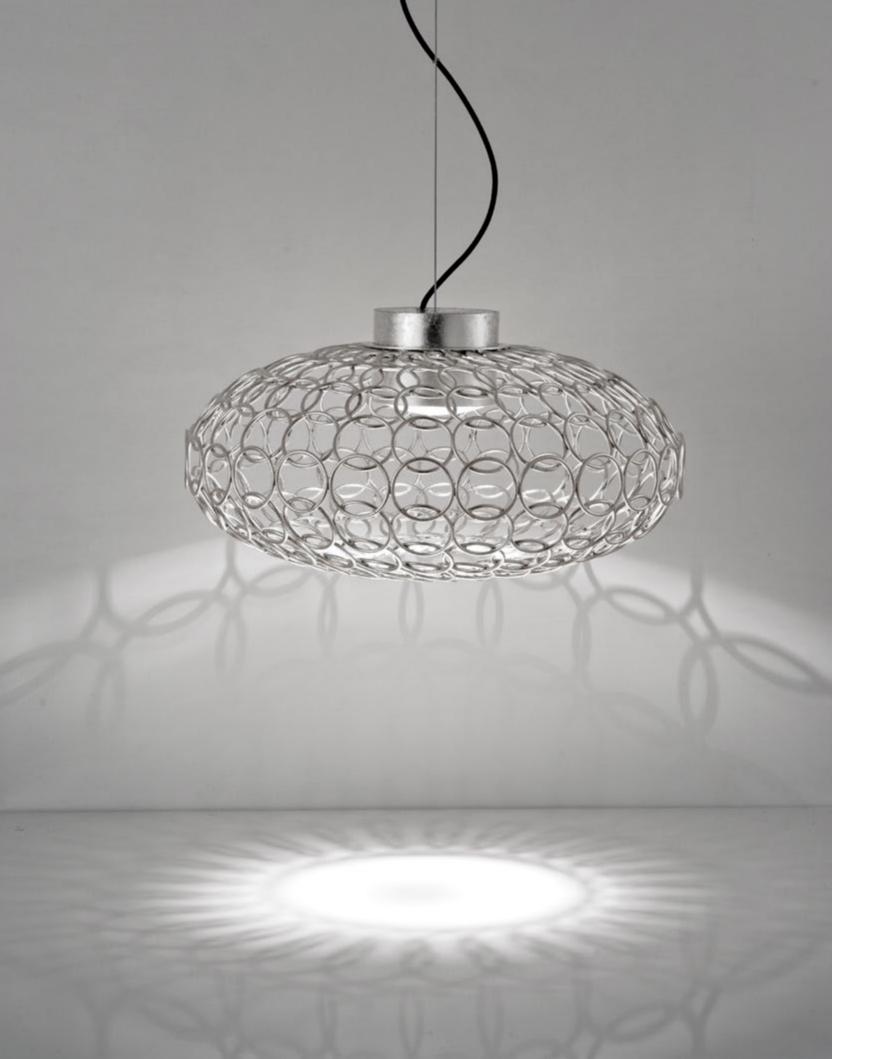

# G.r.a, gyrating Romantic rings of Light.

This clean, precise form is the result of hours of labor by our artisans, who meticulously weld each ring together. G.r.a. is a delicate, refined pendant whose intricate shape belies its romantic glow. Available as an oval or a sphere, and finished in nickel or gold, G.r.a. serves as an elegant, unobtrusive complement to any room. Design Bruno Rainaldi.

eciousdesign 319

G.r.a. can be manufactured to work with integrated LED 3000K or 2700K. Different dimming options on request.