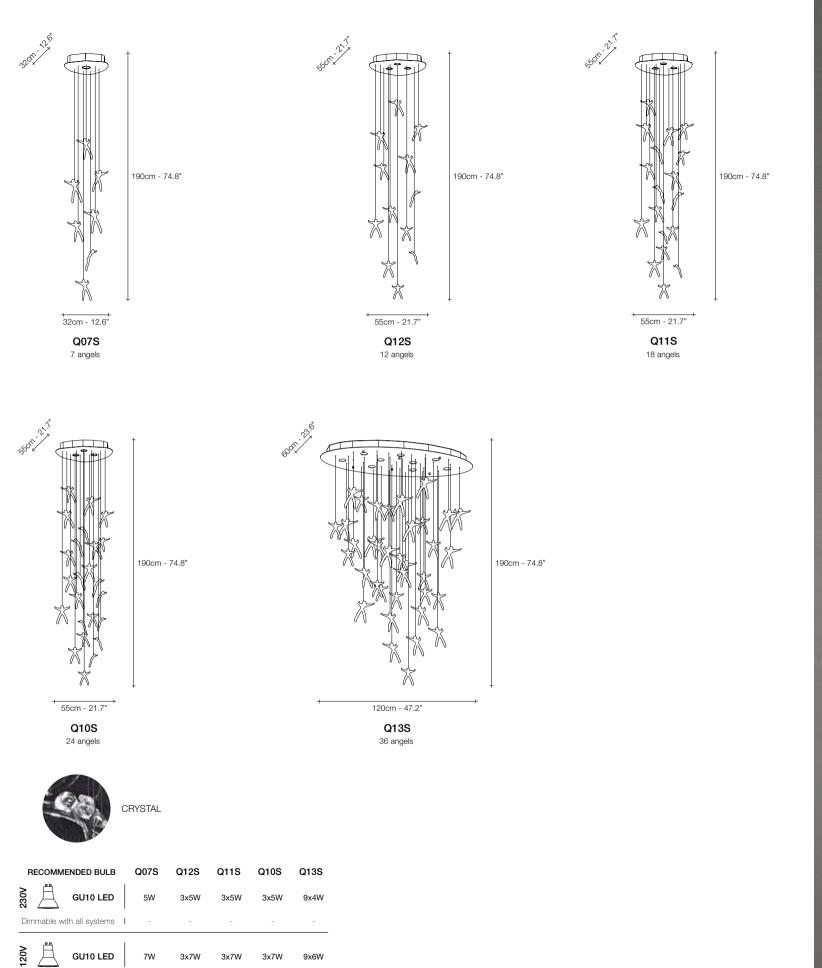

#### Angel Falls, Cast down Earth.

For his first work for Terzani, Nigel Coates, well known for his unorthodox approach to design, has created an engaging, unique light. Customizable groups of crystal "angels" are illuminated by halogen lamps. What caused these angels to fall from the heavens? It's up to the viewers to decide. Either way, angel falls is sure to garner attention, and generate conversation. in any generate conversation, in any setting. Design Nigel Coates.