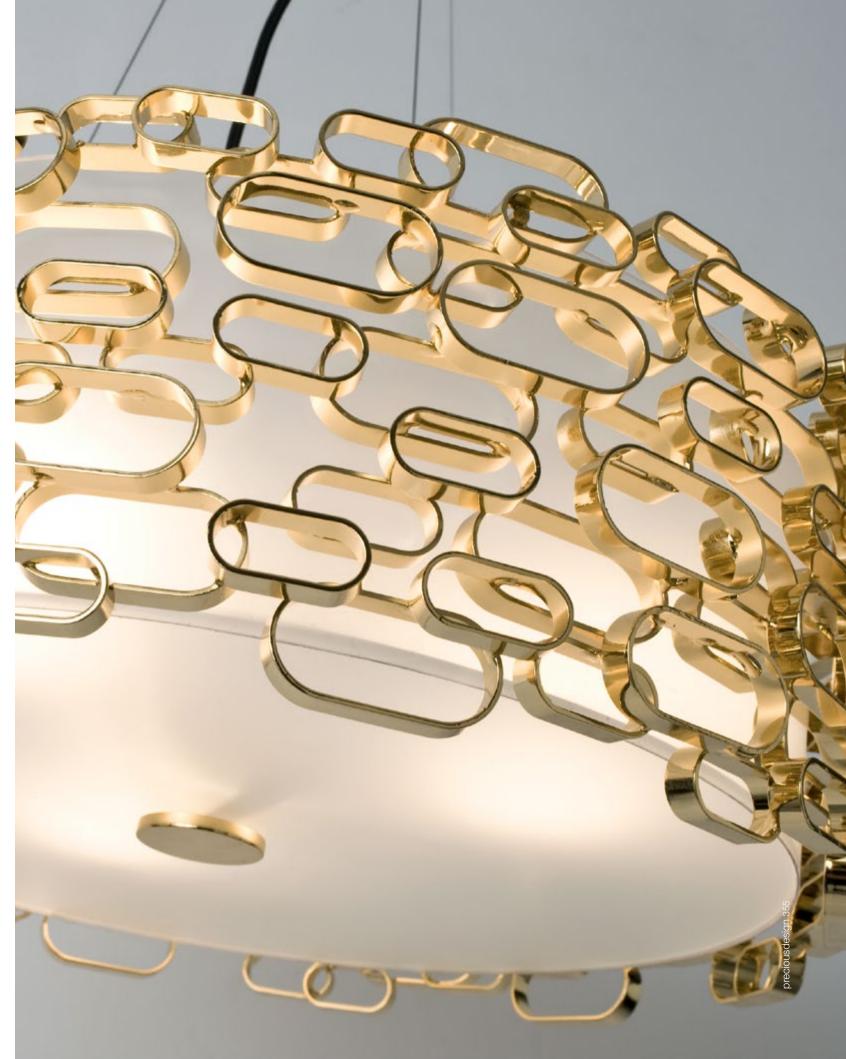

#### Glamour, Modern Seduction.

Glamour's randomly interspersed rings imbue this design with a seductiveness rarely applied to geometric shapes. Whether finished in gold, nickel or white, the diffused light emanating behind Glamour's rings bathes the surrounding area in a soft, sensuous glow. Available as a wall sconce, table lamp or pendant, glamour can provide subtle accents or act as the focal point of a room. Design Dodo Arslan.

eciousdesign 353

| RECOMMENDED BULB |                 |   | N16S | N17L | RECOMMENDED BULB            | N18A                 |
|------------------|-----------------|---|------|------|-----------------------------|----------------------|
| 230V             | E14 LED         |   | 3x4W | 3x4W | R7s HALOGEN LED             | 48W<br>13W<br>1100lm |
| Dimmable w       | ith all systems | 1 | -    | -    | Dimmable with all systems I | IGBT                 |
| 1200             | E12 LED         |   | 3x4W | 3x4W | R7s HALOGEN                 | 70W                  |
| Dimmable w       | ith all systems | 1 | -    | -    | Dimmable with all systems I | -                    |