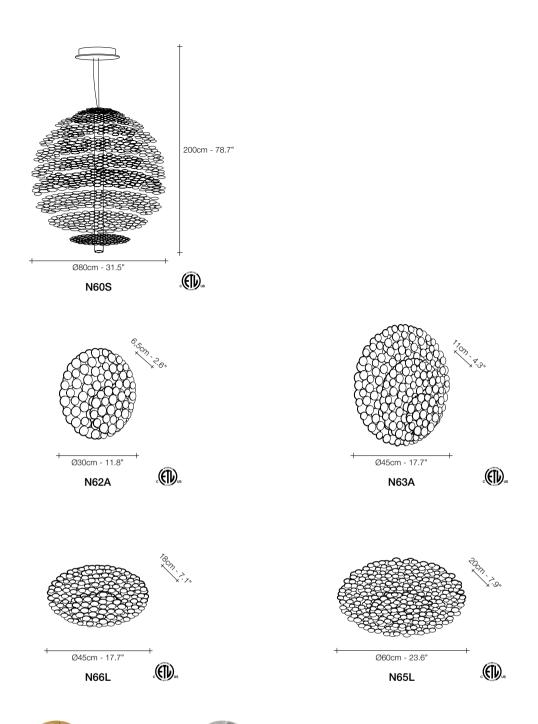

## Tresor, a Wealth of Light.

An impeccable addition to any space, Tresor's hand-made design and precious metal "coins" create scintillating halos of light. Recalling discovered treasure, the layers of gold or silver leaf create a rich, luxurious light. Available in a range of sizes, including wall sconces and pendants, Tresor has an elegance that is truly priceless. Design Jean François Crochet.

GOLD LEAF

| REC  | COMMEN     | DED BULB    | N60S   | N62A | N63A | N66L   | N65L   |
|------|------------|-------------|--------|------|------|--------|--------|
| 230V |            | G9 LED      | 9x3,5W | 4W   | 2x4W | 6x3,5W | 6x3,5V |
| Dimm | nable with | all systems | -      | -    | -    | -      | -      |
| 120V |            | G9 LED      | 9x4W   | 5W   | 2x5W | 6x4W   | 6x4W   |
| Dimm | nahla with | all evetame |        | _    | _    | _      | _      |