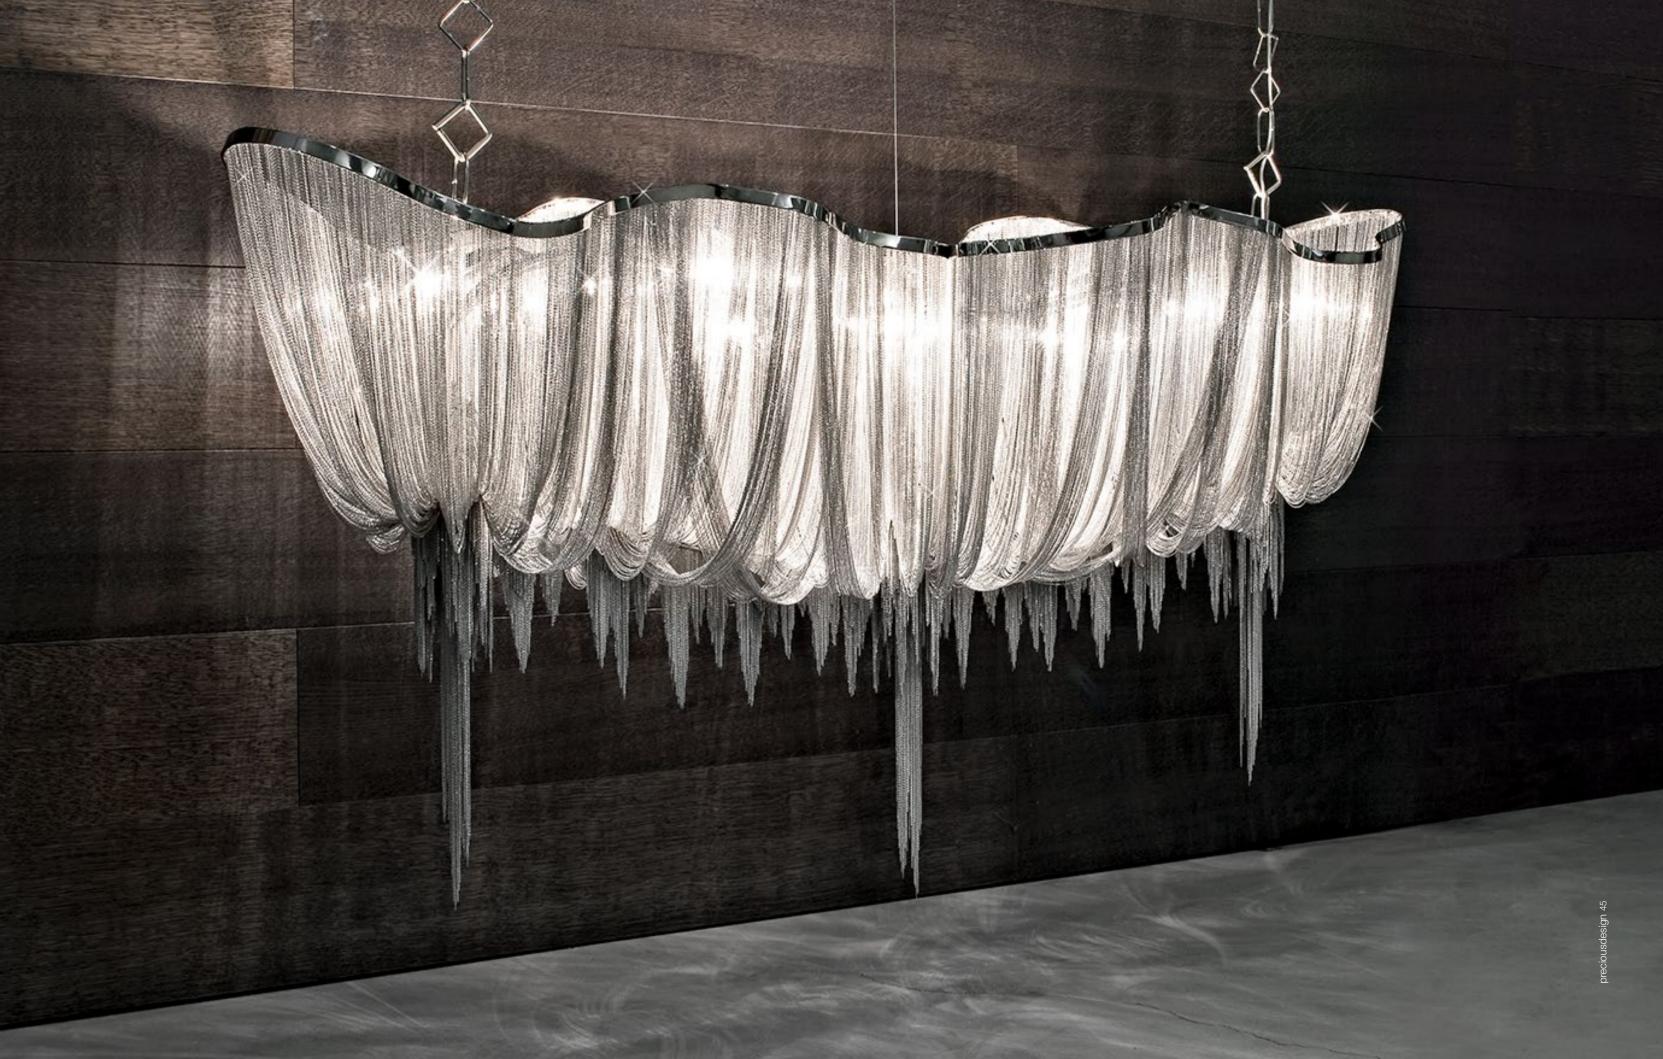

#### Atlantis, wave.

Seemingly alive, Atlantis' shimmering light creates a vibrant source of energy. Its mesmerizing, organic effect is created by hundreds of illuminated lengths of draped, nickel chain. Like water in the ocean, Atlantis' chains appear liquid, cascading over its gloss nickel bands and falling down towards the abyss before turning back into itself. Atlantis is composed of almost three miles of chain, meticulously hand-crafted by master italian artisans. Atlantis is available in nickel, black nickel, bronze, gold and champagne finish. Design Barlas Baylar.