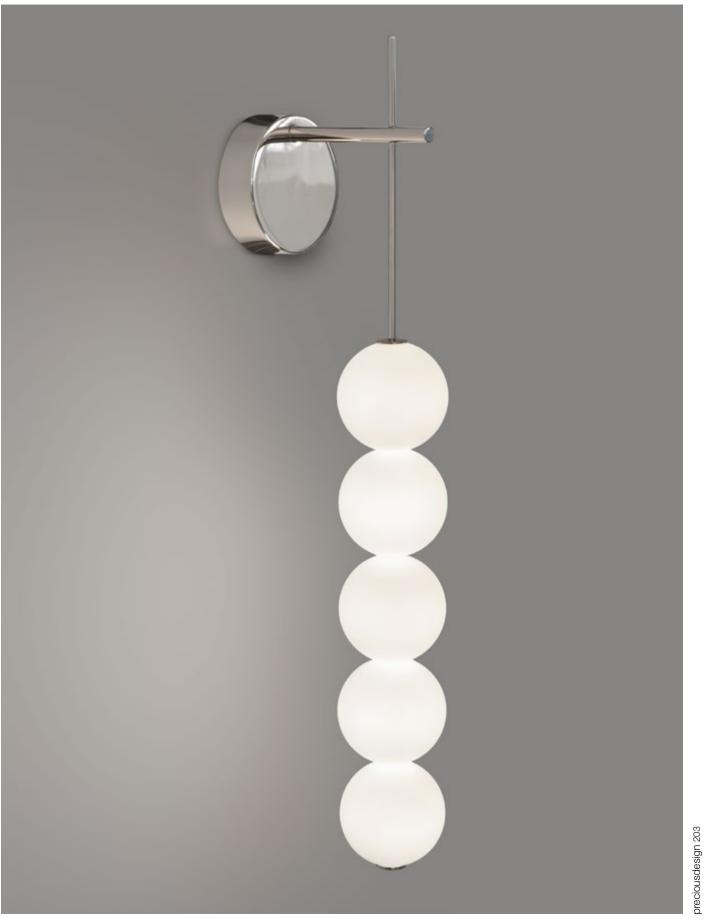

# Abacus, multiplying luminescence.

Used for centuries as the tool to both teach and communicate mathematics, the abacus was found in one form or another across the ancient world. At Terzani, we saw the beauty in the abacus' mathematical purity and clean, functional design. In the hands of Terzani's craftsmen, we've turned this inspiration into a new collection of modular pendant lamps whose flexibility allows for complex and beautiful configurations. Each module, or strand, of Abacus contains a custom set of round, hand-blown opal glass which emit a soft and uniform light. And, as the original abacus was used to calculate everything from simple addition to complex formulas, we've retained the same scalability. Due to its customization, our Abacus light is just as suitable in a home as a commercial space, and its almost infinite configurations makes sure you always come up with the right solution. Design Draw.