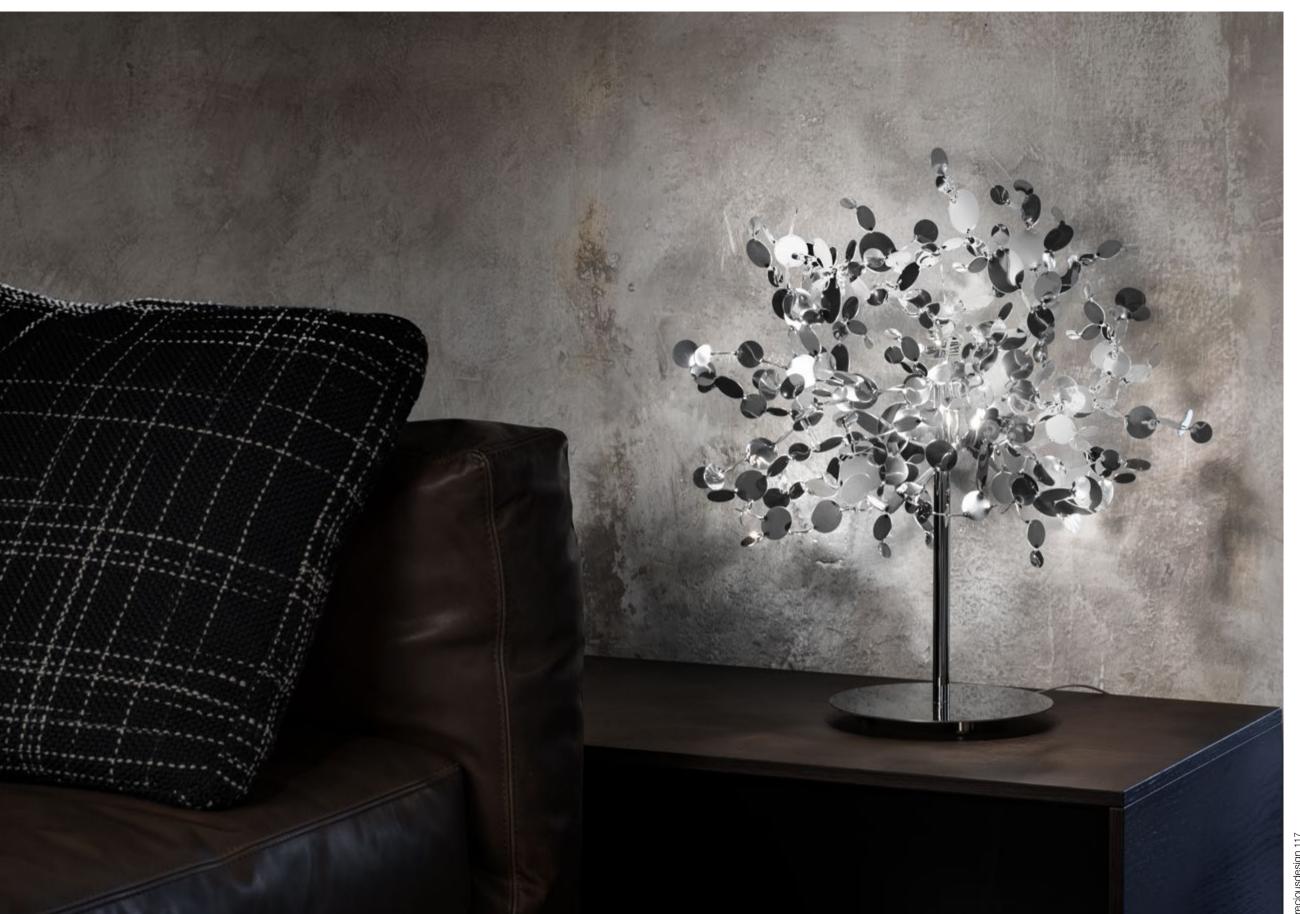

## Argent, a precious cloud.

With this suspension light, designer Dodo Arslan creates a shimmering cloud. Argent consists of metal discs that have been meticulously shaped by hand by Terzani craftsmen into clusters. Once lit, the multiple, angled surfaces of the discs emanate a soft, shimmering glow. Argent is available in stainless steel, gold plated, rose gold and champagne finish. Black nickel is available champagne finish. Black nickel is available on request. Design Dodo Arslan.