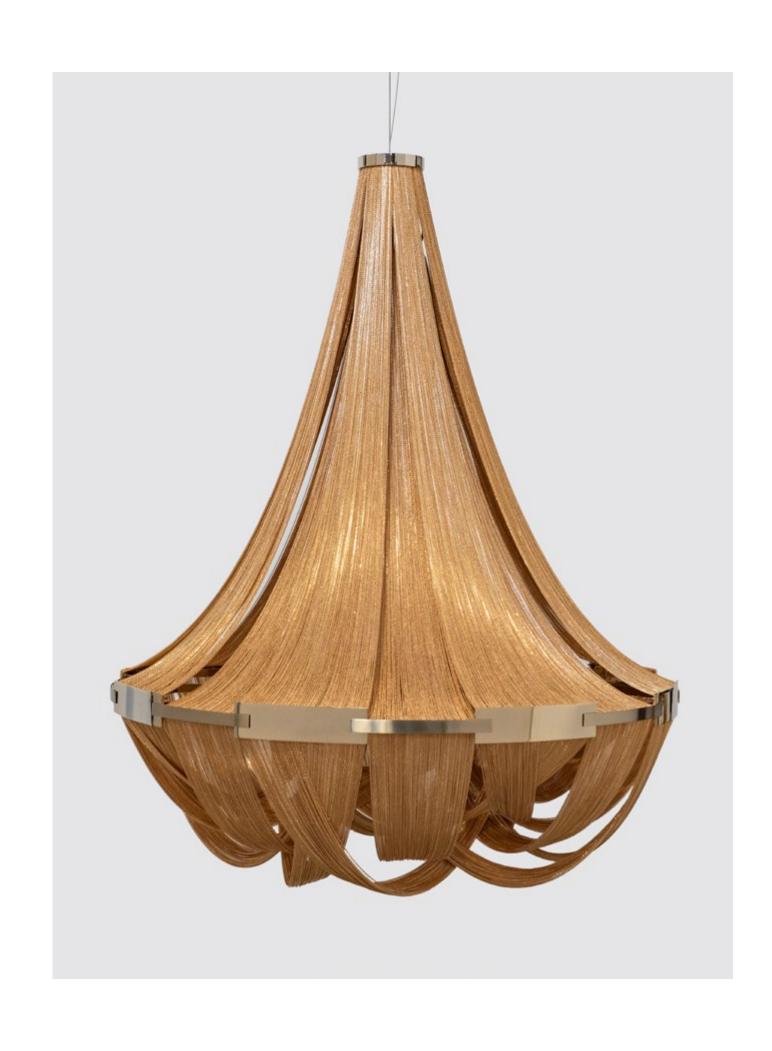

#### Atlantis, wave.

Seemingly alive, Atlantis' shimmering light creates a vibrant source of energy. Its mesmerizing, organic effect is created by hundreds of illuminated lengths of draped, nickel chain. Like water in the ocean, Atlantis' chains appear liquid, cascading over its gloss nickel bands and falling down towards the abyss before turning back into itself. Atlantis is composed of almost three miles of chain, meticulously hand-crafted by master italian artisans. Atlantis is available in nickel, black nickel, bronze, gold and champagne finish. Design Barlas Baylar.