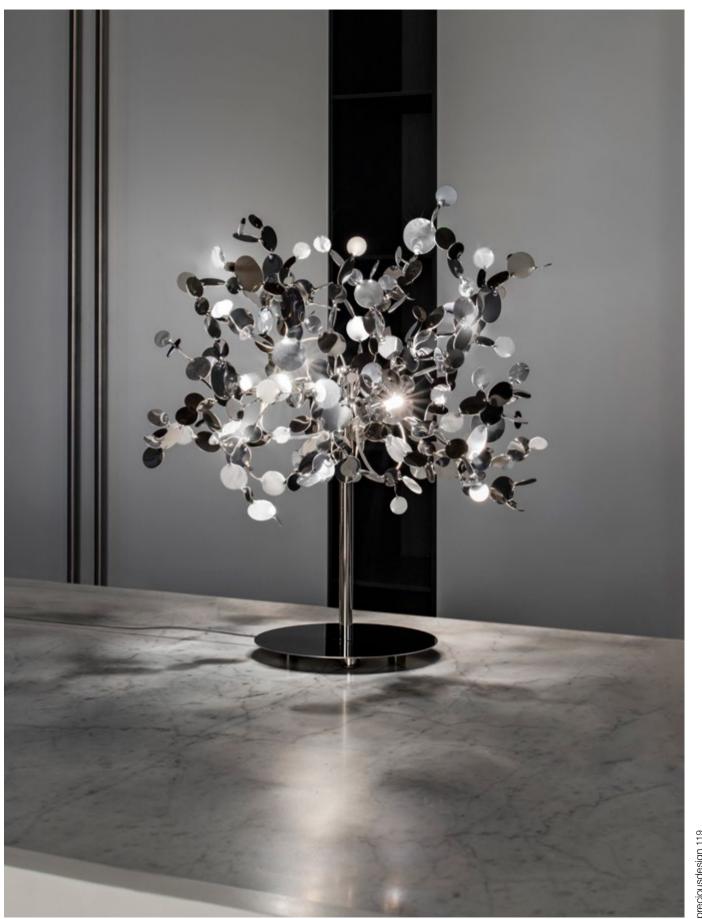

## Argent, a precious cloud.

With this suspension light, designer Dodo Arslan creates a shimmering cloud. Argent consists of metal discs that have been meticulously shaped by hand by Terzani craftsmen into clusters. Once lit, the multiple, angled surfaces of the discs emanate a soft, shimmering glow. Argent is available in stainless steel, gold plated, rose gold and champagne finish. Black nickel is available champagne finish. Black nickel is available on request. Design Dodo Arslan.