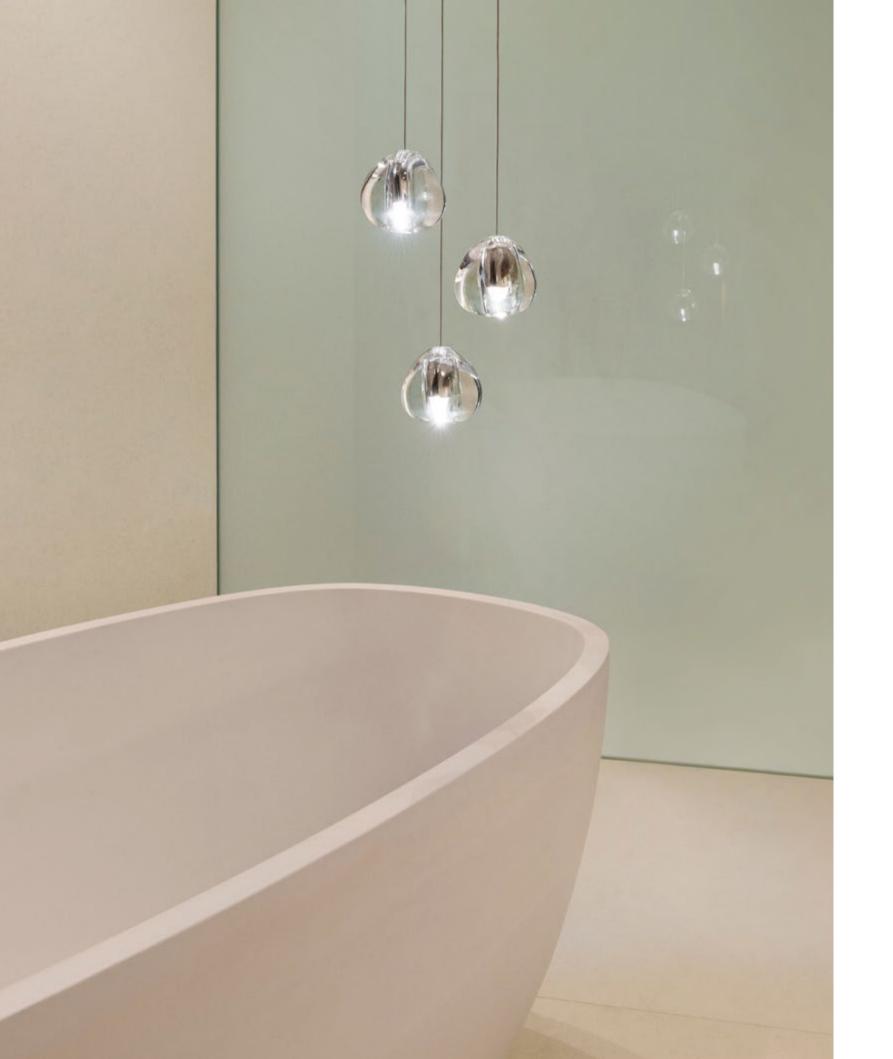

## Mizu, flowing light.

Inspired by the tranquil and mesmerizing light refractions created by water, Mizu is a customizable pendant light from Terzani. Like water droplets, no two Mizu are alike, each crystal shape is unique and made meticulously by hand. Using only the clearest crystal, Mizu perfectly emulates water's refraction of light, casting amazing patterns around the room, reminiscent of flowing water. Available in clear, silver dust, gold, cognac and champagne finish.
Design Nicolas Terzani.