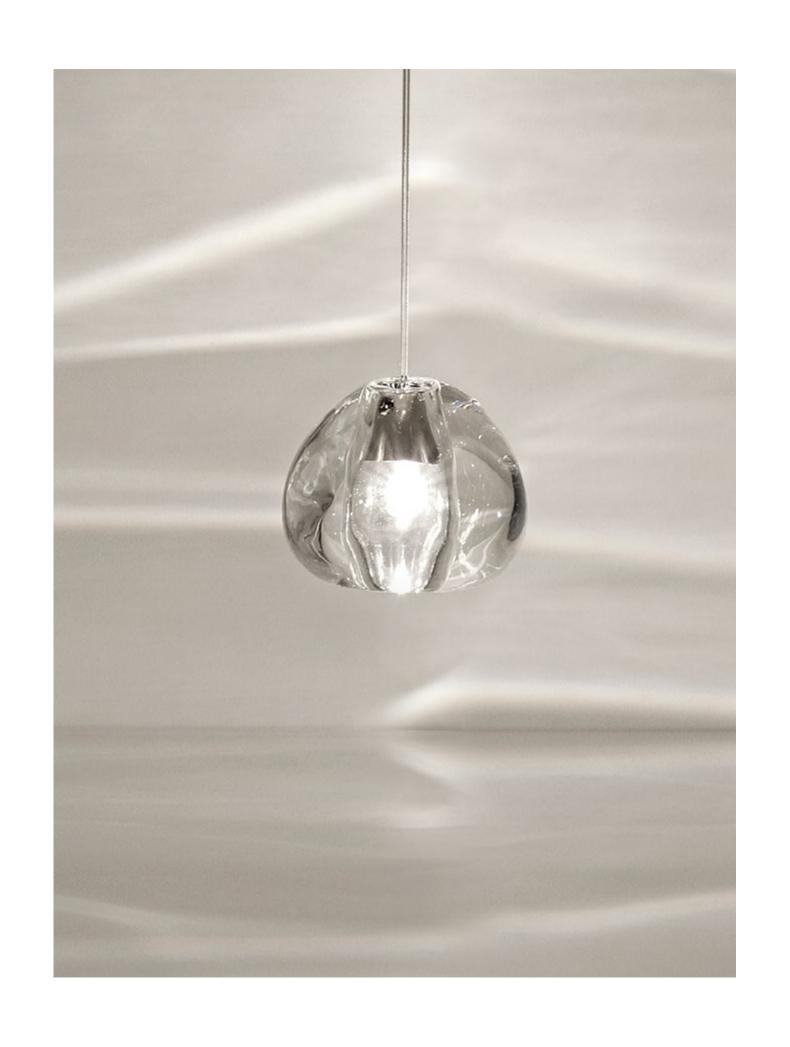

## Mizu, flowing light.

Inspired by the tranquil and mesmerizing light refractions created by water, Mizu is a customizable pendant light from Terzani. Like water droplets, no two Mizu are alike, each crystal shape is unique and made meticulously by hand. Using only the clearest crystal, Mizu perfectly emulates water's refraction of light, casting amazing patterns around the room, reminiscent of flowing water. Available in clear, silver dust, gold, cognac and champagne finish.
Design Nicolas Terzani.