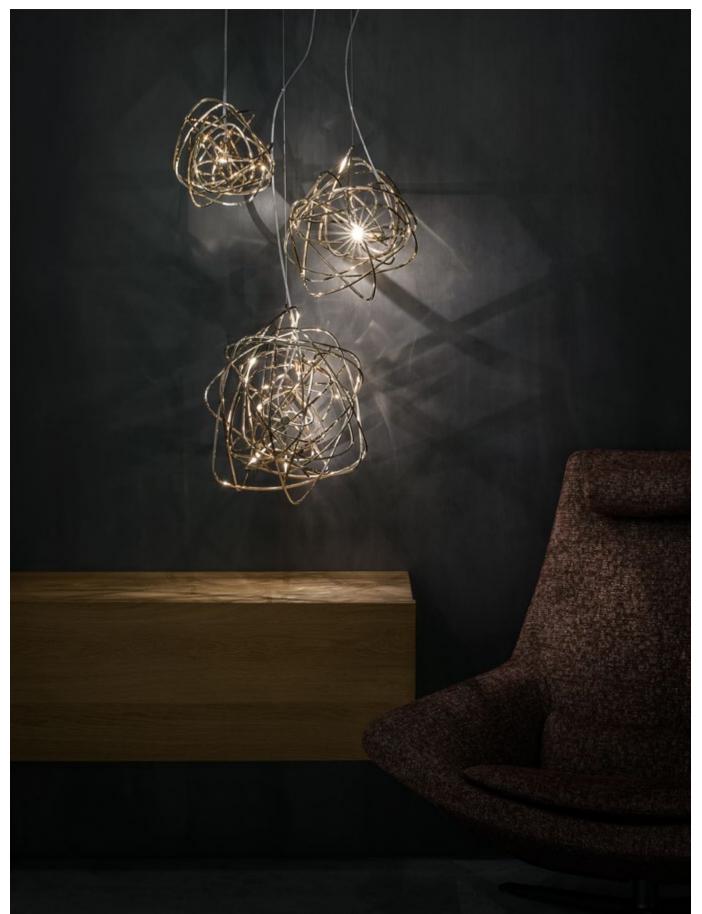

# G.r.a, gyrating Romantic rings of Light.

This clean, precise form is the result of hours of labor by our artisans, who meticulously weld each ring together. G.r.a. is a delicate, refined pendant whose intricate shape belies its romantic glow. Available as an oval or a sphere, and finished in nickel or gold, G.r.a. serves as an elegant, unobtrusive complement to any room. Design Bruno Rainaldi.

eciousdesign 319

G.r.a. can be manufactured to work with integrated LED 3000K or 2700K. Different dimming options on request.