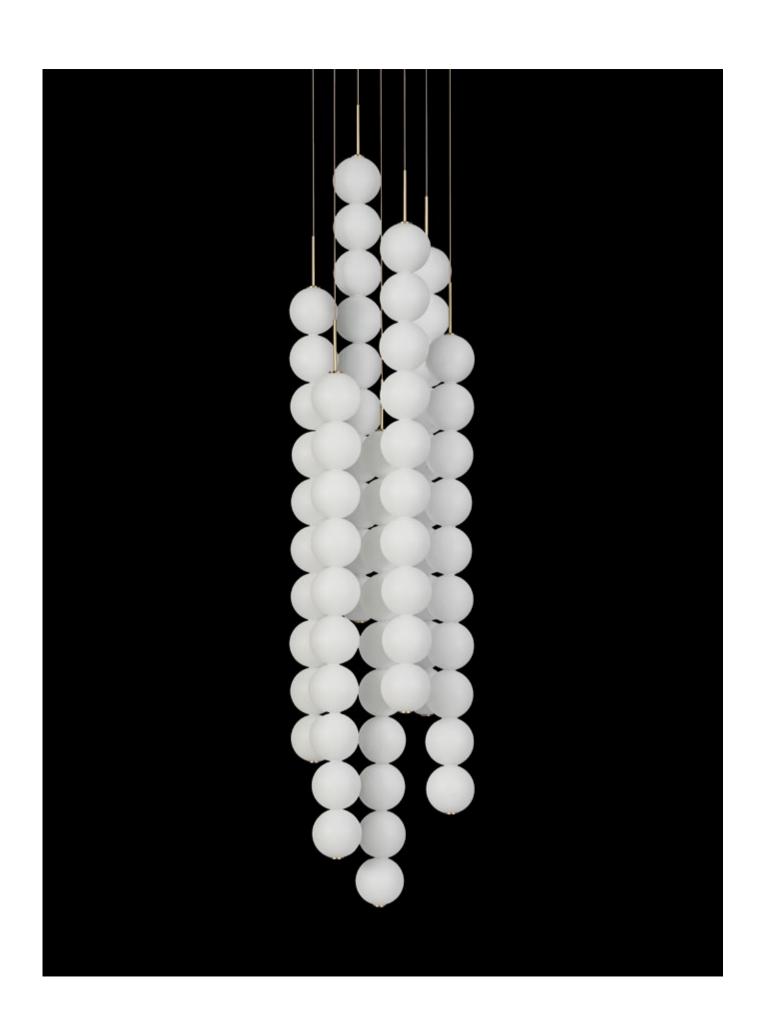

# Abacus, multiplying luminescence.

Used for centuries as the tool to both teach and communicate mathematics, the abacus was found in one form or another across the ancient world. At Terzani, we saw the beauty in the abacus' mathematical purity and clean, functional design. In the hands of Terzani's craftsmen, we've turned this inspiration into a new collection of modular pendant lamps whose flexibility allows for complex and beautiful configurations. Each module, or strand, of Abacus contains a custom set of round, hand-blown opal glass which emit a soft and uniform light. And, as the original abacus was used to calculate everything from simple addition to complex formulas, we've retained the same scalability. Due to its customization, our Abacus light is just as suitable in a home as a commercial space, and its almost infinite configurations makes sure you always come up with the right solution. Design Draw.