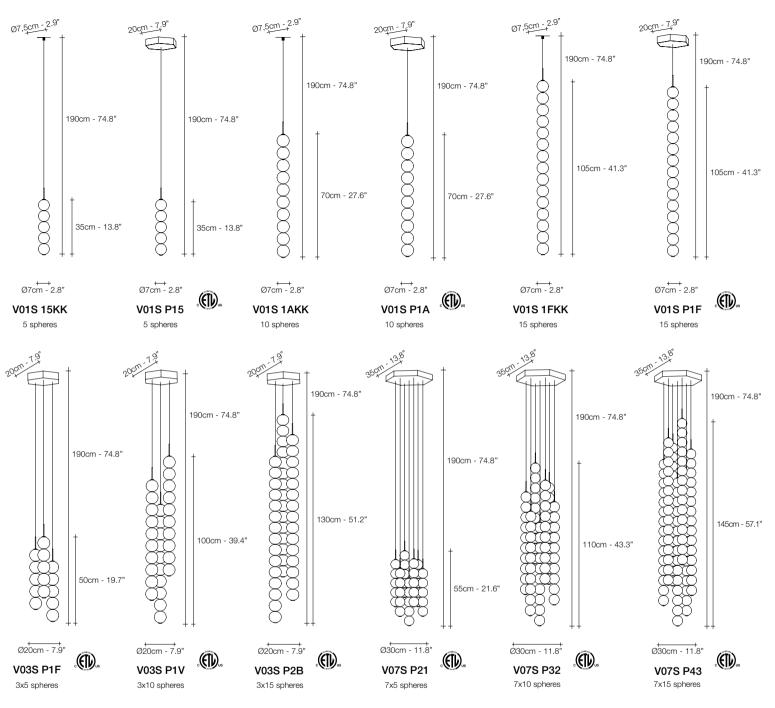

iousdesign 189

|      | INTE | GRATED LED                   | V01S 15KK                                   | V01S P15                                    | V01S 1AKK                                    | V01S P1A                                     | V01S1FKK                                      | V01S P1F                                      | V03S P1F                                         | V03S P1V                                         | V03S P2B                                        | V07S P21                                         | V07S P32                                         | V07S P43                                           |
|------|------|------------------------------|---------------------------------------------|---------------------------------------------|----------------------------------------------|----------------------------------------------|-----------------------------------------------|-----------------------------------------------|--------------------------------------------------|--------------------------------------------------|-------------------------------------------------|--------------------------------------------------|--------------------------------------------------|----------------------------------------------------|
| 230V |      | LED BOARD<br>3000K<br>Dimmer | 3,6W<br>540lm<br>0/1-10V<br>PWM<br>10-100ΚΩ | 3,6W<br>540lm<br>0/1-10V<br>PWM<br>10-100ΚΩ | 7,2W<br>1080lm<br>0/1-10V<br>PWM<br>10-100ΚΩ | 7,2W<br>1080lm<br>0/1-10V<br>PWM<br>10-100KΩ | 10,8W<br>1620lm<br>0/1-10V<br>PWM<br>10-100KΩ | 10,8W<br>1620lm<br>0/1-10V<br>PWM<br>10-100ΚΩ | 3 x 3,6W<br>1620lm<br>0/1-10V<br>PWM<br>10-100KΩ | 3 x 7,2W<br>3240lm<br>0/1-10V<br>PWM<br>10-100ΚΩ | 3x10,8W<br>4860lm<br>0/1-10V<br>PWM<br>10-100ΚΩ | 7 x 3,6W<br>3780lm<br>0/1-10V<br>PWM<br>10-100KΩ | 7 x 7,2W<br>7560lm<br>0/1-10V<br>PWM<br>10-100ΚΩ | 7 x 10,8W<br>11340lm<br>0/1-10V<br>PWM<br>10-100ΚΩ |
|      |      |                              | PUSH/DALI                                   | PUSH/DALI                                   | PUSH/DALI                                    | PUSH/DALI                                    | PUSH/DALI                                     | PUSH/DALI                                     | PUSH/DALI                                        | PUSH/DALI                                        | PUSH/DALI                                       | PUSH/DALI                                        | PUSH/DALI                                        | PUSH/DALI                                          |
| 120V |      | LED BOARD<br>3000K           | 3.6W<br>540lm                               | 3.6W<br>540lm                               | 7.2W<br>1080lm                               | 7.2W<br>1080lm                               | 10,8W<br>1620lm                               | 10,8W<br>1620lm                               | 3 x 3,6W<br>1620lm                               | 3 x 7,2W<br>3240lm                               | 3 x 10,8W<br>4860lm                             | 7 x 3,6W<br>3780lm                               | 7 x 7,2W<br>7560lm                               | 7 x 10,8W<br>11340lm                               |
| •    |      | Dimmer                       | I 0-10V<br>PWM                              | 0-10V<br>PWM                                | 0-10V<br>PWM                                 | 0-10V<br>PWM                                 | 0-10V<br>PWM                                  | 0-10V<br>PWM                                  | 0-10V<br>PWM                                     | 0-10V<br>PWM                                     | 0-10V<br>PWM                                    | 0-10V<br>PWM                                     | 0-10V<br>PWM                                     | 0-10V<br>PWM                                       |