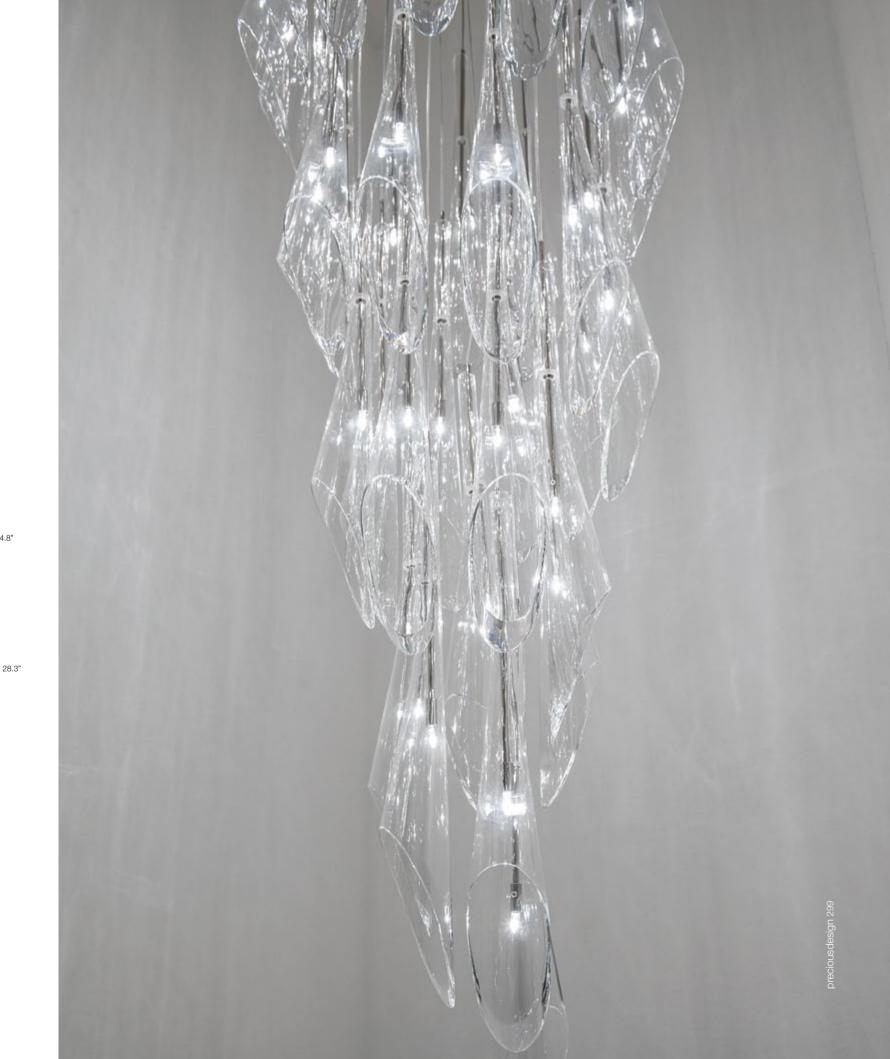

## Calle, Perennial Elegance.

At Terzani, we spend countless days searching the globe for talented new designers, but sometimes they find us. Such is the case with the young designers Luca Martorano and Mattia Albicini who approached us with the design for Calle, a fantastic a new light we instantly fell in love with. It showcases our skill at crafting crystal to take the material to an exciting, modern place. Luca and Mattia worked with our craftsmen to create a slender inverted flute of crystal that like the calls like it mimics. flute of crystal that, like the calla lily it mimics, can be grouped into stunning bouquets of light. Design Draw.