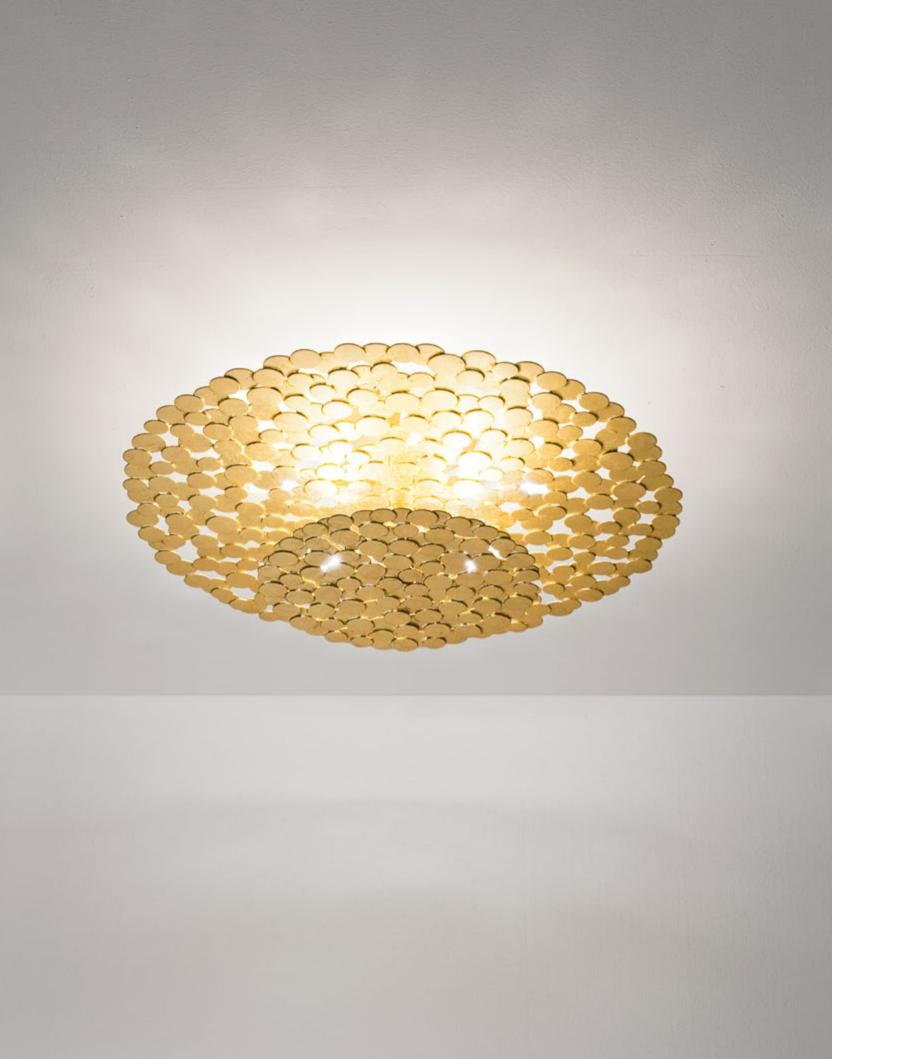

## Tresor, a Wealth of Light.

An impeccable addition to any space, Tresor's hand-made design and precious metal "coins" create scintillating halos of light. Recalling discovered treasure, the layers of gold or silver leaf create a rich, luxurious light. Available in a range of sizes, including wall sconces and pendants, Tresor has an elegance that is truly priceless. Design Jean François Crochet.

GOLD LEAF

| REC  | COMMEN     | DED BULB    | N60S   | N62A | N63A | N66L   | N65L   |
|------|------------|-------------|--------|------|------|--------|--------|
| 230V |            | G9 LED      | 9x3,5W | 4W   | 2x4W | 6x3,5W | 6x3,5V |
| Dimm | nable with | all systems | -      | -    | -    | -      | -      |
| 120V |            | G9 LED      | 9x4W   | 5W   | 2x5W | 6x4W   | 6x4W   |
| Dimm | nahla with | all evetame |        | _    | _    | _      | _      |