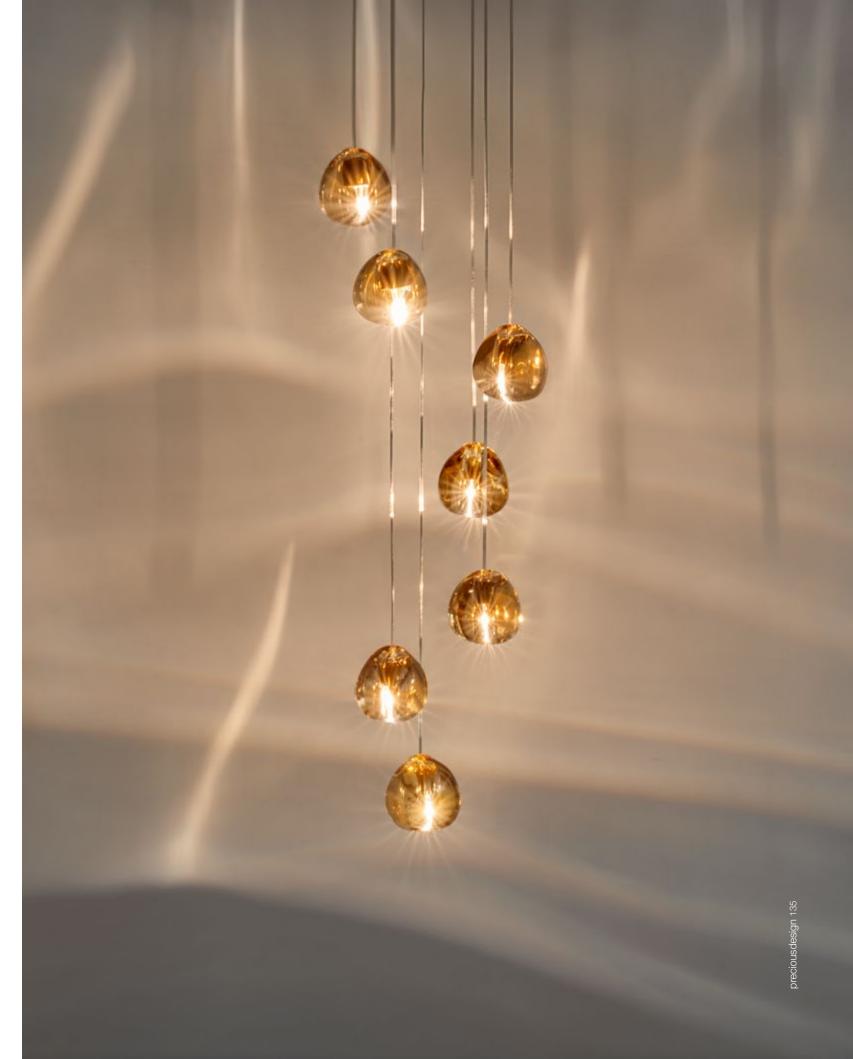

## Mizu, flowing light.

Inspired by the tranquil and mesmerizing light refractions created by water, Mizu is a customizable pendant light from Terzani. Like water droplets, no two Mizu are alike, each crystal shape is unique and made meticulously by hand. Using only the clearest crystal, Mizu perfectly emulates water's refraction of light, casting amazing patterns around the room, reminiscent of flowing water. Available in clear, silver dust, gold, cognac and champagne finish.
Design Nicolas Terzani.