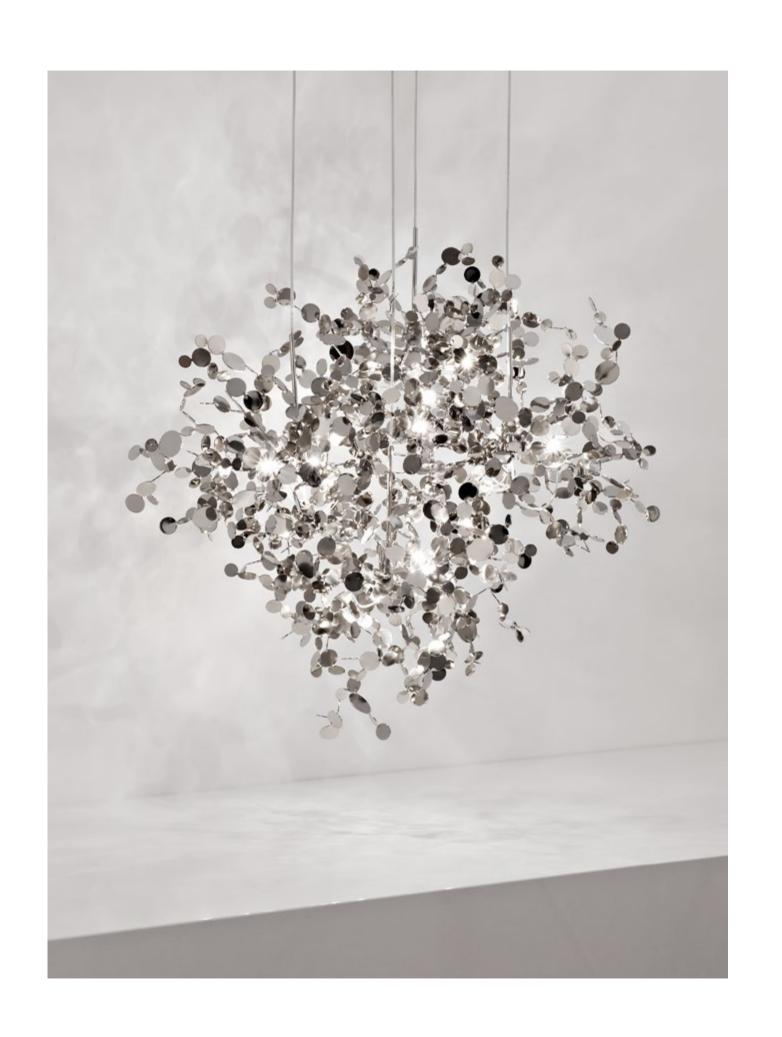

## Argent, a precious cloud.

With this suspension light, designer Dodo Arslan creates a shimmering cloud. Argent consists of metal discs that have been meticulously shaped by hand by Terzani craftsmen into clusters. Once lit, the multiple, angled surfaces of the discs emanate a soft, shimmering glow. Argent is available in stainless steel, gold plated, rose gold and champagne finish. Black nickel is available champagne finish. Black nickel is available on request. Design Dodo Arslan.