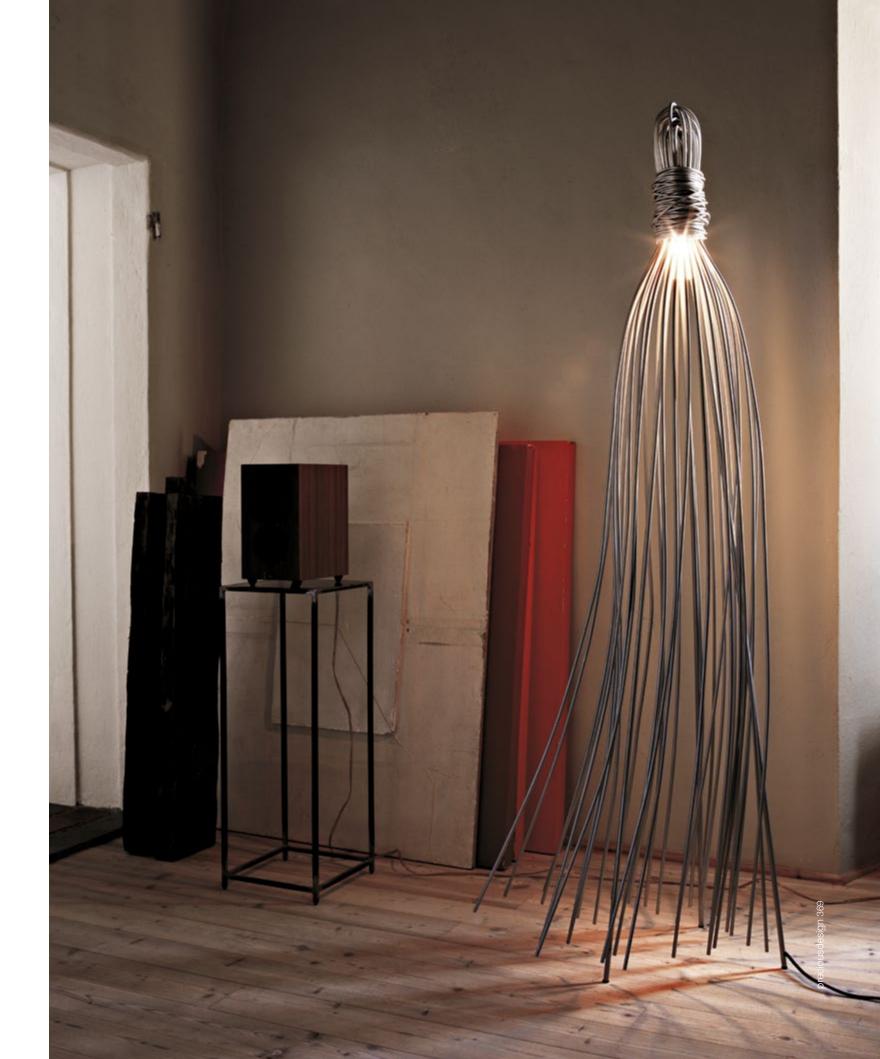

### Wabi, Understated Elegance.

Influenced by the rustic simplicity of the mulberry tree, Nicolas Terzani set out to create a piece that delivered the same quiet, harmonious elegance. thus, wabi, available in white, gold-plated or silver-plated finish, which recalls the serenity and balance of its natural inspiration. the texture of wabi harnesses the anomalies of a cortex, resulting in a unique and classic light. Design Nicolas Terzani.