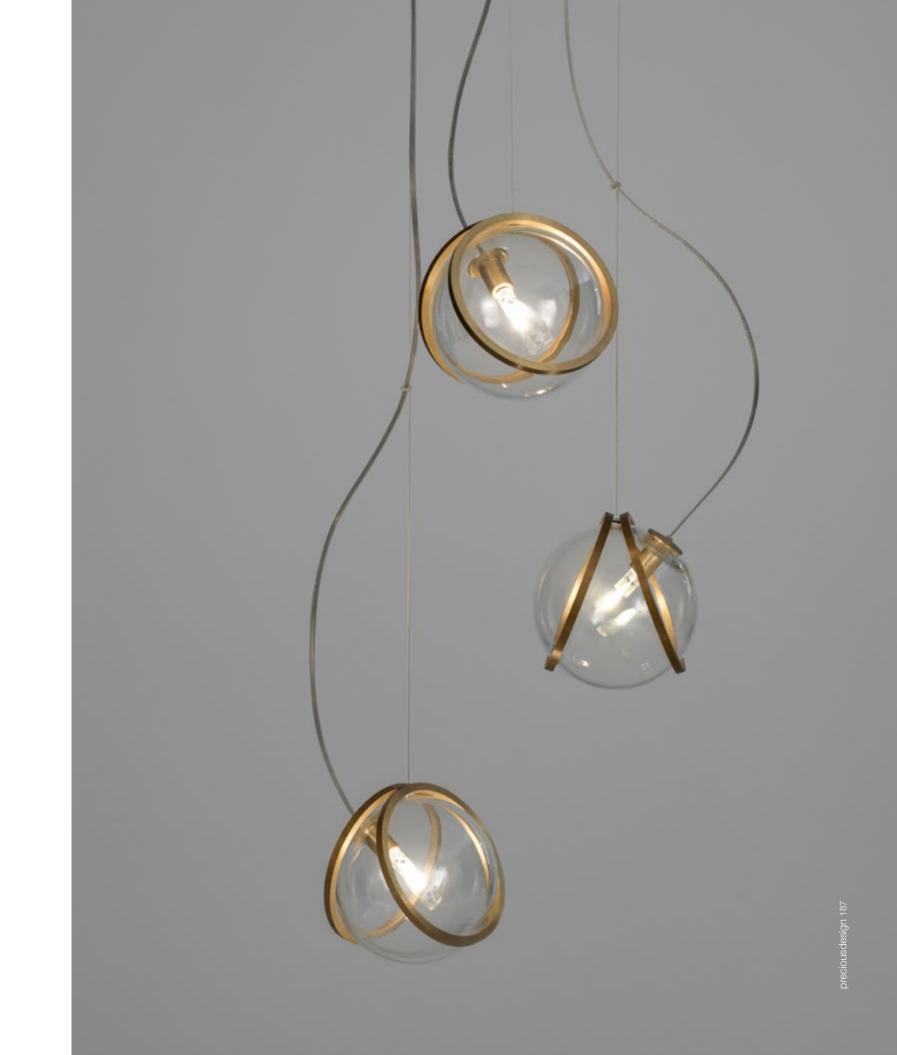

# Pug, multum in parvo.

Pug is a dog described as "much in little", referring to the greatness of his personalities despite his diminutive size. Inspired by the Pug's charm, designer Jean-François Crochet created the Pug pendant light whose protruding spherical lights are reminiscent of a pug's face. As with the breed, the Pug pendant packs significant charm and beauty into a small package. Illuminated by LED light, these glass pendants are framed by two brass bands. With Pug, it's easy to bring a new best friend (or pack of friends) into a home. Available in clear/raw brass and satin white/polished brass. Design Jean-François Crochet.

RAW BRASS CLEAR GLASS

POLISHED BRASS SATIN WHITE GLASS

| RECOMMENDED BULB |   |                        | U01S KK                                    | U01S       | U03S          |  |
|------------------|---|------------------------|--------------------------------------------|------------|---------------|--|
| 230V             |   | <b>G4 LED</b><br>3000K | 1,5W                                       | 1,5W<br>3W | 3x1,5W        |  |
| 0                | П | Dimmer                 | IGBT<br>I 10-100ΚΩ<br>0/1-10V<br>PUSH/DALI | DALI       | IGBT<br>DALI  |  |
| 120V             |   | G4 LED                 | 1.5W                                       | 1.5W       | 3x1.5W        |  |
| -                | П | Dimmer                 | I IGBT<br>TRIAC                            | no         | IGBT<br>TRIAC |  |