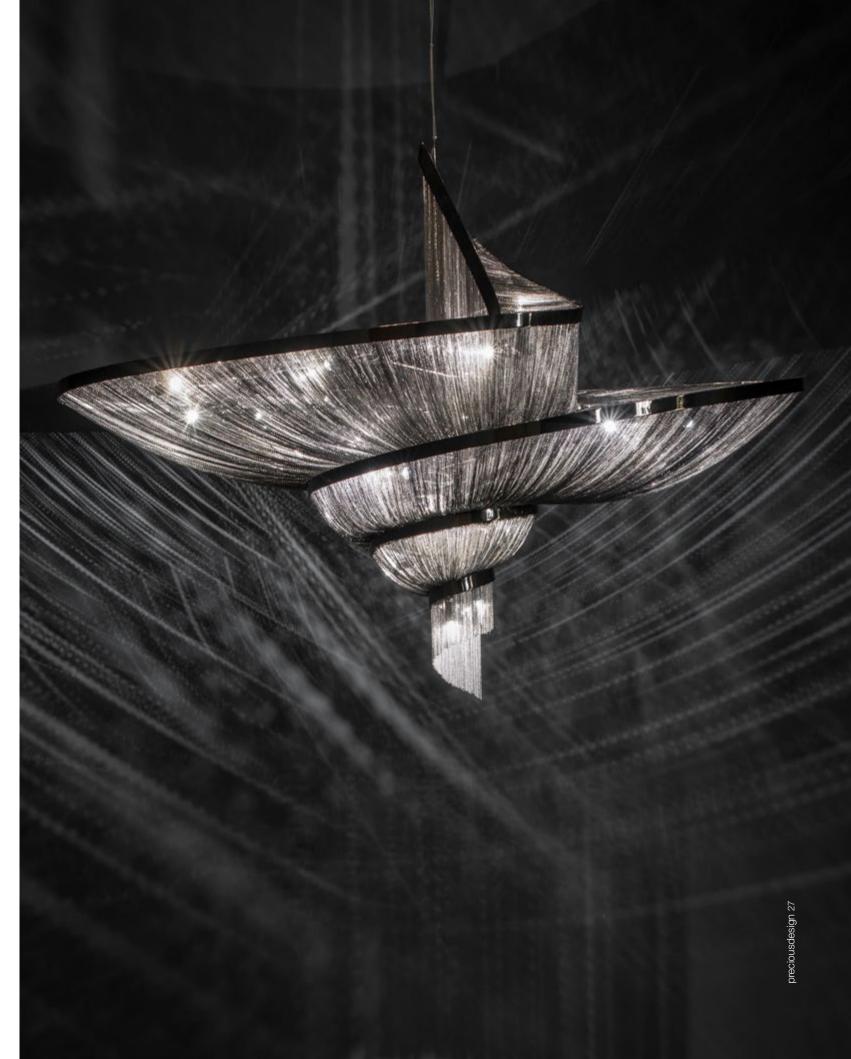

### Epoque, Cyclical Light.

Epoque is a light sculpture designed to study chiaroscuro and volumes. The result is a modern expression of these Renaissanceera techniques in a stunning chandelier. Composed of curved, organic lines, Epoque's frame is made of flexible and durable brass metal, suspended by nickel metal chains. Two bands of metal, a central elongated section and an external band of wide arcs, allows the light to envelop a room in reflections of soft light. Epoque has attracted attention from those in the design community with discerning tastes. Epoque is available in nickel, black nickel, gold and bronze finish. Design Stefano Papi & Saviz Yaghmai.