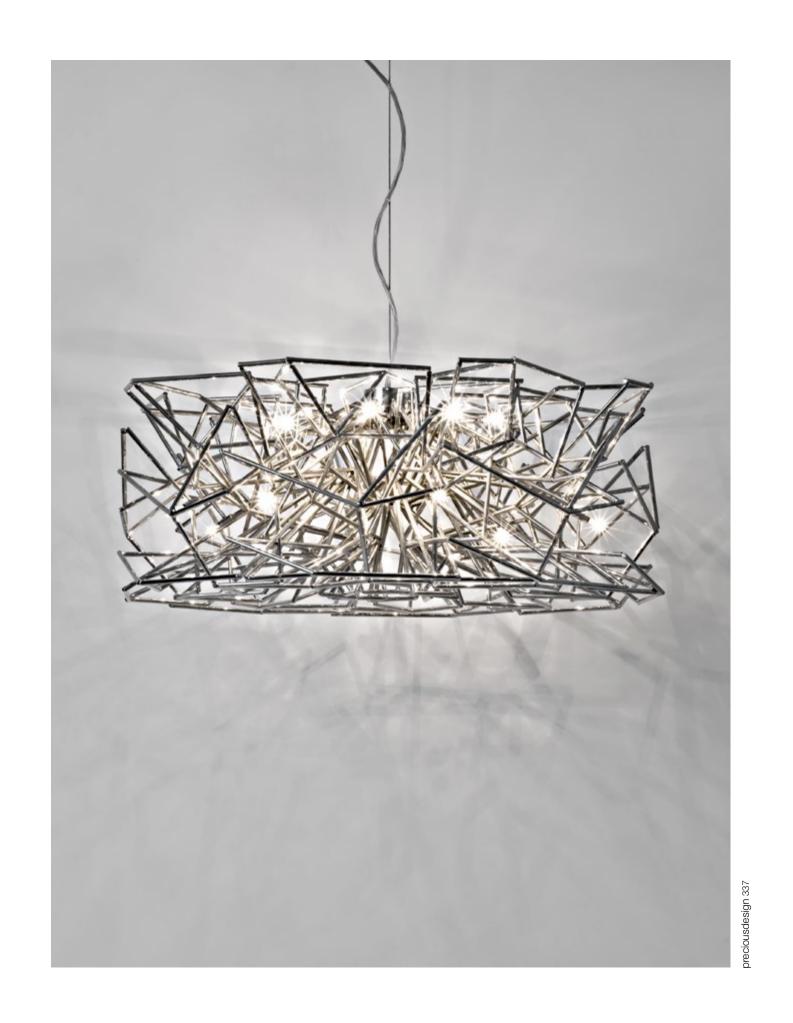

# Etoile, Twinkling in an indoor Sky.

Etoile's intricate network of intersecting nickel lines recalls constellations in a clear night sky. Strategically placed bulbs cast a starry light, twinkling as viewers move around the pendant. Through projecting these complex patterns throughout the room, Etoile casts a heavenly glow in any space. Design Christian Lava.