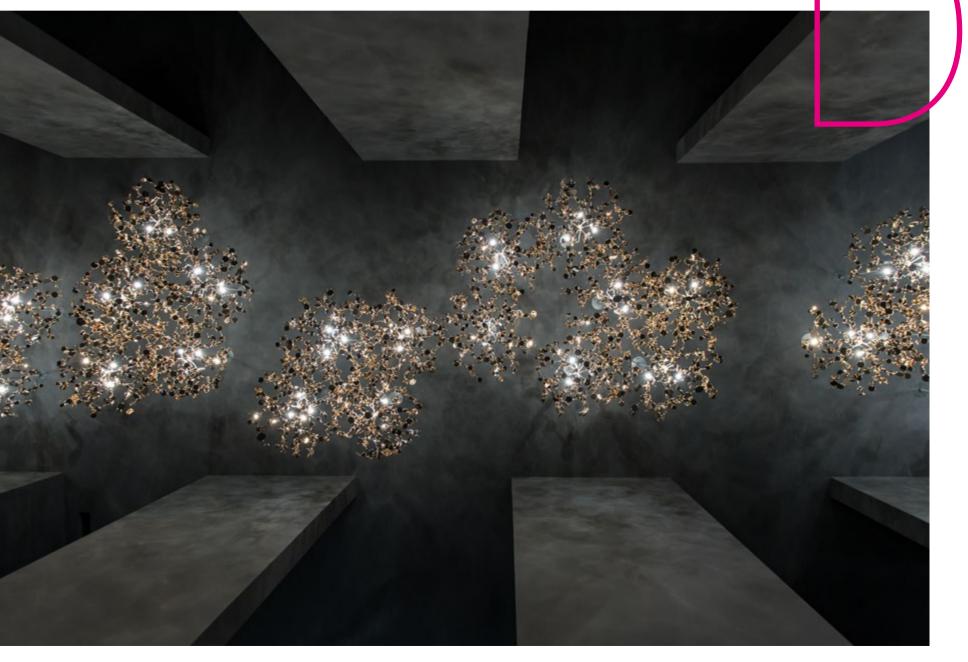

## Argent, a precious cloud.

With this suspension light, designer Dodo Arslan creates a shimmering cloud. Argent consists of metal discs that have been meticulously shaped by hand by Terzani craftsmen into clusters. Once lit, the multiple, angled surfaces of the discs emanate a soft, shimmering glow. Argent is available in stainless steel, gold plated, rose gold and champagne finish. Black nickel is available champagne finish. Black nickel is available on request. Design Dodo Arslan.