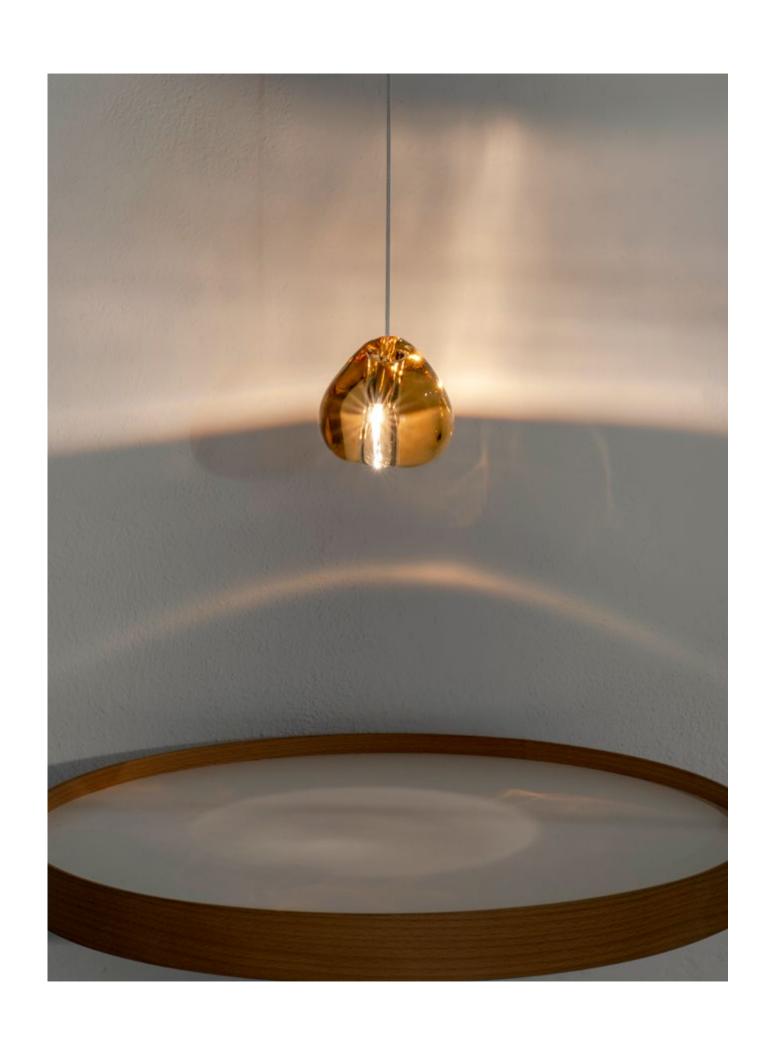

## Mizu, flowing light.

Inspired by the tranquil and mesmerizing light refractions created by water, Mizu is a customizable pendant light from Terzani. Like water droplets, no two Mizu are alike, each crystal shape is unique and made meticulously by hand. Using only the clearest crystal, Mizu perfectly emulates water's refraction of light, casting amazing patterns around the room, reminiscent of flowing water. Available in clear, silver dust, gold, cognac and champagne finish.
Design Nicolas Terzani.

iousdesign 129

ciousdesign 139

eciousdesign 1

ciousdesign 153

Mizu can be manufactured to work with integrated LED 3000K or 2700K (not ETL). Different dimming options on request