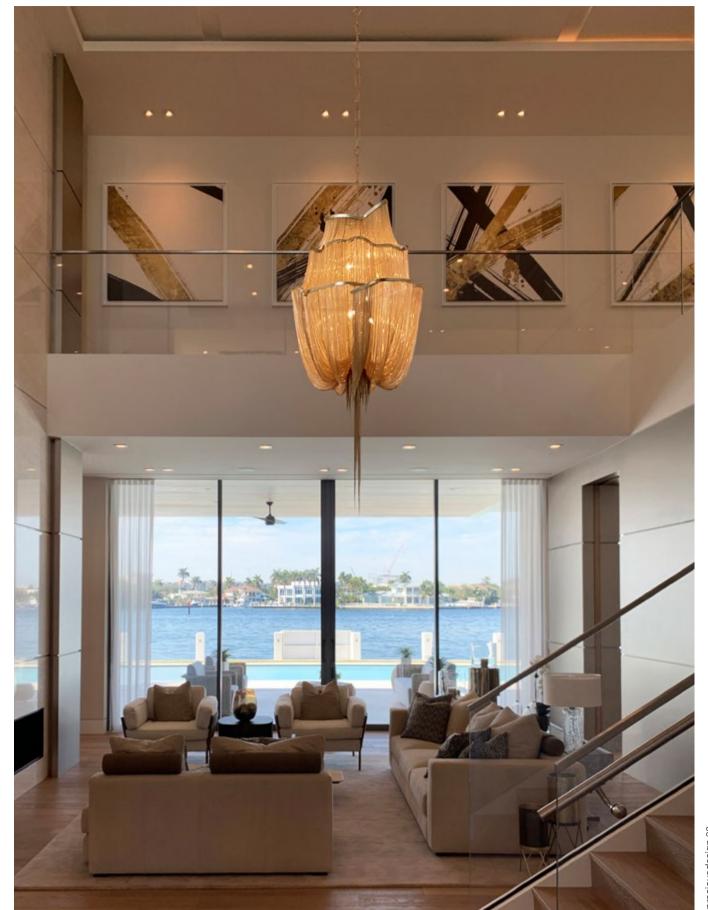

#### Atlantis, wave.

Seemingly alive, Atlantis' shimmering light creates a vibrant source of energy. Its mesmerizing, organic effect is created by hundreds of illuminated lengths of draped, nickel chain. Like water in the ocean, Atlantis' chains appear liquid, cascading over its gloss nickel bands and falling down towards the abyss before turning back into itself. Atlantis is composed of almost three miles of chain, meticulously hand-crafted by master italian artisans. Atlantis is available in nickel, black nickel, bronze, gold and champagne finish. Design Barlas Baylar.