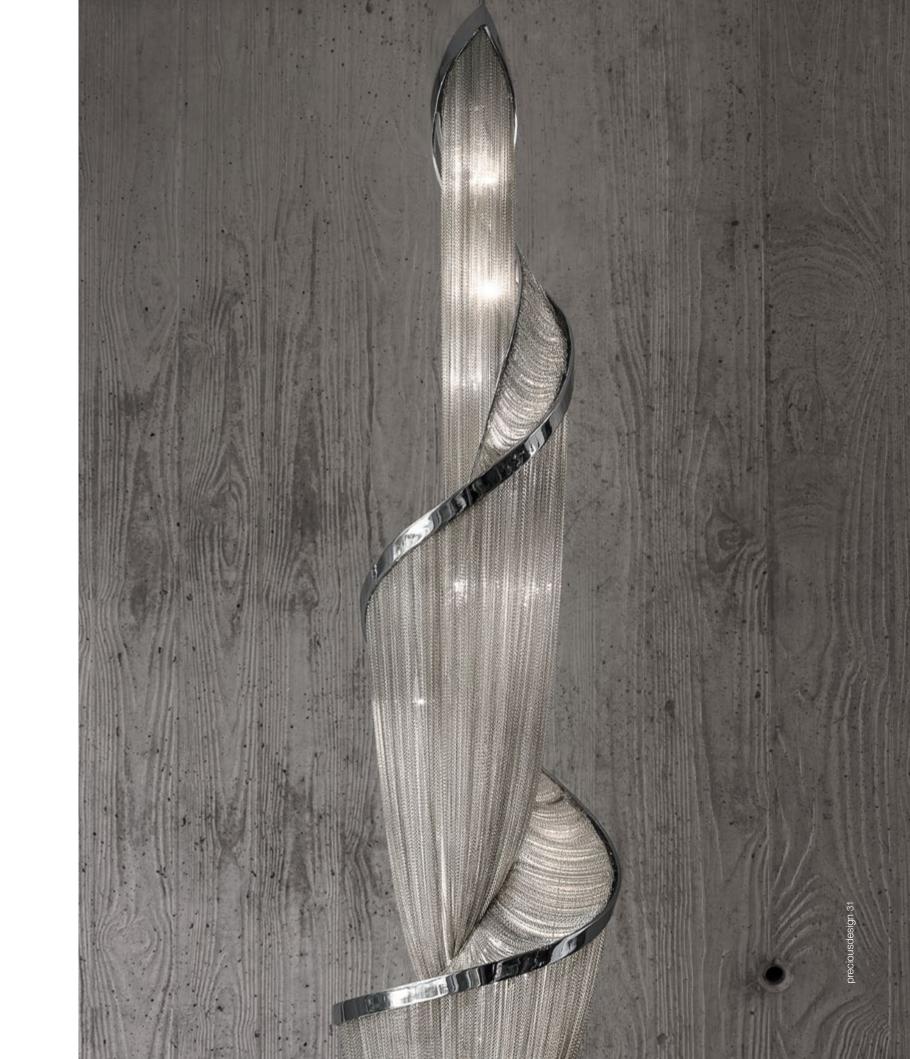

### Epoque, Cyclical Light.

Epoque is a light sculpture designed to study chiaroscuro and volumes. The result is a modern expression of these Renaissanceera techniques in a stunning chandelier. Composed of curved, organic lines, Epoque's frame is made of flexible and durable brass metal, suspended by nickel metal chains. Two bands of metal, a central elongated section and an external band of wide arcs, allows the light to envelop a room in reflections of soft light. Epoque has attracted attention from those in the design community with discerning tastes. Epoque is available in nickel, black nickel, gold and bronze finish. Design Stefano Papi & Saviz Yaghmai.