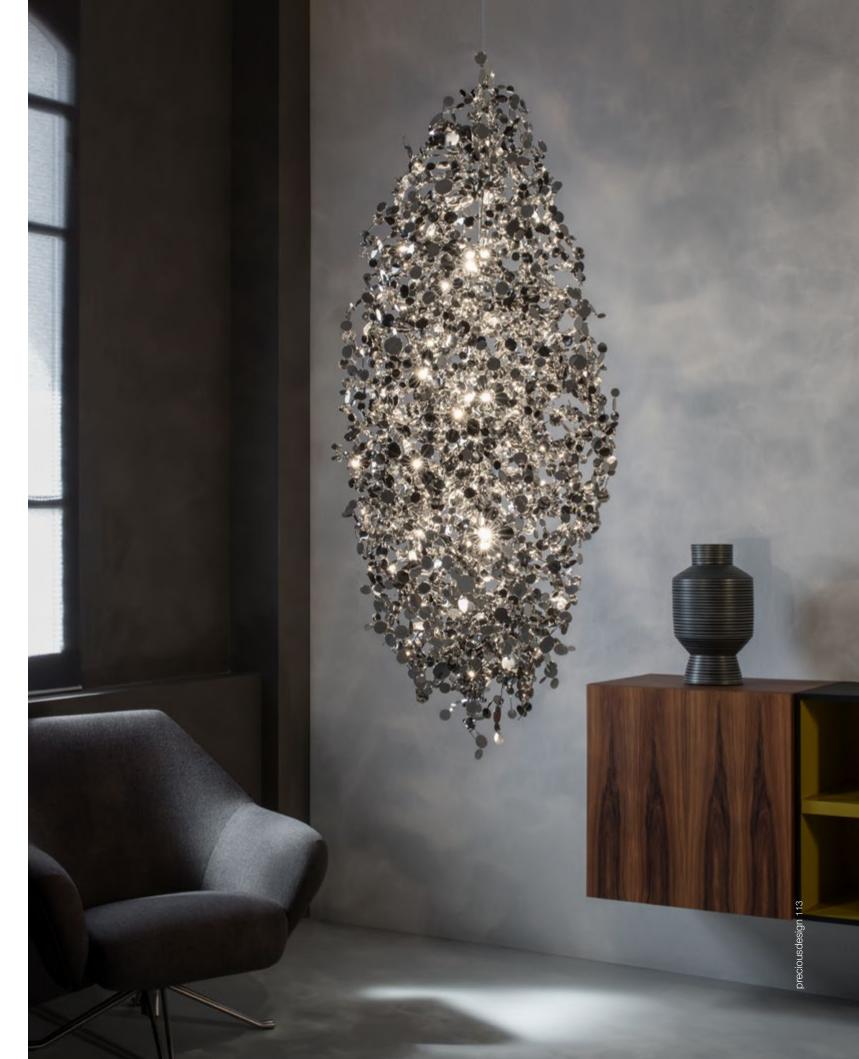

## Argent, a precious cloud.

With this suspension light, designer Dodo Arslan creates a shimmering cloud. Argent consists of metal discs that have been meticulously shaped by hand by Terzani craftsmen into clusters. Once lit, the multiple, angled surfaces of the discs emanate a soft, shimmering glow. Argent is available in stainless steel, gold plated, rose gold and champagne finish. Black nickel is available champagne finish. Black nickel is available on request. Design Dodo Arslan.