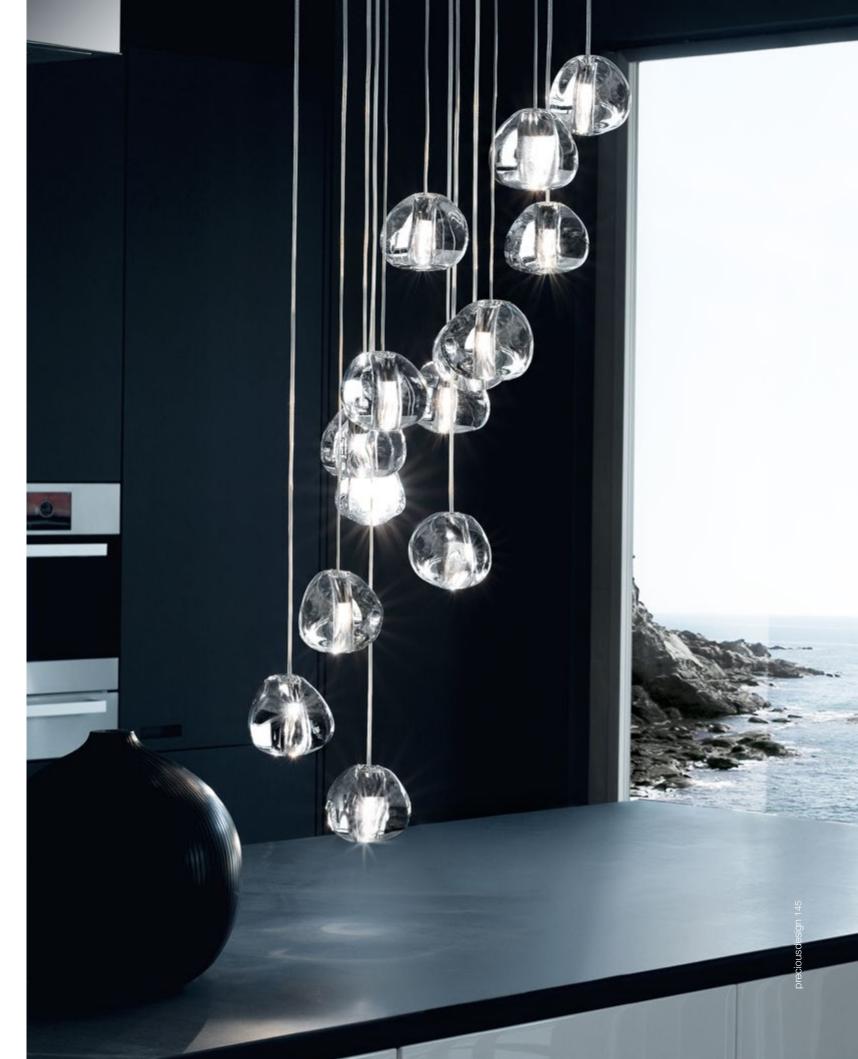

## Mizu, flowing light.

Inspired by the tranquil and mesmerizing light refractions created by water, Mizu is a customizable pendant light from Terzani. Like water droplets, no two Mizu are alike, each crystal shape is unique and made meticulously by hand. Using only the clearest crystal, Mizu perfectly emulates water's refraction of light, casting amazing patterns around the room, reminiscent of flowing water. Available in clear, silver dust, gold, cognac and champagne finish.
Design Nicolas Terzani.

iousdesign 129

ciousdesign 139

eciousdesign 1

ciousdesign 153

Mizu can be manufactured to work with integrated LED 3000K or 2700K (not ETL). Different dimming options on request