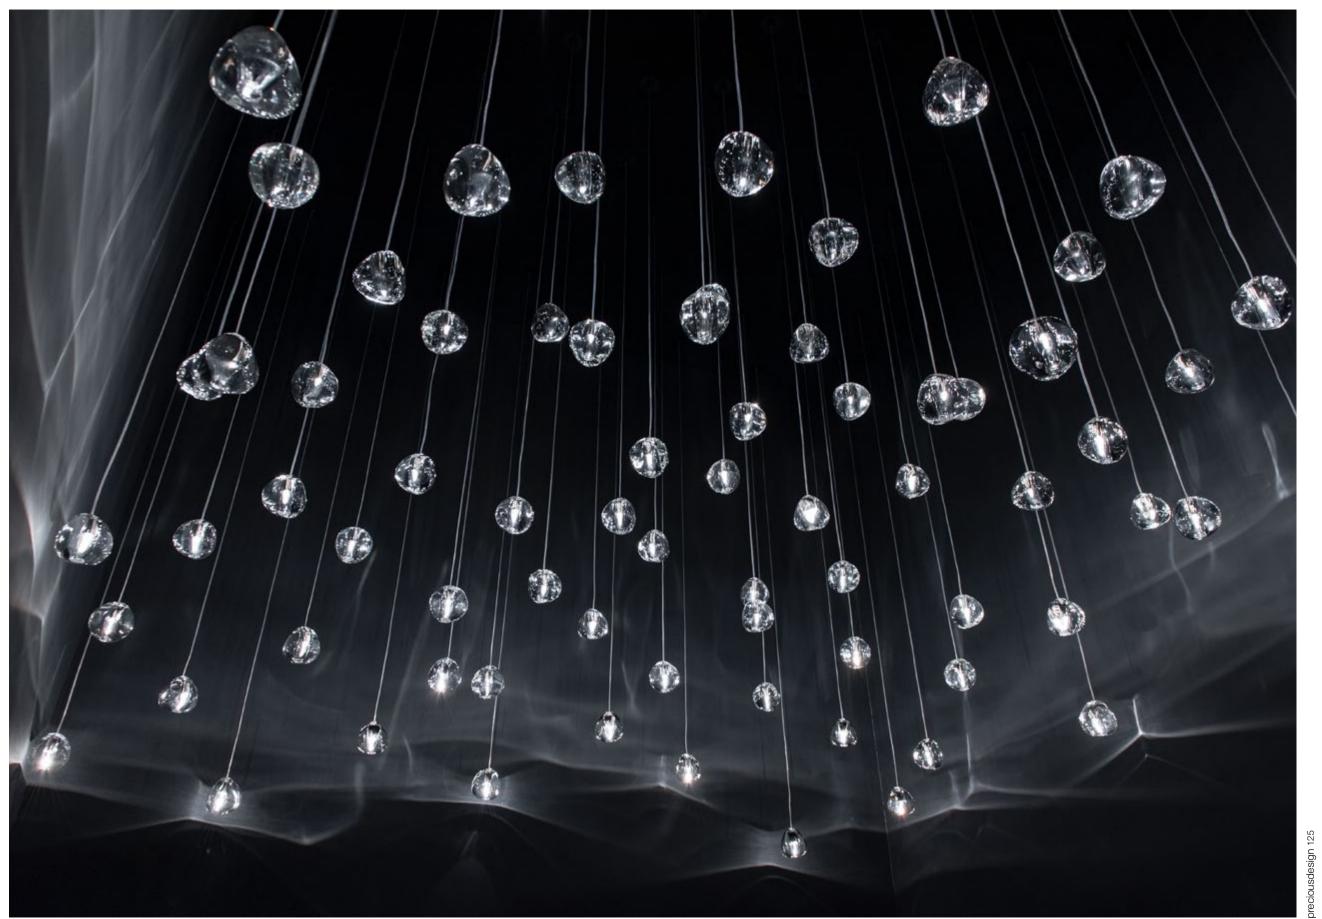

## Mizu, flowing light.

Inspired by the tranquil and mesmerizing light refractions created by water, Mizu is a customizable pendant light from Terzani. Like water droplets, no two Mizu are alike, each crystal shape is unique and made meticulously by hand. Using only the clearest crystal, Mizu perfectly emulates water's refraction of light, casting amazing patterns around the room, reminiscent of flowing water. Available in clear, silver dust, gold, cognac and champagne finish.
Design Nicolas Terzani.