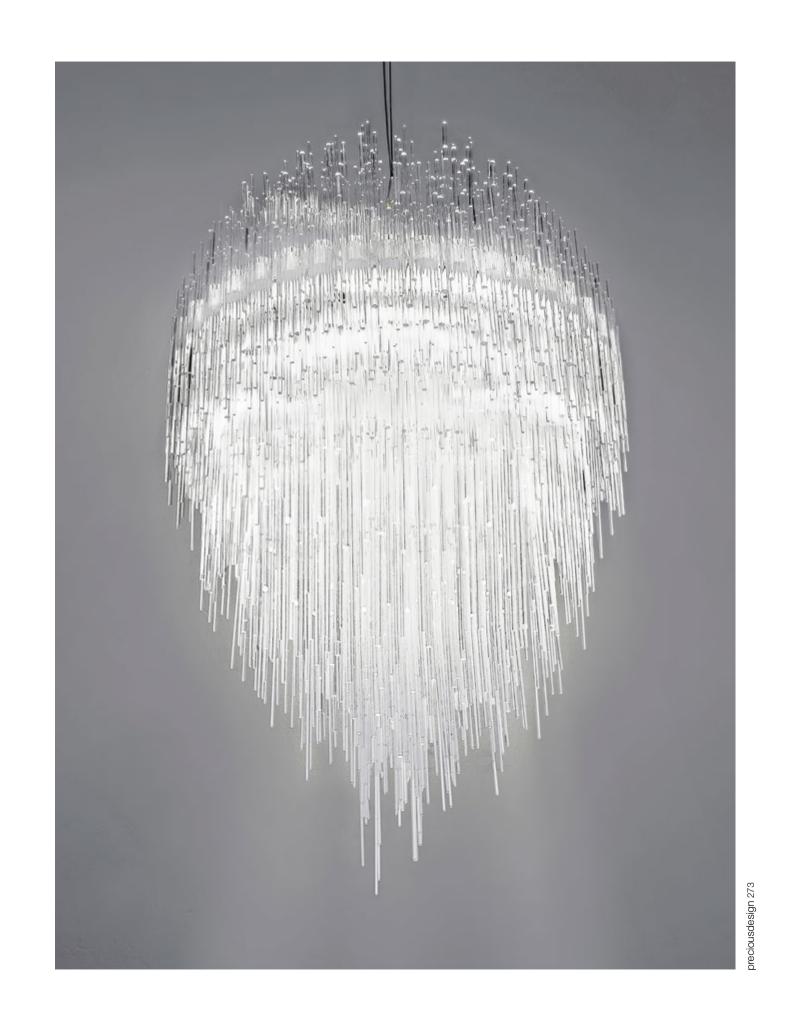

# Iceberg, Pure Light.

Inspired by the natural beauty of ice crystals, this new suspension light creates a spectacular, luminous piece through the use of over 3600 plexyglass tubes. Similar to light refracting through water, the illumination created by Iceberg is both brilliant and natural, meticulously handcrafted, each light is a unique sculpture; sparkling, multifaceted and powerful. Design Dodo Arslan.