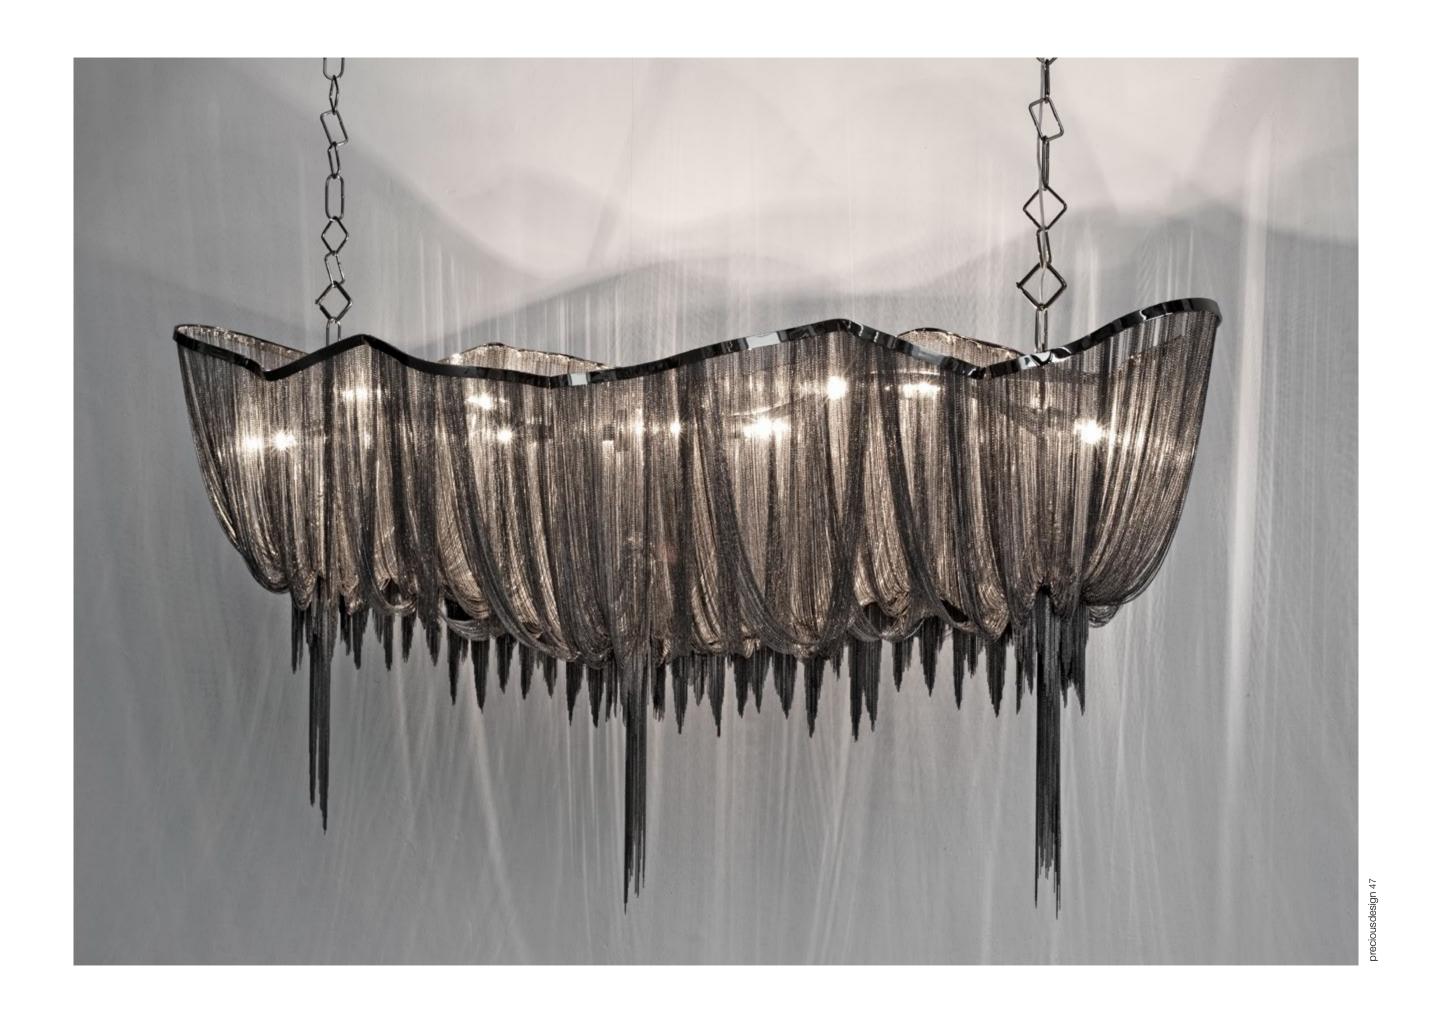

#### Atlantis, wave.

Seemingly alive, Atlantis' shimmering light creates a vibrant source of energy. Its mesmerizing, organic effect is created by hundreds of illuminated lengths of draped, nickel chain. Like water in the ocean, Atlantis' chains appear liquid, cascading over its gloss nickel bands and falling down towards the abyss before turning back into itself. Atlantis is composed of almost three miles of chain, meticulously hand-crafted by master italian artisans. Atlantis is available in nickel, black nickel, bronze, gold and champagne finish. Design Barlas Baylar.