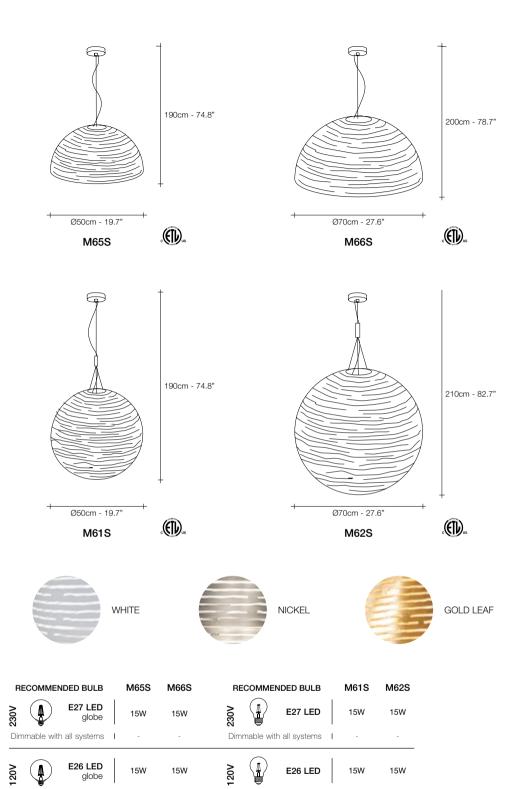

#### Moiré, movement with pattern.

A French term derived from silk with a rippled or "watered" appearance, moiré is an optical effect that results in the illusion of waves or the movement of water. This effect is achieved by having an opaque, ruled pattern overlaid over another. Designer Christian Lava's studies of this effect have led to his latest design aptly titled, Moiré. Using overlapping grids of metal, this LED pendant light dynamically changes shape following the viewer's gaze, practically coming to life with a vibrating energy. Moiré is a mesmerizing addition to any room. Available in gold plated and nickel finish. Design Christian Lava.

NICKEL

GOLD PLATED

INTEGRATED LED

COB LED 3000K

Dimmer 1-10V PUSH/DALI

15W 1950lm Dimmer 1-10V PUSH/DALI

M10S

Different dimming options on request