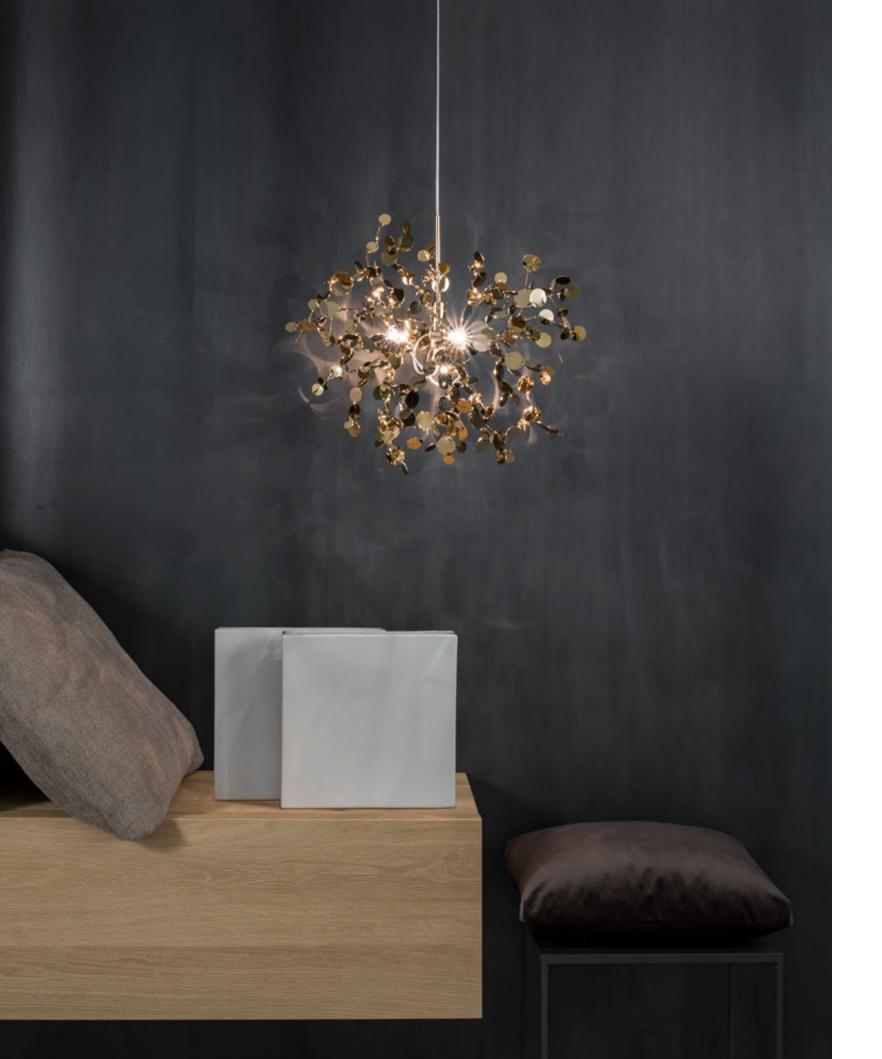

## Argent, a precious cloud.

With this suspension light, designer Dodo Arslan creates a shimmering cloud. Argent consists of metal discs that have been meticulously shaped by hand by Terzani craftsmen into clusters. Once lit, the multiple, angled surfaces of the discs emanate a soft, shimmering glow. Argent is available in stainless steel, gold plated, rose gold and champagne finish. Black nickel is available champagne finish. Black nickel is available on request. Design Dodo Arslan.