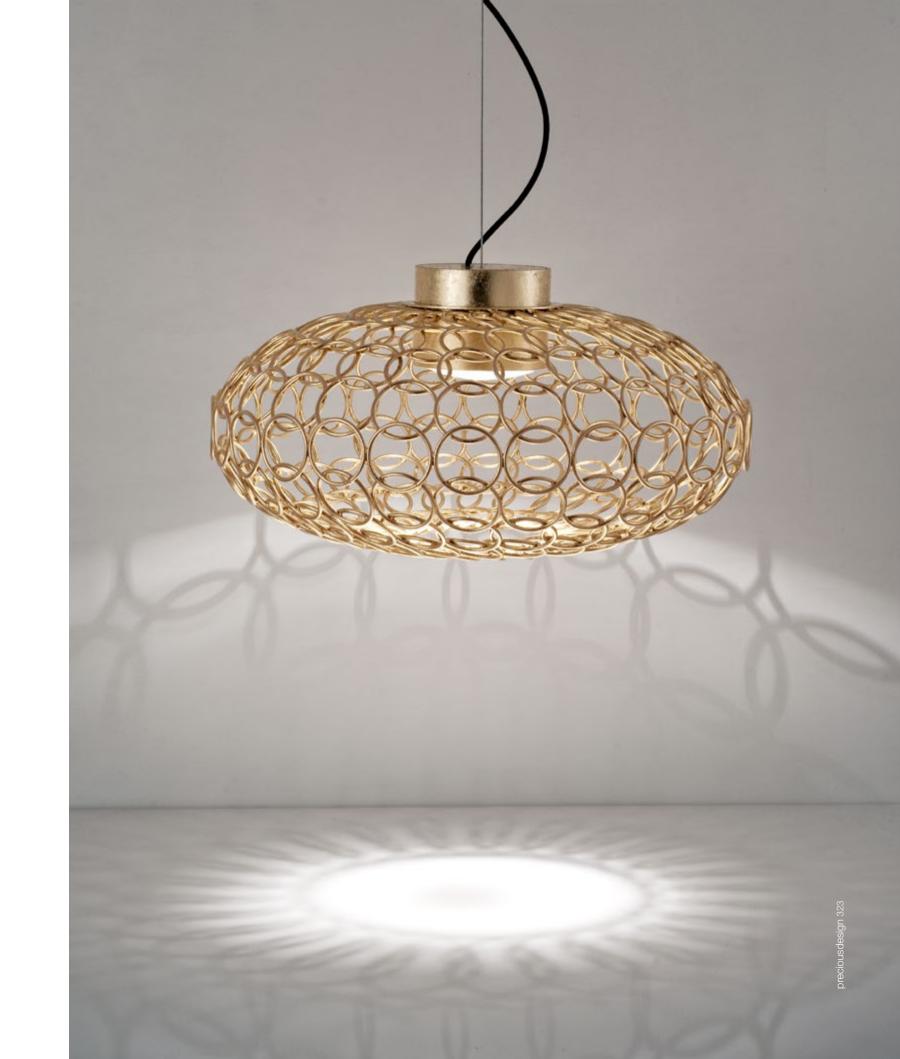

## Orten'zia, Petals of Light.

Recalling the natural beauty of a flower, Orten'zia handsoldered "petals" emanate a unique glow, immersing the entire room in a glimmering light. An organic radiance is created through light and shadow, planting a garden within the room. Available in either nickel or gold plated, the orten'zia's elegant form complements its dramatic light. Design Bruno Rainaldi.