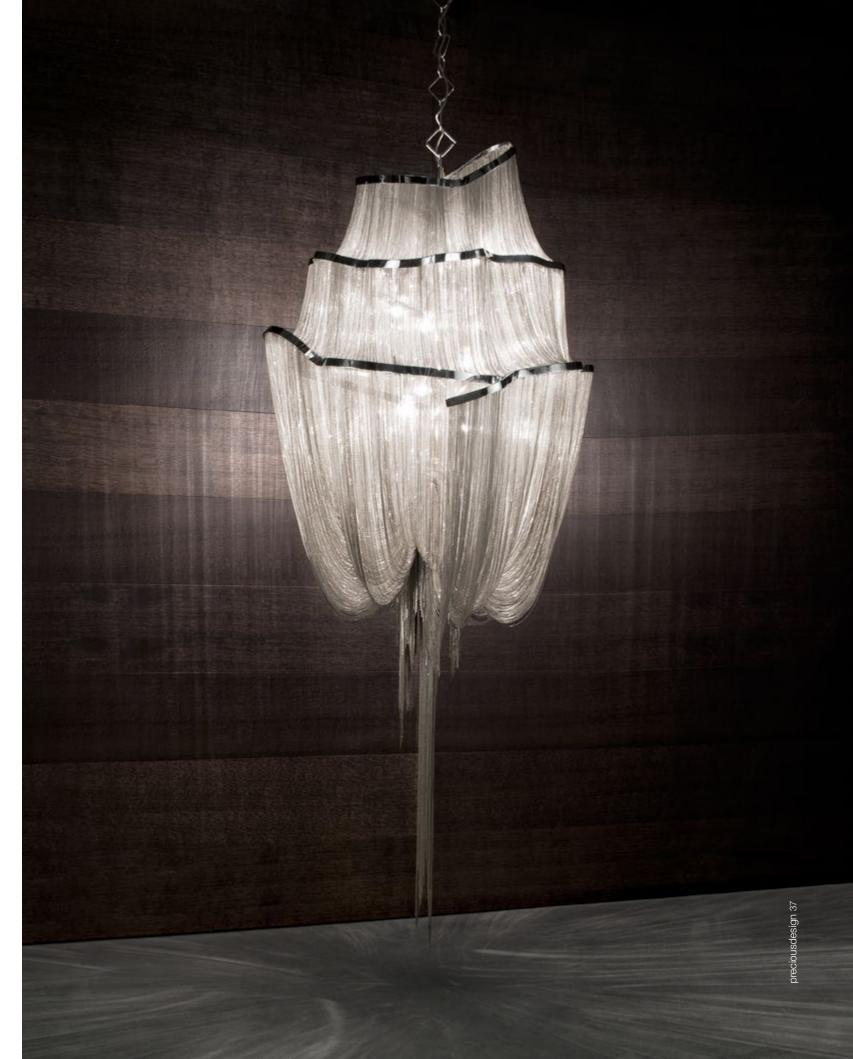

### Epoque, Cyclical Light.

Epoque is a light sculpture designed to study chiaroscuro and volumes. The result is a modern expression of these Renaissanceera techniques in a stunning chandelier. Composed of curved, organic lines, Epoque's frame is made of flexible and durable brass metal, suspended by nickel metal chains. Two bands of metal, a central elongated section and an external band of wide arcs, allows the light to envelop a room in reflections of soft light. Epoque has attracted attention from those in the design community with discerning tastes. Epoque is available in nickel, black nickel, gold and bronze finish. Design Stefano Papi & Saviz Yaghmai.