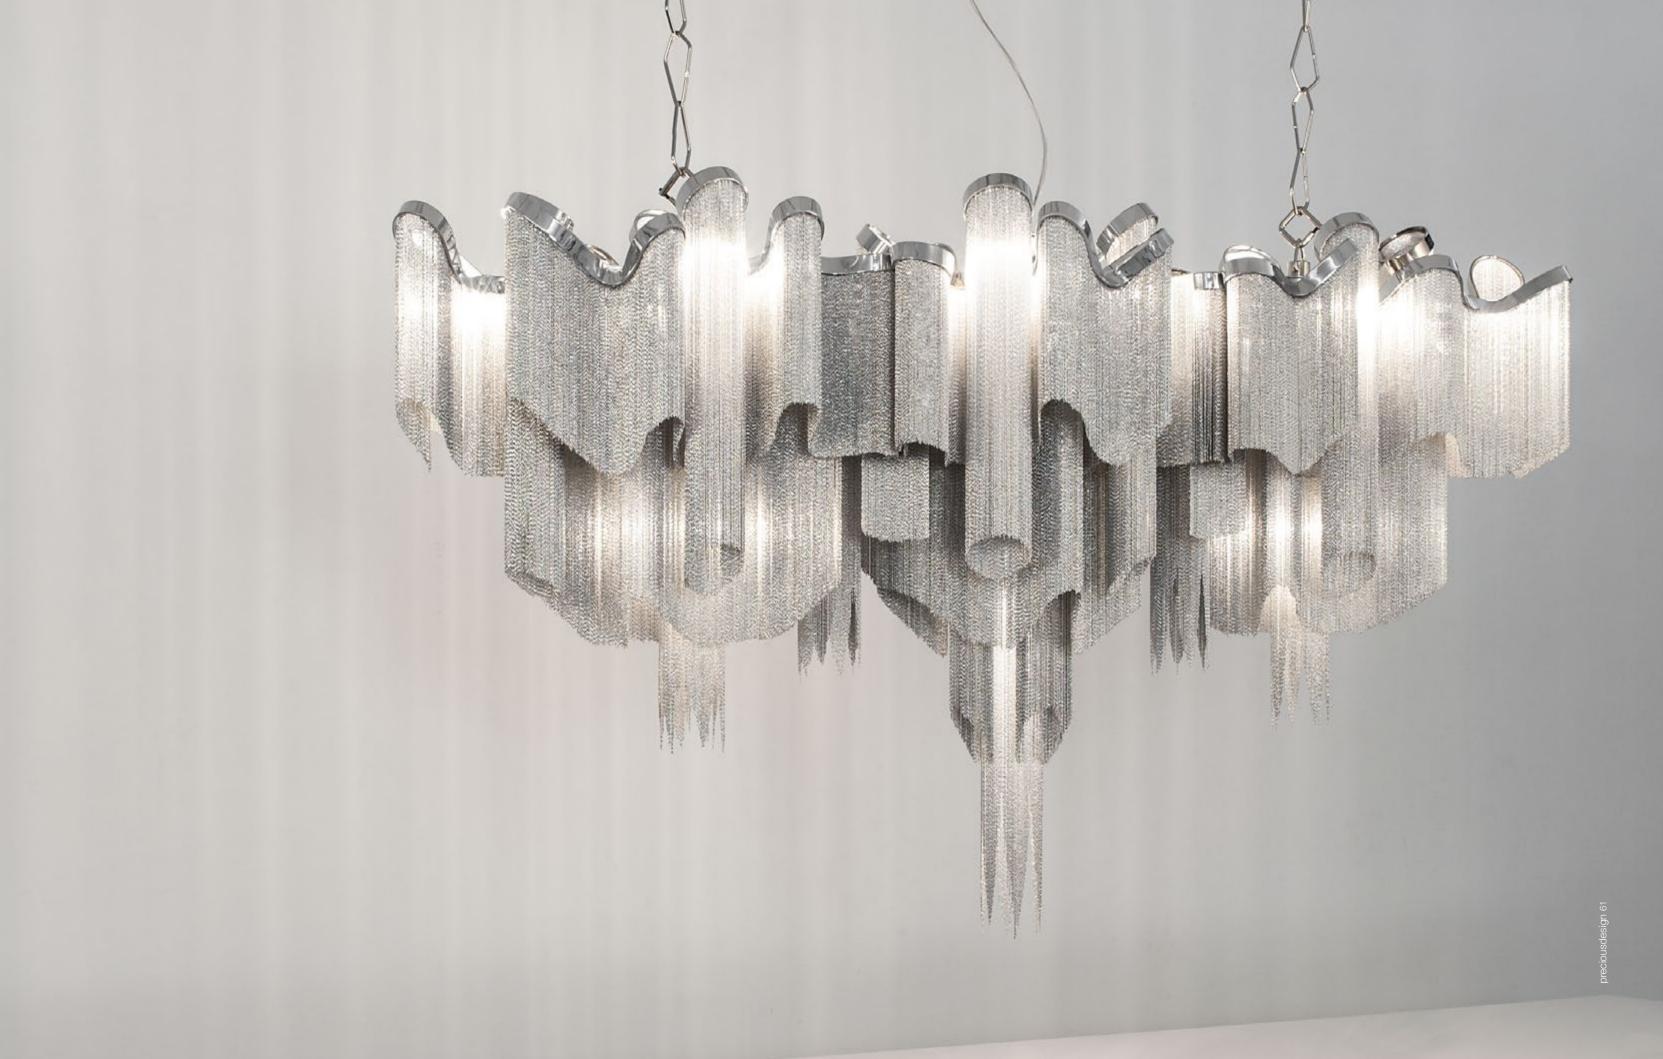

### Stream, Irioescent Light.

A stunning design from Christian Lava, Stream is an impressive presence in any room. Stream's design exploits the physical characteristics of the materials used to envelop a room in a unique, immersive light. Here, an elegant thin metal chain appear to flow down from the undulating, nickel-plated frame. These cascading tiers project a streaking, yet tranquil, shadow throughout the room. Design Christian Lava.