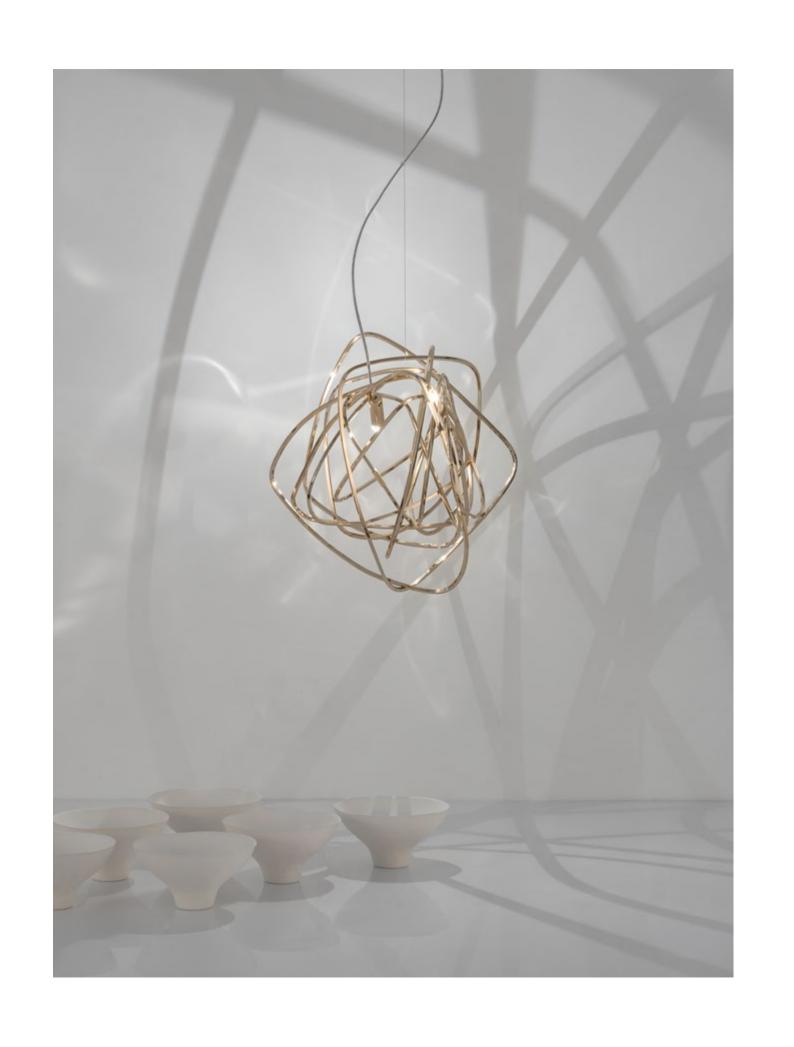

### Doodle, Freehand Design.

We no longer march in a straight line. Our lives are dynamic, intertwining collections of relationships, experiences and journeys. Reflecting the fluidity of our generation, designer Simone Micheli has created a new, contemporary light for Terzani, Doodle. Like us, each Doodle is unique, each pendant is handcrafted by artisans to resemble a randomised path. And, to give us control over the journey we want to take, each LED bulb can be placed anywhere on the light, not only reflecting the choices we make in life, but giving Doodle a special flexibility. Design Simone Micheli.

iousdesign 229