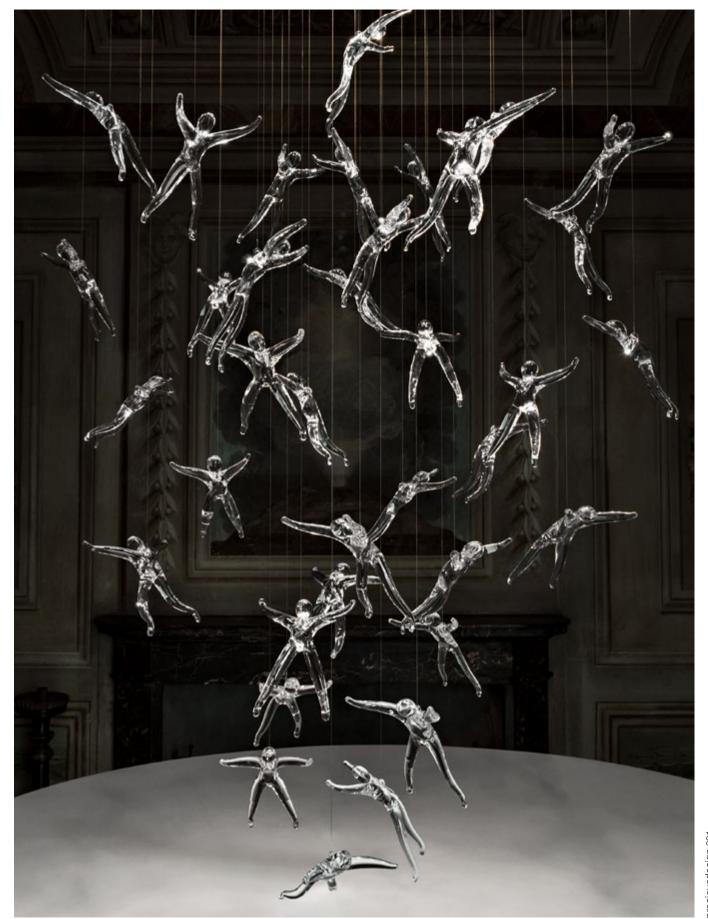

#### Angel Falls, Cast down Earth.

For his first work for Terzani, Nigel Coates, well known for his unorthodox approach to design, has created an engaging, unique light. Customizable groups of crystal "angels" are illuminated by halogen lamps. What caused these angels to fall from the heavens? It's up to the viewers to decide. Either way, angel falls is sure to garner attention, and generate conversation. in any generate conversation, in any setting. Design Nigel Coates.