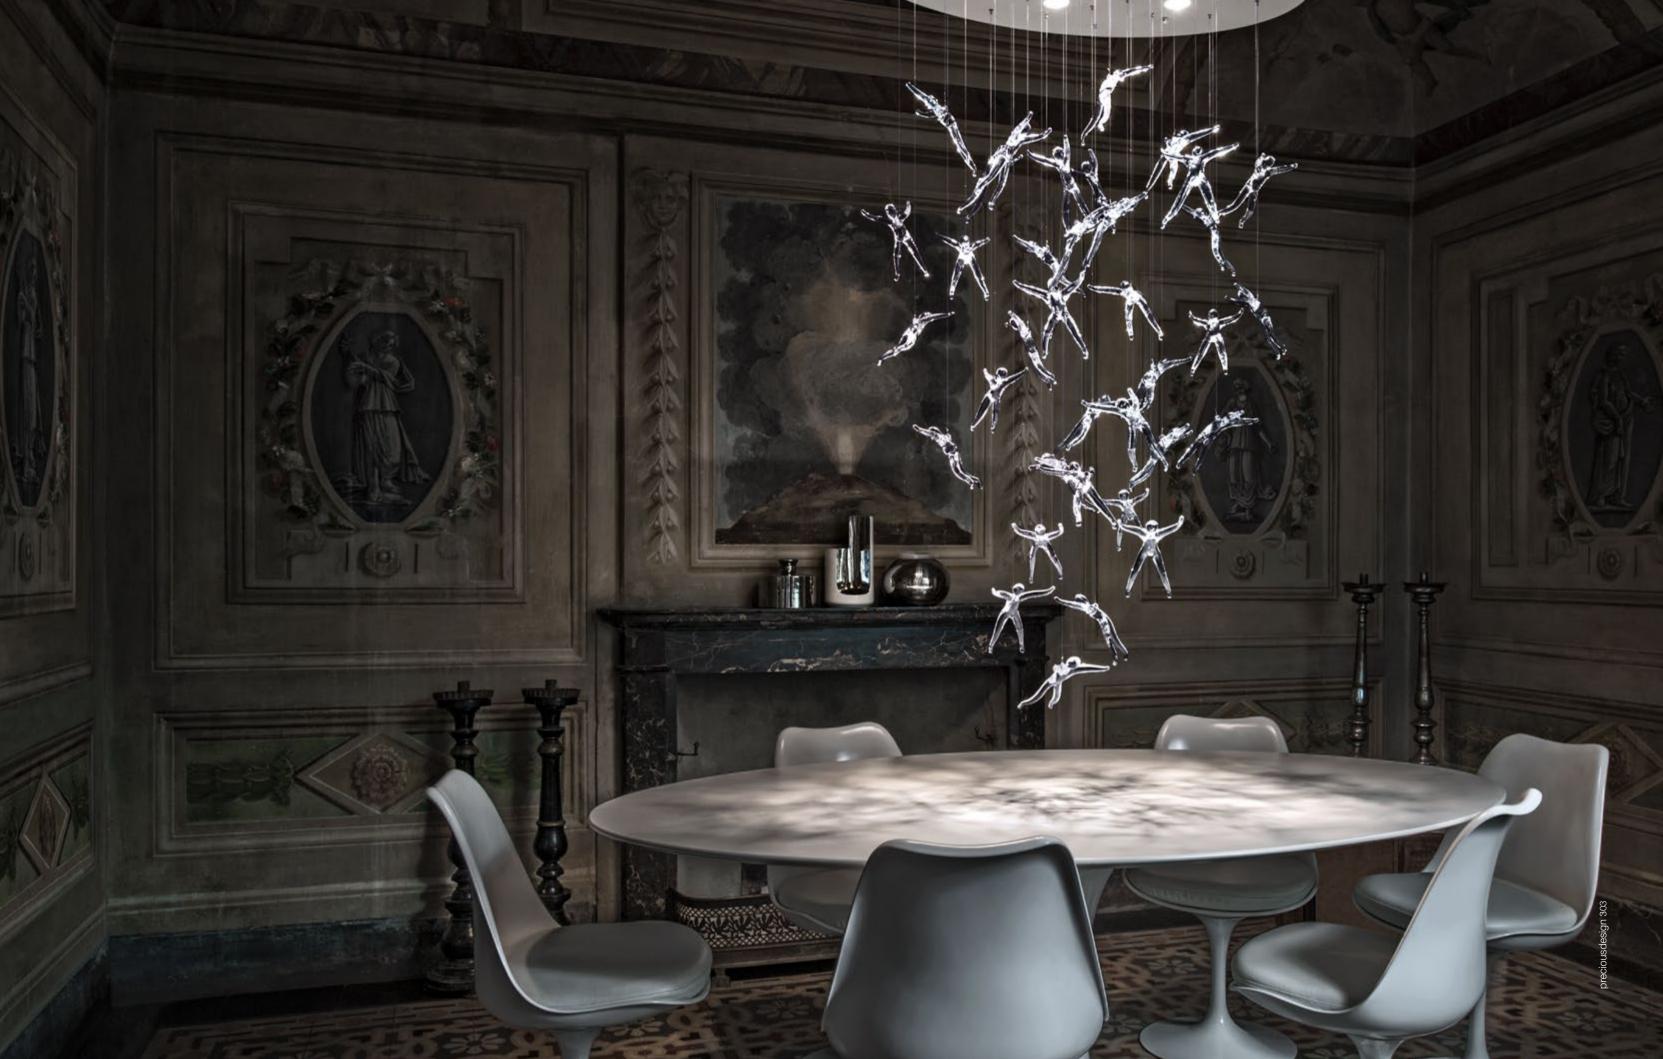

#### Angel Falls, Cast down Earth.

For his first work for Terzani, Nigel Coates, well known for his unorthodox approach to design, has created an engaging, unique light. Customizable groups of crystal "angels" are illuminated by halogen lamps. What caused these angels to fall from the heavens? It's up to the viewers to decide. Either way, angel falls is sure to garner attention, and generate conversation. in any generate conversation, in any setting. Design Nigel Coates.