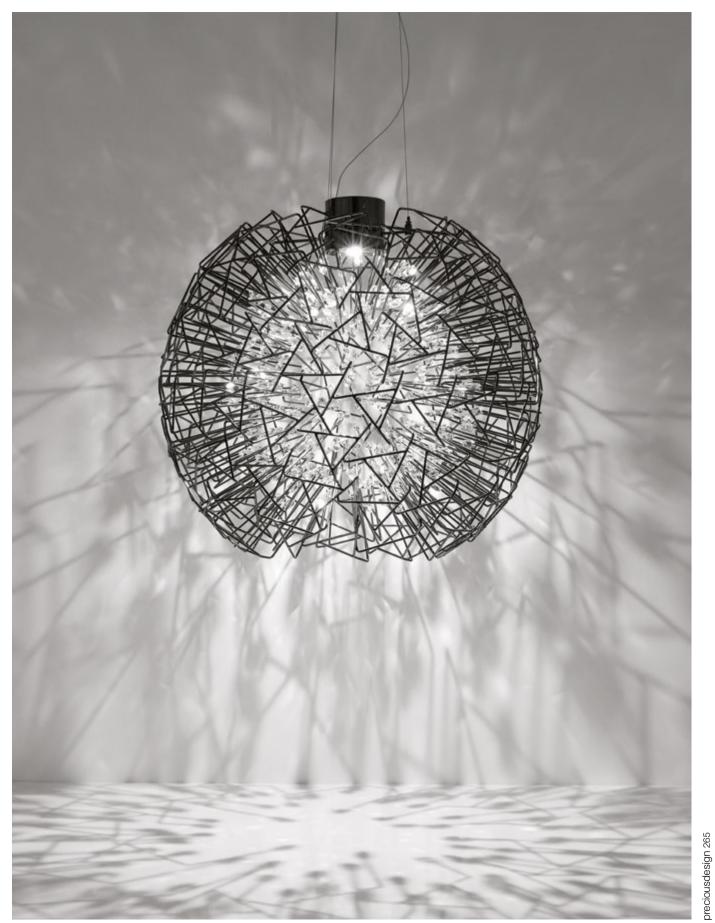

# Iceberg, Pure Light.

Inspired by the natural beauty of ice crystals, this new suspension light creates a spectacular, luminous piece through the use of over 3600 plexyglass tubes. Similar to light refracting through water, the illumination created by Iceberg is both brilliant and natural, meticulously handcrafted, each light is a unique sculpture; sparkling, multifaceted and powerful. Design Dodo Arslan.