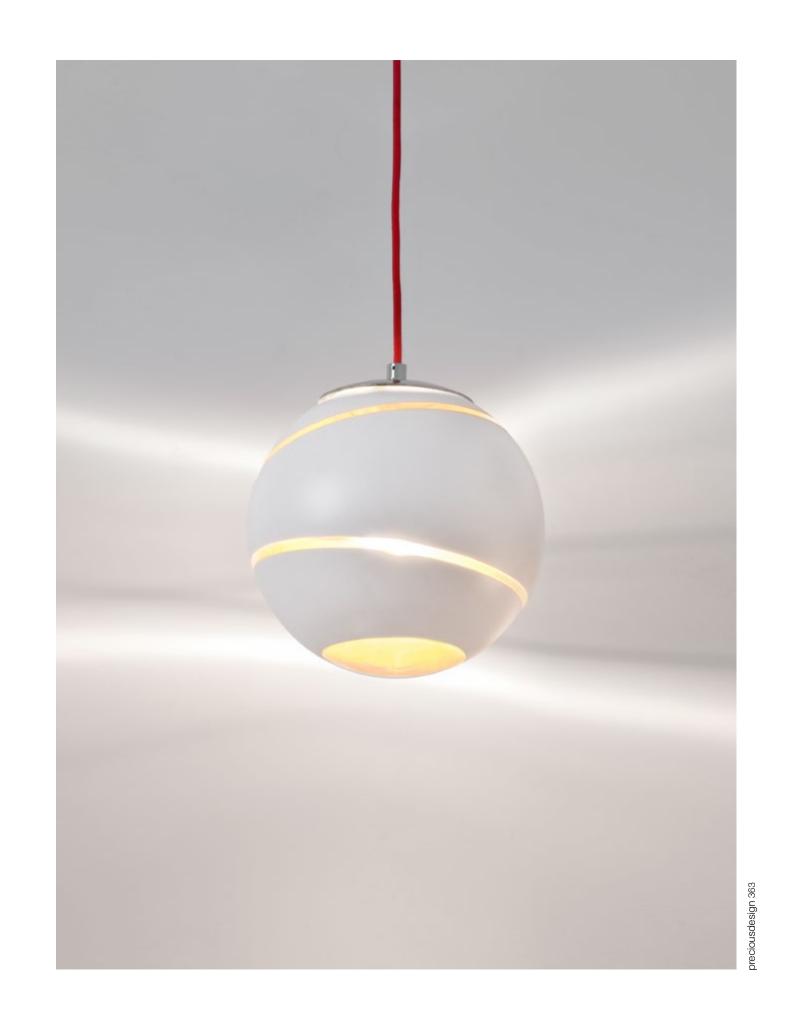

## Bond, brands of Racing Light.

Bond's bands of light expose a deceptively luxurious interior. Under the glass exterior, lays a core of gold leaf that creates a deep, complex radiance. The overall glow is intensified by incisions that emit focused, dramatic lines of light. Extremely versatile, Bond is available in three sizes; as either a pendant or a table/floor light; and with a black or white exterior. Whether alone or grouped together, Bond's light creates a dynamic atmosphere. Design Bruno Rainaldi.