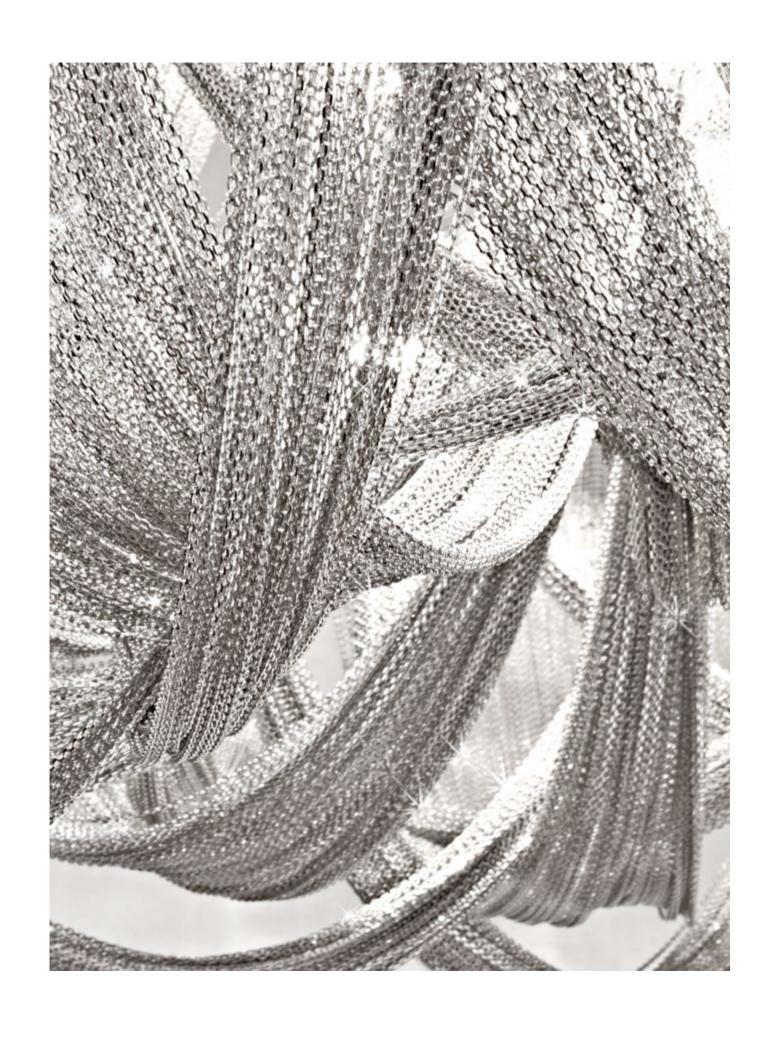

### Epoque, Cyclical Light.

Epoque is a light sculpture designed to study chiaroscuro and volumes. The result is a modern expression of these Renaissanceera techniques in a stunning chandelier. Composed of curved, organic lines, Epoque's frame is made of flexible and durable brass metal, suspended by nickel metal chains. Two bands of metal, a central elongated section and an external band of wide arcs, allows the light to envelop a room in reflections of soft light. Epoque has attracted attention from those in the design community with discerning tastes. Epoque is available in nickel, black nickel, gold and bronze finish. Design Stefano Papi & Saviz Yaghmai.