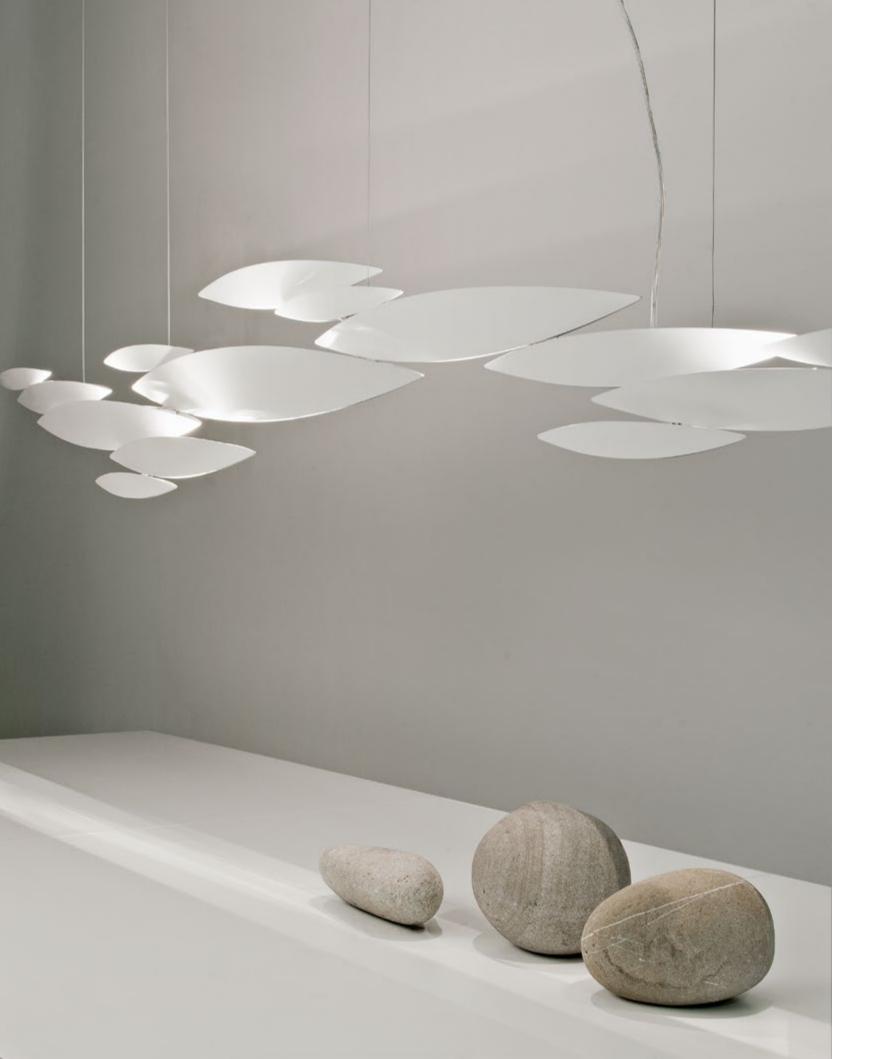

### I Lucci Argentati, School of Light.

I Lucci Argentati draws from nature to create a whimsical, yet modern light. Recalling a school of fish darting through freshwater, it creates a mesmerizing luminescence. Sets of sleek lights combine to form a stunning pendant with thin incisions along the bottom creating an understated, tranquil beauty. Thanks to its modular system, I Lucci Argentati is customizable and can be combined in many different configurations: from small to extra large; as a pendant or sconce; and finished either in brushed nickel or white. Design Dodo Arslan.