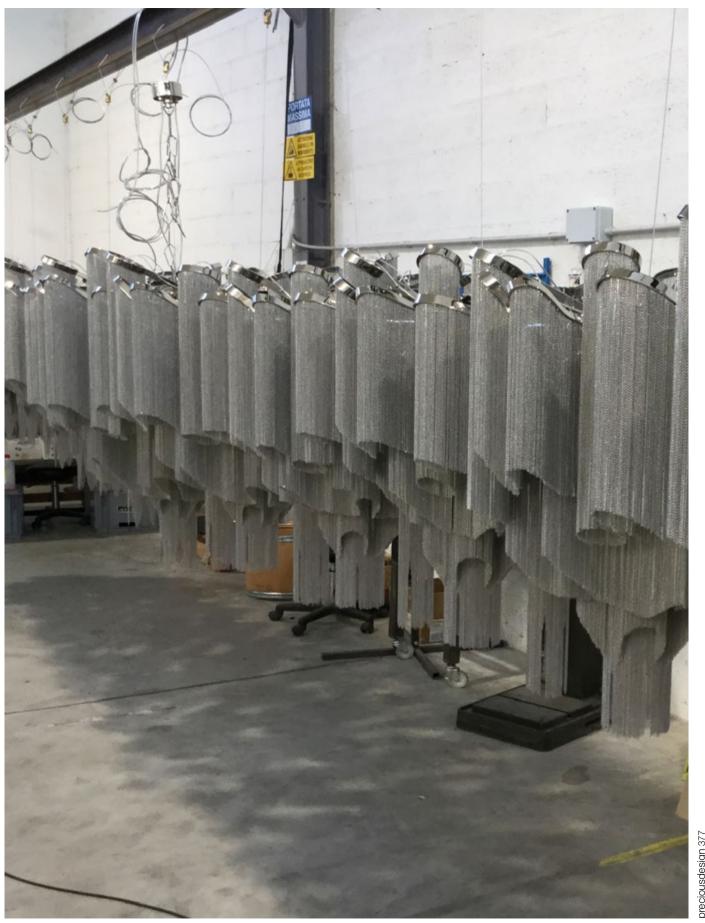

#### Atlantis, wave.

Seemingly alive, Atlantis' shimmering light creates a vibrant source of energy. Its mesmerizing, organic effect is created by hundreds of illuminated lengths of draped, nickel chain. Like water in the ocean, Atlantis' chains appear liquid, cascading over its gloss nickel bands and falling down towards the abyss before turning back into itself. Atlantis is composed of almost three miles of chain, meticulously hand-crafted by master italian artisans. Atlantis is available in nickel, black nickel, bronze, gold and champagne finish. Design Barlas Baylar.