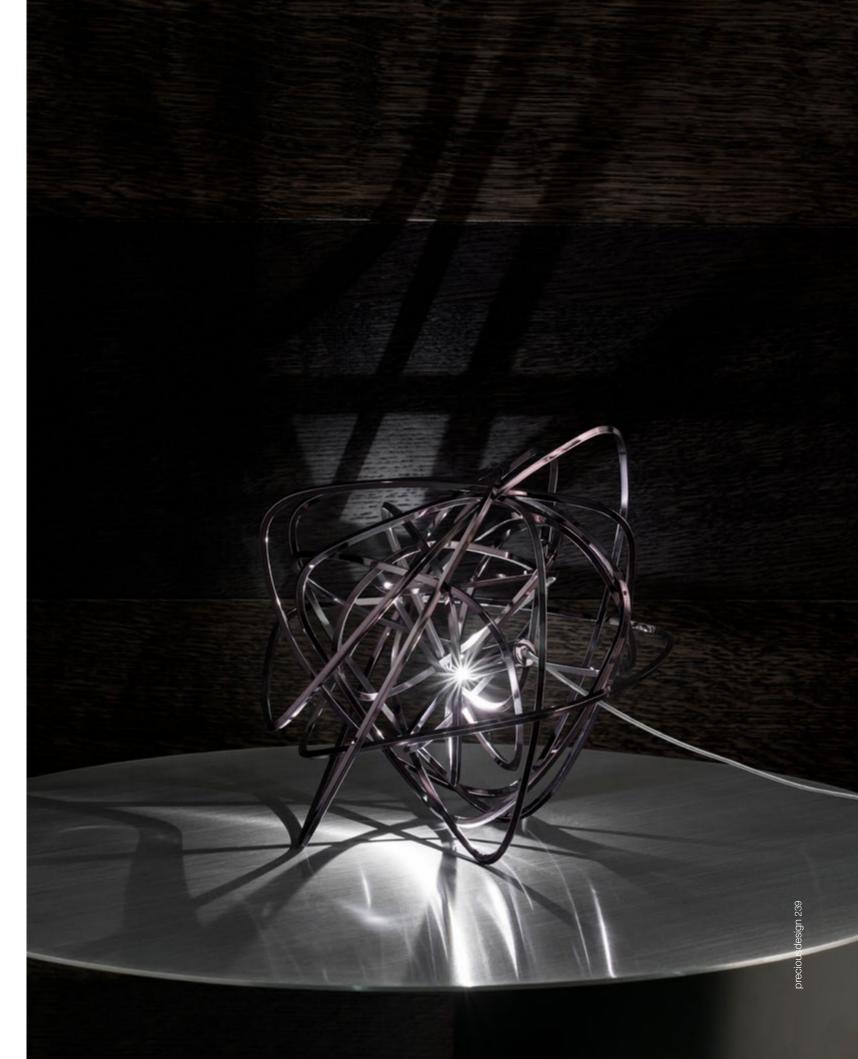

### Doodle, Freehand Design.

We no longer march in a straight line. Our lives are dynamic, intertwining collections of relationships, experiences and journeys. Reflecting the fluidity of our generation, designer Simone Micheli has created a new, contemporary light for Terzani, Doodle. Like us, each Doodle is unique, each pendant is handcrafted by artisans to resemble a randomised path. And, to give us control over the journey we want to take, each LED bulb can be placed anywhere on the light, not only reflecting the choices we make in life, but giving Doodle a special flexibility. Design Simone Micheli.