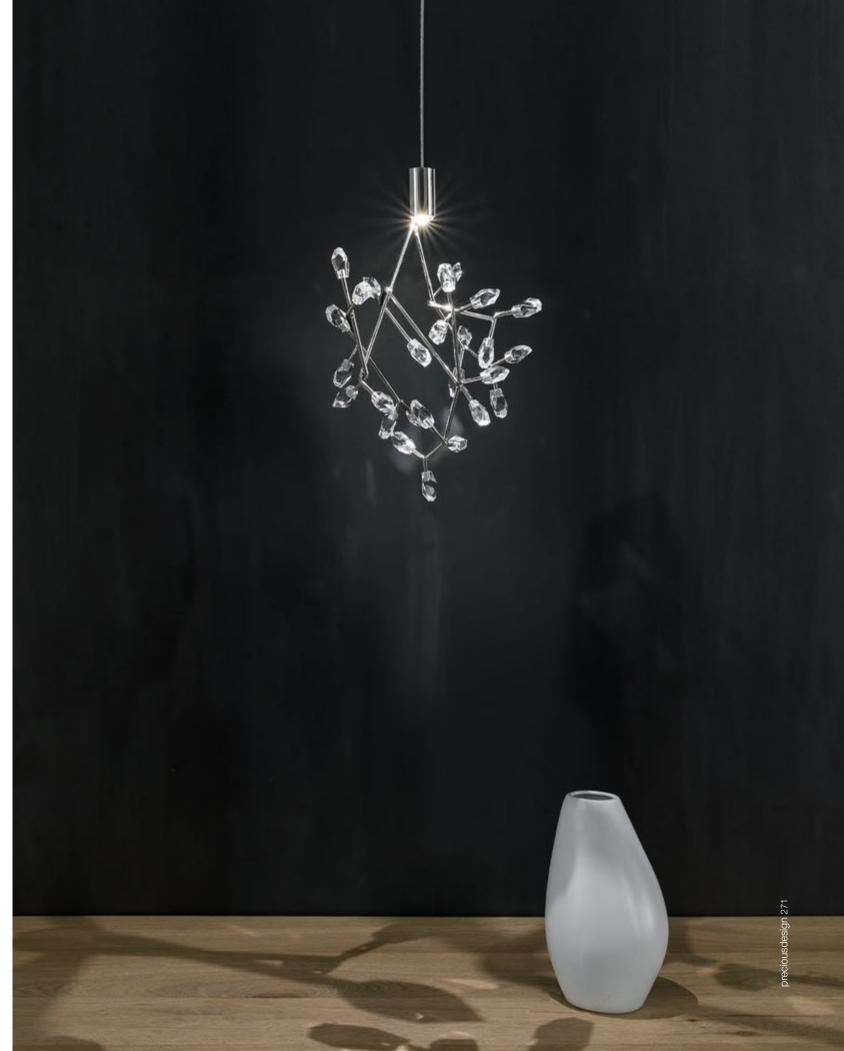

# Iceberg, Pure Light.

Inspired by the natural beauty of ice crystals, this new suspension light creates a spectacular, luminous piece through the use of over 3600 plexyglass tubes. Similar to light refracting through water, the illumination created by Iceberg is both brilliant and natural, meticulously handcrafted, each light is a unique sculpture; sparkling, multifaceted and powerful. Design Dodo Arslan.