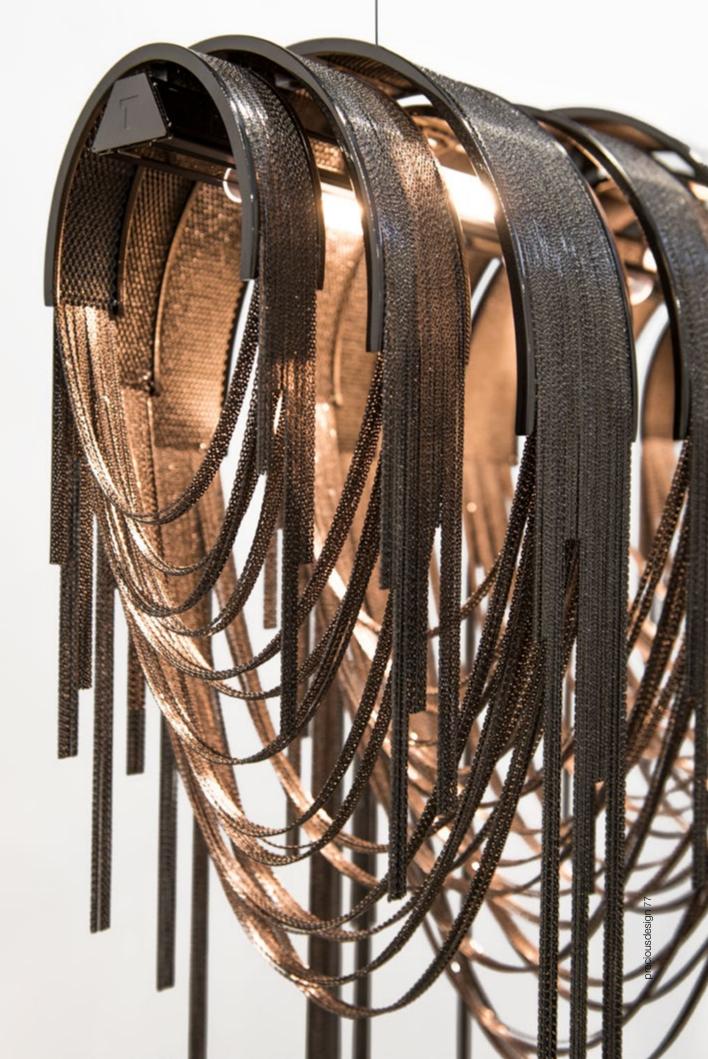

### Stream, Irioescent Light.

A stunning design from Christian Lava, Stream is an impressive presence in any room. Stream's design exploits the physical characteristics of the materials used to envelop a room in a unique, immersive light. Here, an elegant thin metal chain appear to flow down from the undulating, nickel-plated frame. These cascading tiers project a streaking, yet tranquil, shadow throughout the room. Design Christian Lava.