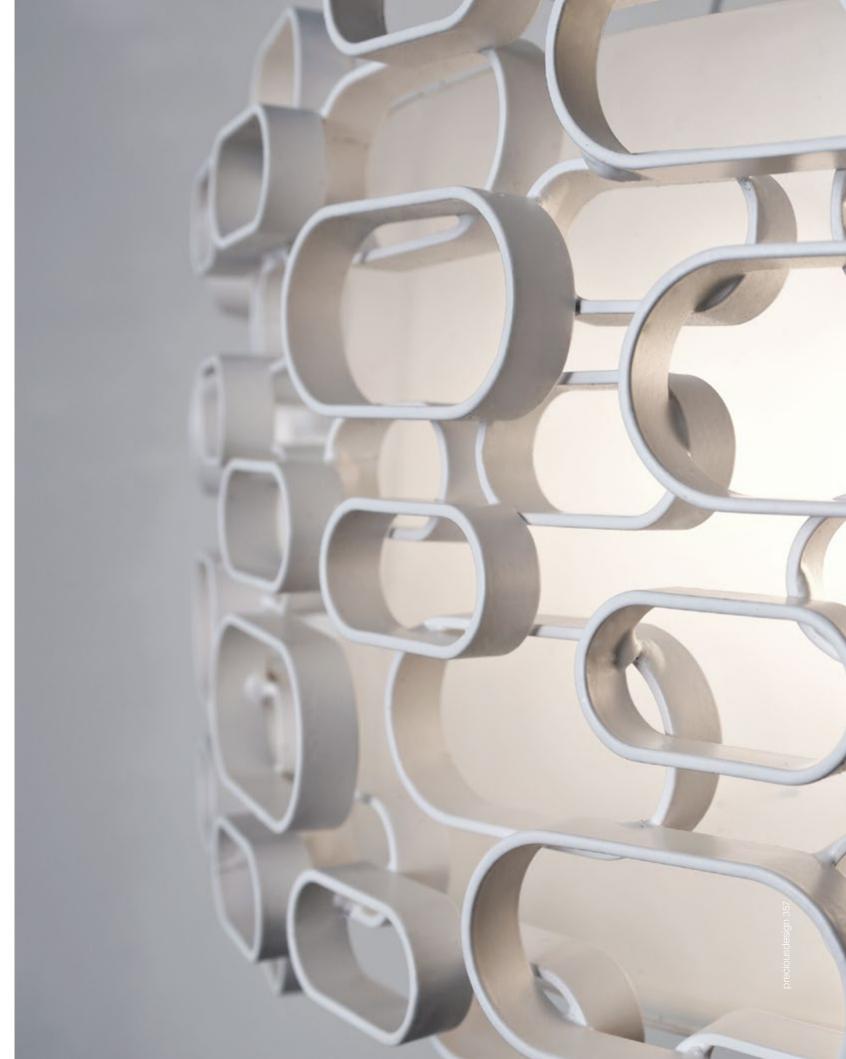

#### Moiré, movement with pattern.

A French term derived from silk with a rippled or "watered" appearance, moiré is an optical effect that results in the illusion of waves or the movement of water. This effect is achieved by having an opaque, ruled pattern overlaid over another. Designer Christian Lava's studies of this effect have led to his latest design aptly titled, Moiré. Using overlapping grids of metal, this LED pendant light dynamically changes shape following the viewer's gaze, practically coming to life with a vibrating energy. Moiré is a mesmerizing addition to any room. Available in gold plated and nickel finish. Design Christian Lava.