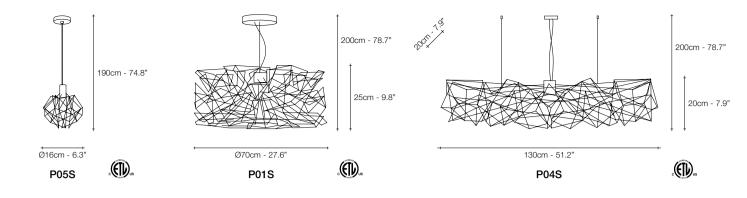

# Etoile, Twinkling in an indoor Sky.

Etoile's intricate network of intersecting nickel lines recalls constellations in a clear night sky. Strategically placed bulbs cast a starry light, twinkling as viewers move around the pendant. Through projecting these complex patterns throughout the room, Etoile casts a heavenly glow in any space. Design Christian Lava.

| RECO | MMENDED BULB         | P05S          | P05S      | P01S           | P01S                                        | P04S                  | P03A          |
|------|----------------------|---------------|-----------|----------------|---------------------------------------------|-----------------------|---------------|
| 230V | G4 HALOGEN<br>G4 LED | 2W<br>20W     | 3W<br>10W | 8x10W<br>8x20W | 16x1,2W                                     | 8x20W<br>8x2W         | 6x10W<br>6x2W |
|      | Dimmer I             | IGBT<br>TRIAC | DALI      | IGBT<br>TRIAC  | 0/1-10V<br>10V PWM<br>10-100KΩ<br>PUSH/DALI | IGBT<br>TRIAC<br>DALI | IGBT          |
| 120V | G4 XENON<br>G4 LED   | 20W<br>2W     | -         | 8x10W<br>8x20W | -                                           | 8x20W<br>8x2W         | 6x10W<br>6x2W |
| -    | Dimmer I             | IGBT<br>TRIAC | -         | IGBT           | -                                           | IGBT<br>TRIAC         | IGBT<br>TRIAC |