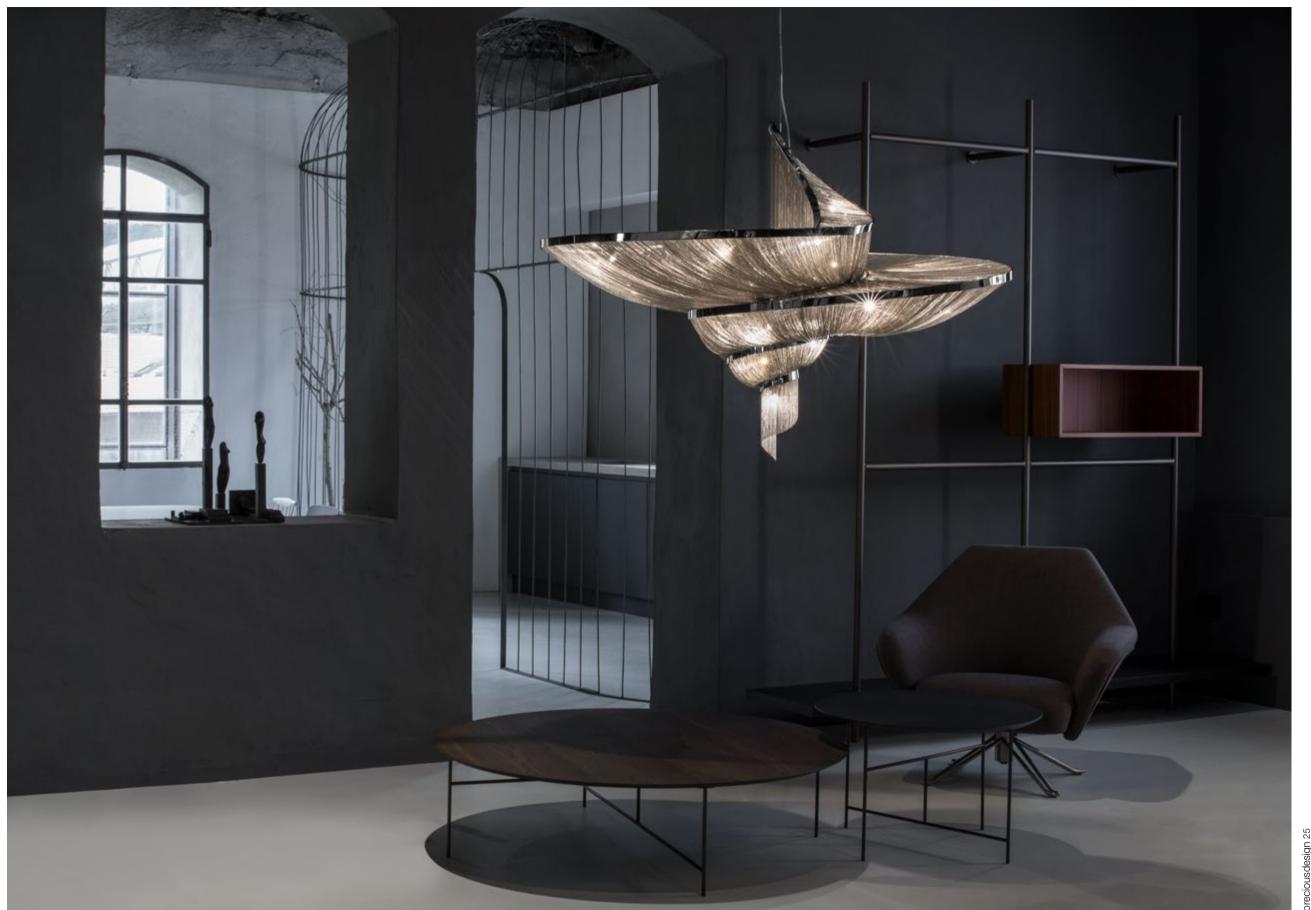

### Epoque, Cyclical Light.

Epoque is a light sculpture designed to study chiaroscuro and volumes. The result is a modern expression of these Renaissanceera techniques in a stunning chandelier. Composed of curved, organic lines, Epoque's frame is made of flexible and durable brass metal, suspended by nickel metal chains. Two bands of metal, a central elongated section and an external band of wide arcs, allows the light to envelop a room in reflections of soft light. Epoque has attracted attention from those in the design community with discerning tastes. Epoque is available in nickel, black nickel, gold and bronze finish. Design Stefano Papi & Saviz Yaghmai.