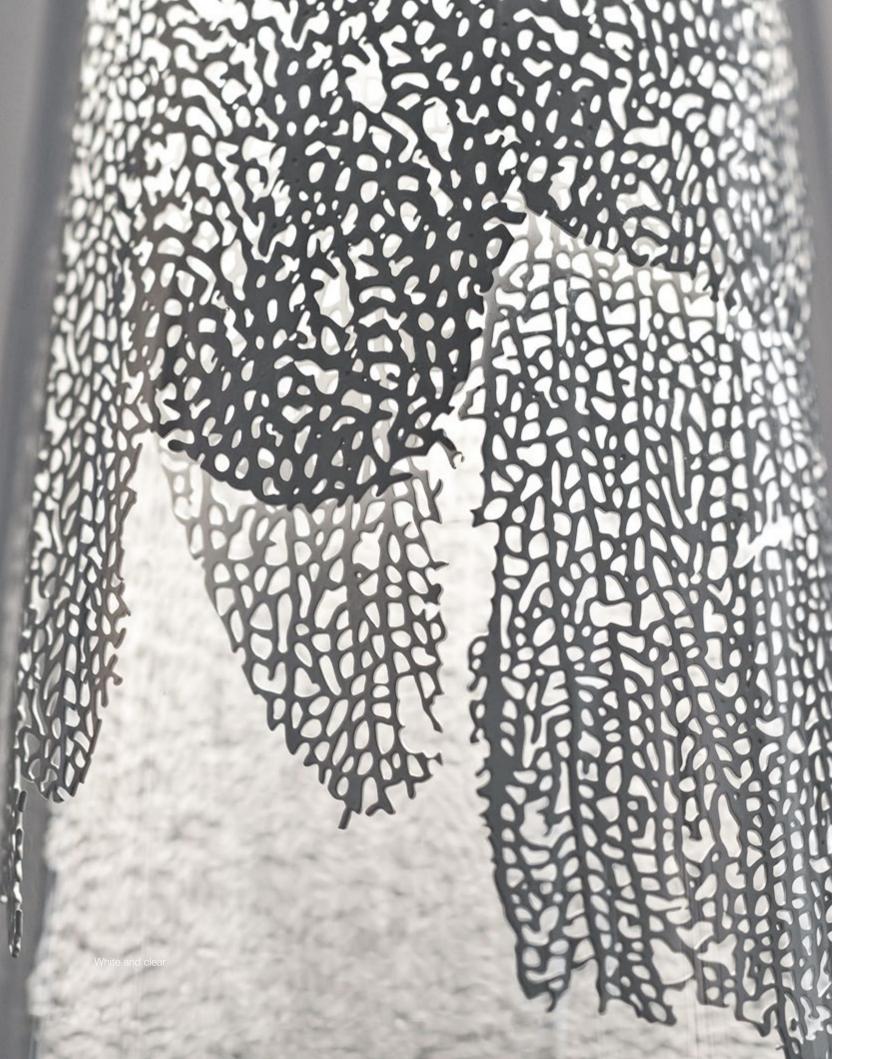

# Frame, Nature's Imprint.

Capturing a moment in time, Frame features a metal coral leaf, enclosed inside a borosilicate glass preserving a delicate imprint of nature. Hidden inside is a single bulb which glows from within. Creating a stirring light that projects a dynamic shadow due to the permeable coral. Frame is available in white, red, gold plated or silver plated. Design Terzani Lab.