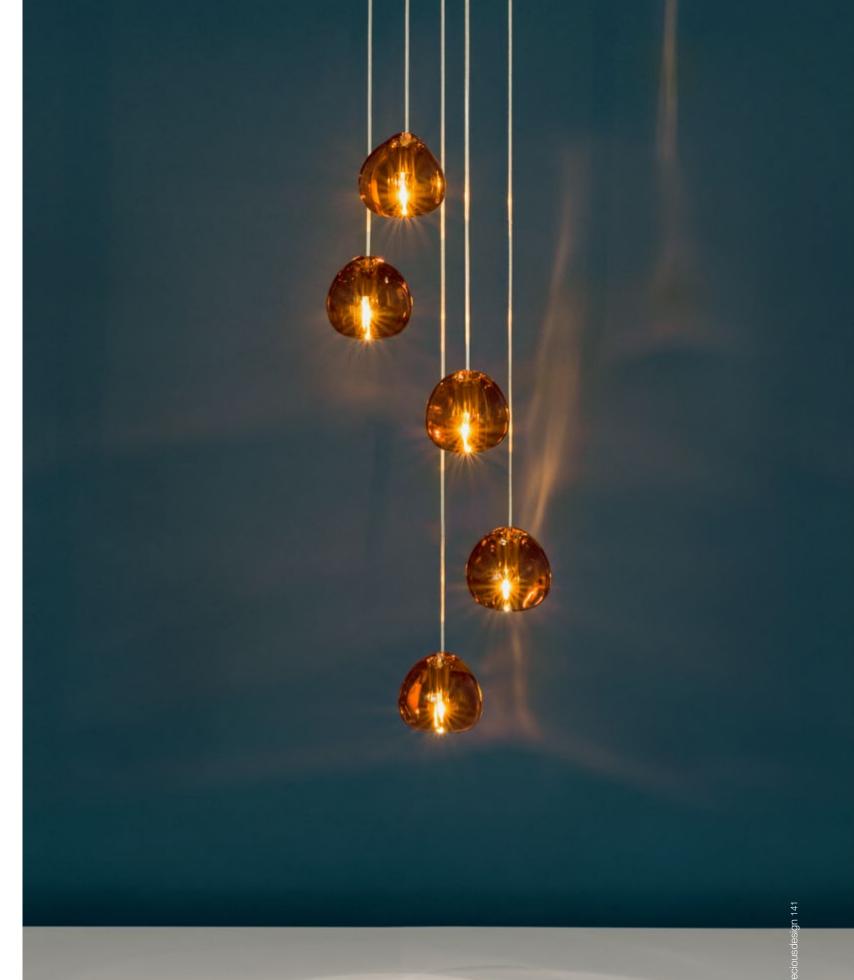

## Mizu, flowing light.

Inspired by the tranquil and mesmerizing light refractions created by water, Mizu is a customizable pendant light from Terzani. Like water droplets, no two Mizu are alike, each crystal shape is unique and made meticulously by hand. Using only the clearest crystal, Mizu perfectly emulates water's refraction of light, casting amazing patterns around the room, reminiscent of flowing water. Available in clear, silver dust, gold, cognac and champagne finish.
Design Nicolas Terzani.