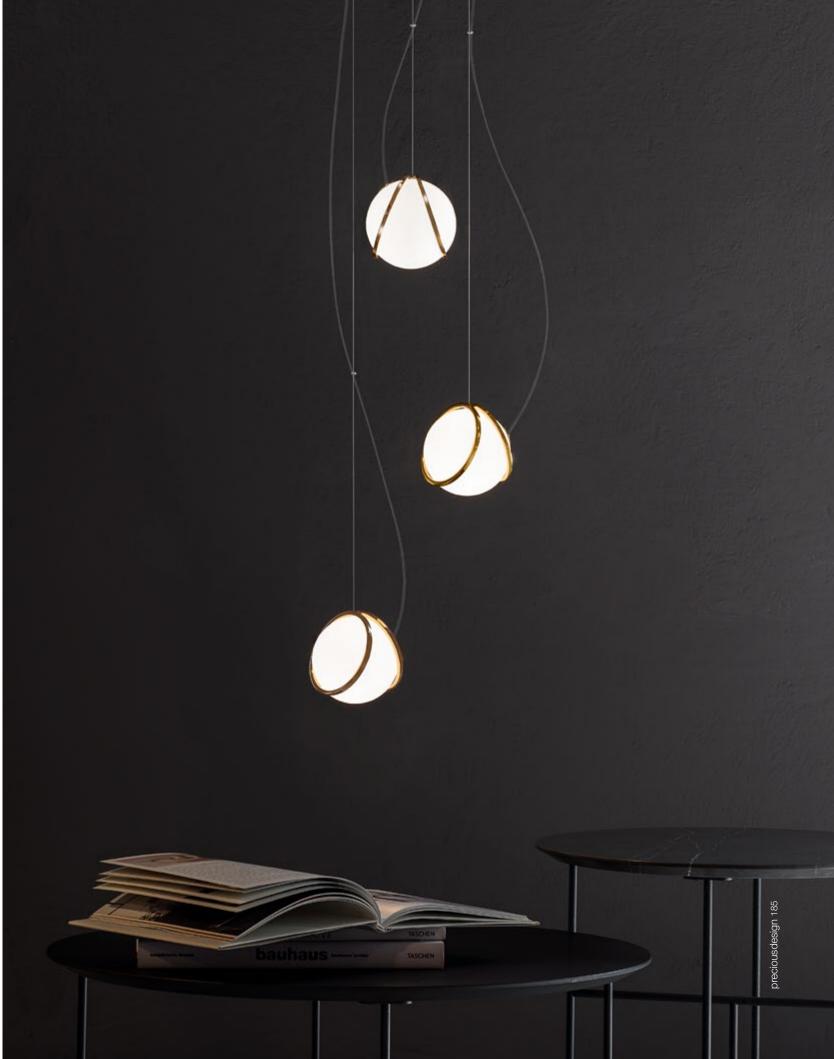

#### Anish, Playing Spoons.

A playful study of reflection, the idea for Anish was born when designer Dodo Arslan, while playing with his daughter, became fascinated by the almost infinite reflections spoons unleashed due to their concave and convex surfaces. Taking this idea to a larger scale, Dodo took inspiration from Italian flatware manufacturer and created a pendant composed of a range of spoons from the smallest teaspoon to serving spoons which magnifies the reflective quality of this shape. The result is an installation that creates a "galaxy" effect of seemingly endless light. Design Dodo Arslan.