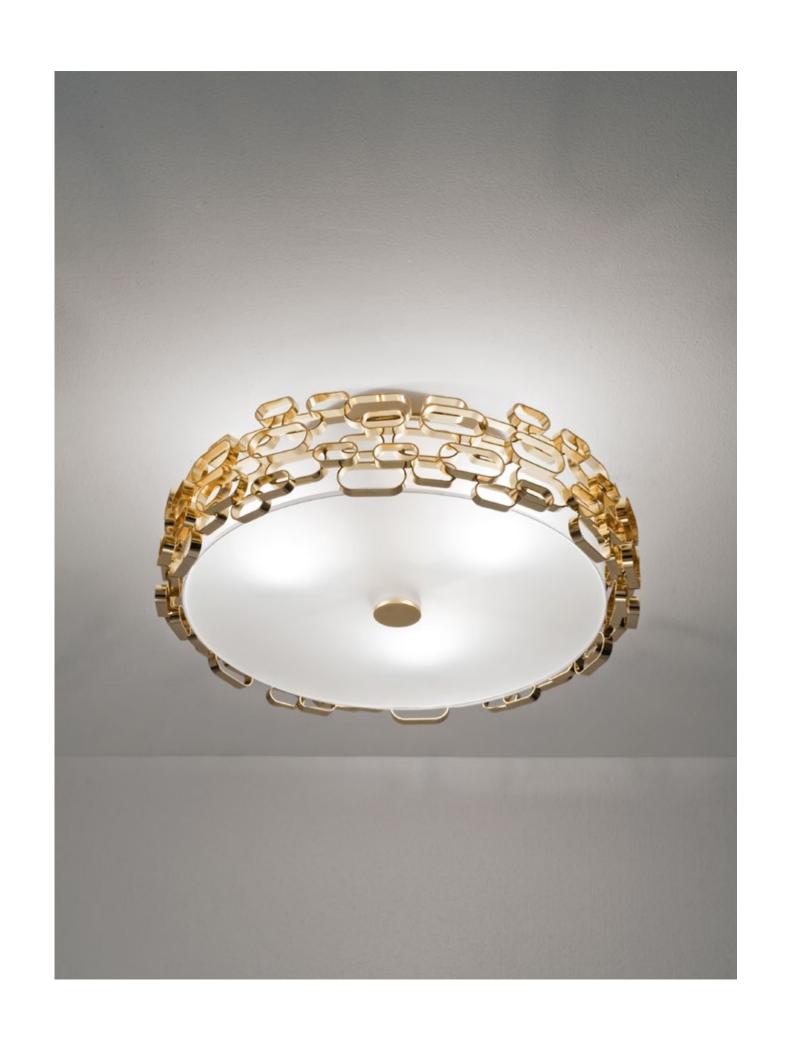

#### Glamour, Modern Seduction.

Glamour's randomly interspersed rings imbue this design with a seductiveness rarely applied to geometric shapes. Whether finished in gold, nickel or white, the diffused light emanating behind Glamour's rings bathes the surrounding area in a soft, sensuous glow. Available as a wall sconce, table lamp or pendant, glamour can provide subtle accents or act as the focal point of a room. Design Dodo Arslan.

eciousdesign 353

| RECOMMENDED BULB |                 |   | N16S | N17L | RECOMMENDED BULB            | N18A                 |
|------------------|-----------------|---|------|------|-----------------------------|----------------------|
| 230V             | E14 LED         |   | 3x4W | 3x4W | R7s HALOGEN LED             | 48W<br>13W<br>1100lm |
| Dimmable w       | ith all systems | 1 | -    | -    | Dimmable with all systems I | IGBT                 |
| 1200             | E12 LED         |   | 3x4W | 3x4W | R7s HALOGEN                 | 70W                  |
| Dimmable w       | ith all systems | 1 | -    | -    | Dimmable with all systems I | -                    |