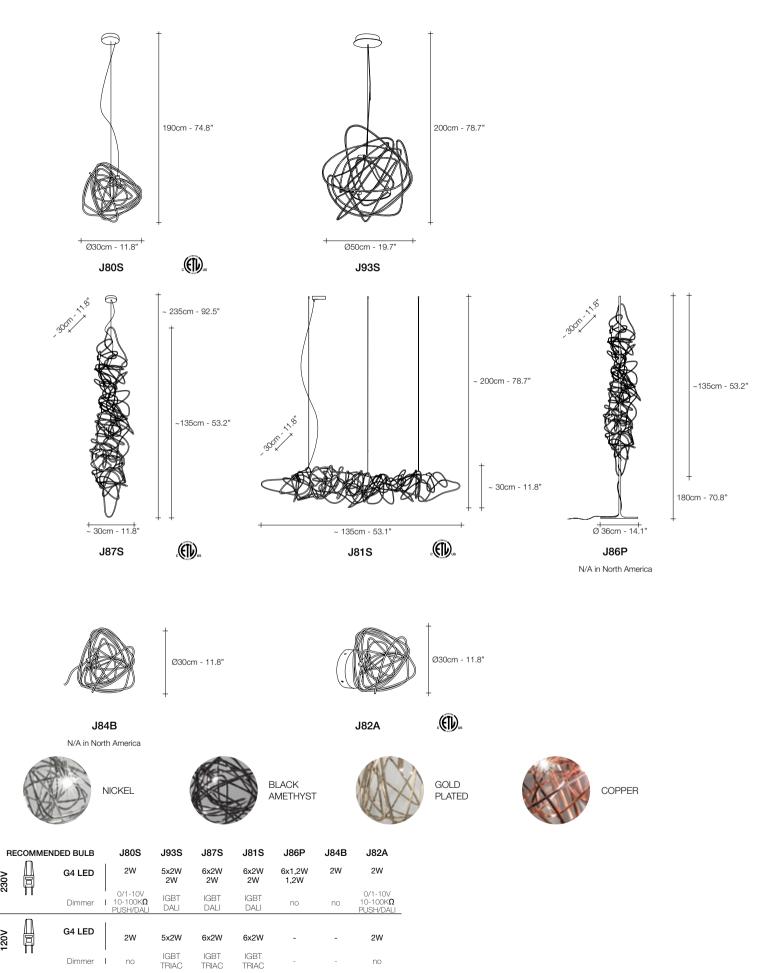

### Doodle, Freehand Design.

We no longer march in a straight line. Our lives are dynamic, intertwining collections of relationships, experiences and journeys. Reflecting the fluidity of our generation, designer Simone Micheli has created a new, contemporary light for Terzani, Doodle. Like us, each Doodle is unique, each pendant is handcrafted by artisans to resemble a randomised path. And, to give us control over the journey we want to take, each LED bulb can be placed anywhere on the light, not only reflecting the choices we make in life, but giving Doodle a special flexibility. Design Simone Micheli.

iousdesign 229