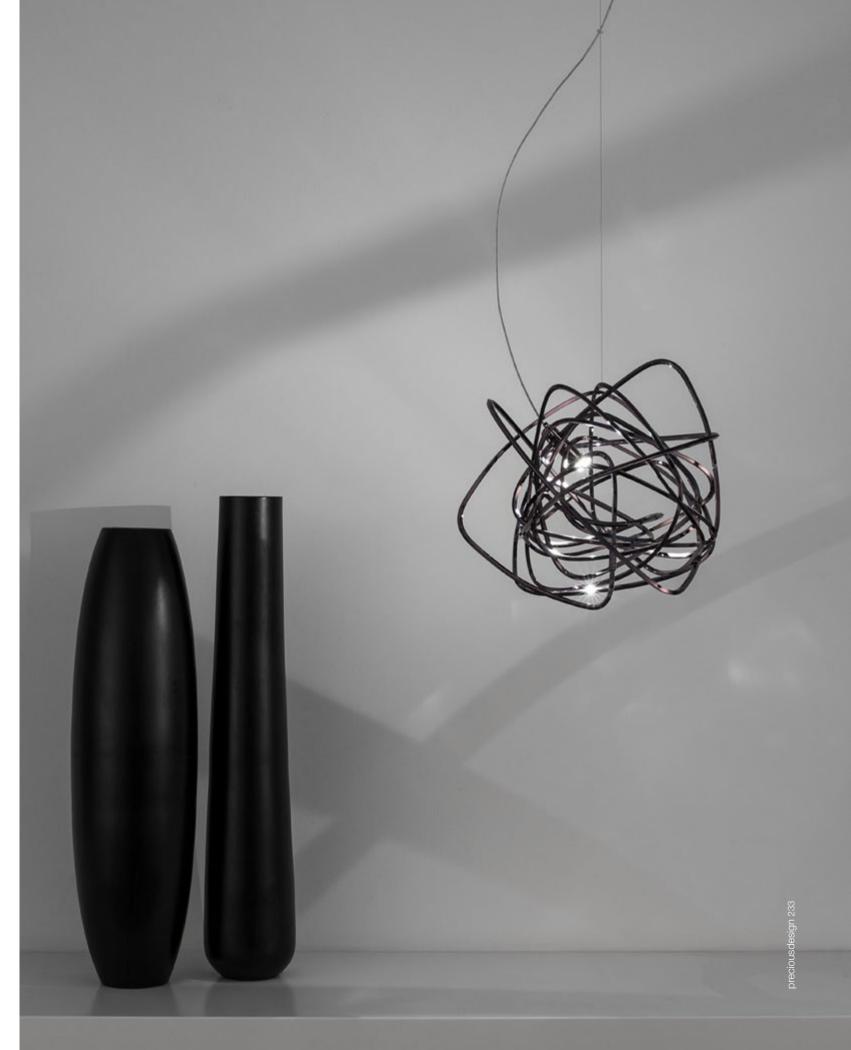

### Doodle, Freehand Design.

We no longer march in a straight line. Our lives are dynamic, intertwining collections of relationships, experiences and journeys. Reflecting the fluidity of our generation, designer Simone Micheli has created a new, contemporary light for Terzani, Doodle. Like us, each Doodle is unique, each pendant is handcrafted by artisans to resemble a randomised path. And, to give us control over the journey we want to take, each LED bulb can be placed anywhere on the light, not only reflecting the choices we make in life, but giving Doodle a special flexibility. Design Simone Micheli.

iousdesign 229