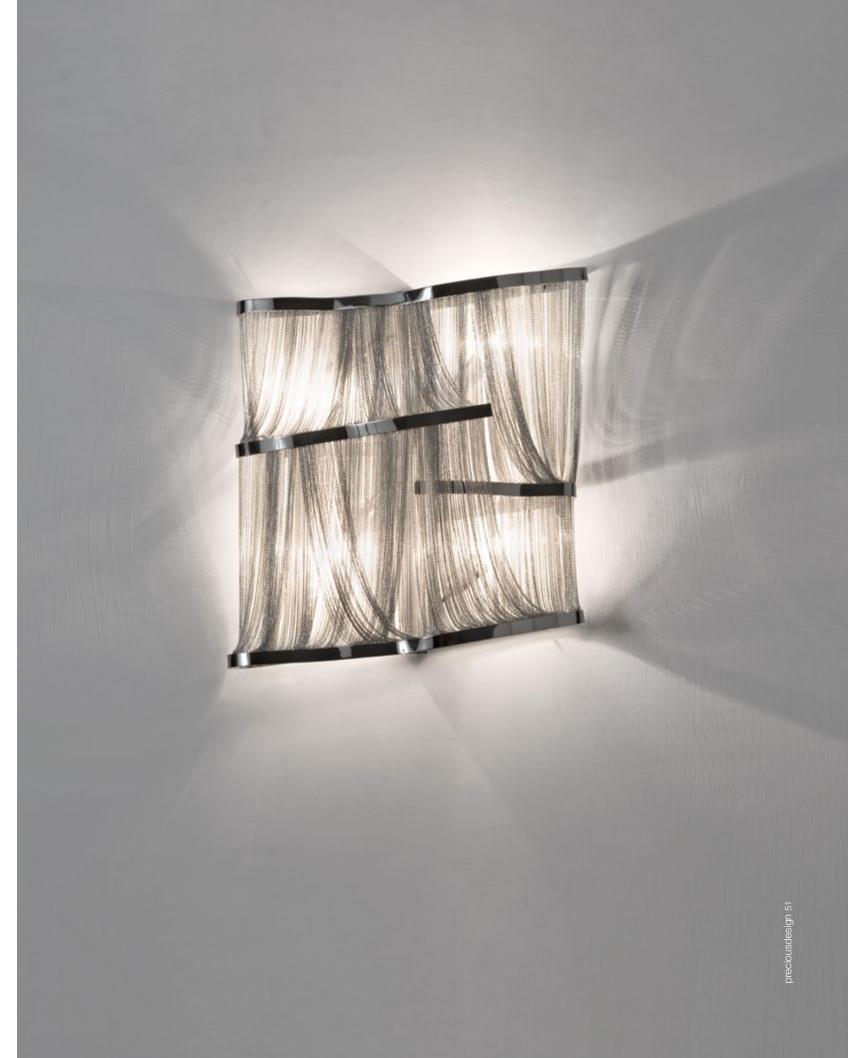

#### Atlantis, wave.

Seemingly alive, Atlantis' shimmering light creates a vibrant source of energy. Its mesmerizing, organic effect is created by hundreds of illuminated lengths of draped, nickel chain. Like water in the ocean, Atlantis' chains appear liquid, cascading over its gloss nickel bands and falling down towards the abyss before turning back into itself. Atlantis is composed of almost three miles of chain, meticulously hand-crafted by master italian artisans. Atlantis is available in nickel, black nickel, bronze, gold and champagne finish. Design Barlas Baylar.