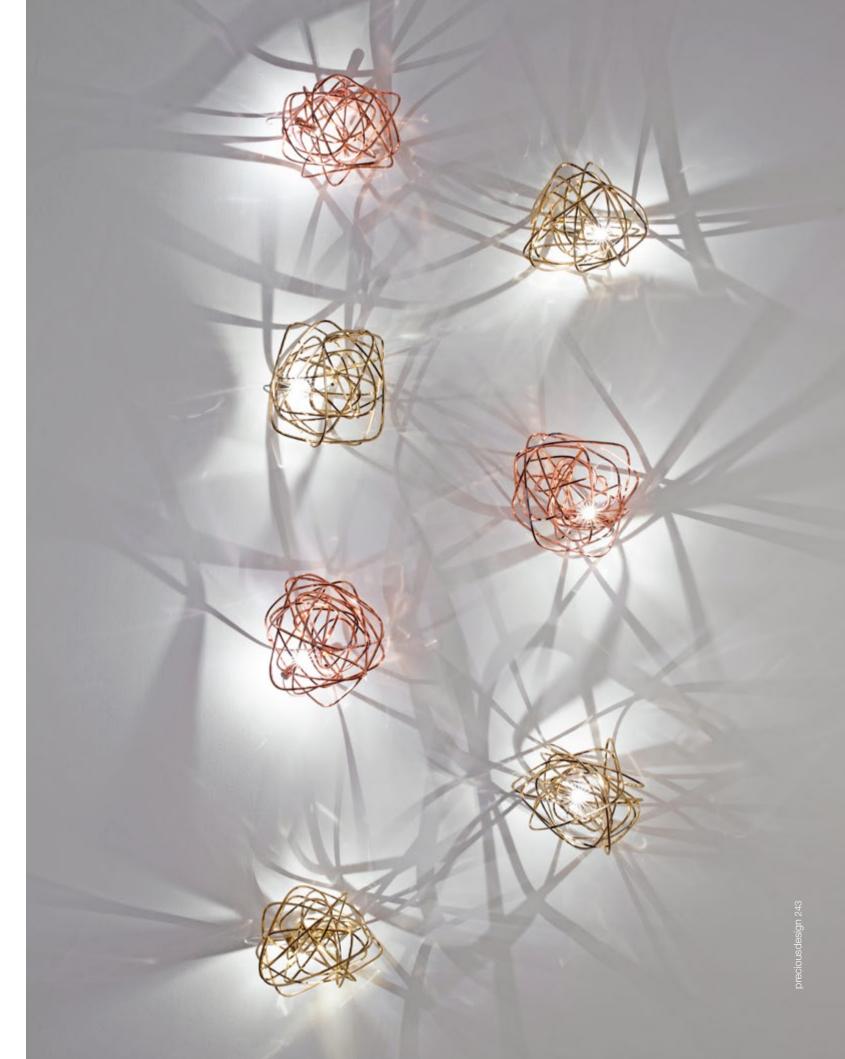

# G.r.a, gyrating Romantic rings of Light.

This clean, precise form is the result of hours of labor by our artisans, who meticulously weld each ring together. G.r.a. is a delicate, refined pendant whose intricate shape belies its romantic glow. Available as an oval or a sphere, and finished in nickel or gold, G.r.a. serves as an elegant, unobtrusive complement to any room. Design Bruno Rainaldi.

eciousdesign 319

G.r.a. can be manufactured to work with integrated LED 3000K or 2700K. Different dimming options on request.