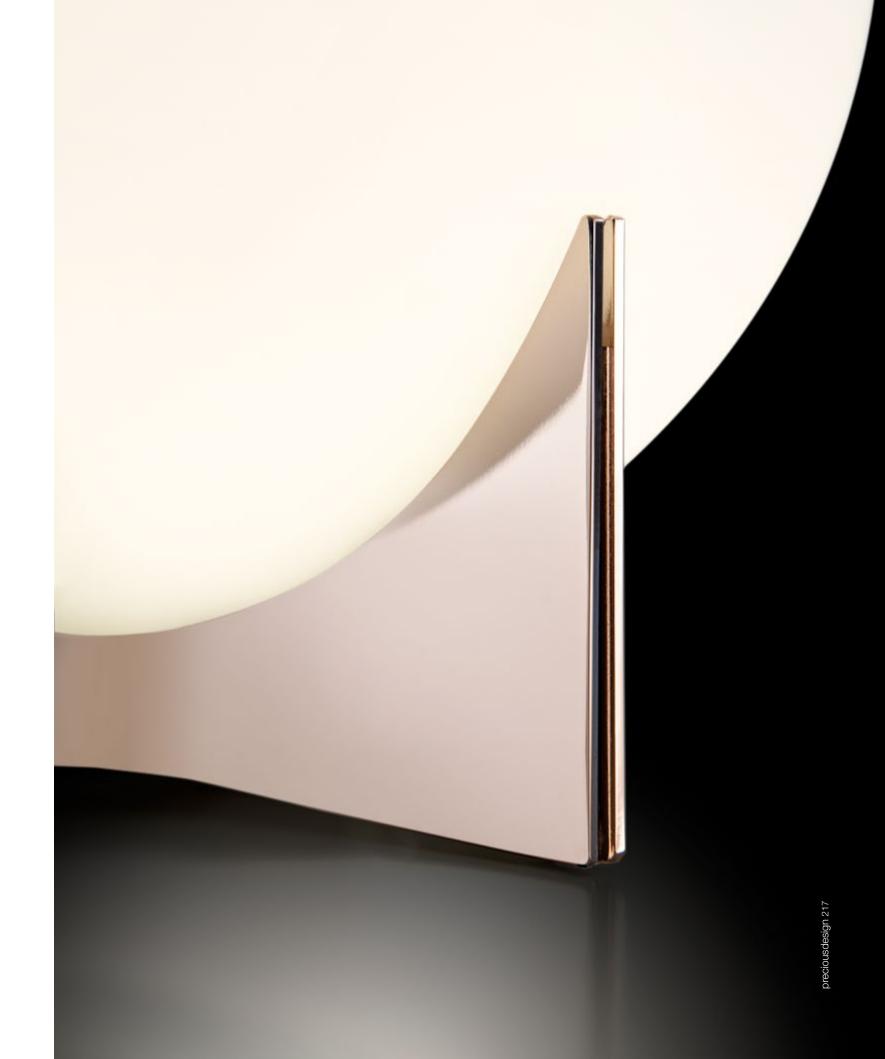

### Oscar, a tribute.

The great Brazilian architect Oscar Niemeyer once said about his work: "It's not the right angle that attracts me, nor the straight line. Stiff, in exible, created by men. What really attracts me is the free, sensual curve. The curve I see on the sinuous course of our rivers, on the clouds in the sky, on your favorite woman's body. The universe is entirely made of curves". Inspired to pay tribute to one of the founders of modern architecture, designer Dodo Arslan has created a series of lights named "Oscar", which pay homage through their adoption of Niemeyer's signature sensuous curves. Oscar table lamp consists of a glass orb delicately held by curved brass. Available in nickel, brass, black, white, gold plated and rose gold finish. Design Dodo Arslan.

iousdesign 209

C02B

NICKEL SATIN WHITE GLASS

BRASS SATIN WHITE GLASS

BLACK SATIN WHITE GLASS

WHITE SATIN WHITE GLASS

GOLD PLATED SATIN WHITE GLASS

ROSE GOLD PLATED SATIN WHITE GLASS