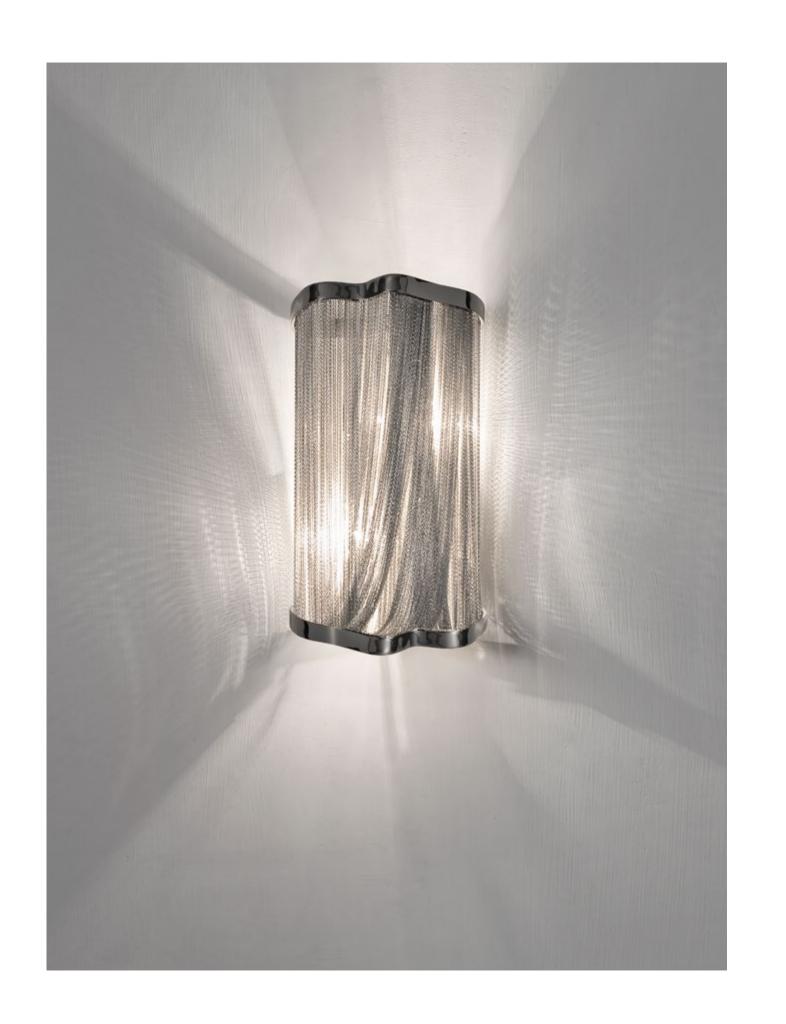

#### Atlantis, wave.

Seemingly alive, Atlantis' shimmering light creates a vibrant source of energy. Its mesmerizing, organic effect is created by hundreds of illuminated lengths of draped, nickel chain. Like water in the ocean, Atlantis' chains appear liquid, cascading over its gloss nickel bands and falling down towards the abyss before turning back into itself. Atlantis is composed of almost three miles of chain, meticulously hand-crafted by master italian artisans. Atlantis is available in nickel, black nickel, bronze, gold and champagne finish. Design Barlas Baylar.