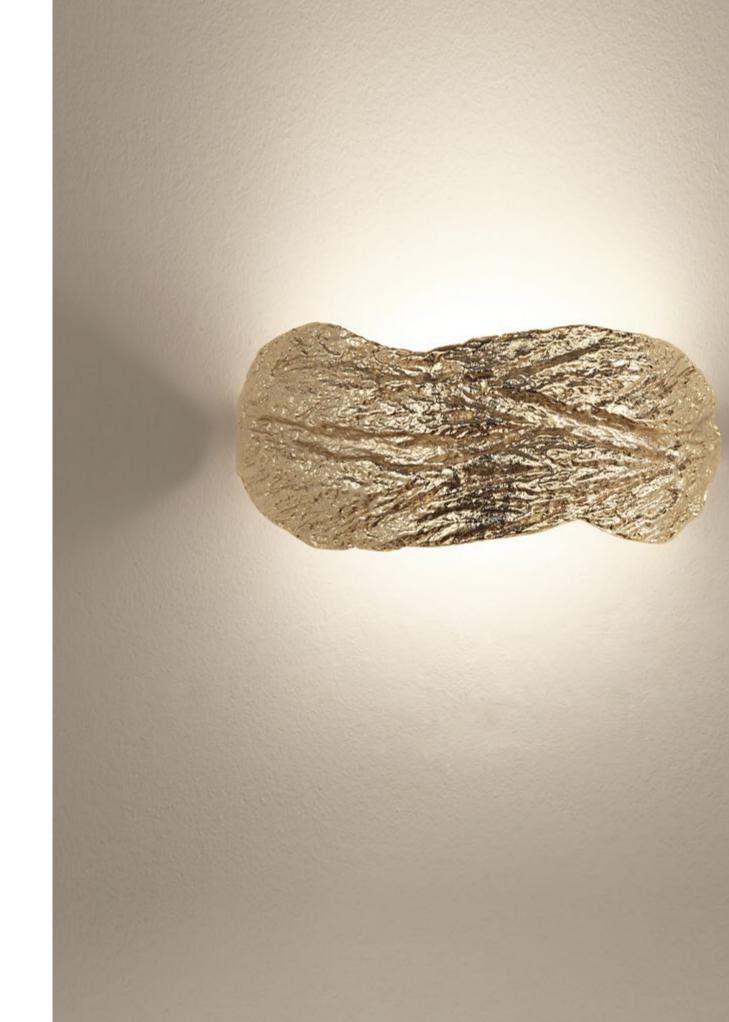

### Wabi, Understated Elegance.

Influenced by the rustic simplicity of the mulberry tree, Nicolas Terzani set out to create a piece that delivered the same quiet, harmonious elegance. thus, wabi, available in white, gold-plated or silver-plated finish, which recalls the serenity and balance of its natural inspiration. the texture of wabi harnesses the anomalies of a cortex, resulting in a unique and classic light. Design Nicolas Terzani.