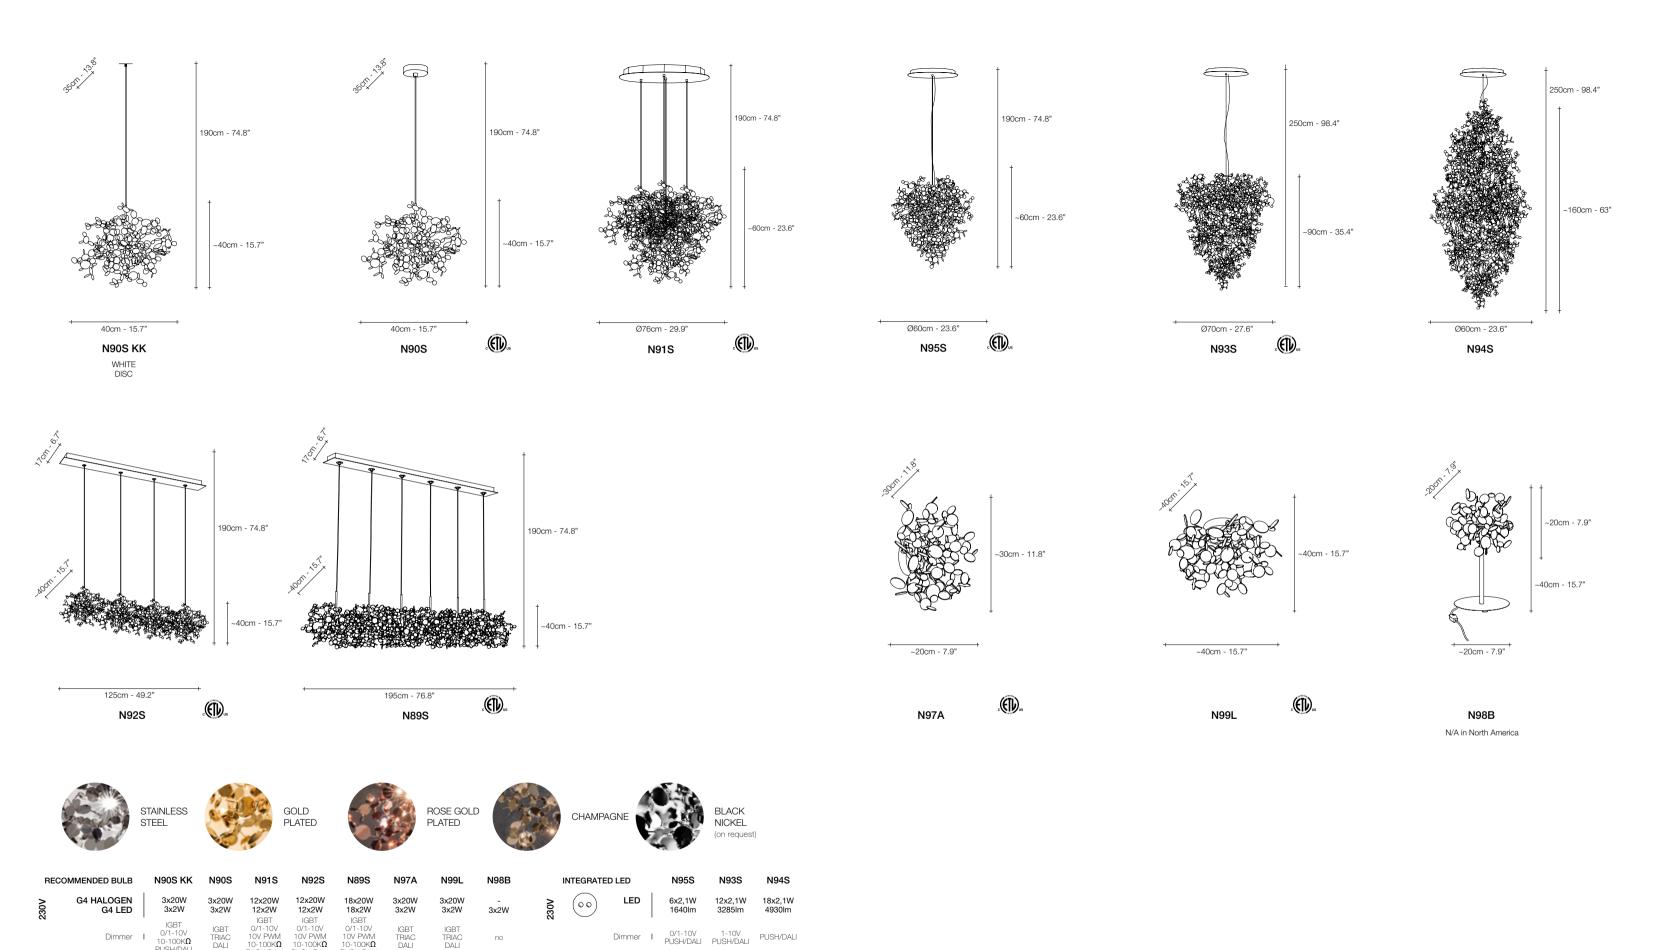

## Argent, a precious cloud.

With this suspension light, designer Dodo Arslan creates a shimmering cloud. Argent consists of metal discs that have been meticulously shaped by hand by Terzani craftsmen into clusters. Once lit, the multiple, angled surfaces of the discs emanate a soft, shimmering glow. Argent is available in stainless steel, gold plated, rose gold and champagne finish. Black nickel is available champagne finish. Black nickel is available on request. Design Dodo Arslan.