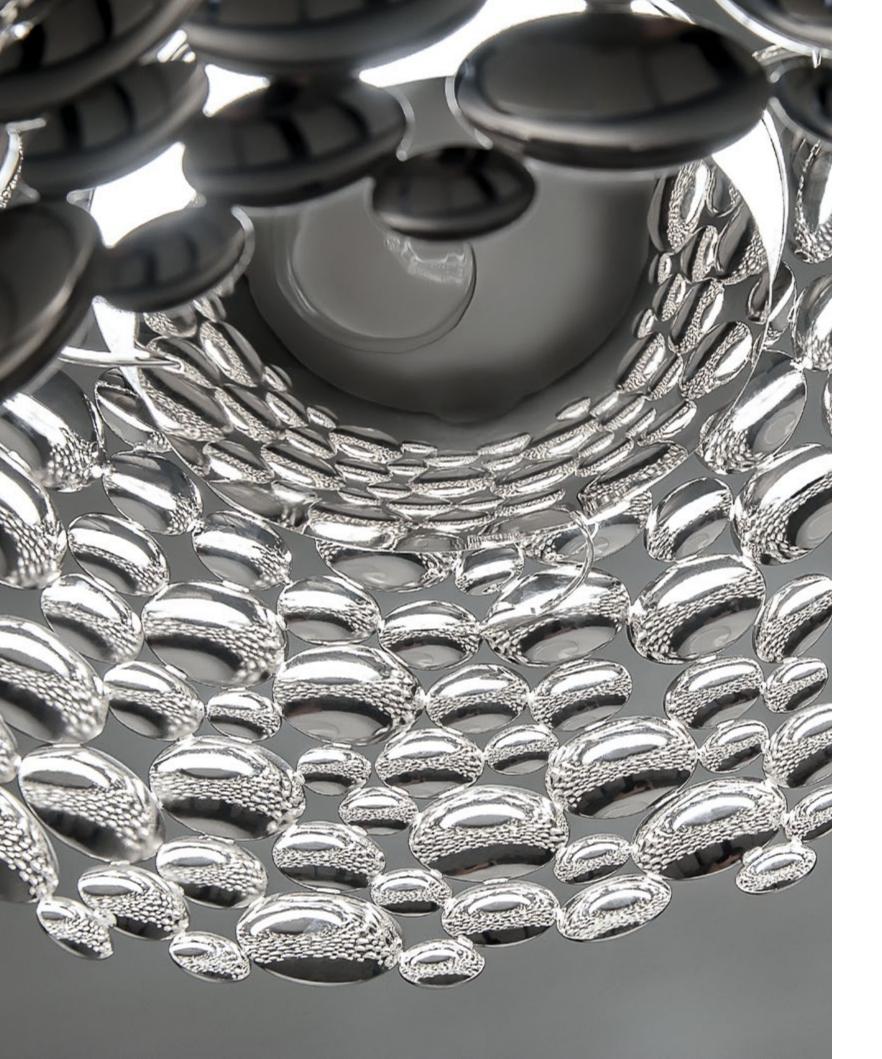

## Mizu, flowing light.

Inspired by the tranquil and mesmerizing light refractions created by water, Mizu is a customizable pendant light from Terzani. Like water droplets, no two Mizu are alike, each crystal shape is unique and made meticulously by hand. Using only the clearest crystal, Mizu perfectly emulates water's refraction of light, casting amazing patterns around the room, reminiscent of flowing water. Available in clear, silver dust, gold, cognac and champagne finish.
Design Nicolas Terzani.