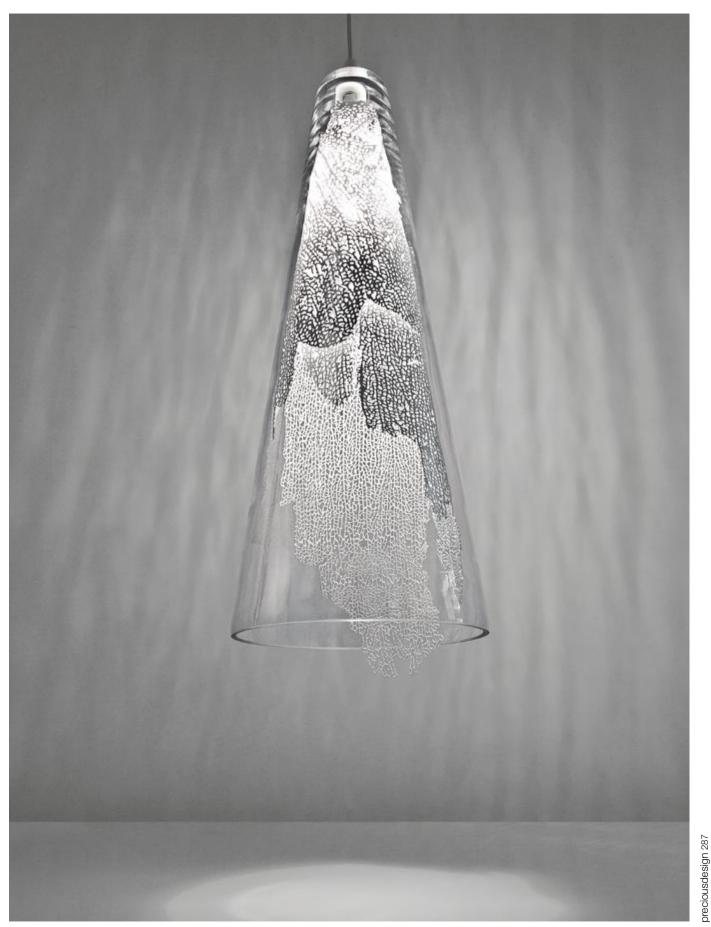

# Frame, Nature's Imprint.

Capturing a moment in time, Frame features a metal coral leaf, enclosed inside a borosilicate glass preserving a delicate imprint of nature. Hidden inside is a single bulb which glows from within. Creating a stirring light that projects a dynamic shadow due to the permeable coral. Frame is available in white, red, gold plated or silver plated. Design Terzani Lab.

ciousdesign 281

| RECOMMENDED BULB |            |               |   | Q01S | Q02S | Q03S | RECOMMENDED BULB          | Q04A |
|------------------|------------|---------------|---|------|------|------|---------------------------|------|
| 230V             |            | E14 LED       |   | 4W   | 4W   | 4W   | 09 LED G9 LED             | 3,5W |
| Dimr             | nable with | n all systems | I | -    | -    | -    | Dimmable with all systems | I -  |
| 120V             |            | E12 LED       |   | 4W   | 4W   | 4W   | 00                        | 4W   |
| Dimr             | nable with | n all systems | 1 | -    | -    | -    | Dimmable with all systems | 1 -  |