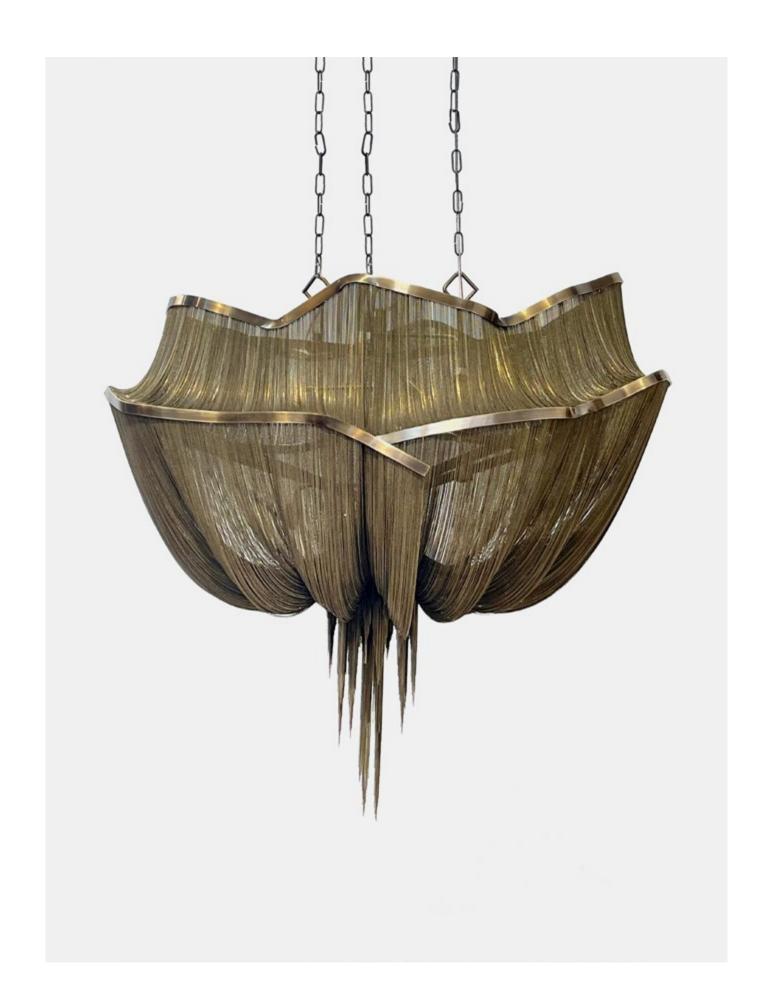

### Epoque, Cyclical Light.

Epoque is a light sculpture designed to study chiaroscuro and volumes. The result is a modern expression of these Renaissanceera techniques in a stunning chandelier. Composed of curved, organic lines, Epoque's frame is made of flexible and durable brass metal, suspended by nickel metal chains. Two bands of metal, a central elongated section and an external band of wide arcs, allows the light to envelop a room in reflections of soft light. Epoque has attracted attention from those in the design community with discerning tastes. Epoque is available in nickel, black nickel, gold and bronze finish. Design Stefano Papi & Saviz Yaghmai.