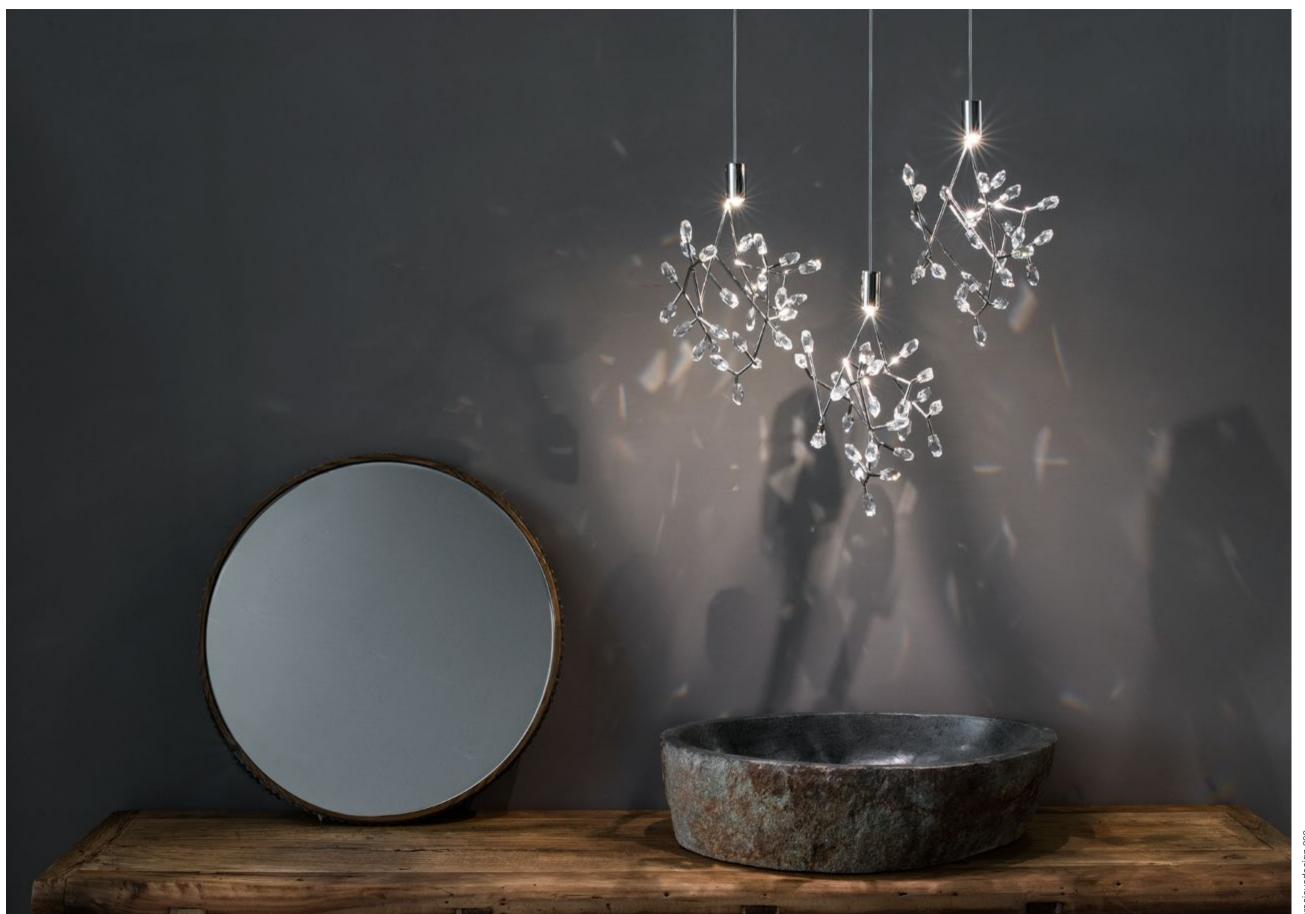

#### Manta, Shimmering Waves.

Manta is the latest design featuring the distinctive crystal first unveiled in Nicolas Terzani's best-selling Mizu. Collaborating with designer Dodo Arslan, the two imaginative minds created a light featuring sinuous, undulating lines. The results are soft waves of crystal light reminiscent of being underwater. The innovative Manta is made of crystal, with a dimmable integrated LED lamp focused on maximizing the crystal's reflection. Manta's organic form is available in two sizes and can be installed in numerous, customizable arrangements. Design Dodo Arslan & Nicolas Terzani.

iousdesign 157

|      | INTEGRATE | D LED  | KUIIKK             | KUII          | NU12 NN            | KUIZ          | KUSI             |
|------|-----------|--------|--------------------|---------------|--------------------|---------------|------------------|
| 300  | 0         | LED    | 1,5W<br>105lm      | 1,5W<br>105lm | 1,5W<br>105lm      | 1,5W<br>105lm | 3x1,5W<br>315lm  |
|      |           | Dimmer | I PUSH/DALI        | PUSH/DALI     | 1-10V<br>PUSH/DALI | PUSH/DALI     | 1-10V<br>PUSH/DA |
| 1200 | 0         | LED    | 1.5W<br>105lm      | 1.5W<br>105lm | 1.5W<br>105lm      | 1.5W<br>105lm | 3x1.5W<br>315lm  |
| •    |           | Dimmer | 1-10V<br>PUSH/DALI | no            | 1-10V<br>PUSH/DALI | no            | 1-10V<br>PUSH    |

Manta can be manufactured to work with integrated LED 3000K or 2700K. Different dimming options on request. Only 3000K versione has the ETL certification.