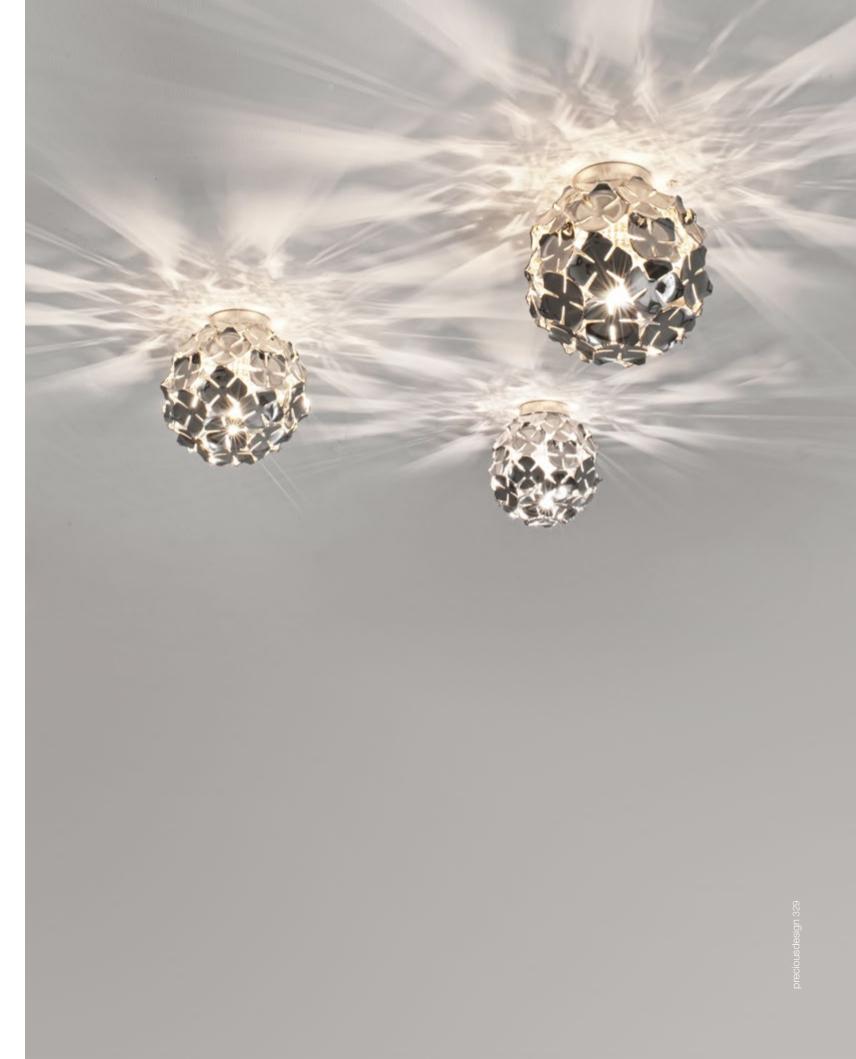

## Orten'zia, Petals of Light.

Recalling the natural beauty of a flower, Orten'zia handsoldered "petals" emanate a unique glow, immersing the entire room in a glimmering light. An organic radiance is created through light and shadow, planting a garden within the room. Available in either nickel or gold plated, the orten'zia's elegant form complements its dramatic light. Design Bruno Rainaldi.