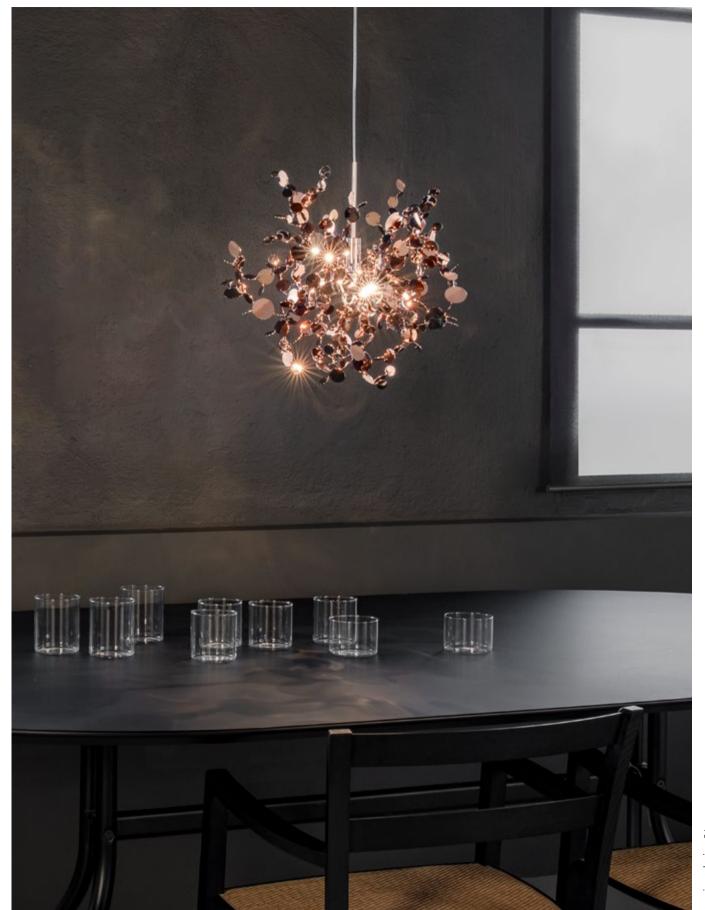

## Argent, a precious cloud.

With this suspension light, designer Dodo Arslan creates a shimmering cloud. Argent consists of metal discs that have been meticulously shaped by hand by Terzani craftsmen into clusters. Once lit, the multiple, angled surfaces of the discs emanate a soft, shimmering glow. Argent is available in stainless steel, gold plated, rose gold and champagne finish. Black nickel is available champagne finish. Black nickel is available on request. Design Dodo Arslan.