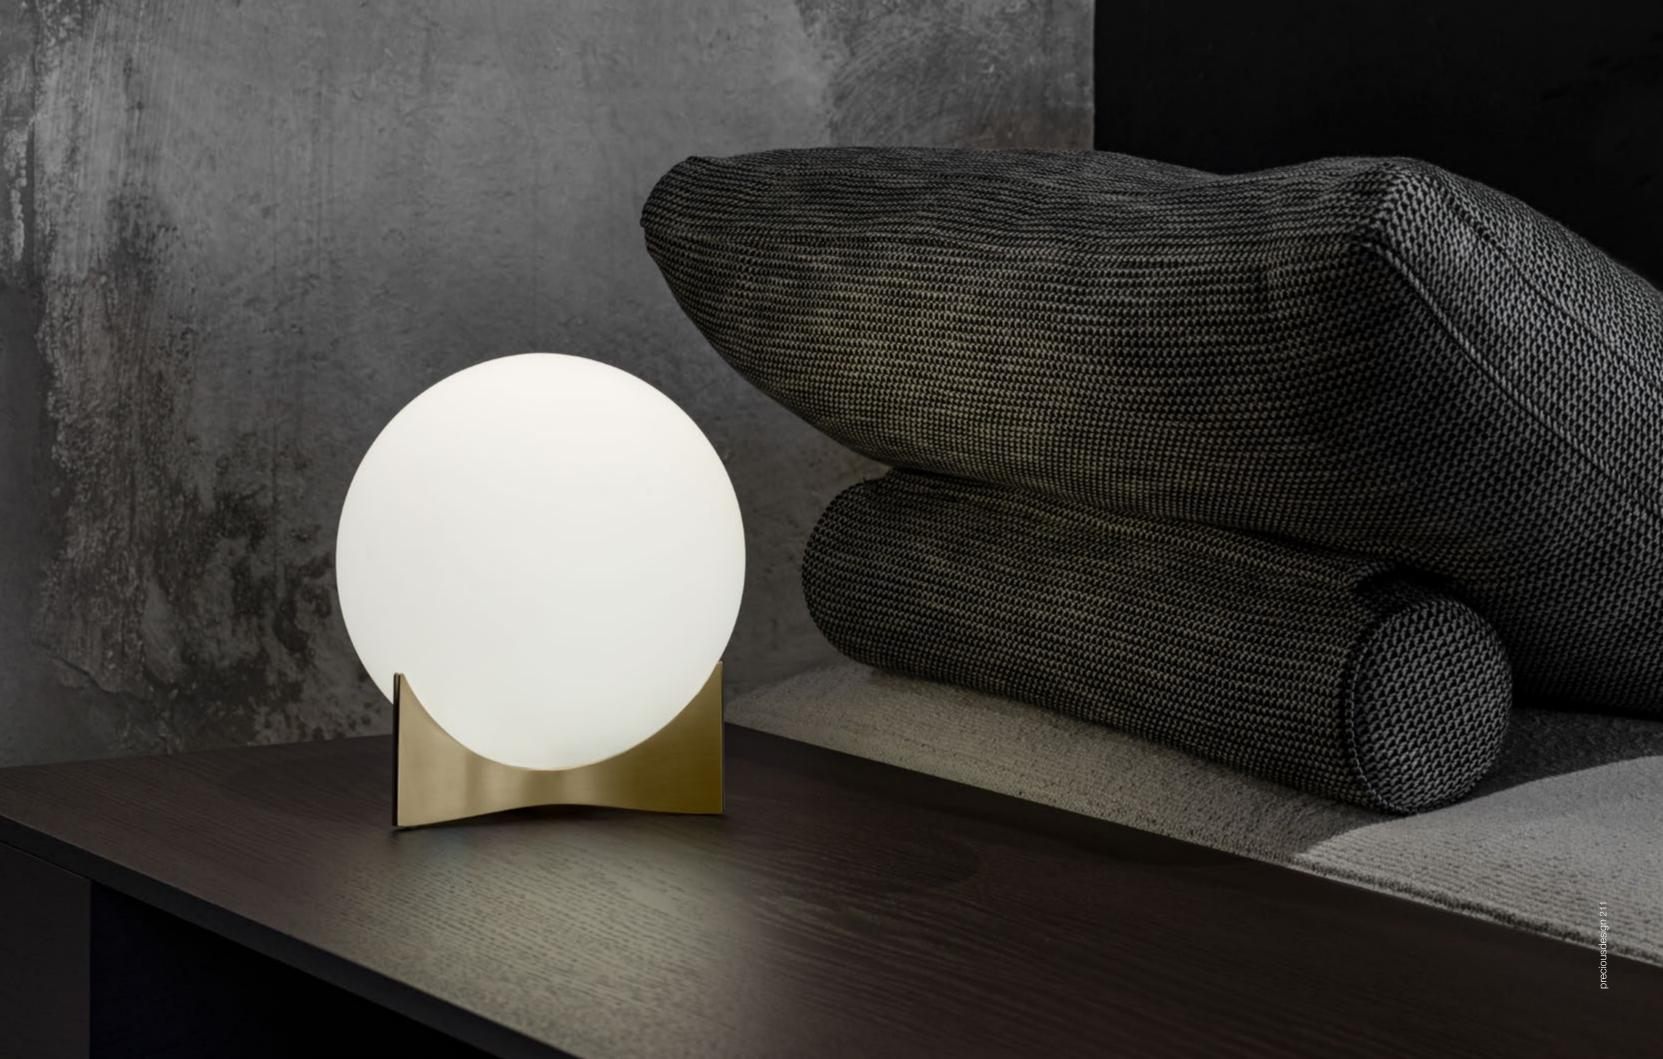

### Oscar, a tribute.

The great Brazilian architect Oscar Niemeyer once said about his work: "It's not the right angle that attracts me, nor the straight line. Stiff, in exible, created by men. What really attracts me is the free, sensual curve. The curve I see on the sinuous course of our rivers, on the clouds in the sky, on your favorite woman's body. The universe is entirely made of curves". Inspired to pay tribute to one of the founders of modern architecture, designer Dodo Arslan has created a series of lights named "Oscar", which pay homage through their adoption of Niemeyer's signature sensuous curves. Oscar table lamp consists of a glass orb delicately held by curved brass. Available in nickel, brass, black, white, gold plated and rose gold finish. Design Dodo Arslan.