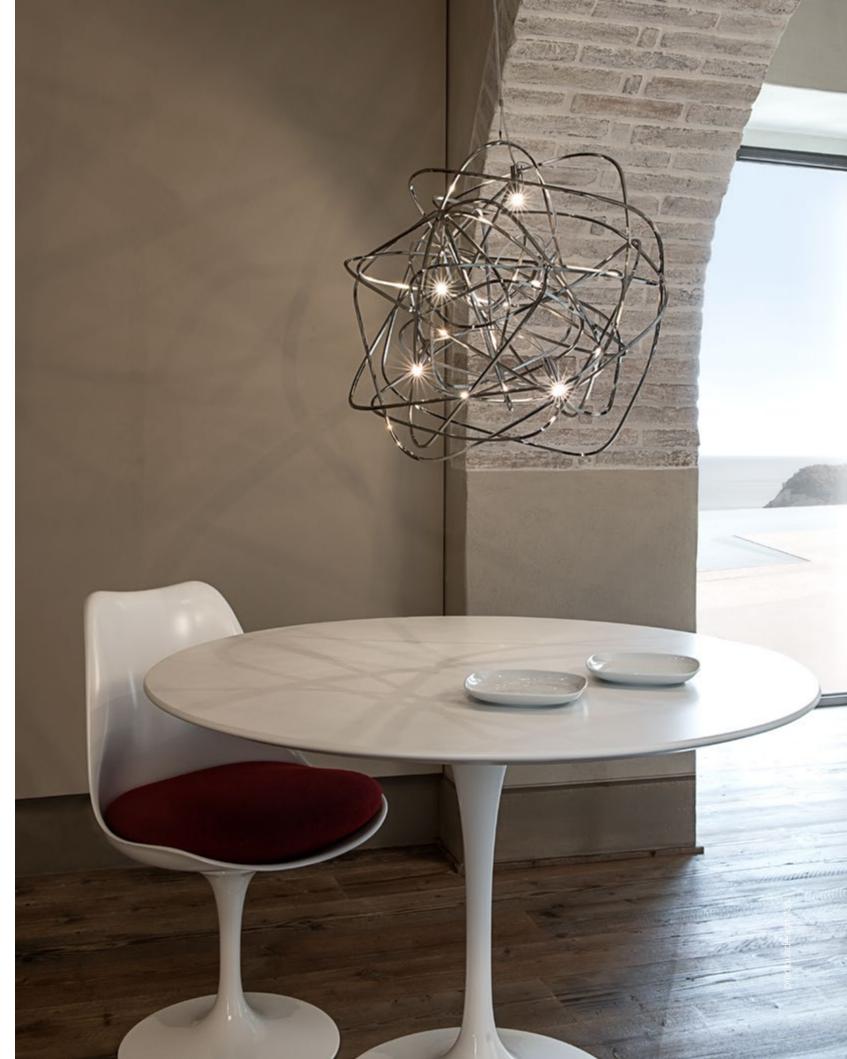

### Doodle, Freehand Design.

We no longer march in a straight line. Our lives are dynamic, intertwining collections of relationships, experiences and journeys. Reflecting the fluidity of our generation, designer Simone Micheli has created a new, contemporary light for Terzani, Doodle. Like us, each Doodle is unique, each pendant is handcrafted by artisans to resemble a randomised path. And, to give us control over the journey we want to take, each LED bulb can be placed anywhere on the light, not only reflecting the choices we make in life, but giving Doodle a special flexibility. Design Simone Micheli.