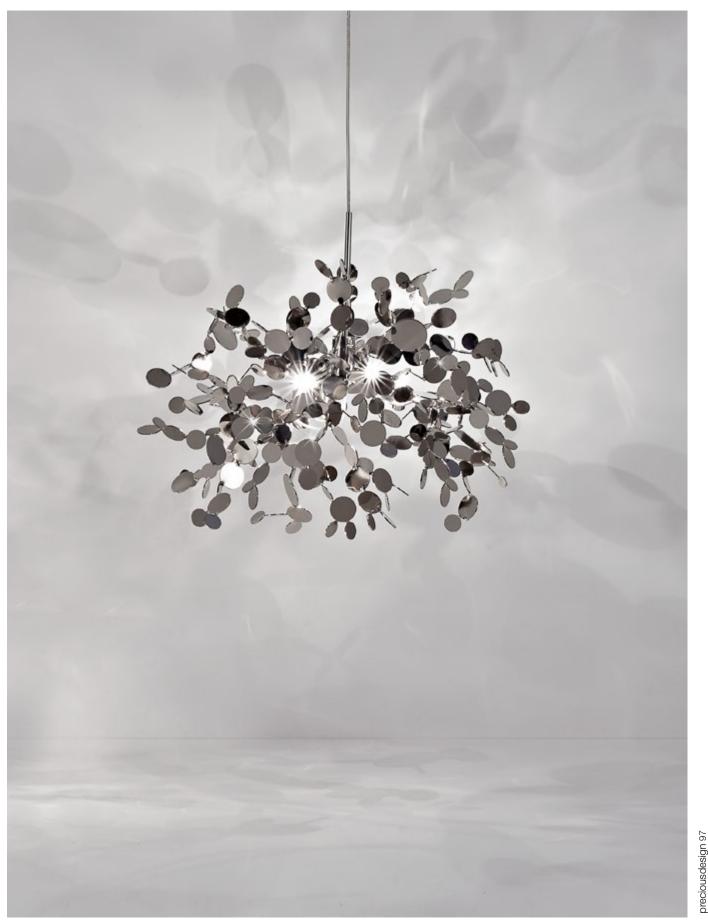

## Argent, a precious cloud.

With this suspension light, designer Dodo Arslan creates a shimmering cloud. Argent consists of metal discs that have been meticulously shaped by hand by Terzani craftsmen into clusters. Once lit, the multiple, angled surfaces of the discs emanate a soft, shimmering glow. Argent is available in stainless steel, gold plated, rose gold and champagne finish. Black nickel is available champagne finish. Black nickel is available on request. Design Dodo Arslan.