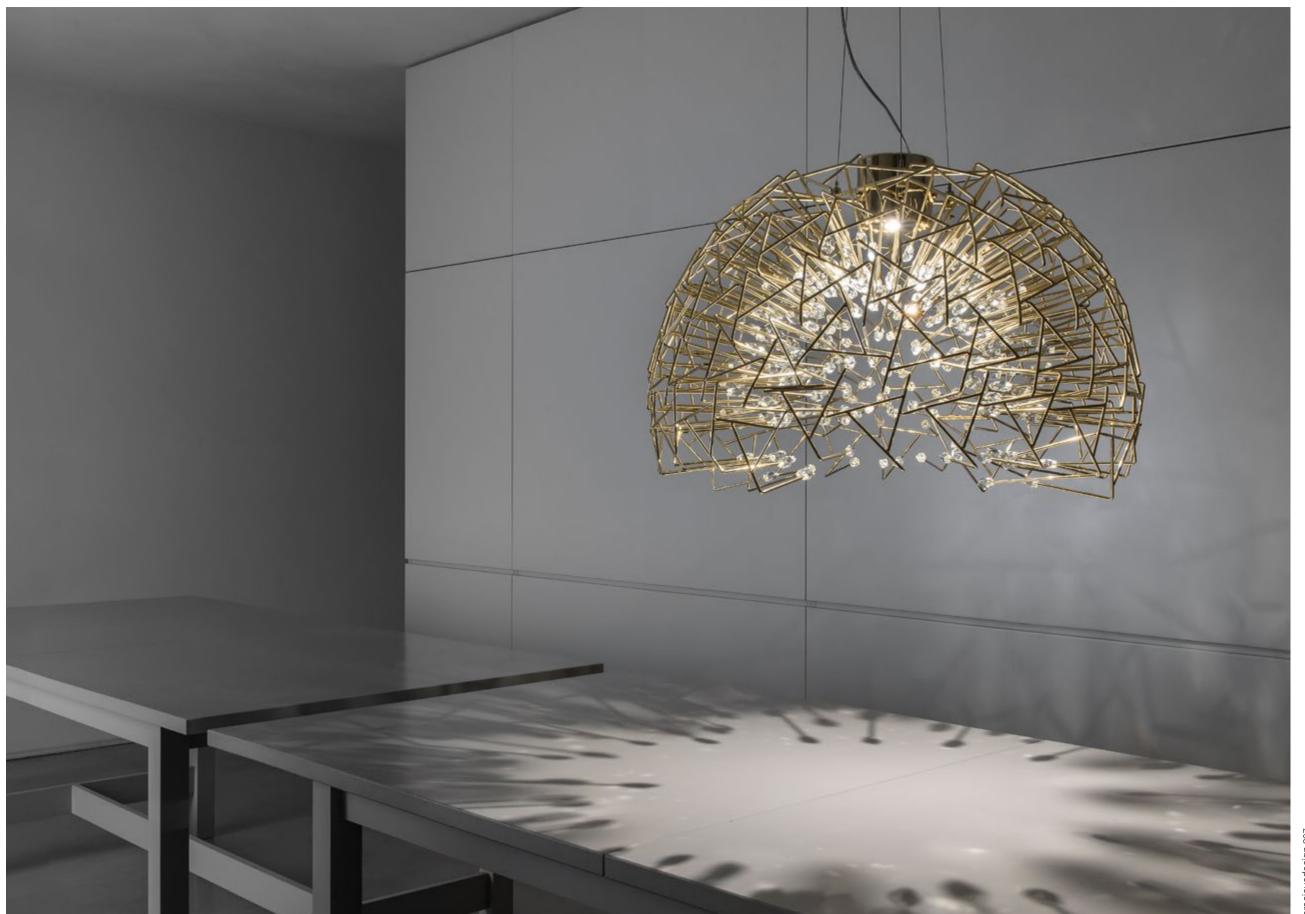

# Core, Eruption of Light.

Core is reminiscent of the natural energy at the heart of our world. Like bright lava seeping through the earth's crust, vibrant spheres of faceted crystal break through the iron surface of this pendant. Forcing light to pass through this metal structure results in a powerful, vibrant exchange of forces light and shadow erupt across the room, as the light pours through, as the light itself emits an organic radiance. Design Christian Lava.

NICKEL CLEAR

BLACK NICKEL CLEAR

GOLD PLATED CLEAR

|      | INTEGRATED LED |        | P22S          | INTEGRATED LED |                   | P21S                   | P20S                |
|------|----------------|--------|---------------|----------------|-------------------|------------------------|---------------------|
| 230V | 0              | LED    | 2,1W<br>240lm | 230            | COB LED<br>CRI 90 | 18W<br>1640lm          | 18W<br>1640lm       |
|      |                | Dimmer | l no          | .,             | Dimmer            | I 0/1-10V<br>PUSH/DALI | 0/1-10V<br>PUSH/DAI |
| 120V | 0              | LED    | 2.1W<br>240lm | 200            | COB LED<br>CRI 90 | 18W<br>1640lm          | 18W<br>1640lm       |
| •    | 0              | Dimmer | l no          | -              | Dimmer            | I 1-10V<br>PUSH        | 1-10V<br>PUSH       |
|      |                |        |               |                |                   |                        |                     |

Core can be manufactured to work with 3000K or 2700K LED. Different dimming options on request