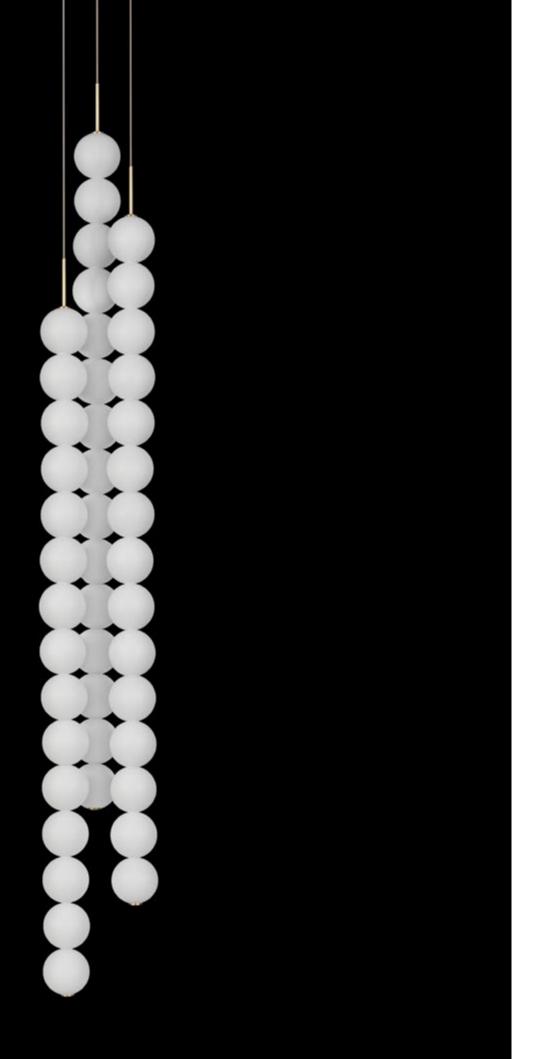

# Abacus, multiplying luminescence.

Used for centuries as the tool to both teach and communicate mathematics, the abacus was found in one form or another across the ancient world. At Terzani, we saw the beauty in the abacus' mathematical purity and clean, functional design. In the hands of Terzani's craftsmen, we've turned this inspiration into a new collection of modular pendant lamps whose flexibility allows for complex and beautiful configurations. Each module, or strand, of Abacus contains a custom set of round, hand-blown opal glass which emit a soft and uniform light. And, as the original abacus was used to calculate everything from simple addition to complex formulas, we've retained the same scalability. Due to its customization, our Abacus light is just as suitable in a home as a commercial space, and its almost infinite configurations makes sure you always come up with the right solution. Design Draw.