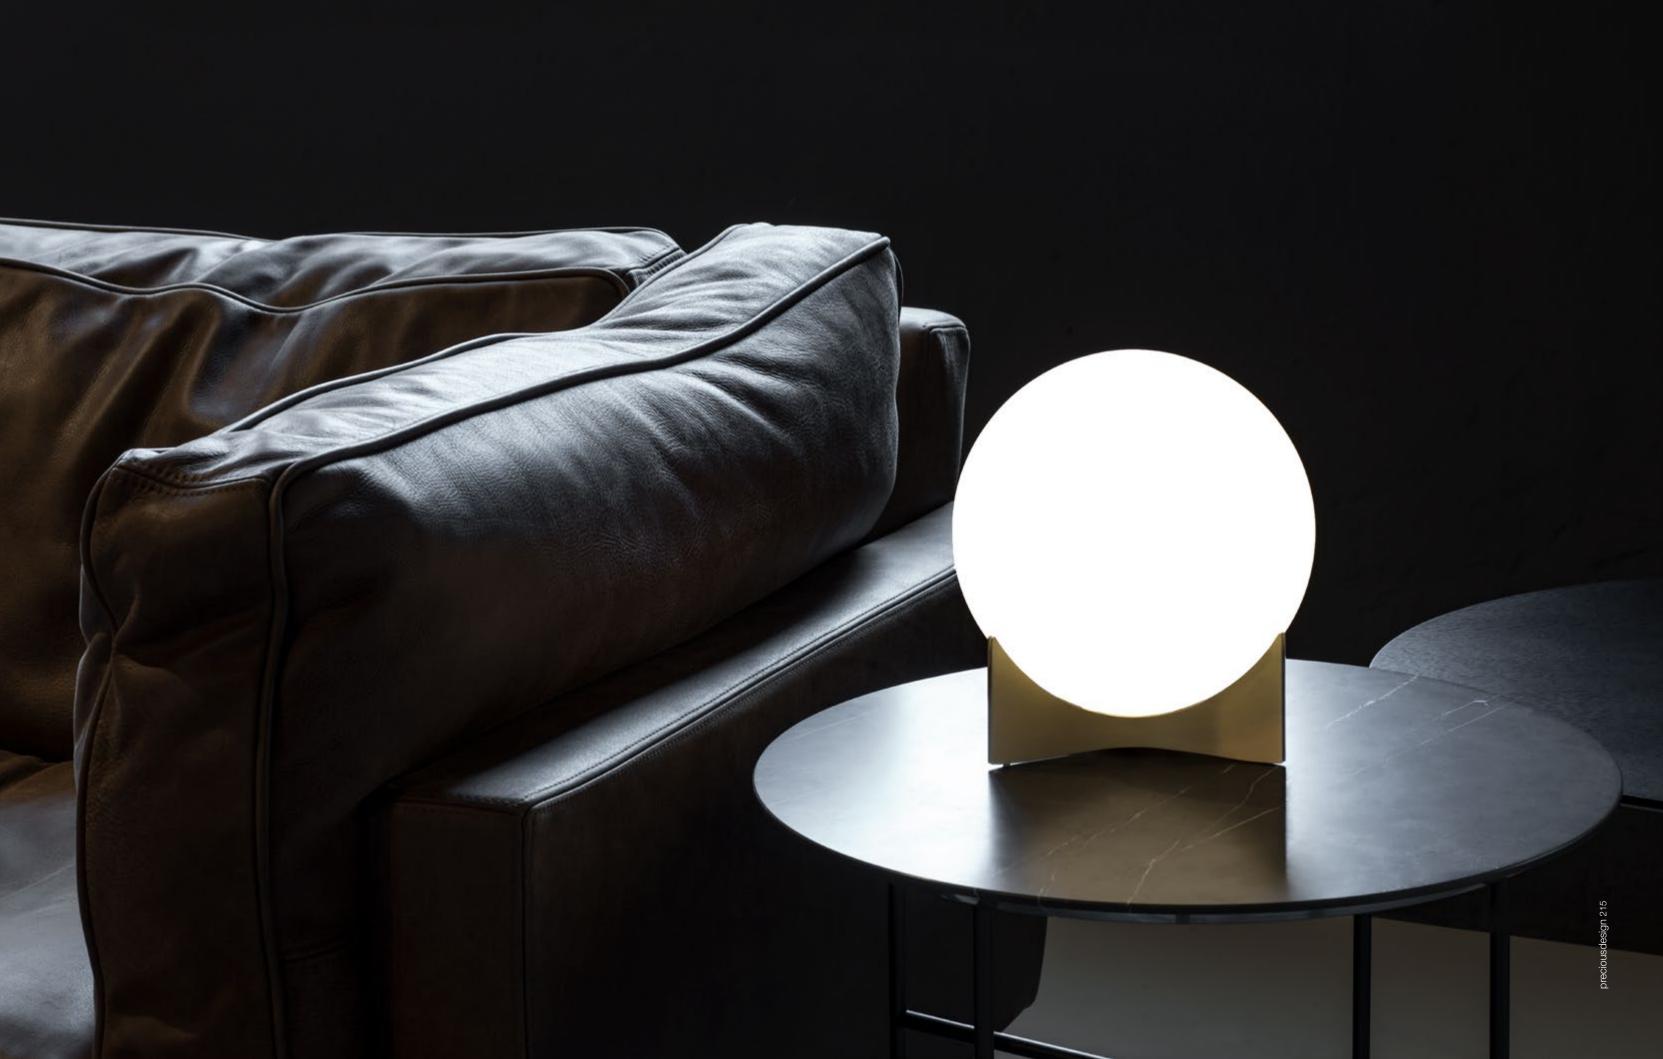

### Oscar, a tribute.

The great Brazilian architect Oscar Niemeyer once said about his work: "It's not the right angle that attracts me, nor the straight line. Stiff, in exible, created by men. What really attracts me is the free, sensual curve. The curve I see on the sinuous course of our rivers, on the clouds in the sky, on your favorite woman's body. The universe is entirely made of curves". Inspired to pay tribute to one of the founders of modern architecture, designer Dodo Arslan has created a series of lights named "Oscar", which pay homage through their adoption of Niemeyer's signature sensuous curves. Oscar table lamp consists of a glass orb delicately held by curved brass. Available in nickel, brass, black, white, gold plated and rose gold finish. Design Dodo Arslan.