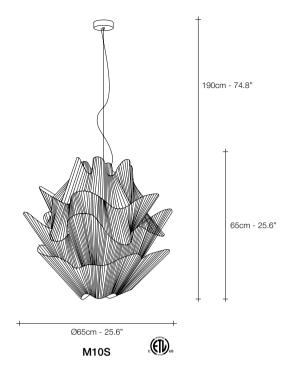

#### Moiré, movement with pattern.

A French term derived from silk with a rippled or "watered" appearance, moiré is an optical effect that results in the illusion of waves or the movement of water. This effect is achieved by having an opaque, ruled pattern overlaid over another. Designer Christian Lava's studies of this effect have led to his latest design aptly titled, Moiré. Using overlapping grids of metal, this LED pendant light dynamically changes shape following the viewer's gaze, practically coming to life with a vibrating energy. Moiré is a mesmerizing addition to any room. Available in gold plated and nickel finish. Design Christian Lava.

NICKEL

GOLD PLATED

INTEGRATED LED

COB LED 3000K

Dimmer 1-10V PUSH/DALI

15W 1950lm Dimmer 1-10V PUSH/DALI

M10S

Different dimming options on request