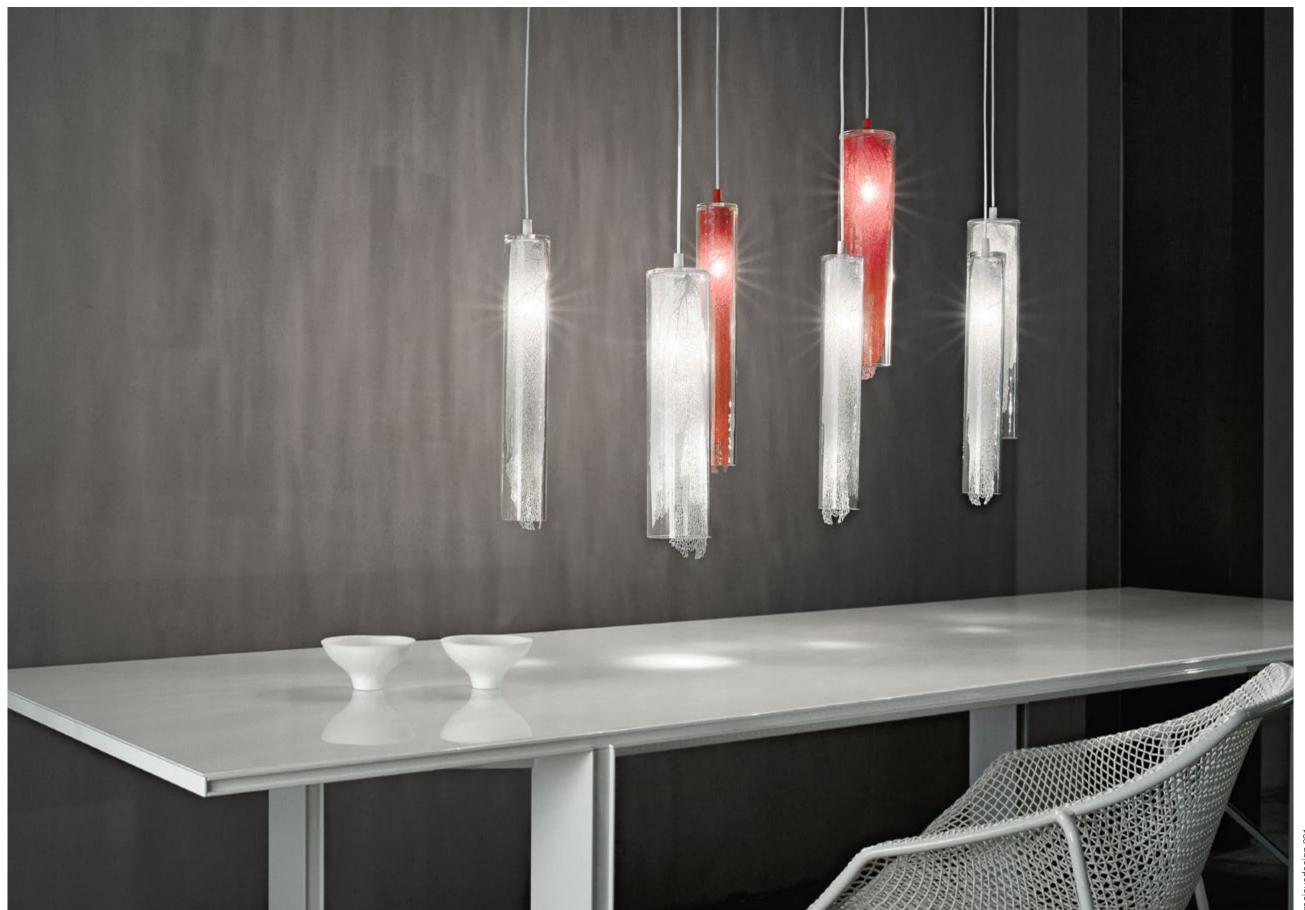

# Frame, Nature's Imprint.

Capturing a moment in time, Frame features a metal coral leaf, enclosed inside a borosilicate glass preserving a delicate imprint of nature. Hidden inside is a single bulb which glows from within. Creating a stirring light that projects a dynamic shadow due to the permeable coral. Frame is available in white, red, gold plated or silver plated. Design Terzani Lab.