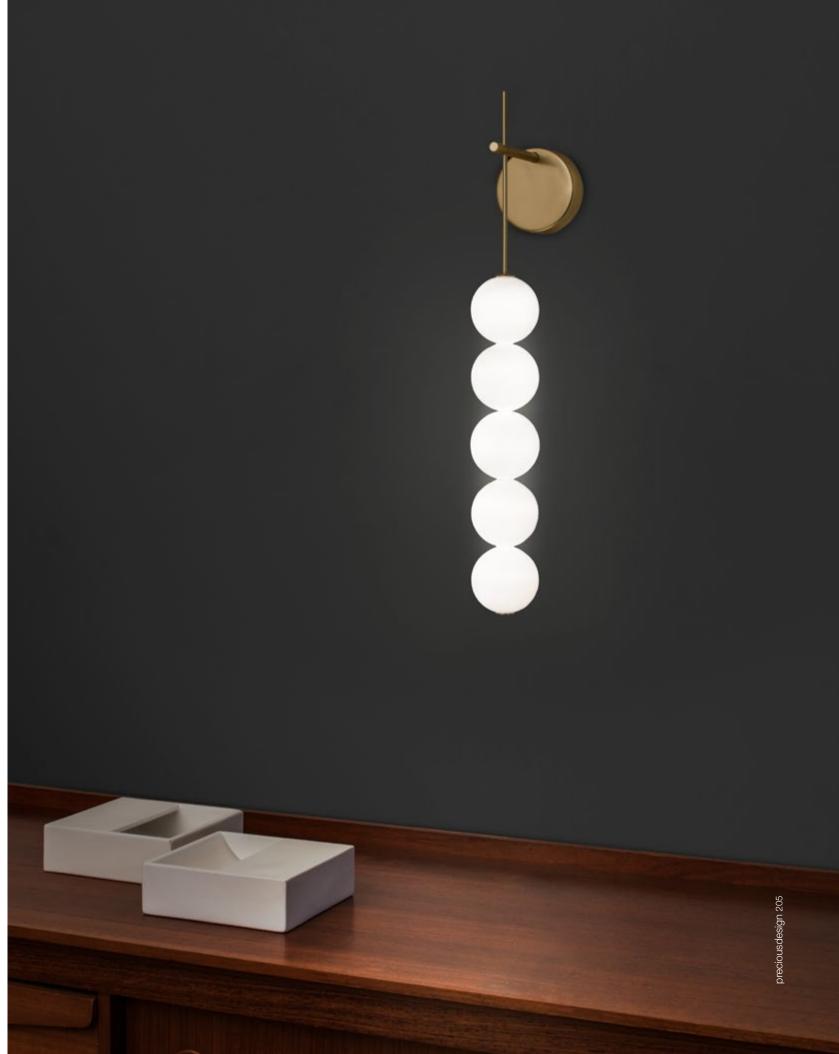

# Abacus, multiplying luminescence.

Used for centuries as the tool to both teach and communicate mathematics, the abacus was found in one form or another across the ancient world. At Terzani, we saw the beauty in the abacus' mathematical purity and clean, functional design. In the hands of Terzani's craftsmen, we've turned this inspiration into a new collection of modular pendant lamps whose flexibility allows for complex and beautiful configurations. Each module, or strand, of Abacus contains a custom set of round, hand-blown opal glass which emit a soft and uniform light. And, as the original abacus was used to calculate everything from simple addition to complex formulas, we've retained the same scalability. Due to its customization, our Abacus light is just as suitable in a home as a commercial space, and its almost infinite configurations makes sure you always come up with the right solution. Design Draw.