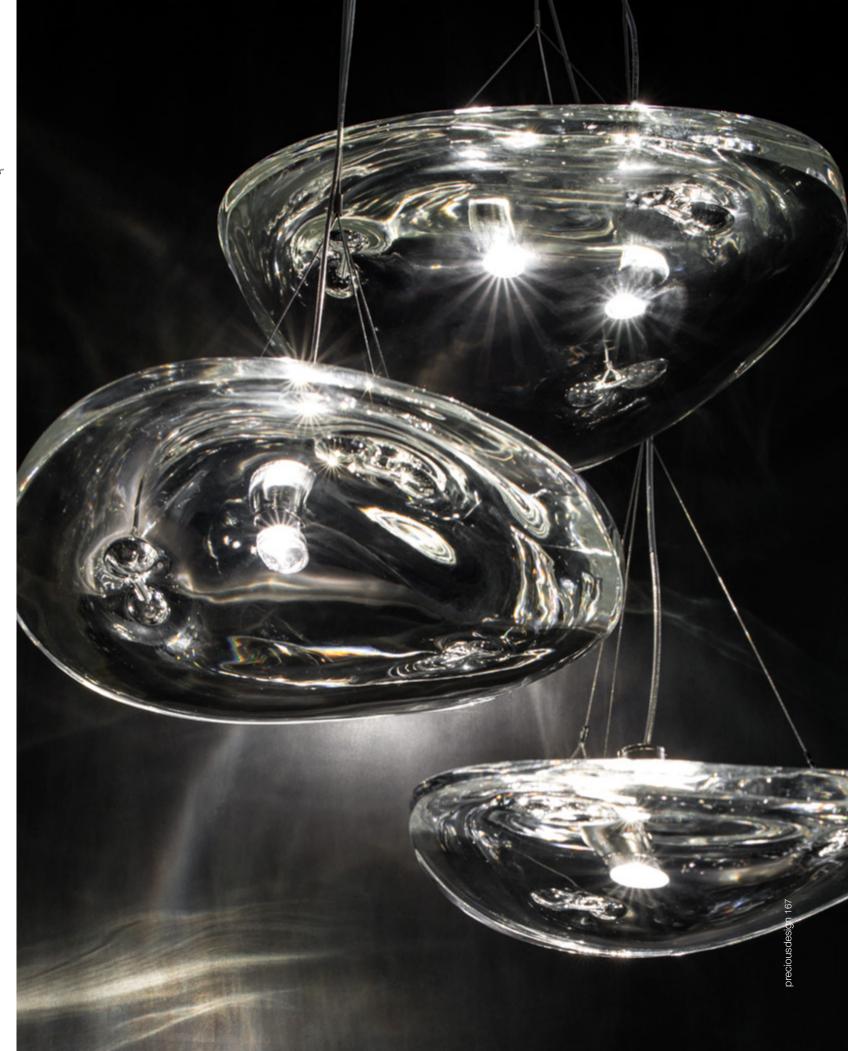

## Mizu, flowing light.

Inspired by the tranquil and mesmerizing light refractions created by water, Mizu is a customizable pendant light from Terzani. Like water droplets, no two Mizu are alike, each crystal shape is unique and made meticulously by hand. Using only the clearest crystal, Mizu perfectly emulates water's refraction of light, casting amazing patterns around the room, reminiscent of flowing water. Available in clear, silver dust, gold, cognac and champagne finish.
Design Nicolas Terzani.