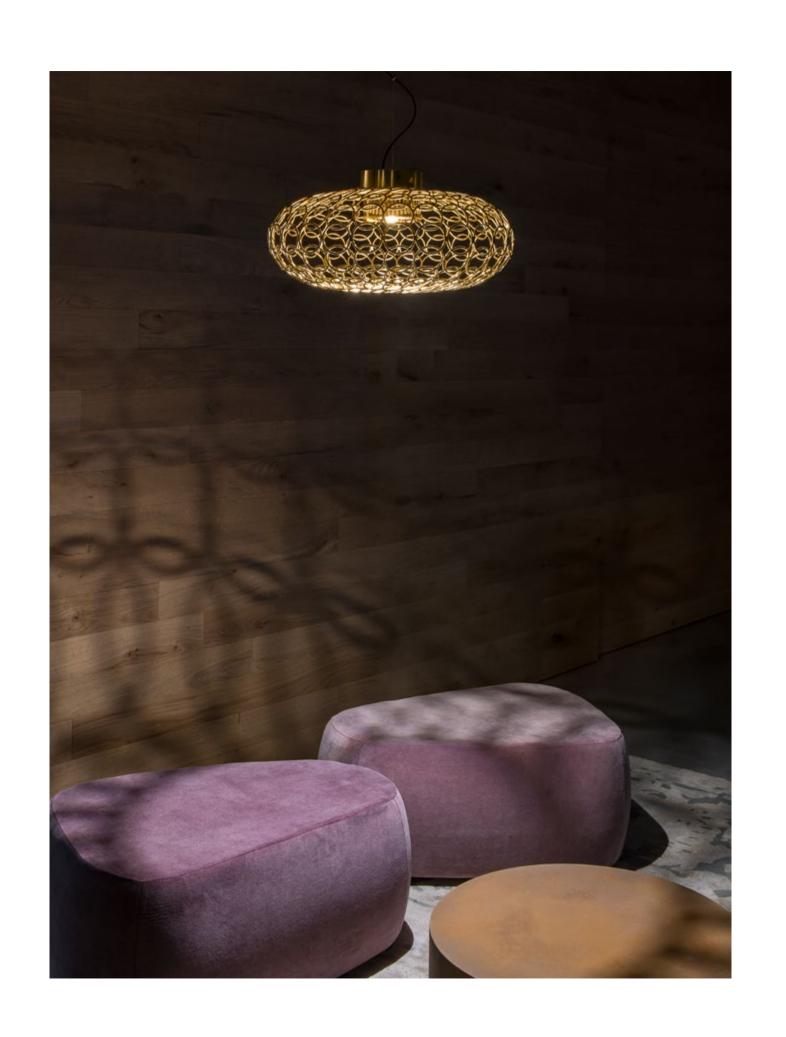

# G.r.a, gyrating Romantic rings of Light.

This clean, precise form is the result of hours of labor by our artisans, who meticulously weld each ring together. G.r.a. is a delicate, refined pendant whose intricate shape belies its romantic glow. Available as an oval or a sphere, and finished in nickel or gold, G.r.a. serves as an elegant, unobtrusive complement to any room. Design Bruno Rainaldi.

eciousdesign 319

G.r.a. can be manufactured to work with integrated LED 3000K or 2700K. Different dimming options on request.