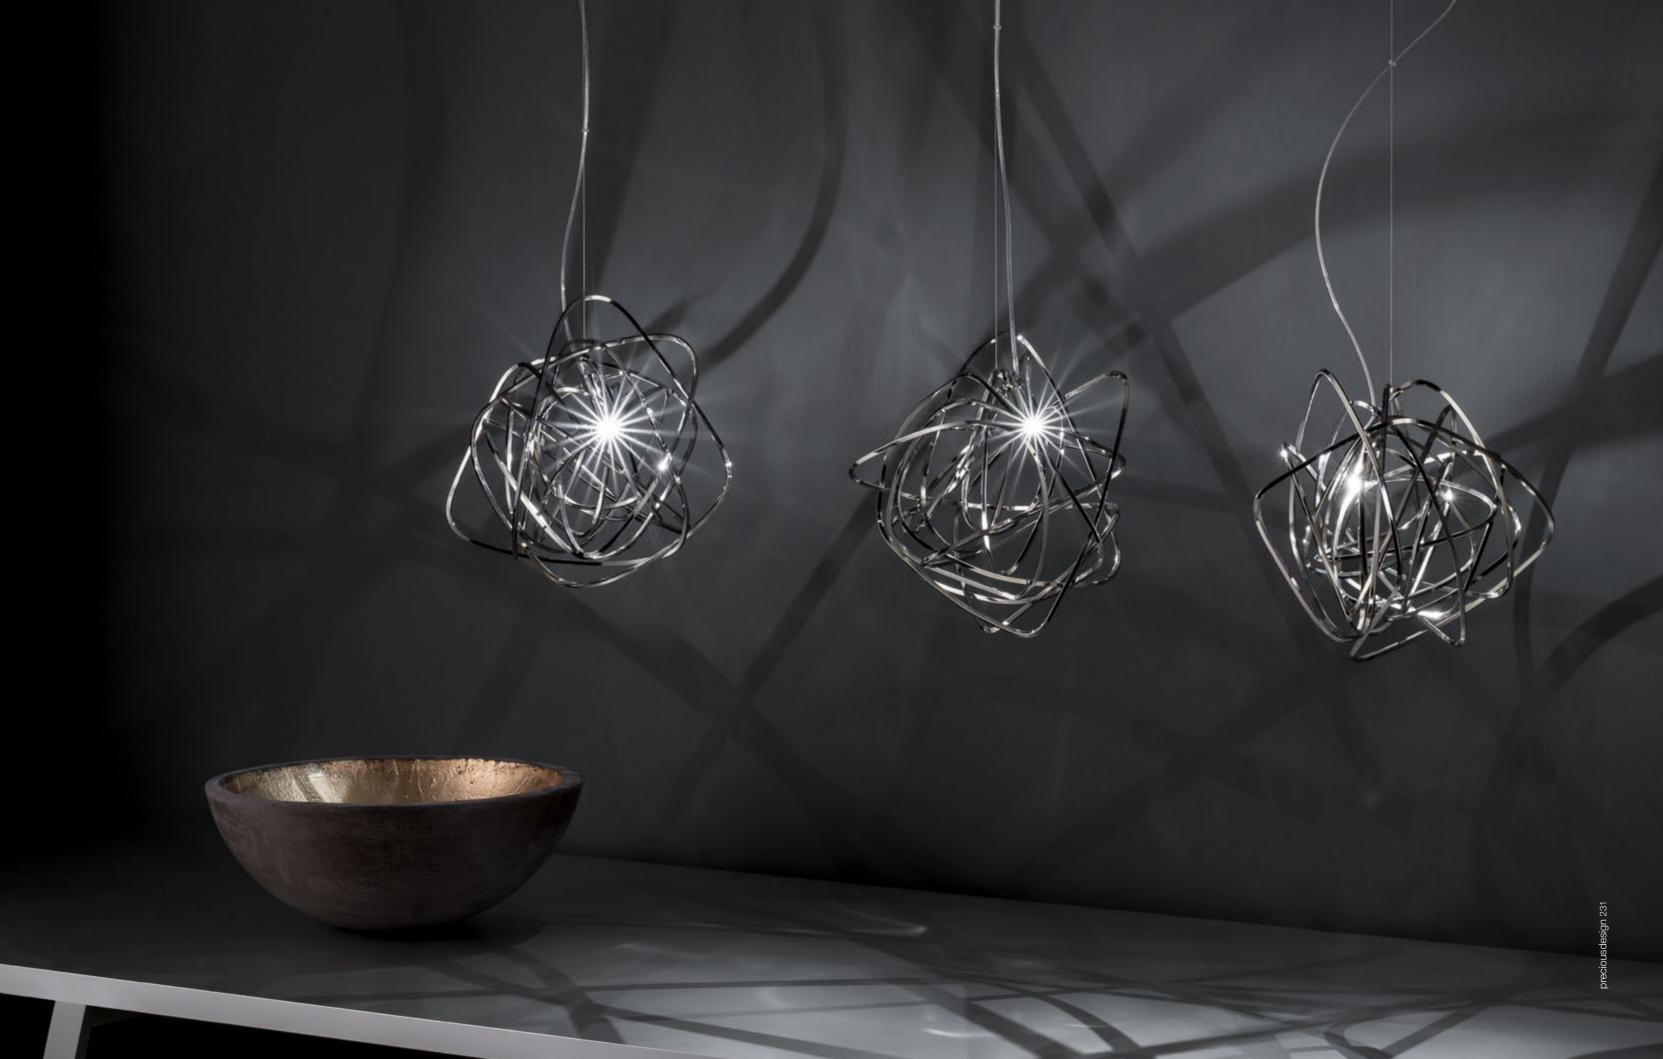

### Doodle, Freehand Design.

We no longer march in a straight line. Our lives are dynamic, intertwining collections of relationships, experiences and journeys. Reflecting the fluidity of our generation, designer Simone Micheli has created a new, contemporary light for Terzani, Doodle. Like us, each Doodle is unique, each pendant is handcrafted by artisans to resemble a randomised path. And, to give us control over the journey we want to take, each LED bulb can be placed anywhere on the light, not only reflecting the choices we make in life, but giving Doodle a special flexibility. Design Simone Micheli.