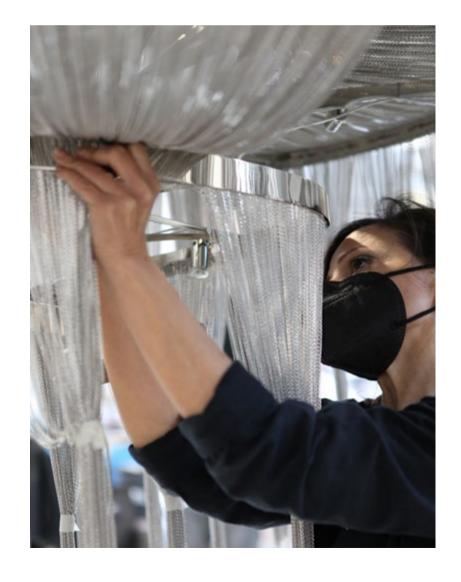

#### Atlantis, wave.

Seemingly alive, Atlantis' shimmering light creates a vibrant source of energy. Its mesmerizing, organic effect is created by hundreds of illuminated lengths of draped, nickel chain. Like water in the ocean, Atlantis' chains appear liquid, cascading over its gloss nickel bands and falling down towards the abyss before turning back into itself. Atlantis is composed of almost three miles of chain, meticulously hand-crafted by master italian artisans. Atlantis is available in nickel, black nickel, bronze, gold and champagne finish. Design Barlas Baylar.