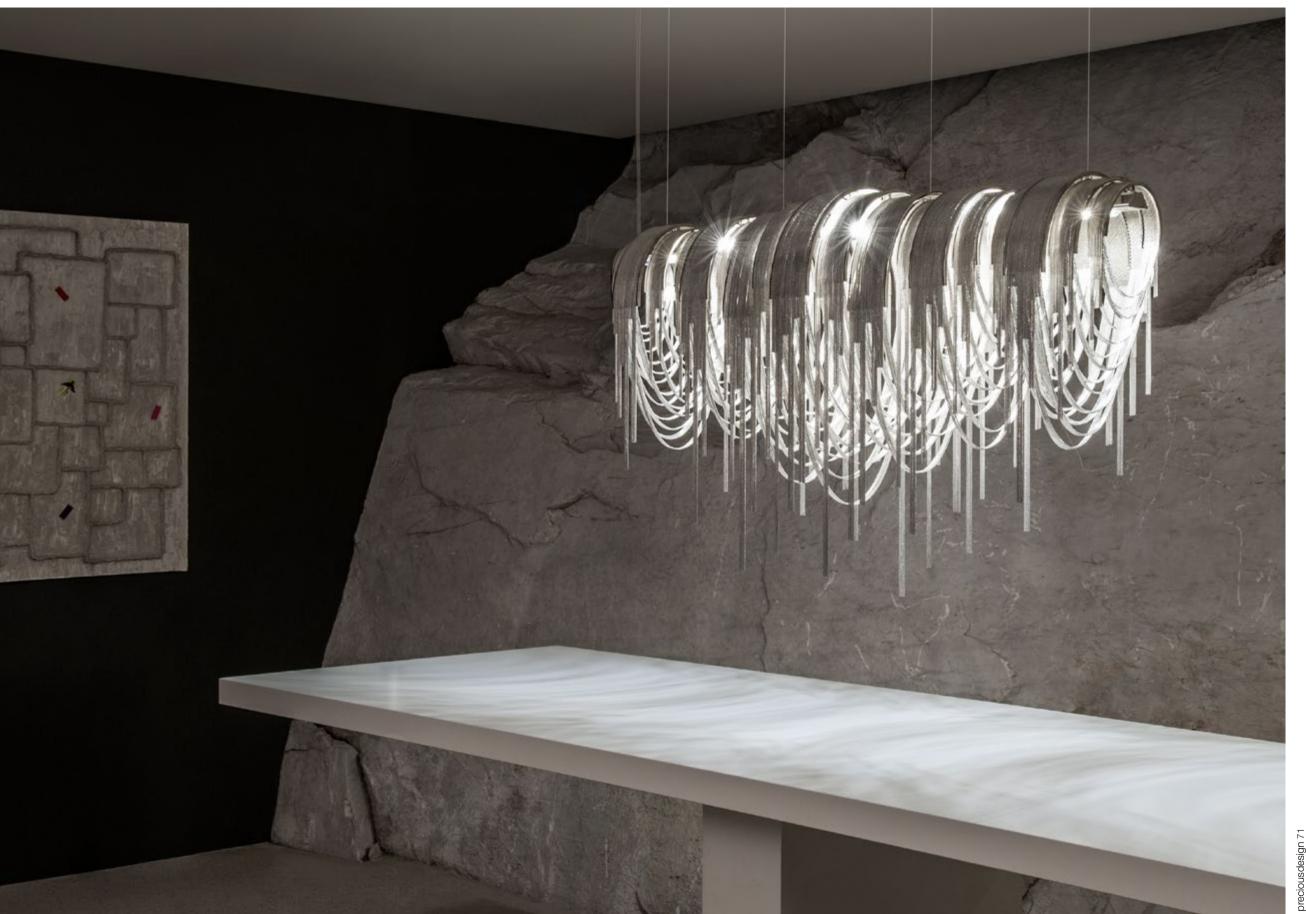

### Epoque, Cyclical Light.

Epoque is a light sculpture designed to study chiaroscuro and volumes. The result is a modern expression of these Renaissanceera techniques in a stunning chandelier. Composed of curved, organic lines, Epoque's frame is made of flexible and durable brass metal, suspended by nickel metal chains. Two bands of metal, a central elongated section and an external band of wide arcs, allows the light to envelop a room in reflections of soft light. Epoque has attracted attention from those in the design community with discerning tastes. Epoque is available in nickel, black nickel, gold and bronze finish. Design Stefano Papi & Saviz Yaghmai.