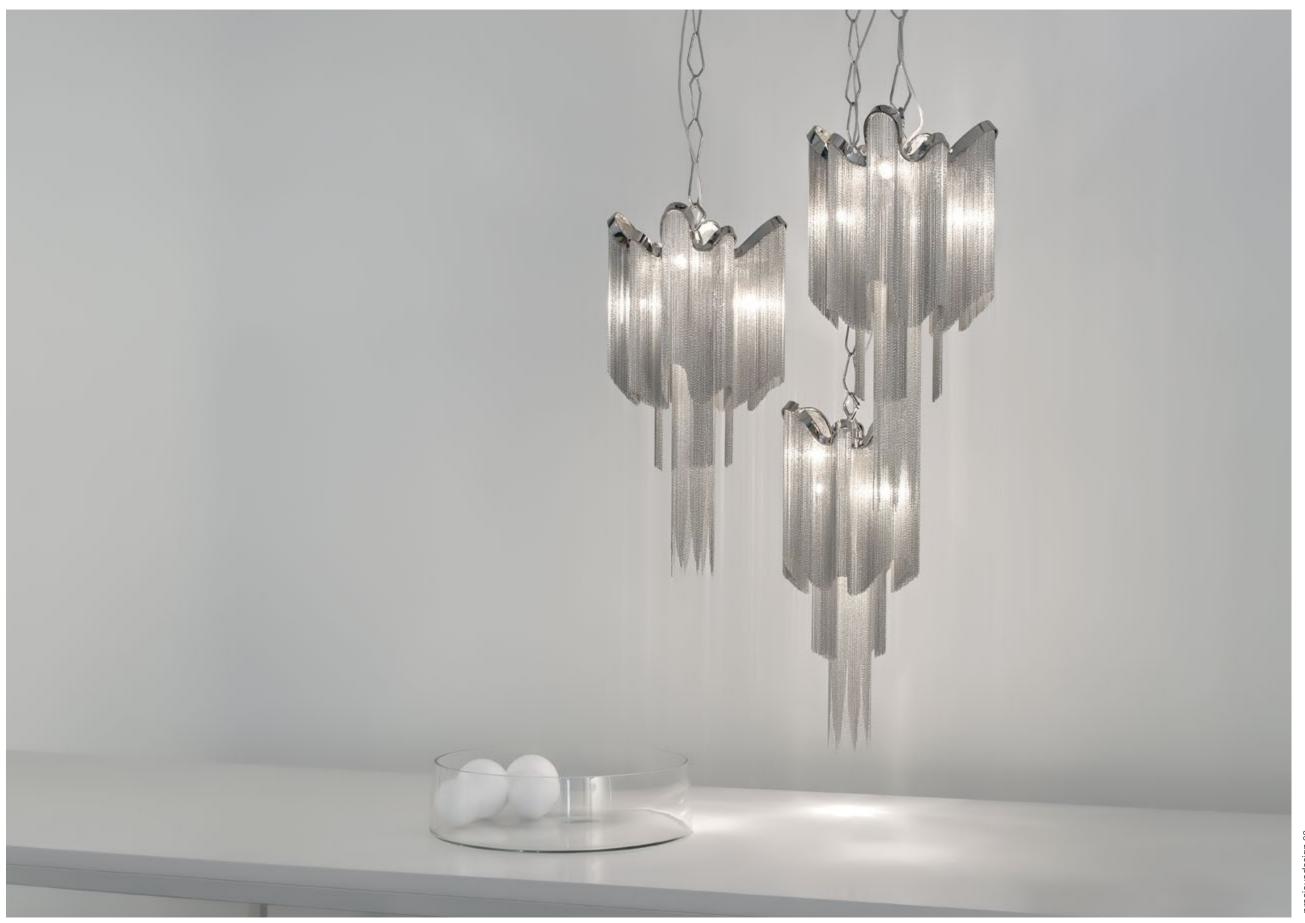

### Stream, Irioescent Light.

A stunning design from Christian Lava, Stream is an impressive presence in any room. Stream's design exploits the physical characteristics of the materials used to envelop a room in a unique, immersive light. Here, an elegant thin metal chain appear to flow down from the undulating, nickel-plated frame. These cascading tiers project a streaking, yet tranquil, shadow throughout the room. Design Christian Lava.