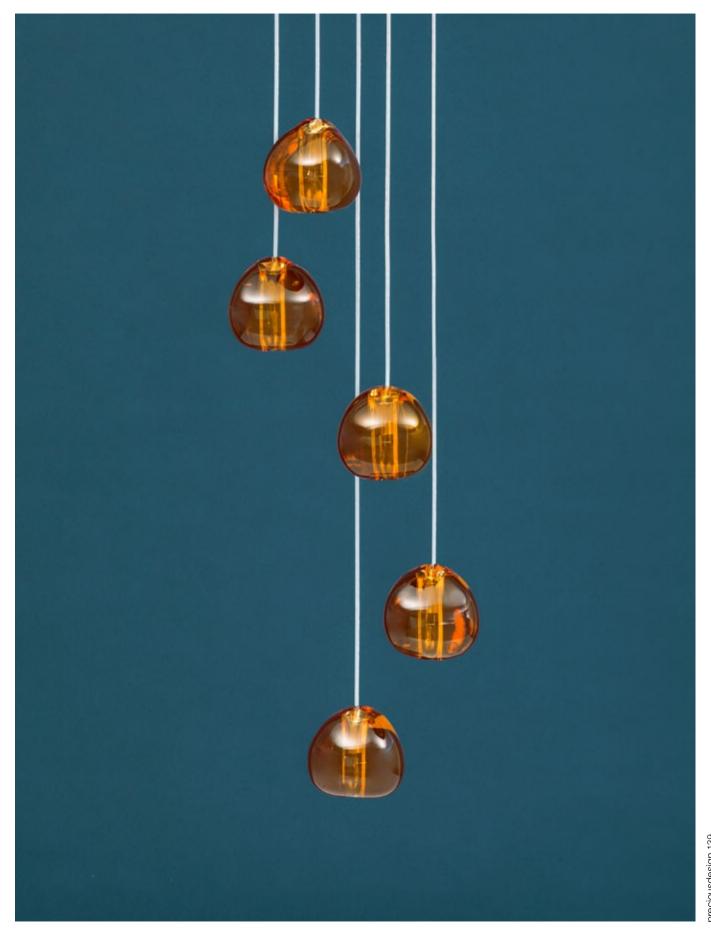

## Mizu, flowing light.

Inspired by the tranquil and mesmerizing light refractions created by water, Mizu is a customizable pendant light from Terzani. Like water droplets, no two Mizu are alike, each crystal shape is unique and made meticulously by hand. Using only the clearest crystal, Mizu perfectly emulates water's refraction of light, casting amazing patterns around the room, reminiscent of flowing water. Available in clear, silver dust, gold, cognac and champagne finish.
Design Nicolas Terzani.