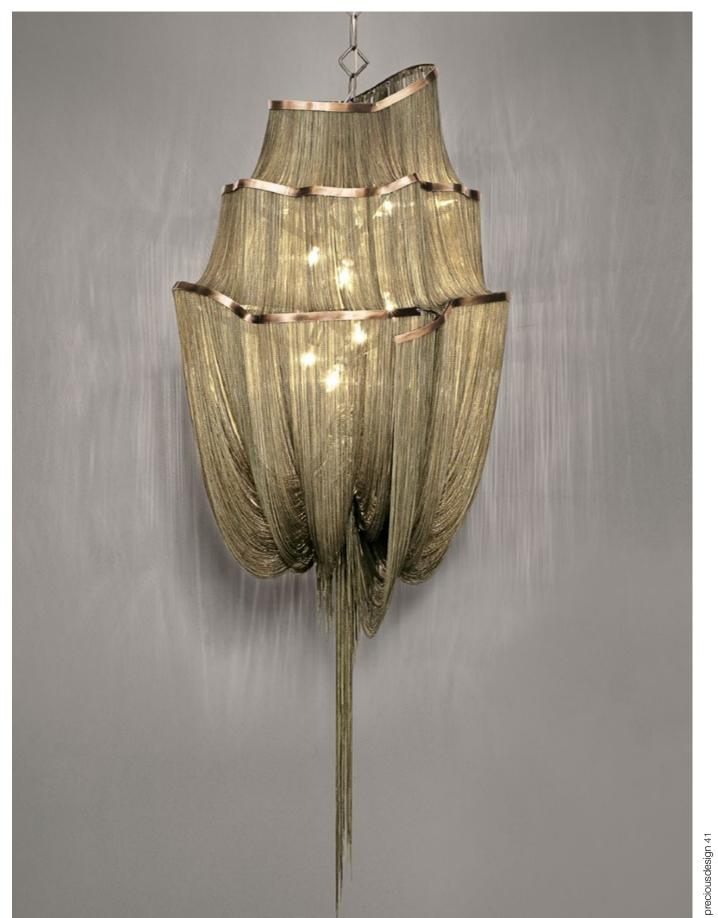

#### Atlantis, wave.

Seemingly alive, Atlantis' shimmering light creates a vibrant source of energy. Its mesmerizing, organic effect is created by hundreds of illuminated lengths of draped, nickel chain. Like water in the ocean, Atlantis' chains appear liquid, cascading over its gloss nickel bands and falling down towards the abyss before turning back into itself. Atlantis is composed of almost three miles of chain, meticulously hand-crafted by master italian artisans. Atlantis is available in nickel, black nickel, bronze, gold and champagne finish. Design Barlas Baylar.