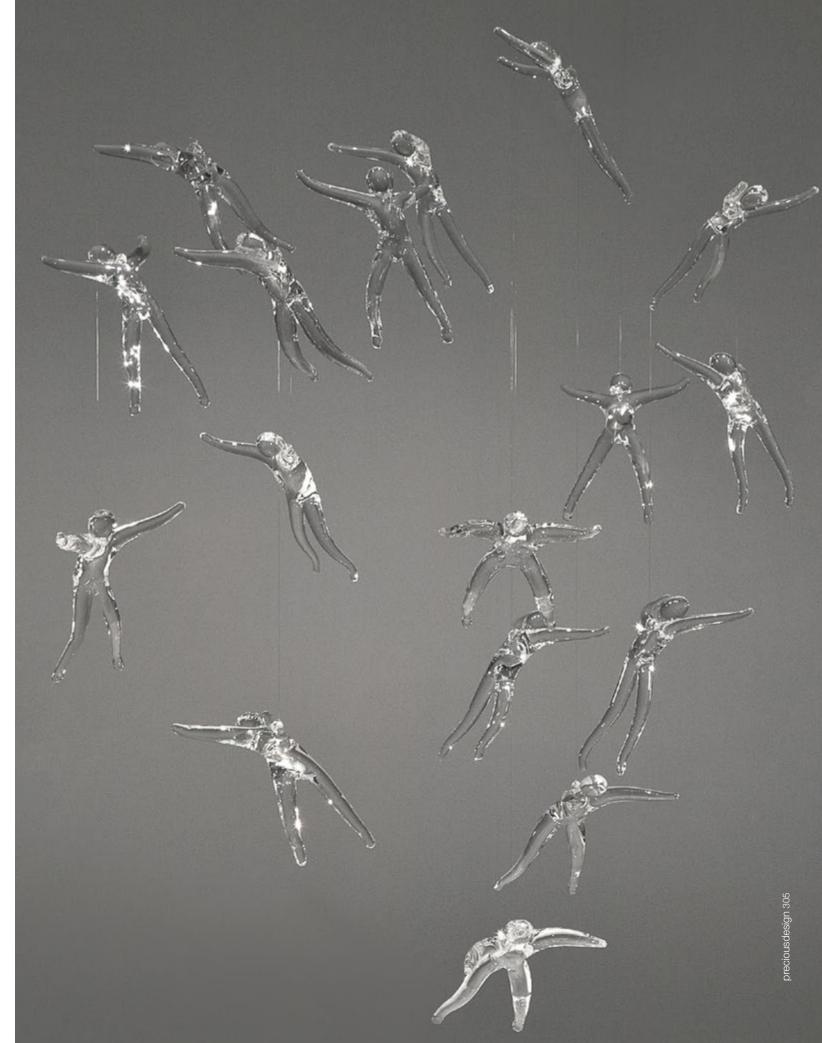

#### Angel Falls, Cast down Earth.

For his first work for Terzani, Nigel Coates, well known for his unorthodox approach to design, has created an engaging, unique light. Customizable groups of crystal "angels" are illuminated by halogen lamps. What caused these angels to fall from the heavens? It's up to the viewers to decide. Either way, angel falls is sure to garner attention, and generate conversation. in any generate conversation, in any setting. Design Nigel Coates.