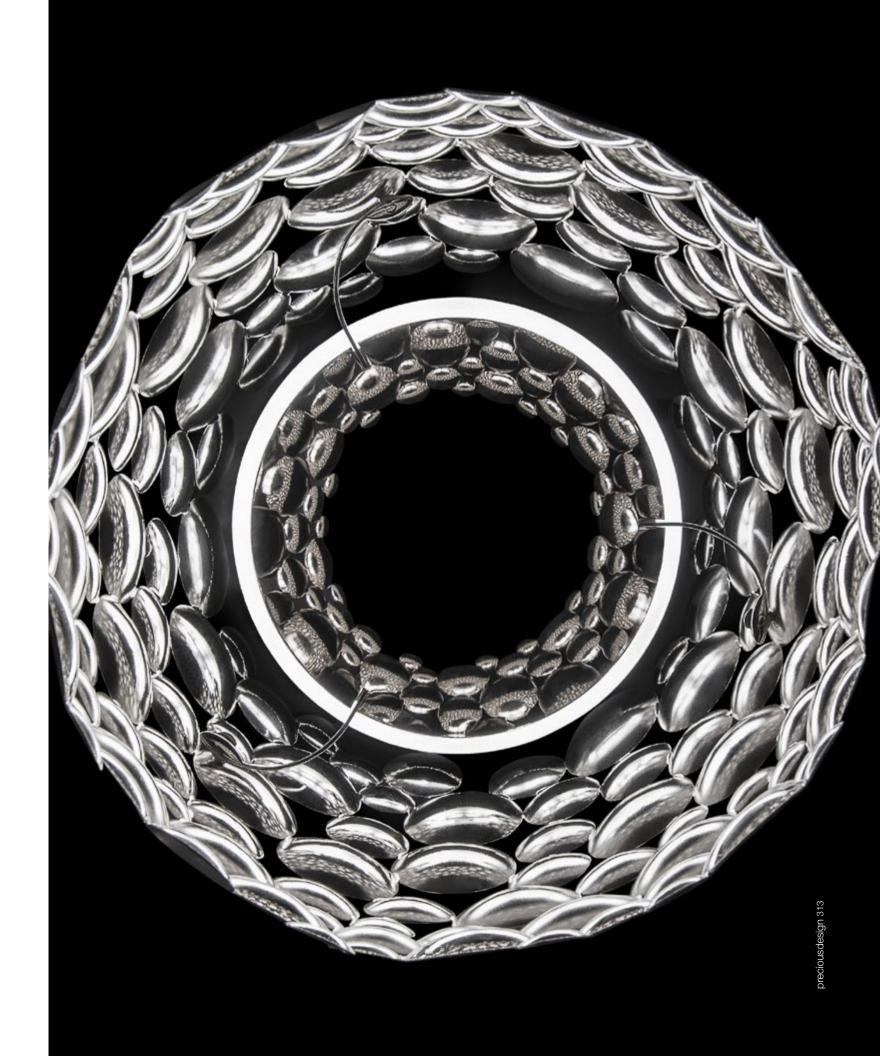

# G.r.a, gyrating Romantic rings of Light.

This clean, precise form is the result of hours of labor by our artisans, who meticulously weld each ring together. G.r.a. is a delicate, refined pendant whose intricate shape belies its romantic glow. Available as an oval or a sphere, and finished in nickel or gold, G.r.a. serves as an elegant, unobtrusive complement to any room. Design Bruno Rainaldi.

eciousdesign 319

G.r.a. can be manufactured to work with integrated LED 3000K or 2700K. Different dimming options on request.