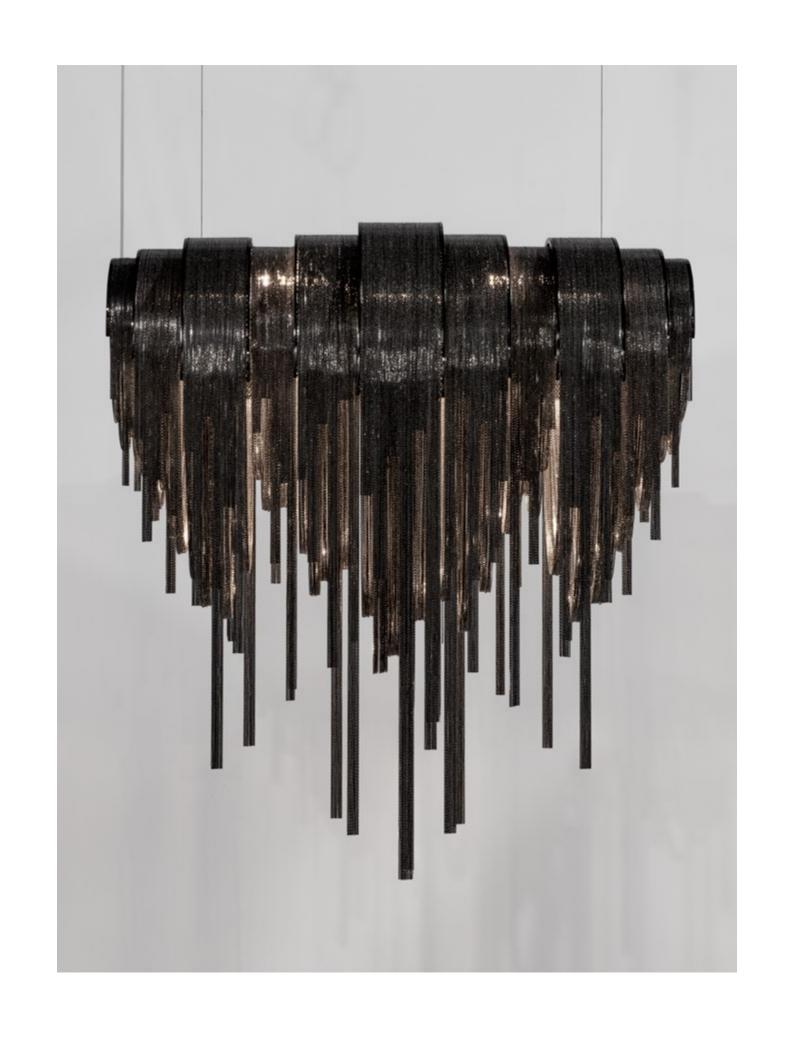

### Epoque, Cyclical Light.

Epoque is a light sculpture designed to study chiaroscuro and volumes. The result is a modern expression of these Renaissanceera techniques in a stunning chandelier. Composed of curved, organic lines, Epoque's frame is made of flexible and durable brass metal, suspended by nickel metal chains. Two bands of metal, a central elongated section and an external band of wide arcs, allows the light to envelop a room in reflections of soft light. Epoque has attracted attention from those in the design community with discerning tastes. Epoque is available in nickel, black nickel, gold and bronze finish. Design Stefano Papi & Saviz Yaghmai.