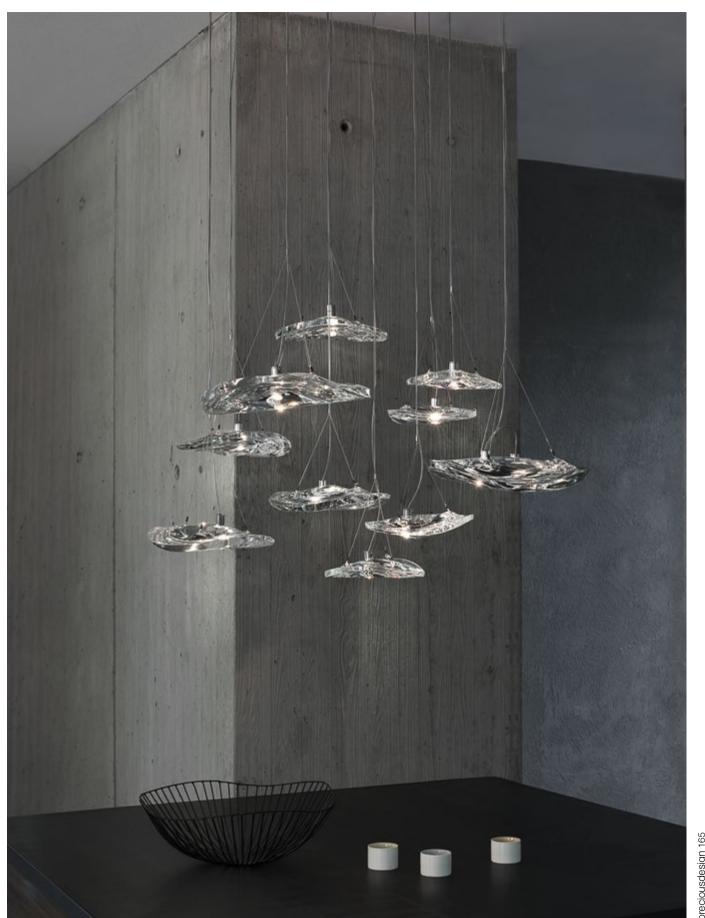

#### Manta, Shimmering Waves.

Manta is the latest design featuring the distinctive crystal first unveiled in Nicolas Terzani's best-selling Mizu. Collaborating with designer Dodo Arslan, the two imaginative minds created a light featuring sinuous, undulating lines. The results are soft waves of crystal light reminiscent of being underwater. The innovative Manta is made of crystal, with a dimmable integrated LED lamp focused on maximizing the crystal's reflection. Manta's organic form is available in two sizes and can be installed in numerous, customizable arrangements. Design Dodo Arslan & Nicolas Terzani.