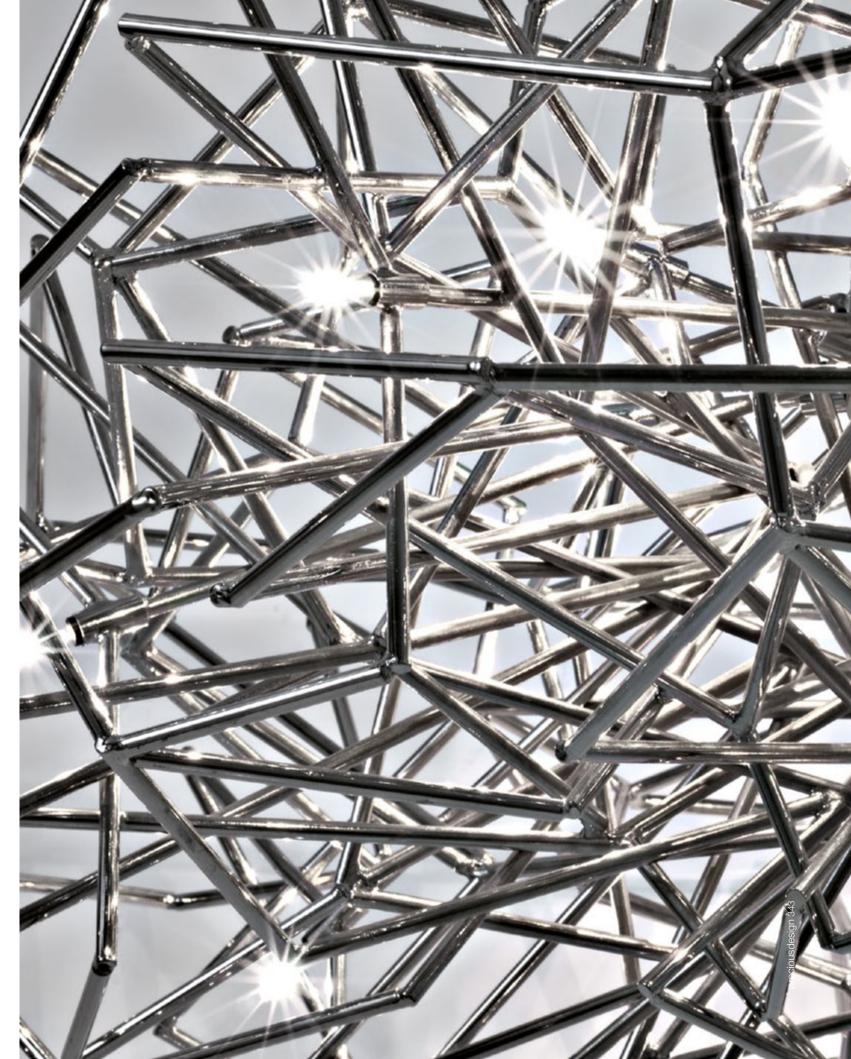

# Etoile, Twinkling in an indoor Sky.

Etoile's intricate network of intersecting nickel lines recalls constellations in a clear night sky. Strategically placed bulbs cast a starry light, twinkling as viewers move around the pendant. Through projecting these complex patterns throughout the room, Etoile casts a heavenly glow in any space. Design Christian Lava.

| RECO | MMENDED BULB         | P05S          | P05S      | P01S           | P01S                                        | P04S                  | P03A          |
|------|----------------------|---------------|-----------|----------------|---------------------------------------------|-----------------------|---------------|
| 230V | G4 HALOGEN<br>G4 LED | 2W<br>20W     | 3W<br>10W | 8x10W<br>8x20W | 16x1,2W                                     | 8x20W<br>8x2W         | 6x10W<br>6x2W |
|      | Dimmer I             | IGBT<br>TRIAC | DALI      | IGBT<br>TRIAC  | 0/1-10V<br>10V PWM<br>10-100KΩ<br>PUSH/DALI | IGBT<br>TRIAC<br>DALI | IGBT          |
| 120V | G4 XENON<br>G4 LED   | 20W<br>2W     | -         | 8x10W<br>8x20W | -                                           | 8x20W<br>8x2W         | 6x10W<br>6x2W |
| -    | Dimmer I             | IGBT<br>TRIAC | -         | IGBT           | -                                           | IGBT<br>TRIAC         | IGBT<br>TRIAC |

Etoile can be manufactured to work with LED light source on request, different dimming options on request