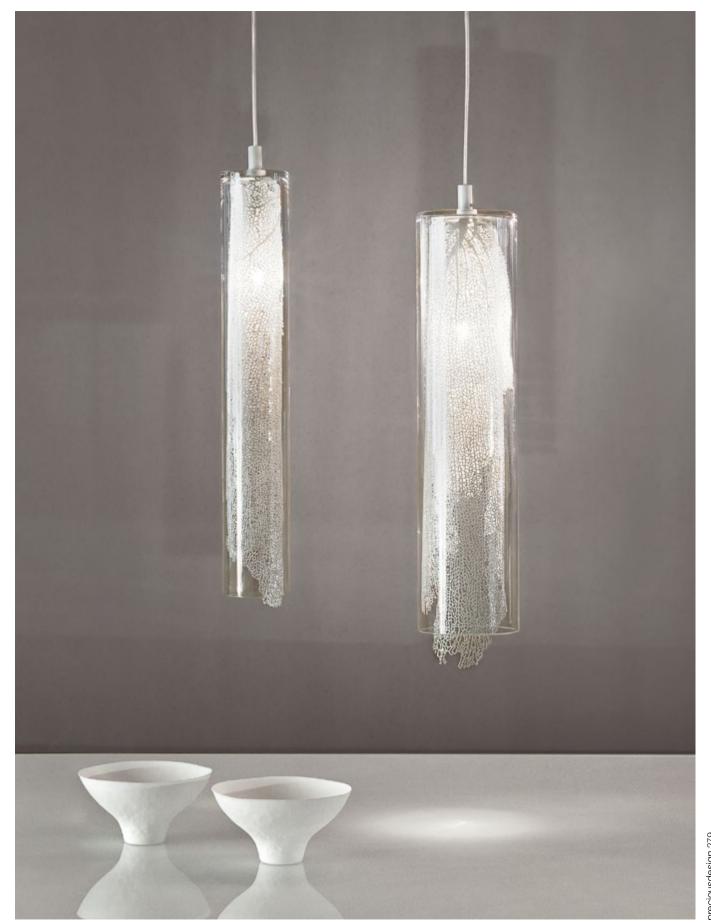

# Frame, Nature's Imprint.

Capturing a moment in time, Frame features a metal coral leaf, enclosed inside a borosilicate glass preserving a delicate imprint of nature. Hidden inside is a single bulb which glows from within. Creating a stirring light that projects a dynamic shadow due to the permeable coral. Frame is available in white, red, gold plated or silver plated. Design Terzani Lab.