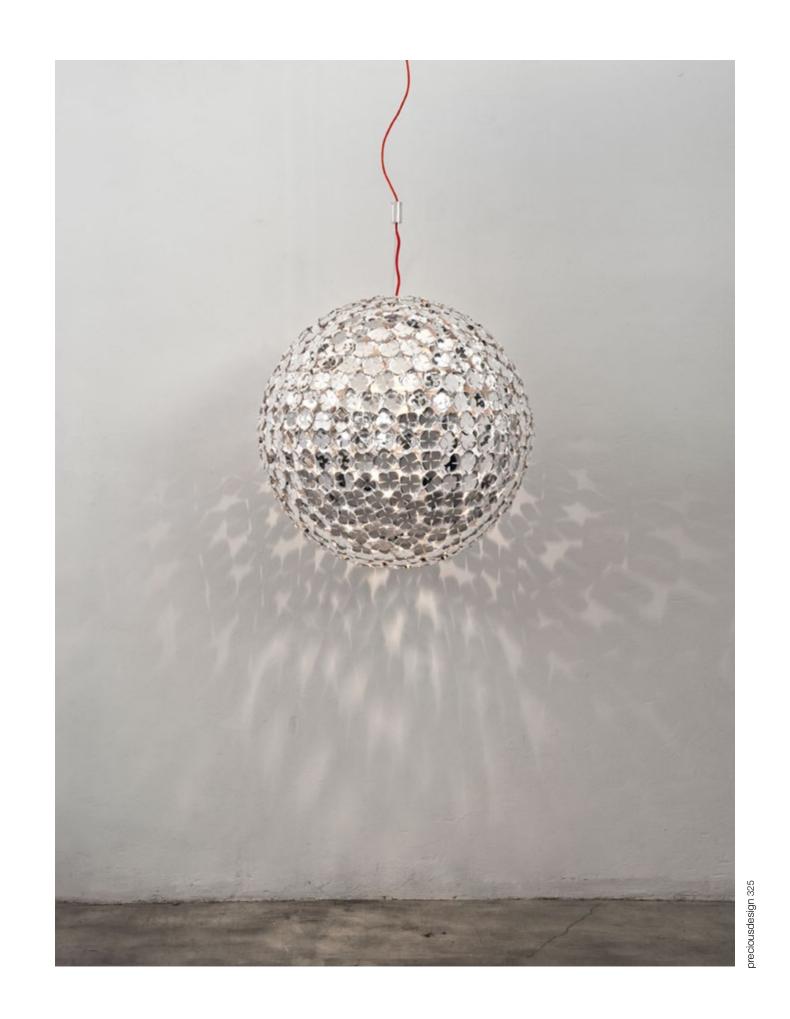

#### Manta, Shimmering Waves.

Manta is the latest design featuring the distinctive crystal first unveiled in Nicolas Terzani's best-selling Mizu. Collaborating with designer Dodo Arslan, the two imaginative minds created a light featuring sinuous, undulating lines. The results are soft waves of crystal light reminiscent of being underwater. The innovative Manta is made of crystal, with a dimmable integrated LED lamp focused on maximizing the crystal's reflection. Manta's organic form is available in two sizes and can be installed in numerous, customizable arrangements. Design Dodo Arslan & Nicolas Terzani.