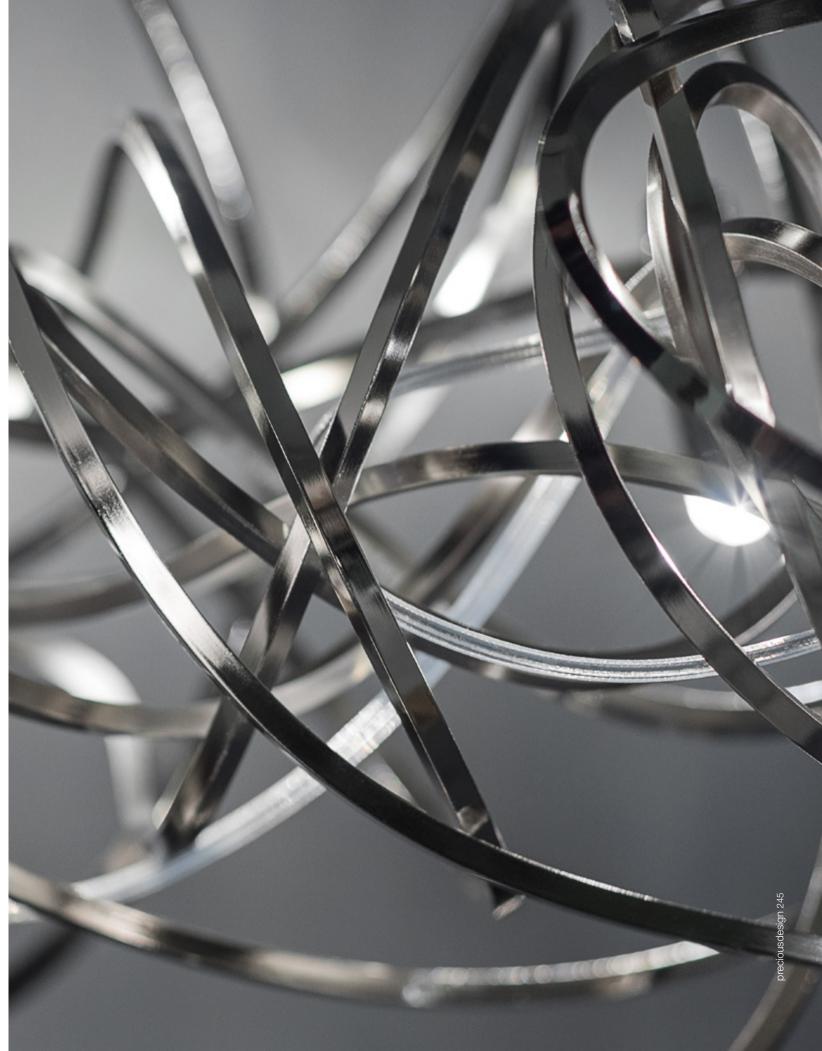

### I Lucci Argentati, School of Light.

I Lucci Argentati draws from nature to create a whimsical, yet modern light. Recalling a school of fish darting through freshwater, it creates a mesmerizing luminescence. Sets of sleek lights combine to form a stunning pendant with thin incisions along the bottom creating an understated, tranquil beauty. Thanks to its modular system, I Lucci Argentati is customizable and can be combined in many different configurations: from small to extra large; as a pendant or sconce; and finished either in brushed nickel or white. Design Dodo Arslan.

ciousdesign 253

eciousdesign 257

I Lucci Argentati can be manufactured to work with integrated LED 3000K or 2700K. Different dimming options on request.