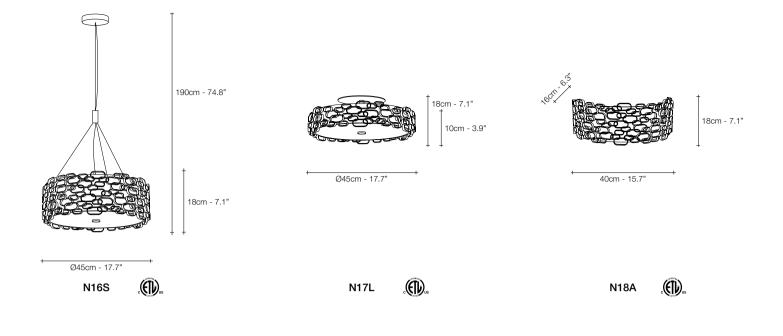

#### Glamour, Modern Seduction.

Glamour's randomly interspersed rings imbue this design with a seductiveness rarely applied to geometric shapes. Whether finished in gold, nickel or white, the diffused light emanating behind Glamour's rings bathes the surrounding area in a soft, sensuous glow. Available as a wall sconce, table lamp or pendant, glamour can provide subtle accents or act as the focal point of a room. Design Dodo Arslan.

eciousdesign 353

| RECOMMENDED BULB |                 |   | N16S | N17L | RECOMMENDED BULB            | N18A                 |
|------------------|-----------------|---|------|------|-----------------------------|----------------------|
| 230V             | E14 LED         |   | 3x4W | 3x4W | R7s HALOGEN LED             | 48W<br>13W<br>1100lm |
| Dimmable w       | ith all systems | 1 | -    | -    | Dimmable with all systems I | IGBT                 |
| 1200             | E12 LED         |   | 3x4W | 3x4W | R7s HALOGEN                 | 70W                  |
| Dimmable w       | ith all systems | 1 | -    | -    | Dimmable with all systems I | -                    |