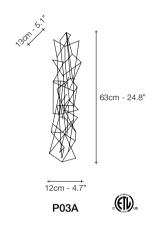

# Etoile, Twinkling in an indoor Sky.

Etoile's intricate network of intersecting nickel lines recalls constellations in a clear night sky. Strategically placed bulbs cast a starry light, twinkling as viewers move around the pendant. Through projecting these complex patterns throughout the room, Etoile casts a heavenly glow in any space. Design Christian Lava.

| RECO | MMENDED BULB         | P05S          | P05S      | P01S           | P01S                                        | P04S                  | P03A          |
|------|----------------------|---------------|-----------|----------------|---------------------------------------------|-----------------------|---------------|
| 230V | G4 HALOGEN<br>G4 LED | 2W<br>20W     | 3W<br>10W | 8x10W<br>8x20W | 16x1,2W                                     | 8x20W<br>8x2W         | 6x10W<br>6x2W |
|      | Dimmer I             | IGBT<br>TRIAC | DALI      | IGBT<br>TRIAC  | 0/1-10V<br>10V PWM<br>10-100KΩ<br>PUSH/DALI | IGBT<br>TRIAC<br>DALI | IGBT          |
| 120V | G4 XENON<br>G4 LED   | 20W<br>2W     | -         | 8x10W<br>8x20W | -                                           | 8x20W<br>8x2W         | 6x10W<br>6x2W |
| -    | Dimmer I             | IGBT<br>TRIAC | -         | IGBT           | -                                           | IGBT<br>TRIAC         | IGBT<br>TRIAC |

Etoile can be manufactured to work with LED light source on request, different dimming options on request