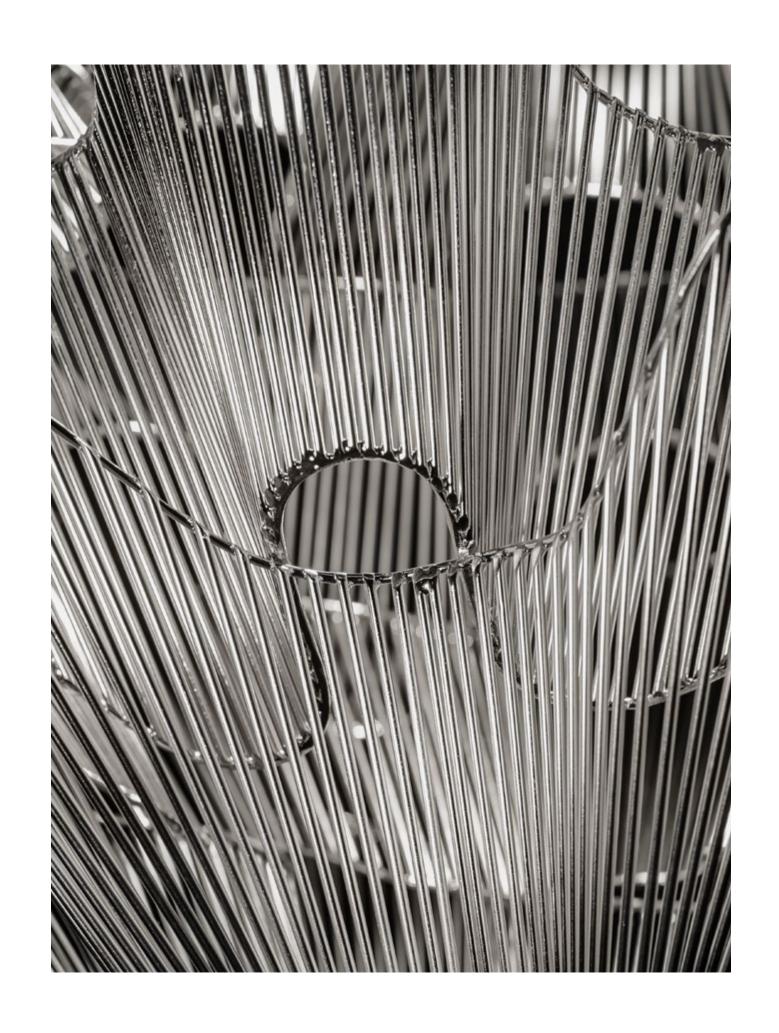

### Epoque, Cyclical Light.

Epoque is a light sculpture designed to study chiaroscuro and volumes. The result is a modern expression of these Renaissanceera techniques in a stunning chandelier. Composed of curved, organic lines, Epoque's frame is made of flexible and durable brass metal, suspended by nickel metal chains. Two bands of metal, a central elongated section and an external band of wide arcs, allows the light to envelop a room in reflections of soft light. Epoque has attracted attention from those in the design community with discerning tastes. Epoque is available in nickel, black nickel, gold and bronze finish. Design Stefano Papi & Saviz Yaghmai.