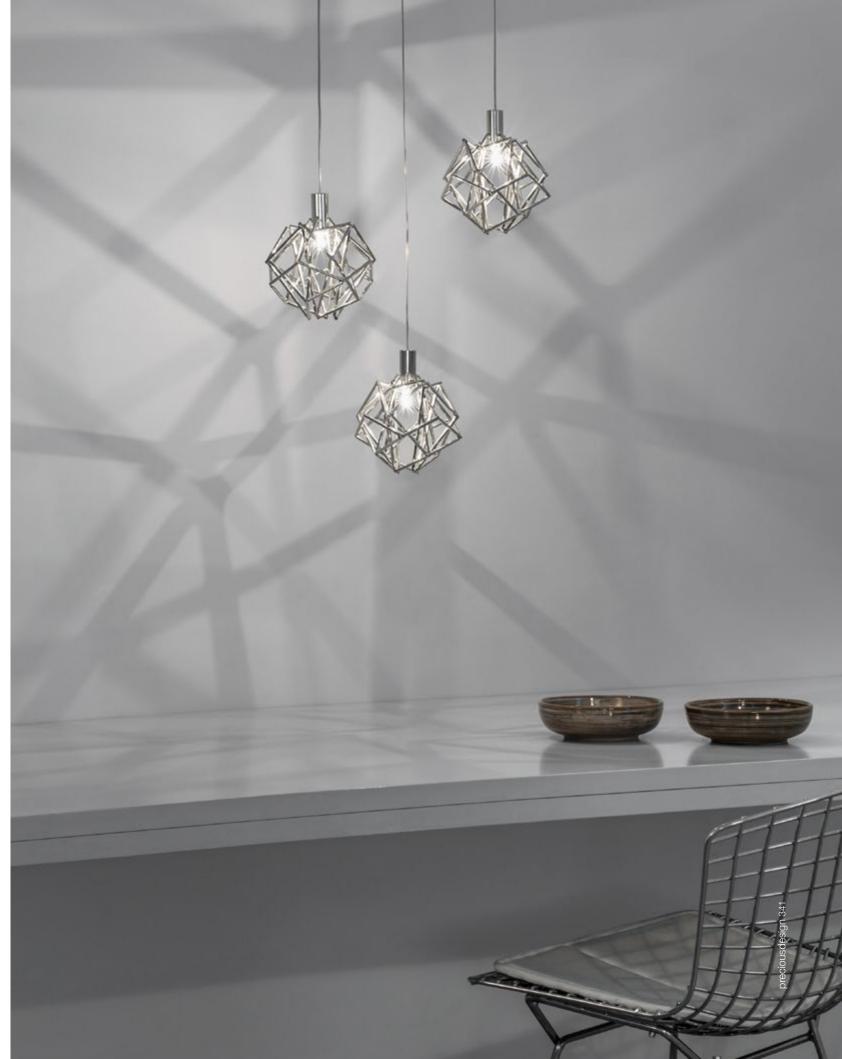

# Etoile, Twinkling in an indoor Sky.

Etoile's intricate network of intersecting nickel lines recalls constellations in a clear night sky. Strategically placed bulbs cast a starry light, twinkling as viewers move around the pendant. Through projecting these complex patterns throughout the room, Etoile casts a heavenly glow in any space. Design Christian Lava.