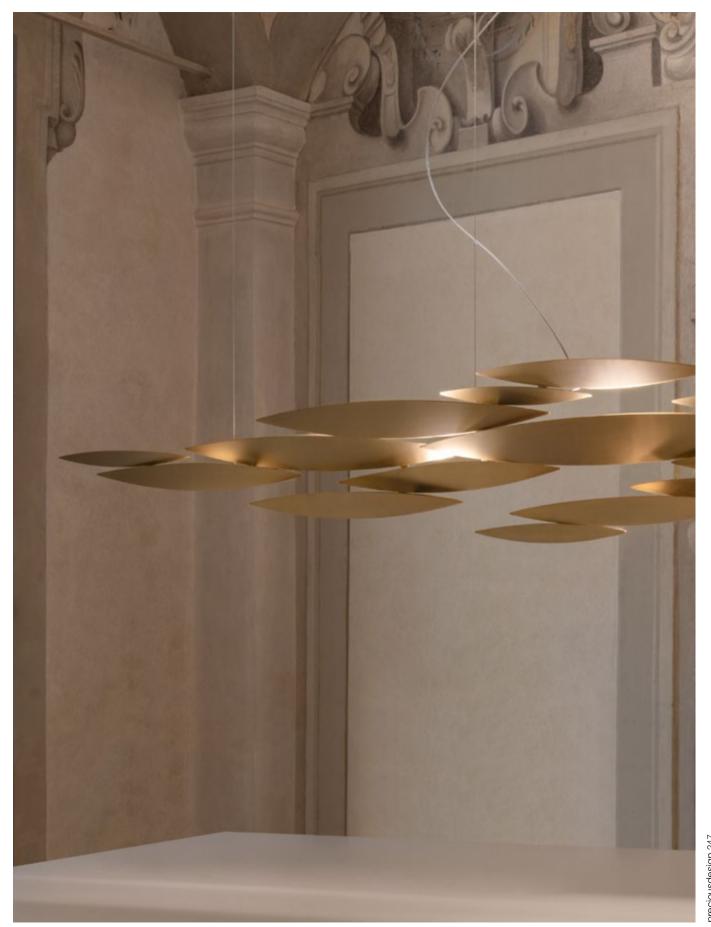

## Orten'zia, Petals of Light.

Recalling the natural beauty of a flower, Orten'zia handsoldered "petals" emanate a unique glow, immersing the entire room in a glimmering light. An organic radiance is created through light and shadow, planting a garden within the room. Available in either nickel or gold plated, the orten'zia's elegant form complements its dramatic light. Design Bruno Rainaldi.