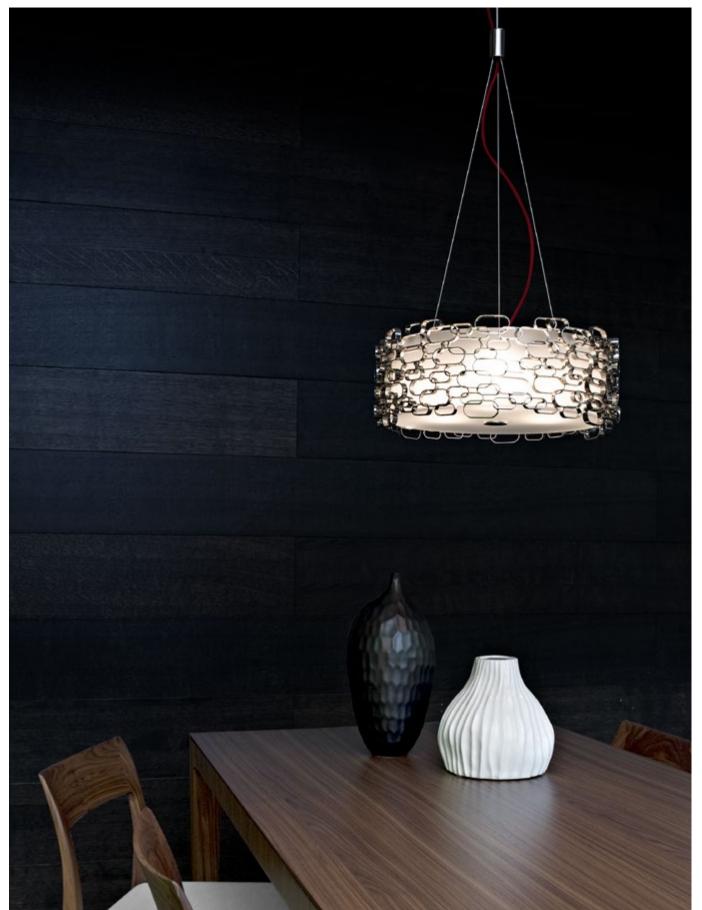

#### Glamour, Modern Seduction.

Glamour's randomly interspersed rings imbue this design with a seductiveness rarely applied to geometric shapes. Whether finished in gold, nickel or white, the diffused light emanating behind Glamour's rings bathes the surrounding area in a soft, sensuous glow. Available as a wall sconce, table lamp or pendant, glamour can provide subtle accents or act as the focal point of a room. Design Dodo Arslan.

eciousdesign 353

| RECOMMENDED BULB |                 |   | N16S | N17L | RECOMMENDED BULB            | N18A                 |
|------------------|-----------------|---|------|------|-----------------------------|----------------------|
| 230V             | E14 LED         |   | 3x4W | 3x4W | R7s HALOGEN LED             | 48W<br>13W<br>1100lm |
| Dimmable w       | ith all systems | 1 | -    | -    | Dimmable with all systems I | IGBT                 |
| 1200             | E12 LED         |   | 3x4W | 3x4W | R7s HALOGEN                 | 70W                  |
| Dimmable w       | ith all systems | 1 | -    | -    | Dimmable with all systems I | -                    |