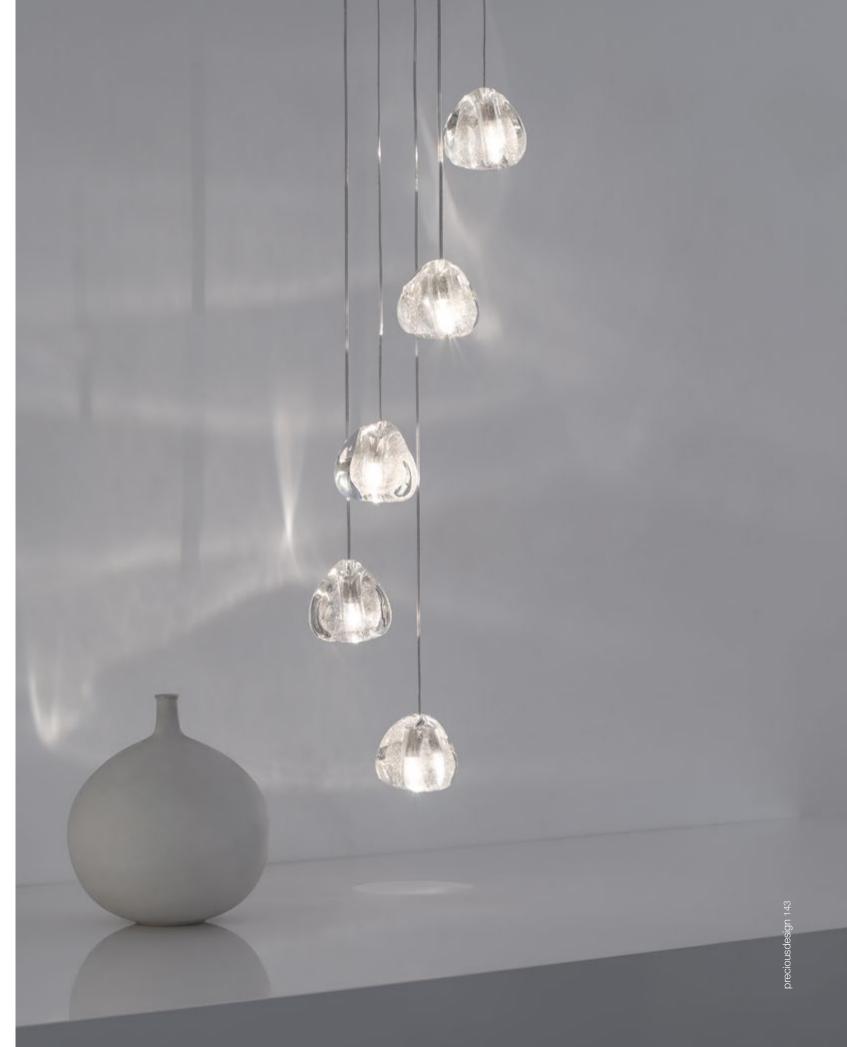

## Mizu, flowing light.

Inspired by the tranquil and mesmerizing light refractions created by water, Mizu is a customizable pendant light from Terzani. Like water droplets, no two Mizu are alike, each crystal shape is unique and made meticulously by hand. Using only the clearest crystal, Mizu perfectly emulates water's refraction of light, casting amazing patterns around the room, reminiscent of flowing water. Available in clear, silver dust, gold, cognac and champagne finish.
Design Nicolas Terzani.

iousdesign 129

ciousdesign 139

eciousdesign 1

ciousdesign 153

Mizu can be manufactured to work with integrated LED 3000K or 2700K (not ETL). Different dimming options on request