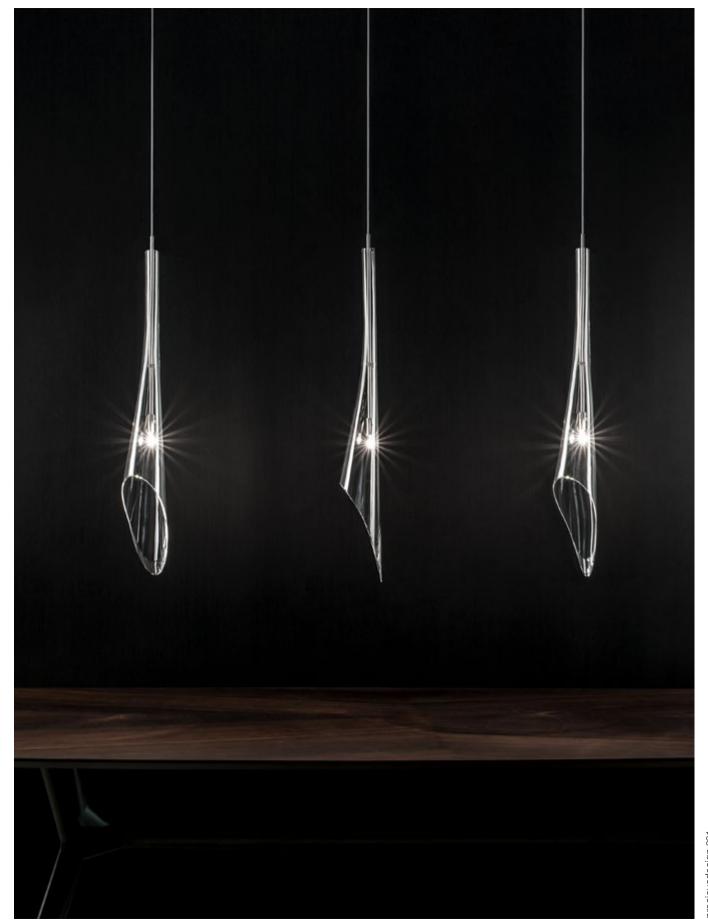

## Calle, Perennial Elegance.

At Terzani, we spend countless days searching the globe for talented new designers, but sometimes they find us. Such is the case with the young designers Luca Martorano and Mattia Albicini who approached us with the design for Calle, a fantastic a new light we instantly fell in love with. It showcases our skill at crafting crystal to take the material to an exciting, modern place. Luca and Mattia worked with our craftsmen to create a slender inverted flute of crystal that like the calls like it mimics. flute of crystal that, like the calla lily it mimics, can be grouped into stunning bouquets of light. Design Draw.

Calle can be manufactured to work with LED light source on request, different dimming options on request