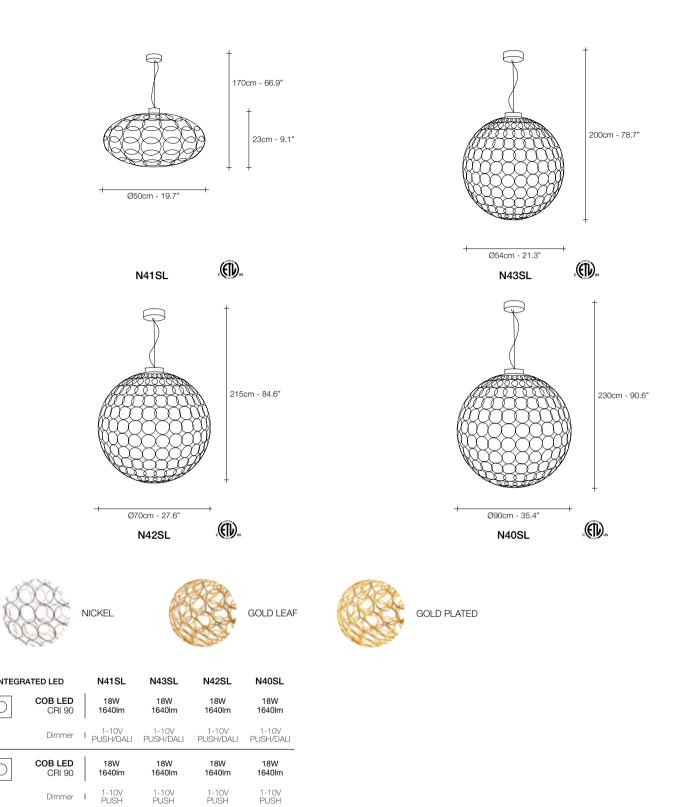

# G.r.a, gyrating Romantic rings of Light.

This clean, precise form is the result of hours of labor by our artisans, who meticulously weld each ring together. G.r.a. is a delicate, refined pendant whose intricate shape belies its romantic glow. Available as an oval or a sphere, and finished in nickel or gold, G.r.a. serves as an elegant, unobtrusive complement to any room. Design Bruno Rainaldi.

eciousdesign 319

G.r.a. can be manufactured to work with integrated LED 3000K or 2700K. Different dimming options on request.