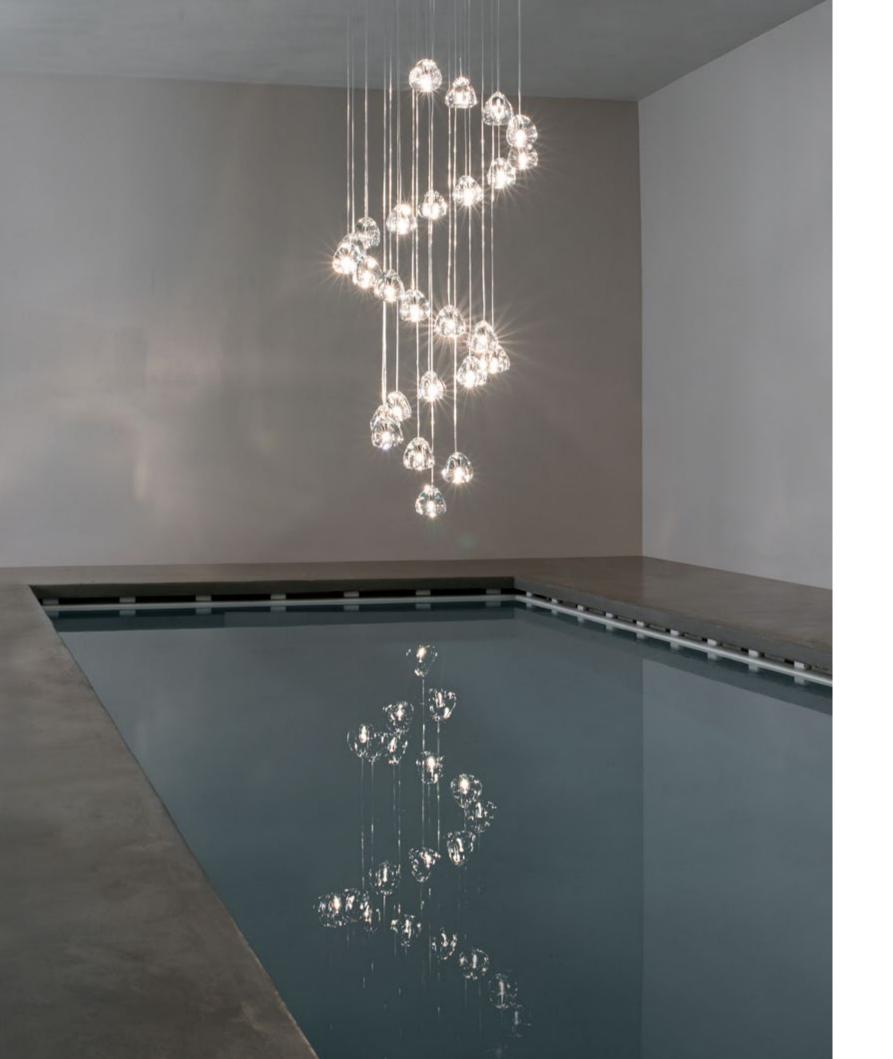

## Mizu, flowing light.

Inspired by the tranquil and mesmerizing light refractions created by water, Mizu is a customizable pendant light from Terzani. Like water droplets, no two Mizu are alike, each crystal shape is unique and made meticulously by hand. Using only the clearest crystal, Mizu perfectly emulates water's refraction of light, casting amazing patterns around the room, reminiscent of flowing water. Available in clear, silver dust, gold, cognac and champagne finish.
Design Nicolas Terzani.

#### Manta, Shimmering Waves.

Manta is the latest design featuring the distinctive crystal first unveiled in Nicolas Terzani's best-selling Mizu. Collaborating with designer Dodo Arslan, the two imaginative minds created a light featuring sinuous, undulating lines. The results are soft waves of crystal light reminiscent of being underwater. The innovative Manta is made of crystal, with a dimmable integrated LED lamp focused on maximizing the crystal's reflection. Manta's organic form is available in two sizes and can be installed in numerous, customizable arrangements. Design Dodo Arslan & Nicolas Terzani.