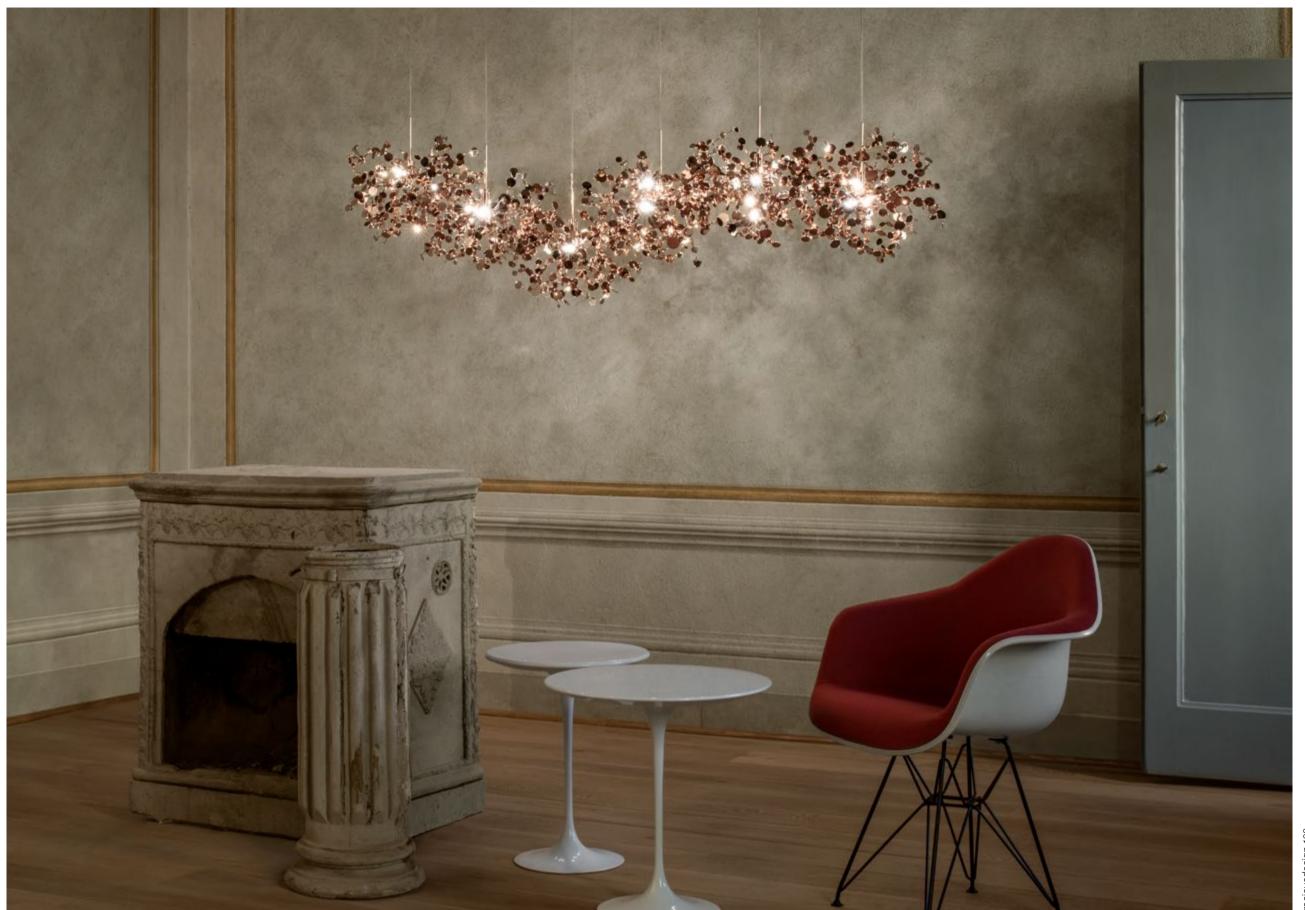

### Epoque, Cyclical Light.

Epoque is a light sculpture designed to study chiaroscuro and volumes. The result is a modern expression of these Renaissanceera techniques in a stunning chandelier. Composed of curved, organic lines, Epoque's frame is made of flexible and durable brass metal, suspended by nickel metal chains. Two bands of metal, a central elongated section and an external band of wide arcs, allows the light to envelop a room in reflections of soft light. Epoque has attracted attention from those in the design community with discerning tastes. Epoque is available in nickel, black nickel, gold and bronze finish. Design Stefano Papi & Saviz Yaghmai.

Epoque can be manufactured to work with 3000K or 2700K LED. Different dimming options on request