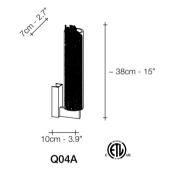

ciousdesign 281

| RECOMMENDED BULB |            |               |   | Q01S | Q02S | Q03S | RECOMMENDED BULB          | Q04A |
|------------------|------------|---------------|---|------|------|------|---------------------------|------|
| 230V             |            | E14 LED       |   | 4W   | 4W   | 4W   | 09 LED G9 LED             | 3,5W |
| Dimr             | nable with | n all systems | I | -    | -    | -    | Dimmable with all systems | I -  |
| 120V             |            | E12 LED       |   | 4W   | 4W   | 4W   | 00                        | 4W   |
| Dimr             | nable with | n all systems | 1 | -    | -    | -    | Dimmable with all systems | 1 -  |