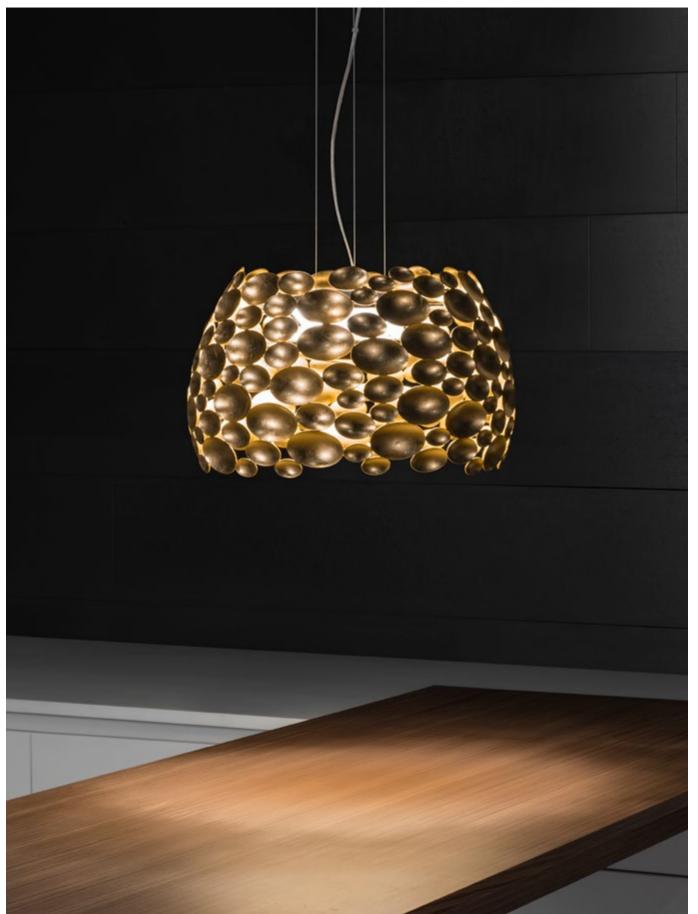

## Mizu, flowing light.

Inspired by the tranquil and mesmerizing light refractions created by water, Mizu is a customizable pendant light from Terzani. Like water droplets, no two Mizu are alike, each crystal shape is unique and made meticulously by hand. Using only the clearest crystal, Mizu perfectly emulates water's refraction of light, casting amazing patterns around the room, reminiscent of flowing water. Available in clear, silver dust, gold, cognac and champagne finish.
Design Nicolas Terzani.