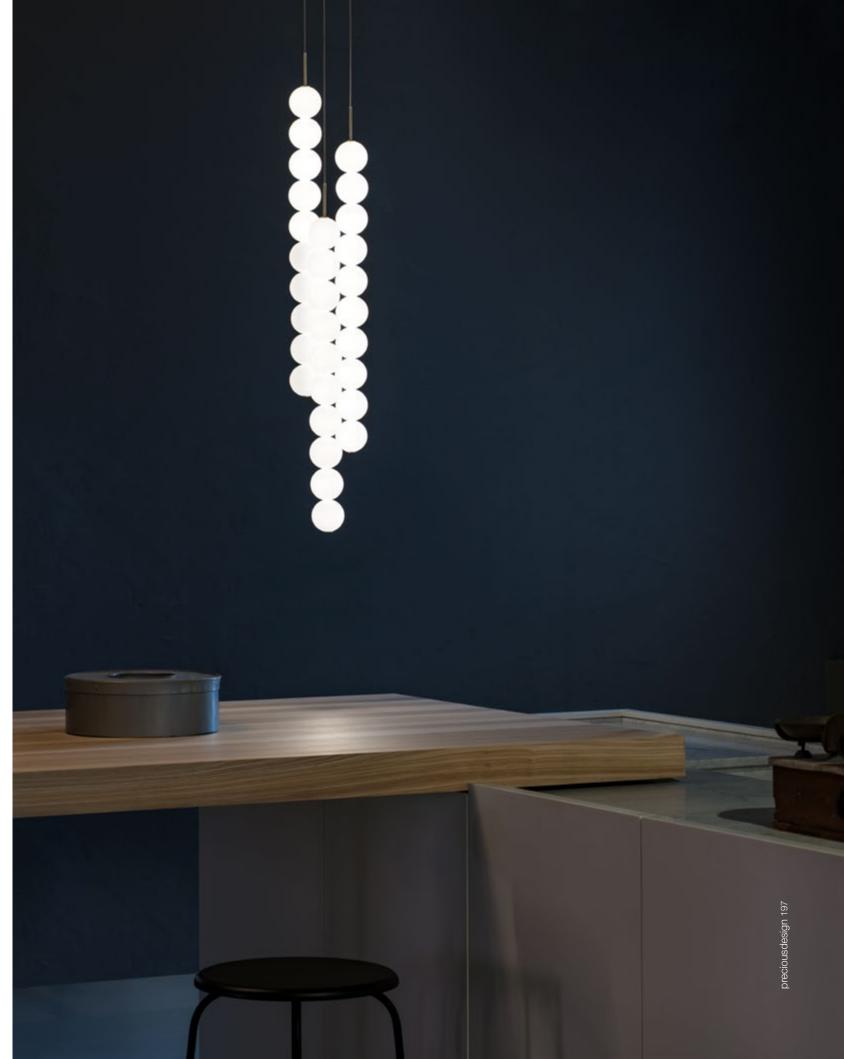

# Abacus, multiplying luminescence.

Used for centuries as the tool to both teach and communicate mathematics, the abacus was found in one form or another across the ancient world. At Terzani, we saw the beauty in the abacus' mathematical purity and clean, functional design. In the hands of Terzani's craftsmen, we've turned this inspiration into a new collection of modular pendant lamps whose flexibility allows for complex and beautiful configurations. Each module, or strand, of Abacus contains a custom set of round, hand-blown opal glass which emit a soft and uniform light. And, as the original abacus was used to calculate everything from simple addition to complex formulas, we've retained the same scalability. Due to its customization, our Abacus light is just as suitable in a home as a commercial space, and its almost infinite configurations makes sure you always come up with the right solution. Design Draw.