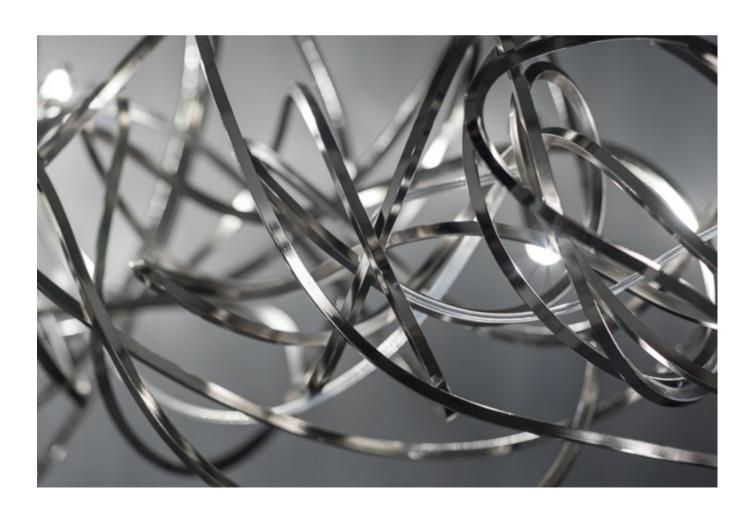

#### Anish, Playing Spoons.

A playful study of reflection, the idea for Anish was born when designer Dodo Arslan, while playing with his daughter, became fascinated by the almost infinite reflections spoons unleashed due to their concave and convex surfaces. Taking this idea to a larger scale, Dodo took inspiration from Italian flatware manufacturer and created a pendant composed of a range of spoons from the smallest teaspoon to serving spoons which magnifies the reflective quality of this shape. The result is an installation that creates a "galaxy" effect of seemingly endless light. Design Dodo Arslan.