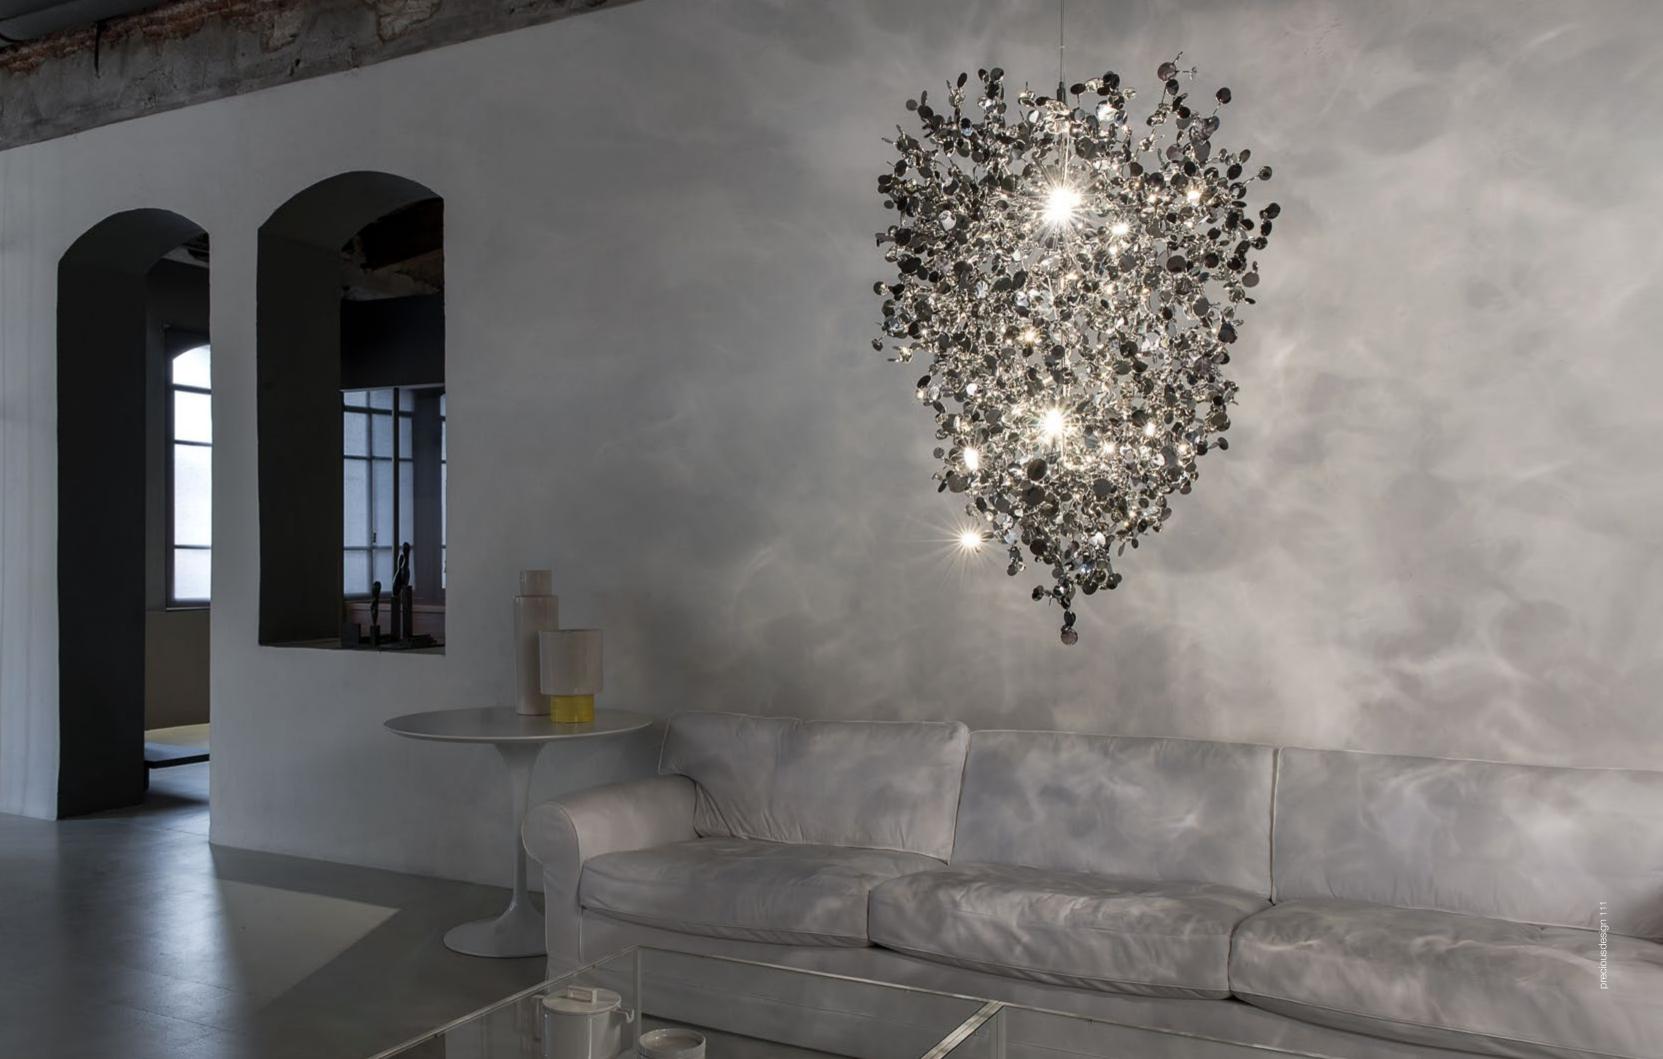

## Argent, a precious cloud.

With this suspension light, designer Dodo Arslan creates a shimmering cloud. Argent consists of metal discs that have been meticulously shaped by hand by Terzani craftsmen into clusters. Once lit, the multiple, angled surfaces of the discs emanate a soft, shimmering glow. Argent is available in stainless steel, gold plated, rose gold and champagne finish. Black nickel is available champagne finish. Black nickel is available on request. Design Dodo Arslan.