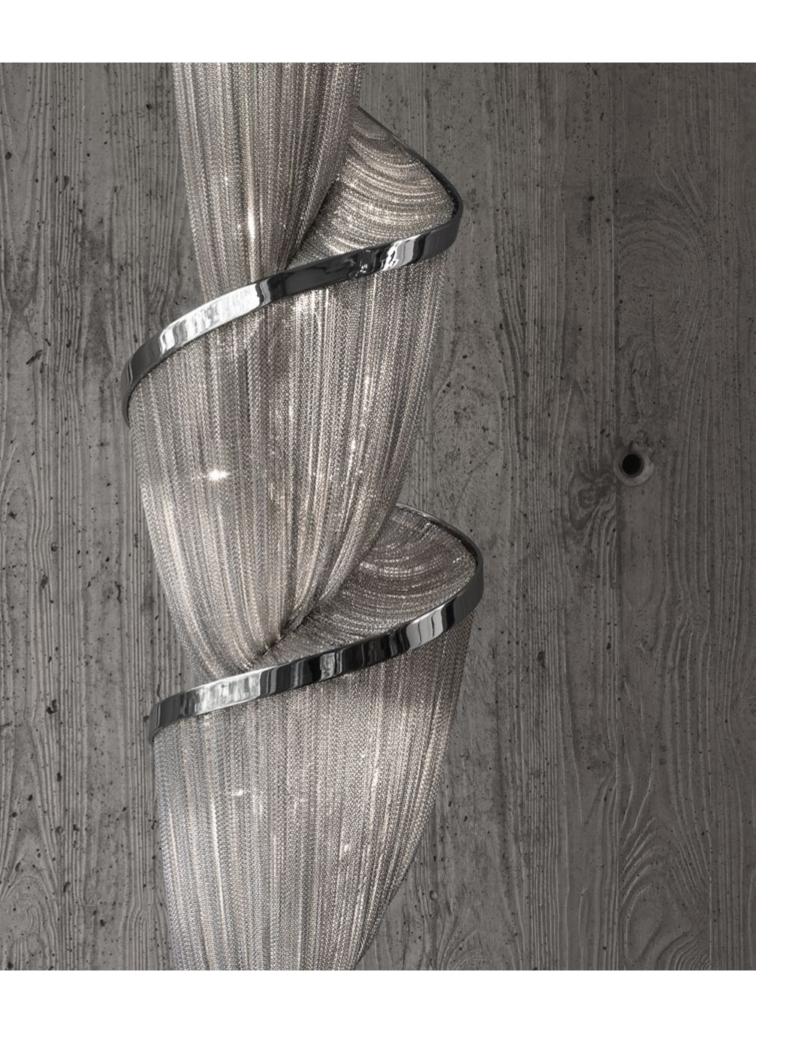

### Epoque, Cyclical Light.

Epoque is a light sculpture designed to study chiaroscuro and volumes. The result is a modern expression of these Renaissanceera techniques in a stunning chandelier. Composed of curved, organic lines, Epoque's frame is made of flexible and durable brass metal, suspended by nickel metal chains. Two bands of metal, a central elongated section and an external band of wide arcs, allows the light to envelop a room in reflections of soft light. Epoque has attracted attention from those in the design community with discerning tastes. Epoque is available in nickel, black nickel, gold and bronze finish. Design Stefano Papi & Saviz Yaghmai.