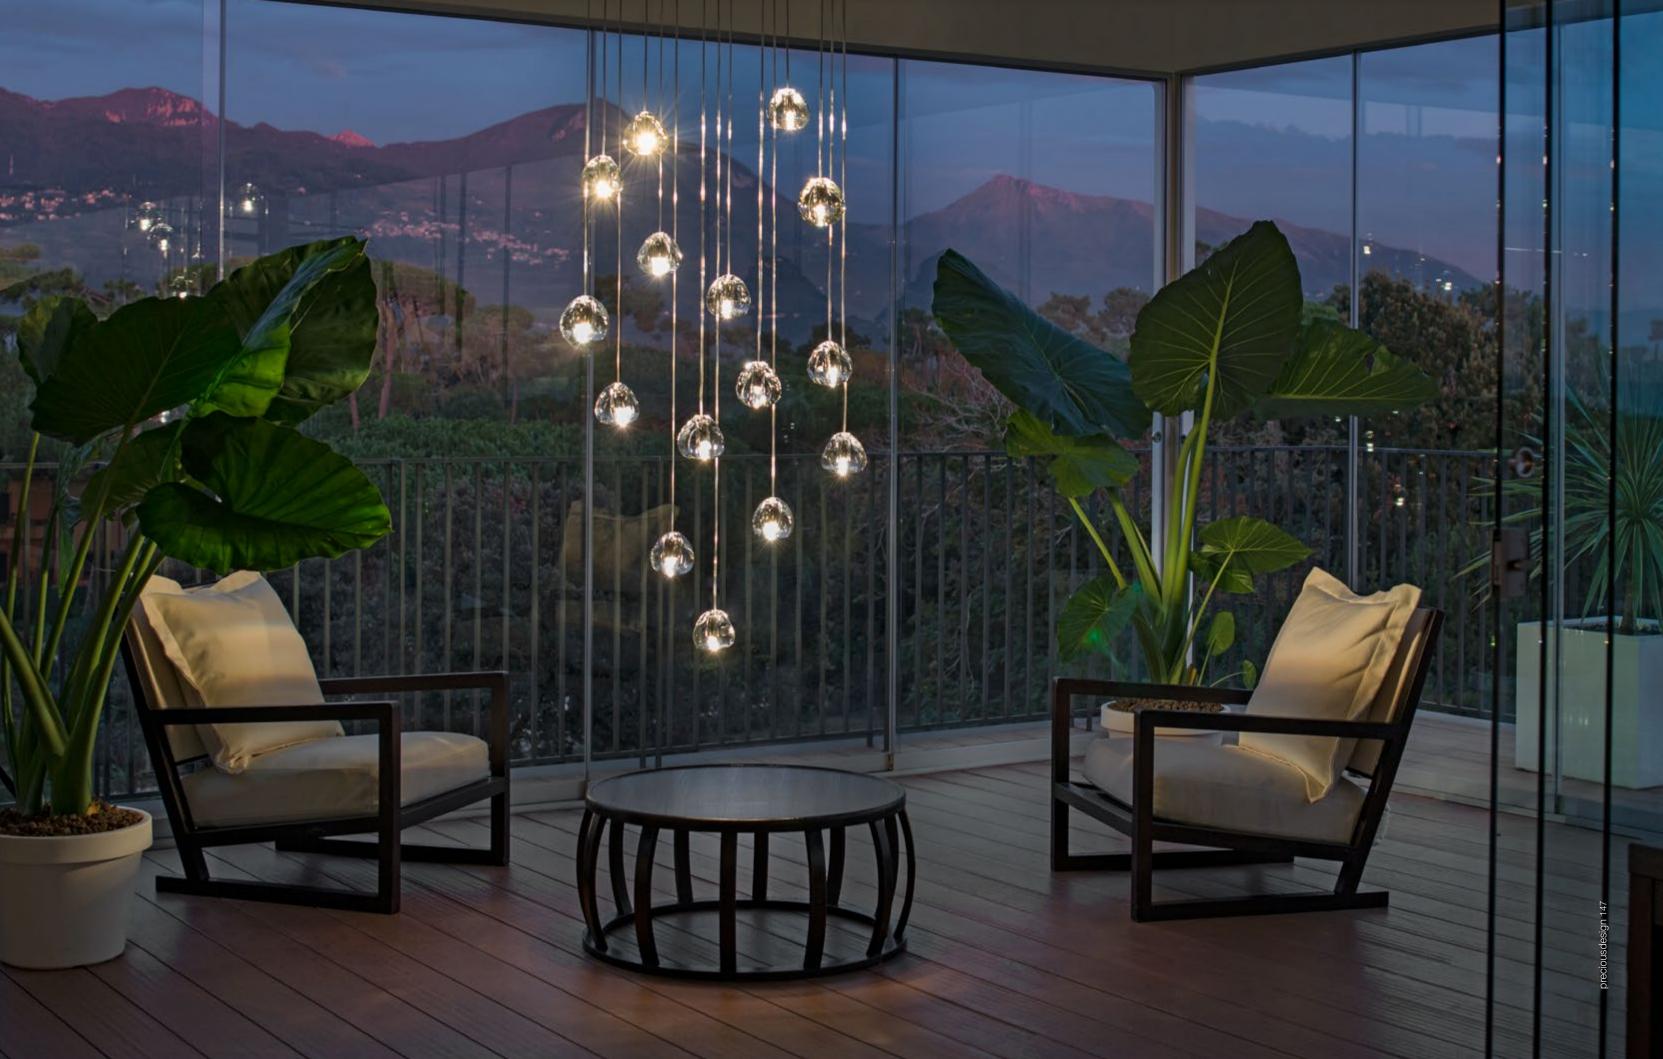

## Mizu, flowing light.

Inspired by the tranquil and mesmerizing light refractions created by water, Mizu is a customizable pendant light from Terzani. Like water droplets, no two Mizu are alike, each crystal shape is unique and made meticulously by hand. Using only the clearest crystal, Mizu perfectly emulates water's refraction of light, casting amazing patterns around the room, reminiscent of flowing water. Available in clear, silver dust, gold, cognac and champagne finish.
Design Nicolas Terzani.

iousdesign 129

ciousdesign 139

eciousdesign 1

ciousdesign 153

Mizu can be manufactured to work with integrated LED 3000K or 2700K (not ETL). Different dimming options on request