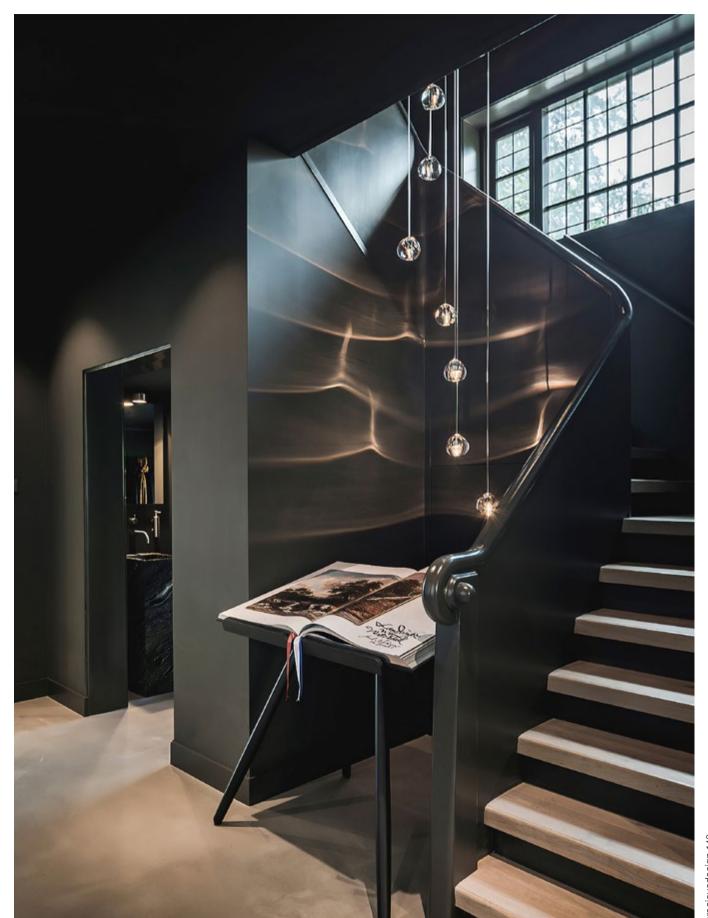

### Epoque, Cyclical Light.

Epoque is a light sculpture designed to study chiaroscuro and volumes. The result is a modern expression of these Renaissanceera techniques in a stunning chandelier. Composed of curved, organic lines, Epoque's frame is made of flexible and durable brass metal, suspended by nickel metal chains. Two bands of metal, a central elongated section and an external band of wide arcs, allows the light to envelop a room in reflections of soft light. Epoque has attracted attention from those in the design community with discerning tastes. Epoque is available in nickel, black nickel, gold and bronze finish. Design Stefano Papi & Saviz Yaghmai.

Epoque can be manufactured to work with 3000K or 2700K LED. Different dimming options on request