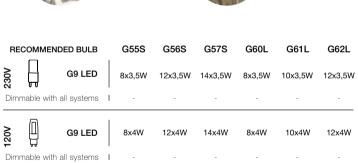

#### Atlantis, wave.

Seemingly alive, Atlantis' shimmering light creates a vibrant source of energy. Its mesmerizing, organic effect is created by hundreds of illuminated lengths of draped, nickel chain. Like water in the ocean, Atlantis' chains appear liquid, cascading over its gloss nickel bands and falling down towards the abyss before turning back into itself. Atlantis is composed of almost three miles of chain, meticulously hand-crafted by master italian artisans. Atlantis is available in nickel, black nickel, bronze, gold and champagne finish. Design Barlas Baylar.