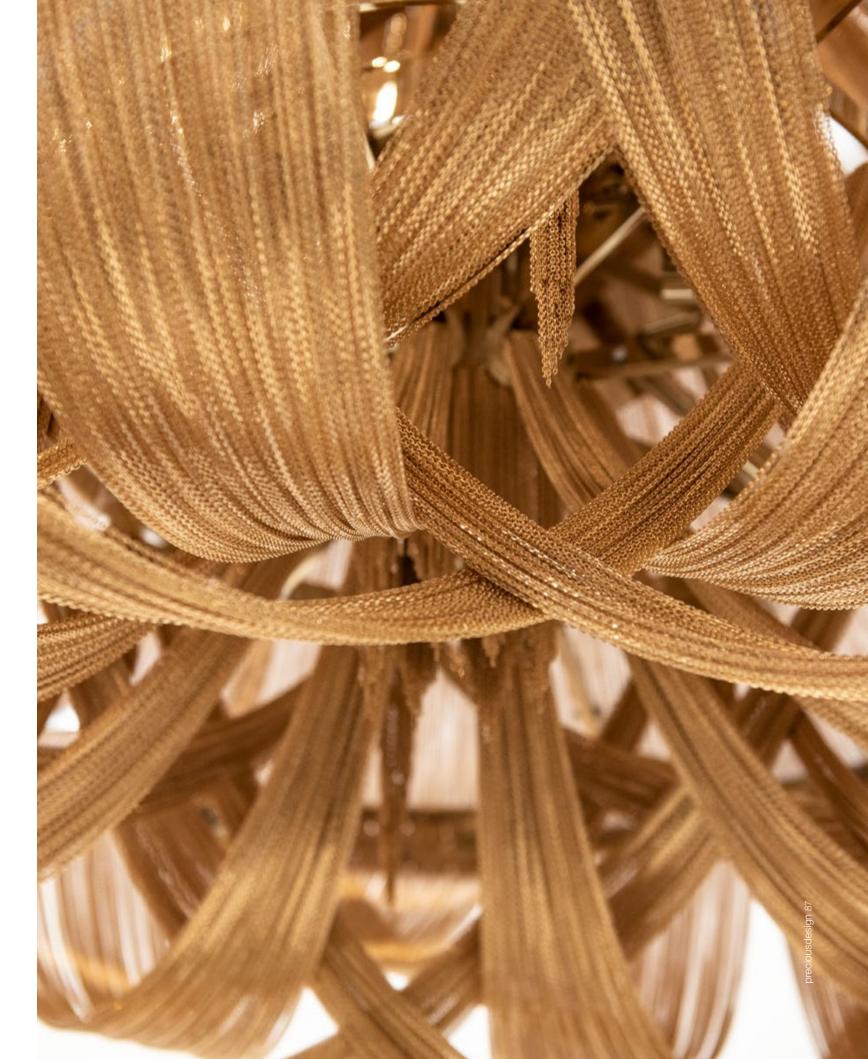

#### Atlantis, wave.

Seemingly alive, Atlantis' shimmering light creates a vibrant source of energy. Its mesmerizing, organic effect is created by hundreds of illuminated lengths of draped, nickel chain. Like water in the ocean, Atlantis' chains appear liquid, cascading over its gloss nickel bands and falling down towards the abyss before turning back into itself. Atlantis is composed of almost three miles of chain, meticulously hand-crafted by master italian artisans. Atlantis is available in nickel, black nickel, bronze, gold and champagne finish. Design Barlas Baylar.