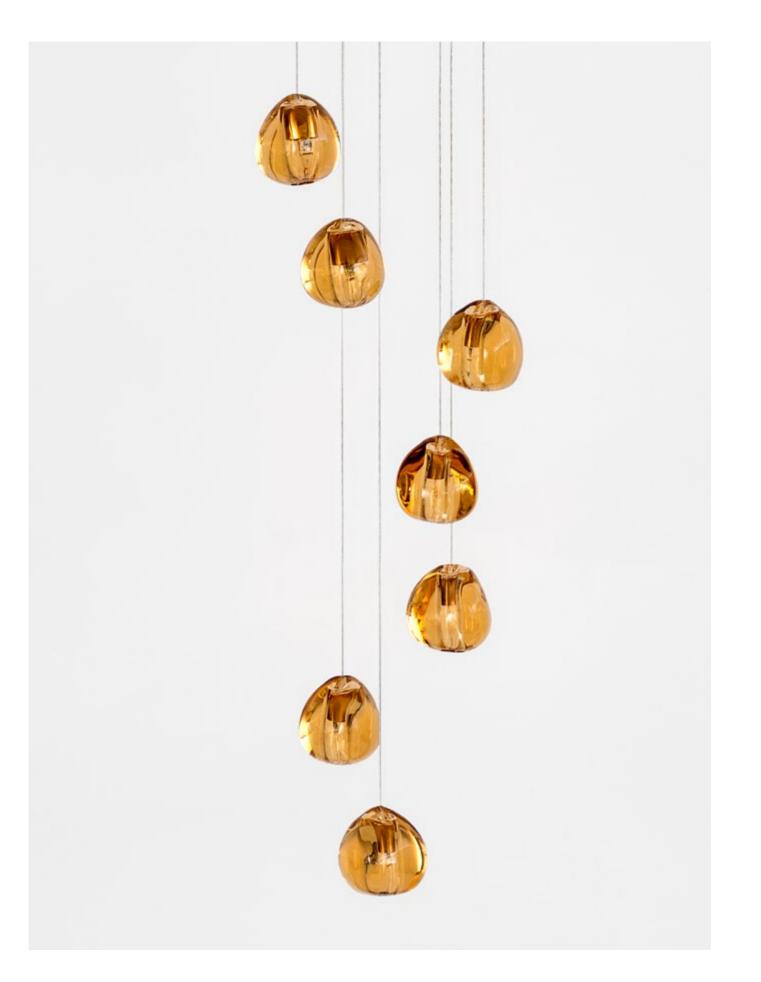

## Mizu, flowing light.

Inspired by the tranquil and mesmerizing light refractions created by water, Mizu is a customizable pendant light from Terzani. Like water droplets, no two Mizu are alike, each crystal shape is unique and made meticulously by hand. Using only the clearest crystal, Mizu perfectly emulates water's refraction of light, casting amazing patterns around the room, reminiscent of flowing water. Available in clear, silver dust, gold, cognac and champagne finish.
Design Nicolas Terzani.

iousdesign 129

ciousdesign 139

eciousdesign 1

ciousdesign 153

Mizu can be manufactured to work with integrated LED 3000K or 2700K (not ETL). Different dimming options on request