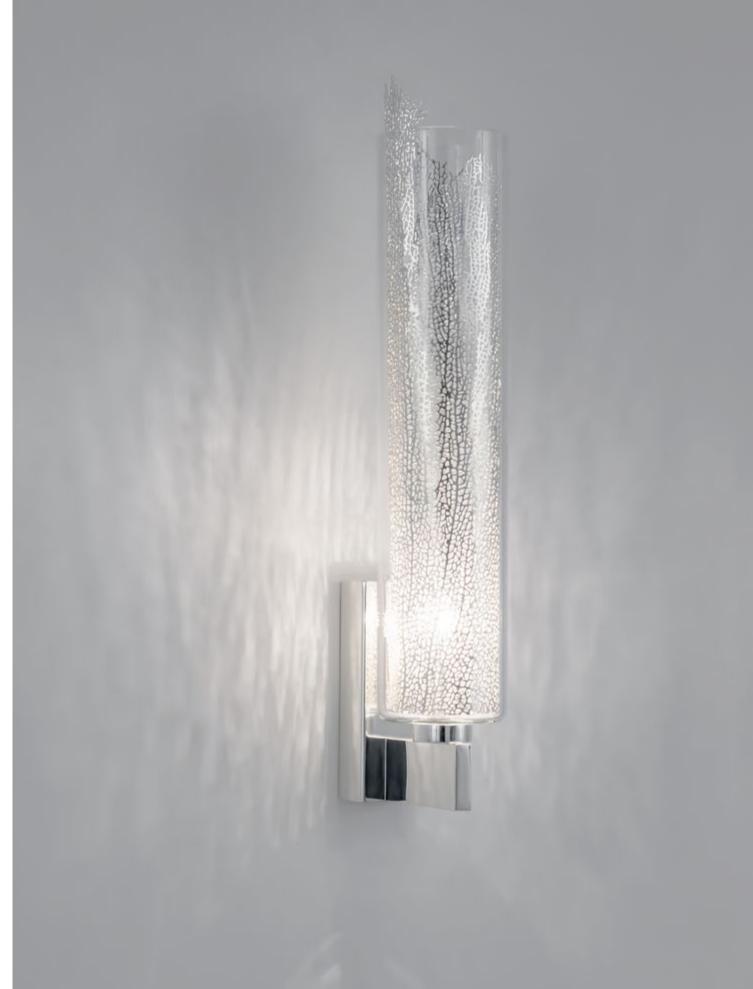

# Frame, Nature's Imprint.

Capturing a moment in time, Frame features a metal coral leaf, enclosed inside a borosilicate glass preserving a delicate imprint of nature. Hidden inside is a single bulb which glows from within. Creating a stirring light that projects a dynamic shadow due to the permeable coral. Frame is available in white, red, gold plated or silver plated. Design Terzani Lab.

ciousdesign 281

| RECOMMENDED BULB |            |               |   | Q01S | Q02S | Q03S | RECOMMENDED BULB          | Q04A |
|------------------|------------|---------------|---|------|------|------|---------------------------|------|
| 230V             |            | E14 LED       |   | 4W   | 4W   | 4W   | 09 LED G9 LED             | 3,5W |
| Dimr             | nable with | n all systems | I | -    | -    | -    | Dimmable with all systems | I -  |
| 120V             |            | E12 LED       |   | 4W   | 4W   | 4W   | 00                        | 4W   |
| Dimr             | nable with | n all systems | 1 | -    | -    | -    | Dimmable with all systems | 1 -  |