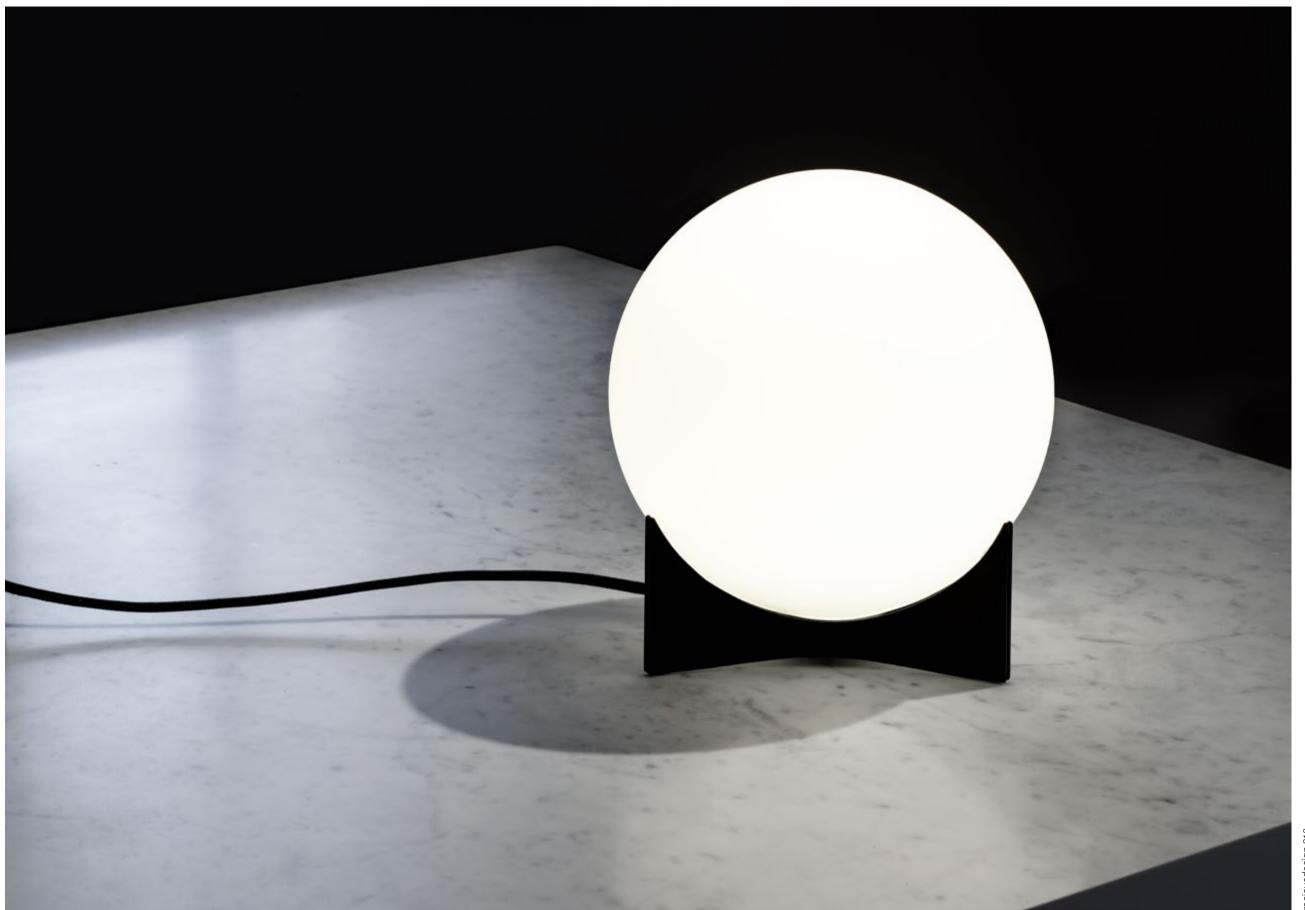

### Oscar, a tribute.

The great Brazilian architect Oscar Niemeyer once said about his work: "It's not the right angle that attracts me, nor the straight line. Stiff, in exible, created by men. What really attracts me is the free, sensual curve. The curve I see on the sinuous course of our rivers, on the clouds in the sky, on your favorite woman's body. The universe is entirely made of curves". Inspired to pay tribute to one of the founders of modern architecture, designer Dodo Arslan has created a series of lights named "Oscar", which pay homage through their adoption of Niemeyer's signature sensuous curves. Oscar table lamp consists of a glass orb delicately held by curved brass. Available in nickel, brass, black, white, gold plated and rose gold finish. Design Dodo Arslan.