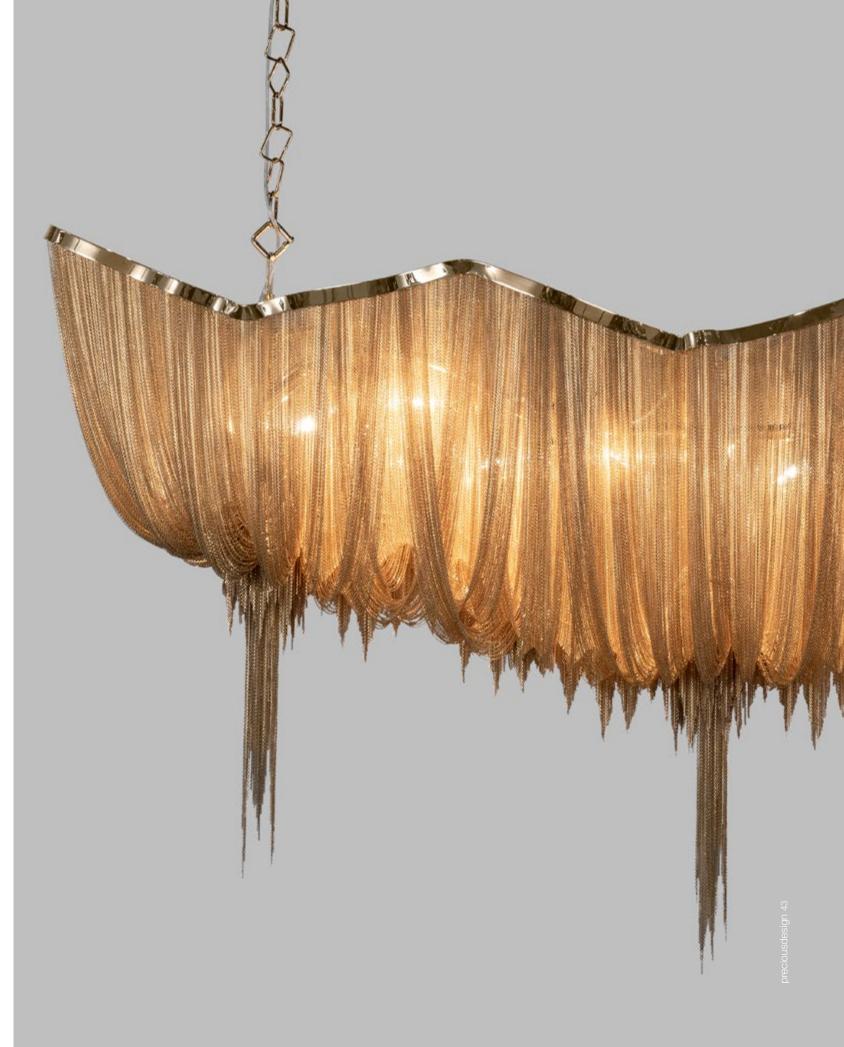

#### Atlantis, wave.

Seemingly alive, Atlantis' shimmering light creates a vibrant source of energy. Its mesmerizing, organic effect is created by hundreds of illuminated lengths of draped, nickel chain. Like water in the ocean, Atlantis' chains appear liquid, cascading over its gloss nickel bands and falling down towards the abyss before turning back into itself. Atlantis is composed of almost three miles of chain, meticulously hand-crafted by master italian artisans. Atlantis is available in nickel, black nickel, bronze, gold and champagne finish. Design Barlas Baylar.