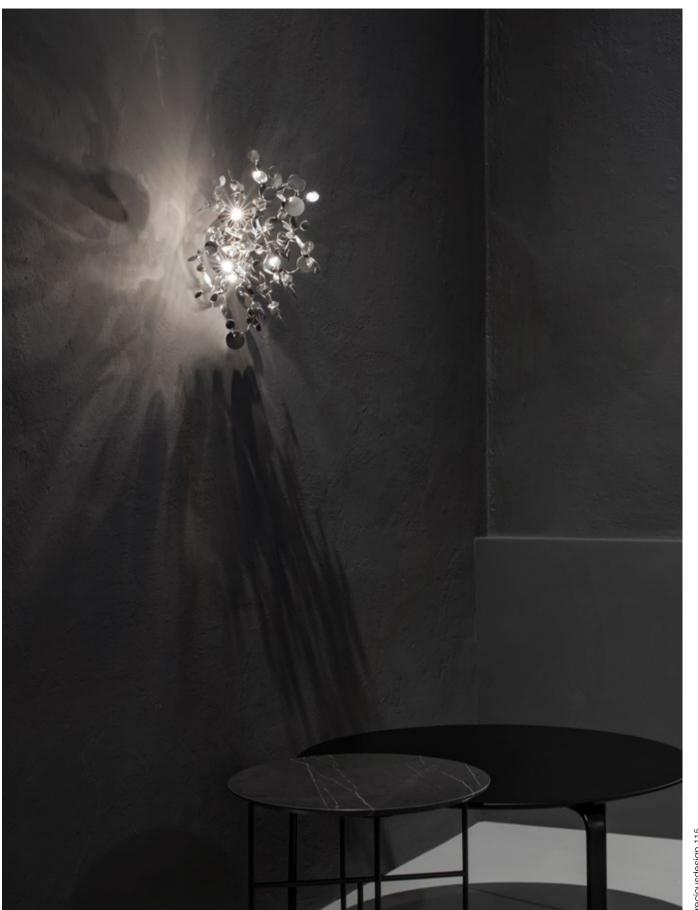

## Argent, a precious cloud.

With this suspension light, designer Dodo Arslan creates a shimmering cloud. Argent consists of metal discs that have been meticulously shaped by hand by Terzani craftsmen into clusters. Once lit, the multiple, angled surfaces of the discs emanate a soft, shimmering glow. Argent is available in stainless steel, gold plated, rose gold and champagne finish. Black nickel is available champagne finish. Black nickel is available on request. Design Dodo Arslan.