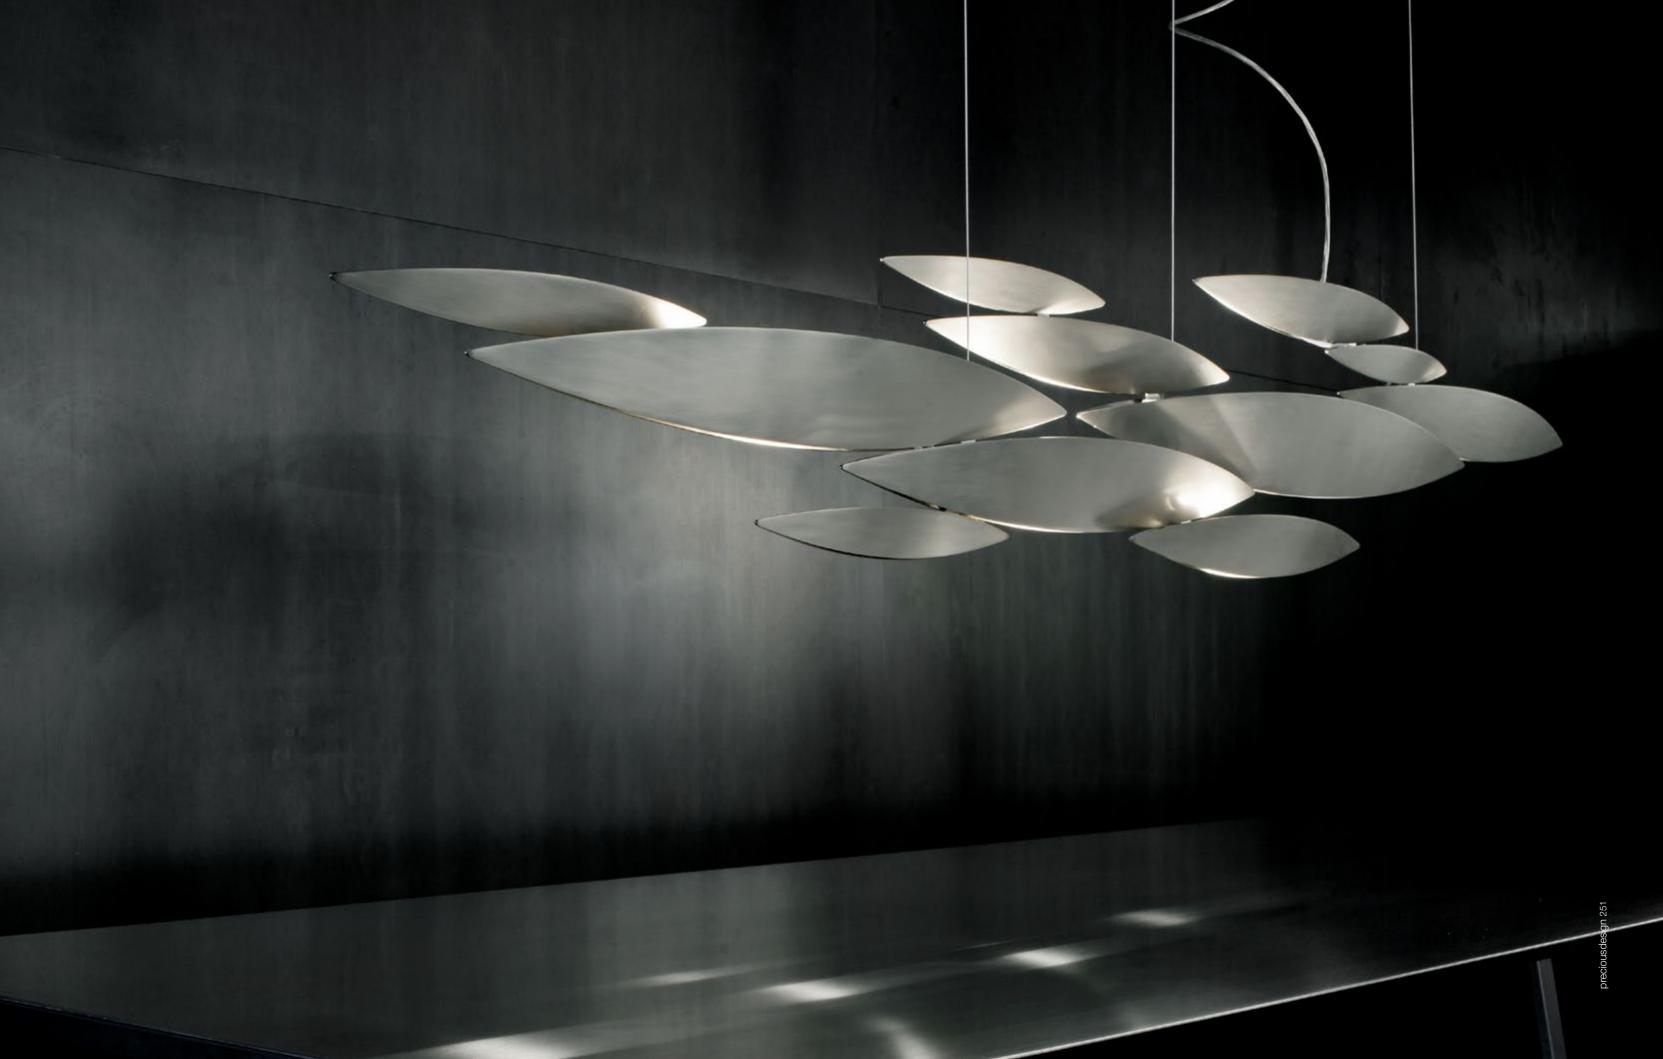

### I Lucci Argentati, School of Light.

I Lucci Argentati draws from nature to create a whimsical, yet modern light. Recalling a school of fish darting through freshwater, it creates a mesmerizing luminescence. Sets of sleek lights combine to form a stunning pendant with thin incisions along the bottom creating an understated, tranquil beauty. Thanks to its modular system, I Lucci Argentati is customizable and can be combined in many different configurations: from small to extra large; as a pendant or sconce; and finished either in brushed nickel or white. Design Dodo Arslan.