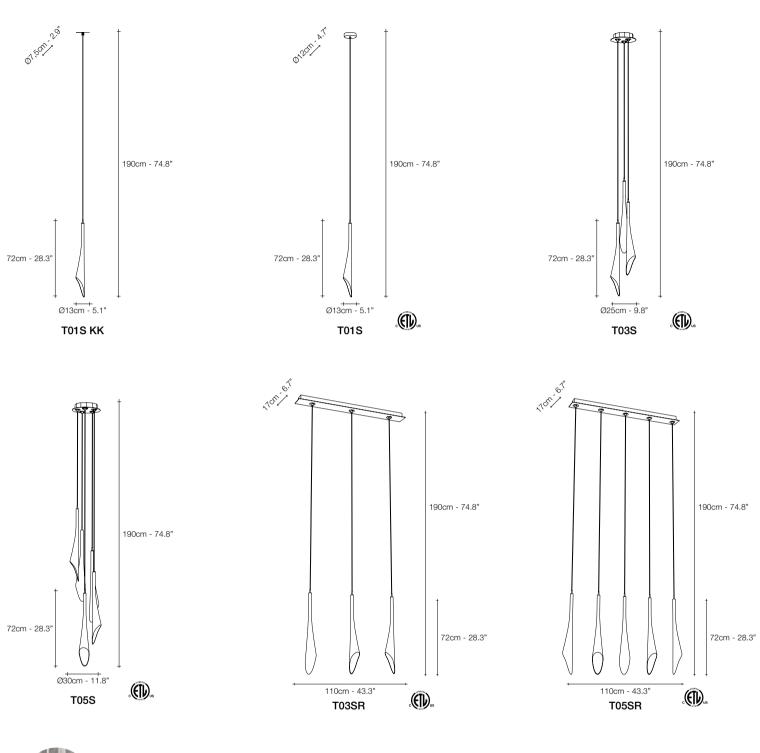

## Calle, Perennial Elegance.

At Terzani, we spend countless days searching the globe for talented new designers, but sometimes they find us. Such is the case with the young designers Luca Martorano and Mattia Albicini who approached us with the design for Calle, a fantastic a new light we instantly fell in love with. It showcases our skill at crafting crystal to take the material to an exciting, modern place. Luca and Mattia worked with our craftsmen to create a slender inverted flute of crystal that like the calls like it mimics. flute of crystal that, like the calla lily it mimics, can be grouped into stunning bouquets of light. Design Draw.

ciousdesign 295

| REC  | OMMENDED BULB        | T01S KK                                        | T01S                  | T01S      | T03S          | T05S                             | T03SR         | T05SR                            |  |
|------|----------------------|------------------------------------------------|-----------------------|-----------|---------------|----------------------------------|---------------|----------------------------------|--|
| 2300 | G4 LED<br>G4 HALOGEN | 2W<br>20W                                      | 2W<br>20W             | 3W<br>20W | 3x2W<br>3x20W | 5x2W<br>5x20W                    | 3x2W<br>3x20W | 5x2W<br>5x20W                    |  |
| Ň    | Dimmer               | IGBT<br>  0/1-10V<br>  10-100KΩ<br>  PUSH/DALI | IGBT<br>TRIAC<br>DALI | DALI      | IGBT<br>DALI  | IGBT<br>1-10V<br>10V PWM<br>DALI | IGBT<br>DALI  | IGBT<br>1-10V<br>10V PWM<br>DALI |  |
| 120V | G4 LED<br>G4 XENON   | 2W<br>20W                                      | 2W<br>20W             | -         | 3x2W<br>3x20W | 5x2W<br>5x20W                    | 3x2W<br>3x20W | 5x2W<br>5x20W                    |  |
| -    | Dimmer               | I IGBT<br>TRIAC                                | IGBT<br>TRIAC         | -         | IGBT<br>TRIAC | IGBT<br>TRIAC                    | IGBT<br>TRIAC | IGBT<br>TRIAC                    |  |