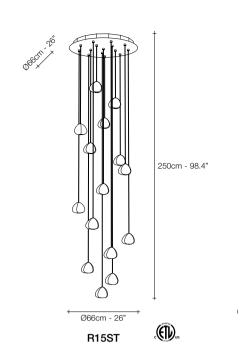

## Mizu, flowing light.

Inspired by the tranquil and mesmerizing light refractions created by water, Mizu is a customizable pendant light from Terzani. Like water droplets, no two Mizu are alike, each crystal shape is unique and made meticulously by hand. Using only the clearest crystal, Mizu perfectly emulates water's refraction of light, casting amazing patterns around the room, reminiscent of flowing water. Available in clear, silver dust, gold, cognac and champagne finish.
Design Nicolas Terzani.

iousdesign 129

ciousdesign 139

eciousdesign 1

ciousdesign 153

Mizu can be manufactured to work with integrated LED 3000K or 2700K (not ETL). Different dimming options on request