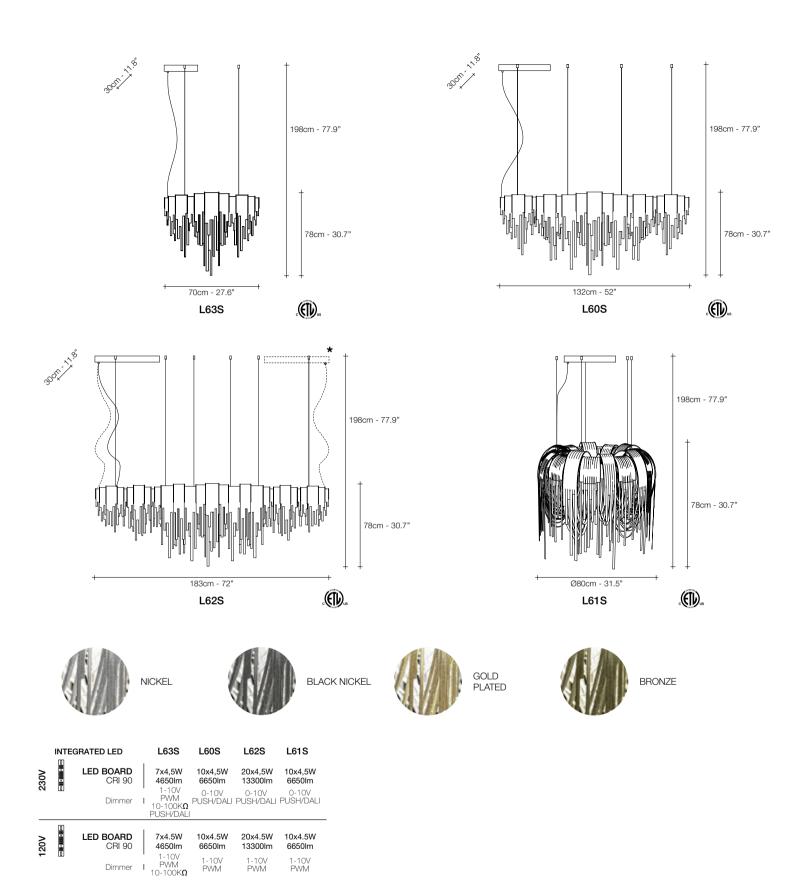

### Stream, Irioescent Light.

A stunning design from Christian Lava, Stream is an impressive presence in any room. Stream's design exploits the physical characteristics of the materials used to envelop a room in a unique, immersive light. Here, an elegant thin metal chain appear to flow down from the undulating, nickel-plated frame. These cascading tiers project a streaking, yet tranquil, shadow throughout the room. Design Christian Lava.