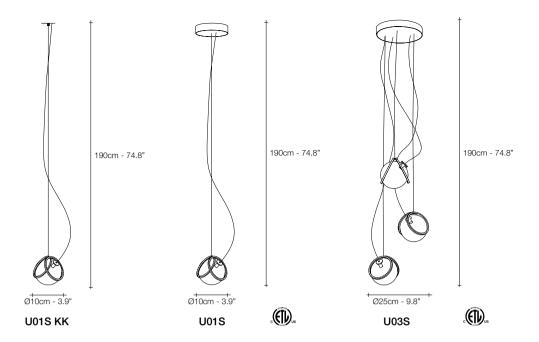

# Pug, multum in parvo.

Pug is a dog described as "much in little", referring to the greatness of his personalities despite his diminutive size. Inspired by the Pug's charm, designer Jean-François Crochet created the Pug pendant light whose protruding spherical lights are reminiscent of a pug's face. As with the breed, the Pug pendant packs significant charm and beauty into a small package. Illuminated by LED light, these glass pendants are framed by two brass bands. With Pug, it's easy to bring a new best friend (or pack of friends) into a home. Available in clear/raw brass and satin white/polished brass. Design Jean-François Crochet.

RAW BRASS CLEAR GLASS

POLISHED BRASS SATIN WHITE GLASS

| RECOMMENDED BULB |   |                        | U01S KK                                    | U01S       | U03S          |  |
|------------------|---|------------------------|--------------------------------------------|------------|---------------|--|
| 230V             |   | <b>G4 LED</b><br>3000K | 1,5W                                       | 1,5W<br>3W | 3x1,5W        |  |
| 0                | П | Dimmer                 | IGBT<br>I 10-100ΚΩ<br>0/1-10V<br>PUSH/DALI | DALI       | IGBT<br>DALI  |  |
| 120V             |   | G4 LED                 | 1.5W                                       | 1.5W       | 3x1.5W        |  |
| -                | П | Dimmer                 | I IGBT<br>TRIAC                            | no         | IGBT<br>TRIAC |  |