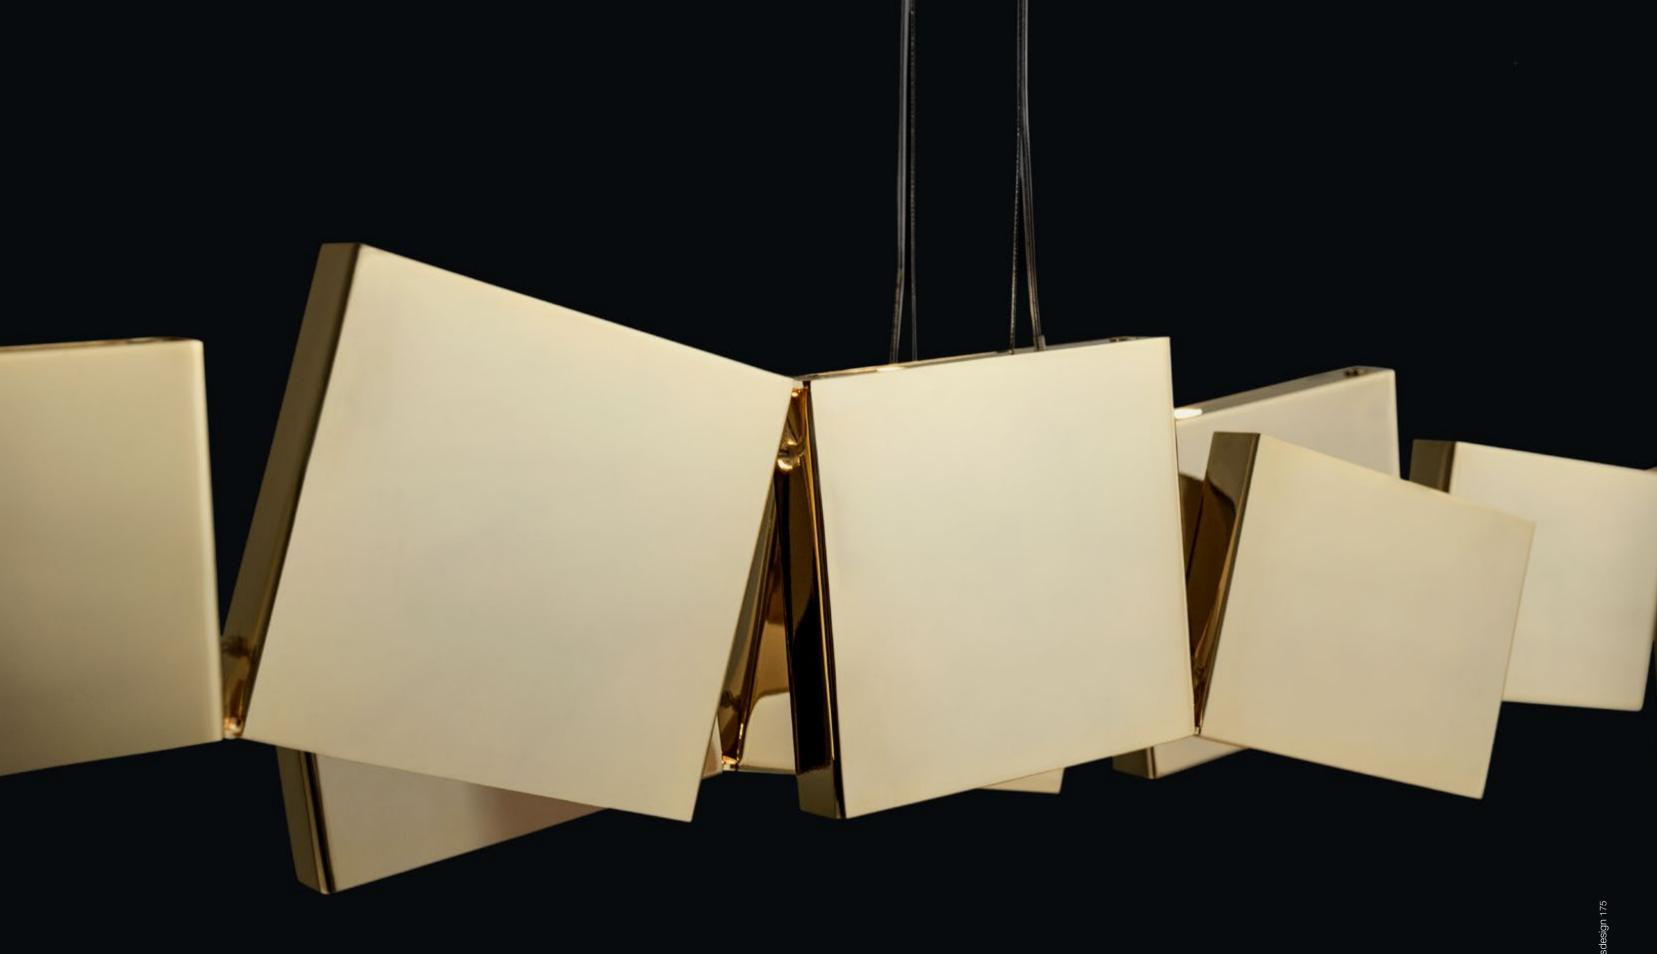

can be manufactured to work with integrated LED 3000K or 2700K. Different dimming options on request. Only 3000K versione has the ETL certification.



## Gaia, earth mother.

In Greek mythology, Gaia is the personification of the Earth and the mother of all life. Looking to capture the mythical and natural beauty of this Earth goddess, designer Jean-François Crochet has created the Gaia pendant light. Consisting of geometric frames of brass or raw metal reminiscent of the mountains Gaia created, the pendant uses led light to push light through the "cracks" formed. The resulting light creates a magical feeling, as if the lights peaking through were alive themselves. Available to custom configurations, Gaia adds a vibrancy and sacred light to any space. Design Jean-François Crochet.

























MATT WOOD | RAW BRASS

| INTEGRATI | ED LED   | G41S               | G40S                 |  |
|-----------|----------|--------------------|----------------------|--|
| S30V      | LED      | 12x1,5W<br>2160lm  | 24x1,5W<br>4320lm    |  |
| ., _      | Dimmer I | 1-10V<br>PUSH/DALI | 0/1-10V<br>PUSH/DALI |  |
| 20V       | LED      | 12x1,5W<br>2160lm  | 24x1.5W<br>4320lm    |  |
| <b>-</b>  | Dimmer I | 1-10V<br>PUSH      | 0/1-10V<br>PUSH/DALI |  |

Gaia can be manufactured to work with integrated LED 3000K or 2700K. Different dimming options on request



# Pug, multum in parvo.

Pug is a dog described as "much in little", referring to the greatness of his personalities despite his diminutive size. Inspired by the Pug's charm, designer Jean-François Crochet created the