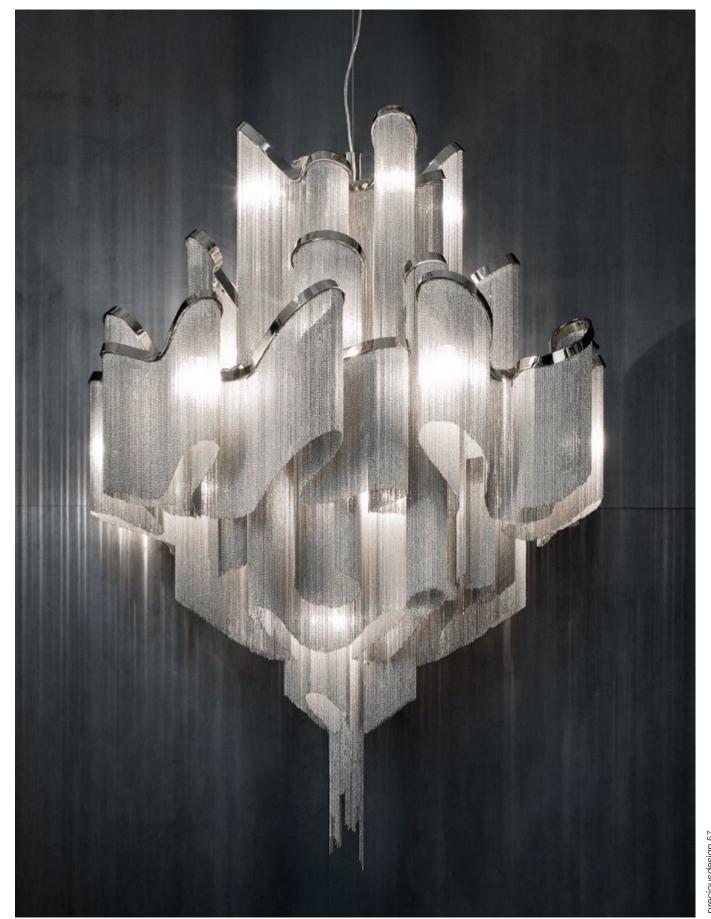

### Epoque, Cyclical Light.

Epoque is a light sculpture designed to study chiaroscuro and volumes. The result is a modern expression of these Renaissanceera techniques in a stunning chandelier. Composed of curved, organic lines, Epoque's frame is made of flexible and durable brass metal, suspended by nickel metal chains. Two bands of metal, a central elongated section and an external band of wide arcs, allows the light to envelop a room in reflections of soft light. Epoque has attracted attention from those in the design community with discerning tastes. Epoque is available in nickel, black nickel, gold and bronze finish. Design Stefano Papi & Saviz Yaghmai.