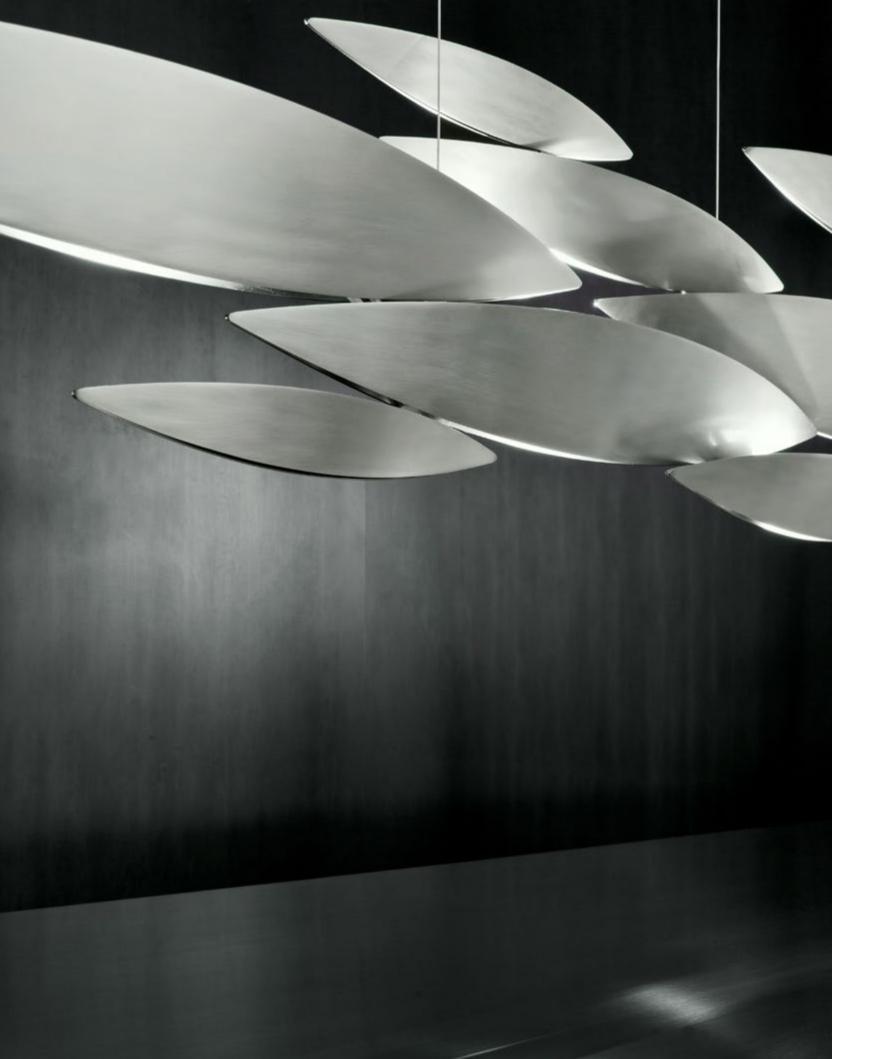

### I Lucci Argentati, School of Light.

I Lucci Argentati draws from nature to create a whimsical, yet modern light. Recalling a school of fish darting through freshwater, it creates a mesmerizing luminescence. Sets of sleek lights combine to form a stunning pendant with thin incisions along the bottom creating an understated, tranquil beauty. Thanks to its modular system, I Lucci Argentati is customizable and can be combined in many different configurations: from small to extra large; as a pendant or sconce; and finished either in brushed nickel or white. Design Dodo Arslan.