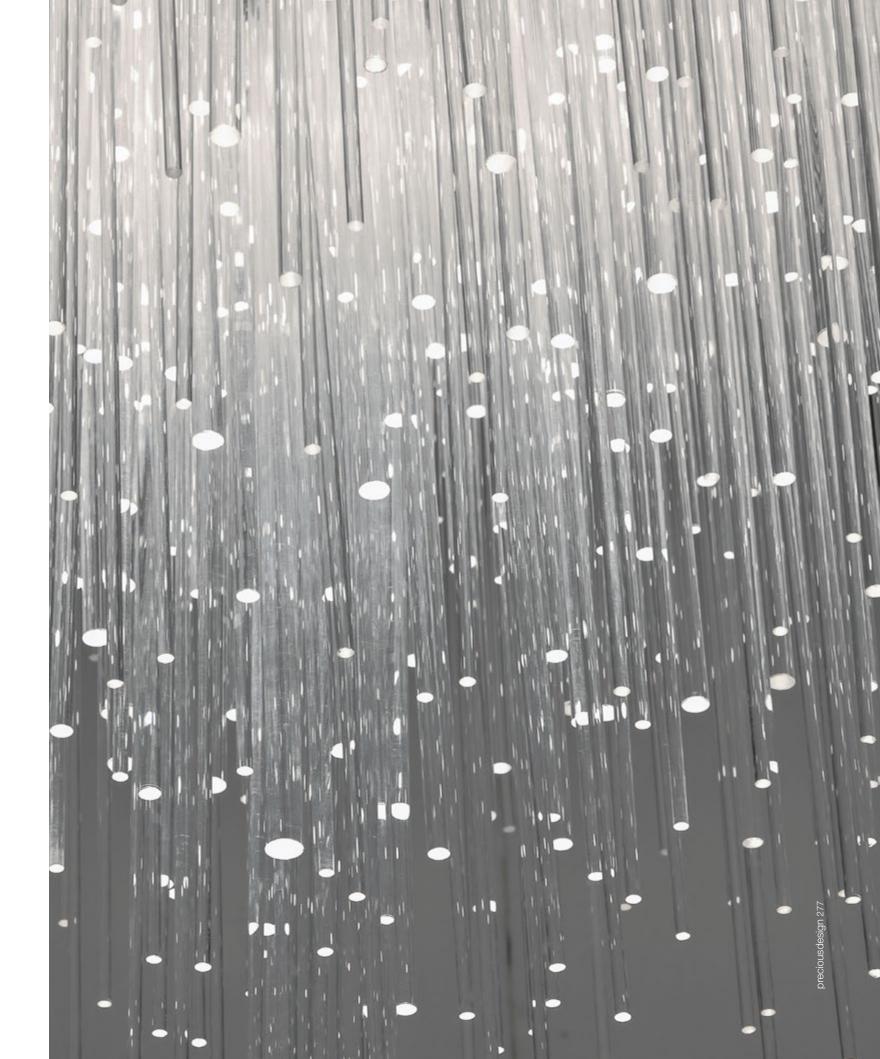

# Frame, Nature's Imprint.

Capturing a moment in time, Frame features a metal coral leaf, enclosed inside a borosilicate glass preserving a delicate imprint of nature. Hidden inside is a single bulb which glows from within. Creating a stirring light that projects a dynamic shadow due to the permeable coral. Frame is available in white, red, gold plated or silver plated. Design Terzani Lab.