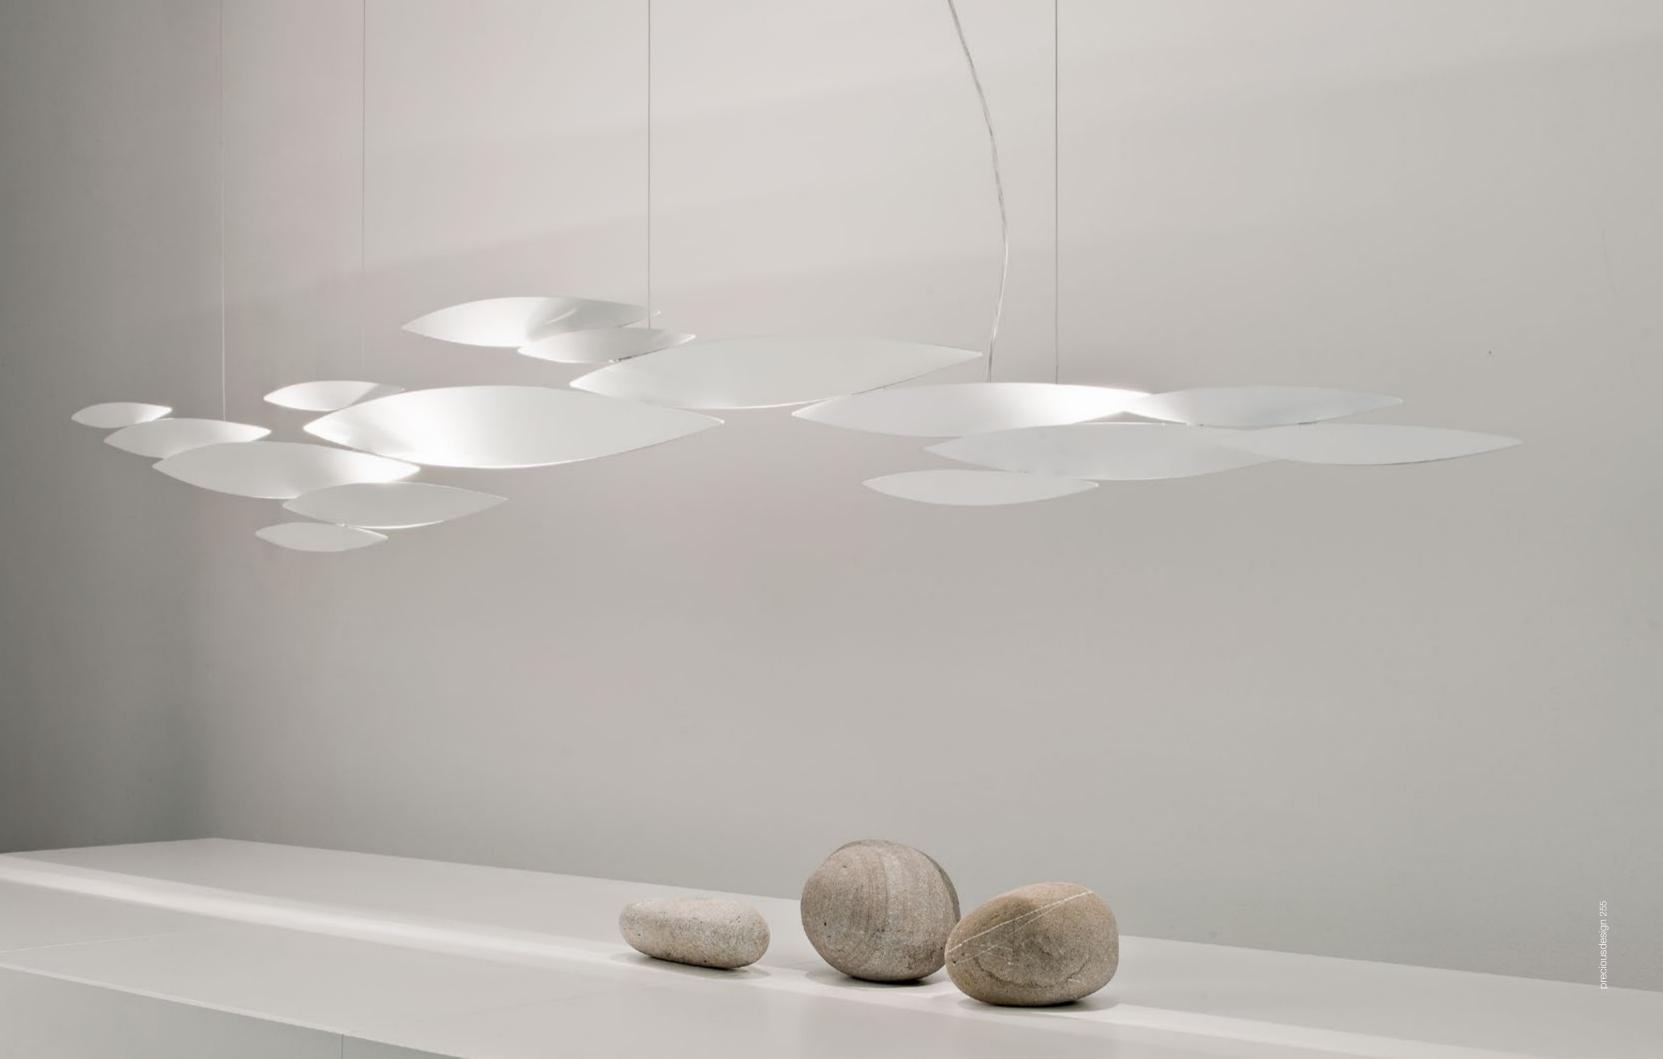

### I Lucci Argentati, School of Light.

I Lucci Argentati draws from nature to create a whimsical, yet modern light. Recalling a school of fish darting through freshwater, it creates a mesmerizing luminescence. Sets of sleek lights combine to form a stunning pendant with thin incisions along the bottom creating an understated, tranquil beauty. Thanks to its modular system, I Lucci Argentati is customizable and can be combined in many different configurations: from small to extra large; as a pendant or sconce; and finished either in brushed nickel or white. Design Dodo Arslan.