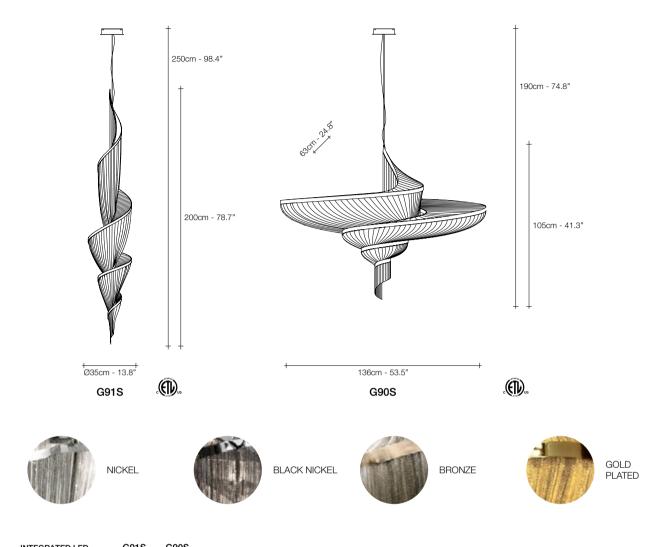

### Epoque, Cyclical Light.

Epoque is a light sculpture designed to study chiaroscuro and volumes. The result is a modern expression of these Renaissanceera techniques in a stunning chandelier. Composed of curved, organic lines, Epoque's frame is made of flexible and durable brass metal, suspended by nickel metal chains. Two bands of metal, a central elongated section and an external band of wide arcs, allows the light to envelop a room in reflections of soft light. Epoque has attracted attention from those in the design community with discerning tastes. Epoque is available in nickel, black nickel, gold and bronze finish. Design Stefano Papi & Saviz Yaghmai.

ciousdesign 2

|      | INTEGRATE | D LED  | G918                   | G90S                             |
|------|-----------|--------|------------------------|----------------------------------|
| 230V | 0         | LED    | 12x2,1W<br>2880lm      | 20x2,1W<br>4800lm                |
|      |           | Dimmer | I 0/1-10V<br>PUSH/DALI | PUSH<br>DALI                     |
| 1200 | 0         | LED    | 12x2.1W<br>2880lm      | 20x2.1W<br>4800lm                |
| _    |           | Dimmer | 0/1-10V<br>PUSH/DALI   | 1-10V<br>PWM<br>10-100K <b>0</b> |

Epoque can be manufactured to work with 3000K or 2700K LED. Different dimming options on request