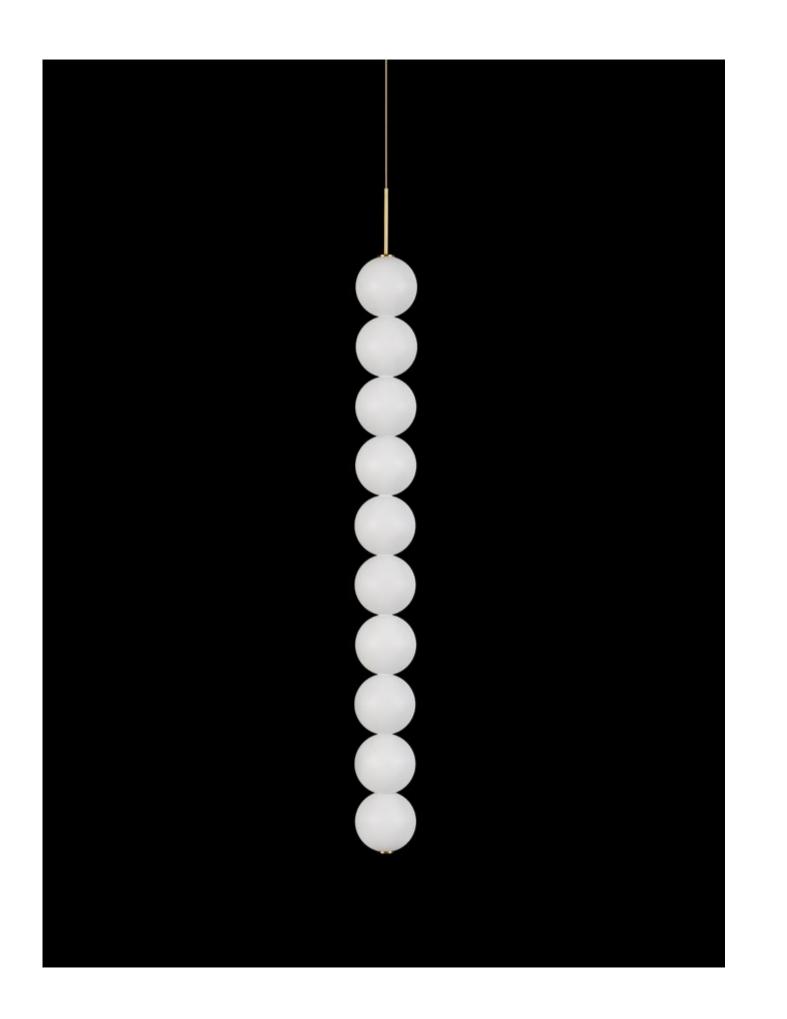

# Abacus, multiplying luminescence.

Used for centuries as the tool to both teach and communicate mathematics, the abacus was found in one form or another across the ancient world. At Terzani, we saw the beauty in the abacus' mathematical purity and clean, functional design. In the hands of Terzani's craftsmen, we've turned this inspiration into a new collection of modular pendant lamps whose flexibility allows for complex and beautiful configurations. Each module, or strand, of Abacus contains a custom set of round, hand-blown opal glass which emit a soft and uniform light. And, as the original abacus was used to calculate everything from simple addition to complex formulas, we've retained the same scalability. Due to its customization, our Abacus light is just as suitable in a home as a commercial space, and its almost infinite configurations makes sure you always come up with the right solution. Design Draw.