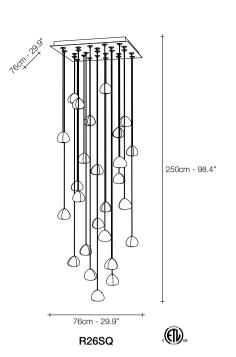

## Mizu, flowing light.

Inspired by the tranquil and mesmerizing light refractions created by water, Mizu is a customizable pendant light from Terzani. Like water droplets, no two Mizu are alike, each crystal shape is unique and made meticulously by hand. Using only the clearest crystal, Mizu perfectly emulates water's refraction of light, casting amazing patterns around the room, reminiscent of flowing water. Available in clear, silver dust, gold, cognac and champagne finish.
Design Nicolas Terzani.

iousdesign 129

ciousdesign 139

eciousdesign 1

ciousdesign 153

Mizu can be manufactured to work with integrated LED 3000K or 2700K (not ETL). Different dimming options on request