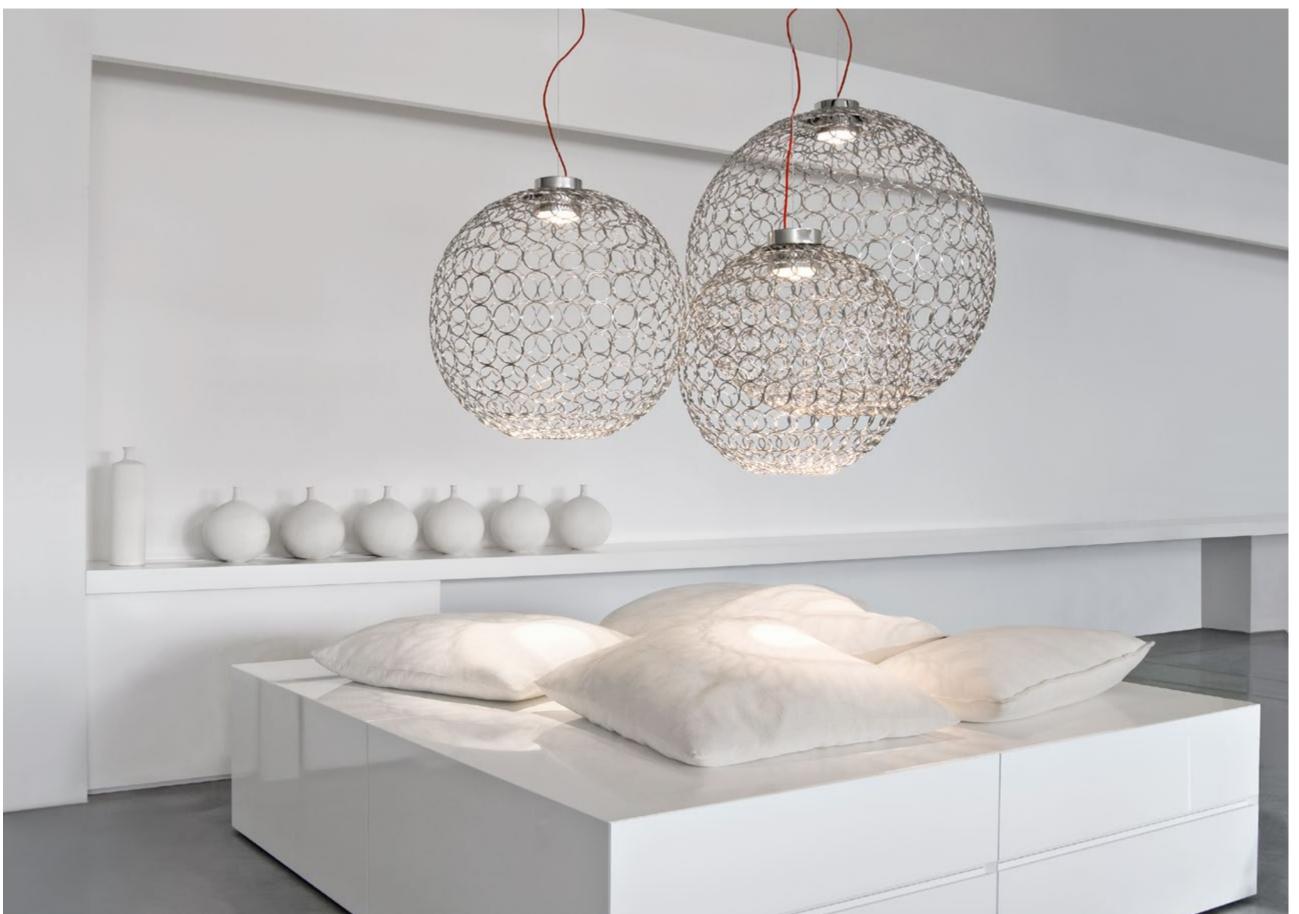

# G.r.a, gyrating Romantic rings of Light.

This clean, precise form is the result of hours of labor by our artisans, who meticulously weld each ring together. G.r.a. is a delicate, refined pendant whose intricate shape belies its romantic glow. Available as an oval or a sphere, and finished in nickel or gold, G.r.a. serves as an elegant, unobtrusive complement to any room. Design Bruno Rainaldi.

eciousdesign 319

G.r.a. can be manufactured to work with integrated LED 3000K or 2700K. Different dimming options on request.