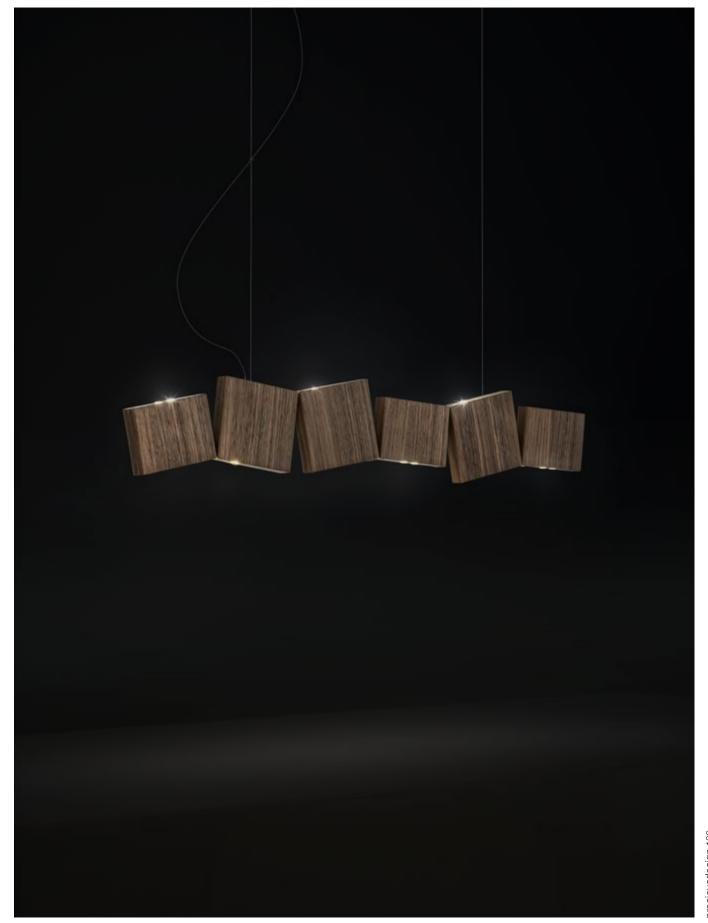

Manta can be manufactured to work with integrated LED 3000K or 2700K. Different dimming options on request. Only 3000K versione has the ETL certification.



## Gaia, earth mother.

In Greek mythology, Gaia is the personification of the Earth and the mother of all life. Looking to capture the mythical and natural beauty of this Earth goddess, designer Jean-François Crochet has created the Gaia pendant light. Consisting of geometric frames of brass or raw metal reminiscent of the mountains Gaia created, the pendant uses led light to push light through the "cracks" formed. The resulting light creates a magical feeling, as if the lights peaking through were alive themselves. Available to custom configurations, Gaia adds a vibrancy and sacred light to any space. Design Jean-François Crochet.

























MATT WOOD | RAW BRASS

| INTEGRATI | ED LED   | G41S               | G40S                 |  |
|-----------|----------|--------------------|----------------------|--|
| S30V      | LED      | 12x1,5W<br>2160lm  | 24x1,5W<br>4320lm    |  |
| ., _      | Dimmer I | 1-10V<br>PUSH/DALI | 0/1-10V<br>PUSH/DALI |  |
| 20V       | LED      | 12x1,5W<br>2160lm  | 24x1.5W<br>4320lm    |  |
| <b>-</b>  | Dimmer I | 1-10V<br>PUSH      | 0/1-10V<br>PUSH/DALI |  |

Gaia can be manufactured to work with integrated LED 3000K or 2700K. Different dimming options on request



# Pug, multum in parvo.

Pug is a dog described as "much in little", referring to the greatness of his personalities despite his diminutive size. Inspired by the Pug's charm, designer Jean-François Crochet creat