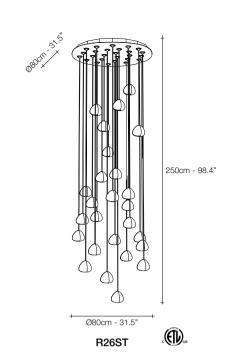

## Mizu, flowing light.

Inspired by the tranquil and mesmerizing light refractions created by water, Mizu is a customizable pendant light from Terzani. Like water droplets, no two Mizu are alike, each crystal shape is unique and made meticulously by hand. Using only the clearest crystal, Mizu perfectly emulates water's refraction of light, casting amazing patterns around the room, reminiscent of flowing water. Available in clear, silver dust, gold, cognac and champagne finish.
Design Nicolas Terzani.

iousdesign 129

ciousdesign 139

eciousdesign 1

ciousdesign 153

Mizu can be manufactured to work with integrated LED 3000K or 2700K (not ETL). Different dimming options on request