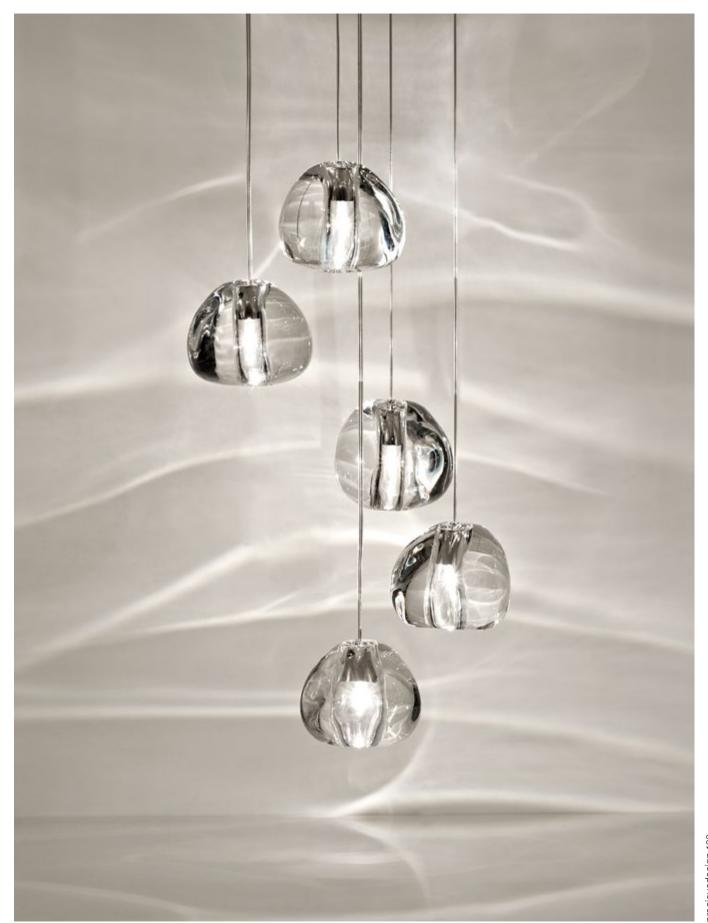

## Mizu, flowing light.

Inspired by the tranquil and mesmerizing light refractions created by water, Mizu is a customizable pendant light from Terzani. Like water droplets, no two Mizu are alike, each crystal shape is unique and made meticulously by hand. Using only the clearest crystal, Mizu perfectly emulates water's refraction of light, casting amazing patterns around the room, reminiscent of flowing water. Available in clear, silver dust, gold, cognac and champagne finish.
Design Nicolas Terzani.