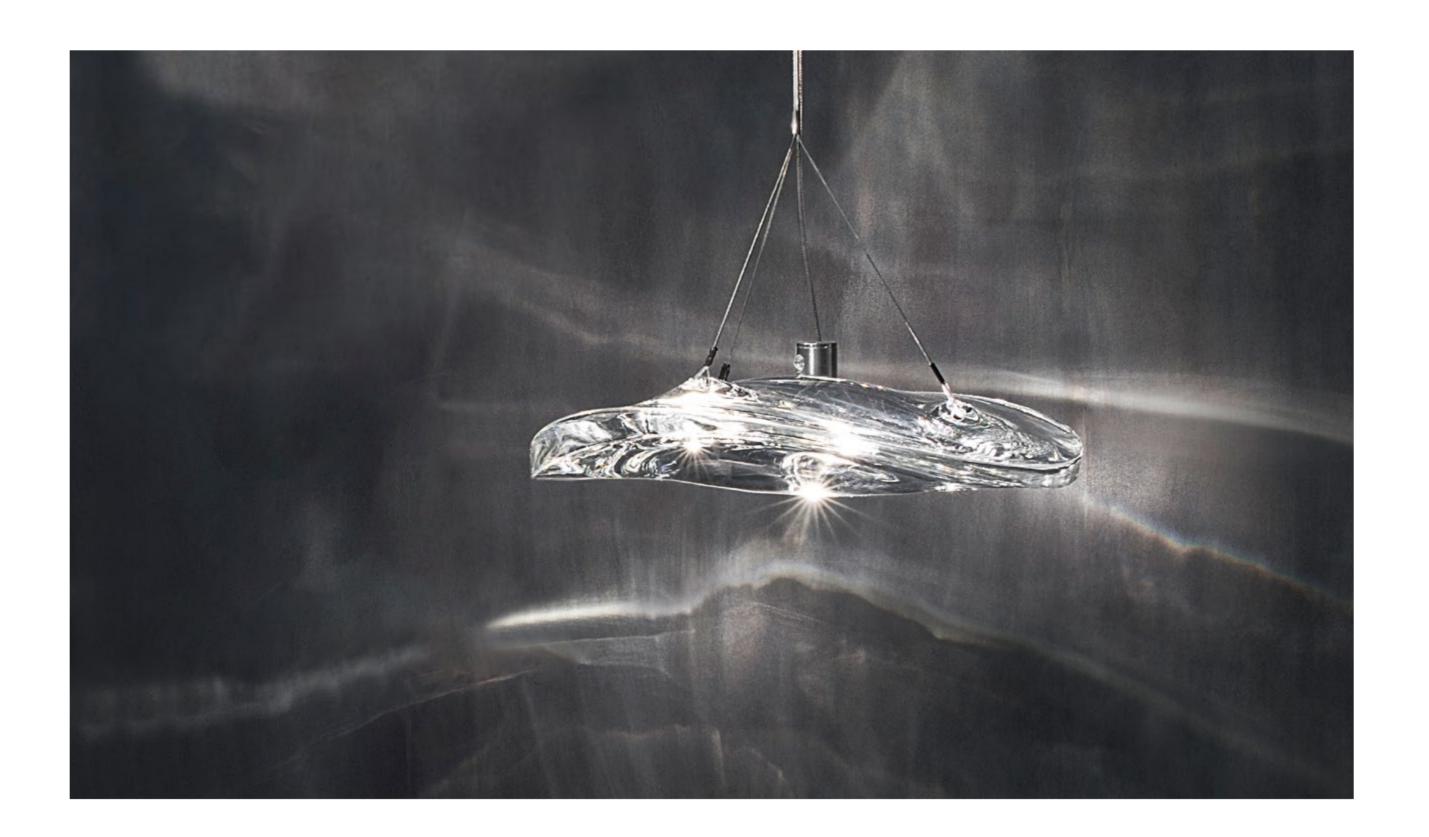

#### Manta, Shimmering Waves.

Manta is the latest design featuring the distinctive crystal first unveiled in Nicolas Terzani's best-selling Mizu. Collaborating with designer Dodo Arslan, the two imaginative minds created a light featuring sinuous, undulating lines. The results are soft waves of crystal light reminiscent of being underwater. The innovative Manta is made of crystal, with a dimmable integrated LED lamp focused on maximizing the crystal's reflection. Manta's organic form is available in two sizes and can be installed in numerous, customizable arrangements. Design Dodo Arslan & Nicolas Terzani.