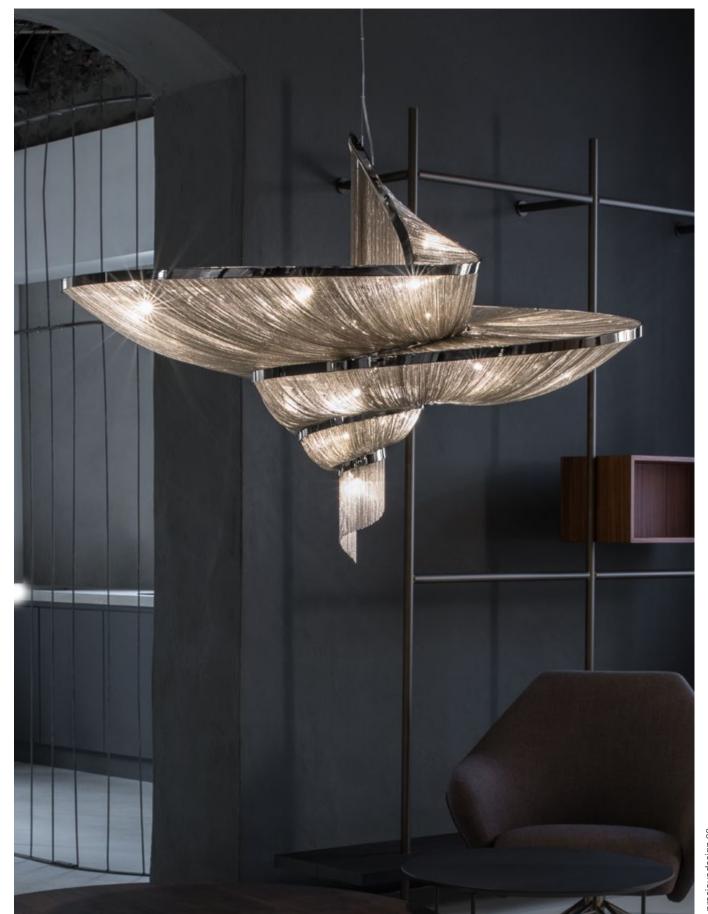

### Epoque, Cyclical Light.

Epoque is a light sculpture designed to study chiaroscuro and volumes. The result is a modern expression of these Renaissanceera techniques in a stunning chandelier. Composed of curved, organic lines, Epoque's frame is made of flexible and durable brass metal, suspended by nickel metal chains. Two bands of metal, a central elongated section and an external band of wide arcs, allows the light to envelop a room in reflections of soft light. Epoque has attracted attention from those in the design community with discerning tastes. Epoque is available in nickel, black nickel, gold and bronze finish. Design Stefano Papi & Saviz Yaghmai.