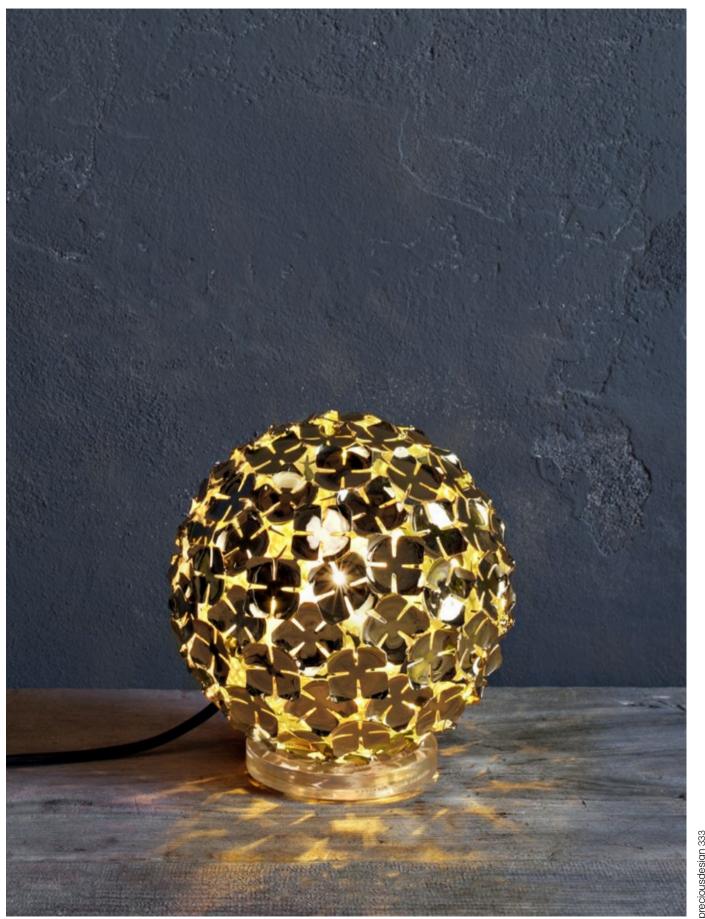

## Orten'zia, Petals of Light.

Recalling the natural beauty of a flower, Orten'zia handsoldered "petals" emanate a unique glow, immersing the entire room in a glimmering light. An organic radiance is created through light and shadow, planting a garden within the room. Available in either nickel or gold plated, the orten'zia's elegant form complements its dramatic light. Design Bruno Rainaldi.