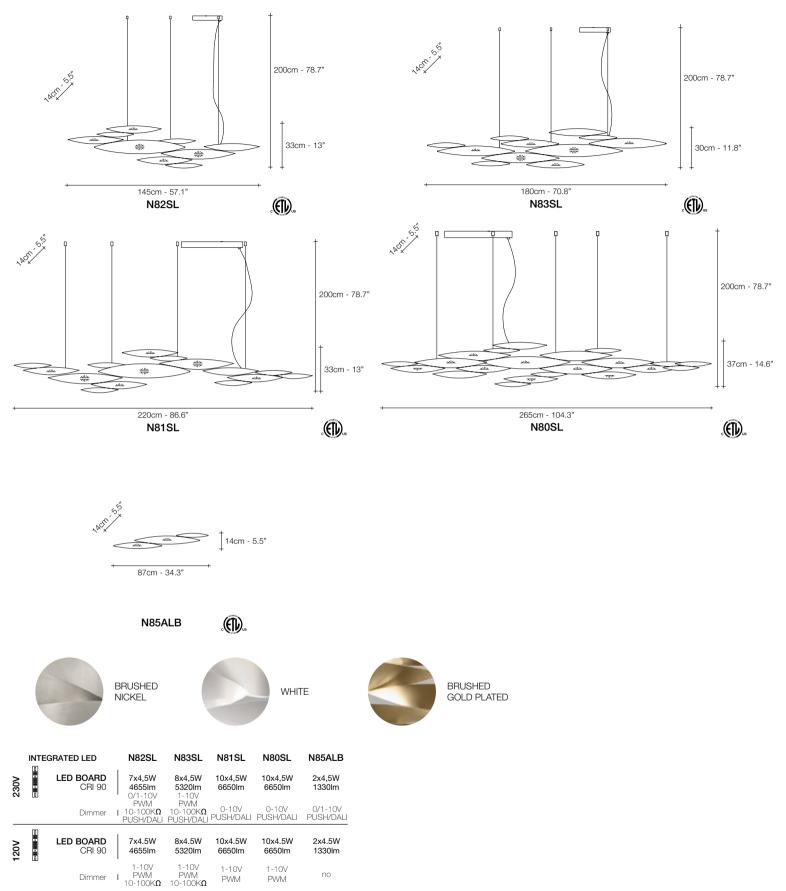

### I Lucci Argentati, School of Light.

I Lucci Argentati draws from nature to create a whimsical, yet modern light. Recalling a school of fish darting through freshwater, it creates a mesmerizing luminescence. Sets of sleek lights combine to form a stunning pendant with thin incisions along the bottom creating an understated, tranquil beauty. Thanks to its modular system, I Lucci Argentati is customizable and can be combined in many different configurations: from small to extra large; as a pendant or sconce; and finished either in brushed nickel or white. Design Dodo Arslan.

ciousdesign 253

eciousdesign 257

I Lucci Argentati can be manufactured to work with integrated LED 3000K or 2700K. Different dimming options on request.