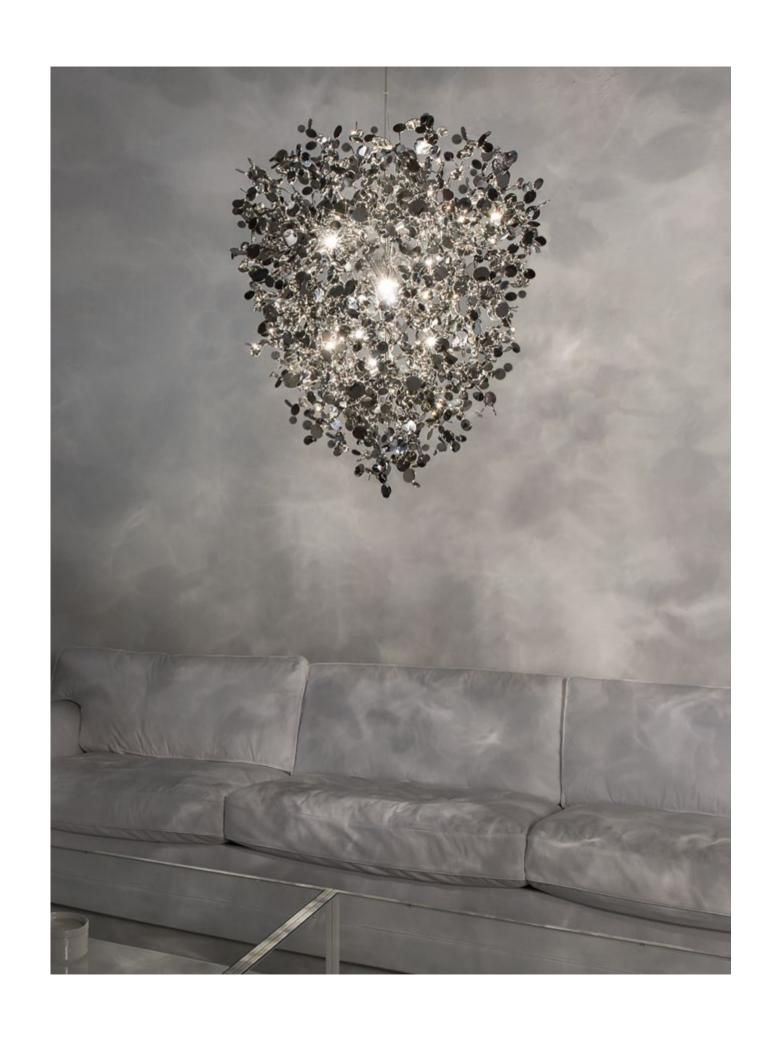

## Argent, a precious cloud.

With this suspension light, designer Dodo Arslan creates a shimmering cloud. Argent consists of metal discs that have been meticulously shaped by hand by Terzani craftsmen into clusters. Once lit, the multiple, angled surfaces of the discs emanate a soft, shimmering glow. Argent is available in stainless steel, gold plated, rose gold and champagne finish. Black nickel is available champagne finish. Black nickel is available on request. Design Dodo Arslan.