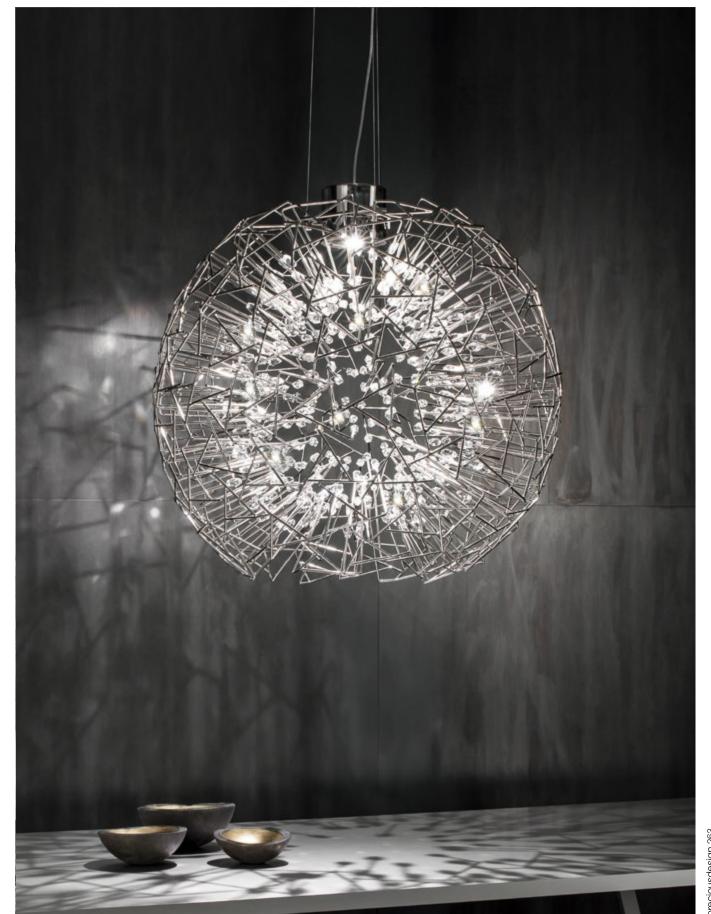

# Iceberg, Pure Light.

Inspired by the natural beauty of ice crystals, this new suspension light creates a spectacular, luminous piece through the use of over 3600 plexyglass tubes. Similar to light refracting through water, the illumination created by Iceberg is both brilliant and natural, meticulously handcrafted, each light is a unique sculpture; sparkling, multifaceted and powerful. Design Dodo Arslan.