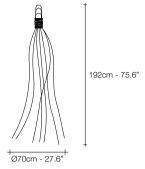

### Hugo, a Welcome Guest.

Some designs are strong enough to stand alone. These are the pieces that transform spaces and inspire viewers. Hugo, a unique sculpture created by Terzani's master craftsmen, is composed of hand-forged metal stems, encasing a single light. With a graceful, delicate form, Hugo is a welcome guest in any space, intriguing and powerful. Design Jean François Crochet.

D20P

RECOMMENDED BULB E27 LED Integrated dimmer I **E26 LED** 15W

Integrated dimmer I -