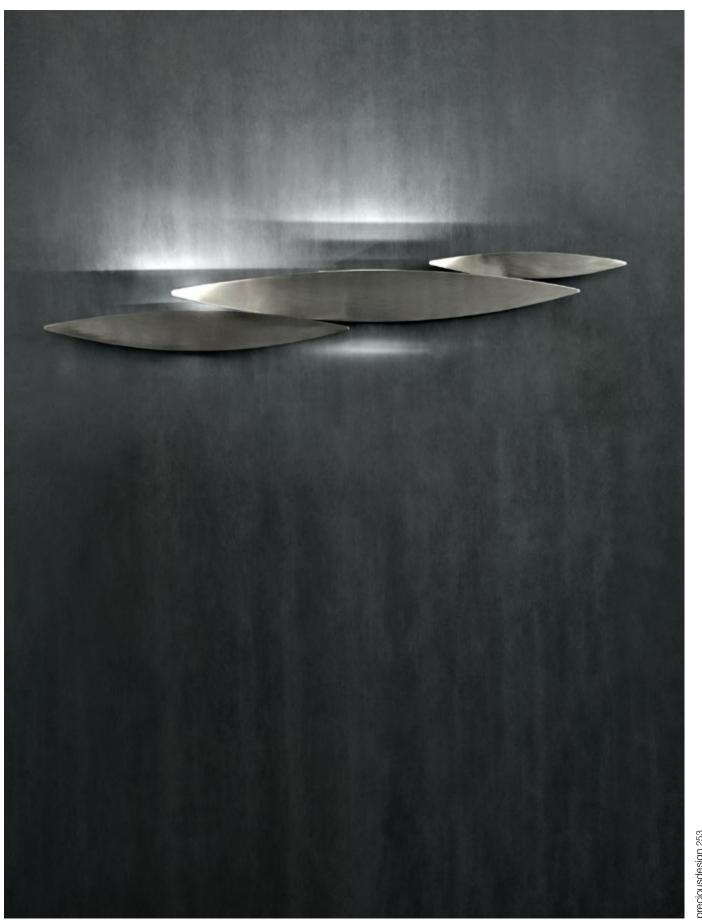

### I Lucci Argentati, School of Light.

I Lucci Argentati draws from nature to create a whimsical, yet modern light. Recalling a school of fish darting through freshwater, it creates a mesmerizing luminescence. Sets of sleek lights combine to form a stunning pendant with thin incisions along the bottom creating an understated, tranquil beauty. Thanks to its modular system, I Lucci Argentati is customizable and can be combined in many different configurations: from small to extra large; as a pendant or sconce; and finished either in brushed nickel or white. Design Dodo Arslan.