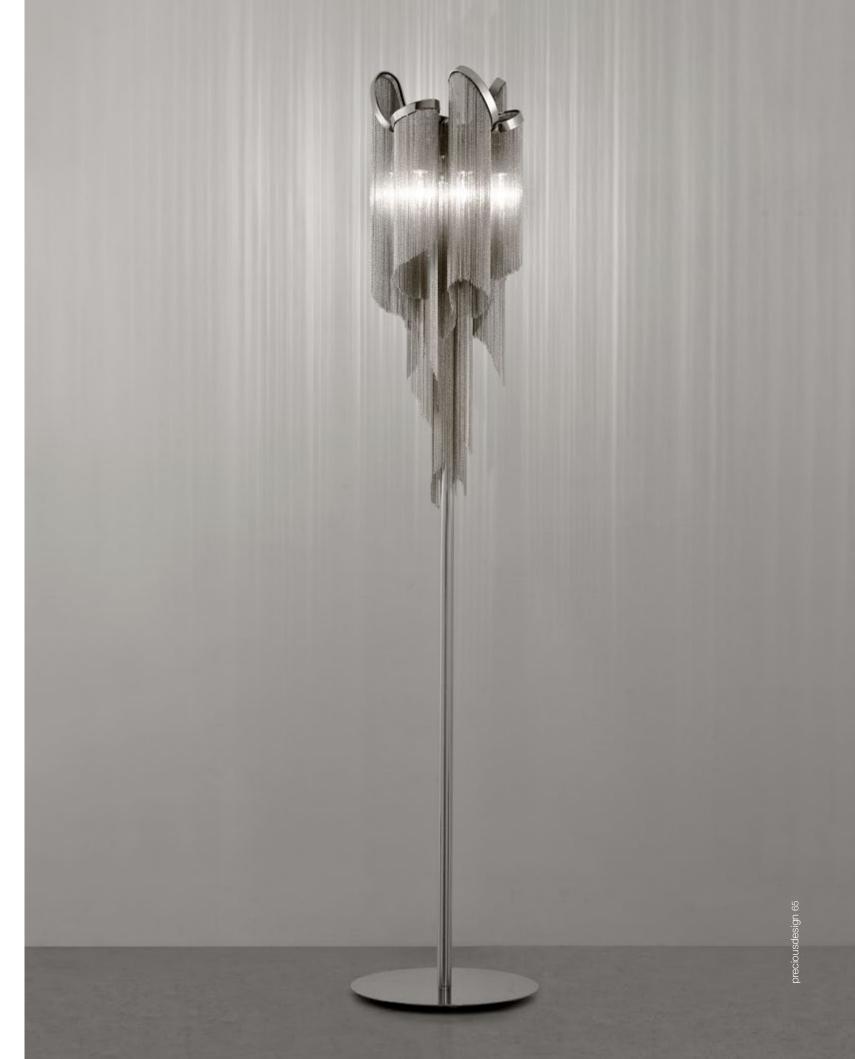

### Stream, Irioescent Light.

A stunning design from Christian Lava, Stream is an impressive presence in any room. Stream's design exploits the physical characteristics of the materials used to envelop a room in a unique, immersive light. Here, an elegant thin metal chain appear to flow down from the undulating, nickel-plated frame. These cascading tiers project a streaking, yet tranquil, shadow throughout the room. Design Christian Lava.