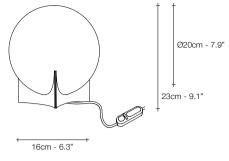

### Oscar, a tribute.

The great Brazilian architect Oscar Niemeyer once said about his work: "It's not the right angle that attracts me, nor the straight line. Stiff, in exible, created by men. What really attracts me is the free, sensual curve. The curve I see on the sinuous course of our rivers, on the clouds in the sky, on your favorite woman's body. The universe is entirely made of curves". Inspired to pay tribute to one of the founders of modern architecture, designer Dodo Arslan has created a series of lights named "Oscar", which pay homage through their adoption of Niemeyer's signature sensuous curves. Oscar table lamp consists of a glass orb delicately held by curved brass. Available in nickel, brass, black, white, gold plated and rose gold finish. Design Dodo Arslan.