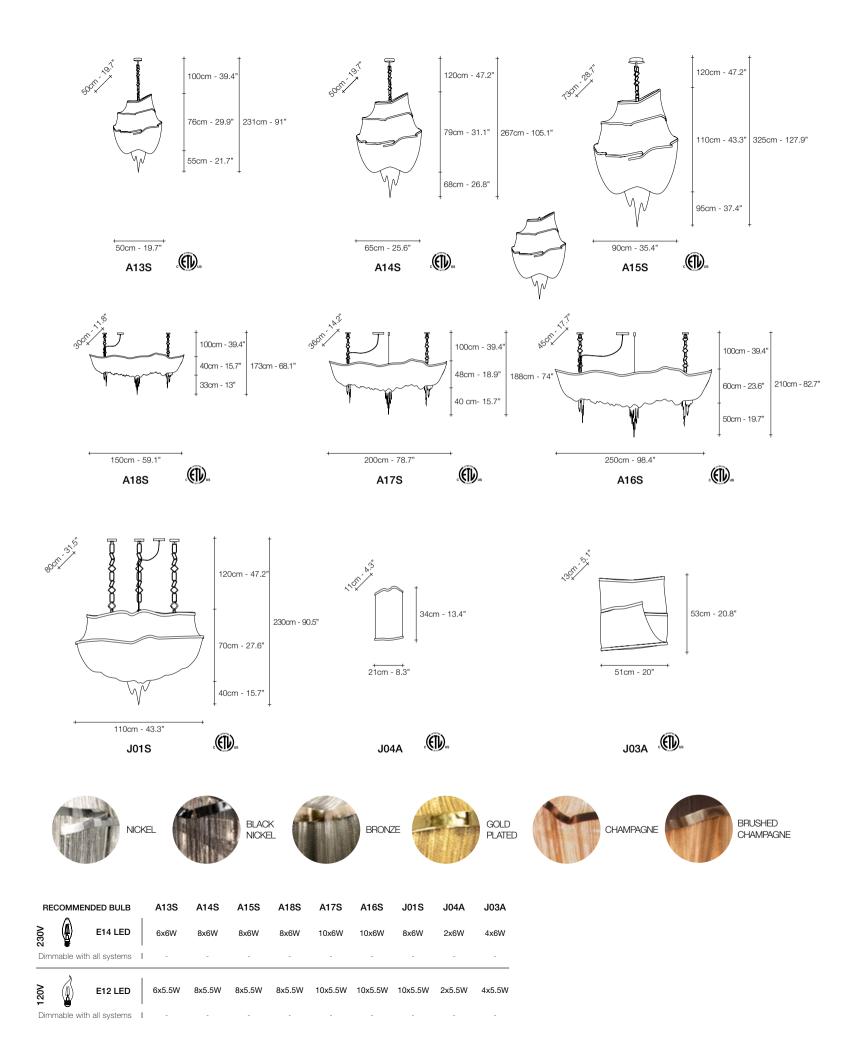

### Epoque, Cyclical Light.

Epoque is a light sculpture designed to study chiaroscuro and volumes. The result is a modern expression of these Renaissanceera techniques in a stunning chandelier. Composed of curved, organic lines, Epoque's frame is made of flexible and durable brass metal, suspended by nickel metal chains. Two bands of metal, a central elongated section and an external band of wide arcs, allows the light to envelop a room in reflections of soft light. Epoque has attracted attention from those in the design community with discerning tastes. Epoque is available in nickel, black nickel, gold and bronze finish. Design Stefano Papi & Saviz Yaghmai.

Epoque can be manufactured to work with 3000K or 2700K LED. Different dimming options on request