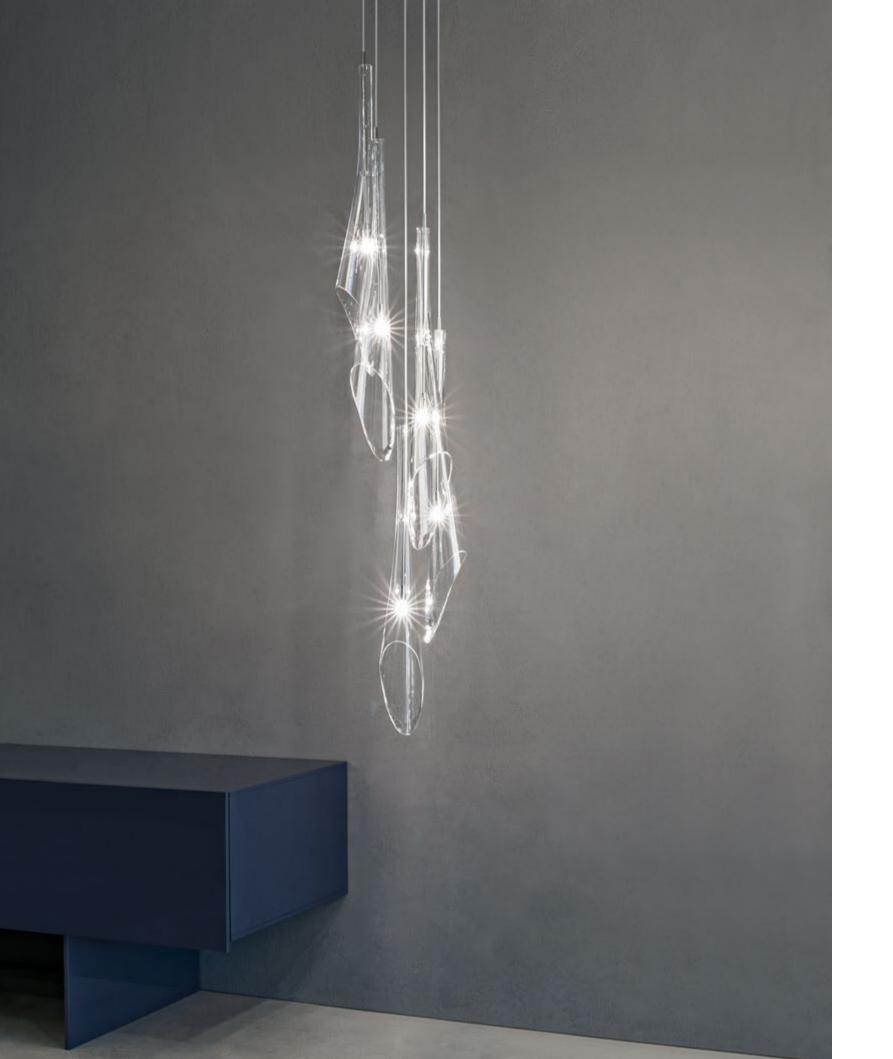

## Calle, Perennial Elegance.

At Terzani, we spend countless days searching the globe for talented new designers, but sometimes they find us. Such is the case with the young designers Luca Martorano and Mattia Albicini who approached us with the design for Calle, a fantastic a new light we instantly fell in love with. It showcases our skill at crafting crystal to take the material to an exciting, modern place. Luca and Mattia worked with our craftsmen to create a slender inverted flute of crystal that like the calls like it mimics. flute of crystal that, like the calla lily it mimics, can be grouped into stunning bouquets of light. Design Draw.

Calle can be manufactured to work with LED light source on request, different dimming options on request