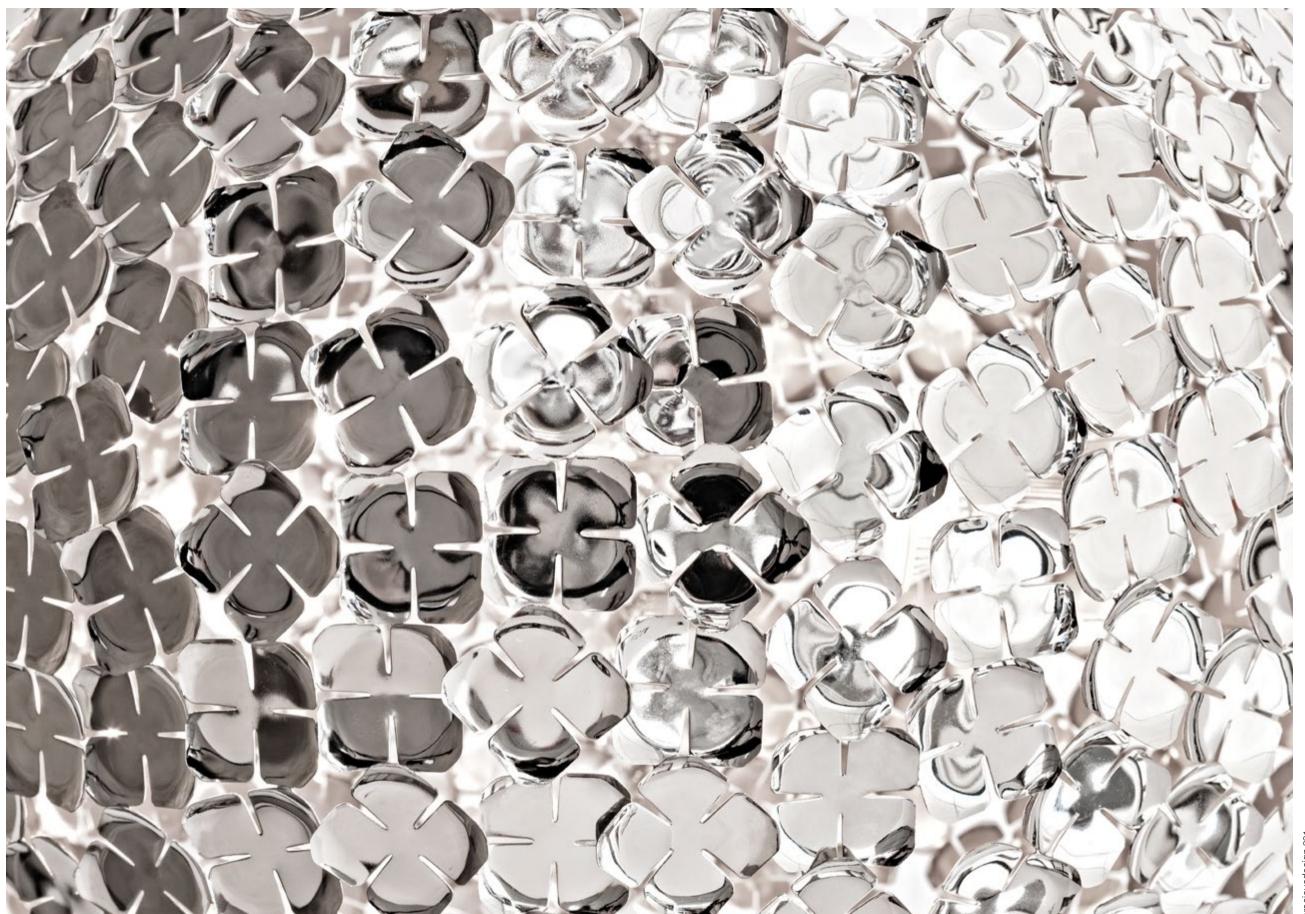

## Orten'zia, Petals of Light.

Recalling the natural beauty of a flower, Orten'zia handsoldered "petals" emanate a unique glow, immersing the entire room in a glimmering light. An organic radiance is created through light and shadow, planting a garden within the room. Available in either nickel or gold plated, the orten'zia's elegant form complements its dramatic light. Design Bruno Rainaldi.