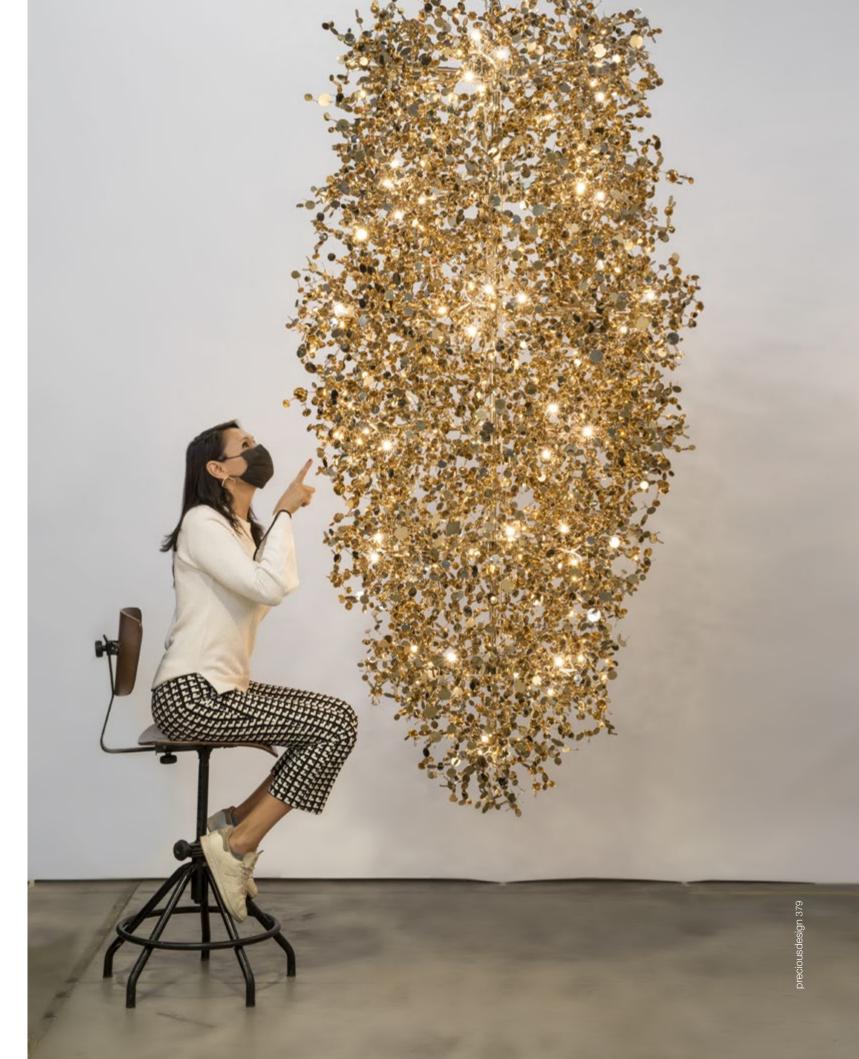

## Argent, a precious cloud.

With this suspension light, designer Dodo Arslan creates a shimmering cloud. Argent consists of metal discs that have been meticulously shaped by hand by Terzani craftsmen into clusters. Once lit, the multiple, angled surfaces of the discs emanate a soft, shimmering glow. Argent is available in stainless steel, gold plated, rose gold and champagne finish. Black nickel is available champagne finish. Black nickel is available on request. Design Dodo Arslan.