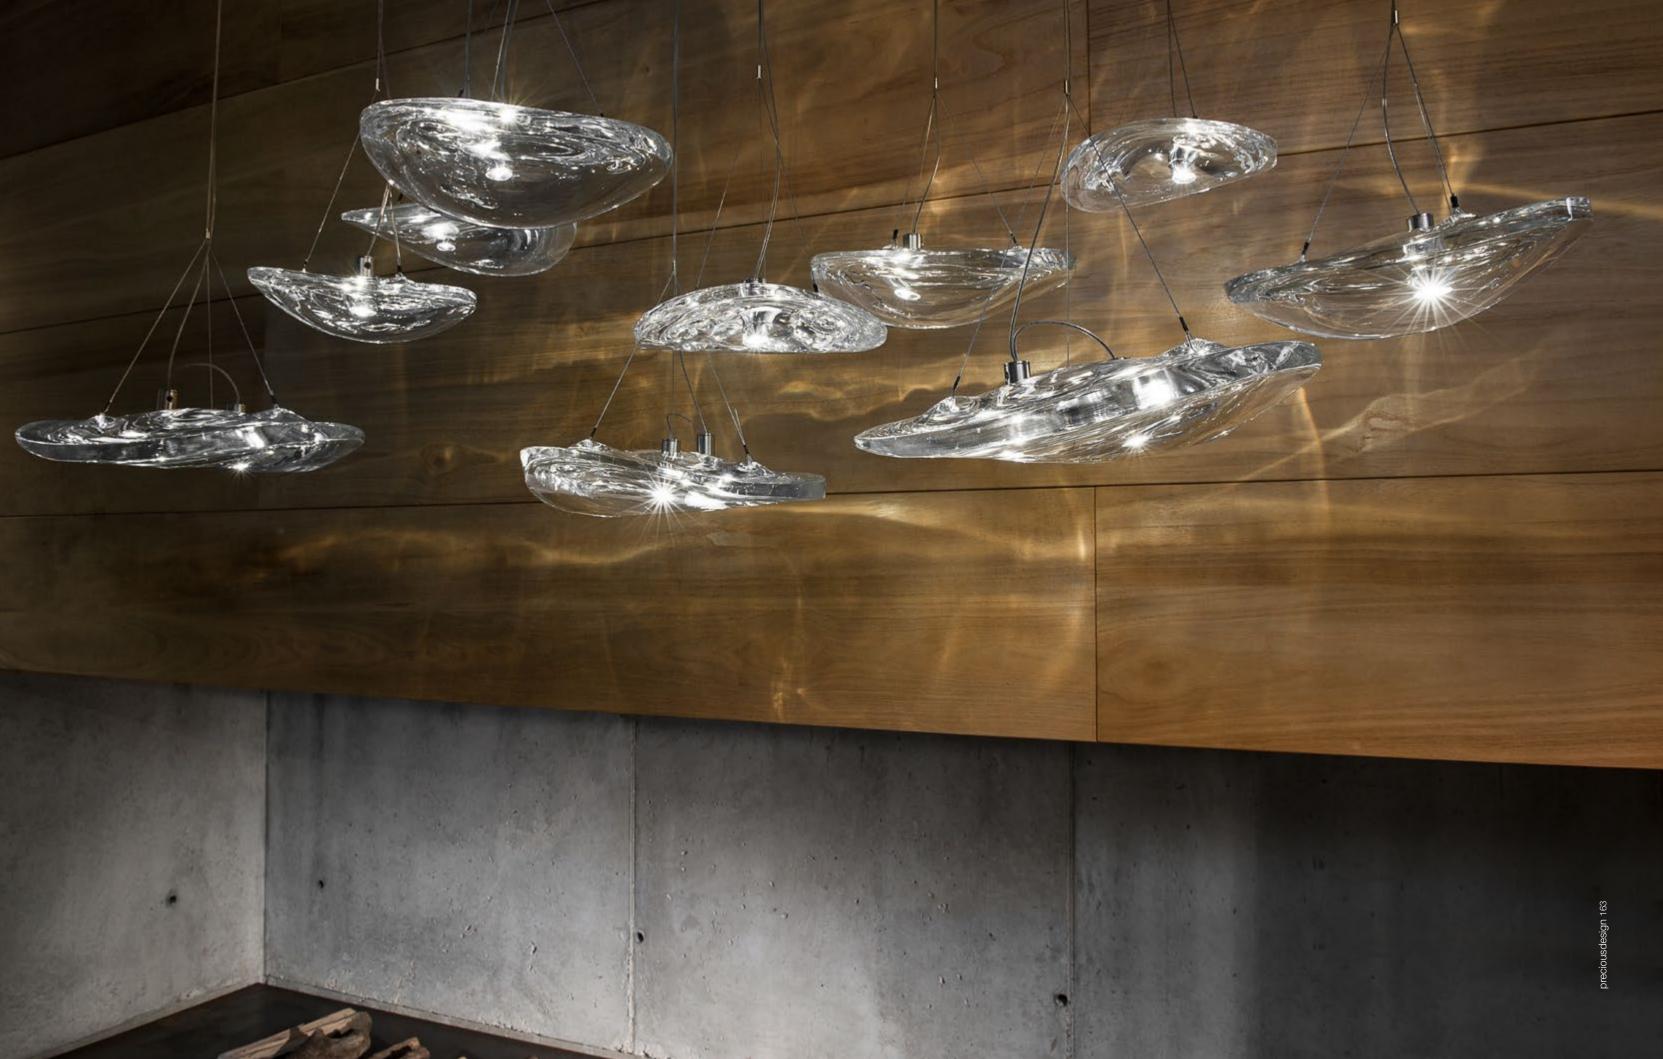

#### Manta, Shimmering Waves.

Manta is the latest design featuring the distinctive crystal first unveiled in Nicolas Terzani's best-selling Mizu. Collaborating with designer Dodo Arslan, the two imaginative minds created a light featuring sinuous, undulating lines. The results are soft waves of crystal light reminiscent of being underwater. The innovative Manta is made of crystal, with a dimmable integrated LED lamp focused on maximizing the crystal's reflection. Manta's organic form is available in two sizes and can be installed in numerous, customizable arrangements. Design Dodo Arslan & Nicolas Terzani.