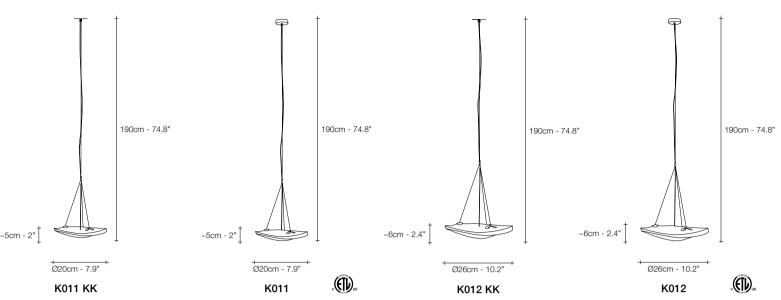

## Mizu, flowing light.

Inspired by the tranquil and mesmerizing light refractions created by water, Mizu is a customizable pendant light from Terzani. Like water droplets, no two Mizu are alike, each crystal shape is unique and made meticulously by hand. Using only the clearest crystal, Mizu perfectly emulates water's refraction of light, casting amazing patterns around the room, reminiscent of flowing water. Available in clear, silver dust, gold, cognac and champagne finish.
Design Nicolas Terzani.

iousdesign 129

ciousdesign 139

eciousdesign 1

ciousdesign 153

Mizu can be manufactured to work with integrated LED 3000K or 2700K (not ETL). Different dimming options on request