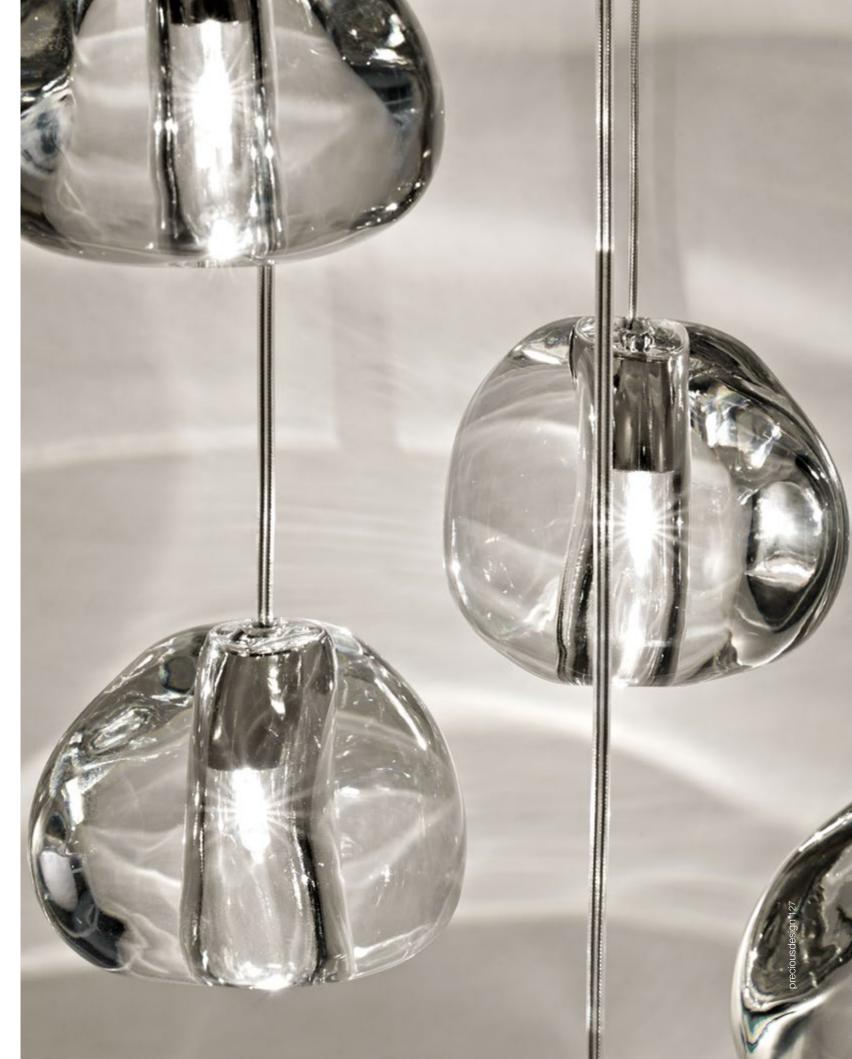

## Mizu, flowing light.

Inspired by the tranquil and mesmerizing light refractions created by water, Mizu is a customizable pendant light from Terzani. Like water droplets, no two Mizu are alike, each crystal shape is unique and made meticulously by hand. Using only the clearest crystal, Mizu perfectly emulates water's refraction of light, casting amazing patterns around the room, reminiscent of flowing water. Available in clear, silver dust, gold, cognac and champagne finish.
Design Nicolas Terzani.