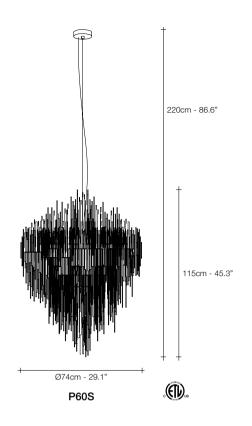

# Iceberg, Pure Light.

Inspired by the natural beauty of ice crystals, this new suspension light creates a spectacular, luminous piece through the use of over 3600 plexyglass tubes. Similar to light refracting through water, the illumination created by Iceberg is both brilliant and natural, meticulously handcrafted, each light is a unique sculpture; sparkling, multifaceted and powerful. Design Dodo Arslan.