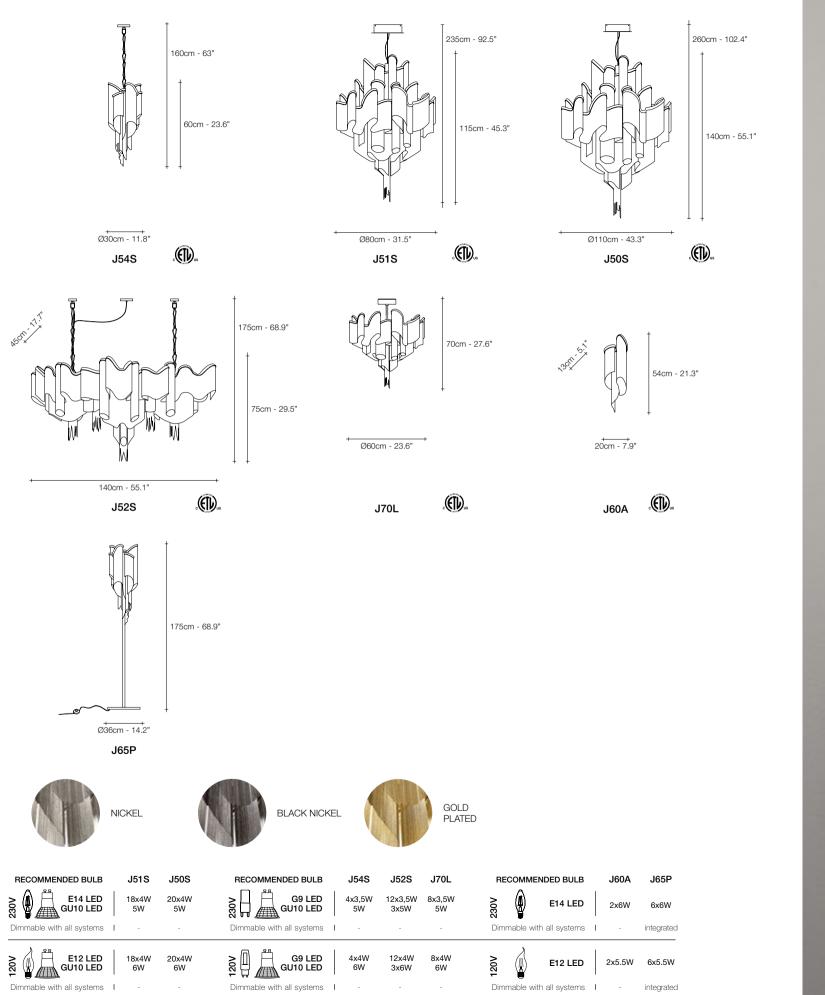

### Epoque, Cyclical Light.

Epoque is a light sculpture designed to study chiaroscuro and volumes. The result is a modern expression of these Renaissanceera techniques in a stunning chandelier. Composed of curved, organic lines, Epoque's frame is made of flexible and durable brass metal, suspended by nickel metal chains. Two bands of metal, a central elongated section and an external band of wide arcs, allows the light to envelop a room in reflections of soft light. Epoque has attracted attention from those in the design community with discerning tastes. Epoque is available in nickel, black nickel, gold and bronze finish. Design Stefano Papi & Saviz Yaghmai.

Epoque can be manufactured to work with 3000K or 2700K LED. Different dimming options on request