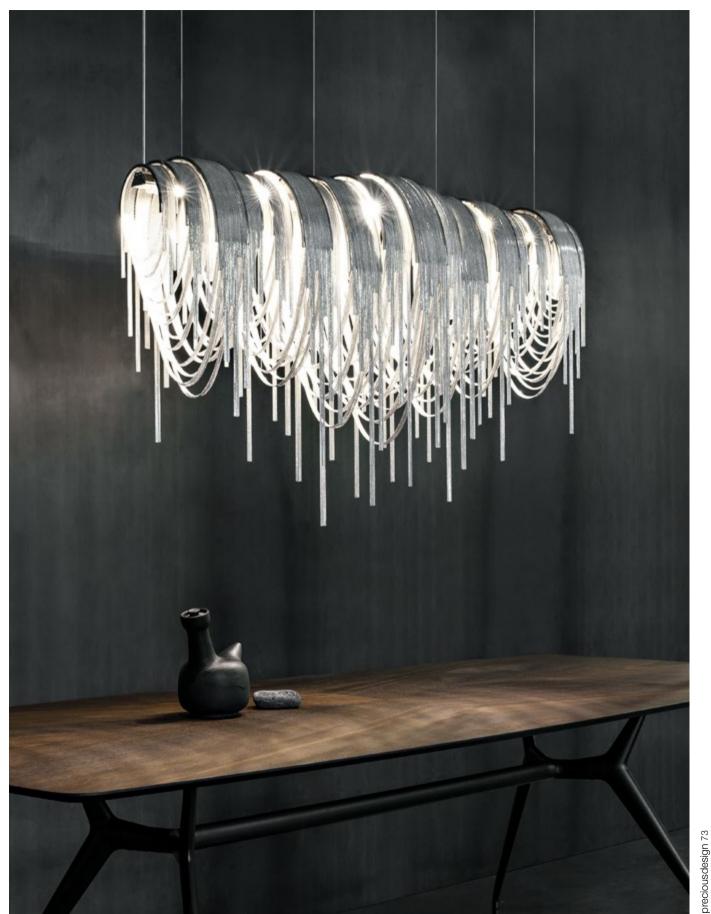

### Epoque, Cyclical Light.

Epoque is a light sculpture designed to study chiaroscuro and volumes. The result is a modern expression of these Renaissanceera techniques in a stunning chandelier. Composed of curved, organic lines, Epoque's frame is made of flexible and durable brass metal, suspended by nickel metal chains. Two bands of metal, a central elongated section and an external band of wide arcs, allows the light to envelop a room in reflections of soft light. Epoque has attracted attention from those in the design community with discerning tastes. Epoque is available in nickel, black nickel, gold and bronze finish. Design Stefano Papi & Saviz Yaghmai.