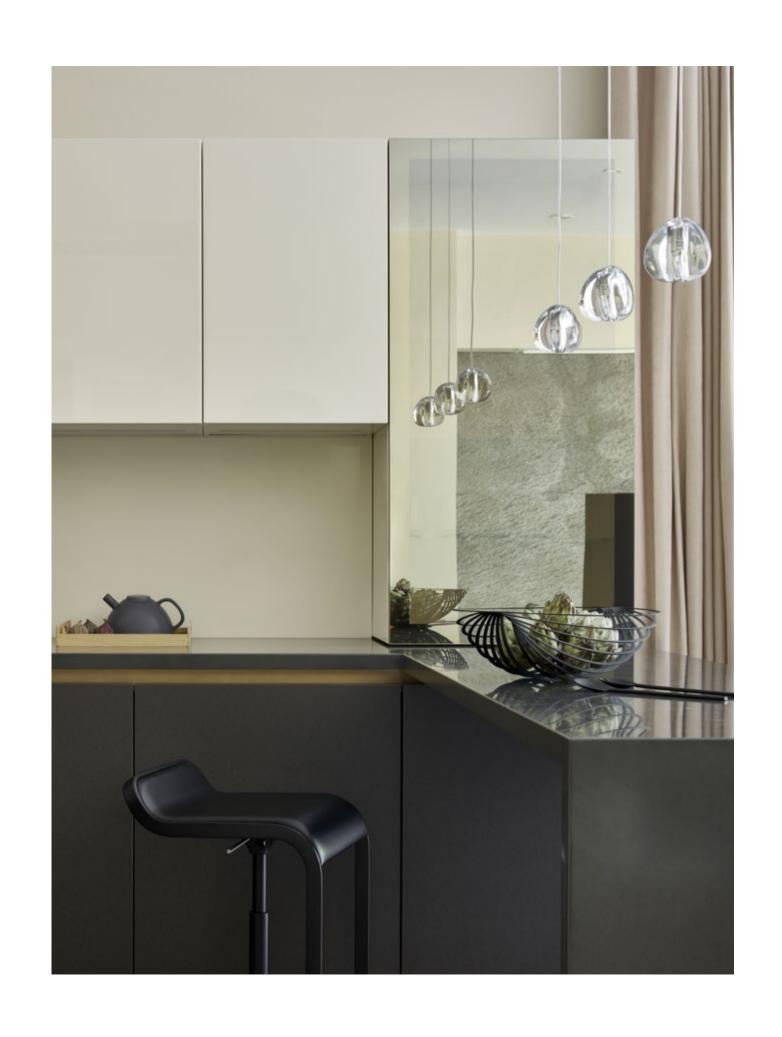

## Mizu, flowing light.

Inspired by the tranquil and mesmerizing light refractions created by water, Mizu is a customizable pendant light from Terzani. Like water droplets, no two Mizu are alike, each crystal shape is unique and made meticulously by hand. Using only the clearest crystal, Mizu perfectly emulates water's refraction of light, casting amazing patterns around the room, reminiscent of flowing water. Available in clear, silver dust, gold, cognac and champagne finish.
Design Nicolas Terzani.

iousdesign 129

ciousdesign 139

eciousdesign 1

ciousdesign 153

Mizu can be manufactured to work with integrated LED 3000K or 2700K (not ETL). Different dimming options on request