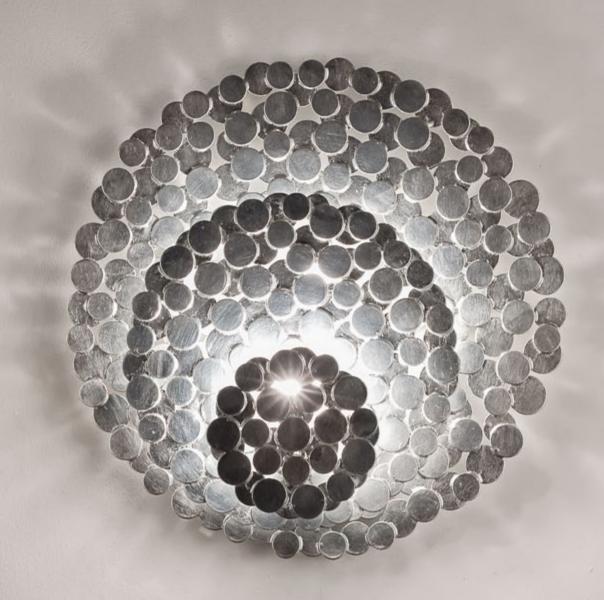

## Tresor, a Wealth of Light.

An impeccable addition to any space, Tresor's hand-made design and precious metal "coins" create scintillating halos of light. Recalling discovered treasure, the layers of gold or silver leaf create a rich, luxurious light. Available in a range of sizes, including wall sconces and pendants, Tresor has an elegance that is truly priceless. Design Jean François Crochet.