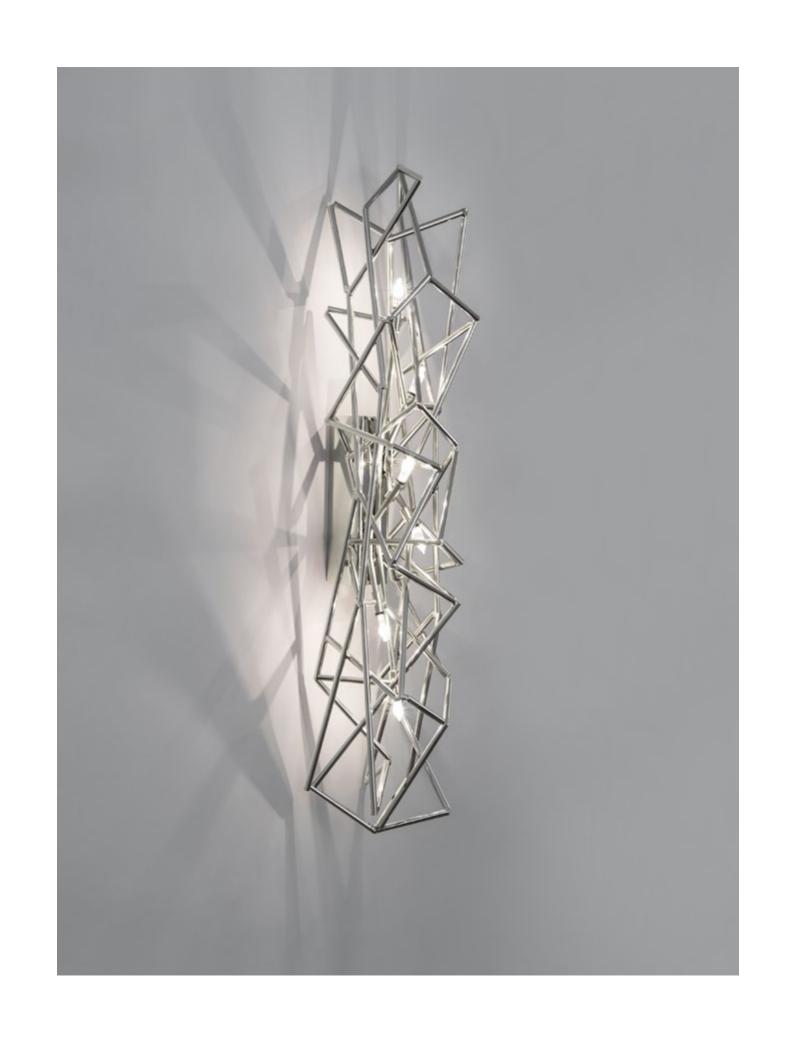

# Etoile, Twinkling in an indoor Sky.

Etoile's intricate network of intersecting nickel lines recalls constellations in a clear night sky. Strategically placed bulbs cast a starry light, twinkling as viewers move around the pendant. Through projecting these complex patterns throughout the room, Etoile casts a heavenly glow in any space. Design Christian Lava.