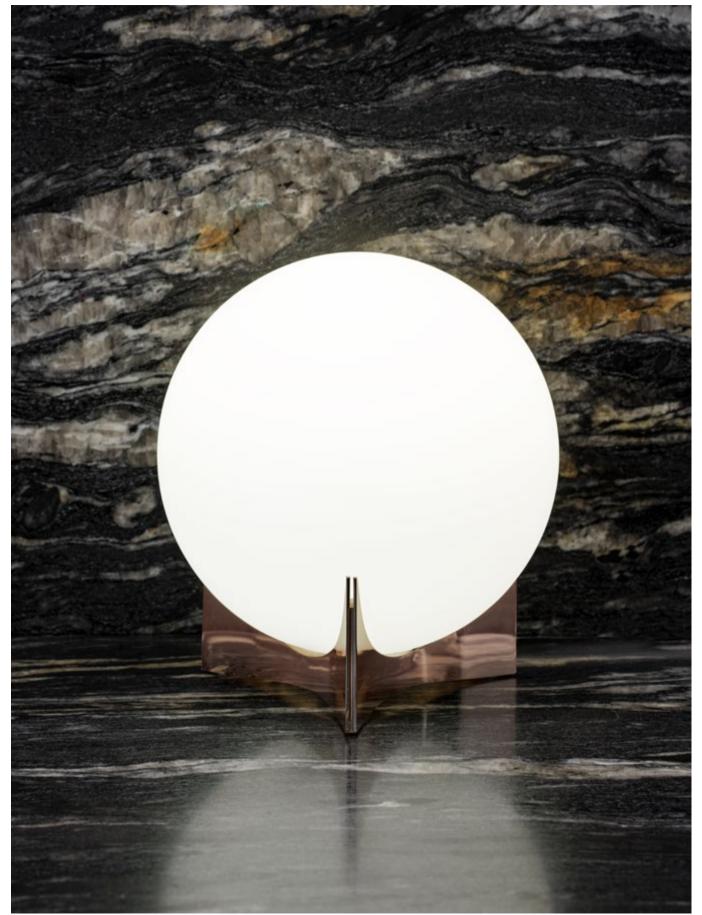

### Oscar, a tribute.

The great Brazilian architect Oscar Niemeyer once said about his work: "It's not the right angle that attracts me, nor the straight line. Stiff, in exible, created by men. What really attracts me is the free, sensual curve. The curve I see on the sinuous course of our rivers, on the clouds in the sky, on your favorite woman's body. The universe is entirely made of curves". Inspired to pay tribute to one of the founders of modern architecture, designer Dodo Arslan has created a series of lights named "Oscar", which pay homage through their adoption of Niemeyer's signature sensuous curves. Oscar table lamp consists of a glass orb delicately held by curved brass. Available in nickel, brass, black, white, gold plated and rose gold finish. Design Dodo Arslan.

iousdesign 209

C02B

NICKEL SATIN WHITE GLASS

BRASS SATIN WHITE GLASS

BLACK SATIN WHITE GLASS

WHITE SATIN WHITE GLASS

GOLD PLATED SATIN WHITE GLASS

ROSE GOLD PLATED SATIN WHITE GLASS