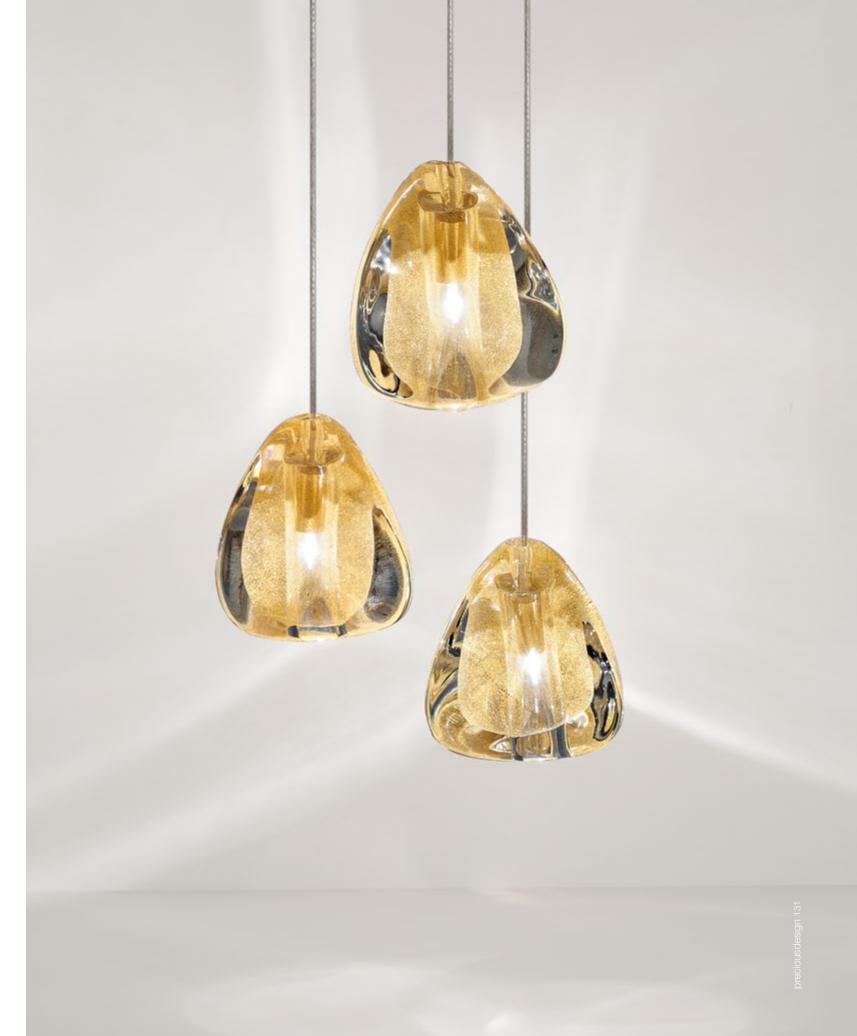

## Mizu, flowing light.

Inspired by the tranquil and mesmerizing light refractions created by water, Mizu is a customizable pendant light from Terzani. Like water droplets, no two Mizu are alike, each crystal shape is unique and made meticulously by hand. Using only the clearest crystal, Mizu perfectly emulates water's refraction of light, casting amazing patterns around the room, reminiscent of flowing water. Available in clear, silver dust, gold, cognac and champagne finish.
Design Nicolas Terzani.

iousdesign 129

ciousdesign 139

eciousdesign 1

ciousdesign 153

Mizu can be manufactured to work with integrated LED 3000K or 2700K (not ETL). Different dimming options on request