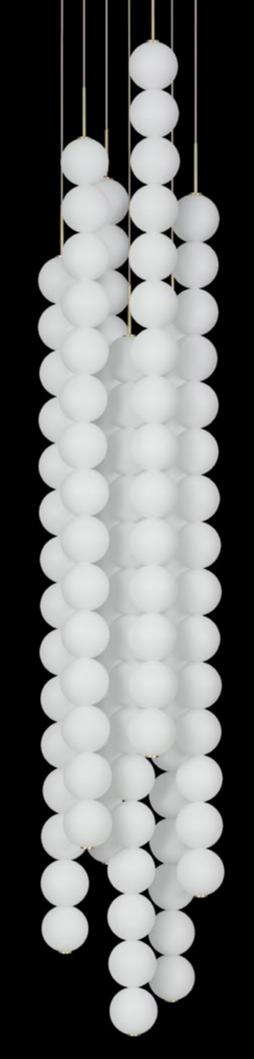

# Abacus, multiplying luminescence.

Used for centuries as the tool to both teach and communicate mathematics, the abacus was found in one form or another across the ancient world. At Terzani, we saw the beauty in the abacus' mathematical purity and clean, functional design. In the hands of Terzani's craftsmen, we've turned this inspiration into a new collection of modular pendant lamps whose flexibility allows for complex and beautiful configurations. Each module, or strand, of Abacus contains a custom set of round, hand-blown opal glass which emit a soft and uniform light. And, as the original abacus was used to calculate everything from simple addition to complex formulas, we've retained the same scalability. Due to its customization, our Abacus light is just as suitable in a home as a commercial space, and its almost infinite configurations makes sure you always come up with the right solution. Design Draw.