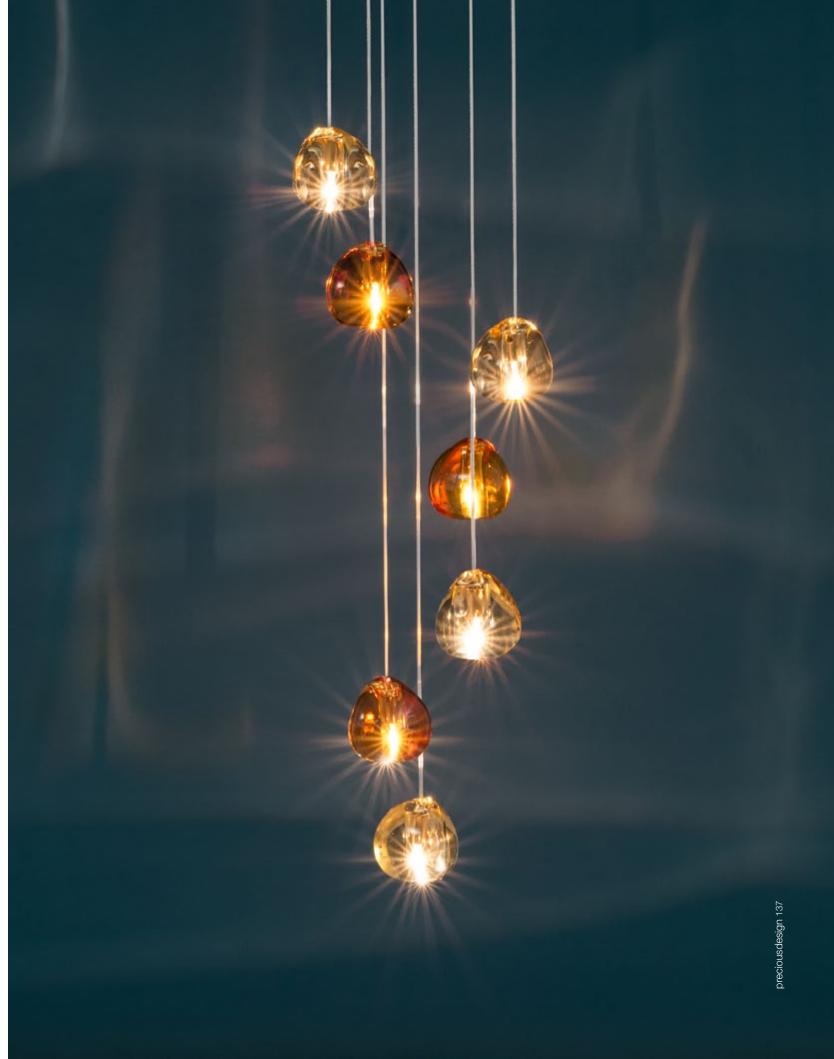

## Mizu, flowing light.

Inspired by the tranquil and mesmerizing light refractions created by water, Mizu is a customizable pendant light from Terzani. Like water droplets, no two Mizu are alike, each crystal shape is unique and made meticulously by hand. Using only the clearest crystal, Mizu perfectly emulates water's refraction of light, casting amazing patterns around the room, reminiscent of flowing water. Available in clear, silver dust, gold, cognac and champagne finish.
Design Nicolas Terzani.