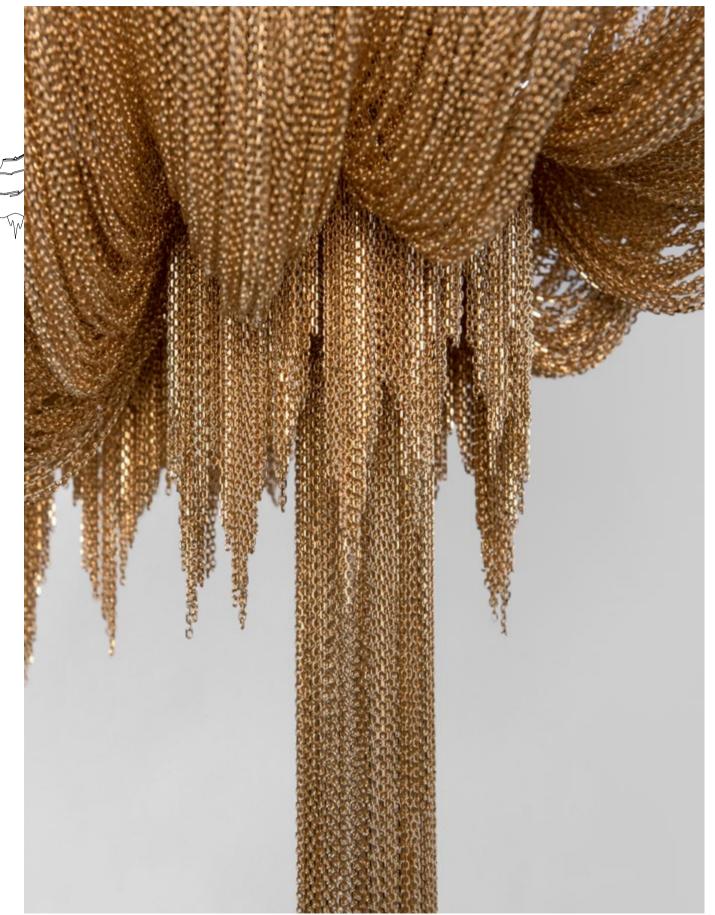

#### Atlantis, wave.

Seemingly alive, Atlantis' shimmering light creates a vibrant source of energy. Its mesmerizing, organic effect is created by hundreds of illuminated lengths of draped, nickel chain. Like water in the ocean, Atlantis' chains appear liquid, cascading over its gloss nickel bands and falling down towards the abyss before turning back into itself. Atlantis is composed of almost three miles of chain, meticulously hand-crafted by master italian artisans. Atlantis is available in nickel, black nickel, bronze, gold and champagne finish. Design Barlas Baylar.