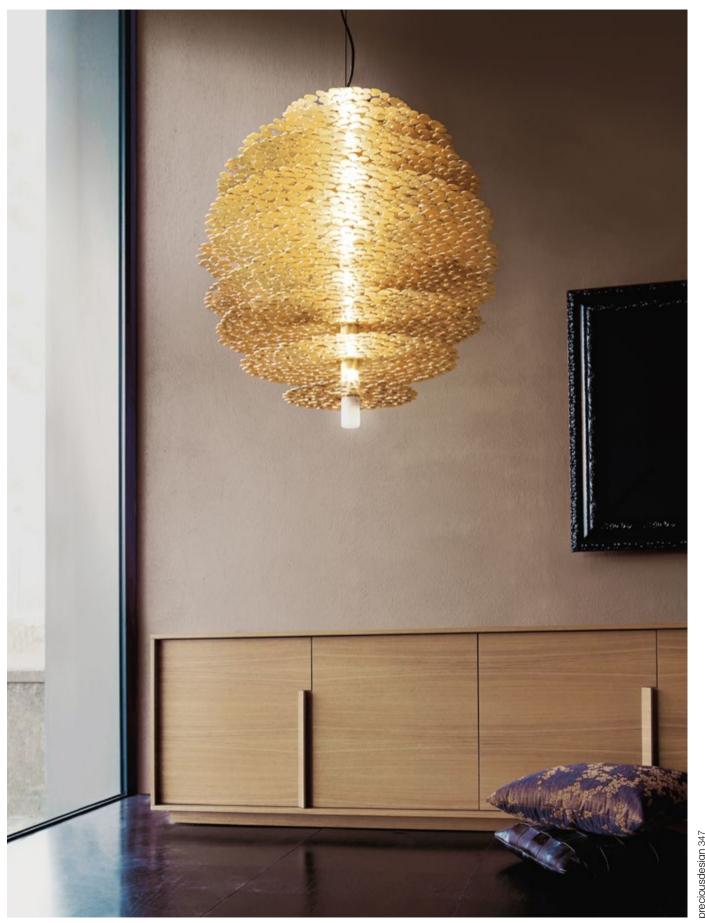

## Tresor, a Wealth of Light.

An impeccable addition to any space, Tresor's hand-made design and precious metal "coins" create scintillating halos of light. Recalling discovered treasure, the layers of gold or silver leaf create a rich, luxurious light. Available in a range of sizes, including wall sconces and pendants, Tresor has an elegance that is truly priceless. Design Jean François Crochet.

GOLD LEAF

| REC  | COMMEN     | DED BULB    | N60S   | N62A | N63A | N66L   | N65L   |
|------|------------|-------------|--------|------|------|--------|--------|
| 230V |            | G9 LED      | 9x3,5W | 4W   | 2x4W | 6x3,5W | 6x3,5V |
| Dimm | nable with | all systems | -      | -    | -    | -      | -      |
| 120V |            | G9 LED      | 9x4W   | 5W   | 2x5W | 6x4W   | 6x4W   |
| Dimm | nahla with | all evetame |        | _    | _    | _      | _      |