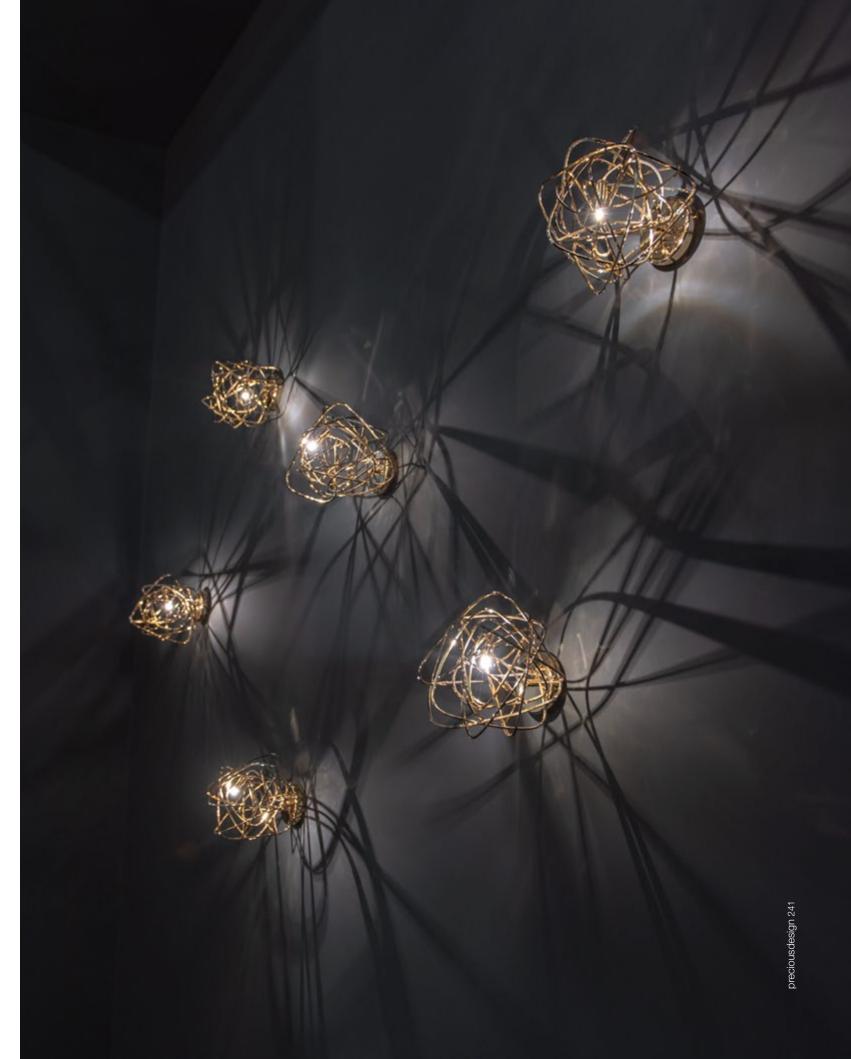

# G.r.a, gyrating Romantic rings of Light.

This clean, precise form is the result of hours of labor by our artisans, who meticulously weld each ring together. G.r.a. is a delicate, refined pendant whose intricate shape belies its romantic glow. Available as an oval or a sphere, and finished in nickel or gold, G.r.a. serves as an elegant, unobtrusive complement to any room. Design Bruno Rainaldi.

eciousdesign 319

G.r.a. can be manufactured to work with integrated LED 3000K or 2700K. Different dimming options on request.