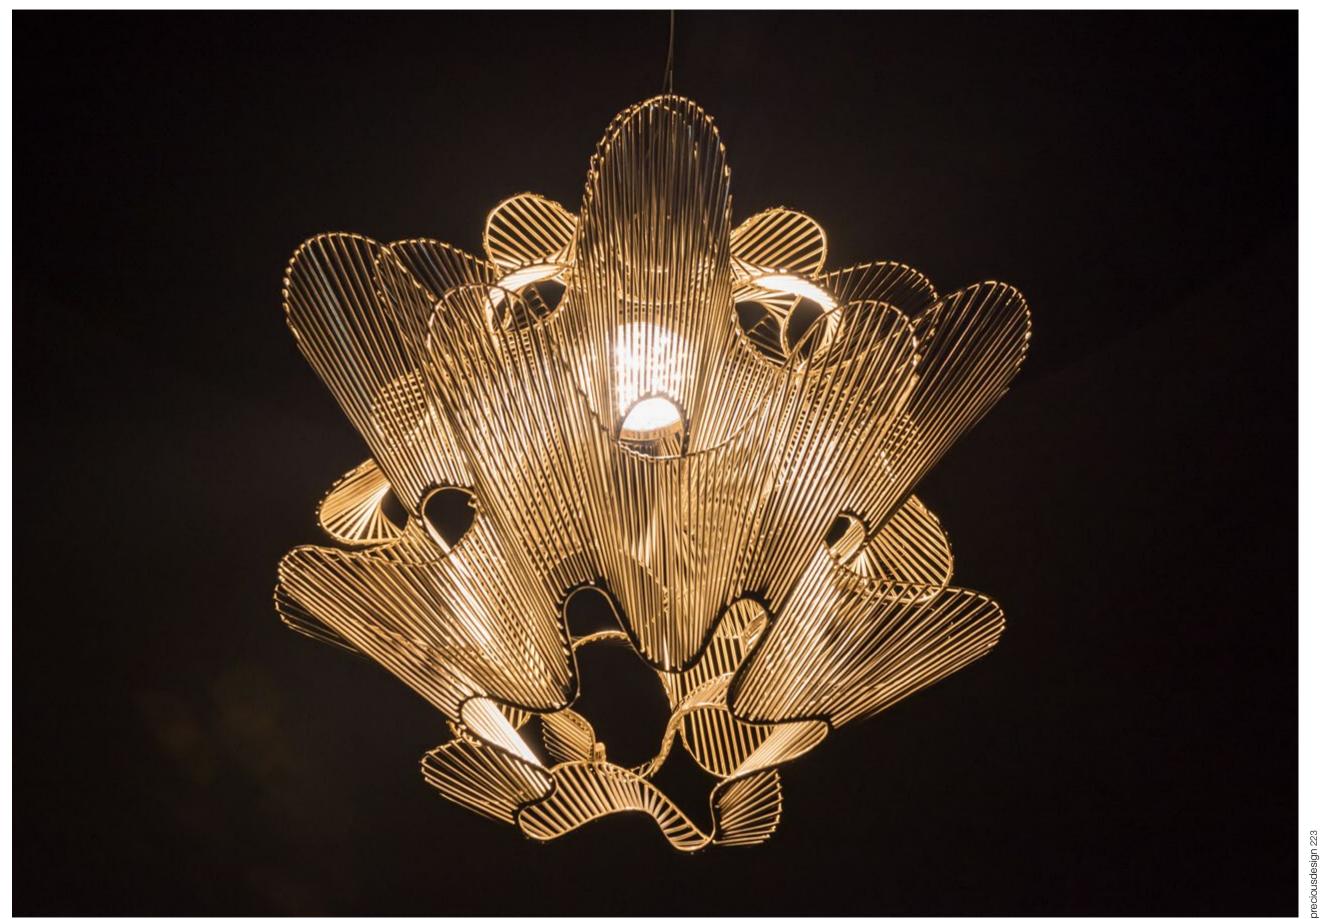

### Epoque, Cyclical Light.

Epoque is a light sculpture designed to study chiaroscuro and volumes. The result is a modern expression of these Renaissanceera techniques in a stunning chandelier. Composed of curved, organic lines, Epoque's frame is made of flexible and durable brass metal, suspended by nickel metal chains. Two bands of metal, a central elongated section and an external band of wide arcs, allows the light to envelop a room in reflections of soft light. Epoque has attracted attention from those in the design community with discerning tastes. Epoque is available in nickel, black nickel, gold and bronze finish. Design Stefano Papi & Saviz Yaghmai.