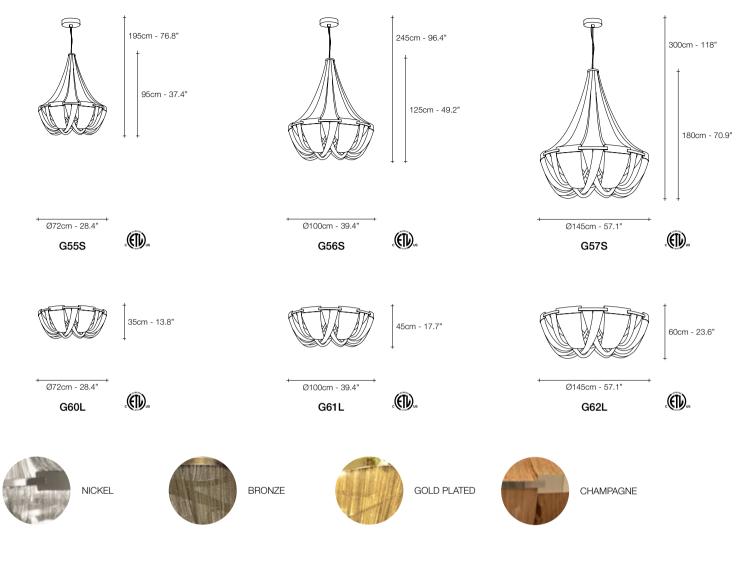

#### Atlantis, wave.

Seemingly alive, Atlantis' shimmering light creates a vibrant source of energy. Its mesmerizing, organic effect is created by hundreds of illuminated lengths of draped, nickel chain. Like water in the ocean, Atlantis' chains appear liquid, cascading over its gloss nickel bands and falling down towards the abyss before turning back into itself. Atlantis is composed of almost three miles of chain, meticulously hand-crafted by master italian artisans. Atlantis is available in nickel, black nickel, bronze, gold and champagne finish. Design Barlas Baylar.