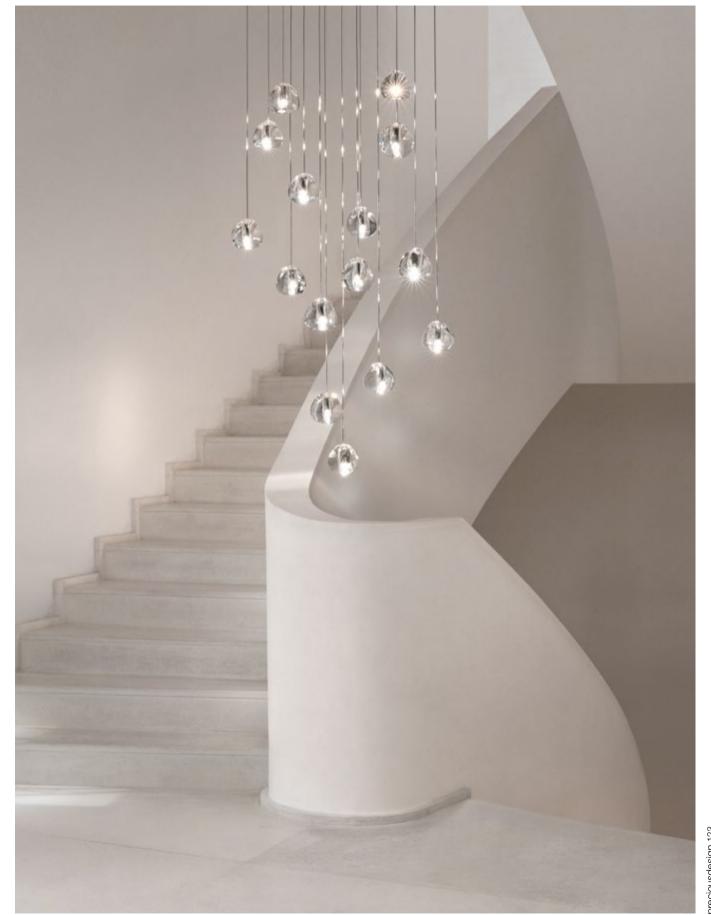

## Mizu, flowing light.

Inspired by the tranquil and mesmerizing light refractions created by water, Mizu is a customizable pendant light from Terzani. Like water droplets, no two Mizu are alike, each crystal shape is unique and made meticulously by hand. Using only the clearest crystal, Mizu perfectly emulates water's refraction of light, casting amazing patterns around the room, reminiscent of flowing water. Available in clear, silver dust, gold, cognac and champagne finish.
Design Nicolas Terzani.