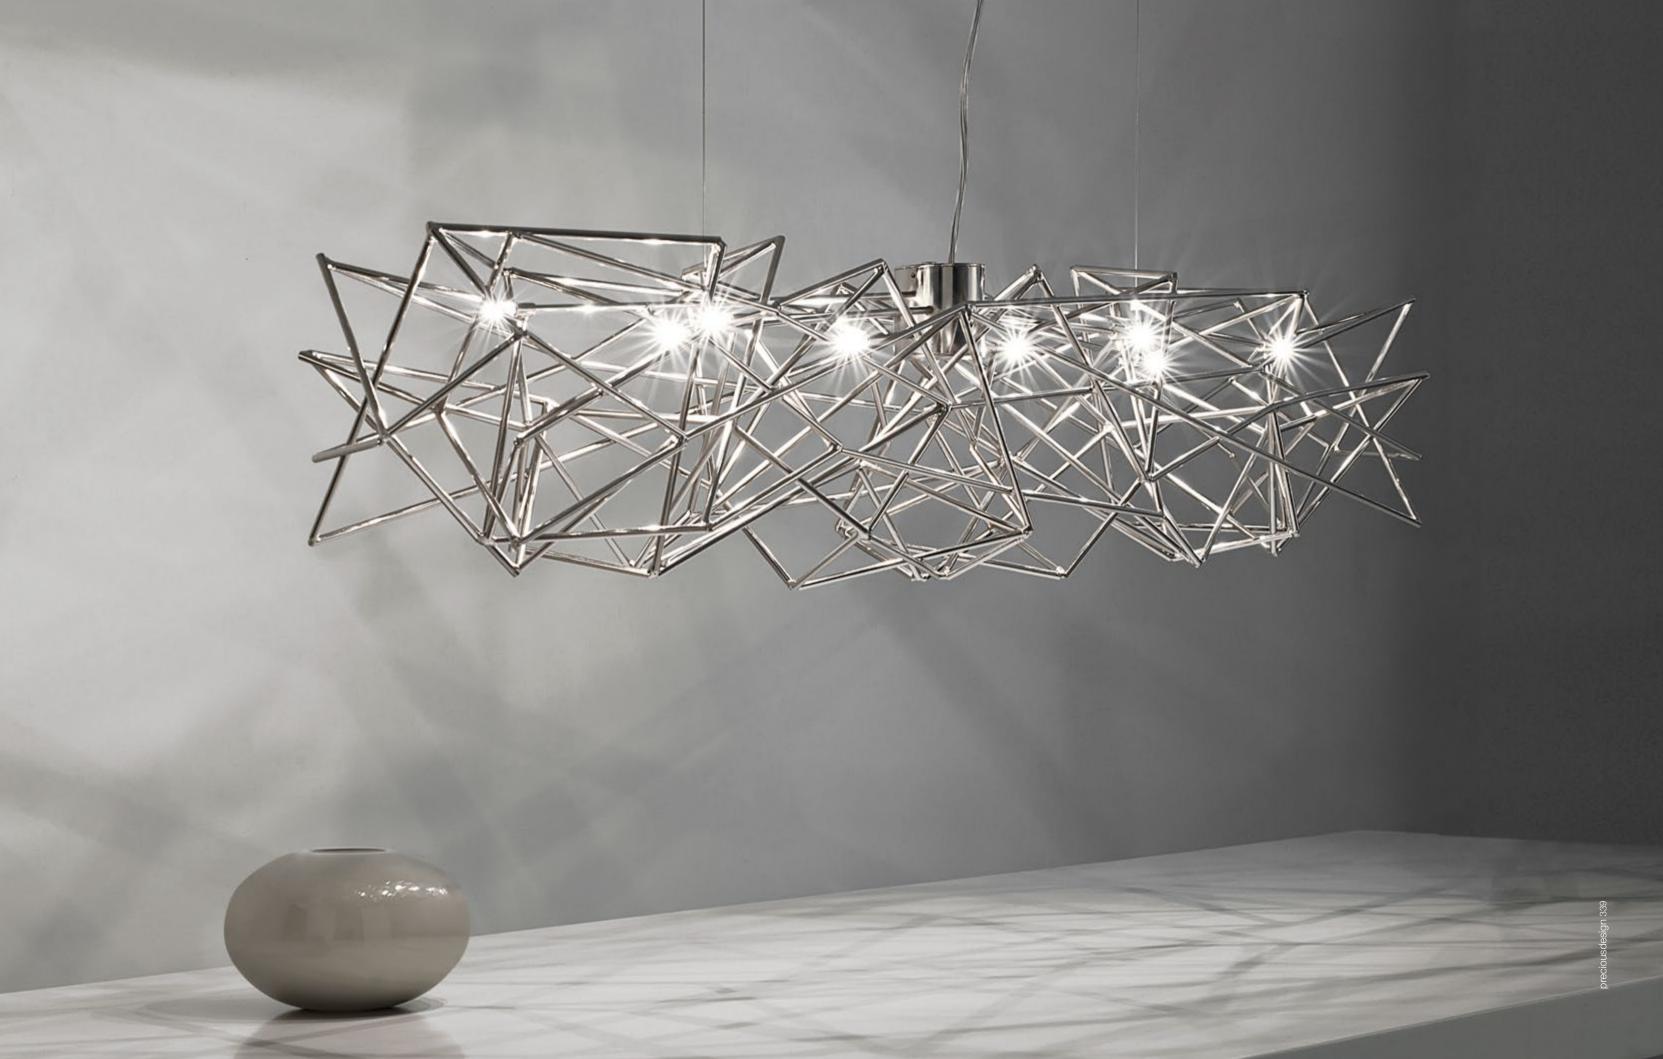

# Etoile, Twinkling in an indoor Sky.

Etoile's intricate network of intersecting nickel lines recalls constellations in a clear night sky. Strategically placed bulbs cast a starry light, twinkling as viewers move around the pendant. Through projecting these complex patterns throughout the room, Etoile casts a heavenly glow in any space. Design Christian Lava.