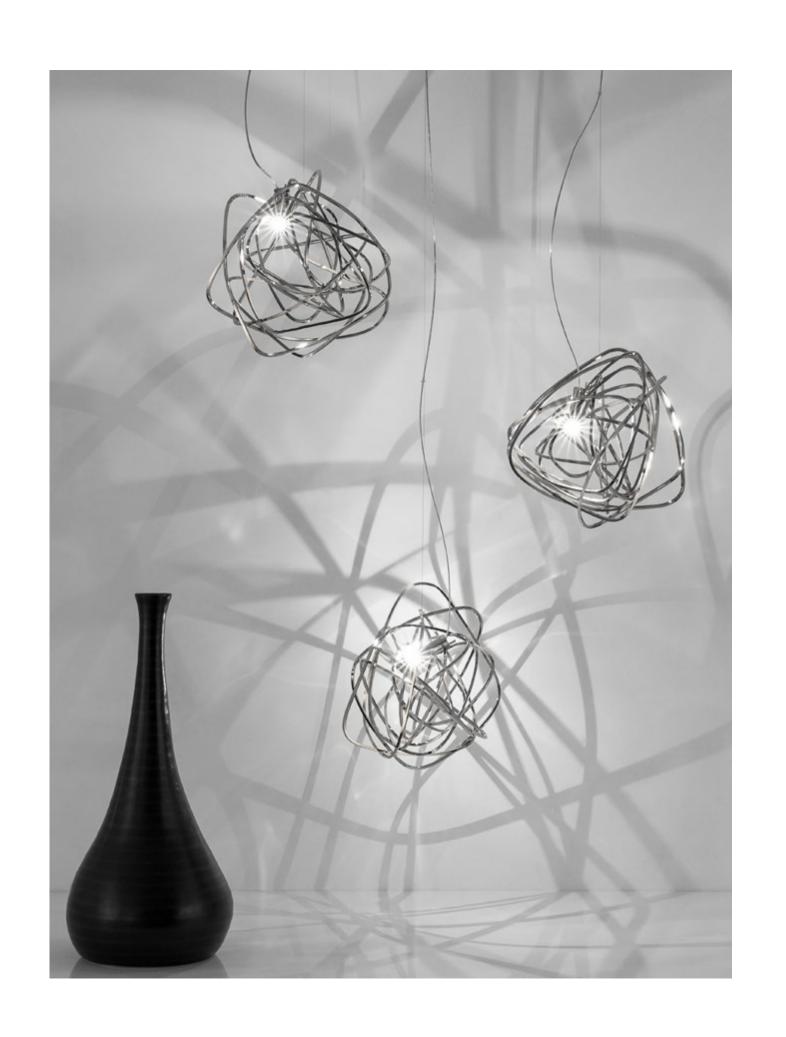

### Doodle, Freehand Design.

We no longer march in a straight line. Our lives are dynamic, intertwining collections of relationships, experiences and journeys. Reflecting the fluidity of our generation, designer Simone Micheli has created a new, contemporary light for Terzani, Doodle. Like us, each Doodle is unique, each pendant is handcrafted by artisans to resemble a randomised path. And, to give us control over the journey we want to take, each LED bulb can be placed anywhere on the light, not only reflecting the choices we make in life, but giving Doodle a special flexibility. Design Simone Micheli.