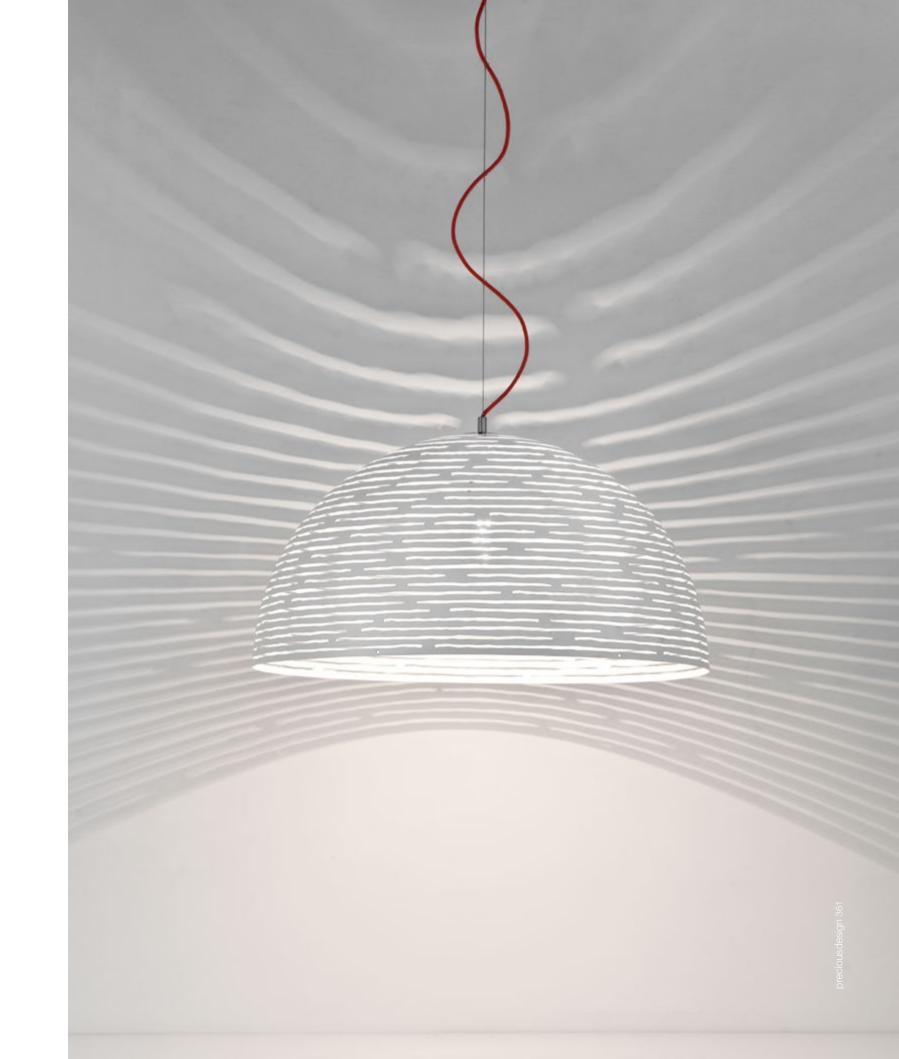

## Magdalena, Cutting edge Beauty.

Reaching inside traditional forms, Magdalena's laser-cut, horizontal openings allow for its light to expand its range to the entire room. Creating an alluring pattern of light and shadow, Magdalena highlights the shape of the room itself. This unique exchange creates a pendant that impacts every space, regardless of size. Design Bruno Rainaldi.