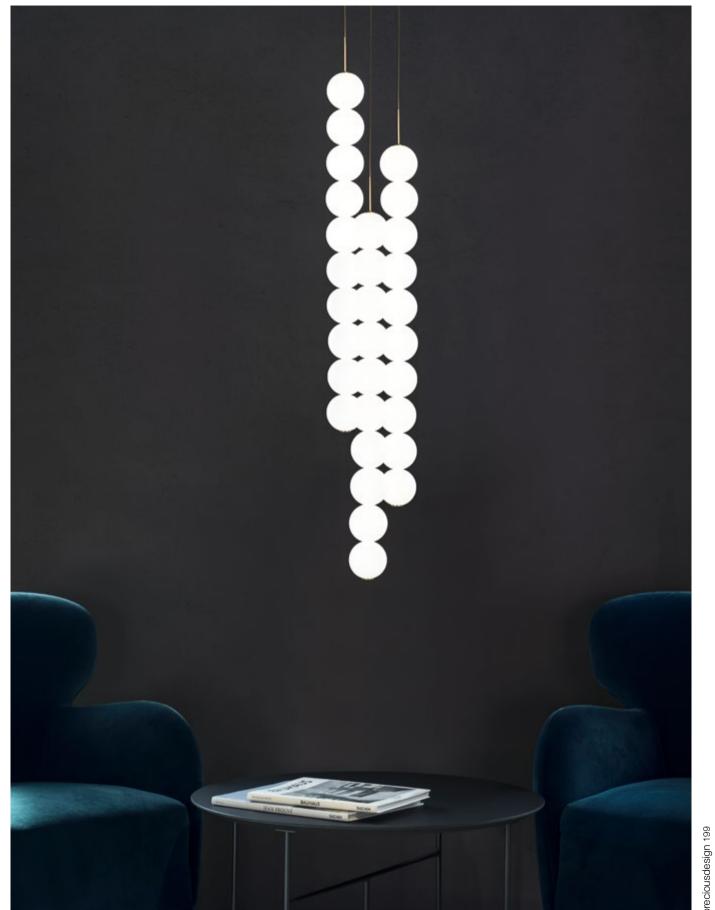

# Abacus, multiplying luminescence.

Used for centuries as the tool to both teach and communicate mathematics, the abacus was found in one form or another across the ancient world. At Terzani, we saw the beauty in the abacus' mathematical purity and clean, functional design. In the hands of Terzani's craftsmen, we've turned this inspiration into a new collection of modular pendant lamps whose flexibility allows for complex and beautiful configurations. Each module, or strand, of Abacus contains a custom set of round, hand-blown opal glass which emit a soft and uniform light. And, as the original abacus was used to calculate everything from simple addition to complex formulas, we've retained the same scalability. Due to its customization, our Abacus light is just as suitable in a home as a commercial space, and its almost infinite configurations makes sure you always come up with the right solution. Design Draw.