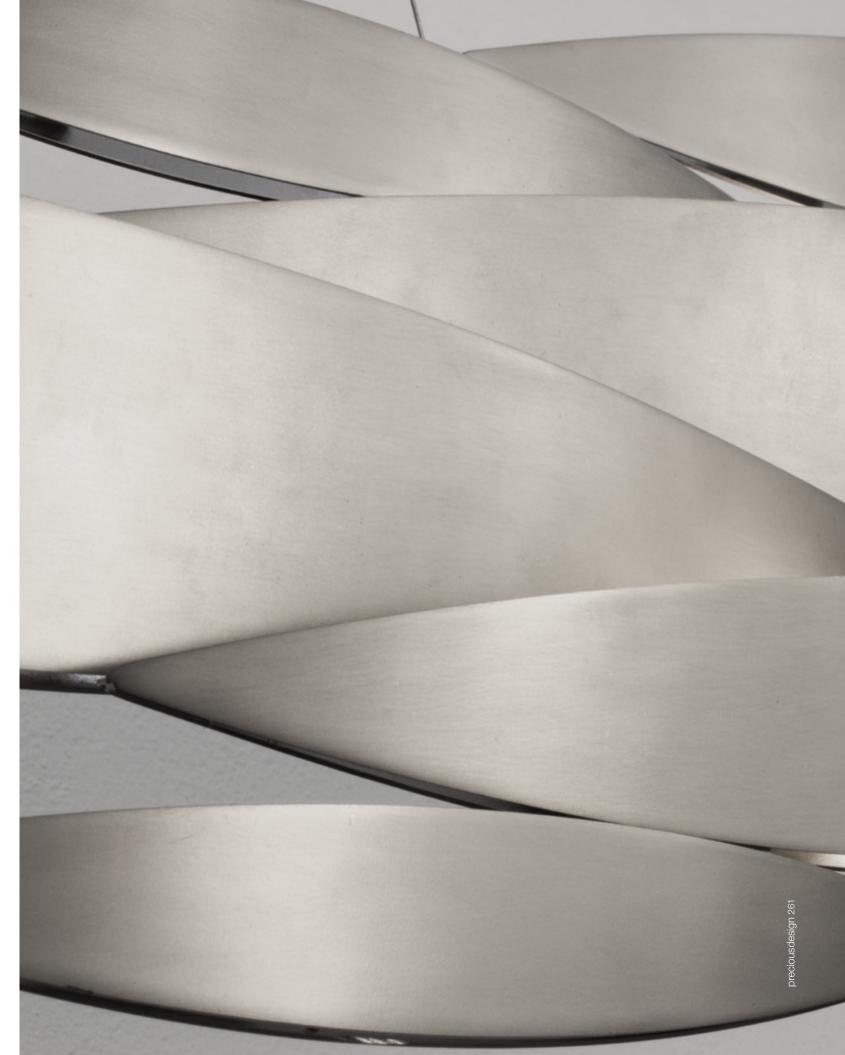

### Epoque, Cyclical Light.

Epoque is a light sculpture designed to study chiaroscuro and volumes. The result is a modern expression of these Renaissanceera techniques in a stunning chandelier. Composed of curved, organic lines, Epoque's frame is made of flexible and durable brass metal, suspended by nickel metal chains. Two bands of metal, a central elongated section and an external band of wide arcs, allows the light to envelop a room in reflections of soft light. Epoque has attracted attention from those in the design community with discerning tastes. Epoque is available in nickel, black nickel, gold and bronze finish. Design Stefano Papi & Saviz Yaghmai.