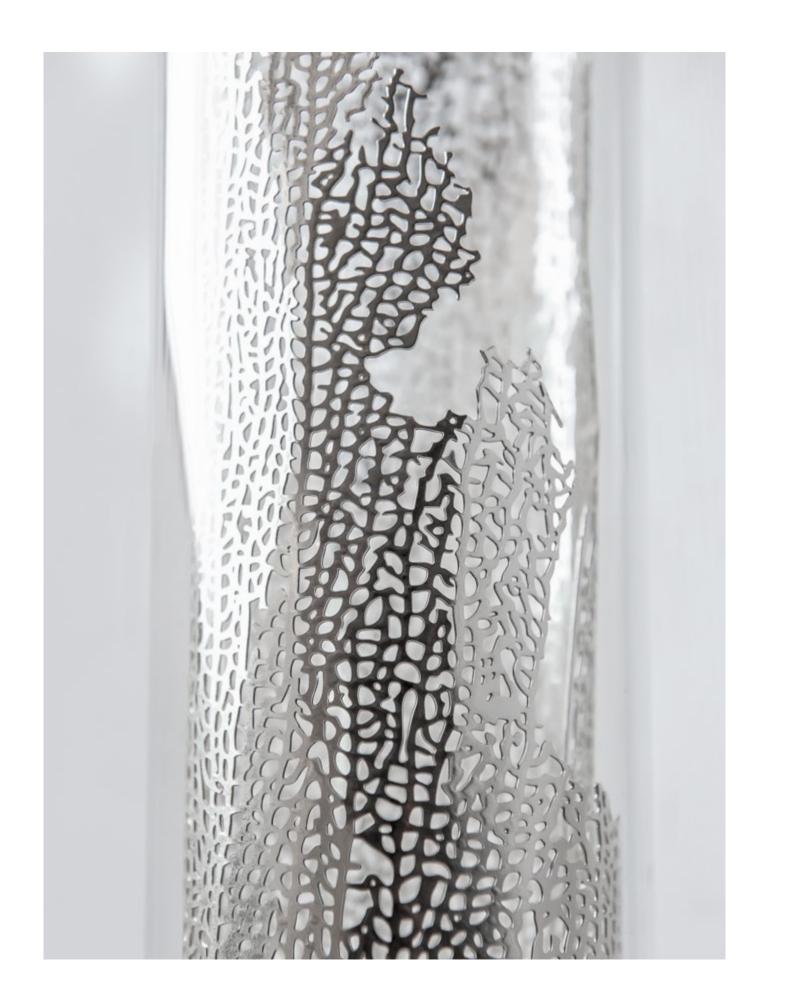

# Frame, Nature's Imprint.

Capturing a moment in time, Frame features a metal coral leaf, enclosed inside a borosilicate glass preserving a delicate imprint of nature. Hidden inside is a single bulb which glows from within. Creating a stirring light that projects a dynamic shadow due to the permeable coral. Frame is available in white, red, gold plated or silver plated. Design Terzani Lab.