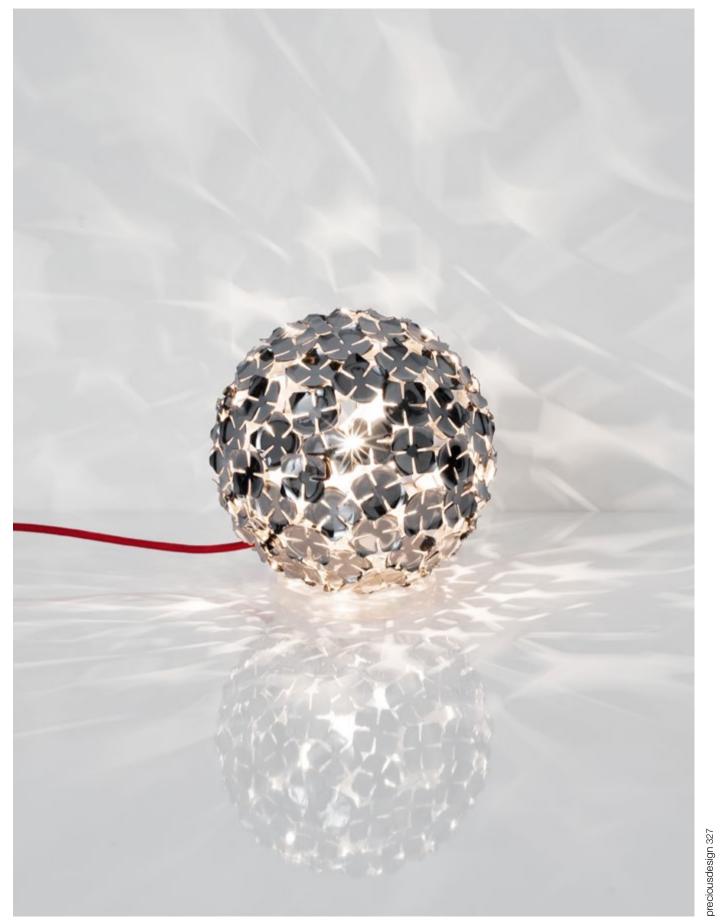

#### Manta, Shimmering Waves.

Manta is the latest design featuring the distinctive crystal first unveiled in Nicolas Terzani's best-selling Mizu. Collaborating with designer Dodo Arslan, the two imaginative minds created a light featuring sinuous, undulating lines. The results are soft waves of crystal light reminiscent of being underwater. The innovative Manta is made of crystal, with a dimmable integrated LED lamp focused on maximizing the crystal's reflection. Manta's organic form is available in two sizes and can be installed in numerous, customizable arrangements. Design Dodo Arslan & Nicolas Terzani.