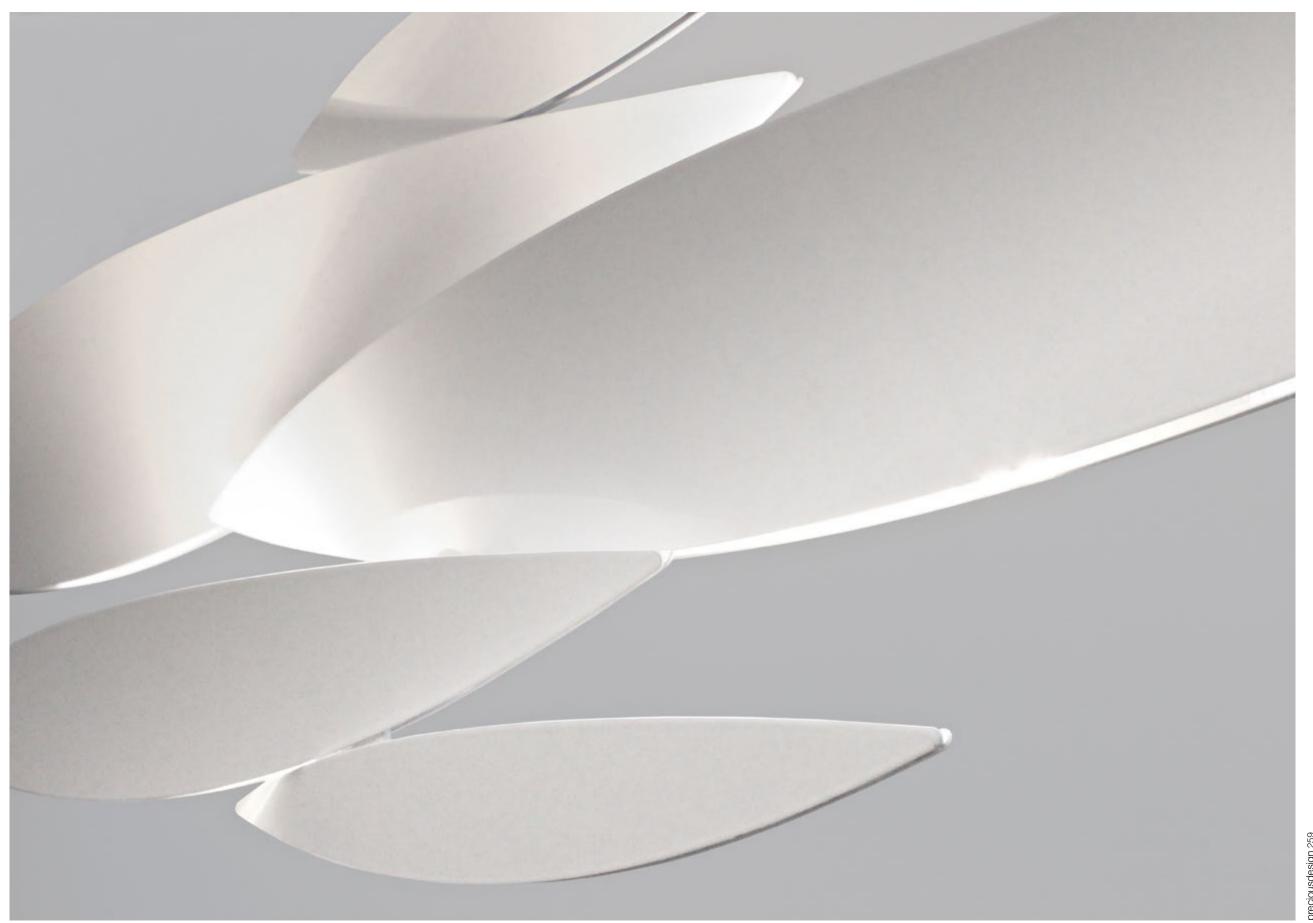

### I Lucci Argentati, School of Light.

I Lucci Argentati draws from nature to create a whimsical, yet modern light. Recalling a school of fish darting through freshwater, it creates a mesmerizing luminescence. Sets of sleek lights combine to form a stunning pendant with thin incisions along the bottom creating an understated, tranquil beauty. Thanks to its modular system, I Lucci Argentati is customizable and can be combined in many different configurations: from small to extra large; as a pendant or sconce; and finished either in brushed nickel or white. Design Dodo Arslan.