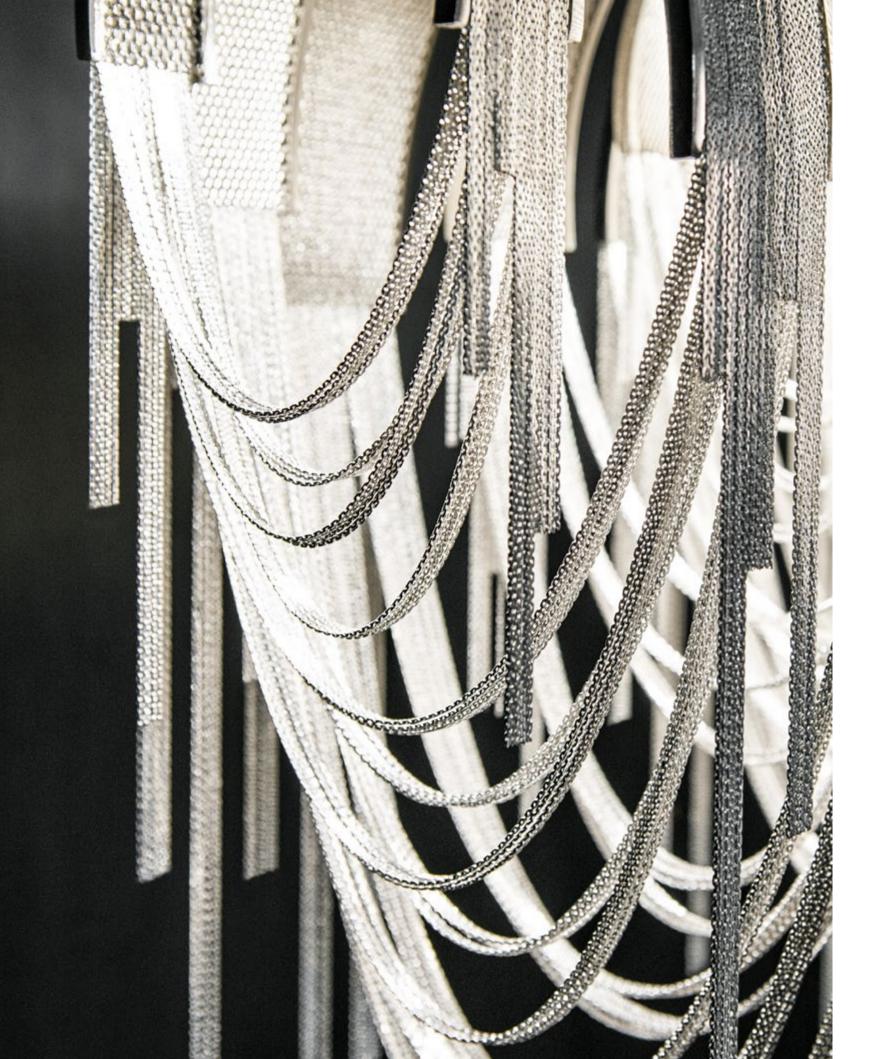

### Epoque, Cyclical Light.

Epoque is a light sculpture designed to study chiaroscuro and volumes. The result is a modern expression of these Renaissanceera techniques in a stunning chandelier. Composed of curved, organic lines, Epoque's frame is made of flexible and durable brass metal, suspended by nickel metal chains. Two bands of metal, a central elongated section and an external band of wide arcs, allows the light to envelop a room in reflections of soft light. Epoque has attracted attention from those in the design community with discerning tastes. Epoque is available in nickel, black nickel, gold and bronze finish. Design Stefano Papi & Saviz Yaghmai.