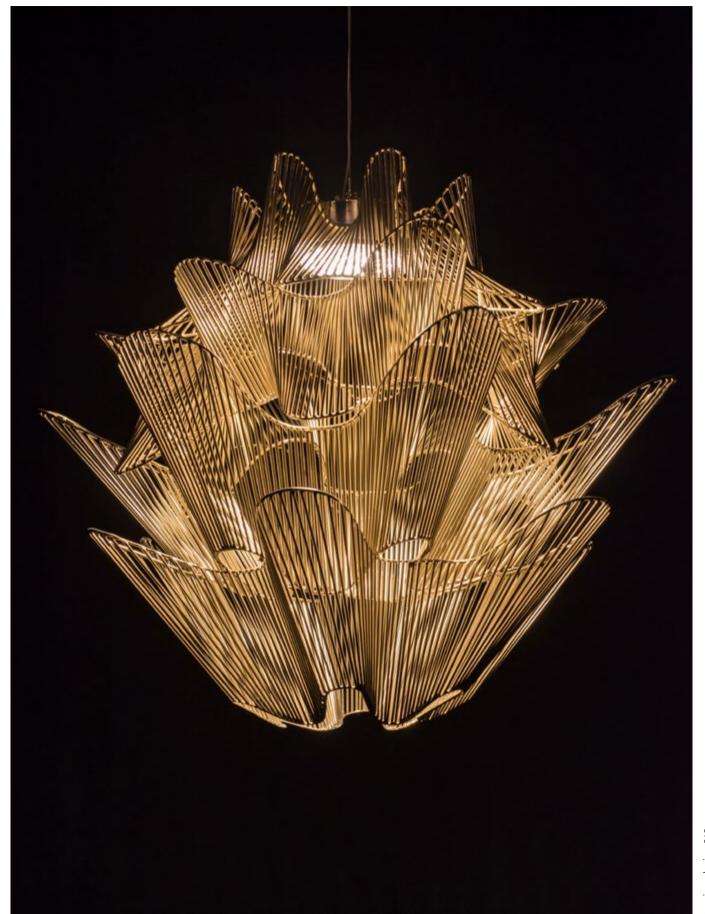

### Epoque, Cyclical Light.

Epoque is a light sculpture designed to study chiaroscuro and volumes. The result is a modern expression of these Renaissanceera techniques in a stunning chandelier. Composed of curved, organic lines, Epoque's frame is made of flexible and durable brass metal, suspended by nickel metal chains. Two bands of metal, a central elongated section and an external band of wide arcs, allows the light to envelop a room in reflections of soft light. Epoque has attracted attention from those in the design community with discerning tastes. Epoque is available in nickel, black nickel, gold and bronze finish. Design Stefano Papi & Saviz Yaghmai.