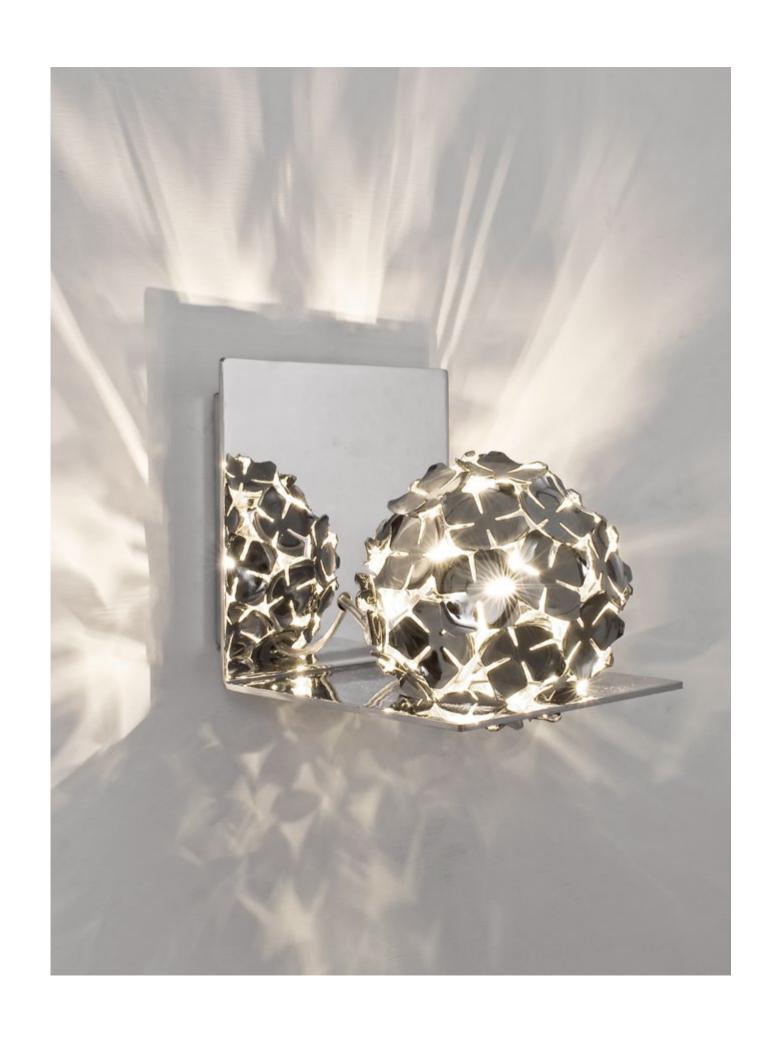

## Orten'zia, Petals of Light.

Recalling the natural beauty of a flower, Orten'zia handsoldered "petals" emanate a unique glow, immersing the entire room in a glimmering light. An organic radiance is created through light and shadow, planting a garden within the room. Available in either nickel or gold plated, the orten'zia's elegant form complements its dramatic light. Design Bruno Rainaldi.