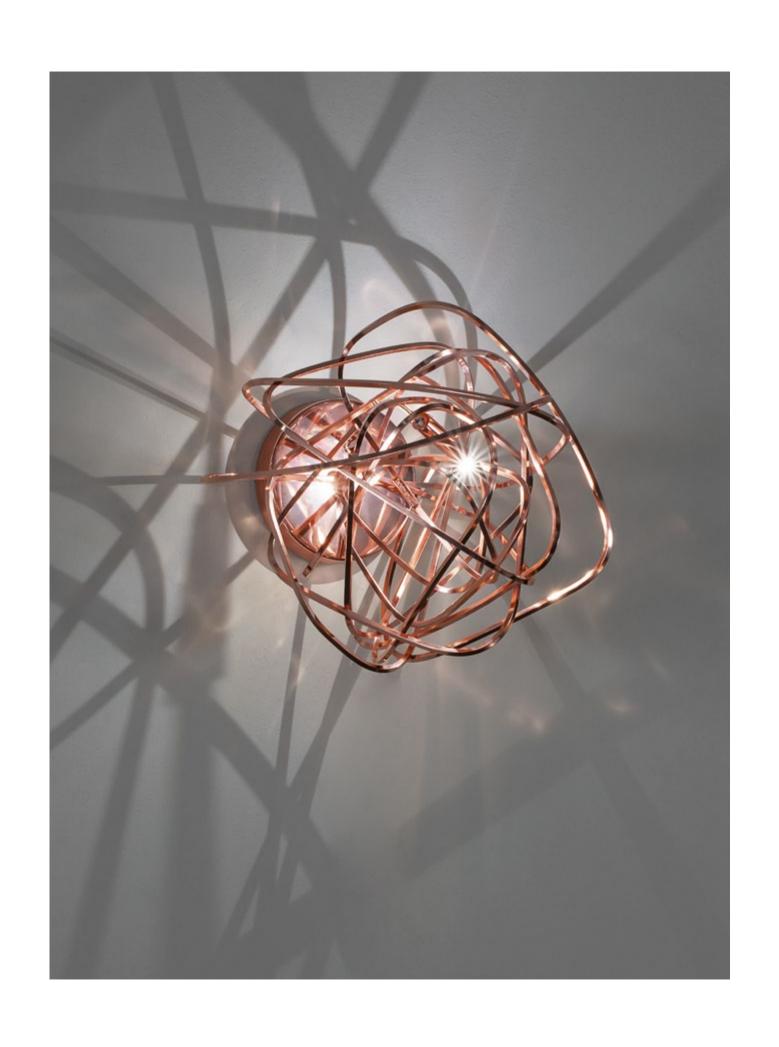

# G.r.a, gyrating Romantic rings of Light.

This clean, precise form is the result of hours of labor by our artisans, who meticulously weld each ring together. G.r.a. is a delicate, refined pendant whose intricate shape belies its romantic glow. Available as an oval or a sphere, and finished in nickel or gold, G.r.a. serves as an elegant, unobtrusive complement to any room. Design Bruno Rainaldi.

eciousdesign 319

G.r.a. can be manufactured to work with integrated LED 3000K or 2700K. Different dimming options on request.