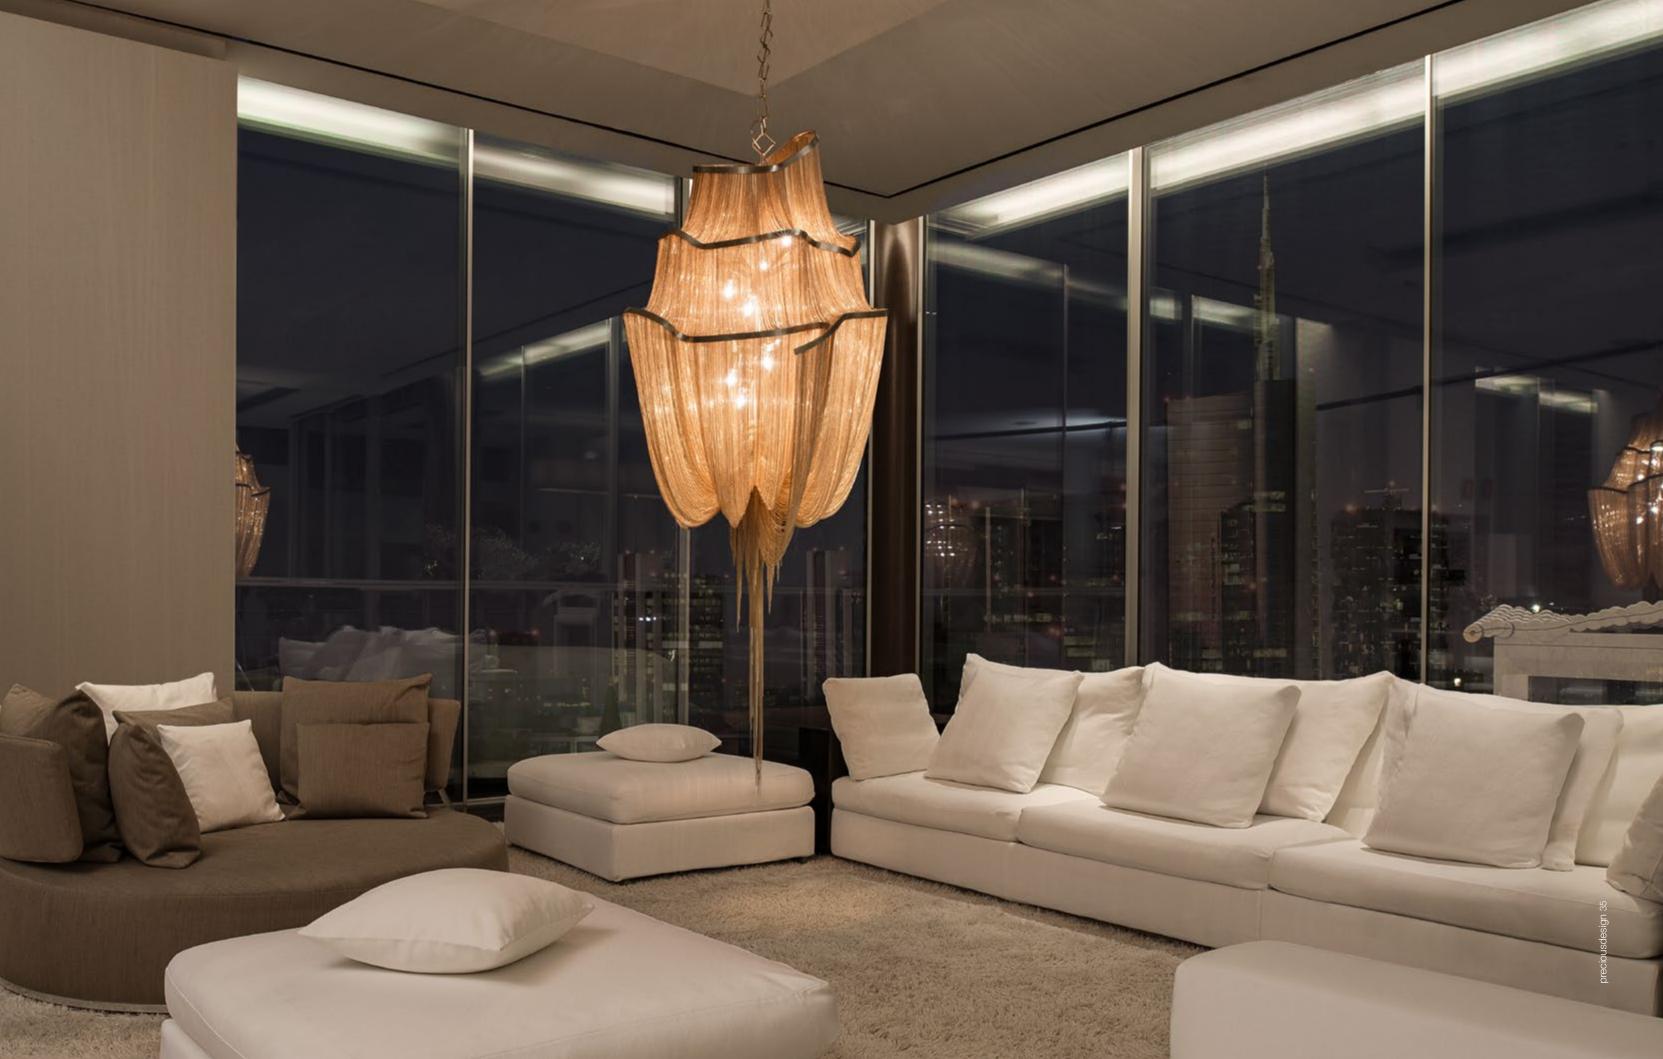

### Epoque, Cyclical Light.

Epoque is a light sculpture designed to study chiaroscuro and volumes. The result is a modern expression of these Renaissanceera techniques in a stunning chandelier. Composed of curved, organic lines, Epoque's frame is made of flexible and durable brass metal, suspended by nickel metal chains. Two bands of metal, a central elongated section and an external band of wide arcs, allows the light to envelop a room in reflections of soft light. Epoque has attracted attention from those in the design community with discerning tastes. Epoque is available in nickel, black nickel, gold and bronze finish. Design Stefano Papi & Saviz Yaghmai.