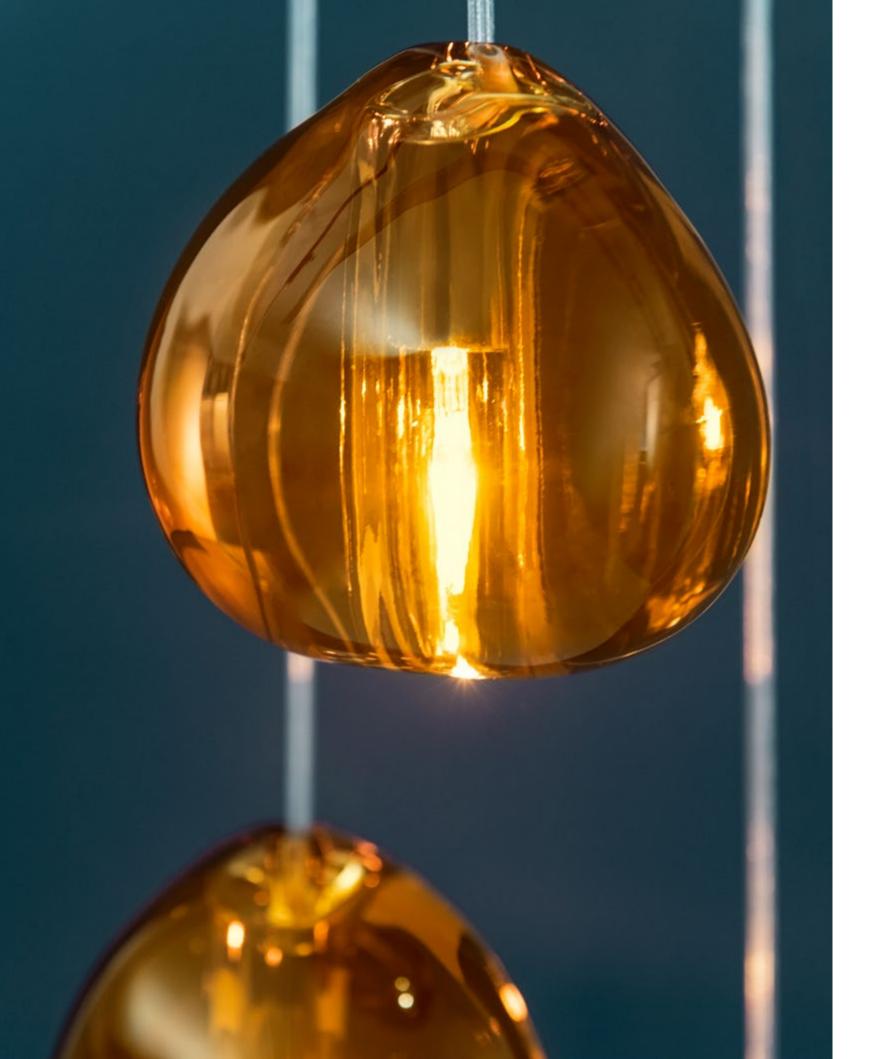

## Mizu, flowing light.

Inspired by the tranquil and mesmerizing light refractions created by water, Mizu is a customizable pendant light from Terzani. Like water droplets, no two Mizu are alike, each crystal shape is unique and made meticulously by hand. Using only the clearest crystal, Mizu perfectly emulates water's refraction of light, casting amazing patterns around the room, reminiscent of flowing water. Available in clear, silver dust, gold, cognac and champagne finish.
Design Nicolas Terzani.