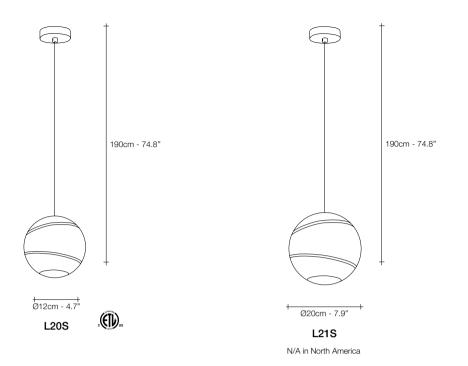

| RE   | RECOMMENDED BULB |                 | L20S | RECOMMENDED BULB          | L218 |
|------|------------------|-----------------|------|---------------------------|------|
| 230V |                  | G9 LED          | 3,5W | E14 LED                   | 5W   |
| Dim  | ımable w         | ith all systems | -    | Dimmable with all systems | -    |
| 120V |                  | G9 LED          | 4W   | -                         | -    |
| Dim  | mable w          | ith all systems | -    | -                         | 1 -  |