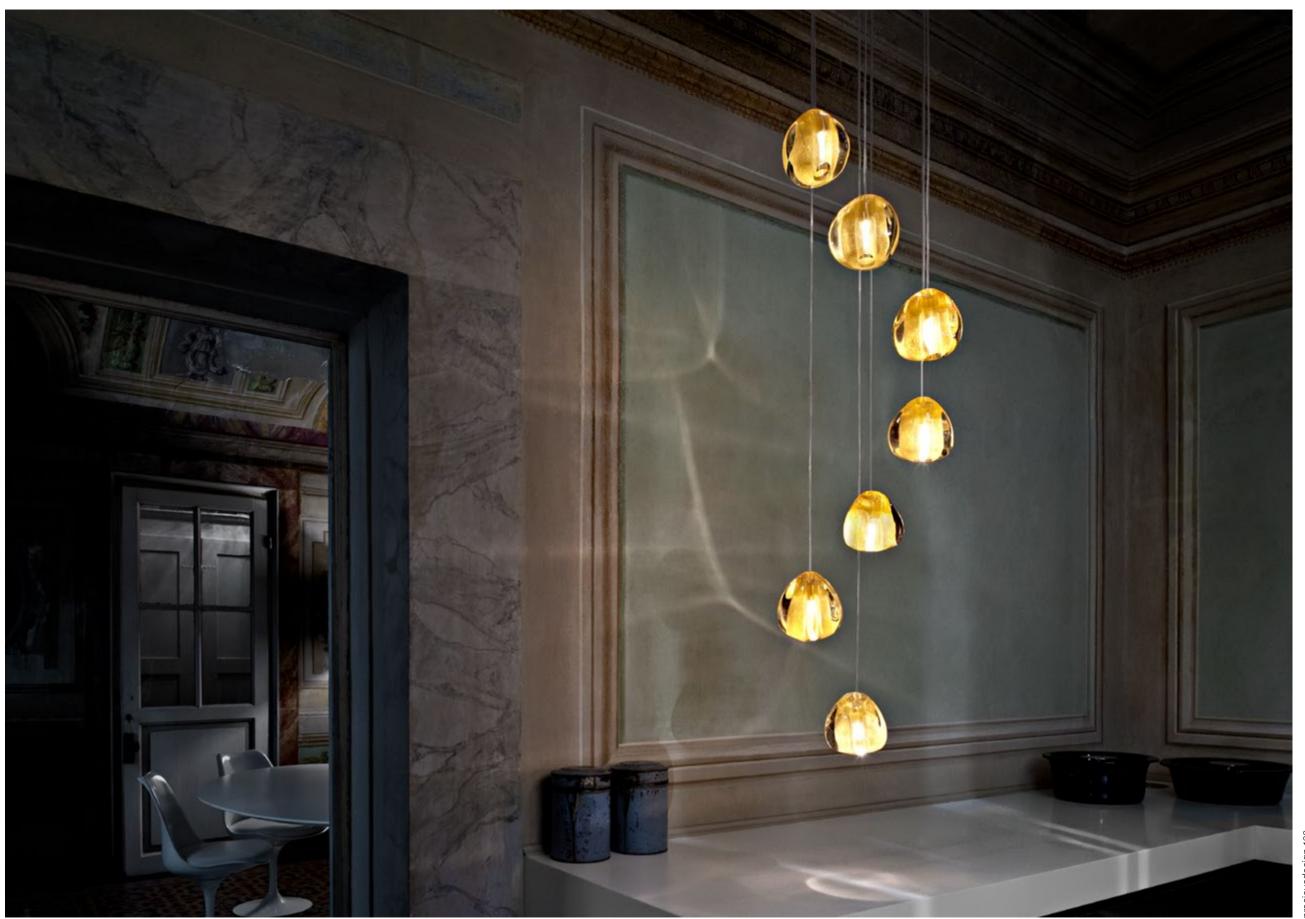

## Mizu, flowing light.

Inspired by the tranquil and mesmerizing light refractions created by water, Mizu is a customizable pendant light from Terzani. Like water droplets, no two Mizu are alike, each crystal shape is unique and made meticulously by hand. Using only the clearest crystal, Mizu perfectly emulates water's refraction of light, casting amazing patterns around the room, reminiscent of flowing water. Available in clear, silver dust, gold, cognac and champagne finish.
Design Nicolas Terzani.

iousdesign 129

ciousdesign 139

eciousdesign 1

ciousdesign 153

Mizu can be manufactured to work with integrated LED 3000K or 2700K (not ETL). Different dimming options on request