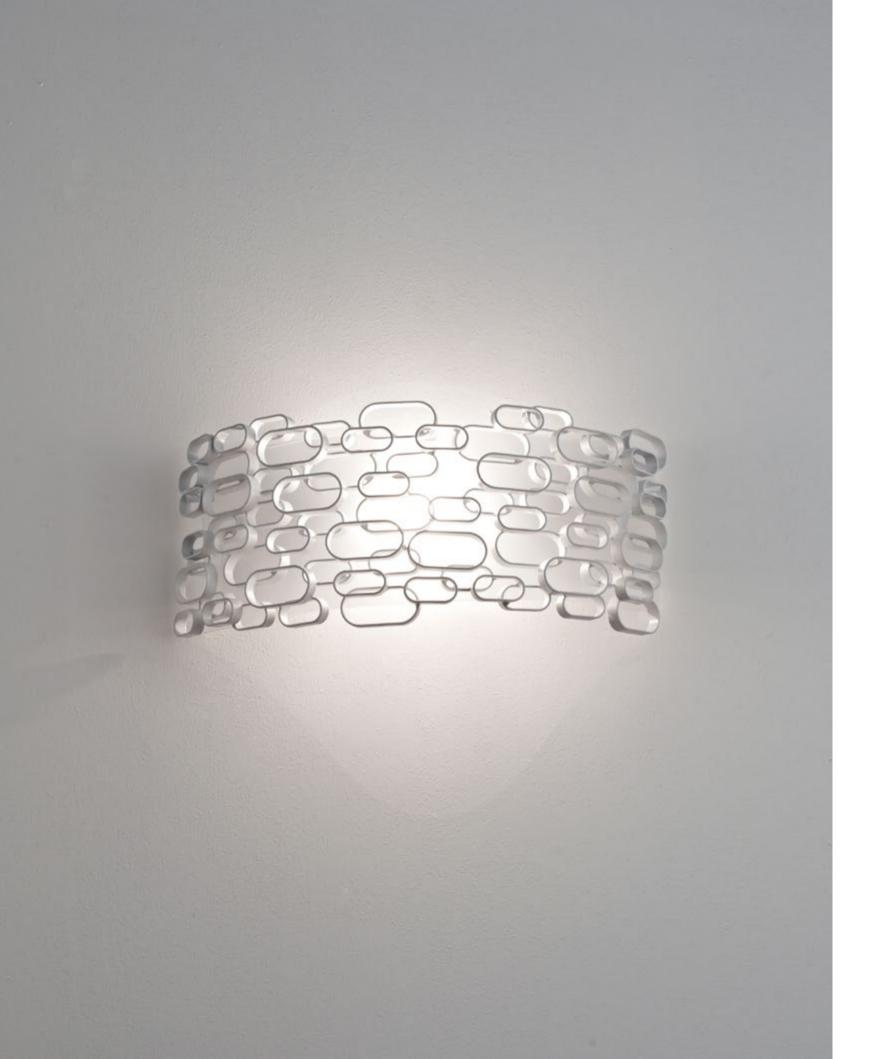

### Epoque, Cyclical Light.

Epoque is a light sculpture designed to study chiaroscuro and volumes. The result is a modern expression of these Renaissanceera techniques in a stunning chandelier. Composed of curved, organic lines, Epoque's frame is made of flexible and durable brass metal, suspended by nickel metal chains. Two bands of metal, a central elongated section and an external band of wide arcs, allows the light to envelop a room in reflections of soft light. Epoque has attracted attention from those in the design community with discerning tastes. Epoque is available in nickel, black nickel, gold and bronze finish. Design Stefano Papi & Saviz Yaghmai.