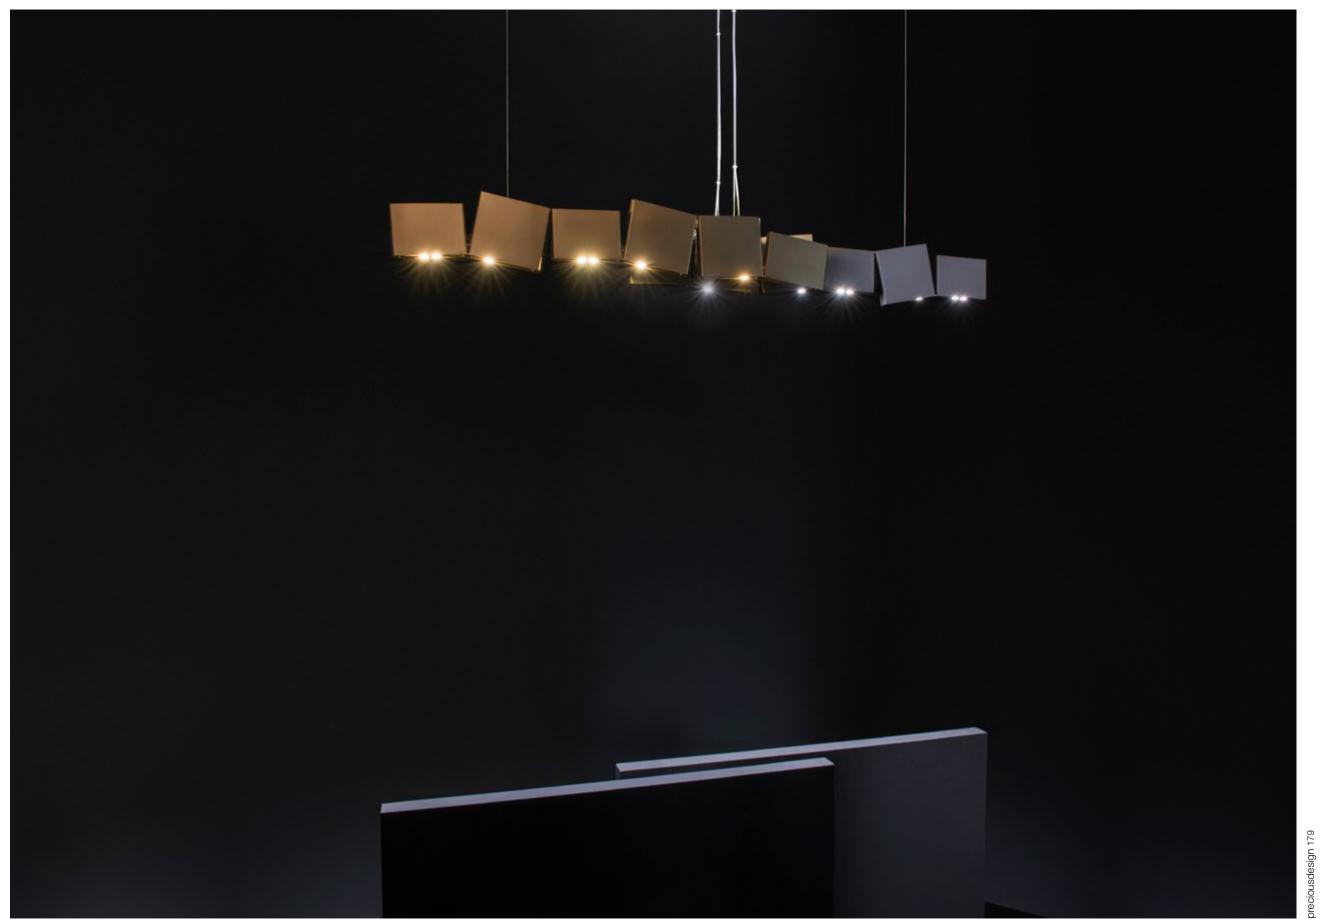

## Gaia, earth mother.

In Greek mythology, Gaia is the personification of the Earth and the mother of all life. Looking to capture the mythical and natural beauty of this Earth goddess, designer Jean-François Crochet has created the Gaia pendant light. Consisting of geometric frames of brass or raw metal reminiscent of the mountains Gaia created, the pendant uses led light to push light through the "cracks" formed. The resulting light creates a magical feeling, as if the lights peaking through were alive themselves. Available to custom configurations, Gaia adds a vibrancy and sacred light to any space. Design Jean-François Crochet.