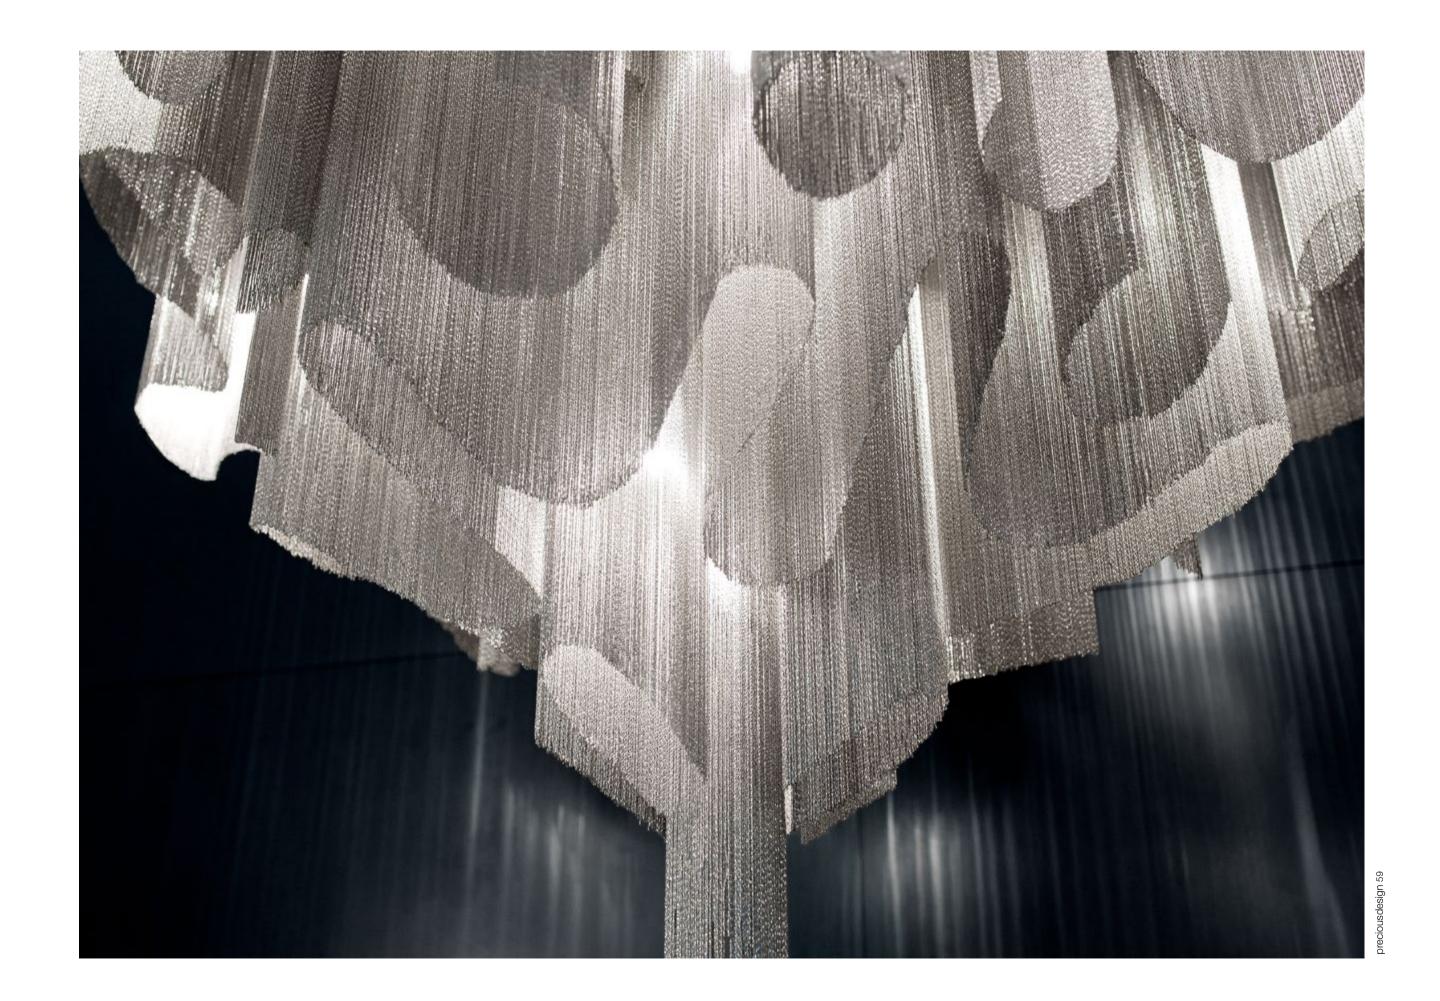

### Epoque, Cyclical Light.

Epoque is a light sculpture designed to study chiaroscuro and volumes. The result is a modern expression of these Renaissanceera techniques in a stunning chandelier. Composed of curved, organic lines, Epoque's frame is made of flexible and durable brass metal, suspended by nickel metal chains. Two bands of metal, a central elongated section and an external band of wide arcs, allows the light to envelop a room in reflections of soft light. Epoque has attracted attention from those in the design community with discerning tastes. Epoque is available in nickel, black nickel, gold and bronze finish. Design Stefano Papi & Saviz Yaghmai.