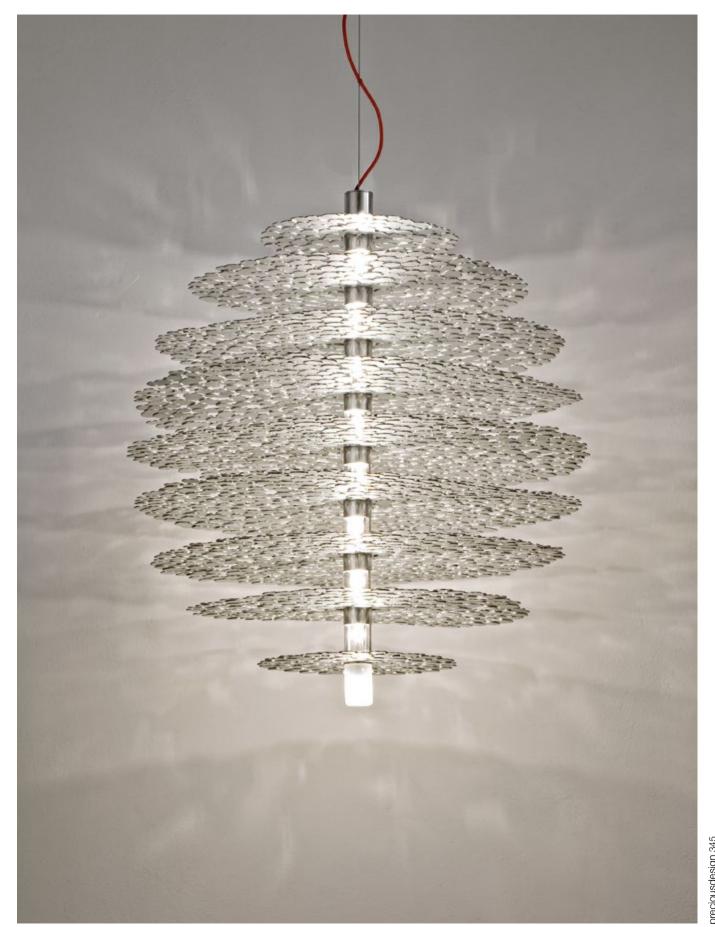

## Orten'zia, Petals of Light.

Recalling the natural beauty of a flower, Orten'zia handsoldered "petals" emanate a unique glow, immersing the entire room in a glimmering light. An organic radiance is created through light and shadow, planting a garden within the room. Available in either nickel or gold plated, the orten'zia's elegant form complements its dramatic light. Design Bruno Rainaldi.

Ø50cm - 19.7"

M48P

Ø70cm - 27.6"

M49P

| REC  | COMMEN | NDED BULB | M40S          | M41B       | RE   | COMMEN     | NDED BULB     | M4  | 6S M43 | L M42L | . M48P     | M49P       | RECOMMENDED BULB            | M44L |
|------|--------|-----------|---------------|------------|------|------------|---------------|-----|--------|--------|------------|------------|-----------------------------|------|
| 230V |        | E14 LED   | 4W            | 4W         | 230V |            | E27 LED       | 15  | W 11W  | 15W    | 11W        | 15W        | R7s R7s HALOGEN             | 120W |
|      |        | Dimmer    | I all systems | integrated | Dim  | mable with | n all systems | -   | -      | -      | integrated | integrated | Dimmable with all systems I | -    |
| 120V |        | E12 LED   | 4W            | 4W         | 120V |            | E26 LED       | 15  | W 11W  | / 15W  | 11W        | 15W        | N R7s HALOGEN               | 150W |
|      |        | Dimmer    | I all systems | integrated | Dim  | mable with | n all systems | 1 - | -      | -      | integrated | integrated | Dimmable with all systems I | -    |

| COMMENDED BULB           | M47S | M57L | M85L | M56A |  |
|--------------------------|------|------|------|------|--|
| G9 LED                   | 3,5W | 3,5W | 4W   | 3,5W |  |
| mable with all systems I | -    | -    | -    | -    |  |
| G9 LED                   | 4W   | 4W   | 5W   | 4W   |  |
| mable with all systems I | -    | -    | -    | -    |  |