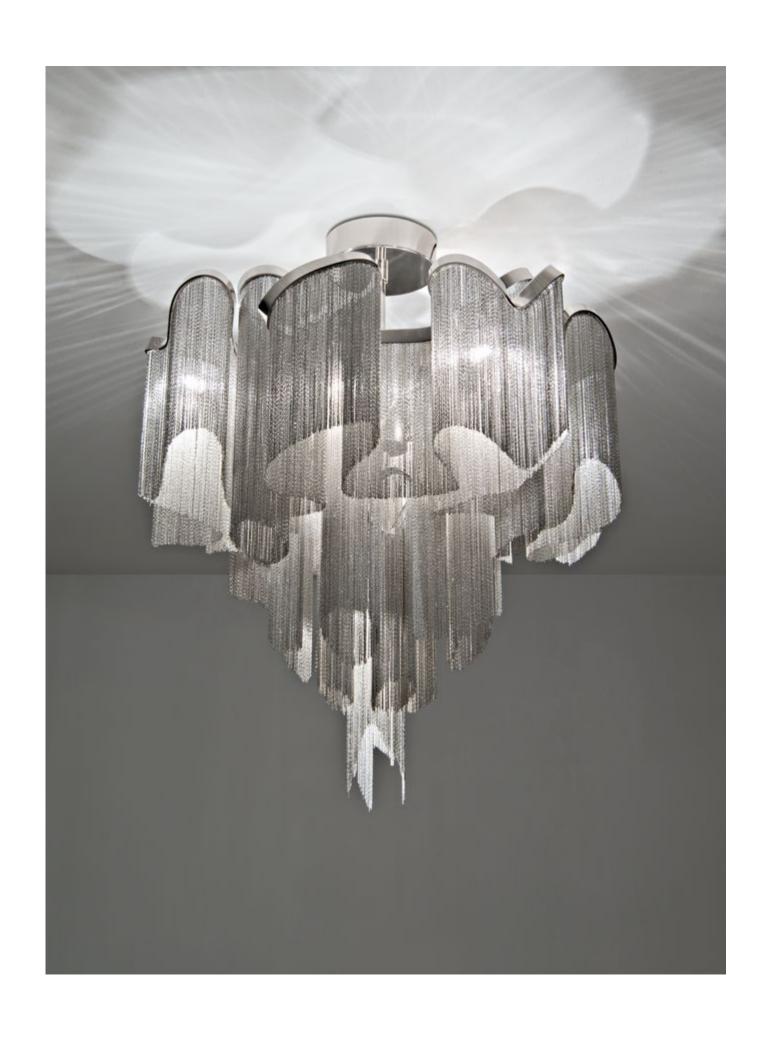

### Stream, Irioescent Light.

A stunning design from Christian Lava, Stream is an impressive presence in any room. Stream's design exploits the physical characteristics of the materials used to envelop a room in a unique, immersive light. Here, an elegant thin metal chain appear to flow down from the undulating, nickel-plated frame. These cascading tiers project a streaking, yet tranquil, shadow throughout the room. Design Christian Lava.