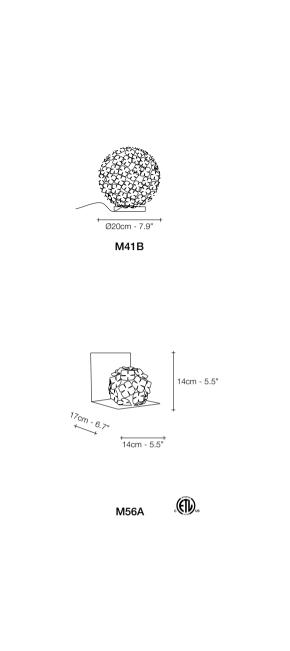

Ø50cm - 19.7"

M48P

Ø70cm - 27.6"

M49P

| REC  | COMMEN | NDED BULB | M40S          | M41B       | RE   | COMMEN     | NDED BULB     | M4  | 6S M43 | L M42L | . M48P     | M49P       | RECOMMENDED BULB            | M44L |
|------|--------|-----------|---------------|------------|------|------------|---------------|-----|--------|--------|------------|------------|-----------------------------|------|
| 230V |        | E14 LED   | 4W            | 4W         | 230V |            | E27 LED       | 15  | W 11W  | 15W    | 11W        | 15W        | R7s R7s HALOGEN             | 120W |
|      |        | Dimmer    | I all systems | integrated | Dim  | mable with | n all systems | -   | -      | -      | integrated | integrated | Dimmable with all systems I | -    |
| 120V |        | E12 LED   | 4W            | 4W         | 120V |            | E26 LED       | 15  | W 11W  | / 15W  | 11W        | 15W        | N R7s HALOGEN               | 150W |
|      |        | Dimmer    | I all systems | integrated | Dim  | mable with | n all systems | 1 - | -      | -      | integrated | integrated | Dimmable with all systems I | -    |

| COMMENDED BULB           | M47S | M57L | M85L | M56A |  |
|--------------------------|------|------|------|------|--|
| G9 LED                   | 3,5W | 3,5W | 4W   | 3,5W |  |
| mable with all systems I | -    | -    | -    | -    |  |
| G9 LED                   | 4W   | 4W   | 5W   | 4W   |  |
| mable with all systems I | -    | -    | -    | -    |  |