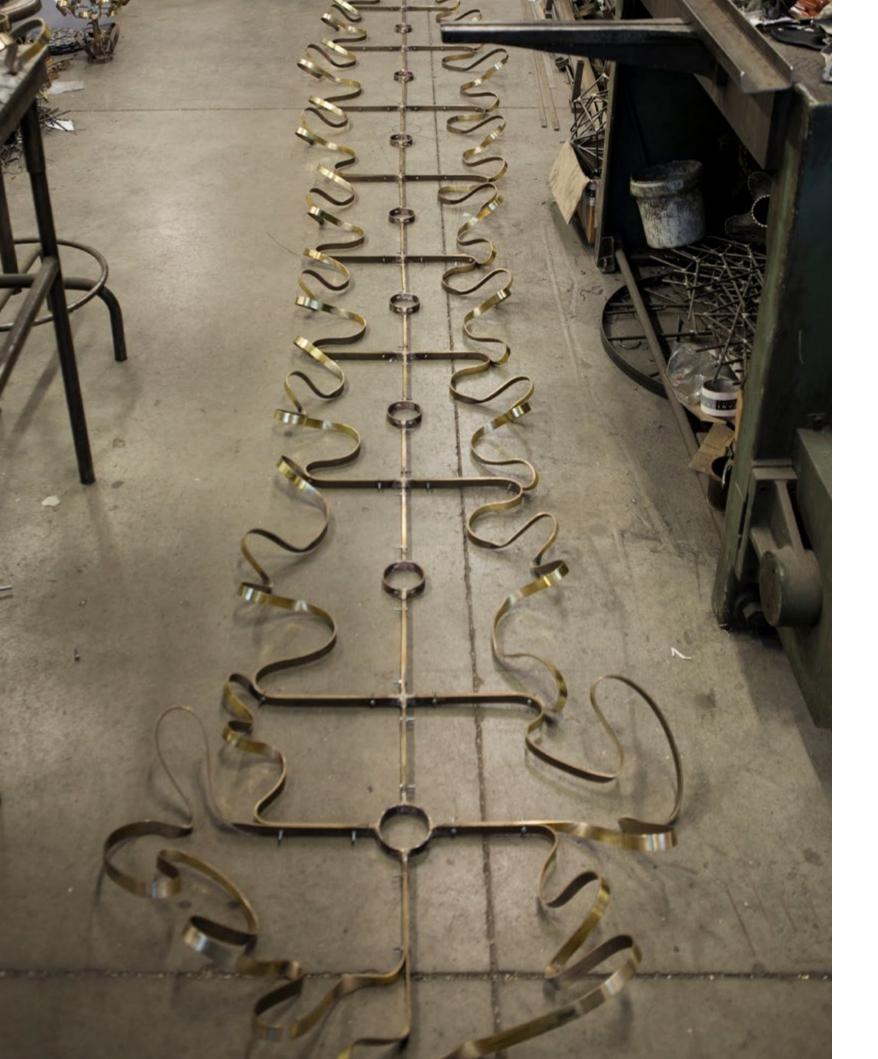

### Epoque, Cyclical Light.

Epoque is a light sculpture designed to study chiaroscuro and volumes. The result is a modern expression of these Renaissanceera techniques in a stunning chandelier. Composed of curved, organic lines, Epoque's frame is made of flexible and durable brass metal, suspended by nickel metal chains. Two bands of metal, a central elongated section and an external band of wide arcs, allows the light to envelop a room in reflections of soft light. Epoque has attracted attention from those in the design community with discerning tastes. Epoque is available in nickel, black nickel, gold and bronze finish. Design Stefano Papi & Saviz Yaghmai.