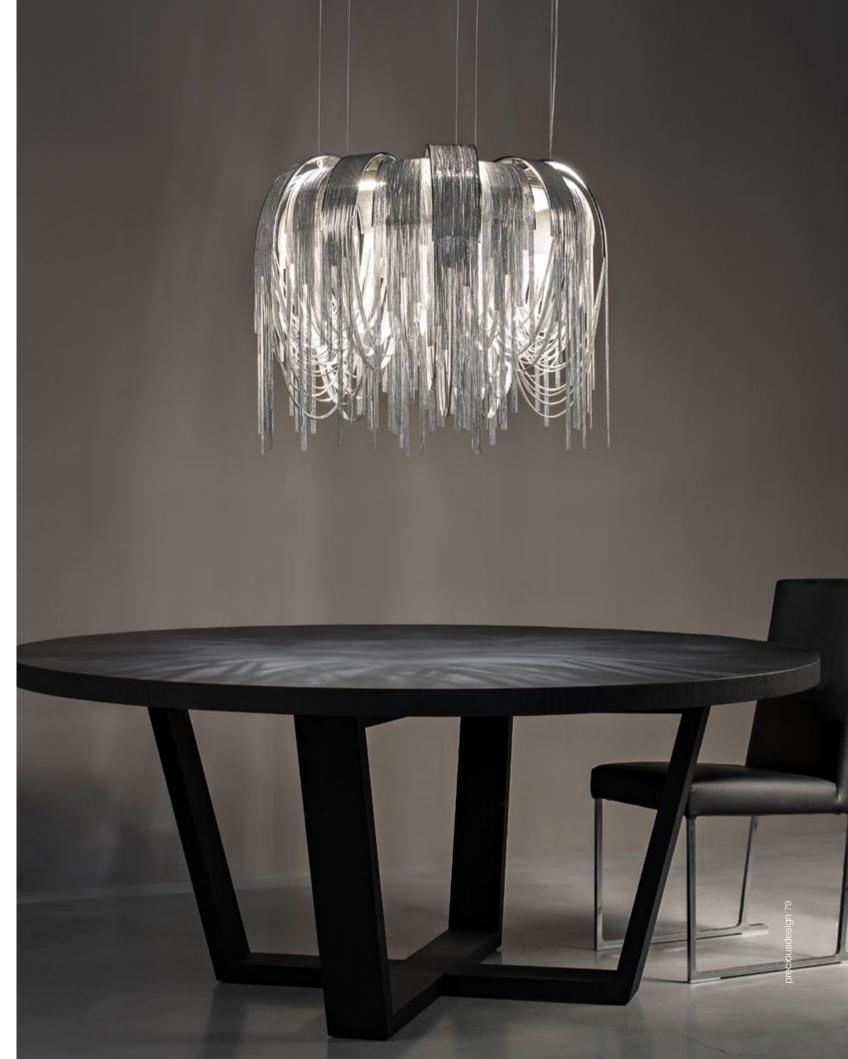

### Stream, Irioescent Light.

A stunning design from Christian Lava, Stream is an impressive presence in any room. Stream's design exploits the physical characteristics of the materials used to envelop a room in a unique, immersive light. Here, an elegant thin metal chain appear to flow down from the undulating, nickel-plated frame. These cascading tiers project a streaking, yet tranquil, shadow throughout the room. Design Christian Lava.