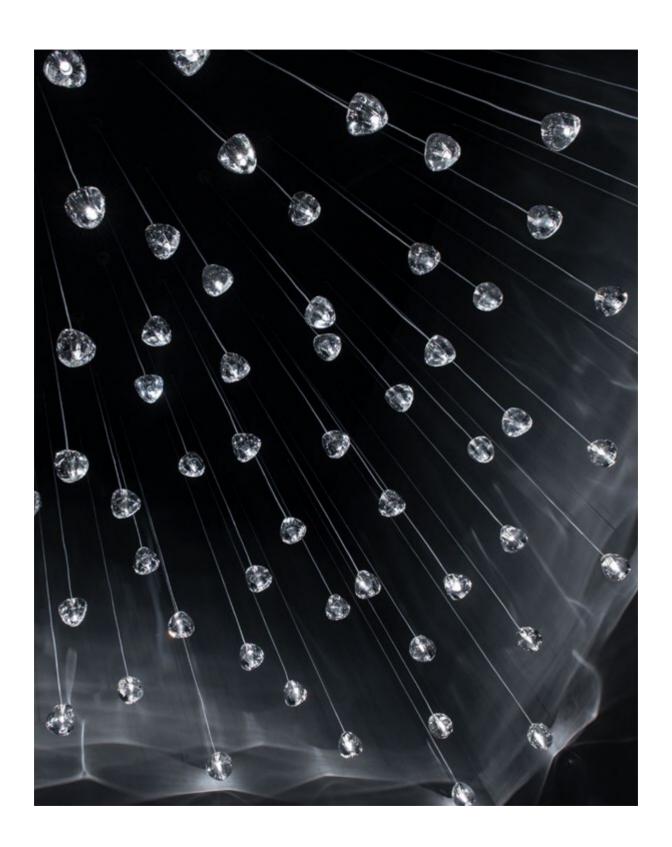

## Mizu, flowing light.

Inspired by the tranquil and mesmerizing light refractions created by water, Mizu is a customizable pendant light from Terzani. Like water droplets, no two Mizu are alike, each crystal shape is unique and made meticulously by hand. Using only the clearest crystal, Mizu perfectly emulates water's refraction of light, casting amazing patterns around the room, reminiscent of flowing water. Available in clear, silver dust, gold, cognac and champagne finish.
Design Nicolas Terzani.

iousdesign 129

ciousdesign 139

eciousdesign 1

ciousdesign 153

Mizu can be manufactured to work with integrated LED 3000K or 2700K (not ETL). Different dimming options on request