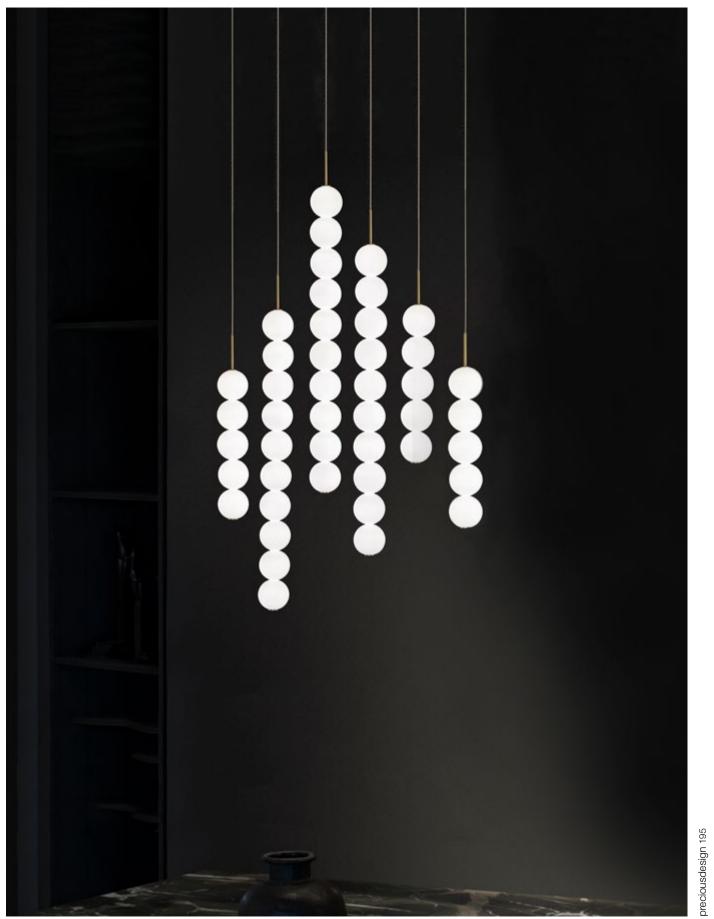

# Abacus, multiplying luminescence.

Used for centuries as the tool to both teach and communicate mathematics, the abacus was found in one form or another across the ancient world. At Terzani, we saw the beauty in the abacus' mathematical purity and clean, functional design. In the hands of Terzani's craftsmen, we've turned this inspiration into a new collection of modular pendant lamps whose flexibility allows for complex and beautiful configurations. Each module, or strand, of Abacus contains a custom set of round, hand-blown opal glass which emit a soft and uniform light. And, as the original abacus was used to calculate everything from simple addition to complex formulas, we've retained the same scalability. Due to its customization, our Abacus light is just as suitable in a home as a commercial space, and its almost infinite configurations makes sure you always come up with the right solution. Design Draw.