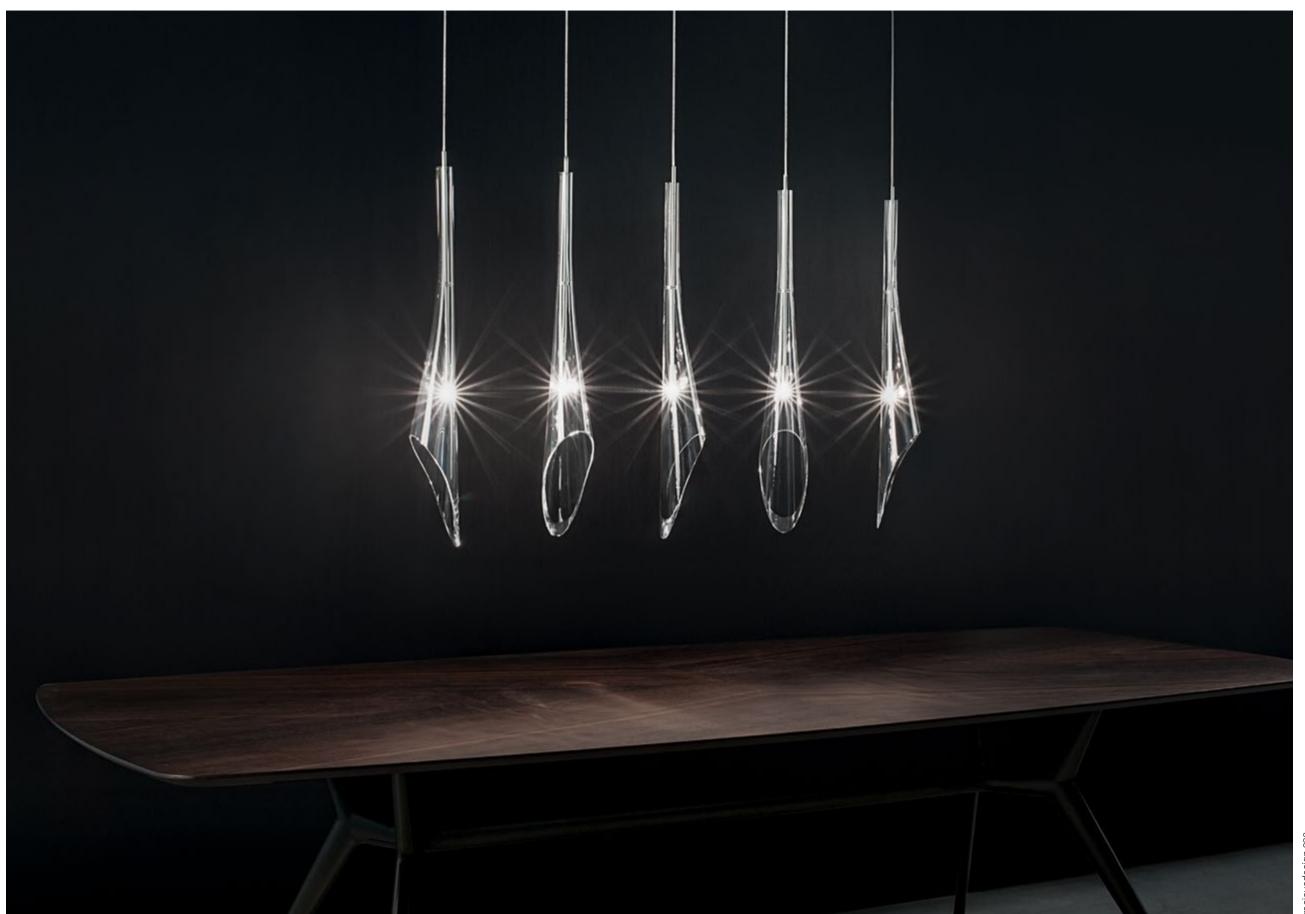

## Calle, Perennial Elegance.

At Terzani, we spend countless days searching the globe for talented new designers, but sometimes they find us. Such is the case with the young designers Luca Martorano and Mattia Albicini who approached us with the design for Calle, a fantastic a new light we instantly fell in love with. It showcases our skill at crafting crystal to take the material to an exciting, modern place. Luca and Mattia worked with our craftsmen to create a slender inverted flute of crystal that like the calls like it mimics. flute of crystal that, like the calla lily it mimics, can be grouped into stunning bouquets of light. Design Draw.

Calle can be manufactured to work with LED light source on request, different dimming options on request