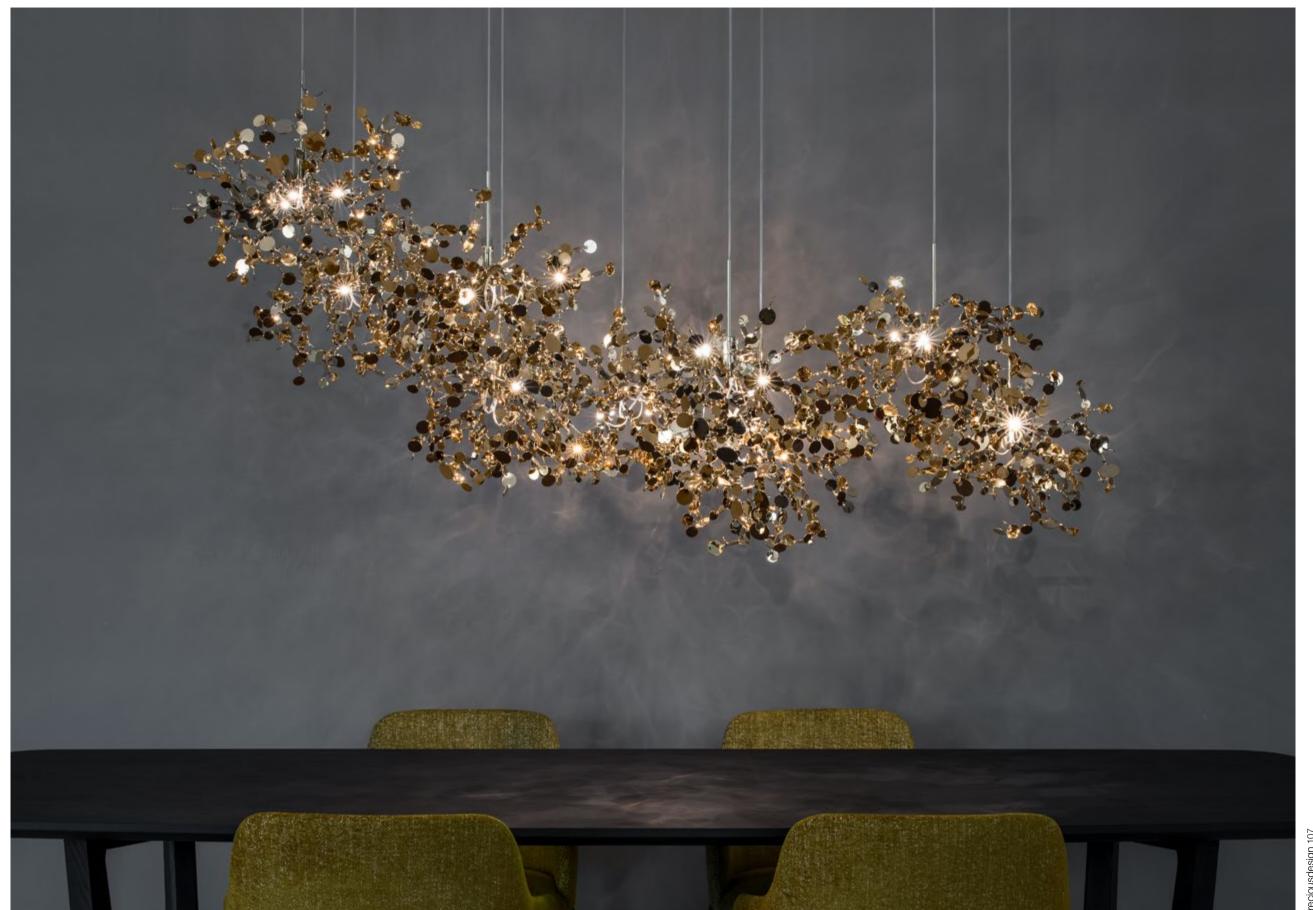

## Argent, a precious cloud.

With this suspension light, designer Dodo Arslan creates a shimmering cloud. Argent consists of metal discs that have been meticulously shaped by hand by Terzani craftsmen into clusters. Once lit, the multiple, angled surfaces of the discs emanate a soft, shimmering glow. Argent is available in stainless steel, gold plated, rose gold and champagne finish. Black nickel is available champagne finish. Black nickel is available on request. Design Dodo Arslan.