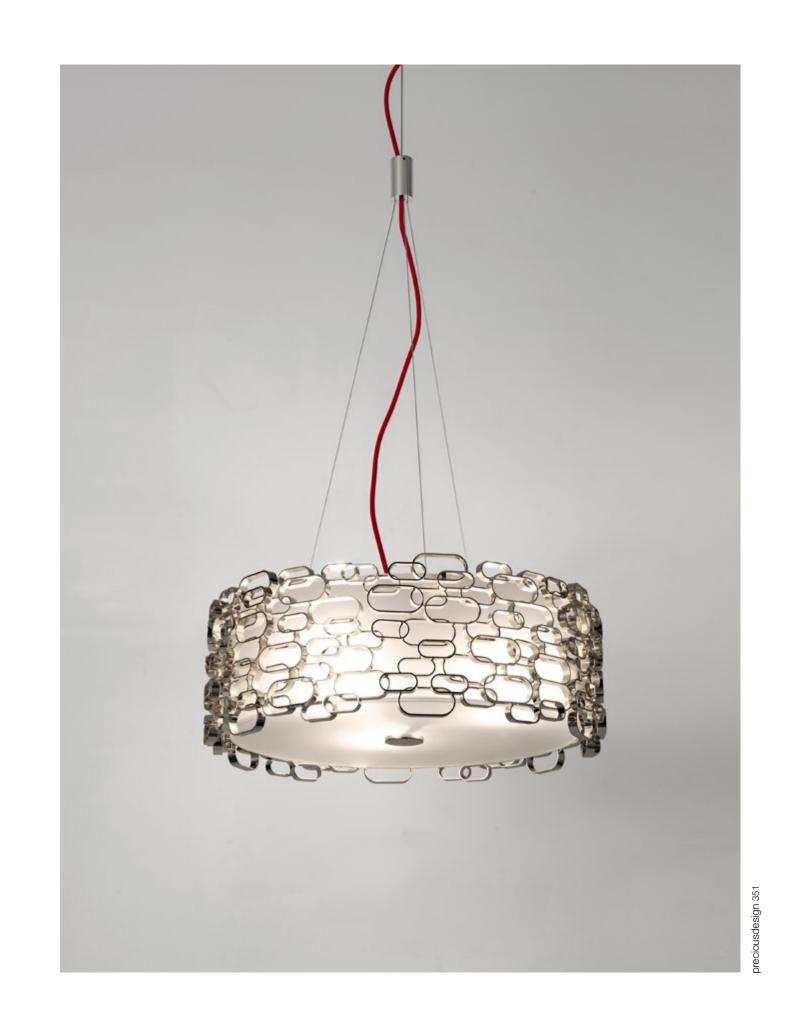

### Epoque, Cyclical Light.

Epoque is a light sculpture designed to study chiaroscuro and volumes. The result is a modern expression of these Renaissanceera techniques in a stunning chandelier. Composed of curved, organic lines, Epoque's frame is made of flexible and durable brass metal, suspended by nickel metal chains. Two bands of metal, a central elongated section and an external band of wide arcs, allows the light to envelop a room in reflections of soft light. Epoque has attracted attention from those in the design community with discerning tastes. Epoque is available in nickel, black nickel, gold and bronze finish. Design Stefano Papi & Saviz Yaghmai.