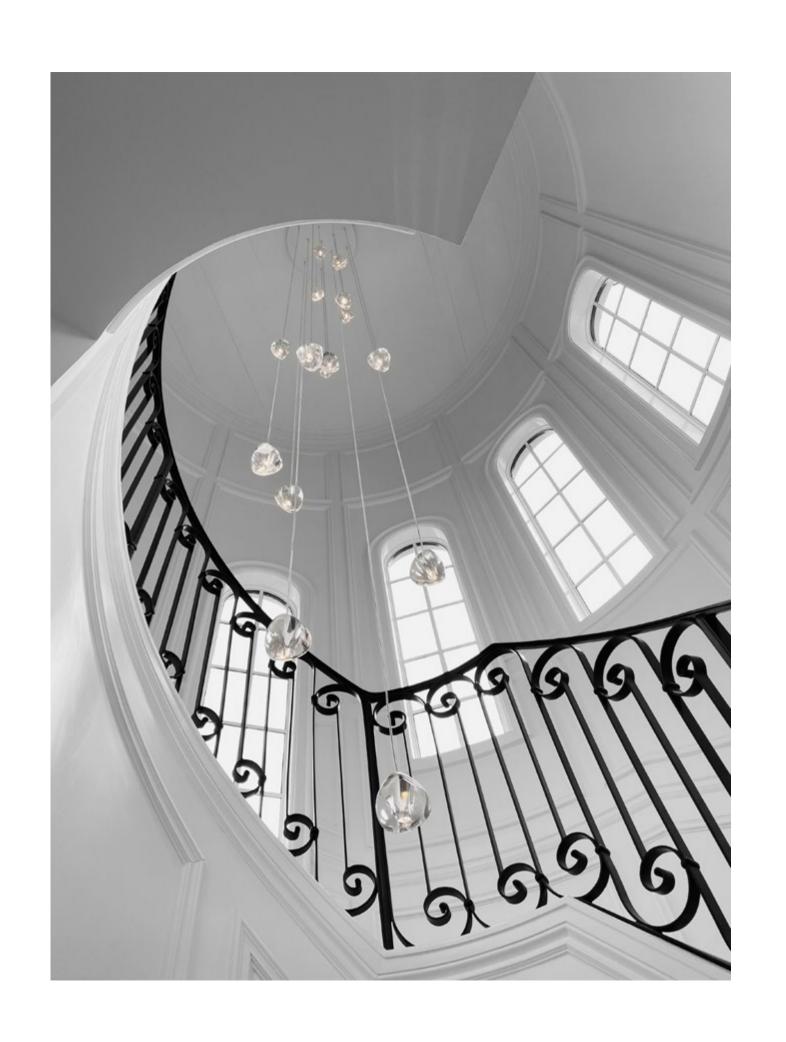

### Epoque, Cyclical Light.

Epoque is a light sculpture designed to study chiaroscuro and volumes. The result is a modern expression of these Renaissanceera techniques in a stunning chandelier. Composed of curved, organic lines, Epoque's frame is made of flexible and durable brass metal, suspended by nickel metal chains. Two bands of metal, a central elongated section and an external band of wide arcs, allows the light to envelop a room in reflections of soft light. Epoque has attracted attention from those in the design community with discerning tastes. Epoque is available in nickel, black nickel, gold and bronze finish. Design Stefano Papi & Saviz Yaghmai.

Epoque can be manufactured to work with 3000K or 2700K LED. Different dimming options on request