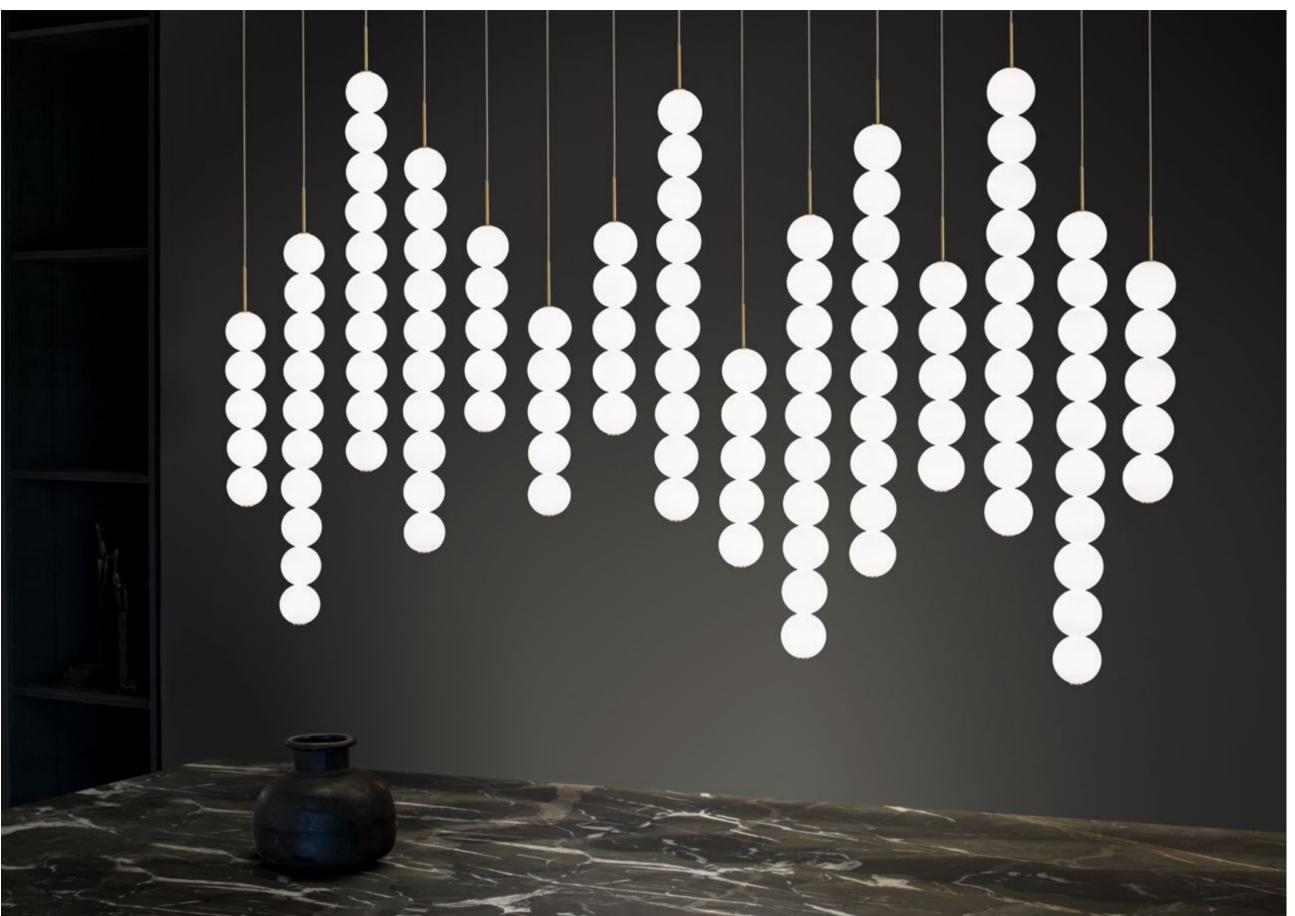

# Abacus, multiplying luminescence.

Used for centuries as the tool to both teach and communicate mathematics, the abacus was found in one form or another across the ancient world. At Terzani, we saw the beauty in the abacus' mathematical purity and clean, functional design. In the hands of Terzani's craftsmen, we've turned this inspiration into a new collection of modular pendant lamps whose flexibility allows for complex and beautiful configurations. Each module, or strand, of Abacus contains a custom set of round, hand-blown opal glass which emit a soft and uniform light. And, as the original abacus was used to calculate everything from simple addition to complex formulas, we've retained the same scalability. Due to its customization, our Abacus light is just as suitable in a home as a commercial space, and its almost infinite configurations makes sure you always come up with the right solution. Design Draw.