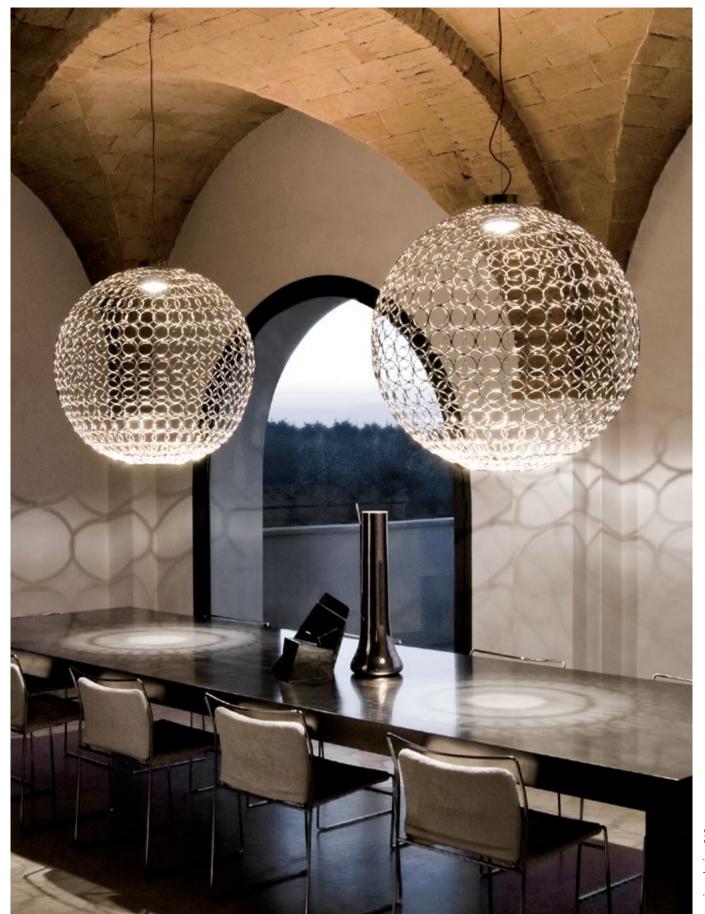

# G.r.a, gyrating Romantic rings of Light.

This clean, precise form is the result of hours of labor by our artisans, who meticulously weld each ring together. G.r.a. is a delicate, refined pendant whose intricate shape belies its romantic glow. Available as an oval or a sphere, and finished in nickel or gold, G.r.a. serves as an elegant, unobtrusive complement to any room. Design Bruno Rainaldi.

eciousdesign 319

G.r.a. can be manufactured to work with integrated LED 3000K or 2700K. Different dimming options on request.