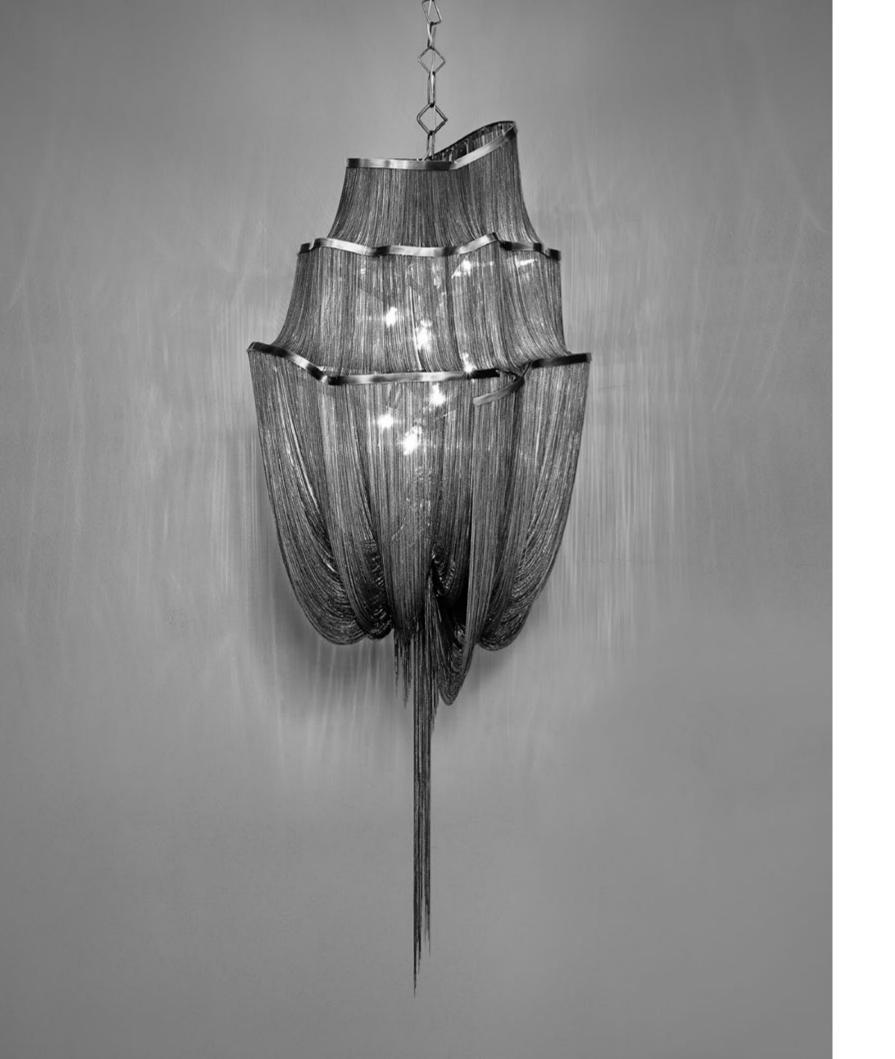

#### Atlantis, wave.

Seemingly alive, Atlantis' shimmering light creates a vibrant source of energy. Its mesmerizing, organic effect is created by hundreds of illuminated lengths of draped, nickel chain. Like water in the ocean, Atlantis' chains appear liquid, cascading over its gloss nickel bands and falling down towards the abyss before turning back into itself. Atlantis is composed of almost three miles of chain, meticulously hand-crafted by master italian artisans. Atlantis is available in nickel, black nickel, bronze, gold and champagne finish. Design Barlas Baylar.