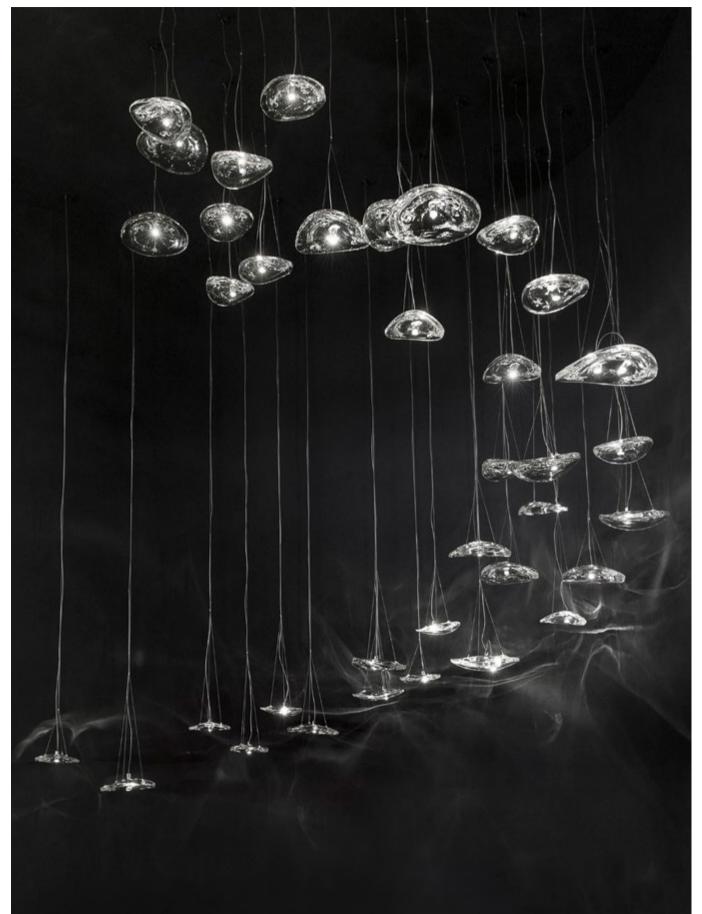

## Mizu, flowing light.

Inspired by the tranquil and mesmerizing light refractions created by water, Mizu is a customizable pendant light from Terzani. Like water droplets, no two Mizu are alike, each crystal shape is unique and made meticulously by hand. Using only the clearest crystal, Mizu perfectly emulates water's refraction of light, casting amazing patterns around the room, reminiscent of flowing water. Available in clear, silver dust, gold, cognac and champagne finish.
Design Nicolas Terzani.