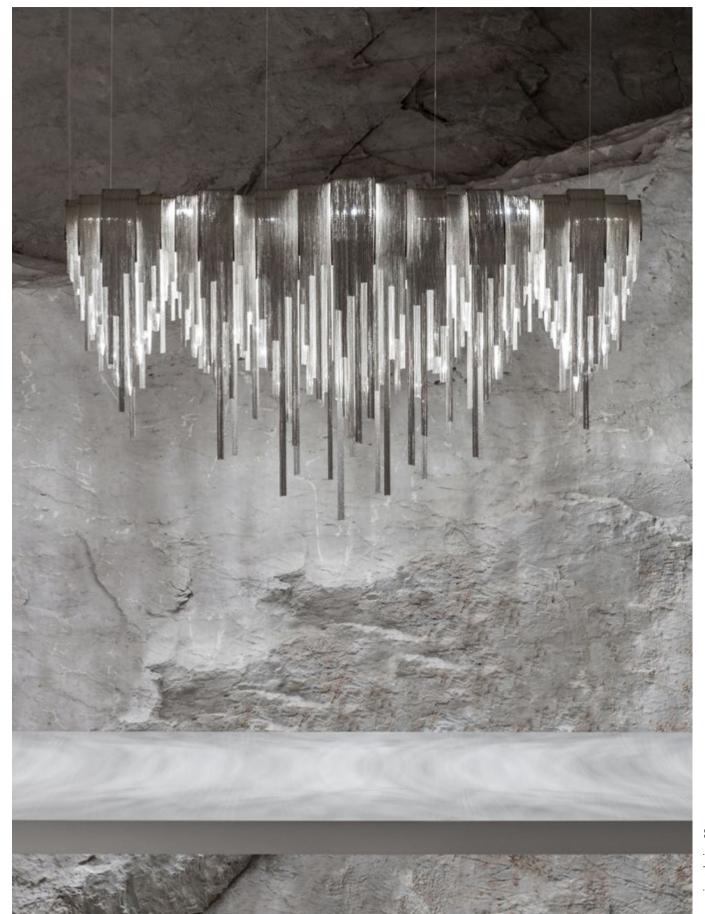

#### Atlantis, wave.

Seemingly alive, Atlantis' shimmering light creates a vibrant source of energy. Its mesmerizing, organic effect is created by hundreds of illuminated lengths of draped, nickel chain. Like water in the ocean, Atlantis' chains appear liquid, cascading over its gloss nickel bands and falling down towards the abyss before turning back into itself. Atlantis is composed of almost three miles of chain, meticulously hand-crafted by master italian artisans. Atlantis is available in nickel, black nickel, bronze, gold and champagne finish. Design Barlas Baylar.