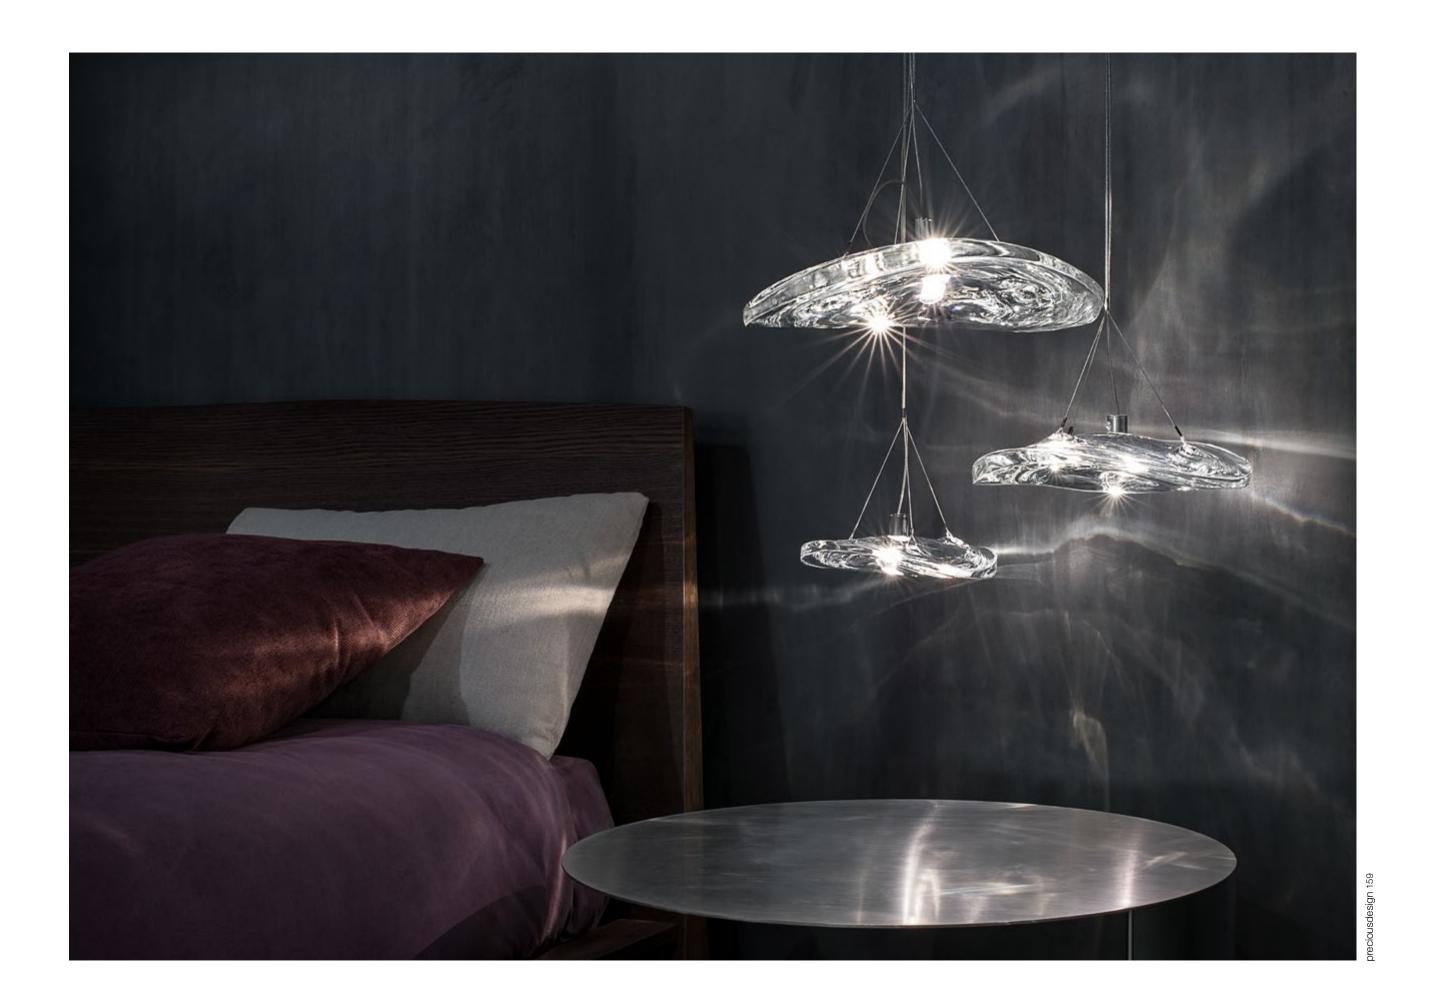

#### Manta, Shimmering Waves.

Manta is the latest design featuring the distinctive crystal first unveiled in Nicolas Terzani's best-selling Mizu. Collaborating with designer Dodo Arslan, the two imaginative minds created a light featuring sinuous, undulating lines. The results are soft waves of crystal light reminiscent of being underwater. The innovative Manta is made of crystal, with a dimmable integrated LED lamp focused on maximizing the crystal's reflection. Manta's organic form is available in two sizes and can be installed in numerous, customizable arrangements. Design Dodo Arslan & Nicolas Terzani.

Manta can be manufactured to work with integrated LED 3000K or 2700K. Different dimming options on request. Only 3000K versione has the ETL certification.