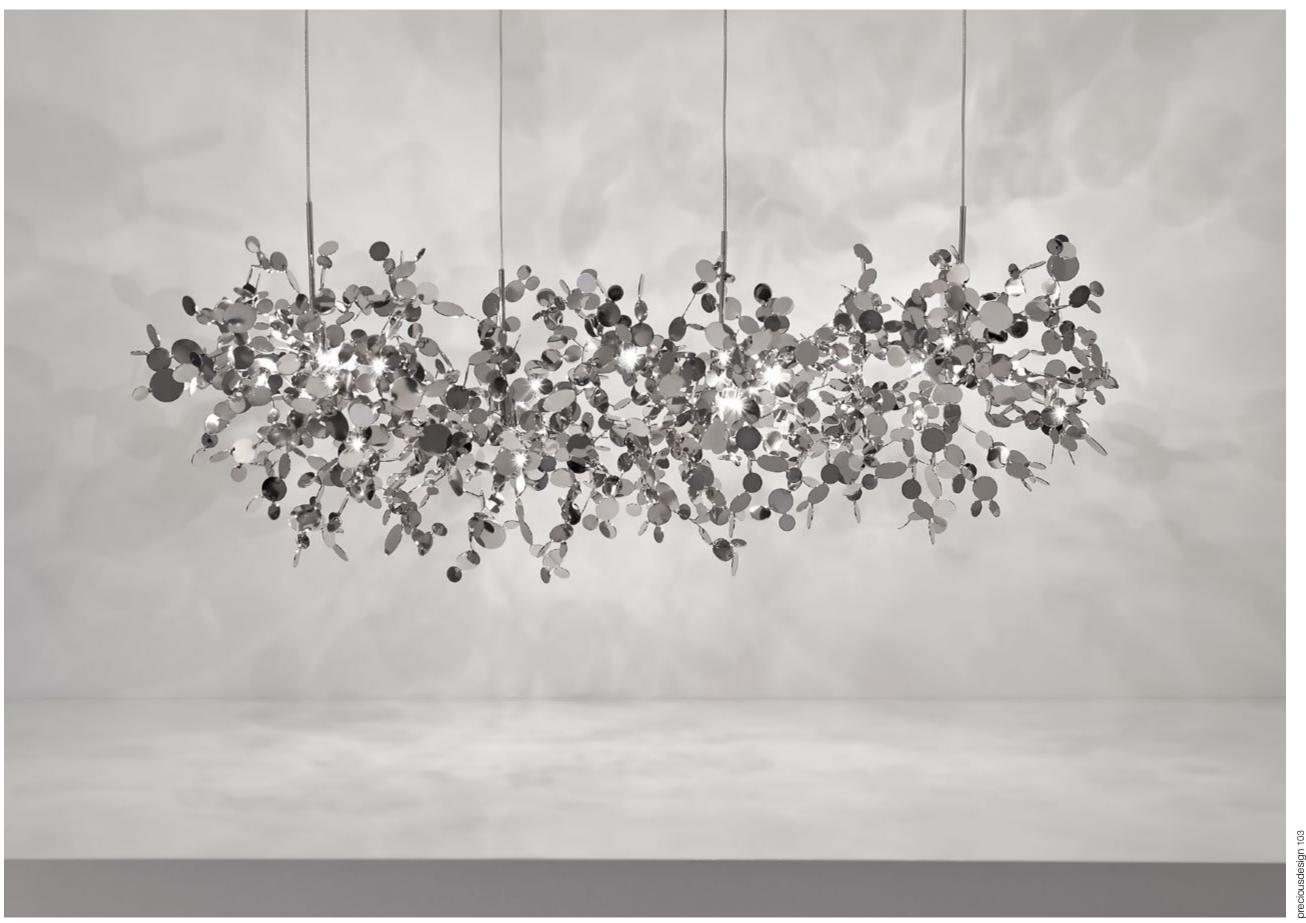

## Argent, a precious cloud.

With this suspension light, designer Dodo Arslan creates a shimmering cloud. Argent consists of metal discs that have been meticulously shaped by hand by Terzani craftsmen into clusters. Once lit, the multiple, angled surfaces of the discs emanate a soft, shimmering glow. Argent is available in stainless steel, gold plated, rose gold and champagne finish. Black nickel is available champagne finish. Black nickel is available on request. Design Dodo Arslan.