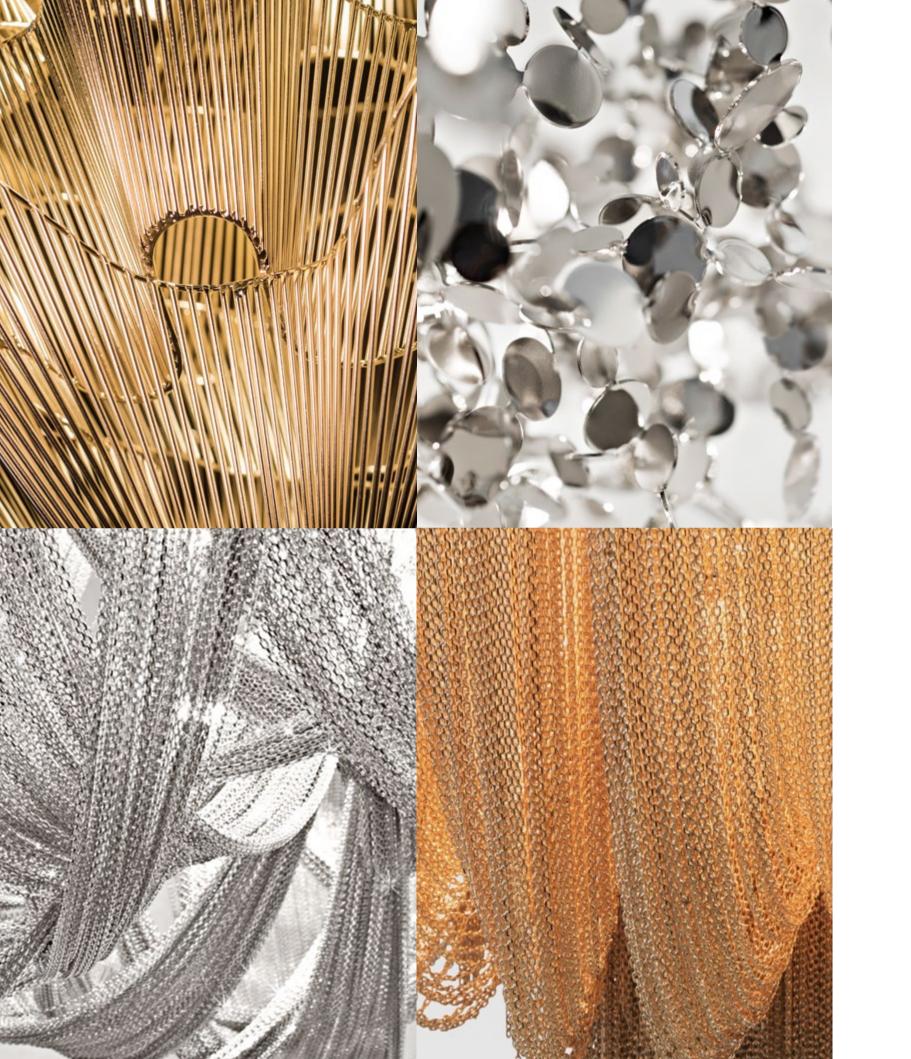

### Epoque, Cyclical Light.

Epoque is a light sculpture designed to study chiaroscuro and volumes. The result is a modern expression of these Renaissanceera techniques in a stunning chandelier. Composed of curved, organic lines, Epoque's frame is made of flexible and durable brass metal, suspended by nickel metal chains. Two bands of metal, a central elongated section and an external band of wide arcs, allows the light to envelop a room in reflections of soft light. Epoque has attracted attention from those in the design community with discerning tastes. Epoque is available in nickel, black nickel, gold and bronze finish. Design Stefano Papi & Saviz Yaghmai.

#### Atlantis, wave.

Seemingly alive, Atlantis' shimmering light creates a vibrant source of energy. Its mesmerizing, organic effect is created by hundreds of illuminated lengths of draped, nickel chain. Like water in the ocean, Atlantis' chains appear liquid, cascading over its gloss nickel bands and falling down towards the abyss before turning back into itself. Atlantis is composed of almost three miles of chain, meticulously hand-crafted by master italian artisans. Atlantis is available in nickel, black nickel, bronze, gold and champagne finish. Design Barlas Baylar.

### Stream, Irioescent Light.

A stunning design from Christian Lava, Stream is an impressive presence in any room. Stream's design exploits the physical characteristics of the materials used to envelop a room in a unique, immersive light. Here, an elegant thin metal chain appear to flow down from the undulating, nickel-plated frame. These cascading tiers project a streaking, yet tranquil, shadow throughout the room. Design Christian Lava.

## Argent, a precious cloud.

With this suspension light, designer Dodo Arslan creates a shimmering cloud. Argent consists of metal discs that have been meticulously shaped by hand by Terzani craftsmen into clusters. Once lit, the multiple, angled surfaces of the discs emanate a soft, shimmering glow. Argent is available in stainless steel, gold plated, rose gold and champagne finish. Black nickel is available champagne finish. Black nickel is available on request. Design Dodo Arslan.