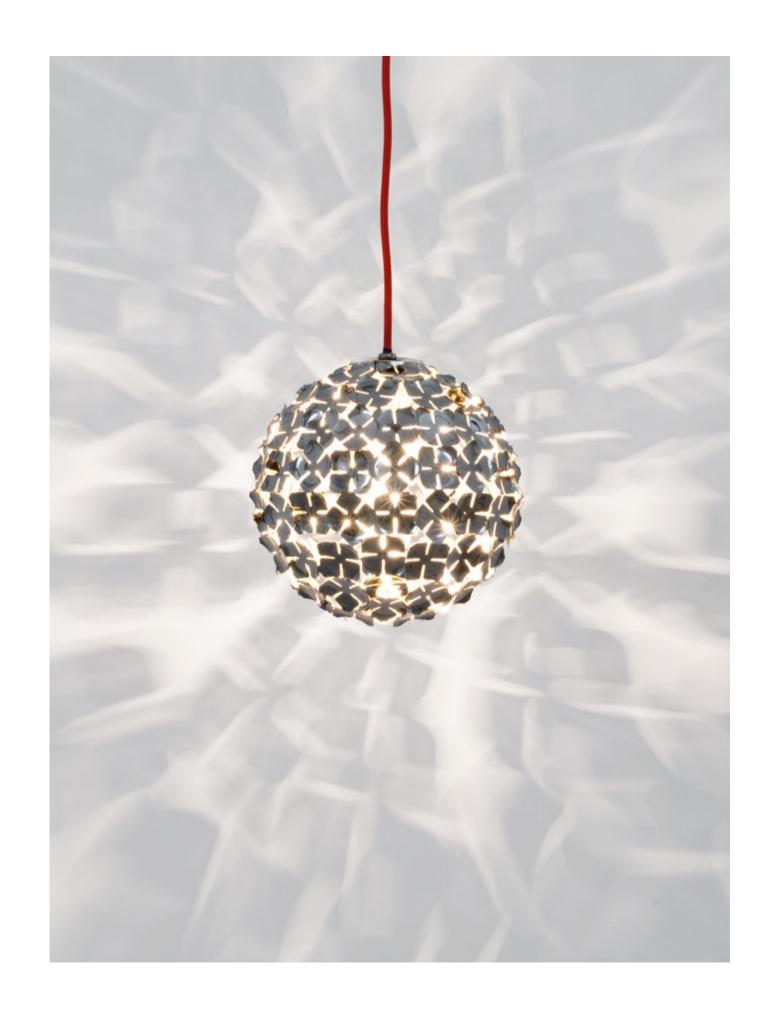

#### Manta, Shimmering Waves.

Manta is the latest design featuring the distinctive crystal first unveiled in Nicolas Terzani's best-selling Mizu. Collaborating with designer Dodo Arslan, the two imaginative minds created a light featuring sinuous, undulating lines. The results are soft waves of crystal light reminiscent of being underwater. The innovative Manta is made of crystal, with a dimmable integrated LED lamp focused on maximizing the crystal's reflection. Manta's organic form is available in two sizes and can be installed in numerous, customizable arrangements. Design Dodo Arslan & Nicolas Terzani.