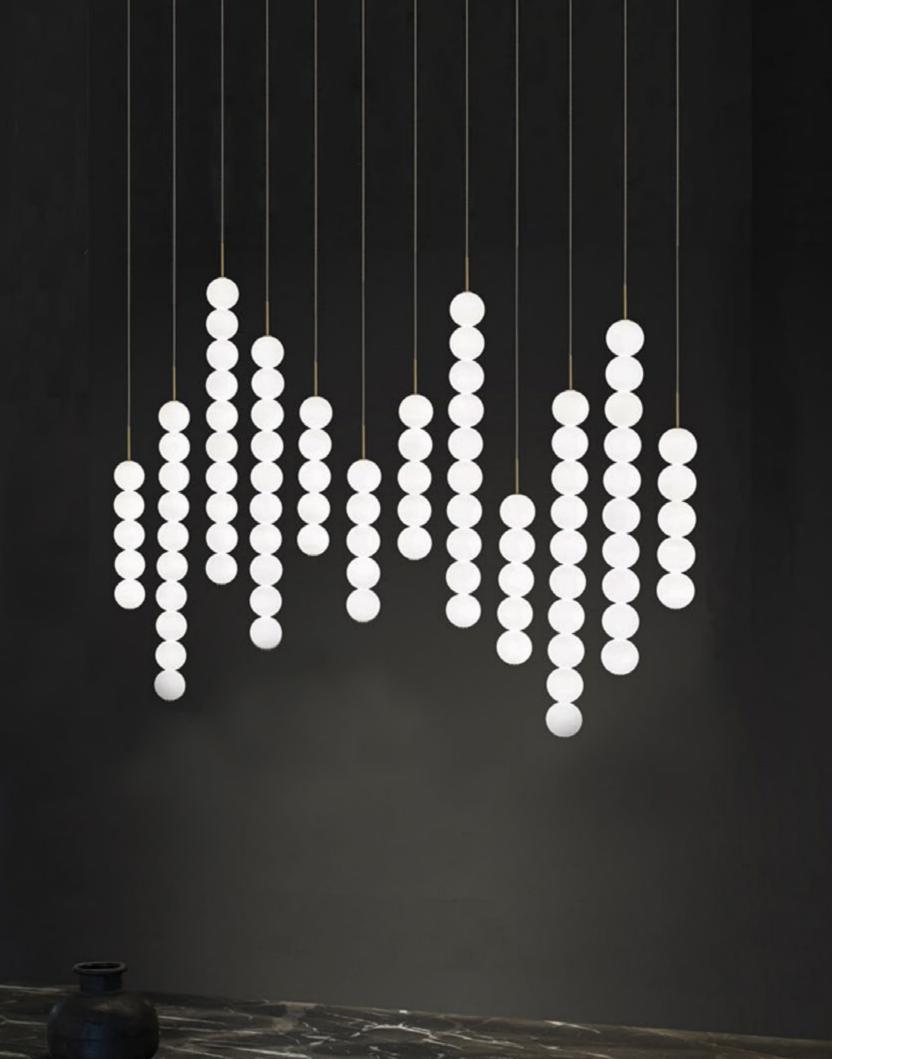

# Abacus, multiplying luminescence.

Used for centuries as the tool to both teach and communicate mathematics, the abacus was found in one form or another across the ancient world. At Terzani, we saw the beauty in the abacus' mathematical purity and clean, functional design. In the hands of Terzani's craftsmen, we've turned this inspiration into a new collection of modular pendant lamps whose flexibility allows for complex and beautiful configurations. Each module, or strand, of Abacus contains a custom set of round, hand-blown opal glass which emit a soft and uniform light. And, as the original abacus was used to calculate everything from simple addition to complex formulas, we've retained the same scalability. Due to its customization, our Abacus light is just as suitable in a home as a commercial space, and its almost infinite configurations makes sure you always come up with the right solution. Design Draw.