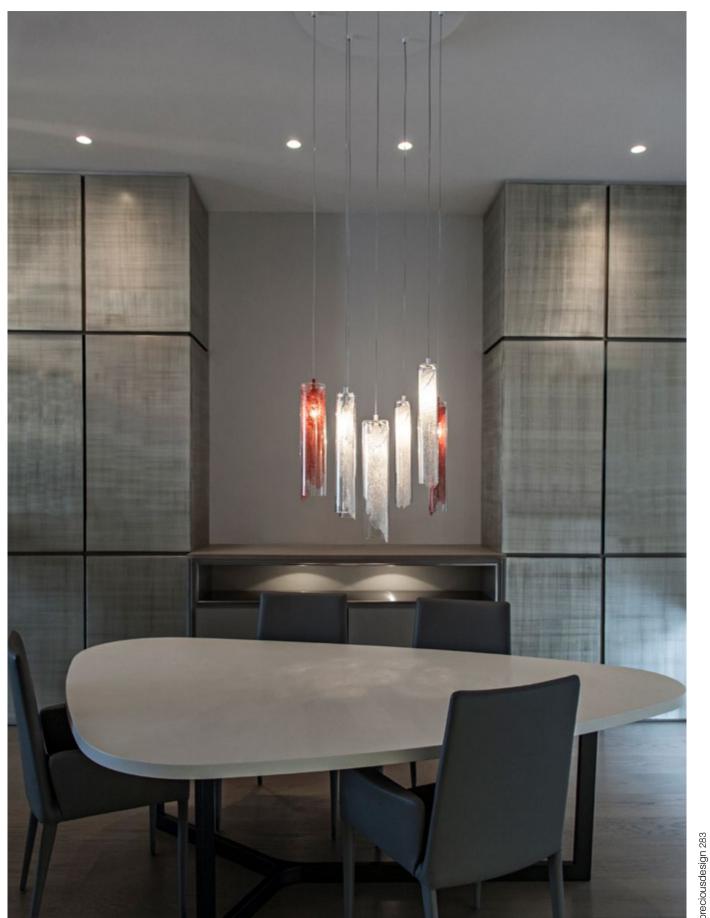

# Frame, Nature's Imprint.

Capturing a moment in time, Frame features a metal coral leaf, enclosed inside a borosilicate glass preserving a delicate imprint of nature. Hidden inside is a single bulb which glows from within. Creating a stirring light that projects a dynamic shadow due to the permeable coral. Frame is available in white, red, gold plated or silver plated. Design Terzani Lab.

ciousdesign 281

| RECOMMENDED BULB |            |               |   | Q01S | Q02S | Q03S | RECOMMENDED BULB          | Q04A |
|------------------|------------|---------------|---|------|------|------|---------------------------|------|
| 230V             |            | E14 LED       |   | 4W   | 4W   | 4W   | 09 LED G9 LED             | 3,5W |
| Dimr             | nable with | n all systems | I | -    | -    | -    | Dimmable with all systems | I -  |
| 120V             |            | E12 LED       |   | 4W   | 4W   | 4W   | 00                        | 4W   |
| Dimr             | nable with | n all systems | 1 | -    | -    | -    | Dimmable with all systems | 1 -  |