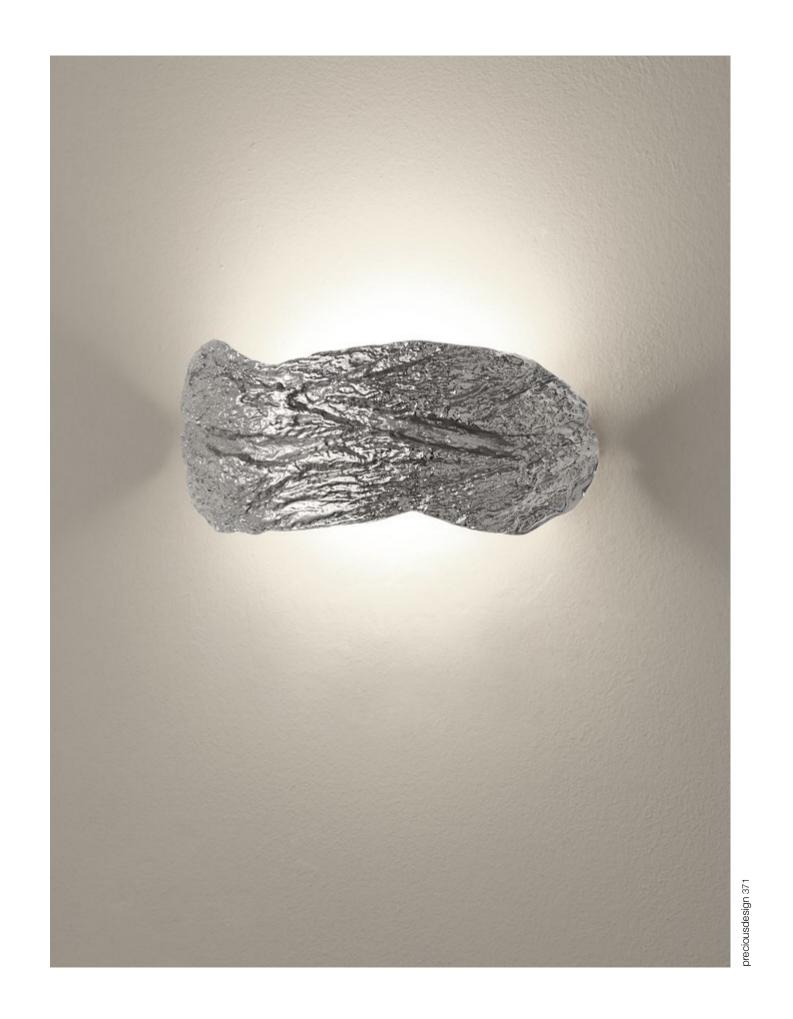

### Wabi, Understated Elegance.

Influenced by the rustic simplicity of the mulberry tree, Nicolas Terzani set out to create a piece that delivered the same quiet, harmonious elegance. thus, wabi, available in white, gold-plated or silver-plated finish, which recalls the serenity and balance of its natural inspiration. the texture of wabi harnesses the anomalies of a cortex, resulting in a unique and classic light. Design Nicolas Terzani.