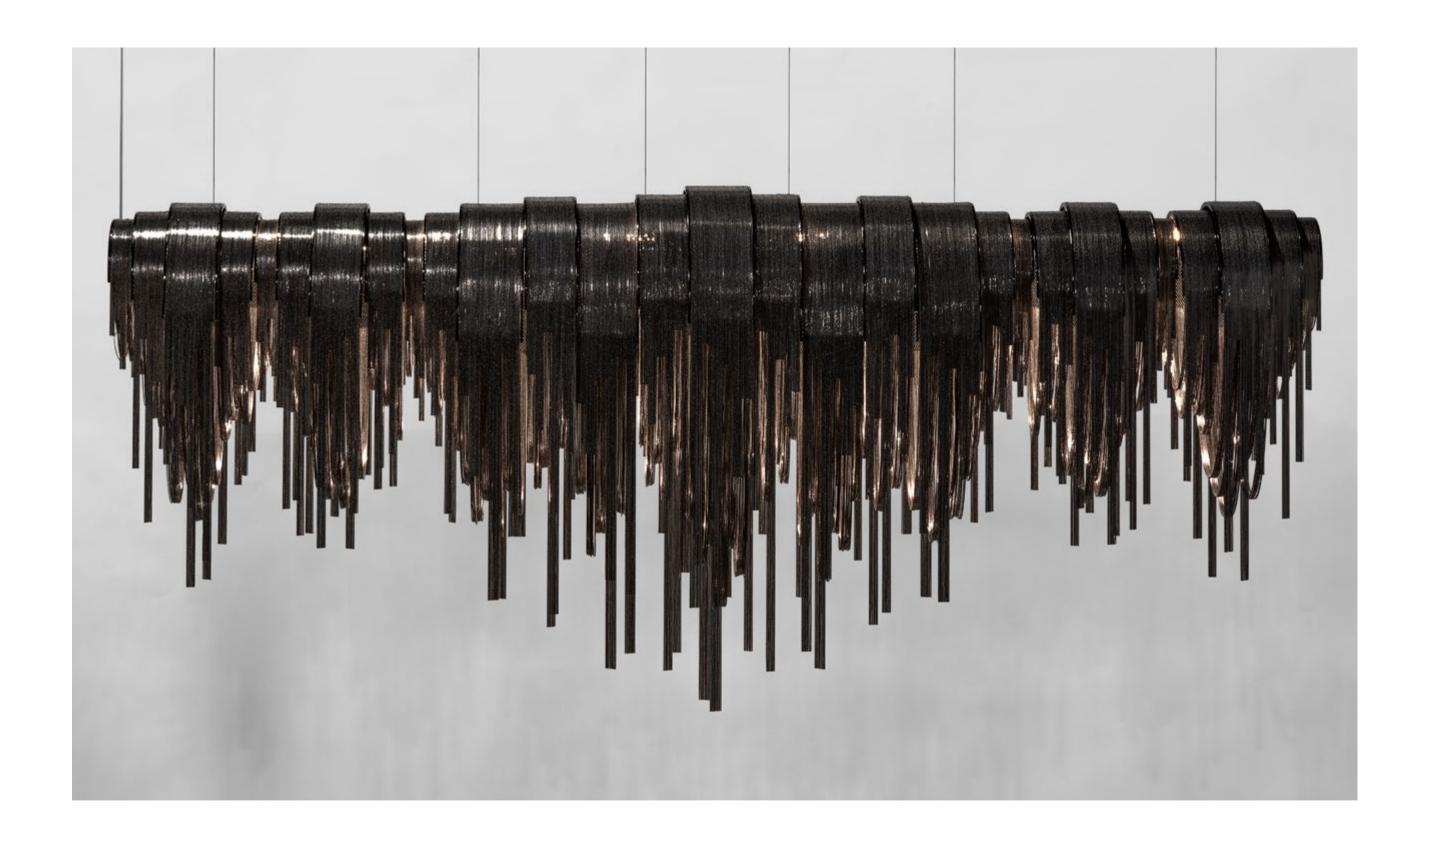

### Epoque, Cyclical Light.

Epoque is a light sculpture designed to study chiaroscuro and volumes. The result is a modern expression of these Renaissanceera techniques in a stunning chandelier. Composed of curved, organic lines, Epoque's frame is made of flexible and durable brass metal, suspended by nickel metal chains. Two bands of metal, a central elongated section and an external band of wide arcs, allows the light to envelop a room in reflections of soft light. Epoque has attracted attention from those in the design community with discerning tastes. Epoque is available in nickel, black nickel, gold and bronze finish. Design Stefano Papi & Saviz Yaghmai.