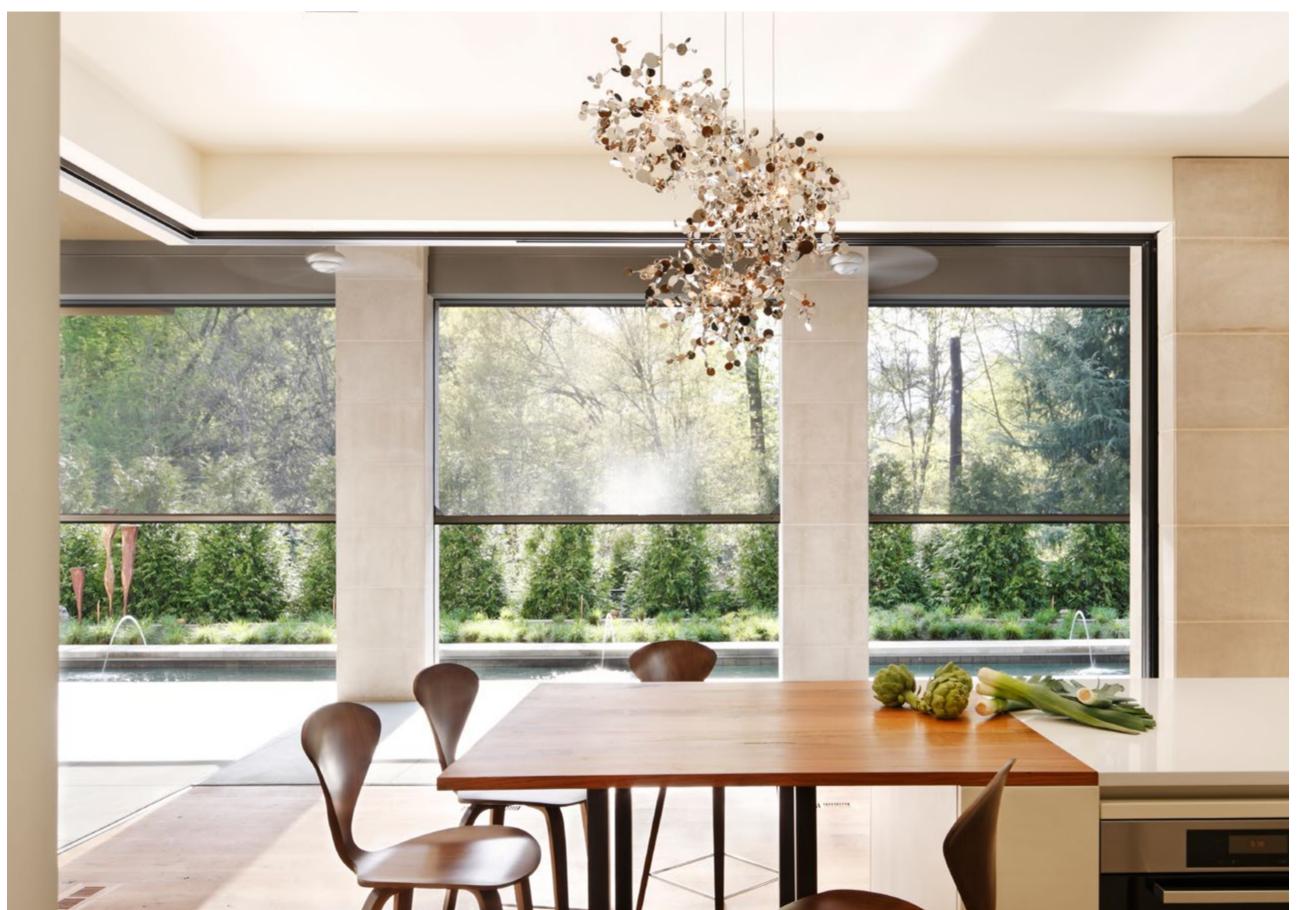

## Argent, a precious cloud.

With this suspension light, designer Dodo Arslan creates a shimmering cloud. Argent consists of metal discs that have been meticulously shaped by hand by Terzani craftsmen into clusters. Once lit, the multiple, angled surfaces of the discs emanate a soft, shimmering glow. Argent is available in stainless steel, gold plated, rose gold and champagne finish. Black nickel is available champagne finish. Black nickel is available on request. Design Dodo Arslan.