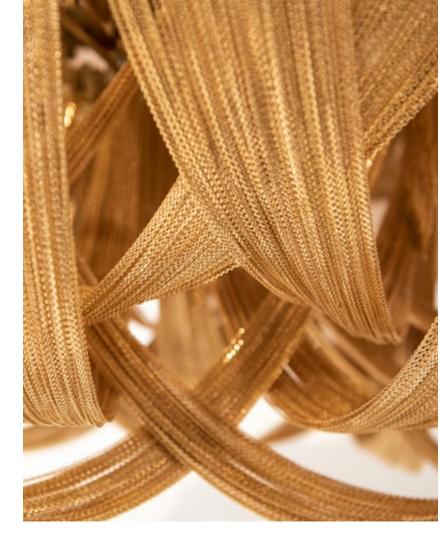

#### Atlantis, wave.

Seemingly alive, Atlantis' shimmering light creates a vibrant source of energy. Its mesmerizing, organic effect is created by hundreds of illuminated lengths of draped, nickel chain. Like water in the ocean, Atlantis' chains appear liquid, cascading over its gloss nickel bands and falling down towards the abyss before turning back into itself. Atlantis is composed of almost three miles of chain, meticulously hand-crafted by master italian artisans. Atlantis is available in nickel, black nickel, bronze, gold and champagne finish. Design Barlas Baylar.