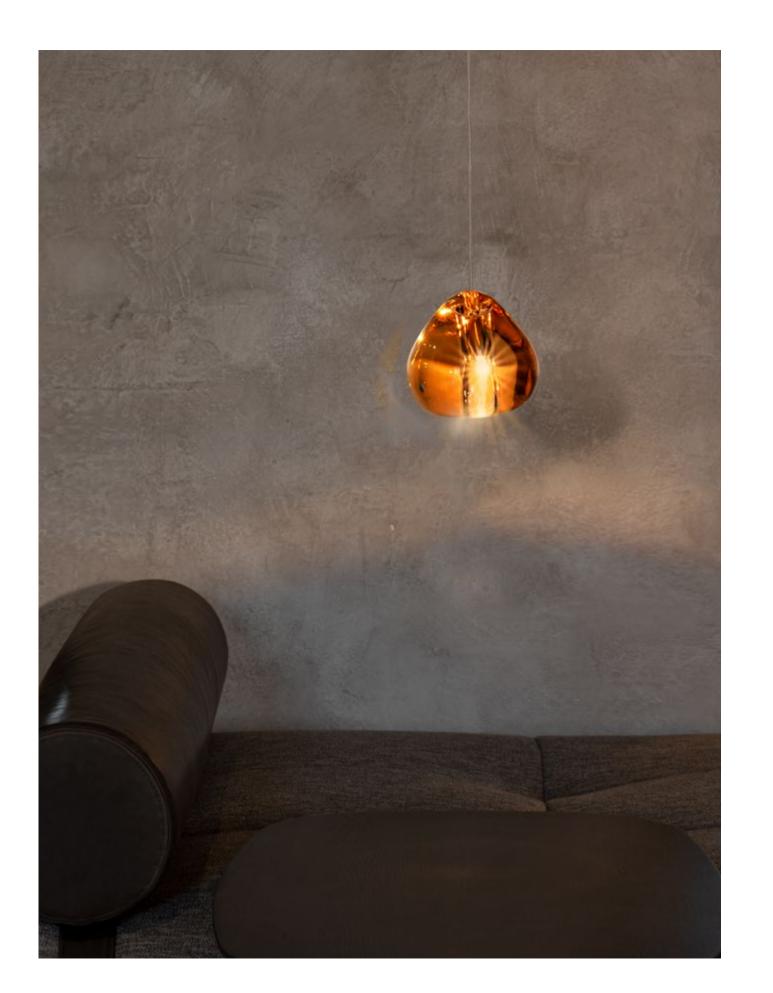

## Mizu, flowing light.

Inspired by the tranquil and mesmerizing light refractions created by water, Mizu is a customizable pendant light from Terzani. Like water droplets, no two Mizu are alike, each crystal shape is unique and made meticulously by hand. Using only the clearest crystal, Mizu perfectly emulates water's refraction of light, casting amazing patterns around the room, reminiscent of flowing water. Available in clear, silver dust, gold, cognac and champagne finish.
Design Nicolas Terzani.