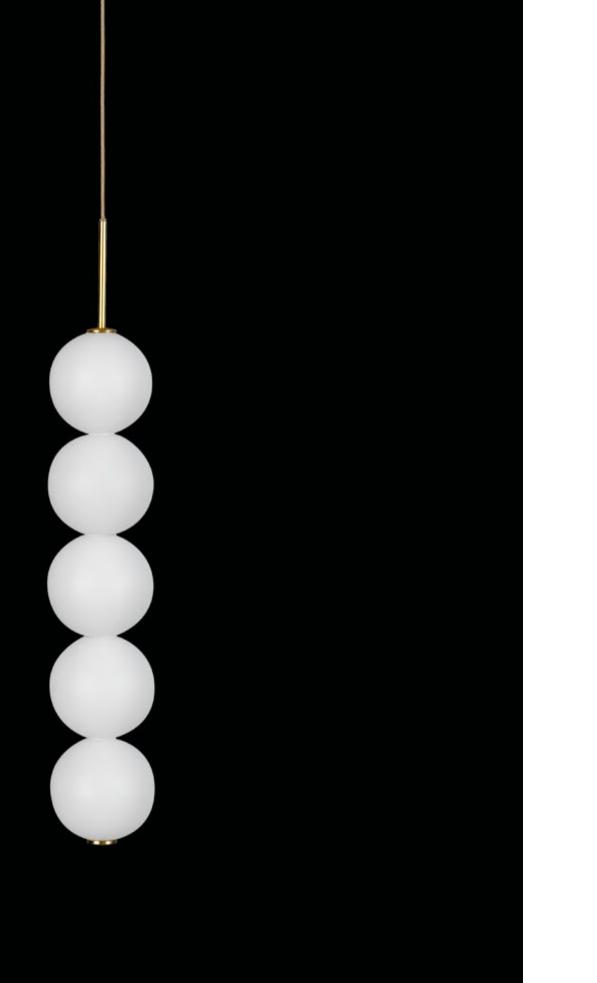

# Abacus, multiplying luminescence.

Used for centuries as the tool to both teach and communicate mathematics, the abacus was found in one form or another across the ancient world. At Terzani, we saw the beauty in the abacus' mathematical purity and clean, functional design. In the hands of Terzani's craftsmen, we've turned this inspiration into a new collection of modular pendant lamps whose flexibility allows for complex and beautiful configurations. Each module, or strand, of Abacus contains a custom set of round, hand-blown opal glass which emit a soft and uniform light. And, as the original abacus was used to calculate everything from simple addition to complex formulas, we've retained the same scalability. Due to its customization, our Abacus light is just as suitable in a home as a commercial space, and its almost infinite configurations makes sure you always come up with the right solution. Design Draw.