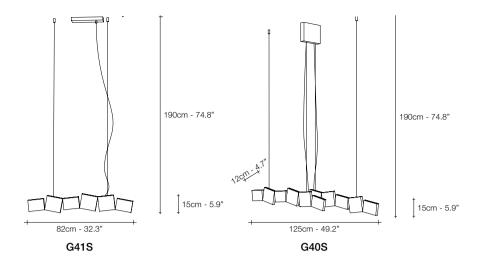

## Gaia, earth mother.

In Greek mythology, Gaia is the personification of the Earth and the mother of all life. Looking to capture the mythical and natural beauty of this Earth goddess, designer Jean-François Crochet has created the Gaia pendant light. Consisting of geometric frames of brass or raw metal reminiscent of the mountains Gaia created, the pendant uses led light to push light through the "cracks" formed. The resulting light creates a magical feeling, as if the lights peaking through were alive themselves. Available to custom configurations, Gaia adds a vibrancy and sacred light to any space. Design Jean-François Crochet.

MATT WOOD | RAW BRASS

| INTEGRATI | ED LED   | G41S               | G40S                 |  |
|-----------|----------|--------------------|----------------------|--|
| S30V      | LED      | 12x1,5W<br>2160lm  | 24x1,5W<br>4320lm    |  |
| ., _      | Dimmer I | 1-10V<br>PUSH/DALI | 0/1-10V<br>PUSH/DALI |  |
| 20V       | LED      | 12x1,5W<br>2160lm  | 24x1.5W<br>4320lm    |  |
| <b>-</b>  | Dimmer I | 1-10V<br>PUSH      | 0/1-10V<br>PUSH/DALI |  |