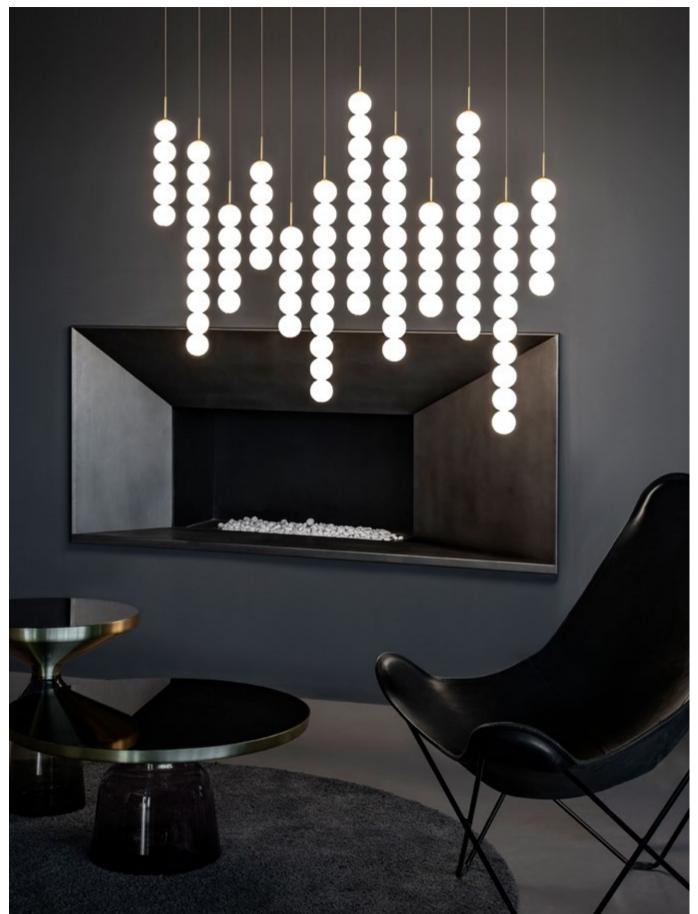

# Abacus, multiplying luminescence.

Used for centuries as the tool to both teach and communicate mathematics, the abacus was found in one form or another across the ancient world. At Terzani, we saw the beauty in the abacus' mathematical purity and clean, functional design. In the hands of Terzani's craftsmen, we've turned this inspiration into a new collection of modular pendant lamps whose flexibility allows for complex and beautiful configurations. Each module, or strand, of Abacus contains a custom set of round, hand-blown opal glass which emit a soft and uniform light. And, as the original abacus was used to calculate everything from simple addition to complex formulas, we've retained the same scalability. Due to its customization, our Abacus light is just as suitable in a home as a commercial space, and its almost infinite configurations makes sure you always come up with the right solution. Design Draw.