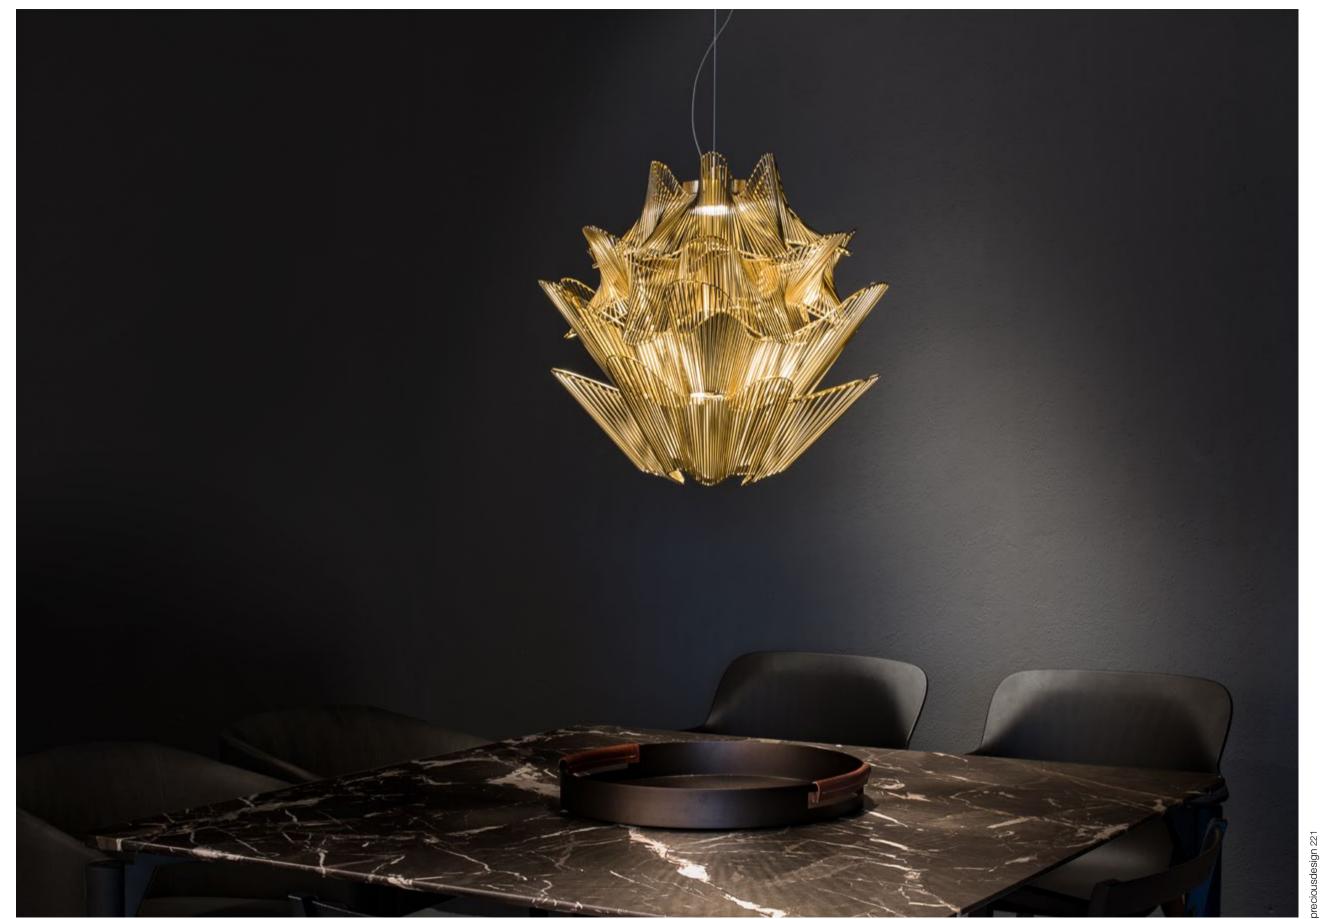

### Epoque, Cyclical Light.

Epoque is a light sculpture designed to study chiaroscuro and volumes. The result is a modern expression of these Renaissanceera techniques in a stunning chandelier. Composed of curved, organic lines, Epoque's frame is made of flexible and durable brass metal, suspended by nickel metal chains. Two bands of metal, a central elongated section and an external band of wide arcs, allows the light to envelop a room in reflections of soft light. Epoque has attracted attention from those in the design community with discerning tastes. Epoque is available in nickel, black nickel, gold and bronze finish. Design Stefano Papi & Saviz Yaghmai.