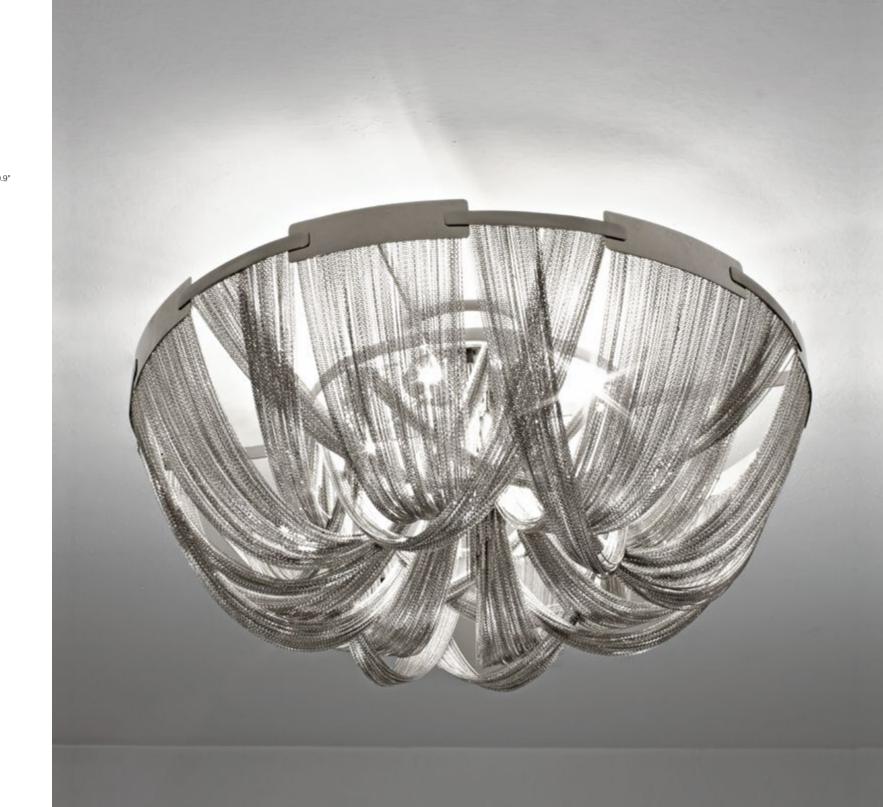

### Epoque, Cyclical Light.

Epoque is a light sculpture designed to study chiaroscuro and volumes. The result is a modern expression of these Renaissanceera techniques in a stunning chandelier. Composed of curved, organic lines, Epoque's frame is made of flexible and durable brass metal, suspended by nickel metal chains. Two bands of metal, a central elongated section and an external band of wide arcs, allows the light to envelop a room in reflections of soft light. Epoque has attracted attention from those in the design community with discerning tastes. Epoque is available in nickel, black nickel, gold and bronze finish. Design Stefano Papi & Saviz Yaghmai.