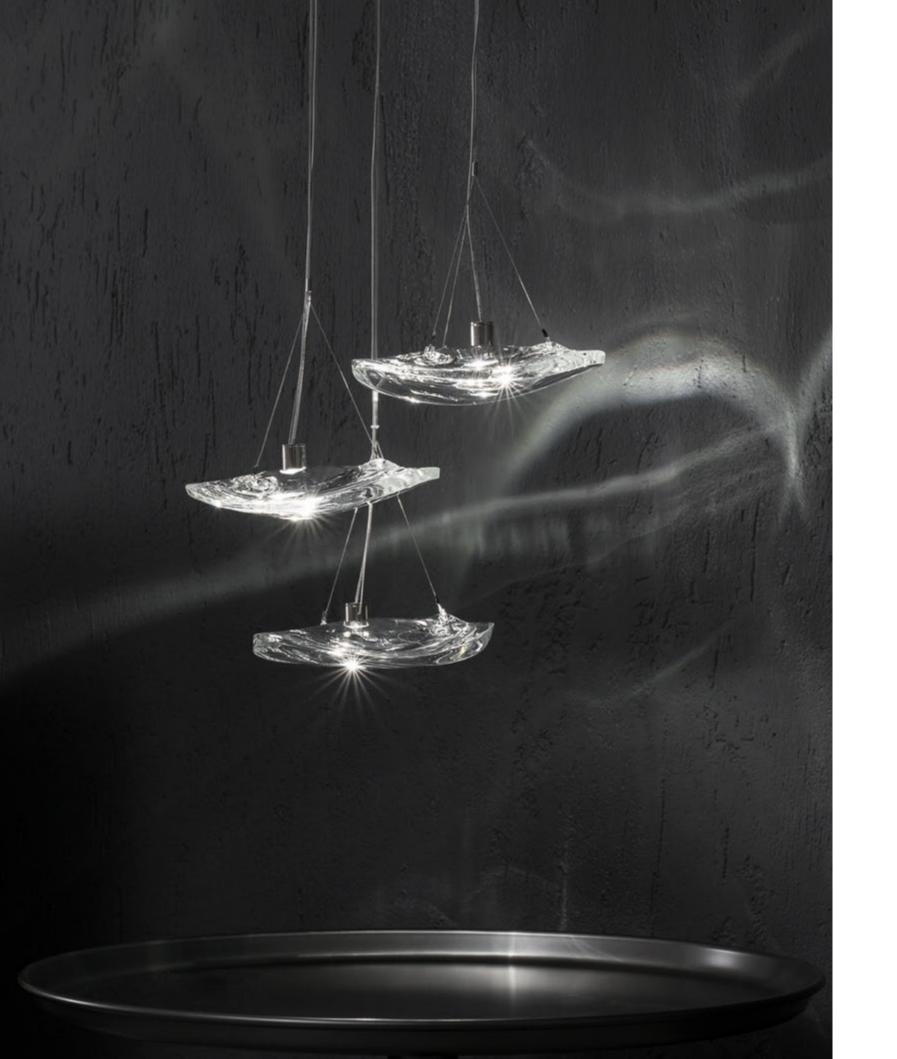

#### Manta, Shimmering Waves.

Manta is the latest design featuring the distinctive crystal first unveiled in Nicolas Terzani's best-selling Mizu. Collaborating with designer Dodo Arslan, the two imaginative minds created a light featuring sinuous, undulating lines. The results are soft waves of crystal light reminiscent of being underwater. The innovative Manta is made of crystal, with a dimmable integrated LED lamp focused on maximizing the crystal's reflection. Manta's organic form is available in two sizes and can be installed in numerous, customizable arrangements. Design Dodo Arslan & Nicolas Terzani.