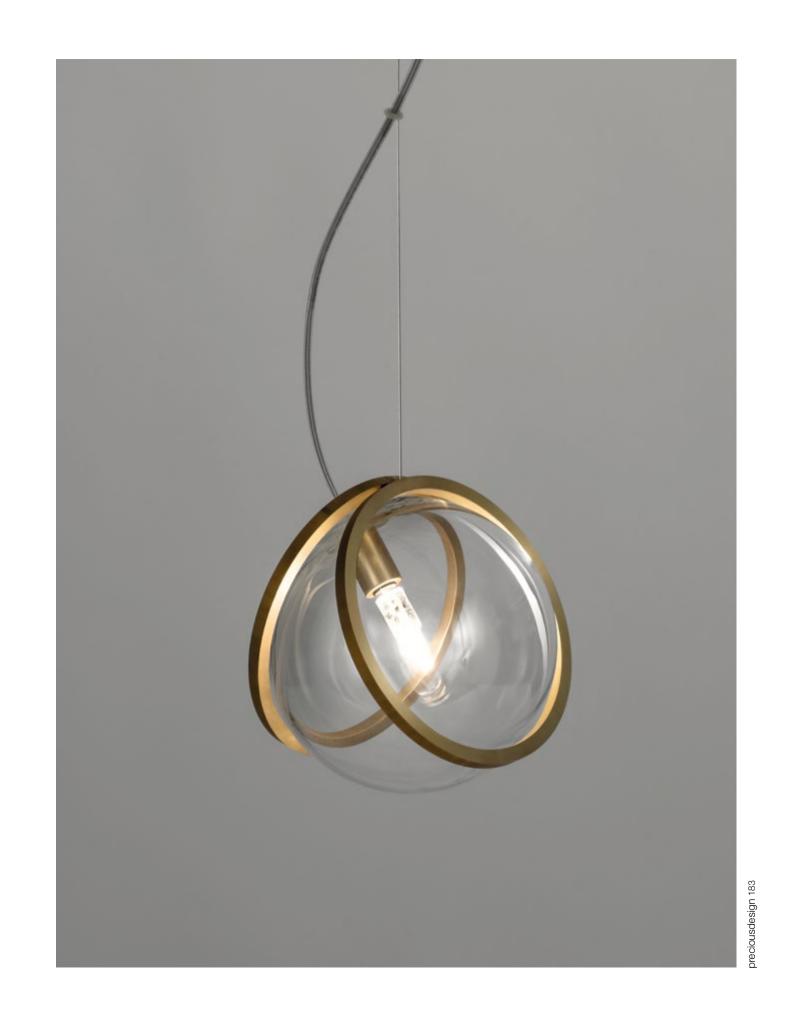

#### Anish, Playing Spoons.

A playful study of reflection, the idea for Anish was born when designer Dodo Arslan, while playing with his daughter, became fascinated by the almost infinite reflections spoons unleashed due to their concave and convex surfaces. Taking this idea to a larger scale, Dodo took inspiration from Italian flatware manufacturer and created a pendant composed of a range of spoons from the smallest teaspoon to serving spoons which magnifies the reflective quality of this shape. The result is an installation that creates a "galaxy" effect of seemingly endless light. Design Dodo Arslan.