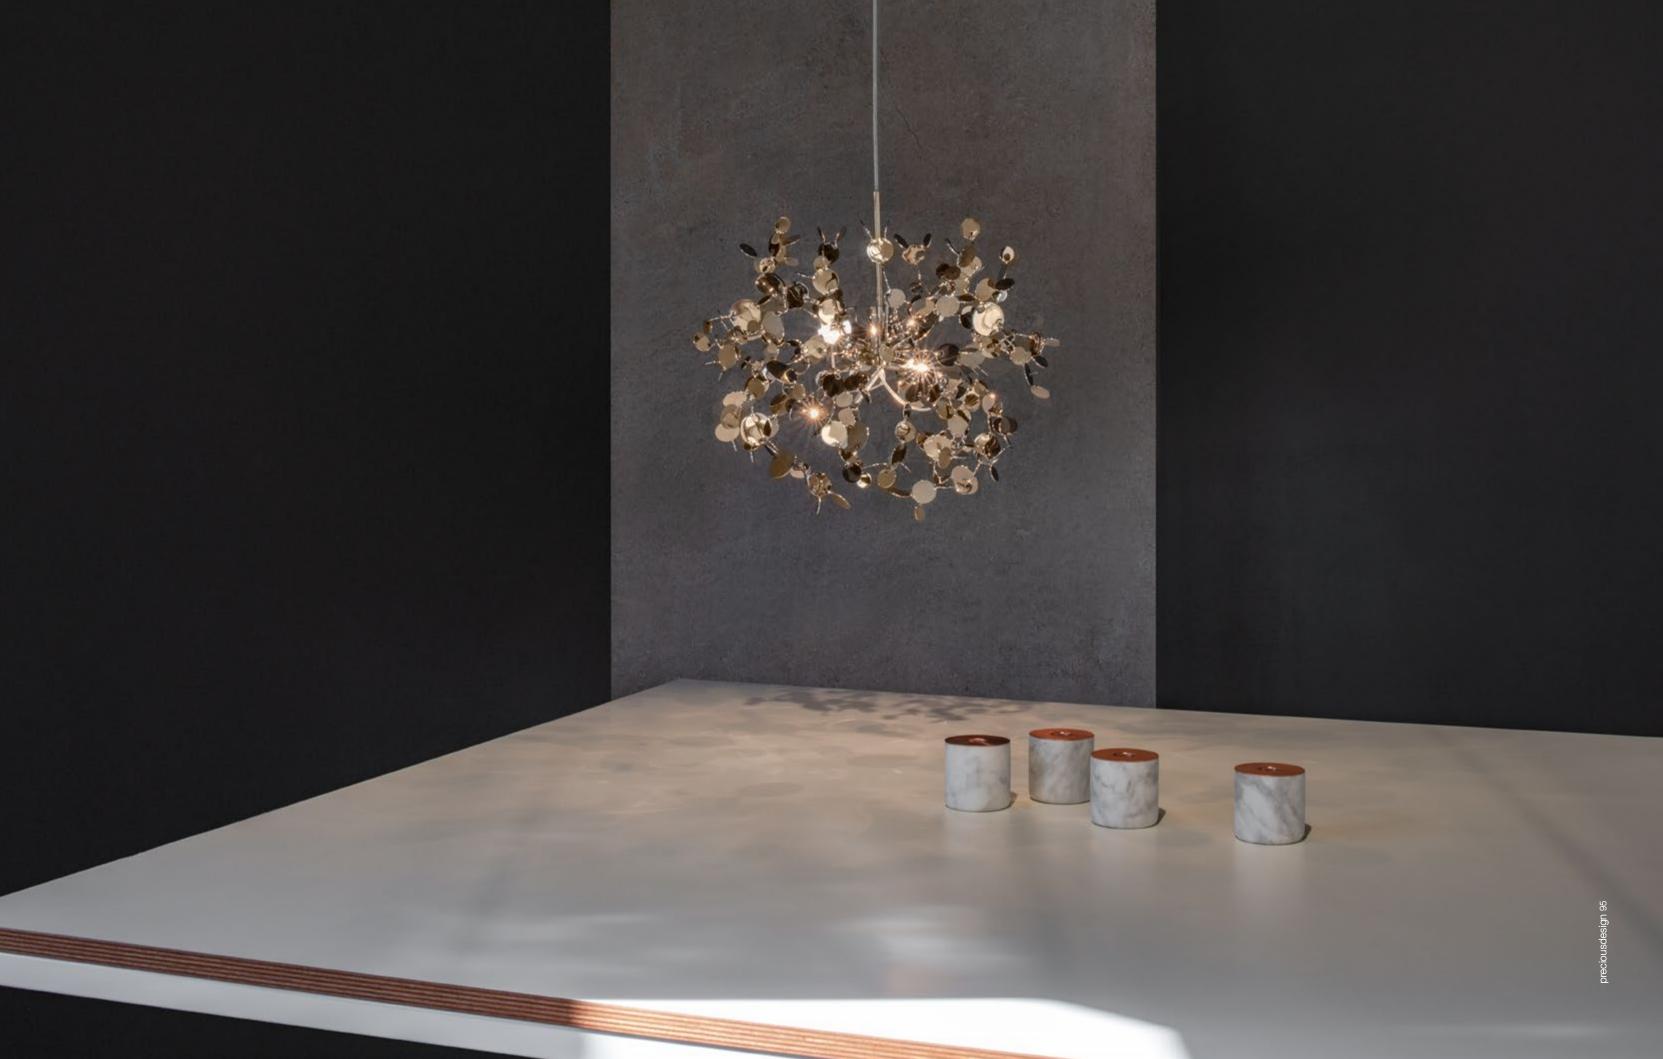

## Argent, a precious cloud.

With this suspension light, designer Dodo Arslan creates a shimmering cloud. Argent consists of metal discs that have been meticulously shaped by hand by Terzani craftsmen into clusters. Once lit, the multiple, angled surfaces of the discs emanate a soft, shimmering glow. Argent is available in stainless steel, gold plated, rose gold and champagne finish. Black nickel is available champagne finish. Black nickel is available on request. Design Dodo Arslan.