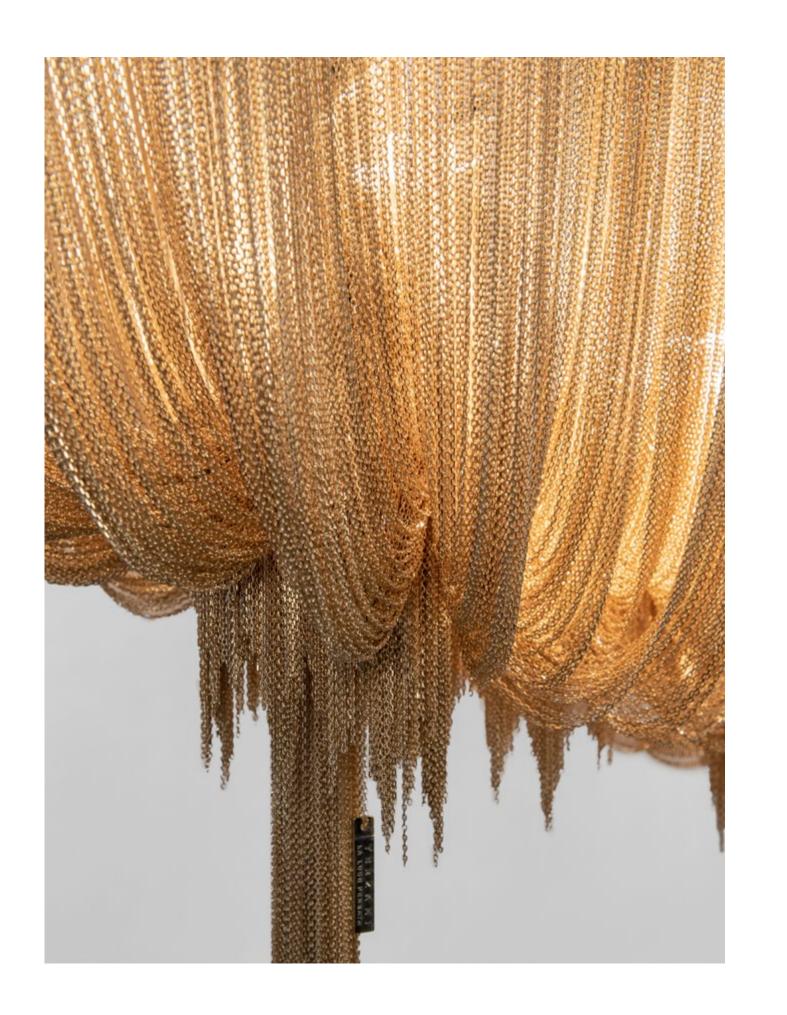

#### Atlantis, wave.

Seemingly alive, Atlantis' shimmering light creates a vibrant source of energy. Its mesmerizing, organic effect is created by hundreds of illuminated lengths of draped, nickel chain. Like water in the ocean, Atlantis' chains appear liquid, cascading over its gloss nickel bands and falling down towards the abyss before turning back into itself. Atlantis is composed of almost three miles of chain, meticulously hand-crafted by master italian artisans. Atlantis is available in nickel, black nickel, bronze, gold and champagne finish. Design Barlas Baylar.