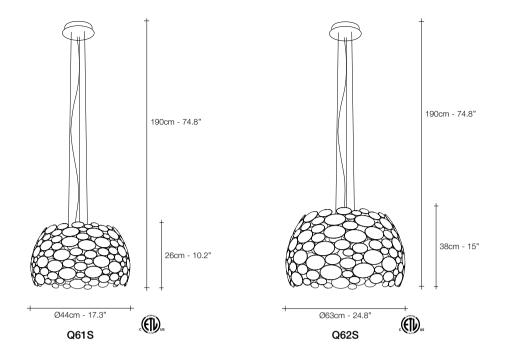

## Mizu, flowing light.

Inspired by the tranquil and mesmerizing light refractions created by water, Mizu is a customizable pendant light from Terzani. Like water droplets, no two Mizu are alike, each crystal shape is unique and made meticulously by hand. Using only the clearest crystal, Mizu perfectly emulates water's refraction of light, casting amazing patterns around the room, reminiscent of flowing water. Available in clear, silver dust, gold, cognac and champagne finish.
Design Nicolas Terzani.

iousdesign 129

ciousdesign 139

eciousdesign 1

ciousdesign 153

Mizu can be manufactured to work with integrated LED 3000K or 2700K (not ETL). Different dimming options on request