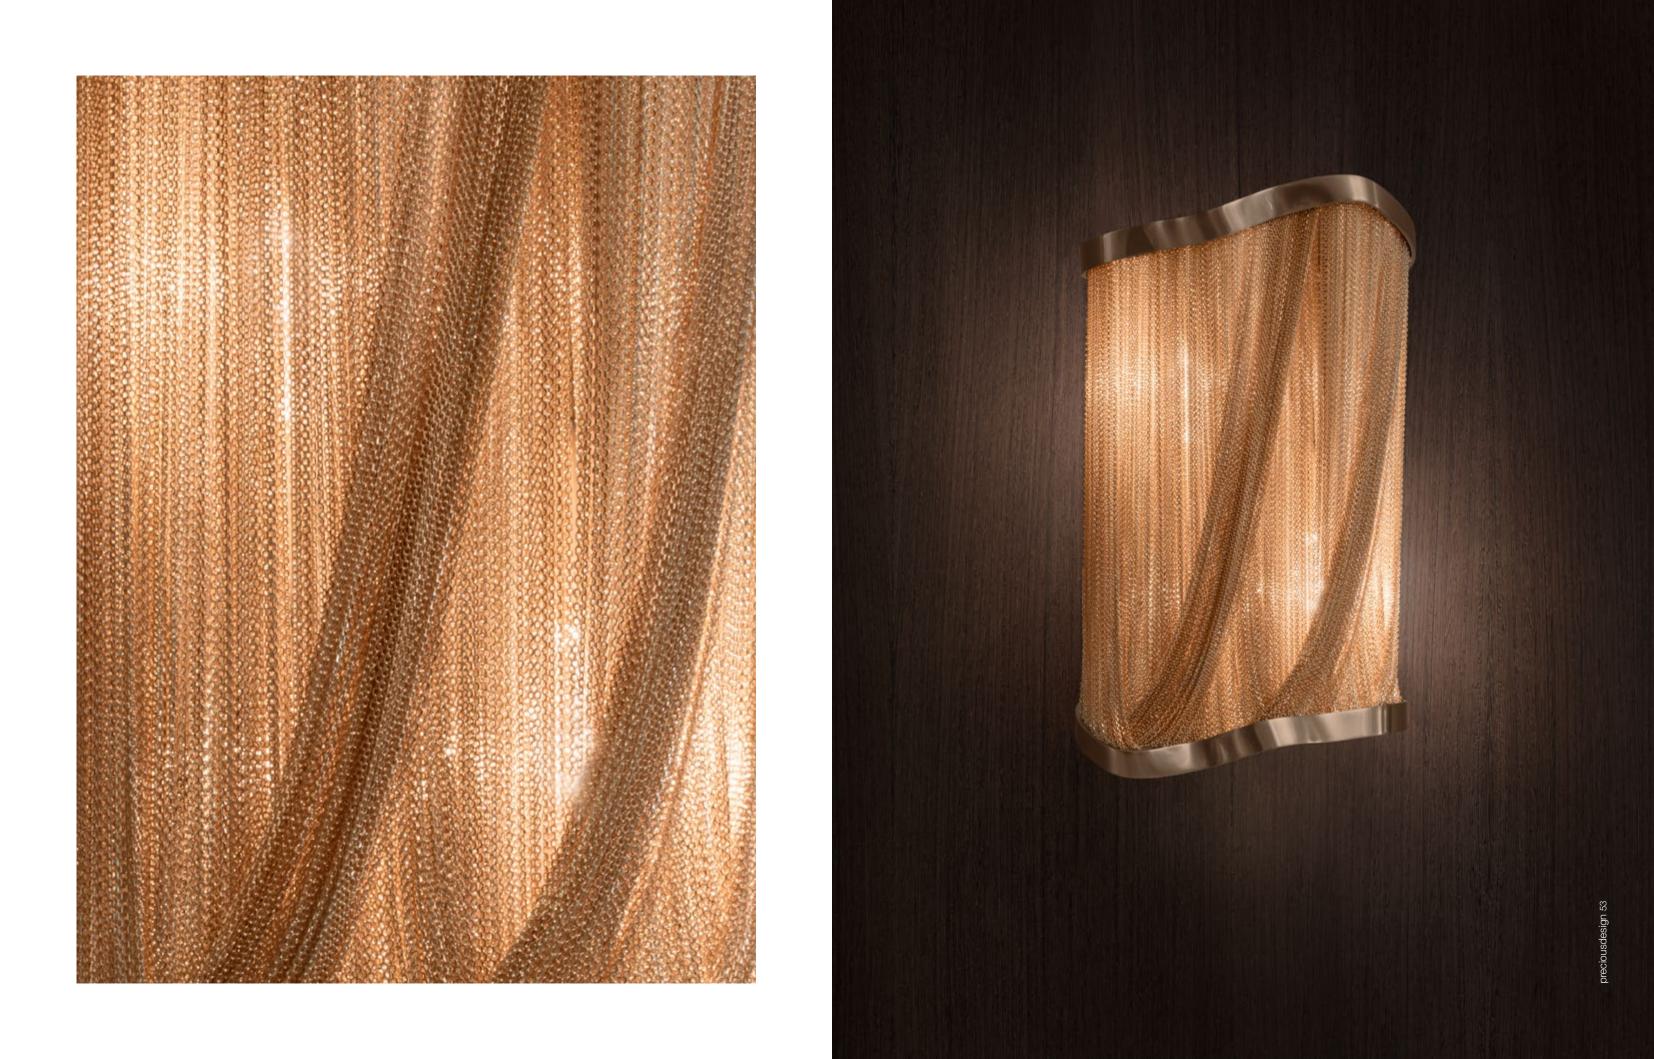

#### Atlantis, wave.

Seemingly alive, Atlantis' shimmering light creates a vibrant source of energy. Its mesmerizing, organic effect is created by hundreds of illuminated lengths of draped, nickel chain. Like water in the ocean, Atlantis' chains appear liquid, cascading over its gloss nickel bands and falling down towards the abyss before turning back into itself. Atlantis is composed of almost three miles of chain, meticulously hand-crafted by master italian artisans. Atlantis is available in nickel, black nickel, bronze, gold and champagne finish. Design Barlas Baylar.