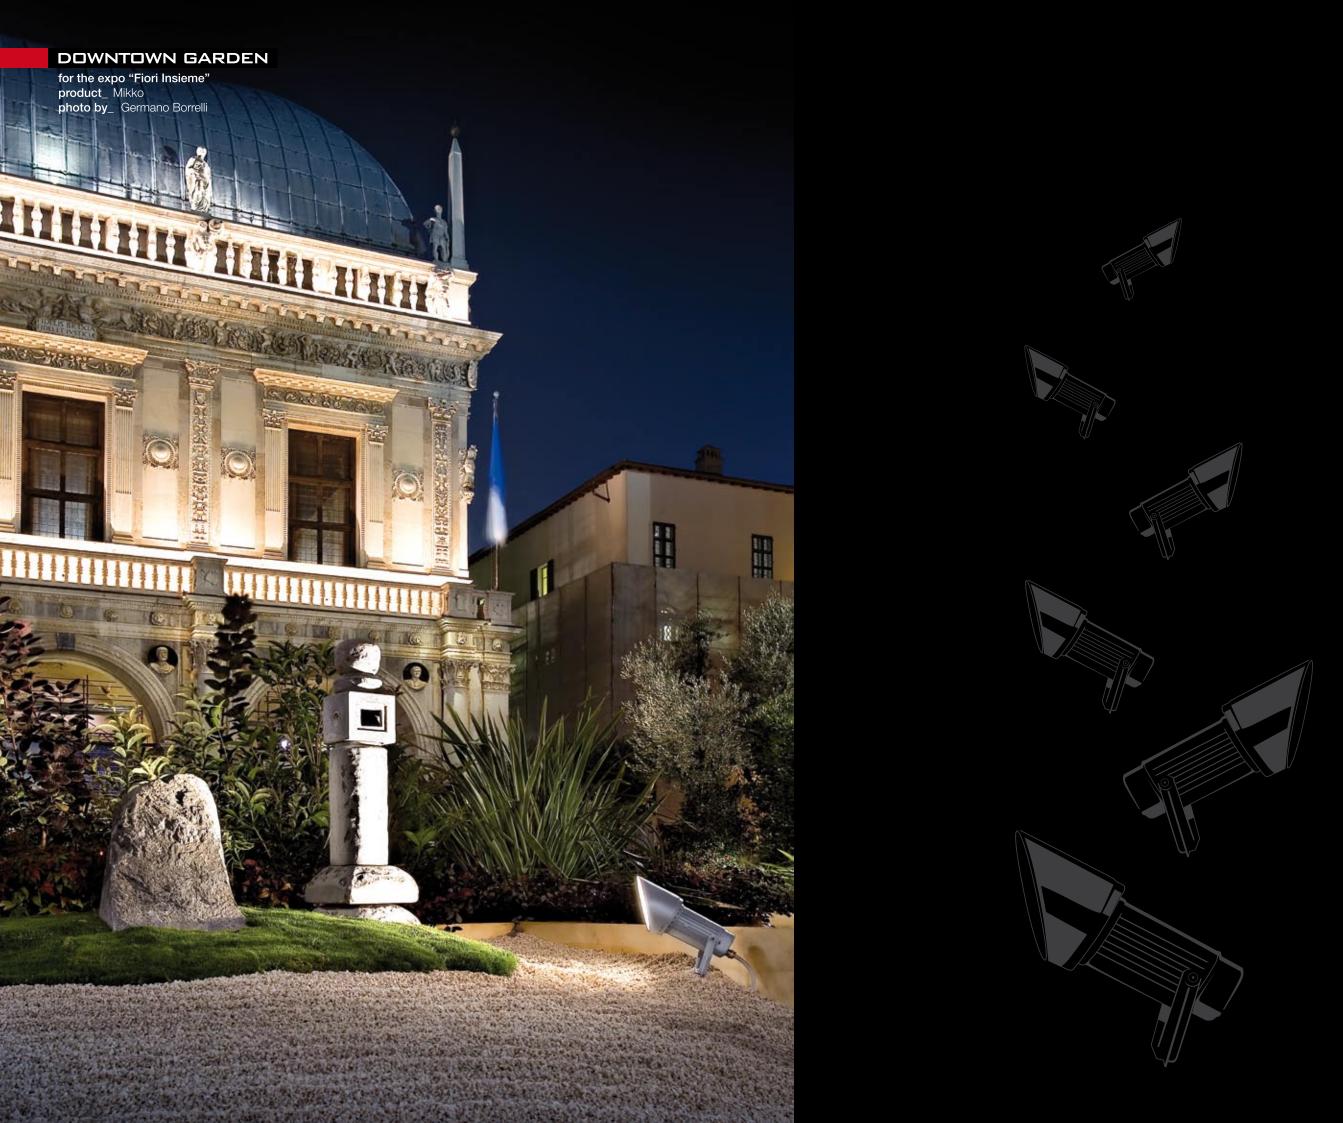

### M LIKE MANSION

11

and the second second second second

1

**F** 

.

- an amazon and

private house products\_ Mignon Midicarrera Margin wall Micromikko Neo Lume photo by\_ Germano Borrelli

| MICROMIKKO | NEO |
|------------|-----|
| MICROMIKKO | NEO |

MICRONEO LED MIGRONEO LED MICRONEO LED MIGRONEO LED MICRONEO LED MICRONEO LED MICRONEO LED MIGRONEO LED MIGRONEO LED MICRONEO LED MIGRONEO LED MIGRONEO LED MIGRONEO LED MIGRONEO LED MIGRONEO LED MIGRONEO LED MIGRONED LED