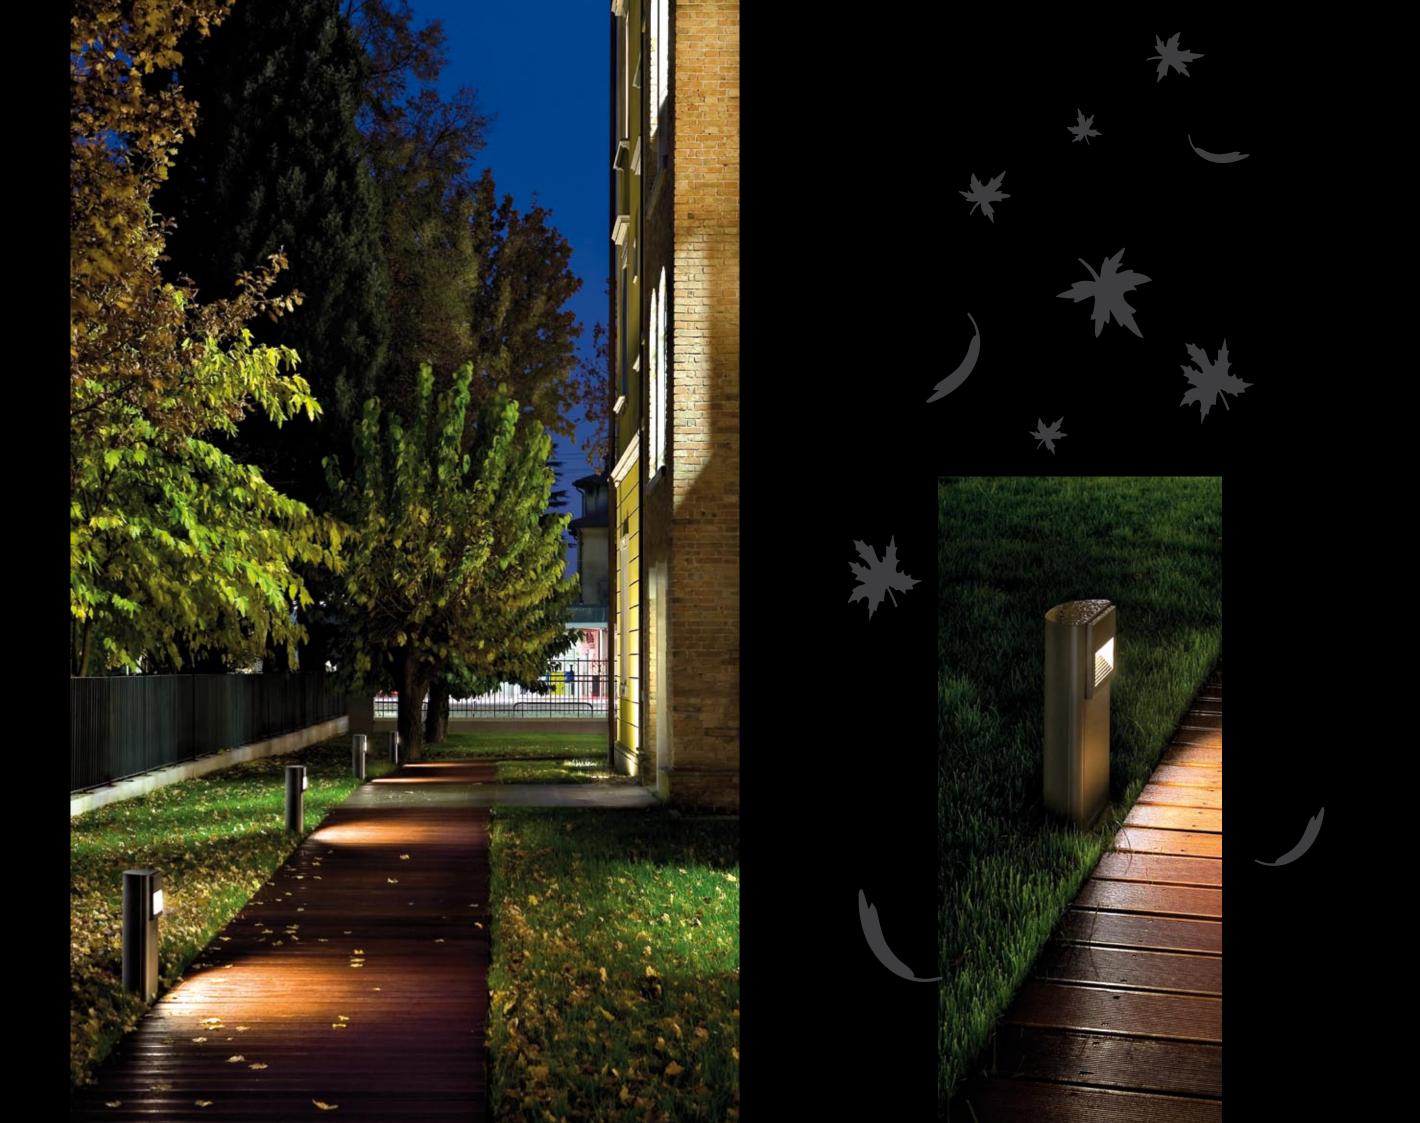

# NIGHT NEIGHBOURS

stepping into a living district product\_ Briss (design by\_ Arch. Margarita Kroucharska e Gianni Forcolini) photo by\_ Germano Borrelli