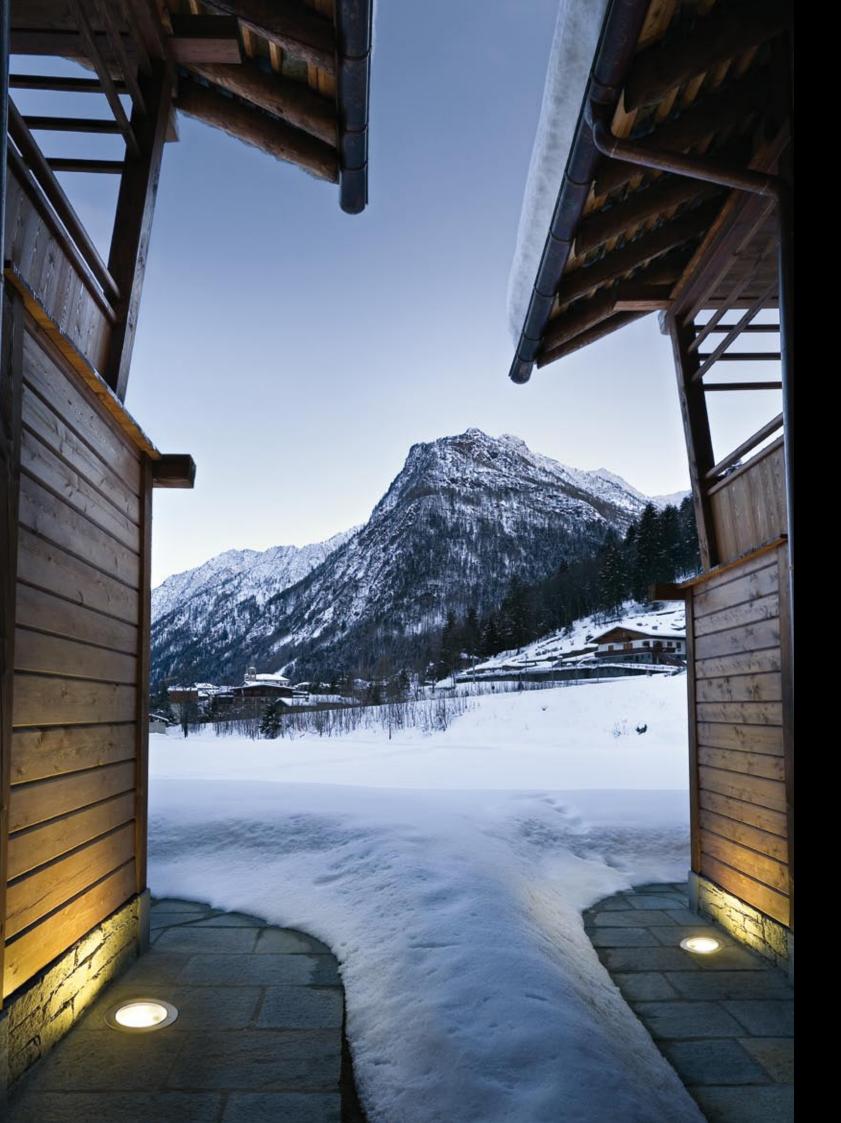

# SNOW**bright**

enlightening a fairy resort products\_ Tret (design by\_ Arch. Margarita Kroucharska) Spiacar Margin Wall Miniverso photo by\_ Germano Borrelli

The second

1

14