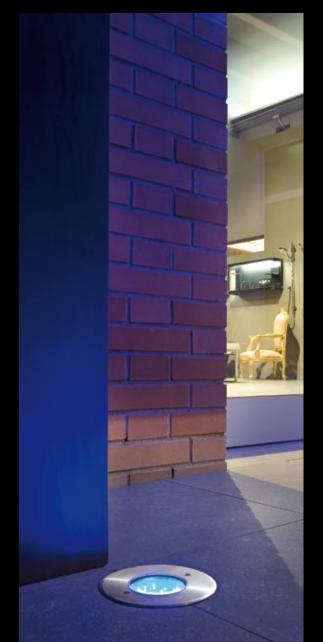

#### COCOONS

<del>Щ</del>

for the institution specialized in sericulture in Padova product\_ Polverso photo by\_ Germano Borrelli

mm

The second second

ITTT

**I**IIII

mn

DE S

POLVERSO POLVERSO