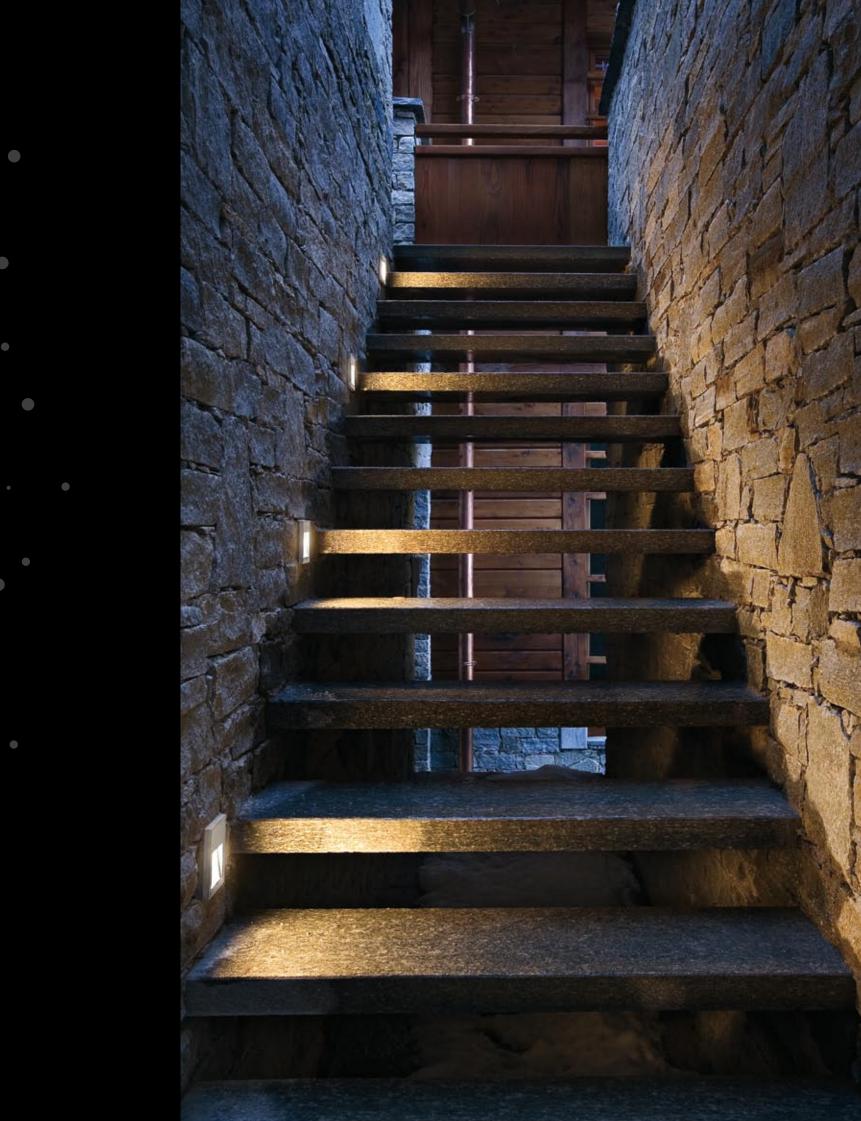

### M LIKE MANSION

11

and the second second second second

1

**F** 

.

- an amazon and

private house products\_ Mignon Midicarrera Margin wall Micromikko Neo Lume photo by\_ Germano Borrelli

| MICROMIKKO | NEO |
|------------|-----|
| MICROMIKKO | NEO |

MICRONEO LED MIGRONEO LED MICRONEO LED MIGRONEO LED MICRONEO LED MICRONEO LED MICRONEO LED MIGRONEO LED MIGRONEO LED MICRONEO LED MIGRONEO LED MIGRONEO LED MIGRONEO LED MIGRONEO LED MIGRONEO LED MIGRONEO LED MIGRONED LED