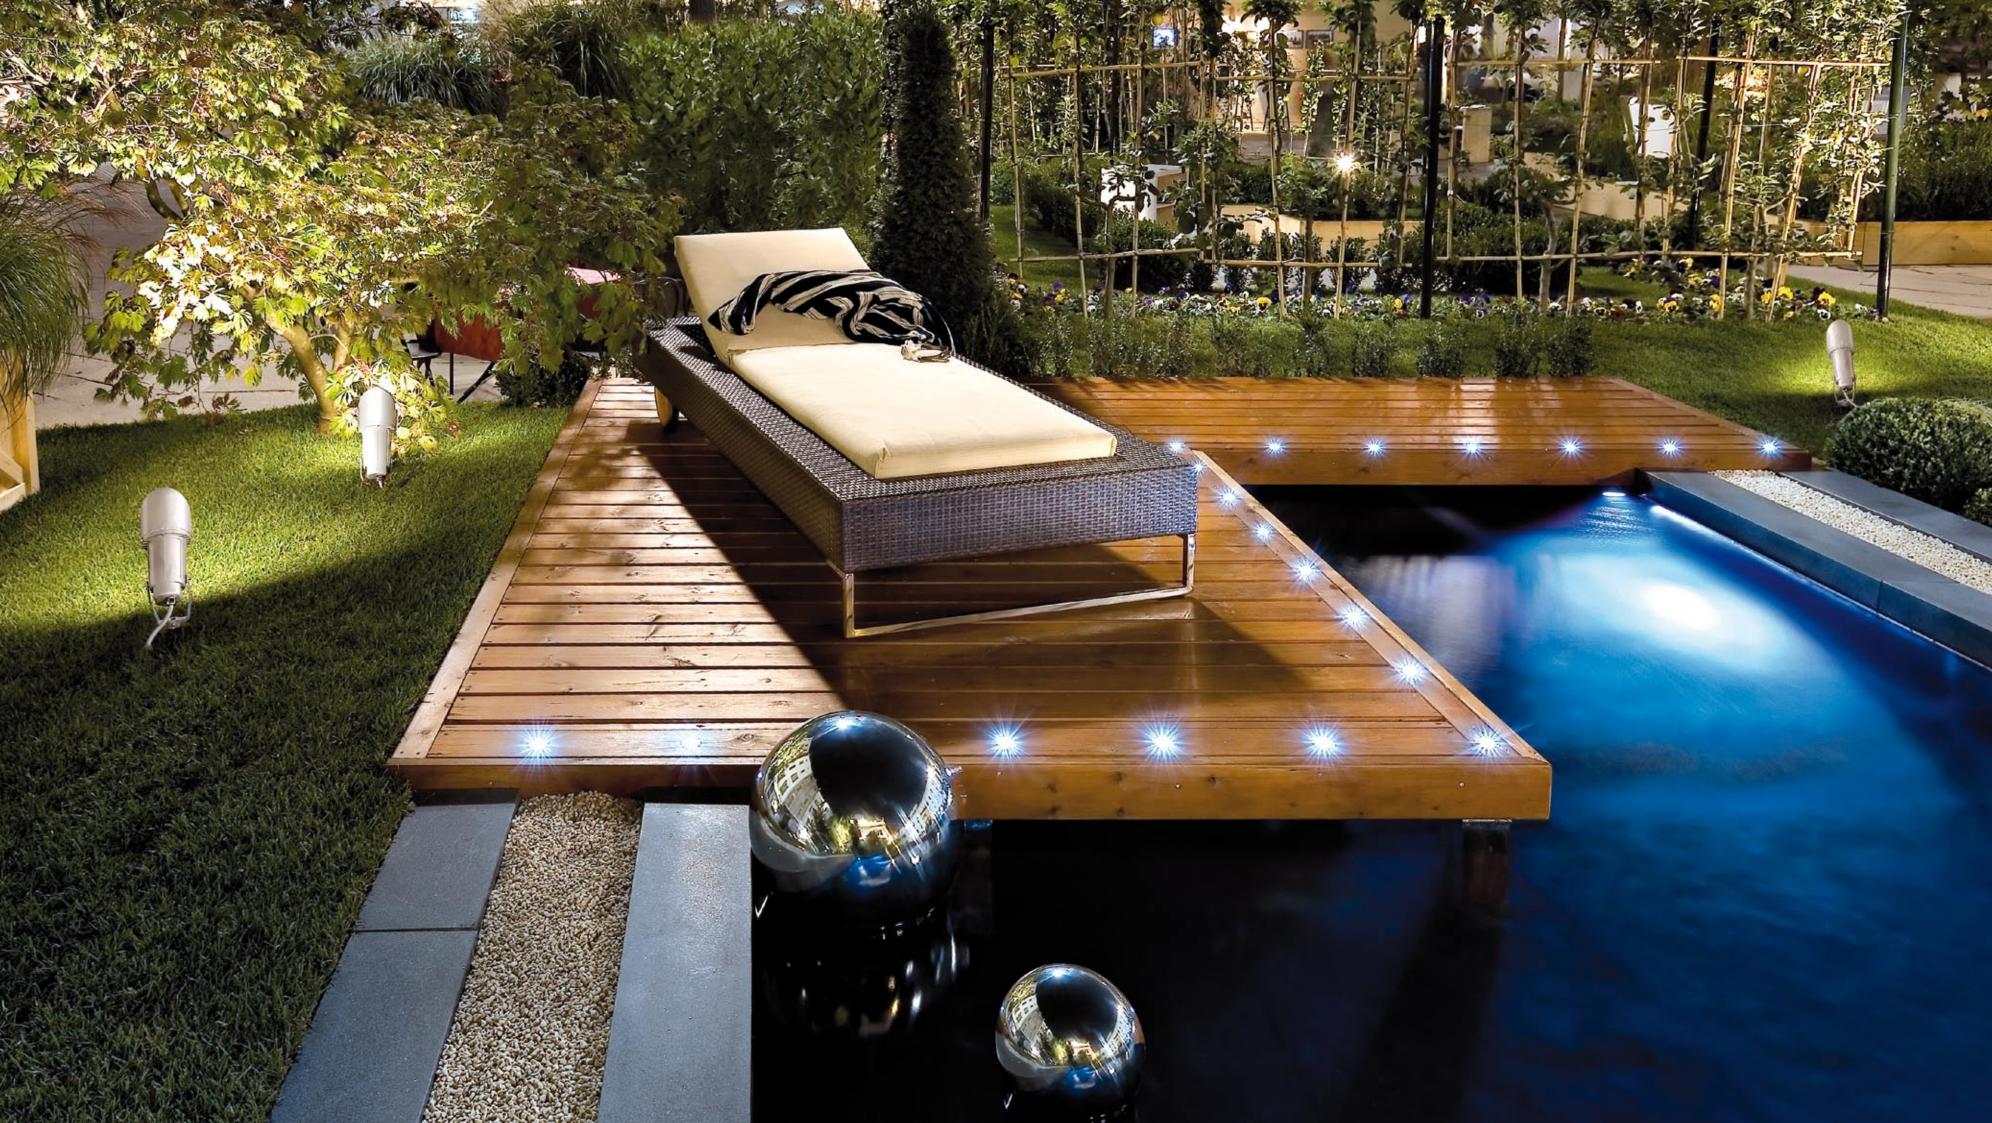

### M LIKE MANSION

11

and the second second second second

1

**F** 

.

- an amazon and

private house products\_ Mignon Midicarrera Margin wall Micromikko Neo Lume photo by\_ Germano Borrelli

| MICROMIKKO | NEO |
|------------|-----|
| MICROMIKKO | NEO |

MICRONEO LED MIGRONEO LED MICRONEO LED MIGRONEO LED MICRONEO LED MICRONEO LED MICRONEO LED MIGRONEO LED MIGRONEO LED MICRONEO LED MIGRONEO LED MIGRONEO LED MIGRONEO LED MIGRONEO LED MIGRONEO LED MIGRONEO LED MIGRONED LED