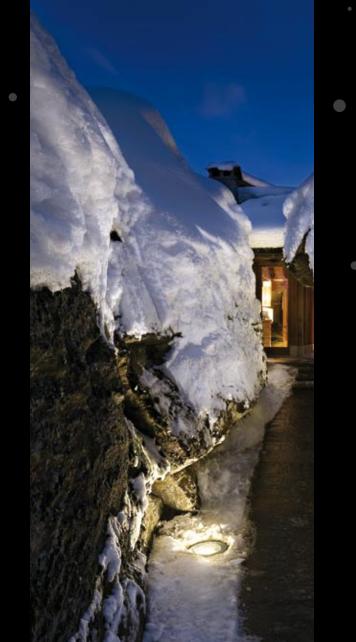

# SNOW**bright**

enlightening a fairy resort products\_ Tret (design by\_ Arch. Margarita Kroucharska) Spiacar Margin Wall Miniverso photo by\_ Germano Borrelli

The second

1

14