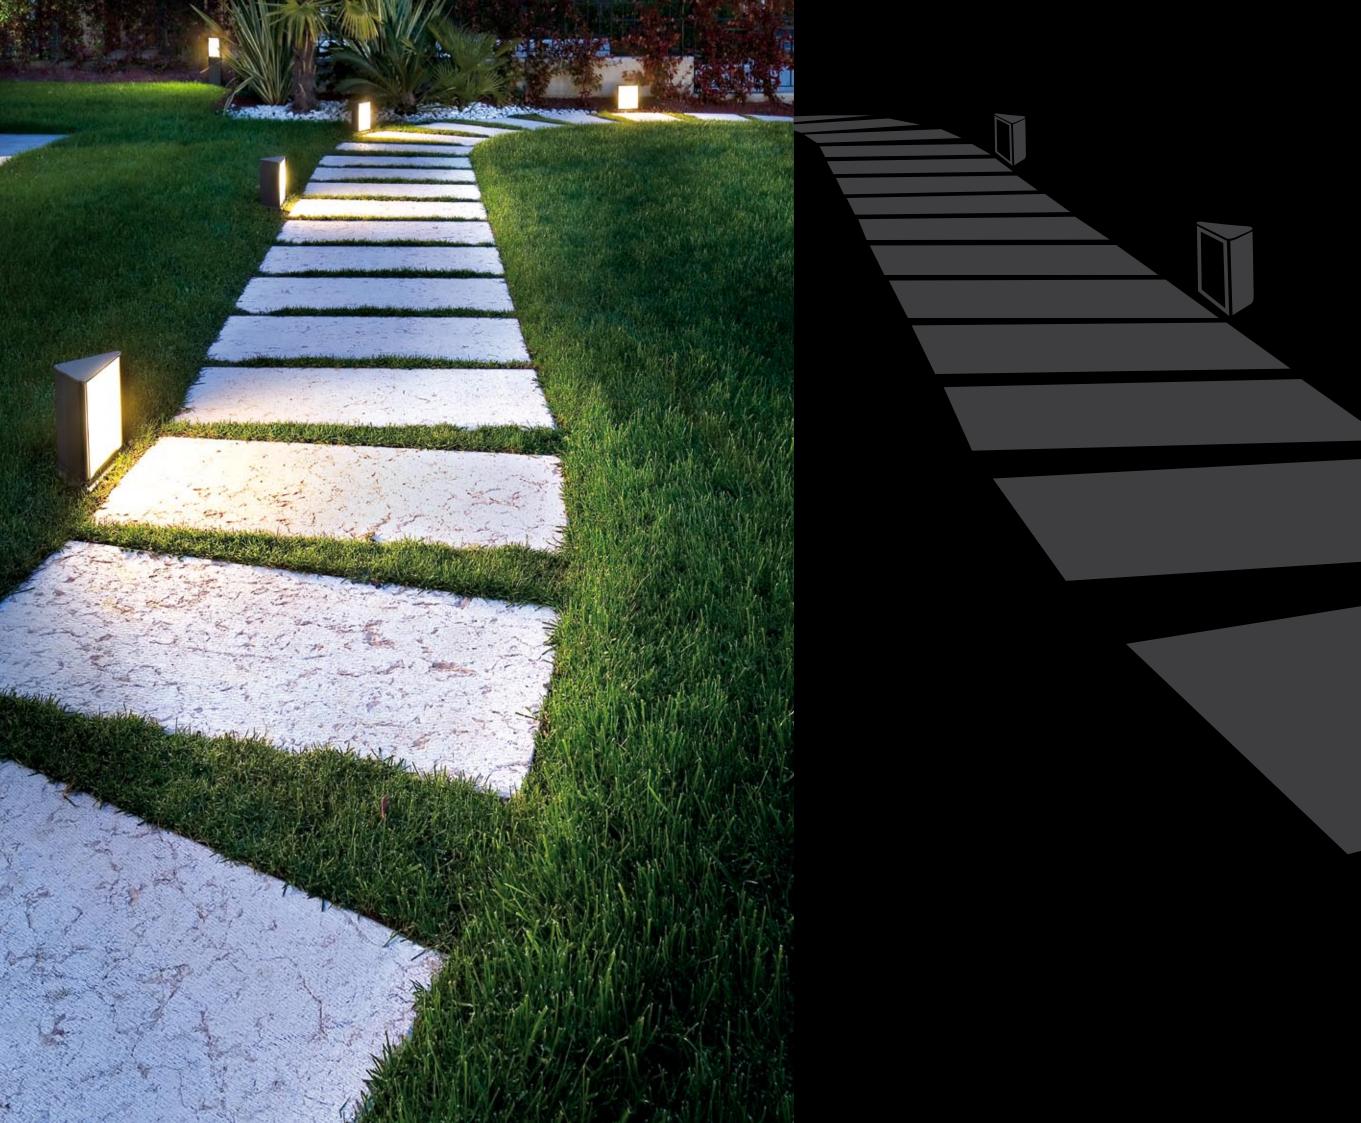

### M LIKE MANSION

11

and the second second second second

1

**F** 

.

- an amazon and

private house products\_ Mignon Midicarrera Margin wall Micromikko Neo Lume photo by\_ Germano Borrelli

| MICROMIKKO | NEO |
|------------|-----|
| MICROMIKKO | NEO |

MICRONEO LED MIGRONEO LED MICRONEO LED MIGRONEO LED MICRONEO LED MICRONEO LED MICRONEO LED MIGRONEO LED MIGRONEO LED MICRONEO LED MIGRONEO LED MIGRONEO LED MIGRONEO LED MIGRONEO LED MIGRONEO LED MIGRONEO LED MIGRONED LED