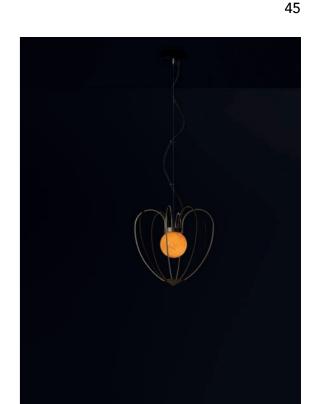

# ABOUT Kengi Black by Sybille van Gammeren

The Kengi black would perfectly fit into a clean modern interior. Standard the Kengi black comes with the red cotton cable. Glass available in 3 colours and 3 sizes. Fixture available in 3 sizes.