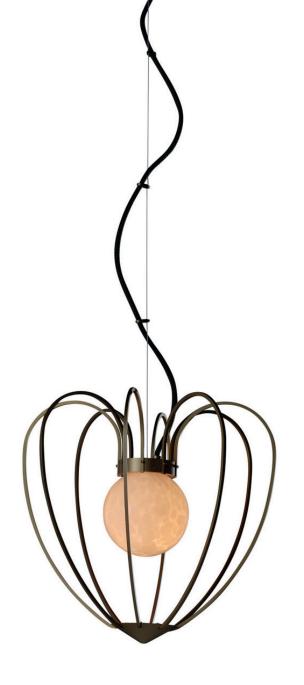

### ABOUT Kengi by Sybille van Gammeren

Inspired by the Physalis Alkekengi plant, with a touch of Art Deco. Organic in look and feel, but strong in detailed construction. The cotton cable reaches for the ceiling, threaded like a branch, reaching for the sun. The finish of each structure is paired with its own coloured cable. The thickness of the cable increases with the size of the fixture. Every Kengi is unique, featuring its own mouth-blown glass ball Glass available in 3 colours and 3 sizes. Fixture available in 3 sizes and 3 finishes