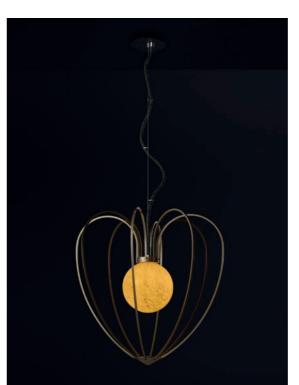

# ABOUT Kengi Gold by Sybille van Gammeren

The Kengi Gold would either fit into a classic or modern interior. The matt brass finish creates a very warm but soft ambiance. Standard the Kengi Gold comes with the anthracite cotton cable. Glass available in 3 colours and 3 sizes. Fixture available in 3 sizes .