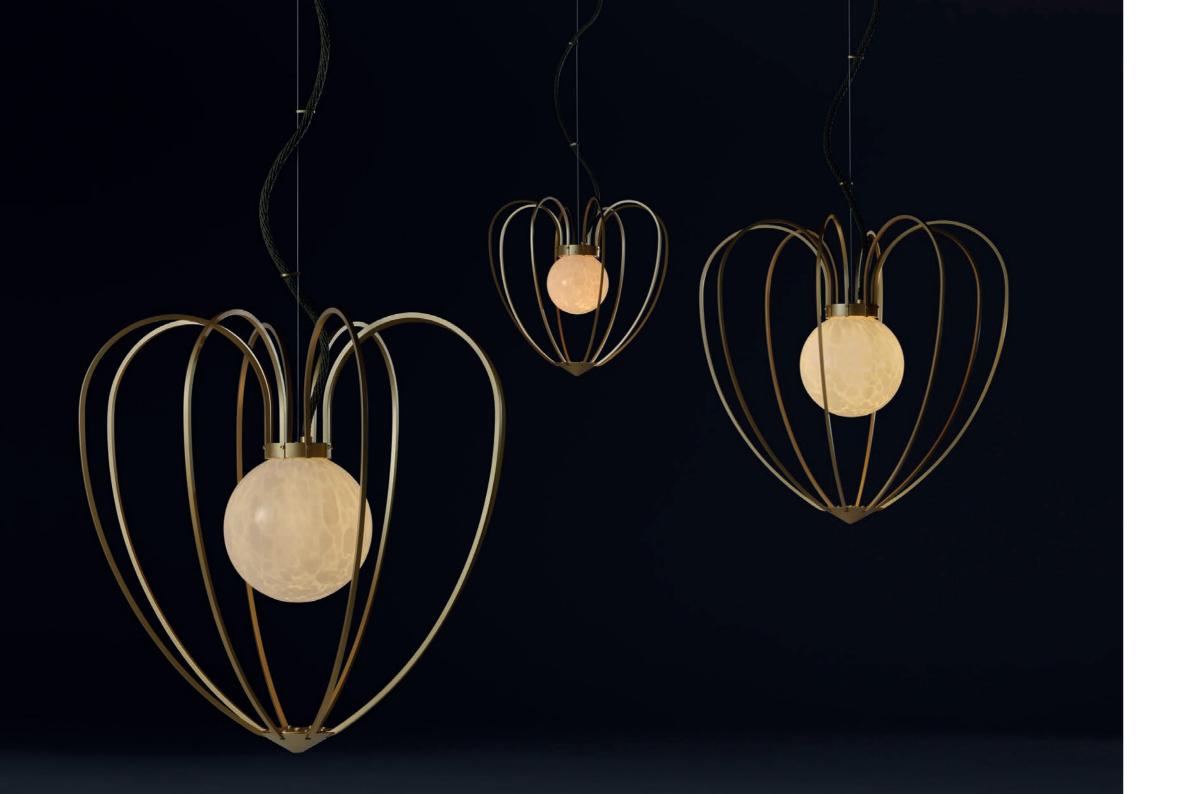

# ABOUT Kengi Gold by Sybille van Gammeren

The Kengi Gold would either fit into a classic or modern interior. The matt brass finish creates a very warm but soft ambiance. Standard the Kengi Gold comes with the anthracite cotton cable. Glass available in 3 colours and 3 sizes. Fixture available in 3 sizes .

100

75