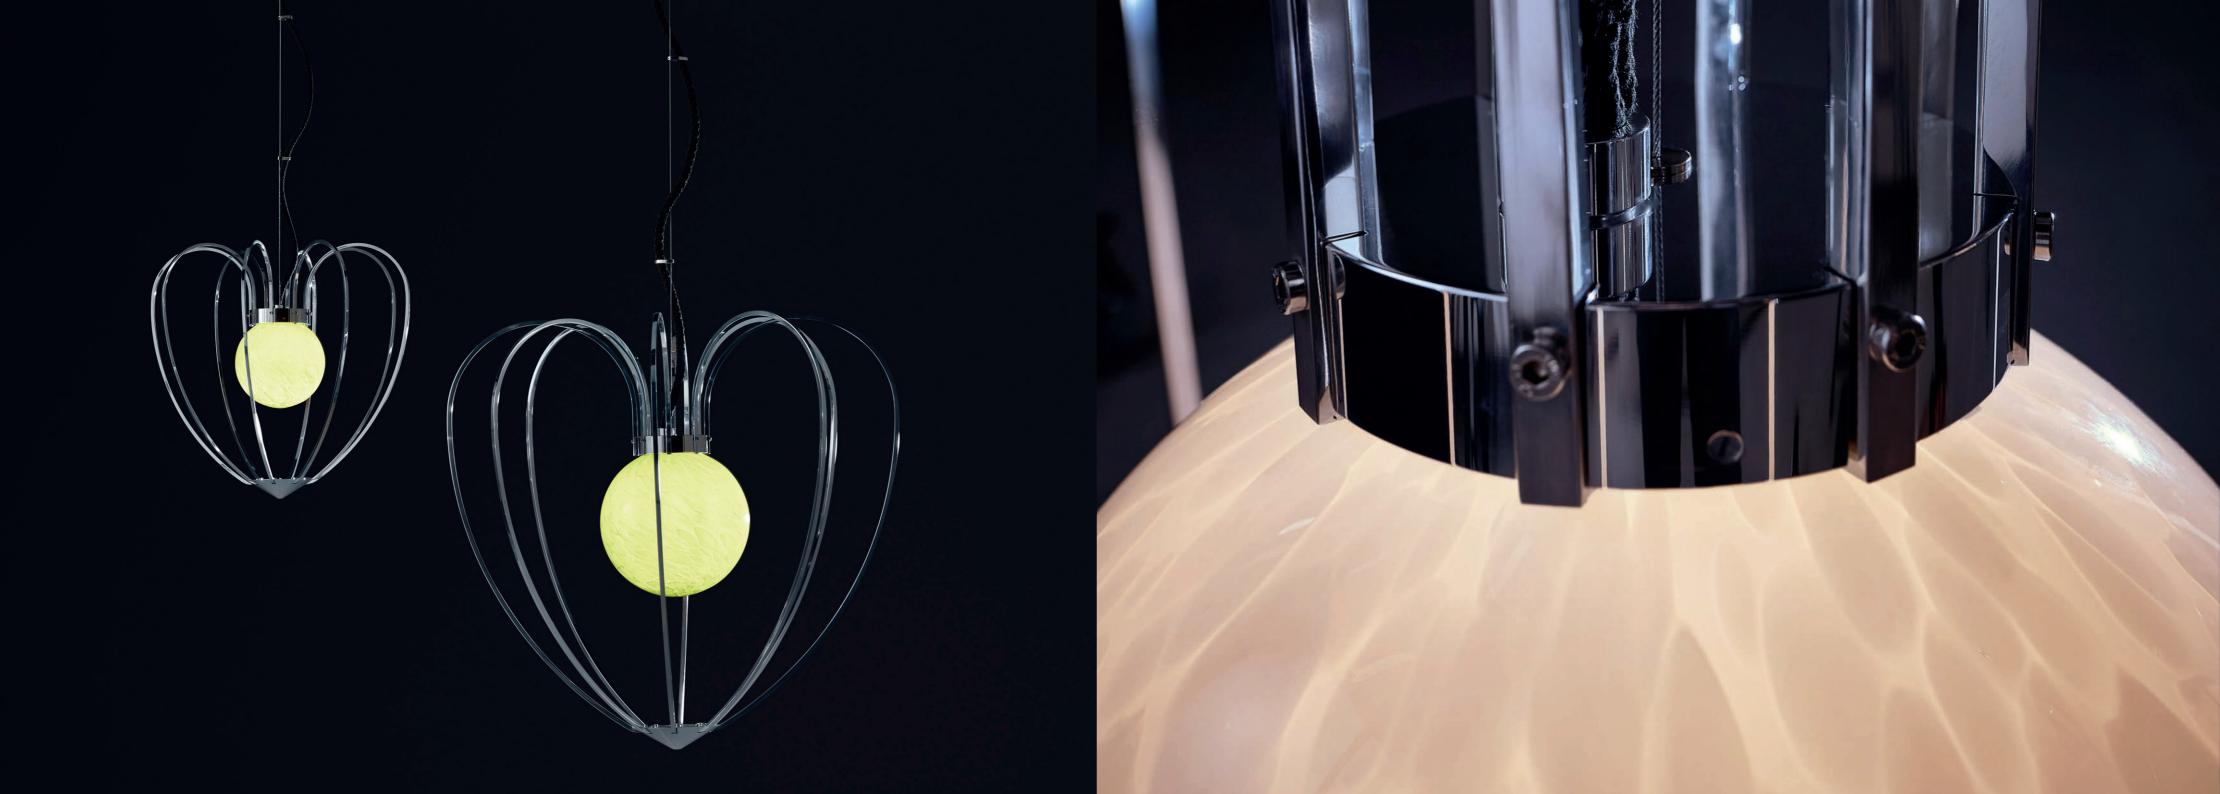

### **ABOUT Kengiglass**

Glass available in 3 colours: white, amber and green. Every Kengi is unique, featuring its own mouth-blown glass ball. Little imperfections in effect or transparency are due to this manual process.

# **ABOUT Kengi cable**

The finish of each structure is paired with its own coloured cable. Black finish pairs with red, brass finish pairs with green, and aluminium finish pairs with anthracite. The thickness of the cable ( 9mm / 15mm / 18mm ) increases with the size of the fixture. Colour black is optional. Standard length is 2 mtrs/ 78,7 inch.