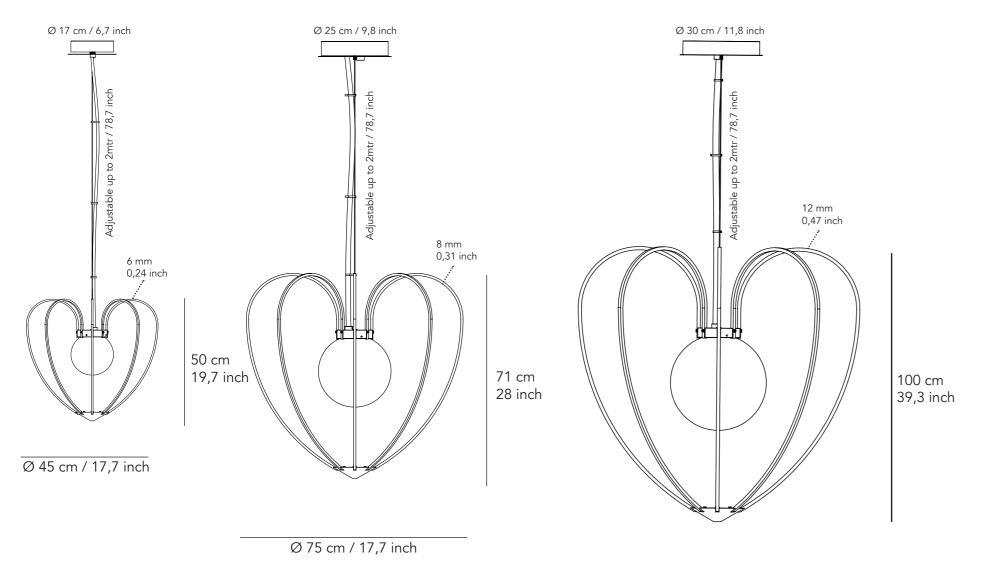

### ABOUT Kengi sizes

The Kengi fixture is available in 3 sizes. The thickness of the structure & cable increase with the size.

# **ABOUT Kengi cable**

The finish of each structure is paired with its own coloured cable. Black finish pairs with red, brass finish pairs with green, and aluminium finish pairs with anthracite. The thickness of the cable ( 9mm / 15mm / 18mm ) increases with the size of the fixture. Colour black is optional. Standard length is 2 mtrs/ 78,7 inch.