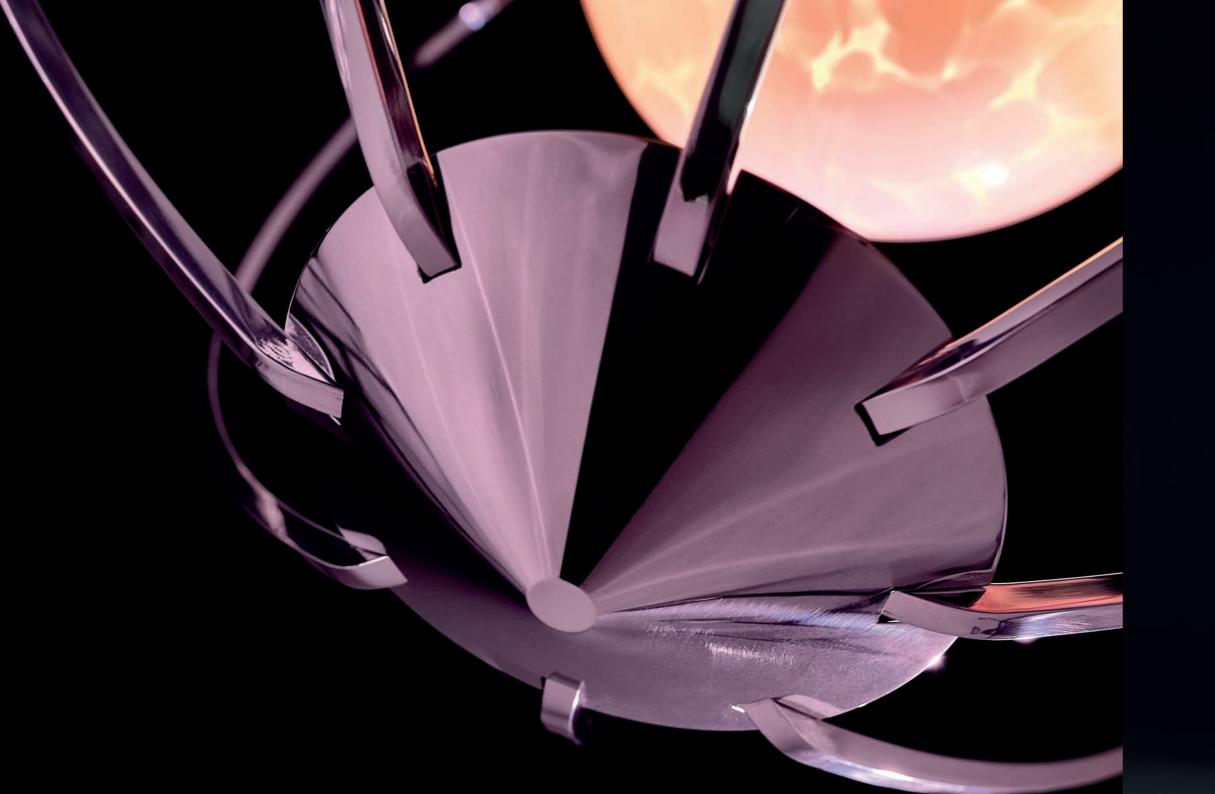

## ABOUT Kengifinish

The Kengi fixture is available in 3 finishes. Structured black, polished aluminium and matt brass.

# **ABOUT Kengi cable**

The finish of each structure is paired with its own coloured cable. Black finish pairs with red, brass finish pairs with green, and aluminium finish pairs with anthracite. The thickness of the cable ( 9mm / 15mm / 18mm ) increases with the size of the fixture. Colour black is optional. Standard length is 2 mtrs/ 78,7 inch.