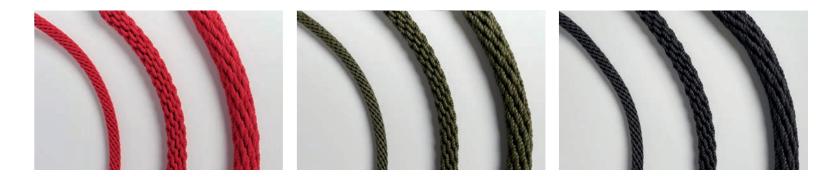

# **ABOUT Kengi cable**

The finish of each structure is paired with its own coloured cable. Black finish pairs with red, brass finish pairs with green, and aluminium finish pairs with anthracite. The thickness of the cable ( 9mm / 15mm / 18mm ) increases with the size of the fixture. Colour black is optional. Standard length is 2 mtrs/ 78,7 inch.