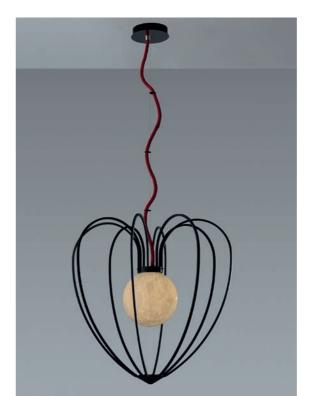

# ABOUT Kengi Black by Sybille van Gammeren

The Kengi black would perfectly fit into a clean modern interior. Standard the Kengi black comes with the red cotton cable. Glass available in 3 colours and 3 sizes. Fixture available in 3 sizes.

# **ABOUT Kengi cable**

The finish of each structure is paired with its own coloured cable. Black finish pairs with red, brass finish pairs with green, and aluminium finish pairs with anthracite. The thickness of the cable ( 9mm / 15mm / 18mm ) increases with the size of the fixture. Colour black is optional. Standard length is 2 mtrs/ 78,7 inch.