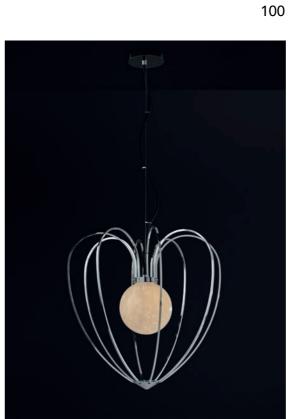

## ABOUT Kengi Silver by Sybille van Gammeren

The Kengi Silver would perfectly fit into the timeless interior. The polished finish absorbs the surrounding ambiance and becomes a part of it. Standard the Kengi Silver comes with the anthracite cotton cable. Glass available in 3 colours and 3 sizes. Fixture available in 3 sizes .

45

75