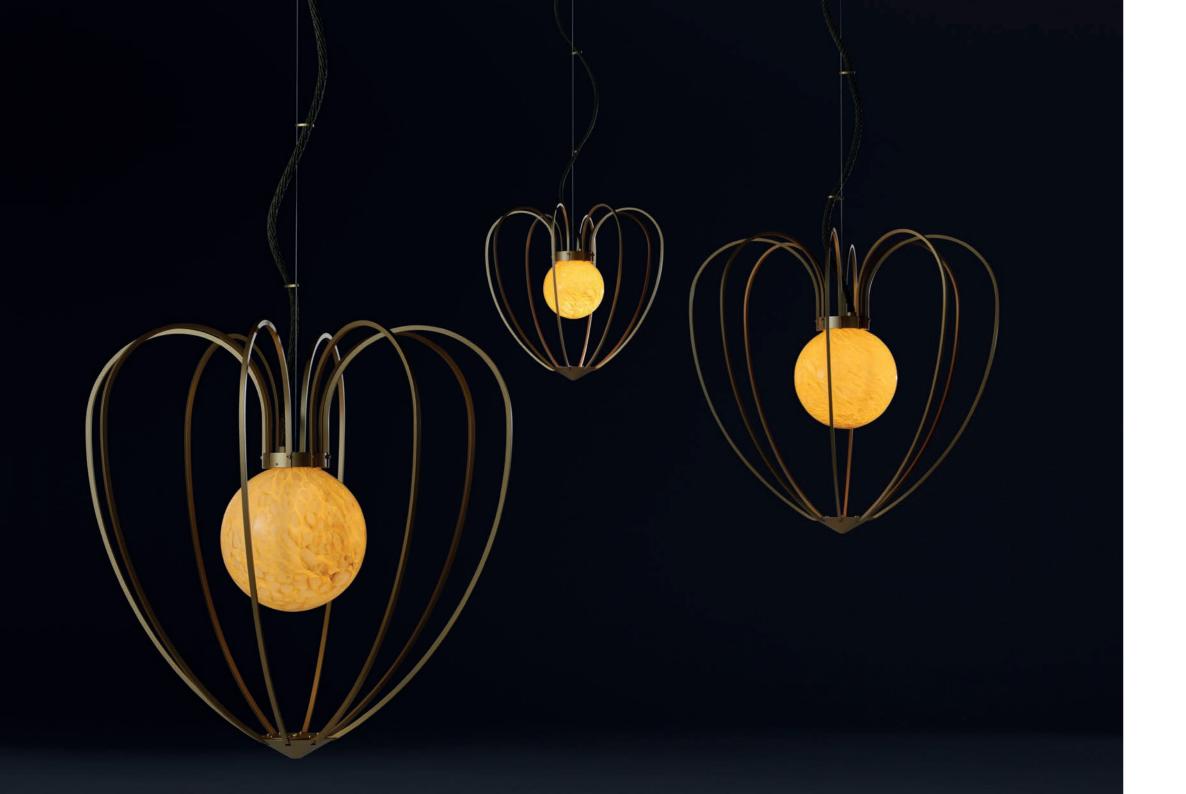

### ABOUT Kengi by Sybille van Gammeren

Inspired by the Physalis Alkekengi plant, with a touch of Art Deco. Organic in look and feel, but strong in detailed construction. The cotton cable reaches for the ceiling, threaded like a branch, reaching for the sun. The finish of each structure is paired with its own coloured cable. The thickness of the cable increases with the size of the fixture. Every Kengi is unique, featuring its own mouth-blown glass ball Glass available in 3 colours and 3 sizes. Fixture available in 3 sizes and 3 finishes

### ABOUT Kengi sizes

The Kengi fixture is available in 3 sizes. The thickness of the structure & cable increase with the size.

### **ABOUT Kengiglass**

Glass available in 3 colours: white, amber and green. Every Kengi is unique, featuring its own mouth-blown glass ball. Little imperfections in effect or transparency are due to this manual process.

# **ABOUT Kengi cable**

The finish of each structure is paired with its own coloured cable. Black finish pairs with red, brass finish pairs with green, and aluminium finish pairs with anthracite. The thickness of the cable ( 9mm / 15mm / 18mm ) increases with the size of the fixture. Colour black is optional. Standard length is 2 mtrs/ 78,7 inch.