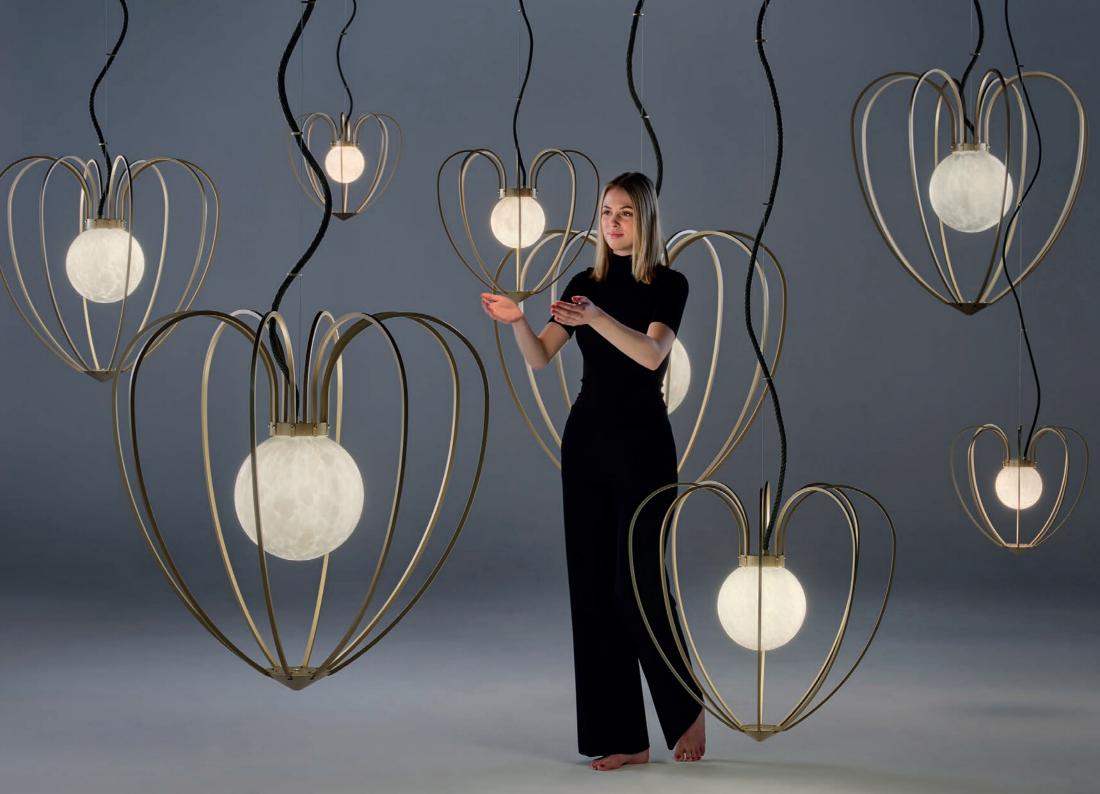

### ABOUT Kengi by Sybille van Gammeren

Inspired by the Physalis Alkekengi plant, with a touch of Art Deco. Organic in look and feel, but strong in detailed construction. The cotton cable reaches for the ceiling, threaded like a branch, reaching for the sun. The finish of each structure is paired with its own coloured cable. The thickness of the cable increases with the size of the fixture. Every Kengi is unique, featuring its own mouth-blown glass ball Glass available in 3 colours and 3 sizes. Fixture available in 3 sizes and 3 finishes

### ABOUT Kengi sizes

The Kengi fixture is available in 3 sizes. The thickness of the structure & cable increase with the size.

## ABOUT Kengifinish

The Kengi fixture is available in 3 finishes. Structured black, polished aluminium and matt brass.

### **ABOUT Kengiglass**

Glass available in 3 colours: white, amber and green. Every Kengi is unique, featuring its own mouth-blown glass ball. Little imperfections in effect or transparency are due to this manual process.