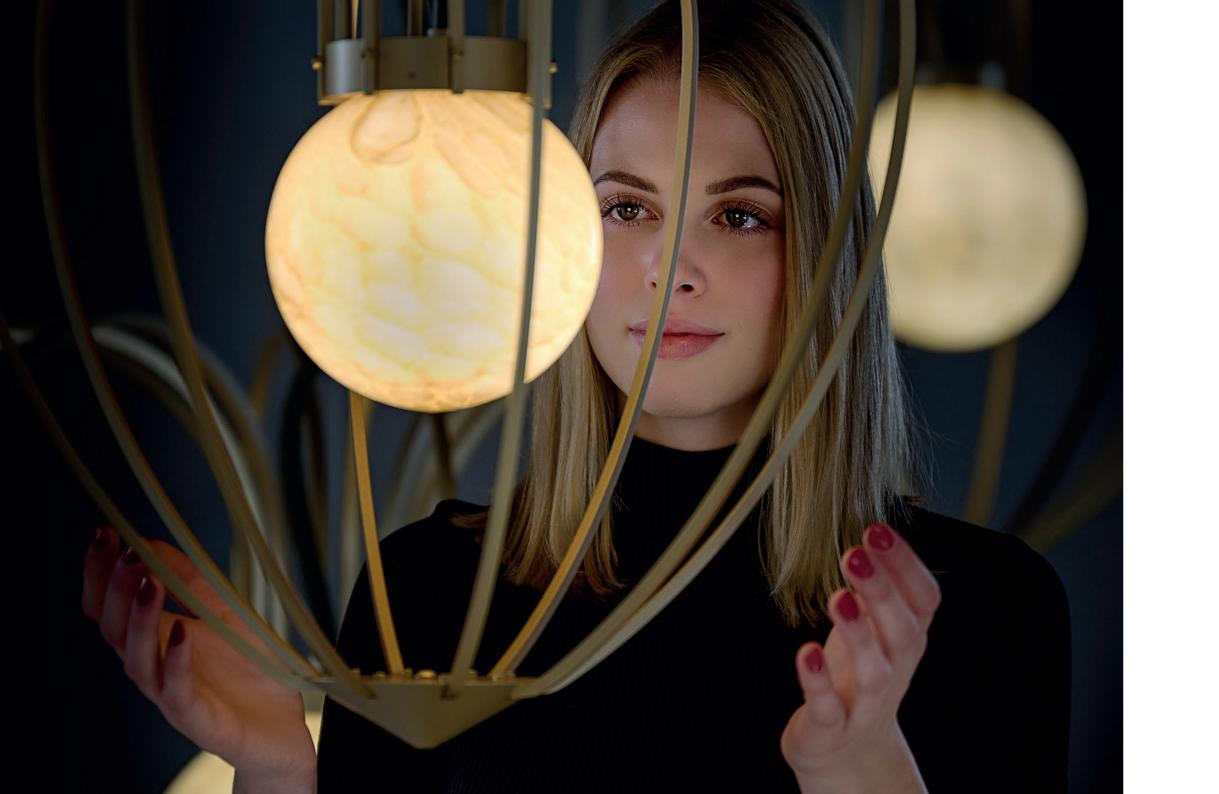

### ABOUT Kengi by Sybille van Gammeren

Inspired by the Physalis Alkekengi plant, with a touch of Art Deco. Organic in look and feel, but strong in detailed construction. The cotton cable reaches for the ceiling, threaded like a branch, reaching for the sun. The finish of each structure is paired with its own coloured cable. The thickness of the cable increases with the size of the fixture. Every Kengi is unique, featuring its own mouth-blown glass ball Glass available in 3 colours and 3 sizes. Fixture available in 3 sizes and 3 finishes