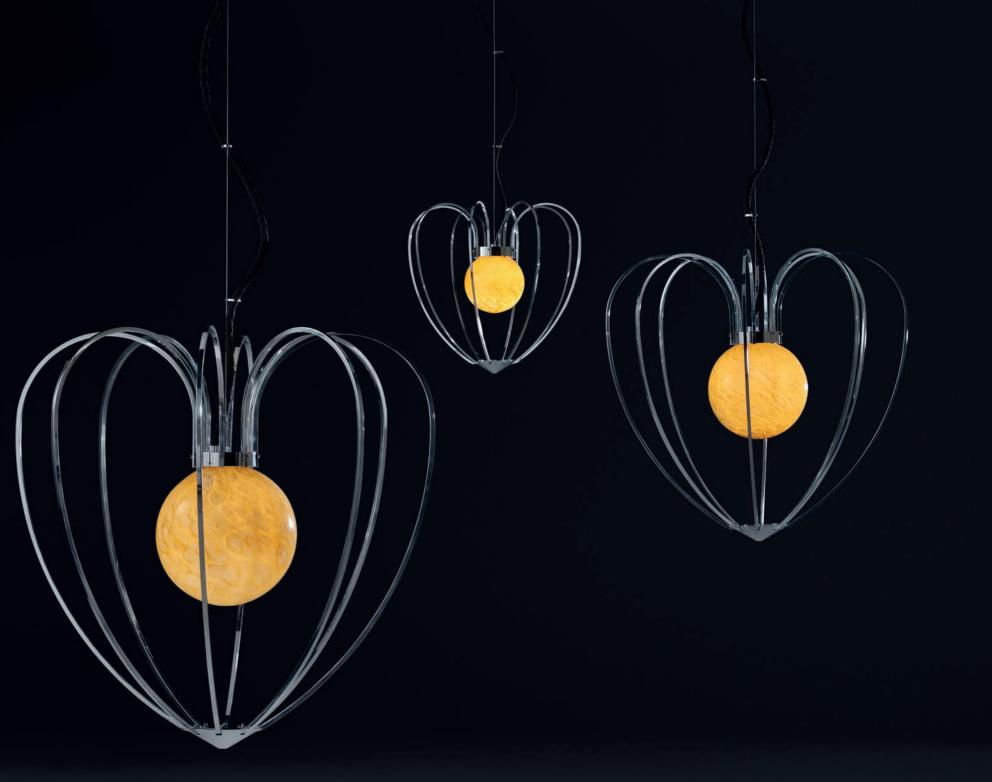

### ABOUT Kengi sizes

The Kengi fixture is available in 3 sizes. The thickness of the structure & cable increase with the size.