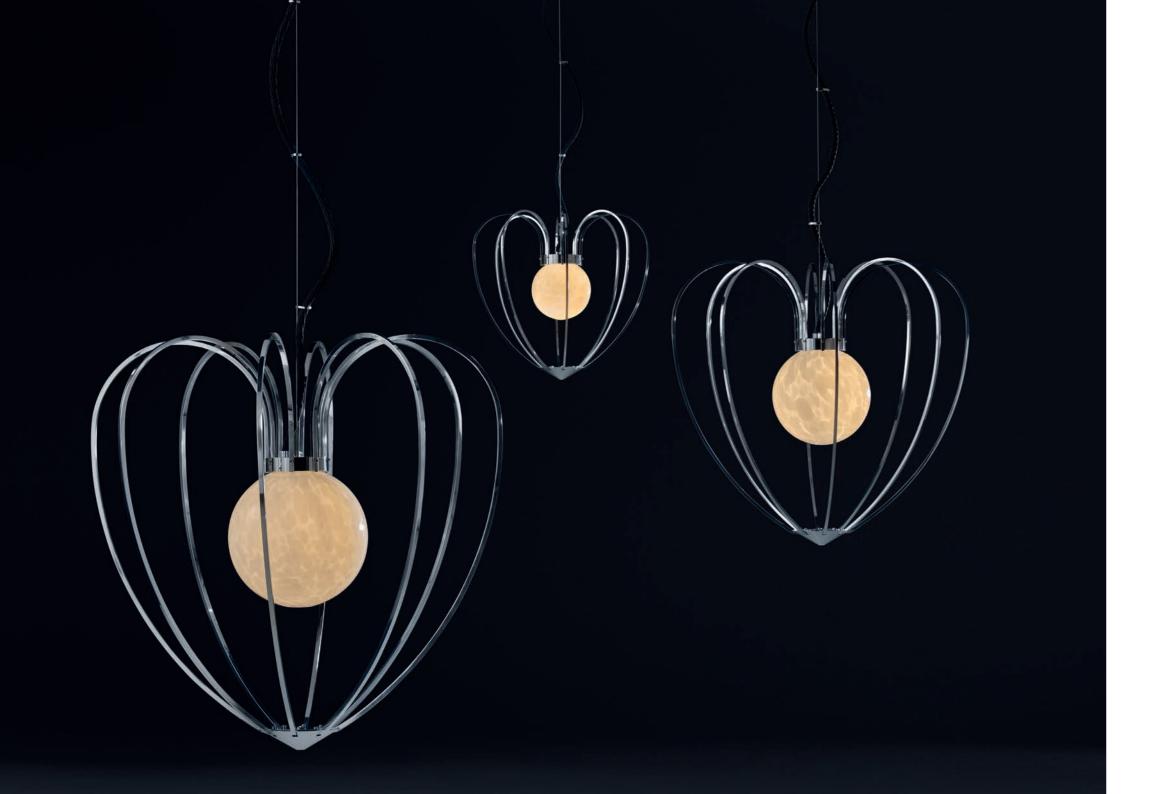

## ABOUT Kengi Silver by Sybille van Gammeren

The Kengi Silver would perfectly fit into the timeless interior. The polished finish absorbs the surrounding ambiance and becomes a part of it. Standard the Kengi Silver comes with the anthracite cotton cable. Glass available in 3 colours and 3 sizes. Fixture available in 3 sizes .

45

75