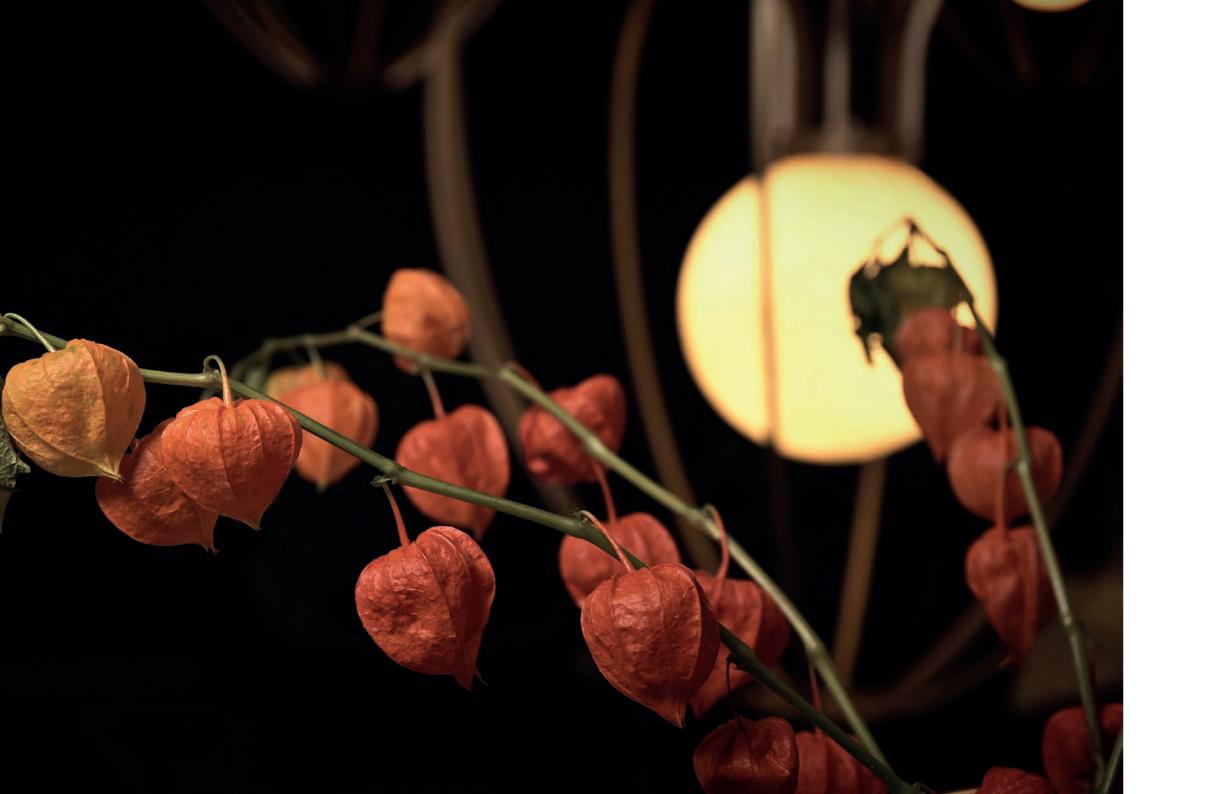

### ABOUT Kengi by Sybille van Gammeren

Inspired by the Physalis Alkekengi plant, with a touch of Art Deco. Organic in look and feel, but strong in detailed construction. The cotton cable reaches for the ceiling, threaded like a branch, reaching for the sun. The finish of each structure is paired with its own coloured cable. The thickness of the cable increases with the size of the fixture. Every Kengi is unique, featuring its own mouth-blown glass ball Glass available in 3 colours and 3 sizes. Fixture available in 3 sizes and 3 finishes