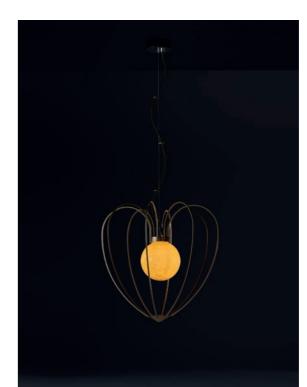

## ABOUT Kengi Silver by Sybille van Gammeren

The Kengi Silver would perfectly fit into the timeless interior. The polished finish absorbs the surrounding ambiance and becomes a part of it. Standard the Kengi Silver comes with the anthracite cotton cable. Glass available in 3 colours and 3 sizes. Fixture available in 3 sizes .