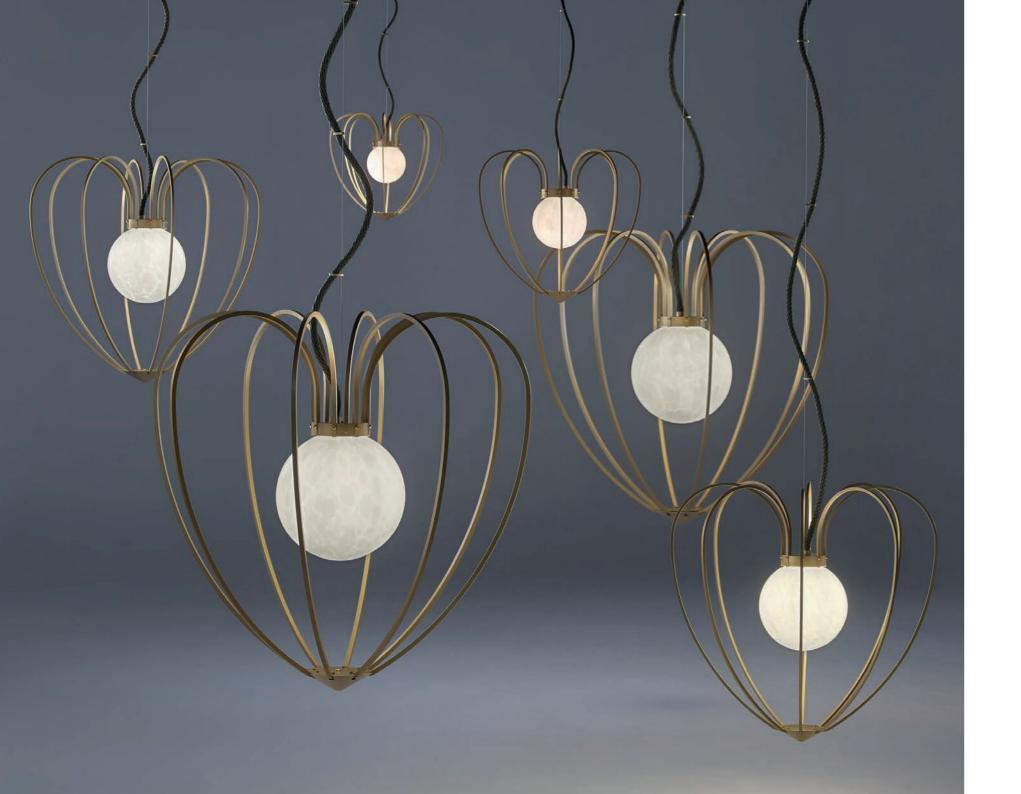

### ABOUT Kengi sizes

The Kengi fixture is available in 3 sizes. The thickness of the structure & cable increase with the size.

## ABOUT Kengifinish

The Kengi fixture is available in 3 finishes. Structured black, polished aluminium and matt brass.

### **ABOUT Kengiglass**

Glass available in 3 colours: white, amber and green. Every Kengi is unique, featuring its own mouth-blown glass ball. Little imperfections in effect or transparency are due to this manual process.

# **ABOUT Kengi cable**

The finish of each structure is paired with its own coloured cable. Black finish pairs with red, brass finish pairs with green, and aluminium finish pairs with anthracite. The thickness of the cable ( 9mm / 15mm / 18mm ) increases with the size of the fixture. Colour black is optional. Standard length is 2 mtrs/ 78,7 inch.