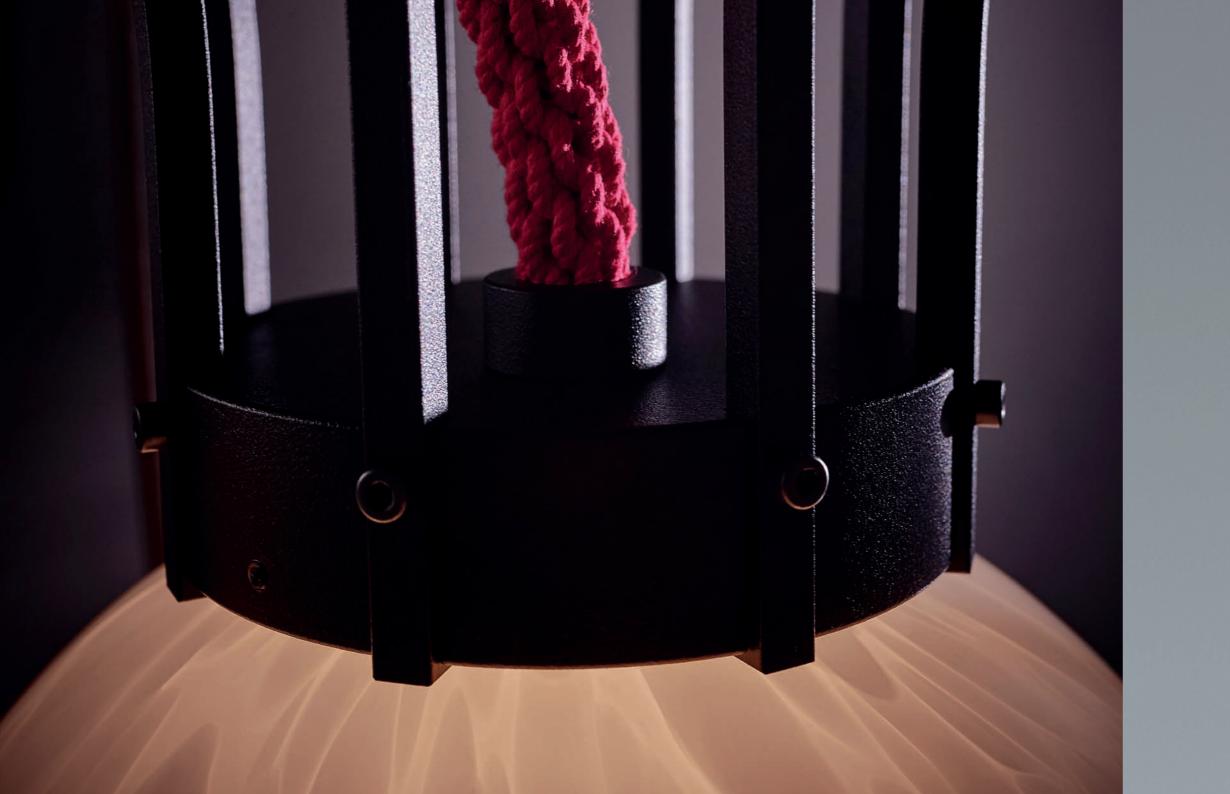

## ABOUT Kengifinish

The Kengi fixture is available in 3 finishes. Structured black, polished aluminium and matt brass.

# **ABOUT Kengi cable**

The finish of each structure is paired with its own coloured cable. Black finish pairs with red, brass finish pairs with green, and aluminium finish pairs with anthracite. The thickness of the cable ( 9mm / 15mm / 18mm ) increases with the size of the fixture. Colour black is optional. Standard length is 2 mtrs/ 78,7 inch.