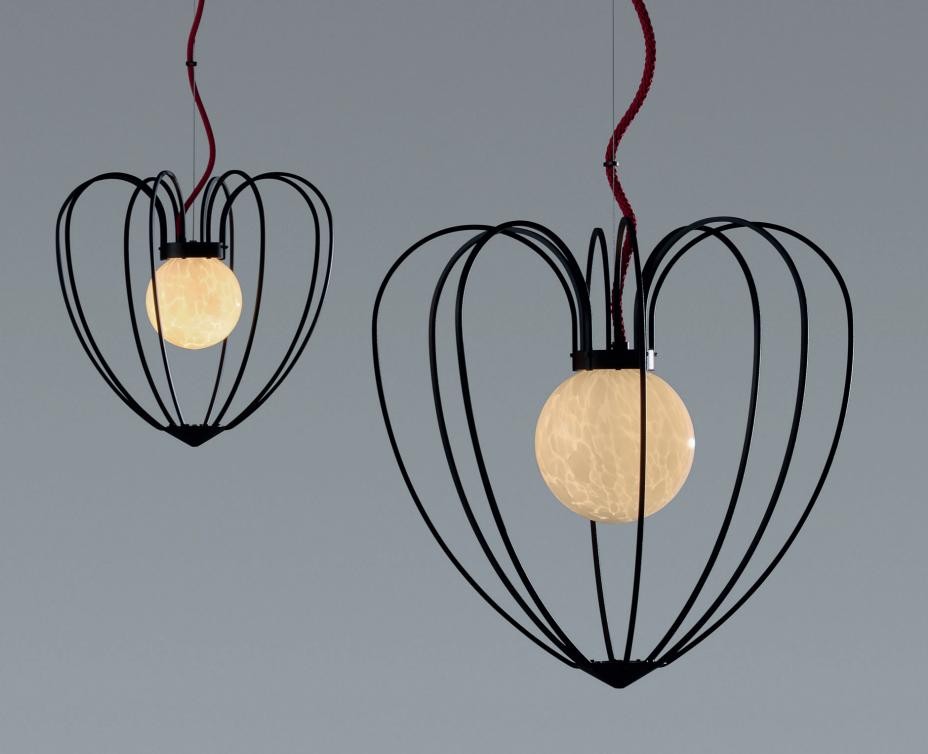

### ABOUT Kengi sizes

The Kengi fixture is available in 3 sizes. The thickness of the structure & cable increase with the size.

### **ABOUT Kengiglass**

Glass available in 3 colours: white, amber and green. Every Kengi is unique, featuring its own mouth-blown glass ball. Little imperfections in effect or transparency are due to this manual process.