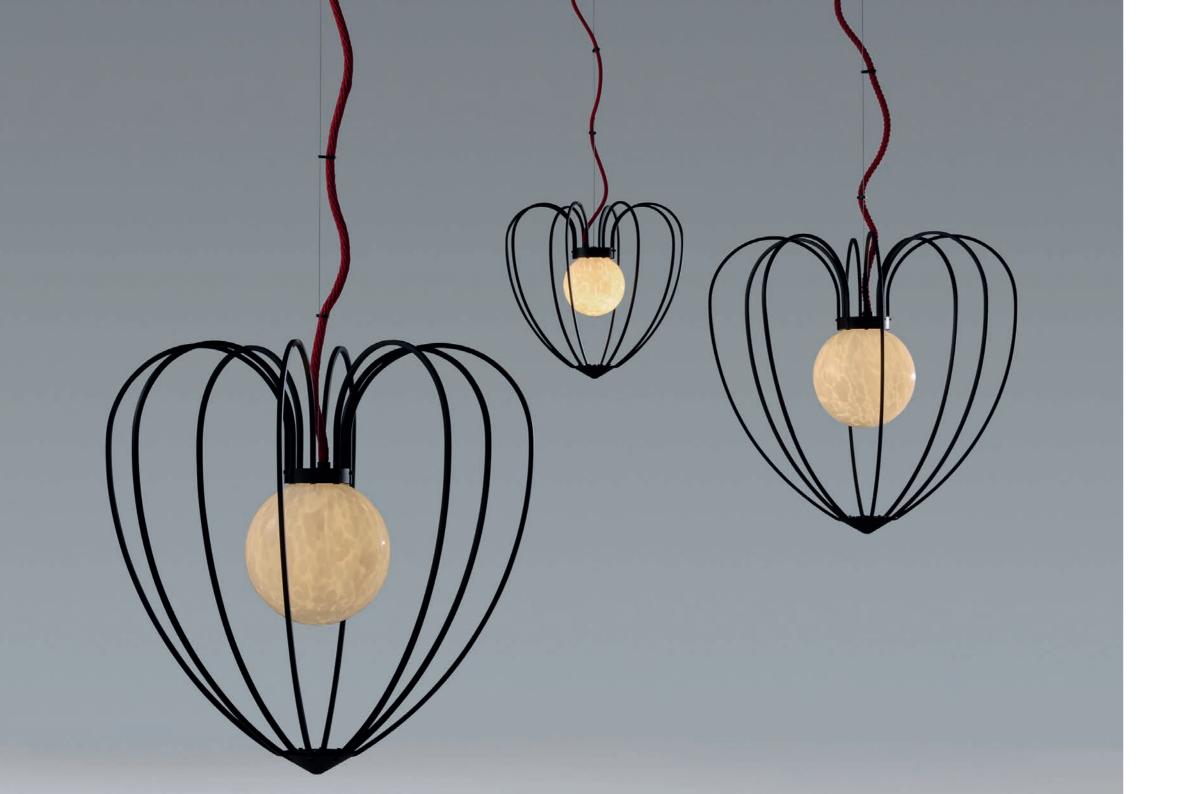

# ABOUT Kengi Black by Sybille van Gammeren

The Kengi black would perfectly fit into a clean modern interior. Standard the Kengi black comes with the red cotton cable. Glass available in 3 colours and 3 sizes. Fixture available in 3 sizes.

# **ABOUT Kengi cable**

The finish of each structure is paired with its own coloured cable. Black finish pairs with red, brass finish pairs with green, and aluminium finish pairs with anthracite. The thickness of the cable ( 9mm / 15mm / 18mm ) increases with the size of the fixture. Colour black is optional. Standard length is 2 mtrs/ 78,7 inch.