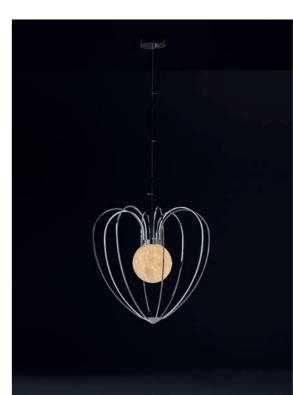

# ABOUT Kengi Black by Sybille van Gammeren

The Kengi black would perfectly fit into a clean modern interior. Standard the Kengi black comes with the red cotton cable. Glass available in 3 colours and 3 sizes. Fixture available in 3 sizes.