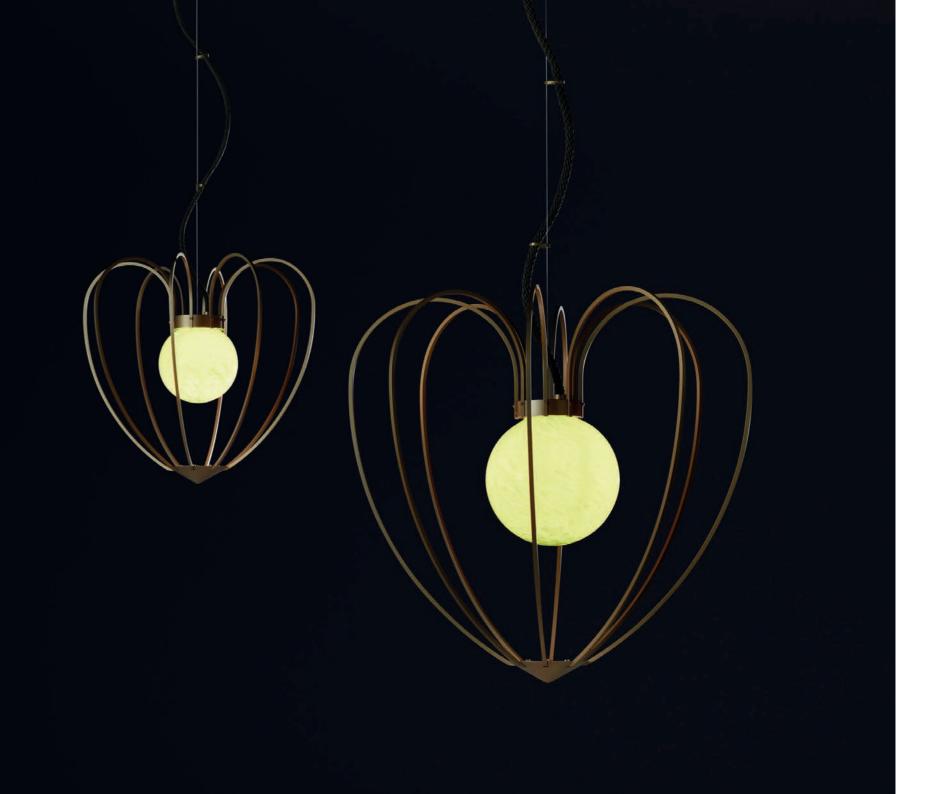

# ABOUT Kengi Gold by Sybille van Gammeren

The Kengi Gold would either fit into a classic or modern interior. The matt brass finish creates a very warm but soft ambiance. Standard the Kengi Gold comes with the anthracite cotton cable. Glass available in 3 colours and 3 sizes. Fixture available in 3 sizes .

100

75