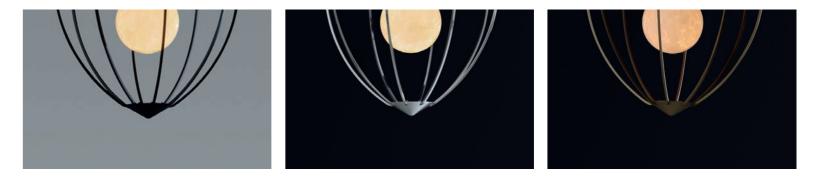

## ABOUT Kengifinish

The Kengi fixture is available in 3 finishes. Structured black, polished aluminium and matt brass.