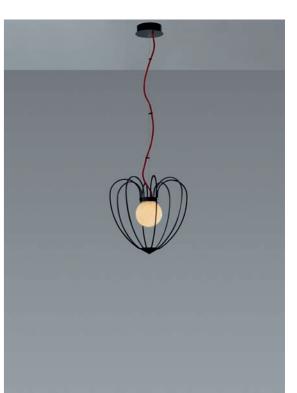

### ABOUT Kengi by Sybille van Gammeren

Inspired by the Physalis Alkekengi plant, with a touch of Art Deco. Organic in look and feel, but strong in detailed construction. The cotton cable reaches for the ceiling, threaded like a branch, reaching for the sun. The finish of each structure is paired with its own coloured cable. The thickness of the cable increases with the size of the fixture. Every Kengi is unique, featuring its own mouth-blown glass ball Glass available in 3 colours and 3 sizes. Fixture available in 3 sizes and 3 finishes

# ABOUT Kengi Black by Sybille van Gammeren

The Kengi black would perfectly fit into a clean modern interior. Standard the Kengi black comes with the red cotton cable. Glass available in 3 colours and 3 sizes. Fixture available in 3 sizes.