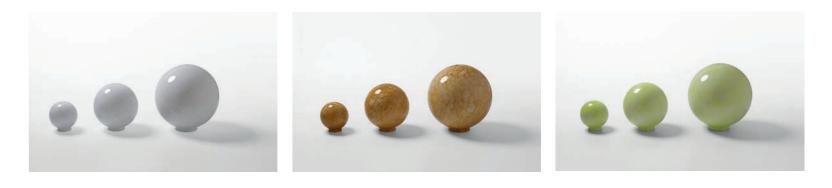

### **ABOUT Kengiglass**

Glass available in 3 colours: white, amber and green. Every Kengi is unique, featuring its own mouth-blown glass ball. Little imperfections in effect or transparency are due to this manual process.