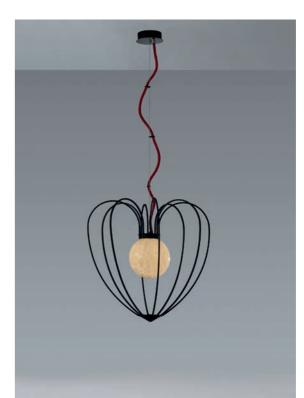

### ABOUT Kengi by Sybille van Gammeren

Inspired by the Physalis Alkekengi plant, with a touch of Art Deco. Organic in look and feel, but strong in detailed construction. The cotton cable reaches for the ceiling, threaded like a branch, reaching for the sun. The finish of each structure is paired with its own coloured cable. The thickness of the cable increases with the size of the fixture. Every Kengi is unique, featuring its own mouth-blown glass ball Glass available in 3 colours and 3 sizes. Fixture available in 3 sizes and 3 finishes

# ABOUT Kengi Black by Sybille van Gammeren

The Kengi black would perfectly fit into a clean modern interior. Standard the Kengi black comes with the red cotton cable. Glass available in 3 colours and 3 sizes. Fixture available in 3 sizes.

# **ABOUT Kengi cable**

The finish of each structure is paired with its own coloured cable. Black finish pairs with red, brass finish pairs with green, and aluminium finish pairs with anthracite. The thickness of the cable ( 9mm / 15mm / 18mm ) increases with the size of the fixture. Colour black is optional. Standard length is 2 mtrs/ 78,7 inch.