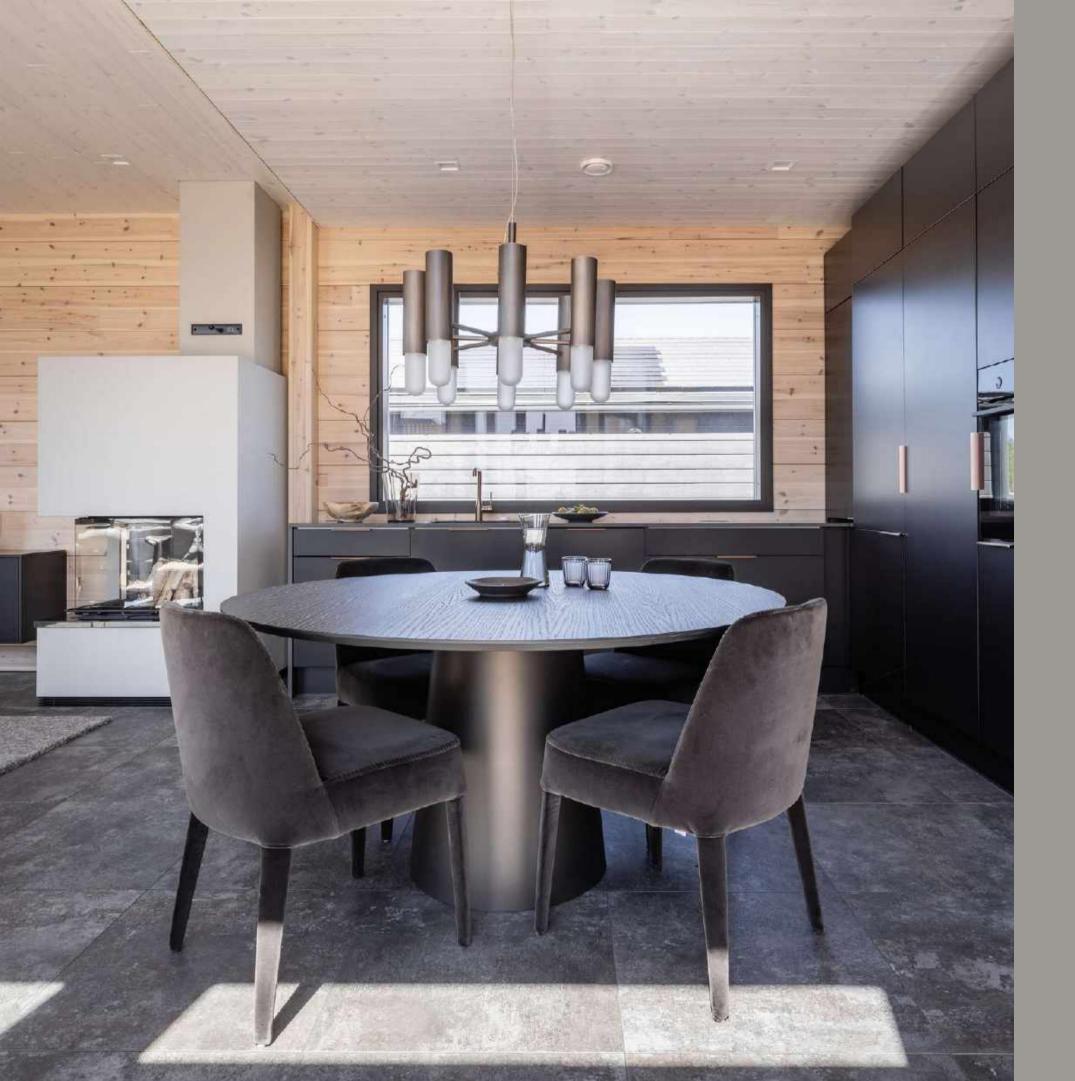

LA

MOSCOW, RUSSIA





#### BISHOPS AVENUE PROPERTIES

LONDON, UNITED KINGDOM

The design Crowns collection pendants signed by Italamp in collaboration with Studio Marco Piva, highlights the awesome staircase of this luxurious property, projected by Buxmead for the award-winning collection of penthouses and luxury apartments of Bishops Avenue, in the heart of London downtown.





#### HOTEL ENTERPRISE

MILAN, ITALY





#### NICKLAUS

PROMONTORY CLUB

Charming ambience and contemporary stunning interiors are the main theme of the Nicklaus Clubhouse. A luxurious and modern restaurant lighted up by Italamp Libellula chandeliers.

You can find Italamp products like Metropolitan and Lola pendant lamps inside many spaces exquisitely combined with the fine interiors of Nicklaus Club House.





# HILL HOUSE

HELSINKI, FINLAND







### HILTON HOTEL

MILAN, ITALY

Italamp lights up the famous Hilton Hotel in the heart of Milan downtown, becoming part of the renovation realized thanks to THDP Design Studio and Manuela Mannino Architecht.

Italamp Artù pendant lamp welcome people of the lobby entrance, while Tea floor lamps dress the chic corners of the structure.

Many others custom suspension lamps realized for the project, enlight the dining room and many other areas decorating the structure in the unique Hilton style.







## VILLA FANNY

BELLAGIO, COMO







#### **OPERAKALLAREN**

STOCKHOLM

Operakällaren's name dates back to 1787 when the restaurant was situated in the cellar under Gustav III's opera house.

History permeates the atmosphere in this heritage property, a