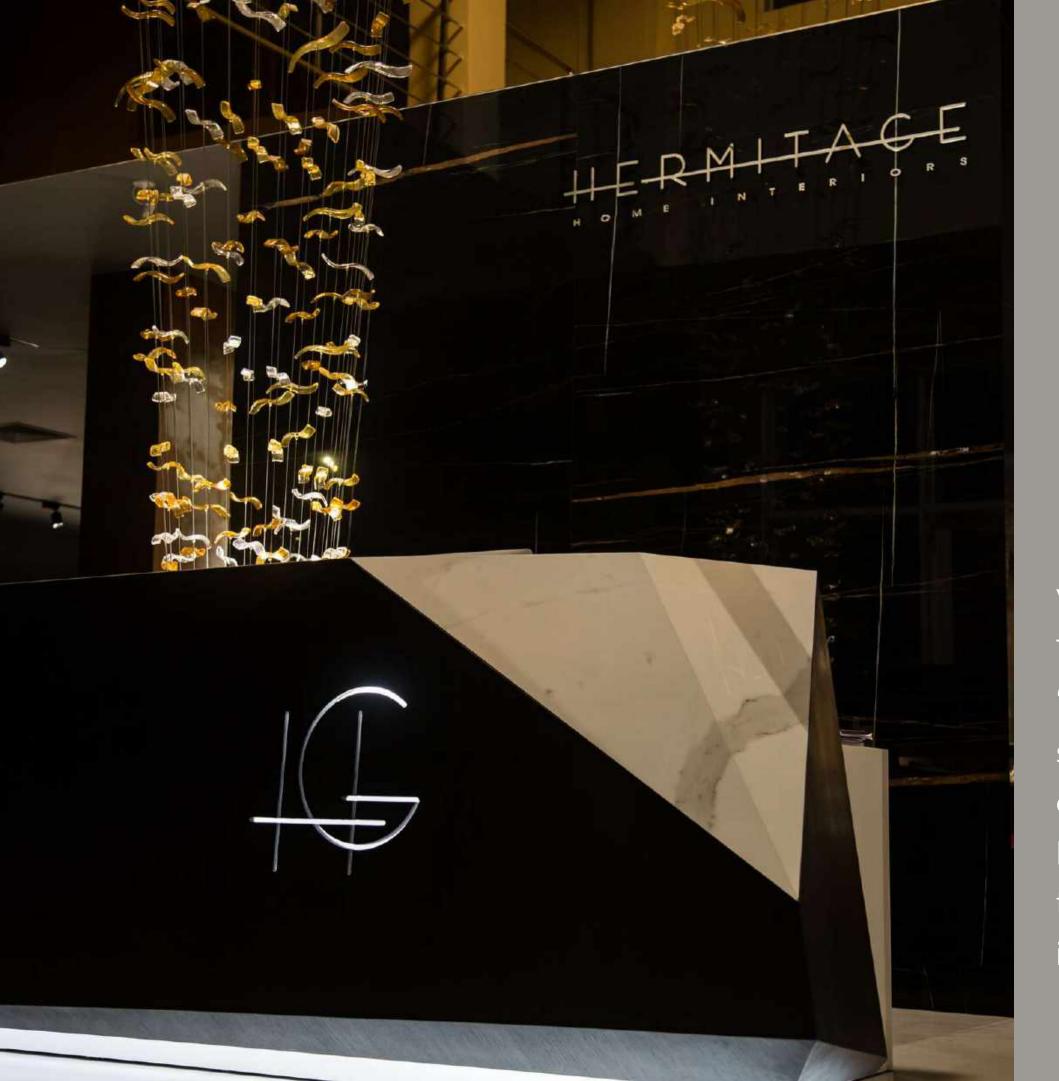

#### HERMITAGE

TURKMENISTAN

Welcome to the "Hermitage Showroom" in Turkmenistan. This suspension presents the "casted" glass technique; from blown glass to solid glass, a technique that requires a strong expertise in the craftmanship glass processing. In this case we have glass casted leaves in amber, topaz and transparent elements, which make this installation a breathtaking composition.