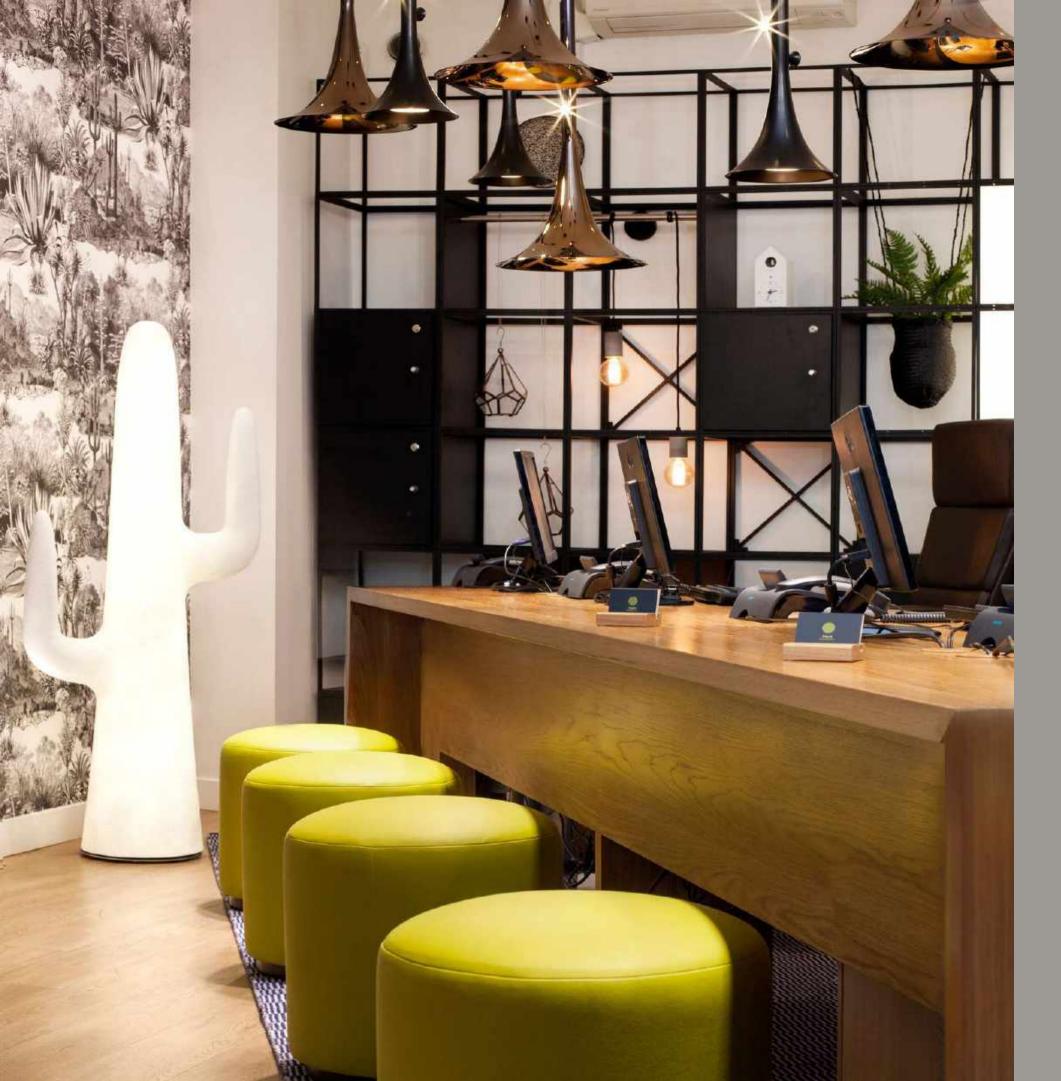

#### HERMITAGE

TURKMENISTAN

Welcome to the "Hermitage Showroom" in Turkmenistan. This suspension presents the "casted" glass technique; from blown glass to solid glass, a technique that requires a strong expertise in the craftmanship glass processing. In this case we have glass casted leaves in amber, topaz and transparent elements, which make this installation a breathtaking composition.