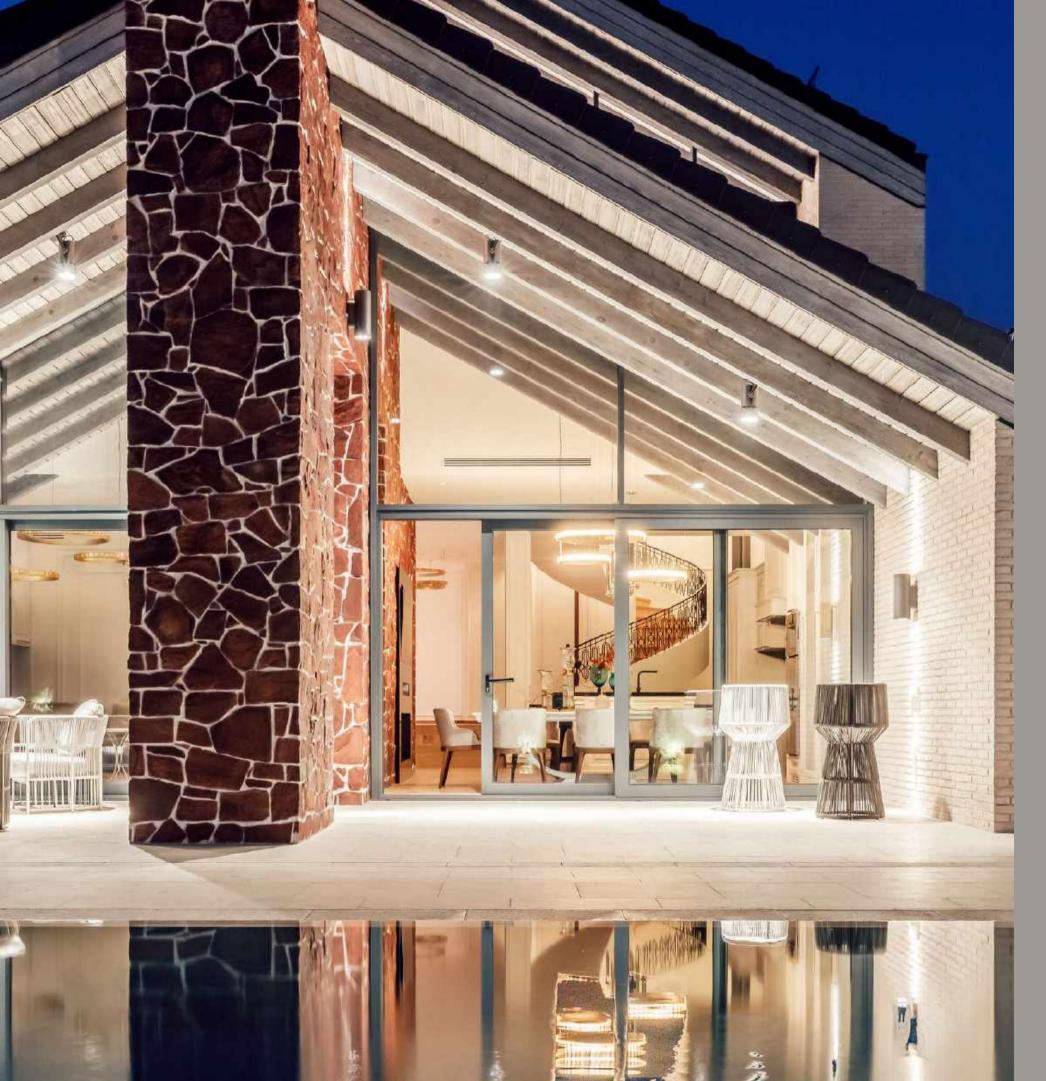

### #BookReferences

Made in Italy since 1975



# DWELLING HOUSE

CHADO ARCHITECTURAL STUDIO

A house for a family of four people uses the idea of a contrast between a monumental "shell" – and a transparent, filled with light and air "inside". Thank you Chado Architectural Studio for using Aura to light up this amazing project.







# PALAZZO ELENA

PORTO MONTENEGRO

talamp lights up Palazzo Elena.
We are in Porto Montenegro, a high level
touristic destination for yachts and villas lovers.

If you have the opportunity to visit it, you will find yourself in front of two marvelous 19-meter waterfalls illuminated by blown glass elements, the result of a high engineering concept as well as Design.











## THE ADDRESS

DUBAI

The award-winning hotel Address Downtown, landmark of luxury and hosipitality in the Dubai Downtown chose I