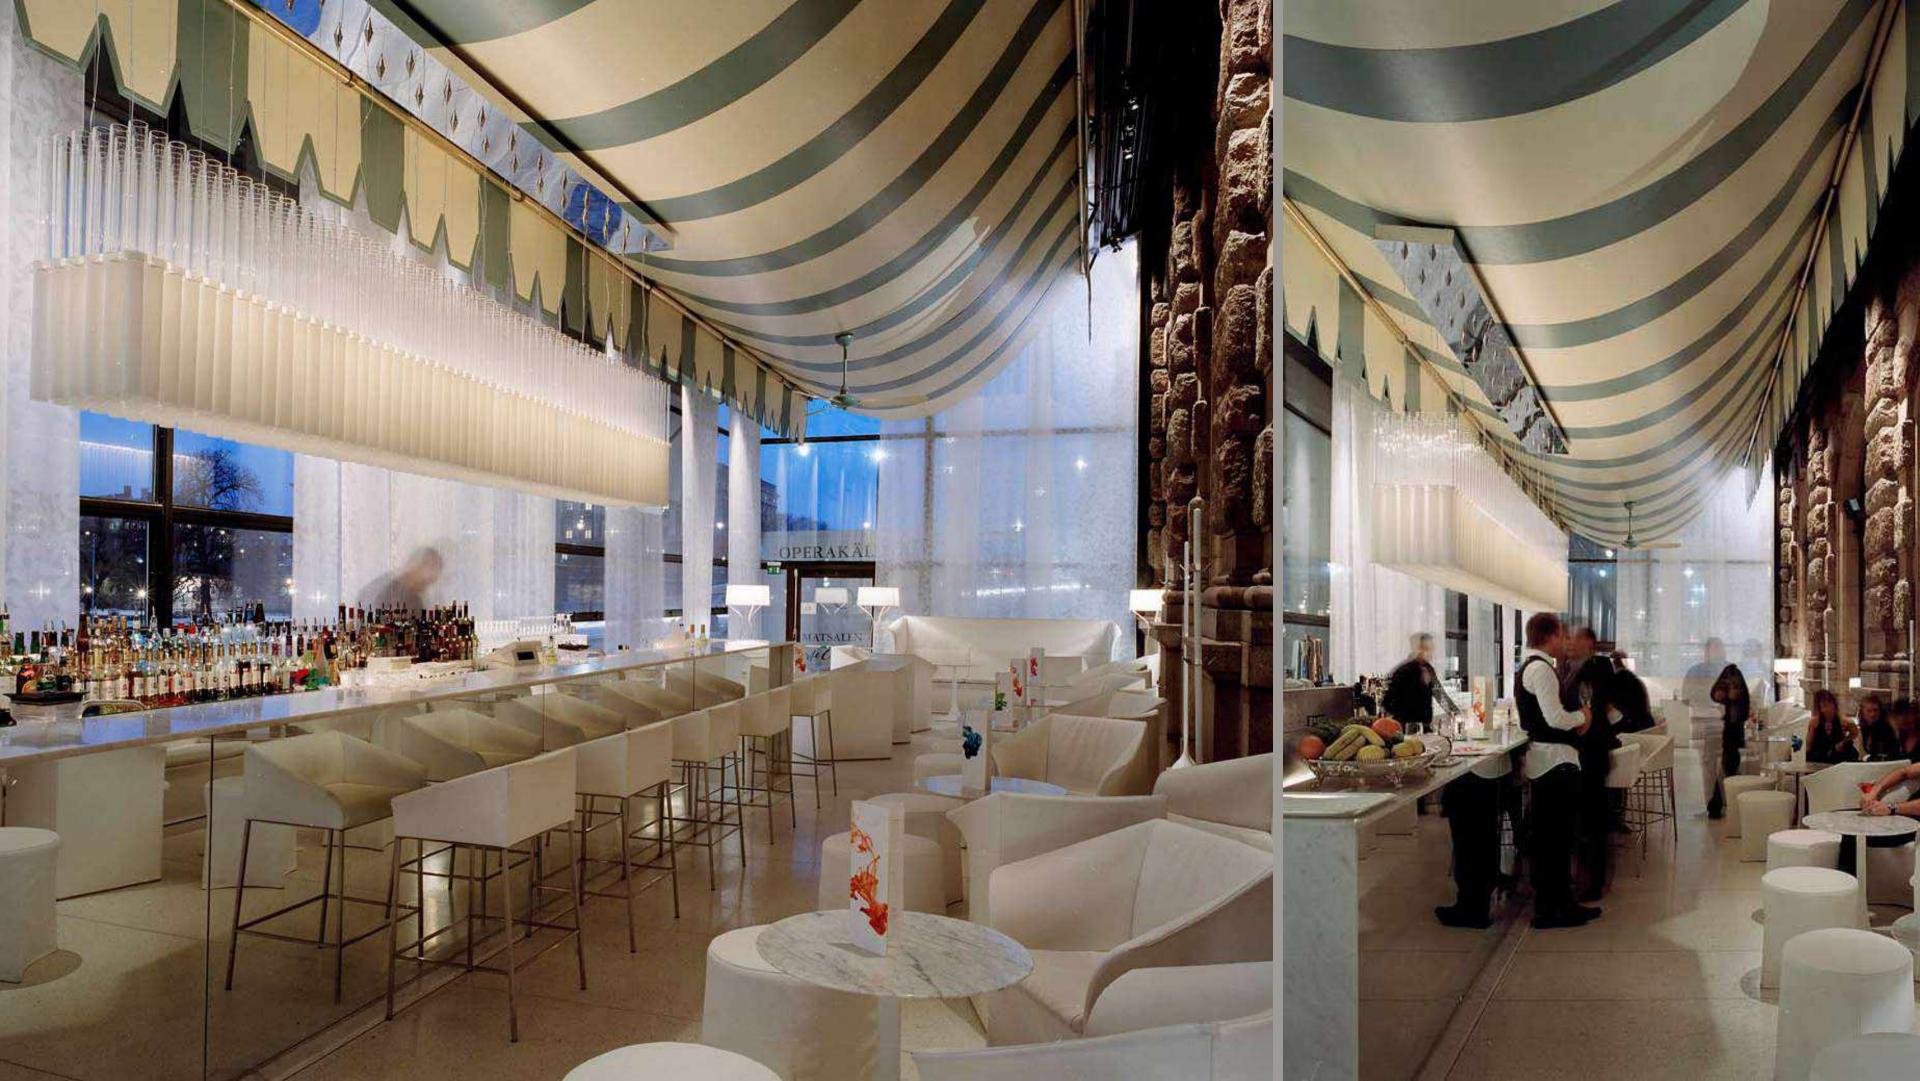

#### **OPERAKALLAREN**

STOCKHOLM

Operakällaren's name dates back to 1787 when the restaurant was situated in the cellar under Gustav III's opera house.

History permeates the atmosphere in this heritage property, a house filled with opportunities, with its four restaurants, cocktail bar, wine cellar and function rooms.