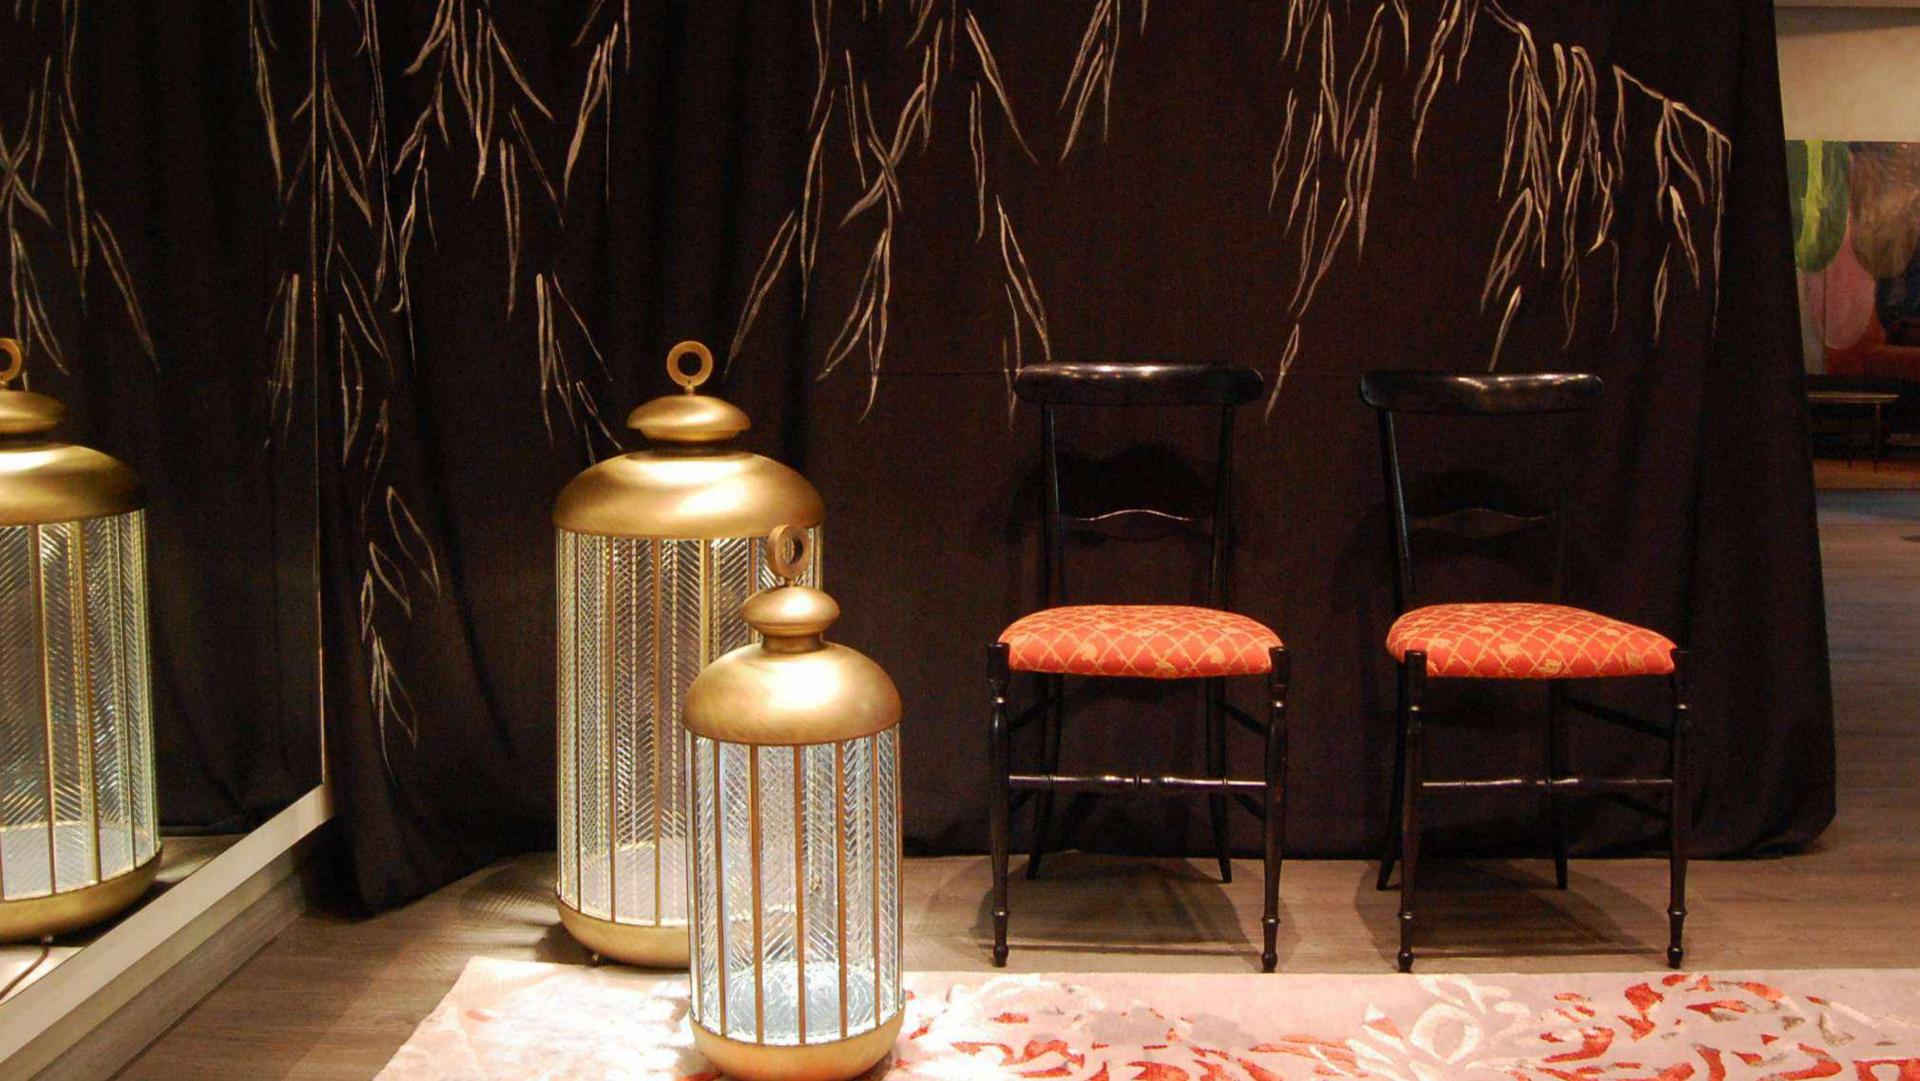

## GALIMBERTI NINO

NUOVO CLASSICO MILANESE

We are pleased to present the new collection of Galimberti Nino "Nuovo Classico Milanese" illuminated by Italamp.

THE NUOVO CLASSICO MILANESE makes special every atmosphere thanks to the meticulous attention to the details, proportions and quality that harmoniously combine the different inspirations