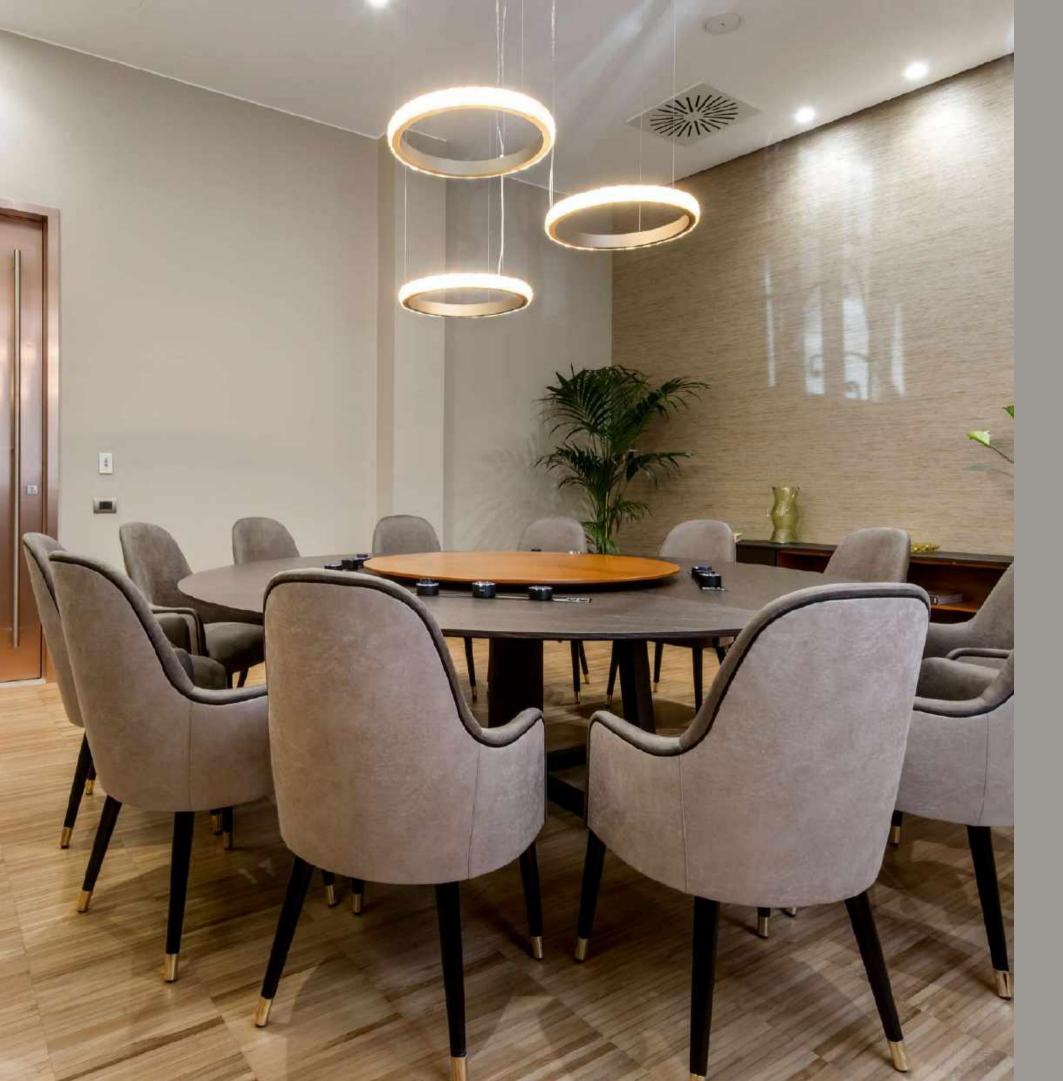

#### STEIGENBERGER HOTEL

DAVOS, SWITZERLAND

Italamp took part to the lighting project of the newly renovated Steigenberger Hotel Belvedere, Davos Switzerland.

Italamp created a suggestive play of lighting ring pendants which surround entirely the dining area. Also the brand product Ghipur, were marked by Belvedere Hotel Logo and decorate all the room walls, giving a unique shade to the project.