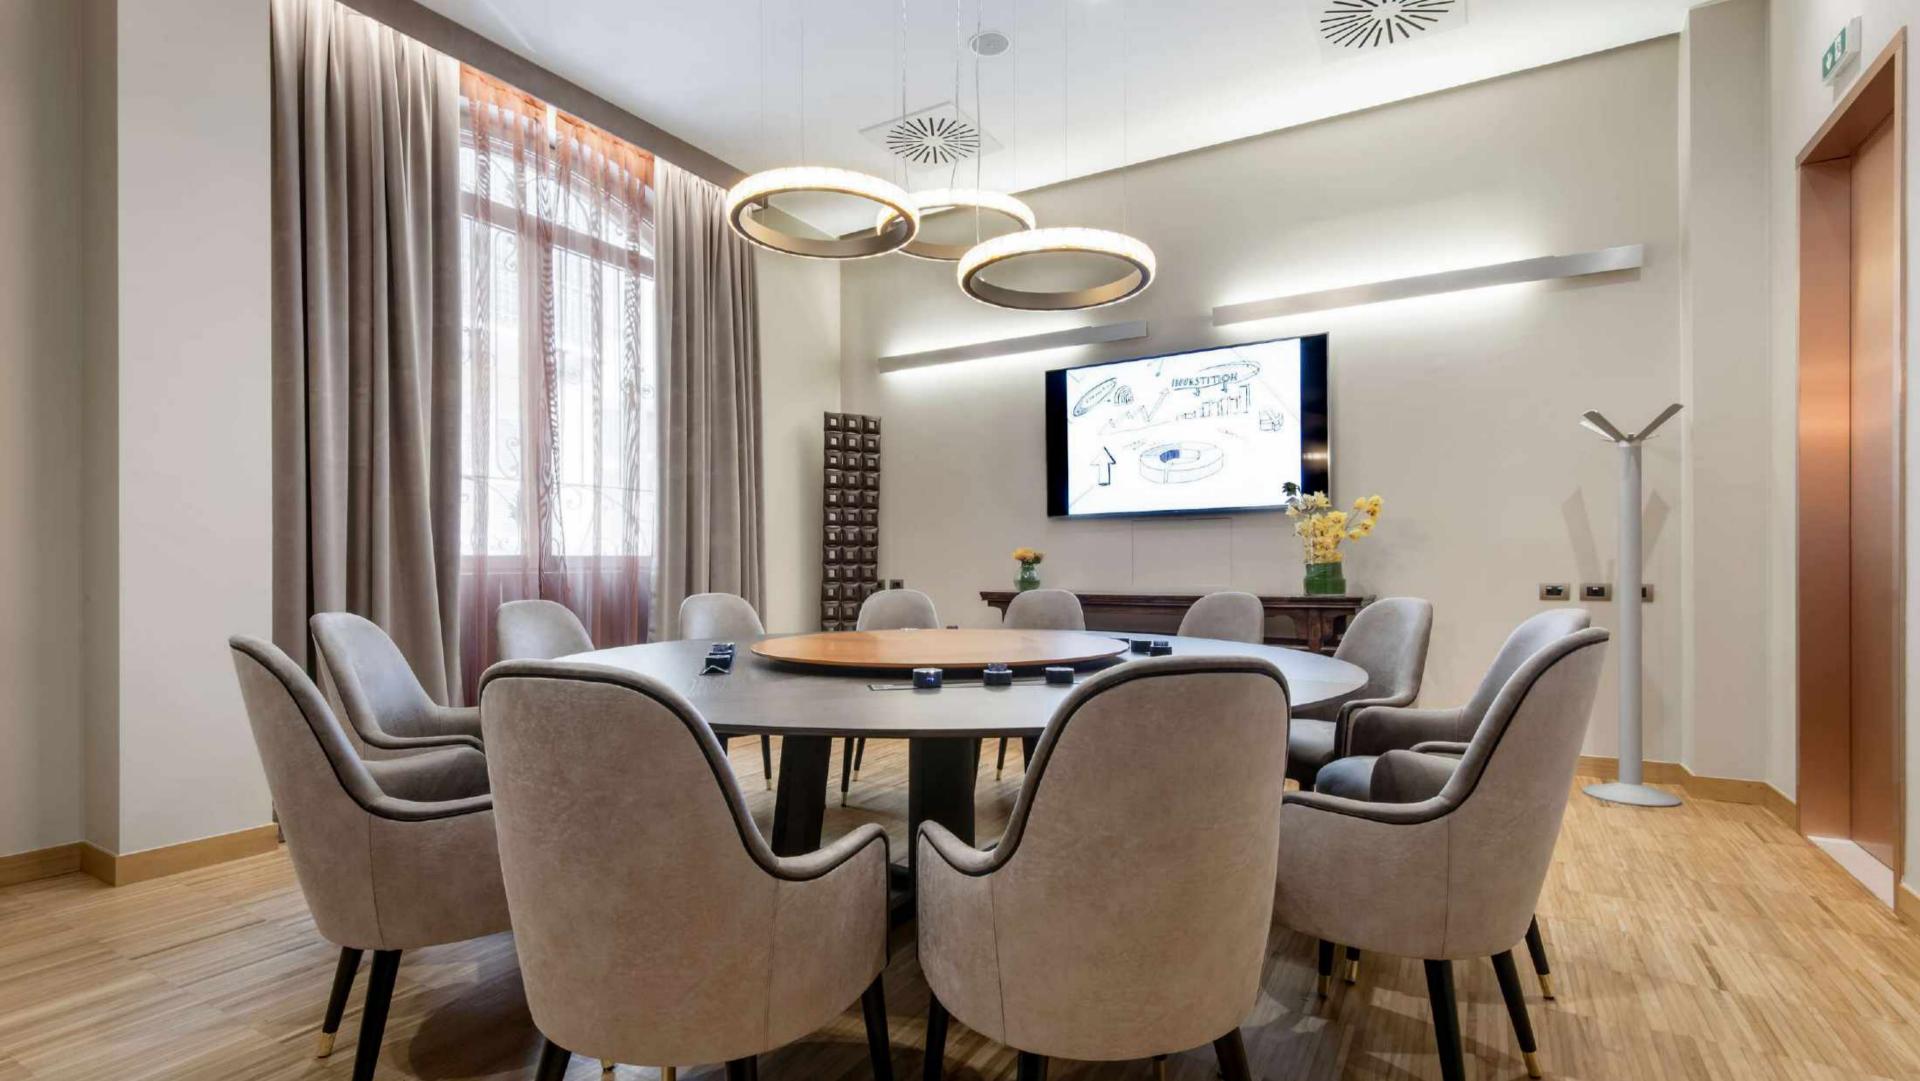

#### STEIGENBERGER HOTEL

DAVOS, SWITZERLAND

Italamp took part to the lighting project of the newly renovated Steigenberger Hotel Belvedere, Davos Switzerland.

Italamp created a suggestive play of lighting ring pendants which surround entirely the dining area. Also the brand product Ghipur, were marked by Belvedere Hotel Logo and decorate all the room walls, giving a unique shade to the project.