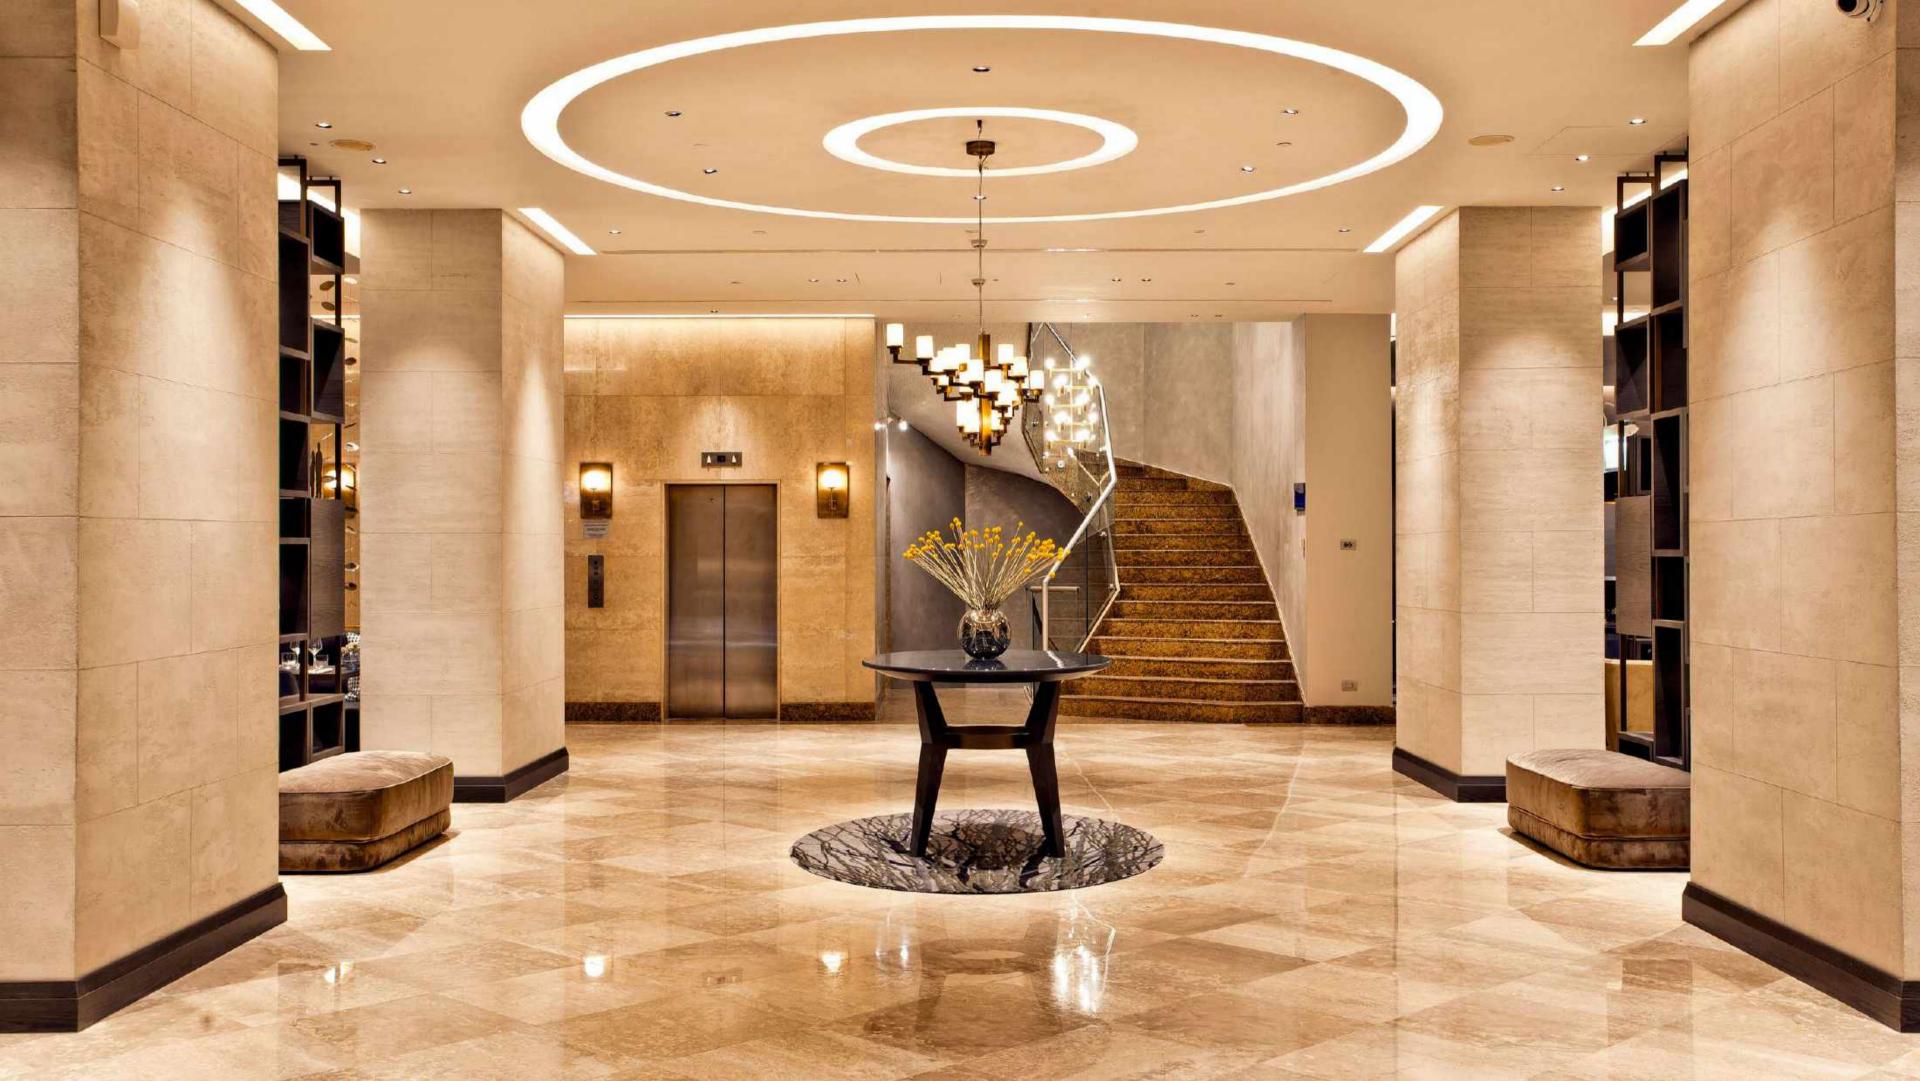

### HILTON HOTEL

MILAN, ITALY

Italamp lights up the famous Hilton Hotel in the heart of Milan downtown, becoming part of the renovation realized thanks to THDP Design Studio and Manuela Mannino Architecht.

Italamp Artù pendant lamp welcome people of the lobby entrance, while Tea floor lamps dress the chic corners of the structure.

Many others custom suspension lamps realized for the project, enlight the dining room and many other areas decorating the structure in the unique Hilton style.