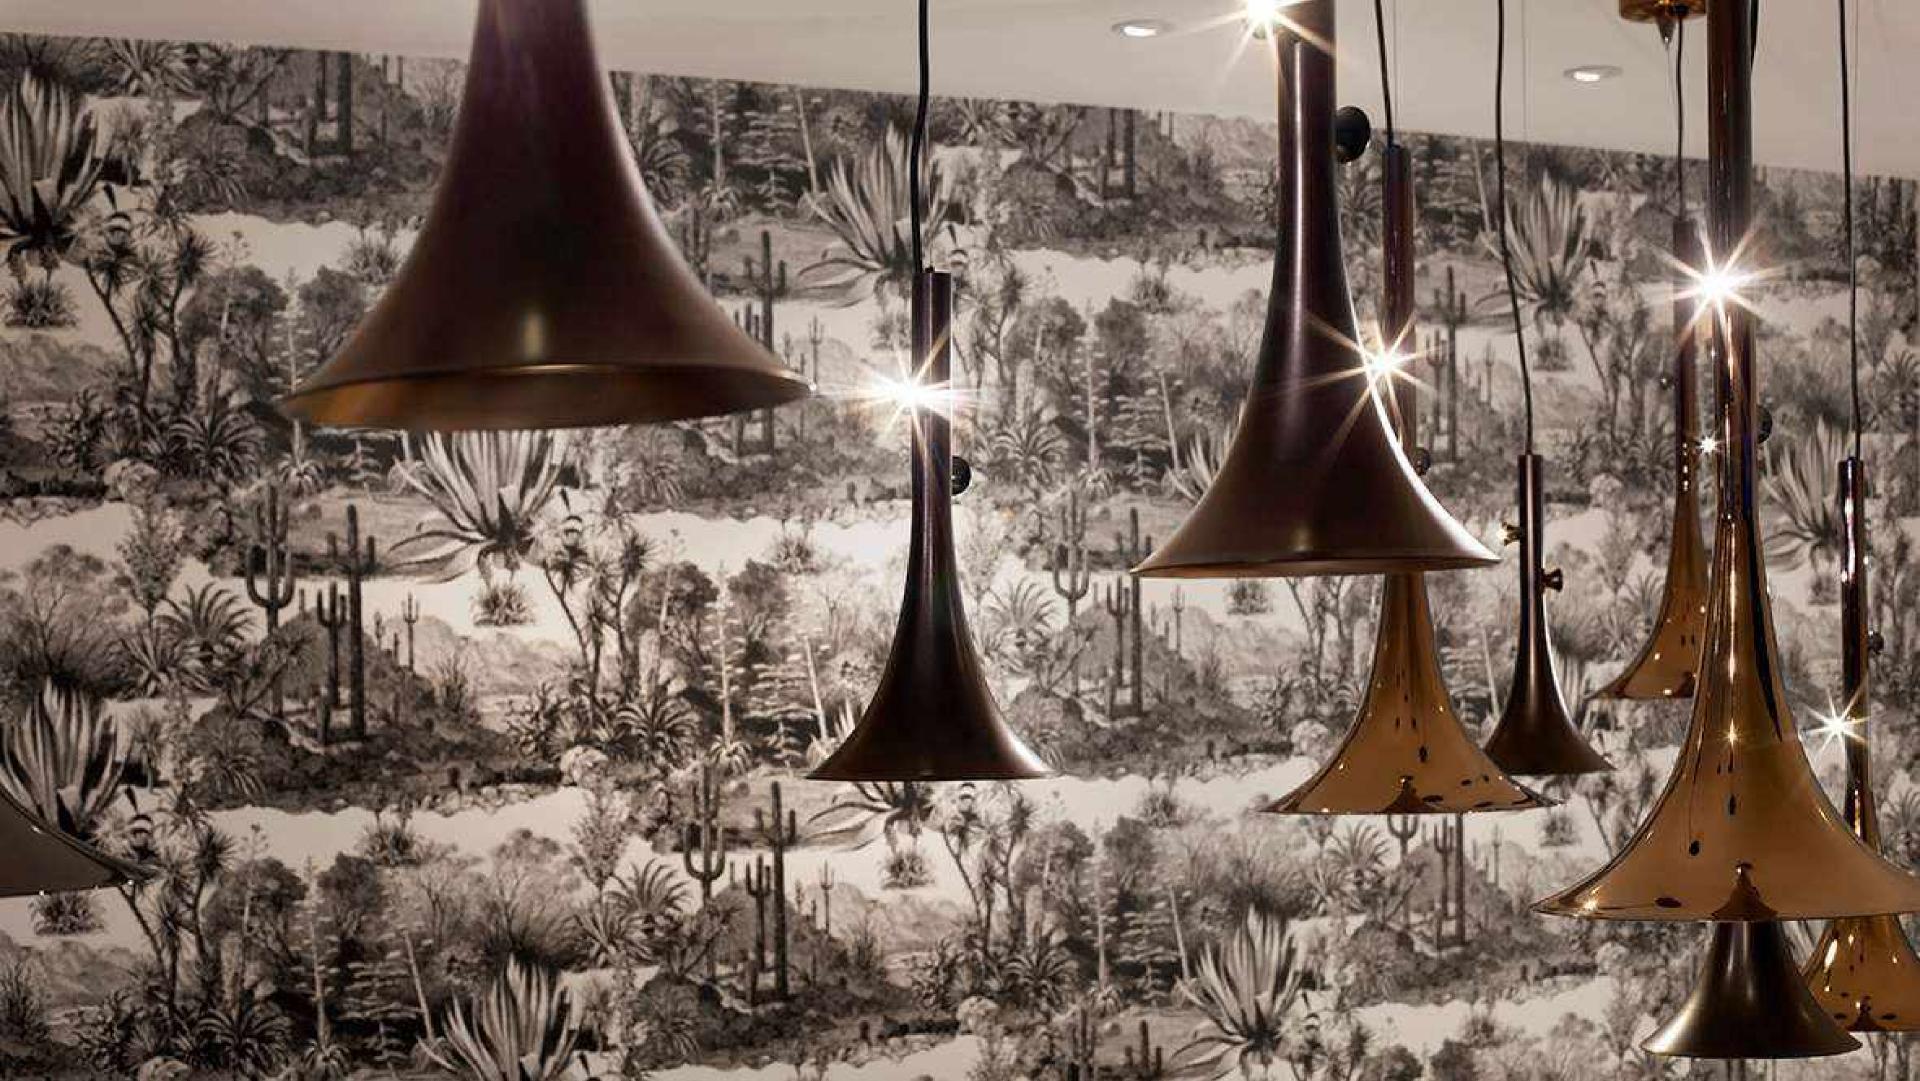

#### HERMITAGE

TURKMENISTAN

Welcome to the "Hermitage Showroom" in Turkmenistan. This suspension presents the "casted" glass technique; from blown glass to solid glass, a technique that requires a strong expertise in the craftmanship glass processing. In this case we have glass casted leaves in amber, topaz and transparent elements, which make this installation a breathtaking composition.