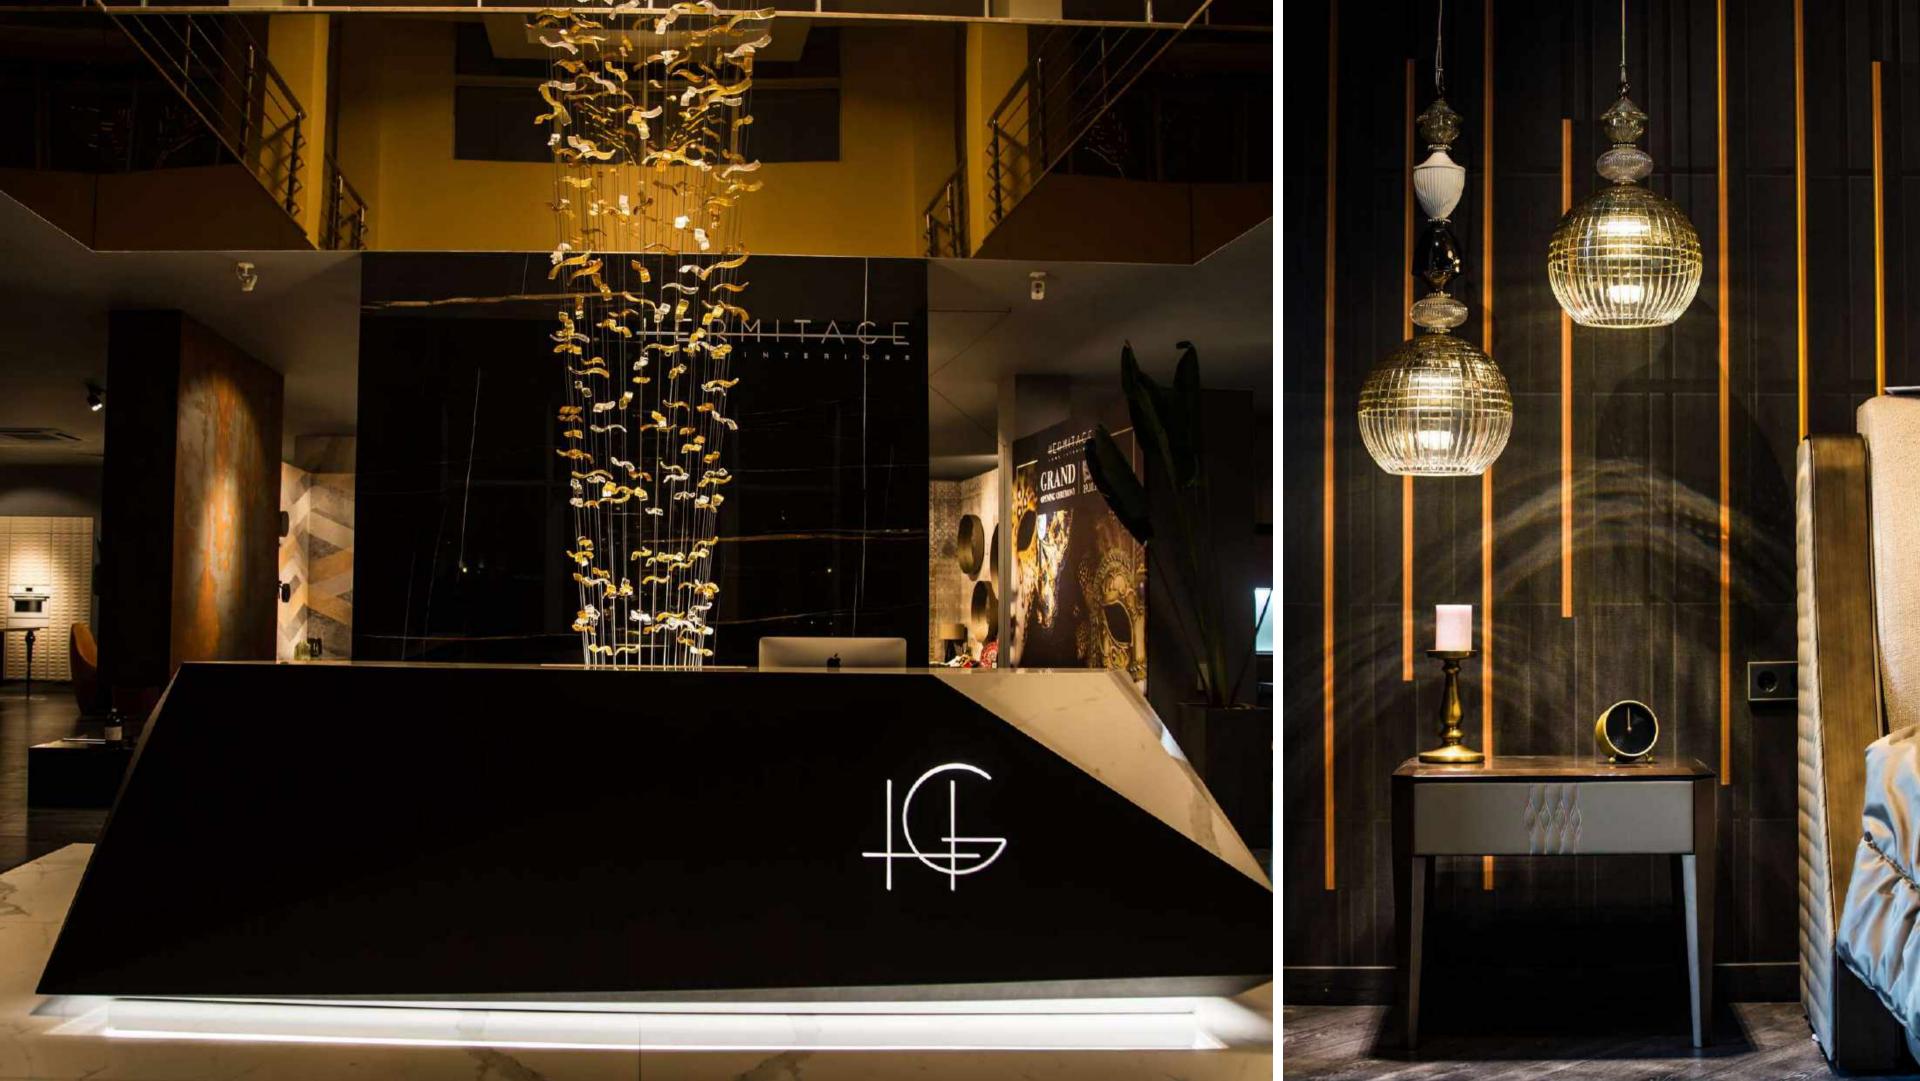

#### HERMITAGE

TURKMENISTAN

Welcome to the "Hermitage Showroom" in Turkmenistan. This suspension presents the "casted" glass technique; from blown glass to solid glass, a technique that requires a strong expertise in the craftmanship glass processing. In this case we have glass casted leaves in amber, topaz and transparent elements, which make this installation a breathtaking composition.