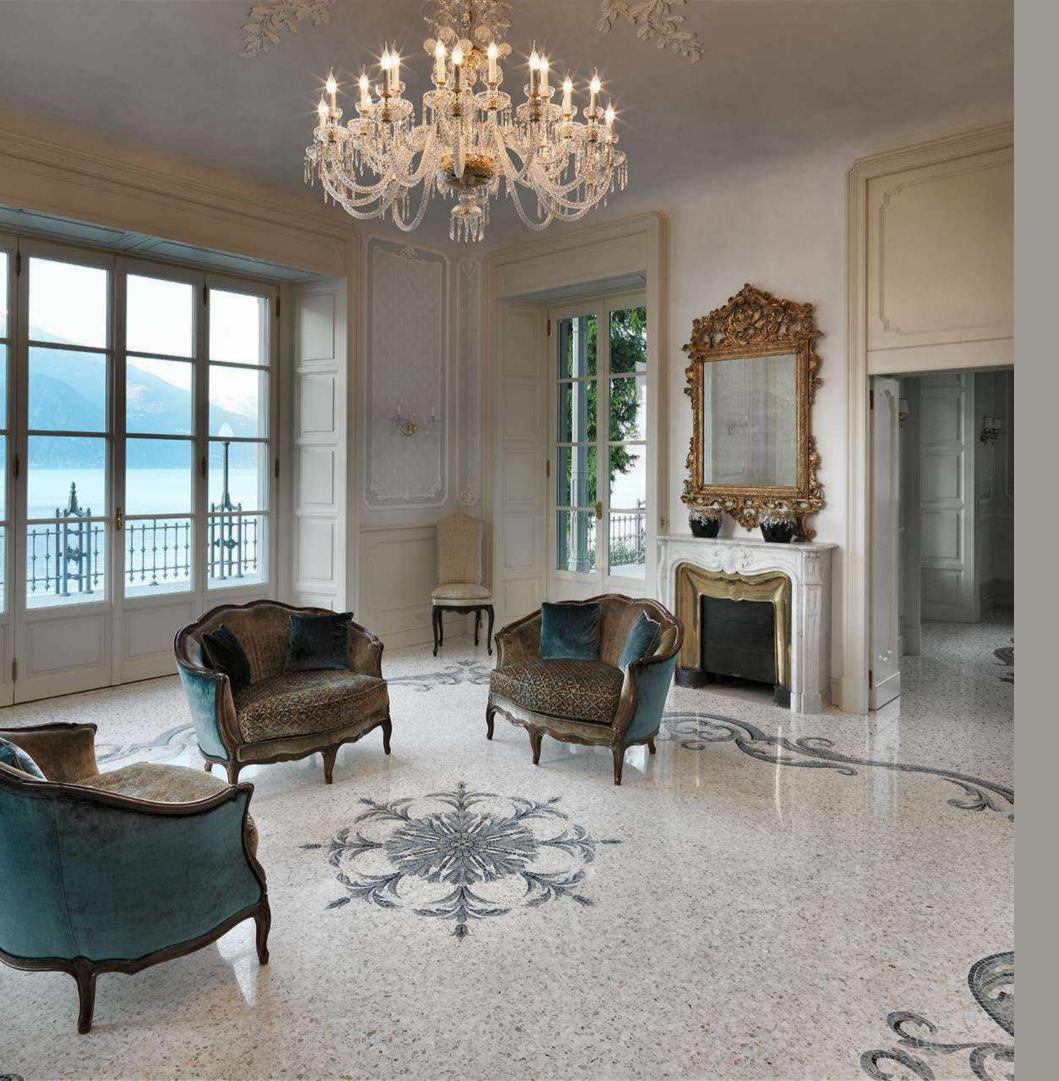

aus Clubhouse. A luxurious and modern restaurant lighted up by Italamp Libellula chandeliers.

You can find Italamp products like Metropolitan and Lola pendant lamps inside many spaces exquisitely combined with the fine interiors of Nicklaus Club House.





# HILL HOUSE

HELSINKI, FINLAND







### HILTON HOTEL

MILAN, ITALY

Italamp lights up the famous Hilton Hotel in the heart of Milan downtown, becoming part of the renovation realized thanks to THDP Design Studio and Manuela Mannino Architecht.

Italamp Artù pendant lamp welcome people of the lobby entrance, while Tea floor lamps dress the chic corners of the structure.

Many others custom suspension lamps realized for the project, enlight the dining room and many other areas decorating the structure in the unique Hilton style.







## VILLA FANNY

BELLAGIO, COMO







#### **OPERAKALLAREN**

STOCKHOLM

Operakällaren's name dates back to 1787 when the restaurant was situated in the cellar under Gustav III's opera house.

History permeates the atmosphere in this heritage property, a house filled with opportunities, with its four restaurants, cocktail bar, wine cellar and function rooms.





#### STEIGENBERGER HOTEL

DAVOS, SWITZERLAND

Italamp took part to the lighting project of the newly renovated Steigenberger Hotel Belvedere, Davos Switzerland.

Italamp created a suggestive play of lighting ring pendants which surround entirely the dining area. Also the brand product Ghipur, were marked by Belvedere Hotel Logo and decorate all the room walls, giving a unique shade to the project.





# TWINS VILLA DOHA, QATAR