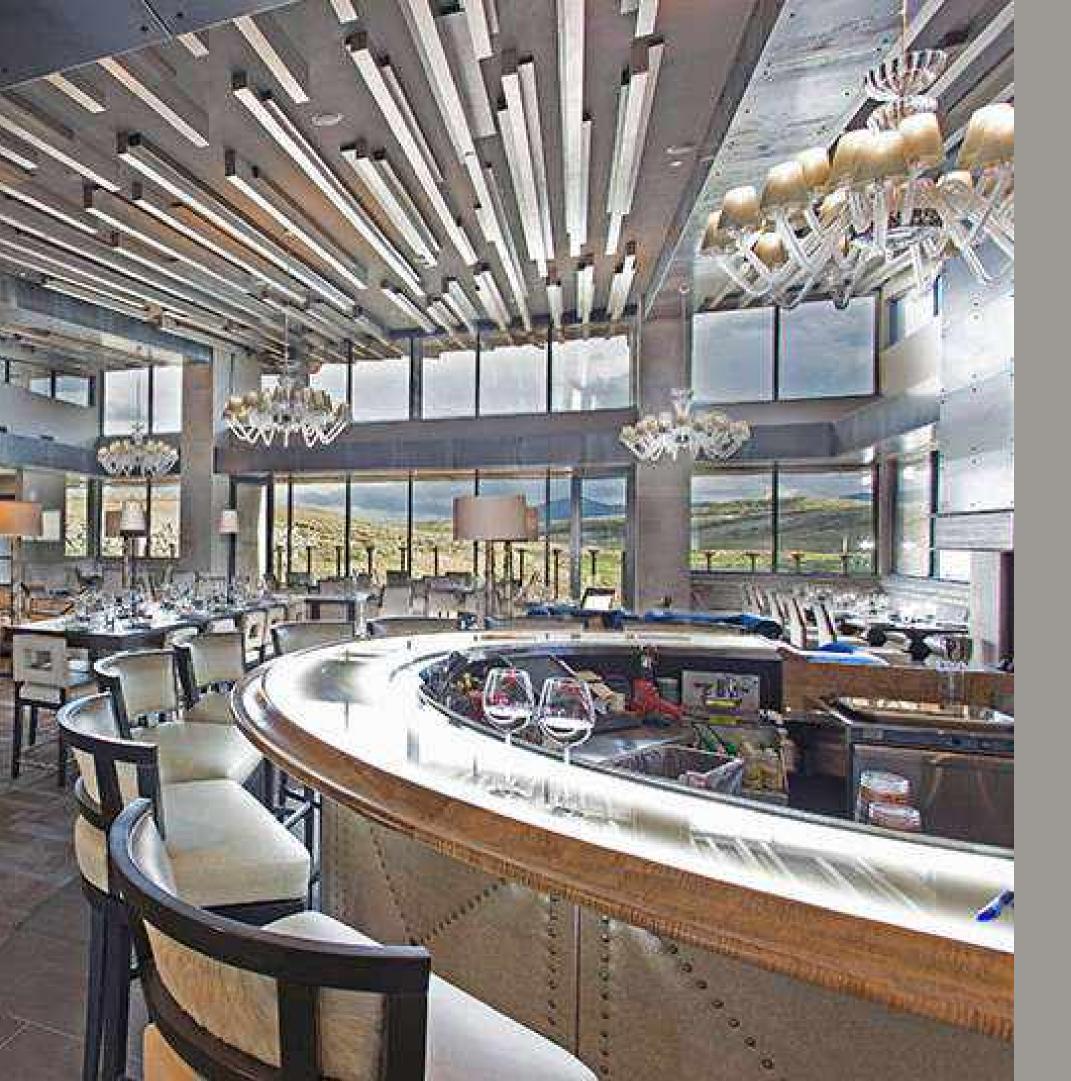

#### NICKLAUS

PROMONTORY CLUB

Charming ambience and contemporary stunning interiors are the main theme of the Nicklaus Clubhouse. A luxurious and modern restaurant lighted up by Italamp Libellula chandeliers.

You can find Italamp products like Metropolitan and Lola pendant lamps inside many spaces exquisitely combined with the fine interiors of Nicklaus Club House.