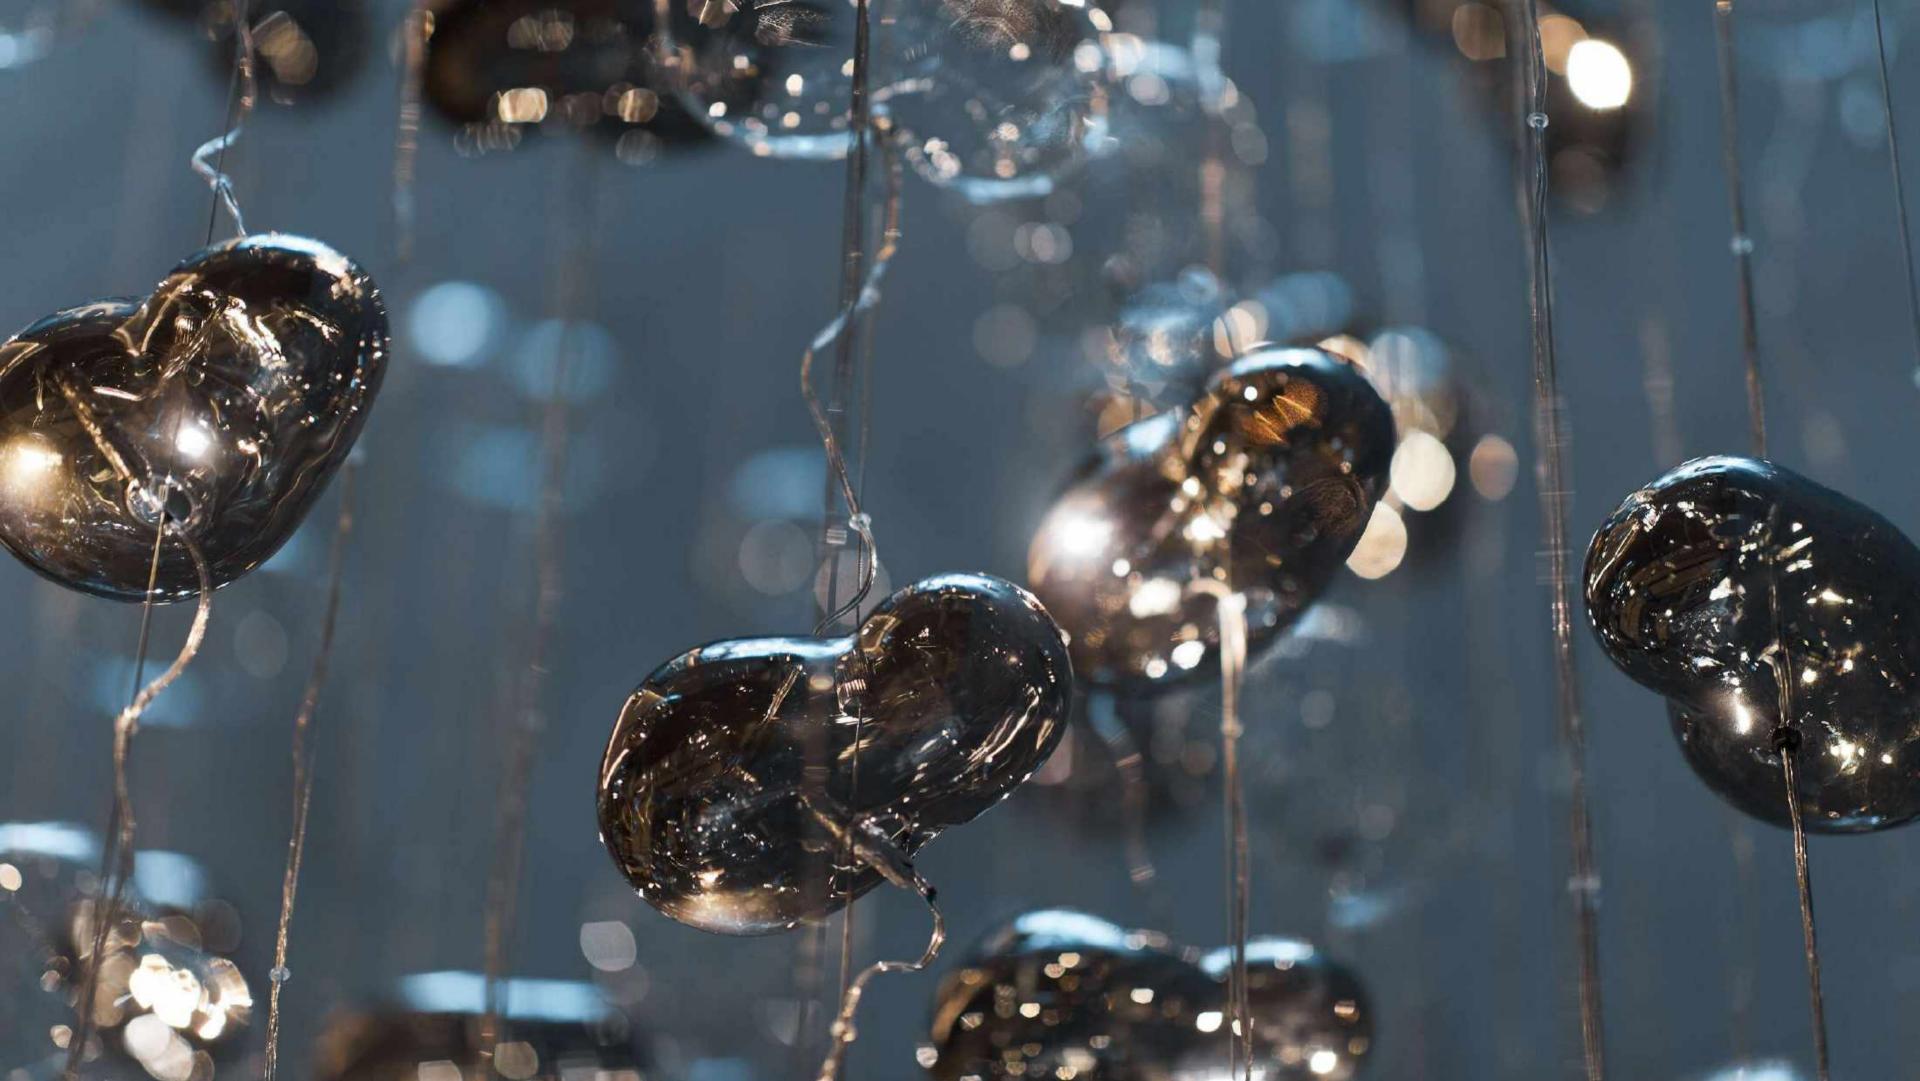

#### HERMITAGE

TURKMENISTAN

Welcome to the "Hermitage Showroom" in Turkmenistan. This suspension presents the "casted" glass technique; from blown glass to solid glass, a technique that requires a strong expertise in the craftmanship glass processing. In this case we have glass casted leaves in amber, topaz and transparent elements, which make this installation a breathtaking composition.