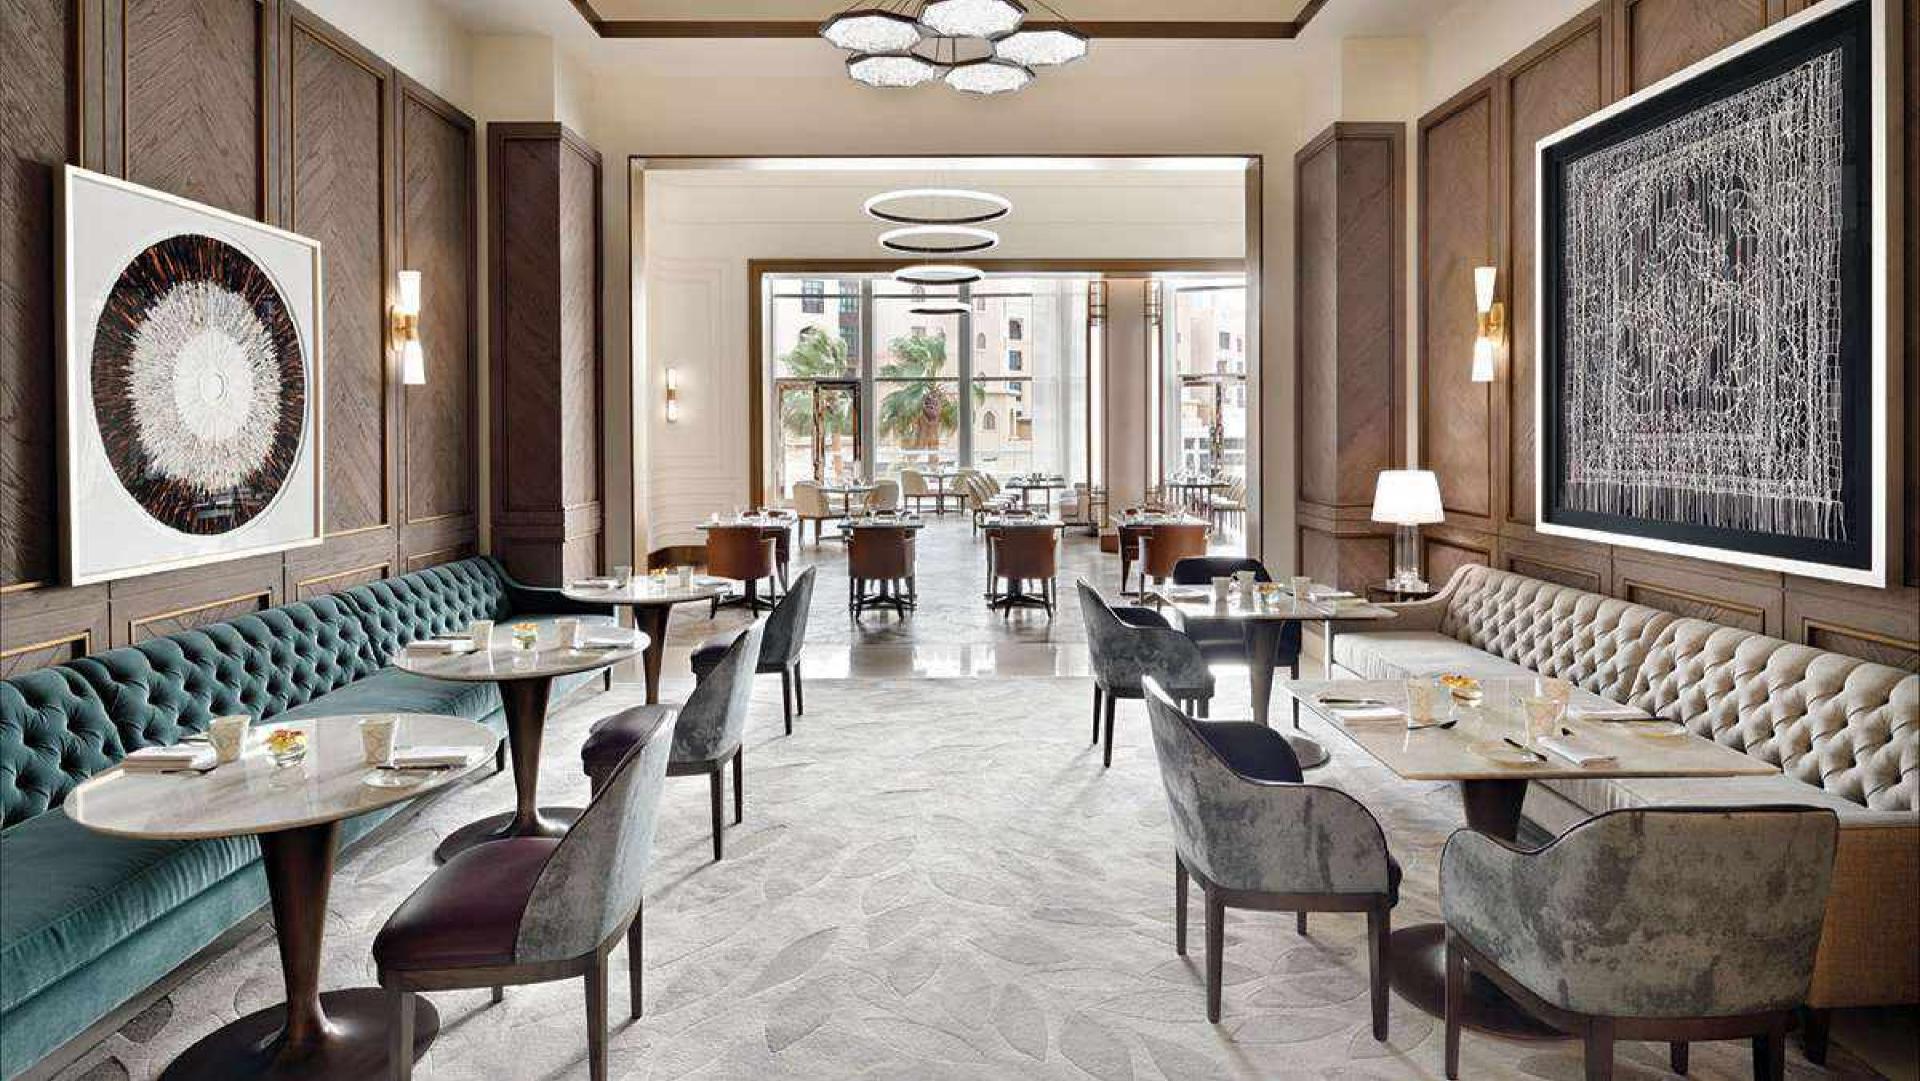

## THE ADDRESS

DUBAI

The award-winning hotel Address Downtown, landmark of luxury and hosipitality in the Dubai Downtown chose Italamp for enlighting the Marina Restaurant area. Zeus and Aura pendant versions adorn this location with a warm and stylish light, perfectly matching with the precious mood of this dining area.