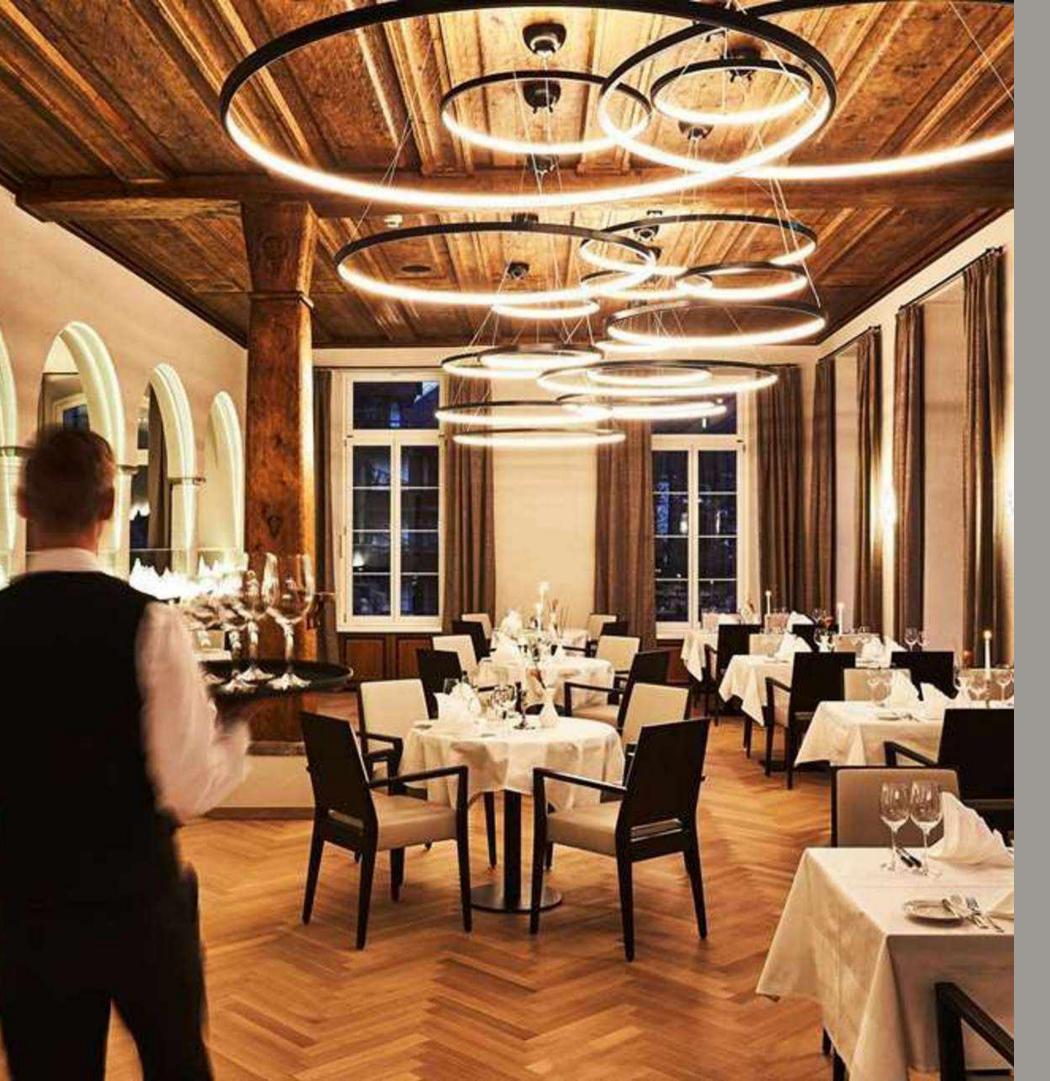

#### STEIGENBERGER HOTEL

DAVOS, SWITZERLAND

Italamp took part to the lighting project of the newly renovated Steigenberger Hotel Belvedere, Davos Switzerland.

Italamp created a suggestive play of lighting ring pendants which surround entirely the dining area. Also the brand product Ghipur, were marked by Belvedere Hotel Logo and decorate all the room walls, giving a unique shade to the project.