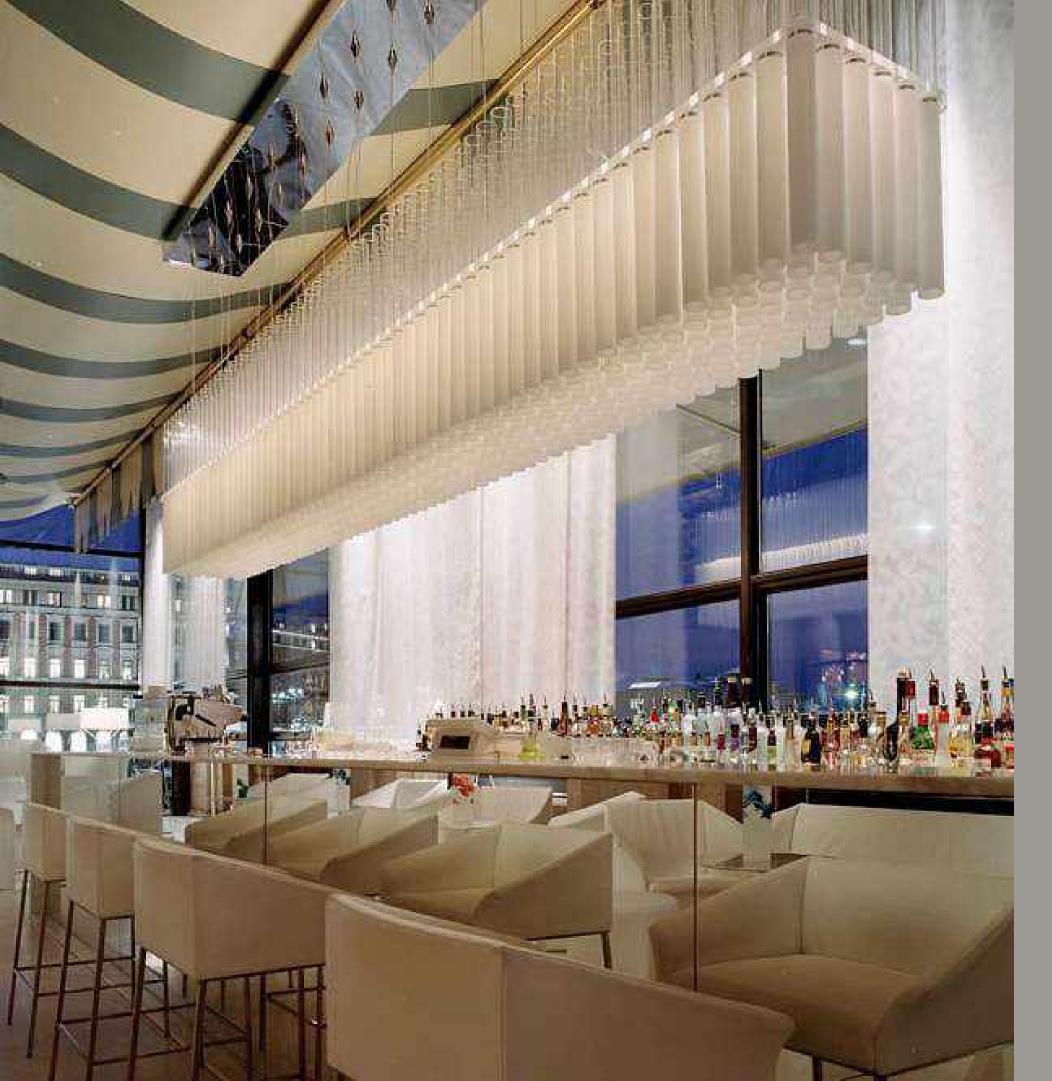

#### **OPERAKALLAREN**

STOCKHOLM

Operakällaren's name dates back to 1787 when the restaurant was situated in the cellar under Gustav III's opera house.

History permeates the atmosphere in this heritage property, a house filled with opportunities, with its four restaurants, cocktail bar, wine cellar and function rooms.