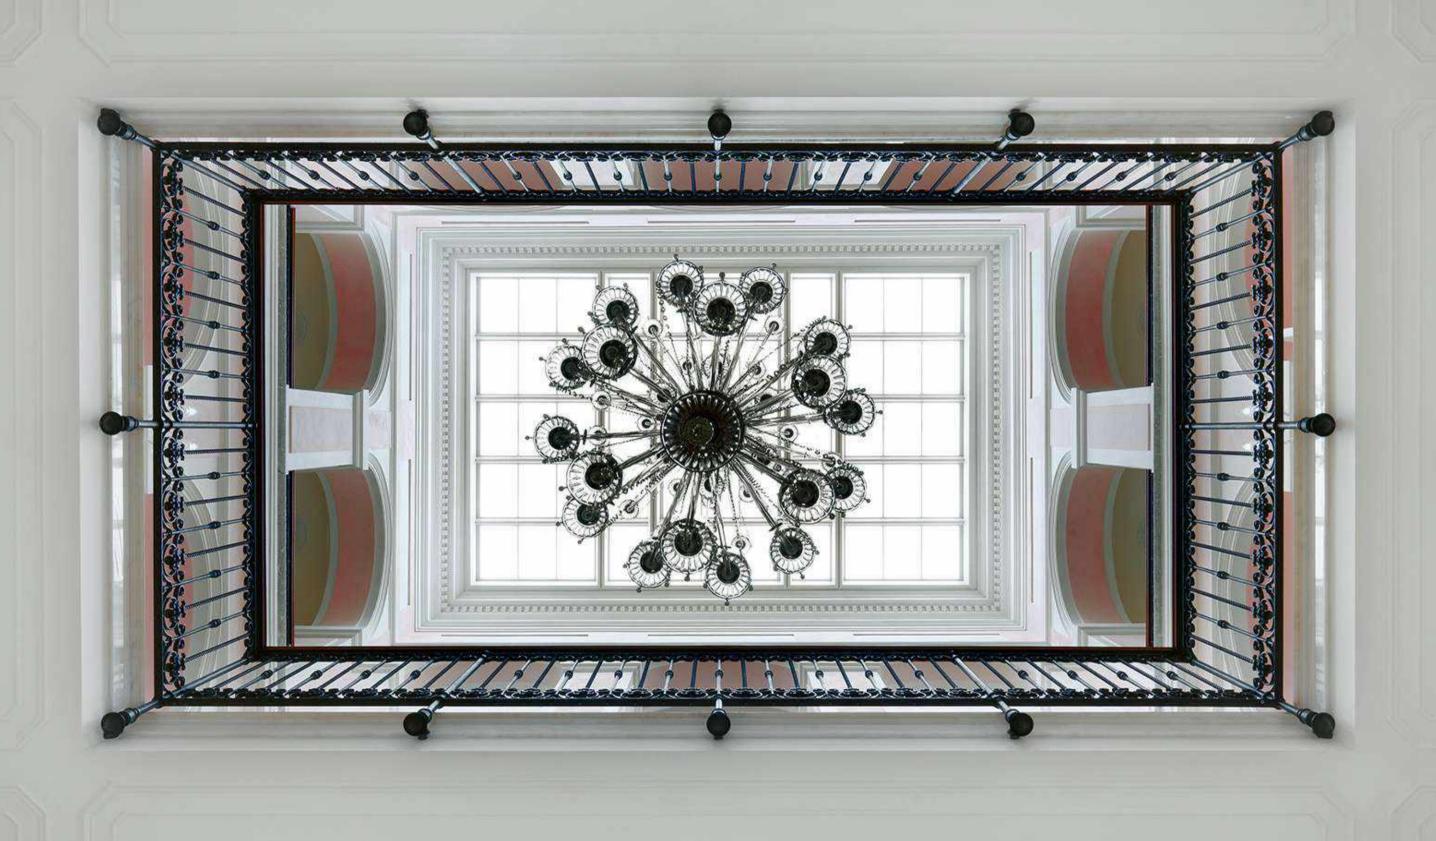

ern restaurant lighted up by Italamp Libellula chandeliers.

You can find Italamp products like Metropolitan and Lola pendant lamps inside many spaces exquisitely combined with the fine interiors of Nicklaus Club House.





# HILL HOUSE

HELSINKI, FINLAND







### HILTON HOTEL

MILAN, ITALY

Italamp lights up the famous Hilton Hotel in the heart of Milan downtown, becoming part of the renovation realized thanks to THDP Design Studio and Manuela Mannino Architecht.

Italamp Artù pendant lamp welcome people of the lobby entrance, while Tea floor lamps dress the chic corners of the structure.

Many others custom suspension lamps realized for the project, enlight the dining room and many other areas decorating the structure in the unique Hilton style.







## VILLA FANNY

BELLAGIO, COMO







#### **OPERAKALLAREN**

STOCKHOLM

Operakällaren's name dates back to 1787 when the restaurant was situated in the cellar under Gustav III's opera house.

History permeates the atmosphere in this heritage property, a house filled with opportunities, with its four restaurants, cocktail bar, wine cellar and function rooms.





#### STEIGENBERGER HOTEL

DAVOS, SWITZERLAND

Italamp took part to the lighting project of the newly renovated Steigenberger Hotel Belvedere, Davos Switzerland.

Italamp created a suggestive play of lighting ring pendants which surround entirely the dining area. Also the brand product Ghipur, were marked by Belvedere Hotel Logo and decorate all the room walls, giving a unique shade to the project.





# TWINS VILLA DOHA, QATAR







#### HERMITAGE

TURKMENISTA