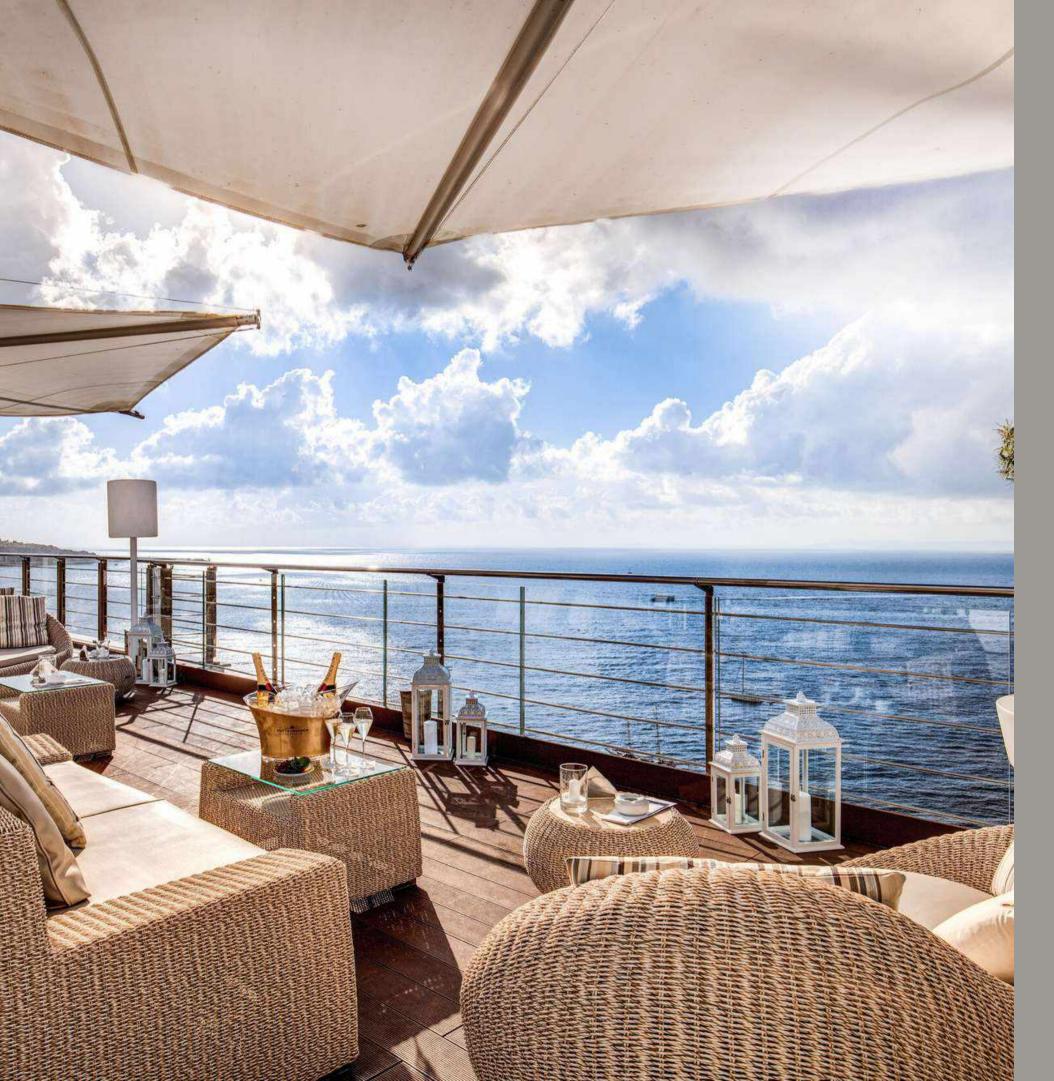

#### HOTEL MEDITERRANEO

SORRENTO, ITALY

Recently nominated finalist for The Gold Key awards Guest Suite & for The Society of British Interior Designers | SBID | for the category of Hotel Bedroom & Suites Design.I n January 2017 THDP were commissioned to design the Restaurant for the Hotel, situated in the unique and beautiful setting of Sorrento in Italy.

The Hotel Mediterraneo enjoys a stunning location overlooking the Gulf of Naples.

Italamp product: Caterina