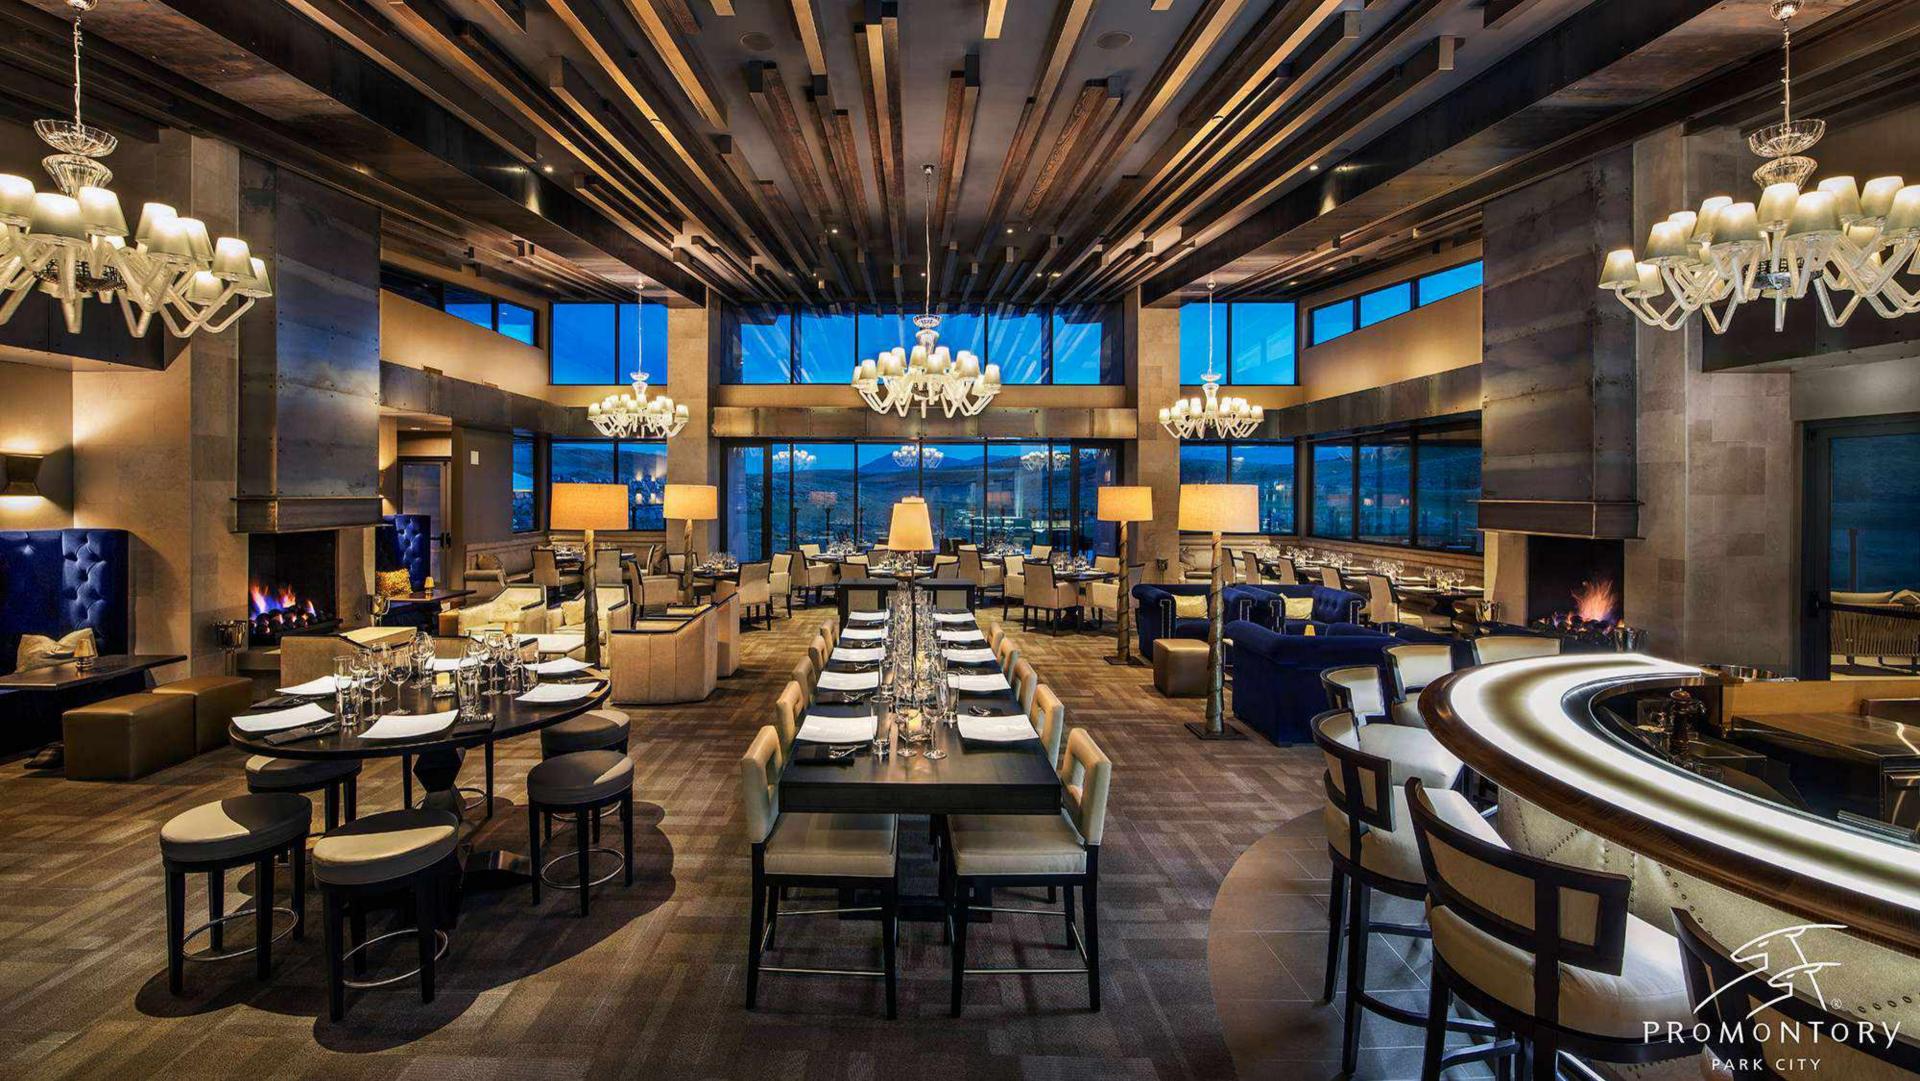

#### NICKLAUS

PROMONTORY CLUB

Charming ambience and contemporary stunning interiors are the main theme of the Nicklaus Clubhouse. A luxurious and modern restaurant lighted up by Italamp Libellula chandeliers.

You can find Italamp products like Metropolitan and Lola pendant lamps inside many spaces exquisitely combined with the fine interiors of Nicklaus Club House.