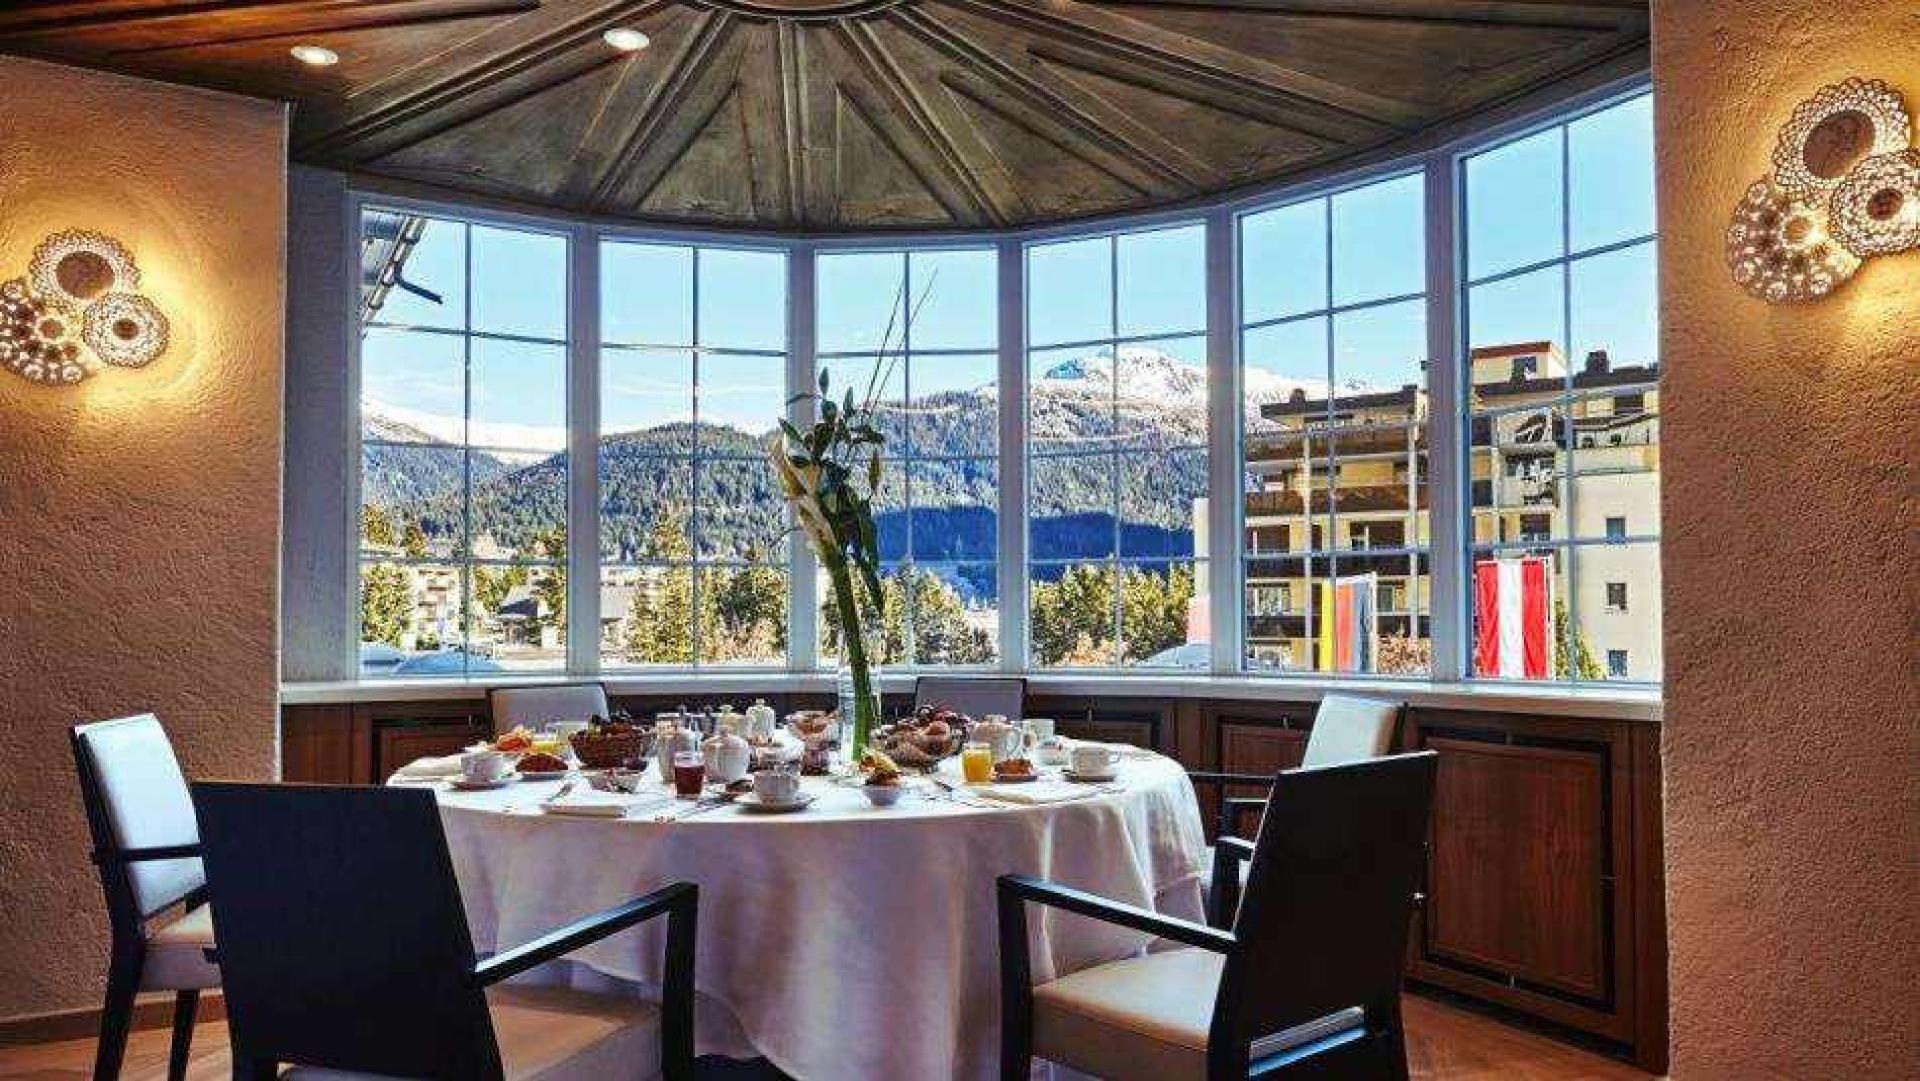

#### STEIGENBERGER HOTEL

DAVOS, SWITZERLAND

Italamp took part to the lighting project of the newly renovated Steigenberger Hotel Belvedere, Davos Switzerland.

Italamp created a suggestive play of lighting ring pendants which surround entirely the dining area. Also the brand product Ghipur, were marked by Belvedere Hotel Logo and decorate all the room walls, giving a unique shade to the project.