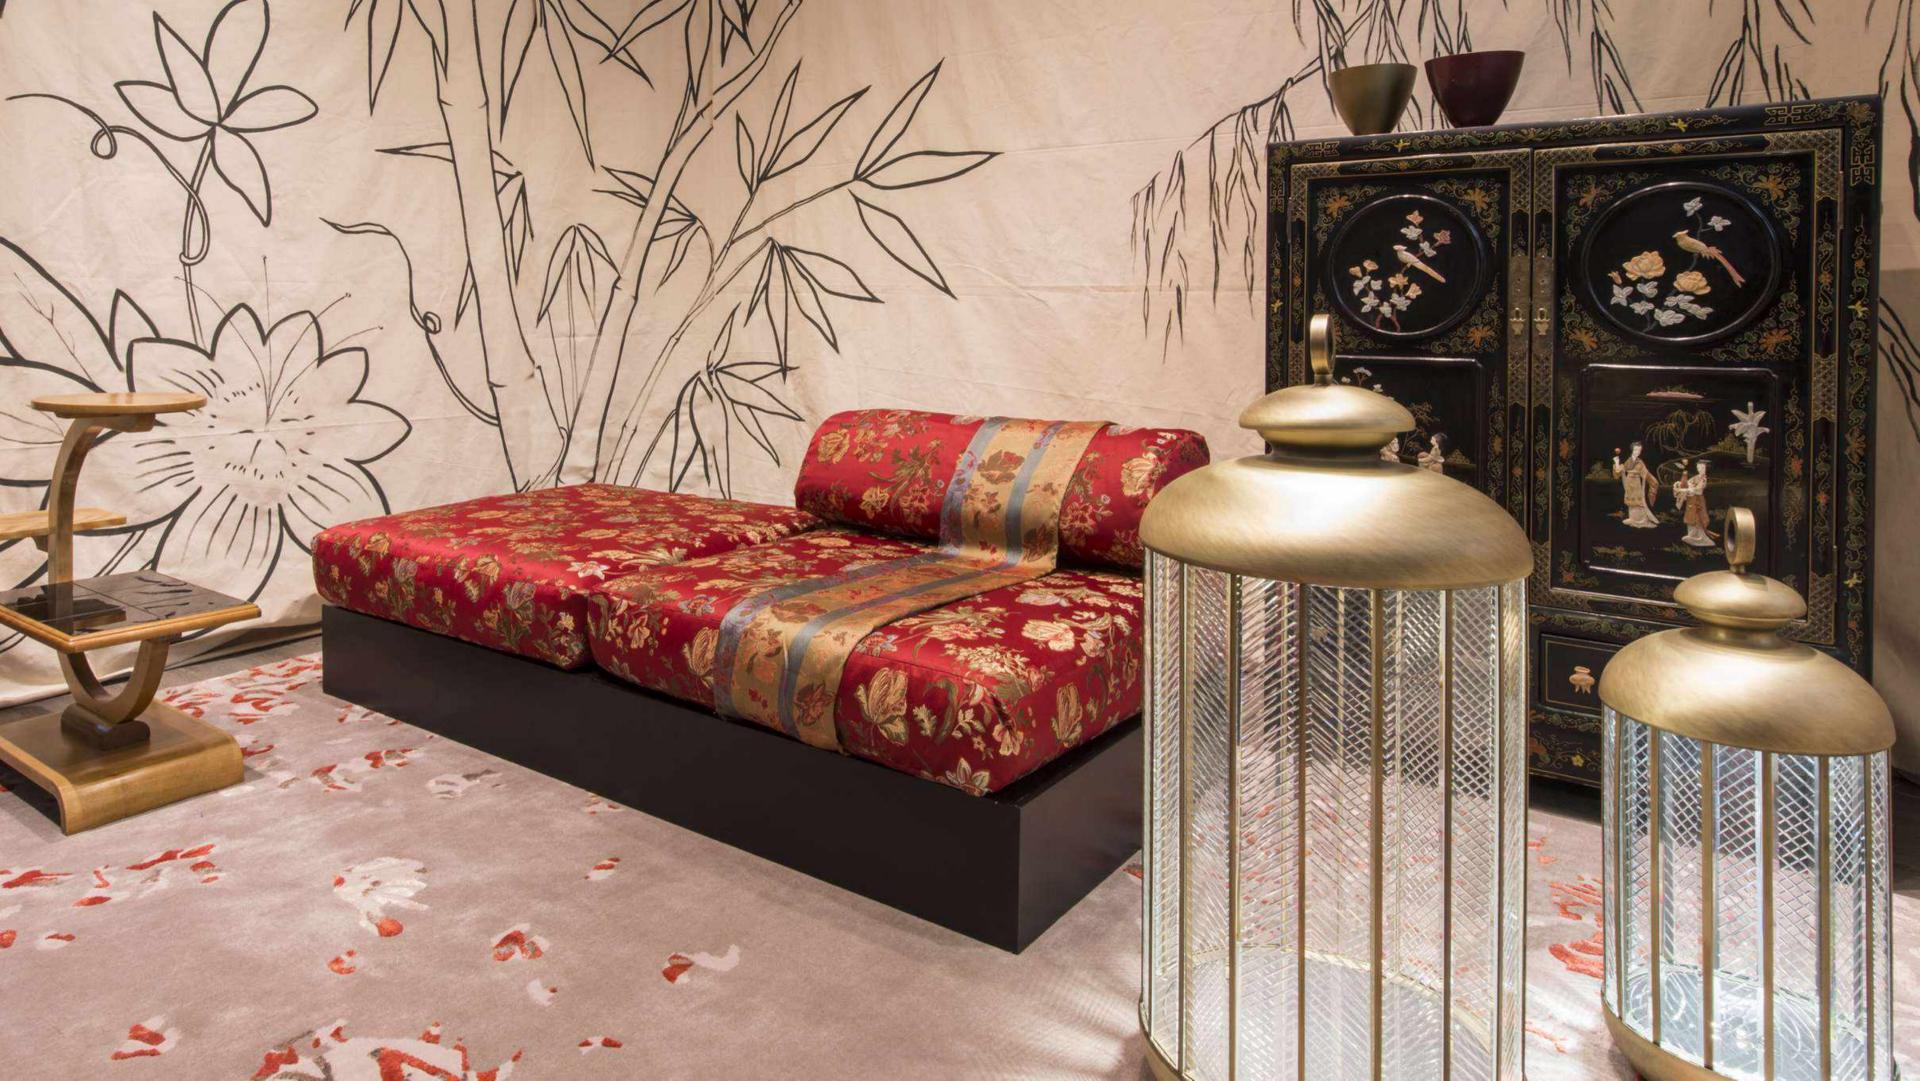

## GALIMBERTI NINO

NUOVO CLASSICO MILANESE

We are pleased to present the new collection of Galimberti Nino "Nuovo Classico Milanese" illuminated by Italamp.

THE NUOVO CLASSICO MILANESE makes special every atmosphere thanks to the meticulous attention to the details, proportions and quality that harmoniously combine the different inspirations