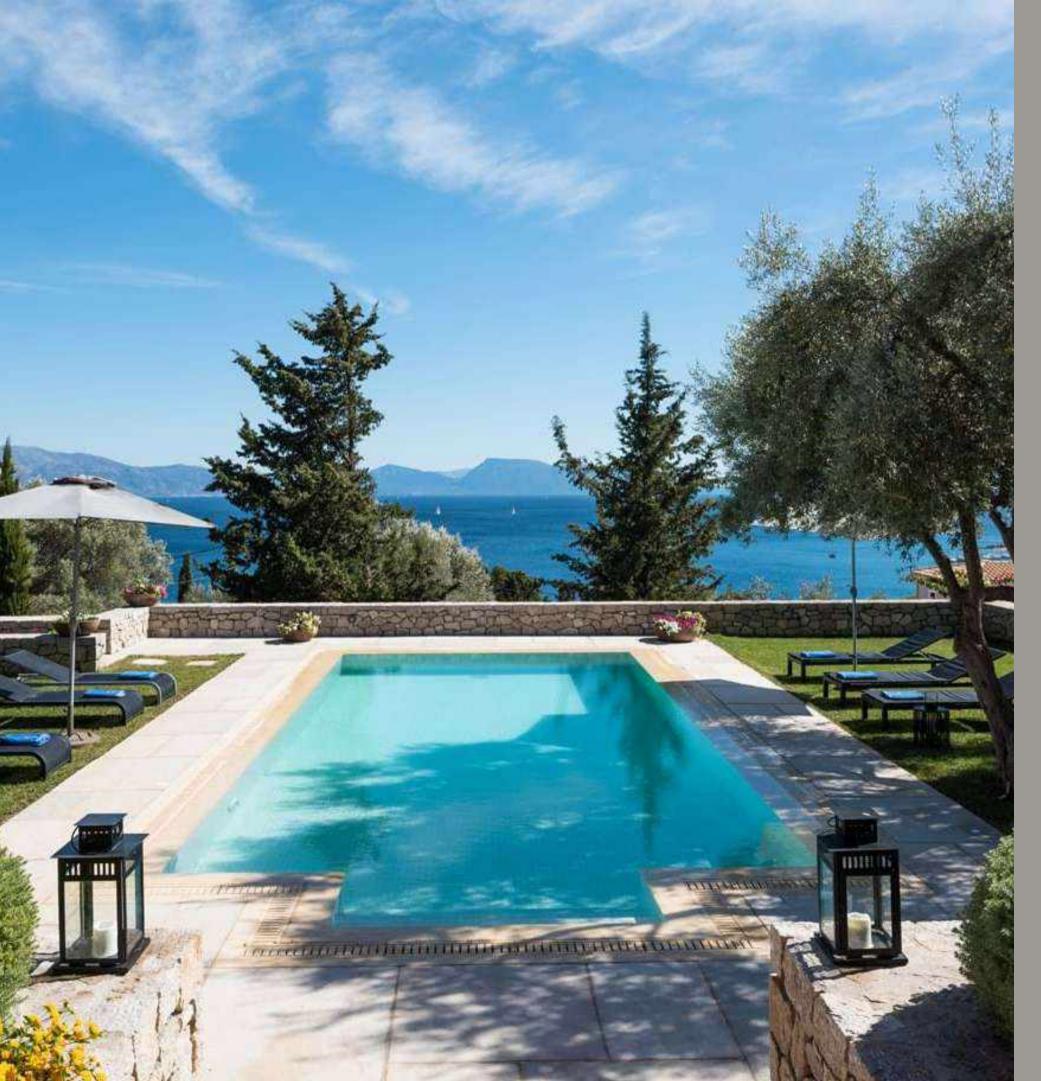

#### VILLA OLIVIA

CRETE, GREECE

Italamp highlights the renewd Villa Olivia In the romantic exclusive context of Crete, in the front of Aegean Sea. Thanks to the D73 interior design project, our Metropolitan chandeliers designed by R. Vitadello and S. Traverso, dress the luxurious dining area of Villa Olivia, infusing the modern interiors with the charming and vibrancy tone of our pendants.