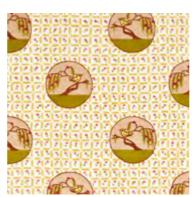

## Elizabeth

44185-134

44185-754

SELECT ALL

Introducing ELIZABETH, a cheerful block print and embroidery featuring freehand brushstrokes that form a checkerboard pattern with a hand painted floral at the center. Block printed on a dyed cotton base, ELIZABETH keeps the aura of a pure craft form. Placed circle medallions are embroidered over top, portraying a stylized tree and bird vignette in unique combinations of stitches that include chunky hand knots. This elegant design offers a vibrant, happy statement to your house, quirky and enchanting with eye-catching embroidery.