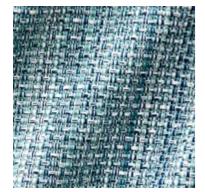

# Longwood Weave

44189-396

44189-563

## TRAVERS

NEW YORK

44189-597

LONGWOOD WEAVE is the textured upholstery plain you have been waiting for! Three different yarn colors are carefully dyed and then warped in a very specific manner to create an end result that, though very intentional, appears wholly organic. It has a dry, all natural cotton composition, and is available in nine colors that layer beautifully throughout the Travers portfolio.

# TRAVERS

Longwood Weave

NAME

44189-657

44189-795

44189-892

44189-981

SELECT ALL