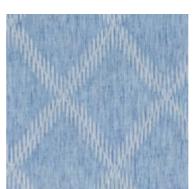

## Arbor Ikat

44184-326

44184-654

4-707

MARTINDALE

Timeless in its interpretation, ARBOR IKAT is a printed tonal stripe with irregular edges and a rhythmic repeat; a true testament to traditional woven ikats. Printed on a cotton and linen blend, each color world offers a range of casts and values which make it an excellent bridge to any room.

## TRAVERS

OVERVIEW

NEW YORK

NAME Arbor Ikat ARTICLE NUMBER 44184 CATEGORY Decoration

## TRAVERS

NEW YORK

| FABRIC WIDTH                   |
|--------------------------------|
| 150 cm<br>Usable Width: 140 cm |
| MATERIAL<br>55% CO, 45% LI     |
| MARTINDALE                     |

44184-893 SELECT ALL