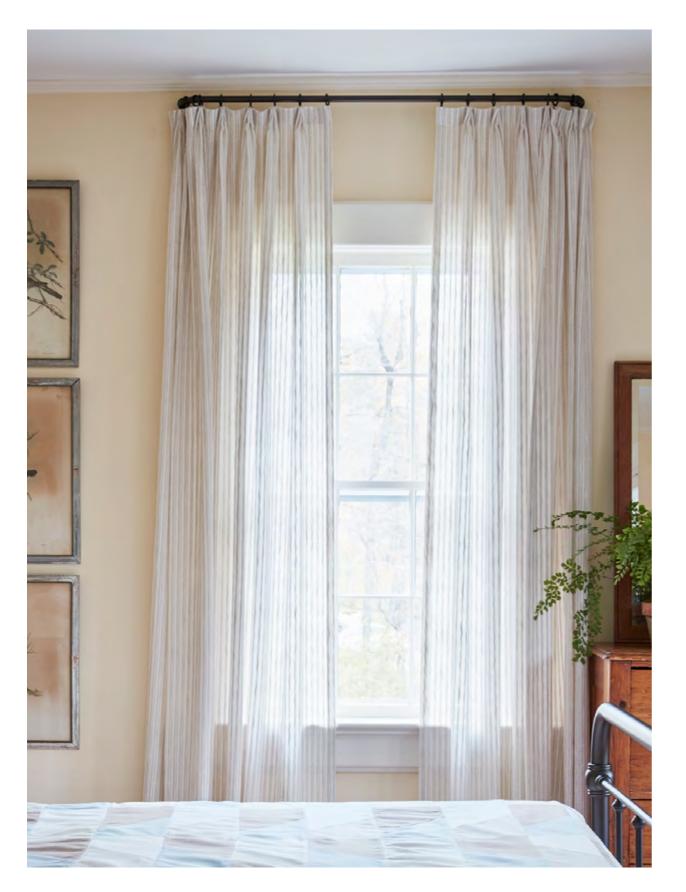

# Garden Stripe

44187-586 44187-594

44187-683

44187-844

GARDEN STRIPE is the perfect addition to our Travers sheer selection. This relaxed three color stripe uses a special weaving technique to produce a fabric that looks and feels handwoven. Lightweight with an easy drape, this wide width fabric is shown railroaded as a vertical stripe. GARDEN STRIPE is designed to feel at home everywhere.