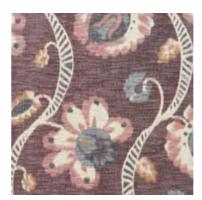

## Hampton Patch

44186-356

44186-983

SELECT ALL

Inspired from a sculpture by Louise Bourgeois, HAMPTON PATCH is a quilted four color patchwork of cut trapezoids pieced together to create rhythm and depth. We use the age old method of hand dying to achieve the variation in color for each of the patches. A true labor of love, it takes about 20 skilled women three to five days to produce 25 meters of fabric using semi-automated sewing machines to piece the fabric swatches together. HAMPTON PATCH is a hand crafted work of art.