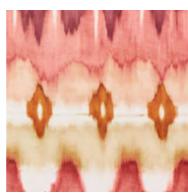

## Arbor Ikat

44184-326

44184-654

4-707

MARTINDALE

Timeless in its interpretation, ARBOR IKAT is a printed tonal stripe with irregular edges and a rhythmic repeat; a true testament to traditional woven ikats. Printed on a cotton and linen blend, each color world offers a range of casts and values which make it an excellent bridge to any room.