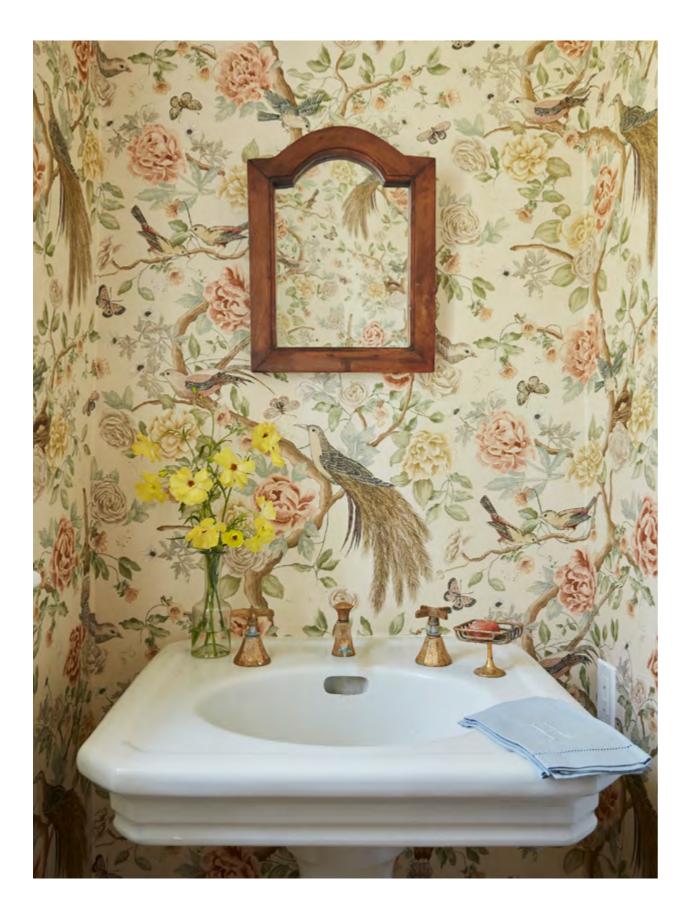

A mastery of craftsmanship and attention to detail is found in the development of each design in the collection. To realize our hero print, AUDUBON GARDEN, we teamed up with Southern California artist Allison Cosmos. Every brush stroke was preserved for the fabric adaptation of this original hand painted garden oasis, filled with birds, flowers and butterflies. WAVE HILL, a true warp print produced by trained artisans in India has a rustic quality that perfectly encapsulates a feeling of vintage charm. The color palette is of today, with a relaxed casual nuance making each fabric approachable and easy to use. GARDEN CLUB blurs the lines between home and garden, breathing fresh color and new life into each interior.

# 44181-576

SELECT ALL\*

44181-464

We teamed up with Southern California artist Allison Cosmos to develop AUDUBON GARDEN, our hero print; an original hand painted garden oasis filled with birds, flowers and butterflies. For its fabric adaptation, every brush stroke of this floral chinoiserie was carefully preserved. Printed on a lightweight linen cloth using the latest in digital technology, each of the four color worlds creates a unique environment ranging from serene pastel to cheerful bright. AUDUBON GARDEN is the perfect combination of old world charm with a modern twist.