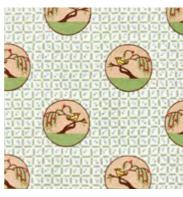

## Elizabeth

44185-134

44185-754

SELECT ALL

Introducing ELIZABETH, a cheerful block print and embroidery featuring freehand brushstrokes that form a checkerboard pattern with a hand painted floral at the center. Block printed on a dyed cotton base, ELIZABETH keeps the aura of a pure craft form. Placed circle medallions are embroidered over top, portraying a stylized tree and bird vignette in unique combinations of stitches that include chunky hand knots. This elegant design offers a vibrant, happy statement to your house, quirky and enchanting with eye-catching embroidery.