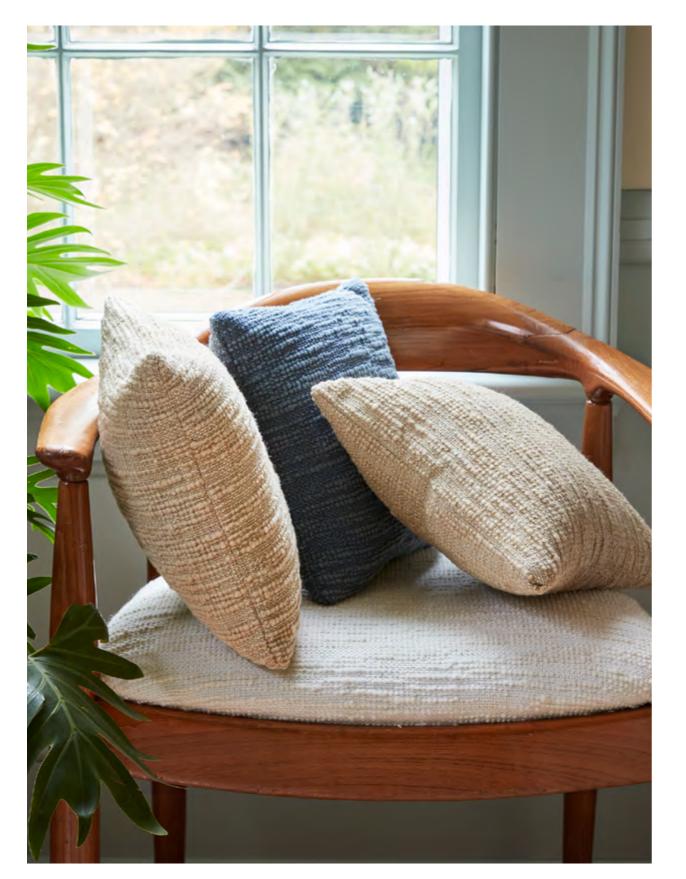

## Caravan

44190-557

44190-883

44190-663

44190-891

Home textiles, like fashion, are cyclical, and older styles can be reproduced with a fresh take for today. CARAVAN is the perfect example of this, modernizing the traditional boucle with a natural quality and hand-made look. This upholstery fabric is woven on a linen viscose warp with a very thick weft of 100% pure slub wool. The use of wool adds to the sustainability of the fabric, and the finishing process is chemical free with respect to the environment. CARAVAN has a special old world quality to it, and is a classic addition to the Travers line.

FABRIC WIDTH 138 cm MATERIAL 36% WO, 28% CO, 18% LI, 18% CV MARTINDALE 100.000

PROPERTIES CARE INSTRUCTIONS  $\boxtimes \boxtimes \boxtimes \boxtimes \bigcirc \bigcirc$ 