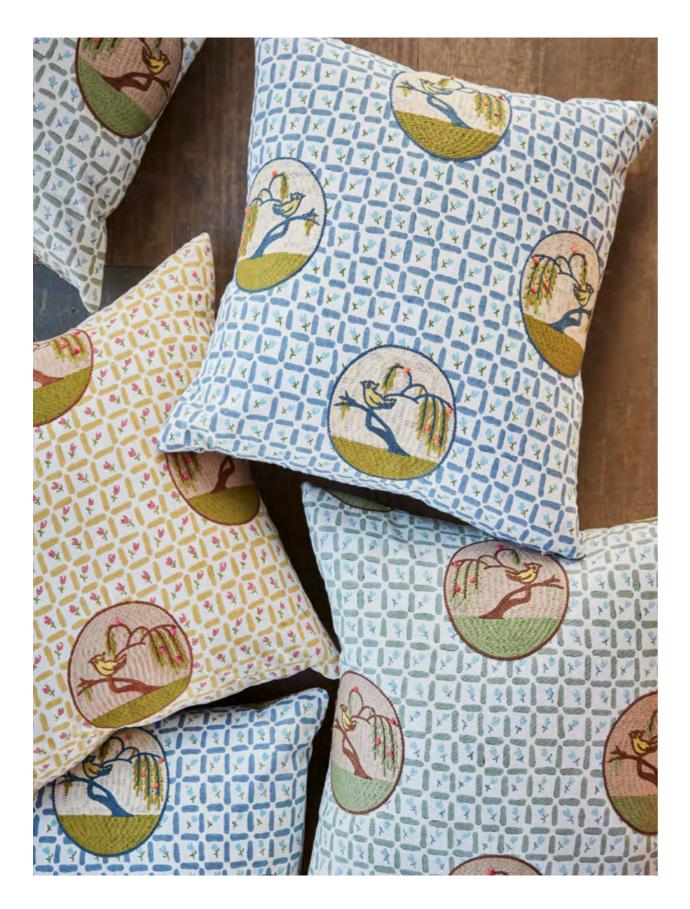

## Elizabeth

44185-134

44185-754

SELECT ALL

Introducing ELIZABETH, a cheerful block print and embroidery featuring freehand brushstrokes that form a checkerboard pattern with a hand painted floral at the center. Block printed on a dyed cotton base, ELIZABETH keeps the aura of a pure craft form. Placed circle medallions are embroidered over top, portraying a stylized tree and bird vignette in unique combinations of stitches that include chunky hand knots. This elegant design offers a vibrant, happy statement to your house, quirky and enchanting with eye-catching embroidery.