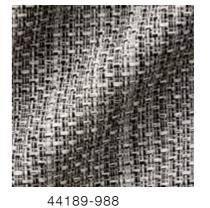

# Longwood Weave

44189-396

44189-563

## TRAVERS

NEW YORK

44189-597

LONGWOOD WEAVE is the textured upholstery plain you have been waiting for! Three different yarn colors are carefully dyed and then warped in a very specific manner to create an end result that, though very intentional, appears wholly organic. It has a dry, all natural cotton composition, and is available in nine colors that layer beautifully throughout the Travers portfolio.