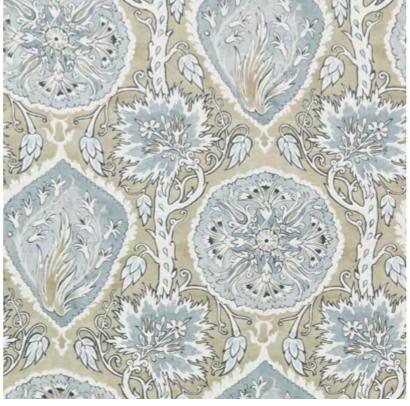

## Arbor Ikat

44184-326

44184-654

4-707

MARTINDALE

Timeless in its interpretation, ARBOR IKAT is a printed tonal stripe with irregular edges and a rhythmic repeat; a true testament to traditional woven ikats. Printed on a cotton and linen blend, each color world offers a range of casts and values which make it an excellent bridge to any room.