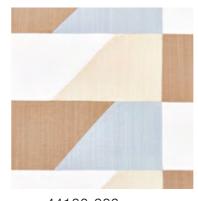

## Arbor Ikat

44184-326

44184-654

4-707

MARTINDALE

Timeless in its interpretation, ARBOR IKAT is a printed tonal stripe with irregular edges and a rhythmic repeat; a true testament to traditional woven ikats. Printed on a cotton and linen blend, each color world offers a range of casts and values which make it an excellent bridge to any room.