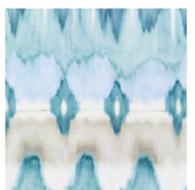

## Arbor Ikat

44184-326

44184-654

4-707

MARTINDALE

Timeless in its interpretation, ARBOR IKAT is a printed tonal stripe with irregular edges and a rhythmic repeat; a true testament to traditional woven ikats. Printed on a cotton and linen blend, each color world offers a range of casts and values which make it an excellent bridge to any room.