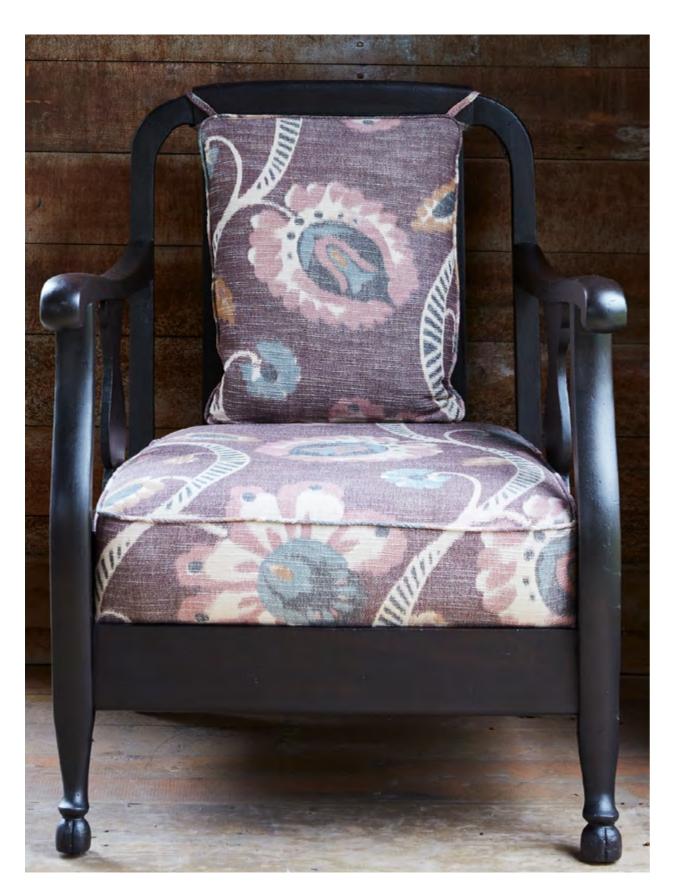

## Hampton Patch

44186-356

44186-983

SELECT ALL

Inspired from a sculpture by Louise Bourgeois, HAMPTON PATCH is a quilted four color patchwork of cut trapezoids pieced together to create rhythm and depth. We use the age old method of hand dying to achieve the variation in color for each of the patches. A true labor of love, it takes about 20 skilled women three to five days to produce 25 meters of fabric using semi-automated sewing machines to piece the fabric swatches together. HAMPTON PATCH is a hand crafted work of art.