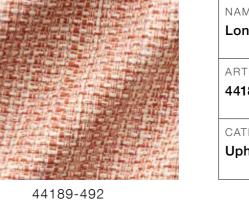

# Longwood Weave

44189-396

44189-563

## TRAVERS

NEW YORK

44189-597

LONGWOOD WEAVE is the textured upholstery plain you have been waiting for! Three different yarn colors are carefully dyed and then warped in a very specific manner to create an end result that, though very intentional, appears wholly organic. It has a dry, all natural cotton composition, and is available in nine colors that layer beautifully throughout the Travers portfolio.

### NAME Longwood Weave ARTICLE NUMBER 44189 CATEGORY Upholstery

FABRIC WIDTH 137 cm MATERIAL 100% CO MARTINDALE 25.000

PROPERTIES CARE INSTRUCTIONS