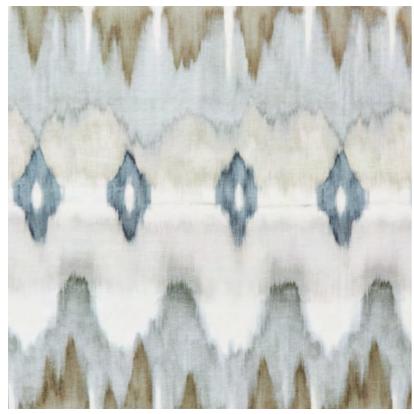

## Arbor Ikat

44184-326

44184-654

4-707

MARTINDALE

Timeless in its interpretation, ARBOR IKAT is a printed tonal stripe with irregular edges and a rhythmic repeat; a true testament to traditional woven ikats. Printed on a cotton and linen blend, each color world offers a range of casts and values which make it an excellent bridge to any room.