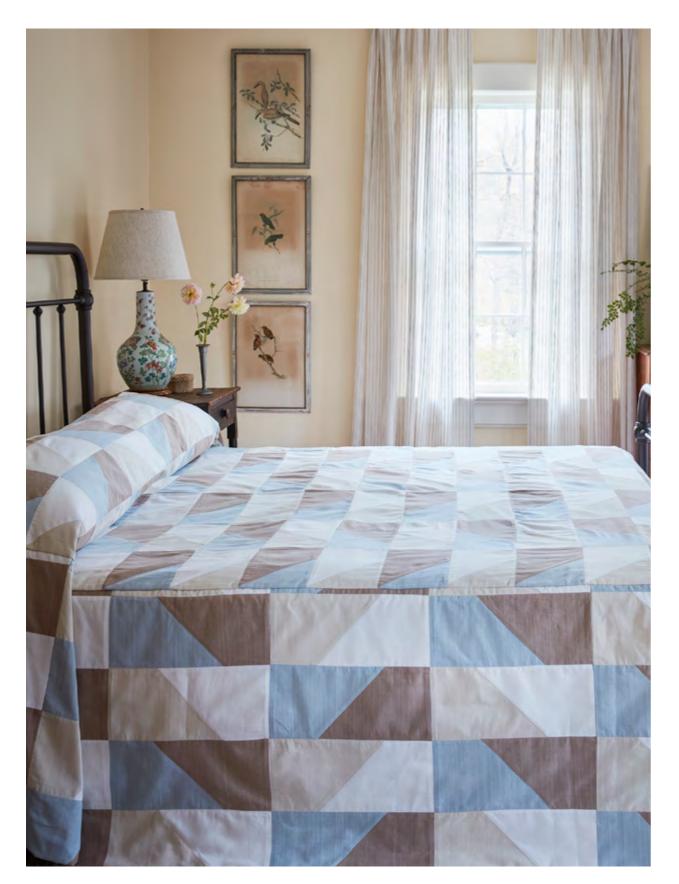

## Hampton Patch

44186-356

44186-983

SELECT ALL

Inspired from a sculpture by Louise Bourgeois, HAMPTON PATCH is a quilted four color patchwork of cut trapezoids pieced together to create rhythm and depth. We use the age old method of hand dying to achieve the variation in color for each of the patches. A true labor of love, it takes about 20 skilled women three to five days to produce 25 meters of fabric using semi-automated sewing machines to piece the fabric swatches together. HAMPTON PATCH is a hand crafted work of art.