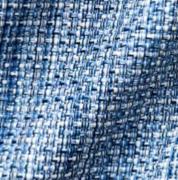

# Longwood Weave

44189-396

44189-563

## TRAVERS

NEW YORK

44189-597

LONGWOOD WEAVE is the textured upholstery plain you have been waiting for! Three different yarn colors are carefully dyed and then warped in a very specific manner to create an end result that, though very intentional, appears wholly organic. It has a dry, all natural cotton composition, and is available in nine colors that layer beautifully throughout the Travers portfolio.

# TRAVERS

Longwood Weave

NAME

44189-657

44189-795

44189-892

44189-981

SELECT ALL