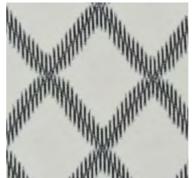

## Arbor Ikat

44184-326

44184-654

4-707

MARTINDALE

Timeless in its interpretation, ARBOR IKAT is a printed tonal stripe with irregular edges and a rhythmic repeat; a true testament to traditional woven ikats. Printed on a cotton and linen blend, each color world offers a range of casts and values which make it an excellent bridge to any room.

## TRAVERS

OVERVIEW

NEW YORK

NAME Arbor Ikat ARTICLE NUMBER 44184 CATEGORY Decoration

## TRAVERS

NEW YORK

| FABRIC WIDTH                   |
|--------------------------------|
| 150 cm<br>Usable Width: 140 cm |
| MATERIAL<br>55% CO, 45% LI     |
| MARTINDALE                     |

44184-893 SELECT ALL