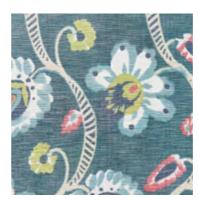

A mastery of craftsmanship and attention to detail is found in the development of each design in the collection. To realize our hero print, AUDUBON GARDEN, we teamed up with Southern California artist Allison Cosmos. Every brush stroke was preserved for the fabric adaptation of this original hand painted garden oasis, filled with birds, flowers and butterflies. WAVE HILL, a true warp print produced by trained artisans in India has a rustic quality that perfectly encapsulates a feeling of vintage charm. The color palette is of today, with a relaxed casual nuance making each fabric approachable and easy to use. GARDEN CLUB blurs the lines between home and garden, breathing fresh color and new life into each interior.

# 44181-576

SELECT ALL\*

44181-464

We teamed up with Southern California artist Allison Cosmos to develop AUDUBON GARDEN, our hero print; an original hand painted garden oasis filled with birds, flowers and butterflies. For its fabric adaptation, every brush stroke of this floral chinoiserie was carefully preserved. Printed on a lightweight linen cloth using the latest in digital technology, each of the four color worlds creates a unique environment ranging from serene pastel to cheerful bright. AUDUBON GARDEN is the perfect combination of old world charm with a modern twist.