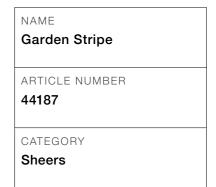

### TRAVERS NEW YORK

NAME Garden Stripe ARTICLE NUMBER 44187 CATEGORY Sheers

| FABRIC WIDTH<br>295 cm                       |  |
|----------------------------------------------|--|
| MATERIAL<br>66% CO, 17% PES,<br>9% LI, 8% CV |  |
| MARTINDALE                                   |  |