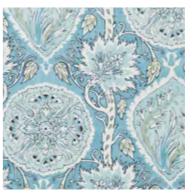

## Gazebo Vine

44182-346

44182-556

## TRAVERS

NEW YORK

44182-444

44182-663

GAZEBO VINE is adapted from a hand painted medallion found in the Travers archive. The delicate and washed tonal quality of the original painting beautifully translates onto the fabric, giving the medallion climbing vine depth and dimension. Printed on natural woven linen using environmentally friendly GOTS certified dyes, GAZEBO VINE is available in six colors that range from brick red and blush to sky blue and indigo.