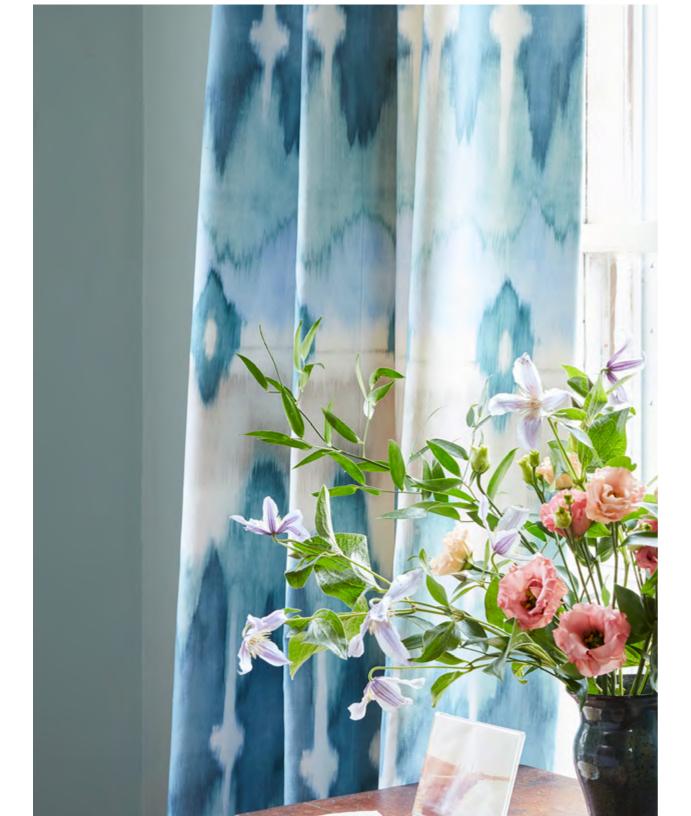

## Arbor Ikat

44184-326

44184-654

4-707

MARTINDALE

Timeless in its interpretation, ARBOR IKAT is a printed tonal stripe with irregular edges and a rhythmic repeat; a true testament to traditional woven ikats. Printed on a cotton and linen blend, each color world offers a range of casts and values which make it an excellent bridge to any room.