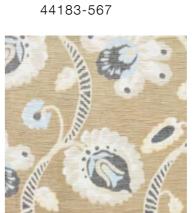

## Wave Hill

44183-487

44183-656

44183-894 SELECT ALL

Our new warp print, WAVE HILL, evokes the feeling of vintage charm. The design itself was inspired by vines and trails from the Ottoman era, modernized with the use of large bold flowers and then softened using a traditional warp print technique. The design is first screen printed by eight trained artisans on to a net fabric, which is loose and open. The prepared warp beam is then carefully attached to a hand loom where a skilled artisan weaver hand ties the ends. Subtle variations are a part of the inherent beauty of this charming rustic print. OVERVIEW