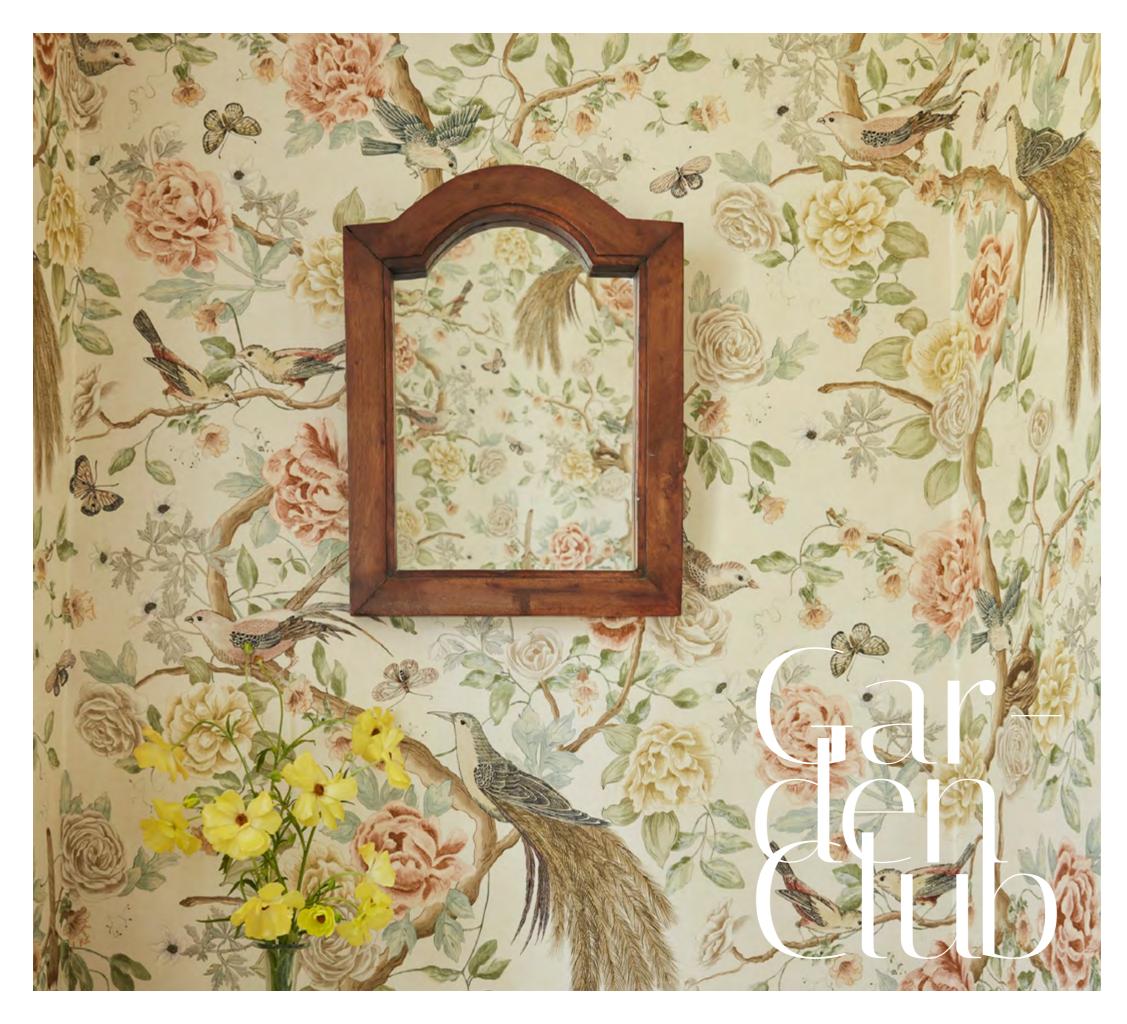

TRAVERS

NEW YORK

Designed to reflect the spirit of a well-traveled lifestyle, inspiration for GARDEN CLUB was drawn from all corners of the world. It stays true to Travers' traditional design history and is influenced by the outdoors. The designs in the collection offer escapism, with an assortment of patterns and textures reminiscent of the diversity found in nature. The collection is motivated by the dream of a beautifully cultivated garden composed of plants and flowers that have been gathered from near and far. This philosophy directly relates to a variety of original designs, printing techniques and weaving processes that together form a layered collection of fabrics reminiscent of old world style.

A mastery of craftsmanship and attention to detail is found in the development of each design in the collection. To realize our hero print, AUDUBON GARDEN, we teamed up with Southern California artist Allison Cosmos. Every brush stroke was preserved for the fabric adaptation of this original hand painted garden oasis, filled with birds, flowers and butterflies. WAVE HILL, a true warp print produced by trained artisans in India has a rustic quality that perfectly encapsulates a feeling of vintage charm. The color palette is of today, with a relaxed casual nuance making each fabric approachable and easy to use. GARDEN CLUB blurs the lines between home and garden, breathing fresh color and new life into each interior.

# 44181-576

SELECT ALL\*

44181-464

We teamed up with Southern California artist Allison Cosmos to develop AUDUBON GARDEN, our hero print; an original hand painted garden oasis filled with birds, flowers and butterflies. For its fabric adaptation, every brush stroke of this floral chinoiserie was carefully preserved. Printed on a lightweight linen cloth using the latest in digital technology, each of the four color worlds creates a unique environment ranging from serene pastel to cheerful bright. AUDUBON GARDEN is the perfect combination of old world charm with a modern twist.