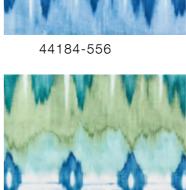

## Arbor Ikat

44184-326

44184-654

4-707

MARTINDALE

Timeless in its interpretation, ARBOR IKAT is a printed tonal stripe with irregular edges and a rhythmic repeat; a true testament to traditional woven ikats. Printed on a cotton and linen blend, each color world offers a range of casts and values which make it an excellent bridge to any room.