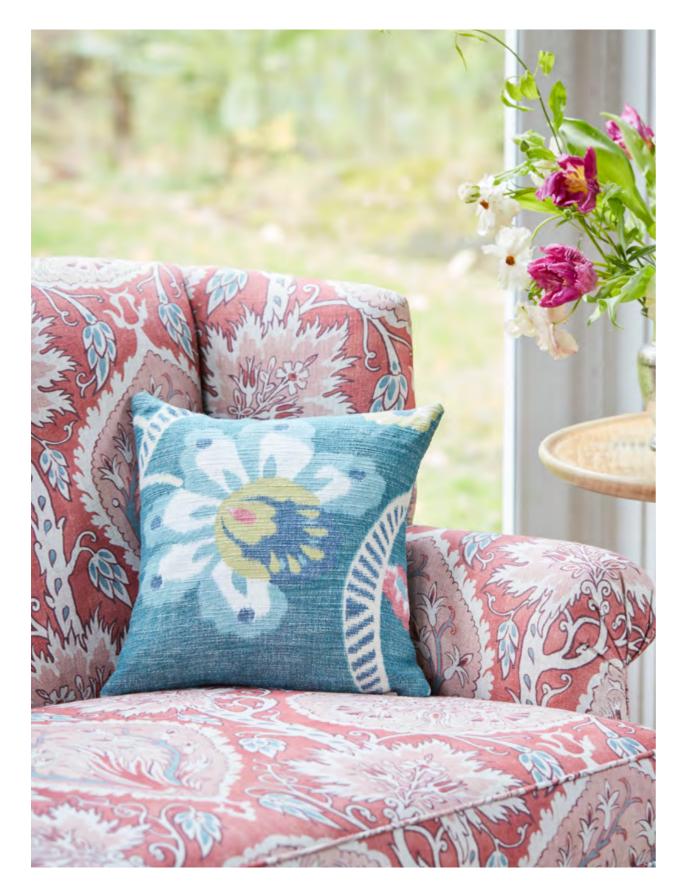

ble Width: 135 cm MATERIAL 100% LI MARTINDALE

PROPERTIES Э CARE INSTRUCTIONS  $\boxtimes \boxtimes \boxtimes \boxtimes \boxdot \bigcirc$ 

\* By selecting this button you receive all colorways of this article

# 44181-576

SELECT ALL\*

44181-464

We teamed up with Southern California artist Allison Cosmos to develop AUDUBON GARDEN, our hero print; an original hand painted garden oasis filled with birds, flowers and butterflies. For its fabric adaptation, every brush stroke of this floral chinoiserie was carefully preserved. Printed on a lightweight linen cloth using the latest in digital technology, each of the four color worlds creates a unique environment ranging from serene pastel to cheerful bright. AUDUBON GARDEN is the perfect combination of old world charm with a modern twist.





## Gazebo Vine

44182-346

44182-556

## TRAVERS

NEW YORK



44182-444



44182-663

GAZEBO VINE is adapted from a hand painted medallion found in the Travers archive. The delicate and washed tonal quality of the original painting beautifully translates onto the fabric, giving the medallion climbing vine depth and dimension. Printed on natural woven linen using environmentally friendly GOTS certified dyes, GAZEBO VINE is available in six colors that range from brick red and blush to sky blue and indigo.



PROPERTIES CARE INSTRUCTIONS

# TRAVERS

NAME Gazebo Vine ARTICLE NUMBER 44182 CATEGORY Decoration

| FABRIC WIDTH |
|--------------|
| 150 cm       |
|              |
| MATERIAL     |
| 100% LI      |
|              |
| MARTINDALE   |
|              |
|              |





44182-765