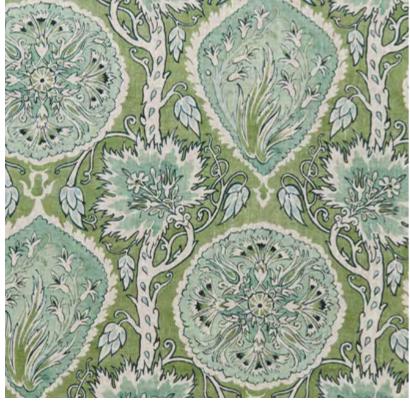

## Gazebo Vine

44182-346

44182-556

## TRAVERS

NEW YORK

44182-444

44182-663

GAZEBO VINE is adapted from a hand painted medallion found in the Travers archive. The delicate and washed tonal quality of the original painting beautifully translates onto the fabric, giving the medallion climbing vine depth and dimension. Printed on natural woven linen using environmentally friendly GOTS certified dyes, GAZEBO VINE is available in six colors that range from brick red and blush to sky blue and indigo.