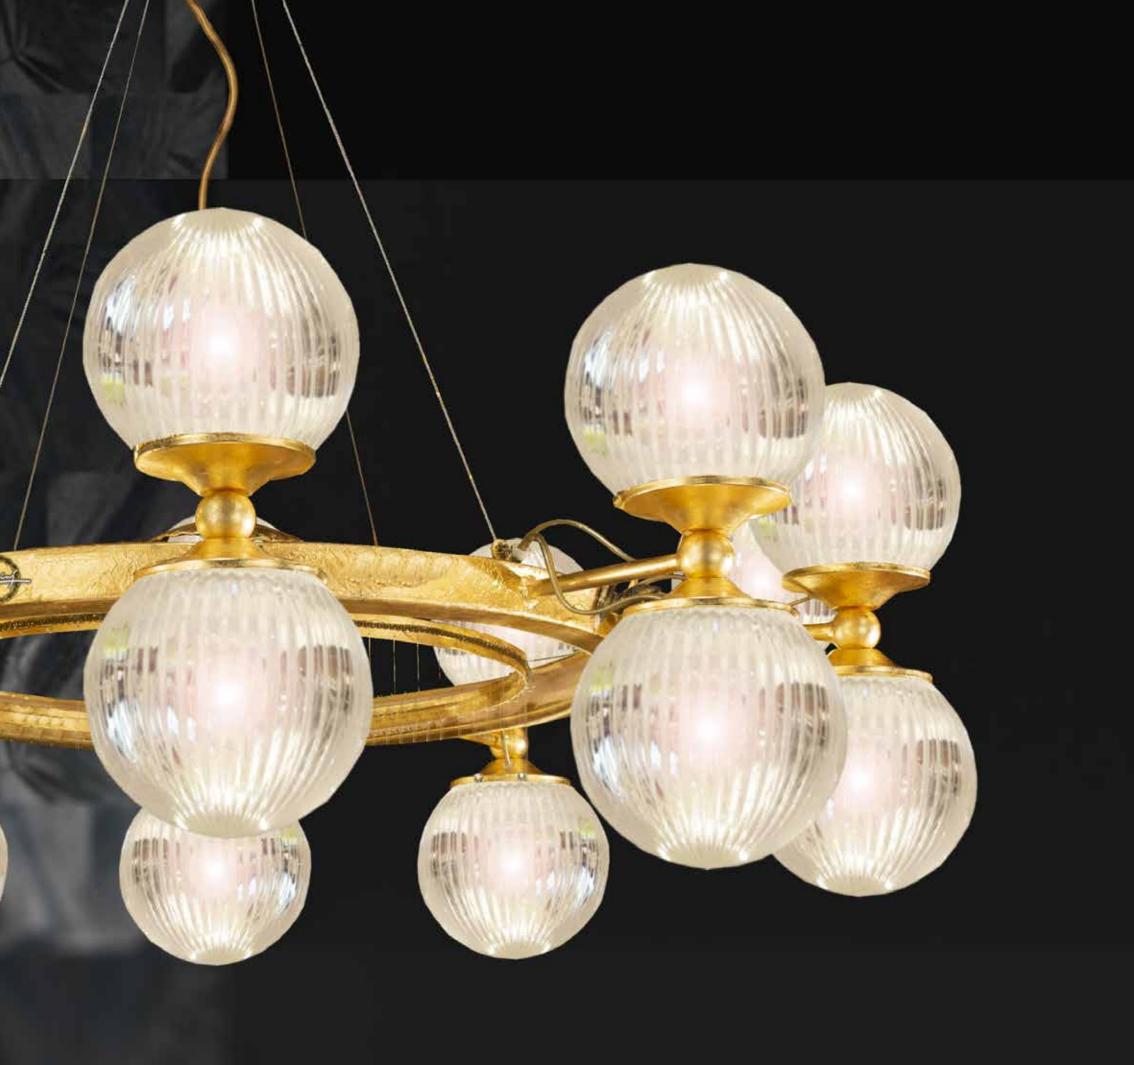

# L-MEK14/12 Naked

12 lights chandelier in wrought iron with crystal balls

11

iron colour: MEK11

light bulb: 12 COB Led 7 watt max cad

dimensions: h. 40 cm x w. 130x50 cm - Kg.15 – Ibs 33

it's possible to order this item in any dimensions and colour

As Mechini products are made completely by hand, their colour or dimensions might slightly vary. Please, note that the chandelier's sions do not include the ceiling rose (20 cm) and the chain (100 cm).