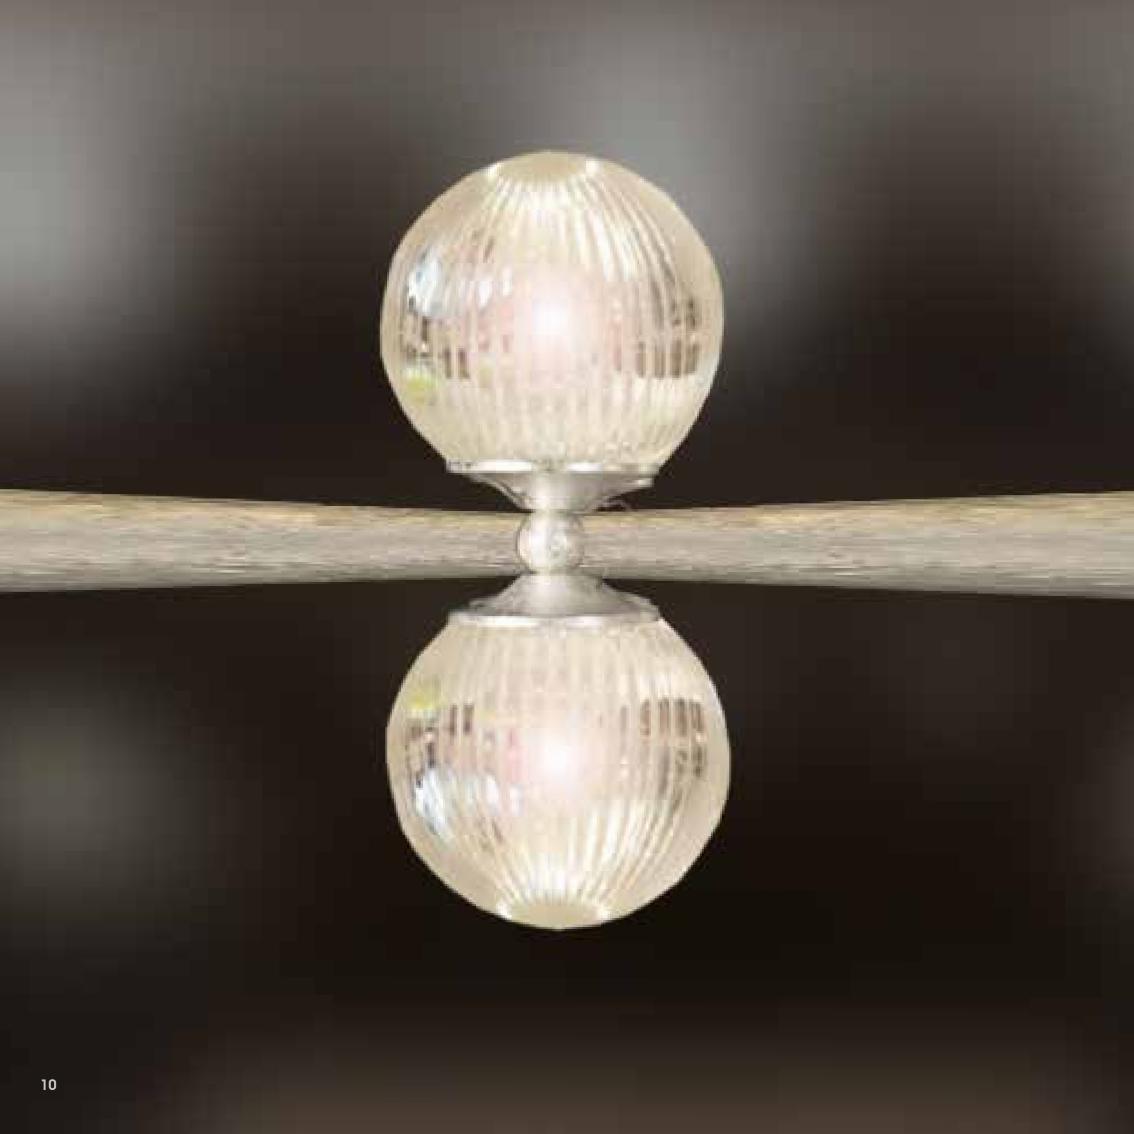

## L-MEK11/10 Naked Bis

10 lights chandelier in wrought iron with worked glass tube

iron colour: MEK11

light bulb: 10 lamps E14 or E12 40 watt max cad

dimensions: h. 80 cm x w. Ø 75 cm - Kg.18 – Ibs 39,6 it's possible to order this item in any dimensions and colour

As Mechini products are made completely by hand, their colour or dimensions might slightly vary. Please, note that the chandelier's dimensions do not include the ceiling rose (20 cm) and the chain (100 cm).

#### L-MEK11/10 Naked

10 lights chandelier in wrought iron worked glass tube

iron colour: MEK11

light bulb: 10 lamps E14 or E12 40 watt max cad

dimensions: h. 90 cm x w. Ø 75 cm - Kg.15 – Ibs 33

it's possible to order this item in any dimensions and colour

As Mechini products are made completely by hand, their conductor dimensions might slightly vary. The use, note that the chandelier's as do not include the ceiling rose (20 cm) and the chain (100 cm).