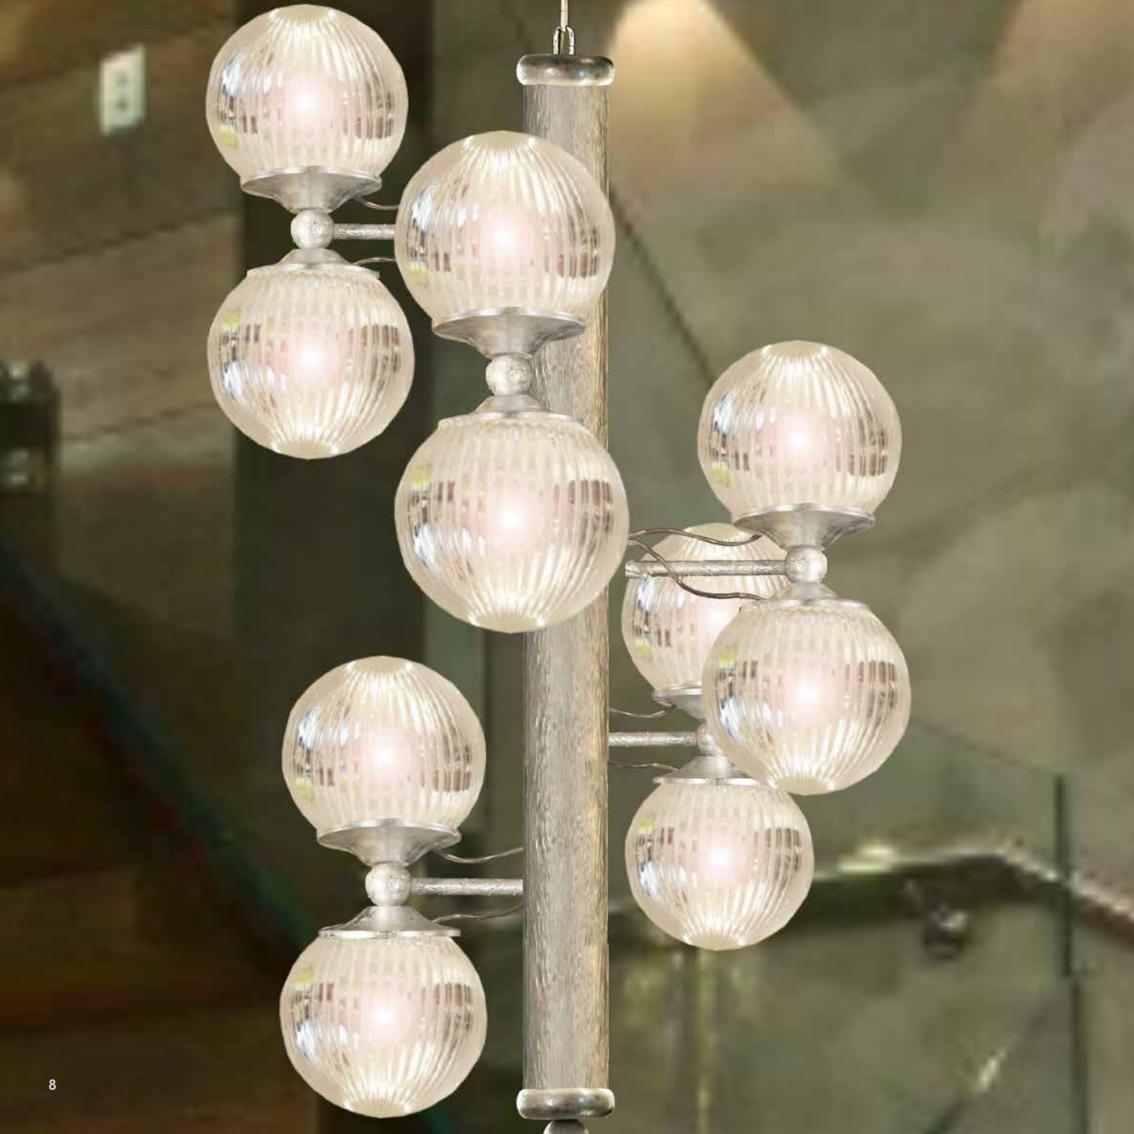

### L-MEK11/10

10 lights chandelier in wrought iron with crystal balls

15-11

1

目報

An

TH.

1044

1日前年

a in

「日本の

但和

iron colour: MEK11

light bulb: 10 COB Led 7 watt max cad

dimensions: h. 80 cm x w. Ø 75 cm - Kg.25 – Ibs 62,5

it's possible to order this item in any dimensions and colour

As Mechini products are made completely by hand, their colour or dimensions might slightly vary. Please, note that the chardelier's dimensions do not include the ceiling rose (20 cm) and the chain (100 cm).