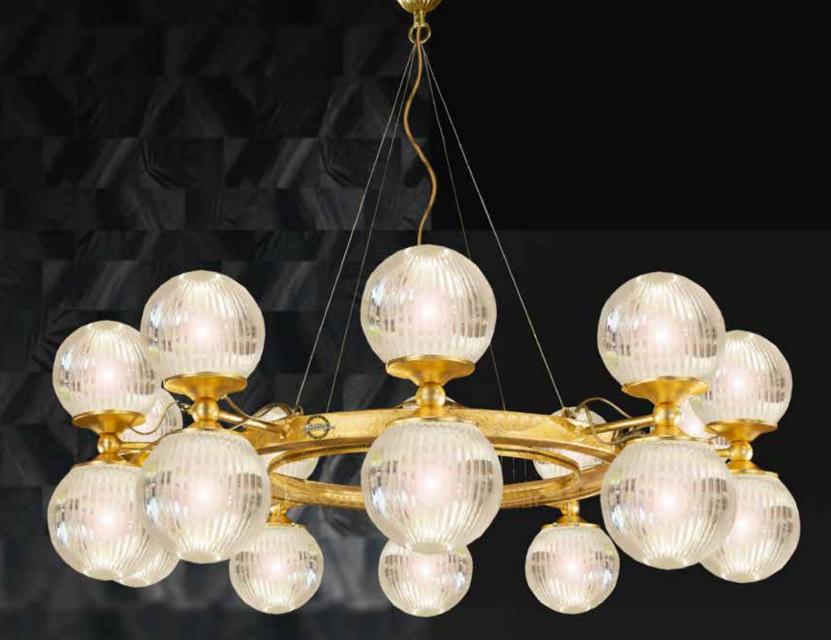

# L-MEK14/12 Naked

12 lights chandelier in wrought iron with crystal balls

11

iron colour: MEK11

light bulb: 12 COB Led 7 watt max cad

dimensions: h. 40 cm x w. 130x50 cm - Kg.15 – Ibs 33

it's possible to order this item in any dimensions and colour

As Mechini products are made completely by hand, their colour or dimensions might slightly vary. Please, note that the chandelier's sions do not include the ceiling rose (20 cm) and the chain (100 cm).