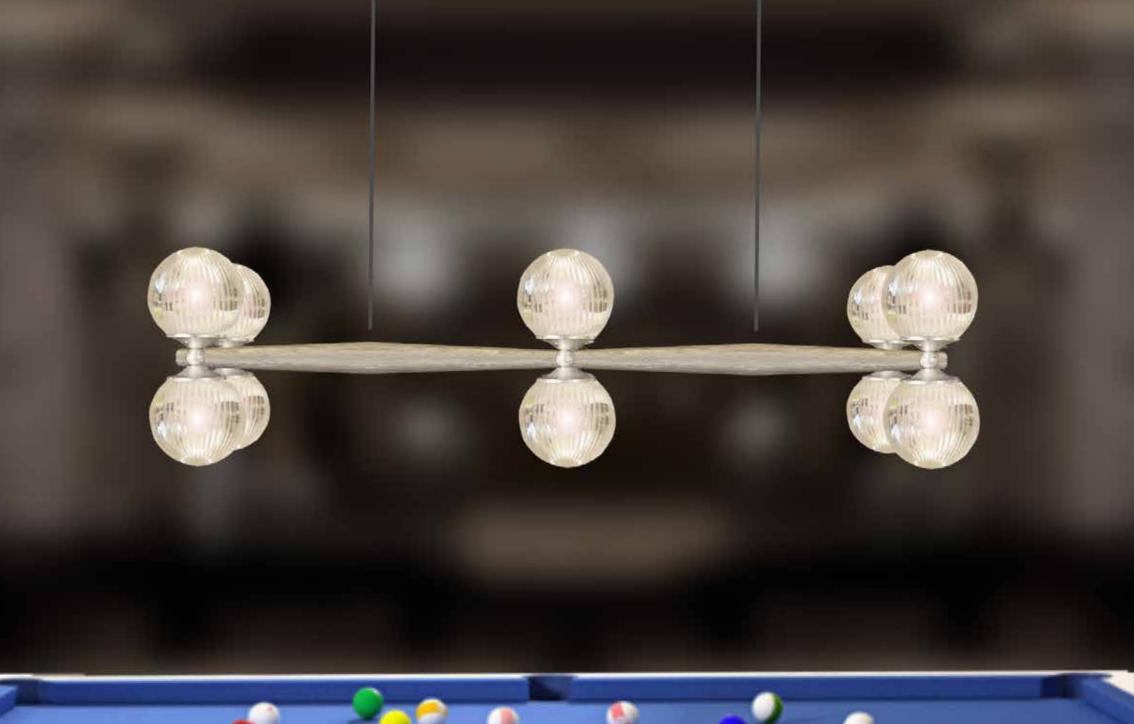

# L-MEK14/12 Naked

12 lights chandelier in wrought iron with crystal balls

11

iron colour: MEK11

light bulb: 12 COB Led 7 watt max cad

dimensions: h. 40 cm x w. 130x50 cm - Kg.15 – Ibs 33

it's possible to order this item in any dimensions and colour

As Mechini products are made completely by hand, their colour or dimensions might slightly vary. Please, note that the chandelier's sions do not include the ceiling rose (20 cm) and the chain (100 cm).