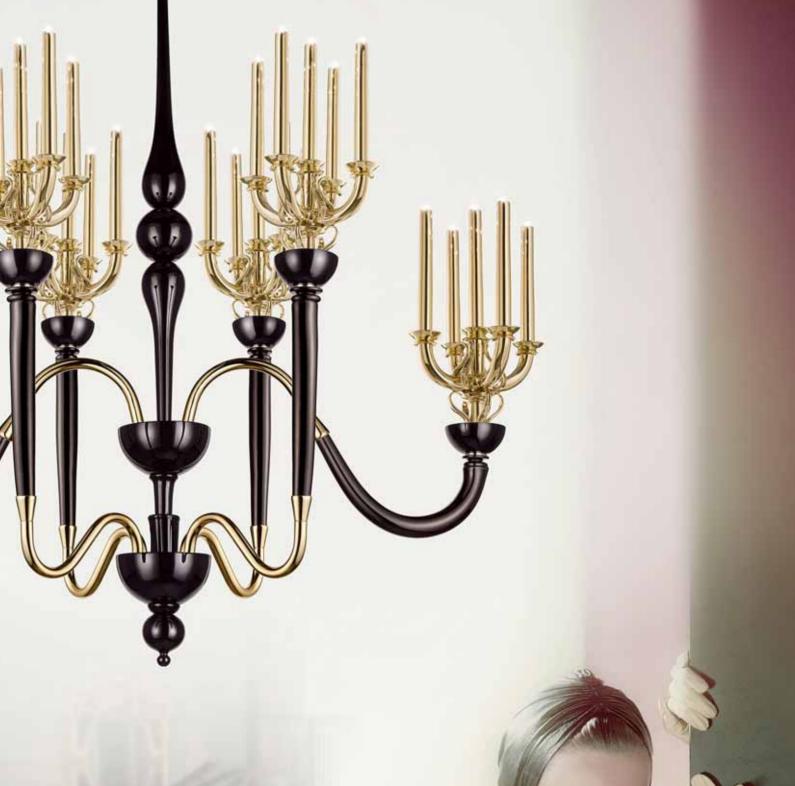

#### **Chapter Three**

design Alessandro La Spada

design Alessandro La Spada

The *Jardin de Verre* collection by Alessandro La Spada, a love story between man and nature, the tale of a nineteenth century English Doctor, Nathaniel B. Ward, who was passionate about botany. Observing the metamorphosis of a chrysalis closed in a jar with a handful of earth, Ward discovered that seeds and spores not only germinate but survive for years.

His observation led to the so called "Wardian cases", true ecosystems which allowed transportation of plants and flowers from one continent to another and became decorative features in houses of the time.

The chandelier, as well as the wall lamps, bases and table lamps in the *Jardin de Verre* collection reproduce the most beautiful bell shape of Wardian cases and enclose three different items made from glass. The complexity and sheer beauty of the glass objects are a declaration of the skill and art of the Murano Masters: the cactus with curved leaves; the delicate, graceful butterflies sitting on fine branches; the notched cup of the bell and its precious clapper.

The client can compose and alternate the three subjects to obtain a totally customized object.

An overall embellishing touch is given by cartridge shaped arms to support the bell.

The arms are crafted with spiral streaks which can only be executed by exceptionally talented glass Masters.

The unusual delicate, subtle colour palette – amethyst, honey, periwinkle blue and crystal combined with the bright gold of the metal elements – lend a decidedly dreamlike atmosphere to the collection.