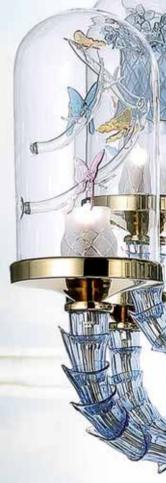

The chandelier, as well as the wall lamps, bases and table lamps in the *Jardin de Verre* collection reproduce the most beautiful bell shape of Wardian cases and enclose three different items made from glass. The complexity and sheer beauty of the glass objects are a declaration of the skill and art of the Murano Masters: the cactus with curved leaves; the delicate, graceful butterflies sitting on fine branches; the notched cup of the bell and its precious clapper.

The client can compose and alternate the three subjects to obtain a totally customized object.

An overall embellishing touch is given by cartridge shaped arms to support the bell.

The arms are crafted with spiral streaks which can only be executed by exceptionally talented glass Masters.

The unusual delicate, subtle colour palette – amethyst, honey, periwinkle blue and crystal combined with the bright gold of the metal elements – lend a decidedly dreamlike atmosphere to the collection.