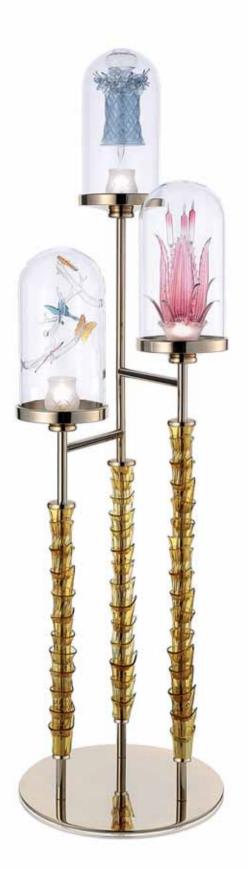

The chandelier, as well as the wall lamps, bases and table lamps in the *Jardin de Verre* collection reproduce the most beautiful bell shape of Wardian cases and enclose three different items made from glass. The complexity and sheer beauty of the glass objects are a declaration of the skill and art of the Murano Masters: the cactus with curved leaves; the delicate, graceful butterflies sitting on fine branches; the notched cup of the bell and its precious clapper.

The client can compose and alternate the three subjects to obtain a totally customized object.

An overall embellishing touch is given by cartridge shaped arms to support the bell.

The arms are crafted with spiral streaks which can only be executed by exceptionally talented glass Masters.

The unusual delicate, subtle colour palette – amethyst, honey, periwinkle blue and crystal combined with the bright gold of the metal elements – lend a decidedly dreamlike atmosphere to the collection.

### Jardin de Verre Applique

Chandelier S6

FloorLamp

Jardin de Verre *Dendant Rivière* 

Jardin de Verre *Pendant Papillons* 

Table Lamp

Cloche

Rivière