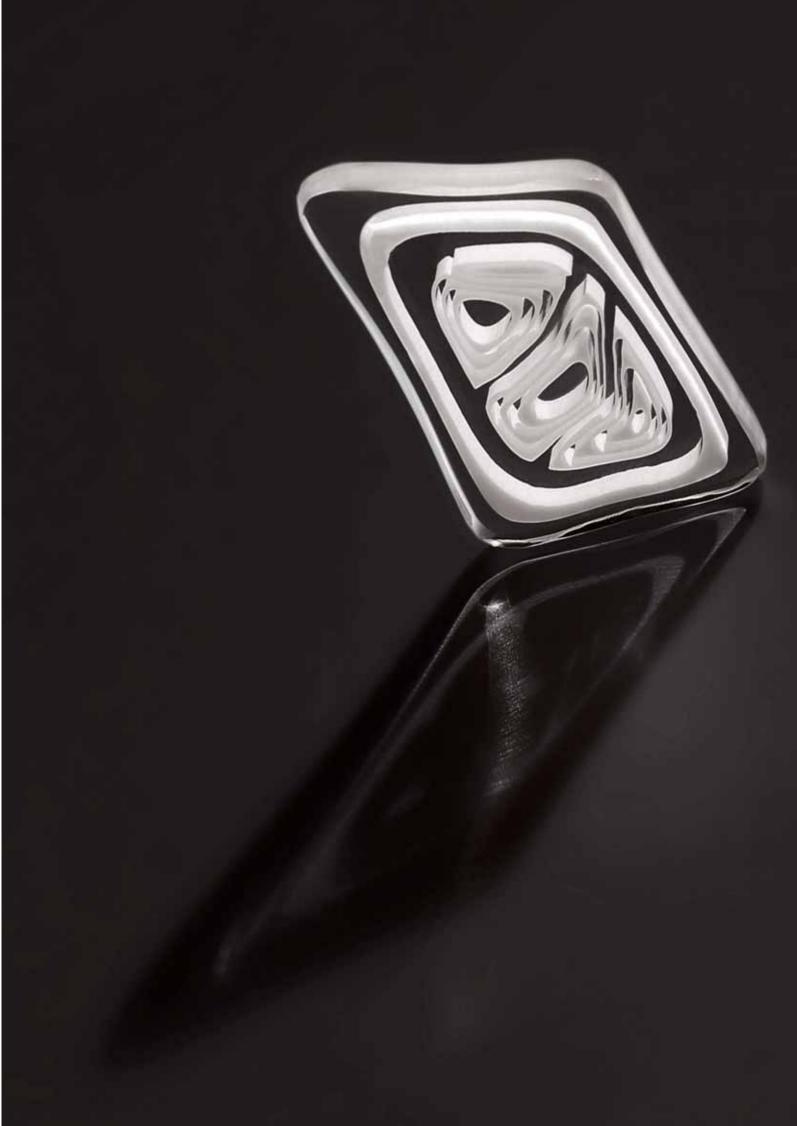

Sicily is the first collection signed by Roberto Serio in cooperation with la murrina.

Sicily, a cradle of heterogeneous cultures, a land rich with contradictions, inspires the whole collection. The two colour variants, red-gold or black-gold, depict Mount Etna's shades of lava, recalling the stages of eruption and consolidation. An important detail is represented by velvet, which covers the central body, softening the shapes of the blown-glass elements, modelled by master glass-makers in Murano.