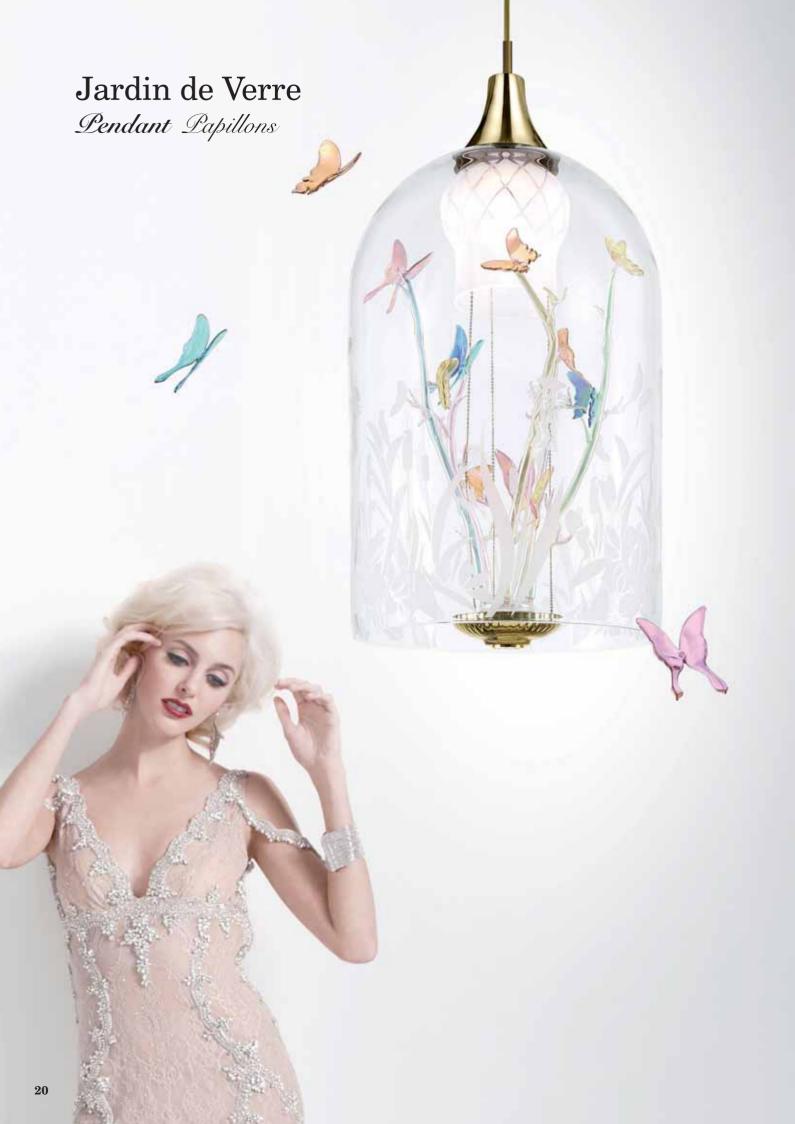

#### **Chapter Three**

design Alessandro La Spada

design Alessandro La Spada

The *Jardin de Verre* collection by Alessandro La Spada, a love story between man and nature, the tale of a nineteenth century English Doctor, Nathaniel B. Ward, who was passionate about botany. Observing the metamorphosis of a chrysalis closed in a jar with a handful of earth, Ward discovered that seeds and spores not only germinate but survive for years.

His observation led to the so called "Wardian cases", true ecosystems which allowed transportation of plants and flowers from one continent to another and became decorative features in houses of the time.

The chandelier, as well as the wall lamps, bases and table lamps in the *Jardin de Verre* collection reproduce the most beautiful bell shape of Wardian cases and enclose three different items made from glass. The complexity and sheer beauty of the glass objects are a declaration of the skill and art of the Murano Masters: the cactus with curved leaves; the delicate, graceful butterflies sitting on fine branches; the notched cup of the bell and its precious clapper.

### Jardin de Verre Applique

Chandelier S6

FloorLamp

Jardin de Verre *Dendant Rivière* 

Jardin de Verre *Pendant Papillons* 

Table Lamp

Cloche

Rivière