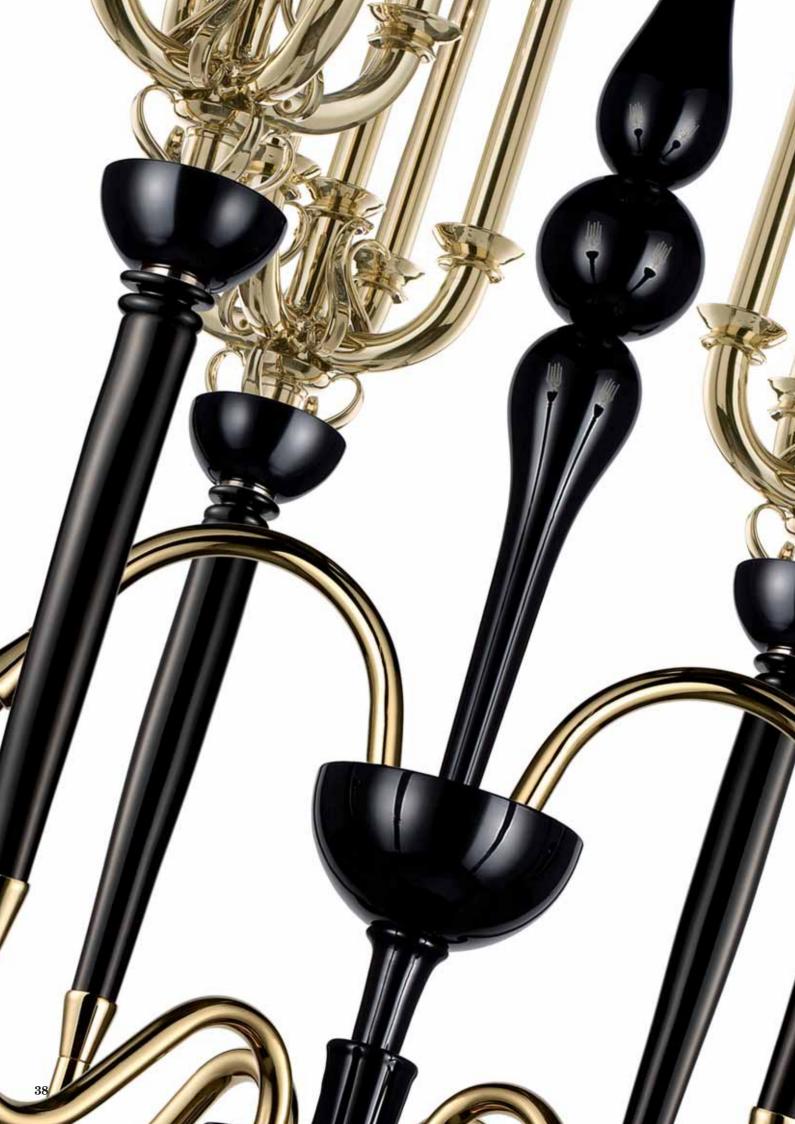

## Ballroom design Samuele Mazza

design Samuele Mazza

Whether it is black or whether it is white, "no colour" (the sum of all colours or the lack of colours) is the distinguishing feature which gives an unmistakable contemporary look to the new Samuele Mazza chandelier for **la murrina**: the unique look of opulent anti-minimalism, dreams and contamination has always been the stylistic hallmark of the designer.

The *Ballroom* collection perfectly recreates the atmosphere of antique candelabras and is completed by wall, floor and table lights.

The collection pays homage to an area of the World which no longer exists in modern political geography; the adjective form perfectly fits the mood which Mazza defines as "byzantine" with the up and coming middle bourgeoisie aiming at possessing "fragments of Made In Italy".