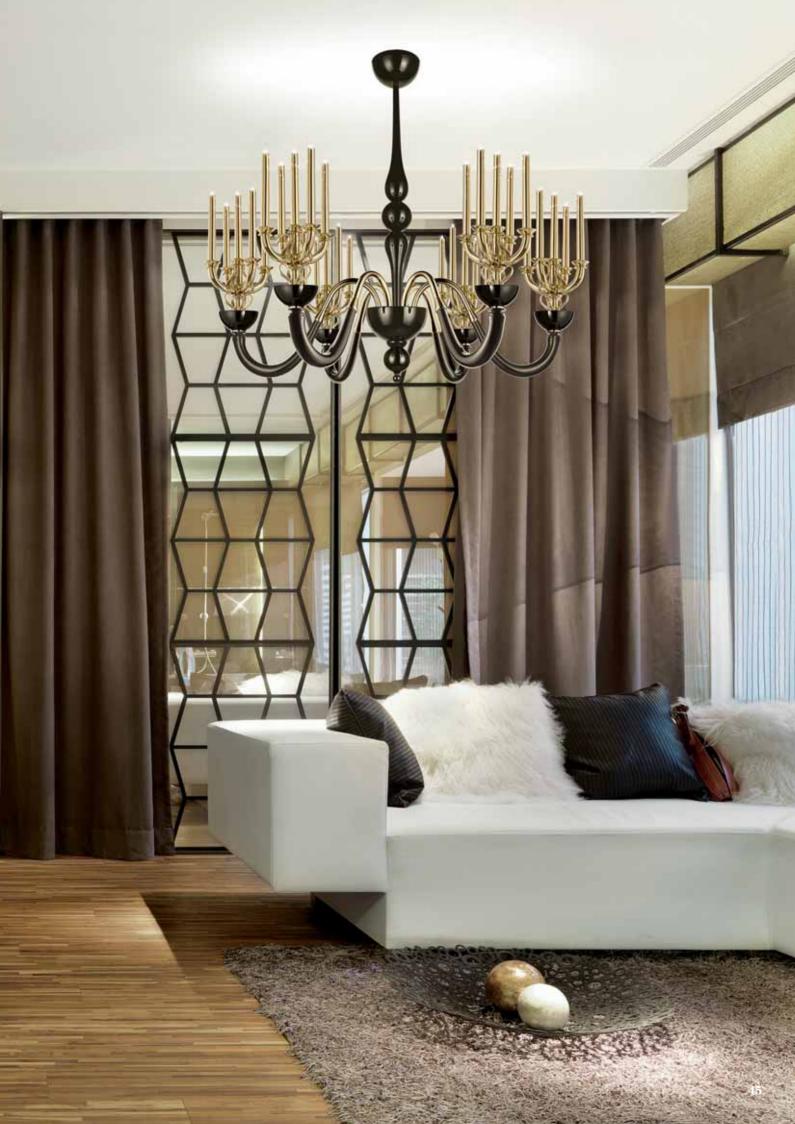

## Ballroom design Samuele Mazza

design Samuele Mazza

Whether it is black or whether it is white, "no colour" (the sum of all colours or the lack of colours) is the distinguishing feature which gives an unmistakable contemporary look to the new Samuele Mazza chandelier for **la murrina**: the unique look of opulent anti-minimalism, dreams and contamination has always been the stylistic hallmark of the designer.

The *Ballroom* collection perfectly recreates the atmosphere of antique candelabras and is completed by wall, floor and table lights.

The collection pays homage to an area of the World which no longer exists in modern political geography; the adjective form perfectly fits the mood which Mazza defines as "byzantine" with the up and coming middle bourgeoisie aiming at possessing "fragments of Made In Italy".