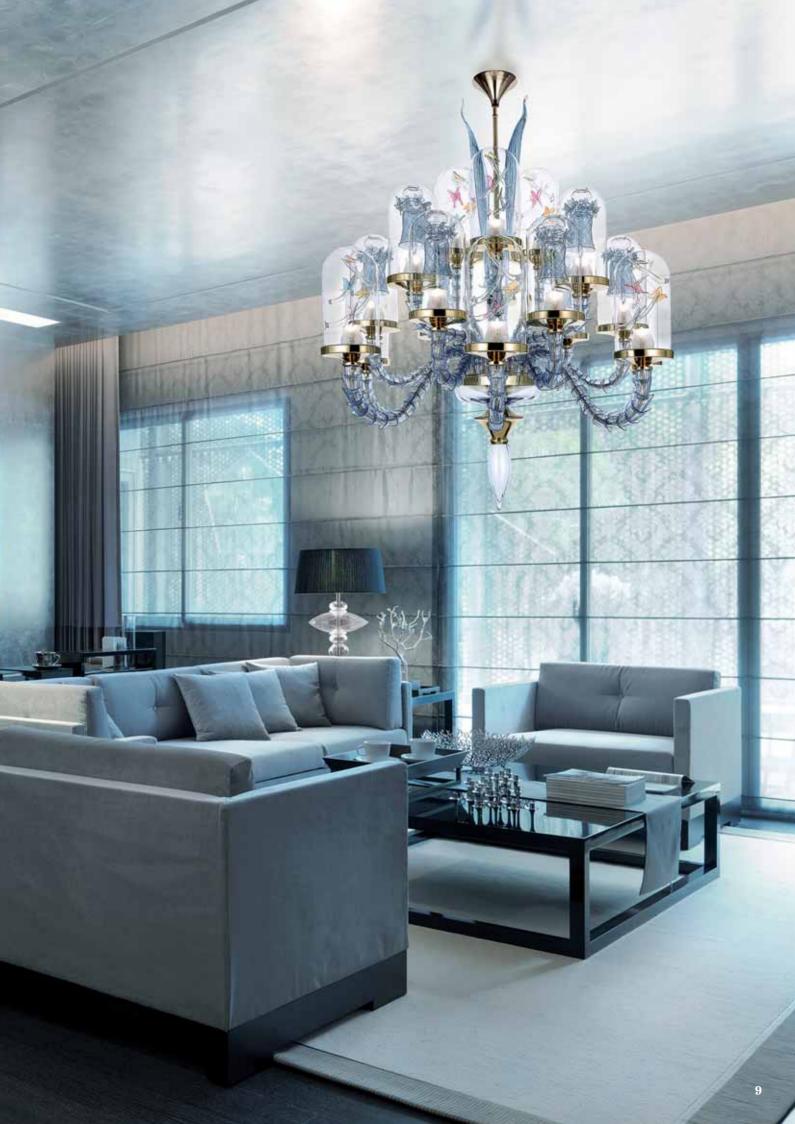

#### **Chapter Three**

design Alessandro La Spada

design Alessandro La Spada

The *Jardin de Verre* collection by Alessandro La Spada, a love story between man and nature, the tale of a nineteenth century English Doctor, Nathaniel B. Ward, who was passionate about botany. Observing the metamorphosis of a chrysalis closed in a jar with a handful of earth, Ward discovered that seeds and spores not only germinate but survive for years.

The chandelier, as well as the wall lamps, bases and table lamps in the *Jardin de Verre* collection reproduce the most beautiful bell shape of Wardian cases and enclose three different items made from glass. The complexity and sheer beauty of the glass objects are a declaration of the skill and art of the Murano Masters: the cactus with curved leaves; the delicate, graceful butterflies sitting on fine branches; the notched cup of the bell and its precious clapper.

The unusual delicate, subtle colour palette – amethyst, honey, periwinkle blue and crystal combined with the bright gold of the metal elements – lend a decidedly dreamlike atmosphere to the collection.