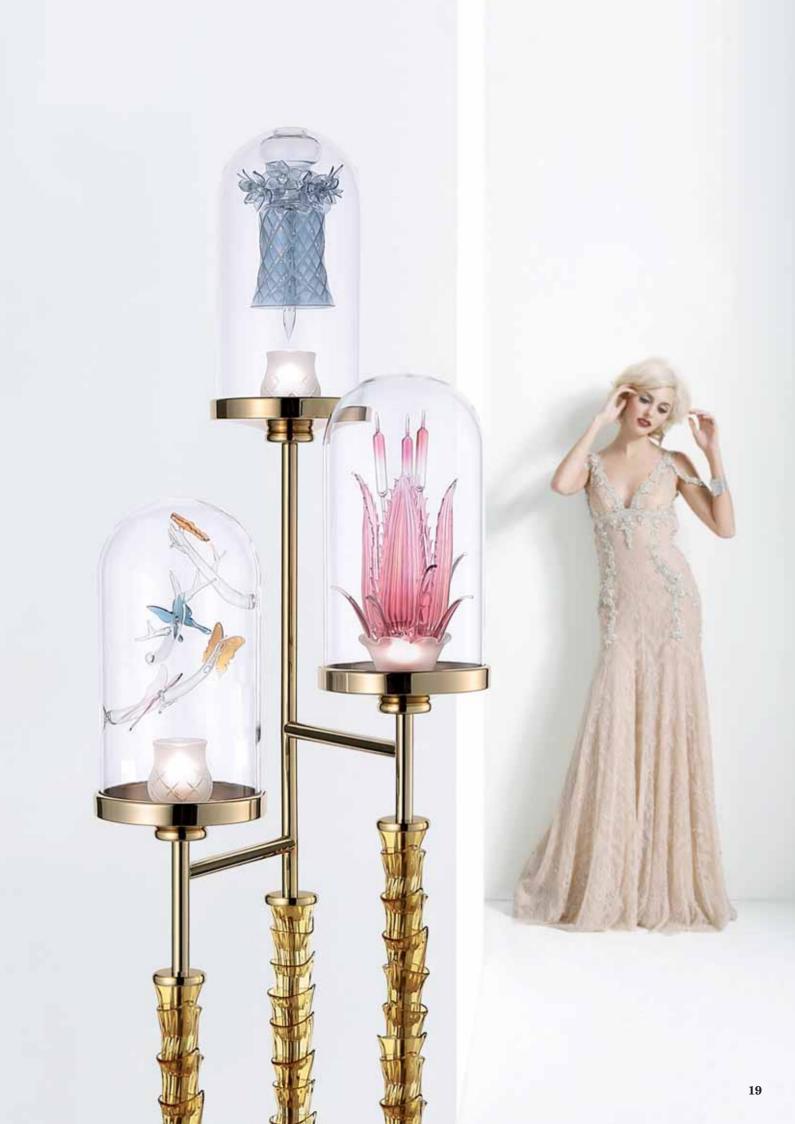

The chandelier, as well as the wall lamps, bases and table lamps in the *Jardin de Verre* collection reproduce the most beautiful bell shape of Wardian cases and enclose three different items made from glass. The complexity and sheer beauty of the glass objects are a declaration of the skill and art of the Murano Masters: the cactus with curved leaves; the delicate, graceful butterflies sitting on fine branches; the notched cup of the bell and its precious clapper.

The client can compose and alternate the three subjects to obtain a totally customized object.

An overall embellishing touch is given by cartridge shaped arms to support the bell.

The arms are crafted with spiral streaks which can only be executed by exceptionally talented glass Masters.

The unusual delicate, subtle colour palette – amethyst, honey, periwinkle blue and crystal combined with the bright gold of the metal elements – lend a decidedly dreamlike atmosphere to the collection.

### Jardin de Verre Applique

Chandelier S6

FloorLamp

Jardin de Verre *Dendant Rivière* 

Jardin de Verre *Pendant Papillons* 

Table Lamp

Cloche

Rivière