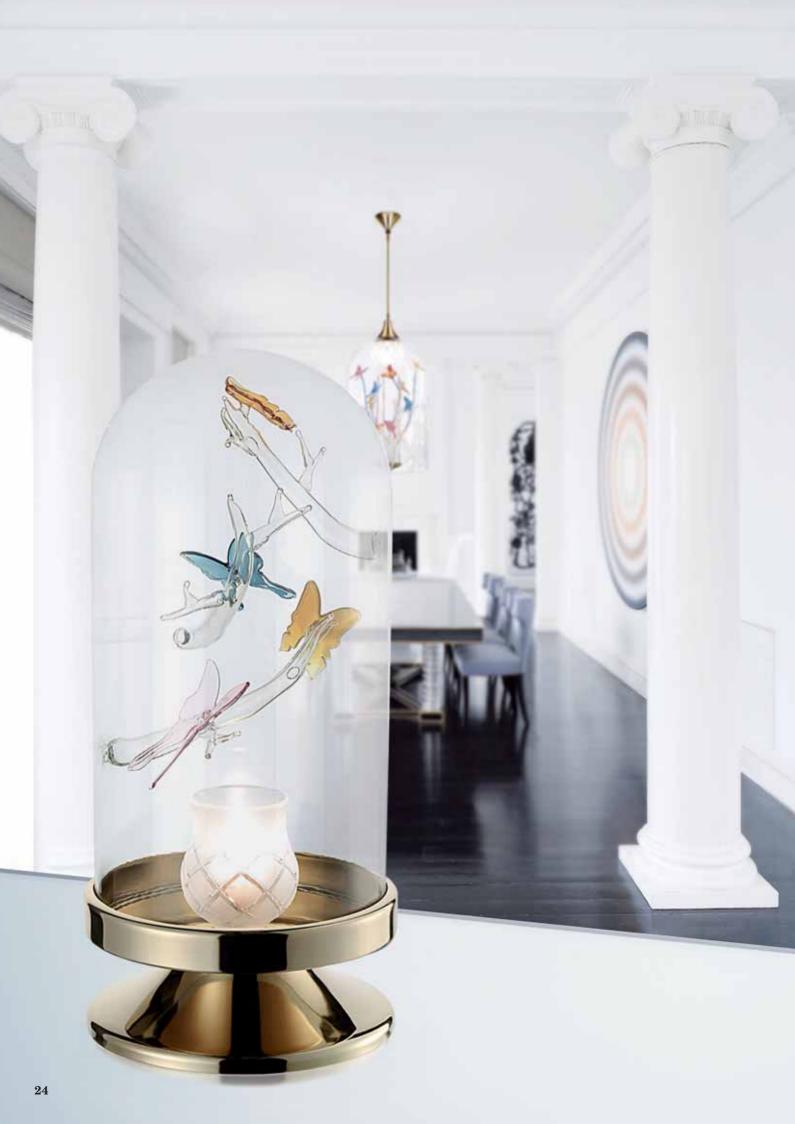

The chandelier, as well as the wall lamps, bases and table lamps in the *Jardin de Verre* collection reproduce the most beautiful bell shape of Wardian cases and enclose three different items made from glass. The complexity and sheer beauty of the glass objects are a declaration of the skill and art of the Murano Masters: the cactus with curved leaves; the delicate, graceful butterflies sitting on fine branches; the notched cup of the bell and its precious clapper.

The client can compose and alternate the three subjects to obtain a totally customized object.

An overall embellishing touch is given by cartridge shaped arms to support the bell.

The arms are crafted with spiral streaks which can only be executed by exceptionally talented glass Masters.

The unusual delicate, subtle colour palette – amethyst, honey, periwinkle blue and crystal combined with the bright gold of the metal elements – lend a decidedly dreamlike atmosphere to the collection.