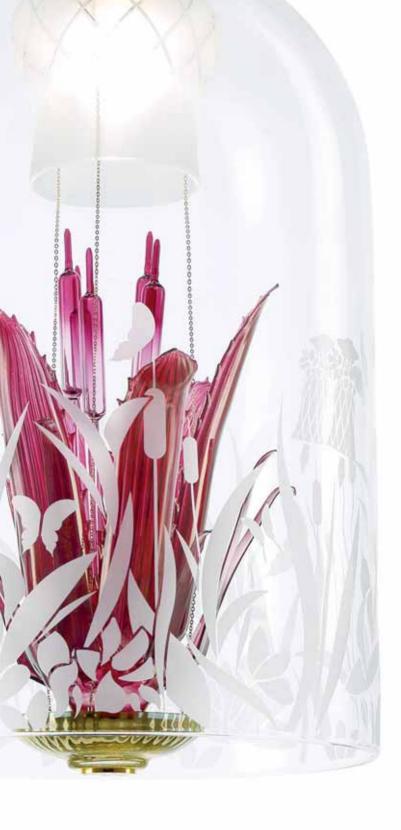

The chandelier, as well as the wall lamps, bases and table lamps in the *Jardin de Verre* collection reproduce the most beautiful bell shape of Wardian cases and enclose three different items made from glass. The complexity and sheer beauty of the glass objects are a declaration of the skill and art of the Murano Masters: the cactus with curved leaves; the delicate, graceful butterflies sitting on fine branches; the notched cup of the bell and its precious clapper.

The client can compose and alternate the three subjects to obtain a totally customized object.

An overall embellishing touch is given by cartridge shaped arms to support the bell.

The arms are crafted with spiral streaks which can only be executed by exceptionally talented glass Masters.

The unusual delicate, subtle colour palette – amethyst, honey, periwinkle blue and crystal combined with the bright gold of the metal elements – lend a decidedly dreamlike atmosphere to the collection.