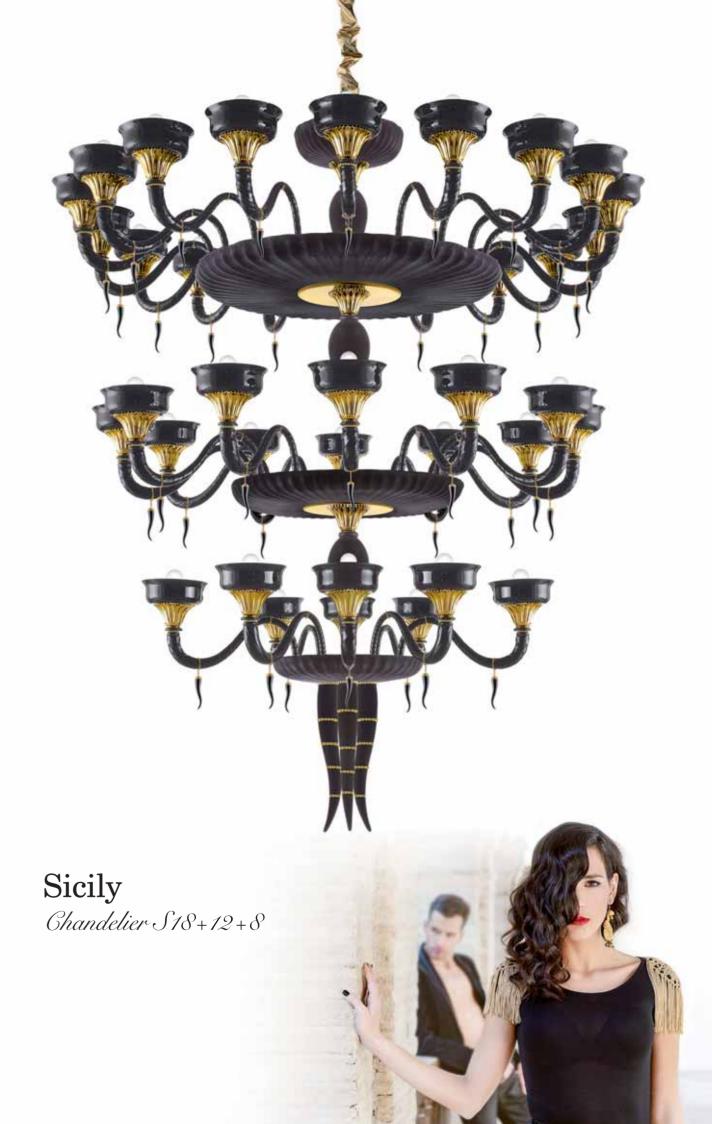

Sicily is the first collection signed by Roberto Serio in cooperation with la murrina.

Sicily, a cradle of heterogeneous cultures, a land rich with contradictions, inspires the whole collection. The two colour variants, red-gold or black-gold, depict Mount Etna's shades of lava, recalling the stages of eruption and consolidation. An important detail is represented by velvet, which covers the central body, softening the shapes of the blown-glass elements, modelled by master glass-makers in Murano.

**Sicily** *Chandelier S1*8+12

6114 6144 6144

strument statutes in statute

(appenda)

991.14

01-148 00-148

(6641444)

0011100