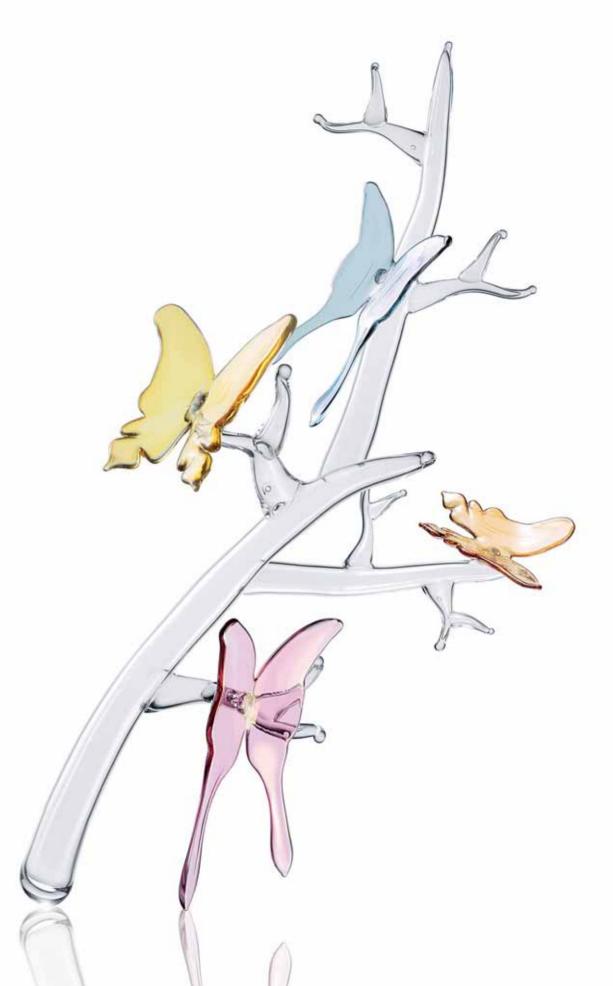

The chandelier, as well as the wall lamps, bases and table lamps in the *Jardin de Verre* collection reproduce the most beautiful bell shape of Wardian cases and enclose three different items made from glass. The complexity and sheer beauty of the glass objects are a declaration of the skill and art of the Murano Masters: the cactus with curved leaves; the delicate, graceful butterflies sitting on fine branches; the notched cup of the bell and its precious clapper.