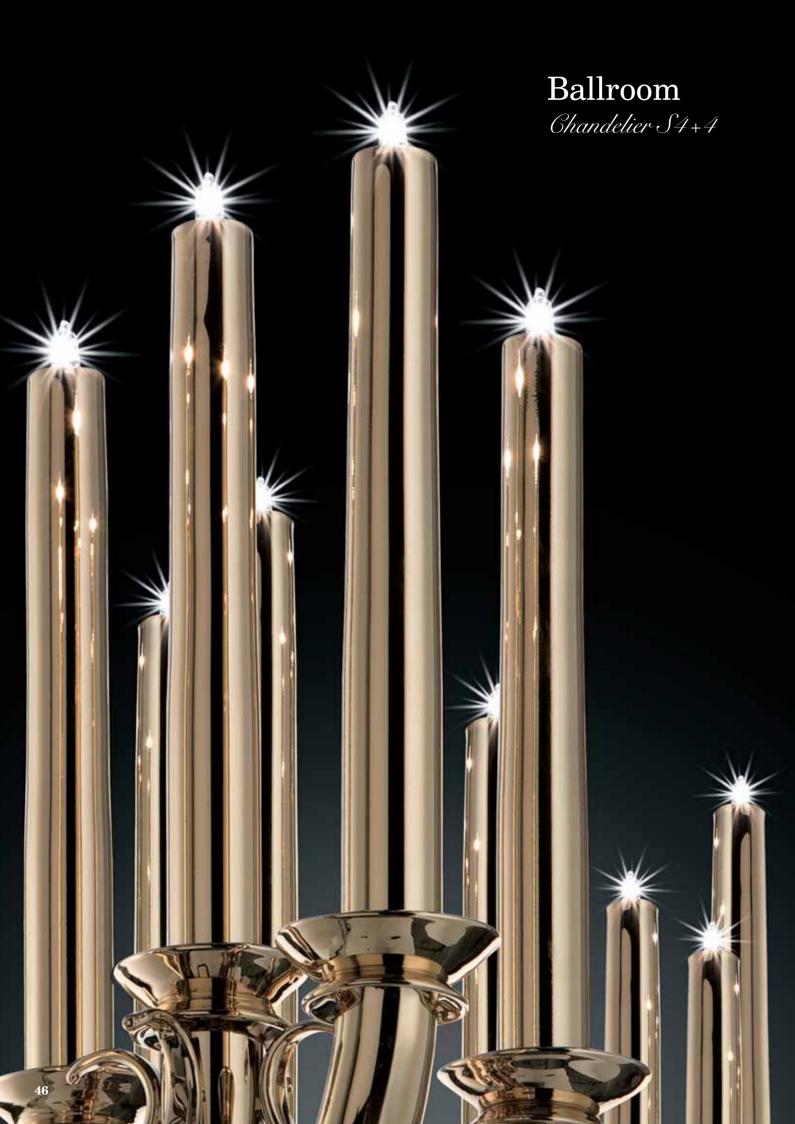

## Ballroom design Samuele Mazza

design Samuele Mazza

Whether it is black or whether it is white, "no colour" (the sum of all colours or the lack of colours) is the distinguishing feature which gives an unmistakable contemporary look to the new Samuele Mazza chandelier for **la murrina**: the unique look of opulent anti-minimalism, dreams and contamination has always been the stylistic hallmark of the designer.

The name *Ballroom* is a tribute to the magical ballrooms of times gone by: from the magnificence and opulence of the Palazzo Valguarnera-Gangi (featured in Luchino Visconti's film adaptation of *Il Gattopardo*), to the Reggia di Caserta and other examples of Italian architectural excellence of the 700s.

The *Ballroom* collection perfectly recreates the atmosphere of antique candelabras and is completed by wall, floor and table lights.

The collection pays homage to an area of the World which no longer exists in modern political geography; the adjective form perfectly fits the mood which Mazza defines as "byzantine" with the up and coming middle bourgeoisie aiming at possessing "fragments of Made In Italy".