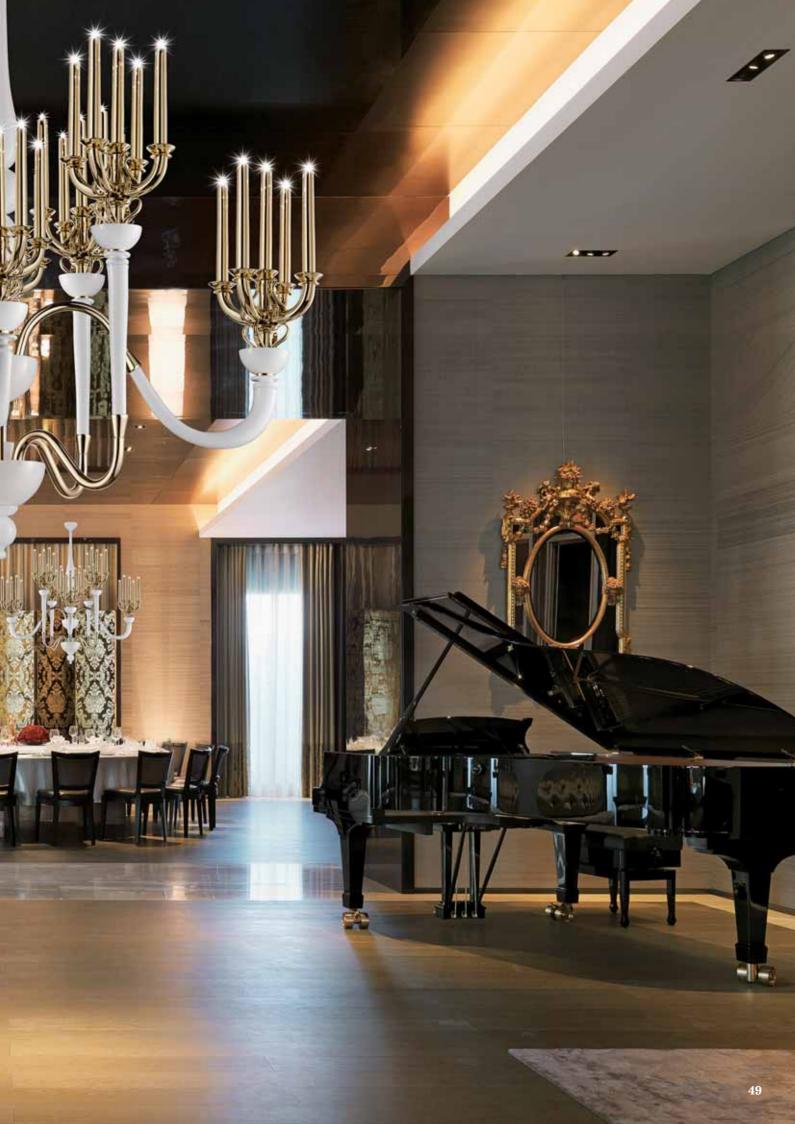

## Ballroom design Samuele Mazza

design Samuele Mazza

Whether it is black or whether it is white, "no colour" (the sum of all colours or the lack of colours) is the distinguishing feature which gives an unmistakable contemporary look to the new Samuele Mazza chandelier for **la murrina**: the unique look of opulent anti-minimalism, dreams and contamination has always been the stylistic hallmark of the designer.

The decidedly evocative chandelier, worthy of the most magnificent *Gattopardo* settings – the novel set in the island of Sicily where the designer was born – also mixes touches and contamination of Florence, another city which strongly influenced the course of the designer.

The name *Ballroom* is a tribute to the magical ballrooms of times gone by: from the magnificence and opulence of the Palazzo Valguarnera-Gangi (featured in Luchino Visconti's film adaptation of *Il Gattopardo*), to the Reggia di Caserta and other examples of Italian architectural excellence of the 700s.

The *Ballroom* collection perfectly recreates the atmosphere of antique candelabras and is completed by wall, floor and table lights.

The collection pays homage to an area of the World which no longer exists in modern political geography; the adjective form perfectly fits the mood which Mazza defines as "byzantine" with the up and coming middle bourgeoisie aiming at possessing "fragments of Made In Italy".