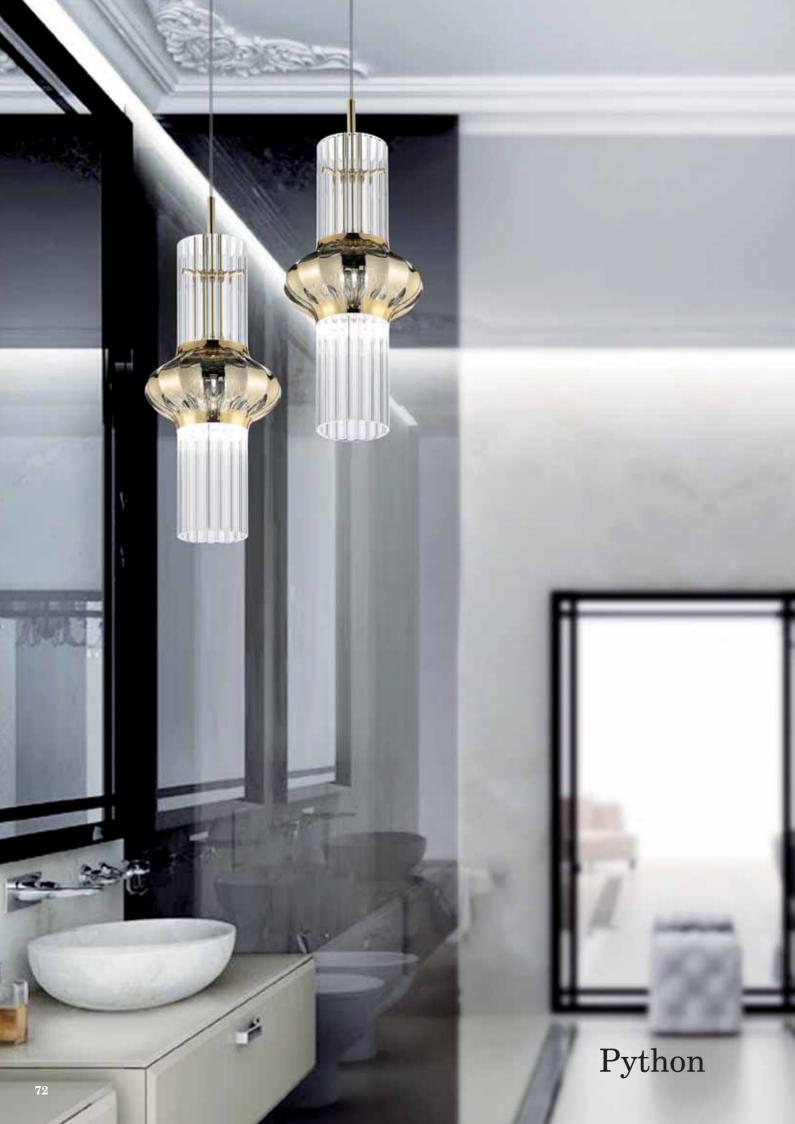

## Euphoria

Alessandro La Spada signs the original Python collection, characterized by replicable tubular glass elements. Each blown-glass element presents a bulging central part, covered with golden sputtering. This shape recalls the deadliest snake in the world, caught in the act of swallowing its prey. The combination of concentric circular modules creates an original chandelier, which combines together classical and contemporary appeal.