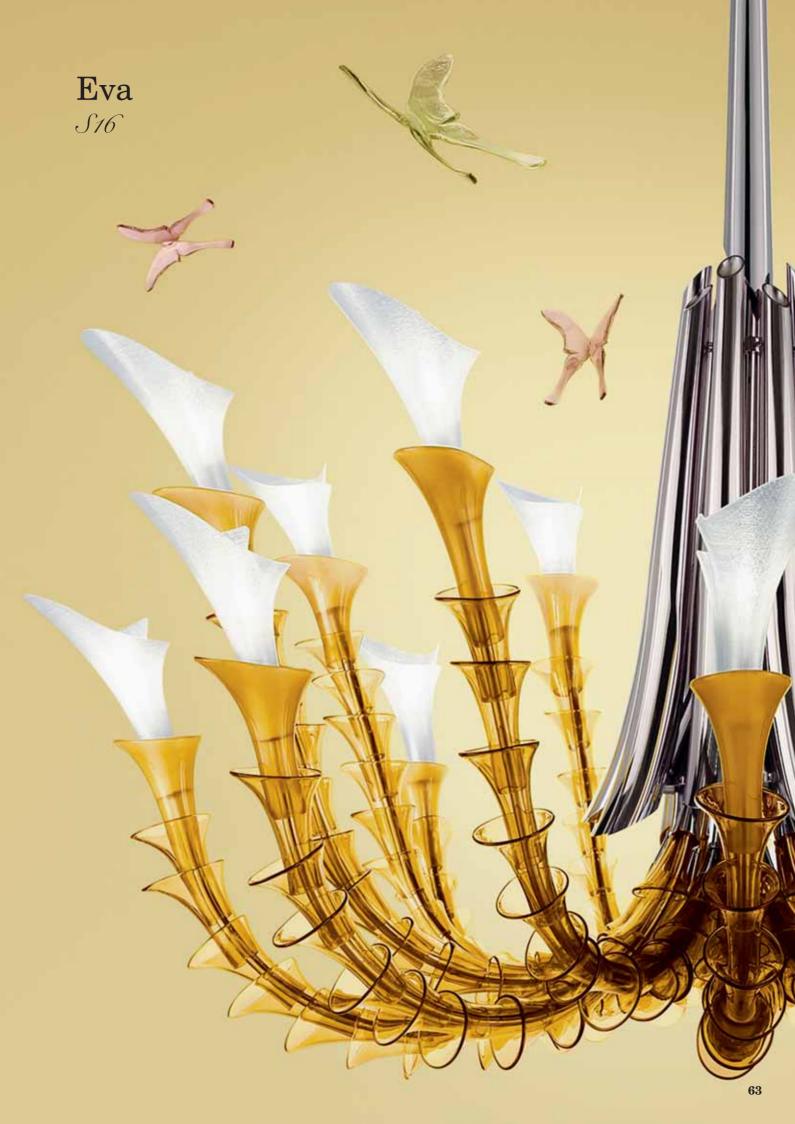

3

and an international statemeters

The flower born of a tear.

According to an ancient legend, the Calla flower, known for its beauty and whiteness, originated in the Garden of Eden. The tears of the disobedient Eve, expelled from Paradise, fell to the ground and from them the elegant flower was born.

For this collection, Federico Visani draws inspiration from the movement of a falling tear of the first woman, Eva and from the first color of the world: green.

Elegant and sinuous lines trace the path by drawing moving drops that become stems. From each of them comes a calla, which turns towards the sky, in search of the lost light. This tension is reinforced by the graphic sign of the hyperbola, from which all the elements of Eve originate. A trait that always tends to infinity by its nature, without ever reaching it.

Thus a chandelier and a floor lamp are born, which thanks to the skill of its master glassmakers, **la murrina** transforms into a masterpiece of elegance and purity.

**Eva** Floor lamp T3 S16 Applique A2