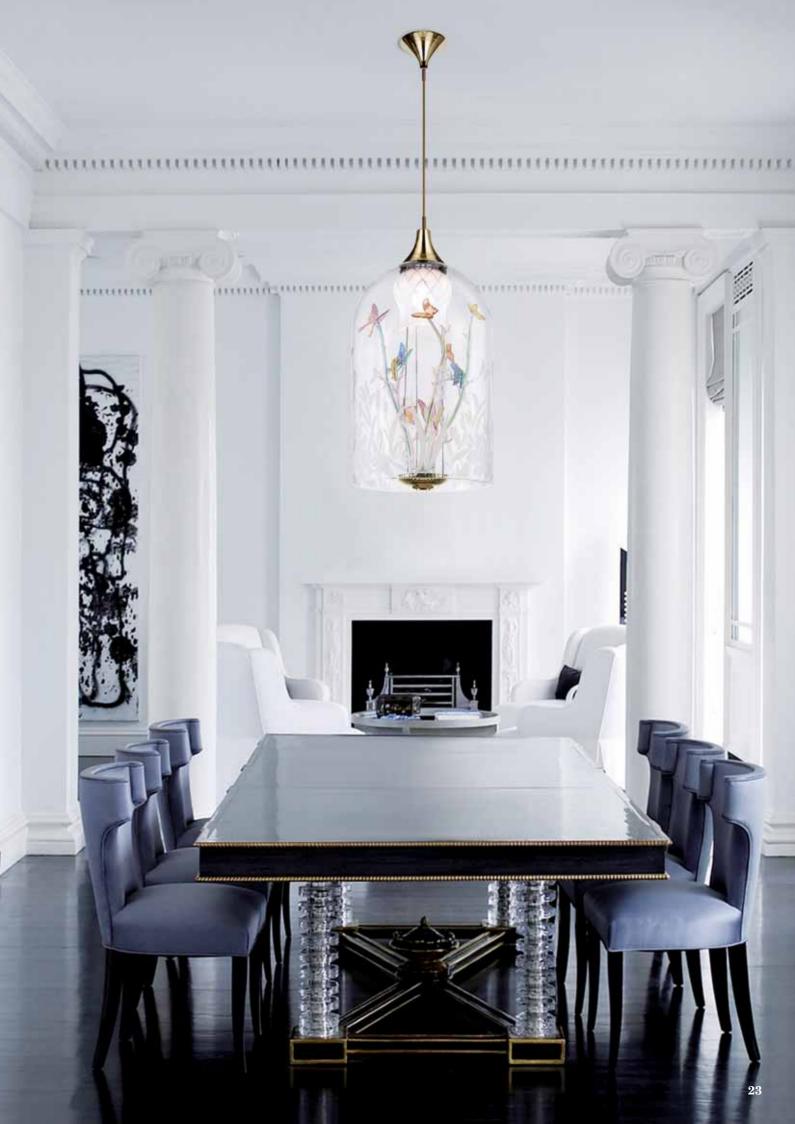

#### **Chapter Three**

design Alessandro La Spada

design Alessandro La Spada

The *Jardin de Verre* collection by Alessandro La Spada, a love story between man and nature, the tale of a nineteenth century English Doctor, Nathaniel B. Ward, who was passionate about botany. Observing the metamorphosis of a chrysalis closed in a jar with a handful of earth, Ward discovered that seeds and spores not only germinate but survive for years.

The chandelier, as well as the wall lamps, bases and table lamps in the *Jardin de Verre* collection reproduce the most beautiful bell shape of Wardian cases and enclose three different items made from glass. The complexity and sheer beauty of the glass objects are a declaration of the skill and art of the Murano Masters: the cactus with curved leaves; the delicate, graceful butterflies sitting on fine branches; the notched cup of the bell and its precious clapper.

The unusual delicate, subtle colour palette – amethyst, honey, periwinkle blue and crystal combined with the bright gold of the metal elements – lend a decidedly dreamlike atmosphere to the collection.