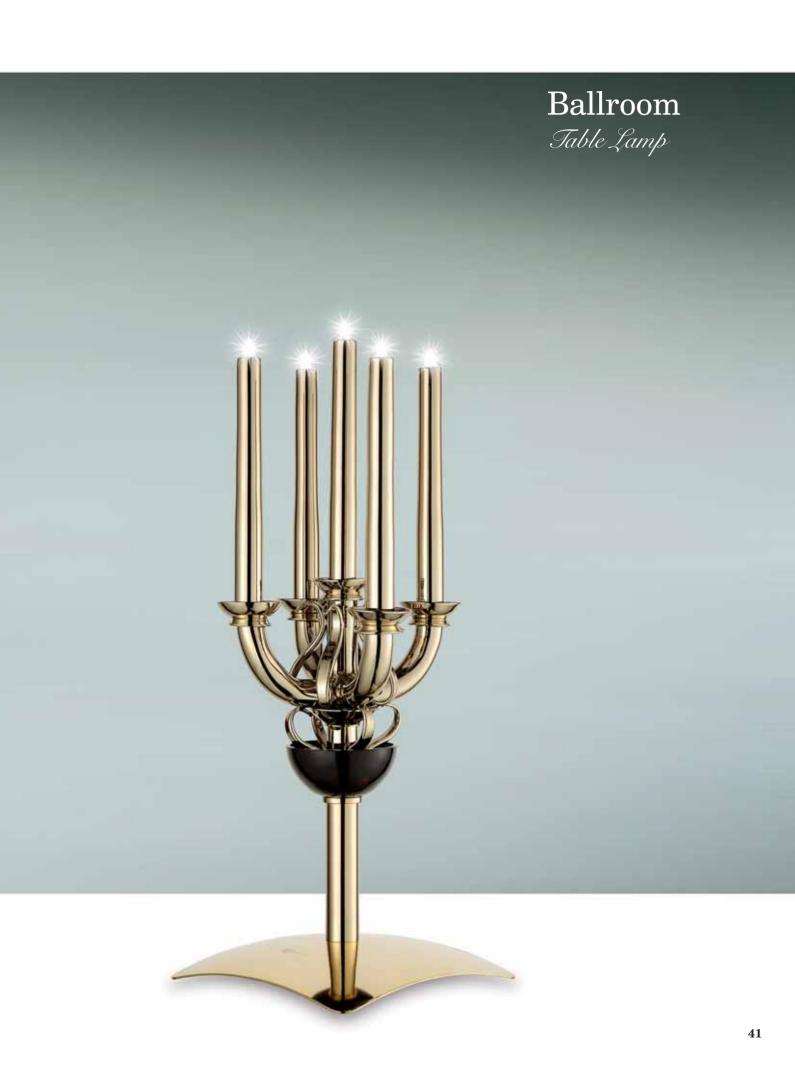

## Ballroom design Samuele Mazza

design Samuele Mazza

Whether it is black or whether it is white, "no colour" (the sum of all colours or the lack of colours) is the distinguishing feature which gives an unmistakable contemporary look to the new Samuele Mazza chandelier for **la murrina**: the unique look of opulent anti-minimalism, dreams and contamination has always been the stylistic hallmark of the designer.

The *Ballroom* collection perfectly recreates the atmosphere of antique candelabras and is completed by wall, floor and table lights.

The collection pays homage to an area of the World which no longer exists in modern political geography; the adjective form perfectly fits the mood which Mazza defines as "byzantine" with the up and coming middle bourgeoisie aiming at possessing "fragments of Made In Italy".