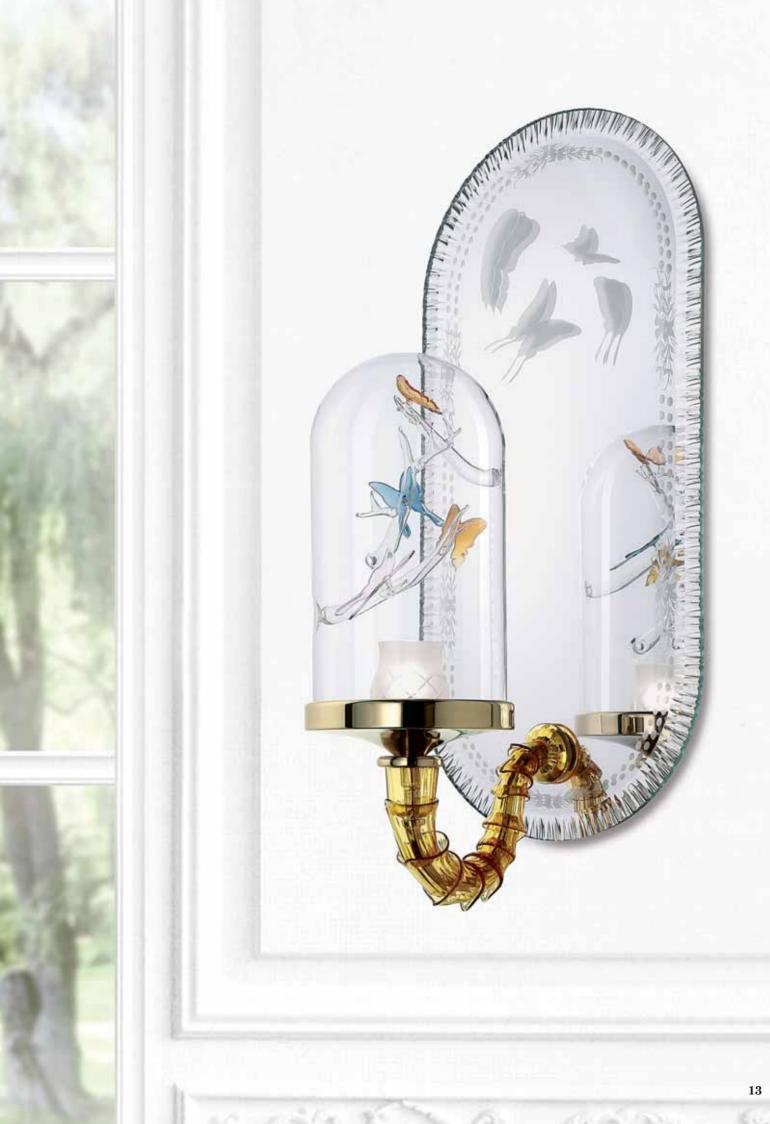

#### **Chapter Three**

design Alessandro La Spada

design Alessandro La Spada

The *Jardin de Verre* collection by Alessandro La Spada, a love story between man and nature, the tale of a nineteenth century English Doctor, Nathaniel B. Ward, who was passionate about botany. Observing the metamorphosis of a chrysalis closed in a jar with a handful of earth, Ward discovered that seeds and spores not only germinate but survive for years.

His observation led to the so called "Wardian cases", true ecosystems which allowed transportation of plants and flowers from one continent to another and became decorative features in houses of the time.

The chandelier, as well as the wall lamps, bases and table lamps in the *Jardin de Verre* collection reproduce the most beautiful bell shape of Wardian cases and enclose three different items made from glass. The complexity and sheer beauty of the glass objects are a declaration of the skill and art of the Murano Masters: the cactus with curved leaves; the delicate, graceful butterflies sitting on fine branches; the notched cup of the bell and its precious clapper.

The client can compose and alternate the three subjects to obtain a totally customized object.

An overall embellishing touch is given by cartridge shaped arms to support the bell.

The arms are crafted with spiral streaks which can only be executed by exceptionally talented glass Masters.

The unusual delicate, subtle colour palette – amethyst, honey, periwinkle blue and crystal combined with the bright gold of the metal elements – lend a decidedly dreamlike atmosphere to the collection.