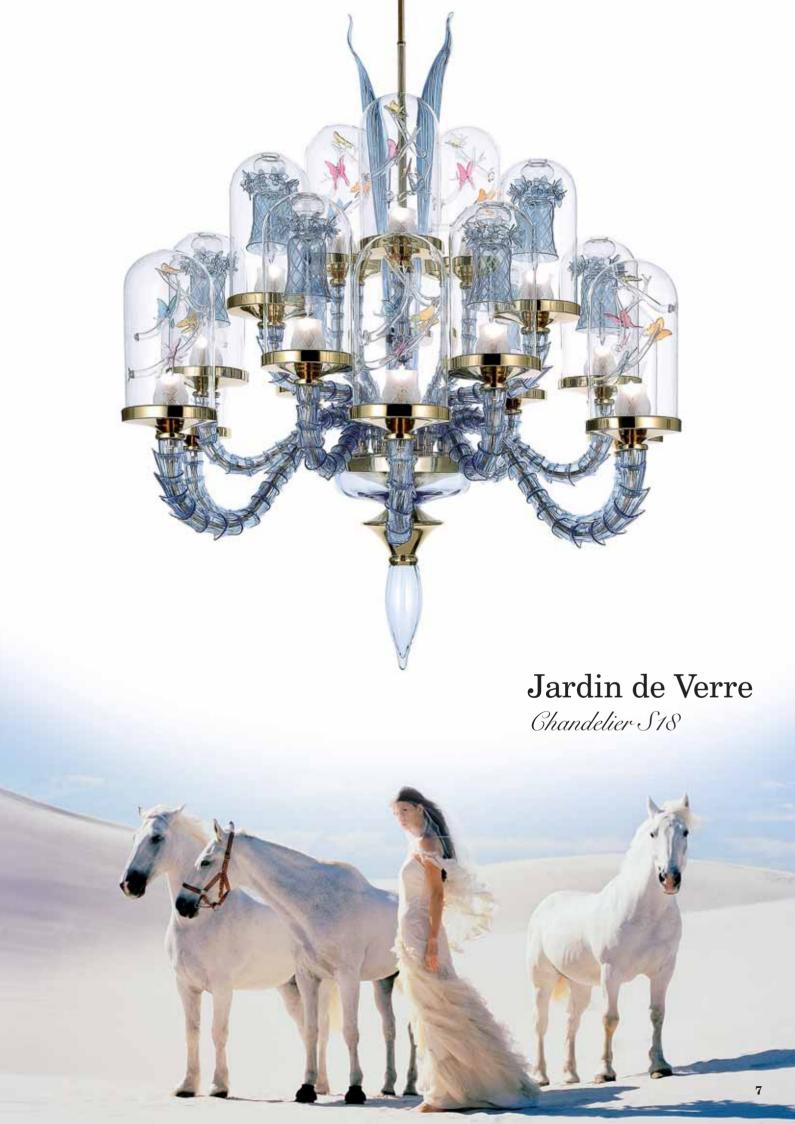

ose three different items made from glass. The complexity and sheer beauty of the glass objects are a declaration of the skill and art of the Murano Masters: the cactus with curved leaves; the delicate, graceful butterflies sitting on fine branches; the notched cup of the bell and its precious clapper.

The client can compose and alternate the three subjects to obtain a totally customized object.

An overall embellishing touch is given by cartridge shaped arms to support the bell.

The arms are crafted with spiral streaks which can only be executed by exceptionally talented glass Masters.

The unusual delicate, subtle colour palette – amethyst, honey, periwinkle blue and crystal combined with the bright gold of the metal elements – lend a decidedly dreamlike atmosphere to the collection.



Jardin de Verre *Ghandelier S*18





Chandelier S18



### Jardin de Verre Applique







Chandelier S6









FloorLamp











Jardin de Verre *Dendant Rivière* 



Jardin de Verre *Pendant Papillons* 







Table Lamp



Cloche







Rivière





Sicily is the first collection signed by Roberto Serio in cooperation with la murrina.

Sicily, a cradle of heterogeneous cultures, a land rich with contradictions, inspires the whole collection. The two colour variants, red-gold or black-gold, depict Mount Etna's shades of lava, recalling the stages of eruption and consolidation. An important detail is represented by velvet, which covers the central body, softening the shapes of the blown-glass elements, modelled by master glass-makers in Murano.





**Sicily** *Chandelier S1*8+12