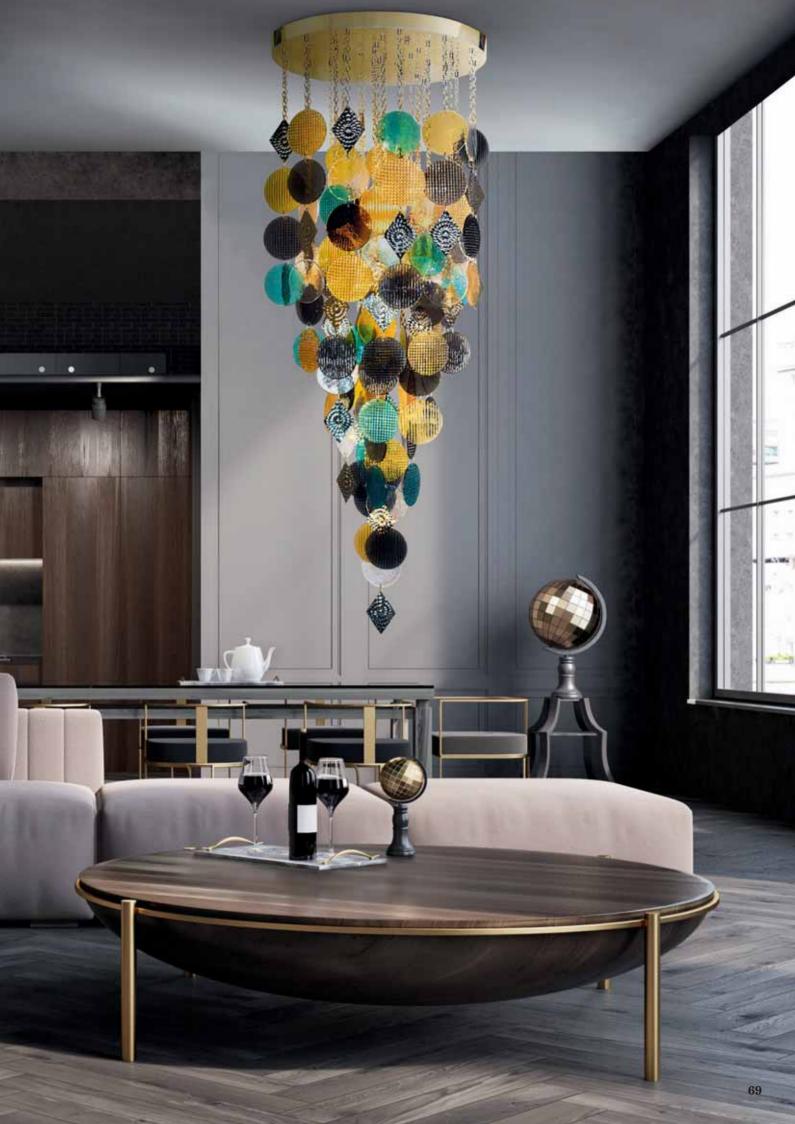

Rounded colored glass shapes, glass surface decorations imprinted fascinate with their elegance, movement of light effects and reflections in a beutifull waterfall that mixes space and light.

The result is an extraordinary "Euphoria", evoked by the mix and intensity of the colors of the glass that together with the presence of golden metal elements reflect the light. The contrast of the different geometric shapes between elements of glass and metal, create a "bijoux" effect to being inserted in luxury interiors.

"Euphoria" unique and unrepeatable is the warm element of glass, combined with the structural rhythm of the shapes, the dynamism of the elements and the authenticity of the **la murrina** Murano tradition.