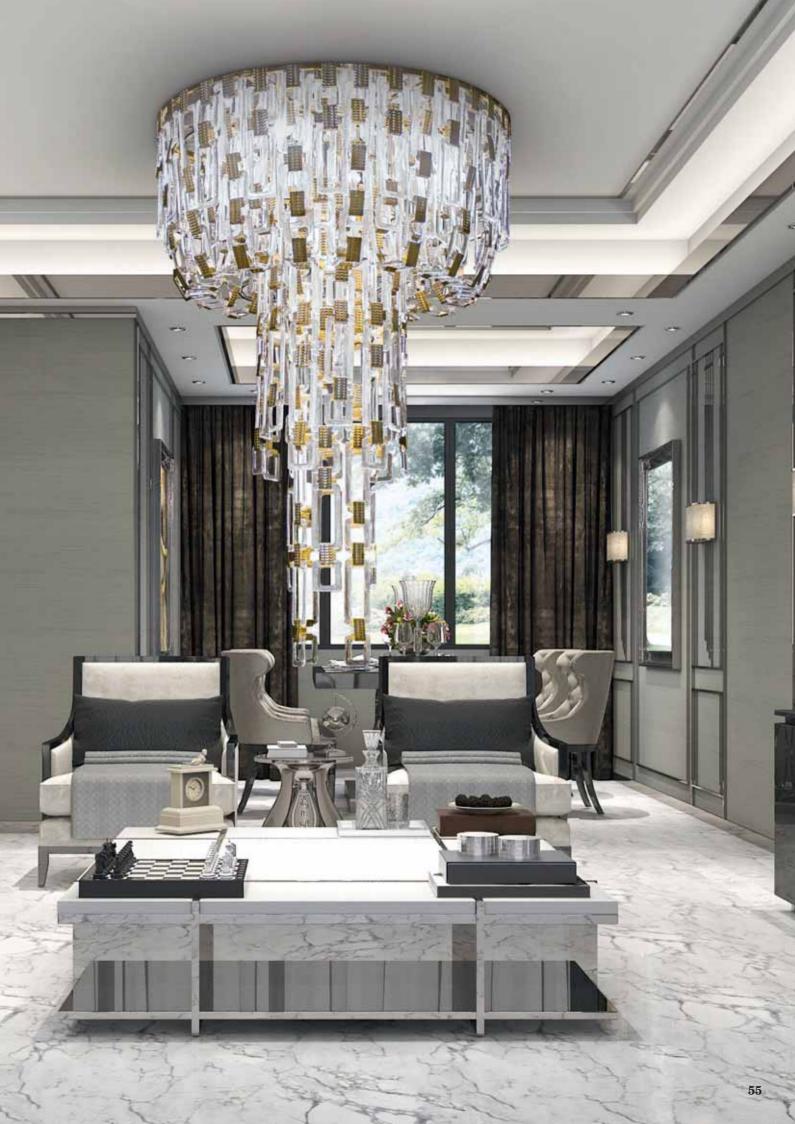

But *Belle Époque* is not a static product anchored in history: it is a transversal game between different eras and environments, between design and fashion, with vintage references but with a contemporary and minimalist design.

Eclecticism is the key word of this collection of chandeliers with infinite variations of possible shapes and sizes, which comes to life by combining a basic module made of Murano glass.

A square and a rectangle, softened by rounded corners and a relief pattern, come together and multiply through a jeweled bracelet, in hammered metal. Essential but at the same time refined basic elements, they generate a chandelier that compares nineteenth-century flavors with the demands of modernity, in a luxury without compromise of form and materials.