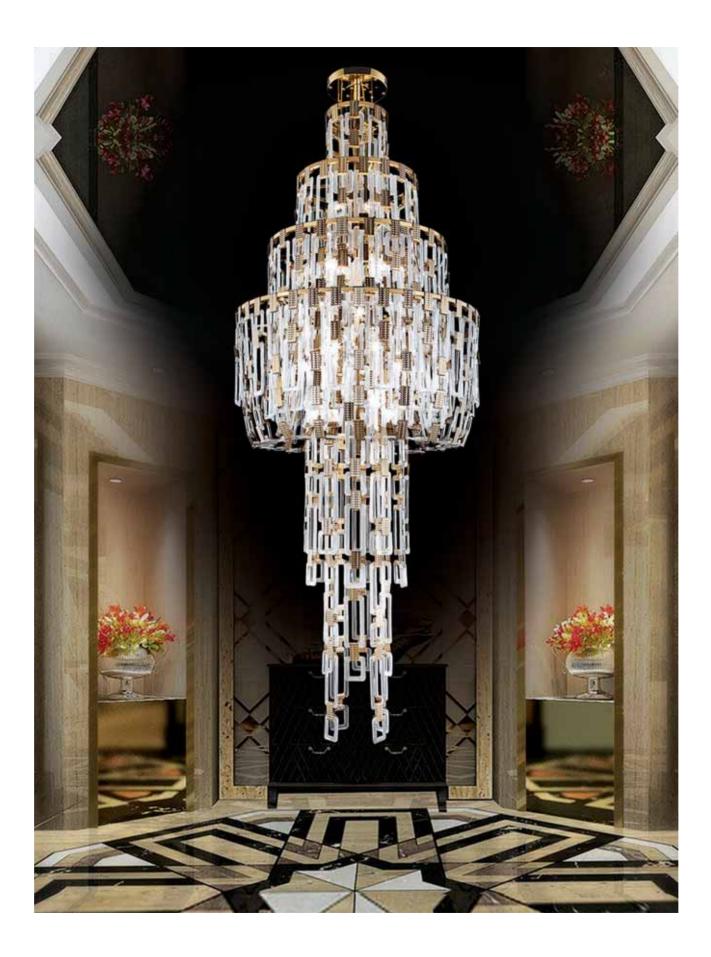

But *Belle Époque* is not a static product anchored in history: it is a transversal game between different eras and environments, between design and fashion, with vintage references but with a contemporary and minimalist design.

Eclecticism is the key word of this collection of chandeliers with infinite variations of possible shapes and sizes, which comes to life by combining a basic module made of Murano glass.

A square and a rectangle, softened by rounded corners and a relief pattern, come together and multiply through a jeweled bracelet, in hammered metal. Essential but at the same time refined basic elements, they generate a chandelier that compares nineteenth-century flavors with the demands of modernity, in a luxury without compromise of form and materials.