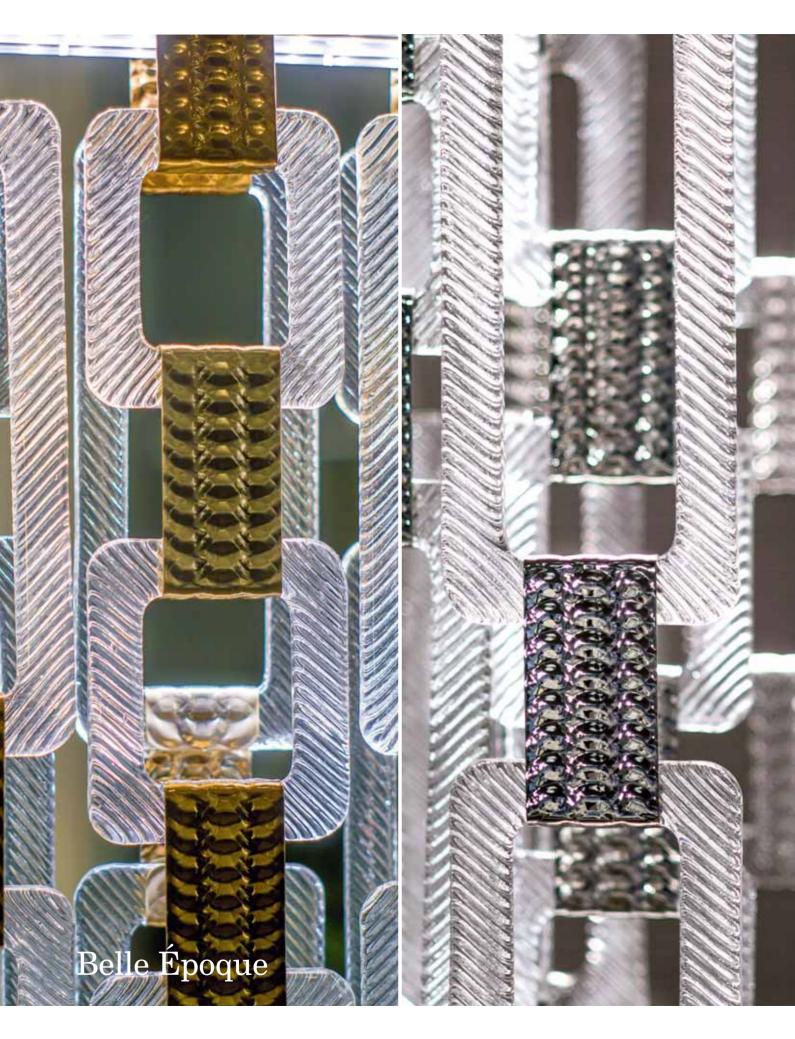

Ballroom *Chandelier S4+2* 

**Ballroom** Applique и разлачи на на на на на сторкота си стари на ст

**Ballroom** *Chandelier S*4+2

ALC: I

**Ballroom** Chandelier S6 Floor Lamp

i D

i

A period of great vitality, full of innovations and positivity, in which a brilliant and artistically intense life was led. This is the *Belle Époque*, the inspiring principle that gives the name to the collection designed by Adriana Lohmann for **la murrina**.

But *Belle Époque* is not a static product anchored in history: it is a transversal game between different eras and environments, between design and fashion, with vintage references but with a contemporary and minimalist design.

Eclecticism is the key word of this collection of chandeliers with infinite variations of possible shapes and sizes, which comes to life by combining a basic module made of Murano glass.

A square and a rectangle, softened by rounded corners and a relief pattern, come together and multiply through a jeweled bracelet, in hammered metal. Essential but at the same time refined basic elements, they generate a chandelier that compares nineteenth-century flavors with the demands of modernity, in a luxury without compromise of form and materials.