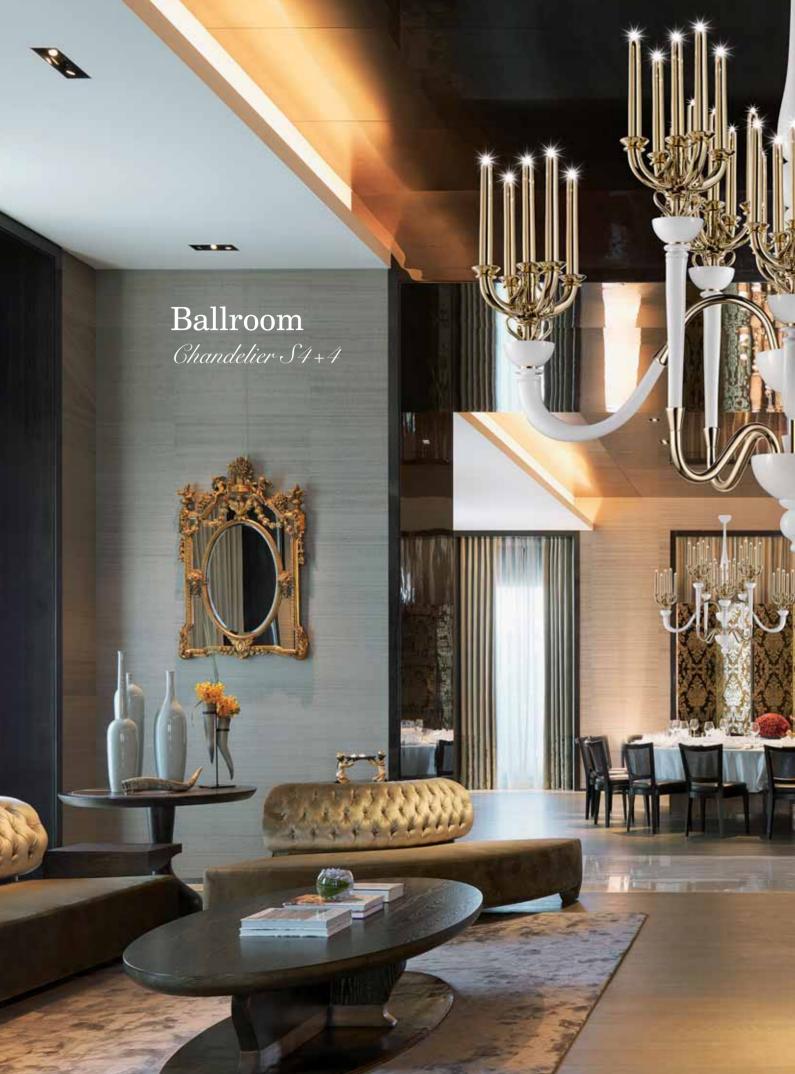

## Ballroom design Samuele Mazza

design Samuele Mazza

Whether it is black or whether it is white, "no colour" (the sum of all colours or the lack of colours) is the distinguishing feature which gives an unmistakable contemporary look to the new Samuele Mazza chandelier for **la murrina**: the unique look of opulent anti-minimalism, dreams and contamination has always been the stylistic hallmark of the designer.

The decidedly evocative chandelier, worthy of the most magnificent *Gattopardo* settings – the novel set in the island of Sicily where the designer was born – also mixes touches and contamination of Florence, another city which strongly influenced the course of the designer.

The name *Ballroom* is a tribute to the magical ballrooms of times gone by: from the magnificence and opulence of the Palazzo Valguarnera-Gangi (featured in Luchino Visconti's film adaptation of *Il Gattopardo*), to the Reggia di Caserta and other examples of Italian architectural excellence of the 700s.

The *Ballroom* collection perfectly recreates the atmosphere of antique candelabras and is completed by wall, floor and table lights.

The collection pays homage to an area of the World which no longer exists in modern political geography; the adjective form perfectly fits the mood which Mazza defines as "byzantine" with the up and coming middle bourgeoisie aiming at possessing "fragments of Made In Italy".

Ballroom *Chandelier S4+2* 

**Ballroom** Applique и разлачи на на на на на сторкота си стари на ст

**Ballroom** *Chandelier S*4+2

ALC: I

**Ballroom** Chandelier S6 Floor Lamp

i D

i

A period of great vitality, full of innovations and positivity, in which a brilliant and artistically intense life was led. This is the *Belle Époque*, the inspiring principle that gives the name to the collection designed by Adriana Lohmann for **la murrina**.