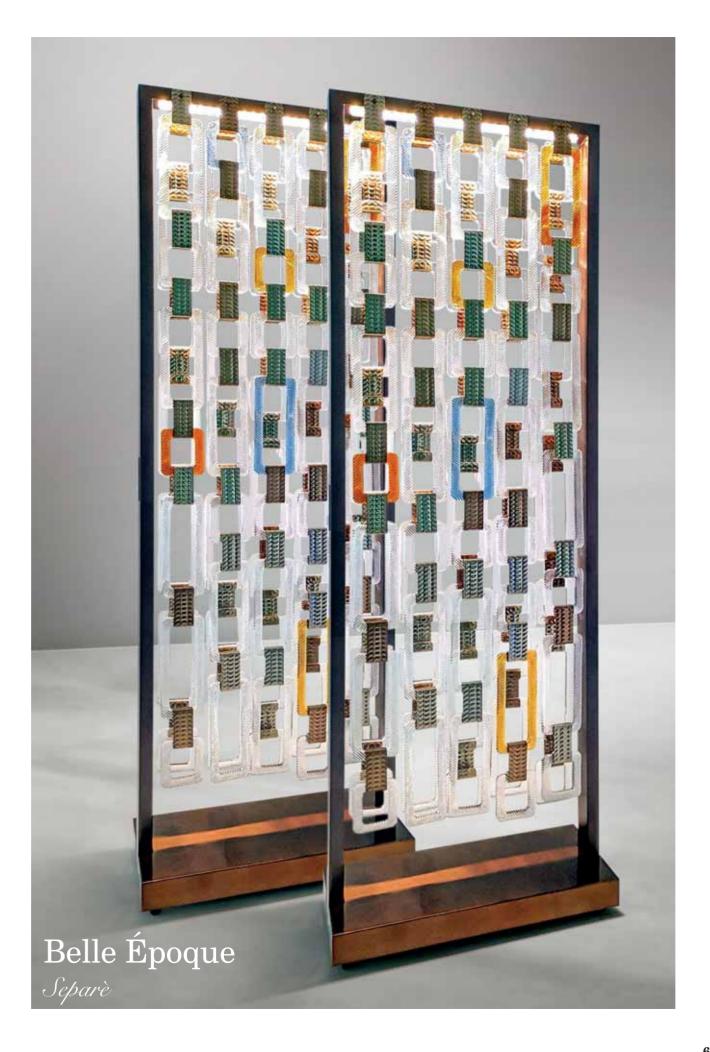

Ballroom *Chandelier S4+2* 

**Ballroom** Applique и разлачи на на на на на сторкота си стари на ст

**Ballroom** *Chandelier S*4+2

ALC: I

**Ballroom** Chandelier S6 Floor Lamp

i D

i

A period of great vitality, full of innovations and positivity, in which a brilliant and artistically intense life was led. This is the *Belle Époque*, the inspiring principle that gives the name to the collection designed by Adriana Lohmann for **la murrina**.

But *Belle Époque* is not a static product anchored in history: it is a transversal game between different eras and environments, between design and fashion, with vintage references but with a contemporary and minimalist design.

Eclecticism is the key word of this collection of chandeliers with infinite variations of possible shapes and sizes, which comes to life by combining a basic module made of Murano glass.

A square and a rectangle, softened by rounded corners and a relief pattern, come together and multiply through a jeweled bracelet, in hammered metal. Essential but at the same time refined basic elements, they generate a chandelier that compares nineteenth-century flavors with the demands of modernity, in a luxury without compromise of form and materials.