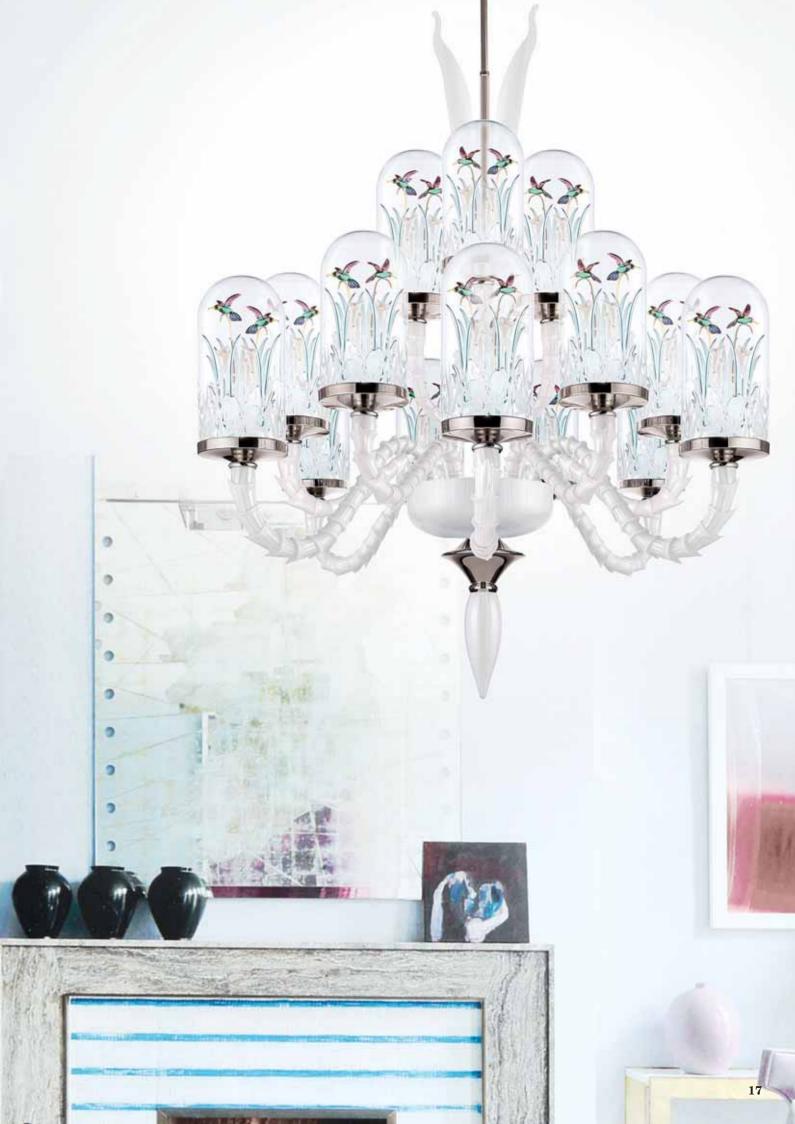

The chandelier, as well as the wall lamps, bases and table lamps in the *Jardin de Verre* collection reproduce the most beautiful bell shape of Wardian cases and enclose three different items made from glass. The complexity and sheer beauty of the glass objects are a declaration of the skill and art of the Murano Masters: the cactus with curved leaves; the delicate, graceful butterflies sitting on fine branches; the notched cup of the bell and its precious clapper.

The client can compose and alternate the three subjects to obtain a totally customized object.

An overall embellishing touch is given by cartridge shaped arms to support the bell.

The arms are crafted with spiral streaks which can only be executed by exceptionally talented glass Masters.

The unusual delicate, subtle colour palette – amethyst, honey, periwinkle blue and crystal combined with the bright gold of the metal elements – lend a decidedly dreamlike atmosphere to the collection.

Jardin de Verre *Ghandelier S*18

Chandelier S18