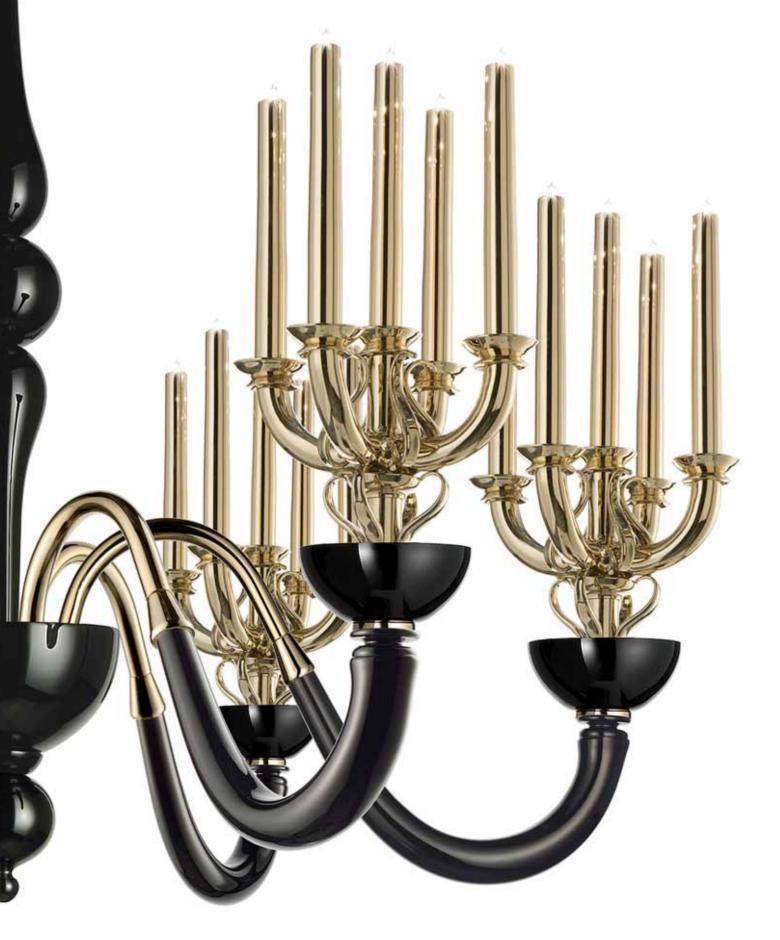

## Ballroom design Samuele Mazza

design Samuele Mazza

Whether it is black or whether it is white, "no colour" (the sum of all colours or the lack of colours) is the distinguishing feature which gives an unmistakable contemporary look to the new Samuele Mazza chandelier for **la murrina**: the unique look of opulent anti-minimalism, dreams and contamination has always been the stylistic hallmark of the designer.

The *Ballroom* collection perfectly recreates the atmosphere of antique candelabras and is completed by wall, floor and table lights.

The collection pays homage to an area of the World which no longer exists in modern political geography; the adjective form perfectly fits the mood which Mazza defines as "byzantine" with the up and coming middle bourgeoisie aiming at possessing "fragments of Made In Italy".