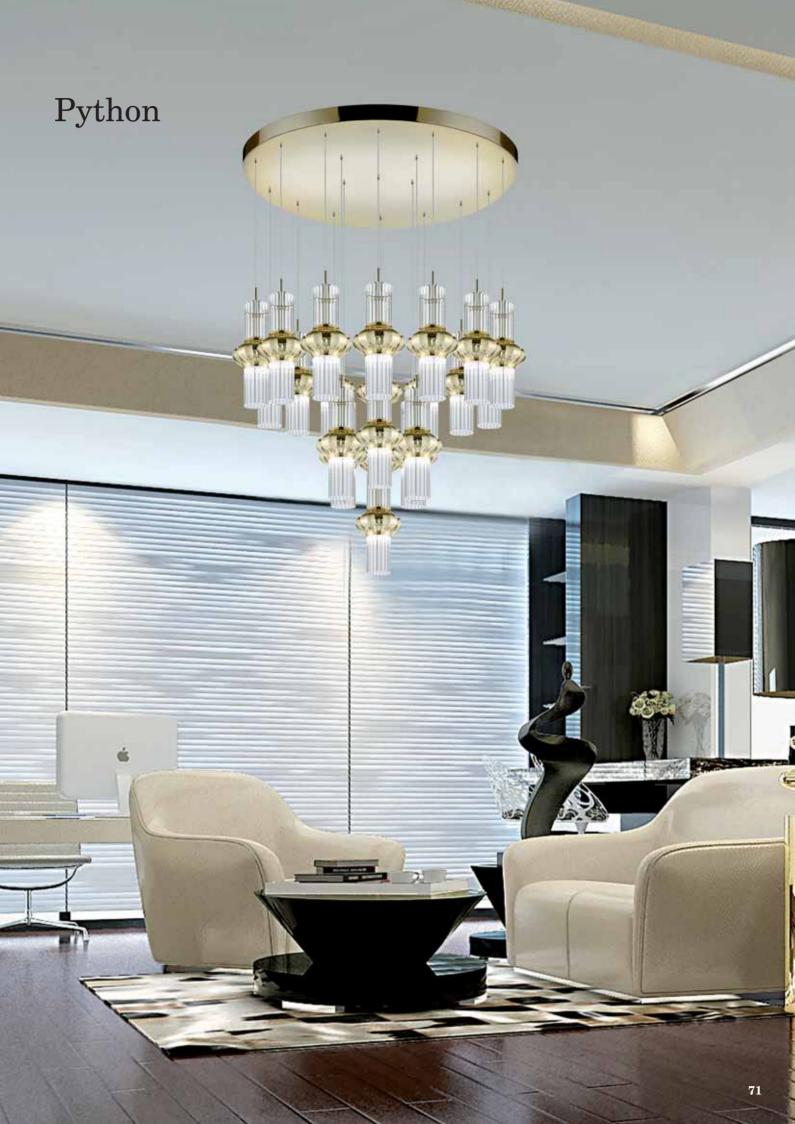

## Euphoria

Alessandro La Spada signs the original Python collection, characterized by replicable tubular glass elements. Each blown-glass element presents a bulging central part, covered with golden sputtering. This shape recalls the deadliest snake in the world, caught in the act of swallowing its prey. The combination of concentric circular modules creates an original chandelier, which combines together classical and contemporary appeal.