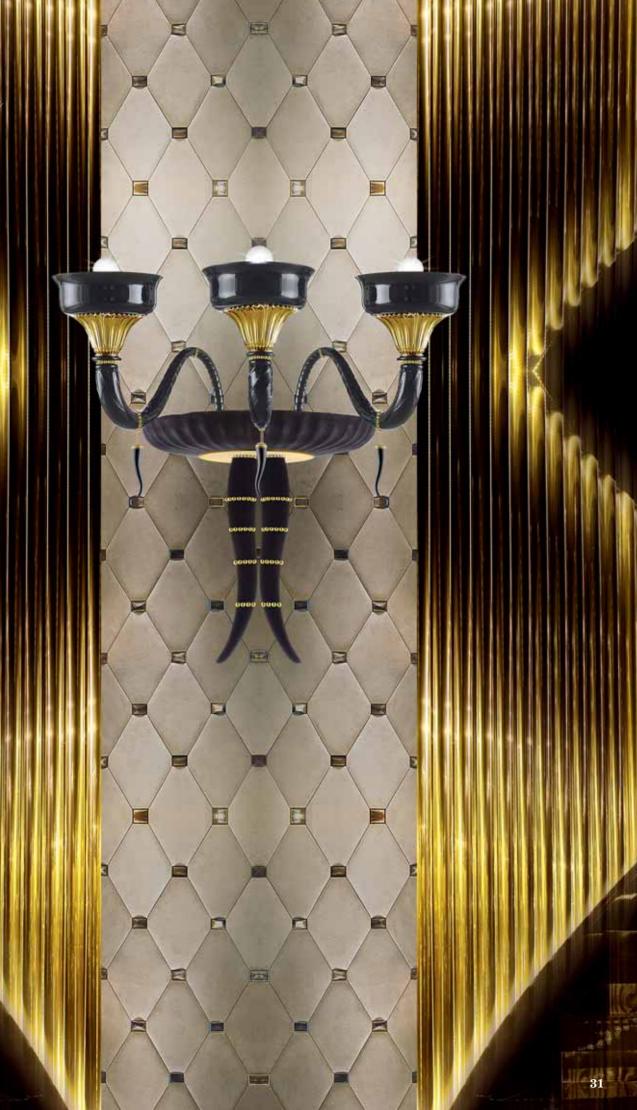

Sicily is the first collection signed by Roberto Serio in cooperation with la murrina.

Sicily, a cradle of heterogeneous cultures, a land rich with contradictions, inspires the whole collection. The two colour variants, red-gold or black-gold, depict Mount Etna's shades of lava, recalling the stages of eruption and consolidation. An important detail is represented by velvet, which covers the central body, softening the shapes of the blown-glass elements, modelled by master glass-makers in Murano.