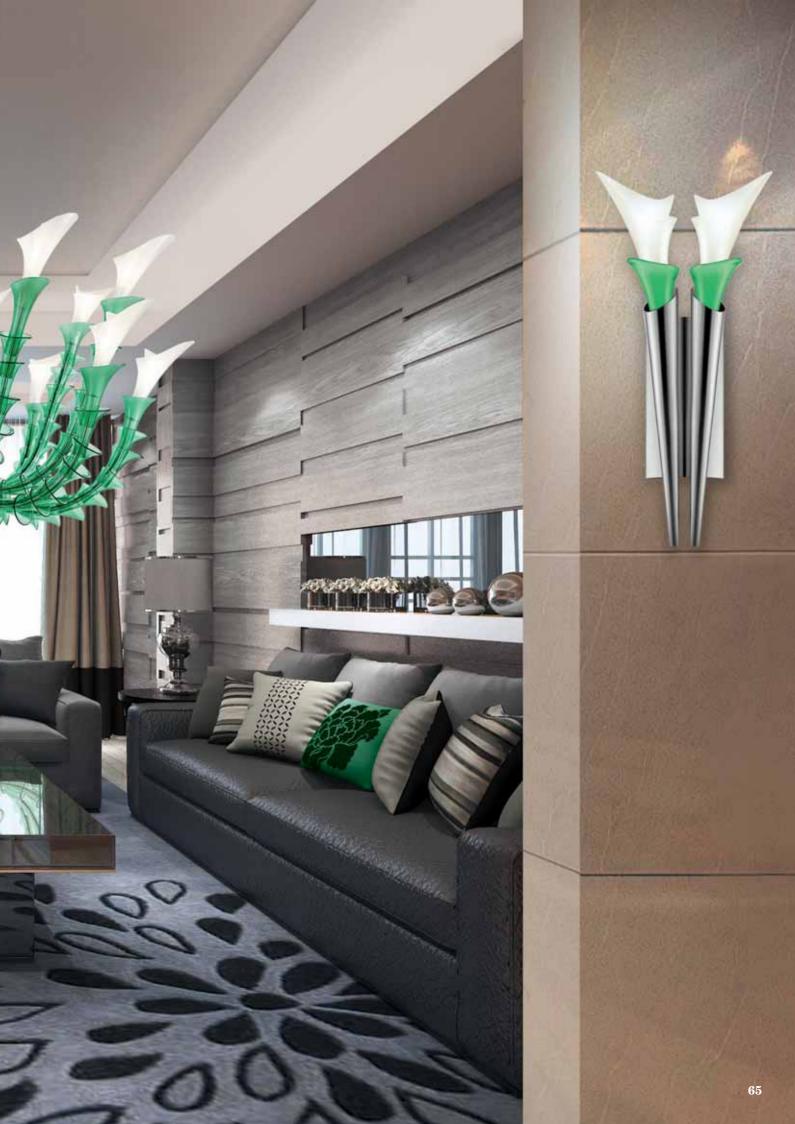

#### **Chapter Three**

design Alessandro La Spada

design Alessandro La Spada

The *Jardin de Verre* collection by Alessandro La Spada, a love story between man and nature, the tale of a nineteenth century English Doctor, Nathaniel B. Ward, who was passionate about botany. Observing the metamorphosis of a chrysalis closed in a jar with a handful of earth, Ward discovered that seeds and spores not only germinate but survive for years.

His observation led to the so called "Wardian cases", true ecosystems which allowed transportation of plants and flowers from one continent to another and became decorative features in houses of the time.

The chandelier, as well as the wall lamps, bases and table lamps in the *Jardin de Verre* collection reproduce the most beautiful bell shape of Wardian cases and enclose three different items made from glass. The complexity and sheer beauty of the glass objects are a declaration of the skill and art of the Murano Masters: the cactus with curved leaves; the delicate, graceful butterflies sitting on fine branches; the notched cup of the bell and its precious clapper.

The client can compose and alternate the three subjects to obtain a totally customized object.

An overall embellishing touch is given by cartridge shaped arms to support the bell.

The arms are crafted with spiral streaks which can only be executed by exceptionally talented glass Masters.

The unusual delicate, subtle colour palette – amethyst, honey, periwinkle blue and crystal combined with the bright gold of the metal elements – lend a decidedly dreamlike atmosphere to the collection.