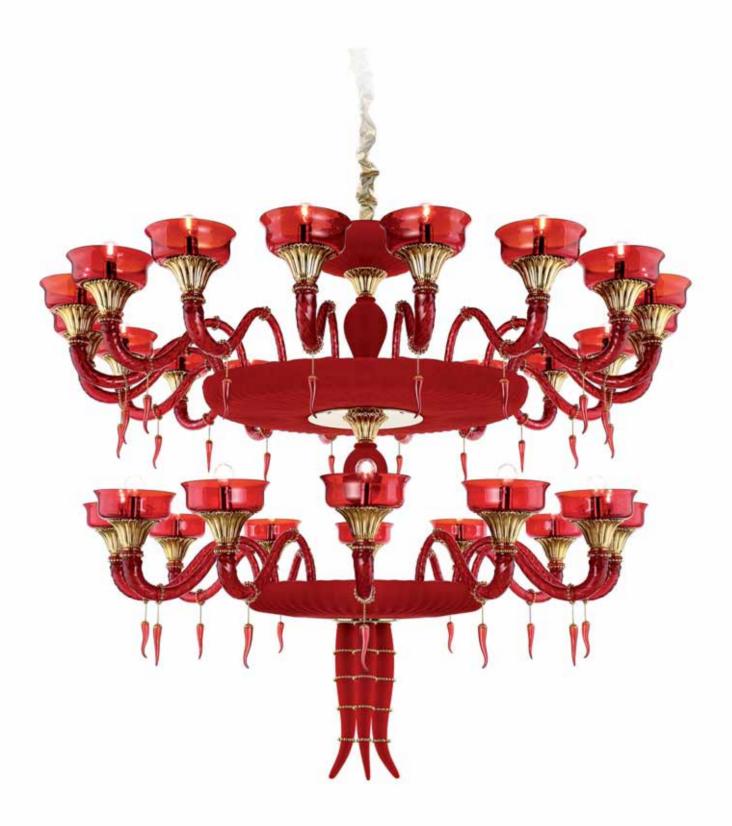

Sicily is the first collection signed by Roberto Serio in cooperation with la murrina.

Sicily, a cradle of heterogeneous cultures, a land rich with contradictions, inspires the whole collection. The two colour variants, red-gold or black-gold, depict Mount Etna's shades of lava, recalling the stages of eruption and consolidation. An important detail is represented by velvet, which covers the central body, softening the shapes of the blown-glass elements, modelled by master glass-makers in Murano.