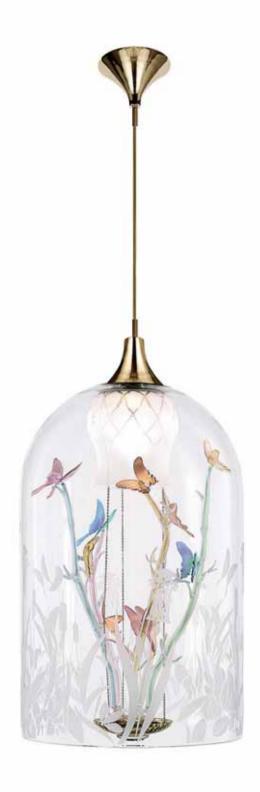

**la murrina** is proud to present **L'Amour**, the new collection dedicated to love and to passion for beautiful, timeless creations.

Hence the inspisration for the first two items of the collection, snippets of Made in Italy where the Murano master glass blowers have captured the magic which for time immemorial has distinguished their craft: the **Ballroom** series, designed by Samuele Mazza evokes the atmosphere created by antique candelabras; the **Jardin de Verre** line by Alessandro La Spada features dreamlike pieces blending design with art to tell their unique tale now enhanced with the new hummingbirds decoration and embellished by LED light source. The **Sicily** collection by Roberto Serio takes its name from the Italian Island cradle of multiethnic cultures and histories. The **Python** line by Alessandro La Spada signs again the originality of his mind, a combination of concentric circular modules to create your own chandelier.

The chandelier, as well as the wall lamps, bases and table lamps in the *Jardin de Verre* collection reproduce the most beautiful bell shape of Wardian cases and enclose three different items made from glass. The complexity and sheer beauty of the glass objects are a declaration of the skill and art of the Murano Masters: the cactus with curved leaves; the delicate, graceful butterflies sitting on fine branches; the notched cup of the bell and its precious clapper.