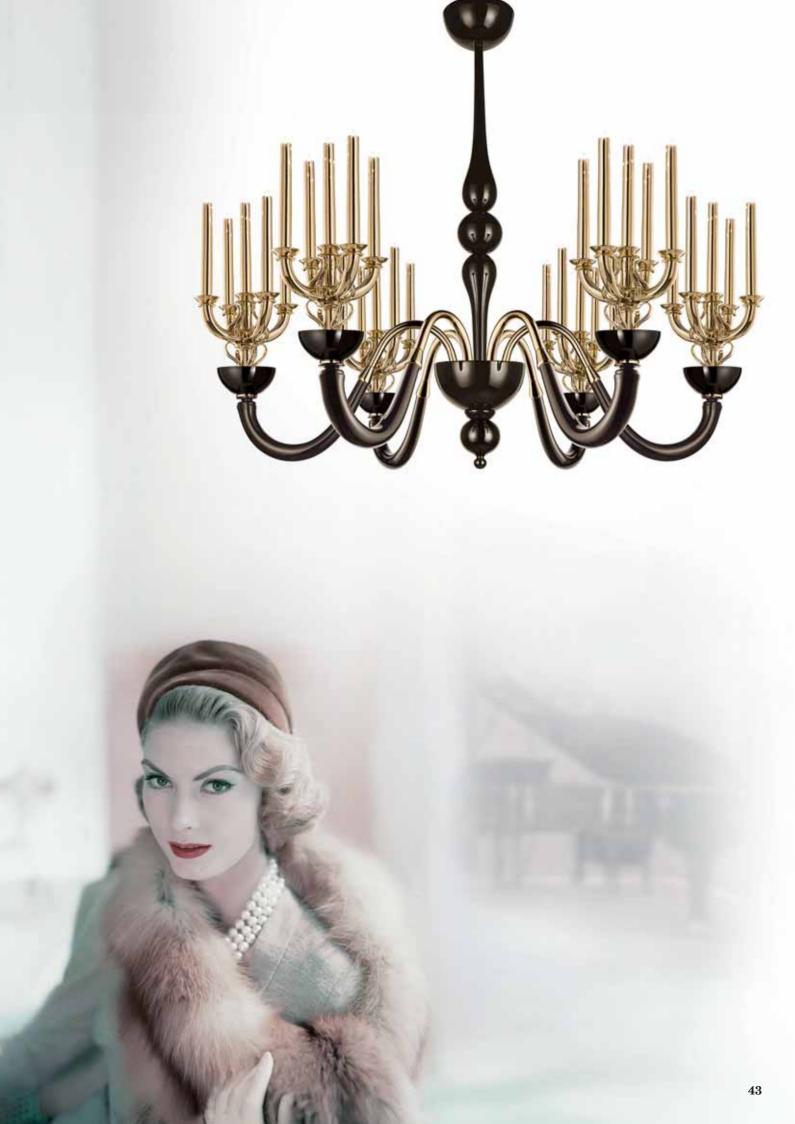

## Ballroom design Samuele Mazza

design Samuele Mazza

Whether it is black or whether it is white, "no colour" (the sum of all colours or the lack of colours) is the distinguishing feature which gives an unmistakable contemporary look to the new Samuele Mazza chandelier for **la murrina**: the unique look of opulent anti-minimalism, dreams and contamination has always been the stylistic hallmark of the designer.

The decidedly evocative chandelier, worthy of the most magnificent *Gattopardo* settings – the novel set in the island of Sicily where the designer was born – also mixes touches and contamination of Florence, another city which strongly influenced the course of the designer.

The name *Ballroom* is a tribute to the magical ballrooms of times gone by: from the magnificence and opulence of the Palazzo Valguarnera-Gangi (featured in Luchino Visconti's film adaptation of *Il Gattopardo*), to the Reggia di Caserta and other examples of Italian architectural excellence of the 700s.

The *Ballroom* collection perfectly recreates the atmosphere of antique candelabras and is completed by wall, floor and table lights.

The collection pays homage to an area of the World which no longer exists in modern political geography; the adjective form perfectly fits the mood which Mazza defines as "byzantine" with the up and coming middle bourgeoisie aiming at possessing "fragments of Made In Italy".