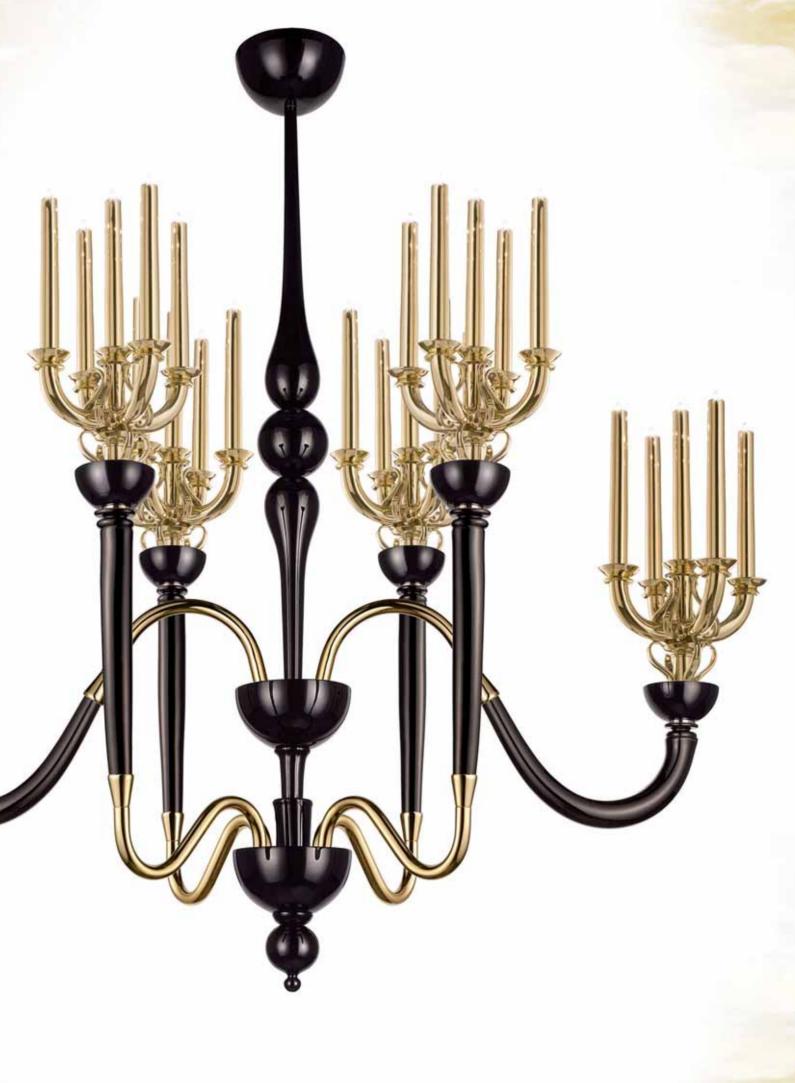

#### **Chapter Three**

design Alessandro La Spada

design Alessandro La Spada

The *Jardin de Verre* collection by Alessandro La Spada, a love story between man and nature, the tale of a nineteenth century English Doctor, Nathaniel B. Ward, who was passionate about botany. Observing the metamorphosis of a chrysalis closed in a jar with a handful of earth, Ward discovered that seeds and spores not only germinate but survive for years.

His observation led to the so called "Wardian cases", true ecosystems which allowed transportation of plants and flowers from one continent to another and became decorative features in houses of the time.

The chandelier, as well as the wall lamps, bases and table lamps in the *Jardin de Verre* collection reproduce the most beautiful bell shape of Wardian cases and enclose three different items made from glass. The complexity and sheer beauty of the glass objects are a declaration of the skill and art of the Murano Masters: the cactus with curved leaves; the delicate, graceful butterflies sitting on fine branches; the notched cup of the bell and its precious clapper.

The client can compose and alternate the three subjects to obtain a totally customized object.

An overall embellishing touch is given by cartridge shaped arms to support the bell.

The arms are crafted with spiral streaks which can only be executed by exceptionally talented glass Masters.

The unusual delicate, subtle colour palette – amethyst, honey, periwinkle blue and crystal combined with the bright gold of the metal elements – lend a decidedly dreamlike atmosphere to the collection.