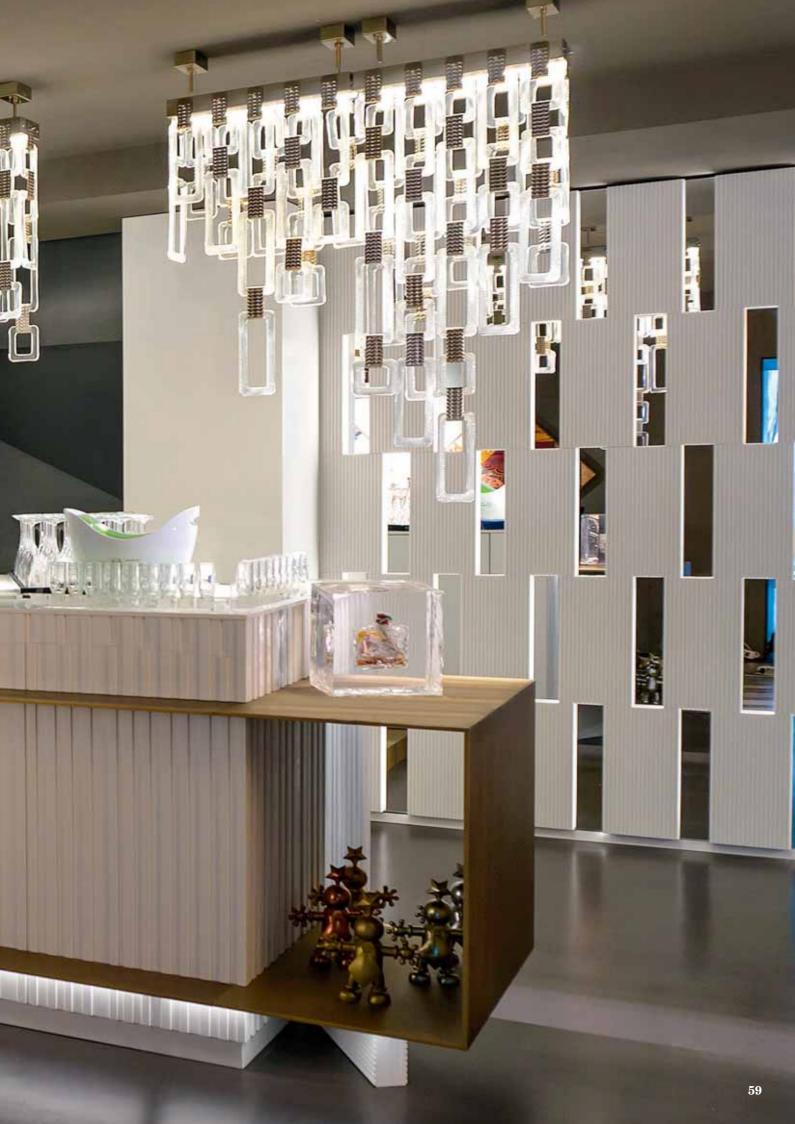

#### **Chapter Three**

design Alessandro La Spada

design Alessandro La Spada

The *Jardin de Verre* collection by Alessandro La Spada, a love story between man and nature, the tale of a nineteenth century English Doctor, Nathaniel B. Ward, who was passionate about botany. Observing the metamorphosis of a chrysalis closed in a jar with a handful of earth, Ward discovered that seeds and spores not only germinate but survive for years.

The chandelier, as well as the wall lamps, bases and table lamps in the *Jardin de Verre* collection reproduce the most beautiful bell shape of Wardian cases and enclose three different items made from glass. The complexity and sheer beauty of the glass objects are a declaration of the skill and art of the Murano Masters: the cactus with curved leaves; the delicate, graceful butterflies sitting on fine branches; the notched cup of the bell and its precious clapper.

The unusual delicate, subtle colour palette – amethyst, honey, periwinkle blue and crystal combined with the bright gold of the metal elements – lend a decidedly dreamlike atmosphere to the collection.