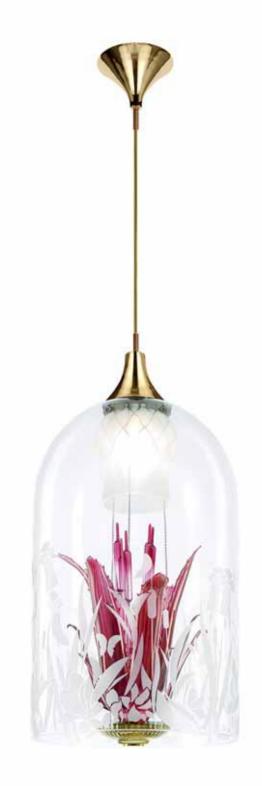

The chandelier, as well as the wall lamps, bases and table lamps in the *Jardin de Verre* collection reproduce the most beautiful bell shape of Wardian cases and enclose three different items made from glass. The complexity and sheer beauty of the glass objects are a declaration of the skill and art of the Murano Masters: the cactus with curved leaves; the delicate, graceful butterflies sitting on fine branches; the notched cup of the bell and its precious clapper.

The client can compose and alternate the three subjects to obtain a totally customized object.

An overall embellishing touch is given by cartridge shaped arms to support the bell.

The arms are crafted with spiral streaks which can only be executed by exceptionally talented glass Masters.

The unusual delicate, subtle colour palette – amethyst, honey, periwinkle blue and crystal combined with the bright gold of the metal elements – lend a decidedly dreamlike atmosphere to the collection.