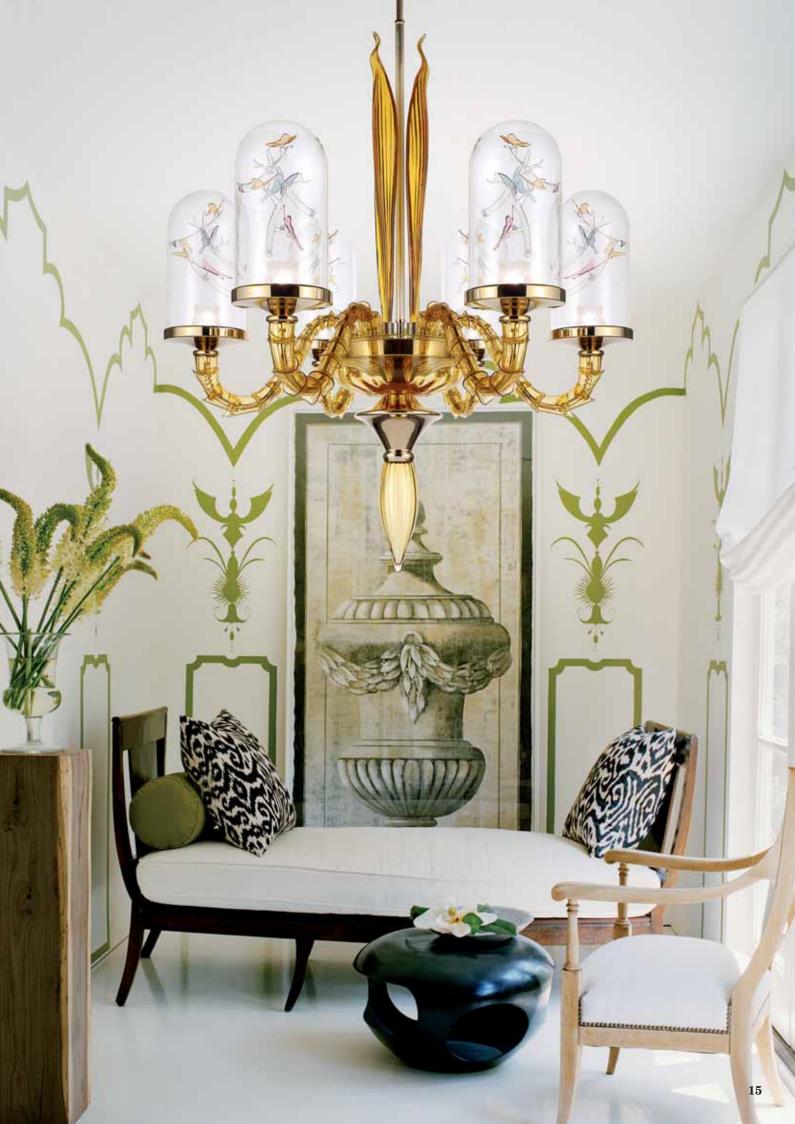

#### **Chapter Three**

design Alessandro La Spada

design Alessandro La Spada

The *Jardin de Verre* collection by Alessandro La Spada, a love story between man and nature, the tale of a nineteenth century English Doctor, Nathaniel B. Ward, who was passionate about botany. Observing the metamorphosis of a chrysalis closed in a jar with a handful of earth, Ward discovered that seeds and spores not only germinate but survive for years.

The chandelier, as well as the wall lamps, bases and table lamps in the *Jardin de Verre* collection reproduce the most beautiful bell shape of Wardian cases and enclose three different items made from glass. The complexity and sheer beauty of the glass objects are a declaration of the skill and art of the Murano Masters: the cactus with curved leaves; the delicate, graceful butterflies sitting on fine branches; the notched cup of the bell and its precious clapper.

The unusual delicate, subtle colour palette – amethyst, honey, periwinkle blue and crystal combined with the bright gold of the metal elements – lend a decidedly dreamlike atmosphere to the collection.