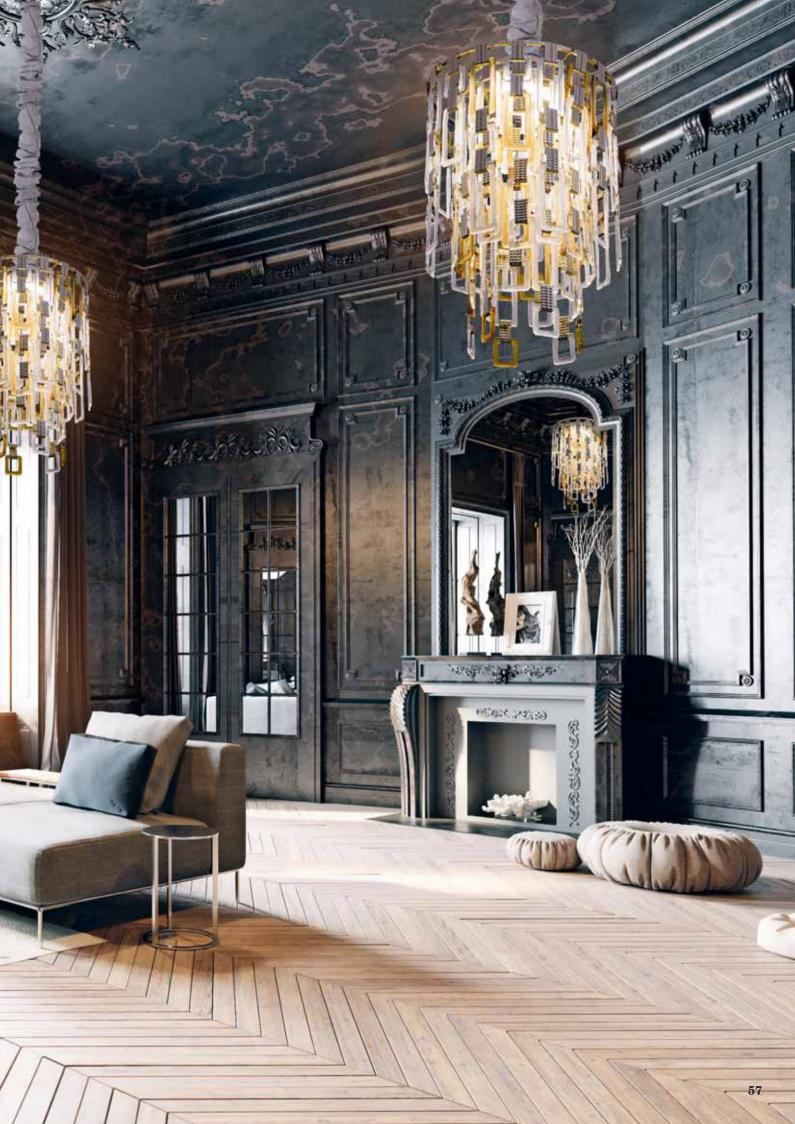

But *Belle Époque* is not a static product anchored in history: it is a transversal game between different eras and environments, between design and fashion, with vintage references but with a contemporary and minimalist design.

Eclecticism is the key word of this collection of chandeliers with infinite variations of possible shapes and sizes, which comes to life by combining a basic module made of Murano glass.

A square and a rectangle, softened by rounded corners and a relief pattern, come together and multiply through a jeweled bracelet, in hammered metal. Essential but at the same time refined basic elements, they generate a chandelier that compares nineteenth-century flavors with the demands of modernity, in a luxury without compromise of form and materials.