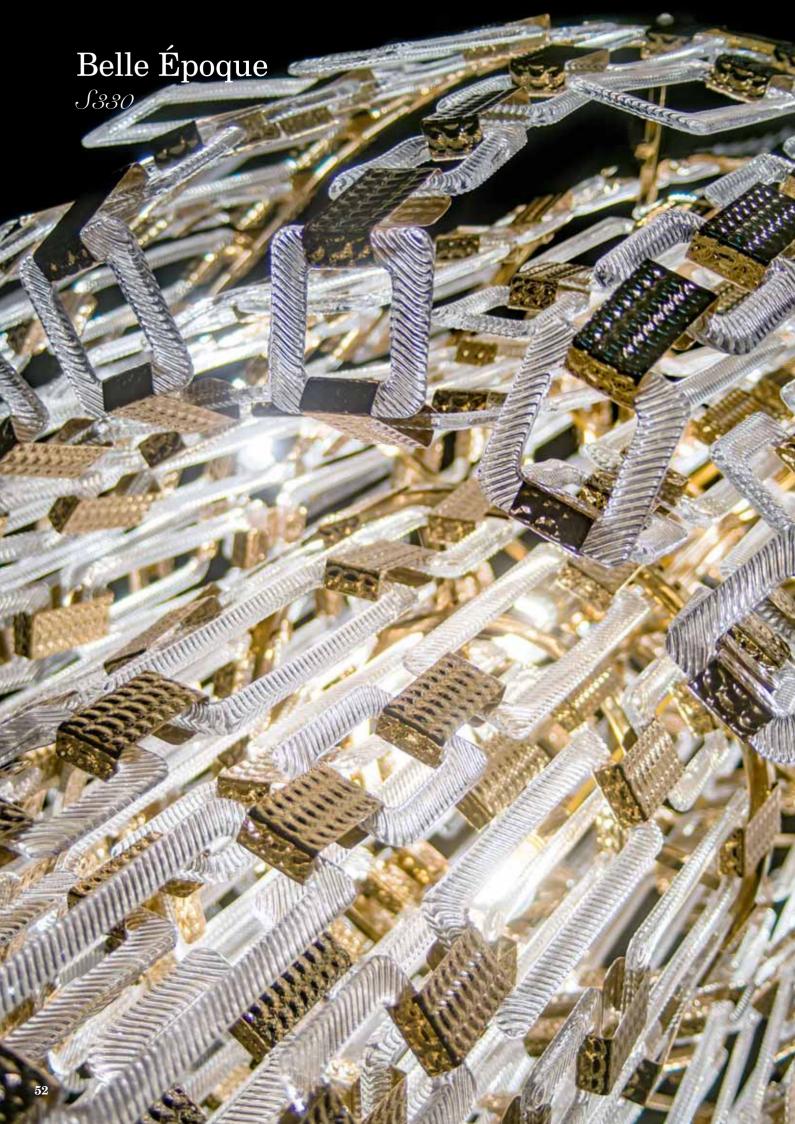

Ballroom *Chandelier S4+2* 

**Ballroom** Applique и разлачи на на на на на сторкота си стари на ст

**Ballroom** *Chandelier S*4+2

ALC: I

**Ballroom** Chandelier S6 Floor Lamp

i D

i

A period of great vitality, full of innovations and positivity, in which a brilliant and artistically intense life was led. This is the *Belle Époque*, the inspiring principle that gives the name to the collection designed by Adriana Lohmann for **la murrina**.

But *Belle Époque* is not a static product anchored in history: it is a transversal game between different eras and environments, between design and fashion, with vintage references but with a contemporary and minimalist design.

Eclecticism is the key word of this collection of chandeliers with infinite variations of possible shapes and sizes, which comes to life by combining a basic module made of Murano glass.

A square and a rectangle, softened by rounded corners and a relief pattern, come together and multiply through a jeweled bracelet, in hammered metal. Essential but at the same time refined basic elements, they generate a chandelier that compares nineteenth-century flavors with the demands of modernity, in a luxury without compromise of form and materials.