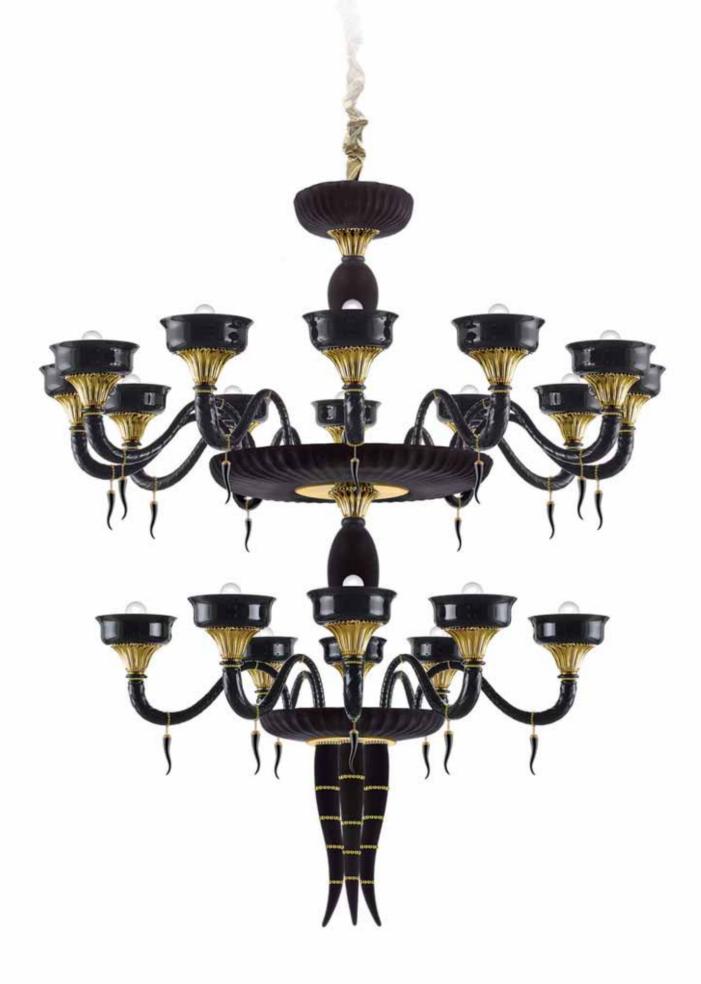

Sicily is the first collection signed by Roberto Serio in cooperation with la murrina.

Sicily, a cradle of heterogeneous cultures, a land rich with contradictions, inspires the whole collection. The two colour variants, red-gold or black-gold, depict Mount Etna's shades of lava, recalling the stages of eruption and consolidation. An important detail is represented by velvet, which covers the central body, softening the shapes of the blown-glass elements, modelled by master glass-makers in Murano.