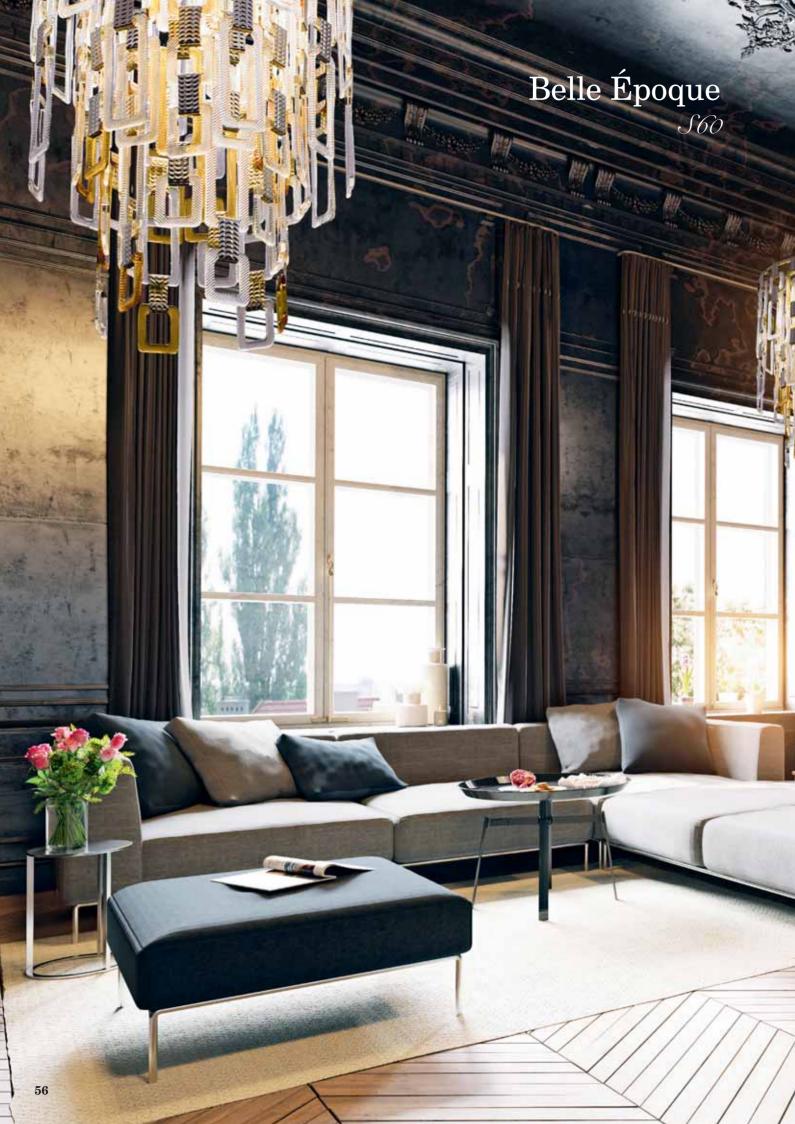

Ballroom *Chandelier S4+2* 

**Ballroom** Applique и разлачи на на на на на сторкота си стари на ст

**Ballroom** *Chandelier S*4+2

ALC: I

**Ballroom** Chandelier S6 Floor Lamp

i D

i

A period of great vitality, full of innovations and positivity, in which a brilliant and artistically intense life was led. This is the *Belle Époque*, the inspiring principle that gives the name to the collection designed by Adriana Lohmann for **la murrina**.

But *Belle Époque* is not a static product anchored in history: it is a transversal game between different eras and environments, between design and fashion, with vintage references but with a contemporary and minimalist design.

Eclecticism is the key word of this collection of chandeliers with infinite variations of possible shapes and sizes, which comes to life by combining a basic module made of Murano glass.

A square and a rectangle, softened by rounded corners and a relief pattern, come together and multiply through a jeweled bracelet, in hammered metal. Essential but at the same time refined basic elements, they generate a chandelier that compares nineteenth-century flavors with the demands of modernity, in a luxury without compromise of form and materials.