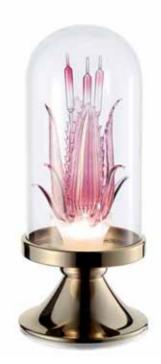

The chandelier, as well as the wall lamps, bases and table lamps in the *Jardin de Verre* collection reproduce the most beautiful bell shape of Wardian cases and enclose three different items made from glass. The complexity and sheer beauty of the glass objects are a declaration of the skill and art of the Murano Masters: the cactus with curved leaves; the delicate, graceful butterflies sitting on fine branches; the notched cup of the bell and its precious clapper.

The client can compose and alternate the three subjects to obtain a totally customized object.

An overall embellishing touch is given by cartridge shaped arms to support the bell.

The arms are crafted with spiral streaks which can only be executed by exceptionally talented glass Masters.

The unusual delicate, subtle colour palette – amethyst, honey, periwinkle blue and crystal combined with the bright gold of the metal elements – lend a decidedly dreamlike atmosphere to the collection.

Jardin de Verre *Ghandelier S*18

Chandelier S18

### Jardin de Verre Applique

Chandelier S6

FloorLamp

Jardin de Verre *Dendant Rivière* 

Jardin de Verre *Pendant Papillons* 

Table Lamp

Cloche

Rivière