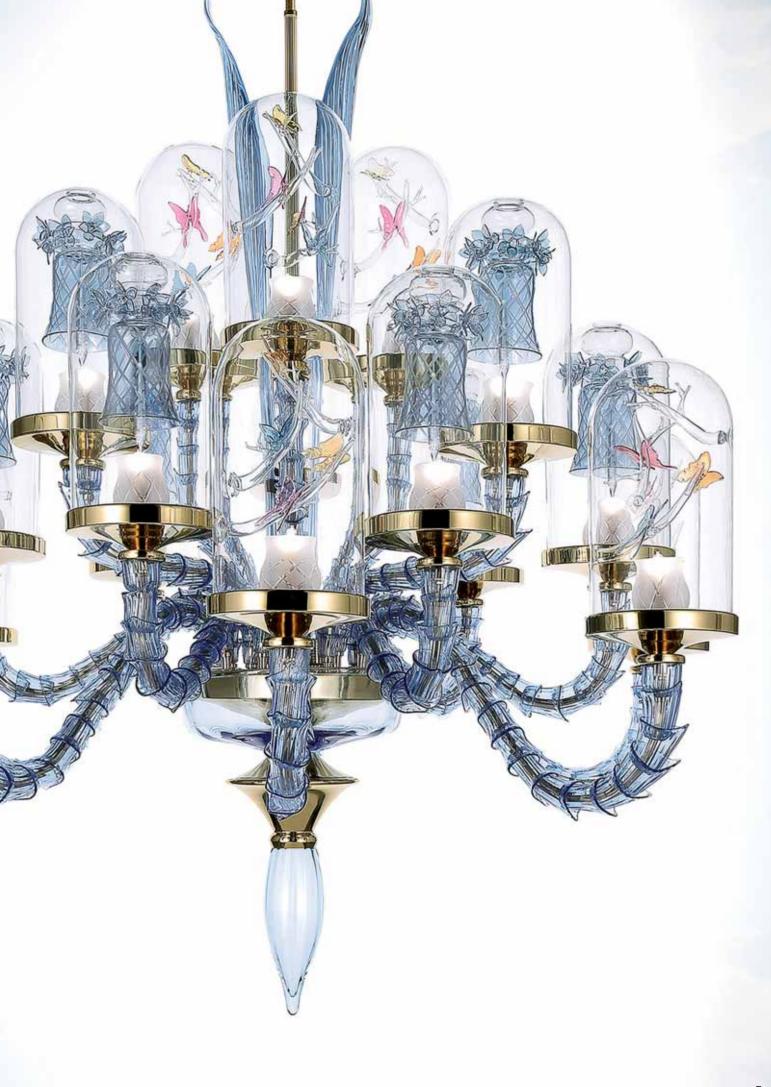

The chandelier, as well as the wall lamps, bases and table lamps in the *Jardin de Verre* collection reproduce the most beautiful bell shape of Wardian cases and enclose three different items made from glass. The complexity and sheer beauty of the glass objects are a declaration of the skill and art of the Murano Masters: the cactus with curved leaves; the delicate, graceful butterflies sitting on fine branches; the notched cup of the bell and its precious clapper.

The client can compose and alternate the three subjects to obtain a totally customized object.

An overall embellishing touch is given by cartridge shaped arms to support the bell.

The arms are crafted with spiral streaks which can only be executed by exceptionally talented glass Masters.

The unusual delicate, subtle colour palette – amethyst, honey, periwinkle blue and crystal combined with the bright gold of the metal elements – lend a decidedly dreamlike atmosphere to the collection.