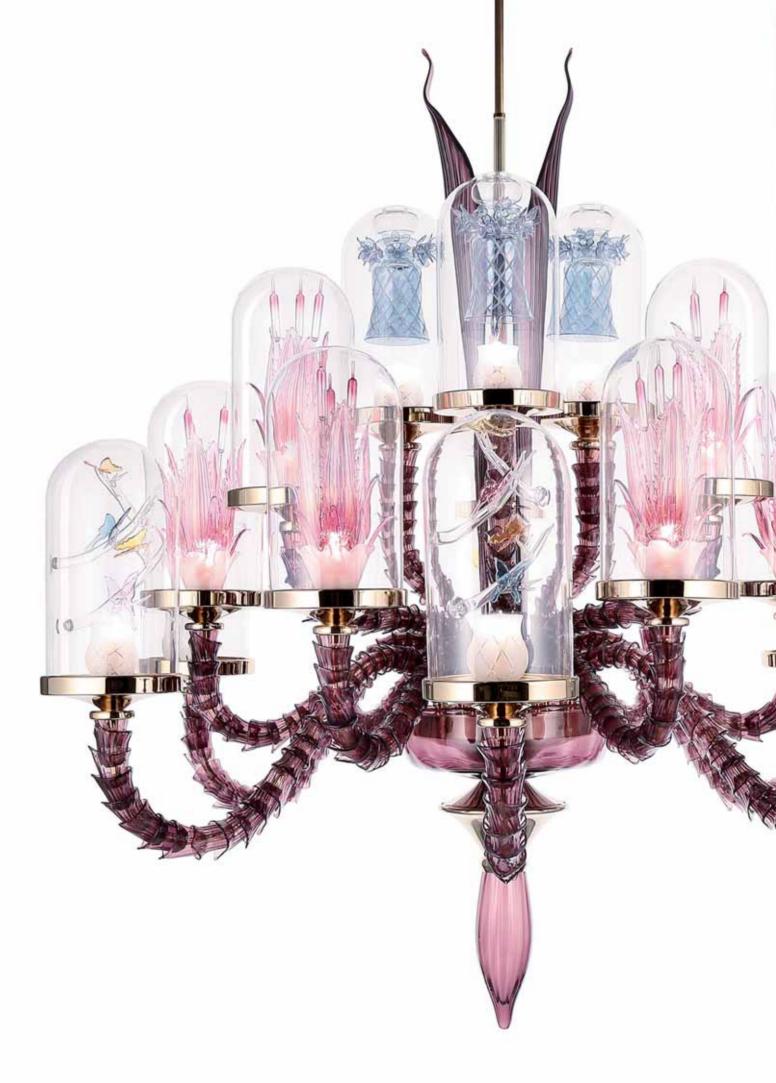

The chandelier, as well as the wall lamps, bases and table lamps in the *Jardin de Verre* collection reproduce the most beautiful bell shape of Wardian cases and enclose three different items made from glass. The complexity and sheer beauty of the glass objects are a declaration of the skill and art of the Murano Masters: the cactus with curved leaves; the delicate, graceful butterflies sitting on fine branches; the notched cup of the bell and its precious clapper.

The client can compose and alternate the three subjects to obtain a totally customized object.

An overall embellishing touch is given by cartridge shaped arms to support the bell.

The arms are crafted with spiral streaks which can only be executed by exceptionally talented glass Masters.

The unusual delicate, subtle colour palette – amethyst, honey, periwinkle blue and crystal combined with the bright gold of the metal elements – lend a decidedly dreamlike atmosphere to the collection.