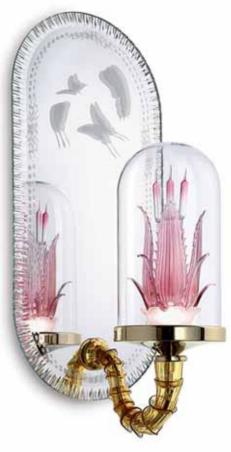

The chandelier, as well as the wall lamps, bases and table lamps in the *Jardin de Verre* collection reproduce the most beautiful bell shape of Wardian cases and enclose three different items made from glass. The complexity and sheer beauty of the glass objects are a declaration of the skill and art of the Murano Masters: the cactus with curved leaves; the delicate, graceful butterflies sitting on fine branches; the notched cup of the bell and its precious clapper.

The client can compose and alternate the three subjects to obtain a totally customized object.

An overall embellishing touch is given by cartridge shaped arms to support the bell.

The arms are crafted with spiral streaks which can only be executed by exceptionally talented glass Masters.

The unusual delicate, subtle colour palette – amethyst, honey, periwinkle blue and crystal combined with the bright gold of the metal elements – lend a decidedly dreamlike atmosphere to the collection.