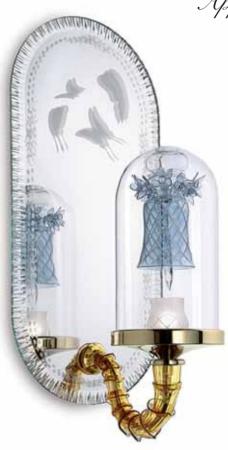

The chandelier, as well as the wall lamps, bases and table lamps in the *Jardin de Verre* collection reproduce the most beautiful bell shape of Wardian cases and enclose three different items made from glass. The complexity and sheer beauty of the glass objects are a declaration of the skill and art of the Murano Masters: the cactus with curved leaves; the delicate, graceful butterflies sitting on fine branches; the notched cup of the bell and its precious clapper.

The client can compose and alternate the three subjects to obtain a totally customized object.

An overall embellishing touch is given by cartridge shaped arms to support the bell.

The arms are crafted with spiral streaks which can only be executed by exceptionally talented glass Masters.

The unusual delicate, subtle colour palette – amethyst, honey, periwinkle blue and crystal combined with the bright gold of the metal elements – lend a decidedly dreamlike atmosphere to the collection.