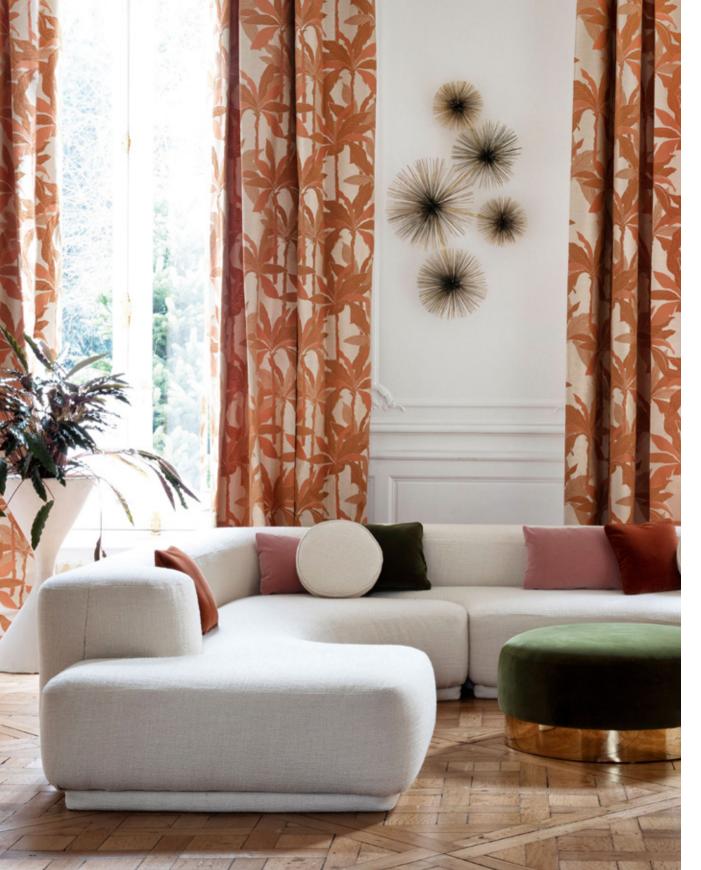

Curtains, MONTEBELLO
– Furniture
Ceramic sculpture, JEAN ROGER PARIS
Coffee table, FLEUX PARIS

Curtains, MONTEBELLO Sofa, MOMAS Cushions, RIVOLI, MOMAS Stool, RIVOLI

Wallpaper, GEISHAS
Daybed, BEAUMONT
Cushions (left to right), NURA, RIVOLI
– Furniture
Rug, RIVIERE