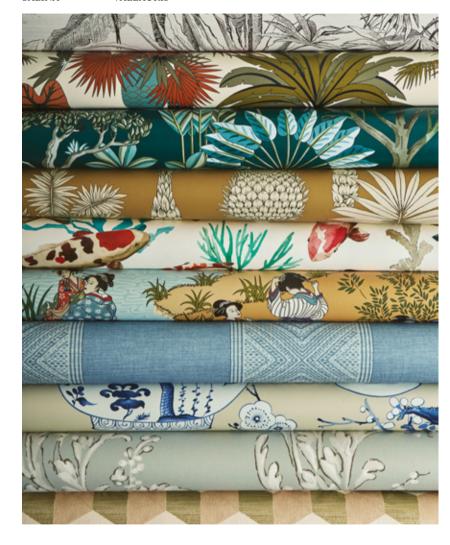

Wallpapers (from top): SALVATOR GE GEISHAS FLORIDA TAYA MORNY BELEM VOLANGES COTE D'AZUR VALLAURIS SALINA

Wallpaper, TAYA – Furniture Table, LIGNE ROSET Ceramics, LIGNE ROSET Rug, THE RUG COMPANY