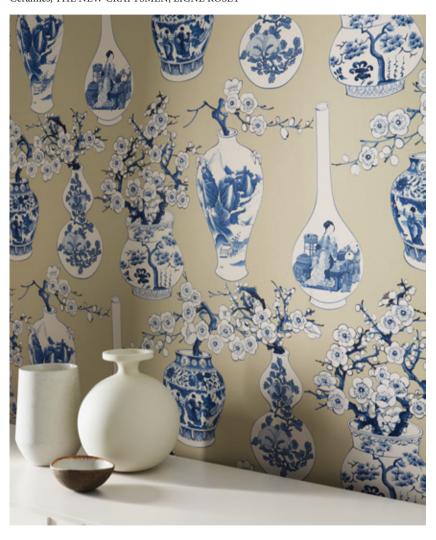

Curtains, MONTEBELLO
– Furniture
Ceramic sculpture, JEAN ROGER PARIS
Coffee table, FLEUX PARIS

Curtains, MONTEBELLO Sofa, MOMAS Cushions, RIVOLI, MOMAS Stool, RIVOLI

Wallpaper, GEISHAS
Daybed, BEAUMONT
Cushions (left to right), NURA, RIVOLI
– Furniture
Rug, RIVIERE