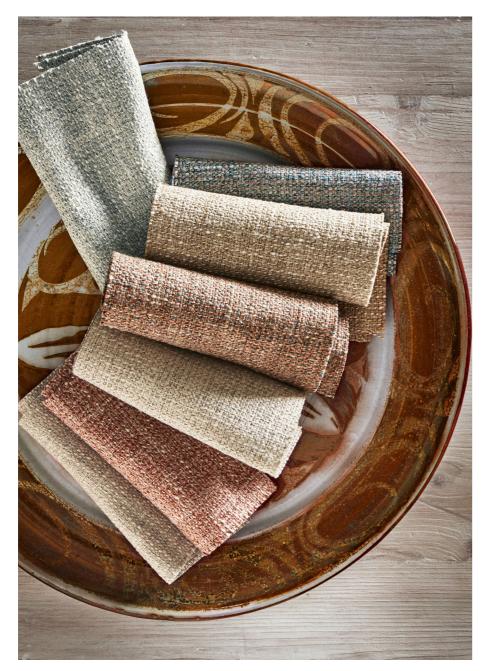

Fabrics: YASAMIN

Curtain: MAGNUS PLAID Sofa: DONOVAN PLAID Cushions on sofa (from left): DORIAN, DELGADO, COSIMA, WILDE, Stool: DORIAN

Rolled fabrics: DAVEY Background fabric: DORIAN

Chair: KINGSLEY

Curtains: ARDEN