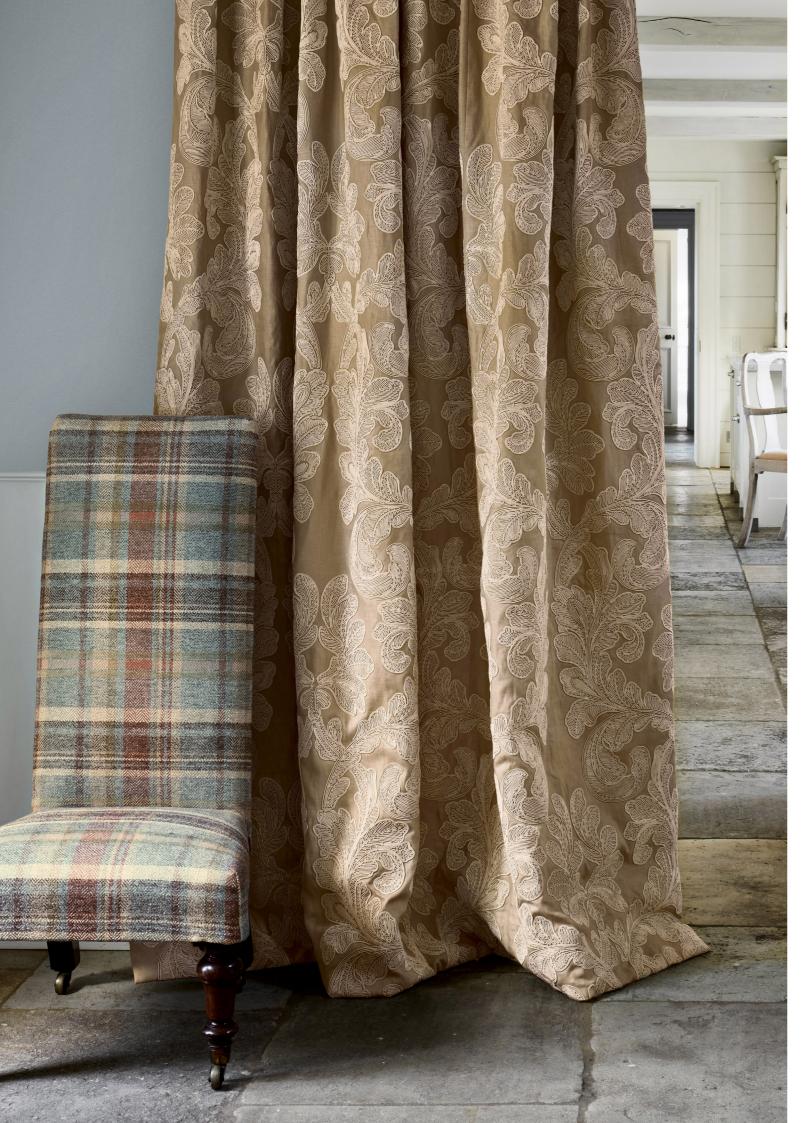

Curtains: BRUNELLO Chair: DURANT

Curtain: CORALIE

Curtain: PALAZZO Chair: MAGNUS PLAID

Chair (left): KINGSLEY Cushion on chair (left): HAMLIN Chair (centre): HAMLIN Chair (right): BRYNNE Cushion on chair (right): DAVEY