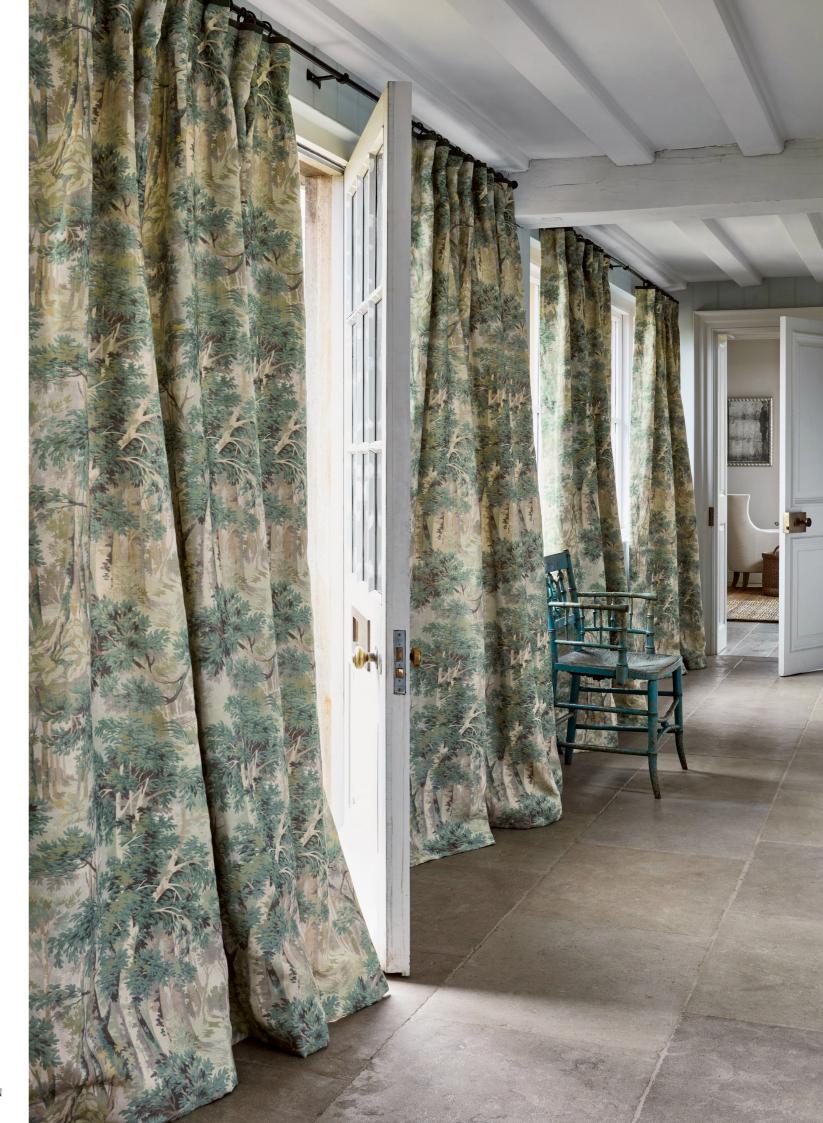

## NEW COLLECTION

and the second

Braid: CORIN Fabric: DELGADO

Curtain: BELVEDERE Braid: CORIN Front Cover: Blind: CARSINA Braid: CORIN Window seat: DAVEY Trim: NARROW ROPE Cushions on window seat (from left): SINTRA, DORIAN Chairs: DORIAN Cushions: WILDE Chair (right): EATON PLAIN Stool: SILAS Trim: RUCHE DROP