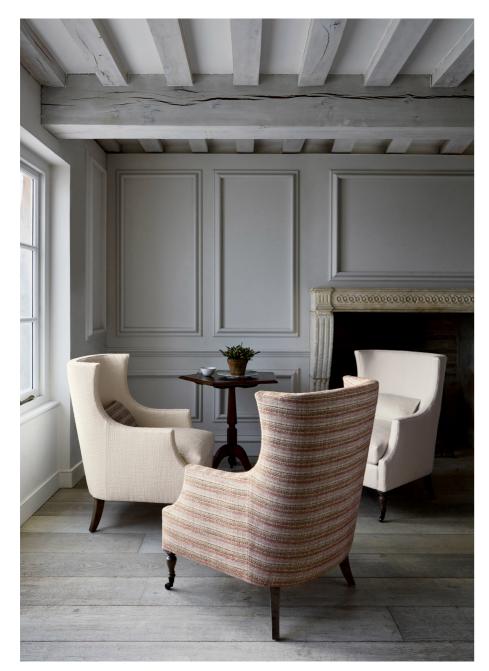

Chair & curtains: YASAMIN Cushion: DORIAN

Curtains: CARSINA Trim: NARROW TAPE Sheer curtains: ELIZABETH Chair: DELGADO

Curtain: SINTRA Curtain edging: LUCERNE Sheer curtain: ELIZABETH Chair: DORIAN

Fabrics: DURANT