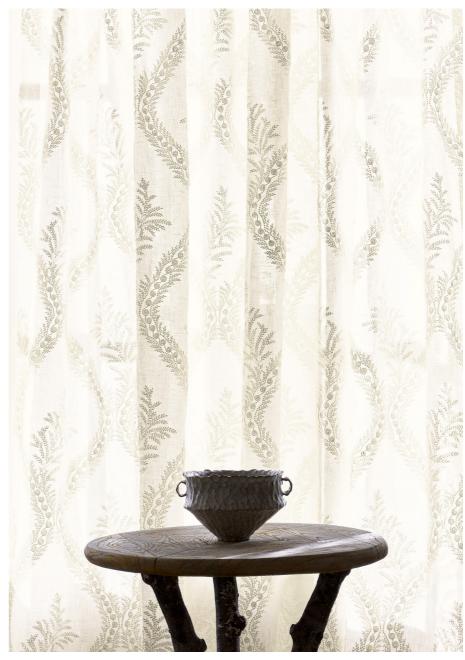

Chair & curtains: YASAMIN Cushion: DORIAN

Curtains: CARSINA Trim: NARROW TAPE Sheer curtains: ELIZABETH Chair: DELGADO

Curtain: SINTRA Curtain edging: LUCERNE Sheer curtain: ELIZABETH Chair: DORIAN

Fabrics: DURANT