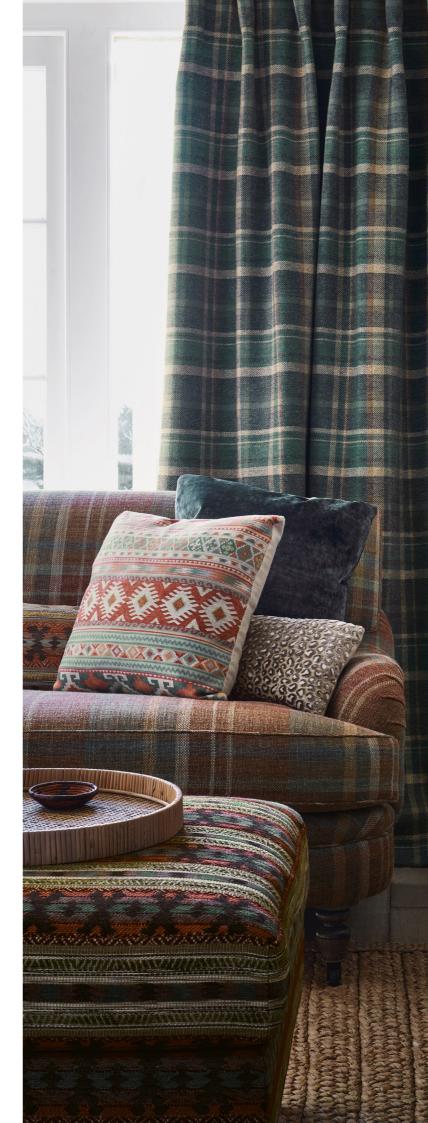

Fabrics: YASAMIN

Curtain: MAGNUS PLAID Sofa: DONOVAN PLAID Cushions on sofa (from left): DORIAN, DELGADO, COSIMA, WILDE, Stool: DORIAN

Rolled fabrics: DAVEY Background fabric: DORIAN

Chair: KINGSLEY

Curtains: ARDEN