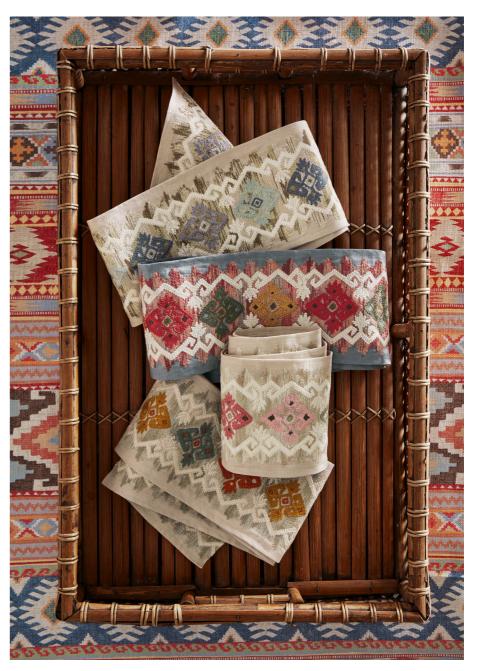

Fabrics: YASAMIN

Curtain: MAGNUS PLAID Sofa: DONOVAN PLAID Cushions on sofa (from left): DORIAN, DELGADO, COSIMA, WILDE, Stool: DORIAN

Rolled fabrics: DAVEY Background fabric: DORIAN

Chair: KINGSLEY

Curtains: ARDEN