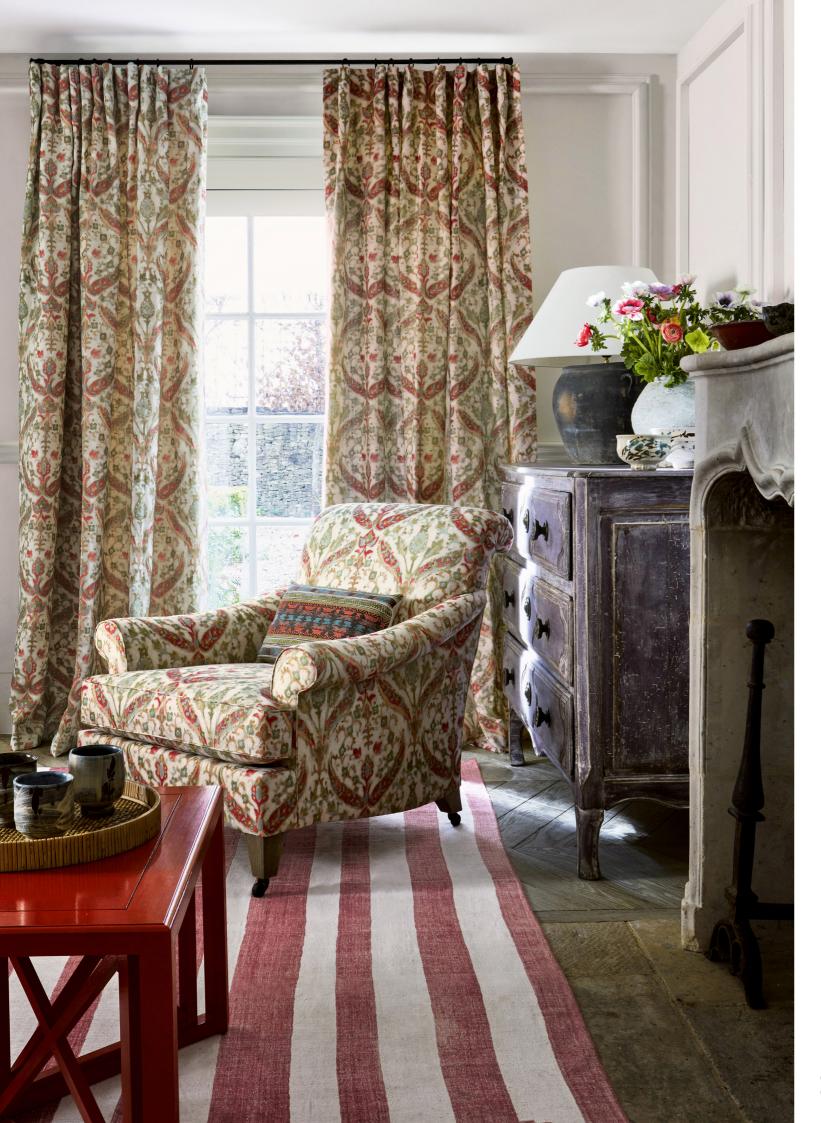

Chair & curtains: YASAMIN Cushion: DORIAN

Curtains: CARSINA Trim: NARROW TAPE Sheer curtains: ELIZABETH Chair: DELGADO

Curtain: SINTRA Curtain edging: LUCERNE Sheer curtain: ELIZABETH Chair: DORIAN

Fabrics: DURANT