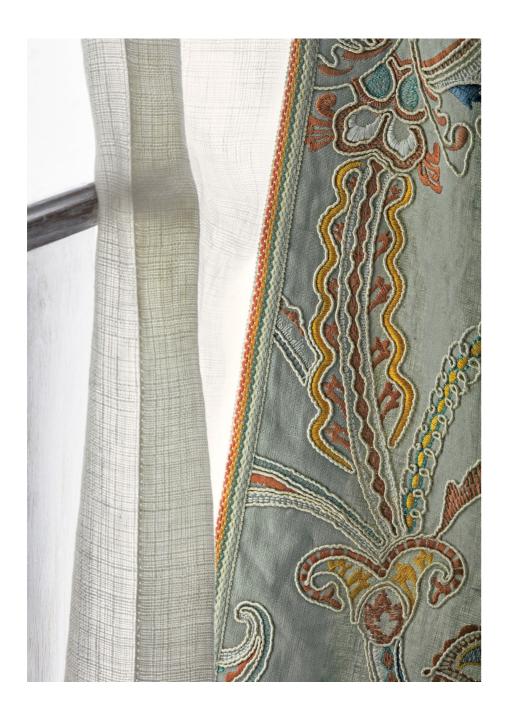

Chair & curtains: YASAMIN Cushion: DORIAN

Curtains: CARSINA Trim: NARROW TAPE Sheer curtains: ELIZABETH Chair: DELGADO

Curtain: SINTRA Curtain edging: LUCERNE Sheer curtain: ELIZABETH Chair: DORIAN

Fabrics: DURANT