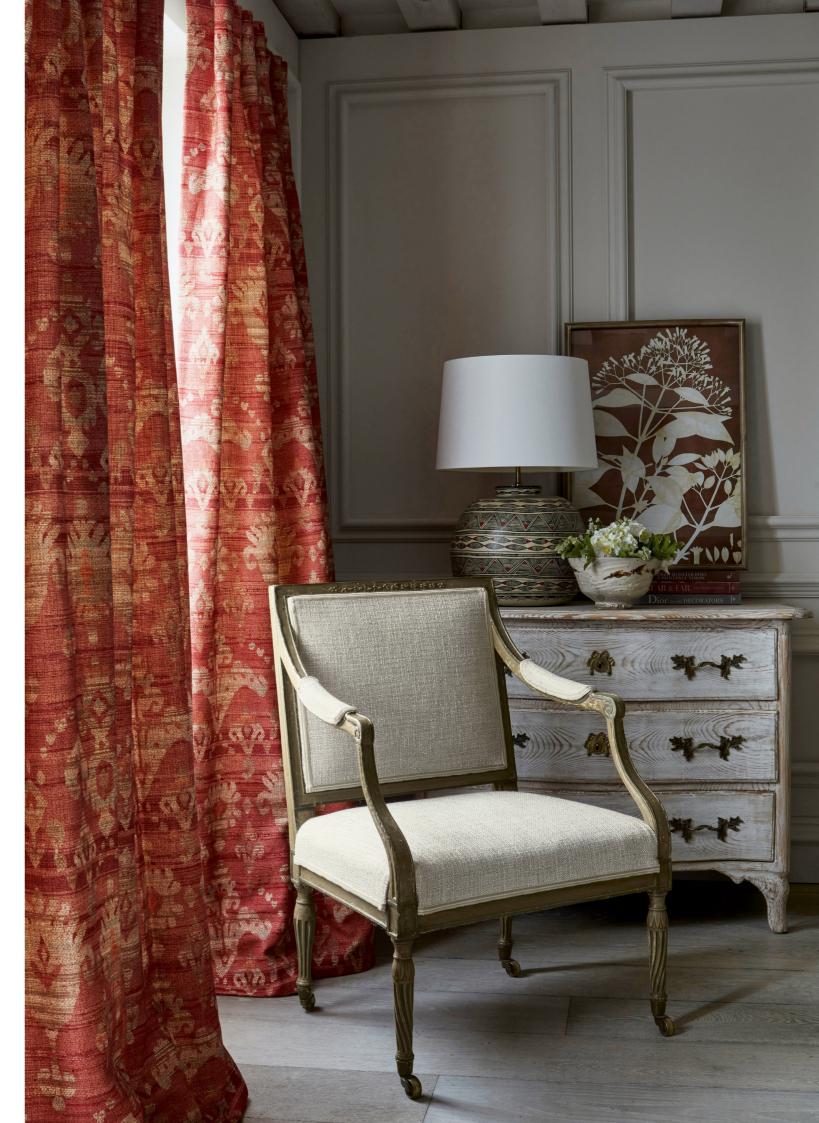

Chair & curtains: YASAMIN Cushion: DORIAN

Curtains: CARSINA Trim: NARROW TAPE Sheer curtains: ELIZABETH Chair: DELGADO

Curtain: SINTRA Curtain edging: LUCERNE Sheer curtain: ELIZABETH Chair: DORIAN

Fabrics: DURANT