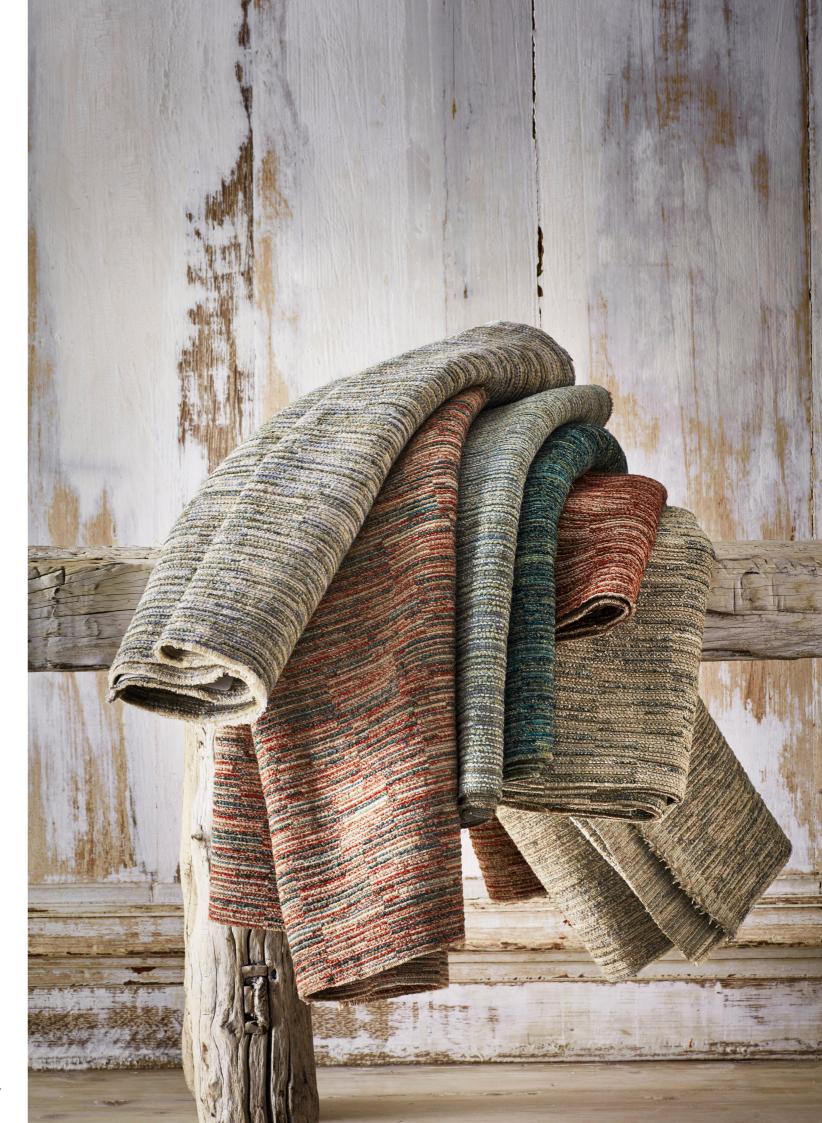

Fabrics: YASAMIN

Curtain: MAGNUS PLAID Sofa: DONOVAN PLAID Cushions on sofa (from left): DORIAN, DELGADO, COSIMA, WILDE, Stool: DORIAN

Rolled fabrics: DAVEY Background fabric: DORIAN

Chair: KINGSLEY

Curtains: ARDEN