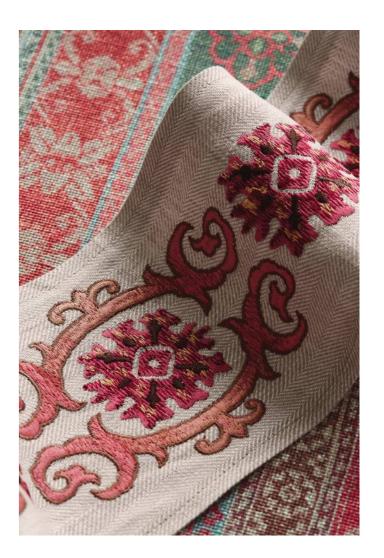

Fabrics: Quinton

Curtains: Esta Chairs: Carey

Chair and Cushion: Burdett

Top left: Braids: Florette

Top right:
Trim: Ruche Drop
Fabric: Kempsey

Right: Braid: Cartouche Fabric: Kempsey

Opposite:
Trims (left to right): Chevron Braid,
Narrow Rope, Tassel Tie Back, Tassel Fringe
Cushion: Tyndall trimmed in Cut Ruche
Background: Kempsey