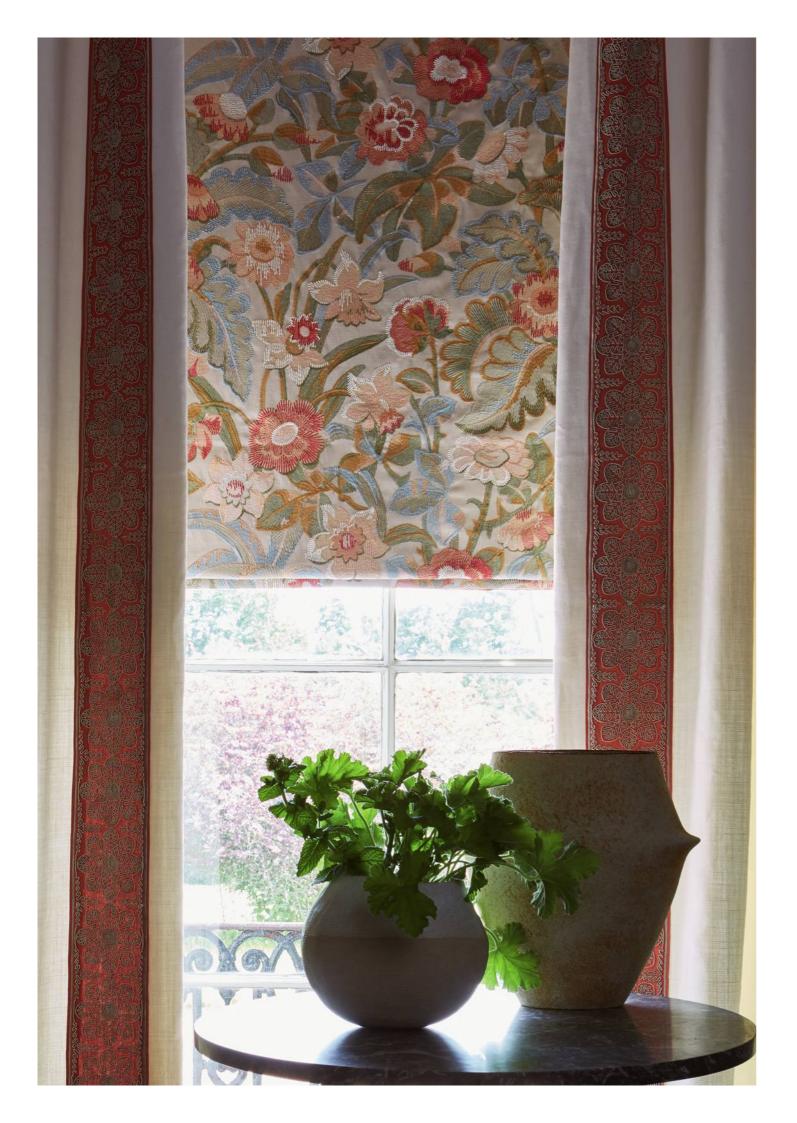

Front cover Curtains: Paisley Leaf Sofa: Floriana Velvet Cushions (from rear): Floriana, Carey

Blind: Passerine

Chairs (from top): Tyndall, Conway

Blinds: Paisley Leaf Sofa: Marldon Cushions (from rear): Lucerne, Esta