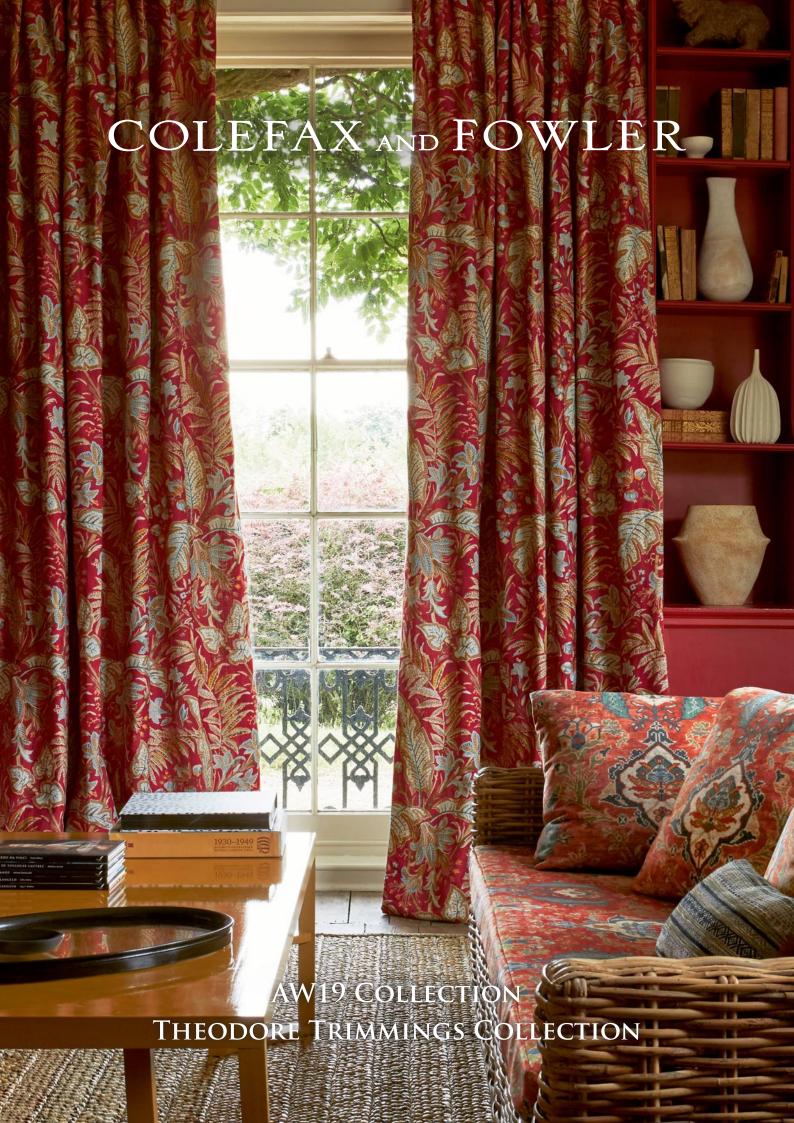

Front cover Curtains: Paisley Leaf Sofa: Floriana Velvet Cushions (from rear): Floriana, Carey

Blind: Passerine

Chairs (from top): Tyndall, Conway

Blinds: Paisley Leaf Sofa: Marldon Cushions (from rear): Lucerne, Esta