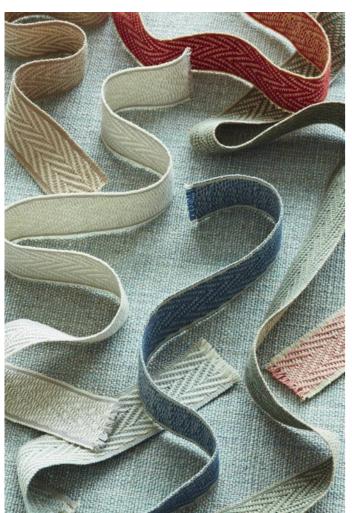

Chairs (from top): Arran, Kinsford

Chairs: (Foreground) Kinsford (Rear left) Arran (Rear right) Laurie

Fabrics: Conway

Curtain: Ashlar Braids: Florette

Blind: Tapestry Flowers Curtains: Byram Curtain braid: Florette