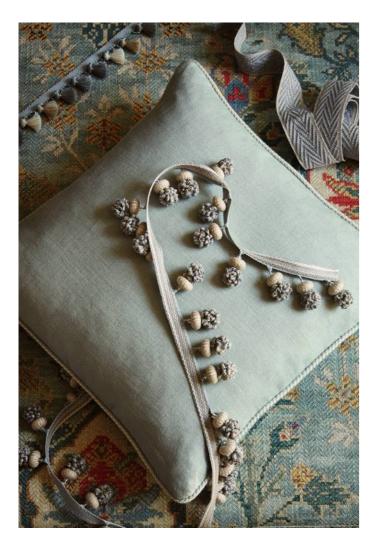

Top Left:
Trims:
(top left) Tassel Fringe
(top right) Chevron Braid
(centre) Ruche Drop
Cushion:
Rosslyn trimmed in Narrow Rope
Background: Floriana

Top right: Trim: **Cut Ruche** Background: **Conway** 