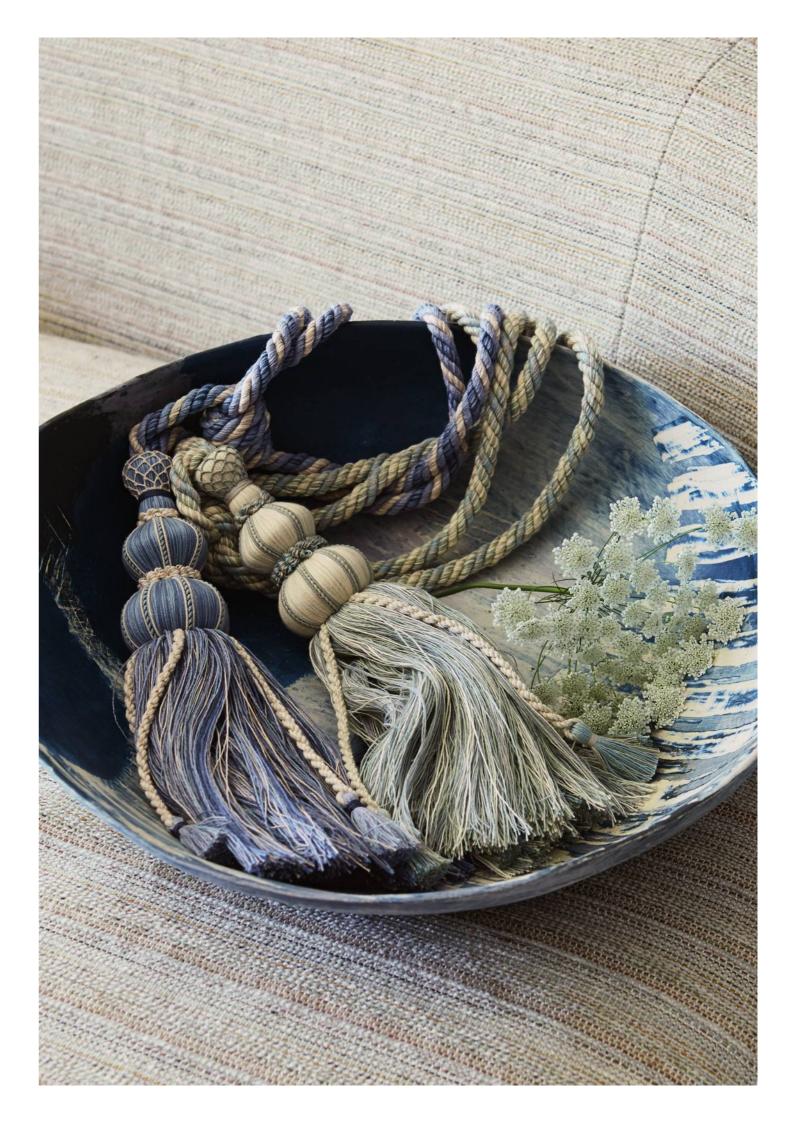

Right: Trims: Chevron Braid Background: Conway

Opposite: Tie backs: Tassel Tie Back Background: Quinton