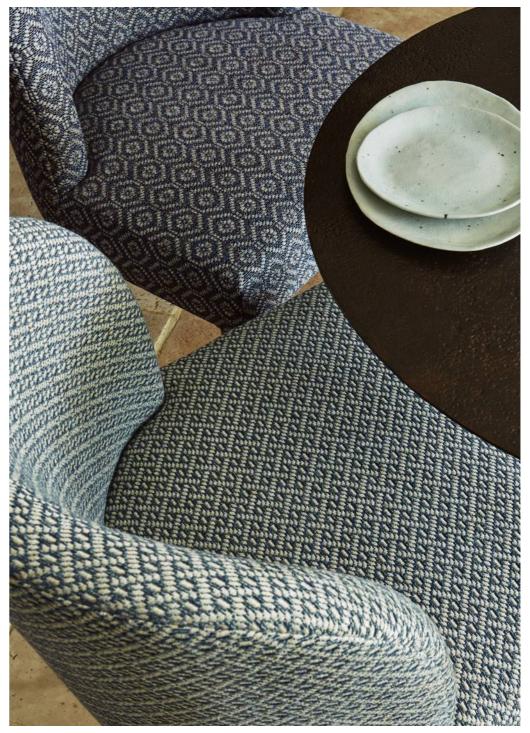

Chairs (from top): Arran, Kinsford

Chairs: (Foreground) Kinsford (Rear left) Arran (Rear right) Laurie

Fabrics: Conway

Curtain: Ashlar Braids: Florette

Blind: Tapestry Flowers Curtains: Byram Curtain braid: Florette