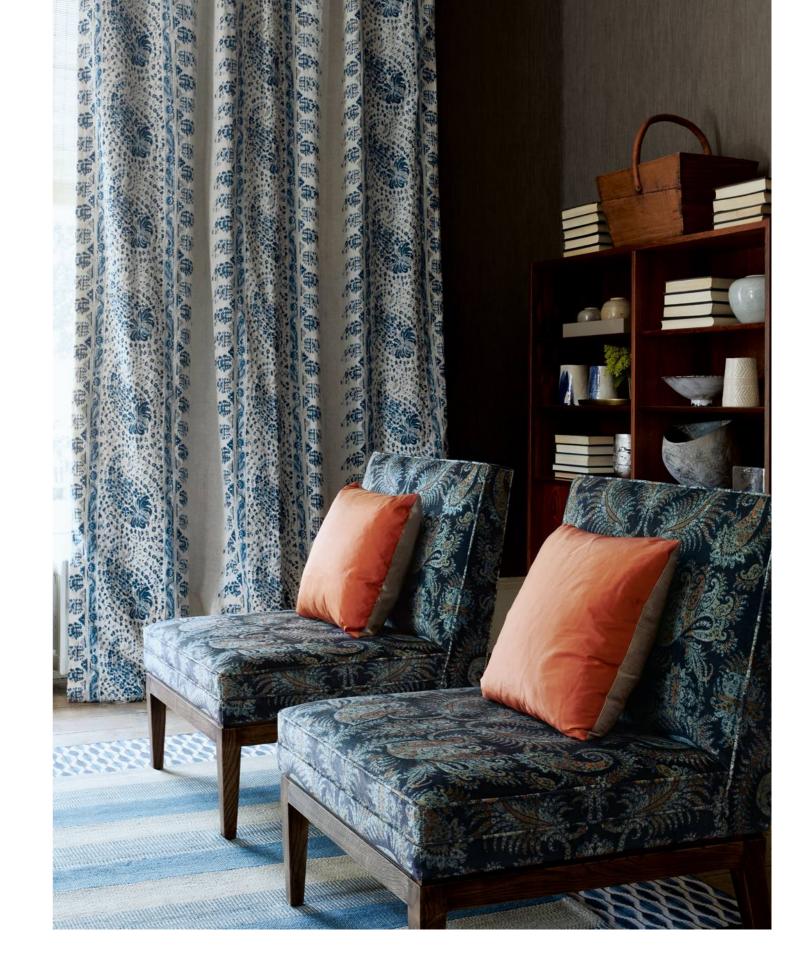

Chairs (from top): Arran, Kinsford

Chairs: (Foreground) Kinsford (Rear left) Arran (Rear right) Laurie

Fabrics: Conway

Curtain: Ashlar Braids: Florette

Blind: Tapestry Flowers Curtains: Byram Curtain braid: Florette