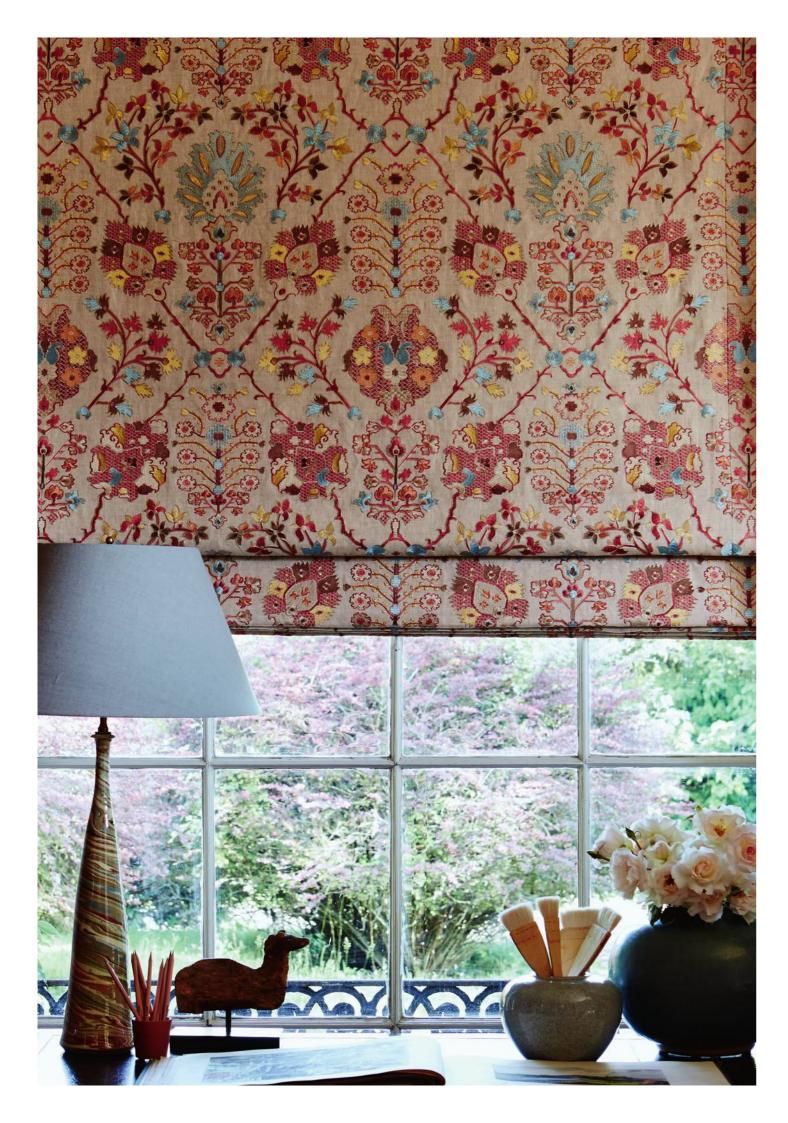

Front cover Curtains: Paisley Leaf Sofa: Floriana Velvet Cushions (from rear): Floriana, Carey

Blind: Passerine

Chairs (from top): Tyndall, Conway

Blinds: Paisley Leaf Sofa: Marldon Cushions (from rear): Lucerne, Esta