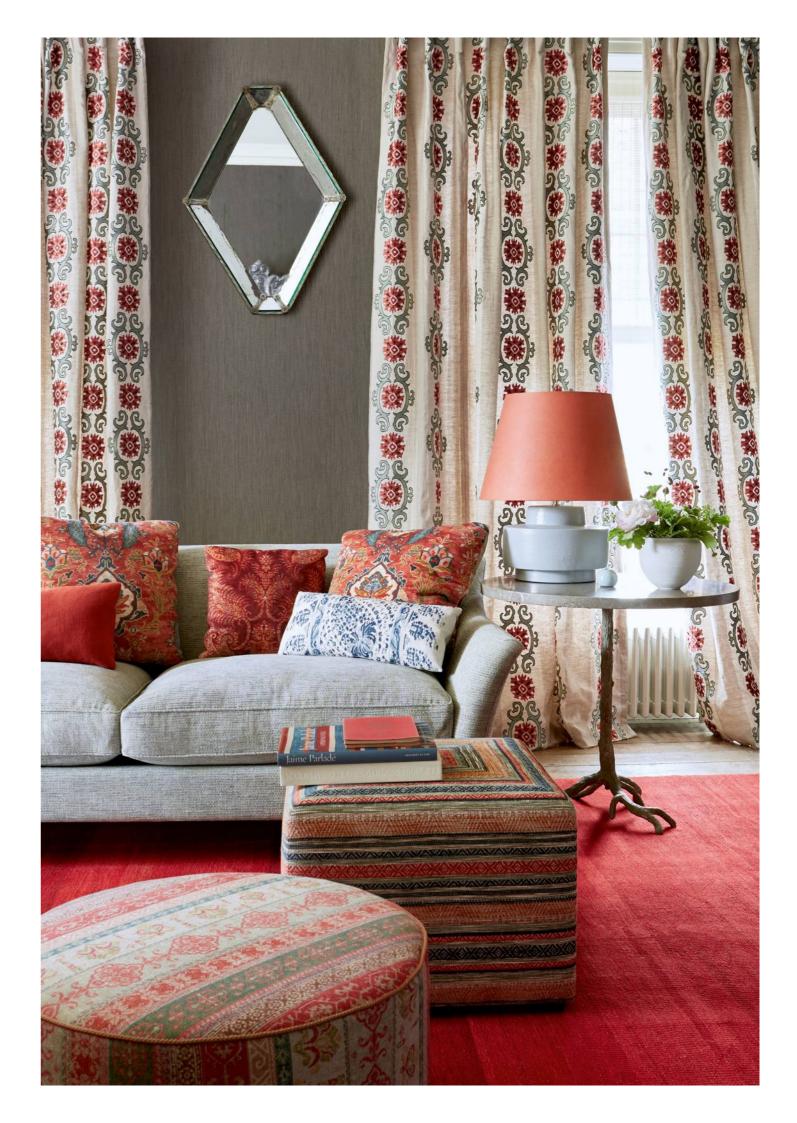

Front cover Curtains: Paisley Leaf Sofa: Floriana Velvet Cushions (from rear): Floriana, Carey

Blind: Passerine

Chairs (from top): Tyndall, Conway

Blinds: Paisley Leaf Sofa: Marldon Cushions (from rear): Lucerne, Esta