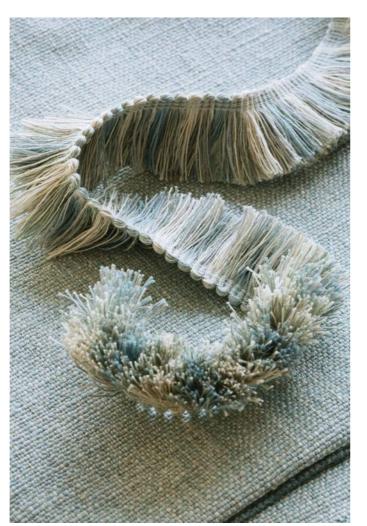

Fabrics: Quinton

Curtains: Esta Chairs: Carey

Chair and Cushion: Burdett

Top left: Braids: Florette

Top right:
Trim: Ruche Drop
Fabric: Kempsey

Right: Braid: Cartouche Fabric: Kempsey

Opposite:
Trims (left to right): Chevron Braid,
Narrow Rope, Tassel Tie Back, Tassel Fringe
Cushion: Tyndall trimmed in Cut Ruche
Background: Kempsey