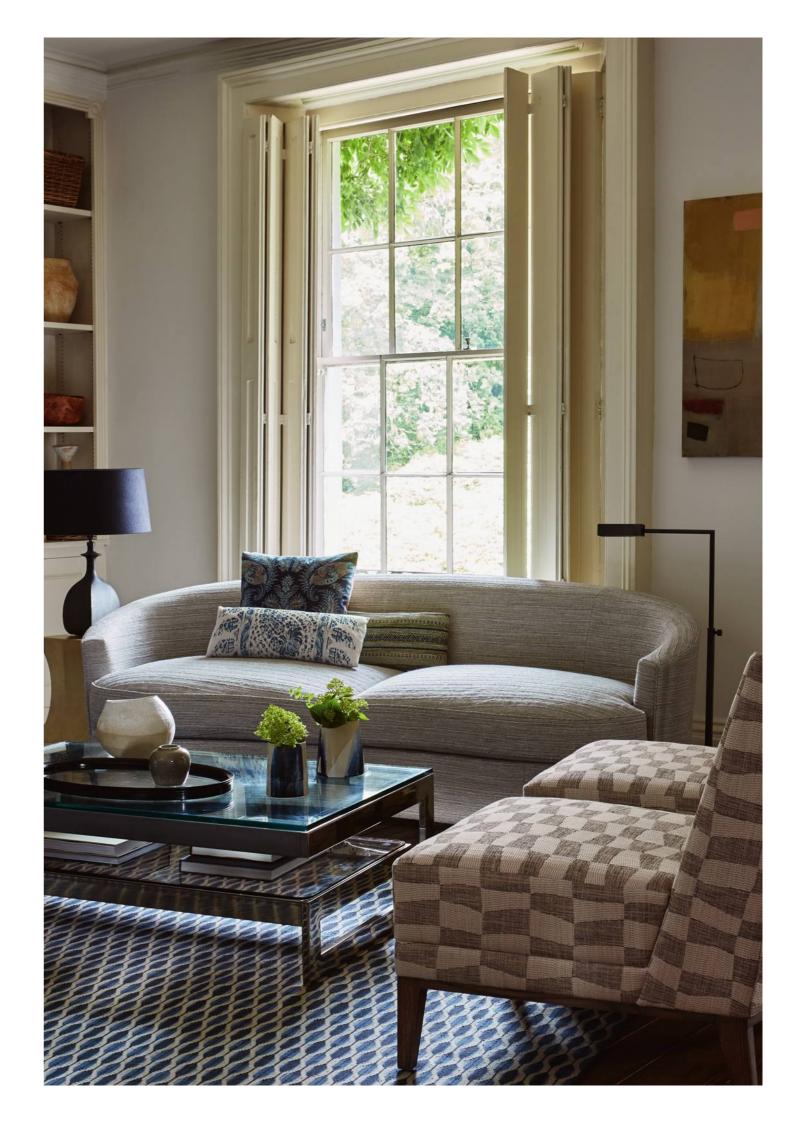

Cushions: Burdett
Cube: Carey

Curtains: Theodore
Sofa: Brandon
Cushions on sofa:
(left, from rear) Floriana Velvet, Foss
(centre) Burdett
(right, from rear) Floriana Velvet, Esta
Cube: Carey
Round stool: Kempsey