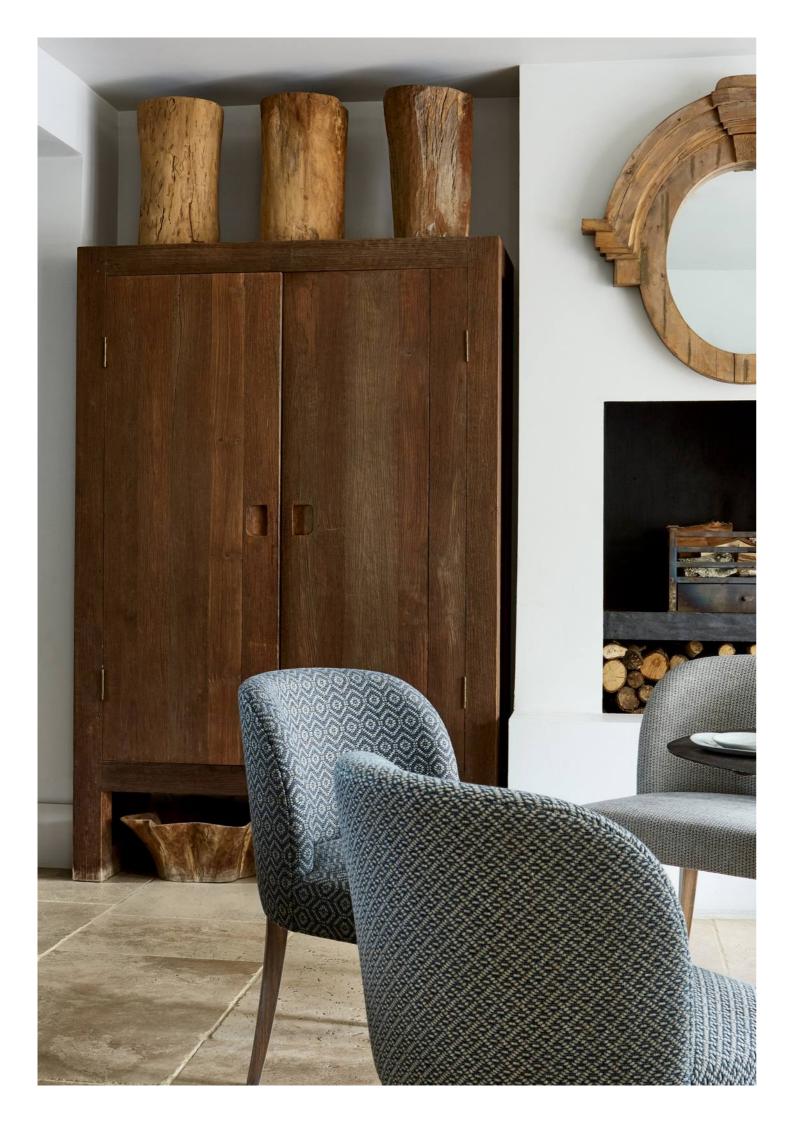

Chairs (from top): Arran, Kinsford

Chairs: (Foreground) Kinsford (Rear left) Arran (Rear right) Laurie

Fabrics: Conway

Curtain: Ashlar Braids: Florette

Blind: Tapestry Flowers Curtains: Byram Curtain braid: Florette