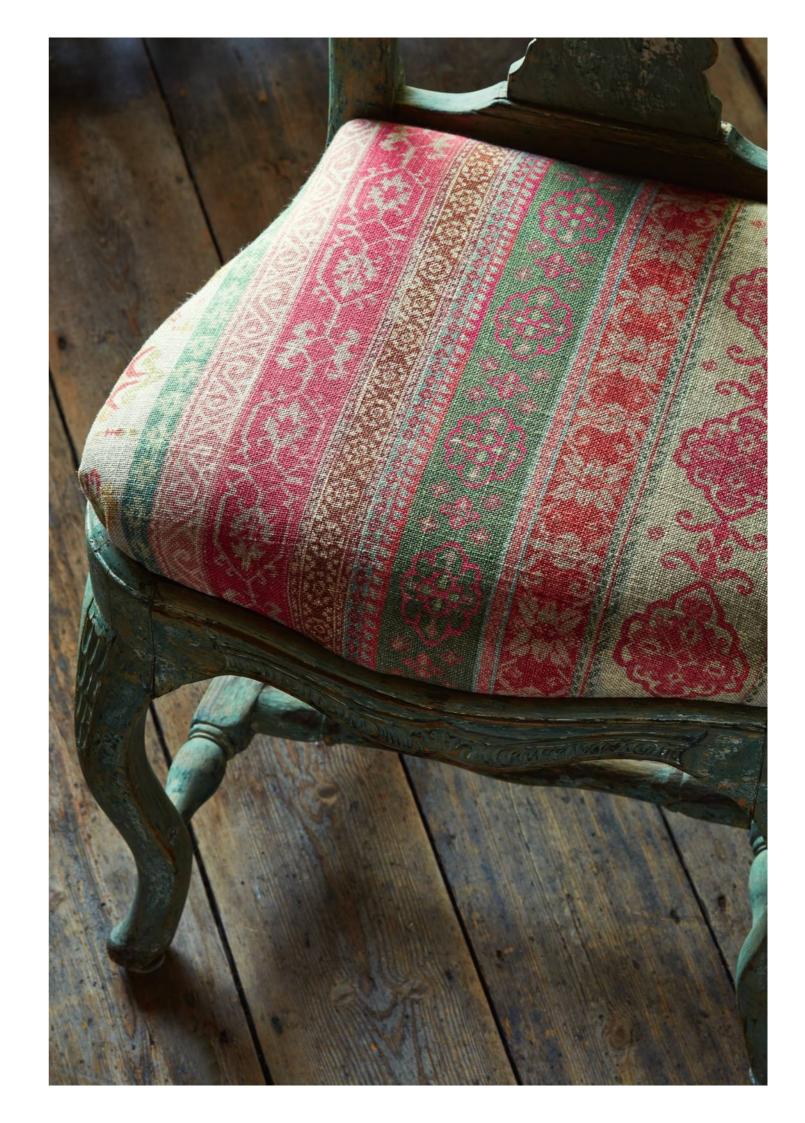

Fabrics: Quinton

Curtains: Esta Chairs: Carey

Chair and Cushion: Burdett

Top left: Braids: Florette

Top right:
Trim: Ruche Drop
Fabric: Kempsey

Right: Braid: Cartouche Fabric: Kempsey

Opposite:
Trims (left to right): Chevron Braid,
Narrow Rope, Tassel Tie Back, Tassel Fringe
Cushion: Tyndall trimmed in Cut Ruche
Background: Kempsey