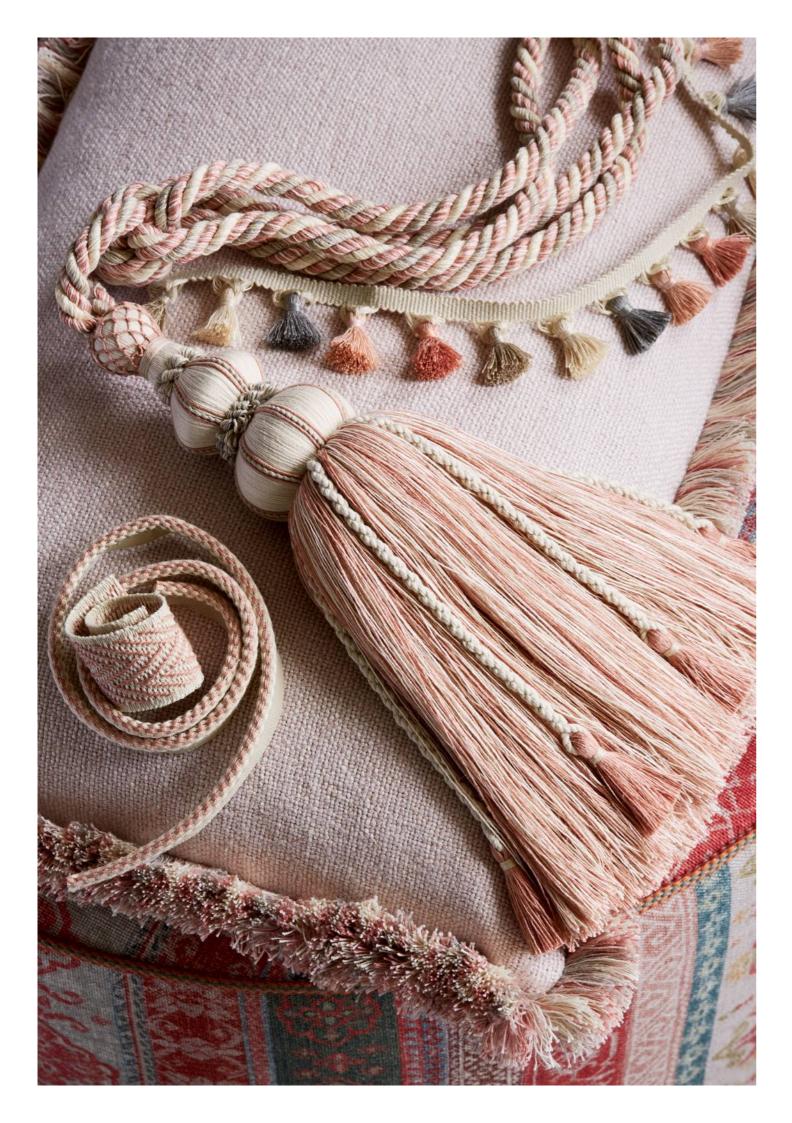

Fabrics: Quinton

Curtains: Esta Chairs: Carey

Chair and Cushion: Burdett

Top left: Braids: Florette

Top right:
Trim: Ruche Drop
Fabric: Kempsey

Right: Braid: Cartouche Fabric: Kempsey

Opposite:
Trims (left to right): Chevron Braid,
Narrow Rope, Tassel Tie Back, Tassel Fringe
Cushion: Tyndall trimmed in Cut Ruche
Background: Kempsey