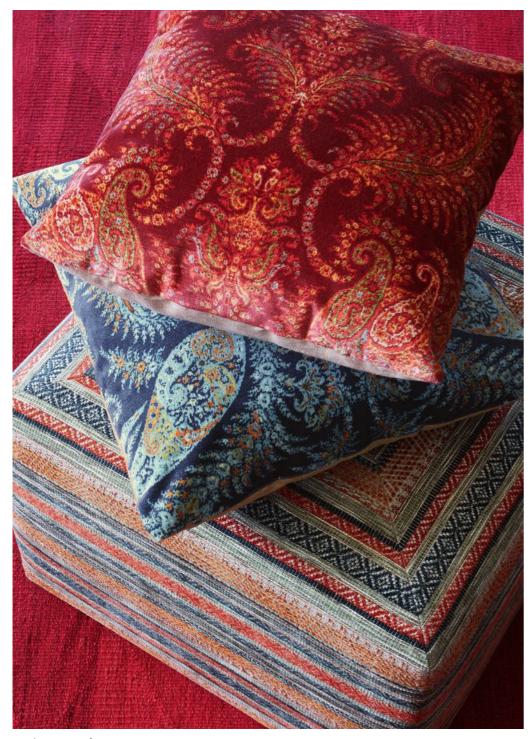

Cushions: Burdett
Cube: Carey

Curtains: Theodore
Sofa: Brandon
Cushions on sofa:
(left, from rear) Floriana Velvet, Foss
(centre) Burdett
(right, from rear) Floriana Velvet, Esta
Cube: Carey
Round stool: Kempsey