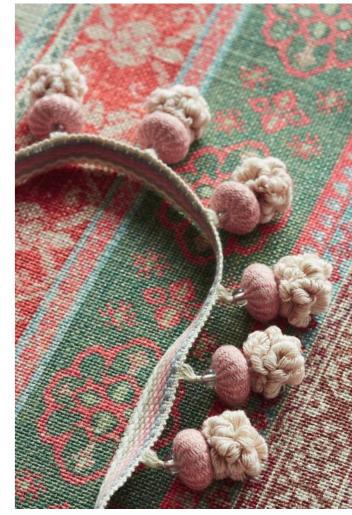

Fabrics: Quinton

Curtains: Esta Chairs: Carey

Chair and Cushion: Burdett

Top left: Braids: Florette

Top right:
Trim: Ruche Drop
Fabric: Kempsey

Right: Braid: Cartouche Fabric: Kempsey

Opposite:
Trims (left to right): Chevron Braid,
Narrow Rope, Tassel Tie Back, Tassel Fringe
Cushion: Tyndall trimmed in Cut Ruche
Background: Kempsey