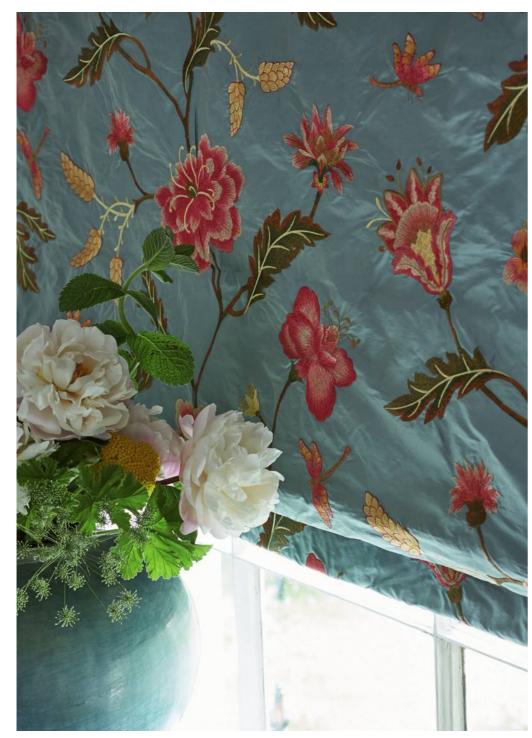

Front cover Curtains: Paisley Leaf Sofa: Floriana Velvet Cushions (from rear): Floriana, Carey



Blind: Passerine







Chairs (from top): Tyndall, Conway

Blinds: Paisley Leaf Sofa: Marldon Cushions (from rear): Lucerne, Esta



Cushions: Burdett
Cube: Carey

Curtains: Theodore
Sofa: Brandon
Cushions on sofa:
(left, from rear) Floriana Velvet, Foss
(centre) Burdett
(right, from rear) Floriana Velvet, Esta
Cube: Carey
Round stool: Kempsey







Chairs (from top): Arran, Kinsford

Chairs: (Foreground) Kinsford (Rear left) Arran (Rear right) Laurie



Fabrics: Conway







Curtain: Ashlar Braids: Florette

Blind: Tapestry Flowers Curtains: Byram Curtain braid: Florette



Fabrics: Quinton







Curtains: Esta Chairs: Carey



Chair and Cushion: Burdett









Top left: Braids: Florette

Top right:
Trim: Ruche Drop
Fabric: Kempsey

Right: Braid: Cartouche Fabric: Kempsey

Opposit