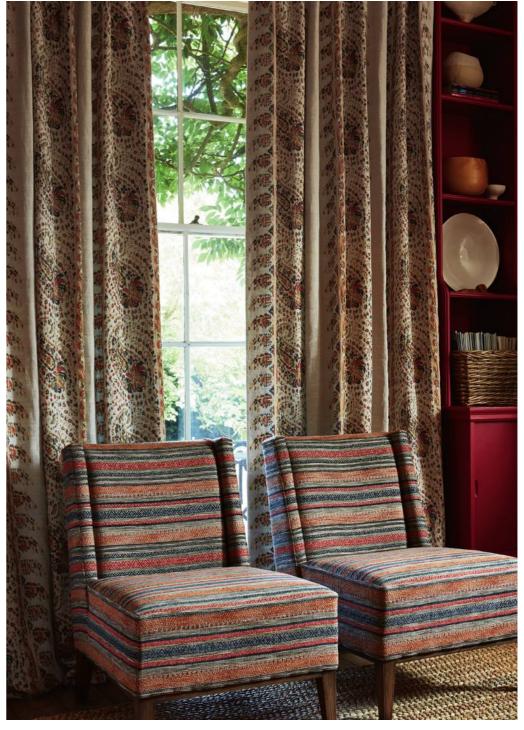

Fabrics: Quinton

Curtains: Esta Chairs: Carey

Chair and Cushion: Burdett

Top left: Braids: Florette

Top right:
Trim: Ruche Drop
Fabric: Kempsey

Right: Braid: Cartouche Fabric: Kempsey

Opposite:
Trims (left to right): Chevron Braid,
Narrow Rope, Tassel Tie Back, Tassel Fringe
Cushion: Tyndall trimmed in Cut Ruche
Background: Kempsey