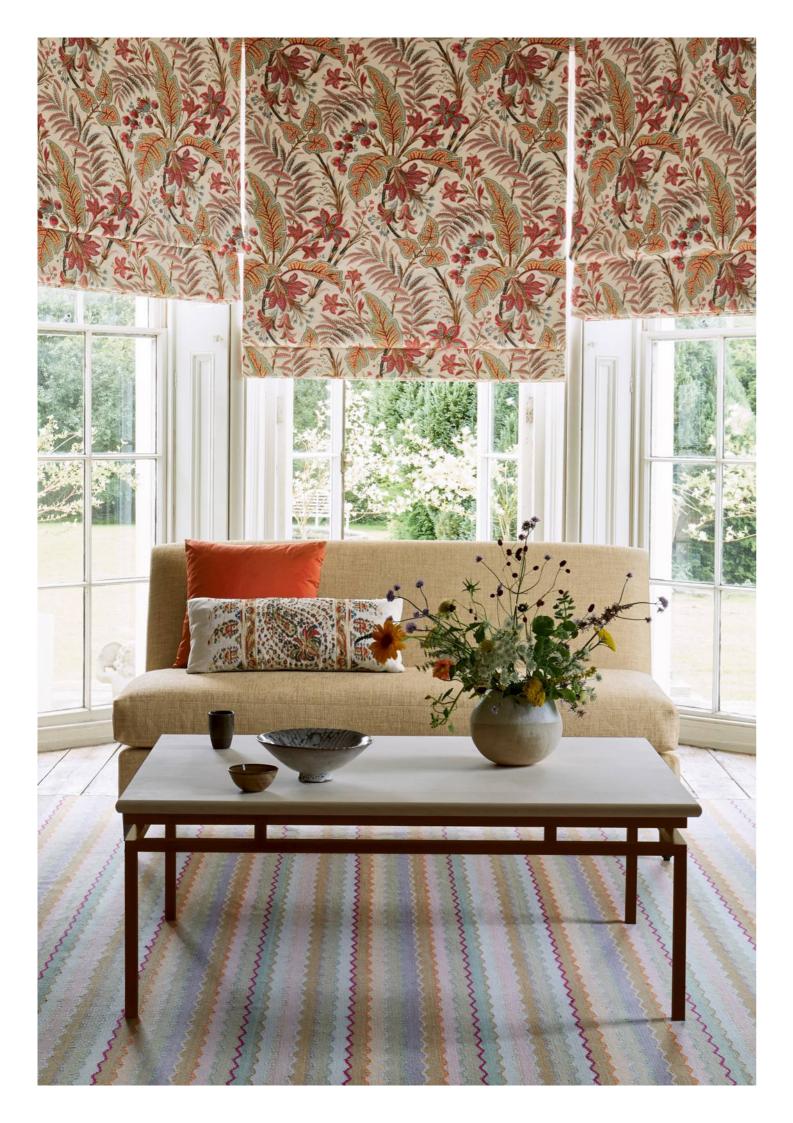

Front cover Curtains: Paisley Leaf Sofa: Floriana Velvet Cushions (from rear): Floriana, Carey

Blind: Passerine

Chairs (from top): Tyndall, Conway

Blinds: Paisley Leaf Sofa: Marldon Cushions (from rear): Lucerne, Esta