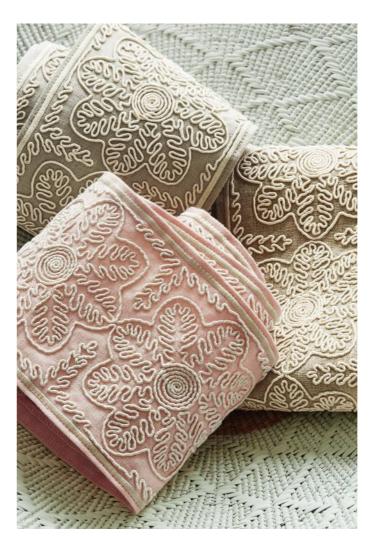

Fabrics: Quinton

Curtains: Esta Chairs: Carey

Chair and Cushion: Burdett

Top left: Braids: Florette

Top right:
Trim: Ruche Drop
Fabric: Kempsey

Right: Braid: Cartouche Fabric: Kempsey

Opposite:
Trims (left to right): Chevron Braid,
Narrow Rope, Tassel Tie Back, Tassel Fringe
Cushion: Tyndall trimmed in Cut Ruche
Background: Kempsey