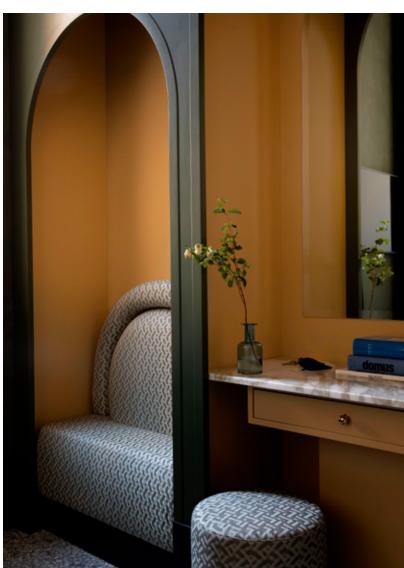

### **Decorative fabrics**

MARGOT. An elegant double-faced jacquard

SIR FRANCIS. Decorative crinkled damask

BARRY LYNDON. A jacquard with raised metallic effects

ARGIA. Lampas with a great depth

FIAMMETTA. Interpretation of lace

ADELMA. Backlight motif

RUSKIN. Inspired by a velvet from the Rubelli archive

ROCKSTAR. A vaguely geometric print

GYPSOS. Solid colours and light shading

KATAGAMI. An allover design inspired by katagami