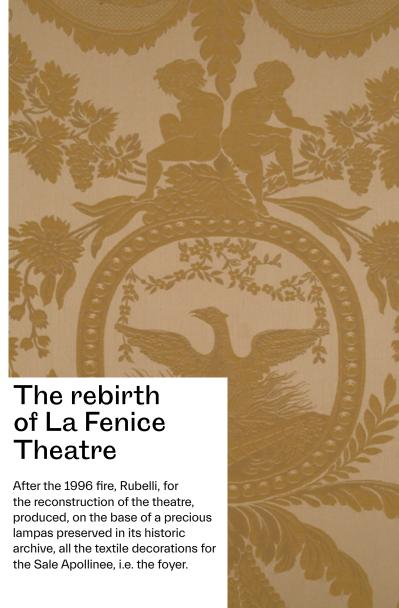

### Teatro Alla Scala

ALFIERI FABRIC

For the restoration of La Scala Theatre, Rubelli supplied thousands of metres of fabrics, including the empire style damask for the boxes of the theatre. Thanks to special technical yarns the silk damask was made flame retardant. Teatro dell'Arte Triennale