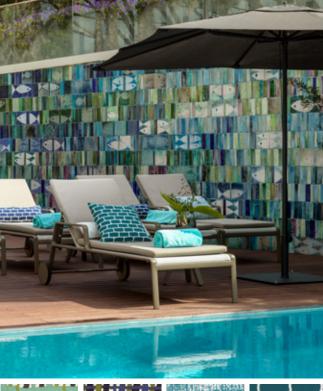

### In/Outdoor

DIECIELODE. An ethnic taste jacquard

TWILLTWENTY. A twill, vibrant under the light

TENSTRIPE. A youthful fashionable stripe

INTRECCIO, A chromatic OUTMAP, Made with vibration of the yarns

solution-dyed yarns

FABTHIRTY. A contemporary tweed

TERRY. A 3D microstructure

OUTCROSS. Ink-jet technique print

**VELVETY. Soft chenille** with a worn-out look

OUTWALL. The reproduction of a brick wall

FIFTYSHADES. An iridescent jacquard in 50 colours