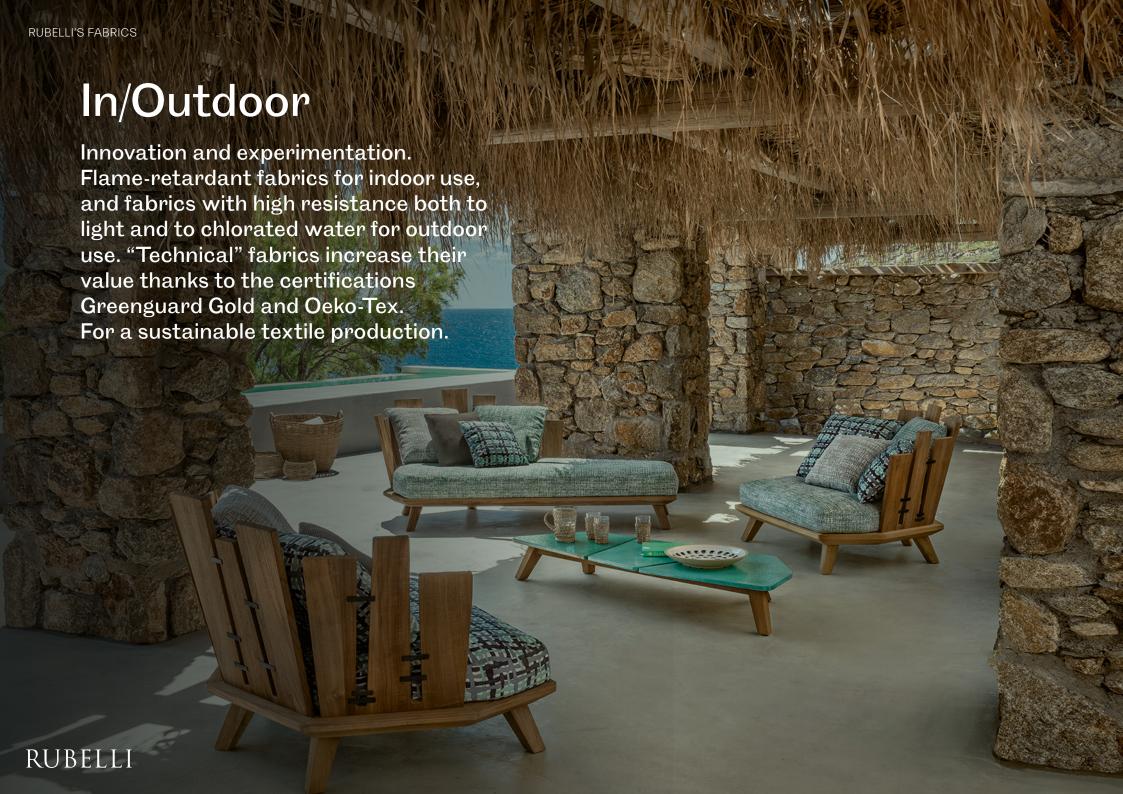

### In/Outdoor

DIECIELODE. An ethnic taste jacquard

TWILLTWENTY. A twill, vibrant under the light

TENSTRIPE. A youthful fashionable stripe

INTRECCIO, A chromatic OUTMAP, Made with vibration of the yarns

solution-dyed yarns

FABTHIRTY. A contemporary tweed

TERRY. A 3D microstructure

OUTCROSS. Ink-jet technique print

**VELVETY. Soft chenille** with a worn-out look

OUTWALL. The reproduction of a brick wall

FIFTYSHADES. An iridescent jacquard in 50 colours