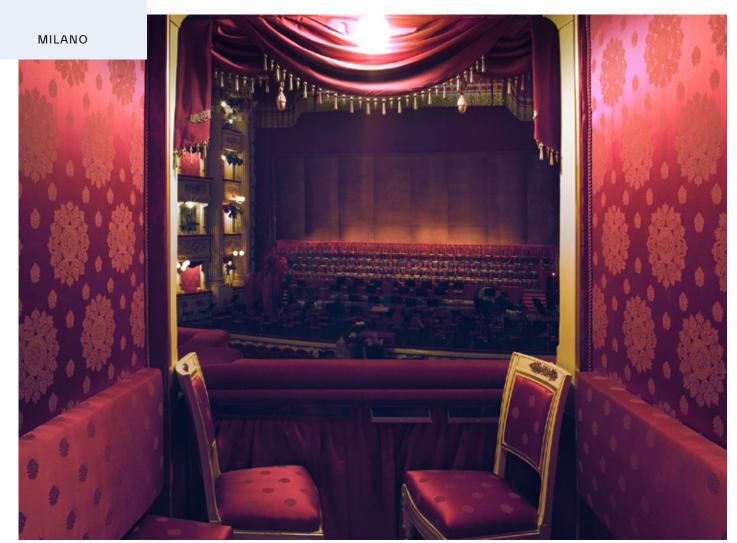

### Teatro Alla Scala

ALFIERI FABRIC

For the restoration of La Scala Theatre, Rubelli supplied thousands of metres of fabrics, including the empire style damask for the boxes of the theatre. Thanks to special technical yarns the silk damask was made flame retardant. Teatro dell'Arte Triennale

MILANO