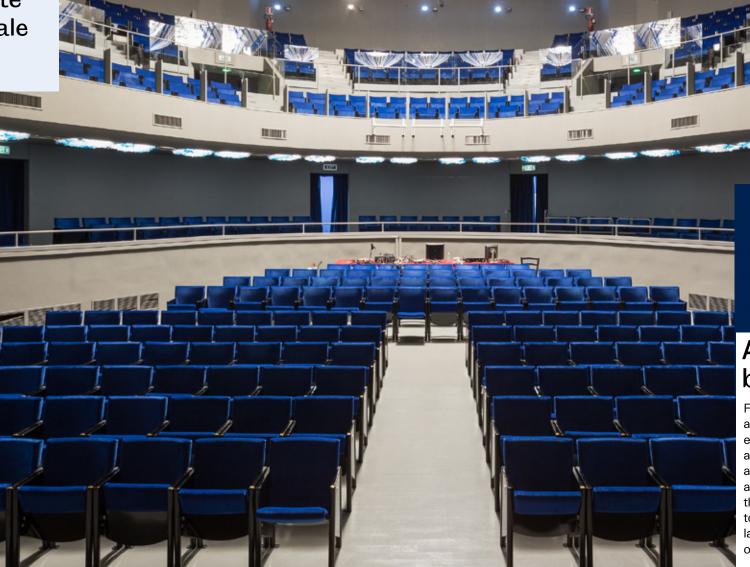

## A bespoke blue velvet

For a theatre conceived as a meeting place between experimental art expression and project arts, as architecture and design, Rubelli produced a vibrant electric blue velvet, thus showing itself able to speak various design languages, not only the classic or traditional ones.