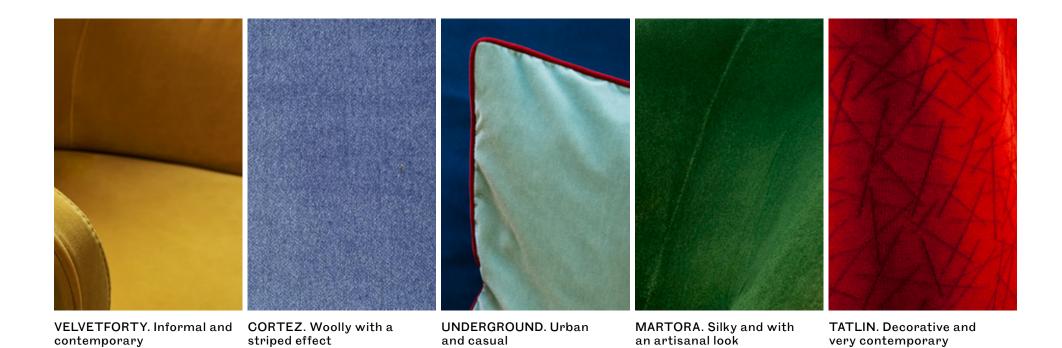

### **Decorative fabrics**

MARGOT. An elegant double-faced jacquard

SIR FRANCIS. Decorative crinkled damask

BARRY LYNDON. A jacquard with raised metallic effects

ARGIA. Lampas with a great depth

FIAMMETTA. Interpretation of lace

ADELMA. Backlight motif

RUSKIN. Inspired by a velvet from the Rubelli archive

ROCKSTAR. A vaguely geometric print

GYPSOS. Solid colours and light shading

KATAGAMI. An allover design inspired by katagami