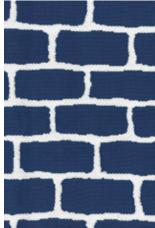

FABTHIRTY. A contemporary tweed

TERRY. A 3D microstructure

OUTCROSS. Ink-jet technique print

**VELVETY. Soft chenille** with a worn-out look

OUTWALL. The reproduction of a brick wall

FIFTYSHADES. An iridescent jacquard in 50 colours