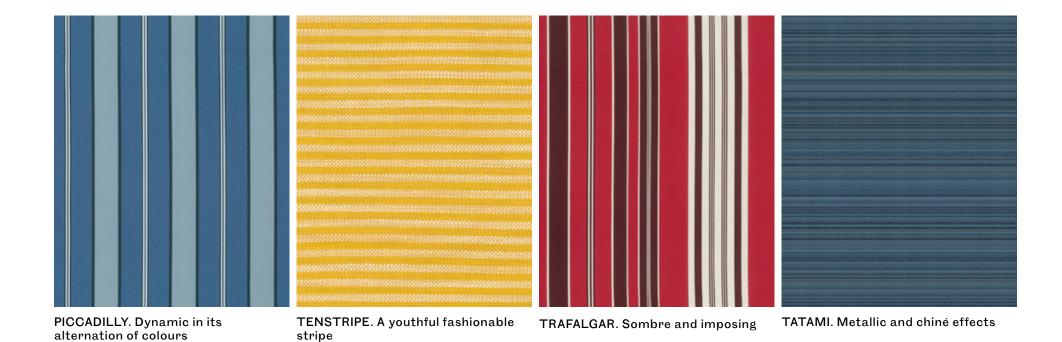

eawater: 4/5

Washability up to 50° (Celsius)

### #performance

# Flame-retardant fabrics certified for the hospitality sector



FLAME-RETARDANT CERTIFICATIONS

Italia Classe 1 France M1 Germany B1 UK BS U.S.A. CAL 117 IMO

### #performance

# Resistance to abrasion





### **Textures**





### **Velvet**







### **Decorative fabrics**



MARGOT. An elegant double-faced jacquard



SIR FRANCIS. Decorative crinkled damask



BARRY LYNDON. A jacquard with raised metallic effects



ARGIA. Lampas with a great depth



FIAMMETTA. Interpretation of lace



ADELMA. Backlight motif



RUSKIN. Inspired by a velvet from the Rubelli archive



ROCKSTAR. A vaguely geometric print



GYPSOS. Solid colours and light shading



KATAGAMI. An allover design inspired by katagami





# **Stripes**



RUBELLI



## Geometric patterns

SOUND. The herringbone pattern for MAQUILLAGE. A lively dappled

pattern for a printed velvet



LABIRINTO. A dynamic texture for a

soft chenille

an elegant jacquard

**SWINGING LONDON. Lampas** 

inspired by an embroidered artwork

### Sheers

Sheers decorate, protect, separate. Either light and impalpable or blackout and textural. With extra width. Railroaded to be used also horizontally. Shiny, mat, printed, striped, embroidered or with filigree designs. Simple or decorative. All sheers are available in well-balanced/sober neutral tones, and also in richer and defined colours.



### Sheers



RUBELLI



### In/Outdoor





DIECIELODE. An ethnic taste jacquard



TWILLTWENTY. A twill, vibrant under the light



TENSTRIPE. A youthful fashionable stri