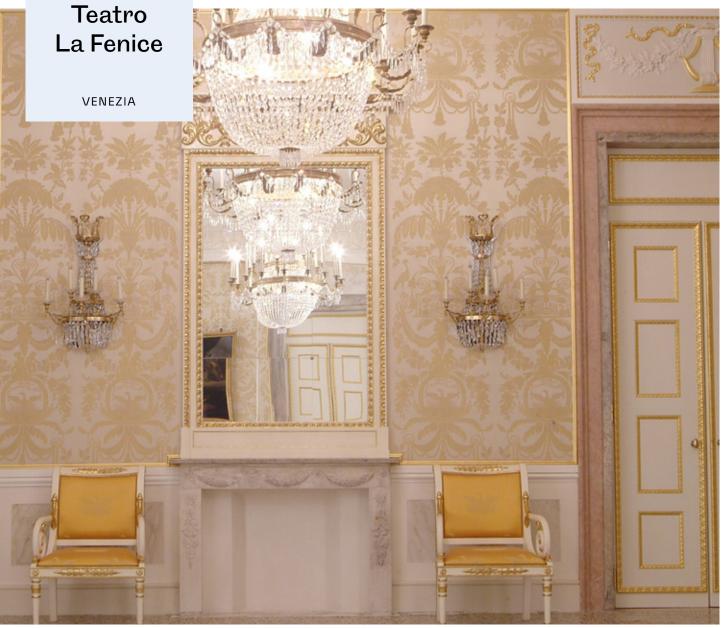

#### References

Teatro La Fenice

Venezia

Teatro Alla Scala

Milano

Teatro dell'Arte della Triennale

Milano

Teatro Gerolamo

### Teatro Alla Scala

ALFIERI FABRIC

For the restoration of La Scala Theatre, Rubelli supplied thousands of metres of fabrics, including the empire style damask for the boxes of the theatre. Thanks to special technical yarns the silk damask was made flame retardant. Teatro dell'Arte Triennale