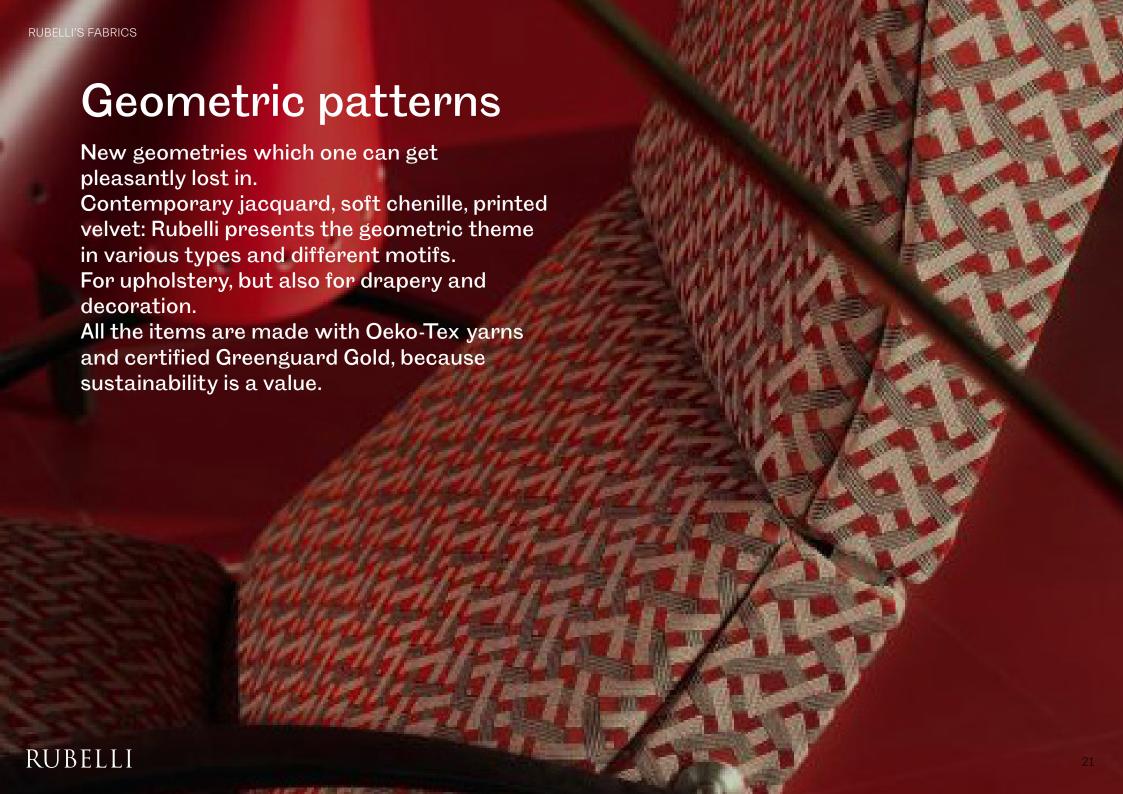

## Geometric patterns

SOUND. The herringbone pattern for MAQUILLAGE. A lively dappled

pattern for a printed velvet

LABIRINTO. A dynamic texture for a

soft chenille

an elegant jacquard

**SWINGING LONDON. Lampas** 