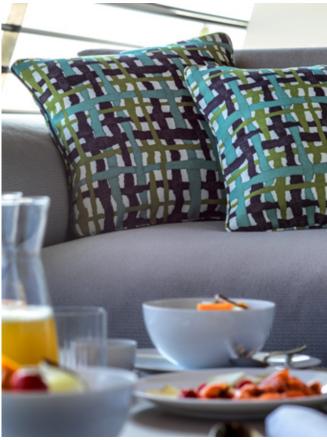

### In/Outdoor

DIECIELODE. An ethnic taste jacquard

TWILLTWENTY. A twill, vibrant under the light

TENSTRIPE. A youthful fashionable stripe

INTRECCIO, A chromatic OUTMAP, Made with vibration of the yarns

solution-dyed yarns

FABTHIRTY. A contemporary tweed

TERRY. A 3D microstructure

OUTCROSS. Ink-jet technique print

**VELVETY. Soft chenille** with a worn-out look

OUTWALL. The reproduction of a brick wall

FIFTYSHADES. An iridescent jacquard in 50 colours