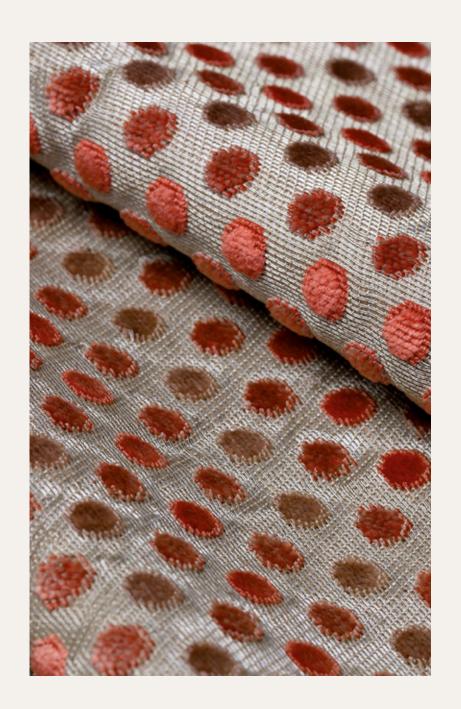

### **Decorative fabrics**

MARGOT. An elegant double-faced jacquard

SIR FRANCIS. Decorative crinkled damask

BARRY LYNDON. A jacquard with raised metallic effects

ARGIA. Lampas with a great depth

FIAMMETTA. Interpretation of lace

ADELMA. Backlight motif

RUSKIN. Inspired by a velvet from the Rubelli archive

ROCKSTAR. A vaguely geometric print

GYPSOS. Solid colours and light shading

KATAGAMI. An allover design inspired by katagami