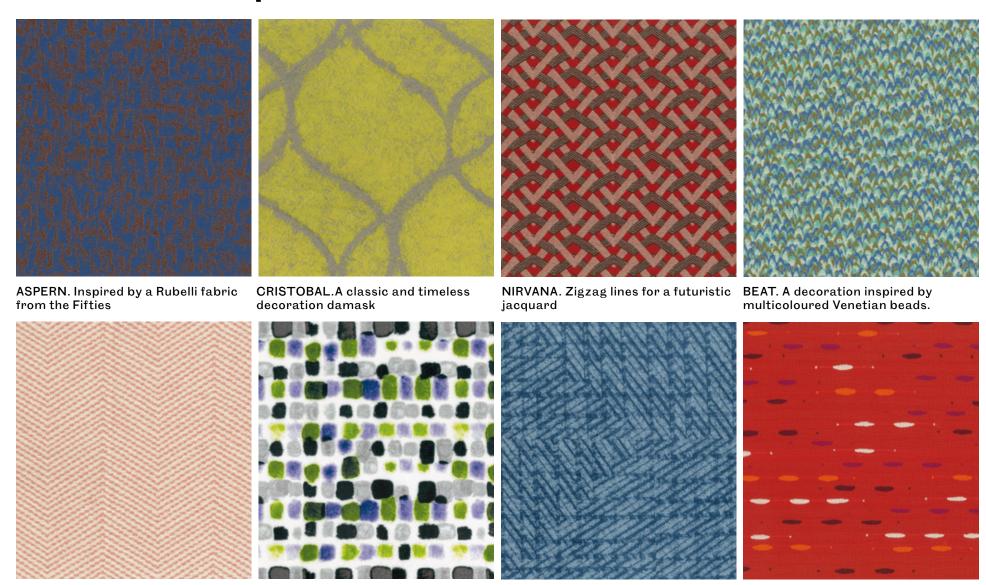

## Geometric patterns

SOUND. The herringbone pattern for MAQUILLAGE. A lively dappled

pattern for a printed velvet

LABIRINTO. A dynamic texture for a

soft chenille

an elegant jacquard

**SWINGING LONDON. Lampas** 

inspired by an embroidered artwork