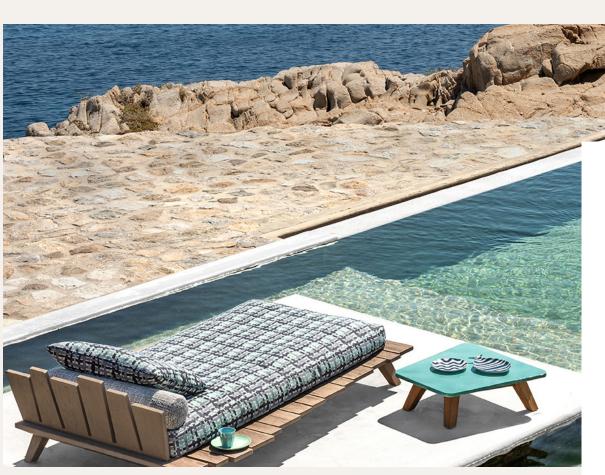

### In/Outdoor

DIECIELODE. An ethnic taste jacquard

TWILLTWENTY. A twill, vibrant under the light

TENSTRIPE. A youthful fashionable stripe

INTRECCIO, A chromatic OUTMAP, Made with vibration of the yarns

solution-dyed yarns