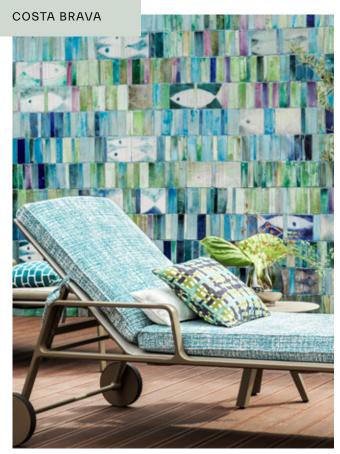

### In/Outdoor

DIECIELODE. An ethnic taste jacquard

TWILLTWENTY. A twill, vibrant under the light

TENSTRIPE. A youthful fashionable stripe

INTRECCIO, A chromatic OUTMAP, Made with vibration of the yarns

solution-dyed yarns