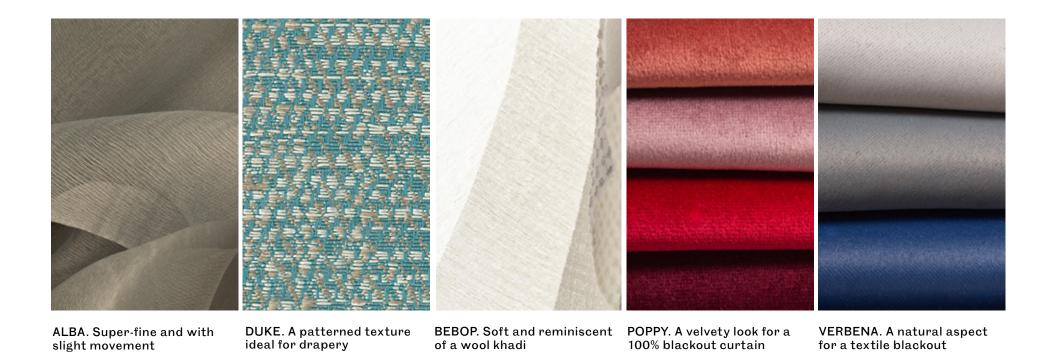

### Sheers

Sheers decorate, protect, separate. Either light and impalpable or blackout and textural. With extra width. Railroaded to be used also horizontally. Shiny, mat, printed, striped, embroidered or with filigree designs. Simple or decorative. All sheers are available in well-balanced/sober neutral tones, and also in richer and defined colours.