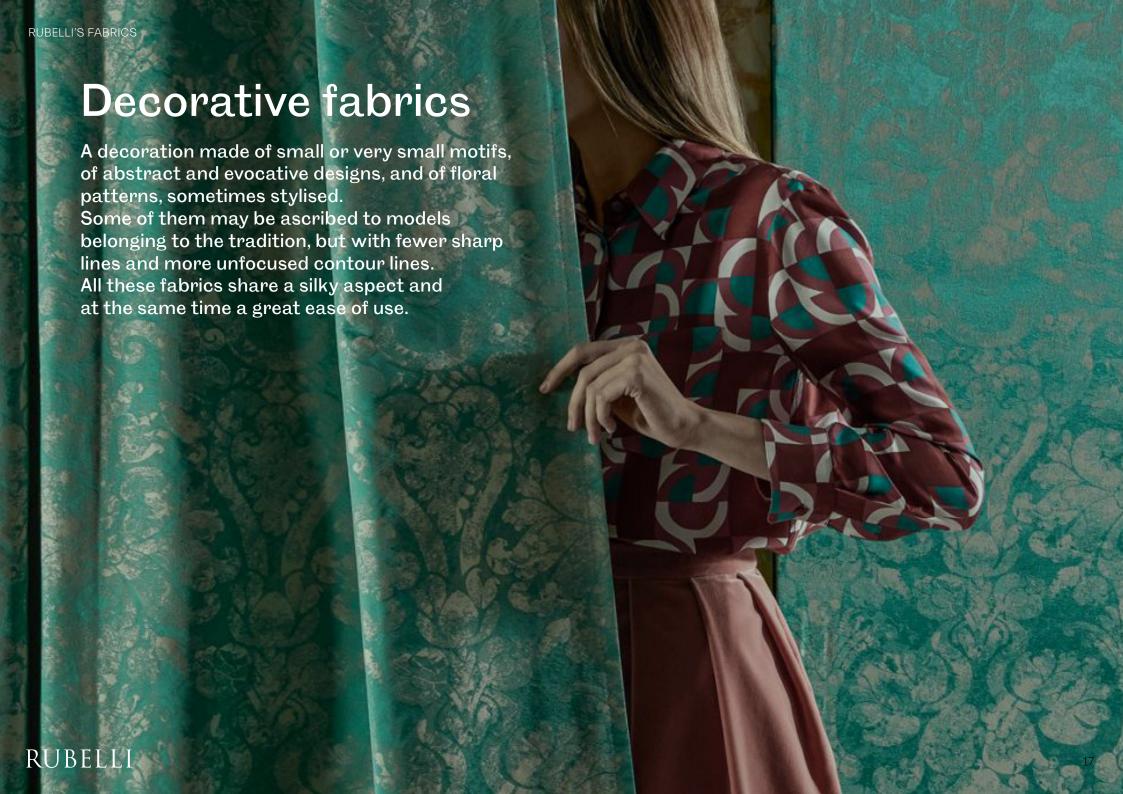

### **Decorative fabrics**

MARGOT. An elegant double-faced jacquard

SIR FRANCIS. Decorative crinkled damask

BARRY LYNDON. A jacquard with raised metallic effects

ARGIA. Lampas with a great depth

FIAMMETTA. Interpretation of lace

ADELMA. Backlight motif

RUSKIN. Inspired by a velvet from the Rubelli archive

ROCKSTAR. A vaguely geometric print

GYPSOS. Solid colours and light shading

KATAGAMI. An allover design inspired by katagami