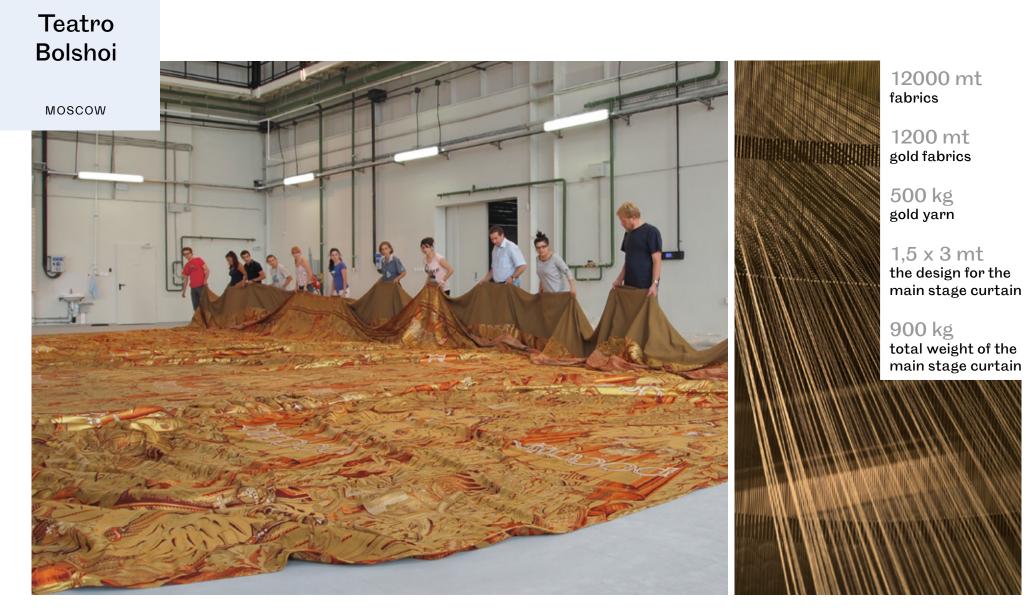

o

Teatro San Carlo

Napoli

Teatro Petruzzelli

Bari

**Teatro Amintore Galli** 

Rimini

Teatro Gaetano Donizetti

Bergamo

Nationaltheatret

Oslo

Teatro Bolshoi

Moscow





### Teatro Alla Scala

ALFIERI FABRIC







For the restoration of La Scala Theatre, Rubelli supplied thousands of metres of fabrics, including the empire style damask for the boxes of the theatre. Thanks to special technical yarns the silk damask was made flame retardant. Teatro dell'Arte Triennale

MILANO



## A bespoke blue velvet

For a theatre conceived as a meeting place between experimental art expression and project arts, as architecture and design, Rubelli produced a vibrant electric blue velvet, thus showing itself able to speak various design languages, not only the classic or traditional ones.









"Precious and unique"

## RUBELLI