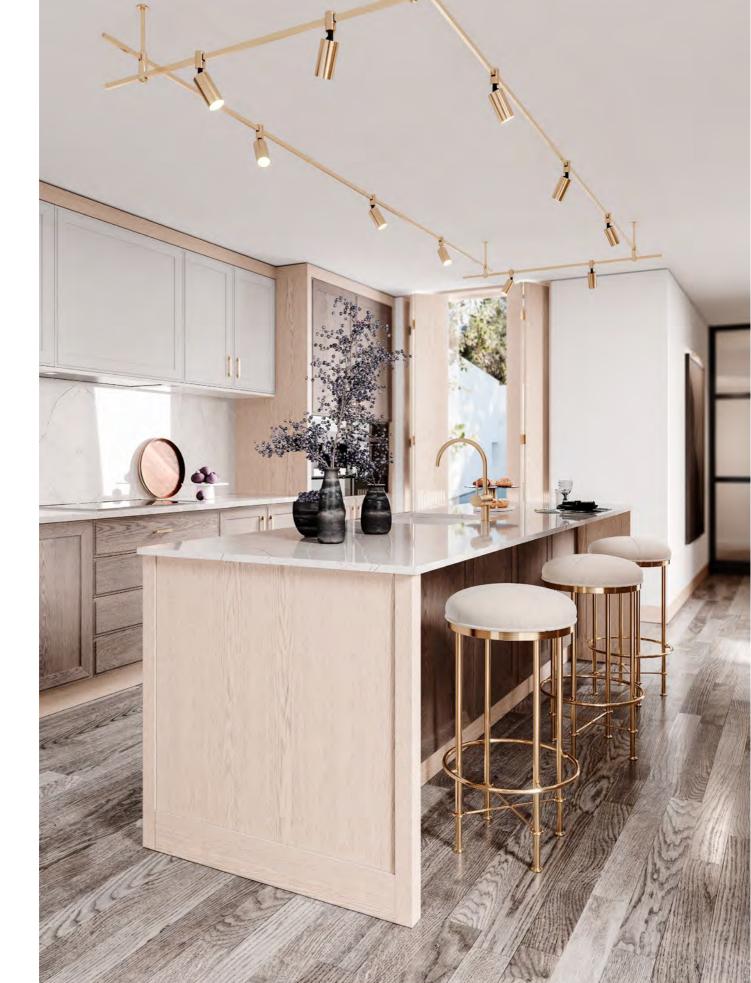

#### **AMARI** KITCHEN

PLAYING WITH A SOFT BEIGE TONALITY AND A CHOCOLATE BROWN
HUE, AMARI KITCHEN SHOWCASES A PERFECTLY SYMMETRIC AMBIANCE
THAT EVOKES PEACE, TRANQUILITY AND HARMONY.
THE USE OF LIGHT AND DARK TEXTURED OAK, SUBTLE TOUCHES
OF GOLDEN BRASS, MARBLE, RIBBED GLASS AND A GREY LACQUERED
FINISH IN THE UPPER CABINETRY RESULTS IN A DELICATELY MODERN
ENVIRONMENT MARKED BY SIMPLICITY, FUNCTIONALITY AND AN
INTENTIONAL SEARCH FOR WELLBEING AND BALANCE.
ENDOWED WITH A SINK, THE KITCHEN ISLAND CONDENSES THE TONAL
DUALITY AND SYMMETRY OF THE WHOLE SET, ALLOWING FOR THE
STORAGE OF ESSENTIAL ITEMS WHILE PROVIDING A SMALL SEATING
AREA THAT ACCOMMODATES THREE PEOPLE. ALTOGETHER AND
WRAPPED IN CALMING WOOD TONES, AMARI KITCHEN IS A TOKEN
OF MODERN DESIGN AND SLOW LIVING.

FINISHES: HAZELNUT / PECAN / GREY 2 LACQUER
GLASS: RIPPLE TEXTURED HANDLE: C GOLDEN

IN A SERENE FASHION, AMARI KITCHEN PLAYS WITH COLOR AND SHAPE, SHOWCASING A BALANCED AMBIANCE THAT BETS ON A MIX AND MATCH OF BEIGE, BROWN, WHITE AND GRAY TONES. ITS MODERN AND MINIMALIST APPROACH TO DESIGN AND DÉCOR RESULTS IN A PROFOUND APPRECIATION FOR GEOMETRIC FORMS AND DIVERSE TEXTURES AND THE DISPLAY OF PIECES THAT COMPREHEND BOTH A STRONG AESTHETIC APPEAL AND A GREAT DEAL OF FUNCTIONALITY. THE CHOICE OF A SOFT GRAY MARBLE FOR THE COUNTERTOPS AND WALLS EVIDENCES THE SEARCH FOR EQUILIBRIUM AND THE DESIRE TO BLEND IN AND REVEAL THE LIGHTNESS OF THE WHITE LACQUER FINISH AND THE EXQUISITE PATTERN OF THE FLOOR TILES. THE DARK MIRROR USED FOR THE CENTRAL CABINETRY BRINGS ABOUT THE MYSTERY AND WARMTH OF THE SOFT GREY PALETTE, FILLING THE ENVIRONMENT WITH TRANQUILITY.

SPACIOUS AND COMMODIOUS, AMARI KITCHEN IS ENDOWED WITH A CONVENIENT AND USEFUL PANTRY THAT ALLOWS FOR GROCERY AND DISH STORAGE AND A FORWARD-LOOKING DINING AREA THAT COMES IN HANDY FOR A FAMILY MEAL.

25