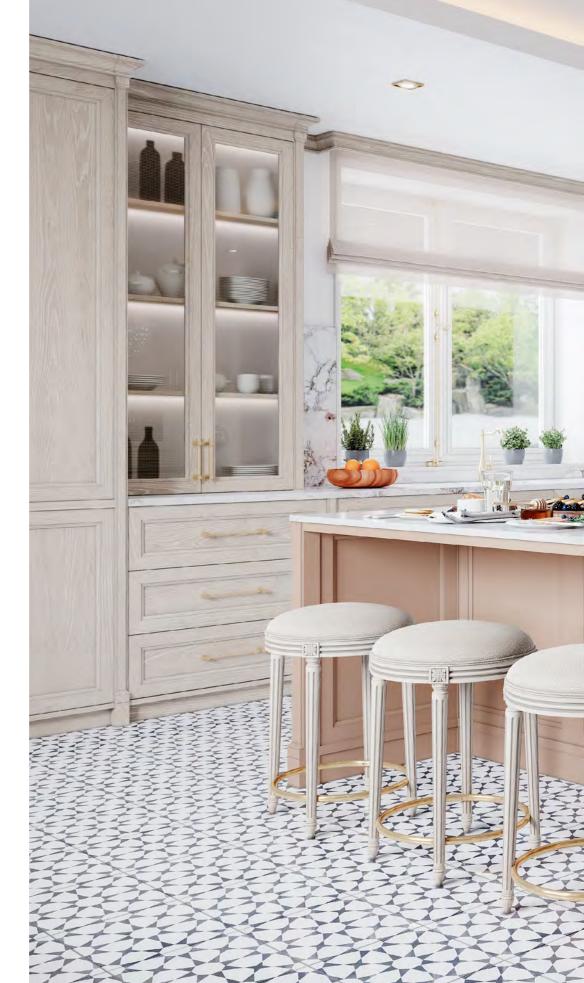

## **DEVON** KITCHEN

43

WHILE EMBRACING ITS CLASSICAL NATURE, DIRECTOIRE KITCHEN EXPLORES THE BEAUTY AND PERSPECTIVE THAT COMES WITH MODERN ARCHITECTURE. BROAD AND FAMILY-FRIENDLY, THIS SET CONJUGATES DIFFERENT COLORS, PATTERNS AND WOOD TYPES IN ORDER TO PORTRAY THE WARMTH OF CLASSIC DESIGNS IN A NEW, BOLD AND ECLECTIC MANNER. THE LIGHT AND TEXTURED OAK CABINETRY GRACEFULLY BLENDS WITH THE CHERRY WOOD ISLAND IN A SOFT PEACH TONE, BRINGING ABOUT THE COLORFUL NUANCES OF THE REFINED MARBLE USED FOR THE COUNTERTOPS AND WALLS. ENDOWED WITH TWO SINKS AND A SMALL SEATING AREA, DIRECTOIRE KITCHEN NOT ONLY PROVIDES DIFFERENT AND USEFUL STORAGE OPTIONS, IT ALSO OFFERS THE COZINESS AND SWEETNESS OF A WELCOMING PLACE, BUILDING THE BRIDGE BETWEEN TRADITION AND MODERNITY

 $\label{eq:finishes: coconut / nude alperce} \textbf{GLASS: } \texttt{GOLDEN MESH} \quad \textbf{HANDLE: } \texttt{F GOLDEN } (\texttt{S} + \texttt{M} + \texttt{L})$ 

## **DIRECTOIRE**KITCHEN

## **DIRECTOIRE**KITCHEN

AMIDST BEIGE AND GREEN HUES, DIRECTOIRE KITCHEN IS AN INVITATION TO BRING NATURE INTO YOUR HOME. THE USE OF VERDE ANTIGUA MARBLE AND GREENERY IS ELEGANTLY AND INTRICATELY COMBINED WITH LIGHT GREEN AND WHITE FLOOR TILES, CONTRIBUTING TO THE CREATION OF A REFINED AND ELEVATED CLASSICAL SCENERY WITH A PROFOUND APPRECIATION FOR NATURAL SURROUNDINGS THAT EVOKE A RENEWED AND SOPHISTICATED FRENCH PROVINCIAL STYLE. THE KITCHEN ISLAND, IN A COMPELLING DARK GREEN TONE, KNITS THE AMBIANCE TOGETHER WHILE ESTABLISHING A WELL-BALANCED CONTRAST WITH THE SOFT BEIGE CABINETRY. THE MIX OF CHERRY WOOD AND TEXTURED OAK RESULTS IN THE CREATION OF A UNIQUE CABINET THAT USES SPLASHES OF WHITE AND GOLD TO GENERATE A LUMINOUS EFFECT THROUGH RAY-SHAPED MARQUETRY. KEEPING ITS SIMPLICITY AND HIGHLIGHTED BY ITS GOLDEN PULLS, THE DOUBLE UPPER CABINETS ALLOW FOR PLENTIFUL STORAGE OPTIONS, TRANSLATING INTO A RESOURCEFUL FAMILY-FRIENDLY KITCHEN.

FINISHES: MACADAMIA / FOREST GREEN LACQUER

HANDLES: D + E GOLDEN