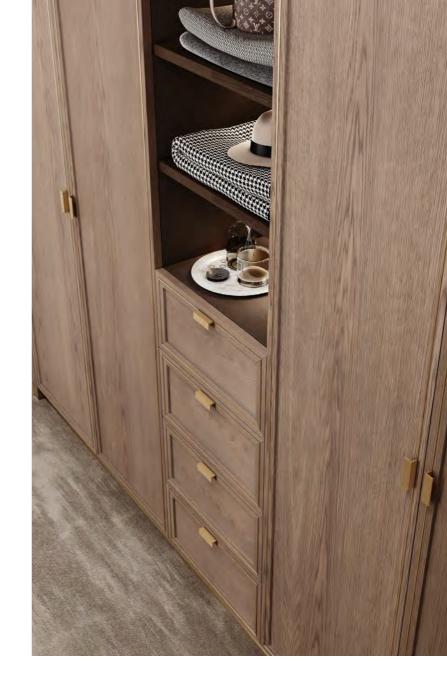

THIS WALK-IN CLOSET OFFERS TOTAL CUSTOMIZATION, UTILIZING SPACE AND CREATING AN AMBIANCE THAT IS ABSOLUTELY TAILOR-MADE. THE ADAPTABILITY OF A BUILT-IN WARDROBE IS UNDENIABLE, ESPECIALLY WHEN COMBINED WITH THE POSSIBILITY OF ADJUSTING ITS INTERIOR AREAS ACCORDING TO YOUR NEEDS AND TASTE. AMARI WARDROBE OFFERS PLENTIFUL STORAGE OPTIONS WITH SHELVING UNITS, HANDY DRAWERS AND SMART LIGHTING, COMBINING FUNCTIONALITY AND HIGH-END DESIGN.