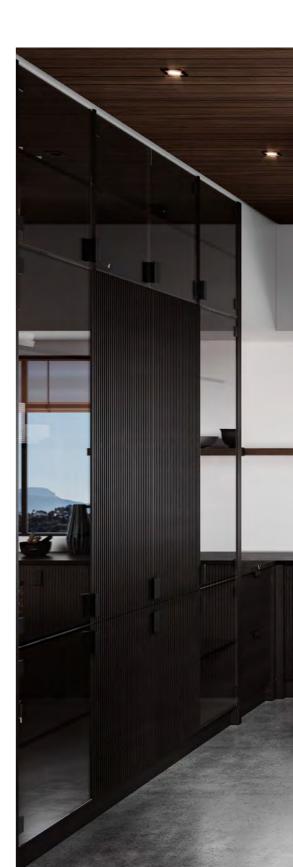

#### **AMARI** KITCHEN

PLAYING WITH A SOFT BEIGE TONALITY AND A CHOCOLATE BROWN
HUE, AMARI KITCHEN SHOWCASES A PERFECTLY SYMMETRIC AMBIANCE
THAT EVOKES PEACE, TRANQUILITY AND HARMONY.
THE USE OF LIGHT AND DARK TEXTURED OAK, SUBTLE TOUCHES
OF GOLDEN BRASS, MARBLE, RIBBED GLASS AND A GREY LACQUERED
FINISH IN THE UPPER CABINETRY RESULTS IN A DELICATELY MODERN
ENVIRONMENT MARKED BY SIMPLICITY, FUNCTIONALITY AND AN
INTENTIONAL SEARCH FOR WELLBEING AND BALANCE.
ENDOWED WITH A SINK, THE KITCHEN ISLAND CONDENSES THE TONAL
DUALITY AND SYMMETRY OF THE WHOLE SET, ALLOWING FOR THE
STORAGE OF ESSENTIAL ITEMS WHILE PROVIDING A SMALL SEATING
AREA THAT ACCOMMODATES THREE PEOPLE. ALTOGETHER AND
WRAPPED IN CALMING WOOD TONES, AMARI KITCHEN IS A TOKEN
OF MODERN DESIGN AND SLOW LIVING.

FINISHES: HAZELNUT / PECAN / GREY 2 LACQUER
GLASS: RIPPLE TEXTURED HANDLE: C GOLDEN

IN A SERENE FASHION, AMARI KITCHEN PLAYS WITH COLOR AND SHAPE, SHOWCASING A BALANCED AMBIANCE THAT BETS ON A MIX AND MATCH OF BEIGE, BROWN, WHITE AND GRAY TONES. ITS MODERN AND MINIMALIST APPROACH TO DESIGN AND DÉCOR RESULTS IN A PROFOUND APPRECIATION FOR GEOMETRIC FORMS AND DIVERSE TEXTURES AND THE DISPLAY OF PIECES THAT COMPREHEND BOTH A STRONG AESTHETIC APPEAL AND A GREAT DEAL OF FUNCTIONALITY. THE CHOICE OF A SOFT GRAY MARBLE FOR THE COUNTERTOPS AND WALLS EVIDENCES THE SEARCH FOR EQUILIBRIUM AND THE DESIRE TO BLEND IN AND REVEAL THE LIGHTNESS OF THE WHITE LACQUER FINISH AND THE EXQUISITE PATTERN OF THE FLOOR TILES. THE DARK MIRROR USED FOR THE CENTRAL CABINETRY BRINGS ABOUT THE MYSTERY AND WARMTH OF THE SOFT GREY PALETTE, FILLING THE ENVIRONMENT WITH TRANQUILITY.

SPACIOUS AND COMMODIOUS, AMARI KITCHEN IS ENDOWED WITH A CONVENIENT AND USEFUL PANTRY THAT ALLOWS FOR GROCERY AND DISH STORAGE AND A FORWARD-LOOKING DINING AREA THAT COMES IN HANDY FOR A FAMILY MEAL.

25