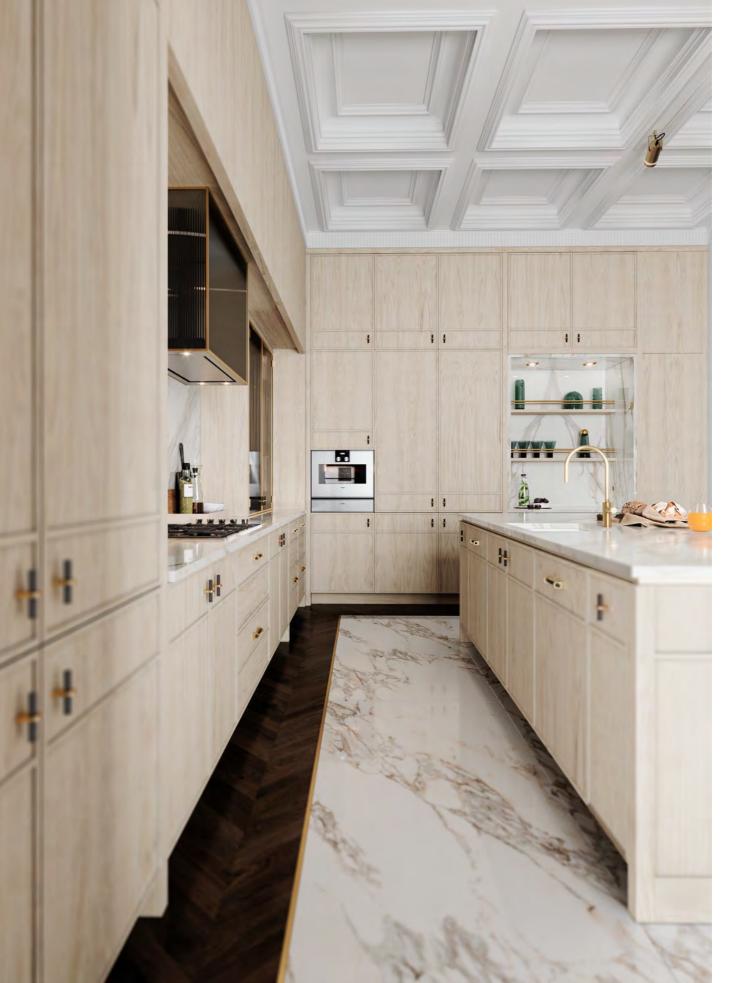

#### **AMARI** KITCHEN

PLAYING WITH A SOFT BEIGE TONALITY AND A CHOCOLATE BROWN
HUE, AMARI KITCHEN SHOWCASES A PERFECTLY SYMMETRIC AMBIANCE
THAT EVOKES PEACE, TRANQUILITY AND HARMONY.
THE USE OF LIGHT AND DARK TEXTURED OAK, SUBTLE TOUCHES
OF GOLDEN BRASS, MARBLE, RIBBED GLASS AND A GREY LACQUERED
FINISH IN THE UPPER CABINETRY RESULTS IN A DELICATELY MODERN
ENVIRONMENT MARKED BY SIMPLICITY, FUNCTIONALITY AND AN
INTENTIONAL SEARCH FOR WELLBEING AND BALANCE.
ENDOWED WITH A SINK, THE KITCHEN ISLAND CONDENSES THE TONAL
DUALITY AND SYMMETRY OF THE WHOLE SET, ALLOWING FOR THE
STORAGE OF ESSENTIAL ITEMS WHILE PROVIDING A SMALL SEATING
AREA THAT ACCOMMODATES THREE PEOPLE. ALTOGETHER AND
WRAPPED IN CALMING WOOD TONES, AMARI KITCHEN IS A TOKEN
OF MODERN DESIGN AND SLOW LIVING.

FINISHES: HAZELNUT / PECAN / GREY 2 LACQUER
GLASS: RIPPLE TEXTURED HANDLE: C GOLDEN

IN A SERENE FASHION, AMARI KITCHEN PLAYS WITH COLOR AND SHAPE, SHOWCASING A BALANCED AMBIANCE THAT BETS ON A MIX AND MATCH OF BEIGE, BROWN, WHITE AND GRAY TONES. ITS MODERN AND MINIMALIST APPROACH TO DESIGN AND DÉCOR RESULTS IN A PROFOUND APPRECIATION FOR GEOMETRIC FORMS AND DIVERSE TEXTURES AND THE DISPLAY OF PIECES THAT COMPREHEND BOTH A STRONG AESTHETIC APPEAL AND A GREAT DEAL OF FUNCTIONALITY. THE CHOICE OF A SOFT GRAY MARBLE FOR THE COUNTERTOPS AND WALLS EVIDENCES THE SEARCH FOR EQUILIBRIUM AND THE DESIRE TO BLEND IN AND REVEAL THE LIGHTNESS OF THE WHITE LACQUER FINISH AND THE EXQUISITE PATTERN OF THE FLOOR TILES. THE DARK MIRROR USED FOR THE CENTRAL CABINETRY BRINGS ABOUT THE MYSTERY AND WARMTH OF THE SOFT GREY PALETTE, FILLING THE ENVIRONMENT WITH TRANQUILITY.

SPACIOUS AND COMMODIOUS, AMARI KITCHEN IS ENDOWED WITH A CONVENIENT AND USEFUL PANTRY THAT ALLOWS FOR GROCERY AND DISH STORAGE AND A FORWARD-LOOKING DINING AREA THAT COMES IN HANDY FOR A FAMILY MEAL.

25