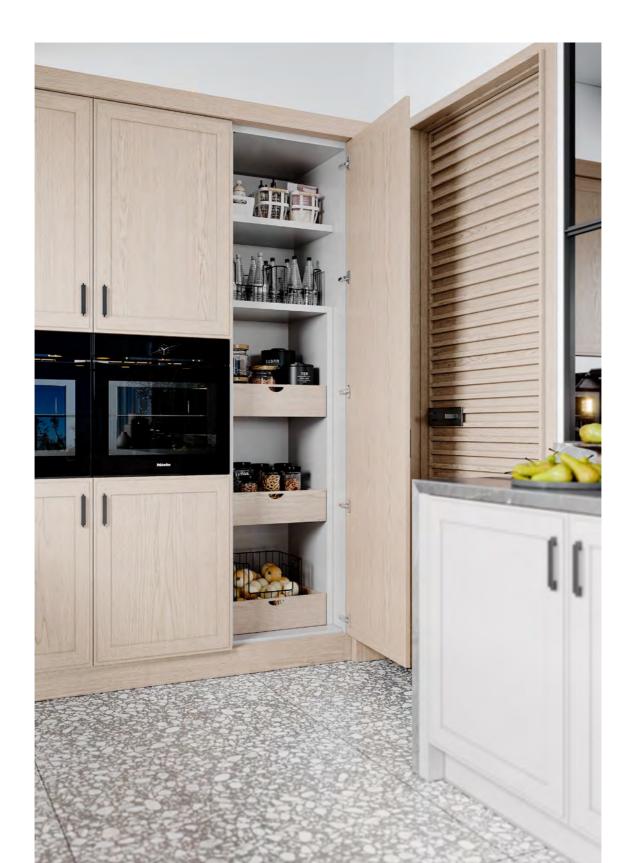

SPACIOUS AND COMMODIOUS, AMARI KITCHEN IS ENDOWED WITH A CONVENIENT AND USEFUL PANTRY THAT ALLOWS FOR GROCERY AND DISH STORAGE AND A FORWARD-LOOKING DINING AREA THAT COMES IN HANDY FOR A FAMILY MEAL.

25