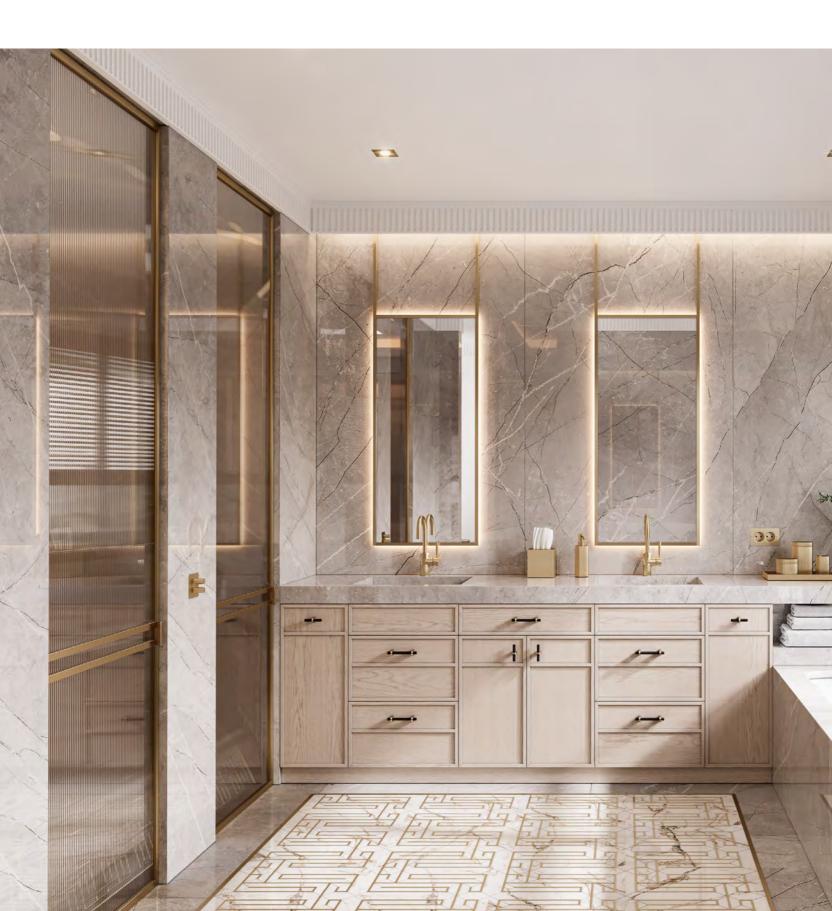

#### **AMARI** KITCHEN

PLAYING WITH A SOFT BEIGE TONALITY AND A CHOCOLATE BROWN
HUE, AMARI KITCHEN SHOWCASES A PERFECTLY SYMMETRIC AMBIANCE
THAT EVOKES PEACE, TRANQUILITY AND HARMONY.
THE USE OF LIGHT AND DARK TEXTURED OAK, SUBTLE TOUCHES
OF GOLDEN BRASS, MARBLE, RIBBED GLASS AND A GREY LACQUERED
FINISH IN THE UPPER CABINETRY RESULTS IN A DELICATELY MODERN
ENVIRONMENT MARKED BY SIMPLICITY, FUNCTIONALITY AND AN
INTENTIONAL SEARCH FOR WELLBEING AND BALANCE.
ENDOWED WITH A SINK, THE KITCHEN ISLAND CONDENSES THE TONAL
DUALITY AND SYMMETRY OF THE WHOLE SET, ALLOWING FOR THE
STORAGE OF ESSENTIAL ITEMS WHILE PROVIDING A SMALL SEATING
AREA THAT ACCOMMODATES THREE PEOPLE. ALTOGETHER AND
WRAPPED IN CALMING WOOD TONES, AMARI KITCHEN IS A TOKEN
OF MODERN DESIGN AND SLOW LIVING.

FINISHES: HAZELNUT / PECAN / GREY 2 LACQUER
GLASS: RIPPLE TEXTURED HANDLE: C GOLDEN

IN A SERENE FASHION, AMARI KITCHEN PLAYS WITH COLOR AND SHAPE, SHOWCASING A BALANCED AMBIANCE THAT BETS ON A MIX AND MATCH OF BEIGE, BROWN, WHITE AND GRAY TONES. ITS MODERN AND MINIMALIST APPROACH TO DESIGN AND DÉCOR RESULTS IN A PROFOUND APPRECIATION FOR GEOMETRIC FORMS AND DIVERSE TEXTURES AND THE DISPLAY OF PIECES THAT COMPREHEND BOTH A STRONG AESTHETIC APPEAL AND A GREAT DEAL OF FUNCTIONALITY. THE CHOICE OF A SOFT GRAY MARBLE FOR THE COUNTERTOPS AND WALLS EVIDENCES THE SEARCH FOR EQUILIBRIUM AND THE DESIRE TO BLEND IN AND REVEAL THE LIGHTNESS OF THE WHITE LACQUER FINISH AND THE EXQUISITE PATTERN OF THE FLOOR TILES. THE DARK MIRROR USED FOR THE CENTRAL CABINETRY BRINGS ABOUT THE MYSTERY AND WARMTH OF THE SOFT GREY PALETTE, FILLING THE ENVIRONMENT WITH TRANQUILITY.

SPACIOUS AND COMMODIOUS, AMARI KITCHEN IS ENDOWED WITH A CONVENIENT AND USEFUL PANTRY THAT ALLOWS FOR GROCERY AND DISH STORAGE AND A FORWARD-LOOKING DINING AREA THAT COMES IN HANDY FOR A FAMILY MEAL.

25