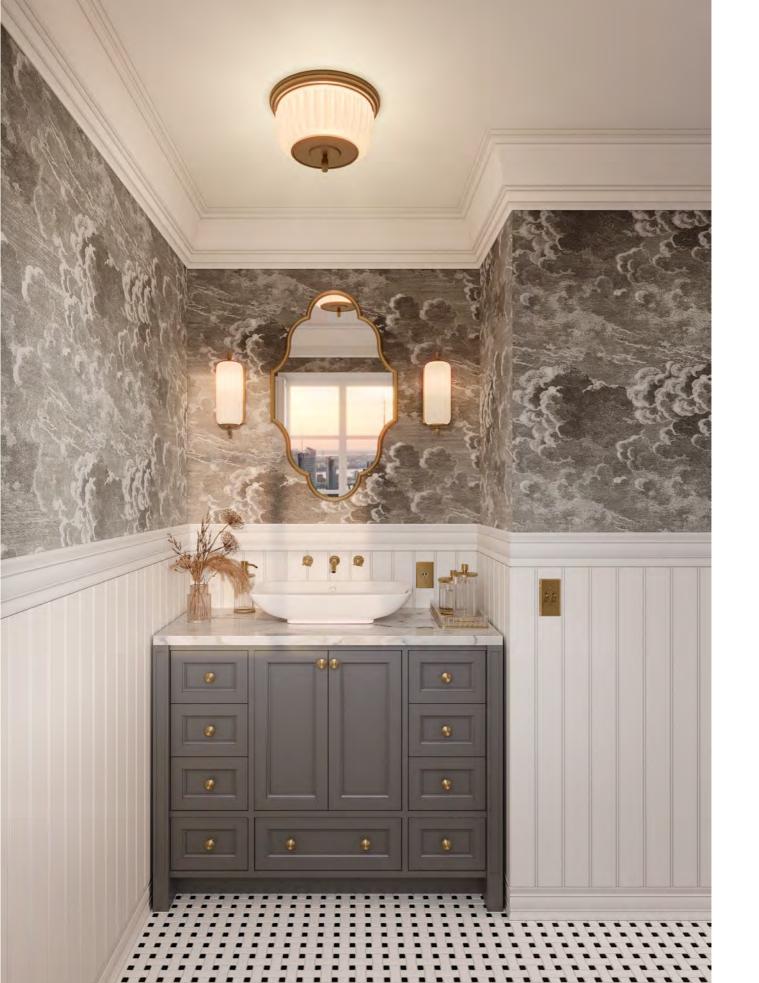

#### TAILOR MADE BATH

AN INTERIOR DESIGN PROJECT COMES WITH UNIQUE AND DEMANDING EXPECTATIONS. OUR JOB IS TO MAKE IT COME TO LIFE, ASSURING THAT YOUR VISION AND DESIGN IS METICULOUSLY REFLECTED IN THE FINAL RESULT. GATHERING THE BEST ARTISANAL TECHNIQUES AND HIGH-QUALITY MATERIALS, WE PRESENT TO YOU A SELECTION OF TAILOR-MADE PIECES DESIGNED EXCLUSIVELY FOR YOUR BATHROOM PROJECT – A BESPOKE VANITY UNIT THAT IS, IN FACT, AN ACCENT PIECE FOR A REFINED BATHROOM.

ADONIS VANITY UNIT IS AN INVITING AND WELCOMING PIECE FOR AN UPSCALE BATHROOM ENTRANCE. ITS CLASSICAL FIGURE MIXES BOTH STRAIGHT AND CONTOURED LINES, WHICH ADDS TO THE INTRICACY OF ITS DELICATE YET STRONG DESIGN. ITS ROUND SHAPE ALLOWS FOR EXTRA ADAPTABILITY AND ITS FEATURES ARE COMPLETELY CUSTOMIZABLE. WITH TWO ROUND DOORS AND THREE LONG DRAWERS, IT PROVIDES CONVENIENT STORAGE OPTIONS. BOTH THE DÉCOR AND THE DISTINCT GOLDEN HANDLES ARE AN ALLUSION TO NATURE AND ITS LIGHT AND UPLIFTING PRESENCE. PUTTING TOGETHER DIVERSIFIED AND REFINED MATERIALS, A ROUND AND WHITE ESTREMOZ MARBLE TOP WAS THE CHOICE FOR THIS PIECE, ESTABLISHING AN OBVIOUS CONTRAST WITH ITS WOODEN LIGHT GREY BOTTOM STRUCTURE. WITH STRAIGHT COLUMN-LIKE FEET. ADONIS VANITY UNIT TRANSPORTS US TO THE GREAT ARCHITECTONIC TREASURES OF ANCIENT GREECE, BRINGING ABOUT THE STRENGTH OF ITS CONSTRUCTION AND THE BEAUTY OF ITS DELICATE AND GRACEFUL CHARACTER. THIS DAINTINESS, ALLIED TO GOLDEN FAUCETS, ACCESSORIES AND A COMPLEMENTARY ROUND MIRROR, EMPHASIZES THE LIGHTNESS AND REFINEMENT OF ELEVATED AMBIANCES.