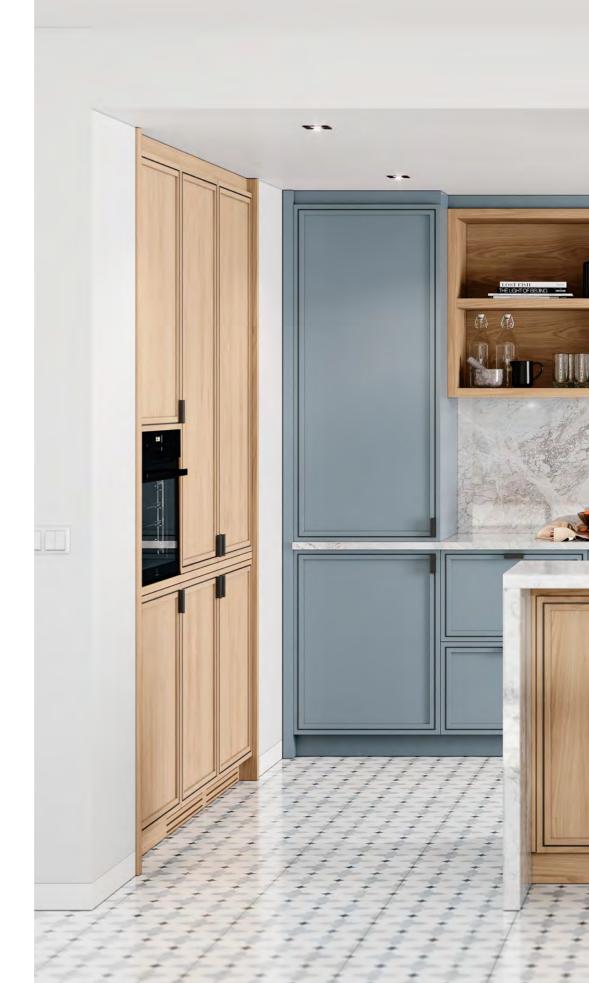

## **CARTER**KITCHEN

FOCUSING ON THE ESSENTIAL, CARTER KITCHEN HAS ITS OWN EXPRESSION AND BARELY REQUIRES THE USE OF DÉCOR OR ACCESSORIES. ITS LIGHT AND SERENE PERSONALITY BRINGS ABOUT A PEACEFUL AND HARMONIOUS AMBIANCE THAT EXPLORES THE REFINEMENT OF TRUE SIMPLICITY. ITS CLEAN-CUT DESIGN DISPLAYS A FONDNESS FOR THE TEXTURE AND CHARACTER OF OAK, COUPLED WITH THE USE OF BRASS AND GOLDEN DETAILS THAT ADD A TOUCH OF SOPHISTICATION TO THE ENVIRONMENT. DUE TO ITS DELICATENESS AND GRACIOUSNESS, CALACATTA GOLD MARBLE IS THE MOST SUITABLE CHOICE NOT ONLY TO COMPLEMENT THE WALLS AND FLOOR BUT ALSO FOR THE SINK AND KITCHEN ISLAND COUNTERTOPS. THE INTRICATE USE OF RIBBED GLASS BLENDS PERFECTLY WITH THE BEIGE AND GOLD HUES THAT FILL THE WHOLE ATMOSPHERE, MAKING EACH DETAIL EXHALE TRANQUILITY, BALANCE AND TASTEFULNESS.

FINISHES: PECAN
GLASS: RIPPLE TEXTURED HANDLE: G GOLDEN (S + M)

33

37

IN DARK BROWN AND BLACK HUES, **DEVON KITCHEN** FULLY
ENCOMPASSES A MODERN SENSE OF PRACTICALITY AND
YOUTHFULNESS. ITS CABINETRY AND SINK RELY ON ASH WOOD
AND ITS DIM TO MATCH THE KITCHEN ISLAND, MADE OF WALNUT.
THE USE OF BLACK MARBLE WITH SMALL TAINTS OF WHITE
GOES WELL WITH THE BLACK IRON PULLS, CREATING A BURROW
OF NEUTRAL AND EARTH TONES THAT SHOWCASE THE STYLISH
AND SAGACIOUS NATURE OF RIBBED WOOD.
PROVIDING COUNTLESS STORAGE OPTIONS, **DEVON KITCHEN**IS FILLED WITH HIDDEN TREASURES, FROM SPECIFIC DRAWERS
WITH COMPARTMENTS TO KEEP SPICES AND CUTLERY
TO THE SOFT PLAY OF LIGHT AND SHADOW CARRIED OUT BY
INTERIOR AND EXTERIOR LED LIGHTS. THE WHOLE AMBIANCE
EXPLORES THE FUNCTIONALITY OF MINIMALIST CONCEPTS WHILE
PORTRAYING THE NOTION OF INDEPENDENCE AND AT-HOMENESS.