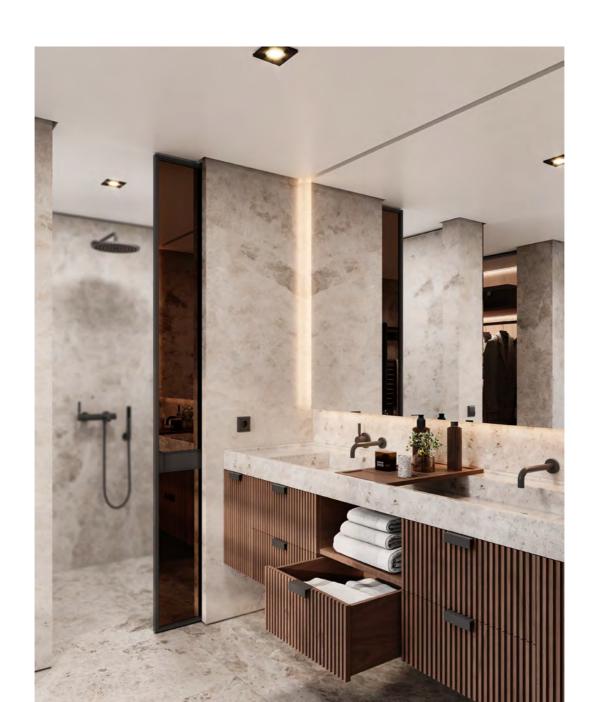

AND UNIQUE ACCESSORY DRAWERS WITH MULTIPLE COMPARTMENTS.

IN A CONTINUOUS DISPLAY OF LIGHT AND CONTRAST, AS AN EXTENSION

OF THE WARDROBE, **DEVON BATHROOM VANITY UNIT** DISPLAYS

THE SAME LEVEL OF PRACTICALITY, PRESENTING MANIFOLD DRAWERS,

DOORS AND AN OPEN SHELF. TO ADD A TOUCH OF REFINEMENT

AND DISTINCTIVE APPEAL, TUNDRA GREY MARBLE COVERS THE SINK

COUNTERTOP AND WALLS CREATING A SOFT AND WARM UNDERTONE.

FINISHES: NUTMEG
GLASS: TEMPERED HANDLE: B BLACK