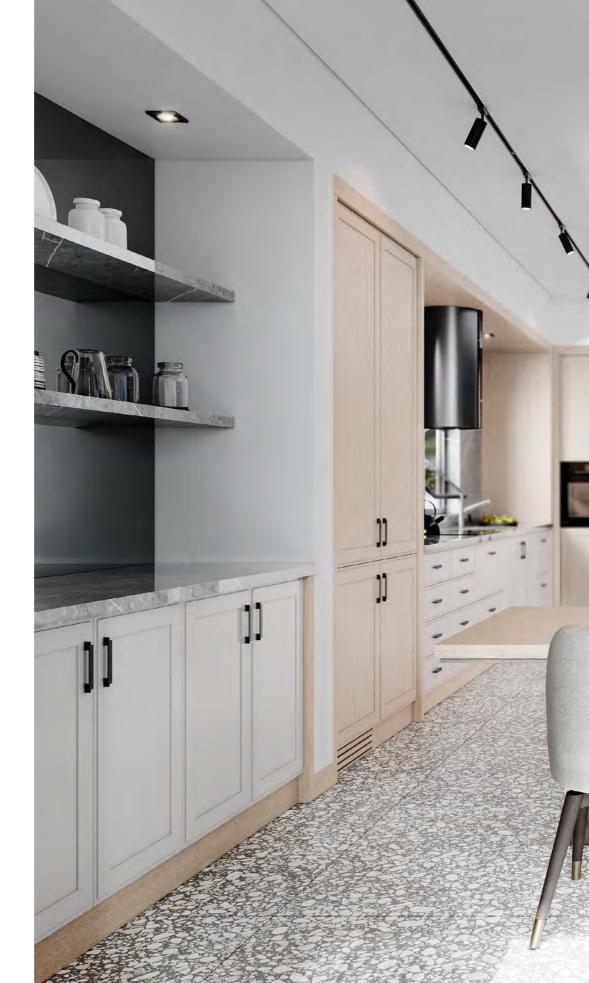

FINISHES: HAZELNUT / PECAN / GREY 2 LACQUER
GLASS: RIPPLE TEXTURED HANDLE: C GOLDEN

IN A SERENE FASHION, AMARI KITCHEN PLAYS WITH COLOR AND SHAPE, SHOWCASING A BALANCED AMBIANCE THAT BETS ON A MIX AND MATCH OF BEIGE, BROWN, WHITE AND GRAY TONES. ITS MODERN AND MINIMALIST APPROACH TO DESIGN AND DÉCOR RESULTS IN A PROFOUND APPRECIATION FOR GEOMETRIC FORMS AND DIVERSE TEXTURES AND THE DISPLAY OF PIECES THAT COMPREHEND BOTH A STRONG AESTHETIC APPEAL AND A GREAT DEAL OF FUNCTIONALITY. THE CHOICE OF A SOFT GRAY MARBLE FOR THE COUNTERTOPS AND WALLS EVIDENCES THE SEARCH FOR EQUILIBRIUM AND THE DESIRE TO BLEND IN AND REVEAL THE LIGHTNESS OF THE WHITE LACQUER FINISH AND THE EXQUISITE PATTERN OF THE FLOOR TILES. THE DARK MIRROR USED FOR THE CENTRAL CABINETRY BRINGS ABOUT THE MYSTERY AND WARMTH OF THE SOFT GREY PALETTE, FILLING THE ENVIRONMENT WITH TRANQUILITY.

SPACIOUS AND COMMODIOUS, AMARI KITCHEN IS ENDOWED WITH A CONVENIENT AND USEFUL PANTRY THAT ALLOWS FOR GROCERY AND DISH STORAGE AND A FORWARD-LOOKING DINING AREA THAT COMES IN HANDY FOR A FAMILY MEAL.

25