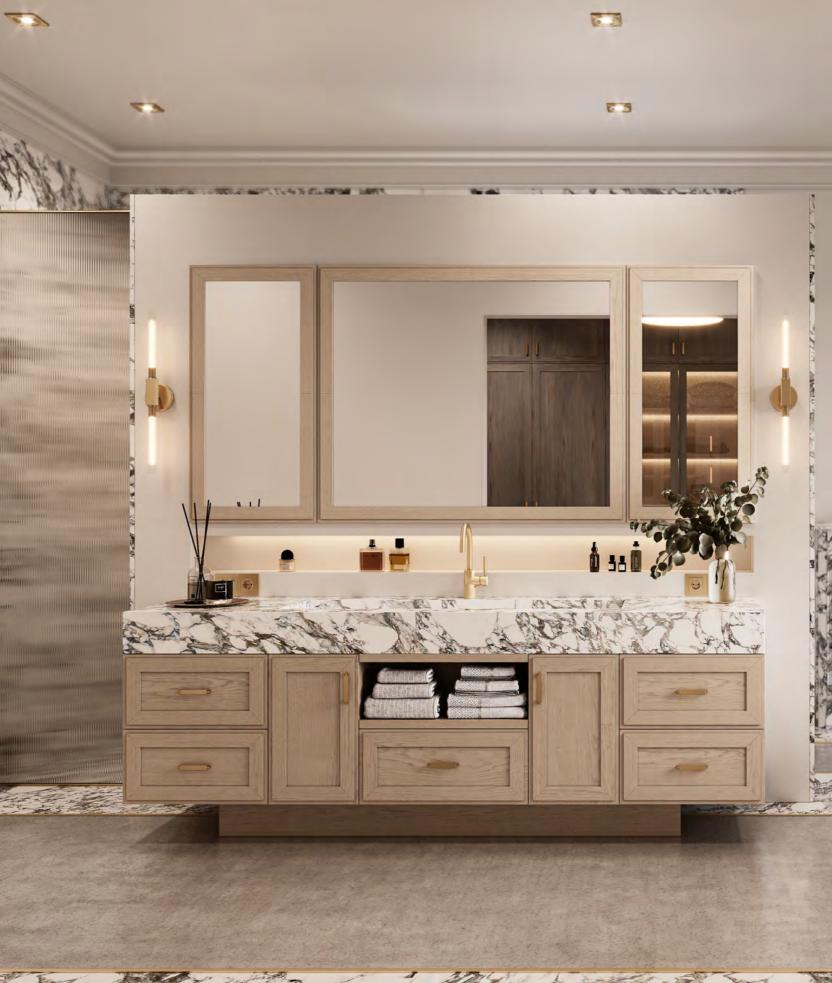

EQUALLY ELEGANT AND PRAGMATIC, AMARI VANITY UNIT ELEVATES THE AMBIANCE OF ANY BATHROOM WITH ITS DELIGHTFUL NATURAL SOLID OAK TONE. SUPPORTED BY A WOODEN BASE, THIS UNIT IS ENDOWED WITH FIVE DRAWERS, TWO DOORS AND AN OPEN SHELF. ITS MAIN ATTRACTION -THE ARABESCATO MARBLE SINK-BLENDS BEAUTIFULLY WITH THE BOTTOM STRUCTURE, WHILE CONTRASTING WITH THE DISTINCT GOLDEN BRASS HANDLES AND SINK FAUCET.