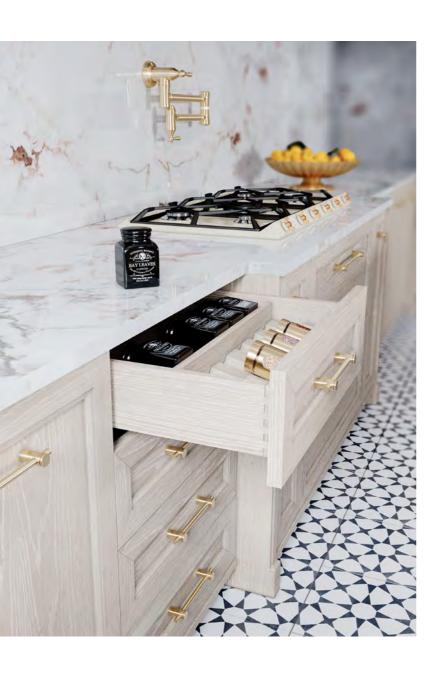

## **DEVON** KITCHEN

43

WHILE EMBRACING ITS CLASSICAL NATURE, DIRECTOIRE KITCHEN EXPLORES THE BEAUTY AND PERSPECTIVE THAT COMES WITH MODERN ARCHITECTURE. BROAD AND FAMILY-FRIENDLY, THIS SET CONJUGATES DIFFERENT COLORS, PATTERNS AND WOOD TYPES IN ORDER TO PORTRAY THE WARMTH OF CLASSIC DESIGNS IN A NEW, BOLD AND ECLECTIC MANNER. THE LIGHT AND TEXTURED OAK CABINETRY GRACEFULLY BLENDS WITH THE CHERRY WOOD ISLAND IN A SOFT PEACH TONE, BRINGING ABOUT THE COLORFUL NUANCES OF THE REFINED MARBLE USED FOR THE COUNTERTOPS AND WALLS. ENDOWED WITH TWO SINKS AND A SMALL SEATING AREA, DIRECTOIRE KITCHEN NOT ONLY PROVIDES DIFFERENT AND USEFUL STORAGE OPTIONS, IT ALSO OFFERS THE COZINESS AND SWEETNESS OF A WELCOMING PLACE, BUILDING THE BRIDGE BETWEEN TRADITION AND MODERNITY

 $\label{eq:finishes: coconut / nude alperce} \textbf{GLASS: } \texttt{GOLDEN MESH} \quad \textbf{HANDLE: } \texttt{F GOLDEN } (\texttt{S} + \texttt{M} + \texttt{L})$ 

## **DIRECTOIRE**KITCHEN

## **DIRECTOIRE**KITCHEN

AMIDST BEIGE AND GREEN HUES, DIRECTOIRE KITCHEN IS AN INVITATION TO BRING NATURE INTO YOUR HOME. THE USE OF VERDE ANTIGUA MARBLE AND GREENERY IS ELEGANTLY AND INTRICATELY COMBINED WITH LIGHT GREEN AND WHITE FLOOR TILES, CONTRIBUTING TO THE CREATION OF A REFINED AND ELEVATED CLASSICAL SCENERY WITH A PROFOUND APPRECIATION FOR NATURAL SURROUNDINGS THAT EVOKE A RENEWED AND SOPHISTICATED FRENCH PROVINCIAL STYLE. THE KITCHEN ISLAND, IN A COMPELLING DARK GREEN TONE, KNITS THE AMBIANCE TOGETHER WHILE ESTABLISHING A WELL-BALANCED CONTRAST WITH THE SOFT BEIGE CABINETRY. THE MIX OF CHERRY WOOD AND TEXTURED OAK RESULTS IN THE CREATION OF A UNIQUE CABINET THAT USES SPLASHES OF WHITE AND GOLD TO GENERATE A LUMINOUS EFFECT THROUGH RAY-SHAPED MARQUETRY. KEEPING ITS SIMPLICITY AND HIGHLIGHTED BY ITS GOLDEN PULLS, THE DOUBLE UPPER CABINETS ALLOW FOR PLENTIFUL STORAGE OPTIONS, TRANSLATING INTO A RESOURCEFUL FAMILY-FRIENDLY KITCHEN.

FINISHES: MACADAMIA / FOREST GREEN LACQUER

HANDLES: D + E GOLDEN