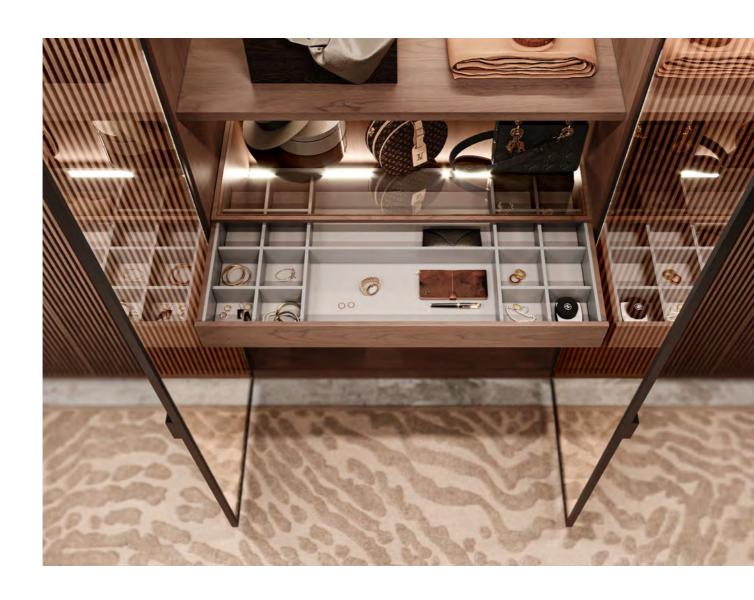

THIS WALK-IN CLOSET OFFERS TOTAL CUSTOMIZATION, UTILIZING SPACE AND CREATING AN AMBIANCE THAT IS ABSOLUTELY TAILOR-MADE. THE ADAPTABILITY OF A BUILT-IN WARDROBE IS UNDENIABLE, ESPECIALLY WHEN COMBINED WITH THE POSSIBILITY OF ADJUSTING ITS INTERIOR AREAS ACCORDING TO YOUR NEEDS AND TASTE. AMARI WARDROBE OFFERS PLENTIFUL STORAGE OPTIONS WITH SHELVING UNITS, HANDY DRAWERS AND SMART LIGHTING, COMBINING FUNCTIONALITY AND HIGH-END DESIGN.

EQUALLY ELEGANT AND PRAGMATIC, AMARI VANITY UNIT ELEVATES THE AMBIANCE OF ANY BATHROOM WITH ITS DELIGHTFUL NATURAL SOLID OAK TONE. SUPPORTED BY A WOODEN BASE, THIS UNIT IS ENDOWED WITH FIVE DRAWERS, TWO DOORS AND AN OPEN SHELF. ITS MAIN ATTRACTION -THE ARABESCATO MARBLE SINK-BLENDS BEAUTIFULLY WITH THE BOTTOM STRUCTURE, WHILE CONTRASTING WITH THE DISTINCT GOLDEN BRASS HANDLES AND SINK FAUCET.