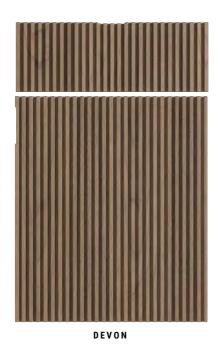

FINISHES: PECAN
GLASS: RIPPLE TEXTURED HANDLE: G GOLDEN (S + M)

33

37

IN DARK BROWN AND BLACK HUES, **DEVON KITCHEN** FULLY
ENCOMPASSES A MODERN SENSE OF PRACTICALITY AND
YOUTHFULNESS. ITS CABINETRY AND SINK RELY ON ASH WOOD
AND ITS DIM TO MATCH THE KITCHEN ISLAND, MADE OF WALNUT.
THE USE OF BLACK MARBLE WITH SMALL TAINTS OF WHITE
GOES WELL WITH THE BLACK IRON PULLS, CREATING A BURROW
OF NEUTRAL AND EARTH TONES THAT SHOWCASE THE STYLISH
AND SAGACIOUS NATURE OF RIBBED WOOD.
PROVIDING COUNTLESS STORAGE OPTIONS, **DEVON KITCHEN**IS FILLED WITH HIDDEN TREASURES, FROM SPECIFIC DRAWERS
WITH COMPARTMENTS TO KEEP SPICES AND CUTLERY
TO THE SOFT PLAY OF LIGHT AND SHADOW CARRIED OUT BY
INTERIOR AND EXTERIOR LED LIGHTS. THE WHOLE AMBIANCE
EXPLORES THE FUNCTIONALITY OF MINIMALIST CONCEPTS WHILE
PORTRAYING THE NOTION OF INDEPENDENCE AND AT-HOMENESS.

**FINISHES:** GROOVE BROWN 2 / NUTMEG **GLASS:** TEMPERED **HANDLE:** B BLACK

## **DEVON** KITCHEN

43

WHILE EMBRACING ITS CLASSICAL NATURE, DIRECTOIRE KITCHEN EXPLORES THE BEAUTY AND PERSPECTIVE THAT COMES WITH MODERN ARCHITECTURE. BROAD AND FAMILY-FRIENDLY, THIS SET CONJUGATES DIFFERENT COLORS, PATTERNS AND WOOD TYPES IN ORDER TO PORTRAY THE WARMTH OF CLASSIC DESIGNS IN A NEW, BOLD AND ECLECTIC MANNER. THE LIGHT AND TEXTURED OAK CABINETRY GRACEFULLY BLENDS WITH THE CHERRY WOOD ISLAND IN A SOFT PEACH TONE, BRINGING ABOUT THE COLORFUL NUANCES OF THE REFINED MARBLE USED FOR THE COUNTERTOPS AND WALLS. ENDOWED WITH TWO SINKS AND A SMALL SEATING AREA, DIRECTOIRE KITCHEN NOT ONLY PROVIDES DIFFERENT AND USEFUL STORAGE OPTIONS, IT ALSO OFFERS THE COZINESS AND SWEETNESS OF A WELCOMING PLACE, BUILDING THE BRIDGE BETWEEN TRADITION AND MODERNITY