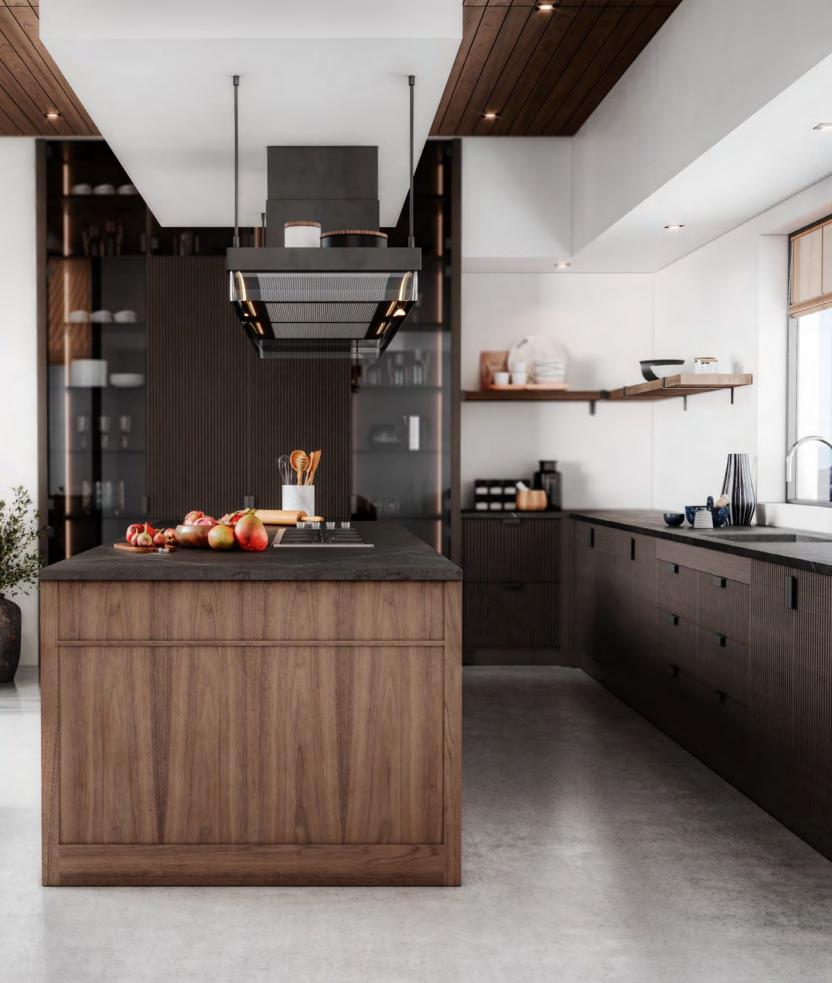

#### **AMARI** KITCHEN

PLAYING WITH A SOFT BEIGE TONALITY AND A CHOCOLATE BROWN
HUE, AMARI KITCHEN SHOWCASES A PERFECTLY SYMMETRIC AMBIANCE
THAT EVOKES PEACE, TRANQUILITY AND HARMONY.
THE USE OF LIGHT AND DARK TEXTURED OAK, SUBTLE TOUCHES
OF GOLDEN BRASS, MARBLE, RIBBED GLASS AND A GREY LACQUERED
FINISH IN THE UPPER CABINETRY RESULTS IN A DELICATELY MODERN
ENVIRONMENT MARKED BY SIMPLICITY, FUNCTIONALITY AND AN
INTENTIONAL SEARCH FOR WELLBEING AND BALANCE.
ENDOWED WITH A SINK, THE KITCHEN ISLAND CONDENSES THE TONAL
DUALITY AND SYMMETRY OF THE WHOLE SET, ALLOWING FOR THE
STORAGE OF ESSENTIAL ITEMS WHILE PROVIDING A SMALL SEATING
AREA THAT ACCOMMODATES THREE PEOPLE. ALTOGETHER AND
WRAPPED IN CALMING WOOD TONES, AMARI KITCHEN IS A TOKEN
OF MODERN DESIGN AND SLOW LIVING.

FINISHES: HAZELNUT / PECAN / GREY 2 LACQUER
GLASS: RIPPLE TEXTURED HANDLE: C GOLDEN

IN A SERENE FASHION, AMARI KITCHEN PLAYS WITH COLOR AND SHAPE, SHOWCASING A BALANCED AMBIANCE THAT BETS ON A MIX AND MATCH OF BEIGE, BROWN, WHITE AND GRAY TONES. ITS MODERN AND MINIMALIST APPROACH TO DESIGN AND DÉCOR RESULTS IN A PROFOUND APPRECIATION FOR GEOMETRIC FORMS AND DIVERSE TEXTURES AND THE DISPLAY OF PIECES THAT COMPREHEND BOTH A STRONG AESTHETIC APPEAL AND A GREAT DEAL OF FUNCTIONALITY. THE CHOICE OF A SOFT GRAY MARBLE FOR THE COUNTERTOPS AND WALLS EVIDENCES THE SEARCH FOR EQUILIBRIUM AND THE DESIRE TO BLEND IN AND REVEAL THE LIGHTNESS OF THE WHITE LACQUER FINISH AND THE EXQUISITE PATTERN OF THE FLOOR TILES. THE DARK MIRROR USED FOR THE CENTRAL CABINETRY BRINGS ABOUT THE MYSTERY AND WARMTH OF THE SOFT GREY PALETTE, FILLING THE ENVIRONMENT WITH TRANQUILITY.

SPACIOUS AND COMMODIOUS, AMARI KITCHEN IS ENDOWED WITH A CONVENIENT AND USEFUL PANTRY THAT ALLOWS FOR GROCERY AND DISH STORAGE AND A FORWARD-LOOKING DINING AREA THAT COMES IN HANDY FOR A FAMILY MEAL.

25