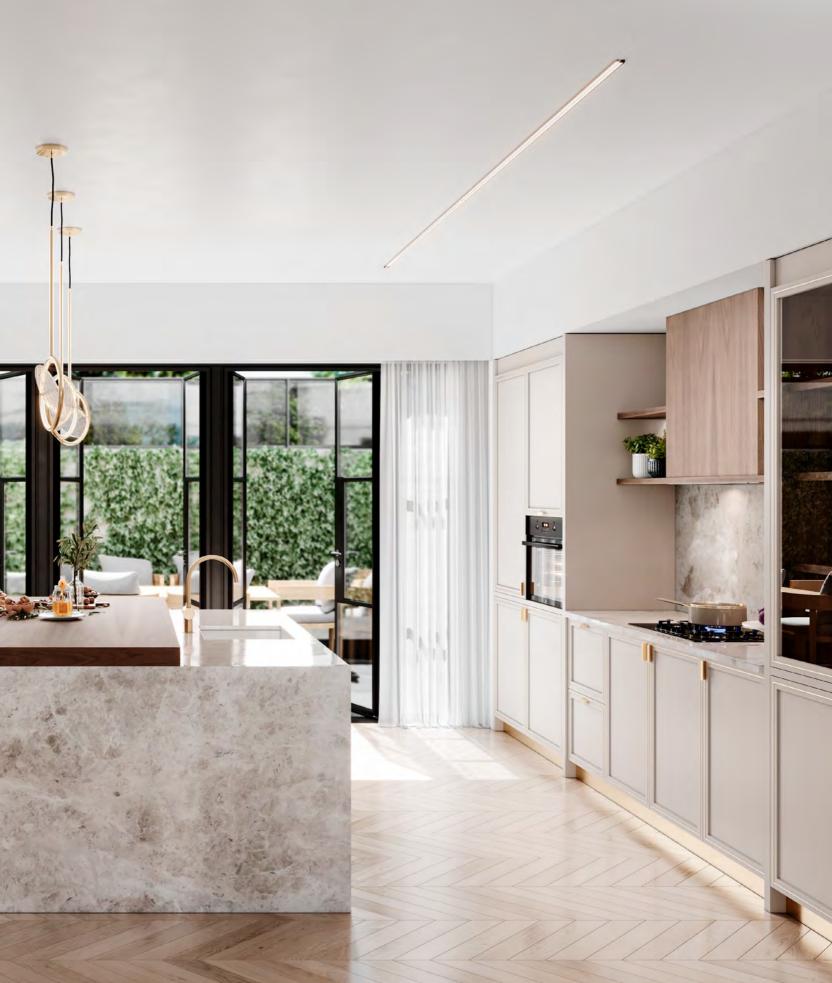

#### **AMARI** KITCHEN

PLAYING WITH A SOFT BEIGE TONALITY AND A CHOCOLATE BROWN
HUE, AMARI KITCHEN SHOWCASES A PERFECTLY SYMMETRIC AMBIANCE
THAT EVOKES PEACE, TRANQUILITY AND HARMONY.
THE USE OF LIGHT AND DARK TEXTURED OAK, SUBTLE TOUCHES
OF GOLDEN BRASS, MARBLE, RIBBED GLASS AND A GREY LACQUERED
FINISH IN THE UPPER CABINETRY RESULTS IN A DELICATELY MODERN
ENVIRONMENT MARKED BY SIMPLICITY, FUNCTIONALITY AND AN
INTENTIONAL SEARCH FOR WELLBEING AND BALANCE.
ENDOWED WITH A SINK, THE KITCHEN ISLAND CONDENSES THE TONAL
DUALITY AND SYMMETRY OF THE WHOLE SET, ALLOWING FOR THE
STORAGE OF ESSENTIAL ITEMS WHILE PROVIDING A SMALL SEATING
AREA THAT ACCOMMODATES THREE PEOPLE. ALTOGETHER AND
WRAPPED IN CALMING WOOD TONES, AMARI KITCHEN IS A TOKEN
OF MODERN DESIGN AND SLOW LIVING.

FINISHES: HAZELNUT / PECAN / GREY 2 LACQUER
GLASS: RIPPLE TEXTURED HANDLE: C GOLDEN

IN A SERENE FASHION, AMARI KITCHEN PLAYS WITH COLOR AND SHAPE, SHOWCASING A BALANCED AMBIANCE THAT BETS ON A MIX AND MATCH OF BEIGE, BROWN, WHITE AND GRAY TONES. ITS MODERN AND MINIMALIST APPROACH TO DESIGN AND DÉCOR RESULTS IN A PROFOUND APPRECIATION FOR GEOMETRIC FORMS AND DIVERSE TEXTURES AND THE DISPLAY OF PIECES THAT COMPREHEND BOTH A STRONG AESTHETIC APPEAL AND A GREAT DEAL OF FUNCTIONALITY. THE CHOICE OF A SOFT GRAY MARBLE FOR THE COUNTERTOPS AND WALLS EVIDENCES THE SEARCH FOR EQUILIBRIUM AND THE DESIRE TO BLEND IN AND REVEAL THE LIGHTNESS OF THE WHITE LACQUER FINISH AND THE EXQUISITE PATTERN OF THE FLOOR TILES. THE DARK MIRROR USED FOR THE CENTRAL CABINETRY BRINGS ABOUT THE MYSTERY AND WARMTH OF THE SOFT GREY PALETTE, FILLING THE ENVIRONMENT WITH TRANQUILITY.

SPACIOUS AND COMMODIOUS, AMARI KITCHEN IS ENDOWED WITH A CONVENIENT AND USEFUL PANTRY THAT ALLOWS FOR GROCERY AND DISH STORAGE AND A FORWARD-LOOKING DINING AREA THAT COMES IN HANDY FOR A FAMILY MEAL.

25