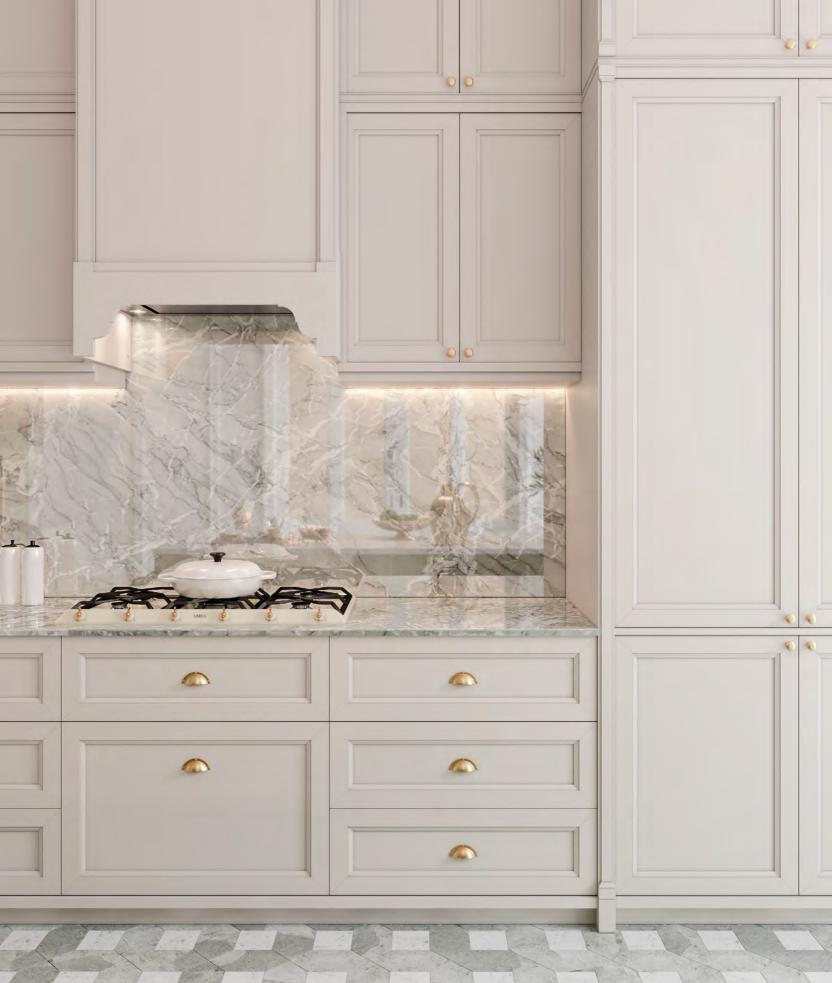

#### **AMARI** KITCHEN

PLAYING WITH A SOFT BEIGE TONALITY AND A CHOCOLATE BROWN
HUE, AMARI KITCHEN SHOWCASES A PERFECTLY SYMMETRIC AMBIANCE
THAT EVOKES PEACE, TRANQUILITY AND HARMONY.
THE USE OF LIGHT AND DARK TEXTURED OAK, SUBTLE TOUCHES
OF GOLDEN BRASS, MARBLE, RIBBED GLASS AND A GREY LACQUERED
FINISH IN THE UPPER CABINETRY RESULTS IN A DELICATELY MODERN
ENVIRONMENT MARKED BY SIMPLICITY, FUNCTIONALITY AND AN
INTENTIONAL SEARCH FOR WELLBEING AND BALANCE.
ENDOWED WITH A SINK, THE KITCHEN ISLAND CONDENSES THE TONAL
DUALITY AND SYMMETRY OF THE WHOLE SET, ALLOWING FOR THE
STORAGE OF ESSENTIAL ITEMS WHILE PROVIDING A SMALL SEATING
AREA THAT ACCOMMODATES THREE PEOPLE. ALTOGETHER AND
WRAPPED IN CALMING WOOD TONES, AMARI KITCHEN IS A TOKEN
OF MODERN DESIGN AND SLOW LIVING.

FINISHES: HAZELNUT / PECAN / GREY 2 LACQUER
GLASS: RIPPLE TEXTURED HANDLE: C GOLDEN

IN A SERENE FASHION, AMARI KITCHEN PLAYS WITH COLOR AND SHAPE, SHOWCASING A BALANCED AMBIANCE THAT BETS ON A MIX AND MATCH OF BEIGE, BROWN, WHITE AND GRAY TONES. ITS MODERN AND MINIMALIST APPROACH TO DESIGN AND DÉCOR RESULTS IN A PROFOUND APPRECIATION FOR GEOMETRIC FORMS AND DIVERSE TEXTURES AND THE DISPLAY OF PIECES THAT COMPREHEND BOTH A STRONG AESTHETIC APPEAL AND A GREAT DEAL OF FUNCTIONALITY. THE CHOICE OF A SOFT GRAY MARBLE FOR THE COUNTERTOPS AND WALLS EVIDENCES THE SEARCH FOR EQUILIBRIUM AND THE DESIRE TO BLEND IN AND REVEAL THE LIGHTNESS OF THE WHITE LACQUER FINISH AND THE EXQUISITE PATTERN OF THE FLOOR TILES. THE DARK MIRROR USED FOR THE CENTRAL CABINETRY BRINGS ABOUT THE MYSTERY AND WARMTH OF THE SOFT GREY PALETTE, FILLING THE ENVIRONMENT WITH TRANQUILITY.

SPACIOUS AND COMMODIOUS, AMARI KITCHEN IS ENDOWED WITH A CONVENIENT AND USEFUL PANTRY THAT ALLOWS FOR GROCERY AND DISH STORAGE AND A FORWARD-LOOKING DINING AREA THAT COMES IN HANDY FOR A FAMILY MEAL.

25