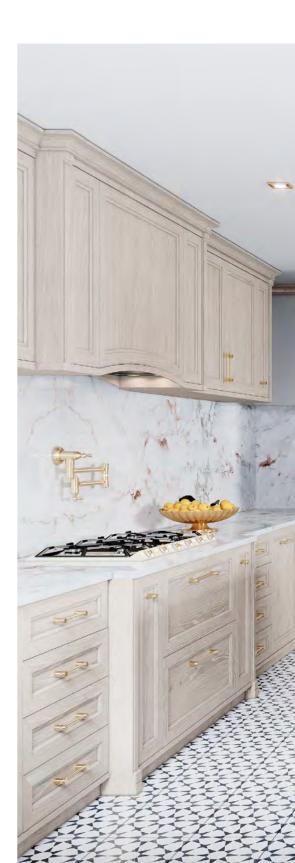

## **DEVON** KITCHEN

43

WHILE EMBRACING ITS CLASSICAL NATURE, DIRECTOIRE KITCHEN EXPLORES THE BEAUTY AND PERSPECTIVE THAT COMES WITH MODERN ARCHITECTURE. BROAD AND FAMILY-FRIENDLY, THIS SET CONJUGATES DIFFERENT COLORS, PATTERNS AND WOOD TYPES IN ORDER TO PORTRAY THE WARMTH OF CLASSIC DESIGNS IN A NEW, BOLD AND ECLECTIC MANNER. THE LIGHT AND TEXTURED OAK CABINETRY GRACEFULLY BLENDS WITH THE CHERRY WOOD ISLAND IN A SOFT PEACH TONE, BRINGING ABOUT THE COLORFUL NUANCES OF THE REFINED MARBLE USED FOR THE COUNTERTOPS AND WALLS. ENDOWED WITH TWO SINKS AND A SMALL SEATING AREA, DIRECTOIRE KITCHEN NOT ONLY PROVIDES DIFFERENT AND USEFUL STORAGE OPTIONS, IT ALSO OFFERS THE COZINESS AND SWEETNESS OF A WELCOMING PLACE, BUILDING THE BRIDGE BETWEEN TRADITION AND MODERNITY

 $\label{eq:finishes: coconut / nude alperce} \textbf{GLASS: } \texttt{GOLDEN MESH} \quad \textbf{HANDLE: } \texttt{F GOLDEN } (\texttt{S} + \texttt{M} + \texttt{L})$ 

## **DIRECTOIRE**KITCHEN

## **DIRECTOIRE**KITCHEN

AMIDST BEIGE AND GREEN HUES, DIRECTOIRE KITCHEN IS AN INVITATION TO BRING NATURE INTO YOUR HOME. THE USE OF VERDE ANTIGUA MARBLE AND GREENERY IS ELEGANTLY AND INTRICATELY COMBINED WITH LIGHT GREEN AND WHITE FLOOR TILES, CONTRIBUTING TO THE CREATION OF A REFINED AND ELEVATED CLASSICAL SCENERY WITH A PROFOUND APPRECIATION FOR NATURAL SURROUNDINGS THAT EVOKE A RENEWED AND SOPHISTICATED FRENCH PROVINCIAL STYLE. THE KITCHEN ISLAND, IN A COMPELLING DARK GREEN TONE, KNITS THE AMBIANCE TOGETHER WHILE ESTABLISHING A WELL-BALANCED CONTRAST WITH THE SOFT BEIGE CABINETRY. THE MIX OF CHERRY WOOD AND TEXTURED OAK RESULTS IN THE CREATION OF A UNIQUE CABINET THAT USES SPLASHES OF WHITE AND GOLD TO GENERATE A LUMINOUS EFFECT THROUGH RAY-SHAPED MARQUETRY. KEEPING ITS SIMPLICITY AND HIGHLIGHTED BY ITS GOLDEN PULLS, THE DOUBLE UPPER CABINETS ALLOW FOR PLENTIFUL STORAGE OPTIONS, TRANSLATING INTO A RESOURCEFUL FAMILY-FRIENDLY KITCHEN.

FINISHES: MACADAMIA / FOREST GREEN LACQUER

HANDLES: D + E GOLDEN