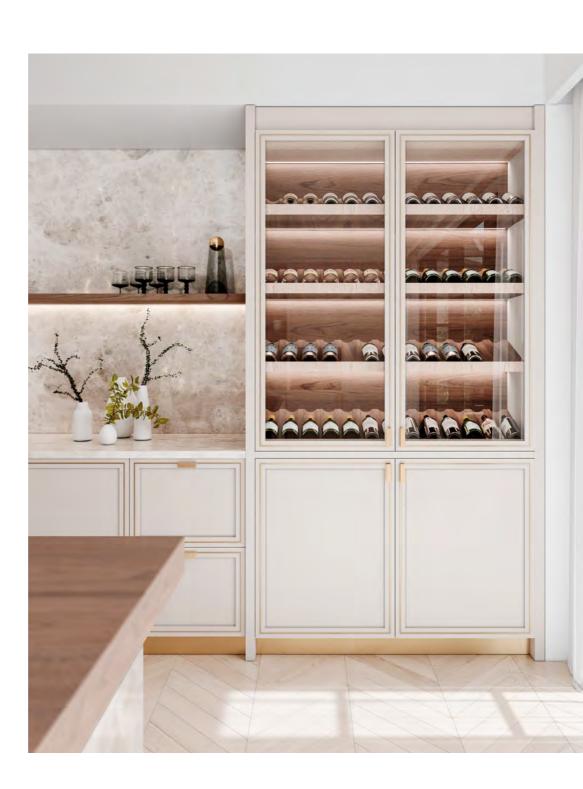

## **QUINCY** KITCHEN

MIXING THE NOBILITY OF WALNUT WOOD WITH THE BRIGHTNESS

AND ELEGANCE OF A SOFT BEIGE TONE, QUINCY KITCHEN USES GOLDEN

DETAILS AS AN EXPRESSION OF SOPHISTICATED AND UPSCALE DESIGN.

FULLY EQUIPPED, THIS MODULAR KITCHEN PROVIDES A WINE RACK

DELICATELY INTEGRATED IN A TALL CABINET, EMBELLISHED WITH GLASS

DOORS AND BRASS PULLS. EACH AND EVERY CABINET ALLOWS FOR STORAGE

WHILE SHOWCASING A CLEVER AND GRACEFUL USE OF BRASS OVERLAYS.

LUMINOUS AND WITH A TOUCH OF GREENERY, QUINCY KITCHEN DISPLAYS

A MARBLE ISLAND RIGHT AT ITS HEART, EMPHASIZING THE SOFT BLEND OF

NEUTRAL TONES WITH A DISTINCT WALNUT TOP THAT IS COMPLEMENTED

BY A SMALL AND CHARMING SEATING AREA.

FINISHES: NUTMEG / TAUPE LACQUER
GLASS: TEMPERED HANDLE: A GOLDEN