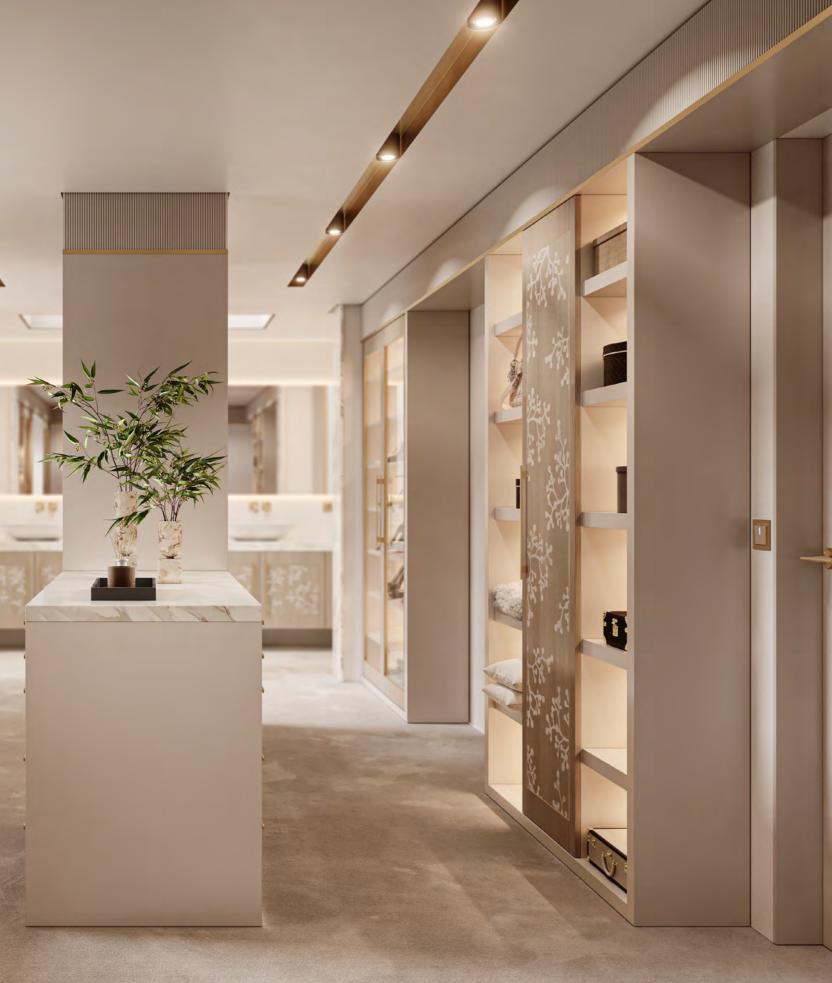

## BLOSSOM WARDROBE & BATH

WITH A FLAIR FOR PALE TONES AND THE CREATION OF BALANCED

AMBIANCES, BLOSSOM WARDROBE COMBINES TWO RICH AND

SOPHISTICATED BEIGE AND PEARL WOOD VENEERS WITH A SOFT PALE

LACQUER FINISH THAT ADDS TO ITS DELICATE AND PEACEFUL ATMOSPHERE.

THIS ITEM DRAWS INSTANT ATTENTION TO THE FLORAL MOTIFS THAT

ADORN SOME OF ITS DOORS, RESEMBLING JAPANESE CHERRY BLOSSOMS

- COMPLETELY HANDMADE, THESE PATTERNS ARE A TOKEN OF SPLENDID

ARTISANSHIP AND TASTEFUL DESIGN.

BLOSSOM WARDROBE ENCOMPASSES AN INTEGRATED SPACE WITH A
CENTRAL SHOWCASE ENDOWED WITH A GARMENT RACK, AND A BEAUTIFUL
ISLAND, INCORPORATING A VERY CONVENIENT TEN-DRAWER SET WITH
A CALACATTA ORO MARBLE TOP. THIS, ALLIED TO DELICATE GOLDEN
INLAYS, SMART LIGHTING FEATURES, RIBBED WOOD CEILING FRAMES AND
A CUSTOMIZABLE SHOE RACK, PROVIDES AN ELEVATED AND UPLIFTING
ENVIRONMENT THAT COMPRISES NOT ONLY A DAINTY WALK-IN CLOSET,
BUT ALSO AN UNQUESTIONABLY SOPHISTICATED BATHROOM VANITY UNIT,
OFFERING GREAT ADAPTABILITY.