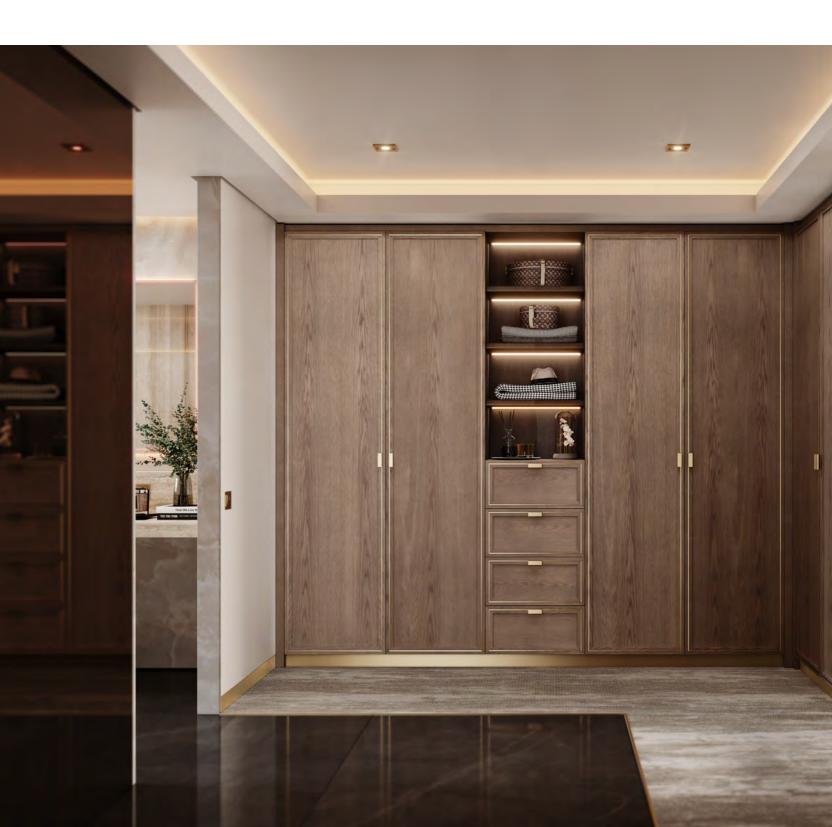

## **BESPOKE**

/ wardrobe & bath /

MIXING SOFT BEIGE AND DARK BROWN HUES, AMARI WARDROBE GATHERS THE SIMPLICITY OF A CLEAN-CUT DESIGN AND THE HARMONY OF SYMMETRIC LINES. CONTRASTING LIGHT AND DARK TEXTURED OAK, IT IS EMBELLISHED WITH GENTLE GOLDEN BRASS HANDLES AND MESHED GLASS DOORS THAT ADD LIGHT AND BRIGHTNESS TO THE ENVIRONMENT.

THIS WALK-IN CLOSET OFFERS TOTAL CUSTOMIZATION, UTILIZING SPACE AND CREATING AN AMBIANCE THAT IS ABSOLUTELY TAILOR-MADE. THE ADAPTABILITY OF A BUILT-IN WARDROBE IS UNDENIABLE, ESPECIALLY WHEN COMBINED WITH THE POSSIBILITY OF ADJUSTING ITS INTERIOR AREAS ACCORDING TO YOUR NEEDS AND TASTE. AMARI WARDROBE OFFERS PLENTIFUL STORAGE OPTIONS WITH SHELVING UNITS, HANDY DRAWERS AND SMART LIGHTING, COMBINING FUNCTIONALITY AND HIGH-END DESIGN.

AMARI FINISHES: HAZELNUT / PECAN
GLASS: GOLDEN MESH HANDLE: C GOLDEN WARDROBE & BATH

WARDROBE & BATH