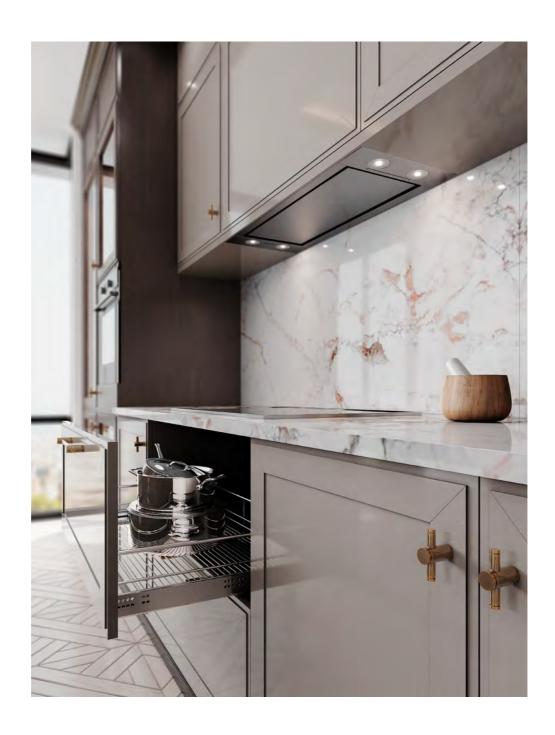

#### **AMARI** KITCHEN

PLAYING WITH A SOFT BEIGE TONALITY AND A CHOCOLATE BROWN
HUE, AMARI KITCHEN SHOWCASES A PERFECTLY SYMMETRIC AMBIANCE
THAT EVOKES PEACE, TRANQUILITY AND HARMONY.
THE USE OF LIGHT AND DARK TEXTURED OAK, SUBTLE TOUCHES
OF GOLDEN BRASS, MARBLE, RIBBED GLASS AND A GREY LACQUERED
FINISH IN THE UPPER CABINETRY RESULTS IN A DELICATELY MODERN
ENVIRONMENT MARKED BY SIMPLICITY, FUNCTIONALITY AND AN
INTENTIONAL SEARCH FOR WELLBEING AND BALANCE.
ENDOWED WITH A SINK, THE KITCHEN ISLAND CONDENSES THE TONAL
DUALITY AND SYMMETRY OF THE WHOLE SET, ALLOWING FOR THE
STORAGE OF ESSENTIAL ITEMS WHILE PROVIDING A SMALL SEATING
AREA THAT ACCOMMODATES THREE PEOPLE. ALTOGETHER AND
WRAPPED IN CALMING WOOD TONES, AMARI KITCHEN IS A TOKEN
OF MODERN DESIGN AND SLOW LIVING.

FINISHES: HAZELNUT / PECAN / GREY 2 LACQUER
GLASS: RIPPLE TEXTURED HANDLE: C GOLDEN

IN A SERENE FASHION, AMARI KITCHEN PLAYS WITH COLOR AND SHAPE, SHOWCASING A BALANCED AMBIANCE THAT BETS ON A MIX AND MATCH OF BEIGE, BROWN, WHITE AND GRAY TONES. ITS MODERN AND MINIMALIST APPROACH TO DESIGN AND DÉCOR RESULTS IN A PROFOUND APPRECIATION FOR GEOMETRIC FORMS AND DIVERSE TEXTURES AND THE DISPLAY OF PIECES THAT COMPREHEND BOTH A STRONG AESTHETIC APPEAL AND A GREAT DEAL OF FUNCTIONALITY. THE CHOICE OF A SOFT GRAY MARBLE FOR THE COUNTERTOPS AND WALLS EVIDENCES THE SEARCH FOR EQUILIBRIUM AND THE DESIRE TO BLEND IN AND REVEAL THE LIGHTNESS OF THE WHITE LACQUER FINISH AND THE EXQUISITE PATTERN OF THE FLOOR TILES. THE DARK MIRROR USED FOR THE CENTRAL CABINETRY BRINGS ABOUT THE MYSTERY AND WARMTH OF THE SOFT GREY PALETTE, FILLING THE ENVIRONMENT WITH TRANQUILITY.

SPACIOUS AND COMMODIOUS, AMARI KITCHEN IS ENDOWED WITH A CONVENIENT AND USEFUL PANTRY THAT ALLOWS FOR GROCERY AND DISH STORAGE AND A FORWARD-LOOKING DINING AREA THAT COMES IN HANDY FOR A FAMILY MEAL.

25