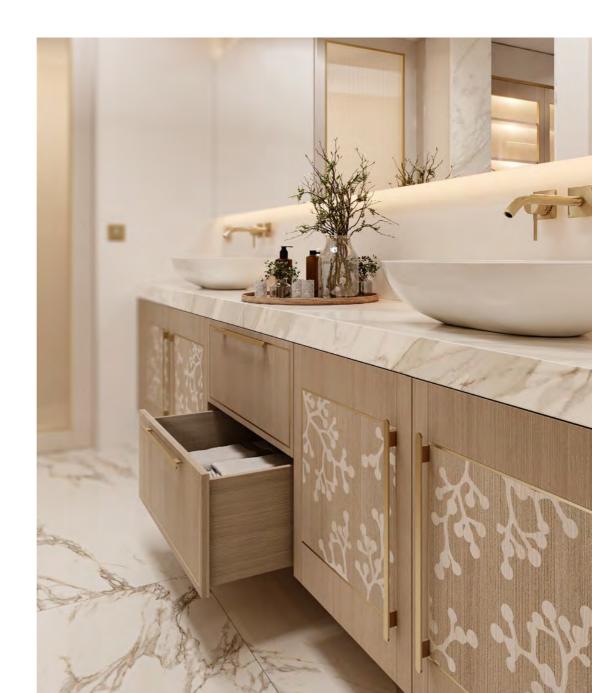

EQUALLY ELEGANT AND PRAGMATIC, AMARI VANITY UNIT ELEVATES THE AMBIANCE OF ANY BATHROOM WITH ITS DELIGHTFUL NATURAL SOLID OAK TONE. SUPPORTED BY A WOODEN BASE, THIS UNIT IS ENDOWED WITH FIVE DRAWERS, TWO DOORS AND AN OPEN SHELF. ITS MAIN ATTRACTION -THE ARABESCATO MARBLE SINK-BLENDS BEAUTIFULLY WITH THE BOTTOM STRUCTURE, WHILE CONTRASTING WITH THE DISTINCT GOLDEN BRASS HANDLES AND SINK FAUCET.

AMARI FINISHES: HAZELNUT / PECAN
GLASS: GOLDEN MESH HANDLE: C GOLDEN WARDROBE & BATH

WARDROBE & BATH