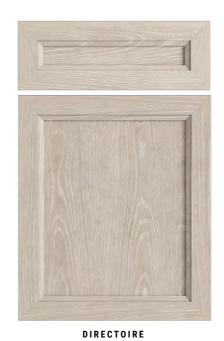

## **DIRECTOIRE**KITCHEN

## **DIRECTOIRE**KITCHEN

AMIDST BEIGE AND GREEN HUES, DIRECTOIRE KITCHEN IS AN INVITATION TO BRING NATURE INTO YOUR HOME. THE USE OF VERDE ANTIGUA MARBLE AND GREENERY IS ELEGANTLY AND INTRICATELY COMBINED WITH LIGHT GREEN AND WHITE FLOOR TILES, CONTRIBUTING TO THE CREATION OF A REFINED AND ELEVATED CLASSICAL SCENERY WITH A PROFOUND APPRECIATION FOR NATURAL SURROUNDINGS THAT EVOKE A RENEWED AND SOPHISTICATED FRENCH PROVINCIAL STYLE. THE KITCHEN ISLAND, IN A COMPELLING DARK GREEN TONE, KNITS THE AMBIANCE TOGETHER WHILE ESTABLISHING A WELL-BALANCED CONTRAST WITH THE SOFT BEIGE CABINETRY. THE MIX OF CHERRY WOOD AND TEXTURED OAK RESULTS IN THE CREATION OF A UNIQUE CABINET THAT USES SPLASHES OF WHITE AND GOLD TO GENERATE A LUMINOUS EFFECT THROUGH RAY-SHAPED MARQUETRY. KEEPING ITS SIMPLICITY AND HIGHLIGHTED BY ITS GOLDEN PULLS, THE DOUBLE UPPER CABINETS ALLOW FOR PLENTIFUL STORAGE OPTIONS, TRANSLATING INTO A RESOURCEFUL FAMILY-FRIENDLY KITCHEN.

FINISHES: MACADAMIA / FOREST GREEN LACQUER

HANDLES: D + E GOLDEN