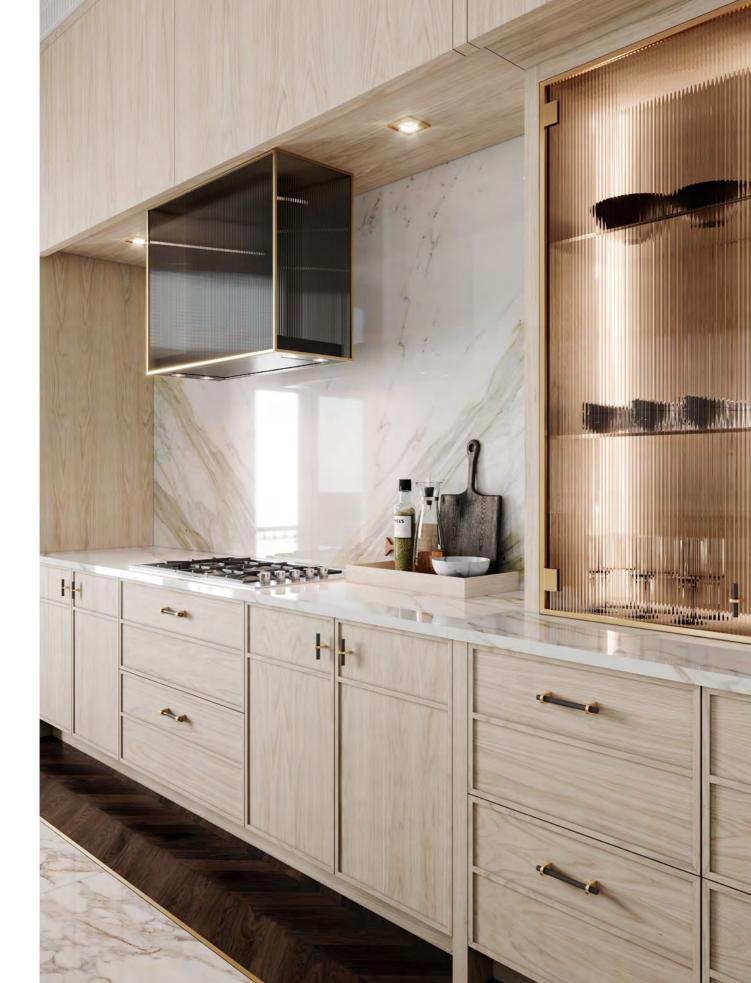

#### **AMARI** KITCHEN

PLAYING WITH A SOFT BEIGE TONALITY AND A CHOCOLATE BROWN
HUE, AMARI KITCHEN SHOWCASES A PERFECTLY SYMMETRIC AMBIANCE
THAT EVOKES PEACE, TRANQUILITY AND HARMONY.
THE USE OF LIGHT AND DARK TEXTURED OAK, SUBTLE TOUCHES
OF GOLDEN BRASS, MARBLE, RIBBED GLASS AND A GREY LACQUERED
FINISH IN THE UPPER CABINETRY RESULTS IN A DELICATELY MODERN
ENVIRONMENT MARKED BY SIMPLICITY, FUNCTIONALITY AND AN
INTENTIONAL SEARCH FOR WELLBEING AND BALANCE.
ENDOWED WITH A SINK, THE KITCHEN ISLAND CONDENSES THE TONAL
DUALITY AND SYMMETRY OF THE WHOLE SET, ALLOWING FOR THE
STORAGE OF ESSENTIAL ITEMS WHILE PROVIDING A SMALL SEATING
AREA THAT ACCOMMODATES THREE PEOPLE. ALTOGETHER AND
WRAPPED IN CALMING WOOD TONES, AMARI KITCHEN IS A TOKEN
OF MODERN DESIGN AND SLOW LIVING.

FINISHES: HAZELNUT / PECAN / GREY 2 LACQUER
GLASS: RIPPLE TEXTURED HANDLE: C GOLDEN

IN A SERENE FASHION, AMARI KITCHEN PLAYS WITH COLOR AND SHAPE, SHOWCASING A BALANCED AMBIANCE THAT BETS ON A MIX AND MATCH OF BEIGE, BROWN, WHITE AND GRAY TONES. ITS MODERN AND MINIMALIST APPROACH TO DESIGN AND DÉCOR RESULTS IN A PROFOUND APPRECIATION FOR GEOMETRIC FORMS AND DIVERSE TEXTURES AND THE DISPLAY OF PIECES THAT COMPREHEND BOTH A STRONG AESTHETIC APPEAL AND A GREAT DEAL OF FUNCTIONALITY. THE CHOICE OF A SOFT GRAY MARBLE FOR THE COUNTERTOPS AND WALLS EVIDENCES THE SEARCH FOR EQUILIBRIUM AND THE DESIRE TO BLEND IN AND REVEAL THE LIGHTNESS OF THE WHITE LACQUER FINISH AND THE EXQUISITE PATTERN OF THE FLOOR TILES. THE DARK MIRROR USED FOR THE CENTRAL CABINETRY BRINGS ABOUT THE MYSTERY AND WARMTH OF THE SOFT GREY PALETTE, FILLING THE ENVIRONMENT WITH TRANQUILITY.

SPACIOUS AND COMMODIOUS, AMARI KITCHEN IS ENDOWED WITH A CONVENIENT AND USEFUL PANTRY THAT ALLOWS FOR GROCERY AND DISH STORAGE AND A FORWARD-LOOKING DINING AREA THAT COMES IN HANDY FOR A FAMILY MEAL.

25