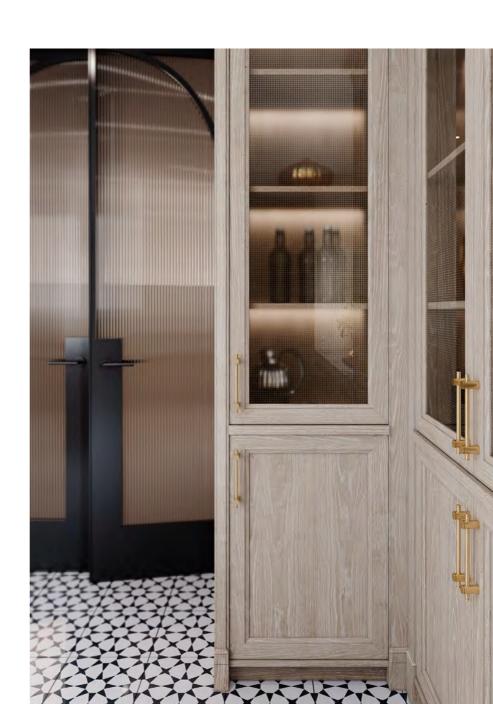

#### **AMARI** KITCHEN

PLAYING WITH A SOFT BEIGE TONALITY AND A CHOCOLATE BROWN
HUE, AMARI KITCHEN SHOWCASES A PERFECTLY SYMMETRIC AMBIANCE
THAT EVOKES PEACE, TRANQUILITY AND HARMONY.
THE USE OF LIGHT AND DARK TEXTURED OAK, SUBTLE TOUCHES
OF GOLDEN BRASS, MARBLE, RIBBED GLASS AND A GREY LACQUERED
FINISH IN THE UPPER CABINETRY RESULTS IN A DELICATELY MODERN
ENVIRONMENT MARKED BY SIMPLICITY, FUNCTIONALITY AND AN
INTENTIONAL SEARCH FOR WELLBEING AND BALANCE.
ENDOWED WITH A SINK, THE KITCHEN ISLAND CONDENSES THE TONAL
DUALITY AND SYMMETRY OF THE WHOLE SET, ALLOWING FOR THE
STORAGE OF ESSENTIAL ITEMS WHILE PROVIDING A SMALL SEATING
AREA THAT ACCOMMODATES THREE PEOPLE. ALTOGETHER AND
WRAPPED IN CALMING WOOD TONES, AMARI KITCHEN IS A TOKEN
OF MODERN DESIGN AND SLOW LIVING.

FINISHES: HAZELNUT / PECAN / GREY 2 LACQUER
GLASS: RIPPLE TEXTURED HANDLE: C GOLDEN

IN A SERENE FASHION, AMARI KITCHEN PLAYS WITH COLOR AND SHAPE, SHOWCASING A BALANCED AMBIANCE THAT BETS ON A MIX AND MATCH OF BEIGE, BROWN, WHITE AND GRAY TONES. ITS MODERN AND MINIMALIST APPROACH TO DESIGN AND DÉCOR RESULTS IN A PROFOUND APPRECIATION FOR GEOMETRIC FORMS AND DIVERSE TEXTURES AND THE DISPLAY OF PIECES THAT COMPREHEND BOTH A STRONG AESTHETIC APPEAL AND A GREAT DEAL OF FUNCTIONALITY. THE CHOICE OF A SOFT GRAY MARBLE FOR THE COUNTERTOPS AND WALLS EVIDENCES THE SEARCH FOR EQUILIBRIUM AND THE DESIRE TO BLEND IN AND REVEAL THE LIGHTNESS OF THE WHITE LACQUER FINISH AND THE EXQUISITE PATTERN OF THE FLOOR TILES. THE DARK MIRROR USED FOR THE CENTRAL CABINETRY BRINGS ABOUT THE MYSTERY AND WARMTH OF THE SOFT GREY PALETTE, FILLING THE ENVIRONMENT WITH TRANQUILITY.

SPACIOUS AND COMMODIOUS, AMARI KITCHEN IS ENDOWED WITH A CONVENIENT AND USEFUL PANTRY THAT ALLOWS FOR GROCERY AND DISH STORAGE AND A FORWARD-LOOKING DINING AREA THAT COMES IN HANDY FOR A FAMILY MEAL.

25