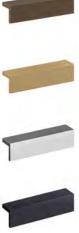

#### AND EXTERIOR METAL DETAILS AVAILABLE IN

BRONZE GOLDEN SILVER BLACK

**HANDLE A** 80 x 20 x 20 PAGE 84 / 92 / 174

**HANDLE B** 100 x 30 x 42 PAGE 38 / 138

**HANDLE C** 130 x 14 x 17 PAGE 6 / 68 / 92

**HANDLE D** 90 x 37 x 23 PAGE 58

**HANDLE E** 30 x 30 x 26 PAGE 58

HANDLE F S - 60 x 20 x 40 M - 200 x 20 x 40 L - 300 x 20 x 40 PAG 48 / 68 / 150

**HANDLE G**S - 75 x 25 x 34
M - 155 x 25 x 34
PAGE 28 / 126