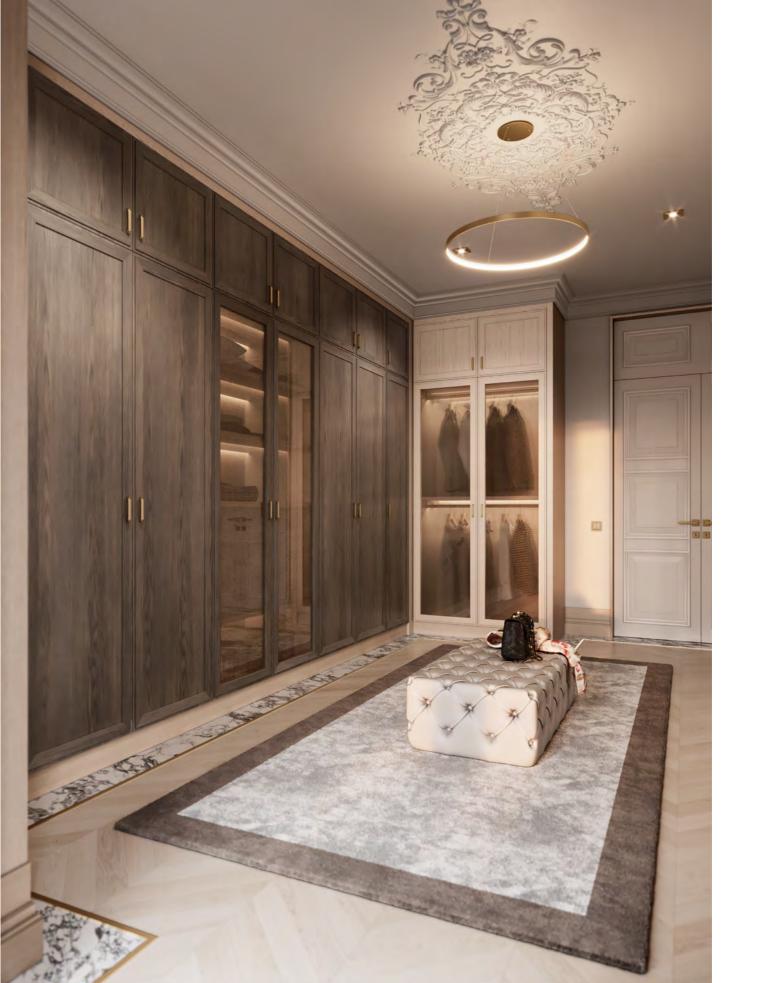

## **BESPOKE**

/ wardrobe & bath /

MIXING SOFT BEIGE AND DARK BROWN HUES, AMARI WARDROBE GATHERS THE SIMPLICITY OF A CLEAN-CUT DESIGN AND THE HARMONY OF SYMMETRIC LINES. CONTRASTING LIGHT AND DARK TEXTURED OAK, IT IS EMBELLISHED WITH GENTLE GOLDEN BRASS HANDLES AND MESHED GLASS DOORS THAT ADD LIGHT AND BRIGHTNESS TO THE ENVIRONMENT.

THIS WALK-IN CLOSET OFFERS TOTAL CUSTOMIZATION, UTILIZING SPACE AND CREATING AN AMBIANCE THAT IS ABSOLUTELY TAILOR-MADE. THE ADAPTABILITY OF A BUILT-IN WARDROBE IS UNDENIABLE, ESPECIALLY WHEN COMBINED WITH THE POSSIBILITY OF ADJUSTING ITS INTERIOR AREAS ACCORDING TO YOUR NEEDS AND TASTE. AMARI WARDROBE OFFERS PLENTIFUL STORAGE OPTIONS WITH SHELVING UNITS, HANDY DRAWERS AND SMART LIGHTING, COMBINING FUNCTIONALITY AND HIGH-END DESIGN.