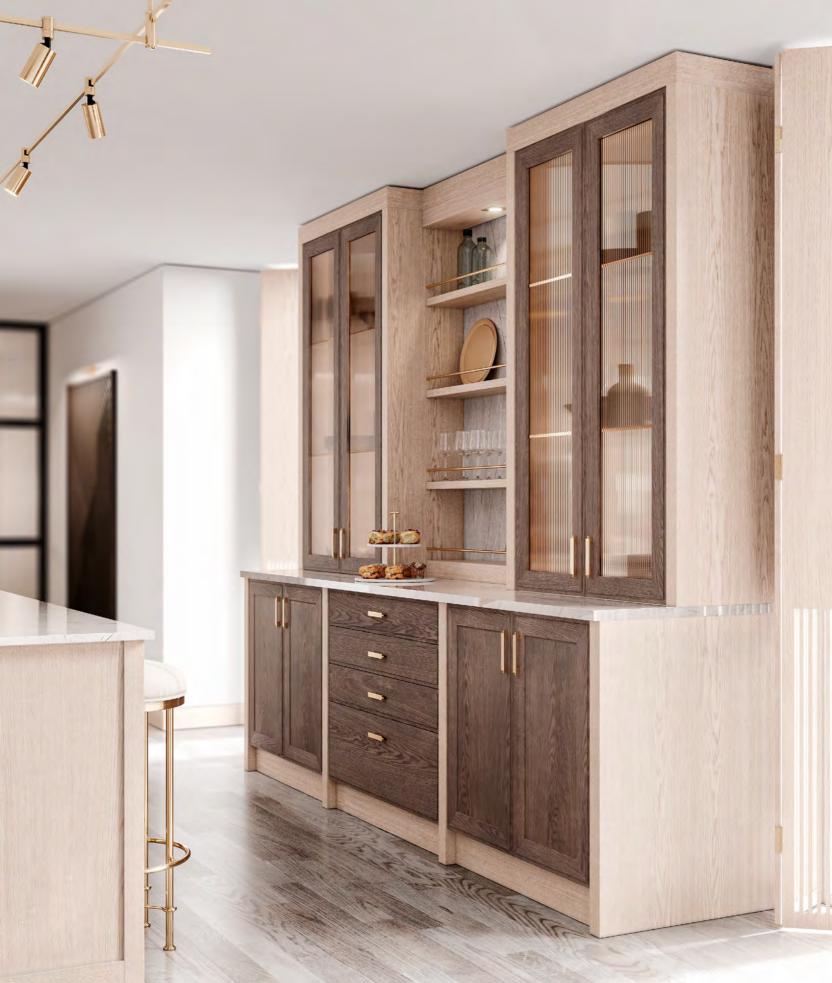

#### **AMARI** KITCHEN

PLAYING WITH A SOFT BEIGE TONALITY AND A CHOCOLATE BROWN
HUE, AMARI KITCHEN SHOWCASES A PERFECTLY SYMMETRIC AMBIANCE
THAT EVOKES PEACE, TRANQUILITY AND HARMONY.
THE USE OF LIGHT AND DARK TEXTURED OAK, SUBTLE TOUCHES
OF GOLDEN BRASS, MARBLE, RIBBED GLASS AND A GREY LACQUERED
FINISH IN THE UPPER CABINETRY RESULTS IN A DELICATELY MODERN
ENVIRONMENT MARKED BY SIMPLICITY, FUNCTIONALITY AND AN
INTENTIONAL SEARCH FOR WELLBEING AND BALANCE.
ENDOWED WITH A SINK, THE KITCHEN ISLAND CONDENSES THE TONAL
DUALITY AND SYMMETRY OF THE WHOLE SET, ALLOWING FOR THE
STORAGE OF ESSENTIAL ITEMS WHILE PROVIDING A SMALL SEATING
AREA THAT ACCOMMODATES THREE PEOPLE. ALTOGETHER AND
WRAPPED IN CALMING WOOD TONES, AMARI KITCHEN IS A TOKEN
OF MODERN DESIGN AND SLOW LIVING.

FINISHES: HAZELNUT / PECAN / GREY 2 LACQUER
GLASS: RIPPLE TEXTURED HANDLE: C GOLDEN

IN A SERENE FASHION, AMARI KITCHEN PLAYS WITH COLOR AND SHAPE, SHOWCASING A BALANCED AMBIANCE THAT BETS ON A MIX AND MATCH OF BEIGE, BROWN, WHITE AND GRAY TONES. ITS MODERN AND MINIMALIST APPROACH TO DESIGN AND DÉCOR RESULTS IN A PROFOUND APPRECIATION FOR GEOMETRIC FORMS AND DIVERSE TEXTURES AND THE DISPLAY OF PIECES THAT COMPREHEND BOTH A STRONG AESTHETIC APPEAL AND A GREAT DEAL OF FUNCTIONALITY. THE CHOICE OF A SOFT GRAY MARBLE FOR THE COUNTERTOPS AND WALLS EVIDENCES THE SEARCH FOR EQUILIBRIUM AND THE DESIRE TO BLEND IN AND REVEAL THE LIGHTNESS OF THE WHITE LACQUER FINISH AND THE EXQUISITE PATTERN OF THE FLOOR TILES. THE DARK MIRROR USED FOR THE CENTRAL CABINETRY BRINGS ABOUT THE MYSTERY AND WARMTH OF THE SOFT GREY PALETTE, FILLING THE ENVIRONMENT WITH TRANQUILITY.

SPACIOUS AND COMMODIOUS, AMARI KITCHEN IS ENDOWED WITH A CONVENIENT AND USEFUL PANTRY THAT ALLOWS FOR GROCERY AND DISH STORAGE AND A FORWARD-LOOKING DINING AREA THAT COMES IN HANDY FOR A FAMILY MEAL.

25