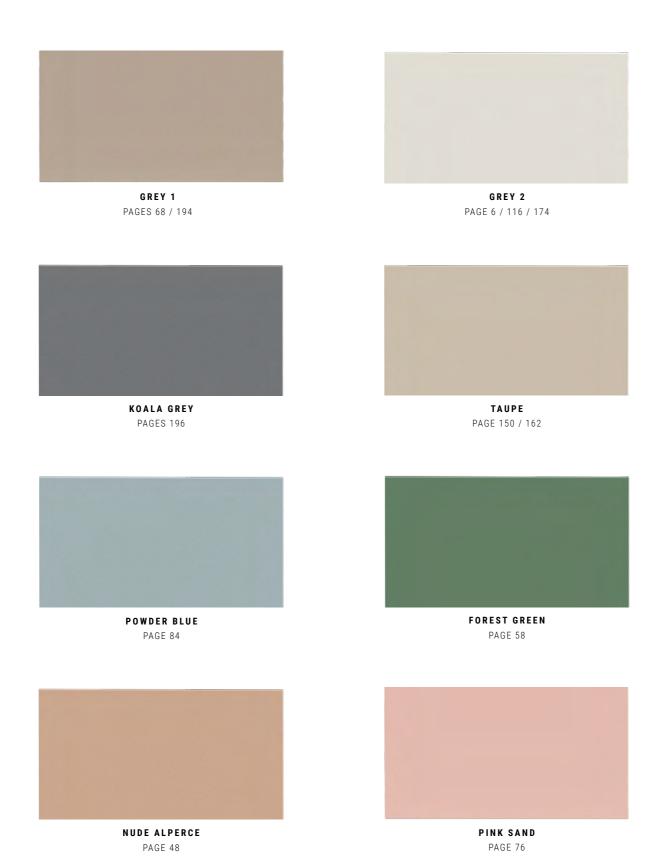

FINISHES: HAZELNUT / PECAN / GREY 2 LACQUER
GLASS: RIPPLE TEXTURED HANDLE: C GOLDEN

IN A SERENE FASHION, AMARI KITCHEN PLAYS WITH COLOR AND SHAPE, SHOWCASING A BALANCED AMBIANCE THAT BETS ON A MIX AND MATCH OF BEIGE, BROWN, WHITE AND GRAY TONES. ITS MODERN AND MINIMALIST APPROACH TO DESIGN AND DÉCOR RESULTS IN A PROFOUND APPRECIATION FOR GEOMETRIC FORMS AND DIVERSE TEXTURES AND THE DISPLAY OF PIECES THAT COMPREHEND BOTH A STRONG AESTHETIC APPEAL AND A GREAT DEAL OF FUNCTIONALITY. THE CHOICE OF A SOFT GRAY MARBLE FOR THE COUNTERTOPS AND WALLS EVIDENCES THE SEARCH FOR EQUILIBRIUM AND THE DESIRE TO BLEND IN AND REVEAL THE LIGHTNESS OF THE WHITE LACQUER FINISH AND THE EXQUISITE PATTERN OF THE FLOOR TILES. THE DARK MIRROR USED FOR THE CENTRAL CABINETRY BRINGS ABOUT THE MYSTERY AND WARMTH OF THE SOFT GREY PALETTE, FILLING THE ENVIRONMENT WITH TRANQUILITY.

FINISHES: MACADAMIA / FOREST GREEN LACQUER

HANDLES: D + E GOLDEN

FINISHES: CASHEW / POWDER BLUE LACQUER

**HANDLE:** A BLACK

89

A MARBLE ISLAND RIGHT AT ITS HEART, EMPHASIZING THE SOFT BLEND OF

NEUTRAL TONES WITH A DISTINCT WALNUT TOP THAT IS COMPLEMENTED

BY A SMALL AND CHARMING SEATING AREA.

FINISHES: NUTMEG / TAUPE LACQUER
GLASS: TEMPERED HANDLE: A GOLDEN

FINISHES: STRIPE SAND / STRIPE PEARL / GREY 2 LACQUER

GLASS: TEMPERED HANDLE: I GOLDEN

WARDROBE & BATH

IMMERSED IN A CALMING AND BRIGHT ATMOSPHERE. CARTER WARDROBE PRESENTS A POWERFUL DYNAMIC, MIXING DARK BROWN ASH WOOD (INTERIOR) WITH BEIGE TEXTURED OAK (EXTERIOR). THE CONTRAST RESULTS IN A HARMONIOUS BALANCE OF GENTLE TONES. EMBELLISHED BY INTEGRATED SMART LIGHTING FEATURES.

THROUGH THE USE OF BRASS HANDLES, MIRROR FRAMES AND FAUCETS STRENGTHENS

THE CLASSIC CHARISMA OF THE WHOLE ENVIRONMENT.

FINISHES: TAUPE LACQUER

GLASS: TEMPERED HANDLE: F GOLDEN (S + M + L)

FINISHES: CASHEW / TAUPE LACQUER
GLASS: TEMPERED HANDLE: H GOLDEN

WARDROBE & BATH

FINISHES: HAZELNUT / GROOVE BROW 2 / GREY 2 LACQUER

HANDLE: A GOLDEN

WARDROBE & BATH