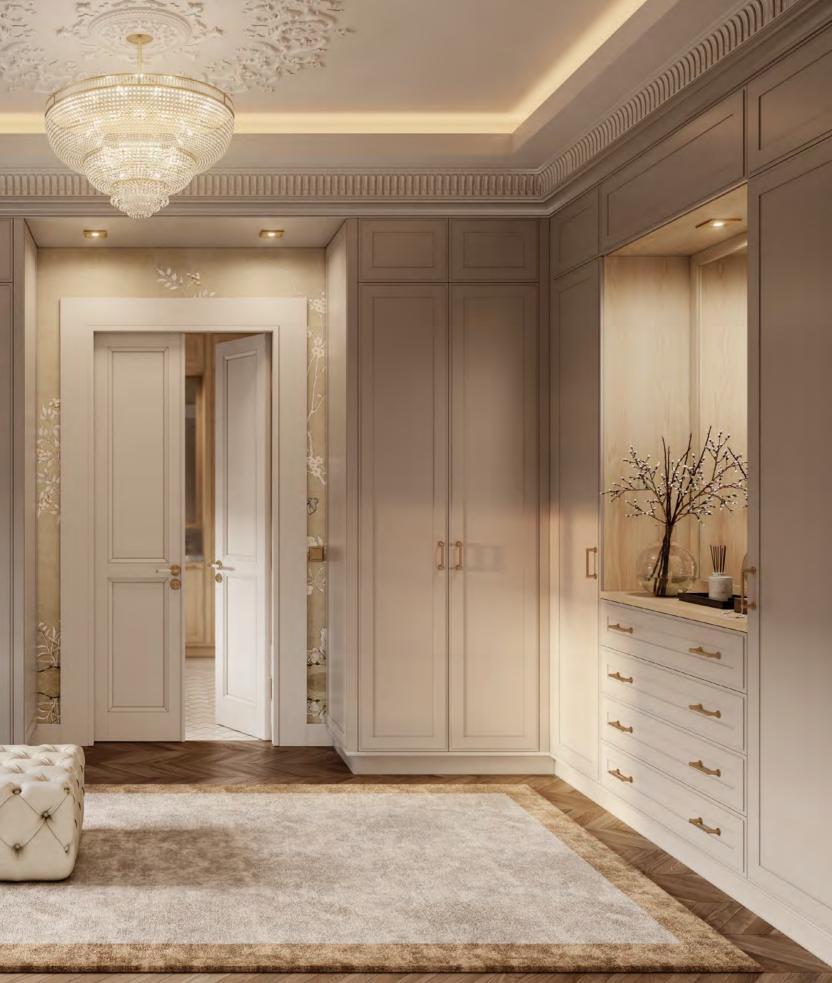

## **BESPOKE**

/ wardrobe & bath /

MIXING SOFT BEIGE AND DARK BROWN HUES, AMARI WARDROBE GATHERS THE SIMPLICITY OF A CLEAN-CUT DESIGN AND THE HARMONY OF SYMMETRIC LINES. CONTRASTING LIGHT AND DARK TEXTURED OAK, IT IS EMBELLISHED WITH GENTLE GOLDEN BRASS HANDLES AND MESHED GLASS DOORS THAT ADD LIGHT AND BRIGHTNESS TO THE ENVIRONMENT.

THIS WALK-IN CLOSET OFFERS TOTAL CUSTOMIZATION, UTILIZING SPACE AND CREATING AN AMBIANCE THAT IS ABSOLUTELY TAILOR-MADE. THE ADAPTABILITY OF A BUILT-IN WARDROBE IS UNDENIABLE, ESPECIALLY WHEN COMBINED WITH THE POSSIBILITY OF ADJUSTING ITS INTERIOR AREAS ACCORDING TO YOUR NEEDS AND TASTE. AMARI WARDROBE OFFERS PLENTIFUL STORAGE OPTIONS WITH SHELVING UNITS, HANDY DRAWERS AND SMART LIGHTING, COMBINING FUNCTIONALITY AND HIGH-END DESIGN.

EQUALLY ELEGANT AND PRAGMATIC, AMARI VANITY UNIT ELEVATES THE AMBIANCE OF ANY BATHROOM WITH ITS DELIGHTFUL NATURAL SOLID OAK TONE. SUPPORTED BY A WOODEN BASE, THIS UNIT IS ENDOWED WITH FIVE DRAWERS, TWO DOORS AND AN OPEN SHELF. ITS MAIN ATTRACTION -THE ARABESCATO MARBLE SINK-BLENDS BEAUTIFULLY WITH THE BOTTOM STRUCTURE, WHILE CONTRASTING WITH THE DISTINCT GOLDEN BRASS HANDLES AND SINK FAUCET.

AMARI FINISHES: HAZELNUT / PECAN
GLASS: GOLDEN MESH HANDLE: C GOLDEN WARDROBE & BATH

WARDROBE & BATH