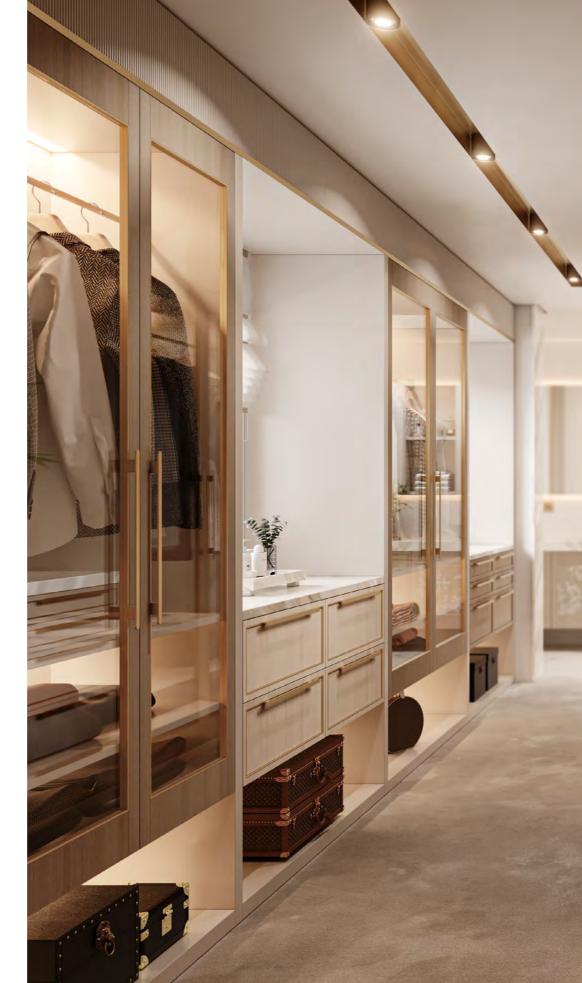

## **BESPOKE**

/ wardrobe & bath /

MIXING SOFT BEIGE AND DARK BROWN HUES, AMARI WARDROBE GATHERS THE SIMPLICITY OF A CLEAN-CUT DESIGN AND THE HARMONY OF SYMMETRIC LINES. CONTRASTING LIGHT AND DARK TEXTURED OAK, IT IS EMBELLISHED WITH GENTLE GOLDEN BRASS HANDLES AND MESHED GLASS DOORS THAT ADD LIGHT AND BRIGHTNESS TO THE ENVIRONMENT.

THIS WALK-IN CLOSET OFFERS TOTAL CUSTOMIZATION, UTILIZING SPACE AND CREATING AN AMBIANCE THAT IS ABSOLUTELY TAILOR-MADE. THE ADAPTABILITY OF A BUILT-IN WARDROBE IS UNDENIABLE, ESPECIALLY WHEN COMBINED WITH THE POSSIBILITY OF ADJUSTING ITS INTERIOR AREAS ACCORDING TO YOUR NEEDS AND TASTE. AMARI WARDROBE OFFERS PLENTIFUL STORAGE OPTIONS WITH SHELVING UNITS, HANDY DRAWERS AND SMART LIGHTING, COMBINING FUNCTIONALITY AND HIGH-END DESIGN.