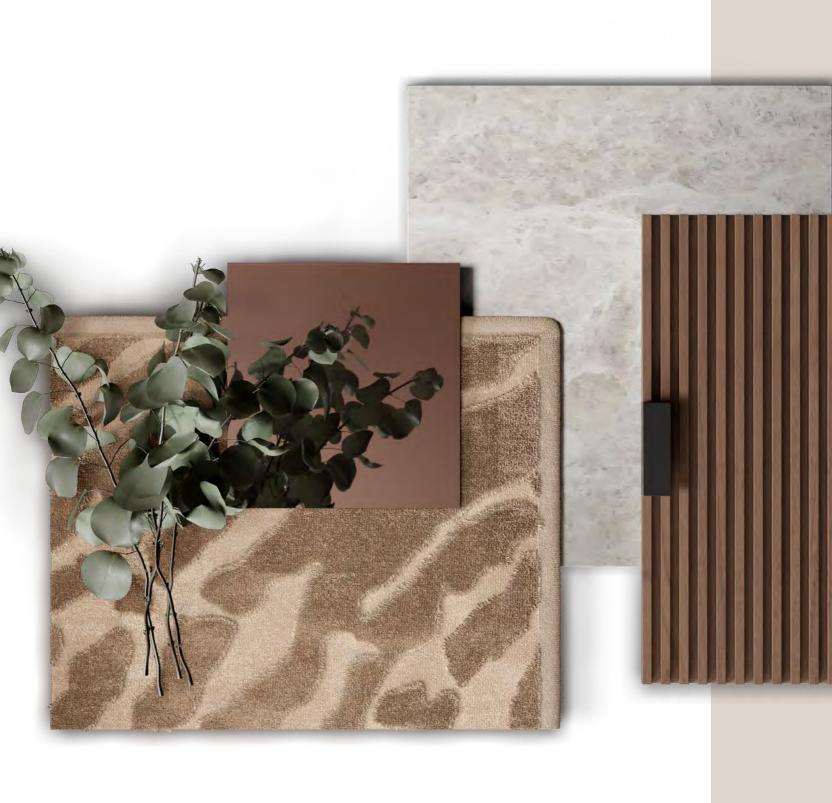

## **BESPOKE**

/ wardrobe & bath /

MIXING SOFT BEIGE AND DARK BROWN HUES, AMARI WARDROBE GATHERS THE SIMPLICITY OF A CLEAN-CUT DESIGN AND THE HARMONY OF SYMMETRIC LINES. CONTRASTING LIGHT AND DARK TEXTURED OAK, IT IS EMBELLISHED WITH GENTLE GOLDEN BRASS HANDLES AND MESHED GLASS DOORS THAT ADD LIGHT AND BRIGHTNESS TO THE ENVIRONMENT.

THIS WALK-IN CLOSET OFFERS TOTAL CUSTOMIZATION, UTILIZING SPACE AND CREATING AN AMBIANCE THAT IS ABSOLUTELY TAILOR-MADE. THE ADAPTABILITY OF A BUILT-IN WARDROBE IS UNDENIABLE, ESPECIALLY WHEN COMBINED WITH THE POSSIBILITY OF ADJUSTING ITS INTERIOR AREAS ACCORDING TO YOUR NEEDS AND TASTE. AMARI WARDROBE OFFERS PLENTIFUL STORAGE OPTIONS WITH SHELVING UNITS, HANDY DRAWERS AND SMART LIGHTING, COMBINING FUNCTIONALITY AND HIGH-END DESIGN.