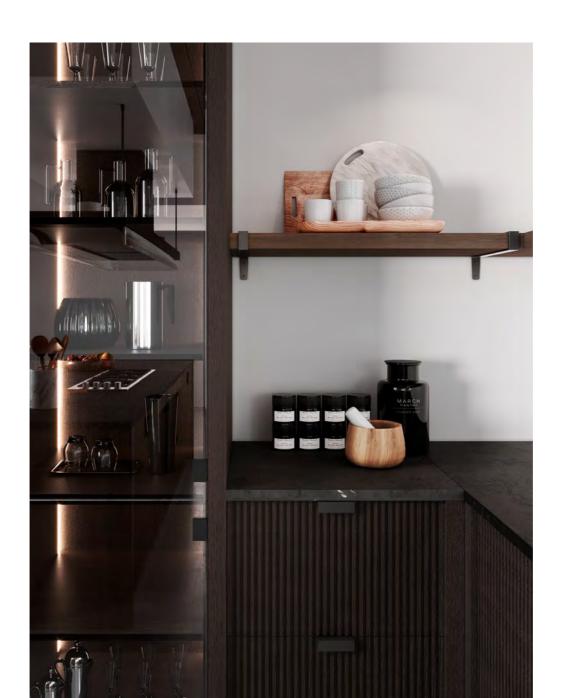

FINISHES: PECAN
GLASS: RIPPLE TEXTURED HANDLE: G GOLDEN (S + M)

33

37

IN DARK BROWN AND BLACK HUES, **DEVON KITCHEN** FULLY
ENCOMPASSES A MODERN SENSE OF PRACTICALITY AND
YOUTHFULNESS. ITS CABINETRY AND SINK RELY ON ASH WOOD
AND ITS DIM TO MATCH THE KITCHEN ISLAND, MADE OF WALNUT.
THE USE OF BLACK MARBLE WITH SMALL TAINTS OF WHITE
GOES WELL WITH THE BLACK IRON PULLS, CREATING A BURROW
OF NEUTRAL AND EARTH TONES THAT SHOWCASE THE STYLISH
AND SAGACIOUS NATURE OF RIBBED WOOD.
PROVIDING COUNTLESS STORAGE OPTIONS, **DEVON KITCHEN**IS FILLED WITH HIDDEN TREASURES, FROM SPECIFIC DRAWERS
WITH COMPARTMENTS TO KEEP SPICES AND CUTLERY
TO THE SOFT PLAY OF LIGHT AND SHADOW CARRIED OUT BY
INTERIOR AND EXTERIOR LED LIGHTS. THE WHOLE AMBIANCE
EXPLORES THE FUNCTIONALITY OF MINIMALIST CONCEPTS WHILE
PORTRAYING THE NOTION OF INDEPENDENCE AND AT-HOMENESS.

**FINISHES:** GROOVE BROWN 2 / NUTMEG **GLASS:** TEMPERED **HANDLE:** B BLACK