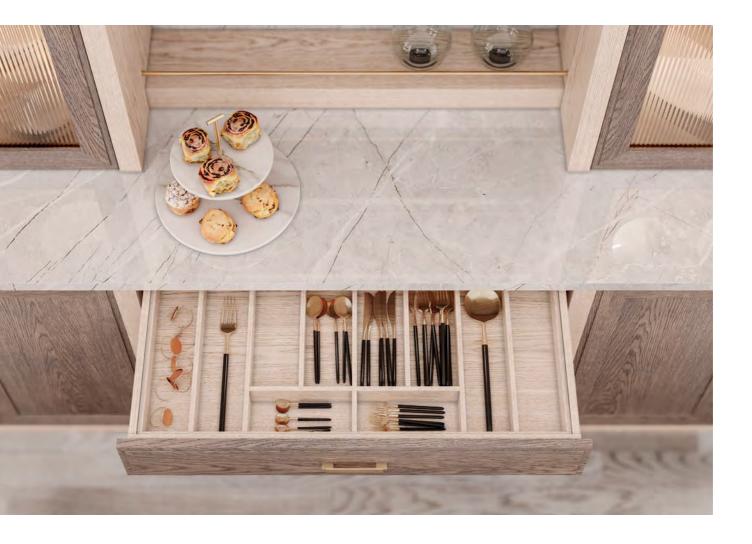

#### **AMARI** KITCHEN

PLAYING WITH A SOFT BEIGE TONALITY AND A CHOCOLATE BROWN
HUE, AMARI KITCHEN SHOWCASES A PERFECTLY SYMMETRIC AMBIANCE
THAT EVOKES PEACE, TRANQUILITY AND HARMONY.
THE USE OF LIGHT AND DARK TEXTURED OAK, SUBTLE TOUCHES
OF GOLDEN BRASS, MARBLE, RIBBED GLASS AND A GREY LACQUERED
FINISH IN THE UPPER CABINETRY RESULTS IN A DELICATELY MODERN
ENVIRONMENT MARKED BY SIMPLICITY, FUNCTIONALITY AND AN
INTENTIONAL SEARCH FOR WELLBEING AND BALANCE.
ENDOWED WITH A SINK, THE KITCHEN ISLAND CONDENSES THE TONAL
DUALITY AND SYMMETRY OF THE WHOLE SET, ALLOWING FOR THE
STORAGE OF ESSENTIAL ITEMS WHILE PROVIDING A SMALL SEATING
AREA THAT ACCOMMODATES THREE PEOPLE. ALTOGETHER AND
WRAPPED IN CALMING WOOD TONES, AMARI KITCHEN IS A TOKEN
OF MODERN DESIGN AND SLOW LIVING.

FINISHES: HAZELNUT / PECAN / GREY 2 LACQUER
GLASS: RIPPLE TEXTURED HANDLE: C GOLDEN

IN A SERENE FASHION, AMARI KITCHEN PLAYS WITH COLOR AND SHAPE, SHOWCASING A BALANCED AMBIANCE THAT BETS ON A MIX AND MATCH OF BEIGE, BROWN, WHITE AND GRAY TONES. ITS MODERN AND MINIMALIST APPROACH TO DESIGN AND DÉCOR RESULTS IN A PROFOUND APPRECIATION FOR GEOMETRIC FORMS AND DIVERSE TEXTURES AND THE DISPLAY OF PIECES THAT COMPREHEND BOTH A STRONG AESTHETIC APPEAL AND A GREAT DEAL OF FUNCTIONALITY. THE CHOICE OF A SOFT GRAY MARBLE FOR THE COUNTERTOPS AND WALLS EVIDENCES THE SEARCH FOR EQUILIBRIUM AND THE DESIRE TO BLEND IN AND REVEAL THE LIGHTNESS OF THE WHITE LACQUER FINISH AND THE EXQUISITE PATTERN OF THE FLOOR TILES. THE DARK MIRROR USED FOR THE CENTRAL CABINETRY BRINGS ABOUT THE MYSTERY AND WARMTH OF THE SOFT GREY PALETTE, FILLING THE ENVIRONMENT WITH TRANQUILITY.

SPACIOUS AND COMMODIOUS, AMARI KITCHEN IS ENDOWED WITH A CONVENIENT AND USEFUL PANTRY THAT ALLOWS FOR GROCERY AND DISH STORAGE AND A FORWARD-LOOKING DINING AREA THAT COMES IN HANDY FOR A FAMILY MEAL.

25