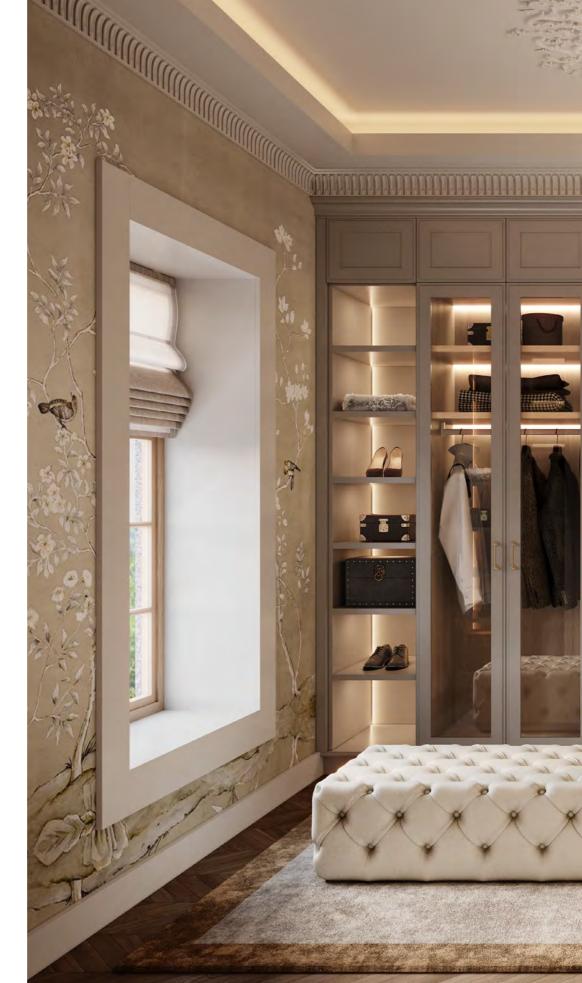

## **BESPOKE**

/ wardrobe & bath /

MIXING SOFT BEIGE AND DARK BROWN HUES, AMARI WARDROBE GATHERS THE SIMPLICITY OF A CLEAN-CUT DESIGN AND THE HARMONY OF SYMMETRIC LINES. CONTRASTING LIGHT AND DARK TEXTURED OAK, IT IS EMBELLISHED WITH GENTLE GOLDEN BRASS HANDLES AND MESHED GLASS DOORS THAT ADD LIGHT AND BRIGHTNESS TO THE ENVIRONMENT.

THIS WALK-IN CLOSET OFFERS TOTAL CUSTOMIZATION, UTILIZING SPACE AND CREATING AN AMBIANCE THAT IS ABSOLUTELY TAILOR-MADE. THE ADAPTABILITY OF A BUILT-IN WARDROBE IS UNDENIABLE, ESPECIALLY WHEN COMBINED WITH THE POSSIBILITY OF ADJUSTING ITS INTERIOR AREAS ACCORDING TO YOUR NEEDS AND TASTE. AMARI WARDROBE OFFERS PLENTIFUL STORAGE OPTIONS WITH SHELVING UNITS, HANDY DRAWERS AND SMART LIGHTING, COMBINING FUNCTIONALITY AND HIGH-END DESIGN.