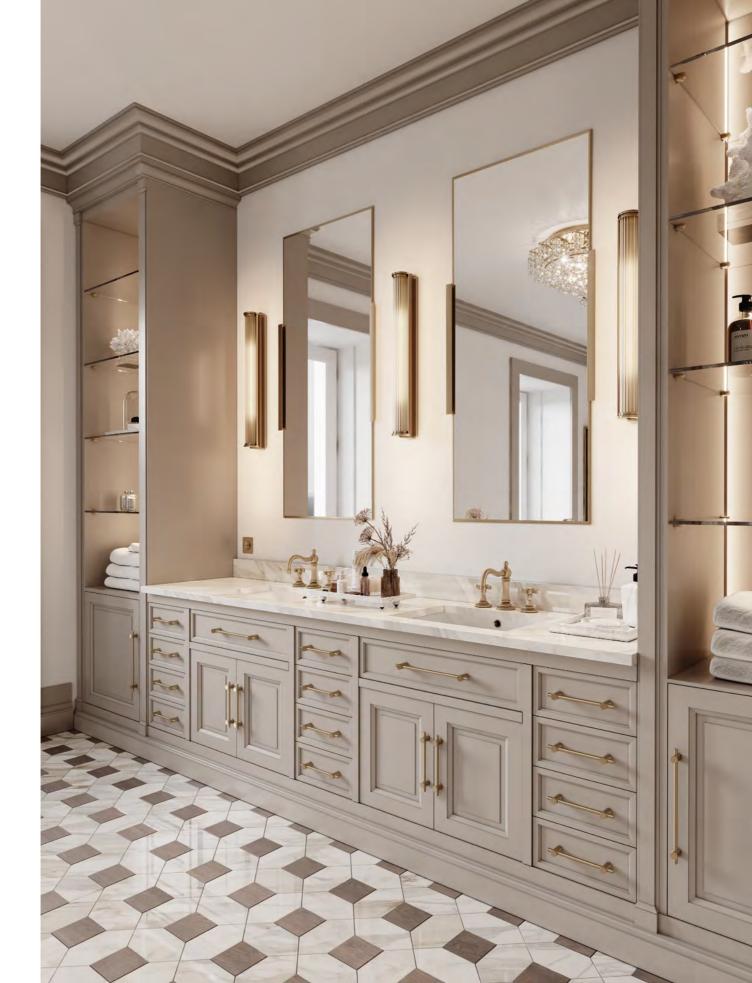

ME LIGHT PINK HUE. THE TOP IS COMPOSED
BY A TWO-PART GLASS COVERING THAT ANTICIPATES PLENTIFUL COMPARTMENTS
FOR STORING JEWELRY AND ACCESSORIES.

DIRECTOIRE BATHROOM CABINET INCORPORATES THE SAME RECTANGULAR FRAMES

THAT EXTEND THEMSELVES UP UNTIL THE CEILING, WHERE THEY BLEND WITH THE

ARCHITECTURAL FEATURES OF THE SPACE. IN A PLAYFUL AND SYMMETRIC CABINETRY

WORK, THIS BUILT-IN PIECE DISPLAYS A CLASSICAL SET OF GLASS SHELVES WITH INTERIOR

LIGHTING, INNUMEROUS DRAWERS AND DOORS FOR STORAGE AND A CALACATTA

MARBLE TOP WITH TWO SINKS. THE ADDITION OF DELICATE SPLASHES OF GOLD

THROUGH THE USE OF BRASS HANDLES, MIRROR FRAMES AND FAUCETS STRENGTHENS

THE CLASSIC CHARISMA OF THE WHOLE ENVIRONMENT.

FINISHES: TAUPE LACQUER

GLASS: TEMPERED HANDLE: F GOLDEN (S + M + L)





























## ENEIDA WARDROBE

& BATH
WITH A CLASSICAL APPROACH TO DÉCOR AND DESIGN, ENEIDA WARDROBE
CAPTURES THE ESSENCE OF PRAGMATISM AND FUNCTIONALITY. HIGHLY
ADAPTABLE AND CUSTOMIZABLE, IT FITS THE TINIEST CORNER, UTILIZING
SPACE AND FOSTERING HARMONY. SYMMETRIC LINES AND GEOMETRIC
FRAMES CHARACTERIZE THE ENVIRONMENT, EVOKING A SERENE
AND DELICATE ATMOSPHERE, IN A SOFT TAUPE HUE.

TO MAXIMIZE ORGANIZATION, SOME OF THE CLOSET SPACE IS COMPOSED
BY BUILT-IN WARDROBES WITH GLASS DOORS AND OPEN SHELVES THAT

LET YOU PICK YOUR OUTFIT INSTANTLY. ENDOWED WITH SMART LED LIGHTING

AND A CONVENIENT COAT RACK, ENEIDA'S CLASSICAL NATURE IS PRESERVED

AN ENRICHED BY PRACTICALITY. OFFERING PLENTY OF STORAGE OPTIONS,

A FULL WALL-LENGTH BUIT-IN CLOSET WITH SIX WOODEN DOORS, AN INTEGRATED

DRAWER UNIT AND A R