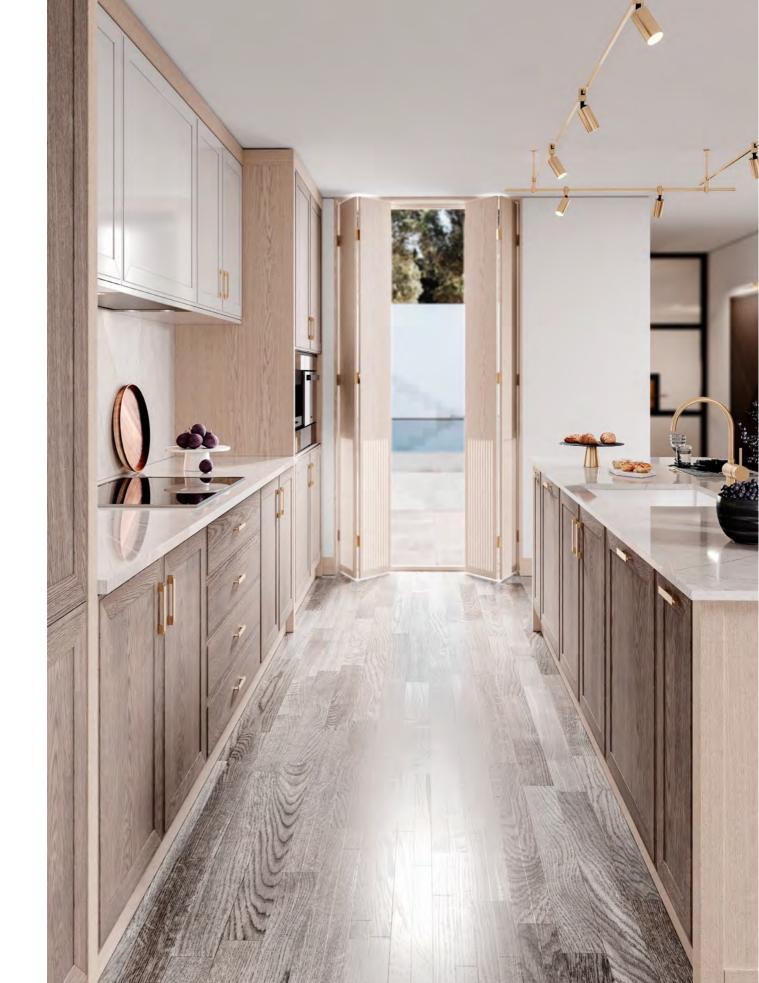

#### **AMARI** KITCHEN

PLAYING WITH A SOFT BEIGE TONALITY AND A CHOCOLATE BROWN
HUE, AMARI KITCHEN SHOWCASES A PERFECTLY SYMMETRIC AMBIANCE
THAT EVOKES PEACE, TRANQUILITY AND HARMONY.
THE USE OF LIGHT AND DARK TEXTURED OAK, SUBTLE TOUCHES
OF GOLDEN BRASS, MARBLE, RIBBED GLASS AND A GREY LACQUERED
FINISH IN THE UPPER CABINETRY RESULTS IN A DELICATELY MODERN
ENVIRONMENT MARKED BY SIMPLICITY, FUNCTIONALITY AND AN
INTENTIONAL SEARCH FOR WELLBEING AND BALANCE.
ENDOWED WITH A SINK, THE KITCHEN ISLAND CONDENSES THE TONAL
DUALITY AND SYMMETRY OF THE WHOLE SET, ALLOWING FOR THE
STORAGE OF ESSENTIAL ITEMS WHILE PROVIDING A SMALL SEATING
AREA THAT ACCOMMODATES THREE PEOPLE. ALTOGETHER AND
WRAPPED IN CALMING WOOD TONES, AMARI KITCHEN IS A TOKEN
OF MODERN DESIGN AND SLOW LIVING.

FINISHES: HAZELNUT / PECAN / GREY 2 LACQUER
GLASS: RIPPLE TEXTURED HANDLE: C GOLDEN

IN A SERENE FASHION, AMARI KITCHEN PLAYS WITH COLOR AND SHAPE, SHOWCASING A BALANCED AMBIANCE THAT BETS ON A MIX AND MATCH OF BEIGE, BROWN, WHITE AND GRAY TONES. ITS MODERN AND MINIMALIST APPROACH TO DESIGN AND DÉCOR RESULTS IN A PROFOUND APPRECIATION FOR GEOMETRIC FORMS AND DIVERSE TEXTURES AND THE DISPLAY OF PIECES THAT COMPREHEND BOTH A STRONG AESTHETIC APPEAL AND A GREAT DEAL OF FUNCTIONALITY. THE CHOICE OF A SOFT GRAY MARBLE FOR THE COUNTERTOPS AND WALLS EVIDENCES THE SEARCH FOR EQUILIBRIUM AND THE DESIRE TO BLEND IN AND REVEAL THE LIGHTNESS OF THE WHITE LACQUER FINISH AND THE EXQUISITE PATTERN OF THE FLOOR TILES. THE DARK MIRROR USED FOR THE CENTRAL CABINETRY BRINGS ABOUT THE MYSTERY AND WARMTH OF THE SOFT GREY PALETTE, FILLING THE ENVIRONMENT WITH TRANQUILITY.

SPACIOUS AND COMMODIOUS, AMARI KITCHEN IS ENDOWED WITH A CONVENIENT AND USEFUL PANTRY THAT ALLOWS FOR GROCERY AND DISH STORAGE AND A FORWARD-LOOKING DINING AREA THAT COMES IN HANDY FOR A FAMILY MEAL.

25