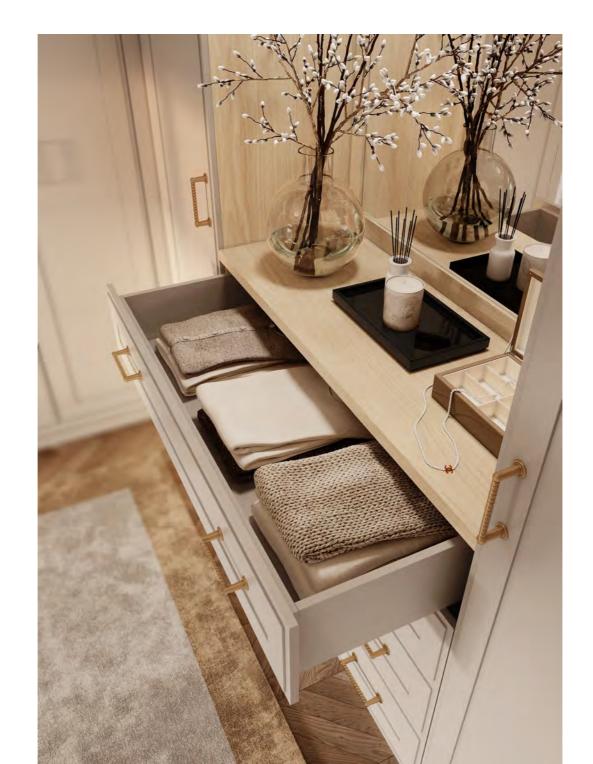

EQUALLY ELEGANT AND PRAGMATIC, AMARI VANITY UNIT ELEVATES THE AMBIANCE OF ANY BATHROOM WITH ITS DELIGHTFUL NATURAL SOLID OAK TONE. SUPPORTED BY A WOODEN BASE, THIS UNIT IS ENDOWED WITH FIVE DRAWERS, TWO DOORS AND AN OPEN SHELF. ITS MAIN ATTRACTION -THE ARABESCATO MARBLE SINK-BLENDS BEAUTIFULLY WITH THE BOTTOM STRUCTURE, WHILE CONTRASTING WITH THE DISTINCT GOLDEN BRASS HANDLES AND SINK FAUCET.

AMARI FINISHES: HAZELNUT / PECAN
GLASS: GOLDEN MESH HANDLE: C GOLDEN WARDROBE & BATH

WARDROBE & BATH