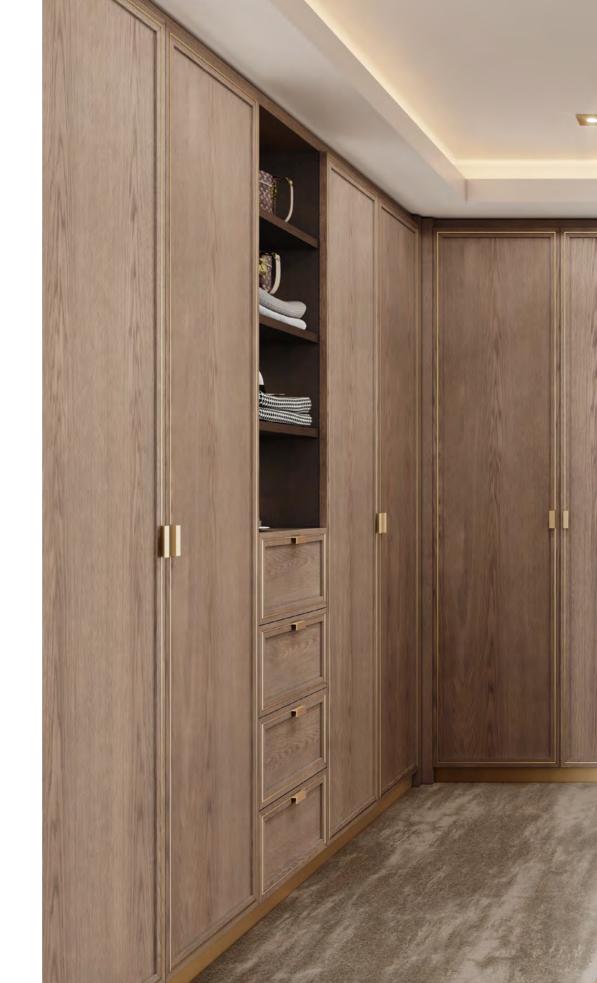

## **QUINCY**WARDROBE & BATH

CRAFTED IN OAK WOOD, **QUINCY WARDROBE** PLAYS WITH SOBER BROWN

AND GREYISH TONES, AMIDST THE WARMTH OF ITS GOLDEN BRASS INLAYS.

A SOPHISTICATED CONTEMPORARY AMBIANCE EMERGES FROM ITS CLEANCUT DESIGN WITH PREDOMINANT STRAIGHT LINES AND CHARISMATIC

FRAMES OUTLINED BY GOLDEN BRASS.

IN ORDER TO UTILIZE EVERY CORNER, QUINCY WARDROBE IS HIGHLY

ADAPTABLE AND CUSTOMIZABLE – THE BUILT-IN CLOSET ENHANCES THE

SPACE, MAKING IT MORE AMPLE AND COMMODIOUS. WITH FULL-LENGTH

WOODEN DOORS IN DIFFERENT SHADES OF BROWN AND GREY, AND ENDOWED

WITH OPEN SHELVES AND DISTINCT DRAWER UNITS, YOUR CLOTHING ITEMS

AND ACCESSORIES WILL BE WELL ORGANIZED AND SAFELY KEPT. QUINCY'S

FONDNESS FOR NATURAL WOOD, ITS VEINS AND TEXTURES CREATES A SOBER

YET UPLIFTING ENVIRONMENT WITH A FLAIR FOR TRUE REFINEMENT.

QUINCY BATHROOM VANITY UNIT CAPTURES THE SAME SOPHISTICATED

FEEL, COMBINING A SOFT BEIGE LACQUER WITH NATURAL OAK WOOD TONES.

ADDING TO THE RICHNESS OF THIS ENVIRONMENT, TRAVERTINO, WHITE