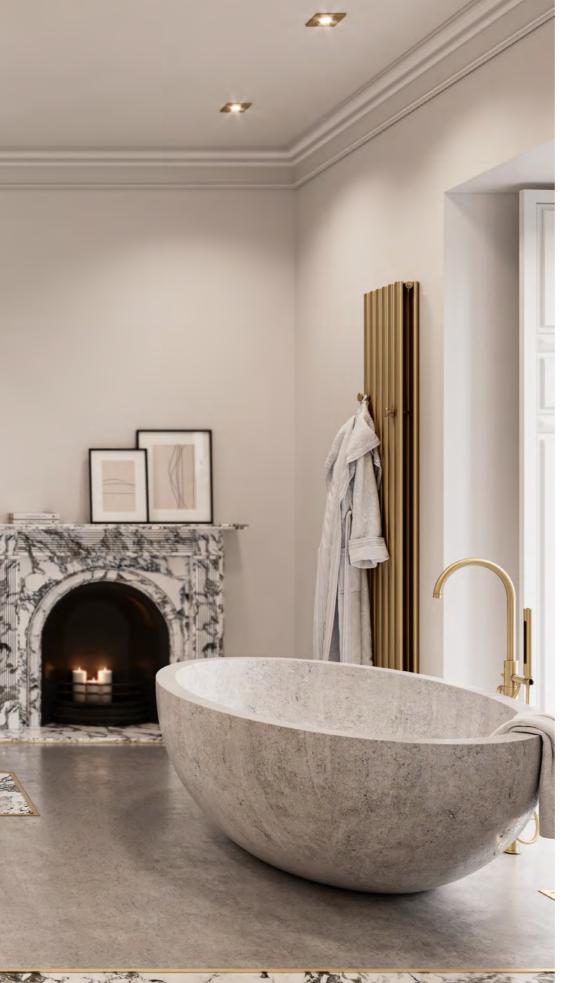

#### TAILOR MADE BATH

AN INTERIOR DESIGN PROJECT COMES WITH UNIQUE AND DEMANDING EXPECTATIONS. OUR JOB IS TO MAKE IT COME TO LIFE, ASSURING THAT YOUR VISION AND DESIGN IS METICULOUSLY REFLECTED IN THE FINAL RESULT. GATHERING THE BEST ARTISANAL TECHNIQUES AND HIGH-QUALITY MATERIALS, WE PRESENT TO YOU A SELECTION OF TAILOR-MADE PIECES DESIGNED EXCLUSIVELY FOR YOUR BATHROOM PROJECT – A BESPOKE VANITY UNIT THAT IS, IN FACT, AN ACCENT PIECE FOR A REFINED BATHROOM.

ADONIS VANITY UNIT IS AN INVITING AND WELCOMING PIECE FOR AN UPSCALE BATHROOM ENTRANCE. ITS CLASSICAL FIGURE MIXES BOTH STRAIGHT AND CONTOURED LINES, WHICH ADDS TO THE INTRICACY OF ITS DELICATE YET STRONG DESIGN. ITS ROUND SHAPE ALLOWS FOR EXTRA ADAPTABILITY AND ITS FEATURES ARE COMPLETELY CUSTOMIZABLE. WITH TWO ROUND DOORS AND THREE LONG DRAWERS, IT PROVIDES CONVENIENT STORAGE OPTIONS. BOTH THE DÉCOR AND THE DISTINCT GOLDEN HANDLES ARE AN ALLUSION TO NATURE AND ITS LIGHT AND UPLIFTING PRESENCE. PUTTING TOGETHER DIVERSIFIED AND REFINED MATERIALS, A ROUND AND WHITE ESTREMOZ MARBLE TOP WAS THE CHOICE FOR THIS PIECE, ESTABLISHING AN OBVIOUS CONTRAST WITH ITS WOODEN LIGHT GREY BOTTOM STRUCTURE. WITH STRAIGHT COLUMN-LIKE FEET. ADONIS VANITY UNIT TRANSPORTS US TO THE GREAT ARCHITECTONIC TREASURES OF ANCIENT GREECE, BRINGING ABOUT THE STRENGTH OF ITS CONSTRUCTION AND THE BEAUTY OF ITS DELICATE AND GRACEFUL CHARACTER. THIS DAINTINESS, ALLIED TO GOLDEN FAUCETS, ACCESSORIES AND A COMPLEMENTARY ROUND MIRROR, EMPHASIZES THE LIGHTNESS AND REFINEMENT OF ELEVATED AMBIANCES.