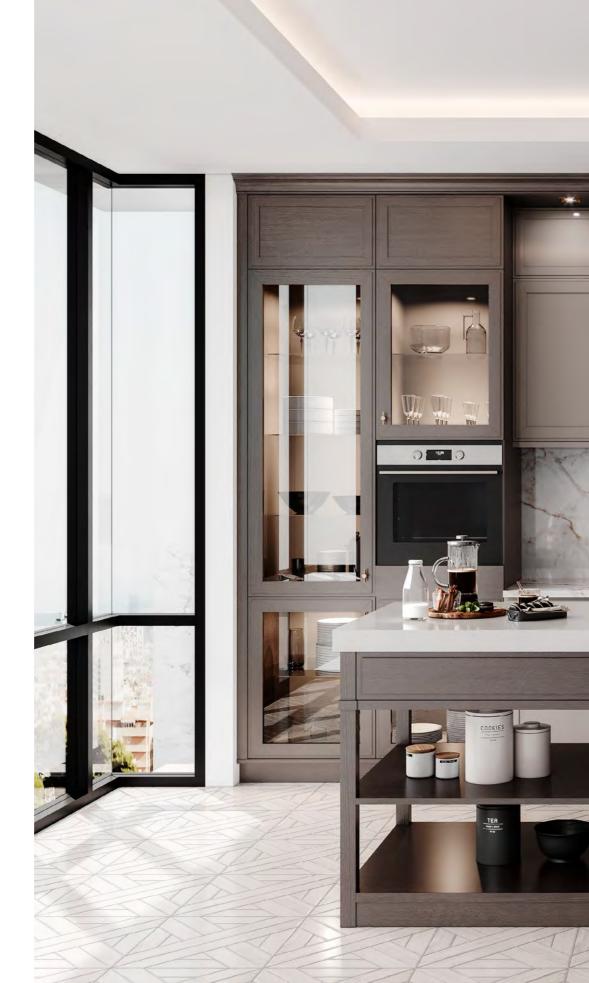

#### **AMARI** KITCHEN

PLAYING WITH A SOFT BEIGE TONALITY AND A CHOCOLATE BROWN
HUE, AMARI KITCHEN SHOWCASES A PERFECTLY SYMMETRIC AMBIANCE
THAT EVOKES PEACE, TRANQUILITY AND HARMONY.
THE USE OF LIGHT AND DARK TEXTURED OAK, SUBTLE TOUCHES
OF GOLDEN BRASS, MARBLE, RIBBED GLASS AND A GREY LACQUERED
FINISH IN THE UPPER CABINETRY RESULTS IN A DELICATELY MODERN
ENVIRONMENT MARKED BY SIMPLICITY, FUNCTIONALITY AND AN
INTENTIONAL SEARCH FOR WELLBEING AND BALANCE.
ENDOWED WITH A SINK, THE KITCHEN ISLAND CONDENSES THE TONAL
DUALITY AND SYMMETRY OF THE WHOLE SET, ALLOWING FOR THE
STORAGE OF ESSENTIAL ITEMS WHILE PROVIDING A SMALL SEATING
AREA THAT ACCOMMODATES THREE PEOPLE. ALTOGETHER AND
WRAPPED IN CALMING WOOD TONES, AMARI KITCHEN IS A TOKEN
OF MODERN DESIGN AND SLOW LIVING.

FINISHES: HAZELNUT / PECAN / GREY 2 LACQUER
GLASS: RIPPLE TEXTURED HANDLE: C GOLDEN

IN A SERENE FASHION, AMARI KITCHEN PLAYS WITH COLOR AND SHAPE, SHOWCASING A BALANCED AMBIANCE THAT BETS ON A MIX AND MATCH OF BEIGE, BROWN, WHITE AND GRAY TONES. ITS MODERN AND MINIMALIST APPROACH TO DESIGN AND DÉCOR RESULTS IN A PROFOUND APPRECIATION FOR GEOMETRIC FORMS AND DIVERSE TEXTURES AND THE DISPLAY OF PIECES THAT COMPREHEND BOTH A STRONG AESTHETIC APPEAL AND A GREAT DEAL OF FUNCTIONALITY. THE CHOICE OF A SOFT GRAY MARBLE FOR THE COUNTERTOPS AND WALLS EVIDENCES THE SEARCH FOR EQUILIBRIUM AND THE DESIRE TO BLEND IN AND REVEAL THE LIGHTNESS OF THE WHITE LACQUER FINISH AND THE EXQUISITE PATTERN OF THE FLOOR TILES. THE DARK MIRROR USED FOR THE CENTRAL CABINETRY BRINGS ABOUT THE MYSTERY AND WARMTH OF THE SOFT GREY PALETTE, FILLING THE ENVIRONMENT WITH TRANQUILITY.

SPACIOUS AND COMMODIOUS, AMARI KITCHEN IS ENDOWED WITH A CONVENIENT AND USEFUL PANTRY THAT ALLOWS FOR GROCERY AND DISH STORAGE AND A FORWARD-LOOKING DINING AREA THAT COMES IN HANDY FOR A FAMILY MEAL.

25