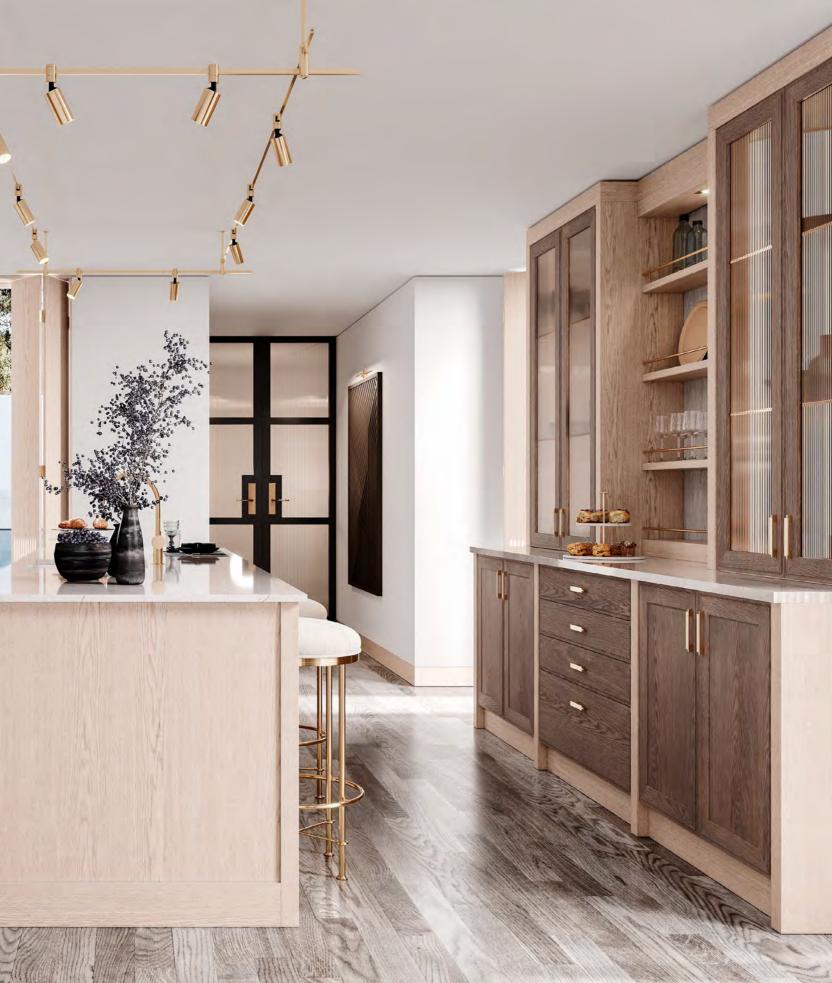

#### **AMARI** KITCHEN

PLAYING WITH A SOFT BEIGE TONALITY AND A CHOCOLATE BROWN
HUE, AMARI KITCHEN SHOWCASES A PERFECTLY SYMMETRIC AMBIANCE
THAT EVOKES PEACE, TRANQUILITY AND HARMONY.
THE USE OF LIGHT AND DARK TEXTURED OAK, SUBTLE TOUCHES
OF GOLDEN BRASS, MARBLE, RIBBED GLASS AND A GREY LACQUERED
FINISH IN THE UPPER CABINETRY RESULTS IN A DELICATELY MODERN
ENVIRONMENT MARKED BY SIMPLICITY, FUNCTIONALITY AND AN
INTENTIONAL SEARCH FOR WELLBEING AND BALANCE.
ENDOWED WITH A SINK, THE KITCHEN ISLAND CONDENSES THE TONAL
DUALITY AND SYMMETRY OF THE WHOLE SET, ALLOWING FOR THE
STORAGE OF ESSENTIAL ITEMS WHILE PROVIDING A SMALL SEATING
AREA THAT ACCOMMODATES THREE PEOPLE. ALTOGETHER AND
WRAPPED IN CALMING WOOD TONES, AMARI KITCHEN IS A TOKEN
OF MODERN DESIGN AND SLOW LIVING.

FINISHES: HAZELNUT / PECAN / GREY 2 LACQUER
GLASS: RIPPLE TEXTURED HANDLE: C GOLDEN

IN A SERENE FASHION, AMARI KITCHEN PLAYS WITH COLOR AND SHAPE, SHOWCASING A BALANCED AMBIANCE THAT BETS ON A MIX AND MATCH OF BEIGE, BROWN, WHITE AND GRAY TONES. ITS MODERN AND MINIMALIST APPROACH TO DESIGN AND DÉCOR RESULTS IN A PROFOUND APPRECIATION FOR GEOMETRIC FORMS AND DIVERSE TEXTURES AND THE DISPLAY OF PIECES THAT COMPREHEND BOTH A STRONG AESTHETIC APPEAL AND A GREAT DEAL OF FUNCTIONALITY. THE CHOICE OF A SOFT GRAY MARBLE FOR THE COUNTERTOPS AND WALLS EVIDENCES THE SEARCH FOR EQUILIBRIUM AND THE DESIRE TO BLEND IN AND REVEAL THE LIGHTNESS OF THE WHITE LACQUER FINISH AND THE EXQUISITE PATTERN OF THE FLOOR TILES. THE DARK MIRROR USED FOR THE CENTRAL CABINETRY BRINGS ABOUT THE MYSTERY AND WARMTH OF THE SOFT GREY PALETTE, FILLING THE ENVIRONMENT WITH TRANQUILITY.

SPACIOUS AND COMMODIOUS, AMARI KITCHEN IS ENDOWED WITH A CONVENIENT AND USEFUL PANTRY THAT ALLOWS FOR GROCERY AND DISH STORAGE AND A FORWARD-LOOKING DINING AREA THAT COMES IN HANDY FOR A FAMILY MEAL.

25