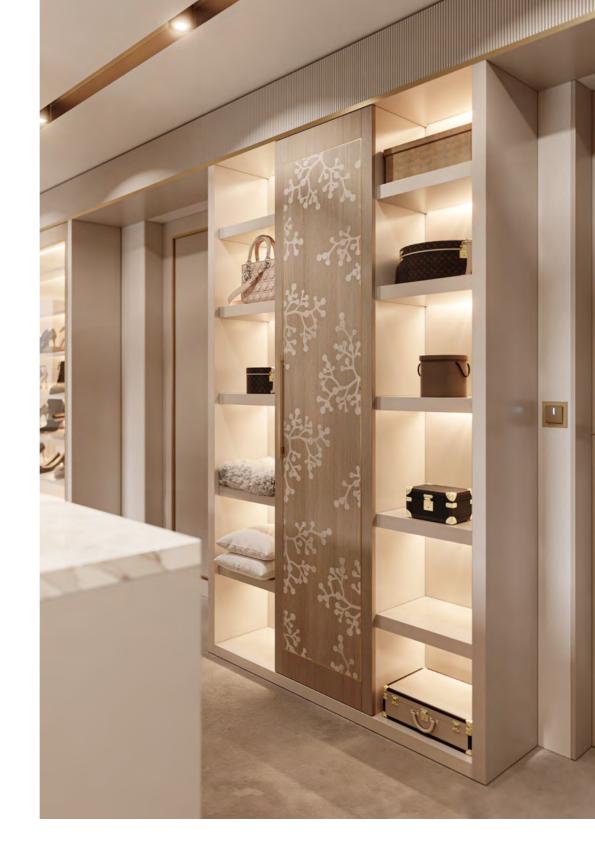

## BLOSSOM WARDROBE & BATH

WITH A FLAIR FOR PALE TONES AND THE CREATION OF BALANCED

AMBIANCES, BLOSSOM WARDROBE COMBINES TWO RICH AND

SOPHISTICATED BEIGE AND PEARL WOOD VENEERS WITH A SOFT PALE

LACQUER FINISH THAT ADDS TO ITS DELICATE AND PEACEFUL ATMOSPHERE.

THIS ITEM DRAWS INSTANT ATTENTION TO THE FLORAL MOTIFS THAT

ADORN SOME OF ITS DOORS, RESEMBLING JAPANESE CHERRY BLOSSOMS

- COMPLETELY HANDMADE, THESE PATTERNS ARE A TOKEN OF SPLENDID

ARTISANSHIP AND TASTEFUL DESIGN.

BLOSSOM WARDROBE ENCOMPASSES AN INTEGRATED SPACE WITH A
CENTRAL SHOWCASE ENDOWED WITH A GARMENT RACK, AND A BEAUTIFUL
ISLAND, INCORPORATING A VERY CONVENIENT TEN-DRAWER SET WITH
A CALACATTA ORO MARBLE TOP. THIS, ALLIED TO DELICATE GOLDEN
INLAYS, SMART LIGHTING FEATURES, RIBBED WOOD CEILING FRAMES AND
A CUSTOMIZABLE SHOE RACK, PROVIDES AN ELEVATED AND UPLIFTING
ENVIRONMENT THAT COMPRISES NOT ONLY A DAINTY WALK-IN CLOSET,
BUT ALSO AN UNQUESTIONABLY SOPHISTICATED BATHROOM VANITY UNIT,
OFFERING GREAT ADAPTABILITY.