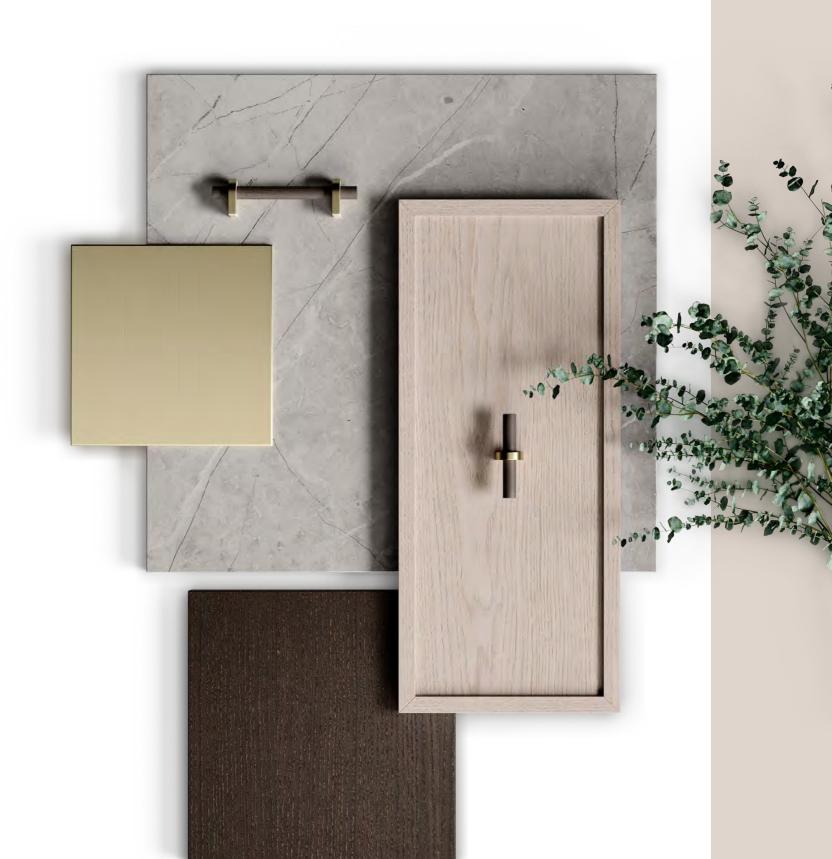

AMARI FINISHES: HAZELNUT / PECAN
GLASS: GOLDEN MESH HANDLE: C GOLDEN WARDROBE & BATH

WARDROBE & BATH