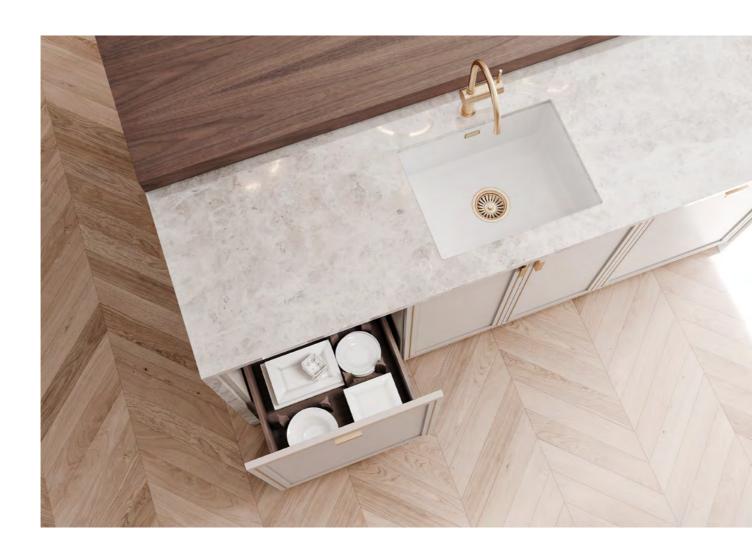

#### **AMARI** KITCHEN

PLAYING WITH A SOFT BEIGE TONALITY AND A CHOCOLATE BROWN
HUE, AMARI KITCHEN SHOWCASES A PERFECTLY SYMMETRIC AMBIANCE
THAT EVOKES PEACE, TRANQUILITY AND HARMONY.
THE USE OF LIGHT AND DARK TEXTURED OAK, SUBTLE TOUCHES
OF GOLDEN BRASS, MARBLE, RIBBED GLASS AND A GREY LACQUERED
FINISH IN THE UPPER CABINETRY RESULTS IN A DELICATELY MODERN
ENVIRONMENT MARKED BY SIMPLICITY, FUNCTIONALITY AND AN
INTENTIONAL SEARCH FOR WELLBEING AND BALANCE.
ENDOWED WITH A SINK, THE KITCHEN ISLAND CONDENSES THE TONAL
DUALITY AND SYMMETRY OF THE WHOLE SET, ALLOWING FOR THE
STORAGE OF ESSENTIAL ITEMS WHILE PROVIDING A SMALL SEATING
AREA THAT ACCOMMODATES THREE PEOPLE. ALTOGETHER AND
WRAPPED IN CALMING WOOD TONES, AMARI KITCHEN IS A TOKEN
OF MODERN DESIGN AND SLOW LIVING.

FINISHES: HAZELNUT / PECAN / GREY 2 LACQUER
GLASS: RIPPLE TEXTURED HANDLE: C GOLDEN

IN A SERENE FASHION, AMARI KITCHEN PLAYS WITH COLOR AND SHAPE, SHOWCASING A BALANCED AMBIANCE THAT BETS ON A MIX AND MATCH OF BEIGE, BROWN, WHITE AND GRAY TONES. ITS MODERN AND MINIMALIST APPROACH TO DESIGN AND DÉCOR RESULTS IN A PROFOUND APPRECIATION FOR GEOMETRIC FORMS AND DIVERSE TEXTURES AND THE DISPLAY OF PIECES THAT COMPREHEND BOTH A STRONG AESTHETIC APPEAL AND A GREAT DEAL OF FUNCTIONALITY. THE CHOICE OF A SOFT GRAY MARBLE FOR THE COUNTERTOPS AND WALLS EVIDENCES THE SEARCH FOR EQUILIBRIUM AND THE DESIRE TO BLEND IN AND REVEAL THE LIGHTNESS OF THE WHITE LACQUER FINISH AND THE EXQUISITE PATTERN OF THE FLOOR TILES. THE DARK MIRROR USED FOR THE CENTRAL CABINETRY BRINGS ABOUT THE MYSTERY AND WARMTH OF THE SOFT GREY PALETTE, FILLING THE ENVIRONMENT WITH TRANQUILITY.

SPACIOUS AND COMMODIOUS, AMARI KITCHEN IS ENDOWED WITH A CONVENIENT AND USEFUL PANTRY THAT ALLOWS FOR GROCERY AND DISH STORAGE AND A FORWARD-LOOKING DINING AREA THAT COMES IN HANDY FOR A FAMILY MEAL.

25