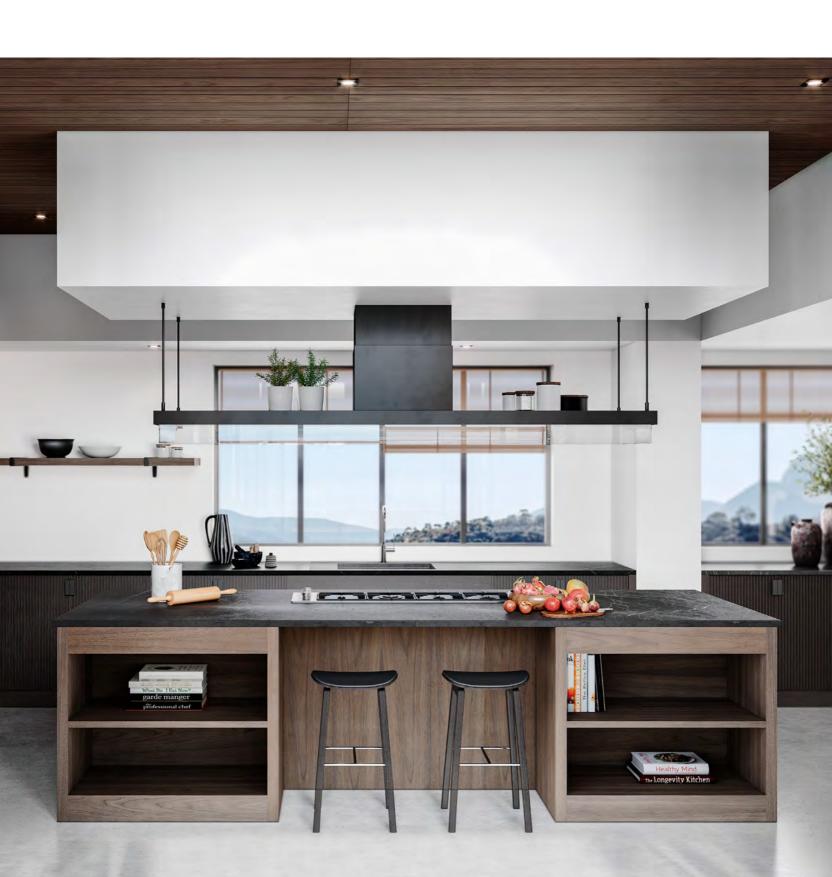

#### **AMARI** KITCHEN

PLAYING WITH A SOFT BEIGE TONALITY AND A CHOCOLATE BROWN
HUE, AMARI KITCHEN SHOWCASES A PERFECTLY SYMMETRIC AMBIANCE
THAT EVOKES PEACE, TRANQUILITY AND HARMONY.
THE USE OF LIGHT AND DARK TEXTURED OAK, SUBTLE TOUCHES
OF GOLDEN BRASS, MARBLE, RIBBED GLASS AND A GREY LACQUERED
FINISH IN THE UPPER CABINETRY RESULTS IN A DELICATELY MODERN
ENVIRONMENT MARKED BY SIMPLICITY, FUNCTIONALITY AND AN
INTENTIONAL SEARCH FOR WELLBEING AND BALANCE.
ENDOWED WITH A SINK, THE KITCHEN ISLAND CONDENSES THE TONAL
DUALITY AND SYMMETRY OF THE WHOLE SET, ALLOWING FOR THE
STORAGE OF ESSENTIAL ITEMS WHILE PROVIDING A SMALL SEATING
AREA THAT ACCOMMODATES THREE PEOPLE. ALTOGETHER AND
WRAPPED IN CALMING WOOD TONES, AMARI KITCHEN IS A TOKEN
OF MODERN DESIGN AND SLOW LIVING.

FINISHES: HAZELNUT / PECAN / GREY 2 LACQUER
GLASS: RIPPLE TEXTURED HANDLE: C GOLDEN

IN A SERENE FASHION, AMARI KITCHEN PLAYS WITH COLOR AND SHAPE, SHOWCASING A BALANCED AMBIANCE THAT BETS ON A MIX AND MATCH OF BEIGE, BROWN, WHITE AND GRAY TONES. ITS MODERN AND MINIMALIST APPROACH TO DESIGN AND DÉCOR RESULTS IN A PROFOUND APPRECIATION FOR GEOMETRIC FORMS AND DIVERSE TEXTURES AND THE DISPLAY OF PIECES THAT COMPREHEND BOTH A STRONG AESTHETIC APPEAL AND A GREAT DEAL OF FUNCTIONALITY. THE CHOICE OF A SOFT GRAY MARBLE FOR THE COUNTERTOPS AND WALLS EVIDENCES THE SEARCH FOR EQUILIBRIUM AND THE DESIRE TO BLEND IN AND REVEAL THE LIGHTNESS OF THE WHITE LACQUER FINISH AND THE EXQUISITE PATTERN OF THE FLOOR TILES. THE DARK MIRROR USED FOR THE CENTRAL CABINETRY BRINGS ABOUT THE MYSTERY AND WARMTH OF THE SOFT GREY PALETTE, FILLING THE ENVIRONMENT WITH TRANQUILITY.

SPACIOUS AND COMMODIOUS, AMARI KITCHEN IS ENDOWED WITH A CONVENIENT AND USEFUL PANTRY THAT ALLOWS FOR GROCERY AND DISH STORAGE AND A FORWARD-LOOKING DINING AREA THAT COMES IN HANDY FOR A FAMILY MEAL.

25