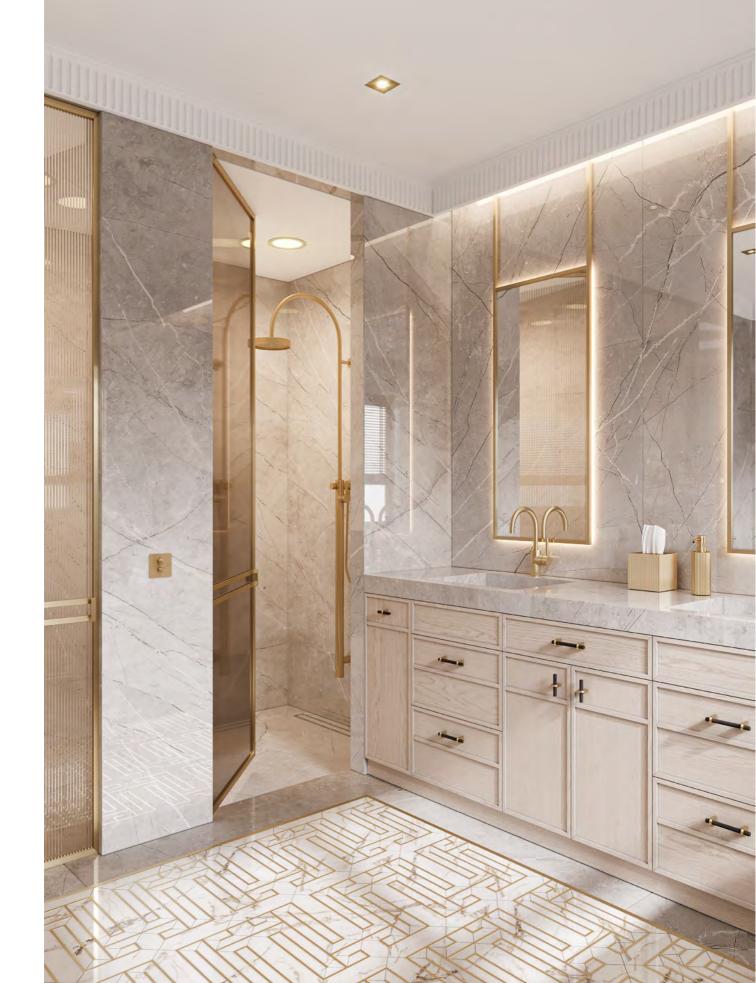

#### **AMARI** KITCHEN

PLAYING WITH A SOFT BEIGE TONALITY AND A CHOCOLATE BROWN
HUE, AMARI KITCHEN SHOWCASES A PERFECTLY SYMMETRIC AMBIANCE
THAT EVOKES PEACE, TRANQUILITY AND HARMONY.
THE USE OF LIGHT AND DARK TEXTURED OAK, SUBTLE TOUCHES
OF GOLDEN BRASS, MARBLE, RIBBED GLASS AND A GREY LACQUERED
FINISH IN THE UPPER CABINETRY RESULTS IN A DELICATELY MODERN
ENVIRONMENT MARKED BY SIMPLICITY, FUNCTIONALITY AND AN
INTENTIONAL SEARCH FOR WELLBEING AND BALANCE.
ENDOWED WITH A SINK, THE KITCHEN ISLAND CONDENSES THE TONAL
DUALITY AND SYMMETRY OF THE WHOLE SET, ALLOWING FOR THE
STORAGE OF ESSENTIAL ITEMS WHILE PROVIDING A SMALL SEATING
AREA THAT ACCOMMODATES THREE PEOPLE. ALTOGETHER AND
WRAPPED IN CALMING WOOD TONES, AMARI KITCHEN IS A TOKEN
OF MODERN DESIGN AND SLOW LIVING.

FINISHES: HAZELNUT / PECAN / GREY 2 LACQUER
GLASS: RIPPLE TEXTURED HANDLE: C GOLDEN

IN A SERENE FASHION, AMARI KITCHEN PLAYS WITH COLOR AND SHAPE, SHOWCASING A BALANCED AMBIANCE THAT BETS ON A MIX AND MATCH OF BEIGE, BROWN, WHITE AND GRAY TONES. ITS MODERN AND MINIMALIST APPROACH TO DESIGN AND DÉCOR RESULTS IN A PROFOUND APPRECIATION FOR GEOMETRIC FORMS AND DIVERSE TEXTURES AND THE DISPLAY OF PIECES THAT COMPREHEND BOTH A STRONG AESTHETIC APPEAL AND A GREAT DEAL OF FUNCTIONALITY. THE CHOICE OF A SOFT GRAY MARBLE FOR THE COUNTERTOPS AND WALLS EVIDENCES THE SEARCH FOR EQUILIBRIUM AND THE DESIRE TO BLEND IN AND REVEAL THE LIGHTNESS OF THE WHITE LACQUER FINISH AND THE EXQUISITE PATTERN OF THE FLOOR TILES. THE DARK MIRROR USED FOR THE CENTRAL CABINETRY BRINGS ABOUT THE MYSTERY AND WARMTH OF THE SOFT GREY PALETTE, FILLING THE ENVIRONMENT WITH TRANQUILITY.

SPACIOUS AND COMMODIOUS, AMARI KITCHEN IS ENDOWED WITH A CONVENIENT AND USEFUL PANTRY THAT ALLOWS FOR GROCERY AND DISH STORAGE AND A FORWARD-LOOKING DINING AREA THAT COMES IN HANDY FOR A FAMILY MEAL.

25