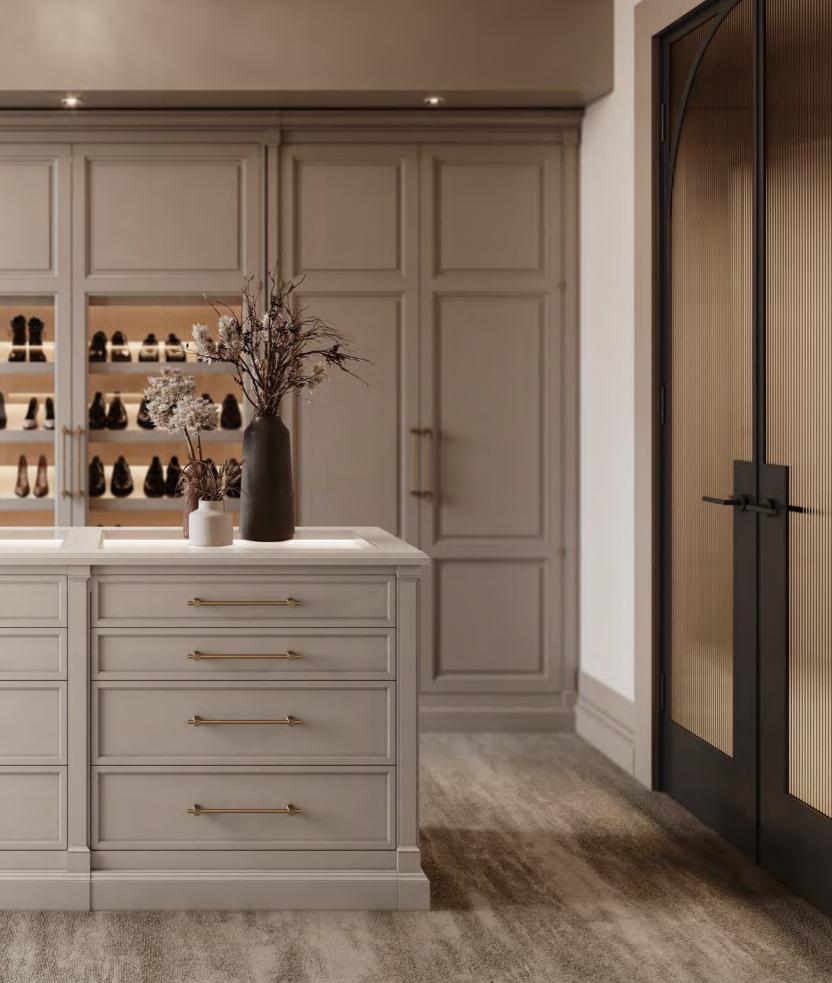

## **BESPOKE**

/ wardrobe & bath /

MIXING SOFT BEIGE AND DARK BROWN HUES, AMARI WARDROBE GATHERS THE SIMPLICITY OF A CLEAN-CUT DESIGN AND THE HARMONY OF SYMMETRIC LINES. CONTRASTING LIGHT AND DARK TEXTURED OAK, IT IS EMBELLISHED WITH GENTLE GOLDEN BRASS HANDLES AND MESHED GLASS DOORS THAT ADD LIGHT AND BRIGHTNESS TO THE ENVIRONMENT.

THIS WALK-IN CLOSET OFFERS TOTAL CUSTOMIZATION, UTILIZING SPACE AND CREATING AN AMBIANCE THAT IS ABSOLUTELY TAILOR-MADE. THE ADAPTABILITY OF A BUILT-IN WARDROBE IS UNDENIABLE, ESPECIALLY WHEN COMBINED WITH THE POSSIBILITY OF ADJUSTING ITS INTERIOR AREAS ACCORDING TO YOUR NEEDS AND TASTE. AMARI WARDROBE OFFERS PLENTIFUL STORAGE OPTIONS WITH SHELVING UNITS, HANDY DRAWERS AND SMART LIGHTING, COMBINING FUNCTIONALITY AND HIGH-END DESIGN.

EQUALLY ELEGANT AND PRAGMATIC, AMARI VANITY UNIT ELEVATES THE AMBIANCE OF ANY BATHROOM WITH ITS DELIGHTFUL NATURAL SOLID OAK TONE. SUPPORTED BY A WOODEN BASE, THIS UNIT IS ENDOWED WITH FIVE DRAWERS, TWO DOORS AND AN OPEN SHELF. ITS MAIN ATTRACTION -THE ARABESCATO MARBLE SINK-BLENDS BEAUTIFULLY WITH THE BOTTOM STRUCTURE, WHILE CONTRASTING WITH THE DISTINCT GOLDEN BRASS HANDLES AND SINK FAUCET.