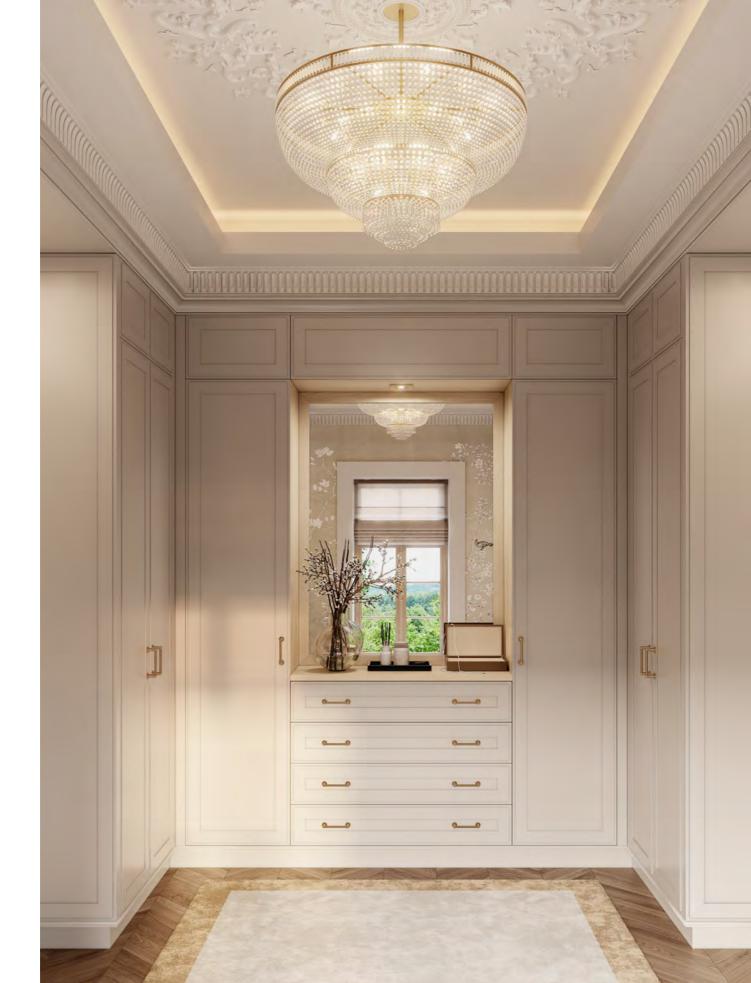

## **BESPOKE**

/ wardrobe & bath /

MIXING SOFT BEIGE AND DARK BROWN HUES, AMARI WARDROBE GATHERS THE SIMPLICITY OF A CLEAN-CUT DESIGN AND THE HARMONY OF SYMMETRIC LINES. CONTRASTING LIGHT AND DARK TEXTURED OAK, IT IS EMBELLISHED WITH GENTLE GOLDEN BRASS HANDLES AND MESHED GLASS DOORS THAT ADD LIGHT AND BRIGHTNESS TO THE ENVIRONMENT.

THIS WALK-IN CLOSET OFFERS TOTAL CUSTOMIZATION, UTILIZING SPACE AND CREATING AN AMBIANCE THAT IS ABSOLUTELY TAILOR-MADE. THE ADAPTABILITY OF A BUILT-IN WARDROBE IS UNDENIABLE, ESPECIALLY WHEN COMBINED WITH THE POSSIBILITY OF ADJUSTING ITS INTERIOR AREAS ACCORDING TO YOUR NEEDS AND TASTE. AMARI WARDROBE OFFERS PLENTIFUL STORAGE OPTIONS WITH SHELVING UNITS, HANDY DRAWERS AND SMART LIGHTING, COMBINING FUNCTIONALITY AND HIGH-END DESIGN.