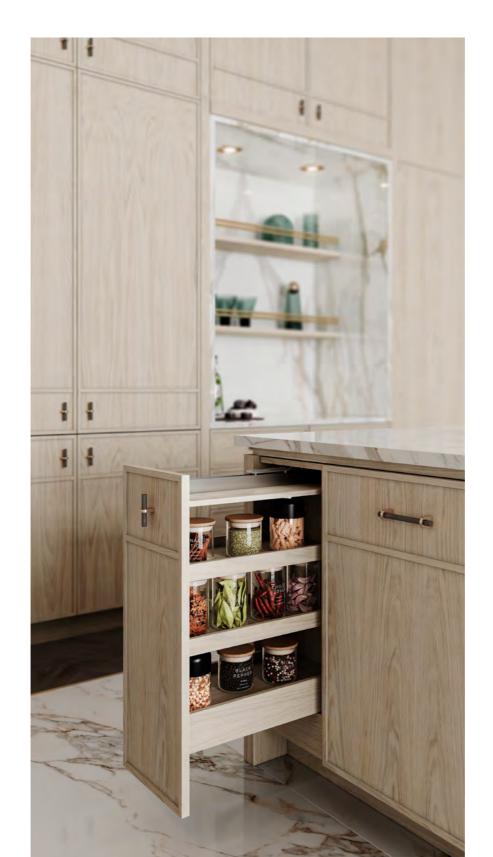

## **CARTER**KITCHEN

FOCUSING ON THE ESSENTIAL, CARTER KITCHEN HAS ITS OWN EXPRESSION AND BARELY REQUIRES THE USE OF DÉCOR OR ACCESSORIES. ITS LIGHT AND SERENE PERSONALITY BRINGS ABOUT A PEACEFUL AND HARMONIOUS AMBIANCE THAT EXPLORES THE REFINEMENT OF TRUE SIMPLICITY. ITS CLEAN-CUT DESIGN DISPLAYS A FONDNESS FOR THE TEXTURE AND CHARACTER OF OAK, COUPLED WITH THE USE OF BRASS AND GOLDEN DETAILS THAT ADD A TOUCH OF SOPHISTICATION TO THE ENVIRONMENT. DUE TO ITS DELICATENESS AND GRACIOUSNESS, CALACATTA GOLD MARBLE IS THE MOST SUITABLE CHOICE NOT ONLY TO COMPLEMENT THE WALLS AND FLOOR BUT ALSO FOR THE SINK AND KITCHEN ISLAND COUNTERTOPS. THE INTRICATE USE OF RIBBED GLASS BLENDS PERFECTLY WITH THE BEIGE AND GOLD HUES THAT FILL THE WHOLE ATMOSPHERE, MAKING EACH DETAIL EXHALE TRANQUILITY, BALANCE AND TASTEFULNESS.

FINISHES: PECAN
GLASS: RIPPLE TEXTURED HANDLE: G GOLDEN (S + M)

33

37

IN DARK BROWN AND BLACK HUES, **DEVON KITCHEN** FULLY
ENCOMPASSES A MODERN SENSE OF PRACTICALITY AND
YOUTHFULNESS. ITS CABINETRY AND SINK RELY ON ASH WOOD
AND ITS DIM TO MATCH THE KITCHEN ISLAND, MADE OF WALNUT.
THE USE OF BLACK MARBLE WITH SMALL TAINTS OF WHITE
GOES WELL WITH THE BLACK IRON PULLS, CREATING A BURROW
OF NEUTRAL AND EARTH TONES THAT SHOWCASE THE STYLISH
AND SAGACIOUS NATURE OF RIBBED WOOD.
PROVIDING COUNTLESS STORAGE OPTIONS, **DEVON KITCHEN**IS FILLED WITH HIDDEN TREASURES, FROM SPECIFIC DRAWERS
WITH COMPARTMENTS TO KEEP SPICES AND CUTLERY
TO THE SOFT PLAY OF LIGHT AND SHADOW CARRIED OUT BY
INTERIOR AND EXTERIOR LED LIGHTS. THE WHOLE AMBIANCE
EXPLORES THE FUNCTIONALITY OF MINIMALIST CONCEPTS WHILE
PORTRAYING THE NOTION OF INDEPENDENCE AND AT-HOMENESS.