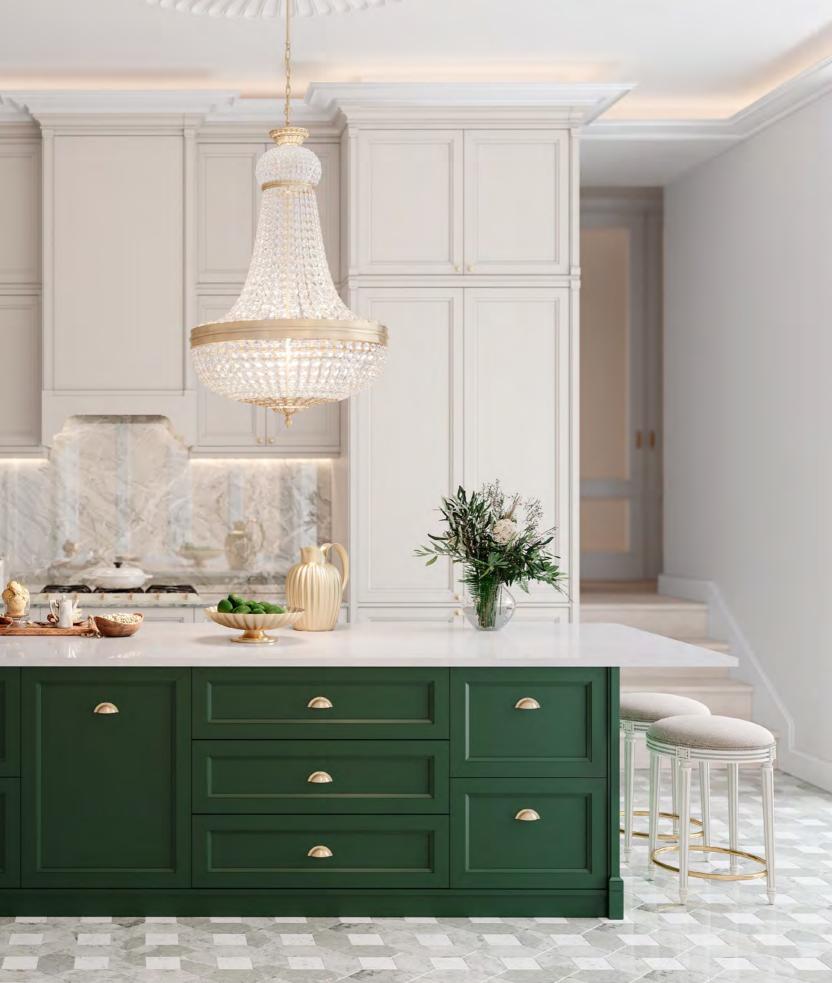

## **DIRECTOIRE**KITCHEN

AMIDST BEIGE AND GREEN HUES, DIRECTOIRE KITCHEN IS AN INVITATION TO BRING NATURE INTO YOUR HOME. THE USE OF VERDE ANTIGUA MARBLE AND GREENERY IS ELEGANTLY AND INTRICATELY COMBINED WITH LIGHT GREEN AND WHITE FLOOR TILES, CONTRIBUTING TO THE CREATION OF A REFINED AND ELEVATED CLASSICAL SCENERY WITH A PROFOUND APPRECIATION FOR NATURAL SURROUNDINGS THAT EVOKE A RENEWED AND SOPHISTICATED FRENCH PROVINCIAL STYLE. THE KITCHEN ISLAND, IN A COMPELLING DARK GREEN TONE, KNITS THE AMBIANCE TOGETHER WHILE ESTABLISHING A WELL-BALANCED CONTRAST WITH THE SOFT BEIGE CABINETRY. THE MIX OF CHERRY WOOD AND TEXTURED OAK RESULTS IN THE CREATION OF A UNIQUE CABINET THAT USES SPLASHES OF WHITE AND GOLD TO GENERATE A LUMINOUS EFFECT THROUGH RAY-SHAPED MARQUETRY. KEEPING ITS SIMPLICITY AND HIGHLIGHTED BY ITS GOLDEN PULLS, THE DOUBLE UPPER CABINETS ALLOW FOR PLENTIFUL STORAGE OPTIONS, TRANSLATING INTO A RESOURCEFUL FAMILY-FRIENDLY KITCHEN.

FINISHES: MACADAMIA / FOREST GREEN LACQUER

HANDLES: D + E GOLDEN