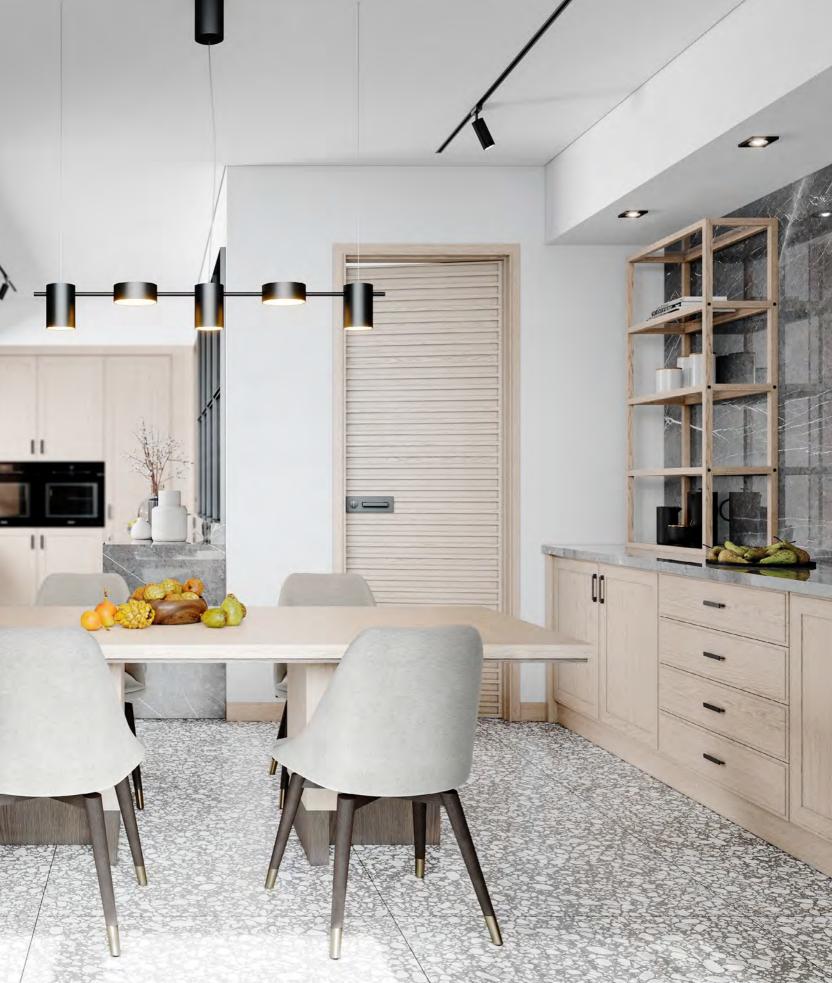

FINISHES: HAZELNUT / PECAN / GREY 2 LACQUER
GLASS: RIPPLE TEXTURED HANDLE: C GOLDEN

IN A SERENE FASHION, AMARI KITCHEN PLAYS WITH COLOR AND SHAPE, SHOWCASING A BALANCED AMBIANCE THAT BETS ON A MIX AND MATCH OF BEIGE, BROWN, WHITE AND GRAY TONES. ITS MODERN AND MINIMALIST APPROACH TO DESIGN AND DÉCOR RESULTS IN A PROFOUND APPRECIATION FOR GEOMETRIC FORMS AND DIVERSE TEXTURES AND THE DISPLAY OF PIECES THAT COMPREHEND BOTH A STRONG AESTHETIC APPEAL AND A GREAT DEAL OF FUNCTIONALITY. THE CHOICE OF A SOFT GRAY MARBLE FOR THE COUNTERTOPS AND WALLS EVIDENCES THE SEARCH FOR EQUILIBRIUM AND THE DESIRE TO BLEND IN AND REVEAL THE LIGHTNESS OF THE WHITE LACQUER FINISH AND THE EXQUISITE PATTERN OF THE FLOOR TILES. THE DARK MIRROR USED FOR THE CENTRAL CABINETRY BRINGS ABOUT THE MYSTERY AND WARMTH OF THE SOFT GREY PALETTE, FILLING THE ENVIRONMENT WITH TRANQUILITY.

SPACIOUS AND COMMODIOUS, AMARI KITCHEN IS ENDOWED WITH A CONVENIENT AND USEFUL PANTRY THAT ALLOWS FOR GROCERY AND DISH STORAGE AND A FORWARD-LOOKING DINING AREA THAT COMES IN HANDY FOR A FAMILY MEAL.

25