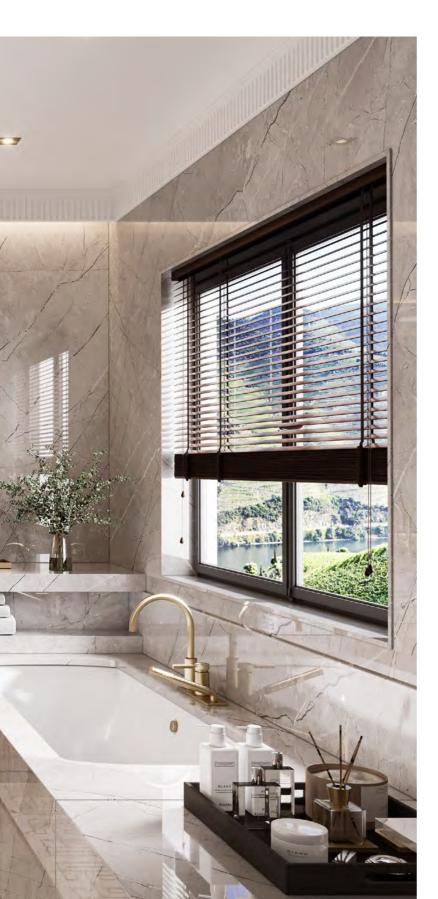

#### **AMARI** KITCHEN

PLAYING WITH A SOFT BEIGE TONALITY AND A CHOCOLATE BROWN
HUE, AMARI KITCHEN SHOWCASES A PERFECTLY SYMMETRIC AMBIANCE
THAT EVOKES PEACE, TRANQUILITY AND HARMONY.
THE USE OF LIGHT AND DARK TEXTURED OAK, SUBTLE TOUCHES
OF GOLDEN BRASS, MARBLE, RIBBED GLASS AND A GREY LACQUERED
FINISH IN THE UPPER CABINETRY RESULTS IN A DELICATELY MODERN
ENVIRONMENT MARKED BY SIMPLICITY, FUNCTIONALITY AND AN
INTENTIONAL SEARCH FOR WELLBEING AND BALANCE.
ENDOWED WITH A SINK, THE KITCHEN ISLAND CONDENSES THE TONAL
DUALITY AND SYMMETRY OF THE WHOLE SET, ALLOWING FOR THE
STORAGE OF ESSENTIAL ITEMS WHILE PROVIDING A SMALL SEATING
AREA THAT ACCOMMODATES THREE PEOPLE. ALTOGETHER AND
WRAPPED IN CALMING WOOD TONES, AMARI KITCHEN IS A TOKEN
OF MODERN DESIGN AND SLOW LIVING.

FINISHES: HAZELNUT / PECAN / GREY 2 LACQUER
GLASS: RIPPLE TEXTURED HANDLE: C GOLDEN

IN A SERENE FASHION, AMARI KITCHEN PLAYS WITH COLOR AND SHAPE, SHOWCASING A BALANCED AMBIANCE THAT BETS ON A MIX AND MATCH OF BEIGE, BROWN, WHITE AND GRAY TONES. ITS MODERN AND MINIMALIST APPROACH TO DESIGN AND DÉCOR RESULTS IN A PROFOUND APPRECIATION FOR GEOMETRIC FORMS AND DIVERSE TEXTURES AND THE DISPLAY OF PIECES THAT COMPREHEND BOTH A STRONG AESTHETIC APPEAL AND A GREAT DEAL OF FUNCTIONALITY. THE CHOICE OF A SOFT GRAY MARBLE FOR THE COUNTERTOPS AND WALLS EVIDENCES THE SEARCH FOR EQUILIBRIUM AND THE DESIRE TO BLEND IN AND REVEAL THE LIGHTNESS OF THE WHITE LACQUER FINISH AND THE EXQUISITE PATTERN OF THE FLOOR TILES. THE DARK MIRROR USED FOR THE CENTRAL CABINETRY BRINGS ABOUT THE MYSTERY AND WARMTH OF THE SOFT GREY PALETTE, FILLING THE ENVIRONMENT WITH TRANQUILITY.

SPACIOUS AND COMMODIOUS, AMARI KITCHEN IS ENDOWED WITH A CONVENIENT AND USEFUL PANTRY THAT ALLOWS FOR GROCERY AND DISH STORAGE AND A FORWARD-LOOKING DINING AREA THAT COMES IN HANDY FOR A FAMILY MEAL.

25