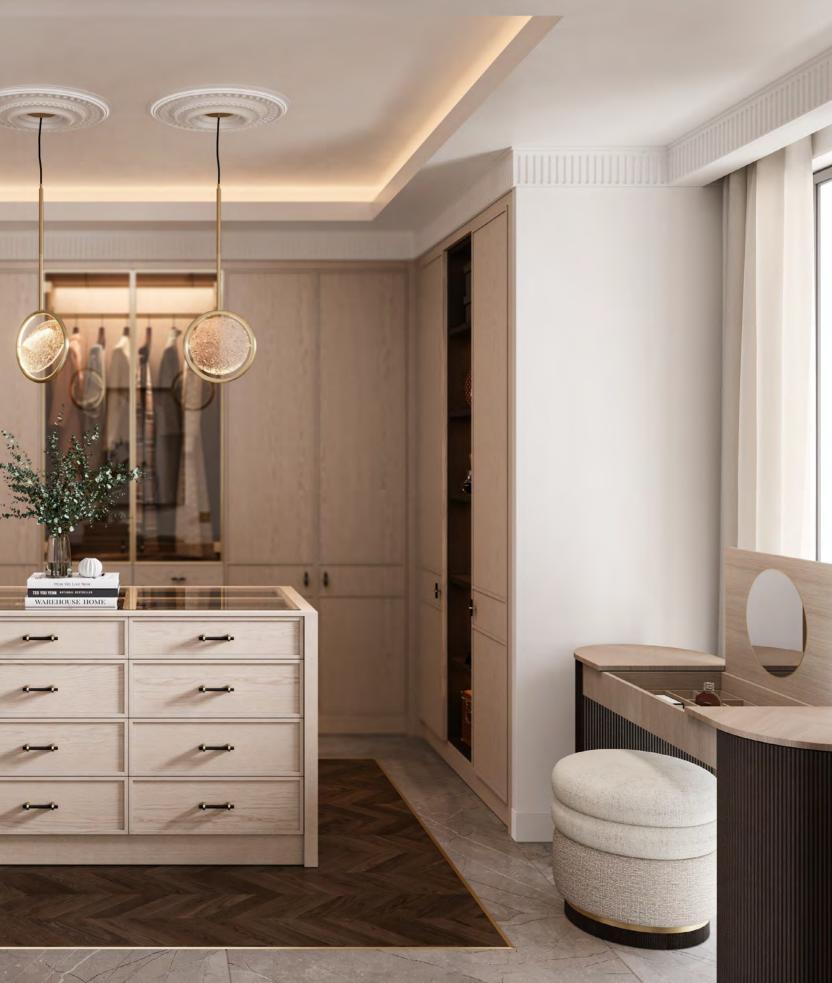

## **BESPOKE**

/ wardrobe & bath /

MIXING SOFT BEIGE AND DARK BROWN HUES, AMARI WARDROBE GATHERS THE SIMPLICITY OF A CLEAN-CUT DESIGN AND THE HARMONY OF SYMMETRIC LINES. CONTRASTING LIGHT AND DARK TEXTURED OAK, IT IS EMBELLISHED WITH GENTLE GOLDEN BRASS HANDLES AND MESHED GLASS DOORS THAT ADD LIGHT AND BRIGHTNESS TO THE ENVIRONMENT.

THIS WALK-IN CLOSET OFFERS TOTAL CUSTOMIZATION, UTILIZING SPACE AND CREATING AN AMBIANCE THAT IS ABSOLUTELY TAILOR-MADE. THE ADAPTABILITY OF A BUILT-IN WARDROBE IS UNDENIABLE, ESPECIALLY WHEN COMBINED WITH THE POSSIBILITY OF ADJUSTING ITS INTERIOR AREAS ACCORDING TO YOUR NEEDS AND TASTE. AMARI WARDROBE OFFERS PLENTIFUL STORAGE OPTIONS WITH SHELVING UNITS, HANDY DRAWERS AND SMART LIGHTING, COMBINING FUNCTIONALITY AND HIGH-END DESIGN.