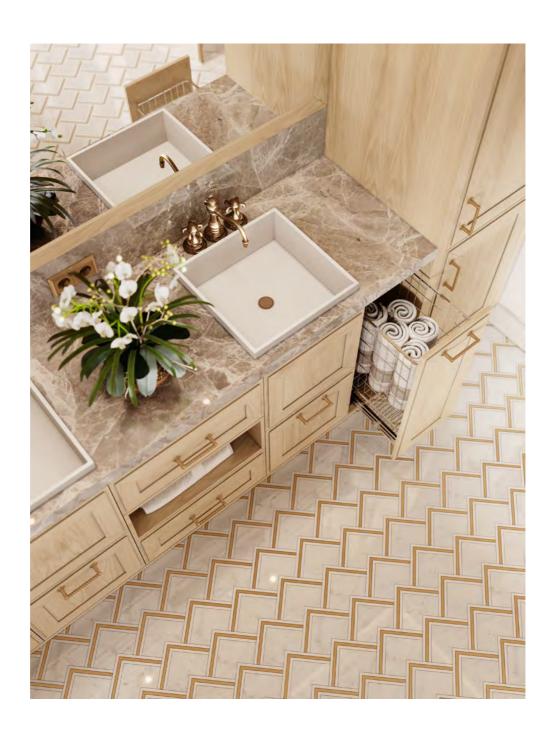

EQUALLY ELEGANT AND PRAGMATIC, AMARI VANITY UNIT ELEVATES THE AMBIANCE OF ANY BATHROOM WITH ITS DELIGHTFUL NATURAL SOLID OAK TONE. SUPPORTED BY A WOODEN BASE, THIS UNIT IS ENDOWED WITH FIVE DRAWERS, TWO DOORS AND AN OPEN SHELF. ITS MAIN ATTRACTION -THE ARABESCATO MARBLE SINK-BLENDS BEAUTIFULLY WITH THE BOTTOM STRUCTURE, WHILE CONTRASTING WITH THE DISTINCT GOLDEN BRASS HANDLES AND SINK FAUCET.

AMARI FINISHES: HAZELNUT / PECAN
GLASS: GOLDEN MESH HANDLE: C GOLDEN WARDROBE & BATH

WARDROBE & BATH