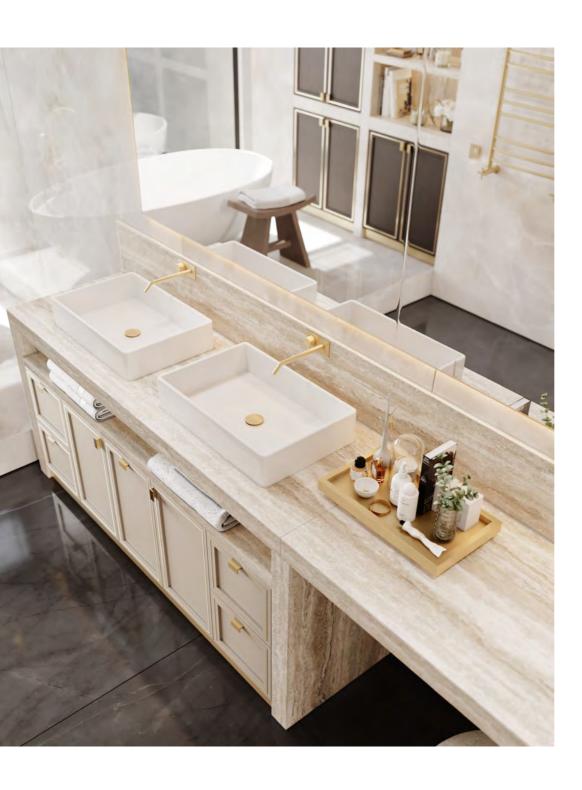

EQUALLY ELEGANT AND PRAGMATIC, AMARI VANITY UNIT ELEVATES THE AMBIANCE OF ANY BATHROOM WITH ITS DELIGHTFUL NATURAL SOLID OAK TONE. SUPPORTED BY A WOODEN BASE, THIS UNIT IS ENDOWED WITH FIVE DRAWERS, TWO DOORS AND AN OPEN SHELF. ITS MAIN ATTRACTION -THE ARABESCATO MARBLE SINK-BLENDS BEAUTIFULLY WITH THE BOTTOM STRUCTURE, WHILE CONTRASTING WITH THE DISTINCT GOLDEN BRASS HANDLES AND SINK FAUCET.

AMARI FINISHES: HAZELNUT / PECAN
GLASS: GOLDEN MESH HANDLE: C GOLDEN WARDROBE & BATH

WARDROBE & BATH