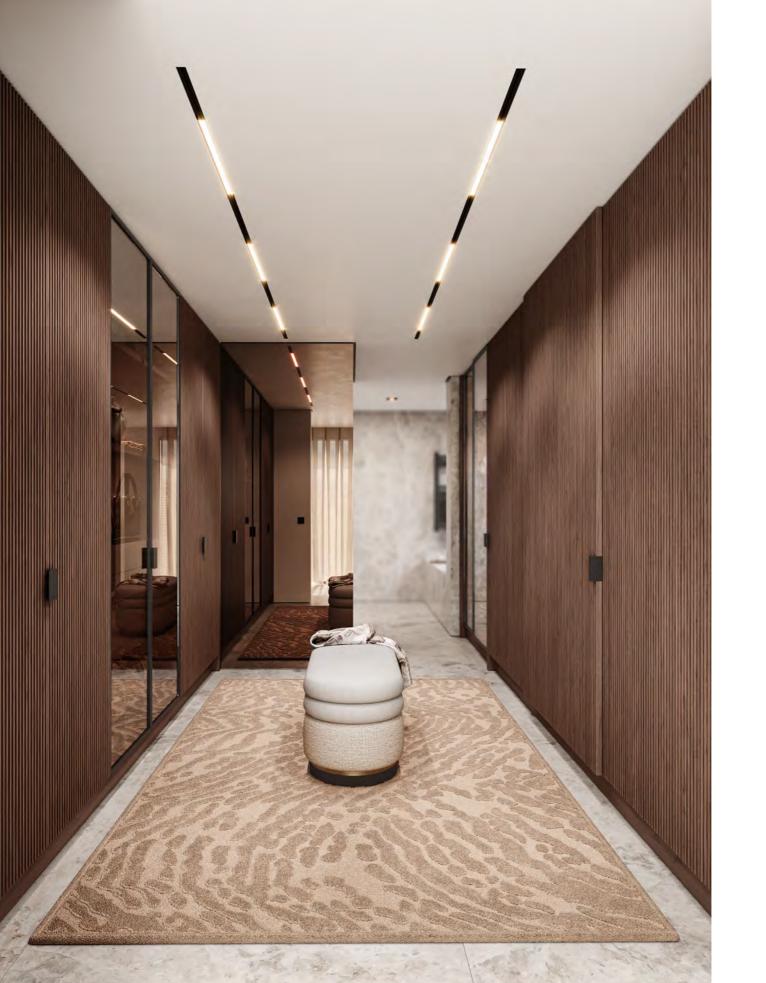

## **BESPOKE**

/ wardrobe & bath /

MIXING SOFT BEIGE AND DARK BROWN HUES, AMARI WARDROBE GATHERS THE SIMPLICITY OF A CLEAN-CUT DESIGN AND THE HARMONY OF SYMMETRIC LINES. CONTRASTING LIGHT AND DARK TEXTURED OAK, IT IS EMBELLISHED WITH GENTLE GOLDEN BRASS HANDLES AND MESHED GLASS DOORS THAT ADD LIGHT AND BRIGHTNESS TO THE ENVIRONMENT.

THIS WALK-IN CLOSET OFFERS TOTAL CUSTOMIZATION, UTILIZING SPACE AND CREATING AN AMBIANCE THAT IS ABSOLUTELY TAILOR-MADE. THE ADAPTABILITY OF A BUILT-IN WARDROBE IS UNDENIABLE, ESPECIALLY WHEN COMBINED WITH THE POSSIBILITY OF ADJUSTING ITS INTERIOR AREAS ACCORDING TO YOUR NEEDS AND TASTE. AMARI WARDROBE OFFERS PLENTIFUL STORAGE OPTIONS WITH SHELVING UNITS, HANDY DRAWERS AND SMART LIGHTING, COMBINING FUNCTIONALITY AND HIGH-END DESIGN.