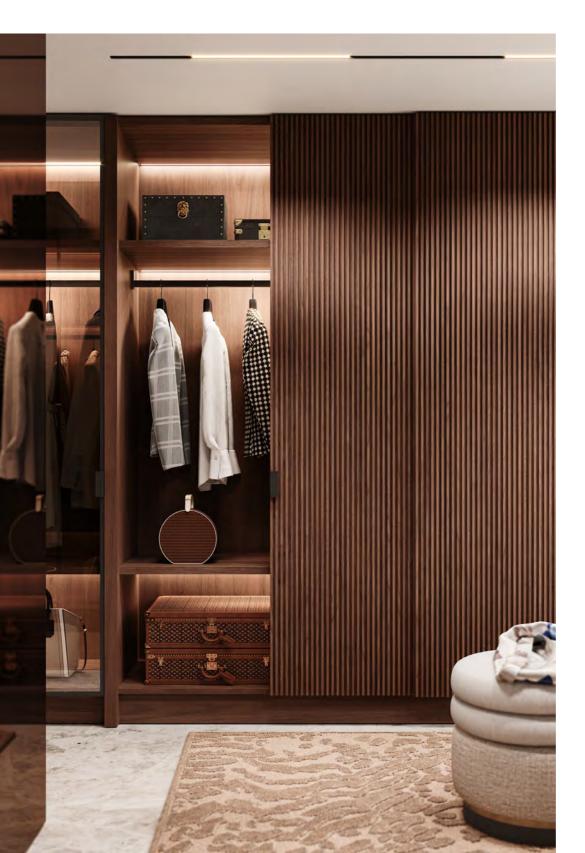

## **DEVON**WARDROBE & BATH

IN DARK BROWN AND BLACK TONES, **DEVON WARDROBE** CREATES
A YOUTHFUL AND FRESH AMBIANCE, ENCOMPASSING A MODERN
DESIGN THAT EXUDES ELEGANCE. CRAFTED IN WALNUT, THE SLIDING
DOORS PRESENT AN APPEALING RIBBED WOOD STRUCTURE THAT
CONTRAST BEAUTIFULLY WITH THE REMAINING GLASS DOORS, WITH
A BLACK OUTLINING FRAME. A SOBER COLOR SCHEME COMBINED
WITH SMART LED LIGHTING HIGHLIGHTS THE PROMINENCE OF BLACK
DETAILS THAT CAN BE FOUND ON EACH DOOR HANDLE, FRAME
AND COAT RACK.

THIS ELEGANT AND STYLISH WALK-IN CLOSET FUNCTIONS

AS A TOTALLY CUSTOMIZABLE BUILT-IN WARDROBE, A PRODUCT

OF PRACTICALITY AND CONTEMPORARY DESIGN. IT OFFERS EXCELLENT

STORAGE OPTIONS THROUGH CONVENIENT SHELVES, COAT HANGERS

AND UNIQUE ACCESSORY DRAWERS WITH MULTIPLE COMPARTMENTS.

IN A CONTINUOUS DISPLAY OF LIGHT AND CONTRAST, AS AN EXTENSION

OF THE WARDROBE, **DEVON BATHROOM VANITY UNIT** DISPLAYS

THE SAME LEVEL OF PRACTICALITY, PRESENTING MANIFOLD DRAWERS,

DOORS AND AN OPEN SHELF. TO ADD A TOUCH OF REFINEMENT

AND DISTINCTIVE APPEAL, TUNDRA GREY MARBLE COVERS THE SINK

COUNTERTOP AND WALLS CREATING A SOFT AND WARM UNDERTONE.

FINISHES: NUTMEG
GLASS: TEMPERED HANDLE: B BLACK