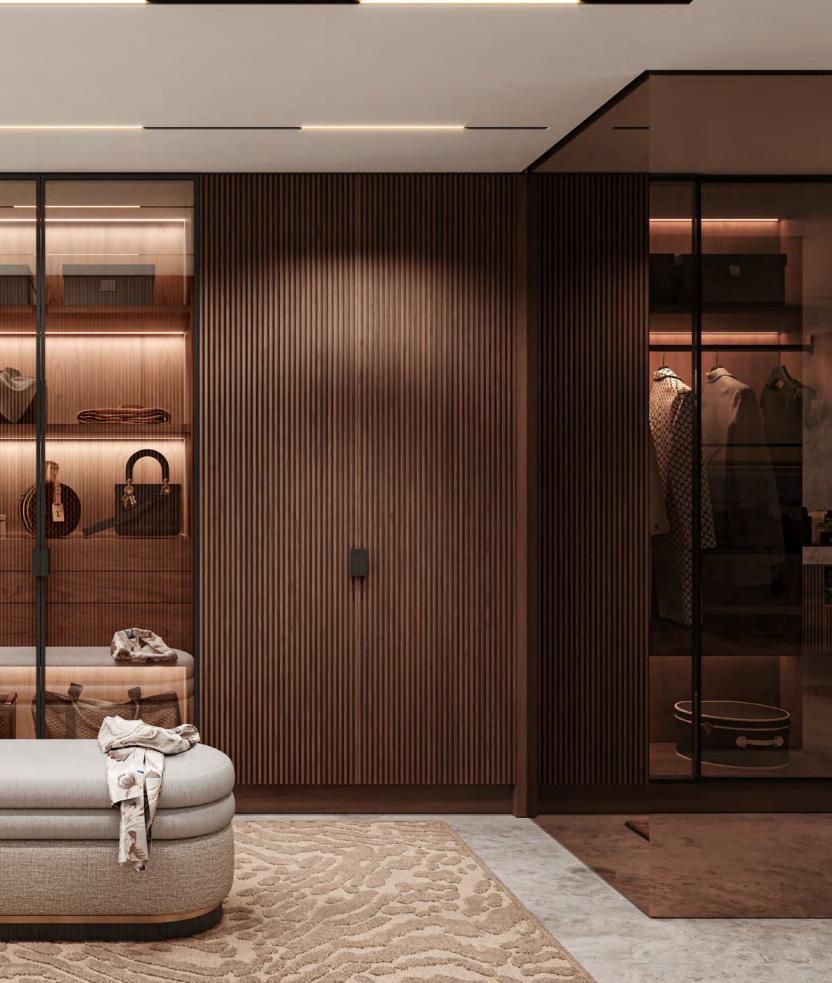

## **BESPOKE**

/ wardrobe & bath /

MIXING SOFT BEIGE AND DARK BROWN HUES, AMARI WARDROBE GATHERS THE SIMPLICITY OF A CLEAN-CUT DESIGN AND THE HARMONY OF SYMMETRIC LINES. CONTRASTING LIGHT AND DARK TEXTURED OAK, IT IS EMBELLISHED WITH GENTLE GOLDEN BRASS HANDLES AND MESHED GLASS DOORS THAT ADD LIGHT AND BRIGHTNESS TO THE ENVIRONMENT.

THIS WALK-IN CLOSET OFFERS TOTAL CUSTOMIZATION, UTILIZING SPACE AND CREATING AN AMBIANCE THAT IS ABSOLUTELY TAILOR-MADE. THE ADAPTABILITY OF A BUILT-IN WARDROBE IS UNDENIABLE, ESPECIALLY WHEN COMBINED WITH THE POSSIBILITY OF ADJUSTING ITS INTERIOR AREAS ACCORDING TO YOUR NEEDS AND TASTE. AMARI WARDROBE OFFERS PLENTIFUL STORAGE OPTIONS WITH SHELVING UNITS, HANDY DRAWERS AND SMART LIGHTING, COMBINING FUNCTIONALITY AND HIGH-END DESIGN.