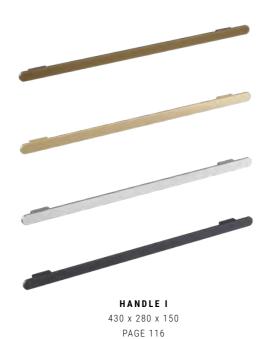

**HANDLE E** 30 x 30 x 26 PAGE 58

HANDLE F S - 60 x 20 x 40 M - 200 x 20 x 40 L - 300 x 20 x 40 PAG 48 / 68 / 150

**HANDLE G**S - 75 x 25 x 34
M - 155 x 25 x 34
PAGE 28 / 126