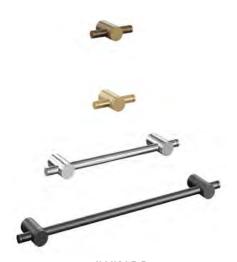

#### AND EXTERIOR METAL DETAILS AVAILABLE IN

BRONZE GOLDEN SILVER BLACK

**HANDLE A** 80 x 20 x 20 PAGE 84 / 92 / 174

**HANDLE B** 100 x 30 x 42 PAGE 38 / 138

**HANDLE C** 130 x 14 x 17 PAGE 6 / 68 / 92

**HANDLE D** 90 x 37 x 23 PAGE 58

**HANDLE E** 30 x 30 x 26 PAGE 58

HANDLE F S - 60 x 20 x 40 M - 200 x 20 x 40 L - 300 x 20 x 40 PAG 48 / 68 / 150

**HANDLE G**S - 75 x 25 x 34
M - 155 x 25 x 34
PAGE 28 / 126