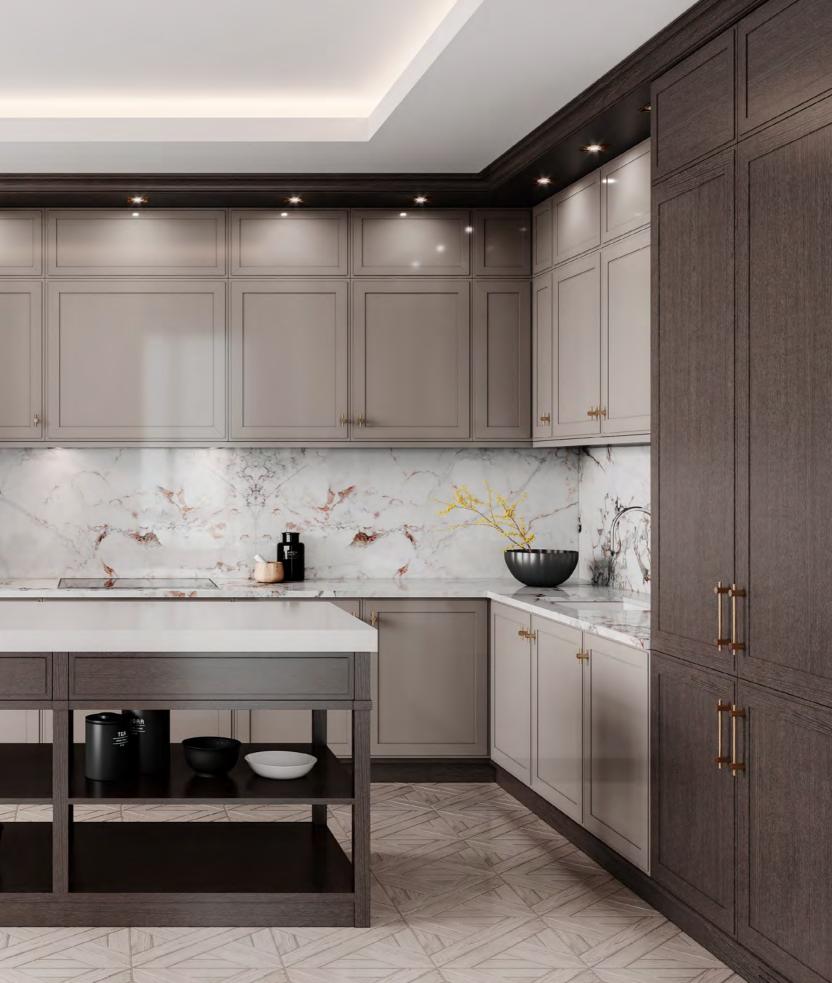

#### **AMARI** KITCHEN

PLAYING WITH A SOFT BEIGE TONALITY AND A CHOCOLATE BROWN
HUE, AMARI KITCHEN SHOWCASES A PERFECTLY SYMMETRIC AMBIANCE
THAT EVOKES PEACE, TRANQUILITY AND HARMONY.
THE USE OF LIGHT AND DARK TEXTURED OAK, SUBTLE TOUCHES
OF GOLDEN BRASS, MARBLE, RIBBED GLASS AND A GREY LACQUERED
FINISH IN THE UPPER CABINETRY RESULTS IN A DELICATELY MODERN
ENVIRONMENT MARKED BY SIMPLICITY, FUNCTIONALITY AND AN
INTENTIONAL SEARCH FOR WELLBEING AND BALANCE.
ENDOWED WITH A SINK, THE KITCHEN ISLAND CONDENSES THE TONAL
DUALITY AND SYMMETRY OF THE WHOLE SET, ALLOWING FOR THE
STORAGE OF ESSENTIAL ITEMS WHILE PROVIDING A SMALL SEATING
AREA THAT ACCOMMODATES THREE PEOPLE. ALTOGETHER AND
WRAPPED IN CALMING WOOD TONES, AMARI KITCHEN IS A TOKEN
OF MODERN DESIGN AND SLOW LIVING.

FINISHES: HAZELNUT / PECAN / GREY 2 LACQUER
GLASS: RIPPLE TEXTURED HANDLE: C GOLDEN

IN A SERENE FASHION, AMARI KITCHEN PLAYS WITH COLOR AND SHAPE, SHOWCASING A BALANCED AMBIANCE THAT BETS ON A MIX AND MATCH OF BEIGE, BROWN, WHITE AND GRAY TONES. ITS MODERN AND MINIMALIST APPROACH TO DESIGN AND DÉCOR RESULTS IN A PROFOUND APPRECIATION FOR GEOMETRIC FORMS AND DIVERSE TEXTURES AND THE DISPLAY OF PIECES THAT COMPREHEND BOTH A STRONG AESTHETIC APPEAL AND A GREAT DEAL OF FUNCTIONALITY. THE CHOICE OF A SOFT GRAY MARBLE FOR THE COUNTERTOPS AND WALLS EVIDENCES THE SEARCH FOR EQUILIBRIUM AND THE DESIRE TO BLEND IN AND REVEAL THE LIGHTNESS OF THE WHITE LACQUER FINISH AND THE EXQUISITE PATTERN OF THE FLOOR TILES. THE DARK MIRROR USED FOR THE CENTRAL CABINETRY BRINGS ABOUT THE MYSTERY AND WARMTH OF THE SOFT GREY PALETTE, FILLING THE ENVIRONMENT WITH TRANQUILITY.

SPACIOUS AND COMMODIOUS, AMARI KITCHEN IS ENDOWED WITH A CONVENIENT AND USEFUL PANTRY THAT ALLOWS FOR GROCERY AND DISH STORAGE AND A FORWARD-LOOKING DINING AREA THAT COMES IN HANDY FOR A FAMILY MEAL.

25