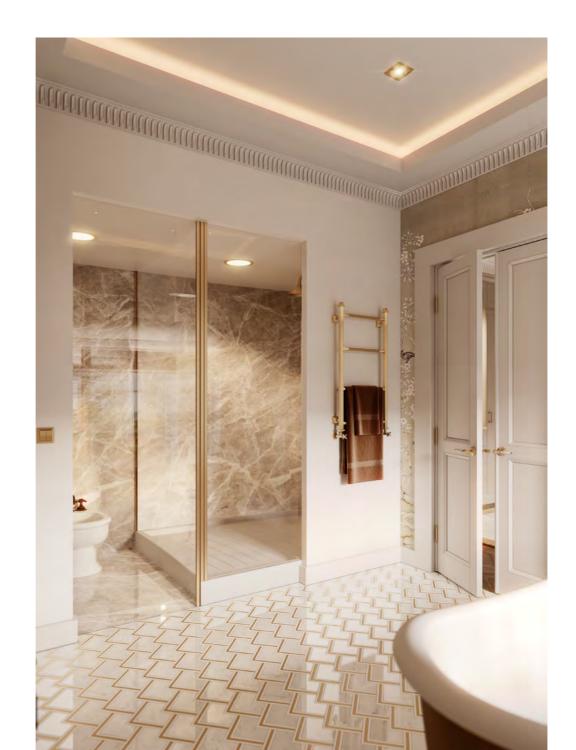

EQUALLY ELEGANT AND PRAGMATIC, AMARI VANITY UNIT ELEVATES THE AMBIANCE OF ANY BATHROOM WITH ITS DELIGHTFUL NATURAL SOLID OAK TONE. SUPPORTED BY A WOODEN BASE, THIS UNIT IS ENDOWED WITH FIVE DRAWERS, TWO DOORS AND AN OPEN SHELF. ITS MAIN ATTRACTION -THE ARABESCATO MARBLE SINK-BLENDS BEAUTIFULLY WITH THE BOTTOM STRUCTURE, WHILE CONTRASTING WITH THE DISTINCT GOLDEN BRASS HANDLES AND SINK FAUCET.

AMARI FINISHES: HAZELNUT / PECAN
GLASS: GOLDEN MESH HANDLE: C GOLDEN WARDROBE & BATH

WARDROBE & BATH