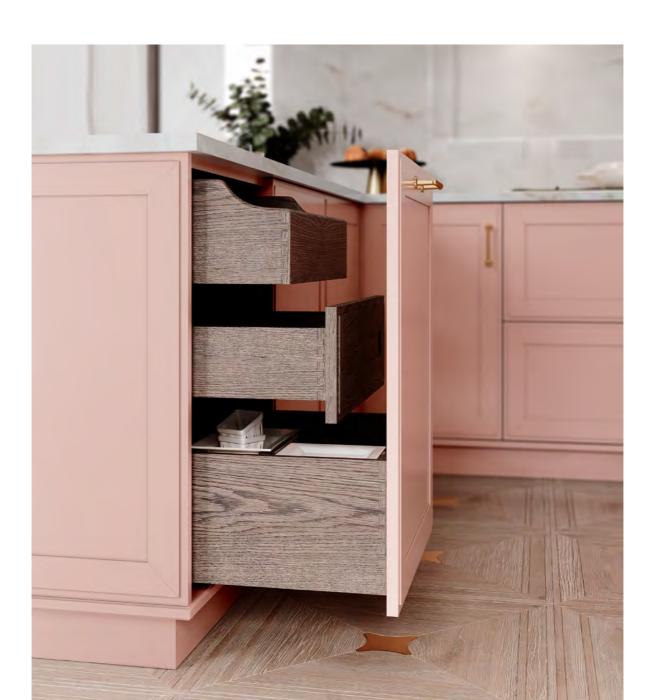

#### **AMARI** KITCHEN

PLAYING WITH A SOFT BEIGE TONALITY AND A CHOCOLATE BROWN
HUE, AMARI KITCHEN SHOWCASES A PERFECTLY SYMMETRIC AMBIANCE
THAT EVOKES PEACE, TRANQUILITY AND HARMONY.
THE USE OF LIGHT AND DARK TEXTURED OAK, SUBTLE TOUCHES
OF GOLDEN BRASS, MARBLE, RIBBED GLASS AND A GREY LACQUERED
FINISH IN THE UPPER CABINETRY RESULTS IN A DELICATELY MODERN
ENVIRONMENT MARKED BY SIMPLICITY, FUNCTIONALITY AND AN
INTENTIONAL SEARCH FOR WELLBEING AND BALANCE.
ENDOWED WITH A SINK, THE KITCHEN ISLAND CONDENSES THE TONAL
DUALITY AND SYMMETRY OF THE WHOLE SET, ALLOWING FOR THE
STORAGE OF ESSENTIAL ITEMS WHILE PROVIDING A SMALL SEATING
AREA THAT ACCOMMODATES THREE PEOPLE. ALTOGETHER AND
WRAPPED IN CALMING WOOD TONES, AMARI KITCHEN IS A TOKEN
OF MODERN DESIGN AND SLOW LIVING.

FINISHES: HAZELNUT / PECAN / GREY 2 LACQUER
GLASS: RIPPLE TEXTURED HANDLE: C GOLDEN

IN A SERENE FASHION, AMARI KITCHEN PLAYS WITH COLOR AND SHAPE, SHOWCASING A BALANCED AMBIANCE THAT BETS ON A MIX AND MATCH OF BEIGE, BROWN, WHITE AND GRAY TONES. ITS MODERN AND MINIMALIST APPROACH TO DESIGN AND DÉCOR RESULTS IN A PROFOUND APPRECIATION FOR GEOMETRIC FORMS AND DIVERSE TEXTURES AND THE DISPLAY OF PIECES THAT COMPREHEND BOTH A STRONG AESTHETIC APPEAL AND A GREAT DEAL OF FUNCTIONALITY. THE CHOICE OF A SOFT GRAY MARBLE FOR THE COUNTERTOPS AND WALLS EVIDENCES THE SEARCH FOR EQUILIBRIUM AND THE DESIRE TO BLEND IN AND REVEAL THE LIGHTNESS OF THE WHITE LACQUER FINISH AND THE EXQUISITE PATTERN OF THE FLOOR TILES. THE DARK MIRROR USED FOR THE CENTRAL CABINETRY BRINGS ABOUT THE MYSTERY AND WARMTH OF THE SOFT GREY PALETTE, FILLING THE ENVIRONMENT WITH TRANQUILITY.

SPACIOUS AND COMMODIOUS, AMARI KITCHEN IS ENDOWED WITH A CONVENIENT AND USEFUL PANTRY THAT ALLOWS FOR GROCERY AND DISH STORAGE AND A FORWARD-LOOKING DINING AREA THAT COMES IN HANDY FOR A FAMILY MEAL.

25