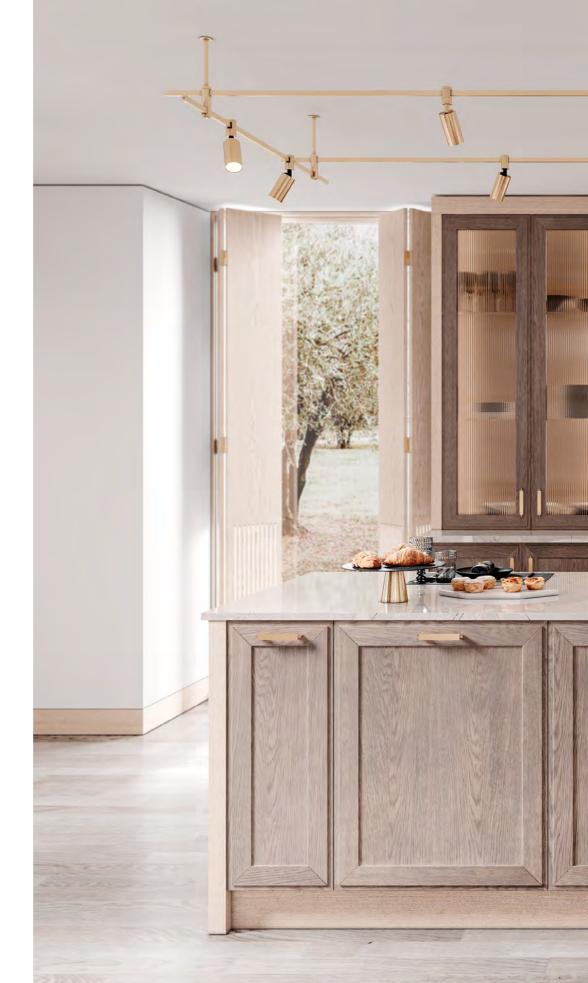

#### **AMARI** KITCHEN

PLAYING WITH A SOFT BEIGE TONALITY AND A CHOCOLATE BROWN
HUE, AMARI KITCHEN SHOWCASES A PERFECTLY SYMMETRIC AMBIANCE
THAT EVOKES PEACE, TRANQUILITY AND HARMONY.
THE USE OF LIGHT AND DARK TEXTURED OAK, SUBTLE TOUCHES
OF GOLDEN BRASS, MARBLE, RIBBED GLASS AND A GREY LACQUERED
FINISH IN THE UPPER CABINETRY RESULTS IN A DELICATELY MODERN
ENVIRONMENT MARKED BY SIMPLICITY, FUNCTIONALITY AND AN
INTENTIONAL SEARCH FOR WELLBEING AND BALANCE.
ENDOWED WITH A SINK, THE KITCHEN ISLAND CONDENSES THE TONAL
DUALITY AND SYMMETRY OF THE WHOLE SET, ALLOWING FOR THE
STORAGE OF ESSENTIAL ITEMS WHILE PROVIDING A SMALL SEATING
AREA THAT ACCOMMODATES THREE PEOPLE. ALTOGETHER AND
WRAPPED IN CALMING WOOD TONES, AMARI KITCHEN IS A TOKEN
OF MODERN DESIGN AND SLOW LIVING.

FINISHES: HAZELNUT / PECAN / GREY 2 LACQUER
GLASS: RIPPLE TEXTURED HANDLE: C GOLDEN

IN A SERENE FASHION, AMARI KITCHEN PLAYS WITH COLOR AND SHAPE, SHOWCASING A BALANCED AMBIANCE THAT BETS ON A MIX AND MATCH OF BEIGE, BROWN, WHITE AND GRAY TONES. ITS MODERN AND MINIMALIST APPROACH TO DESIGN AND DÉCOR RESULTS IN A PROFOUND APPRECIATION FOR GEOMETRIC FORMS AND DIVERSE TEXTURES AND THE DISPLAY OF PIECES THAT COMPREHEND BOTH A STRONG AESTHETIC APPEAL AND A GREAT DEAL OF FUNCTIONALITY. THE CHOICE OF A SOFT GRAY MARBLE FOR THE COUNTERTOPS AND WALLS EVIDENCES THE SEARCH FOR EQUILIBRIUM AND THE DESIRE TO BLEND IN AND REVEAL THE LIGHTNESS OF THE WHITE LACQUER FINISH AND THE EXQUISITE PATTERN OF THE FLOOR TILES. THE DARK MIRROR USED FOR THE CENTRAL CABINETRY BRINGS ABOUT THE MYSTERY AND WARMTH OF THE SOFT GREY PALETTE, FILLING THE ENVIRONMENT WITH TRANQUILITY.

SPACIOUS AND COMMODIOUS, AMARI KITCHEN IS ENDOWED WITH A CONVENIENT AND USEFUL PANTRY THAT ALLOWS FOR GROCERY AND DISH STORAGE AND A FORWARD-LOOKING DINING AREA THAT COMES IN HANDY FOR A FAMILY MEAL.

25