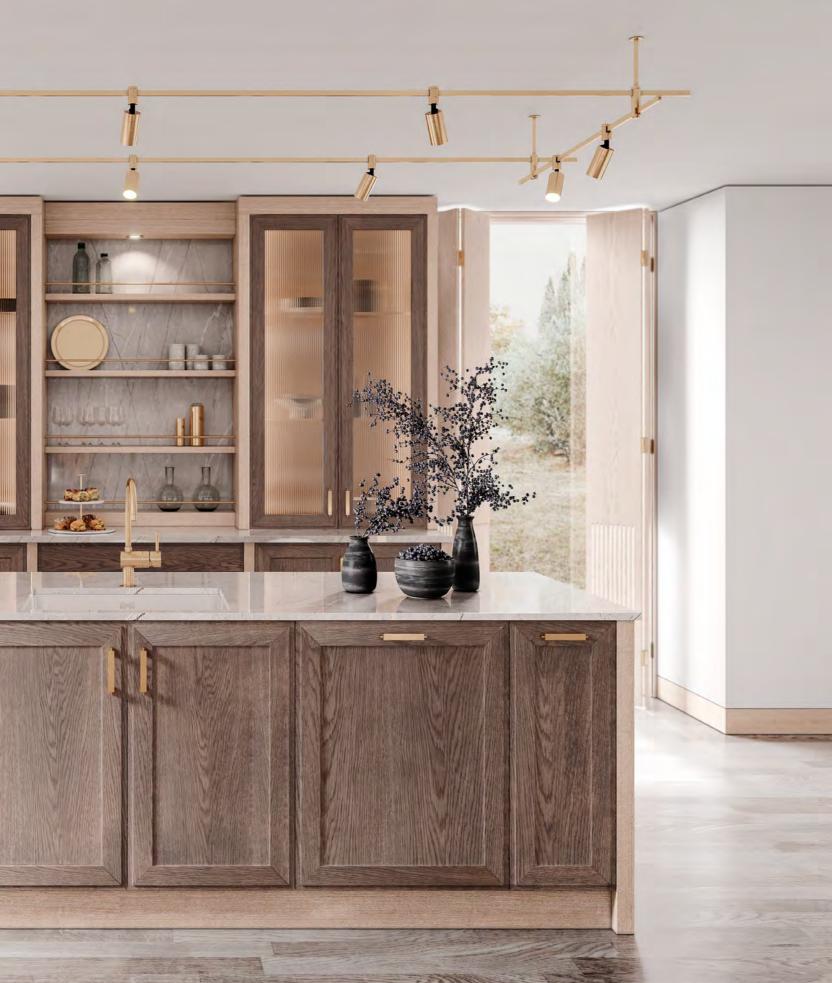

#### **AMARI** KITCHEN

PLAYING WITH A SOFT BEIGE TONALITY AND A CHOCOLATE BROWN
HUE, AMARI KITCHEN SHOWCASES A PERFECTLY SYMMETRIC AMBIANCE
THAT EVOKES PEACE, TRANQUILITY AND HARMONY.
THE USE OF LIGHT AND DARK TEXTURED OAK, SUBTLE TOUCHES
OF GOLDEN BRASS, MARBLE, RIBBED GLASS AND A GREY LACQUERED
FINISH IN THE UPPER CABINETRY RESULTS IN A DELICATELY MODERN
ENVIRONMENT MARKED BY SIMPLICITY, FUNCTIONALITY AND AN
INTENTIONAL SEARCH FOR WELLBEING AND BALANCE.
ENDOWED WITH A SINK, THE KITCHEN ISLAND CONDENSES THE TONAL
DUALITY AND SYMMETRY OF THE WHOLE SET, ALLOWING FOR THE
STORAGE OF ESSENTIAL ITEMS WHILE PROVIDING A SMALL SEATING
AREA THAT ACCOMMODATES THREE PEOPLE. ALTOGETHER AND
WRAPPED IN CALMING WOOD TONES, AMARI KITCHEN IS A TOKEN
OF MODERN DESIGN AND SLOW LIVING.

FINISHES: HAZELNUT / PECAN / GREY 2 LACQUER
GLASS: RIPPLE TEXTURED HANDLE: C GOLDEN

IN A SERENE FASHION, AMARI KITCHEN PLAYS WITH COLOR AND SHAPE, SHOWCASING A BALANCED AMBIANCE THAT BETS ON A MIX AND MATCH OF BEIGE, BROWN, WHITE AND GRAY TONES. ITS MODERN AND MINIMALIST APPROACH TO DESIGN AND DÉCOR RESULTS IN A PROFOUND APPRECIATION FOR GEOMETRIC FORMS AND DIVERSE TEXTURES AND THE DISPLAY OF PIECES THAT COMPREHEND BOTH A STRONG AESTHETIC APPEAL AND A GREAT DEAL OF FUNCTIONALITY. THE CHOICE OF A SOFT GRAY MARBLE FOR THE COUNTERTOPS AND WALLS EVIDENCES THE SEARCH FOR EQUILIBRIUM AND THE DESIRE TO BLEND IN AND REVEAL THE LIGHTNESS OF THE WHITE LACQUER FINISH AND THE EXQUISITE PATTERN OF THE FLOOR TILES. THE DARK MIRROR USED FOR THE CENTRAL CABINETRY BRINGS ABOUT THE MYSTERY AND WARMTH OF THE SOFT GREY PALETTE, FILLING THE ENVIRONMENT WITH TRANQUILITY.

SPACIOUS AND COMMODIOUS, AMARI KITCHEN IS ENDOWED WITH A CONVENIENT AND USEFUL PANTRY THAT ALLOWS FOR GROCERY AND DISH STORAGE AND A FORWARD-LOOKING DINING AREA THAT COMES IN HANDY FOR A FAMILY MEAL.

25