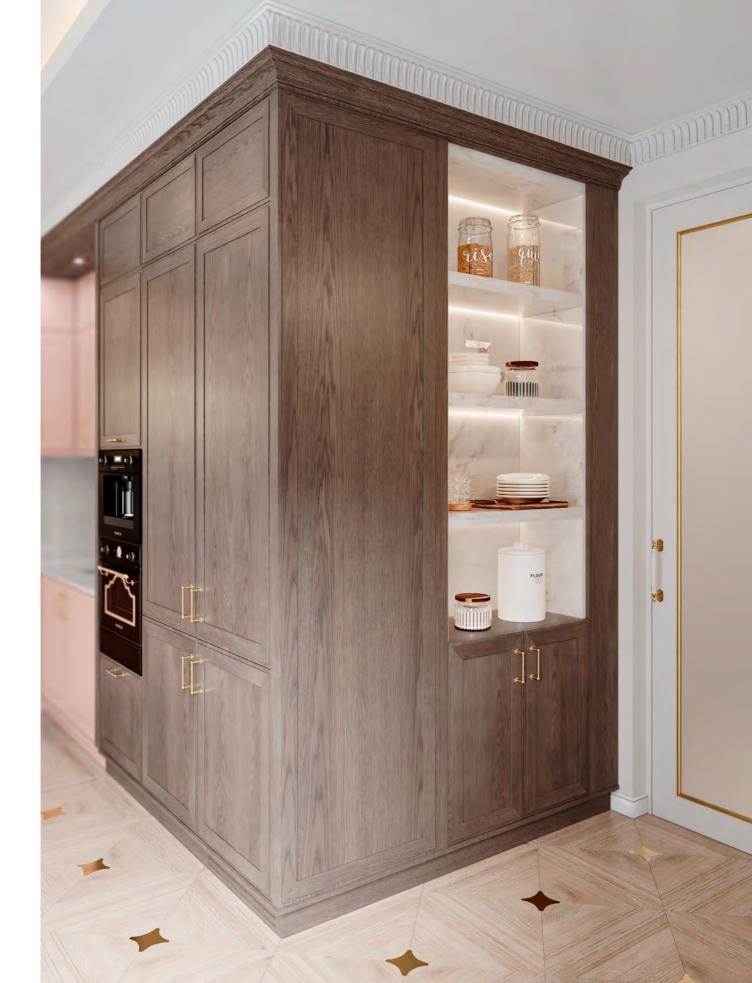

#### **AMARI** KITCHEN

PLAYING WITH A SOFT BEIGE TONALITY AND A CHOCOLATE BROWN
HUE, AMARI KITCHEN SHOWCASES A PERFECTLY SYMMETRIC AMBIANCE
THAT EVOKES PEACE, TRANQUILITY AND HARMONY.
THE USE OF LIGHT AND DARK TEXTURED OAK, SUBTLE TOUCHES
OF GOLDEN BRASS, MARBLE, RIBBED GLASS AND A GREY LACQUERED
FINISH IN THE UPPER CABINETRY RESULTS IN A DELICATELY MODERN
ENVIRONMENT MARKED BY SIMPLICITY, FUNCTIONALITY AND AN
INTENTIONAL SEARCH FOR WELLBEING AND BALANCE.
ENDOWED WITH A SINK, THE KITCHEN ISLAND CONDENSES THE TONAL
DUALITY AND SYMMETRY OF THE WHOLE SET, ALLOWING FOR THE
STORAGE OF ESSENTIAL ITEMS WHILE PROVIDING A SMALL SEATING
AREA THAT ACCOMMODATES THREE PEOPLE. ALTOGETHER AND
WRAPPED IN CALMING WOOD TONES, AMARI KITCHEN IS A TOKEN
OF MODERN DESIGN AND SLOW LIVING.

SPACIOUS AND COMMODIOUS, AMARI KITCHEN IS ENDOWED WITH A CONVENIENT AND USEFUL PANTRY THAT ALLOWS FOR GROCERY AND DISH STORAGE AND A FORWARD-LOOKING DINING AREA THAT COMES IN HANDY FOR A FAMILY MEAL.

25