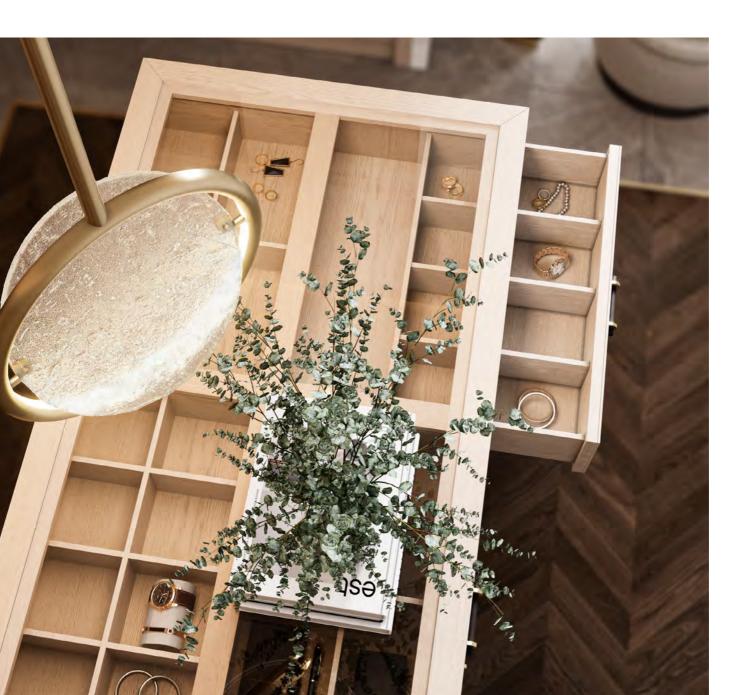

THIS WALK-IN CLOSET OFFERS TOTAL CUSTOMIZATION, UTILIZING SPACE AND CREATING AN AMBIANCE THAT IS ABSOLUTELY TAILOR-MADE. THE ADAPTABILITY OF A BUILT-IN WARDROBE IS UNDENIABLE, ESPECIALLY WHEN COMBINED WITH THE POSSIBILITY OF ADJUSTING ITS INTERIOR AREAS ACCORDING TO YOUR NEEDS AND TASTE. AMARI WARDROBE OFFERS PLENTIFUL STORAGE OPTIONS WITH SHELVING UNITS, HANDY DRAWERS AND SMART LIGHTING, COMBINING FUNCTIONALITY AND HIGH-END DESIGN.