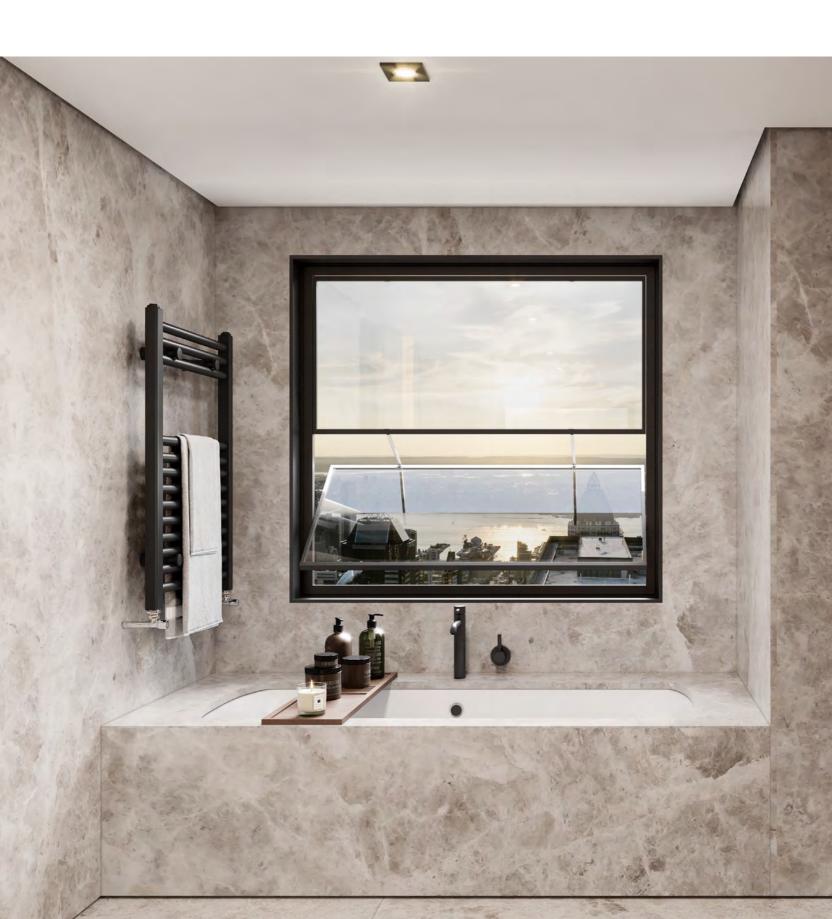

#### TAILOR MADE BATH

AN INTERIOR DESIGN PROJECT COMES WITH UNIQUE AND DEMANDING EXPECTATIONS. OUR JOB IS TO MAKE IT COME TO LIFE, ASSURING THAT YOUR VISION AND DESIGN IS METICULOUSLY REFLECTED IN THE FINAL RESULT. GATHERING THE BEST ARTISANAL TECHNIQUES AND HIGH-QUALITY MATERIALS, WE PRESENT TO YOU A SELECTION OF TAILOR-MADE PIECES DESIGNED EXCLUSIVELY FOR YOUR BATHROOM PROJECT – A BESPOKE VANITY UNIT THAT IS, IN FACT, AN ACCENT PIECE FOR A REFINED BATHROOM.

ADONIS VANITY UNIT IS AN INVITING AND WELCOMING PIECE FOR AN UPSCALE BATHROOM ENTRANCE. ITS CLASSICAL FIGURE MIXES BOTH STRAIGHT AND CONTOURED LINES, WHICH ADDS TO THE INTRICACY OF ITS DELICATE YET STRONG DESIGN. ITS ROUND SHAPE ALLOWS FOR EXTRA ADAPTABILITY AND ITS FEATURES ARE COMPLETELY CUSTOMIZABLE. WITH TWO ROUND DOORS AND THREE LONG DRAWERS, IT PROVIDES CONVENIENT STORAGE OPTIONS. BOTH THE DÉCOR AND THE DISTINCT GOLDEN HANDLES ARE AN ALLUSION TO NATURE AND ITS LIGHT AND UPLIFTING PRESENCE. PUTTING TOGETHER DIVERSIFIED AND REFINED MATERIALS, A ROUND AND WHITE ESTREMOZ MARBLE TOP WAS THE CHOICE FOR THIS PIECE, ESTABLISHING AN OBVIOUS CONTRAST WITH ITS WOODEN LIGHT GREY BOTTOM STRUCTURE. WITH STRAIGHT COLUMN-LIKE FEET. ADONIS VANITY UNIT TRANSPORTS US TO THE GREAT ARCHITECTONIC TREASURES OF ANCIENT GREECE, BRINGING ABOUT THE STRENGTH OF ITS CONSTRUCTION AND THE BEAUTY OF ITS DELICATE AND GRACEFUL CHARACTER. THIS DAINTINESS, ALLIED TO GOLDEN FAUCETS, ACCESSORIES AND A COMPLEMENTARY ROUND MIRROR, EMPHASIZES THE LIGHTNESS AND REFINEMENT OF ELEVATED AMBIANCES.