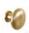

#### AND EXTERIOR METAL DETAILS AVAILABLE IN

BRONZE GOLDEN SILVER BLACK

**HANDLE A** 80 x 20 x 20 PAGE 84 / 92 / 174

**HANDLE B** 100 x 30 x 42 PAGE 38 / 138

**HANDLE C** 130 x 14 x 17 PAGE 6 / 68 / 92

**HANDLE D** 90 x 37 x 23 PAGE 58