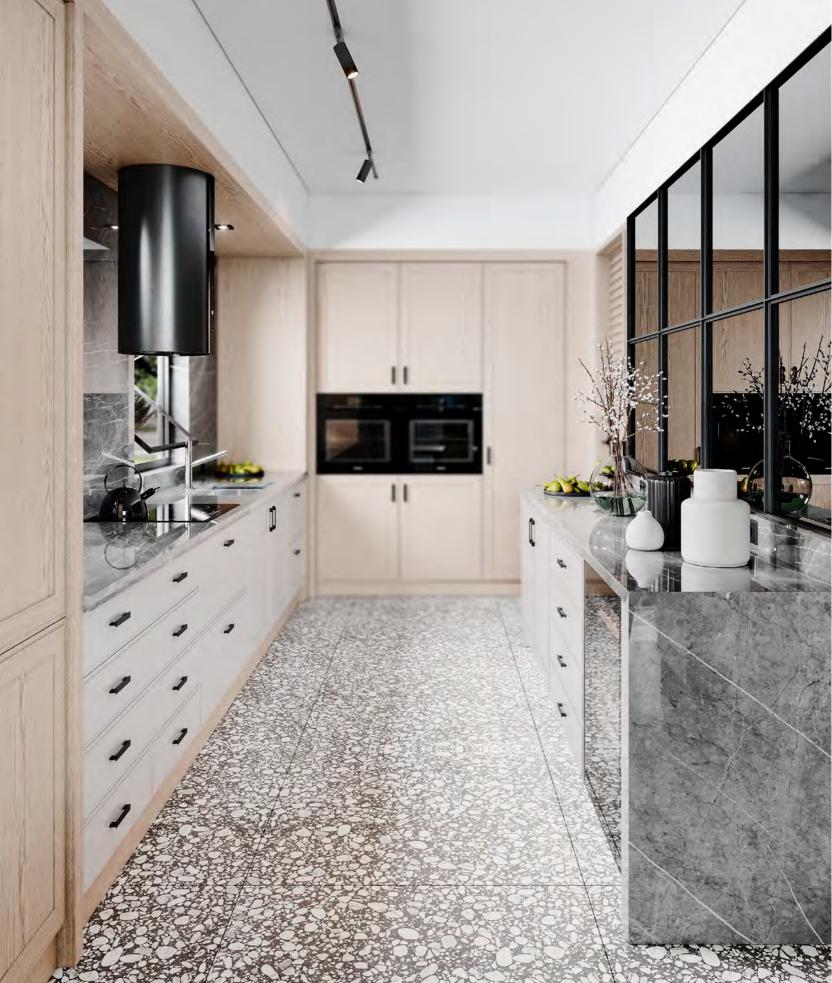

#### **AMARI** KITCHEN

PLAYING WITH A SOFT BEIGE TONALITY AND A CHOCOLATE BROWN
HUE, AMARI KITCHEN SHOWCASES A PERFECTLY SYMMETRIC AMBIANCE
THAT EVOKES PEACE, TRANQUILITY AND HARMONY.
THE USE OF LIGHT AND DARK TEXTURED OAK, SUBTLE TOUCHES
OF GOLDEN BRASS, MARBLE, RIBBED GLASS AND A GREY LACQUERED
FINISH IN THE UPPER CABINETRY RESULTS IN A DELICATELY MODERN
ENVIRONMENT MARKED BY SIMPLICITY, FUNCTIONALITY AND AN
INTENTIONAL SEARCH FOR WELLBEING AND BALANCE.
ENDOWED WITH A SINK, THE KITCHEN ISLAND CONDENSES THE TONAL
DUALITY AND SYMMETRY OF THE WHOLE SET, ALLOWING FOR THE
STORAGE OF ESSENTIAL ITEMS WHILE PROVIDING A SMALL SEATING
AREA THAT ACCOMMODATES THREE PEOPLE. ALTOGETHER AND
WRAPPED IN CALMING WOOD TONES, AMARI KITCHEN IS A TOKEN
OF MODERN DESIGN AND SLOW LIVING.

FINISHES: HAZELNUT / PECAN / GREY 2 LACQUER
GLASS: RIPPLE TEXTURED HANDLE: C GOLDEN

IN A SERENE FASHION, AMARI KITCHEN PLAYS WITH COLOR AND SHAPE, SHOWCASING A BALANCED AMBIANCE THAT BETS ON A MIX AND MATCH OF BEIGE, BROWN, WHITE AND GRAY TONES. ITS MODERN AND MINIMALIST APPROACH TO DESIGN AND DÉCOR RESULTS IN A PROFOUND APPRECIATION FOR GEOMETRIC FORMS AND DIVERSE TEXTURES AND THE DISPLAY OF PIECES THAT COMPREHEND BOTH A STRONG AESTHETIC APPEAL AND A GREAT DEAL OF FUNCTIONALITY. THE CHOICE OF A SOFT GRAY MARBLE FOR THE COUNTERTOPS AND WALLS EVIDENCES THE SEARCH FOR EQUILIBRIUM AND THE DESIRE TO BLEND IN AND REVEAL THE LIGHTNESS OF THE WHITE LACQUER FINISH AND THE EXQUISITE PATTERN OF THE FLOOR TILES. THE DARK MIRROR USED FOR THE CENTRAL CABINETRY BRINGS ABOUT THE MYSTERY AND WARMTH OF THE SOFT GREY PALETTE, FILLING THE ENVIRONMENT WITH TRANQUILITY.

SPACIOUS AND COMMODIOUS, AMARI KITCHEN IS ENDOWED WITH A CONVENIENT AND USEFUL PANTRY THAT ALLOWS FOR GROCERY AND DISH STORAGE AND A FORWARD-LOOKING DINING AREA THAT COMES IN HANDY FOR A FAMILY MEAL.

25