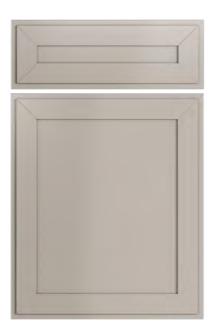

## **CARTER**KITCHEN

FOCUSING ON THE ESSENTIAL, CARTER KITCHEN HAS ITS OWN EXPRESSION AND BARELY REQUIRES THE USE OF DÉCOR OR ACCESSORIES. ITS LIGHT AND SERENE PERSONALITY BRINGS ABOUT A PEACEFUL AND HARMONIOUS AMBIANCE THAT EXPLORES THE REFINEMENT OF TRUE SIMPLICITY. ITS CLEAN-CUT DESIGN DISPLAYS A FONDNESS FOR THE TEXTURE AND CHARACTER OF OAK, COUPLED WITH THE USE OF BRASS AND GOLDEN DETAILS THAT ADD A TOUCH OF SOPHISTICATION TO THE ENVIRONMENT. DUE TO ITS DELICATENESS AND GRACIOUSNESS, CALACATTA GOLD MARBLE IS THE MOST SUITABLE CHOICE NOT ONLY TO COMPLEMENT THE WALLS AND FLOOR BUT ALSO FOR THE SINK AND KITCHEN ISLAND COUNTERTOPS. THE INTRICATE USE OF RIBBED GLASS BLENDS PERFECTLY WITH THE BEIGE AND GOLD HUES THAT FILL THE WHOLE ATMOSPHERE, MAKING EACH DETAIL EXHALE TRANQUILITY, BALANCE AND TASTEFULNESS.

FINISHES: PECAN
GLASS: RIPPLE TEXTURED HANDLE: G GOLDEN (S + M)

33

37

IN DARK BROWN AND BLACK HUES, **DEVON KITCHEN** FULLY
ENCOMPASSES A MODERN SENSE OF PRACTICALITY AND
YOUTHFULNESS. ITS CABINETRY AND SINK RELY ON ASH WOOD
AND ITS DIM TO MATCH THE KITCHEN ISLAND, MADE OF WALNUT.
THE USE OF BLACK MARBLE WITH SMALL TAINTS OF WHITE
GOES WELL WITH THE BLACK IRON PULLS, CREATING A BURROW
OF NEUTRAL AND EARTH TONES THAT SHOWCASE THE STYLISH
AND SAGACIOUS NATURE OF RIBBED WOOD.
PROVIDING COUNTLESS STORAGE OPTIONS, **DEVON KITCHEN**IS FILLED WITH HIDDEN TREASURES, FROM SPECIFIC DRAWERS
WITH COMPARTMENTS TO KEEP SPICES AND CUTLERY
TO THE SOFT PLAY OF LIGHT AND SHADOW CARRIED OUT BY
INTERIOR AND EXTERIOR LED LIGHTS. THE WHOLE AMBIANCE
EXPLORES THE FUNCTIONALITY OF MINIMALIST CONCEPTS WHILE
PORTRAYING THE NOTION OF INDEPENDENCE AND AT-HOMENESS.