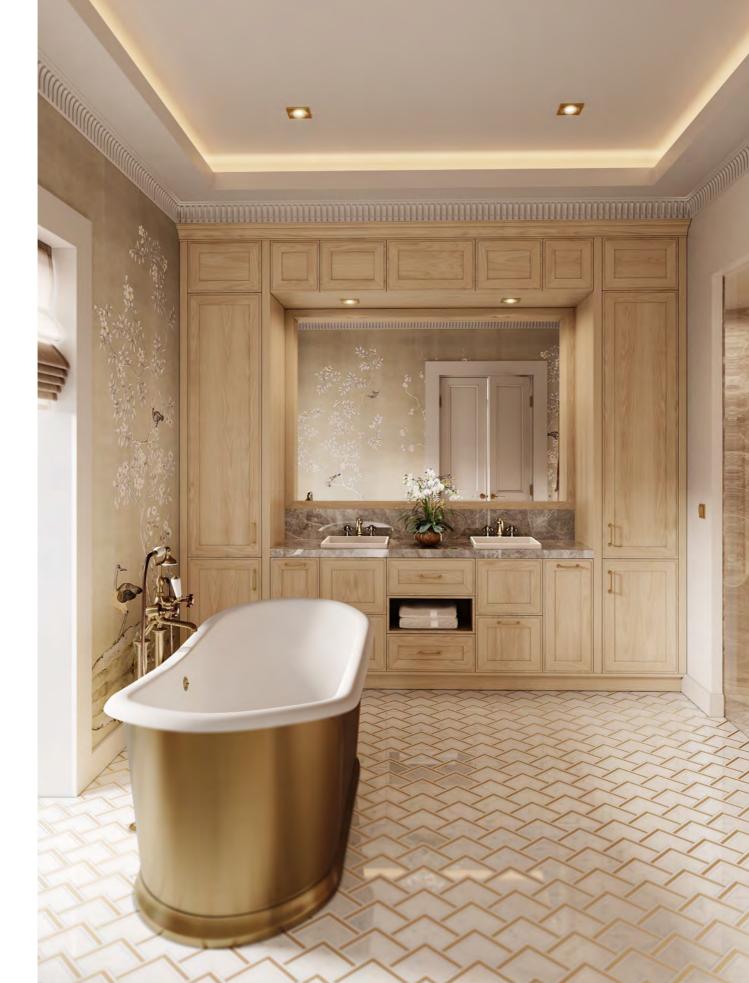

## BLOSSOM WARDROBE & BATH

WITH A FLAIR FOR PALE TONES AND THE CREATION OF BALANCED

AMBIANCES, BLOSSOM WARDROBE COMBINES TWO RICH AND

SOPHISTICATED BEIGE AND PEARL WOOD VENEERS WITH A SOFT PALE

LACQUER FINISH THAT ADDS TO ITS DELICATE AND PEACEFUL ATMOSPHERE.

THIS ITEM DRAWS INSTANT ATTENTION TO THE FLORAL MOTIFS THAT

ADORN SOME OF ITS DOORS, RESEMBLING JAPANESE CHERRY BLOSSOMS

- COMPLETELY HANDMADE, THESE PATTERNS ARE A TOKEN OF SPLENDID

ARTISANSHIP AND TASTEFUL DESIGN.

BLOSSOM WARDROBE ENCOMPASSES AN INTEGRATED SPACE WITH A
CENTRAL SHOWCASE ENDOWED WITH A GARMENT RACK, AND A BEAUTIFUL
ISLAND, INCORPORATING A VERY CONVENIENT TEN-DRAWER SET WITH
A CALACATTA ORO MARBLE TOP. THIS, ALLIED TO DELICATE GOLDEN
INLAYS, SMART LIGHTING FEATURES, RIBBED WOOD CEILING FRAMES AND
A CUSTOMIZABLE SHOE RACK, PROVIDES AN ELEVATED AND UPLIFTING
ENVIRONMENT THAT COMPRISES NOT ONLY A DAINTY WALK-IN CLOSET,
BUT ALSO AN UNQUESTIONABLY SOPHISTICATED BATHROOM VANITY UNIT,
OFFERING GREAT ADAPTABILITY.

FINISHES: STRIPE SAND / STRIPE PEARL / GREY 2 LACQUER

GLASS: TEMPERED HANDLE: I GOLDEN

WARDROBE & BATH

IMMERSED IN A CALMING AND BRIGHT ATMOSPHERE. CARTER WARDROBE PRESENTS A POWERFUL DYNAMIC, MIXING DARK BROWN ASH WOOD (INTERIOR) WITH BEIGE TEXTURED OAK (EXTERIOR). THE CONTRAST RESULTS IN A HARMONIOUS BALANCE OF GENTLE TONES. EMBELLISHED BY INTEGRATED SMART LIGHTING FEATURES.