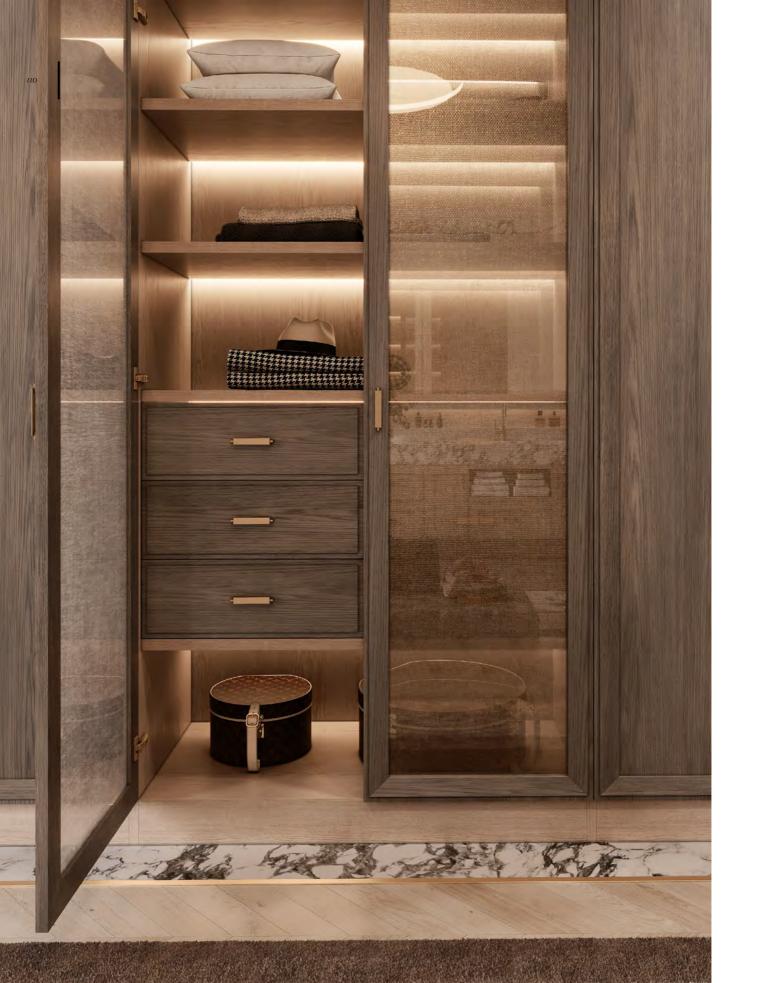

## **BESPOKE**

/ wardrobe & bath /

MIXING SOFT BEIGE AND DARK BROWN HUES, AMARI WARDROBE GATHERS THE SIMPLICITY OF A CLEAN-CUT DESIGN AND THE HARMONY OF SYMMETRIC LINES. CONTRASTING LIGHT AND DARK TEXTURED OAK, IT IS EMBELLISHED WITH GENTLE GOLDEN BRASS HANDLES AND MESHED GLASS DOORS THAT ADD LIGHT AND BRIGHTNESS TO THE ENVIRONMENT.

THIS WALK-IN CLOSET OFFERS TOTAL CUSTOMIZATION, UTILIZING SPACE AND CREATING AN AMBIANCE THAT IS ABSOLUTELY TAILOR-MADE. THE ADAPTABILITY OF A BUILT-IN WARDROBE IS UNDENIABLE, ESPECIALLY WHEN COMBINED WITH THE POSSIBILITY OF ADJUSTING ITS INTERIOR AREAS ACCORDING TO YOUR NEEDS AND TASTE. AMARI WARDROBE OFFERS PLENTIFUL STORAGE OPTIONS WITH SHELVING UNITS, HANDY DRAWERS AND SMART LIGHTING, COMBINING FUNCTIONALITY AND HIGH-END DESIGN.