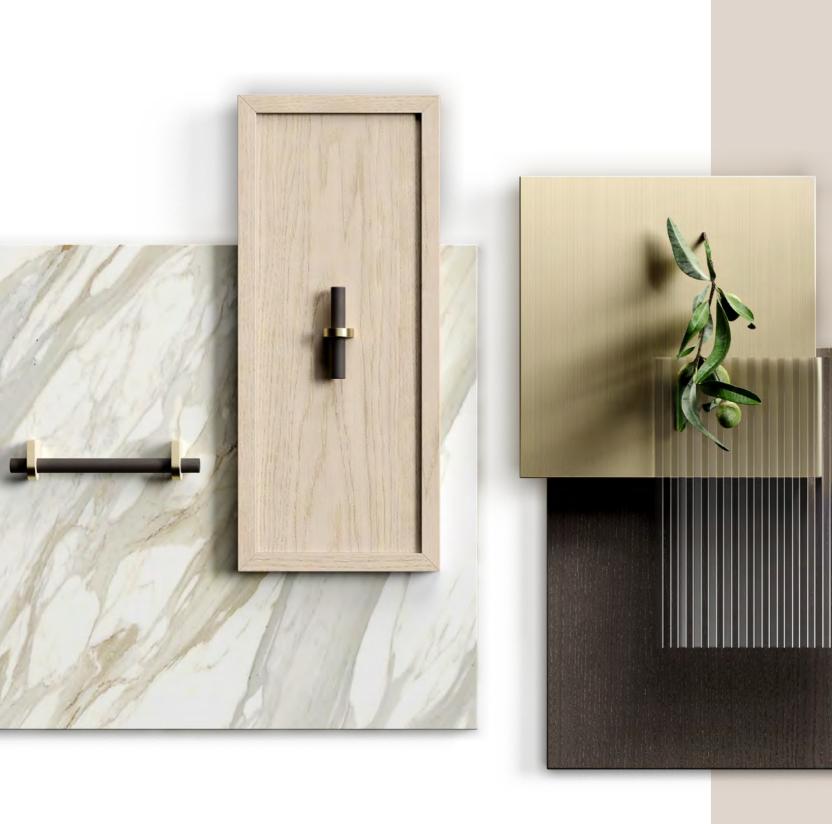

### / handles

#### AND EXTERIOR METAL DETAILS AVAILABLE IN

BRONZE GOLDEN SILVER BLACK

**HANDLE A** 80 x 20 x 20 PAGE 84 / 92 / 174

**HANDLE B** 100 x 30 x 42 PAGE 38 / 138

**HANDLE C** 130 x 14 x 17 PAGE 6 / 68 / 92

**HANDLE D** 90 x 37 x 23 PAGE 58

**HANDLE E** 30 x 30 x 26 PAGE 58

HANDLE F S - 60 x 20 x 40 M - 200 x 20 x 40 L - 300 x 20 x 40 PAG 48 / 68 / 150

**HANDLE G**S - 75 x 25 x 34
M - 155 x 25 x 34
PAGE 28 / 126

## / glass finishes

GOLDEN MESH GLASS
PAGE 48 / 104

RIPPLE TEXTURED GLASS
PAGE 6 / 28

## / wood finishes

**HAZELNUT**PAGE 68 / 76 / 174

MACADAMIA PAGE 58

COCONUT PAGE 48

PECAN PAGES 28 / 126

CASHEW PAGE 84 / 162

STRIPE PEARL
PAGE 116

STRIPE SAND
PAGE 116

**GROOVE BROWN** PAGE 38 / 68 / 126 / 174

**NUTMEG**PAGES 38 / 92 / 138

**COCO** PAGE 190 / 192