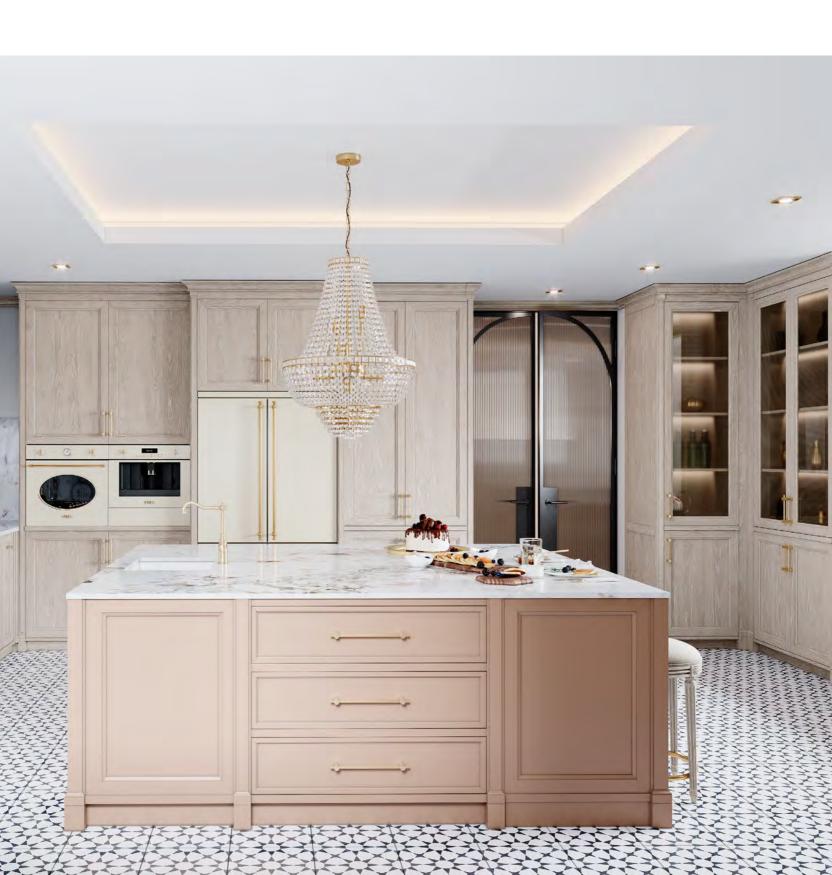

#### **AMARI** KITCHEN

PLAYING WITH A SOFT BEIGE TONALITY AND A CHOCOLATE BROWN
HUE, AMARI KITCHEN SHOWCASES A PERFECTLY SYMMETRIC AMBIANCE
THAT EVOKES PEACE, TRANQUILITY AND HARMONY.
THE USE OF LIGHT AND DARK TEXTURED OAK, SUBTLE TOUCHES
OF GOLDEN BRASS, MARBLE, RIBBED GLASS AND A GREY LACQUERED
FINISH IN THE UPPER CABINETRY RESULTS IN A DELICATELY MODERN
ENVIRONMENT MARKED BY SIMPLICITY, FUNCTIONALITY AND AN
INTENTIONAL SEARCH FOR WELLBEING AND BALANCE.
ENDOWED WITH A SINK, THE KITCHEN ISLAND CONDENSES THE TONAL
DUALITY AND SYMMETRY OF THE WHOLE SET, ALLOWING FOR THE
STORAGE OF ESSENTIAL ITEMS WHILE PROVIDING A SMALL SEATING
AREA THAT ACCOMMODATES THREE PEOPLE. ALTOGETHER AND
WRAPPED IN CALMING WOOD TONES, AMARI KITCHEN IS A TOKEN
OF MODERN DESIGN AND SLOW LIVING.

FINISHES: HAZELNUT / PECAN / GREY 2 LACQUER
GLASS: RIPPLE TEXTURED HANDLE: C GOLDEN

IN A SERENE FASHION, AMARI KITCHEN PLAYS WITH COLOR AND SHAPE, SHOWCASING A BALANCED AMBIANCE THAT BETS ON A MIX AND MATCH OF BEIGE, BROWN, WHITE AND GRAY TONES. ITS MODERN AND MINIMALIST APPROACH TO DESIGN AND DÉCOR RESULTS IN A PROFOUND APPRECIATION FOR GEOMETRIC FORMS AND DIVERSE TEXTURES AND THE DISPLAY OF PIECES THAT COMPREHEND BOTH A STRONG AESTHETIC APPEAL AND A GREAT DEAL OF FUNCTIONALITY. THE CHOICE OF A SOFT GRAY MARBLE FOR THE COUNTERTOPS AND WALLS EVIDENCES THE SEARCH FOR EQUILIBRIUM AND THE DESIRE TO BLEND IN AND REVEAL THE LIGHTNESS OF THE WHITE LACQUER FINISH AND THE EXQUISITE PATTERN OF THE FLOOR TILES. THE DARK MIRROR USED FOR THE CENTRAL CABINETRY BRINGS ABOUT THE MYSTERY AND WARMTH OF THE SOFT GREY PALETTE, FILLING THE ENVIRONMENT WITH TRANQUILITY.

SPACIOUS AND COMMODIOUS, AMARI KITCHEN IS ENDOWED WITH A CONVENIENT AND USEFUL PANTRY THAT ALLOWS FOR GROCERY AND DISH STORAGE AND A FORWARD-LOOKING DINING AREA THAT COMES IN HANDY FOR A FAMILY MEAL.

25