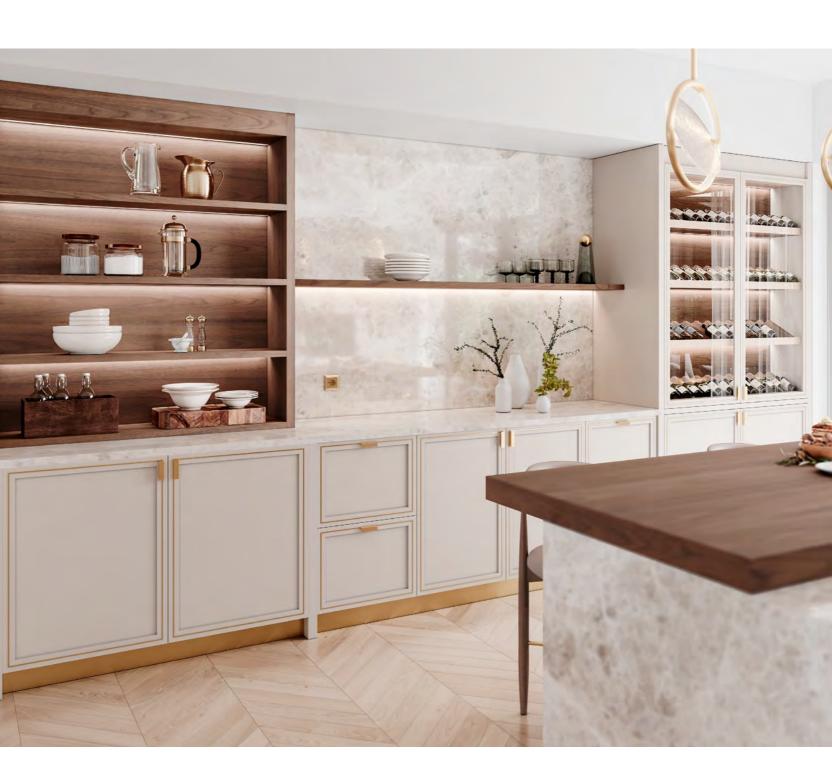

## **QUINCY** KITCHEN

MIXING THE NOBILITY OF WALNUT WOOD WITH THE BRIGHTNESS

AND ELEGANCE OF A SOFT BEIGE TONE, QUINCY KITCHEN USES GOLDEN

DETAILS AS AN EXPRESSION OF SOPHISTICATED AND UPSCALE DESIGN.

FULLY EQUIPPED, THIS MODULAR KITCHEN PROVIDES A WINE RACK

DELICATELY INTEGRATED IN A TALL CABINET, EMBELLISHED WITH GLASS

DOORS AND BRASS PULLS. EACH AND EVERY CABINET ALLOWS FOR STORAGE

WHILE SHOWCASING A CLEVER AND GRACEFUL USE OF BRASS OVERLAYS.

LUMINOUS AND WITH A TOUCH OF GREENERY, QUINCY KITCHEN DISPLAYS

A MARBLE ISLAND RIGHT AT ITS HEART, EMPHASIZING THE SOFT BLEND OF

NEUTRAL TONES WITH A DISTINCT WALNUT TOP THAT IS COMPLEMENTED

BY A SMALL AND CHARMING SEATING AREA.

FINISHES: NUTMEG / TAUPE LACQUER
GLASS: TEMPERED HANDLE: A GOLDEN