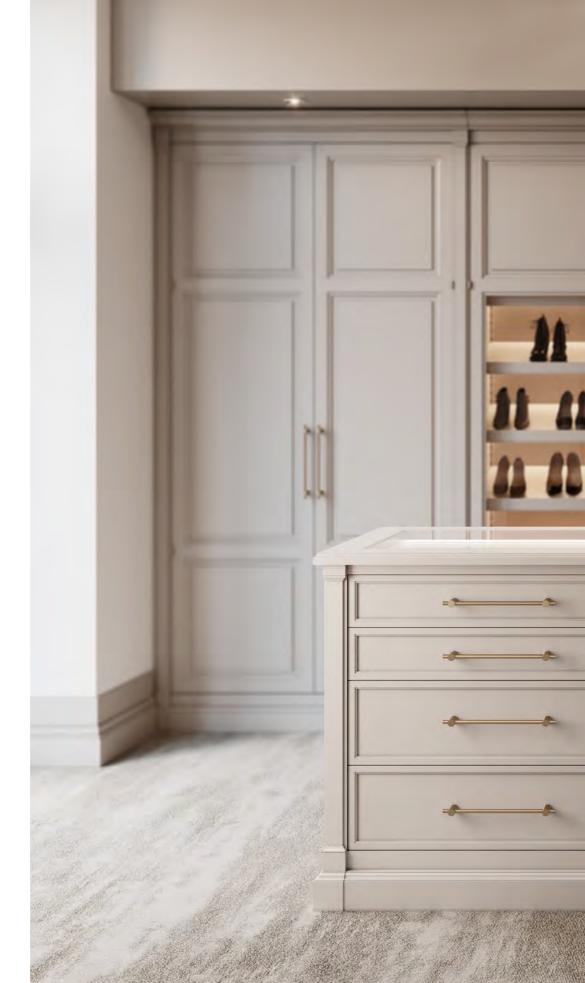

## **BESPOKE**

/ wardrobe & bath /

MIXING SOFT BEIGE AND DARK BROWN HUES, AMARI WARDROBE GATHERS THE SIMPLICITY OF A CLEAN-CUT DESIGN AND THE HARMONY OF SYMMETRIC LINES. CONTRASTING LIGHT AND DARK TEXTURED OAK, IT IS EMBELLISHED WITH GENTLE GOLDEN BRASS HANDLES AND MESHED GLASS DOORS THAT ADD LIGHT AND BRIGHTNESS TO THE ENVIRONMENT.

THIS WALK-IN CLOSET OFFERS TOTAL CUSTOMIZATION, UTILIZING SPACE AND CREATING AN AMBIANCE THAT IS ABSOLUTELY TAILOR-MADE. THE ADAPTABILITY OF A BUILT-IN WARDROBE IS UNDENIABLE, ESPECIALLY WHEN COMBINED WITH THE POSSIBILITY OF ADJUSTING ITS INTERIOR AREAS ACCORDING TO YOUR NEEDS AND TASTE. AMARI WARDROBE OFFERS PLENTIFUL STORAGE OPTIONS WITH SHELVING UNITS, HANDY DRAWERS AND SMART LIGHTING, COMBINING FUNCTIONALITY AND HIGH-END DESIGN.

EQUALLY ELEGANT AND PRAGMATIC, AMARI VANITY UNIT ELEVATES THE AMBIANCE OF ANY BATHROOM WITH ITS DELIGHTFUL NATURAL SOLID OAK TONE. SUPPORTED BY A WOODEN BASE, THIS UNIT IS ENDOWED WITH FIVE DRAWERS, TWO DOORS AND AN OPEN SHELF. ITS MAIN ATTRACTION -THE ARABESCATO MARBLE SINK-BLENDS BEAUTIFULLY WITH THE BOTTOM STRUCTURE, WHILE CONTRASTING WITH THE DISTINCT GOLDEN BRASS HANDLES AND SINK FAUCET.