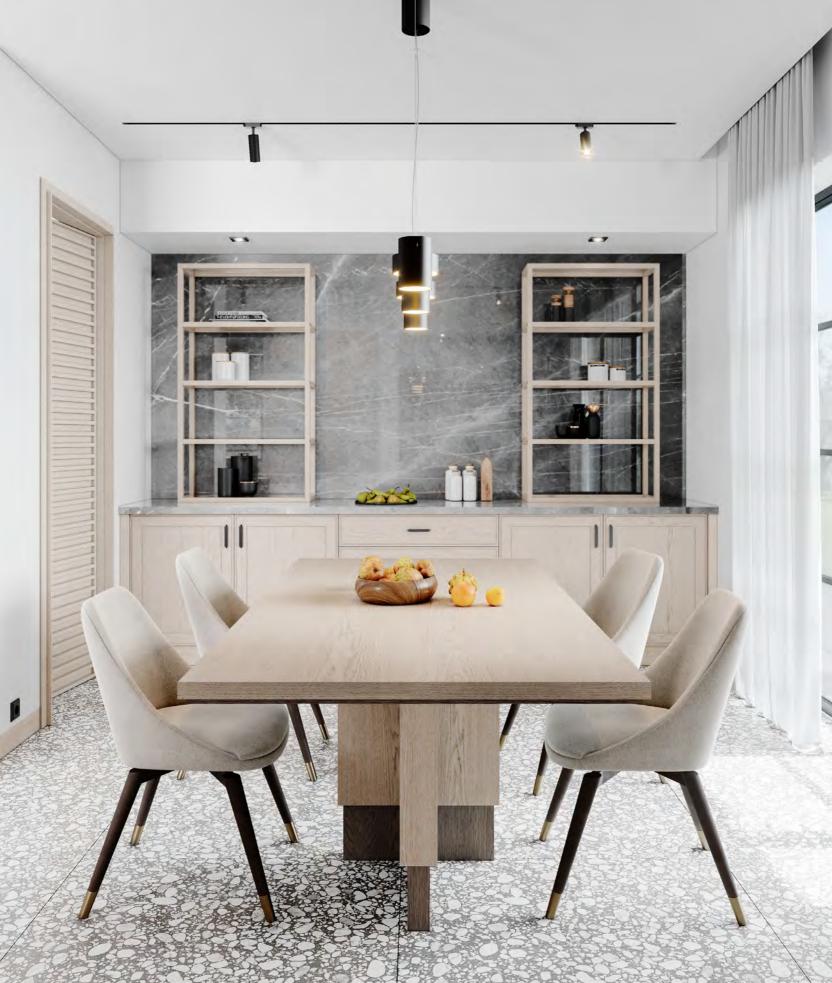

FINISHES: HAZELNUT / PECAN / GREY 2 LACQUER
GLASS: RIPPLE TEXTURED HANDLE: C GOLDEN

IN A SERENE FASHION, AMARI KITCHEN PLAYS WITH COLOR AND SHAPE, SHOWCASING A BALANCED AMBIANCE THAT BETS ON A MIX AND MATCH OF BEIGE, BROWN, WHITE AND GRAY TONES. ITS MODERN AND MINIMALIST APPROACH TO DESIGN AND DÉCOR RESULTS IN A PROFOUND APPRECIATION FOR GEOMETRIC FORMS AND DIVERSE TEXTURES AND THE DISPLAY OF PIECES THAT COMPREHEND BOTH A STRONG AESTHETIC APPEAL AND A GREAT DEAL OF FUNCTIONALITY. THE CHOICE OF A SOFT GRAY MARBLE FOR THE COUNTERTOPS AND WALLS EVIDENCES THE SEARCH FOR EQUILIBRIUM AND THE DESIRE TO BLEND IN AND REVEAL THE LIGHTNESS OF THE WHITE LACQUER FINISH AND THE EXQUISITE PATTERN OF THE FLOOR TILES. THE DARK MIRROR USED FOR THE CENTRAL CABINETRY BRINGS ABOUT THE MYSTERY AND WARMTH OF THE SOFT GREY PALETTE, FILLING THE ENVIRONMENT WITH TRANQUILITY.

SPACIOUS AND COMMODIOUS, AMARI KITCHEN IS ENDOWED WITH A CONVENIENT AND USEFUL PANTRY THAT ALLOWS FOR GROCERY AND DISH STORAGE AND A FORWARD-LOOKING DINING AREA THAT COMES IN HANDY FOR A FAMILY MEAL.

25