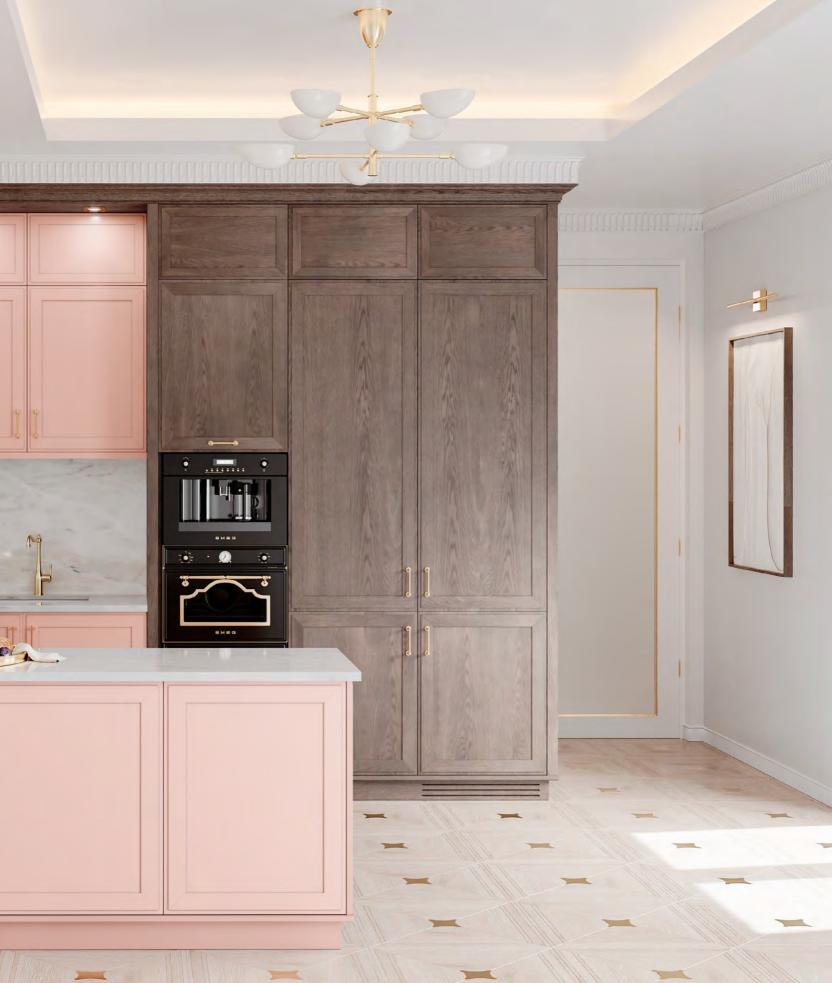

## **ENEIDA**KITCHEN

GENTLE AND SWEET, **ENEIDA KITCHEN** COMBINES THE COLORFULNESS

OF A SOFT PINK HUE WITH THE SOBRIETY OF A DARK WOOD TONE,

WHILE PLAYING WITH TENDER SPLASHES OF GOLD. THE ESTABLISHED

CONTRAST ACCOUNTS FOR THE CREATION OF A DELIGHTFUL KITCHEN

SET WITH A POP OF COLOR THAT WILL BRIGHTEN UP YOUR DAYS AND

ALLOW FOR A DREAMY ATMOSPHERE.

DESPITE ITS PURE FORMS AND LINEAR CONTOURS, ENEIDA KITCHEN
FINDS INSPIRATION IN CLASSIC DESIGNS, WHICH ARE REFLECTED
IN THE USE OF TEXTURED OAK AND INTRICATE CEILING FRAMES.
ADDING TO THE DAINTY NATURE OF THIS AMBIANCE, ESTREMOZ WHITE
MARBLE BRINGS ABOUT THE DELICATENESS OF THE GOLDEN HUE USED
FOR THE DOOR PULLS, EXTRACTOR FAN, DÉCOR AND FLOOR DETAILS.
COMPACT, WELCOMING AND READY TO FULFILL ALL YOUR SUGAR
CRAVINGS, ENEIDA KITCHEN WRAPS YOU IN A VALLEY OF COLOR,
TENDERNESS AND DELICATE DESIGN.

FINISHES: HAZELNUT / PINK SAND
HANDLE: H GOLDEN

83