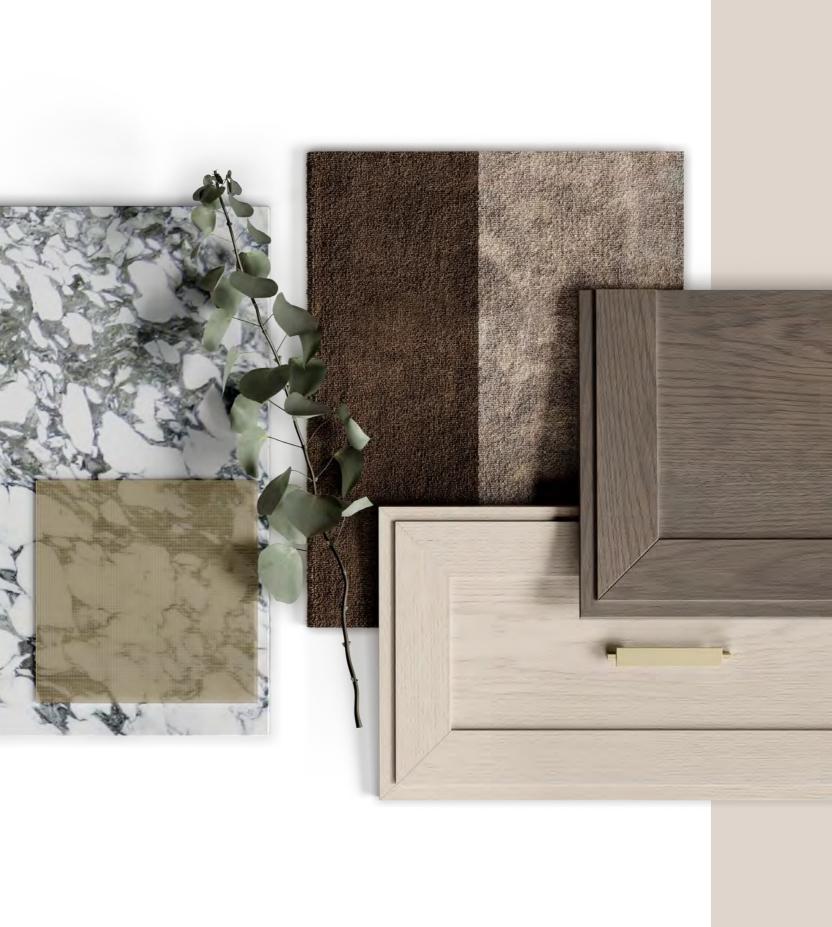

## / wood finishes

**HAZELNUT**PAGE 68 / 76 / 174

MACADAMIA PAGE 58

COCONUT PAGE 48

PECAN PAGES 28 / 126

CASHEW PAGE 84 / 162

STRIPE PEARL
PAGE 116

STRIPE SAND
PAGE 116

**GROOVE BROWN** PAGE 38 / 68 / 126 / 174

**NUTMEG**PAGES 38 / 92 / 138

**COCO** PAGE 190 / 192

# / extra finishes

CEREJEIRA NATURAL SIMPLES

CARVALHO ANTIQUE

AMBER ANTIQUE

GOLDGREY ANTIQUE

BLACK ANTIQUE

ARDOISE SIMPLES

ADDITION ALLY TO THE PRESENTED FINISHES, ANY COLOR FROM A RAL/NCS CHART IS AVAILABLE.