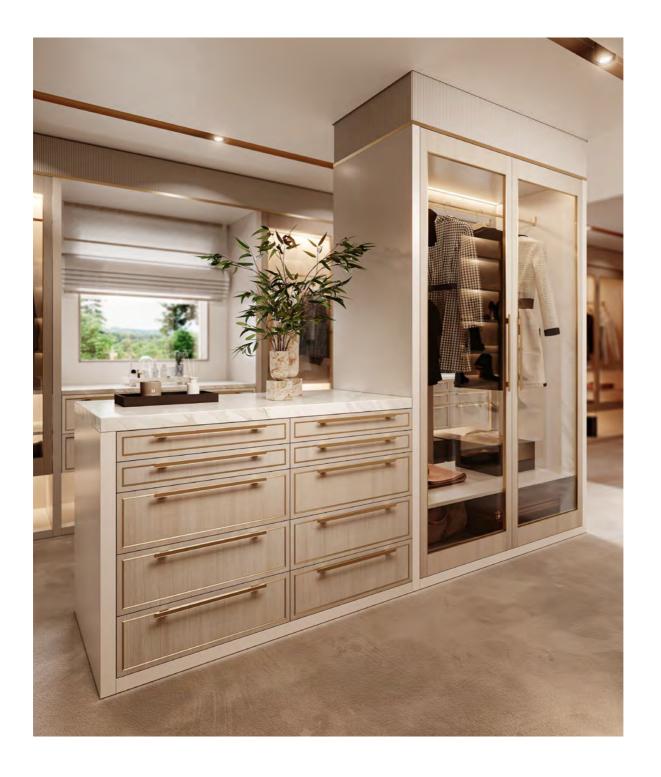

## **BESPOKE**

/ wardrobe & bath /

MIXING SOFT BEIGE AND DARK BROWN HUES, AMARI WARDROBE GATHERS THE SIMPLICITY OF A CLEAN-CUT DESIGN AND THE HARMONY OF SYMMETRIC LINES. CONTRASTING LIGHT AND DARK TEXTURED OAK, IT IS EMBELLISHED WITH GENTLE GOLDEN BRASS HANDLES AND MESHED GLASS DOORS THAT ADD LIGHT AND BRIGHTNESS TO THE ENVIRONMENT.

THIS WALK-IN CLOSET OFFERS TOTAL CUSTOMIZATION, UTILIZING SPACE AND CREATING AN AMBIANCE THAT IS ABSOLUTELY TAILOR-MADE. THE ADAPTABILITY OF A BUILT-IN WARDROBE IS UNDENIABLE, ESPECIALLY WHEN COMBINED WITH THE POSSIBILITY OF ADJUSTING ITS INTERIOR AREAS ACCORDING TO YOUR NEEDS AND TASTE. AMARI WARDROBE OFFERS PLENTIFUL STORAGE OPTIONS WITH SHELVING UNITS, HANDY DRAWERS AND SMART LIGHTING, COMBINING FUNCTIONALITY AND HIGH-END DESIGN.