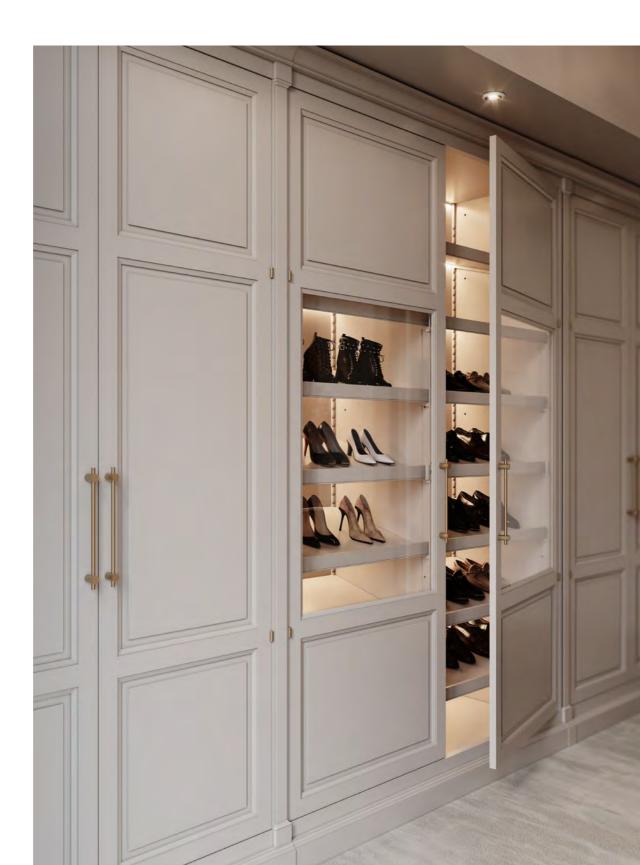

## **BESPOKE**

/ wardrobe & bath /

MIXING SOFT BEIGE AND DARK BROWN HUES, AMARI WARDROBE GATHERS THE SIMPLICITY OF A CLEAN-CUT DESIGN AND THE HARMONY OF SYMMETRIC LINES. CONTRASTING LIGHT AND DARK TEXTURED OAK, IT IS EMBELLISHED WITH GENTLE GOLDEN BRASS HANDLES AND MESHED GLASS DOORS THAT ADD LIGHT AND BRIGHTNESS TO THE ENVIRONMENT.

THIS WALK-IN CLOSET OFFERS TOTAL CUSTOMIZATION, UTILIZING SPACE AND CREATING AN AMBIANCE THAT IS ABSOLUTELY TAILOR-MADE. THE ADAPTABILITY OF A BUILT-IN WARDROBE IS UNDENIABLE, ESPECIALLY WHEN COMBINED WITH THE POSSIBILITY OF ADJUSTING ITS INTERIOR AREAS ACCORDING TO YOUR NEEDS AND TASTE. AMARI WARDROBE OFFERS PLENTIFUL STORAGE OPTIONS WITH SHELVING UNITS, HANDY DRAWERS AND SMART LIGHTING, COMBINING FUNCTIONALITY AND HIGH-END DESIGN.