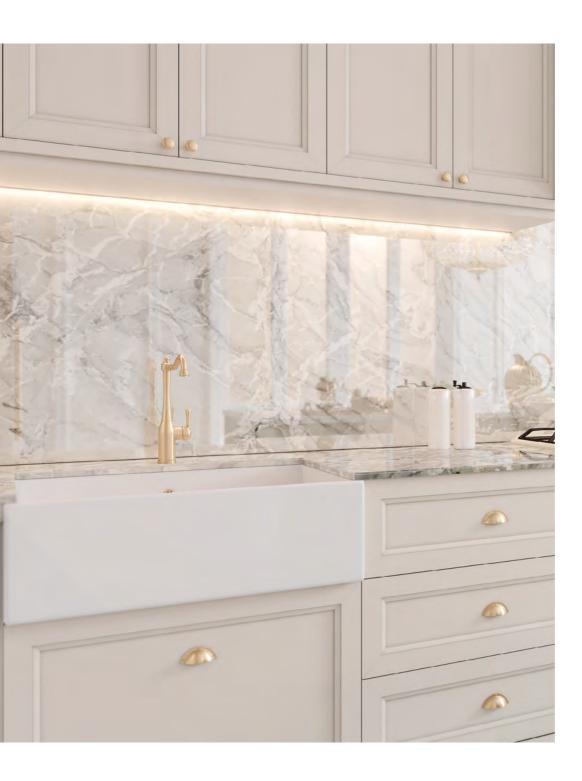

## **DIRECTOIRE**KITCHEN

AMIDST BEIGE AND GREEN HUES, DIRECTOIRE KITCHEN IS AN INVITATION TO BRING NATURE INTO YOUR HOME. THE USE OF VERDE ANTIGUA MARBLE AND GREENERY IS ELEGANTLY AND INTRICATELY COMBINED WITH LIGHT GREEN AND WHITE FLOOR TILES, CONTRIBUTING TO THE CREATION OF A REFINED AND ELEVATED CLASSICAL SCENERY WITH A PROFOUND APPRECIATION FOR NATURAL SURROUNDINGS THAT EVOKE A RENEWED AND SOPHISTICATED FRENCH PROVINCIAL STYLE. THE KITCHEN ISLAND, IN A COMPELLING DARK GREEN TONE, KNITS THE AMBIANCE TOGETHER WHILE ESTABLISHING A WELL-BALANCED CONTRAST WITH THE SOFT BEIGE CABINETRY. THE MIX OF CHERRY WOOD AND TEXTURED OAK RESULTS IN THE CREATION OF A UNIQUE CABINET THAT USES SPLASHES OF WHITE AND GOLD TO GENERATE A LUMINOUS EFFECT THROUGH RAY-SHAPED MARQUETRY. KEEPING ITS SIMPLICITY AND HIGHLIGHTED BY ITS GOLDEN PULLS, THE DOUBLE UPPER CABINETS ALLOW FOR PLENTIFUL STORAGE OPTIONS, TRANSLATING INTO A RESOURCEFUL FAMILY-FRIENDLY KITCHEN.

FINISHES: MACADAMIA / FOREST GREEN LACQUER

HANDLES: D + E GOLDEN