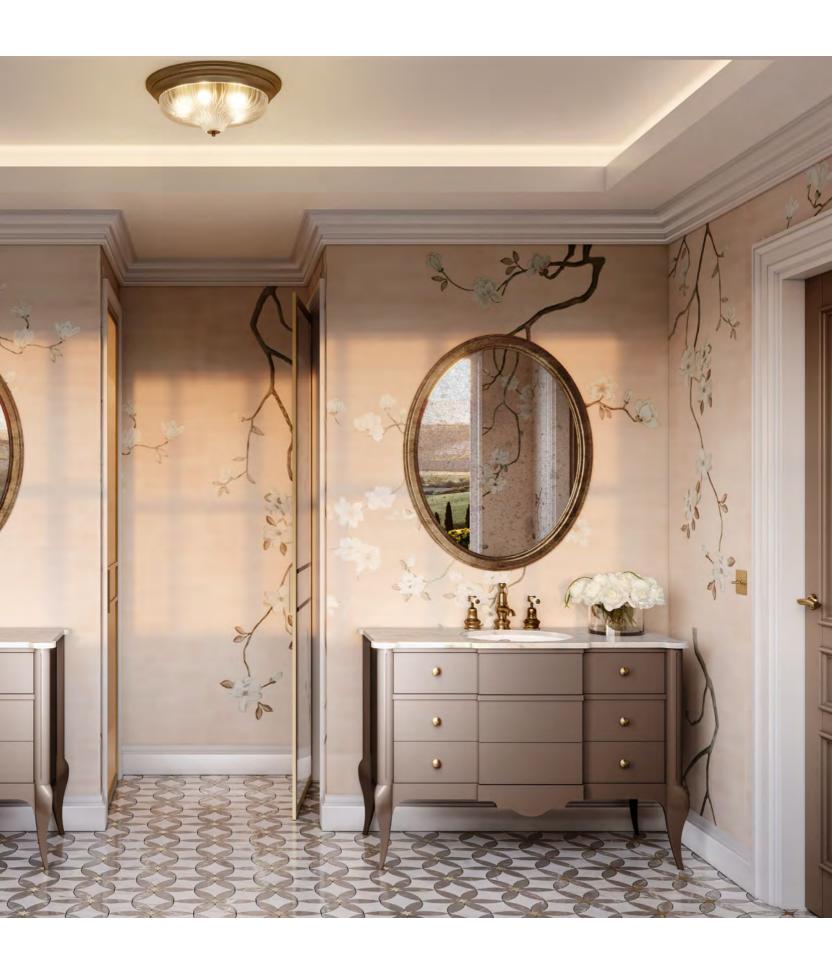

KNOWING THAT EVERY DETAIL COUNTS AND EVERY NEED MATTERS, THIS PIECE IS AVAILABLE FOR CUSTOMIZATION AND FIT FOR ANY REFINED BATHROOM.

FINISH: COCO LACQUER

AMIDST DELICATE ROSY TONES, AVERY BATHROOM

VANITY UNIT EMERGES AS THE CENTRAL PIECE OF A WARM AND WELCOMING FLOWERY BATHROOM ENTRANCE.

LIKE A PROMINENT TREE IN A GENTLE GARDEN,

THIS PIECE EXUDES LIFE, DELICATENESS AND CLASS.

ITS CONTOURED SHAPE IS AKIN TO REGAL CLASSICAL

DESIGNS, HIGHLIGHTING ITS CURVED SILHOUETTE, MARKED

BY SABER FEET AND A CENTRAL LEDGE THAT EMPHASIZES

ITS INTRICATE WOODWORK.

IN THIS FLOURISHING AMBIANCE, THE USE OF DIVERSIFIED MATERIALS CONTRIBUTES TO THE CREATION OF AN ENRICHING AND INSPIRING PIECE: WHITE ESTREMOZ MARBLE COMBINES BEAUTIFULLY WITH THE CHERRY WOOD BOTTOM STRUCTURE OF THIS ITEM, WHICH IS ADORNED BY SMALL ROUND BRASS PULLS, IN AN AGED GOLDEN TONE THAT CAPTURES THE INTRICACY AND FEMININITY OF THE WHOLE SET. THE USE OF RETRO GOLDEN FAUCETS ADDS TO THE HARMONIOUS CLASSIC FEEL OF THE ENVIRONMENT, REMINISCENT OF THE BEAUTY OF AN ITALIAN COUNTRYSIDE VILLA.

FINISH: GREY 1 LACQUER

AS A CALMING FORCE AMONGST THE TEMPEST OF CITY LIFE, **LOGAN VANITY UNIT** IS A CLASSY CLEAN-CUT ADDITION TO A TRADITIONAL BATHROOM ENTRANCE WITH A RETRO APPEAL. AMIDST BLACK, WHITE AND GREY TONES, THIS AMBIANCE CAPTURES A ROARING 20S FEEL, WITH A PROMINENT CONTRAST OF LIGHT AND DARK NEUTRAL TONES. SURROUNDED BY WHITE WALL PANELING AND FRAMES, LOGAN BATHROOM VANITY UNIT PRESENTS A CHERRY WOOD STRUCTURE IN A GREY FINISH, WITH STRAIGHT FEET AND A RECTANGULAR SHAPE. MARKED BY THE FONDNESS FOR GEOMETRIC FORMS, IT IS ENDOWED WITH VARIOUS DRAWERS AND TWO CENTRAL DOORS, ADORNED BY SMALL ROUND BRASS PULLS THAT ADD TO THE STYLISH CINEMATIC SCENARIO OF THIS AMBIANCE. CREATING A MORE INTENSE CONTRAST, THIS PIECE EXHIBITS A WHITE CARRARA MARBLE TOP WITH SPLASHES OF GREY THAT TRULY COMPLEMENT THE SELECTED FINISH FOR THE BOTTOM STRUCTURE. THE SINK DÉCOR BETS ON CLASSIC ITEMS WITH A VINTAGE APPEAL AND AN AGED GOLDEN TONE, FROM THE SOAP DISPENSER TO THE WALL-MOUNT FAUCET. THE CONTOURED WALL MIRROR WITH AGED GOLDEN FRAMES EVOKES A TRUE CLASSICISM, PAIRING UP WITH TWO CANDLE-LIKE LAMPS THAT STAND OUT IN THE STORMY WALLPAPER BACKGROUND. FORTUNATELY, AFTER THE STORM COMES LOGAN BATHROOM VANITY UNIT: A SPACE-EFFICIENT, FULLY