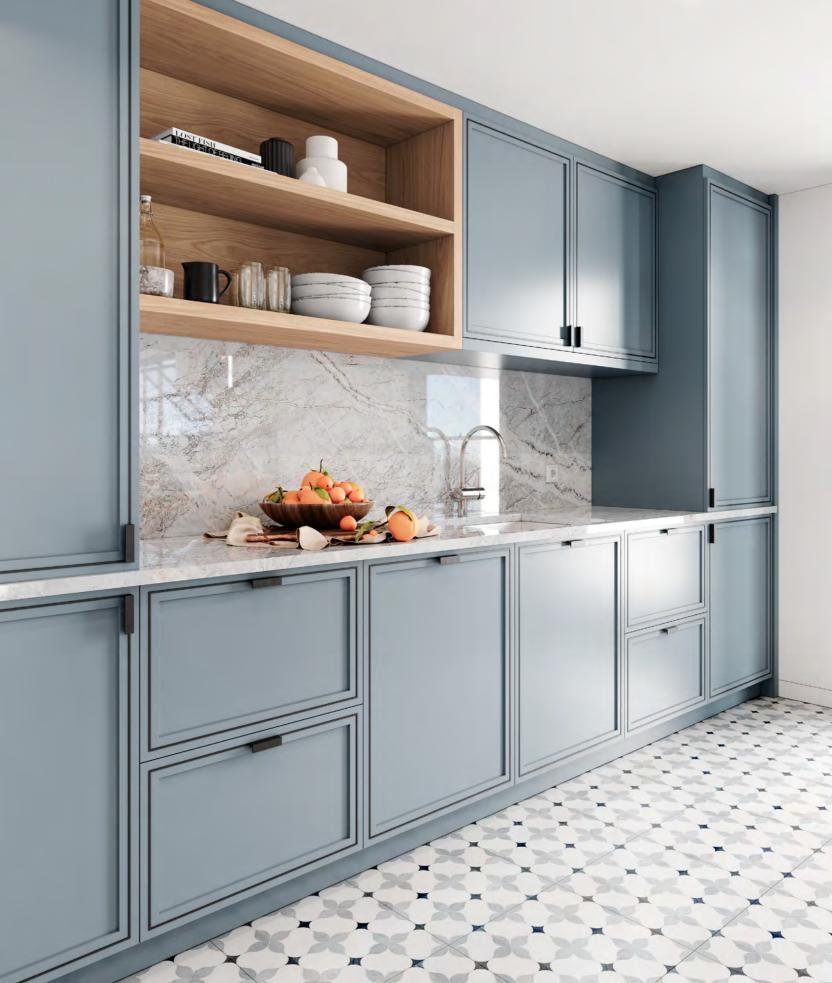

## **BESPOKE**

/ wardrobe & bath /

MIXING SOFT BEIGE AND DARK BROWN HUES, AMARI WARDROBE GATHERS THE SIMPLICITY OF A CLEAN-CUT DESIGN AND THE HARMONY OF SYMMETRIC LINES. CONTRASTING LIGHT AND DARK TEXTURED OAK, IT IS EMBELLISHED WITH GENTLE GOLDEN BRASS HANDLES AND MESHED GLASS DOORS THAT ADD LIGHT AND BRIGHTNESS TO THE ENVIRONMENT.

THIS WALK-IN CLOSET OFFERS TOTAL CUSTOMIZATION, UTILIZING SPACE AND CREATING AN AMBIANCE THAT IS ABSOLUTELY TAILOR-MADE. THE ADAPTABILITY OF A BUILT-IN WARDROBE IS UNDENIABLE, ESPECIALLY WHEN COMBINED WITH THE POSSIBILITY OF ADJUSTING ITS INTERIOR AREAS ACCORDING TO YOUR NEEDS AND TASTE. AMARI WARDROBE OFFERS PLENTIFUL STORAGE OPTIONS WITH SHELVING UNITS, HANDY DRAWERS AND SMART LIGHTING, COMBINING FUNCTIONALITY AND HIGH-END DESIGN.

EQUALLY ELEGANT AND PRAGMATIC, AMARI VANITY UNIT ELEVATES THE AMBIANCE OF ANY BATHROOM WITH ITS DELIGHTFUL NATURAL SOLID OAK TONE. SUPPORTED BY A WOODEN BASE, THIS UNIT IS ENDOWED WITH FIVE DRAWERS, TWO DOORS AND AN OPEN SHELF. ITS MAIN ATTRACTION -THE ARABESCATO MARBLE SINK-BLENDS BEAUTIFULLY WITH THE BOTTOM STRUCTURE, WHILE CONTRASTING WITH THE DISTINCT GOLDEN BRASS HANDLES AND SINK FAUCET.

AMARI FINISHES: HAZELNUT / PECAN
GLASS: GOLDEN MESH HANDLE: C GOLDEN WARDROBE & BATH

WARDROBE & BATH