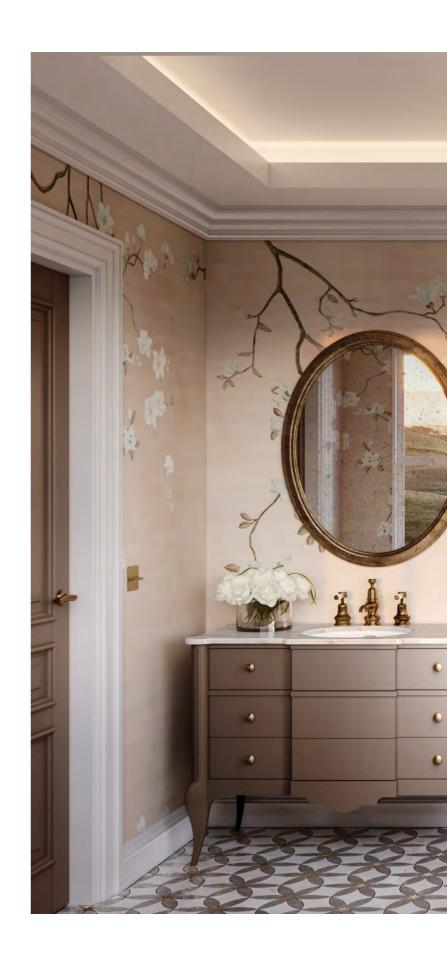

KNOWING THAT EVERY DETAIL COUNTS AND EVERY NEED MATTERS, THIS PIECE IS AVAILABLE FOR CUSTOMIZATION AND FIT FOR ANY REFINED BATHROOM.

FINISH: COCO LACQUER

AMIDST DELICATE ROSY TONES, AVERY BATHROOM

VANITY UNIT EMERGES AS THE CENTRAL PIECE OF A WARM AND WELCOMING FLOWERY BATHROOM ENTRANCE.

LIKE A PROMINENT TREE IN A GENTLE GARDEN,

THIS PIECE EXUDES LIFE, DELICATENESS AND CLASS.

ITS CONTOURED SHAPE IS AKIN TO REGAL CLASSICAL

DESIGNS, HIGHLIGHTING ITS CURVED SILHOUETTE, MARKED

BY SABER FEET AND A CENTRAL LEDGE THAT EMPHASIZES

ITS INTRICATE WOODWORK.

IN THIS FLOURISHING AMBIANCE, THE USE OF DIVERSIFIED MATERIALS CONTRIBUTES TO THE CREATION OF AN ENRICHING AND INSPIRING PIECE: WHITE ESTREMOZ MARBLE COMBINES BEAUTIFULLY WITH THE CHERRY WOOD BOTTOM STRUCTURE OF THIS ITEM, WHICH IS ADORNED BY SMALL ROUND BRASS PULLS, IN AN AGED GOLDEN TONE THAT CAPTURES THE INTRICACY AND FEMININITY OF THE WHOLE SET. THE USE OF RETRO GOLDEN FAUCETS ADDS TO THE HARMONIOUS CLASSIC FEEL OF THE ENVIRONMENT, REMINISCENT OF THE BEAUTY OF AN ITALIAN COUNTRYSIDE VILLA.

FINISH: GREY 1 LACQUER

AS A CALMING FORCE AMONGST THE TEMPEST OF CITY LIFE, **LOGAN VANITY UNIT** IS A CLASSY CLEAN-CUT ADDITION TO A TRADITIONAL BATHROOM ENTRANCE WITH A RETRO APPEAL. AMIDST BLACK, WHITE AND GREY TONES, THIS AMBIANCE CAPTURES A ROARING 20S FEEL, WITH A PROMINENT CONTRAST OF LIGHT AND DARK NEUTRAL TONES. SURROUNDED BY WHITE WALL PANELING AND FRAMES, LOGAN BATHROOM VANITY UNIT PRESENTS A CHERRY WOOD STRUCTURE IN A GREY FINISH, WITH STRAIGHT FEET AND A RECTANGULAR SHAPE. MARKED BY THE FONDNESS FOR GEOMETRIC FORMS, IT IS ENDOWED WITH VARIOUS DRAWERS AND TWO CENTRAL DOORS, ADORNED BY SMALL ROUND BRASS PULLS THAT ADD TO THE STYLISH CINEMATIC SCENARIO OF THIS AMBIANCE. CREATING A MORE INTENSE CONTRAST, THIS PIECE EXHIBITS A WHITE CARRARA MARBLE TOP WITH SPLASHES OF GREY THAT TRULY COMPLEMENT THE SELECTED FINISH FOR THE BOTTOM STRUCTURE. THE SINK DÉCOR BETS ON CLASSIC ITEMS WITH A VINTAGE APPEAL AND AN AGED GOLDEN TONE, FROM THE SOAP DISPENSER TO THE WALL-MOUNT FAUCET. THE CONTOURED WALL MIRROR WITH AGED GOLDEN FRAMES EVOKES A TRUE CLASSICISM, PAIRING UP WITH TWO CANDLE-LIKE LAMPS THAT STAND OUT IN THE STORMY WALLPAPER BACKGROUND. FORTUNATELY, AFTER THE STORM COMES LOGAN BATHROOM VANITY UNIT: A SPACE-EFFICIENT, FULLY