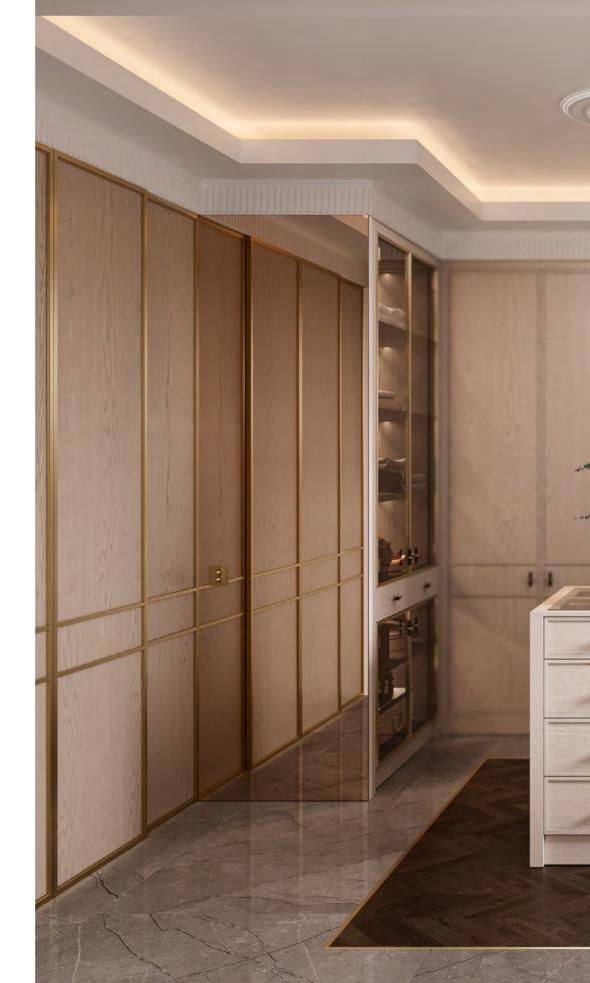

## **BESPOKE**

/ wardrobe & bath /

MIXING SOFT BEIGE AND DARK BROWN HUES, AMARI WARDROBE GATHERS THE SIMPLICITY OF A CLEAN-CUT DESIGN AND THE HARMONY OF SYMMETRIC LINES. CONTRASTING LIGHT AND DARK TEXTURED OAK, IT IS EMBELLISHED WITH GENTLE GOLDEN BRASS HANDLES AND MESHED GLASS DOORS THAT ADD LIGHT AND BRIGHTNESS TO THE ENVIRONMENT.

THIS WALK-IN CLOSET OFFERS TOTAL CUSTOMIZATION, UTILIZING SPACE AND CREATING AN AMBIANCE THAT IS ABSOLUTELY TAILOR-MADE. THE ADAPTABILITY OF A BUILT-IN WARDROBE IS UNDENIABLE, ESPECIALLY WHEN COMBINED WITH THE POSSIBILITY OF ADJUSTING ITS INTERIOR AREAS ACCORDING TO YOUR NEEDS AND TASTE. AMARI WARDROBE OFFERS PLENTIFUL STORAGE OPTIONS WITH SHELVING UNITS, HANDY DRAWERS AND SMART LIGHTING, COMBINING FUNCTIONALITY AND HIGH-END DESIGN.