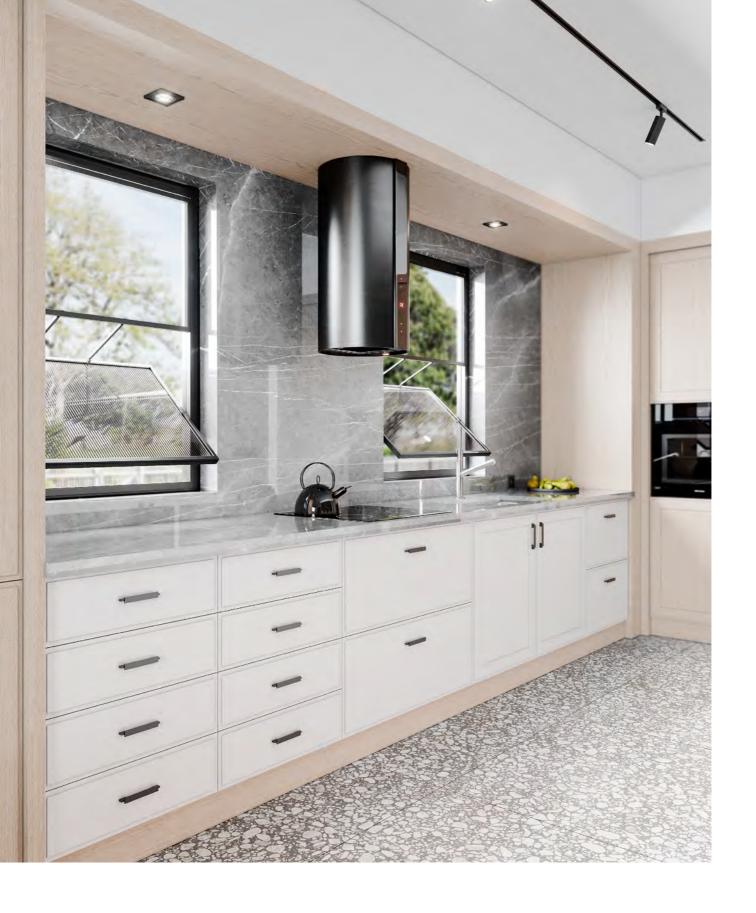

#### **AMARI** KITCHEN

PLAYING WITH A SOFT BEIGE TONALITY AND A CHOCOLATE BROWN
HUE, AMARI KITCHEN SHOWCASES A PERFECTLY SYMMETRIC AMBIANCE
THAT EVOKES PEACE, TRANQUILITY AND HARMONY.
THE USE OF LIGHT AND DARK TEXTURED OAK, SUBTLE TOUCHES
OF GOLDEN BRASS, MARBLE, RIBBED GLASS AND A GREY LACQUERED
FINISH IN THE UPPER CABINETRY RESULTS IN A DELICATELY MODERN
ENVIRONMENT MARKED BY SIMPLICITY, FUNCTIONALITY AND AN
INTENTIONAL SEARCH FOR WELLBEING AND BALANCE.
ENDOWED WITH A SINK, THE KITCHEN ISLAND CONDENSES THE TONAL
DUALITY AND SYMMETRY OF THE WHOLE SET, ALLOWING FOR THE
STORAGE OF ESSENTIAL ITEMS WHILE PROVIDING A SMALL SEATING
AREA THAT ACCOMMODATES THREE PEOPLE. ALTOGETHER AND
WRAPPED IN CALMING WOOD TONES, AMARI KITCHEN IS A TOKEN
OF MODERN DESIGN AND SLOW LIVING.

FINISHES: HAZELNUT / PECAN / GREY 2 LACQUER
GLASS: RIPPLE TEXTURED HANDLE: C GOLDEN

IN A SERENE FASHION, AMARI KITCHEN PLAYS WITH COLOR AND SHAPE, SHOWCASING A BALANCED AMBIANCE THAT BETS ON A MIX AND MATCH OF BEIGE, BROWN, WHITE AND GRAY TONES. ITS MODERN AND MINIMALIST APPROACH TO DESIGN AND DÉCOR RESULTS IN A PROFOUND APPRECIATION FOR GEOMETRIC FORMS AND DIVERSE TEXTURES AND THE DISPLAY OF PIECES THAT COMPREHEND BOTH A STRONG AESTHETIC APPEAL AND A GREAT DEAL OF FUNCTIONALITY. THE CHOICE OF A SOFT GRAY MARBLE FOR THE COUNTERTOPS AND WALLS EVIDENCES THE SEARCH FOR EQUILIBRIUM AND THE DESIRE TO BLEND IN AND REVEAL THE LIGHTNESS OF THE WHITE LACQUER FINISH AND THE EXQUISITE PATTERN OF THE FLOOR TILES. THE DARK MIRROR USED FOR THE CENTRAL CABINETRY BRINGS ABOUT THE MYSTERY AND WARMTH OF THE SOFT GREY PALETTE, FILLING THE ENVIRONMENT WITH TRANQUILITY.