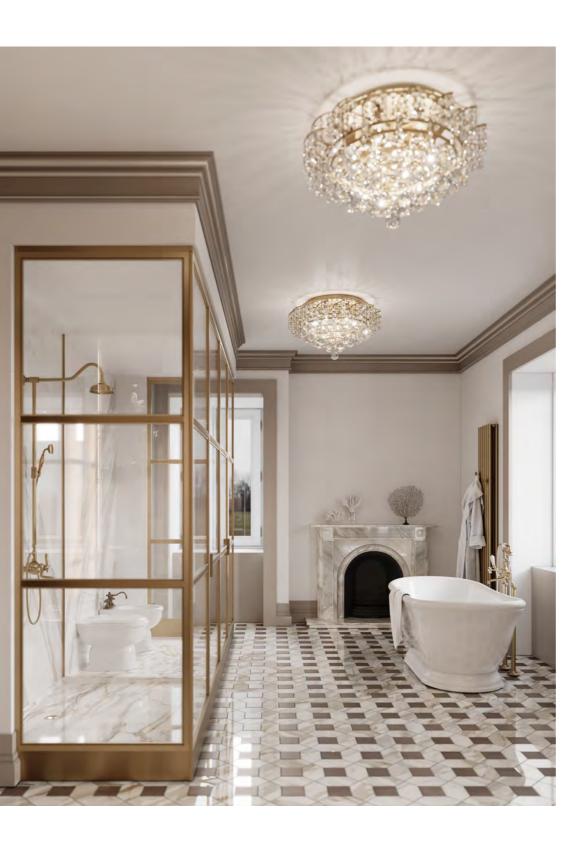

SAME LIGHT PINK HUE. THE TOP IS COMPOSED
BY A TWO-PART GLASS COVERING THAT ANTICIPATES PLENTIFUL COMPARTMENTS
FOR STORING JEWELRY AND ACCESSORIES.

DIRECTOIRE BATHROOM CABINET INCORPORATES THE SAME RECTANGULAR FRAMES

THAT EXTEND THEMSELVES UP UNTIL THE CEILING, WHERE THEY BLEND WITH THE

ARCHITECTURAL FEATURES OF THE SPACE. IN A PLAYFUL AND SYMMETRIC CABINETRY

WORK, THIS BUILT-IN PIECE DISPLAYS A CLASSICAL SET OF GLASS SHELVES WITH INTERIOR

LIGHTING, INNUMEROUS DRAWERS AND DOORS FOR STORAGE AND A CALACATTA

MARBLE TOP WITH TWO SINKS. THE ADDITION OF DELICATE SPLASHES OF GOLD

THROUGH THE USE OF BRASS HANDLES, MIRROR FRAMES AND FAUCETS STRENGTHENS

THE CLASSIC CHARISMA OF THE WHOLE ENVIRONMENT.

FINISHES: TAUPE LACQUER

GLASS: TEMPERED HANDLE: F GOLDEN (S + M + L)





























## ENEIDA WARDROBE

& BATH
WITH A CLASSICAL APPROACH TO DÉCOR AND DESIGN, ENEIDA WARDROBE
CAPTURES THE ESSENCE OF PRAGMATISM AND FUNCTIONALITY. HIGHLY
ADAPTABLE AND CUSTOMIZABLE, IT FITS THE TINIEST CORNER, UTILIZING
SPACE AND FOSTERING HARMONY. SYMMETRIC LINES AND GEOMETRIC
FRAMES CHARACTERIZE THE ENVIRONMENT, EVOKING A SERENE
AND DELICATE ATMOSPHERE, IN A SOFT TAUPE HUE.

TO MAXIMIZE ORGANIZATION, SOME OF THE CLOSET SPACE IS COMPOSED
BY BUILT-IN WARDROBES WITH GLASS DOORS AND OPEN SHELVES THAT

LET YOU PICK YOUR OUTFIT INSTANTLY. ENDOWED WITH SMART LED LIGHTING

AND A CONVENIENT COAT RACK, ENEIDA'S CLASSICAL NATURE IS PRESERVED

AN ENRICHED BY PRACTICALITY. OFFERING PLENTY OF STORAGE OPTIONS,

A FULL WALL-LENGTH BUIT-IN CLOSET WITH SIX WOODEN DOORS, AN INTEGRATED

DRAWER UNIT AND A