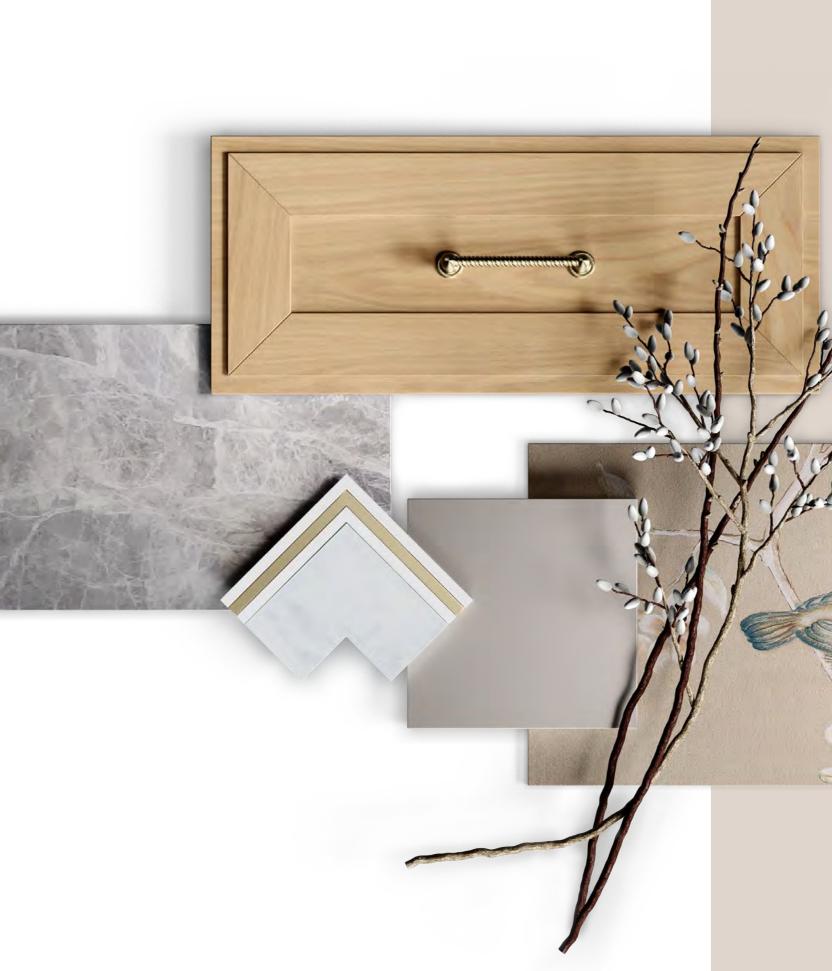

LIGHT PINK HUE. THE TOP IS COMPOSED
BY A TWO-PART GLASS COVERING THAT ANTICIPATES PLENTIFUL COMPARTMENTS
FOR STORING JEWELRY AND ACCESSORIES.

DIRECTOIRE BATHROOM CABINET INCORPORATES THE SAME RECTANGULAR FRAMES

THAT EXTEND THEMSELVES UP UNTIL THE CEILING, WHERE THEY BLEND WITH THE

ARCHITECTURAL FEATURES OF THE SPACE. IN A PLAYFUL AND SYMMETRIC CABINETRY

WORK, THIS BUILT-IN PIECE DISPLAYS A CLASSICAL SET OF GLASS SHELVES WITH INTERIOR

LIGHTING, INNUMEROUS DRAWERS AND DOORS FOR STORAGE AND A CALACATTA

MARBLE TOP WITH TWO SINKS. THE ADDITION OF DELICATE SPLASHES OF GOLD

THROUGH THE USE OF BRASS HANDLES, MIRROR FRAMES AND FAUCETS STRENGTHENS

THE CLASSIC CHARISMA OF THE WHOLE ENVIRONMENT.

FINISHES: TAUPE LACQUER

GLASS: TEMPERED HANDLE: F GOLDEN (S + M + L)





























## ENEIDA WARDROBE

& BATH
WITH A CLASSICAL APPROACH TO DÉCOR AND DESIGN, ENEIDA WARDROBE
CAPTURES THE ESSENCE OF PRAGMATISM AND FUNCTIONALITY. HIGHLY
ADAPTABLE AND CUSTOMIZABLE, IT FITS THE TINIEST CORNER, UTILIZING
SPACE AND FOSTERING HARMONY. SYMMETRIC LINES AND GEOMETRIC
FRAMES CHARACTERIZE THE ENVIRONMENT, EVOKING A SERENE
AND DELICATE ATMOSPHERE, IN A SOFT TAUPE HUE.

TO MAXIMIZE ORGANIZATION, SOME OF THE CLOSET SPACE IS COMPOSED
BY BUILT-IN WARDROBES WITH GLASS DOORS AND OPEN SHELVES THAT

LET YOU PICK YOUR OUTFIT INSTANTLY. ENDOWED WITH SMART LED LIGHTING

AND A CONVENIENT COAT RACK, ENEIDA'S CLASSICAL NATURE IS PRESERVED

AN ENRICHED BY PRACTICALITY. OFFERING PLENTY OF STORAGE OPTIONS,

A FULL WALL-LENGTH BUIT-IN CLOSET WITH SIX WOODEN DOORS, AN INTEGRATED

DRAWER UNIT AND A REC