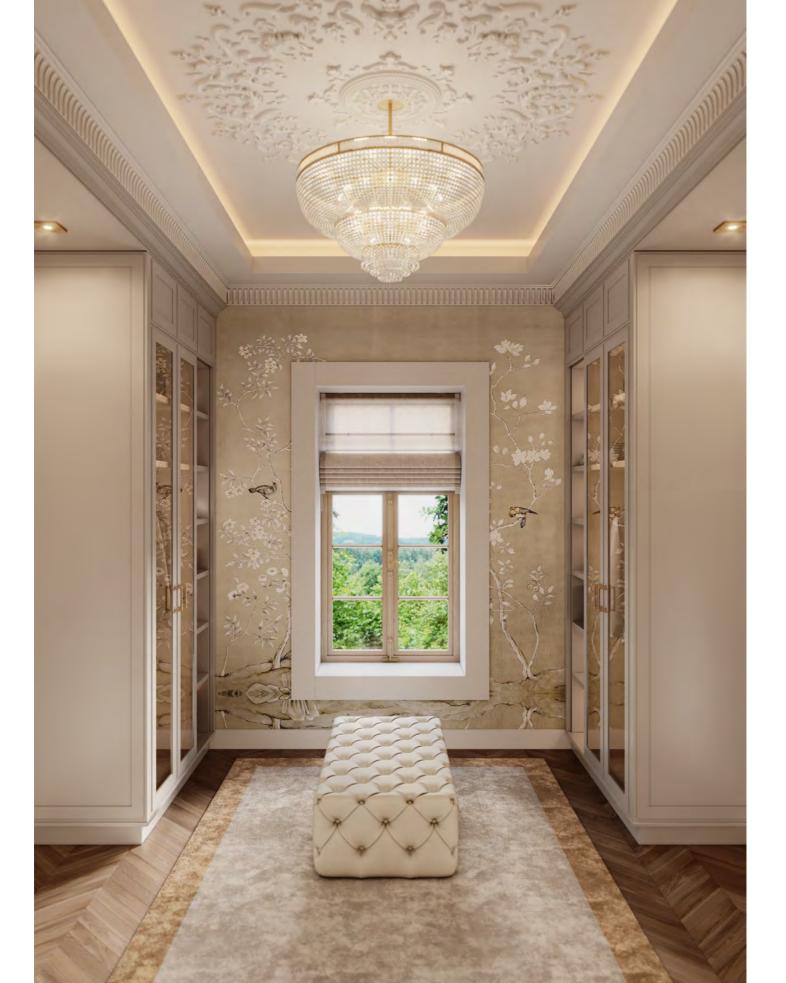

## **BESPOKE**

/ wardrobe & bath /

MIXING SOFT BEIGE AND DARK BROWN HUES, AMARI WARDROBE GATHERS THE SIMPLICITY OF A CLEAN-CUT DESIGN AND THE HARMONY OF SYMMETRIC LINES. CONTRASTING LIGHT AND DARK TEXTURED OAK, IT IS EMBELLISHED WITH GENTLE GOLDEN BRASS HANDLES AND MESHED GLASS DOORS THAT ADD LIGHT AND BRIGHTNESS TO THE ENVIRONMENT.

THIS WALK-IN CLOSET OFFERS TOTAL CUSTOMIZATION, UTILIZING SPACE AND CREATING AN AMBIANCE THAT IS ABSOLUTELY TAILOR-MADE. THE ADAPTABILITY OF A BUILT-IN WARDROBE IS UNDENIABLE, ESPECIALLY WHEN COMBINED WITH THE POSSIBILITY OF ADJUSTING ITS INTERIOR AREAS ACCORDING TO YOUR NEEDS AND TASTE. AMARI WARDROBE OFFERS PLENTIFUL STORAGE OPTIONS WITH SHELVING UNITS, HANDY DRAWERS AND SMART LIGHTING, COMBINING FUNCTIONALITY AND HIGH-END DESIGN.