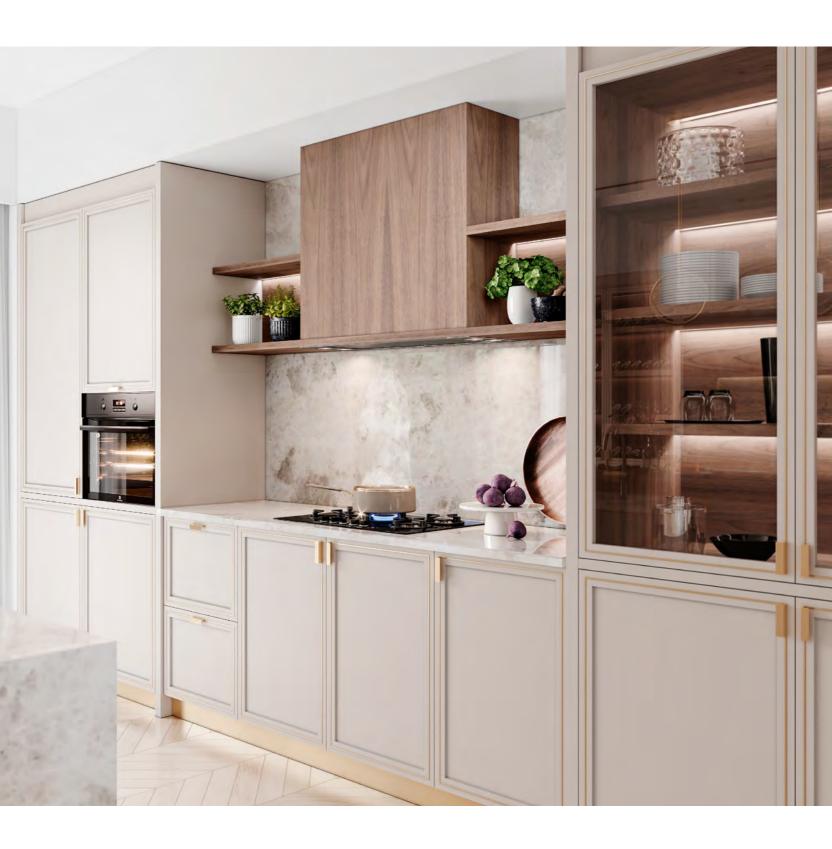

## **QUINCY** KITCHEN

MIXING THE NOBILITY OF WALNUT WOOD WITH THE BRIGHTNESS

AND ELEGANCE OF A SOFT BEIGE TONE, QUINCY KITCHEN USES GOLDEN

DETAILS AS AN EXPRESSION OF SOPHISTICATED AND UPSCALE DESIGN.

FULLY EQUIPPED, THIS MODULAR KITCHEN PROVIDES A WINE RACK

DELICATELY INTEGRATED IN A TALL CABINET, EMBELLISHED WITH GLASS

DOORS AND BRASS PULLS. EACH AND EVERY CABINET ALLOWS FOR STORAGE

WHILE SHOWCASING A CLEVER AND GRACEFUL USE OF BRASS OVERLAYS.

LUMINOUS AND WITH A TOUCH OF GREENERY, QUINCY KITCHEN DISPLAYS

A MARBLE ISLAND RIGHT AT ITS HEART, EMPHASIZING THE SOFT BLEND OF

NEUTRAL TONES WITH A DISTINCT WALNUT TOP THAT IS COMPLEMENTED

BY A SMALL AND CHARMING SEATING AREA.

FINISHES: NUTMEG / TAUPE LACQUER
GLASS: TEMPERED HANDLE: A GOLDEN