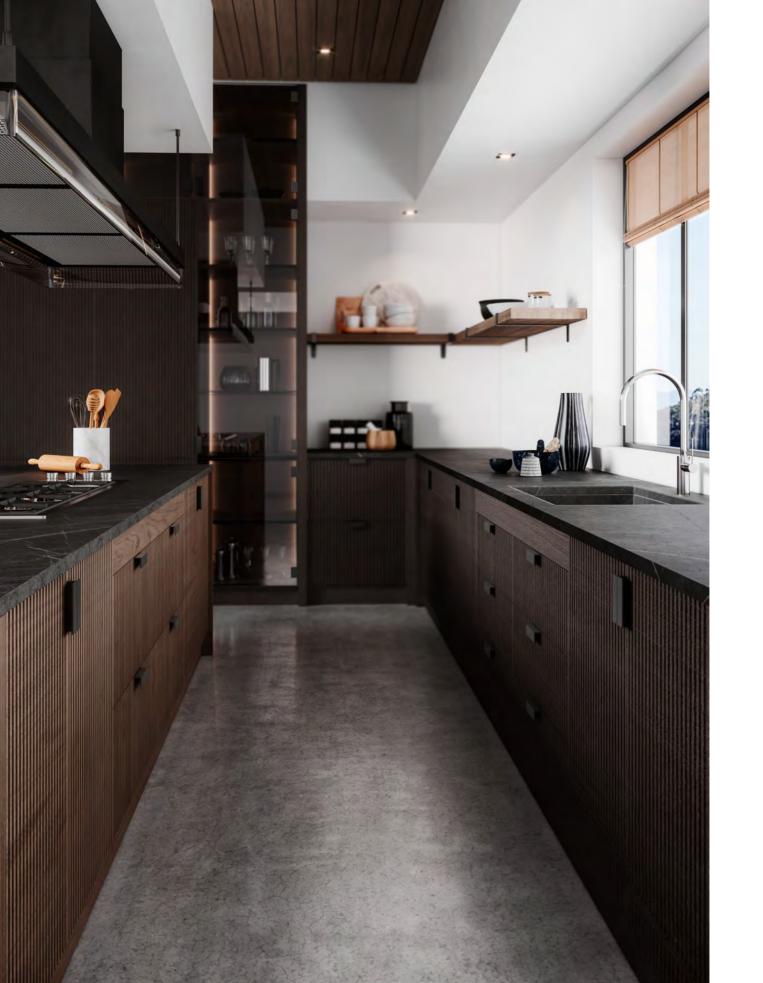

FINISHES: PECAN
GLASS: RIPPLE TEXTURED HANDLE: G GOLDEN (S + M)

33

37

IN DARK BROWN AND BLACK HUES, **DEVON KITCHEN** FULLY
ENCOMPASSES A MODERN SENSE OF PRACTICALITY AND
YOUTHFULNESS. ITS CABINETRY AND SINK RELY ON ASH WOOD
AND ITS DIM TO MATCH THE KITCHEN ISLAND, MADE OF WALNUT.
THE USE OF BLACK MARBLE WITH SMALL TAINTS OF WHITE
GOES WELL WITH THE BLACK IRON PULLS, CREATING A BURROW
OF NEUTRAL AND EARTH TONES THAT SHOWCASE THE STYLISH
AND SAGACIOUS NATURE OF RIBBED WOOD.
PROVIDING COUNTLESS STORAGE OPTIONS, **DEVON KITCHEN**IS FILLED WITH HIDDEN TREASURES, FROM SPECIFIC DRAWERS
WITH COMPARTMENTS TO KEEP SPICES AND CUTLERY
TO THE SOFT PLAY OF LIGHT AND SHADOW CARRIED OUT BY
INTERIOR AND EXTERIOR LED LIGHTS. THE WHOLE AMBIANCE
EXPLORES THE FUNCTIONALITY OF MINIMALIST CONCEPTS WHILE
PORTRAYING THE NOTION OF INDEPENDENCE AND AT-HOMENESS.

**FINISHES:** GROOVE BROWN 2 / NUTMEG **GLASS:** TEMPERED **HANDLE:** B BLACK