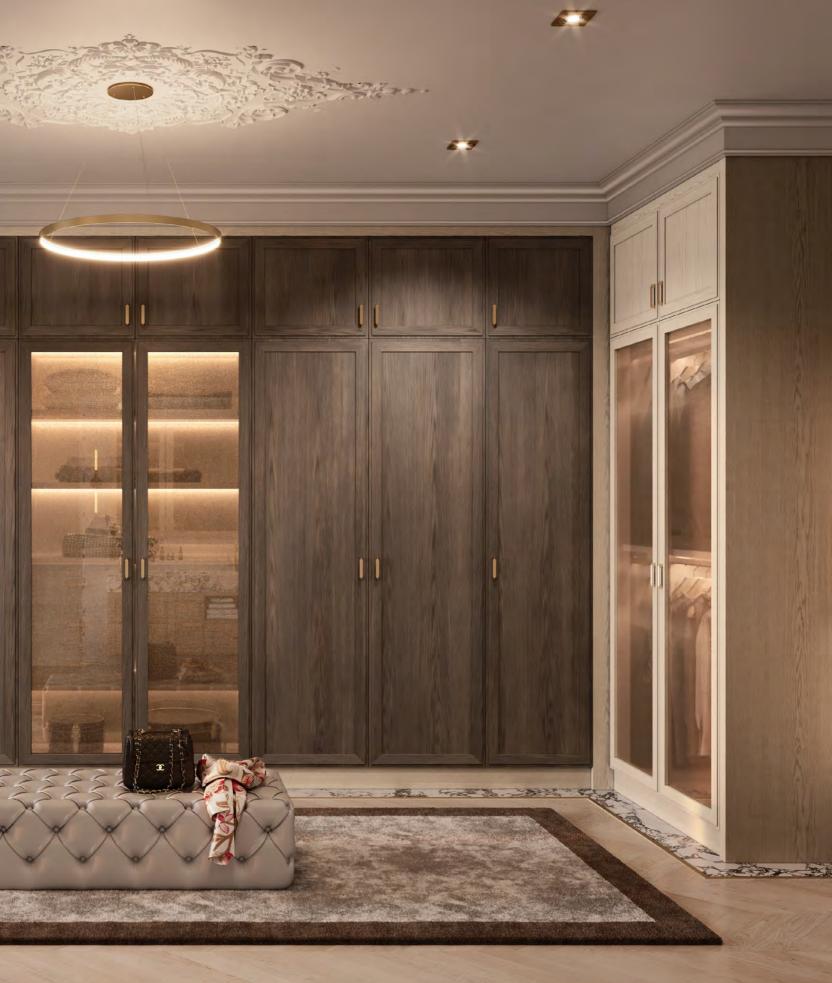

## **BESPOKE**

/ wardrobe & bath /

MIXING SOFT BEIGE AND DARK BROWN HUES, AMARI WARDROBE GATHERS THE SIMPLICITY OF A CLEAN-CUT DESIGN AND THE HARMONY OF SYMMETRIC LINES. CONTRASTING LIGHT AND DARK TEXTURED OAK, IT IS EMBELLISHED WITH GENTLE GOLDEN BRASS HANDLES AND MESHED GLASS DOORS THAT ADD LIGHT AND BRIGHTNESS TO THE ENVIRONMENT.

THIS WALK-IN CLOSET OFFERS TOTAL CUSTOMIZATION, UTILIZING SPACE AND CREATING AN AMBIANCE THAT IS ABSOLUTELY TAILOR-MADE. THE ADAPTABILITY OF A BUILT-IN WARDROBE IS UNDENIABLE, ESPECIALLY WHEN COMBINED WITH THE POSSIBILITY OF ADJUSTING ITS INTERIOR AREAS ACCORDING TO YOUR NEEDS AND TASTE. AMARI WARDROBE OFFERS PLENTIFUL STORAGE OPTIONS WITH SHELVING UNITS, HANDY DRAWERS AND SMART LIGHTING, COMBINING FUNCTIONALITY AND HIGH-END DESIGN.

EQUALLY ELEGANT AND PRAGMATIC, AMARI VANITY UNIT ELEVATES THE AMBIANCE OF ANY BATHROOM WITH ITS DELIGHTFUL NATURAL SOLID OAK TONE. SUPPORTED BY A WOODEN BASE, THIS UNIT IS ENDOWED WITH FIVE DRAWERS, TWO DOORS AND AN OPEN SHELF. ITS MAIN ATTRACTION -THE ARABESCATO MARBLE SINK-BLENDS BEAUTIFULLY WITH THE BOTTOM STRUCTURE, WHILE CONTRASTING WITH THE DISTINCT GOLDEN BRASS HANDLES AND SINK FAUCET.

AMARI FINISHES: HAZELNUT / PECAN
GLASS: GOLDEN MESH HANDLE: C GOLDEN WARDROBE & BATH

WARDROBE & BATH