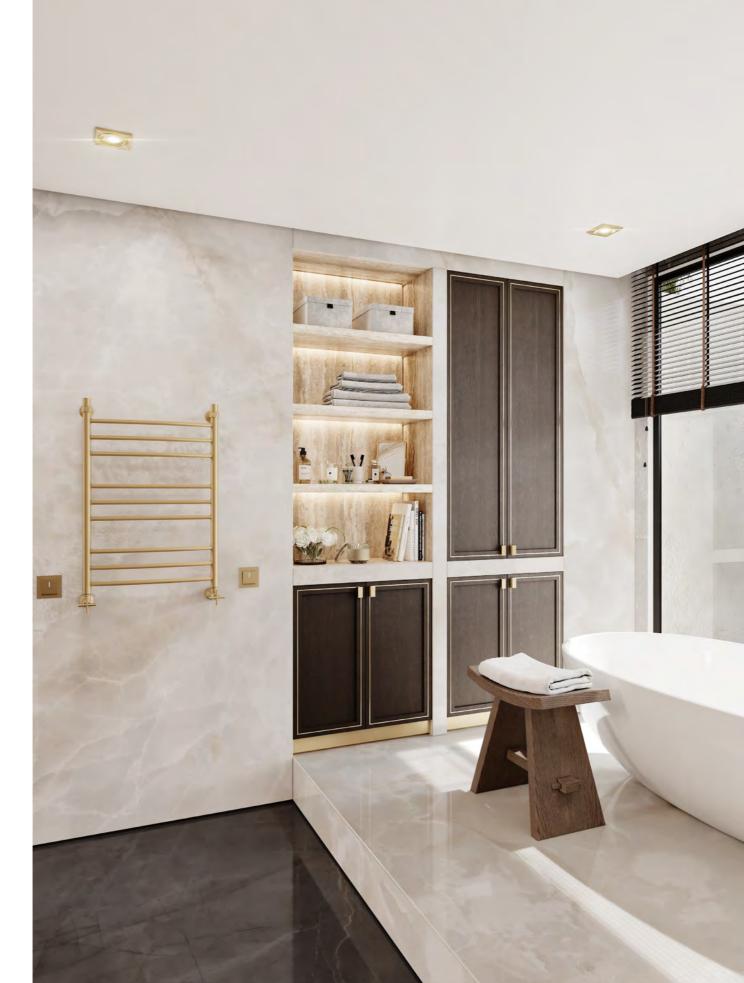

EQUALLY ELEGANT AND PRAGMATIC, AMARI VANITY UNIT ELEVATES THE AMBIANCE OF ANY BATHROOM WITH ITS DELIGHTFUL NATURAL SOLID OAK TONE. SUPPORTED BY A WOODEN BASE, THIS UNIT IS ENDOWED WITH FIVE DRAWERS, TWO DOORS AND AN OPEN SHELF. ITS MAIN ATTRACTION -THE ARABESCATO MARBLE SINK-BLENDS BEAUTIFULLY WITH THE BOTTOM STRUCTURE, WHILE CONTRASTING WITH THE DISTINCT GOLDEN BRASS HANDLES AND SINK FAUCET.

AMARI FINISHES: HAZELNUT / PECAN
GLASS: GOLDEN MESH HANDLE: C GOLDEN WARDROBE & BATH

WARDROBE & BATH