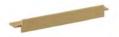

#### AND EXTERIOR METAL DETAILS AVAILABLE IN

BRONZE GOLDEN SILVER BLACK

**HANDLE A** 80 x 20 x 20 PAGE 84 / 92 / 174

**HANDLE B** 100 x 30 x 42 PAGE 38 / 138

**HANDLE C** 130 x 14 x 17 PAGE 6 / 68 / 92

**HANDLE D** 90 x 37 x 23 PAGE 58

**HANDLE E** 30 x 30 x 26 PAGE 58

HANDLE F S - 60 x 20 x 40 M - 200 x 20 x 40 L - 300 x 20 x 40 PAG 48 / 68 / 150

**HANDLE G**S - 75 x 25 x 34
M - 155 x 25 x 34
PAGE 28 / 126