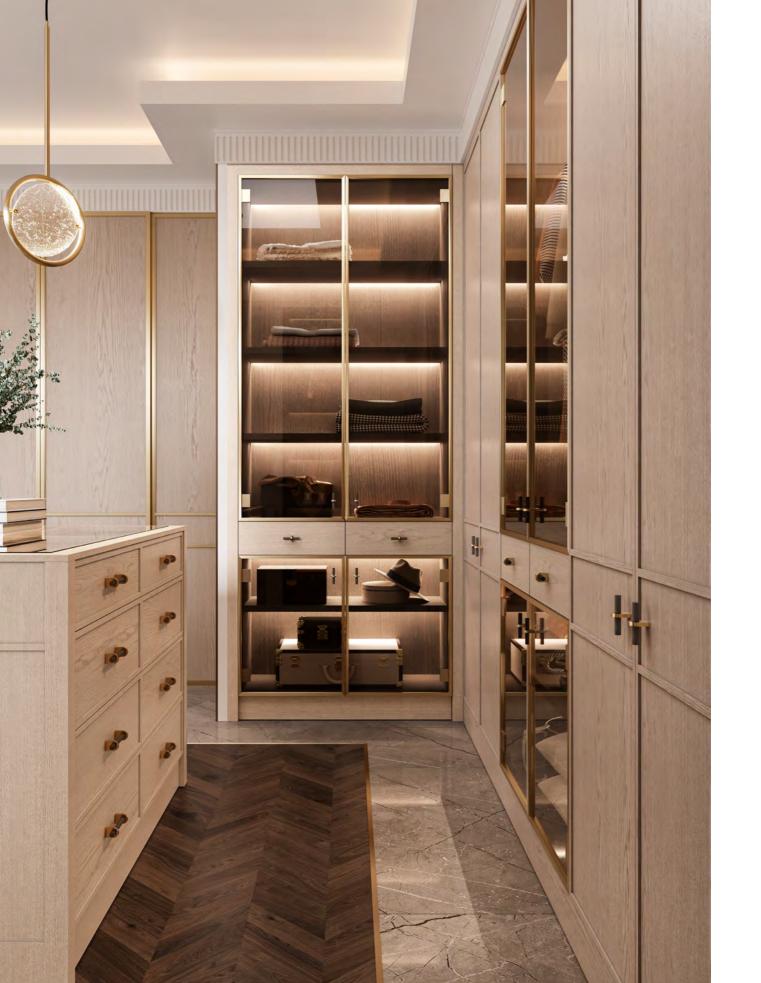

## **BESPOKE**

/ wardrobe & bath /

MIXING SOFT BEIGE AND DARK BROWN HUES, AMARI WARDROBE GATHERS THE SIMPLICITY OF A CLEAN-CUT DESIGN AND THE HARMONY OF SYMMETRIC LINES. CONTRASTING LIGHT AND DARK TEXTURED OAK, IT IS EMBELLISHED WITH GENTLE GOLDEN BRASS HANDLES AND MESHED GLASS DOORS THAT ADD LIGHT AND BRIGHTNESS TO THE ENVIRONMENT.

THIS WALK-IN CLOSET OFFERS TOTAL CUSTOMIZATION, UTILIZING SPACE AND CREATING AN AMBIANCE THAT IS ABSOLUTELY TAILOR-MADE. THE ADAPTABILITY OF A BUILT-IN WARDROBE IS UNDENIABLE, ESPECIALLY WHEN COMBINED WITH THE POSSIBILITY OF ADJUSTING ITS INTERIOR AREAS ACCORDING TO YOUR NEEDS AND TASTE. AMARI WARDROBE OFFERS PLENTIFUL STORAGE OPTIONS WITH SHELVING UNITS, HANDY DRAWERS AND SMART LIGHTING, COMBINING FUNCTIONALITY AND HIGH-END DESIGN.

AMARI FINISHES: HAZELNUT / PECAN
GLASS: GOLDEN MESH HANDLE: C GOLDEN WARDROBE & BATH

WARDROBE & BATH