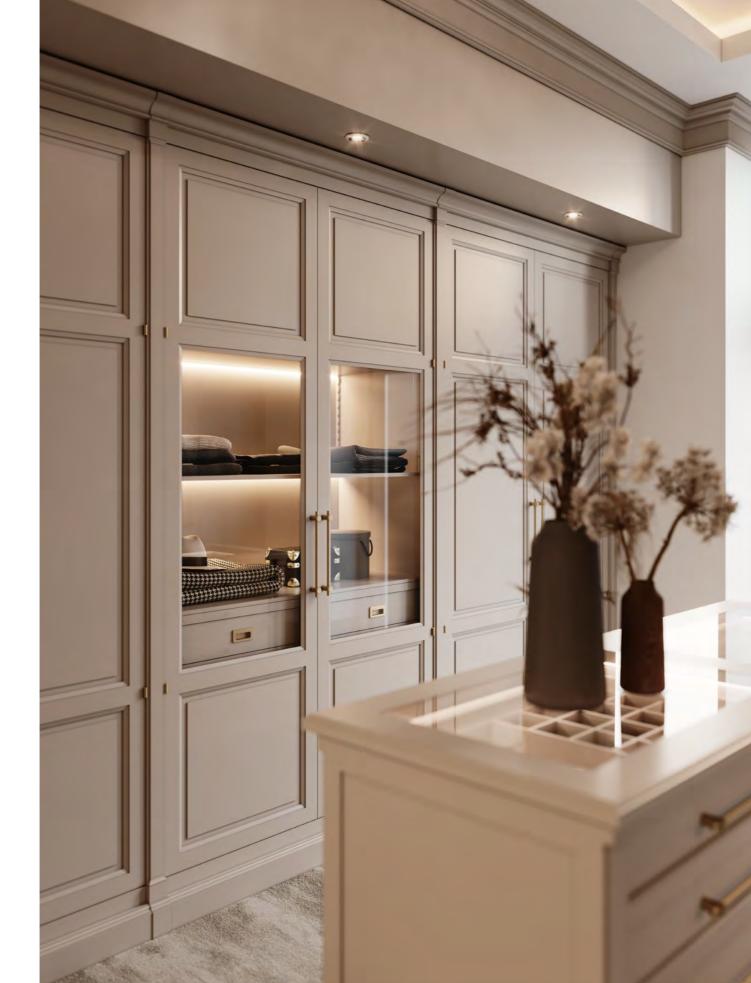

## **BESPOKE**

/ wardrobe & bath /

MIXING SOFT BEIGE AND DARK BROWN HUES, AMARI WARDROBE GATHERS THE SIMPLICITY OF A CLEAN-CUT DESIGN AND THE HARMONY OF SYMMETRIC LINES. CONTRASTING LIGHT AND DARK TEXTURED OAK, IT IS EMBELLISHED WITH GENTLE GOLDEN BRASS HANDLES AND MESHED GLASS DOORS THAT ADD LIGHT AND BRIGHTNESS TO THE ENVIRONMENT.

THIS WALK-IN CLOSET OFFERS TOTAL CUSTOMIZATION, UTILIZING SPACE AND CREATING AN AMBIANCE THAT IS ABSOLUTELY TAILOR-MADE. THE ADAPTABILITY OF A BUILT-IN WARDROBE IS UNDENIABLE, ESPECIALLY WHEN COMBINED WITH THE POSSIBILITY OF ADJUSTING ITS INTERIOR AREAS ACCORDING TO YOUR NEEDS AND TASTE. AMARI WARDROBE OFFERS PLENTIFUL STORAGE OPTIONS WITH SHELVING UNITS, HANDY DRAWERS AND SMART LIGHTING, COMBINING FUNCTIONALITY AND HIGH-END DESIGN.