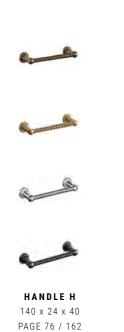

#### AND EXTERIOR METAL DETAILS AVAILABLE IN

BRONZE GOLDEN SILVER BLACK

**HANDLE A** 80 x 20 x 20 PAGE 84 / 92 / 174

**HANDLE B** 100 x 30 x 42 PAGE 38 / 138

**HANDLE C** 130 x 14 x 17 PAGE 6 / 68 / 92

**HANDLE D** 90 x 37 x 23 PAGE 58