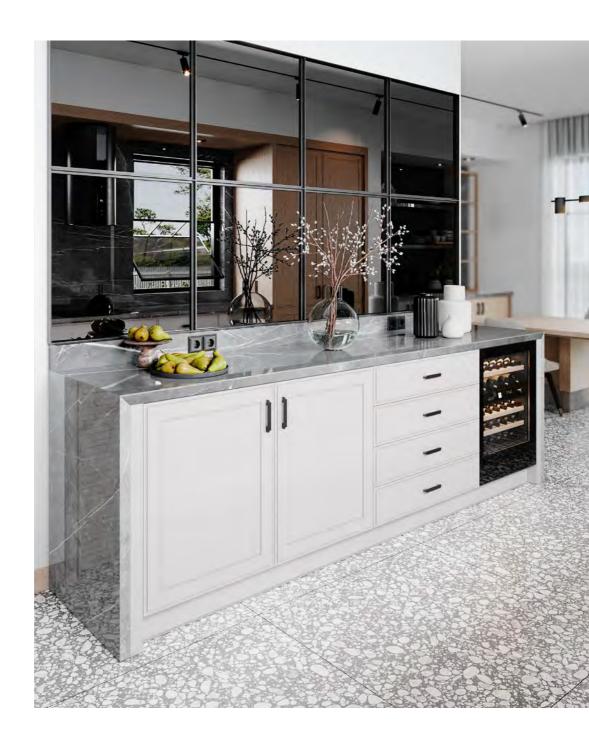

#### **AMARI** KITCHEN

PLAYING WITH A SOFT BEIGE TONALITY AND A CHOCOLATE BROWN
HUE, AMARI KITCHEN SHOWCASES A PERFECTLY SYMMETRIC AMBIANCE
THAT EVOKES PEACE, TRANQUILITY AND HARMONY.
THE USE OF LIGHT AND DARK TEXTURED OAK, SUBTLE TOUCHES
OF GOLDEN BRASS, MARBLE, RIBBED GLASS AND A GREY LACQUERED
FINISH IN THE UPPER CABINETRY RESULTS IN A DELICATELY MODERN
ENVIRONMENT MARKED BY SIMPLICITY, FUNCTIONALITY AND AN
INTENTIONAL SEARCH FOR WELLBEING AND BALANCE.
ENDOWED WITH A SINK, THE KITCHEN ISLAND CONDENSES THE TONAL
DUALITY AND SYMMETRY OF THE WHOLE SET, ALLOWING FOR THE
STORAGE OF ESSENTIAL ITEMS WHILE PROVIDING A SMALL SEATING
AREA THAT ACCOMMODATES THREE PEOPLE. ALTOGETHER AND
WRAPPED IN CALMING WOOD TONES, AMARI KITCHEN IS A TOKEN
OF MODERN DESIGN AND SLOW LIVING.

FINISHES: HAZELNUT / PECAN / GREY 2 LACQUER
GLASS: RIPPLE TEXTURED HANDLE: C GOLDEN

IN A SERENE FASHION, AMARI KITCHEN PLAYS WITH COLOR AND SHAPE, SHOWCASING A BALANCED AMBIANCE THAT BETS ON A MIX AND MATCH OF BEIGE, BROWN, WHITE AND GRAY TONES. ITS MODERN AND MINIMALIST APPROACH TO DESIGN AND DÉCOR RESULTS IN A PROFOUND APPRECIATION FOR GEOMETRIC FORMS AND DIVERSE TEXTURES AND THE DISPLAY OF PIECES THAT COMPREHEND BOTH A STRONG AESTHETIC APPEAL AND A GREAT DEAL OF FUNCTIONALITY. THE CHOICE OF A SOFT GRAY MARBLE FOR THE COUNTERTOPS AND WALLS EVIDENCES THE SEARCH FOR EQUILIBRIUM AND THE DESIRE TO BLEND IN AND REVEAL THE LIGHTNESS OF THE WHITE LACQUER FINISH AND THE EXQUISITE PATTERN OF THE FLOOR TILES. THE DARK MIRROR USED FOR THE CENTRAL CABINETRY BRINGS ABOUT THE MYSTERY AND WARMTH OF THE SOFT GREY PALETTE, FILLING THE ENVIRONMENT WITH TRANQUILITY.