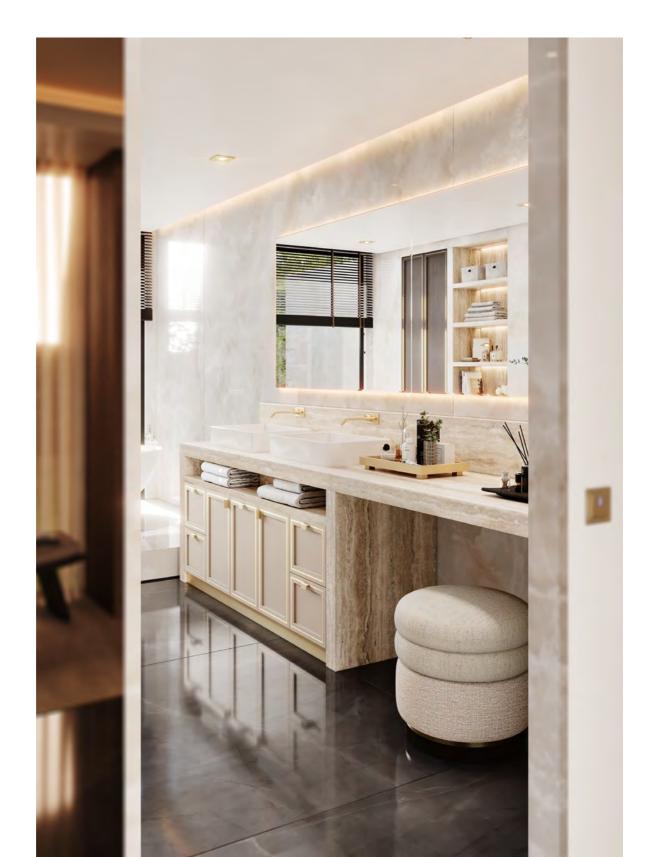

EQUALLY ELEGANT AND PRAGMATIC, AMARI VANITY UNIT ELEVATES THE AMBIANCE OF ANY BATHROOM WITH ITS DELIGHTFUL NATURAL SOLID OAK TONE. SUPPORTED BY A WOODEN BASE, THIS UNIT IS ENDOWED WITH FIVE DRAWERS, TWO DOORS AND AN OPEN SHELF. ITS MAIN ATTRACTION -THE ARABESCATO MARBLE SINK-BLENDS BEAUTIFULLY WITH THE BOTTOM STRUCTURE, WHILE CONTRASTING WITH THE DISTINCT GOLDEN BRASS HANDLES AND SINK FAUCET.

AMARI FINISHES: HAZELNUT / PECAN
GLASS: GOLDEN MESH HANDLE: C GOLDEN WARDROBE & BATH

WARDROBE & BATH