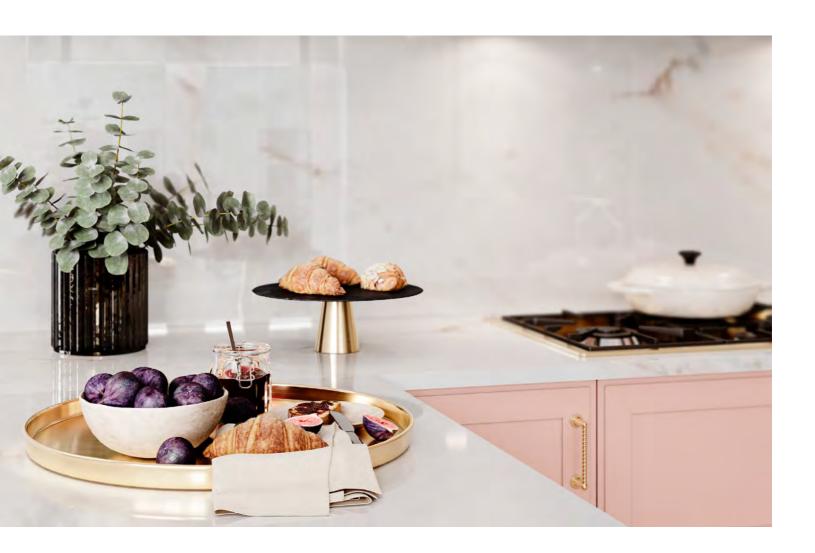

## **ENEIDA**KITCHEN

GENTLE AND SWEET, **ENEIDA KITCHEN** COMBINES THE COLORFULNESS

OF A SOFT PINK HUE WITH THE SOBRIETY OF A DARK WOOD TONE,

WHILE PLAYING WITH TENDER SPLASHES OF GOLD. THE ESTABLISHED

CONTRAST ACCOUNTS FOR THE CREATION OF A DELIGHTFUL KITCHEN

SET WITH A POP OF COLOR THAT WILL BRIGHTEN UP YOUR DAYS AND

ALLOW FOR A DREAMY ATMOSPHERE.

DESPITE ITS PURE FORMS AND LINEAR CONTOURS, ENEIDA KITCHEN
FINDS INSPIRATION IN CLASSIC DESIGNS, WHICH ARE REFLECTED
IN THE USE OF TEXTURED OAK AND INTRICATE CEILING FRAMES.
ADDING TO THE DAINTY NATURE OF THIS AMBIANCE, ESTREMOZ WHITE
MARBLE BRINGS ABOUT THE DELICATENESS OF THE GOLDEN HUE USED
FOR THE DOOR PULLS, EXTRACTOR FAN, DÉCOR AND FLOOR DETAILS.
COMPACT, WELCOMING AND READY TO FULFILL ALL YOUR SUGAR
CRAVINGS, ENEIDA KITCHEN WRAPS YOU IN A VALLEY OF COLOR,
TENDERNESS AND DELICATE DESIGN.

FINISHES: HAZELNUT / PINK SAND
HANDLE: H GOLDEN

83