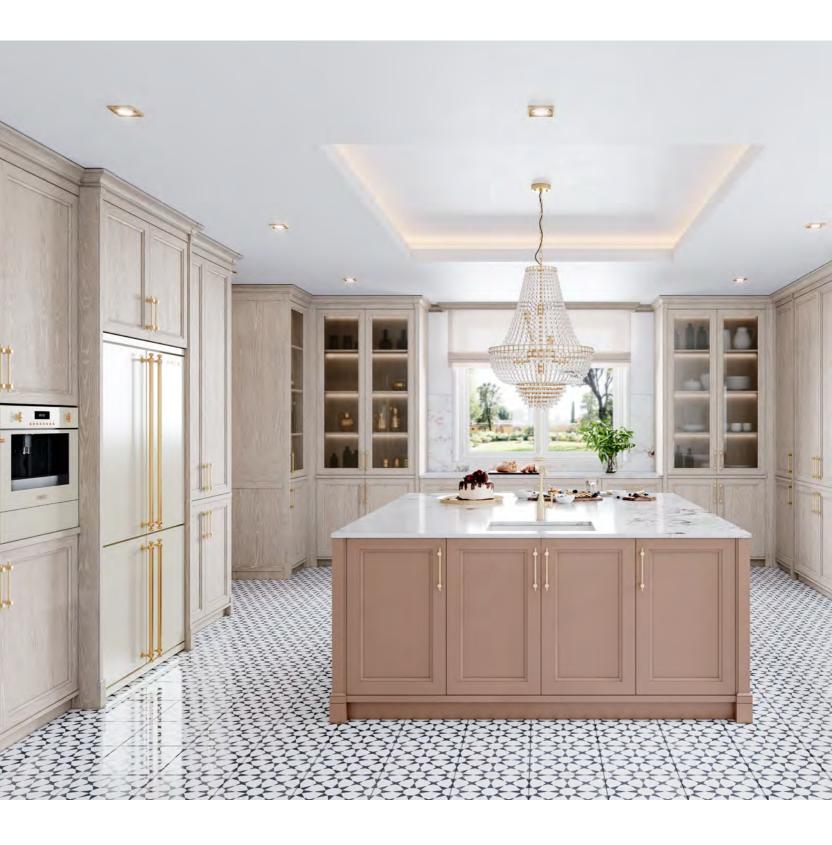

#### **AMARI** KITCHEN

PLAYING WITH A SOFT BEIGE TONALITY AND A CHOCOLATE BROWN
HUE, AMARI KITCHEN SHOWCASES A PERFECTLY SYMMETRIC AMBIANCE
THAT EVOKES PEACE, TRANQUILITY AND HARMONY.
THE USE OF LIGHT AND DARK TEXTURED OAK, SUBTLE TOUCHES
OF GOLDEN BRASS, MARBLE, RIBBED GLASS AND A GREY LACQUERED
FINISH IN THE UPPER CABINETRY RESULTS IN A DELICATELY MODERN
ENVIRONMENT MARKED BY SIMPLICITY, FUNCTIONALITY AND AN
INTENTIONAL SEARCH FOR WELLBEING AND BALANCE.
ENDOWED WITH A SINK, THE KITCHEN ISLAND CONDENSES THE TONAL
DUALITY AND SYMMETRY OF THE WHOLE SET, ALLOWING FOR THE
STORAGE OF ESSENTIAL ITEMS WHILE PROVIDING A SMALL SEATING
AREA THAT ACCOMMODATES THREE PEOPLE. ALTOGETHER AND
WRAPPED IN CALMING WOOD TONES, AMARI KITCHEN IS A TOKEN
OF MODERN DESIGN AND SLOW LIVING.

FINISHES: HAZELNUT / PECAN / GREY 2 LACQUER
GLASS: RIPPLE TEXTURED HANDLE: C GOLDEN

IN A SERENE FASHION, AMARI KITCHEN PLAYS WITH COLOR AND SHAPE, SHOWCASING A BALANCED AMBIANCE THAT BETS ON A MIX AND MATCH OF BEIGE, BROWN, WHITE AND GRAY TONES. ITS MODERN AND MINIMALIST APPROACH TO DESIGN AND DÉCOR RESULTS IN A PROFOUND APPRECIATION FOR GEOMETRIC FORMS AND DIVERSE TEXTURES AND THE DISPLAY OF PIECES THAT COMPREHEND BOTH A STRONG AESTHETIC APPEAL AND A GREAT DEAL OF FUNCTIONALITY. THE CHOICE OF A SOFT GRAY MARBLE FOR THE COUNTERTOPS AND WALLS EVIDENCES THE SEARCH FOR EQUILIBRIUM AND THE DESIRE TO BLEND IN AND REVEAL THE LIGHTNESS OF THE WHITE LACQUER FINISH AND THE EXQUISITE PATTERN OF THE FLOOR TILES. THE DARK MIRROR USED FOR THE CENTRAL CABINETRY BRINGS ABOUT THE MYSTERY AND WARMTH OF THE SOFT GREY PALETTE, FILLING THE ENVIRONMENT WITH TRANQUILITY.

SPACIOUS AND COMMODIOUS, AMARI KITCHEN IS ENDOWED WITH A CONVENIENT AND USEFUL PANTRY THAT ALLOWS FOR GROCERY AND DISH STORAGE AND A FORWARD-LOOKING DINING AREA THAT COMES IN HANDY FOR A FAMILY MEAL.

25