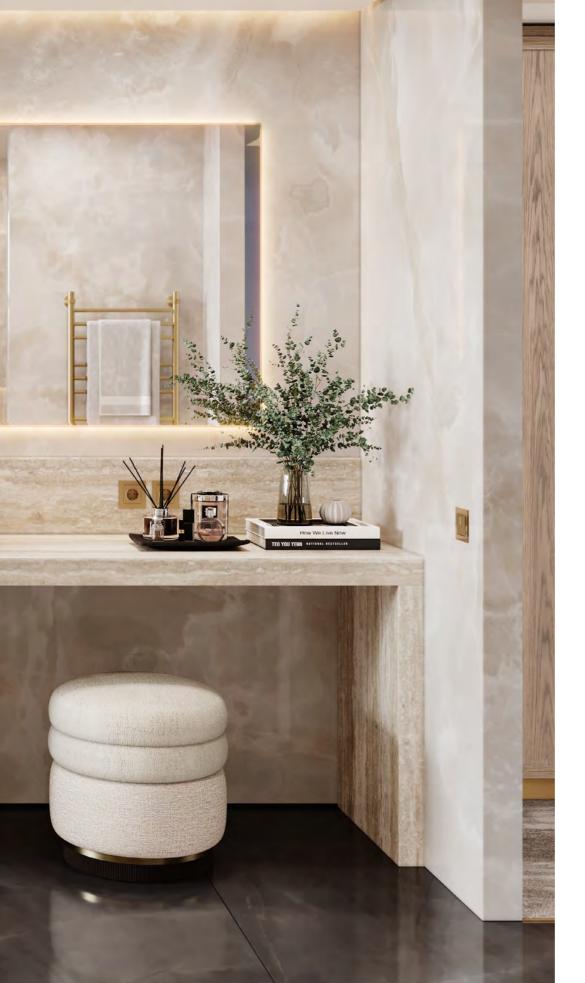

EQUALLY ELEGANT AND PRAGMATIC, AMARI VANITY UNIT ELEVATES THE AMBIANCE OF ANY BATHROOM WITH ITS DELIGHTFUL NATURAL SOLID OAK TONE. SUPPORTED BY A WOODEN BASE, THIS UNIT IS ENDOWED WITH FIVE DRAWERS, TWO DOORS AND AN OPEN SHELF. ITS MAIN ATTRACTION -THE ARABESCATO MARBLE SINK-BLENDS BEAUTIFULLY WITH THE BOTTOM STRUCTURE, WHILE CONTRASTING WITH THE DISTINCT GOLDEN BRASS HANDLES AND SINK FAUCET.

AMARI FINISHES: HAZELNUT / PECAN
GLASS: GOLDEN MESH HANDLE: C GOLDEN WARDROBE & BATH

WARDROBE & BATH