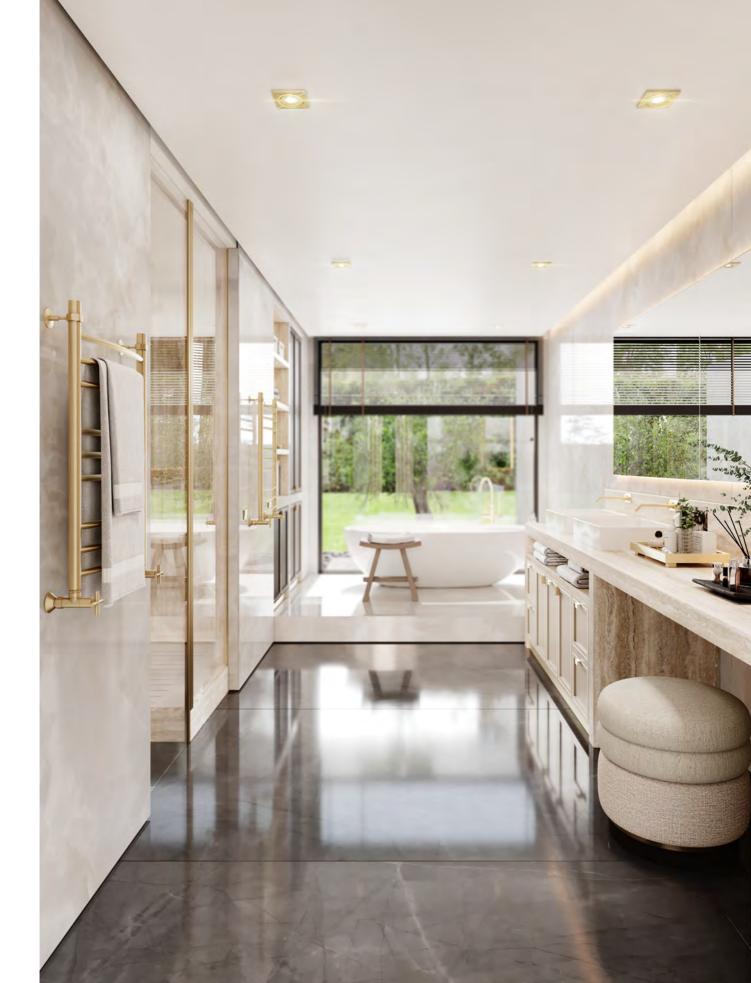

EQUALLY ELEGANT AND PRAGMATIC, AMARI VANITY UNIT ELEVATES THE AMBIANCE OF ANY BATHROOM WITH ITS DELIGHTFUL NATURAL SOLID OAK TONE. SUPPORTED BY A WOODEN BASE, THIS UNIT IS ENDOWED WITH FIVE DRAWERS, TWO DOORS AND AN OPEN SHELF. ITS MAIN ATTRACTION -THE ARABESCATO MARBLE SINK-BLENDS BEAUTIFULLY WITH THE BOTTOM STRUCTURE, WHILE CONTRASTING WITH THE DISTINCT GOLDEN BRASS HANDLES AND SINK FAUCET.

AMARI FINISHES: HAZELNUT / PECAN
GLASS: GOLDEN MESH HANDLE: C GOLDEN WARDROBE & BATH

WARDROBE & BATH