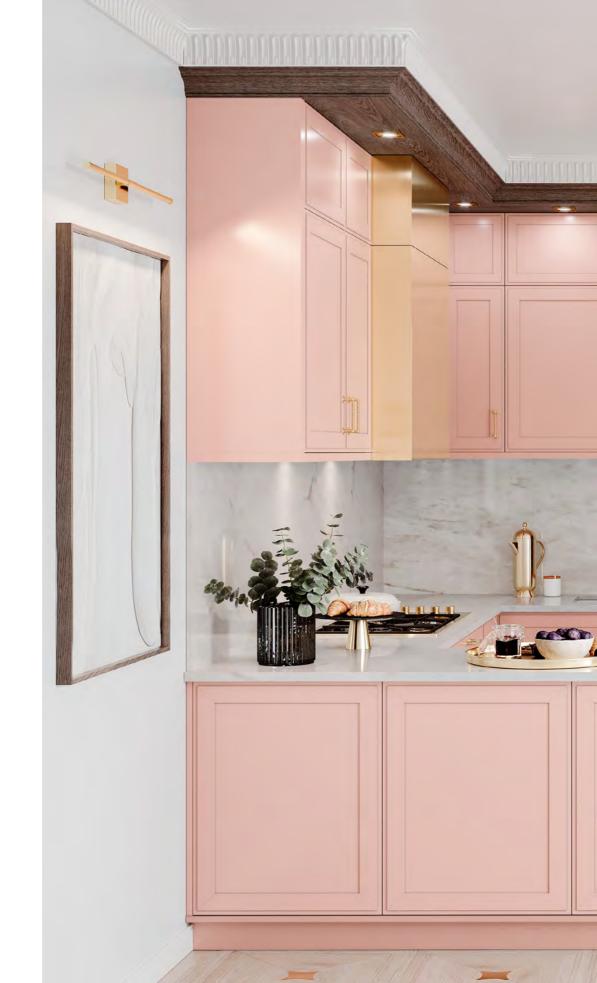

## **ENEIDA**KITCHEN

GENTLE AND SWEET, **ENEIDA KITCHEN** COMBINES THE COLORFULNESS

OF A SOFT PINK HUE WITH THE SOBRIETY OF A DARK WOOD TONE,

WHILE PLAYING WITH TENDER SPLASHES OF GOLD. THE ESTABLISHED

CONTRAST ACCOUNTS FOR THE CREATION OF A DELIGHTFUL KITCHEN

SET WITH A POP OF COLOR THAT WILL BRIGHTEN UP YOUR DAYS AND

ALLOW FOR A DREAMY ATMOSPHERE.

DESPITE ITS PURE FORMS AND LINEAR CONTOURS, ENEIDA KITCHEN
FINDS INSPIRATION IN CLASSIC DESIGNS, WHICH ARE REFLECTED
IN THE USE OF TEXTURED OAK AND INTRICATE CEILING FRAMES.
ADDING TO THE DAINTY NATURE OF THIS AMBIANCE, ESTREMOZ WHITE
MARBLE BRINGS ABOUT THE DELICATENESS OF THE GOLDEN HUE USED
FOR THE DOOR PULLS, EXTRACTOR FAN, DÉCOR AND FLOOR DETAILS.
COMPACT, WELCOMING AND READY TO FULFILL ALL YOUR SUGAR
CRAVINGS, ENEIDA KITCHEN WRAPS YOU IN A VALLEY OF COLOR,
TENDERNESS AND DELICATE DESIGN.

FINISHES: HAZELNUT / PINK SAND
HANDLE: H GOLDEN

83