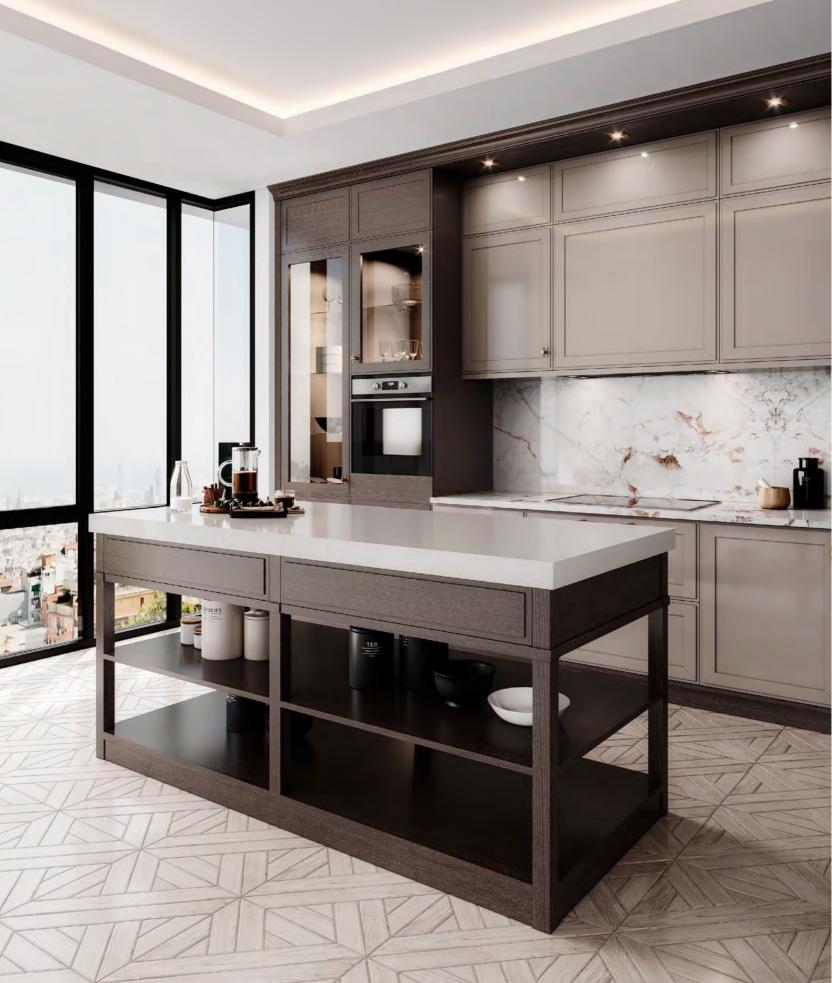

#### **AMARI** KITCHEN

PLAYING WITH A SOFT BEIGE TONALITY AND A CHOCOLATE BROWN
HUE, AMARI KITCHEN SHOWCASES A PERFECTLY SYMMETRIC AMBIANCE
THAT EVOKES PEACE, TRANQUILITY AND HARMONY.
THE USE OF LIGHT AND DARK TEXTURED OAK, SUBTLE TOUCHES
OF GOLDEN BRASS, MARBLE, RIBBED GLASS AND A GREY LACQUERED
FINISH IN THE UPPER CABINETRY RESULTS IN A DELICATELY MODERN
ENVIRONMENT MARKED BY SIMPLICITY, FUNCTIONALITY AND AN
INTENTIONAL SEARCH FOR WELLBEING AND BALANCE.
ENDOWED WITH A SINK, THE KITCHEN ISLAND CONDENSES THE TONAL
DUALITY AND SYMMETRY OF THE WHOLE SET, ALLOWING FOR THE
STORAGE OF ESSENTIAL ITEMS WHILE PROVIDING A SMALL SEATING
AREA THAT ACCOMMODATES THREE PEOPLE. ALTOGETHER AND
WRAPPED IN CALMING WOOD TONES, AMARI KITCHEN IS A TOKEN
OF MODERN DESIGN AND SLOW LIVING.

FINISHES: HAZELNUT / PECAN / GREY 2 LACQUER
GLASS: RIPPLE TEXTURED HANDLE: C GOLDEN

IN A SERENE FASHION, AMARI KITCHEN PLAYS WITH COLOR AND SHAPE, SHOWCASING A BALANCED AMBIANCE THAT BETS ON A MIX AND MATCH OF BEIGE, BROWN, WHITE AND GRAY TONES. ITS MODERN AND MINIMALIST APPROACH TO DESIGN AND DÉCOR RESULTS IN A PROFOUND APPRECIATION FOR GEOMETRIC FORMS AND DIVERSE TEXTURES AND THE DISPLAY OF PIECES THAT COMPREHEND BOTH A STRONG AESTHETIC APPEAL AND A GREAT DEAL OF FUNCTIONALITY. THE CHOICE OF A SOFT GRAY MARBLE FOR THE COUNTERTOPS AND WALLS EVIDENCES THE SEARCH FOR EQUILIBRIUM AND THE DESIRE TO BLEND IN AND REVEAL THE LIGHTNESS OF THE WHITE LACQUER FINISH AND THE EXQUISITE PATTERN OF THE FLOOR TILES. THE DARK MIRROR USED FOR THE CENTRAL CABINETRY BRINGS ABOUT THE MYSTERY AND WARMTH OF THE SOFT GREY PALETTE, FILLING THE ENVIRONMENT WITH TRANQUILITY.

SPACIOUS AND COMMODIOUS, AMARI KITCHEN IS ENDOWED WITH A CONVENIENT AND USEFUL PANTRY THAT ALLOWS FOR GROCERY AND DISH STORAGE AND A FORWARD-LOOKING DINING AREA THAT COMES IN HANDY FOR A FAMILY MEAL.

25