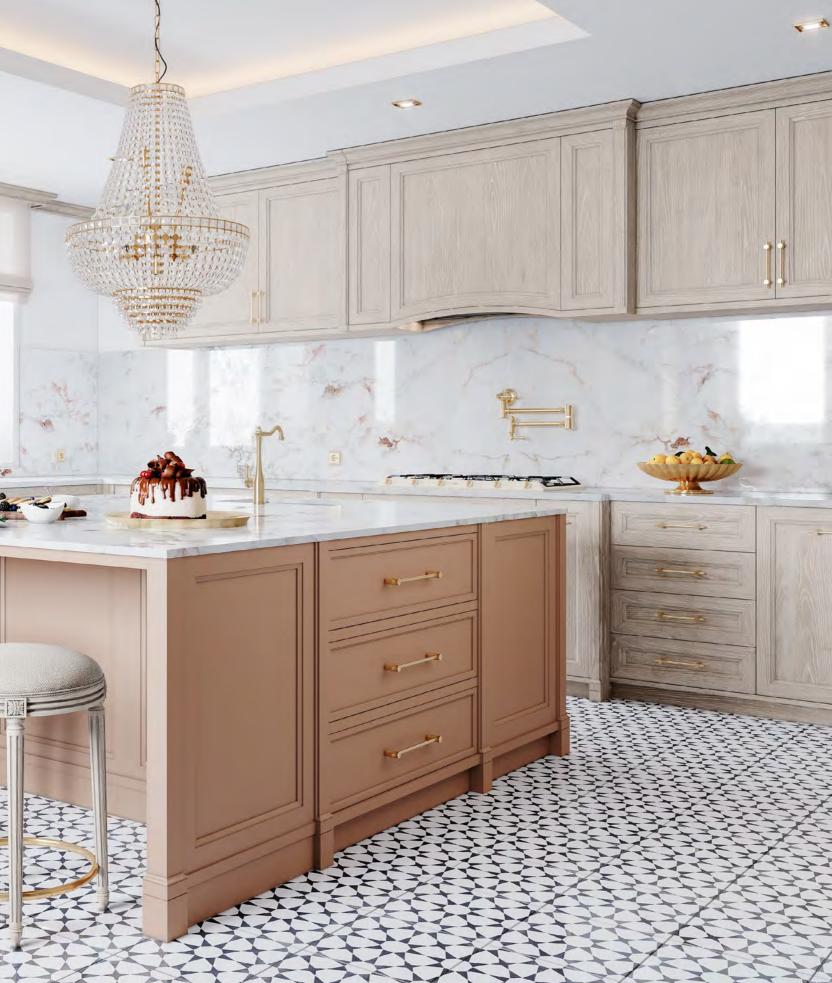

## **DEVON** KITCHEN

43

WHILE EMBRACING ITS CLASSICAL NATURE, DIRECTOIRE KITCHEN EXPLORES THE BEAUTY AND PERSPECTIVE THAT COMES WITH MODERN ARCHITECTURE. BROAD AND FAMILY-FRIENDLY, THIS SET CONJUGATES DIFFERENT COLORS, PATTERNS AND WOOD TYPES IN ORDER TO PORTRAY THE WARMTH OF CLASSIC DESIGNS IN A NEW, BOLD AND ECLECTIC MANNER. THE LIGHT AND TEXTURED OAK CABINETRY GRACEFULLY BLENDS WITH THE CHERRY WOOD ISLAND IN A SOFT PEACH TONE, BRINGING ABOUT THE COLORFUL NUANCES OF THE REFINED MARBLE USED FOR THE COUNTERTOPS AND WALLS. ENDOWED WITH TWO SINKS AND A SMALL SEATING AREA, DIRECTOIRE KITCHEN NOT ONLY PROVIDES DIFFERENT AND USEFUL STORAGE OPTIONS, IT ALSO OFFERS THE COZINESS AND SWEETNESS OF A WELCOMING PLACE, BUILDING THE BRIDGE BETWEEN TRADITION AND MODERNITY

 $\label{eq:finishes: coconut / nude alperce} \textbf{GLASS: } \texttt{GOLDEN MESH} \quad \textbf{HANDLE: } \texttt{F GOLDEN } (\texttt{S} + \texttt{M} + \texttt{L})$ 

## **DIRECTOIRE**KITCHEN

## **DIRECTOIRE**KITCHEN

AMIDST BEIGE AND GREEN HUES, DIRECTOIRE KITCHEN IS AN INVITATION TO BRING NATURE INTO YOUR HOME. THE USE OF VERDE ANTIGUA MARBLE AND GREENERY IS ELEGANTLY AND INTRICATELY COMBINED WITH LIGHT GREEN AND WHITE FLOOR TILES, CONTRIBUTING TO THE CREATION OF A REFINED AND ELEVATED CLASSICAL SCENERY WITH A PROFOUND APPRECIATION FOR NATURAL SURROUNDINGS THAT EVOKE A RENEWED AND SOPHISTICATED FRENCH PROVINCIAL STYLE. THE KITCHEN ISLAND, IN A COMPELLING DARK GREEN TONE, KNITS THE AMBIANCE TOGETHER WHILE ESTABLISHING A WELL-BALANCED CONTRAST WITH THE SOFT BEIGE CABINETRY. THE MIX OF CHERRY WOOD AND TEXTURED OAK RESULTS IN THE CREATION OF A UNIQUE CABINET THAT USES SPLASHES OF WHITE AND GOLD TO GENERATE A LUMINOUS EFFECT THROUGH RAY-SHAPED MARQUETRY. KEEPING ITS SIMPLICITY AND HIGHLIGHTED BY ITS GOLDEN PULLS, THE DOUBLE UPPER CABINETS ALLOW FOR PLENTIFUL STORAGE OPTIONS, TRANSLATING INTO A RESOURCEFUL FAMILY-FRIENDLY KITCHEN.

FINISHES: MACADAMIA / FOREST GREEN LACQUER

HANDLES: D + E GOLDEN