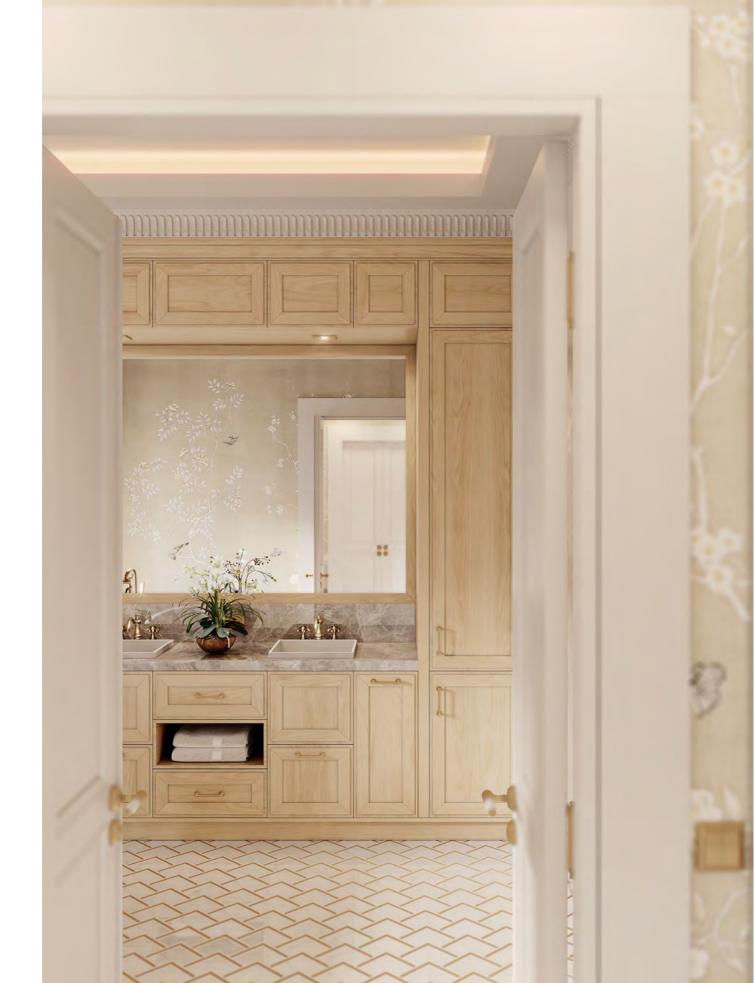

EQUALLY ELEGANT AND PRAGMATIC, AMARI VANITY UNIT ELEVATES THE AMBIANCE OF ANY BATHROOM WITH ITS DELIGHTFUL NATURAL SOLID OAK TONE. SUPPORTED BY A WOODEN BASE, THIS UNIT IS ENDOWED WITH FIVE DRAWERS, TWO DOORS AND AN OPEN SHELF. ITS MAIN ATTRACTION -THE ARABESCATO MARBLE SINK-BLENDS BEAUTIFULLY WITH THE BOTTOM STRUCTURE, WHILE CONTRASTING WITH THE DISTINCT GOLDEN BRASS HANDLES AND SINK FAUCET.

AMARI FINISHES: HAZELNUT / PECAN
GLASS: GOLDEN MESH HANDLE: C GOLDEN WARDROBE & BATH

WARDROBE & BATH