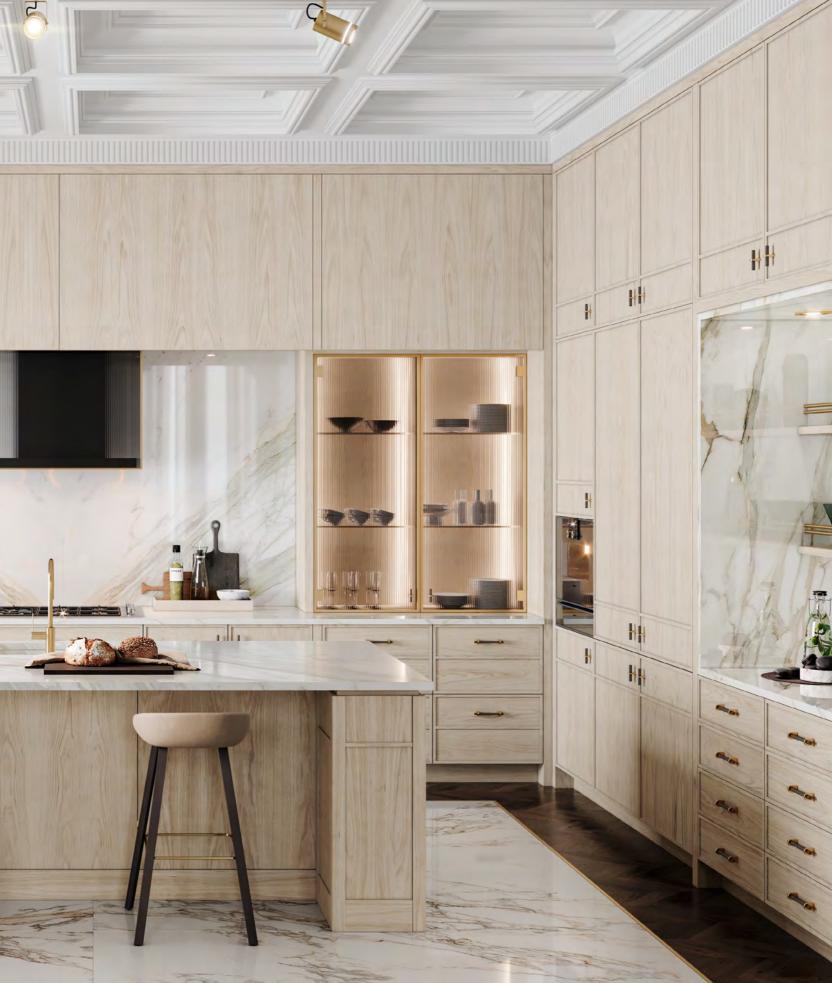

#### **AMARI** KITCHEN

PLAYING WITH A SOFT BEIGE TONALITY AND A CHOCOLATE BROWN
HUE, AMARI KITCHEN SHOWCASES A PERFECTLY SYMMETRIC AMBIANCE
THAT EVOKES PEACE, TRANQUILITY AND HARMONY.
THE USE OF LIGHT AND DARK TEXTURED OAK, SUBTLE TOUCHES
OF GOLDEN BRASS, MARBLE, RIBBED GLASS AND A GREY LACQUERED
FINISH IN THE UPPER CABINETRY RESULTS IN A DELICATELY MODERN
ENVIRONMENT MARKED BY SIMPLICITY, FUNCTIONALITY AND AN
INTENTIONAL SEARCH FOR WELLBEING AND BALANCE.
ENDOWED WITH A SINK, THE KITCHEN ISLAND CONDENSES THE TONAL
DUALITY AND SYMMETRY OF THE WHOLE SET, ALLOWING FOR THE
STORAGE OF ESSENTIAL ITEMS WHILE PROVIDING A SMALL SEATING
AREA THAT ACCOMMODATES THREE PEOPLE. ALTOGETHER AND
WRAPPED IN CALMING WOOD TONES, AMARI KITCHEN IS A TOKEN
OF MODERN DESIGN AND SLOW LIVING.

FINISHES: HAZELNUT / PECAN / GREY 2 LACQUER
GLASS: RIPPLE TEXTURED HANDLE: C GOLDEN

IN A SERENE FASHION, AMARI KITCHEN PLAYS WITH COLOR AND SHAPE, SHOWCASING A BALANCED AMBIANCE THAT BETS ON A MIX AND MATCH OF BEIGE, BROWN, WHITE AND GRAY TONES. ITS MODERN AND MINIMALIST APPROACH TO DESIGN AND DÉCOR RESULTS IN A PROFOUND APPRECIATION FOR GEOMETRIC FORMS AND DIVERSE TEXTURES AND THE DISPLAY OF PIECES THAT COMPREHEND BOTH A STRONG AESTHETIC APPEAL AND A GREAT DEAL OF FUNCTIONALITY. THE CHOICE OF A SOFT GRAY MARBLE FOR THE COUNTERTOPS AND WALLS EVIDENCES THE SEARCH FOR EQUILIBRIUM AND THE DESIRE TO BLEND IN AND REVEAL THE LIGHTNESS OF THE WHITE LACQUER FINISH AND THE EXQUISITE PATTERN OF THE FLOOR TILES. THE DARK MIRROR USED FOR THE CENTRAL CABINETRY BRINGS ABOUT THE MYSTERY AND WARMTH OF THE SOFT GREY PALETTE, FILLING THE ENVIRONMENT WITH TRANQUILITY.

SPACIOUS AND COMMODIOUS, AMARI KITCHEN IS ENDOWED WITH A CONVENIENT AND USEFUL PANTRY THAT ALLOWS FOR GROCERY AND DISH STORAGE AND A FORWARD-LOOKING DINING AREA THAT COMES IN HANDY FOR A FAMILY MEAL.

25