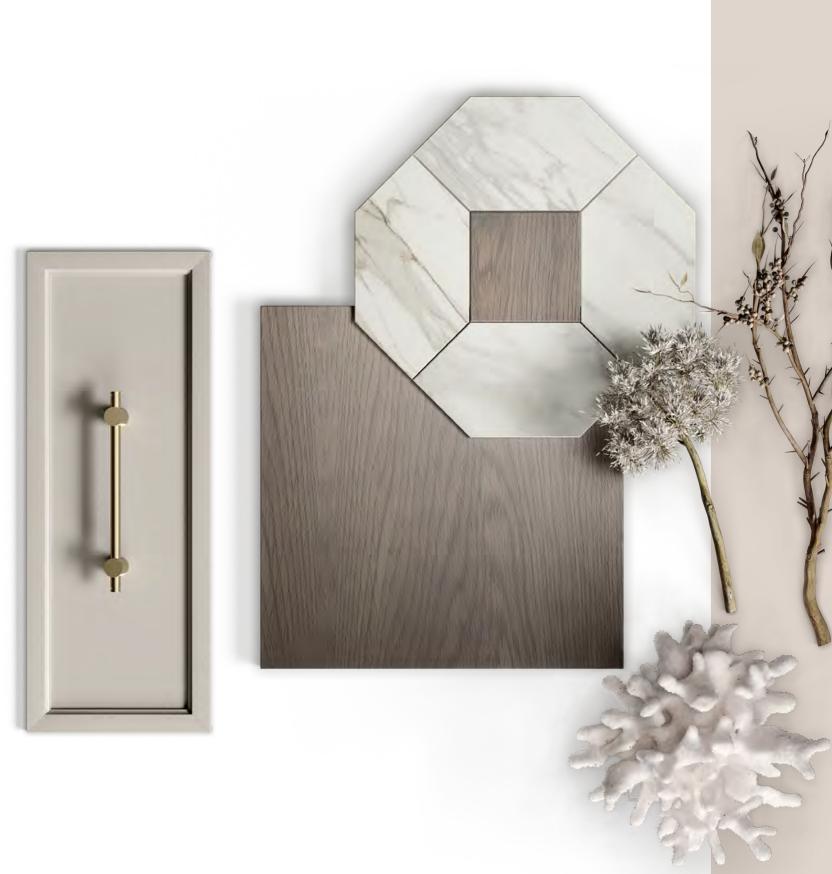

#### **AMARI** KITCHEN

PLAYING WITH A SOFT BEIGE TONALITY AND A CHOCOLATE BROWN
HUE, AMARI KITCHEN SHOWCASES A PERFECTLY SYMMETRIC AMBIANCE
THAT EVOKES PEACE, TRANQUILITY AND HARMONY.
THE USE OF LIGHT AND DARK TEXTURED OAK, SUBTLE TOUCHES
OF GOLDEN BRASS, MARBLE, RIBBED GLASS AND A GREY LACQUERED
FINISH IN THE UPPER CABINETRY RESULTS IN A DELICATELY MODERN
ENVIRONMENT MARKED BY SIMPLICITY, FUNCTIONALITY AND AN
INTENTIONAL SEARCH FOR WELLBEING AND BALANCE.
ENDOWED WITH A SINK, THE KITCHEN ISLAND CONDENSES THE TONAL
DUALITY AND SYMMETRY OF THE WHOLE SET, ALLOWING FOR THE
STORAGE OF ESSENTIAL ITEMS WHILE PROVIDING A SMALL SEATING
AREA THAT ACCOMMODATES THREE PEOPLE. ALTOGETHER AND
WRAPPED IN CALMING WOOD TONES, AMARI KITCHEN IS A TOKEN
OF MODERN DESIGN AND SLOW LIVING.

FINISHES: HAZELNUT / PECAN / GREY 2 LACQUER
GLASS: RIPPLE TEXTURED HANDLE: C GOLDEN

IN A SERENE FASHION, AMARI KITCHEN PLAYS WITH COLOR AND SHAPE, SHOWCASING A BALANCED AMBIANCE THAT BETS ON A MIX AND MATCH OF BEIGE, BROWN, WHITE AND GRAY TONES. ITS MODERN AND MINIMALIST APPROACH TO DESIGN AND DÉCOR RESULTS IN A PROFOUND APPRECIATION FOR GEOMETRIC FORMS AND DIVERSE TEXTURES AND THE DISPLAY OF PIECES THAT COMPREHEND BOTH A STRONG AESTHETIC APPEAL AND A GREAT DEAL OF FUNCTIONALITY. THE CHOICE OF A SOFT GRAY MARBLE FOR THE COUNTERTOPS AND WALLS EVIDENCES THE SEARCH FOR EQUILIBRIUM AND THE DESIRE TO BLEND IN AND REVEAL THE LIGHTNESS OF THE WHITE LACQUER FINISH AND THE EXQUISITE PATTERN OF THE FLOOR TILES. THE DARK MIRROR USED FOR THE CENTRAL CABINETRY BRINGS ABOUT THE MYSTERY AND WARMTH OF THE SOFT GREY PALETTE, FILLING THE ENVIRONMENT WITH TRANQUILITY.

AMARI FINISHES: HAZELNUT / PECAN
GLASS: GOLDEN MESH HANDLE: C GOLDEN WARDROBE & BATH

WARDROBE & BATH