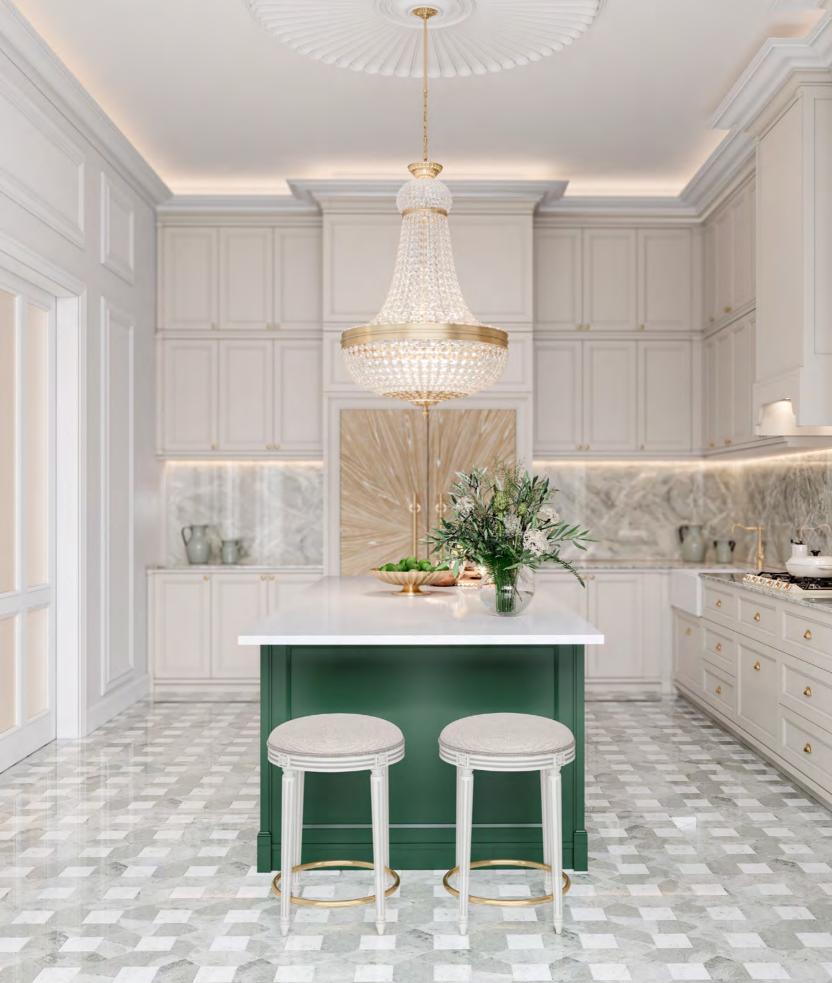

## **DIRECTOIRE**KITCHEN

AMIDST BEIGE AND GREEN HUES, DIRECTOIRE KITCHEN IS AN INVITATION TO BRING NATURE INTO YOUR HOME. THE USE OF VERDE ANTIGUA MARBLE AND GREENERY IS ELEGANTLY AND INTRICATELY COMBINED WITH LIGHT GREEN AND WHITE FLOOR TILES, CONTRIBUTING TO THE CREATION OF A REFINED AND ELEVATED CLASSICAL SCENERY WITH A PROFOUND APPRECIATION FOR NATURAL SURROUNDINGS THAT EVOKE A RENEWED AND SOPHISTICATED FRENCH PROVINCIAL STYLE. THE KITCHEN ISLAND, IN A COMPELLING DARK GREEN TONE, KNITS THE AMBIANCE TOGETHER WHILE ESTABLISHING A WELL-BALANCED CONTRAST WITH THE SOFT BEIGE CABINETRY. THE MIX OF CHERRY WOOD AND TEXTURED OAK RESULTS IN THE CREATION OF A UNIQUE CABINET THAT USES SPLASHES OF WHITE AND GOLD TO GENERATE A LUMINOUS EFFECT THROUGH RAY-SHAPED MARQUETRY. KEEPING ITS SIMPLICITY AND HIGHLIGHTED BY ITS GOLDEN PULLS, THE DOUBLE UPPER CABINETS ALLOW FOR PLENTIFUL STORAGE OPTIONS, TRANSLATING INTO A RESOURCEFUL FAMILY-FRIENDLY KITCHEN.

FINISHES: MACADAMIA / FOREST GREEN LACQUER

HANDLES: D + E GOLDEN