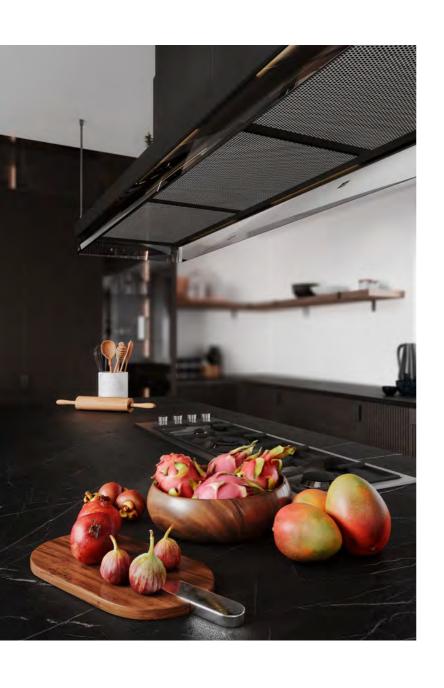

FINISHES: PECAN
GLASS: RIPPLE TEXTURED HANDLE: G GOLDEN (S + M)

33

37

IN DARK BROWN AND BLACK HUES, **DEVON KITCHEN** FULLY
ENCOMPASSES A MODERN SENSE OF PRACTICALITY AND
YOUTHFULNESS. ITS CABINETRY AND SINK RELY ON ASH WOOD
AND ITS DIM TO MATCH THE KITCHEN ISLAND, MADE OF WALNUT.
THE USE OF BLACK MARBLE WITH SMALL TAINTS OF WHITE
GOES WELL WITH THE BLACK IRON PULLS, CREATING A BURROW
OF NEUTRAL AND EARTH TONES THAT SHOWCASE THE STYLISH
AND SAGACIOUS NATURE OF RIBBED WOOD.
PROVIDING COUNTLESS STORAGE OPTIONS, **DEVON KITCHEN**IS FILLED WITH HIDDEN TREASURES, FROM SPECIFIC DRAWERS
WITH COMPARTMENTS TO KEEP SPICES AND CUTLERY
TO THE SOFT PLAY OF LIGHT AND SHADOW CARRIED OUT BY
INTERIOR AND EXTERIOR LED LIGHTS. THE WHOLE AMBIANCE
EXPLORES THE FUNCTIONALITY OF MINIMALIST CONCEPTS WHILE
PORTRAYING THE NOTION OF INDEPENDENCE AND AT-HOMENESS.

**FINISHES:** GROOVE BROWN 2 / NUTMEG **GLASS:** TEMPERED **HANDLE:** B BLACK