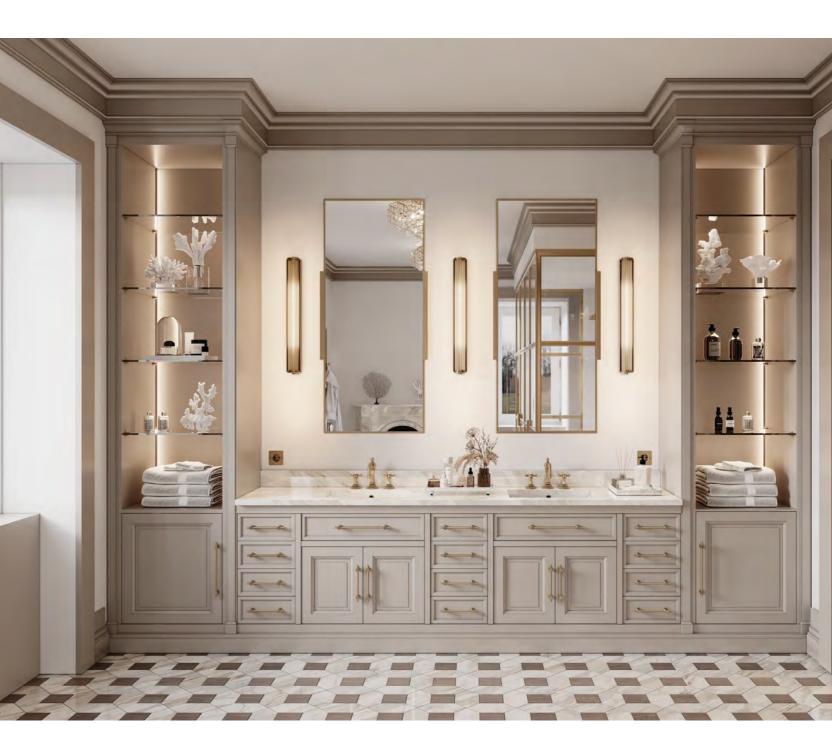

EQUALLY ELEGANT AND PRAGMATIC, AMARI VANITY UNIT ELEVATES THE AMBIANCE OF ANY BATHROOM WITH ITS DELIGHTFUL NATURAL SOLID OAK TONE. SUPPORTED BY A WOODEN BASE, THIS UNIT IS ENDOWED WITH FIVE DRAWERS, TWO DOORS AND AN OPEN SHELF. ITS MAIN ATTRACTION -THE ARABESCATO MARBLE SINK-BLENDS BEAUTIFULLY WITH THE BOTTOM STRUCTURE, WHILE CONTRASTING WITH THE DISTINCT GOLDEN BRASS HANDLES AND SINK FAUCET.

AMARI FINISHES: HAZELNUT / PECAN
GLASS: GOLDEN MESH HANDLE: C GOLDEN WARDROBE & BATH

WARDROBE & BATH