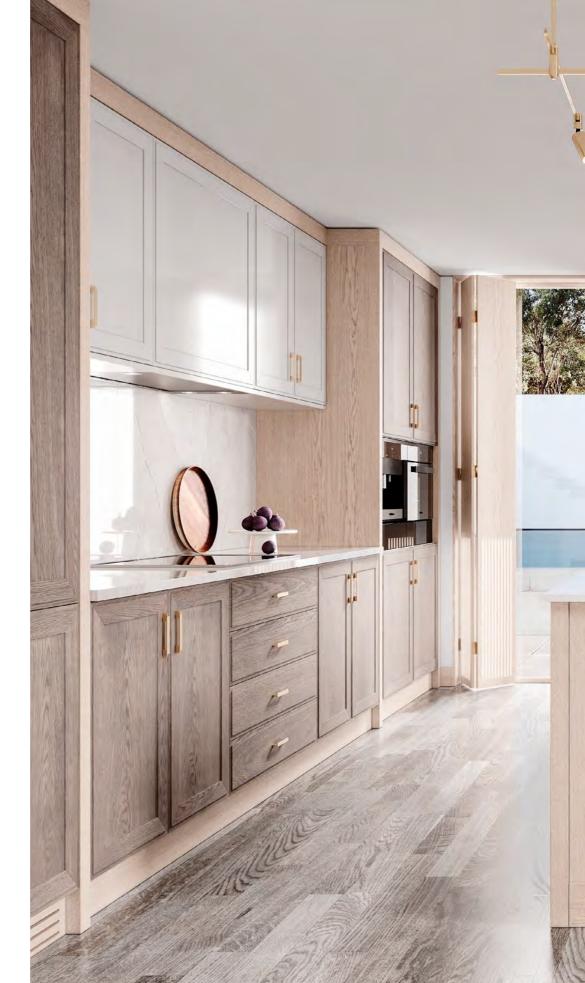

#### **AMARI** KITCHEN

PLAYING WITH A SOFT BEIGE TONALITY AND A CHOCOLATE BROWN
HUE, AMARI KITCHEN SHOWCASES A PERFECTLY SYMMETRIC AMBIANCE
THAT EVOKES PEACE, TRANQUILITY AND HARMONY.
THE USE OF LIGHT AND DARK TEXTURED OAK, SUBTLE TOUCHES
OF GOLDEN BRASS, MARBLE, RIBBED GLASS AND A GREY LACQUERED
FINISH IN THE UPPER CABINETRY RESULTS IN A DELICATELY MODERN
ENVIRONMENT MARKED BY SIMPLICITY, FUNCTIONALITY AND AN
INTENTIONAL SEARCH FOR WELLBEING AND BALANCE.
ENDOWED WITH A SINK, THE KITCHEN ISLAND CONDENSES THE TONAL
DUALITY AND SYMMETRY OF THE WHOLE SET, ALLOWING FOR THE
STORAGE OF ESSENTIAL ITEMS WHILE PROVIDING A SMALL SEATING
AREA THAT ACCOMMODATES THREE PEOPLE. ALTOGETHER AND
WRAPPED IN CALMING WOOD TONES, AMARI KITCHEN IS A TOKEN
OF MODERN DESIGN AND SLOW LIVING.

FINISHES: HAZELNUT / PECAN / GREY 2 LACQUER
GLASS: RIPPLE TEXTURED HANDLE: C GOLDEN

IN A SERENE FASHION, AMARI KITCHEN PLAYS WITH COLOR AND SHAPE, SHOWCASING A BALANCED AMBIANCE THAT BETS ON A MIX AND MATCH OF BEIGE, BROWN, WHITE AND GRAY TONES. ITS MODERN AND MINIMALIST APPROACH TO DESIGN AND DÉCOR RESULTS IN A PROFOUND APPRECIATION FOR GEOMETRIC FORMS AND DIVERSE TEXTURES AND THE DISPLAY OF PIECES THAT COMPREHEND BOTH A STRONG AESTHETIC APPEAL AND A GREAT DEAL OF FUNCTIONALITY. THE CHOICE OF A SOFT GRAY MARBLE FOR THE COUNTERTOPS AND WALLS EVIDENCES THE SEARCH FOR EQUILIBRIUM AND THE DESIRE TO BLEND IN AND REVEAL THE LIGHTNESS OF THE WHITE LACQUER FINISH AND THE EXQUISITE PATTERN OF THE FLOOR TILES. THE DARK MIRROR USED FOR THE CENTRAL CABINETRY BRINGS ABOUT THE MYSTERY AND WARMTH OF THE SOFT GREY PALETTE, FILLING THE ENVIRONMENT WITH TRANQUILITY.

SPACIOUS AND COMMODIOUS, AMARI KITCHEN IS ENDOWED WITH A CONVENIENT AND USEFUL PANTRY THAT ALLOWS FOR GROCERY AND DISH STORAGE AND A FORWARD-LOOKING DINING AREA THAT COMES IN HANDY FOR A FAMILY MEAL.

25