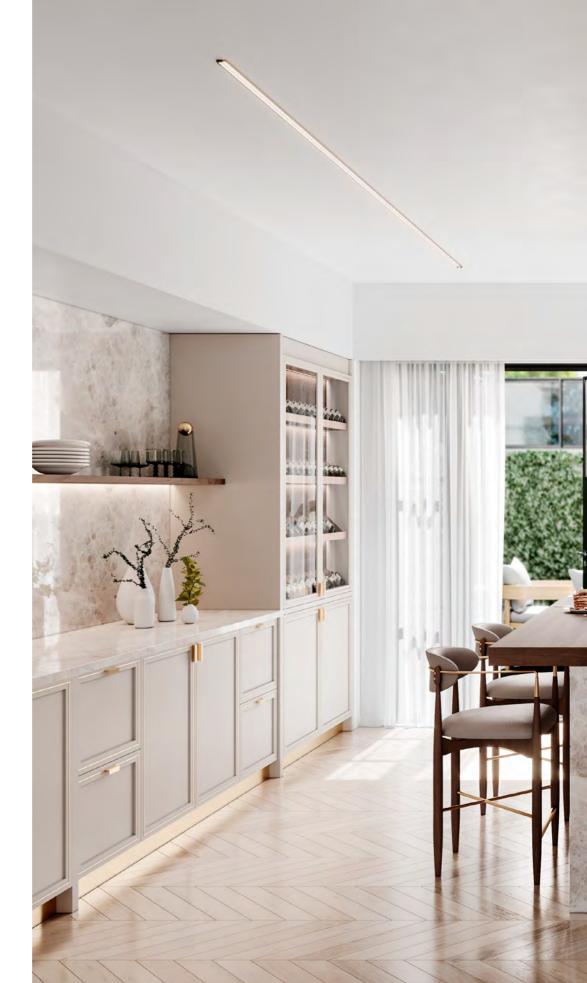

#### **AMARI** KITCHEN

PLAYING WITH A SOFT BEIGE TONALITY AND A CHOCOLATE BROWN
HUE, AMARI KITCHEN SHOWCASES A PERFECTLY SYMMETRIC AMBIANCE
THAT EVOKES PEACE, TRANQUILITY AND HARMONY.
THE USE OF LIGHT AND DARK TEXTURED OAK, SUBTLE TOUCHES
OF GOLDEN BRASS, MARBLE, RIBBED GLASS AND A GREY LACQUERED
FINISH IN THE UPPER CABINETRY RESULTS IN A DELICATELY MODERN
ENVIRONMENT MARKED BY SIMPLICITY, FUNCTIONALITY AND AN
INTENTIONAL SEARCH FOR WELLBEING AND BALANCE.
ENDOWED WITH A SINK, THE KITCHEN ISLAND CONDENSES THE TONAL
DUALITY AND SYMMETRY OF THE WHOLE SET, ALLOWING FOR THE
STORAGE OF ESSENTIAL ITEMS WHILE PROVIDING A SMALL SEATING
AREA THAT ACCOMMODATES THREE PEOPLE. ALTOGETHER AND
WRAPPED IN CALMING WOOD TONES, AMARI KITCHEN IS A TOKEN
OF MODERN DESIGN AND SLOW LIVING.

FINISHES: HAZELNUT / PECAN / GREY 2 LACQUER
GLASS: RIPPLE TEXTURED HANDLE: C GOLDEN

IN A SERENE FASHION, AMARI KITCHEN PLAYS WITH COLOR AND SHAPE, SHOWCASING A BALANCED AMBIANCE THAT BETS ON A MIX AND MATCH OF BEIGE, BROWN, WHITE AND GRAY TONES. ITS MODERN AND MINIMALIST APPROACH TO DESIGN AND DÉCOR RESULTS IN A PROFOUND APPRECIATION FOR GEOMETRIC FORMS AND DIVERSE TEXTURES AND THE DISPLAY OF PIECES THAT COMPREHEND BOTH A STRONG AESTHETIC APPEAL AND A GREAT DEAL OF FUNCTIONALITY. THE CHOICE OF A SOFT GRAY MARBLE FOR THE COUNTERTOPS AND WALLS EVIDENCES THE SEARCH FOR EQUILIBRIUM AND THE DESIRE TO BLEND IN AND REVEAL THE LIGHTNESS OF THE WHITE LACQUER FINISH AND THE EXQUISITE PATTERN OF THE FLOOR TILES. THE DARK MIRROR USED FOR THE CENTRAL CABINETRY BRINGS ABOUT THE MYSTERY AND WARMTH OF THE SOFT GREY PALETTE, FILLING THE ENVIRONMENT WITH TRANQUILITY.

SPACIOUS AND COMMODIOUS, AMARI KITCHEN IS ENDOWED WITH A CONVENIENT AND USEFUL PANTRY THAT ALLOWS FOR GROCERY AND DISH STORAGE AND A FORWARD-LOOKING DINING AREA THAT COMES IN HANDY FOR A FAMILY MEAL.

25