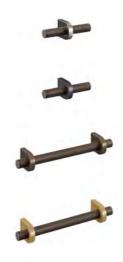

#### AND EXTERIOR METAL DETAILS AVAILABLE IN

BRONZE GOLDEN SILVER BLACK

**HANDLE A** 80 x 20 x 20 PAGE 84 / 92 / 174

**HANDLE B** 100 x 30 x 42 PAGE 38 / 138

**HANDLE C** 130 x 14 x 17 PAGE 6 / 68 / 92

**HANDLE D** 90 x 37 x 23 PAGE 58

**HANDLE E** 30 x 30 x 26 PAGE 58

HANDLE F S - 60 x 20 x 40 M - 200 x 20 x 40 L - 300 x 20 x 40 PAG 48 / 68 / 150

**HANDLE G**S - 75 x 25 x 34
M - 155 x 25 x 34
PAGE 28 / 126