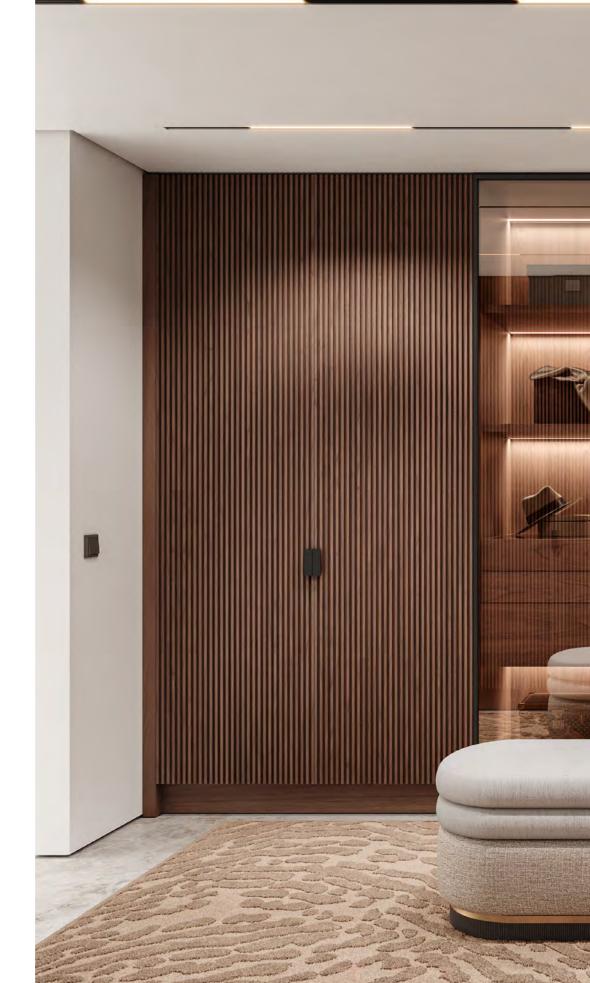

## **BESPOKE**

/ wardrobe & bath /

MIXING SOFT BEIGE AND DARK BROWN HUES, AMARI WARDROBE GATHERS THE SIMPLICITY OF A CLEAN-CUT DESIGN AND THE HARMONY OF SYMMETRIC LINES. CONTRASTING LIGHT AND DARK TEXTURED OAK, IT IS EMBELLISHED WITH GENTLE GOLDEN BRASS HANDLES AND MESHED GLASS DOORS THAT ADD LIGHT AND BRIGHTNESS TO THE ENVIRONMENT.

THIS WALK-IN CLOSET OFFERS TOTAL CUSTOMIZATION, UTILIZING SPACE AND CREATING AN AMBIANCE THAT IS ABSOLUTELY TAILOR-MADE. THE ADAPTABILITY OF A BUILT-IN WARDROBE IS UNDENIABLE, ESPECIALLY WHEN COMBINED WITH THE POSSIBILITY OF ADJUSTING ITS INTERIOR AREAS ACCORDING TO YOUR NEEDS AND TASTE. AMARI WARDROBE OFFERS PLENTIFUL STORAGE OPTIONS WITH SHELVING UNITS, HANDY DRAWERS AND SMART LIGHTING, COMBINING FUNCTIONALITY AND HIGH-END DESIGN.