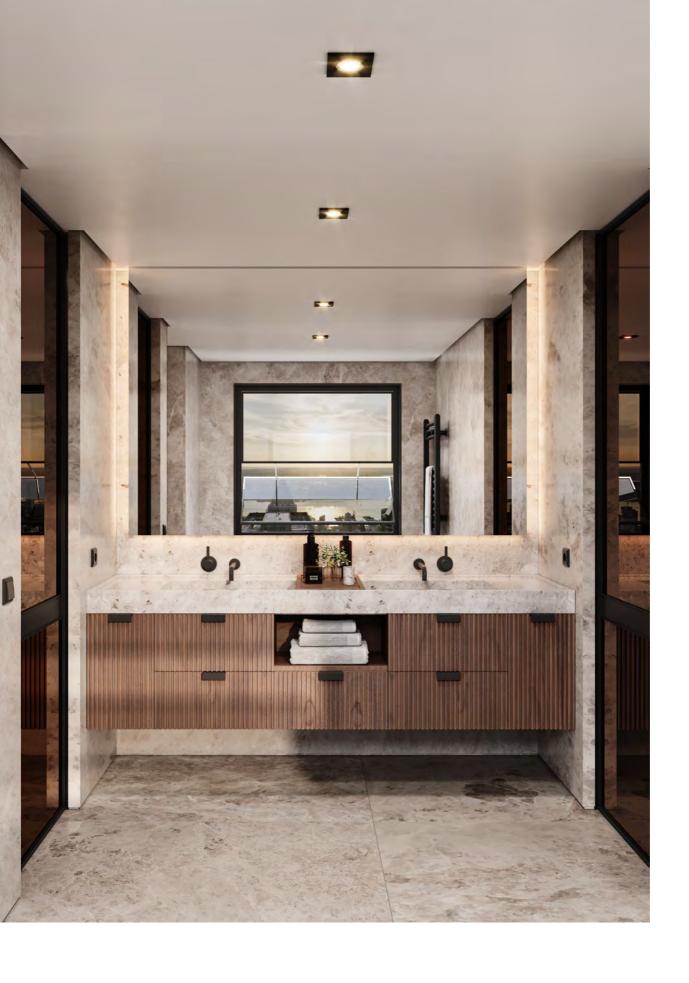

AND UNIQUE ACCESSORY DRAWERS WITH MULTIPLE COMPARTMENTS.

IN A CONTINUOUS DISPLAY OF LIGHT AND CONTRAST, AS AN EXTENSION

OF THE WARDROBE, **DEVON BATHROOM VANITY UNIT** DISPLAYS

THE SAME LEVEL OF PRACTICALITY, PRESENTING MANIFOLD DRAWERS,

DOORS AND AN OPEN SHELF. TO ADD A TOUCH OF REFINEMENT

AND DISTINCTIVE APPEAL, TUNDRA GREY MARBLE COVERS THE SINK

COUNTERTOP AND WALLS CREATING A SOFT AND WARM UNDERTONE.

FINISHES: NUTMEG
GLASS: TEMPERED HANDLE: B BLACK