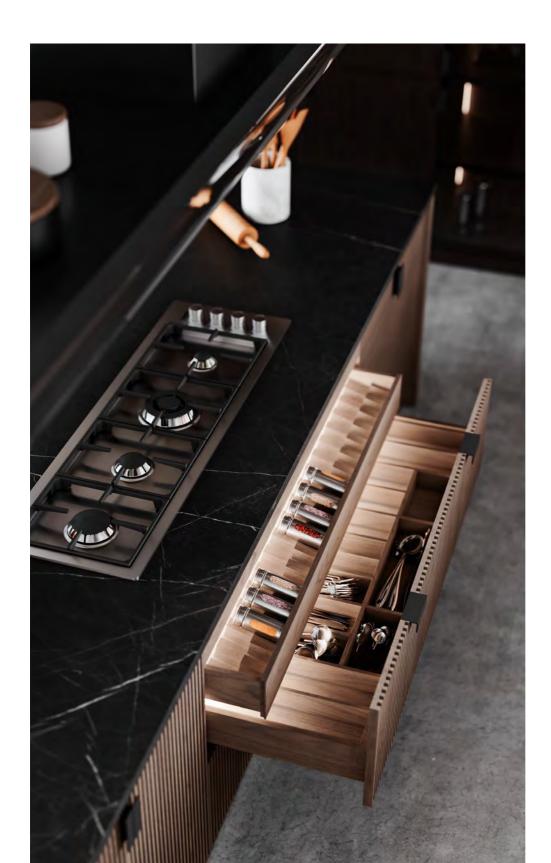

FINISHES: PECAN
GLASS: RIPPLE TEXTURED HANDLE: G GOLDEN (S + M)

33

37

IN DARK BROWN AND BLACK HUES, **DEVON KITCHEN** FULLY
ENCOMPASSES A MODERN SENSE OF PRACTICALITY AND
YOUTHFULNESS. ITS CABINETRY AND SINK RELY ON ASH WOOD
AND ITS DIM TO MATCH THE KITCHEN ISLAND, MADE OF WALNUT.
THE USE OF BLACK MARBLE WITH SMALL TAINTS OF WHITE
GOES WELL WITH THE BLACK IRON PULLS, CREATING A BURROW
OF NEUTRAL AND EARTH TONES THAT SHOWCASE THE STYLISH
AND SAGACIOUS NATURE OF RIBBED WOOD.
PROVIDING COUNTLESS STORAGE OPTIONS, **DEVON KITCHEN**IS FILLED WITH HIDDEN TREASURES, FROM SPECIFIC DRAWERS
WITH COMPARTMENTS TO KEEP SPICES AND CUTLERY
TO THE SOFT PLAY OF LIGHT AND SHADOW CARRIED OUT BY
INTERIOR AND EXTERIOR LED LIGHTS. THE WHOLE AMBIANCE
EXPLORES THE FUNCTIONALITY OF MINIMALIST CONCEPTS WHILE
PORTRAYING THE NOTION OF INDEPENDENCE AND AT-HOMENESS.

**FINISHES:** GROOVE BROWN 2 / NUTMEG **GLASS:** TEMPERED **HANDLE:** B BLACK