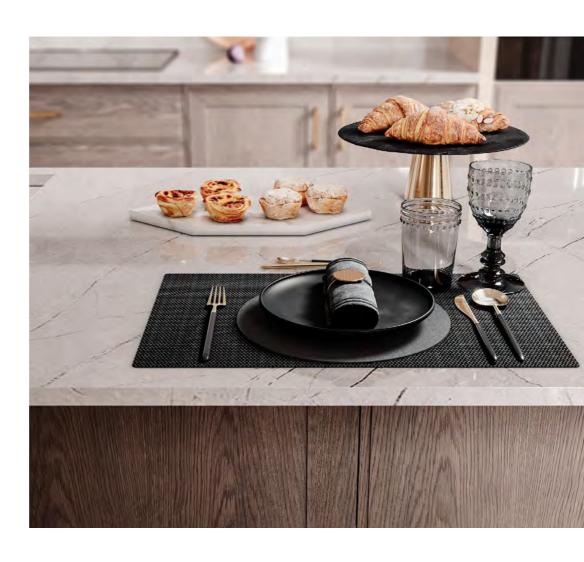

#### **AMARI** KITCHEN

PLAYING WITH A SOFT BEIGE TONALITY AND A CHOCOLATE BROWN
HUE, AMARI KITCHEN SHOWCASES A PERFECTLY SYMMETRIC AMBIANCE
THAT EVOKES PEACE, TRANQUILITY AND HARMONY.
THE USE OF LIGHT AND DARK TEXTURED OAK, SUBTLE TOUCHES
OF GOLDEN BRASS, MARBLE, RIBBED GLASS AND A GREY LACQUERED
FINISH IN THE UPPER CABINETRY RESULTS IN A DELICATELY MODERN
ENVIRONMENT MARKED BY SIMPLICITY, FUNCTIONALITY AND AN
INTENTIONAL SEARCH FOR WELLBEING AND BALANCE.
ENDOWED WITH A SINK, THE KITCHEN ISLAND CONDENSES THE TONAL
DUALITY AND SYMMETRY OF THE WHOLE SET, ALLOWING FOR THE
STORAGE OF ESSENTIAL ITEMS WHILE PROVIDING A SMALL SEATING
AREA THAT ACCOMMODATES THREE PEOPLE. ALTOGETHER AND
WRAPPED IN CALMING WOOD TONES, AMARI KITCHEN IS A TOKEN
OF MODERN DESIGN AND SLOW LIVING.

FINISHES: HAZELNUT / PECAN / GREY 2 LACQUER
GLASS: RIPPLE TEXTURED HANDLE: C GOLDEN

IN A SERENE FASHION, AMARI KITCHEN PLAYS WITH COLOR AND SHAPE, SHOWCASING A BALANCED AMBIANCE THAT BETS ON A MIX AND MATCH OF BEIGE, BROWN, WHITE AND GRAY TONES. ITS MODERN AND MINIMALIST APPROACH TO DESIGN AND DÉCOR RESULTS IN A PROFOUND APPRECIATION FOR GEOMETRIC FORMS AND DIVERSE TEXTURES AND THE DISPLAY OF PIECES THAT COMPREHEND BOTH A STRONG AESTHETIC APPEAL AND A GREAT DEAL OF FUNCTIONALITY. THE CHOICE OF A SOFT GRAY MARBLE FOR THE COUNTERTOPS AND WALLS EVIDENCES THE SEARCH FOR EQUILIBRIUM AND THE DESIRE TO BLEND IN AND REVEAL THE LIGHTNESS OF THE WHITE LACQUER FINISH AND THE EXQUISITE PATTERN OF THE FLOOR TILES. THE DARK MIRROR USED FOR THE CENTRAL CABINETRY BRINGS ABOUT THE MYSTERY AND WARMTH OF THE SOFT GREY PALETTE, FILLING THE ENVIRONMENT WITH TRANQUILITY.

SPACIOUS AND COMMODIOUS, AMARI KITCHEN IS ENDOWED WITH A CONVENIENT AND USEFUL PANTRY THAT ALLOWS FOR GROCERY AND DISH STORAGE AND A FORWARD-LOOKING DINING AREA THAT COMES IN HANDY FOR A FAMILY MEAL.

25