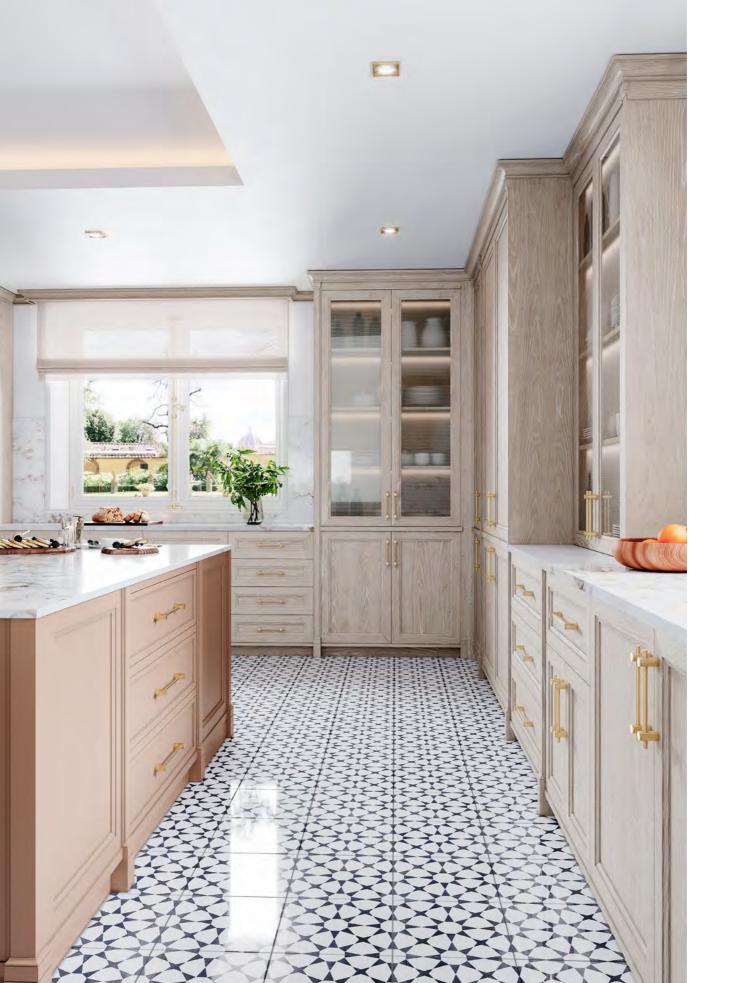

#### **AMARI** KITCHEN

PLAYING WITH A SOFT BEIGE TONALITY AND A CHOCOLATE BROWN
HUE, AMARI KITCHEN SHOWCASES A PERFECTLY SYMMETRIC AMBIANCE
THAT EVOKES PEACE, TRANQUILITY AND HARMONY.
THE USE OF LIGHT AND DARK TEXTURED OAK, SUBTLE TOUCHES
OF GOLDEN BRASS, MARBLE, RIBBED GLASS AND A GREY LACQUERED
FINISH IN THE UPPER CABINETRY RESULTS IN A DELICATELY MODERN
ENVIRONMENT MARKED BY SIMPLICITY, FUNCTIONALITY AND AN
INTENTIONAL SEARCH FOR WELLBEING AND BALANCE.
ENDOWED WITH A SINK, THE KITCHEN ISLAND CONDENSES THE TONAL
DUALITY AND SYMMETRY OF THE WHOLE SET, ALLOWING FOR THE
STORAGE OF ESSENTIAL ITEMS WHILE PROVIDING A SMALL SEATING
AREA THAT ACCOMMODATES THREE PEOPLE. ALTOGETHER AND
WRAPPED IN CALMING WOOD TONES, AMARI KITCHEN IS A TOKEN
OF MODERN DESIGN AND SLOW LIVING.

FINISHES: HAZELNUT / PECAN / GREY 2 LACQUER
GLASS: RIPPLE TEXTURED HANDLE: C GOLDEN

IN A SERENE FASHION, AMARI KITCHEN PLAYS WITH COLOR AND SHAPE, SHOWCASING A BALANCED AMBIANCE THAT BETS ON A MIX AND MATCH OF BEIGE, BROWN, WHITE AND GRAY TONES. ITS MODERN AND MINIMALIST APPROACH TO DESIGN AND DÉCOR RESULTS IN A PROFOUND APPRECIATION FOR GEOMETRIC FORMS AND DIVERSE TEXTURES AND THE DISPLAY OF PIECES THAT COMPREHEND BOTH A STRONG AESTHETIC APPEAL AND A GREAT DEAL OF FUNCTIONALITY. THE CHOICE OF A SOFT GRAY MARBLE FOR THE COUNTERTOPS AND WALLS EVIDENCES THE SEARCH FOR EQUILIBRIUM AND THE DESIRE TO BLEND IN AND REVEAL THE LIGHTNESS OF THE WHITE LACQUER FINISH AND THE EXQUISITE PATTERN OF THE FLOOR TILES. THE DARK MIRROR USED FOR THE CENTRAL CABINETRY BRINGS ABOUT THE MYSTERY AND WARMTH OF THE SOFT GREY PALETTE, FILLING THE ENVIRONMENT WITH TRANQUILITY.

SPACIOUS AND COMMODIOUS, AMARI KITCHEN IS ENDOWED WITH A CONVENIENT AND USEFUL PANTRY THAT ALLOWS FOR GROCERY AND DISH STORAGE AND A FORWARD-LOOKING DINING AREA THAT COMES IN HANDY FOR A FAMILY MEAL.

25