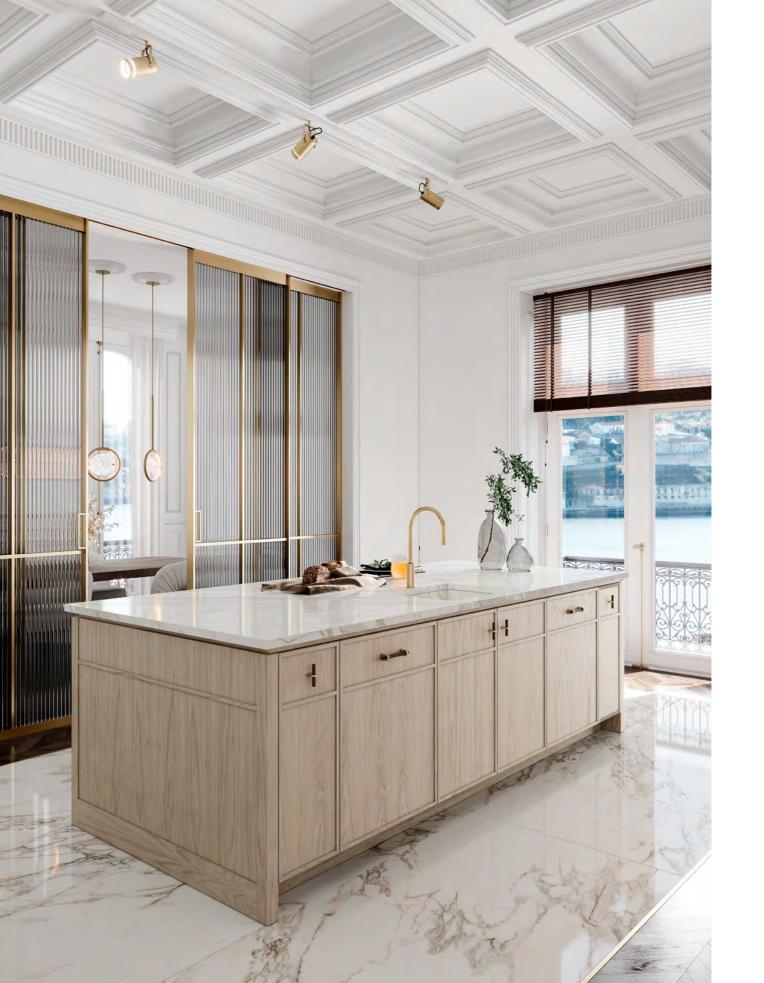

## **CARTER**KITCHEN

FOCUSING ON THE ESSENTIAL, CARTER KITCHEN HAS ITS OWN EXPRESSION AND BARELY REQUIRES THE USE OF DÉCOR OR ACCESSORIES. ITS LIGHT AND SERENE PERSONALITY BRINGS ABOUT A PEACEFUL AND HARMONIOUS AMBIANCE THAT EXPLORES THE REFINEMENT OF TRUE SIMPLICITY. ITS CLEAN-CUT DESIGN DISPLAYS A FONDNESS FOR THE TEXTURE AND CHARACTER OF OAK, COUPLED WITH THE USE OF BRASS AND GOLDEN DETAILS THAT ADD A TOUCH OF SOPHISTICATION TO THE ENVIRONMENT. DUE TO ITS DELICATENESS AND GRACIOUSNESS, CALACATTA GOLD MARBLE IS THE MOST SUITABLE CHOICE NOT ONLY TO COMPLEMENT THE WALLS AND FLOOR BUT ALSO FOR THE SINK AND KITCHEN ISLAND COUNTERTOPS. THE INTRICATE USE OF RIBBED GLASS BLENDS PERFECTLY WITH THE BEIGE AND GOLD HUES THAT FILL THE WHOLE ATMOSPHERE, MAKING EACH DETAIL EXHALE TRANQUILITY, BALANCE AND TASTEFULNESS.

FINISHES: PECAN
GLASS: RIPPLE TEXTURED HANDLE: G GOLDEN (S + M)

33

37

IN DARK BROWN AND BLACK HUES, **DEVON KITCHEN** FULLY
ENCOMPASSES A MODERN SENSE OF PRACTICALITY AND
YOUTHFULNESS. ITS CABINETRY AND SINK RELY ON ASH WOOD
AND ITS DIM TO MATCH THE KITCHEN ISLAND, MADE OF WALNUT.
THE USE OF BLACK MARBLE WITH SMALL TAINTS OF WHITE
GOES WELL WITH THE BLACK IRON PULLS, CREATING A BURROW
OF NEUTRAL AND EARTH TONES THAT SHOWCASE THE STYLISH
AND SAGACIOUS NATURE OF RIBBED WOOD.
PROVIDING COUNTLESS STORAGE OPTIONS, **DEVON KITCHEN**IS FILLED WITH HIDDEN TREASURES, FROM SPECIFIC DRAWERS
WITH COMPARTMENTS TO KEEP SPICES AND CUTLERY
TO THE SOFT PLAY OF LIGHT AND SHADOW CARRIED OUT BY
INTERIOR AND EXTERIOR LED LIGHTS. THE WHOLE AMBIANCE
EXPLORES THE FUNCTIONALITY OF MINIMALIST CONCEPTS WHILE
PORTRAYING THE NOTION OF INDEPENDENCE AND AT-HOMENESS.