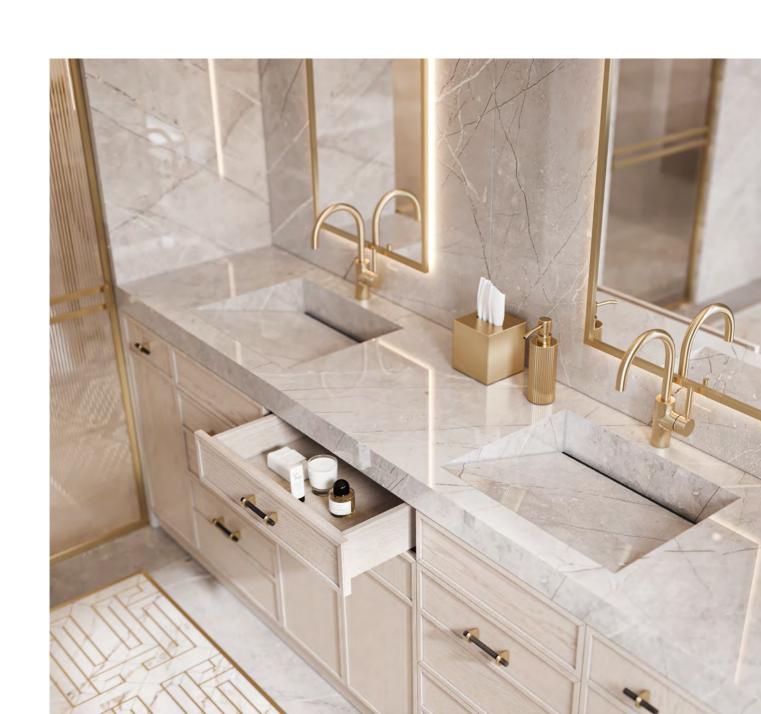

#### **AMARI** KITCHEN

PLAYING WITH A SOFT BEIGE TONALITY AND A CHOCOLATE BROWN
HUE, AMARI KITCHEN SHOWCASES A PERFECTLY SYMMETRIC AMBIANCE
THAT EVOKES PEACE, TRANQUILITY AND HARMONY.
THE USE OF LIGHT AND DARK TEXTURED OAK, SUBTLE TOUCHES
OF GOLDEN BRASS, MARBLE, RIBBED GLASS AND A GREY LACQUERED
FINISH IN THE UPPER CABINETRY RESULTS IN A DELICATELY MODERN
ENVIRONMENT MARKED BY SIMPLICITY, FUNCTIONALITY AND AN
INTENTIONAL SEARCH FOR WELLBEING AND BALANCE.
ENDOWED WITH A SINK, THE KITCHEN ISLAND CONDENSES THE TONAL
DUALITY AND SYMMETRY OF THE WHOLE SET, ALLOWING FOR THE
STORAGE OF ESSENTIAL ITEMS WHILE PROVIDING A SMALL SEATING
AREA THAT ACCOMMODATES THREE PEOPLE. ALTOGETHER AND
WRAPPED IN CALMING WOOD TONES, AMARI KITCHEN IS A TOKEN
OF MODERN DESIGN AND SLOW LIVING.

FINISHES: HAZELNUT / PECAN / GREY 2 LACQUER
GLASS: RIPPLE TEXTURED HANDLE: C GOLDEN

IN A SERENE FASHION, AMARI KITCHEN PLAYS WITH COLOR AND SHAPE, SHOWCASING A BALANCED AMBIANCE THAT BETS ON A MIX AND MATCH OF BEIGE, BROWN, WHITE AND GRAY TONES. ITS MODERN AND MINIMALIST APPROACH TO DESIGN AND DÉCOR RESULTS IN A PROFOUND APPRECIATION FOR GEOMETRIC FORMS AND DIVERSE TEXTURES AND THE DISPLAY OF PIECES THAT COMPREHEND BOTH A STRONG AESTHETIC APPEAL AND A GREAT DEAL OF FUNCTIONALITY. THE CHOICE OF A SOFT GRAY MARBLE FOR THE COUNTERTOPS AND WALLS EVIDENCES THE SEARCH FOR EQUILIBRIUM AND THE DESIRE TO BLEND IN AND REVEAL THE LIGHTNESS OF THE WHITE LACQUER FINISH AND THE EXQUISITE PATTERN OF THE FLOOR TILES. THE DARK MIRROR USED FOR THE CENTRAL CABINETRY BRINGS ABOUT THE MYSTERY AND WARMTH OF THE SOFT GREY PALETTE, FILLING THE ENVIRONMENT WITH TRANQUILITY.

SPACIOUS AND COMMODIOUS, AMARI KITCHEN IS ENDOWED WITH A CONVENIENT AND USEFUL PANTRY THAT ALLOWS FOR GROCERY AND DISH STORAGE AND A FORWARD-LOOKING DINING AREA THAT COMES IN HANDY FOR A FAMILY MEAL.

25