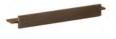

#### AND EXTERIOR METAL DETAILS AVAILABLE IN

BRONZE GOLDEN SILVER BLACK

**HANDLE A** 80 x 20 x 20 PAGE 84 / 92 / 174

**HANDLE B** 100 x 30 x 42 PAGE 38 / 138

**HANDLE C** 130 x 14 x 17 PAGE 6 / 68 / 92

**HANDLE D** 90 x 37 x 23 PAGE 58

**HANDLE E** 30 x 30 x 26 PAGE 58

HANDLE F S - 60 x 20 x 40 M - 200 x 20 x 40 L - 300 x 20 x 40 PAG 48 / 68 / 150

**HANDLE G**S - 75 x 25 x 34
M - 155 x 25 x 34
PAGE 28 / 126