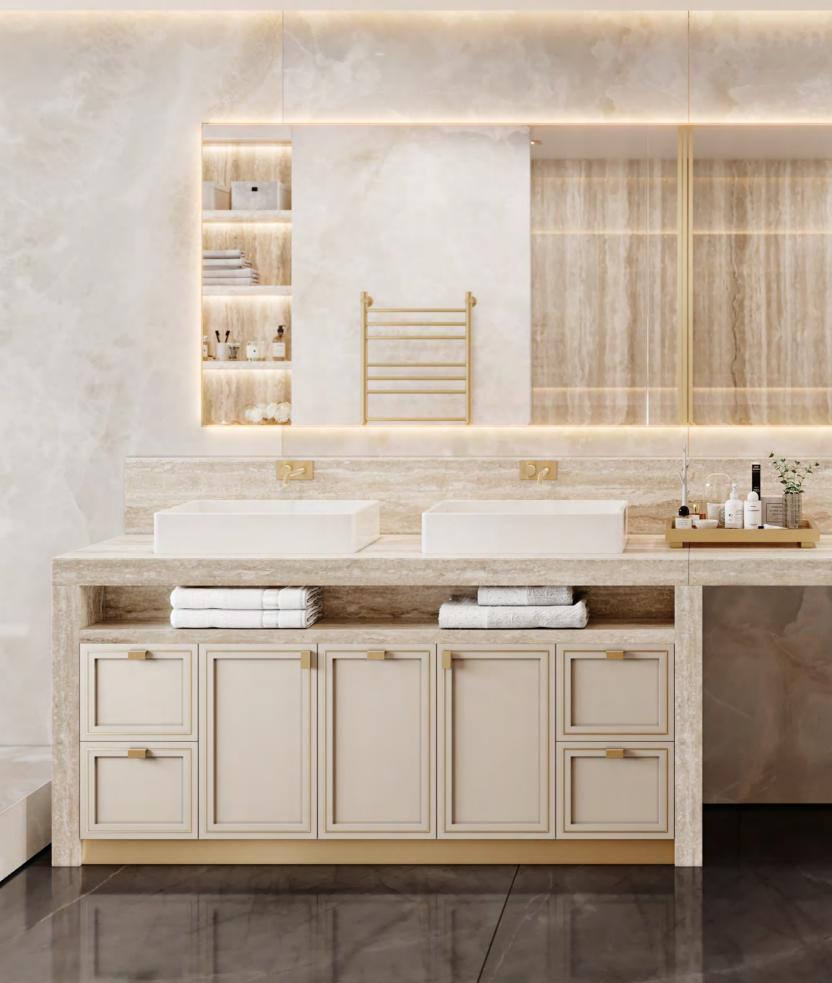

EQUALLY ELEGANT AND PRAGMATIC, AMARI VANITY UNIT ELEVATES THE AMBIANCE OF ANY BATHROOM WITH ITS DELIGHTFUL NATURAL SOLID OAK TONE. SUPPORTED BY A WOODEN BASE, THIS UNIT IS ENDOWED WITH FIVE DRAWERS, TWO DOORS AND AN OPEN SHELF. ITS MAIN ATTRACTION -THE ARABESCATO MARBLE SINK-BLENDS BEAUTIFULLY WITH THE BOTTOM STRUCTURE, WHILE CONTRASTING WITH THE DISTINCT GOLDEN BRASS HANDLES AND SINK FAUCET.

AMARI FINISHES: HAZELNUT / PECAN
GLASS: GOLDEN MESH HANDLE: C GOLDEN WARDROBE & BATH

WARDROBE & BATH