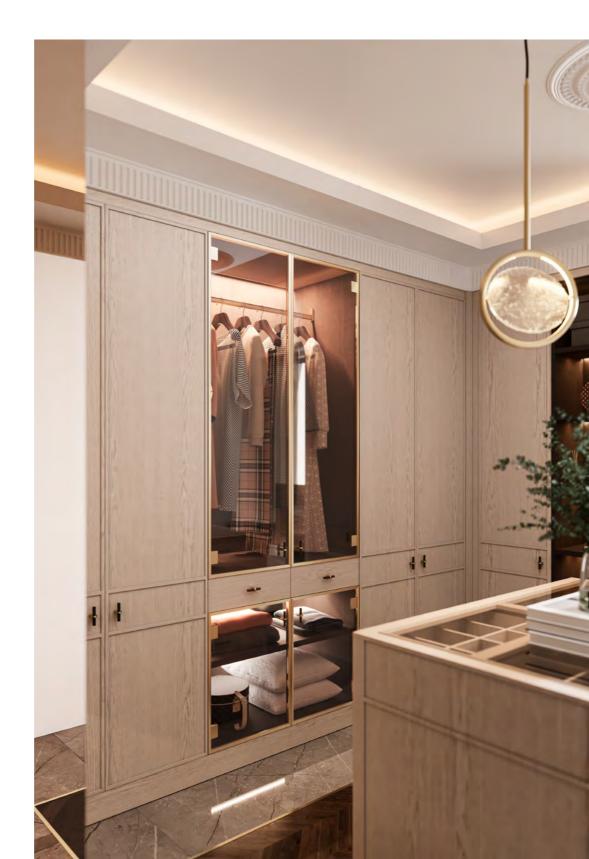

## **BESPOKE**

/ wardrobe & bath /

MIXING SOFT BEIGE AND DARK BROWN HUES, AMARI WARDROBE GATHERS THE SIMPLICITY OF A CLEAN-CUT DESIGN AND THE HARMONY OF SYMMETRIC LINES. CONTRASTING LIGHT AND DARK TEXTURED OAK, IT IS EMBELLISHED WITH GENTLE GOLDEN BRASS HANDLES AND MESHED GLASS DOORS THAT ADD LIGHT AND BRIGHTNESS TO THE ENVIRONMENT.

THIS WALK-IN CLOSET OFFERS TOTAL CUSTOMIZATION, UTILIZING SPACE AND CREATING AN AMBIANCE THAT IS ABSOLUTELY TAILOR-MADE. THE ADAPTABILITY OF A BUILT-IN WARDROBE IS UNDENIABLE, ESPECIALLY WHEN COMBINED WITH THE POSSIBILITY OF ADJUSTING ITS INTERIOR AREAS ACCORDING TO YOUR NEEDS AND TASTE. AMARI WARDROBE OFFERS PLENTIFUL STORAGE OPTIONS WITH SHELVING UNITS, HANDY DRAWERS AND SMART LIGHTING, COMBINING FUNCTIONALITY AND HIGH-END DESIGN.

AMARI FINISHES: HAZELNUT / PECAN
GLASS: GOLDEN MESH HANDLE: C GOLDEN WARDROBE & BATH

WARDROBE & BATH