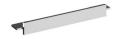

#### AND EXTERIOR METAL DETAILS AVAILABLE IN

BRONZE GOLDEN SILVER BLACK

**HANDLE A** 80 x 20 x 20 PAGE 84 / 92 / 174

**HANDLE B** 100 x 30 x 42 PAGE 38 / 138

**HANDLE C** 130 x 14 x 17 PAGE 6 / 68 / 92

**HANDLE D** 90 x 37 x 23 PAGE 58

**HANDLE E** 30 x 30 x 26 PAGE 58

HANDLE F S - 60 x 20 x 40 M - 200 x 20 x 40 L - 300 x 20 x 40 PAG 48 / 68 / 150

**HANDLE G**S - 75 x 25 x 34
M - 155 x 25 x 34
PAGE 28 / 126