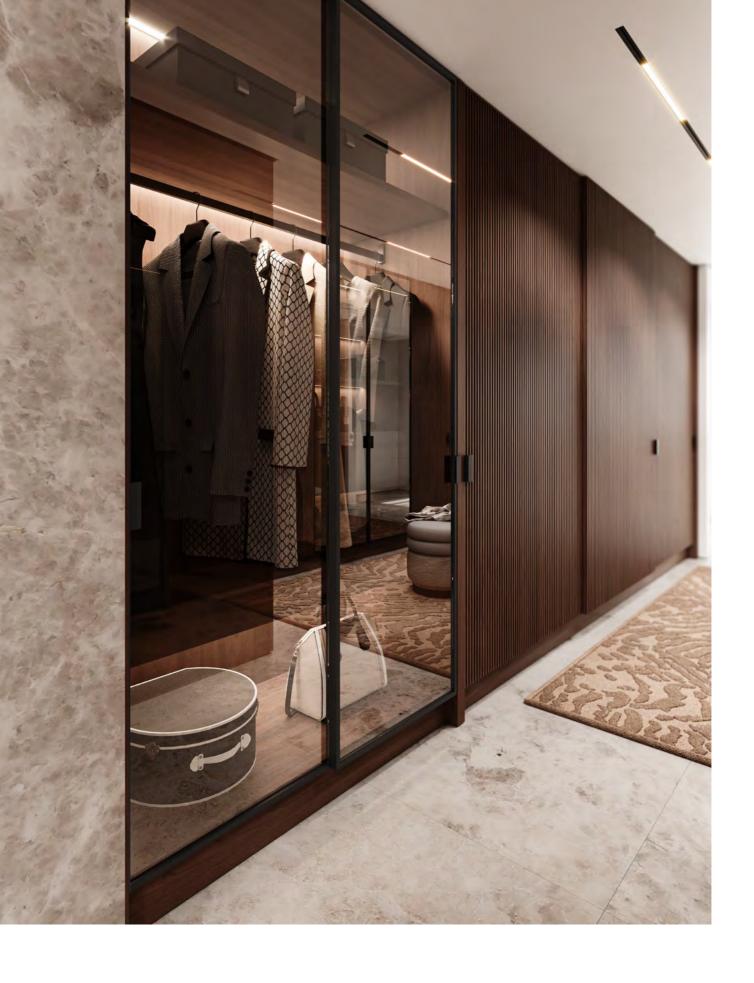

## **DEVON**WARDROBE & BATH

IN DARK BROWN AND BLACK TONES, **DEVON WARDROBE** CREATES
A YOUTHFUL AND FRESH AMBIANCE, ENCOMPASSING A MODERN
DESIGN THAT EXUDES ELEGANCE. CRAFTED IN WALNUT, THE SLIDING
DOORS PRESENT AN APPEALING RIBBED WOOD STRUCTURE THAT
CONTRAST BEAUTIFULLY WITH THE REMAINING GLASS DOORS, WITH
A BLACK OUTLINING FRAME. A SOBER COLOR SCHEME COMBINED
WITH SMART LED LIGHTING HIGHLIGHTS THE PROMINENCE OF BLACK
DETAILS THAT CAN BE FOUND ON EACH DOOR HANDLE, FRAME
AND COAT RACK.

THIS ELEGANT AND STYLISH WALK-IN CLOSET FUNCTIONS

AS A TOTALLY CUSTOMIZABLE BUILT-IN WARDROBE, A PRODUCT

OF PRACTICALITY AND CONTEMPORARY DESIGN. IT OFFERS EXCELLENT

STORAGE OPTIONS THROUGH CONVENIENT SHELVES, COAT HANGERS

AND UNIQUE ACCESSORY DRAWERS WITH MULTIPLE COMPARTMENTS.

IN A CONTINUOUS DISPLAY OF LIGHT AND CONTRAST, AS AN EXTENSION

OF THE WARDROBE, **DEVON BATHROOM VANITY UNIT** DISPLAYS

THE SAME LEVEL OF PRACTICALITY, PRESENTING MANIFOLD DRAWERS,

DOORS AND AN OPEN SHELF. TO ADD A TOUCH OF REFINEMENT

AND DISTINCTIVE APPEAL, TUNDRA GREY MARBLE COVERS THE SINK

COUNTERTOP AND WALLS CREATING A SOFT AND WARM UNDERTONE.

FINISHES: NUTMEG
GLASS: TEMPERED HANDLE: B BLACK