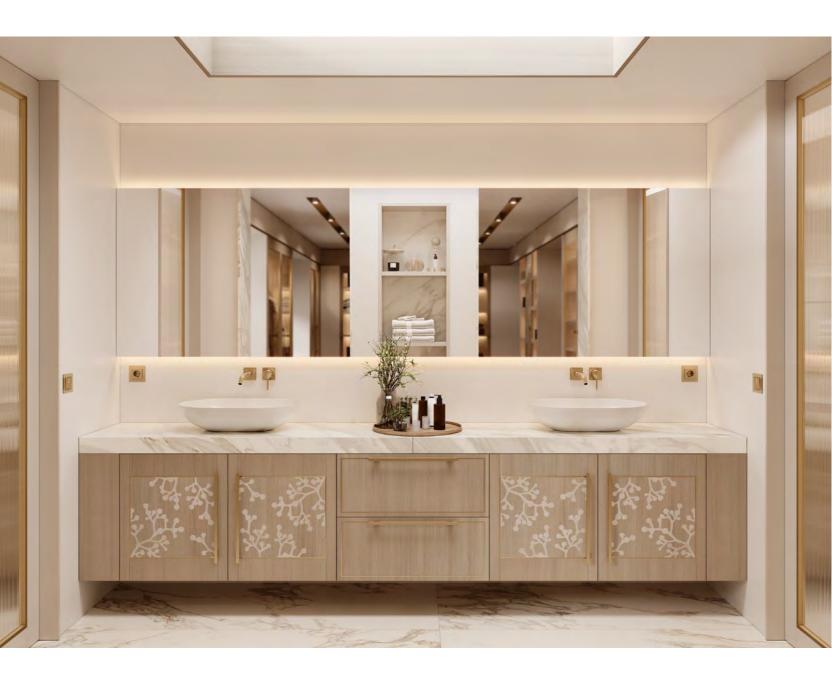

EQUALLY ELEGANT AND PRAGMATIC, AMARI VANITY UNIT ELEVATES THE AMBIANCE OF ANY BATHROOM WITH ITS DELIGHTFUL NATURAL SOLID OAK TONE. SUPPORTED BY A WOODEN BASE, THIS UNIT IS ENDOWED WITH FIVE DRAWERS, TWO DOORS AND AN OPEN SHELF. ITS MAIN ATTRACTION -THE ARABESCATO MARBLE SINK-BLENDS BEAUTIFULLY WITH THE BOTTOM STRUCTURE, WHILE CONTRASTING WITH THE DISTINCT GOLDEN BRASS HANDLES AND SINK FAUCET.

AMARI FINISHES: HAZELNUT / PECAN
GLASS: GOLDEN MESH HANDLE: C GOLDEN WARDROBE & BATH

WARDROBE & BATH