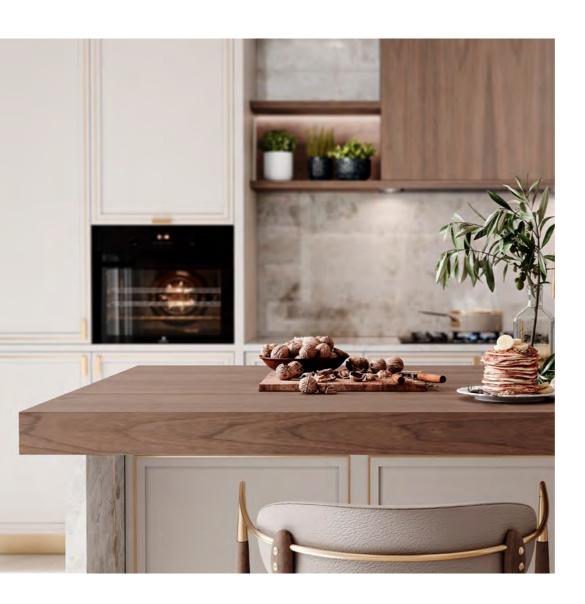

## **CARTER**KITCHEN

FOCUSING ON THE ESSENTIAL, CARTER KITCHEN HAS ITS OWN EXPRESSION AND BARELY REQUIRES THE USE OF DÉCOR OR ACCESSORIES. ITS LIGHT AND SERENE PERSONALITY BRINGS ABOUT A PEACEFUL AND HARMONIOUS AMBIANCE THAT EXPLORES THE REFINEMENT OF TRUE SIMPLICITY. ITS CLEAN-CUT DESIGN DISPLAYS A FONDNESS FOR THE TEXTURE AND CHARACTER OF OAK, COUPLED WITH THE USE OF BRASS AND GOLDEN DETAILS THAT ADD A TOUCH OF SOPHISTICATION TO THE ENVIRONMENT. DUE TO ITS DELICATENESS AND GRACIOUSNESS, CALACATTA GOLD MARBLE IS THE MOST SUITABLE CHOICE NOT ONLY TO COMPLEMENT THE WALLS AND FLOOR BUT ALSO FOR THE SINK AND KITCHEN ISLAND COUNTERTOPS. THE INTRICATE USE OF RIBBED GLASS BLENDS PERFECTLY WITH THE BEIGE AND GOLD HUES THAT FILL THE WHOLE ATMOSPHERE, MAKING EACH DETAIL EXHALE TRANQUILITY, BALANCE AND TASTEFULNESS.

FINISHES: PECAN
GLASS: RIPPLE TEXTURED HANDLE: G GOLDEN (S + M)

33

37

IN DARK BROWN AND BLACK HUES, **DEVON KITCHEN** FULLY
ENCOMPASSES A MODERN SENSE OF PRACTICALITY AND
YOUTHFULNESS. ITS CABINETRY AND SINK RELY ON ASH WOOD
AND ITS DIM TO MATCH THE KITCHEN ISLAND, MADE OF WALNUT.
THE USE OF BLACK MARBLE WITH SMALL TAINTS OF WHITE
GOES WELL WITH THE BLACK IRON PULLS, CREATING A BURROW
OF NEUTRAL AND EARTH TONES THAT SHOWCASE THE STYLISH
AND SAGACIOUS NATURE OF RIBBED WOOD.
PROVIDING COUNTLESS STORAGE OPTIONS, **DEVON KITCHEN**IS FILLED WITH HIDDEN TREASURES, FROM SPECIFIC DRAWERS
WITH COMPARTMENTS TO KEEP SPICES AND CUTLERY
TO THE SOFT PLAY OF LIGHT AND SHADOW CARRIED OUT BY
INTERIOR AND EXTERIOR LED LIGHTS. THE WHOLE AMBIANCE
EXPLORES THE FUNCTIONALITY OF MINIMALIST CONCEPTS WHILE
PORTRAYING THE NOTION OF INDEPENDENCE AND AT-HOMENESS.