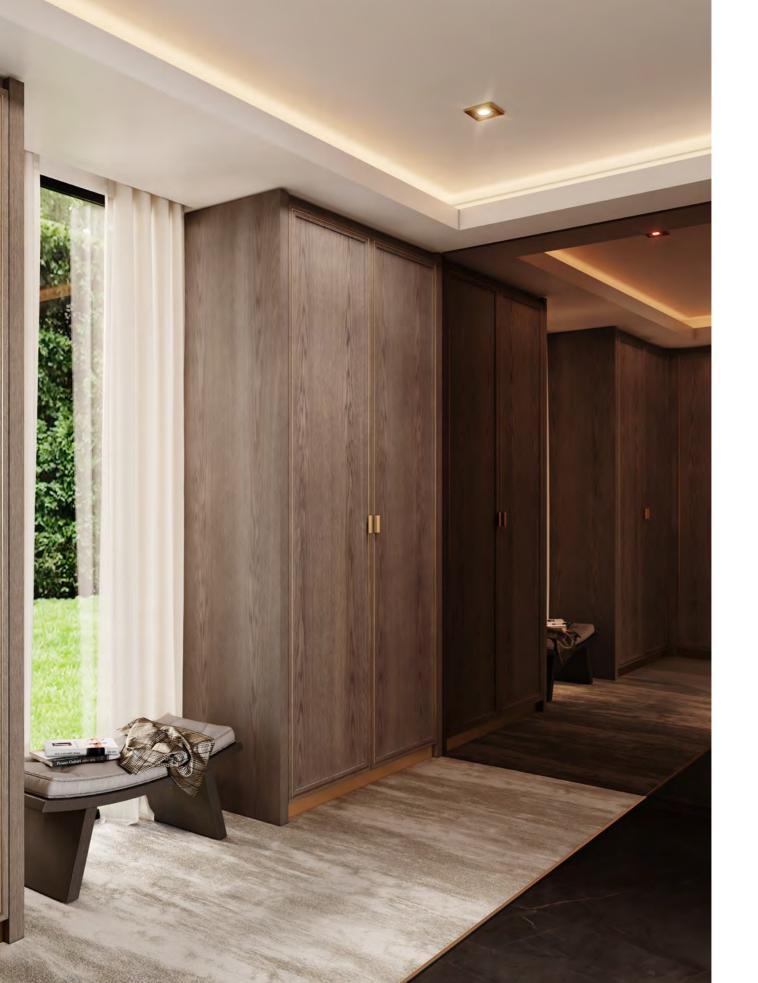

## **BESPOKE**

/ wardrobe & bath /

MIXING SOFT BEIGE AND DARK BROWN HUES, AMARI WARDROBE GATHERS THE SIMPLICITY OF A CLEAN-CUT DESIGN AND THE HARMONY OF SYMMETRIC LINES. CONTRASTING LIGHT AND DARK TEXTURED OAK, IT IS EMBELLISHED WITH GENTLE GOLDEN BRASS HANDLES AND MESHED GLASS DOORS THAT ADD LIGHT AND BRIGHTNESS TO THE ENVIRONMENT.

THIS WALK-IN CLOSET OFFERS TOTAL CUSTOMIZATION, UTILIZING SPACE AND CREATING AN AMBIANCE THAT IS ABSOLUTELY TAILOR-MADE. THE ADAPTABILITY OF A BUILT-IN WARDROBE IS UNDENIABLE, ESPECIALLY WHEN COMBINED WITH THE POSSIBILITY OF ADJUSTING ITS INTERIOR AREAS ACCORDING TO YOUR NEEDS AND TASTE. AMARI WARDROBE OFFERS PLENTIFUL STORAGE OPTIONS WITH SHELVING UNITS, HANDY DRAWERS AND SMART LIGHTING, COMBINING FUNCTIONALITY AND HIGH-END DESIGN.