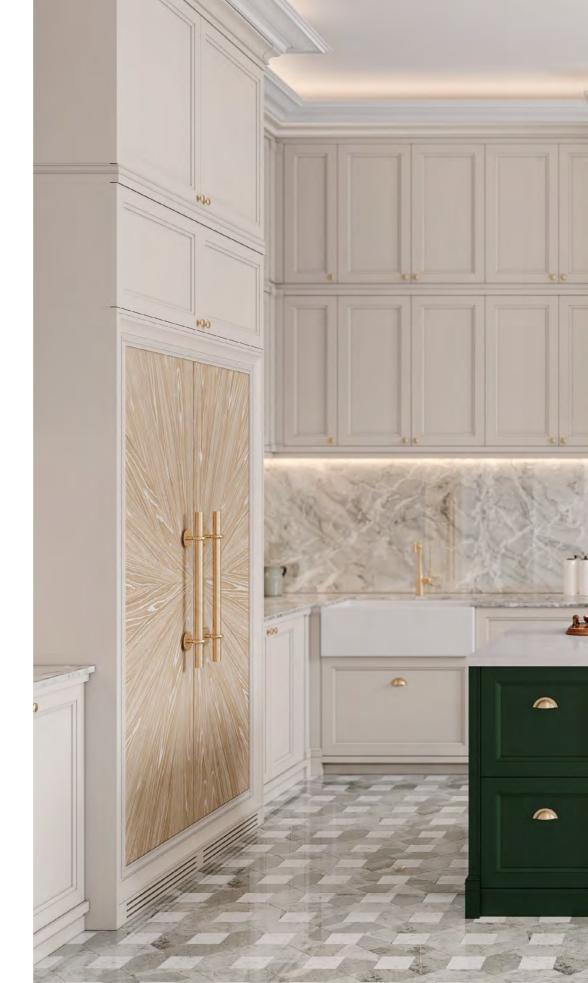

## **CARTER**KITCHEN

FOCUSING ON THE ESSENTIAL, CARTER KITCHEN HAS ITS OWN EXPRESSION AND BARELY REQUIRES THE USE OF DÉCOR OR ACCESSORIES. ITS LIGHT AND SERENE PERSONALITY BRINGS ABOUT A PEACEFUL AND HARMONIOUS AMBIANCE THAT EXPLORES THE REFINEMENT OF TRUE SIMPLICITY. ITS CLEAN-CUT DESIGN DISPLAYS A FONDNESS FOR THE TEXTURE AND CHARACTER OF OAK, COUPLED WITH THE USE OF BRASS AND GOLDEN DETAILS THAT ADD A TOUCH OF SOPHISTICATION TO THE ENVIRONMENT. DUE TO ITS DELICATENESS AND GRACIOUSNESS, CALACATTA GOLD MARBLE IS THE MOST SUITABLE CHOICE NOT ONLY TO COMPLEMENT THE WALLS AND FLOOR BUT ALSO FOR THE SINK AND KITCHEN ISLAND COUNTERTOPS. THE INTRICATE USE OF RIBBED GLASS BLENDS PERFECTLY WITH THE BEIGE AND GOLD HUES THAT FILL THE WHOLE ATMOSPHERE, MAKING EACH DETAIL EXHALE TRANQUILITY, BALANCE AND TASTEFULNESS.

FINISHES: PECAN
GLASS: RIPPLE TEXTURED HANDLE: G GOLDEN (S + M)

33

37

IN DARK BROWN AND BLACK HUES, **DEVON KITCHEN** FULLY
ENCOMPASSES A MODERN SENSE OF PRACTICALITY AND
YOUTHFULNESS. ITS CABINETRY AND SINK RELY ON ASH WOOD
AND ITS DIM TO MATCH THE KITCHEN ISLAND, MADE OF WALNUT.
THE USE OF BLACK MARBLE WITH SMALL TAINTS OF WHITE
GOES WELL WITH THE BLACK IRON PULLS, CREATING A BURROW
OF NEUTRAL AND EARTH TONES THAT SHOWCASE THE STYLISH
AND SAGACIOUS NATURE OF RIBBED WOOD.
PROVIDING COUNTLESS STORAGE OPTIONS, **DEVON KITCHEN**IS FILLED WITH HIDDEN TREASURES, FROM SPECIFIC DRAWERS
WITH COMPARTMENTS TO KEEP SPICES AND CUTLERY
TO THE SOFT PLAY OF LIGHT AND SHADOW CARRIED OUT BY
INTERIOR AND EXTERIOR LED LIGHTS. THE WHOLE AMBIANCE
EXPLORES THE FUNCTIONALITY OF MINIMALIST CONCEPTS WHILE
PORTRAYING THE NOTION OF INDEPENDENCE AND AT-HOMENESS.