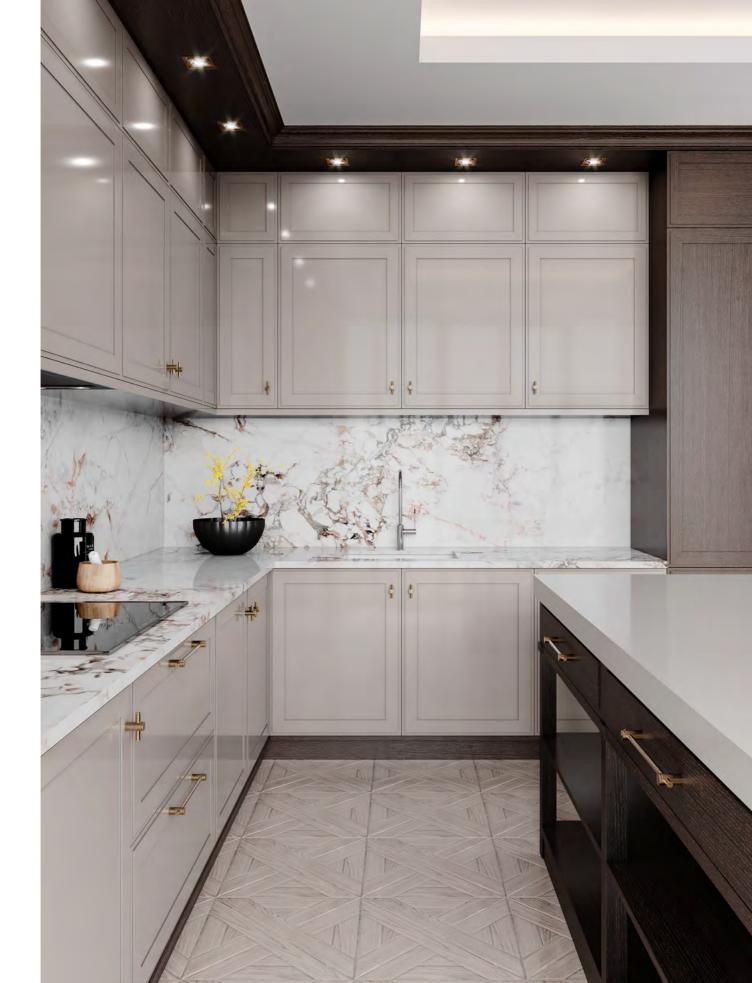

#### **AMARI** KITCHEN

PLAYING WITH A SOFT BEIGE TONALITY AND A CHOCOLATE BROWN
HUE, AMARI KITCHEN SHOWCASES A PERFECTLY SYMMETRIC AMBIANCE
THAT EVOKES PEACE, TRANQUILITY AND HARMONY.
THE USE OF LIGHT AND DARK TEXTURED OAK, SUBTLE TOUCHES
OF GOLDEN BRASS, MARBLE, RIBBED GLASS AND A GREY LACQUERED
FINISH IN THE UPPER CABINETRY RESULTS IN A DELICATELY MODERN
ENVIRONMENT MARKED BY SIMPLICITY, FUNCTIONALITY AND AN
INTENTIONAL SEARCH FOR WELLBEING AND BALANCE.
ENDOWED WITH A SINK, THE KITCHEN ISLAND CONDENSES THE TONAL
DUALITY AND SYMMETRY OF THE WHOLE SET, ALLOWING FOR THE
STORAGE OF ESSENTIAL ITEMS WHILE PROVIDING A SMALL SEATING
AREA THAT ACCOMMODATES THREE PEOPLE. ALTOGETHER AND
WRAPPED IN CALMING WOOD TONES, AMARI KITCHEN IS A TOKEN
OF MODERN DESIGN AND SLOW LIVING.

FINISHES: HAZELNUT / PECAN / GREY 2 LACQUER
GLASS: RIPPLE TEXTURED HANDLE: C GOLDEN

IN A SERENE FASHION, AMARI KITCHEN PLAYS WITH COLOR AND SHAPE, SHOWCASING A BALANCED AMBIANCE THAT BETS ON A MIX AND MATCH OF BEIGE, BROWN, WHITE AND GRAY TONES. ITS MODERN AND MINIMALIST APPROACH TO DESIGN AND DÉCOR RESULTS IN A PROFOUND APPRECIATION FOR GEOMETRIC FORMS AND DIVERSE TEXTURES AND THE DISPLAY OF PIECES THAT COMPREHEND BOTH A STRONG AESTHETIC APPEAL AND A GREAT DEAL OF FUNCTIONALITY. THE CHOICE OF A SOFT GRAY MARBLE FOR THE COUNTERTOPS AND WALLS EVIDENCES THE SEARCH FOR EQUILIBRIUM AND THE DESIRE TO BLEND IN AND REVEAL THE LIGHTNESS OF THE WHITE LACQUER FINISH AND THE EXQUISITE PATTERN OF THE FLOOR TILES. THE DARK MIRROR USED FOR THE CENTRAL CABINETRY BRINGS ABOUT THE MYSTERY AND WARMTH OF THE SOFT GREY PALETTE, FILLING THE ENVIRONMENT WITH TRANQUILITY.

SPACIOUS AND COMMODIOUS, AMARI KITCHEN IS ENDOWED WITH A CONVENIENT AND USEFUL PANTRY THAT ALLOWS FOR GROCERY AND DISH STORAGE AND A FORWARD-LOOKING DINING AREA THAT COMES IN HANDY FOR A FAMILY MEAL.

25