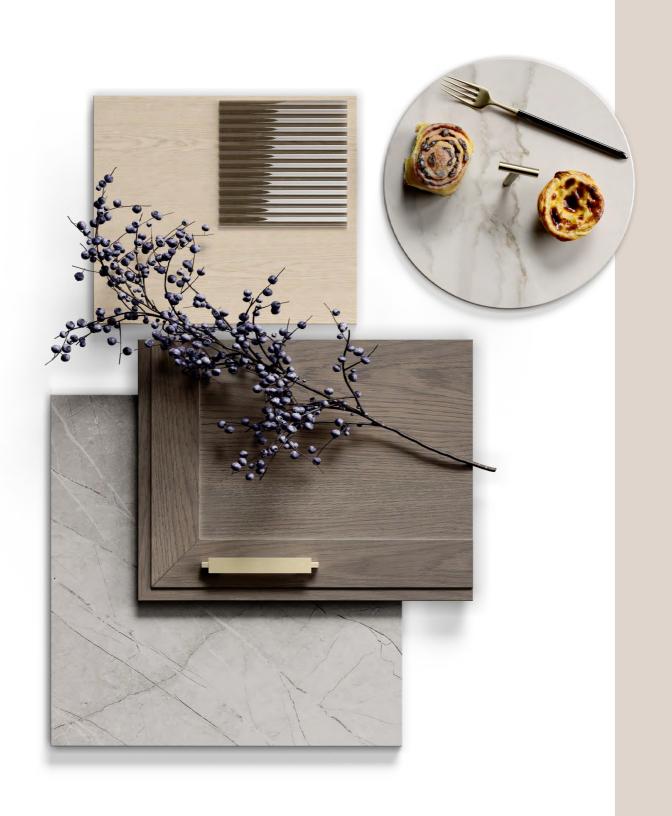

#### **AMARI** KITCHEN

PLAYING WITH A SOFT BEIGE TONALITY AND A CHOCOLATE BROWN
HUE, AMARI KITCHEN SHOWCASES A PERFECTLY SYMMETRIC AMBIANCE
THAT EVOKES PEACE, TRANQUILITY AND HARMONY.
THE USE OF LIGHT AND DARK TEXTURED OAK, SUBTLE TOUCHES
OF GOLDEN BRASS, MARBLE, RIBBED GLASS AND A GREY LACQUERED
FINISH IN THE UPPER CABINETRY RESULTS IN A DELICATELY MODERN
ENVIRONMENT MARKED BY SIMPLICITY, FUNCTIONALITY AND AN
INTENTIONAL SEARCH FOR WELLBEING AND BALANCE.
ENDOWED WITH A SINK, THE KITCHEN ISLAND CONDENSES THE TONAL
DUALITY AND SYMMETRY OF THE WHOLE SET, ALLOWING FOR THE
STORAGE OF ESSENTIAL ITEMS WHILE PROVIDING A SMALL SEATING
AREA THAT ACCOMMODATES THREE PEOPLE. ALTOGETHER AND
WRAPPED IN CALMING WOOD TONES, AMARI KITCHEN IS A TOKEN
OF MODERN DESIGN AND SLOW LIVING.

FINISHES: HAZELNUT / PECAN / GREY 2 LACQUER
GLASS: RIPPLE TEXTURED HANDLE: C GOLDEN

IN A SERENE FASHION, AMARI KITCHEN PLAYS WITH COLOR AND SHAPE, SHOWCASING A BALANCED AMBIANCE THAT BETS ON A MIX AND MATCH OF BEIGE, BROWN, WHITE AND GRAY TONES. ITS MODERN AND MINIMALIST APPROACH TO DESIGN AND DÉCOR RESULTS IN A PROFOUND APPRECIATION FOR GEOMETRIC FORMS AND DIVERSE TEXTURES AND THE DISPLAY OF PIECES THAT COMPREHEND BOTH A STRONG AESTHETIC APPEAL AND A GREAT DEAL OF FUNCTIONALITY. THE CHOICE OF A SOFT GRAY MARBLE FOR THE COUNTERTOPS AND WALLS EVIDENCES THE SEARCH FOR EQUILIBRIUM AND THE DESIRE TO BLEND IN AND REVEAL THE LIGHTNESS OF THE WHITE LACQUER FINISH AND THE EXQUISITE PATTERN OF THE FLOOR TILES. THE DARK MIRROR USED FOR THE CENTRAL CABINETRY BRINGS ABOUT THE MYSTERY AND WARMTH OF THE SOFT GREY PALETTE, FILLING THE ENVIRONMENT WITH TRANQUILITY.

FINISHES: PECAN
GLASS: RIPPLE TEXTURED HANDLE: G GOLDEN (S + M)

33

37

IN DARK BROWN AND BLACK HUES, **DEVON KITCHEN** FULLY
ENCOMPASSES A MODERN SENSE OF PRACTICALITY AND
YOUTHFULNESS. ITS CABINETRY AND SINK RELY ON ASH WOOD
AND ITS DIM TO MATCH THE KITCHEN ISLAND, MADE OF WALNUT.
THE USE OF BLACK MARBLE WITH SMALL TAINTS OF WHITE
GOES WELL WITH THE BLACK IRON PULLS, CREATING A BURROW
OF NEUTRAL AND EARTH TONES THAT SHOWCASE THE STYLISH
AND SAGACIOUS NATURE OF RIBBED WOOD.
PROVIDING COUNTLESS STORAGE OPTIONS, **DEVON KITCHEN**IS FILLED WITH HIDDEN TREASURES, FROM SPECIFIC DRAWERS
WITH COMPARTMENTS TO KEEP SPICES AND CUTLERY
TO THE SOFT PLAY OF LIGHT AND SHADOW CARRIED OUT BY
INTERIOR AND EXTERIOR LED LIGHTS. THE WHOLE AMBIANCE
EXPLORES THE FUNCTIONALITY OF MINIMALIST CONCEPTS WHILE
PORTRAYING THE NOTION OF INDEPENDENCE AND AT-HOMENESS.