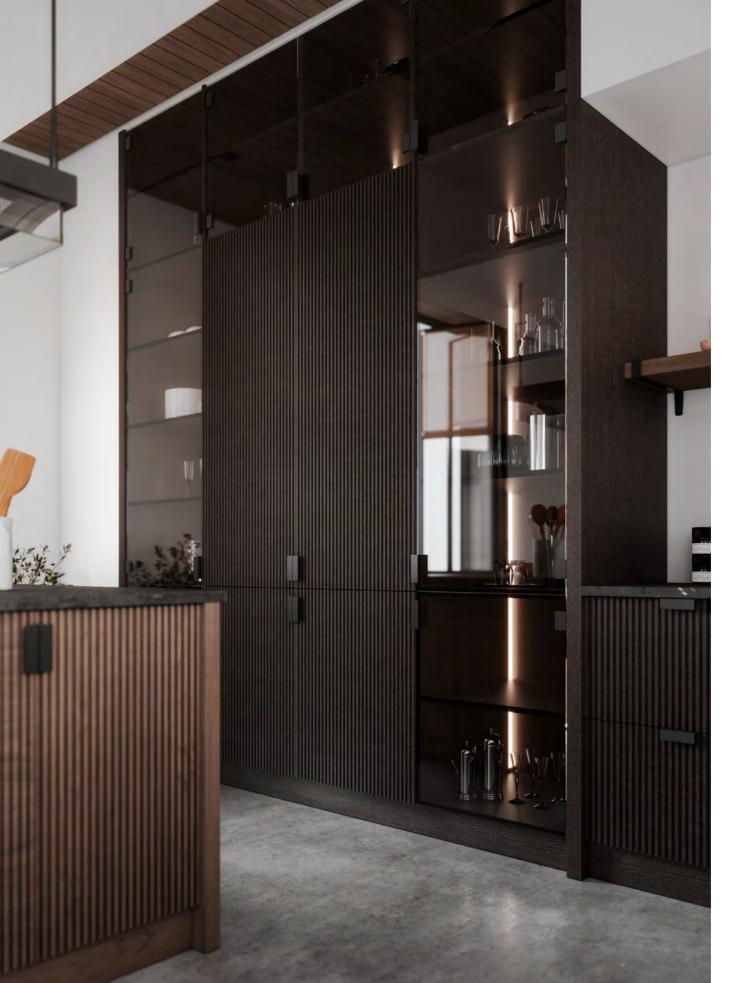

#### **AMARI** KITCHEN

PLAYING WITH A SOFT BEIGE TONALITY AND A CHOCOLATE BROWN
HUE, AMARI KITCHEN SHOWCASES A PERFECTLY SYMMETRIC AMBIANCE
THAT EVOKES PEACE, TRANQUILITY AND HARMONY.
THE USE OF LIGHT AND DARK TEXTURED OAK, SUBTLE TOUCHES
OF GOLDEN BRASS, MARBLE, RIBBED GLASS AND A GREY LACQUERED
FINISH IN THE UPPER CABINETRY RESULTS IN A DELICATELY MODERN
ENVIRONMENT MARKED BY SIMPLICITY, FUNCTIONALITY AND AN
INTENTIONAL SEARCH FOR WELLBEING AND BALANCE.
ENDOWED WITH A SINK, THE KITCHEN ISLAND CONDENSES THE TONAL
DUALITY AND SYMMETRY OF THE WHOLE SET, ALLOWING FOR THE
STORAGE OF ESSENTIAL ITEMS WHILE PROVIDING A SMALL SEATING
AREA THAT ACCOMMODATES THREE PEOPLE. ALTOGETHER AND
WRAPPED IN CALMING WOOD TONES, AMARI KITCHEN IS A TOKEN
OF MODERN DESIGN AND SLOW LIVING.

FINISHES: HAZELNUT / PECAN / GREY 2 LACQUER
GLASS: RIPPLE TEXTURED HANDLE: C GOLDEN

IN A SERENE FASHION, AMARI KITCHEN PLAYS WITH COLOR AND SHAPE, SHOWCASING A BALANCED AMBIANCE THAT BETS ON A MIX AND MATCH OF BEIGE, BROWN, WHITE AND GRAY TONES. ITS MODERN AND MINIMALIST APPROACH TO DESIGN AND DÉCOR RESULTS IN A PROFOUND APPRECIATION FOR GEOMETRIC FORMS AND DIVERSE TEXTURES AND THE DISPLAY OF PIECES THAT COMPREHEND BOTH A STRONG AESTHETIC APPEAL AND A GREAT DEAL OF FUNCTIONALITY. THE CHOICE OF A SOFT GRAY MARBLE FOR THE COUNTERTOPS AND WALLS EVIDENCES THE SEARCH FOR EQUILIBRIUM AND THE DESIRE TO BLEND IN AND REVEAL THE LIGHTNESS OF THE WHITE LACQUER FINISH AND THE EXQUISITE PATTERN OF THE FLOOR TILES. THE DARK MIRROR USED FOR THE CENTRAL CABINETRY BRINGS ABOUT THE MYSTERY AND WARMTH OF THE SOFT GREY PALETTE, FILLING THE ENVIRONMENT WITH TRANQUILITY.

SPACIOUS AND COMMODIOUS, AMARI KITCHEN IS ENDOWED WITH A CONVENIENT AND USEFUL PANTRY THAT ALLOWS FOR GROCERY AND DISH STORAGE AND A FORWARD-LOOKING DINING AREA THAT COMES IN HANDY FOR A FAMILY MEAL.

25