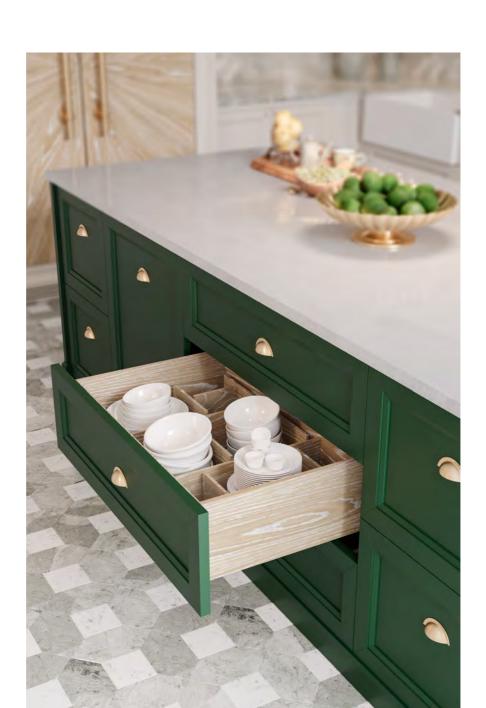

## **DIRECTOIRE**KITCHEN

AMIDST BEIGE AND GREEN HUES, DIRECTOIRE KITCHEN IS AN INVITATION TO BRING NATURE INTO YOUR HOME. THE USE OF VERDE ANTIGUA MARBLE AND GREENERY IS ELEGANTLY AND INTRICATELY COMBINED WITH LIGHT GREEN AND WHITE FLOOR TILES, CONTRIBUTING TO THE CREATION OF A REFINED AND ELEVATED CLASSICAL SCENERY WITH A PROFOUND APPRECIATION FOR NATURAL SURROUNDINGS THAT EVOKE A RENEWED AND SOPHISTICATED FRENCH PROVINCIAL STYLE. THE KITCHEN ISLAND, IN A COMPELLING DARK GREEN TONE, KNITS THE AMBIANCE TOGETHER WHILE ESTABLISHING A WELL-BALANCED CONTRAST WITH THE SOFT BEIGE CABINETRY. THE MIX OF CHERRY WOOD AND TEXTURED OAK RESULTS IN THE CREATION OF A UNIQUE CABINET THAT USES SPLASHES OF WHITE AND GOLD TO GENERATE A LUMINOUS EFFECT THROUGH RAY-SHAPED MARQUETRY. KEEPING ITS SIMPLICITY AND HIGHLIGHTED BY ITS GOLDEN PULLS, THE DOUBLE UPPER CABINETS ALLOW FOR PLENTIFUL STORAGE OPTIONS, TRANSLATING INTO A RESOURCEFUL FAMILY-FRIENDLY KITCHEN.

FINISHES: MACADAMIA / FOREST GREEN LACQUER

HANDLES: D + E GOLDEN