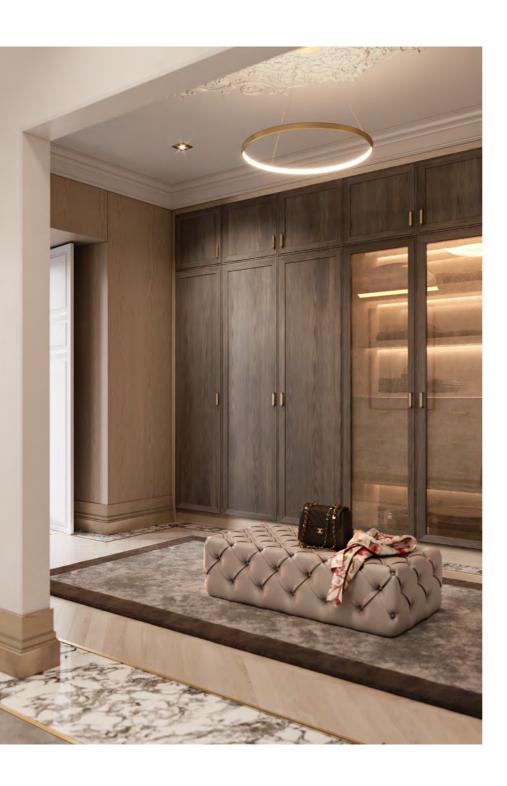

## **BESPOKE**

/ wardrobe & bath /

MIXING SOFT BEIGE AND DARK BROWN HUES, AMARI WARDROBE GATHERS THE SIMPLICITY OF A CLEAN-CUT DESIGN AND THE HARMONY OF SYMMETRIC LINES. CONTRASTING LIGHT AND DARK TEXTURED OAK, IT IS EMBELLISHED WITH GENTLE GOLDEN BRASS HANDLES AND MESHED GLASS DOORS THAT ADD LIGHT AND BRIGHTNESS TO THE ENVIRONMENT.

THIS WALK-IN CLOSET OFFERS TOTAL CUSTOMIZATION, UTILIZING SPACE AND CREATING AN AMBIANCE THAT IS ABSOLUTELY TAILOR-MADE. THE ADAPTABILITY OF A BUILT-IN WARDROBE IS UNDENIABLE, ESPECIALLY WHEN COMBINED WITH THE POSSIBILITY OF ADJUSTING ITS INTERIOR AREAS ACCORDING TO YOUR NEEDS AND TASTE. AMARI WARDROBE OFFERS PLENTIFUL STORAGE OPTIONS WITH SHELVING UNITS, HANDY DRAWERS AND SMART LIGHTING, COMBINING FUNCTIONALITY AND HIGH-END DESIGN.

EQUALLY ELEGANT AND PRAGMATIC, AMARI VANITY UNIT ELEVATES THE AMBIANCE OF ANY BATHROOM WITH ITS DELIGHTFUL NATURAL SOLID OAK TONE. SUPPORTED BY A WOODEN BASE, THIS UNIT IS ENDOWED WITH FIVE DRAWERS, TWO DOORS AND AN OPEN SHELF. ITS MAIN ATTRACTION -THE ARABESCATO MARBLE SINK-BLENDS BEAUTIFULLY WITH THE BOTTOM STRUCTURE, WHILE CONTRASTING WITH THE DISTINCT GOLDEN BRASS HANDLES AND SINK FAUCET.

AMARI FINISHES: HAZELNUT / PECAN
GLASS: GOLDEN MESH HANDLE: C GOLDEN WARDROBE & BATH

WARDROBE & BATH