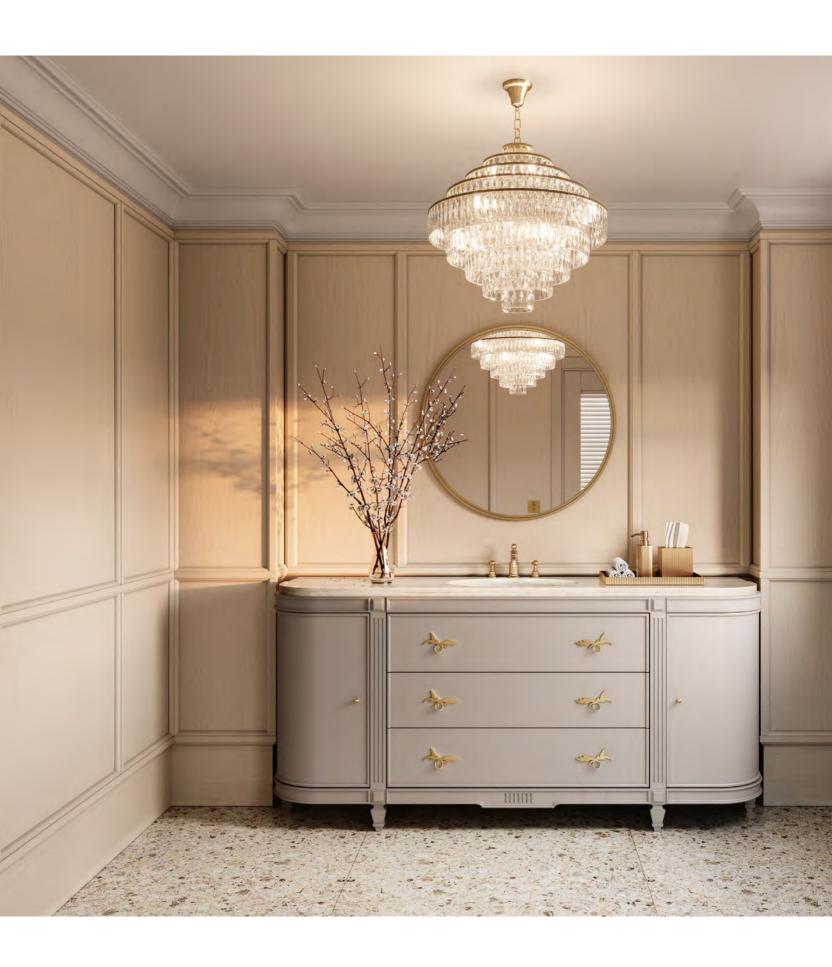

#### TAILOR MADE BATH

AN INTERIOR DESIGN PROJECT COMES WITH UNIQUE AND DEMANDING EXPECTATIONS. OUR JOB IS TO MAKE IT COME TO LIFE, ASSURING THAT YOUR VISION AND DESIGN IS METICULOUSLY REFLECTED IN THE FINAL RESULT. GATHERING THE BEST ARTISANAL TECHNIQUES AND HIGH-QUALITY MATERIALS, WE PRESENT TO YOU A SELECTION OF TAILOR-MADE PIECES DESIGNED EXCLUSIVELY FOR YOUR BATHROOM PROJECT – A BESPOKE VANITY UNIT THAT IS, IN FACT, AN ACCENT PIECE FOR A REFINED BATHROOM.

ADONIS VANITY UNIT IS AN INVITING AND WELCOMING PIECE FOR AN UPSCALE BATHROOM ENTRANCE. ITS CLASSICAL FIGURE MIXES BOTH STRAIGHT AND CONTOURED LINES, WHICH ADDS TO THE INTRICACY OF ITS DELICATE YET STRONG DESIGN. ITS ROUND SHAPE ALLOWS FOR EXTRA ADAPTABILITY AND ITS FEATURES ARE COMPLETELY CUSTOMIZABLE. WITH TWO ROUND DOORS AND THREE LONG DRAWERS, IT PROVIDES CONVENIENT STORAGE OPTIONS. BOTH THE DÉCOR AND THE DISTINCT GOLDEN HANDLES ARE AN ALLUSION TO NATURE AND ITS LIGHT AND UPLIFTING PRESENCE. PUTTING TOGETHER DIVERSIFIED AND REFINED MATERIALS, A ROUND AND WHITE ESTREMOZ MARBLE TOP WAS THE CHOICE FOR THIS PIECE, ESTABLISHING AN OBVIOUS CONTRAST WITH ITS WOODEN LIGHT GREY BOTTOM STRUCTURE. WITH STRAIGHT COLUMN-LIKE FEET. ADONIS VANITY UNIT TRANSPORTS US TO THE GREAT ARCHITECTONIC TREASURES OF ANCIENT GREECE, BRINGING ABOUT THE STRENGTH OF ITS CONSTRUCTION AND THE BEAUTY OF ITS DELICATE AND GRACEFUL CHARACTER. THIS DAINTINESS, ALLIED TO GOLDEN FAUCETS, ACCESSORIES AND A COMPLEMENTARY ROUND MIRROR, EMPHASIZES THE LIGHTNESS AND REFINEMENT OF ELEVATED AMBIANCES.