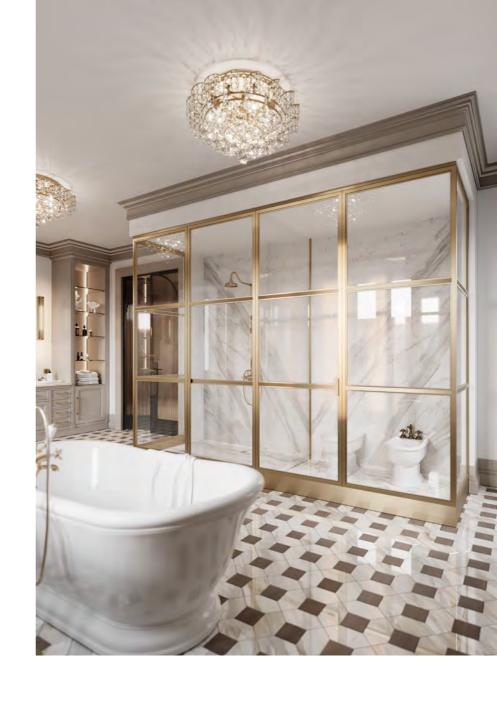

THE SAME LIGHT PINK HUE. THE TOP IS COMPOSED
BY A TWO-PART GLASS COVERING THAT ANTICIPATES PLENTIFUL COMPARTMENTS
FOR STORING JEWELRY AND ACCESSORIES.

DIRECTOIRE BATHROOM CABINET INCORPORATES THE SAME RECTANGULAR FRAMES

THAT EXTEND THEMSELVES UP UNTIL THE CEILING, WHERE THEY BLEND WITH THE

ARCHITECTURAL FEATURES OF THE SPACE. IN A PLAYFUL AND SYMMETRIC CABINETRY

WORK, THIS BUILT-IN PIECE DISPLAYS A CLASSICAL SET OF GLASS SHELVES WITH INTERIOR

LIGHTING, INNUMEROUS DRAWERS AND DOORS FOR STORAGE AND A CALACATTA

MARBLE TOP WITH TWO SINKS. THE ADDITION OF DELICATE SPLASHES OF GOLD

THROUGH THE USE OF BRASS HANDLES, MIRROR FRAMES AND FAUCETS STRENGTHENS

THE CLASSIC CHARISMA OF THE WHOLE ENVIRONMENT.

FINISHES: TAUPE LACQUER

GLASS: TEMPERED HANDLE: F GOLDEN (S + M + L)





























## ENEIDA WARDROBE

& BATH
WITH A CLASSICAL APPROACH TO DÉCOR AND DESIGN, ENEIDA WARDROBE
CAPTURES THE ESSENCE OF PRAGMATISM AND FUNCTIONALITY. HIGHLY
ADAPTABLE AND CUSTOMIZABLE, IT FITS THE TINIEST CORNER, UTILIZING
SPACE AND FOSTERING HARMONY. SYMMETRIC LINES AND GEOMETRIC
FRAMES CHARACTERIZE THE ENVIRONMENT, EVOKING A SERENE
AND DELICATE ATMOSPHERE, IN A SOFT TAUPE HUE.

TO MAXIMIZE ORGANIZATION, SOME OF THE CLOSET SPACE IS COMPOSED
BY BUILT-IN WARDROBES WITH GLASS DOORS AND OPEN SHELVES THAT

LET YOU PICK YOUR OUTFIT INSTANTLY. ENDOWED WITH SMART LED LIGHTING

AND A CONVENIENT COAT RACK, ENEIDA'S CLASSICAL NATURE IS PRESERVED

AN ENRICHED BY PRACTICALITY. OFFERING PLENTY OF STORAGE OPTIONS,

A FULL WALL-LENGTH BUIT-IN CLOSET WITH SIX WOODEN DOORS, AN INTEGRATED

DRAWER UNIT A