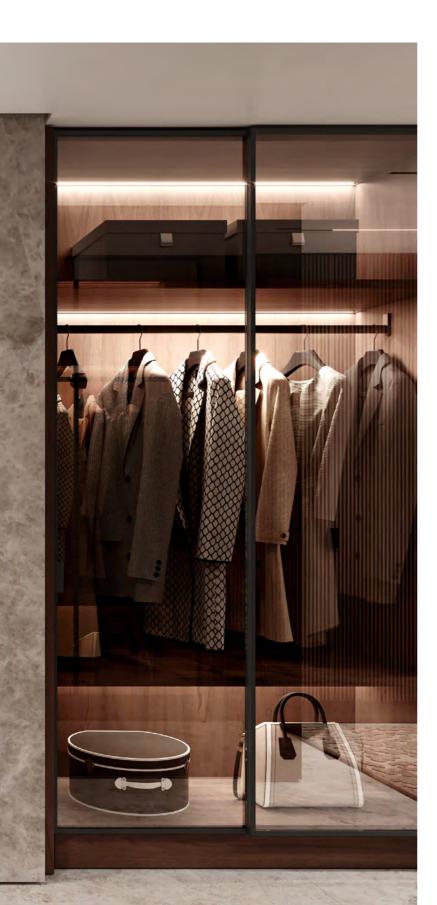

THIS WALK-IN CLOSET OFFERS TOTAL CUSTOMIZATION, UTILIZING SPACE AND CREATING AN AMBIANCE THAT IS ABSOLUTELY TAILOR-MADE. THE ADAPTABILITY OF A BUILT-IN WARDROBE IS UNDENIABLE, ESPECIALLY WHEN COMBINED WITH THE POSSIBILITY OF ADJUSTING ITS INTERIOR AREAS ACCORDING TO YOUR NEEDS AND TASTE. AMARI WARDROBE OFFERS PLENTIFUL STORAGE OPTIONS WITH SHELVING UNITS, HANDY DRAWERS AND SMART LIGHTING, COMBINING FUNCTIONALITY AND HIGH-END DESIGN.