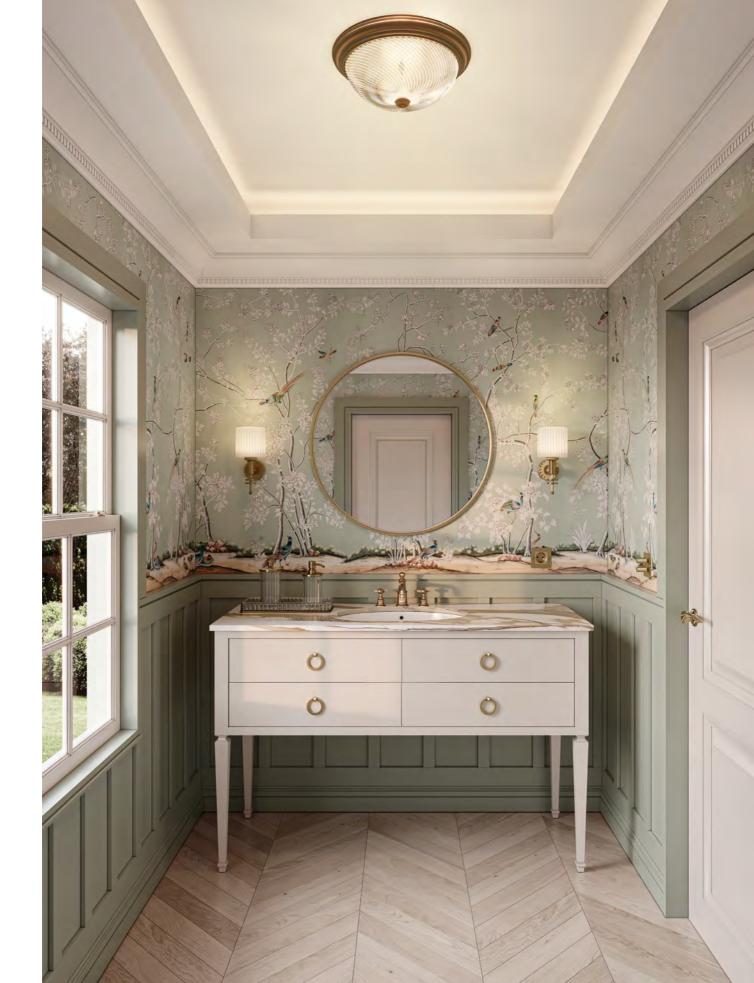

SURROUNDED BY WOODEN PANELING WITH RECTANGULAR FRAMES,

FINISH: COCO LACQUER

WITH AN UNDENIABLE CLASSICAL FIGURE, REESE BATHROOM VANITY UNIT SITS WELL WITH GREENERY AND NATURAL ELEMENTS.

ITS SIMPLICITY IS BOTH APPEALING AND ELEVATING: ITS STRONG CLASSICAL HERITAGE IS NOT DEFIED BY ITS STRAIGHT LINES, BUT RATHER EMPHASIZED BY ITS ELEGANT FIGURE. THE LIGHT SAGE GREEN WALL FRAMES ARE BEAUTIFULLY COMPLEMENTED BY AN ILLUSTRATED WALLPAPER IN THE SAME CALMING TONE, PORTRAYING EXQUISITE FLORAL MOTIFS AND COLORFUL BIRDS.

IN A GREYISH SHADE OF WHITE, **REESE VANITY UNIT** TAKES IN THE BEAUTY OF ITS SURROUNDINGS, EXUDING SERENITY AND CHANNELING THE MAGNIFICENT CALM OF THE OUTER WORLD. WITH A CALACATTA MARBLE TOP, ITS PRESENCE GROWS STRONGER, ACQUIRING AN ENHANCED SOPHISTICATION, PARTLY DUE TO THE SPLASHES OF GOLD THAT CAN BE FOUND THROUGHOUT THE AMBIANCE: THE MARBLE SINK, FAUCETS, ACCESSORIES, MIRROR FRAME, LAMP STRUCTURESN AND HARDWARE ARE ALL MADE OF DELICATE GOLDEN BRASS.

KNOWING THAT EVERY DETAIL COUNTS AND EVERY NEED MATTERS, THIS PIECE IS AVAILABLE FOR CUSTOMIZATION AND FIT FOR ANY REFINED BATHROOM.

FINISH: COCO LACQUER

AMIDST DELICATE ROSY TONES, AVERY BATHROOM

VANITY UNIT EMERGES AS THE CENTRAL PIECE OF A WARM AND WELCOMING FLOWERY BATHROOM ENTRANCE.