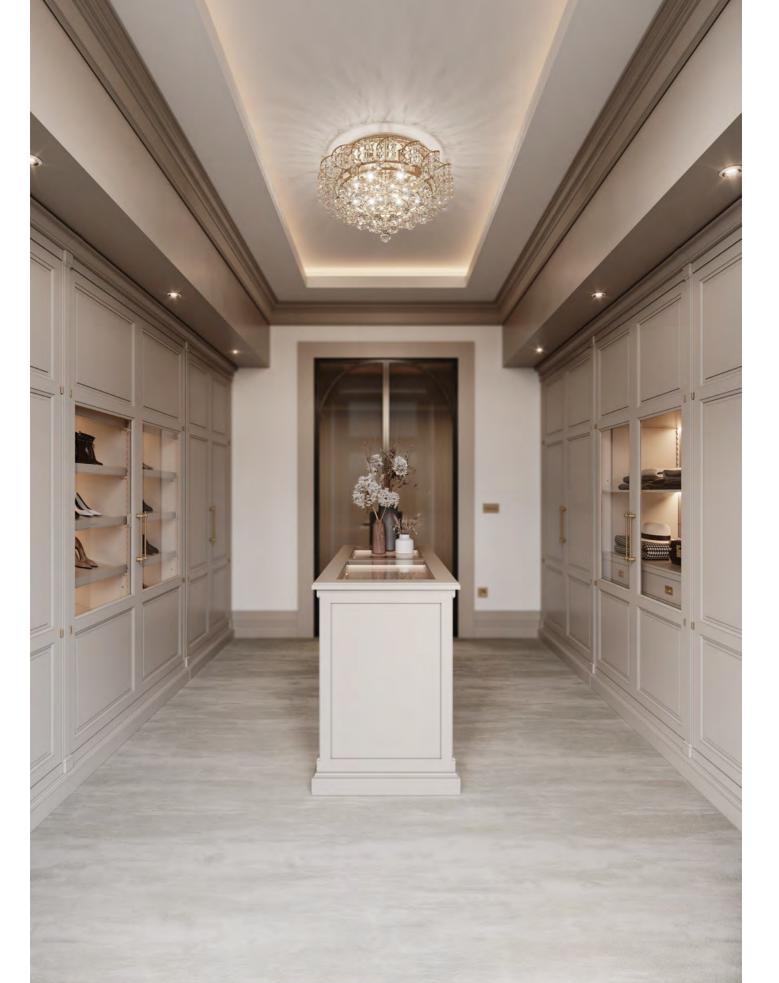

## **BESPOKE**

/ wardrobe & bath /

MIXING SOFT BEIGE AND DARK BROWN HUES, AMARI WARDROBE GATHERS THE SIMPLICITY OF A CLEAN-CUT DESIGN AND THE HARMONY OF SYMMETRIC LINES. CONTRASTING LIGHT AND DARK TEXTURED OAK, IT IS EMBELLISHED WITH GENTLE GOLDEN BRASS HANDLES AND MESHED GLASS DOORS THAT ADD LIGHT AND BRIGHTNESS TO THE ENVIRONMENT.

THIS WALK-IN CLOSET OFFERS TOTAL CUSTOMIZATION, UTILIZING SPACE AND CREATING AN AMBIANCE THAT IS ABSOLUTELY TAILOR-MADE. THE ADAPTABILITY OF A BUILT-IN WARDROBE IS UNDENIABLE, ESPECIALLY WHEN COMBINED WITH THE POSSIBILITY OF ADJUSTING ITS INTERIOR AREAS ACCORDING TO YOUR NEEDS AND TASTE. AMARI WARDROBE OFFERS PLENTIFUL STORAGE OPTIONS WITH SHELVING UNITS, HANDY DRAWERS AND SMART LIGHTING, COMBINING FUNCTIONALITY AND HIGH-END DESIGN.

EQUALLY ELEGANT AND PRAGMATIC, AMARI VANITY UNIT ELEVATES THE AMBIANCE OF ANY BATHROOM WITH ITS DELIGHTFUL NATURAL SOLID OAK TONE. SUPPORTED BY A WOODEN BASE, THIS UNIT IS ENDOWED WITH FIVE DRAWERS, TWO DOORS AND AN OPEN SHELF. ITS MAIN ATTRACTION -THE ARABESCATO MARBLE SINK-BLENDS BEAUTIFULLY WITH THE BOTTOM STRUCTURE, WHILE CONTRASTING WITH THE DISTINCT GOLDEN BRASS HANDLES AND SINK FAUCET.