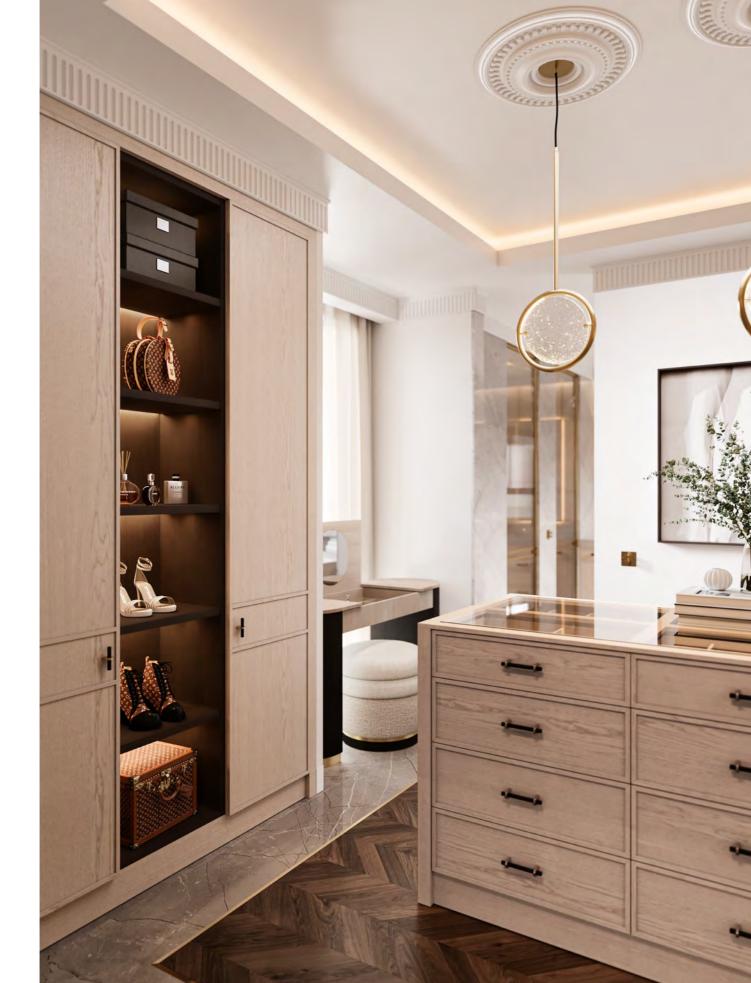

THIS WALK-IN CLOSET OFFERS TOTAL CUSTOMIZATION, UTILIZING SPACE AND CREATING AN AMBIANCE THAT IS ABSOLUTELY TAILOR-MADE. THE ADAPTABILITY OF A BUILT-IN WARDROBE IS UNDENIABLE, ESPECIALLY WHEN COMBINED WITH THE POSSIBILITY OF ADJUSTING ITS INTERIOR AREAS ACCORDING TO YOUR NEEDS AND TASTE. AMARI WARDROBE OFFERS PLENTIFUL STORAGE OPTIONS WITH SHELVING UNITS, HANDY DRAWERS AND SMART LIGHTING, COMBINING FUNCTIONALITY AND HIGH-END DESIGN.

AMARI FINISHES: HAZELNUT / PECAN
GLASS: GOLDEN MESH HANDLE: C GOLDEN WARDROBE & BATH

WARDROBE & BATH