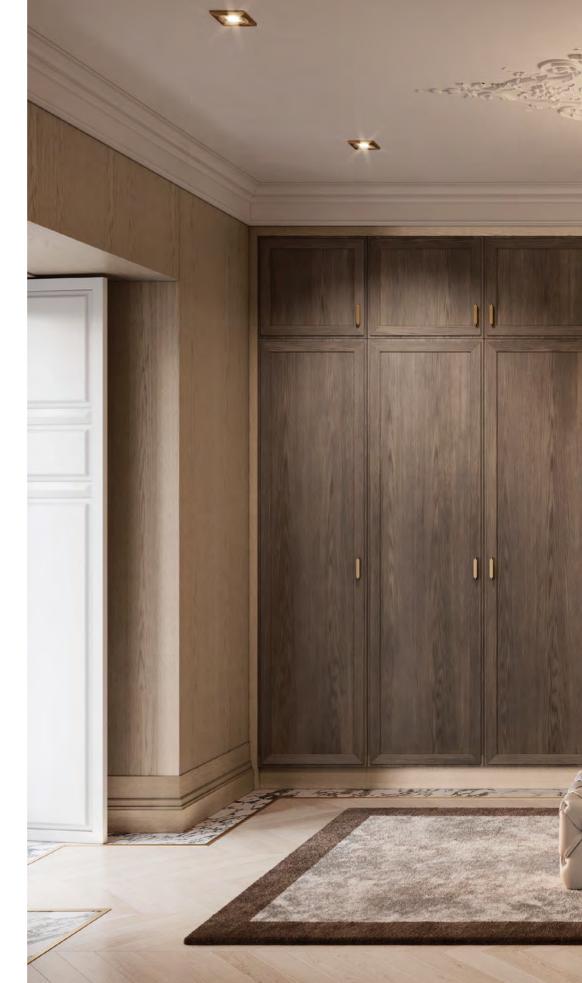

## **BESPOKE**

/ wardrobe & bath /

MIXING SOFT BEIGE AND DARK BROWN HUES, AMARI WARDROBE GATHERS THE SIMPLICITY OF A CLEAN-CUT DESIGN AND THE HARMONY OF SYMMETRIC LINES. CONTRASTING LIGHT AND DARK TEXTURED OAK, IT IS EMBELLISHED WITH GENTLE GOLDEN BRASS HANDLES AND MESHED GLASS DOORS THAT ADD LIGHT AND BRIGHTNESS TO THE ENVIRONMENT.

THIS WALK-IN CLOSET OFFERS TOTAL CUSTOMIZATION, UTILIZING SPACE AND CREATING AN AMBIANCE THAT IS ABSOLUTELY TAILOR-MADE. THE ADAPTABILITY OF A BUILT-IN WARDROBE IS UNDENIABLE, ESPECIALLY WHEN COMBINED WITH THE POSSIBILITY OF ADJUSTING ITS INTERIOR AREAS ACCORDING TO YOUR NEEDS AND TASTE. AMARI WARDROBE OFFERS PLENTIFUL STORAGE OPTIONS WITH SHELVING UNITS, HANDY DRAWERS AND SMART LIGHTING, COMBINING FUNCTIONALITY AND HIGH-END DESIGN.

EQUALLY ELEGANT AND PRAGMATIC, AMARI VANITY UNIT ELEVATES THE AMBIANCE OF ANY BATHROOM WITH ITS DELIGHTFUL NATURAL SOLID OAK TONE. SUPPORTED BY A WOODEN BASE, THIS UNIT IS ENDOWED WITH FIVE DRAWERS, TWO DOORS AND AN OPEN SHELF. ITS MAIN ATTRACTION -THE ARABESCATO MARBLE SINK-BLENDS BEAUTIFULLY WITH THE BOTTOM STRUCTURE, WHILE CONTRASTING WITH THE DISTINCT GOLDEN BRASS HANDLES AND SINK FAUCET.

AMARI FINISHES: HAZELNUT / PECAN
GLASS: GOLDEN MESH HANDLE: C GOLDEN WARDROBE & BATH

WARDROBE & BATH