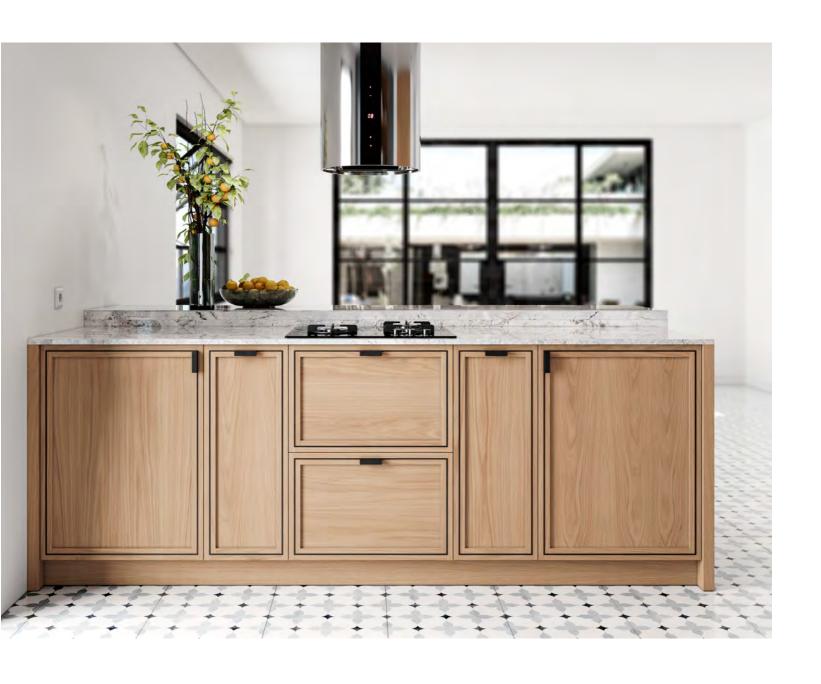

#### **AMARI** KITCHEN

PLAYING WITH A SOFT BEIGE TONALITY AND A CHOCOLATE BROWN
HUE, AMARI KITCHEN SHOWCASES A PERFECTLY SYMMETRIC AMBIANCE
THAT EVOKES PEACE, TRANQUILITY AND HARMONY.
THE USE OF LIGHT AND DARK TEXTURED OAK, SUBTLE TOUCHES
OF GOLDEN BRASS, MARBLE, RIBBED GLASS AND A GREY LACQUERED
FINISH IN THE UPPER CABINETRY RESULTS IN A DELICATELY MODERN
ENVIRONMENT MARKED BY SIMPLICITY, FUNCTIONALITY AND AN
INTENTIONAL SEARCH FOR WELLBEING AND BALANCE.
ENDOWED WITH A SINK, THE KITCHEN ISLAND CONDENSES THE TONAL
DUALITY AND SYMMETRY OF THE WHOLE SET, ALLOWING FOR THE
STORAGE OF ESSENTIAL ITEMS WHILE PROVIDING A SMALL SEATING
AREA THAT ACCOMMODATES THREE PEOPLE. ALTOGETHER AND
WRAPPED IN CALMING WOOD TONES, AMARI KITCHEN IS A TOKEN
OF MODERN DESIGN AND SLOW LIVING.

FINISHES: HAZELNUT / PECAN / GREY 2 LACQUER
GLASS: RIPPLE TEXTURED HANDLE: C GOLDEN

IN A SERENE FASHION, AMARI KITCHEN PLAYS WITH COLOR AND SHAPE, SHOWCASING A BALANCED AMBIANCE THAT BETS ON A MIX AND MATCH OF BEIGE, BROWN, WHITE AND GRAY TONES. ITS MODERN AND MINIMALIST APPROACH TO DESIGN AND DÉCOR RESULTS IN A PROFOUND APPRECIATION FOR GEOMETRIC FORMS AND DIVERSE TEXTURES AND THE DISPLAY OF PIECES THAT COMPREHEND BOTH A STRONG AESTHETIC APPEAL AND A GREAT DEAL OF FUNCTIONALITY. THE CHOICE OF A SOFT GRAY MARBLE FOR THE COUNTERTOPS AND WALLS EVIDENCES THE SEARCH FOR EQUILIBRIUM AND THE DESIRE TO BLEND IN AND REVEAL THE LIGHTNESS OF THE WHITE LACQUER FINISH AND THE EXQUISITE PATTERN OF THE FLOOR TILES. THE DARK MIRROR USED FOR THE CENTRAL CABINETRY BRINGS ABOUT THE MYSTERY AND WARMTH OF THE SOFT GREY PALETTE, FILLING THE ENVIRONMENT WITH TRANQUILITY.

SPACIOUS AND COMMODIOUS, AMARI KITCHEN IS ENDOWED WITH A CONVENIENT AND USEFUL PANTRY THAT ALLOWS FOR GROCERY AND DISH STORAGE AND A FORWARD-LOOKING DINING AREA THAT COMES IN HANDY FOR A FAMILY MEAL.

25