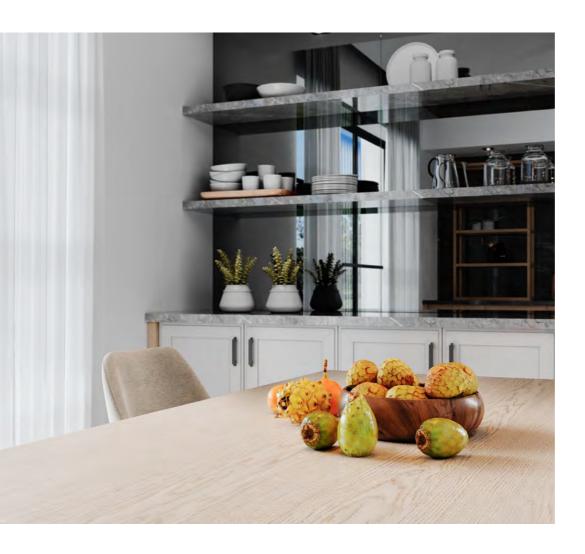

FINISHES: HAZELNUT / PECAN / GREY 2 LACQUER
GLASS: RIPPLE TEXTURED HANDLE: C GOLDEN

IN A SERENE FASHION, AMARI KITCHEN PLAYS WITH COLOR AND SHAPE, SHOWCASING A BALANCED AMBIANCE THAT BETS ON A MIX AND MATCH OF BEIGE, BROWN, WHITE AND GRAY TONES. ITS MODERN AND MINIMALIST APPROACH TO DESIGN AND DÉCOR RESULTS IN A PROFOUND APPRECIATION FOR GEOMETRIC FORMS AND DIVERSE TEXTURES AND THE DISPLAY OF PIECES THAT COMPREHEND BOTH A STRONG AESTHETIC APPEAL AND A GREAT DEAL OF FUNCTIONALITY. THE CHOICE OF A SOFT GRAY MARBLE FOR THE COUNTERTOPS AND WALLS EVIDENCES THE SEARCH FOR EQUILIBRIUM AND THE DESIRE TO BLEND IN AND REVEAL THE LIGHTNESS OF THE WHITE LACQUER FINISH AND THE EXQUISITE PATTERN OF THE FLOOR TILES. THE DARK MIRROR USED FOR THE CENTRAL CABINETRY BRINGS ABOUT THE MYSTERY AND WARMTH OF THE SOFT GREY PALETTE, FILLING THE ENVIRONMENT WITH TRANQUILITY.

SPACIOUS AND COMMODIOUS, AMARI KITCHEN IS ENDOWED WITH A CONVENIENT AND USEFUL PANTRY THAT ALLOWS FOR GROCERY AND DISH STORAGE AND A FORWARD-LOOKING DINING AREA THAT COMES IN HANDY FOR A FAMILY MEAL.

25