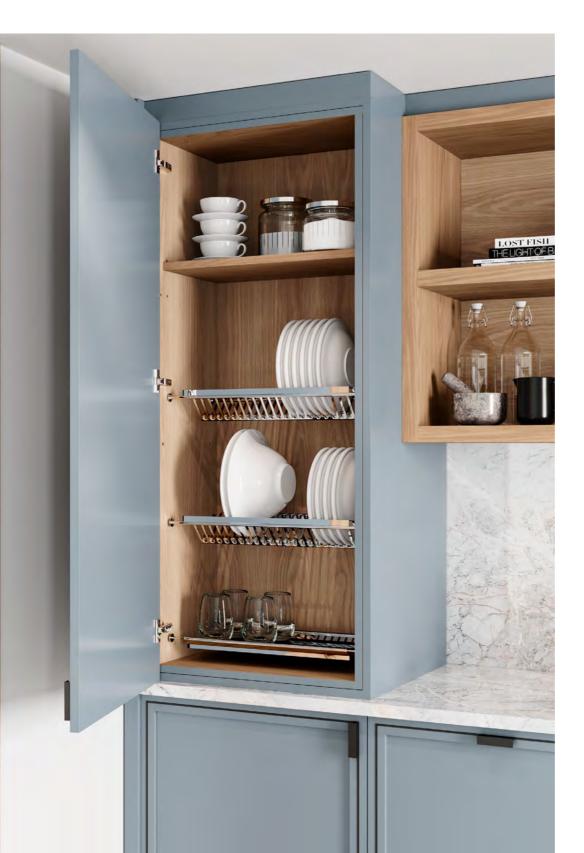

## **BESPOKE**

/ wardrobe & bath /

MIXING SOFT BEIGE AND DARK BROWN HUES, AMARI WARDROBE GATHERS THE SIMPLICITY OF A CLEAN-CUT DESIGN AND THE HARMONY OF SYMMETRIC LINES. CONTRASTING LIGHT AND DARK TEXTURED OAK, IT IS EMBELLISHED WITH GENTLE GOLDEN BRASS HANDLES AND MESHED GLASS DOORS THAT ADD LIGHT AND BRIGHTNESS TO THE ENVIRONMENT.

THIS WALK-IN CLOSET OFFERS TOTAL CUSTOMIZATION, UTILIZING SPACE AND CREATING AN AMBIANCE THAT IS ABSOLUTELY TAILOR-MADE. THE ADAPTABILITY OF A BUILT-IN WARDROBE IS UNDENIABLE, ESPECIALLY WHEN COMBINED WITH THE POSSIBILITY OF ADJUSTING ITS INTERIOR AREAS ACCORDING TO YOUR NEEDS AND TASTE. AMARI WARDROBE OFFERS PLENTIFUL STORAGE OPTIONS WITH SHELVING UNITS, HANDY DRAWERS AND SMART LIGHTING, COMBINING FUNCTIONALITY AND HIGH-END DESIGN.

EQUALLY ELEGANT AND PRAGMATIC, AMARI VANITY UNIT ELEVATES THE AMBIANCE OF ANY BATHROOM WITH ITS DELIGHTFUL NATURAL SOLID OAK TONE. SUPPORTED BY A WOODEN BASE, THIS UNIT IS ENDOWED WITH FIVE DRAWERS, TWO DOORS AND AN OPEN SHELF. ITS MAIN ATTRACTION -THE ARABESCATO MARBLE SINK-BLENDS BEAUTIFULLY WITH THE BOTTOM STRUCTURE, WHILE CONTRASTING WITH THE DISTINCT GOLDEN BRASS HANDLES AND SINK FAUCET.