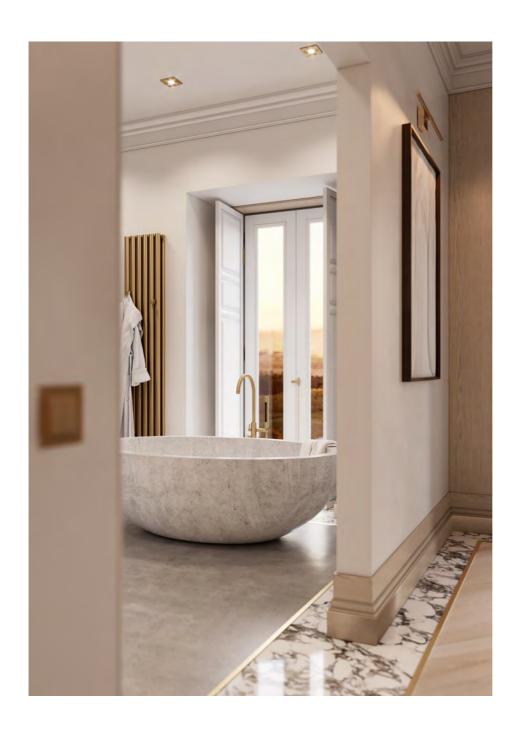

EQUALLY ELEGANT AND PRAGMATIC, AMARI VANITY UNIT ELEVATES THE AMBIANCE OF ANY BATHROOM WITH ITS DELIGHTFUL NATURAL SOLID OAK TONE. SUPPORTED BY A WOODEN BASE, THIS UNIT IS ENDOWED WITH FIVE DRAWERS, TWO DOORS AND AN OPEN SHELF. ITS MAIN ATTRACTION -THE ARABESCATO MARBLE SINK-BLENDS BEAUTIFULLY WITH THE BOTTOM STRUCTURE, WHILE CONTRASTING WITH THE DISTINCT GOLDEN BRASS HANDLES AND SINK FAUCET.