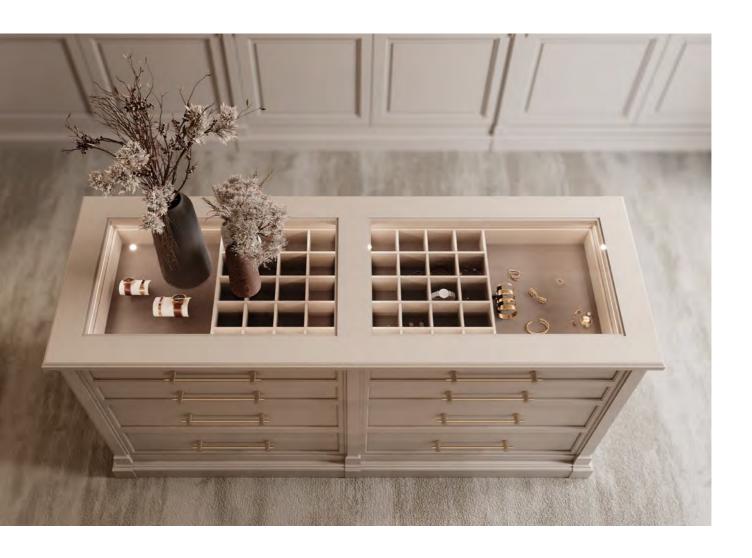

EQUALLY ELEGANT AND PRAGMATIC, AMARI VANITY UNIT ELEVATES THE AMBIANCE OF ANY BATHROOM WITH ITS DELIGHTFUL NATURAL SOLID OAK TONE. SUPPORTED BY A WOODEN BASE, THIS UNIT IS ENDOWED WITH FIVE DRAWERS, TWO DOORS AND AN OPEN SHELF. ITS MAIN ATTRACTION -THE ARABESCATO MARBLE SINK-BLENDS BEAUTIFULLY WITH THE BOTTOM STRUCTURE, WHILE CONTRASTING WITH THE DISTINCT GOLDEN BRASS HANDLES AND SINK FAUCET.

AMARI FINISHES: HAZELNUT / PECAN
GLASS: GOLDEN MESH HANDLE: C GOLDEN WARDROBE & BATH

WARDROBE & BATH