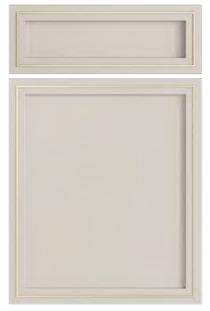

## **DEVON** KITCHEN

43

WHILE EMBRACING ITS CLASSICAL NATURE, DIRECTOIRE KITCHEN EXPLORES THE BEAUTY AND PERSPECTIVE THAT COMES WITH MODERN ARCHITECTURE. BROAD AND FAMILY-FRIENDLY, THIS SET CONJUGATES DIFFERENT COLORS, PATTERNS AND WOOD TYPES IN ORDER TO PORTRAY THE WARMTH OF CLASSIC DESIGNS IN A NEW, BOLD AND ECLECTIC MANNER. THE LIGHT AND TEXTURED OAK CABINETRY GRACEFULLY BLENDS WITH THE CHERRY WOOD ISLAND IN A SOFT PEACH TONE, BRINGING ABOUT THE COLORFUL NUANCES OF THE REFINED MARBLE USED FOR THE COUNTERTOPS AND WALLS. ENDOWED WITH TWO SINKS AND A SMALL SEATING AREA, DIRECTOIRE KITCHEN NOT ONLY PROVIDES DIFFERENT AND USEFUL STORAGE OPTIONS, IT ALSO OFFERS THE COZINESS AND SWEETNESS OF A WELCOMING PLACE, BUILDING THE BRIDGE BETWEEN TRADITION AND MODERNITY

 $\label{eq:finishes: coconut / nude alperce} \textbf{GLASS: } \texttt{GOLDEN MESH} \quad \textbf{HANDLE: } \texttt{F GOLDEN } (\texttt{S} + \texttt{M} + \texttt{L})$ 