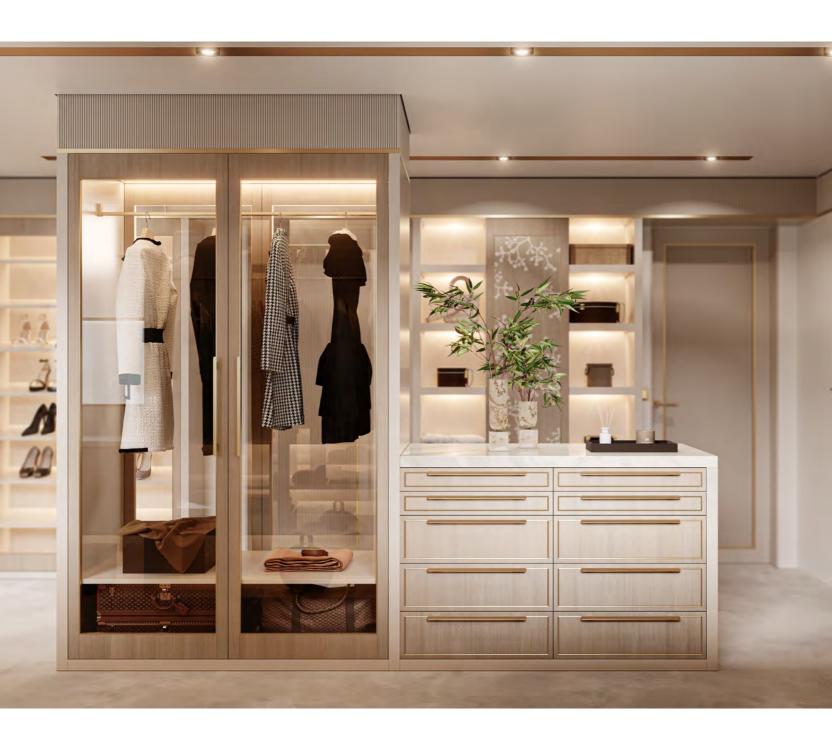

## BLOSSOM WARDROBE & BATH

WITH A FLAIR FOR PALE TONES AND THE CREATION OF BALANCED

AMBIANCES, BLOSSOM WARDROBE COMBINES TWO RICH AND

SOPHISTICATED BEIGE AND PEARL WOOD VENEERS WITH A SOFT PALE

LACQUER FINISH THAT ADDS TO ITS DELICATE AND PEACEFUL ATMOSPHERE.

THIS ITEM DRAWS INSTANT ATTENTION TO THE FLORAL MOTIFS THAT

ADORN SOME OF ITS DOORS, RESEMBLING JAPANESE CHERRY BLOSSOMS

- COMPLETELY HANDMADE, THESE PATTERNS ARE A TOKEN OF SPLENDID

ARTISANSHIP AND TASTEFUL DESIGN.

BLOSSOM WARDROBE ENCOMPASSES AN INTEGRATED SPACE WITH A
CENTRAL SHOWCASE ENDOWED WITH A GARMENT RACK, AND A BEAUTIFUL
ISLAND, INCORPORATING A VERY CONVENIENT TEN-DRAWER SET WITH
A CALACATTA ORO MARBLE TOP. THIS, ALLIED TO DELICATE GOLDEN
INLAYS, SMART LIGHTING FEATURES, RIBBED WOOD CEILING FRAMES AND
A CUSTOMIZABLE SHOE RACK, PROVIDES AN ELEVATED AND UPLIFTING
ENVIRONMENT THAT COMPRISES NOT ONLY A DAINTY WALK-IN CLOSET,
BUT ALSO AN UNQUESTIONABLY SOPHISTICATED BATHROOM VANITY UNIT,
OFFERING GREAT ADAPTABILITY.