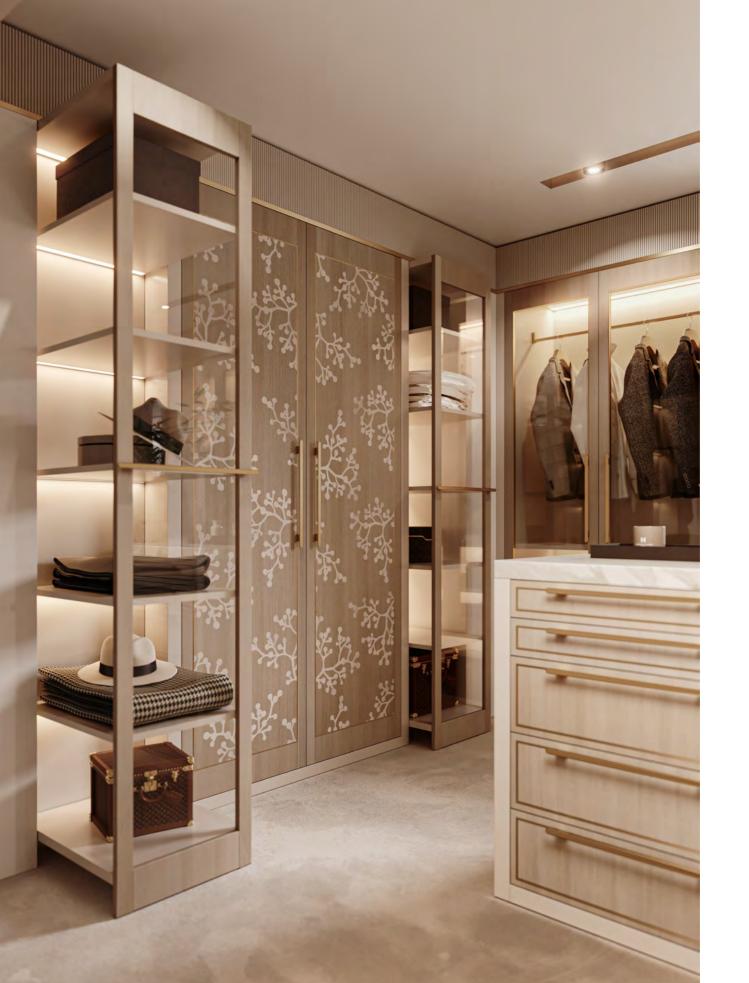

## **BESPOKE**

/ wardrobe & bath /

MIXING SOFT BEIGE AND DARK BROWN HUES, AMARI WARDROBE GATHERS THE SIMPLICITY OF A CLEAN-CUT DESIGN AND THE HARMONY OF SYMMETRIC LINES. CONTRASTING LIGHT AND DARK TEXTURED OAK, IT IS EMBELLISHED WITH GENTLE GOLDEN BRASS HANDLES AND MESHED GLASS DOORS THAT ADD LIGHT AND BRIGHTNESS TO THE ENVIRONMENT.

THIS WALK-IN CLOSET OFFERS TOTAL CUSTOMIZATION, UTILIZING SPACE AND CREATING AN AMBIANCE THAT IS ABSOLUTELY TAILOR-MADE. THE ADAPTABILITY OF A BUILT-IN WARDROBE IS UNDENIABLE, ESPECIALLY WHEN COMBINED WITH THE POSSIBILITY OF ADJUSTING ITS INTERIOR AREAS ACCORDING TO YOUR NEEDS AND TASTE. AMARI WARDROBE OFFERS PLENTIFUL STORAGE OPTIONS WITH SHELVING UNITS, HANDY DRAWERS AND SMART LIGHTING, COMBINING FUNCTIONALITY AND HIGH-END DESIGN.