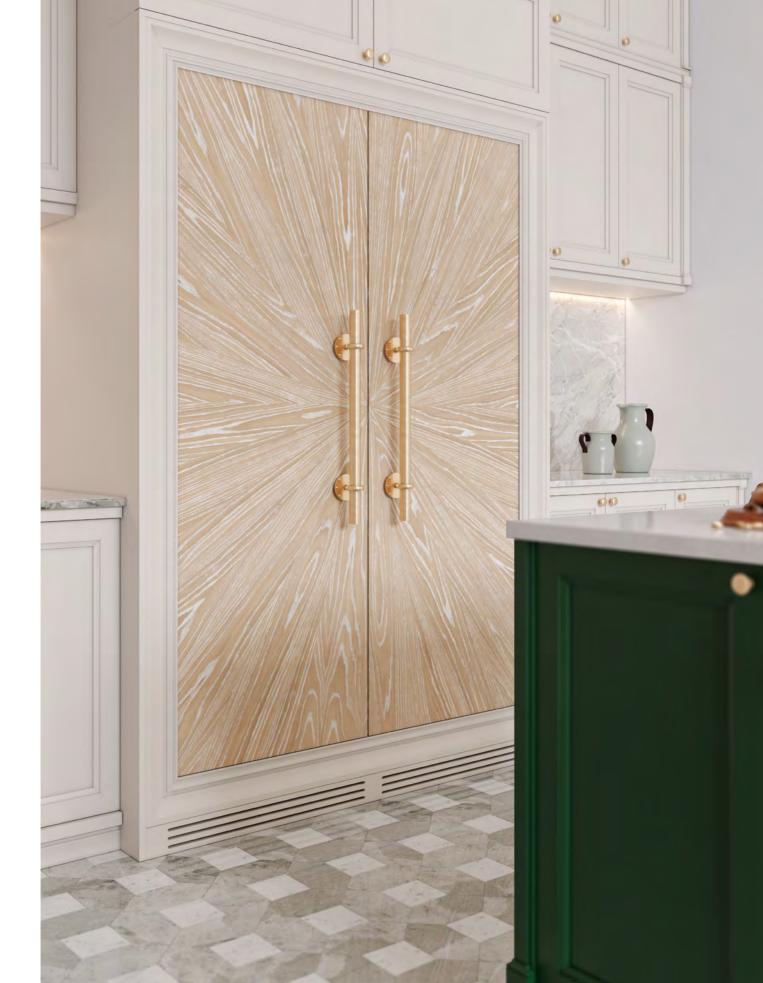

## **DIRECTOIRE**KITCHEN

AMIDST BEIGE AND GREEN HUES, DIRECTOIRE KITCHEN IS AN INVITATION TO BRING NATURE INTO YOUR HOME. THE USE OF VERDE ANTIGUA MARBLE AND GREENERY IS ELEGANTLY AND INTRICATELY COMBINED WITH LIGHT GREEN AND WHITE FLOOR TILES, CONTRIBUTING TO THE CREATION OF A REFINED AND ELEVATED CLASSICAL SCENERY WITH A PROFOUND APPRECIATION FOR NATURAL SURROUNDINGS THAT EVOKE A RENEWED AND SOPHISTICATED FRENCH PROVINCIAL STYLE. THE KITCHEN ISLAND, IN A COMPELLING DARK GREEN TONE, KNITS THE AMBIANCE TOGETHER WHILE ESTABLISHING A WELL-BALANCED CONTRAST WITH THE SOFT BEIGE CABINETRY. THE MIX OF CHERRY WOOD AND TEXTURED OAK RESULTS IN THE CREATION OF A UNIQUE CABINET THAT USES SPLASHES OF WHITE AND GOLD TO GENERATE A LUMINOUS EFFECT THROUGH RAY-SHAPED MARQUETRY. KEEPING ITS SIMPLICITY AND HIGHLIGHTED BY ITS GOLDEN PULLS, THE DOUBLE UPPER CABINETS ALLOW FOR PLENTIFUL STORAGE OPTIONS, TRANSLATING INTO A RESOURCEFUL FAMILY-FRIENDLY KITCHEN.

FINISHES: MACADAMIA / FOREST GREEN LACQUER

HANDLES: D + E GOLDEN