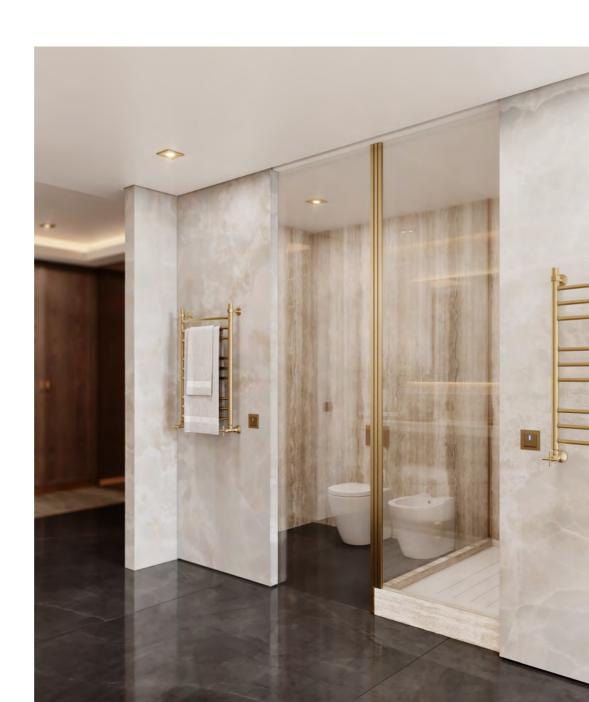

EQUALLY ELEGANT AND PRAGMATIC, AMARI VANITY UNIT ELEVATES THE AMBIANCE OF ANY BATHROOM WITH ITS DELIGHTFUL NATURAL SOLID OAK TONE. SUPPORTED BY A WOODEN BASE, THIS UNIT IS ENDOWED WITH FIVE DRAWERS, TWO DOORS AND AN OPEN SHELF. ITS MAIN ATTRACTION -THE ARABESCATO MARBLE SINK-BLENDS BEAUTIFULLY WITH THE BOTTOM STRUCTURE, WHILE CONTRASTING WITH THE DISTINCT GOLDEN BRASS HANDLES AND SINK FAUCET.

AMARI FINISHES: HAZELNUT / PECAN
GLASS: GOLDEN MESH HANDLE: C GOLDEN WARDROBE & BATH

WARDROBE & BATH