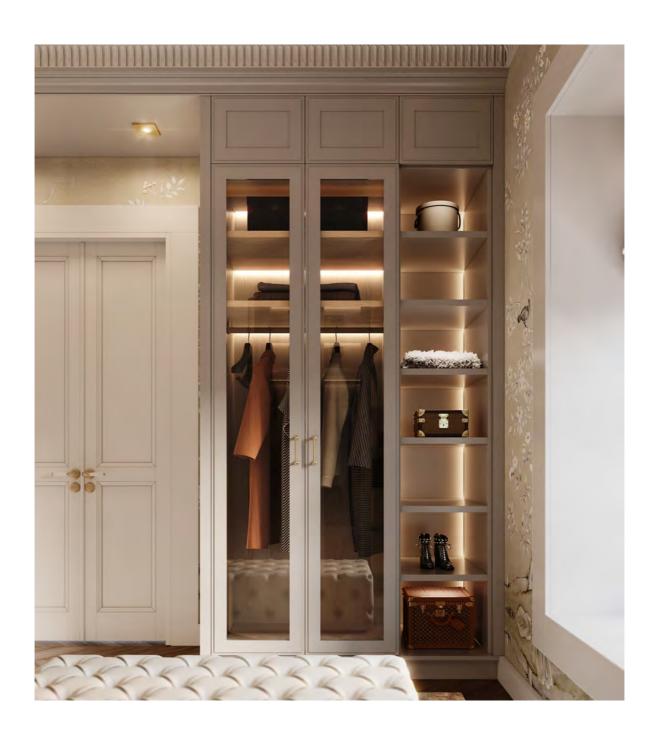

THIS WALK-IN CLOSET OFFERS TOTAL CUSTOMIZATION, UTILIZING SPACE AND CREATING AN AMBIANCE THAT IS ABSOLUTELY TAILOR-MADE. THE ADAPTABILITY OF A BUILT-IN WARDROBE IS UNDENIABLE, ESPECIALLY WHEN COMBINED WITH THE POSSIBILITY OF ADJUSTING ITS INTERIOR AREAS ACCORDING TO YOUR NEEDS AND TASTE. AMARI WARDROBE OFFERS PLENTIFUL STORAGE OPTIONS WITH SHELVING UNITS, HANDY DRAWERS AND SMART LIGHTING, COMBINING FUNCTIONALITY AND HIGH-END DESIGN.