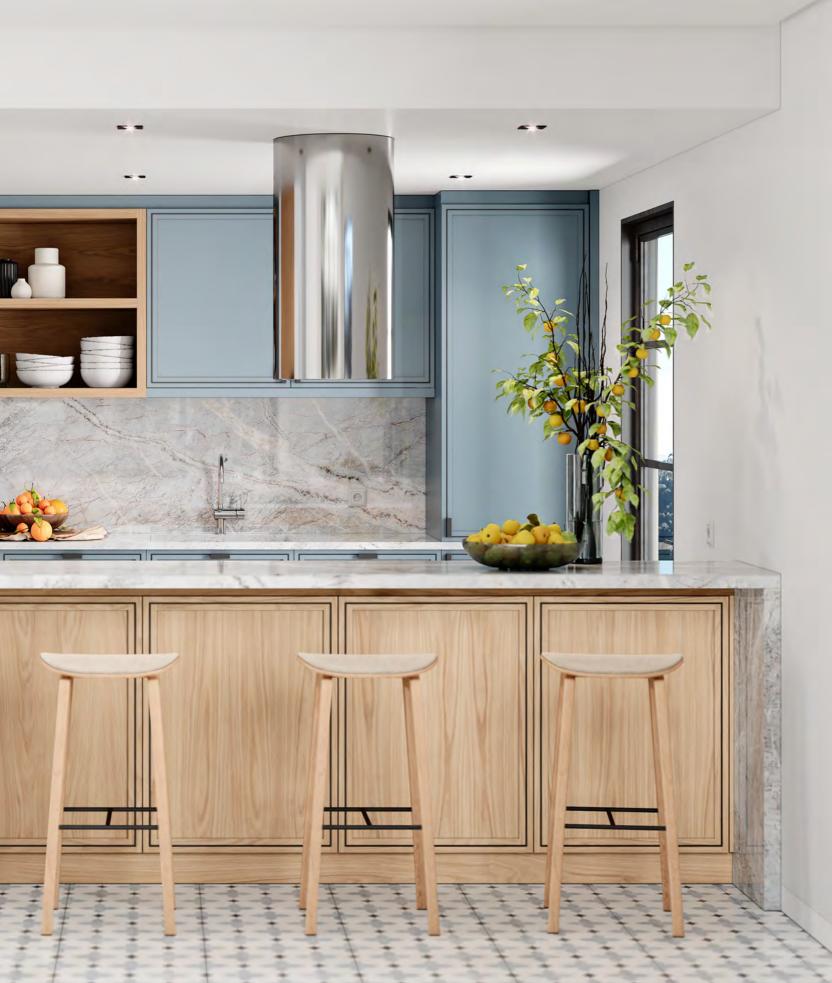

## **CARTER**KITCHEN

FOCUSING ON THE ESSENTIAL, CARTER KITCHEN HAS ITS OWN EXPRESSION AND BARELY REQUIRES THE USE OF DÉCOR OR ACCESSORIES. ITS LIGHT AND SERENE PERSONALITY BRINGS ABOUT A PEACEFUL AND HARMONIOUS AMBIANCE THAT EXPLORES THE REFINEMENT OF TRUE SIMPLICITY. ITS CLEAN-CUT DESIGN DISPLAYS A FONDNESS FOR THE TEXTURE AND CHARACTER OF OAK, COUPLED WITH THE USE OF BRASS AND GOLDEN DETAILS THAT ADD A TOUCH OF SOPHISTICATION TO THE ENVIRONMENT. DUE TO ITS DELICATENESS AND GRACIOUSNESS, CALACATTA GOLD MARBLE IS THE MOST SUITABLE CHOICE NOT ONLY TO COMPLEMENT THE WALLS AND FLOOR BUT ALSO FOR THE SINK AND KITCHEN ISLAND COUNTERTOPS. THE INTRICATE USE OF RIBBED GLASS BLENDS PERFECTLY WITH THE BEIGE AND GOLD HUES THAT FILL THE WHOLE ATMOSPHERE, MAKING EACH DETAIL EXHALE TRANQUILITY, BALANCE AND TASTEFULNESS.

FINISHES: PECAN
GLASS: RIPPLE TEXTURED HANDLE: G GOLDEN (S + M)

33

37

IN DARK BROWN AND BLACK HUES, **DEVON KITCHEN** FULLY
ENCOMPASSES A MODERN SENSE OF PRACTICALITY AND
YOUTHFULNESS. ITS CABINETRY AND SINK RELY ON ASH WOOD
AND ITS DIM TO MATCH THE KITCHEN ISLAND, MADE OF WALNUT.
THE USE OF BLACK MARBLE WITH SMALL TAINTS OF WHITE
GOES WELL WITH THE BLACK IRON PULLS, CREATING A BURROW
OF NEUTRAL AND EARTH TONES THAT SHOWCASE THE STYLISH
AND SAGACIOUS NATURE OF RIBBED WOOD.
PROVIDING COUNTLESS STORAGE OPTIONS, **DEVON KITCHEN**IS FILLED WITH HIDDEN TREASURES, FROM SPECIFIC DRAWERS
WITH COMPARTMENTS TO KEEP SPICES AND CUTLERY
TO THE SOFT PLAY OF LIGHT AND SHADOW CARRIED OUT BY
INTERIOR AND EXTERIOR LED LIGHTS. THE WHOLE AMBIANCE
EXPLORES THE FUNCTIONALITY OF MINIMALIST CONCEPTS WHILE
PORTRAYING THE NOTION OF INDEPENDENCE AND AT-HOMENESS.