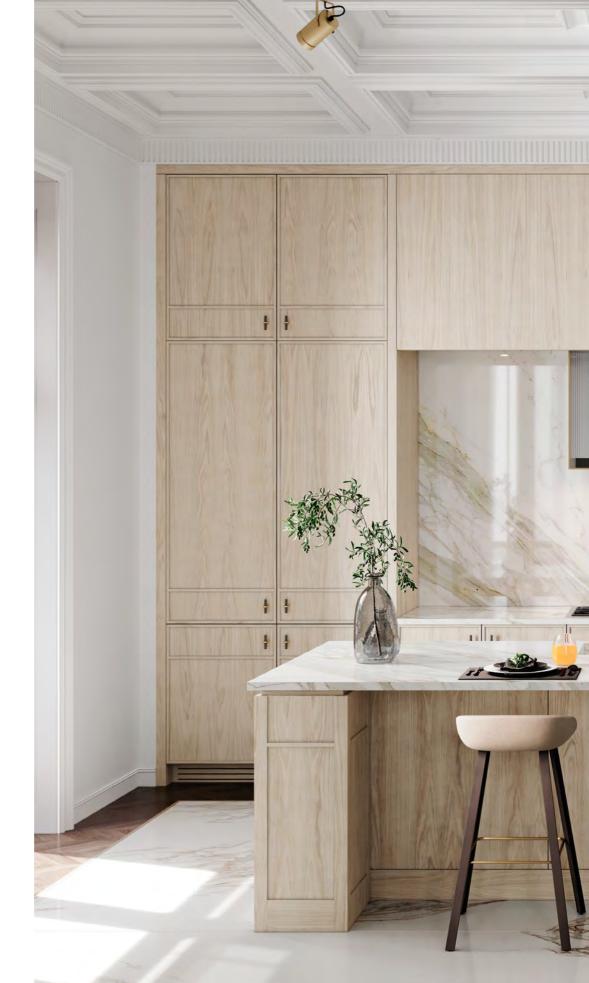

#### **AMARI** KITCHEN

PLAYING WITH A SOFT BEIGE TONALITY AND A CHOCOLATE BROWN
HUE, AMARI KITCHEN SHOWCASES A PERFECTLY SYMMETRIC AMBIANCE
THAT EVOKES PEACE, TRANQUILITY AND HARMONY.
THE USE OF LIGHT AND DARK TEXTURED OAK, SUBTLE TOUCHES
OF GOLDEN BRASS, MARBLE, RIBBED GLASS AND A GREY LACQUERED
FINISH IN THE UPPER CABINETRY RESULTS IN A DELICATELY MODERN
ENVIRONMENT MARKED BY SIMPLICITY, FUNCTIONALITY AND AN
INTENTIONAL SEARCH FOR WELLBEING AND BALANCE.
ENDOWED WITH A SINK, THE KITCHEN ISLAND CONDENSES THE TONAL
DUALITY AND SYMMETRY OF THE WHOLE SET, ALLOWING FOR THE
STORAGE OF ESSENTIAL ITEMS WHILE PROVIDING A SMALL SEATING
AREA THAT ACCOMMODATES THREE PEOPLE. ALTOGETHER AND
WRAPPED IN CALMING WOOD TONES, AMARI KITCHEN IS A TOKEN
OF MODERN DESIGN AND SLOW LIVING.

FINISHES: HAZELNUT / PECAN / GREY 2 LACQUER
GLASS: RIPPLE TEXTURED HANDLE: C GOLDEN

IN A SERENE FASHION, AMARI KITCHEN PLAYS WITH COLOR AND SHAPE, SHOWCASING A BALANCED AMBIANCE THAT BETS ON A MIX AND MATCH OF BEIGE, BROWN, WHITE AND GRAY TONES. ITS MODERN AND MINIMALIST APPROACH TO DESIGN AND DÉCOR RESULTS IN A PROFOUND APPRECIATION FOR GEOMETRIC FORMS AND DIVERSE TEXTURES AND THE DISPLAY OF PIECES THAT COMPREHEND BOTH A STRONG AESTHETIC APPEAL AND A GREAT DEAL OF FUNCTIONALITY. THE CHOICE OF A SOFT GRAY MARBLE FOR THE COUNTERTOPS AND WALLS EVIDENCES THE SEARCH FOR EQUILIBRIUM AND THE DESIRE TO BLEND IN AND REVEAL THE LIGHTNESS OF THE WHITE LACQUER FINISH AND THE EXQUISITE PATTERN OF THE FLOOR TILES. THE DARK MIRROR USED FOR THE CENTRAL CABINETRY BRINGS ABOUT THE MYSTERY AND WARMTH OF THE SOFT GREY PALETTE, FILLING THE ENVIRONMENT WITH TRANQUILITY.

SPACIOUS AND COMMODIOUS, AMARI KITCHEN IS ENDOWED WITH A CONVENIENT AND USEFUL PANTRY THAT ALLOWS FOR GROCERY AND DISH STORAGE AND A FORWARD-LOOKING DINING AREA THAT COMES IN HANDY FOR A FAMILY MEAL.

25