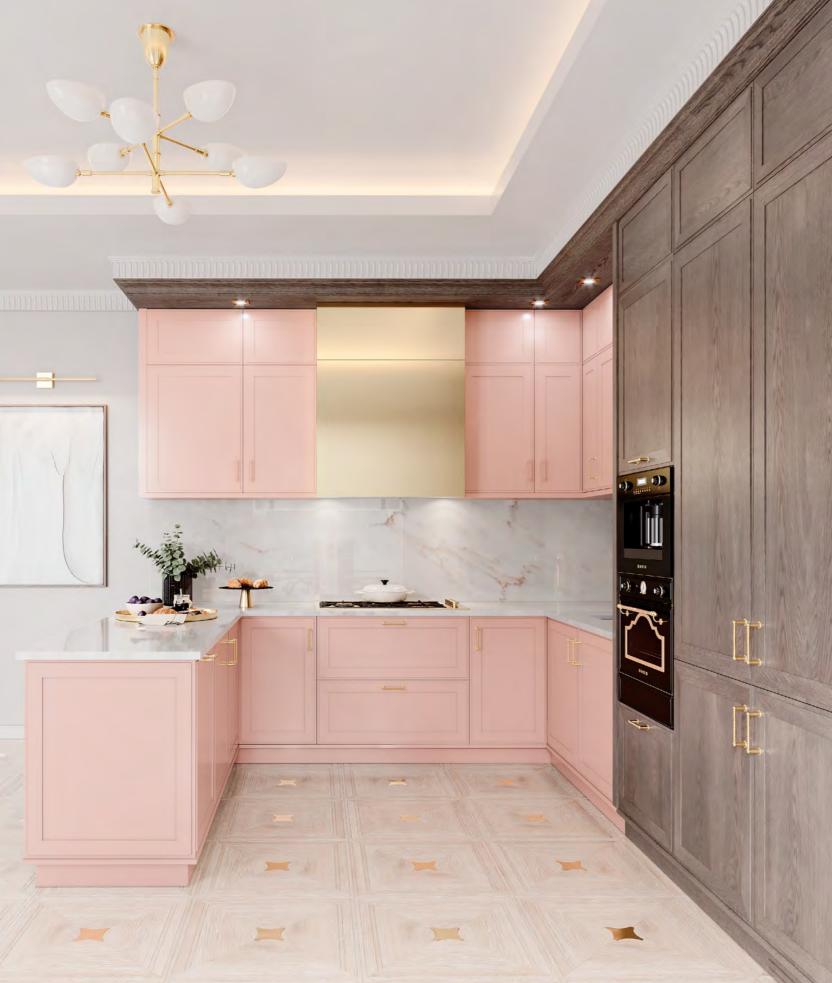

#### **AMARI** KITCHEN

PLAYING WITH A SOFT BEIGE TONALITY AND A CHOCOLATE BROWN
HUE, AMARI KITCHEN SHOWCASES A PERFECTLY SYMMETRIC AMBIANCE
THAT EVOKES PEACE, TRANQUILITY AND HARMONY.
THE USE OF LIGHT AND DARK TEXTURED OAK, SUBTLE TOUCHES
OF GOLDEN BRASS, MARBLE, RIBBED GLASS AND A GREY LACQUERED
FINISH IN THE UPPER CABINETRY RESULTS IN A DELICATELY MODERN
ENVIRONMENT MARKED BY SIMPLICITY, FUNCTIONALITY AND AN
INTENTIONAL SEARCH FOR WELLBEING AND BALANCE.
ENDOWED WITH A SINK, THE KITCHEN ISLAND CONDENSES THE TONAL
DUALITY AND SYMMETRY OF THE WHOLE SET, ALLOWING FOR THE
STORAGE OF ESSENTIAL ITEMS WHILE PROVIDING A SMALL SEATING
AREA THAT ACCOMMODATES THREE PEOPLE. ALTOGETHER AND
WRAPPED IN CALMING WOOD TONES, AMARI KITCHEN IS A TOKEN
OF MODERN DESIGN AND SLOW LIVING.

FINISHES: HAZELNUT / PECAN / GREY 2 LACQUER
GLASS: RIPPLE TEXTURED HANDLE: C GOLDEN

IN A SERENE FASHION, AMARI KITCHEN PLAYS WITH COLOR AND SHAPE, SHOWCASING A BALANCED AMBIANCE THAT BETS ON A MIX AND MATCH OF BEIGE, BROWN, WHITE AND GRAY TONES. ITS MODERN AND MINIMALIST APPROACH TO DESIGN AND DÉCOR RESULTS IN A PROFOUND APPRECIATION FOR GEOMETRIC FORMS AND DIVERSE TEXTURES AND THE DISPLAY OF PIECES THAT COMPREHEND BOTH A STRONG AESTHETIC APPEAL AND A GREAT DEAL OF FUNCTIONALITY. THE CHOICE OF A SOFT GRAY MARBLE FOR THE COUNTERTOPS AND WALLS EVIDENCES THE SEARCH FOR EQUILIBRIUM AND THE DESIRE TO BLEND IN AND REVEAL THE LIGHTNESS OF THE WHITE LACQUER FINISH AND THE EXQUISITE PATTERN OF THE FLOOR TILES. THE DARK MIRROR USED FOR THE CENTRAL CABINETRY BRINGS ABOUT THE MYSTERY AND WARMTH OF THE SOFT GREY PALETTE, FILLING THE ENVIRONMENT WITH TRANQUILITY.

SPACIOUS AND COMMODIOUS, AMARI KITCHEN IS ENDOWED WITH A CONVENIENT AND USEFUL PANTRY THAT ALLOWS FOR GROCERY AND DISH STORAGE AND A FORWARD-LOOKING DINING AREA THAT COMES IN HANDY FOR A FAMILY MEAL.

25