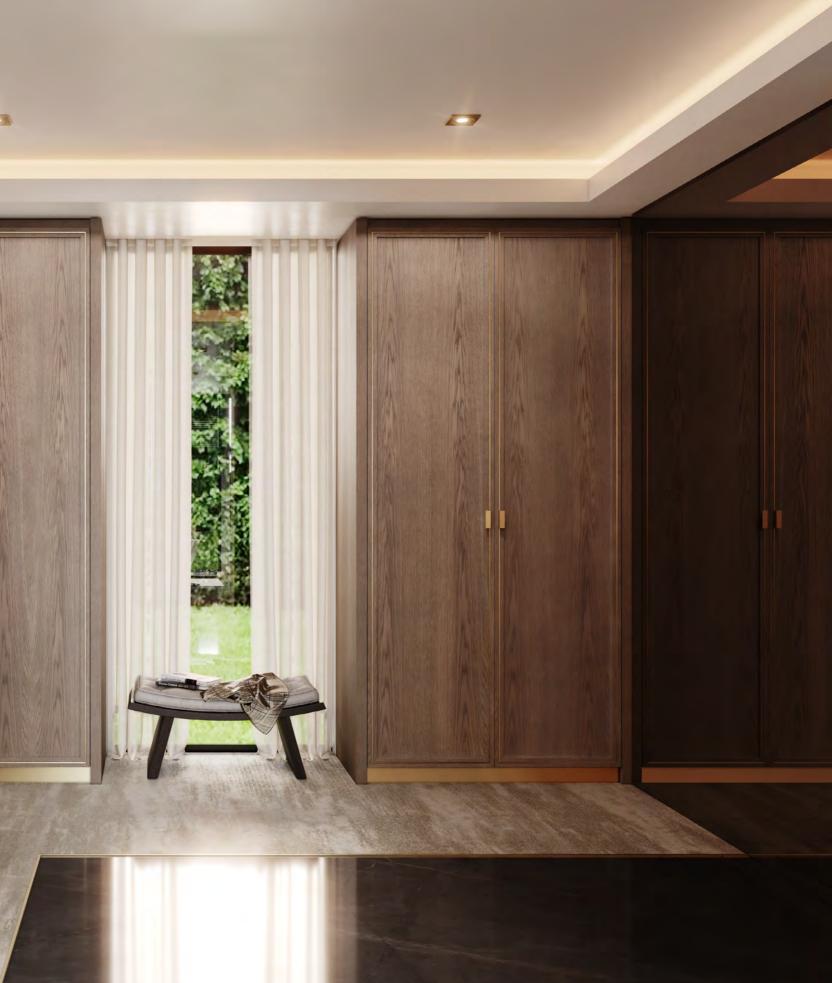

## **DEVON**WARDROBE & BATH

IN DARK BROWN AND BLACK TONES, **DEVON WARDROBE** CREATES
A YOUTHFUL AND FRESH AMBIANCE, ENCOMPASSING A MODERN
DESIGN THAT EXUDES ELEGANCE. CRAFTED IN WALNUT, THE SLIDING
DOORS PRESENT AN APPEALING RIBBED WOOD STRUCTURE THAT
CONTRAST BEAUTIFULLY WITH THE REMAINING GLASS DOORS, WITH
A BLACK OUTLINING FRAME. A SOBER COLOR SCHEME COMBINED
WITH SMART LED LIGHTING HIGHLIGHTS THE PROMINENCE OF BLACK
DETAILS THAT CAN BE FOUND ON EACH DOOR HANDLE, FRAME
AND COAT RACK.

THIS ELEGANT AND STYLISH WALK-IN CLOSET FUNCTIONS

AS A TOTALLY CUSTOMIZABLE BUILT-IN WARDROBE, A PRODUCT

OF PRACTICALITY AND CONTEMPORARY DESIGN. IT OFFERS EXCELLENT

STORAGE OPTIONS THROUGH CONVENIENT SHELVES, COAT HANGERS

AND UNIQUE ACCESSORY DRAWERS WITH MULTIPLE COMPARTMENTS.

IN A CONTINUOUS DISPLAY OF LIGHT AND CONTRAST, AS AN EXTENSION

OF THE WARDROBE, **DEVON BATHROOM VANITY UNIT** DISPLAYS

THE SAME LEVEL OF PRACTICALITY, PRESENTING MANIFOLD DRAWERS,

DOORS AND AN OPEN SHELF. TO ADD A TOUCH OF REFINEMENT

AND DISTINCTIVE APPEAL, TUNDRA GREY MARBLE COVERS THE SINK

COUNTERTOP AND WALLS CREATING A SOFT AND WARM UNDERTONE.

FINISHES: NUTMEG
GLASS: TEMPERED HANDLE: B BLACK