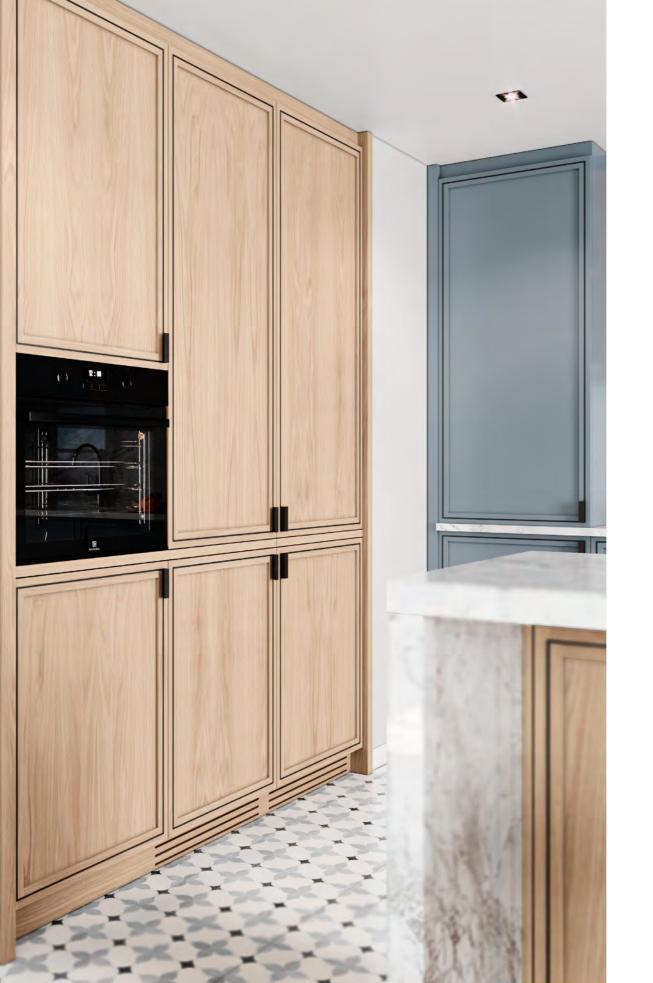

## **CARTER**KITCHEN

FOCUSING ON THE ESSENTIAL, CARTER KITCHEN HAS ITS OWN EXPRESSION AND BARELY REQUIRES THE USE OF DÉCOR OR ACCESSORIES. ITS LIGHT AND SERENE PERSONALITY BRINGS ABOUT A PEACEFUL AND HARMONIOUS AMBIANCE THAT EXPLORES THE REFINEMENT OF TRUE SIMPLICITY. ITS CLEAN-CUT DESIGN DISPLAYS A FONDNESS FOR THE TEXTURE AND CHARACTER OF OAK, COUPLED WITH THE USE OF BRASS AND GOLDEN DETAILS THAT ADD A TOUCH OF SOPHISTICATION TO THE ENVIRONMENT. DUE TO ITS DELICATENESS AND GRACIOUSNESS, CALACATTA GOLD MARBLE IS THE MOST SUITABLE CHOICE NOT ONLY TO COMPLEMENT THE WALLS AND FLOOR BUT ALSO FOR THE SINK AND KITCHEN ISLAND COUNTERTOPS. THE INTRICATE USE OF RIBBED GLASS BLENDS PERFECTLY WITH THE BEIGE AND GOLD HUES THAT FILL THE WHOLE ATMOSPHERE, MAKING EACH DETAIL EXHALE TRANQUILITY, BALANCE AND TASTEFULNESS.

FINISHES: PECAN
GLASS: RIPPLE TEXTURED HANDLE: G GOLDEN (S + M)

33

37

IN DARK BROWN AND BLACK HUES, **DEVON KITCHEN** FULLY
ENCOMPASSES A MODERN SENSE OF PRACTICALITY AND
YOUTHFULNESS. ITS CABINETRY AND SINK RELY ON ASH WOOD
AND ITS DIM TO MATCH THE KITCHEN ISLAND, MADE OF WALNUT.
THE USE OF BLACK MARBLE WITH SMALL TAINTS OF WHITE
GOES WELL WITH THE BLACK IRON PULLS, CREATING A BURROW
OF NEUTRAL AND EARTH TONES THAT SHOWCASE THE STYLISH
AND SAGACIOUS NATURE OF RIBBED WOOD.
PROVIDING COUNTLESS STORAGE OPTIONS, **DEVON KITCHEN**IS FILLED WITH HIDDEN TREASURES, FROM SPECIFIC DRAWERS
WITH COMPARTMENTS TO KEEP SPICES AND CUTLERY
TO THE SOFT PLAY OF LIGHT AND SHADOW CARRIED OUT BY
INTERIOR AND EXTERIOR LED LIGHTS. THE WHOLE AMBIANCE
EXPLORES THE FUNCTIONALITY OF MINIMALIST CONCEPTS WHILE
PORTRAYING THE NOTION OF INDEPENDENCE AND AT-HOMENESS.