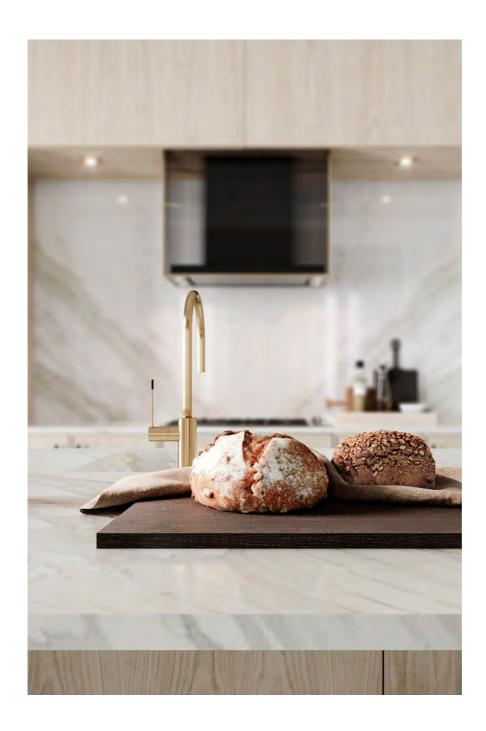

#### **AMARI** KITCHEN

PLAYING WITH A SOFT BEIGE TONALITY AND A CHOCOLATE BROWN
HUE, AMARI KITCHEN SHOWCASES A PERFECTLY SYMMETRIC AMBIANCE
THAT EVOKES PEACE, TRANQUILITY AND HARMONY.
THE USE OF LIGHT AND DARK TEXTURED OAK, SUBTLE TOUCHES
OF GOLDEN BRASS, MARBLE, RIBBED GLASS AND A GREY LACQUERED
FINISH IN THE UPPER CABINETRY RESULTS IN A DELICATELY MODERN
ENVIRONMENT MARKED BY SIMPLICITY, FUNCTIONALITY AND AN
INTENTIONAL SEARCH FOR WELLBEING AND BALANCE.
ENDOWED WITH A SINK, THE KITCHEN ISLAND CONDENSES THE TONAL
DUALITY AND SYMMETRY OF THE WHOLE SET, ALLOWING FOR THE
STORAGE OF ESSENTIAL ITEMS WHILE PROVIDING A SMALL SEATING
AREA THAT ACCOMMODATES THREE PEOPLE. ALTOGETHER AND
WRAPPED IN CALMING WOOD TONES, AMARI KITCHEN IS A TOKEN
OF MODERN DESIGN AND SLOW LIVING.

FINISHES: HAZELNUT / PECAN / GREY 2 LACQUER
GLASS: RIPPLE TEXTURED HANDLE: C GOLDEN

IN A SERENE FASHION, AMARI KITCHEN PLAYS WITH COLOR AND SHAPE, SHOWCASING A BALANCED AMBIANCE THAT BETS ON A MIX AND MATCH OF BEIGE, BROWN, WHITE AND GRAY TONES. ITS MODERN AND MINIMALIST APPROACH TO DESIGN AND DÉCOR RESULTS IN A PROFOUND APPRECIATION FOR GEOMETRIC FORMS AND DIVERSE TEXTURES AND THE DISPLAY OF PIECES THAT COMPREHEND BOTH A STRONG AESTHETIC APPEAL AND A GREAT DEAL OF FUNCTIONALITY. THE CHOICE OF A SOFT GRAY MARBLE FOR THE COUNTERTOPS AND WALLS EVIDENCES THE SEARCH FOR EQUILIBRIUM AND THE DESIRE TO BLEND IN AND REVEAL THE LIGHTNESS OF THE WHITE LACQUER FINISH AND THE EXQUISITE PATTERN OF THE FLOOR TILES. THE DARK MIRROR USED FOR THE CENTRAL CABINETRY BRINGS ABOUT THE MYSTERY AND WARMTH OF THE SOFT GREY PALETTE, FILLING THE ENVIRONMENT WITH TRANQUILITY.

SPACIOUS AND COMMODIOUS, AMARI KITCHEN IS ENDOWED WITH A CONVENIENT AND USEFUL PANTRY THAT ALLOWS FOR GROCERY AND DISH STORAGE AND A FORWARD-LOOKING DINING AREA THAT COMES IN HANDY FOR A FAMILY MEAL.

25