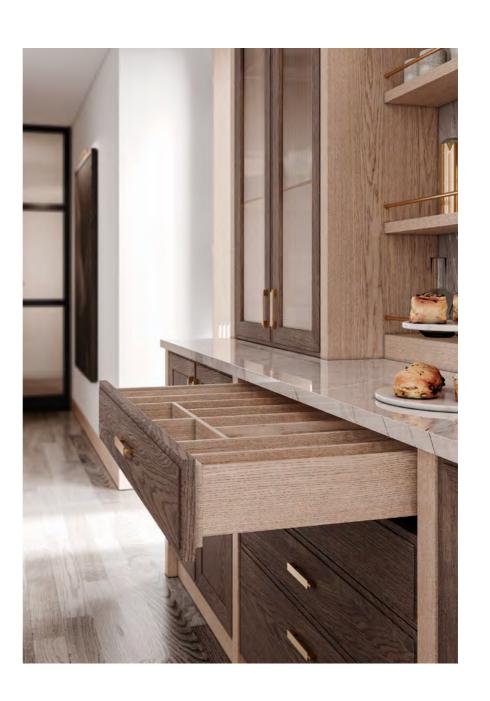

#### **AMARI** KITCHEN

PLAYING WITH A SOFT BEIGE TONALITY AND A CHOCOLATE BROWN
HUE, AMARI KITCHEN SHOWCASES A PERFECTLY SYMMETRIC AMBIANCE
THAT EVOKES PEACE, TRANQUILITY AND HARMONY.
THE USE OF LIGHT AND DARK TEXTURED OAK, SUBTLE TOUCHES
OF GOLDEN BRASS, MARBLE, RIBBED GLASS AND A GREY LACQUERED
FINISH IN THE UPPER CABINETRY RESULTS IN A DELICATELY MODERN
ENVIRONMENT MARKED BY SIMPLICITY, FUNCTIONALITY AND AN
INTENTIONAL SEARCH FOR WELLBEING AND BALANCE.
ENDOWED WITH A SINK, THE KITCHEN ISLAND CONDENSES THE TONAL
DUALITY AND SYMMETRY OF THE WHOLE SET, ALLOWING FOR THE
STORAGE OF ESSENTIAL ITEMS WHILE PROVIDING A SMALL SEATING
AREA THAT ACCOMMODATES THREE PEOPLE. ALTOGETHER AND
WRAPPED IN CALMING WOOD TONES, AMARI KITCHEN IS A TOKEN
OF MODERN DESIGN AND SLOW LIVING.

FINISHES: HAZELNUT / PECAN / GREY 2 LACQUER
GLASS: RIPPLE TEXTURED HANDLE: C GOLDEN

IN A SERENE FASHION, AMARI KITCHEN PLAYS WITH COLOR AND SHAPE, SHOWCASING A BALANCED AMBIANCE THAT BETS ON A MIX AND MATCH OF BEIGE, BROWN, WHITE AND GRAY TONES. ITS MODERN AND MINIMALIST APPROACH TO DESIGN AND DÉCOR RESULTS IN A PROFOUND APPRECIATION FOR GEOMETRIC FORMS AND DIVERSE TEXTURES AND THE DISPLAY OF PIECES THAT COMPREHEND BOTH A STRONG AESTHETIC APPEAL AND A GREAT DEAL OF FUNCTIONALITY. THE CHOICE OF A SOFT GRAY MARBLE FOR THE COUNTERTOPS AND WALLS EVIDENCES THE SEARCH FOR EQUILIBRIUM AND THE DESIRE TO BLEND IN AND REVEAL THE LIGHTNESS OF THE WHITE LACQUER FINISH AND THE EXQUISITE PATTERN OF THE FLOOR TILES. THE DARK MIRROR USED FOR THE CENTRAL CABINETRY BRINGS ABOUT THE MYSTERY AND WARMTH OF THE SOFT GREY PALETTE, FILLING THE ENVIRONMENT WITH TRANQUILITY.

SPACIOUS AND COMMODIOUS, AMARI KITCHEN IS ENDOWED WITH A CONVENIENT AND USEFUL PANTRY THAT ALLOWS FOR GROCERY AND DISH STORAGE AND A FORWARD-LOOKING DINING AREA THAT COMES IN HANDY FOR A FAMILY MEAL.

25