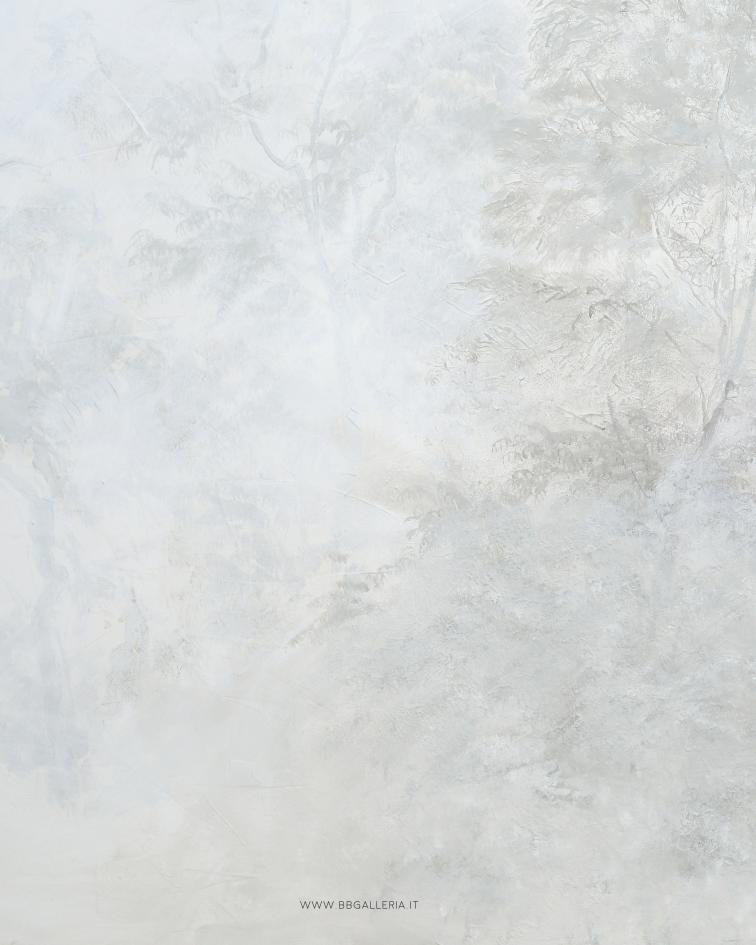

### ANTARCTIC MAPS I

SUBJECT: MT542

**FRAME CODE:**GOLD WOODEN BORDER

**SIZE:** 60X120H CM

OVERALL SIZE: 62X122H CM

THE ARTWORK IS ON WOODEN PANEL
AND IT'S REALIZED WITH GYPSUM,
NATURAL GLUE, MARBLE POWDER AND
ALABASTER.

#### ANTARCTIC MAPS II

SUBJECT: MT542

FRAME CODE:
GOLD WOODEN BORDER

**SIZE**: 60X120H CM

OVERALL SIZE: 62X122H CM

THE ARTWORK IS ON WOODEN PANEL

AND IT'S REALIZED WITH GYPSUM,

NATURAL GLUE, MARBLE POWDER AND

ALABASTER.

HARMONY AND PRESTIGE FOR LUXURY INTERIORS BY BB GALLERIA.