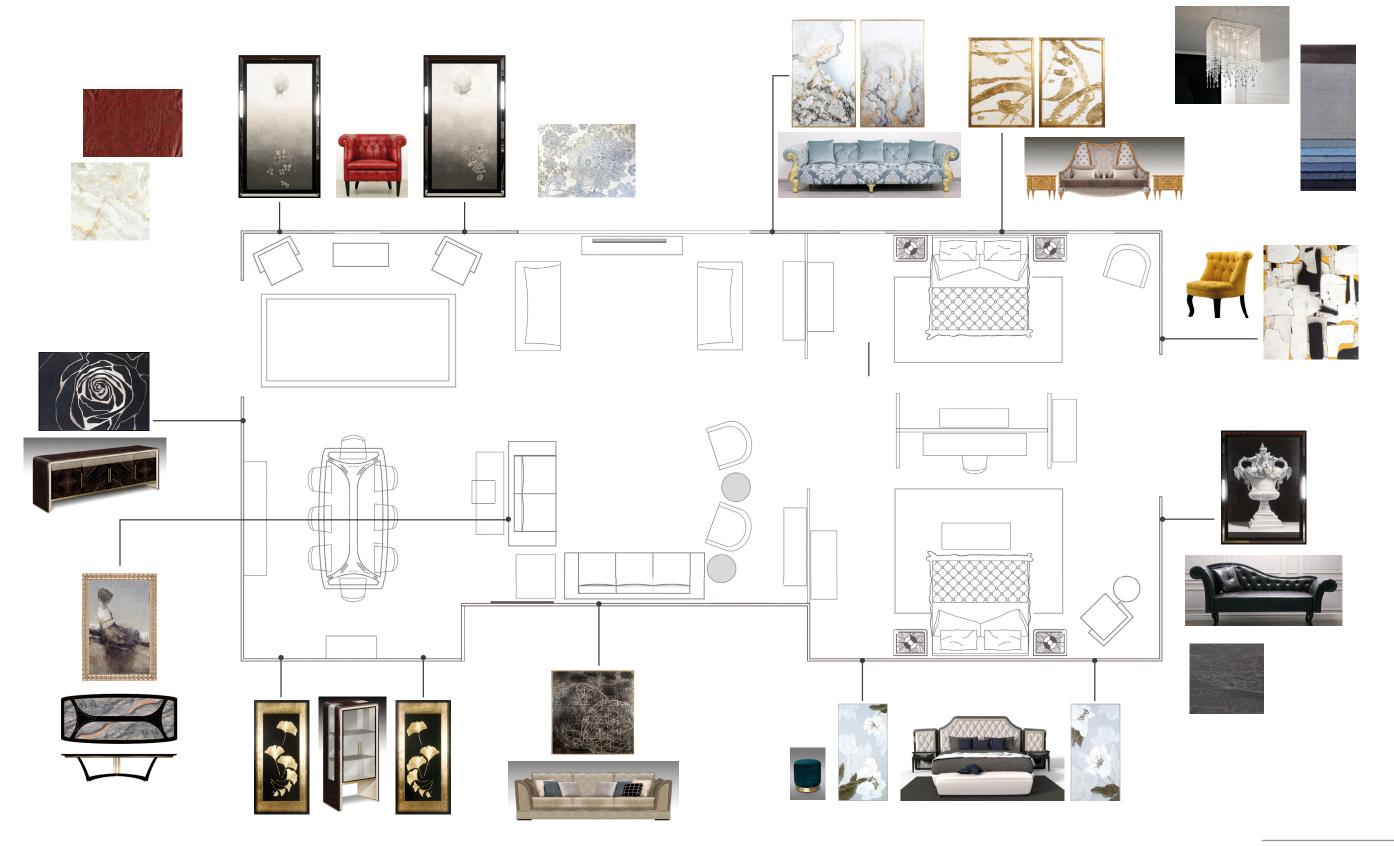

THE PRESENTATION OF THE PROPOSALS IS MADE IN DIFFERENT FORMATS, SUCH AS RENDER, AUTOCAD AND PHOTOGRAPHS.