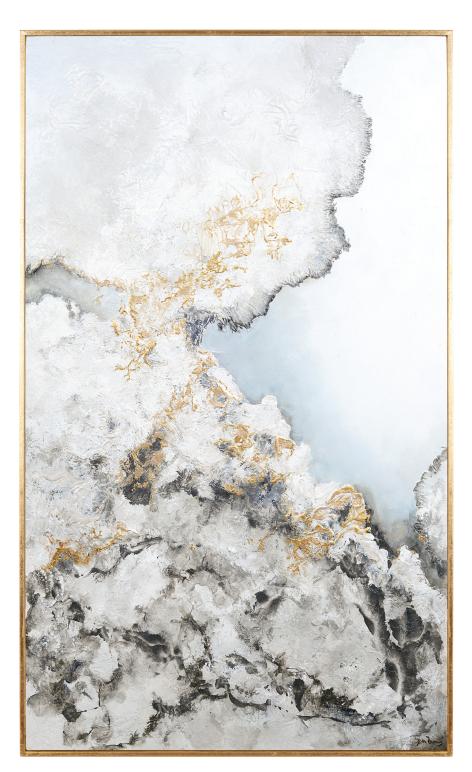

### ANTARCTIC MAPS I

SUBJECT: MT542

**FRAME CODE:**GOLD WOODEN BORDER

**SIZE:** 60X120H CM

OVERALL SIZE: 62X122H CM

THE ARTWORK IS ON WOODEN PANEL
AND IT'S REALIZED WITH GYPSUM,
NATURAL GLUE, MARBLE POWDER AND
ALABASTER.