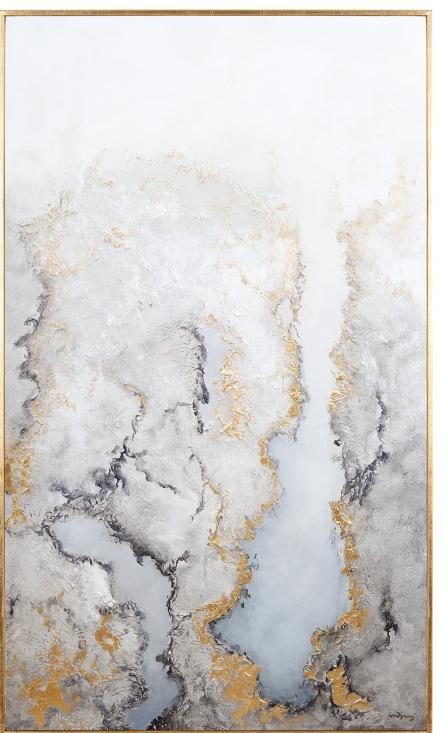

#### ANTARCTIC MAPS II

SUBJECT: MT542

FRAME CODE:
GOLD WOODEN BORDER

**SIZE**: 60X120H CM

OVERALL SIZE: 62X122H CM

THE ARTWORK IS ON WOODEN PANEL

AND IT'S REALIZED WITH GYPSUM,

NATURAL GLUE, MARBLE POWDER AND

ALABASTER.

HARMONY AND PRESTIGE FOR LUXURY INTERIORS BY BB GALLERIA.