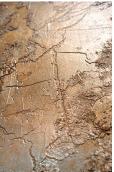

### ANTARCTIC MAPS I

SUBJECT: MT542

**FRAME CODE:**GOLD WOODEN BORDER

**SIZE:** 60X120H CM

OVERALL SIZE: 62X122H CM

THE ARTWORK IS ON WOODEN PANEL
AND IT'S REALIZED WITH GYPSUM,
NATURAL GLUE, MARBLE POWDER AND
ALABASTER.

#### ANTARCTIC MAPS II

SUBJECT: MT542

FRAME CODE:
GOLD WOODEN BORDER

**SIZE**: 60X120H CM

OVERALL SIZE: 62X122H CM

THE ARTWORK IS ON WOODEN PANEL

AND IT'S REALIZED WITH GYPSUM,

NATURAL GLUE, MARBLE POWDER AND

ALABASTER.

HARMONY AND PRESTIGE FOR LUXURY INTERIORS BY BB GALLERIA.