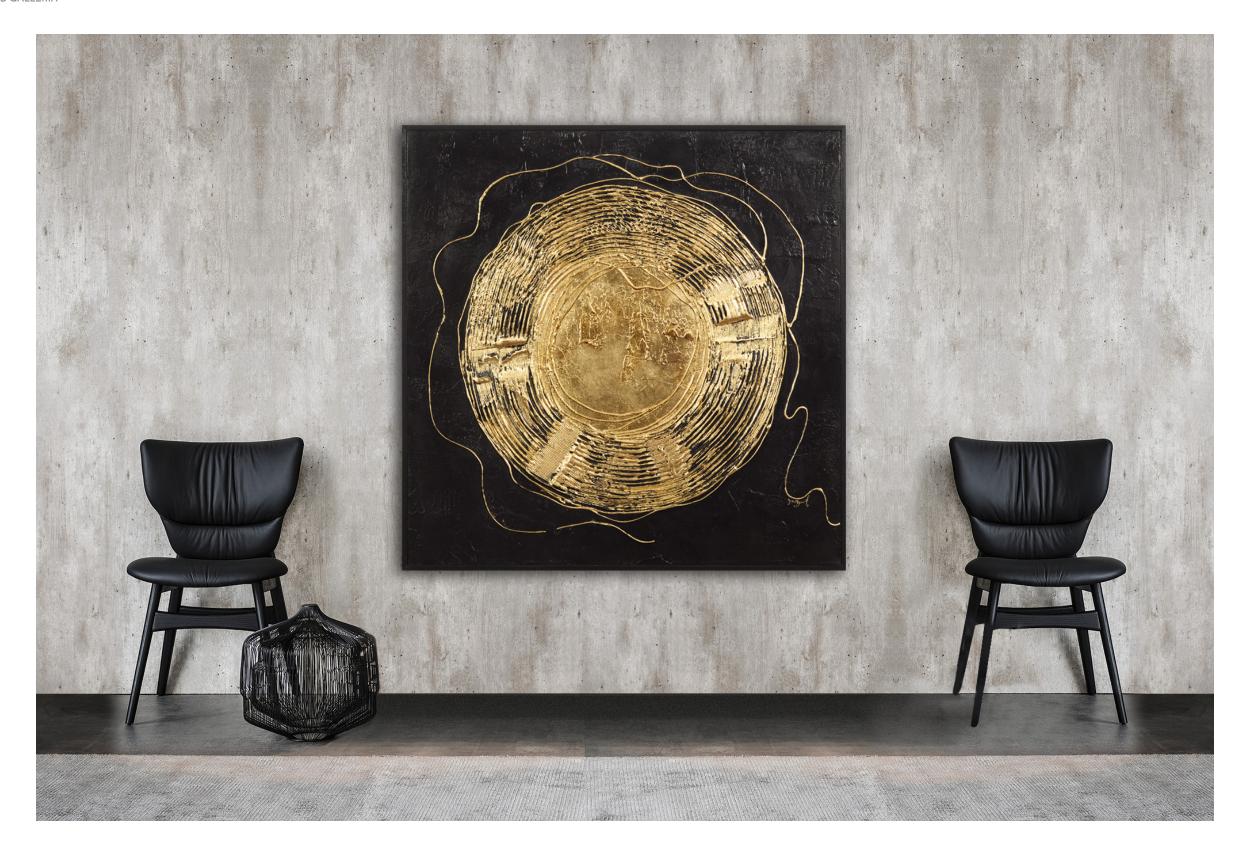

### ANTARCTIC MAPS I

SUBJECT: MT542

**FRAME CODE:**GOLD WOODEN BORDER

**SIZE:** 60X120H CM

OVERALL SIZE: 62X122H CM

THE ARTWORK IS ON WOODEN PANEL
AND IT'S REALIZED WITH GYPSUM,
NATURAL GLUE, MARBLE POWDER AND
ALABASTER.

#### ANTARCTIC MAPS II

SUBJECT: MT542

FRAME CODE:
GOLD WOODEN BORDER

**SIZE**: 60X120H CM

OVERALL SIZE: 62X122H CM

THE ARTWORK IS ON WOODEN PANEL

AND IT'S REALIZED WITH GYPSUM,

NATURAL GLUE, MARBLE POWDER AND

ALABASTER.

HARMONY AND PRESTIGE FOR LUXURY INTERIORS BY BB GALLERIA.