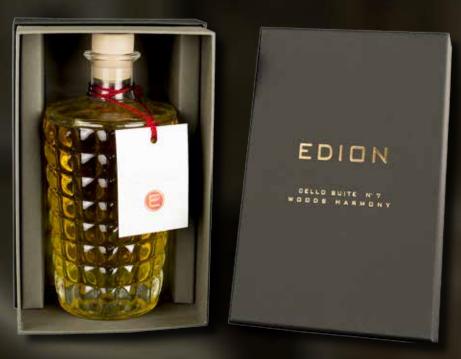

## **WOODS HARMONY - CELLO SUITE N°7 - 500 ML**

Spicy and green notes to introduce and emphasize a strong flowery body jasmine and tuberose.

Beautiful bottle diamond named Santiago, designed and forged by masters glassmarkers of Val d'Elsa exclusively for Edion.

Head: anise, lilac, galbanum leaf

Heart: jasmine, tuberose

Fund: sandalwood, amber, vanilla, musk

### Jasmine

In persian art in all the thumbnails you can see a thousand white stars, jasmine that stand out on the dark sky as well as an Arab legend narrates that jasmine are fallen stars on earth. Jasmine is therefore always closely connected with the nocturnal world, the dream, the moon and its mysteries: it follows that its sweet fragrance and insinuating is able to enchant and bring dreaming, enchanted. Not forget that Scheherazade, the storyteller of Arabian nights, speaks of long nights pervaded by the scent of jasmine.