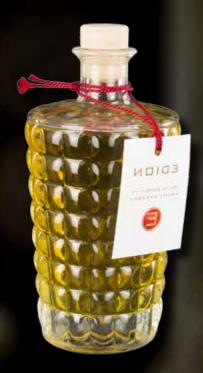

## **WOODS HARMONY - CELLO SUITE N°7 - 500 ML**

Spicy and green notes to introduce and emphasize a strong flowery body jasmine and tuberose.

Beautiful bottle diamond named Santiago, designed and forged by masters glassmarkers of Val d'Elsa exclusively for Edion.

Head: anise, lilac, galbanum leaf

Heart: jasmine, tuberose

Fund: sandalwood, amber, vanilla, musk

In persian art in all the thumbnails you can see a thousand white stars, jasmine that stand out on the dark sky as well as an Arab legend narrates that jasmine are fallen stars on earth. Jasmine is therefore always closely connected with the nocturnal world, the dream, the moon and its mysteries: it follows that its sweet fragrance and insinuating is able to enchant and bring dreaming, enchanted. Not forget that Scheherazade, the storyteller of Arabian nights, speaks of long nights pervaded by the scent of jasmine.

Already Pliny claimed that inhaling the aroma of anise leaves before bedtime helps to cure insomnia.