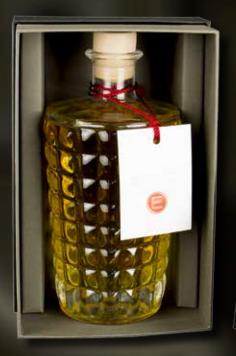

## **WOODS HARMONY - CELLO SUITE N°7 - 500 ML**

Spicy and green notes to introduce and emphasize a strong flowery body jasmine and tuberose.

Beautiful bottle diamond named Santiago, designed and forged by masters glassmarkers of Val d'Elsa exclusively for Edion.

Head: anise, lilac, galbanum leaf

Heart: jasmine, tuberose

Fund: sandalwood, amber, vanilla, musk

In persian art in all the thumbnails you can see a thousand white stars, jasmine that stand out on the dark sky as well as an Arab legend narrates that jasmine are fallen stars on earth. Jasmine is therefore always closely connected with the nocturnal world, the dream, the moon and its mysteries: it follows that its sweet fragrance and insinuating is able to enchant and bring dreaming, enchanted. Not forget that Scheherazade, the storyteller of Arabian nights, speaks of long nights pervaded by the scent of jasmine.

Already Pliny claimed that inhaling the aroma of anise leaves before bedtime helps to cure insomnia.