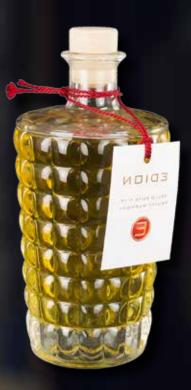

## **WOODS HARMONY - CELLO SUITE N°7 - 500 ML**

Spicy and green notes to introduce and emphasize a strong flowery body jasmine and tuberose.

Beautiful bottle diamond named Santiago, designed and forged by masters glassmarkers of Val d'Elsa exclusively for Edion.

Head: anise, lilac, galbanum leaf

Heart: jasmine, tuberose

Fund: sandalwood, amber, vanilla, musk

In persian art in all the thumbnails you can see a thousand white stars, jasmine that stand out on the dark sky as well as an Arab legend narrates that jasmine are fallen stars on earth. Jasmine is therefore always closely connected with the nocturnal world, the dream, the moon and its mysteries: it follows that its sweet fragrance and insinuating is able to enchant and bring dreaming, enchanted. Not forget that Scheherazade, the storyteller of Arabian nights, speaks of long nights pervaded by the scent of jasmine.

Already Pliny claimed that inhaling the aroma of anise leaves before bedtime helps to cure insomnia.