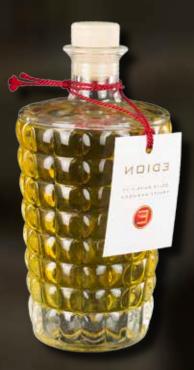

## **WOODS HARMONY - CELLO SUITE N°7 - 500 ML**

Spicy and green notes to introduce and emphasize a strong flowery body jasmine and tuberose.

Beautiful bottle diamond named Santiago, designed and forged by masters glassmarkers of Val d'Elsa exclusively for Edion.

Head: anise, lilac, galbanum leaf

Heart: jasmine, tuberose

Fund: sandalwood, amber, vanilla, musk

In persian art in all the thumbnails you can see a thousand white stars, jasmine that stand out on the dark sky as well as an Arab legend narrates that jasmine are fallen stars on earth. Jasmine is therefore always closely connected with the nocturnal world, the dream, the moon and its mysteries: it follows that its sweet fragrance and insinuating is able to enchant and bring dreaming, enchanted. Not forget that Scheherazade, the storyteller of Arabian nights, speaks of long nights pervaded by the scent of jasmine.

Already Pliny claimed that inhaling the aroma of anise leaves before bedtime helps to cure insomnia.