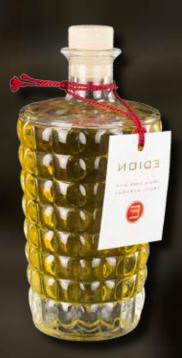

## **WOODS HARMONY - CELLO SUITE N°7 - 500 ML**

Spicy and green notes to introduce and emphasize a strong flowery body jasmine and tuberose.

Beautiful bottle diamond named Santiago, designed and forged by masters glassmarkers of Val d'Elsa exclusively for Edion.

Head: anise, lilac, galbanum leaf

Heart: jasmine, tuberose

Fund: sandalwood, amber, vanilla, musk

Jasmine
In persian art in all the thumbnails you can see a thousand white stars, jasmine that stand out on the dark sky as well as an Arab legend narrates that jasmine are fallen stars on earth. Jasmine is therefore always closely connected with the nocturnal world, the dream, the moon and its mysteries: it follows that its sweet fragrance and insinuating is able to enchant and bring dreaming, enchanted. Not forget that Scheherazade, the storyteller of Arabian nights, speaks of long nights pervaded by the scent of jasmine.

## Anise

Already Pliny claimed that inhaling the aroma of anise leaves before bedtime helps to cure insomnia.