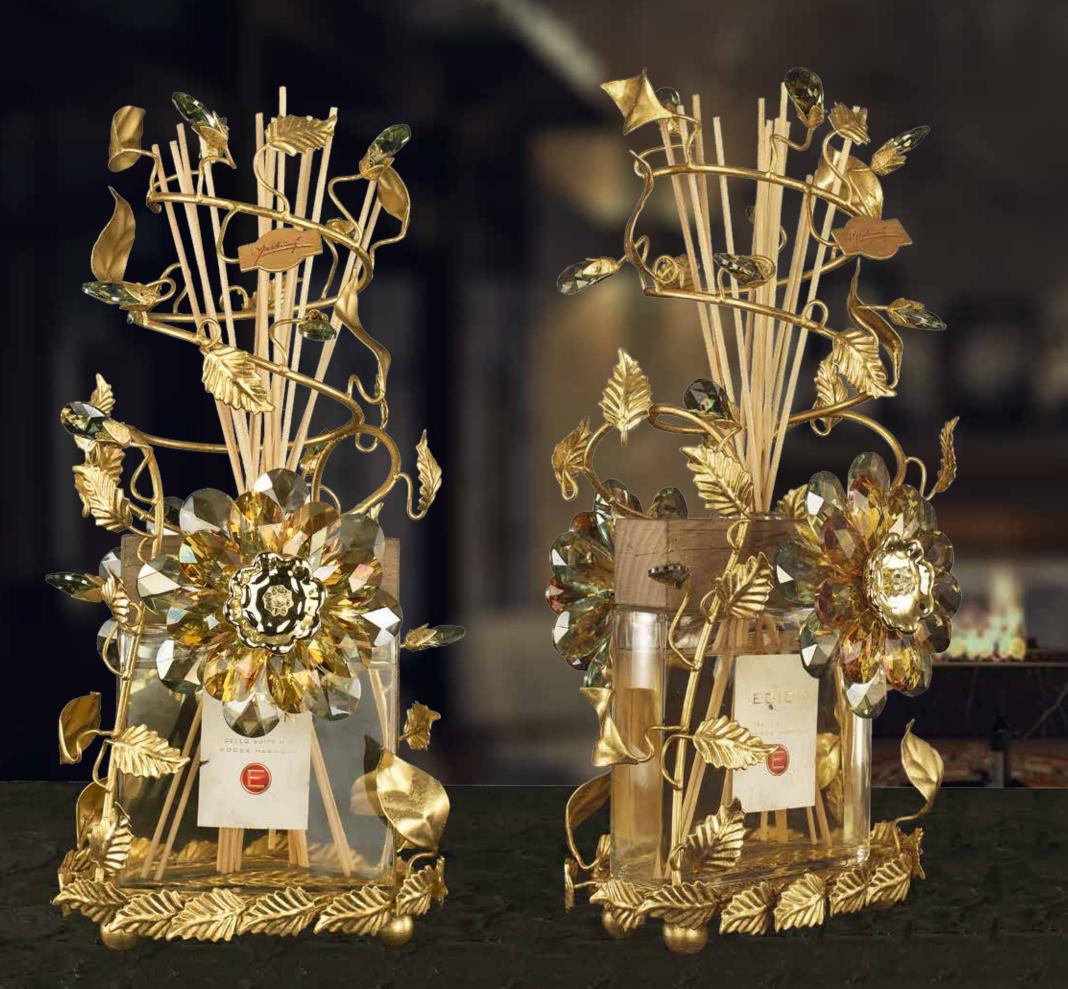

## **VIVALDI HARMONY - CELLO SUITE N°15 - 500 ML**

Spicy and green notes to introduce and emphasize a strong flowery body jasmine and tuberose.

Beautiful bottle diamond named Santiago, designed and forged by masters glassmarkers of Val d'Elsa exclusively for Edion.

Head: anise, lilac, galbanum leaf

Heart: jasmine, jasmine, tuberose

Fund: sandalwood, amber, vanilla, musk

### Jasmine

In persian art in all the thumbnails you can see a thousand white stars, jasmine that stand out on the dark sky as well as an Arab legend narrates that jasmine are fallen stars on earth. Jasmine is therefore always closely connected with the nocturnal world, the dream, the moon and its mysteries: it follows that its sweet fragrance and insinuating is able to enchant and bring dreaming, enchanted. Not forget that Scheherazade, the storyteller of Arabian nights, speaks of long nights pervaded by the scent of jasmine.

### Anise

Already Pliny claimed that inhaling the aroma of anise leaves before bedtime helps to cure insomnia.

## Sandal wood