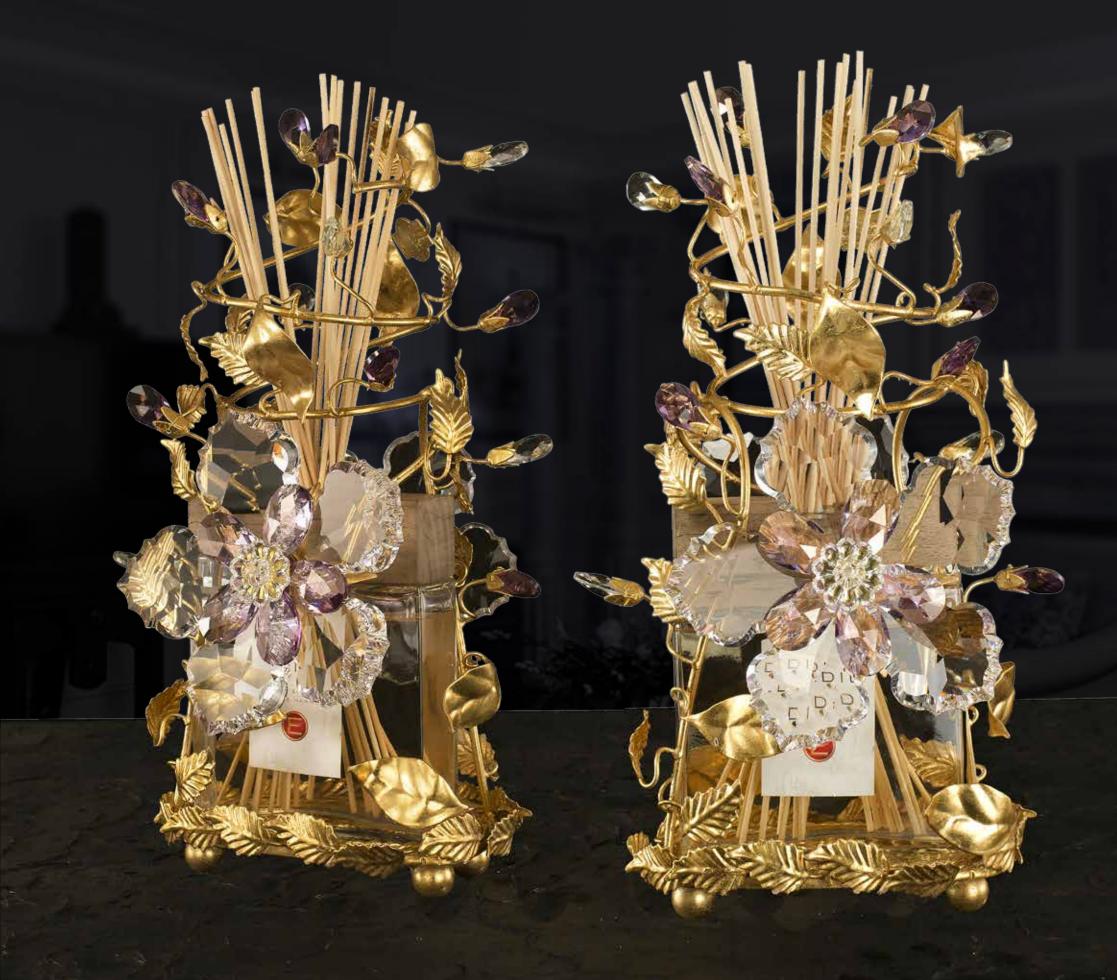

## **Home Diffuser**

wrought iron decorated whit gold leave and clear and colored bohemian cristal

h. 40 cm - w. 20 cm kg 1,5 - lbs 3,3

## **WOODS HARMONY - CELLO SUITE N°7 - 500 ML**

Spicy and green notes to introduce and emphasize a strong flowery body jasmine and tuberose.

Beautiful bottle diamond named Santiago, designed and forged by masters glassmarkers of Val d'Elsa exclusively for Edion.

Head: anise, lilac, galbanum leaf

Heart: jasmine, tuberose

Fund: sandalwood, amber, vanilla, musk

In persian art in all the thumbnails you can see a thousand white stars, jasmine that stand out on the dark sky as well as an Arab legend narrates that jasmine are fallen stars on earth. Jasmine is therefore always closely connected with the nocturnal world, the dream, the moon and its mysteries: it follows that its sweet fragrance and insinuating is able to enchant and bring dreaming, enchanted. Not forget that Scheherazade, the storyteller of Arabian nights, speaks of long nights pervaded by the scent of jasmine.

Already Pliny claimed that inhaling the aroma of anise leaves before bedtime helps to cure insomnia.

## Sandal wood