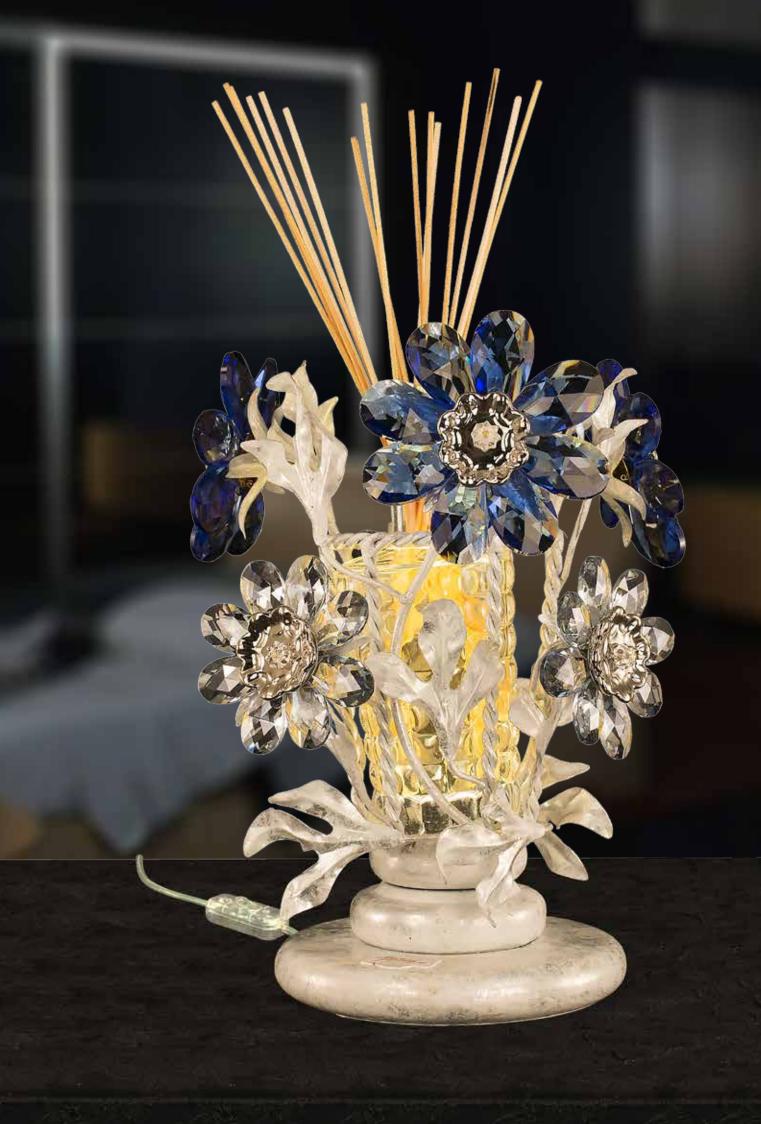

## **Home Diffuser**

wrought iron decorated whit gold leave and clear and colored bohemian cristal

h. 40 cm - w. 20 cm kg 1,5 - lbs 3,3