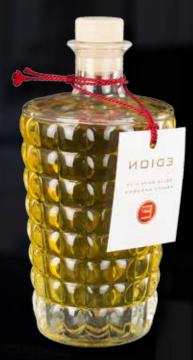

## **WOODS HARMONY - CELLO SUITE N°7 - 500 ML**

Spicy and green notes to introduce and emphasize a strong flowery body jasmine and tuberose.

Beautiful bottle diamond named Santiago, designed and forged by masters glassmarkers of Val d'Elsa exclusively for Edion.

Head: anise, lilac, galbanum leaf

Heart: jasmine, tuberose

Fund: sandalwood, amber, vanilla, musk

In persian art in all the thumbnails you can see a thousand white stars, jasmine that stand out on the dark sky as well as an Arab legend narrates that jasmine are fallen stars on earth. Jasmine is therefore always closely connected with the nocturnal world, the dream, the moon and its mysteries: it follows that its sweet fragrance and insinuating is able to enchant and bring dreaming, enchanted. Not forget that Scheherazade, the storyteller of Arabian nights, speaks of long nights pervaded by the scent of jasmine.

Already Pliny claimed that inhaling the aroma of anise leaves before bedtime helps to cure insomnia.