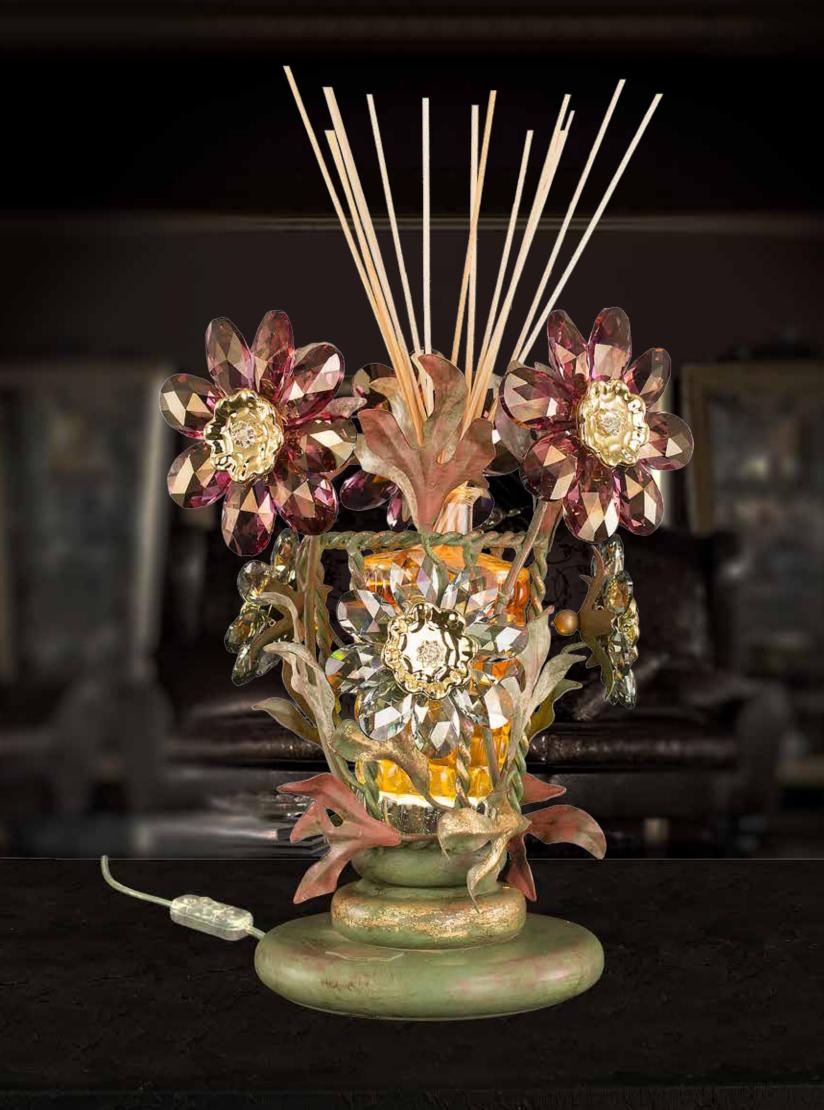

## **Lighting Home Diffuser**

wrought iron decorated whit gold leave and clear and colored bohemian cristal 1 Led x 3 Watt included

### dimensions:

h. 33 cm - w. 25 cm kg 3,2 - lbs 7,0

## **VIVALDI HARMONY - CELLO SUITE N°15 - 500 ML**

Spicy and green notes to introduce and emphasize a strong flowery body jasmine and tuberose.

Beautiful bottle diamond named Santiago, designed and forged by masters glassmarkers of Val d'Elsa exclusively for Edion.