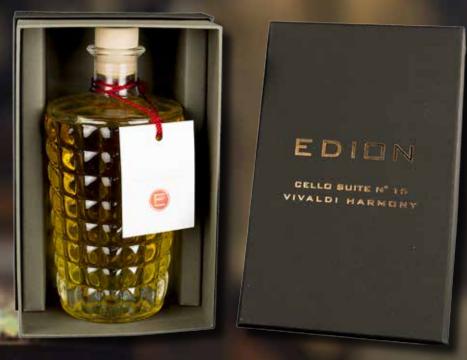

## VIVALDI HARMONY - CELLO SUITE N°15 - 500 ML

Spicy and green notes to introduce and emphasize a strong flowery body jasmine and tuberose.

Beautiful bottle diamond named Santiago, designed and forged by masters glassmarkers of Val d'Elsa exclusively for Edion.

Head: anise, lilac, galbanum leaf

Heart: jasmine, jasmine, tuberose

Fund: sandalwood, amber, vanilla, musk

In persian art in all the thumbnails you can see a thousand white stars, jasmine that stand out on the dark sky as well as an Arab legend narrates that jasmine are fallen stars on earth. Jasmine is therefore always closely connected with the nocturnal world, the dream, the moon and its mysteries: it follows that its sweet fragrance and insinuating is able to enchant and bring dreaming, enchanted. Not forget that Scheherazade, the storyteller of Arabian nights, speaks of long nights pervaded by the scent of jasmine.