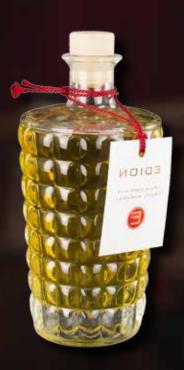

## **WOODS HARMONY - CELLO SUITE N°7 - 500 ML**

Spicy and green notes to introduce and emphasize a strong flowery body jasmine and tuberose.

Beautiful bottle diamond named Santiago, designed and forged by masters glassmarkers of Val d'Elsa exclusively for Edion.

Head: anise, lilac, galbanum leaf

Heart: jasmine, tuberose

Fund: sandalwood, amber, vanilla, musk

In persian art in all the thumbnails you can see a thousand white stars, jasmine that stand out on the dark sky as well as an Arab legend narrates that jasmine are fallen stars on earth. Jasmine is therefore always closely connected with the nocturnal world, the dream, the moon and its mysteries: it follows that its sweet fragrance and insinuating is able to enchant and bring dreaming, enchanted. Not forget that Scheherazade, the storyteller of Arabian nights, speaks of long nights pervaded by the scent of jasmine.

Already Pliny claimed that inhaling the aroma of anise leaves before bedtime helps to cure insomnia.