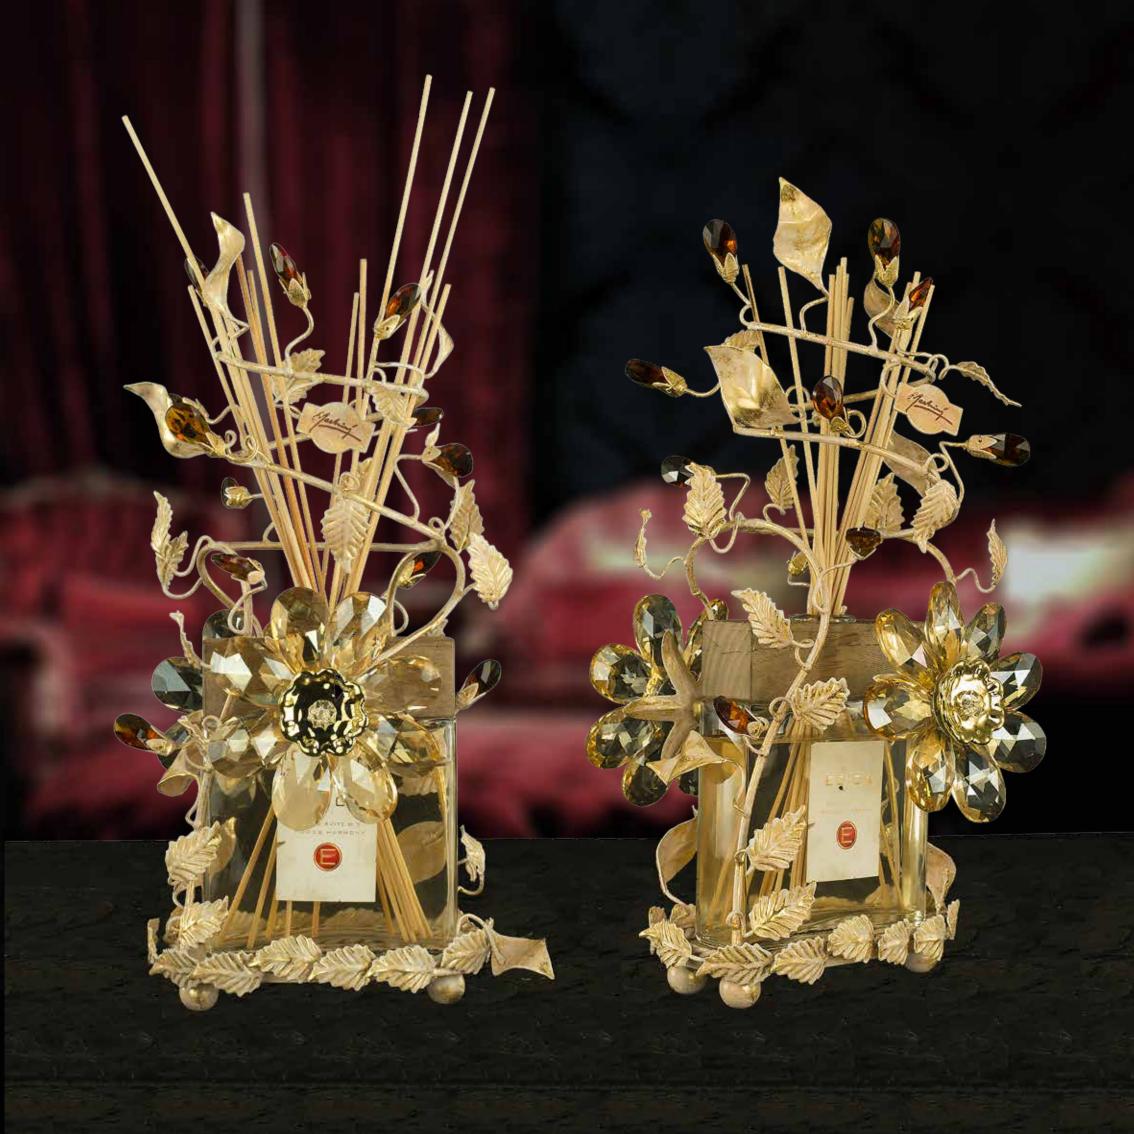

## **Home Diffuser**

wrought iron decorated whit gold leave and clear and colored bohemian cristal

h. 40 cm - w. 20 cm kg 1,5 - lbs 3,3

## **Home Diffuser**

wrought iron decorated whit gold leave and clear and colored bohemian cristal

dimensions:

h. 40 cm - w. 20 cm kg 1,5 - lbs 3,3