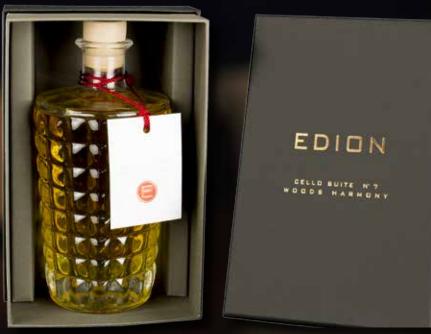

## **WOODS HARMONY - CELLO SUITE N°7 - 500 ML**

Spicy and green notes to introduce and emphasize a strong flowery body jasmine and tuberose.

Beautiful bottle diamond named Santiago, designed and forged by masters glassmarkers of Val d'Elsa exclusively for Edion.

Head: anise, lilac, galbanum leaf

Heart: jasmine, tuberose

Fund: sandalwood, amber, vanilla, musk

In persian art in all the thumbnails you can see a thousand white stars, jasmine that stand out on the dark sky as well as an Arab legend narrates that jasmine are fallen stars on earth. Jasmine is therefore always closely connected with the nocturnal world, the dream, the moon and its mysteries: it follows that its sweet fragrance and insinuating is able to enchant and bring dreaming, enchanted. Not forget that Scheherazade, the storyteller of Arabian nights, speaks of long nights pervaded by the scent of jasmine.

Already Pliny claimed that inhaling the aroma of anise leaves before bedtime helps to cure insomnia.