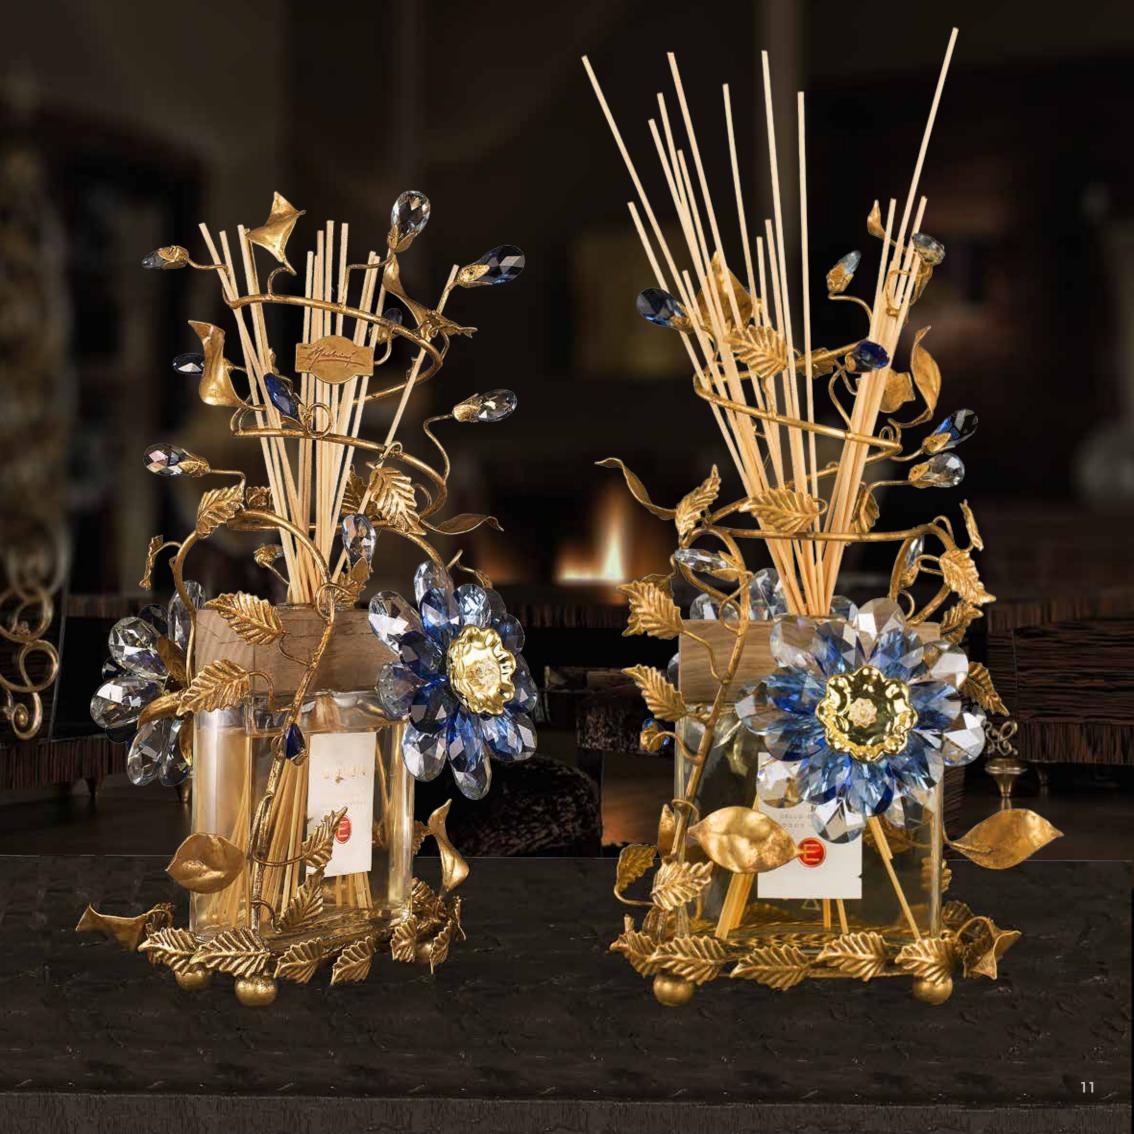

## **Home Diffuser**

wrought iron decorated whit gold leave and clear and colored bohemian cristal

h. 40 cm - w. 20 cm kg 1,5 - lbs 3,3

## **Home Diffuser**

wrought iron decorated whit gold leave and clear and colored bohemian cristal

dimensions:

h. 40 cm - w. 20 cm kg 1,5 - lbs 3,3