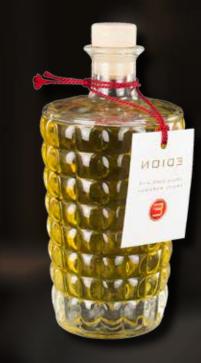

## **WOODS HARMONY - CELLO SUITE N°7 - 500 ML**

Spicy and green notes to introduce and emphasize a strong flowery body jasmine and tuberose.

Beautiful bottle diamond named Santiago, designed and forged by masters glassmarkers of Val d'Elsa exclusively for Edion.

Head: anise, lilac, galbanum leaf

Heart: jasmine, tuberose

Fund: sandalwood, amber, vanilla, musk

In persian art in all the thumbnails you can see a thousand white stars, jasmine that stand out on the dark sky as well as an Arab legend narrates that jasmine are fallen stars on earth. Jasmine is therefore always closely connected with the nocturnal world, the dream, the moon and its mysteries: it follows that its sweet fragrance and insinuating is able to enchant and bring dreaming, enchanted. Not forget that Scheherazade, the storyteller of Arabian nights, speaks of long nights pervaded by the scent of jasmine.

Already Pliny claimed that inhaling the aroma of anise leaves before bedtime helps to cure insomnia.