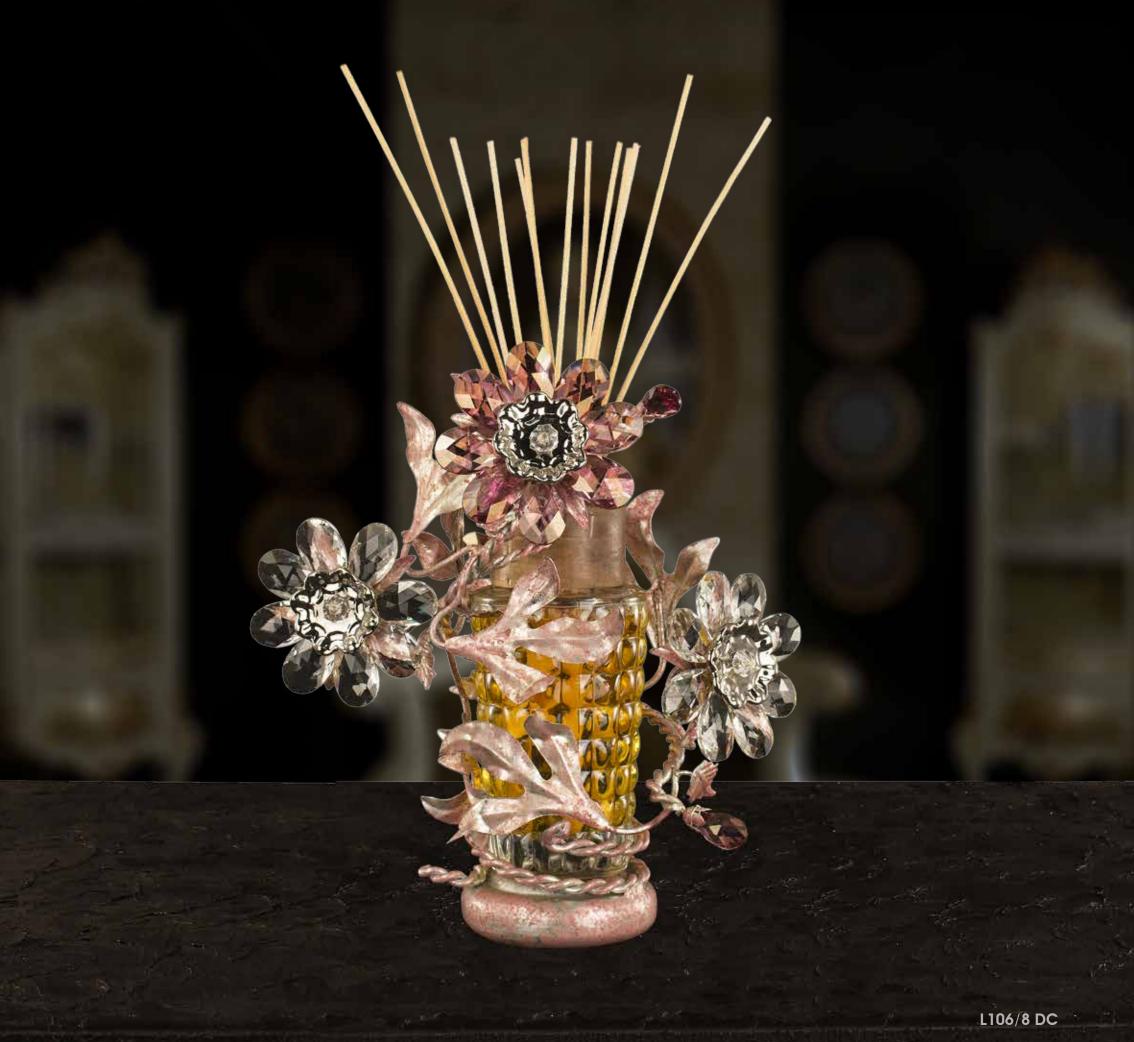

AIR DESIGN
home collection
2018

home diffuser lighting home diffuser

air design

Mechini Style,

fascinating wrought iron luxury items decorated with gold and silver leaf, embellished with Swarovski and Bohemian crystal

## **Home Diffuser**

wrought iron decorated whit gold leave and clear and colored bohemian cristal

h. 40 cm - w. 20 cm kg 1,5 - lbs 3,3

## **Home Diffuser**

wrought iron decorated whit gold leave and clear and colored bohemian cristal

dimensions:

h. 40 cm - w. 20 cm kg 1,5 - lbs 3,3