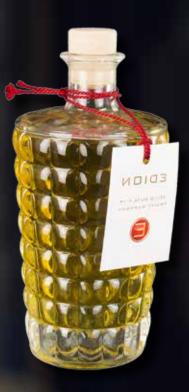

## **WOODS HARMONY - CELLO SUITE N°7 - 500 ML**

Spicy and green notes to introduce and emphasize a strong flowery body jasmine and tuberose.

Beautiful bottle diamond named Santiago, designed and forged by masters glassmarkers of Val d'Elsa exclusively for Edion.

Head: anise, lilac, galbanum leaf

Heart: jasmine, tuberose

Fund: sandalwood, amber, vanilla, musk

In persian art in all the thumbnails you can see a thousand white stars, jasmine that stand out on the dark sky as well as an Arab legend narrates that jasmine are fallen stars on earth. Jasmine is therefore always closely connected with the nocturnal world, the dream, the moon and its mysteries: it follows that its sweet fragrance and insinuating is able to enchant and bring dreaming, enchanted. Not forget that Scheherazade, the storyteller of Arabian nights, speaks of long nights pervaded by the scent of jasmine.

Already Pliny claimed that inhaling the aroma of anise leaves before bedtime helps to cure insomnia.