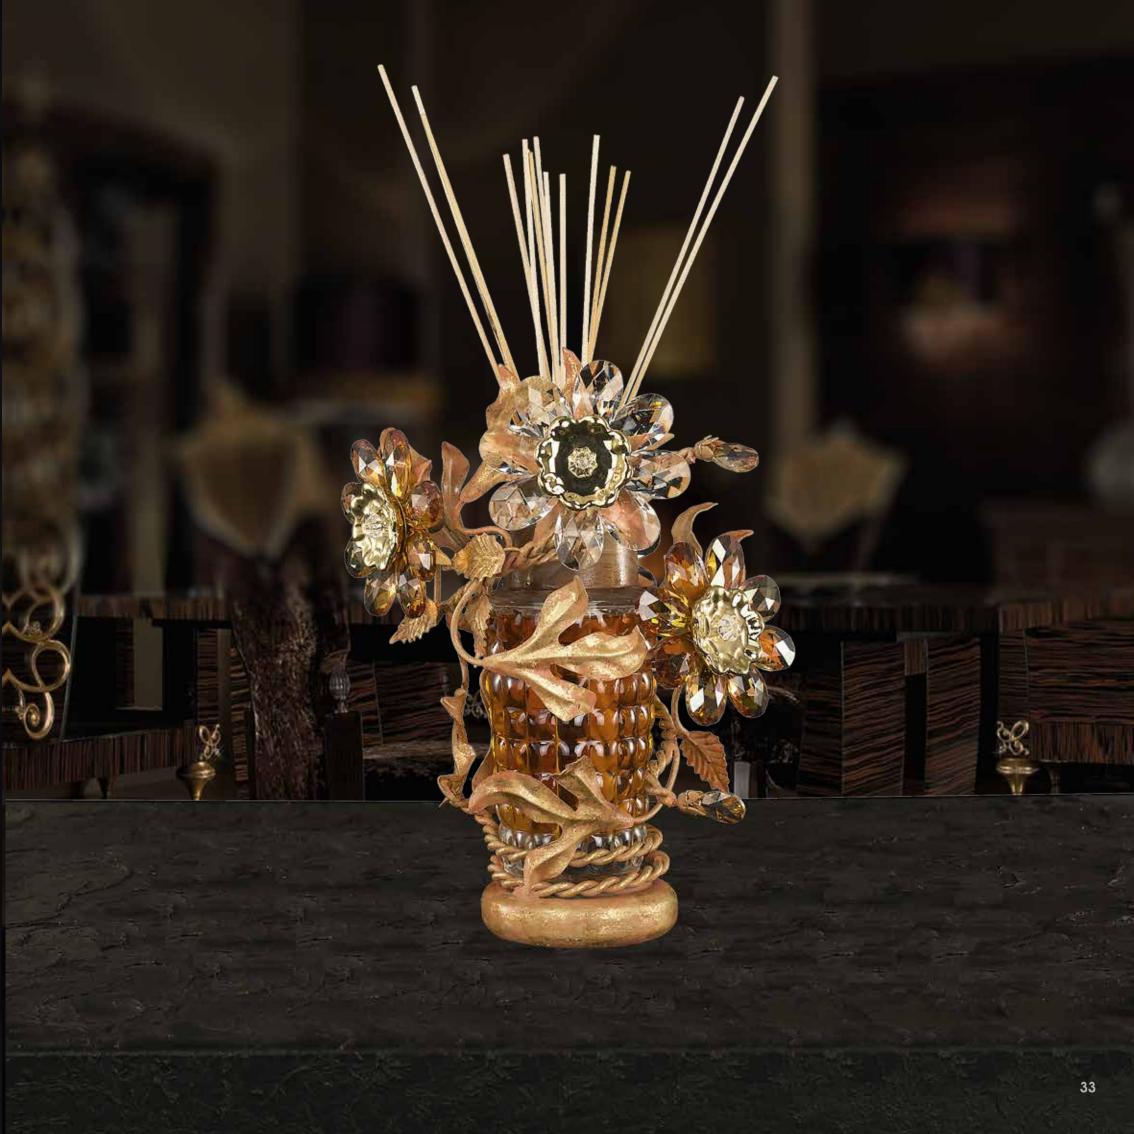

## Sandal wood

## **Lighting Home Diffuser**

wrought iron decorated whit gold leave and clear and colored bohemian cristal 1 Led x 3 Watt included

### dimensions:

h. 33 cm - w. 25 cm kg 3,2 - lbs 7,0

## **VIVALDI HARMONY - CELLO SUITE N°15 - 500 ML**

Spicy and green notes to introduce and emphasize a strong flowery body jasmine and tuberose.

Beautiful bottle diamond named Santiago, designed and forged by masters glassmarkers of Val d'Elsa exclusively for Edion.

Head: anise, lilac, galbanum leaf

Heart: jasmine, jasmine, tuberose

Fund: sandalwood, amber, vanilla, musk