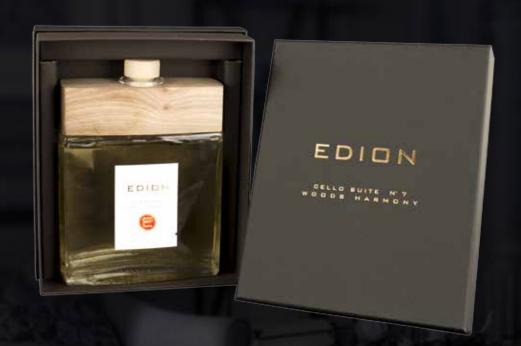

## **WOODS HARMONY - CELLO SUITE N°7 - 500 ML**

Spicy and green notes to introduce and emphasize a strong flowery body jasmine and tuberose.

Beautiful bottle diamond named Santiago, designed and forged by masters glassmarkers of Val d'Elsa exclusively for Edion.

Head: anise, lilac, galbanum leaf

Heart: jasmine, tuberose

Fund: sandalwood, amber, vanilla, musk

In persian art in all the thumbnails you can see a thousand white stars, jasmine that stand out on the dark sky as well as an Arab legend narrates that jasmine are fallen stars on earth. Jasmine is therefore always closely connected with the nocturnal world, the dream, the moon and its mysteries: it follows that its sweet fragrance and insinuating is able to enchant and bring dreaming, enchanted. Not forget that Scheherazade, the storyteller of Arabian nights, speaks of long nights pervaded by the scent of jasmine.