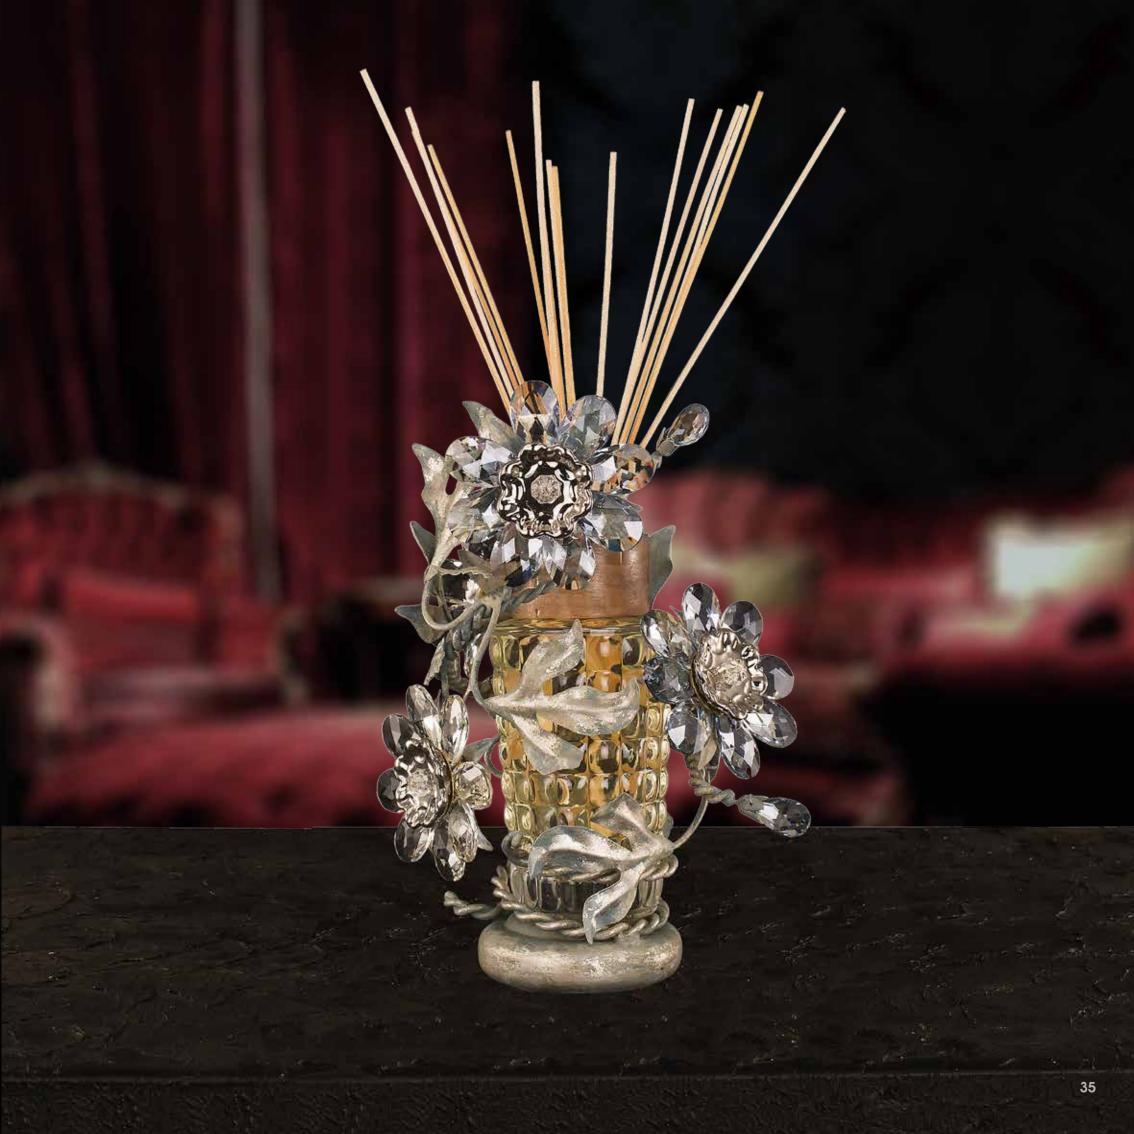

## **Lighting Home Diffuser**

wrought iron decorated whit gold leave and clear and colored bohemian cristal 1 Led x 3 Watt included

### dimensions:

h. 40 cm - w. 20 cm kg 1,5 - lbs 3,3

## **WOODS HARMONY - CELLO SUITE N°7 - 500 ML**

Spicy and green notes to introduce and emphasize a strong flowery body jasmine and tuberose.

Beautiful bottle diamond named Santiago, designed and forged by masters glassmarkers of Val d'Elsa exclusively for Edion.

Head: anise, lilac, galbanum leaf

Heart: jasmine, tuberose

Fund: sandalwood, amber, vanilla, musk

Jasmine
In persian art in all the thumbnails you can see a thousand white stars, jasmine that stand out on the dark sky as well as an Arab legend narrates that jasmine are fallen stars on earth. Jasmine is therefore always closely connected with the nocturnal world, the dream, the moon and its mysteries: it follows that its sweet fragrance and insinuating is able to enchant and bring dreaming, enchanted. Not forget that Scheherazade, the storyteller of Arabian nights, speaks of long nights pervaded by the scent of jasmine.

## Anise

Already Pliny claimed that inhaling the aroma of anise leaves before bedtime helps to cure insomnia.