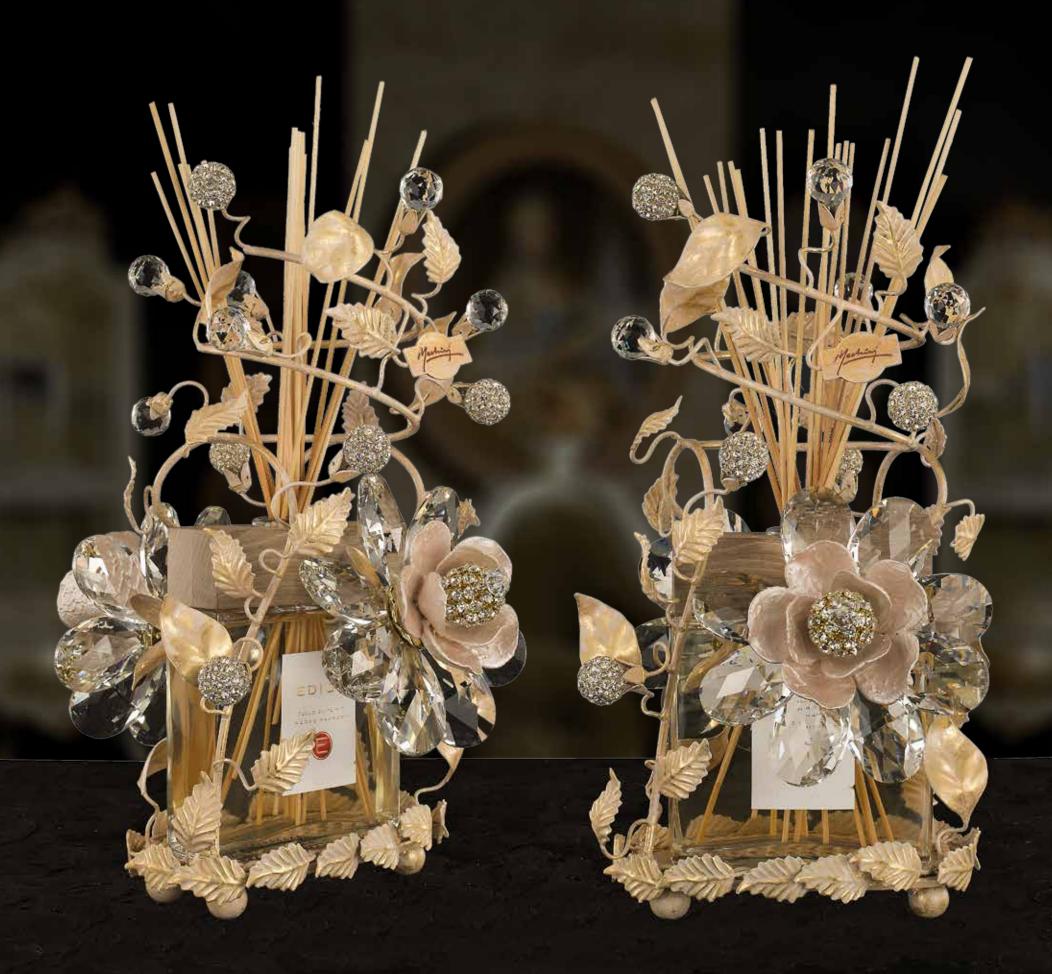

## **Home Diffuser**

wrought iron decorated whit gold leave and clear and colored bohemian cristal

h. 40 cm - w. 20 cm kg 1,5 - lbs 3,3

## **Lighting Home Diffuser**

wrought iron decorated whit gold leave and clear and colored bohemian cristal 1 Led x 3 Watt included

### dimensions:

h. 33 cm - w. 25 cm kg 3,2 - lbs 7,0