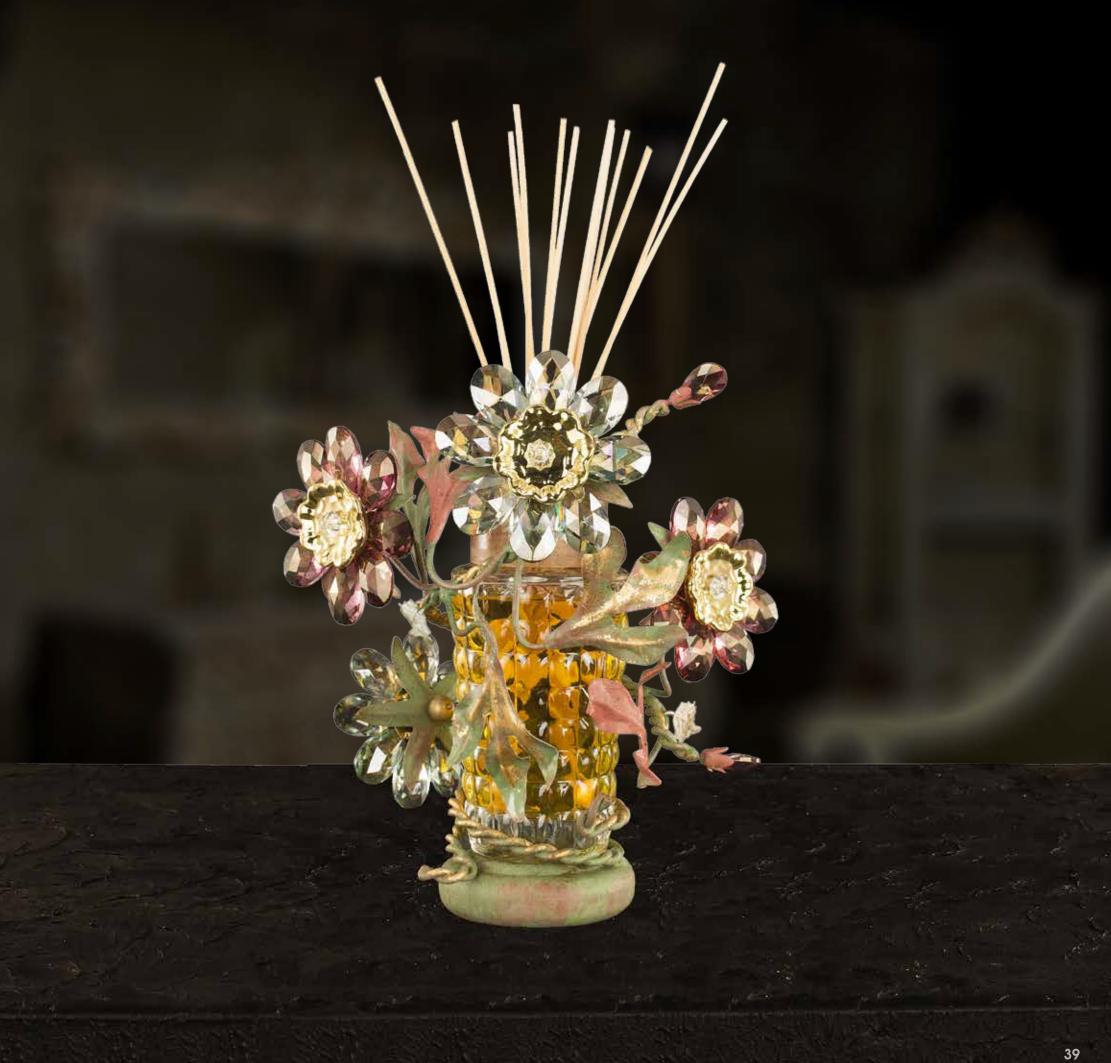

## **Home Diffuser**

wrought iron decorated whit gold leave and clear and colored bohemian cristal

h. 40 cm - w. 20 cm kg 1,5 - lbs 3,3