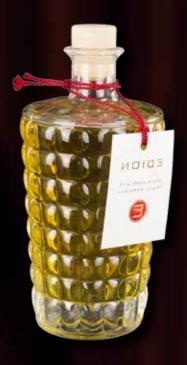

## **VIVALDI HARMONY - CELLO SUITE N°15 - 500 ML**

Spicy and green notes to introduce and emphasize a strong flowery body jasmine and tuberose.

Beautiful bottle diamond named Santiago, designed and forged by masters glassmarkers of Val d'Elsa exclusively for Edion.

## VIVALDI HARMONY - CELLO SUITE N°15 - 500 ML

Spicy and green notes to introduce and emphasize a strong flowery body jasmine and tuberose.

Beautiful bottle diamond named Santiago, designed and forged by masters glassmarkers of Val d'Elsa exclusively for Edion.