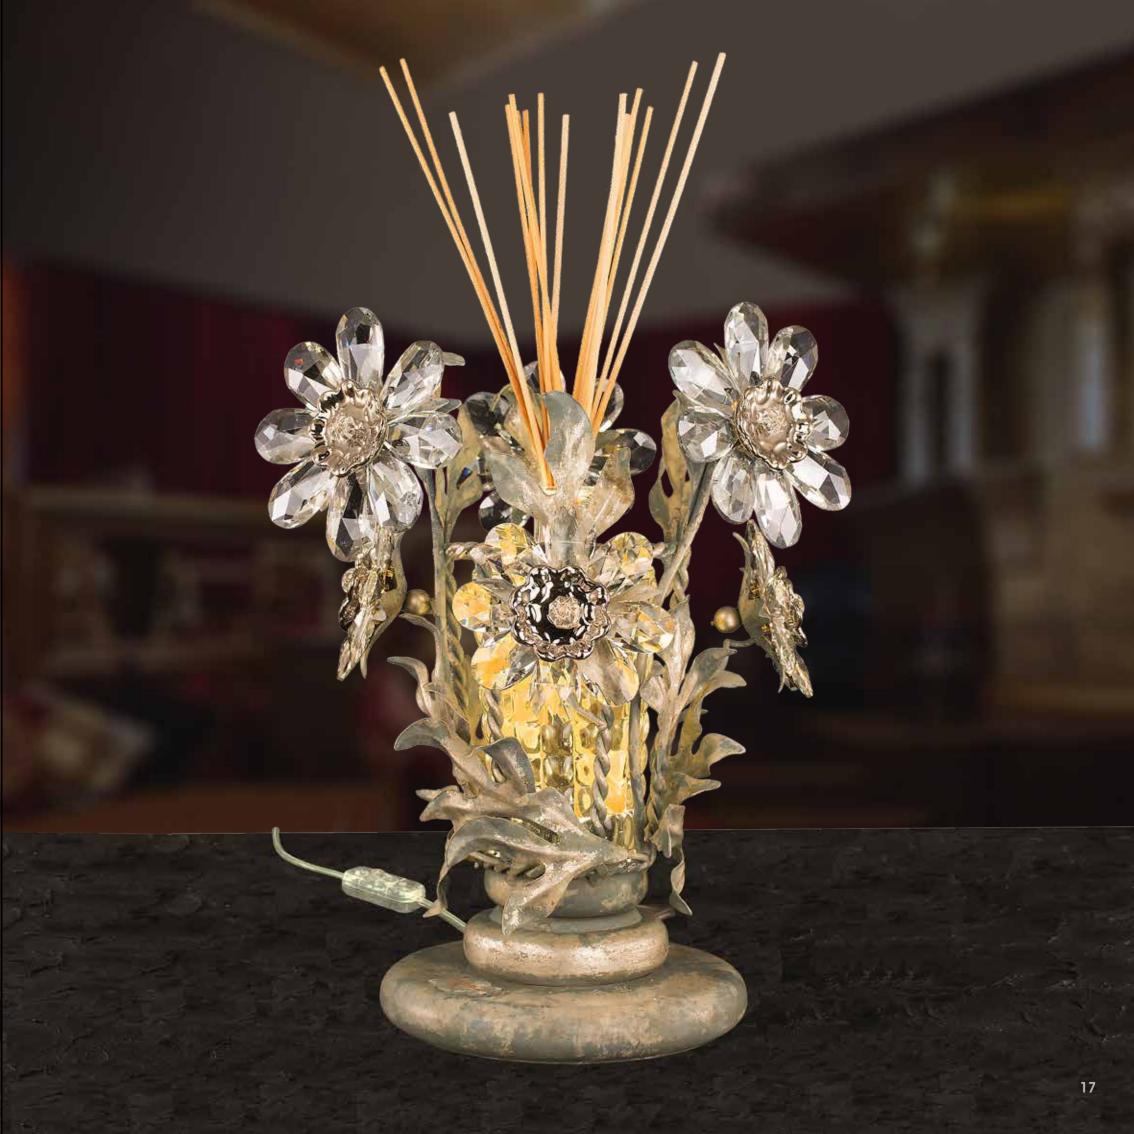

## **Lighting Home Diffuser**

wrought iron decorated whit gold leave and clear and colored bohemian cristal 1 Led x 3 Watt included

### dimensions:

h. 33 cm - w. 25 cm kg 3,2 - lbs 7,0

## **VIVALDI HARMONY - CELLO SUITE N°15 - 500 ML**

Spicy and green notes to introduce and emphasize a strong flowery body jasmine and tuberose.

Beautiful bottle diamond named Santiago, designed and forged by masters glassmarkers of Val d'Elsa exclusively for Edion.