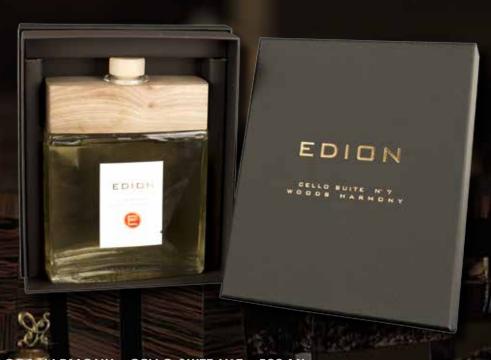

## **WOODS HARMONY - CELLO SUITE N°7 - 500 ML**

Spicy and green notes to introduce and emphasize a strong flowery body jasmine and tuberose.

Beautiful bottle diamond named Santiago, designed and forged by masters glassmarkers of Val d'Elsa exclusively for Edion.

Head: anise, lilac, galbanum leaf

Heart: jasmine, tuberose

Fund: sandalwood, amber, vanilla, musk

In persian art in all the thumbnails you can see a thousand white stars, jasmine that stand out on the dark sky as well as an Arab legend narrates that jasmine are fallen stars on earth. Jasmine is therefore always closely connected with the nocturnal world, the dream, the moon and its mysteries: it follows that its sweet fragrance and insinuating is able to enchant and bring dreaming, enchanted. Not forget that Scheherazade, the storyteller of Arabian nights, speaks of long nights pervaded by the scent of jasmine.

Already Pliny claimed that inhaling the aroma of anise leaves before bedtime helps to cure insomnia.