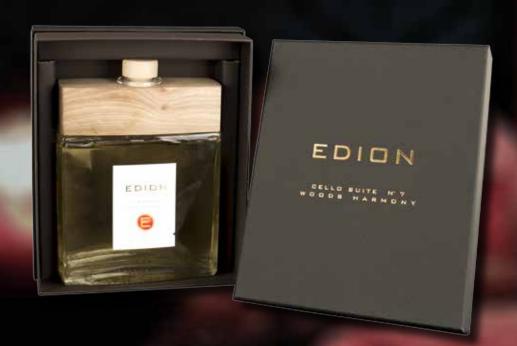

## **WOODS HARMONY - CELLO SUITE N°7 - 500 ML**

Spicy and green notes to introduce and emphasize a strong flowery body jasmine and tuberose.

Beautiful bottle diamond named Santiago, designed and forged by masters glassmarkers of Val d'Elsa exclusively for Edion.

Head: anise, lilac, galbanum leaf

Heart: jasmine, tuberose

Fund: sandalwood, amber, vanilla, musk

In persian art in all the thumbnails you can see a thousand white stars, jasmine that stand out on the dark sky as well as an Arab legend narrates that jasmine are fallen stars on earth. Jasmine is therefore always closely connected with the nocturnal world, the dream, the moon and its mysteries: it follows that its sweet fragrance and insinuating is able to enchant and bring dreaming, enchanted. Not forget that Scheherazade, the storyteller of Arabian nights, speaks of long nights pervaded by the scent of jasmine.

Already Pliny claimed that inhaling the aroma of anise leaves before bedtime helps to cure insomnia.