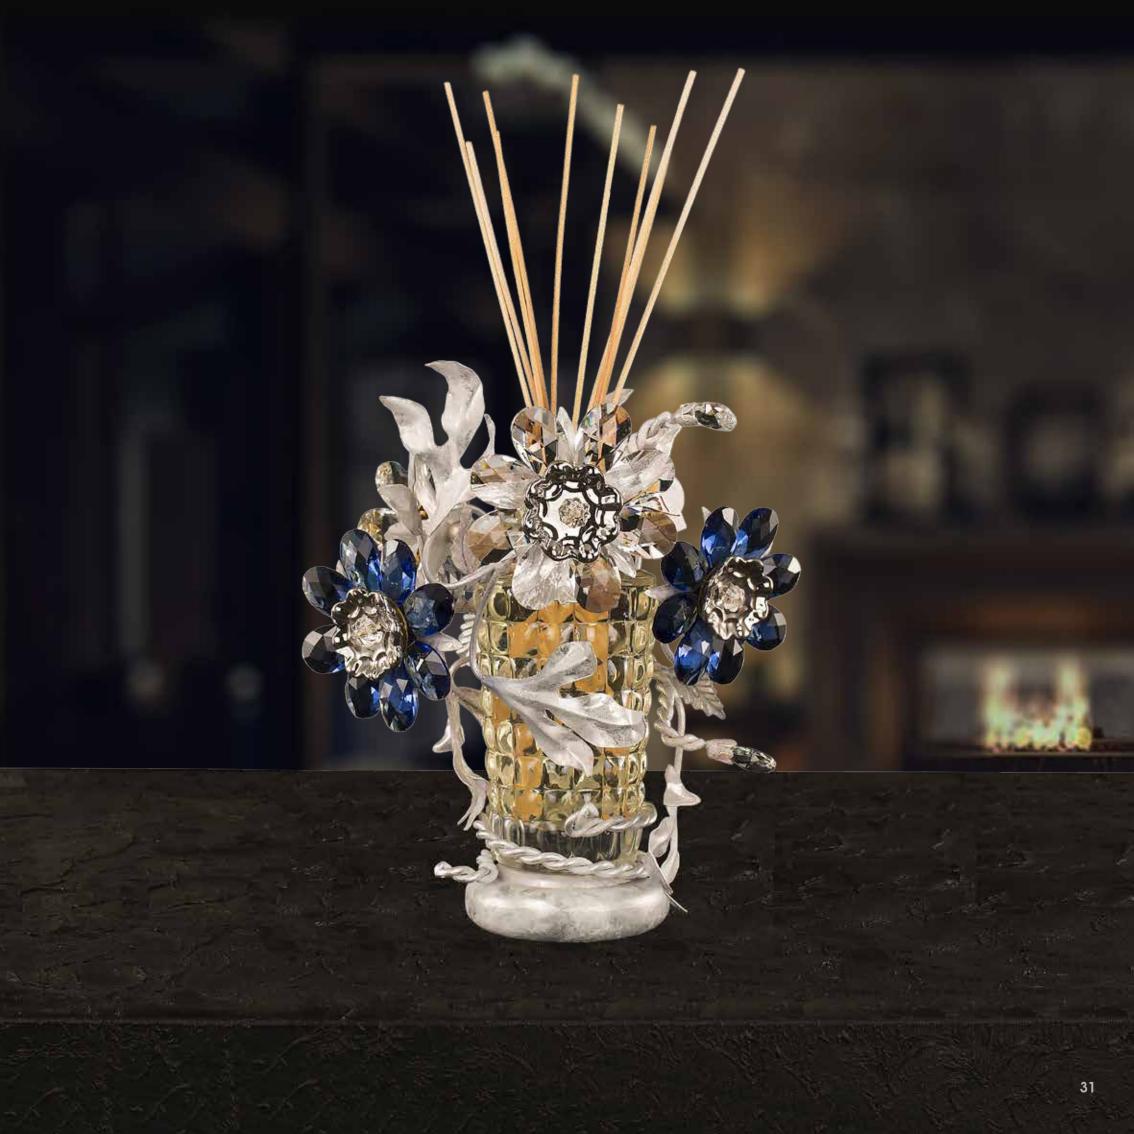

## **Lighting Home Diffuser**

wrought iron decorated whit gold leave and clear and colored bohemian cristal 1 Led x 3 Watt included

### dimensions:

h. 33 cm - w. 25 cm kg 3,2 - lbs 7,0

## **VIVALDI HARMONY - CELLO SUITE N°15 - 500 ML**

Spicy and green notes to introduce and emphasize a strong flowery body jasmine and tuberose.

Beautiful bottle diamond named Santiago, designed and forged by masters glassmarkers of Val d'Elsa exclusively for Edion.

Head: anise, lilac, galbanum leaf

Heart: jasmine, jasmine, tuberose

Fund: sandalwood, amber, vanilla, musk