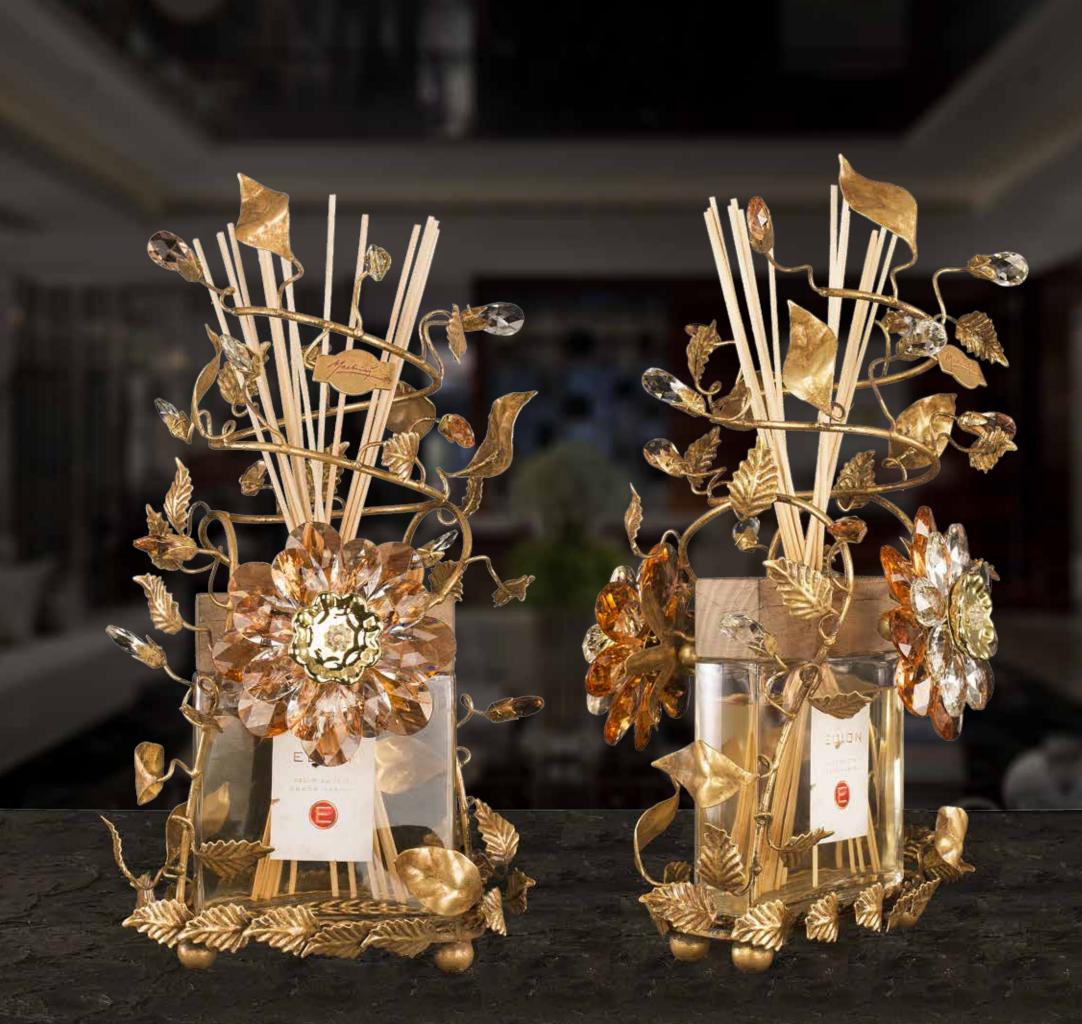

## **Home Diffuser**

wrought iron decorated whit gold leave and clear and colored bohemian cristal

h. 40 cm - w. 20 cm kg 1,5 - lbs 3,3

## **Lighting Home Diffuser**

wrought iron decorated whit gold leave and clear and colored bohemian cristal 1 Led x 3 Watt included