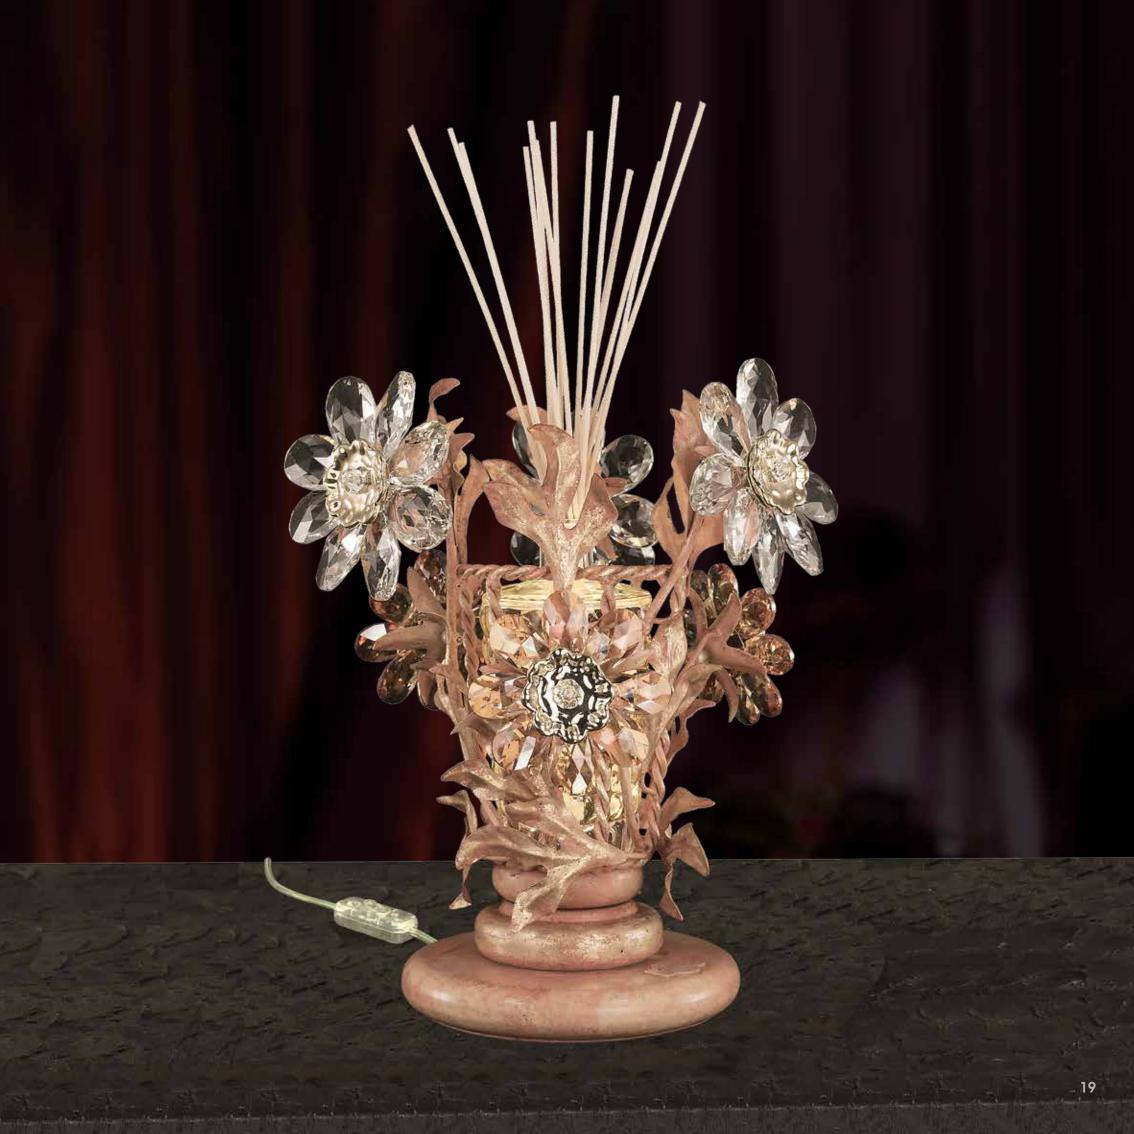

## **Lighting Home Diffuser**

wrought iron decorated whit gold leave and clear and colored bohemian cristal 1 Led x 3 Watt included

### dimensions:

h. 33 cm - w. 25 cm kg 3,2 - lbs 7,0

### dimensions:

h. 40 cm - w. 20 cm kg 1,5 - lbs 3,3