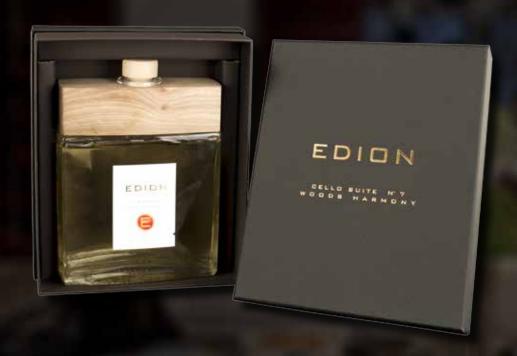

## **WOODS HARMONY - CELLO SUITE N°7 - 500 ML**

Spicy and green notes to introduce and emphasize a strong flowery body jasmine and tuberose.

Beautiful bottle diamond named Santiago, designed and forged by masters glassmarkers of Val d'Elsa exclusively for Edion.

Head: anise, lilac, galbanum leaf

Heart: jasmine, tuberose

Fund: sandalwood, amber, vanilla, musk

In persian art in all the thumbnails you can see a thousand white stars, jasmine that stand out on the dark sky as well as an Arab legend narrates that jasmine are fallen stars on earth. Jasmine is therefore always closely connected with the nocturnal world, the dream, the moon and its mysteries: it follows that its sweet fragrance and insinuating is able to enchant and bring dreaming, enchanted. Not forget that Scheherazade, the storyteller of Arabian nights, speaks of long nights pervaded by the scent of jasmine.

Already Pliny claimed that inhaling the aroma of anise leaves before bedtime helps to cure insomnia.