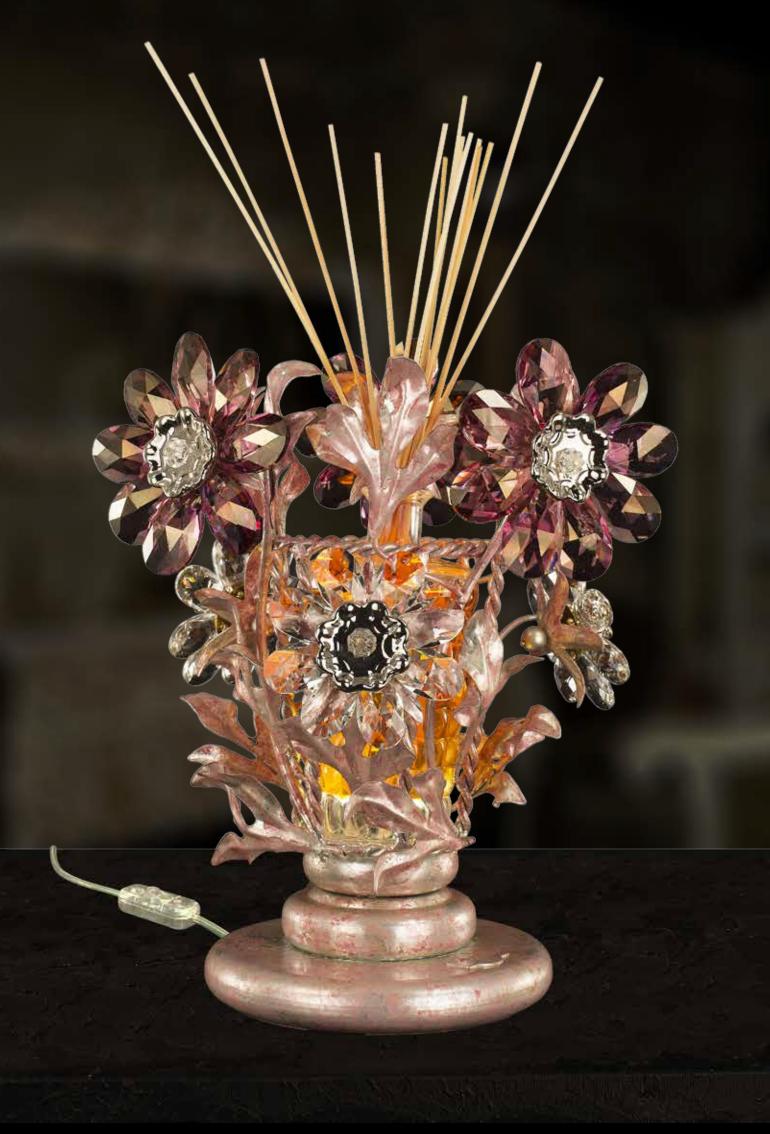

## **Lighting Home Diffuser**

wrought iron decorated whit gold leave and clear and colored bohemian cristal 1 Led x 3 Watt included

### dimensions:

h. 33 cm - w. 25 cm kg 3,2 - lbs 7,0