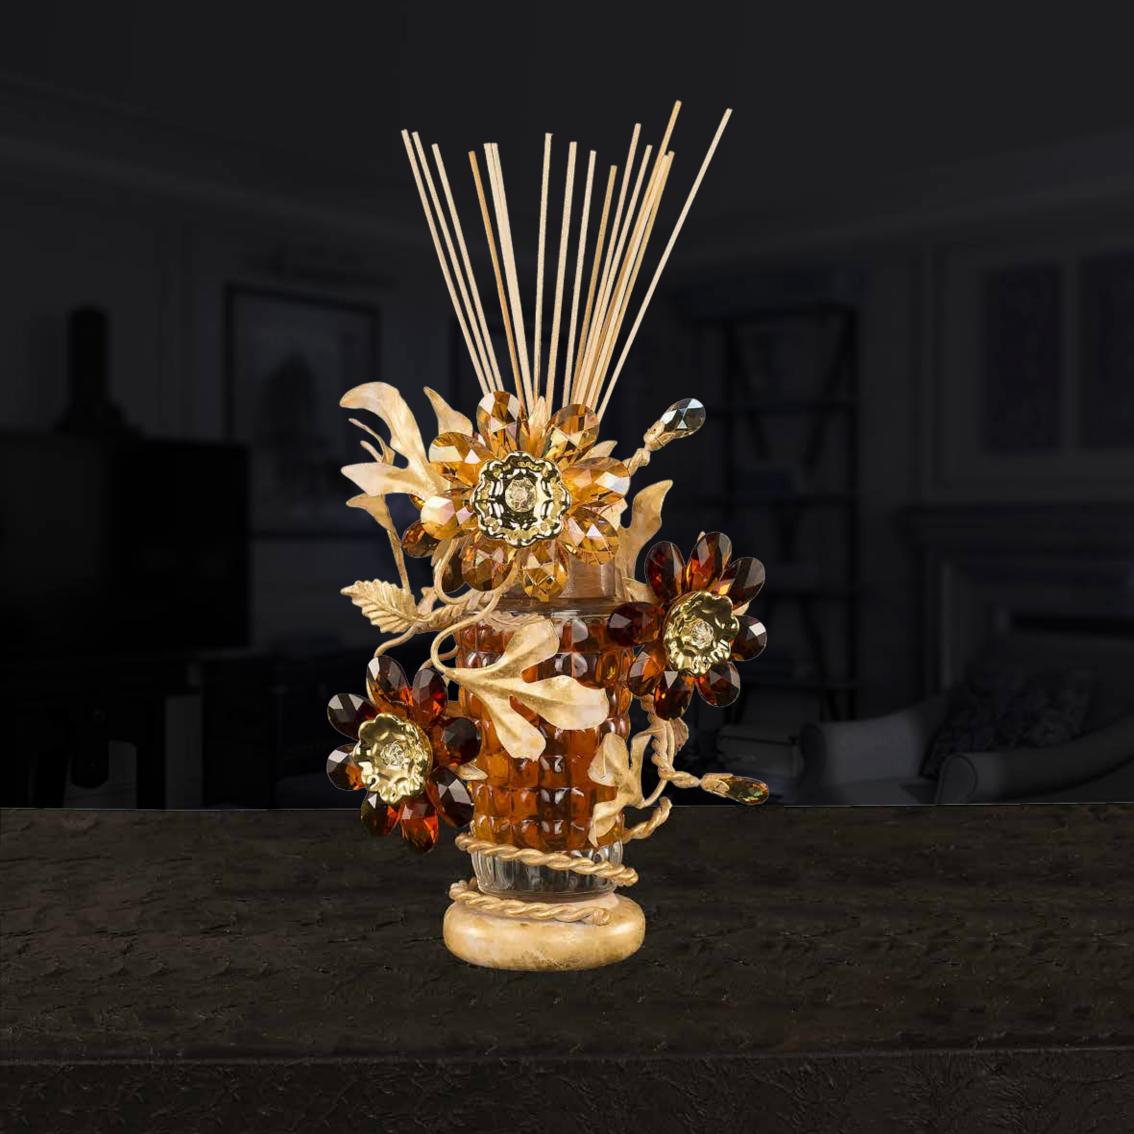

## **Lighting Home Diffuser**

wrought iron decorated whit gold leave and clear and colored bohemian cristal 1 Led x 3 Watt included

### dimensions:

h. 33 cm - w. 25 cm kg 3,2 - lbs 7,0

## **VIVALDI HARMONY - CELLO SUITE N°15 - 500 ML**

Spicy and green notes to introduce and emphasize a strong flowery body jasmine and tuberose.

Beautiful bottle diamond named Santiago, designed and forged by masters glassmarkers of Val d'Elsa exclusively for Edion.