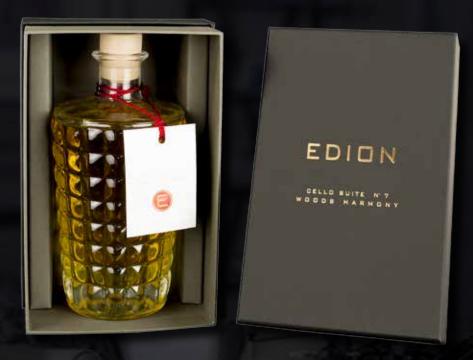

## **WOODS HARMONY - CELLO SUITE N°7 - 500 ML**

Spicy and green notes to introduce and emphasize a strong flowery body jasmine and tuberose.

Beautiful bottle diamond named Santiago, designed and forged by masters glassmarkers of Val d'Elsa exclusively for Edion.

Head: anise, lilac, galbanum leaf

Heart: jasmine, tuberose

Fund: sandalwood, amber, vanilla, musk

In persian art in all the thumbnails you can see a thousand white stars, jasmine that stand out on the dark sky as well as an Arab legend narrates that jasmine are fallen stars on earth. Jasmine is therefore always closely connected with the nocturnal world, the dream, the moon and its mysteries: it follows that its sweet fragrance and insinuating is able to enchant and bring dreaming, enchanted. Not forget that Scheherazade, the storyteller of Arabian nights, speaks of long nights pervaded by the scent of jasmine.

Already Pliny claimed that inhaling the aroma of anise leaves before bedtime helps to cure insomnia.