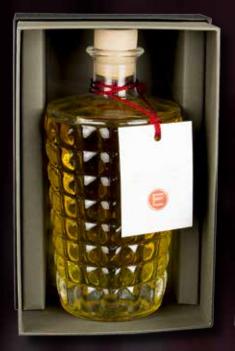

## **WOODS HARMONY - CELLO SUITE N°7 - 500 ML**

Spicy and green notes to introduce and emphasize a strong flowery body jasmine and tuberose.

Beautiful bottle diamond named Santiago, designed and forged by masters glassmarkers of Val d'Elsa exclusively for Edion.

Head: anise, lilac, galbanum leaf

Heart: jasmine, tuberose

Fund: sandalwood, amber, vanilla, musk

In persian art in all the thumbnails you can see a thousand white stars, jasmine that stand out on the dark sky as well as an Arab legend narrates that jasmine are fallen stars on earth. Jasmine is therefore always closely connected with the nocturnal world, the dream, the moon and its mysteries: it follows that its sweet fragrance and insinuating is able to enchant and bring dreaming, enchanted. Not forget that Scheherazade, the storyteller of Arabian nights, speaks of long nights pervaded by the scent of jasmine.

Already Pliny claimed that inhaling the aroma of anise leaves before bedtime helps to cure insomnia.