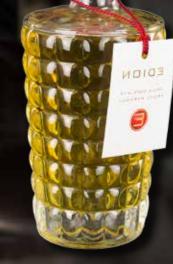

## **WOODS HARMONY - CELLO SUITE N°7 - 500 ML**

Spicy and green notes to introduce and emphasize a strong flowery body jasmine and tuberose.

Beautiful bottle diamond named Santiago, designed and forged by masters glassmarkers of Val d'Elsa exclusively for Edion.

Head: anise, lilac, galbanum leaf

Heart: jasmine, tuberose

Fund: sandalwood, amber, vanilla, musk

In persian art in all the thumbnails you can see a thousand white stars, jasmine that stand out on the dark sky as well as an Arab legend narrates that jasmine are fallen stars on earth. Jasmine is therefore always closely connected with the nocturnal world, the dream, the moon and its mysteries: it follows that its sweet fragrance and insinuating is able to enchant and bring dreaming, enchanted. Not forget that Scheherazade, the storyteller of Arabian nights, speaks of long nights pervaded by the scent of jasmine.

Already Pliny claimed that inhaling the aroma of anise leaves before bedtime helps to cure insomnia.