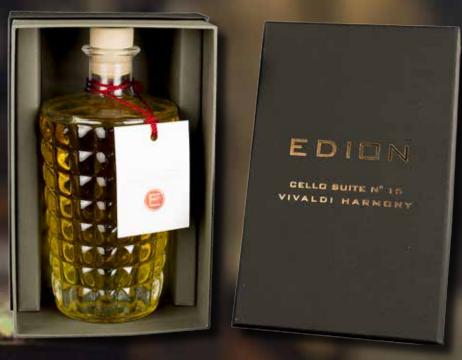

## VIVALDI HARMONY - CELLO SUITE N°15 - 500 ML

Spicy and green notes to introduce and emphasize a strong flowery body jasmine and tuberose.

Beautiful bottle diamond named Santiago, designed and forged by masters glassmarkers of Val d'Elsa exclusively for Edion.

Head: anise, lilac, galbanum leaf

Heart: jasmine, jasmine, tuberose

Fund: sandalwood, amber, vanilla, musk

In persian art in all the thumbnails you can see a thousand white stars, jasmine that stand out on the dark sky as well as an Arab legend narrates that jasmine are fallen stars on earth. Jasmine is therefore always closely connected with the nocturnal world, the dream, the moon and its mysteries: it follows that its sweet fragrance and insinuating is able to enchant and bring dreaming, enchanted. Not forget that Scheherazade, the storyteller of Arabian nights, speaks of long nights pervaded by the scent of jasmine.

Already Pliny claimed that inhaling the aroma of anise leaves before bedtime helps to cure insomnia.