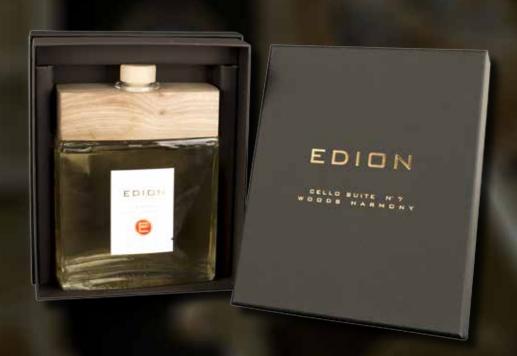

## **WOODS HARMONY - CELLO SUITE N°7 - 500 ML**

Spicy and green notes to introduce and emphasize a strong flowery body jasmine and tuberose.

Beautiful bottle diamond named Santiago, designed and forged by masters glassmarkers of Val d'Elsa exclusively for Edion.