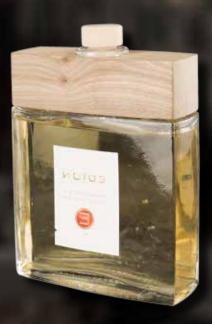

## **WOODS HARMONY - CELLO SUITE N°7 - 500 ML**

Spicy and green notes to introduce and emphasize a strong flowery body jasmine and tuberose.

Beautiful bottle diamond named Santiago, designed and forged by masters glassmarkers of Val d'Elsa exclusively for Edion.

Head: anise, lilac, galbanum leaf

Heart: jasmine, tuberose

Fund: sandalwood, amber, vanilla, musk

In persian art in all the thumbnails you can see a thousand white stars, jasmine that stand out on the dark sky as well as an Arab legend narrates that jasmine are fallen stars on earth. Jasmine is therefore always closely connected with the nocturnal world, the dream, the moon and its mysteries: it follows that its sweet fragrance and insinuating is able to enchant and bring dreaming, enchanted. Not forget that Scheherazade, the storyteller of Arabian nights, speaks of long nights pervaded by the scent of jasmine.

Already Pliny claimed that inhaling the aroma of anise leaves before bedtime helps to cure insomnia.