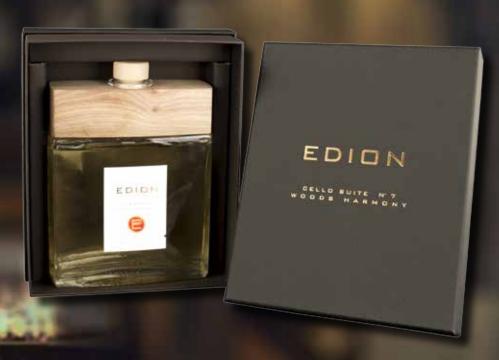

## **WOODS HARMONY - CELLO SUITE N°7 - 500 ML**

Spicy and green notes to introduce and emphasize a strong flowery body jasmine and tuberose.

Beautiful bottle diamond named Santiago, designed and forged by masters glassmarkers of Val d'Elsa exclusively for Edion.

Head: anise, lilac, galbanum leaf

Heart: jasmine, tuberose

Fund: sandalwood, amber, vanilla, musk

In persian art in all the thumbnails you can see a thousand white stars, jasmine that stand out on the dark sky as well as an Arab legend narrates that jasmine are fallen stars on earth. Jasmine is therefore always closely connected with the nocturnal world, the dream, the moon and its mysteries: it follows that its sweet fragrance and insinuating is able to enchant and bring dreaming, enchanted. Not forget that Scheherazade, the storyteller of Arabian nights, speaks of long nights pervaded by the scent of jasmine.

Already Pliny claimed that inhaling the aroma of anise leaves before bedtime helps to cure insomnia.

## Sandal wood