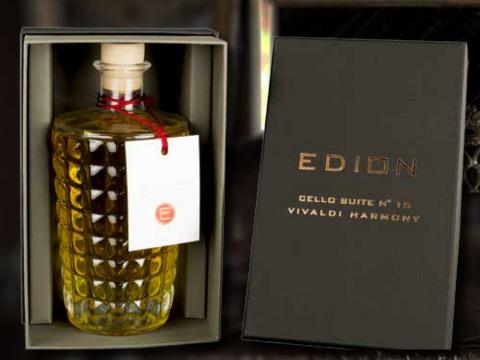

## **VIVALDI HARMONY - CELLO SUITE N°15 - 500 ML**

Spicy and green notes to introduce and emphasize a strong flowery body jasmine and tuberose.

Beautiful bottle diamond named Santiago, designed and forged by masters glassmarkers of Val d'Elsa exclusively for Edion.

Head: anise, lilac, galbanum leaf

Heart: jasmine, jasmine, tuberose

Fund: sandalwood, amber, vanilla, musk

### Jasmine

In persian art in all the thumbnails you can see a thousand white stars, jasmine that stand out on the dark sky as well as an Arab legend narrates that jasmine are fallen stars on earth. Jasmine is therefore always closely connected with the nocturnal world, the dream, the moon and its mysteries: it follows that its sweet fragrance and insinuating is able to enchant and bring dreaming, enchanted. Not forget that Scheherazade, the storyteller of Arabian nights, speaks of long nights pervaded by the scent of jasmine.

### Anise

Already Pliny claimed that inhaling the aroma of anise leaves before bedtime helps to cure insomnia.