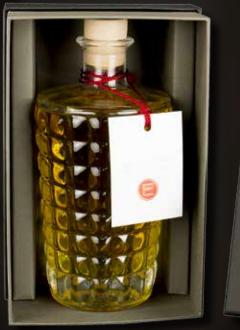

## **WOODS HARMONY - CELLO SUITE N°7 - 500 ML**

Spicy and green notes to introduce and emphasize a strong flowery body jasmine and tuberose.

Beautiful bottle diamond named Santiago, designed and forged by masters glassmarkers of Val d'Elsa exclusively for Edion.

Head: anise, lilac, galbanum leaf

Heart: jasmine, tuberose

Fund: sandalwood, amber, vanilla, musk

In persian art in all the thumbnails you can see a thousand white stars, jasmine that stand out on the dark sky as well as an Arab legend narrates that jasmine are fallen stars on earth. Jasmine is therefore always closely connected with the nocturnal world, the dream, the moon and its mysteries: it follows that its sweet fragrance and insinuating is able to enchant and bring dreaming, enchanted. Not forget that Scheherazade, the storyteller of Arabian nights, speaks of long nights pervaded by the scent of jasmine.

Already Pliny claimed that inhaling the aroma of anise leaves before bedtime helps to cure insomnia.