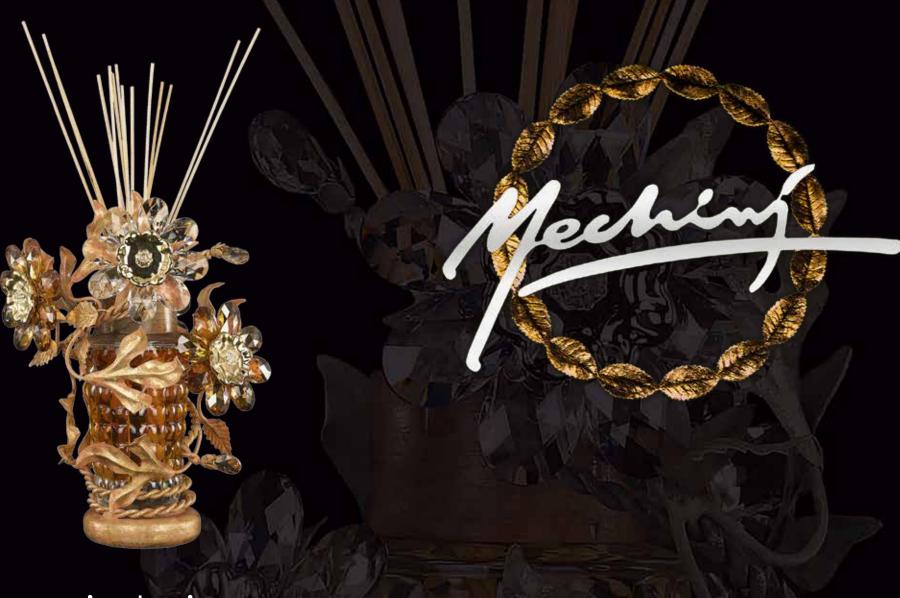

AIR DESIGN
home collection
2018

home diffuser lighting home diffuser

air design

Mechini Style,

fascinating wrought iron luxury items decorated with gold and silver leaf, embellished with Swarovski and Bohemian crystal

## **Home Diffuser**

wrought iron decorated whit gold leave and clear and colored bohemian cristal

h. 40 cm - w. 20 cm kg 1,5 - lbs 3,3