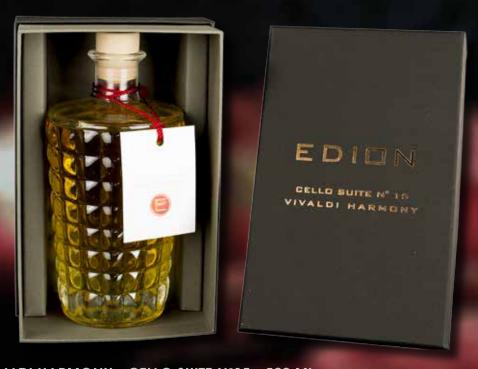

## VIVALDI HARMONY - CELLO SUITE N°15 - 500 ML

Spicy and green notes to introduce and emphasize a strong flowery body jasmine and tuberose.

Beautiful bottle diamond named Santiago, designed and forged by masters glassmarkers of Val d'Elsa exclusively for Edion.

Head: anise, lilac, galbanum leaf

Heart: jasmine, jasmine, tuberose

Fund: sandalwood, amber, vanilla, musk

In persian art in all the thumbnails you can see a thousand white stars, jasmine that stand out on the dark sky as well as an Arab legend narrates that jasmine are fallen stars on earth. Jasmine is therefore always closely connected with the nocturnal world, the dream, the moon and its mysteries: it follows that its sweet fragrance and insinuating is able to enchant and bring dreaming, enchanted. Not forget that Scheherazade, the storyteller of Arabian nights, speaks of long nights pervaded by the scent of jasmine.

Already Pliny claimed that inhaling the aroma of anise leaves before bedtime helps to cure insomnia.