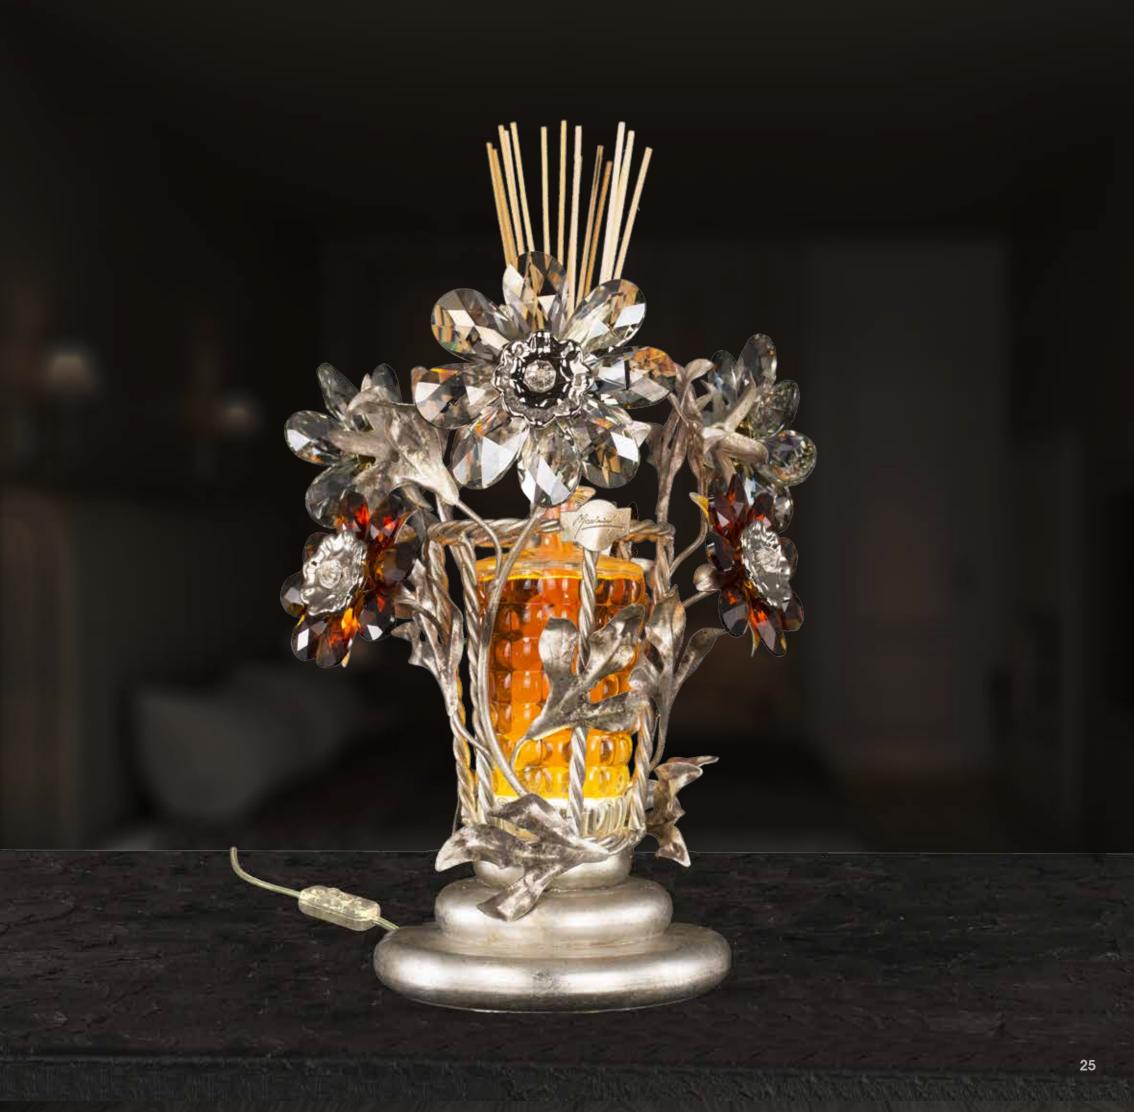

## **Lighting Home Diffuser**

wrought iron decorated whit gold leave and clear and colored bohemian cristal 1 Led x 3 Watt included

### dimensions:

h. 33 cm - w. 25 cm kg 3,2 - lbs 7,0

## **VIVALDI HARMONY - CELLO SUITE N°15 - 500 ML**

Spicy and green notes to introduce and emphasize a strong flowery body jasmine and tuberose.

Beautiful bottle diamond named Santiago, designed and forged by masters glassmarkers of Val d'Elsa exclusively for Edion.