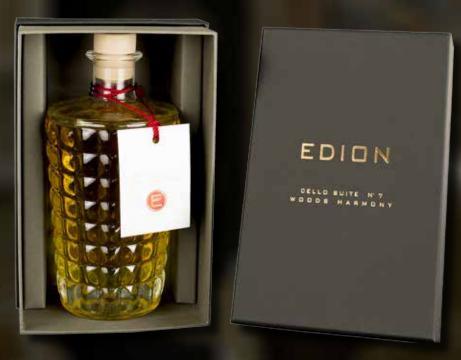

## **WOODS HARMONY - CELLO SUITE N°7 - 500 ML**

Spicy and green notes to introduce and emphasize a strong flowery body jasmine and tuberose.

Beautiful bottle diamond named Santiago, designed and forged by masters glassmarkers of Val d'Elsa exclusively for Edion.

Head: anise, lilac, galbanum leaf

Heart: jasmine, tuberose

Fund: sandalwood, amber, vanilla, musk

In persian art in all the thumbnails you can see a thousand white stars, jasmine that stand out on the dark sky as well as an Arab legend narrates that jasmine are fallen stars on earth. Jasmine is therefore always closely connected with the nocturnal world, the dream, the moon and its mysteries: it follows that its sweet fragrance and insinuating is able to enchant and bring dreaming, enchanted. Not forget that Scheherazade, the storyteller of Arabian nights, speaks of long nights pervaded by the scent of jasmine.

Already Pliny claimed that inhaling the aroma of anise leaves before bedtime helps to cure insomnia.