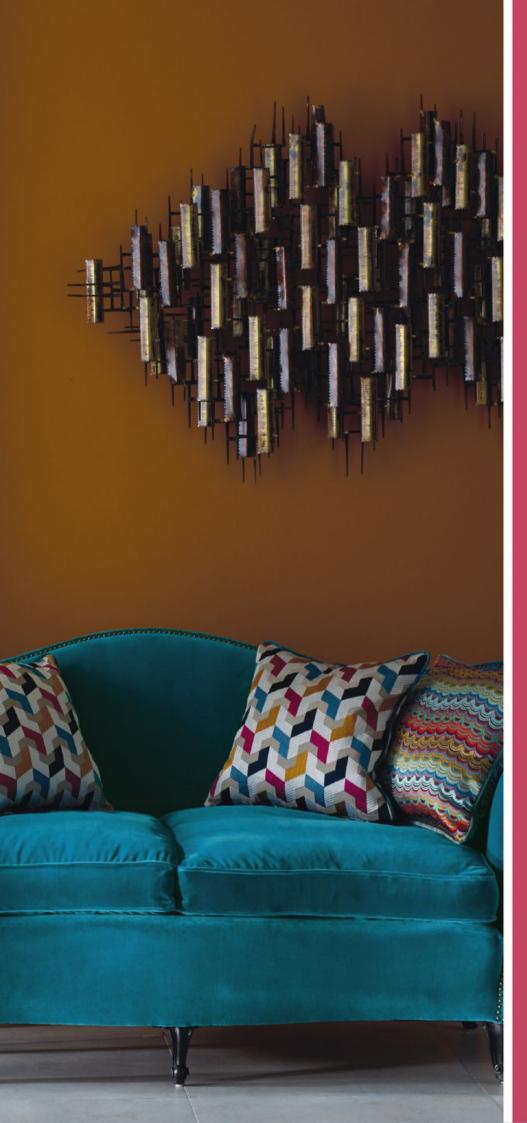

# Masque

Celebrations and festivals are the theme of this collection of woven fabrics presented in suitably joyful colour combinations which include fuchsia, teal, aqua, orange, azure and chartreuse.