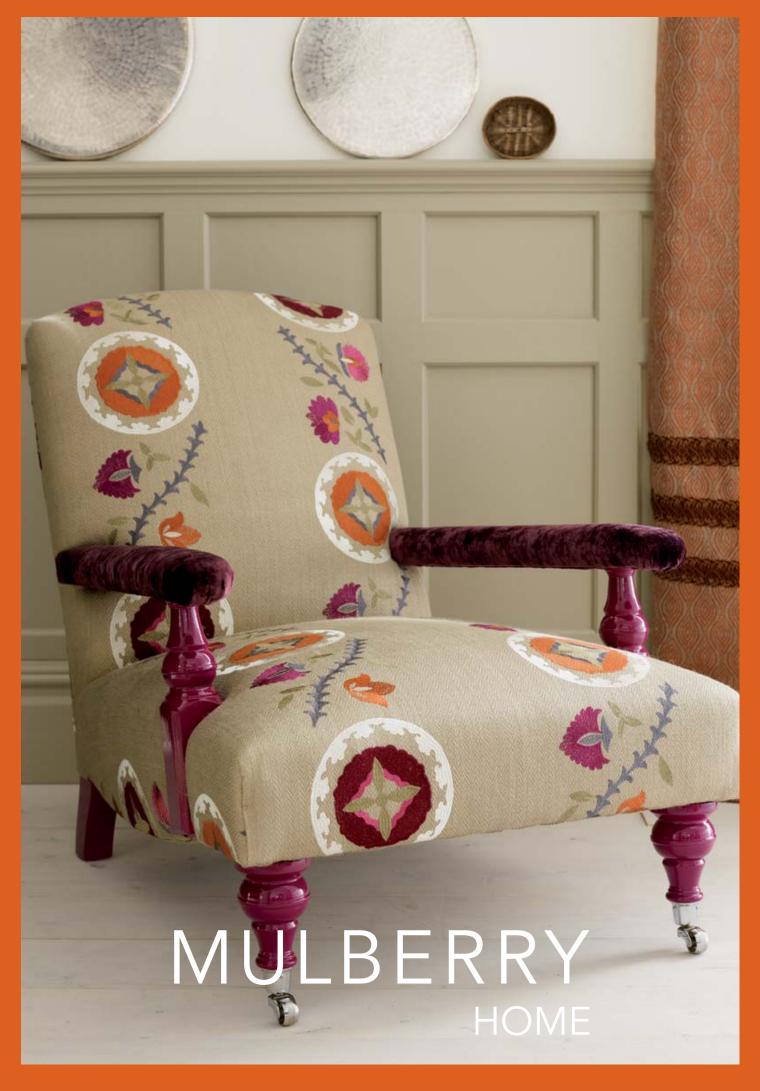

Heirloom Weaves - this superb group of exuberant hand finished embroideries stitched on to shimmering silks and pure linen confidently demonstrates the art of fine needlework. The collection is complemented by smart decorative weaves in a wide variety of differing textures and designs.

Heirloom Velvets - A dazzling collection of ulpholstery velvets in opulent textures and two elegant prints in a palette ranging from rich vibrant colours to smart and stylish neutrals.