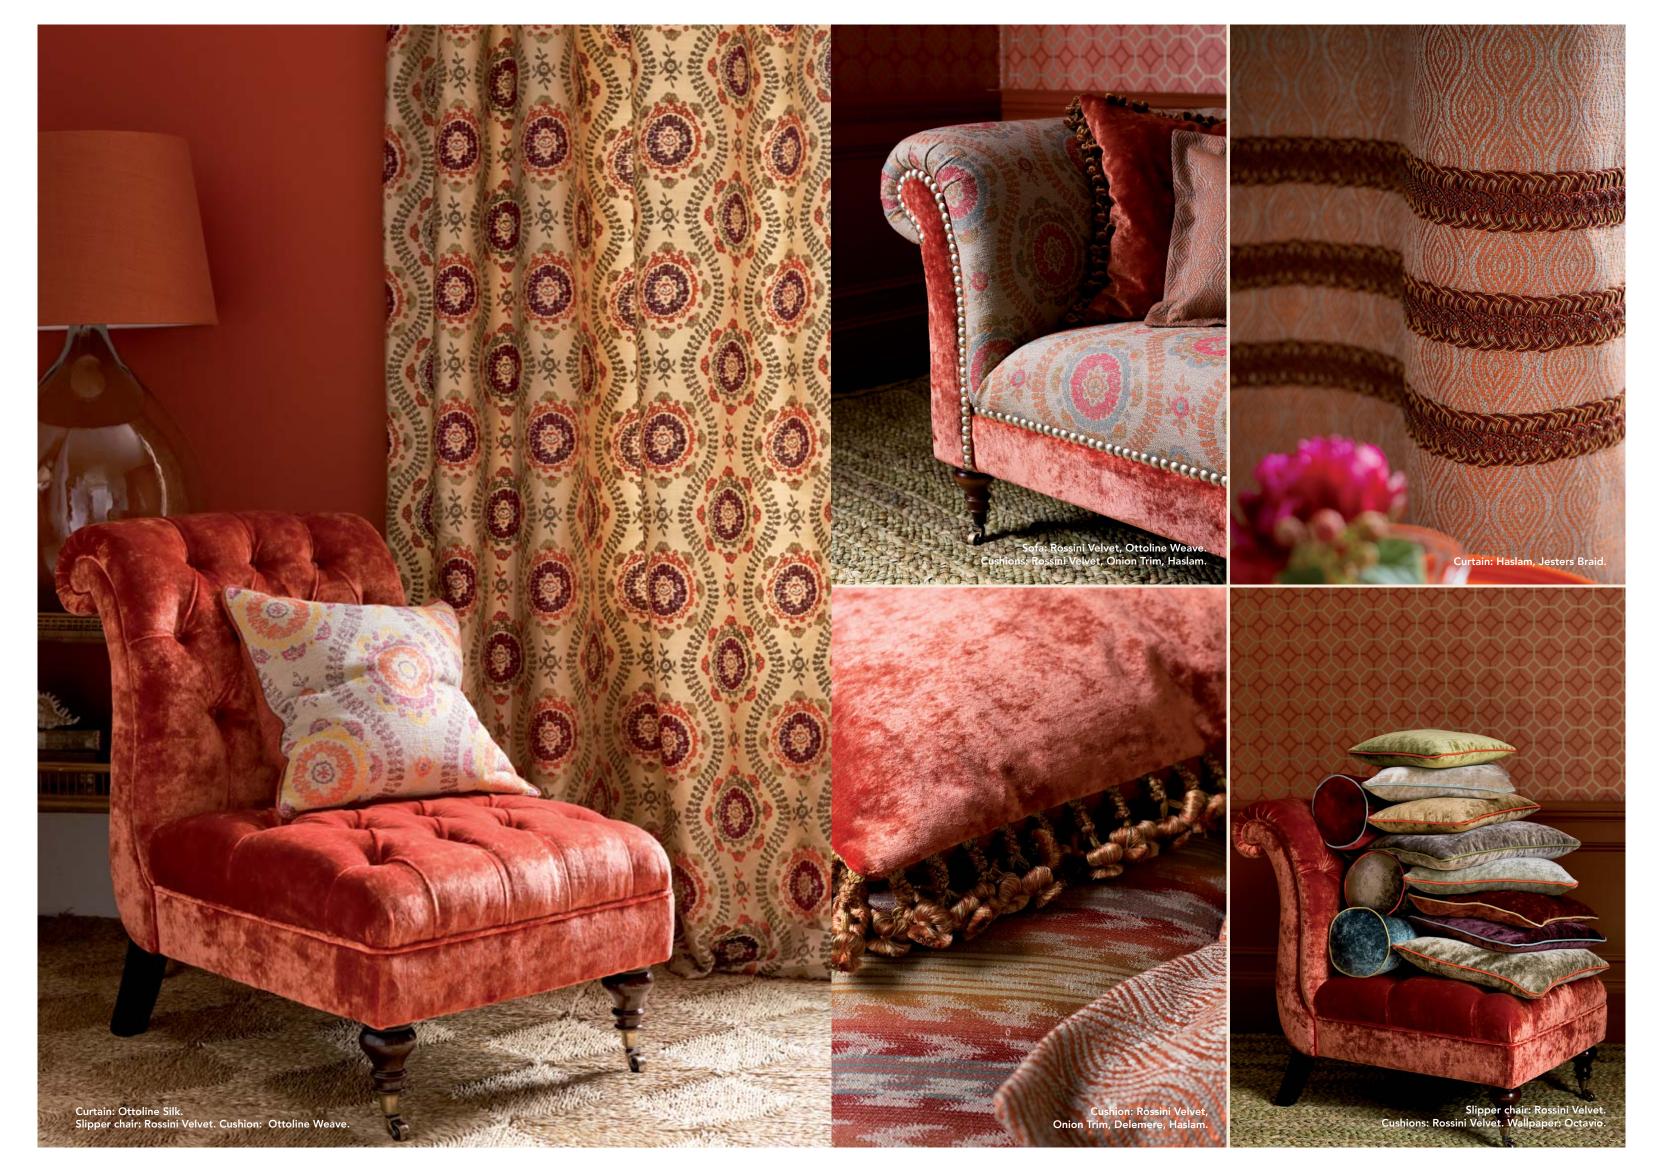

Heirloom Weaves - this superb group of exuberant hand finished embroideries stitched on to shimmering silks and pure linen confidently demonstrates the art of fine needlework. The collection is complemented by smart decorative weaves in a wide variety of differing textures and designs.

Heirloom Velvets - A dazzling collection of ulpholstery velvets in opulent textures and two elegant prints in a palette ranging from rich vibrant colours to smart and stylish neutrals.