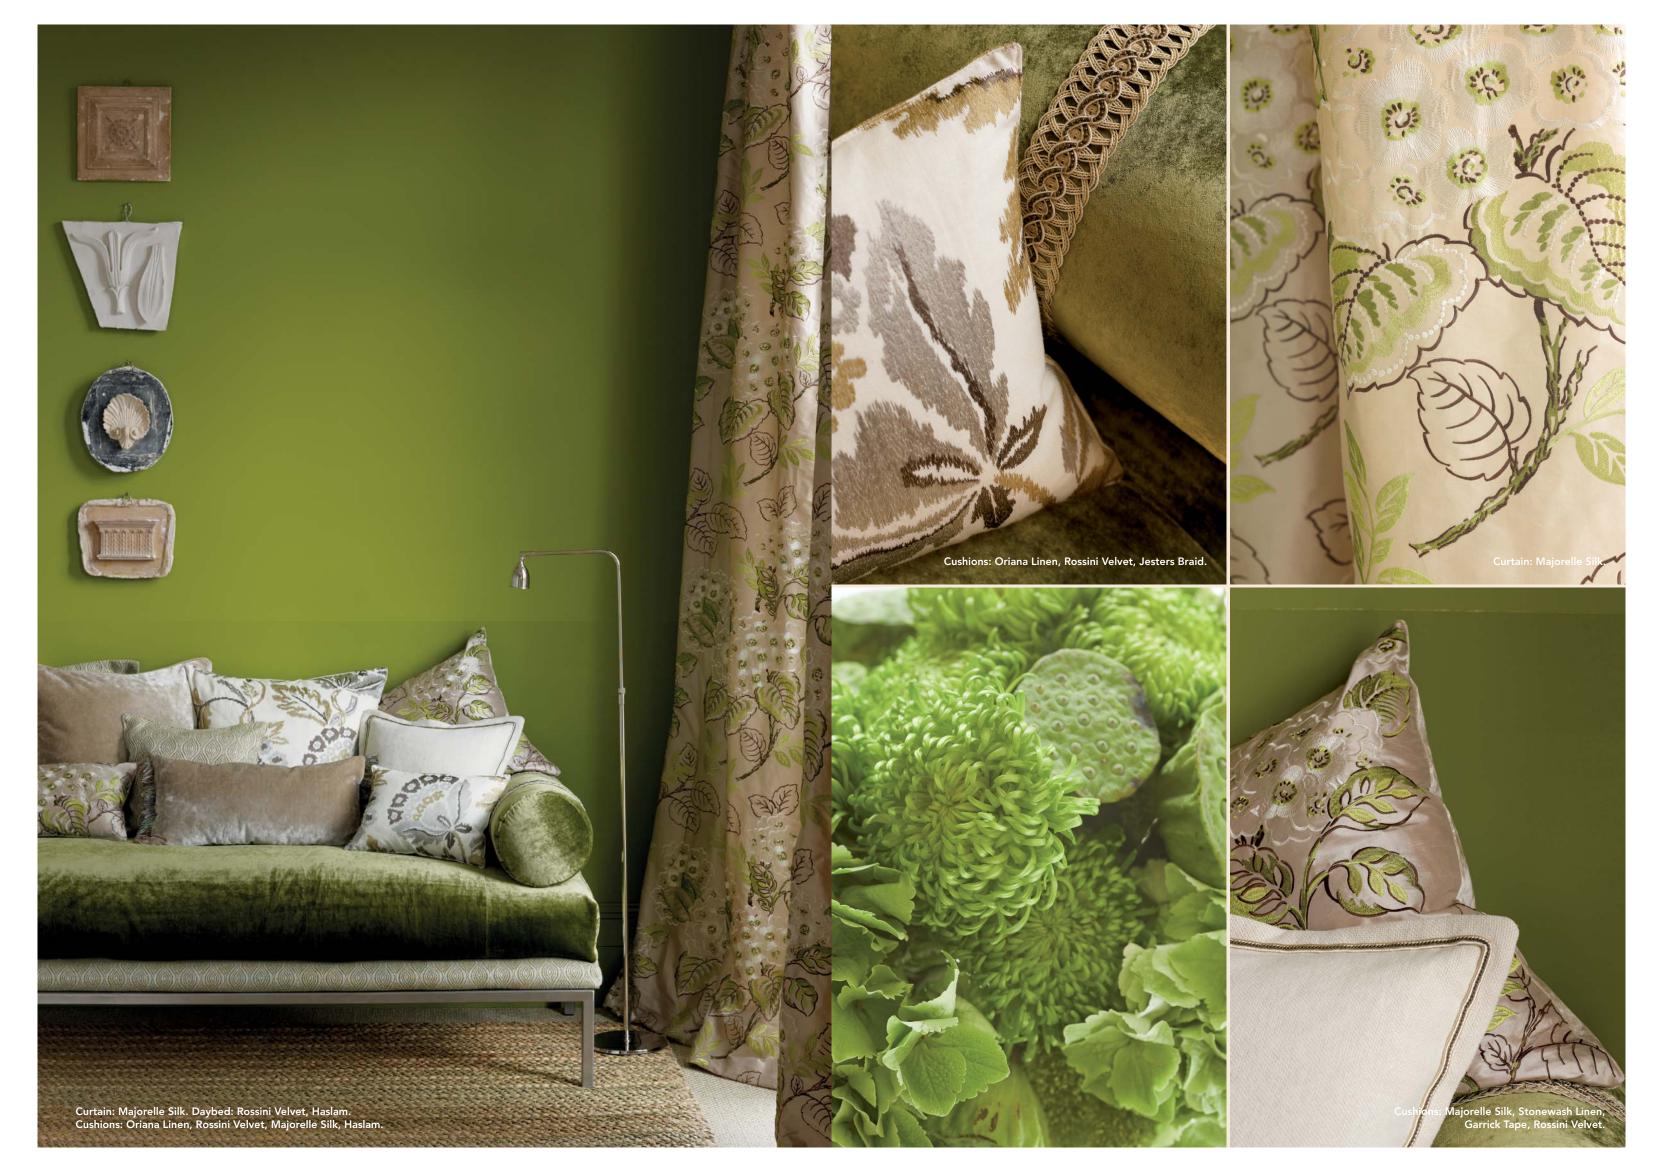

Heirloom Weaves - this superb group of exuberant hand finished embroideries stitched on to shimmering silks and pure linen confidently demonstrates the art of fine needlework. The collection is complemented by smart decorative weaves in a wide variety of differing textures and designs.

Heirloom Velvets - A dazzling collection of ulpholstery velvets in opulent textures and two elegant prints in a palette ranging from rich vibrant colours to smart and stylish neutrals.