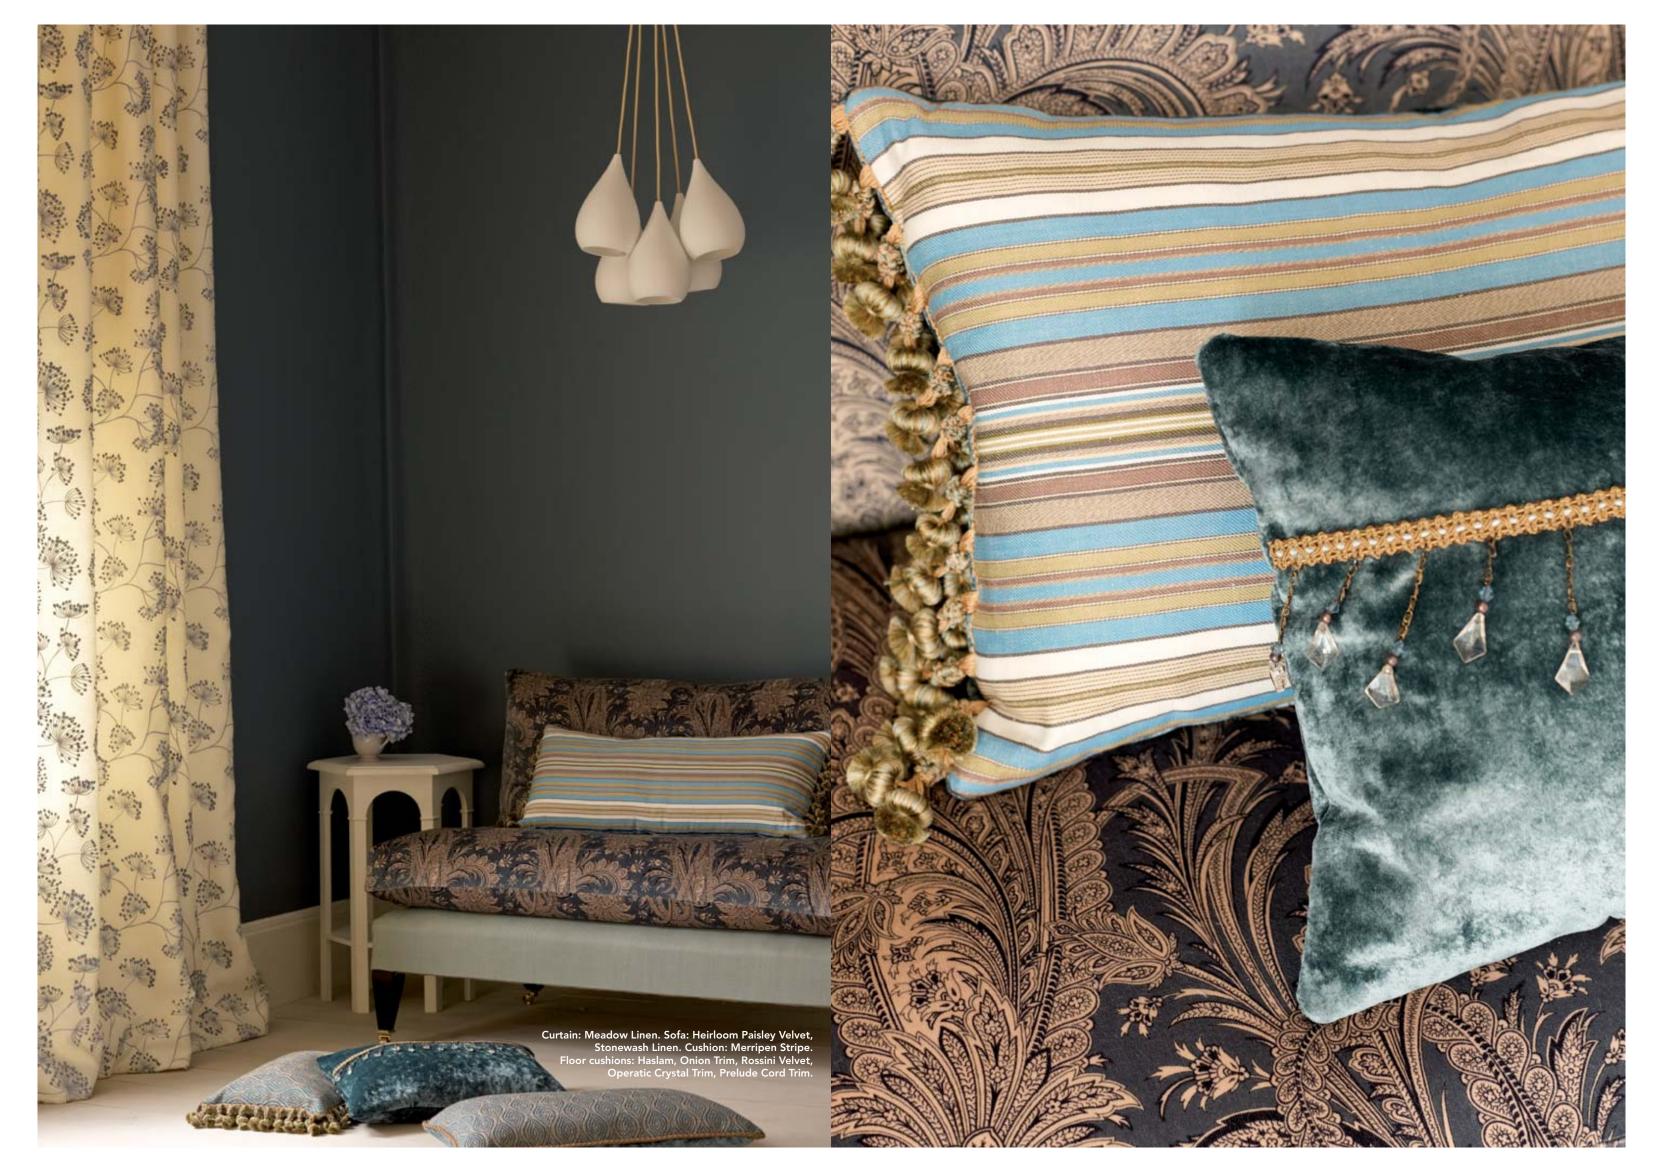

Heirloom Weaves - this superb group of exuberant hand finished embroideries stitched on to shimmering silks and pure linen confidently demonstrates the art of fine needlework. The collection is complemented by smart decorative weaves in a wide variety of differing textures and designs.

Heirloom Velvets - A dazzling collection of ulpholstery velvets in opulent textures and two elegant prints in a palette ranging from rich vibrant colours to smart and stylish neutrals.