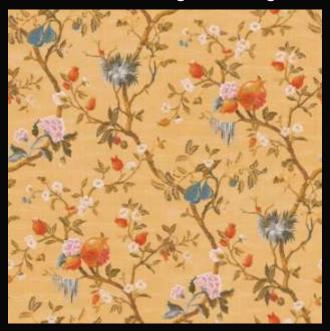

#### MELOGRANO I WP26464

ROLL DIMENSION B 68 cm x H 10,05 m B 26,8 inch x H 11 yds

68 x 68 cm 26,8 x 26,8 inch

68 cm / 26,8 inch

TYPE 2 VINYL