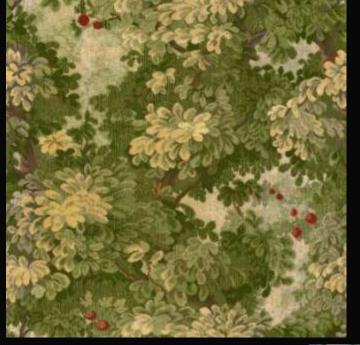

#### SOLOGNE I WP16507

PANEL/ROLL DIMENSION B 98 cm x H 330 cm B 38,6 x H 130 inch

1 telo i 1 drop

Miniature sample

330 cm | 130 inch

98 cm l 38,6 inch

WP26880-001 Marble Botticino

WP26880-003 Marble Verde Siena

WP26880-004 Marble Calacatta

WP26880-005 Marble Valencia

WP26880-006 Marble Emperador

# MARBLE | WP26880

ROLL DIMENSION B 68 cm x H 10,05 m B 26,8 inch x H 11 yds

REPEAT DIMENSION

 $\rightarrow \mid \leftarrow$ 

68 x 80 cm 26,8 x 31,5 inch

68 cm | 26,8 inch

80 cm | 31,5 inch

The COLONY Wallpaper Collection has an excellent chromatic effect and offers a pleasant tactile sensation.