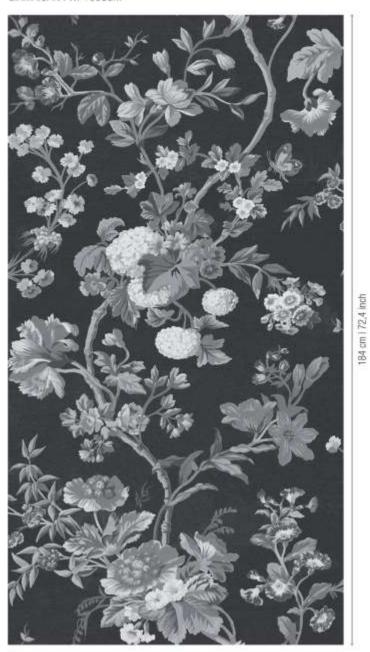

#### SOLOGNE I WP16507

PANEL/ROLL DIMENSION B 98 cm x H 330 cm B 38,6 x H 130 inch

1 telo i 1 drop

Miniature sample

330 cm | 130 inch

98 cm l 38,6 inch

WP26880-001 Marble Botticino

WP26880-003 Marble Verde Siena