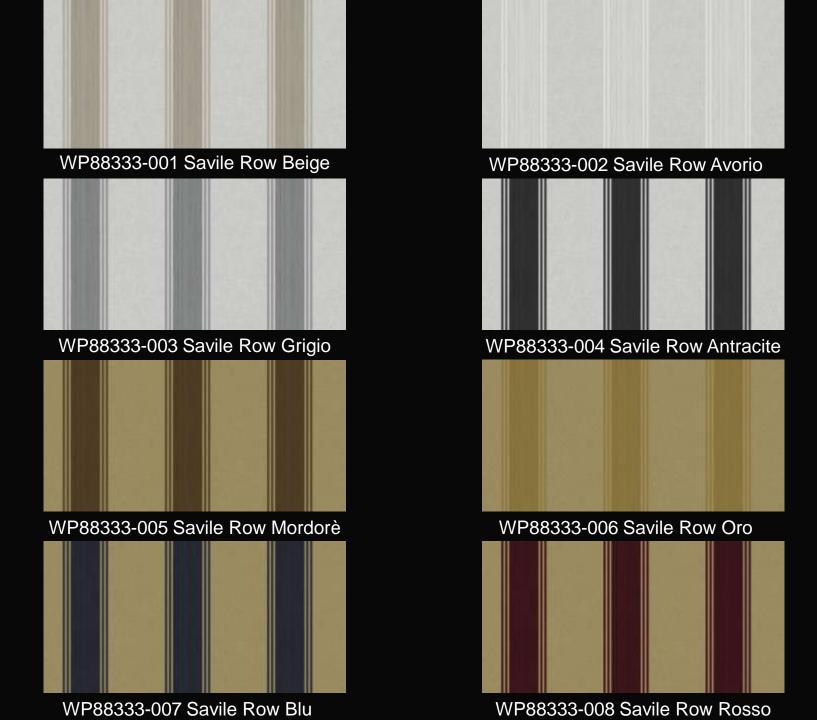

# SAVILE ROW | WP88333

70 cm | 27,5 inch

ROLL DIMENSION B 70 cm x H 10,05 m B 27,5 inch x H 11 yds

WP26464-001 Melograno Magnolia

WP26464-004 Melograno Tea

WP26464-002 Melograno Giallino

WP26464-005 Melograno Cielo