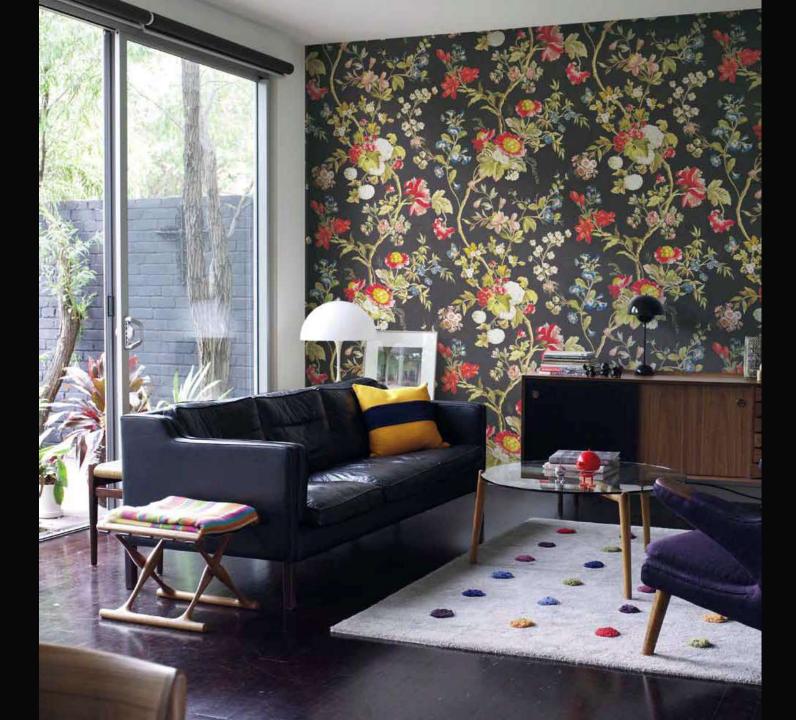

# MARBLE | WP26880

ROLL DIMENSION B 68 cm x H 10,05 m B 26,8 inch x H 11 yds

REPEAT DIMENSION

 $\rightarrow \mid \leftarrow$ 

68 x 80 cm 26,8 x 31,5 inch

68 cm | 26,8 inch

80 cm | 31,5 inch

The COLONY Wallpaper Collection has an excellent chromatic effect and offers a pleasant tactile sensation.

The use and application of these wallpapers present many advantages: they are easy to hang, just paste the wall and not the paper, easy to strip off and leave no residual traces on the wall; they are wipeable, light resistant and fire retardant.

Most items are Type 2 Vinyl, therefore highly suited for residential and contract use such as high-traffic/public areas, lounges, corridors and offices. They are breathable, thus preventing the formation of mould and damp.