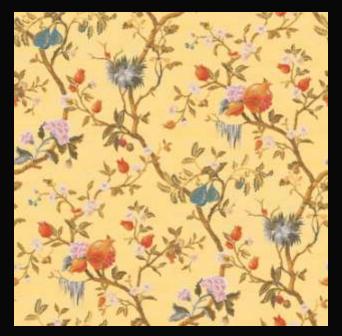

# SAVILE ROW | WP88333

70 cm | 27,5 inch

ROLL DIMENSION B 70 cm x H 10,05 m B 27,5 inch x H 11 yds

WP26464-001 Melograno Magnolia

WP26464-004 Melograno Tea

WP26464-002 Melograno Giallino

WP26464-005 Melograno Cielo

#### MELOGRANO I WP26464

ROLL DIMENSION B 68 cm x H 10,05 m B 26,8 inch x H 11 yds

68 x 68 cm 26,8 x 26,8 inch

68 cm / 26,8 inch

TYPE 2 VINYL