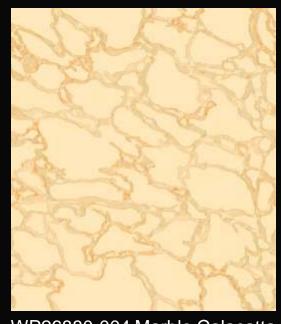

#### SOLOGNE I WP16507

PANEL/ROLL DIMENSION B 98 cm x H 330 cm B 38,6 x H 130 inch

1 telo i 1 drop

Miniature sample

330 cm | 130 inch

98 cm l 38,6 inch

WP26880-001 Marble Botticino

WP26880-003 Marble Verde Siena

WP26880-004 Marble Calacatta

WP26880-005 Marble Valencia

WP26880-006 Marble Emperador

# MARBLE | WP26880

ROLL DIMENSION B 68 cm x H 10,05 m B 26,8 inch x H 11 yds

REPEAT DIMENSION

 $\rightarrow \mid \leftarrow$ 

68 x 80 cm 26,8 x 31,5 inch

68 cm | 26,8 inch

80 cm | 31,5 inch

The COLONY Wallpaper Collection has an excellent chromatic effect and offers a pleasant tactile sensation.