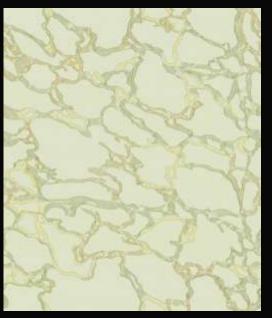

#### SOLOGNE I WP16507

PANEL/ROLL DIMENSION B 98 cm x H 330 cm B 38,6 x H 130 inch

1 telo i 1 drop

Miniature sample

330 cm | 130 inch

98 cm l 38,6 inch

WP26880-001 Marble Botticino

WP26880-003 Marble Verde Siena

WP26880-004 Marble Calacatta

WP26880-005 Marble Valencia

WP26880-006 Marble Emperador

# MARBLE | WP26880

ROLL DIMENSION B 68 cm x H 10,05 m B 26,8 inch x H 11 yds

REPEAT DIMENSION

 $\rightarrow \mid \leftarrow$ 

68 x 80 cm 26,8 x 31,5 inch

68 cm | 26,8 inch

80 cm | 31,5 inch

The COLONY Wallpaper Collection has an excellent chromatic effect and offers a pleasant tactile sensation.