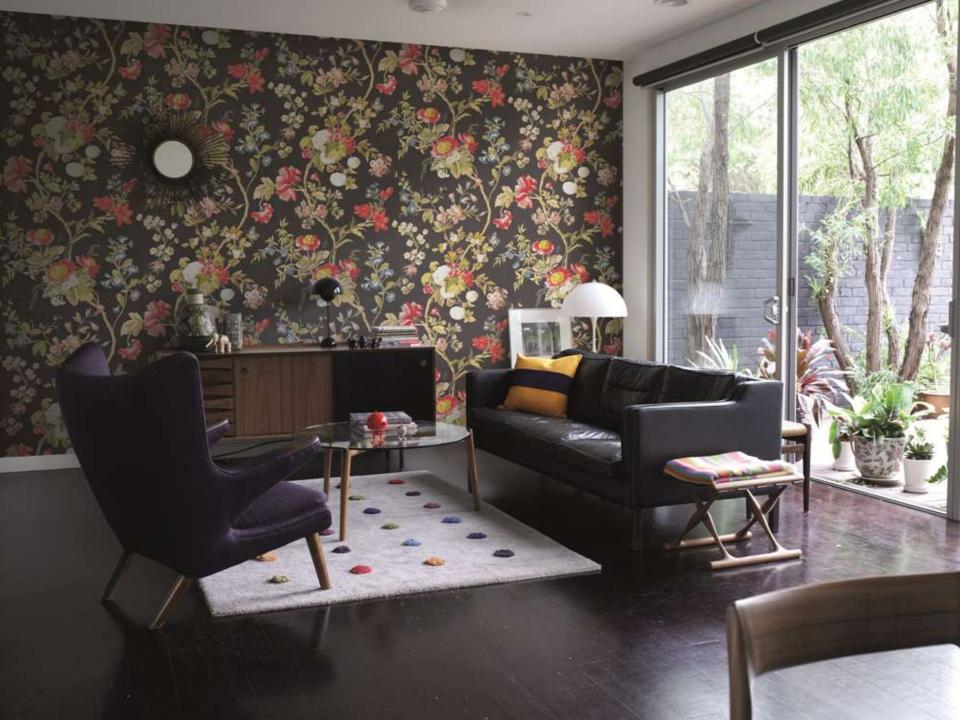

# MARBLE | WP26880

ROLL DIMENSION B 68 cm x H 10,05 m B 26,8 inch x H 11 yds

REPEAT DIMENSION

 $\rightarrow \mid \leftarrow$ 

68 x 80 cm 26,8 x 31,5 inch

68 cm | 26,8 inch

80 cm | 31,5 inch

The COLONY Wallpaper Collection has an excellent chromatic effect and offers a pleasant tactile sensation.

The use and application of these wallpapers present many advantages: they are easy to hang, just paste the wall and not the paper, easy to strip off and leave no residual traces on the wall; they are wipeable, light resistant and fire retardant.

Most items are Type 2 Vinyl, therefore highly suited for residential and contract use such as high-traffic/public areas, lounges, corridors and offices. They are breathable, thus preventing the formation of mould and damp.