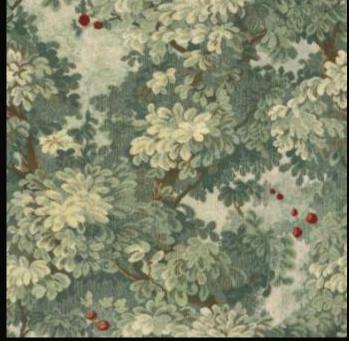

# SAVILE ROW | WP88333

70 cm | 27,5 inch

ROLL DIMENSION B 70 cm x H 10,05 m B 27,5 inch x H 11 yds

WP26464-001 Melograno Magnolia

WP26464-004 Melograno Tea

WP26464-002 Melograno Giallino

WP26464-005 Melograno Cielo