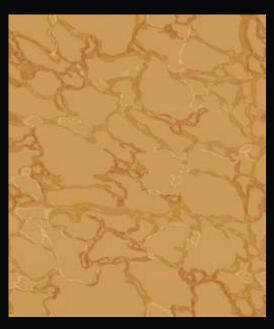

#### SOLOGNE I WP16507

PANEL/ROLL DIMENSION B 98 cm x H 330 cm B 38,6 x H 130 inch

1 telo i 1 drop

Miniature sample

330 cm | 130 inch

98 cm l 38,6 inch

WP26880-001 Marble Botticino

WP26880-003 Marble Verde Siena

WP26880-004 Marble Calacatta

WP26880-005 Marble Valencia

WP26880-006 Marble Emperador

# MARBLE | WP26880

ROLL DIMENSION B 68 cm x H 10,05 m B 26,8 inch x H 11 yds

REPEAT DIMENSION

 $\rightarrow \mid \leftarrow$ 

68 x 80 cm 26,8 x 31,5 inch

68 cm | 26,8 inch

80 cm | 31,5 inch

The COLONY Wallpaper Collection has an excellent chromatic effect and offers a pleasant tactile sensation.