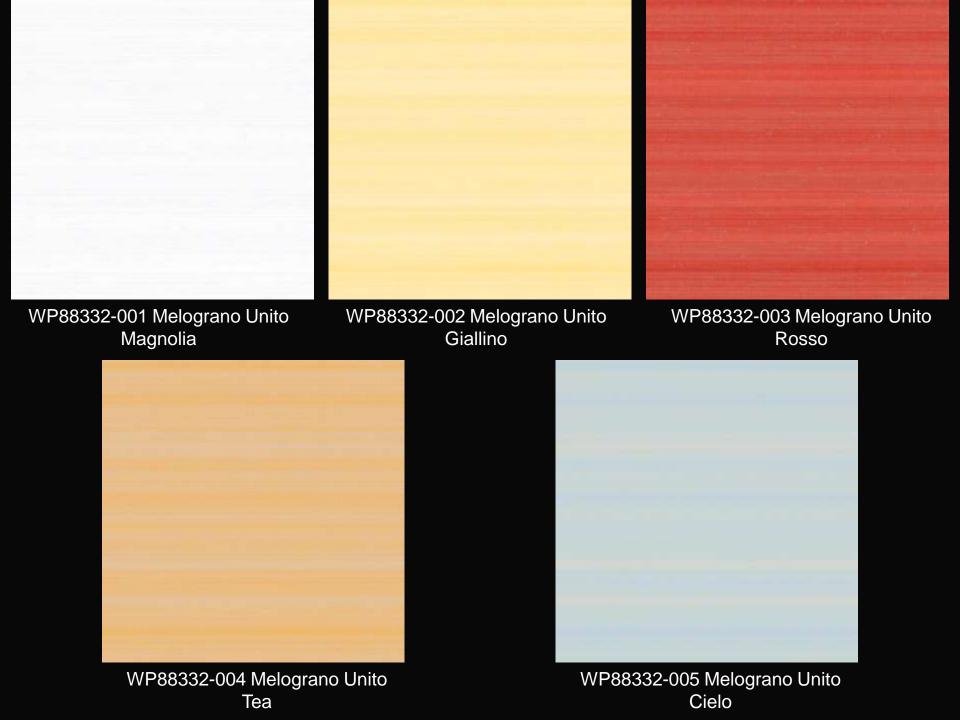

# MELOGRANO UNITO I WP88332

ROLL DIMENSION B 68 cm x H 10,05 m B 26,8 inch x H 11 yds

REPEAT DIMENSION

68 x 68 cm 26,8 x 26,8 inch

68 cm | 26,8 inch

68 cm | 26,8 inch

WP26420-001 Marly Verde

WP26420-002 Marly Bleu