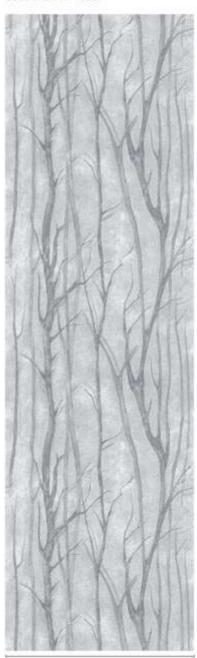

#### SOLOGNE I WP16507

PANEL/ROLL DIMENSION B 98 cm x H 330 cm B 38,6 x H 130 inch

1 telo i 1 drop

Miniature sample

330 cm | 130 inch

98 cm l 38,6 inch

WP26880-001 Marble Botticino

WP26880-003 Marble Verde Siena