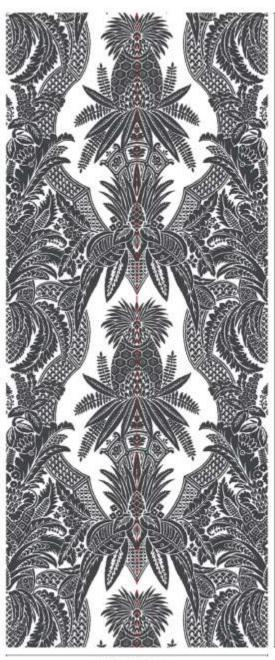

#### EAST INDIA I WP16482

PANEL DIMENSION (composed by 2 drops) B 136 cm x H 330 cm B 53,5 inch x H 130 inch

C € TYPE 2 VINYL

2 tell | 2 drops

68 cm 68 cm 26,8 inch 26,8 inch

| Miniature | sample

330 cm | 130 inch