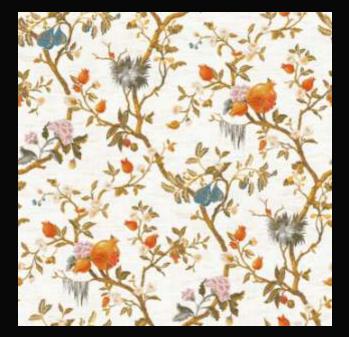

#### MELOGRANO I WP26464

ROLL DIMENSION B 68 cm x H 10,05 m B 26,8 inch x H 11 yds

68 x 68 cm 26,8 x 26,8 inch

68 cm / 26,8 inch

TYPE 2 VINYL