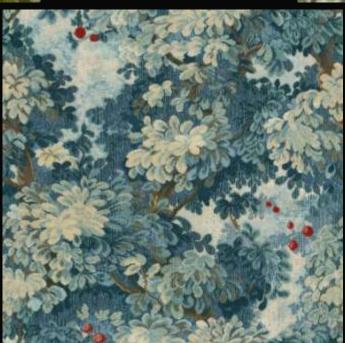

# SAVILE ROW | WP88333

70 cm | 27,5 inch

ROLL DIMENSION B 70 cm x H 10,05 m B 27,5 inch x H 11 yds

WP26464-001 Melograno Magnolia

WP26464-004 Melograno Tea

WP26464-002 Melograno Giallino

WP26464-005 Melograno Cielo