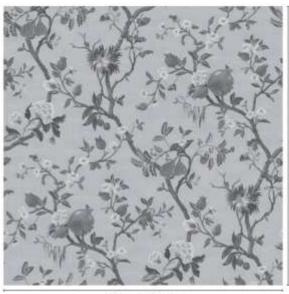

WP16482-002 East India Bianco Grigio

WP16482-003 East India Bianco Beige

WP16482-004 East India Oro

#### EAST INDIA I WP16482

PANEL DIMENSION (composed by 2 drops) B 136 cm x H 330 cm B 53,5 inch x H 130 inch

C € TYPE 2 VINYL

2 tell | 2 drops

68 cm 68 cm 26,8 inch 26,8 inch

| Miniature | sample

330 cm | 130 inch