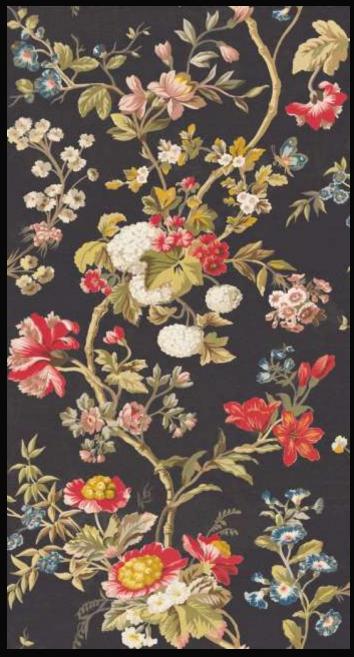

#### SOLOGNE I WP16507

PANEL/ROLL DIMENSION B 98 cm x H 330 cm B 38,6 x H 130 inch

1 telo i 1 drop

Miniature sample

330 cm | 130 inch

98 cm l 38,6 inch

WP26880-001 Marble Botticino

WP26880-003 Marble Verde Siena