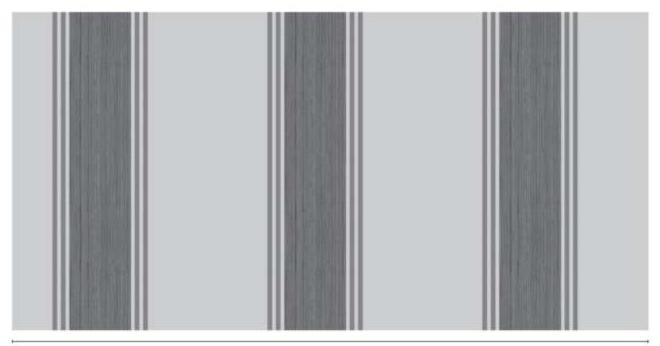

# SAVILE ROW | WP88333

70 cm | 27,5 inch

ROLL DIMENSION B 70 cm x H 10,05 m B 27,5 inch x H 11 yds

WP26464-001 Melograno Magnolia

WP26464-004 Melograno Tea

WP26464-002 Melograno Giallino

WP26464-005 Melograno Cielo