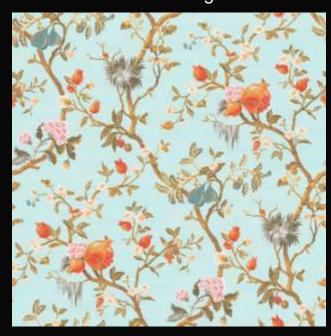

# SAVILE ROW | WP88333

70 cm | 27,5 inch

ROLL DIMENSION B 70 cm x H 10,05 m B 27,5 inch x H 11 yds

WP26464-001 Melograno Magnolia

WP26464-004 Melograno Tea

WP26464-002 Melograno Giallino

WP26464-005 Melograno Cielo

#### MELOGRANO I WP26464

ROLL DIMENSION B 68 cm x H 10,05 m B 26,8 inch x H 11 yds

68 x 68 cm 26,8 x 26,8 inch

68 cm / 26,8 inch

TYPE 2 VINYL