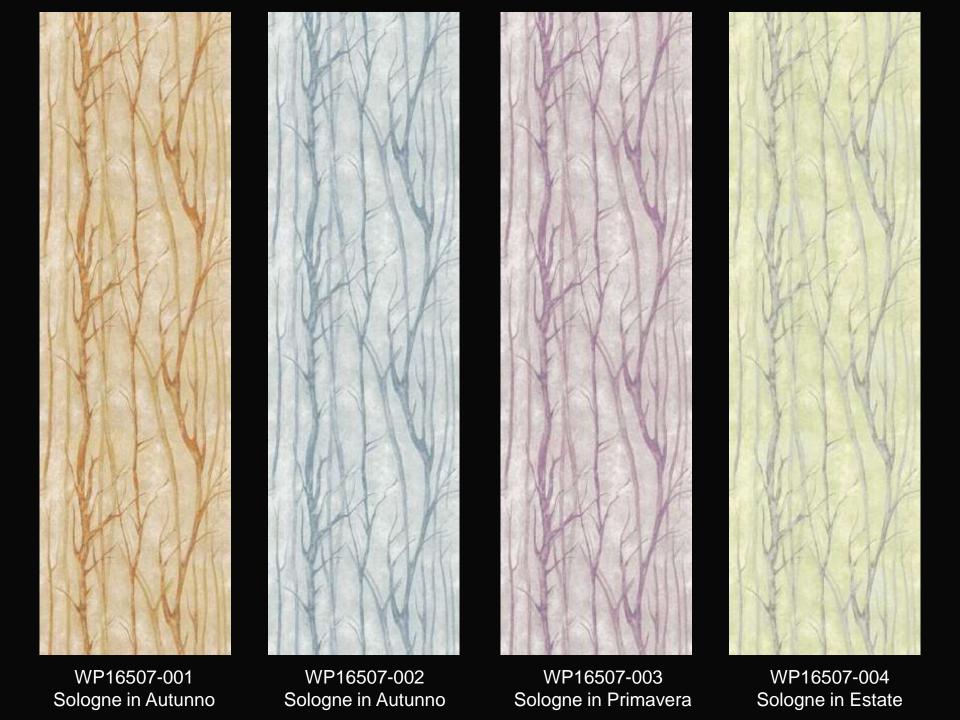

#### SOLOGNE I WP16507

PANEL/ROLL DIMENSION B 98 cm x H 330 cm B 38,6 x H 130 inch

1 telo i 1 drop

Miniature sample

330 cm | 130 inch

98 cm l 38,6 inch

WP26880-001 Marble Botticino

WP26880-003 Marble Verde Siena