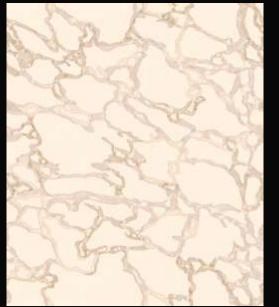

#### SOLOGNE I WP16507

PANEL/ROLL DIMENSION B 98 cm x H 330 cm B 38,6 x H 130 inch

1 telo i 1 drop

Miniature sample

330 cm | 130 inch

98 cm l 38,6 inch

WP26880-001 Marble Botticino

WP26880-003 Marble Verde Siena

WP26880-004 Marble Calacatta

WP26880-005 Marble Valencia

WP26880-006 Marble Emperador

# MARBLE | WP26880

ROLL DIMENSION B 68 cm x H 10,05 m B 26,8 inch x H 11 yds

REPEAT DIMENSION

 $\rightarrow \mid \leftarrow$ 

68 x 80 cm 26,8 x 31,5 inch

68 cm | 26,8 inch

80 cm | 31,5 inch

The COLONY Wallpaper Collection has an excellent chromatic effect and offers a pleasant tactile sensation.