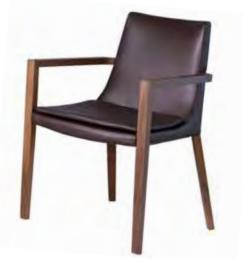

#### SPACE FOR ENCOUNTERS

JAZZ - Console table, black chrome frame, parsol grey glass table top

VIDRO - Table lamp, transparent painted and varnished glass body, galvanised dark metal elements

LEXINGTON - Chair with armrests and padded seat cover