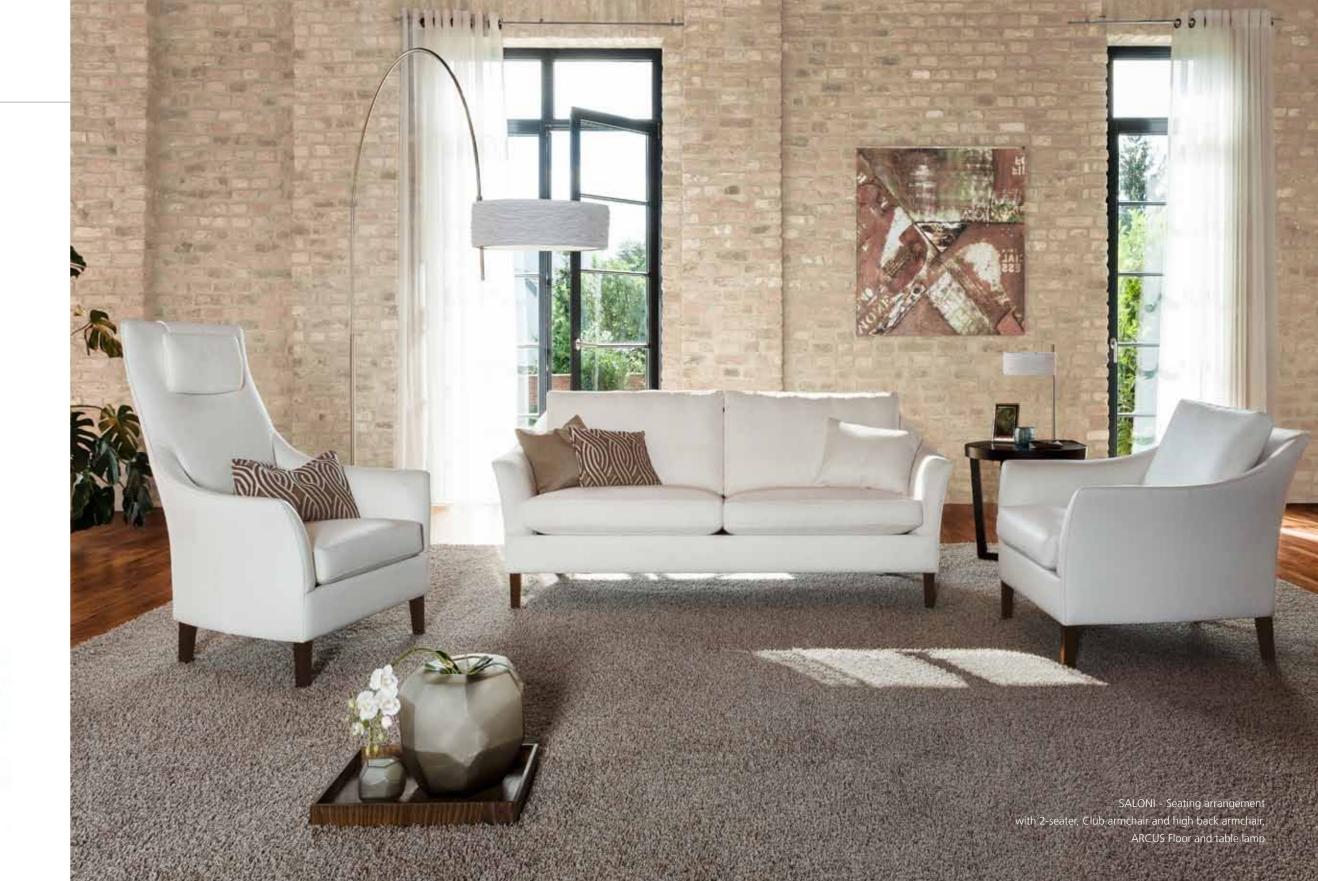

#### SPACE FOR GROWTH

SALONI - Chaisselongue, loose seat and back cushion, feet made of solid dyed wood.