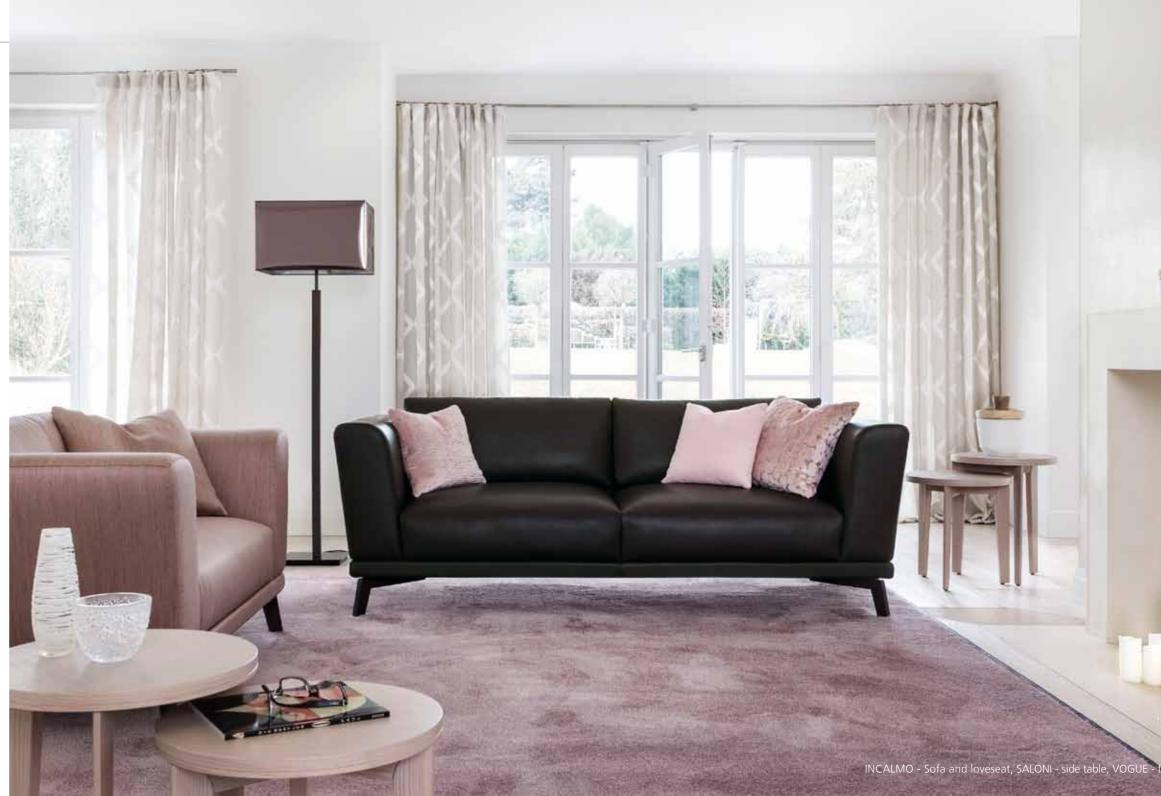

#### SPACE FOR GROWTH

SALONI - Chaisselongue, loose seat and back cushion, feet made of solid dyed wood.