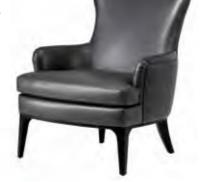

DUNCAN - Comfort armchair highly adjustable

### SPACE FOR EMOTIONS

DUNCAN - Comfort armchair

highly adjustable

LEONA - Armchair, also available with a high back rest, Frame: dyed ashwood

CHIC - Table lamp, lacquered stand, metal base: polished nickel SOHO - Floor lamp with six shades, Stand: matt nickel