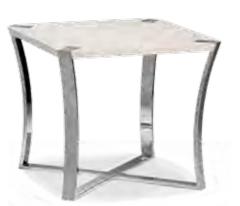

CHARME - Floor lamp, lacquered solid wood column, matt nickel metal elements

CONTE - High backrest armchair, available in various covers and also with a low backrest

LEO - Side table, chromed metal frame, lacquered table top