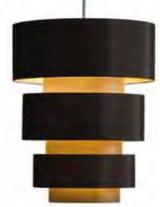

POLO - Sofa bench, shown design with high backrest and short armrests, PLANETS - Ceiling lamp