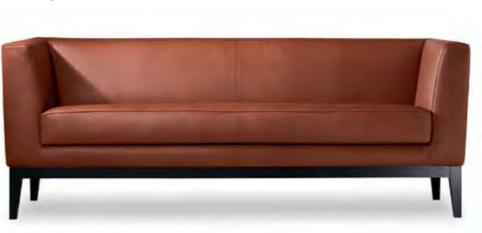

CROSS - Console table, chromed metal frame, varnished glass plate

INSPIRATION - Sofa with armrests type 6, COSY - Cushioned stool, MOOD - Side table, ARCUS - Floor and tablelamp

INSPIRATION - Planning range: Seating arran-gement with armrest type 5, fitting couch and coffee table, SOHO Ceiling lamp