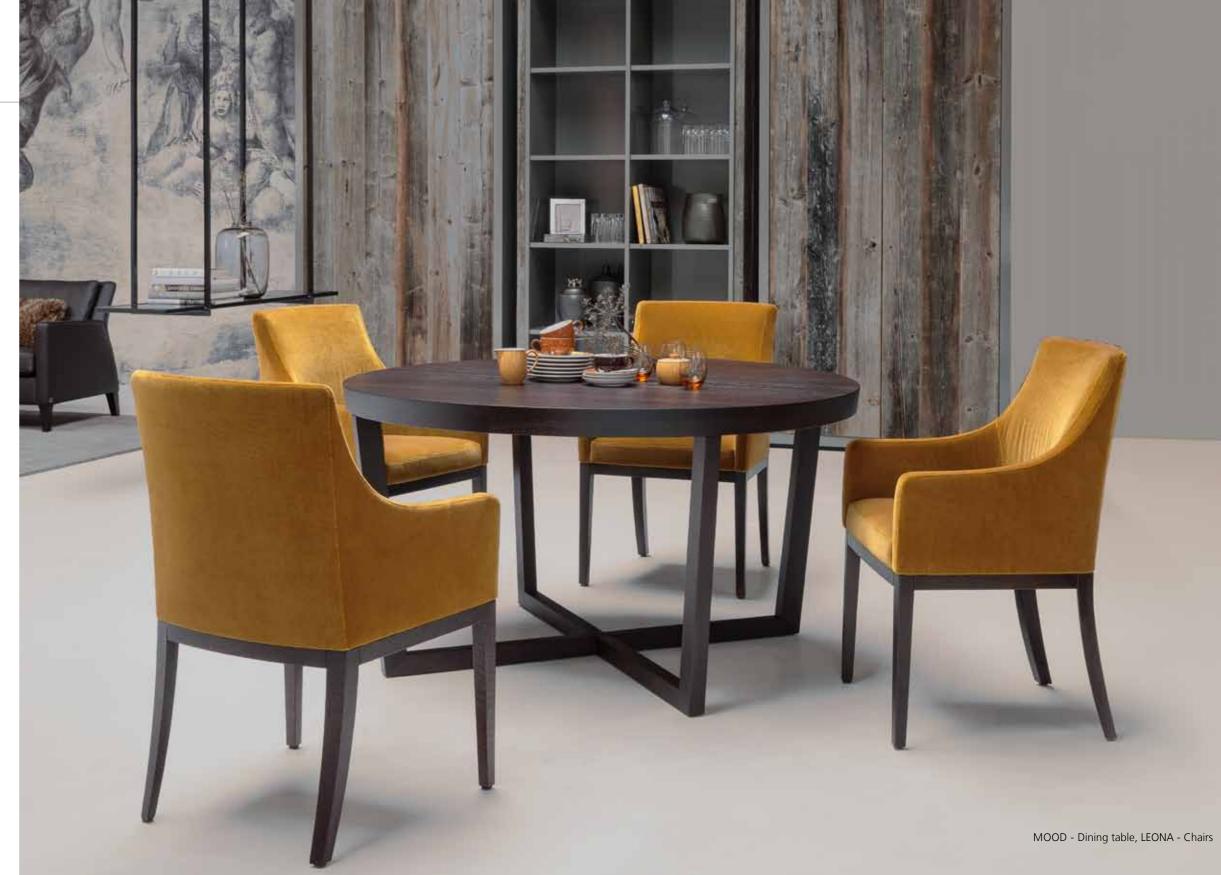

#### SPACE FOR INDIVIDUALITY

SOHO - Ceiling lamp with six lampshades

COFFEETABLE - Side table,

ashwood frame dyed or varnished, ground glass top

LEONA - Dining table available in different woods, also optional second pulled out table surface