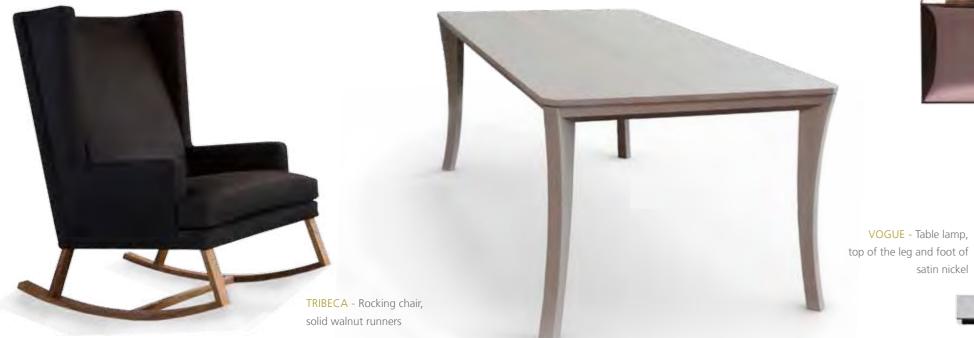

#### SPACE FOR LEISURE

SOHO - Floor lamp with six shades, Metal frame: matt nickel

TRIBECA - Console table walnut wood

**INSPIRATION** - Sofa with armrest type 1

CHIC -Floor lamp, Stand: matt nickel

> BUTLER - Coffee table integrated with a material stool