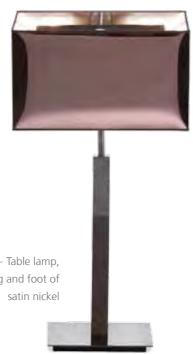

le lamp, metal column matt nickel or polished













STREET, STREET

#### SPACE FOR PLEASURE

DIVA - Armchair with low backrest, leather surface



DANDY - Armchair with high backrest and neck cushion, fabric covered



COSMO - Ceiling lamp with two oval lampshades, internal shade with mirror chrome foil

CHARME - Floor lamp, lacquered solid wood column, matt nickel metal elements

CONTE - High backrest armchair, available in various covers and also with a low backrest



LEO - Side table, chromed metal frame, lacquered table top





#### SPACE FOR INDIVIDUALITY



SOHO - Ceiling lamp with six lampshades



COFFEETABLE - Side table,

ashwood frame dyed or varnished, ground glass top

LEONA - Dining table available in different woods, also optional second pulled out table surface





POLO - Sofa bench, shown design with high backrest and short armrests, PLANETS - Ceiling lamp



# JAB FURNITURE

JAB Furniture Potsdamer Straße 180 D-33719 Bielefeld Germany

Tel +49 (0) 521 92 42 70 Fax +49 (0) 521 92 42 780 jab-furniture@jab.de www.jab-furniture.de