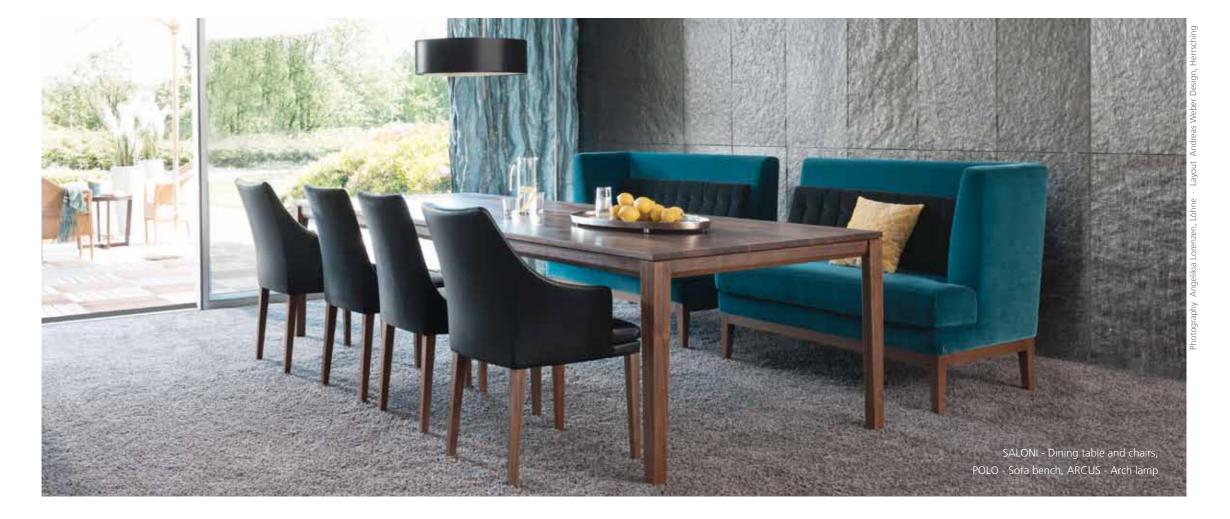

#### SPACE FOR GROWTH

SALONI - Chaisselongue, loose seat and back cushion, feet made of solid dyed wood.