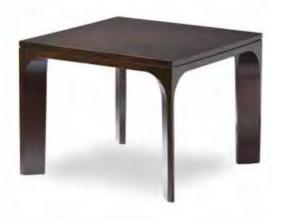

#### SPACE FOR INDIVIDUALITY

SOHO - Ceiling lamp with six lampshades

COFFEETABLE - Side table,

ashwood frame dyed or varnished, ground glass top

LEONA - Dining table available in different woods, also optional second pulled out table surface