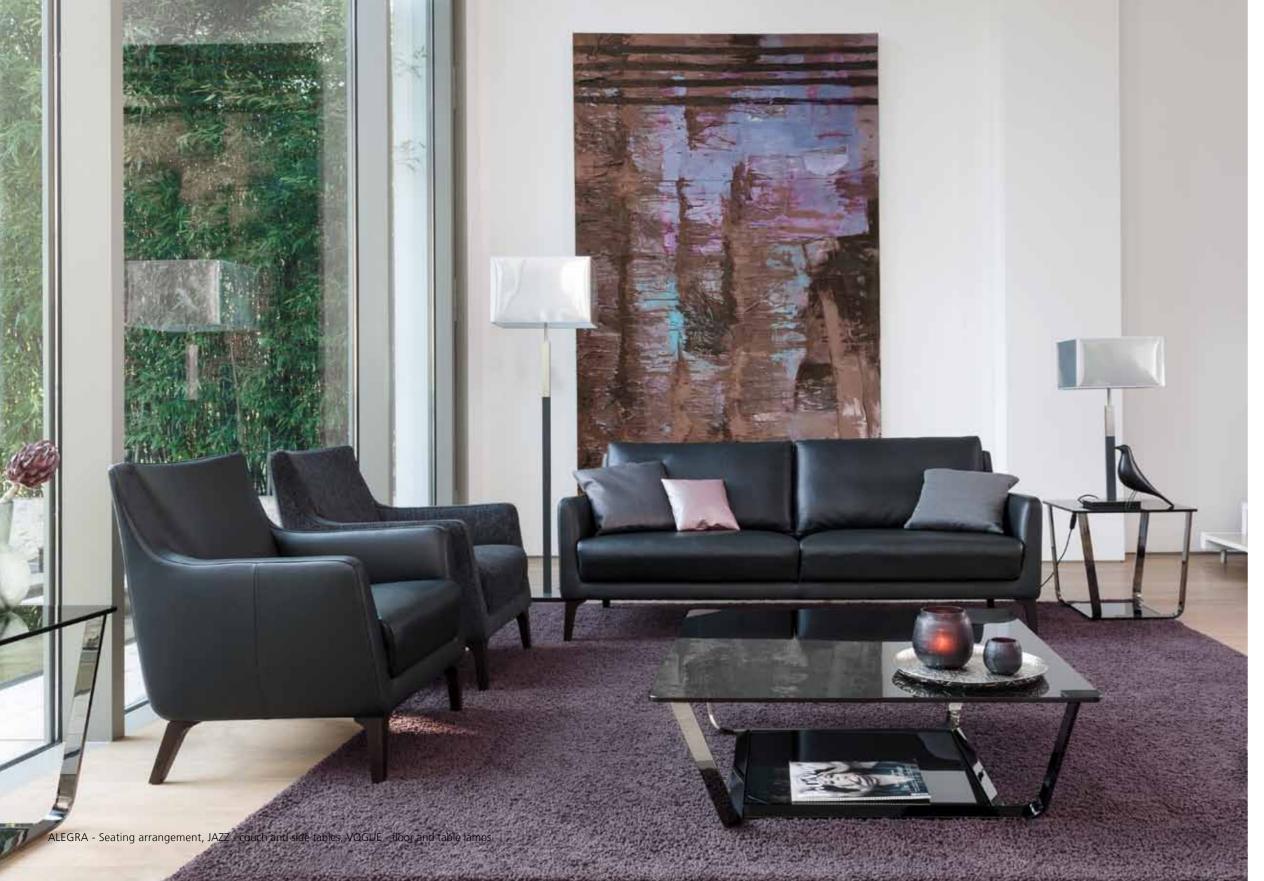

#### SPACE FOR ENCOUNTERS

JAZZ - Console table, black chrome frame, parsol grey glass table top

VIDRO - Table lamp, transparent painted and varnished glass body, galvanised dark metal elements

LEXINGTON - Chair with armrests and padded seat cover