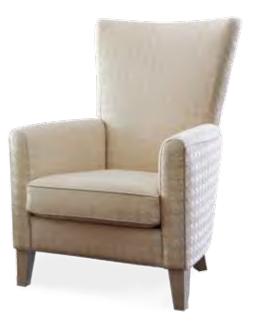

### SPACE FOR EMOTIONS

DUNCAN - Comfort armchair

highly adjustable

LEONA - Armchair, also available with a high back rest, Frame: dyed ashwood

CHIC - Table lamp, lacquered stand, metal base: polished nickel SOHO - Floor lamp with six shades, Stand: matt nickel