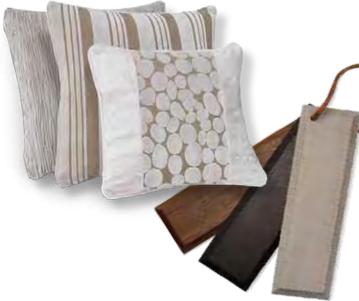

CHIC PETITE - Table lamp, metal leg matt nickel, dark brown textile shade

TRIBECA - Side table,

oiled walnut