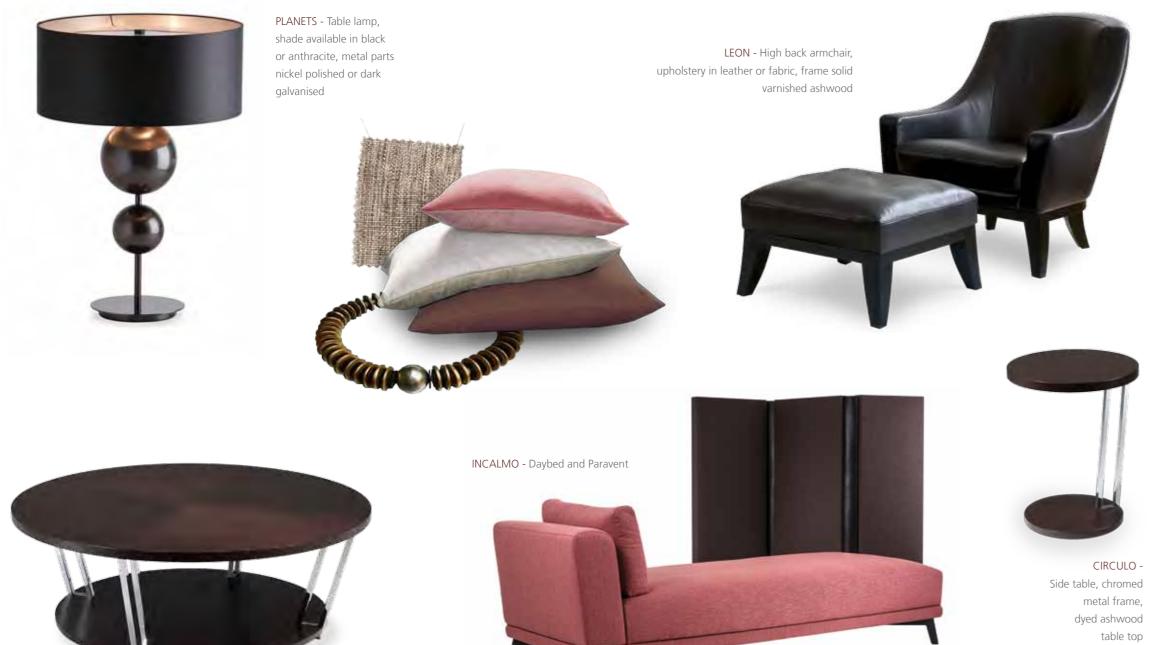

### SPACE FOR CREATIVITY

DONNA - Armchair, upholstery with fabric of leather, fram solid varnished ashwood

MOOD - Couch table, dyed ashwood frame, table top in steel grey and available in golden tone

POLO - Club sofa, with low back and armrest design, also available option with higher back and armrests

CHIC PETITE - Table lamp, metal leg matt nickel, dark brown textile shade

TRIBECA - Side table,

oiled walnut

#### SPACE FOR RECREATION

CIRCULO - Couch table, chromed metal frame, dyed ashwood top