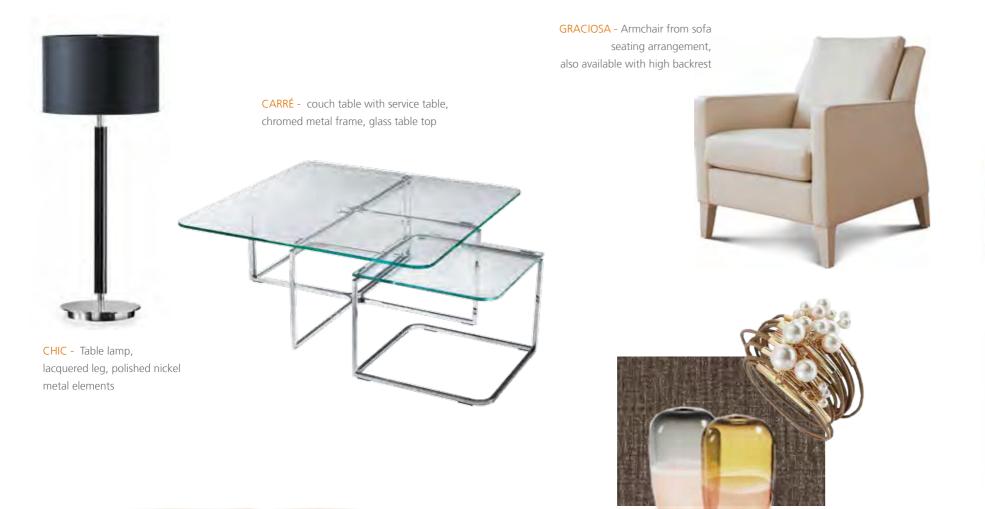

CROSS - Console table, chromed metal frame, varnished glass plate

INSPIRATION - Sofa with armrests type 6, COSY - Cushioned stool, MOOD - Side table, ARCUS - Floor and tablelamp

INSPIRATION - Planning range: Seating arran-gement with armrest type 5, fitting couch and coffee table, SOHO Ceiling lamp

#### SPACE FOR EXPERIENCES

POLO - Sofa bench with higher backrest and wooden legs

GRACIOSA - Side table, oiled solid walnut-wood, or cherry wood with variety of surface finishes

LUX - Table lamp, metal column matt nickel or polished