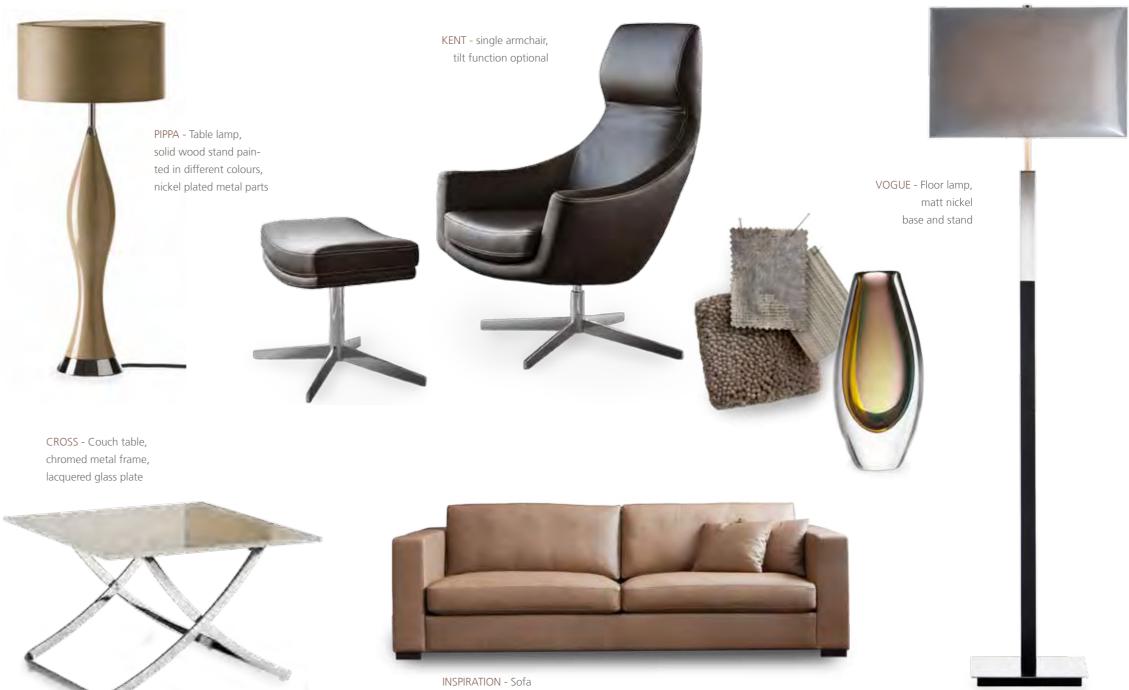

CROSS - Console table, chromed metal frame, varnished glass plate

INSPIRATION - Sofa with armrests type 6, COSY - Cushioned stool, MOOD - Side table, ARCUS - Floor and tablelamp

INSPIRATION - Planning range: Seating arran-gement with armrest type 5, fitting couch and coffee table, SOHO Ceiling lamp