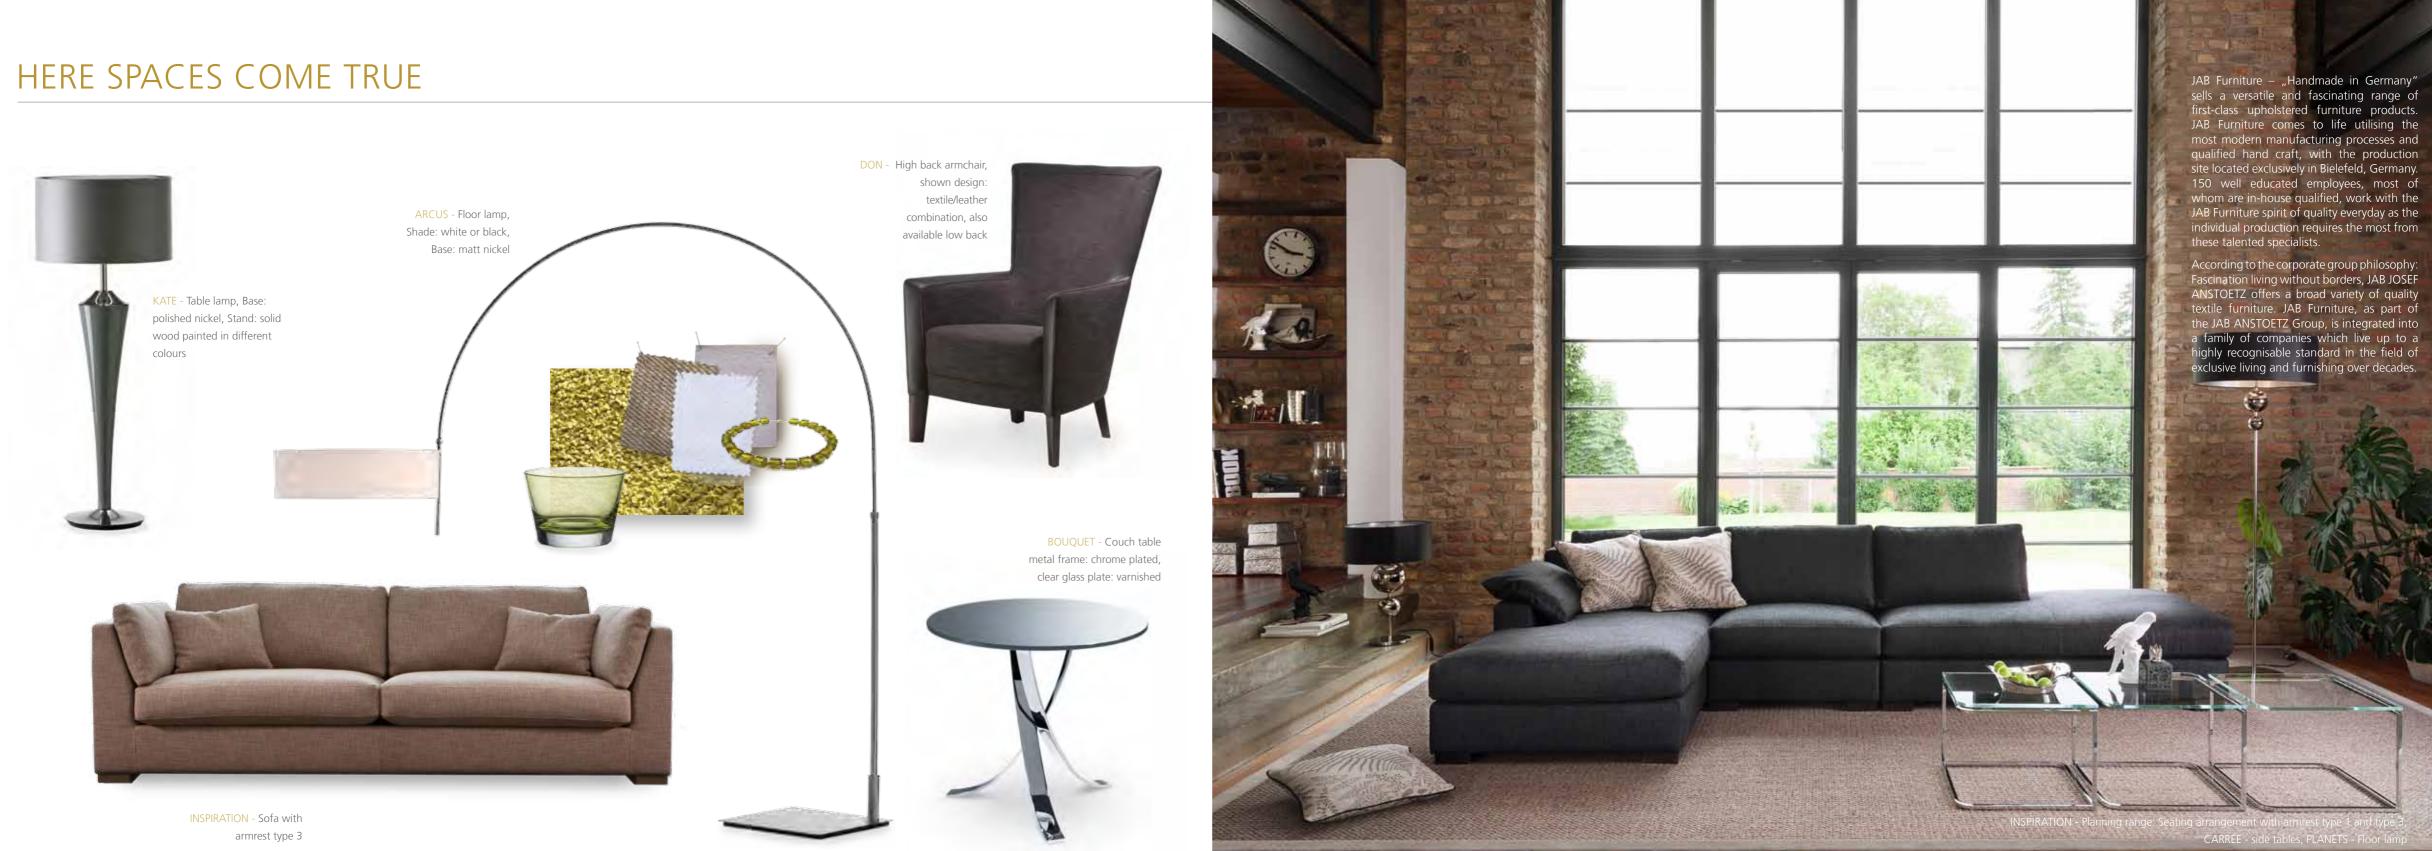

## JAB FURNITURE Handmade in Germany

HERE SPACES COME TRUE SPACE FOR **EMOTIONS** SPACE FOR GROWTH SPACE FOR RECREATION SPACE FOR **EXPERIENCES** SPACE FOR SPACE FOR **INDIVIDUALITY** 

INSPIRATION - Planning range: Seating arrangement, armrest type 1, CARRÉ Couch table with side tables, SOHO floor lamp

#### SPACE FOR LEISURE

SOHO - Floor lamp with six shades, Metal frame: matt nickel

TRIBECA - Console table walnut wood

**INSPIRATION** - Sofa with armrest type 1

CHIC -Floor lamp, Stand: matt nickel

> BUTLER - Coffee table integrated with a material stool

DUNCAN - Comfort armchair highly adjustable

### SPACE FOR EMOTIONS

DUNCAN - Comfort armchair

highly adjustable

LEONA - Armchair, also available with a high back rest, Frame: dyed ashwood

CHIC - Table lamp, lacquered stand, metal base: polished nickel SOHO - Floor lamp with six shades, Stand: matt nickel

CROSS - Console table, chromed metal frame, varnished glass plate

INSPIRATION - Sofa with armrests type 6, COSY - Cushioned stool, MOOD - Side table, ARCUS - Floor and tablelamp

INSPIRATION - Planning range: Seating arran-gement with armrest type 5, fitting couch and coffee table, SOHO Ceiling lamp