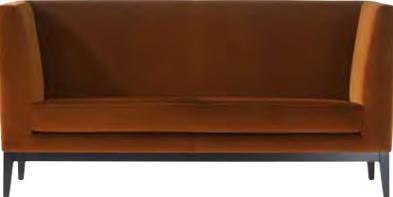

POLO - Sofa bench, shown design with high backrest and short armrests, PLANETS - Ceiling lamp