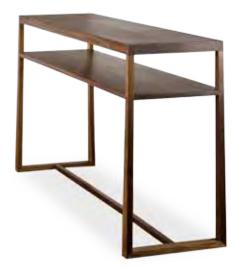

#### SPACE FOR LEISURE

SOHO - Floor lamp with six shades, Metal frame: matt nickel

TRIBECA - Console table walnut wood

**INSPIRATION** - Sofa with armrest type 1

CHIC -Floor lamp, Stand: matt nickel

> BUTLER - Coffee table integrated with a material stool

CHIC PETITE - Table lamp, metal leg matt nickel, dark brown textile shade

TRIBECA - Side table,

oiled walnut