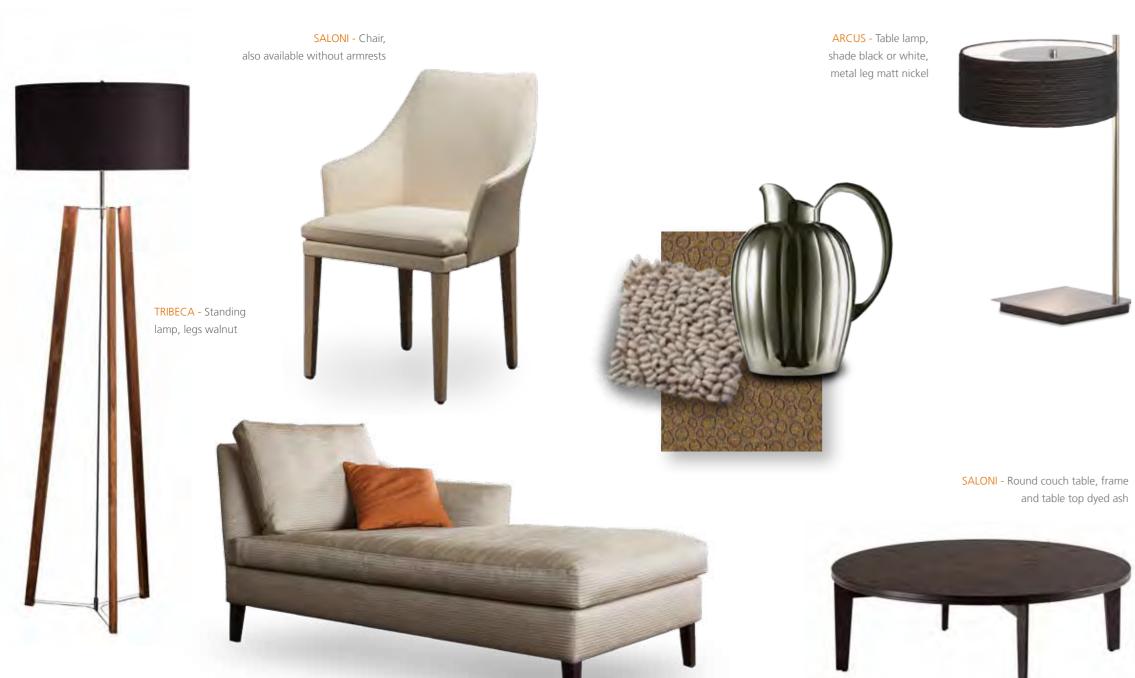

#### SPACE FOR ENCOUNTERS

JAZZ - Console table, black chrome frame, parsol grey glass table top

VIDRO - Table lamp, transparent painted and varnished glass body, galvanised dark metal elements

LEXINGTON - Chair with armrests and padded seat cover