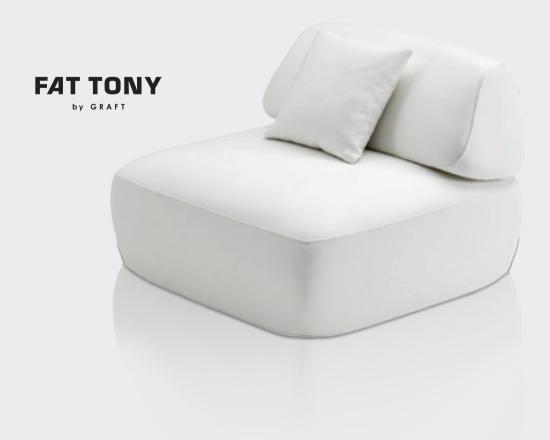

### Fat Tony is different from the crowd.

Fat Tony doesn't want to be a chiselled model. Fat Tony wants to impress others by the charm that is the healthy beauty of well-formed curves. This modular sofa system transposes an image of pure grace into the world of furniture, suggesting – not just visually – the perfect relaxation of youthful form. Yet these distinct elements are striking not only by their outer appearance. Their unusual upholstery structure makes for a particularly ergonomic feeling when you sit on them. Nor do they limit your individuality: with easy-to-vary modules allowing countless combinations, your creative ideas are given free rein. This versatility, coupled with a timeless design, means Fat Tony can be used to make an impact in any space, either in its own right, or in high-impact groups.

## EASY, BUT NOT SIMPLISTIC.

Its minimalist design lends Fat Tony a certain simplicity, yet on closer inspection this itself turns out to be an understatement. That is because what is inside the three cubic modules is something quite out of the ordinary. It's where high-end comfort meets timelessly modern design.

### We're talking inner values.

Fat Tony's zigzag and coil springs are longer-lasting and more comfortable than a simple foam block, thus guaranteeing maximum quality. High-grade cold foam in the back and base ensures maximum comfort, and solid beech load-bearing parts keep the modules in shape for a whole lifetime.