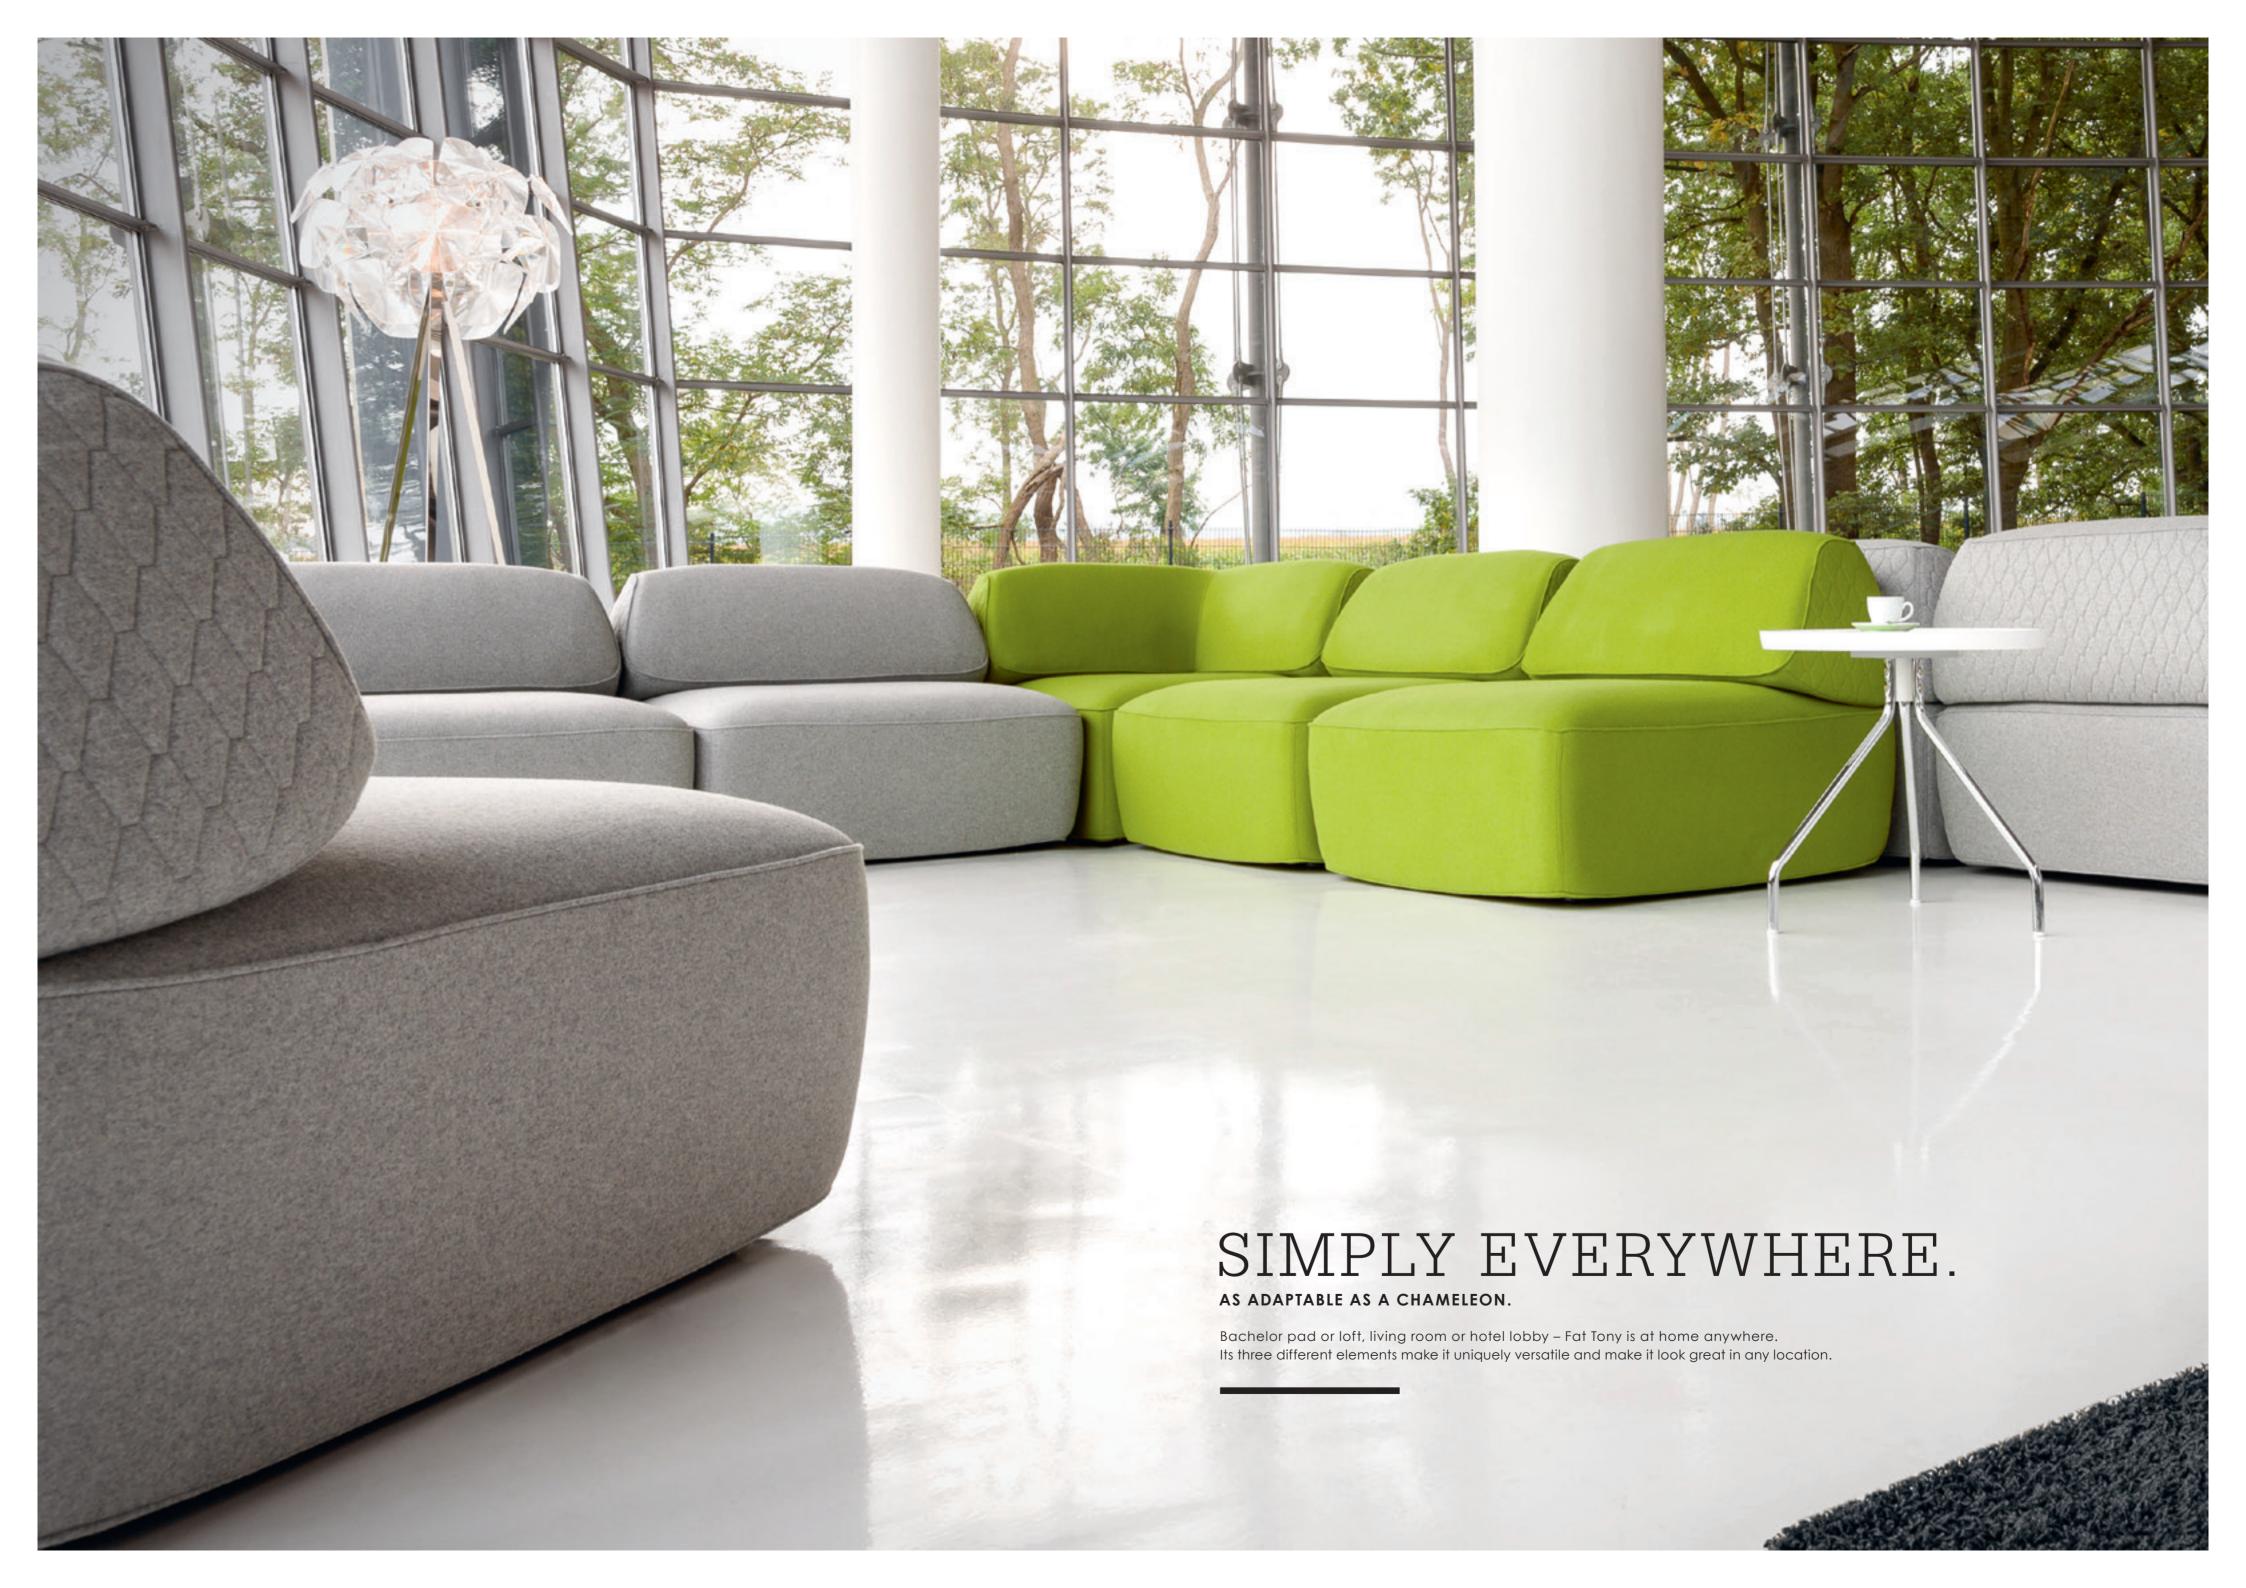

## SIMPLY MORE POSSIBILITIES.

If you don't know what on earth to do with a run-of-the-mill sofa, then Fat Tony's made for you.

Its unique versatility means you can assemble it exactly as you want it. Colours, materials, combinations – there are no limits to the ways you can put it together.

## COLOURFUL AS YOU LIKE.

Countless fabrics from numerous collections await your selection. You can have the entire group made from one material, or have different cloths for different components. You can even modify separate elements within themselves, making the body different from the back, the seat base different from the body valance, a mix of leather and fabric – everything's possible, from subtle informality to youthful brashness.