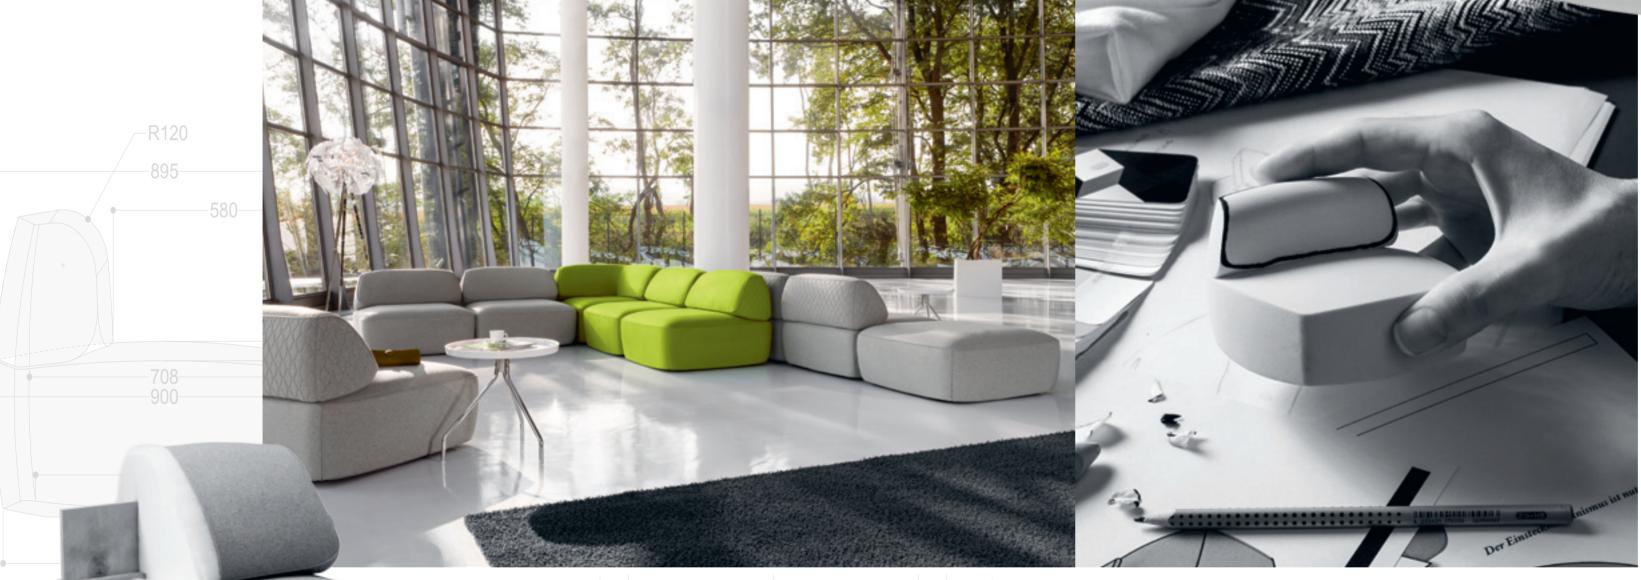

## EASY, BUT NOT SIMPLISTIC.

Its minimalist design lends Fat Tony a certain simplicity, yet on closer inspection this itself turns out to be an understatement. That is because what is inside the three cubic modules is something quite out of the ordinary. It's where high-end comfort meets timelessly modern design.

### We're talking inner values.

Fat Tony's zigzag and coil springs are longer-lasting and more comfortable than a simple foam block, thus guaranteeing maximum quality. High-grade cold foam in the back and base ensures maximum comfort, and solid beech load-bearing parts keep the modules in shape for a whole lifetime.