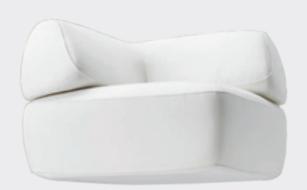

# LIFE IS COMPLICATED. FAT TONY IS NOT.

### Fat Tony is different from the crowd.

Fat Tony doesn't want to be a chiselled model. Fat Tony wants to impress others by the charm that is the healthy beauty of well-formed curves. This modular sofa system transposes an image of pure grace into the world of furniture, suggesting – not just visually – the perfect relaxation of youthful form. Yet these distinct elements are striking not only by their outer appearance. Their unusual upholstery structure makes for a particularly ergonomic feeling when you sit on them. Nor do they limit your individuality: with easy-to-vary modules allowing countless combinations, your creative ideas are given free rein. This versatility, coupled with a timeless design, means Fat Tony can be used to make an impact in any space, either in its own right, or in high-impact groups.

An unusual upholstery structure produces a special, ergonomic feeling when you sit. Instead of sinking in, you're supported in an ideal sitting position. But of course there's no lack of comfort, and nothing to stop you relaxing to do yourself some good.