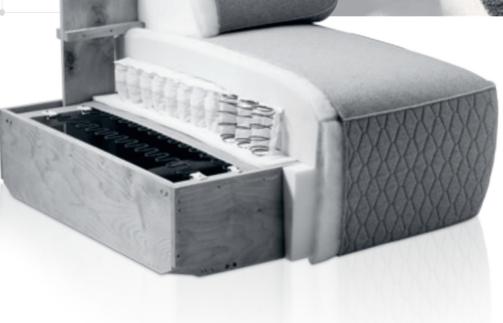

### We're talking inner values.

Fat Tony's zigzag and coil springs are longer-lasting and more comfortable than a simple foam block, thus guaranteeing maximum quality. High-grade cold foam in the back and base ensures maximum comfort, and solid beech load-bearing parts keep the modules in shape for a whole lifetime.

An unusual upholstery structure produces a special, ergonomic feeling when you sit. Instead of sinking in, you're supported in an ideal sitting position. But of course there's no lack of comfort, and nothing to stop you relaxing to do yourself some good.