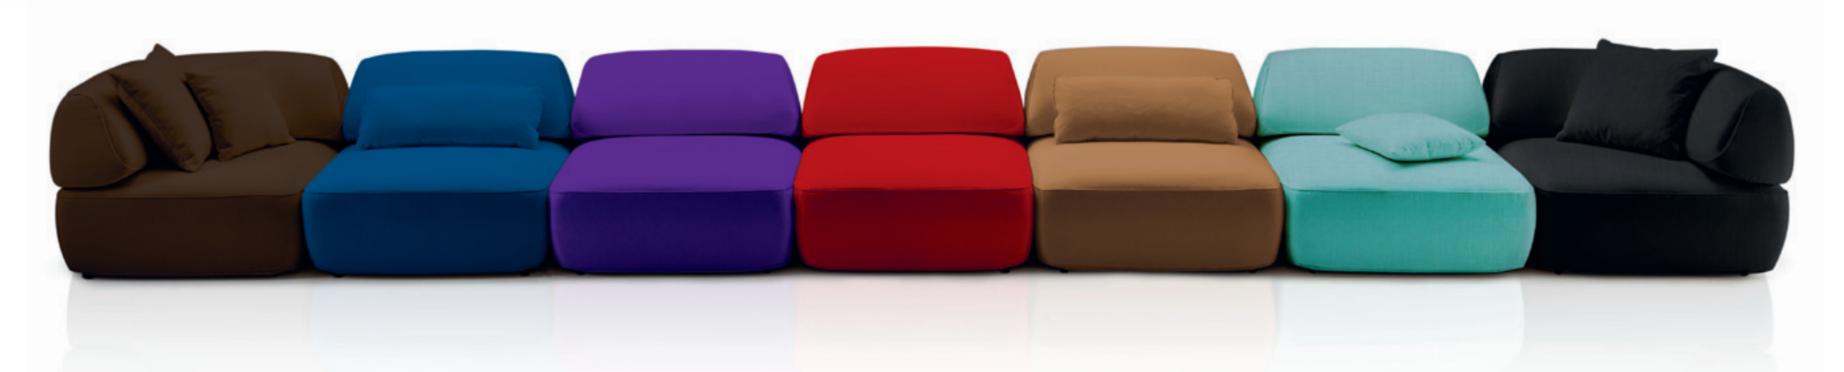

## COLOURFUL AS YOU LIKE.

Countless fabrics from numerous collections await your selection. You can have the entire group made from one material, or have different cloths for different components. You can even modify separate elements within themselves, making the body different from the back, the seat base different from the body valance, a mix of leather and fabric – everything's possible, from subtle informality to youthful brashness.