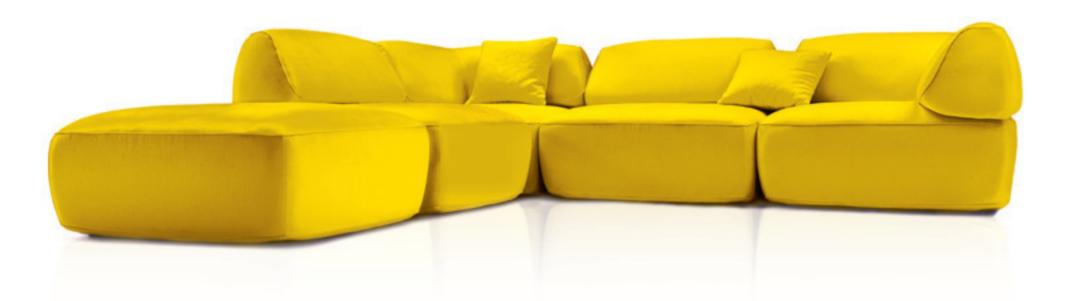

### Fat Tony is different from the crowd.

Fat Tony doesn't want to be a chiselled model. Fat Tony wants to impress others by the charm that is the healthy beauty of well-formed curves. This modular sofa system transposes an image of pure grace into the world of furniture, suggesting – not just visually – the perfect relaxation of youthful form. Yet these distinct elements are striking not only by their outer appearance. Their unusual upholstery structure makes for a particularly ergonomic feeling when you sit on them. Nor do they limit your individuality: with easy-to-vary modules allowing countless combinations, your creative ideas are given free rein. This versatility, coupled with a timeless design, means Fat Tony can be used to make an impact in any space, either in its own right, or in high-impact groups.

An unusual upholstery structure produces a special, ergonomic feeling when you sit. Instead of sinking in, you're supported in an ideal sitting position. But of course there's no lack of comfort, and nothing to stop you relaxing to do yourself some good.