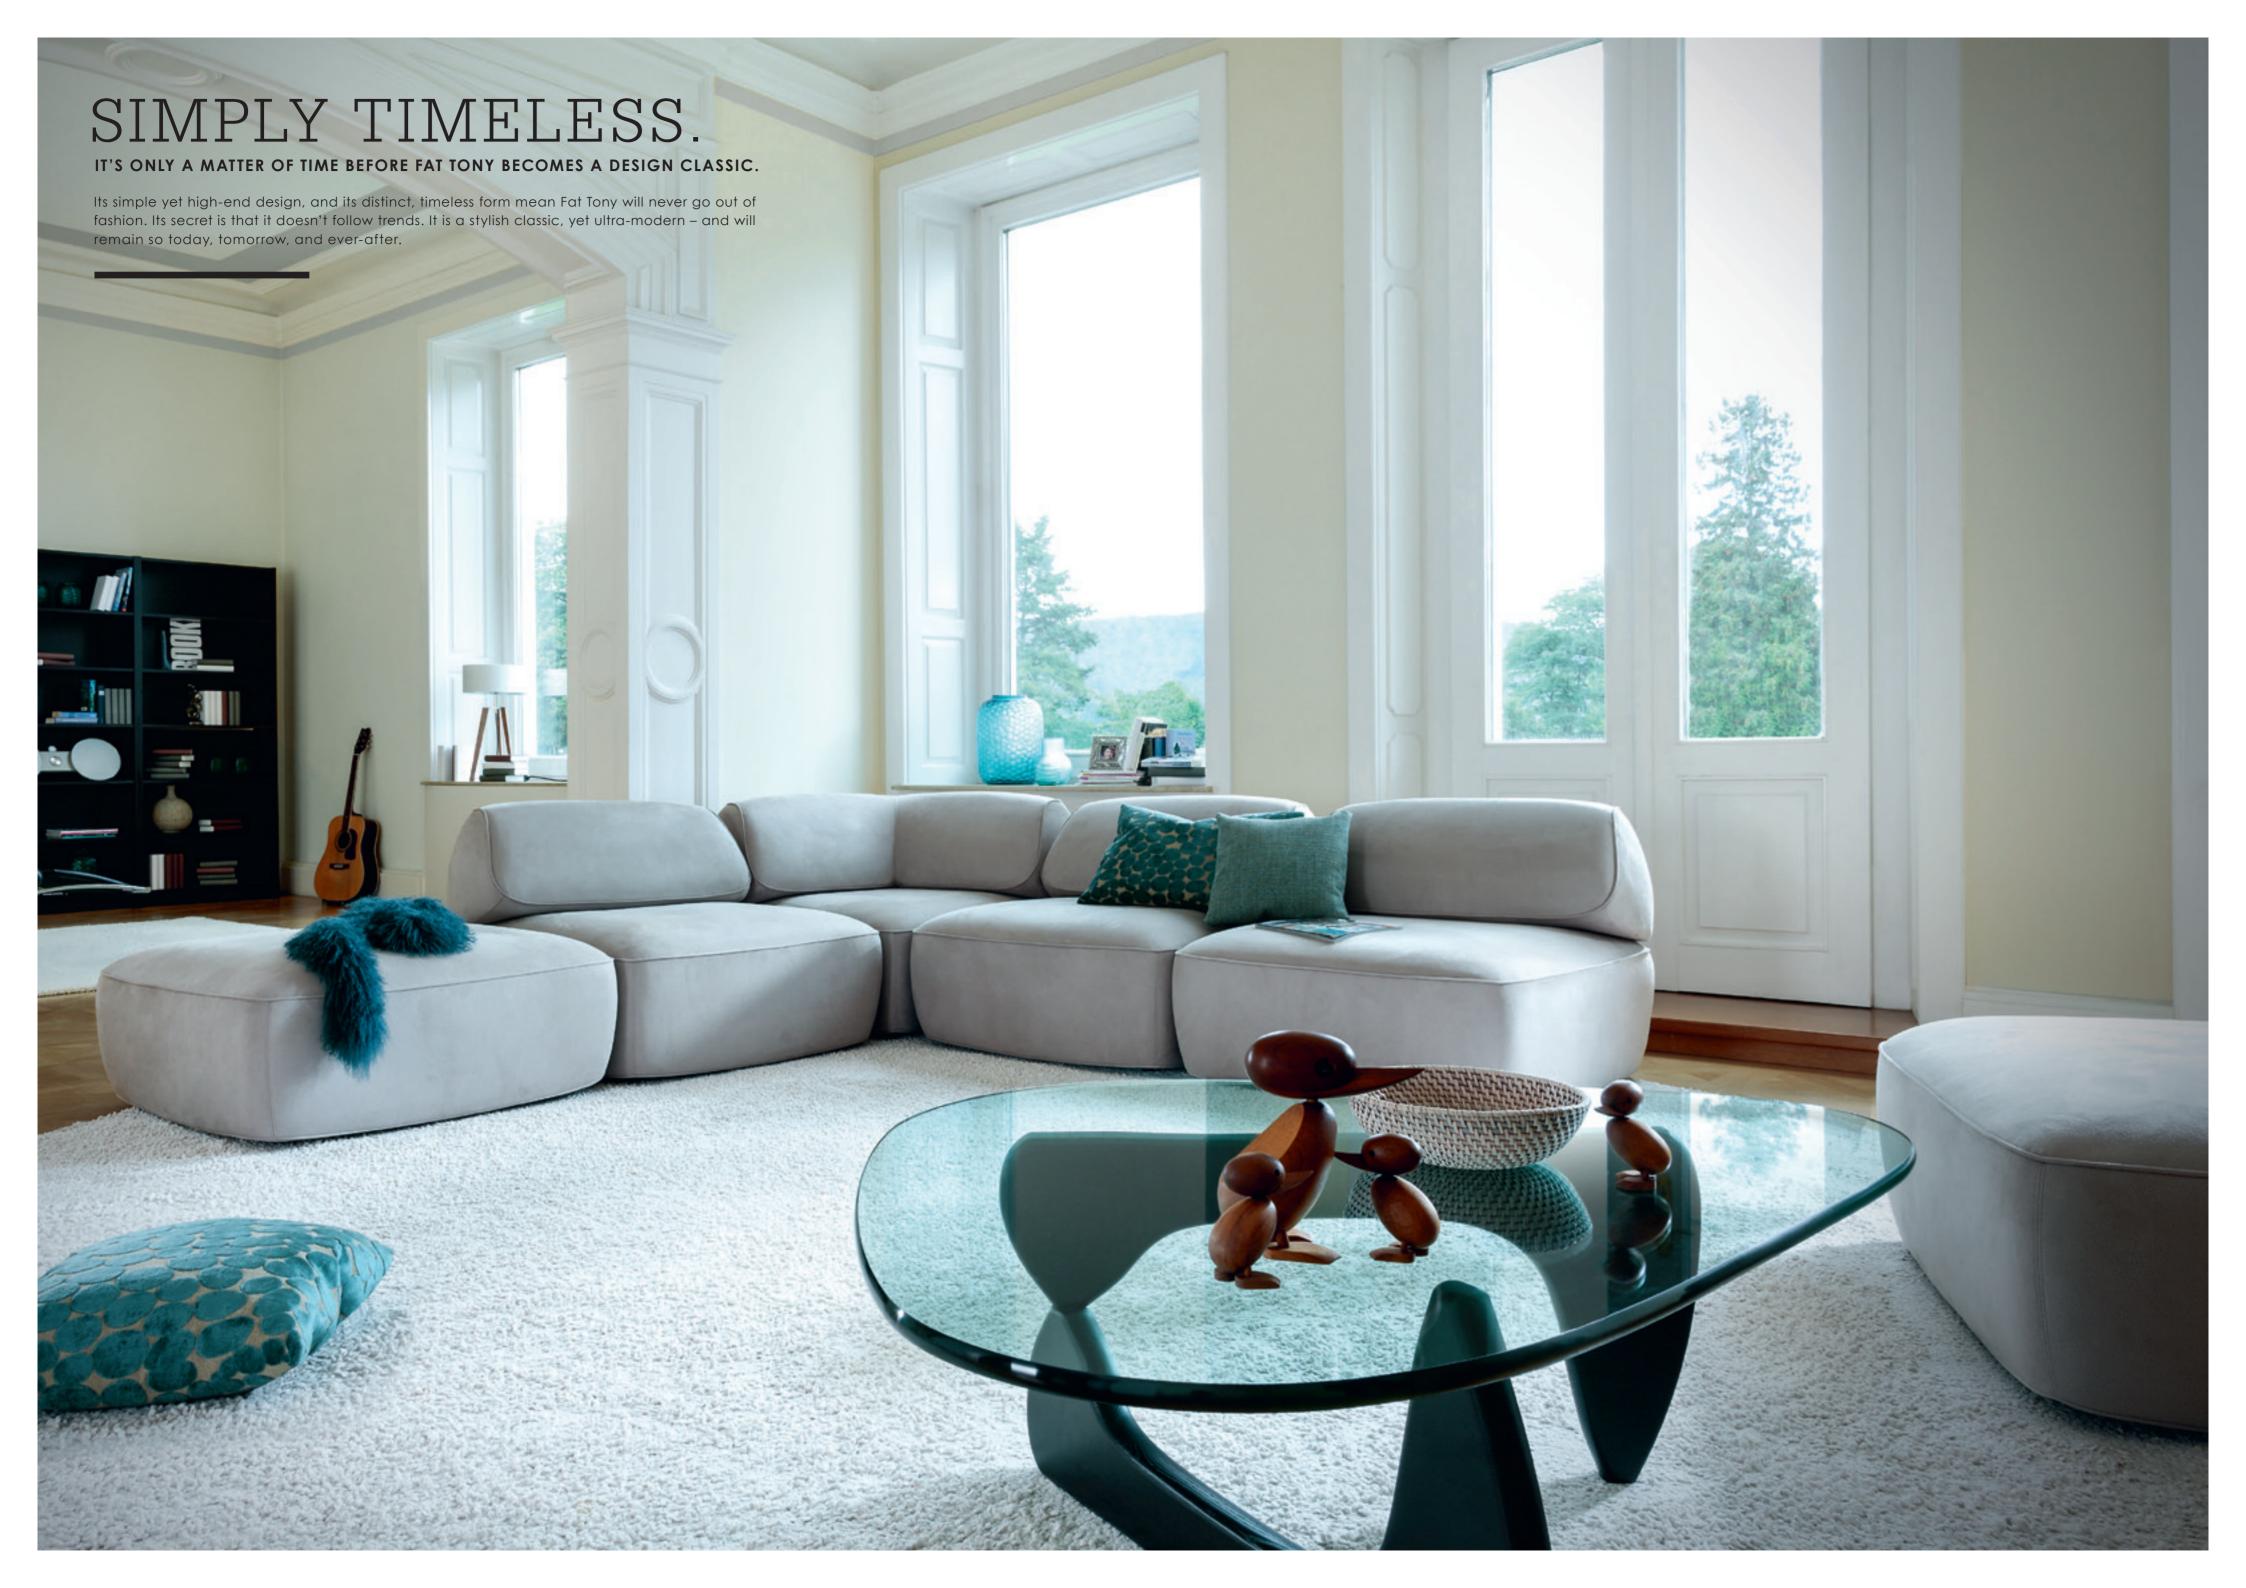

### Fat Tony is different from the crowd.

Fat Tony doesn't want to be a chiselled model. Fat Tony wants to impress others by the charm that is the healthy beauty of well-formed curves. This modular sofa system transposes an image of pure grace into the world of furniture, suggesting – not just visually – the perfect relaxation of youthful form. Yet these distinct elements are striking not only by their outer appearance. Their unusual upholstery structure makes for a particularly ergonomic feeling when you sit on them. Nor do they limit your individuality: with easy-to-vary modules allowing countless combinations, your creative ideas are given free rein. This versatility, coupled with a timeless design, means Fat Tony can be used to make an impact in any space, either in its own right, or in high-impact groups.

## SIMPLY MORE POSSIBILITIES.

If you don't know what on earth to do with a run-of-the-mill sofa, then Fat Tony's made for you.

Its unique versatility means you can assemble it exactly as you want it. Colours, materials, combinations – there are no limits to the ways you can put it together.

## COLOURFUL AS YOU LIKE.

Countless fabrics from numerous collections await your selection. You can have the entire group made from one material, or have different cloths for different components. You can even modify separate elements within themselves, making the body different from the back, the seat base different from the body valance, a mix of leather and fabric – everything's possible, from subtle informality to youthful brashness.