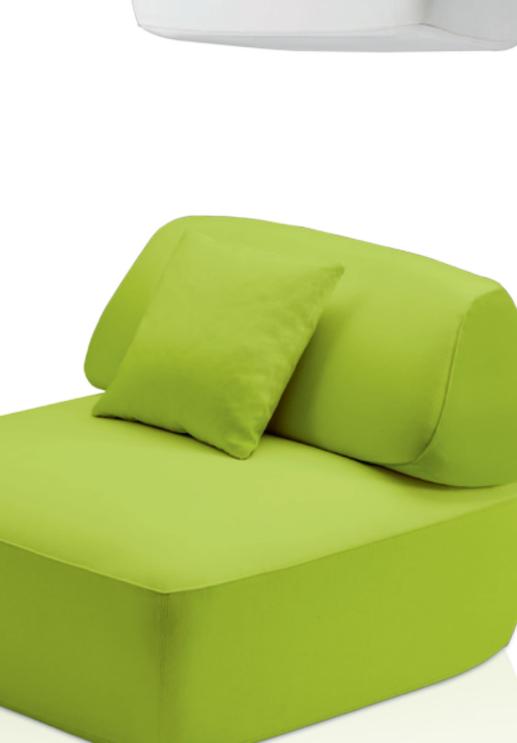

### Fat Tony is different from the crowd.

Fat Tony doesn't want to be a chiselled model. Fat Tony wants to impress others by the charm that is the healthy beauty of well-formed curves. This modular sofa system transposes an image of pure grace into the world of furniture, suggesting – not just visually – the perfect relaxation of youthful form. Yet these distinct elements are striking not only by their outer appearance. Their unusual upholstery structure makes for a particularly ergonomic feeling when you sit on them. Nor do they limit your individuality: with easy-to-vary modules allowing countless combinations, your creative ideas are given free rein. This versatility, coupled with a timeless design, means Fat Tony can be used to make an impact in any space, either in its own right, or in high-impact groups.

## EASY, BUT NOT SIMPLISTIC.

Its minimalist design lends Fat Tony a certain simplicity, yet on closer inspection this itself turns out to be an understatement. That is because what is inside the three cubic modules is something quite out of the ordinary. It's where high-end comfort meets timelessly modern design.

An unusual upholstery structure produces a special, ergonomic feeling when you sit. Instead of sinking in, you're supported in an ideal sitting position. But of course there's no lack of comfort, and nothing to stop you relaxing to do yourself some good.