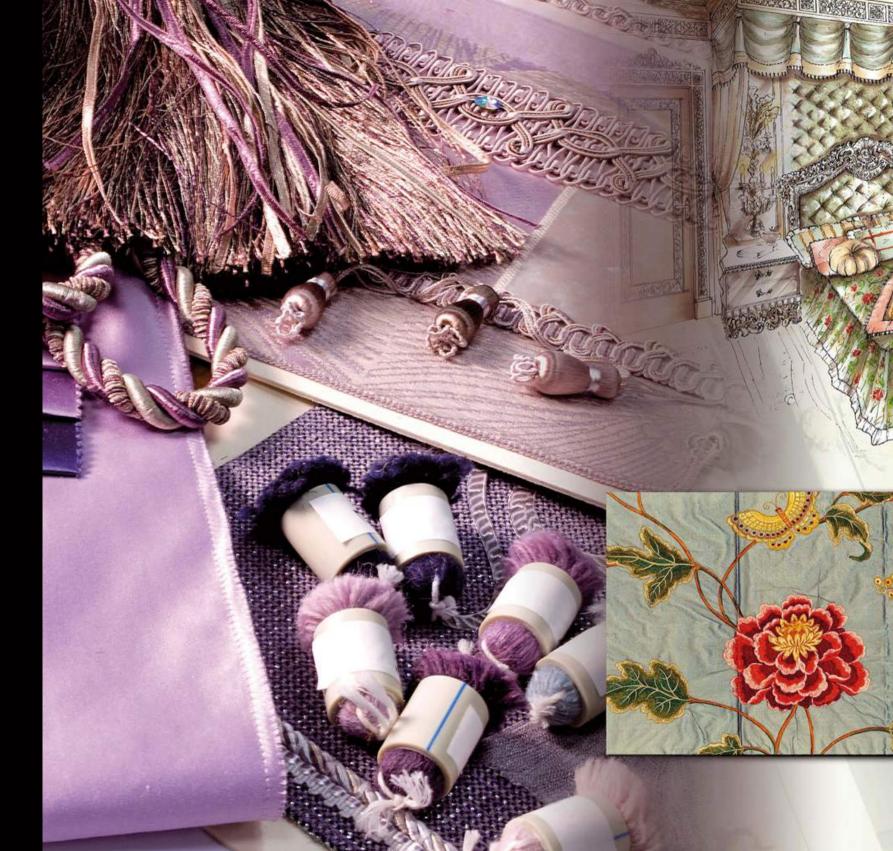

## Cashmere

The luxurious softness of cashmere Loro Piana upholsters the Boheme collection.

LAC-16 Chair 61 x 58 x h 117

LAC-14R Round table diam. 170

LAC-16 Chair 61 x 58 x h 117 CHA-L106/24 Chandelier 140 x h 110