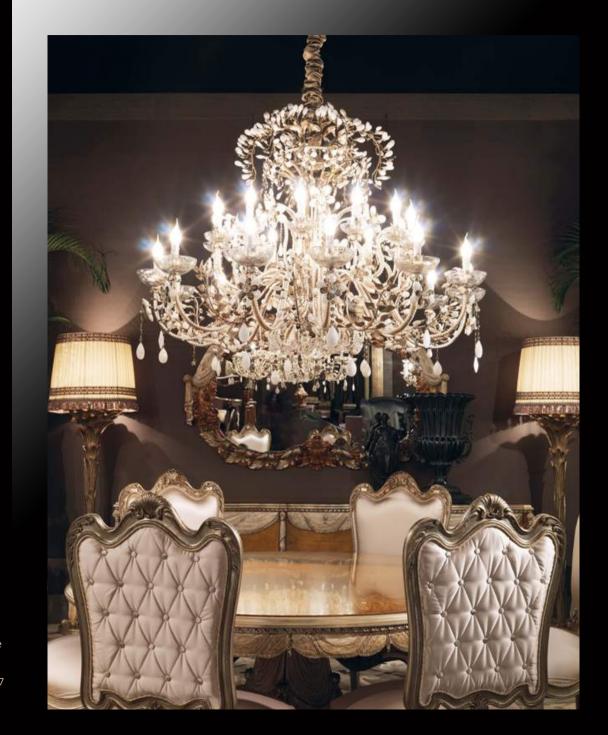

## Cashmere

The luxurious softness of cashmere Loro Piana upholsters the Boheme collection.

LAC-16 Chair 61 x 58 x h 117

LAC-14R Round table diam. 170

LAC-16 Chair 61 x 58 x h 117 CHA-L106/24 Chandelier 140 x h 110