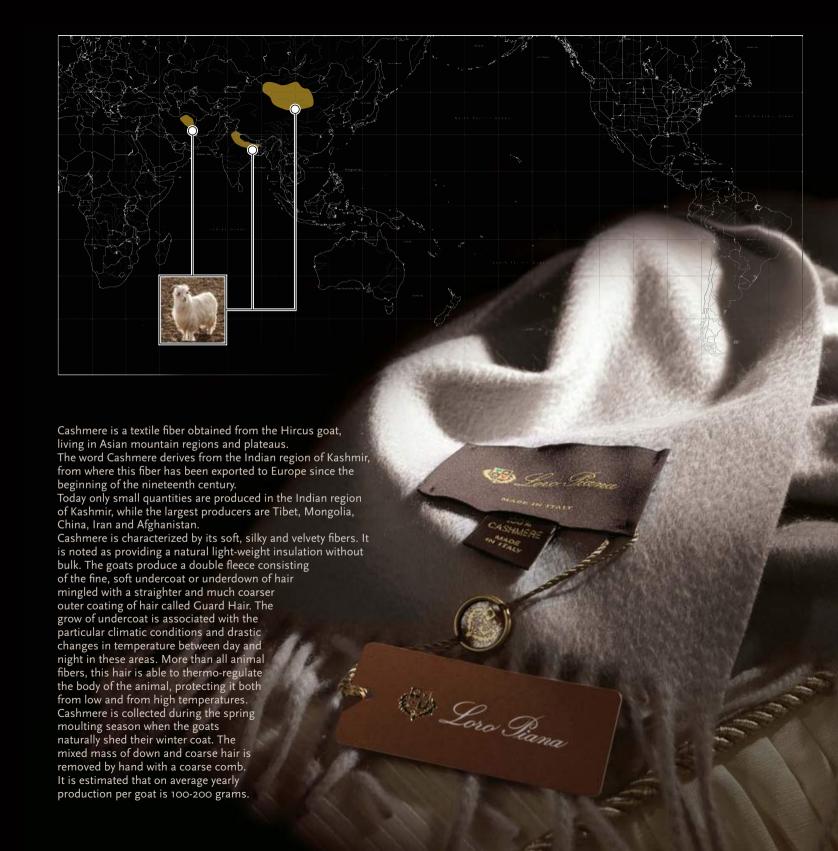

## Cashmere

The luxurious softness of cashmere Loro Piana upholsters the Boheme collection.

LAC-16 Chair 61 x 58 x h 117

LAC-14R Round table diam. 170

LAC-16 Chair 61 x 58 x h 117 CHA-L106/24 Chandelier 140 x h 110