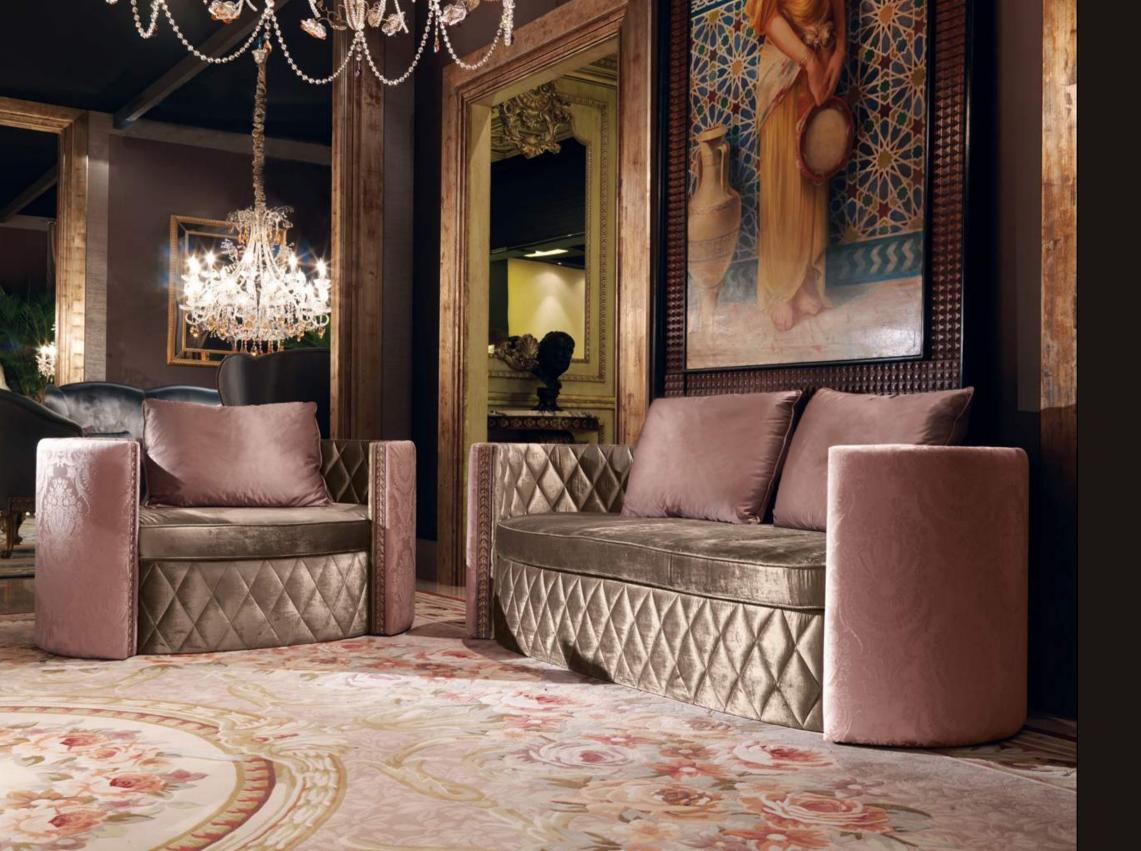

## Cashmere

The luxurious softness of cashmere Loro Piana upholsters the Boheme collection.

LAC-16 Chair 61 x 58 x h 117

LAC-14R Round table diam. 170

LAC-16 Chair 61 x 58 x h 117 CHA-L106/24 Chandelier 140 x h 110

LAC-11 Buffet 285 x 52 x h 90

LAC-12 Mirror 190 x h 130

CHA Standing lamp diam. 60 x h 200

вон-**71** Armchair 105 x 80 x h 120

LAC-133 Bookshelf 150 x 40 x h 270

вон-**43**F 3 seaters sofa 250 x 108 x h 135

вон-**47** Side table diam. 60 x h 78

 вон-47
 Side table diam. 60 x h 78

 вон-43v
 3 seaters sofa 250 x 108 x h 135

**вон-71** Armchair 105 x 80 x h 120

вон-**43**v 3 seaters sofa 250 x 108 x h 135

PAI-7E2FP Painting
"Donna con specchio"
170 x h 220

сна-L**106/8** Chandelier 82 x h 71

BOH-43V 3 seaters sofa 250 x 108 x h 135 PAI-E9EP Painting "Passione" 170 x h 220 CHA-L106/8 Chandelier 82 x h 71

MOR-42 2 seaters sofa 175 x 96 x h 90 CHA Standing lamp diam. 60 x h 200