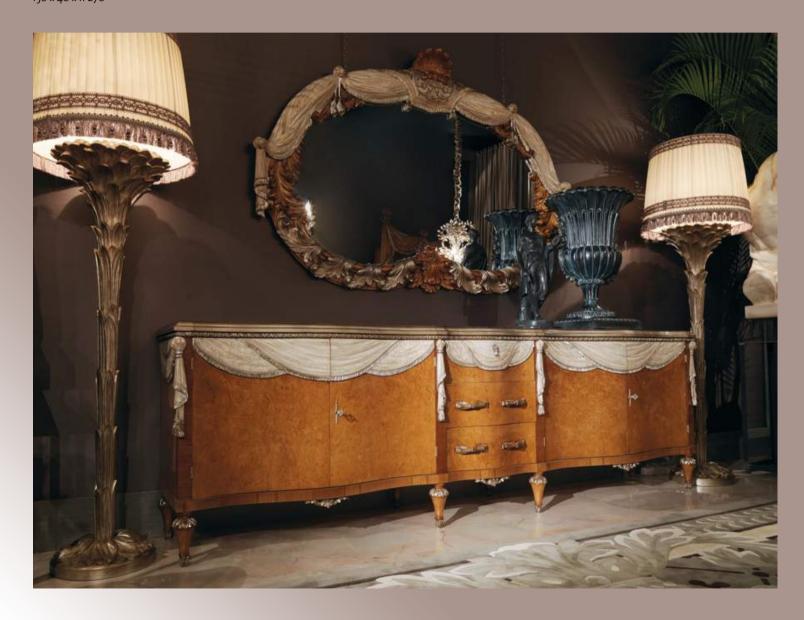

LAC-11 Buffet 285 x 52 x h 90

LAC-12 Mirror 190 x h 130

CHA Standing lamp diam. 60 x h 200

вон-**71** Armchair 105 x 80 x h 120

LAC-133 Bookshelf 150 x 40 x h 270

вон-**43**F 3 seaters sofa 250 x 108 x h 135