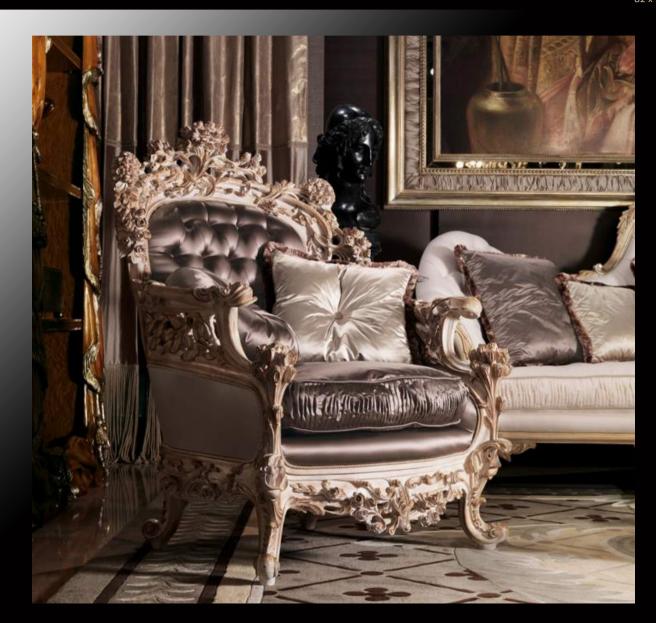

LAC-11 Buffet 285 x 52 x h 90

LAC-12 Mirror 190 x h 130

CHA Standing lamp diam. 60 x h 200

вон-**71** Armchair 105 x 80 x h 120

LAC-133 Bookshelf 150 x 40 x h 270

вон-**43**F 3 seaters sofa 250 x 108 x h 135

вон-**47** Side table diam. 60 x h 78

 вон-47
 Side table diam. 60 x h 78

 вон-43v
 3 seaters sofa 250 x 108 x h 135

**вон-71** Armchair 105 x 80 x h 120

вон-**43**v 3 seaters sofa 250 x 108 x h 135

PAI-7E2FP Painting
"Donna con specchio"
170 x h 220