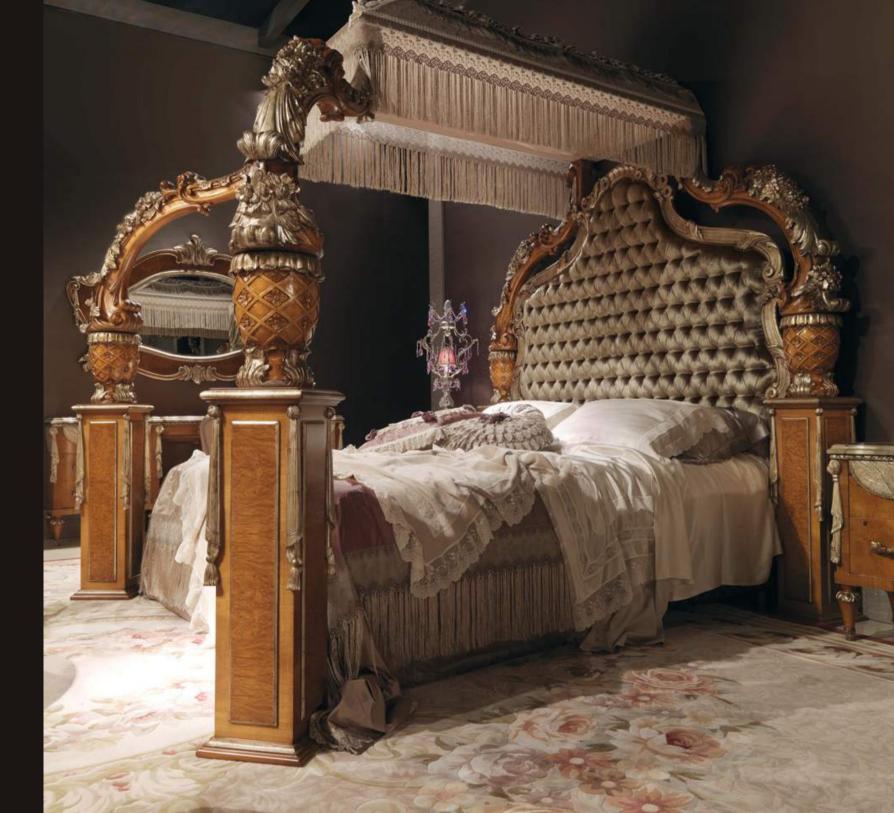

## Lace\_bedroom Caravaggio\_living

LAC-102 Bed with canopy 275 x 250 x h 256

LAC-125 Bedcover set

LAC-ACC1 Bed sheet

LAC-ACC2 Cashmere plaid

LAC-105 Night table 63 x 35 x h 60

CAR-42 2 seaters sofa 215 x 90 x h 72

CAR-41 Armchair 133 x 85 x h 72 CAR-46 Central table diam. 130 x h 52

LAC-**102** Bed with canopy 275 x 250 x h 256

LAC-**125** Bedcover set

LAC-ACC1 Bed sheet
LAC-ACC2 Cashmere plaid

LAC-106 Chair
62 x 56 x h 85