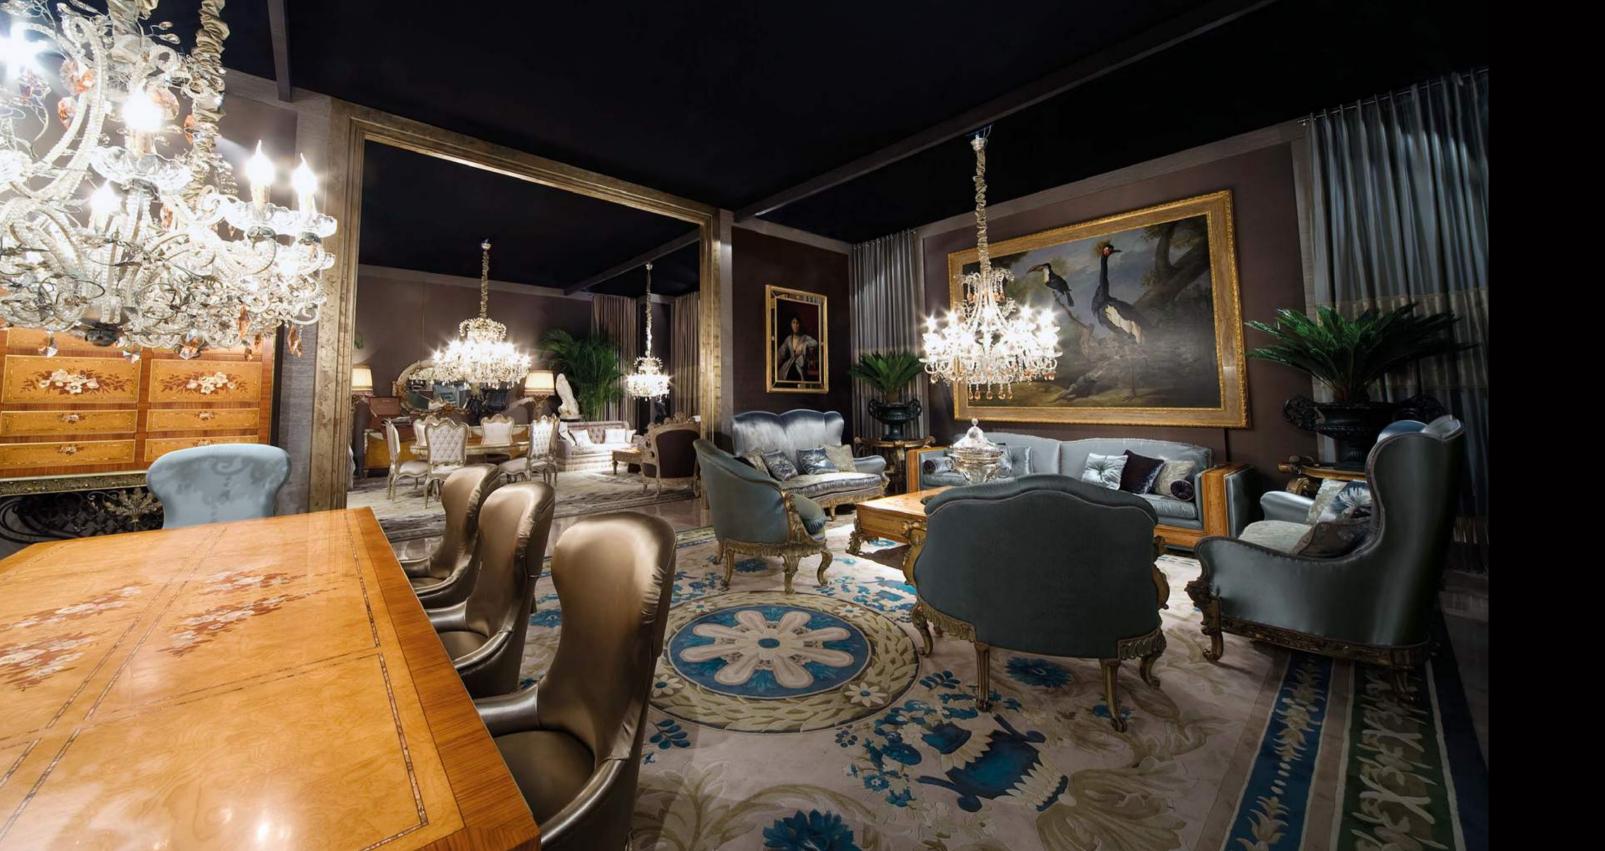

## Mother-of-pearl

5 special mother-of-pearls, from 5 different areas of the world, embellish the inlays of the Hermes collection.

MAN-171B Armchair 120 x 105 x h 90

не**к-46** Central table 168 x 168 x h 44

MAN-192 2 seaters sofa 200 x 90 x h 125

PAI-7DD5P Painting
"Uomo africano"
127 x h 156

HER-47 Side table 88 x 88 x h 83

HER-15 Armchair 65 x 68 x h 116

HER-16 Chair 62 x 68 x h 104

HER-13 Cabinet 130 x 45 x h 212

PAI-7E7EP Painting "Ghepardo" 180 x h 270

CHA-FLA Flambeau diam. 100 x h 304 (with base)

PAI-7E7EP Painting "Ghepardo"
180 x h 270

HER-14-2B Rectangular table
300 x 120 x h 78

HER-15 Armchair
65 x 68 x h 116