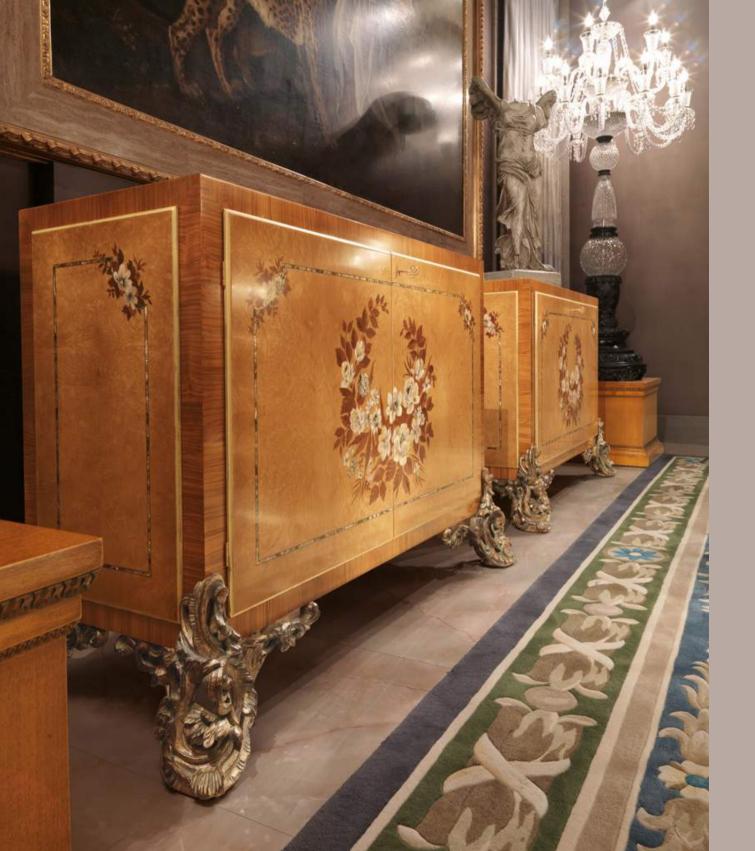

MAN-192 2 seaters sofa 200 x 90 x h 125

PAI-7DD5P Painting
"Uomo africano"
127 x h 156

HER-47 Side table 88 x 88 x h 83

HER-15 Armchair 65 x 68 x h 116

HER-16 Chair 62 x 68 x h 104

HER-13 Cabinet 130 x 45 x h 212

PAI-7E7EP Painting "Ghepardo" 180 x h 270

CHA-FLA Flambeau diam. 100 x h 304 (with base)

PAI-7E7EP Painting "Ghepardo"
180 x h 270

HER-14-2B Rectangular table
300 x 120 x h 78

HER-15 Armchair
65 x 68 x h 116