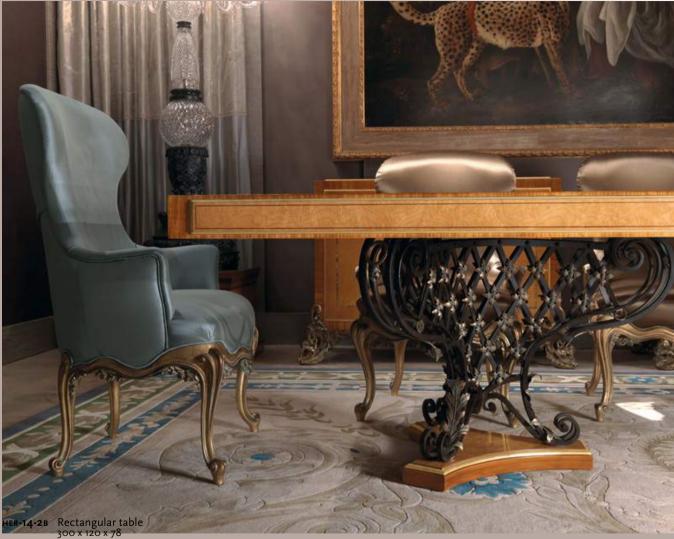

PAI-7E7EP Painting "Ghepardo" 180 x h 270

CHA-FLA Flambeau diam. 100 x h 304 (with base)

PAI-7E7EP Painting "Ghepardo"
180 x h 270

HER-14-2B Rectangular table
300 x 120 x h 78

HER-15 Armchair
65 x 68 x h 116