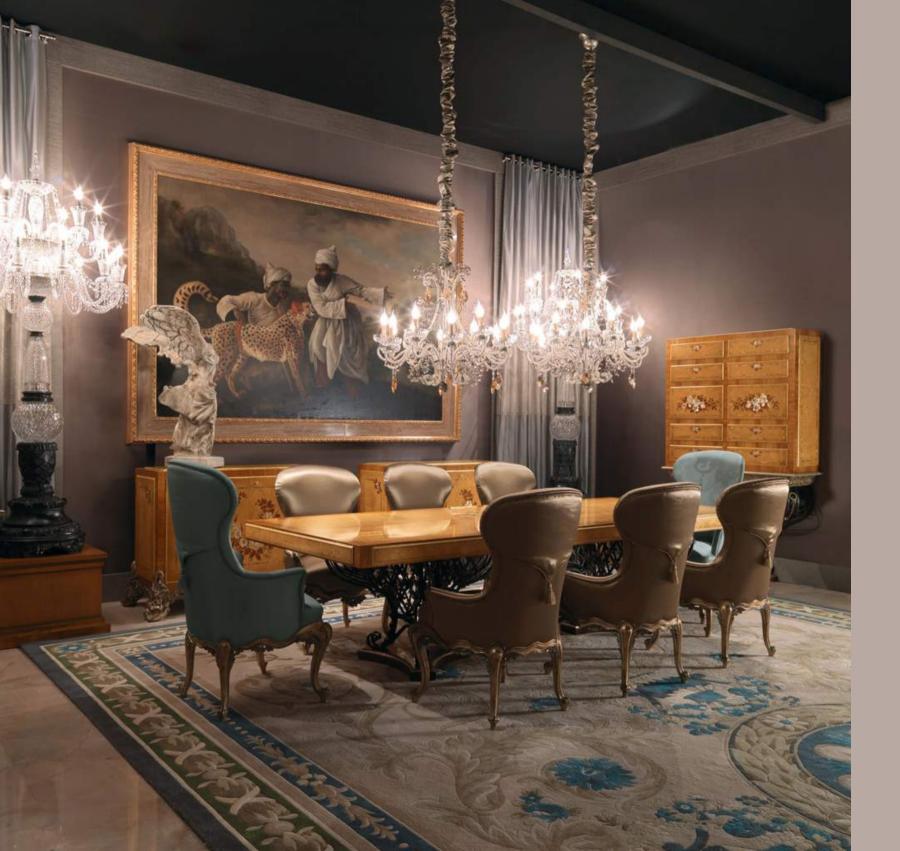

## Mother-of-pearl

5 special mother-of-pearls, from 5 different areas of the world, embellish the inlays of the Hermes collection.

MAN-171B Armchair 120 x 105 x h 90

не**к-46** Central table 168 x 168 x h 44

MAN-192 2 seaters sofa 200 x 90 x h 125

PAI-7DD5P Painting
"Uomo africano"
127 x h 156

HER-47 Side table 88 x 88 x h 83

HER-15 Armchair 65 x 68 x h 116

HER-16 Chair 62 x 68 x h 104

HER-13 Cabinet 130 x 45 x h 212

PAI-7E7EP Painting "Ghepardo" 180 x h 270

CHA-FLA Flambeau diam. 100 x h 304 (with base)

PAI-7E7EP Painting "Ghepardo"
180 x h 270

HER-14-2B Rectangular table
300 x 120 x h 78

HER-15 Armchair
65 x 68 x h 116

HER-16 Chair
62 x 68 x h 104

HER-13 Cabinet
130 x 45 x h 212

HER-11 Buffet 146 x 68 x h 100

сна-fla Flambeau diam. 100 x h 304 (with base)

HER-13 Cabinet 130 x 45 x h 212

ANGAGAGAGAGA SAME AND A CONTRACTOR WALE OF THE WAY OF THE 