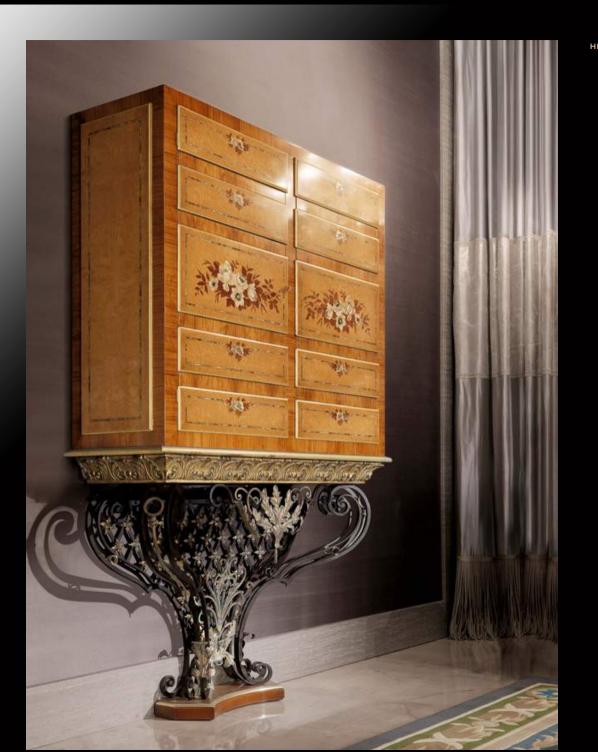

Casta Diva, boiserie and ceiling

Casta Diva, boiserie and ceiling

Ros-21 Chest of drawers 167 x 57 x h 100 ABS-22 Consolle 100 x 40 x h 85