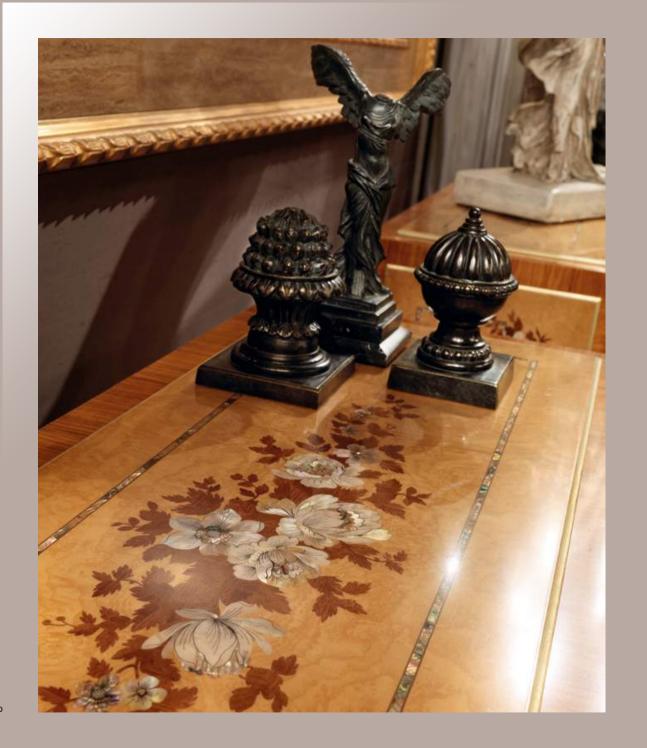

## Mother-of-pearl

5 special mother-of-pearls, from 5 different areas of the world, embellish the inlays of the Hermes collection.

MAN-171B Armchair 120 x 105 x h 90

не**к-46** Central table 168 x 168 x h 44

MAN-192 2 seaters sofa 200 x 90 x h 125

PAI-7DD5P Painting
"Uomo africano"
127 x h 156

HER-47 Side table 88 x 88 x h 83

HER-15 Armchair 65 x 68 x h 116

HER-16 Chair 62 x 68 x h 104

HER-13 Cabinet 130 x 45 x h 212

HER-16 Chair
62 x 68 x h 104

HER-13 Cabinet
130 x 45 x h 212

HER-11 Buffet 146 x 68 x h 100

сна-fla Flambeau diam. 100 x h 304 (with base)

HER-13 Cabinet 130 x 45 x h 212

ANGAGAGAGAGA SAME AND A CONTRACTOR WALE OF THE WAY OF THE 