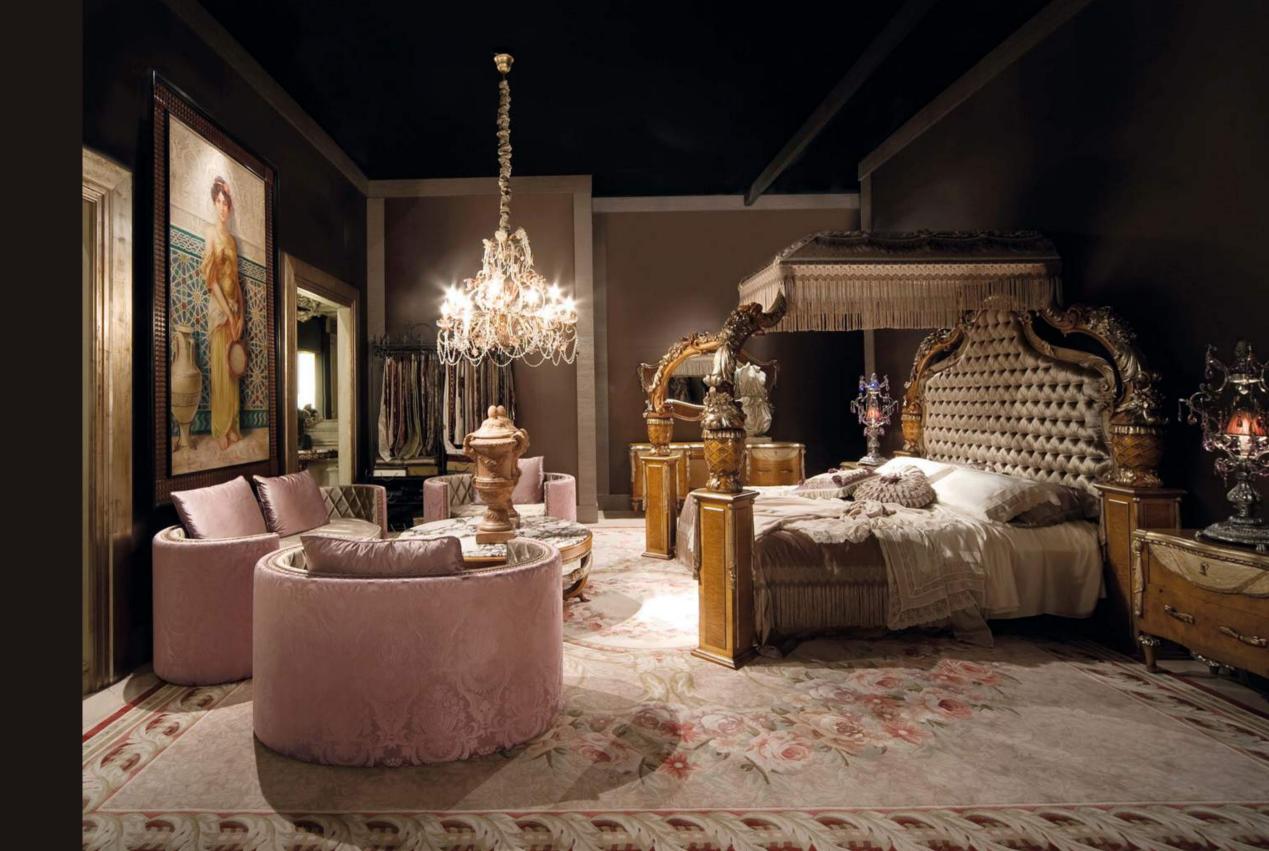

## Jumbo Collection\_Milano Event

The Mirror\_Sir Frank Francis Bernard Dicksee\_1896 private collection

## Cashmere

The luxurious softness of cashmere Loro Piana upholsters the Boheme collection.

LAC-16 Chair 61 x 58 x h 117

LAC-14R Round table diam. 170

LAC-16 Chair 61 x 58 x h 117 CHA-L106/24 Chandelier 140 x h 110

LAC-11 Buffet 285 x 52 x h 90

LAC-12 Mirror 190 x h 130

CHA Standing lamp diam. 60 x h 200

вон-**71** Armchair 105 x 80 x h 120

LAC-133 Bookshelf 150 x 40 x h 270

вон-**43**F 3 seaters sofa 250 x 108 x h 135

вон-**47** Side table diam. 60 x h 78

 вон-47
 Side table diam. 60 x h 78

 вон-43v
 3 seaters sofa 250 x 108 x h 135

**вон-71** Armchair 105 x 80 x h 120

вон-**43**v 3 seaters sofa 250 x 108 x h 135

PAI-7E2FP Painting
"Donna con specchio"
170 x h 220

сна-L**106/8** Chandelier 82 x h 71

BOH-43V 3 seaters sofa 250 x 108 x h 135 PAI-E9EP Painting "Passione" 170 x h 220 CHA-L106/8 Chandelier 82 x h 71

MOR-42 2 seaters sofa 175 x 96 x h 90 CHA Standing lamp diam. 60 x h 200