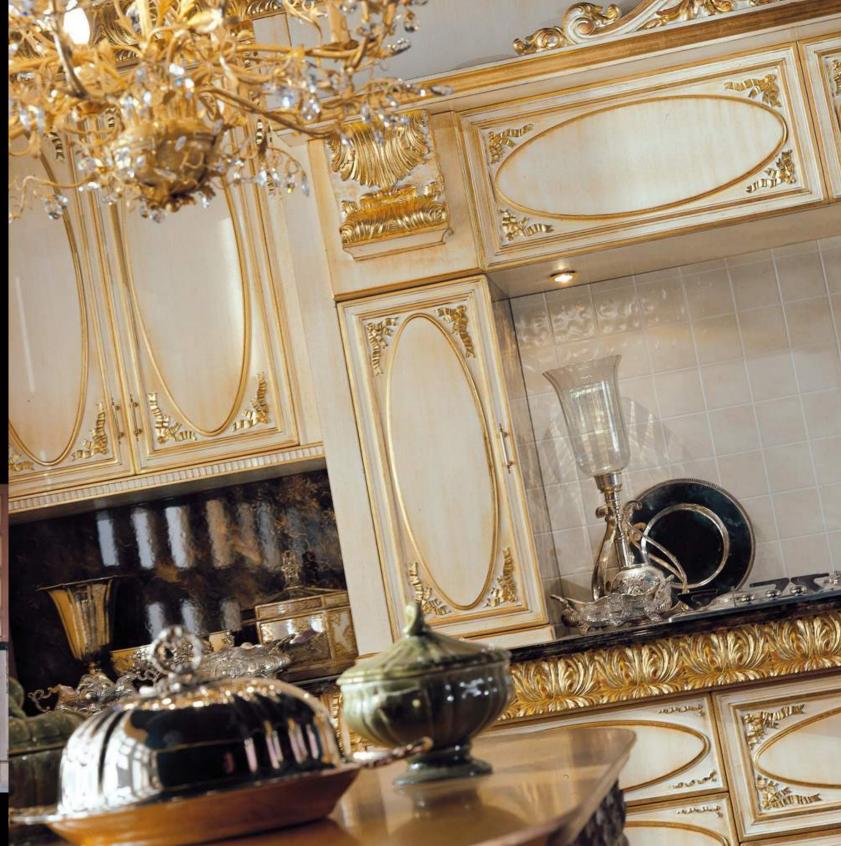

## Jumbo Collection kitchen division

JKC kitchens are designed following the style of Jumbo Collection dining rooms and are therefore made in a neoclassical style incorporating elements of different decorative inspiration, from Empire to Louis

inspiration, from Empire to Louis XVI style.
Each component is individually designed according to a specific project in order to maximize the available space and obtain a unique and customized design.
All kitchens are produced with the most advanced materials: structures in marine multilayer wood suitable for damp rooms, varnishes resistant to wear, heat and humidity, technological appliances of the most prestigious brands.