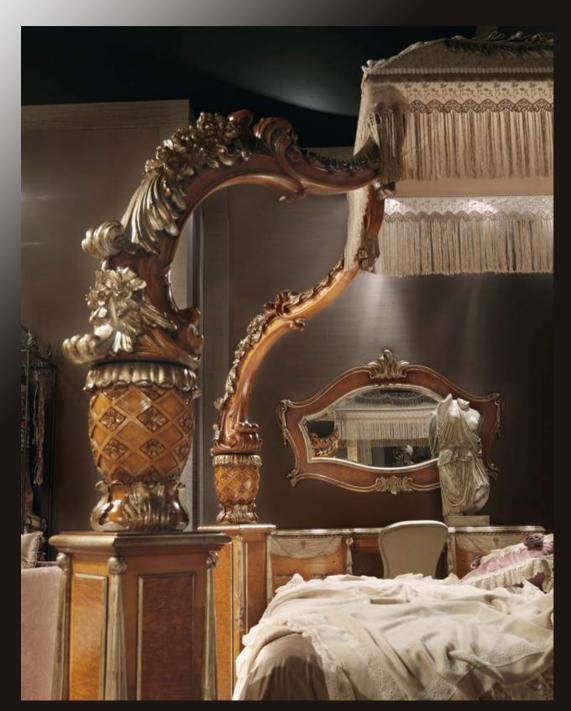

## Lace\_bedroom Caravaggio\_living

LAC-102 Bed with canopy 275 x 250 x h 256

LAC-125 Bedcover set

LAC-ACC1 Bed sheet

LAC-ACC2 Cashmere plaid

LAC-105 Night table 63 x 35 x h 60

CAR-42 2 seaters sofa 215 x 90 x h 72

CAR-41 Armchair 133 x 85 x h 72 CAR-46 Central table diam. 130 x h 52

LAC-**102** Bed with canopy 275 x 250 x h 256

LAC-**125** Bedcover set

LAC-ACC1 Bed sheet
LAC-ACC2 Cashmere plaid

LAC-106 Chair
62 x 56 x h 85