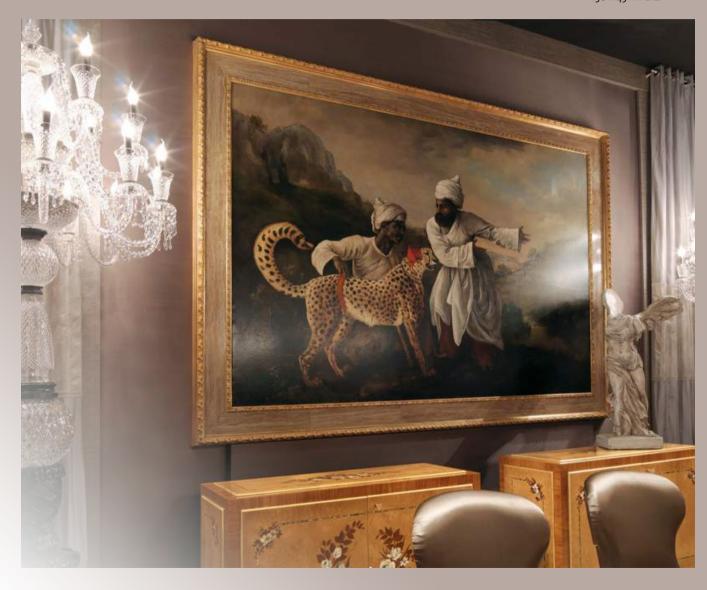

PAI-7E7EP Painting "Ghepardo" 180 x h 270

CHA-FLA Flambeau diam. 100 x h 304 (with base)

PAI-7E7EP Painting "Ghepardo"
180 x h 270

HER-14-2B Rectangular table
300 x 120 x h 78

HER-15 Armchair
65 x 68 x h 116