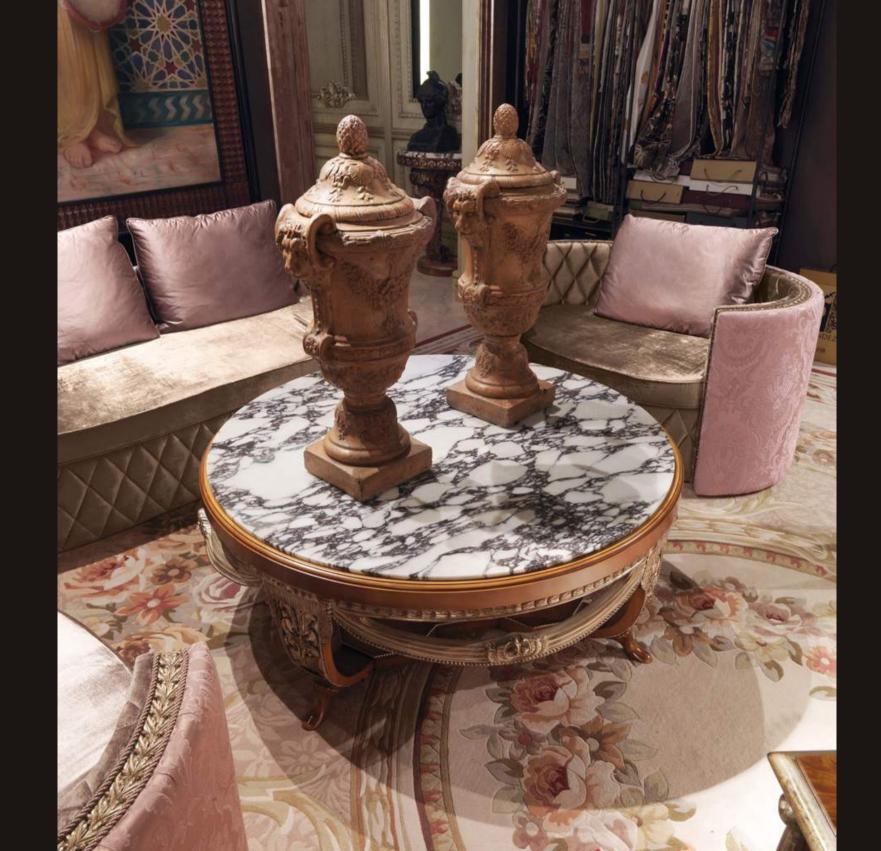

## Lace\_bedroom Caravaggio\_living

LAC-102 Bed with canopy 275 x 250 x h 256

LAC-125 Bedcover set

LAC-ACC1 Bed sheet

LAC-ACC2 Cashmere plaid

LAC-105 Night table 63 x 35 x h 60

CAR-42 2 seaters sofa 215 x 90 x h 72

CAR-41 Armchair 133 x 85 x h 72

CAR-46 Central table diam. 130 x h 52

CHA-L270/12 Chandelier 85 x h 90

PAI-7F16P Painting 145 x h 245

CHA-LAC One light lamp with shade diam. 50 x h 94

CAR-42 2 seaters sofa 215 x 90 x h 72 CAR-41 Armchair 133 x 85 x h 72 PAI-**7F16P** Painting 145 x h 245

CAR-41 Armchair 133 x 85 x h 72 CAR-46 Central table diam. 130 x h 52

LAC-**102** Bed with canopy 275 x 250 x h 256

LAC-**125** Bedcover set

LAC-ACC1 Bed sheet
LAC-ACC2 Cashmere plaid

LAC-106 Chair
62 x 56 x h 85

CHA-LAC One light lamp with shade diam. 50 x h 94

LAC-103 Toilette 205 x 50 x h 85 LAC-104 Mirror 178 x h 115