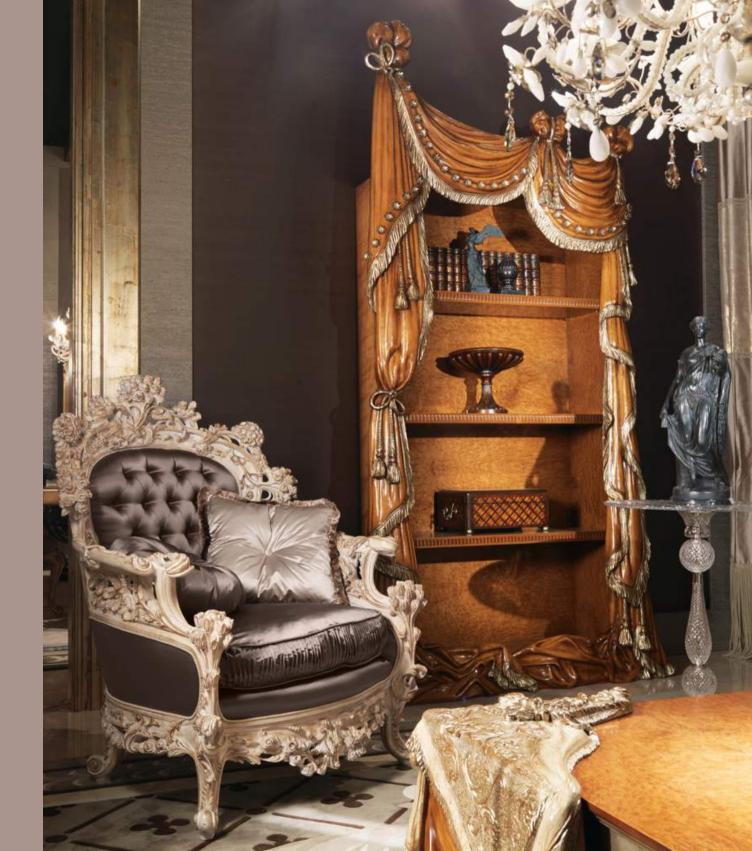

LAC-11 Buffet 285 x 52 x h 90

LAC-12 Mirror 190 x h 130

CHA Standing lamp diam. 60 x h 200

вон-**71** Armchair 105 x 80 x h 120

LAC-133 Bookshelf 150 x 40 x h 270

вон-**43**F 3 seaters sofa 250 x 108 x h 135