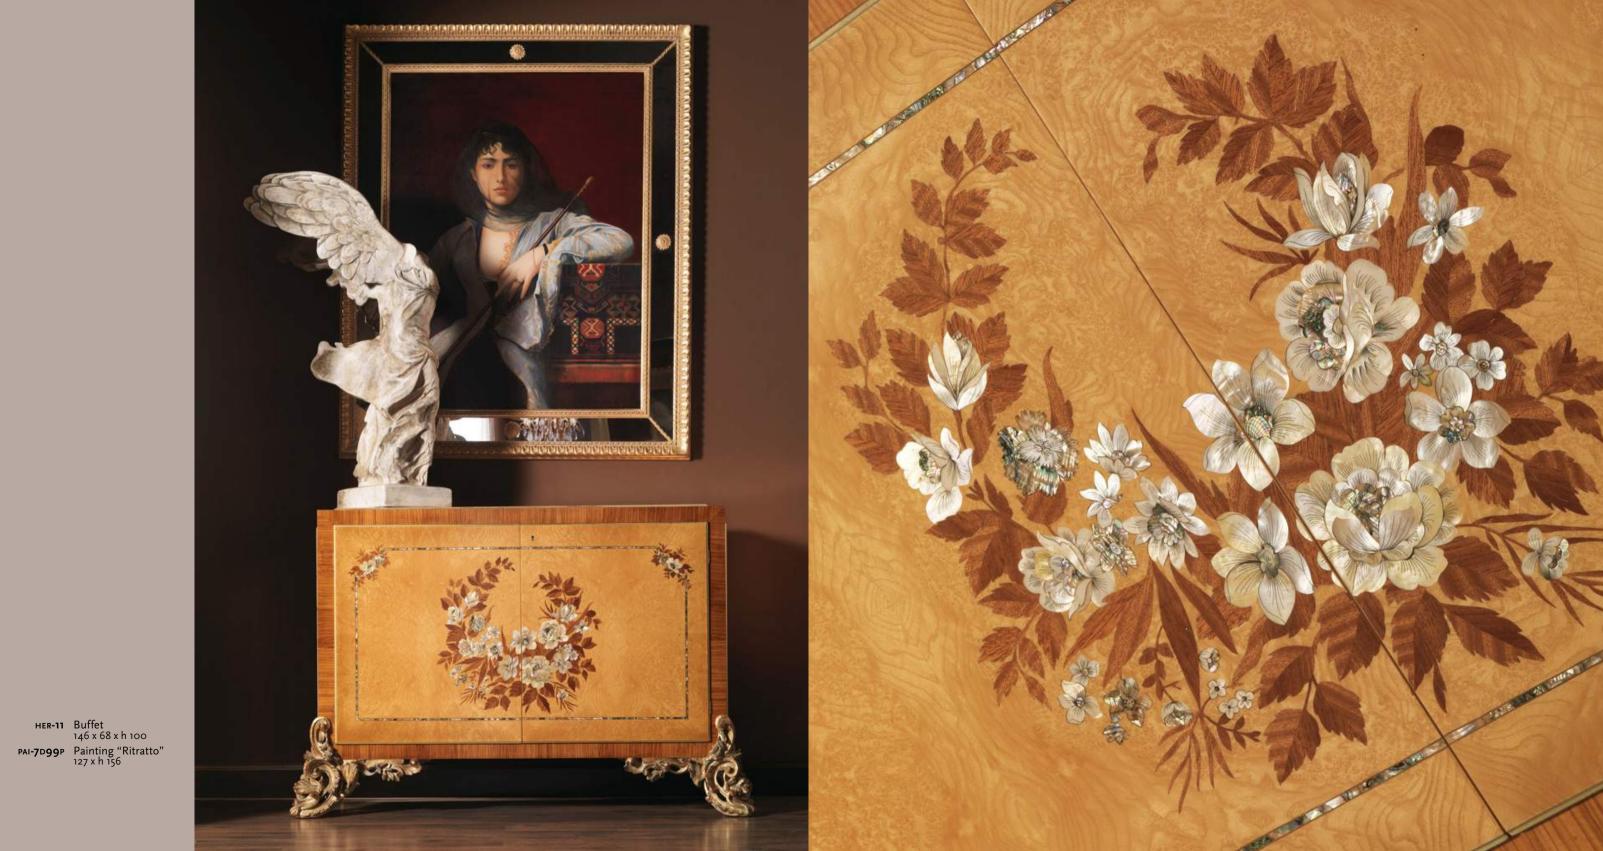

## Mother-of-pearl

5 special mother-of-pearls, from 5 different areas of the world, embellish the inlays of the Hermes collection.

MAN-171B Armchair 120 x 105 x h 90

не**к-46** Central table 168 x 168 x h 44

MAN-192 2 seaters sofa 200 x 90 x h 125

PAI-7DD5P Painting
"Uomo africano"
127 x h 156

HER-47 Side table 88 x 88 x h 83

HER-15 Armchair 65 x 68 x h 116

HER-16 Chair 62 x 68 x h 104

HER-13 Cabinet 130 x 45 x h 212

HER-16 Chair
62 x 68 x h 104

HER-13 Cabinet
130 x 45 x h 212

HER-11 Buffet 146 x 68 x h 100

сна-fla Flambeau diam. 100 x h 304 (with base)

HER-13 Cabinet 130 x 45 x h 212

ANGAGAGAGAGA SAME AND A CONTRACTOR WALE OF THE WAY OF THE 