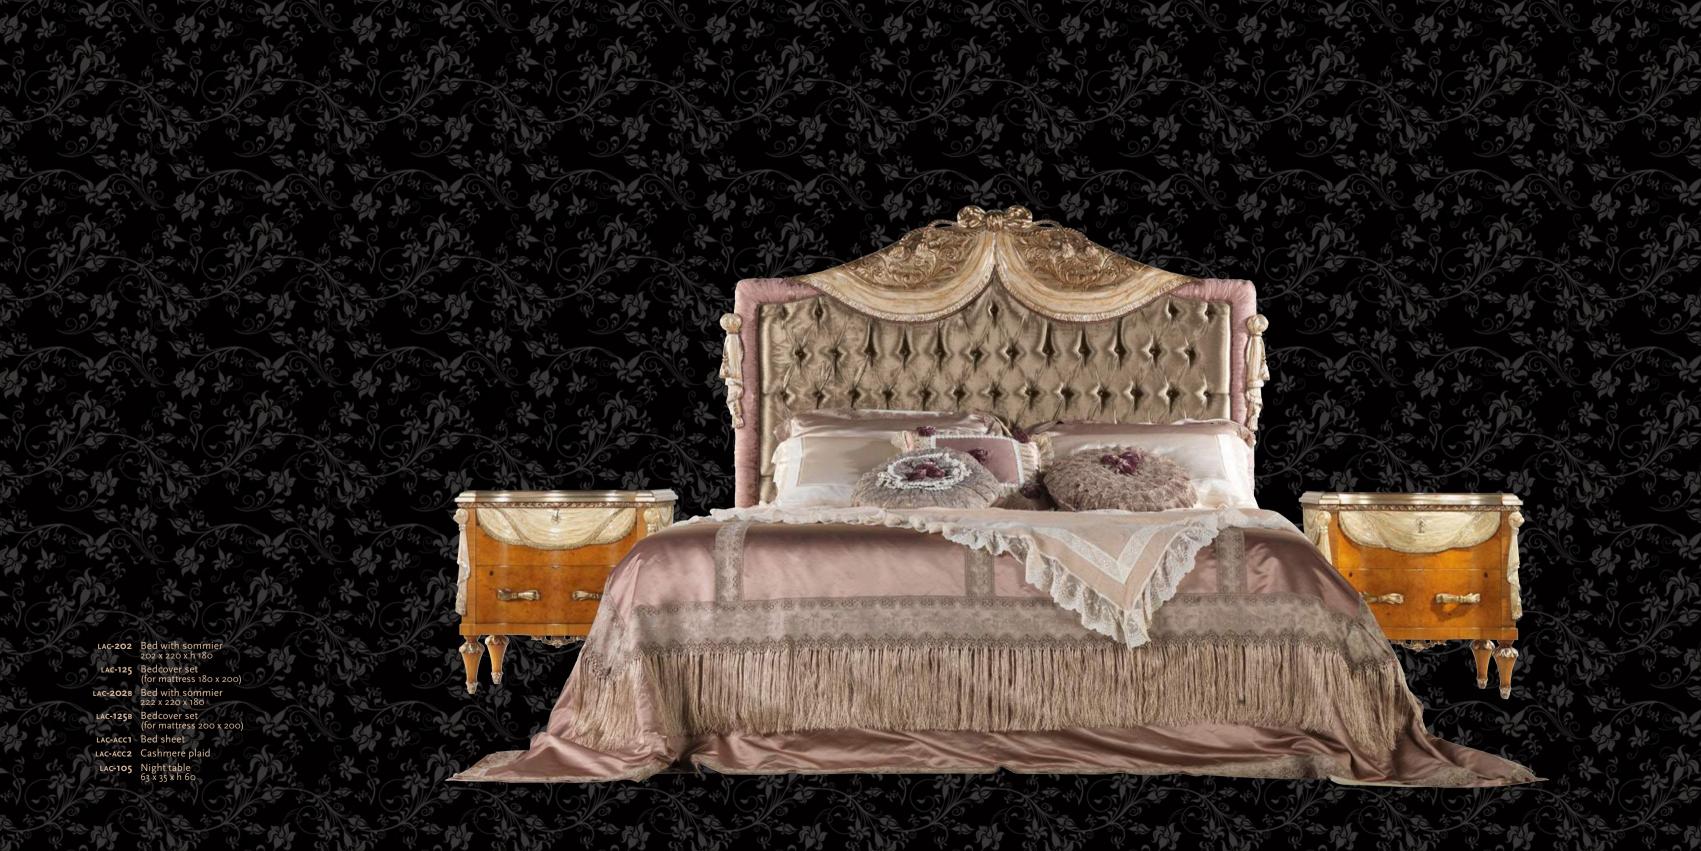

## Lace\_bedroom Caravaggio\_living

LAC-102 Bed with canopy 275 x 250 x h 256

LAC-125 Bedcover set

LAC-ACC1 Bed sheet

LAC-ACC2 Cashmere plaid

LAC-105 Night table 63 x 35 x h 60

CAR-42 2 seaters sofa 215 x 90 x h 72

CAR-41 Armchair 133 x 85 x h 72 CAR-46 Central table diam. 130 x h 52

LAC-**102** Bed with canopy 275 x 250 x h 256

LAC-**125** Bedcover set

LAC-ACC1 Bed sheet
LAC-ACC2 Cashmere plaid

LAC-106 Chair
62 x 56 x h 85