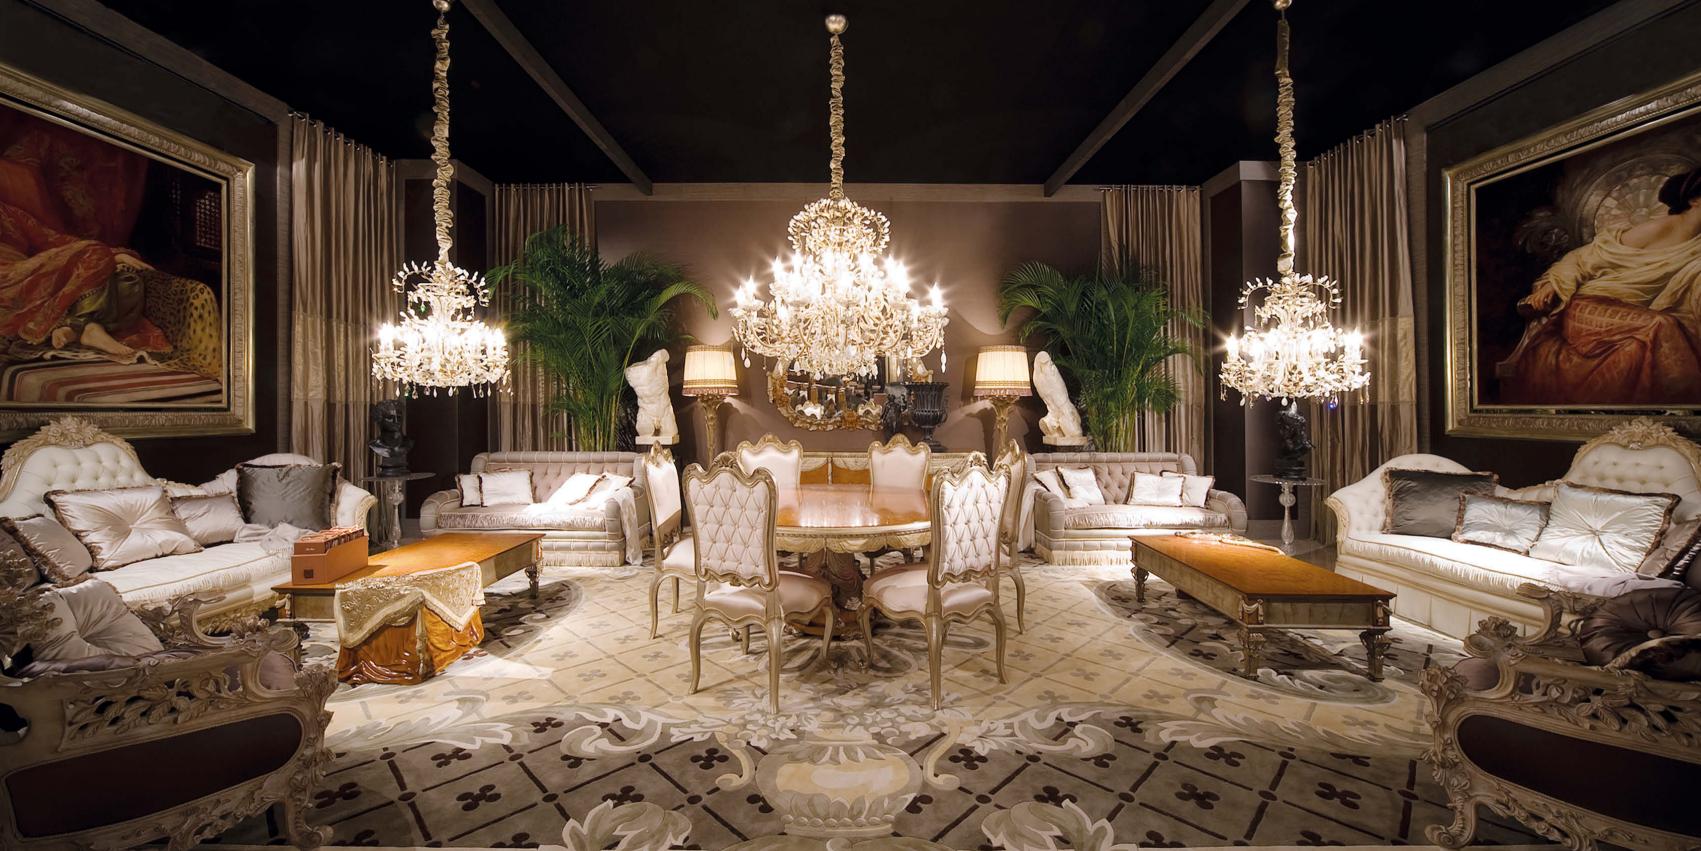

## Cashmere

The luxurious softness of cashmere Loro Piana upholsters the Boheme collection.

LAC-16 Chair 61 x 58 x h 117

LAC-14R Round table diam. 170

LAC-16 Chair 61 x 58 x h 117 CHA-L106/24 Chandelier 140 x h 110