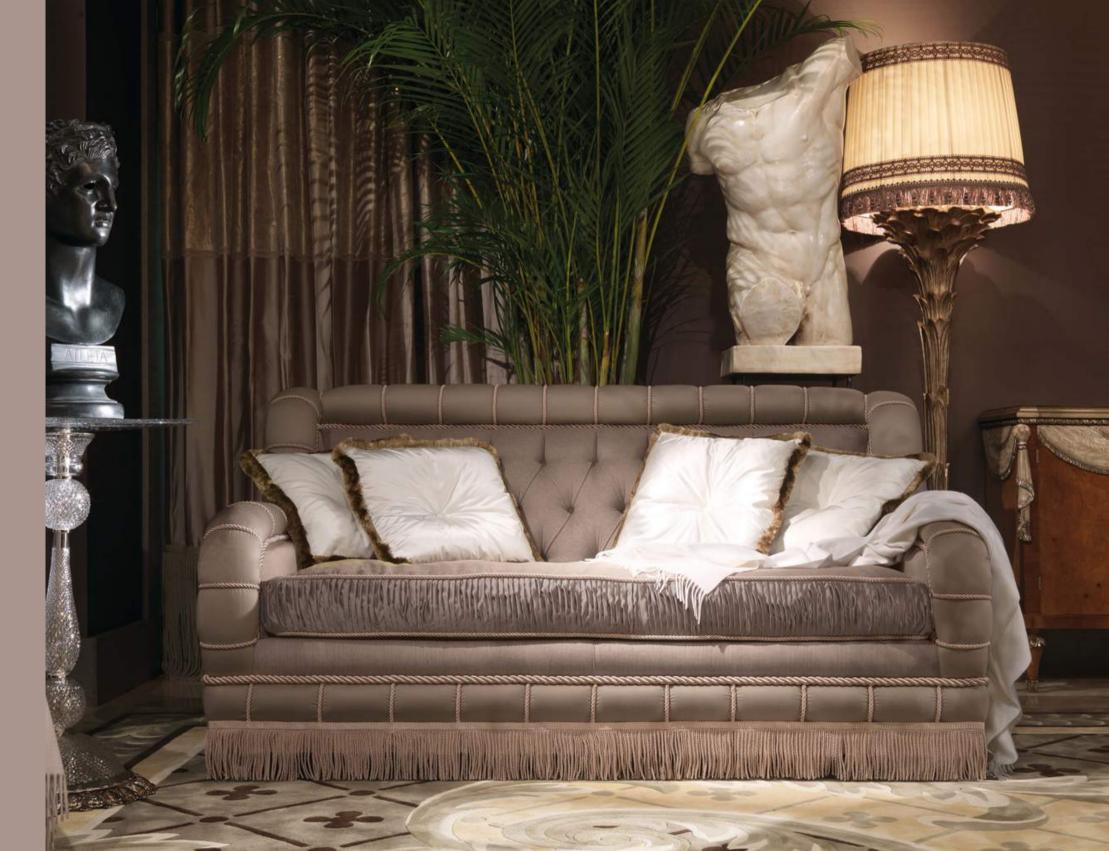

## Cashmere

The luxurious softness of cashmere Loro Piana upholsters the Boheme collection.

LAC-16 Chair 61 x 58 x h 117

LAC-14R Round table diam. 170

LAC-16 Chair 61 x 58 x h 117 CHA-L106/24 Chandelier 140 x h 110

LAC-11 Buffet 285 x 52 x h 90

LAC-12 Mirror 190 x h 130

CHA Standing lamp diam. 60 x h 200

вон-**71** Armchair 105 x 80 x h 120

LAC-133 Bookshelf 150 x 40 x h 270

вон-**43**F 3 seaters sofa 250 x 108 x h 135

вон-**47** Side table diam. 60 x h 78

 вон-47
 Side table diam. 60 x h 78

 вон-43v
 3 seaters sofa 250 x 108 x h 135

**вон-71** Armchair 105 x 80 x h 120

вон-**43**v 3 seaters sofa 250 x 108 x h 135

PAI-7E2FP Painting
"Donna con specchio"
170 x h 220

сна-L**106/8** Chandelier 82 x h 71

BOH-43V 3 seaters sofa 250 x 108 x h 135 PAI-E9EP Painting "Passione" 170 x h 220 CHA-L106/8 Chandelier 82 x h 71

MOR-42 2 seaters sofa 175 x 96 x h 90 CHA Standing lamp diam. 60 x h 200