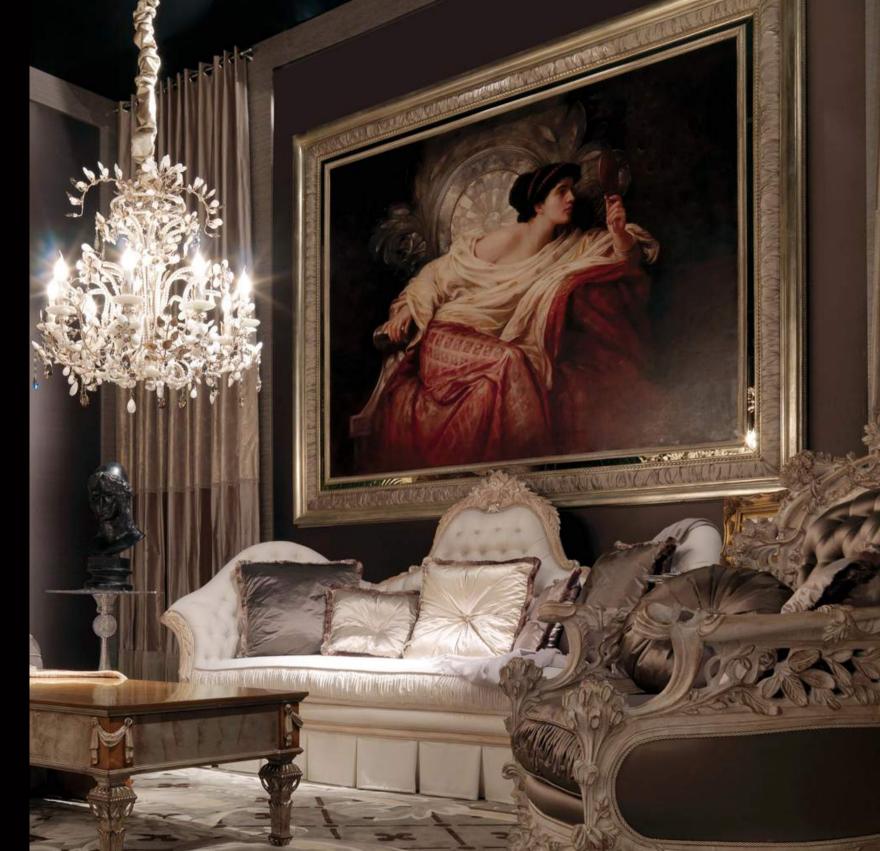

вон-**47** Side table diam. 60 x h 78

 вон-47
 Side table diam. 60 x h 78

 вон-43v
 3 seaters sofa 250 x 108 x h 135

**вон-71** Armchair 105 x 80 x h 120

вон-**43**v 3 seaters sofa 250 x 108 x h 135

PAI-7E2FP Painting
"Donna con specchio"
170 x h 220