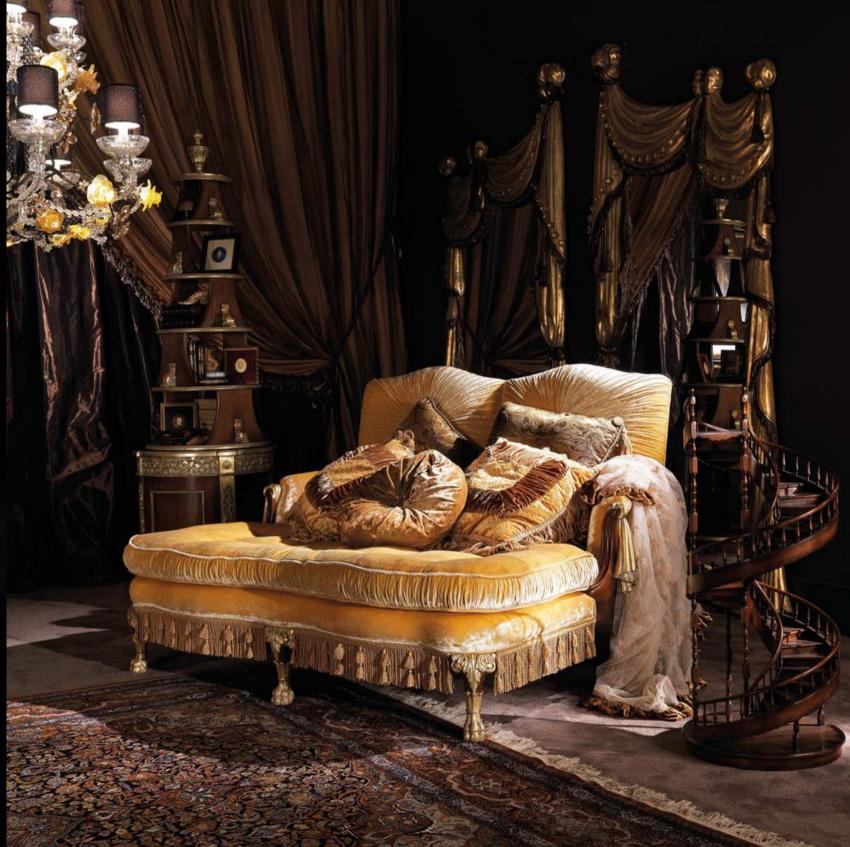

## Cashmere

The luxurious softness of cashmere Loro Piana upholsters the Boheme collection.

LAC-16 Chair 61 x 58 x h 117

LAC-14R Round table diam. 170

LAC-16 Chair 61 x 58 x h 117 CHA-L106/24 Chandelier 140 x h 110

LAC-11 Buffet 285 x 52 x h 90

LAC-12 Mirror 190 x h 130

CHA Standing lamp diam. 60 x h 200

вон-**71** Armchair 105 x 80 x h 120

LAC-133 Bookshelf 150 x 40 x h 270

вон-**43**F 3 seaters sofa 250 x 108 x h 135

вон-**47** Side table diam. 60 x h 78

 вон-47
 Side table diam. 60 x h 78

 вон-43v
 3 seaters sofa 250 x 108 x h 135

**вон-71** Armchair 105 x 80 x h 120

вон-**43**v 3 seaters sofa 250 x 108 x h 135

PAI-7E2FP Painting
"Donna con specchio"
170 x h 220

сна-L**106/8** Chandelier 82 x h 71

BOH-43V 3 seaters sofa 250 x 108 x h 135 PAI-E9EP Painting "Passione" 170 x h 220 CHA-L106/8 Chandelier 82 x h 71

MOR-42 2 seaters sofa 175 x 96 x h 90 CHA Standing lamp diam. 60 x h 200