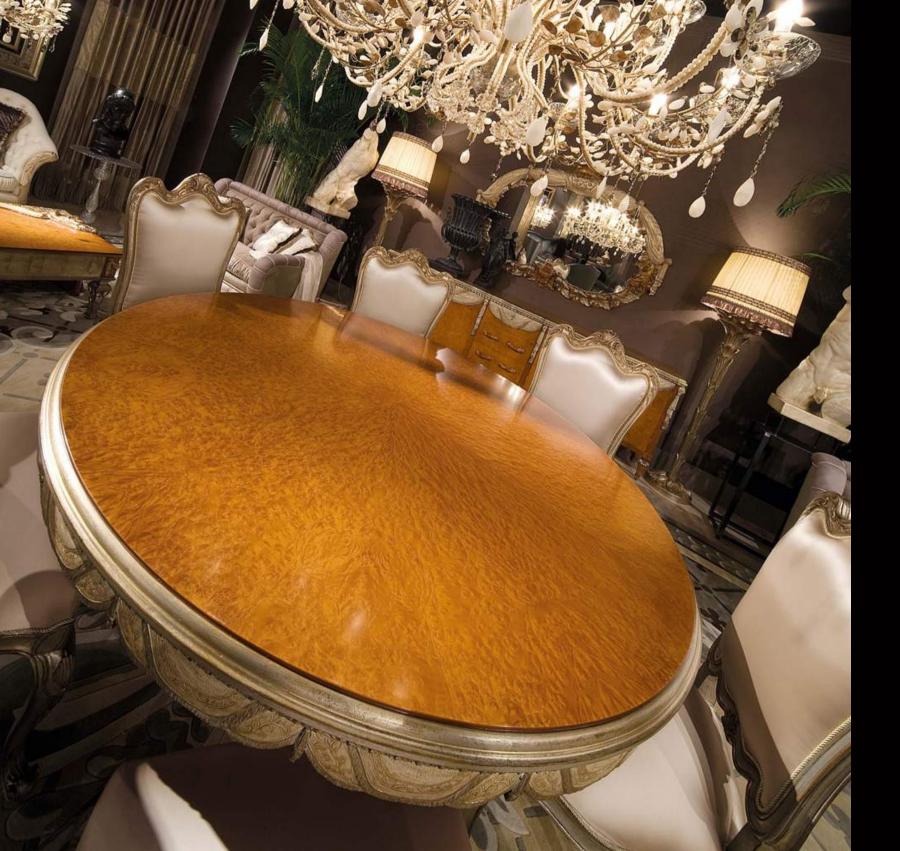

## Cashmere

The luxurious softness of cashmere Loro Piana upholsters the Boheme collection.

LAC-16 Chair 61 x 58 x h 117

LAC-14R Round table diam. 170

LAC-16 Chair 61 x 58 x h 117 CHA-L106/24 Chandelier 140 x h 110