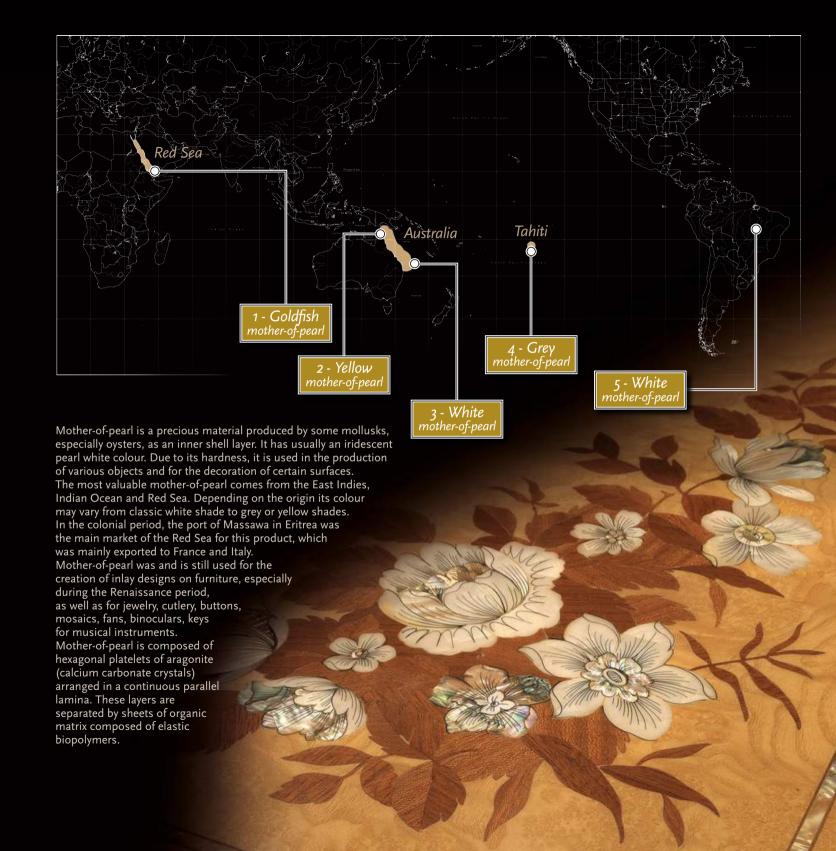

## Mother-of-pearl

5 special mother-of-pearls, from 5 different areas of the world, embellish the inlays of the Hermes collection.

MAN-171B Armchair 120 x 105 x h 90

не**к-46** Central table 168 x 168 x h 44