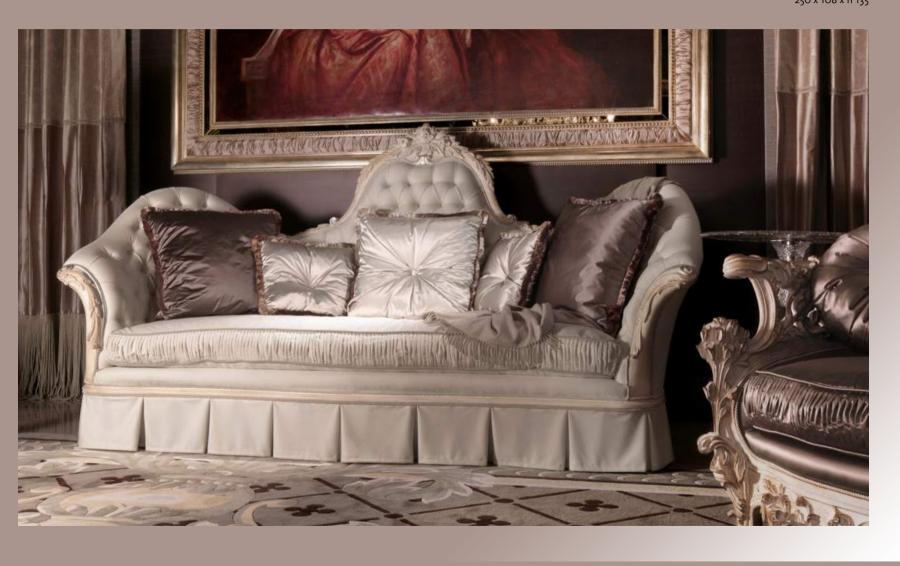

LAC-11 Buffet 285 x 52 x h 90

LAC-12 Mirror 190 x h 130

CHA Standing lamp diam. 60 x h 200

вон-**71** Armchair 105 x 80 x h 120

LAC-133 Bookshelf 150 x 40 x h 270

вон-**43**F 3 seaters sofa 250 x 108 x h 135

вон-**47** Side table diam. 60 x h 78

 вон-47
 Side table diam. 60 x h 78

 вон-43v
 3 seaters sofa 250 x 108 x h 135

**вон-71** Armchair 105 x 80 x h 120

вон-**43**v 3 seaters sofa 250 x 108 x h 135

PAI-7E2FP Painting
"Donna con specchio"
170 x h 220