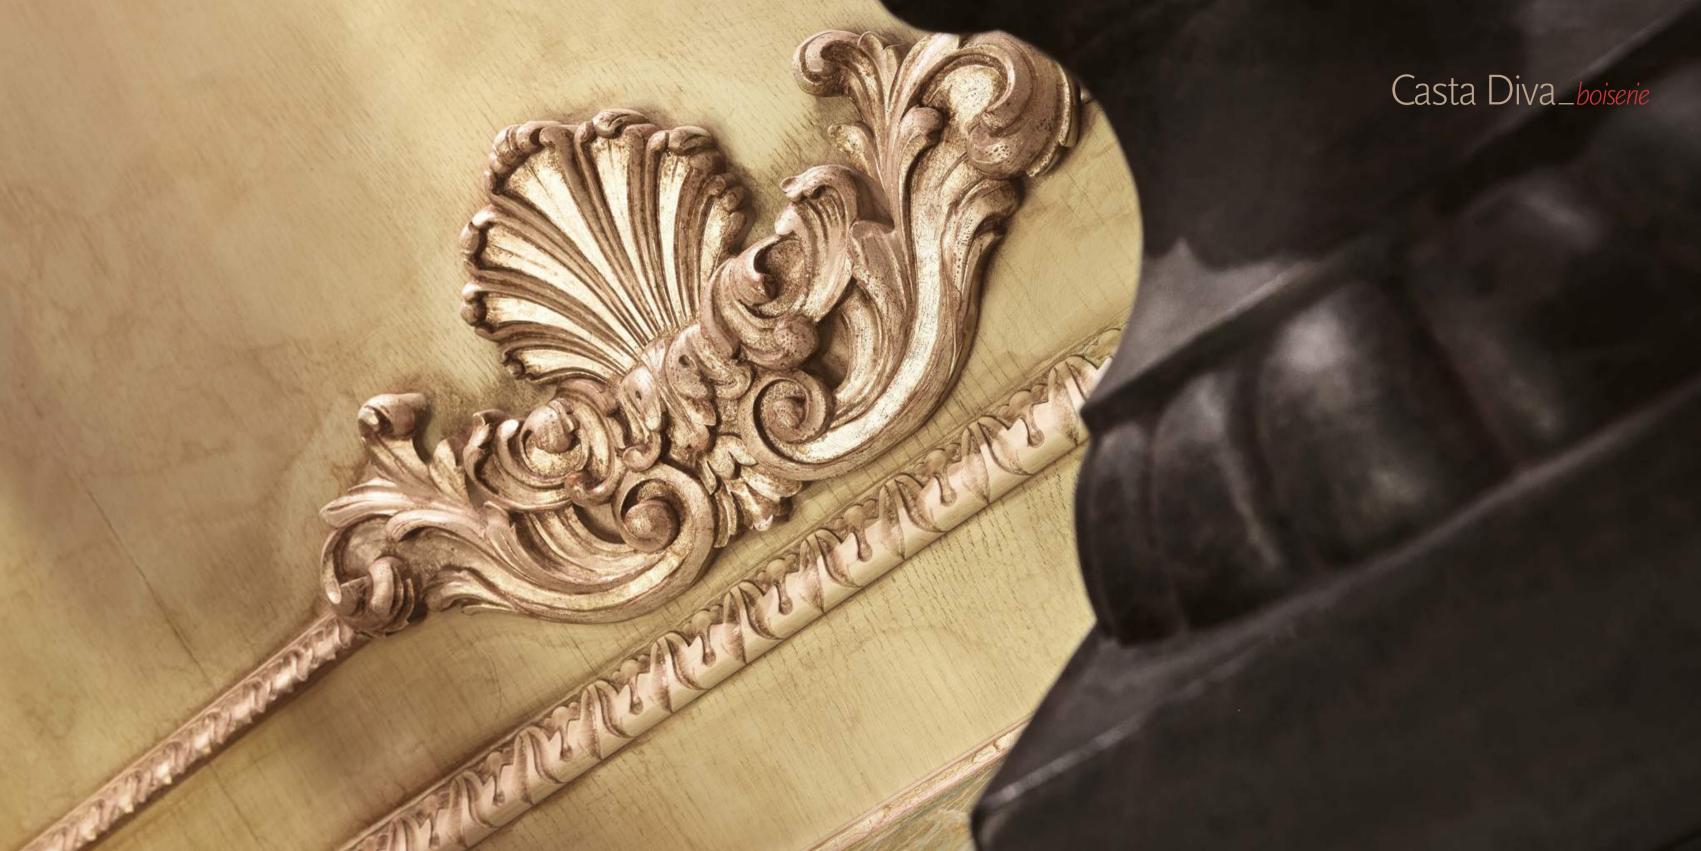

Casta Diva, boiserie and ceiling

Casta Diva, boiserie and ceiling

Ros-21 Chest of drawers 167 x 57 x h 100 ABS-22 Consolle 100 x 40 x h 85