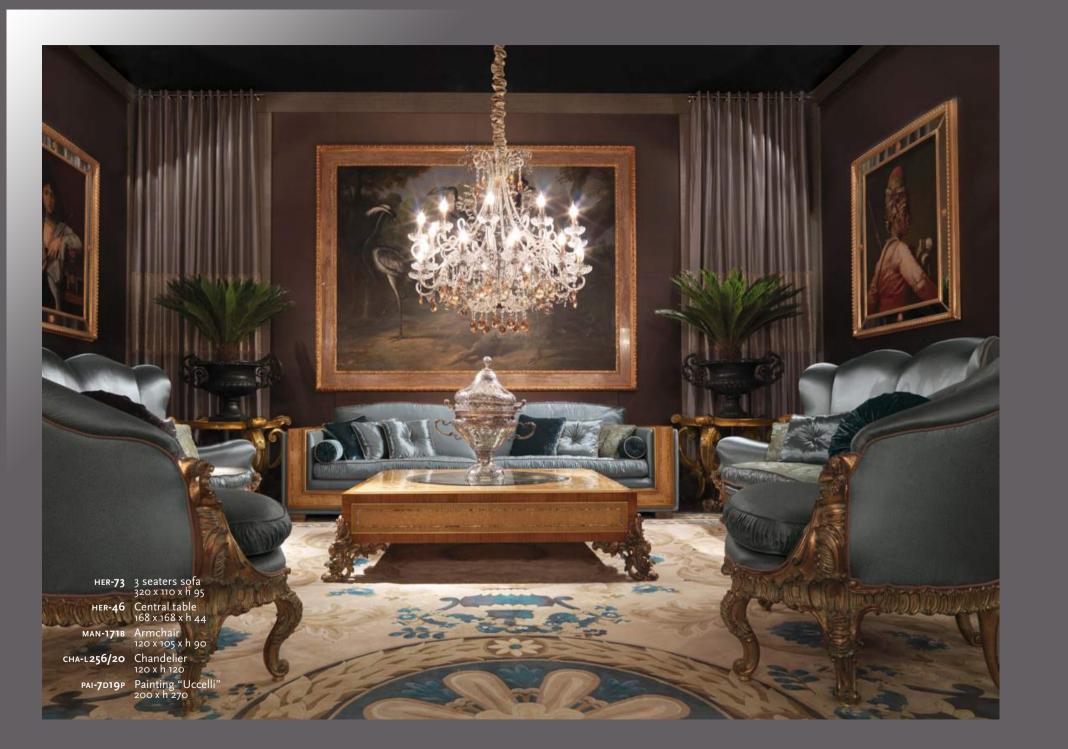

## Mother-of-pearl

5 special mother-of-pearls, from 5 different areas of the world, embellish the inlays of the Hermes collection.

MAN-171B Armchair 120 x 105 x h 90

не**к-46** Central table 168 x 168 x h 44

MAN-192 2 seaters sofa 200 x 90 x h 125

PAI-7DD5P Painting
"Uomo africano"
127 x h 156

HER-47 Side table 88 x 88 x h 83

HER-15 Armchair 65 x 68 x h 116

HER-16 Chair 62 x 68 x h 104

HER-13 Cabinet 130 x 45 x h 212

PAI-7E7EP Painting "Ghepardo" 180 x h 270

CHA-FLA Flambeau diam. 100 x h 304 (with base)

PAI-7E7EP Painting "Ghepardo"
180 x h 270

HER-14-2B Rectangular table
300 x 120 x h 78

HER-15 Armchair
65 x 68 x h 116