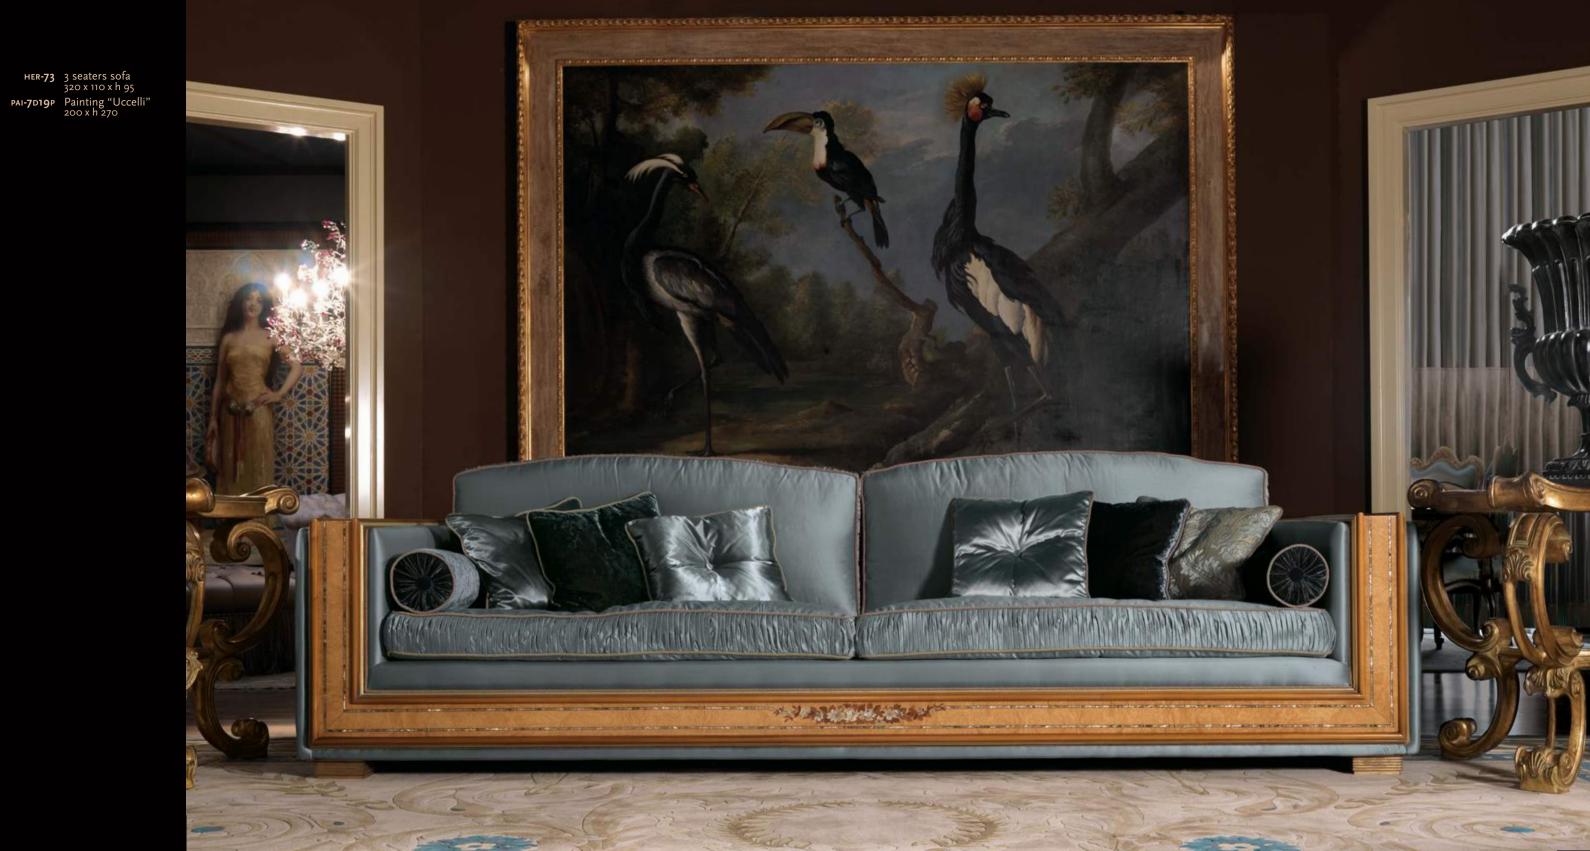

## Mother-of-pearl

5 special mother-of-pearls, from 5 different areas of the world, embellish the inlays of the Hermes collection.

MAN-171B Armchair 120 x 105 x h 90

не**к-46** Central table 168 x 168 x h 44

MAN-192 2 seaters sofa 200 x 90 x h 125

PAI-7DD5P Painting
"Uomo africano"
127 x h 156

HER-47 Side table 88 x 88 x h 83

HER-15 Armchair 65 x 68 x h 116

HER-16 Chair 62 x 68 x h 104

HER-13 Cabinet 130 x 45 x h 212

PAI-7E7EP Painting "Ghepardo" 180 x h 270

CHA-FLA Flambeau diam. 100 x h 304 (with base)

PAI-7E7EP Painting "Ghepardo"
180 x h 270

HER-14-2B Rectangular table
300 x 120 x h 78

HER-15 Armchair
65 x 68 x h 116