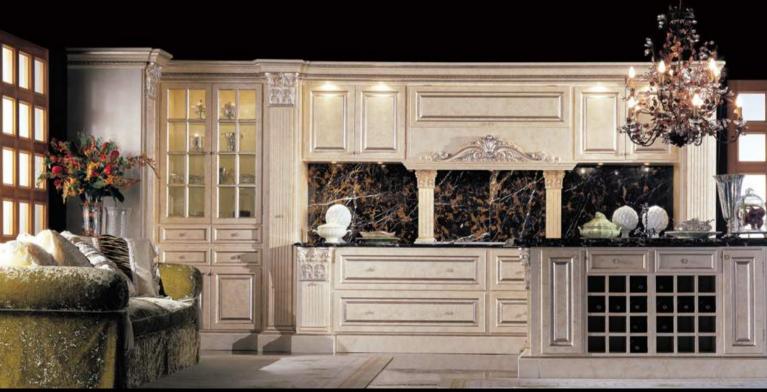

## Jumbo Collection kitchen division

JKC kitchens are designed following the style of Jumbo Collection dining rooms and are therefore made in a neoclassical style incorporating elements of different decorative inspiration, from Empire to Louis

inspiration, from Empire to Louis XVI style.
Each component is individually designed according to a specific project in order to maximize the available space and obtain a unique and customized design.
All kitchens are produced with the most advanced materials: structures in marine multilayer wood suitable for damp rooms, varnishes resistant to wear, heat and humidity, technological appliances of the most prestigious brands.