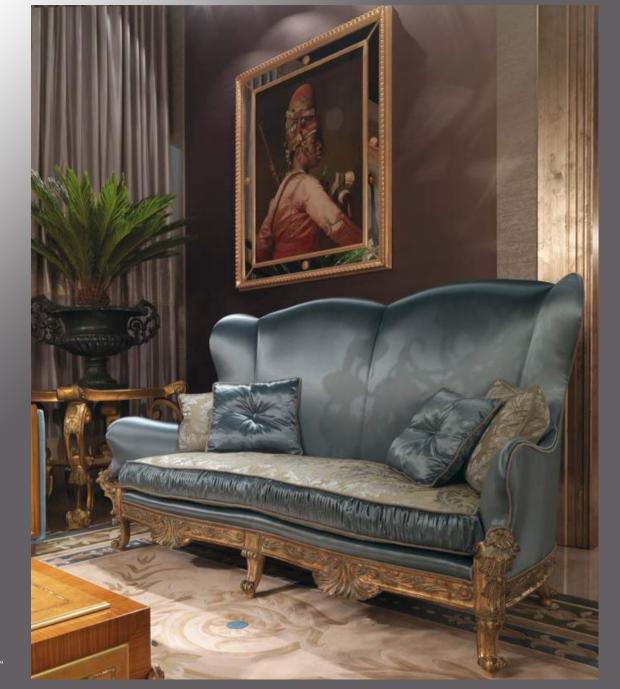

LAC-11 Buffet 285 x 52 x h 90

LAC-12 Mirror 190 x h 130

CHA Standing lamp diam. 60 x h 200

вон-**71** Armchair 105 x 80 x h 120

LAC-133 Bookshelf 150 x 40 x h 270

вон-**43**F 3 seaters sofa 250 x 108 x h 135

вон-**47** Side table diam. 60 x h 78

 вон-47
 Side table diam. 60 x h 78

 вон-43v
 3 seaters sofa 250 x 108 x h 135

**вон-71** Armchair 105 x 80 x h 120

вон-**43**v 3 seaters sofa 250 x 108 x h 135

PAI-7E2FP Painting
"Donna con specchio"
170 x h 220

сна-L**106/8** Chandelier 82 x h 71

BOH-43V 3 seaters sofa 250 x 108 x h 135 PAI-E9EP Painting "Passione" 170 x h 220 CHA-L106/8 Chandelier 82 x h 71

MOR-42 2 seaters sofa 175 x 96 x h 90 CHA Standing lamp diam. 60 x h 200