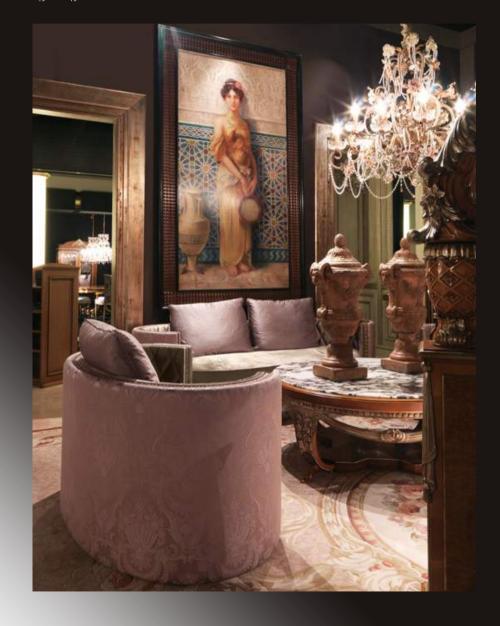

## Jumbo Collection\_Milano Event

The Mirror\_Sir Frank Francis Bernard Dicksee\_1896 private collection

## Cashmere

The luxurious softness of cashmere Loro Piana upholsters the Boheme collection.

LAC-16 Chair 61 x 58 x h 117

LAC-14R Round table diam. 170

LAC-16 Chair 61 x 58 x h 117 CHA-L106/24 Chandelier 140 x h 110

LAC-11 Buffet 285 x 52 x h 90

LAC-12 Mirror 190 x h 130

CHA Standing lamp diam. 60 x h 200

вон-**71** Armchair 105 x 80 x h 120

LAC-133 Bookshelf 150 x 40 x h 270

вон-**43**F 3 seaters sofa 250 x 108 x h 135

вон-**47** Side table diam. 60 x h 78

 вон-47
 Side table diam. 60 x h 78

 вон-43v
 3 seaters sofa 250 x 108 x h 135

**вон-71** Armchair 105 x 80 x h 120

вон-**43**v 3 seaters sofa 250 x 108 x h 135

PAI-7E2FP Painting
"Donna con specchio"
170 x h 220

сна-L**106/8** Chandelier 82 x h 71

BOH-43V 3 seaters sofa 250 x 108 x h 135 PAI-E9EP Painting "Passione" 170 x h 220 CHA-L106/8 Chandelier 82 x h 71

MOR-42 2 seaters sofa 175 x 96 x h 90 CHA Standing lamp diam. 60 x h 200