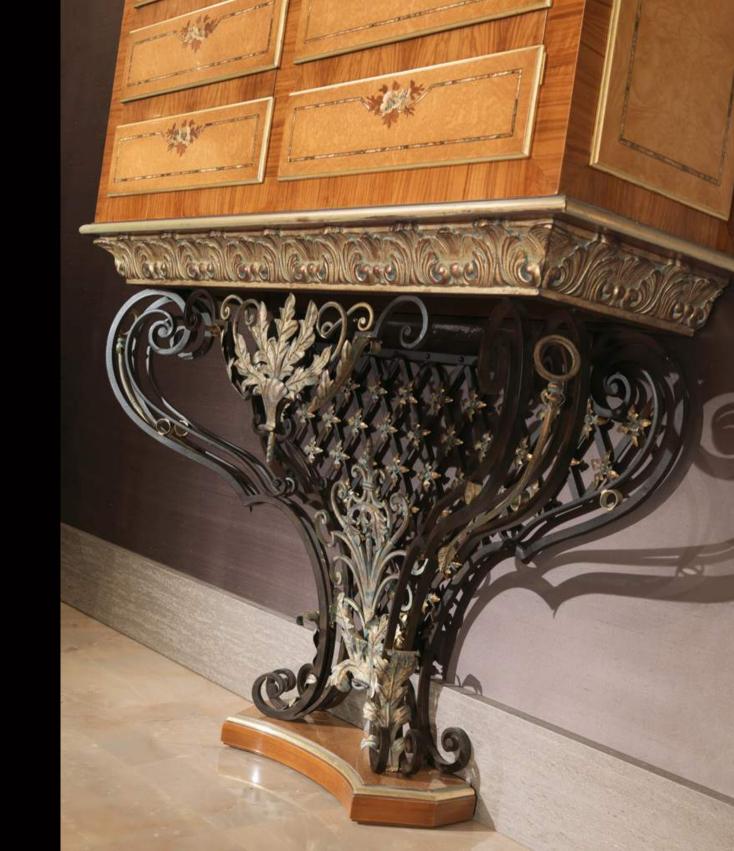

Casta Diva, boiserie and ceiling

Casta Diva, boiserie and ceiling

Ros-21 Chest of drawers 167 x 57 x h 100 ABS-22 Consolle 100 x 40 x h 85