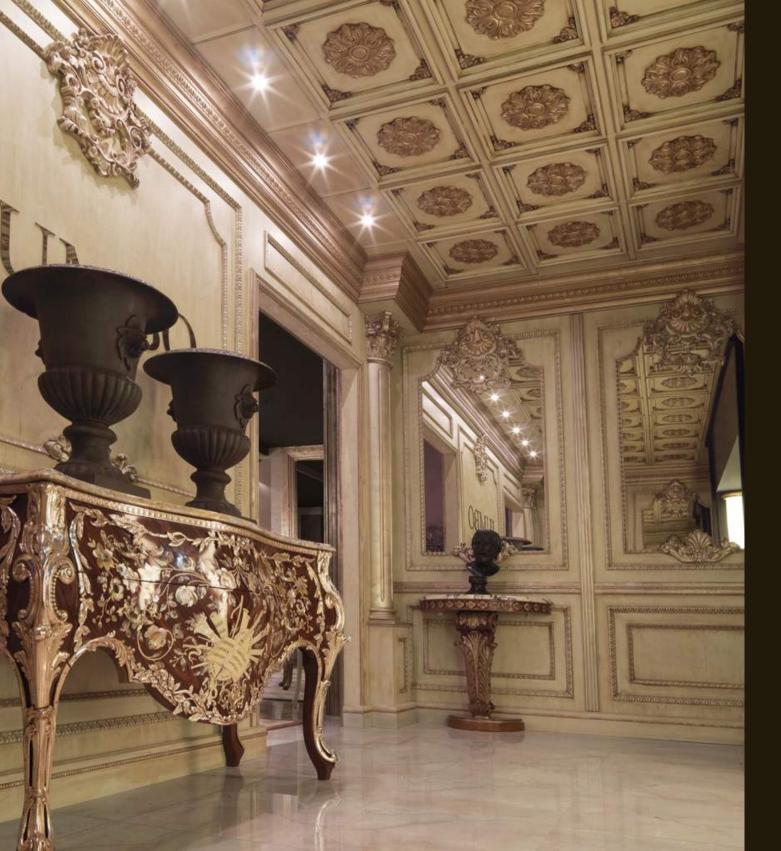

Casta Diva, boiserie and ceiling

Casta Diva, boiserie and ceiling

Ros-21 Chest of drawers 167 x 57 x h 100 ABS-22 Consolle 100 x 40 x h 85