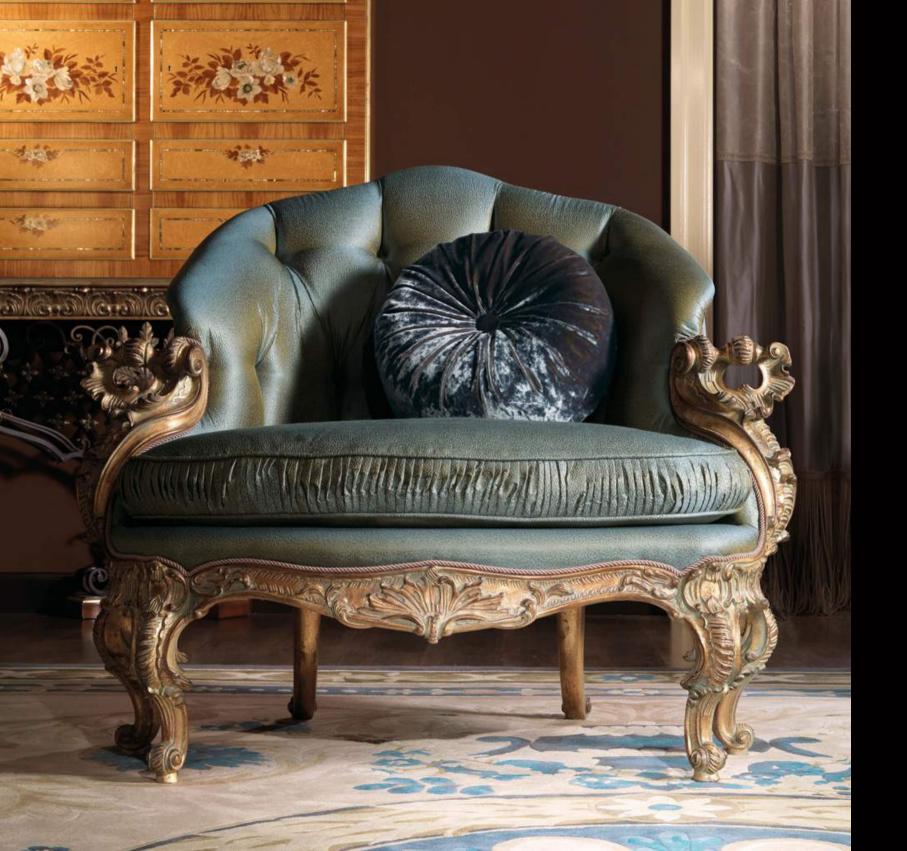

LAC-11 Buffet 285 x 52 x h 90

LAC-12 Mirror 190 x h 130

CHA Standing lamp diam. 60 x h 200

вон-**71** Armchair 105 x 80 x h 120

LAC-133 Bookshelf 150 x 40 x h 270

вон-**43**F 3 seaters sofa 250 x 108 x h 135

вон-**47** Side table diam. 60 x h 78

 вон-47
 Side table diam. 60 x h 78

 вон-43v
 3 seaters sofa 250 x 108 x h 135

**вон-71** Armchair 105 x 80 x h 120

вон-**43**v 3 seaters sofa 250 x 108 x h 135

PAI-7E2FP Painting
"Donna con specchio"
170 x h 220