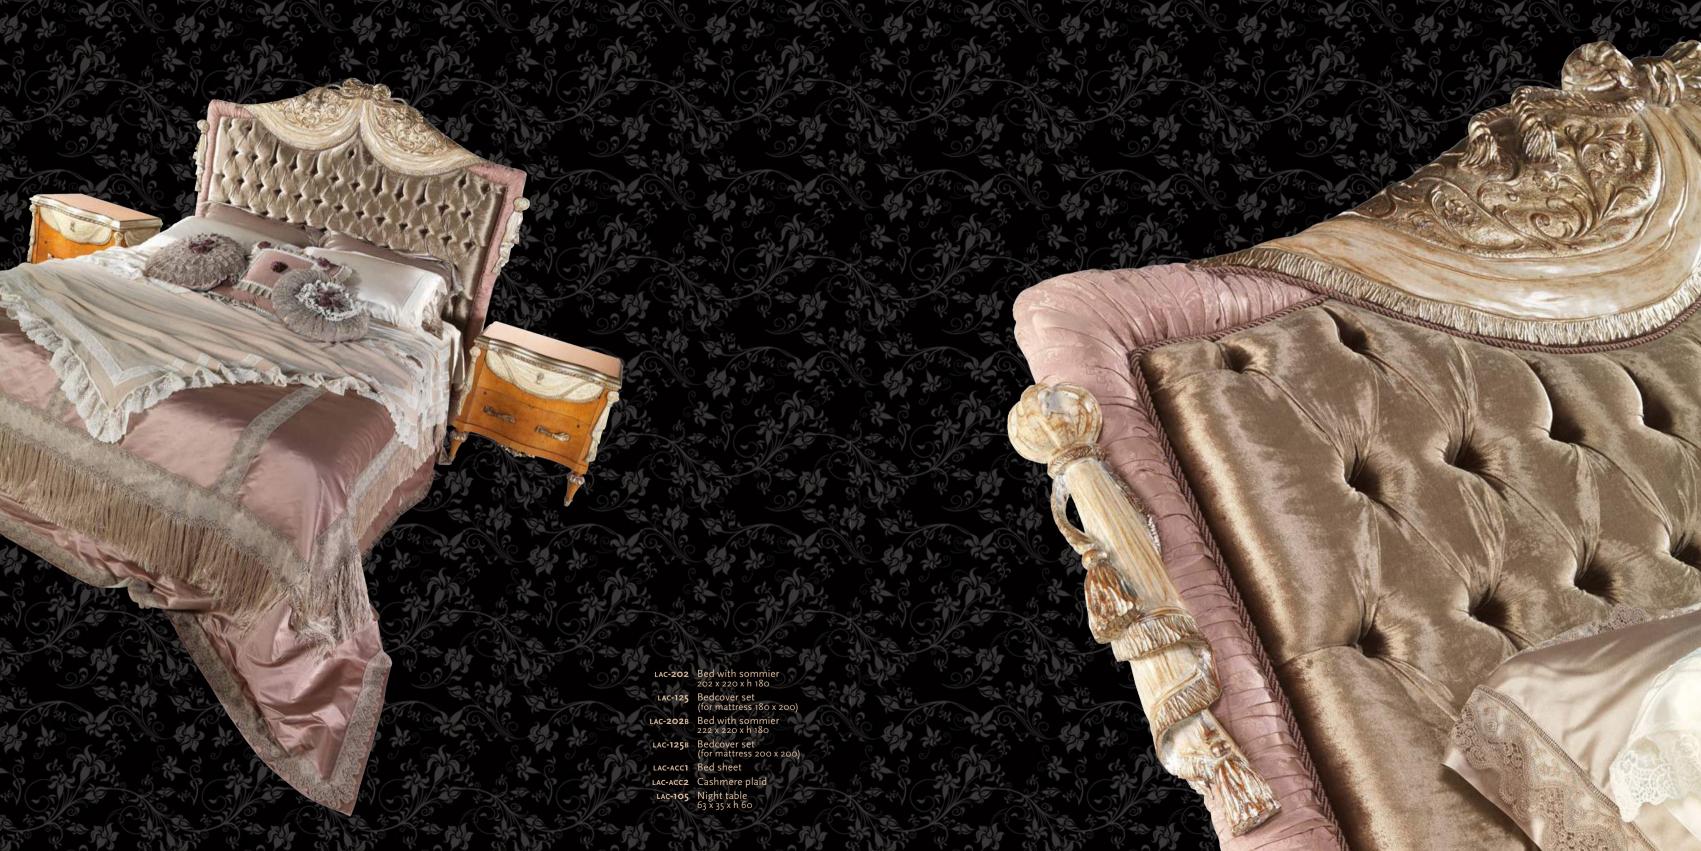

## Lace\_bedroom Caravaggio\_living

LAC-102 Bed with canopy 275 x 250 x h 256

LAC-125 Bedcover set

LAC-ACC1 Bed sheet

LAC-ACC2 Cashmere plaid

LAC-105 Night table 63 x 35 x h 60

CAR-42 2 seaters sofa 215 x 90 x h 72

CAR-41 Armchair 133 x 85 x h 72 CAR-46 Central table diam. 130 x h 52

LAC-**102** Bed with canopy 275 x 250 x h 256

LAC-**125** Bedcover set

LAC-ACC1 Bed sheet
LAC-ACC2 Cashmere plaid

LAC-106 Chair
62 x 56 x h 85