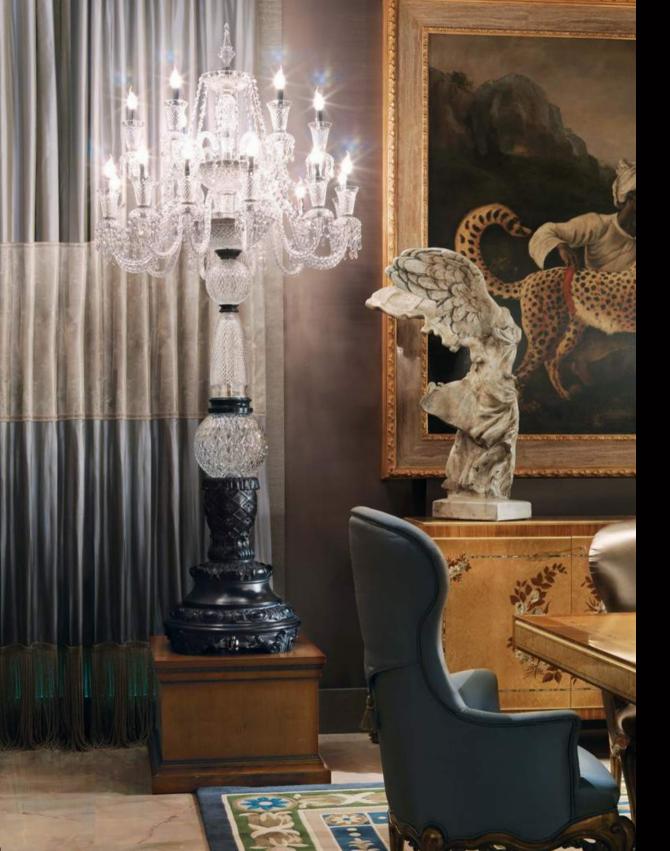

PAI-7E7EP Painting "Ghepardo" 180 x h 270

CHA-FLA Flambeau diam. 100 x h 304 (with base)

PAI-7E7EP Painting "Ghepardo"
180 x h 270

HER-14-2B Rectangular table
300 x 120 x h 78

HER-15 Armchair
65 x 68 x h 116

HER-16 Chair
62 x 68 x h 104

HER-13 Cabinet
130 x 45 x h 212

HER-11 Buffet 146 x 68 x h 100

сна-fla Flambeau diam. 100 x h 304 (with base)

HER-13 Cabinet 130 x 45 x h 212

ANGAGAGAGAGA SAME AND A CONTRACTOR WALE OF THE WAY OF THE 