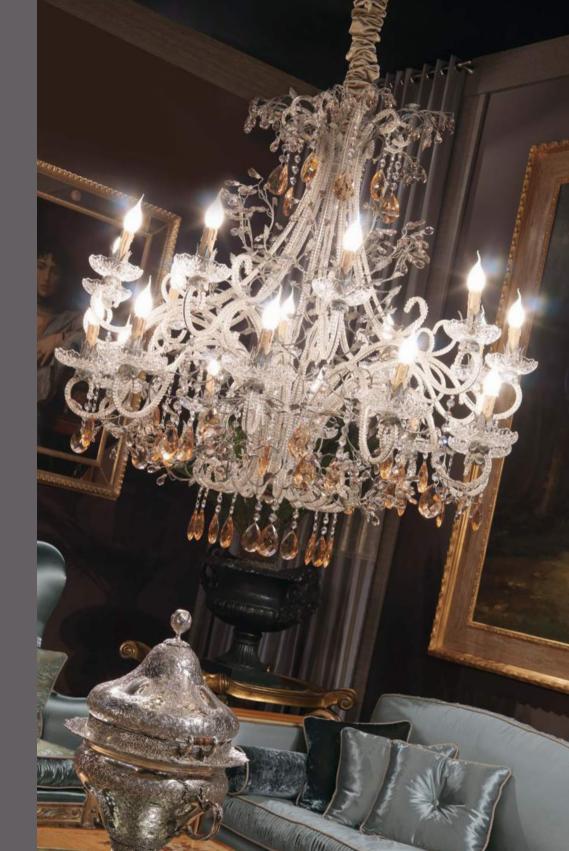

## Cashmere

The luxurious softness of cashmere Loro Piana upholsters the Boheme collection.

LAC-16 Chair 61 x 58 x h 117

LAC-14R Round table diam. 170

LAC-16 Chair 61 x 58 x h 117 CHA-L106/24 Chandelier 140 x h 110