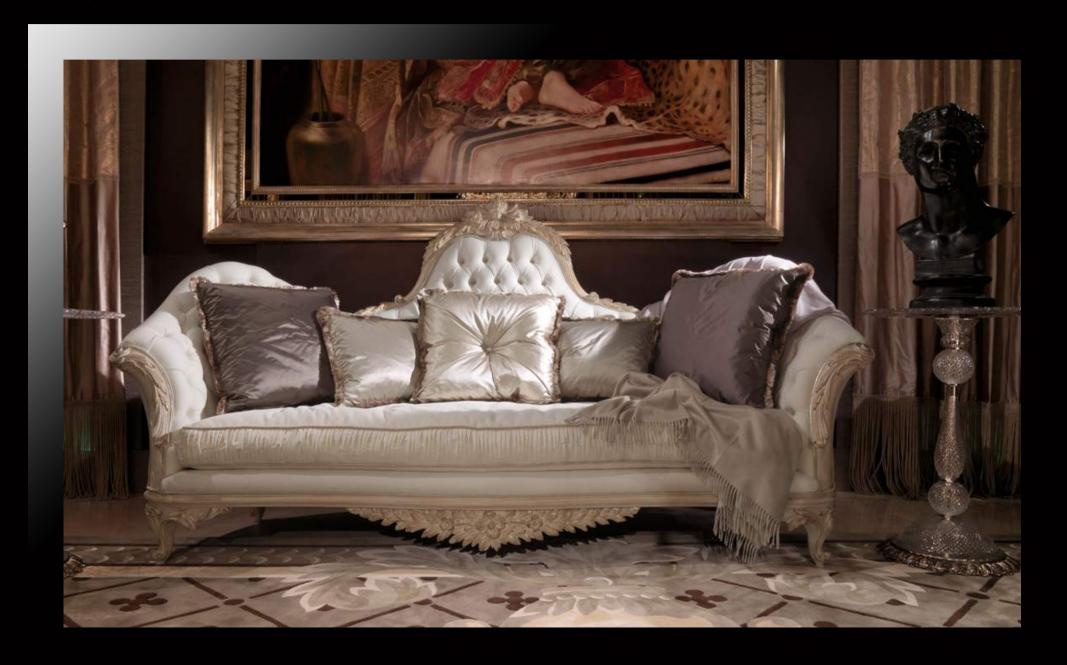

LAC-11 Buffet 285 x 52 x h 90

LAC-12 Mirror 190 x h 130

CHA Standing lamp diam. 60 x h 200

вон-**71** Armchair 105 x 80 x h 120

LAC-133 Bookshelf 150 x 40 x h 270

вон-**43**F 3 seaters sofa 250 x 108 x h 135

вон-**47** Side table diam. 60 x h 78

 вон-47
 Side table diam. 60 x h 78

 вон-43v
 3 seaters sofa 250 x 108 x h 135

**вон-71** Armchair 105 x 80 x h 120

вон-**43**v 3 seaters sofa 250 x 108 x h 135

PAI-7E2FP Painting
"Donna con specchio"
170 x h 220