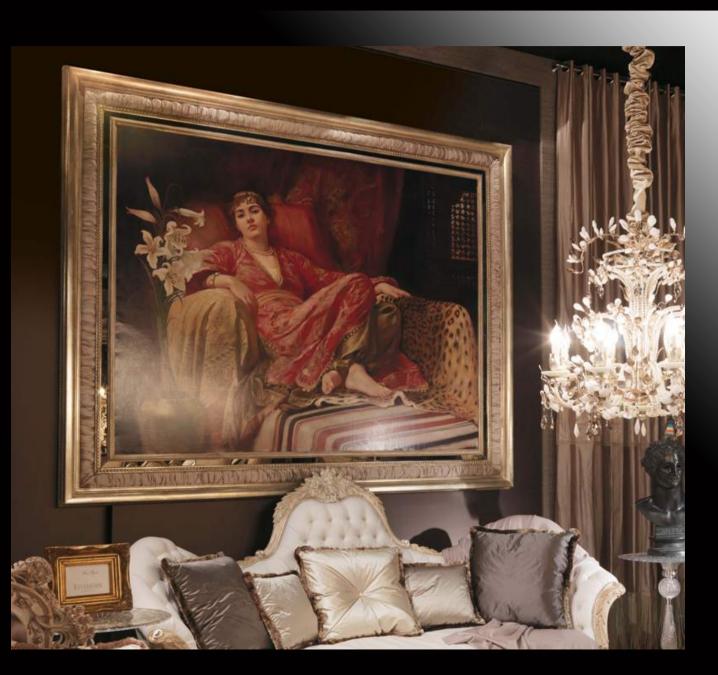

сна-L**106/8** Chandelier 82 x h 71

BOH-43V 3 seaters sofa 250 x 108 x h 135 PAI-E9EP Painting "Passione" 170 x h 220 CHA-L106/8 Chandelier 82 x h 71

MOR-42 2 seaters sofa 175 x 96 x h 90 CHA Standing lamp diam. 60 x h 200