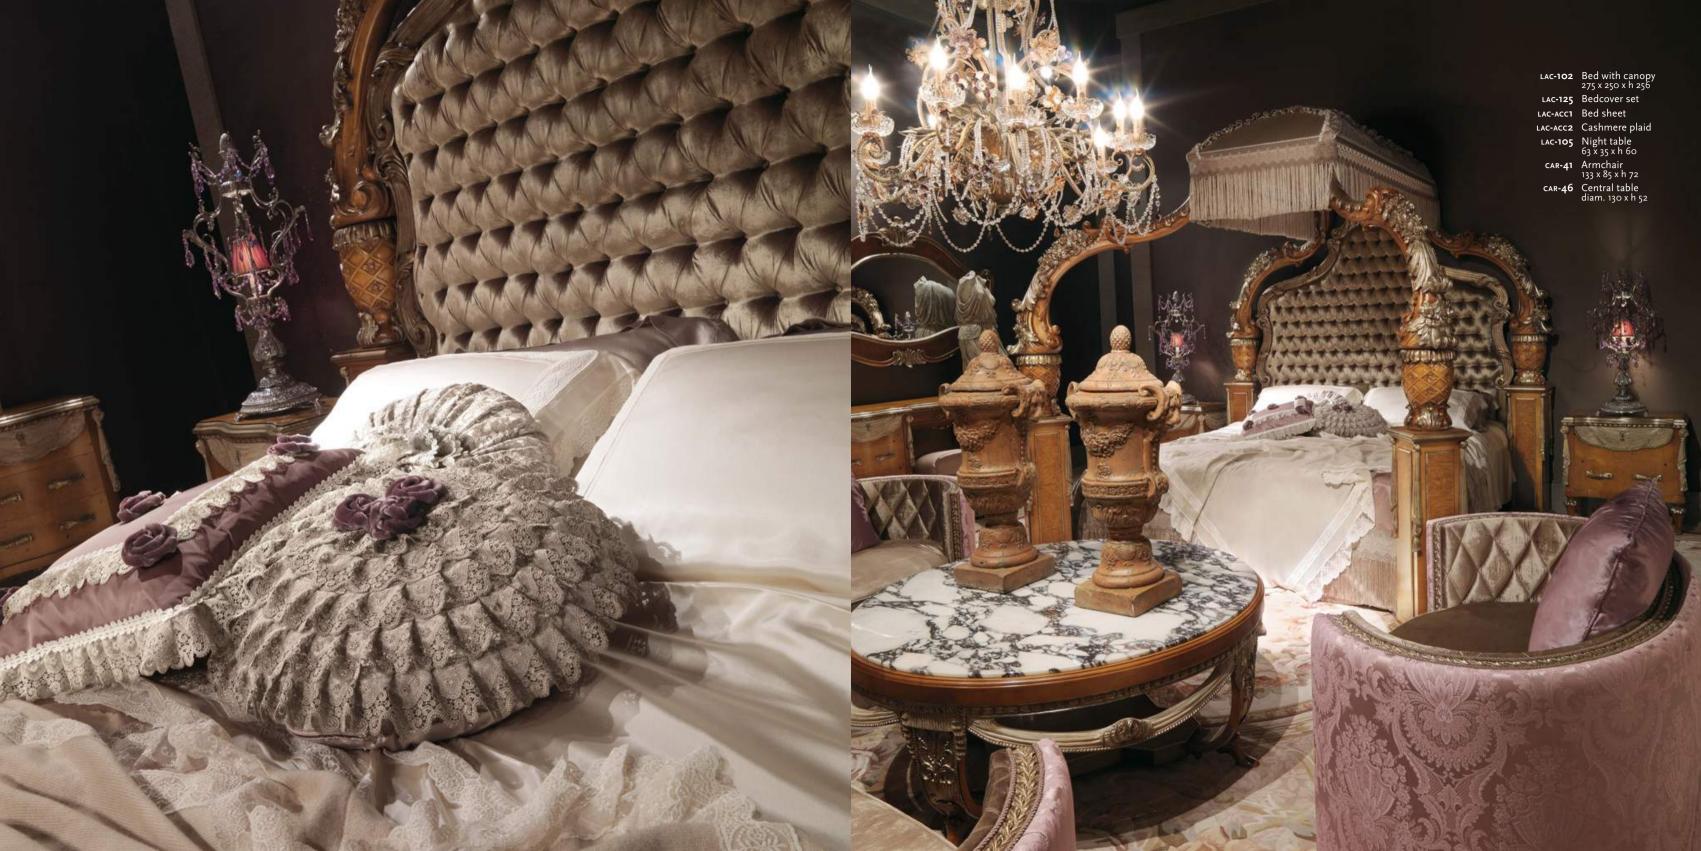

## Lace\_bedroom Caravaggio\_living

LAC-102 Bed with canopy 275 x 250 x h 256

LAC-125 Bedcover set

LAC-ACC1 Bed sheet

LAC-ACC2 Cashmere plaid

LAC-105 Night table 63 x 35 x h 60

CAR-42 2 seaters sofa 215 x 90 x h 72

CAR-41 Armchair 133 x 85 x h 72

CAR-46 Central table diam. 130 x h 52

CHA-L270/12 Chandelier 85 x h 90

PAI-7F16P Painting 145 x h 245

CHA-LAC One light lamp with shade diam. 50 x h 94

CAR-42 2 seaters sofa 215 x 90 x h 72 CAR-41 Armchair 133 x 85 x h 72 PAI-**7F16P** Painting 145 x h 245

CAR-41 Armchair 133 x 85 x h 72 CAR-46 Central table diam. 130 x h 52

LAC-**102** Bed with canopy 275 x 250 x h 256

LAC-**125** Bedcover set

LAC-ACC1 Bed sheet
LAC-ACC2 Cashmere plaid

LAC-106 Chair
62 x 56 x h 85

CHA-LAC One light lamp with shade diam. 50 x h 94

LAC-103 Toilette 205 x 50 x h 85 LAC-104 Mirror 178 x h 115