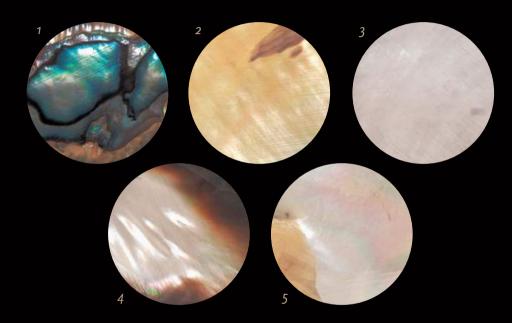

## Mother-of-pearl

5 special mother-of-pearls, from 5 different areas of the world, embellish the inlays of the Hermes collection.

MAN-171B Armchair 120 x 105 x h 90

не**к-46** Central table 168 x 168 x h 44