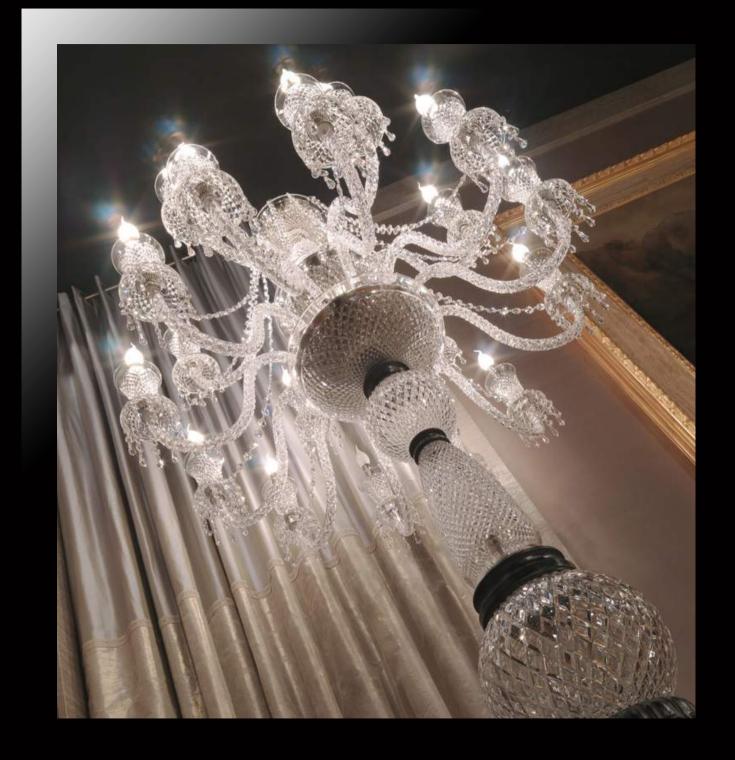

PAI-7E7EP Painting "Ghepardo" 180 x h 270

CHA-FLA Flambeau diam. 100 x h 304 (with base)

PAI-7E7EP Painting "Ghepardo"
180 x h 270

HER-14-2B Rectangular table
300 x 120 x h 78

HER-15 Armchair
65 x 68 x h 116