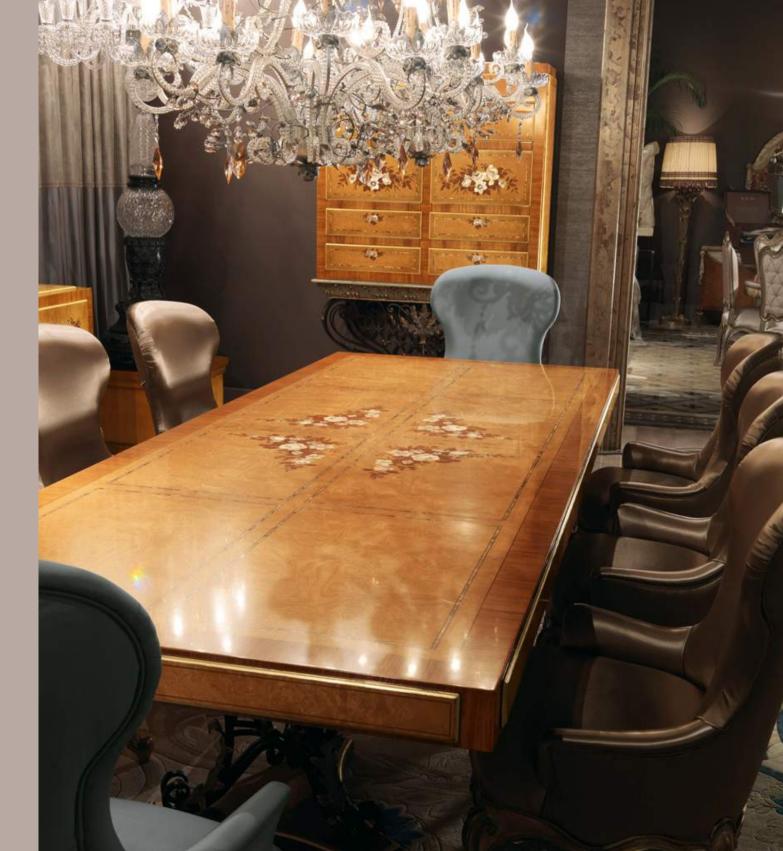

PAI-7E7EP Painting "Ghepardo" 180 x h 270

CHA-FLA Flambeau diam. 100 x h 304 (with base)

PAI-7E7EP Painting "Ghepardo"
180 x h 270

HER-14-2B Rectangular table
300 x 120 x h 78

HER-15 Armchair
65 x 68 x h 116