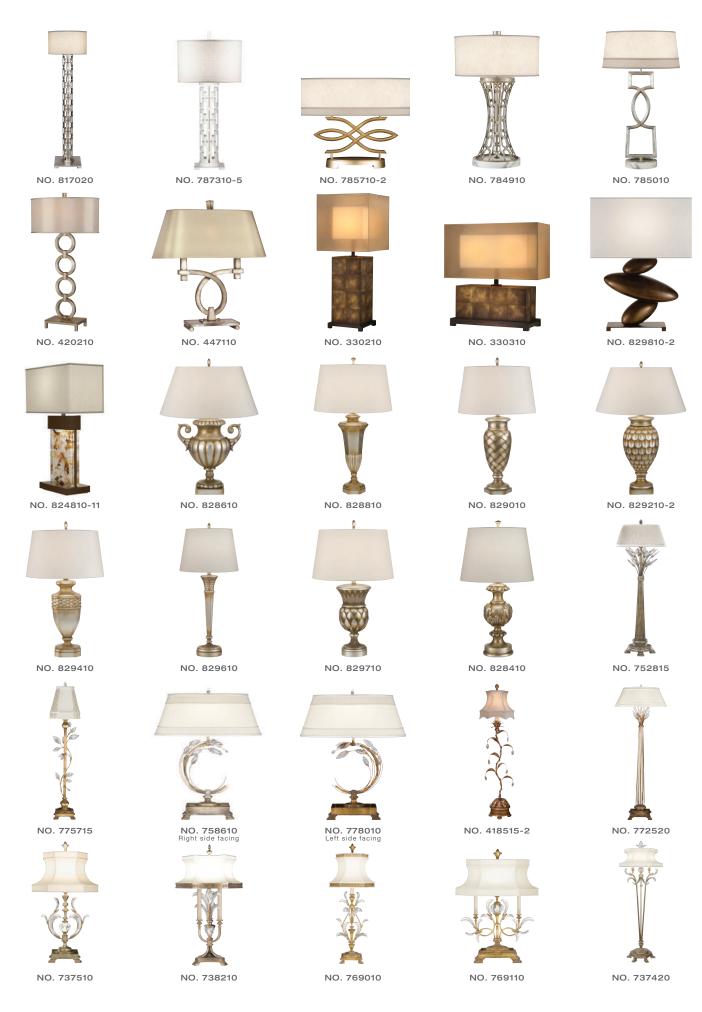

### A CENTURY OF ARTISTRY AND ORIGINAL DESIGN

Fine Art Lamps' artistic heritage began in the glass making factory founded by Max Blumberg in New York in the late nineteenth century. In 1940, his son, Jack Blumberg gathered the finest designers, sculptors, and decorative artists to fulfill their vision of becoming the premier lighting manufacturer in the world, and Fine Art Lamps was born.

From the beginning, Fine Art Lamps has achieved a high artistic standard by creating unique and original lighting designs of beautifully handcrafted metal, hand-blown glass, and other unique materials with exquisite hand applied finishes.

Since 1965, Max Blumberg, Jack's son and namesake of his Grandfather, has carried on the family commitment to design excellence and superb workmanship. The company has been honored with numerous design awards including the prestigious ARTS Manufacturer of the Year Award nine times distinguishing the company and gualifying its induction in the ART Hall of Fame.

In all, Fine Art Lamps represents the singular vision of over 700 skilled designers, artists, craftsman and associates working together in five plants totaling over 400,000 square feet in Miami Lakes, Florida to create unique works of art for the international design community.