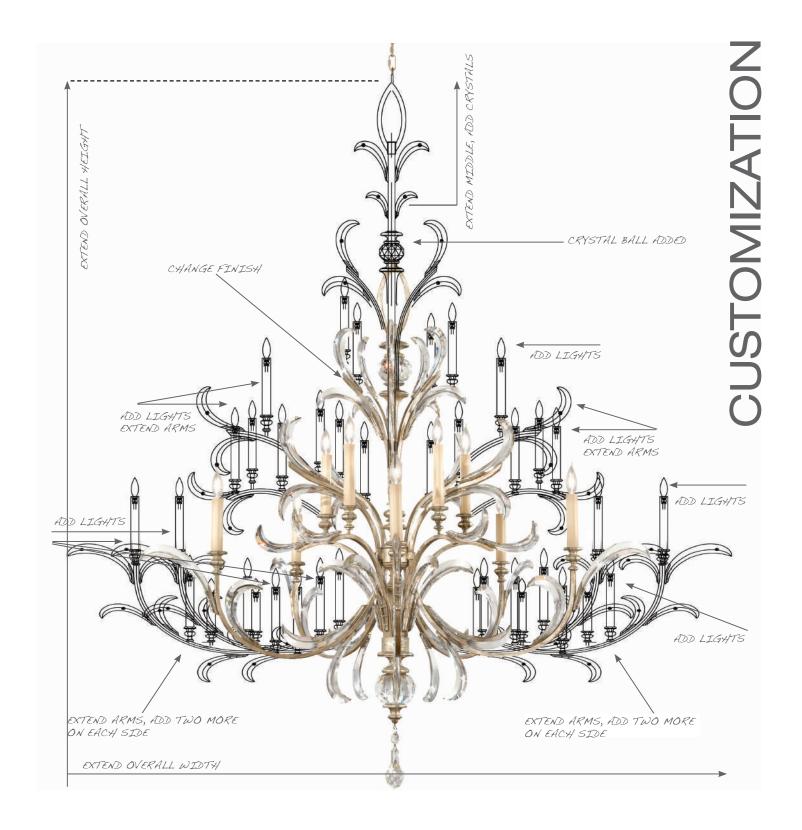

### **CUSTOMIZATION**

Through Fine Art Lamps Customization Program existing lighting designs can be tailored to meet your requirements.

As a vertical manufacturer, Fine Art Lamps is self-reliant and enjoys an excellent record of meeting delivery date requirements so critical to clients.

#### In-line product modification

- Simple changes such as finish, shades and adding, or deleting crystals.
- Dimensional modifications to height, width, addition of lights and tiers.