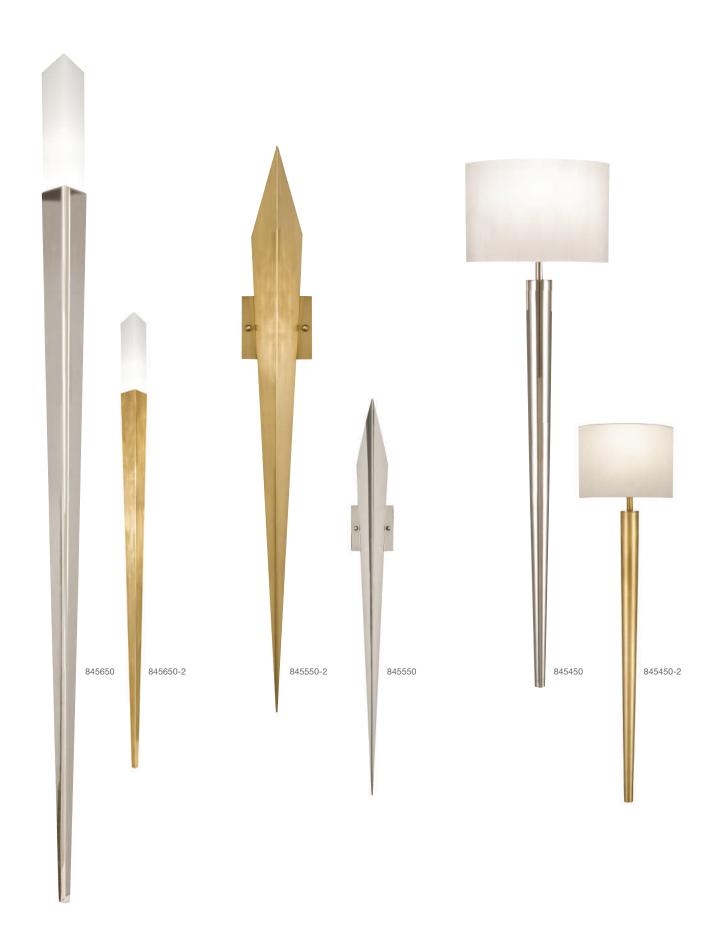

6'). Fine Art Lamps has an array of existing ADA compliant sconces and through our customization program, can make most existing non-compliant sconces ADA compliant.







Through our customization program, we can make most of our existing non-compliant sconces ADA compliant. Examples below.





Taking inspiration from an iconic square in the heart of London, which is considered the most dynamic city today from the standpoint of smart style and design, Fine Art Lamps has initiated a product program of gradually and steadfastly introducing solid brass transitional shapes in both antique brass and polished nickel along with additional unique materials. The umbrella for this developing collection is Grosvenor Square, filled with classical houses now being furnished with today's looks.









As a true vertical US manufacturer, Fine Art Lamps has the capabilities and flexibility to provide unique, custom product to meet the specific and discerning needs of the designer/architect/specifier. Our specialized Territory Managers are available to work with you on site, with your plans and concepts, to understand your complete lighting design requirements. Additionally, our in-house design staff is available to help your vision become a reality.





### EXAMPLE OF MERGING PRODUCT

### ORIGINAL CHANDELIER

NO. 787450 + NO. 591140-2

#### CUSTOMIZED MERGED PRODUCT

- shade pattern from sconce NO. 787450 replaced original glass shade of fixture NO. 591140-2



### **HOW IT WORKS**

Contact your local Territory Manager or Account Services Representative with your custom requirements.