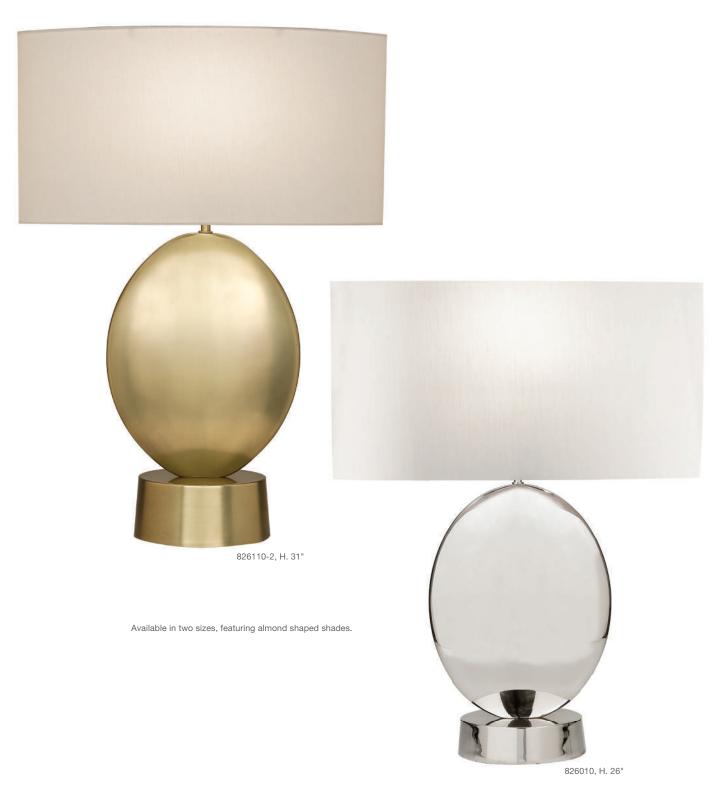

options include the addition of convenience outlets like electrical sockets and USB ports, along with additional customization.







NO. 810810

NO. 811115



The Americans with Disabilities Act (ADA) is a broad-sweeping piece of legislation that mandated many changes in the design and layout of publicly accessible areas to accommodate disabled persons. It has a direct effect on the design of lighting relative to the amount of projection allowable for wall sconces which is 4" (and mounted below 6'). Fine Art Lamps has an array of existing ADA compliant sconces and through our customization program, can make most existing non-compliant sconces ADA compliant.







Through our customization program, we can make most of our existing non-compliant sconces ADA compliant. Examples below.





Taking inspiration from an iconic square in the heart of London, which is considered the most dynamic city today from the standpoint of smart style and design, Fine Art Lamps has initiated a product program of gradually and steadfastly introducing solid brass transitional shapes in both antique brass and polished nickel along with additional unique materials. The umbrella for this developing collection is Grosvenor Square, filled with classical houses now being furnished with today's looks.









As a true vertical US manufacturer, Fine Art Lamps has the capabilities and flexibility to provide unique, custom product to meet the specific and discerning needs of the designer/architect/specifier. Our specialized Territory Managers are available to work with you on site, with your plans a