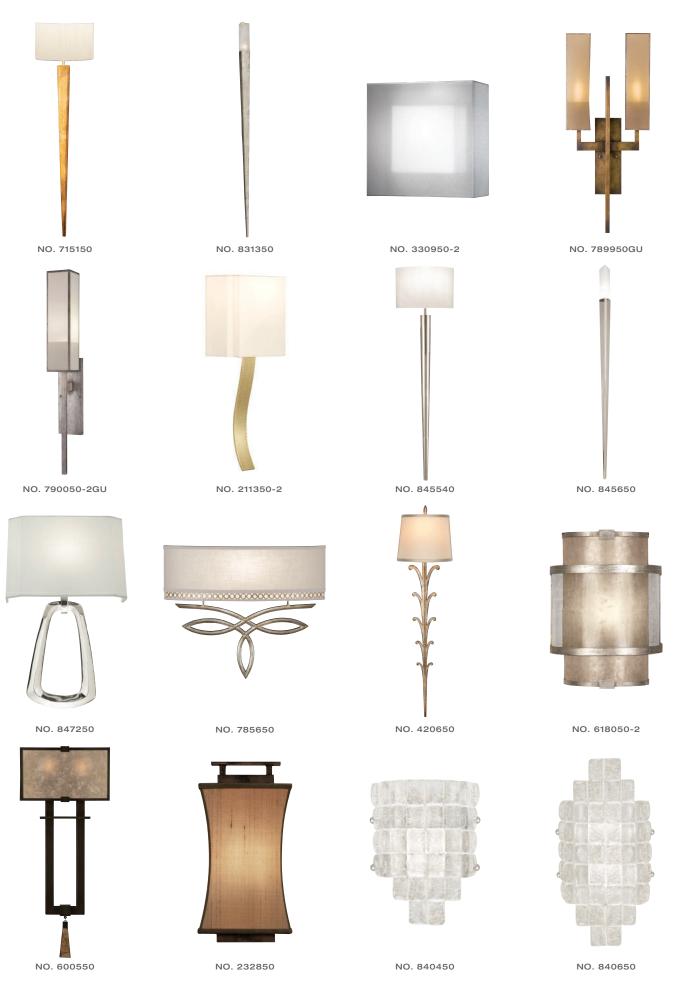

### ADA COMPLIANT SCONCES

Fine Art Lamps designs and manufactures sconces that are beautifully handcrafted, innovative and representative of the lighting collections from which they belong. They are designed to look beautiful in all applications with many meeting the ADA requirements and others that can be modified to comply.