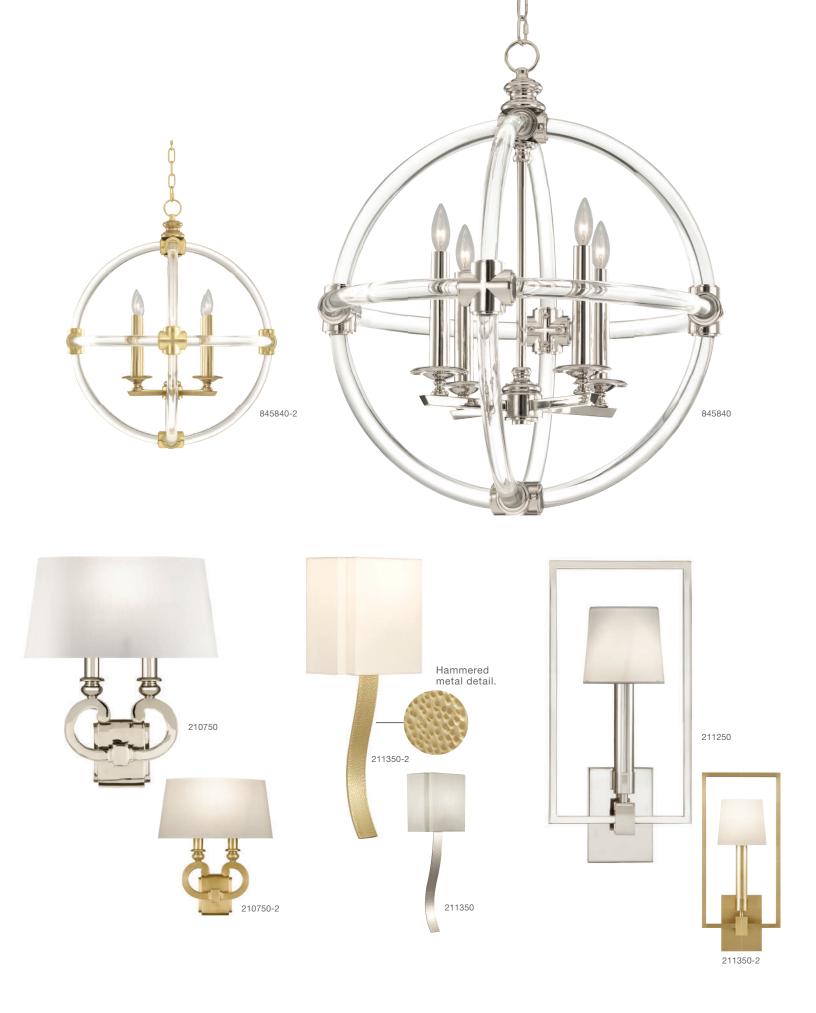

low 6'). Fine Art Lamps has an array of existing ADA compliant sconces and through our customization program, can make most existing non-compliant sconces ADA compliant.







Through our customization program, we can make most of our existing non-compliant sconces ADA compliant. Examples below.





Taking inspiration from an iconic square in the heart of London, which is considered the most dynamic city today from the standpoint of smart style and design, Fine Art Lamps has initiated a product program of gradually and steadfastly introducing solid brass transitional shapes in both antique brass and polished nickel along with additional unique materials. The umbrella for this developing collection is Grosvenor Square, filled with classical houses now being furnished with today's looks.









As a true vertical US manufacturer, Fine Art Lamps has the capabilities and flexibility to provide unique, custom product to meet the specific and discerning needs of the designer/architect/specifier. Our specialized Territory Managers are available to work with you on site, with your plans and concepts, to understand your complete lighting design requirements. Additionally, our in-house design staff is available to help your vision become a reality.





### EXAMPLE OF MERGING PRODUCT

### ORIGINAL CHANDELIER

NO. 787450 + NO. 591140-2

#### CUSTOMIZED MERGED PRODUCT

- shade pattern from sconce NO. 787450 replaced original glass shade of fixture NO. 591140-2



### **HOW IT WORKS**

Contact your local Territory Manager or Account Services Representative with your custom requireme