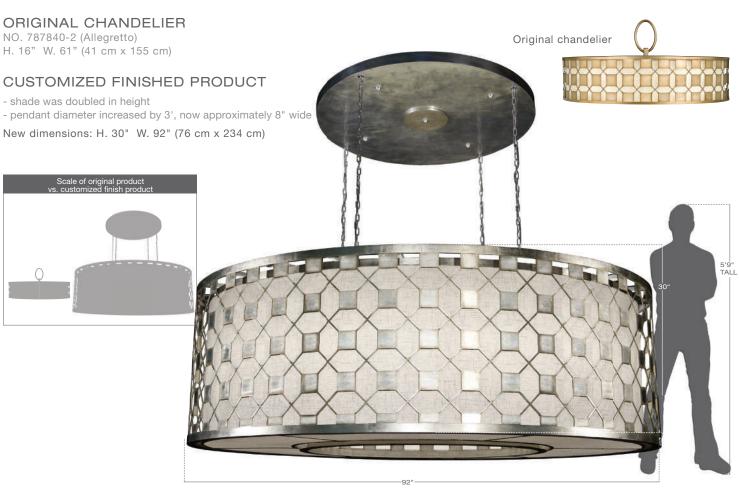

#### In-line product modification

- Simple changes such as finish, shades and adding, or deleting crystals.
- Dimensional modifications to height, width, addition of lights and tiers.