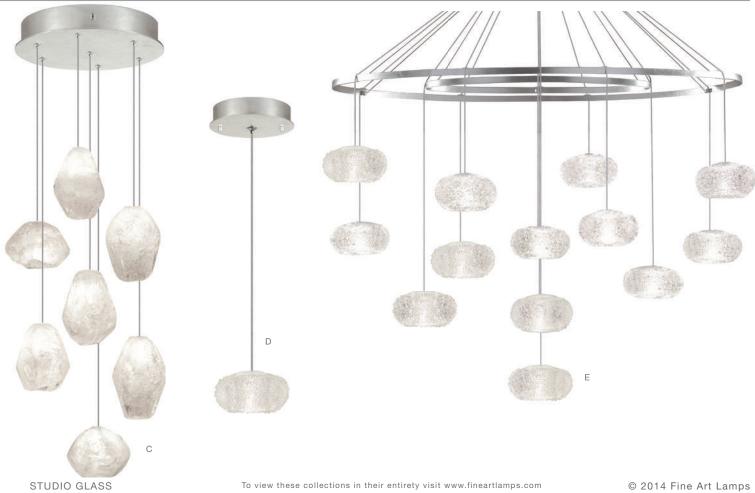

### NATURAL INSPIRATIONS

Born from the core elements of earth, inspired by the beauty of nature and created by the sculpting hands of master craftsmen. A collection of precious drop lights as wondrous and unique as nature itself. Available in platinized silver leaf or gold toned silver leaf finish and your choice of four crystal glass options shown below. Includes 10 watt halogen bulbs and standard 10' adjustable coaxial cables. LED bulbs sold seperately. Twenty-five configurations available. Custom finishes and custom sizes available on all canopies.

A. 853740-24 B. 853140-11 C. 852640-13 D. 852240-12 E. 862640-12

### STUDIO GLASS OPTIONS:

С