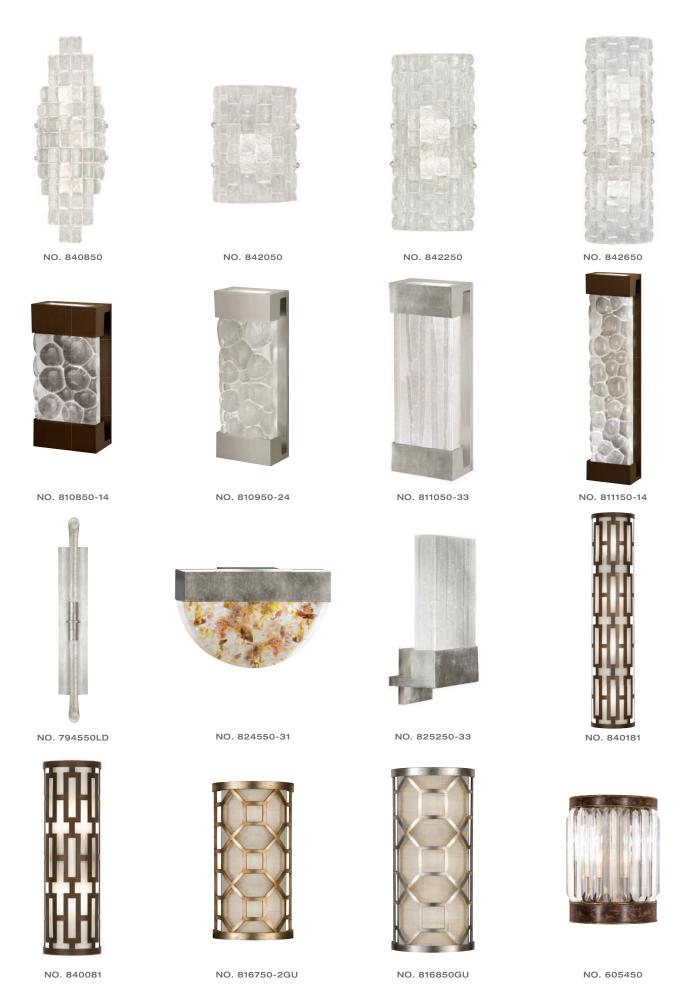

### ADA COMPLIANT SCONCES

Fine Art Lamps designs and manufactures sconces that are beautifully handcrafted, innovative and representative of the lighting collections from which they belong. They are designed to look beautiful in all applications with many meeting the ADA requirements and others that can be modified to comply.