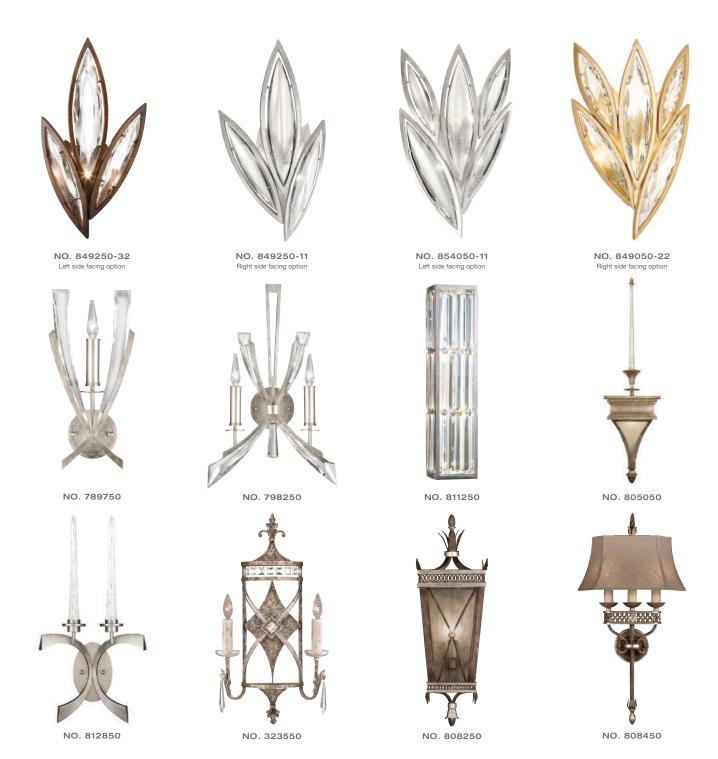

### ADA COMPLIANT SCONCES

Fine Art Lamps designs and manufactures sconces that are beautifully handcrafted, innovative and representative of the lighting collections from which they belong. They are designed to look beautiful in all applications with many meeting the ADA requirements and others that can be modified to comply.