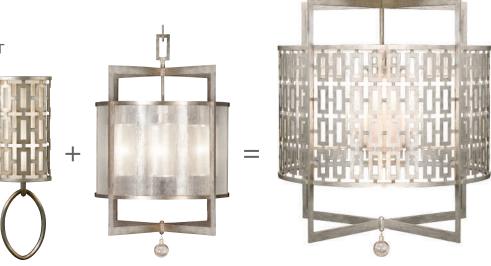

### EXAMPLE OF MERGING PRODUCT

### ORIGINAL CHANDELIER

NO. 787450 + NO. 591140-2

#### CUSTOMIZED MERGED PRODUCT

- shade pattern from sconce NO. 787450 replaced original glass shade of fixture NO. 591140-2