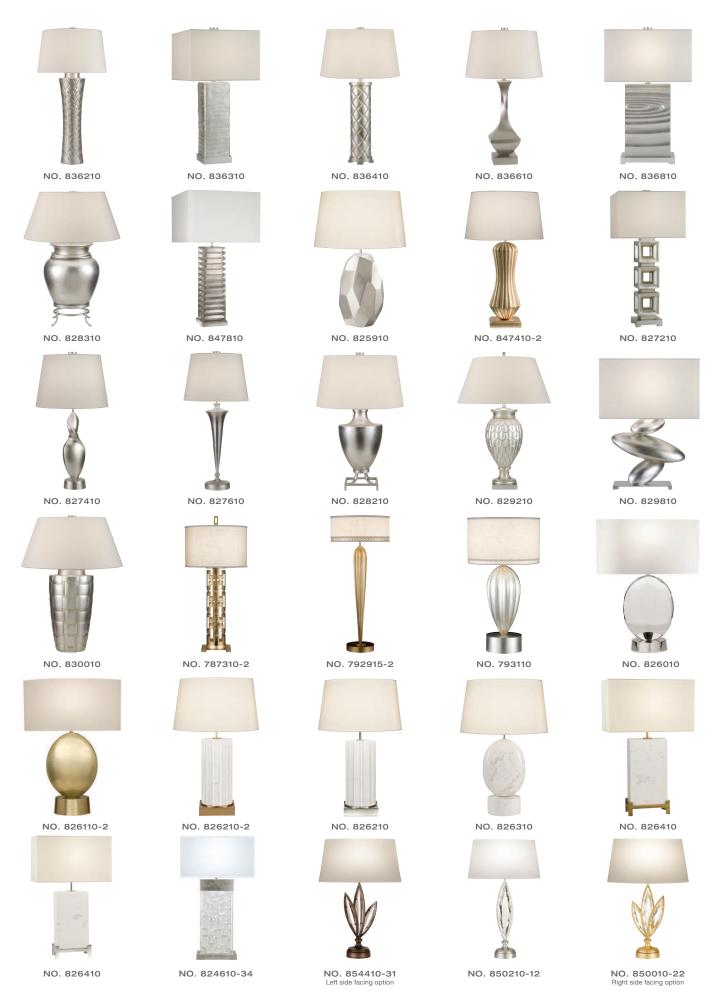

### A CENTURY OF ARTISTRY AND ORIGINAL DESIGN

Fine Art Lamps' artistic heritage began in the glass making factory founded by Max Blumberg in New York in the late nineteenth century. In 1940, his son, Jack Blumberg gathered the finest designers, sculptors, and decorative artists to fulfill their vision of becoming the premier lighting manufacturer in the world, and Fine Art Lamps was born.

From the beginning, Fine Art Lamps has achieved a high artistic standard by creating unique and original lighting designs of beautifully handcrafted metal, hand-blown glass, and other unique materials with exquisite hand applied finishes.

Since 1965, Max Blumberg, Jack's son and namesake of his Grandfather, has carried on the family commitment to design excellence and superb workmanship. The company has been honored with numerous design awards including the prestigious ARTS Manufacturer of the Year Award nine times distinguishing the company and gualifying its induction in the ART Hall of Fame.

In all, Fine Art Lamps represents the singular vision of over 700 skilled designers, artists, craftsman and associates working together in five plants totaling over 400,000 square feet in Miami Lakes, Florida to create unique works of art for the international design community.