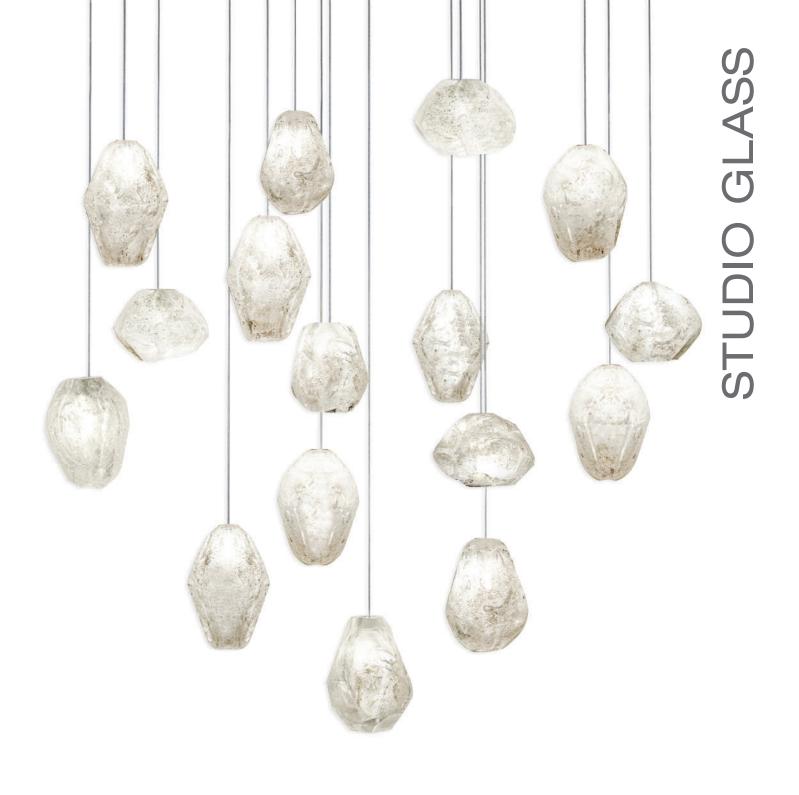

### NATURAL INSPIRATIONS

Born from the core elements of earth, inspired by the beauty of nature and created by the sculpting hands of master craftsmen. A collection of precious drop lights as wondrous and unique as nature itself. Available in platinized silver leaf or gold toned silver leaf finish and your choice of four crystal glass options shown below. Includes 10 watt halogen bulbs and standard 10' adjustable coaxial cables. LED bulbs sold seperately. Twenty-five configurations available. Custom finishes and custom sizes available on all canopies.

A. 853740-24 B. 853140-11 C. 852640-13 D. 852240-12 E. 862640-12