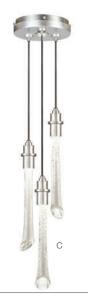

### NATURAL INSPIRATIONS

Born from the core elements of earth, inspired by the beauty of nature and created by the sculpting hands of master craftsmen. A collection of precious drop lights as wondrous and unique as nature itself. Available in platinized silver leaf or gold toned silver leaf finish and your choice of four crystal glass options shown below. Includes 10 watt halogen bulbs and standard 10' adjustable coaxial cables. LED bulbs sold seperately. Twenty-five configurations available. Custom finishes and custom sizes available on all canopies.

A. 853740-24 B. 853140-11 C. 852640-13 D. 852240-12 E. 862640-12