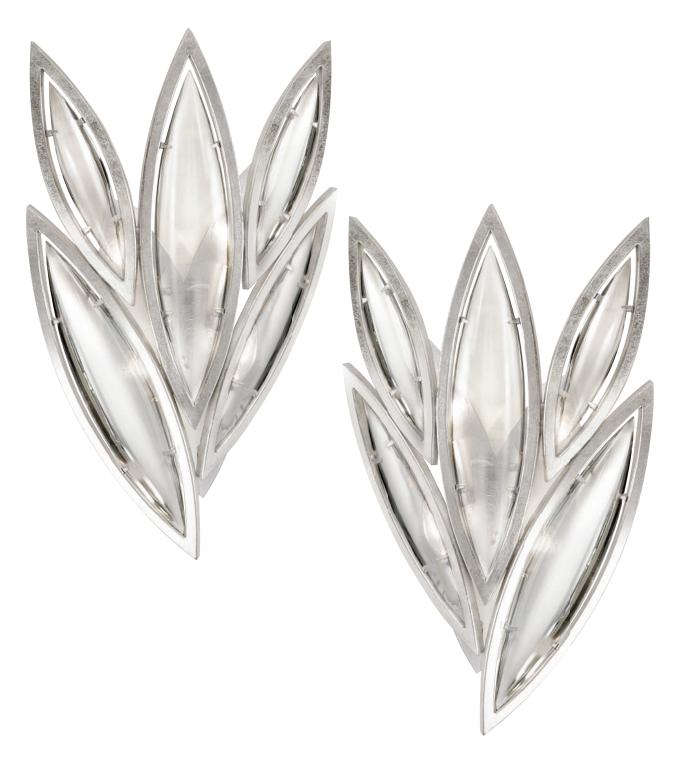

r several days at high temperatures, forms a massive block which is then carefully polished. The slabs are illuminated by hidden fluorescent light, and the entire crystal composition comes to life. Available in silver, silver leaf and bronze finishes with four different looks: Crystal River Stones, Crystal Spires, Crystal Shards Blue: Cobalt & Aqua, and Crystal Shards Neutrals: Carnelian & Citrine.



Fine Art Lamps offers a broad selection of hotel guest room lighting available in different designs & styles to meet your specific décor requirements. From contemporary to traditional to transitional to custom styles, our manufacturing options include the addition of convenience outlets like electrical sockets and USB ports, along with additional customization.







NO. 810810

NO. 811115



The Americans with Disabilities Act (ADA) is a broad-sweeping piece of legislation that mandated many changes in the design and layout of publicly accessible areas to accommodate disabled persons. It has a direct effect on the design of lighting relative to the amount of projection allowable for wall sconces which is 4" (and mounted below 6'). Fine Art Lamps has an array of existing ADA compliant sconces and through our customization program, can make most existing non-compliant sconces ADA compliant.







Through our customization program, we can make most of our existing non-compliant sconces ADA compliant. Examples below.





Taking inspiration from an iconic square in the heart of London, which is considered the most dynamic city today from the standpoint of smart style and design