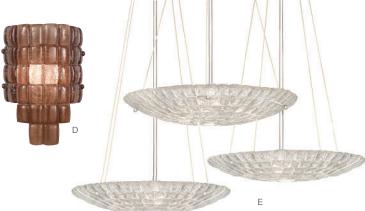

### CRYSTAL BAKEHOUSE

A five day process of creating by hand crystal spires, crystal river stones and crystal colored shards, then baking and annealing them for several days at high temperatures, forms a massive block which is then carefully polished. The slabs are illuminated by hidden fluorescent light, and the entire crystal composition comes to life. Available in silver, silver leaf and bronze finishes with four different looks: Crystal River Stones, Crystal Spires, Crystal Shards Blue: Cobalt & Aqua, and Crystal Shards Neutrals: Carnelian & Citrine.