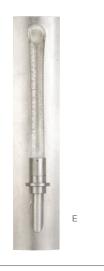

### NATURAL INSPIRATIONS

Born from the core elements of earth, inspired by the beauty of nature and created by the sculpting hands of master craftsmen. A collection of precious drop lights as wondrous and unique as nature itself. Available in platinized silver leaf or gold toned silver leaf finish and your choice of four crystal glass options shown below. Includes 10 watt halogen bulbs and standard 10' adjustable coaxial cables. LED bulbs sold seperately. Twenty-five configurations available. Custom finishes and custom sizes available on all canopies.

A. 853740-24 B. 853140-11 C. 852640-13 D. 852240-12 E. 862640-12

### STUDIO GLASS OPTIONS:

С