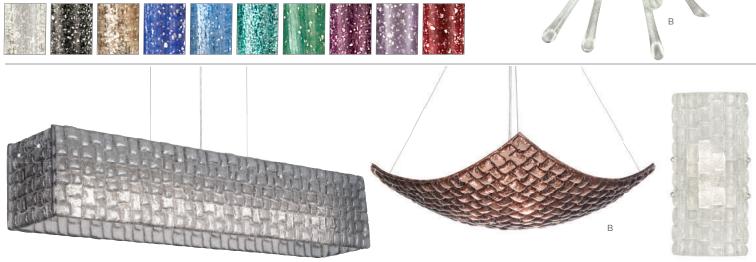

### **CATALYST**

This collection of fine LED lighting exemplifies design at the point where Art and Science converge. Hand-formed solid cased crystal rods infused in a molten state with mineral crystalline, the ends angle-cut and hand-polished revealing the interior layers, are illuminated with a diffused white LED light source for fascinating effect and energy efficiency. The Catalyst Collection is available in clear crystalline quartz and 9 other crystalline colors derived from ancient minerals and rare metallic oxides found in nature such as cobalt, gold, silver, chromium, copper, and manganese.

### CONSTRUCTIVISM

Studio glass artist Frank Englesby has created a technique of crystal cobblestones in the spirit of Constructivism. Individually cast pillow-shaped glass pieces are fused at high temperature in a hand-laid cobblestone pattern of individual lenses creating a fascinating light diffuser and sculptural form. A triumph of studio glass artistry! Now available in five distinct colors with exposed metal in hand applied finish: Moonlight Mist clear, Midnight gray or Sunset blush with silver leaf finish or Sunrise gold with gold leaf finish and lastly, Twilight sherry with hand rubbed bronze finish

### CRYSTAL BAKEHOUSE

A five day process of creating by hand crystal spires, crystal river stones and crystal colored shards, then baking and annealing them for several days at high temperatures, forms a massive block which is then carefully polished. The slabs are illuminated by hidden fluorescent light, and the entire crystal composition comes to life. Available in silver, silver leaf and bronze finishes with four different looks: Crystal River Stones, Crystal Spires, Crystal Shards Blue: Cobalt & Aqua, and Crystal Shards Neutrals: Carnelian & Citrine.