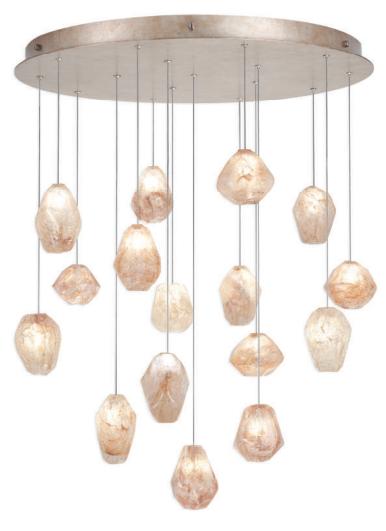

### NATURAL INSPIRATIONS

Born from the core elements of earth, inspired by the beauty of nature and created by the sculpting hands of master craftsmen. A collection of precious drop lights as wondrous and unique as nature itself. Available in platinized silver leaf or gold toned silver leaf finish and your choice of four crystal glass options shown below. Includes 10 watt halogen bulbs and standard 10' adjustable coaxial cables. LED bulbs sold seperately. Twenty-five configurations available. Custom finishes and custom sizes available on all canopies.

A. 853740-24 B. 853140-11 C. 852640-13 D. 852240-12 E. 862640-12