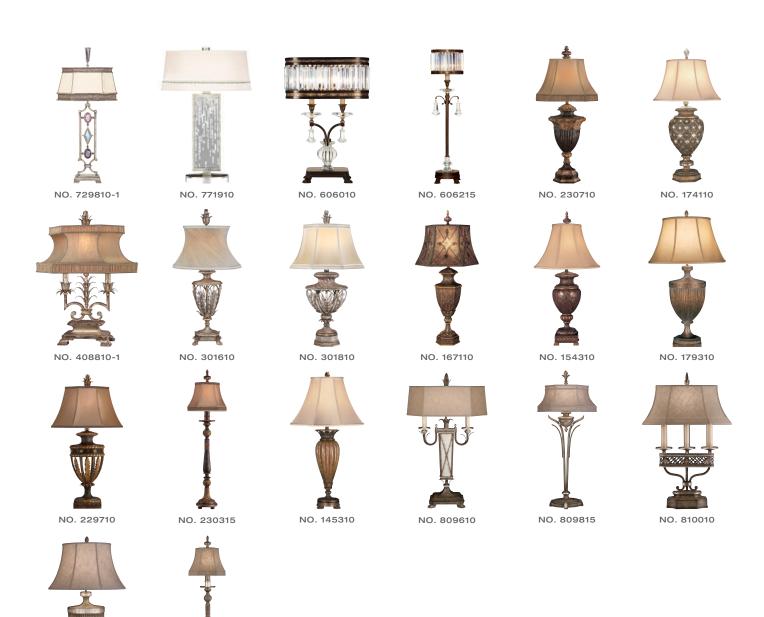

### A CENTURY OF ARTISTRY AND ORIGINAL DESIGN

Fine Art Lamps' artistic heritage began in the glass making factory founded by Max Blumberg in New York in the late nineteenth century. In 1940, his son, Jack Blumberg gathered the finest designers, sculptors, and decorative artists to fulfill their vision of becoming the premier lighting manufacturer in the world, and Fine Art Lamps was born.

From the beginning, Fine Art Lamps has achieved a high artistic standard by creating unique and original lighting designs of beautifully handcrafted metal, hand-blown glass, and other unique materials with exquisite hand applied finishes.

Since 1965, Max Blumberg, Jack's son and namesake of his Grandfather, has carried on the family commitment to design excellence and superb workmanship. The company has been honored with numerous design awards including the prestigious ARTS Manufacturer of the Year Award nine times distinguishing the company and gualifying its induction in the ART Hall of Fame.

In all, Fine Art Lamps represents the singular vision of over 700 skilled designers, artists, craftsman and associates working together in five plants totaling over 400,000 square feet in Miami Lakes, Florida to create unique works of art for the international design community.