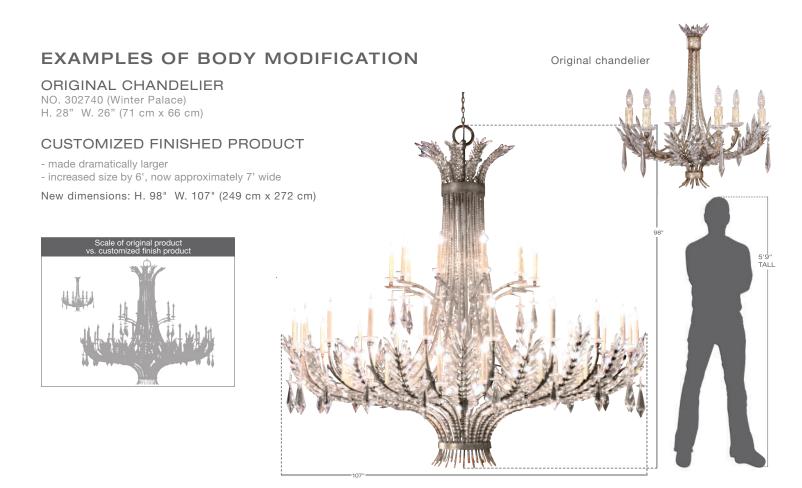

#### In-line product modification

- Simple changes such as finish, shades and adding, or deleting crystals.
- Dimensional modifications to height, width, addition of lights and tiers.