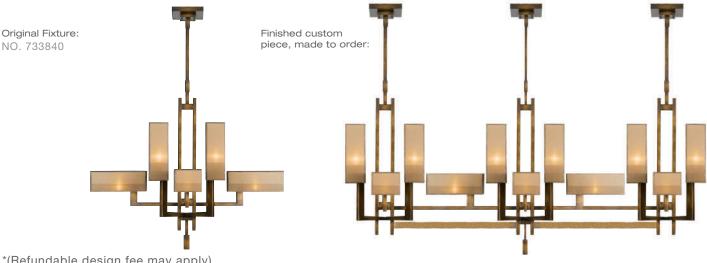

### EXAMPLE OF MERGING PRODUCT

### ORIGINAL CHANDELIER

NO. 787450 + NO. 591140-2

#### CUSTOMIZED MERGED PRODUCT

- shade pattern from sconce NO. 787450 replaced original glass shade of fixture NO. 591140-2