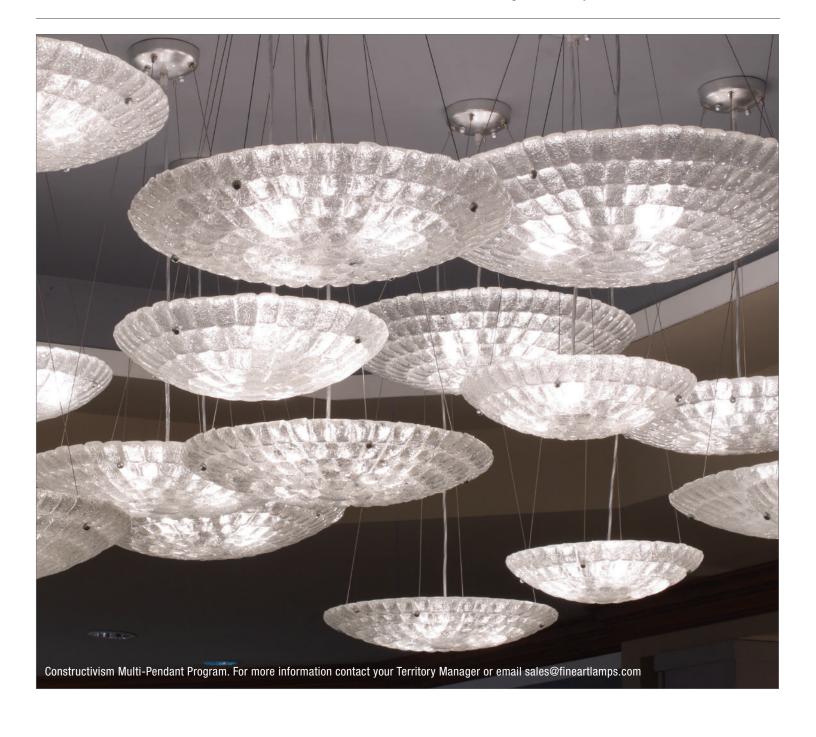

### **Constructivism Multi-Pendant Program How It Works**

Through Fine Art Lamps customization program you can create infinite possibilities. Design your own original pendant combination or have us create one specifically for your area. Simply provide your ceiling height, desired maximum drop length and the dimensions or square footage of the area the fixture will occupy. Feel free to provide us with an image or sketch. We will provide you with a list of Constructivism item sizes and quantities required, along with a detailed schematic. Installation instructions containing sequence and specifications will be provided with the product. Since these layouts require multiple junction boxes, we highly recommend installation by a qualified electrician. The following pages depict multi-pendant possibilities. To begin your custom Constructivism multi-pendant design, contact your Territory Manager or Account Services Representative.