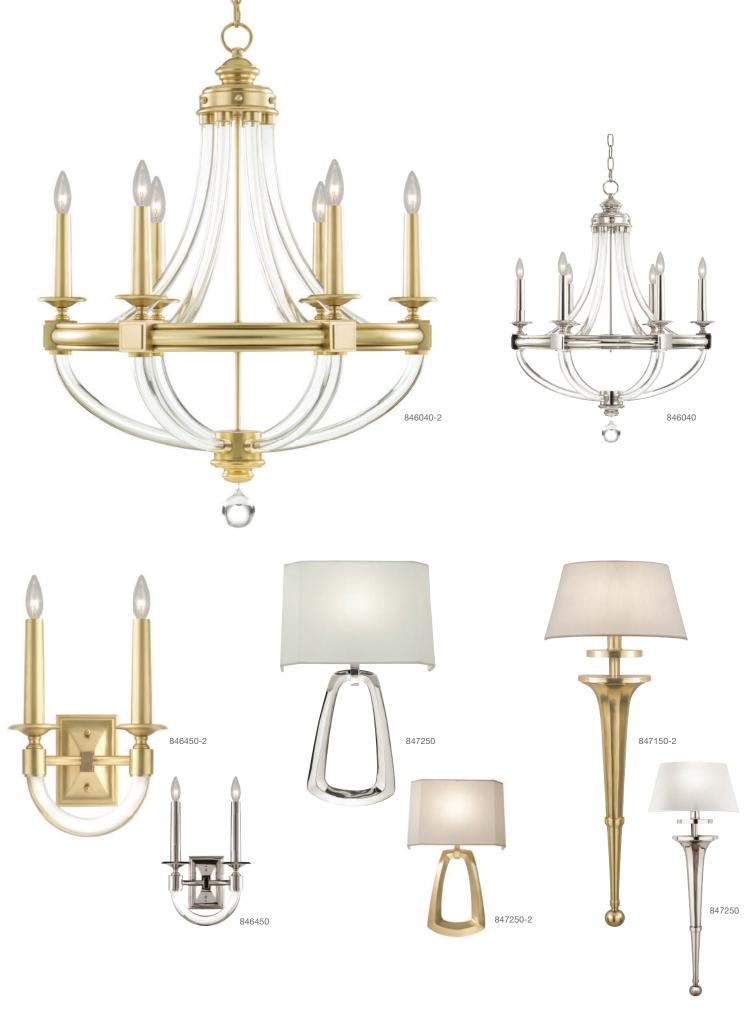

w 6'). Fine Art Lamps has an array of existing ADA compliant sconces and through our customization program, can make most existing non-compliant sconces ADA compliant.







Through our customization program, we can make most of our existing non-compliant sconces ADA compliant. Examples below.





Taking inspiration from an iconic square in the heart of London, which is considered the most dynamic city today from the standpoint of smart style and design, Fine Art Lamps has initiated a product program of gradually and steadfastly introducing solid brass transitional shapes in both antique brass and polished nickel along with additional unique materials. The umbrella for this developing collection is Grosvenor Square, filled with classical houses now being furnished with today's looks.









As a true vertical US manufacturer, Fine Art Lamps has the capabilities and flexibility to provide unique, custom product to meet the specific and discerning needs of the designer/architect/specifier. Our specialized Territory Managers are available to work with you on site, with your plans and concepts, to understand your complete lighting design requirements. Additionally, our in-house design staff is available to help your vision become a reality.





### EXAMPLE OF MERGING PRODUCT

### ORIGINAL CHANDELIER

NO. 787450 + NO. 591140-2

#### CUSTOMIZED MERGED PRODUCT

- shade pattern from sconce NO. 787450 replaced original glass shade of fixture NO. 591140-2



### **HOW IT WORKS**

Contact your local Territory Manager or Account Services Representative with your custom requirement