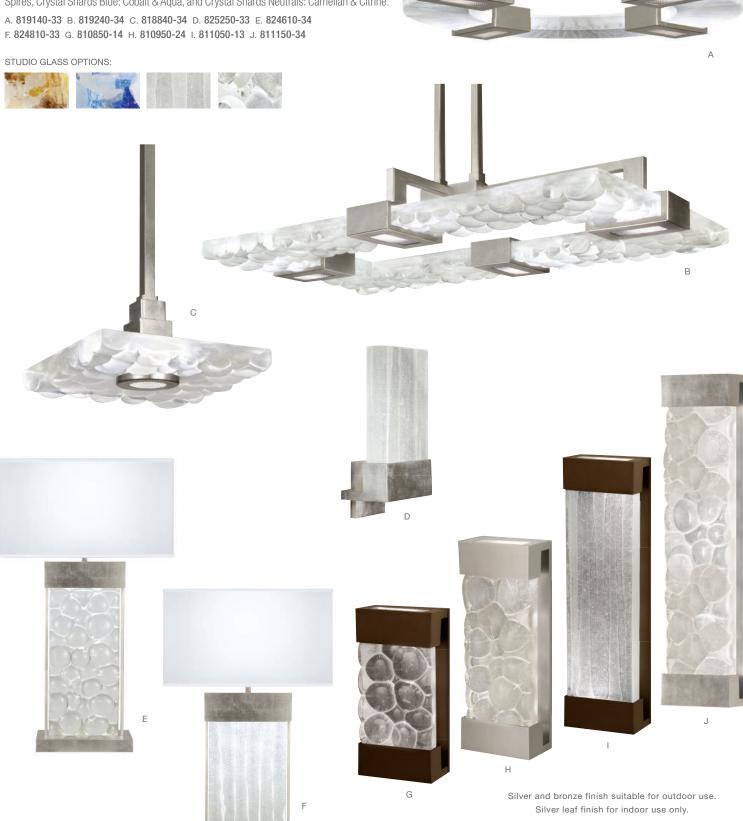

### CRYSTAL BAKEHOUSE

A five day process of creating by hand crystal spires, crystal river stones and crystal colored shards, then baking and annealing them for several days at high temperatures, forms a massive block which is then carefully polished. The slabs are illuminated by hidden fluorescent light, and the entire crystal composition comes to life. Available in silver, silver leaf and bronze finishes with four different looks: Crystal River Stones, Crystal Spires, Crystal Shards Blue: Cobalt & Aqua, and Crystal Shards Neutrals: Carnelian & Citrine.

### CONSTRUCTIVISM

Studio glass artist Frank Englesby has created a technique of crystal cobblestones in the spirit of Constructivism. Individually cast pillow-shaped glass pieces are fused at high temperature in a hand-laid cobblestone pattern of individual lenses creating a fascinating light diffuser and sculptural form. A triumph of studio glass artistry! Now available in five distinct colors with exposed metal in hand applied finish: Moonlight Mist clear, Midnight gray or Sunset blush with silver leaf finish or Sunrise gold with gold leaf finish and lastly, Twilight sherry with hand rubbed bronze finish

A. 846840-1 B. 841340-4 C. 842250 D. 840450-4 E. 848440

STUDIO GLASS OPTIONS: