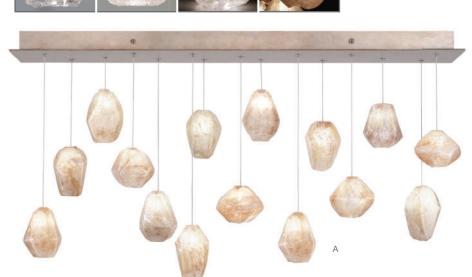

### NATURAL INSPIRATIONS

Born from the core elements of earth, inspired by the beauty of nature and created by the sculpting hands of master craftsmen. A collection of precious drop lights as wondrous and unique as nature itself. Available in platinized silver leaf or gold toned silver leaf finish and your choice of four crystal glass options shown below. Includes 10 watt halogen bulbs and standard 10' adjustable coaxial cables. LED bulbs sold seperately. Twenty-five configurations available. Custom finishes and custom sizes available on all canopies.

A. 853740-24 B. 853140-11 C. 852640-13 D. 852240-12 E. 862640-12