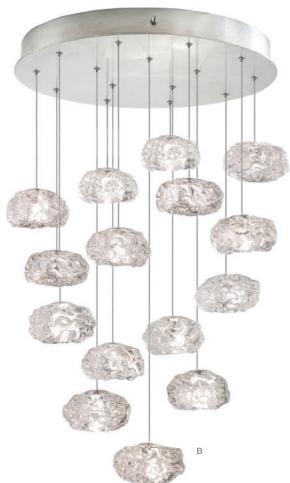

### NATURAL INSPIRATIONS

Born from the core elements of earth, inspired by the beauty of nature and created by the sculpting hands of master craftsmen. A collection of precious drop lights as wondrous and unique as nature itself. Available in platinized silver leaf or gold toned silver leaf finish and your choice of four crystal glass options shown below. Includes 10 watt halogen bulbs and standard 10' adjustable coaxial cables. LED bulbs sold seperately. Twenty-five configurations available. Custom finishes and custom sizes available on all canopies.

A. 853740-24 B. 853140-11 C. 852640-13 D. 852240-12 E. 862640-12