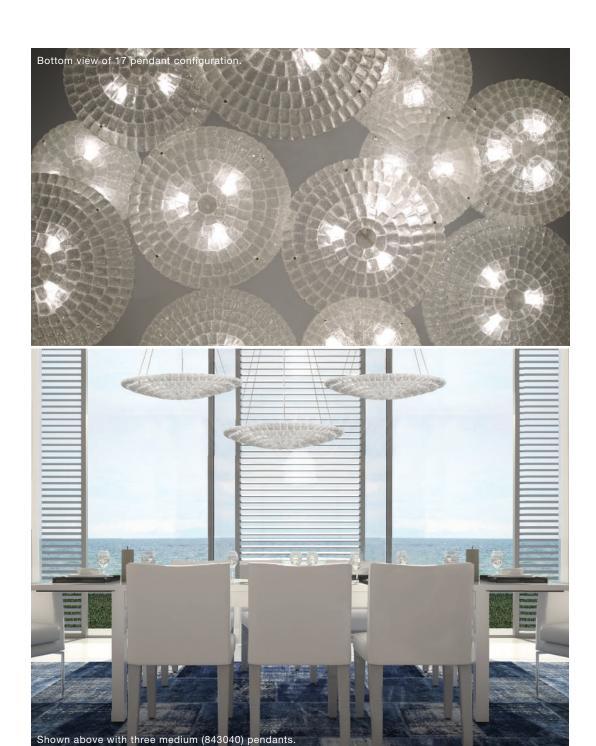

### **Constructivism Multi-Pendant Program How It Works**

Through Fine Art Lamps customization program you can create infinite possibilities. Design your own original pendant combination or have us create one specifically for your area. Simply provide your ceiling height, desired maximum drop length and the dimensions or square footage of the area the fixture will occupy. Feel free to provide us with an image or sketch. We will provide you with a list of Constructivism item sizes and quantities required, along with a detailed schematic. Installation instructions containing sequence and specifications will be provided with the product. Since these layouts require multiple junction boxes, we highly recommend installation by a qualified electrician. The following pages depict multi-pendant possibilities. To begin your custom Constructivism multi-pendant design, contact your Territory Manager or Account Services Representative.