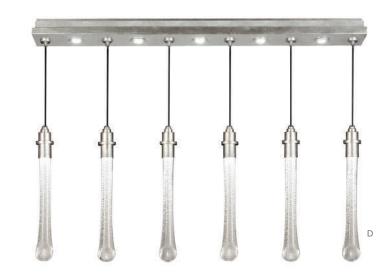

### NATURAL INSPIRATIONS

Born from the core elements of earth, inspired by the beauty of nature and created by the sculpting hands of master craftsmen. A collection of precious drop lights as wondrous and unique as nature itself. Available in platinized silver leaf or gold toned silver leaf finish and your choice of four crystal glass options shown below. Includes 10 watt halogen bulbs and standard 10' adjustable coaxial cables. LED bulbs sold seperately. Twenty-five configurations available. Custom finishes and custom sizes available on all canopies.

A. 853740-24 B. 853140-11 C. 852640-13 D. 852240-12 E. 862640-12