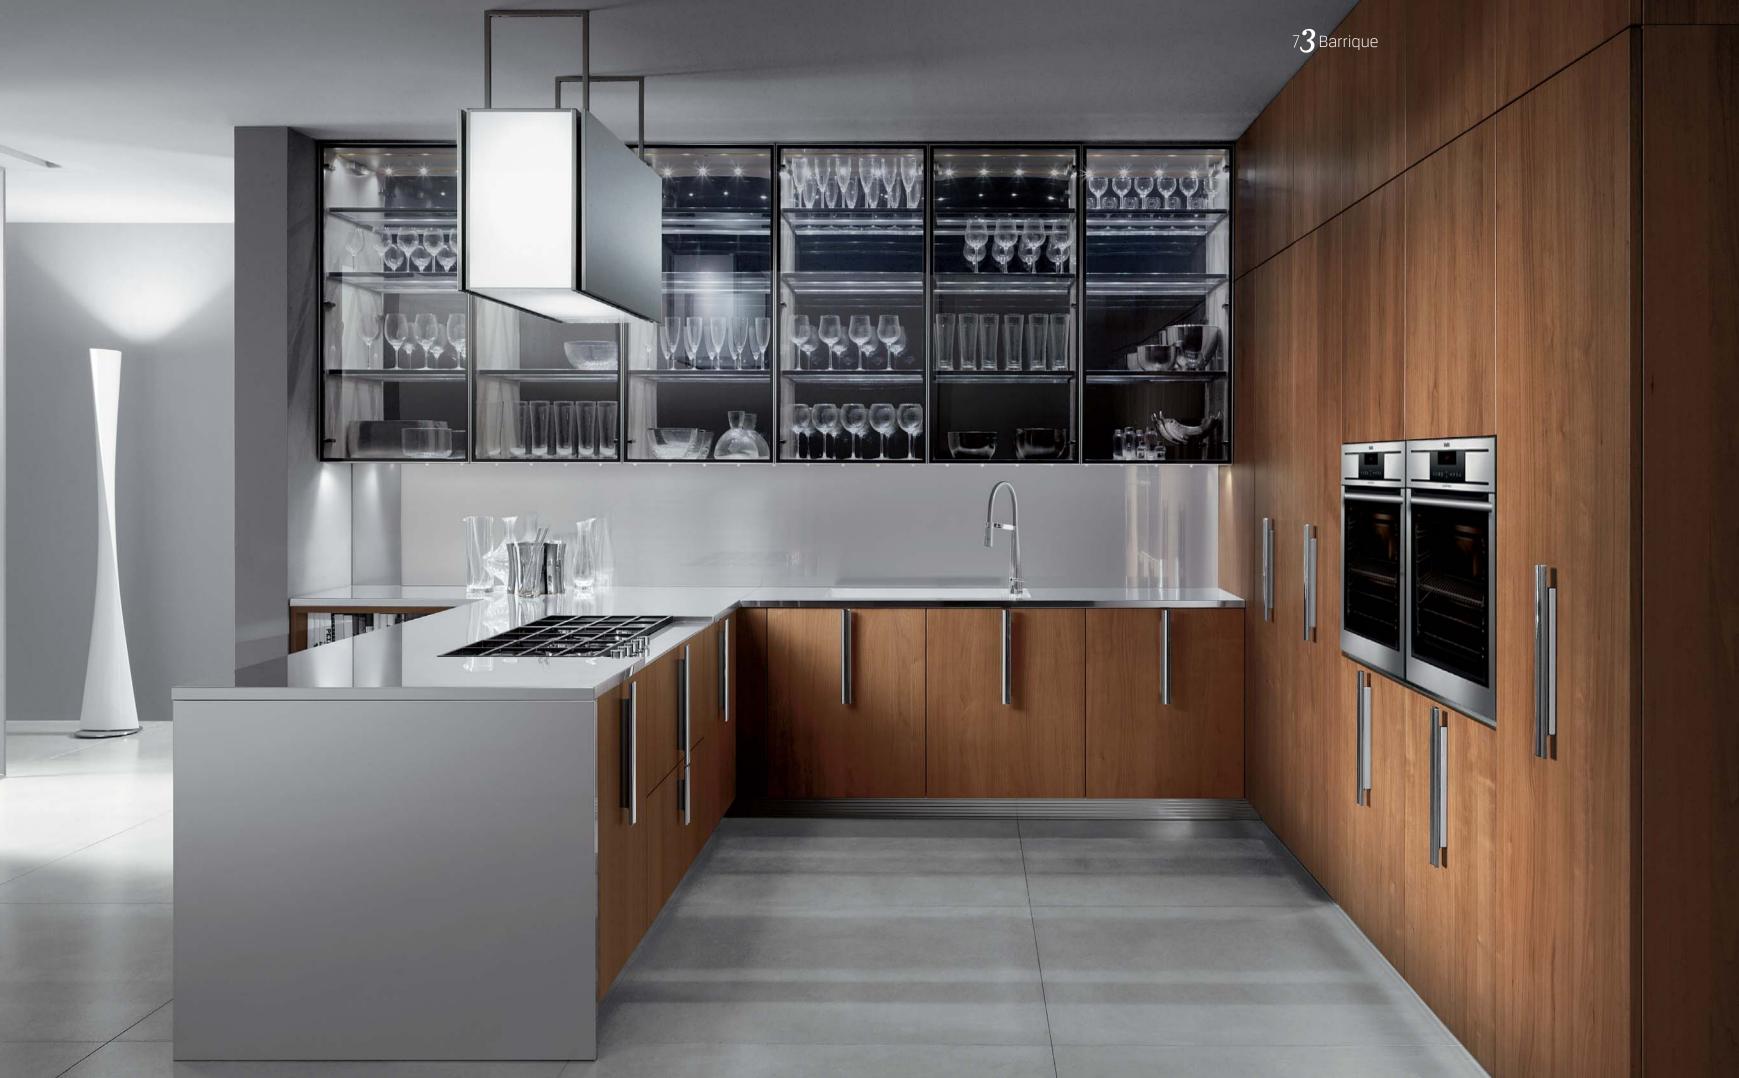

# Barrique design Rodolfo Dordoni

Ice gloss lacquered **base cabinets** Chardonnay glass-fronted **wall cabinets** Silver grey granite **worktop** 

1. 40

7 **()** Barrique

Mustard gloss lacquered **base** and **tall cabinets** Merlot glass-fronted **wall cabinets** Gloss Levanto red marble **worktop** 

7**4** Barrique

Canaletto walnut veneered **base** and **tall cabinets** Chardonnay glass-fronted **wall cabinets** Semi-gloss steel **worktop** 