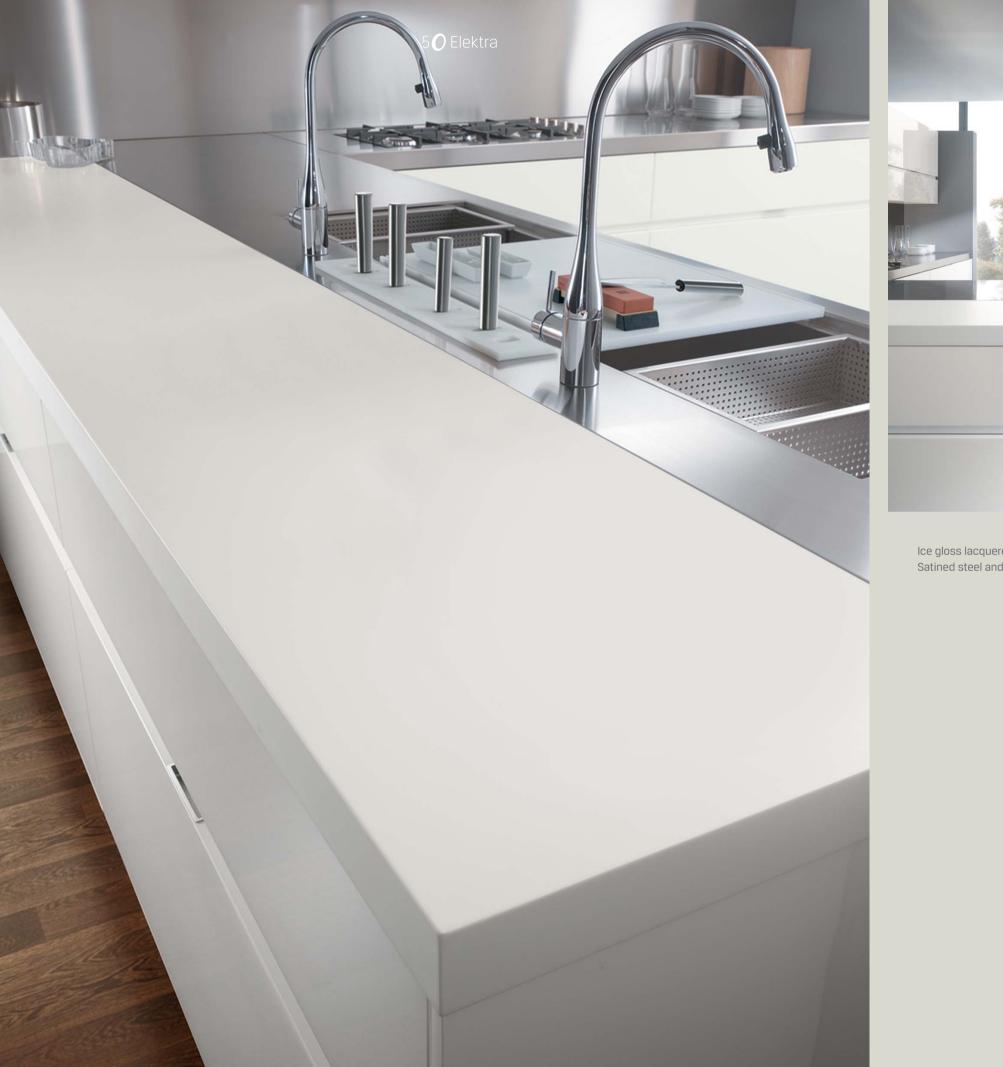

# Elektra design Pietro Arosio

Ice gloss lacquered **base**, **tall** and **wall cabinets** Satined steel and Glacier white Corian® **worktop** 

5**4** Elektra

Steel **tall cabinets** and **island** Satined steel and Glacier white Corian® **worktop** 