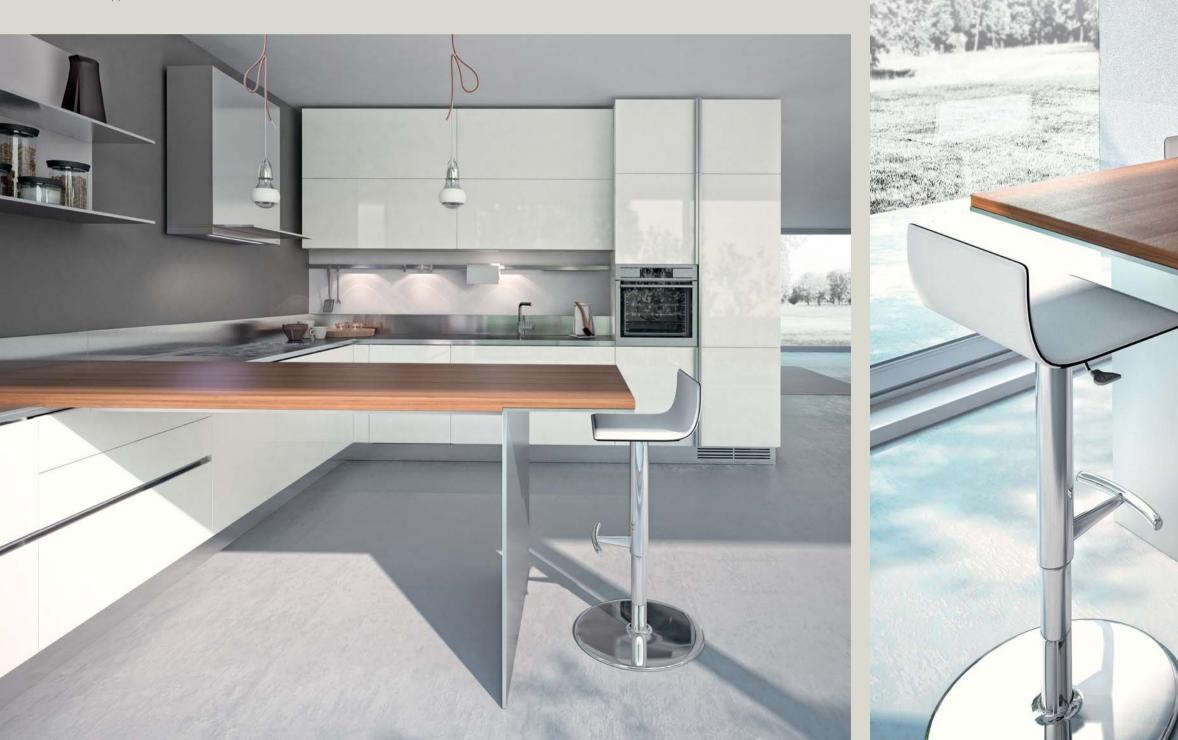

White moon gloss lacquered **base**, **tall** and **wall cabinets** Satined steel **worktop** American walnut overhanging snack-**top** with steel support