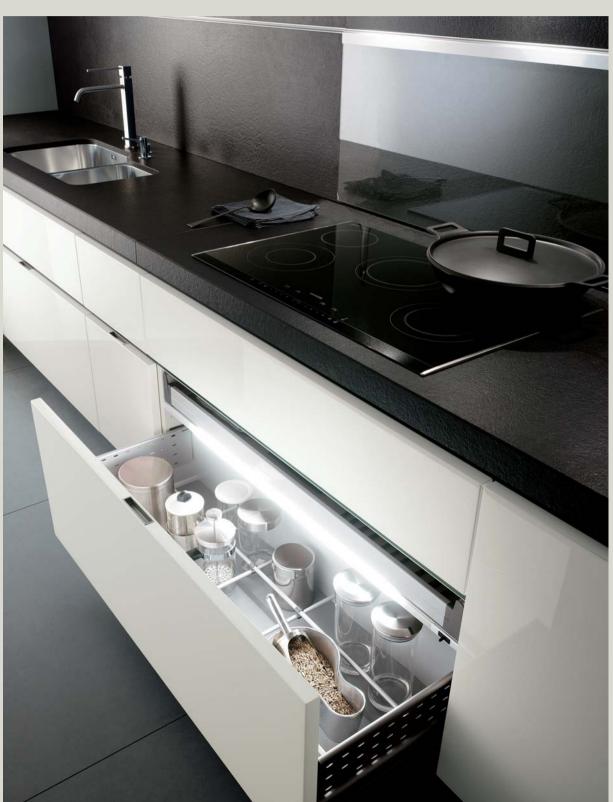

# Elektra design Pietro Arosio

Ice gloss lacquered **base**, **tall** and **wall cabinets** Satined steel and Glacier white Corian® **worktop** 

5**4** Elektra

Steel **tall cabinets** and **island** Satined steel and Glacier white Corian® **worktop** 