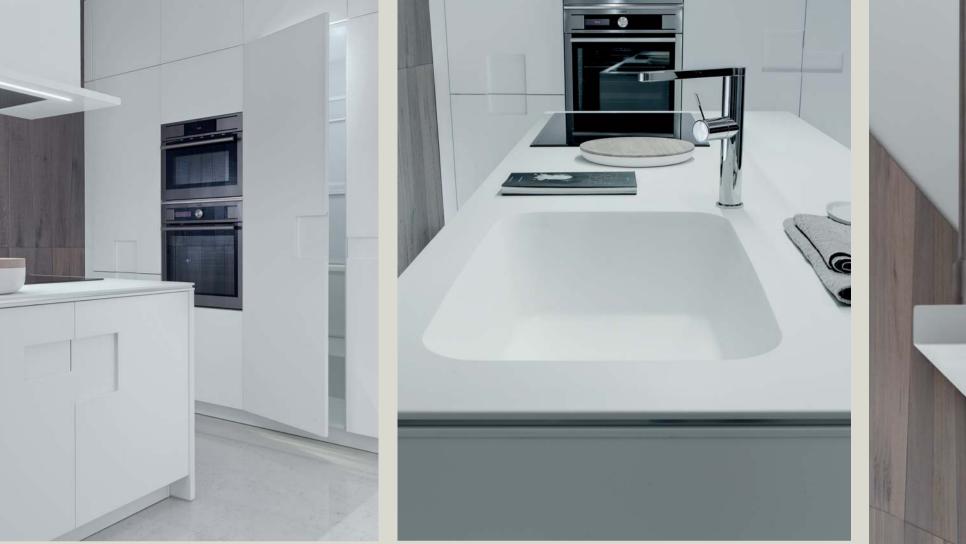

Ice matt lacquered **base** and **tall cabinets** Glacier white Corian<sup>®</sup> **worktop** with steel central strip

Black gloss lacquered **base cabinets** with steel handle lce gloss lacquered **tall cabinets** and **handles** Glacier white Corian® **worktop** with nocturne colour central strip