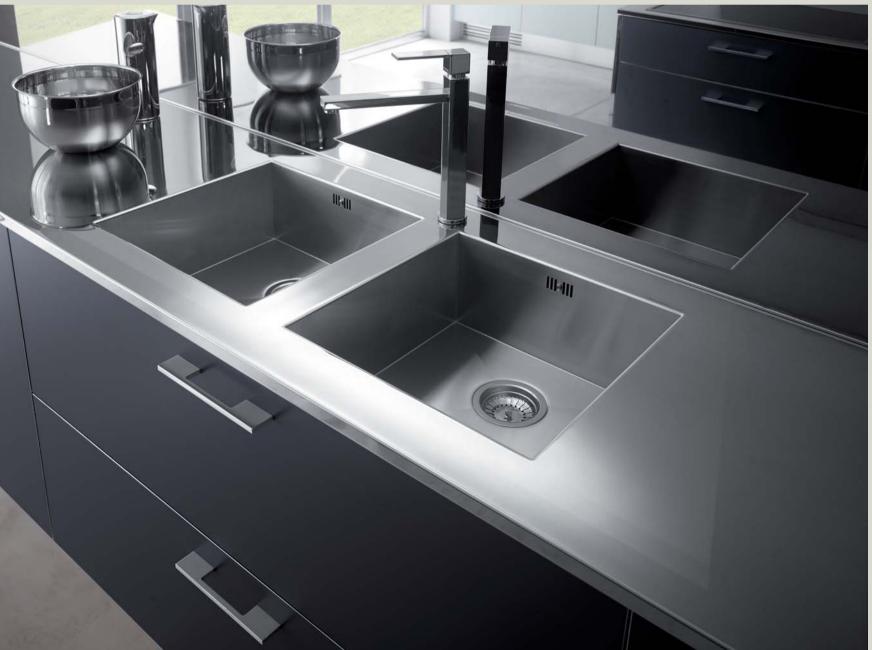

# ONE/ONE+ design R&D Ernestomeda

Cast-iron grey gloss glass-fronted **wall cabinets** Steel finish aluminum **shelves** with clear glass

Chalk gloss lacquered **tall** and **wall cabinets** Titanium oak veneered island **base cabinets** Chalk laminate **worktop** 

Smoke grey matt laminate **base cabinets** with gloss steel finish aluminium edge Lily white matt laminate **wall** and **tall cabinets** Gloss steel **worktop** 

Persian grey hi-melamine **base** and **tall cabinets** White moon hi-melamine **wall cabinets** Glacier white Corian<sup>®</sup> **worktop** 