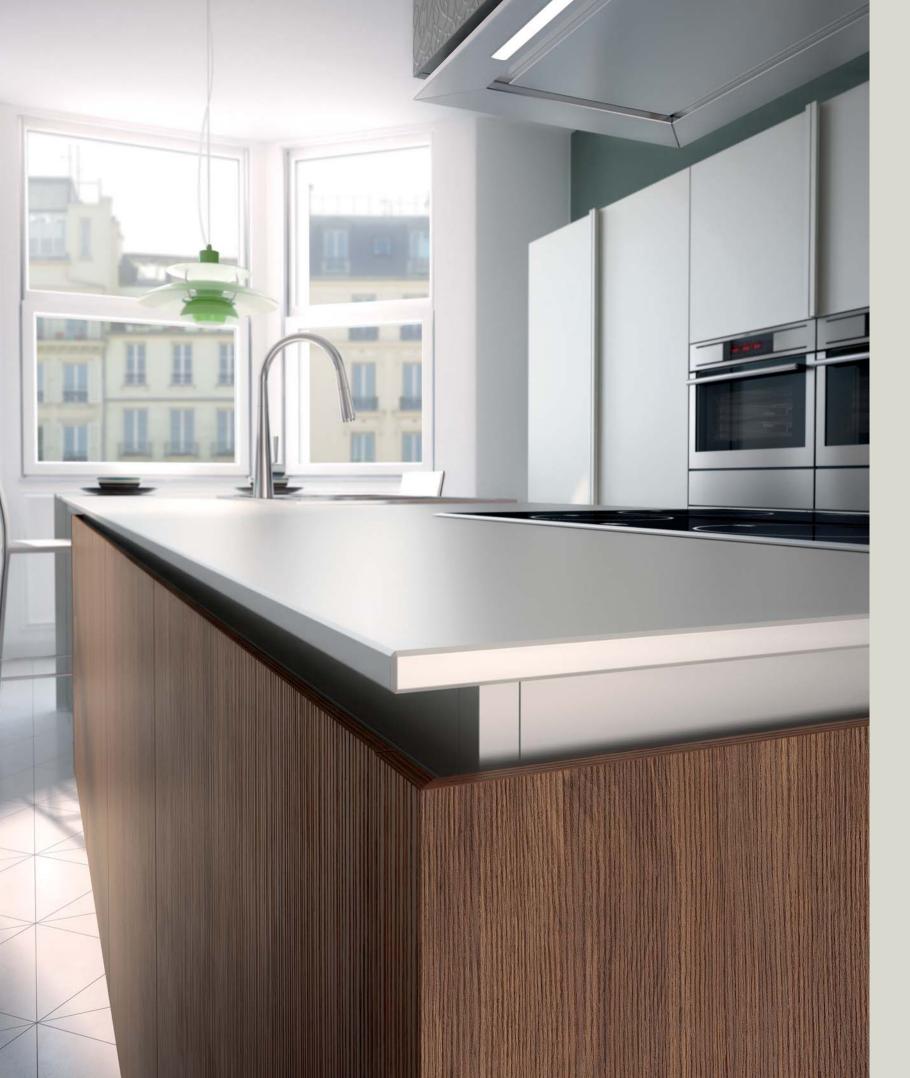

White moon gloss lacquered **base**, **tall** and **wall cabinets** Satined steel **worktop** American walnut overhanging snack-**top** with steel support