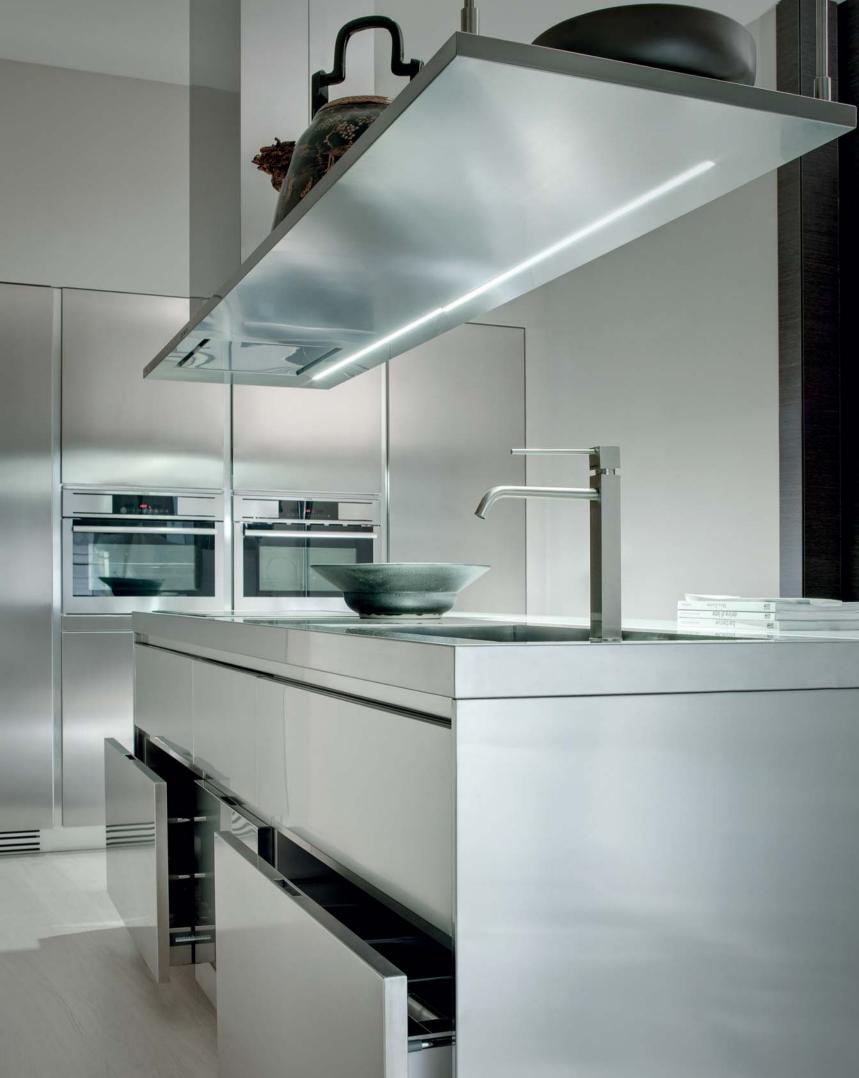

Smoke grey matt laminate **base cabinets** with gloss steel finish aluminium edge Lily white matt laminate **wall** and **tall cabinets** Gloss steel **worktop** 

Persian grey hi-melamine **base** and **tall cabinets** White moon hi-melamine **wall cabinets** Glacier white Corian<sup>®</sup> **worktop** 