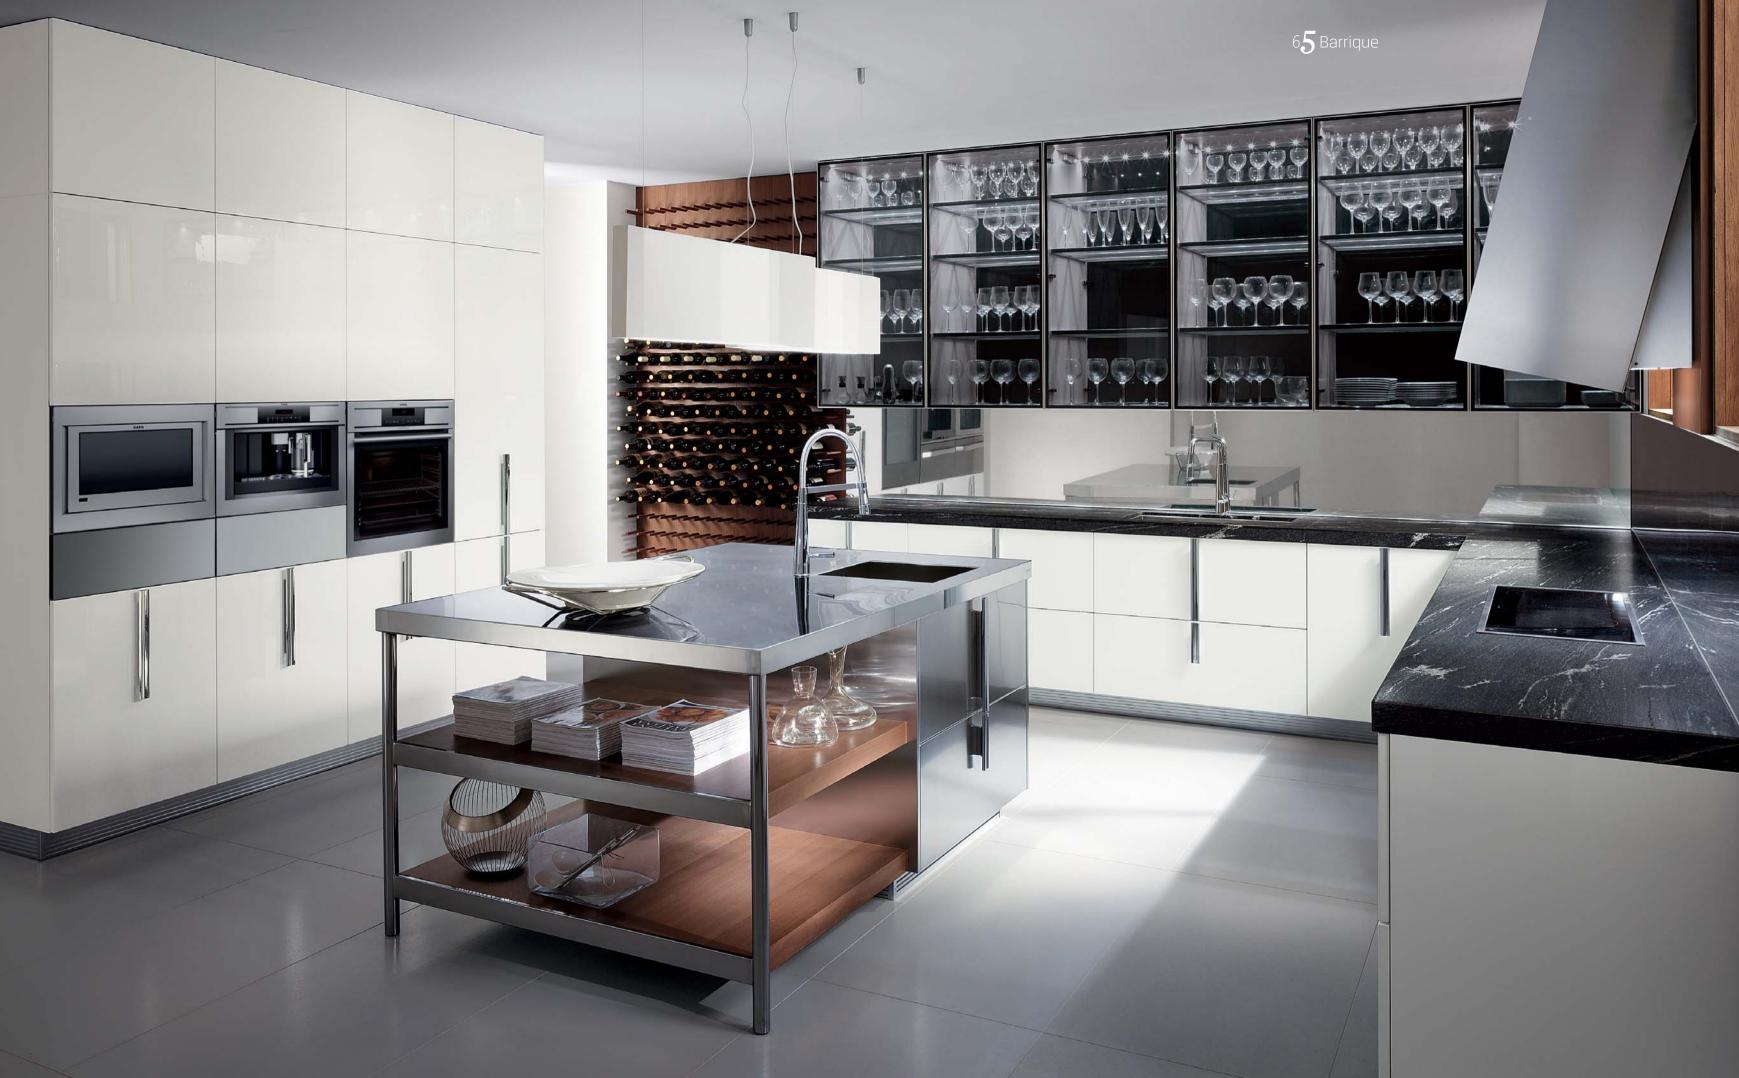

# Barrique design Rodolfo Dordoni

Ice gloss lacquered **base cabinets** Chardonnay glass-fronted **wall cabinets** Silver grey granite **worktop** 

1. 40

7 **()** Barrique

Mustard gloss lacquered **base** and **tall cabinets** Merlot glass-fronted **wall cabinets** Gloss Levanto red marble **worktop** 