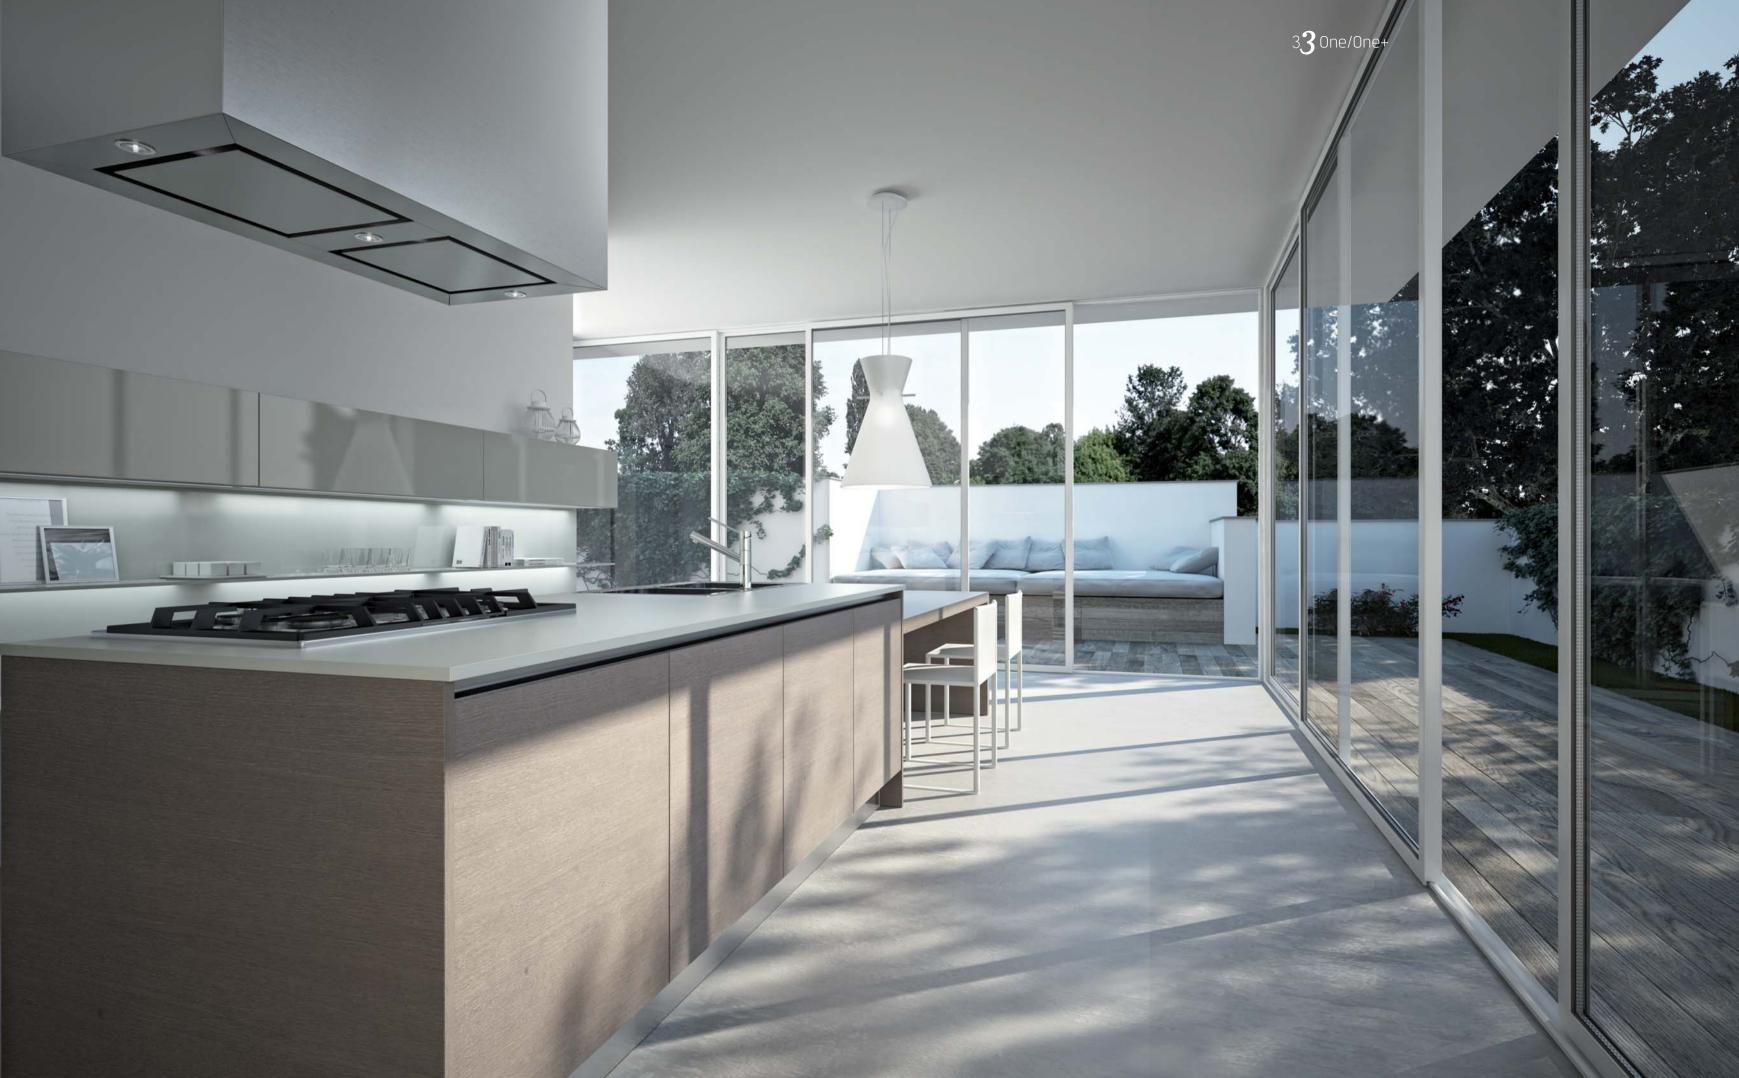

Smoke grey matt laminate **base cabinets** with gloss steel finish aluminium edge Lily white matt laminate **wall** and **tall cabinets** Gloss steel **worktop** 

Persian grey hi-melamine **base** and **tall cabinets** White moon hi-melamine **wall cabinets** Glacier white Corian<sup>®</sup> **worktop** 