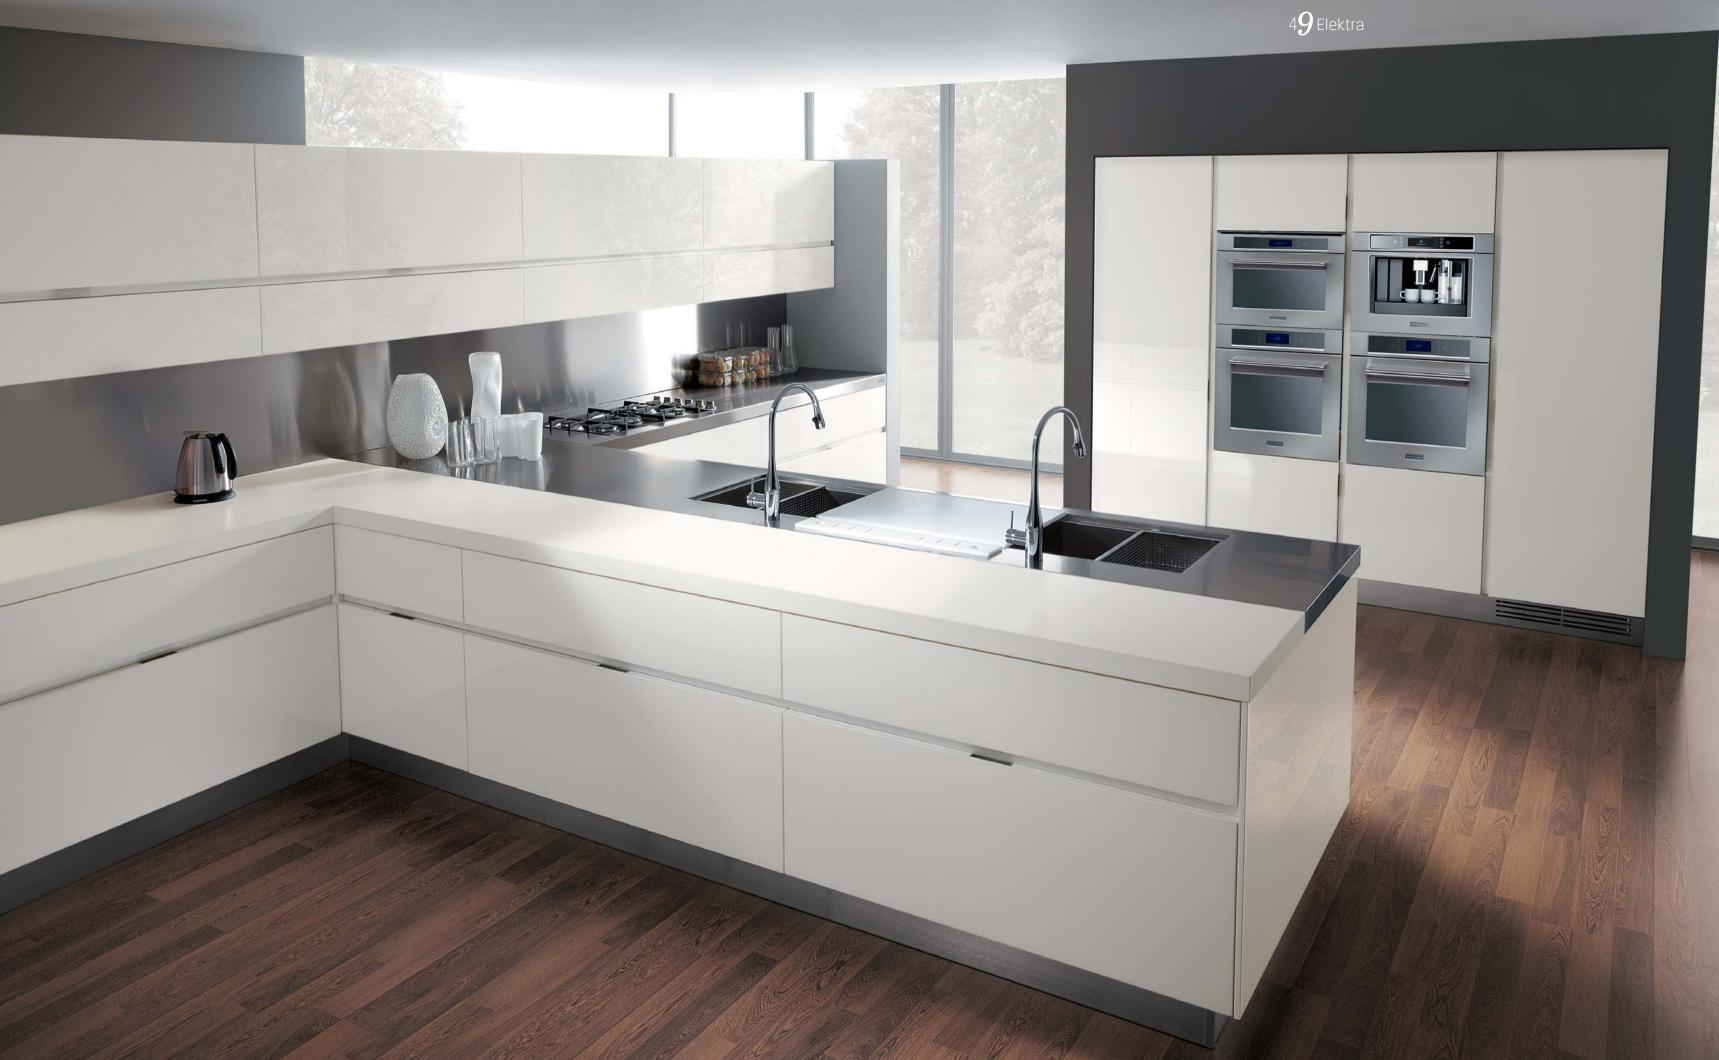

# Elektra design Pietro Arosio

Ice gloss lacquered **base**, **tall** and **wall cabinets** Satined steel and Glacier white Corian® **worktop** 

5**4** Elektra

Steel **tall cabinets** and **island** Satined steel and Glacier white Corian® **worktop** 

Ice gloss lacquered **base** and **wall cabinets** Flamed absolute black granite **worktop** 