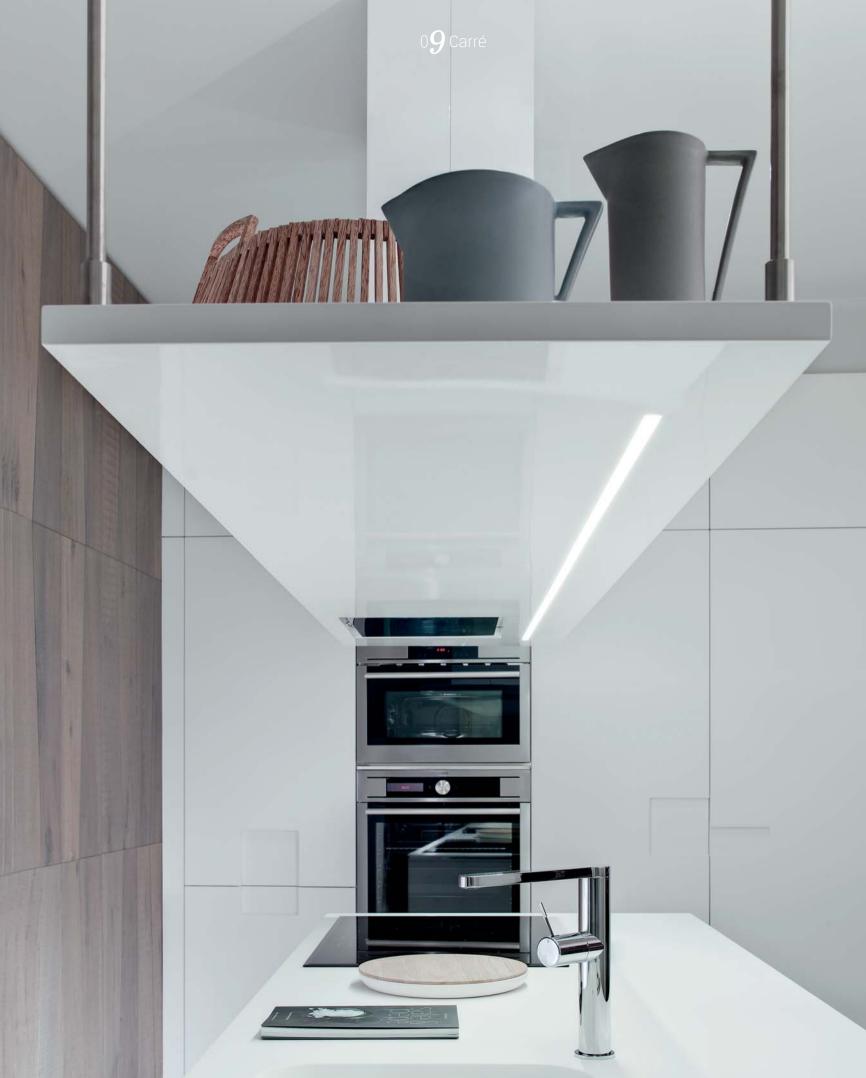

# Barrique design Rodolfo Dordoni

Ice gloss lacquered **base cabinets** Chardonnay glass-fronted **wall cabinets** Silver grey granite **worktop** 

1. 40

7 **()** Barrique

Mustard gloss lacquered **base** and **tall cabinets** Merlot glass-fronted **wall cabinets** Gloss Levanto red marble **worktop** 