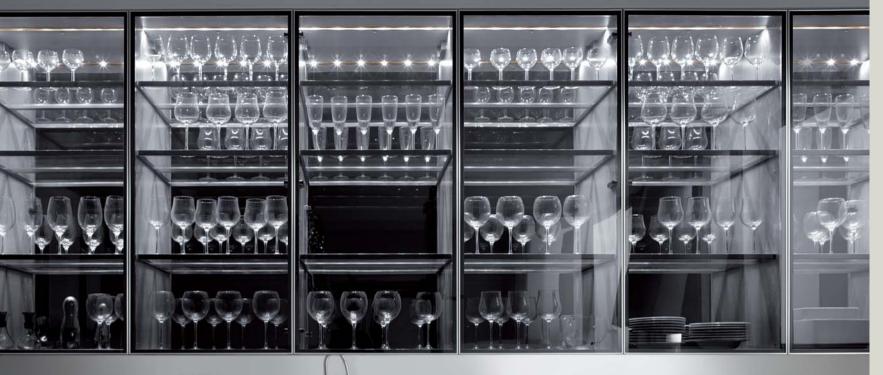

Ice matt lacquered **base** and **tall cabinets** Glacier white Corian<sup>®</sup> **worktop** with steel central strip

Black gloss lacquered **base cabinets** with steel handle lce gloss lacquered **tall cabinets** and **handles** Glacier white Corian® **worktop** with nocturne colour central strip