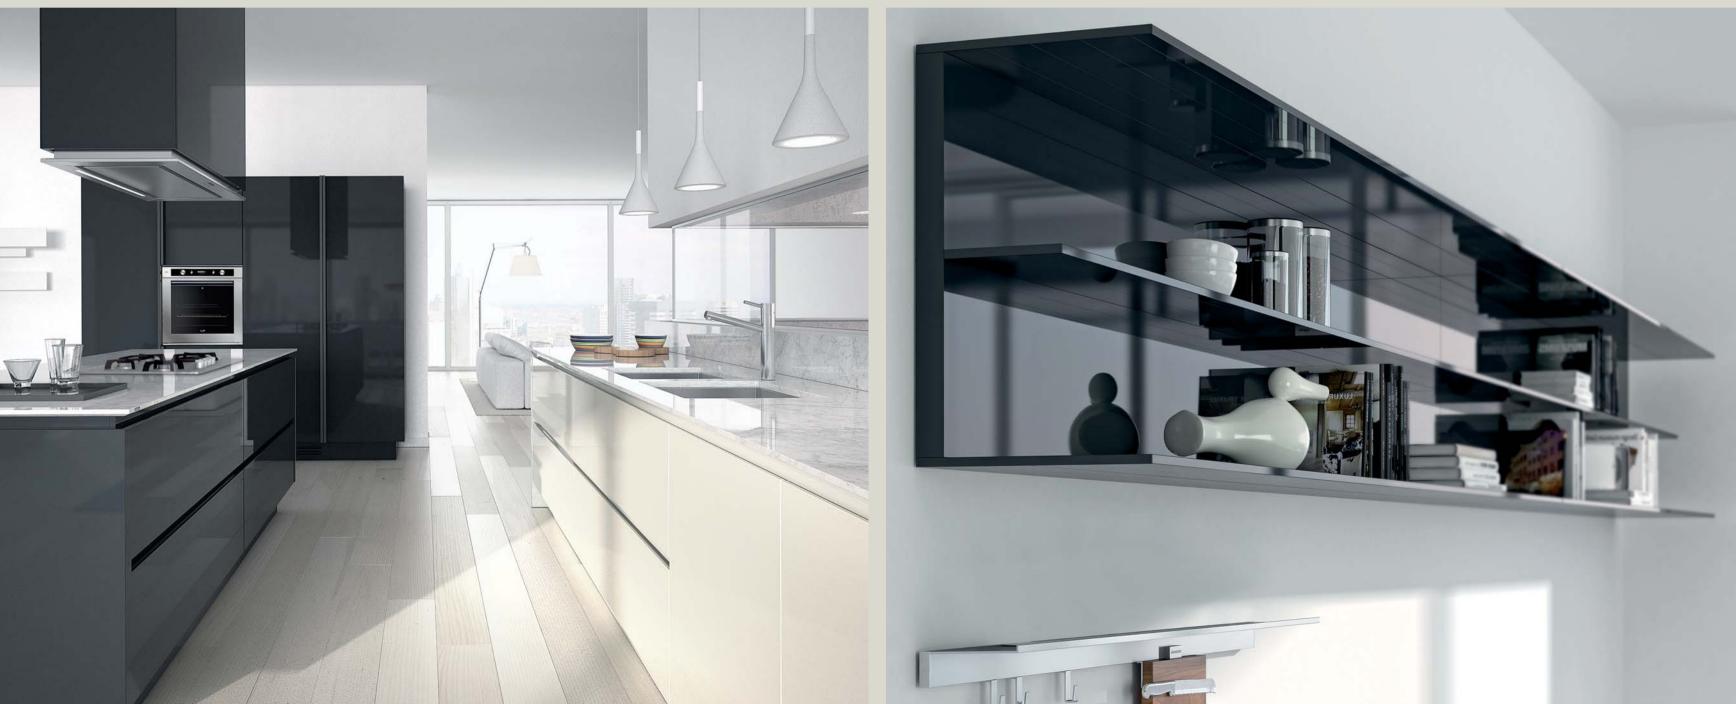

# ONE/ONE+ design R&D Ernestomeda

Cast-iron grey gloss glass-fronted **wall cabinets** Steel finish aluminum **shelves** with clear glass

Chalk gloss lacquered **tall** and **wall cabinets** Titanium oak veneered island **base cabinets** Chalk laminate **worktop** 

Smoke grey matt laminate **base cabinets** with gloss steel finish aluminium edge Lily white matt laminate **wall** and **tall cabinets** Gloss steel **worktop** 

Persian grey hi-melamine **base** and **tall cabinets** White moon hi-melamine **wall cabinets** Glacier white Corian<sup>®</sup> **worktop** 