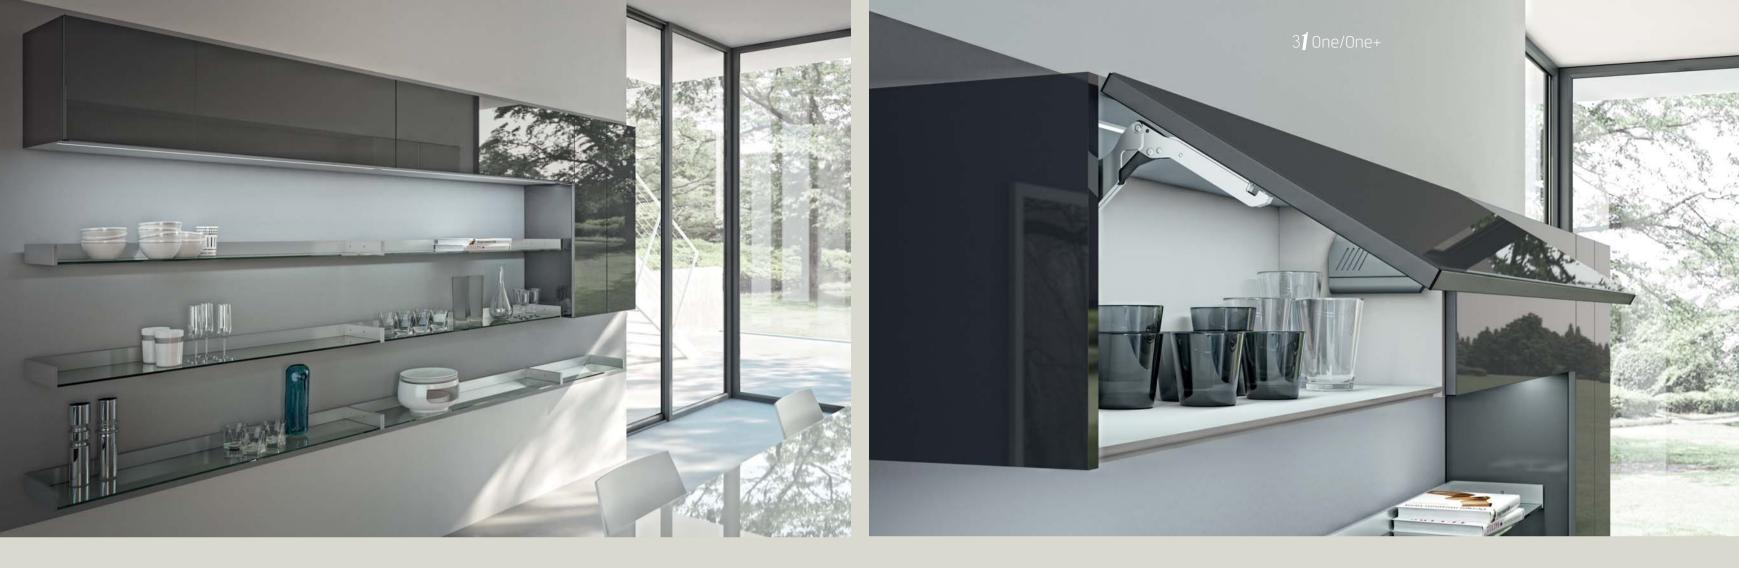

# ONE/ONE+ design R&D Ernestomeda

Cast-iron grey gloss glass-fronted **wall cabinets** Steel finish aluminum **shelves** with clear glass

Chalk gloss lacquered **tall** and **wall cabinets** Titanium oak veneered island **base cabinets** Chalk laminate **worktop** 