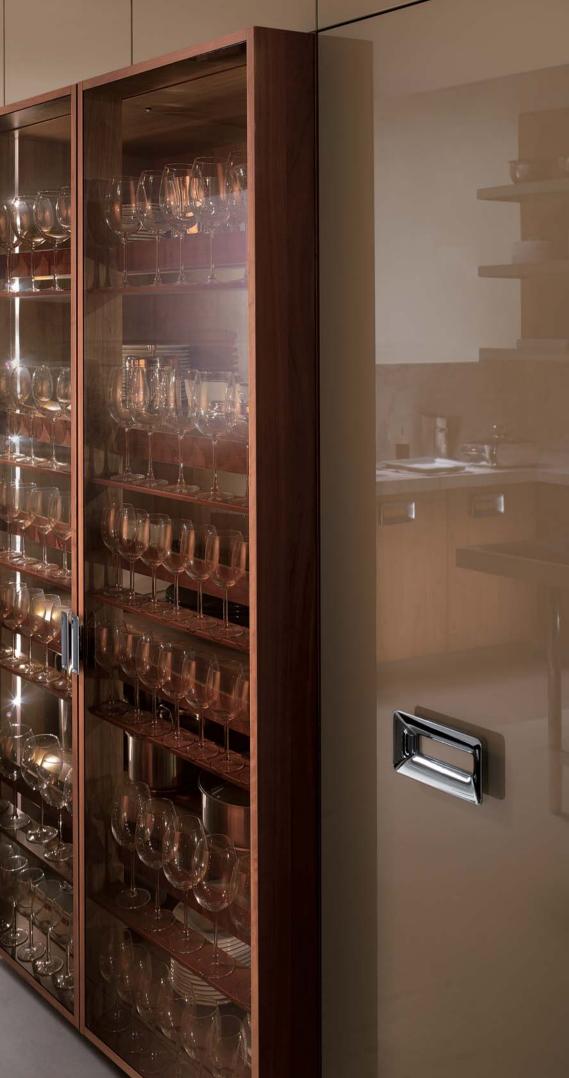

# Barrique design Rodolfo Dordoni

Ice gloss lacquered **base cabinets** Chardonnay glass-fronted **wall cabinets** Silver grey granite **worktop** 

1. 40

7 **()** Barrique

Mustard gloss lacquered **base** and **tall cabinets** Merlot glass-fronted **wall cabinets** Gloss Levanto red marble **worktop** 

7**4** Barrique

Canaletto walnut veneered **base** and **tall cabinets** Chardonnay glass-fronted **wall cabinets** Semi-gloss steel **worktop** 