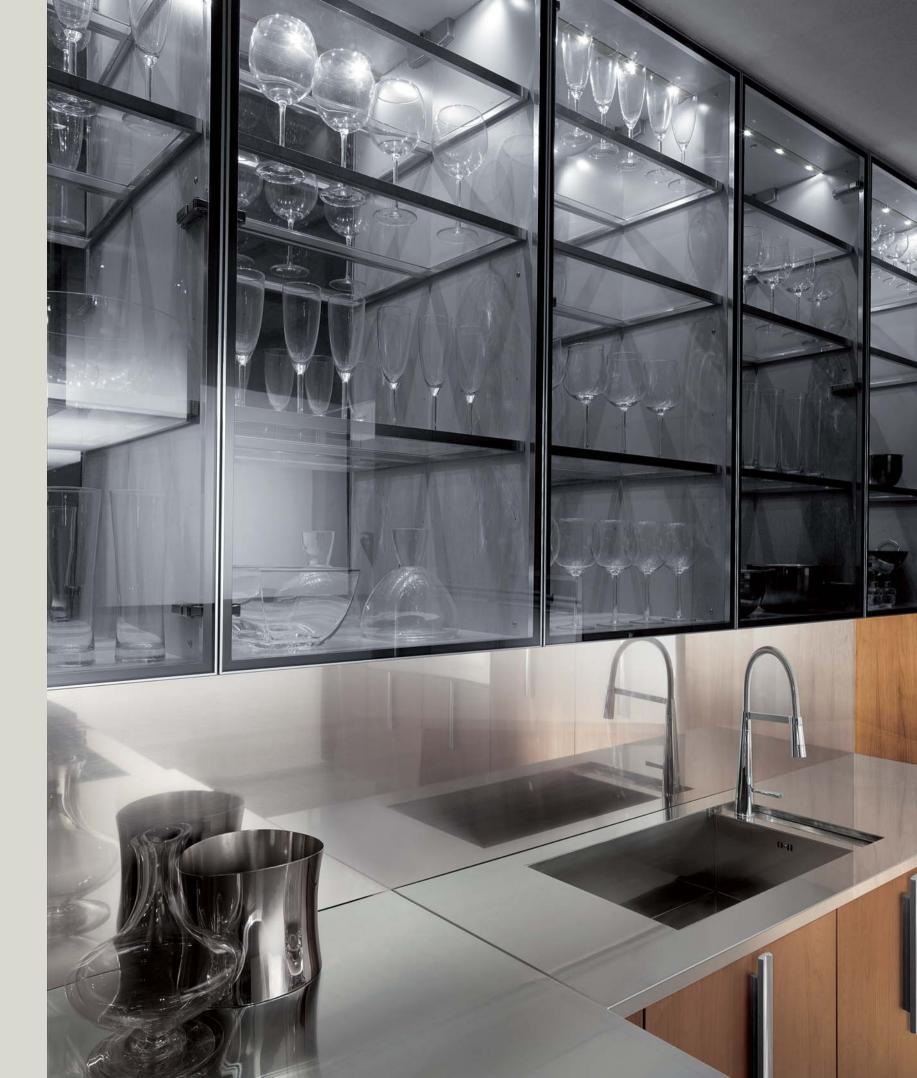

# Barrique design Rodolfo Dordoni

Ice gloss lacquered **base cabinets** Chardonnay glass-fronted **wall cabinets** Silver grey granite **worktop** 

1. 40

7 **()** Barrique

Mustard gloss lacquered **base** and **tall cabinets** Merlot glass-fronted **wall cabinets** Gloss Levanto red marble **worktop** 

7**4** Barrique

Canaletto walnut veneered **base** and **tall cabinets** Chardonnay glass-fronted **wall cabinets** Semi-gloss steel **worktop** 