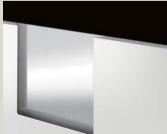

### Woods and steel CARRÉ HANDLES

Carré lacquered handles available in 46 Glossix/Flat Matt colours.

Hi-Melamine colours ONE/ONE+

CAST-IRON GREY

CHALK

WHITE MOON

ONE GLASS

CREAM