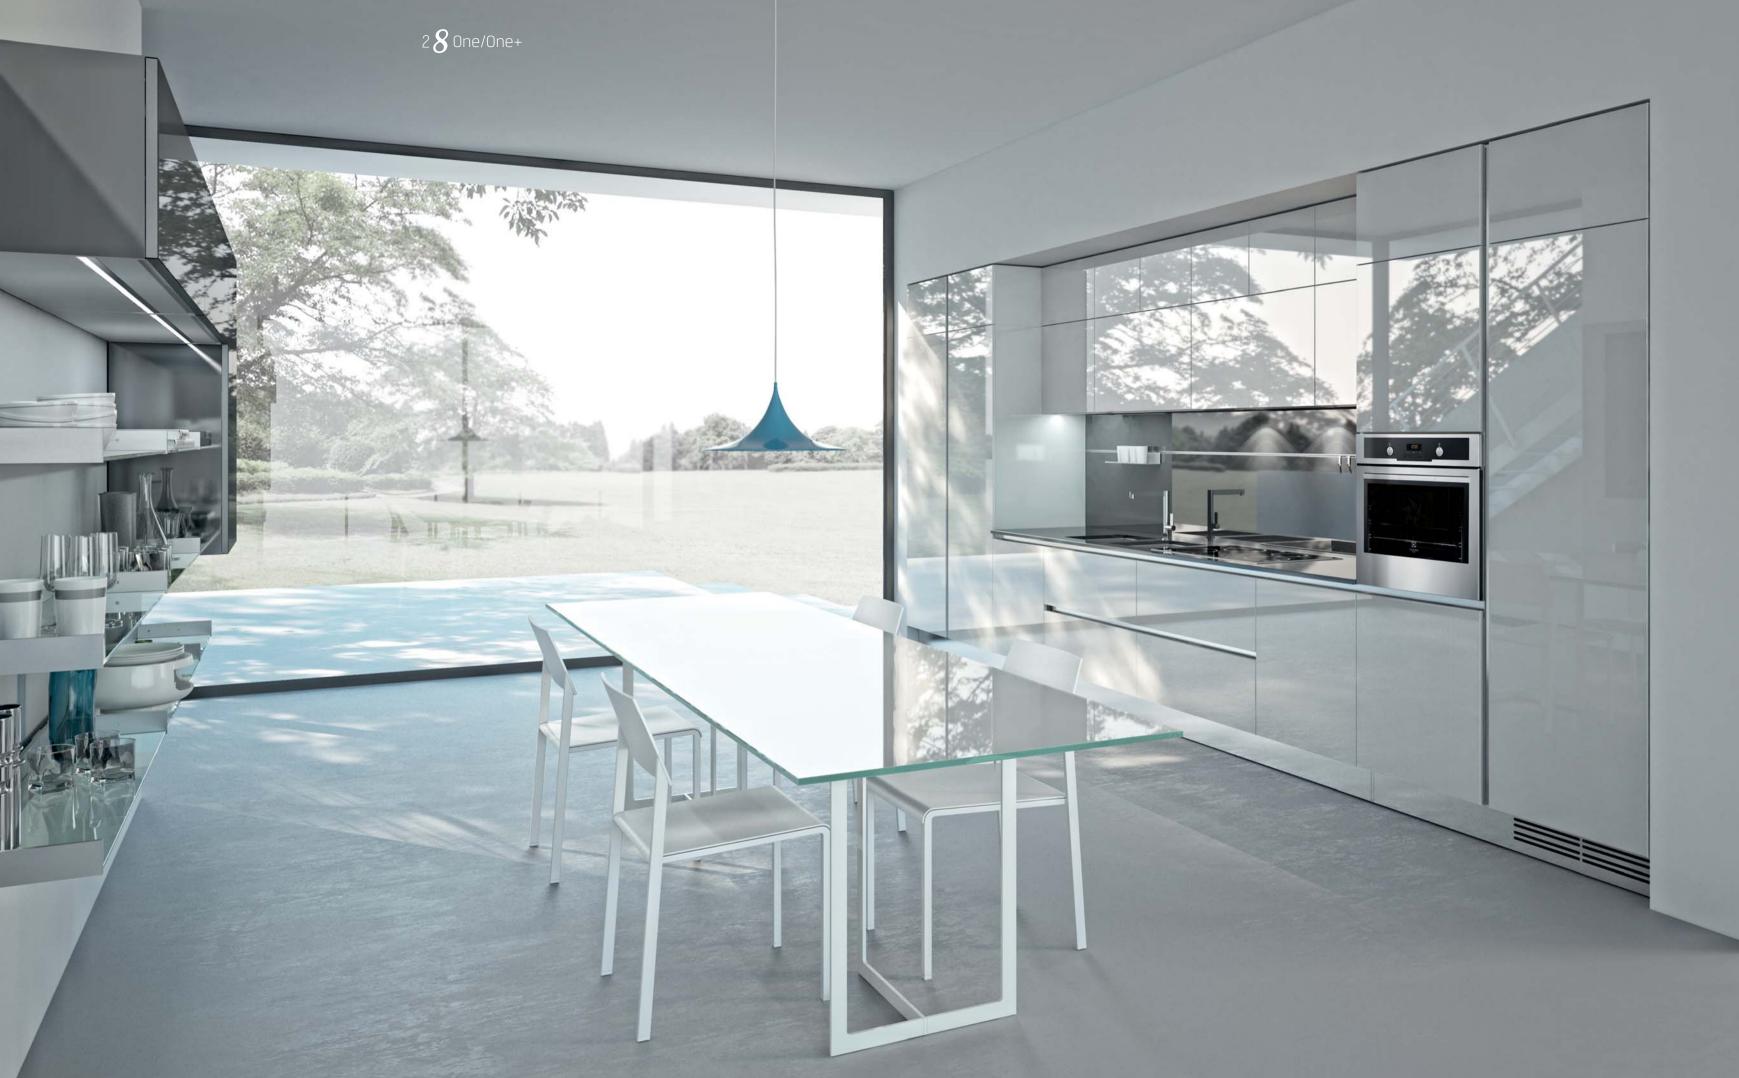

# ONE/ONE+ design R&D Ernestomeda

Cast-iron grey gloss glass-fronted **wall cabinets** Steel finish aluminum **shelves** with clear glass

Chalk gloss lacquered **tall** and **wall cabinets** Titanium oak veneered island **base cabinets** Chalk laminate **worktop** 