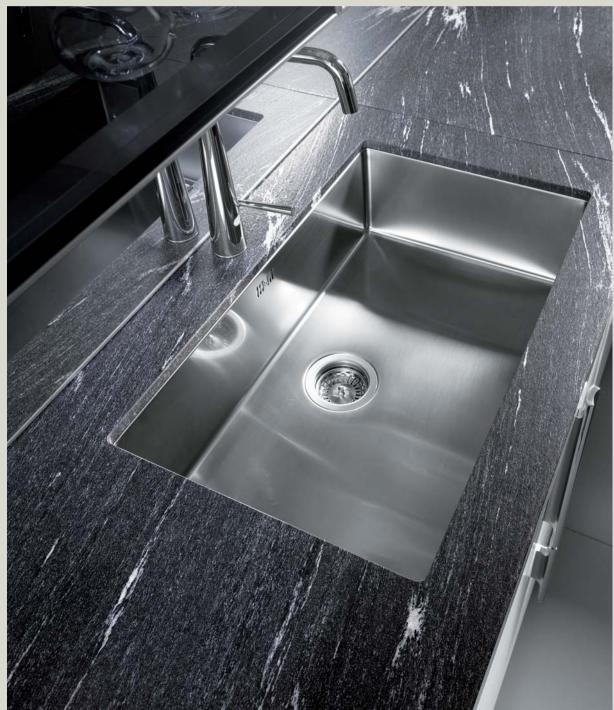

Smoke grey matt laminate **base cabinets** with gloss steel finish aluminium edge Lily white matt laminate **wall** and **tall cabinets** Gloss steel **worktop** 

Persian grey hi-melamine **base** and **tall cabinets** White moon hi-melamine **wall cabinets** Glacier white Corian<sup>®</sup> **worktop** 