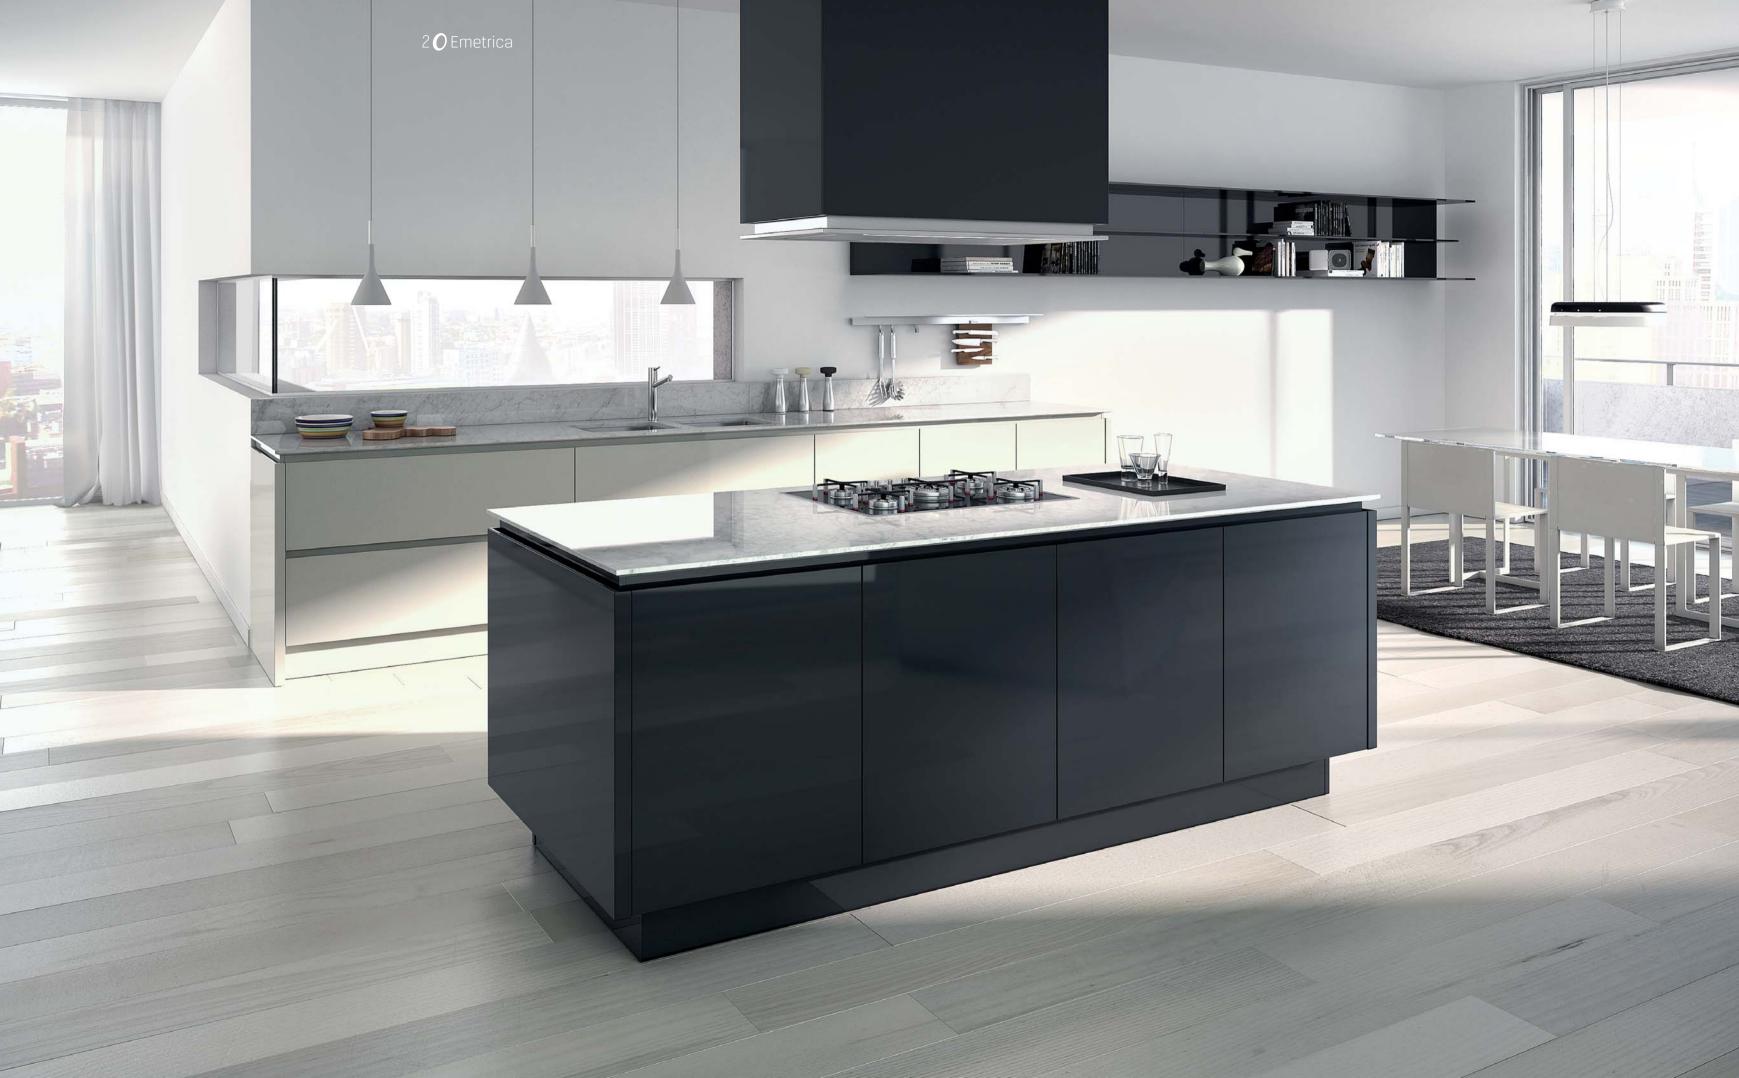

# ONE/ONE+ design R&D Ernestomeda

Cast-iron grey gloss glass-fronted **wall cabinets** Steel finish aluminum **shelves** with clear glass

Chalk gloss lacquered **tall** and **wall cabinets** Titanium oak veneered island **base cabinets** Chalk laminate **worktop** 

Smoke grey matt laminate **base cabinets** with gloss steel finish aluminium edge Lily white matt laminate **wall** and **tall cabinets** Gloss steel **worktop** 

Persian grey hi-melamine **base** and **tall cabinets** White moon hi-melamine **wall cabinets** Glacier white Corian<sup>®</sup> **worktop** 