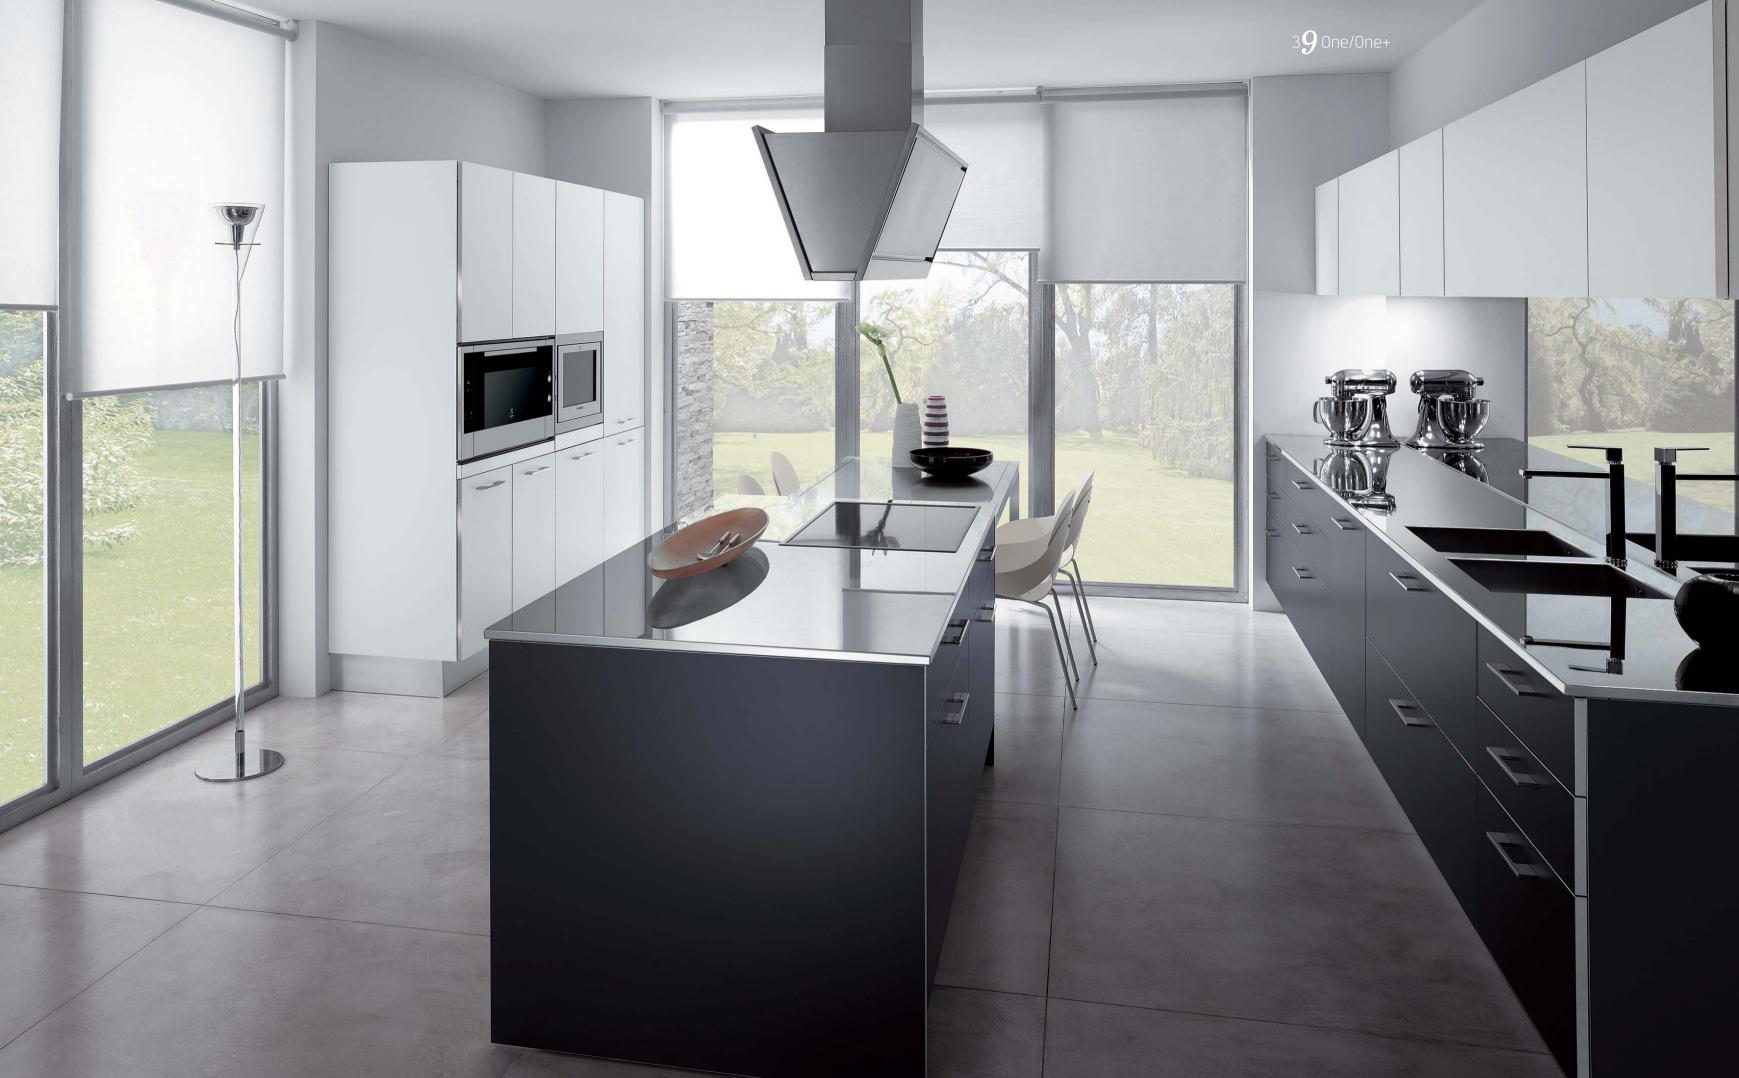

# ONE/ONE+ design R&D Ernestomeda

Cast-iron grey gloss glass-fronted **wall cabinets** Steel finish aluminum **shelves** with clear glass

Chalk gloss lacquered **tall** and **wall cabinets** Titanium oak veneered island **base cabinets** Chalk laminate **worktop** 

Smoke grey matt laminate **base cabinets** with gloss steel finish aluminium edge Lily white matt laminate **wall** and **tall cabinets** Gloss steel **worktop** 

Persian grey hi-melamine **base** and **tall cabinets** White moon hi-melamine **wall cabinets** Glacier white Corian<sup>®</sup> **worktop** 