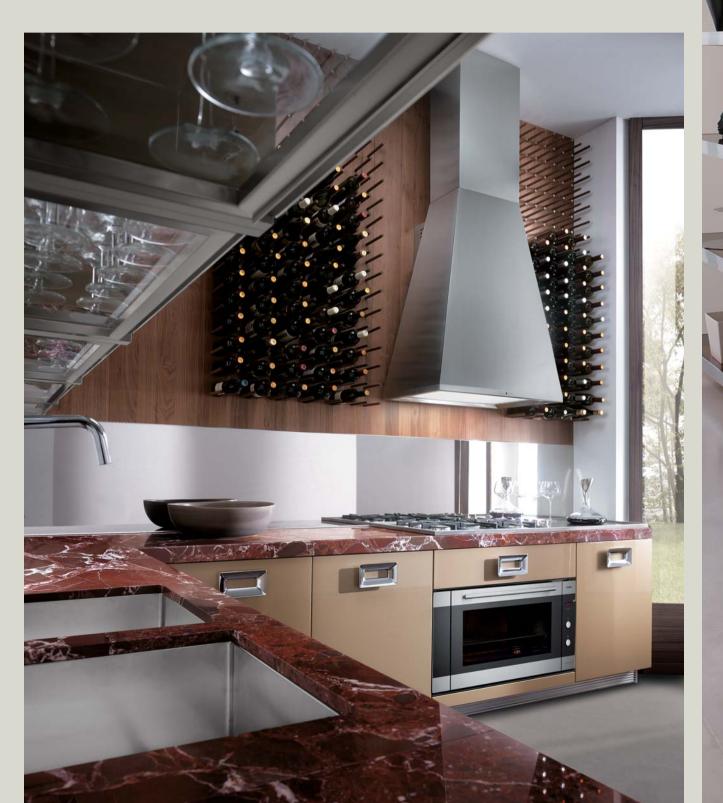

# Barrique design Rodolfo Dordoni

Ice gloss lacquered **base cabinets** Chardonnay glass-fronted **wall cabinets** Silver grey granite **worktop** 

1. 40

7 **()** Barrique

Mustard gloss lacquered **base** and **tall cabinets** Merlot glass-fronted **wall cabinets** Gloss Levanto red marble **worktop** 