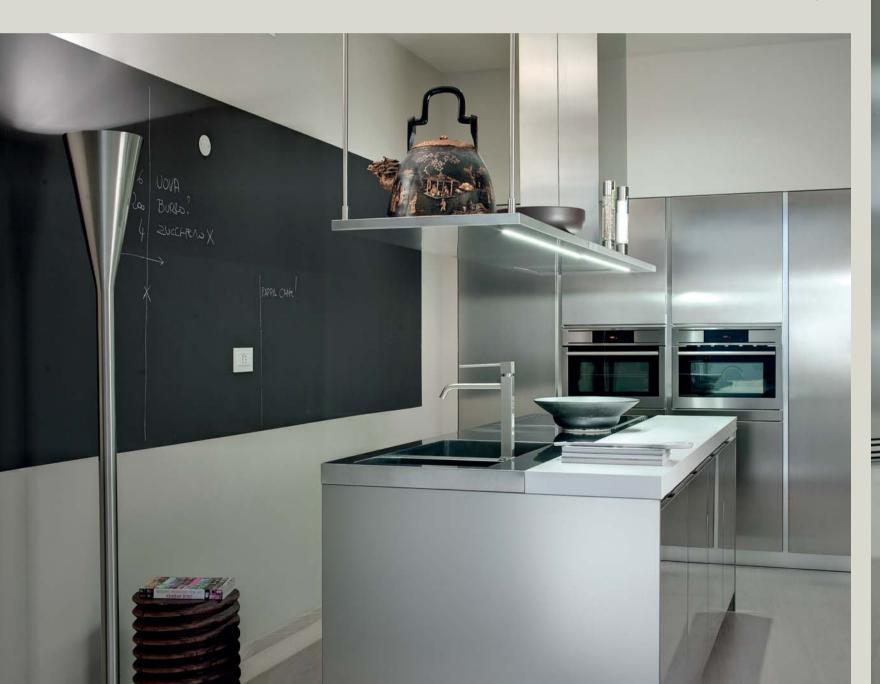

# Elektra design Pietro Arosio

Ice gloss lacquered **base**, **tall** and **wall cabinets** Satined steel and Glacier white Corian® **worktop** 

5**4** Elektra

Steel **tall cabinets** and **island** Satined steel and Glacier white Corian® **worktop** 

Ice gloss lacquered **base** and **wall cabinets** Flamed absolute black granite **worktop** 