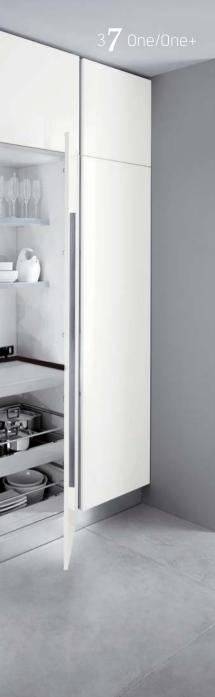

# ONE/ONE+ design R&D Ernestomeda

Cast-iron grey gloss glass-fronted **wall cabinets** Steel finish aluminum **shelves** with clear glass

Chalk gloss lacquered **tall** and **wall cabinets** Titanium oak veneered island **base cabinets** Chalk laminate **worktop** 

Smoke grey matt laminate **base cabinets** with gloss steel finish aluminium edge Lily white matt laminate **wall** and **tall cabinets** Gloss steel **worktop** 

Persian grey hi-melamine **base** and **tall cabinets** White moon hi-melamine **wall cabinets** Glacier white Corian<sup>®</sup> **worktop** 