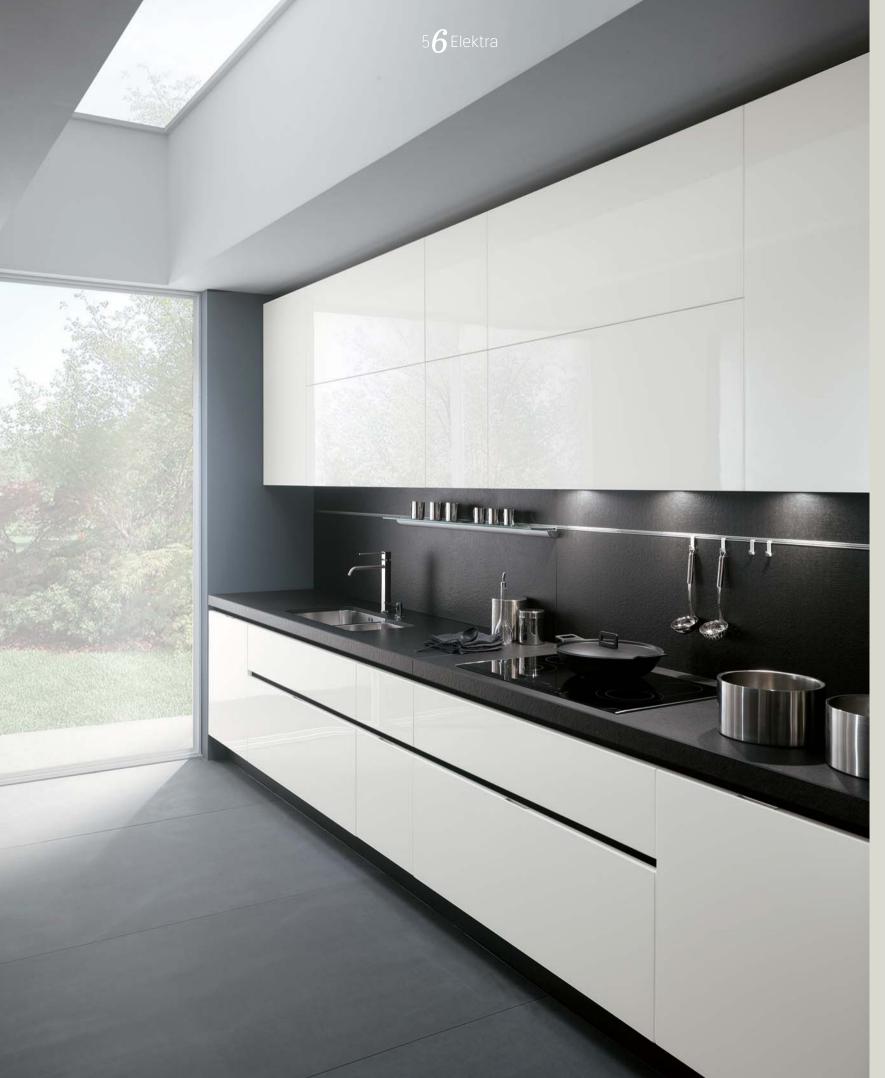

# Elektra design Pietro Arosio

Ice gloss lacquered **base**, **tall** and **wall cabinets** Satined steel and Glacier white Corian® **worktop** 

5**4** Elektra

Steel **tall cabinets** and **island** Satined steel and Glacier white Corian® **worktop** 