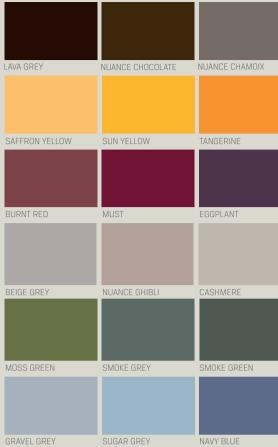

### Matt and gloss laminates

The colours of wood, laminates, lacquers and all the other materials illustrated in this catalogue are not always exactly as illustrated due to obvious factors related to printing techniques. Colours, shades and finishes can be viewed at our Dealers, directly on products and samples.

### "Flat Matt" matt lacquer finishes, "Glossix" gloss lacquer finishes

| MUSTARD       | HEMP         | PARCHMENT YELLOW | IVORY        | LIGHT YELLOW  |
|---------------|--------------|------------------|--------------|---------------|
|               |              |                  |              |               |
| NUANCE ORANGE | BRIGHT RED   | CLAY RED         | NUANCE RED   | PLUM          |
|               |              |                  |              |               |
| GRAPE         | BLACK        | SEPIA GREY       | NEUTRAL GREY | LONDON GREY   |
|               |              |                  |              |               |
| NUANCE ECRU   | NUANCE WHITE | ICE              | KIWI GREEN   | NUANCE YELLOW |
|               |              |                  |              |               |
| NUANCE GREY   | AVIO GREY    | DOVE             | NUANCE BLACK | WHITE         |
|               |              |                  |              |               |
| TRAFFIC BLUE  | NIGHT BLUE   | NUANCE NAVY BLUE |              |               |