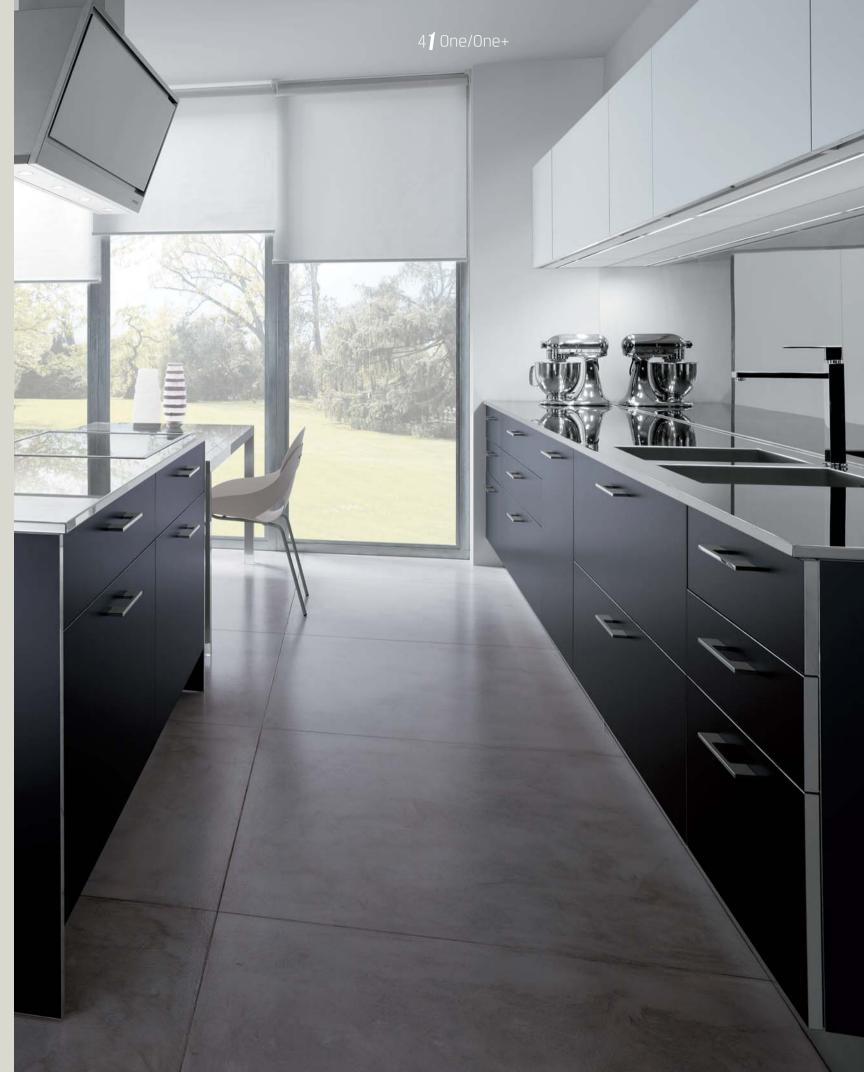

# ONE/ONE+ design R&D Ernestomeda

Cast-iron grey gloss glass-fronted **wall cabinets** Steel finish aluminum **shelves** with clear glass

Chalk gloss lacquered **tall** and **wall cabinets** Titanium oak veneered island **base cabinets** Chalk laminate **worktop** 

Smoke grey matt laminate **base cabinets** with gloss steel finish aluminium edge Lily white matt laminate **wall** and **tall cabinets** Gloss steel **worktop** 

Persian grey hi-melamine **base** and **tall cabinets** White moon hi-melamine **wall cabinets** Glacier white Corian<sup>®</sup> **worktop** 