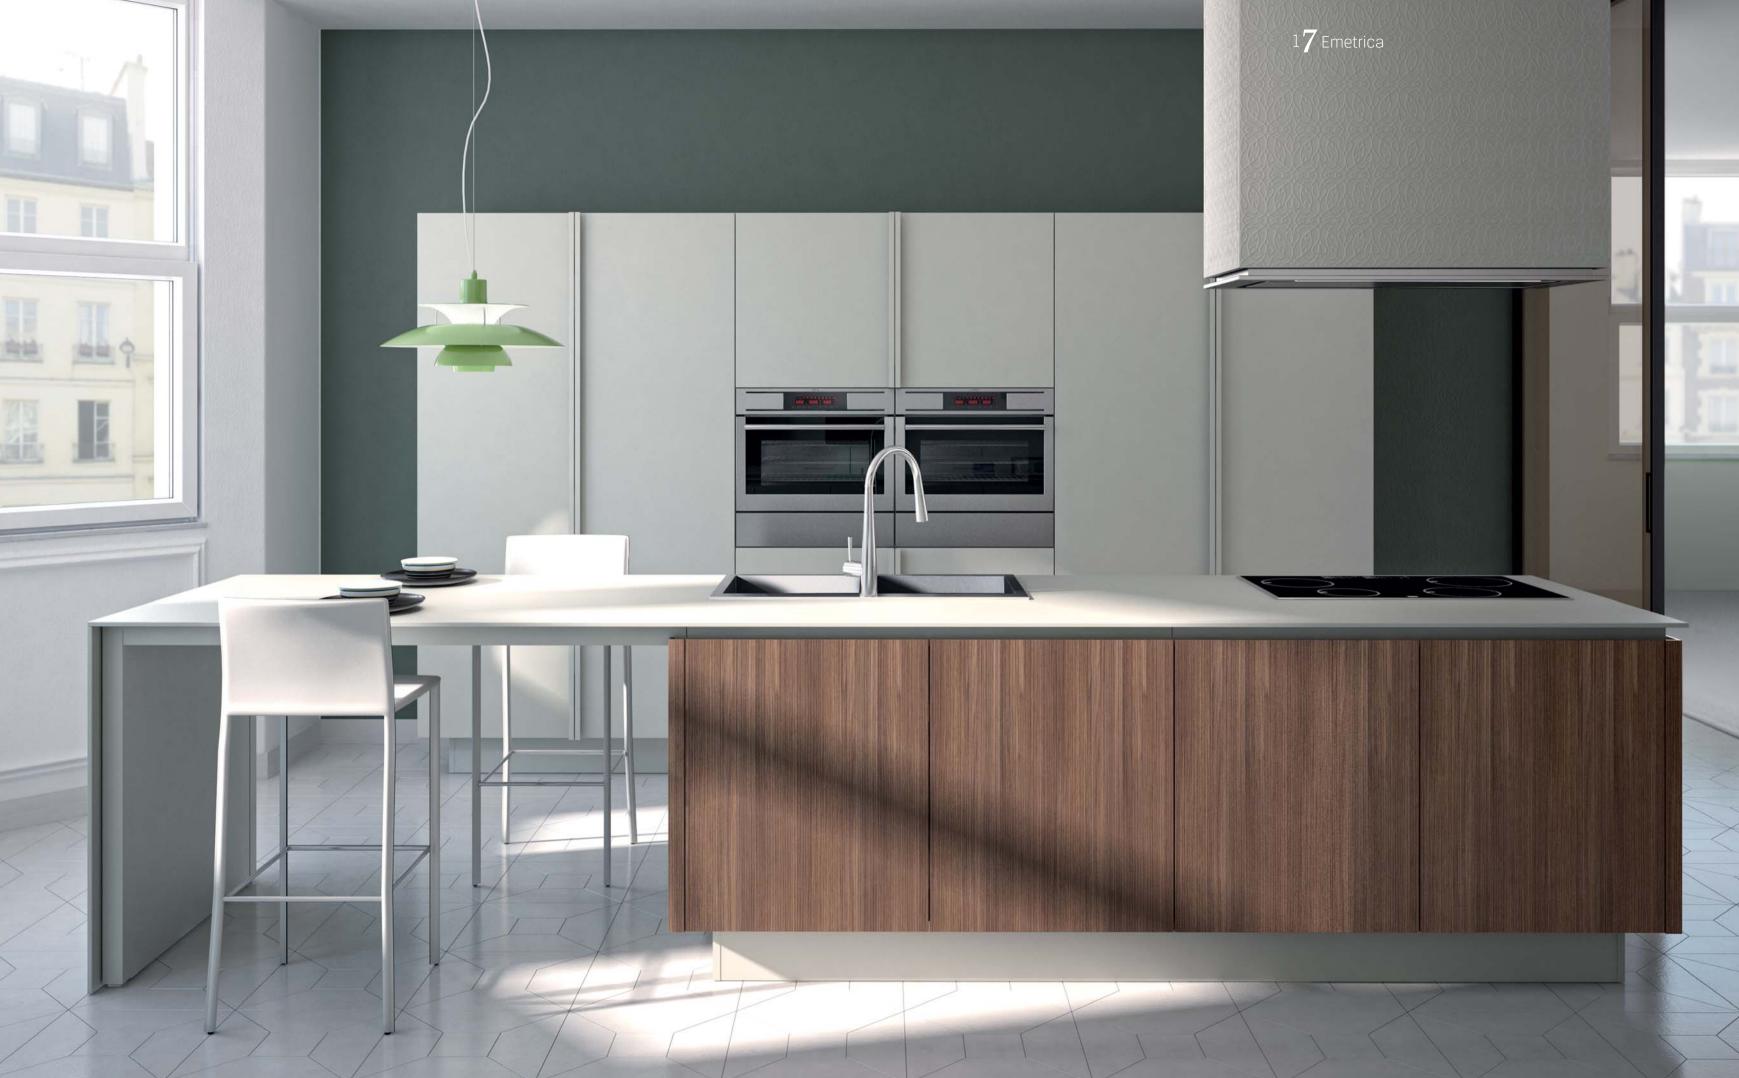

White moon gloss lacquered **base**, **tall** and **wall cabinets** Satined steel **worktop** American walnut overhanging snack-**top** with steel support