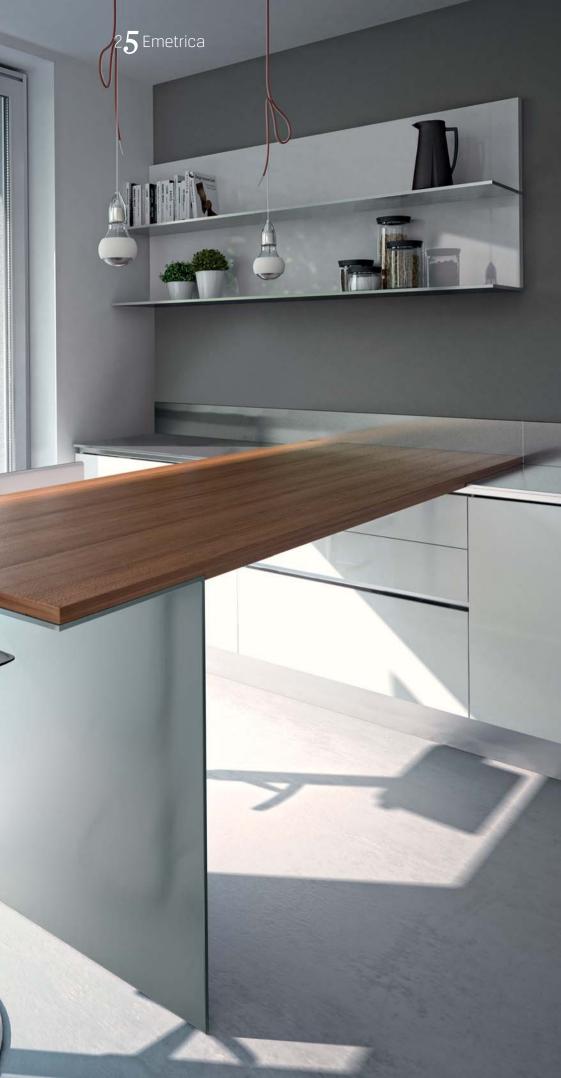

White moon gloss lacquered **base**, **tall** and **wall cabinets** Satined steel **worktop** American walnut overhanging snack-**top** with steel support