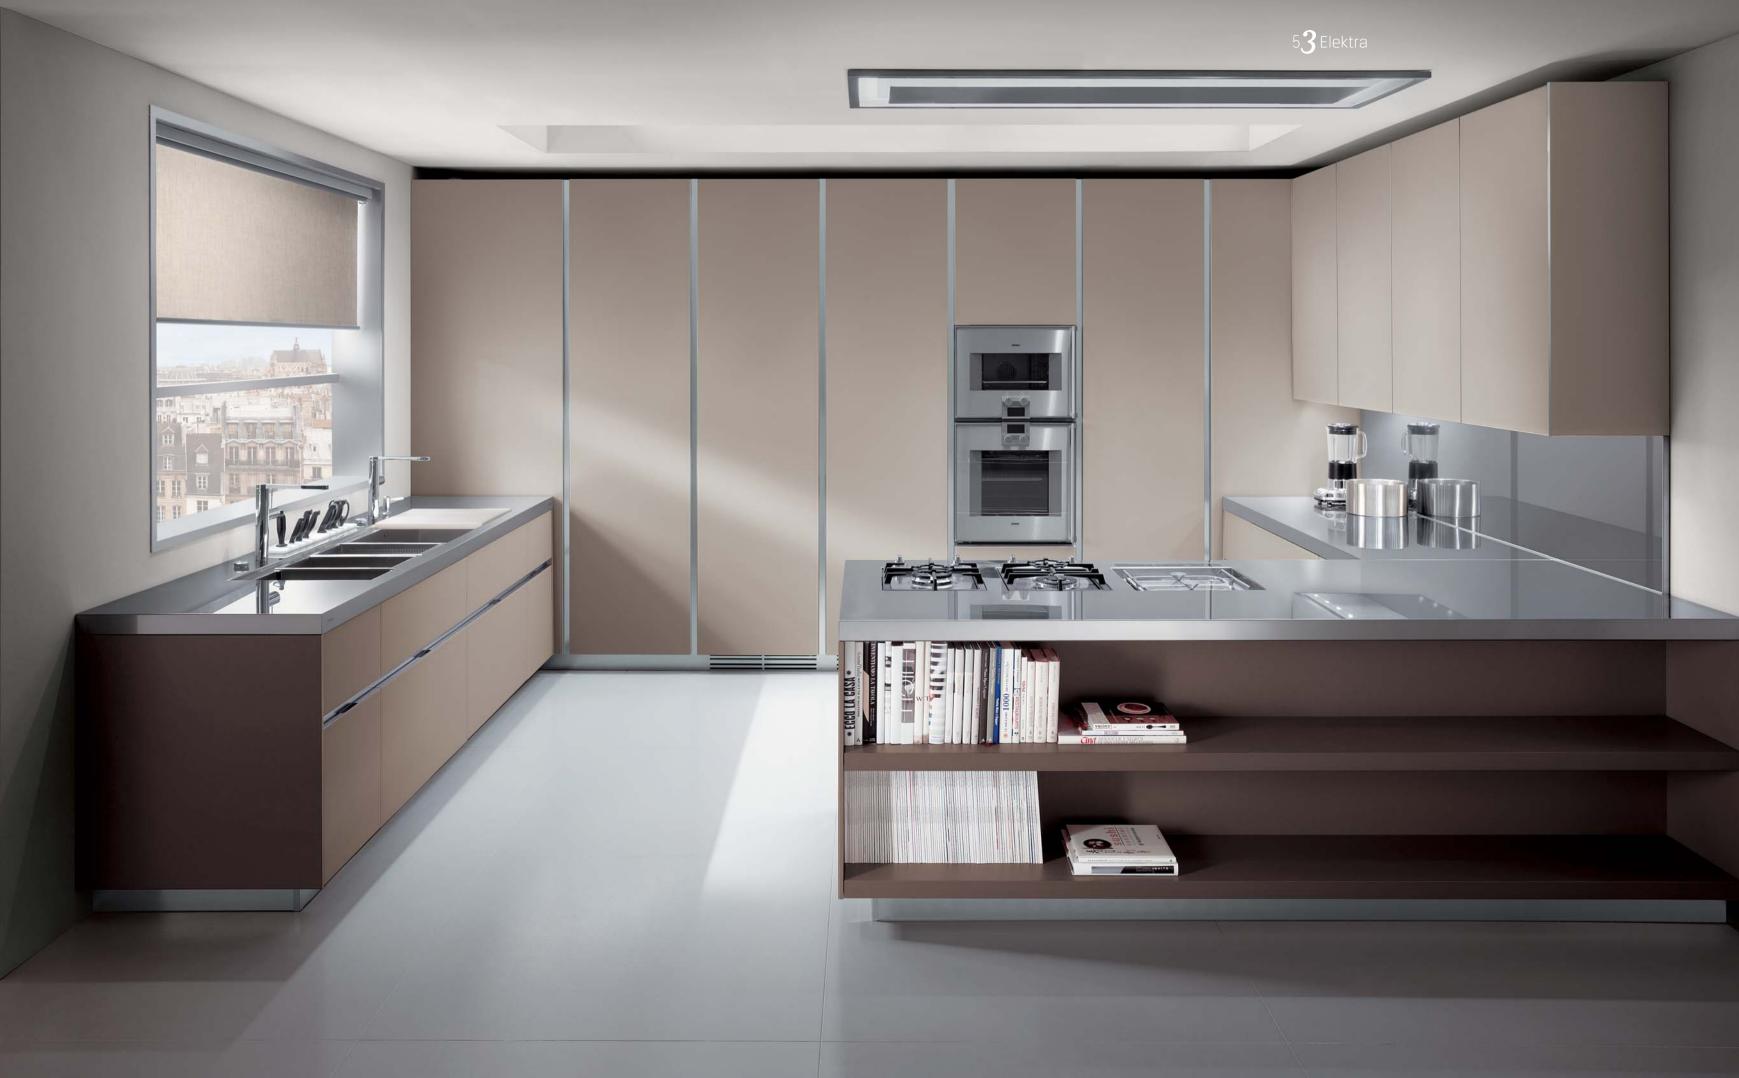

# Elektra design Pietro Arosio

Ice gloss lacquered **base**, **tall** and **wall cabinets** Satined steel and Glacier white Corian® **worktop** 

5**4** Elektra

Steel **tall cabinets** and **island** Satined steel and Glacier white Corian® **worktop** 