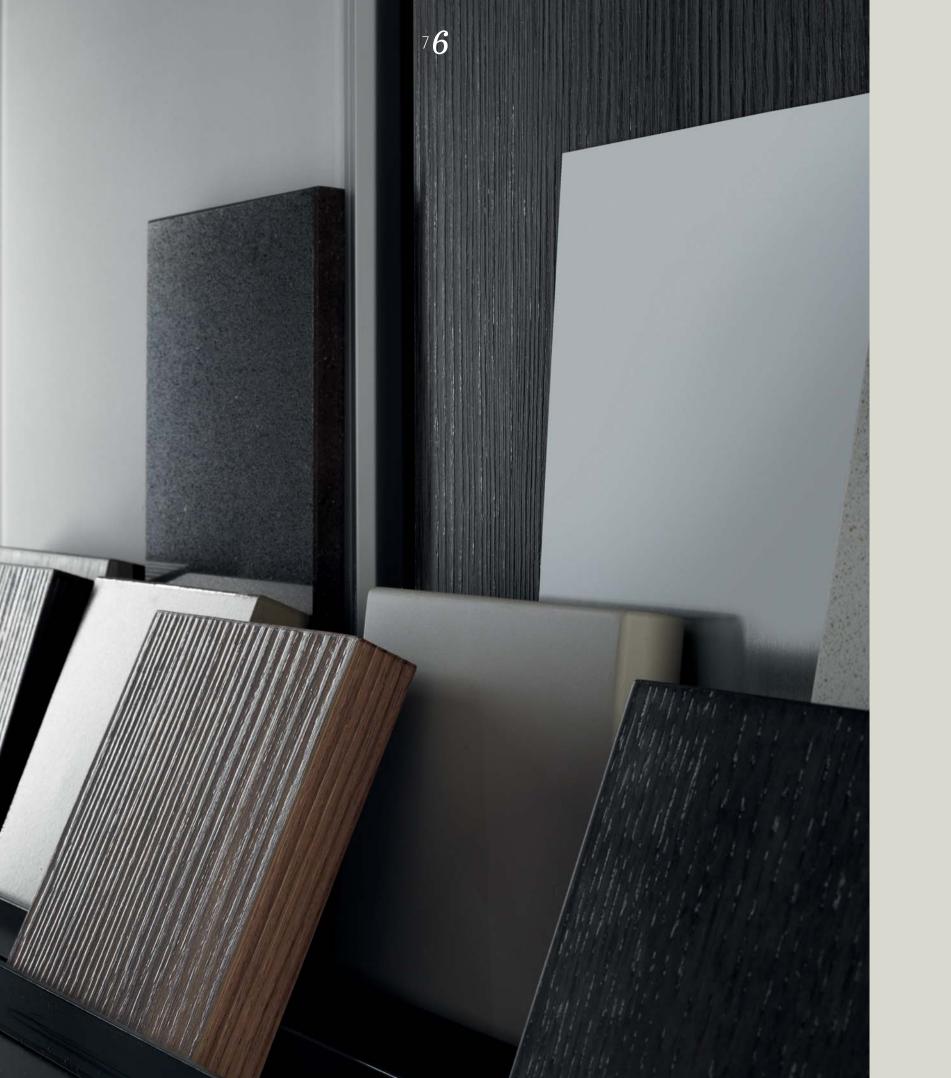

# Barrique design Rodolfo Dordoni

Ice gloss lacquered **base cabinets** Chardonnay glass-fronted **wall cabinets** Silver grey granite **worktop** 

1. 40

7 **()** Barrique

Mustard gloss lacquered **base** and **tall cabinets** Merlot glass-fronted **wall cabinets** Gloss Levanto red marble **worktop** 

7**4** Barrique

Canaletto walnut veneered **base** and **tall cabinets** Chardonnay glass-fronted **wall cabinets** Semi-gloss steel **worktop** 