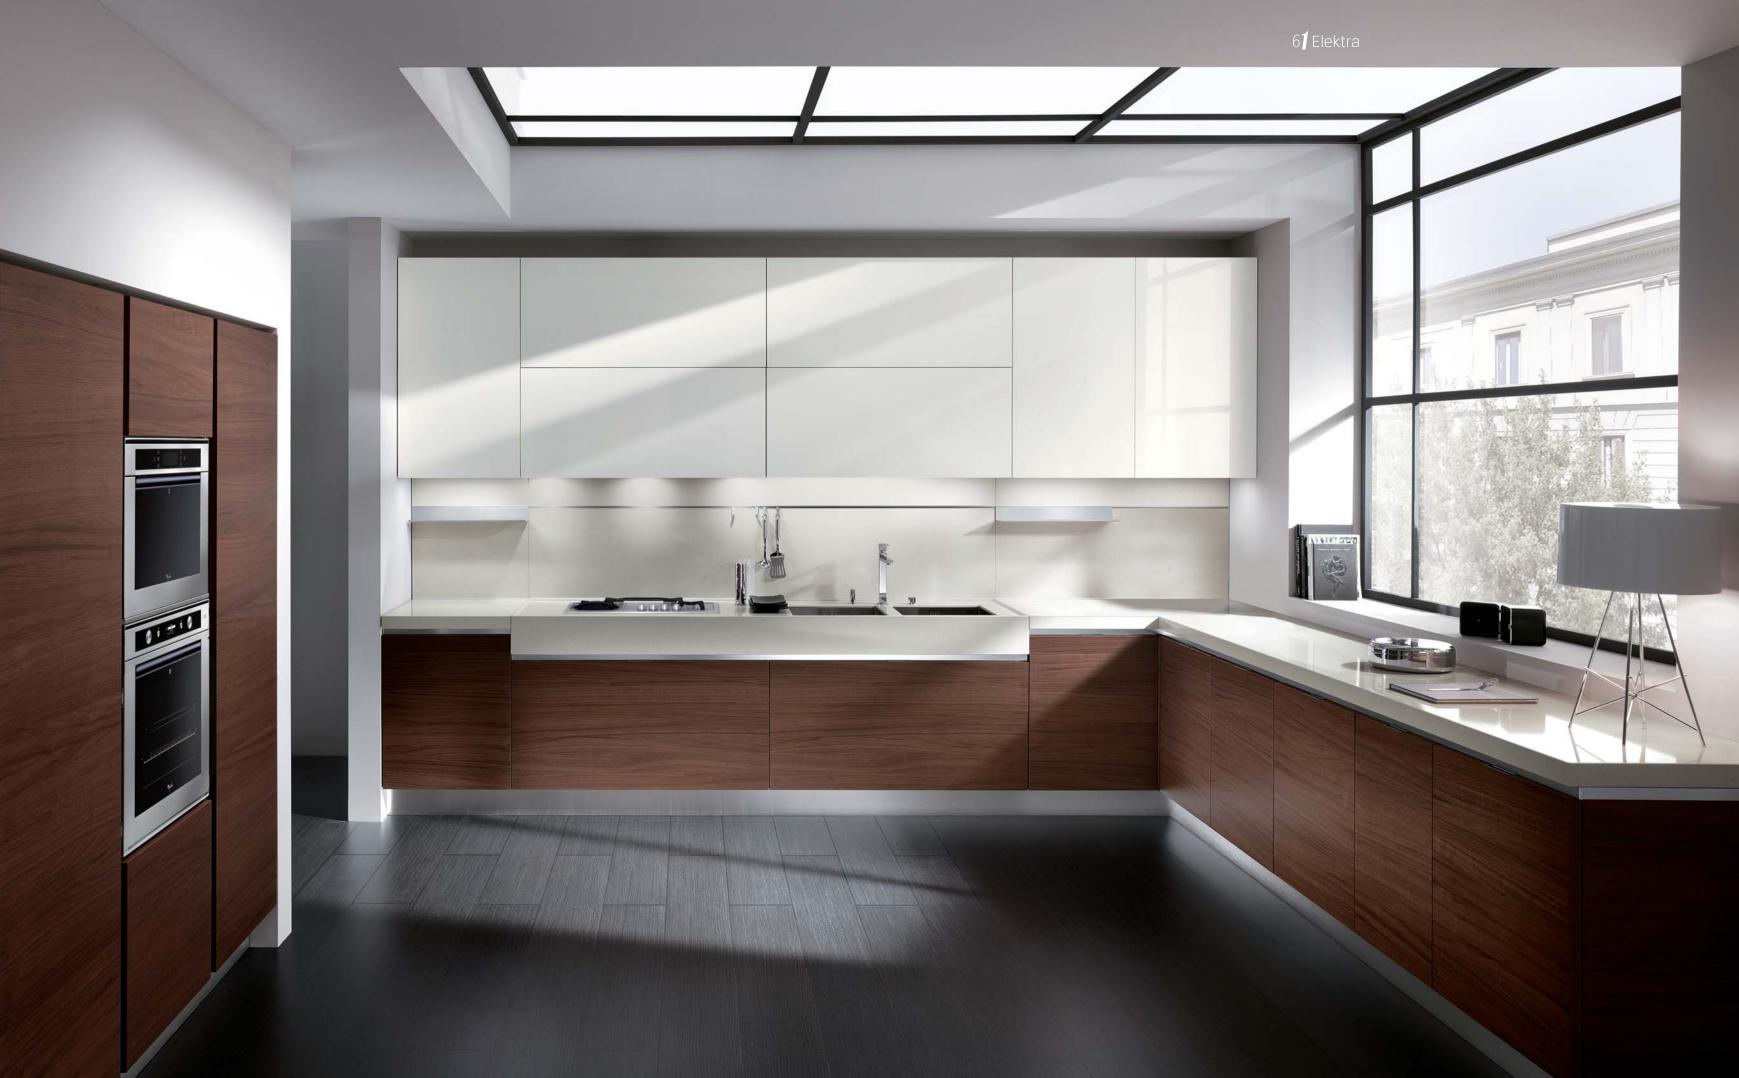

# Elektra design Pietro Arosio

Ice gloss lacquered **base**, **tall** and **wall cabinets** Satined steel and Glacier white Corian® **worktop** 

5**4** Elektra

Steel **tall cabinets** and **island** Satined steel and Glacier white Corian® **worktop** 