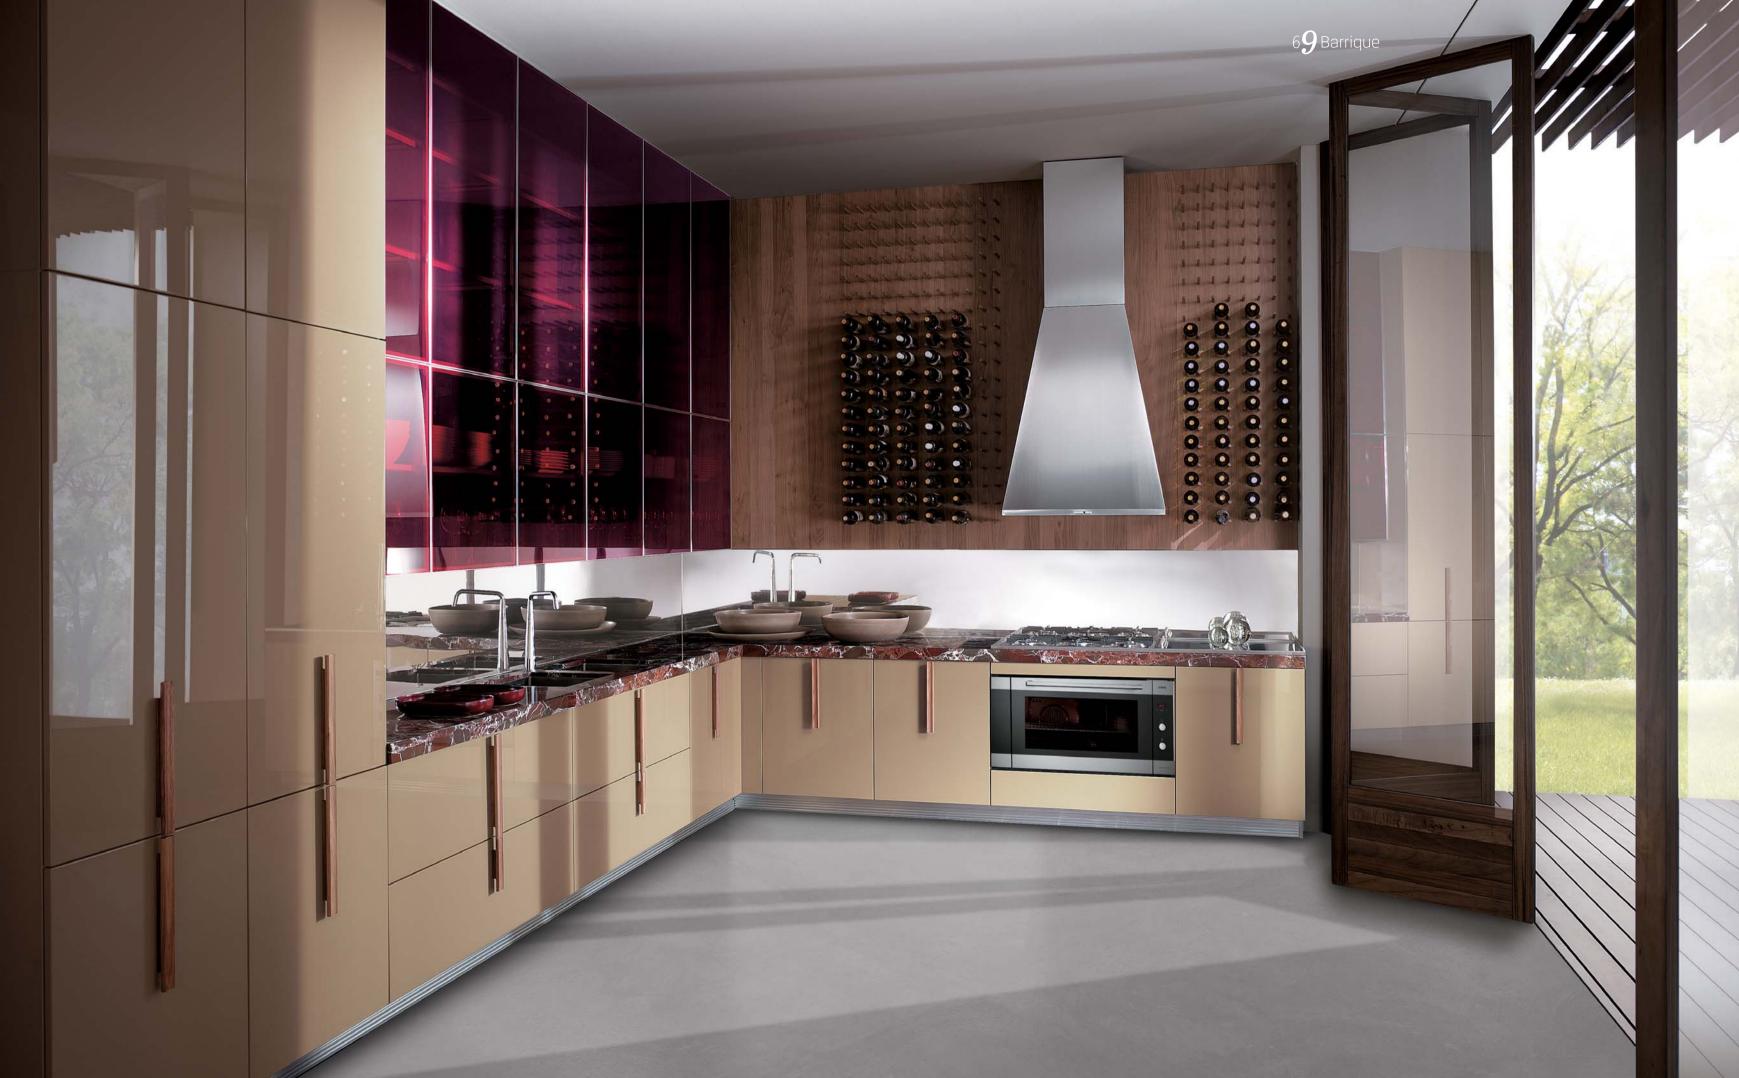

# Barrique design Rodolfo Dordoni

Ice gloss lacquered **base cabinets** Chardonnay glass-fronted **wall cabinets** Silver grey granite **worktop** 

1. 40

7 **()** Barrique

Mustard gloss lacquered **base** and **tall cabinets** Merlot glass-fronted **wall cabinets** Gloss Levanto red marble **worktop** 

7**4** Barrique

Canaletto walnut veneered **base** and **tall cabinets** Chardonnay glass-fronted **wall cabinets** Semi-gloss steel **worktop** 