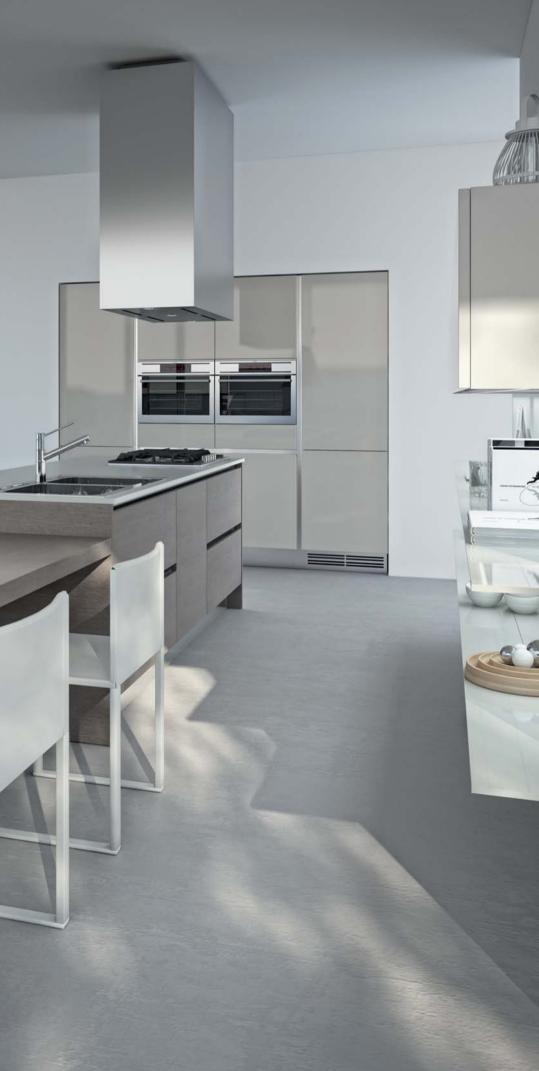

# ONE/ONE+ design R&D Ernestomeda

Cast-iron grey gloss glass-fronted **wall cabinets** Steel finish aluminum **shelves** with clear glass

Chalk gloss lacquered **tall** and **wall cabinets** Titanium oak veneered island **base cabinets** Chalk laminate **worktop** 

Smoke grey matt laminate **base cabinets** with gloss steel finish aluminium edge Lily white matt laminate **wall** and **tall cabinets** Gloss steel **worktop** 

Persian grey hi-melamine **base** and **tall cabinets** White moon hi-melamine **wall cabinets** Glacier white Corian<sup>®</sup> **worktop** 