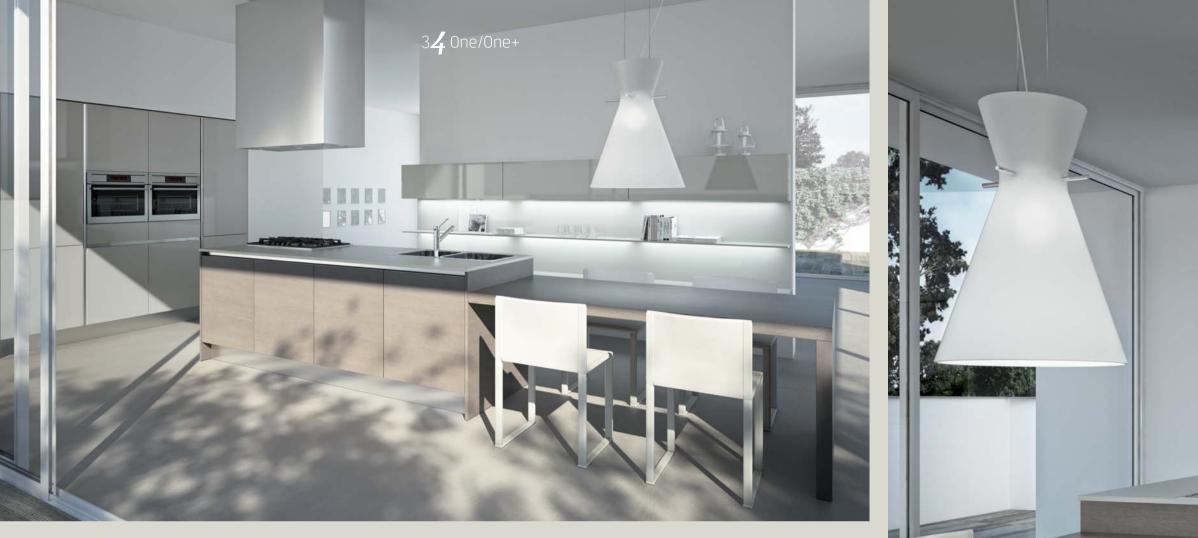

# ONE/ONE+ design R&D Ernestomeda

Cast-iron grey gloss glass-fronted **wall cabinets** Steel finish aluminum **shelves** with clear glass

Chalk gloss lacquered **tall** and **wall cabinets** Titanium oak veneered island **base cabinets** Chalk laminate **worktop** 

Smoke grey matt laminate **base cabinets** with gloss steel finish aluminium edge Lily white matt laminate **wall** and **tall cabinets** Gloss steel **worktop** 

Persian grey hi-melamine **base** and **tall cabinets** White moon hi-melamine **wall cabinets** Glacier white Corian<sup>®</sup> **worktop** 