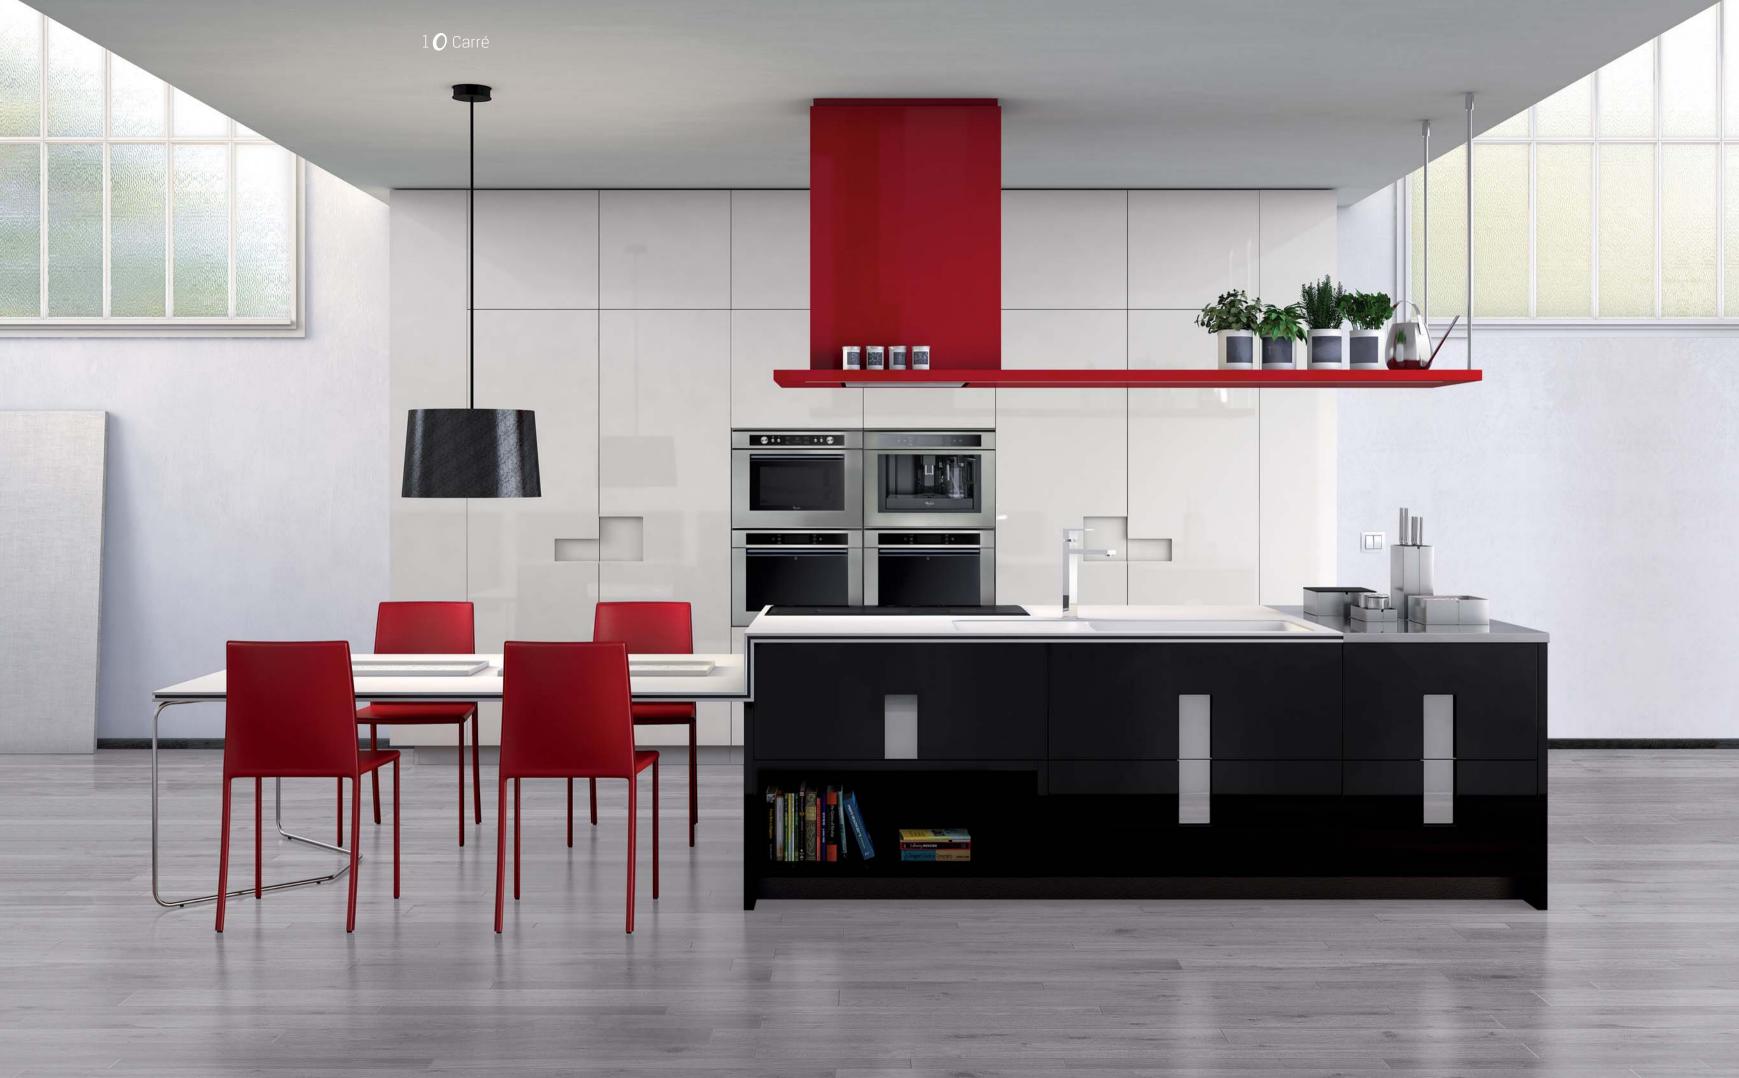

# Barrique design Rodolfo Dordoni

Ice gloss lacquered **base cabinets** Chardonnay glass-fronted **wall cabinets** Silver grey granite **worktop** 

1. 40

7 **()** Barrique

Mustard gloss lacquered **base** and **tall cabinets** Merlot glass-fronted **wall cabinets** Gloss Levanto red marble **worktop** 

7**4** Barrique

Canaletto walnut veneered **base** and **tall cabinets** Chardonnay glass-fronted **wall cabinets** Semi-gloss steel **worktop** 