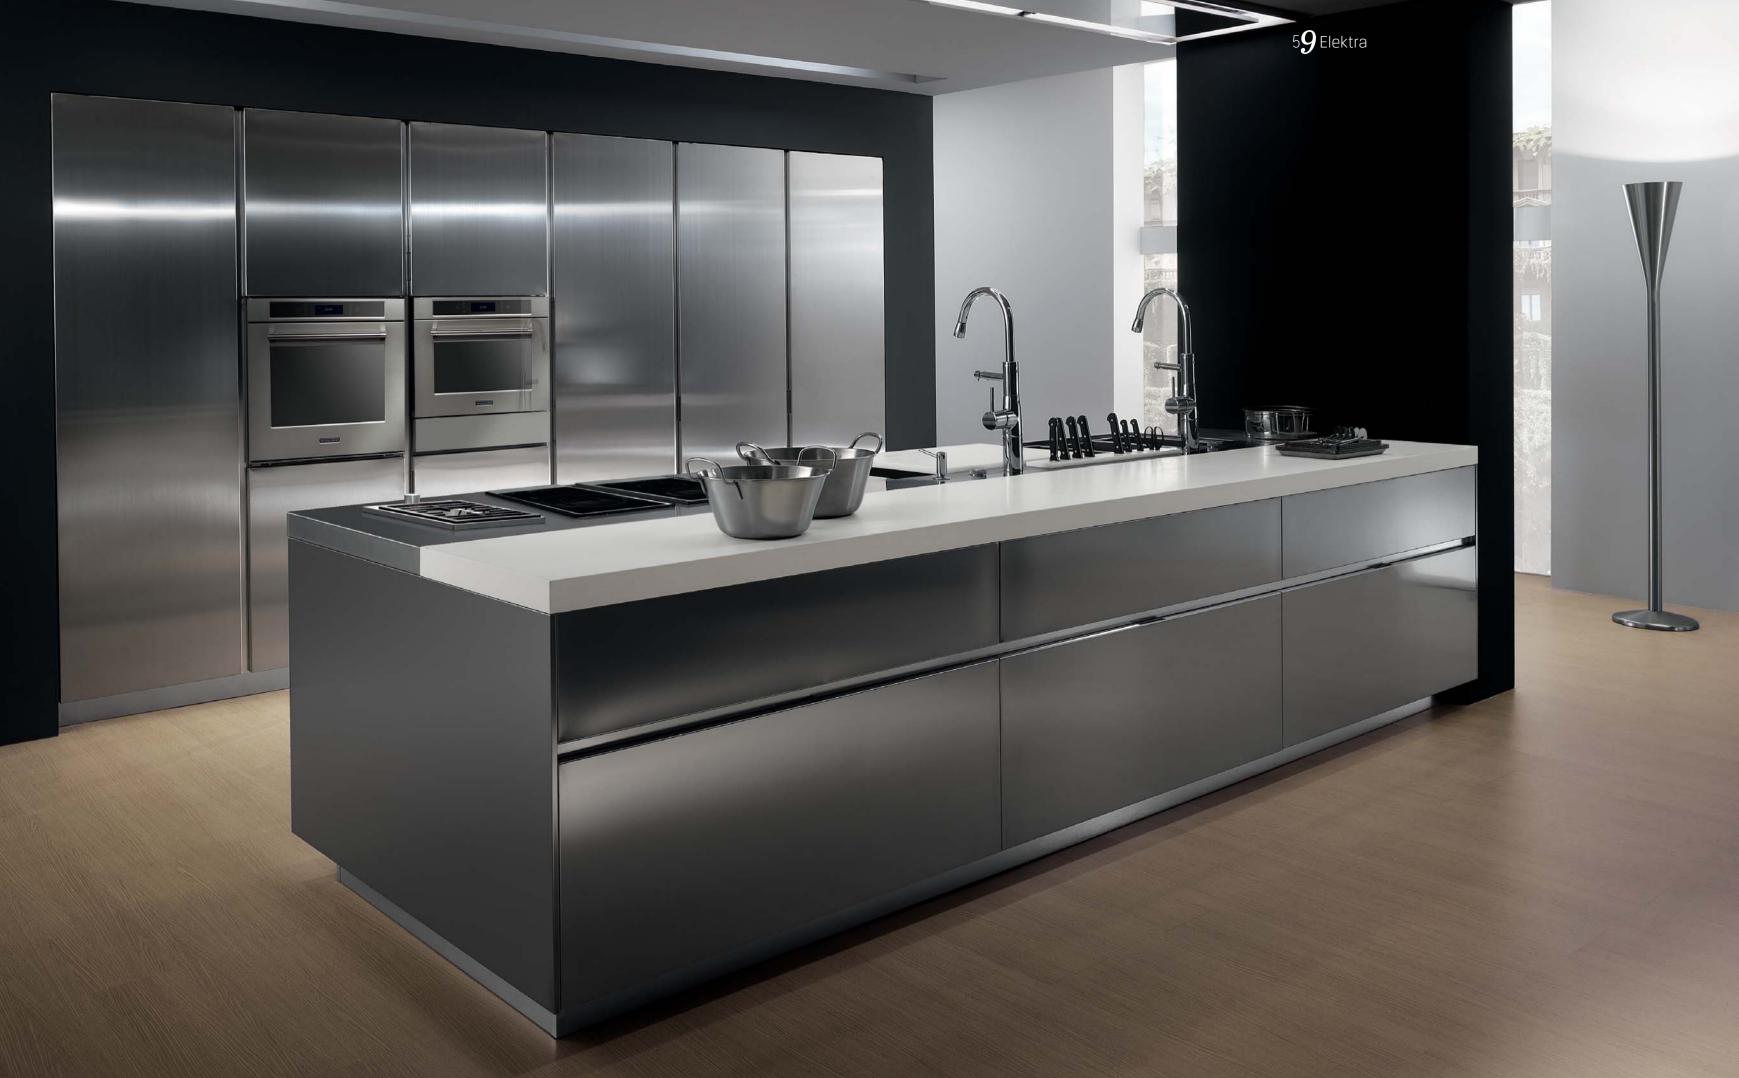

# Elektra design Pietro Arosio

Ice gloss lacquered **base**, **tall** and **wall cabinets** Satined steel and Glacier white Corian® **worktop** 

5**4** Elektra

Steel **tall cabinets** and **island** Satined steel and Glacier white Corian® **worktop** 