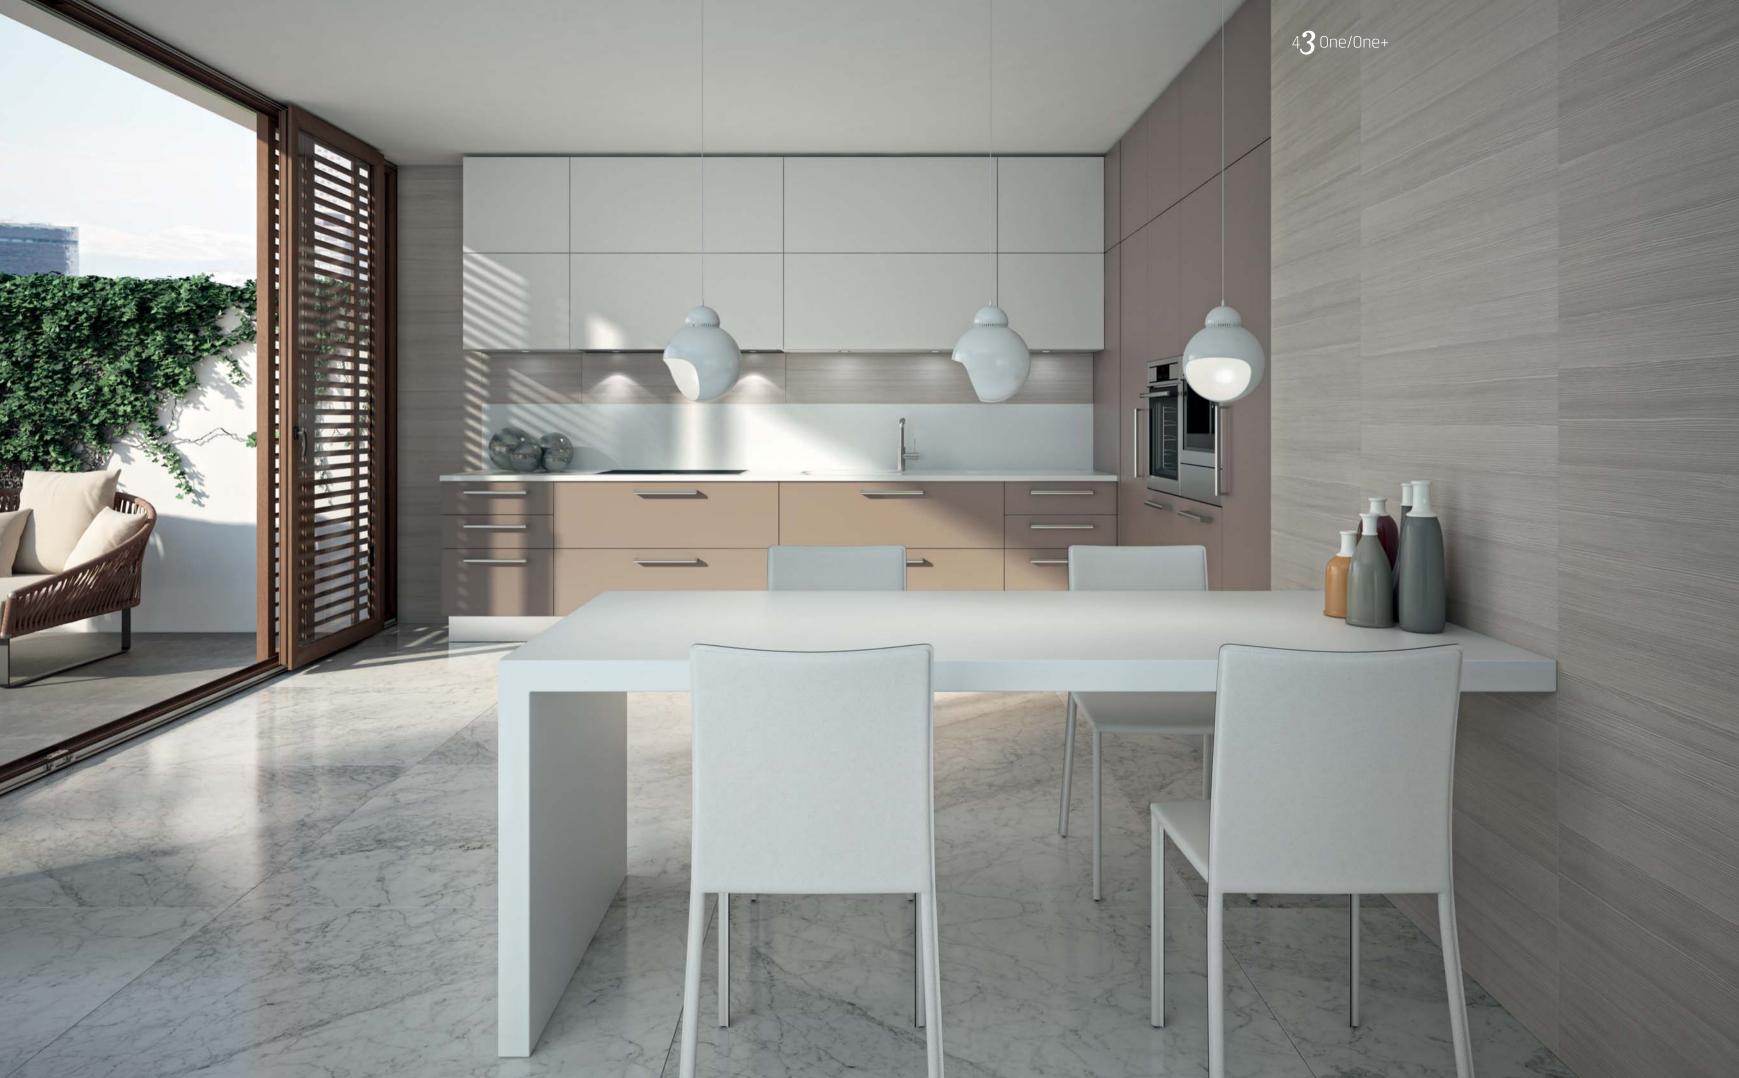

# emetrica design Andreucci & Hoisl

Chalk matt lacquered **tall cabinets** Striped walnut hi-melamine **base cabinets** Chalk laminate **worktop** 

Cast-iron grey gloss lacquered island base and tall cabinets Chalk gloss lacquered **base cabinets** Gloss Carrara marble **worktop** 