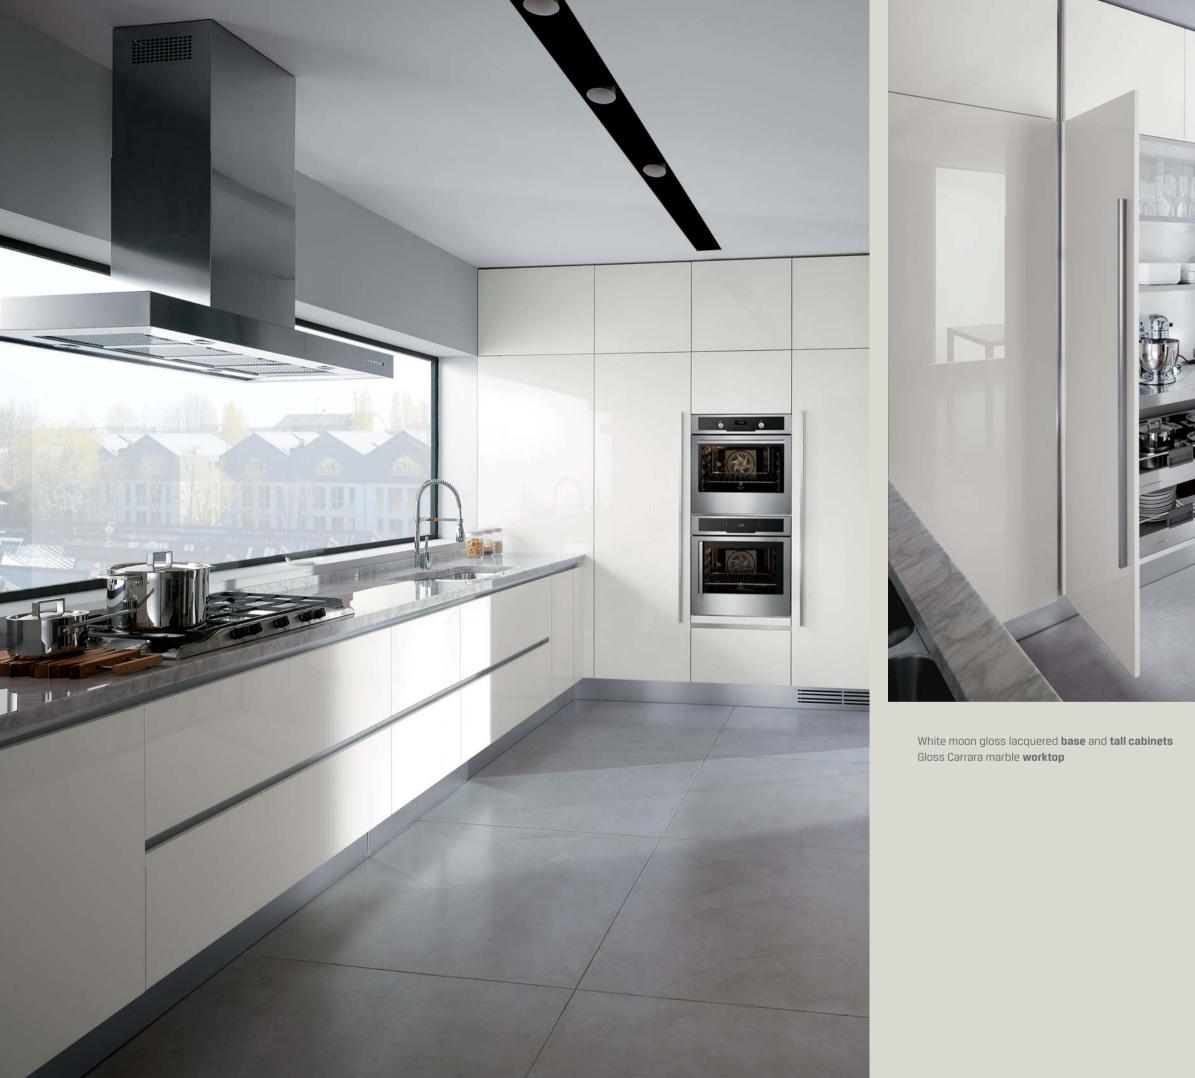

White moon gloss lacquered **base**, **tall** and **wall cabinets** Satined steel **worktop** American walnut overhanging snack-**top** with steel support