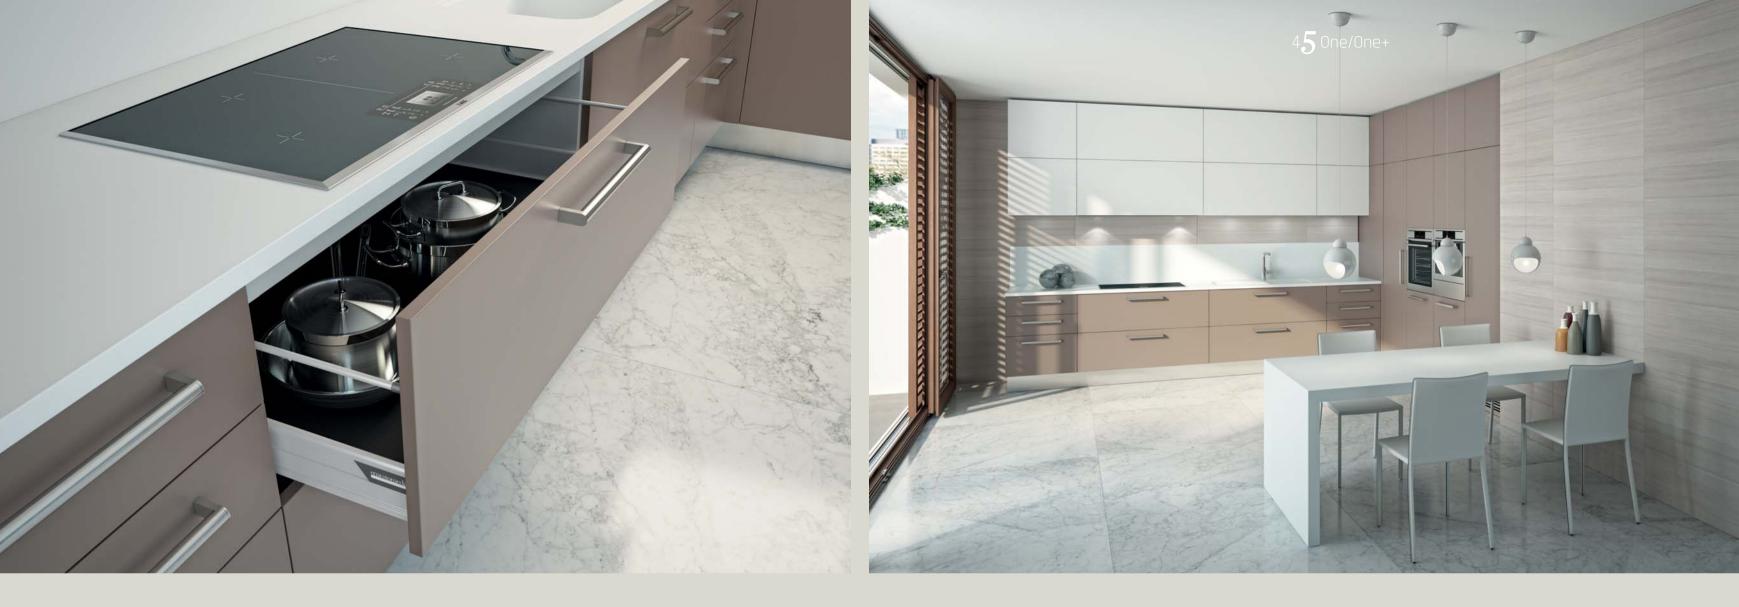

# ONE/ONE+ design R&D Ernestomeda

Cast-iron grey gloss glass-fronted **wall cabinets** Steel finish aluminum **shelves** with clear glass

Chalk gloss lacquered **tall** and **wall cabinets** Titanium oak veneered island **base cabinets** Chalk laminate **worktop** 

Smoke grey matt laminate **base cabinets** with gloss steel finish aluminium edge Lily white matt laminate **wall** and **tall cabinets** Gloss steel **worktop** 

Persian grey hi-melamine **base** and **tall cabinets** White moon hi-melamine **wall cabinets** Glacier white Corian<sup>®</sup> **worktop** 