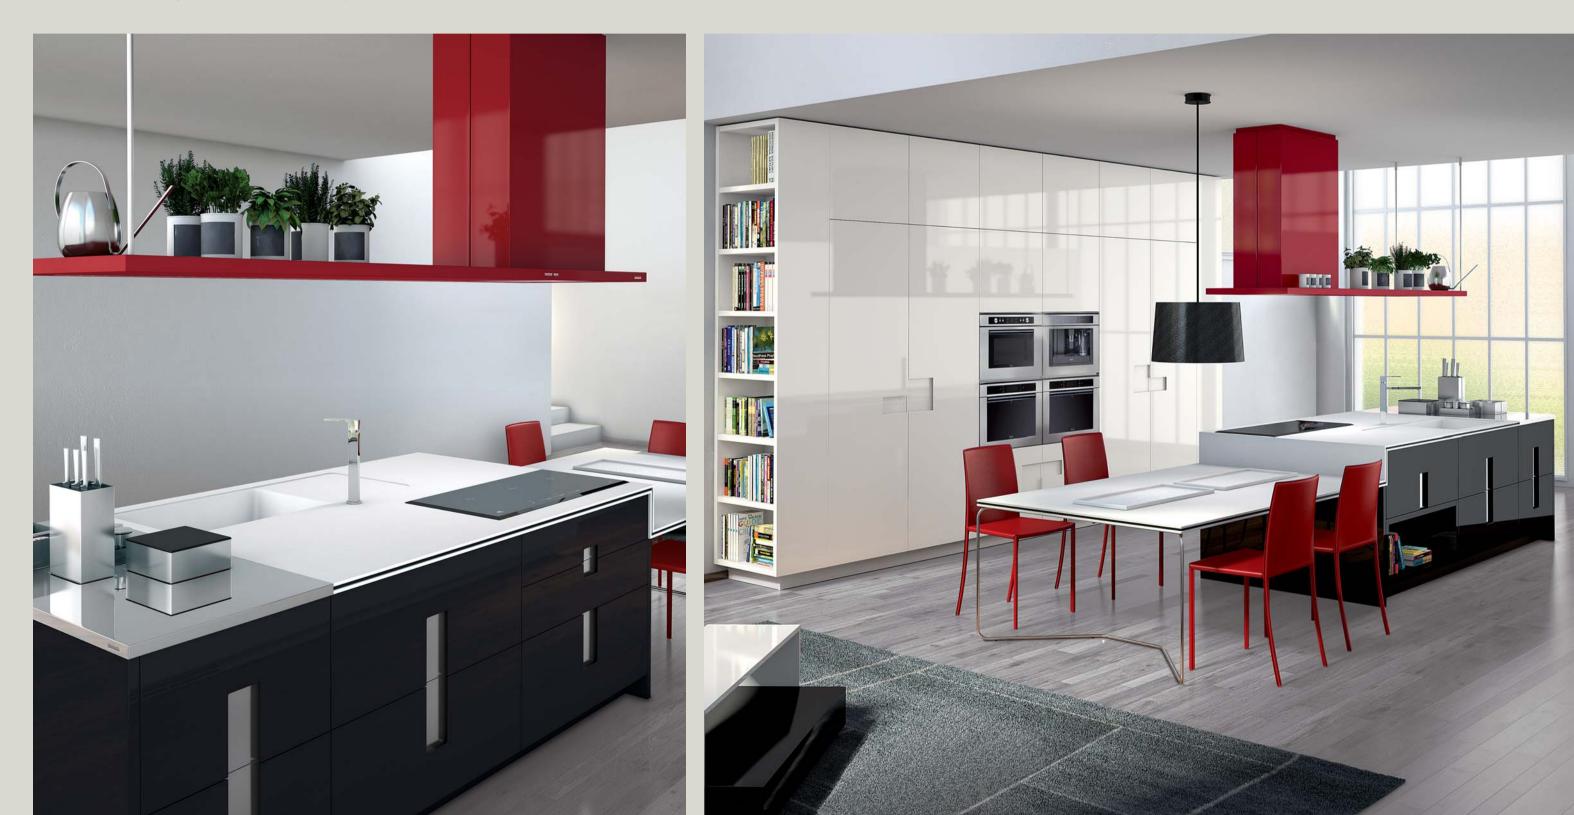

Ice matt lacquered **base** and **tall cabinets** Glacier white Corian<sup>®</sup> **worktop** with steel central strip

Black gloss lacquered **base cabinets** with steel handle lce gloss lacquered **tall cabinets** and **handles** Glacier white Corian® **worktop** with nocturne colour central strip