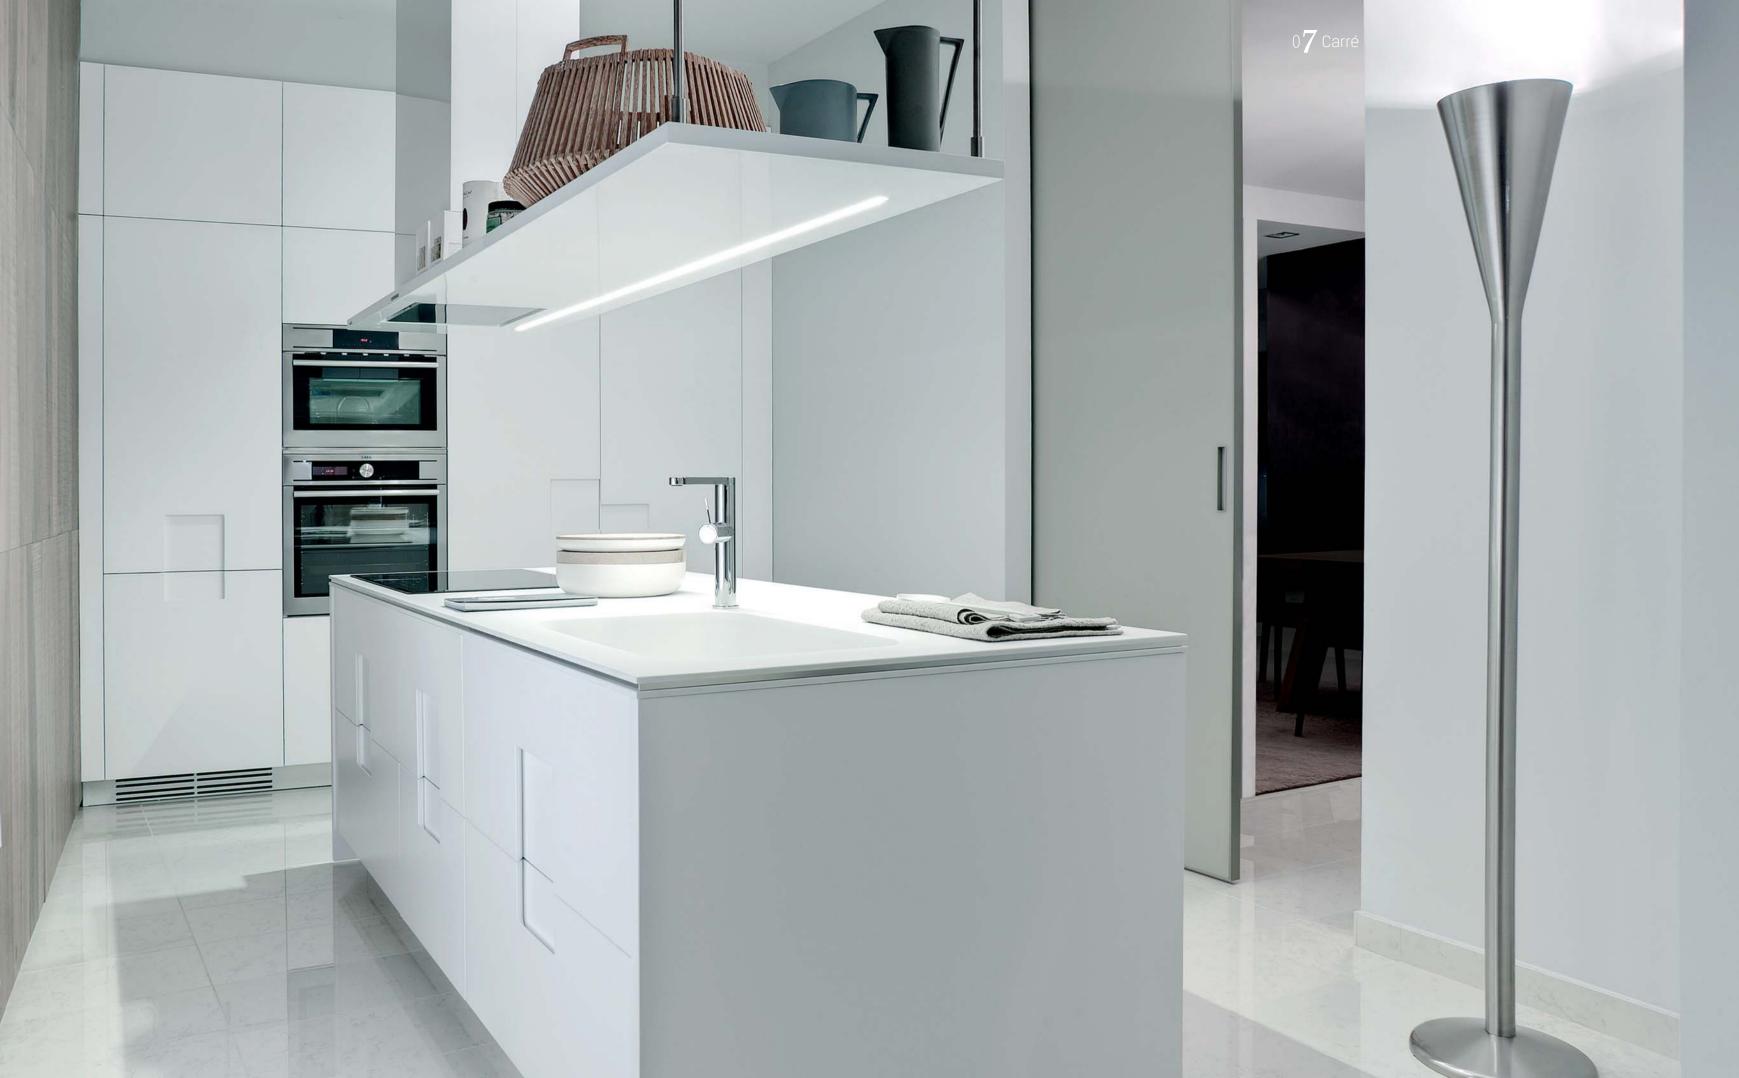

Ice matt lacquered **base** and **tall cabinets** Glacier white Corian<sup>®</sup> **worktop** with steel central strip

Black gloss lacquered **base cabinets** with steel handle lce gloss lacquered **tall cabinets** and **handles** Glacier white Corian® **worktop** with nocturne colour central strip