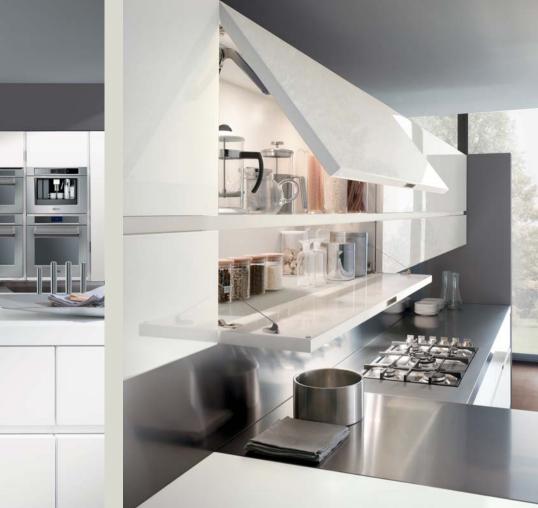

# Elektra design Pietro Arosio

Ice gloss lacquered **base**, **tall** and **wall cabinets** Satined steel and Glacier white Corian® **worktop** 

5**4** Elektra

Steel **tall cabinets** and **island** Satined steel and Glacier white Corian® **worktop** 