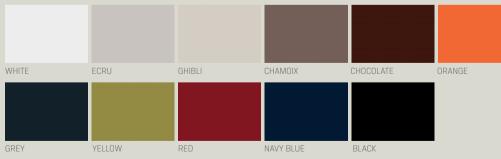

### "Flat Matt" matt lacquer finishes, "Glossix" gloss lacquer finishes

| MUSTARD       | HEMP         | PARCHMENT YELLOW | IVORY        | LIGHT YELLOW  |
|---------------|--------------|------------------|--------------|---------------|
|               |              |                  |              |               |
| NUANCE ORANGE | BRIGHT RED   | CLAY RED         | NUANCE RED   | PLUM          |
|               |              |                  |              |               |
| GRAPE         | BLACK        | SEPIA GREY       | NEUTRAL GREY | LONDON GREY   |
|               |              |                  |              |               |
| NUANCE ECRU   | NUANCE WHITE | ICE              | KIWI GREEN   | NUANCE YELLOW |
|               |              |                  |              |               |
| NUANCE GREY   | AVIO GREY    | DOVE             | NUANCE BLACK | WHITE         |
|               |              |                  |              |               |
| TRAFFIC BLUE  | NIGHT BLUE   | NUANCE NAVY BLUE |              |               |

| POWDER      | CAPPUCCINO   | CUSTARD     | OCHRE        | LEMON           |
|-------------|--------------|-------------|--------------|-----------------|
|             |              |             |              |                 |
| LIME YELLOW | ORANGE       | RED         | CORAL        | SIENNA RED      |
| NIGHT BLUE  | BLUE         | APPLE GREEN | FOREST GREEN | LIGHT BROWN     |
| LONDON GREY | IRON GREY    | SILVER      | SMOKE GREY   | COLORADO ORANGE |
| ARCTIC BLUE | ANTIQUE GREY | SEPIA GREY  | DEEP BLACK   | OLIVE GREEN     |