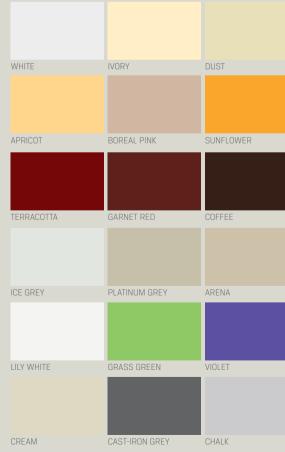

### Matt and gloss laminates

The colours of wood, laminates, lacquers and all the other materials illustrated in this catalogue are not always exactly as illustrated due to obvious factors related to printing techniques. Colours, shades and finishes can be viewed at our Dealers, directly on products and samples.

### "Flat Matt" matt lacquer finishes, "Glossix" gloss lacquer finishes

| MUSTARD       | HEMP         | PARCHMENT YELLOW | IVORY        | LIGHT YELLOW  |
|---------------|--------------|------------------|--------------|---------------|
|               |              |                  |              |               |
| NUANCE ORANGE | BRIGHT RED   | CLAY RED         | NUANCE RED   | PLUM          |
|               |              |                  |              |               |
| GRAPE         | BLACK        | SEPIA GREY       | NEUTRAL GREY | LONDON GREY   |
|               |              |                  |              |               |
| NUANCE ECRU   | NUANCE WHITE | ICE              | KIWI GREEN   | NUANCE YELLOW |
|               |              |                  |              |               |
| NUANCE GREY   | AVIO GREY    | DOVE             | NUANCE BLACK | WHITE         |
|               |              |                  |              |               |
| TRAFFIC BLUE  | NIGHT BLUE   | NUANCE NAVY BLUE |              |               |