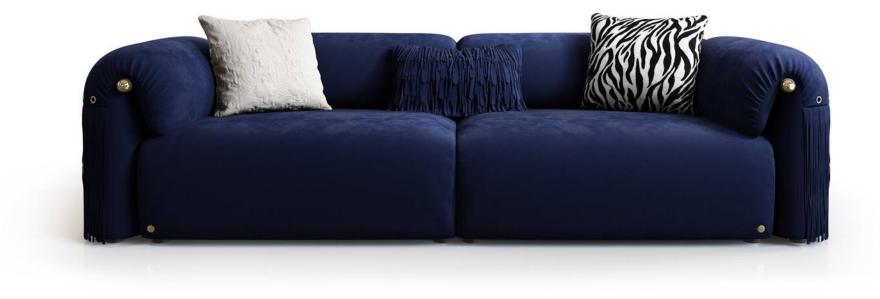

008613928251085

10,000 Square meters 3 showroom











































































































































# 10,000 Square meters 3 showroom











008613928251085

10,000 Square meters 3 showroom







# 10,000 Square meters 3 showroom





















162

















































































Upholstered with leather; Versace lettering on headboard; leather double piping.

royal king size 265 x 245 x H52/110 - for mattress 200 x 200

queen size 225 x 245 x H52/110 - for mattress 160 x 200

king size 245 x 245 x H52/110 - for mattress 180 x 200





































































# 10,000 Square meters 3 showroom