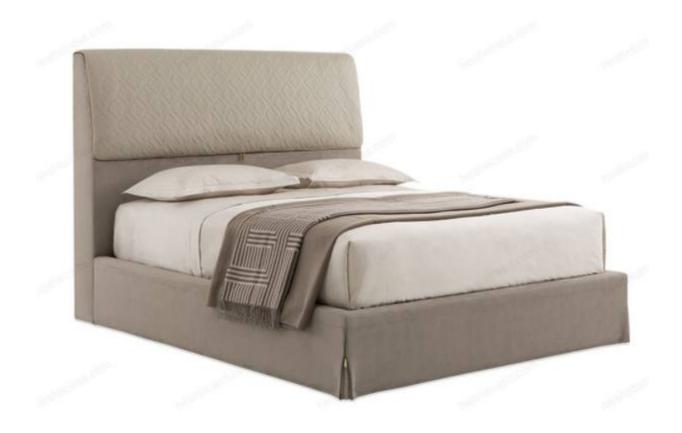

# 10,000 Square meters 3 showroom

162

Upholstered with leather; Versace lettering on headboard; leather double piping.

royal king size 265 x 245 x H52/110 - for mattress 200 x 200

queen size 225 x 245 x H52/110 - for mattress 160 x 200

king size 245 x 245 x H52/110 - for mattress 180 x 200