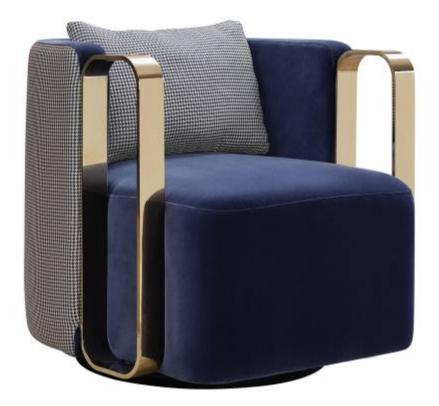

showroom











































































































































# 10,000 Square meters 3 showroom











008613928251085

10,000 Square meters 3 showroom







# 10,000 Square meters 3 showroom





















162

















































































Upholstered with leather; Versace lettering on headboard; leather double piping.

royal king size 265 x 245 x H52/110 - for mattress 200 x 200

queen size 225 x 245 x H52/110 - for mattress 160 x 200

king size 245 x 245 x H52/110 - for mattress 180 x 200





































































# 10,000 Square meters 3 showroom























































































































































































Wooden structure covered in leather with wood veneer band and light gold metal details; top in wood veneer and leather, n.3 drawers; moonstone medusa on drawer; and wooden medusa inlay on top

270 x 64/108 x H77