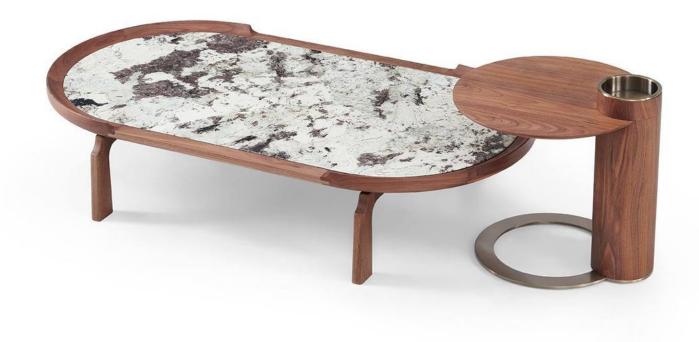

# 10,000 Square meters 3 showroom

Wooden structure covered in leather with wood veneer band and light gold metal details; top in wood veneer and leather, n.3 drawers; moonstone medusa on drawer; and wooden medusa inlay on top

270 x 64/108 x H77