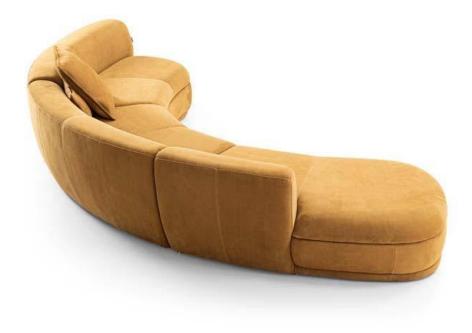

008613928251085

10,000 Square meters 3 showroom











































































































































# 10,000 Square meters 3 showroom











008613928251085

10,000 Square meters 3 showroom







# 10,000 Square meters 3 showroom





















162

















































































Upholstered with leather; Versace lettering on headboard; leather double piping.

royal king size 265 x 245 x H52/110 - for mattress 200 x 200

queen size 225 x 245 x H52/110 - for mattress 160 x 200

king size 245 x 245 x H52/110 - for matt