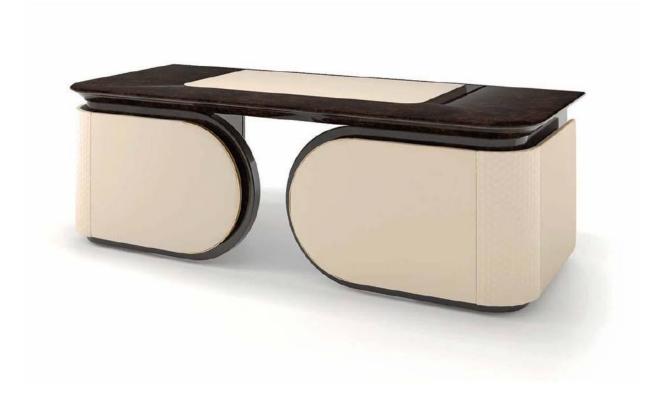

# 10,000 Square meters 3 showroom

Wooden structure covered in leather with wood veneer band and light gold metal details; top in wood veneer and leather, n.3 drawers; moonstone medusa on drawer; and wooden medusa inlay on top

270 x 64/108 x H77