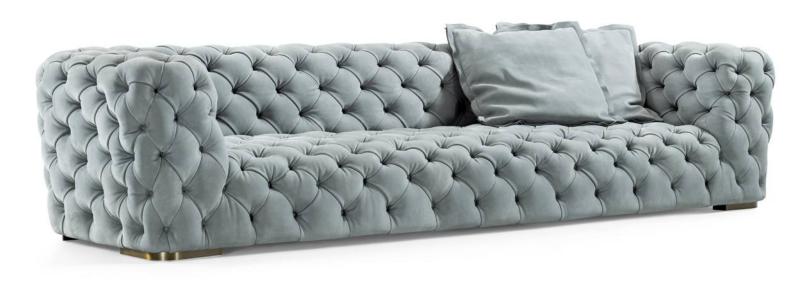

008613928251085

10,000 Square meters 3 showroom











































































































































# 10,000 Square meters 3 showroom











008613928251085

10,000 Square meters 3 showroom







# 10,000 Square meters 3 showroom





















162

















































































Upholstered with leather; Versace lettering on headboard; leather double piping.

royal king size 265 x 245 x H52/110 - for mattress 200 x 200

queen size 225 x 245 x H52/110 - for mattress 160 x 200

king size 245 x 245 x H52/110 - for mattress 180 x 200





































































# 10,000 Square meters 3 showroom