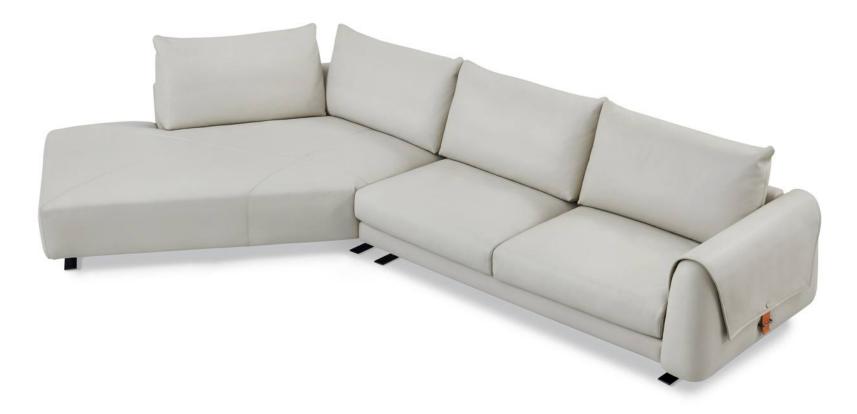

008613928251085

10,000 Square meters 3 showroom











































































































































# 10,000 Square meters 3 showroom











008613928251085

10,000 Square meters 3 showroom







# 10,000 Square meters 3 showroom





















162

















































































Upholstered with leather; Versace lettering on headboard; leather double piping.

royal king size 265 x 245 x H52/110 - for mattress 200 x 200

queen size 225 x 245 x H52/110 - for mattress 160 x 200

king size 245 x 245 x H52/110 - for mattress 180 x 200





































































# 10,000 Square meters 3 showroom