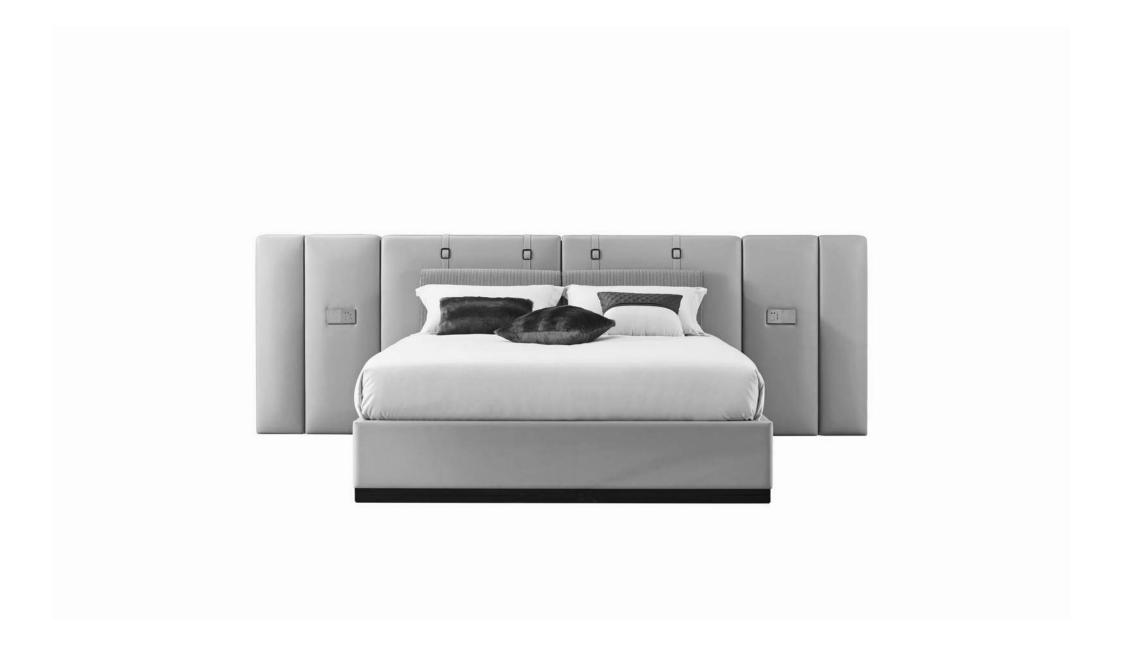

# 10,000 Square meters 3 showroom

162

Upholstered with leather; Versace lettering on headboard; leather double piping.

royal king size 265 x 245 x H52/110 - for mattress 200 x 200

queen size 225 x 245 x H52/110 - for mattress 160 x 200

king size 245 x 245 x H52/110 - for mattress 180 x 200