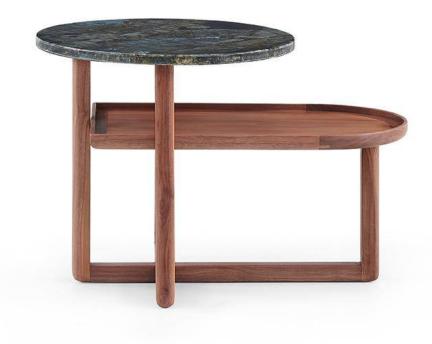

# 10,000 Square meters 3 showroom











008613928251085

10,000 Square meters 3 showroom







# 10,000 Square meters 3 showroom





















162

















































































Upholstered with leather; Versace lettering on headboard; leather double piping.

royal king size 265 x 245 x H52/110 - for mattress 200 x 200

queen size 225 x 245 x H52/110 - for mattress 160 x 200

king size 245 x 245 x H52/110 - for mattress 180 x 200





































































# 10,000 Square meters 3 showroom























































































































































































Wooden structure covered in leather with wood veneer band and light gold metal details; top in wood veneer and leather, n.3 drawers; moonstone medusa on drawer; and wooden medusa inlay on top

270 x 64/108 x H77