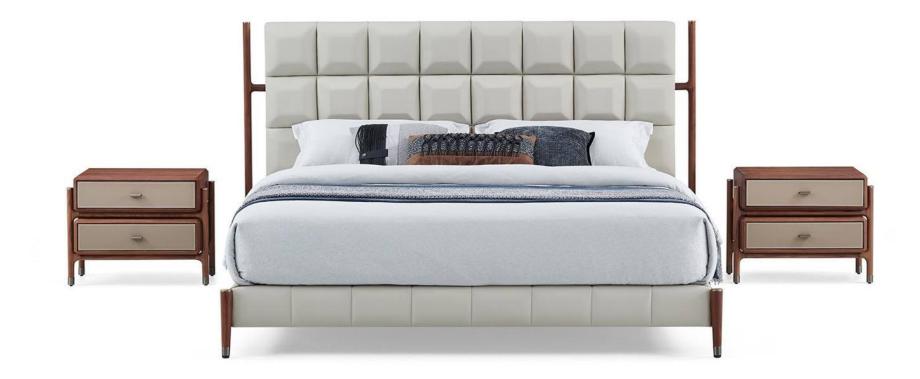

# 10,000 Square meters 3 showroom

Wooden structure covered in leather with wood veneer band and light gold metal details; top in wood veneer and leather, n.3 drawers; moonstone medusa on drawer; and wooden medusa inlay on top

270 x 64/108 x H77