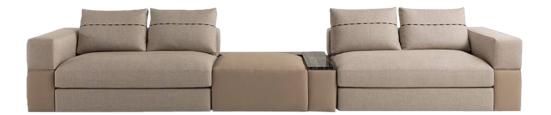

008613928251085

10,000 Square meters 3 showroom











































































































































# 10,000 Square meters 3 showroom











008613928251085

10,000 Square meters 3 showroom







# 10,000 Square meters 3 showroom





















162

















































































Upholstered with leather; Versace lettering on headboard; leather double piping.

royal king size 265 x 245 x H52/110 - for mattress 200 x 200

queen size 225 x 245 x H52/110 - for mattress 160 x 200

king size 245 x 245 x H52/110 - for mattress 180 x 200





































































# 10,000 Square meters 3 showroom























































































































































































Wooden structure covered in leather with wood veneer band and light gold metal details; top in wood veneer and leather, n.3 drawers; moonstone medusa on drawer; and wooden medusa i