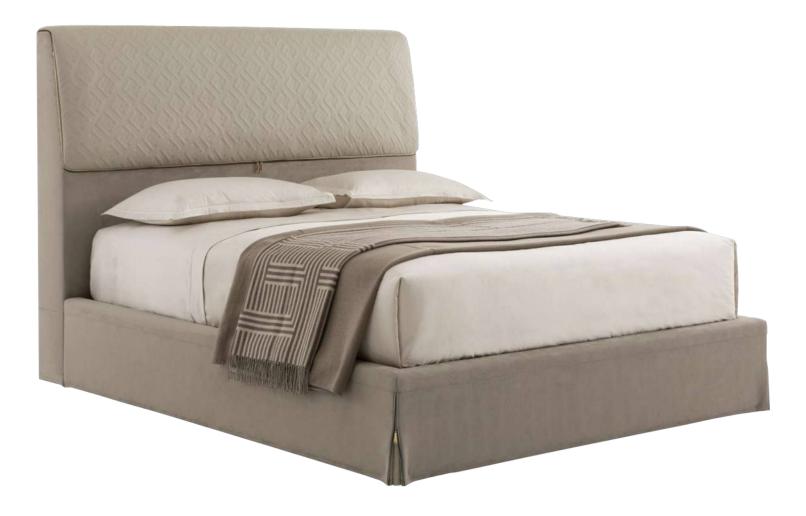

# 10,000 Square meters 3 showroom

162

Upholstered with leather; Versace lettering on headboard; leather double piping.

royal king size 265 x 245 x H52/110 - for mattress 200 x 200

queen size 225 x 245 x H52/110 - for mattress 160 x 200

king size 245 x 245 x H52/110 - for mattress 180 x 200