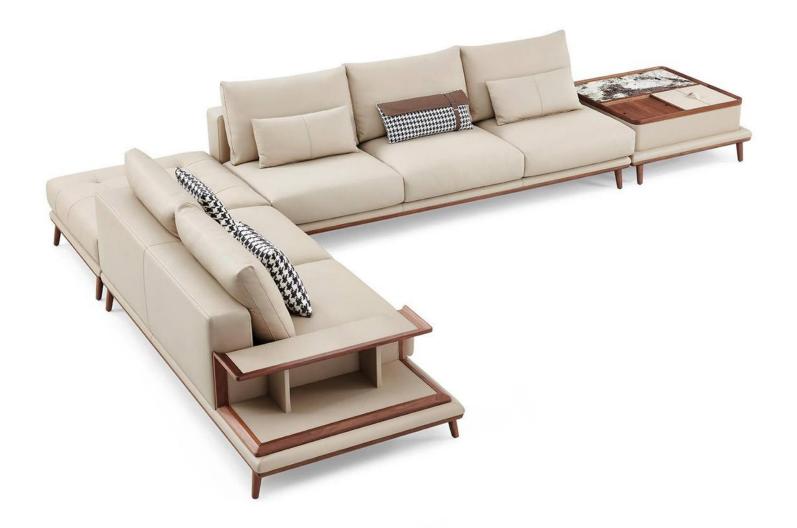

008613928251085

10,000 Square meters 3 showroom











































































































































# 10,000 Square meters 3 showroom











008613928251085

10,000 Square meters 3 showroom







# 10,000 Square meters 3 showroom





















162

















































































Upholstered with leather; Versace lettering on headboard; leather double piping.

royal king size 265 x 245 x H52/110 - for mattress 200 x 200

queen size 225 x 245 x H52/110 - for mattress 160 x 200

king size 245 x 245 x H52/110 - for mattress 180 x 200