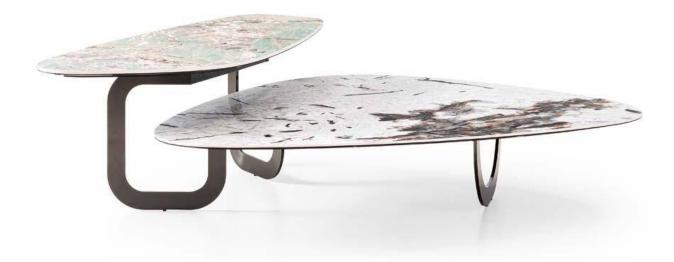

# 10,000 Square meters 3 showroom











008613928251085

10,000 Square meters 3 showroom







# 10,000 Square meters 3 showroom





















162

















































































Upholstered with leather; Versace lettering on headboard; leather double piping.

royal king size 265 x 245 x H52/110 - for mattress 200 x 200

queen size 225 x 245 x H52/110 - for mattress 160 x 200

king size 245 x 245 x H52/110 - for mattress 180 x 200





































































# 10,000 Square meters 3 showroom























































































































































































Wooden structure covered in leather with wood veneer band and light gold metal details; top in wood veneer and leather, n.3 drawers; moonstone medusa on drawer; and wooden medusa inlay on top

270 x 64/108 x H77