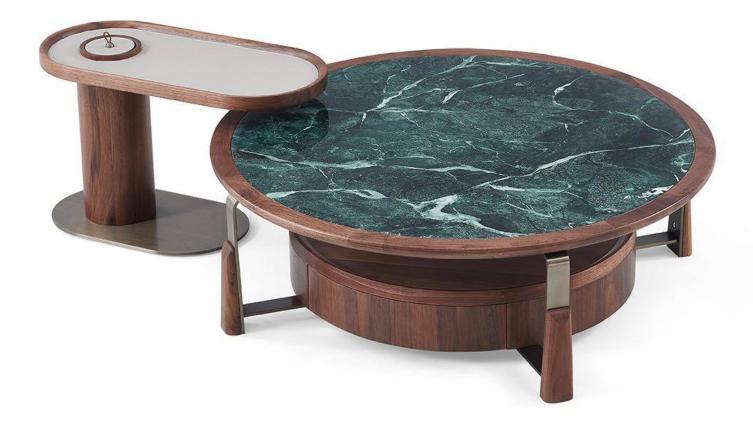

# 10,000 Square meters 3 showroom

Wooden structure covered in leather with wood veneer band and light gold metal details; top in wood veneer and leather, n.3 drawers; moonstone medusa on drawer; and wooden medusa inlay on top

270 x 64/108 x H77