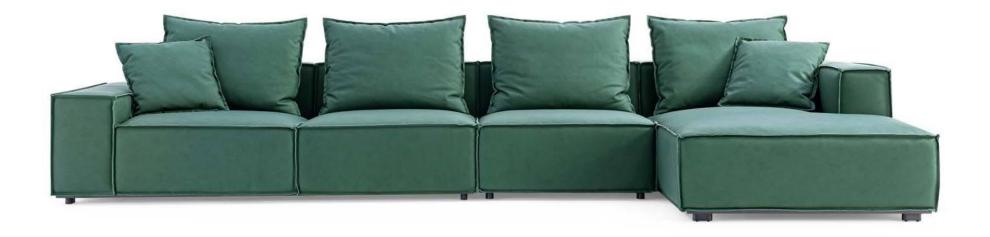

008613928251085

10,000 Square meters 3 showroom











































































































































# 10,000 Square meters 3 showroom











008613928251085

10,000 Square meters 3 showroom







# 10,000 Square meters 3 showroom





















162

















































































Upholstered with leather; Versace lettering on headboard; leather double piping.

royal king size 265 x 245 x H52/110 - for mattress 200 x 200

queen size 225 x 245 x H52/110 - for mattress 160 x 200

king size 245 x 245 x H52/110 - for mattress 180 x 200





































































# 10,000 Square meters 3 showroom