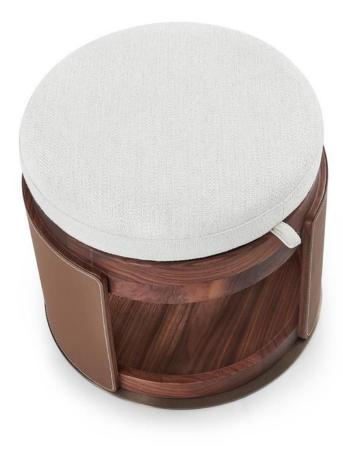

# 10,000 Square meters 3 showroom











008613928251085

10,000 Square meters 3 showroom







# 10,000 Square meters 3 showroom





















162

















































































Upholstered with leather; Versace lettering on headboard; leather double piping.

royal king size 265 x 245 x H52/110 - for mattress 200 x 200

queen size 225 x 245 x H52/110 - for mattress 160 x 200

king size 245 x 245 x H52/110 - for mattress 180 x 200





































































# 10,000 Square meters 3 showroom























































































































































































Wooden structure covered in leather with wood veneer band and light gold metal details; top in wood veneer and leather, n.3 drawers; moonstone medusa on drawer; and wooden medusa inlay on top

270 x 64/108 x H77