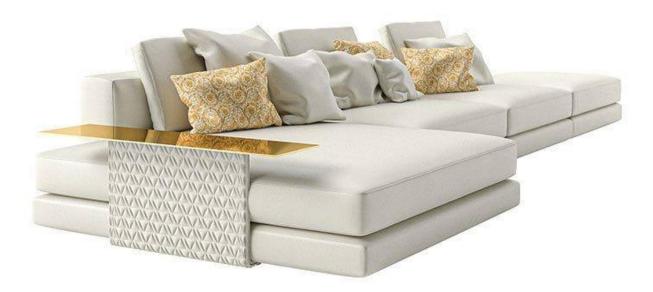

008613928251085

10,000 Square meters 3 showroom











































































































































# 10,000 Square meters 3 showroom











008613928251085

10,000 Square meters 3 showroom







# 10,000 Square meters 3 showroom





















162

















































































Upholstered with leather; Versace lettering on headboard; leather double piping.

royal king size 265 x 245 x H52/110 - for mattress 200 x 200

queen size 225 x 245 x H52/110 - for mattress 160 x 200

king size 245 x 245 x H52/110 - for mattress 180 x 200





































































# 10,000 Square meters 3 showroom























































































































































































Wooden structure covered in leather with wood veneer band and light gold metal details; top in wood veneer and l