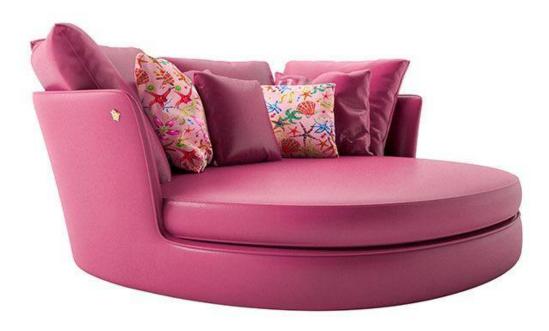

008613928251085

10,000 Square meters 3 showroom











































































































































# 10,000 Square meters 3 showroom











008613928251085

10,000 Square meters 3 showroom







# 10,000 Square meters 3 showroom





















162

















































































Upholstered with leather; Versace lettering on headboard; leather double piping.

royal king size 265 x 245 x H52/110 - for mattress 200 x 200

queen size 225 x 245 x H52/110 - for mattress 160 x 200

king size 245 x 245 x H52/110 - for mattress 180 x 200





































































# 10,000 Square meters 3 showroom























































































































































































Wooden structure covered in leather with wood veneer band and light gold metal details; top in wood veneer and leather, n.3 drawers; moonstone medusa on drawer; and wooden medusa inlay on top

270 x 64/108 x H77