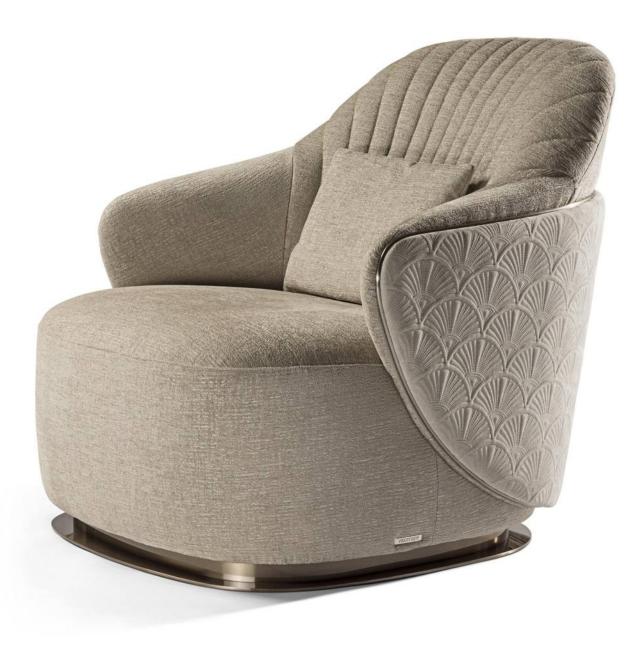

# 10,000 Square meters 3 showroom

Wooden structure covered in leather with wood veneer band and light gold metal details; top in wood veneer and leather, n.3 drawers; moonstone medusa on drawer; and wooden medusa inlay on top