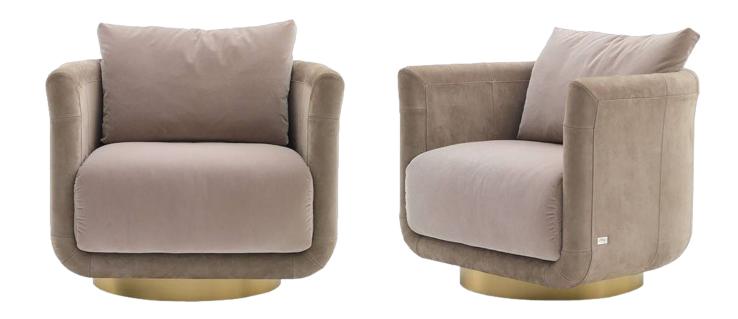

008613928251085

10,000 Square meters 3 showroom











































































































































# 10,000 Square meters 3 showroom











008613928251085

10,000 Square meters 3 showroom







# 10,000 Square meters 3 showroom





















162

















































































Upholstered with leather; Versace lettering on headboard; leather double piping.

royal king size 265 x 245 x H52/110 - for mattress 200 x 200

queen size 225 x 245 x H52/110 - for mattress 160 x 200

king size 245 x 245 x H52/110 - for mattress 180 x 200





































































# 10,000 Square meters 3 showroom























































































































































































Wooden structure covered in leather with wood veneer band and light gold metal details; top in wood veneer and leather, n.3 drawers; moonstone medusa on drawer; and wooden medusa inlay on top

270 x 64/108 x H77