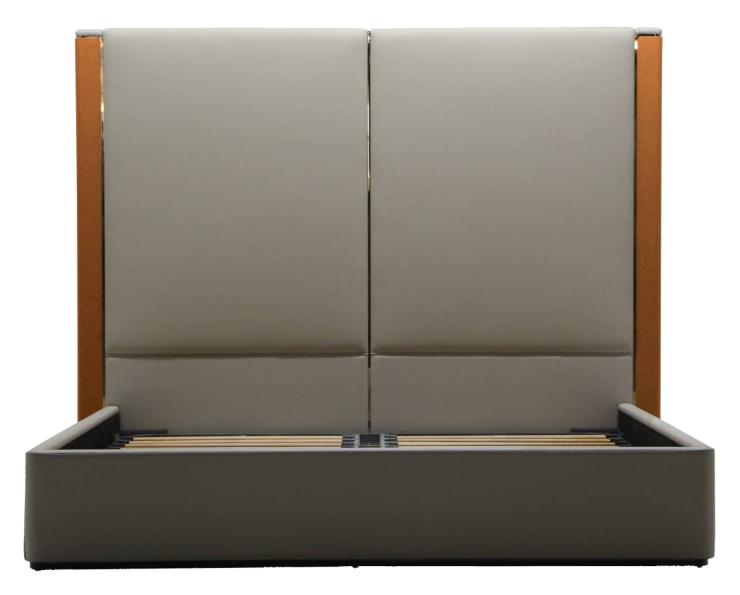

# 10,000 Square meters 3 showroom

162

Upholstered with leather; Versace lettering on headboard; leather double piping.

royal king size 265 x 245 x H52/110 - for mattress 200 x 200

queen size 225 x 245 x H52/110 - for mattress 160 x 200

king size 245 x 245 x H52/110 - for mattress 180 x 200