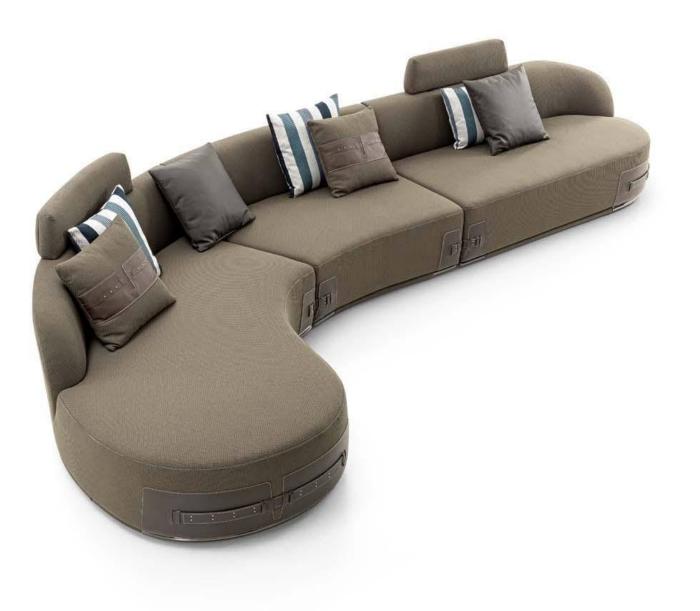

# 10,000 Square meters 3 showroom

162

Upholstered with leather; Versace lettering on headboard; leather double piping.

royal king size 265 x 245 x H52/110 - for mattress 200 x 200

queen size 225 x 245 x H52/110 - for mattress 160 x 200