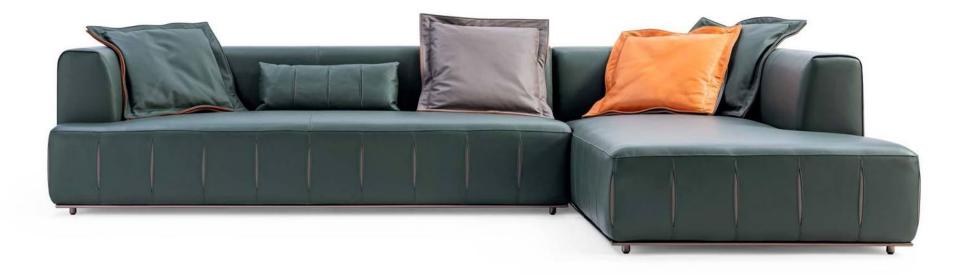

008613928251085

10,000 Square meters 3 showroom











































































































































# 10,000 Square meters 3 showroom











008613928251085

10,000 Square meters 3 showroom







# 10,000 Square meters 3 showroom





















162

















































































Upholstered with leather; Versace lettering on headboard; leather double piping.

royal king size 265 x 245 x H52/110 - for mattress 200 x 200

queen size 225 x 245 x H52/110 - for mattress 160 x 200

king size 245 x 245 x H52/110 - for mattress 180 x 200





































































# 10,000 Square meters 3 showroom























































































































































































Wooden st