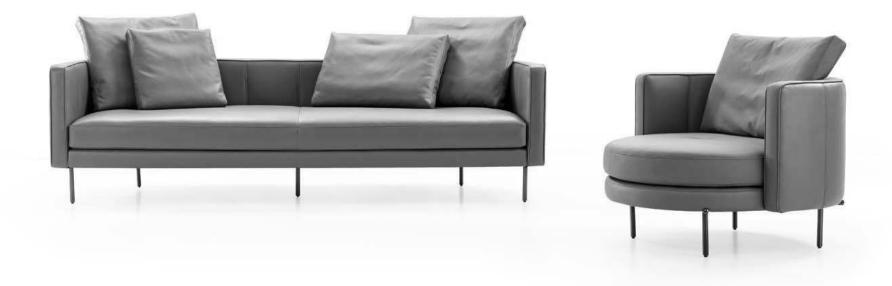

008613928251085

10,000 Square meters 3 showroom











































































































































# 10,000 Square meters 3 showroom











008613928251085

10,000 Square meters 3 showroom







# 10,000 Square meters 3 showroom





















162

















































































Upholstered with leather; Versace lettering on headboard; leather double piping.

royal king size 265 x 245 x H52/110 - for mattress 200 x 200

queen size 225 x 245 x H52/110 - for mattress 160 x 200

king size 245 x 245 x H52/110 - for mattress 180 x 200