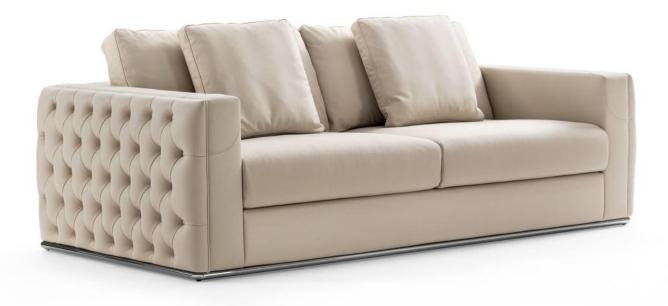

# 10,000 Square meters 3 showroom

162

Upholstered with leather; Versace lettering on headboard; leather double piping.

royal king size 265 x 245 x H52/110 - for mattress 200 x 200

queen size 225 x 245 x H52/110 - for mattress 160 x 200

king size 245 x 245 x H52/110 - for mattress 180 x 200