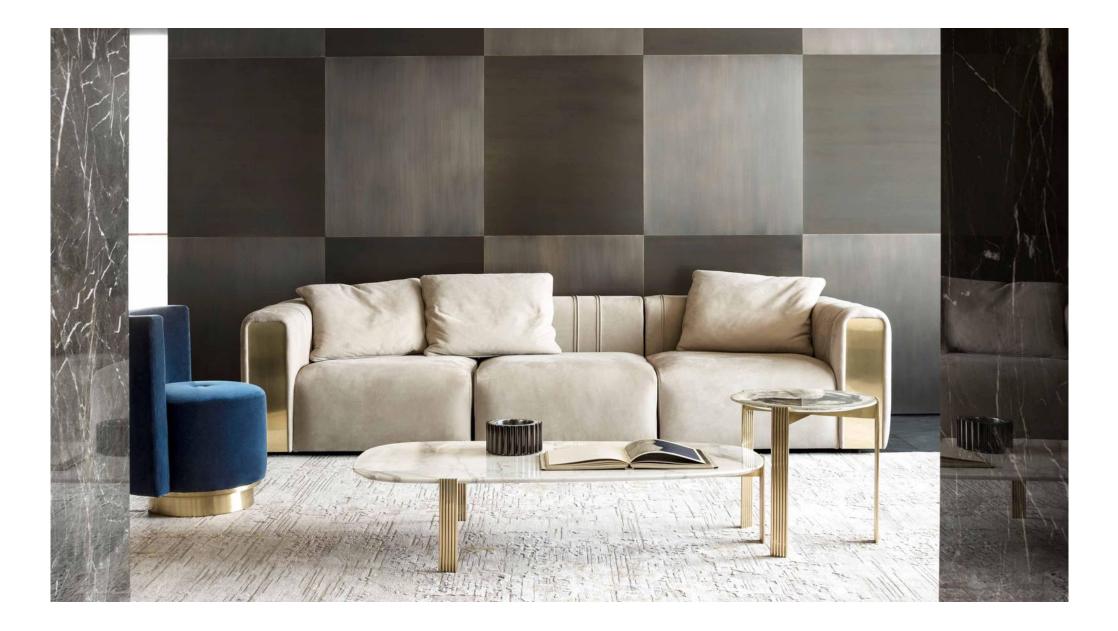

008613928251085

10,000 Square meters 3 showroom











































































































































# 10,000 Square meters 3 showroom











008613928251085

10,000 Square meters 3 showroom







# 10,000 Square meters 3 showroom





















162

















































































Upholstered with leather; Versace lettering on headboard; leather double piping.

royal king size 265 x 245 x H52/110 - for mattress 200 x 200

queen size 225 x 245 x H52/110 - for mattress 160 x 200

king size 245 x 245 x H52/110 - for mattress 180 x 2