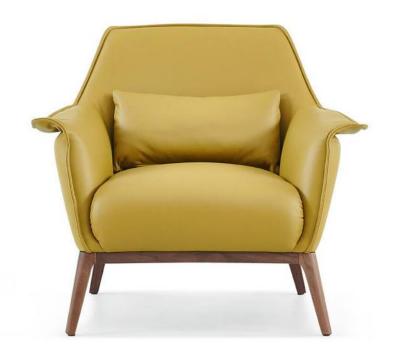

# 10,000 Square meters 3 showroom











008613928251085

10,000 Square meters 3 showroom







# 10,000 Square meters 3 showroom





















162

















































































Upholstered with leather; Versace lettering on headboard; leather double piping.

royal king size 265 x 245 x H52/110 - for mattress 200 x 200

queen size 225 x 245 x H52/110 - for mattress 160 x 200

king size 245 x 245 x H52/110 - for mattress 180 x 200





































































# 10,000 Square meters 3 showroom























































































































































































Wooden structure covered in leather with wood veneer band and light gold metal details; top in wood veneer and leather, n.3 drawers; moonstone medusa on drawer; and wooden medusa inlay on top

270 x 64/108 x H77