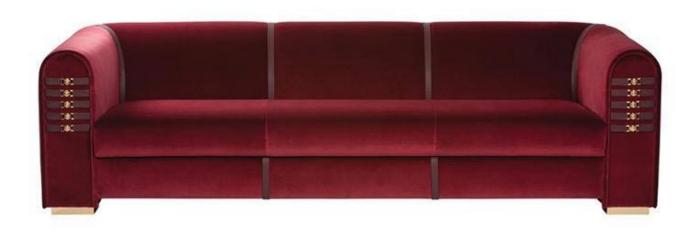

# 10,000 Square meters 3 showroom

Wooden structure covered in leather with wood veneer band and light gold metal details; top in wood veneer and leather, n.3 drawers; moonstone medusa on drawer; and wooden medusa inlay on top

270 x 64/108 x H77