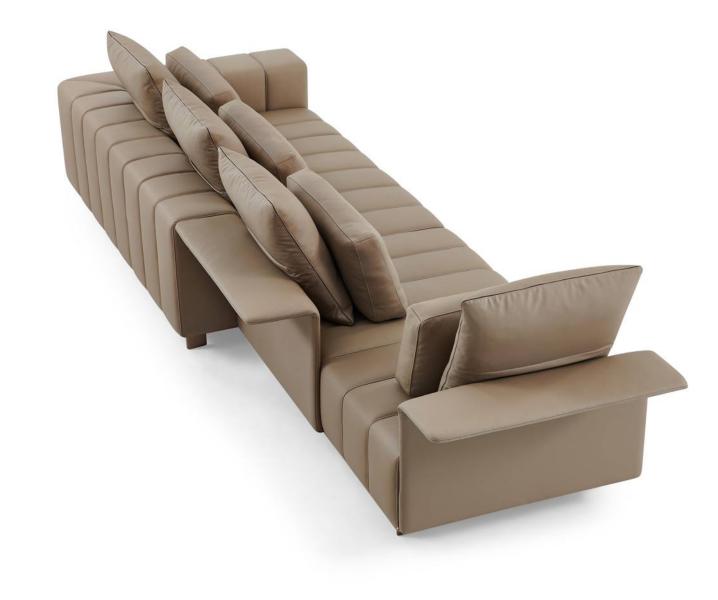

008613928251085

10,000 Square meters 3 showroom











































































































































# 10,000 Square meters 3 showroom











008613928251085

10,000 Square meters 3 showroom







# 10,000 Square meters 3 showroom





















162

















































































Upholstered with leather; Versace lettering on headboard; leather double piping.

royal king size 265 x 245 x H52/110 - for mattress 200 x 200

queen size 225 x 245 x H52/110 - for mattress 160 x 200

king size 245 x 245 x H52/110 - for mattress 180 x 200





































































# 10,000 Square meters 3 s