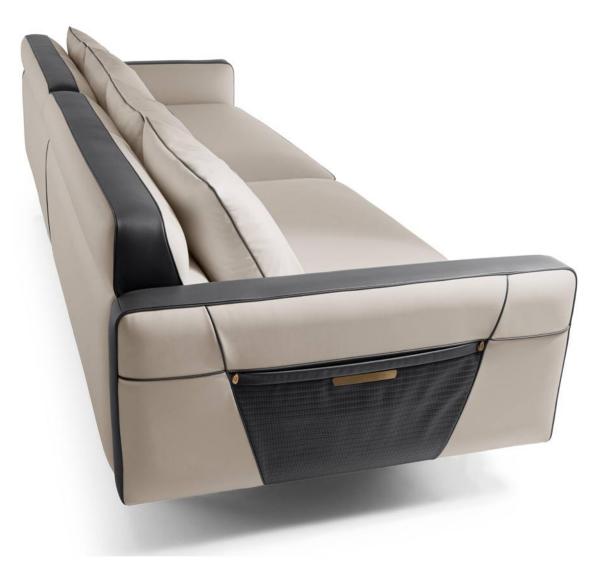

# 10,000 Square meters 3 showroom

162

Upholstered with leather; Versace lettering on headboard; leather double piping.

royal king size 265 x 245 x H52/110 - for mattress 200 x 200

queen size 225 x 245 x H52/110 - for mattress 160 x 200