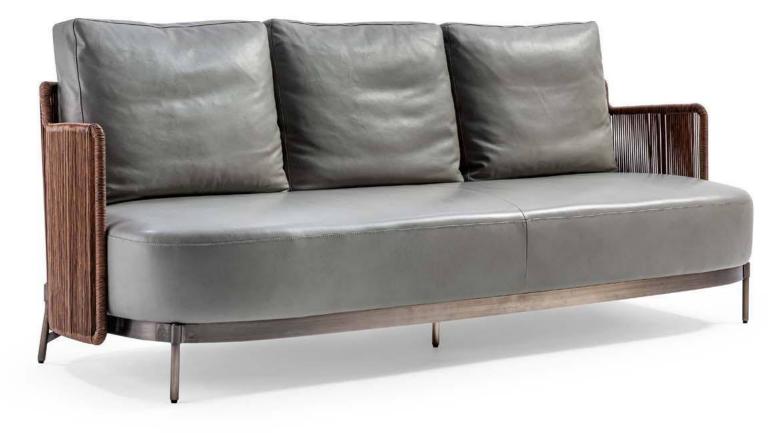

008613928251085

10,000 Square meters 3 showroom











































































































































# 10,000 Square meters 3 showroom











008613928251085

10,000 Square meters 3 showroom







# 10,000 Square meters 3 showroom





















162

















































































Upholstered with leather; Versace lettering on headboard; leather double piping.

royal king size 265 x 245 x H52/110 - for mattress 200 x 200

queen size 225 x 245 x H52/110 - for mattress 160 x 200

king size 245 x 245 x H52/110 - for mattress 180 x 200





































































# 10,000 Square meters 3 showroom























































































































































































W