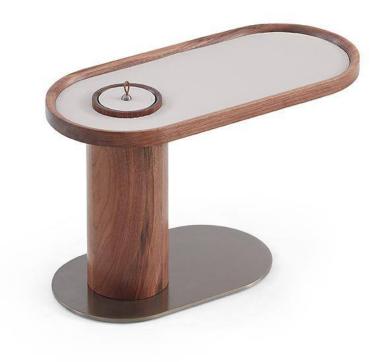

# 10,000 Square meters 3 showroom

Wooden structure covered in leather with wood veneer band and light gold metal details; top in wood veneer and leather, n.3 drawers; moonstone medusa on drawer; and wooden medusa inlay on top

270 x 64/108 x H77