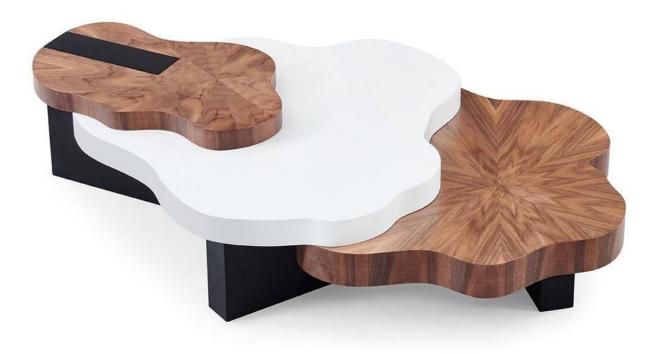

# 10,000 Square meters 3 showroom











008613928251085

10,000 Square meters 3 showroom







# 10,000 Square meters 3 showroom





















162

















































































Upholstered with leather; Versace lettering on headboard; leather double piping.

royal king size 265 x 245 x H52/110 - for mattress 200 x 200

queen size 225 x 245 x H52/110 - for mattress 160 x 200

king size 245 x 245 x H52/110 - for mattress 180 x 200





































































# 10,000 Square meters 3 showroom























































































































































































Wooden structure covered in leather with wood veneer band and light gold metal details; top in wood veneer and leather, n.3 drawers; moonstone medusa on drawer; and wooden medusa inlay on top

270 x 64/108 x H77