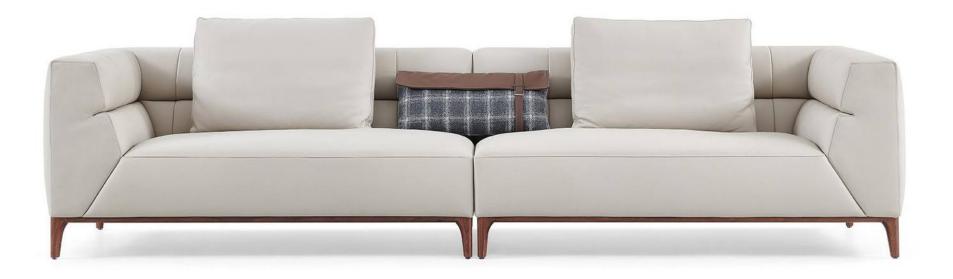

008613928251085

10,000 Square meters 3 showroom











































































































































# 10,000 Square meters 3 showroom











008613928251085

10,000 Square meters 3 showroom







# 10,000 Square meters 3 showroom





















162

















































































Upholstered with leather; Versace lettering on headboard; leather double piping.

royal king size 265 x 245 x H52/110 - for mattress 200 x 200

queen size 225 x 245 x H52/110 - for mattress 160 x 200

king size 245 x 245 x H52/110 - for mattress 180 x 200





































































# 10,000 Square meters 3 showroom























































































































































































Wooden structure covered in leather with wood veneer band and light gold metal details; top in wood veneer and leather, n.3 drawers; moonstone medusa on drawer