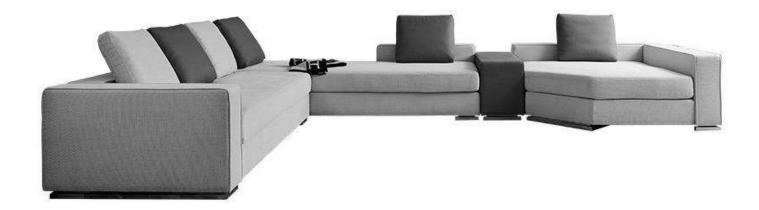

008613928251085

10,000 Square meters 3 showroom











































































































































# 10,000 Square meters 3 showroom











008613928251085

10,000 Square meters 3 showroom







# 10,000 Square meters 3 showroom





















162

















































































Upholstered with leather; Versace lettering on headboard; leather double piping.

royal king size 265 x 245 x H52/110 - for mattress 200 x 200

queen size 225 x 245 x H52/110 - for mattress 160 x 200

king size 245 x 245 x H52/110 - for mattress 180 x 200





































































# 10,000 Square meters 3 showroom