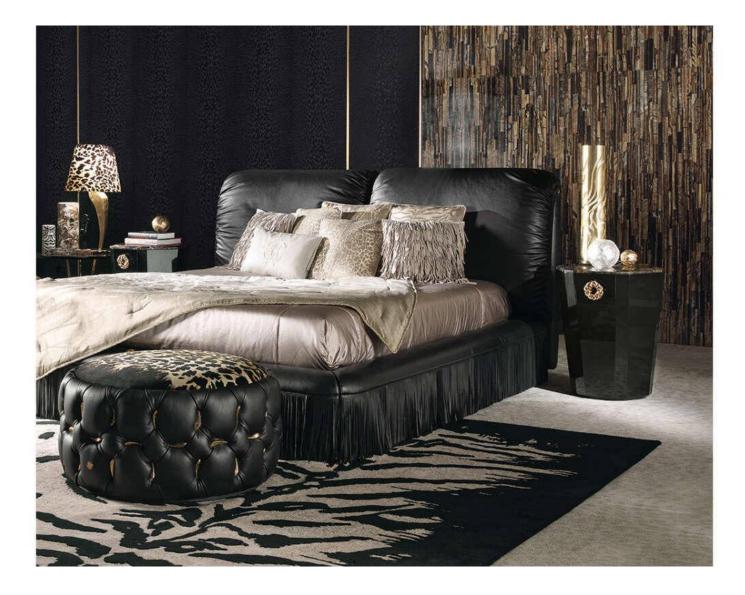

# 10,000 Square meters 3 showroom

162

Upholstered with leather; Versace lettering on headboard; leather double piping.

royal king size 265 x 245 x H52/110 - for mattress 200 x 200

queen size 225 x 245 x H52/110 - for mattress 160 x 200

king size 245 x 245 x H52/110 - for mattress 180 x 200