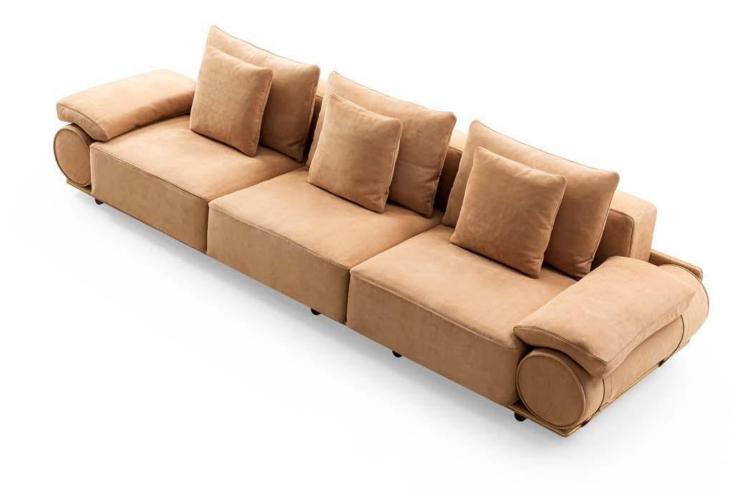

# 10,000 Square meters 3 showroom

162

Upholstered with leather; Versace lettering on headboard; leather double piping.

royal king size 265 x 245 x H52/110 - for mattress 200 x 200

queen size 225 x 245 x H52/110 - for mattress 160 x 200

king size 245 x 245 x H52/110 - for mattress 180 x 200