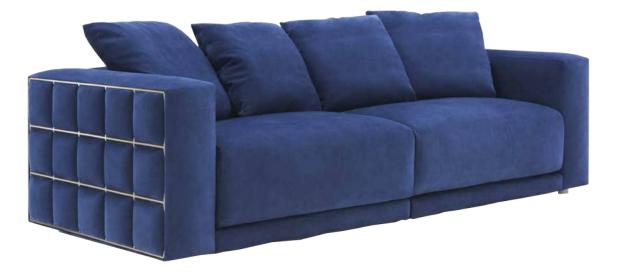

# 10,000 Square meters 3 showroom

162

Upholstered with leather; Versace lettering on headboard; leather double piping.

royal king size 265 x 245 x H52/110 - for mattress 200 x 200

queen size 225 x 245 x H52/110 - for mattress 160 x 200

king size 245 x 245 x H52/110 - for mattress 180 x 200