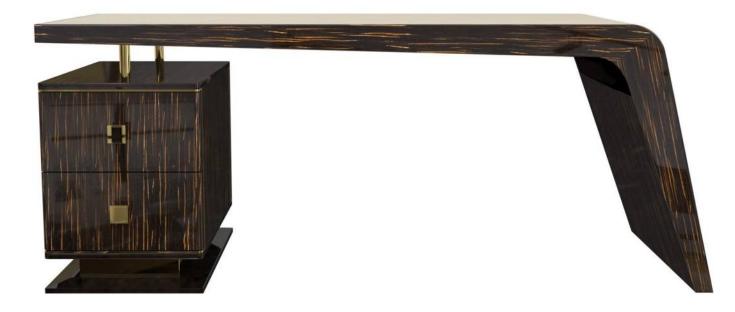

# 10,000 Square meters 3 showroom

Wooden structure covered in leather with wood veneer band and light gold metal details; top in wood veneer and leather, n.3 drawers; moonstone medusa on drawer; and wooden medusa inlay on top

270 x 64/108 x H77