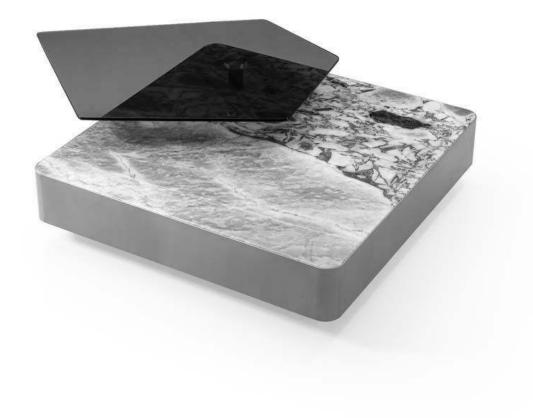

# 10,000 Square meters 3 showroom











008613928251085

10,000 Square meters 3 showroom







# 10,000 Square meters 3 showroom





















162

















































































Upholstered with leather; Versace lettering on headboard; leather double piping.

royal king size 265 x 245 x H52/110 - for mattress 200 x 200

queen size 225 x 245 x H52/110 - for mattress 160 x 200

king size 245 x 245 x H52/110 - for mattress 180 x 200





































































# 10,000 Square meters 3 showroom























































































































































































Wooden structure covered in leather with wood veneer band and light gold metal details; top in wood veneer and leather, n.3 drawers; moonstone medusa on drawer; and wooden medusa inlay on top

270 x 64/108 x H77