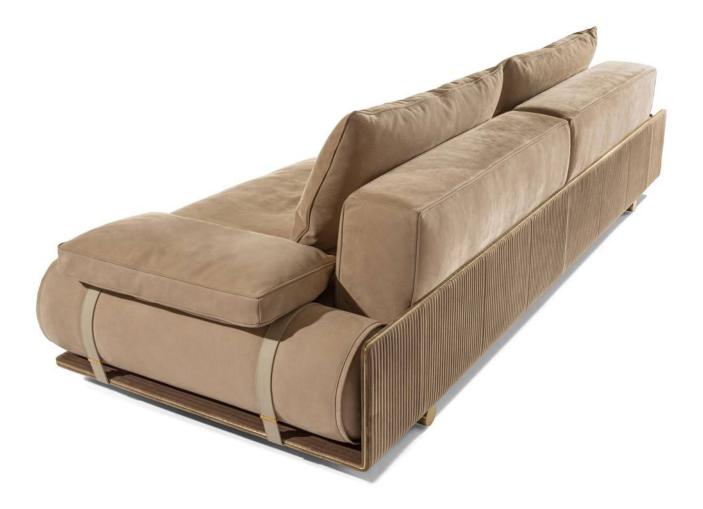

008613928251085

10,000 Square meters 3 showroom











































































































































# 10,000 Square meters 3 showroom











008613928251085

10,000 Square meters 3 showroom







# 10,000 Square meters 3 showroom





















162

















































































Upholstered with leather; Versace lettering on headboard; leather double piping.

royal king size 265 x 245 x H52/110 - for mattress 200 x 200

queen size 225 x 245 x H52/110 - for mattress 160 x 200

king size 245 x 245 x H52/110 - for mattress 180 x 200