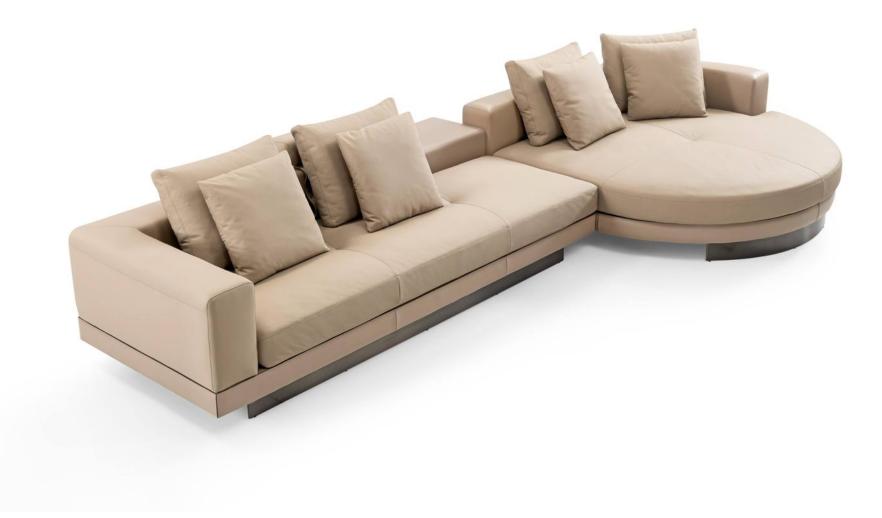

008613928251085

10,000 Square meters 3 showroom











































































































































# 10,000 Square meters 3 showroom











008613928251085

10,000 Square meters 3 showroom







# 10,000 Square meters 3 showroom





















162

















































































Upholstered with leather; Versace lettering on headboard; leather double piping.

royal king size 265 x 245 x H52/110 - for mattress 200 x 200

queen size 225 x 245 x H52/110 - for mattress 160 x 200

king size 245 x 245 x H52/110 - for mattress 180 x 200