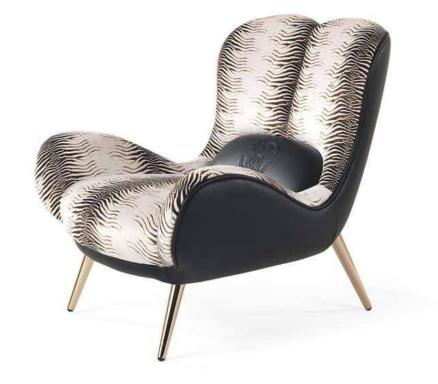

# 10,000 Square meters 3 showroom

Wooden structure covered in leather with wood veneer band and light gold metal details; top in wood veneer and leather, n.3 drawers; moonstone medusa on drawer; and wooden medusa inlay on top

270 x 64/108 x H77