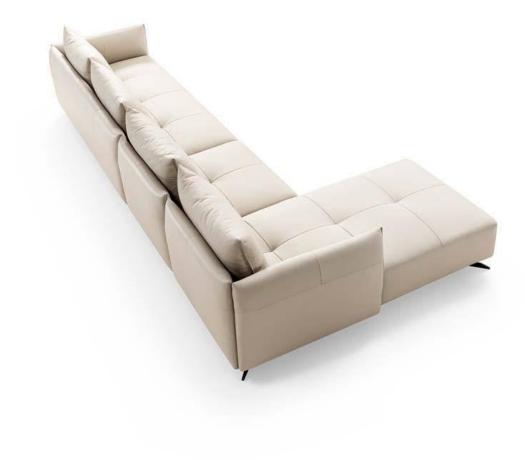

# 10,000 Square meters 3 showroom

162

Upholstered with leather; Versace lettering on headboard; leather double piping.

royal king size 265 x 245 x H52/110 - for mattress 200 x 200

queen size 225 x 245 x H52/110 - for mattress 160 x 200

king size 245 x 245 x H52/110 - for mattress 180 x 200