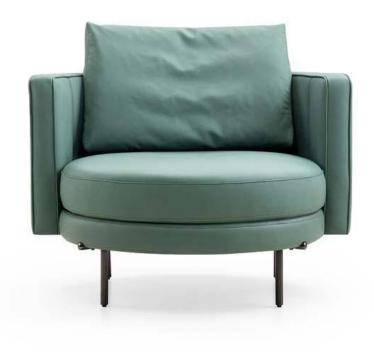

# 10,000 Square meters 3 showroom











008613928251085

10,000 Square meters 3 showroom







# 10,000 Square meters 3 showroom





















162

















































































Upholstered with leather; Versace lettering on headboard; leather double piping.

royal king size 265 x 245 x H52/110 - for mattress 200 x 200

queen size 225 x 245 x H52/110 - for mattress 160 x 200

king size 245 x 245 x H52/110 - for mattress 180 x 200





































































# 10,000 Square meters 3 showroom























































































































































































Wooden structure covered in leather with wood veneer band and light gold metal details; top in wood veneer and leather, n.3 drawers; moonstone medusa on drawer; and wooden medusa inlay on top

270 x 64/108 x H77