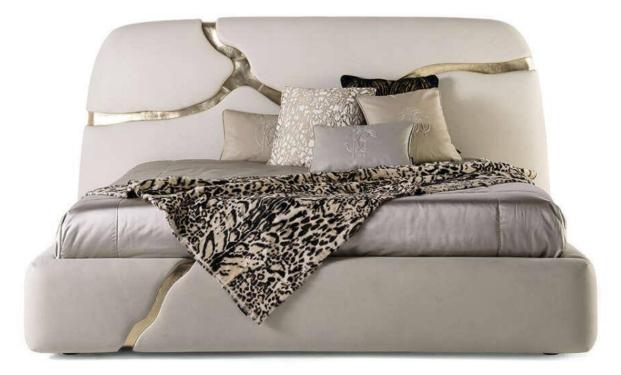

# 10,000 Square meters 3 showroom

Wooden structure covered in leather with wood veneer band and light gold metal details; top in wood veneer and leather, n.3 drawers; moonstone medusa on drawer; and wooden medusa inlay on top

270 x 64/108 x H77