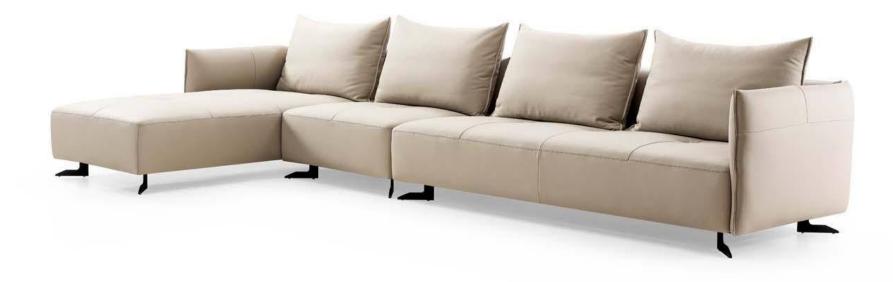

008613928251085

10,000 Square meters 3 showroom











































































































































# 10,000 Square meters 3 showroom











008613928251085

10,000 Square meters 3 showroom







# 10,000 Square meters 3 showroom





















162

















































































Upholstered with leather; Versace lettering on headboard; leather double piping.

royal king size 265 x 245 x H52/110 - for mattress 200 x 200

queen size 225 x 245 x H52/110 - for mattress 160 x 200

king size 245 x 245 x H52/110 - for mattress 180 x 200





































































# 10,000 Square meters 3 showroom























































































































































































Wooden structure covered in leather with wood veneer band