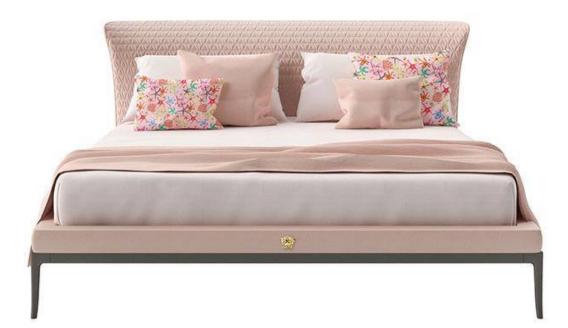

008613928251085

10,000 Square meters 3 showroom











































































































































# 10,000 Square meters 3 showroom











008613928251085

10,000 Square meters 3 showroom







# 10,000 Square meters 3 showroom





















162

















































































Upholstered with leather; Versace lettering on headboard; leather double piping.

royal king size 265 x 245 x H52/110 - for mattress 200 x 200

queen size 225 x 245 x H52/110 - for mattress 160 x 200

king size 245 x 245 x H52/110 - for mattress 180 x 200





































































# 10,000 Square meters 3 showroom























































































































































































Wooden structure covered in leather with wood veneer band and light gold metal details; top in wood veneer and leather, n.3 drawers; moonstone medusa on drawer; and wooden medusa inlay on top

270 x 64/108 x H77