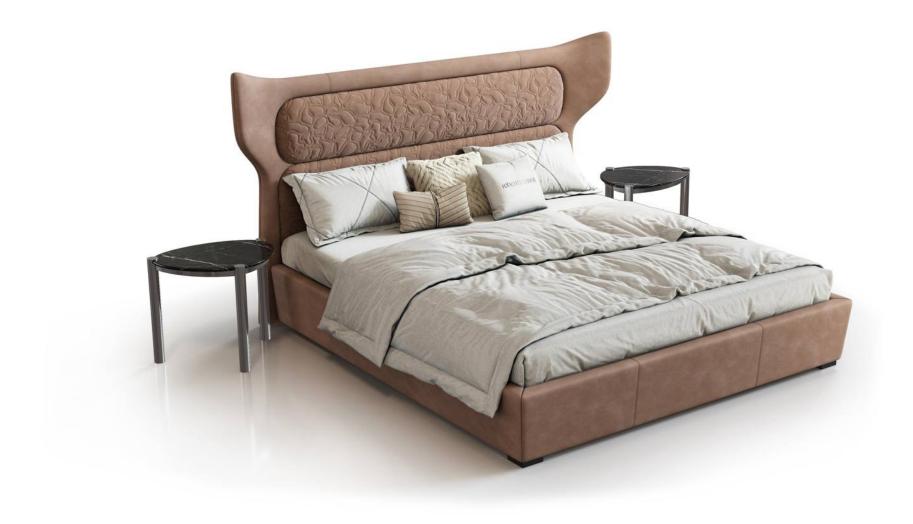

008613928251085

10,000 Square meters 3 showroom











































































































































# 10,000 Square meters 3 showroom











008613928251085

10,000 Square meters 3 showroom







# 10,000 Square meters 3 showroom





















162

















































































Upholstered with leather; Versace lettering on headboard; leather double piping.

royal king size 265 x 245 x H52/110 - for mattress 200 x 200

queen size 225 x 245 x H52/110 - for mattress 160 x 200

king size 245 x 245 x H52/110 - for mattress 180 x 200





































































# 10,000 Square meters 3 showroom























































































































































































Wooden structure covered in leather with wood veneer band and light gold metal details; top in wood veneer and leather, n.3 drawers; moonstone medusa on drawer; and wooden medusa inlay on top

270 x 64/108 x H77