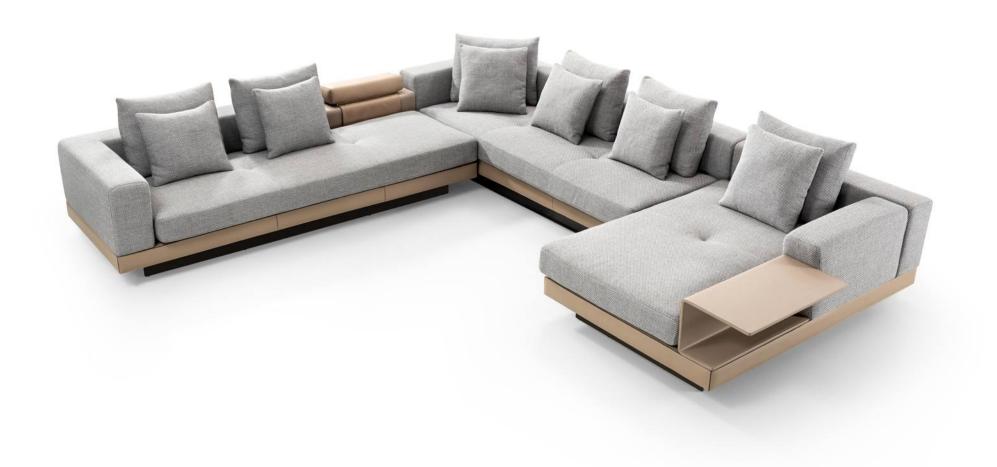

# 10,000 Square meters 3 showroom

162

Upholstered with leather; Versace lettering on headboard; leather double piping.

royal king size 265 x 245 x H52/110 - for mattress 200 x 200

queen size 225 x 245 x H52/110 - for mattress 160 x 200