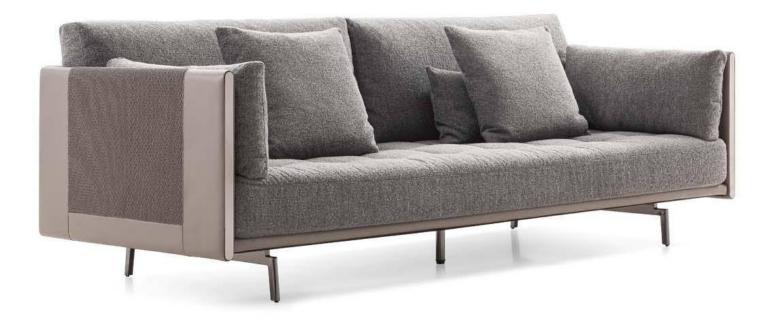

# 10,000 Square meters 3 showroom

162

Upholstered with leather; Versace lettering on headboard; leather double piping.

royal king size 265 x 245 x H52/110 - for mattress 200 x 200

queen size 225 x 245 x H52/110 - for mattress 160 x 200

king size 245 x 245 x H52/110 - for mattress 180 x 200