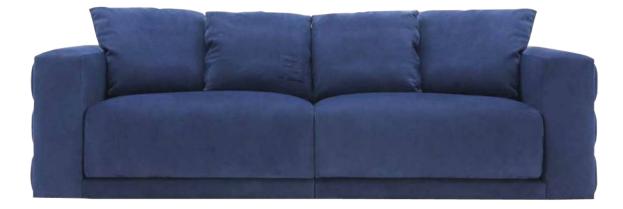

# 10,000 Square meters 3 showroom

162

Upholstered with leather; Versace lettering on headboard; leather double piping.

royal king size 265 x 245 x H52/110 - for mattress 200 x 200

queen size 225 x 245 x H52/110 - for mattress 160 x 200

king size 245 x 245 x H52/110 - for mattress 180 x 200