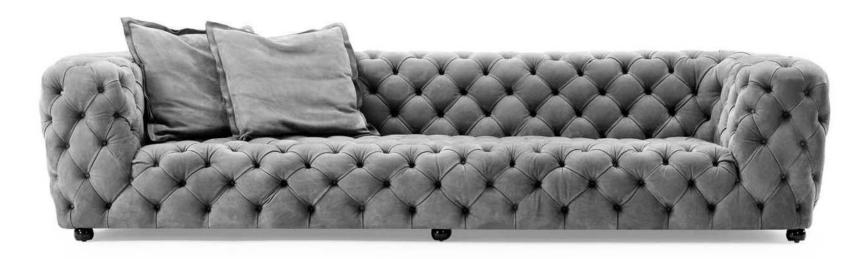

# 10,000 Square meters 3 showroom

162

Upholstered with leather; Versace lettering on headboard; leather double piping.

royal king size 265 x 245 x H52/110 - for mattress 200 x 200

queen size 225 x 245 x H52/110 - for mattress 160 x 200