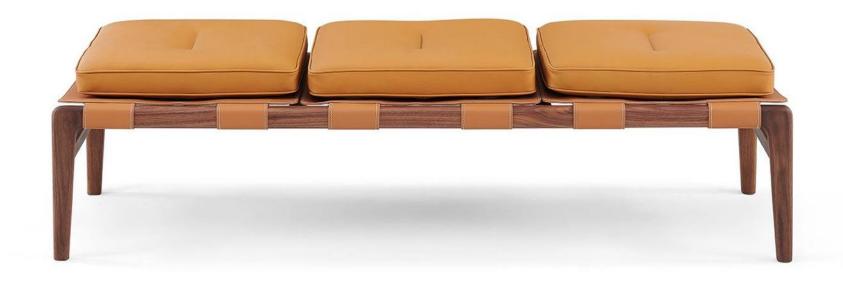

008613928251085

10,000 Square meters 3 showroom











































































































































# 10,000 Square meters 3 showroom











008613928251085

10,000 Square meters 3 showroom







# 10,000 Square meters 3 showroom





















162

















































































Upholstered with leather; Versace lettering on headboard; leather double piping.

royal king size 265 x 245 x H52/110 - for mattress 200 x 200

queen size 225 x 245 x H52/110 - for mattress 160 x 200

king size 245 x 245 x H52/110 - for mattress 180 x 200





































































# 10,000 Square meters 3 showroom