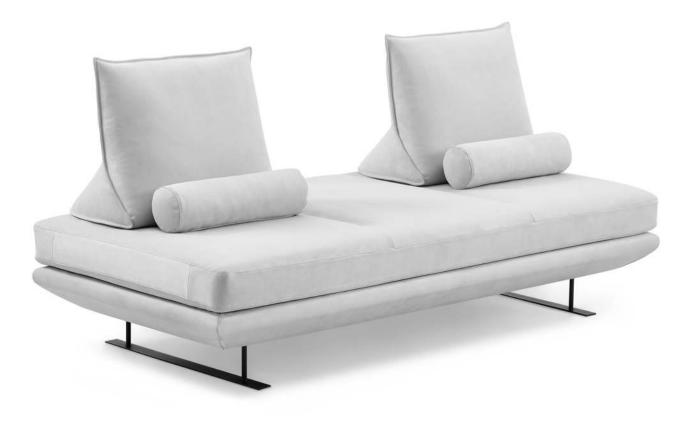

008613928251085

10,000 Square meters 3 showroom











































































































































# 10,000 Square meters 3 showroom











008613928251085

10,000 Square meters 3 showroom







# 10,000 Square meters 3 showroom





















162

















































































Upholstered with leather; Versace lettering on headboard; leather double piping.

royal king size 265 x 245 x H52/110 - for mattress 200 x 200

queen size 225 x 245 x H52/110 - for mattress 160 x 200

king size 245 x 245 x H52/110 - for mattress 180 x 200





































































# 10,000 Square meters 3 showroom