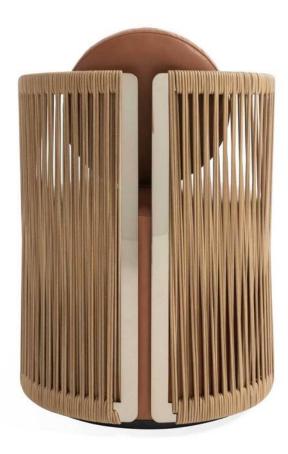

howroom











































































































































# 10,000 Square meters 3 showroom











008613928251085

10,000 Square meters 3 showroom







# 10,000 Square meters 3 showroom





















162

















































































Upholstered with leather; Versace lettering on headboard; leather double piping.

royal king size 265 x 245 x H52/110 - for mattress 200 x 200

queen size 225 x 245 x H52/110 - for mattress 160 x 200

king size 245 x 245 x H52/110 - for mattress 180 x 200





































































# 10,000 Square meters 3 showroom























































































































































































Wooden structure covered in leather with wood veneer band and light gold metal details; top in wood veneer and leather, n.3 drawers; moonstone medusa on drawer; and wooden medusa inlay on top

270 x 64/108 x H77