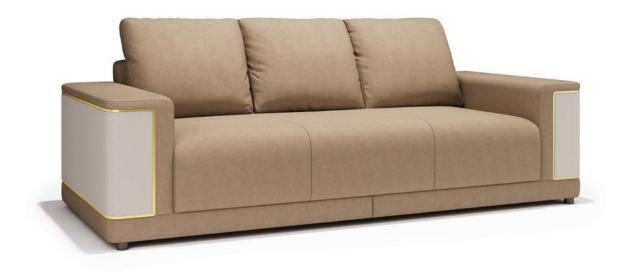

008613928251085

10,000 Square meters 3 showroom











































































































































# 10,000 Square meters 3 showroom











008613928251085

10,000 Square meters 3 showroom







# 10,000 Square meters 3 showroom





















162

















































































Upholstered with leather; Versace lettering on headboard; leather double piping.

royal king size 265 x 245 x H52/110 - for mattress 200 x 200

queen size 225 x 245 x H52/110 - for mattress 160 x 200

king size 245 x 245 x H52/110 - for mattress 180 x 200





































































# 10,000 Square meters 3 showroom























































































































































































Wooden structure covered in leather with wood veneer band and light gold metal details; top in wood veneer and leather, n.3 drawers; moonstone medusa on drawer; and wooden medusa