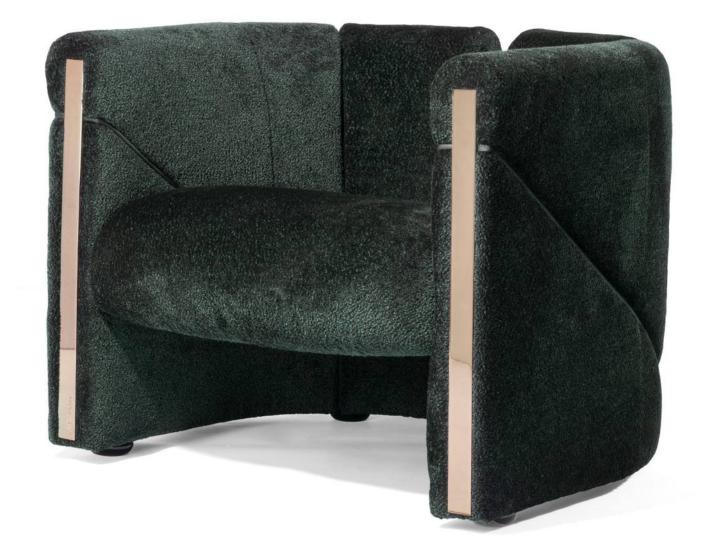

008613928251085

10,000 Square meters 3 showroom

# 10,000 Square meters 3 showroom

008613928251085

10,000 Square meters 3 showroom

# 10,000 Square meters 3 showroom

162

Upholstered with leather; Versace lettering on headboard; leather double piping.

royal king size 265 x 245 x H52/110 - for mattress 200 x 200

queen size 225 x 245 x H52/110 - for mattress 160 x 200