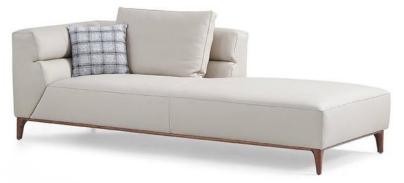

008613928251085

10,000 Square meters 3 showroom











































































































































# 10,000 Square meters 3 showroom











008613928251085

10,000 Square meters 3 showroom







# 10,000 Square meters 3 showroom





















162

















































































Upholstered with leather; Versace lettering on headboard; leather double piping.

royal king size 265 x 245 x H52/110 - for mattress 200 x 200

queen size 225 x 245 x H52/110 - for mattress 160 x 200

king size 245 x 245 x H52/110 - for mattress 180 x 200





































































# 10,000 Square meters 3 showroom























































































































































































Wooden structure covered in leather with wood veneer band and light gold metal details; top in wood veneer and leather, n.3 drawers; moonstone medusa on draw