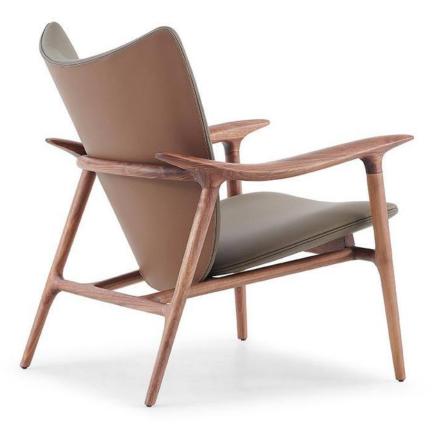

# 10,000 Square meters 3 showroom











008613928251085

10,000 Square meters 3 showroom







# 10,000 Square meters 3 showroom





















162

















































































Upholstered with leather; Versace lettering on headboard; leather double piping.

royal king size 265 x 245 x H52/110 - for mattress 200 x 200

queen size 225 x 245 x H52/110 - for mattress 160 x 200

king size 245 x 245 x H52/110 - for mattress 180 x 200





































































# 10,000 Square meters 3 showroom























































































































































































Wooden structure covered in leather with wood veneer band and light gold metal details; top in wood veneer and leather, n.3 drawers; moonstone medusa on drawer; and wooden medusa inlay on top

270 x 64/108 x H77