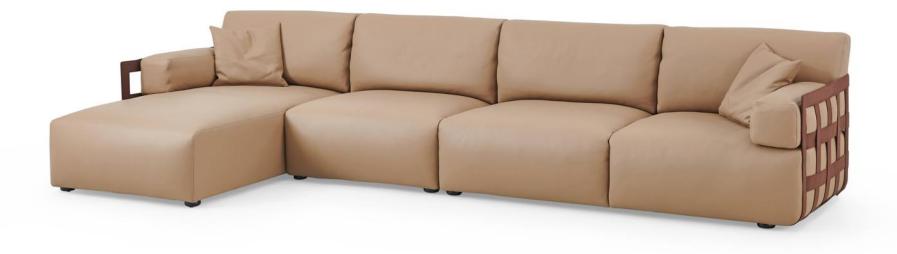

008613928251085

10,000 Square meters 3 showroom











































































































































# 10,000 Square meters 3 showroom











008613928251085

10,000 Square meters 3 showroom







# 10,000 Square meters 3 showroom





















162

















































































Upholstered with leather; Versace lettering on headboard; leather double piping.

royal king size 265 x 245 x H52/110 - for mattress 200 x 200

queen size 225 x 245 x H52/110 - for mattress 160 x 200

king size 245 x 245 x H52/110 - for mattress 180 x 200





































































# 10,000 Square meters 3 showroom