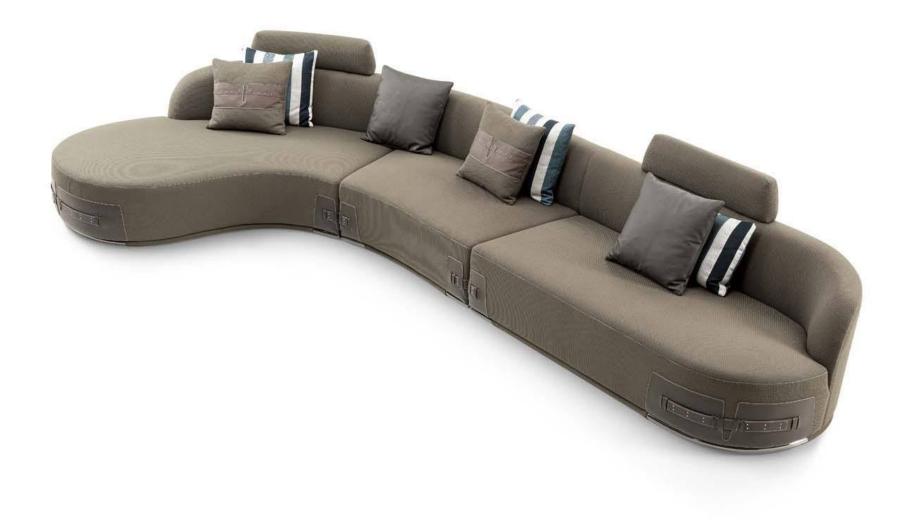

# 10,000 Square meters 3 showroom

Wooden structure covered in leather with wood veneer band and light gold metal details; top in wood veneer and leather, n.3 drawers; moonstone medusa on drawer; and wooden medusa inlay on top