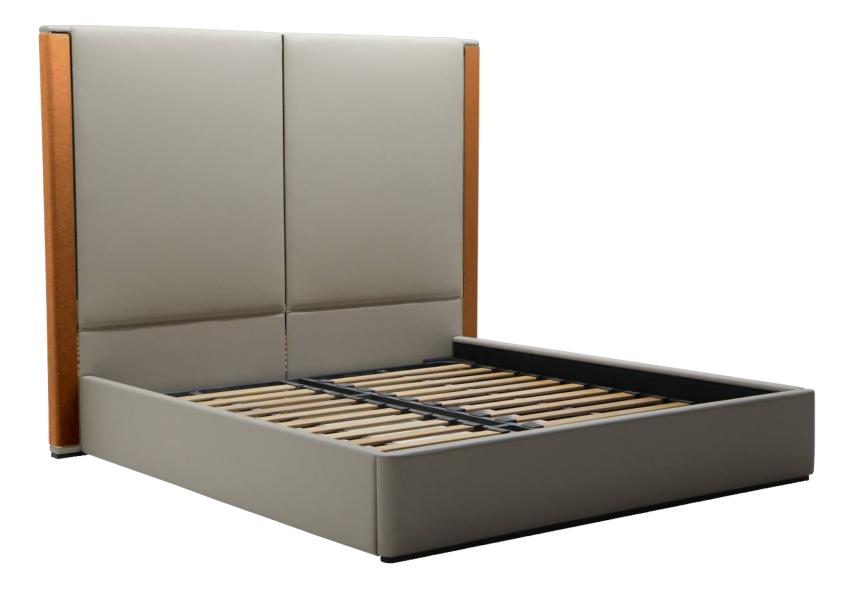

# 10,000 Square meters 3 showroom

162

Upholstered with leather; Versace lettering on headboard; leather double piping.

royal king size 265 x 245 x H52/110 - for mattress 200 x 200

queen size 225 x 245 x H52/110 - for mattress 160 x 200

king size 245 x 245 x H52/110 - for mattress 180 x 200