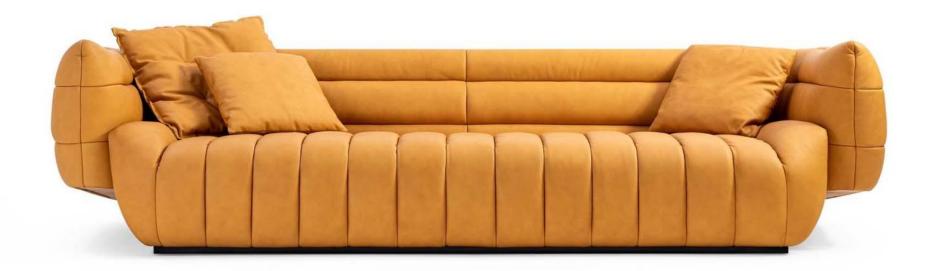

# 10,000 Square meters 3 showroom

162

Upholstered with leather; Versace lettering on headboard; leather double piping.

royal king size 265 x 245 x H52/110 - for mattress 200 x 200

queen size 225 x 245 x H52/110 - for mattress 160 x 200