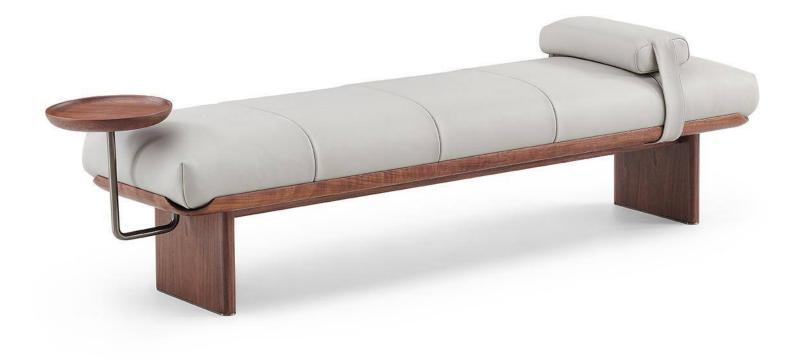

# 10,000 Square meters 3 showroom











008613928251085

10,000 Square meters 3 showroom







# 10,000 Square meters 3 showroom





















162

















































































Upholstered with leather; Versace lettering on headboard; leather double piping.

royal king size 265 x 245 x H52/110 - for mattress 200 x 200

queen size 225 x 245 x H52/110 - for mattress 160 x 200

king size 245 x 245 x H52/110 - for mattress 180 x 200





































































# 10,000 Square meters 3 showroom























































































































































































Wooden structure covered in leather with wood veneer band and light gold metal details; top in wood veneer and leather, n.3 drawers; moonstone medusa on drawer; and wooden medusa inlay on top

270 x 64/108 x H77