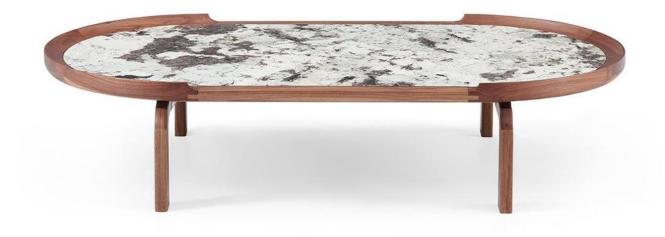

# 10,000 Square meters 3 showroom

Wooden structure covered in leather with wood veneer band and light gold metal details; top in wood veneer and leather, n.3 drawers; moonstone medusa on drawer; and wooden medusa inlay on top

270 x 64/108 x H77