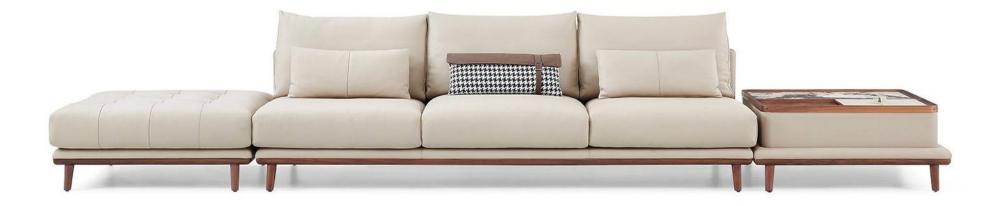

# 10,000 Square meters 3 showroom

162

Upholstered with leather; Versace lettering on headboard; leather double piping.

royal king size 265 x 245 x H52/110 - for mattress 200 x 200

queen size 225 x 245 x H52/110 - for mattress 160 x 200