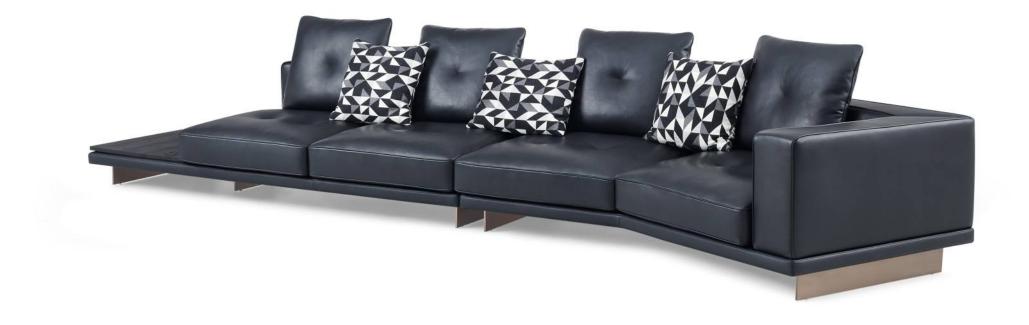

008613928251085

10,000 Square meters 3 showroom











































































































































# 10,000 Square meters 3 showroom











008613928251085

10,000 Square meters 3 showroom







# 10,000 Square meters 3 showroom





















162

















































































Upholstered with leather; Versace lettering on headboard; leather double piping.

royal king size 265 x 245 x H52/110 - for mattress 200 x 200

queen size 225 x 245 x H52/110 - for mattress 160 x 200

king size 245 x 245 x H52/110 - for mattress 180 x 200





































































# 10,000 Square meters 3 showroom