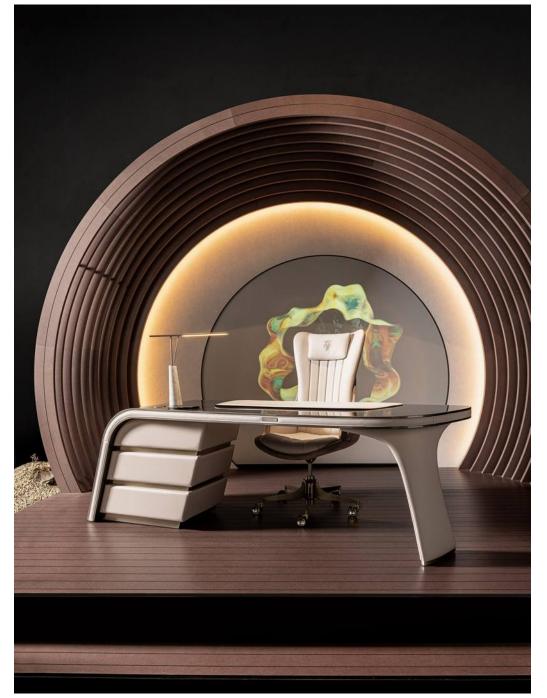

# 10,000 Square meters 3 showroom

Wooden structure covered in leather with wood veneer band and light gold metal details; top in wood veneer and leather, n.3 drawers; moonstone medusa on drawer; and wooden medusa inlay on top

270 x 64/108 x H77