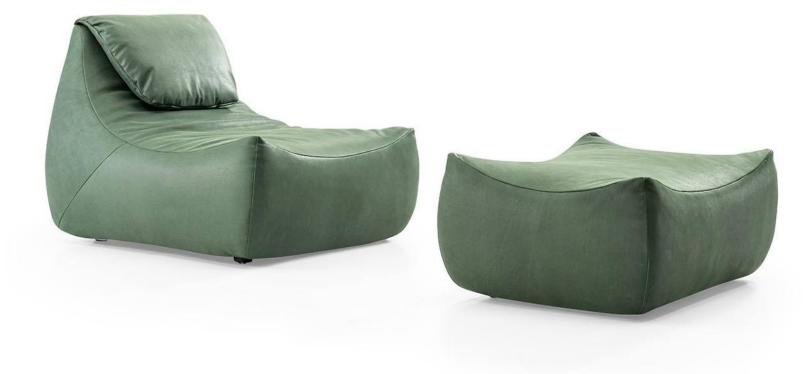

# 10,000 Square meters 3 showroom











008613928251085

10,000 Square meters 3 showroom







# 10,000 Square meters 3 showroom





















162

















































































Upholstered with leather; Versace lettering on headboard; leather double piping.

royal king size 265 x 245 x H52/110 - for mattress 200 x 200

queen size 225 x 245 x H52/110 - for mattress 160 x 200

king size 245 x 245 x H52/110 - for mattress 180 x 200





































































# 10,000 Square meters 3 showroom























































































































































































Wooden structure covered in leather with wood veneer band and light gold metal details; top in wood veneer and leather, n.3 drawers; moonstone medusa on drawer; and wooden medusa inlay on top

270 x 64/108 x H77