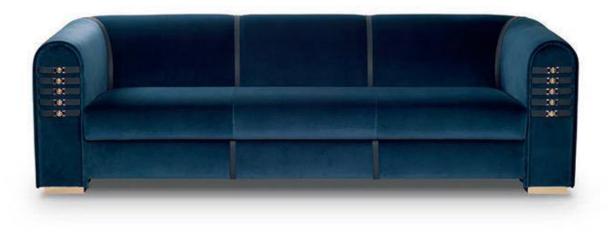

# 10,000 Square meters 3 showroom

Wooden structure covered in leather with wood veneer band and light gold metal details; top in wood veneer and leather, n.3 drawers; moonstone medusa on drawer; and wooden medusa inlay on top

270 x 64/108 x H77