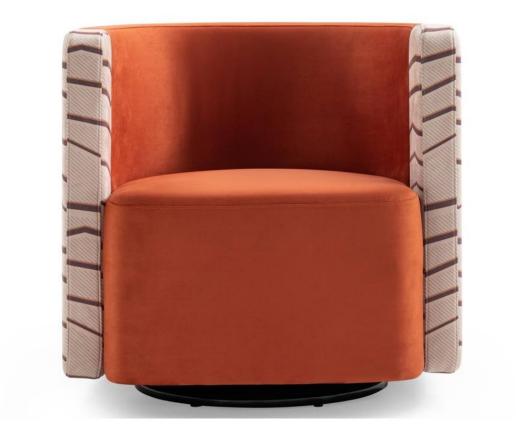

,000 Square meters 3 showroom











































































































































# 10,000 Square meters 3 showroom











008613928251085

10,000 Square meters 3 showroom







# 10,000 Square meters 3 showroom





















162

















































































Upholstered with leather; Versace lettering on headboard; leather double piping.

royal king size 265 x 245 x H52/110 - for mattress 200 x 200

queen size 225 x 245 x H52/110 - for mattress 160 x 200

king size 245 x 245 x H52/110 - for mattress 180 x 200





































































# 10,000 Square meters 3 showroom























































































































































































Wooden structure covered in leather with wood veneer band and light gold metal details; top in wood veneer and leather, n.3 drawers; moonstone medusa on drawer; and wooden medusa inlay on top

270 x 64/108 x H77