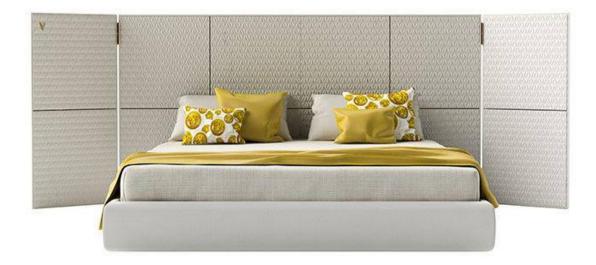

# 10,000 Square meters 3 showroom

162

Upholstered with leather; Versace lettering on headboard; leather double piping.

royal king size 265 x 245 x H52/110 - for mattress 200 x 200

queen size 225 x 245 x H52/110 - for mattress 160 x 200

king size 245 x 245 x H52/110 - for mattress 180 x 200