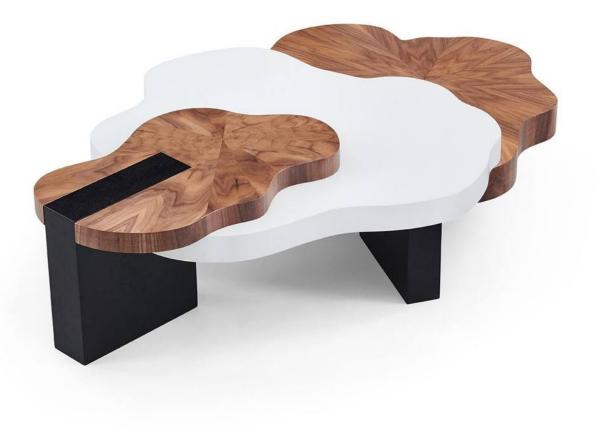

# 10,000 Square meters 3 showroom











008613928251085

10,000 Square meters 3 showroom







# 10,000 Square meters 3 showroom





















162

















































































Upholstered with leather; Versace lettering on headboard; leather double piping.

royal king size 265 x 245 x H52/110 - for mattress 200 x 200

queen size 225 x 245 x H52/110 - for mattress 160 x 200

king size 245 x 245 x H52/110 - for mattress 180 x 200





































































# 10,000 Square meters 3 showroom























































































































































































Wooden structure covered in leather with wood veneer band and light gold metal details; top in wood veneer and leather, n.3 drawers; moonstone medusa on drawer; and wooden medusa inlay on top

270 x 64/108 x H77