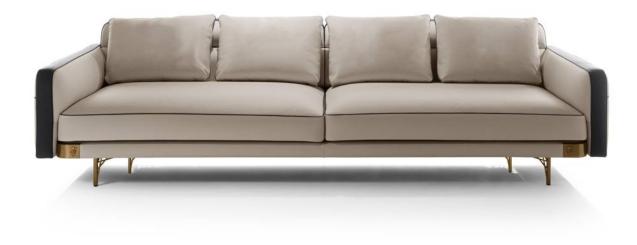

008613928251085

10,000 Square meters 3 showroom











































































































































# 10,000 Square meters 3 showroom











008613928251085

10,000 Square meters 3 showroom







# 10,000 Square meters 3 showroom





















162

















































































Upholstered with leather; Versace lettering on headboard; leather double piping.

royal king size 265 x 245 x H52/110 - for mattress 200 x 200

queen size 225 x 245 x H52/110 - for mattress 160 x 200

king size 245 x 245 x H52/110 - for mattress 180 x 200





































































# 10,000 Square meters 3 showroom























































































































































































Wooden structure covered in leather with wood veneer ban