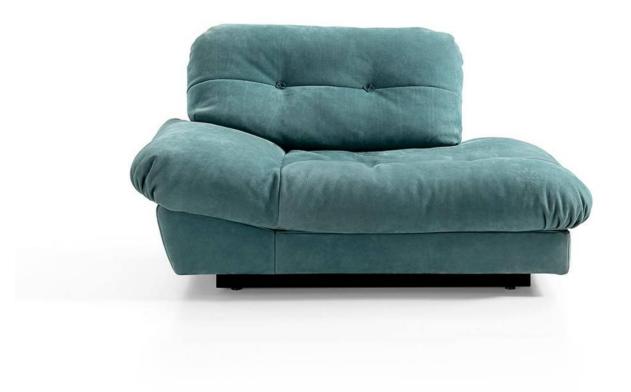

# 10,000 Square meters 3 showroom











008613928251085

10,000 Square meters 3 showroom







# 10,000 Square meters 3 showroom





















162

















































































Upholstered with leather; Versace lettering on headboard; leather double piping.

royal king size 265 x 245 x H52/110 - for mattress 200 x 200

queen size 225 x 245 x H52/110 - for mattress 160 x 200

king size 245 x 245 x H52/110 - for mattress 180 x 200





































































# 10,000 Square meters 3 showroom























































































































































































Wooden structure covered in leather with wood veneer band and light gold metal details; top in wood veneer and leather, n.3 drawers; moonstone medusa on drawer; and wooden medusa inlay on top

270 x 64/108 x H77