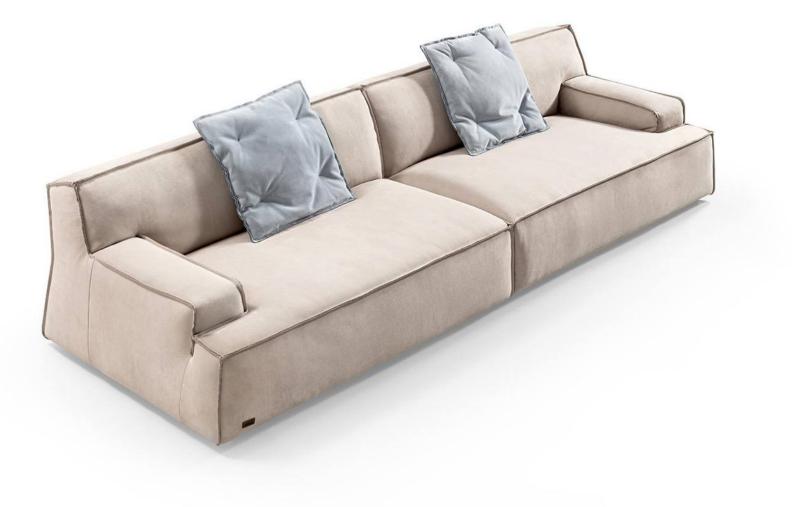

008613928251085

10,000 Square meters 3 showroom











































































































































# 10,000 Square meters 3 showroom











008613928251085

10,000 Square meters 3 showroom







# 10,000 Square meters 3 showroom





















162

















































































Upholstered with leather; Versace lettering on headboard; leather double piping.

royal king size 265 x 245 x H52/110 - for mattress 200 x 200

queen size 225 x 245 x H52/110 - for mattress 160 x 200

king size 245 x 245 x H52/110 - for mattress 180 x 200





































































# 10,000 Square meters 3 showroom