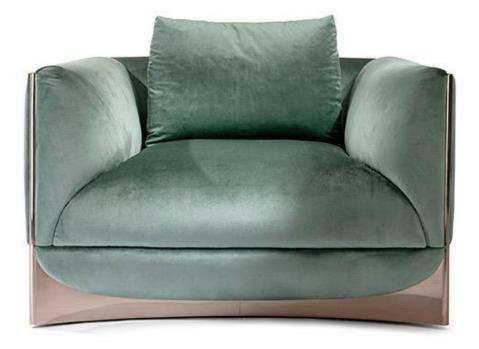

008613928251085

10,000 Square meters 3 showroom











































































































































# 10,000 Square meters 3 showroom











008613928251085

10,000 Square meters 3 showroom







# 10,000 Square meters 3 showroom





















162

















































































Upholstered with leather; Versace lettering on headboard; leather double piping.

royal king size 265 x 245 x H52/110 - for mattress 200 x 200

queen size 225 x 245 x H52/110 - for mattress 160 x 200

king size 245 x 245 x H52/110 - for mattress 180 x 200





































































# 10,000 Square meters 3 showroom