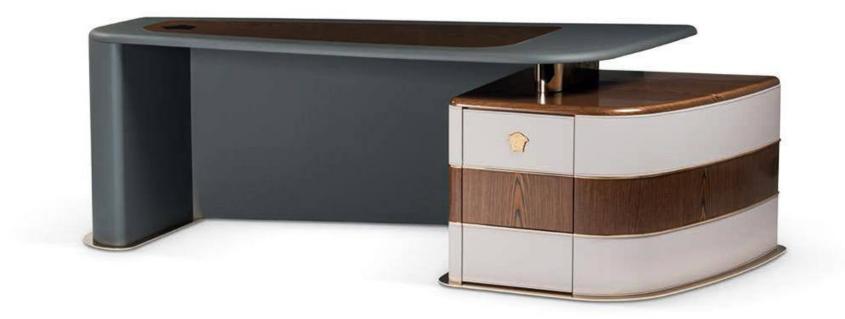

# 10,000 Square meters 3 showroom

Wooden structure covered in leather with wood veneer band and light gold metal details; top in wood veneer and leather, n.3 drawers; moonstone medusa on drawer; and wooden medusa inlay on top

270 x 64/108 x H77