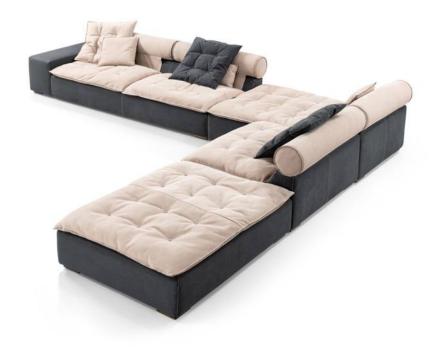

# 10,000 Square meters 3 showroom

162

Upholstered with leather; Versace lettering on headboard; leather double piping.

royal king size 265 x 245 x H52/110 - for mattress 200 x 200

queen size 225 x 245 x H52/110 - for mattress 160 x 200

king size 245 x 245 x H52/110 - for mattress 180 x 200