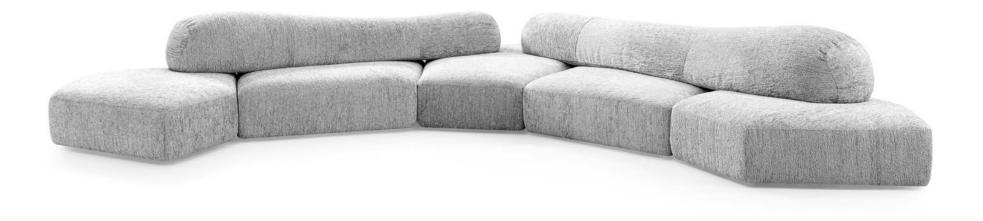

# 10,000 Square meters 3 showroom

162

Upholstered with leather; Versace lettering on headboard; leather double piping.

royal king size 265 x 245 x H52/110 - for mattress 200 x 200

queen size 225 x 245 x H52/110 - for mattress 160 x 200