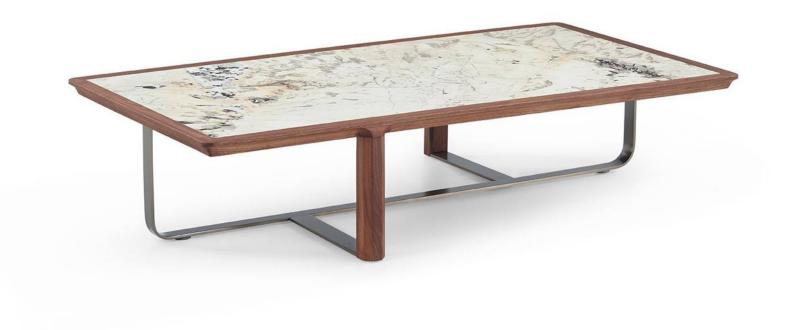

# 10,000 Square meters 3 showroom

Wooden structure covered in leather with wood veneer band and light gold metal details; top in wood veneer and leather, n.3 drawers; moonstone medusa on drawer; and wooden medusa inlay on top

270 x 64/108 x H77