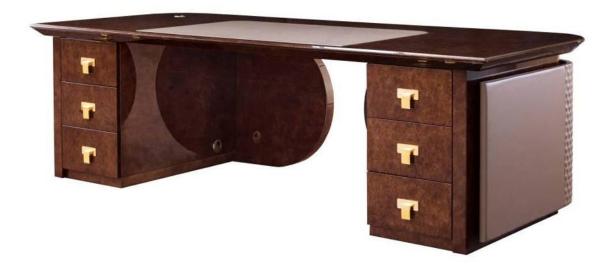

# 10,000 Square meters 3 showroom

Wooden structure covered in leather with wood veneer band and light gold metal details; top in wood veneer and leather, n.3 drawers; moonstone medusa on drawer; and wooden medusa inlay on top

270 x 64/108 x H77