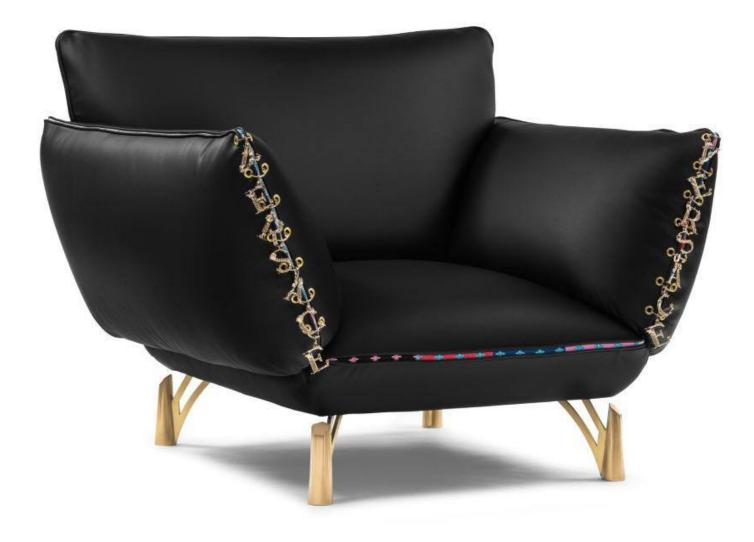

# 10,000 Square meters 3 showroom

162

Upholstered with leather; Versace lettering on headboard; leather double piping.

royal king size 265 x 245 x H52/110 - for mattress 200 x 200

queen size 225 x 245 x H52/110 - for mattress 160 x 200