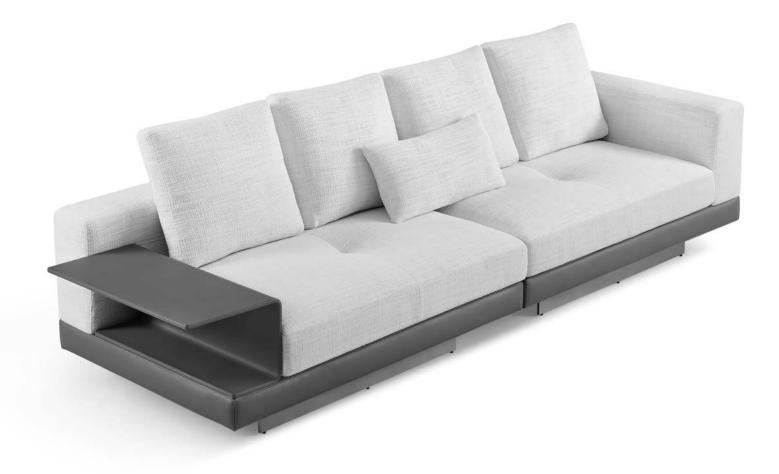

008613928251085

10,000 Square meters 3 showroom











































































































































# 10,000 Square meters 3 showroom











008613928251085

10,000 Square meters 3 showroom







# 10,000 Square meters 3 showroom





















162

















































































Upholstered with leather; Versace lettering on headboard; leather double piping.

royal king size 265 x 245 x H52/110 - for mattress 200 x 200

queen size 225 x 245 x H52/110 - for mattress 160 x 200

king size 245 x 245 x H52/110 - for mattress 180 x 200





































































# 10,000 Square meters 3 showroom