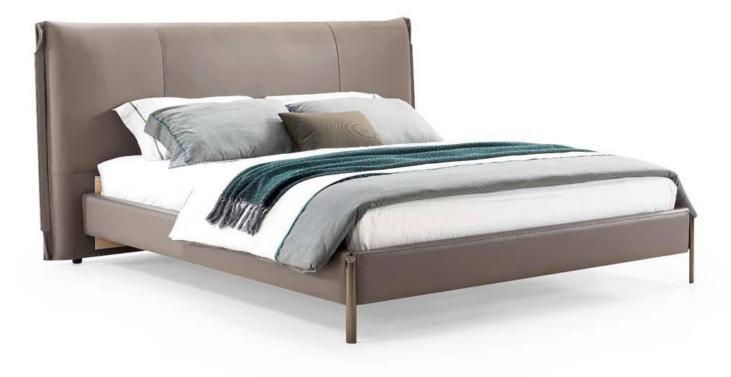

008613928251085

10,000 Square meters 3 showroom











































































































































# 10,000 Square meters 3 showroom











008613928251085

10,000 Square meters 3 showroom







# 10,000 Square meters 3 showroom





















162

















































































Upholstered with leather; Versace lettering on headboard; leather double piping.

royal king size 265 x 245 x H52/110 - for mattress 200 x 200

queen size 225 x 245 x H52/110 - for mattress 160 x 200

king size 245 x 245 x H52/110 - for mattress 180 x 200





































































# 10,000 Square meters 3 showroom























































































































































































Wooden structure covered in leather with wood veneer band and light gold metal details; top in wood veneer and leather, n.3 drawers; moonstone medusa on drawer; and wooden medusa inlay on top

270 x 64/108 x H77