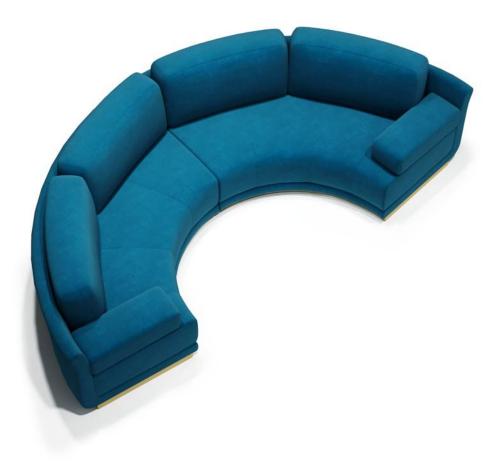

008613928251085

10,000 Square meters 3 showroom











































































































































# 10,000 Square meters 3 showroom











008613928251085

10,000 Square meters 3 showroom







# 10,000 Square meters 3 showroom





















162

















































































Upholstered with leather; Versace lettering on headboard; leather double piping.

royal king size 265 x 245 x H52/110 - for mattress 200 x 200

queen size 225 x 245 x H52/110 - for mattress 160 x 200

king size 245 x 245 x H52/110 - for