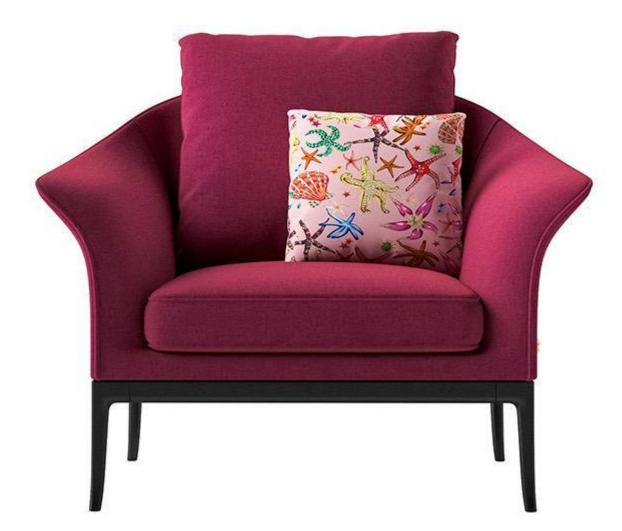

008613928251085

10,000 Square meters 3 showroom











































































































































# 10,000 Square meters 3 showroom











008613928251085

10,000 Square meters 3 showroom







# 10,000 Square meters 3 showroom





















162

















































































Upholstered with leather; Versace lettering on headboard; leather double piping.

royal king size 265 x 245 x H52/110 - for mattress 200 x 200

queen size 225 x 245 x H52/110 - for mattress 160 x 200

king size 245 x 245 x H52/110 - for mattress 180 x 200





































































# 10,000 Square meters 3 showroom























































































































































































Wooden structure covered in leather with wood veneer band and light gold metal details; top in wood veneer and leather, n.3 drawers; moonstone medusa on drawer; and wooden medusa inlay on top

270 x 64/108 x H77