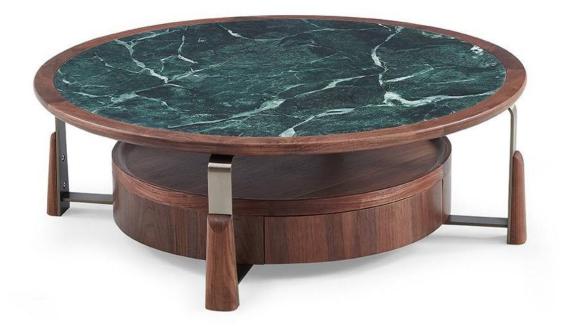

# 10,000 Square meters 3 showroom

Wooden structure covered in leather with wood veneer band and light gold metal details; top in wood veneer and leather, n.3 drawers; moonstone medusa on drawer; and wooden medusa inlay on top

270 x 64/108 x H77