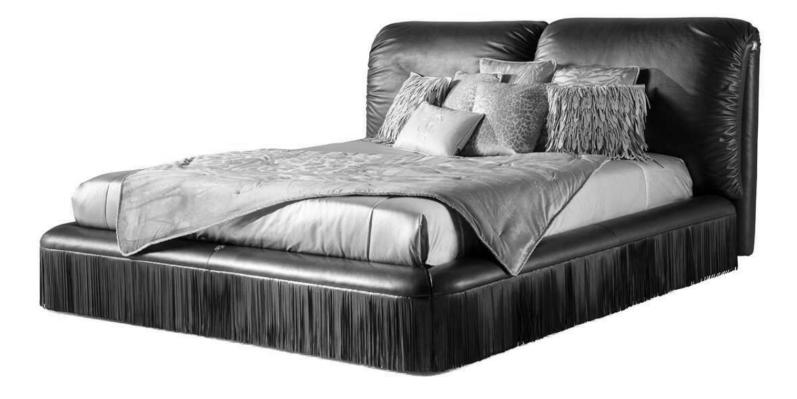

# 10,000 Square meters 3 showroom

162

Upholstered with leather; Versace lettering on headboard; leather double piping.

royal king size 265 x 245 x H52/110 - for mattress 200 x 200

queen size 225 x 245 x H52/110 - for mattress 160 x 200

king size 245 x 245 x H52/110 - for mattress 180 x 200