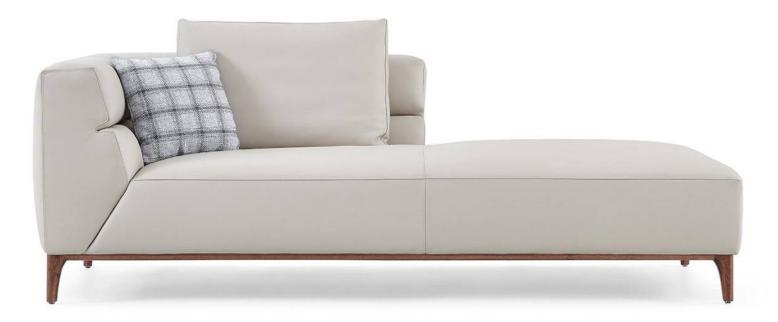

008613928251085

10,000 Square meters 3 showroom











































































































































# 10,000 Square meters 3 showroom











008613928251085

10,000 Square meters 3 showroom







# 10,000 Square meters 3 showroom





















162

















































































Upholstered with leather; Versace lettering on headboard; leather double piping.

royal king size 265 x 245 x H52/110 - for mattress 200 x 200

queen size 225 x 245 x H52/110 - for mattress 160 x 200

king size 245 x 245 x H52/110 - for mattress 180 x 200





































































# 10,000 Square meters 3 showroom























































































































































































Wooden structure covered in leather with wood veneer band and light gold metal details; top in wood veneer and leather, n.3 drawers; moonstone medusa on drawer;