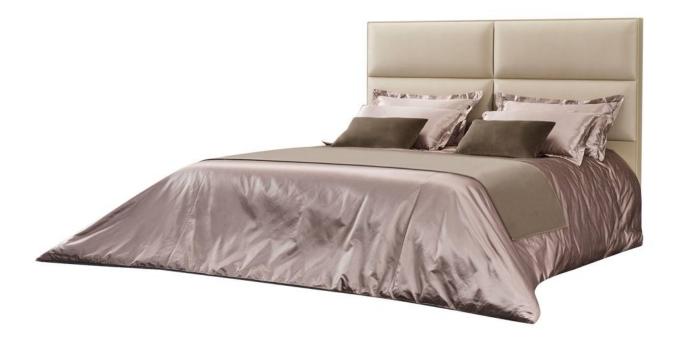

# 10,000 Square meters 3 showroom

162

Upholstered with leather; Versace lettering on headboard; leather double piping.

royal king size 265 x 245 x H52/110 - for mattress 200 x 200

queen size 225 x 245 x H52/110 - for mattress 160 x 200

king size 245 x 245 x H52/110 - for mattress 180 x 200