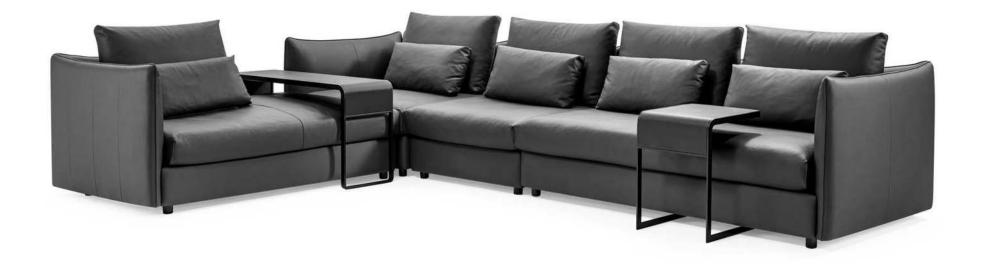

# 10,000 Square meters 3 showroom

162

Upholstered with leather; Versace lettering on headboard; leather double piping.

royal king size 265 x 245 x H52/110 - for mattress 200 x 200

queen size 225 x 245 x H52/110 - for mattress 160 x 200