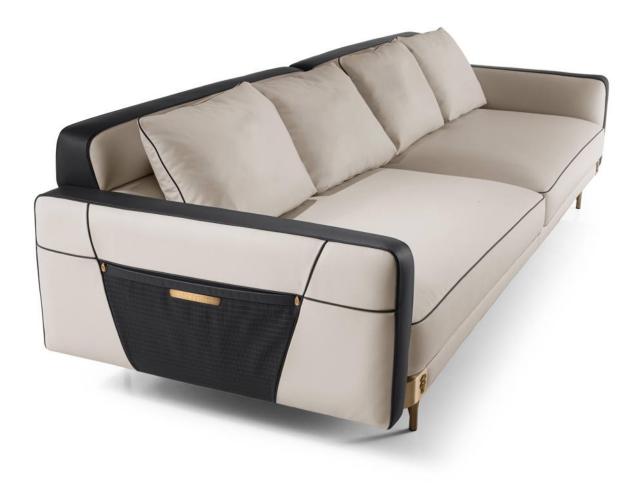

008613928251085

10,000 Square meters 3 showroom











































































































































# 10,000 Square meters 3 showroom











008613928251085

10,000 Square meters 3 showroom







# 10,000 Square meters 3 showroom





















162

















































































Upholstered with leather; Versace lettering on headboard; leather double piping.

royal king size 265 x 245 x H52/110 - for mattress 200 x 200

queen size 225 x 245 x H52/110 - for mattress 160 x 200

king size 245 x 245 x H52/110 - for mattress 180 x 200





































































# 10,000 Square meters 3 showroom