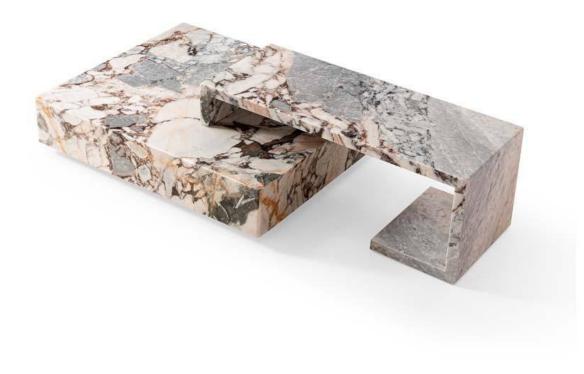

# 10,000 Square meters 3 showroom











008613928251085

10,000 Square meters 3 showroom







# 10,000 Square meters 3 showroom





















162

















































































Upholstered with leather; Versace lettering on headboard; leather double piping.

royal king size 265 x 245 x H52/110 - for mattress 200 x 200

queen size 225 x 245 x H52/110 - for mattress 160 x 200

king size 245 x 245 x H52/110 - for mattress 180 x 200





































































# 10,000 Square meters 3 showroom























































































































































































Wooden structure covered in leather with wood veneer band and light gold metal details; top in wood veneer and leather, n.3 drawers; moonstone medusa on drawer; and wooden medusa inlay on top

270 x 64/108 x H77