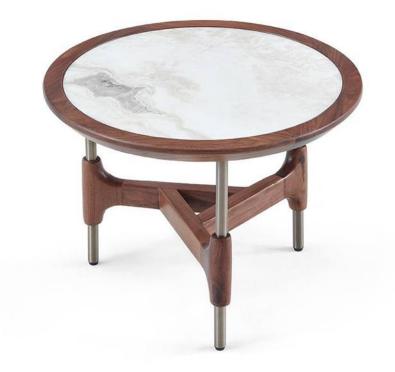

# 10,000 Square meters 3 showroom











008613928251085

10,000 Square meters 3 showroom







# 10,000 Square meters 3 showroom





















162

















































































Upholstered with leather; Versace lettering on headboard; leather double piping.

royal king size 265 x 245 x H52/110 - for mattress 200 x 200

queen size 225 x 245 x H52/110 - for mattress 160 x 200

king size 245 x 245 x H52/110 - for mattress 180 x 200





































































# 10,000 Square meters 3 showroom























































































































































































Wooden structure covered in leather with wood veneer band and light gold metal details; top in wood veneer and leather, n.3 drawers; moonstone medusa on drawer; and wooden medusa inlay on top

270 x 64/108 x H77