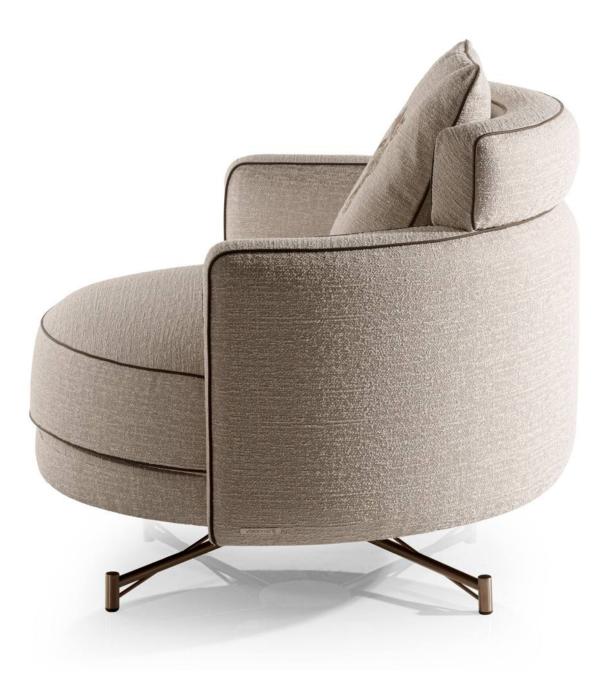

08613928251085

10,000 Square meters 3 showroom











































































































































# 10,000 Square meters 3 showroom











008613928251085

10,000 Square meters 3 showroom







# 10,000 Square meters 3 showroom





















162

















































































Upholstered with leather; Versace lettering on headboard; leather double piping.

royal king size 265 x 245 x H52/110 - for mattress 200 x 200

queen size 225 x 245 x H52/110 - for mattress 160 x 200

king size 245 x 245 x H52/110 - for mattress 180 x 200





































































# 10,000 Square meters 3 showroom























































































































































































Wooden structure covered in leather with wood veneer band and light gold metal details; top in wood veneer and leather, n.3 drawers; moonstone medusa on drawer; and wooden medusa inlay on top

270 x 64/108 x H77