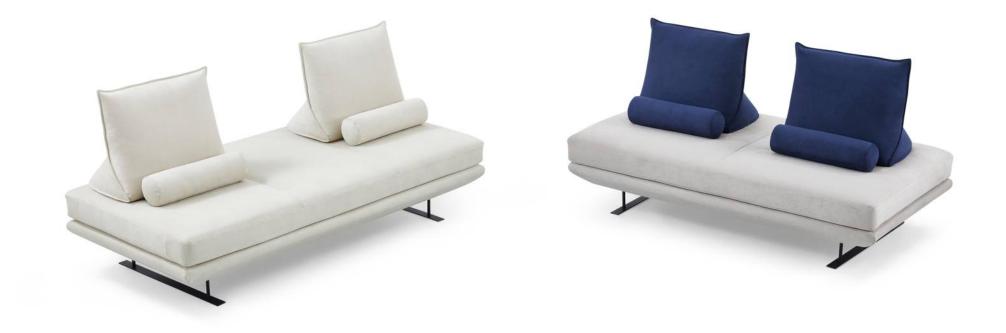

# 10,000 Square meters 3 showroom

162

Upholstered with leather; Versace lettering on headboard; leather double piping.

royal king size 265 x 245 x H52/110 - for mattress 200 x 200

queen size 225 x 245 x H52/110 - for mattress 160 x 200