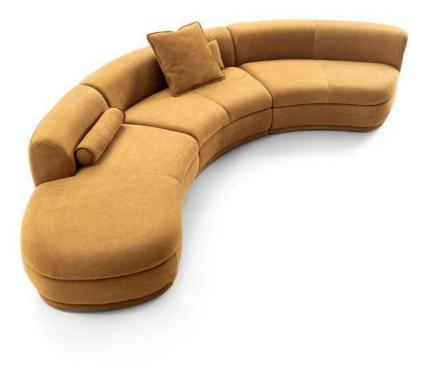

008613928251085

10,000 Square meters 3 showroom











































































































































# 10,000 Square meters 3 showroom











008613928251085

10,000 Square meters 3 showroom







# 10,000 Square meters 3 showroom





















162

















































































Upholstered with leather; Versace lettering on headboard; leather double piping.

royal king size 265 x 245 x H52/110 - for mattress 200 x 200

queen size 225 x 245 x H52/110 - for mattress 160 x 200

king size 245 x 245 x H52/110 - for ma