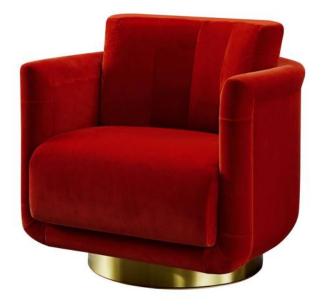

Square meters 3 showroom











































































































































# 10,000 Square meters 3 showroom











008613928251085

10,000 Square meters 3 showroom







# 10,000 Square meters 3 showroom





















162

















































































Upholstered with leather; Versace lettering on headboard; leather double piping.

royal king size 265 x 245 x H52/110 - for mattress 200 x 200

queen size 225 x 245 x H52/110 - for mattress 160 x 200

king size 245 x 245 x H52/110 - for mattress 180 x 200





































































# 10,000 Square meters 3 showroom























































































































































































Wooden structure covered in leather with wood veneer band and light gold metal details; top in wood veneer and leather, n.3 drawers; moonstone medusa on drawer; and wooden medusa inlay on top

270 x 64/108 x H77