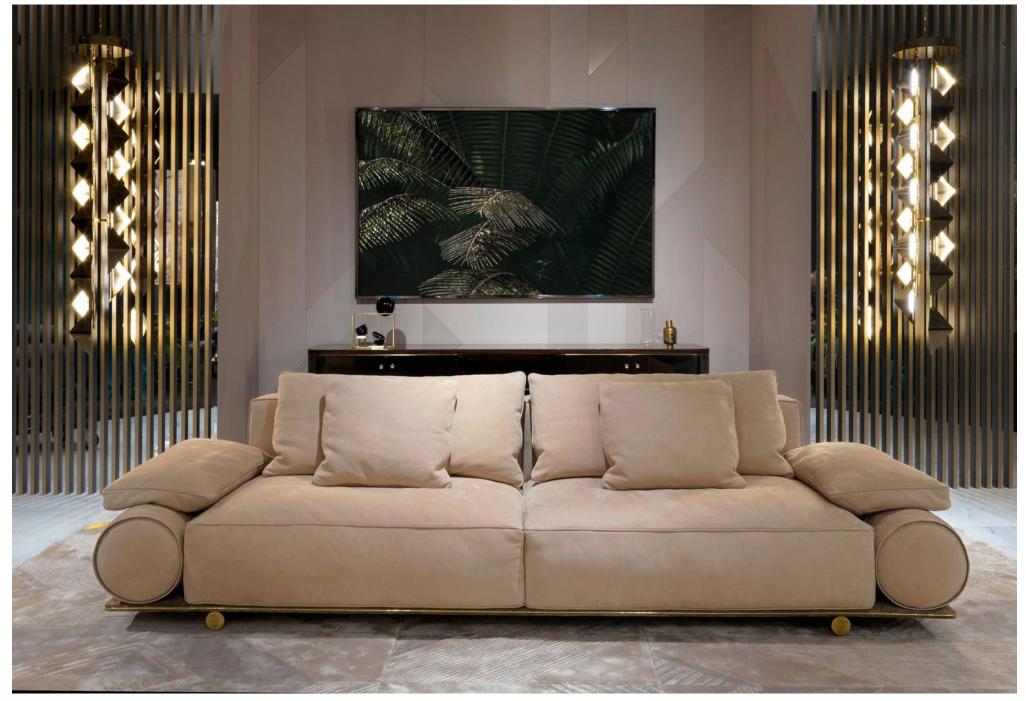

008613928251085

10,000 Square meters 3 showroom











































































































































# 10,000 Square meters 3 showroom











008613928251085

10,000 Square meters 3 showroom







# 10,000 Square meters 3 showroom





















162

















































































Upholstered with leather; Versace lettering on headboard; leather double piping.

royal king size 265 x 245 x H52/110 - for mattress 200 x 200

queen size 225 x 245 x H52/110 - for mattress 160 x 200

king size 245 x 245 x H52/110 - for mattress 180 x 200





































































# 10,000 Square meters 3 showroom