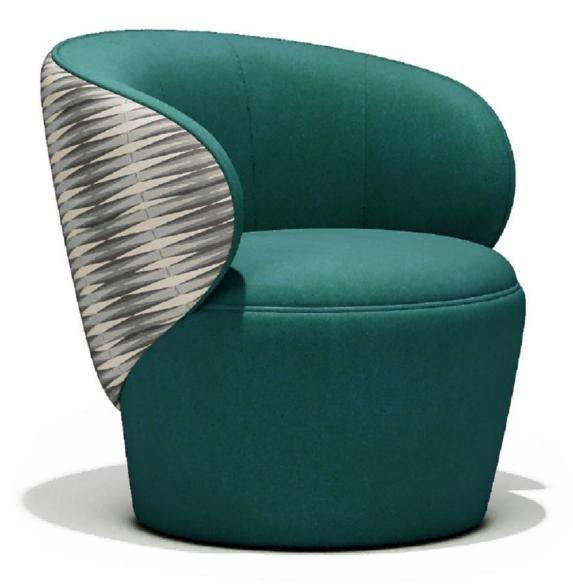

28251085

10,000 Square meters 3 showroom











































































































































# 10,000 Square meters 3 showroom











008613928251085

10,000 Square meters 3 showroom







# 10,000 Square meters 3 showroom





















162

















































































Upholstered with leather; Versace lettering on headboard; leather double piping.

royal king size 265 x 245 x H52/110 - for mattress 200 x 200

queen size 225 x 245 x H52/110 - for mattress 160 x 200

king size 245 x 245 x H52/110 - for mattress 180 x 200





































































# 10,000 Square meters 3 showroom























































































































































































Wooden structure covered in leather with wood veneer band and light gold metal details; top in wood veneer and leather, n.3 drawers; moonstone medusa on drawer; and wooden medusa inlay on top

270 x 64/108 x H77