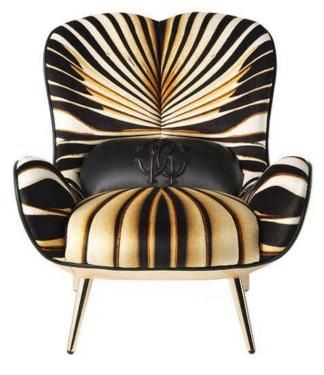

# 10,000 Square meters 3 showroom

Wooden structure covered in leather with wood veneer band and light gold metal details; top in wood veneer and leather, n.3 drawers; moonstone medusa on drawer; and wooden medusa inlay on top

270 x 64/108 x H77