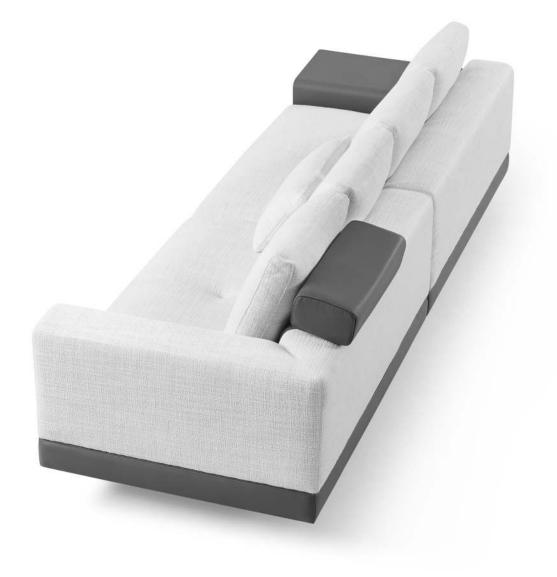

008613928251085

10,000 Square meters 3 showroom











































































































































# 10,000 Square meters 3 showroom











008613928251085

10,000 Square meters 3 showroom







# 10,000 Square meters 3 showroom





















162

















































































Upholstered with leather; Versace lettering on headboard; leather double piping.

royal king size 265 x 245 x H52/110 - for mattress 200 x 200

queen size 225 x 245 x H52/110 - for mattress 160 x 200

king size 245 x 245 x H52/110 - for mattress 180 x 200





































































# 10,000 Square meters 3