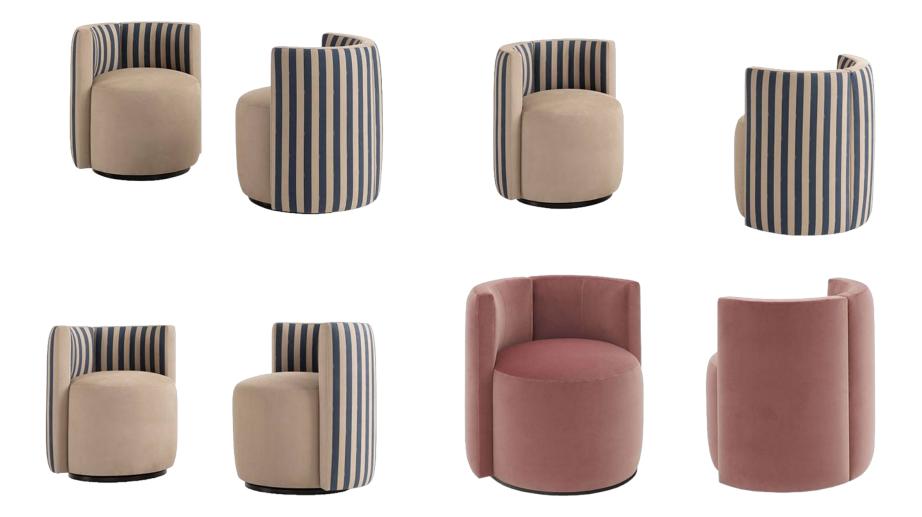

10,000 Square meters 3 showroom











































































































































# 10,000 Square meters 3 showroom











008613928251085

10,000 Square meters 3 showroom







# 10,000 Square meters 3 showroom





















162

















































































Upholstered with leather; Versace lettering on headboard; leather double piping.

royal king size 265 x 245 x H52/110 - for mattress 200 x 200

queen size 225 x 245 x H52/110 - for mattress 160 x 200

king size 245 x 245 x H52/110 - for mattress 180 x 200





































































# 10,000 Square meters 3 showroom























































































































































































Wooden structure covered in leather with wood veneer band and light gold metal details; top in wood veneer and leather, n.3 drawers; moonstone medusa on drawer; and wooden medusa inlay on top

270 x 64/108 x H77