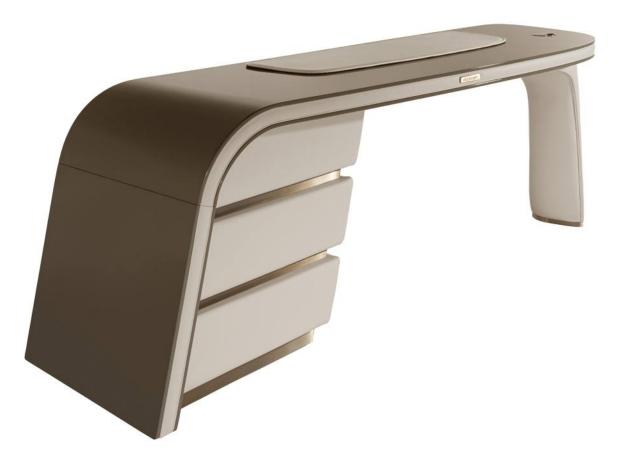

# 10,000 Square meters 3 showroom

Wooden structure covered in leather with wood veneer band and light gold metal details; top in wood veneer and leather, n.3 drawers; moonstone medusa on drawer; and wooden medusa inlay on top

270 x 64/108 x H77