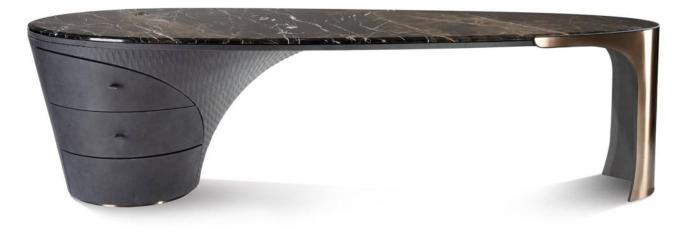

# 10,000 Square meters 3 showroom

Wooden structure covered in leather with wood veneer band and light gold metal details; top in wood veneer and leather, n.3 drawers; moonstone medusa on drawer; and wooden medusa inlay on top

270 x 64/108 x H77