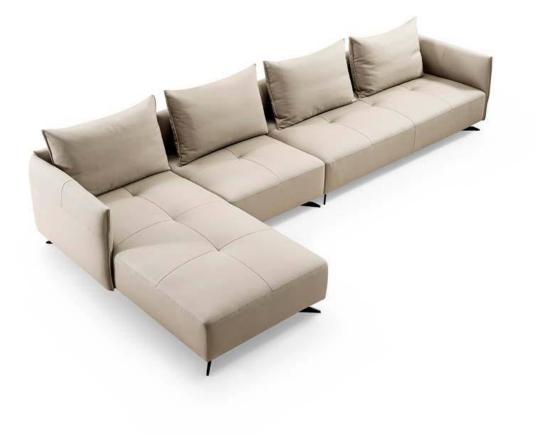

008613928251085

10,000 Square meters 3 showroom











































































































































# 10,000 Square meters 3 showroom











008613928251085

10,000 Square meters 3 showroom







# 10,000 Square meters 3 showroom





















162

















































































Upholstered with leather; Versace lettering on headboard; leather double piping.

royal king size 265 x 245 x H52/110 - for mattress 200 x 200

queen size 225 x 245 x H52/110 - for mattress 160 x 200

king size 245 x 245 x H52/110 - for mattress 180 x 200





































































# 10,000 Square meters 3 showroom























































































































































































Woode