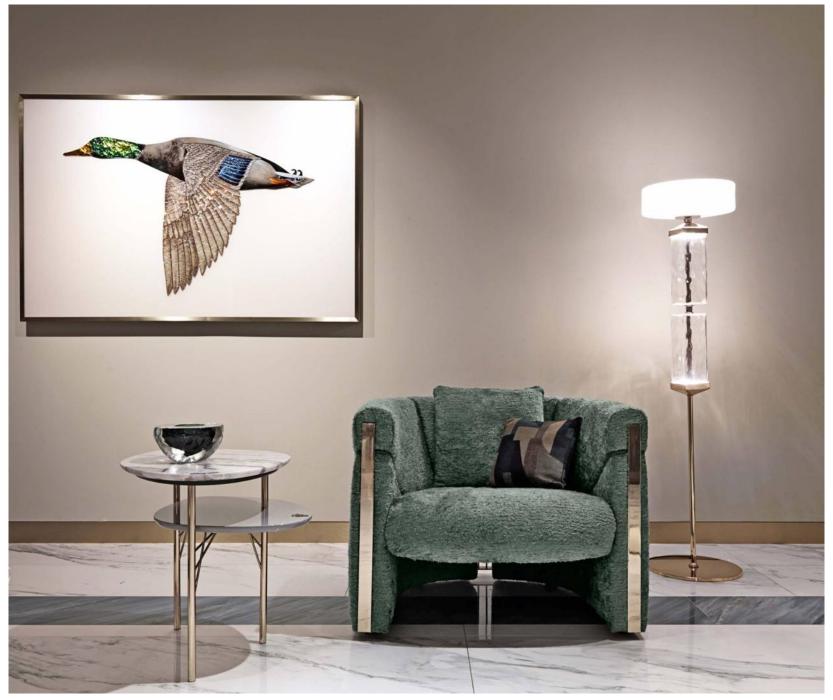

008613928251085

10,000 Square meters 3 showroom

# 10,000 Square meters 3 showroom

008613928251085

10,000 Square meters 3 showroom

# 10,000 Square meters 3 showroom

162

Upholstered with leather; Versace lettering on headboard; leather double piping.

royal king size 265 x 245 x H52/110 - for mattress 200 x 200

queen size 225 x 245 x H52/110 - for mattress 160 x 200