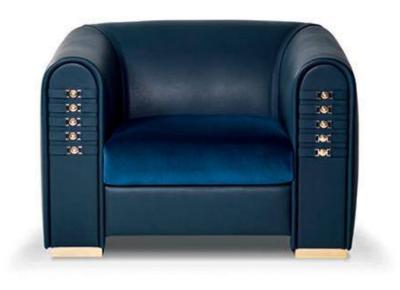

are meters 3 showroom











































































































































# 10,000 Square meters 3 showroom











008613928251085

10,000 Square meters 3 showroom







# 10,000 Square meters 3 showroom





















162

















































































Upholstered with leather; Versace lettering on headboard; leather double piping.

royal king size 265 x 245 x H52/110 - for mattress 200 x 200

queen size 225 x 245 x H52/110 - for mattress 160 x 200

king size 245 x 245 x H52/110 - for mattress 180 x 200





































































# 10,000 Square meters 3 showroom























































































































































































Wooden structure covered in leather with wood veneer band and light gold metal details; top in wood veneer and leather, n.3 drawers; moonstone medusa on drawer; and wooden medusa inlay on top

270 x 64/108 x H77