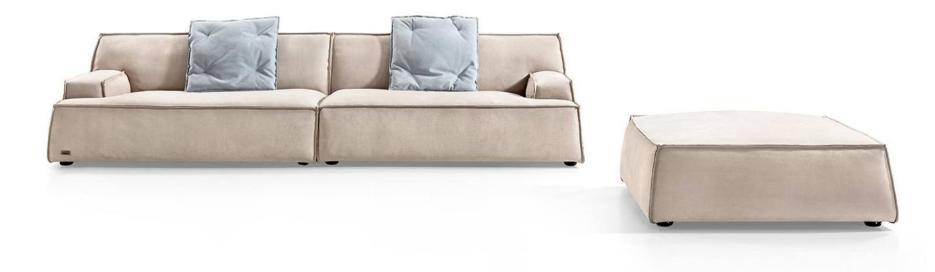

008613928251085

10,000 Square meters 3 showroom











































































































































# 10,000 Square meters 3 showroom











008613928251085

10,000 Square meters 3 showroom







# 10,000 Square meters 3 showroom





















162

















































































Upholstered with leather; Versace lettering on headboard; leather double piping.

royal king size 265 x 245 x H52/110 - for mattress 200 x 200

queen size 225 x 245 x H52/110 - for mattress 160 x 200

king size 245 x 245 x H52/110 - for mattress 180 x 200





































































# 10,000 Square meters 3 showroom