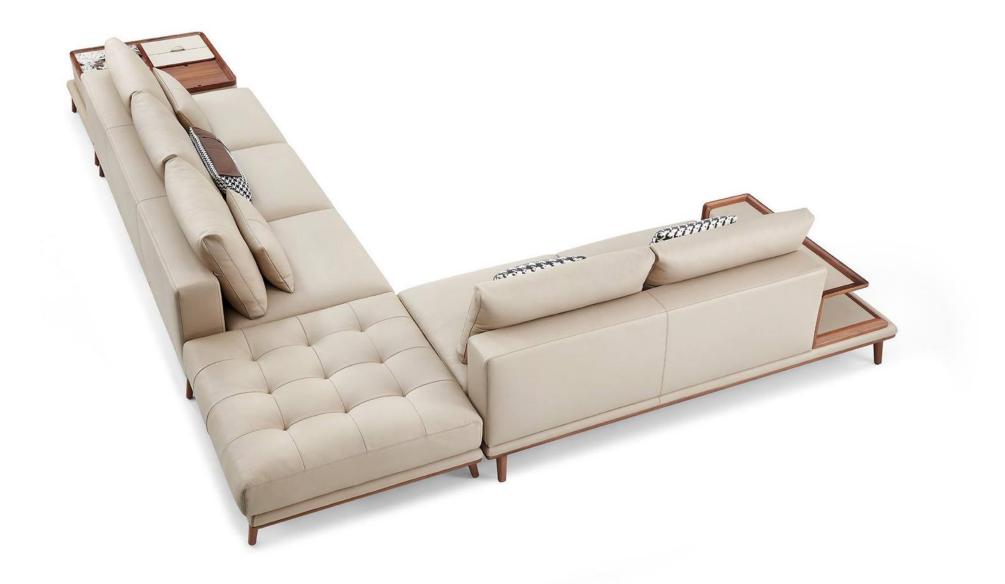

# 10,000 Square meters 3 showroom

Wooden structure covered in leather with wood veneer band and light gold metal details; top in wood veneer and leather, n.3 drawers; moonstone medusa on drawer; and wooden medusa inlay on top