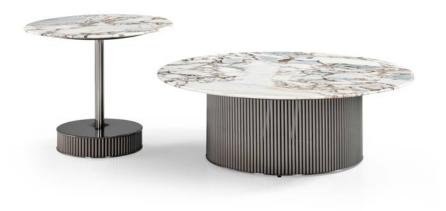

# 10,000 Square meters 3 showroom











008613928251085

10,000 Square meters 3 showroom







# 10,000 Square meters 3 showroom





















162

















































































Upholstered with leather; Versace lettering on headboard; leather double piping.

royal king size 265 x 245 x H52/110 - for mattress 200 x 200

queen size 225 x 245 x H52/110 - for mattress 160 x 200

king size 245 x 245 x H52/110 - for mattress 180 x 200





































































# 10,000 Square meters 3 showroom























































































































































































Wooden structure covered in leather with wood veneer band and light gold metal details; top in wood veneer and leather, n.3 drawers; moonstone medusa on drawer; and wooden medusa inlay on top

270 x 64/108 x H77