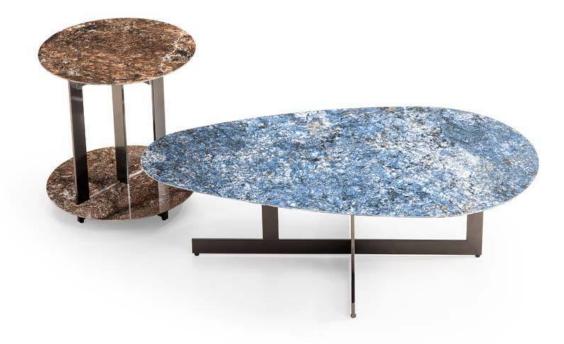

# 10,000 Square meters 3 showroom

Wooden structure covered in leather with wood veneer band and light gold metal details; top in wood veneer and leather, n.3 drawers; moonstone medusa on drawer; and wooden medusa inlay on top

270 x 64/108 x H77