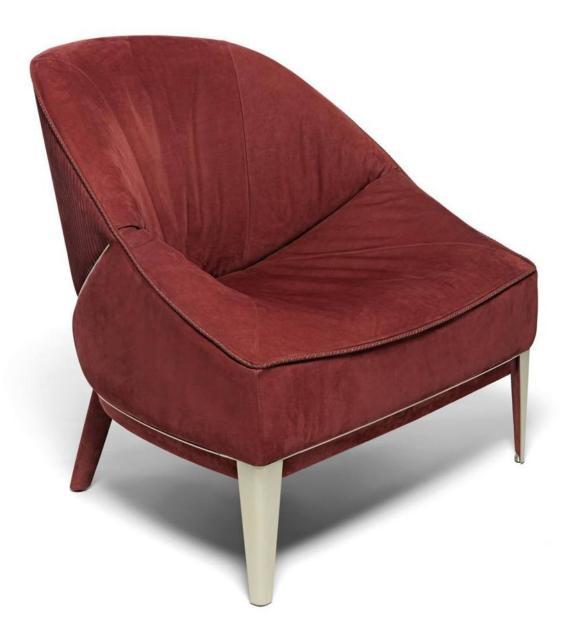

008613928251085

10,000 Square meters 3 showroom

# 10,000 Square meters 3 showroom

008613928251085

10,000 Square meters 3 showroom

# 10,000 Square meters 3 showroom

162

Upholstered with leather; Versace lettering on headboard; leather double piping.

royal king size 265 x 245 x H52/110 - for mattress 200 x 200

queen size 225 x 245 x H52/110 - for mattress 160 x 200