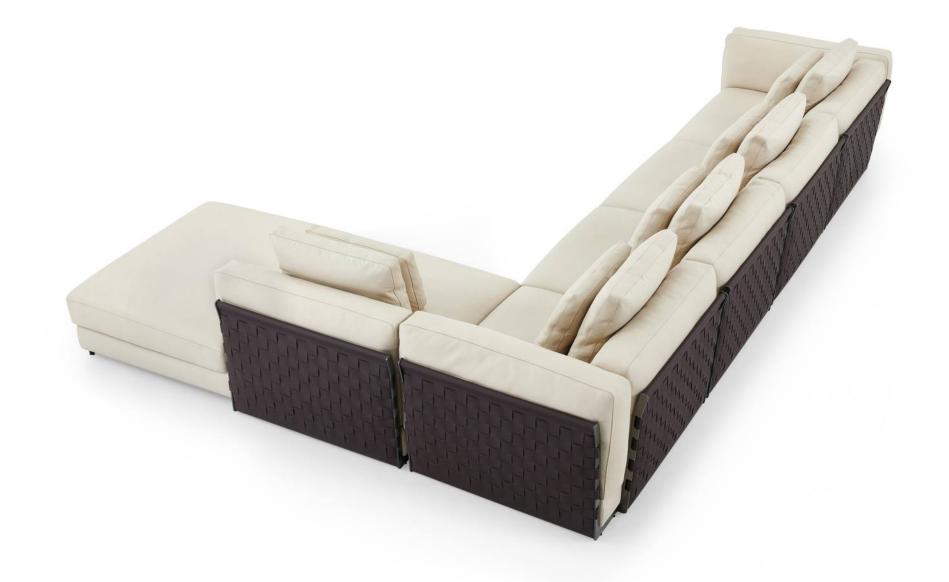

# 10,000 Square meters 3 showroom

162

Upholstered with leather; Versace lettering on headboard; leather double piping.

royal king size 265 x 245 x H52/110 - for mattress 200 x 200

queen size 225 x 245 x H52/110 - for mattress 160 x 200