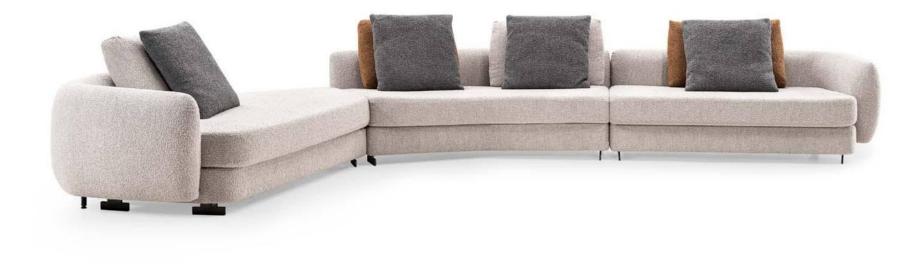

008613928251085

10,000 Square meters 3 showroom











































































































































# 10,000 Square meters 3 showroom











008613928251085

10,000 Square meters 3 showroom







# 10,000 Square meters 3 showroom





















162

















































































Upholstered with leather; Versace lettering on headboard; leather double piping.

royal king size 265 x 245 x H52/110 - for mattress 200 x 200

queen size 225 x 245 x H52/110 - for mattress 160 x 200

king size 245 x 245 x H52/110 - for mattress 180 x 200





































































# 10,000 Square meters 3 showroom