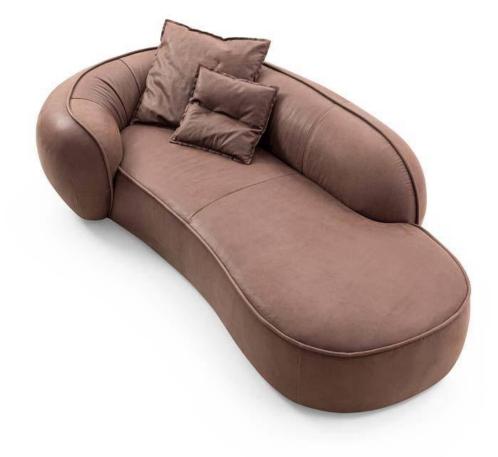

008613928251085

10,000 Square meters 3 showroom











































































































































# 10,000 Square meters 3 showroom











008613928251085

10,000 Square meters 3 showroom







# 10,000 Square meters 3 showroom





















162

















































































Upholstered with leather; Versace lettering on headboard; leather double piping.

royal king size 265 x 245 x H52/110 - for mattress 200 x 200

queen size 225 x 245 x H52/110 - for mattress 160 x 200

king size 245 x 245 x H52/110 - for mattress 180 x 200





































































# 10,000 Square meters 3 showroom