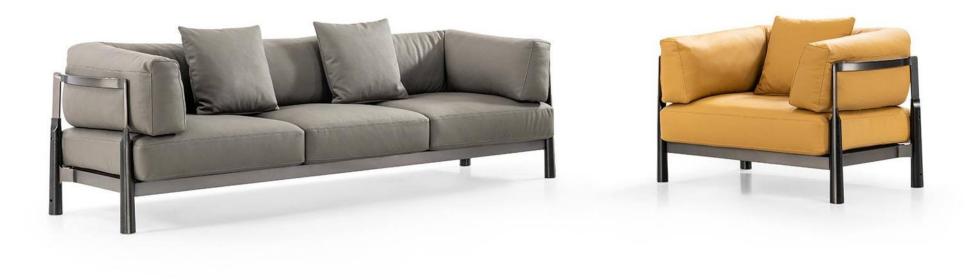

# 10,000 Square meters 3 showroom

Wooden structure covered in leather with wood veneer band and light gold metal details; top in wood veneer and leather, n.3 drawers; moonstone medusa on drawer; and wooden medusa inlay on top