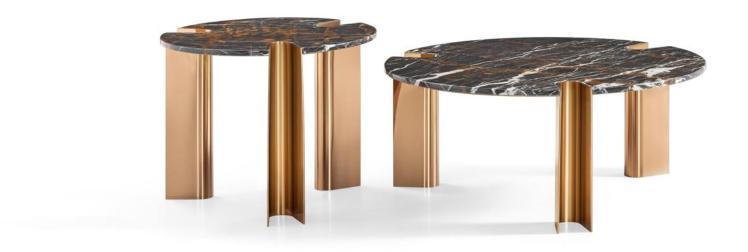

# 10,000 Square meters 3 showroom











008613928251085

10,000 Square meters 3 showroom







# 10,000 Square meters 3 showroom





















162

















































































Upholstered with leather; Versace lettering on headboard; leather double piping.

royal king size 265 x 245 x H52/110 - for mattress 200 x 200

queen size 225 x 245 x H52/110 - for mattress 160 x 200

king size 245 x 245 x H52/110 - for mattress 180 x 200





































































# 10,000 Square meters 3 showroom























































































































































































Wooden structure covered in leather with wood veneer band and light gold metal details; top in wood veneer and leather, n.3 drawers; moonstone medusa on drawer; and wooden medusa inlay on top

270 x 64/108 x H77