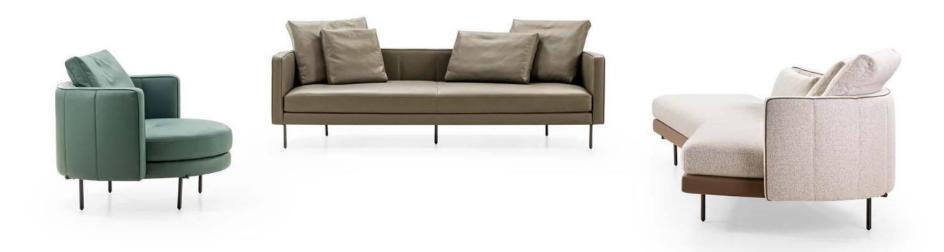

008613928251085

10,000 Square meters 3 showroom











































































































































# 10,000 Square meters 3 showroom











008613928251085

10,000 Square meters 3 showroom







# 10,000 Square meters 3 showroom





















162

















































































Upholstered with leather; Versace lettering on headboard; leather double piping.

royal king size 265 x 245 x H52/110 - for mattress 200 x 200

queen size 225 x 245 x H52/110 - for mattress 160 x 200

king size 245 x 245 x H52/110 - for mattress 180 x 200