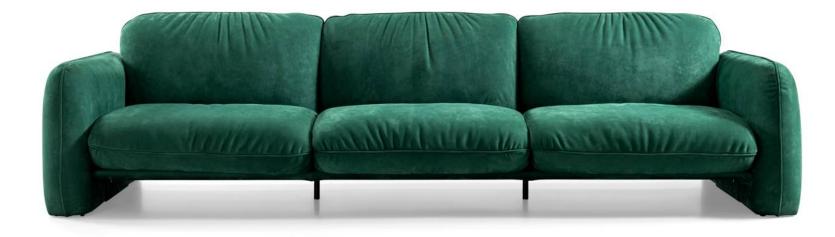

008613928251085

10,000 Square meters 3 showroom











































































































































# 10,000 Square meters 3 showroom











008613928251085

10,000 Square meters 3 showroom







# 10,000 Square meters 3 showroom





















162

















































































Upholstered with leather; Versace lettering on headboard; leather double piping.

royal king size 265 x 245 x H52/110 - for mattress 200 x 200

queen size 225 x 245 x H52/110 - for mattress 160 x 200

king size 245 x 245 x H52/110 - for mattress 180 x 200





































































# 10,000 Square meters 3 showroo