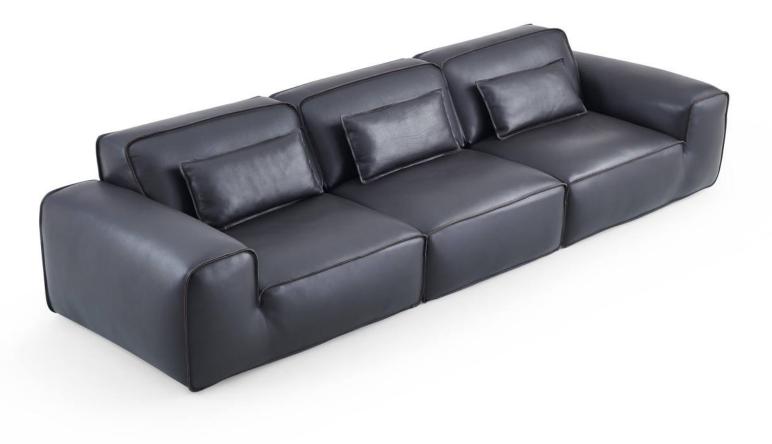

008613928251085

10,000 Square meters 3 showroom











































































































































# 10,000 Square meters 3 showroom











008613928251085

10,000 Square meters 3 showroom







# 10,000 Square meters 3 showroom





















162

















































































Upholstered with leather; Versace lettering on headboard; leather double piping.

royal king size 265 x 245 x H52/110 - for mattress 200 x 200

queen size 225 x 245 x H52/110 - for mattress 160 x 200

king size 245 x 245 x H52/110 - for mattress 180 x 200





































































# 10,000 Square meters 3 showroom