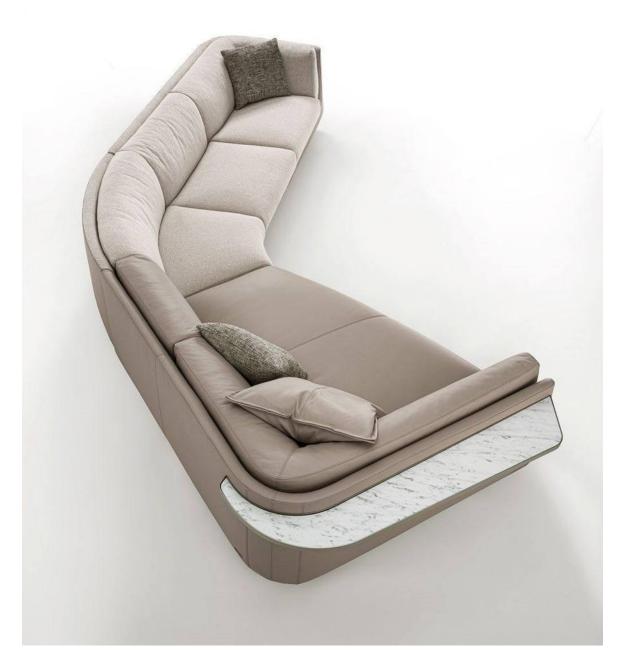

008613928251085

10,000 Square meters 3 showroom











































































































































# 10,000 Square meters 3 showroom











008613928251085

10,000 Square meters 3 showroom







# 10,000 Square meters 3 showroom





















162

















































































Upholstered with leather; Versace lettering on headboard; leather double piping.

royal king size 265 x 245 x H52/110 - for mattress 200 x 200

queen size 225 x 245 x H52/110 - for mattress 160 x 200

king size 245 x 245 x H52/110 - for mattress 180 x 200





































































# 10,000 Square meters 3 showroom























































































































































































Wooden structure covered in leather with wood veneer band and light gold metal details; top in wood veneer and leath