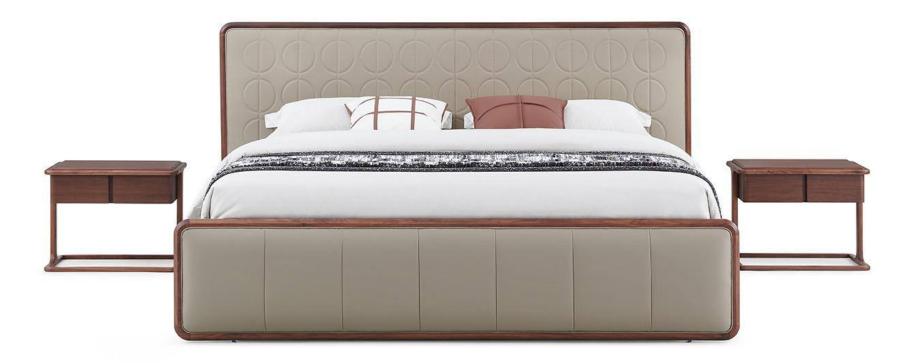

# 10,000 Square meters 3 showroom

Wooden structure covered in leather with wood veneer band and light gold metal details; top in wood veneer and leather, n.3 drawers; moonstone medusa on drawer; and wooden medusa inlay on top

270 x 64/108 x H77