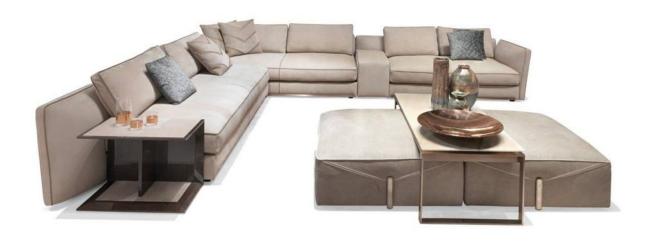

008613928251085

10,000 Square meters 3 showroom











































































































































# 10,000 Square meters 3 showroom











008613928251085

10,000 Square meters 3 showroom







# 10,000 Square meters 3 showroom





















162

















































































Upholstered with leather; Versace lettering on headboard; leather double piping.

royal king size 265 x 245 x H52/110 - for mattress 200 x 200

queen size 225 x 245 x H52/110 - for mattress 160 x 200

king size 245 x 245 x H52/110 - for mattress 180 x 200





































































# 10,000 Square meters 3 showroom























































































































































































Wooden structure covered in leather with wood veneer band an