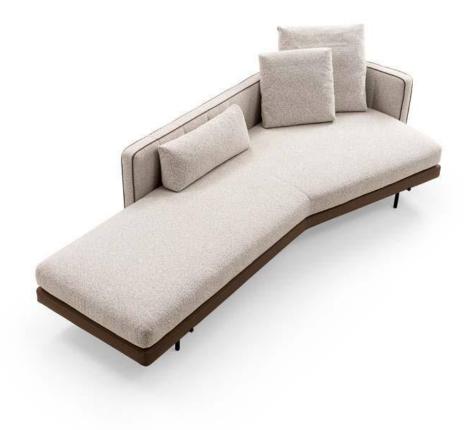

008613928251085

10,000 Square meters 3 showroom











































































































































# 10,000 Square meters 3 showroom











008613928251085

10,000 Square meters 3 showroom







# 10,000 Square meters 3 showroom





















162

















































































Upholstered with leather; Versace lettering on headboard; leather double piping.

royal king size 265 x 245 x H52/110 - for mattress 200 x 200

queen size 225 x 245 x H52/110 - for mattress 160 x 200

king size 245 x 245 x H52/110 - for mattress 180 x 200