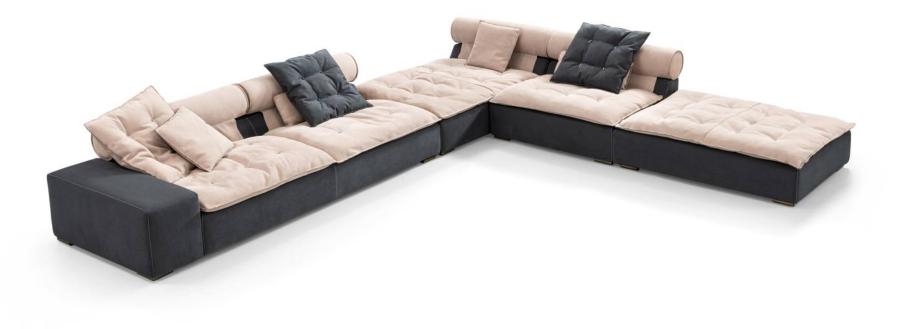

008613928251085

10,000 Square meters 3 showroom











































































































































# 10,000 Square meters 3 showroom











008613928251085

10,000 Square meters 3 showroom







# 10,000 Square meters 3 showroom





















162

















































































Upholstered with leather; Versace lettering on headboard; leather double piping.

royal king size 265 x 245 x H52/110 - for mattress 200 x 200

queen size 225 x 245 x H52/110 - for mattress 160 x 200

king size 245 x 245 x H52/110 - for mattress 180 x 200





































































# 10,000 Square meters 3 showroom