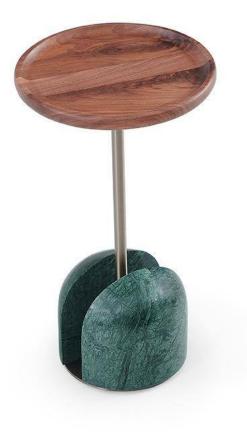

# 10,000 Square meters 3 showroom











008613928251085

10,000 Square meters 3 showroom







# 10,000 Square meters 3 showroom





















162

















































































Upholstered with leather; Versace lettering on headboard; leather double piping.

royal king size 265 x 245 x H52/110 - for mattress 200 x 200

queen size 225 x 245 x H52/110 - for mattress 160 x 200

king size 245 x 245 x H52/110 - for mattress 180 x 200





































































# 10,000 Square meters 3 showroom























































































































































































Wooden structure covered in leather with wood veneer band and light gold metal details; top in wood veneer and leather, n.3 drawers; moonstone medusa on drawer; and wooden medusa inlay on top

270 x 64/108 x H77