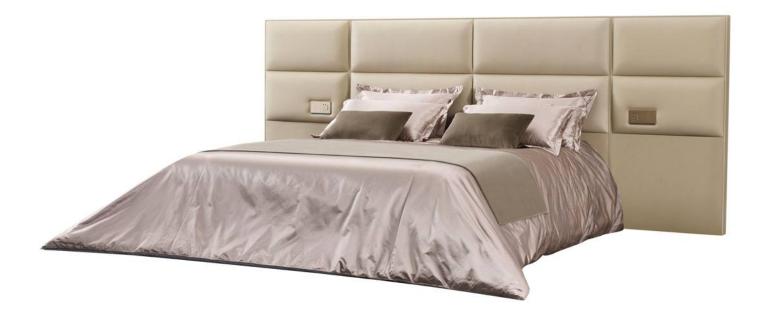

# 10,000 Square meters 3 showroom

162

Upholstered with leather; Versace lettering on headboard; leather double piping.

royal king size 265 x 245 x H52/110 - for mattress 200 x 200

queen size 225 x 245 x H52/110 - for mattress 160 x 200

king size 245 x 245 x H52/110 - for mattress 180 x 200