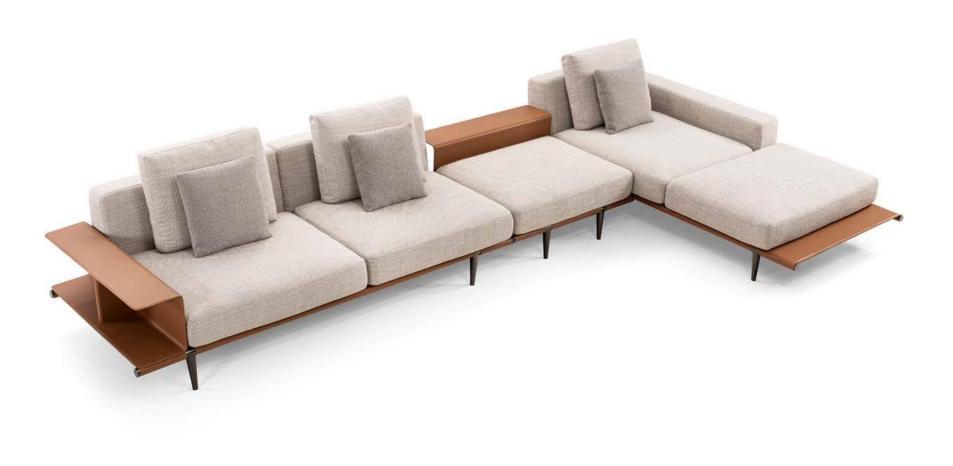

# 10,000 Square meters 3 showroom

Wooden structure covered in leather with wood veneer band and light gold metal details; top in wood veneer and leather, n.3 drawers; moonstone medusa on drawer; and wooden medusa inlay on top

270 x 64/108 x H77