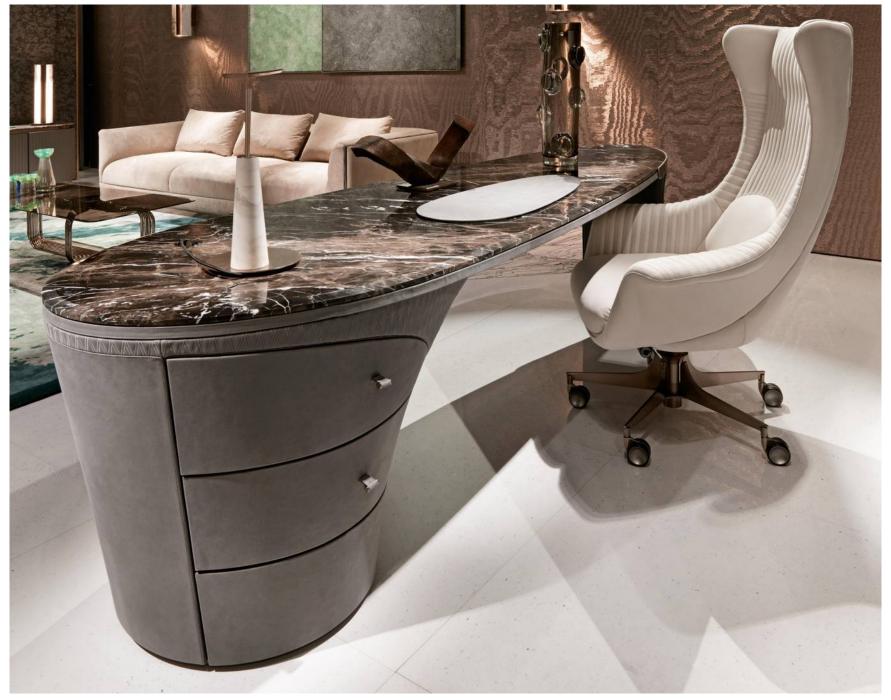

# 10,000 Square meters 3 showroom

Wooden structure covered in leather with wood veneer band and light gold metal details; top in wood veneer and leather, n.3 drawers; moonstone medusa on drawer; and wooden medusa inlay on top

270 x 64/108 x H77