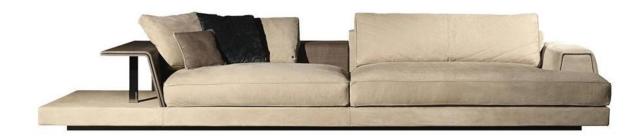

008613928251085

10,000 Square meters 3 showroom











































































































































# 10,000 Square meters 3 showroom











008613928251085

10,000 Square meters 3 showroom







# 10,000 Square meters 3 showroom





















162

















































































Upholstered with leather; Versace lettering on headboard; leather double piping.

royal king size 265 x 245 x H52/110 - for mattress 200 x 200

queen size 225 x 245 x H52/110 - for mattress 160 x 200

king size 245 x 245 x H52/110 - for mattress 180 x 200





































































# 10,000 Square meters 3 showroom























































































































































































Wooden structure covered in leather with wood veneer b