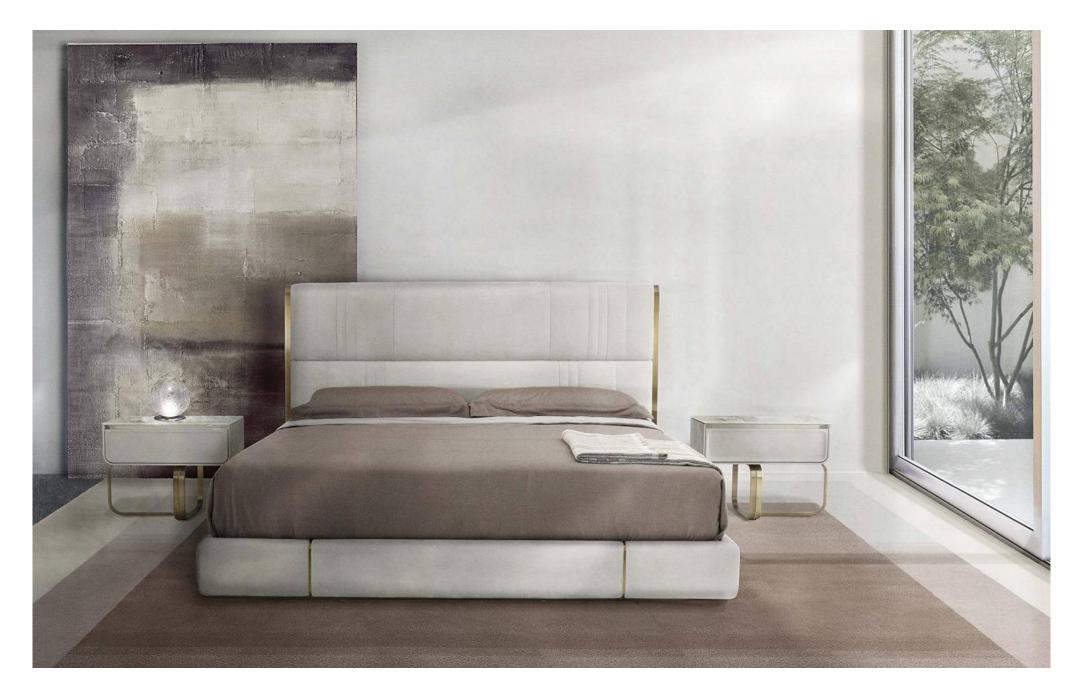

008613928251085

10,000 Square meters 3 showroom











































































































































# 10,000 Square meters 3 showroom











008613928251085

10,000 Square meters 3 showroom







# 10,000 Square meters 3 showroom





















162

















































































Upholstered with leather; Versace lettering on headboard; leather double piping.

royal king size 265 x 245 x H52/110 - for mattress 200 x 200

queen size 225 x 245 x H52/110 - for mattress 160 x 200

king size 245 x 245 x H52/110 - for mattress 180 x 200





































































# 10,000 Square meters 3 showroom























































































































































































Wooden structure covered in leather with wood veneer band and light gold metal details; top in wood veneer and leather, n.3 drawers; moonstone medusa on drawer; and wooden medusa inlay on top

270 x 64/108 x H77