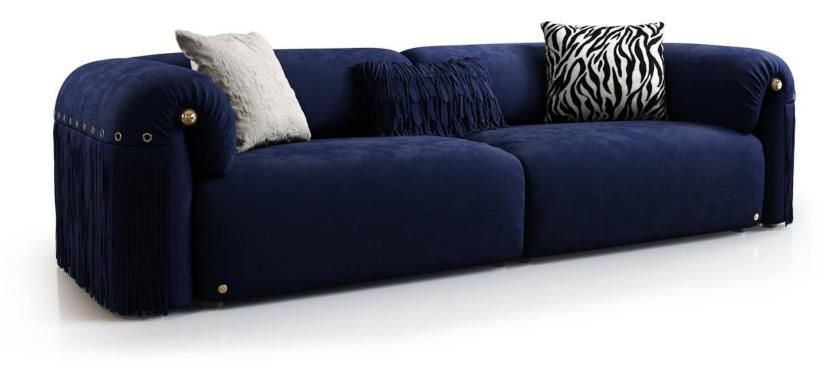

008613928251085

10,000 Square meters 3 showroom











































































































































# 10,000 Square meters 3 showroom











008613928251085

10,000 Square meters 3 showroom







# 10,000 Square meters 3 showroom





















162

















































































Upholstered with leather; Versace lettering on headboard; leather double piping.

royal king size 265 x 245 x H52/110 - for mattress 200 x 200

queen size 225 x 245 x H52/110 - for mattress 160 x 200

king size 245 x 245 x H52/110 - for mattress 180 x 200