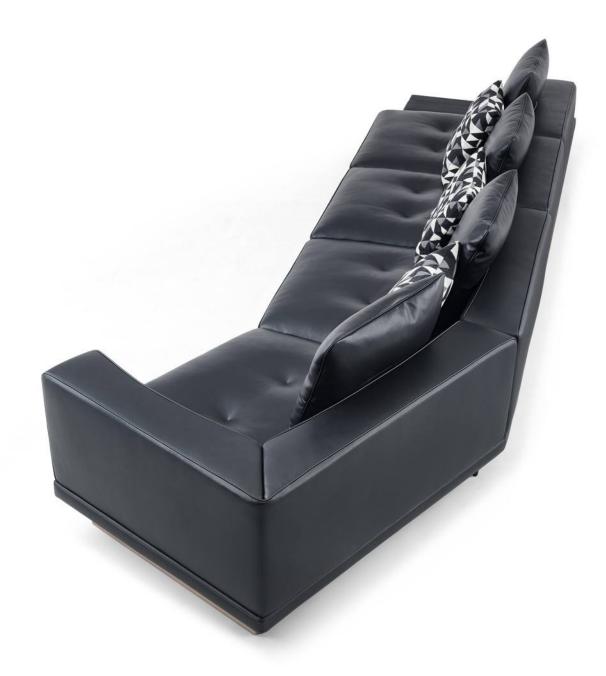

008613928251085

10,000 Square meters 3 showroom











































































































































# 10,000 Square meters 3 showroom











008613928251085

10,000 Square meters 3 showroom







# 10,000 Square meters 3 showroom





















162

















































































Upholstered with leather; Versace lettering on headboard; leather double piping.

royal king size 265 x 245 x H52/110 - for mattress 200 x 200

queen size 225 x 245 x H52/110 - for mattress 160 x 200

king size 245 x 245 x H52/110 - for mattress 180 x 200





































































# 10,000 Square meters 3 showroom