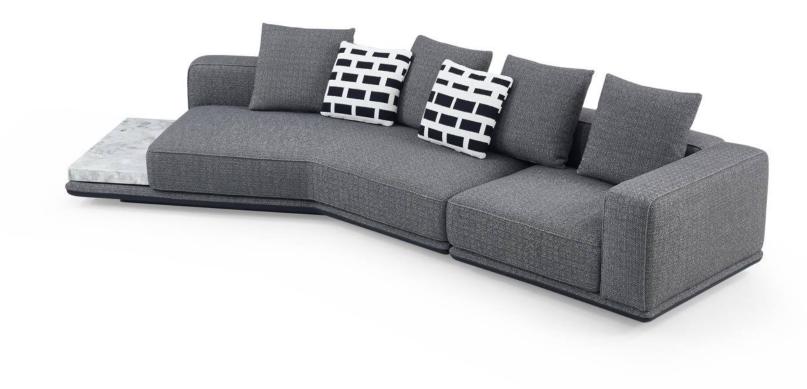

008613928251085

10,000 Square meters 3 showroom











































































































































# 10,000 Square meters 3 showroom











008613928251085

10,000 Square meters 3 showroom







# 10,000 Square meters 3 showroom





















162

















































































Upholstered with leather; Versace lettering on headboard; leather double piping.

royal king size 265 x 245 x H52/110 - for mattress 200 x 200

queen size 225 x 245 x H52/110 - for mattress 160 x 200

king size 245 x 245 x H52/110 - for mattress 180 x 200





































































# 10,000 Square meters 3 showroom