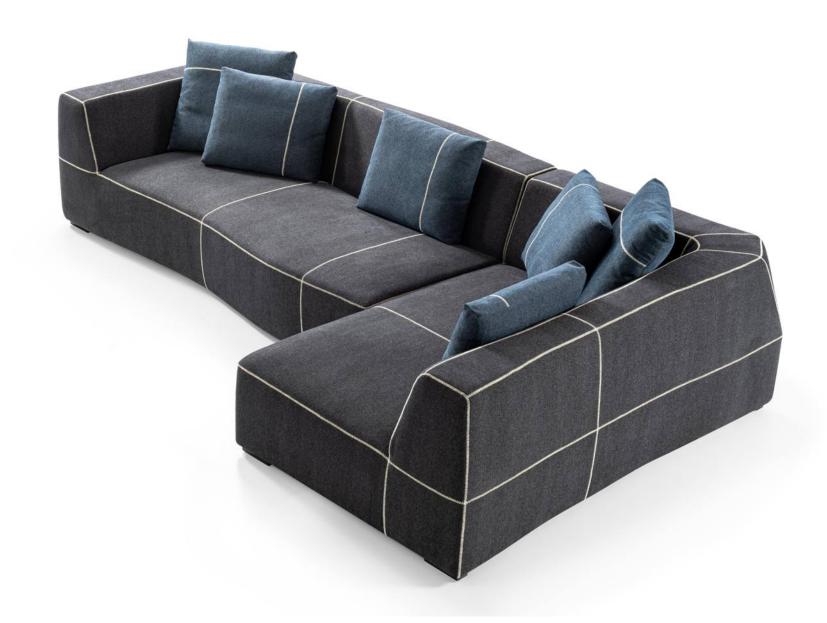

008613928251085

10,000 Square meters 3 showroom











































































































































# 10,000 Square meters 3 showroom











008613928251085

10,000 Square meters 3 showroom







# 10,000 Square meters 3 showroom





















162

















































































Upholstered with leather; Versace lettering on headboard; leather double piping.

royal king size 265 x 245 x H52/110 - for mattress 200 x 200

queen size 225 x 245 x H52/110 - for mattress 160 x 200

king size 245 x 245 x H52/110 - for mattress 1