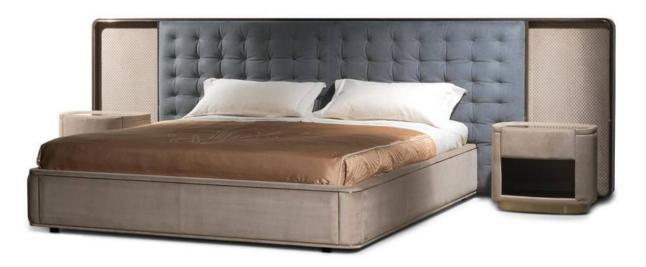

008613928251085

10,000 Square meters 3 showroom











































































































































# 10,000 Square meters 3 showroom











008613928251085

10,000 Square meters 3 showroom







# 10,000 Square meters 3 showroom





















162

















































































Upholstered with leather; Versace lettering on headboard; leather double piping.

royal king size 265 x 245 x H52/110 - for mattress 200 x 200

queen size 225 x 245 x H52/110 - for mattress 160 x 200

king size 245 x 245 x H52/110 - for mattress 180 x 200





































































# 10,000 Square meters 3 showroom























































































































































































Wooden structure covered in leather with wood veneer band and light gold metal details; top in wood veneer and leather, n.3 drawers; moonstone medusa on drawer; and wooden medusa inlay on top

270 x 64/108 x H77