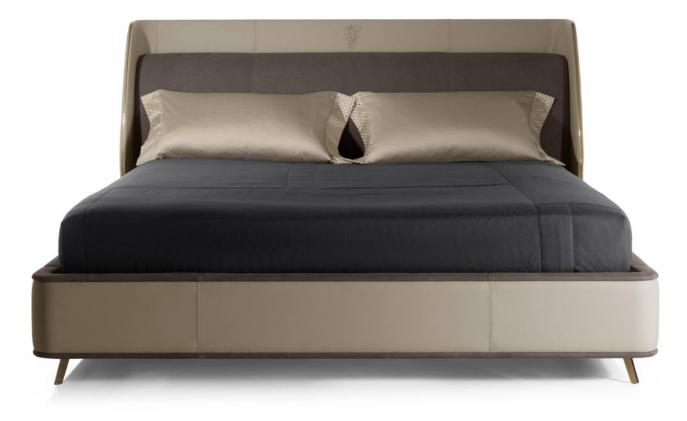

# 10,000 Square meters 3 showroom

162

Upholstered with leather; Versace lettering on headboard; leather double piping.

royal king size 265 x 245 x H52/110 - for mattress 200 x 200

queen size 225 x 245 x H52/110 - for mattress 160 x 200

king size 245 x 245 x H52/110 - for mattress 180 x 200