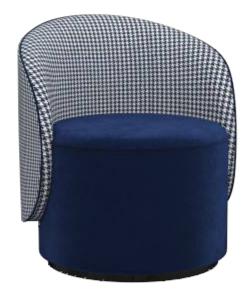

85

10,000 Square meters 3 showroom











































































































































# 10,000 Square meters 3 showroom











008613928251085

10,000 Square meters 3 showroom







# 10,000 Square meters 3 showroom





















162

















































































Upholstered with leather; Versace lettering on headboard; leather double piping.

royal king size 265 x 245 x H52/110 - for mattress 200 x 200

queen size 225 x 245 x H52/110 - for mattress 160 x 200

king size 245 x 245 x H52/110 - for mattress 180 x 200





































































# 10,000 Square meters 3 showroom























































































































































































Wooden structure covered in leather with wood veneer band and light gold metal details; top in wood veneer and leather, n.3 drawers; moonstone medusa on drawer; and wooden medusa inlay on top

270 x 64/108 x H77