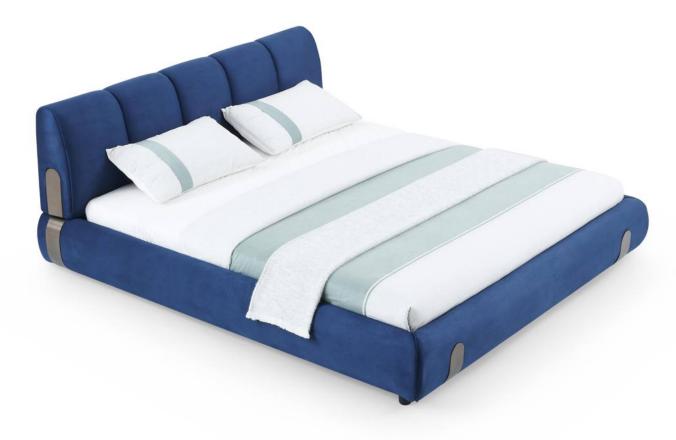

008613928251085

10,000 Square meters 3 showroom











































































































































# 10,000 Square meters 3 showroom











008613928251085

10,000 Square meters 3 showroom







# 10,000 Square meters 3 showroom





















162

















































































Upholstered with leather; Versace lettering on headboard; leather double piping.

royal king size 265 x 245 x H52/110 - for mattress 200 x 200

queen size 225 x 245 x H52/110 - for mattress 160 x 200

king size 245 x 245 x H52/110 - for mattress 180 x 200





































































# 10,000 Square meters 3 showroom























































































































































































Wooden structure covered in leather with wood veneer band and light gold metal details; top in wood veneer and leather, n.3 drawers; moonstone medusa on drawer; and wooden medusa inlay on top

270 x 64/108 x H77