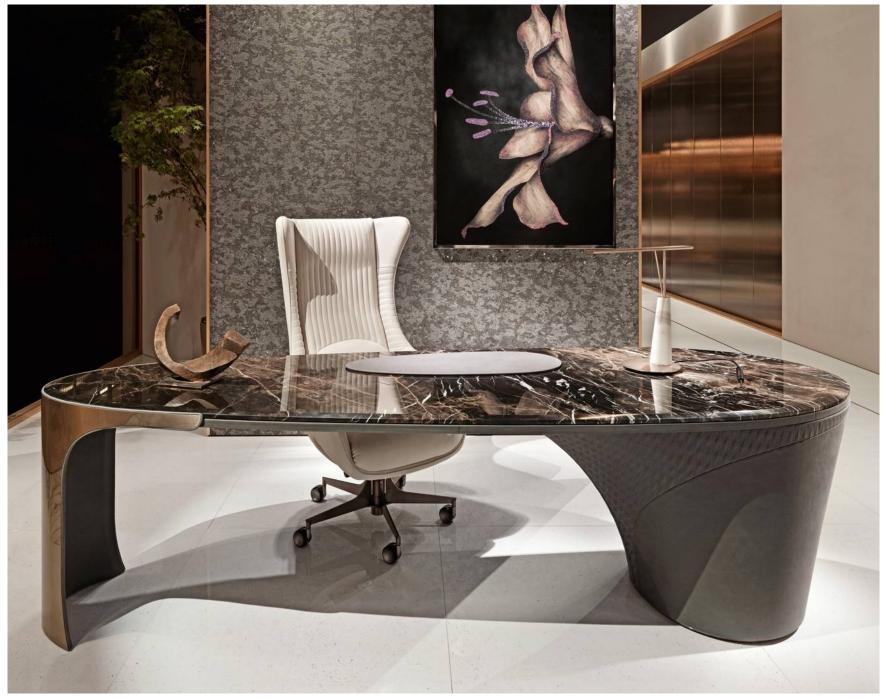

# 10,000 Square meters 3 showroom

Wooden structure covered in leather with wood veneer band and light gold metal details; top in wood veneer and leather, n.3 drawers; moonstone medusa on drawer; and wooden medusa inlay on top

270 x 64/108 x H77