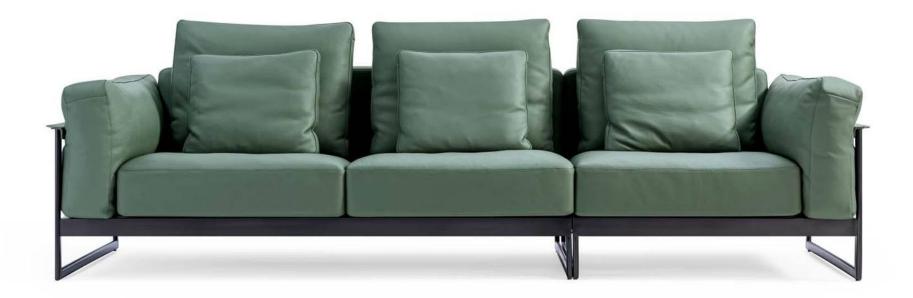

008613928251085

10,000 Square meters 3 showroom











































































































































# 10,000 Square meters 3 showroom











008613928251085

10,000 Square meters 3 showroom







# 10,000 Square meters 3 showroom





















162

















































































Upholstered with leather; Versace lettering on headboard; leather double piping.

royal king size 265 x 245 x H52/110 - for mattress 200 x 200

queen size 225 x 245 x H52/110 - for mattress 160 x 200

king size 245 x 245 x H52/110 - for mattress 180 x 200





































































# 10,000 Square meters 3 showroom























































































































































































Wooden stru