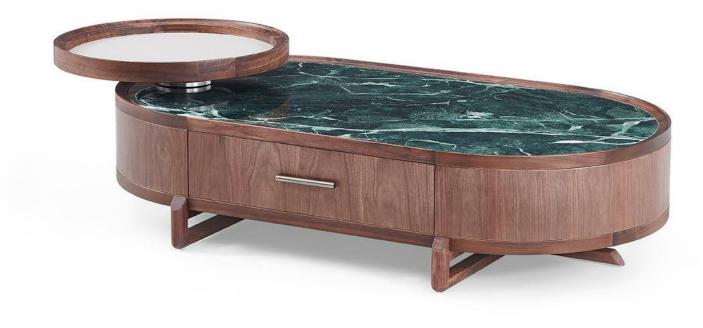

# 10,000 Square meters 3 showroom

Wooden structure covered in leather with wood veneer band and light gold metal details; top in wood veneer and leather, n.3 drawers; moonstone medusa on drawer; and wooden medusa inlay on top

270 x 64/108 x H77