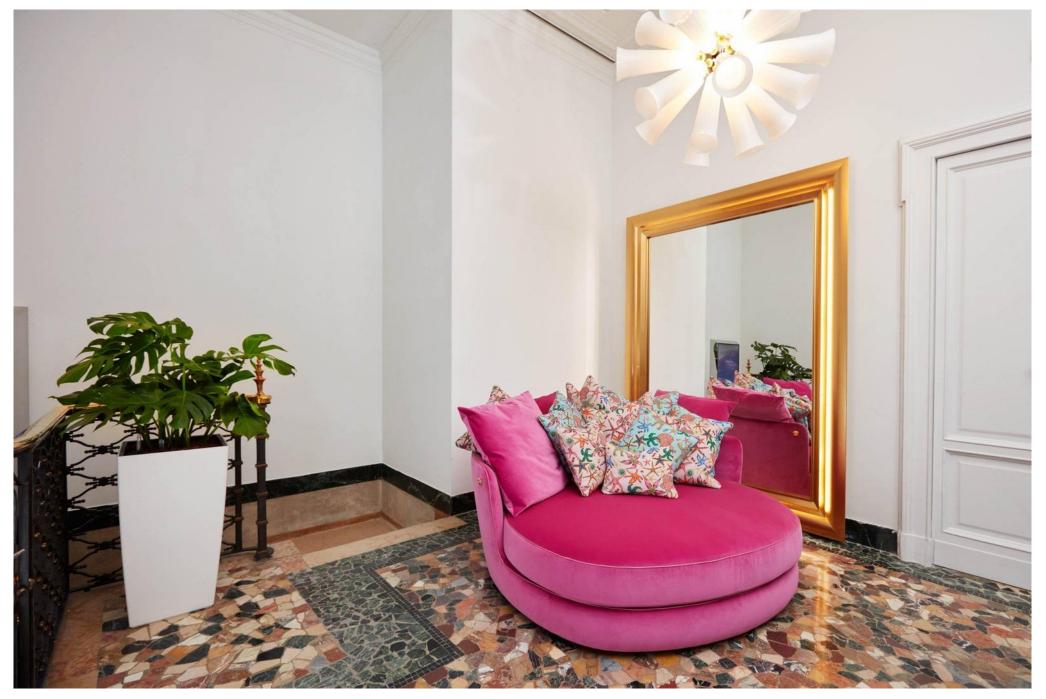

# 10,000 Square meters 3 showroom

162

Upholstered with leather; Versace lettering on headboard; leather double piping.

royal king size 265 x 245 x H52/110 - for mattress 200 x 200

queen size 225 x 245 x H52/110 - for mattress 160 x 200

king size 245 x 245 x H52/110 - for mattress 180 x 200