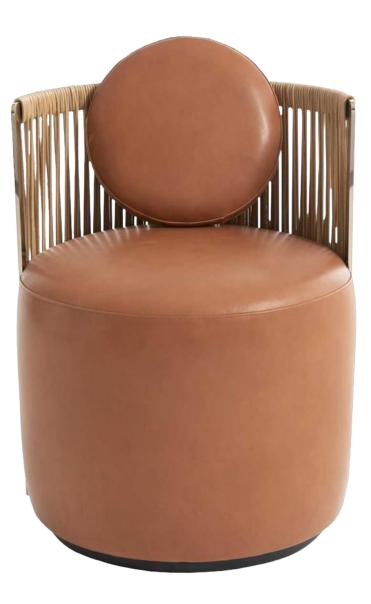

251085

10,000 Square meters 3 showroom











































































































































# 10,000 Square meters 3 showroom











008613928251085

10,000 Square meters 3 showroom







# 10,000 Square meters 3 showroom





















162

















































































Upholstered with leather; Versace lettering on headboard; leather double piping.

royal king size 265 x 245 x H52/110 - for mattress 200 x 200

queen size 225 x 245 x H52/110 - for mattress 160 x 200

king size 245 x 245 x H52/110 - for mattress 180 x 200





































































# 10,000 Square meters 3 showroom























































































































































































Wooden structure covered in leather with wood veneer band and light gold metal details; top in wood veneer and leather, n.3 drawers; moonstone medusa on drawer; and wooden medusa inlay on top

270 x 64/108 x H77