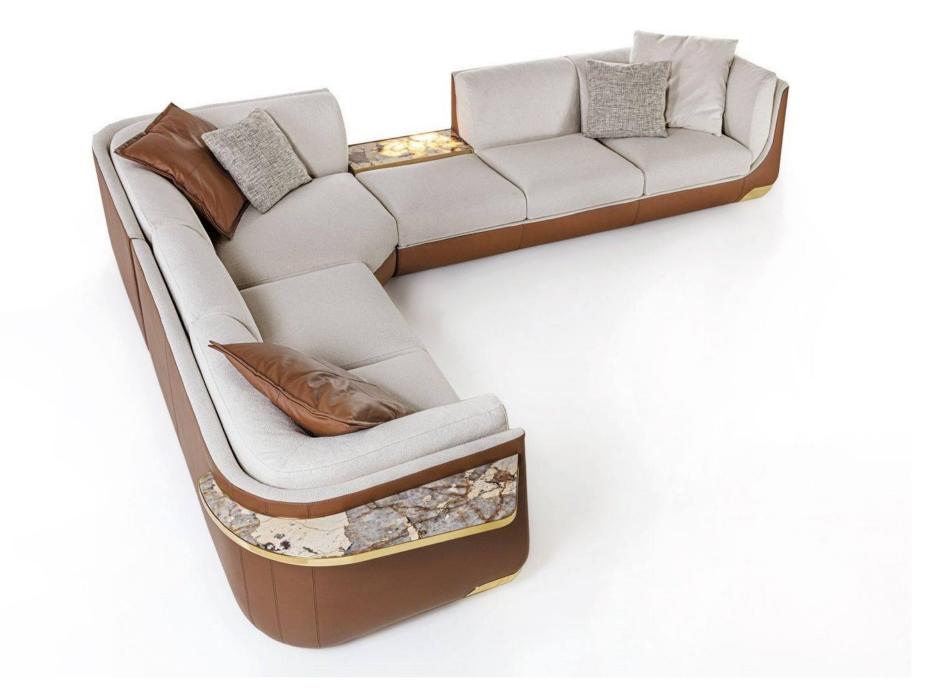

008613928251085

10,000 Square meters 3 showroom











































































































































# 10,000 Square meters 3 showroom











008613928251085

10,000 Square meters 3 showroom







# 10,000 Square meters 3 showroom





















162

















































































Upholstered with leather; Versace lettering on headboard; leather double piping.

royal king size 265 x 245 x H52/110 - for mattress 200 x 200

queen size 225 x 245 x H52/110 - for mattress 160 x 200

king size 245 x 245 x H52/110 - for mattress 180 x 200





































































# 10,000 Square meters 3 showroom























































































































































































Wooden struct