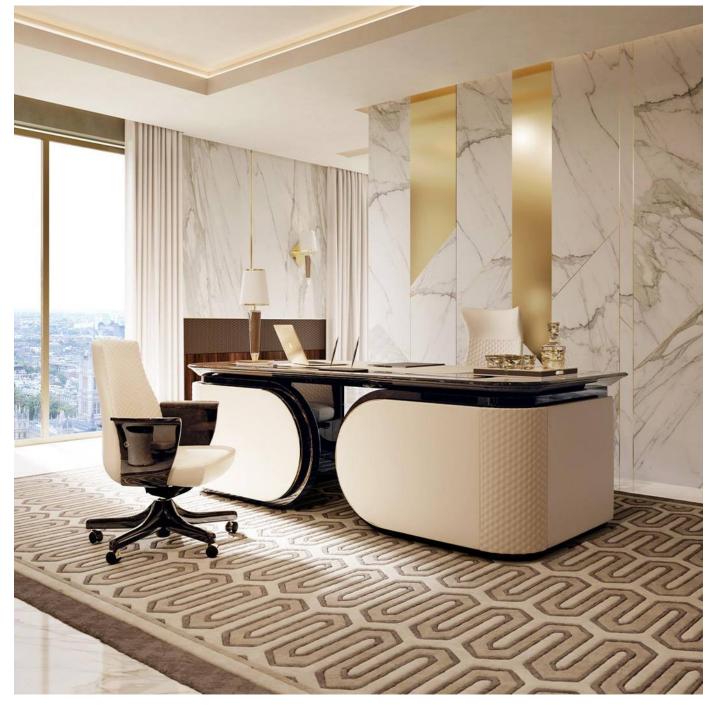

# 10,000 Square meters 3 showroom

Wooden structure covered in leather with wood veneer band and light gold metal details; top in wood veneer and leather, n.3 drawers; moonstone medusa on drawer; and wooden medusa inlay on top

270 x 64/108 x H77