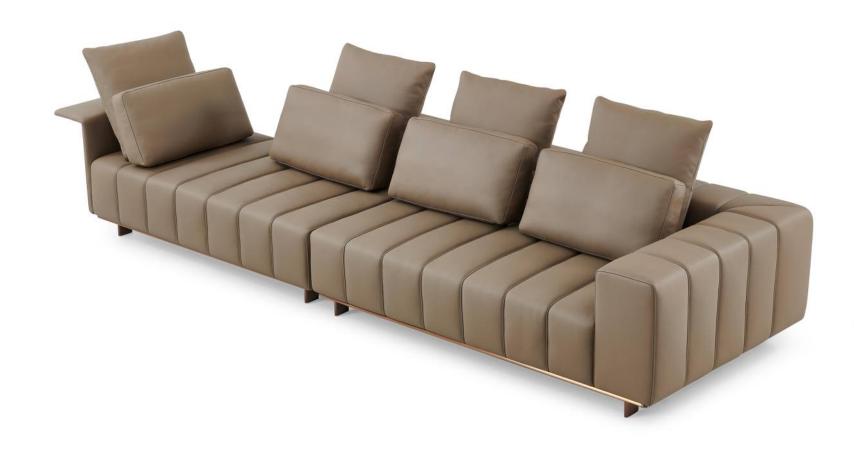

008613928251085

10,000 Square meters 3 showroom











































































































































# 10,000 Square meters 3 showroom











008613928251085

10,000 Square meters 3 showroom







# 10,000 Square meters 3 showroom





















162

















































































Upholstered with leather; Versace lettering on headboard; leather double piping.

royal king size 265 x 245 x H52/110 - for mattress 200 x 200

queen size 225 x 245 x H52/110 - for mattress 160 x 200

king size 245 x 245 x H52/110 - for mattress 180 x 200





































































# 10,000 Square meters 3 showroom