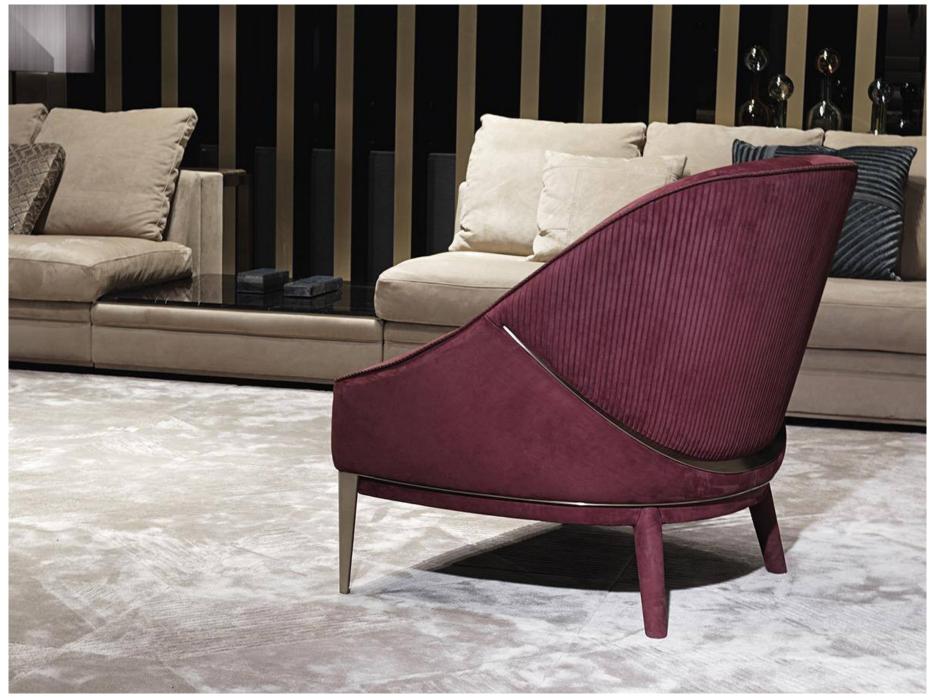

008613928251085

10,000 Square meters 3 showroom

# 10,000 Square meters 3 showroom

008613928251085

10,000 Square meters 3 showroom

# 10,000 Square meters 3 showroom

162

Upholstered with leather; Versace lettering on headboard; leather double piping.

royal king size 265 x 245 x H52/110 - for mattress 200 x 200

queen size 225 x 245 x H52/110 - for mattress 160 x 200