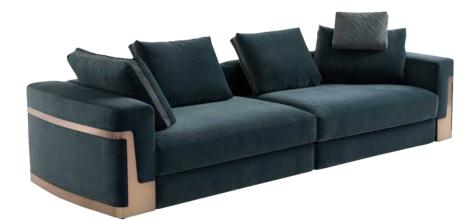

008613928251085

10,000 Square meters 3 showroom











































































































































# 10,000 Square meters 3 showroom











008613928251085

10,000 Square meters 3 showroom







# 10,000 Square meters 3 showroom





















162

















































































Upholstered with leather; Versace lettering on headboard; leather double piping.

royal king size 265 x 245 x H52/110 - for mattress 200 x 200

queen size 225 x 245 x H52/110 - for mattress 160 x 200

king size 245 x 245 x H52/110 - for mattress 180 x 200





































































# 10,000 Square meters 3 showroom