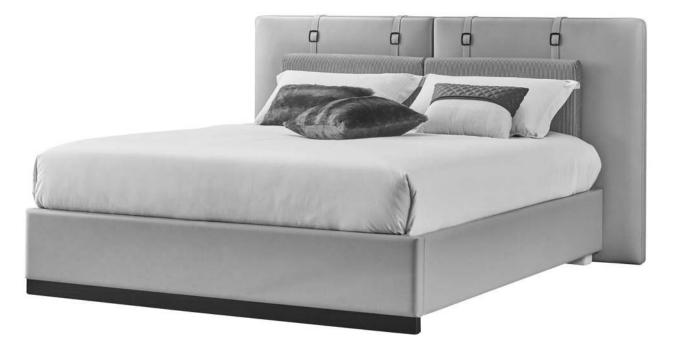

# 10,000 Square meters 3 showroom

162

Upholstered with leather; Versace lettering on headboard; leather double piping.

royal king size 265 x 245 x H52/110 - for mattress 200 x 200

queen size 225 x 245 x H52/110 - for mattress 160 x 200

king size 245 x 245 x H52/110 - for mattress 180 x 200