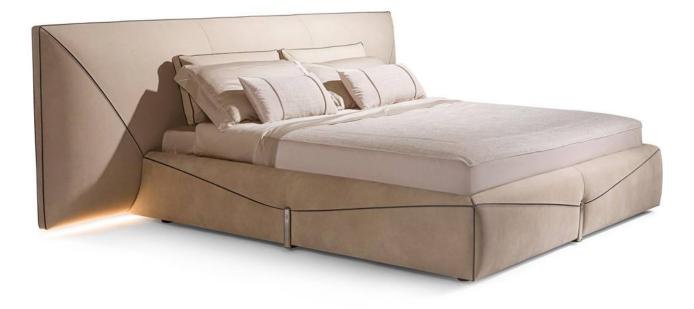

# 10,000 Square meters 3 showroom

162

Upholstered with leather; Versace lettering on headboard; leather double piping.

royal king size 265 x 245 x H52/110 - for mattress 200 x 200

queen size 225 x 245 x H52/110 - for mattress 160 x 200

king size 245 x 245 x H52/110 - for mattress 180 x 200