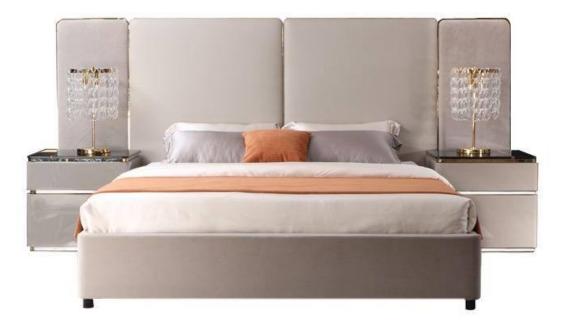

008613928251085

10,000 Square meters 3 showroom











































































































































# 10,000 Square meters 3 showroom











008613928251085

10,000 Square meters 3 showroom







# 10,000 Square meters 3 showroom





















162

















































































Upholstered with leather; Versace lettering on headboard; leather double piping.

royal king size 265 x 245 x H52/110 - for mattress 200 x 200

queen size 225 x 245 x H52/110 - for mattress 160 x 200

king size 245 x 245 x H52/110 - for mattress 180 x 200





































































# 10,000 Square meters 3 showroom























































































































































































Wooden structure covered in leather with wood veneer band and light gold metal details; top in wood veneer and leather, n.3 drawers; moonstone medusa on drawer; and wooden medusa inlay on top

270 x 64/108 x H77