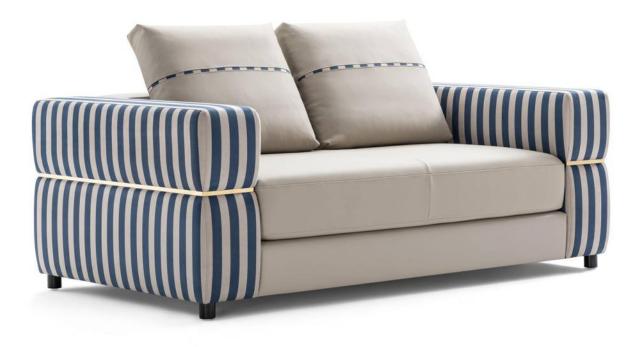

008613928251085

10,000 Square meters 3 showroom











































































































































# 10,000 Square meters 3 showroom











008613928251085

10,000 Square meters 3 showroom







# 10,000 Square meters 3 showroom





















162

















































































Upholstered with leather; Versace lettering on headboard; leather double piping.

royal king size 265 x 245 x H52/110 - for mattress 200 x 200

queen size 225 x 245 x H52/110 - for mattress 160 x 200

king size 245 x 245 x H52/110 - for mattress 180 x 200