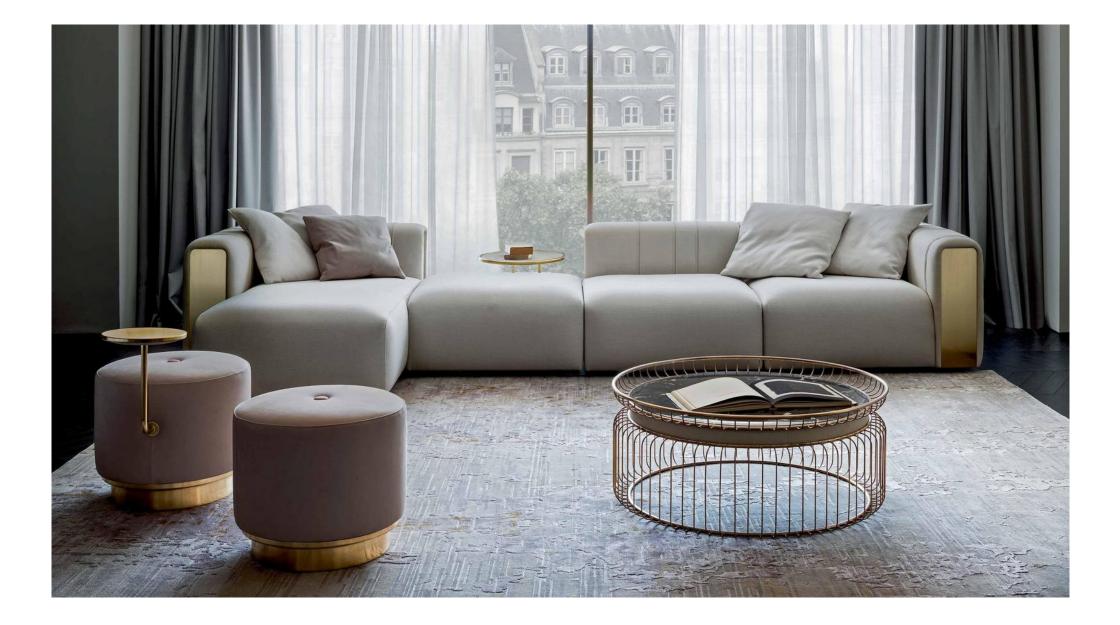

008613928251085

10,000 Square meters 3 showroom











































































































































# 10,000 Square meters 3 showroom











008613928251085

10,000 Square meters 3 showroom







# 10,000 Square meters 3 showroom





















162

















































































Upholstered with leather; Versace lettering on headboard; leather double piping.

royal king size 265 x 245 x H52/110 - for mattress 200 x 200

queen size 225 x 245 x H52/110 - for mattress 160 x 200

king size 245 x 245 x H52/110 - for mattress 180 x