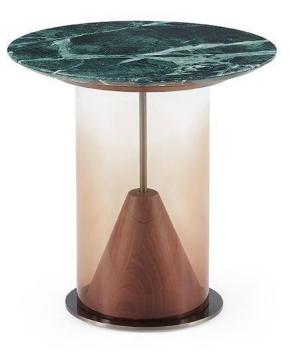

# 10,000 Square meters 3 showroom











008613928251085

10,000 Square meters 3 showroom







# 10,000 Square meters 3 showroom





















162

















































































Upholstered with leather; Versace lettering on headboard; leather double piping.

royal king size 265 x 245 x H52/110 - for mattress 200 x 200

queen size 225 x 245 x H52/110 - for mattress 160 x 200

king size 245 x 245 x H52/110 - for mattress 180 x 200





































































# 10,000 Square meters 3 showroom























































































































































































Wooden structure covered in leather with wood veneer band and light gold metal details; top in wood veneer and leather, n.3 drawers; moonstone medusa on drawer; and wooden medusa inlay on top

270 x 64/108 x H77