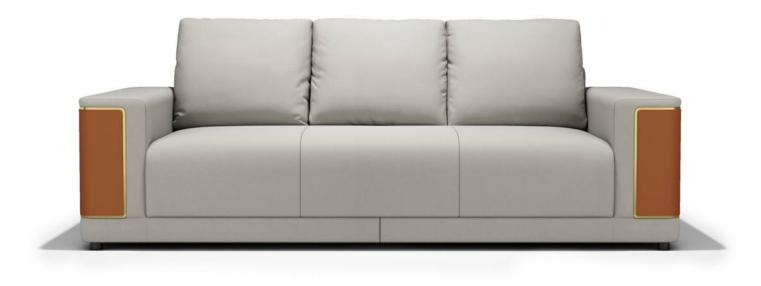

# 10,000 Square meters 3 showroom

Wooden structure covered in leather with wood veneer band and light gold metal details; top in wood veneer and leather, n.3 drawers; moonstone medusa on drawer; and wooden medusa inlay on top

270 x 64/108 x H77