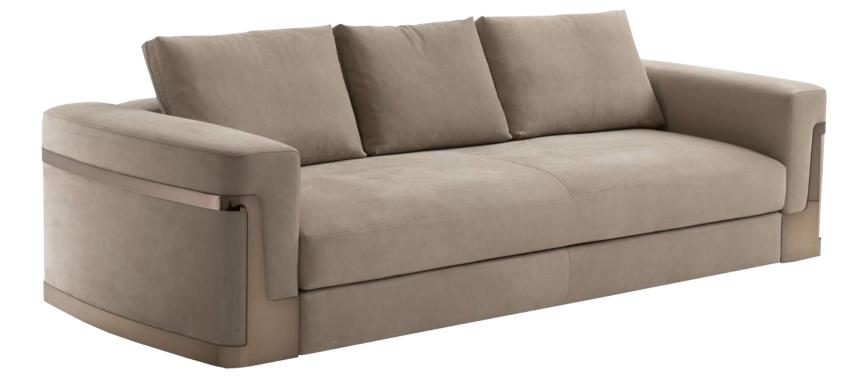

008613928251085

10,000 Square meters 3 showroom











































































































































# 10,000 Square meters 3 showroom











008613928251085

10,000 Square meters 3 showroom







# 10,000 Square meters 3 showroom





















162

















































































Upholstered with leather; Versace lettering on headboard; leather double piping.

royal king size 265 x 245 x H52/110 - for mattress 200 x 200

queen size 225 x 245 x H52/110 - for mattress 160 x 200

king size 245 x 245 x H52/110 - for mattress 180 x 200





































































# 10,000 Square meters 3 showroom