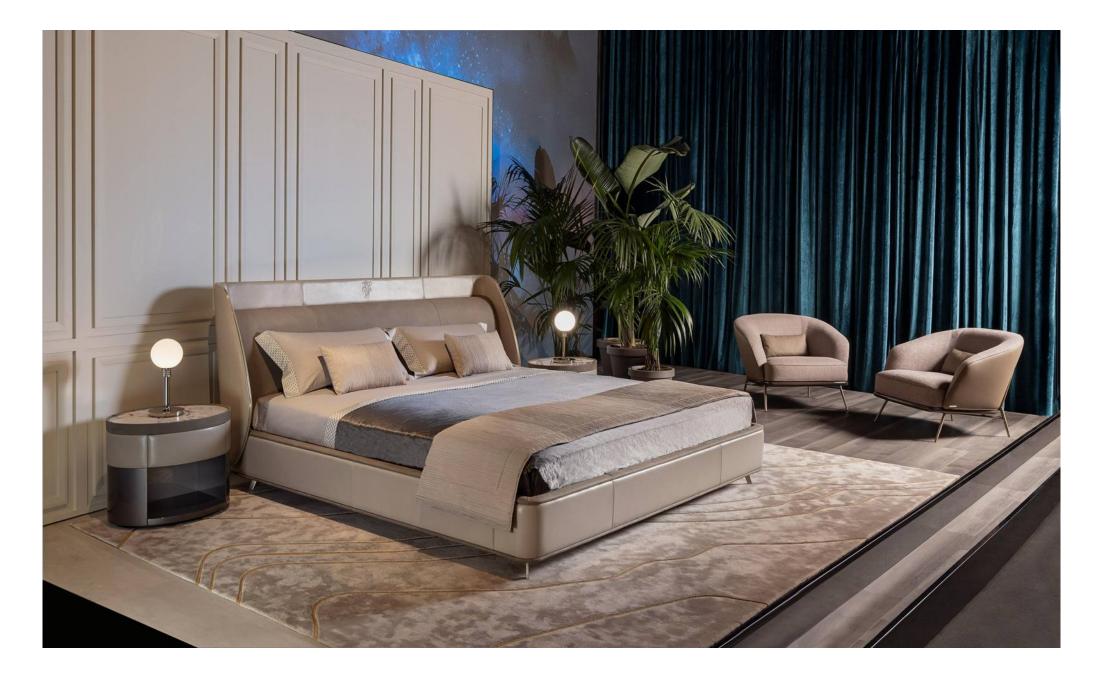

# 10,000 Square meters 3 showroom

162

Upholstered with leather; Versace lettering on headboard; leather double piping.

royal king size 265 x 245 x H52/110 - for mattress 200 x 200

queen size 225 x 245 x H52/110 - for mattress 160 x 200

king size 245 x 245 x H52/110 - for mattress 180 x 200