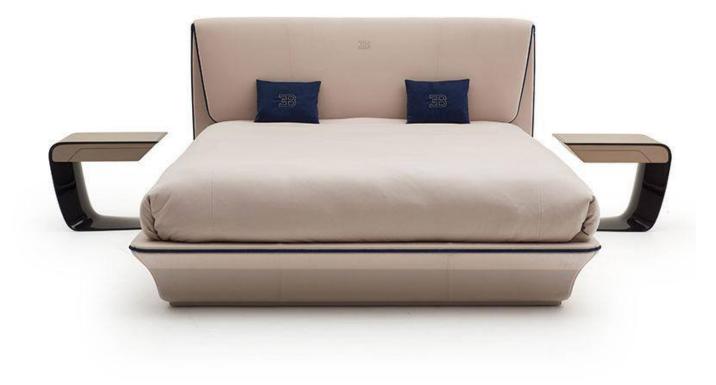

# 10,000 Square meters 3 showroom

162

Upholstered with leather; Versace lettering on headboard; leather double piping.

royal king size 265 x 245 x H52/110 - for mattress 200 x 200

queen size 225 x 245 x H52/110 - for mattress 160 x 200

king size 245 x 245 x H52/110 - for mattress 180 x 200