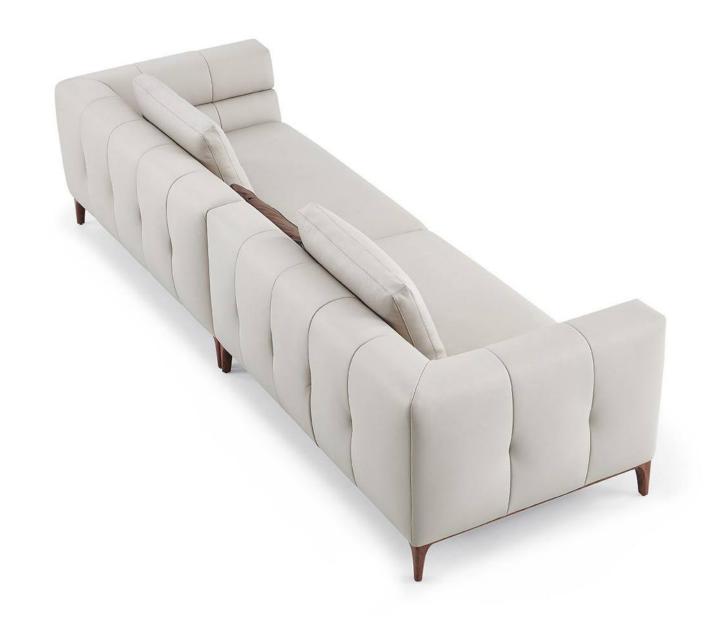

008613928251085

10,000 Square meters 3 showroom











































































































































# 10,000 Square meters 3 showroom











008613928251085

10,000 Square meters 3 showroom







# 10,000 Square meters 3 showroom





















162

















































































Upholstered with leather; Versace lettering on headboard; leather double piping.

royal king size 265 x 245 x H52/110 - for mattress 200 x 200

queen size 225 x 245 x H52/110 - for mattress 160 x 200

king size 245 x 245 x H52/110 - for mattress 180 x 200





































































# 10,000 Square meters 3 showroom























































































































































































Wooden structure covered in leather with wood veneer band and light gold metal details; top in wood veneer and leather, n.3 drawers; moonstone medusa on