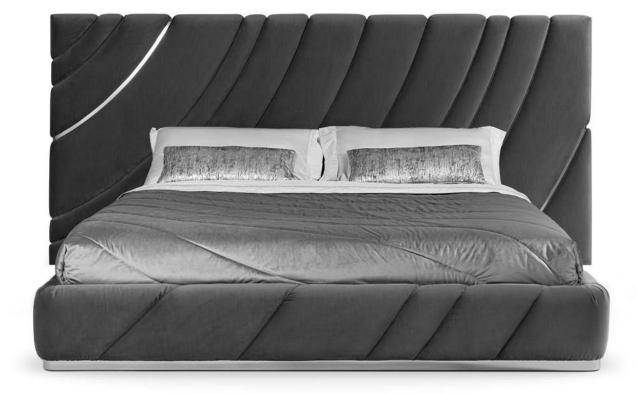

008613928251085

10,000 Square meters 3 showroom











































































































































# 10,000 Square meters 3 showroom











008613928251085

10,000 Square meters 3 showroom







# 10,000 Square meters 3 showroom





















162

















































































Upholstered with leather; Versace lettering on headboard; leather double piping.

royal king size 265 x 245 x H52/110 - for mattress 200 x 200

queen size 225 x 245 x H52/110 - for mattress 160 x 200

king size 245 x 245 x H52/110 - for mattress 180 x 200





































































# 10,000 Square meters 3 showroom























































































































































































Wooden structure covered in leather with wood veneer band and light gold metal details; top in wood veneer and leather, n.3 drawers; moonstone medusa on drawer; and wooden medusa inlay on top

270 x 64/10