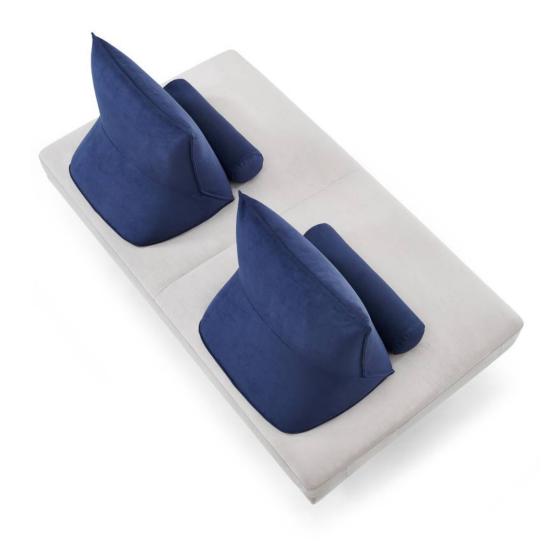

008613928251085

10,000 Square meters 3 showroom











































































































































# 10,000 Square meters 3 showroom











008613928251085

10,000 Square meters 3 showroom







# 10,000 Square meters 3 showroom





















162

















































































Upholstered with leather; Versace lettering on headboard; leather double piping.

royal king size 265 x 245 x H52/110 - for mattress 200 x 200

queen size 225 x 245 x H52/110 - for mattress 160 x 200

king size 245 x 245 x H52/110 - for mattress 180 x 200





































































# 10,000 Square meters 3 sho