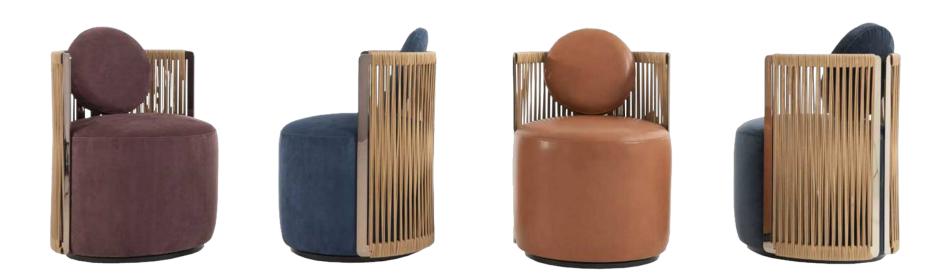

008613928251085

10,000 Square meters 3 showroom











































































































































# 10,000 Square meters 3 showroom











008613928251085

10,000 Square meters 3 showroom







# 10,000 Square meters 3 showroom





















162

















































































Upholstered with leather; Versace lettering on headboard; leather double piping.

royal king size 265 x 245 x H52/110 - for mattress 200 x 200

queen size 225 x 245 x H52/110 - for mattress 160 x 200

king size 245 x 245 x H52/110 - for mattress 180 x 200





































































# 10,000 Square meters 3 showroom























































































































































































Wooden structure covered in leather with wood veneer band and light gold metal details; top in wood veneer and leather, n.3 drawers; moonstone medusa on drawer; and wooden medusa inlay on top

270 x 64/108 x H77