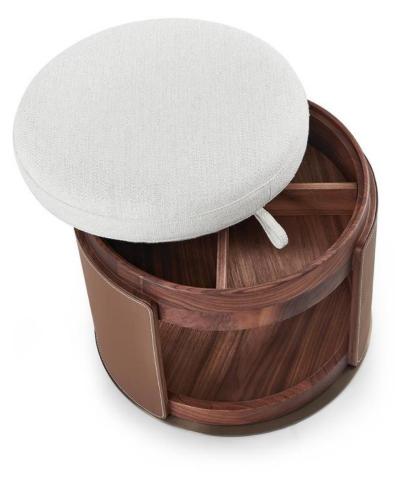

# 10,000 Square meters 3 showroom











008613928251085

10,000 Square meters 3 showroom







# 10,000 Square meters 3 showroom





















162

















































































Upholstered with leather; Versace lettering on headboard; leather double piping.

royal king size 265 x 245 x H52/110 - for mattress 200 x 200

queen size 225 x 245 x H52/110 - for mattress 160 x 200

king size 245 x 245 x H52/110 - for mattress 180 x 200





































































# 10,000 Square meters 3 showroom























































































































































































Wooden structure covered in leather with wood veneer band and light gold metal details; top in wood veneer and leather, n.3 drawers; moonstone medusa on drawer; and wooden medusa inlay on top

270 x 64/108 x H77