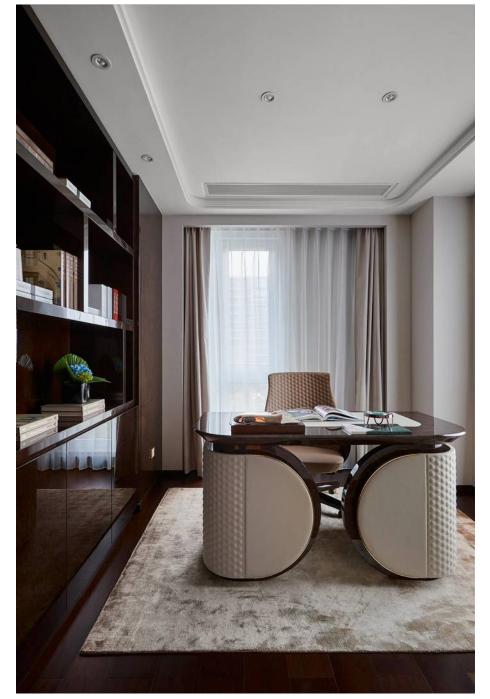

# 10,000 Square meters 3 showroom

Wooden structure covered in leather with wood veneer band and light gold metal details; top in wood veneer and leather, n.3 drawers; moonstone medusa on drawer; and wooden medusa inlay on top

270 x 64/108 x H77