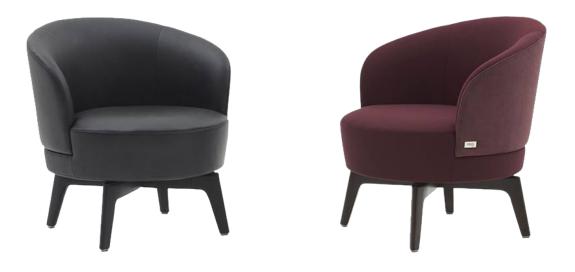

e meters 3 showroom











































































































































# 10,000 Square meters 3 showroom











008613928251085

10,000 Square meters 3 showroom







# 10,000 Square meters 3 showroom





















162

















































































Upholstered with leather; Versace lettering on headboard; leather double piping.

royal king size 265 x 245 x H52/110 - for mattress 200 x 200

queen size 225 x 245 x H52/110 - for mattress 160 x 200

king size 245 x 245 x H52/110 - for mattress 180 x 200





































































# 10,000 Square meters 3 showroom























































































































































































Wooden structure covered in leather with wood veneer band and light gold metal details; top in wood veneer and leather, n.3 drawers; moonstone medusa on drawer; and wooden medusa inlay on top

270 x 64/108 x H77