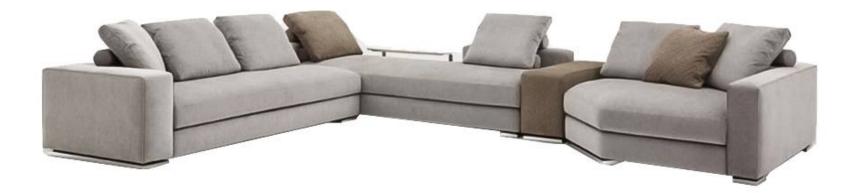

008613928251085

10,000 Square meters 3 showroom











































































































































# 10,000 Square meters 3 showroom











008613928251085

10,000 Square meters 3 showroom







# 10,000 Square meters 3 showroom





















162

















































































Upholstered with leather; Versace lettering on headboard; leather double piping.

royal king size 265 x 245 x H52/110 - for mattress 200 x 200

queen size 225 x 245 x H52/110 - for mattress 160 x 200

king size 245 x 245 x H52/110 - for mattress 180 x 200





































































# 10,000 Square meters 3 showroom