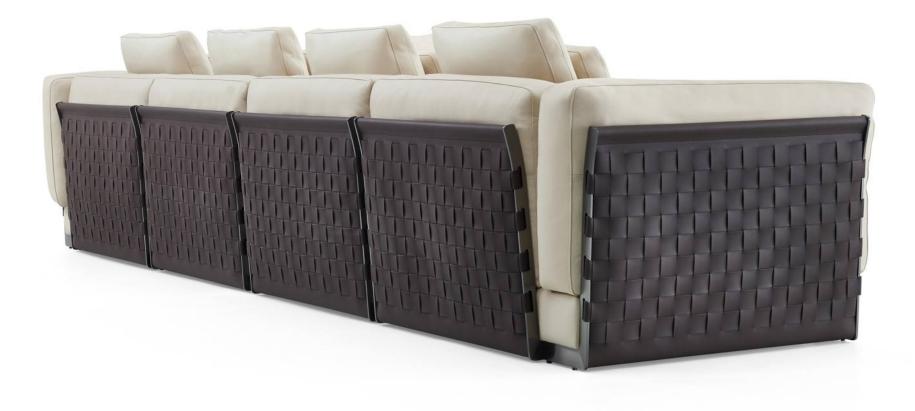

# 10,000 Square meters 3 showroom

162

Upholstered with leather; Versace lettering on headboard; leather double piping.

royal king size 265 x 245 x H52/110 - for mattress 200 x 200

queen size 225 x 245 x H52/110 - for mattress 160 x 200