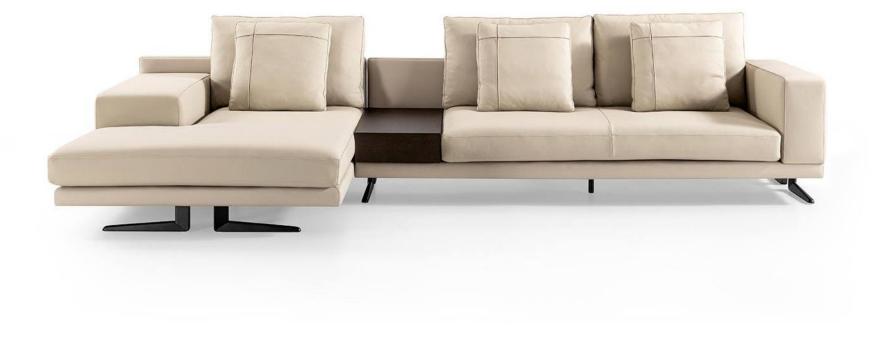

008613928251085

10,000 Square meters 3 showroom











































































































































# 10,000 Square meters 3 showroom











008613928251085

10,000 Square meters 3 showroom







# 10,000 Square meters 3 showroom





















162

















































































Upholstered with leather; Versace lettering on headboard; leather double piping.

royal king size 265 x 245 x H52/110 - for mattress 200 x 200

queen size 225 x 245 x H52/110 - for mattress 160 x 200

king size 245 x 245 x H52/110 - for mattress 180 x 200





































































# 10,000 Square me