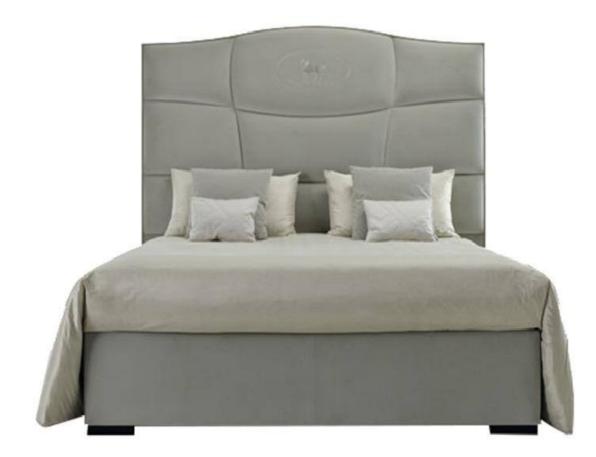

# 10,000 Square meters 3 showroom

162

Upholstered with leather; Versace lettering on headboard; leather double piping.

royal king size 265 x 245 x H52/110 - for mattress 200 x 200

queen size 225 x 245 x H52/110 - for mattress 160 x 200

king size 245 x 245 x H52/110 - for mattress 180 x 200