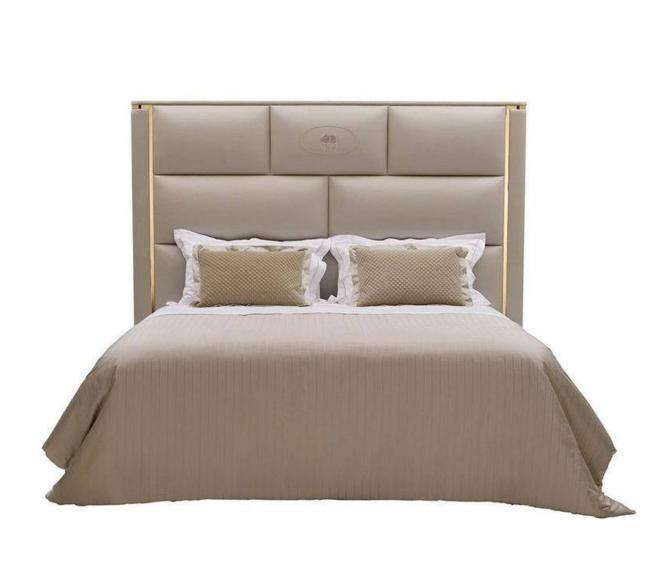

# 10,000 Square meters 3 showroom

162

Upholstered with leather; Versace lettering on headboard; leather double piping.

royal king size 265 x 245 x H52/110 - for mattress 200 x 200

queen size 225 x 245 x H52/110 - for mattress 160 x 200

king size 245 x 245 x H52/110 - for mattress 180 x 200