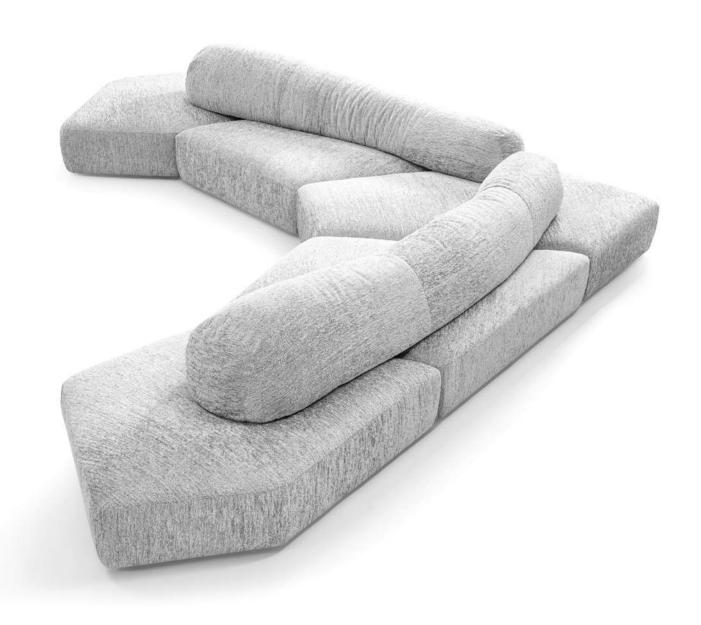

# 10,000 Square meters 3 showroom

162

Upholstered with leather; Versace lettering on headboard; leather double piping.

royal king size 265 x 245 x H52/110 - for mattress 200 x 200

queen size 225 x 245 x H52/110 - for mattress 160 x 200