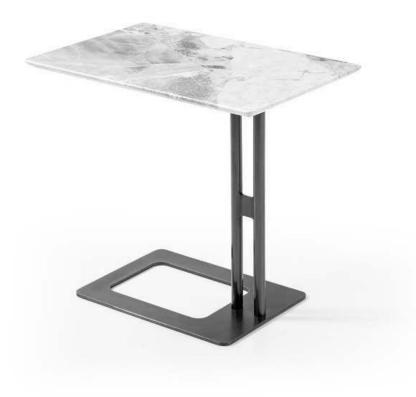

# 10,000 Square meters 3 showroom











008613928251085

10,000 Square meters 3 showroom







# 10,000 Square meters 3 showroom





















162

















































































Upholstered with leather; Versace lettering on headboard; leather double piping.

royal king size 265 x 245 x H52/110 - for mattress 200 x 200

queen size 225 x 245 x H52/110 - for mattress 160 x 200

king size 245 x 245 x H52/110 - for mattress 180 x 200





































































# 10,000 Square meters 3 showroom























































































































































































Wooden structure covered in leather with wood veneer band and light gold metal details; top in wood veneer and leather, n.3 drawers; moonstone medusa on drawer; and wooden medusa inlay on top

270 x 64/108 x H77