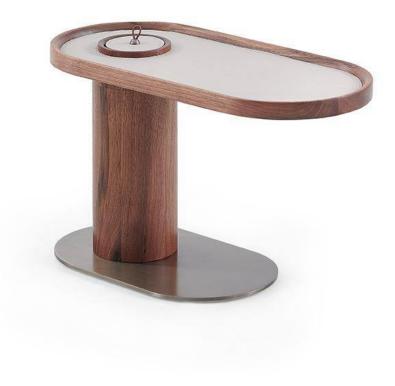

# 10,000 Square meters 3 showroom

Wooden structure covered in leather with wood veneer band and light gold metal details; top in wood veneer and leather, n.3 drawers; moonstone medusa on drawer; and wooden medusa inlay on top

270 x 64/108 x H77