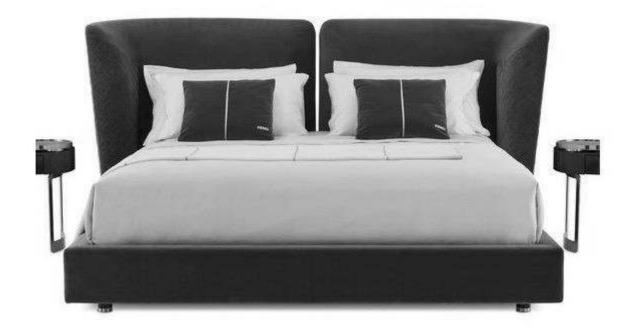

008613928251085

10,000 Square meters 3 showroom











































































































































# 10,000 Square meters 3 showroom











008613928251085

10,000 Square meters 3 showroom







# 10,000 Square meters 3 showroom





















162

















































































Upholstered with leather; Versace lettering on headboard; leather double piping.

royal king size 265 x 245 x H52/110 - for mattress 200 x 200

queen size 225 x 245 x H52/110 - for mattress 160 x 200

king size 245 x 245 x H52/110 - for mattress 180 x 200





































































# 10,000 Square meters 3 showroom























































































































































































Wooden structure covered in leather with wood veneer band and light gold metal details; top in wood veneer and leather, n.3 drawers; moonstone medusa on drawer; and wooden medusa inlay on top

270 x 64/