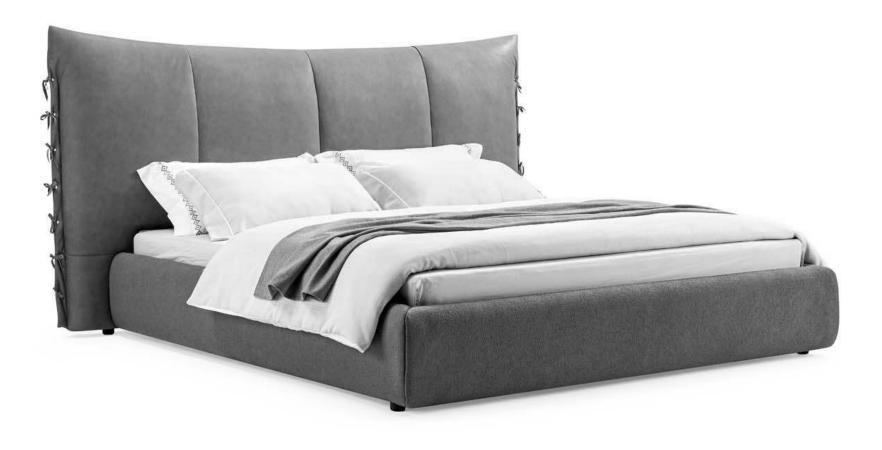

# 10,000 Square meters 3 showroom

162

Upholstered with leather; Versace lettering on headboard; leather double piping.

royal king size 265 x 245 x H52/110 - for mattress 200 x 200

queen size 225 x 245 x H52/110 - for mattress 160 x 200

king size 245 x 245 x H52/110 - for mattress 180 x 200