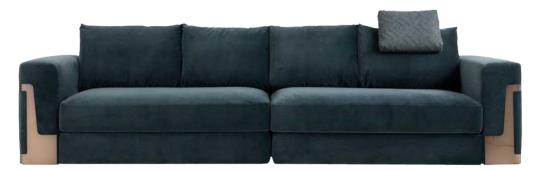

# 10,000 Square meters 3 showroom

162

Upholstered with leather; Versace lettering on headboard; leather double piping.

royal king size 265 x 245 x H52/110 - for mattress 200 x 200

queen size 225 x 245 x H52/110 - for mattress 160 x 200