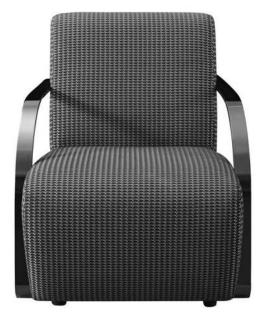

quare meters 3 showroom











































































































































# 10,000 Square meters 3 showroom











008613928251085

10,000 Square meters 3 showroom







# 10,000 Square meters 3 showroom





















162

















































































Upholstered with leather; Versace lettering on headboard; leather double piping.

royal king size 265 x 245 x H52/110 - for mattress 200 x 200

queen size 225 x 245 x H52/110 - for mattress 160 x 200

king size 245 x 245 x H52/110 - for mattress 180 x 200





































































# 10,000 Square meters 3 showroom























































































































































































Wooden structure covered in leather with wood veneer band and light gold metal details; top in wood veneer and leather, n.3 drawers; moonstone medusa on drawer; and wooden medusa inlay on top

270 x 64/108 x H77