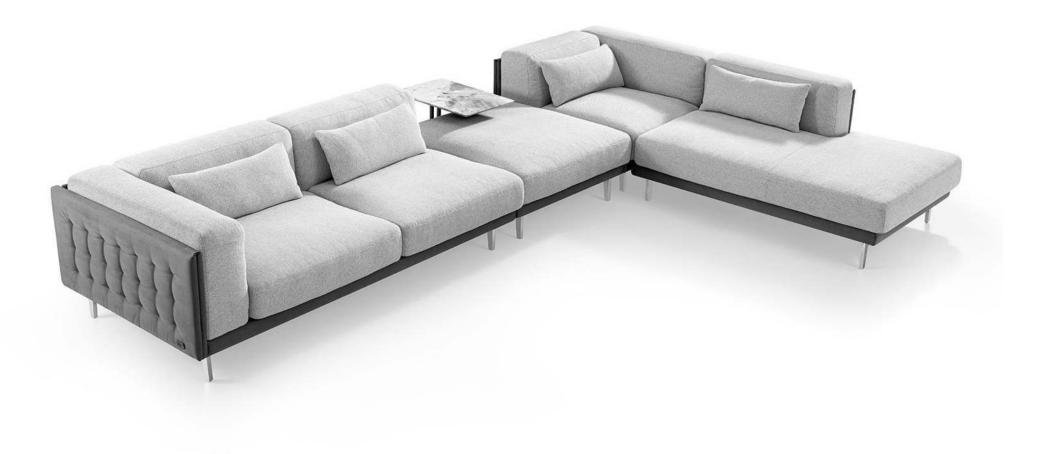

# 10,000 Square meters 3 showroom

Wooden structure covered in leather with wood veneer band and light gold metal details; top in wood veneer and leather, n.3 drawers; moonstone medusa on drawer; and wooden medusa inlay on top