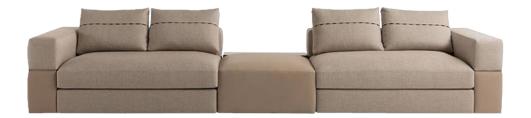

008613928251085

10,000 Square meters 3 showroom











































































































































# 10,000 Square meters 3 showroom











008613928251085

10,000 Square meters 3 showroom







# 10,000 Square meters 3 showroom





















162

















































































Upholstered with leather; Versace lettering on headboard; leather double piping.

royal king size 265 x 245 x H52/110 - for mattress 200 x 200

queen size 225 x 245 x H52/110 - for mattress 160 x 200

king size 245 x 245 x H52/110 - for mattress 180 x 200





































































# 10,000 Square meters 3 showroom























































































































































































Wooden structure covered in leather with wood veneer band and light gold metal details; top in wood veneer and leather, n.3 drawers; moonstone medusa on drawer; and wooden medusa inl