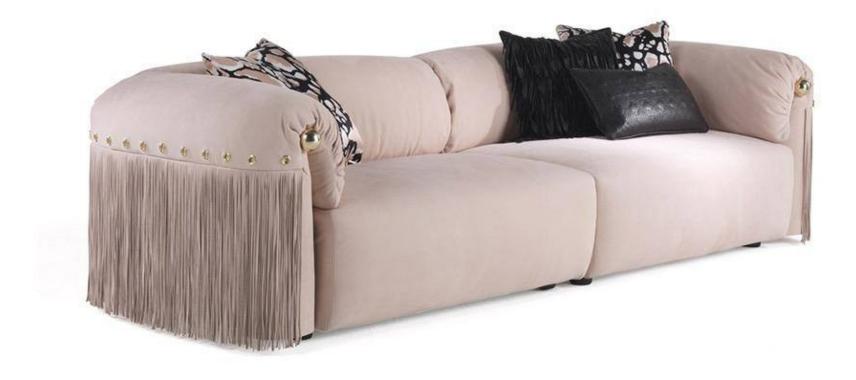

008613928251085

10,000 Square meters 3 showroom











































































































































# 10,000 Square meters 3 showroom











008613928251085

10,000 Square meters 3 showroom







# 10,000 Square meters 3 showroom





















162

















































































Upholstered with leather; Versace lettering on headboard; leather double piping.

royal king size 265 x 245 x H52/110 - for mattress 200 x 200

queen size 225 x 245 x H52/110 - for mattress 160 x 200

king size 245 x 245 x H52/110 - for mattress