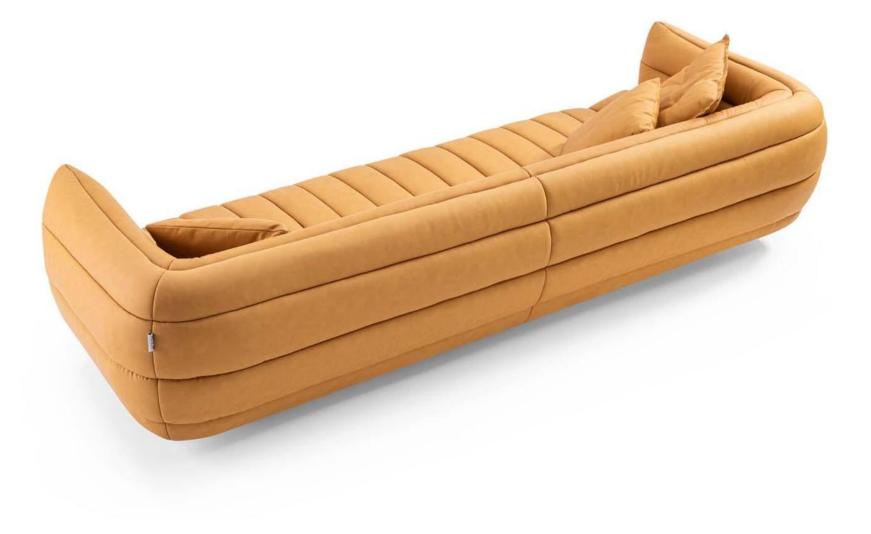

008613928251085

10,000 Square meters 3 showroom











































































































































# 10,000 Square meters 3 showroom











008613928251085

10,000 Square meters 3 showroom







# 10,000 Square meters 3 showroom





















162

















































































Upholstered with leather; Versace lettering on headboard; leather double piping.

royal king size 265 x 245 x H52/110 - for mattress 200 x 200

queen size 225 x 245 x H52/110 - for mattress 160 x 200

king size 245 x 245 x H52/110 - for mattress 180 x 200





































































# 10,000 Square meters 3 showr