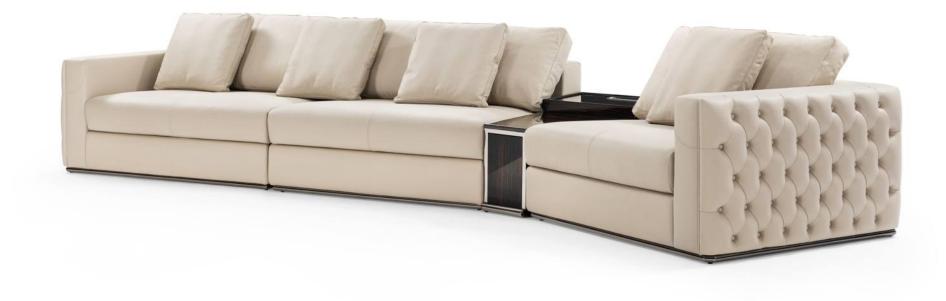

# 10,000 Square meters 3 showroom

162

Upholstered with leather; Versace lettering on headboard; leather double piping.

royal king size 265 x 245 x H52/110 - for mattress 200 x 200

queen size 225 x 245 x H52/110 - for mattress 160 x 200

king size 245 x 245 x H52/110 - for mattress 180 x 200