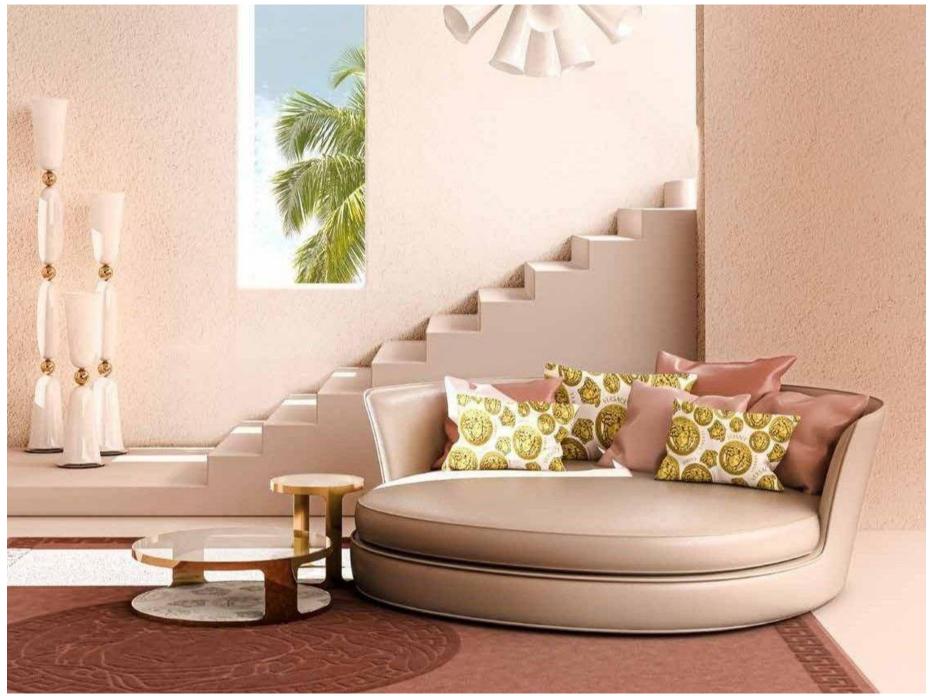

008613928251085

10,000 Square meters 3 showroom











































































































































# 10,000 Square meters 3 showroom











008613928251085

10,000 Square meters 3 showroom







# 10,000 Square meters 3 showroom





















162

















































































Upholstered with leather; Versace lettering on headboard; leather double piping.

royal king size 265 x 245 x H52/110 - for mattress 200 x 200

queen size 225 x 245 x H52/110 - for mattress 160 x 200

king size 245 x 245 x H52/110 - for mattress 180 x 200





































































# 10,000 Square meters 3 showroom























































































































































































Wooden structure covered in leather with wood veneer band and light gold metal details; top in wood veneer and leather, n.3 drawers; moonstone medusa on drawer; and wooden medusa inlay on top

270 x 64/108 x H77