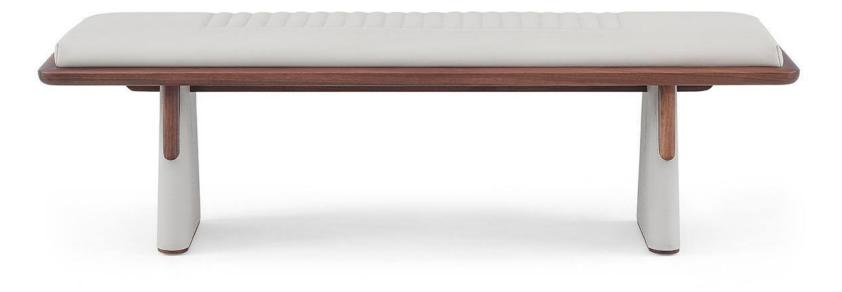

# 10,000 Square meters 3 showroom











008613928251085

10,000 Square meters 3 showroom







# 10,000 Square meters 3 showroom





















162

















































































Upholstered with leather; Versace lettering on headboard; leather double piping.

royal king size 265 x 245 x H52/110 - for mattress 200 x 200

queen size 225 x 245 x H52/110 - for mattress 160 x 200

king size 245 x 245 x H52/110 - for mattress 180 x 200





































































# 10,000 Square meters 3 showroom























































































































































































Wooden structure covered in leather with wood veneer band and light gold metal details; top in wood veneer and leather, n.3 drawers; moonstone medusa on drawer; and wooden medusa inlay on top

270 x 64/108 x H77