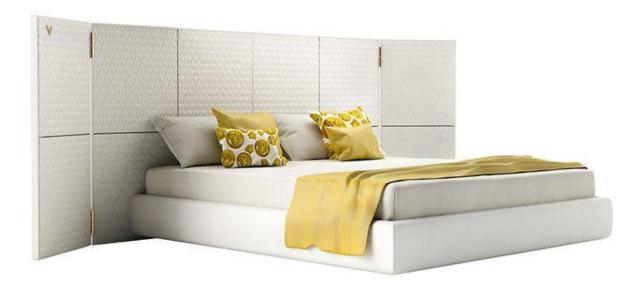

# 10,000 Square meters 3 showroom

162

Upholstered with leather; Versace lettering on headboard; leather double piping.

royal king size 265 x 245 x H52/110 - for mattress 200 x 200

queen size 225 x 245 x H52/110 - for mattress 160 x 200

king size 245 x 245 x H52/110 - for mattress 180 x 200