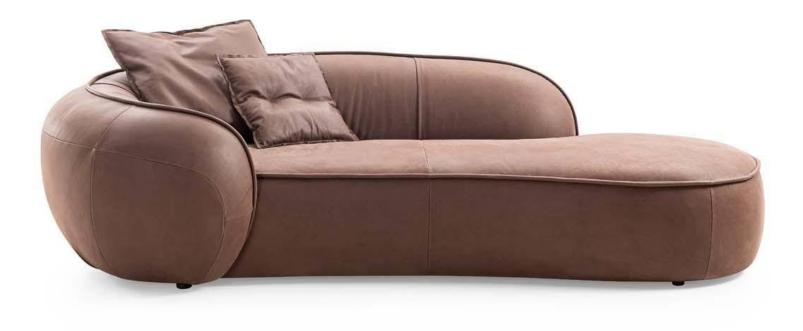

# 10,000 Square meters 3 showroom

Wooden structure covered in leather with wood veneer band and light gold metal details; top in wood veneer and leather, n.3 drawers; moonstone medusa on drawer; and wooden medusa inlay on top