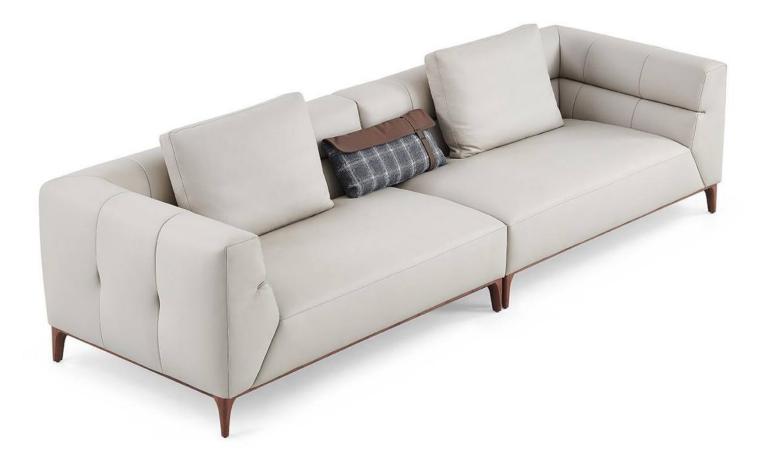

008613928251085

10,000 Square meters 3 showroom











































































































































# 10,000 Square meters 3 showroom











008613928251085

10,000 Square meters 3 showroom







# 10,000 Square meters 3 showroom





















162

















































































Upholstered with leather; Versace lettering on headboard; leather double piping.

royal king size 265 x 245 x H52/110 - for mattress 200 x 200

queen size 225 x 245 x H52/110 - for mattress 160 x 200

king size 245 x 245 x H52/110 - for mattress 180 x 200





































































#