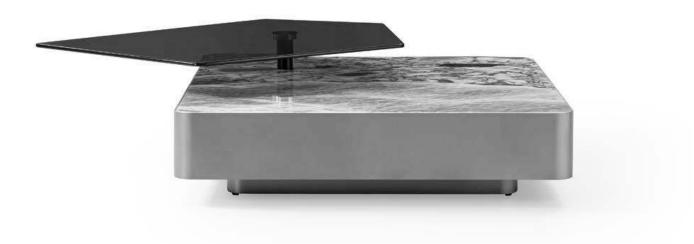

# 10,000 Square meters 3 showroom











008613928251085

10,000 Square meters 3 showroom







# 10,000 Square meters 3 showroom





















162

















































































Upholstered with leather; Versace lettering on headboard; leather double piping.

royal king size 265 x 245 x H52/110 - for mattress 200 x 200

queen size 225 x 245 x H52/110 - for mattress 160 x 200

king size 245 x 245 x H52/110 - for mattress 180 x 200





































































# 10,000 Square meters 3 showroom























































































































































































Wooden structure covered in leather with wood veneer band and light gold metal details; top in wood veneer and leather, n.3 drawers; moonstone medusa on drawer; and wooden medusa inlay on top

270 x 64/108 x H77