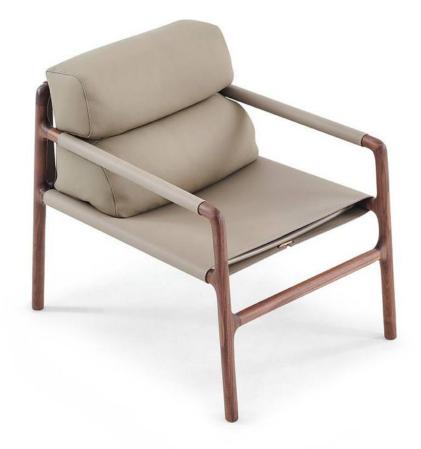

# 10,000 Square meters 3 showroom











008613928251085

10,000 Square meters 3 showroom







# 10,000 Square meters 3 showroom





















162

















































































Upholstered with leather; Versace lettering on headboard; leather double piping.

royal king size 265 x 245 x H52/110 - for mattress 200 x 200

queen size 225 x 245 x H52/110 - for mattress 160 x 200

king size 245 x 245 x H52/110 - for mattress 180 x 200





































































# 10,000 Square meters 3 showroom























































































































































































Wooden structure covered in leather with wood veneer band and light gold metal details; top in wood veneer and leather, n.3 drawers; moonstone medusa on drawer; and wooden medusa inlay on top

270 x 64/108 x H77