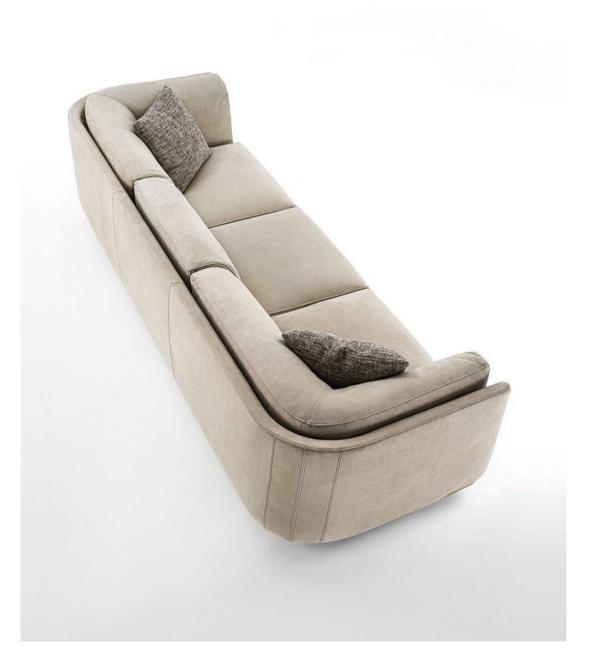

008613928251085

10,000 Square meters 3 showroom











































































































































# 10,000 Square meters 3 showroom











008613928251085

10,000 Square meters 3 showroom







# 10,000 Square meters 3 showroom





















162

















































































Upholstered with leather; Versace lettering on headboard; leather double piping.

royal king size 265 x 245 x H52/110 - for mattress 200 x 200

queen size 225 x 245 x H52/110 - for mattress 160 x 200

king size 245 x 245 x H52/110 - for mattress 180 x 200





































































# 10,000 Square meters 3 showroom























































































































































































Wooden structur