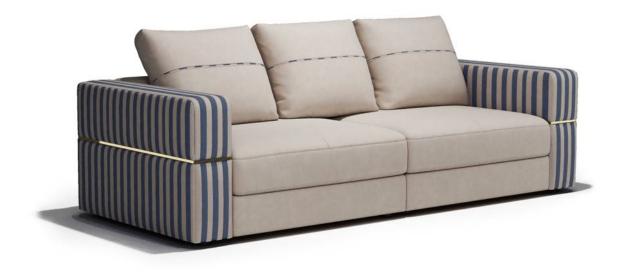

008613928251085

10,000 Square meters 3 showroom











































































































































# 10,000 Square meters 3 showroom











008613928251085

10,000 Square meters 3 showroom







# 10,000 Square meters 3 showroom





















162

















































































Upholstered with leather; Versace lettering on headboard; leather double piping.

royal king size 265 x 245 x H52/110 - for mattress 200 x 200

queen size 225 x 245 x H52/110 - for mattress 160 x 200

king size 245 x 245 x H52/110 - for mattress 180 x 200





































































# 10,000 Square meters 3 showroom























































































































































































Wooden structure covered in leather with wood veneer band and light gold metal details; top in wood veneer and leather, n.3 drawers; moonstone medusa on drawer; and wooden