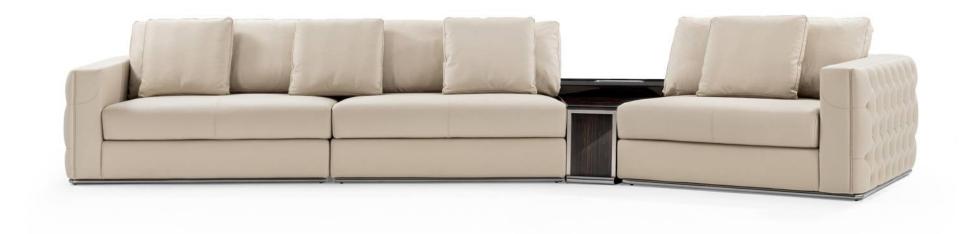

# 10,000 Square meters 3 showroom

162

Upholstered with leather; Versace lettering on headboard; leather double piping.

royal king size 265 x 245 x H52/110 - for mattress 200 x 200

queen size 225 x 245 x H52/110 - for mattress 160 x 200