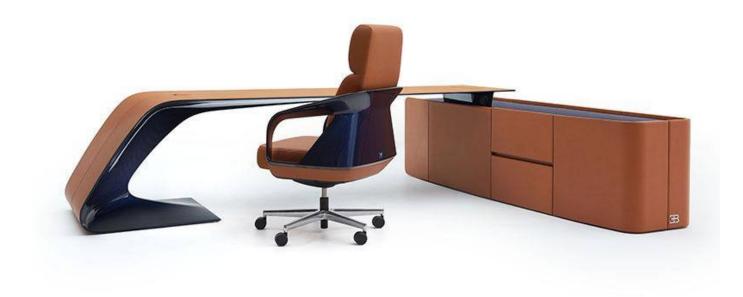

# 10,000 Square meters 3 showroom

Wooden structure covered in leather with wood veneer band and light gold metal details; top in wood veneer and leather, n.3 drawers; moonstone medusa on drawer; and wooden medusa inlay on top

270 x 64/108 x H77