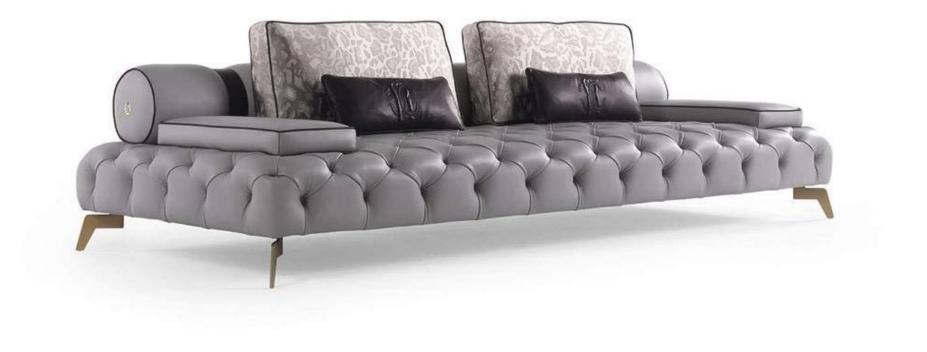

008613928251085

10,000 Square meters 3 showroom











































































































































# 10,000 Square meters 3 showroom











008613928251085

10,000 Square meters 3 showroom







# 10,000 Square meters 3 showroom





















162

















































































Upholstered with leather; Versace lettering on headboard; leather double piping.

royal king size 265 x 245 x H52/110 - for mattress 200 x 200

queen size 225 x 245 x H52/110 - for mattress 160 x 200

king size 245 x 245 x H52/110 - for mattress 180 x 200





































































# 10,000 Square meters 3 showroom























































































































































































Wooden structure covered in leather with wood veneer