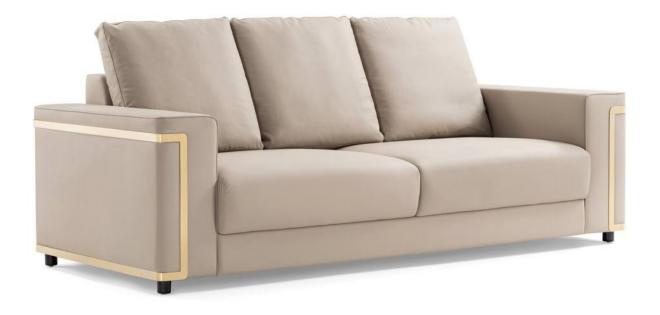

008613928251085

10,000 Square meters 3 showroom











































































































































# 10,000 Square meters 3 showroom











008613928251085

10,000 Square meters 3 showroom







# 10,000 Square meters 3 showroom





















162

















































































Upholstered with leather; Versace lettering on headboard; leather double piping.

royal king size 265 x 245 x H52/110 - for mattress 200 x 200

queen size 225 x 245 x H52/110 - for mattress 160 x 200

king size 245 x 245 x H52/110 - for mattress 180 x 200





































































# 10,000 Square meters 3 showroom