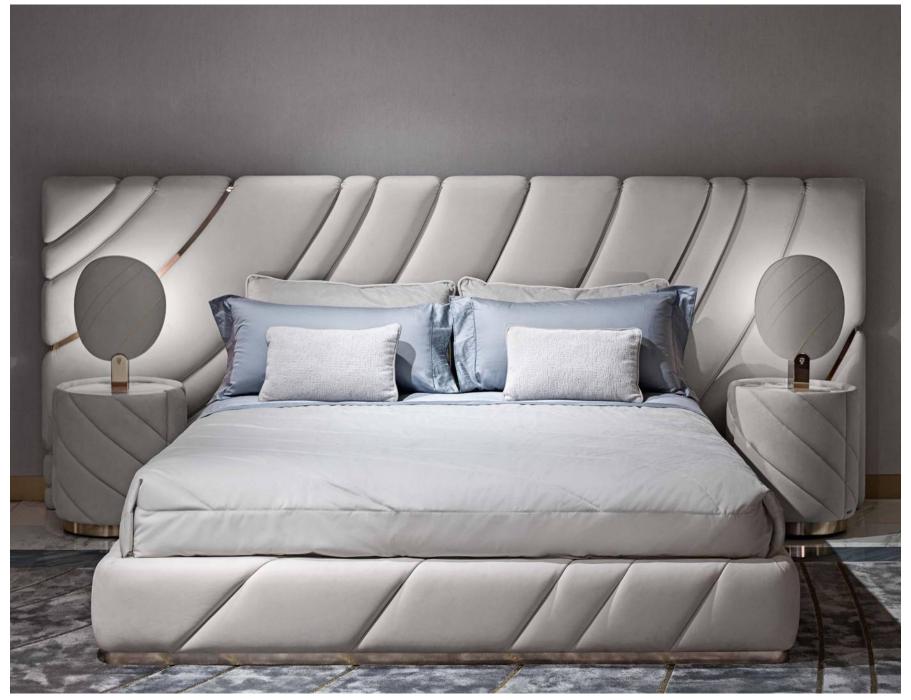

008613928251085

10,000 Square meters 3 showroom











































































































































# 10,000 Square meters 3 showroom











008613928251085

10,000 Square meters 3 showroom







# 10,000 Square meters 3 showroom





















162

















































































Upholstered with leather; Versace lettering on headboard; leather double piping.

royal king size 265 x 245 x H52/110 - for mattress 200 x 200

queen size 225 x 245 x H52/110 - for mattress 160 x 200

king size 245 x 245 x H52/110 - for mattress 180 x 200





































































# 10,000 Square meters 3 showroom























































































































































































Wooden structure covered in leather with wood veneer band and light gold metal details; top in wood veneer and leather, n.3 drawers; moonstone medusa on drawer; and wooden medusa inlay on top

270 x 64/108