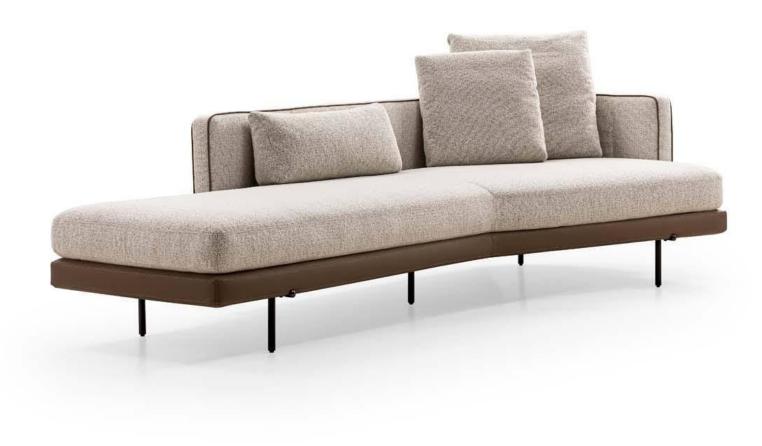

008613928251085

10,000 Square meters 3 showroom











































































































































# 10,000 Square meters 3 showroom











008613928251085

10,000 Square meters 3 showroom







# 10,000 Square meters 3 showroom





















162

















































































Upholstered with leather; Versace lettering on headboard; leather double piping.

royal king size 265 x 245 x H52/110 - for mattress 200 x 200

queen size 225 x 245 x H52/110 - for mattress 160 x 200

king size 245 x 245 x H52/110 - for mattress 180 x 200





































































# 10,000 Square meters 3 showroom