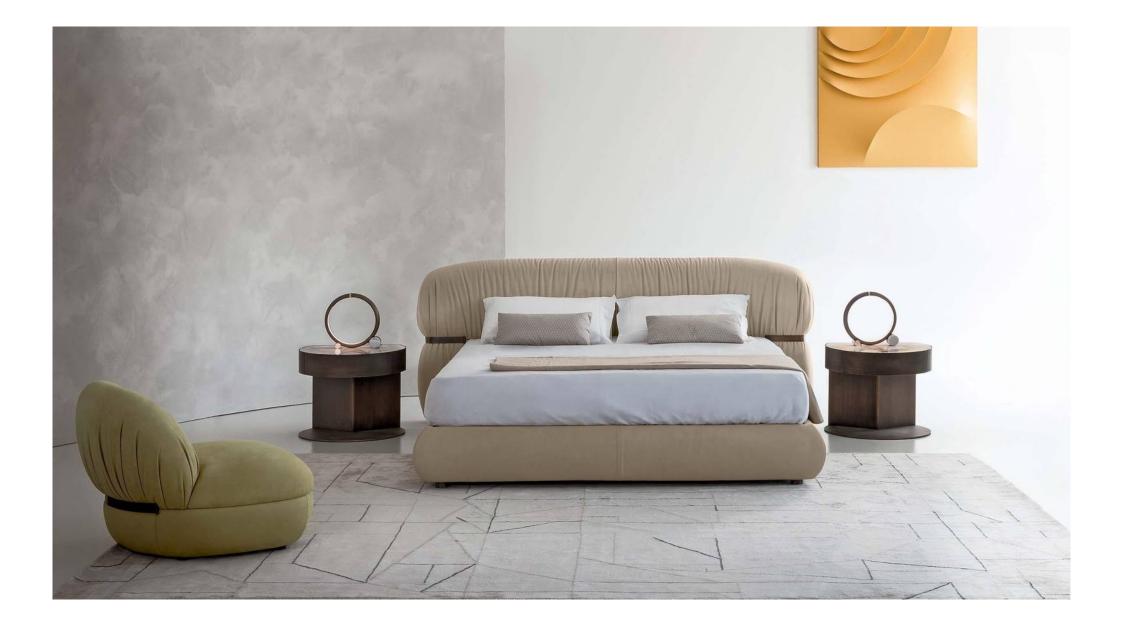

008613928251085

10,000 Square meters 3 showroom











































































































































# 10,000 Square meters 3 showroom











008613928251085

10,000 Square meters 3 showroom







# 10,000 Square meters 3 showroom





















162

















































































Upholstered with leather; Versace lettering on headboard; leather double piping.

royal king size 265 x 245 x H52/110 - for mattress 200 x 200

queen size 225 x 245 x H52/110 - for mattress 160 x 200

king size 245 x 245 x H52/110 - for mattress 180 x 200





































































# 10,000 Square meters 3 showroom























































































































































































Wooden structure covered in leather with wood veneer band and light gold metal details; top in wood veneer and leather, n.3 drawers; moonstone medusa on drawer; and wooden medusa inlay on top

270 x 64/108 x H77