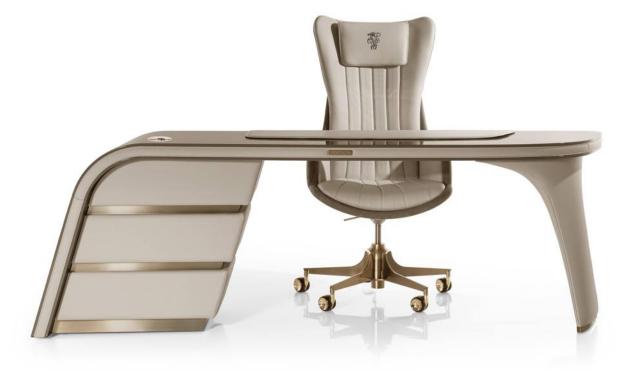

# 10,000 Square meters 3 showroom

Wooden structure covered in leather with wood veneer band and light gold metal details; top in wood veneer and leather, n.3 drawers; moonstone medusa on drawer; and wooden medusa inlay on top

270 x 64/108 x H77