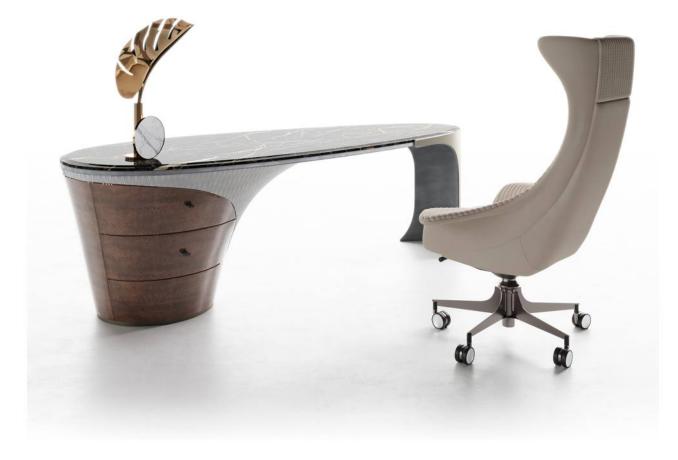

# 10,000 Square meters 3 showroom

Wooden structure covered in leather with wood veneer band and light gold metal details; top in wood veneer and leather, n.3 drawers; moonstone medusa on drawer; and wooden medusa inlay on top

270 x 64/108 x H77