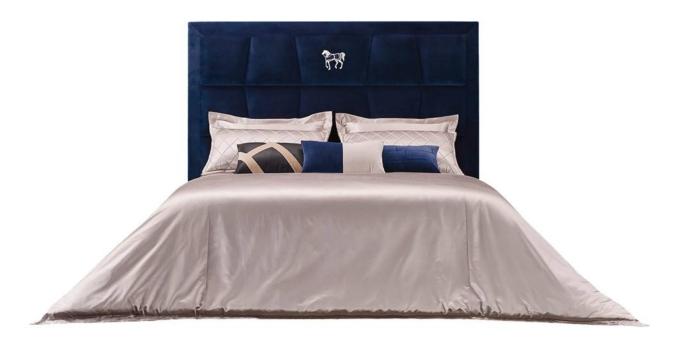

# 10,000 Square meters 3 showroom

162

Upholstered with leather; Versace lettering on headboard; leather double piping.

royal king size 265 x 245 x H52/110 - for mattress 200 x 200

queen size 225 x 245 x H52/110 - for mattress 160 x 200

king size 245 x 245 x H52/110 - for mattress 180 x 200