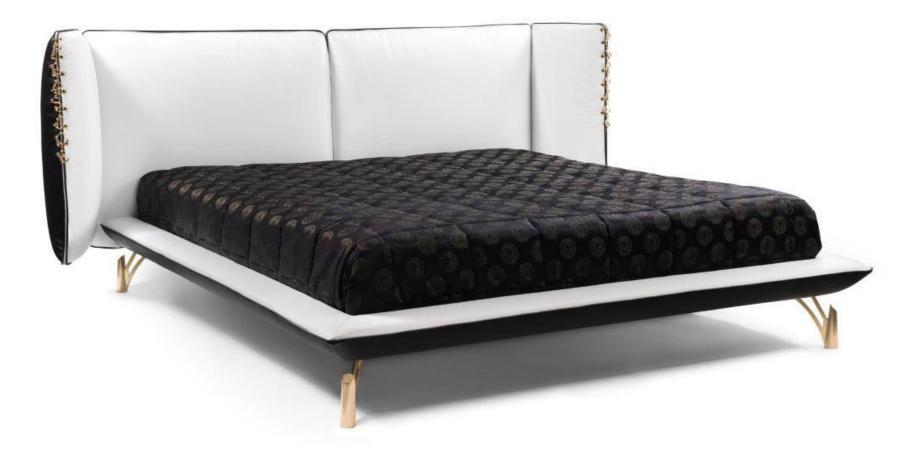

# 10,000 Square meters 3 showroom

162

Upholstered with leather; Versace lettering on headboard; leather double piping.

royal king size 265 x 245 x H52/110 - for mattress 200 x 200

queen size 225 x 245 x H52/110 - for mattress 160 x 200

king size 245 x 245 x H52/110 - for mattress 180 x 200