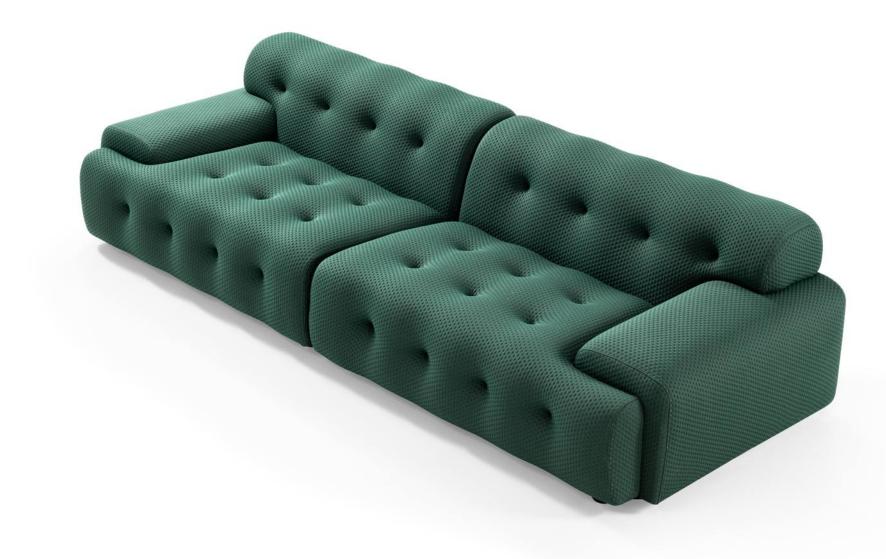

008613928251085

10,000 Square meters 3 showroom











































































































































# 10,000 Square meters 3 showroom











008613928251085

10,000 Square meters 3 showroom







# 10,000 Square meters 3 showroom





















162

















































































Upholstered with leather; Versace lettering on headboard; leather double piping.

royal king size 265 x 245 x H52/110 - for mattress 200 x 200

queen size 225 x 245 x H52/110 - for mattress 160 x 200

king size 245 x 245 x H52/110 - for mattress 180 x 200





































































# 10,000 Square meters