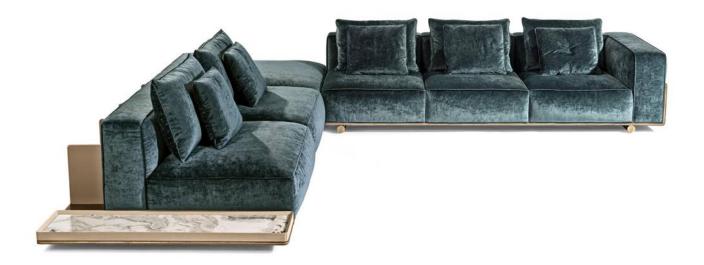

008613928251085

10,000 Square meters 3 showroom











































































































































# 10,000 Square meters 3 showroom











008613928251085

10,000 Square meters 3 showroom







# 10,000 Square meters 3 showroom





















162

















































































Upholstered with leather; Versace lettering on headboard; leather double piping.

royal king size 265 x 245 x H52/110 - for mattress 200 x 200

queen size 225 x 245 x H52/110 - for mattress 160 x 200

king size 245 x 245 x H52/110 - for mattress 180 x 200