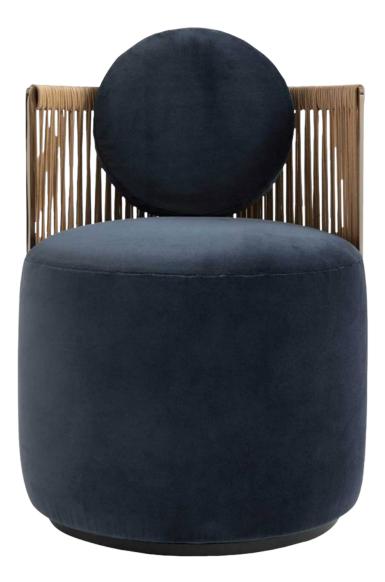

1085

10,000 Square meters 3 showroom











































































































































# 10,000 Square meters 3 showroom











008613928251085

10,000 Square meters 3 showroom







# 10,000 Square meters 3 showroom





















162

















































































Upholstered with leather; Versace lettering on headboard; leather double piping.

royal king size 265 x 245 x H52/110 - for mattress 200 x 200

queen size 225 x 245 x H52/110 - for mattress 160 x 200

king size 245 x 245 x H52/110 - for mattress 180 x 200





































































# 10,000 Square meters 3 showroom























































































































































































Wooden structure covered in leather with wood veneer band and light gold metal details; top in wood veneer and leather, n.3 drawers; moonstone medusa on drawer; and wooden medusa inlay on top

270 x 64/108 x H77