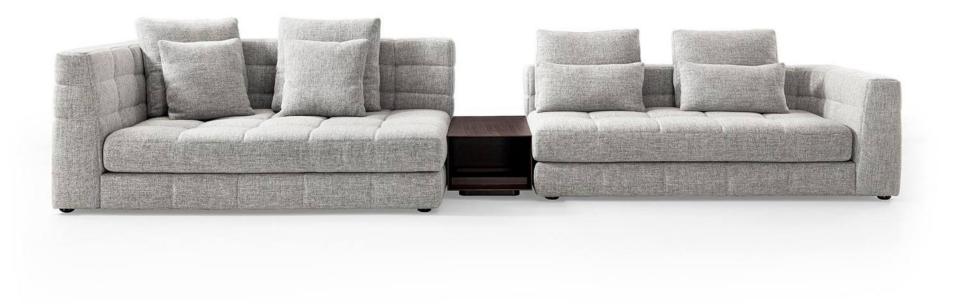

008613928251085

10,000 Square meters 3 showroom











































































































































# 10,000 Square meters 3 showroom











008613928251085

10,000 Square meters 3 showroom







# 10,000 Square meters 3 showroom





















162

















































































Upholstered with leather; Versace lettering on headboard; leather double piping.

royal king size 265 x 245 x H52/110 - for mattress 200 x 200

queen size 225 x 245 x H52/110 - for mattress 160 x 200

king size 245 x 245 x H52/110 - for mattress 180 x 200





































































# 10,000 Square meters 3 showroom