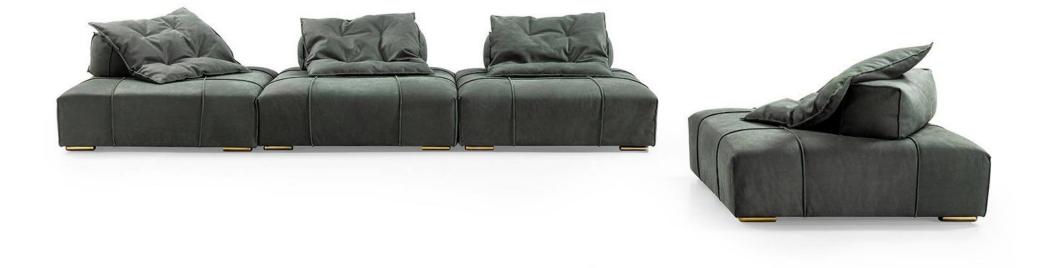

008613928251085

10,000 Square meters 3 showroom











































































































































# 10,000 Square meters 3 showroom











008613928251085

10,000 Square meters 3 showroom







# 10,000 Square meters 3 showroom





















162

















































































Upholstered with leather; Versace lettering on headboard; leather double piping.

royal king size 265 x 245 x H52/110 - for mattress 200 x 200

queen size 225 x 245 x H52/110 - for mattress 160 x 200

king size 245 x 245 x H52/110 - for mattress 180 x 200





































































# 10,000 Square meters 3 showroom