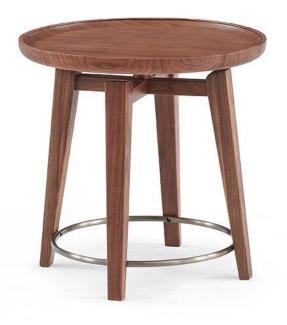

# 10,000 Square meters 3 showroom











008613928251085

10,000 Square meters 3 showroom







# 10,000 Square meters 3 showroom





















162

















































































Upholstered with leather; Versace lettering on headboard; leather double piping.

royal king size 265 x 245 x H52/110 - for mattress 200 x 200

queen size 225 x 245 x H52/110 - for mattress 160 x 200

king size 245 x 245 x H52/110 - for mattress 180 x 200





































































# 10,000 Square meters 3 showroom























































































































































































Wooden structure covered in leather with wood veneer band and light gold metal details; top in wood veneer and leather, n.3 drawers; moonstone medusa on drawer; and wooden medusa inlay on top

270 x 64/108 x H77