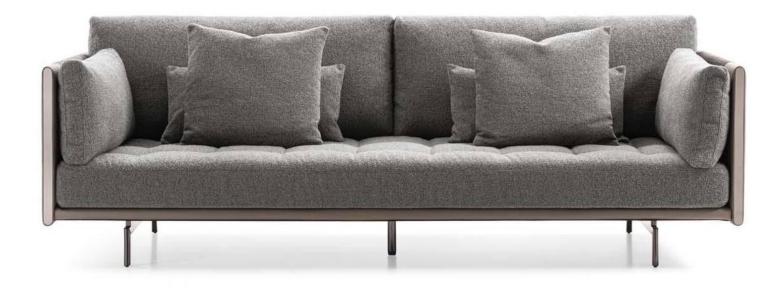

# 10,000 Square meters 3 showroom

162

Upholstered with leather; Versace lettering on headboard; leather double piping.

royal king size 265 x 245 x H52/110 - for mattress 200 x 200

queen size 225 x 245 x H52/110 - for mattress 160 x 200

king size 245 x 245 x H52/110 - for mattress 180 x 200