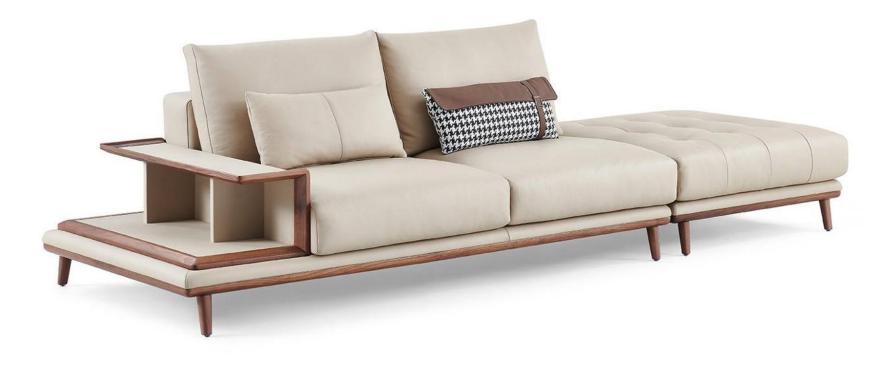

# 10,000 Square meters 3 showroom

162

Upholstered with leather; Versace lettering on headboard; leather double piping.

royal king size 265 x 245 x H52/110 - for mattress 200 x 200

queen size 225 x 245 x H52/110 - for mattress 160 x 200

king size 245 x 245 x H52/110 - for mattress 180 x 200