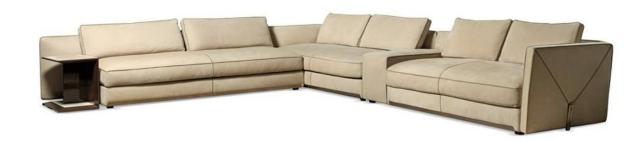

# 10,000 Square meters 3 showroom

162

Upholstered with leather; Versace lettering on headboard; leather double piping.

royal king size 265 x 245 x H52/110 - for mattress 200 x 200

queen size 225 x 245 x H52/110 - for mattress 160 x 200