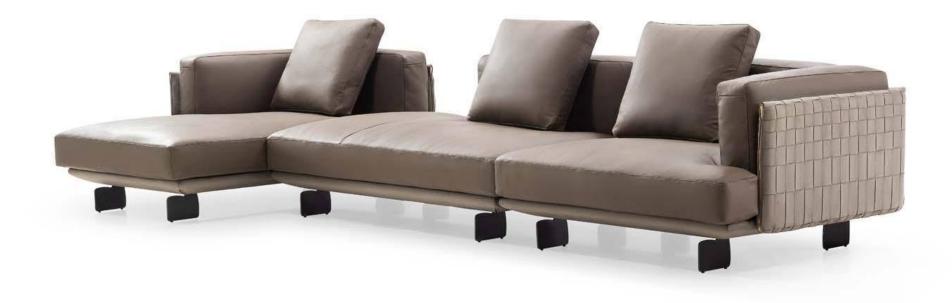

008613928251085

10,000 Square meters 3 showroom











































































































































# 10,000 Square meters 3 showroom











008613928251085

10,000 Square meters 3 showroom







# 10,000 Square meters 3 showroom





















162

















































































Upholstered with leather; Versace lettering on headboard; leather double piping.

royal king size 265 x 245 x H52/110 - for mattress 200 x 200

queen size 225 x 245 x H52/110 - for mattress 160 x 200

king size 245 x 245 x H52/110 - for mattress 180 x 200





































































# 10,000 Square meters 3 showroom