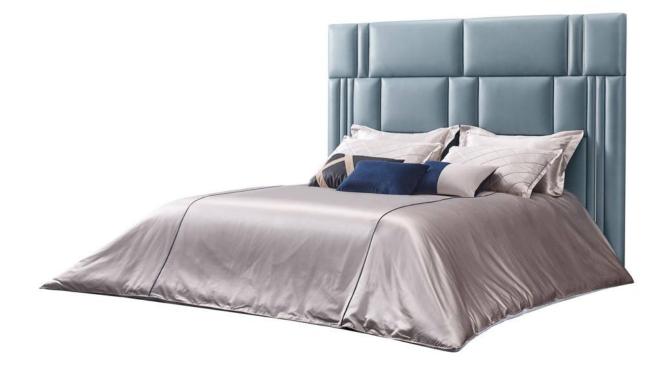

# 10,000 Square meters 3 showroom

162

Upholstered with leather; Versace lettering on headboard; leather double piping.

royal king size 265 x 245 x H52/110 - for mattress 200 x 200

queen size 225 x 245 x H52/110 - for mattress 160 x 200

king size 245 x 245 x H52/110 - for mattress 180 x 200