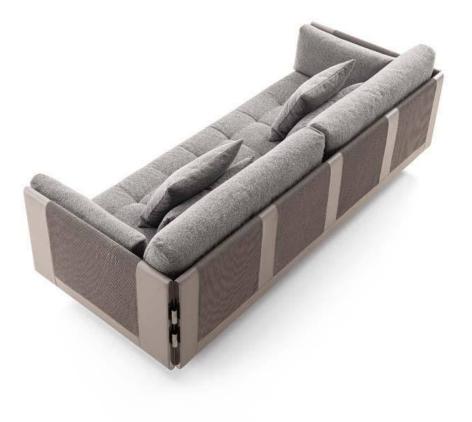

008613928251085

10,000 Square meters 3 showroom











































































































































# 10,000 Square meters 3 showroom











008613928251085

10,000 Square meters 3 showroom







# 10,000 Square meters 3 showroom





















162

















































































Upholstered with leather; Versace lettering on headboard; leather double piping.

royal king size 265 x 245 x H52/110 - for mattress 200 x 200

queen size 225 x 245 x H52/110 - for mattress 160 x 200

king size 245 x 245 x H52/110 - for mattress 180 x 200





































































# 10,000 Square meters 3 showroom