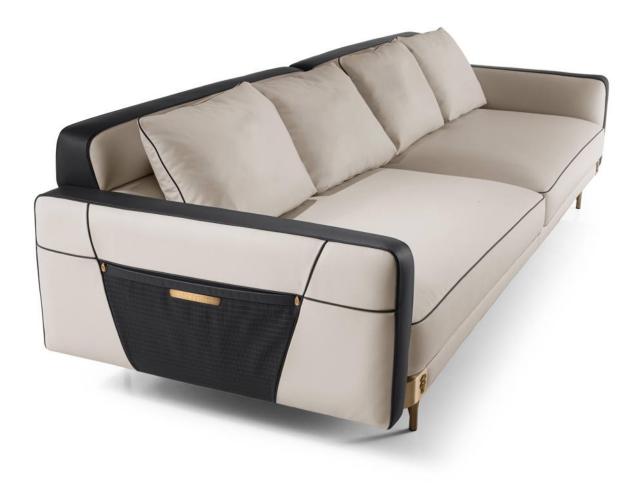

008613928251085

10,000 Square meters 3 showroom











































































































































# 10,000 Square meters 3 showroom











008613928251085

10,000 Square meters 3 showroom







# 10,000 Square meters 3 showroom





















162

















































































Upholstered with leather; Versace lettering on headboard; leather double piping.

royal king size 265 x 245 x H52/110 - for mattress 200 x 200

queen size 225 x 245 x H52/110 - for mattress 160 x 200

king size 245 x 245 x H52/110 - for mattress 180 x 200





































































# 10,000 Square meters 3 showroom























































































































































































Wooden structure covered in leather with wood veneer band and light gold metal details; top in wood veneer and lea