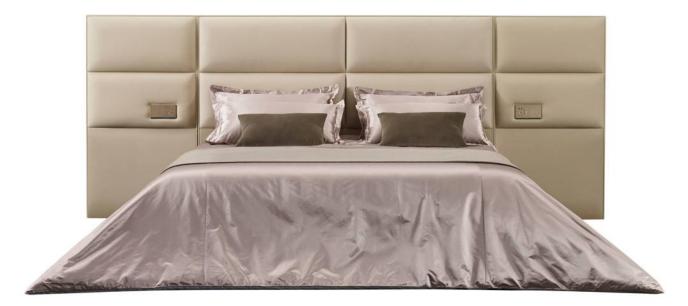

# 10,000 Square meters 3 showroom

162

Upholstered with leather; Versace lettering on headboard; leather double piping.

royal king size 265 x 245 x H52/110 - for mattress 200 x 200

queen size 225 x 245 x H52/110 - for mattress 160 x 200

king size 245 x 245 x H52/110 - for mattress 180 x 200