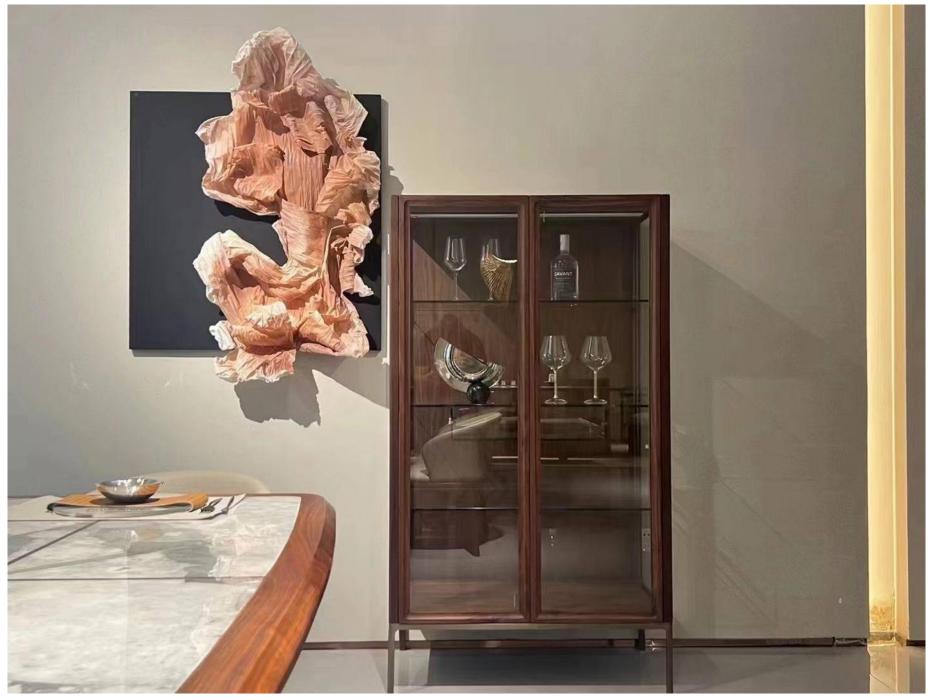

# 10,000 Square meters 3 showroom











008613928251085

10,000 Square meters 3 showroom







# 10,000 Square meters 3 showroom





















162

















































































Upholstered with leather; Versace lettering on headboard; leather double piping.

royal king size 265 x 245 x H52/110 - for mattress 200 x 200

queen size 225 x 245 x H52/110 - for mattress 160 x 200

king size 245 x 245 x H52/110 - for mattress 180 x 200





































































# 10,000 Square meters 3 showroom























































































































































































Wooden structure covered in leather with wood veneer band and light gold metal details; top in wood veneer and leather, n.3 drawers; moonstone medusa on drawer; and wooden medusa inlay on top

270 x 64/108 x H77