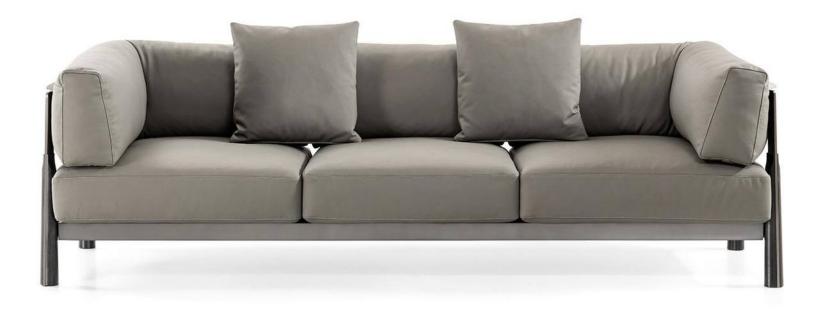

008613928251085

10,000 Square meters 3 showroom











































































































































# 10,000 Square meters 3 showroom











008613928251085

10,000 Square meters 3 showroom







# 10,000 Square meters 3 showroom





















162

















































































Upholstered with leather; Versace lettering on headboard; leather double piping.

royal king size 265 x 245 x H52/110 - for mattress 200 x 200

queen size 225 x 245 x H52/110 - for mattress 160 x 200

king size 245 x 245 x H52/110 - for mattress 180 x 200





































































# 10,000 Square meters 3 showroom