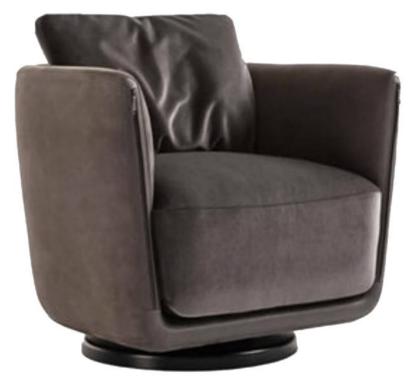

00 Square meters 3 showroom











































































































































# 10,000 Square meters 3 showroom











008613928251085

10,000 Square meters 3 showroom







# 10,000 Square meters 3 showroom





















162

















































































Upholstered with leather; Versace lettering on headboard; leather double piping.

royal king size 265 x 245 x H52/110 - for mattress 200 x 200

queen size 225 x 245 x H52/110 - for mattress 160 x 200

king size 245 x 245 x H52/110 - for mattress 180 x 200





































































# 10,000 Square meters 3 showroom























































































































































































Wooden structure covered in leather with wood veneer band and light gold metal details; top in wood veneer and leather, n.3 drawers; moonstone medusa on drawer; and wooden medusa inlay on top

270 x 64/108 x H77