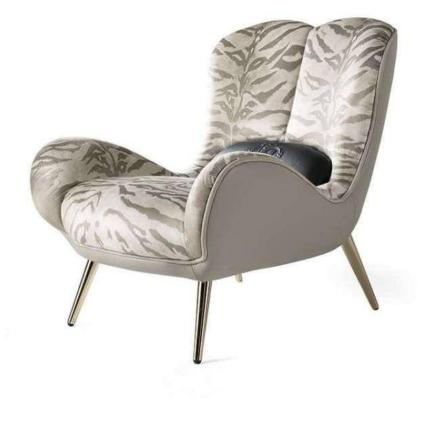

# 10,000 Square meters 3 showroom

Wooden structure covered in leather with wood veneer band and light gold metal details; top in wood veneer and leather, n.3 drawers; moonstone medusa on drawer; and wooden medusa inlay on top

270 x 64/108 x H77