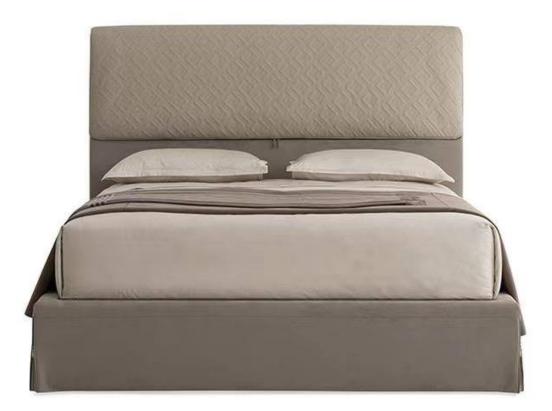

008613928251085

10,000 Square meters 3 showroom











































































































































# 10,000 Square meters 3 showroom











008613928251085

10,000 Square meters 3 showroom







# 10,000 Square meters 3 showroom





















162

















































































Upholstered with leather; Versace lettering on headboard; leather double piping.

royal king size 265 x 245 x H52/110 - for mattress 200 x 200

queen size 225 x 245 x H52/110 - for mattress 160 x 200

king size 245 x 245 x H52/110 - for mattress 180 x 200





































































# 10,000 Square meters 3 showroom























































































































































































Wooden structure covered in leather with wood veneer band and light gold metal details; top in wood veneer and leather, n.3 drawers; moonstone medusa on drawer; and wooden medusa inlay on top

270 x 64/108 x H77