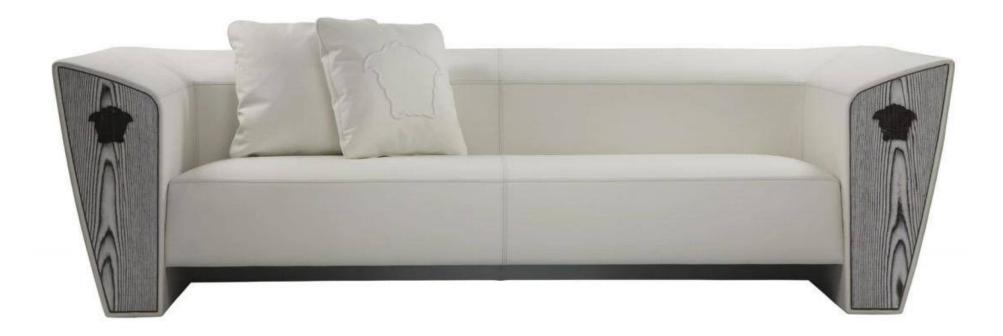

# 10,000 Square meters 3 showroom

162

Upholstered with leather; Versace lettering on headboard; leather double piping.

royal king size 265 x 245 x H52/110 - for mattress 200 x 200

queen size 225 x 245 x H52/110 - for mattress 160 x 200