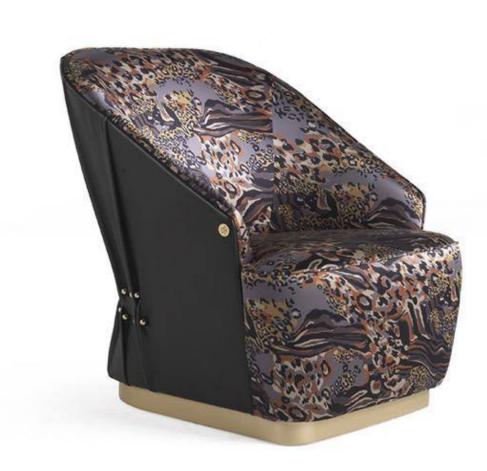

oom











































































































































# 10,000 Square meters 3 showroom











008613928251085

10,000 Square meters 3 showroom







# 10,000 Square meters 3 showroom





















162

















































































Upholstered with leather; Versace lettering on headboard; leather double piping.

royal king size 265 x 245 x H52/110 - for mattress 200 x 200

queen size 225 x 245 x H52/110 - for mattress 160 x 200

king size 245 x 245 x H52/110 - for mattress 180 x 200





































































# 10,000 Square meters 3 showroom























































































































































































Wooden structure covered in leather with wood veneer band and light gold metal details; top in wood veneer and leather, n.3 drawers; moonstone medusa on drawer; and wooden medusa inlay on top

270 x 64/108 x H77