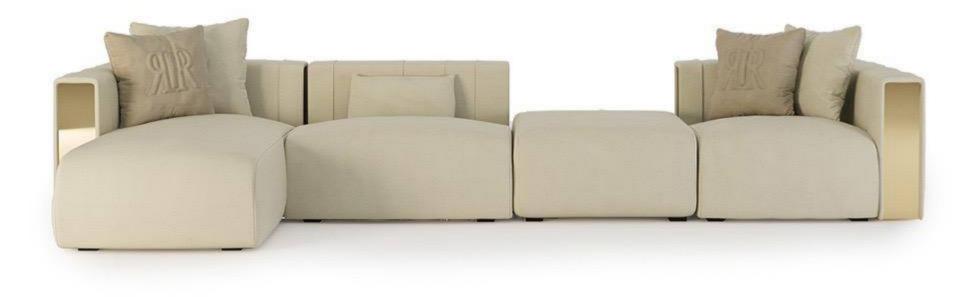

008613928251085

10,000 Square meters 3 showroom











































































































































# 10,000 Square meters 3 showroom











008613928251085

10,000 Square meters 3 showroom







# 10,000 Square meters 3 showroom





















162

















































































Upholstered with leather; Versace lettering on headboard; leather double piping.

royal king size 265 x 245 x H52/110 - for mattress 200 x 200

queen size 225 x 245 x H52/110 - for mattress 160 x 200

king size 245 x 245 x H52/110 - for mattress 180