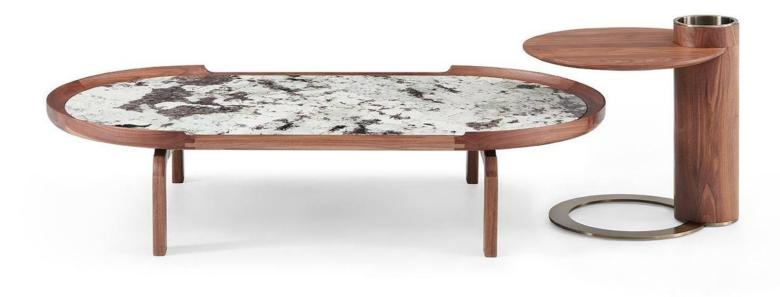

# 10,000 Square meters 3 showroom











008613928251085

10,000 Square meters 3 showroom







# 10,000 Square meters 3 showroom





















162

















































































Upholstered with leather; Versace lettering on headboard; leather double piping.

royal king size 265 x 245 x H52/110 - for mattress 200 x 200

queen size 225 x 245 x H52/110 - for mattress 160 x 200

king size 245 x 245 x H52/110 - for mattress 180 x 200





































































# 10,000 Square meters 3 showroom























































































































































































Wooden structure covered in leather with wood veneer band and light gold metal details; top in wood veneer and leather, n.3 drawers; moonstone medusa on drawer; and wooden medusa inlay on top

270 x 64/108 x H77