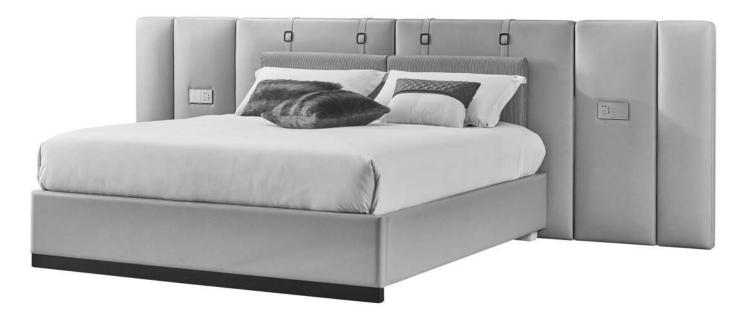

008613928251085

10,000 Square meters 3 showroom











































































































































# 10,000 Square meters 3 showroom











008613928251085

10,000 Square meters 3 showroom







# 10,000 Square meters 3 showroom





















162

















































































Upholstered with leather; Versace lettering on headboard; leather double piping.

royal king size 265 x 245 x H52/110 - for mattress 200 x 200

queen size 225 x 245 x H52/110 - for mattress 160 x 200

king size 245 x 245 x H52/110 - for mattress 180 x 200





































































# 10,000 Square meters 3 showroom























































































































































































Wooden structure covered in leather with wood veneer band and light gold metal details; top in wood veneer and leather, n.3 drawers; moonstone medusa on drawer; and wooden medusa inlay on top

270 x 64/108 x H77