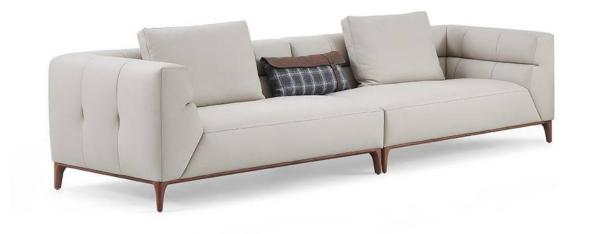

008613928251085

10,000 Square meters 3 showroom











































































































































# 10,000 Square meters 3 showroom











008613928251085

10,000 Square meters 3 showroom







# 10,000 Square meters 3 showroom





















162

















































































Upholstered with leather; Versace lettering on headboard; leather double piping.

royal king size 265 x 245 x H52/110 - for mattress 200 x 200

queen size 225 x 245 x H52/110 - for mattress 160 x 200

king size 245 x 245 x H52/110 - for mattress 180 x 200





































































# 10,000 Square meters 3 showroom























































































































































































Wooden structure covered in leather with wood veneer band and light gold metal details; top in wood veneer and leather, n.3 drawers; moonstone medusa on dr