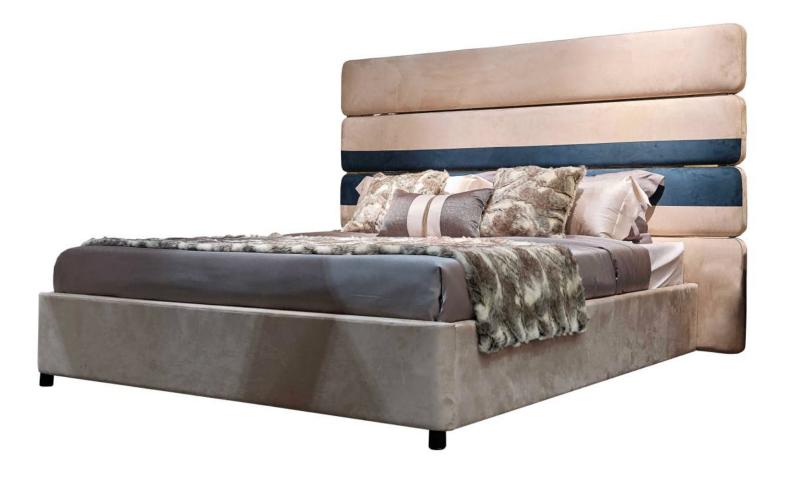

# 10,000 Square meters 3 showroom

162

Upholstered with leather; Versace lettering on headboard; leather double piping.

royal king size 265 x 245 x H52/110 - for mattress 200 x 200

queen size 225 x 245 x H52/110 - for mattress 160 x 200

king size 245 x 245 x H52/110 - for mattress 180 x 200