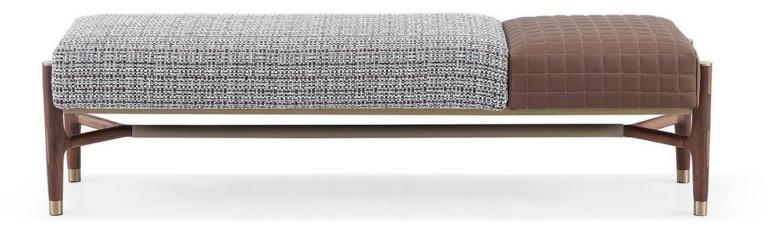

# 10,000 Square meters 3 showroom











008613928251085

10,000 Square meters 3 showroom







# 10,000 Square meters 3 showroom





















162

















































































Upholstered with leather; Versace lettering on headboard; leather double piping.

royal king size 265 x 245 x H52/110 - for mattress 200 x 200

queen size 225 x 245 x H52/110 - for mattress 160 x 200

king size 245 x 245 x H52/110 - for mattress 180 x 200





































































# 10,000 Square meters 3 showroom























































































































































































Wooden structure covered in leather with wood veneer band and light gold metal details; top in wood veneer and leather, n.3 drawers; moonstone medusa on drawer; and wooden medusa inlay on top

270 x 64/108 x H77