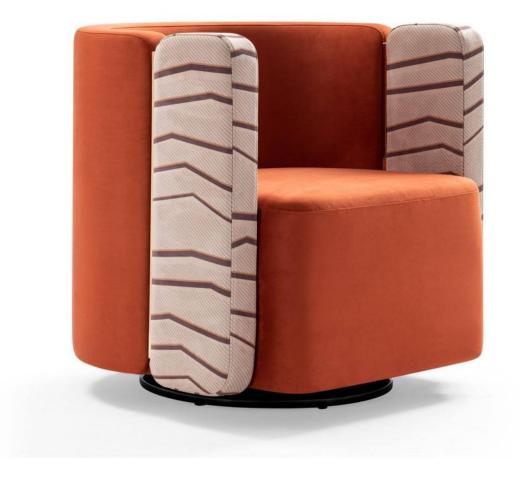

10,000 Square meters 3 showroom











































































































































# 10,000 Square meters 3 showroom











008613928251085

10,000 Square meters 3 showroom







# 10,000 Square meters 3 showroom





















162

















































































Upholstered with leather; Versace lettering on headboard; leather double piping.

royal king size 265 x 245 x H52/110 - for mattress 200 x 200

queen size 225 x 245 x H52/110 - for mattress 160 x 200

king size 245 x 245 x H52/110 - for mattress 180 x 200





































































# 10,000 Square meters 3 showroom























































































































































































Wooden structure covered in leather with wood veneer band and light gold metal details; top in wood veneer and leather, n.3 drawers; moonstone medusa on drawer; and wooden medusa inlay on top

270 x 64/108 x H77