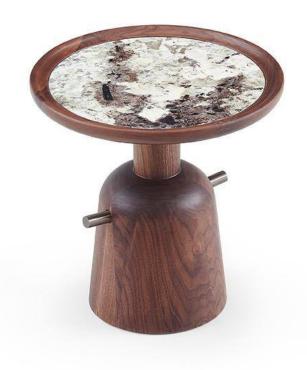

# 10,000 Square meters 3 showroom

Wooden structure covered in leather with wood veneer band and light gold metal details; top in wood veneer and leather, n.3 drawers; moonstone medusa on drawer; and wooden medusa inlay on top

270 x 64/108 x H77