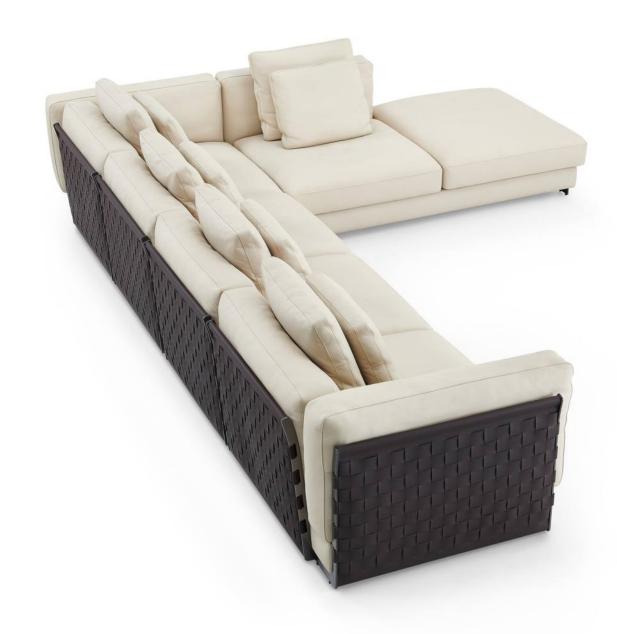

008613928251085

10,000 Square meters 3 showroom











































































































































# 10,000 Square meters 3 showroom











008613928251085

10,000 Square meters 3 showroom







# 10,000 Square meters 3 showroom





















162

















































































Upholstered with leather; Versace lettering on headboard; leather double piping.

royal king size 265 x 245 x H52/110 - for mattress 200 x 200

queen size 225 x 245 x H52/110 - for mattress 160 x 200

king size 245 x 245 x H52/110 - for mattress 180 x 200





































































# 10,000 Square mete