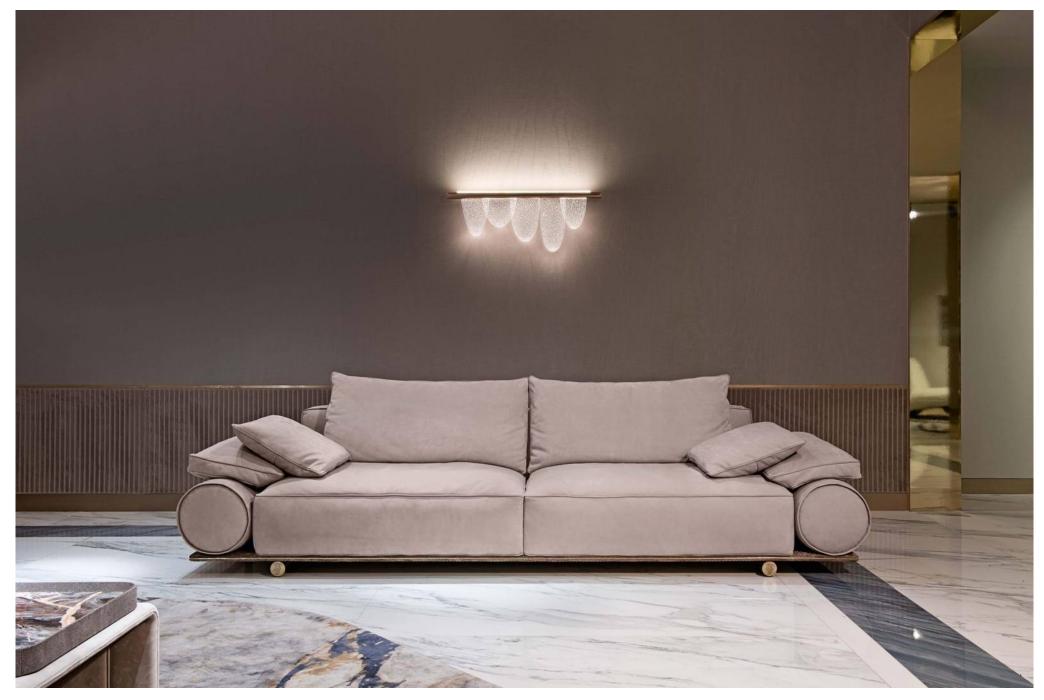

008613928251085

10,000 Square meters 3 showroom











































































































































# 10,000 Square meters 3 showroom











008613928251085

10,000 Square meters 3 showroom







# 10,000 Square meters 3 showroom





















162

















































































Upholstered with leather; Versace lettering on headboard; leather double piping.

royal king size 265 x 245 x H52/110 - for mattress 200 x 200

queen size 225 x 245 x H52/110 - for mattress 160 x 200

king size 245 x 245 x H52/110 - for mattress 180 x 200





































































# 10,000 Square meters 3 showroom