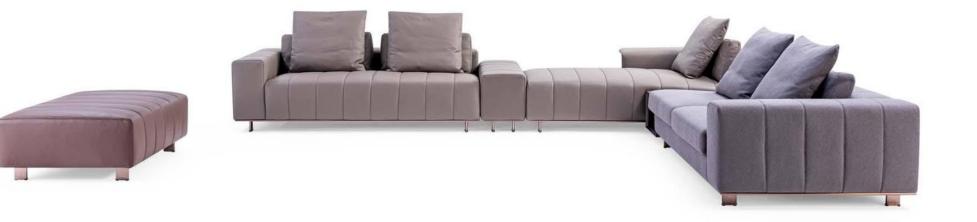

008613928251085

10,000 Square meters 3 showroom











































































































































# 10,000 Square meters 3 showroom











008613928251085

10,000 Square meters 3 showroom







# 10,000 Square meters 3 showroom





















162

















































































Upholstered with leather; Versace lettering on headboard; leather double piping.

royal king size 265 x 245 x H52/110 - for mattress 200 x 200

queen size 225 x 245 x H52/110 - for mattress 160 x 200

king size 245 x 245 x H52/110 - for mattress 180 x 200





































































# 10,000 Square meters 3 showroom























































































































































































Wooden