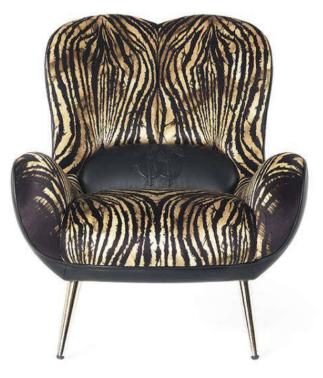

# 10,000 Square meters 3 showroom

162

Upholstered with leather; Versace lettering on headboard; leather double piping.

royal king size 265 x 245 x H52/110 - for mattress 200 x 200

queen size 225 x 245 x H52/110 - for mattress 160 x 200