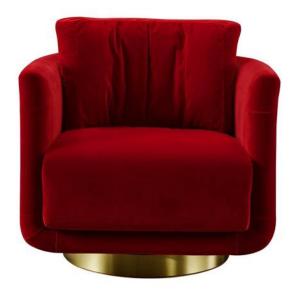

008613928251085

10,000 Square meters 3 showroom











































































































































# 10,000 Square meters 3 showroom











008613928251085

10,000 Square meters 3 showroom







# 10,000 Square meters 3 showroom





















162

















































































Upholstered with leather; Versace lettering on headboard; leather double piping.

royal king size 265 x 245 x H52/110 - for mattress 200 x 200

queen size 225 x 245 x H52/110 - for mattress 160 x 200

king size 245 x 245 x H52/110 - for mattress 180 x 200





































































# 10,000 Square meters 3 showroom























































































































































































Wooden structure covered in leather with wood veneer band and light gold metal details; top in wood veneer and leather, n.3 drawers; moonstone medusa on drawer; and wooden medusa inlay on top

270 x 64/108 x H77