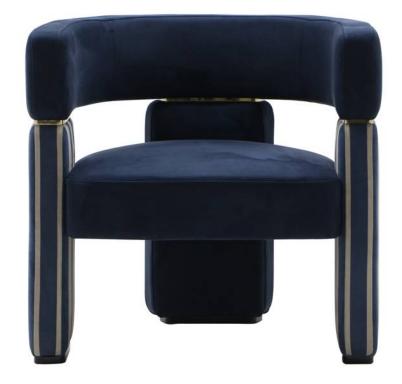

# 10,000 Square meters 3 showroom











008613928251085

10,000 Square meters 3 showroom







# 10,000 Square meters 3 showroom





















162

















































































Upholstered with leather; Versace lettering on headboard; leather double piping.

royal king size 265 x 245 x H52/110 - for mattress 200 x 200

queen size 225 x 245 x H52/110 - for mattress 160 x 200

king size 245 x 245 x H52/110 - for mattress 180 x 200





































































# 10,000 Square meters 3 showroom























































































































































































Wooden structure covered in leather with wood veneer band and light gold metal details; top in wood veneer and leather, n.3 drawers; moonstone medusa on drawer; and wooden medusa inlay on top

270 x 64/108 x H77