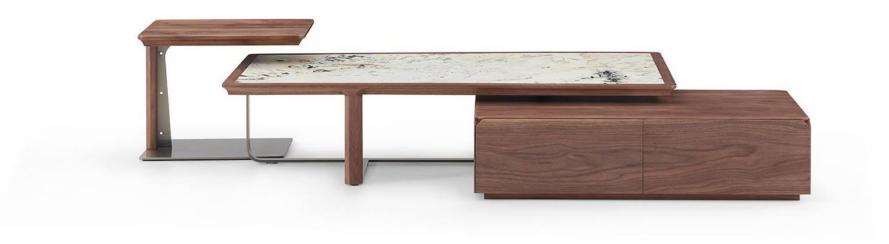

# 10,000 Square meters 3 showroom











008613928251085

10,000 Square meters 3 showroom







# 10,000 Square meters 3 showroom





















162

















































































Upholstered with leather; Versace lettering on headboard; leather double piping.

royal king size 265 x 245 x H52/110 - for mattress 200 x 200

queen size 225 x 245 x H52/110 - for mattress 160 x 200

king size 245 x 245 x H52/110 - for mattress 180 x 200





































































# 10,000 Square meters 3 showroom























































































































































































Wooden structure covered in leather with wood veneer band and light gold metal details; top in wood veneer and leather, n.3 drawers; moonstone medusa on drawer; and wooden medusa inlay on top

270 x 64/108 x H77