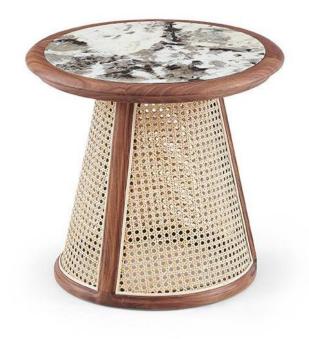

# 10,000 Square meters 3 showroom











008613928251085

10,000 Square meters 3 showroom







# 10,000 Square meters 3 showroom





















162

















































































Upholstered with leather; Versace lettering on headboard; leather double piping.

royal king size 265 x 245 x H52/110 - for mattress 200 x 200

queen size 225 x 245 x H52/110 - for mattress 160 x 200

king size 245 x 245 x H52/110 - for mattress 180 x 200





































































# 10,000 Square meters 3 showroom























































































































































































Wooden structure covered in leather with wood veneer band and light gold metal details; top in wood veneer and leather, n.3 drawers; moonstone medusa on drawer; and wooden medusa inlay on top

270 x 64/108 x H77