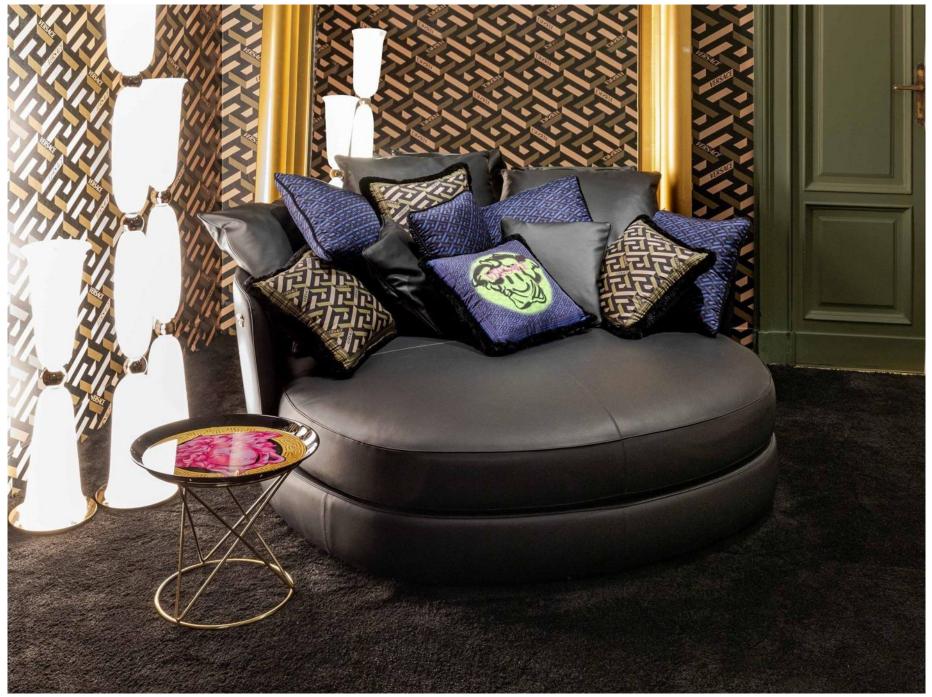

# 10,000 Square meters 3 showroom

162

Upholstered with leather; Versace lettering on headboard; leather double piping.

royal king size 265 x 245 x H52/110 - for mattress 200 x 200

queen size 225 x 245 x H52/110 - for mattress 160 x 200