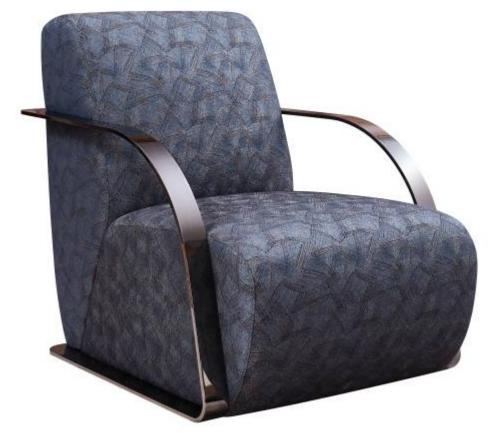

m











































































































































# 10,000 Square meters 3 showroom











008613928251085

10,000 Square meters 3 showroom







# 10,000 Square meters 3 showroom





















162

















































































Upholstered with leather; Versace lettering on headboard; leather double piping.

royal king size 265 x 245 x H52/110 - for mattress 200 x 200

queen size 225 x 245 x H52/110 - for mattress 160 x 200

king size 245 x 245 x H52/110 - for mattress 180 x 200





































































# 10,000 Square meters 3 showroom























































































































































































Wooden structure covered in leather with wood veneer band and light gold metal details; top in wood veneer and leather, n.3 drawers; moonstone medusa on drawer; and wooden medusa inlay on top

270 x 64/108 x H77