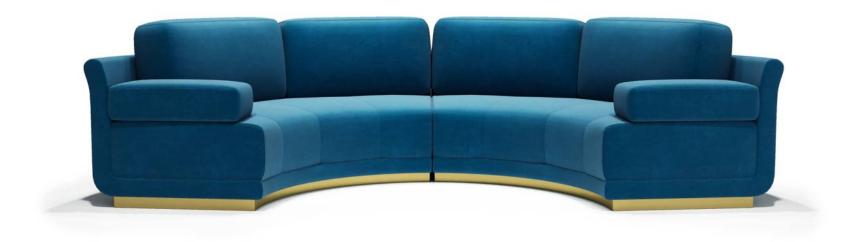

008613928251085

10,000 Square meters 3 showroom











































































































































# 10,000 Square meters 3 showroom











008613928251085

10,000 Square meters 3 showroom







# 10,000 Square meters 3 showroom





















162

















































































Upholstered with leather; Versace lettering on headboard; leather double piping.

royal king size 265 x 245 x H52/110 - for mattress 200 x 200

queen size 225 x 245 x H52/110 - for mattress 160 x 200

king size 245 x 245 x H52/110 - for mattress 180 x 200





































































# 10,000 Square meters 3 showroom