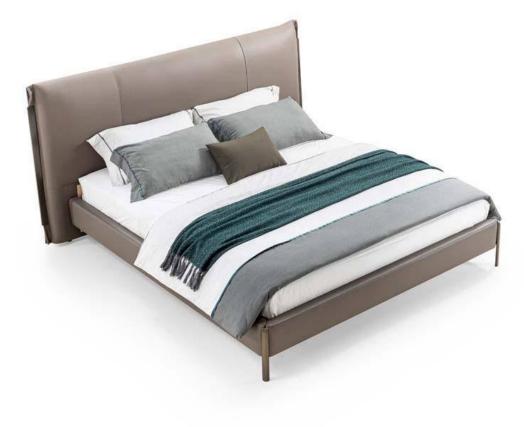

# 10,000 Square meters 3 showroom

162

Upholstered with leather; Versace lettering on headboard; leather double piping.

royal king size 265 x 245 x H52/110 - for mattress 200 x 200

queen size 225 x 245 x H52/110 - for mattress 160 x 200

king size 245 x 245 x H52/110 - for mattress 180 x 200