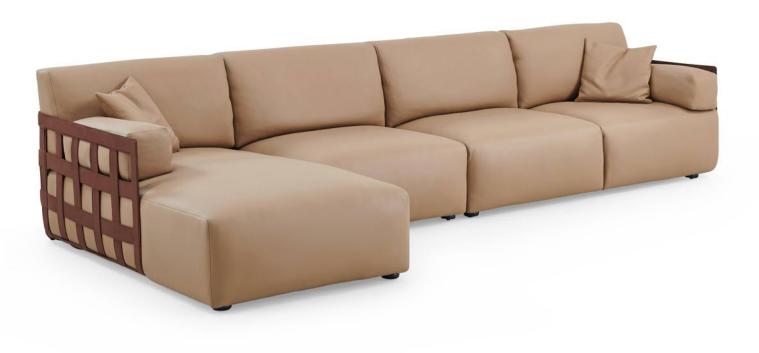

008613928251085

10,000 Square meters 3 showroom











































































































































# 10,000 Square meters 3 showroom











008613928251085

10,000 Square meters 3 showroom







# 10,000 Square meters 3 showroom





















162

















































































Upholstered with leather; Versace lettering on headboard; leather double piping.

royal king size 265 x 245 x H52/110 - for mattress 200 x 200

queen size 225 x 245 x H52/110 - for mattress 160 x 200

king size 245 x 245 x H52/110 - for mattress 180 x 200





































































# 10,000 Square meters 3 showroom