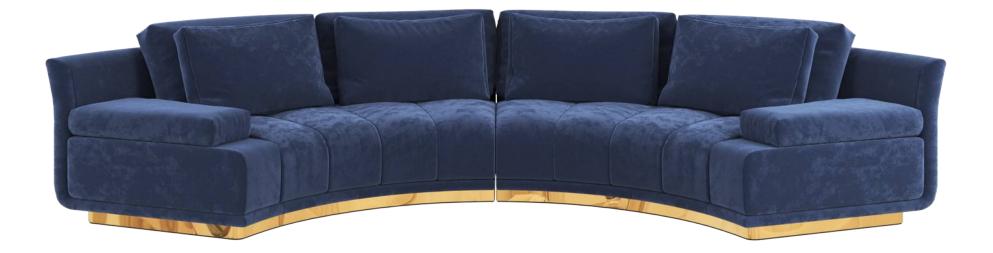

008613928251085

10,000 Square meters 3 showroom











































































































































# 10,000 Square meters 3 showroom











008613928251085

10,000 Square meters 3 showroom







# 10,000 Square meters 3 showroom





















162

















































































Upholstered with leather; Versace lettering on headboard; leather double piping.

royal king size 265 x 245 x H52/110 - for mattress 200 x 200

queen size 225 x 245 x H52/110 - for mattress 160 x 200

king size 245 x 245 x H52/110 - for mattress 180 x 200





































































# 10,000 Square meters 3 showroom