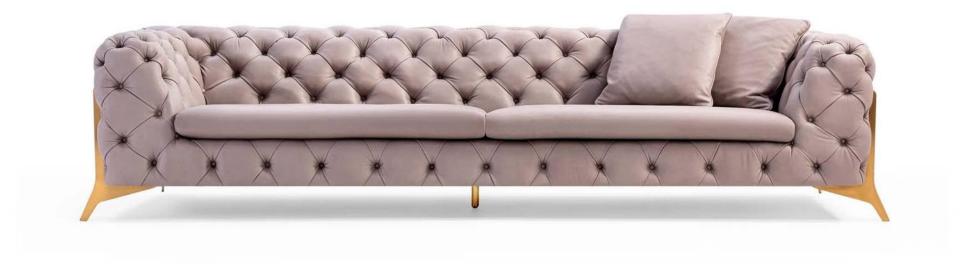

008613928251085

10,000 Square meters 3 showroom











































































































































# 10,000 Square meters 3 showroom











008613928251085

10,000 Square meters 3 showroom







# 10,000 Square meters 3 showroom





















162

















































































Upholstered with leather; Versace lettering on headboard; leather double piping.

royal king size 265 x 245 x H52/110 - for mattress 200 x 200

queen size 225 x 245 x H52/110 - for mattress 160 x 200

king size 245 x 245 x H52/110 - for mattress 180 x 200





































































# 10,000 Square meters 3 showroom























































































































































































Woo