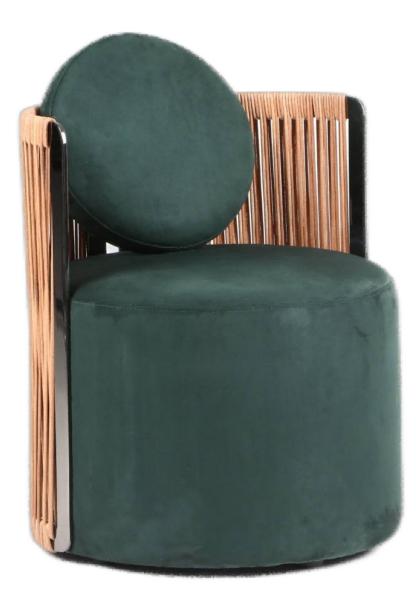

wroom











































































































































# 10,000 Square meters 3 showroom











008613928251085

10,000 Square meters 3 showroom







# 10,000 Square meters 3 showroom





















162

















































































Upholstered with leather; Versace lettering on headboard; leather double piping.

royal king size 265 x 245 x H52/110 - for mattress 200 x 200

queen size 225 x 245 x H52/110 - for mattress 160 x 200

king size 245 x 245 x H52/110 - for mattress 180 x 200





































































# 10,000 Square meters 3 showroom























































































































































































Wooden structure covered in leather with wood veneer band and light gold metal details; top in wood veneer and leather, n.3 drawers; moonstone medusa on drawer; and wooden medusa inlay on top

270 x 64/108 x H77