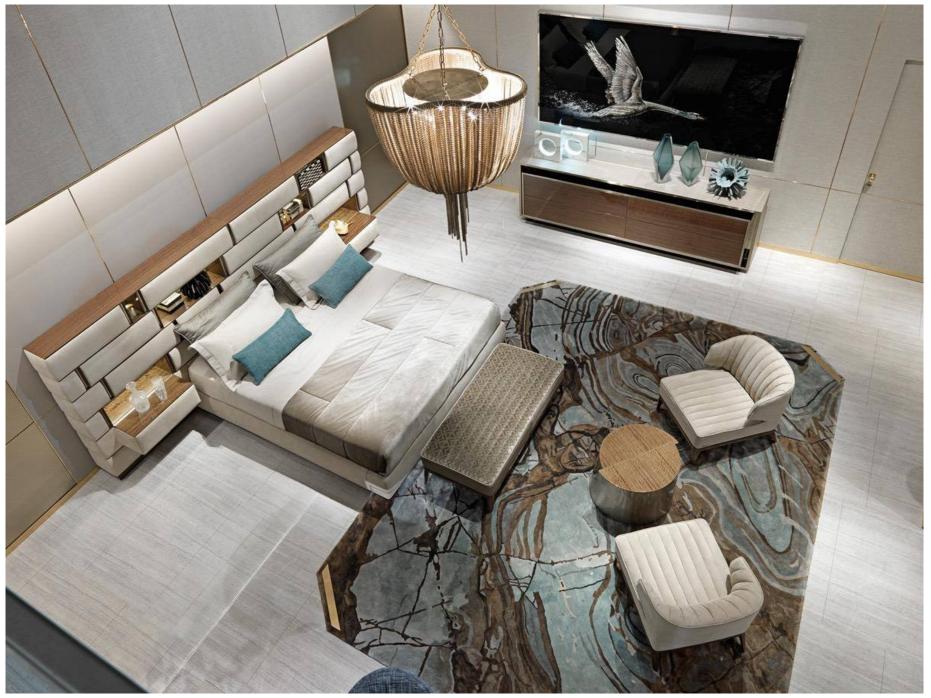

# 10,000 Square meters 3 showroom

162

Upholstered with leather; Versace lettering on headboard; leather double piping.

royal king size 265 x 245 x H52/110 - for mattress 200 x 200

queen size 225 x 245 x H52/110 - for mattress 160 x 200

king size 245 x 245 x H52/110 - for mattress 180 x 200