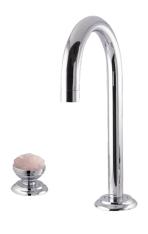

# MAGMA

MAGMA handle

# MAGMA ROCK

MAGMA ROCK shows an attractive and explosive version of this exclusive collection.

Its handle has been designed completely smooth to highlight the hexagonal shapes generated in the precious hand-cut stone. Its carvings enhance its asterism effect characterised by its striking star effect details.