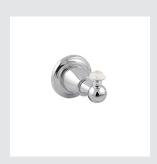

072072.000.\*\* Towel rail 600mm

072075.000.\*\* Robe hook

072077.000.\*\*
Toilet paper holder

072078.000.\*\* Soap holder

072080.000.\*\*
Wall toothbrush holder

072086.000.\*\*
Wall soap dispenser

072084.000.\*\*
Toilet brush holder