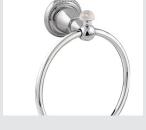

#### MAGMA | THE COLLECTION

072001.000.\*\*
Three holes basin set

072021.000.\*\*
Three holes bidet set

072016.000.\*\*

Five holes bath set with hand shower

072019.000.\*\*
Shower mixer with knob

072073.000.\*\* Towel ring

072219.QZ0.\*\* Shower mixer with hand shower and quartz stone

072273.QZ0.\*\* 072273.QZP.\*\* Towel ring with

072272.QZ0.\*\* 072272.QZP.\*\* Towel rail 600mm with

quartz stone

quartz stone

072275.QZ0.\*\* 072275.QZP.\*\* Robe hook with quartz stone

072219.QT0.\*\*
072219.QTP.\*\*

Shower mixer with knob and quartz stone

9 072273.QT0.\*\* 072273.QTP.\*\*

> Towel ring with quartz stone

Towel rail 600mm with quartz stone

69 072275.QT0.\*\*
6 072275.QTP.\*\*