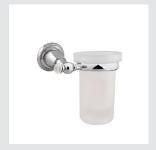

072072.000.\*\* Towel rail 600mm

072075.000.\*\* Robe hook

072077.000.\*\*
Toilet paper holder

072078.000.\*\* Soap holder

072080.000.\*\*
Wall toothbrush holder

072086.000.\*\*
Wall soap dispenser

072084.000.\*\*
Toilet brush holder

072277.QZ0.\*\* 072277.QZP.\*\* Toilet paper holder with quartz stone

072278.QZ0.\*\* 072278.QZP.\*\* Soap holder with quartz stone

072280.QZ0.\*\* 072280.QZP.\*\* Wall toothbrush holder with quartz stone