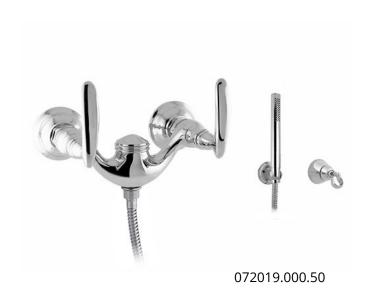

#### MAGMA | THE COLLECTION

072001.000.\*\*
Three holes basin set

072021.000.\*\*
Three holes bidet set

072016.000.\*\*

Five holes bath set with hand shower

072019.000.\*\*
Shower mixer with knob

072073.000.\*\* Towel ring