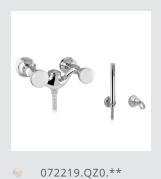

072219.QZ0.\*\* Shower mixer with hand shower and quartz stone

072273.QZ0.\*\* 072273.QZP.\*\* Towel ring with

072272.QZ0.\*\* 072272.QZP.\*\* Towel rail 600mm with

quartz stone

quartz stone

072275.QZ0.\*\* 072275.QZP.\*\* Robe hook with quartz stone