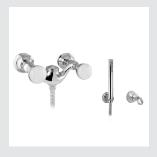

072072.000.\*\* Towel rail 600mm

072075.000.\*\* Robe hook

072077.000.\*\*
Toilet paper holder

072078.000.\*\* Soap holder

072080.000.\*\*
Wall toothbrush holder

072086.000.\*\*
Wall soap dispenser

072084.000.\*\*
Toilet brush holder

072277.QZ0.\*\* 072277.QZP.\*\* Toilet paper holder with quartz stone

072278.QZ0.\*\* 072278.QZP.\*\* Soap holder with quartz stone

072280.QZ0.\*\* 072280.QZP.\*\* Wall toothbrush holder with quartz stone

072286.QZ0.\*\* 072286.QZP.\*\* Wall soap dispenser with quartz stone

072284.QZ0.\*\* 072284.QZP.\*\* Toilet brush holder with

quartz stone

 072285.QZ0.\*\* 072285.QZP.\*\* Spare toilet paper holder with quartz stone