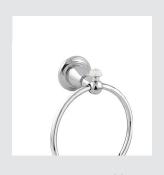

#### MAGMA | THE COLLECTION

072001.000.\*\*
Three holes basin set

072021.000.\*\*
Three holes bidet set

072016.000.\*\*

Five holes bath set with hand shower

072019.000.\*\*
Shower mixer with knob

072073.000.\*\* Towel ring