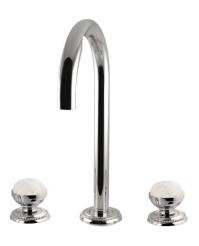

#### MAGMA | THE COLLECTION

072001.000.\*\*
Three holes basin set

072021.000.\*\*
Three holes bidet set

072016.000.\*\*

Five holes bath set with hand shower

072019.000.\*\*
Shower mixer with knob

072073.000.\*\* Towel ring