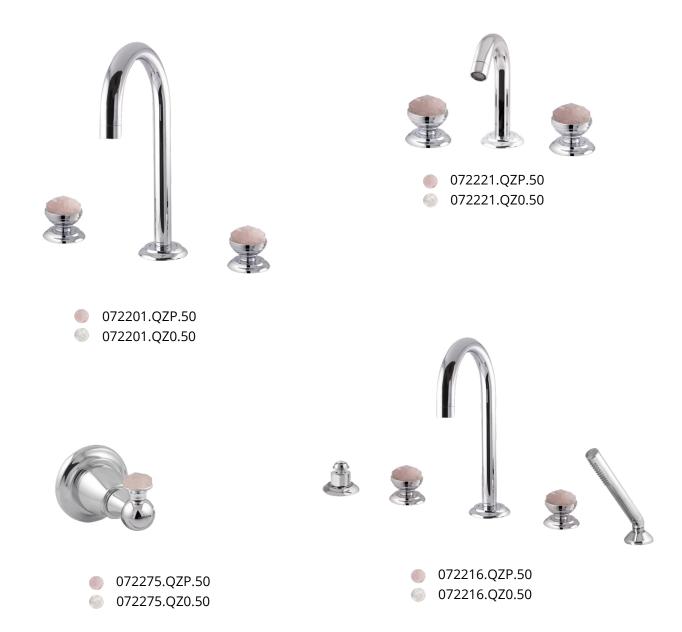

#### MAGMA | THE COLLECTION

072001.000.\*\*
Three holes basin set

072021.000.\*\*
Three holes bidet set

072016.000.\*\*

Five holes bath set with hand shower

072019.000.\*\*
Shower mixer with knob

072073.000.\*\* Towel ring

072085.000.\*\* Spare toilet paper holder

072201.QZ0.\*\* 072201.QZP.\*\* Three holes basin set with quartz stone

072221.QZ0.\*\* 072221.QZP.\*\* Three holes bidet set with quartz stone

072216.QZ0.\*\* 072216.QZP.\*\* Five holes bath set with hand shower and quartz stone

072219.QZ0.\*\* Shower mixer with hand shower and quartz stone

072273.QZ0.\*\* 072273.QZP.\*\* Towel ring with

072272.QZ0.\*\* 072272.QZP.\*\* Towel rail 600mm with

quartz stone

quartz stone

072275.QZ0.\*\* 072275.QZP.\*\* Robe hook with quartz stone

072277.QZ0.\*\* 072277.QZP.\*\* Toilet paper holder with quartz stone

072278.QZ0.\*\* 072278.QZP.\*\* Soap holder with quartz stone

072280.QZ0.\*\* 072280.QZP.\*\* Wall toothbrush holder with quartz stone

072286.QZ0.\*\* 072286.QZP.\*\* Wall soap dispenser with quartz stone

072284.QZ0.\*\* 072284.QZP.\*\* Toilet brush holder with

quartz stone

 072285.QZ0.\*\* 072285.QZP.\*\* Spare toilet paper holder with quartz stone