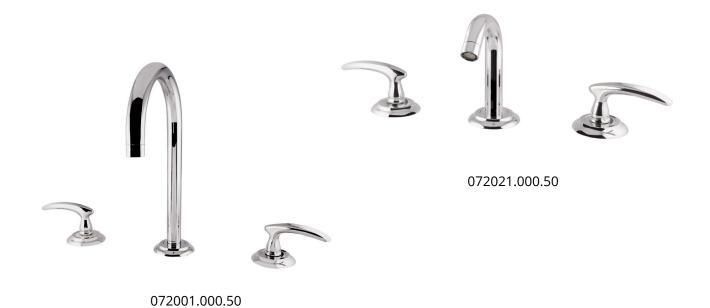

#### MAGMA | THE COLLECTION

072001.000.\*\*
Three holes basin set

072021.000.\*\*
Three holes bidet set

072016.000.\*\*

Five holes bath set with hand shower

072019.000.\*\*
Shower mixer with knob

072073.000.\*\* Towel ring