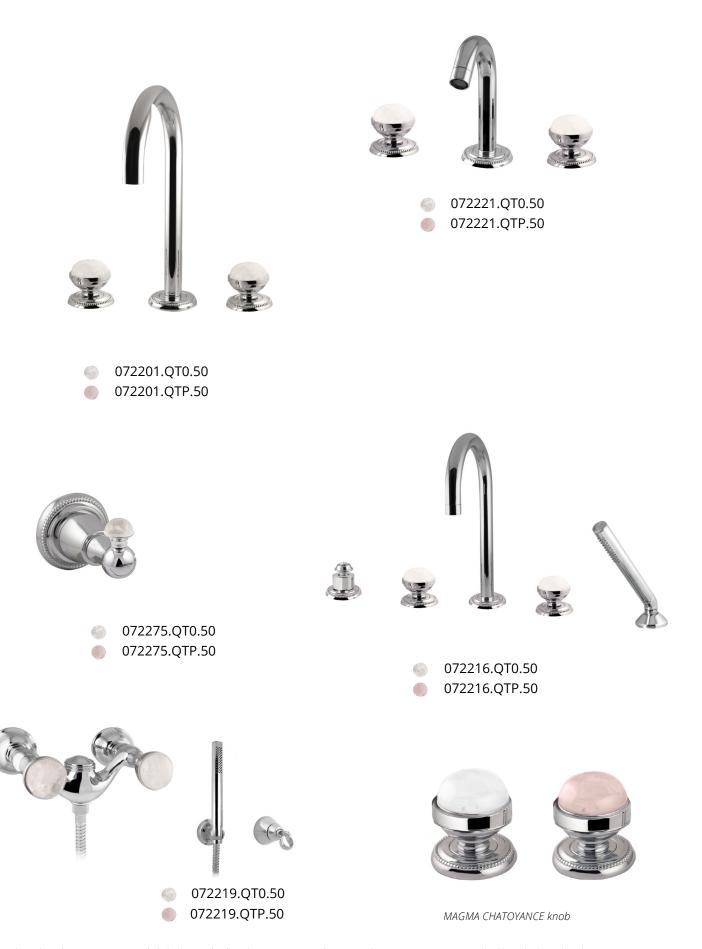

072201.QT0.\*\*
072201.QTP.\*\*

Three holes basin set with quartz stone

072221.QT0.\*\*
072221.QTP.\*\*

Three holes bidet set with quartz stone

072216.QT0.\*\*
072216.QTP.\*\*

Five holes bath set with hand shower and quartz stone

072219.QT0.\*\*
072219.QTP.\*\*

Shower mixer with knob and quartz stone

9 072273.QT0.\*\* 072273.QTP.\*\*

> Towel ring with quartz stone

Towel rail 600mm with quartz stone

69 072275.QT0.\*\*
6 072275.QTP.\*\*

Robe hook with guartz stone

072277.QT0.\*\*
072277.QTP.\*\*

Toilet paper holder with quartz stone

9 072278.QT0.\*\* 072278.QTP.\*\*

Soap holder with quartz stone

9 072280.QT0.\*\* 072280.QTP.\*\*

Wall toothbrush holder with quartz stone

072286.QT0.\*\* 072286.QTP.\*\*

Wall soap dispenser with quartz stone

072284.QT0.\*\* 072284.QTP.\*\*

Toilet brush holder with quartz stone

072285.QT0.\*\*
072285.QTP.\*\*

Spare toilet paper holder with quartz stone