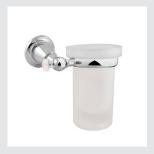

072072.000.\*\* Towel rail 600mm

072075.000.\*\* Robe hook

072077.000.\*\*
Toilet paper holder

072078.000.\*\* Soap holder

072080.000.\*\*
Wall toothbrush holder

072086.000.\*\*
Wall soap dispenser

072084.000.\*\*
Toilet brush holder

072286.QZ0.\*\* 072286.QZP.\*\* Wall soap dispenser with quartz stone

072284.QZ0.\*\* 072284.QZP.\*\* Toilet brush holder with

quartz stone

 072285.QZ0.\*\* 072285.QZP.\*\* Spare toilet paper holder with quartz stone