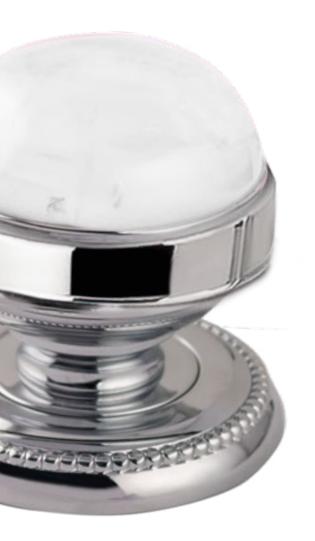

# MAGMA ROCK

MAGMA ROCK knob

# MAGMA ROCK

MAGMA ROCK shows an attractive and explosive version of this exclusive collection.

Its handle has been designed completely smooth to highlight the hexagonal shapes generated in the precious hand-cut stone. Its carvings enhance its asterism effect characterised by its striking star effect details.