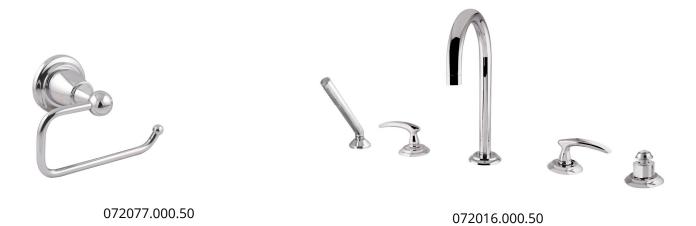

#### MAGMA | THE COLLECTION

072001.000.\*\*
Three holes basin set

072021.000.\*\*
Three holes bidet set

072016.000.\*\*

Five holes bath set with hand shower

072019.000.\*\*
Shower mixer with knob

072073.000.\*\* Towel ring

072072.000.\*\* Towel rail 600mm

072075.000.\*\* Robe hook

072077.000.\*\*
Toilet paper holder

072078.000.\*\* Soap holder

072080.000.\*\*
Wall toothbrush holder

072086.000.\*\*
Wall soap dispenser

072084.000.\*\*
Toilet brush holder