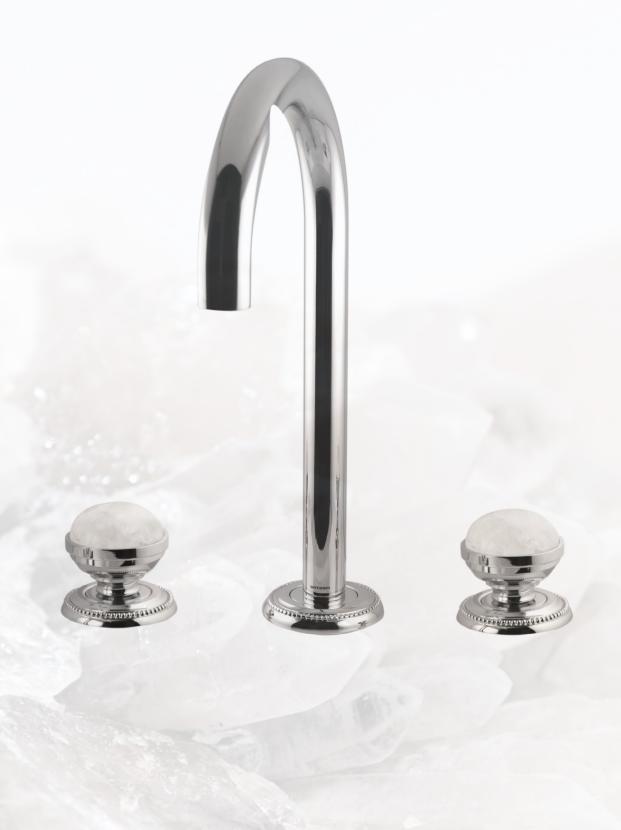

# MAGMA CHATOYANCE

MAGMA CHATOYANCE offers a romantic and delicate vision of this exquisite collection.

Its rounded handle and knob conceal small and perfectly aligned pearls that decorate this delicate bathroom jewellery.

The crystallised and polished quartz stone reveals a multi-coloured effect and a marvellous Chatoyance effect, which gives its name to this line, with a unique silky shine and appearance that encourages caressing.