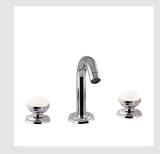

#### MAGMA | THE COLLECTION

072001.000.\*\*
Three holes basin set

072021.000.\*\*
Three holes bidet set

072016.000.\*\*

Five holes bath set with hand shower

072019.000.\*\*
Shower mixer with knob

072073.000.\*\* Towel ring

072085.000.\*\* Spare toilet paper holder

072201.QZ0.\*\* 072201.QZP.\*\* Three holes basin set with quartz stone

072221.QZ0.\*\* 072221.QZP.\*\* Three holes bidet set with quartz stone

072216.QZ0.\*\* 072216.QZP.\*\* Five holes bath set with hand shower and quartz stone