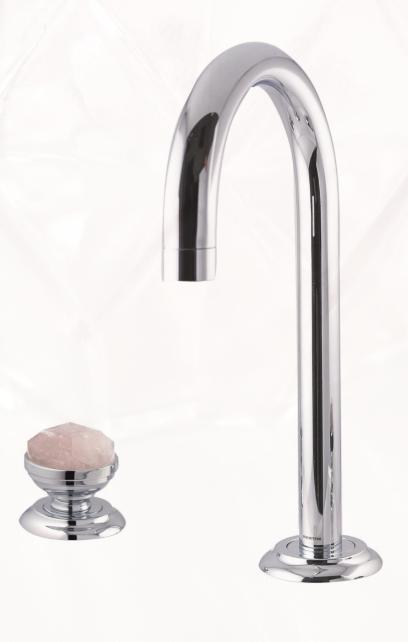

# MAGMA

MAGMA handle

#### MAGMA | THE COLLECTION

072001.000.\*\*
Three holes basin set

072021.000.\*\*
Three holes bidet set

072016.000.\*\*

Five holes bath set with hand shower

072019.000.\*\*
Shower mixer with knob

072073.000.\*\* Towel ring

072085.000.\*\* Spare toilet paper holder

072201.QZ0.\*\* 072201.QZP.\*\* Three holes basin set with quartz stone

072221.QZ0.\*\* 072221.QZP.\*\* Three holes bidet set with quartz stone

072216.QZ0.\*\* 072216.QZP.\*\* Five holes bath set with hand shower and quartz stone