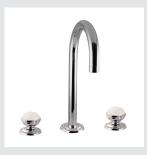

#### MAGMA | THE COLLECTION

072001.000.\*\*
Three holes basin set

072021.000.\*\*
Three holes bidet set

072016.000.\*\*

Five holes bath set with hand shower

072019.000.\*\*
Shower mixer with knob

072073.000.\*\* Towel ring

072085.000.\*\* Spare toilet paper holder

072201.QZ0.\*\* 072201.QZP.\*\* Three holes basin set with quartz stone

072221.QZ0.\*\* 072221.QZP.\*\* Three holes bidet set with quartz stone

072216.QZ0.\*\* 072216.QZP.\*\* Five holes bath set with hand shower and quartz stone