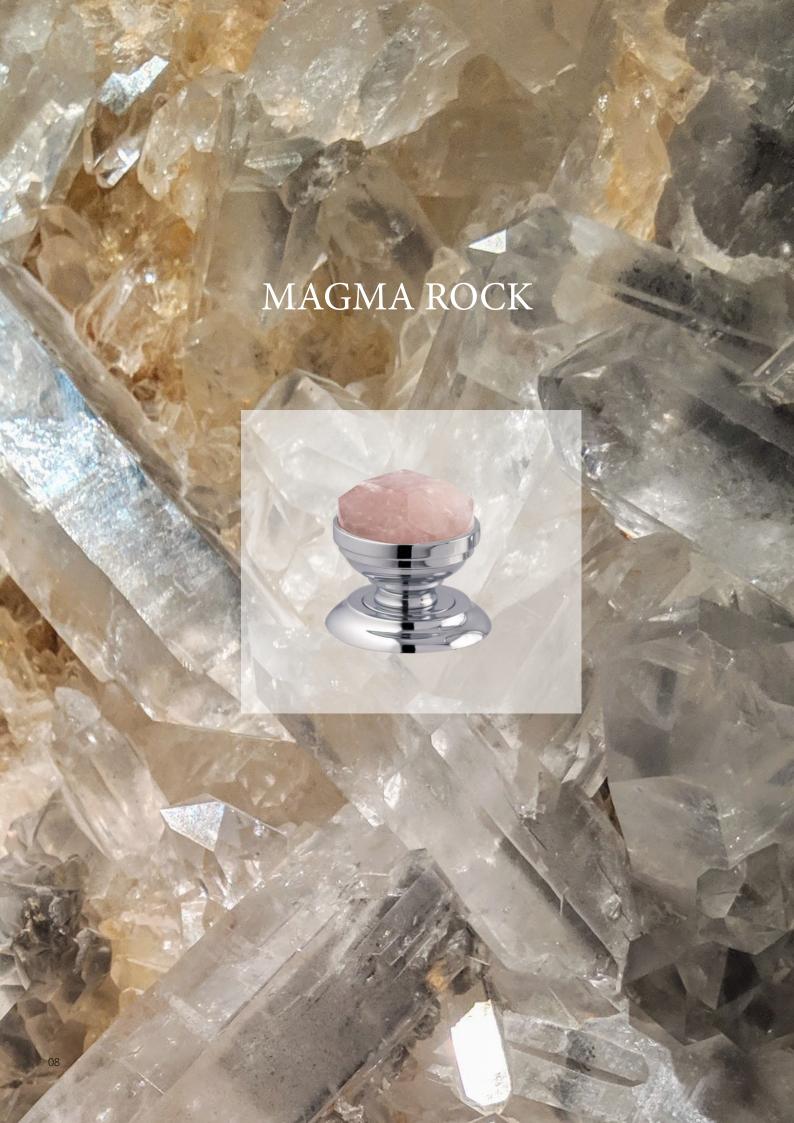

# MAGMA ROCK

MAGMA ROCK shows an attractive and explosive version of this exclusive collection.

Its handle has been designed completely smooth to highlight the hexagonal shapes generated in the precious hand-cut stone. Its carvings enhance its asterism effect characterised by its striking star effect details.

This design is undoubtedly a nod to fine jewellery transferred to everyday objects to decorate and enjoy every day.

# MAGMA ROCK

MAGMA ROCK knob