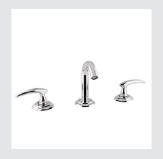

#### MAGMA | THE COLLECTION

072001.000.\*\*
Three holes basin set

072021.000.\*\*
Three holes bidet set

072016.000.\*\*

Five holes bath set with hand shower

072019.000.\*\*
Shower mixer with knob

072073.000.\*\* Towel ring