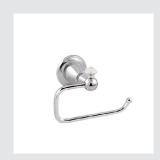

072072.000.\*\* Towel rail 600mm

072075.000.\*\* Robe hook

072077.000.\*\*
Toilet paper holder

072078.000.\*\* Soap holder

072080.000.\*\*
Wall toothbrush holder

072086.000.\*\*
Wall soap dispenser

072084.000.\*\*
Toilet brush holder

072277.QZ0.\*\* 072277.QZP.\*\* Toilet paper holder with quartz stone

072278.QZ0.\*\* 072278.QZP.\*\* Soap holder with quartz stone

072280.QZ0.\*\* 072280.QZP.\*\* Wall toothbrush holder with quartz stone