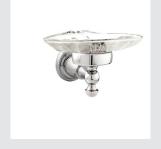

072072.000.\*\* Towel rail 600mm

072075.000.\*\* Robe hook

072077.000.\*\*
Toilet paper holder

072078.000.\*\* Soap holder

072080.000.\*\*
Wall toothbrush holder

072086.000.\*\*
Wall soap dispenser

072084.000.\*\*
Toilet brush holder

072286.QZ0.\*\* 072286.QZP.\*\* Wall soap dispenser with quartz stone

072284.QZ0.\*\* 072284.QZP.\*\* Toilet brush holder with

quartz stone

 072285.QZ0.\*\* 072285.QZP.\*\* Spare toilet paper holder with quartz stone