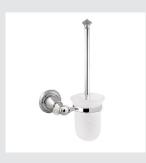

072072.000.\*\* Towel rail 600mm

072075.000.\*\* Robe hook

072077.000.\*\*
Toilet paper holder

072078.000.\*\* Soap holder

072080.000.\*\*
Wall toothbrush holder

072086.000.\*\*
Wall soap dispenser

072084.000.\*\*
Toilet brush holder