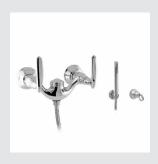

072072.000.\*\* Towel rail 600mm

072075.000.\*\* Robe hook

072077.000.\*\*
Toilet paper holder

072078.000.\*\* Soap holder

072080.000.\*\*
Wall toothbrush holder

072086.000.\*\*
Wall soap dispenser

072084.000.\*\*
Toilet brush holder