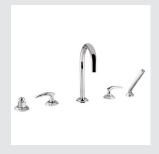

#### MAGMA | THE COLLECTION

072001.000.\*\*
Three holes basin set

072021.000.\*\*
Three holes bidet set

072016.000.\*\*

Five holes bath set with hand shower

072019.000.\*\*
Shower mixer with knob

072073.000.\*\* Towel ring