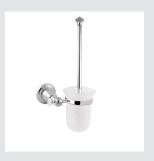

072286.QZ0.\*\* 072286.QZP.\*\* Wall soap dispenser with quartz stone

072284.QZ0.\*\* 072284.QZP.\*\* Toilet brush holder with

quartz stone

 072285.QZ0.\*\* 072285.QZP.\*\* Spare toilet paper holder with quartz stone

072286.QT0.\*\* 072286.QTP.\*\*

Wall soap dispenser with quartz stone

072284.QT0.\*\* 072284.QTP.\*\*

Toilet brush holder with quartz stone

072285.QT0.\*\*
072285.QTP.\*\*

Spare toilet paper holder with quartz stone