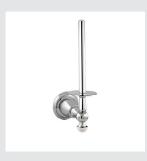

072085.000.\*\* Spare toilet paper holder

072201.QZ0.\*\* 072201.QZP.\*\* Three holes basin set with quartz stone

072221.QZ0.\*\* 072221.QZP.\*\* Three holes bidet set with quartz stone

072216.QZ0.\*\* 072216.QZP.\*\* Five holes bath set with hand shower and quartz stone