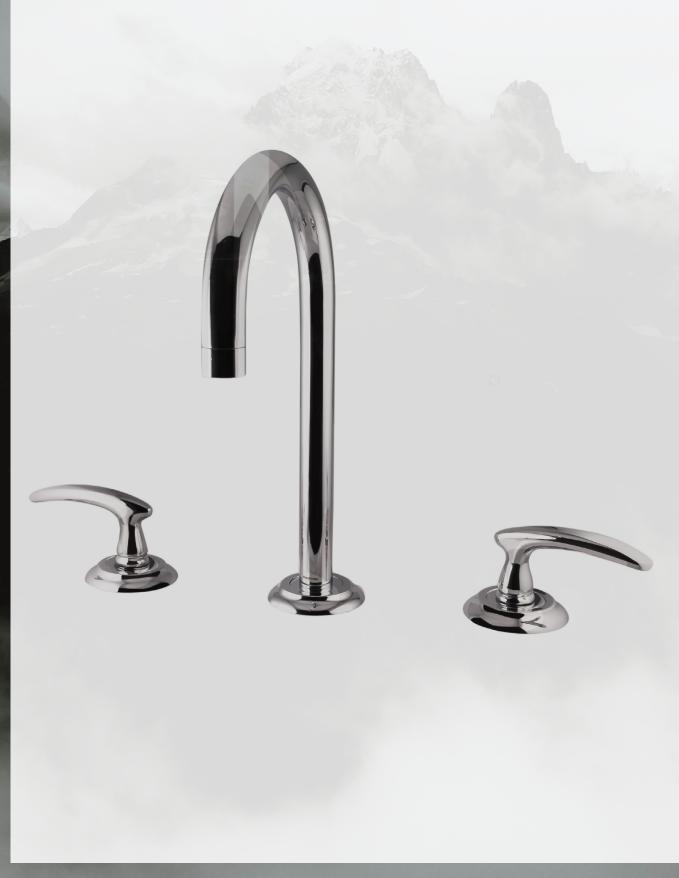

#### MAGMA | THE COLLECTION

072001.000.\*\*
Three holes basin set

072021.000.\*\*
Three holes bidet set

072016.000.\*\*

Five holes bath set with hand shower

072019.000.\*\*
Shower mixer with knob

072073.000.\*\* Towel ring