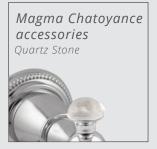

# MAGMA CHATOYANCE

MAGMA CHATOYANCE offers a romantic and delicate vision of this exquisite collection.

Its rounded handle and knob conceal small and perfectly aligned pearls that decorate this delicate bathroom jewellery.

The crystallised and polished quartz stone reveals a multi-coloured effect and a marvellous Chatoyance effect, which gives its name to this line, with a unique silky shine and appearance that encourages caressing.

# MAGMA CHATOYANCE

Note: The color of quartz may vary slightly due to the fact that it is a natural stone and no two stones are exactly alike, which makes them unique.