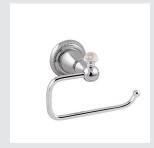

072072.000.\*\* Towel rail 600mm

072075.000.\*\* Robe hook

072077.000.\*\*
Toilet paper holder

072078.000.\*\* Soap holder

072080.000.\*\*
Wall toothbrush holder

072086.000.\*\*
Wall soap dispenser

072084.000.\*\*
Toilet brush holder

072277.QZ0.\*\* 072277.QZP.\*\* Toilet paper holder with quartz stone

072278.QZ0.\*\* 072278.QZP.\*\* Soap holder with quartz stone

072280.QZ0.\*\* 072280.QZP.\*\* Wall toothbrush holder with quartz stone