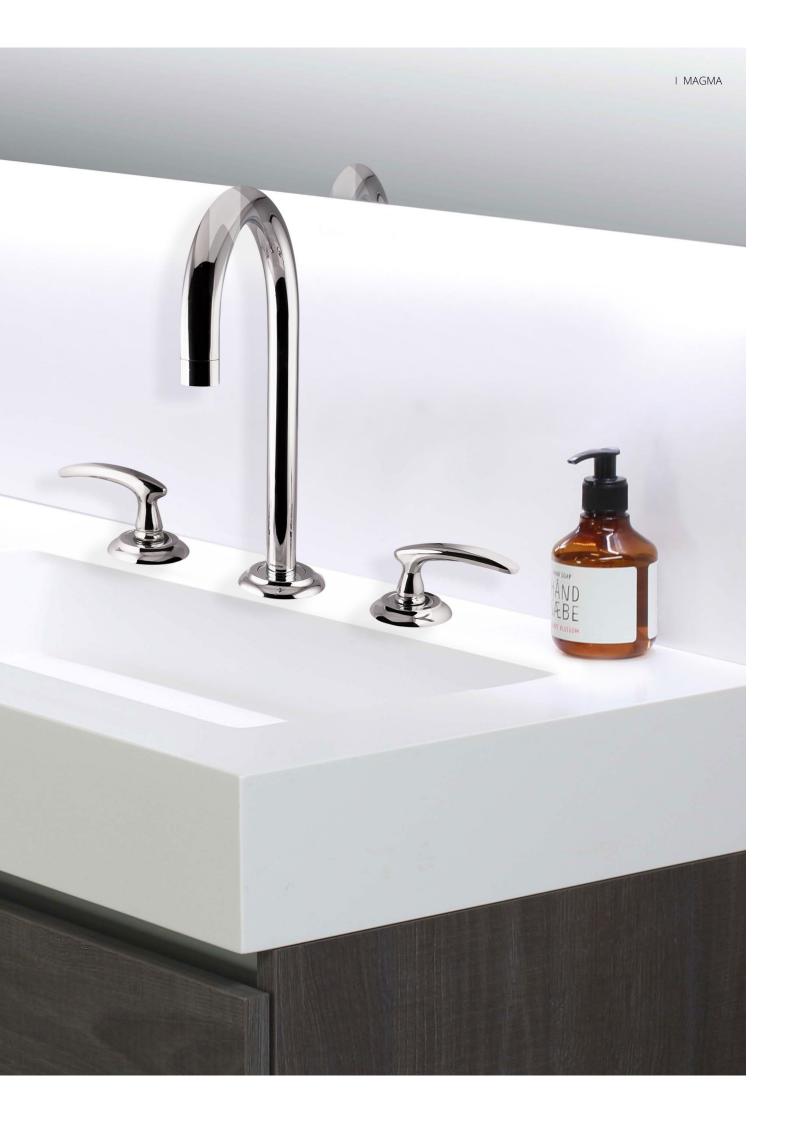

# MAGMA

MAGMA handle

#### MAGMA | THE COLLECTION

072001.000.\*\*
Three holes basin set

072021.000.\*\*
Three holes bidet set

072016.000.\*\*

Five holes bath set with hand shower

072019.000.\*\*
Shower mixer with knob

072073.000.\*\* Towel ring