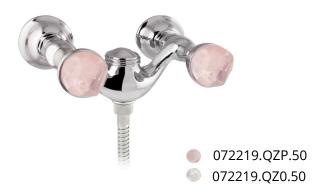

#### MAGMA | THE COLLECTION

072001.000.\*\*
Three holes basin set

072021.000.\*\*
Three holes bidet set

072016.000.\*\*

Five holes bath set with hand shower

072019.000.\*\*
Shower mixer with knob

072073.000.\*\* Towel ring

072219.QZ0.\*\* Shower mixer with hand shower and quartz stone

072273.QZ0.\*\* 072273.QZP.\*\* Towel ring with

072272.QZ0.\*\* 072272.QZP.\*\* Towel rail 600mm with

quartz stone

quartz stone

072275.QZ0.\*\* 072275.QZP.\*\* Robe hook with quartz stone

072219.QT0.\*\*
072219.QTP.\*\*

Shower mixer with knob and quartz stone

9 072273.QT0.\*\* 072273.QTP.\*\*

> Towel ring with quartz stone

Towel rail 600mm with quartz stone

69 072275.QT0.\*\*
6 072275.QTP.\*\*