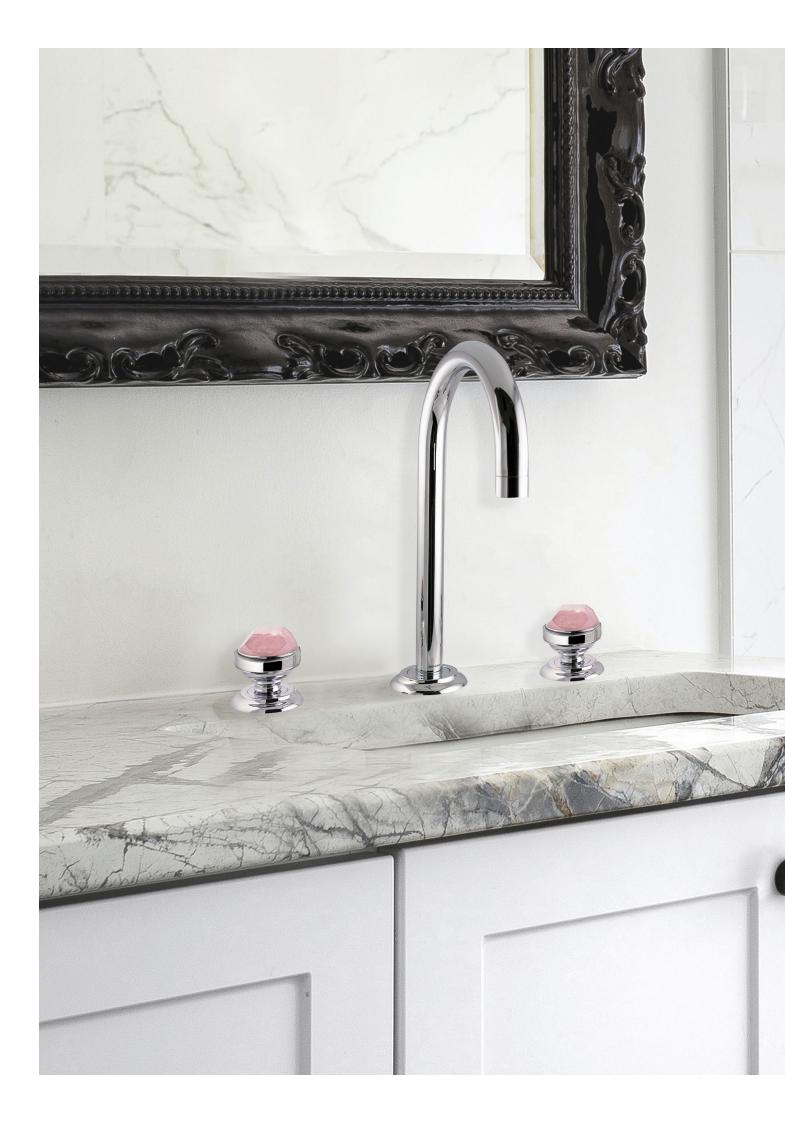

# MAGMA ROCK

MAGMA ROCK shows an attractive and explosive version of this exclusive collection.

Its handle has been designed completely smooth to highlight the hexagonal shapes generated in the precious hand-cut stone. Its carvings enhance its asterism effect characterised by its striking star effect details.

This design is undoubtedly a nod to fine jewellery transferred to everyday objects to decorate and enjoy every day.

# MAGMA ROCK

MAGMA ROCK knob