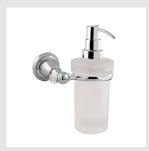

072072.000.\*\* Towel rail 600mm

072075.000.\*\* Robe hook

072077.000.\*\*
Toilet paper holder

072078.000.\*\* Soap holder

072080.000.\*\*
Wall toothbrush holder

072086.000.\*\*
Wall soap dispenser

072084.000.\*\*
Toilet brush holder

072286.QZ0.\*\* 072286.QZP.\*\* Wall soap dispenser with quartz stone

072284.QZ0.\*\* 072284.QZP.\*\* Toilet brush holder with

quartz stone

 072285.QZ0.\*\* 072285.QZP.\*\* Spare toilet paper holder with quartz stone