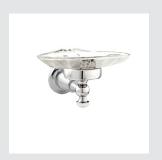

072072.000.\*\* Towel rail 600mm

072075.000.\*\* Robe hook

072077.000.\*\*
Toilet paper holder

072078.000.\*\* Soap holder

072080.000.\*\*
Wall toothbrush holder

072086.000.\*\*
Wall soap dispenser

072084.000.\*\*
Toilet brush holder

072277.QZ0.\*\* 072277.QZP.\*\* Toilet paper holder with quartz stone

072278.QZ0.\*\* 072278.QZP.\*\* Soap holder with quartz stone

072280.QZ0.\*\* 072280.QZP.\*\* Wall toothbrush holder with quartz stone