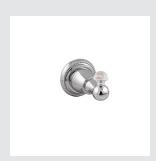

072072.000.\*\* Towel rail 600mm

072075.000.\*\* Robe hook

072077.000.\*\*
Toilet paper holder

072078.000.\*\* Soap holder

072080.000.\*\*
Wall toothbrush holder

072086.000.\*\*
Wall soap dispenser

072084.000.\*\*
Toilet brush holder

072277.QZ0.\*\* 072277.QZP.\*\* Toilet paper holder with quartz stone

072278.QZ0.\*\* 072278.QZP.\*\* Soap holder with quartz stone

072280.QZ0.\*\* 072280.QZP.\*\* Wall toothbrush holder with quartz stone

Robe hook with guartz stone

072277.QT0.\*\*
072277.QTP.\*\*

Toilet paper holder with quartz stone

9 072278.QT0.\*\* 072278.QTP.\*\*

Soap holder with quartz stone

9 072280.QT0.\*\* 072280.QTP.\*\*

Wall toothbrush holder with quartz stone