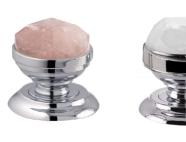

# MAGMA ROCK

MAGMA ROCK shows an attractive and explosive version of this exclusive collection.

Its handle has been designed completely smooth to highlight the hexagonal shapes generated in the precious hand-cut stone. Its carvings enhance its asterism effect characterised by its striking star effect details.

This design is undoubtedly a nod to fine jewellery transferred to everyday objects to decorate and enjoy every day.

# MAGMA ROCK

MAGMA ROCK knob