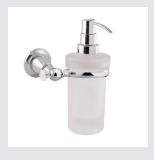

072286.QZ0.\*\* 072286.QZP.\*\* Wall soap dispenser with quartz stone

072284.QZ0.\*\* 072284.QZP.\*\* Toilet brush holder with

quartz stone

 072285.QZ0.\*\* 072285.QZP.\*\* Spare toilet paper holder with quartz stone

072286.QT0.\*\* 072286.QTP.\*\*

Wall soap dispenser with quartz stone

072284.QT0.\*\* 072284.QTP.\*\*

Toilet brush holder with quartz stone

072285.QT0.\*\*
072285.QTP.\*\*

Spare toilet paper holder with quartz stone