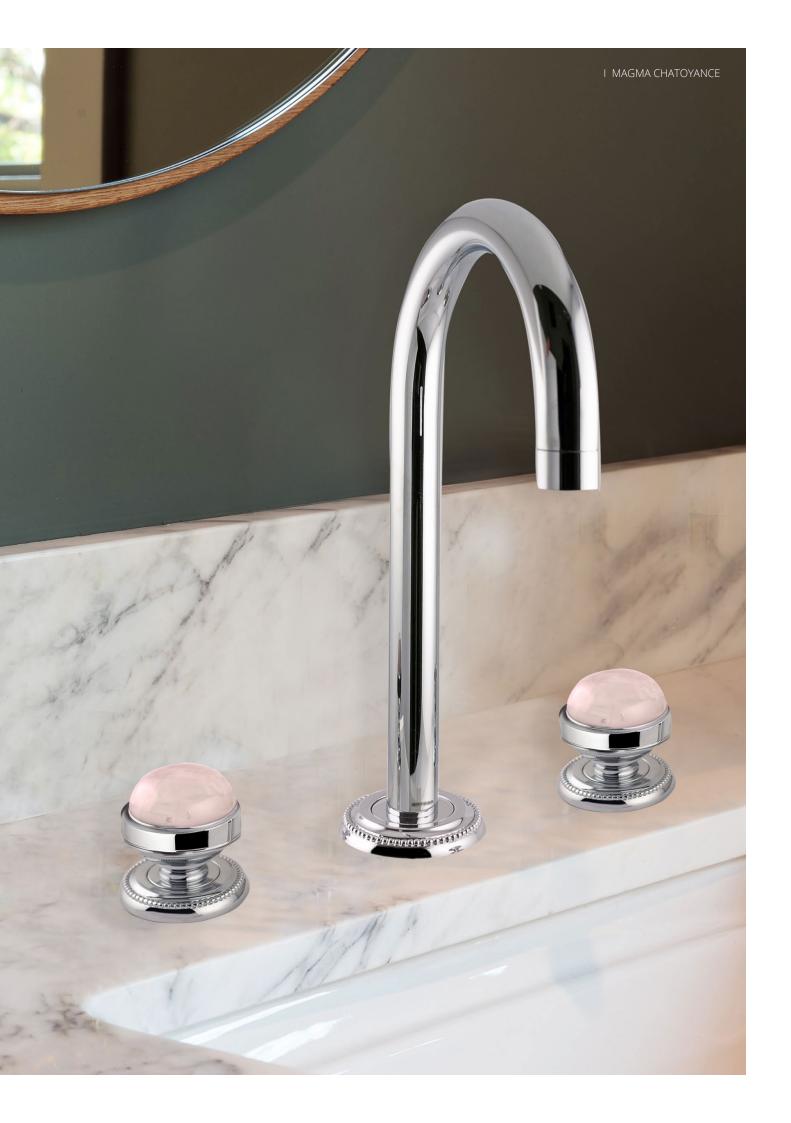

# MAGMA CHATOYANCE

MAGMA CHATOYANCE offers a romantic and delicate vision of this exquisite collection.

Its rounded handle and knob conceal small and perfectly aligned pearls that decorate this delicate bathroom jewellery.

The crystallised and polished quartz stone reveals a multi-coloured effect and a marvellous Chatoyance effect, which gives its name to this line, with a unique silky shine and appearance that encourages caressing.