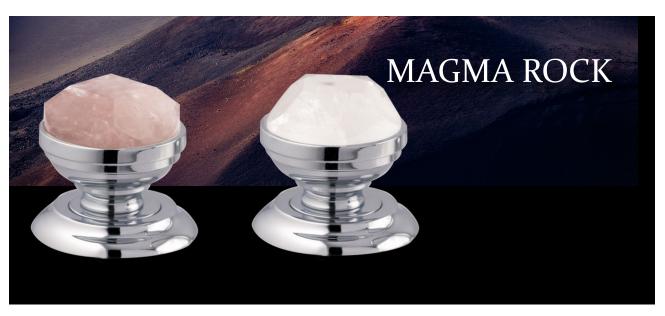

# MAGMA ROCK

MAGMA ROCK shows an attractive and explosive version of this exclusive collection.

Its handle has been designed completely smooth to highlight the hexagonal shapes generated in the precious hand-cut stone. Its carvings enhance its asterism effect characterised by its striking star effect details.

This design is undoubtedly a nod to fine jewellery transferred to everyday objects to decorate and enjoy every day.

# MAGMA ROCK

MAGMA ROCK knob