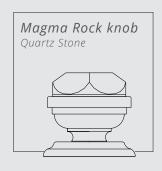

# MAGMA ROCK

MAGMA ROCK knob

# MAGMA ROCK

MAGMA ROCK shows an attractive and explosive version of this exclusive collection.

Its handle has been designed completely smooth to highlight the hexagonal shapes generated in the precious hand-cut stone. Its carvings enhance its asterism effect characterised by its striking star effect details.