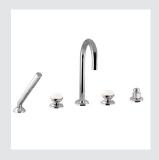

#### MAGMA | THE COLLECTION

072001.000.\*\*
Three holes basin set

072021.000.\*\*
Three holes bidet set

072016.000.\*\*

Five holes bath set with hand shower

072019.000.\*\*
Shower mixer with knob

072073.000.\*\* Towel ring

072085.000.\*\* Spare toilet paper holder

072201.QZ0.\*\* 072201.QZP.\*\* Three holes basin set with quartz stone

072221.QZ0.\*\* 072221.QZP.\*\* Three holes bidet set with quartz stone

072216.QZ0.\*\* 072216.QZP.\*\* Five holes bath set with hand shower and quartz stone