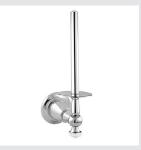

072085.000.\*\* Spare toilet paper holder

072201.QZ0.\*\* 072201.QZP.\*\* Three holes basin set with quartz stone

072221.QZ0.\*\* 072221.QZP.\*\* Three holes bidet set with quartz stone

072216.QZ0.\*\* 072216.QZP.\*\* Five holes bath set with hand shower and quartz stone

072201.QT0.\*\*
072201.QTP.\*\*

Three holes basin set with quartz stone

072221.QT0.\*\*
072221.QTP.\*\*

Three holes bidet set with quartz stone

072216.QT0.\*\*
072216.QTP.\*\*

Five holes bath set with hand shower and quartz stone