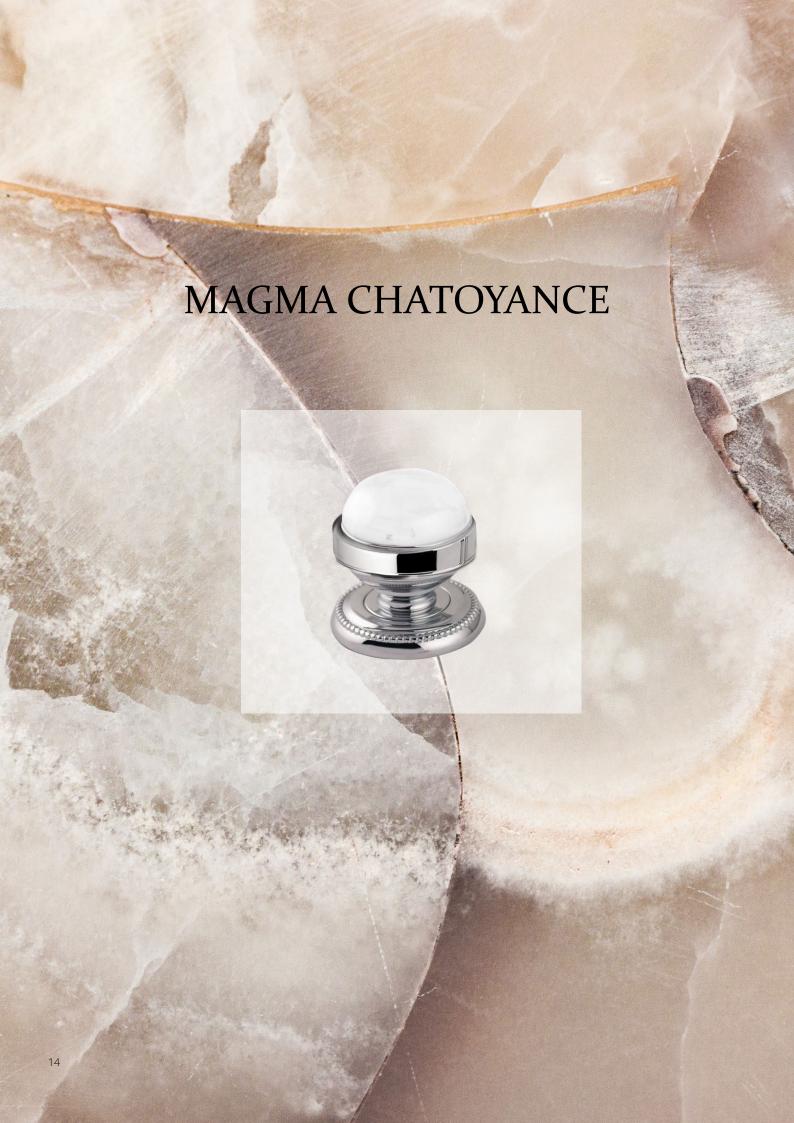

# MAGMA CHATOYANCE

MAGMA CHATOYANCE offers a romantic and delicate vision of this exquisite collection.

Its rounded handle and knob conceal small and perfectly aligned pearls that decorate this delicate bathroom jewellery.

The crystallised and polished quartz stone reveals a multi-coloured effect and a marvellous Chatoyance effect, which gives its name to this line, with a unique silky shine and appearance that encourages caressing.

# MAGMA CHATOYANCE

Note: The color of quartz may vary slightly due to the fact that it is a natural stone and no two stones are exactly alike, which makes them unique.