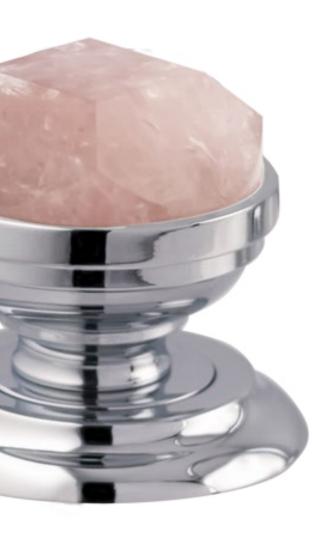

# MAGMA ROCK

MAGMA ROCK shows an attractive and explosive version of this exclusive collection.

Its handle has been designed completely smooth to highlight the hexagonal shapes generated in the precious hand-cut stone. Its carvings enhance its asterism effect characterised by its striking star effect details.

# MAGMA ROCK

MAGMA ROCK knob