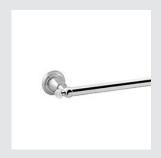

072072.000.\*\* Towel rail 600mm

072075.000.\*\* Robe hook

072077.000.\*\*
Toilet paper holder

072078.000.\*\* Soap holder

072080.000.\*\*
Wall toothbrush holder

072086.000.\*\*
Wall soap dispenser

072084.000.\*\*
Toilet brush holder

072219.QZ0.\*\* Shower mixer with hand shower and quartz stone

072273.QZ0.\*\* 072273.QZP.\*\* Towel ring with

072272.QZ0.\*\* 072272.QZP.\*\* Towel rail 600mm with

quartz stone

quartz stone

072275.QZ0.\*\* 072275.QZP.\*\* Robe hook with quartz stone

072219.QT0.\*\*
072219.QTP.\*\*

Shower mixer with knob and quartz stone

9 072273.QT0.\*\* 072273.QTP.\*\*

> Towel ring with quartz stone

Towel rail 600mm with quartz stone

69 072275.QT0.\*\*
6 072275.QTP.\*\*