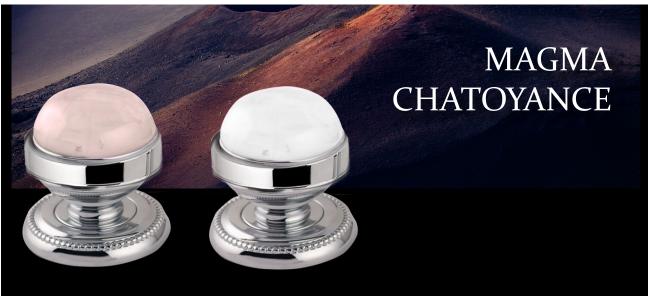

# MAGMA CHATOYANCE

MAGMA CHATOYANCE offers a romantic and delicate vision of this exquisite collection.

Its rounded handle and knob conceal small and perfectly aligned pearls that decorate this delicate bathroom jewellery.

The crystallised and polished quartz stone reveals a multi-coloured effect and a marvellous Chatoyance effect, which gives its name to this line, with a unique silky shine and appearance that encourages caressing.

# MAGMA CHATOYANCE

Note: The color of quartz may vary slightly due to the fact that it is a natural stone and no two stones are exactly alike, which makes them unique.