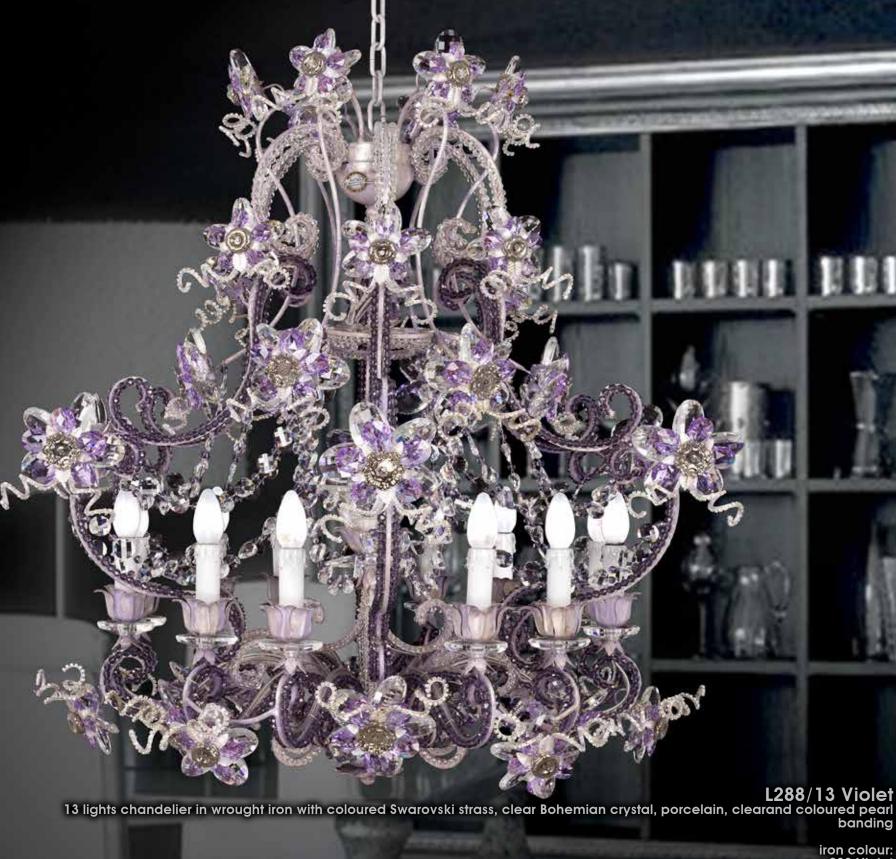

iron colour: 288 Violet

light bulbs: 13 lamps E14 or E12 40 watt max cad

dimensions: h. 90 cm - w. Ø 95 cm kg 38 - lbs 83,6