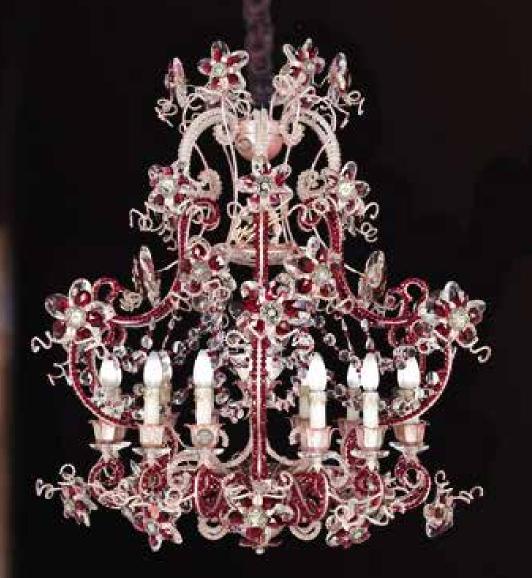

## L288/13 Ruby

13 lights chandelier in wrought iron with coloured Swarovski strass, clear Bohemian crystal, porcelain, clearand coloured pearl banding

As Mechini products are made completely by nand, their colour or dimensions might allow arv.

Please, note that the chandelier's dimensions do not include the ceiling rose (20 cm) and the chain (100 cm).

iron colour: 288 Ruby light bulbs: 13 lamps E14 or E12 40 watt max cad

dimensions: h. 90 cm - w. Ø 95 cm kg 38 - lbs 83,6