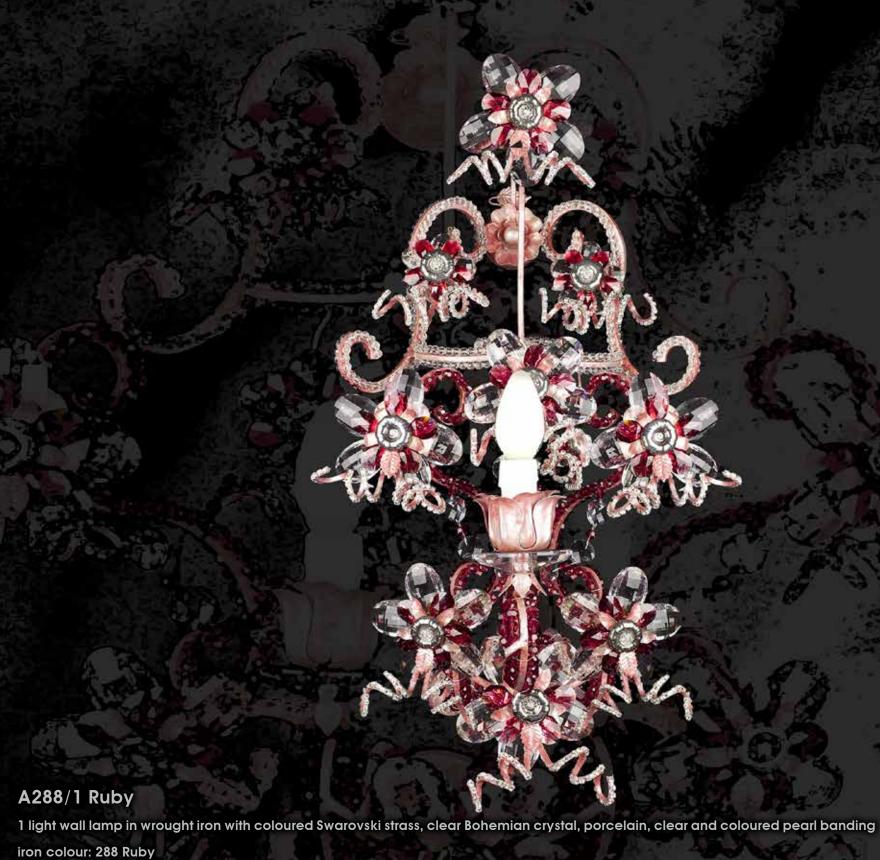

dimensions: h. 90 cm - w. Ø 95 cm kg 38 - lbs 83,6

light bulbs: 1 lamps E14 or E12 40 watt max cad

dimensions: h. 65 cm - w. 35 cm kg 6 - lbs 13,2

it's possible to order this item in any dimensions and colour

As Mechini products are made completely by hand, their colour or dimensions might slightly vary. Please, note that the chandelier's dimensions do not include the ceiling rose (20 cm) and the chain (100 cm).