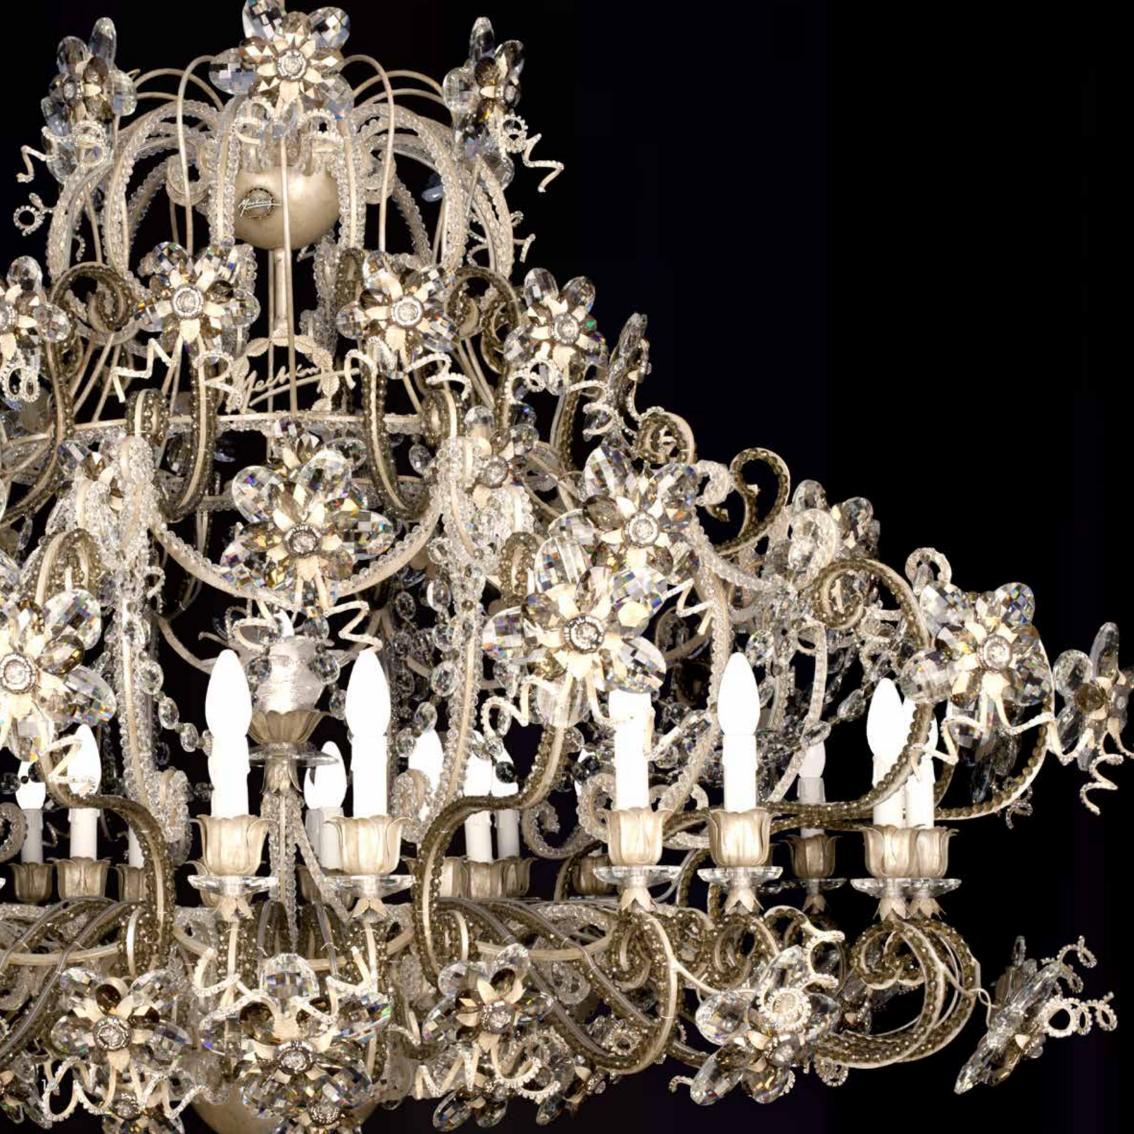

### L288/13 Amber

37 lights chandelier in wrought iron with coloured Swarovski strass, clear Bohemian crystal, porcelain, clear and coloured pearl banding

iron colour: 288 fumè

light bulbs: 37 lamps E14 or E12 40 watt max cad

dimensions: h. 110 cm - w. Ø 150 cm kg 120 - lbs 264

it's possible to order this item in any dimensions and colour

As Mechini products are made completely by hand, their colour or dimensions might slightly vary. Please, note that the chandelier's dimensions do not include the ceiling rose (20 cm) and the chain (100 cm).