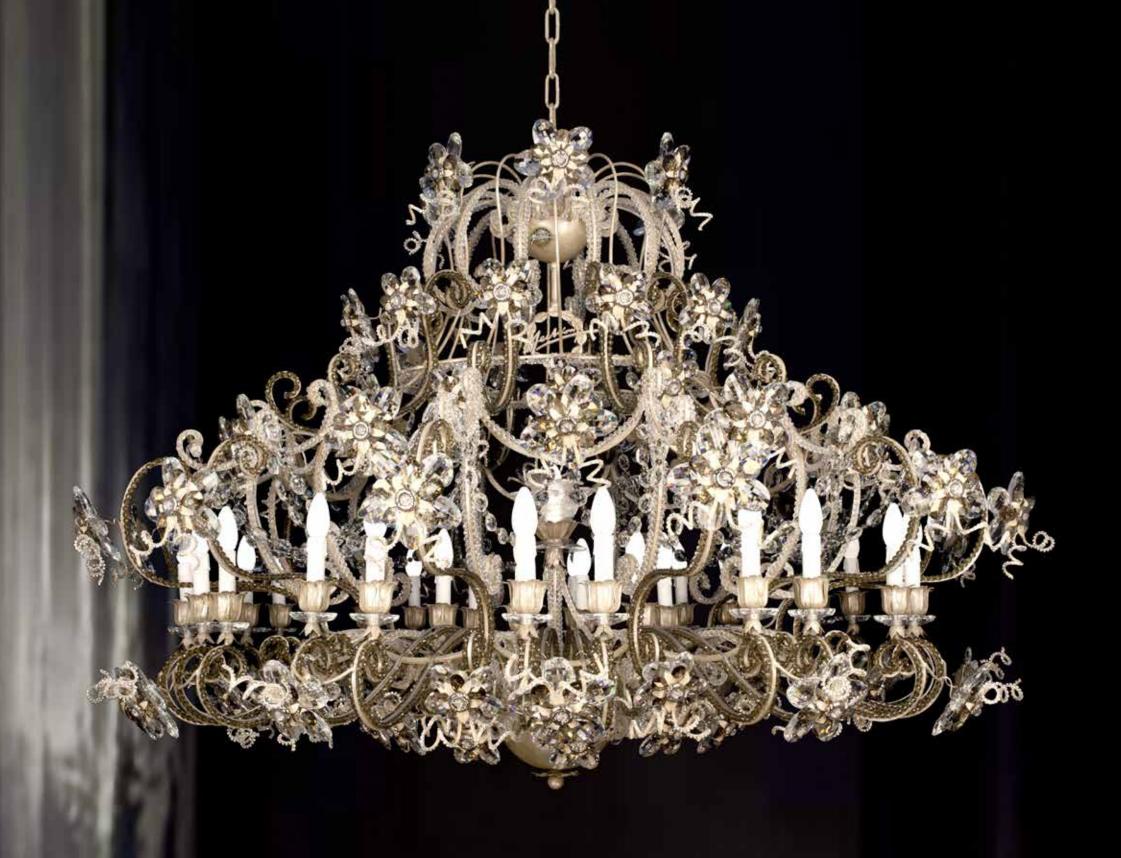

### L288/13 Amber

37 lights chandelier in wrought iron with coloured Swarovski strass, clear Bohemian crystal, porcelain, clear and coloured pearl banding

iron colour: 288 fumè

light bulbs: 37 lamps E14 or E12 40 watt max cad

dimensions: h. 110 cm - w. Ø 150 cm kg 120 - lbs 264

it's possible to order this item in any dimensions and colour

As Mechini products are made completely by hand, their colour or dimensions might slightly vary. Please, note that the chandelier's dimensions do not include the ceiling rose (20 cm) and the chain (100 cm).