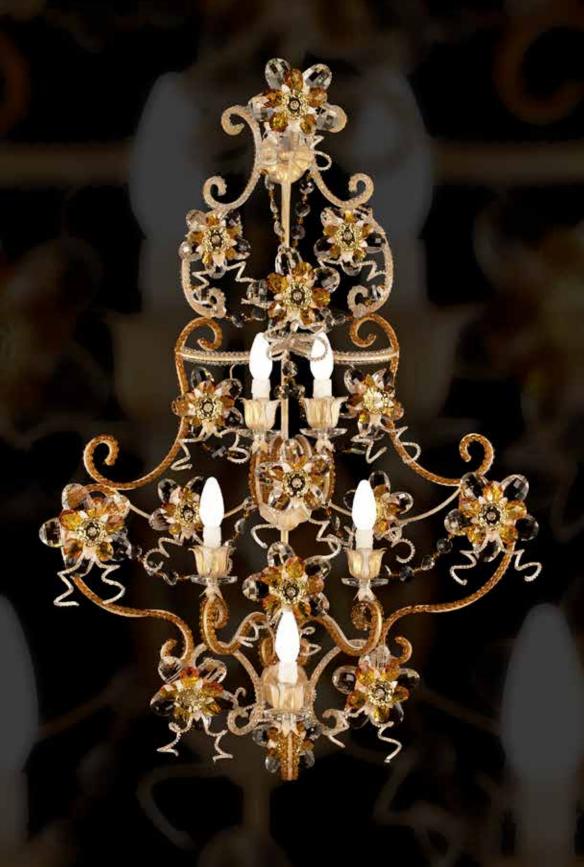

### A288/5 Amber

5 lights wall lamps in wrought iron with coloured Swarovski strass, clear Bohemian crystal, porcelain, clearand coloured pearl banding

iron colour: 288 amber

light bulbs: 5 lamps E14 or E12 40 watt max cad

dimensions: h. 110 cm - w. 75 cm kg 13 - lbs 28,66

it's possible to order this item in any dimensions and colour

As Mechini products are made completely by hand, their colour or dimensions might slightly vary.
Please, note that the chandelier's dimensions do not include the ceiling rose (20 cm) and the chain (100 cm).