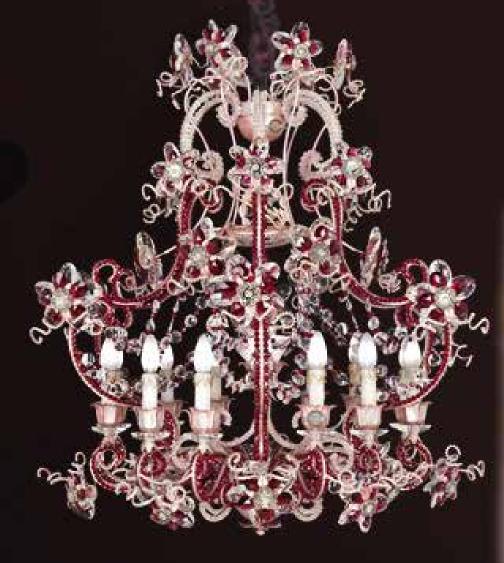

## L288/13 Ruby

13 lights chandelier in wrought iron with coloured Swarovski strass, clear Bohemian crystal, porcelain, clearand coloured pearl banding

As Mechini products are made completely by nand, their colour or dimensions might allow arv.

Please, note that the chandelier's dimensions do not include the ceiling rose (20 cm) and the chain (100 cm).

iron colour: 288 Ruby light bulbs: 13 lamps E14 or E12 40 watt max cad

dimensions: h. 90 cm - w. Ø 95 cm kg 38 - lbs 83,6