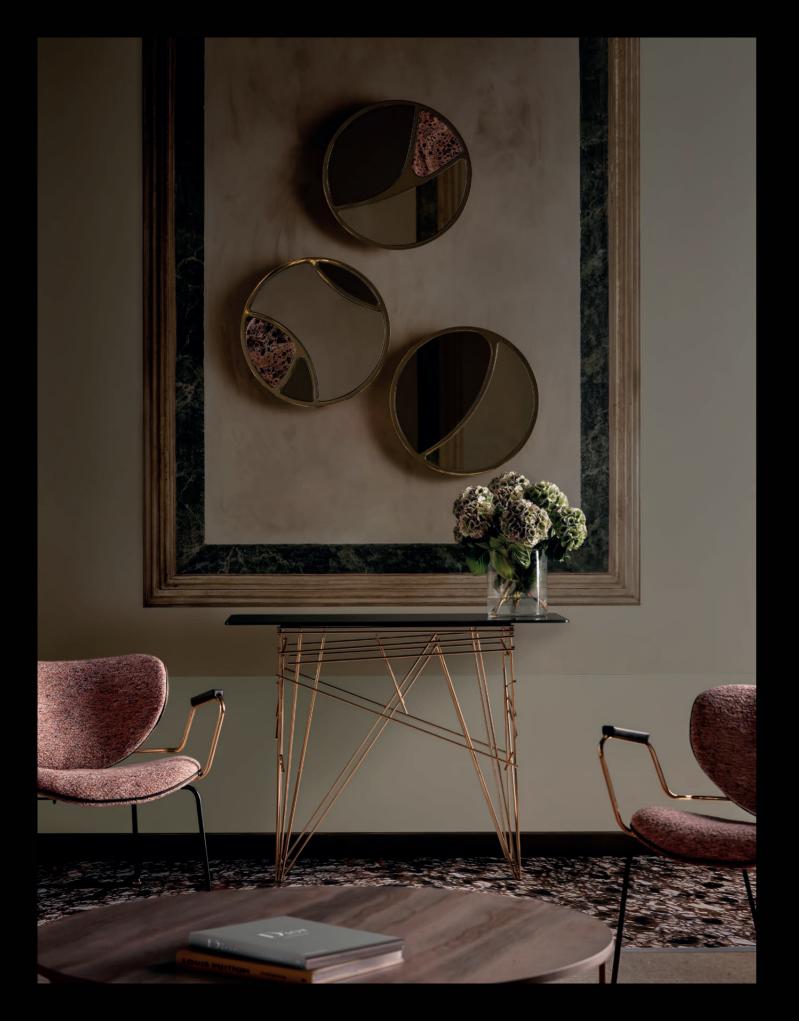

### **Girò** Beatriz Sempere with Pier Luigi Frighetto, 2019

Armchair with structure in solid Ash wood, moka finishing. Seat cushion in high-resilience polyurethane foam combined with BREATHAIR®, a 3D spring structure with rubber elasticity. Upholstery in thermo-bonded fibre with stretch jersey. Metal details in matt gold finishing. Non-removable cover.