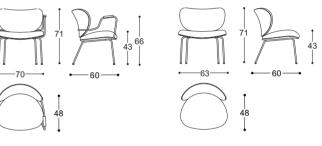

# Kelly - Pier Luigi Frighetto, 2019

Chair with seat, back in curved beech wood, padding in high-resilience expanded polyurethane. Legs in solid Ash, moka lacquered. Non-removable cover.

Edison Opera