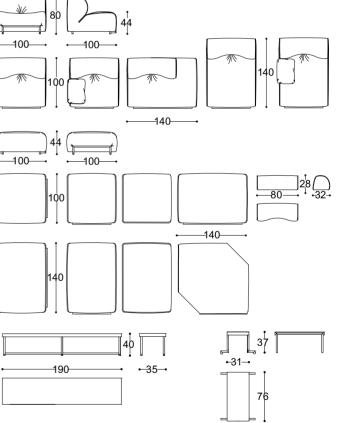

#### Island - Pier Luigi Frighetto, 2011

Modular sofa with structure in fir and poplar wood and metal, with elastic belt spring system stretched over a metal frame. Padding in high-resilience expanded polyurethane, upholstery in thermobonded fibre with stretch jersey. Seat and back cushions in 100% European, channelled goose feather, 10% down, closed in independent rooms, filling with central insert in memory foam. Fully removable fabric covers, only the cushion for the leather version. Feet matt dark bronze finishing.