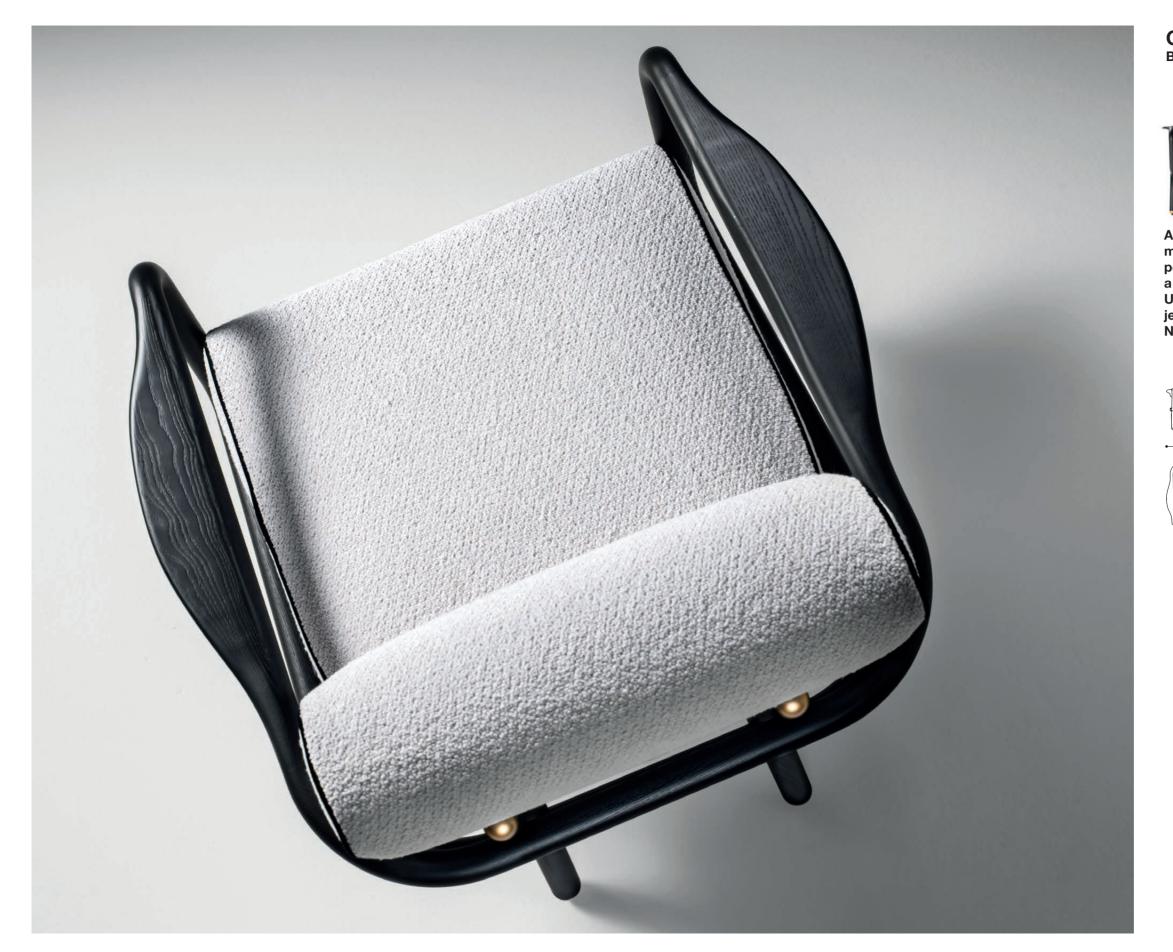

### **Girò** Beatriz Sempere with Pier Luigi Frighetto, 2019

Armchair with structure in solid Ash wood, moka finishing. Seat cushion in high-resilience polyurethane foam combined with BREATHAIR®, a 3D spring structure with rubber elasticity. Upholstery in thermo-bonded fibre with stretch jersey. Metal details in matt gold finishing. Non-removable cover.