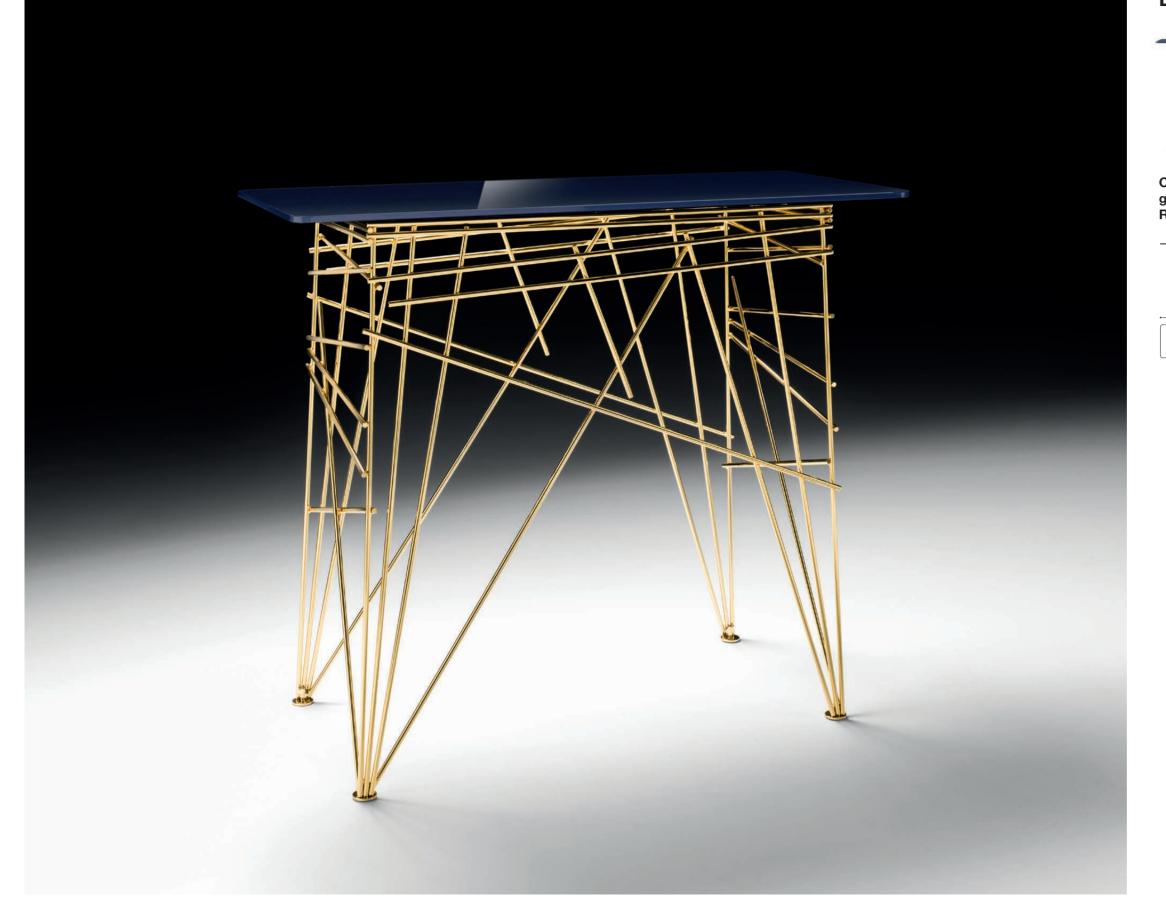

### Lin - A-latere Collateral Design, 2019

Consolle with structure in stainless steel polished gold finishing, back lacquered glass top Blue-Black, Rosso fuoco or Bianco-Grigio.

125 BLACK TIE