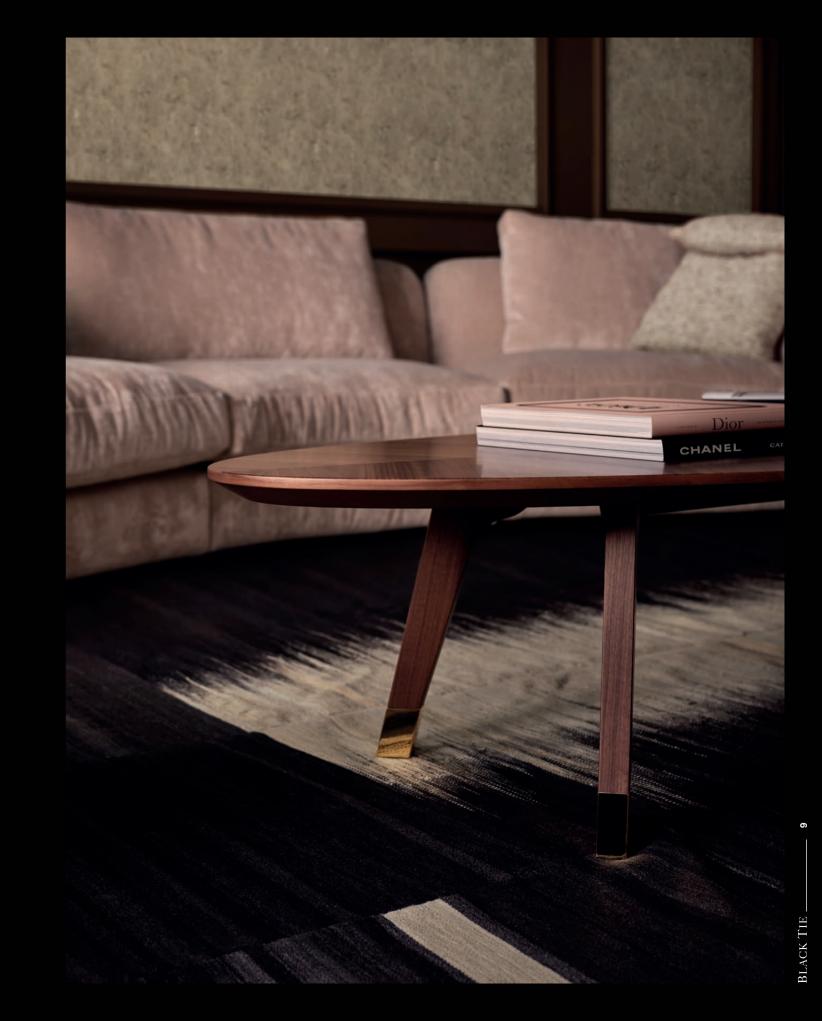

# Manolo - Pier Luigi Frighetto, 2018

Coffee table with supporting structure in Canaletto walnut or Ash moka finishing solid wood. Tempered smoked grey glass top, 10mm thick. Gold finishing metal details.