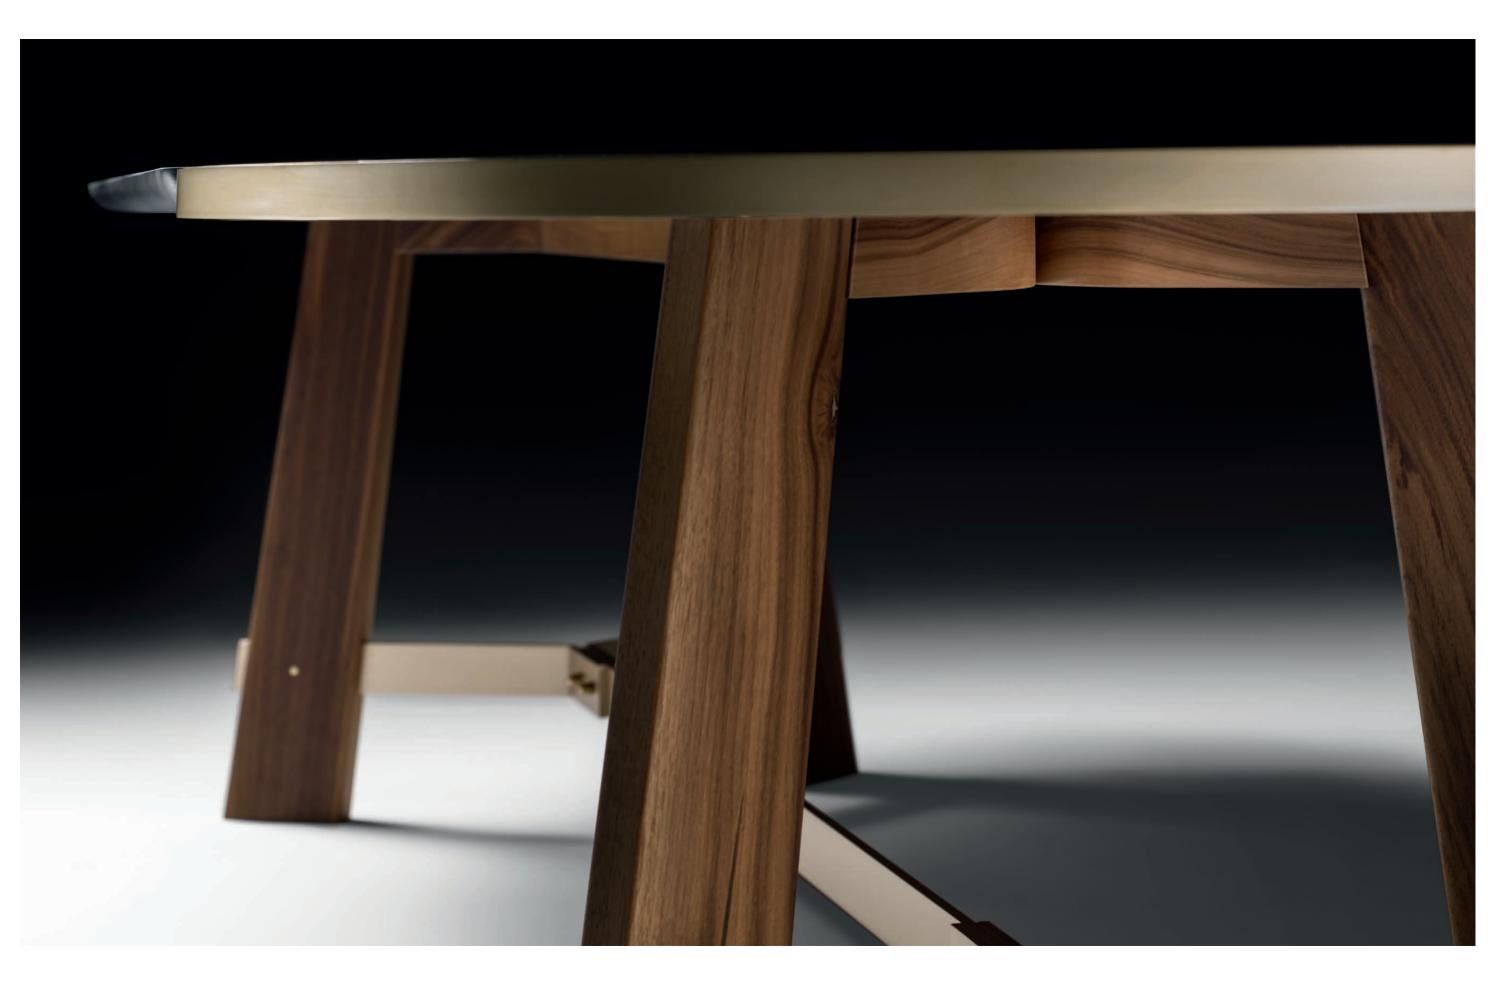

## Edison - Enrico Pasa, 2019

Dining table with supporting structure in Canaletto walnut or Ash moka solid wood, top in MDF with Canaletto walnut or Ash moka veneer. Matt gold finishing metal base.

dining tables

BLACK TIE

\_ 113

in Onice Capuccino or glossy Calacatta Vagli oro

BLACK TIE

\_ 117

BLACK TIE

BLACK TIE