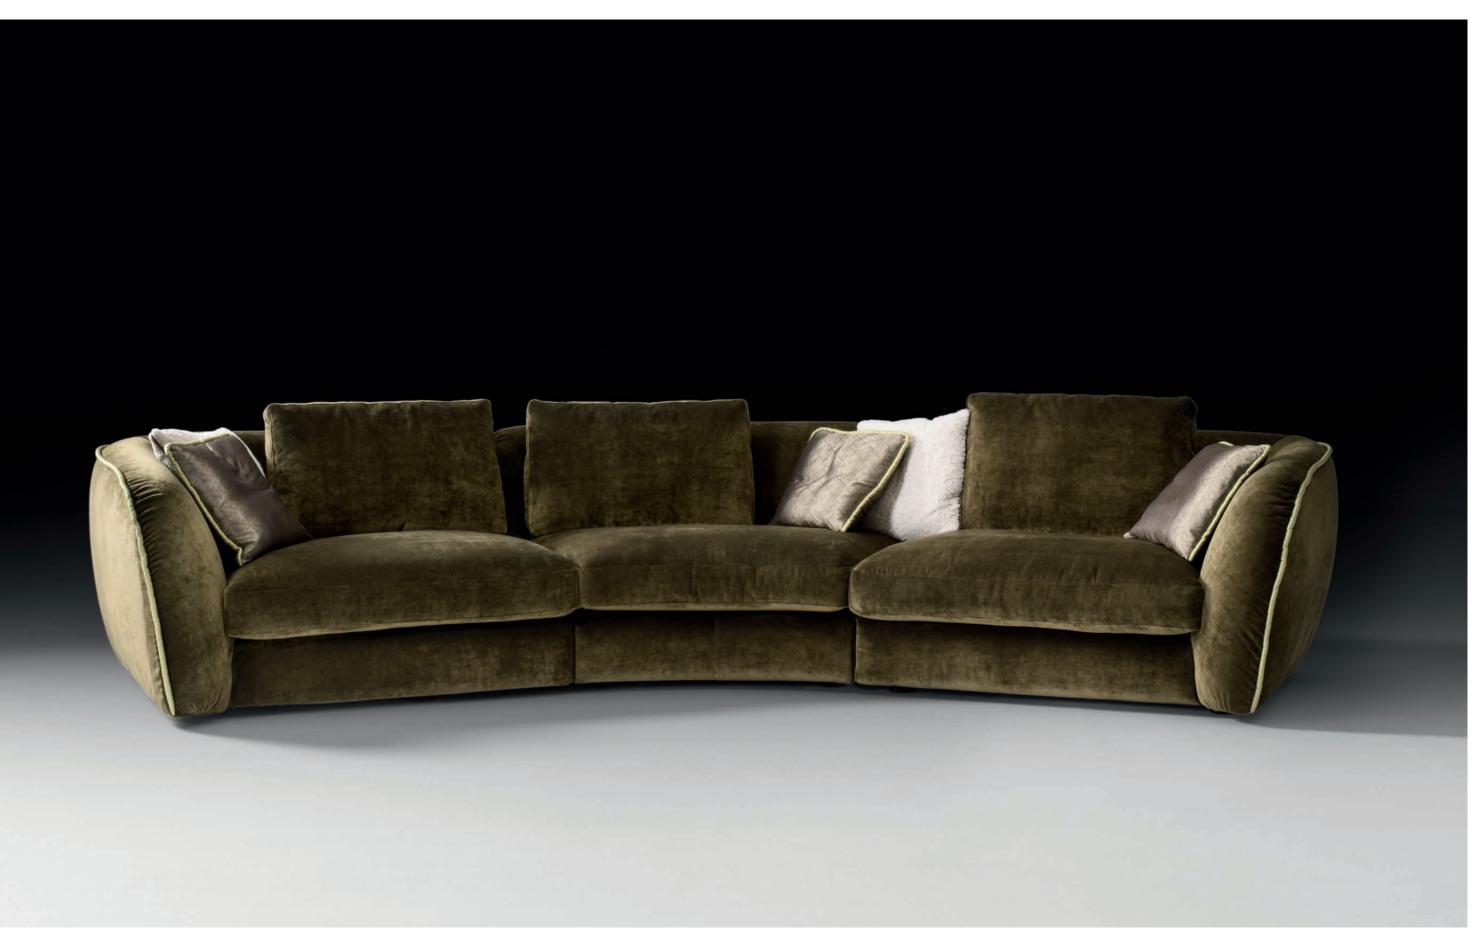

### Levante - Pier Luigi Frighetto, 2016

Sofa with structure in poplar wood, with crossed elastic belt spring system. Padding in high-density expanded polyurethane, upholstery in thermo-bonded fibre with stretch jersey. Seat cushions in 100% European channelled down feather, closed in independent rooms, filling with central insert high-resilience polyurethane foam in different densities and memory foam. Back cushions in 100%

European channelled down feather, closed in independent rooms. Fully removable fabric covers, only the cushions for the leather version.

- 75

sofas

BLACK TIE

sofas

BLACK TIE \_\_\_\_\_

armchairs Asia Asia office Asia swivel Girò Kalida lounge Kalida office