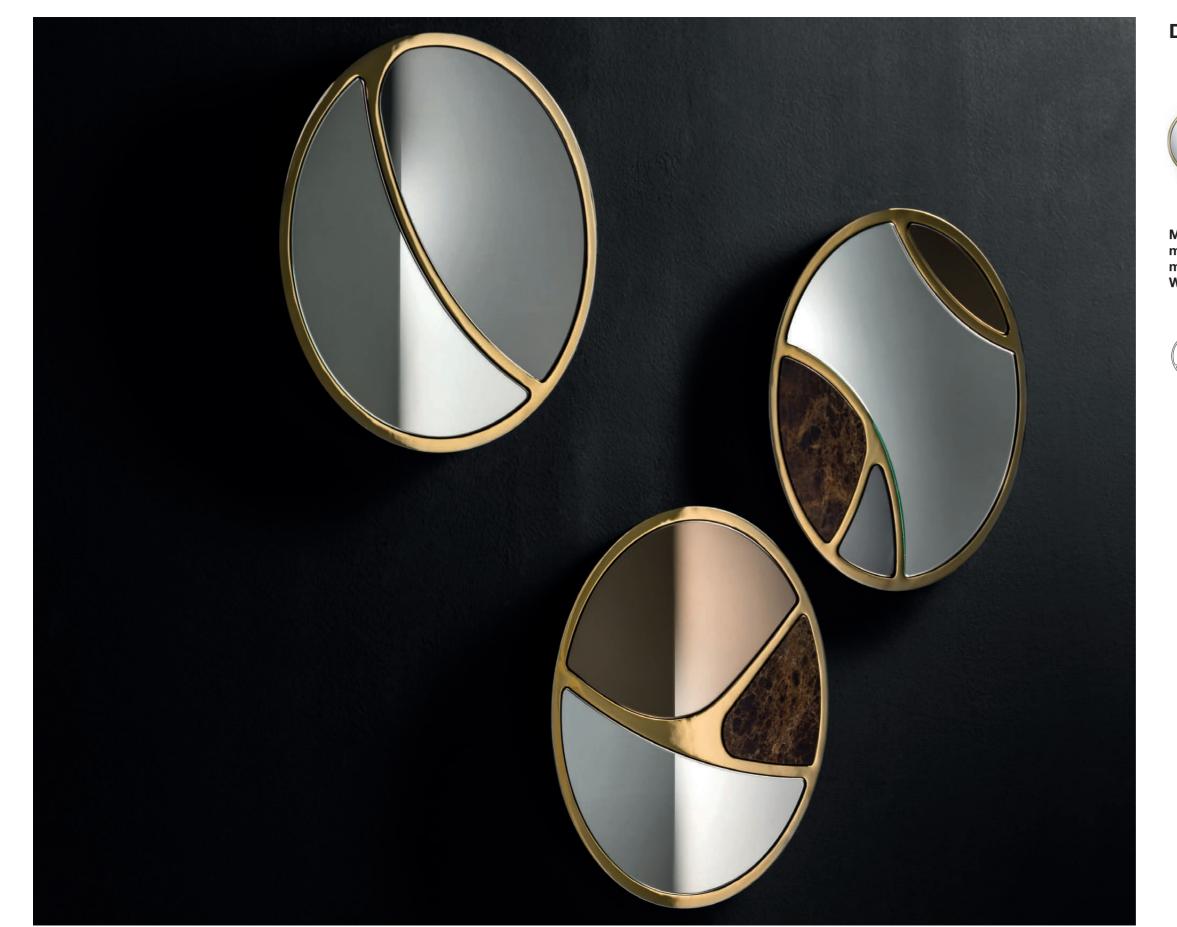

## Delta - A-latere collateral design, 2018

Mirror with structure in black MDF, frame in laser cut metal, gold finishing. Extraclear, bronze and fumè, mirrored glass, with Emperador marble details. Wall mount bracket.