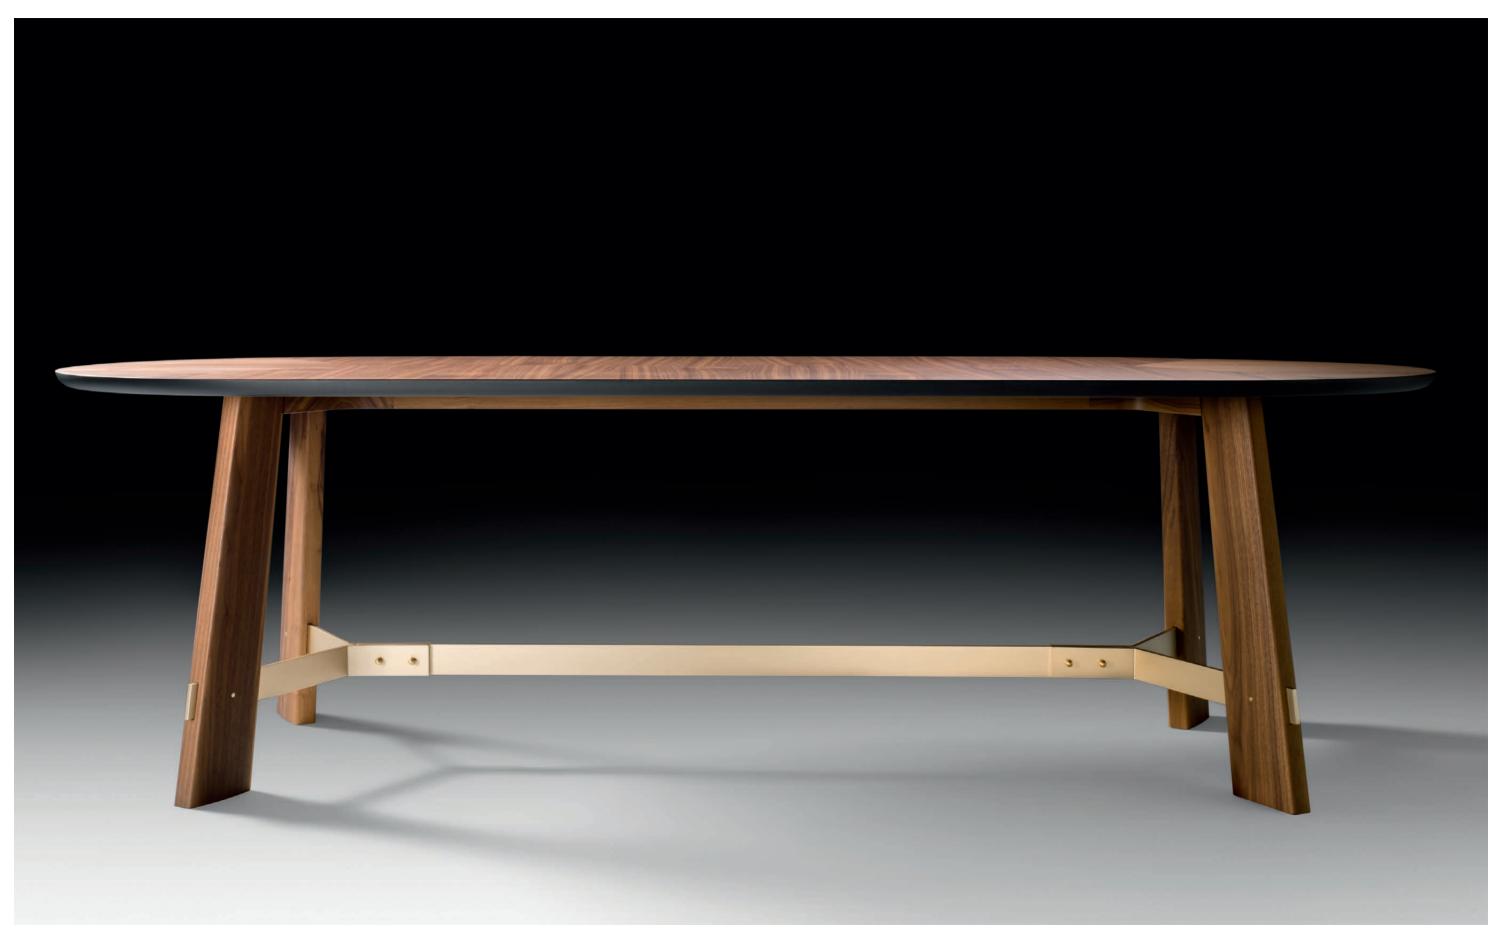

## Edison - Enrico Pasa, 2019

Dining table with supporting structure in Canaletto walnut or Ash moka solid wood, top in MDF with Canaletto walnut or Ash moka veneer. Matt gold finishing metal base.

dining tables