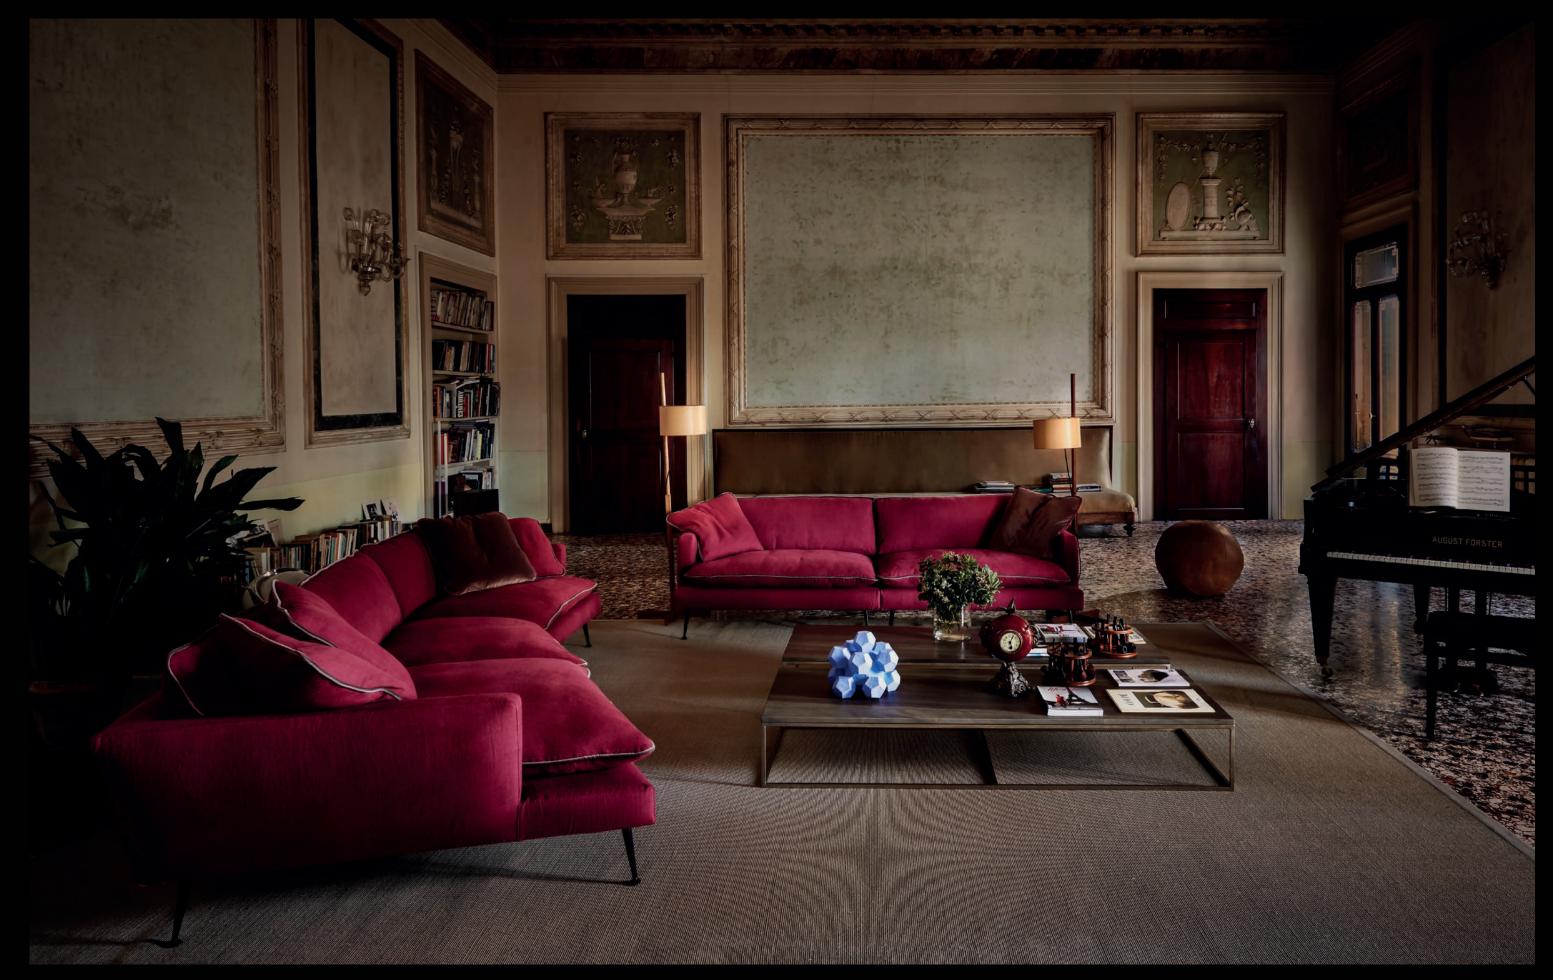

### Brando - Pier Luigi Frighetto, 2014

Sofa with structure in fir and poplar wood, with elastic belt spring system. Padding in high-density expanded polyurethane, upholstery in thermo-bondedfibre with stretch jersey. Seat cushions in 100% European channelled goose feather, 10% down, closed in independent rooms, filling with central insert highresilience polyurethane foam in different densities and memory foam. Back cushions in 100% European channelled goose feather, 10% down, closed in independent rooms. Fully removable fabric covers, only the cushions for the leather version. Base in metal, dark bronze matt finishing.

#### Island - Pier Luigi Frighetto, 2011

Modular sofa with structure in fir and poplar wood and metal, with elastic belt spring system stretched over a metal frame. Padding in high-resilience expanded polyurethane, upholstery in thermobonded fibre with stretch jersey. Seat and back cushions in 100% European, channelled goose feather, 10% down, closed in independent rooms, filling with central insert in memory foam. Fully removable fabric covers, only the cushion for the leather version. Feet matt dark bronze finishing.