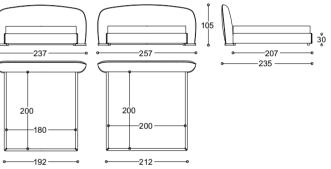

### Toledo - Pier Luigi Frighetto, 2019

Bed with headboard and bed frame in poplar wood, padding in high-density expanded polyurethane, upholstery in thermo-bonded fibre with stretch jersey. Matt gold finishing MDF details. Wooden slatted base with rigidity adjusters. Fully removable covers only in fabric.