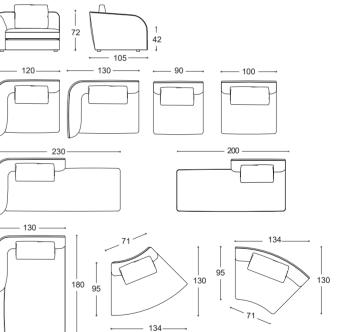

#### Island - Pier Luigi Frighetto, 2011

Modular sofa with structure in fir and poplar wood and metal, with elastic belt spring system stretched over a metal frame. Padding in high-resilience expanded polyurethane, upholstery in thermobonded fibre with stretch jersey. Seat and back cushions in 100% European, channelled goose feather, 10% down, closed in independent rooms, filling with central insert in memory foam. Fully removable fabric covers, only the cushion for the leather version. Feet matt dark bronze finishing.