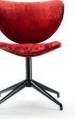

# Kelly - Pier Luigi Frighetto, 2019

Chair with seat, back in curved beech wood, padding in high-resilience expanded polyurethane. Legs in solid Ash, moka lacquered. Non-removable cover.

Edison Opera