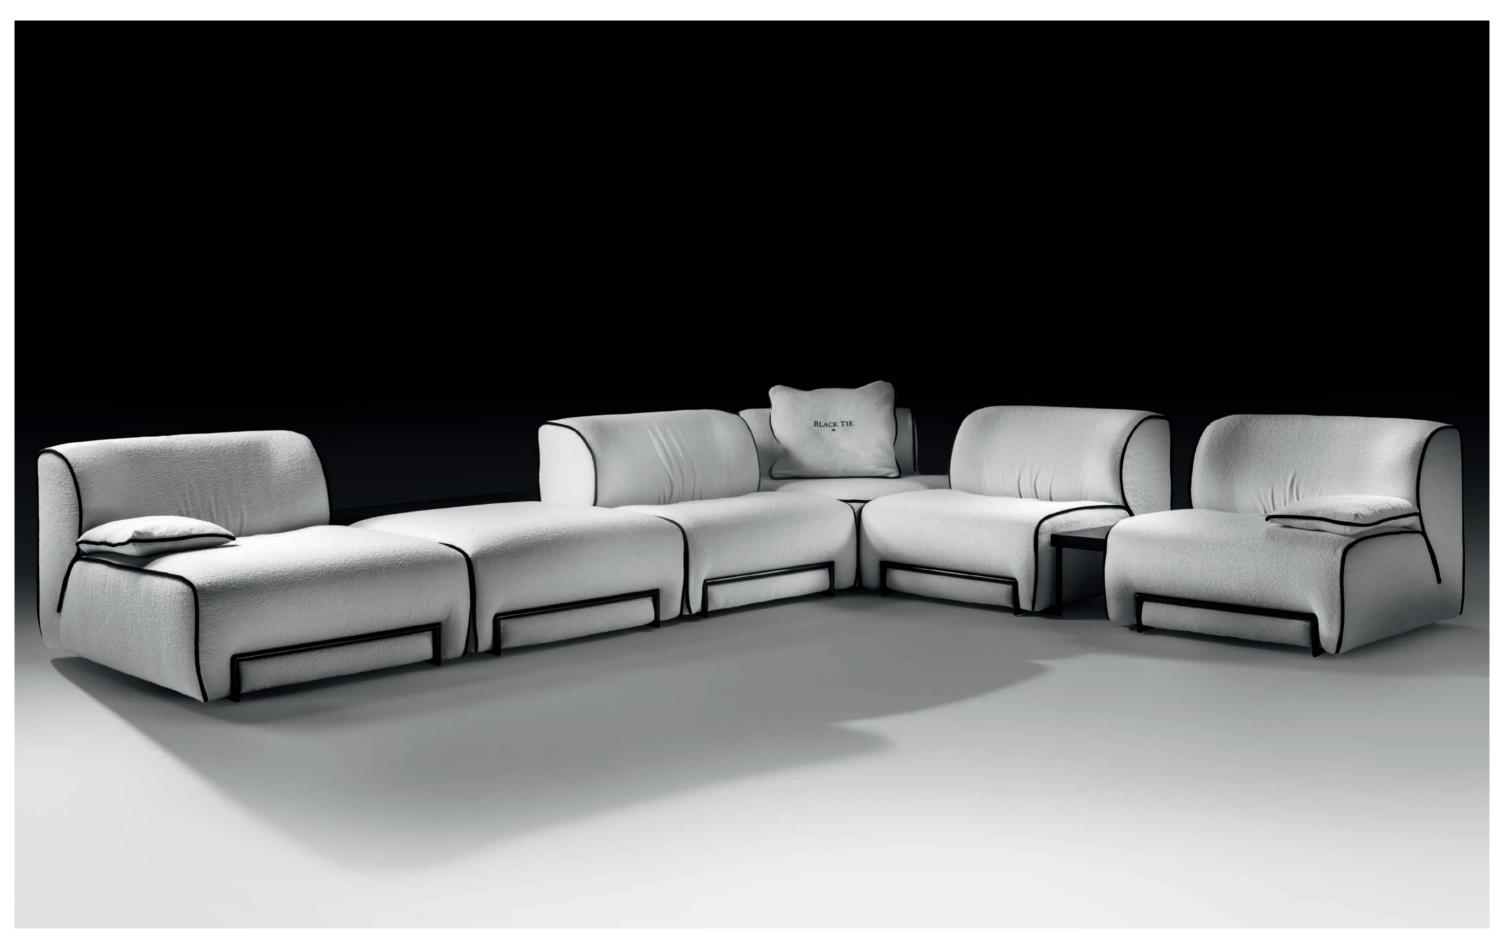

#### Island - Pier Luigi Frighetto, 2011

Modular sofa with structure in fir and poplar wood and metal, with elastic belt spring system stretched over a metal frame. Padding in high-resilience expanded polyurethane, upholstery in thermobonded fibre with stretch jersey. Seat and back cushions in 100% European, channelled goose feather, 10% down, closed in independent rooms, filling with central insert in memory foam. Fully removable fabric covers, only the cushion for the leather version. Feet matt dark bronze finishing.

sofas

sofas

BLACK TIE