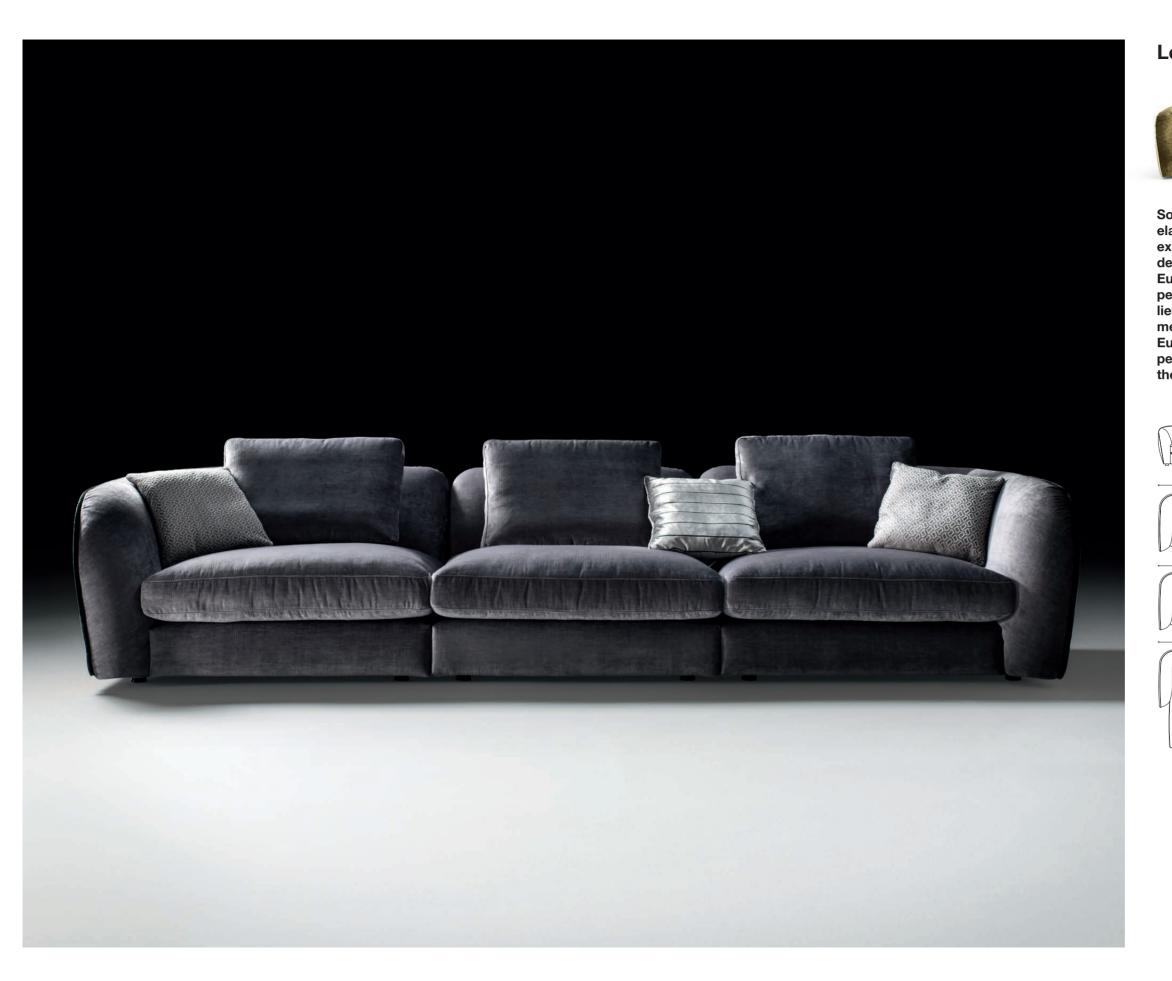

### Levante - Pier Luigi Frighetto, 2016

Sofa with structure in poplar wood, with crossed elastic belt spring system. Padding in high-density expanded polyurethane, upholstery in thermo-bonded fibre with stretch jersey. Seat cushions in 100% European channelled down feather, closed in independent rooms, filling with central insert high-resilience polyurethane foam in different densities and memory foam. Back cushions in 100%

European channelled down feather, closed in independent rooms. Fully removable fabric covers, only the cushions for the leather version.

- 75

sofas

BLACK TIE

sofas

BLACK TIE \_\_\_\_\_

armchairs Asia Asia office Asia swivel Girò Kalida lounge Kalida office