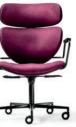

### Asia office - Pier Luigi Frighetto, 2019

Armchair with swivel base and seat, back in curved beech wood, padding in high-resilience expanded polyurethane. 5-point-star base in die-cast

Soft self-braking castors. Tilting 4 positions.

Gas-lift height mechanism. Non-removable cover.

Fixed armrest in stainless stell matt black varnished