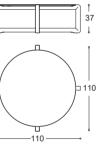

### LUCY - A-latere Collateral Design, 2019

Decorative table lamp providing diffuse light with black matt lacquered base and metal elements in polished gold finishing. Spherical diffuser in glossy opal glass. Bulbs: 1XE27 (bulb is not included, suggested LED bulb). Plug type A (USA), type F (EU-schuko) or type G (UK). CE certified.