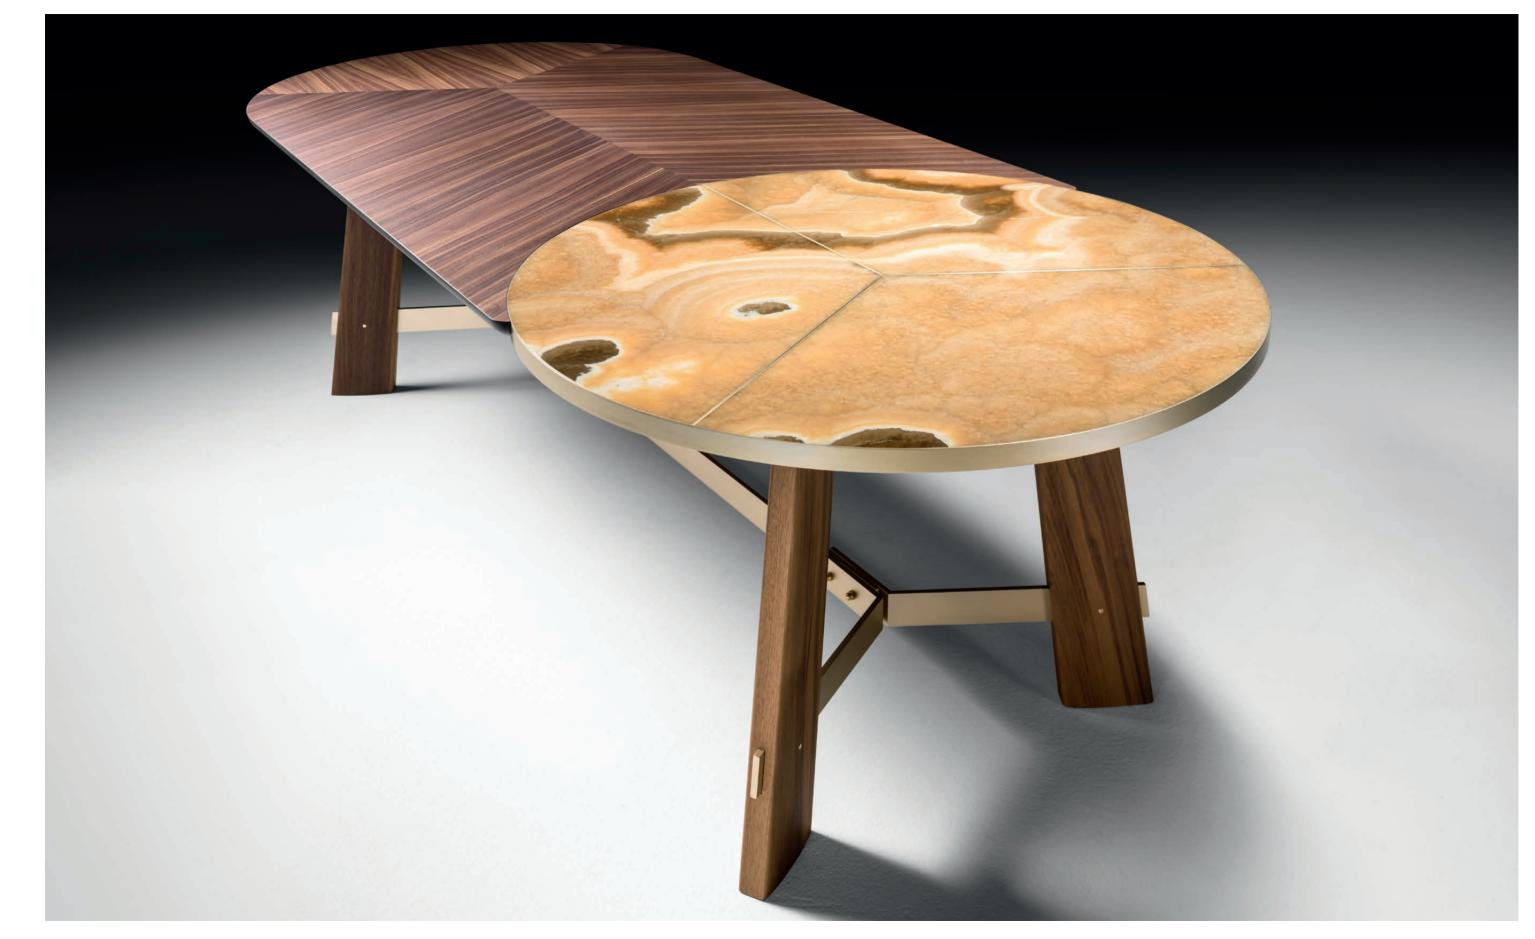

## Edison - Enrico Pasa, 2019

Dining table with supporting structure in Canaletto walnut or Ash moka solid wood, top in MDF with Canaletto walnut or Ash moka veneer. Matt gold finishing metal base.

dining tables

BLACK TIE

\_ 113

in Onice Capuccino or glossy Calacatta Vagli oro

BLACK TIE

\_ 117

BLACK TIE

BLACK TIE