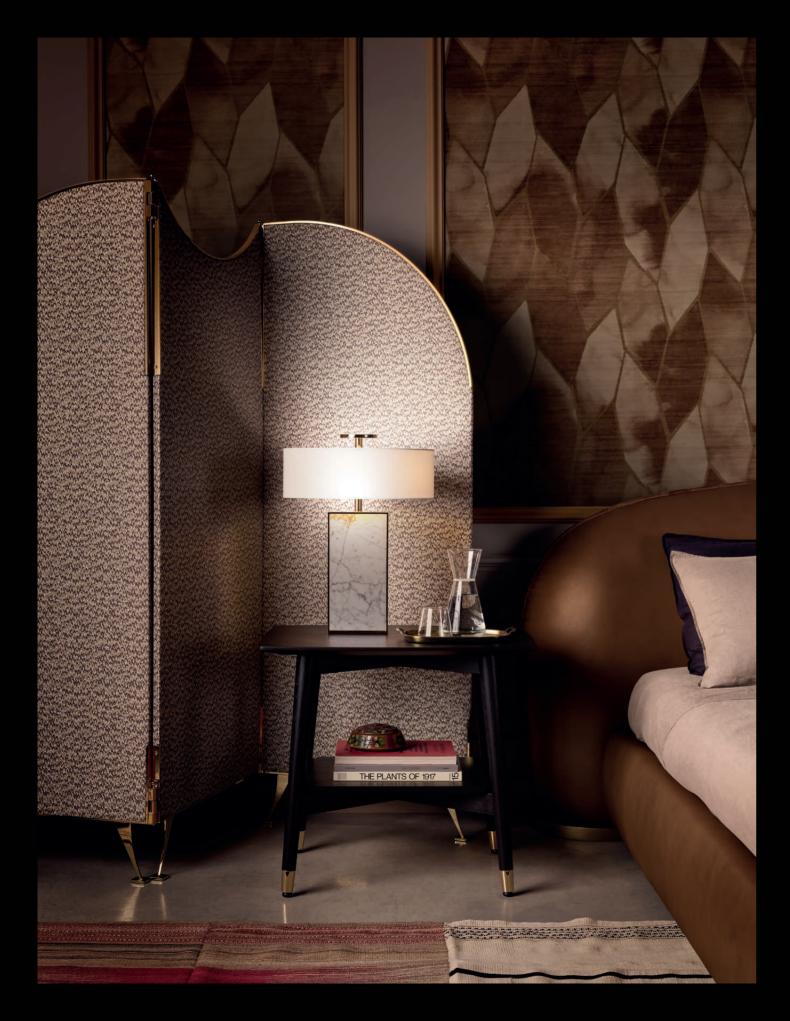

### Alfio - Pier Luigi Frighetto, 2019

Bedside table, structure in solid Ash, moka finishing. Top in MDF with Ash moka veneer. Metal glides in polished gold finishing.

### Toledo - Pier Luigi Frighetto, 2019

Bed with headboard and bed frame in poplar wood, padding in high-density expanded polyurethane, upholstery in thermo-bonded fibre with stretch jersey. Matt gold finishing MDF details. Wooden slatted base with rigidity adjusters. Fully removable covers only in fabric.