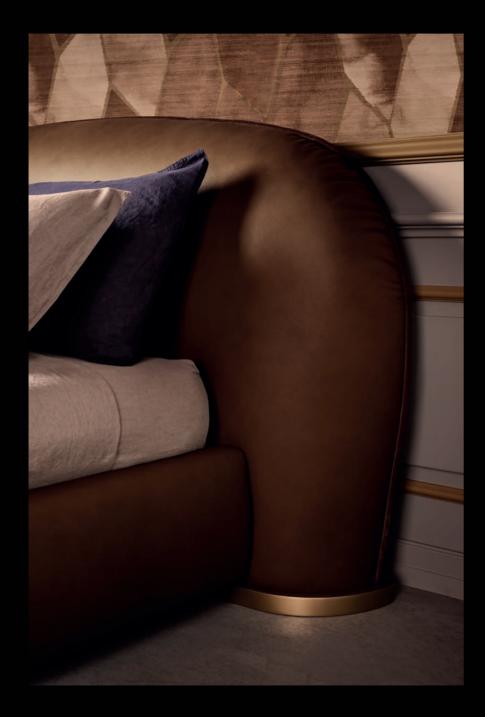

### Toledo - Pier Luigi Frighetto, 2019

Bed with headboard and bed frame in poplar wood, padding in high-density expanded polyurethane, upholstery in thermo-bonded fibre with stretch jersey. Matt gold finishing MDF details. Wooden slatted base with rigidity adjusters. Fully removable covers only in fabric.