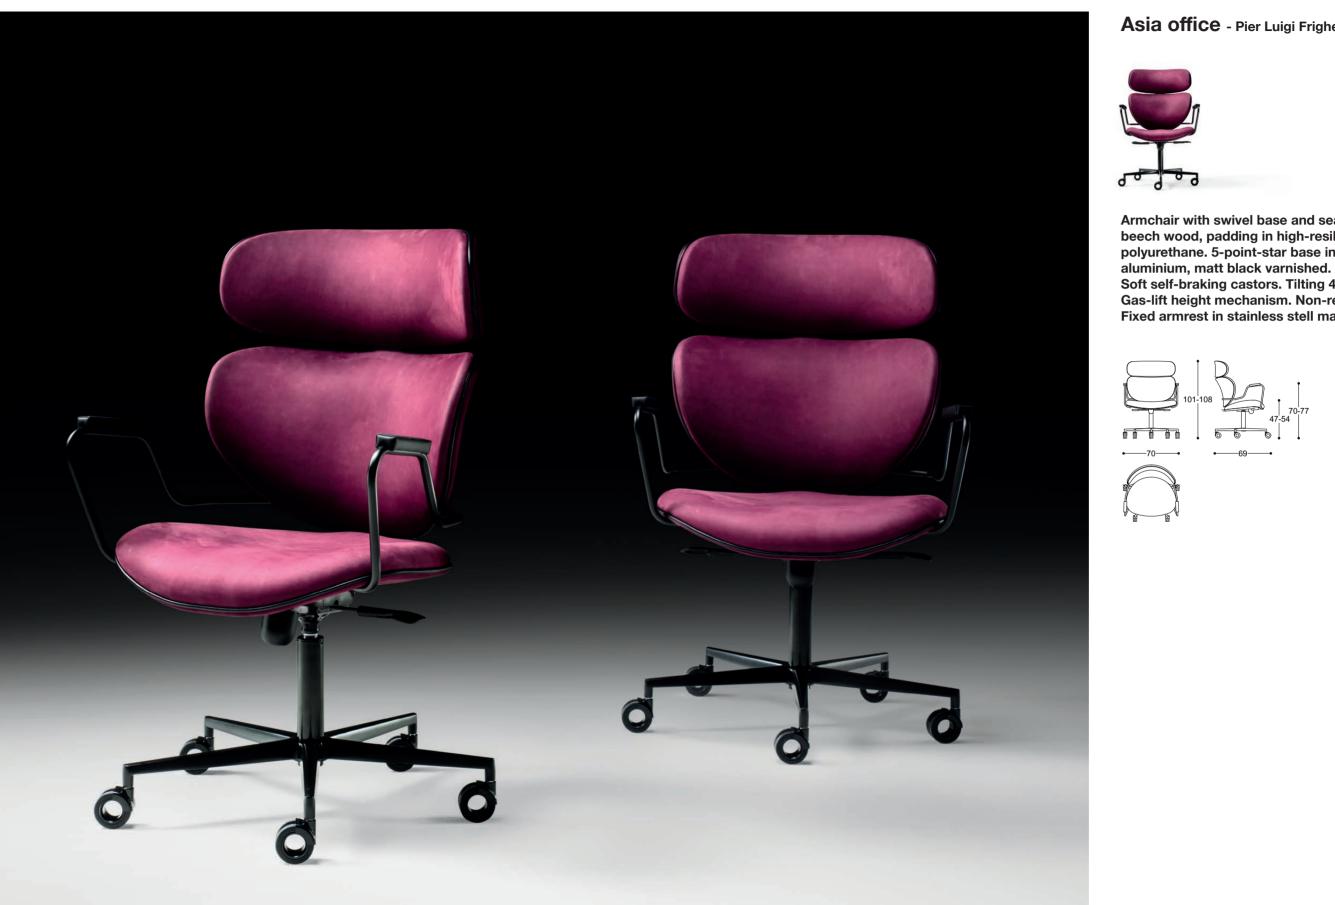

### Asia office - Pier Luigi Frighetto, 2019

Armchair with swivel base and seat, back in curved beech wood, padding in high-resilience expanded polyurethane. 5-point-star base in die-cast

Soft self-braking castors. Tilting 4 positions.

Gas-lift height mechanism. Non-removable cover.

Fixed armrest in stainless stell matt black varnished