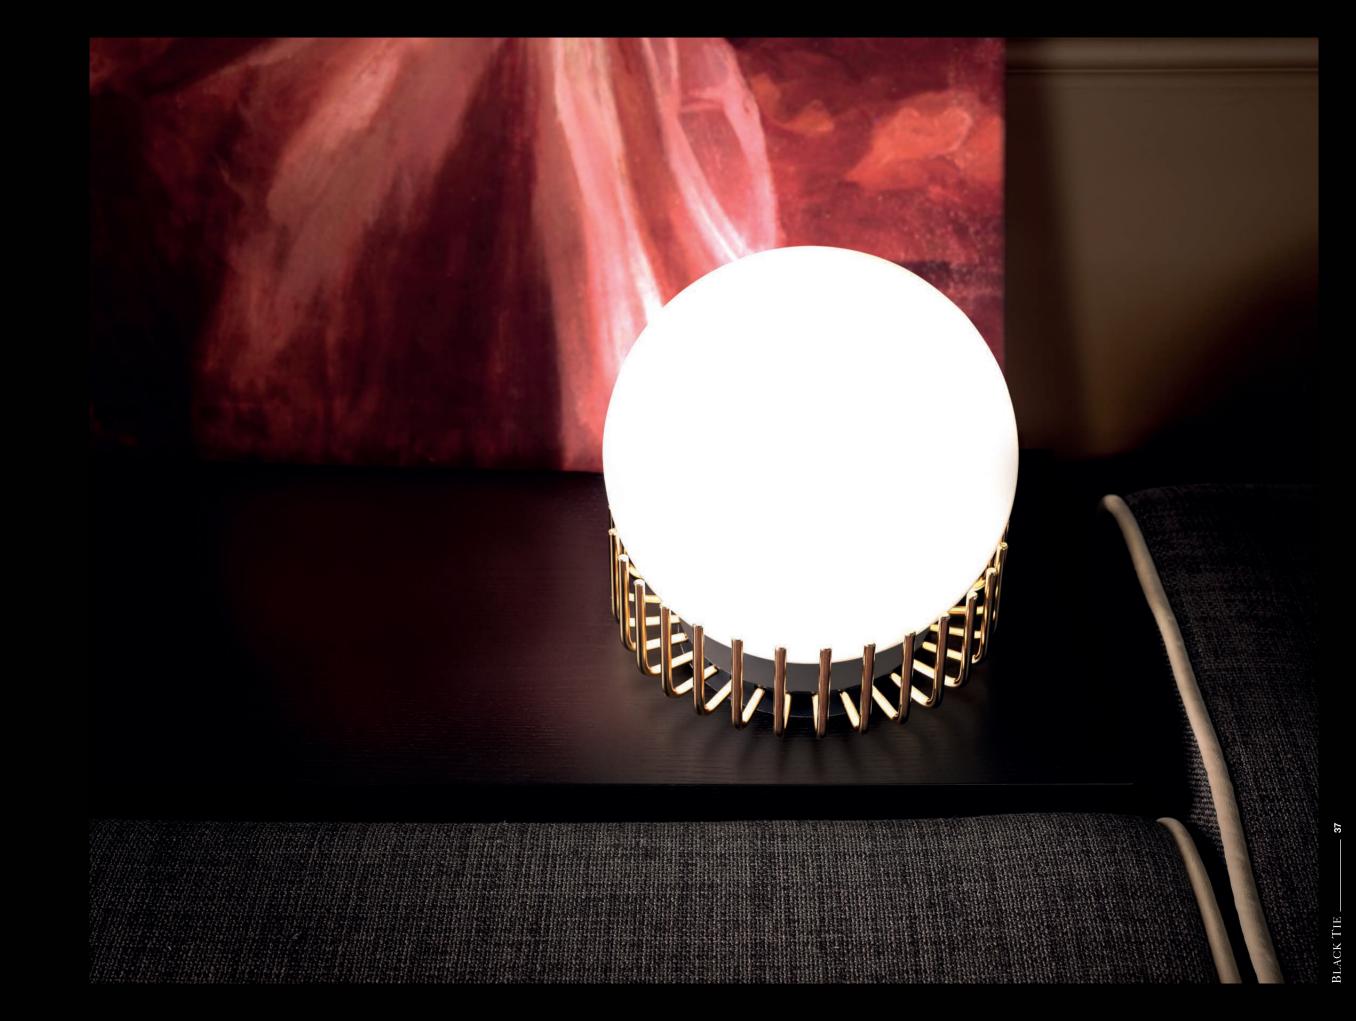

### LUCY - A-latere Collateral Design, 2019

Decorative table lamp providing diffuse light with black matt lacquered base and metal elements in polished gold finishing. Spherical diffuser in glossy opal glass. Bulbs: 1XE27 (bulb is not included, suggested LED bulb). Plug type A (USA), type F (EU-schuko) or type G (UK). CE certified.