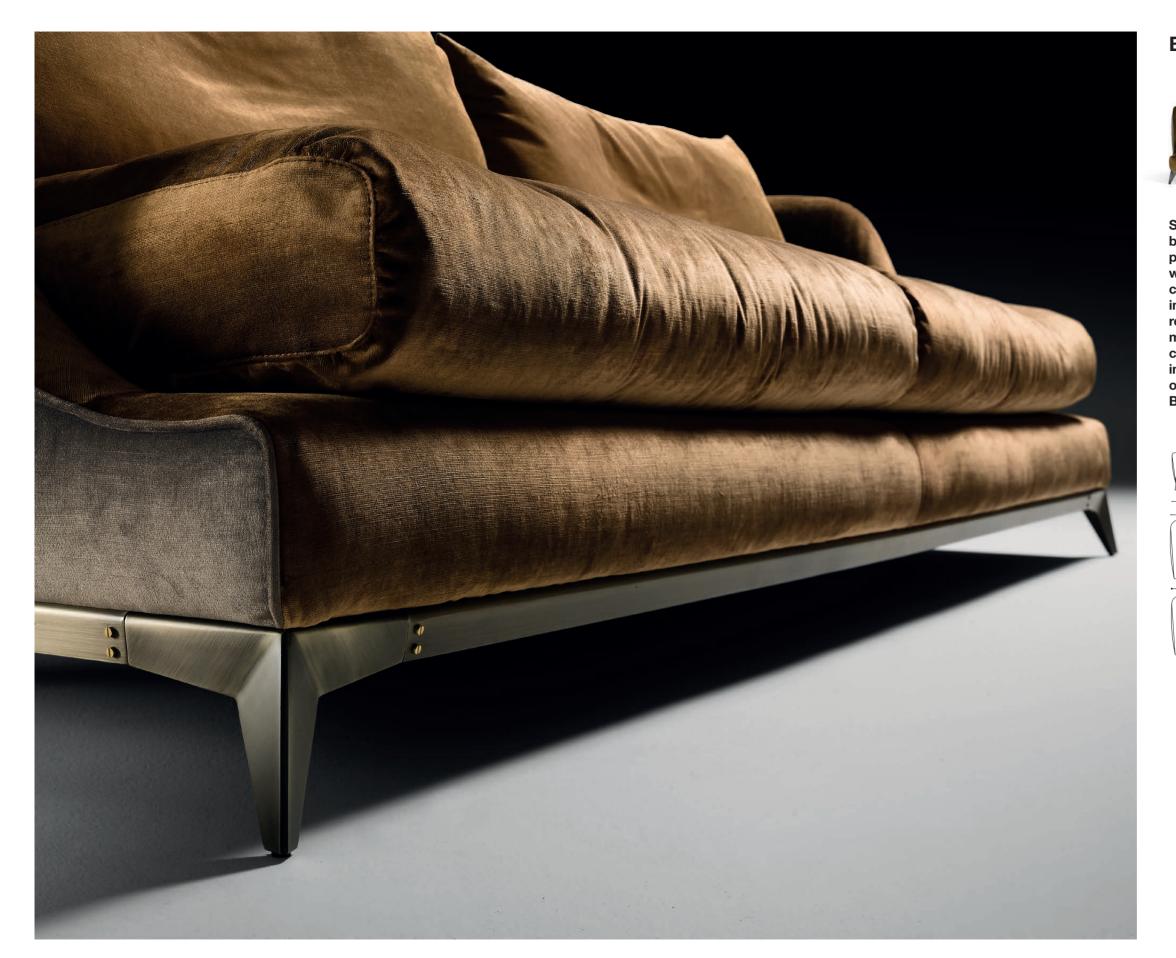

### Brando - Pier Luigi Frighetto, 2014

Sofa with structure in fir and poplar wood, with elastic belt spring system. Padding in high-density expanded polyurethane, upholstery in thermo-bondedfibre with stretch jersey. Seat cushions in 100% European channelled goose feather, 10% down, closed in independent rooms, filling with central insert highresilience polyurethane foam in different densities and memory foam. Back cushions in 100% European channelled goose feather, 10% down, closed in independent rooms. Fully removable fabric covers, only the cushions for the leather version. Base in metal, dark bronze matt finishing.

sofas

BLACK TIE