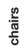

# Kelly - Pier Luigi Frighetto, 2019

Chair with seat, back in curved beech wood, padding in high-resilience expanded polyurethane. Legs in solid Ash, moka lacquered. Non-removable cover.

Edison Opera