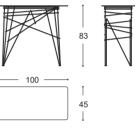

# Manolo - Pier Luigi Frighetto, 2018

Coffee table with supporting structure in Canaletto walnut or Ash moka finishing solid wood. Tempered smoked grey glass top, 10mm thick. Gold finishing metal details.