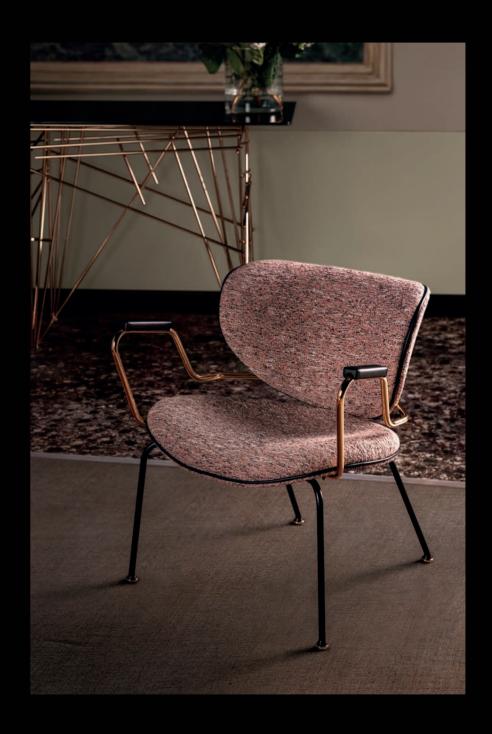

### **Girò** Beatriz Sempere with Pier Luigi Frighetto, 2019

Armchair with structure in solid Ash wood, moka finishing. Seat cushion in high-resilience polyurethane foam combined with BREATHAIR®, a 3D spring structure with rubber elasticity. Upholstery in thermo-bonded fibre with stretch jersey. Metal details in matt gold finishing. Non-removable cover.