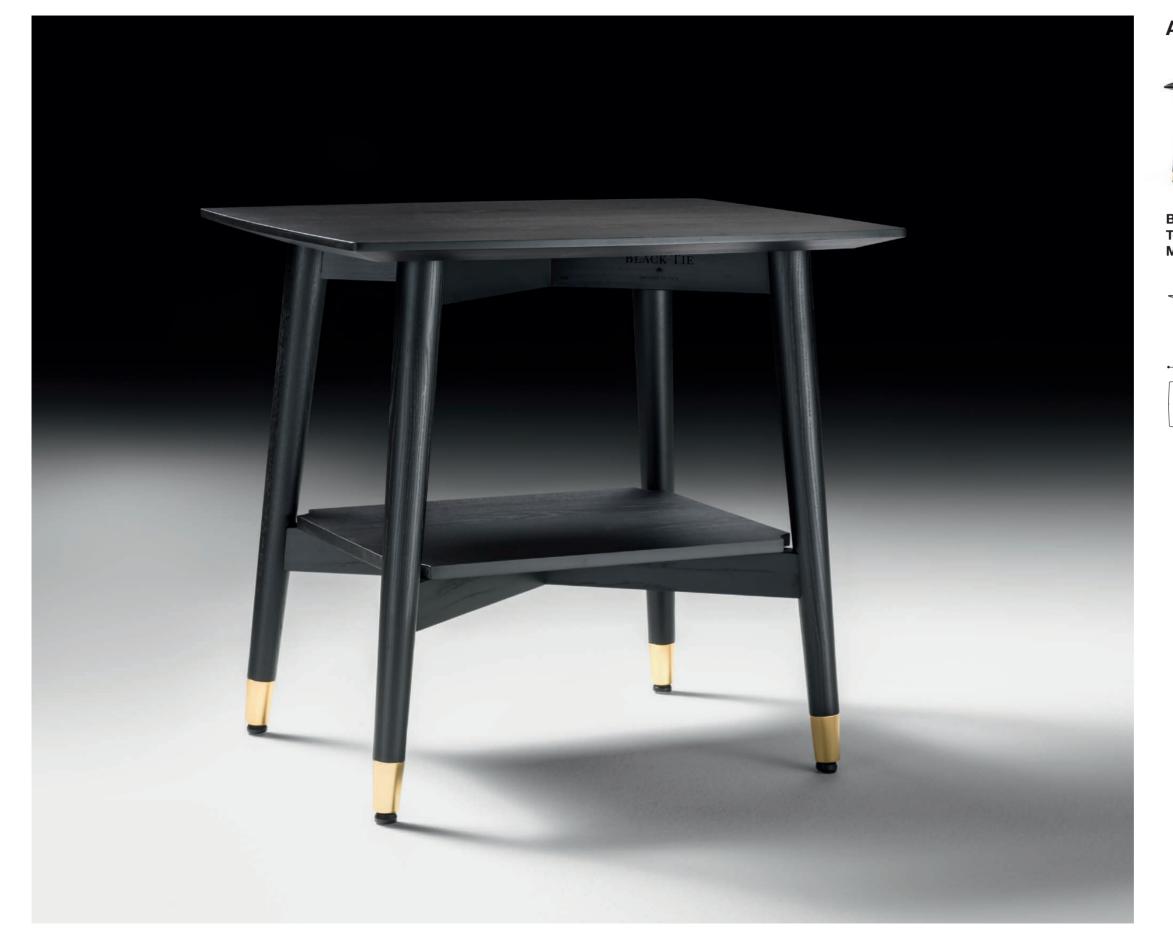

### Alfio - Pier Luigi Frighetto, 2019

Bedside table, structure in solid Ash, moka finishing. Top in MDF with Ash moka veneer. Metal glides in polished gold finishing.