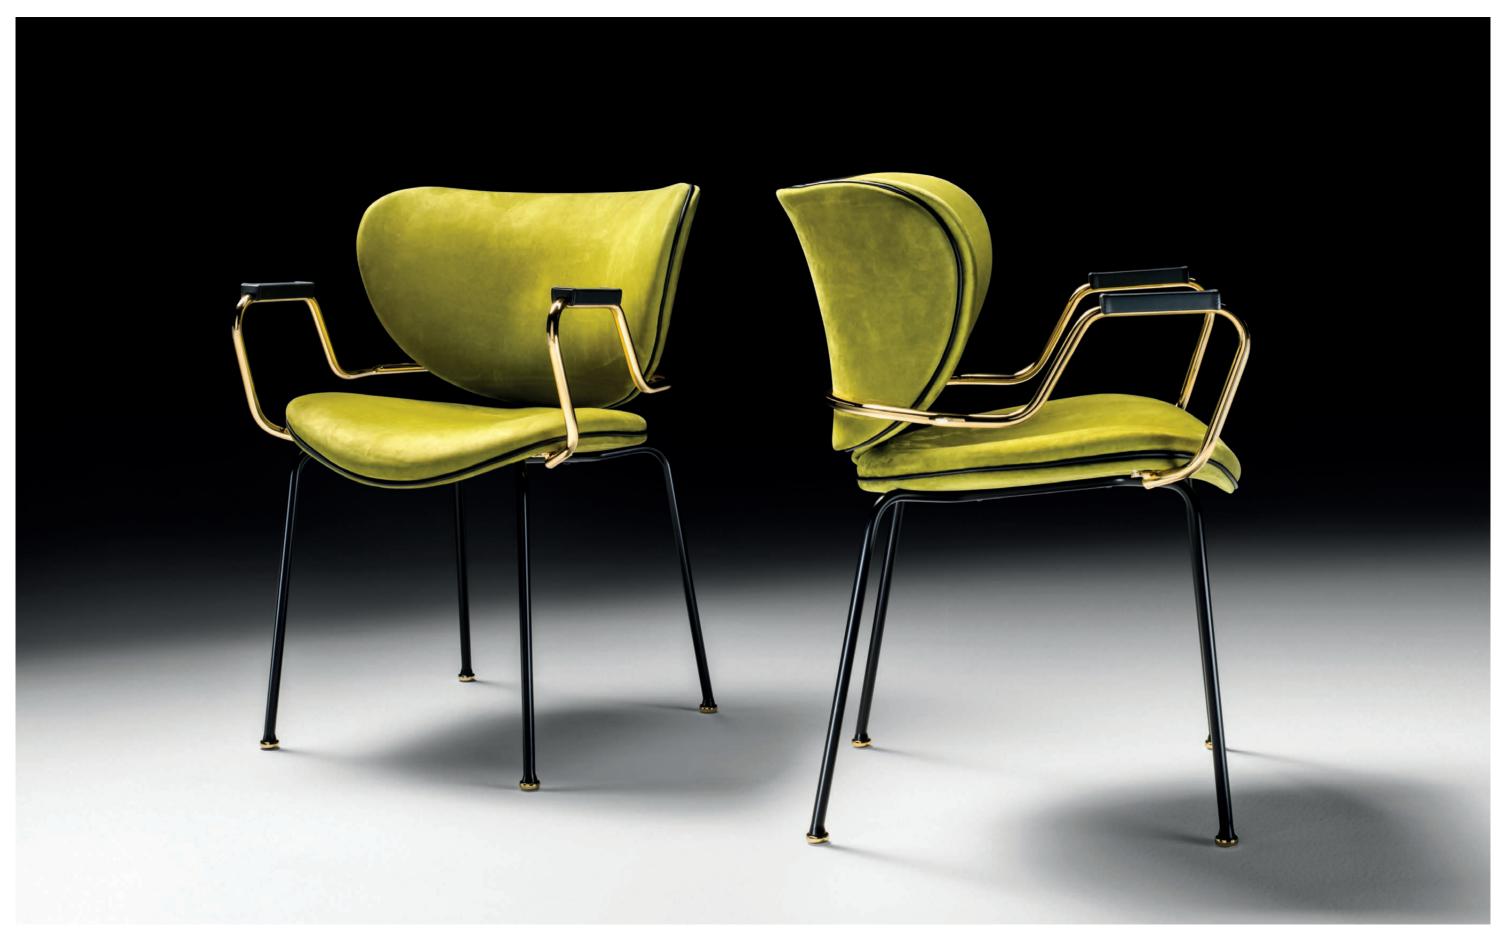

# Kelly - Pier Luigi Frighetto, 2019

Chair with seat, back in curved beech wood, padding in high-resilience expanded polyurethane. Legs in solid Ash, moka lacquered. Non-removable cover.

Edison Opera