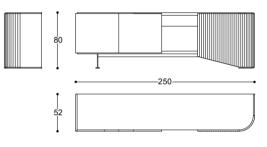

### India - Enrico Pasa, 2019

Sideboard with structure in poplar wood blockboards finished in Ash moka veneer. Round door in MDF, high gloss polyester lacquer finish. Left side and doors in Canaletto walnut or Ash moka. Base and drawer in matt gold finishing.