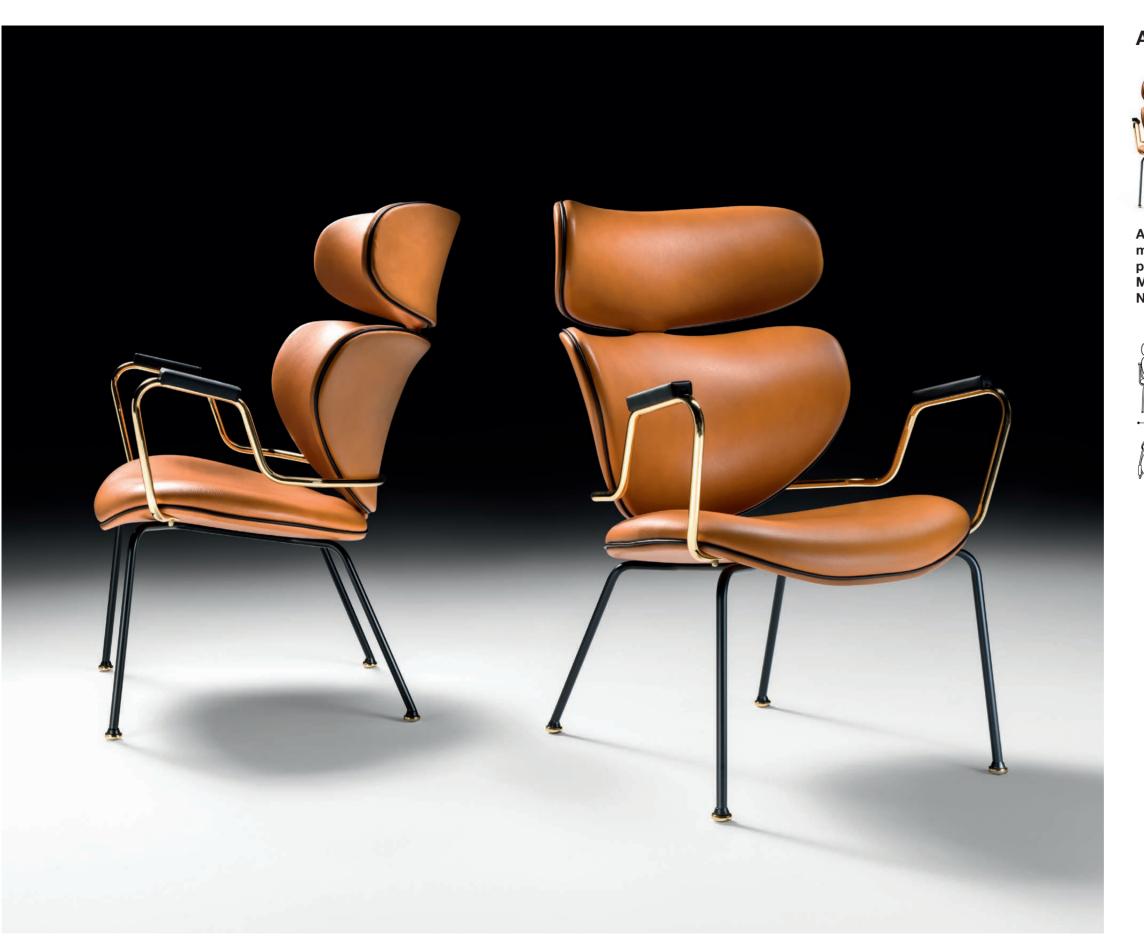

## Asia - Pier Luigi Frighetto, 2019

Armchair with frame in matt black-varnished metal rod. Seat, back in curved beech wood, padding in high-resilience expanded polyurethane. Metal glides and armrest in polished gold finishing. Non-removable cover.