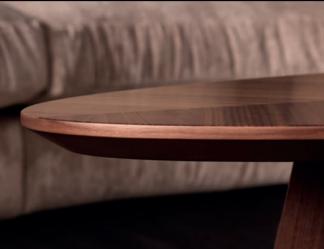

# Manolo - Pier Luigi Frighetto, 2018

Coffee table with supporting structure in Canaletto walnut or Ash moka finishing solid wood. Tempered smoked grey glass top, 10mm thick. Gold finishing metal details.