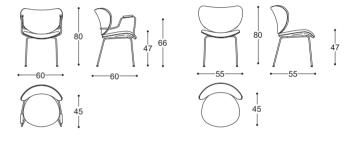

### Kalida dining - Pier Luigi Frighetto, 2018

Chair with base in mat black varnished metal rod. Seat, back in curved beech wood, padding in high-resilience expanded polyurethane. Metal glides and armrest (optional) in polished gold finishing. Non-removable cover.