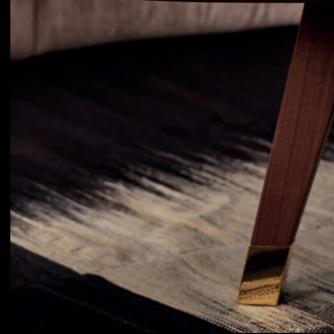

### Brando - Pier Luigi Frighetto, 2014

Sofa with structure in fir and poplar wood, with elastic belt spring system. Padding in high-density expanded polyurethane, upholstery in thermo-bondedfibre with stretch jersey. Seat cushions in 100% European channelled goose feather, 10% down, closed in independent rooms, filling with central insert highresilience polyurethane foam in different densities and memory foam. Back cushions in 100% European channelled goose feather, 10% down, closed in independent rooms. Fully removable fabric covers, only the cushions for the leather version. Base in metal, dark bronze matt finishing.

#### Island - Pier Luigi Frighetto, 2011

Modular sofa with structure in fir and poplar wood and metal, with elastic belt spring system stretched over a metal frame. Padding in high-resilience expanded polyurethane, upholstery in thermobonded fibre with stretch jersey. Seat and back cushions in 100% European, channelled goose feather, 10% down, closed in independent rooms, filling with central insert in memory foam. Fully removable fabric covers, only the cushion for the leather version. Feet matt dark bronze finishing.