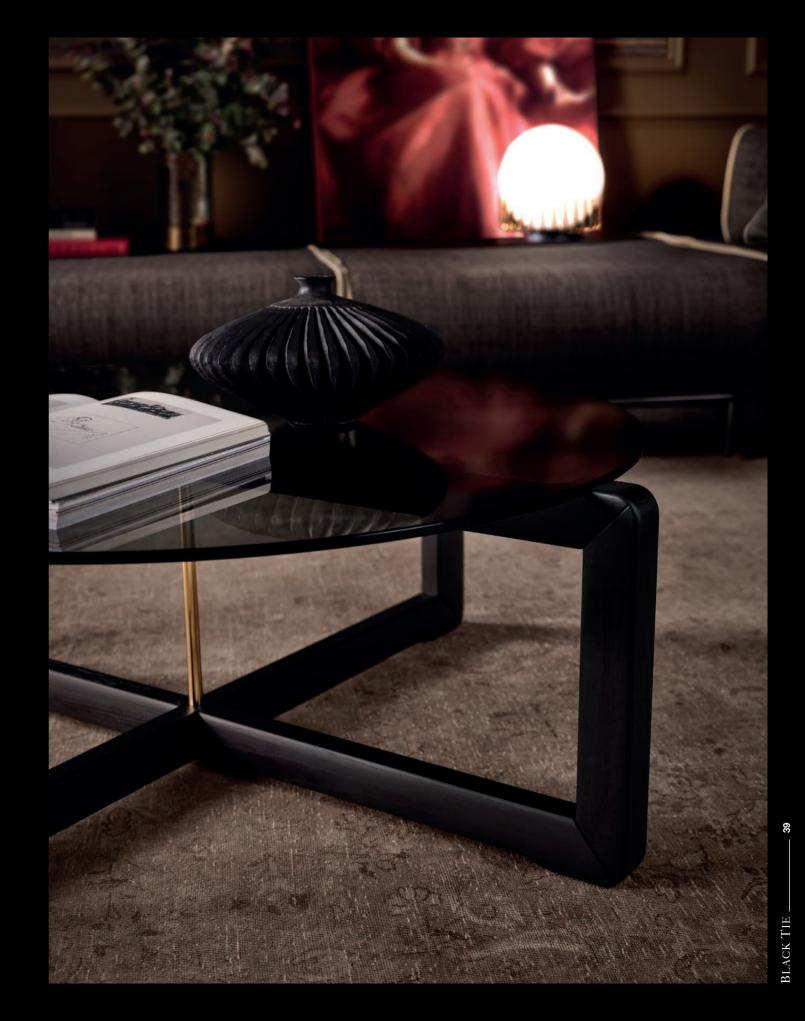

# Manolo - Pier Luigi Frighetto, 2018

Coffee table with supporting structure in Canaletto walnut or Ash moka finishing solid wood. Tempered smoked grey glass top, 10mm thick. Gold finishing metal details.