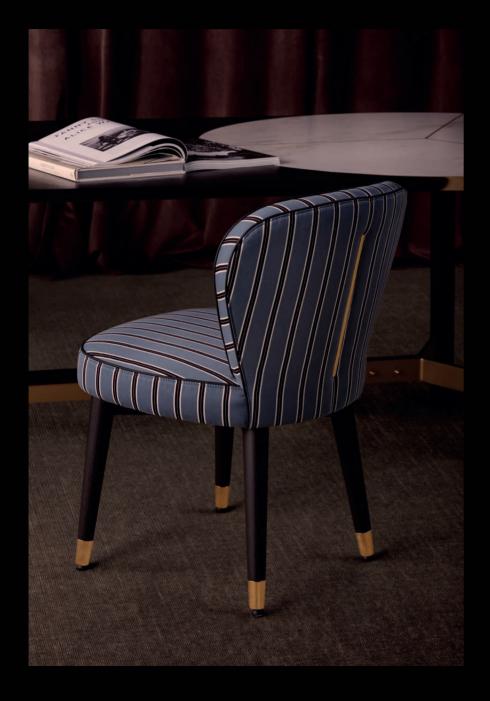

# Kelly - Pier Luigi Frighetto, 2019

Chair with seat, back in curved beech wood, padding in high-resilience expanded polyurethane. Legs in solid Ash, moka lacquered. Non-removable cover.

Edison Opera