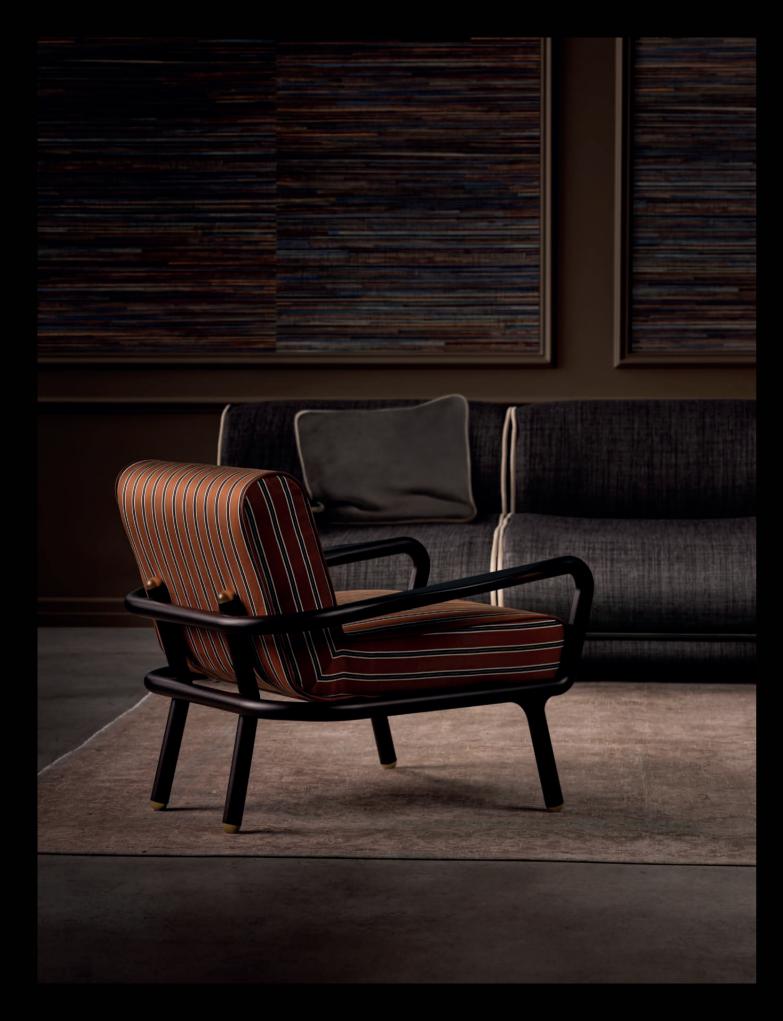

## Asia - Pier Luigi Frighetto, 2019

Armchair with frame in matt black-varnished metal rod. Seat, back in curved beech wood, padding in high-resilience expanded polyurethane. Metal glides and armrest in polished gold finishing. Non-removable cover.

armchairs