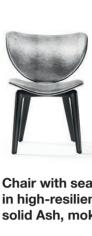

# Kelly - Pier Luigi Frighetto, 2019

Chair with seat, back in curved beech wood, padding in high-resilience expanded polyurethane. Legs in solid Ash, moka lacquered. Non-removable cover.

Edison Opera