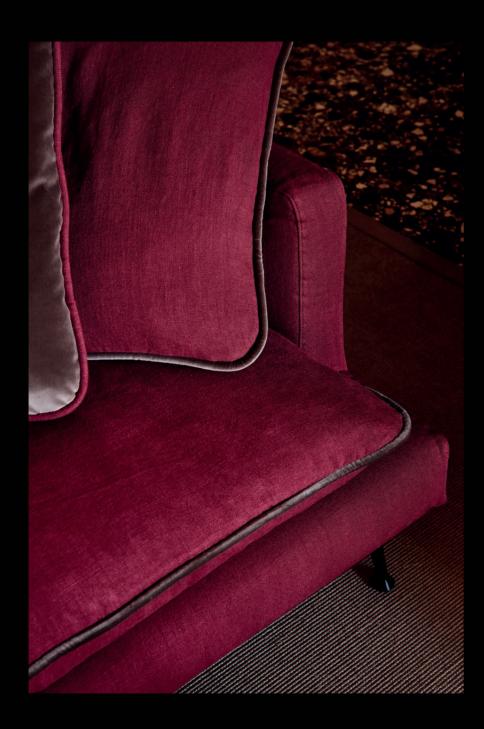

### Brando - Pier Luigi Frighetto, 2014

Sofa with structure in fir and poplar wood, with elastic belt spring system. Padding in high-density expanded polyurethane, upholstery in thermo-bondedfibre with stretch jersey. Seat cushions in 100% European channelled goose feather, 10% down, closed in independent rooms, filling with central insert highresilience polyurethane foam in different densities and memory foam. Back cushions in 100% European channelled goose feather, 10% down, closed in independent rooms. Fully removable fabric covers, only the cushions for the leather version. Base in metal, dark bronze matt finishing.

#### Island - Pier Luigi Frighetto, 2011

Modular sofa with structure in fir and poplar wood and metal, with elastic belt spring system stretched over a metal frame. Padding in high-resilience expanded polyurethane, upholstery in thermobonded fibre with stretch jersey. Seat and back cushions in 100% European, channelled goose feather, 10% down, closed in independent rooms, filling with central insert in memory foam. Fully removable fabric covers, only the cushion for the leather version. Feet matt dark bronze finishing.