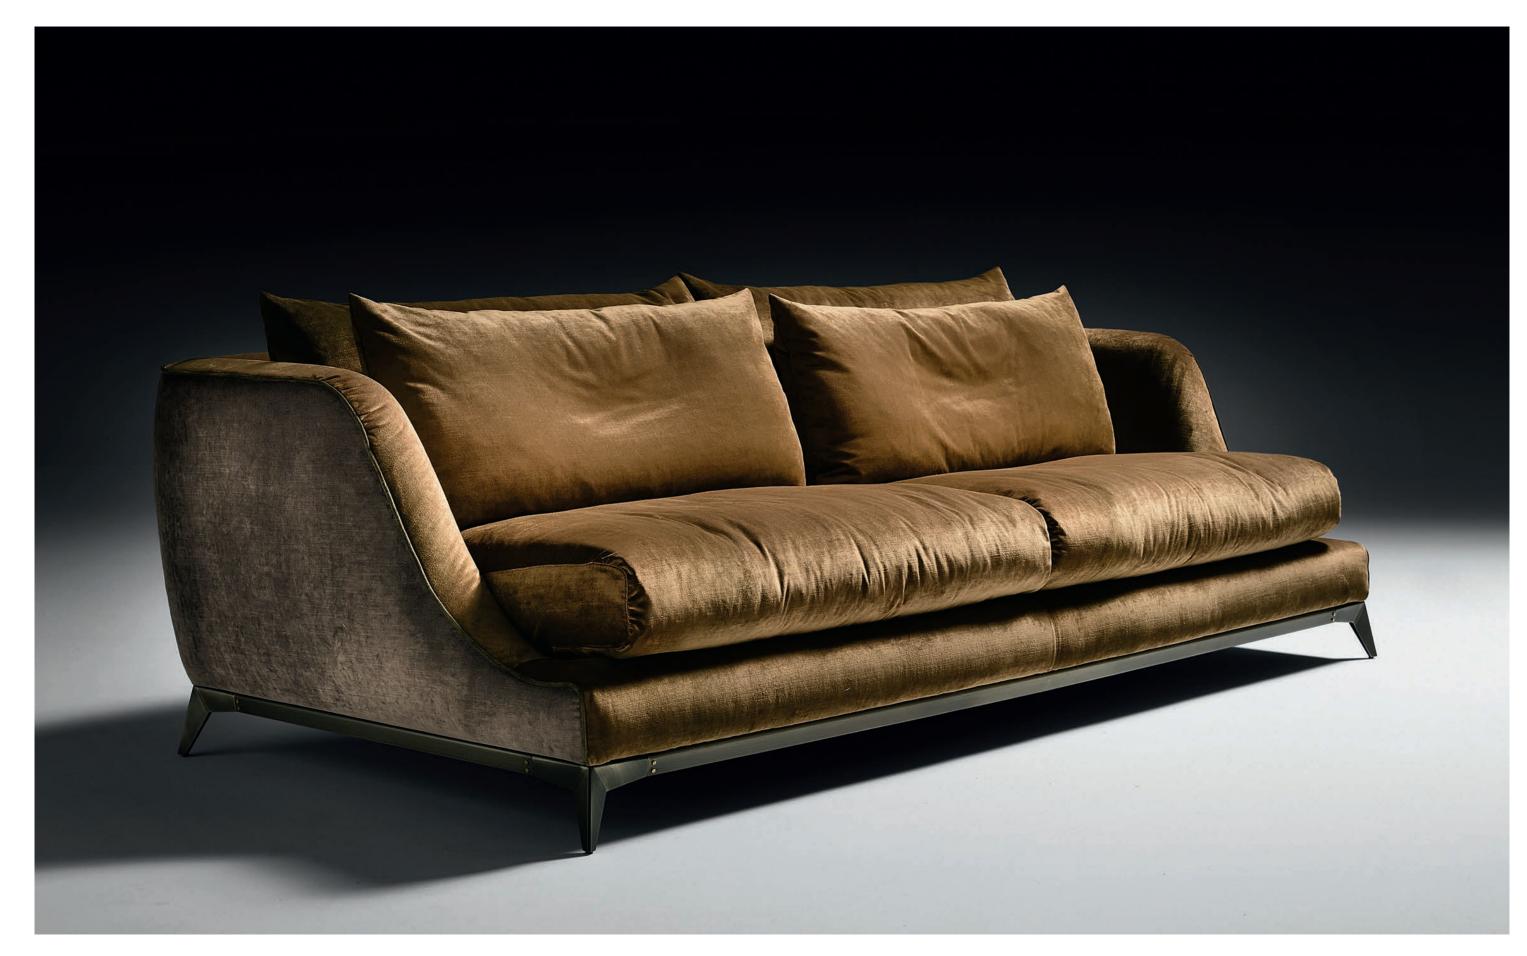

# Bamboo - Pier Luigi Frighetto, 2019

Modular sofa with structure in poplar wood. Padding in high-resilience polyurethane foam in different densities and memory foam, crossed elastic belt and upholstery in thermo-bonded fibre with stretch jersey. Base in varnished metal rod. Fully removable fabric cover. Side tables with structure in varnished metal. Top in MDF with Ash moka veneer.