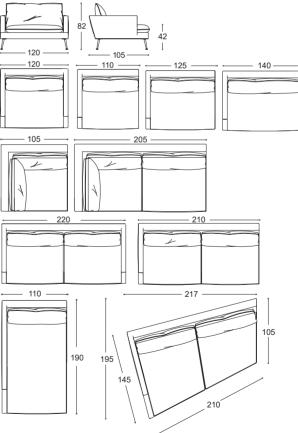

#### Island - Pier Luigi Frighetto, 2011

Modular sofa with structure in fir and poplar wood and metal, with elastic belt spring system stretched over a metal frame. Padding in high-resilience expanded polyurethane, upholstery in thermobonded fibre with stretch jersey. Seat and back cushions in 100% European, channelled goose feather, 10% down, closed in independent rooms, filling with central insert in memory foam. Fully removable fabric covers, only the cushion for the leather version. Feet matt dark bronze finishing.