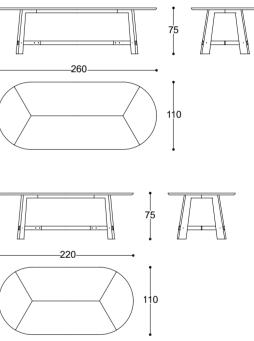

## Edison - Enrico Pasa, 2019

Dining table with supporting structure in Canaletto walnut or Ash moka solid wood, top in MDF with Canaletto walnut or Ash moka veneer. Matt gold finishing metal base.

dining tables