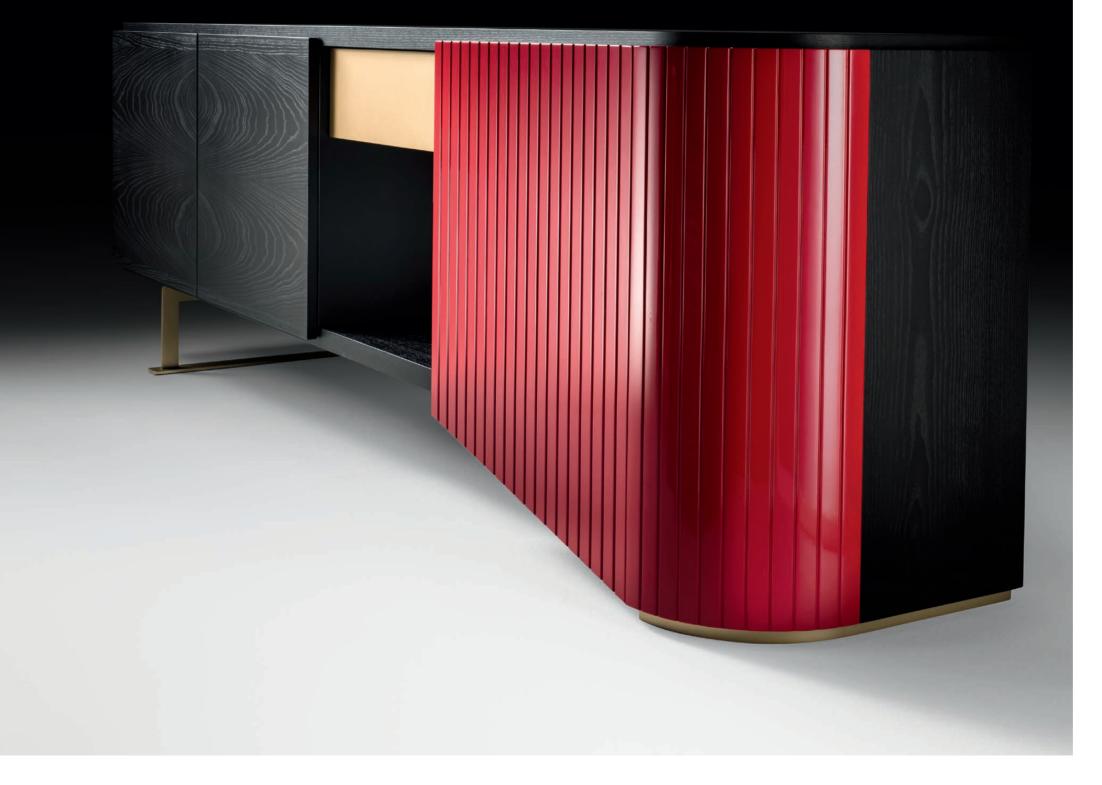

### India - Enrico Pasa, 2019

Sideboard with structure in poplar wood blockboards finished in Ash moka veneer. Round door in MDF, high gloss polyester lacquer finish. Left side and doors in Canaletto walnut or Ash moka. Base and drawer in matt gold finishing.