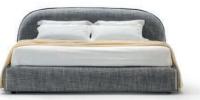

### Toledo - Pier Luigi Frighetto, 2019

Bed with headboard and bed frame in poplar wood, padding in high-density expanded polyurethane, upholstery in thermo-bonded fibre with stretch jersey. Matt gold finishing MDF details. Wooden slatted base with rigidity adjusters. Fully removable covers only in fabric.