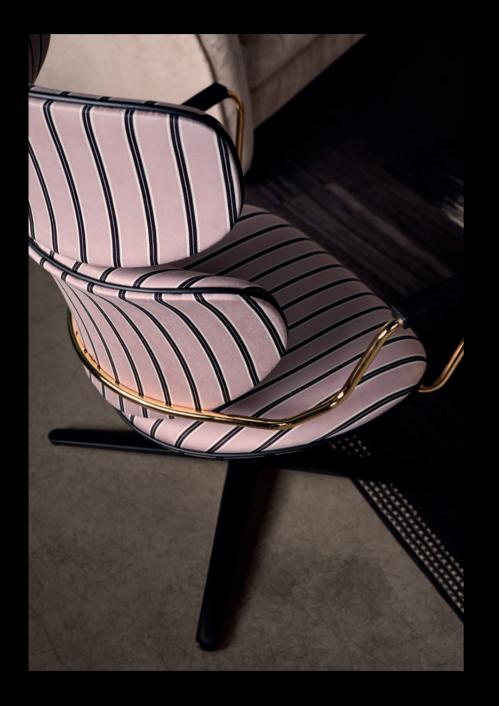

## Asia swivel - Pier Luigi Frighetto, 2019

Armchair with swivel base with return device. Seat, back in curved beech wood, padding in high-resilience expanded polyurethane. Armrest in steel, polished gold finishing. 4-point-star base in die-cast aluminium, matt black varnished. 360° swivel. Non-removable cover.