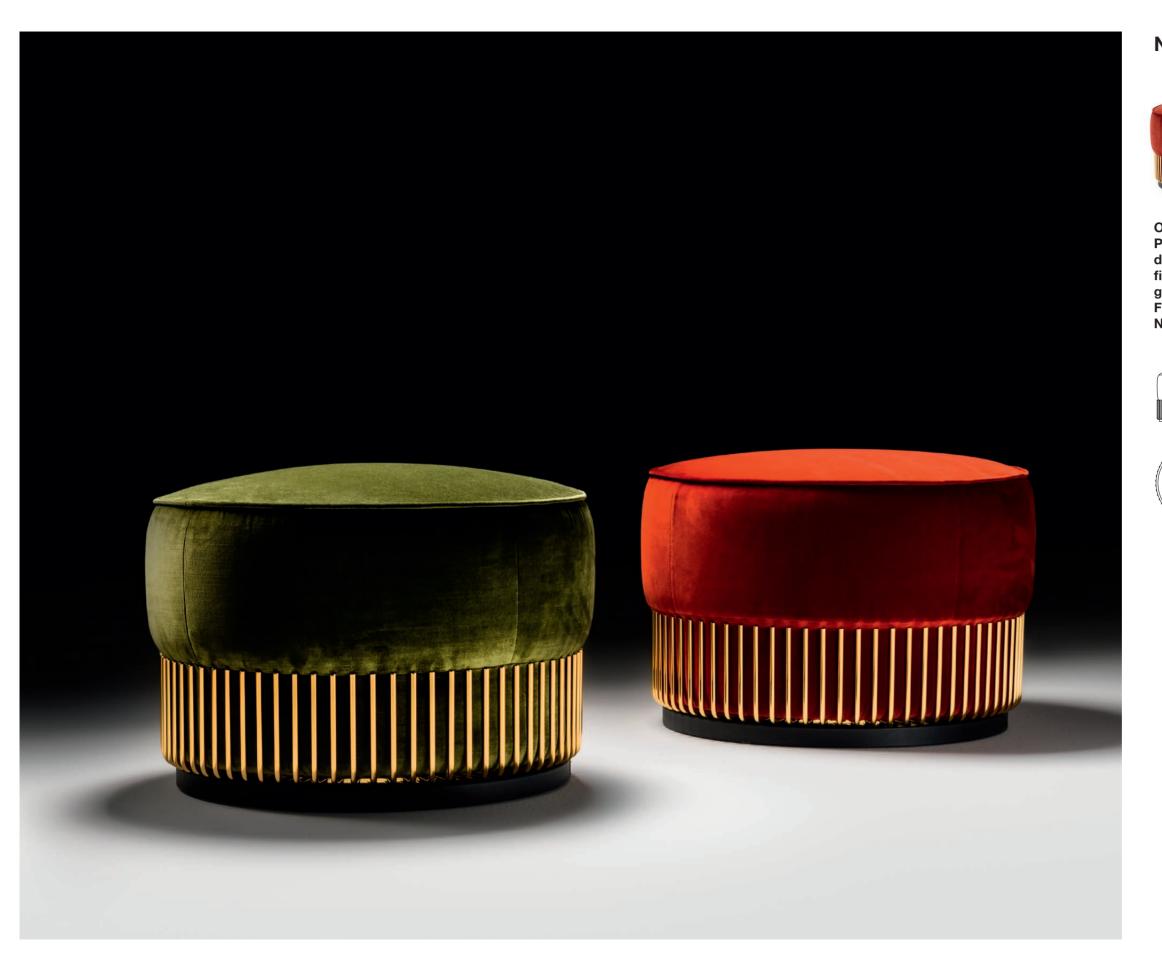

## Noah - A-latere Collateral Design, 2019

Ottoman with structure in poplar wood. Padding in high-resilience polyurethane foam in different densities. Upholstery in thermo-bonded fibre with stretch jersey. Metal element in polished gold finishing, base in black laquered MDF. Fully removable fabric cover. Non-removable leather cover.