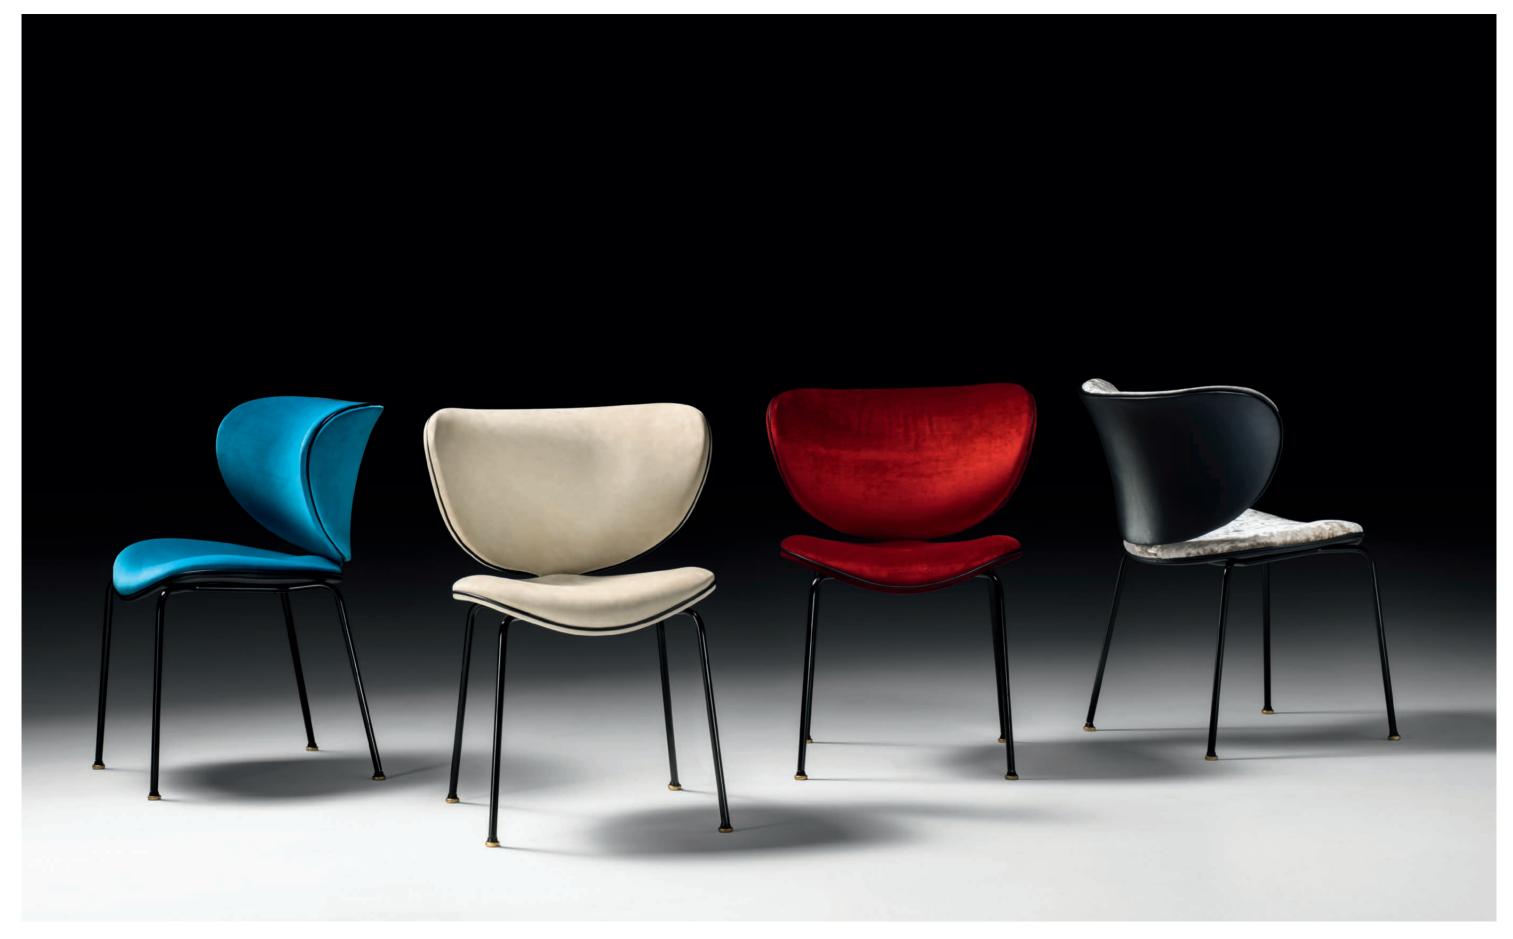

# Kelly - Pier Luigi Frighetto, 2019

Chair with seat, back in curved beech wood, padding in high-resilience expanded polyurethane. Legs in solid Ash, moka lacquered. Non-removable cover.

Edison Opera