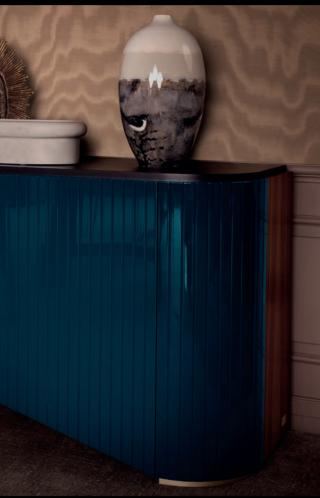

### India - Enrico Pasa, 2019

Sideboard with structure in poplar wood blockboards finished in Ash moka veneer. Round door in MDF, high gloss polyester lacquer finish. Left side and doors in Canaletto walnut or Ash moka. Base and drawer in matt gold finishing.