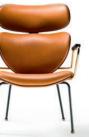

## Asia - Pier Luigi Frighetto, 2019

Armchair with frame in matt black-varnished metal rod. Seat, back in curved beech wood, padding in high-resilience expanded polyurethane. Metal glides and armrest in polished gold finishing. Non-removable cover.