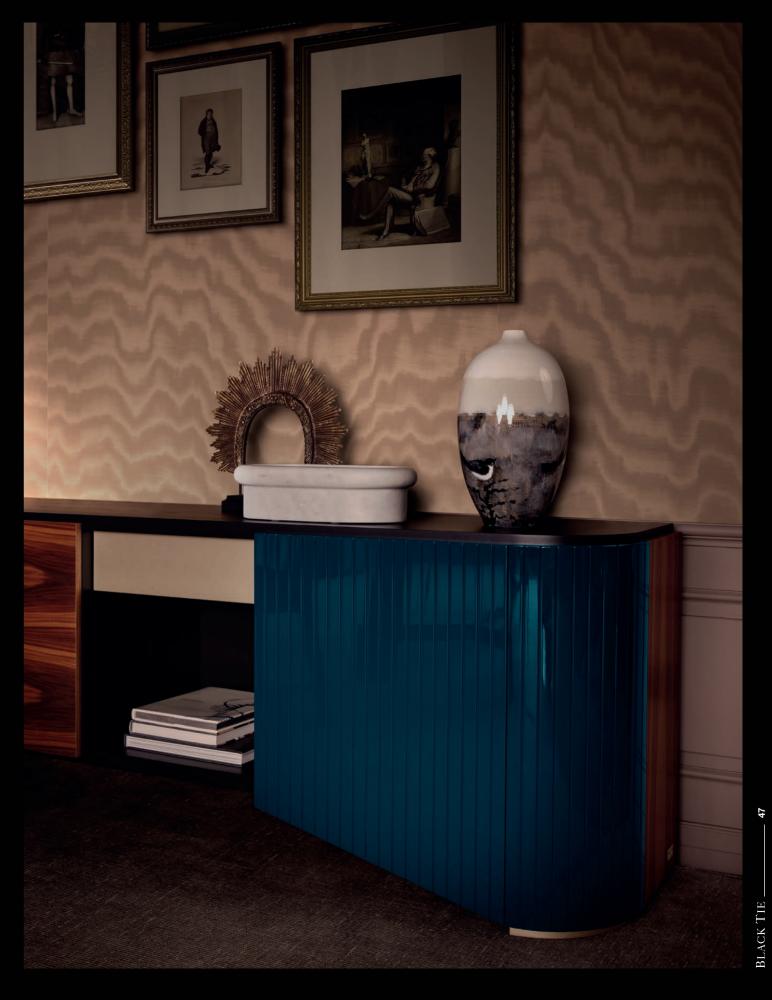

### India - Enrico Pasa, 2019

Sideboard with structure in poplar wood blockboards finished in Ash moka veneer. Round door in MDF, high gloss polyester lacquer finish. Left side and doors in Canaletto walnut or Ash moka. Base and drawer in matt gold finishing.