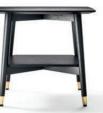

### Alfio - Pier Luigi Frighetto, 2019

Bedside table, structure in solid Ash, moka finishing. Top in MDF with Ash moka veneer. Metal glides in polished gold finishing.