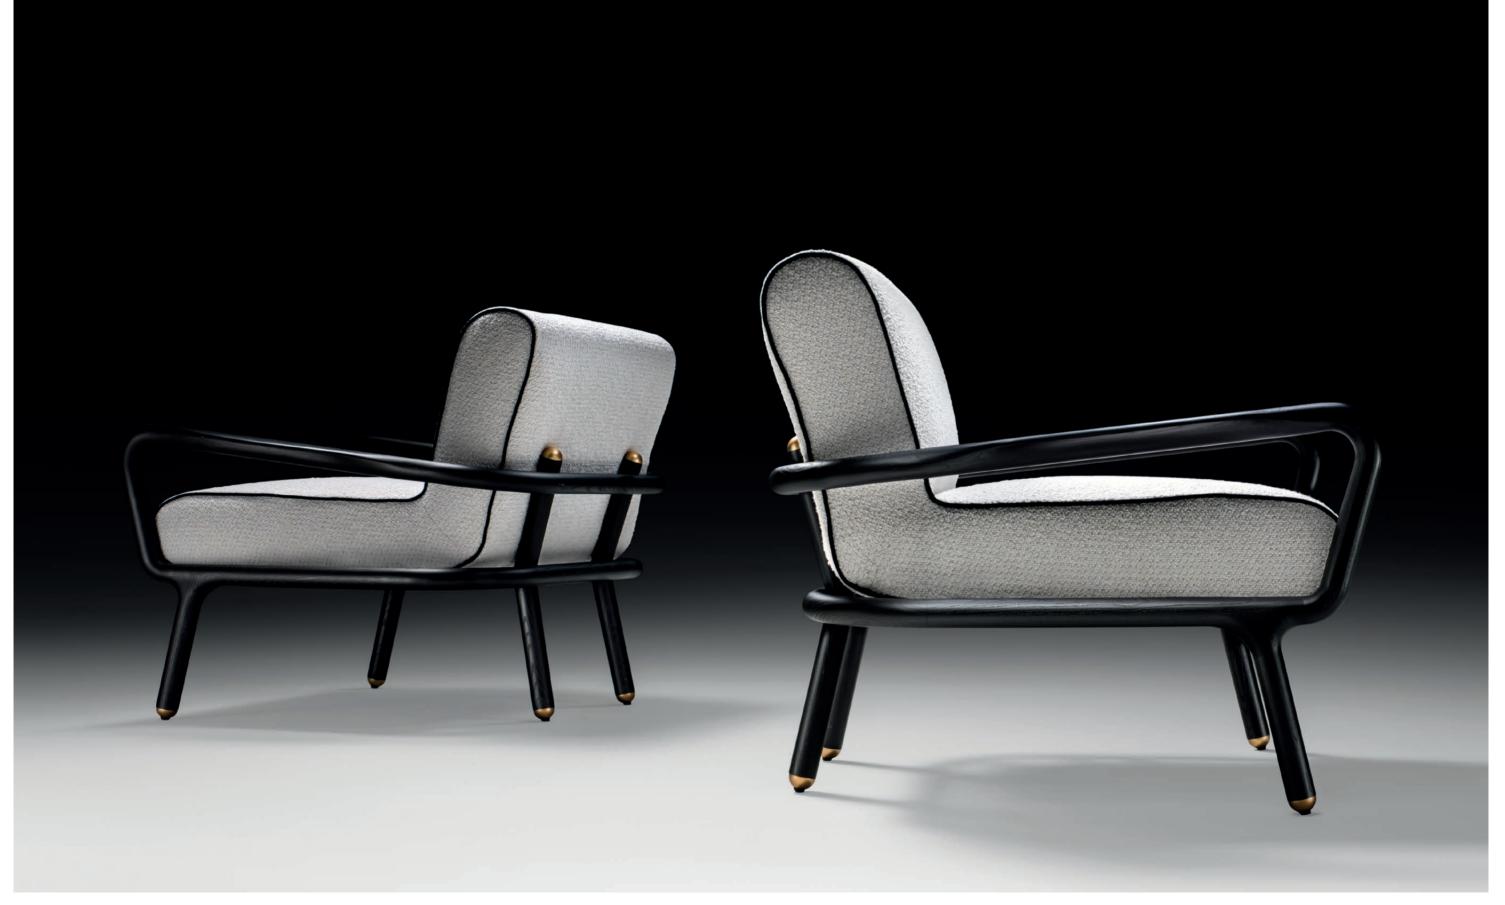

### Kalida lounge - Pier Luigi Frighetto, 2018

Armchair with base in matt black varnished metal rod. Seat, back in curved beech wood, padding in high-resilience expanded polyurethane. Metal glides and armrest (optional) in polished gold finishing. Non-removable cover.

# chairs

Kalida dining Kalida swivel kelly