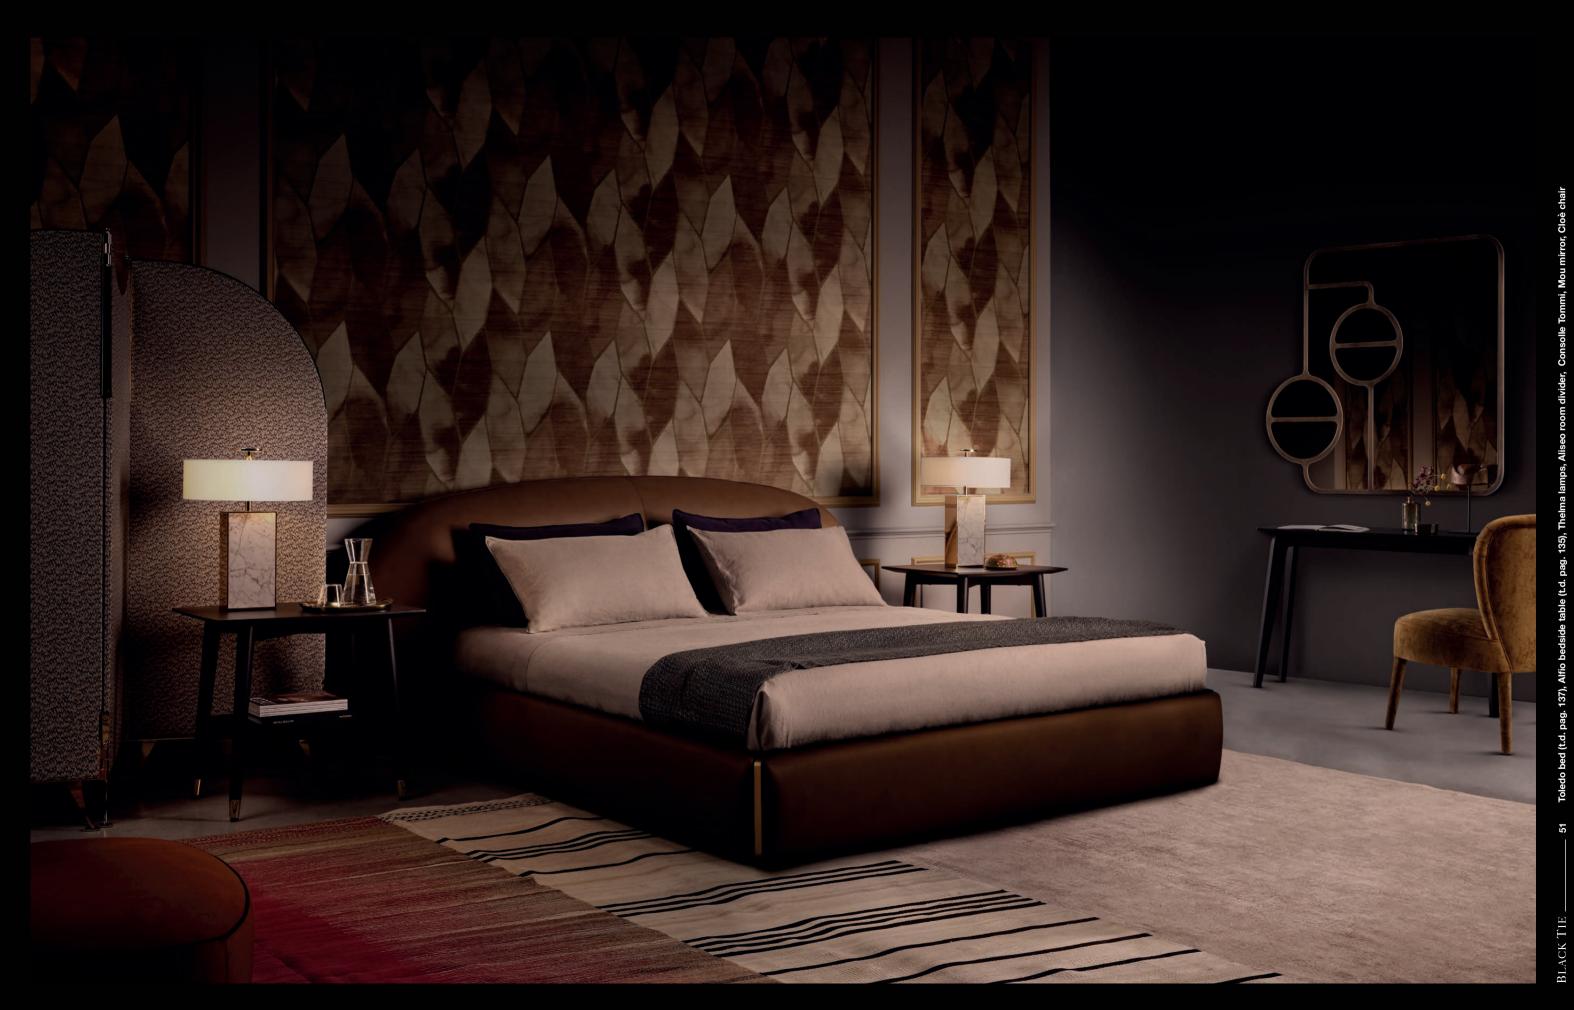

### Toledo - Pier Luigi Frighetto, 2019

Bed with headboard and bed frame in poplar wood, padding in high-density expanded polyurethane, upholstery in thermo-bonded fibre with stretch jersey. Matt gold finishing MDF details. Wooden slatted base with rigidity adjusters. Fully removable covers only in fabric.

### Alfio - Pier Luigi Frighetto, 2019

Bedside table, structure in solid Ash, moka finishing. Top in MDF with Ash moka veneer. Metal glides in polished gold finishing.