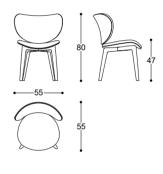

# Kelly - Pier Luigi Frighetto, 2019

Chair with seat, back in curved beech wood, padding in high-resilience expanded polyurethane. Legs in solid Ash, moka lacquered. Non-removable cover.

Edison Opera