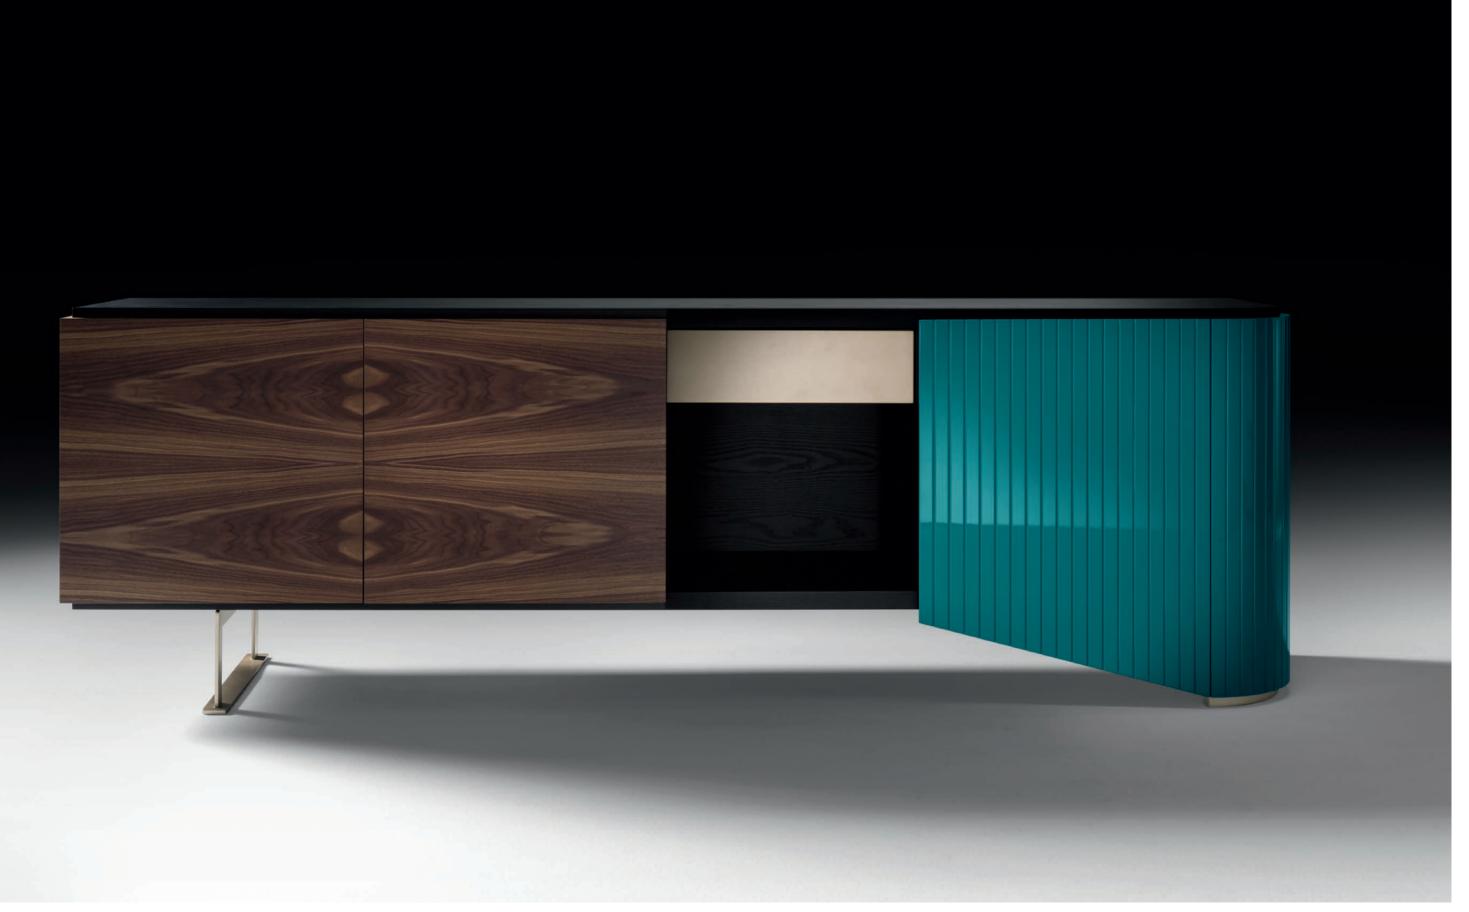

### India - Enrico Pasa, 2019

Sideboard with structure in poplar wood blockboards finished in Ash moka veneer. Round door in MDF, high gloss polyester lacquer finish. Left side and doors in Canaletto walnut or Ash moka. Base and drawer in matt gold finishing.