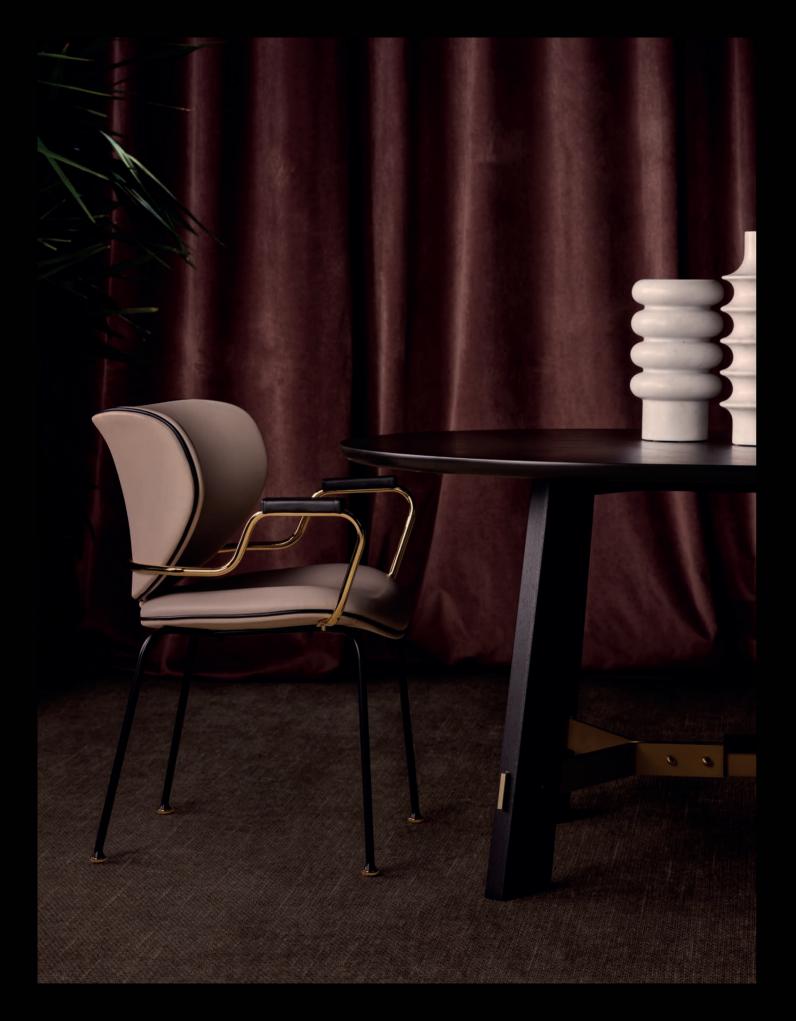

## Asia - Pier Luigi Frighetto, 2019

Armchair with frame in matt black-varnished metal rod. Seat, back in curved beech wood, padding in high-resilience expanded polyurethane. Metal glides and armrest in polished gold finishing. Non-removable cover.