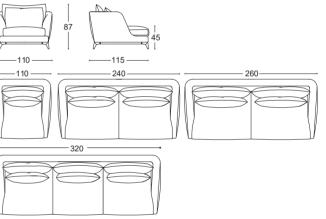

#### Island - Pier Luigi Frighetto, 2011

Modular sofa with structure in fir and poplar wood and metal, with elastic belt spring system stretched over a metal frame. Padding in high-resilience expanded polyurethane, upholstery in thermobonded fibre with stretch jersey. Seat and back cushions in 100% European, channelled goose feather, 10% down, closed in independent rooms, filling with central insert in memory foam. Fully removable fabric covers, only the cushion for the leather version. Feet matt dark bronze finishing.