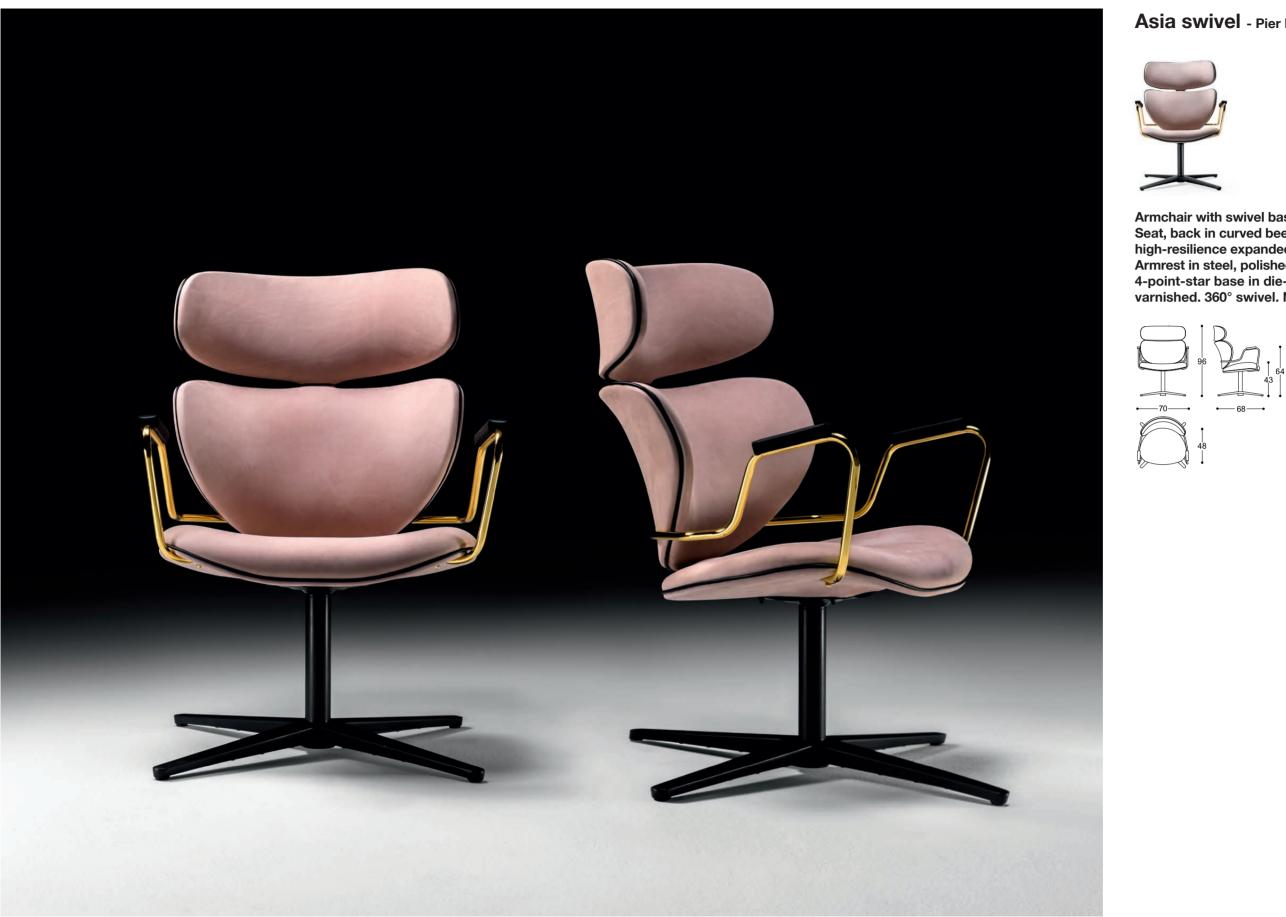

## Asia swivel - Pier Luigi Frighetto, 2019

Armchair with swivel base with return device. Seat, back in curved beech wood, padding in high-resilience expanded polyurethane. Armrest in steel, polished gold finishing. 4-point-star base in die-cast aluminium, matt black varnished. 360° swivel. Non-removable cover.