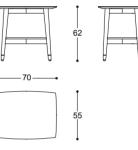

### Alfio - Pier Luigi Frighetto, 2019

Bedside table, structure in solid Ash, moka finishing. Top in MDF with Ash moka veneer. Metal glides in polished gold finishing.