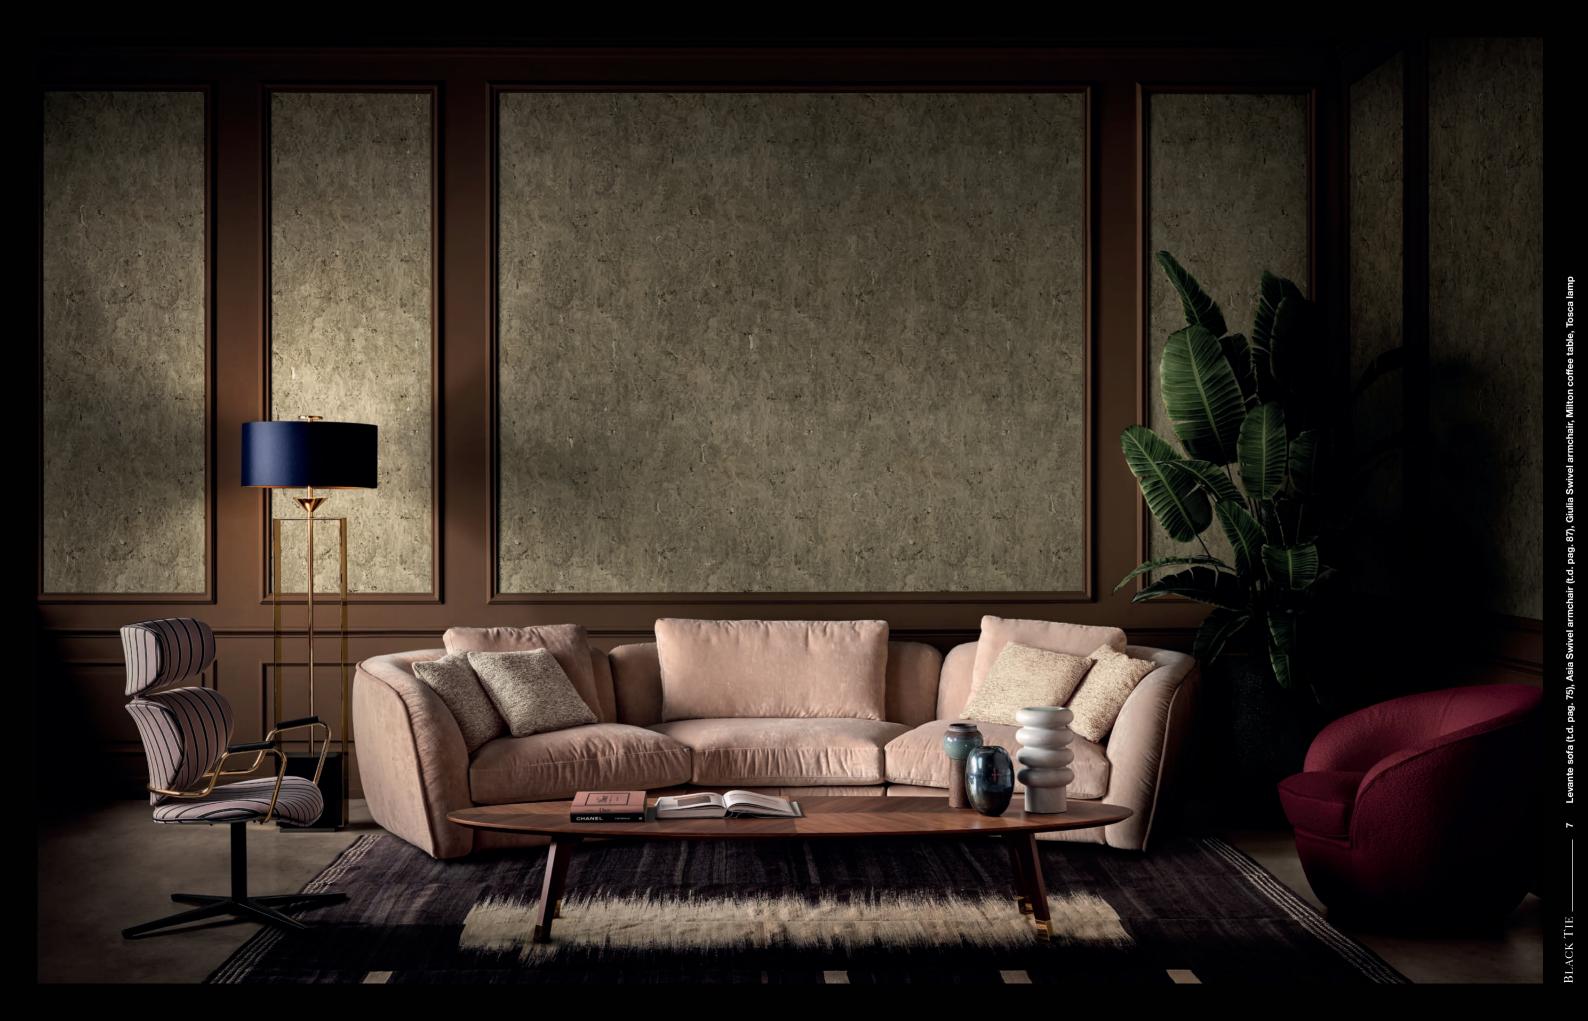

### Levante - Pier Luigi Frighetto, 2016

Sofa with structure in poplar wood, with crossed elastic belt spring system. Padding in high-density expanded polyurethane, upholstery in thermo-bonded fibre with stretch jersey. Seat cushions in 100% European channelled down feather, closed in independent rooms, filling with central insert high-resilience polyurethane foam in different densities and memory foam. Back cushions in 100%

European channelled down feather, closed in independent rooms. Fully removable fabric covers, only the cushions for the leather version.

- 75

sofas

BLACK TIE

sofas

BLACK TIE \_\_\_\_\_

armchairs Asia Asia office Asia swivel Girò Kalida lounge Kalida office

## Asia swivel - Pier Luigi Frighetto, 2019

Armchair with swivel base with return device. Seat, back in curved beech wood, padding in high-resilience expanded polyurethane. Armrest in steel, polished gold finishing. 4-point-star base in die-cast aluminium, matt black varnished. 360° swivel. Non-removable cover.

# Manolo - Pier Luigi Frighetto, 2018

Coffee table with supporting structure in Canaletto walnut or Ash moka finishing solid wood. Tempered smoked grey glass top, 10mm thick. Gold finishing metal details.