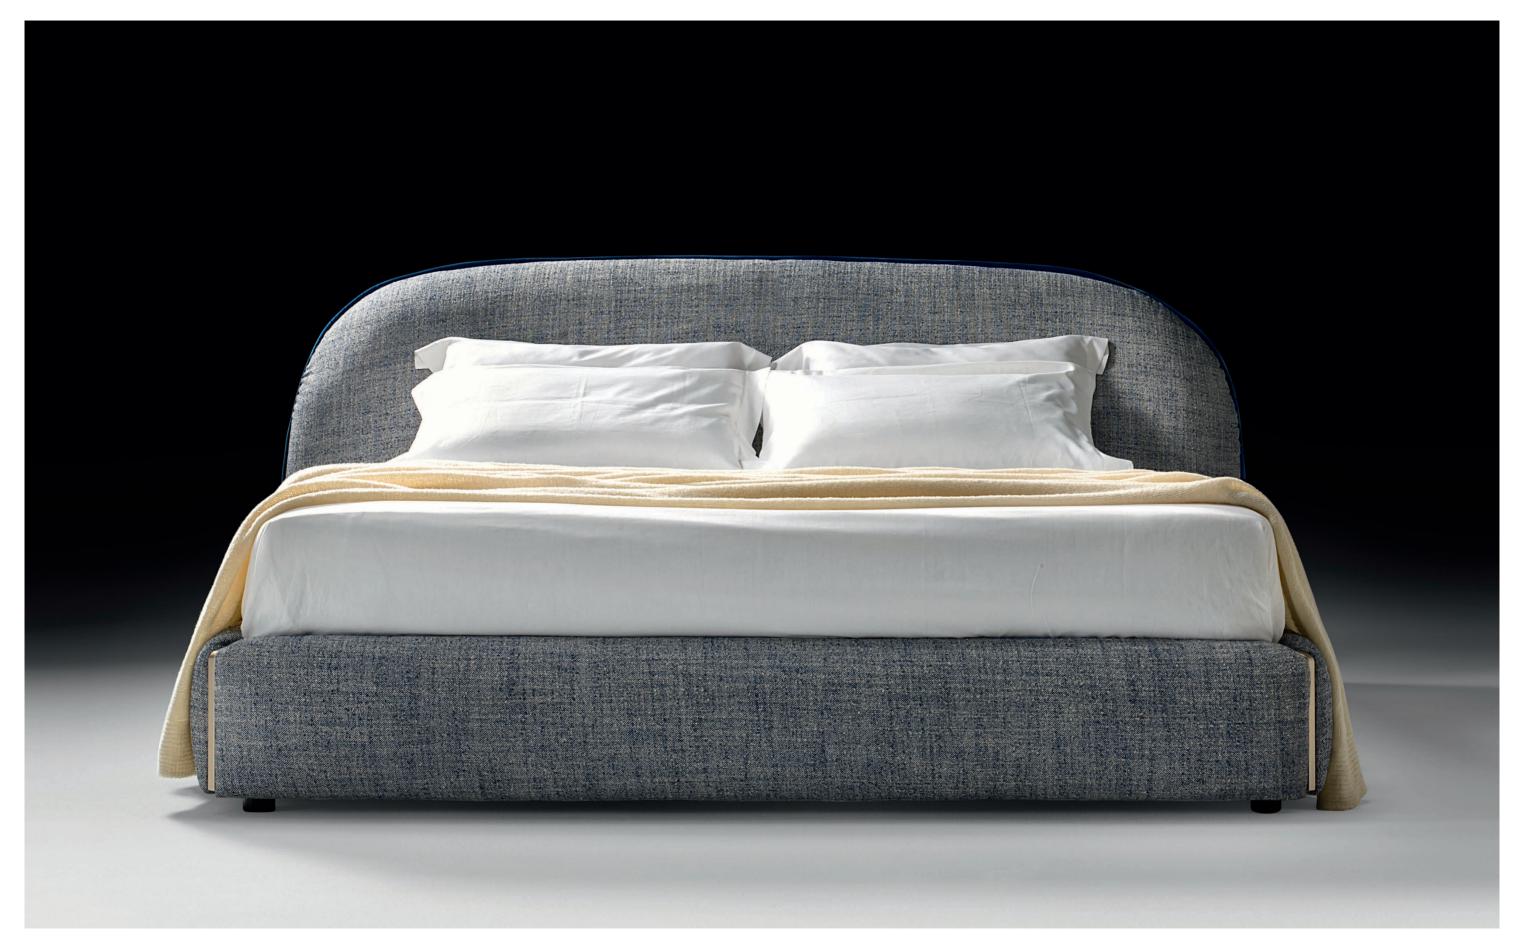

### Toledo - Pier Luigi Frighetto, 2019

Bed with headboard and bed frame in poplar wood, padding in high-density expanded polyurethane, upholstery in thermo-bonded fibre with stretch jersey. Matt gold finishing MDF details. Wooden slatted base with rigidity adjusters. Fully removable covers only in fabric.