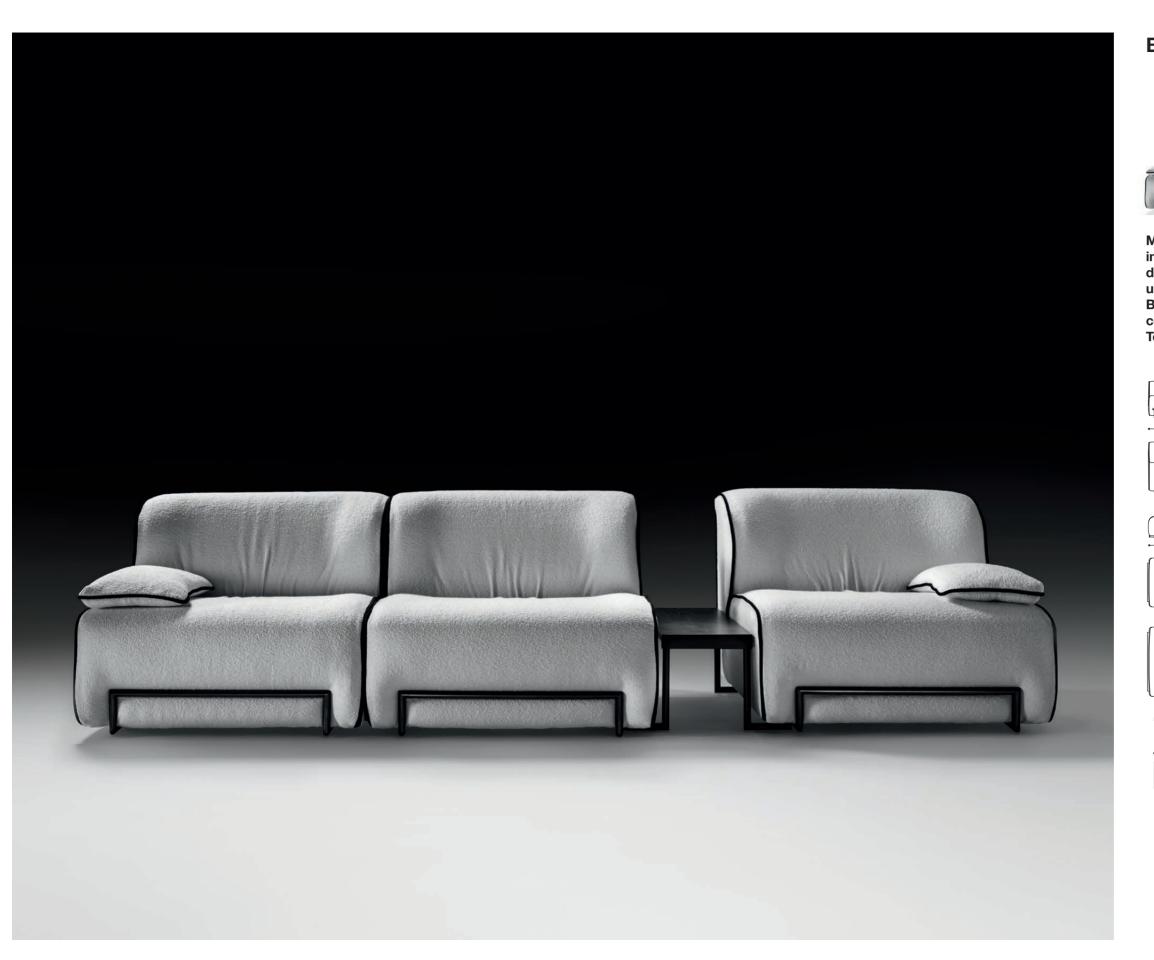

#### Island - Pier Luigi Frighetto, 2011

Modular sofa with structure in fir and poplar wood and metal, with elastic belt spring system stretched over a metal frame. Padding in high-resilience expanded polyurethane, upholstery in thermobonded fibre with stretch jersey. Seat and back cushions in 100% European, channelled goose feather, 10% down, closed in independent rooms, filling with central insert in memory foam. Fully removable fabric covers, only the cushion for the leather version. Feet matt dark bronze finishing.