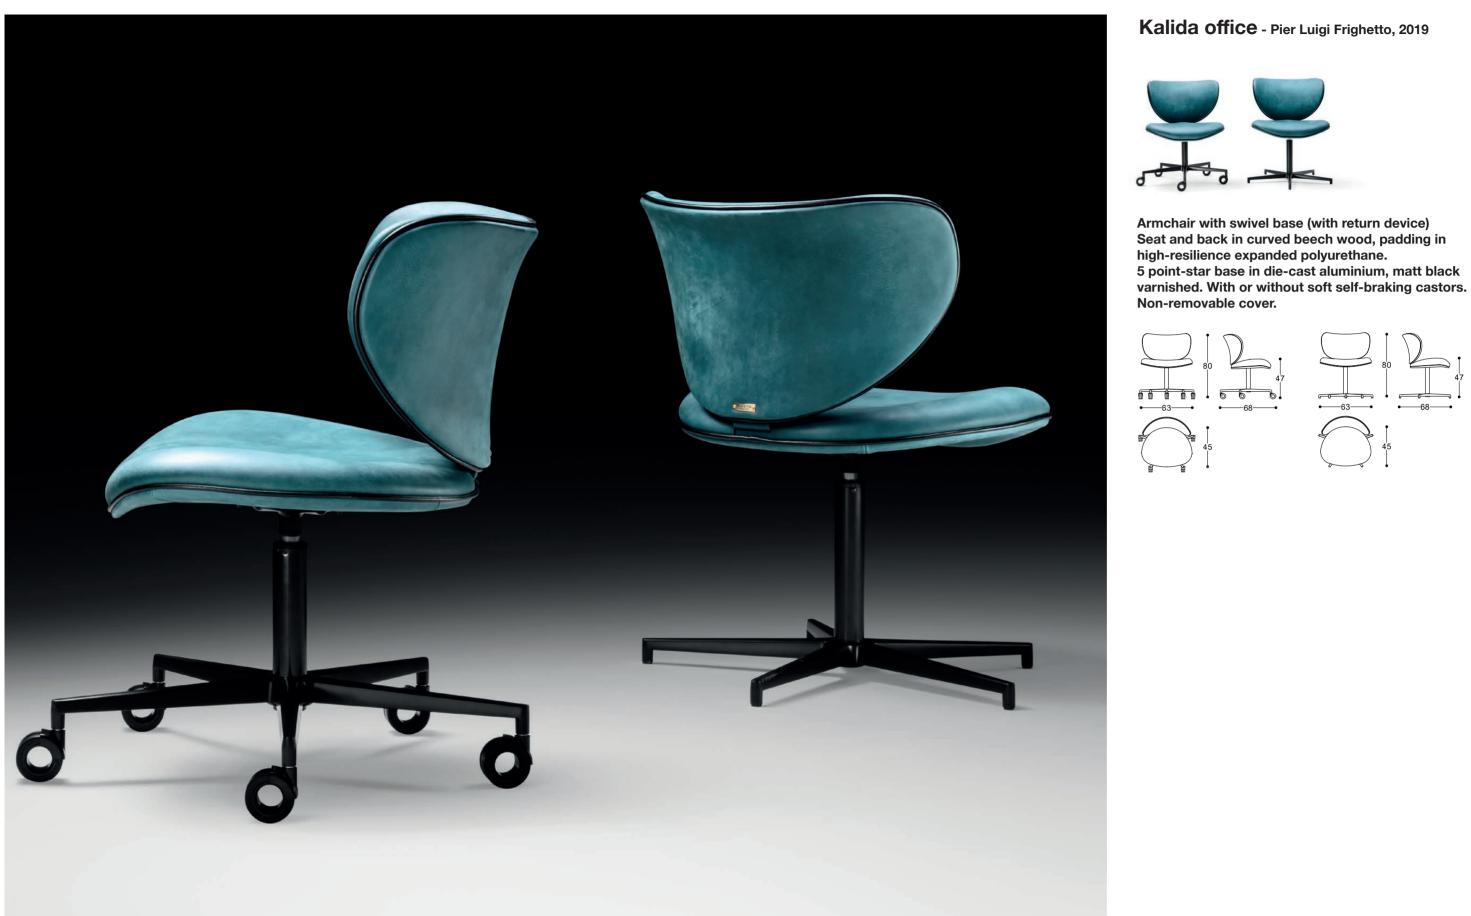

### Asia office - Pier Luigi Frighetto, 2019

Armchair with swivel base and seat, back in curved beech wood, padding in high-resilience expanded polyurethane. 5-point-star base in die-cast

Soft self-braking castors. Tilting 4 positions.

Gas-lift height mechanism. Non-removable cover.

Fixed armrest in stainless stell matt black varnished