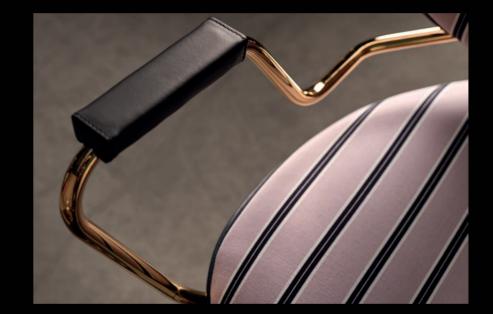

## Asia - Pier Luigi Frighetto, 2019

Armchair with frame in matt black-varnished metal rod. Seat, back in curved beech wood, padding in high-resilience expanded polyurethane. Metal glides and armrest in polished gold finishing. Non-removable cover.

## Asia swivel - Pier Luigi Frighetto, 2019

Armchair with swivel base with return device. Seat, back in curved beech wood, padding in high-resilience expanded polyurethane. Armrest in steel, polished gold finishing. 4-point-star base in die-cast aluminium, matt black varnished. 360° swivel. Non-removable cover.

### Kalida lounge - Pier Luigi Frighetto, 2018

Armchair with base in matt black varnished metal rod. Seat, back in curved beech wood, padding in high-resilience expanded polyurethane. Metal glides and armrest (optional) in polished gold finishing. Non-removable cover.