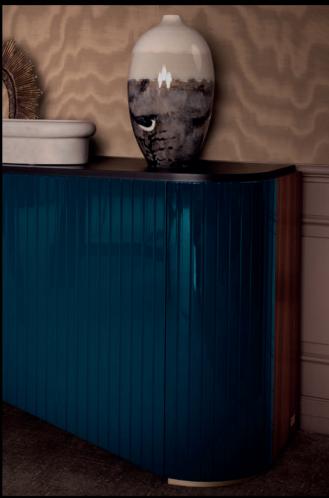

### India - Enrico Pasa, 2019

Sideboard with structure in poplar wood blockboards finished in Ash moka veneer. Round door in MDF, high gloss polyester lacquer finish. Left side and doors in Canaletto walnut or Ash moka. Base and drawer in matt gold finishing.