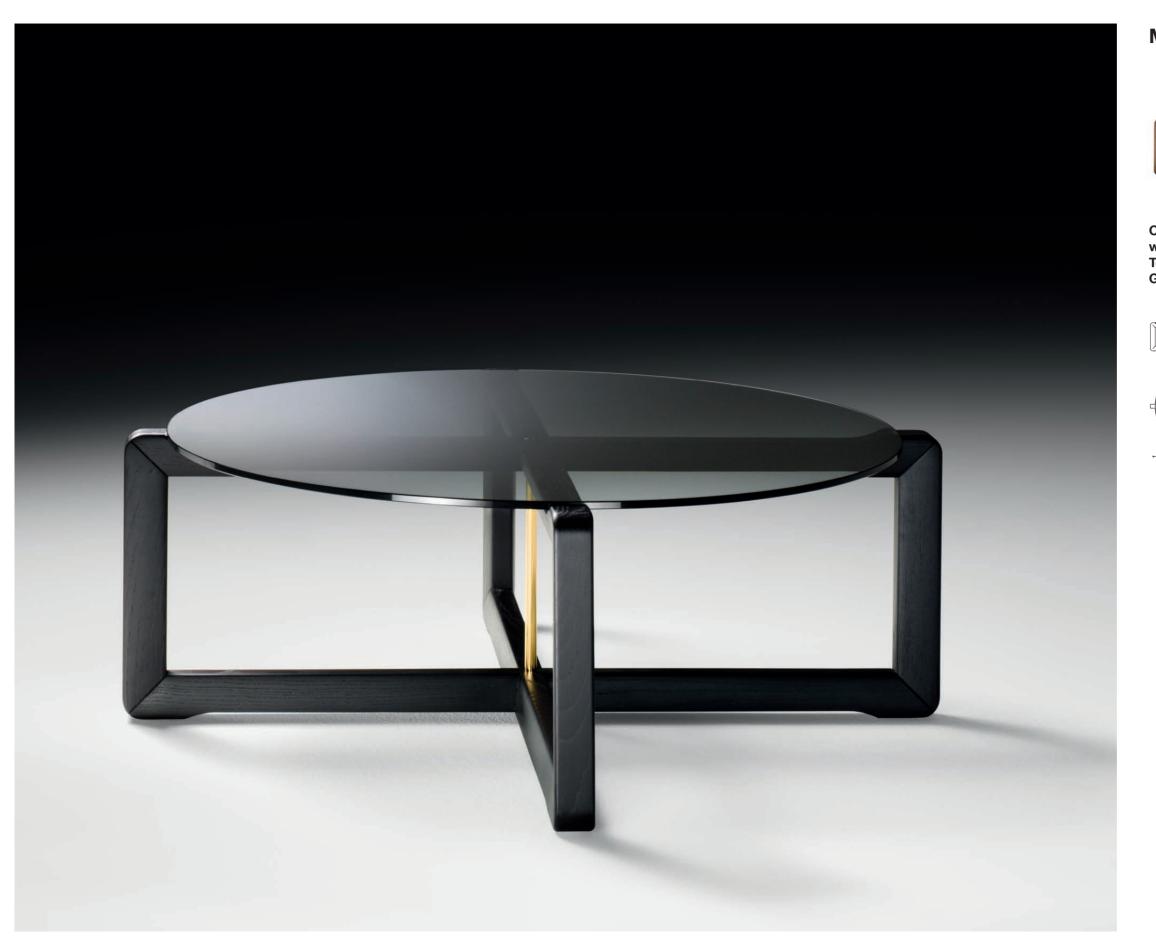

# Manolo - Pier Luigi Frighetto, 2018

Coffee table with supporting structure in Canaletto walnut or Ash moka finishing solid wood. Tempered smoked grey glass top, 10mm thick. Gold finishing metal details.