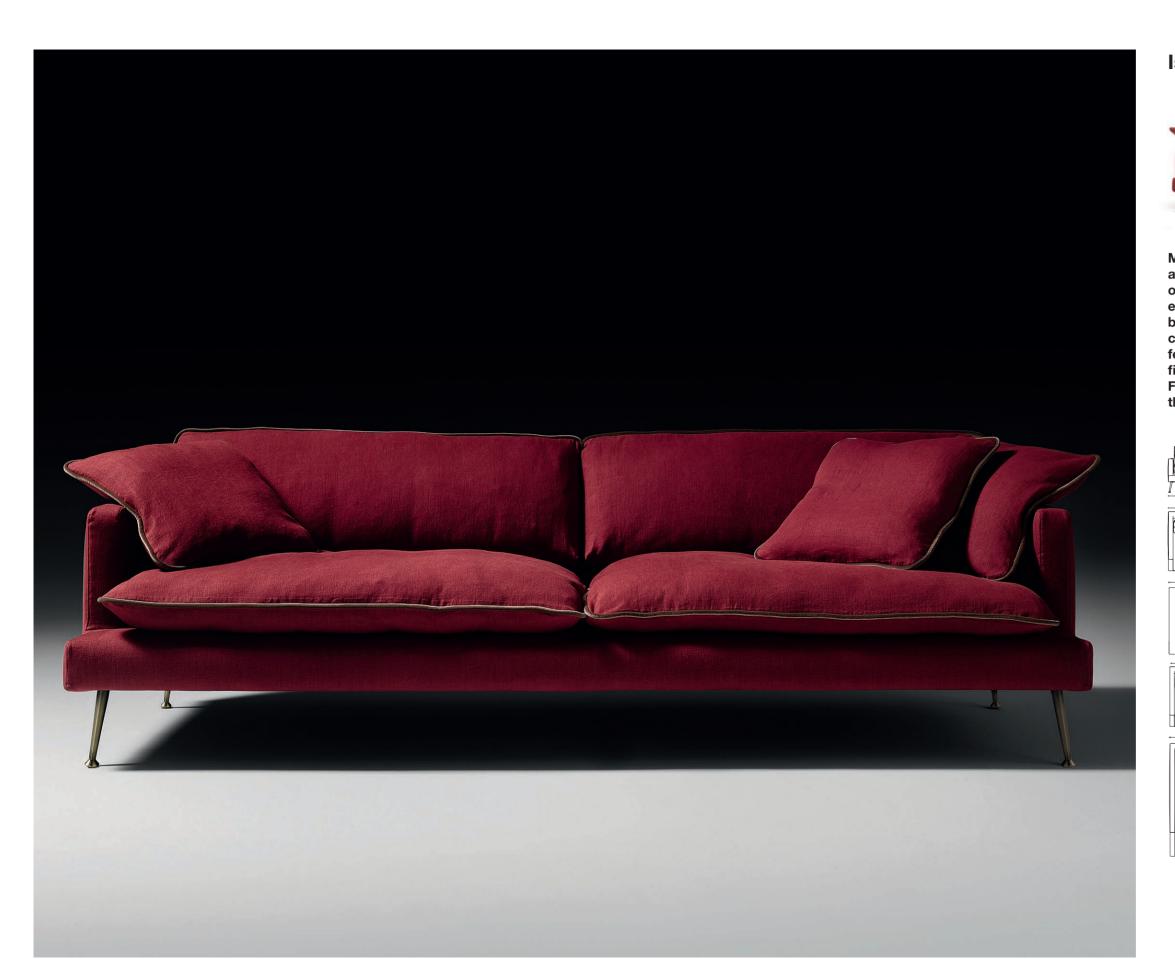

### Brando - Pier Luigi Frighetto, 2014

Sofa with structure in fir and poplar wood, with elastic belt spring system. Padding in high-density expanded polyurethane, upholstery in thermo-bondedfibre with stretch jersey. Seat cushions in 100% European channelled goose feather, 10% down, closed in independent rooms, filling with central insert highresilience polyurethane foam in different densities and memory foam. Back cushions in 100% European channelled goose feather, 10% down, closed in independent rooms. Fully removable fabric covers, only the cushions for the leather version. Base in metal, dark bronze matt finishing.