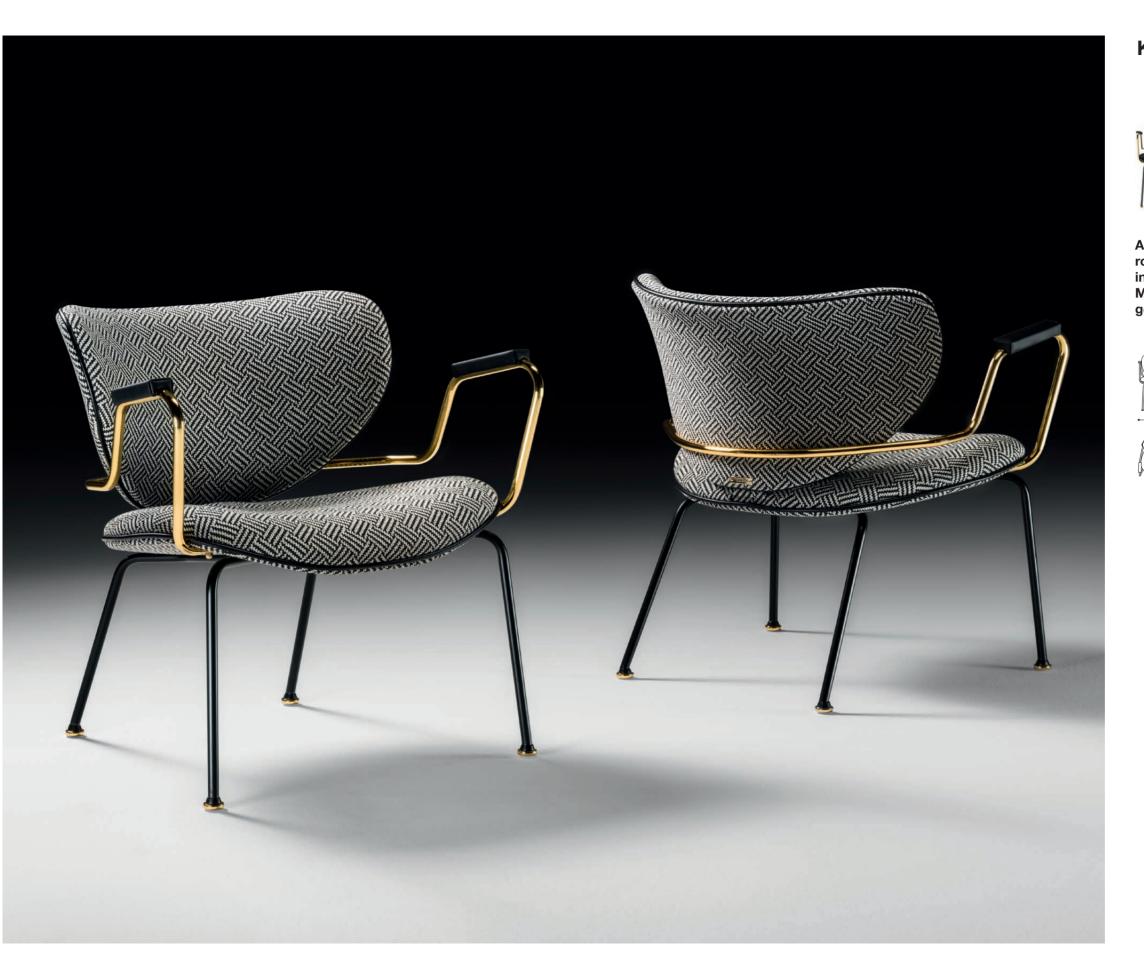

# Kelly - Pier Luigi Frighetto, 2019

Chair with seat, back in curved beech wood, padding in high-resilience expanded polyurethane. Legs in solid Ash, moka lacquered. Non-removable cover.

Edison Opera