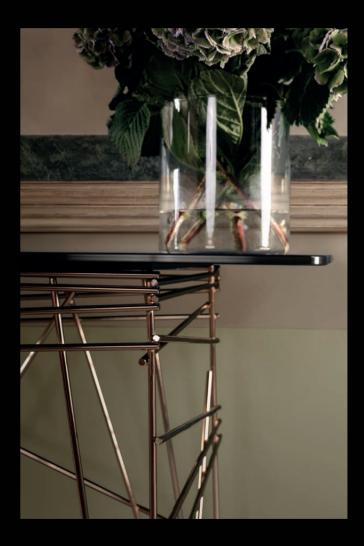

### Lin - A-latere Collateral Design, 2019

Consolle with structure in stainless steel polished gold finishing, back lacquered glass top Blue-Black, Rosso fuoco or Bianco-Grigio.

125 BLACK TIE