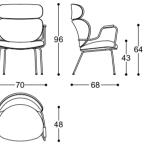

## Asia - Pier Luigi Frighetto, 2019

Armchair with frame in matt black-varnished metal rod. Seat, back in curved beech wood, padding in high-resilience expanded polyurethane. Metal glides and armrest in polished gold finishing. Non-removable cover.