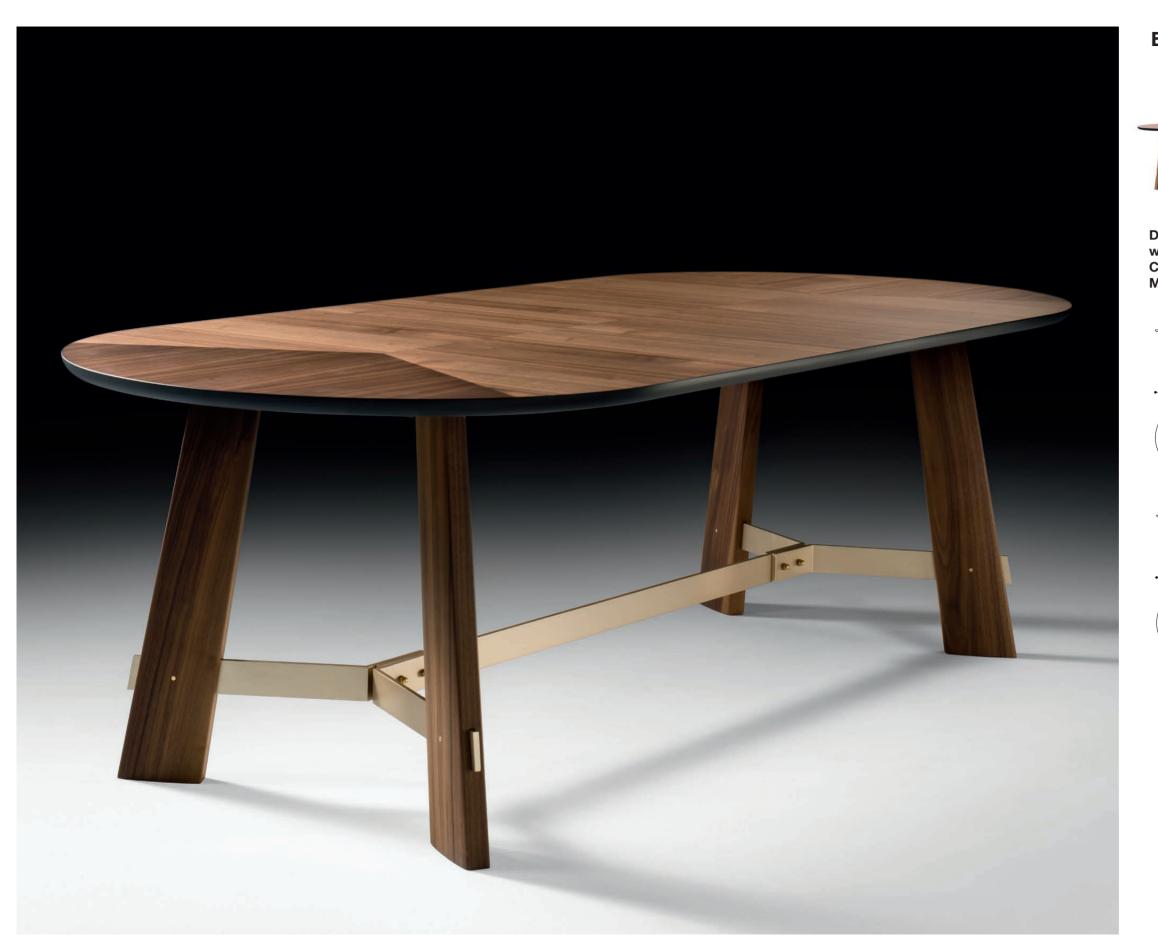

## Edison - Enrico Pasa, 2019

Dining table with supporting structure in Canaletto walnut or Ash moka solid wood, top in MDF with Canaletto walnut or Ash moka veneer. Matt gold finishing metal base.

dining tables