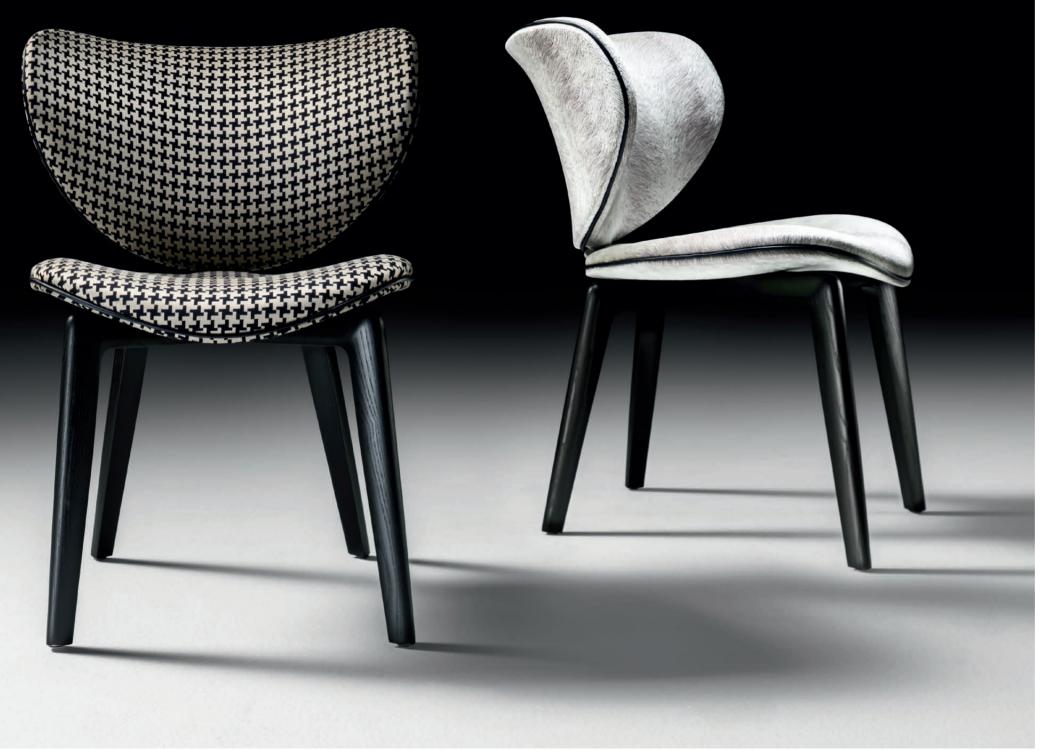

# Kelly - Pier Luigi Frighetto, 2019

Chair with seat, back in curved beech wood, padding in high-resilience expanded polyurethane. Legs in solid Ash, moka lacquered. Non-removable cover.

Edison Opera

### Kalida lounge - Pier Luigi Frighetto, 2018

Armchair with base in matt black varnished metal rod. Seat, back in curved beech wood, padding in high-resilience expanded polyurethane. Metal glides and armrest (optional) in polished gold finishing. Non-removable cover.

### Kalida dining - Pier Luigi Frighetto, 2018

Chair with base in mat black varnished metal rod. Seat, back in curved beech wood, padding in high-resilience expanded polyurethane. Metal glides and armrest (optional) in polished gold finishing. Non-removable cover.