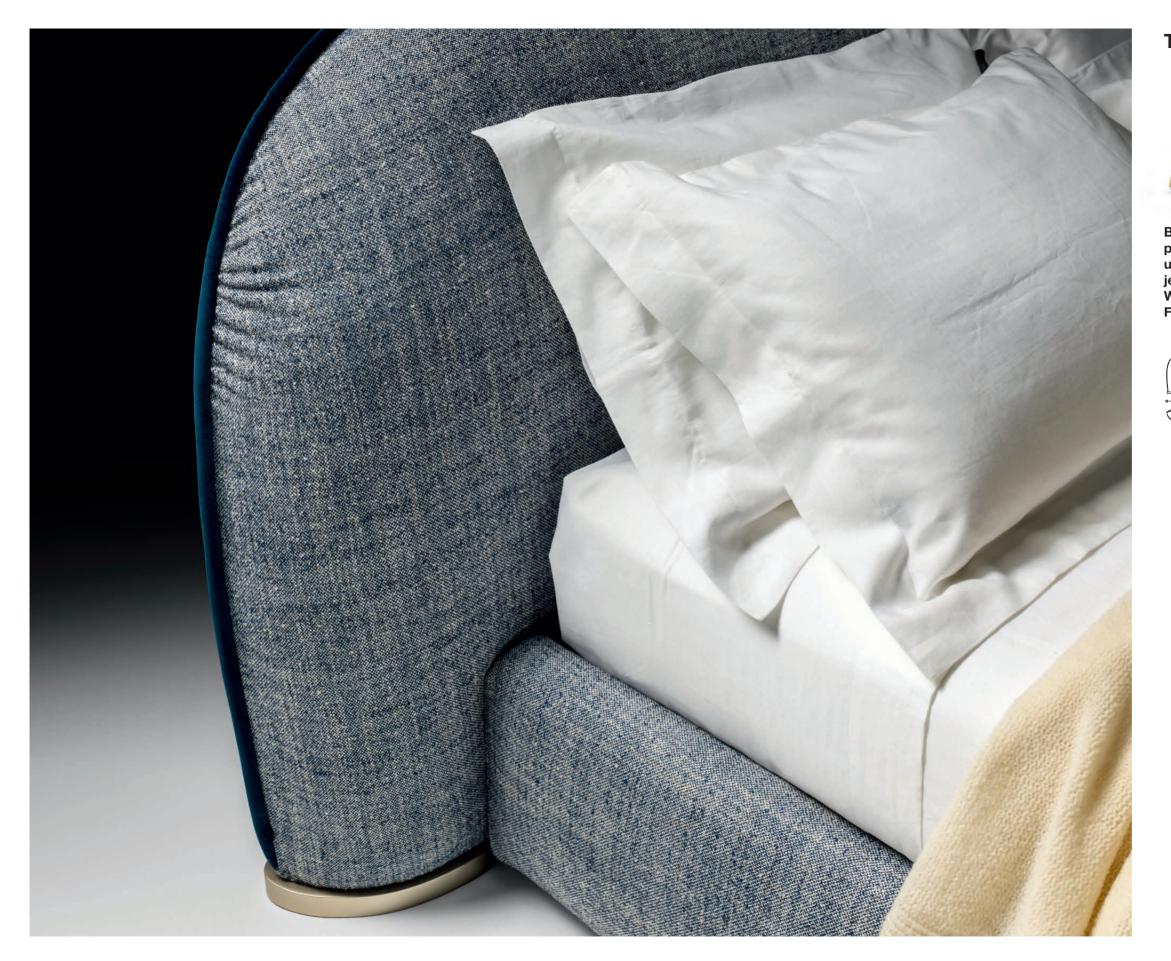

### Toledo - Pier Luigi Frighetto, 2019

Bed with headboard and bed frame in poplar wood, padding in high-density expanded polyurethane, upholstery in thermo-bonded fibre with stretch jersey. Matt gold finishing MDF details. Wooden slatted base with rigidity adjusters. Fully removable covers only in fabric.