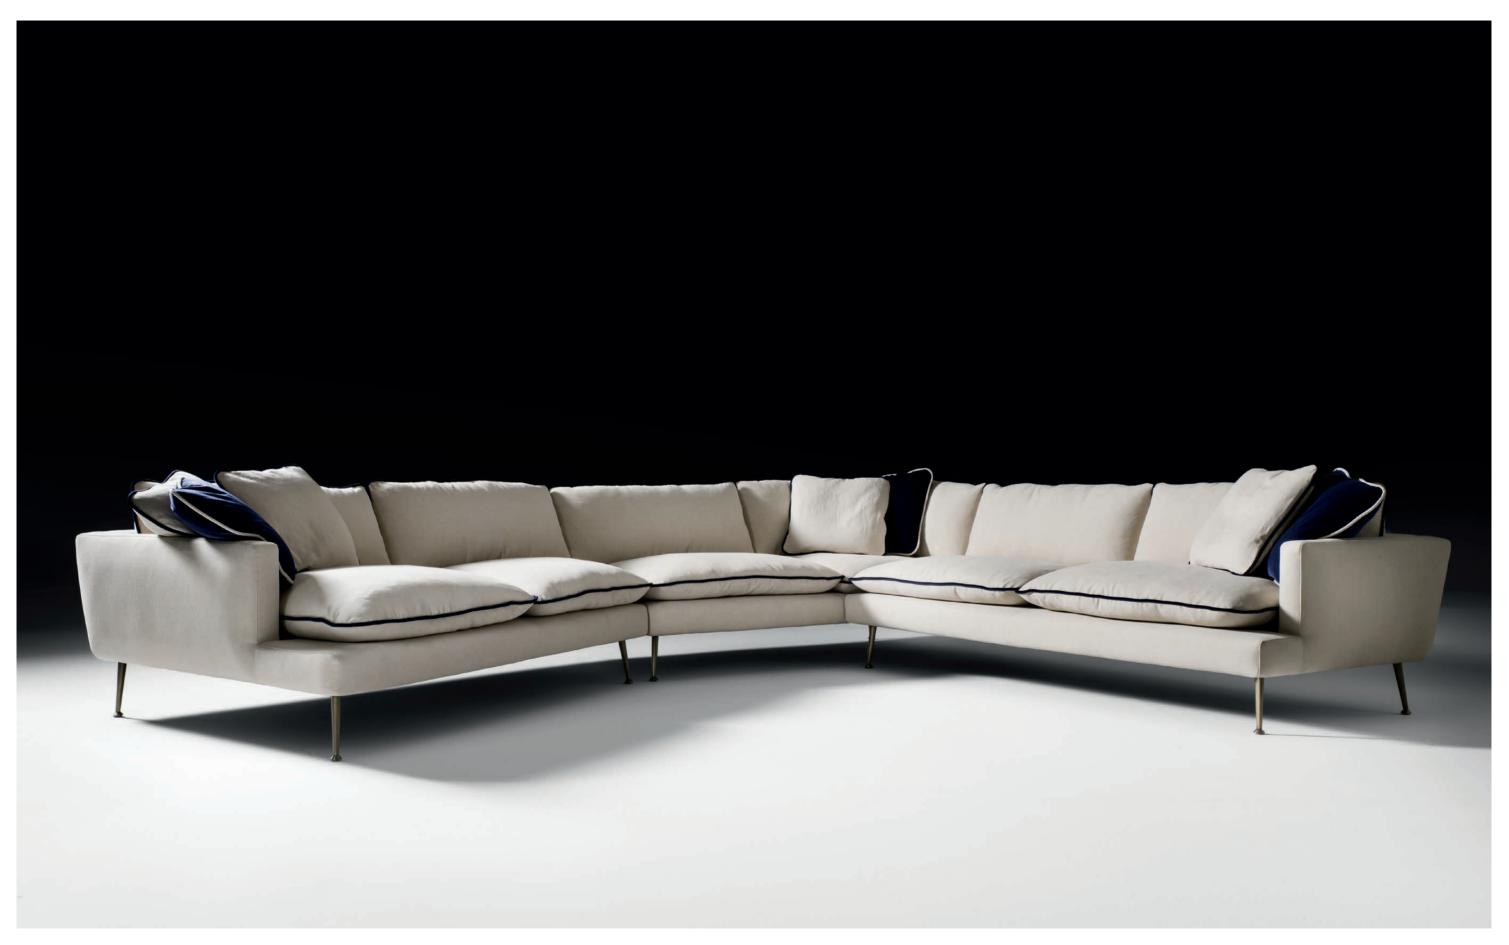

#### Island - Pier Luigi Frighetto, 2011

Modular sofa with structure in fir and poplar wood and metal, with elastic belt spring system stretched over a metal frame. Padding in high-resilience expanded polyurethane, upholstery in thermobonded fibre with stretch jersey. Seat and back cushions in 100% European, channelled goose feather, 10% down, closed in independent rooms, filling with central insert in memory foam. Fully removable fabric covers, only the cushion for the leather version. Feet matt dark bronze finishing.