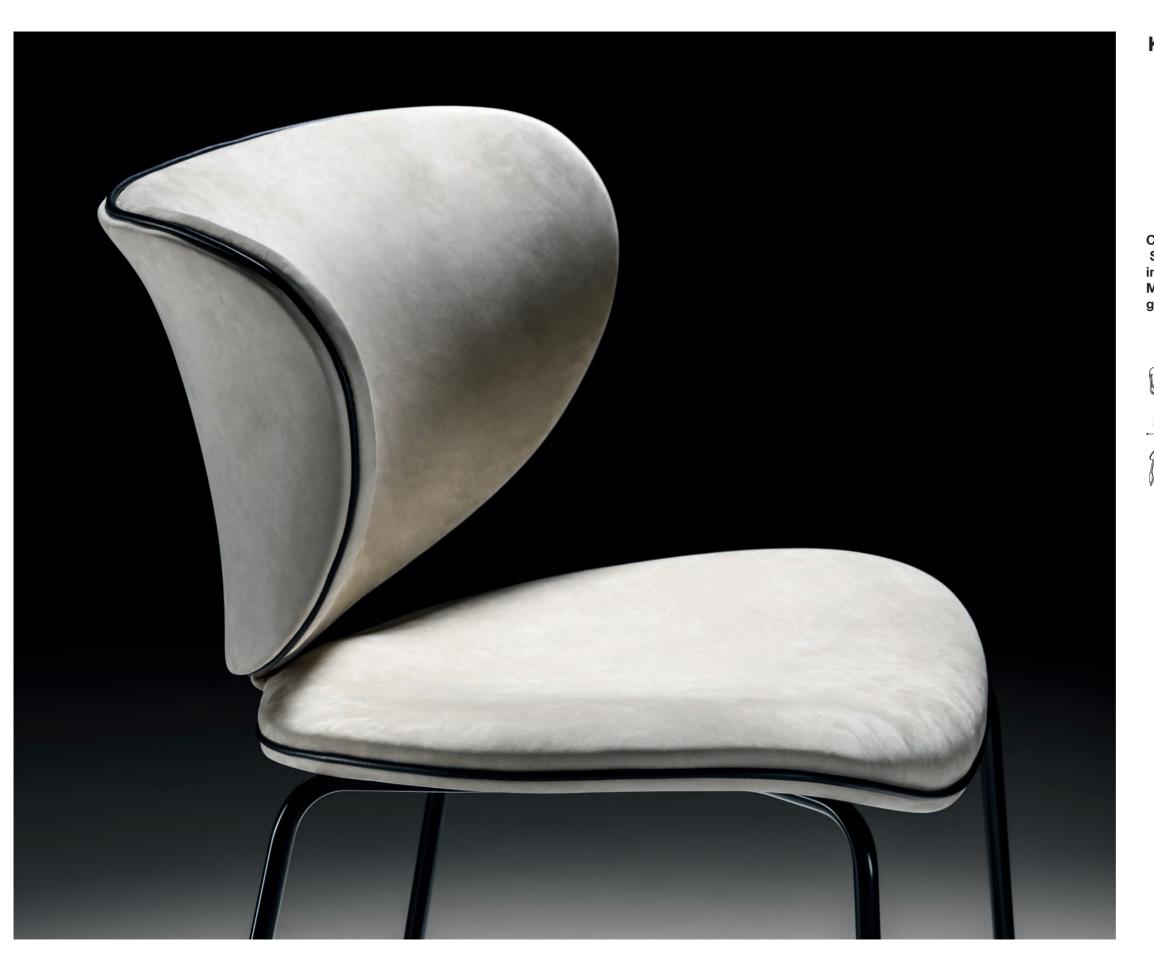

### Kalida swivel Pier Luigi Frighetto, 2019

Swivel chair with return device. Seat, back in curved beech wood, padding in high-resilience expanded polyurethane. 4-point-star base in die-cast aluminium, matt black varnished. 360° swivel. Non-removable cover.