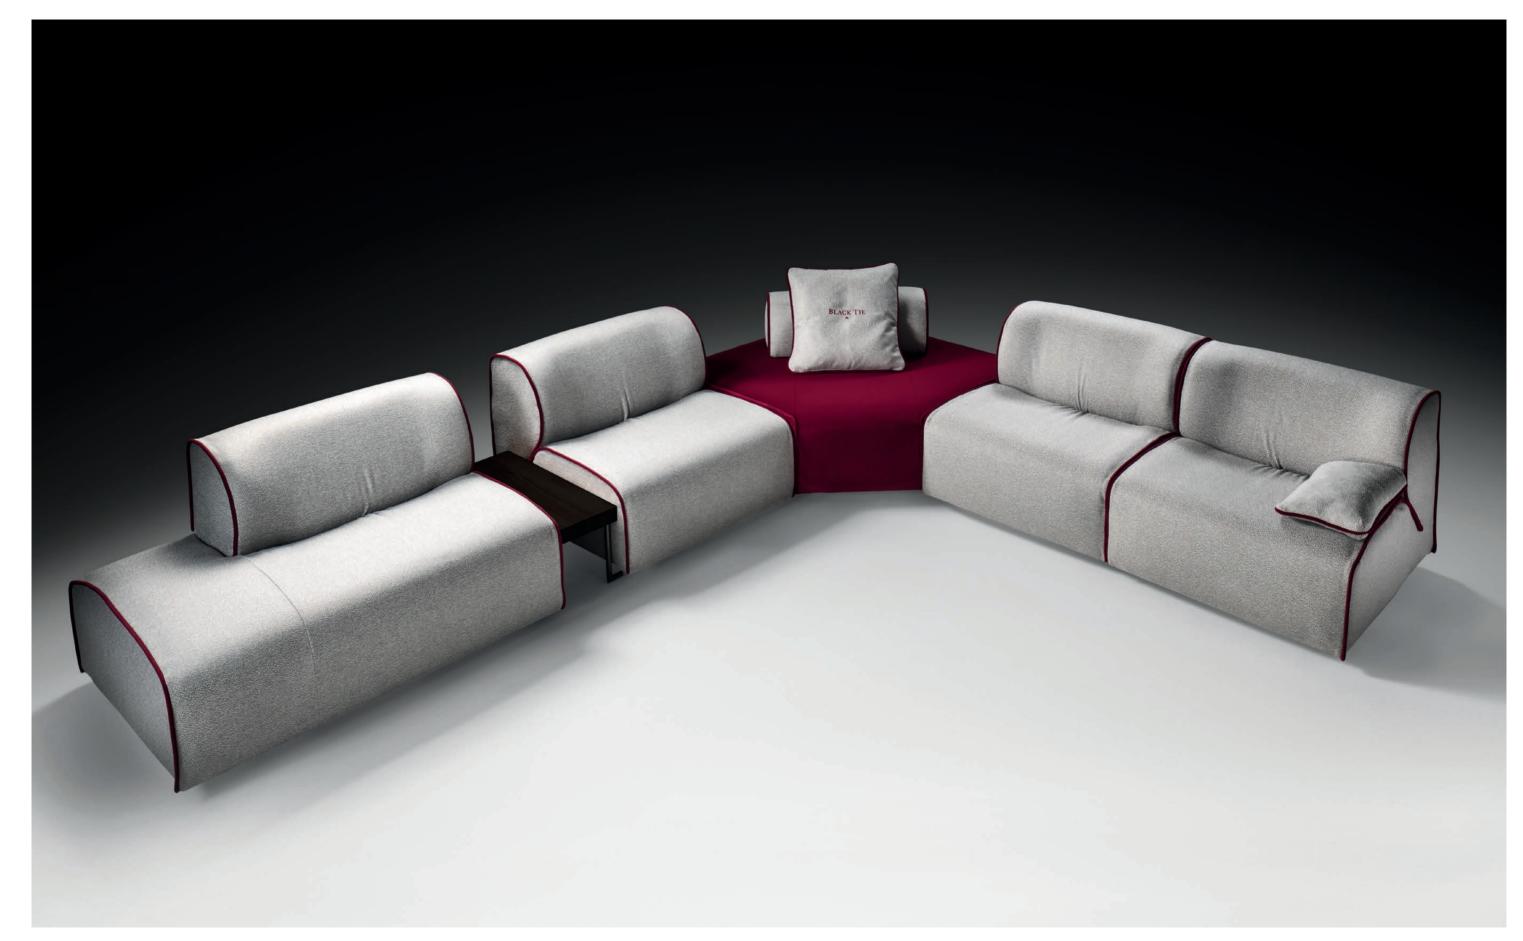

#### Island - Pier Luigi Frighetto, 2011

Modular sofa with structure in fir and poplar wood and metal, with elastic belt spring system stretched over a metal frame. Padding in high-resilience expanded polyurethane, upholstery in thermobonded fibre with stretch jersey. Seat and back cushions in 100% European, channelled goose feather, 10% down, closed in independent rooms, filling with central insert in memory foam. Fully removable fabric covers, only the cushion for the leather version. Feet matt dark bronze finishing.

sofas

sofas

BLACK TIE