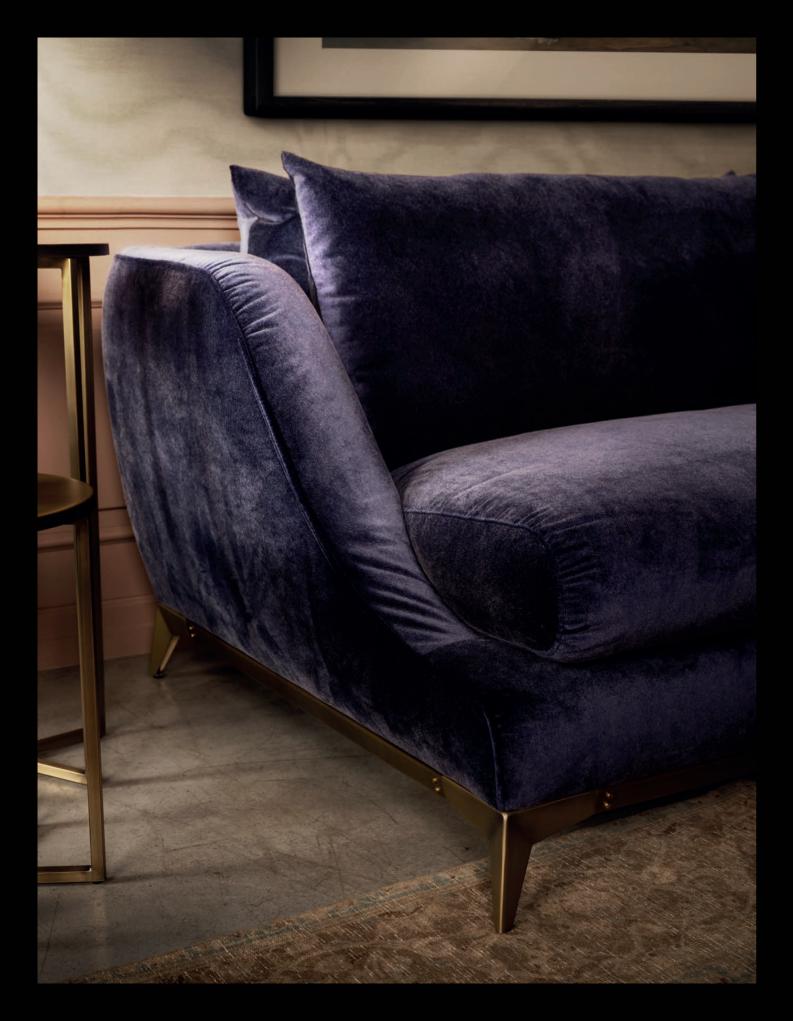

#### Island - Pier Luigi Frighetto, 2011

Modular sofa with structure in fir and poplar wood and metal, with elastic belt spring system stretched over a metal frame. Padding in high-resilience expanded polyurethane, upholstery in thermobonded fibre with stretch jersey. Seat and back cushions in 100% European, channelled goose feather, 10% down, closed in independent rooms, filling with central insert in memory foam. Fully removable fabric covers, only the cushion for the leather version. Feet matt dark bronze finishing.