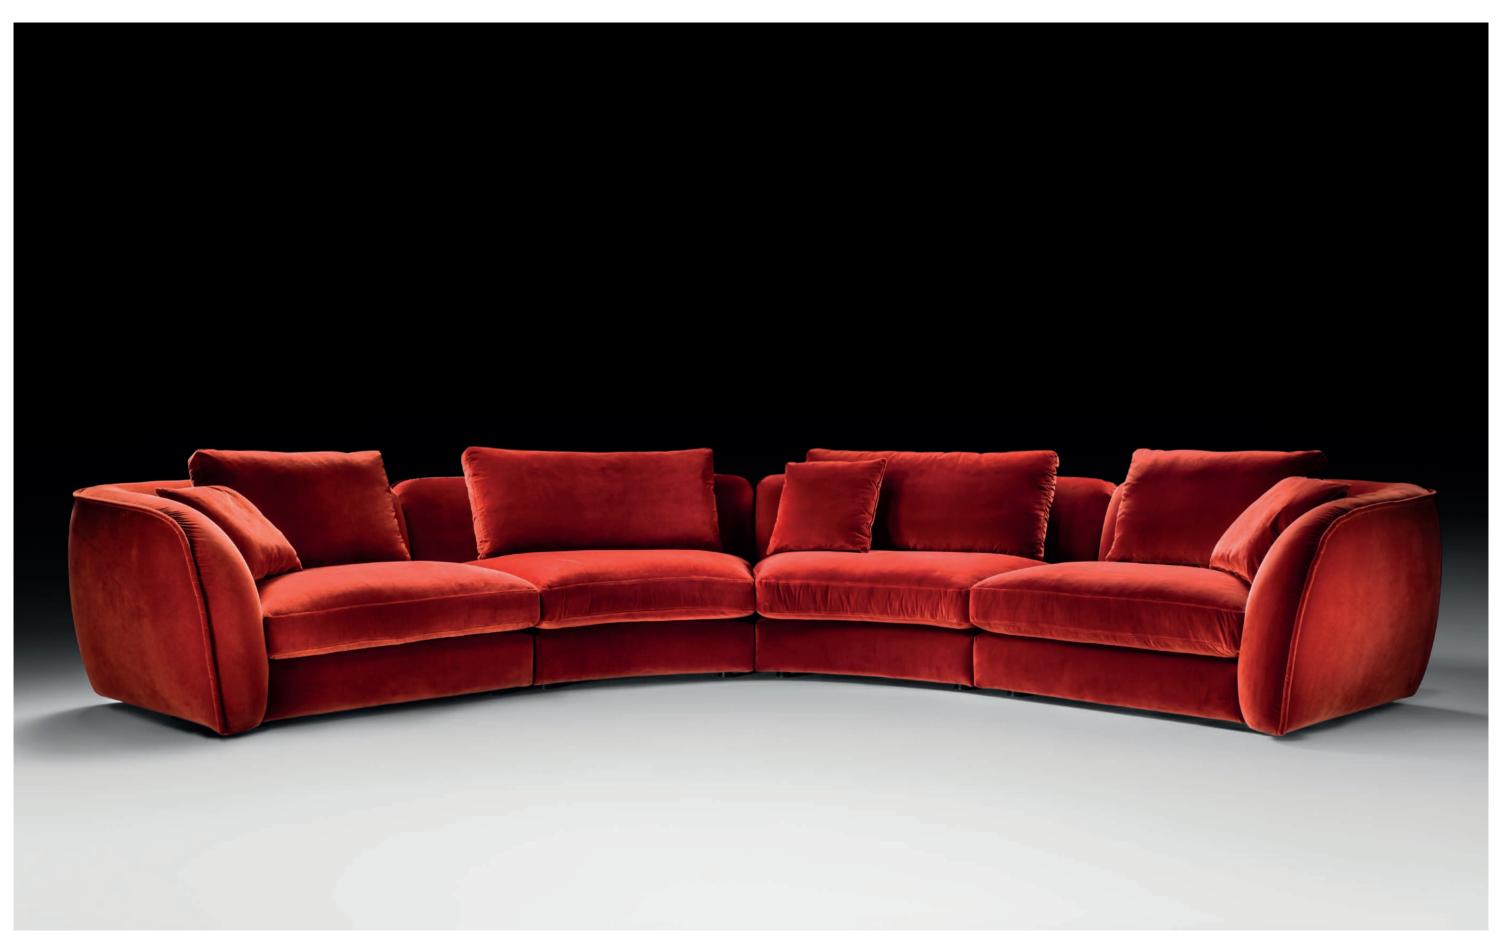

#### Island - Pier Luigi Frighetto, 2011

Modular sofa with structure in fir and poplar wood and metal, with elastic belt spring system stretched over a metal frame. Padding in high-resilience expanded polyurethane, upholstery in thermobonded fibre with stretch jersey. Seat and back cushions in 100% European, channelled goose feather, 10% down, closed in independent rooms, filling with central insert in memory foam. Fully removable fabric covers, only the cushion for the leather version. Feet matt dark bronze finishing.