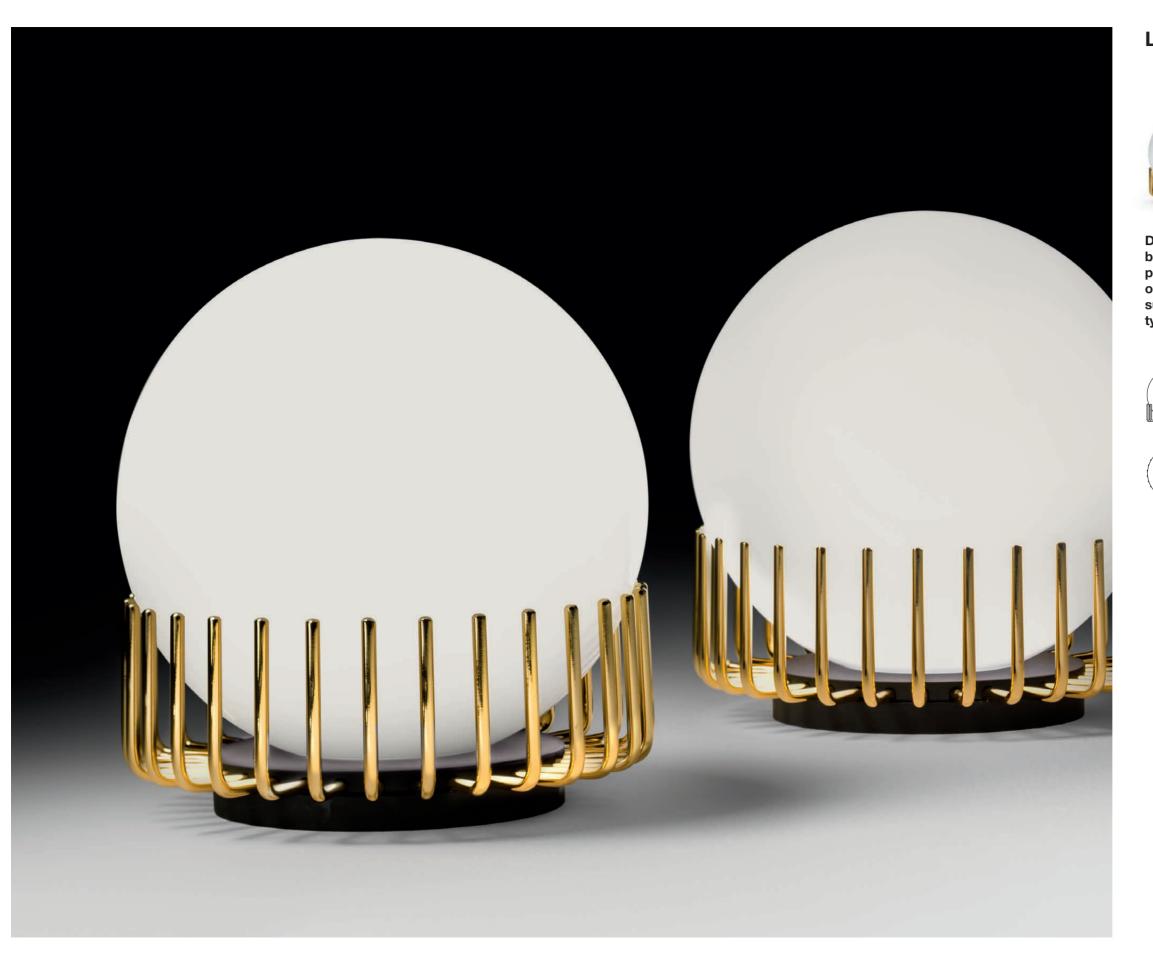

### LUCY - A-latere Collateral Design, 2019

Decorative table lamp providing diffuse light with black matt lacquered base and metal elements in polished gold finishing. Spherical diffuser in glossy opal glass. Bulbs: 1XE27 (bulb is not included, suggested LED bulb). Plug type A (USA), type F (EU-schuko) or type G (UK). CE certified.