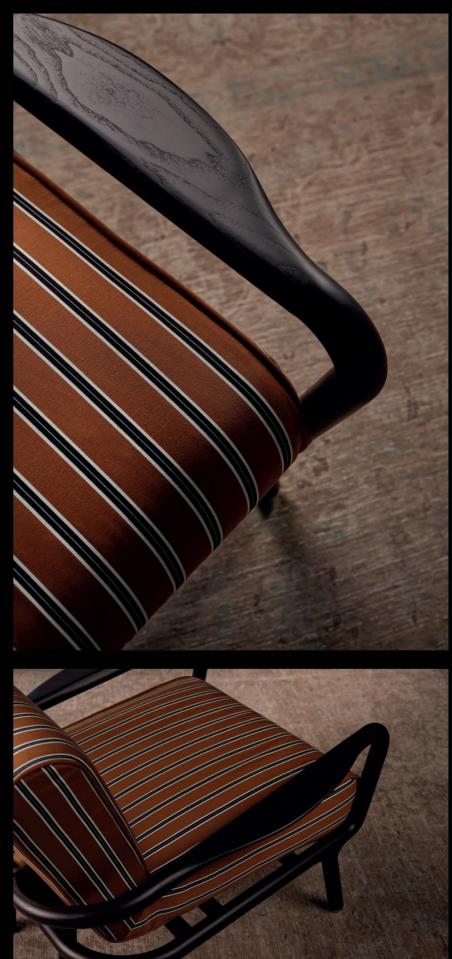

## Asia - Pier Luigi Frighetto, 2019

Armchair with frame in matt black-varnished metal rod. Seat, back in curved beech wood, padding in high-resilience expanded polyurethane. Metal glides and armrest in polished gold finishing. Non-removable cover.

armchairs