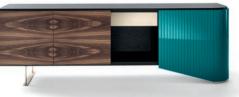

### India - Enrico Pasa, 2019

Sideboard with structure in poplar wood blockboards finished in Ash moka veneer. Round door in MDF, high gloss polyester lacquer finish. Left side and doors in Canaletto walnut or Ash moka. Base and drawer in matt gold finishing.