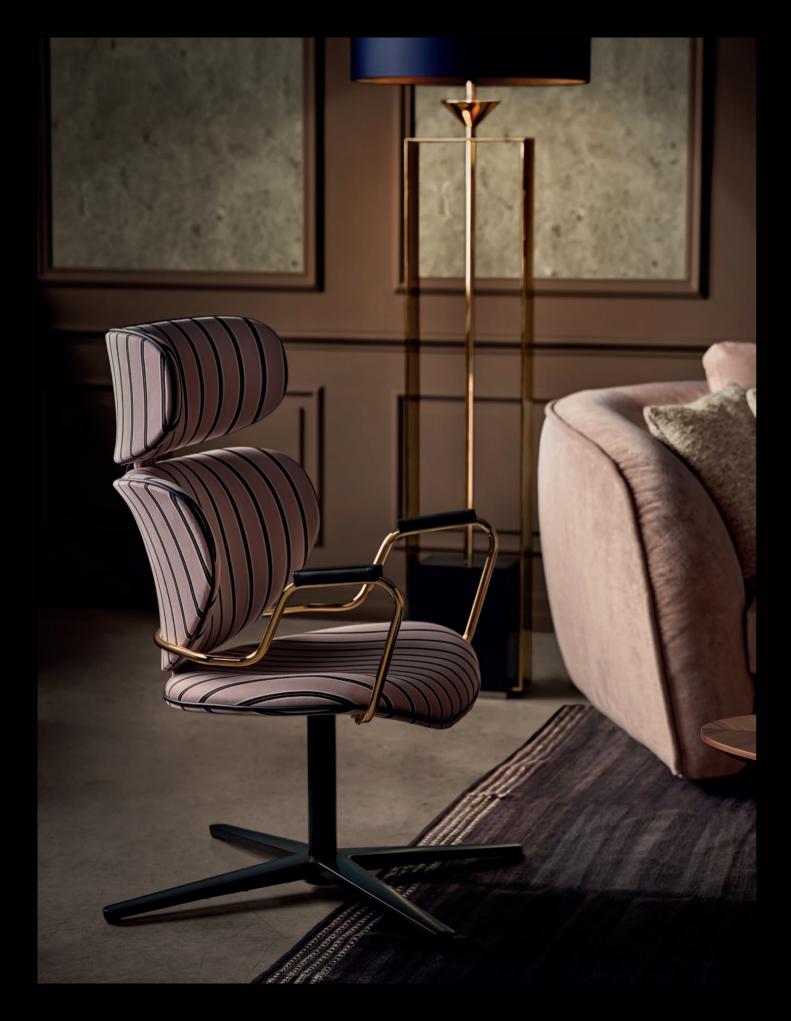

## Asia swivel - Pier Luigi Frighetto, 2019

Armchair with swivel base with return device. Seat, back in curved beech wood, padding in high-resilience expanded polyurethane. Armrest in steel, polished gold finishing. 4-point-star base in die-cast aluminium, matt black varnished. 360° swivel. Non-removable cover.