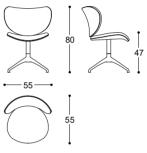

# Kelly - Pier Luigi Frighetto, 2019

Chair with seat, back in curved beech wood, padding in high-resilience expanded polyurethane. Legs in solid Ash, moka lacquered. Non-removable cover.

Edison Opera