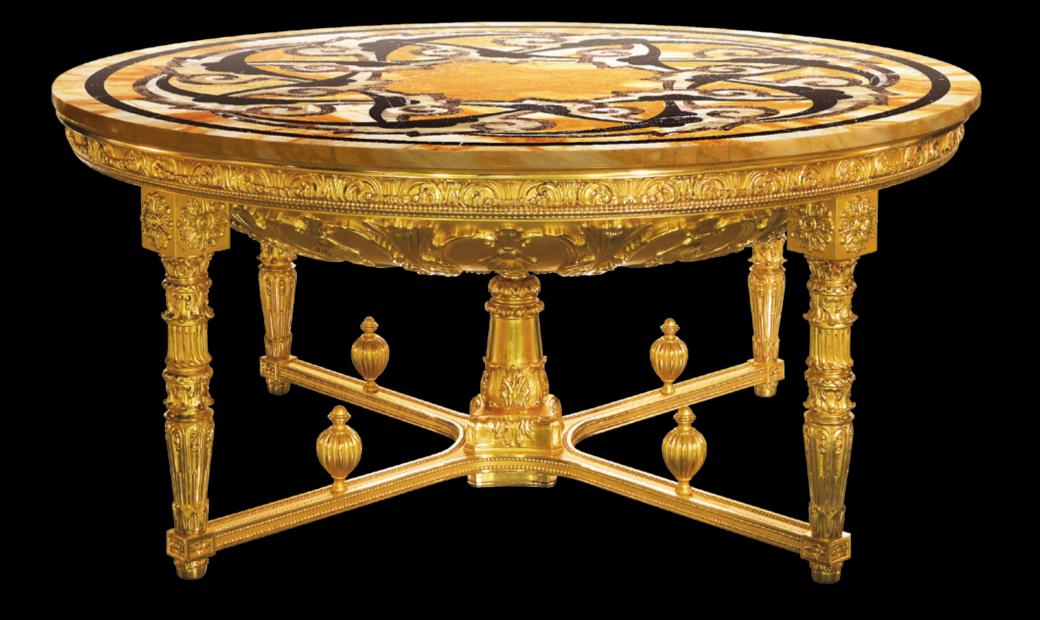

 $_{4}$ 

SIZES: Ø 180 X 78 CM
MATERIAL OF BASE: SOLID LIME WOOD
PROCESSING: HAND-MADE CARVING
FINISH: 24-CARAT FINE GOLD WITH AGATE-STONE POLISHING
MATERIAL OF TOP: MARBLES YELLOW SIENA,
ONIX PAKISTAN, BLACK MARQUINIA, EMPERADOR
PROCESSING: WATER-JET INLAY
STYLE: EMPIRE