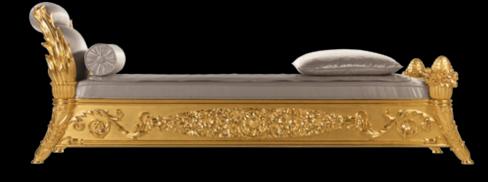

MIRROR ART. MAN-29OZ

SIZES: 220 x 250 x 14 cm

MATERIAL: SOLID LIME WOOD

PROCESSING: HAND-MADE CARVING

FINISH: 24-CARAT FINE GOLD WITH AGATE-STONE POLISHING

STYLE: BAROQUE

DORMEAUSE ART. VIC-06OZ
SIZES: 240 X 90 X 86 CM
MATERIAL: SOLID LIME WOOD
PROCESSING: HAND-MADE CARVING
FINISH: 24-CARAT FINE GOLD WITH AGATE-STONE POLISHING
FABRIC: SATIN
STYLE: VICTORIAN