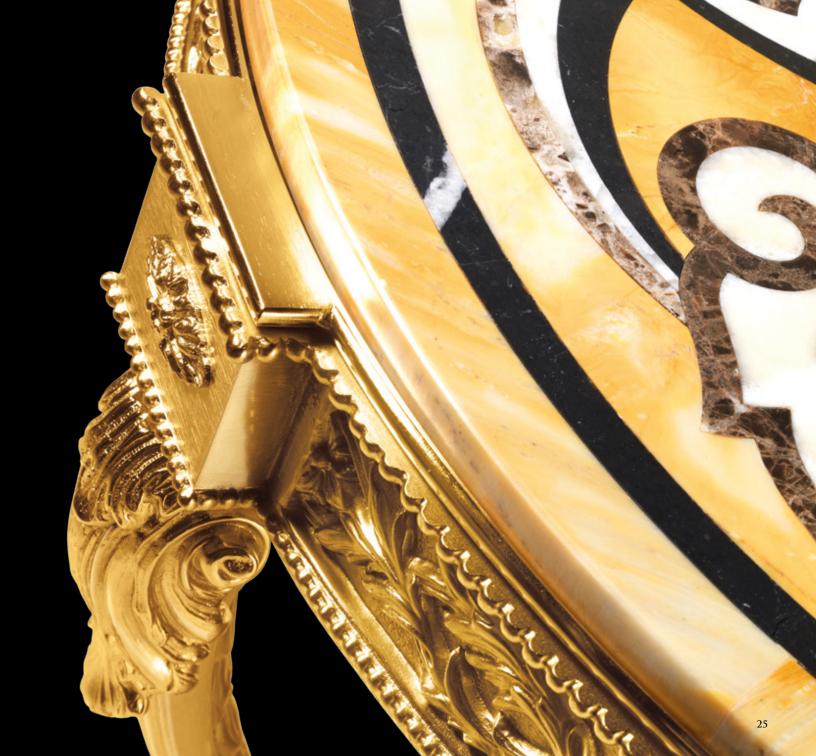

 $_{4}$ 

SIZES: Ø 180 X 78 CM
MATERIAL OF BASE: SOLID LIME WOOD
PROCESSING: HAND-MADE CARVING
FINISH: 24-CARAT FINE GOLD WITH AGATE-STONE POLISHING
MATERIAL OF TOP: MARBLES YELLOW SIENA,
ONIX PAKISTAN, BLACK MARQUINIA, EMPERADOR
PROCESSING: WATER-JET INLAY
STYLE: EMPIRE