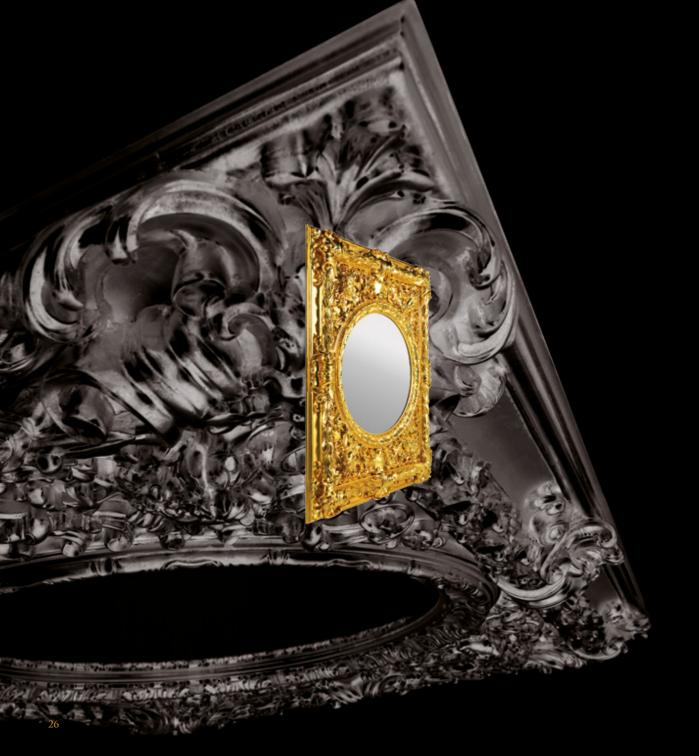

PROCESSING: HAND-MADE CARVING

FINISH: 24-CARAT FINE GOLD WITH AGATE-STONE POLISHING

STYLE: RENAISSANCE

BEAUTY AS PURE AS 24-KARAT GOLD.
GOLD, THE PERFECT ELEMENT. WITHSTANDING
THE TEST OF TIME, IT IS MOLDED INTO INFINITE FORMS,
SHAPED BY MASTERLY HANDS WITH THE TECHNIQUES
OF ENDURING TRADITION. POLISHED WITH AGATE
STONE TO HEIGHTEN THE EFFECT OF THE STUNNING
FLORAL DECORATIONS.
A MAGICAL FUSION OF ALL SENSATIONS.
SEE, TOUCH, FEEL THE LUXURY BETWEEN YOUR FINGERS...