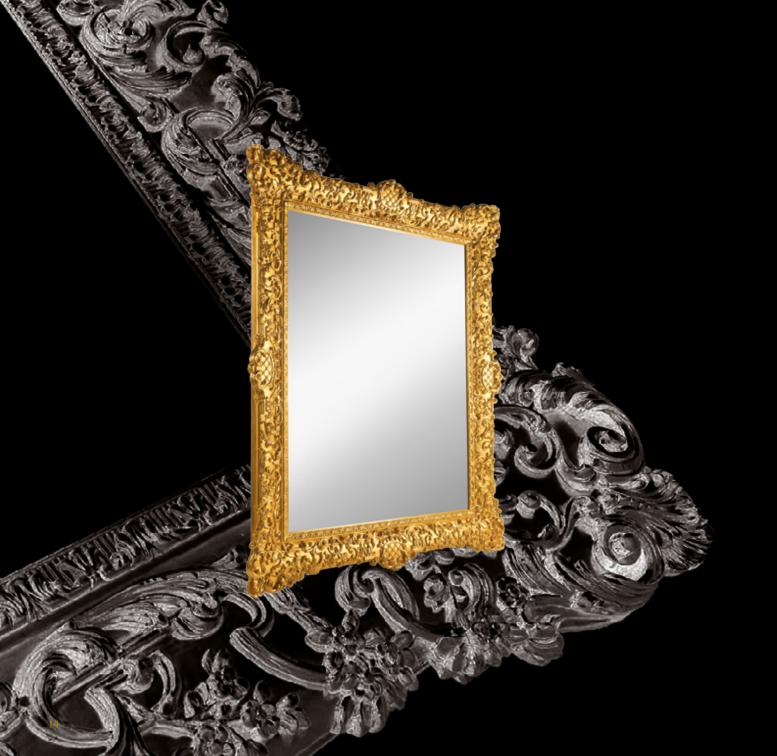

MIRROR ART. MAN-29OZ

SIZES: 220 x 250 x 14 cm

MATERIAL: SOLID LIME WOOD

PROCESSING: HAND-MADE CARVING

FINISH: 24-CARAT FINE GOLD WITH AGATE-STONE POLISHING

STYLE: BAROQUE

DORMEAUSE ART. VIC-06OZ
SIZES: 240 X 90 X 86 CM
MATERIAL: SOLID LIME WOOD
PROCESSING: HAND-MADE CARVING
FINISH: 24-CARAT FINE GOLD WITH AGATE-STONE POLISHING
FABRIC: SATIN
STYLE: VICTORIAN