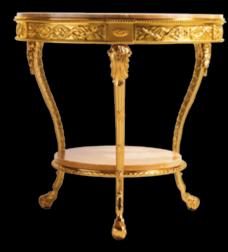

SMALL TABLE ART. VIC-47
SIZES: Ø 71 X 70 CM
MATERIAL: BRASS
PROCESSING: SAND CASTING
FINISH: GALVANIC BATH IN 24-CARAT FINE GOLD
STYLE: LOUIS XVI

MIRROR ART. VIC-12OZ

SIZES: 118 x 147 CM

MATERIAL: SOLID LIME WOOD