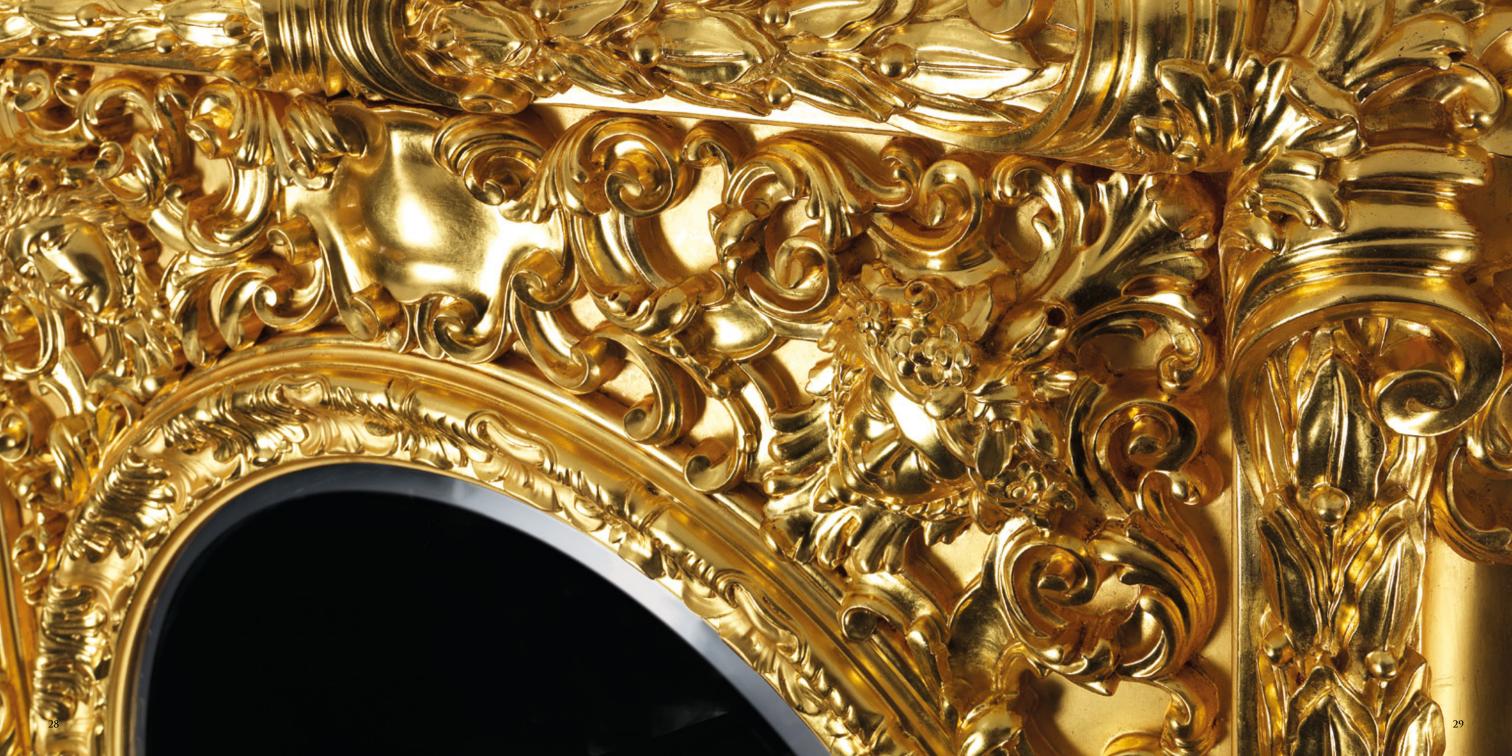

PROCESSING: HAND-MADE CARVING

FINISH: 24-CARAT FINE GOLD WITH AGATE-STONE POLISHING

STYLE: RENAISSANCE

BEAUTY AS PURE AS 24-KARAT GOLD.
GOLD, THE PERFECT ELEMENT. WITHSTANDING
THE TEST OF TIME, IT IS MOLDED INTO INFINITE FORMS,
SHAPED BY MASTERLY HANDS WITH THE TECHNIQUES
OF ENDURING TRADITION. POLISHED WITH AGATE
STONE TO HEIGHTEN THE EFFECT OF THE STUNNING
FLORAL DECORATIONS.
A MAGICAL FUSION OF ALL SENSATIONS.
SEE, TOUCH, FEEL THE LUXURY BETWEEN YOUR FINGERS...