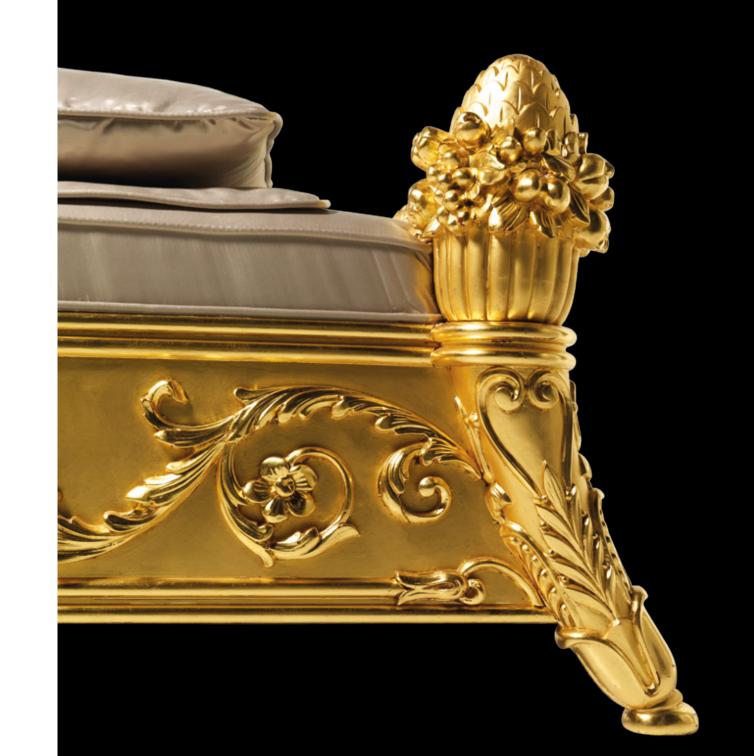

PROCESSING: HAND-MADE CARVING

FINISH: 24-CARAT FINE GOLD WITH AGATE-STONE POLISHING

STYLE: RENAISSANCE

BEAUTY AS PURE AS 24-KARAT GOLD.
GOLD, THE PERFECT ELEMENT. WITHSTANDING
THE TEST OF TIME, IT IS MOLDED INTO INFINITE FORMS,
SHAPED BY MASTERLY HANDS WITH THE TECHNIQUES
OF ENDURING TRADITION. POLISHED WITH AGATE
STONE TO HEIGHTEN THE EFFECT OF THE STUNNING
FLORAL DECORATIONS.
A MAGICAL FUSION OF ALL SENSATIONS.
SEE, TOUCH, FEEL THE LUXURY BETWEEN YOUR FINGERS...