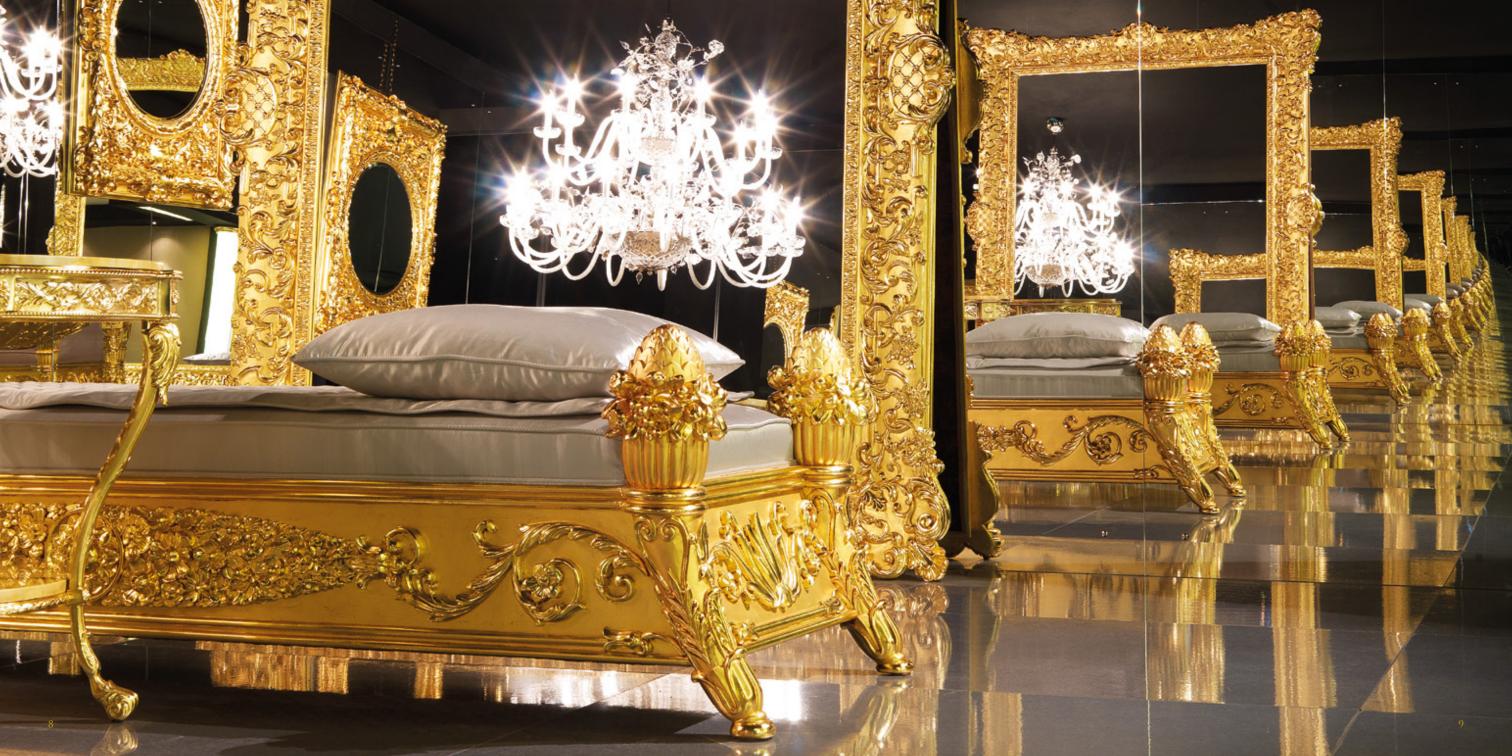

MIRROR ART. MAN-29OZ

SIZES: 220 x 250 x 14 cm

MATERIAL: SOLID LIME WOOD

PROCESSING: HAND-MADE CARVING

FINISH: 24-CARAT FINE GOLD WITH AGATE-STONE POLISHING

STYLE: BAROQUE

DORMEAUSE ART. VIC-06OZ
SIZES: 240 X 90 X 86 CM
MATERIAL: SOLID LIME WOOD
PROCESSING: HAND-MADE CARVING
FINISH: 24-CARAT FINE GOLD WITH AGATE-STONE POLISHING
FABRIC: SATIN
STYLE: VICTORIAN