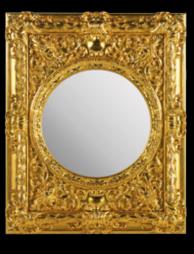

PROCESSING: HAND-MADE CARVING

FINISH: 24-CARAT FINE GOLD WITH AGATE-STONE POLISHING

STYLE: RENAISSANCE

BEAUTY AS PURE AS 24-KARAT GOLD.
GOLD, THE PERFECT ELEMENT. WITHSTANDING
THE TEST OF TIME, IT IS MOLDED INTO INFINITE FORMS,
SHAPED BY MASTERLY HANDS WITH THE TECHNIQUES
OF ENDURING TRADITION. POLISHED WITH AGATE
STONE TO HEIGHTEN THE EFFECT OF THE STUNNING
FLORAL DECORATIONS.
A MAGICAL FUSION OF ALL SENSATIONS.
SEE, TOUCH, FEEL THE LUXURY BETWEEN YOUR FINGERS...