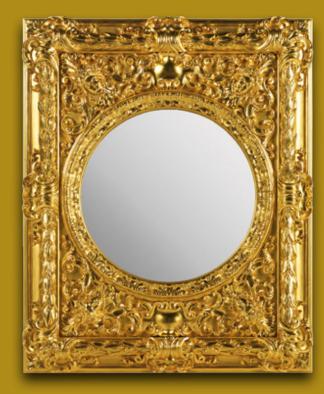

## "IN THE BEGINNING, THERE WAS THE FAIRY TALE. AND SO IT SHALL ALWAYS BE"

PAUL VALÉRY

THE MAGIC
MIRROR...

...OFFERS YOU ENTRANCE TO
AN ENCHANTED WORLD,
A WORLD SPARKLING WITH
REFLECTIONS OF GLITTERING,
GLORIOUS LIGHT.
LUXURY AND BEAUTY MERGE
INTO A GORGEOUS SPECTACLE
THAT WILL DAZZLE FOREVER.

PROCESSING: HAND-MADE CARVING

FINISH: 24-CARAT FINE GOLD WITH AGATE-STONE POLISHING

STYLE: RENAISSANCE

BEAUTY AS PURE AS 24-KARAT GOLD.
GOLD, THE PERFECT ELEMENT. WITHSTANDING
THE TEST OF TIME, IT IS MOLDED INTO INFINITE FORMS,
SHAPED BY MASTERLY HANDS WITH THE TECHNIQUES
OF ENDURING TRADITION. POLISHED WITH AGATE
STONE TO HEIGHTEN THE EFFECT OF THE STUNNING
FLORAL DECORATIONS.
A MAGICAL FUSION OF ALL SENSATIONS.
SEE, TOUCH, FEEL THE LUXURY BETWEEN YOUR FINGERS...