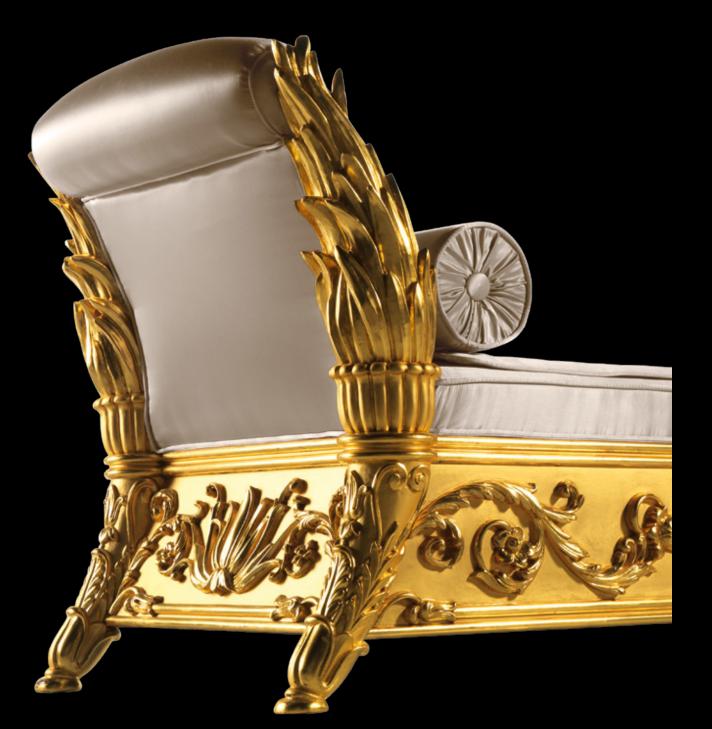

MIRROR ART. MAN-29OZ

SIZES: 220 x 250 x 14 cm

MATERIAL: SOLID LIME WOOD

PROCESSING: HAND-MADE CARVING

FINISH: 24-CARAT FINE GOLD WITH AGATE-STONE POLISHING

STYLE: BAROQUE

DORMEAUSE ART. VIC-06OZ
SIZES: 240 X 90 X 86 CM
MATERIAL: SOLID LIME WOOD
PROCESSING: HAND-MADE CARVING
FINISH: 24-CARAT FINE GOLD WITH AGATE-STONE POLISHING
FABRIC: SATIN
STYLE: VICTORIAN