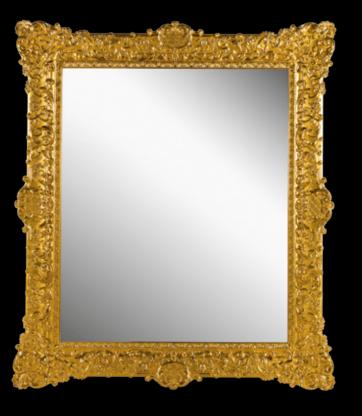

SMALL TABLE ART. VIC-47
SIZES: Ø 71 X 70 CM
MATERIAL: BRASS
PROCESSING: SAND CASTING
FINISH: GALVANIC BATH IN 24-CARAT FINE GOLD
STYLE: LOUIS XVI

MIRROR ART. VIC-12OZ

SIZES: 118 x 147 CM

MATERIAL: SOLID LIME WOOD

PROCESSING: HAND-MADE CARVING

FINISH: 24-CARAT FINE GOLD WITH AGATE-STONE POLISHING

STYLE: RENAISSANCE

BEAUTY AS PURE AS 24-KARAT GOLD.
GOLD, THE PERFECT ELEMENT. WITHSTANDING
THE TEST OF TIME, IT IS MOLDED INTO INFINITE FORMS,
SHAPED BY MASTERLY HANDS WITH THE TECHNIQUES
OF ENDURING TRADITION. POLISHED WITH AGATE
STONE TO HEIGHTEN THE EFFECT OF THE STUNNING
FLORAL DECORATIONS.
A MAGICAL FUSION OF ALL SENSATIONS.
SEE, TOUCH, FEEL THE LUXURY BETWEEN YOUR FINGERS...