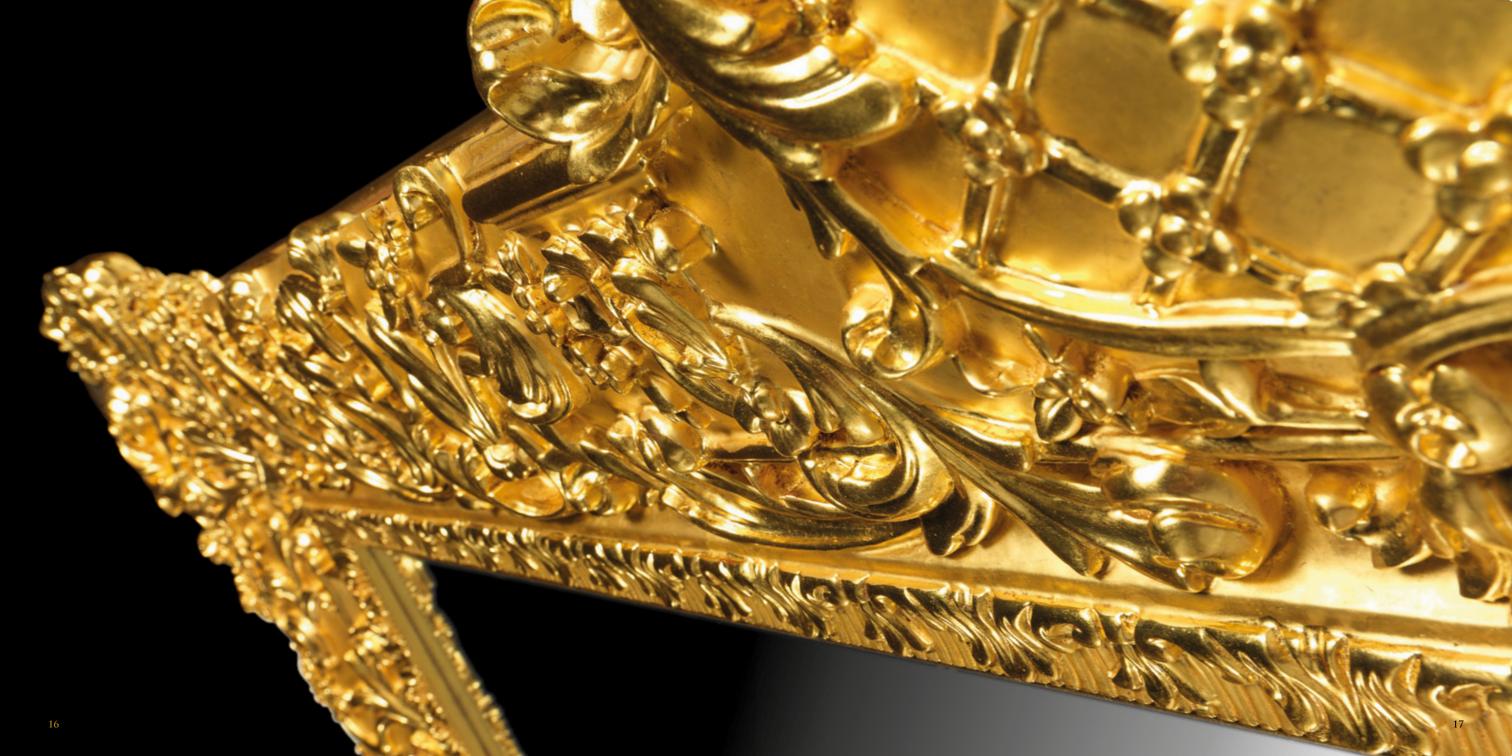

PROCESSING: HAND-MADE CARVING

FINISH: 24-CARAT FINE GOLD WITH AGATE-STONE POLISHING

STYLE: RENAISSANCE

BEAUTY AS PURE AS 24-KARAT GOLD.
GOLD, THE PERFECT ELEMENT. WITHSTANDING
THE TEST OF TIME, IT IS MOLDED INTO INFINITE FORMS,
SHAPED BY MASTERLY HANDS WITH THE TECHNIQUES
OF ENDURING TRADITION. POLISHED WITH AGATE
STONE TO HEIGHTEN THE EFFECT OF THE STUNNING
FLORAL DECORATIONS.
A MAGICAL FUSION OF ALL SENSATIONS.
SEE, TOUCH, FEEL THE LUXURY BETWEEN YOUR FINGERS...