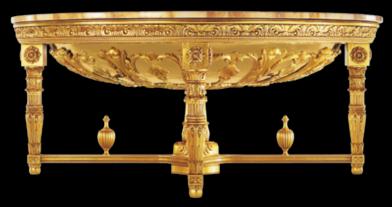

 $_{4}$ 

SIZES: Ø 180 X 78 CM
MATERIAL OF BASE: SOLID LIME WOOD
PROCESSING: HAND-MADE CARVING
FINISH: 24-CARAT FINE GOLD WITH AGATE-STONE POLISHING
MATERIAL OF TOP: MARBLES YELLOW SIENA,
ONIX PAKISTAN, BLACK MARQUINIA, EMPERADOR
PROCESSING: WATER-JET INLAY
STYLE: EMPIRE