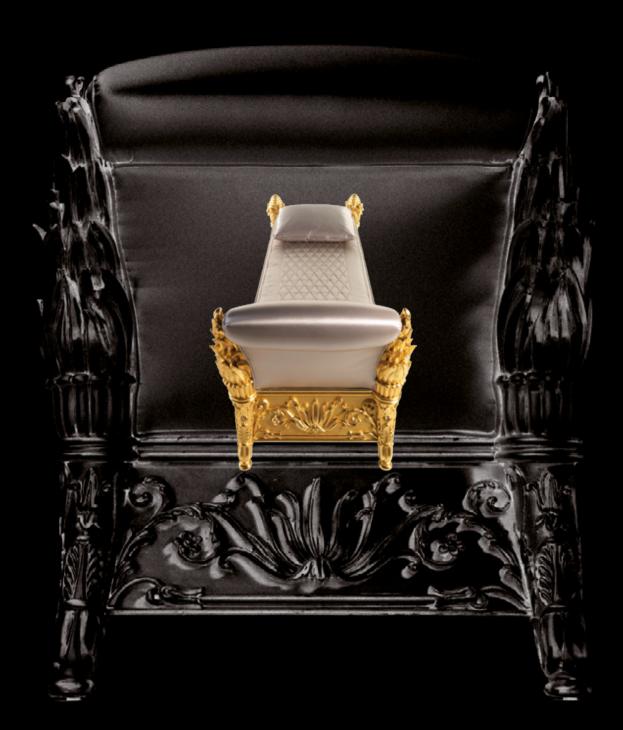

MIRROR ART. MAN-29OZ

SIZES: 220 x 250 x 14 cm

MATERIAL: SOLID LIME WOOD

PROCESSING: HAND-MADE CARVING

FINISH: 24-CARAT FINE GOLD WITH AGATE-STONE POLISHING

STYLE: BAROQUE

DORMEAUSE ART. VIC-06OZ
SIZES: 240 X 90 X 86 CM
MATERIAL: SOLID LIME WOOD
PROCESSING: HAND-MADE CARVING
FINISH: 24-CARAT FINE GOLD WITH AGATE-STONE POLISHING
FABRIC: SATIN
STYLE: VICTORIAN